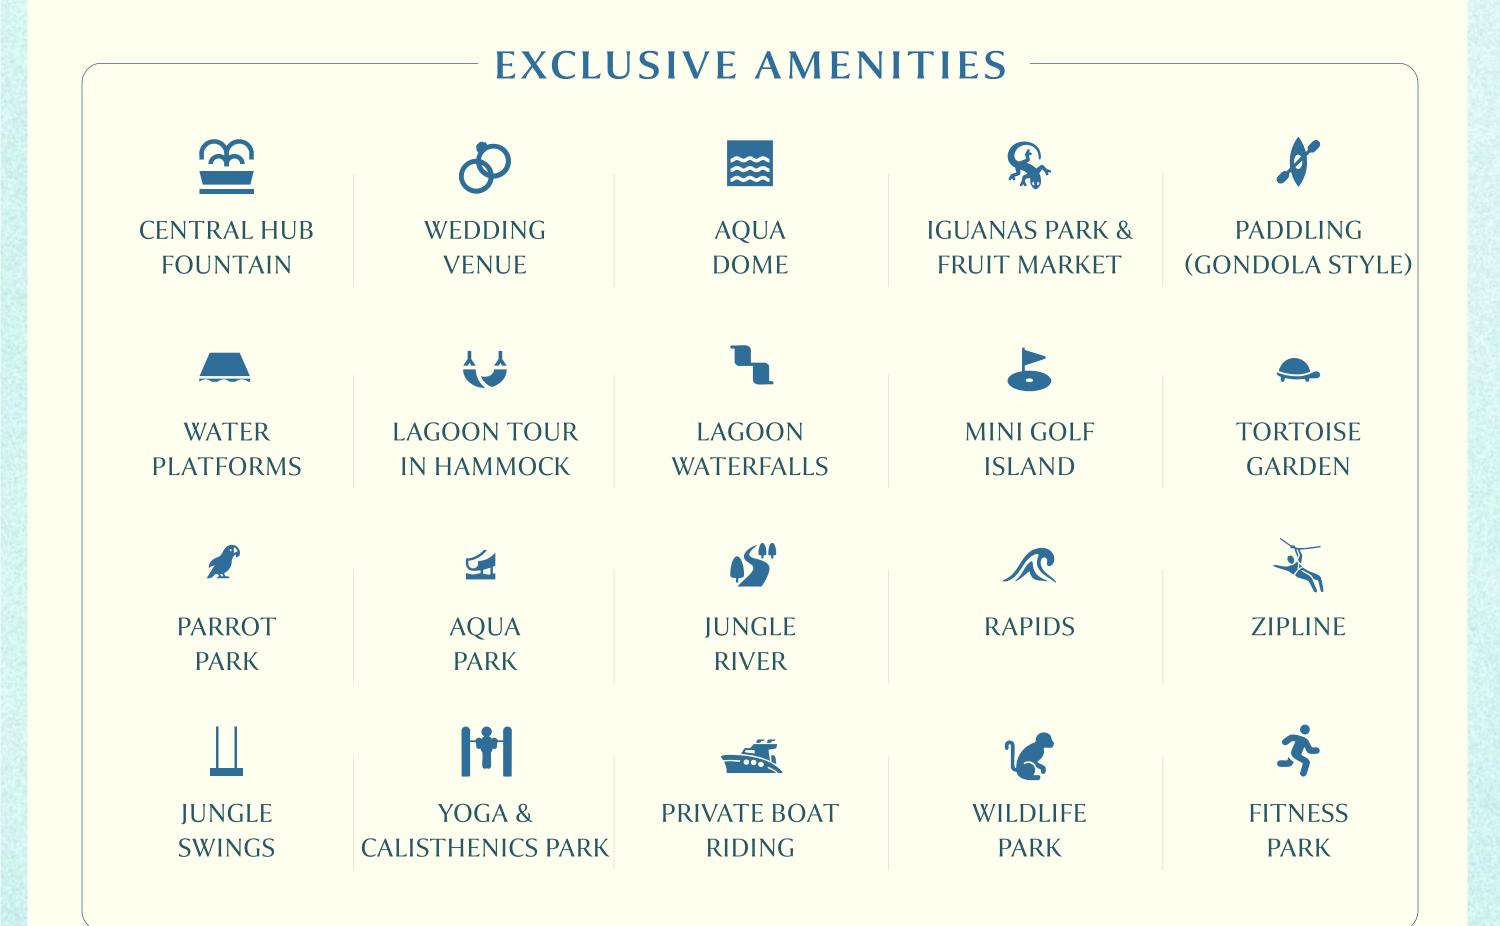

**TRENDY TOWNHOUSES 5 BR + MAID ROOM 4 BR** 

YOUR ISLAND LIFE **CURATED TO PERFECTION** 

**PRIME LOCATION** IN DUBAILAND. **30 MILLION SQ FT** 

The amenities at DAMAC Islands will immerse you in a state of serene luxury and ease. Every corner of this island haven has been thoughtfully curated to make the extraordinary accessible and the remarkable routine.