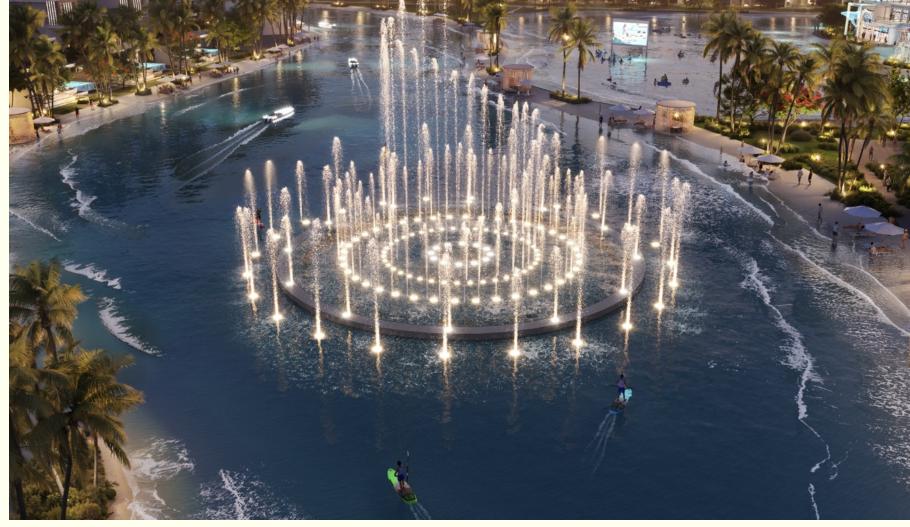

**TRENDY TOWNHOUSES 5 BR + MAID ROOM 4 BR** 

YOUR ISLAND LIFE **CURATED TO PERFECTION** 

**PRIME LOCATION** IN DUBAILAND. **30 MILLION SQ FT** 

The amenities at DAMAC Islands will immerse you in a state of serene luxury and ease. Every corner of this island haven has been thoughtfully curated to make the extraordinary accessible and the remarkable routine.