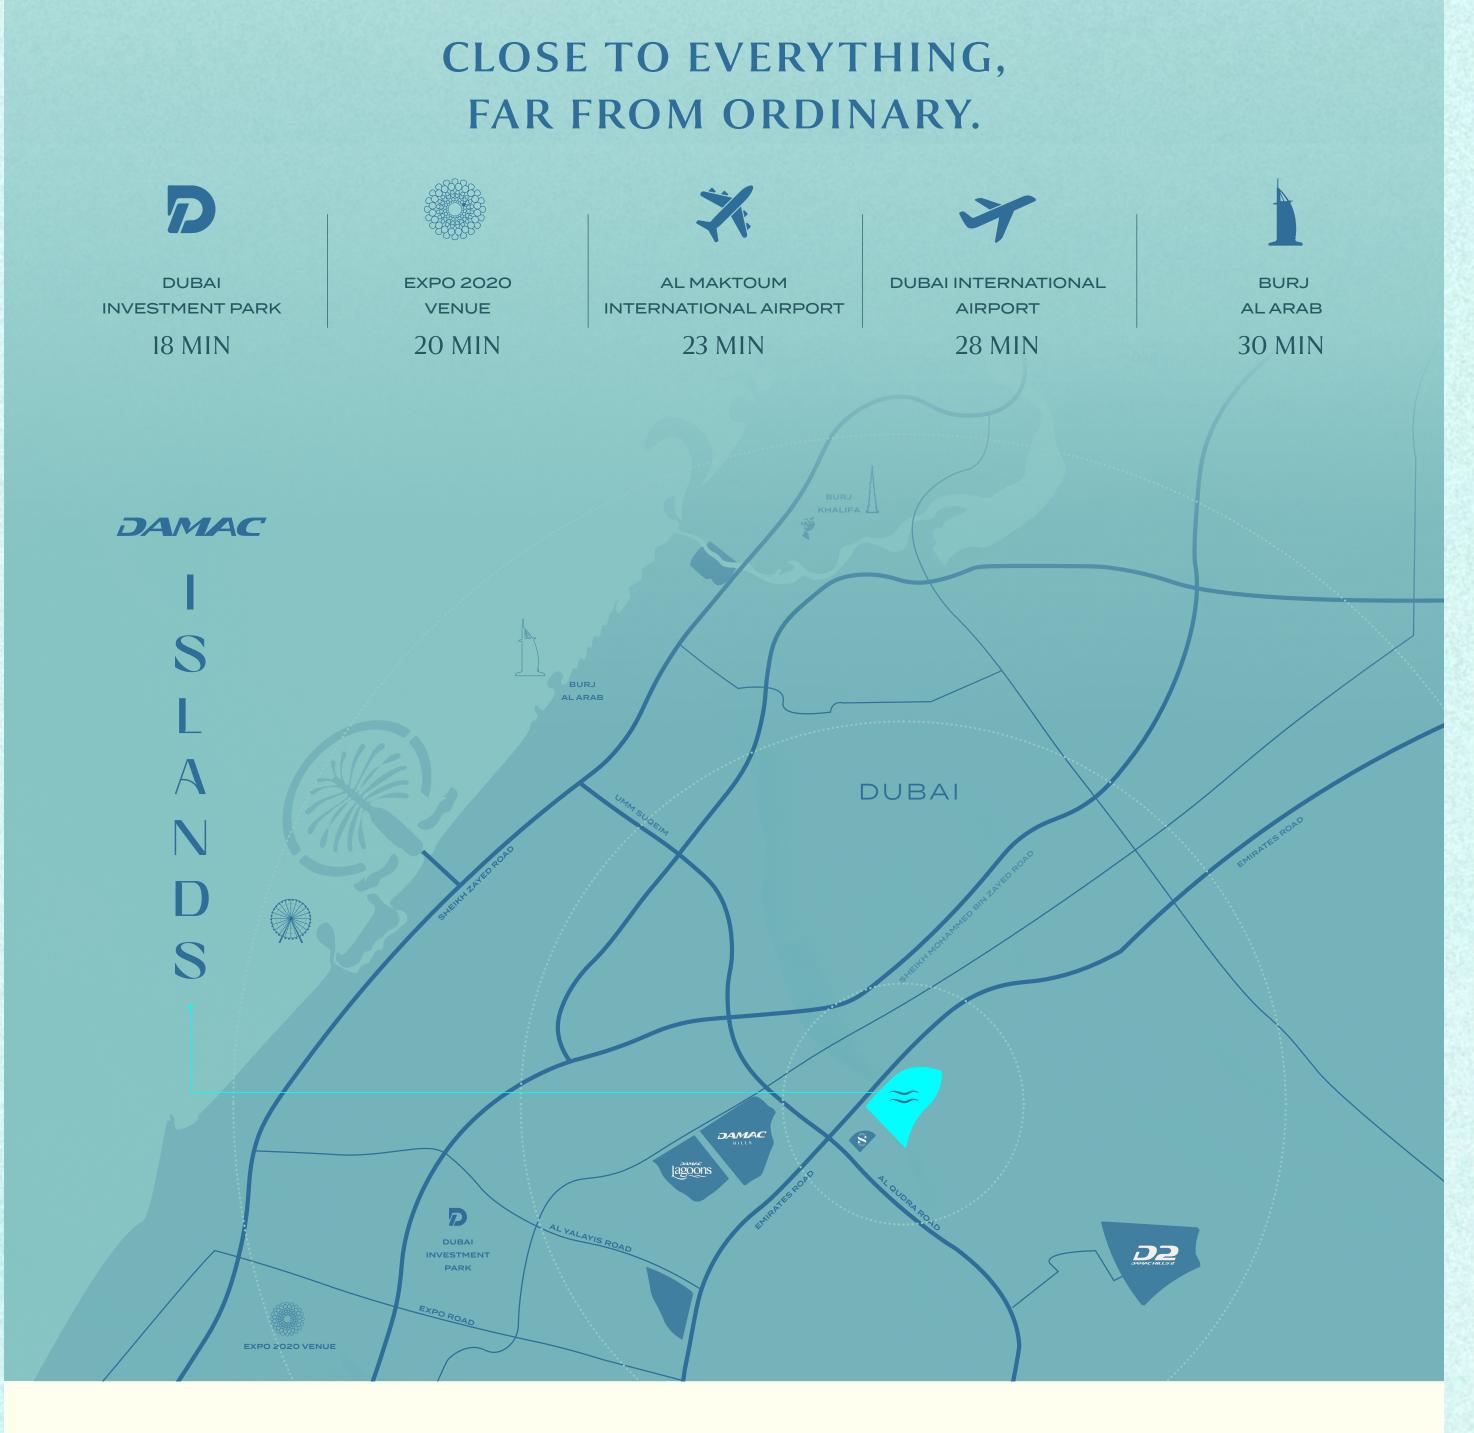

# DAMAC **ISLANDS**

## Inspired by six of the world's best tropical island destinations

Nestled in the heart of Dubai's vibrant landscape, DAMAC Islands emerges as an oasis of tropical wonder, a masterful blend of island serenity and urban sophistication. Here, the spirit of six of the world's most coveted paradise destinations comes to life, not on distant shores, but within reach of the city's pulsating energy.

DAMAC Islands isn't just a place to live - it's a never ending journey through the world's most beautiful island destinations.

LUXURY VILLAS 7 BR + MAID ROOM + GYM 6 BR + MAID ROOM + GYM 6 BR + MAID ROOM