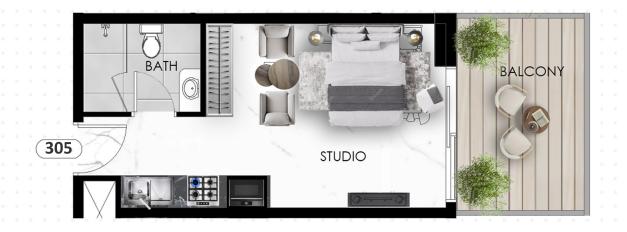

## STUDIO - FLAT NO 305

| SUITE AREA   | 25.02 SQ.M | 269.31 SQ.FT |
|--------------|------------|--------------|
| BALCONY AREA | 10.59 SQ.M | 113.99 SQ.FT |
| TOTAL AREA   | 35.61 SQ.M | 383.30 SQ.FT |