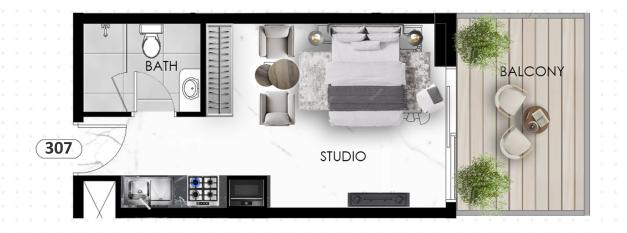

## STUDIO - FLAT NO 307

| SUITE AREA   | 25.07 SQ.M | 269.85 SQ.FT |
|--------------|------------|--------------|
| BALCONY AREA | 10.39 SQ.M | 111.84 SQ.FT |
| TOTAL AREA   | 35.46 SQ.M | 381.69 SQ.FT |