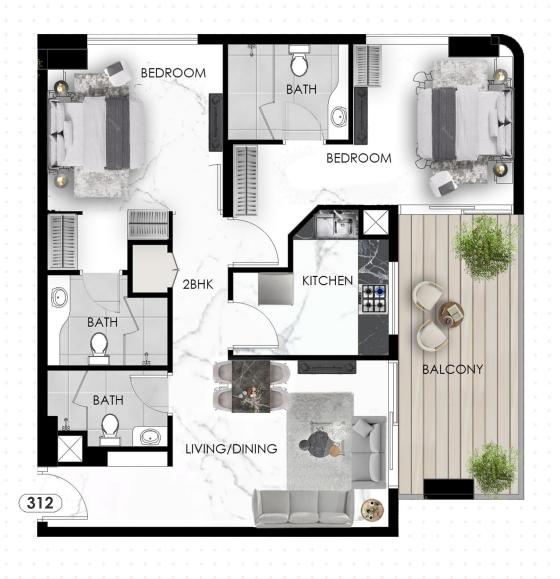

## 2 BHK - FLAT NO 312

| SUITE AREA   | 76.56 SQ.M | 824.08 SQ.FT |
|--------------|------------|--------------|
| BALCONY AREA | 15.93 SQ.M | 171.47 SQ.FT |
| TOTAL AREA   | 92.49 SQ.M | 995.55 SQ.FT |