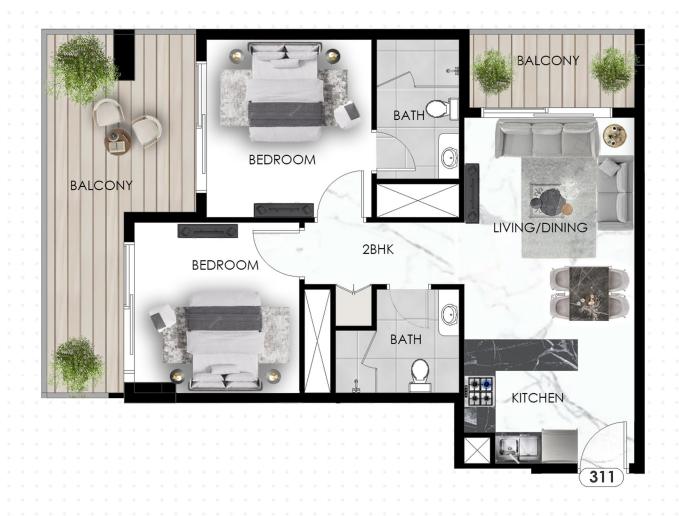

### 2 BHK - FLAT NO 311

| SUITE AREA   | 63.87 SQ.M | 687.49 SQ.FT |
|--------------|------------|--------------|
| BALCONY AREA | 23.61 SQ.M | 254.14 SQ.FT |
| TOTAL AREA   | 87.48 SQ.M | 941.63 SQ.FT |