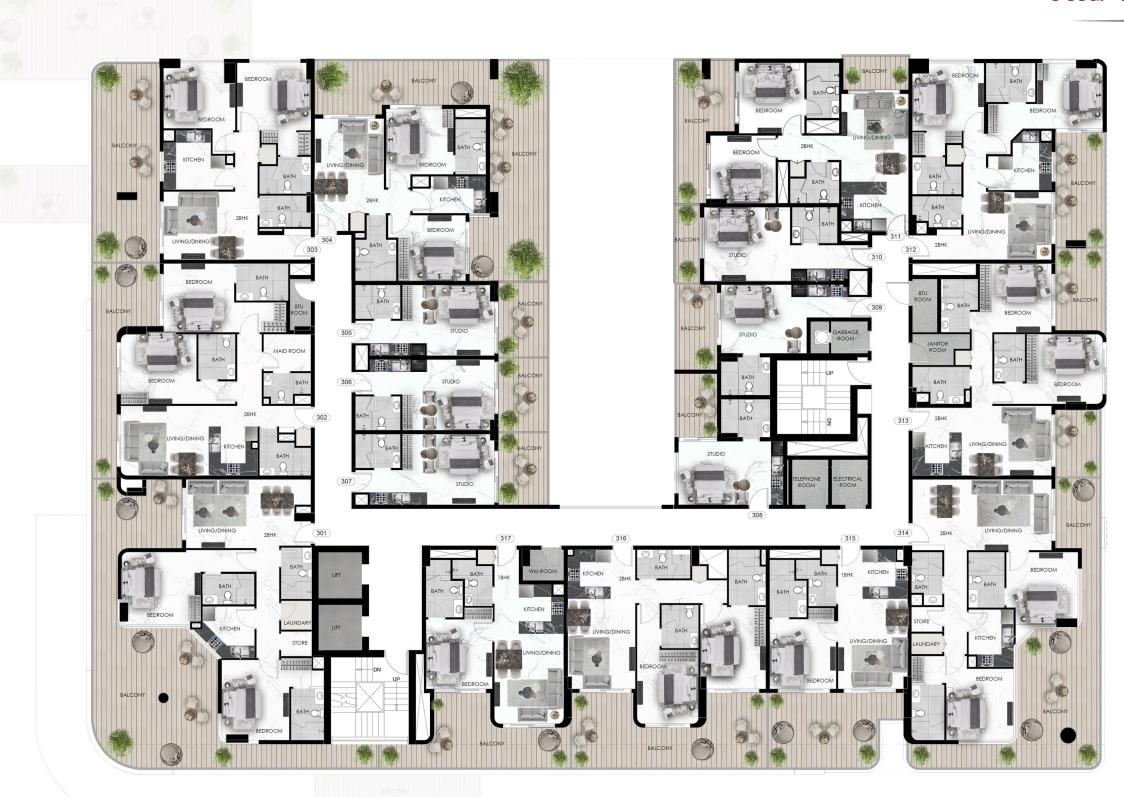

— DUBAI SOUTH —







— DUBAI SOUTH —



THIRD FLOOR







- DUBAI SOUTH ----

## 2 BHK - FLAT NO 301

| SUITE AREA   | 87.17 SQ.M  | 938.29 SQ.FT  |
|--------------|-------------|---------------|
| BALCONY AREA | 78.47 SQ.M  | 844.64 SQ.FT  |
| TOTAL AREA   | 165.64 SQ.M | 1782.93 SQ.FT |



KEY PLAN







- DUBAI SOUTH ----

## 2 B H K - FLAT NO 3 O 2

| SUITE AREA   | 88.21 SQ.M  | 949.48 SQ.FT  |
|--------------|-------------|---------------|
| BALCONY AREA | 22.89 SQ.M  | 246.39 SQ.FT  |
| TOTAL ARFA   | 111 10 SO M | 1195 87 SO FT |



KEY PLAN







- DUBAI SOUTH ----

## 2 BHK - FLAT NO 303

| SUITE AREA   | 72.40 SQ.M  | 779.31 SQ.FT  |
|--------------|-------------|---------------|
| BALCONY AREA | 34.82 SQ.M  | 374.80 SQ.FT  |
| TOTAL AREA   | 107.22 SQ.M | 1154.11 SQ.FT |









- DUBAI SOUTH ----

## 2 BHK - F