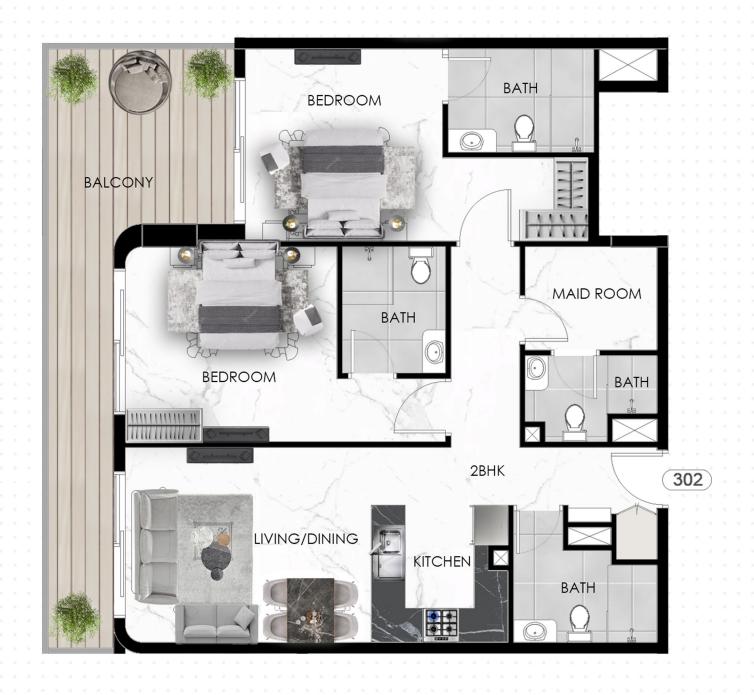

## 2 B H K - FLAT NO 3 O 2

| SUITE AREA   | 88.21 SQ.M  | 949.48 SQ.FT  |
|--------------|-------------|---------------|
| BALCONY AREA | 22.89 SQ.M  | 246.39 SQ.FT  |
| TOTAL ARFA   | 111 10 SO M | 1195 87 SO FT |