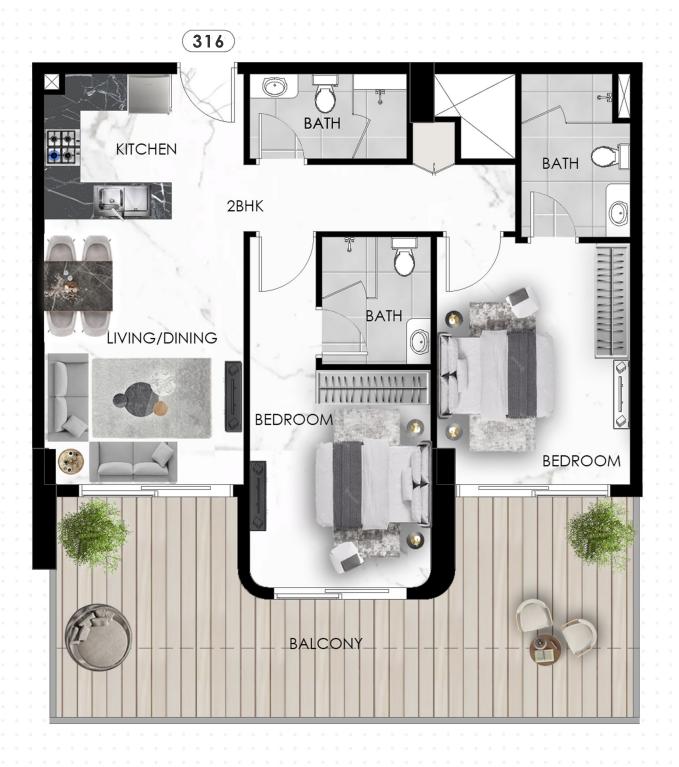

## 2 BHK - FLAT NO 316

| SUITE AREA   | 72.29 SQ.M  | 778.12 SQ.FT  |
|--------------|-------------|---------------|
| BALCONY AREA | 34.02 SQ.M  | 366.19 SQ.FT  |
| TOTAL AREA   | 105.36 SQ.M | 1144.31 SQ.FT |