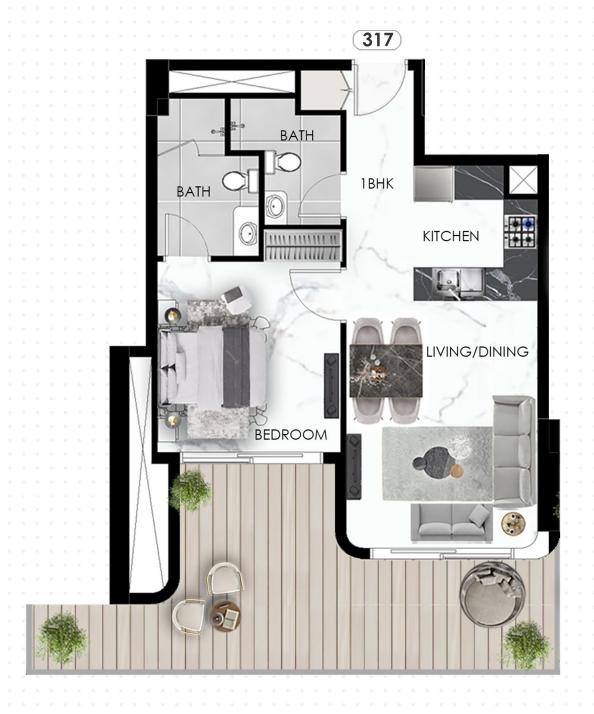

## 1 BHK - FLAT NO 317

| SUITE AREA   | 49.42 SQ.M | 531.95 SQ.FT |
|--------------|------------|--------------|
| BALCONY AREA | 25.07 SQ.M | 269.85 SQ.FT |
| TOTAL AREA   | 74.49 SQ.M | 801.80 SQ.FT |