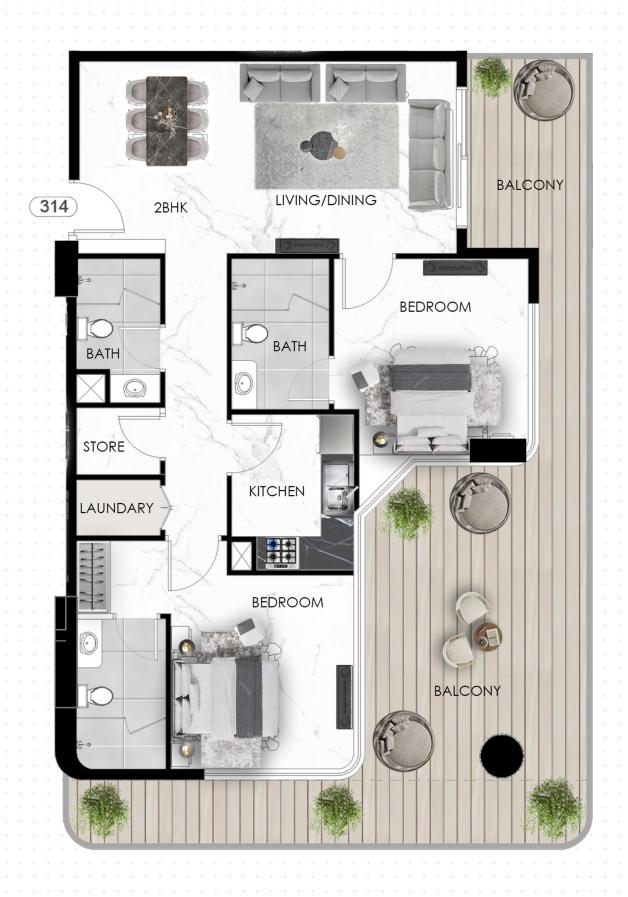

## 2 BHK - FLAT NO 314

| SUITE AREA   | 85.63 SQ.M  | 921.71 SQ.FT  |
|--------------|-------------|---------------|
| BALCONY AREA | 52.77 SQ.M  | 568.01 SQ.FT  |
| TOTAL AREA   | 138.40 SQ.M | 1489.73 SQ.FT |