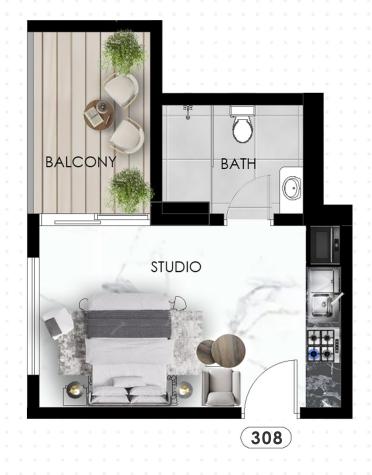

## STUDIO - FLAT NO 308

| SUITE AREA   | 23.64 SQ.M | 254.46 SQ.FT |
|--------------|------------|--------------|
| BALCONY AREA | 7.71 SQ.M  | 82.99 SQ.FT  |
| TOTAL AREA   | 31.35 SQ.M | 337.45 SQ.FT |