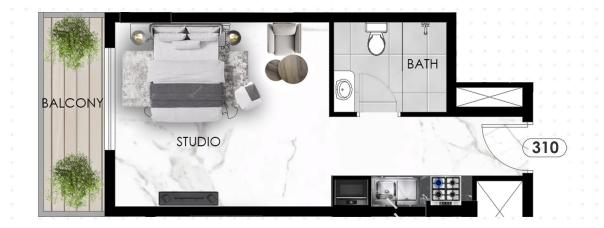

## STUDIO - FLAT NO 310

| SUITE AREA   | 27.85 SQ.M | 299.77 SQ.FT |
|--------------|------------|--------------|
| BALCONY AREA | 6.39 SQ.M  | 68.78 SQ.FT  |
| TOTAL AREA   | 34.24 SQ.M | 368.55 SQ.FT |