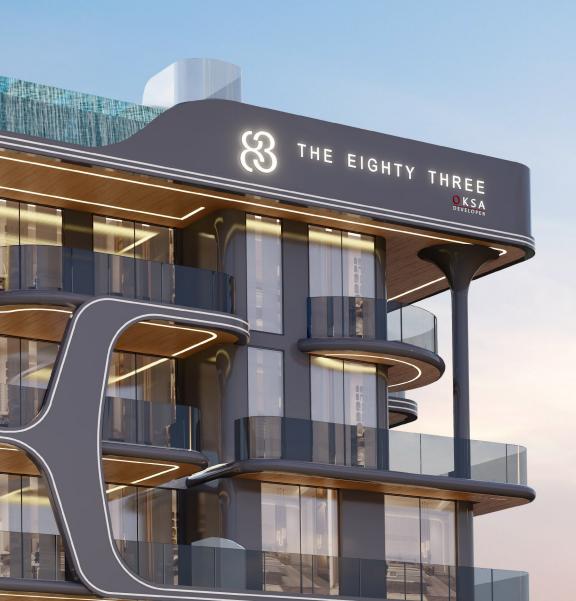

— DUBAI SOUTH —







— DUBAI SOUTH —



THIRD FLOOR







- DUBAI SOUTH ----

## 2 BHK - FLAT NO 301

| SUITE AREA   | 87.17 SQ.M  | 938.29 SQ.FT  |
|--------------|-------------|---------------|
| BALCONY AREA | 78.47 SQ.M  | 844.64 SQ.FT  |
| TOTAL AREA   | 165.64 SQ.M | 1782.93 SQ.FT |



KEY PLAN







- DUBAI SOUTH ----

## 2 B H K - FLAT NO 3 O 2

| SUITE AREA   | 88.21 SQ.M  | 949.48 SQ.FT  |
|--------------|-------------|---------------|
| BALCONY AREA | 22.89 SQ.M  | 246.39 SQ.FT  |
| TOTAL ARFA   | 111 10 SO M | 1195 87 SO FT |



KEY PLAN







- DUBAI SOUTH ----

## 2 BHK - FLAT NO 303

| SUITE AREA   | 72.40 SQ.M  | 779.31 SQ.FT  |
|--------------|-------------|---------------|
| BALCONY AREA | 34.82 SQ.M  | 374.80 SQ.FT  |
| TOTAL AREA   | 107.22 SQ.M | 1154.11 SQ.FT |









- DUBAI S