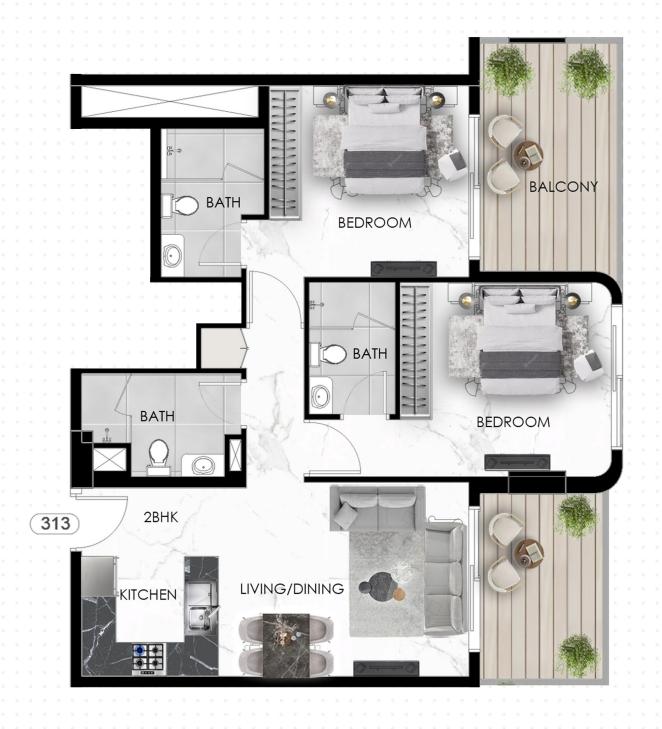

## 2 BHK - FLAT NO 313

| SUITE AREA   | 71.49 SQ.M | 769.51 SQ.FT  |
|--------------|------------|---------------|
| BALCONY AREA | 21.74 SQ.M | 234.01 SQ.FT  |
| TOTAL AREA   | 93.23 SQ.M | 1003.52 SQ.FT |