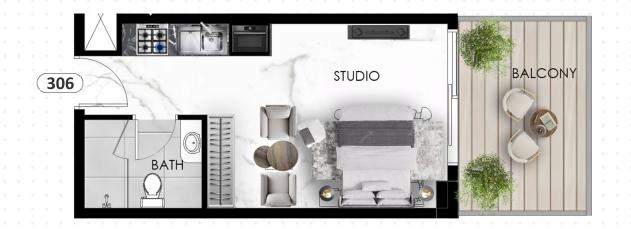

## STUDIO - FLAT NO 306

| SUITE AREA   | 25.05 SQ.M | 269.64 SQ.FT |
|--------------|------------|--------------|
| BALCONY AREA | 10.41 SQ.M | 112.05 SQ.FT |
| TOTAL AREA   | 35.46 SQ.M | 381.69 SQ.FT |