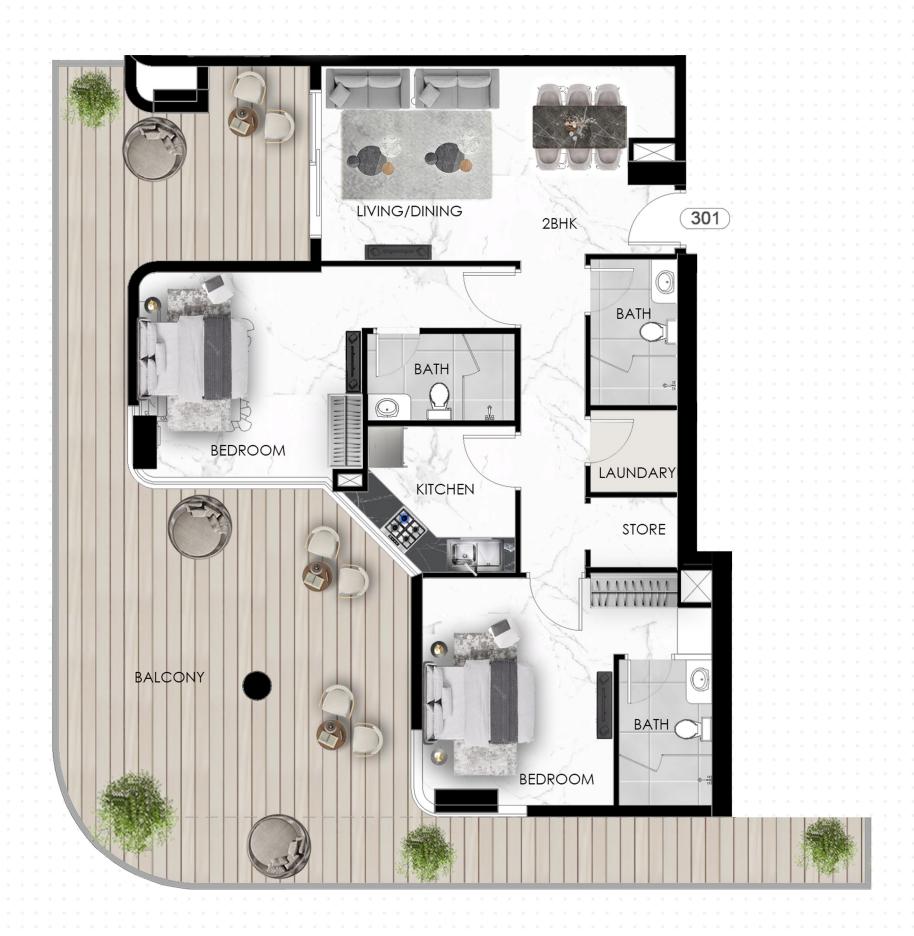

## 2 BHK - FLAT NO 301

| SUITE AREA   | 87.17 SQ.M  | 938.29 SQ.FT  |
|--------------|-------------|---------------|
| BALCONY AREA | 78.47 SQ.M  | 844.64 SQ.FT  |
| TOTAL AREA   | 165.64 SQ.M | 1782.93 SQ.FT |

KEY PLAN

- DUBAI SOUTH ----