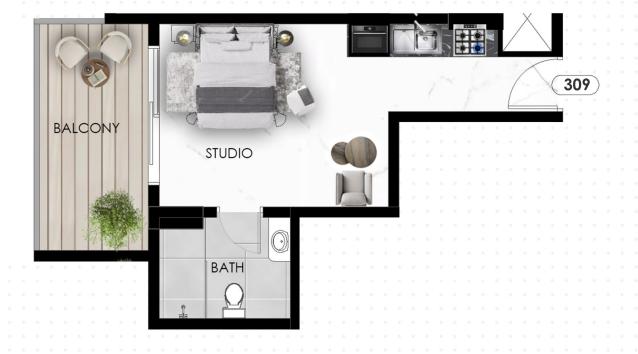

## STUDIO - FLAT NO 309

| SUITE AREA   | 26.17 SQ.M | 281.69 SQ.FT |
|--------------|------------|--------------|
| BALCONY AREA | 10.19 SQ.M | 109.68 SQ.FT |
| TOTAL AREA   | 36.36 SQ.M | 391.37 SQ.FT |