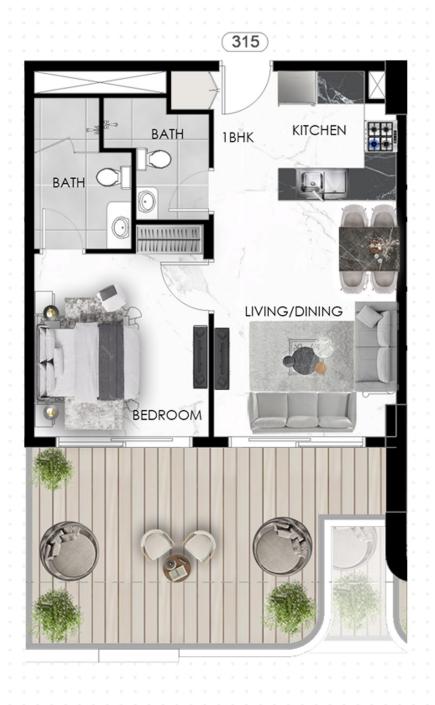

## 1 BHK - FLAT NO 315

| SUITE AREA   | 46.83 SQ.M | 504.07 SQ.FT |
|--------------|------------|--------------|
| BALCONY AREA | 23.68 SQ.M | 254.89 SQ.FT |
| TOTAL AREA   | 70.51 SQ.M | 758.96 SQ.FT |