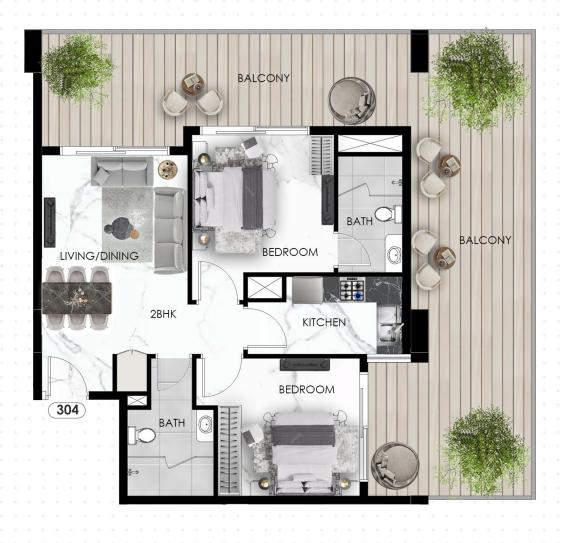

## 2 BHK - FLAT NO 3 O 4

| SUITE AREA   | 62.81 SQ.M  | 676.08 SQ.FT  |
|--------------|-------------|---------------|
| BALCONY AREA | 63.10 SQ.M  | 679.21 SQ.FT  |
| TOTAL AREA   | 125.91 SQ.M | 1355.29 SQ.FT |