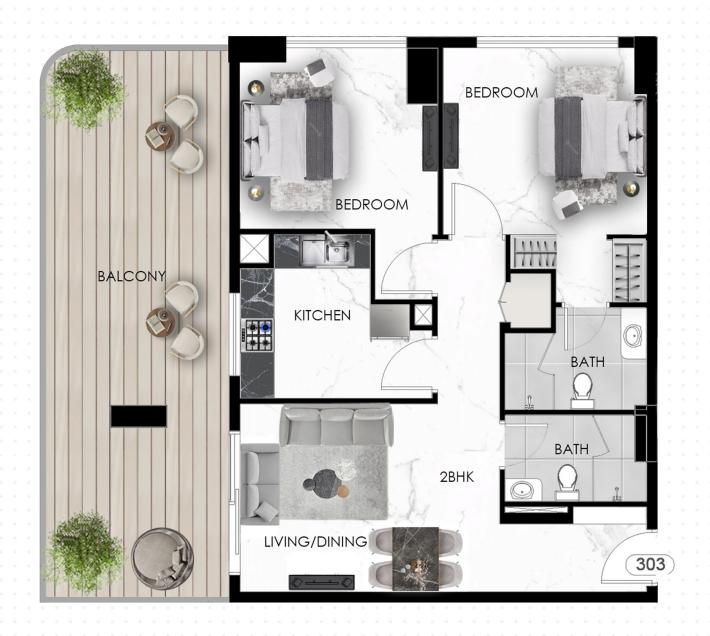

## 2 BHK - FLAT NO 303

| SUITE AREA   | 72.40 SQ.M  | 779.31 SQ.FT  |
|--------------|-------------|---------------|
| BALCONY AREA | 34.82 SQ.M  | 374.80 SQ.FT  |
| TOTAL AREA   | 107.22 SQ.M | 1154.11 SQ.FT |