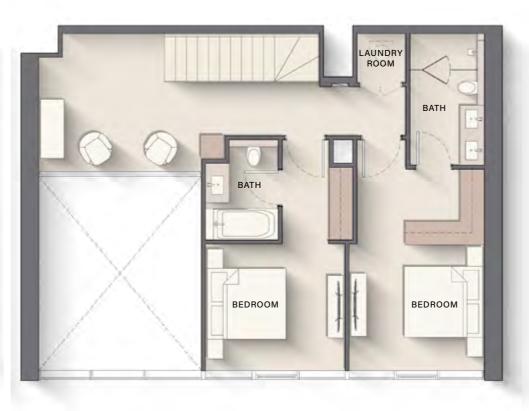

#### 2 BEDROOM TYPE B

Internal Living Area : 1110.84 sq. ft

Outdoor Living Area : 107.53 sq. ft

Total Living Area : 1218.37 sq. ft

| 5 <sup>th</sup> Floor                                                              | 6 <sup>th</sup> Floor                                                                                 | 7 <sup>th</sup> & 9 <sup>th</sup> Floor |
|------------------------------------------------------------------------------------|-------------------------------------------------------------------------------------------------------|-----------------------------------------|
| 01                                                                                 | 01                                                                                                    | 01                                      |
|                                                                                    |                                                                                                       |                                         |
| 8 <sup>th</sup> & 18 <sup>th</sup> Floor                                           | 10 <sup>th</sup> Floor                                                                                | 11 <sup>th</sup> Floor                  |
| 01                                                                                 | 01                                                                                                    | 01                                      |
| 12 <sup>th</sup> , 14 <sup>th</sup> , 16 <sup>th</sup><br>& 22 <sup>th</sup> Floor | 13 <sup>th</sup> , 15 <sup>th</sup> , 17 <sup>th</sup> ,<br>21 <sup>st</sup> & 23 <sup>rd</sup> Floor | 19 <sup>th</sup> Floor                  |
| 01                                                                                 | 01                                                                                                    | 01                                      |
| 20th Floor                                                                         | 24 <sup>th</sup> Floor                                                                                | 25 <sup>th</sup> Floor                  |
| 20 <sup>th</sup> Floor                                                             |                                                                                                       |                                         |
| 01                                                                                 | 01                                                                                                    | 01                                      |
| 26 <sup>th</sup> Floor                                                             | 27 <sup>th</sup> Floor                                                                                | 28 <sup>th</sup> Floor                  |
| 01                                                                                 | 01                                                                                                    | 01                                      |
|                                                                                    |                                                                                                       |                                         |
| 29 <sup>th</sup> Floor                                                             | 32 <sup>nd</sup> Floor                                                                                | 33 <sup>rd</sup> Floor                  |
| 01                                                                                 | 01                                                                                                    | 01                                      |
|                                                                                    |                                                                                                       |                                         |