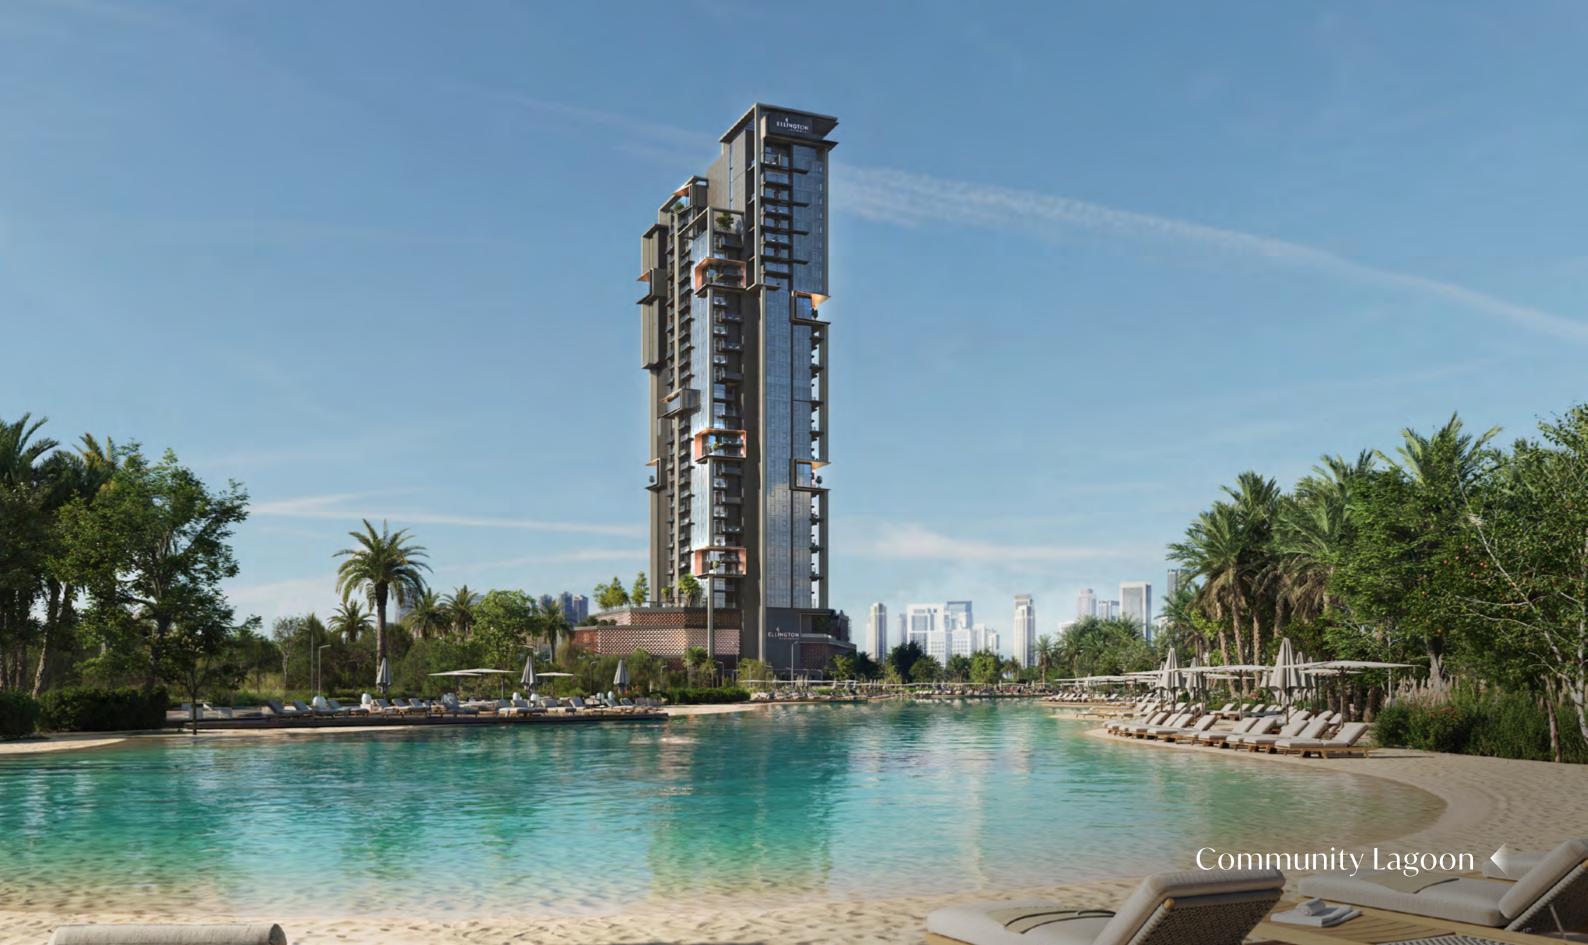

ilding Elevations**









SOUTH SOUTH

EAST

ELEVATION NORTH

ELEVATION WEST

## **Building Configuration**



Anticipated Service Charge

Parking

AED 18 per sq.ft.

1 and 2 bedrooms: 1 parking space
3 bedrooms: 2 parking spaces

Elevators

Freehold

6 passenger elevators
1 service elevator

Anticipated Completion Date

Q4 2027





#### Ground Floor Amenities Plan

- MAIN ENTRANCE
- 2 LOBBY ENTRANCE
- 3 LOBBY RECEPTION
- 4 LOBBY LOUNGE
- 5 COMMUNAL TABLE
- 6 SERVICE LIFT
- 7 LIFT LOBBY
- 8 RESIDENTS DROP-OFF AREA
- AIR-CONDITIONED RETAIL ARCADE
- **10** COMMUNITY PROMEMADE
- 11 ACCESS TO CRYSTAL LAGOON
- 12 SUN LOUNGERS AREA
- 13 PREFERRED PARKING
- 4 ACCESS TO UPPER LEVEL PARKING
- 15 EV CHARGING STATION
- MOVE-IN TRUCK ZONE
- 17 BICYCLE PARKING
- 18 VEHICLE ENTRANCE/EXIT













- 1 CINEMA ROOM
- 2 MEDIA ROOM
- 3 ACCESS TO CLUBHOUSE
- 4 LIFT LOBBY
- 5 ACCESS TO LOWER LEVEL PARKING
- 6 LANDSCAPE GARDEN
- 3RD FLOOR DOG WASH
- 8 3RD FLOOR DOG PARK
- 9 ACCESS TO POOL DECK









- 1 INFINITY-EDGE POOL
- 2 BAJA SHELF
- 3 SUN LOUNGERS AREA
- 4 POOL PAVILION
- 5 KIDS POOL
- 6 CLUB LOUNGE
- ACCESS TO CINEMA ROOM
- 8 CLUB TERRACE
- 9 LIFT LOBBY
- MALE CHANGE ROOM
- 11 FEMALE CHANGE ROOM
- BATHROOM FOR PEOPLE OF DETERMINATION
- 13 BARBEQUE DECK
- 4 GAMES TABLE ZONE
- fitness studio
- 16 OUTDOOR FITNESS AREA
- 7 YOGA STUDIO
- 18 KIDS PLAY AREA
- 19 MAIN PLAYGROUND
- **OUTDOOR SEATING AREA**
- 21 ACCESS TO GARDEN BELOW





- 1 MEZANINE LEVEL BIOPHILIC LIBRARY
- 2 ACCESS TO LOWER LEVEL CLUBHOUSE
- 3 LIFT LOBBY





### 5<sup>th</sup> & 6<sup>th</sup> Floor Amenities