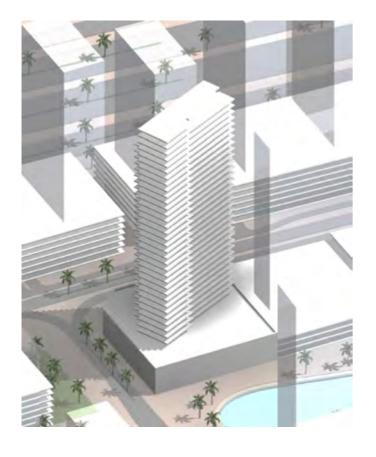

## Architectural Concept

1

2

3

1

**Mass Orientation** 

Minimize direct visual connections between units, maximize the full lagoon view, and create a striking contrast with the surrounding environment

**Volume Sculpting** 

By merging the urban fabric with box forms, indoor and outdoor spaces are seamlessly created

#### Indoor/Outdoor Bio Spaces

Create unforgettable experiences through seamlessly designed indoor and outdoor spaces

#### **Biophilic Integration**

Lush greenery, natural spaces, and abundant light are seamlessly integrated into the design

# Architectural Design Scale and Context