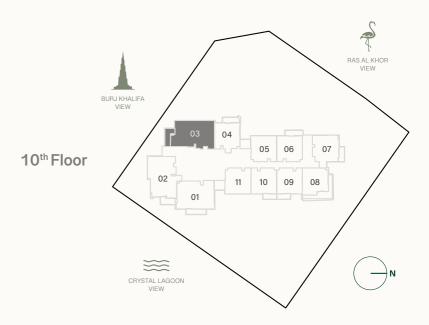

|                                                                                                       |                                         |

34<sup>th</sup> Floor

01

#### 2 BEDROOM TYPE C



Internal Living Area : 1103.95 sq. ft

Outdoor Living Area : 303.54 sq. ft

Total Living Area : 1407.49 sq. ft



 5th Floor
 6th Floor
 7th & 9th Floor

 03
 03

8<sup>th</sup> & 18<sup>th</sup> Floor 19<sup>th</sup> Floor **03** 

# 2 BEDROOM DUPLEX



UPPER LEVEL



Internal Living Area : 1398.55 sq. ft

Outdoor Living Area : 246.92 sq. ft

Total Living Area : 1645.48 sq. ft



10<sup>th</sup> Floor 26<sup>th</sup> Floor **08** 

#### 2 BEDROOM + S TYPE A



Internal Living Area : 1194.26 sq. ft

Outdoor Living Area : 137.02 sq. ft

Total Living Area : 1331.28 sq. ft



| 10 <sup>th</sup> Floor<br>03                                                                                       | 11 <sup>th</sup> Floor<br><b>03</b> | 12 <sup>th</sup> , 14 <sup>th</sup> , 16 <sup>t</sup><br>& 22 <sup>th</sup> Floor<br><b>03</b> |
|--------------------------------------------------------------------------------------------------------------------|-------------------------------------|------------------------------------------------------------------------------------------------|
| 13 <sup>th</sup> , 15 <sup>th</sup> , 17 <sup>th</sup> ,<br>21 <sup>st</sup> & 23 <sup>rd</sup> Floor<br><b>03</b> | 20 <sup>th</sup> Floor<br><b>03</b> | 24 <sup>th</sup> Floor<br><b>03</b>                                                            |
| 25 <sup>th</sup> Floor<br><b>03</b