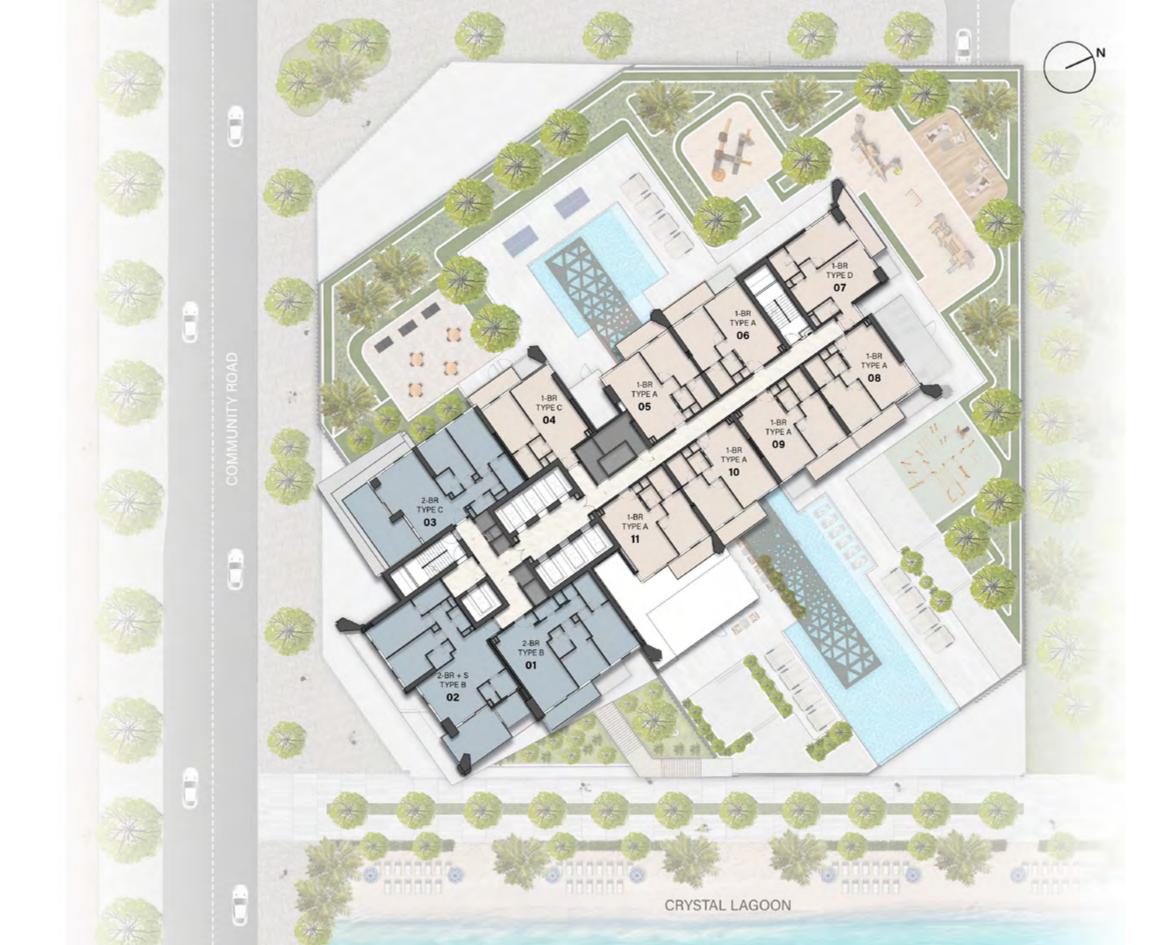

THERAPY
- 7 CHANGE ROOM
- 8 POWDER ROOM
- 9 RELAXATION PODS
- O ACCESS TO RELAXATION LOUNGE
- 1 LIFT LOBBY





- 1 RELAXATION LOUNGE
- 2 ACCESS TO RELAXATION PODS
- 3 LIFT LOBBY





## 19th & 20th Floor Amenities



Meditation Nest

Spa







#### 34<sup>th</sup> Floor Amenities Plan

- 1 SKY DINING
- 2 KITCHENETTE
- 3 POWDER ROOM
- 4 SKY DINING GARDEN LOUNGE
- 6 FIRE PIT
- 6 SKY GARDEN
- 7 ACCESS TO OBSERVATION DECK
- 8 LIFT LOBBY





#### 35<sup>th</sup> Floor Amenities Plan

- OBSERVATION DECK
- 2 ACCESS TO SKY GARDEN
- 3 LIFT LOBBY





# 34<sup>th</sup> & 35<sup>th</sup> Floor Amenities



Sky Garden

Observation Deck

Sky Dining -























## 5<sup>th</sup> FLOOR PLAN



## $6^{th}$ FLOOR PLAN

1 BEDROOM



7<sup>th</sup> & 9<sup>th</sup> FLOOR PLAN



1 BEDROOM





#### 8<sup>th</sup> & 18<sup>th</sup> FLOOR PLAN

1 BEDROOM

2 BEDROOM



## 10<sup>th</sup> FLOOR PLAN











#### 12<sup>th</sup>, 14<sup>th</sup>, 16<sup>th</sup> & 22<sup>nd</sup> FLOOR PLAN







#### 13<sup>th</sup>, 15<sup>th</sup>, 17<sup>th</sup>, 21<sup>st</sup> & 23<sup>rd</sup> FLOOR PLAN



1 BEDROOM











1 BEDROOM



1 BEDROOM



1 BEDROOM

2 BEDROOM



1 BEDROOM

2 BEDROOM



1 BEDROOM

2 BEDROOM



1 BEDROOM

2 BEDROOM



1 BEDROOM

2 BEDROOM



1 BEDROOM

2 BEDROOM



#### 32<sup>nd</sup> FLOOR PLAN

1 BEDROOM

2 BEDROOM



## 33rd FLOOR PLAN

1 BEDROOM

2 BEDROOM



# $34^{th}$ FLOOR PLAN

2 BEDROOM



# $35^{th}$ FLOOR PLAN



#### 1 BEDROOM TYPE A



Internal Living Area : 706.33 sq. ft

Outdoor Living Area : 94.18 sq. ft

Total Living Area : **800.51 sq. f