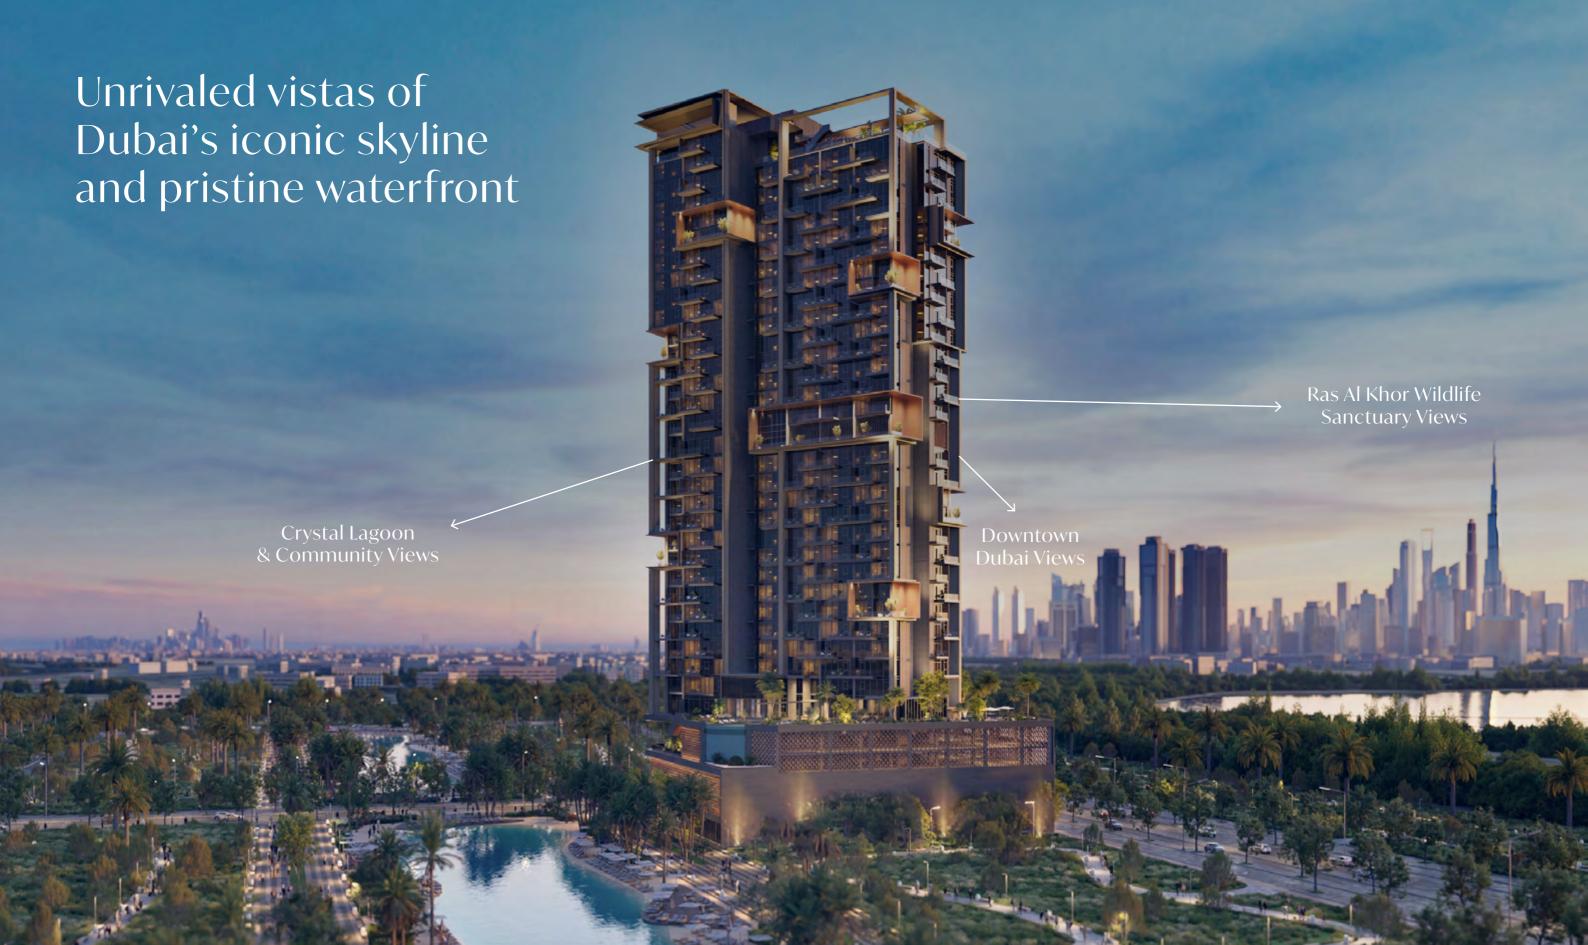

# HIGHGROVE

PROJECT BRIEF











## **Driving Distances**





## Community Amenities









## Architectural Concept

1



2



3



1



**Mass Orientation** 

Minimize direct visual connections between units, maximize the full lagoon view, and create a striking contrast with the surrounding environment

**Volume Sculpting** 

By merging the urban fabric with box forms, indoor and outdoor spaces are seamlessly created

#### Indoor/Outdoor Bio Spaces

Create unforgettable experiences through seamlessly designed indoor and outdoor spaces

#### **Biophilic Integration**

Lush greenery, natural spaces, and abundant light are seamlessly integrated into the design

# Architectural Design Scale and Context







# **Building Elevations**









SOUTH SOUTH

EAST

ELEVATION NORTH

ELEVATION WEST

## **Building Configuration**



Anticipated Service Charge

Parking

AED 18 per sq.ft.

1 and 2 bedrooms: 1 parking space
3 bedrooms: 2 parking spaces

Elevators

Freehold

6 passenger elevators
1 service elevator

Anticipated Completion Date

Q4 2027





#### Ground Floor Amenities Plan

- MAIN ENTRANCE
- 2 LOBBY ENTRANCE
- 3 LOBBY RECEPTION
- 4 LOBBY LOUNGE
- 5 COMMUNAL TABLE
- 6 SERVICE LIFT
- 7 LIFT LOBBY
- 8 RESIDENTS DROP-OFF AREA
- AIR-CONDITIONED RETAIL ARCADE
- **10** COMMUNITY PROMEMADE
- 11 ACCESS TO CRYSTAL LAGOON
- 12 SUN LOUNGERS AREA
- 13 PREFERRED PARKING
- 4 ACCESS TO UPPER LEVEL PARKING
- 15 EV CHARGING STATION
- MOVE-IN TRUCK ZONE
- 17 BICYCLE PARKING
- 18 VEHICLE ENTRANCE/EXIT