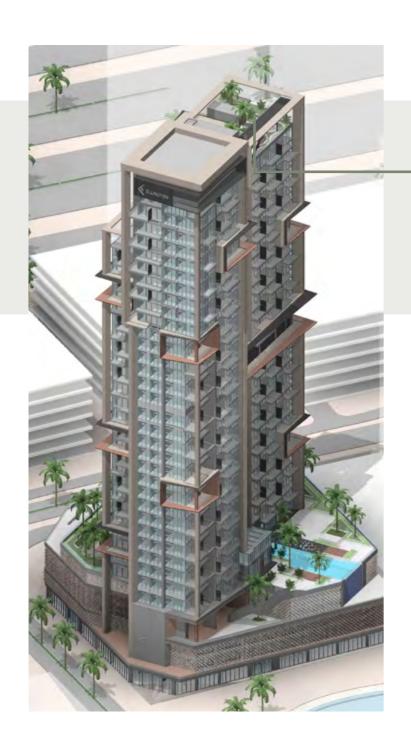

## Architectural Concept

1

2

3

1

**Mass Orientation** 

Minimize direct visual connections between units, maximize the full lagoon view, and create a striking contrast with the surrounding environment

**Volume Sculpting** 

By merging the urban fabric with box forms, indoor and outdoor spaces are seamlessly created

#### Indoor/Outdoor Bio Spaces

Create unforgettable experiences through seamlessly designed indoor and outdoor spaces

#### **Biophilic Integration**

Lush greenery, natural spaces, and abundant light are seamlessly integrated into the design

# Architectural Design Scale and Context