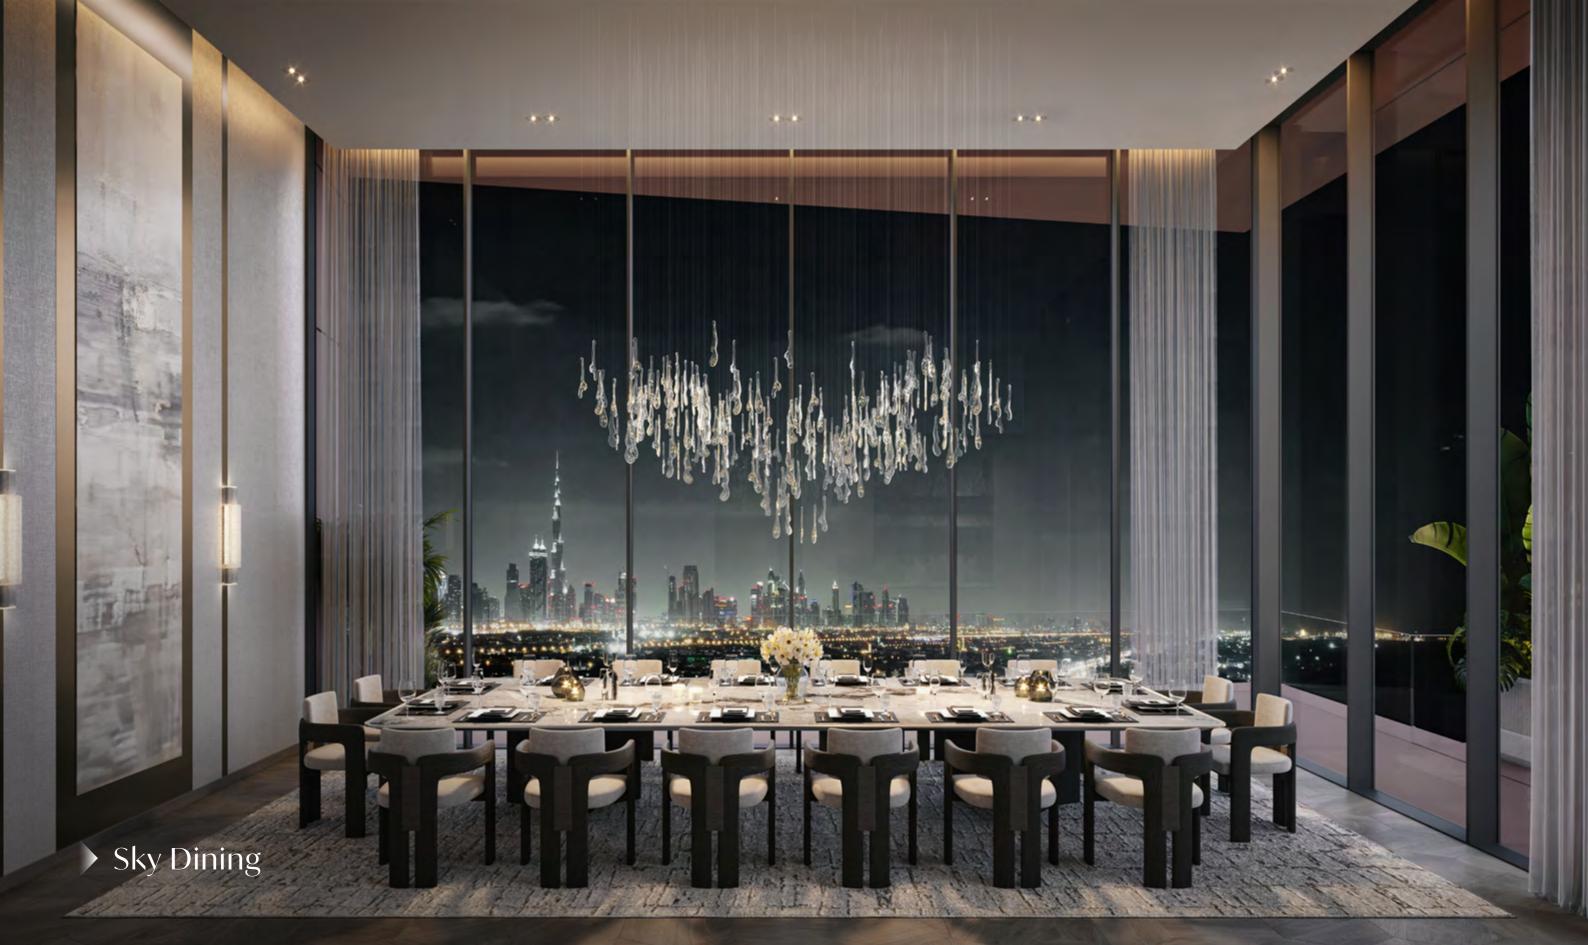

#### 34<sup>th</sup> Floor Amenities Plan

- 1 SKY DINING
- 2 KITCHENETTE
- 3 POWDER ROOM
- 4 SKY DINING GARDEN LOUNGE
- 6 FIRE PIT
- 6 SKY GARDEN
- 7 ACCESS TO OBSERVATION DECK
- 8 LIFT LOBBY