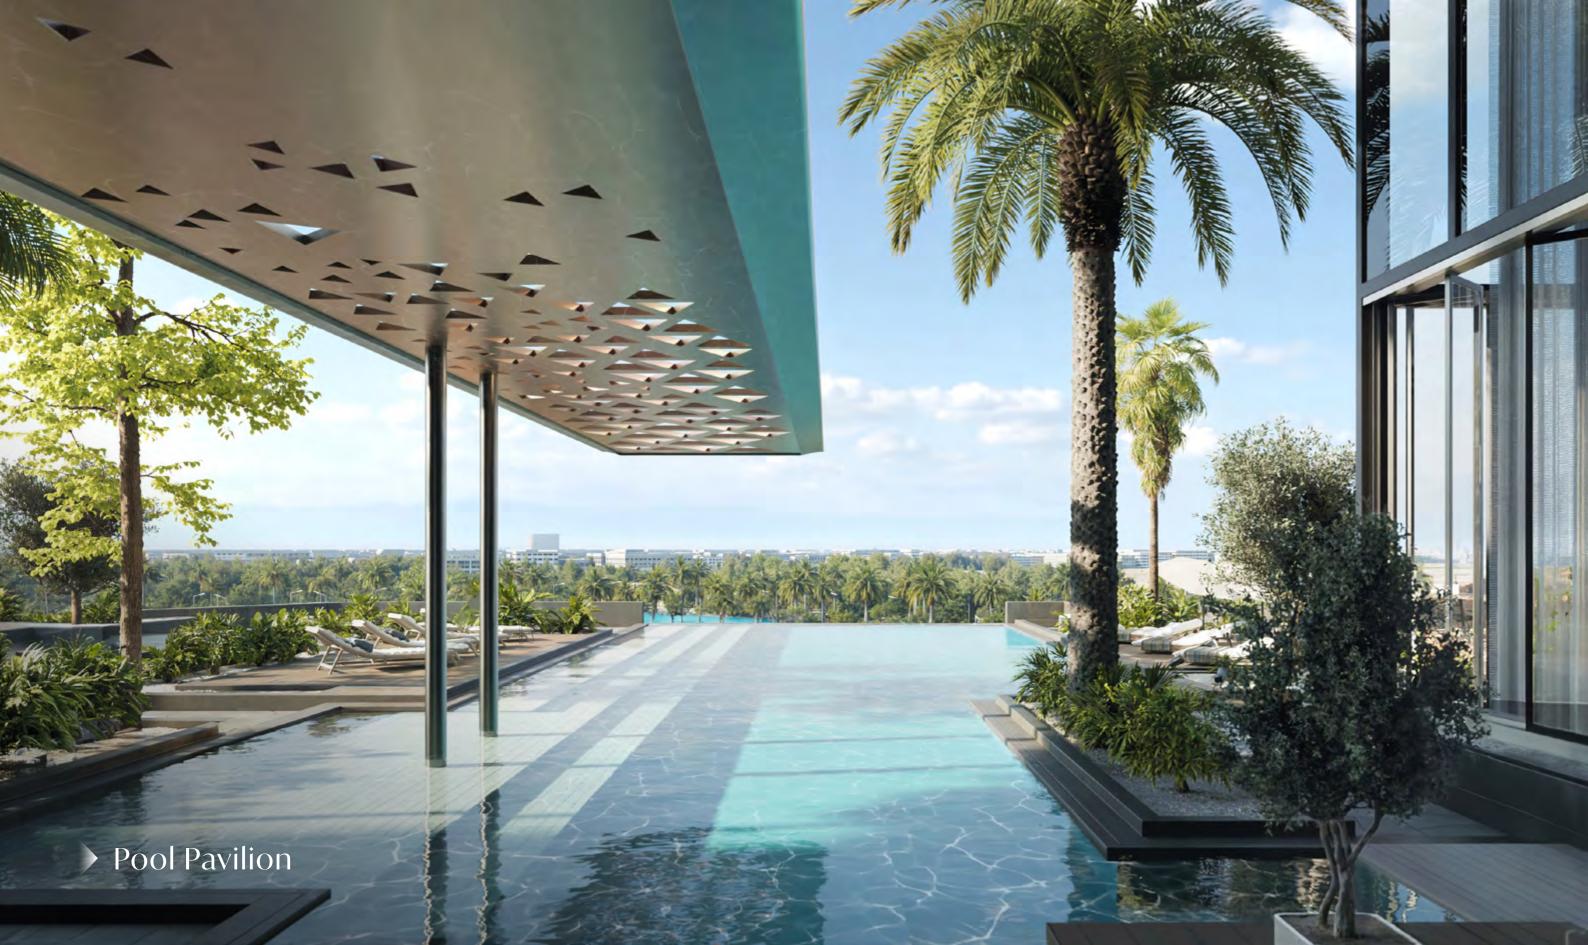

## Community Amenities

- 1 CINEMA ROOM
- 2 MEDIA ROOM
- 3 ACCESS TO CLUBHOUSE
- 4 LIFT LOBBY
- 5 ACCESS TO LOWER LEVEL PARKING
- 6 LANDSCAPE GARDEN
- 3RD FLOOR DOG WASH
- 8 3RD FLOOR DOG PARK
- 9 ACCESS TO POOL DECK

- 1 INFINITY-EDGE POOL
- 2 BAJA SHELF
- 3 SUN LOUNGERS AREA
- 4 POOL PAVILION
- 5 KIDS POOL
- 6 CLUB LOUNGE
- ACCESS TO CINEMA ROOM
- 8 CLUB TERRACE
- 9 LIFT LOBBY
- MALE CHANGE ROOM
- 11 FEMALE CHANGE ROOM
- BATHROOM FOR PEOPLE OF DETERMINATION
- 13 BARBEQUE DECK
- 4 GAMES TABLE ZONE
- fitness studio
- 16 OUTDOOR FITNESS AREA
- 7 YOGA STUDIO
- 18 KIDS PLAY AREA
- 19 MAIN PLAYGROUND
- **OUTDOOR SEATING AREA**
- 21 ACCESS TO GARDEN BELOW