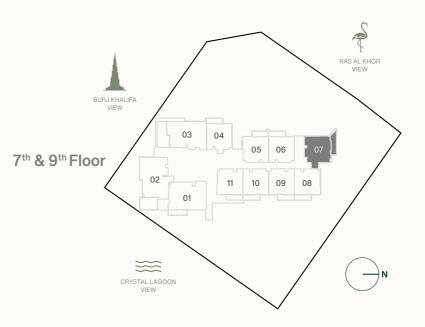

## $6^{th}$ FLOOR PLAN

1 BEDROOM

7<sup>th</sup> & 9<sup>th</sup> FLOOR PLAN

1 BEDROOM