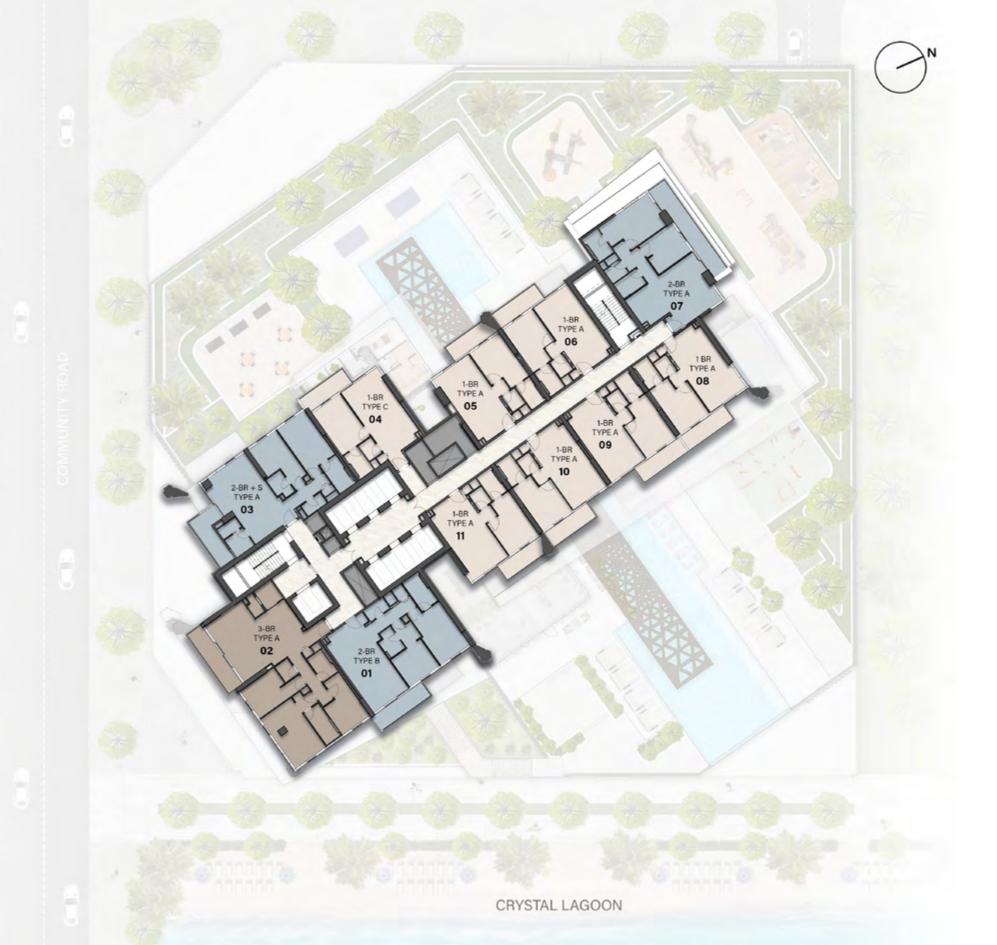

up>th</sup> Floor Amenities Plan

- OBSERVATION DECK
- 2 ACCESS TO SKY GARDEN
- 3 LIFT LOBBY





# 34<sup>th</sup> & 35<sup>th</sup> Floor Amenities



Sky Garden

Observation Deck

Sky Dining -























## 5<sup>th</sup> FLOOR PLAN



## $6^{th}$ FLOOR PLAN

1 BEDROOM



7<sup>th</sup> & 9<sup>th</sup> FLOOR PLAN



1 BEDROOM





#### 8<sup>th</sup> & 18<sup>th</sup> FLOOR PLAN

1 BEDROOM

2 BEDROOM



## 10<sup>th</sup> FLOOR PLAN











#### 12<sup>th</sup>, 14<sup>th</sup>, 16<sup>th</sup> & 22<sup>nd</sup> FLOOR PLAN







#### 13<sup>th</sup>, 15<sup>th</sup>, 17<sup>th</sup>, 21<sup>st</sup> & 23<sup>rd</sup> FLOOR PLAN



1 BEDROOM











1 BEDROOM



1 BEDROOM



1 BEDROOM

2 BEDROOM



1 BEDROOM

2 BEDROOM



1 BEDROOM

2 BEDROOM



1 BEDROOM

2 BEDROOM



1 BEDROOM

2 BEDROOM



1 BEDROOM

2 BEDROOM



#### 32<sup>nd</sup> FLOOR PLAN

1 BEDROOM

2 BEDROOM



## 33rd FLOOR PLAN

1 BEDROOM

2 BEDROOM



# $34^{th}$ FLOOR PLAN

2 BEDROOM



# $35^{th}$ FLOOR PLAN



#### 1 BEDROOM TYPE A



Internal Living Area : 706.33 sq. ft

Outdoor Living Area : 94.18 sq. ft

Total Living Area : **800.51 sq. ft** 



| 6 <sup>th</sup> Floor                                    | 7 <sup>th</sup> & 9 <sup>th</sup> Floor | 8 <sup>th</sup> & 18 <sup>th</sup> Floor               |
|----------------------------------------------------------|-----------------------------------------|--------------------------------------------------------|
| 05 07 08                                                 | 05 06 08<br>09 10 11                    | 06 08 09<br>10