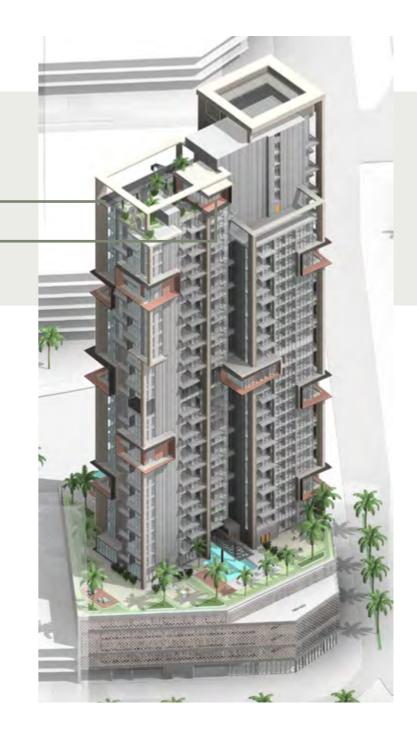

## Architectural Concept

1

2

3

1

**Mass Orientation** 

Minimize direct visual connections between units, maximize the full lagoon view, and create a striking contrast with the surrounding environment

**Volume Sculpting** 

By merging the urban fabric with box forms, indoor and outdoor spaces are seamlessly created

#### Indoor/Outdoor Bio Spaces

Create unforgettable experiences through seamlessly designed indoor and outdoor spaces

#### **Biophilic Integration**

Lush greenery, natural spaces, and abundant light are seamlessly integrated into the design

# Architectural Design Scale and Context