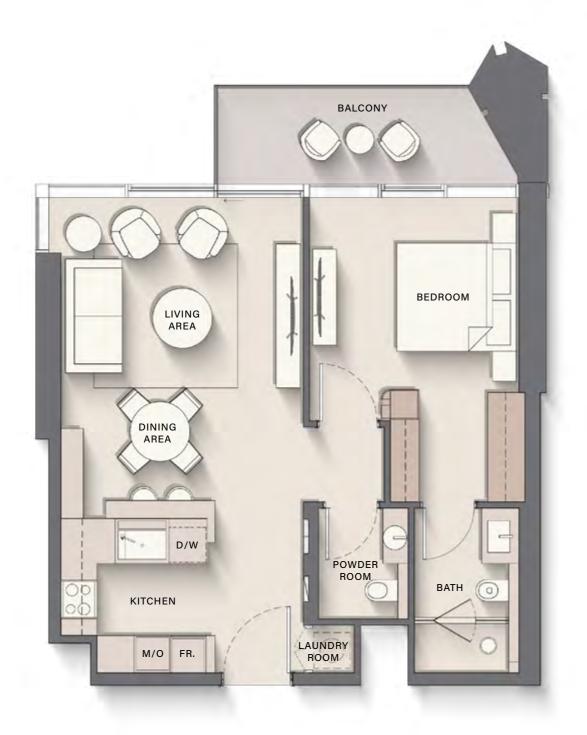

#### 2 BEDROOM TYPE B

Internal Living Area : 1110.84 sq. ft

Outdoor Living Area : 107.53 sq. ft

Total Living Area : 1218.37 sq. ft

| 5 <sup>th</sup> Floor                                                              | 6 <sup>th</sup> Floor                                                                                 | 7 <sup>th</sup> & 9 <sup>th</sup> Floor |
|------------------------------------------------------------------------------------|-------------------------------------------------------------------------------------------------------|-----------------------------------------|
| 01                                                                                 | 01                                                                                                    | 01                                      |
|                                                                                    |                                                                                                       |                                         |
| 8 <sup>th</sup> & 18 <sup>th</sup> Floor                                           | 10 <sup>th</sup> Floor                                                                                | 11 <sup>th</sup> Floor                  |
| 01                                                                                 | 01                                                                                                    | 01                                      |
| 12 <sup>th</sup> , 14 <sup>th</sup> , 16 <sup>th</sup><br>& 22 <sup>th</sup> Floor | 13 <sup>th</sup> , 15 <sup>th</sup> , 17 <sup>th</sup> ,<br>21 <sup>st</sup> & 23 <sup>rd</sup> Floor | 19 <sup>th</sup> Floor                  |
| 01                                                                                 | 01                                                                                                    | 01                                      |
| 20th Floor                                                                         | 24 <sup>th</sup> Floor                                                                                | 25 <sup>th</sup> Floor                  |
| 20 <sup>th</sup> Floor                                                             |                                                                                                       |                                         |
| 01                                                                                 | 01                                                                                                    | 01                                      |
| 26 <sup>th</sup> Floor                                                             | 27 <sup>th</sup> Floor                                                                                | 28 <sup>th</sup> Floor                  |
| 01                                                                                 | 01                                                                                                    | 01                                      |
|                                                                                    |                                                                                                       |                                         |
| 29 <sup>th</sup> Floor                                                             | 32 <sup>nd</sup> Floor                                                                                | 33 <sup>rd</sup> Floor                  |
| 01                                                                                 | 01                                                                                                    | 01                                      |
|                                                                                    |                                                                                                       |                                         |