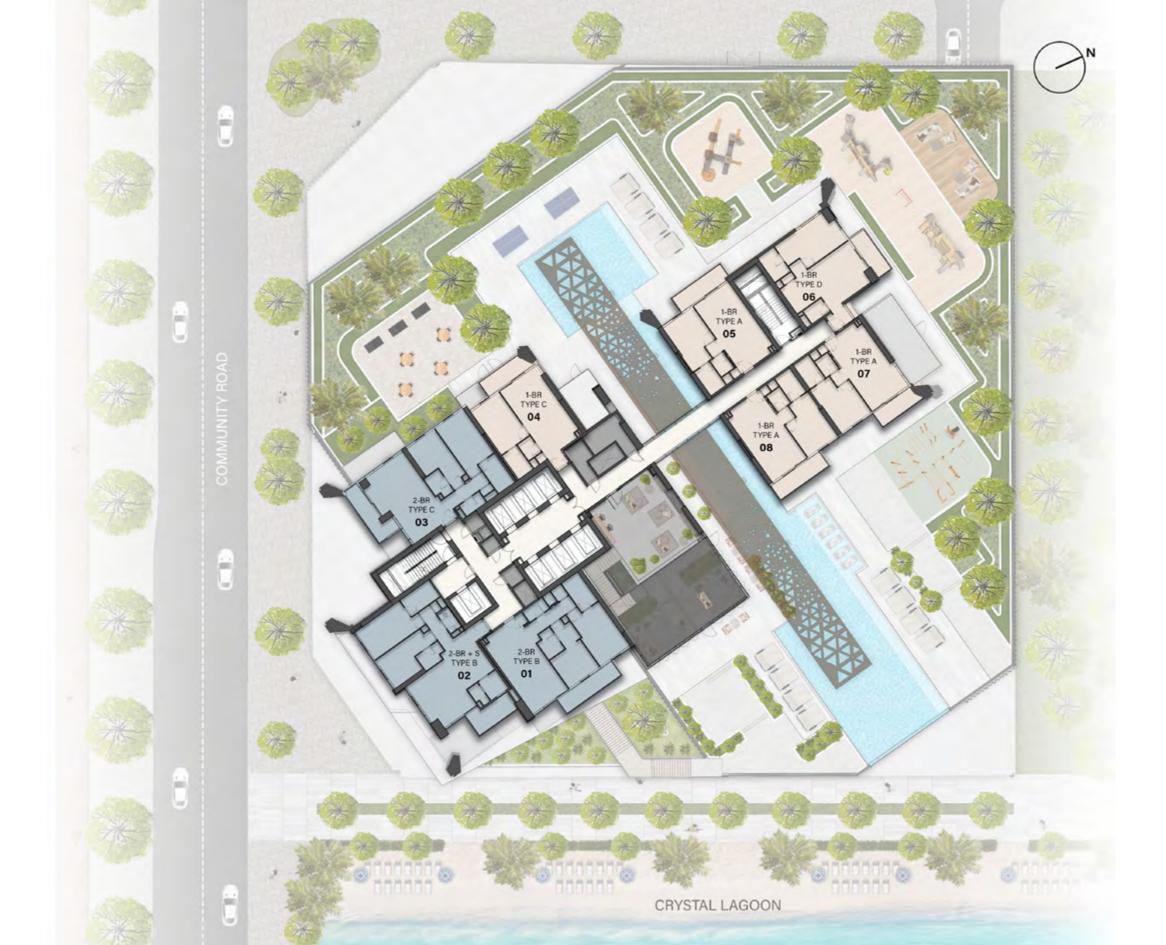

## $6^{th}$ FLOOR PLAN

1 BEDROOM

7<sup>th</sup> & 9<sup>th</sup> FLOOR PLAN

1 BEDROOM