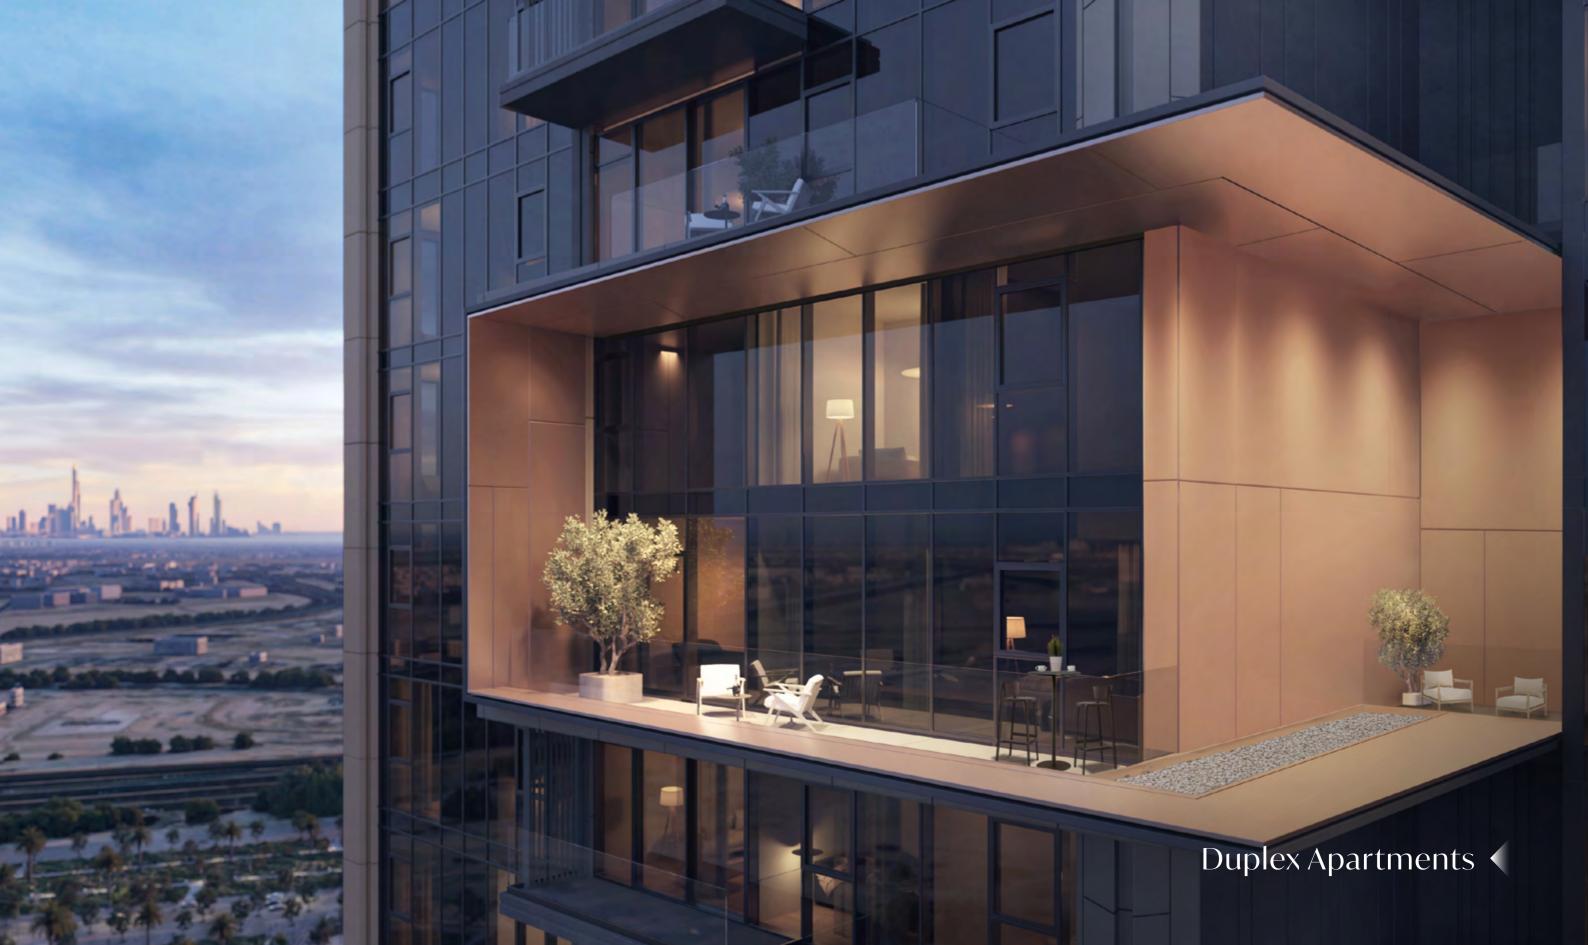

# 2 BEDROOM DUPLEX

UPPER LEVEL

Internal Living Area : 1398.55 sq. ft

Outdoor Living Area : 246.92 sq. ft

Total Living Area : 1645.48 sq. ft

10<sup>th</sup> Floor 26<sup>th</sup> Floor **08** 