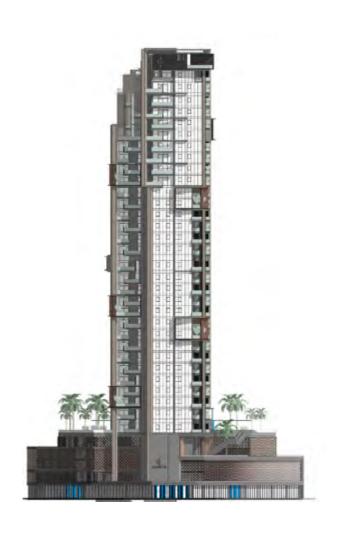

# HIGHGROVE

PROJECT BRIEF











## **Driving Distances**





## Community Amenities









## Architectural Concept

1



2



3



1



**Mass Orientation** 

Minimize direct visual connections between units, maximize the full lagoon view, and create a striking contrast with the surrounding environment

**Volume Sculpting** 

By merging the urban fabric with box forms, indoor and outdoor spaces are seamlessly created

#### Indoor/Outdoor Bio Spaces

Create unforgettable experiences through seamlessly designed indoor and outdoor spaces

#### **Biophilic Integration**

Lush greenery, natural spaces, and abundant light are seamlessly integrated into the design

# Architectural Design Scale and Context







# **Building Elevations**









SOUTH SOUTH

EAST

ELEVATION NORTH

ELEVATION WEST

## **Building Configuration**



Anticipated Service Charge

Parking

AED 18 per sq.ft.

1 and 2 bedrooms: 1 parking space
3 bedrooms: 2 parking spaces

Elevators

Freehold

6 passenger elevators
1 service elevator

Anticipated Completion Date

Q4 2027





#### Ground Floor Amenities Plan

- MAIN ENTRANCE
- 2 LOBBY ENTRANCE
- 3 LOBBY RECEPTION
- 4 LOBBY LOUNGE
- 5 COMMUNAL TABLE
- 6 SERVICE LIFT
- 7 LIFT LOBBY
- 8 RESIDENTS DROP-OFF AREA
- AIR-CONDITIONED RETAIL ARCADE
- **10** COMMUNITY PROMEMADE
- 11 ACCESS TO CRYSTAL LAGOON
- 12 SUN LOUNGERS AREA
- 13 PREFERRED PARKING
- 4 ACCESS TO UPPER LEVEL PARKING
- 15 EV CHARGING STATION
- MOVE-IN TRUCK ZONE
- 17 BICYCLE PARKING
- 18 VEHICLE ENTRANCE/EXIT













- 1 CINEMA ROOM
- 2