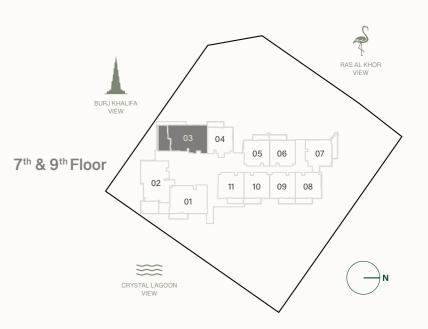

## $6^{th}$ FLOOR PLAN

1 BEDROOM

7<sup>th</sup> & 9<sup>th</sup> FLOOR PLAN

1 BEDROOM