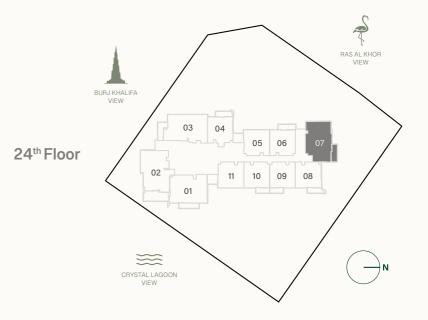

#### TYPE A

Internal Living Area : 1073.70 sq. ft

Outdoor Living Area : 112.05 sq. ft

Total Living Area : 1185.75 sq. ft

| 24 <sup>th</sup> Floor | 25 <sup>th</sup> Floor | 26 <sup>th</sup> Floor |
|------------------------|------------------------|------------------------|
| 07                     | 07                     | 07                     |
|                        |                        |                        |
| 27 <sup>th</sup> Floor | 28 <sup>th</sup> Floor | 29 <sup>th</sup> Floor |
| 07                     | 07                     | 07                     |
|                        |                        |                        |
| 30 <sup>th</sup> Floor | 31 <sup>th</sup> Floor | 32 <sup>th</sup> Floor |
| 05                     | 04                     | 05                     |
|                        |                        |                        |