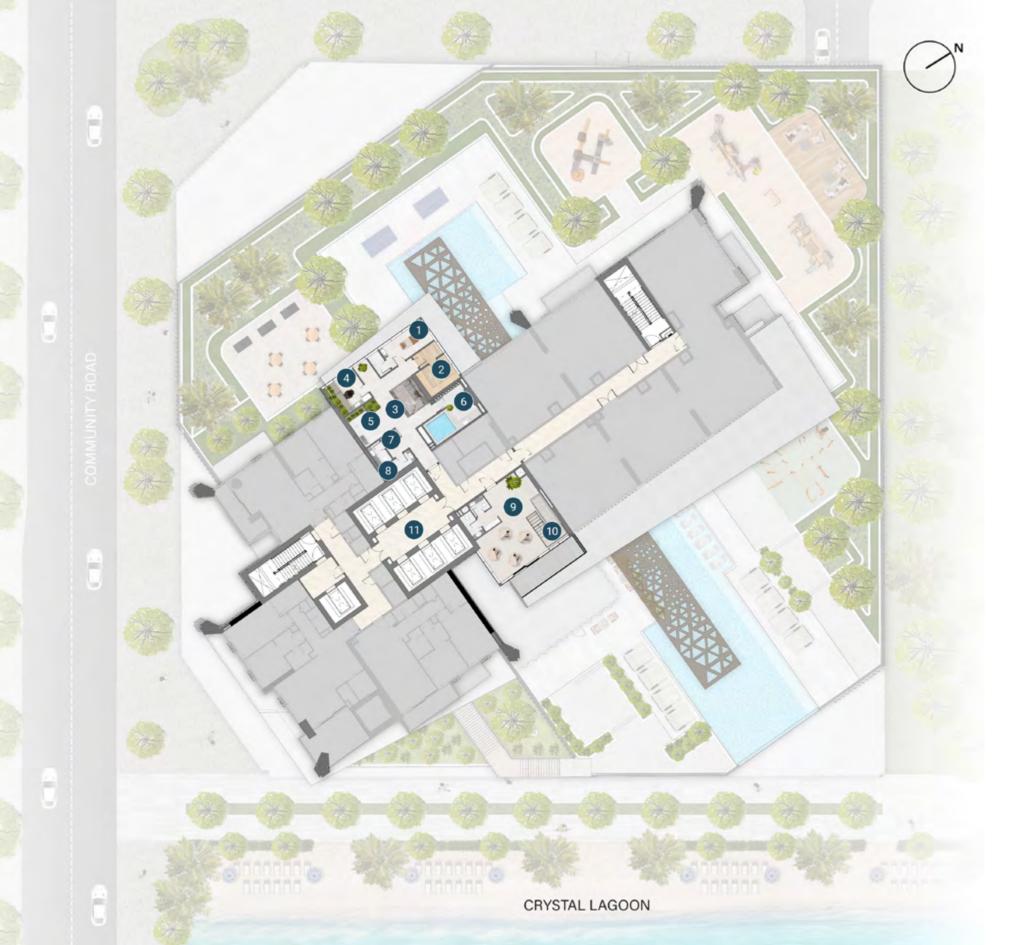

### 5<sup>th</sup> & 6<sup>th</sup> Floor Amenities

- 1 SPA TREATMENT ROOM
- 2 SAUNA
- 3 LOUNGE AREA
- 4 BARBER/HAIRDRESSER ROOM
- 5 EXPERIENCE SHOWER
- 6 FLOATATION THERAPY
- 7 CHANGE ROOM
- 8 POWDER ROOM
- 9 RELAXATION PODS
- O ACCESS TO RELAXATION LOUNGE
- 1 LIFT LOBBY