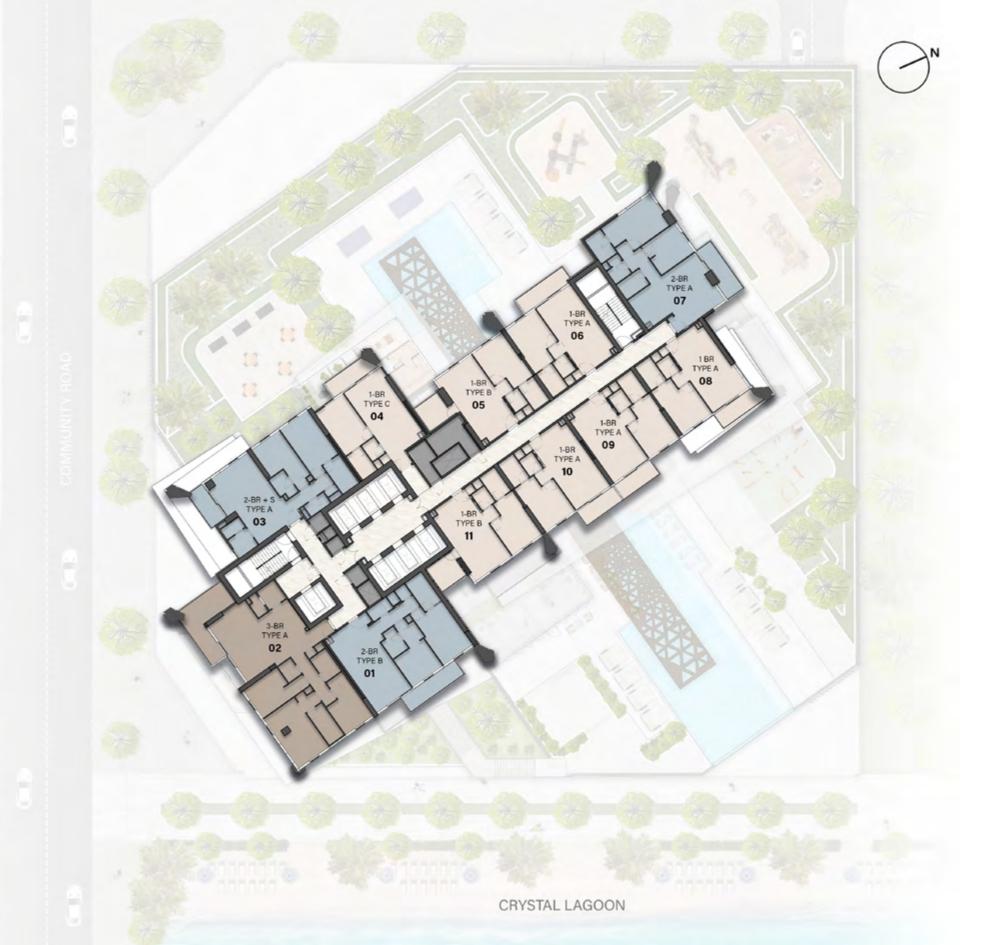

#### 12<sup>th</sup>, 14<sup>th</sup>, 16<sup>th</sup> & 22<sup>nd</sup> FLOOR PLAN