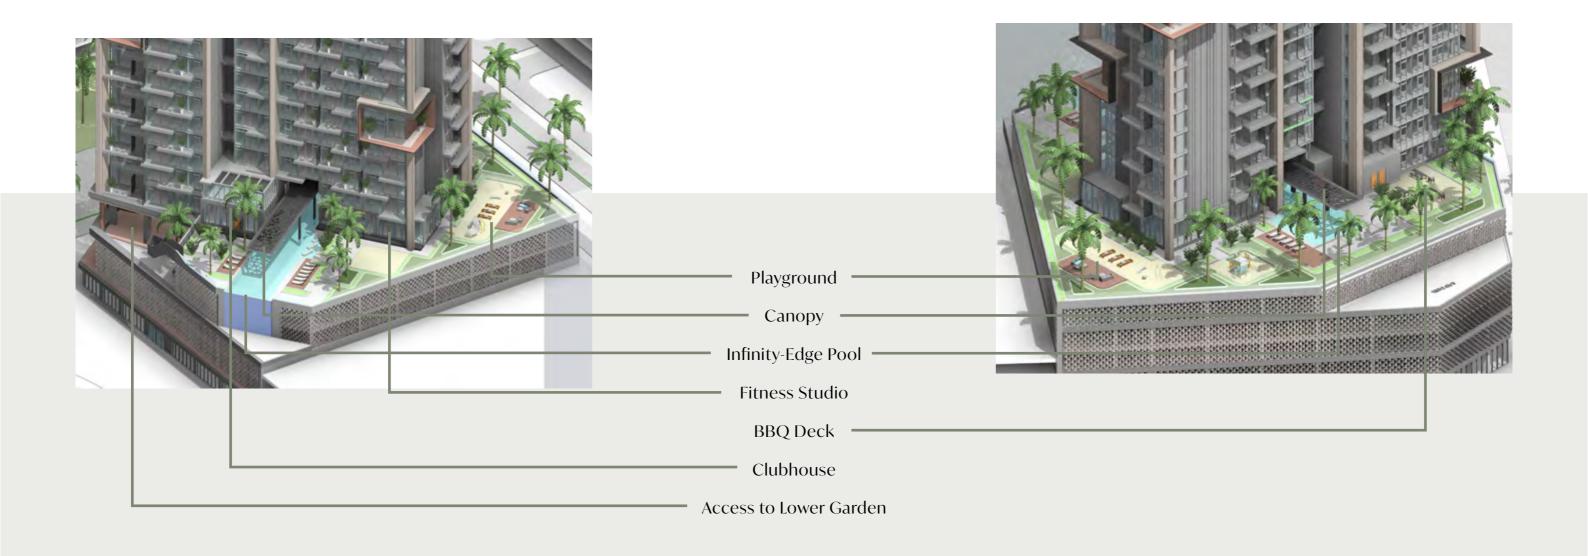

## Community Amenities

- 1 CINEMA ROOM
- 2 MEDIA ROOM
- 3 ACCESS TO CLUBHOUSE
- 4 LIFT LOBBY
- 5 ACCESS TO LOWER LEVEL PARKING
- 6 LANDSCAPE GARDEN
- 3RD FLOOR DOG WASH
- 8 3RD FLOOR DOG PARK
- 9 ACCESS TO POOL DECK

- 1 INFINITY-EDGE POOL
- 2 BAJA SHELF
- 3 SUN LOUNGERS AREA
- 4 POOL PAVILION
- 5 KIDS POOL
- 6 CLUB LOUNGE
- ACCESS TO CINEMA ROOM
- 8 CLUB TERRACE
- 9 LIFT LOBBY
- MALE CHANGE ROOM
- 11 FEMALE CHANGE ROOM
- BATHROOM FOR PEOPLE OF DETERMINATION
- 13 BARBEQUE DECK
- 4 GAMES TABLE ZONE
- fitness studio
- 16 OUTDOOR FITNESS AREA
- 7 YOGA STUDIO
- 18 KIDS PLAY AREA
- 19 MAIN PLAYGROUND
- **OUTDOOR SEATING AREA**
- 21 ACCESS TO GARDEN BELOW