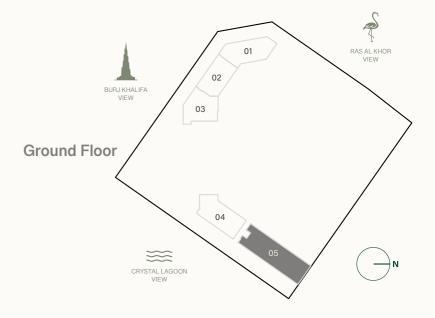

#### Ground Floor Amenities Plan

- MAIN ENTRANCE
- 2 LOBBY ENTRANCE
- 3 LOBBY RECEPTION
- 4 LOBBY LOUNGE
- 5 COMMUNAL TABLE
- 6 SERVICE LIFT
- 7 LIFT LOBBY
- 8 RESIDENTS DROP-OFF AREA
- AIR-CONDITIONED RETAIL ARCADE
- **10** COMMUNITY PROMEMADE
- 11 ACCESS TO CRYSTAL LAGOON
- 12 SUN LOUNGERS AREA
- 13 PREFERRED PARKING
- 4 ACCESS TO UPPER LEVEL PARKING
- 15 EV CHARGING STATION
- MOVE-IN TRUCK ZONE
- 17 BICYCLE PARKING
- 18 VEHICLE ENTRANCE/EXIT

- 1 CINEMA ROOM
- 2 MEDIA ROOM
- 3 ACCESS TO CLUBHOUSE
- 4 LIFT LOBBY
- 5 ACCESS TO LOWER LEVEL PARKING
- 6 LANDSCAPE GARDEN
- 3RD FLOOR DOG WASH
- 8 3RD FLOOR DOG PARK
- 9 ACCESS TO POOL DECK

- 1 INFINITY-EDGE POOL
- 2 BAJA SHELF
- 3 SUN LOUNGERS AREA
- 4 POOL PAVILION
- 5 KIDS POOL
- 6 CLUB LOUNGE
- ACCESS TO CINEMA ROOM
- 8 CLUB TERRACE
- 9 LIFT LOBBY
- MALE CHANGE ROOM
- 11 FEMALE CHANGE ROOM
- BATHROOM FOR PEOPLE OF DETERMINATION
- 13 BARBEQUE DECK
- 4 GAMES TABLE ZONE
- fitness studio
- 16 OUTDOOR FITNESS AREA
- 7 YOGA STUDIO
- 18 KIDS PLAY AREA
- 19 MAIN PLAYGROUND
- **OUTDOOR SEATING AREA**
- 21 ACCESS TO GARDEN BELOW