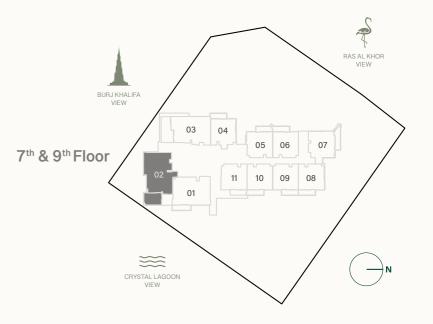

## $6^{th}$ FLOOR PLAN

1 BEDROOM

7<sup>th</sup> & 9<sup>th</sup> FLOOR PLAN

1 BEDROOM