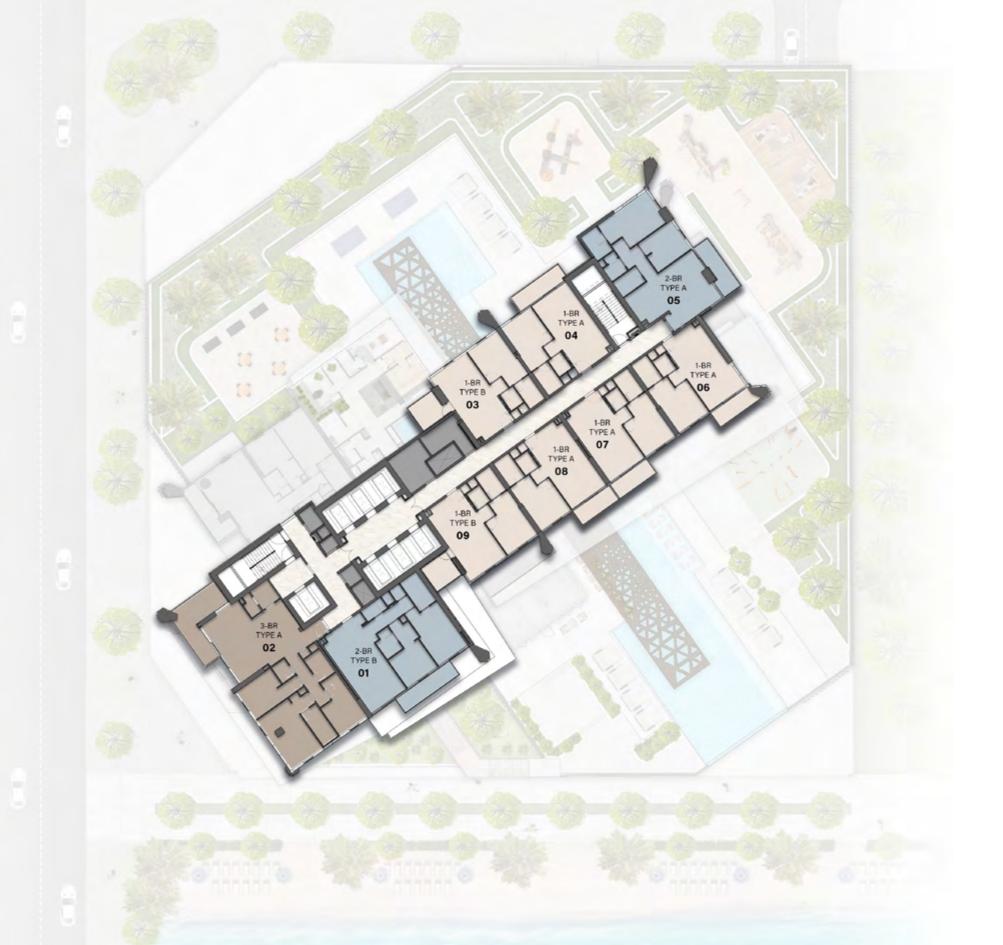

p>th</sup> & 35<sup>th</sup> Floor Amenities



Sky Garden

Observation Deck

Sky Dining -























## 5<sup>th</sup> FLOOR PLAN



## $6^{th}$ FLOOR PLAN

1 BEDROOM



7<sup>th</sup> & 9<sup>th</sup> FLOOR PLAN



1 BEDROOM





#### 8<sup>th</sup> & 18<sup>th</sup> FLOOR PLAN

1 BEDROOM

2 BEDROOM



## 10<sup>th</sup> FLOOR PLAN











#### 12<sup>th</sup>, 14<sup>th</sup>, 16<sup>th</sup> & 22<sup>nd</sup> FLOOR PLAN







#### 13<sup>th</sup>, 15<sup>th</sup>, 17<sup>th</sup>, 21<sup>st</sup> & 23<sup>rd</sup> FLOOR PLAN



1 BEDROOM











1 BEDROOM



1 BEDROOM



1 BEDROOM

2 BEDROOM



1 BEDROOM

2 BEDROOM



1 BEDROOM

2 BEDROOM



1 BEDROOM

2 BEDROOM



1 BEDROOM

2 BEDROOM



1 BEDROOM

2 BEDROOM



#### 32<sup>nd</sup> FLOOR PLAN

1 BEDROOM

2 BEDROOM



## 33rd FLOOR PLAN

1 BEDROOM

2 BEDROOM



# $34^{th}$ FLOOR PLAN

2 BEDROOM



# $35^{th}$ FLOOR PLAN



#### 1 BEDROOM TYPE A



Internal Living Area : 706.33 sq. ft

Outdoor Living Area : 94.18 sq. ft

Total Living Area : **800.51 sq. ft** 



| 6 <sup>th</sup> Floor                                    | 7 <sup>th</sup> & 9 <sup>th</sup> Floor | 8 <sup>th</sup> & 18 <sup>th</sup> Floor               |
|----------------------------------------------------------|-----------------------------------------|--------------------------------------------------------|
| 05 07 08                                                 | 05 06 08<br>09 10 11                    | 06 08 09<br>10                                         |
| 4 Oth Elean                                              | 44th Elec