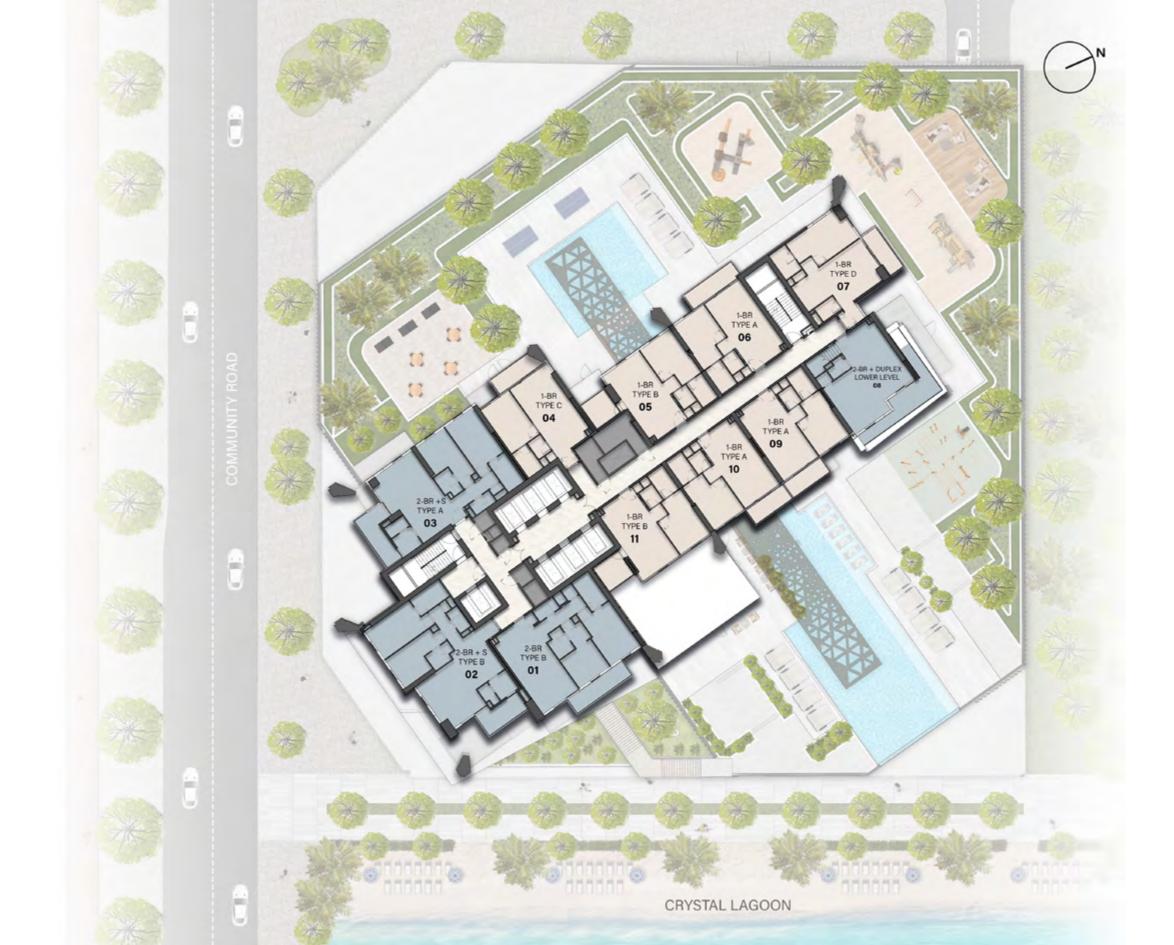

- 1 RELAXATION LOUNGE
- 2 ACCESS TO RELAXATION PODS
- 3 LIFT LOBBY





## 19th & 20th Floor Amenities



Meditation Nest

Spa







#### 34<sup>th</sup> Floor Amenities Plan

- 1 SKY DINING
- 2 KITCHENETTE
- 3 POWDER ROOM
- 4 SKY DINING GARDEN LOUNGE
- 6 FIRE PIT
- 6 SKY GARDEN
- 7 ACCESS TO OBSERVATION DECK
- 8 LIFT LOBBY





#### 35<sup>th</sup> Floor Amenities Plan

- OBSERVATION DECK
- 2 ACCESS TO SKY GARDEN
- 3 LIFT LOBBY





# 34<sup>th</sup> & 35<sup>th</sup> Floor Amenities



Sky Garden

Observation Deck

Sky Dining -























## 5<sup>th</sup> FLOOR PLAN



## $6^{th}$ FLOOR PLAN

1 BEDROOM



7<sup>th</sup> & 9<sup>th</sup> FLOOR PLAN



1 BEDROOM





#### 8<sup>th</sup> & 18<sup>th</sup> FLOOR PLAN

1 BEDROOM

2 BEDROOM



## 10<sup>th</sup> FLOOR PLAN











#### 12<sup>th</sup>, 14<sup>th</sup>, 16<sup>th</sup> & 22<sup>nd</sup> FLOOR PLAN







#### 13<sup>th</sup>, 15<sup>th</sup>, 17<sup>th</sup>, 21<sup>st</sup> & 23<sup>rd</sup> FLOOR PLAN



1 BEDROOM











1 BEDROOM



1 BEDROOM



1 BEDROOM

2 BEDROOM



1 BEDROOM

2 BEDROOM



1 BEDROOM

2 BEDROOM



1 BEDROOM

2 BEDROOM



1 BEDROOM

2 BEDROOM



1 BEDROOM

2 BEDROOM



#### 32<sup>nd</sup> FLOOR PLAN

1 BEDROOM

2 BEDROOM



## 33rd FLOOR PLAN

1 BEDROOM

2 BEDROOM



# $34^{th}$ FLOOR PLAN

2 BEDROOM



# $35^{th}$ FLOOR PLAN



#### 1 BEDROOM TYPE A



Internal Living Area : 706.33 sq. ft

Outdoor Living Area : 94.18 sq. ft

Total Living Area : **800.51 sq. ft** 



| 6 <sup>th</sup> Floor                                    | 7 <sup>th</sup> & 9 <sup>th</sup> Floor