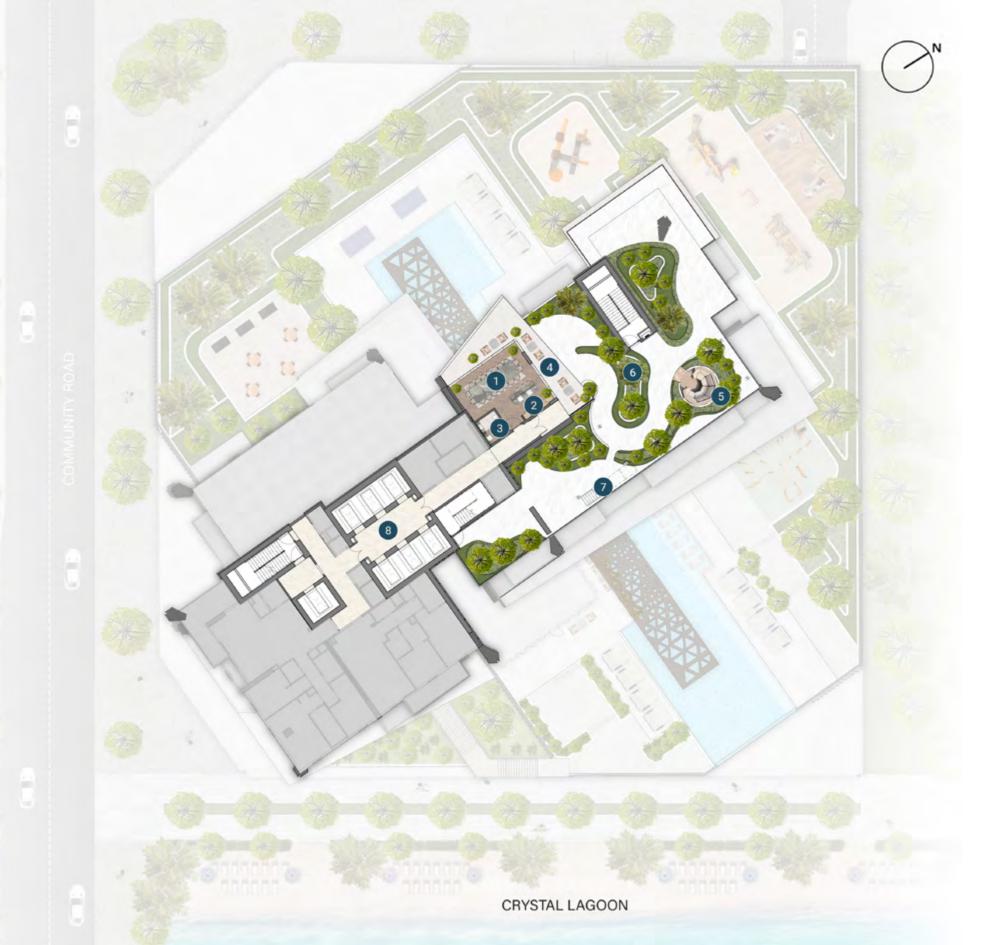

#### 34<sup>th</sup> Floor Amenities Plan

- 1 SKY DINING
- 2 KITCHENETTE
- 3 POWDER ROOM
- 4 SKY DINING GARDEN LOUNGE
- 6 FIRE PIT
- 6 SKY GARDEN
- 7 ACCESS TO OBSERVATION DECK
- 8 LIFT LOBBY