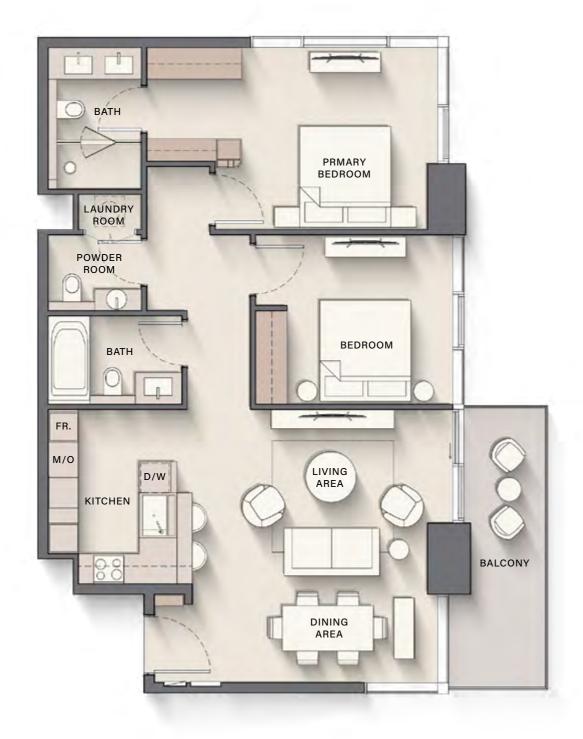

#### 1 BEDROOM TYPE D

Internal Living Area : 773.06 sq. ft

Outdoor Living Area : 132.72 sq. ft

Total Living Area : 905.78 sq. ft

| 6 <sup>th</sup> Floor<br><b>06</b>                                                                    | 7 <sup>th</sup> & 9 <sup>th</sup> Floor<br><b>07</b> | 8 <sup>th</sup> & 18 <sup>th</sup> Floor<br><b>07</b>                                           |
|-------------------------------------------------------------------------------------------------------|------------------------------------------------------|-------------------------------------------------------------------------------------------------|
| 10 <sup>th</sup> Floor<br><b>07</b>                                                                   | 11 <sup>th</sup> Floor<br><b>07</b>                  | 12 <sup>th</sup> , 14 <sup>th</sup> , 16 <sup>th</sup><br>& 22 <sup>th</sup> Floor<br><b>04</b> |
| 13 <sup>th</sup> , 15 <sup>th</sup> , 17 <sup>th</sup> ,<br>21 <sup>st</sup> & 23 <sup>th</sup> Floor | 20 <sup>th</sup> Floor<br><b>07</b>                  |                                                                                                 |