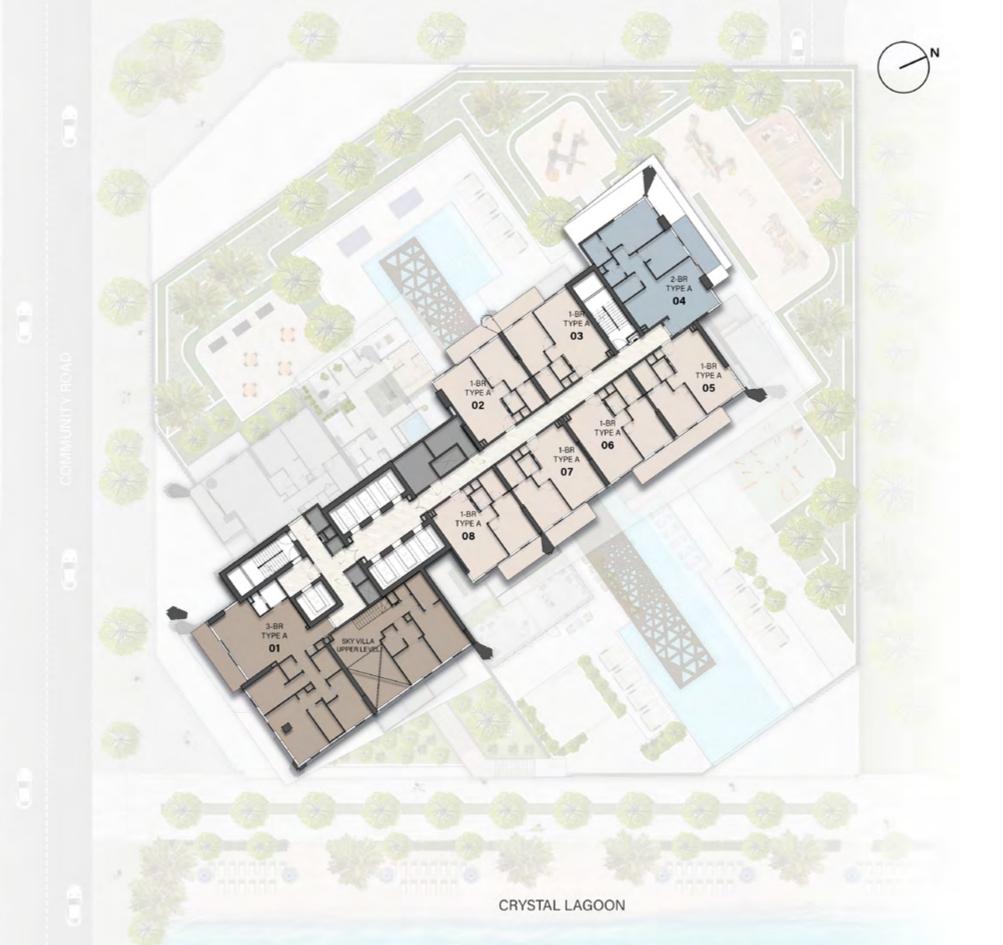

## $6^{th}$ FLOOR PLAN

1 BEDROOM

7<sup>th</sup> & 9<sup>th</sup> FLOOR PLAN

1 BEDROOM