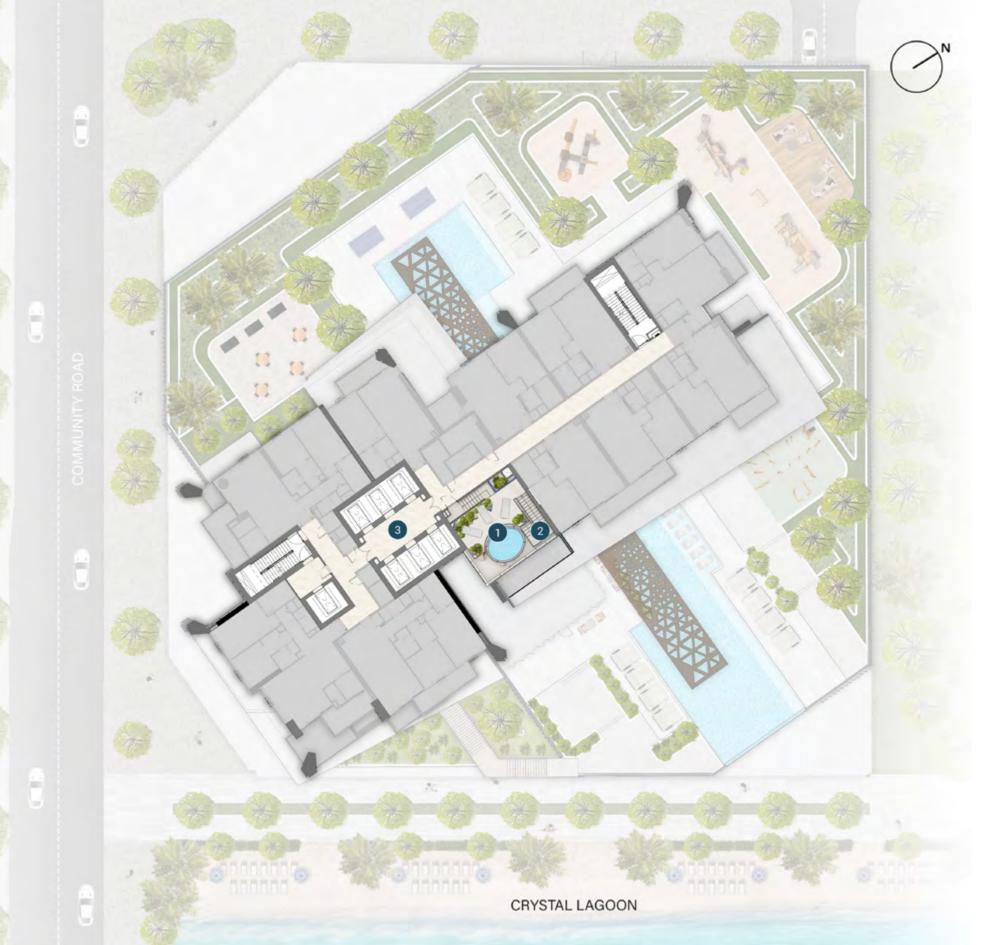

LOUNGE
- ACCESS TO CINEMA ROOM
- 8 CLUB TERRACE
- 9 LIFT LOBBY
- MALE CHANGE ROOM
- 11 FEMALE CHANGE ROOM
- BATHROOM FOR PEOPLE OF DETERMINATION
- 13 BARBEQUE DECK
- 4 GAMES TABLE ZONE
- fitness studio
- 16 OUTDOOR FITNESS AREA
- 7 YOGA STUDIO
- 18 KIDS PLAY AREA
- 19 MAIN PLAYGROUND
- **OUTDOOR SEATING AREA**
- 21 ACCESS TO GARDEN BELOW





- 1 MEZANINE LEVEL BIOPHILIC LIBRARY
- 2 ACCESS TO LOWER LEVEL CLUBHOUSE
- 3 LIFT LOBBY





### 5<sup>th</sup> & 6<sup>th</sup> Floor Amenities













- 1 SPA TREATMENT ROOM
- 2 SAUNA
- 3 LOUNGE AREA
- 4 BARBER/HAIRDRESSER ROOM
- 5 EXPERIENCE SHOWER
- 6 FLOATATION THERAPY
- 7 CHANGE ROOM
- 8 POWDER ROOM
- 9 RELAXATION PODS
- O ACCESS TO RELAXATION LOUNGE
- 1 LIFT LOBBY





- 1 RELAXATION LOUNGE
- 2 ACCESS TO RELAXATION PODS
- 3 LIFT LOBBY





## 19th & 20th Floor Amenities



Meditation Nest

Spa







#### 34<sup>th</sup> Floor Amenities Plan

- 1 SKY DINING
- 2 KITCHENETTE
- 3 POWDER ROOM
- 4 SKY DINING GARDEN LOUNGE
- 6 FIRE PIT
- 6 SKY GARDEN
- 7 ACCESS TO OBSERVATION DECK
- 8 LIFT LOBBY





#### 35<sup>th</sup> Floor Amenities Plan

- OBSERVATION DECK
- 2 ACCESS TO SKY GARDEN
- 3 LIFT LOBBY





# 34<sup>th</sup> & 35<sup>th</sup> Floor Amenities



Sky Garden

Observation Deck

Sky Dining -























## 5<sup>th</sup> FLOOR PLAN



## $6^{th}$ FLOOR PLAN

1 BEDROOM



7<sup>th</sup> & 9<sup>th</sup> FLOOR PLAN



1 BEDROOM





#### 8<sup>th</sup> & 18<sup>th</sup> FLOOR PLAN

1 BEDROOM

2 BEDROOM



## 10<sup>th</sup> FLOOR PLAN











#### 12<sup>th</sup>, 14<sup>th</sup>, 16<sup>th</sup> & 22<sup>n