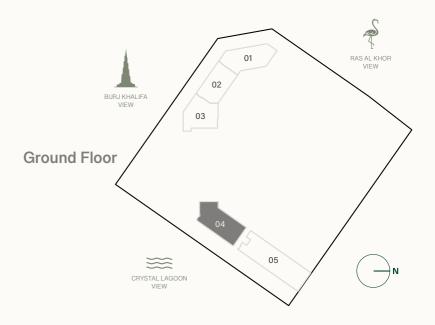

#### Ground Floor Amenities Plan

- MAIN ENTRANCE
- 2 LOBBY ENTRANCE
- 3 LOBBY RECEPTION
- 4 LOBBY LOUNGE
- 5 COMMUNAL TABLE
- 6 SERVICE LIFT
- 7 LIFT LOBBY
- 8 RESIDENTS DROP-OFF AREA
- AIR-CONDITIONED RETAIL ARCADE
- **10** COMMUNITY PROMEMADE
- 11 ACCESS TO CRYSTAL LAGOON
- 12 SUN LOUNGERS AREA
- 13 PREFERRED PARKING
- 4 ACCESS TO UPPER LEVEL PARKING
- 15 EV CHARGING STATION
- MOVE-IN TRUCK ZONE
- 17 BICYCLE PARKING
- 18 VEHICLE ENTRANCE/EXIT

- 1 CINEMA ROOM
- 2 MEDIA ROOM
- 3 ACCESS TO CLUBHOUSE
- 4 LIFT LOBBY
- 5 ACCESS TO LOWER LEVEL PARKING
- 6 LANDSCAPE GARDEN
- 3RD FLOOR DOG WASH
- 8 3RD FLOOR DOG PARK
- 9 ACCESS TO POOL DECK

- 1 INFINITY-EDGE POOL
- 2 BAJA SHELF
- 3 SUN LOUNGERS AREA
- 4 POOL PAVILION
- 5 KIDS POOL
- 6 CLUB LOUNGE
- ACCESS TO CINEMA ROOM
- 8 CLUB TERRACE
- 9 LIFT LOBBY
- MALE CHANGE ROOM
- 11 FEMALE CHANGE ROOM
- BATHROOM FOR PEOPLE OF DETERMINATION
- 13 BARBEQUE DECK
- 4 GAMES TABLE ZONE
- fitness studio
- 16 OUTDOOR FITNESS AREA
- 7 YOGA STUDIO
- 18 KIDS PLAY AREA
- 19 MAIN PLAYGROUND
- **OUTDOOR SEATING AREA**
- 21 ACCESS TO GARDEN BELOW