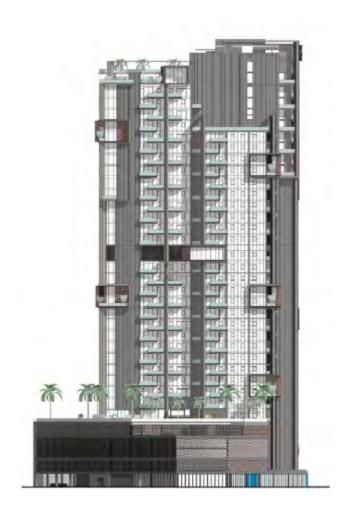

# HIGHGROVE

PROJECT BRIEF











## **Driving Distances**





## Community Amenities









## Architectural Concept

1



2



3



1



**Mass Orientation** 

Minimize direct visual connections between units, maximize the full lagoon view, and create a striking contrast with the surrounding environment

**Volume Sculpting** 

By merging the urban fabric with box forms, indoor and outdoor spaces are seamlessly created

#### Indoor/Outdoor Bio Spaces

Create unforgettable experiences through seamlessly designed indoor and outdoor spaces

#### **Biophilic Integration**

Lush greenery, natural spaces, and abundant light are seamlessly integrated into the design

# Architectural Design Scale and Context







# **Building Elevations**









SOUTH SOUTH

EAST

ELEVATION NORTH

ELEVATION WEST

## **Building Configuration**



Anticipated Service Charge

Parking

AED 18 per sq.ft.

1 and 2 bedrooms: 1 parking space
3 bedrooms: 2 parking spaces

Elevators

Freehold

6 passenger elevators
1 service elevator

Anticipated Completion Date

Q4 2027





#### Ground Floor Amenities Plan

- MAIN ENTRANCE
- 2 LOBBY ENTRANCE
- 3 LOBBY RECEPTION
- 4 LOBBY LOUNGE
- 5 COMMUNAL TABLE
- 6 SERVICE LIFT
- 7 LIFT LOBBY
- 8 RESIDENTS DROP-OFF AREA
- AIR-CONDITIONED RETAIL ARCADE
- **10** COMMUNITY PROMEMADE
- 11 ACCESS TO CRYSTAL LAGOON
- 12 SUN LOUNGERS AREA
- 13 PREFERRED PARKING
- 4 ACCESS TO UPPER LEVEL PARKING
- 15 EV CHARGING STATION
- MOVE-IN TRUCK ZONE
- 17 BICYCLE PARKING
- 18 VEHICLE ENTRANCE/EXIT













- 1 CINEMA ROOM
- 2 MEDIA