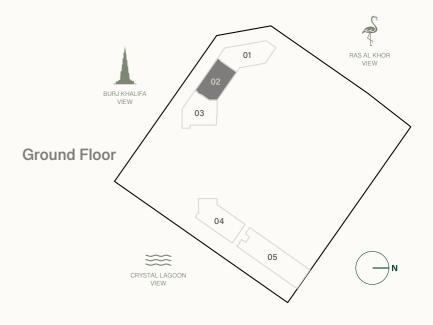

#### 1 BEDROOM TYPE A

Internal Living Area : 706.33 sq. ft

Outdoor Living Area : 94.18 sq. ft

Total Living Area : **800.51 sq. ft** 

| 6 <sup>th</sup> Floor                                    | 7 <sup>th</sup> & 9 <sup>th</sup> Floor | 8 <sup>th</sup> & 18 <sup>th</sup> Floor               |
|----------------------------------------------------------|-----------------------------------------|--------------------------------------------------------|
| 05 07 08                                                 | 05 06 08<br>09 10 11                    | 06 08 09<br>10                                         |
| 4 Oth Elean                                              | 44th Elecen                             | 12 <sup>th</sup> , 14 <sup>th</sup> , 16 <sup>th</sup> |
| 10 <sup>th</sup> Floor                                   | 11 <sup>th</sup> Floor                  | & 22 <sup>th</sup> Floor                               |
| 06 09 10                                                 | 05 06 08<br>09 10                       | 06 08 09<br>10                                         |
| 13 <sup>th</sup> , 15 <sup>th</sup> , 17 <sup>th</sup> , |                                         |                                                        |
| 21 <sup>st</sup> & 23 <sup>th</sup> Floor                | 20 <sup>th</sup> Floor                  | 24th Floor                                             |
| 05 06 08                                                 | 06 08 09                                | 06 08 09                                               |
| 09 10 11                                                 | 10                                      | 10                                                     |
| 25 <sup>th</sup> Floor                                   | 26 <sup>th</sup> Floor                  | 27 <sup>th</sup> Floor                                 |
| 05 06 08                                                 | 06 09 10                                | 05 06 08                                               |
| 09 10 11                                                 |                                         | 09 10                                                  |
| 28 <sup>th</sup> Floor                                   | 29 <sup>th</sup> Floor                  | 30 <sup>th</sup> Floor                                 |
| 06 08 09                                                 | 05 06 08                                | 04 06 07                                               |
| 10                                                       | 09 10 11                                | 08                                                     |
| 31 <sup>st</sup> Floor                                   | 32 <sup>nd</sup> Floor                  | 33 <sup>rd</sup> Floor                                 |
| 02 03 05                                                 | 04 06 07                                | 03 04 06                                               |
| 06 07 08                                                 | 08                                      | 07 08 09                                               |
|                                                          |                                         |                                                        |