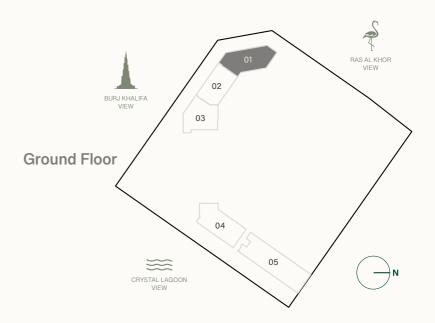

#### Ground Floor Amenities Plan

- MAIN ENTRANCE
- 2 LOBBY ENTRANCE
- 3 LOBBY RECEPTION
- 4 LOBBY LOUNGE
- 5 COMMUNAL TABLE
- 6 SERVICE LIFT
- 7 LIFT LOBBY
- 8 RESIDENTS DROP-OFF AREA
- AIR-CONDITIONED RETAIL ARCADE
- **10** COMMUNITY PROMEMADE
- 11 ACCESS TO CRYSTAL LAGOON
- 12 SUN LOUNGERS AREA
- 13 PREFERRED PARKING
- 4 ACCESS TO UPPER LEVEL PARKING
- 15 EV CHARGING STATION
- MOVE-IN TRUCK ZONE
- 17 BICYCLE PARKING
- 18 VEHICLE ENTRANCE/EXIT