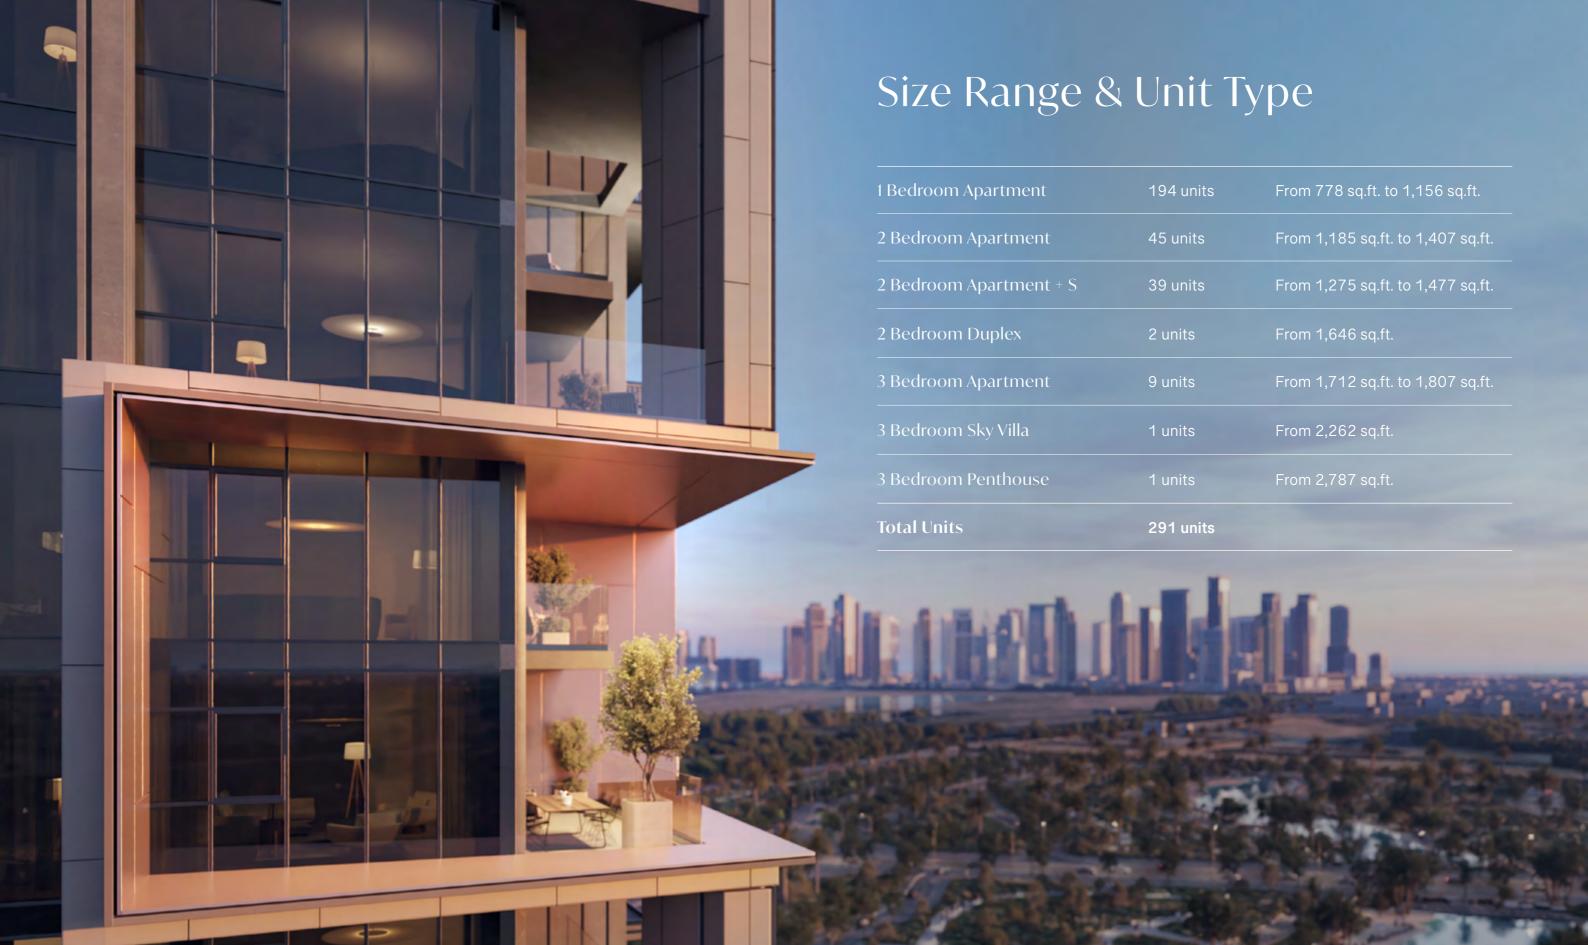

## **Building Configuration**

Anticipated Service Charge

Parking

AED 18 per sq.ft.

1 and 2 bedrooms: 1 parking space
3 bedrooms: 2 parking spaces

Elevators

Freehold

6 passenger elevators
1 service elevator