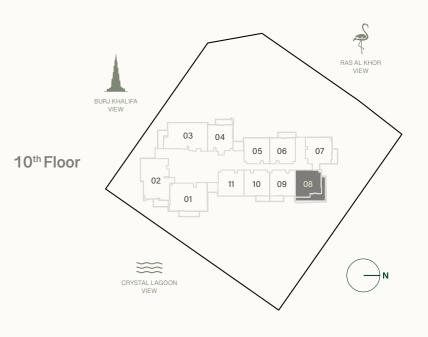

| 01                                      |
|                                                                                    |                                                                                                       |                                         |

34<sup>th</sup> Floor

01

#### 2 BEDROOM TYPE C



Internal Living Area : 1103.95 sq. ft

Outdoor Living Area : 303.54 sq. ft

Total Living Area : 1407.49 sq. ft



 5th Floor
 6th Floor
 7th & 9th Floor

 03
 03

8<sup>th</sup> & 18<sup>th</sup> Floor 19<sup>th</sup> Floor **03** 

# 2 BEDROOM DUPLEX



UPPER LEVEL



Internal Living Area : 1398.55 sq. ft

Outdoor Living Area : 246.92 sq. ft

Total Living Area : 1645.48 sq. ft



10<sup>th</sup> Floor 26<sup>th</sup> Floor **08** 

#### 2 BEDROOM + S TYPE A



Internal Living Area : 1194.26 sq. ft

Outdoor Living Area : 137.02 sq. ft

Total Living Area : 1331.28 sq. ft



| 10 <sup>th</sup> Floor<br>03                                                                                       | 11 <sup>th</sup> Floor<br><b>03</b> | 12 <sup>th</sup> , 14 <sup>th</sup> , 16 <sup>t</sup><br>& 22 <sup>th</sup> Floor<br><b>03</b> |
|--------------------------------------------------------------------------------------------------------------------|-------------------------------------|------------------------------------------------------------------------------------------------|
| 13 <sup>th</sup> , 15 <sup>th</sup> , 17 <sup>th</sup> ,<br>21 <sup>st</sup> & 23 <sup>rd</s