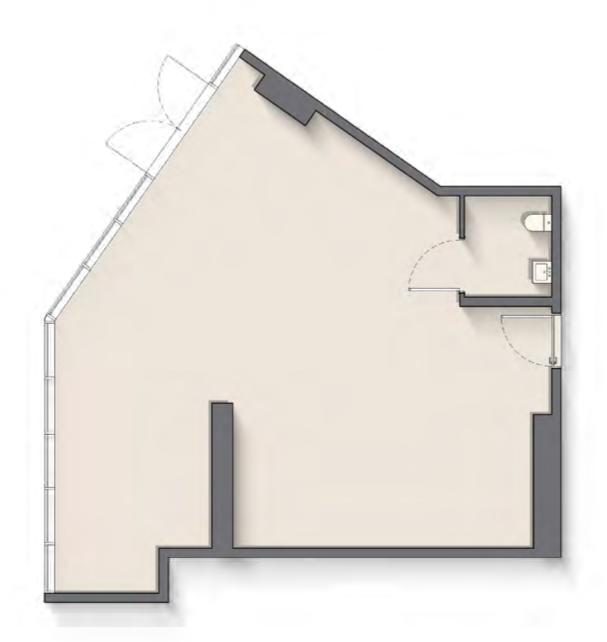

#### 1 BEDROOM TYPE A

Internal Living Area : 706.33 sq. ft

Outdoor Living Area : 94.18 sq. ft

Total Living Area : **800.51 sq. ft** 

| 6 <sup>th</sup> Floor                                    | 7 <sup>th</sup> & 9 <sup>th</sup> Floor | 8 <sup>th</sup> & 18 <sup>th</sup> Floor               |
|----------------------------------------------------------|-----------------------------------------|--------------------------------------------------------|
| 05 07 08                                                 | 05 06 08<br>09 10 11                    | 06 08 09<br>10                                         |
| 4 Oth Elean                                              | 44th Elecen                             | 12 <sup>th</sup> , 14 <sup>th</sup> , 16 <sup>th</sup> |
| 10 <sup>th</sup> Floor                                   | 11 <sup>th</sup> Floor                  | & 22 <sup>th</sup> Floor                               |
| 06 09 10                                                 | 05 06 08<br>09 10                       | 06 08 09<br>10                                         |
| 13 <sup>th</sup> , 15 <sup>th</sup> , 17 <sup>th</sup> , |                                         |                                                        |
| 21 <sup>st</sup> & 23 <sup>th</sup> Floor                | 20 <sup>th</sup> Floor                  | 24th Floor                                             |
| 05 06 08                                                 | 06 08 09                                | 06 08 09                                               |
| 09 10 11                                                 | 10                                      | 10                                                     |
| 25 <sup>th</sup> Floor                                   | 26 <sup>th</sup> Floor                  | 27 <sup>th</sup> Floor                                 |
| 05 06 08                                                 | 06 09 10                                | 05 06 08                                               |
| 09 10 11                                                 |                                         | 09 10                                                  |
| 28 <sup>th</sup> Floor                                   | 29 <sup>th</sup> Floor                  | 30 <sup>th</sup> Floor                                 |
| 06 08 09                                                 | 05 06 08                                | 04 06 07                                               |
| 10                                                       | 09 10 11                                | 08                                                     |
| 31 <sup>st</sup> Floor                                   | 32 <sup>nd</sup> Floor                  | 33 <sup>rd</sup> Floor                                 |
| 02 03 05                                                 | 04 06 07                                | 03 04 06                                               |
| 06 07 08                                                 | 08                                      | 07 08 09                                               |
|                                                          |                                         |                                                        |