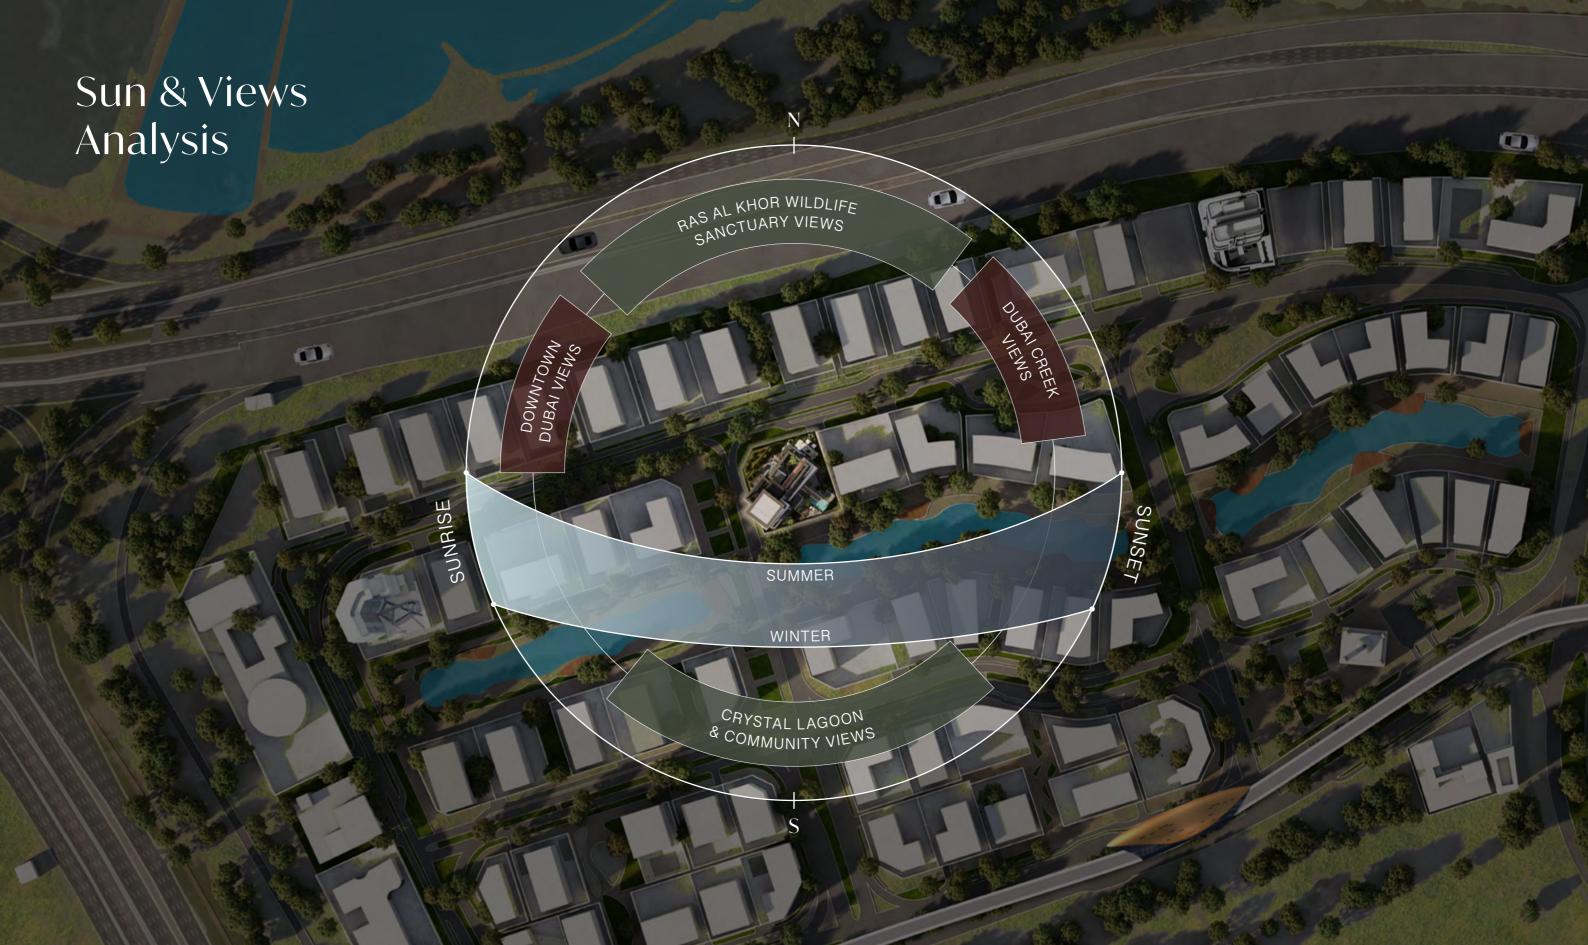

# HIGHGROVE

PROJECT BRIEF











## **Driving Distances**





## Community Amenities









## Architectural Concept

1



2



3



1



**Mass Orientation** 

Minimize direct visual connections between units, maximize the full lagoon view, and create a striking contrast with the surrounding environment

**Volume Sculpting** 

By merging the urban fabric with box forms, indoor and outdoor spaces are seamlessly created

#### Indoor/Outdoor Bio Spaces

Create unforgettable experiences through seamlessly designed indoor and outdoor spaces

#### **Biophilic Integration**

Lush greenery, natural spaces, and abundant light are seamlessly integrated into the design

# Architectural Design Scale and Context







# **Building Elevations**









SOUTH SOUTH

EAST

ELEVATION NORTH

ELEVATION WEST

## **Building Configuration**



Anticipated Service Charge

Parking

AED 18 per sq.ft.

1 and 2 bedrooms: 1 parking space
3 bedrooms: 2 parking spaces

Elevators

Freehold

6 passenger elevators
1 service elevator

Anticipated Completion Date

Q4 2027





#### Ground Floor Amenities Plan

- MAIN ENTRANCE
- 2 LOBBY ENTRANCE
- 3 LOBBY RECEPTION
- 4 LOBBY LOUNGE
- 5 COMMUNAL TABLE
- 6 SERVICE LIFT
- 7 LIFT LOBBY
- 8 RESIDENTS DROP-OFF AREA
- AIR-CONDITIONED RETAIL ARCADE
- **10** COMMUNITY PROMEMADE
- 11 ACCESS TO CRYSTAL LAGOON
- 12 SUN LOUNGERS AREA
- 13 PREFERRED PARKING
- 4 ACCESS TO UPPER LEVEL PARKING
- 15 EV CHARGING STATION
- MOVE-IN TRUCK ZONE
- 17 BICYCLE PARKING
- 18 VEHICLE ENTRANCE/EXIT