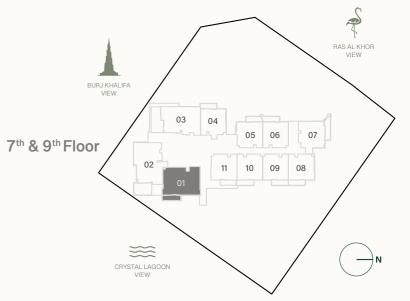

## $6^{th}$ FLOOR PLAN

1 BEDROOM

7<sup>th</sup> & 9<sup>th</sup> FLOOR PLAN

1 BEDROOM