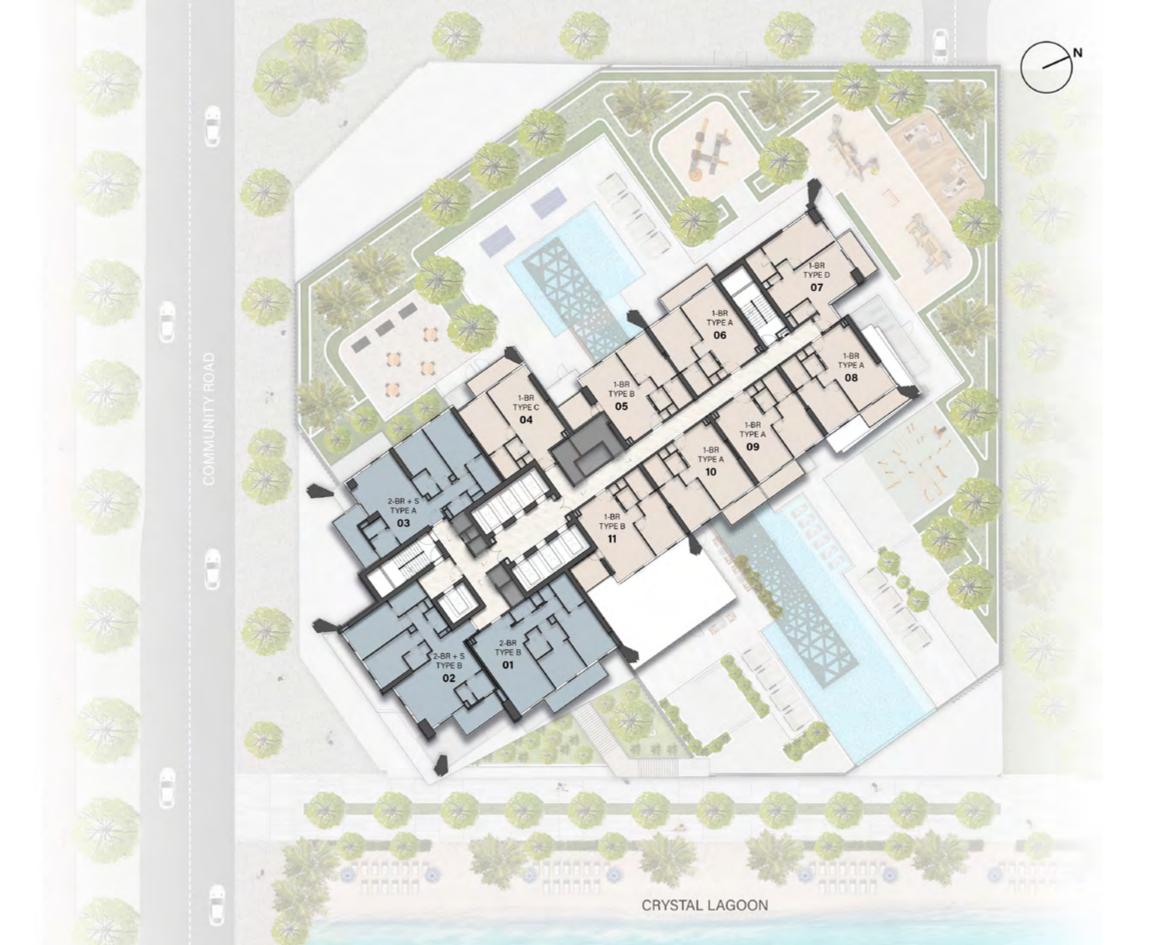

## $6^{th}$ FLOOR PLAN

1 BEDROOM

7<sup>th</sup> & 9<sup>th</sup> FLOOR PLAN

1 BEDROOM