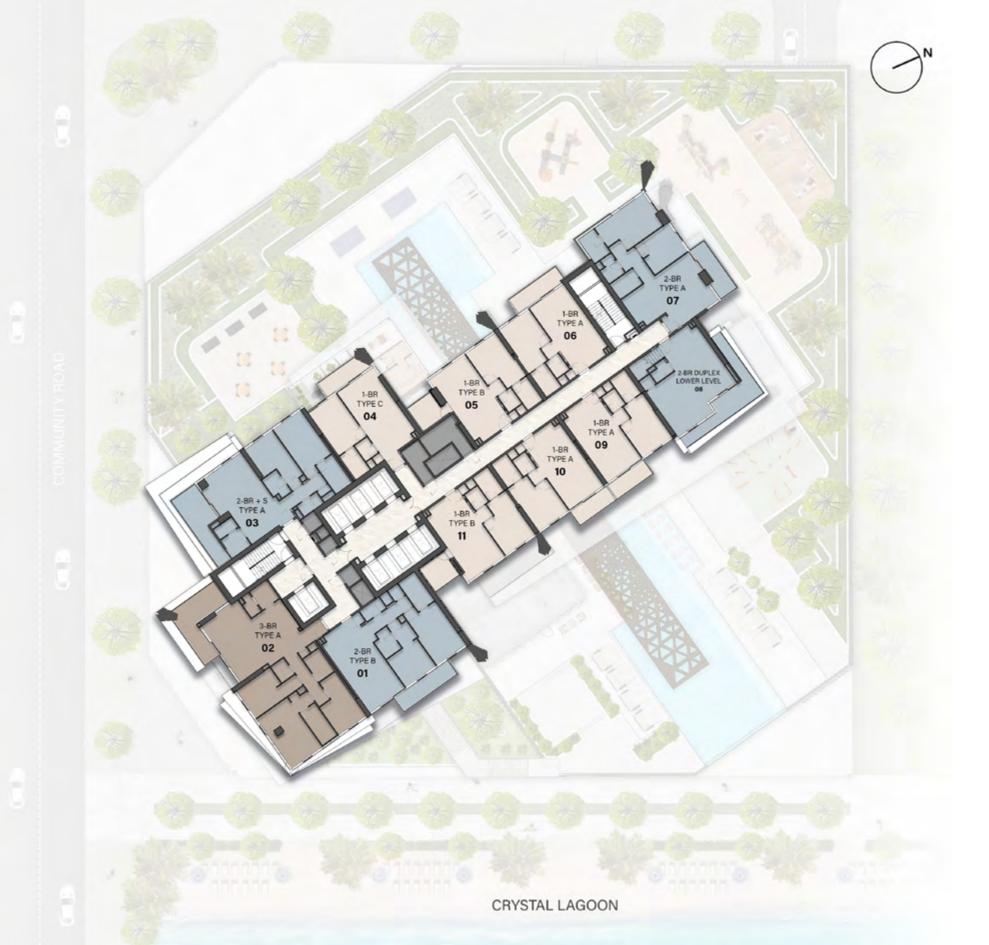

## 10<sup>th</sup> FLOOR PLAN

#### 2 BEDROOM TYPE B

Internal Living Area : 1110.84 sq. ft

Outdoor Living Area : 107.53 sq. ft

Total Living Area : 1218.37 sq. ft

| 5 <sup>th</sup> Floor                                                              | 6 <sup>th</sup> Floor                                                                                 | 7 <sup>th</sup> & 9 <sup>th</sup> Floor |
|------------------------------------------------------------------------------------|-------------------------------------------------------------------------------------------------------|-----------------------------------------|
| 01                                                                                 | 01                                                                                                    | 01                                      |
|                                                                                    |                                                                                                       |                                         |
| 8 <sup>th</sup> & 18 <sup>th</sup> Floor                                           | 10 <sup>th</sup> Floor                                                                                | 11 <sup>th</sup> Floor                  |
| 01                                                                                 | 01                                                                                                    | 01                                      |
| 12 <sup>th</sup> , 14 <sup>th</sup> , 16 <sup>th</sup><br>& 22 <sup>th</sup> Floor | 13 <sup>th</sup> , 15 <sup>th</sup> , 17 <sup>th</sup> ,<br>21 <sup>st</sup> & 23 <sup>rd</sup> Floor | 19 <sup>th</sup> Floor                  |
| 01                                                                                 | 01                                                                                                    | 01                                      |
| 20th Floor                                                                         | 24 <sup>th</sup> Floor                                                                                | 25 <sup>th</sup> Floor                  |
| 20 <sup>th</sup> Floor                                                             |                                                                                                       |                                         |
| 01                                                                                 | 01                                                                                                    | 01                                      |
| 26 <sup>th</sup> Floor                                                             | 27 <sup>th</sup> Floor                                                                                | 28 <sup>th</sup> Floor                  |
| 01                                                                                 | 01                                                                                                    | 01                                      |
|                                                                                    |                                                                                                       |                                         |
| 29 <sup>th</sup> Floor                                                             | 32 <sup>nd</sup> Floor                                                                                | 33 <sup>rd</sup> Floor                  |
| 01                                                                                 | 01                                                                                                    | 01                                      |
|                                                                                    |                                                                                                       |                                         |

# 2 BEDROOM DUPLEX

UPPER LEVEL

Internal Living Area : 1398.55 sq. ft

Outdoor Living Area : 246.92 sq. ft

Total Living Area : 1645.48 sq. ft

10<sup>th</sup> Floor 26<sup>th</sup> Floor **08** 

#### 2 BEDROOM + S TYPE A

Internal Living Area : 1194.26 sq. ft

Outdoor Living Area : 137.02 sq. ft

Total Living Area : 1331.28 sq. ft

| 10 <sup>th</sup> Floor<br>03                                                                                       | 11 <sup>th</sup> Floor<br><b>03</b> | 12 <sup>th</sup> , 14 <sup>th</sup> , 16 <sup>t</sup><br>& 22 <sup>th</sup> Floor<br><b>03</b> |
|--------------------------------------------------------------------------------------------------------------------|-------------------------------------|------------------------------------------------------------------------------------------------|
| 13 <sup>th</sup> , 15 <sup>th</sup> , 17 <sup>th</sup> ,<br>21 <sup>st</sup> & 23 <sup>rd</sup> Floor<br><b>03</b> | 20 <sup>th</sup> Floor<br><b>03</b> | 24 <sup>th</sup> Floor<br><b>03</b>                                                            |
| 25 <sup>th</sup> Floor<br><b>03</b>                                                                                | 26 <sup>th</sup> Floor<br><b>03</b> | 27 <sup>th</sup> Floor<br><b>03</b>                                                            |
| 28 <sup>th</sup> Floor                                                                                             | 29 <sup>th</sup> Floor<br><b>03</b> |                                                                                                |

#### 3 BEDROOM TYPE A

Internal Living Area : 1579.17 sq. ft

Outdoor Living Area : 225.61 sq. ft

Total Living Area : 1804.78 sq. ft

| 26 <sup>th</sup> Floor | 27 <sup>th</sup> Floor | 28 <sup>th</sup> Floor |
|------------------------|------------------------|------------------------|
| <b>02</b>              | <b>02</b>              | <b>02</b>              |
| 29 <sup>th</sup> Floor | 30 <sup>th</sup> Floor | 31st Floor             |
| <b>02</b>              | <b>02</b>              | <b>01</b>              |
| 32 <sup>nd</sup> Floor | 33 <sup>rd</sup> Floor | 34 <sup>th</sup> Floor |
| <b>02</b>              | <b>02</b>              | <b>02</b>              |