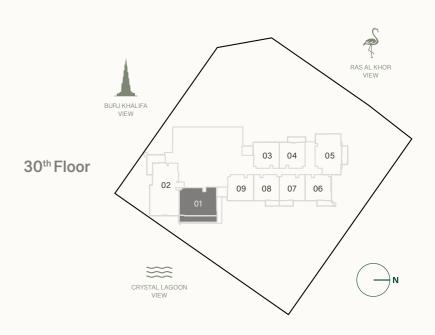

: 1579.17 sq. ft

Outdoor Living Area : 225.61 sq. ft

Total Living Area : 1804.78 sq. ft



| 26 <sup>th</sup> Floor | 27 <sup>th</sup> Floor | 28 <sup>th</sup> Floor |
|------------------------|------------------------|------------------------|
| <b>02</b>              | <b>02</b>              | <b>02</b>              |
| 29 <sup>th</sup> Floor | 30 <sup>th</sup> Floor | 31st Floor             |
| <b>02</b>              | <b>02</b>              | <b>01</b>              |
| 32 <sup>nd</sup> Floor | 33 <sup>rd</sup> Floor | 34 <sup>th</sup> Floor |
| <b>02</b>              | <b>02</b>              | <b>02</b>              |

#### 3 BEDROOM SKY VILLA





UPPER LEVEL LOWER LEVEL

Internal Living Area : 2001.55 sq. ft

Outdoor Living Area : 260.16 sq. ft

Total Living Area : 2261.71 sq. ft



# 3 BEDROOM PENTHOUSE



Internal Living Area : 2409.39 sq. ft

Outdoor Living Area : 377.60 sq. ft

Total Living Area : 2786.99 sq. ft





Internal Living Area : 1151.95 sq. ft





Internal Living Area : 971.77 sq. ft





Internal Living Area : 1032.47 sq. ft





Internal Living Area : 1197.05 sq. ft





Internal Living Area : 1748.92 sq. ft



# Payment Plan

20%

AT THE TIME OF BOOKING

10%

60 DAYS AFTER THE RESERVATION DATE

10%

120 DAYS AFTER THE RESERVATION DATE

5%

240 DAYS AFTER THE RESERVATION DATE

5%

360 DAYS AFTER THE RESERVATION DATE

5%

ON COMPLETION OF 20% CONSTRUCTION OF THE PROJECT

5%

ON COMPLETION OF 30% CONSTRUCTION OF THE PROJECT 5%

ON COMPLETION OF 40% CONSTRUCTION OF THE PROJECT

5%

ON COMPLETION OF 50% CONSTRUCTION OF THE PROJECT 30%

ON COMPLETION