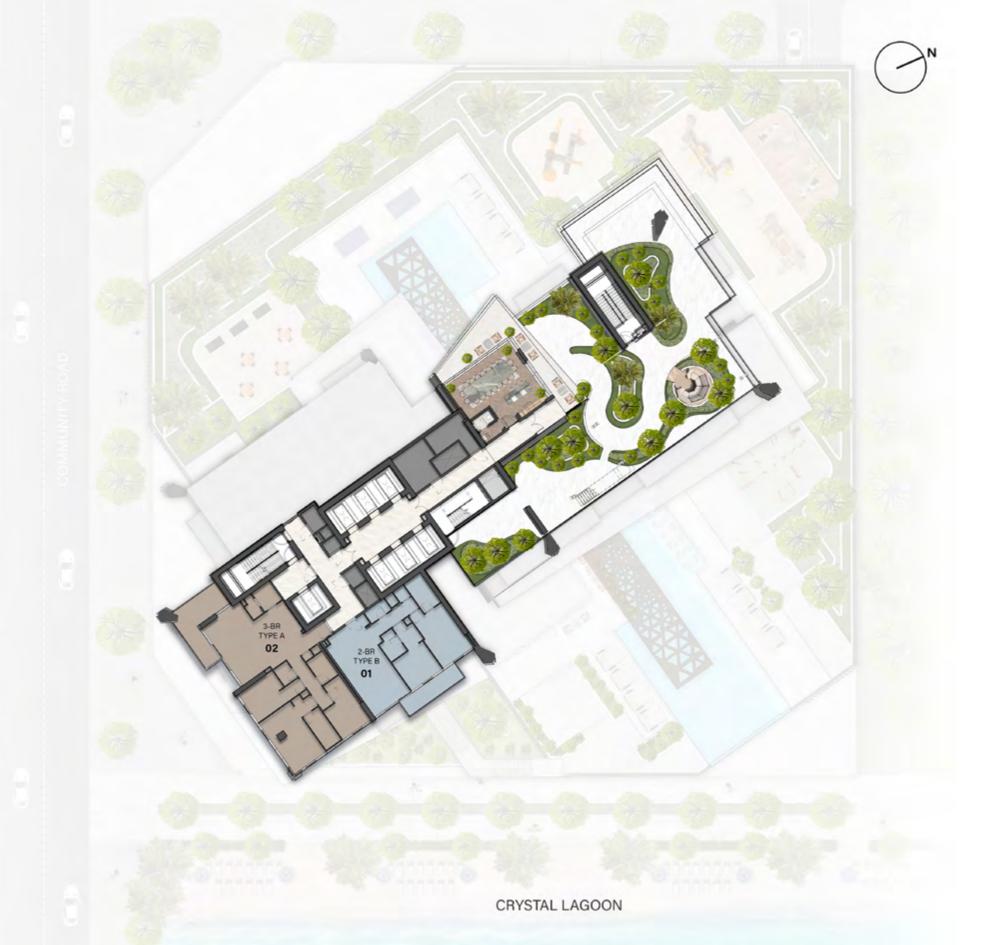

#### Ground Floor Amenities Plan

- MAIN ENTRANCE
- 2 LOBBY ENTRANCE
- 3 LOBBY RECEPTION
- 4 LOBBY LOUNGE
- 5 COMMUNAL TABLE
- 6 SERVICE LIFT
- 7 LIFT LOBBY
- 8 RESIDENTS DROP-OFF AREA
- AIR-CONDITIONED RETAIL ARCADE
- **10** COMMUNITY PROMEMADE
- 11 ACCESS TO CRYSTAL LAGOON
- 12 SUN LOUNGERS AREA
- 13 PREFERRED PARKING
- 4 ACCESS TO UPPER LEVEL PARKING
- 15 EV CHARGING STATION
- MOVE-IN TRUCK ZONE
- 17 BICYCLE PARKING
- 18 VEHICLE ENTRANCE/EXIT

- 1 CINEMA ROOM
- 2 MEDIA ROOM
- 3 ACCESS TO CLUBHOUSE
- 4 LIFT LOBBY
- 5 ACCESS TO LOWER LEVEL PARKING
- 6 LANDSCAPE GARDEN
- 3RD FLOOR DOG WASH
- 8 3RD FLOOR DOG PARK
- 9 ACCESS TO POOL DECK

- 1 INFINITY-EDGE POOL
- 2 BAJA SHELF
- 3 SUN LOUNGERS AREA
- 4 POOL PAVILION
- 5 KIDS POOL
- 6 CLUB LOUNGE
- ACCESS TO CINEMA ROOM
- 8 CLUB TERRACE
- 9 LIFT LOBBY
- MALE CHANGE ROOM
- 11 FEMALE CHANGE ROOM
- BATHROOM FOR PEOPLE OF DETERMINATION
- 13 BARBEQUE DECK
- 4 GAMES TABLE ZONE
- fitness studio
- 16 OUTDOOR FITNESS AREA
- 7 YOGA STUDIO
- 18 KIDS PLAY AREA
- 19 MAIN PLAYGROUND
- **OUTDOOR SEATING AREA**
- 21 ACCESS TO GARDEN BELOW