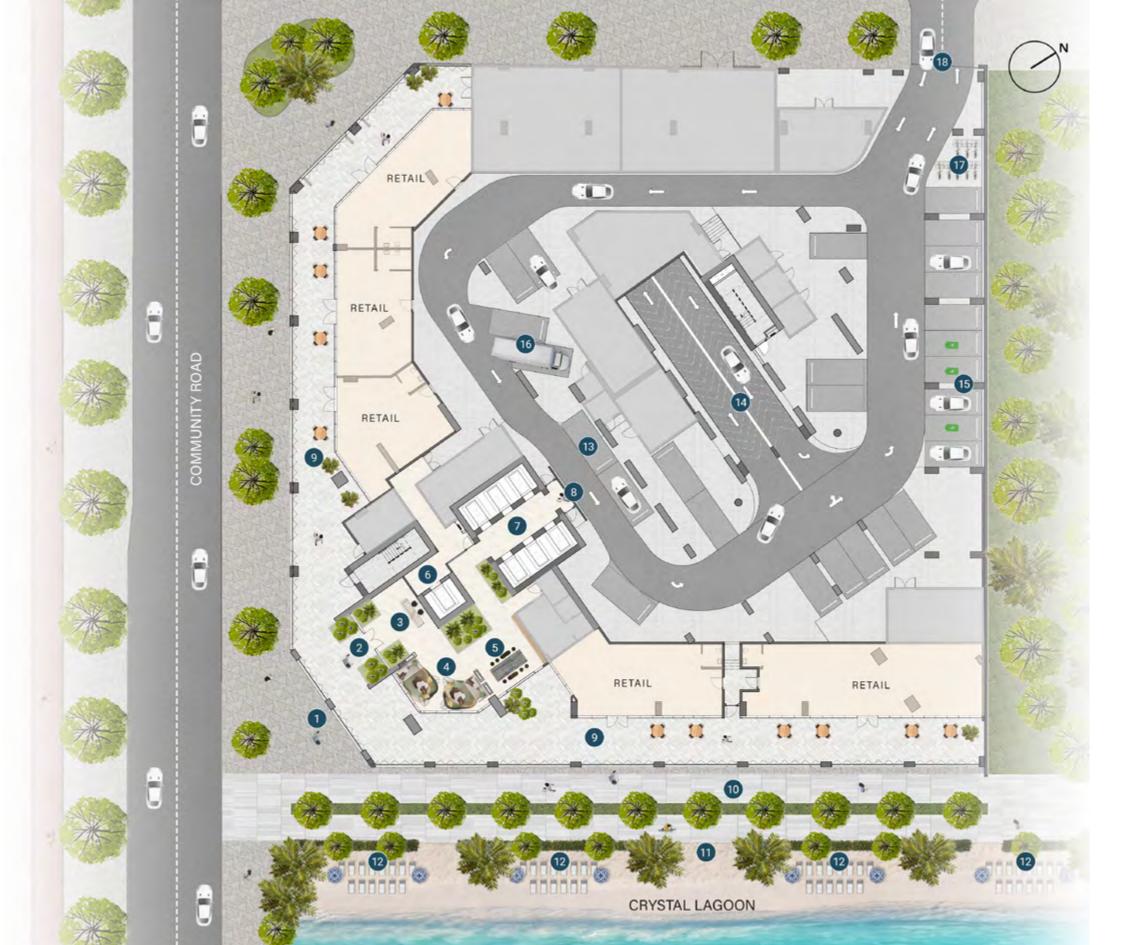

#### Ground Floor Amenities Plan

- MAIN ENTRANCE
- 2 LOBBY ENTRANCE
- 3 LOBBY RECEPTION
- 4 LOBBY LOUNGE
- 5 COMMUNAL TABLE
- 6 SERVICE LIFT
- 7 LIFT LOBBY
- 8 RESIDENTS DROP-OFF AREA
- AIR-CONDITIONED RETAIL ARCADE
- **10** COMMUNITY PROMEMADE
- 11 ACCESS TO CRYSTAL LAGOON
- 12 SUN LOUNGERS AREA
- 13 PREFERRED PARKING
- 4 ACCESS TO UPPER LEVEL PARKING
- 15 EV CHARGING STATION
- MOVE-IN TRUCK ZONE
- 17 BICYCLE PARKING
- 18 VEHICLE ENTRANCE/EXIT