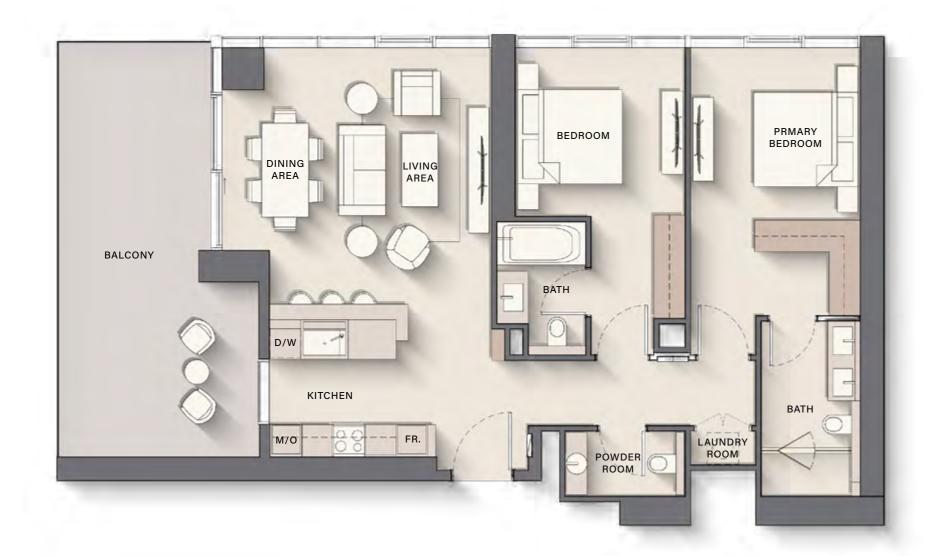

#### 2 BEDROOM TYPE B

Internal Living Area : 1110.84 sq. ft

Outdoor Living Area : 107.53 sq. ft

Total Living Area : 1218.37 sq. ft

| 5 <sup>th</sup> Floor                                                              | 6 <sup>th</sup> Floor                                                                                 | 7 <sup>th</sup> & 9 <sup>th</sup> Floor |
|------------------------------------------------------------------------------------|-------------------------------------------------------------------------------------------------------|-----------------------------------------|
| 01                                                                                 | 01                                                                                                    | 01                                      |
|                                                                                    |                                                                                                       |                                         |
| 8 <sup>th</sup> & 18 <sup>th</sup> Floor                                           | 10 <sup>th</sup> Floor                                                                                | 11 <sup>th</sup> Floor                  |
| 01                                                                                 | 01                                                                                                    | 01                                      |
| 12 <sup>th</sup> , 14 <sup>th</sup> , 16 <sup>th</sup><br>& 22 <sup>th</sup> Floor | 13 <sup>th</sup> , 15 <sup>th</sup> , 17 <sup>th</sup> ,<br>21 <sup>st</sup> & 23 <sup>rd</sup> Floor | 19 <sup>th</sup> Floor                  |
| 01                                                                                 | 01                                                                                                    | 01                                      |
| 20th Floor                                                                         | 24 <sup>th</sup> Floor                                                                                | 25 <sup>th</sup> Floor                  |
| 20 <sup>th</sup> Floor                                                             |                                                                                                       |                                         |
| 01                                                                                 | 01                                                                                                    | 01                                      |
| 26 <sup>th</sup> Floor                                                             | 27 <sup>th</sup> Floor                                                                                | 28 <sup>th</sup> Floor                  |
| 01                                                                                 | 01                                                                                                    | 01                                      |
|                                                                                    |                                                                                                       |                                         |
| 29 <sup>th</sup> Floor                                                             | 32 <sup>nd</sup> Floor                                                                                | 33 <sup>rd</sup> Floor                  |
| 01                                                                                 | 01                                                                                                    | 01                                      |
|                                                                                    |                                                                                                       |                                         |