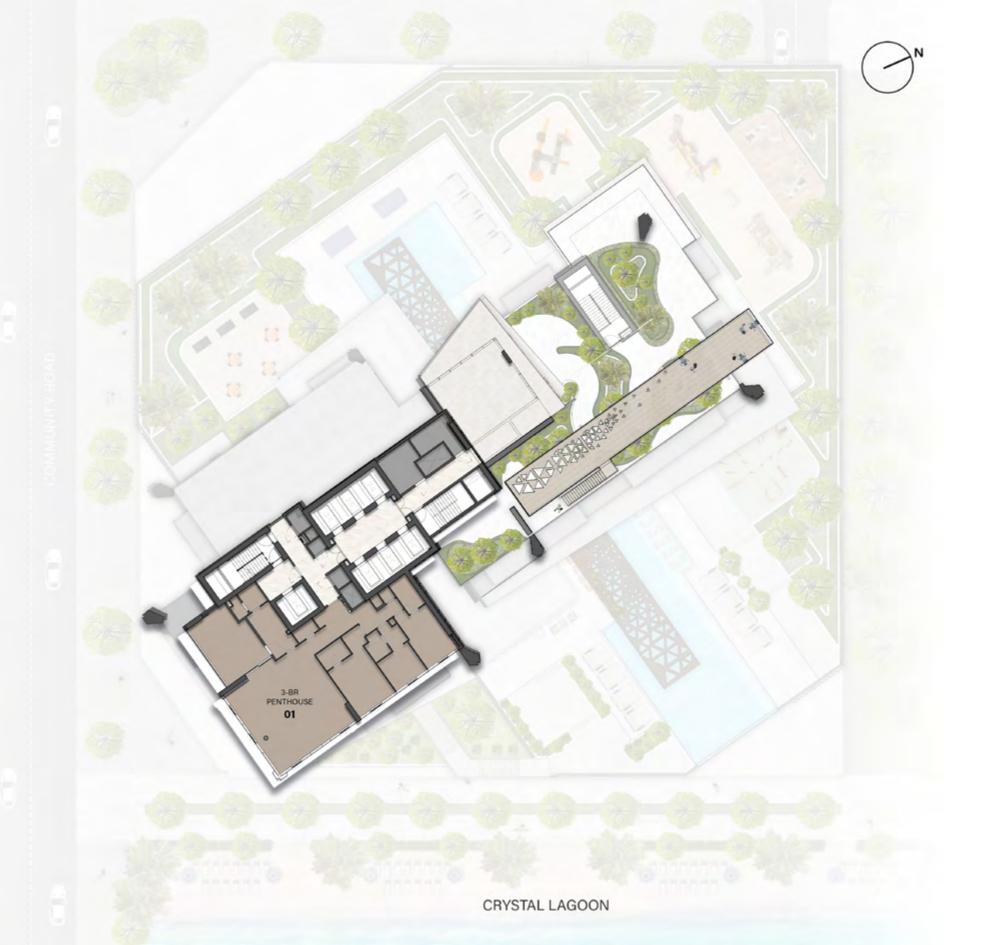

# 3 BEDROOM PENTHOUSE

Internal Living Area : 2409.39 sq. ft

Outdoor Living Area : 377.60 sq. ft

Total Living Area : 2786.99 sq. ft

Internal Living Area : 1151.95 sq. ft

Internal Living Area : 971.77 sq. ft