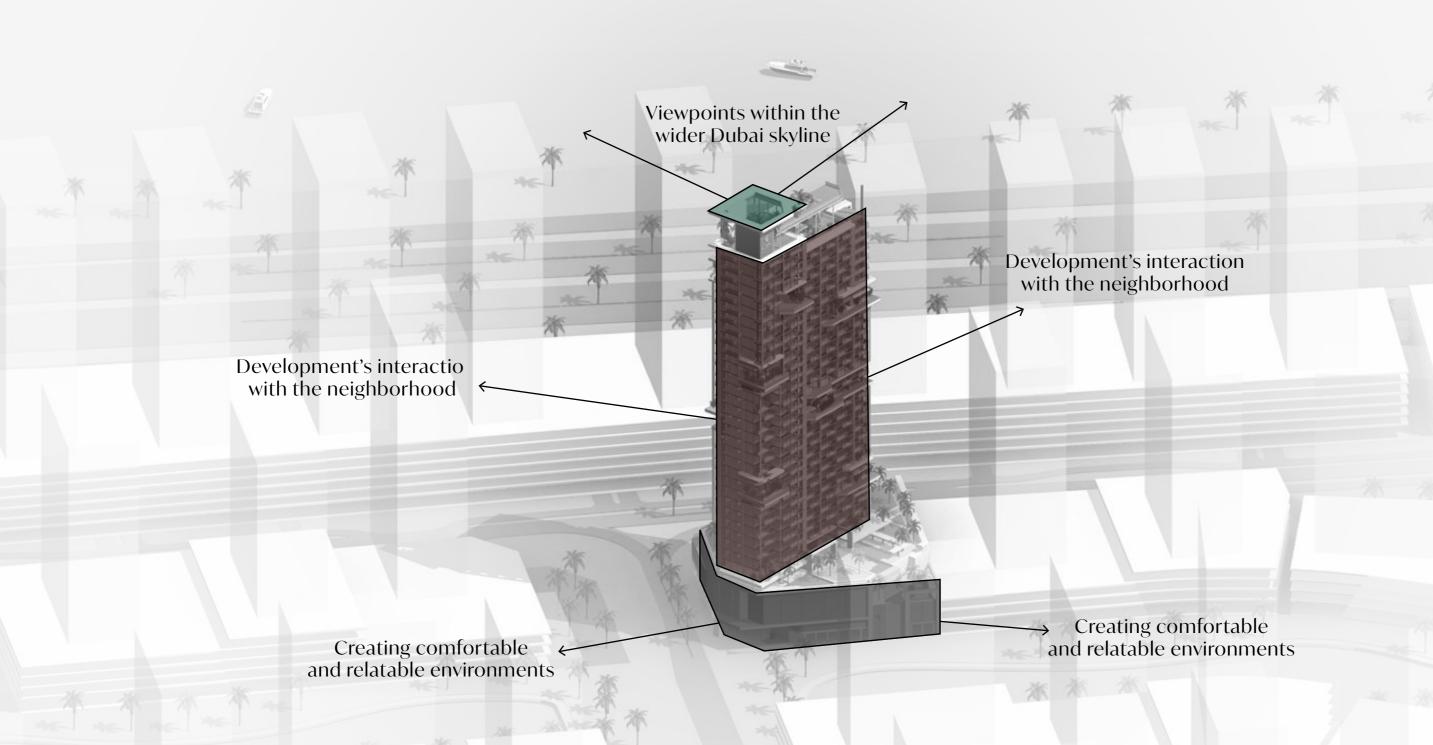

# HIGHGROVE

PROJECT BRIEF











## **Driving Distances**





## Community Amenities









## Architectural Concept

1



2



3



1



**Mass Orientation** 

Minimize direct visual connections between units, maximize the full lagoon view, and create a striking contrast with the surrounding environment

**Volume Sculpting** 

By merging the urban fabric with box forms, indoor and outdoor spaces are seamlessly created

#### Indoor/Outdoor Bio Spaces

Create unforgettable experiences through seamlessly designed indoor and outdoor spaces

#### **Biophilic Integration**

Lush greenery, natural spaces, and abundant light are seamlessly integrated into the design

# Architectural Design Scale and Context







# **Building Elevations**









SOUTH SOUTH

EAST

ELEVATION NORTH

ELEVATION WEST

## **Building Configuration**



Anticipated Service Charge

Parking

AED 18 per sq.ft.

1 and 2 bedrooms: 1 parking space
3 bedrooms: 2 parking spaces

Elevators

Freehold

6 passenger elevators
1 service elevator

Anticipated Completion Date

Q4 2027





#### Ground Floor Amenities Plan

- MAIN ENTRANCE
- 2 LOBBY ENTRANCE
- 3 LOBBY RECEPTION
- 4 LOBBY LOUNGE
- 5 COMMUNAL TABLE
- 6 SERVICE LIFT
- 7 LIFT LOBBY
- 8 RESIDENTS DROP-OFF AREA
- AIR-CONDITIONED RETAIL ARCADE
- **10** COMMUNITY PROMEMADE
- 11 ACCESS TO CRYSTAL LAGOON
- 12 SUN LOUNGERS AREA
- 13 PREFERRED PARKING
- 4 ACCESS TO UPPER LEVEL PARKING
- 15 EV CHARGING STATION
- MOVE-IN TRUCK ZONE
- 17 BICYCLE PARKING
- 18 VEHICLE ENTRANCE/EXIT