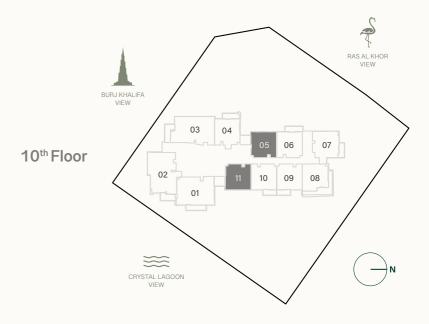

|
| 31 <sup>st</sup> Floor                                   | 32 <sup>nd</sup> Floor                  | 33 <sup>rd</sup> Floor                                 |
| 02 03 05                                                 | 04 06 07                                | 03 04 06                                               |
| 06 07 08                                                 | 08                                      | 07 08 09                                               |
|                                                          |                                         |                                                        |

#### 1 BEDROOM TYPE B



Internal Living Area : **705.57 sq. ft** 

Outdoor Living Area : 104.63 sq. ft

Total Living Area : 810.20 sq. ft



| 8 <sup>th</sup> & 18 <sup>th</sup> Floor | 10 <sup>th</sup> Floor | 12 <sup>th</sup> , 14 <sup>th</sup> , 16 <sup>th</sup><br>& 22 <sup>th</sup> Floor |
|------------------------------------------|------------------------|------------------------------------------------------------------------------------|
| 05<br>11                                 | 05<br>11               | 05<br>11                                                                           |
| 20 <sup>th</sup> Floor                   | 24 <sup>th</sup> Floor | 26 <sup>th</sup> Floor                                                             |
| 05                                       | 05<br>11               | 05<br>11                                                                           |
| 28 <sup>th</sup> Floo