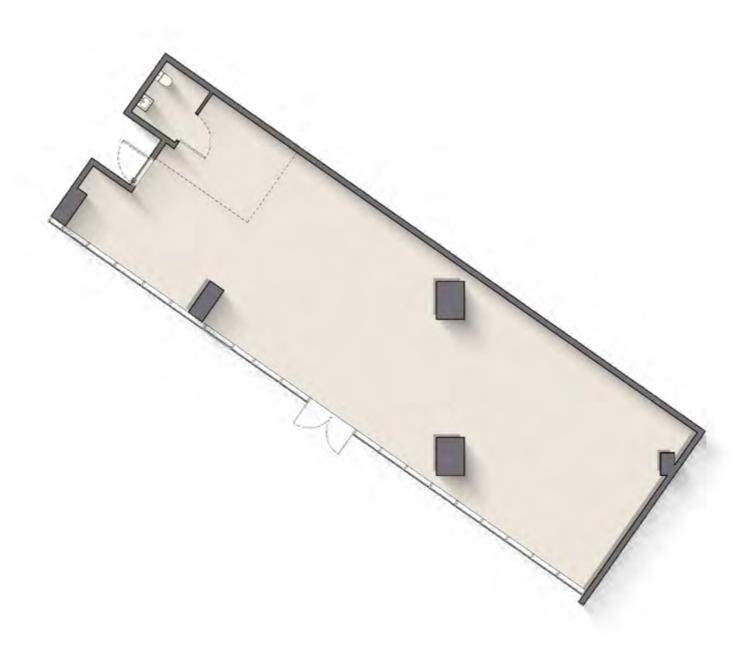

#### 3 BEDROOM TYPE A

Internal Living Area : 1579.17 sq. ft

Outdoor Living Area : 225.61 sq. ft

Total Living Area : 1804.78 sq. ft

| 26 <sup>th</sup> Floor | 27 <sup>th</sup> Floor | 28 <sup>th</sup> Floor |
|------------------------|------------------------|------------------------|
| <b>02</b>              | <b>02</b>              | <b>02</b>              |
| 29 <sup>th</sup> Floor | 30 <sup>th</sup> Floor | 31st Floor             |
| <b>02</b>              | <b>02</b>              | <b>01</b>              |
| 32 <sup>nd</sup> Floor | 33 <sup>rd</sup> Floor | 34 <sup>th</sup> Floor |
| <b>02</b>              | <b>02</b>              | <b>02</b>              |