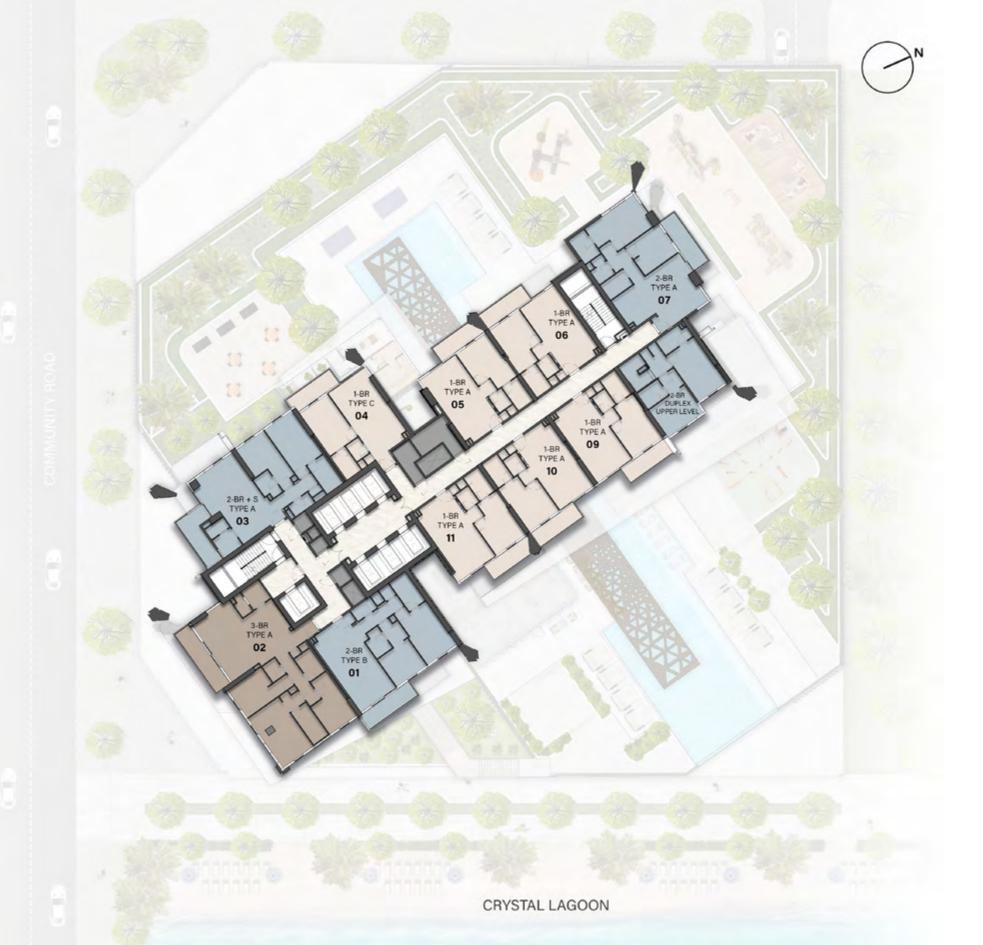

O OBSERVATION DECK
- 8 LIFT LOBBY





#### 35<sup>th</sup> Floor Amenities Plan

- OBSERVATION DECK
- 2 ACCESS TO SKY GARDEN
- 3 LIFT LOBBY





# 34<sup>th</sup> & 35<sup>th</sup> Floor Amenities



Sky Garden

Observation Deck

Sky Dining -























## 5<sup>th</sup> FLOOR PLAN



## $6^{th}$ FLOOR PLAN

1 BEDROOM



7<sup>th</sup> & 9<sup>th</sup> FLOOR PLAN



1 BEDROOM





#### 8<sup>th</sup> & 18<sup>th</sup> FLOOR PLAN

1 BEDROOM

2 BEDROOM



## 10<sup>th</sup> FLOOR PLAN











#### 12<sup>th</sup>, 14<sup>th</sup>, 16<sup>th</sup> & 22<sup>nd</sup> FLOOR PLAN







#### 13<sup>th</sup>, 15<sup>th</sup>, 17<sup>th</sup>, 21<sup>st</sup> & 23<sup>rd</sup> FLOOR PLAN



1 BEDROOM











1 BEDROOM



1 BEDROOM



1 BEDROOM

2 BEDROOM



1 BEDROOM

2 BEDROOM



1 BEDROOM

2 BEDROOM



1 BEDROOM

2 BEDROOM



1 BEDROOM

2 BEDROOM



1 BEDROOM

2 BEDROOM



#### 32<sup>nd</sup> FLOOR PLAN

1 BEDROOM

2 BEDROOM



## 33rd FLOOR PLAN

1 BEDROOM

2 BEDROOM



# $34^{th}$ FLOOR PLAN

2 BEDROOM



# $35^{th}$ FLOOR PLAN



#### 1 BEDROOM TYPE A



Internal Living Area : 706.33 sq. ft

Outdoor Living Area : 94.18 sq. ft

Total Living Area : **800.51 sq. ft** 



| 6 <sup>th</sup> Floor                                    | 7 <sup>th</sup> & 9 <sup>th</sup> Floor | 8 <sup>th</sup> & 18 <sup>th</sup> Floor               |
|----------------------------------------------------------|-----------------------------------------|--------------------------------------------------------|
| 05 07 08                                                 | 05 06 08<br>09 1