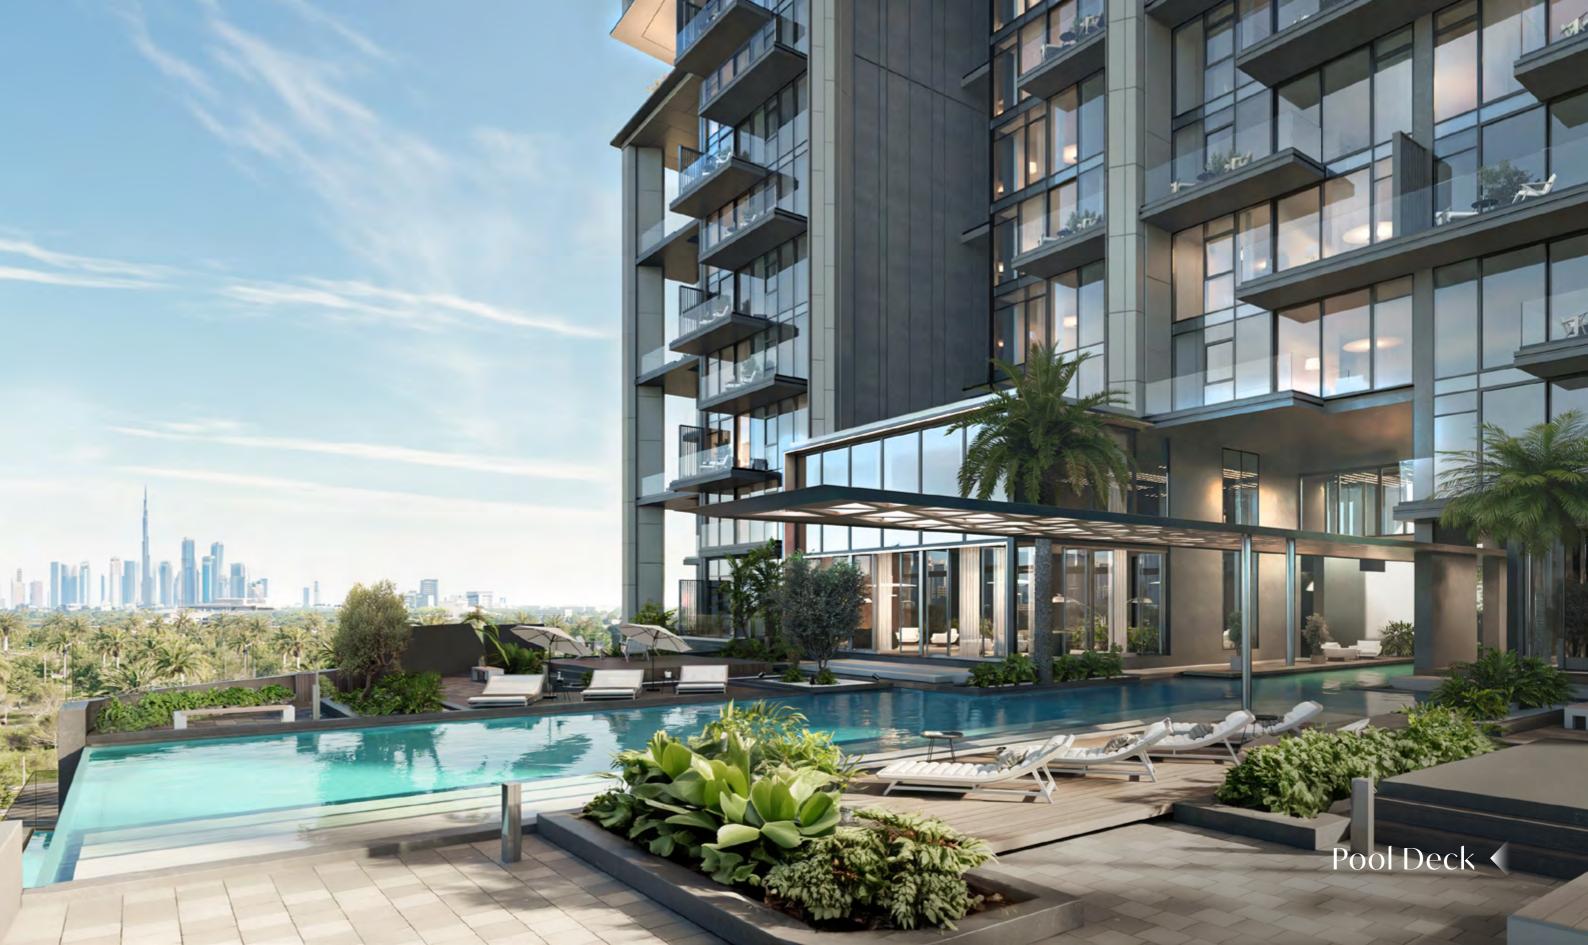

## Community Amenities

- 1 CINEMA ROOM
- 2 MEDIA ROOM
- 3 ACCESS TO CLUBHOUSE
- 4 LIFT LOBBY
- 5 ACCESS TO LOWER LEVEL PARKING
- 6 LANDSCAPE GARDEN
- 3RD FLOOR DOG WASH
- 8 3RD FLOOR DOG PARK
- 9 ACCESS TO POOL DECK

- 1 INFINITY-EDGE POOL
- 2 BAJA SHELF
- 3 SUN LOUNGERS AREA
- 4 POOL PAVILION
- 5 KIDS POOL
- 6 CLUB LOUNGE
- ACCESS TO CINEMA ROOM
- 8 CLUB TERRACE
- 9 LIFT LOBBY
- MALE CHANGE ROOM
- 11 FEMALE CHANGE ROOM
- BATHROOM FOR PEOPLE OF DETERMINATION
- 13 BARBEQUE DECK
- 4 GAMES TABLE ZONE
- fitness studio
- 16 OUTDOOR FITNESS AREA
- 7 YOGA STUDIO
- 18 KIDS PLAY AREA
- 19 MAIN PLAYGROUND
- **OUTDOOR SEATING AREA**
- 21 ACCESS TO GARDEN BELOW