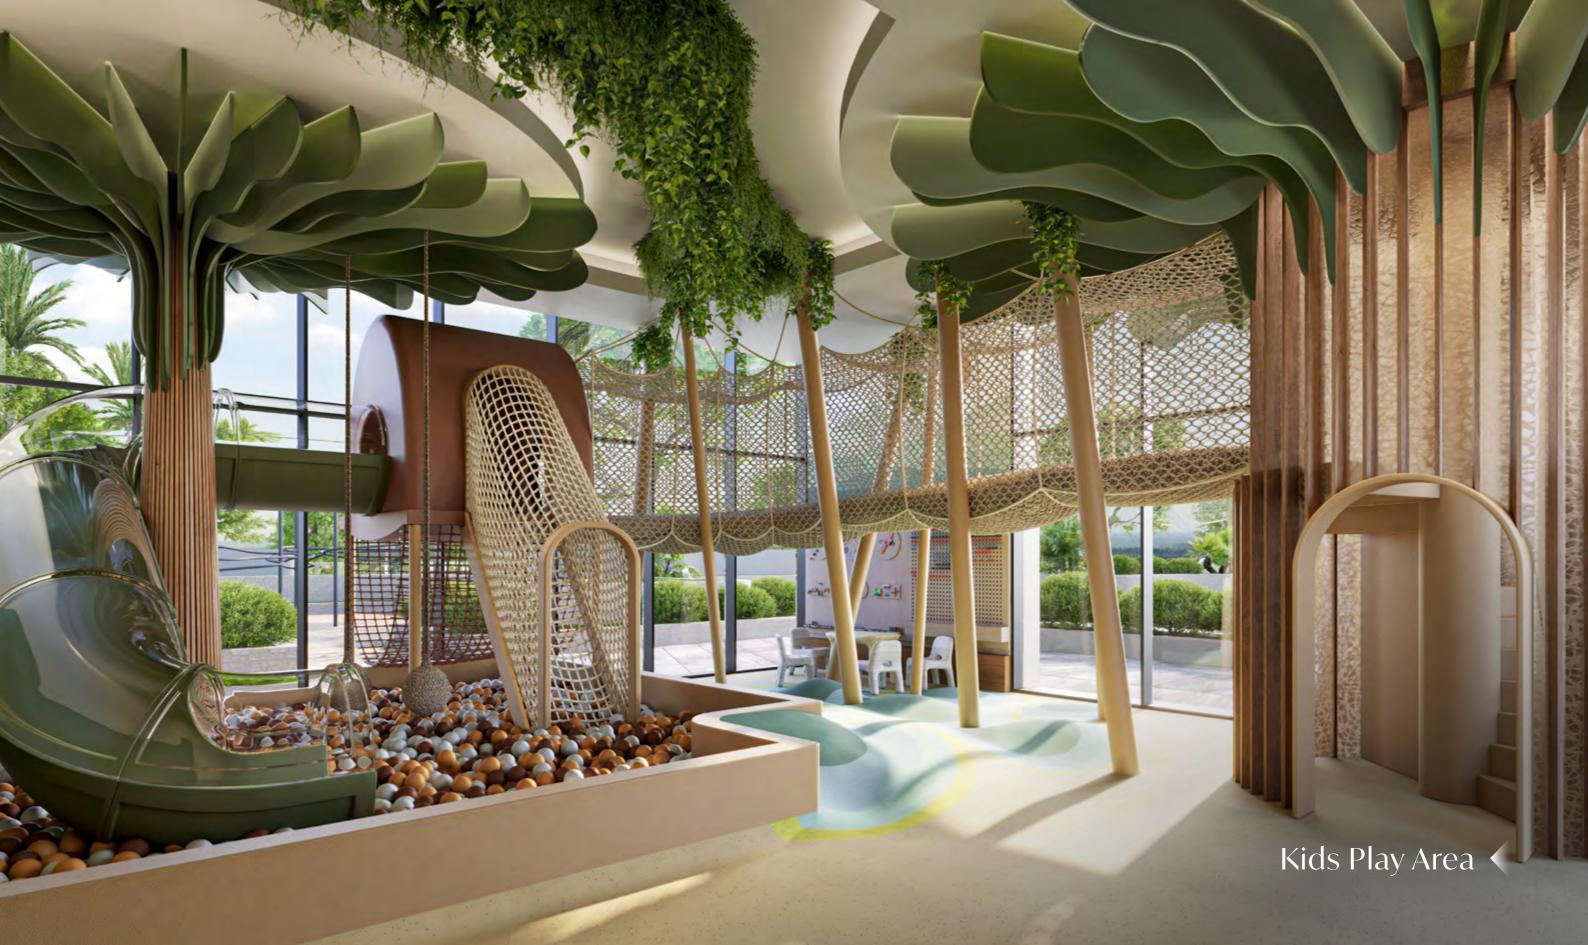

## Community Amenities

- 1 CINEMA ROOM
- 2 MEDIA ROOM
- 3 ACCESS TO CLUBHOUSE
- 4 LIFT LOBBY
- 5 ACCESS TO LOWER LEVEL PARKING
- 6 LANDSCAPE GARDEN
- 3RD FLOOR DOG WASH
- 8 3RD FLOOR DOG PARK
- 9 ACCESS TO POOL DECK

- 1 INFINITY-EDGE POOL
- 2 BAJA SHELF
- 3 SUN LOUNGERS AREA
- 4 POOL PAVILION
- 5 KIDS POOL
- 6 CLUB LOUNGE
- ACCESS TO CINEMA ROOM
- 8 CLUB TERRACE
- 9 LIFT LOBBY
- MALE CHANGE ROOM
- 11 FEMALE CHANGE ROOM
- BATHROOM FOR PEOPLE OF DETERMINATION
- 13 BARBEQUE DECK
- 4 GAMES TABLE ZONE
- fitness studio
- 16 OUTDOOR FITNESS AREA
- 7 YOGA STUDIO
- 18 KIDS PLAY AREA
- 19 MAIN PLAYGROUND
- **OUTDOOR SEATING AREA**
- 21 ACCESS TO GARDEN BELOW