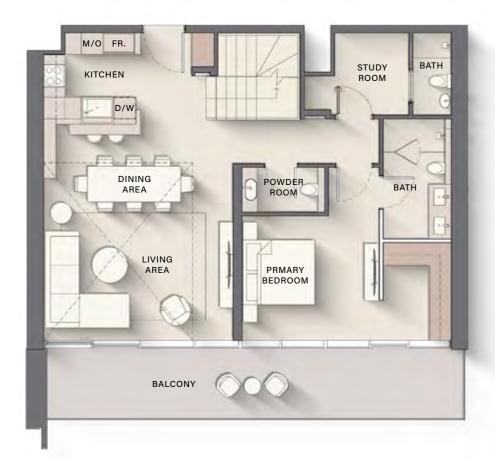

#### 2 BEDROOM TYPE B

Internal Living Area : 1110.84 sq. ft

Outdoor Living Area : 107.53 sq. ft

Total Living Area : 1218.37 sq. ft

| 5 <sup>th</sup> Floor                                                              | 6 <sup>th</sup> Floor                                                                                 | 7 <sup>th</sup> & 9 <sup>th</sup> Floor |
|------------------------------------------------------------------------------------|-------------------------------------------------------------------------------------------------------|-----------------------------------------|
| 01                                                                                 | 01                                                                                                    | 01                                      |
|                                                                                    |                                                                                                       |                                         |
| 8 <sup>th</sup> & 18 <sup>th</sup> Floor                                           | 10 <sup>th</sup> Floor                                                                                | 11 <sup>th</sup> Floor                  |
| 01                                                                                 | 01                                                                                                    | 01                                      |
| 12 <sup>th</sup> , 14 <sup>th</sup> , 16 <sup>th</sup><br>& 22 <sup>th</sup> Floor | 13 <sup>th</sup> , 15 <sup>th</sup> , 17 <sup>th</sup> ,<br>21 <sup>st</sup> & 23 <sup>rd</sup> Floor | 19 <sup>th</sup> Floor                  |
| 01                                                                                 | 01                                                                                                    | 01                                      |
| 20th Floor                                                                         | 24 <sup>th</sup> Floor                                                                                | 25 <sup>th</sup> Floor                  |
| 20 <sup>th</sup> Floor                                                             |                                                                                                       |                                         |
| 01                                                                                 | 01                                                                                                    | 01                                      |
| 26 <sup>th</sup> Floor                                                             | 27 <sup>th</sup> Floor                                                                                | 28 <sup>th</sup> Floor                  |
| 01                                                                                 | 01                                                                                                    | 01                                      |
|                                                                                    |                                                                                                       |                                         |
| 29 <sup>th</sup> Floor                                                             | 32 <sup>nd</sup> Floor                                                                                | 33 <sup>rd</sup> Floor                  |
| 01                                                                                 | 01                                                                                                    | 01                                      |
|                                                                                    |                                                                                                       |                                         |