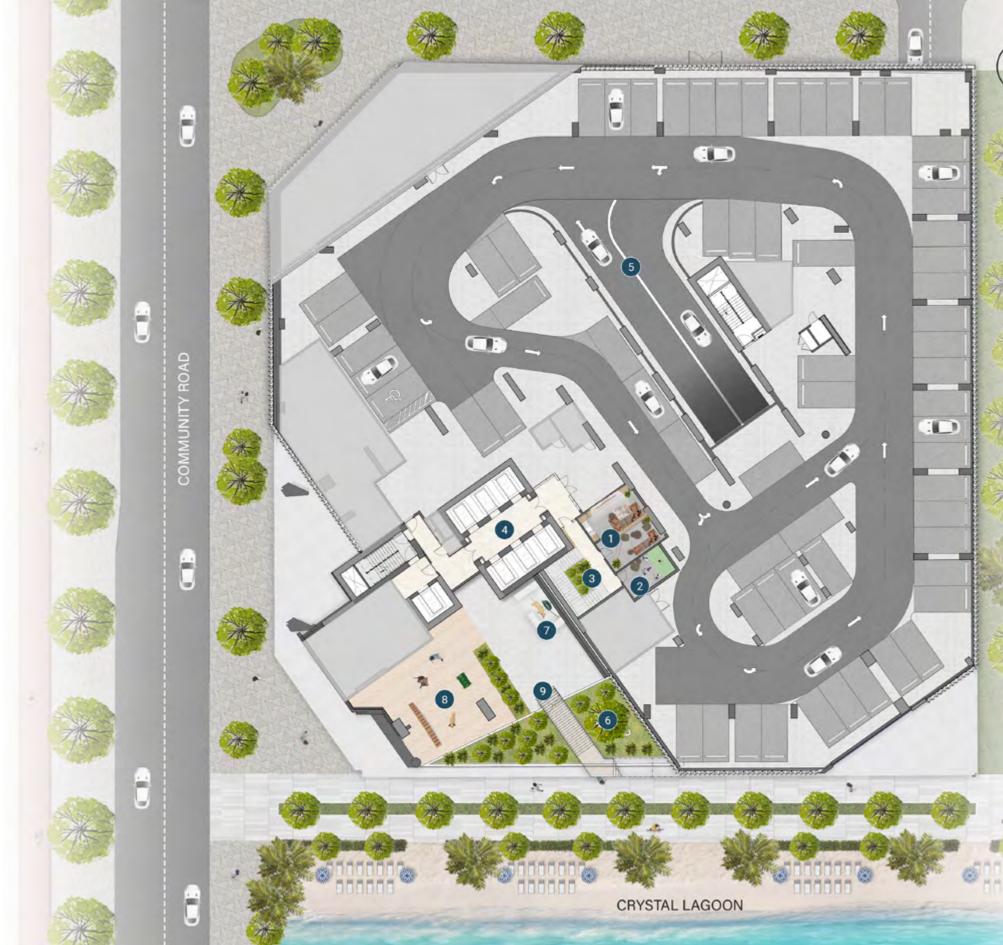

#### Ground Floor Amenities Plan

- MAIN ENTRANCE
- 2 LOBBY ENTRANCE
- 3 LOBBY RECEPTION
- 4 LOBBY LOUNGE
- 5 COMMUNAL TABLE
- 6 SERVICE LIFT
- 7 LIFT LOBBY
- 8 RESIDENTS DROP-OFF AREA
- AIR-CONDITIONED RETAIL ARCADE
- **10** COMMUNITY PROMEMADE
- 11 ACCESS TO CRYSTAL LAGOON
- 12 SUN LOUNGERS AREA
- 13 PREFERRED PARKING
- 4 ACCESS TO UPPER LEVEL PARKING
- 15 EV CHARGING STATION
- MOVE-IN TRUCK ZONE
- 17 BICYCLE PARKING
- 18 VEHICLE ENTRANCE/EXIT