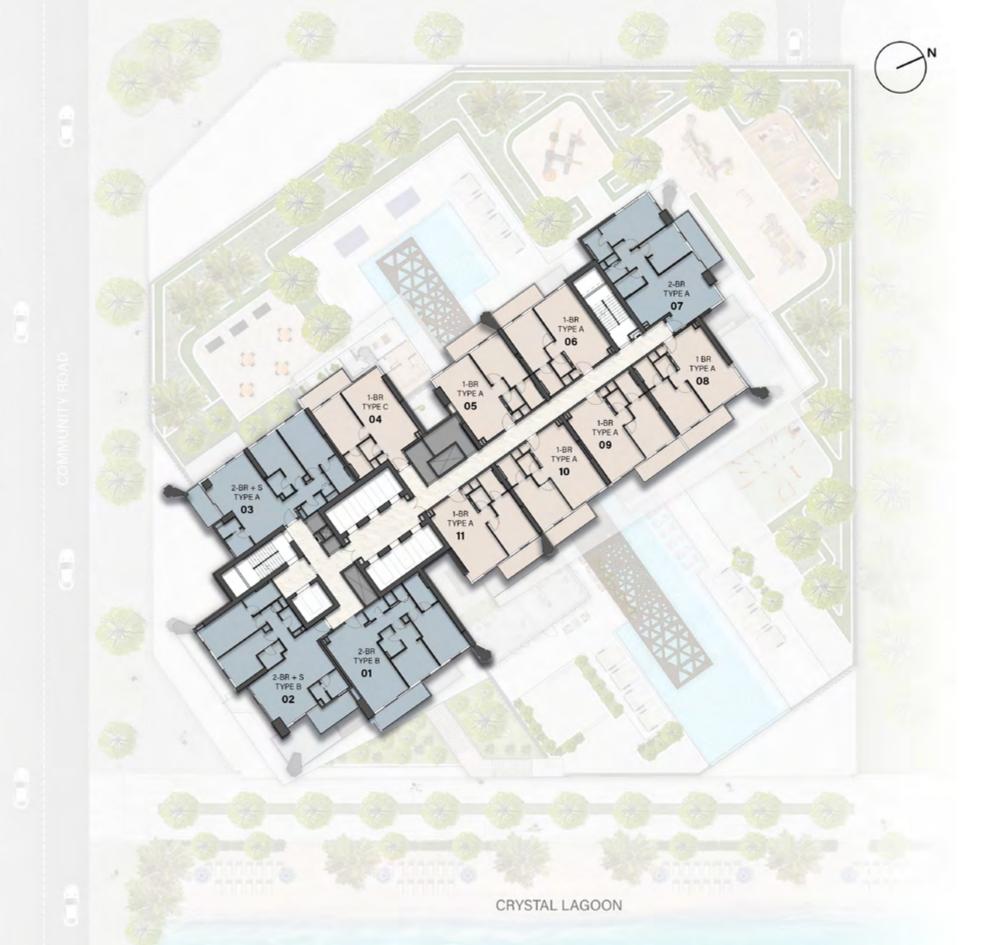

#### 8<sup>th</sup> & 18<sup>th</sup> FLOOR PLAN

1 BEDROOM

2 BEDROOM

#### 1 BEDROOM TYPE A

Internal Living Area : 706.33 sq. ft

Outdoor Living Area : 94.18 sq. ft

Total Living Area : **800.51 sq. ft** 

| 6 <sup>th</sup> Floor                                    | 7 <sup>th</sup> & 9 <sup>th</sup> Floor | 8 <sup>th</sup> & 18 <sup>th</sup> Floor               |
|----------------------------------------------------------|-----------------------------------------|--------------------------------------------------------|
| 05 07 08                                                 | 05 06 08<br>09 10 11                    | 06 08 09<br>10                                         |
| 4 Oth Elean                                              | 44th Elecen                             | 12 <sup>th</sup> , 14 <sup>th</sup> , 16 <sup>th</sup> |
| 10 <sup>th</sup> Floor                                   | 11 <sup>th</sup> Floor                  | & 22 <sup>th</sup> Floor                               |
| 06 09 10                                                 | 05 06 08<br>09 10                       | 06 08 09<br>10                                         |
| 13 <sup>th</sup> , 15 <sup>th</sup> , 17 <sup>th</sup> , |                                         |                                                        |
| 21 <sup>st</sup> & 23 <sup>th</sup> Floor                | 20 <sup>th</sup> Floor                  | 24th Floor                                             |
| 05 06 08                                                 | 06 08 09                                | 06 08 09                                               |
| 09 10 11                                                 | 10                                      | 10                                                     |
| 25 <sup>th</sup> Floor                                   | 26 <sup>th</sup> Floor                  | 27 <sup>th</sup> Floor                                 |
| 05 06 08                                                 | 06 09 10                                | 05 06 08                                               |
| 09 10 11                                                 |                                         | 09 10                                                  |
| 28 <sup>th</sup> Floor                                   | 29 <sup>th</sup> Floor                  | 30 <sup>th</sup> Floor                                 |
| 06 08 09                                                 | 05 06 08                                | 04 06 07                                               |
| 10                                                       | 09 10 11                                | 08                                                     |
| 31 <sup>st</sup> Floor                                   | 32 <sup>nd</sup> Floor                  | 33 <sup>rd</sup> Floor                                 |
| 02 03 05                                                 | 04 06 07                                | 03 04 06                                               |
| 06 07 08                                                 | 08                                      | 07 08 09                                               |
|                                                          |                                         |                                                        |

#### 1 BEDROOM TYPE B

Internal Living Area : **705.57 sq. ft** 

Outdoor Living Area : 104.63 sq. ft

Total Living Area : 810.20 sq. ft

| 8 <sup>th</sup> & 18 <sup>th</sup> Floor | 10 <sup>th</sup> Floor | 12 <sup>th</sup> , 14 <sup>th</sup> , 16 <sup>th</sup><br>& 22 <sup>th</sup> Floor |
|------------------------------------------|------------------------|------------------------------------------------------------------------------------|
| 05<br>11                                 | 05<br>11               | 05<br>11                                                                           |
| 20 <sup>th</sup> Floor                   | 24 <sup>th</sup> Floor | 26 <sup>th</sup> Floor                                                             |
| 05                                       | 05<br>11               | 05<br>11                                                                           |
| 28 <sup>th</sup> Floor                   | 30 <sup>th</sup> Floor | 32 <sup>th</sup> Floor                                                             |
| 05<br>11                                 | 03<br>09               | 03<br>09                                                                           |

#### 1 BEDROOM TYPE C

Internal Living Area : **718.81 sq. ft** 

Outdoor Living Area : 94.51 sq. ft

Total Living Area : **813.32 sq. ft** 

| 6 <sup>th</sup> Floor<br><b>04</b>                                                                                 | 7 <sup>th</sup> & 9 <sup>th</sup> Floor<br><b>04</b> | 8 <sup>th</sup> & 18 <sup>th</sup> Floor<br><b>04</b>                                           |
|--------------------------------------------------------------------------------------------------------------------|------------------------------------------------------|-------------------------------------------------------------------------------------------------|
| 10 <sup>th</sup> Floor<br><b>04</b>                                                                                | 11 <sup>th</sup> Floor<br><b>04</b>                  | 12 <sup>th</sup> , 14 <sup>th</sup> , 16 <sup>th</sup><br>& 22 <sup>th</sup> Floor<br><b>04</b> |
| 13 <sup>th</sup> , 15 <sup>th</sup> , 17 <sup>th</sup> ,<br>21 <sup>st</sup> & 23 <sup>rd</sup> Floor<br><b>04</b> | 20 <sup>th</sup> Floor<br><b>04</b>                  | 24 <sup>th</sup> Floor<br><b>04</b>                                                             |
| 25 <sup>th</sup> Floor<br><b>04</b>                                                                                | 26 <sup>th</sup> Floor<br><b>04</b>                  | 27 <sup>th</sup> Floor<br><b>04</b>                                                             |
| 28 <sup>th</sup> Floor<br><b>04</b>                                                                                | 29 <sup>th</sup> Floor<br><b>04</b>                  |                                                                                                 |

#### TYPE A

Internal Living Area : 1073.70 sq. ft

Outdoor Living Area : 112.05 sq. ft

Total Living Area : 1185.75 sq. ft

| 24 <sup>th</sup> Floor | 25 <sup>th</sup> Floor | 26 <sup>th</sup> Floor |
|------------------------|------------------------|------------------------|
| 07                     | 07                     | 07                     |
|                        |                        |                        |
| 27 <sup>th</sup> Floor | 28 <sup>th</sup> Floor | 29 <sup>th</sup> Floor |
| 07                     | 07                     | 07                     |
|                        |                        |                        |
| 30 <sup>th</sup> Floor | 31 <sup>th</sup> Floor | 32 <sup>th</sup> Floor |
| 05                     | 04                     | 05                     |
|                        |                        |                        |

#### 2 BEDROOM TYPE B

Internal Living Area : 1110.84 sq. ft

Outdoor Living Area : 107.53 sq. ft

Total Living Area : 1218.37 sq. ft

| 5 <sup>th</sup> Floor                                                              | 6 <sup>th</sup> Floor                                                                                 | 7 <sup>th</sup> & 9 <sup>th</sup> Floor |
|------------------------------------------------------------------------------------|-------------------------------------------------------------------------------------------------------|-----------------------------------------|
| 01                                                                                 | 01                                                                                                    | 01                                      |
|                                                                                    |                                                                                                       |                                         |
| 8 <sup>th</sup> & 18 <sup>th</sup> Floor                                           | 10 <sup>th</sup> Floor                                                                                | 11 <sup>th</sup> Floor                  |
| 01                                                                                 | 01                                                                                                    | 01                                      |
| 12 <sup>th</sup> , 14 <sup>th</sup> , 16 <sup>th</sup><br>& 22 <sup>th</sup> Floor | 13 <sup>th</sup> , 15 <sup>th</sup> , 17 <sup>th</sup> ,<br>21 <sup>st</sup> & 23 <sup>rd</sup> Floor | 19 <sup>th</sup> Floor                  |
| 01                                                                                 | 01                                                                                                    | 01                                      |
| 20th Floor                                                                         | 24 <sup>th</sup> Floor                                                                                | 25 <sup>th</sup> Floor                  |
| 20 <sup>th</sup> Floor                                                             |                                                                                                       |                                         |
| 01                                                                                 | 01                                                                                                    | 01                                      |
| 26 <sup>th</sup> Floor                                                             | 27 <sup>th</sup> Floor                                                                                | 28 <sup>th</sup> Floor                  |
| 01                                                                                 | 01                                                                                                    | 01                                      |
|                                                                                    |                                                                                                       |                                         |
| 29 <sup>th</sup> Floor                                                             | 32 <sup>nd</sup> Floor                                                                                | 33 <sup>rd</sup> Floor                  |
| 01                                                                                 | 01                                                                                                    | 01                                      |
|                                                                                    |                                                                                                       |                                         |

#### 2 BEDROOM + S TYPE A

Internal Living Area : 1194.26 sq. ft

Outdoor Living Area : 137.02 sq. ft

Total Living Area : 1331.28 sq. ft

| 10 <sup>th</sup> Floor<br>03                                                                                       | 11 <sup>th</sup> Floor<br><b>03</b> | 12 <sup>th</sup> , 14 <sup>th</sup> , 16 <sup>t</sup><br>& 22 <sup>th</sup> Floor<br><b>03</b> |
|--------------------------------------------------------------------------------------------------------------------|-------------------------------------|------------------------------------------------------------------------------------------------|
| 13 <sup>th</sup> , 15 <sup>th</sup> , 17 <sup>th</sup> ,<br>21 <sup>st</sup> & 23 <sup>rd</sup> Floor<br><b>03</b> | 20 <sup>th</sup> Floor<br><b>03</b> | 24 <sup>th</sup> Floor<br><b>03</b>                                                            |
| 25 <sup>th</sup> Floor<br><b>03</b>                                                                                | 26 <sup>th</sup> Floor<br><b>03</b> | 27 <sup>th</sup> Floor<br><b>03</b>                                                            |
| 28 <sup>th</sup> Floor                                                                                             | 29 <sup>th</sup> Floor<br><b>03</b> |                                                                                                |

#### 2 BEDROOM + S TYPE B

Internal Living Area : 1212.02 sq. ft

Outdoor Living Area : 230.02 sq. ft

Total Living Area : 1442.04 sq. ft

| 5 <sup>th</sup> Floor<br><b>02</b>                                                              | 6 <sup>th</sup> Floor<br><b>02</b>                                                                                 | 7 <sup>th</sup> & 9 <sup>th</sup> Floor <b>02</b> |
|-------------------------------------------------------------------------------------------------|--------------------------------------------------------------------------------------------------------------------|---------------------------------------------------|
| 8 <sup>th</sup> & 18 <sup>th</sup> Floor                                                        | 10 <sup>th</sup> Floor                                                                                             | 11 <sup>th</sup> Floor                            |
| <b>02</b>                                                                                       | <b>02</b>                                                                                                          | <b>02</b>                                         |
| 12 <sup>th</sup> , 14 <sup>th</sup> , 16 <sup>th</sup><br>& 22 <sup>th</sup> Floor<br><b>02</b> | 13 <sup>th</sup> , 15 <sup>th</sup> , 17 <sup>th</sup> ,<br>21 <sup>st</sup> & 23 <sup>rd</sup> Floor<br><b>02</b> | 19 <sup>th</sup> Floor<br><b>02</b>               |
| 20 <sup>th</sup> Floor                                                                          | 24 <sup>th</sup> Floor                                                                                             | 25 <sup>th</sup> Floor                            |
| <b>02</b>                                                                                       | <b>02</b>                                                                                                          | <b>02</b>                                         |