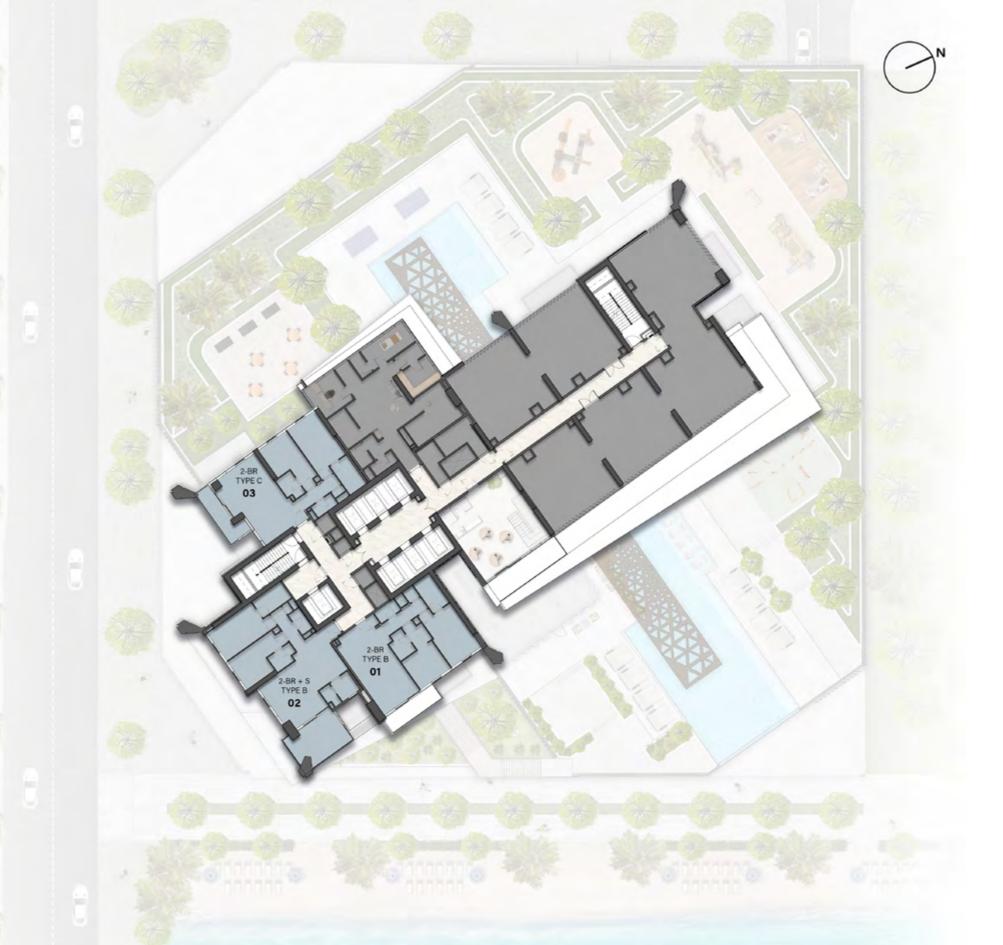

## 5<sup>th</sup> FLOOR PLAN

#### 2 BEDROOM TYPE B

Internal Living Area : 1110.84 sq. ft

Outdoor Living Area : 107.53 sq. ft

Total Living Area : 1218.37 sq. ft

| 5 <sup>th</sup> Floor                                                              | 6 <sup>th</sup> Floor                                                                                 | 7 <sup>th</sup> & 9 <sup>th</sup> Floor |
|------------------------------------------------------------------------------------|-------------------------------------------------------------------------------------------------------|-----------------------------------------|
| 01                                                                                 | 01                                                                                                    | 01                                      |
|                                                                                    |                                                                                                       |                                         |
| 8 <sup>th</sup> & 18 <sup>th</sup> Floor                                           | 10 <sup>th</sup> Floor                                                                                | 11 <sup>th</sup> Floor                  |
| 01                                                                                 | 01                                                                                                    | 01                                      |
| 12 <sup>th</sup> , 14 <sup>th</sup> , 16 <sup>th</sup><br>& 22 <sup>th</sup> Floor | 13 <sup>th</sup> , 15 <sup>th</sup> , 17 <sup>th</sup> ,<br>21 <sup>st</sup> & 23 <sup>rd</sup> Floor | 19 <sup>th</sup> Floor                  |
| 01                                                                                 | 01                                                                                                    | 01                                      |
| 20th Floor                                                                         | 24 <sup>th</sup> Floor                                                                                | 25 <sup>th</sup> Floor                  |
| 20 <sup>th</sup> Floor                                                             |                                                                                                       |                                         |
| 01                                                                                 | 01                                                                                                    | 01                                      |
| 26 <sup>th</sup> Floor                                                             | 27 <sup>th</sup> Floor                                                                                | 28 <sup>th</sup> Floor                  |
| 01                                                                                 | 01                                                                                                    | 01                                      |
|                                                                                    |                                                                                                       |                                         |
| 29 <sup>th</sup> Floor                                                             | 32 <sup>nd</sup> Floor                                                                                | 33 <sup>rd</sup> Floor                  |
| 01                                                                                 | 01                                                                                                    | 01                                      |
|                                                                                    |                                                                                                       |                                         |

#### 2 BEDROOM + S TYPE B

Internal Living Area : 1212.02 sq. ft

Outdoor Living Area : 230.02 sq. ft

Total Living Area : 1442.04 sq. ft

| 5 <sup>th</sup> Floor<br><b>02</b>                                                              | 6 <sup>th</sup> Floor<br><b>02</b>                                                                                 | 7 <sup>th</sup> & 9 <sup>th</sup> Floor <b>02</b> |
|-------------------------------------------------------------------------------------------------|--------------------------------------------------------------------------------------------------------------------|---------------------------------------------------|
| 8 <sup>th</sup> & 18 <sup>th</sup> Floor                                                        | 10 <sup>th</sup> Floor                                                                                             | 11 <sup>th</sup> Floor                            |
| <b>02</b>                                                                                       | <b>02</b>                                                                                                          | <b>02</b>                                         |
| 12 <sup>th</sup> , 14 <sup>th</sup> , 16 <sup>th</sup><br>& 22 <sup>th</sup> Floor<br><b>02</b> | 13 <sup>th</sup> , 15 <sup>th</sup> , 17 <sup>th</sup> ,<br>21 <sup>st</sup> & 23 <sup>rd</sup> Floor<br><b>02</b> | 19 <sup>th</sup> Floor<br><b>02</b>               |
| 20 <sup>th</sup> Floor                                                                          | 24 <sup>th</sup> Floor                                                                                             | 25 <sup>th</sup> Floor                            |
| <b>02</b>                                                                                       | <b>02</b>                                                                                                          | <b>02</b>                                         |

#### 3 BEDROOM TYPE A

Internal Living Area : 1579.17 sq. ft

Outdoor Living Area : 225.61 sq. ft

Total Living Area : 1804.78 sq. ft

| 26 <sup>th</sup> Floor | 27 <sup>th</sup> Floor | 28 <sup>th</sup> Floor |
|------------------------|------------------------|------------------------|
| <b>02</b>              | <b>02</b>              | <b>02</b>              |
| 29 <sup>th</sup> Floor | 30 <sup>th</sup> Floor | 31st Floor             |
| <b>02</b>              | <b>02</b>              | <b>01</b>              |
| 32 <sup>nd</sup> Floor | 33 <sup>rd</sup> Floor | 34 <sup>th</sup> Floor |
| <b>02</b>              | <b>02</b>              | <b>02</b>              |