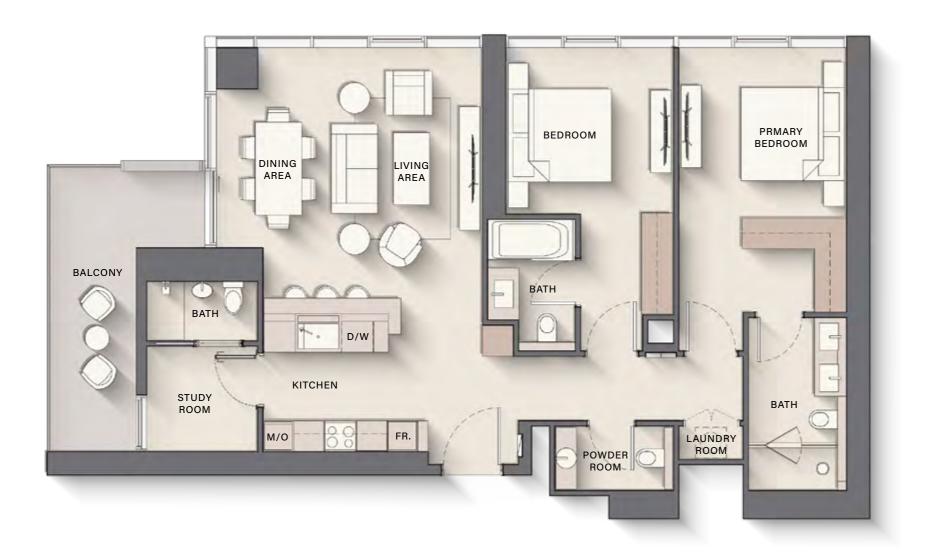

#### 2 BEDROOM TYPE B

Internal Living Area : 1110.84 sq. ft

Outdoor Living Area : 107.53 sq. ft

Total Living Area : 1218.37 sq. ft

| 5 <sup>th</sup> Floor                                                              | 6 <sup>th</sup> Floor                                                                                 | 7 <sup>th</sup> & 9 <sup>th</sup> Floor |
|------------------------------------------------------------------------------------|-------------------------------------------------------------------------------------------------------|-----------------------------------------|
| 01                                                                                 | 01                                                                                                    | 01                                      |
|                                                                                    |                                                                                                       |                                         |
| 8 <sup>th</sup> & 18 <sup>th</sup> Floor                                           | 10 <sup>th</sup> Floor                                                                                | 11 <sup>th</sup> Floor                  |
| 01                                                                                 | 01                                                                                                    | 01                                      |
| 12 <sup>th</sup> , 14 <sup>th</sup> , 16 <sup>th</sup><br>& 22 <sup>th</sup> Floor | 13 <sup>th</sup> , 15 <sup>th</sup> , 17 <sup>th</sup> ,<br>21 <sup>st</sup> & 23 <sup>rd</sup> Floor | 19 <sup>th</sup> Floor                  |
| 01                                                                                 | 01                                                                                                    | 01                                      |
| 20th Floor                                                                         | 24 <sup>th</sup> Floor                                                                                | 25 <sup>th</sup> Floor                  |
| 20 <sup>th</sup> Floor                                                             |                                                                                                       |                                         |
| 01                                                                                 | 01                                                                                                    | 01                                      |
| 26 <sup>th</sup> Floor                                                             | 27 <sup>th</sup> Floor                                                                                | 28 <sup>th</sup> Floor                  |
| 01                                                                                 | 01                                                                                                    | 01                                      |
|                                                                                    |                                                                                                       |                                         |
| 29 <sup>th</sup> Floor                                                             | 32 <sup>nd</sup> Floor                                                                                | 33 <sup>rd</sup> Floor                  |
| 01                                                                                 | 01                                                                                                    | 01                                      |
|                                                                                    |                                                                                                       |                                         |