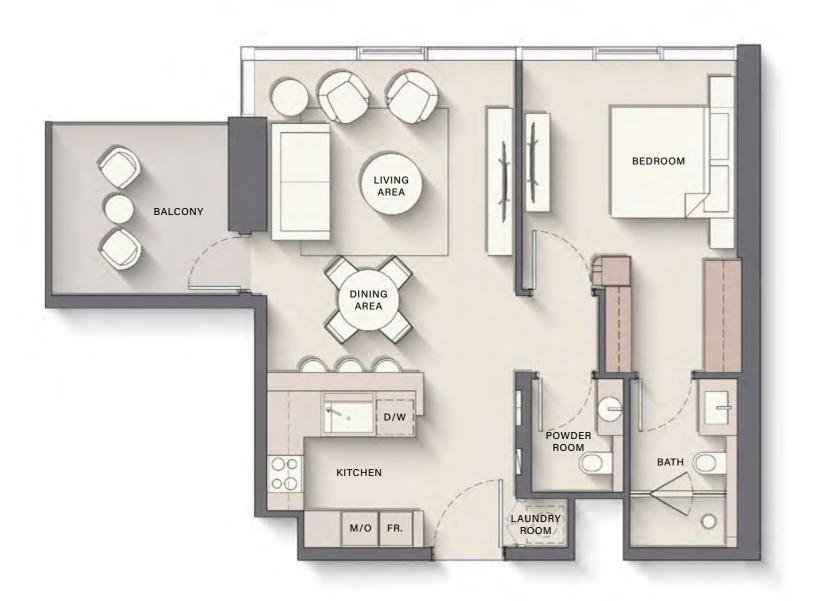

#### 2 BEDROOM TYPE B

Internal Living Area : 1110.84 sq. ft

Outdoor Living Area : 107.53 sq. ft

Total Living Area : 1218.37 sq. ft

| 5 <sup>th</sup> Floor                                                              | 6 <sup>th</sup> Floor                                                                                 | 7 <sup>th</sup> & 9 <sup>th</sup> Floor |
|------------------------------------------------------------------------------------|-------------------------------------------------------------------------------------------------------|-----------------------------------------|
| 01                                                                                 | 01                                                                                                    | 01                                      |
|                                                                                    |                                                                                                       |                                         |
| 8 <sup>th</sup> & 18 <sup>th</sup> Floor                                           | 10 <sup>th</sup> Floor                                                                                | 11 <sup>th</sup> Floor                  |
| 01                                                                                 | 01                                                                                                    | 01                                      |
| 12 <sup>th</sup> , 14 <sup>th</sup> , 16 <sup>th</sup><br>& 22 <sup>th</sup> Floor | 13 <sup>th</sup> , 15 <sup>th</sup> , 17 <sup>th</sup> ,<br>21 <sup>st</sup> & 23 <sup>rd</sup> Floor | 19 <sup>th</sup> Floor                  |
| 01                                                                                 | 01                                                                                                    | 01                                      |
| 20th Floor                                                                         | 24 <sup>th</sup> Floor                                                                                | 25 <sup>th</sup> Floor                  |
| 20 <sup>th</sup> Floor                                                             |                                                                                                       |                                         |
| 01                                                                                 | 01                                                                                                    | 01                                      |
| 26 <sup>th</sup> Floor                                                             | 27 <sup>th</sup> Floor                                                                                | 28 <sup>th</sup> Floor                  |
| 01                                                                                 | 01                                                                                                    | 01                                      |
|                                                                                    |                                                                                                       |                                         |
| 29 <sup>th</sup> Floor                                                             | 32 <sup>nd</sup> Floor                                                                                | 33 <sup>rd</sup> Floor                  |
| 01                                                                                 | 01                                                                                                    | 01                                      |
|                                                                                    |                                                                                                       |                                         |