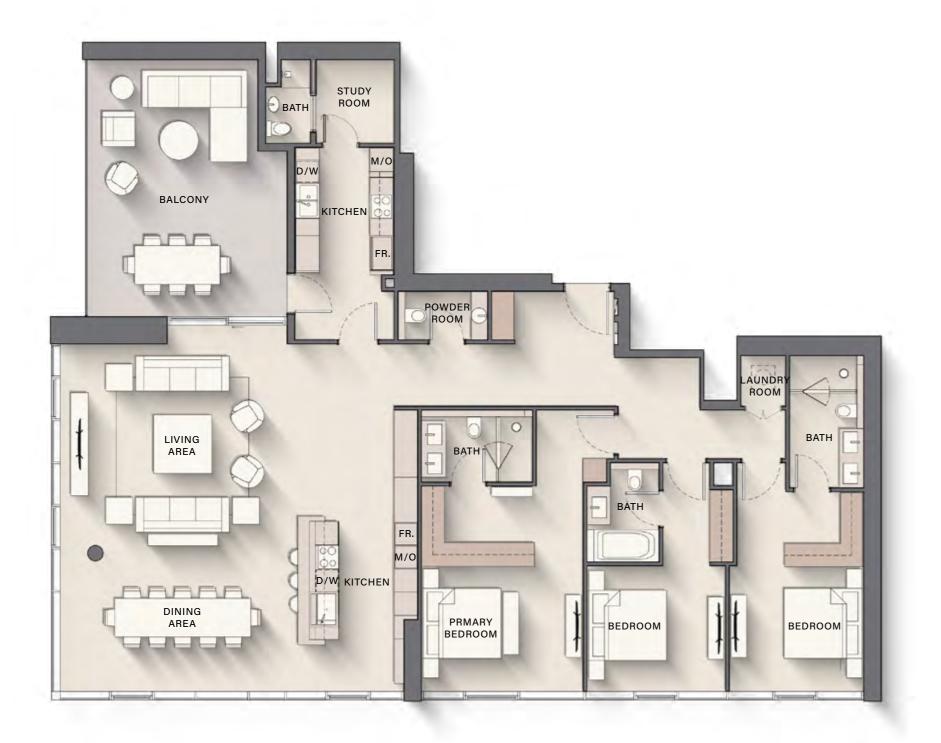

#### 3 BEDROOM TYPE A

Internal Living Area : 1579.17 sq. ft

Outdoor Living Area : 225.61 sq. ft

Total Living Area : 1804.78 sq. ft

| 26 <sup>th</sup> Floor | 27 <sup>th</sup> Floor | 28 <sup>th</sup> Floor |
|------------------------|------------------------|------------------------|
| <b>02</b>              | <b>02</b>              | <b>02</b>              |
| 29 <sup>th</sup> Floor | 30 <sup>th</sup> Floor | 31st Floor             |
| <b>02</b>              | <b>02</b>              | <b>01</b>              |
| 32 <sup>nd</sup> Floor | 33 <sup>rd</sup> Floor | 34 <sup>th</sup> Floor |
| <b>02</b>              | <b>02</b>              | <b>02</b>              |