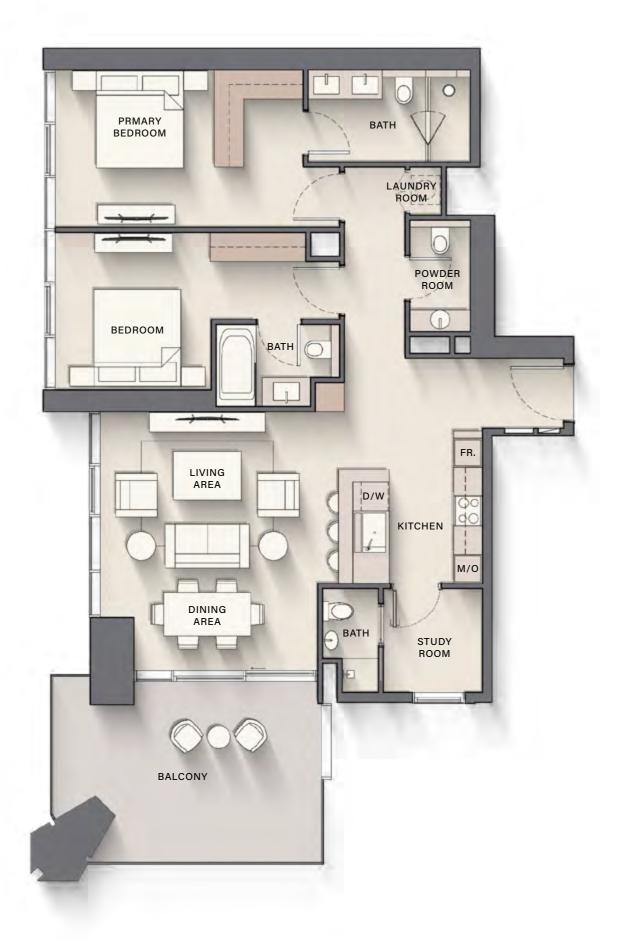

## $6^{th}$ FLOOR PLAN

1 BEDROOM

7<sup>th</sup> & 9<sup>th</sup> FLOOR PLAN

1 BEDROOM