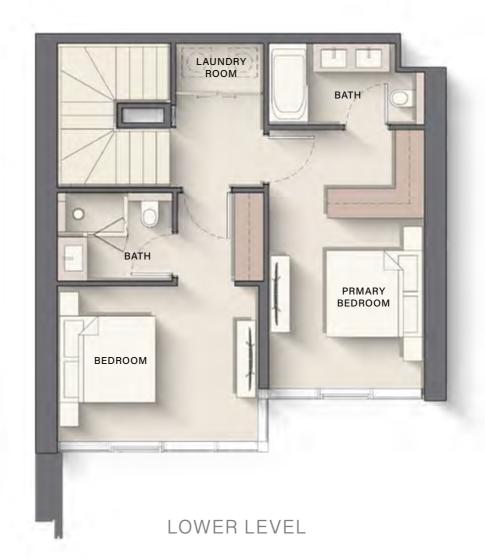

# 2 BEDROOM DUPLEX

UPPER LEVEL

Internal Living Area : 1398.55 sq. ft

Outdoor Living Area : 246.92 sq. ft

Total Living Area : 1645.48 sq. ft

10<sup>th</sup> Floor 26<sup>th</sup> Floor **08** 