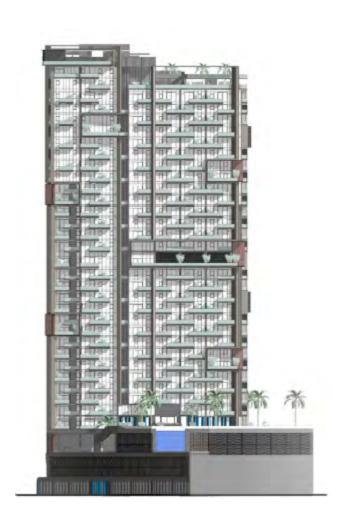

# HIGHGROVE

PROJECT BRIEF











## **Driving Distances**





## Community Amenities









## Architectural Concept

1



2



3



1



**Mass Orientation** 

Minimize direct visual connections between units, maximize the full lagoon view, and create a striking contrast with the surrounding environment

**Volume Sculpting** 

By merging the urban fabric with box forms, indoor and outdoor spaces are seamlessly created

#### Indoor/Outdoor Bio Spaces

Create unforgettable experiences through seamlessly designed indoor and outdoor spaces

#### **Biophilic Integration**

Lush greenery, natural spaces, and abundant light are seamlessly integrated into the design

# Architectural Design Scale and Context







# **Building Elevations**









SOUTH SOUTH

EAST

ELEVATION NORTH

ELEVATION WEST

## **Building Configuration**



Anticipated Service Charge

Parking

AED 18 per sq.ft.

1 and 2 bedrooms: 1 parking space
3 bedrooms: 2 parking spaces

Elevators

Freehold

6 passenger elevators
1 service elevator

Anticipated Completion Date

Q4 2027





#### Ground Floor Amenities Plan

- MAIN ENTRANCE
- 2 LOBBY ENTRANCE
- 3 LOBBY RECEPTION
- 4 LOBBY LOUNGE
- 5 COMMUNAL TABLE
- 6 SERVICE LIFT
- 7 LIFT LOBBY
- 8 RESIDENTS DROP-OFF AREA
- AIR-CONDITIONED RETAIL ARCADE
- **10** COMMUNITY PROMEMADE
- 11 ACCESS TO CRYSTAL LAGOON
- 12 SUN LOUNGERS AREA
- 13 PREFERRED PARKING
- 4 ACCESS TO UPPER LEVEL PARKING
- 15 EV CHARGING STATION
- MOVE-IN TRUCK ZONE
- 17 BICYCLE PARKING
- 18 VEHICLE ENTRANCE/EXIT













- 1 CINEMA ROOM
- 2 M