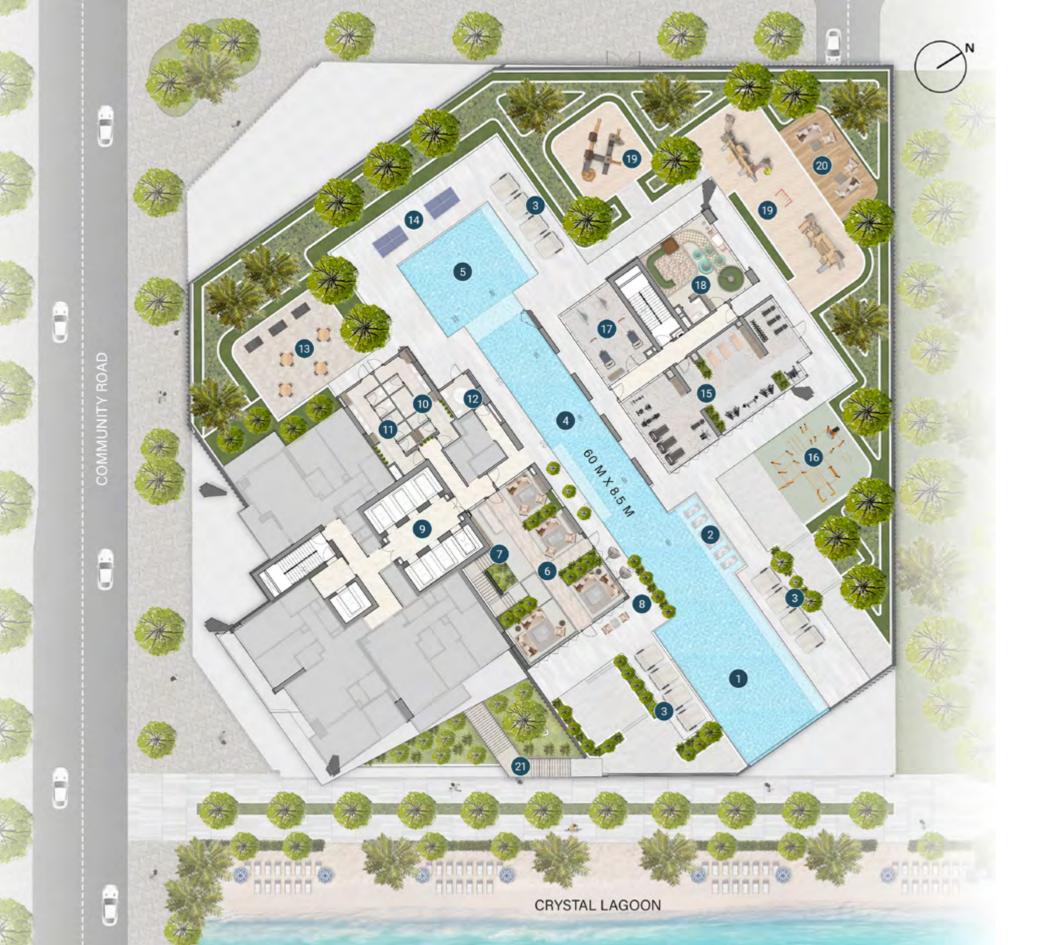

- 1 CINEMA ROOM
- 2 MEDIA ROOM
- 3 ACCESS TO CLUBHOUSE
- 4 LIFT LOBBY
- 5 ACCESS TO LOWER LEVEL PARKING
- 6 LANDSCAPE GARDEN
- 3RD FLOOR DOG WASH
- 8 3RD FLOOR DOG PARK
- 9 ACCESS TO POOL DECK

- 1 INFINITY-EDGE POOL
- 2 BAJA SHELF
- 3 SUN LOUNGERS AREA
- 4 POOL PAVILION
- 5 KIDS POOL
- 6 CLUB LOUNGE
- ACCESS TO CINEMA ROOM
- 8 CLUB TERRACE
- 9 LIFT LOBBY
- MALE CHANGE ROOM
- 11 FEMALE CHANGE ROOM
- BATHROOM FOR PEOPLE OF DETERMINATION
- 13 BARBEQUE DECK
- 4 GAMES TABLE ZONE
- fitness studio
- 16 OUTDOOR FITNESS AREA
- 7 YOGA STUDIO
- 18 KIDS PLAY AREA
- 19 MAIN PLAYGROUND
- **OUTDOOR SEATING AREA**
- 21 ACCESS TO GARDEN BELOW

- 1 MEZANINE LEVEL BIOPHILIC LIBRARY
- 2 ACCESS TO LOWER LEVEL CLUBHOUSE
- 3 LIFT LOBBY