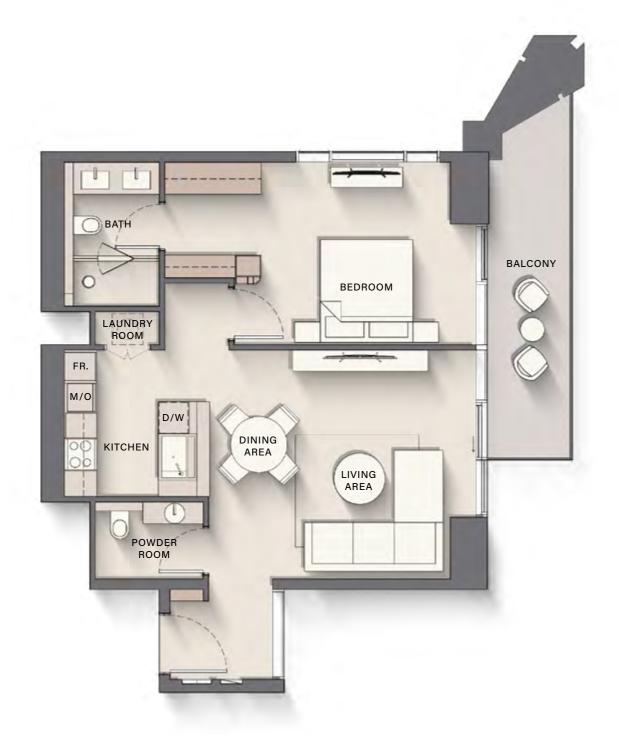

#### 1 BEDROOM TYPE C

Internal Living Area : **718.81 sq. ft** 

Outdoor Living Area : 94.51 sq. ft

Total Living Area : **813.32 sq. ft** 

| 6 <sup>th</sup> Floor<br><b>04</b>                                                                                 | 7 <sup>th</sup> & 9 <sup>th</sup> Floor<br><b>04</b> | 8 <sup>th</sup> & 18 <sup>th</sup> Floor<br><b>04</b>                                           |
|--------------------------------------------------------------------------------------------------------------------|------------------------------------------------------|-------------------------------------------------------------------------------------------------|
| 10 <sup>th</sup> Floor<br><b>04</b>                                                                                | 11 <sup>th</sup> Floor<br><b>04</b>                  | 12 <sup>th</sup> , 14 <sup>th</sup> , 16 <sup>th</sup><br>& 22 <sup>th</sup> Floor<br><b>04</b> |
| 13 <sup>th</sup> , 15 <sup>th</sup> , 17 <sup>th</sup> ,<br>21 <sup>st</sup> & 23 <sup>rd</sup> Floor<br><b>04</b> | 20 <sup>th</sup> Floor<br><b>04</b>                  | 24 <sup>th</sup> Floor<br><b>04</b>                                                             |
| 25 <sup>th</sup> Floor<br><b>04</b>                                                                                | 26 <sup>th</sup> Floor<br><b>04</b>                  | 27 <sup>th</sup> Floor<br><b>04</b>                                                             |
| 28 <sup>th</sup> Floor<br><b>04</b>                                                                                | 29 <sup>th</sup> Floor<br><b>04</b>                  |                                                                                                 |