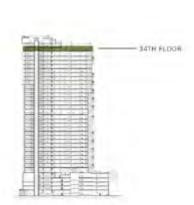

#### 34<sup>th</sup> Floor Amenities Plan

- 1 SKY DINING
- 2 KITCHENETTE
- 3 POWDER ROOM
- 4 SKY DINING GARDEN LOUNGE
- 6 FIRE PIT
- 6 SKY GARDEN
- 7 ACCESS TO OBSERVATION DECK
- 8 LIFT LOBBY