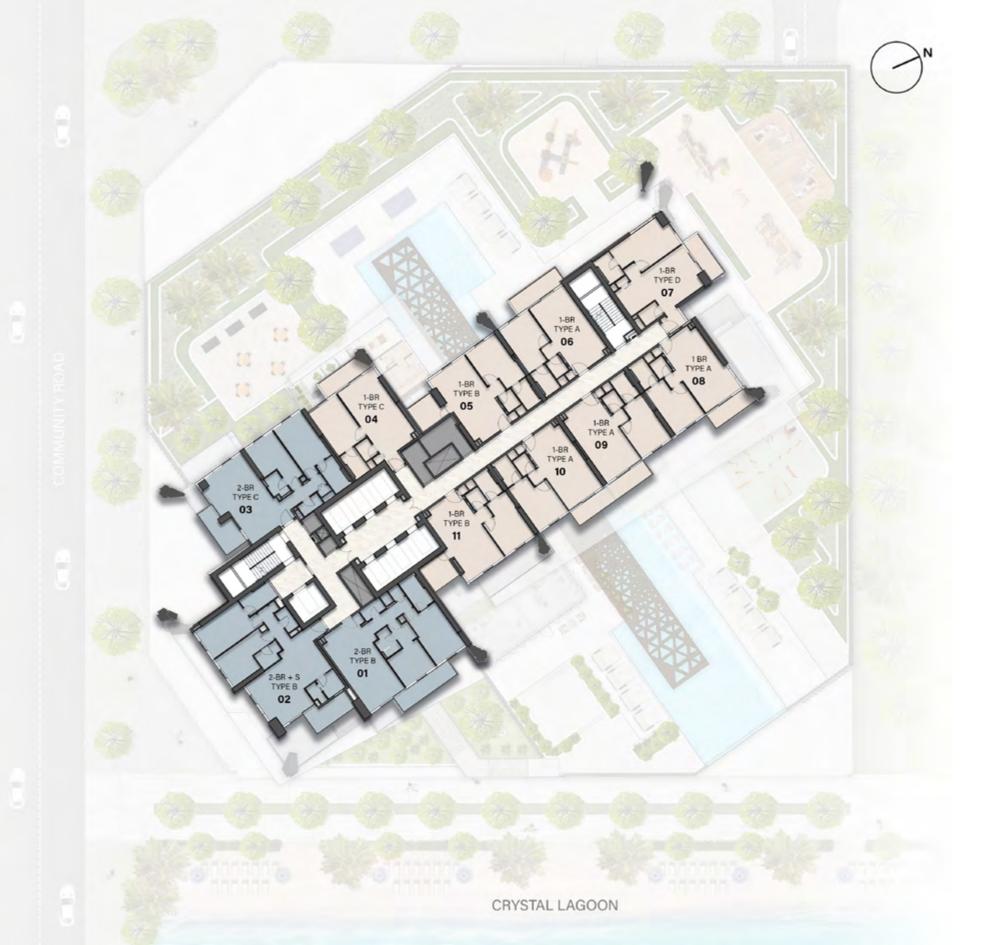

#### 12<sup>th</sup>, 14<sup>th</sup>, 16<sup>th</sup> & 22<sup>nd</sup> FLOOR PLAN