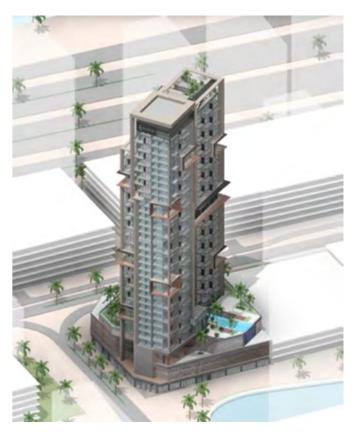

## Architectural Concept

1

2

3

1

**Mass Orientation** 

Minimize direct visual connections between units, maximize the full lagoon view, and create a striking contrast with the surrounding environment

**Volume Sculpting** 

By merging the urban fabric with box forms, indoor and outdoor spaces are seamlessly created

#### Indoor/Outdoor Bio Spaces

Create unforgettable experiences through seamlessly designed indoor and outdoor spaces

#### **Biophilic Integration**

Lush greenery, natural spaces, and abundant light are seamlessly integrated into the design

# Architectural Design Scale and Context