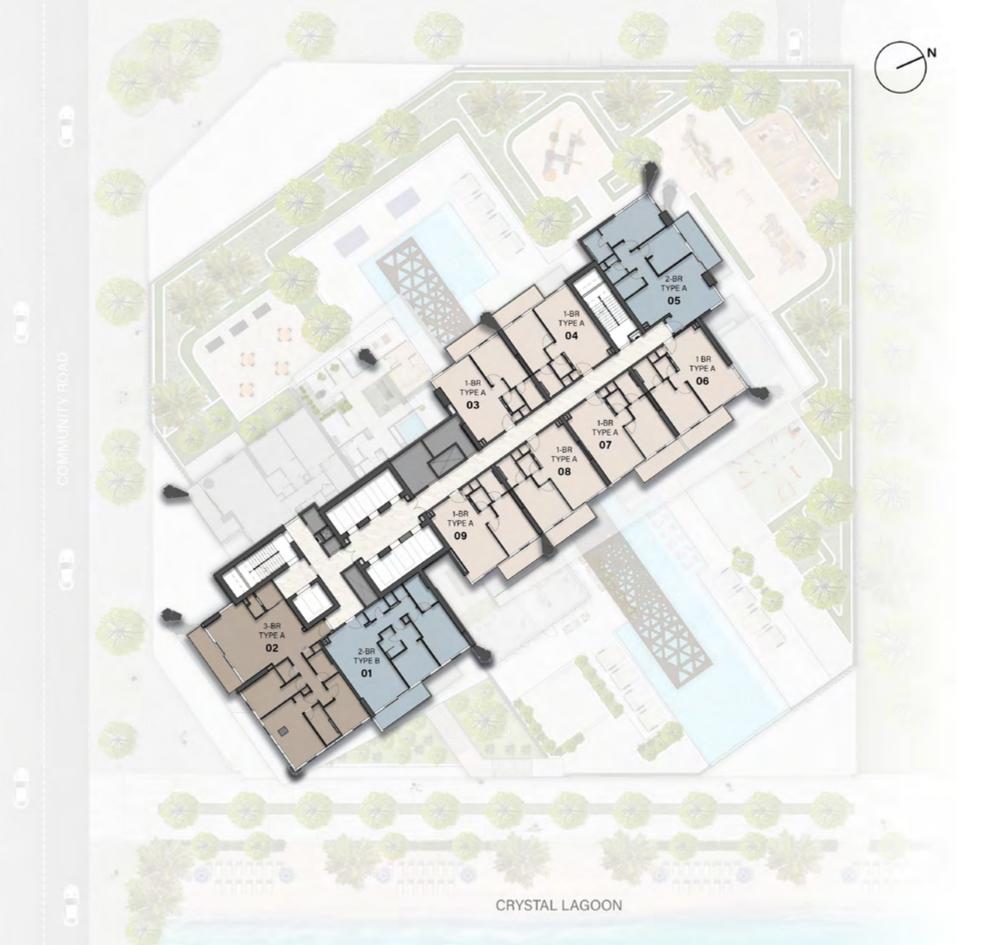

Sky Garden

Observation Deck

Sky Dining -























## 5<sup>th</sup> FLOOR PLAN



## $6^{th}$ FLOOR PLAN

1 BEDROOM



7<sup>th</sup> & 9<sup>th</sup> FLOOR PLAN



1 BEDROOM





#### 8<sup>th</sup> & 18<sup>th</sup> FLOOR PLAN

1 BEDROOM

2 BEDROOM



## 10<sup>th</sup> FLOOR PLAN











#### 12<sup>th</sup>, 14<sup>th</sup>, 16<sup>th</sup> & 22<sup>nd</sup> FLOOR PLAN







#### 13<sup>th</sup>, 15<sup>th</sup>, 17<sup>th</sup>, 21<sup>st</sup> & 23<sup>rd</sup> FLOOR PLAN



1 BEDROOM











1 BEDROOM



1 BEDROOM



1 BEDROOM

2 BEDROOM



1 BEDROOM

2 BEDROOM



1 BEDROOM

2 BEDROOM



1 BEDROOM

2 BEDROOM



1 BEDROOM

2 BEDROOM



1 BEDROOM

2 BEDROOM



#### 32<sup>nd</sup> FLOOR PLAN

1 BEDROOM

2 BEDROOM



## 33rd FLOOR PLAN

1 BEDROOM

2 BEDROOM



# $34^{th}$ FLOOR PLAN

2 BEDROOM



# $35^{th}$ FLOOR PLAN



#### 1 BEDROOM TYPE A



Internal Living Area : 706.33 sq. ft

Outdoor Living Area : 94.18 sq. ft

Total Living Area : **800.51 sq. ft** 



| 6 <sup>th</sup> Floor                                    | 7 <sup>th</sup> & 9 <sup>th</sup> Floor | 8 <sup>th</sup> & 18 <sup>th</sup> Floor               |
|----------------------------------------------------------|-----------------------------------------|--------------------------------------------------------|
| 05 07 08                                                 | 05 06 08<br>09 10 11                    | 06 08 09<br>10                                         |
| 4 Oth Elean                                              | 44th Elecen                             | 12 <sup>th<