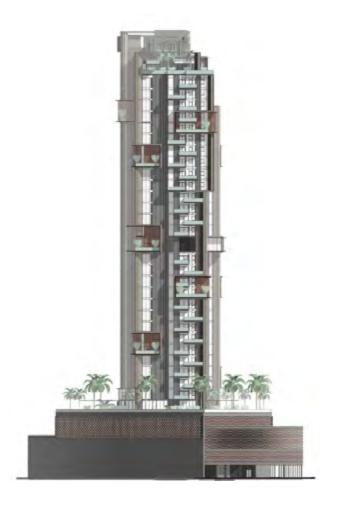

# HIGHGROVE

PROJECT BRIEF











## **Driving Distances**





## Community Amenities









## Architectural Concept

1



2



3



1



**Mass Orientation** 

Minimize direct visual connections between units, maximize the full lagoon view, and create a striking contrast with the surrounding environment

**Volume Sculpting** 

By merging the urban fabric with box forms, indoor and outdoor spaces are seamlessly created

#### Indoor/Outdoor Bio Spaces

Create unforgettable experiences through seamlessly designed indoor and outdoor spaces

#### **Biophilic Integration**

Lush greenery, natural spaces, and abundant light are seamlessly integrated into the design

# Architectural Design Scale and Context







# **Building Elevations**









SOUTH SOUTH

EAST

ELEVATION NORTH

ELEVATION WEST

## **Building Configuration**



Anticipated Service Charge

Parking

AED 18 per sq.ft.

1 and 2 bedrooms: 1 parking space
3 bedrooms: 2 parking spaces

Elevators

Freehold

6 passenger elevators
1 service elevator

Anticipated Completion Date

Q4 2027





#### Ground Floor Amenities Plan

- MAIN ENTRANCE
- 2 LOBBY ENTRANCE
- 3 LOBBY RECEPTION
- 4 LOBBY LOUNGE
- 5 COMMUNAL TABLE
- 6 SERVICE LIFT
- 7 LIFT LOBBY
- 8 RESIDENTS DROP-OFF AREA
- AIR-CONDITIONED RETAIL ARCADE
- **10** COMMUNITY PROMEMADE
- 11 ACCESS TO CRYSTAL LAGOON
- 12 SUN LOUNGERS AREA
- 13 PREFERRED PARKING
- 4 ACCESS TO UPPER LEVEL PARKING
- 15 EV CHARGING STATION
- MOVE-IN TRUCK ZONE
- 17 BICYCLE PARKING
- 18 VEHICLE ENTRANCE/EXIT













- 1 CINEMA ROOM
- 2 MED