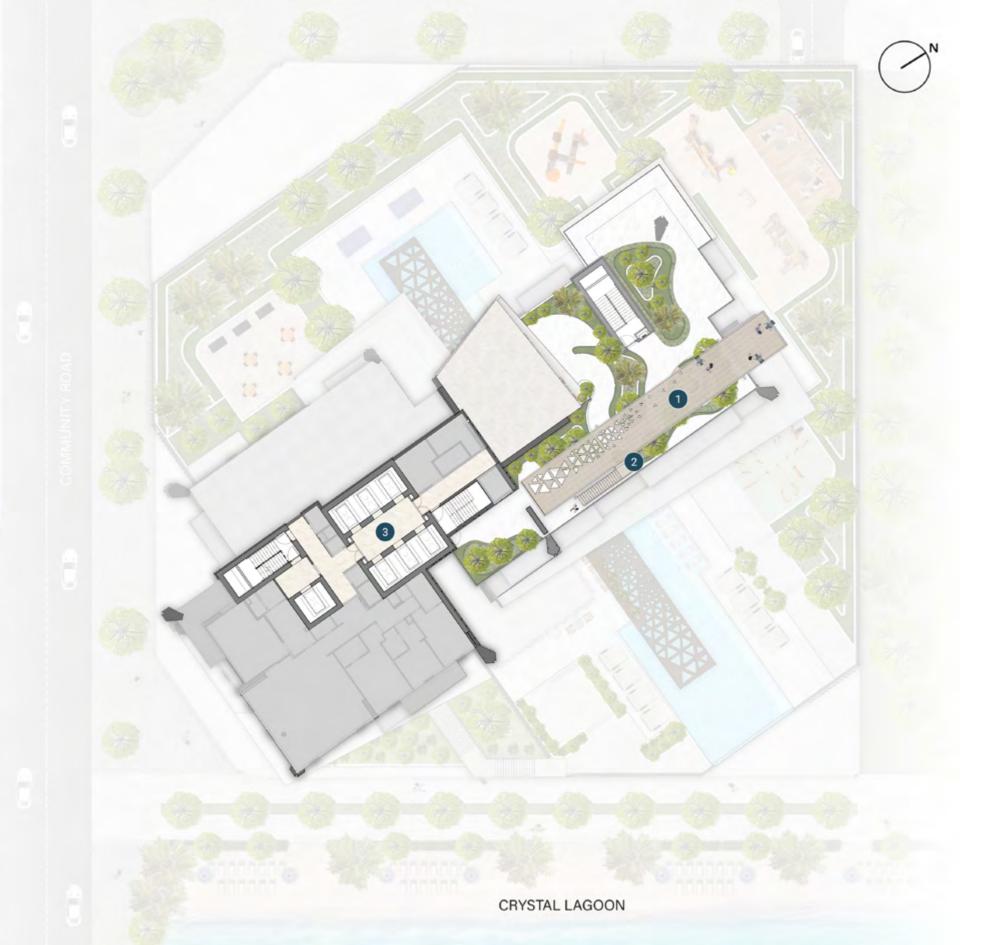

#### 35<sup>th</sup> Floor Amenities Plan

- OBSERVATION DECK
- 2 ACCESS TO SKY GARDEN
- 3 LIFT LOBBY