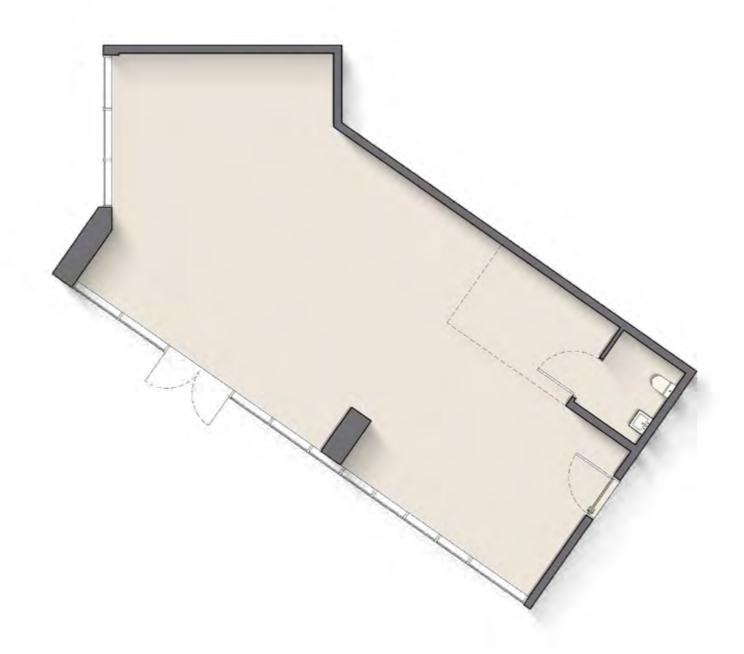

#### 2 BEDROOM + S TYPE A

Internal Living Area : 1194.26 sq. ft

Outdoor Living Area : 137.02 sq. ft

Total Living Area : 1331.28 sq. ft

| 10 <sup>th</sup> Floor<br>03                                                                                       | 11 <sup>th</sup> Floor<br><b>03</b> | 12 <sup>th</sup> , 14 <sup>th</sup> , 16 <sup>t</sup><br>& 22 <sup>th</sup> Floor<br><b>03</b> |
|--------------------------------------------------------------------------------------------------------------------|-------------------------------------|------------------------------------------------------------------------------------------------|
| 13 <sup>th</sup> , 15 <sup>th</sup> , 17 <sup>th</sup> ,<br>21 <sup>st</sup> & 23 <sup>rd</sup> Floor<br><b>03</b> | 20 <sup>th</sup> Floor<br><b>03</b> | 24 <sup>th</sup> Floor<br><b>03</b>                                                            |
| 25 <sup>th</sup> Floor<br><b>03</b>                                                                                | 26 <sup>th</sup> Floor<br><b>03</b> | 27 <sup>th</sup> Floor<br><b>03</b>                                                            |
| 28 <sup>th</sup> Floor                                                                                             | 29 <sup>th</sup> Floor<br><b>03</b> |                                                                                                |