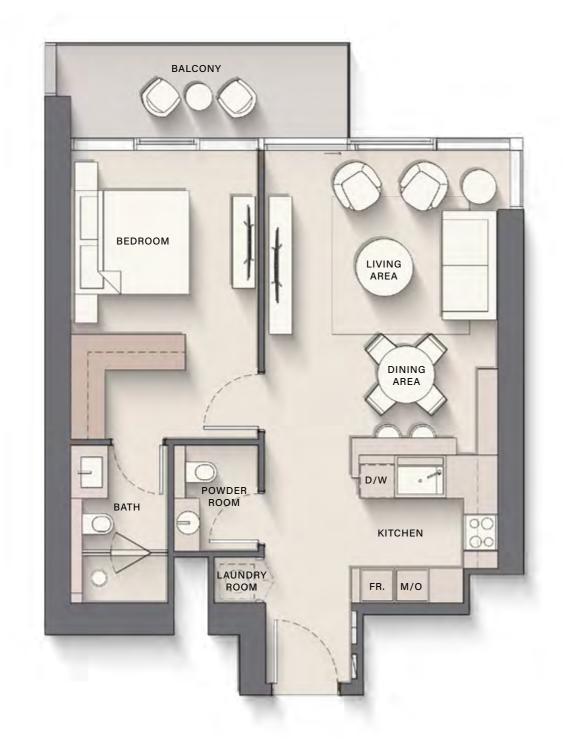

#### 1 BEDROOM TYPE D

Internal Living Area : 773.06 sq. ft

Outdoor Living Area : 132.72 sq. ft

Total Living Area : 905.78 sq. ft

| 6 <sup>th</sup> Floor<br><b>06</b>                                                                    | 7 <sup>th</sup> & 9 <sup>th</sup> Floor<br><b>07</b> | 8 <sup>th</sup> & 18 <sup>th</sup> Floor<br><b>07</b>                                           |
|-------------------------------------------------------------------------------------------------------|------------------------------------------------------|-------------------------------------------------------------------------------------------------|
| 10 <sup>th</sup> Floor<br><b>07</b>                                                                   | 11 <sup>th</sup> Floor<br><b>07</b>                  | 12 <sup>th</sup> , 14 <sup>th</sup> , 16 <sup>th</sup><br>& 22 <sup>th</sup> Floor<br><b>04</b> |
| 13 <sup>th</sup> , 15 <sup>th</sup> , 17 <sup>th</sup> ,<br>21 <sup>st</sup> & 23 <sup>th</sup> Floor | 20 <sup>th</sup> Floor<br><b>07</b>                  |                                                                                                 |