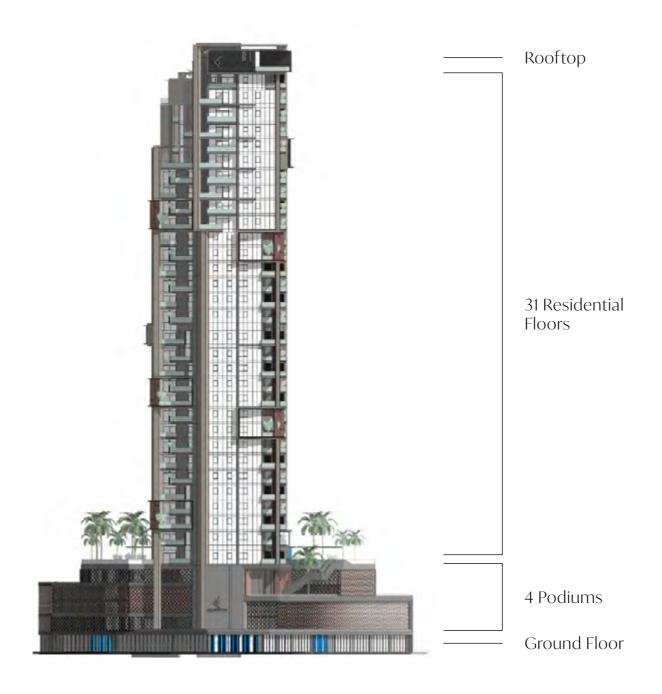

# Architectural Design Scale and Context

## **Building Configuration**

Anticipated Service Charge

Parking

AED 18 per sq.ft.

1 and 2 bedrooms: 1 parking space
3 bedrooms: 2 parking spaces

Elevators

Freehold

6 passenger elevators
1 service elevator