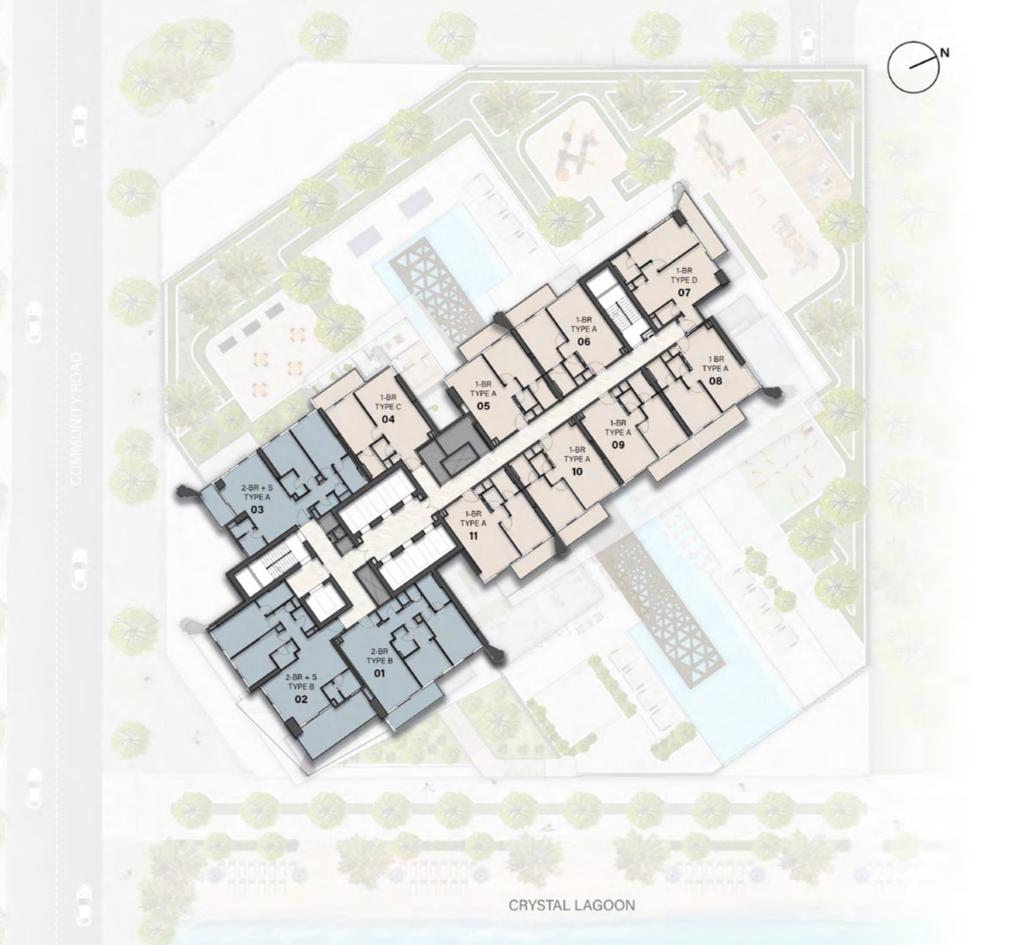

OWDER ROOM
- 4 SKY DINING GARDEN LOUNGE
- 6 FIRE PIT
- 6 SKY GARDEN
- 7 ACCESS TO OBSERVATION DECK
- 8 LIFT LOBBY





#### 35<sup>th</sup> Floor Amenities Plan

- OBSERVATION DECK
- 2 ACCESS TO SKY GARDEN
- 3 LIFT LOBBY





# 34<sup>th</sup> & 35<sup>th</sup> Floor Amenities



Sky Garden

Observation Deck

Sky Dining -























## 5<sup>th</sup> FLOOR PLAN



## $6^{th}$ FLOOR PLAN

1 BEDROOM



7<sup>th</sup> & 9<sup>th</sup> FLOOR PLAN



1 BEDROOM





#### 8<sup>th</sup> & 18<sup>th</sup> FLOOR PLAN

1 BEDROOM

2 BEDROOM



## 10<sup>th</sup> FLOOR PLAN











#### 12<sup>th</sup>, 14<sup>th</sup>, 16<sup>th</sup> & 22<sup>nd</sup> FLOOR PLAN







#### 13<sup>th</sup>, 15<sup>th</sup>, 17<sup>th</sup>, 21<sup>st</sup> & 23<sup>rd</sup> FLOOR PLAN



1 BEDROOM











1 BEDROOM



1 BEDROOM



1 BEDROOM

2 BEDROOM



1 BEDROOM

2 BEDROOM



1 BEDROOM

2 BEDROOM



1 BEDROOM

2 BEDROOM



1 BEDROOM

2 BEDROOM



1 BEDROOM

2 BEDROOM



#### 32<sup>nd</sup> FLOOR PLAN

1 BEDROOM

2 BEDROOM



## 33rd FLOOR PLAN

1 BEDROOM

2 BEDROOM



# $34^{th}$ FLOOR PLAN

2 BEDROOM



# $35^{th}$ FLOOR PLAN



#### 1 BEDROOM TYPE A



Internal Living Area : 706.33 sq. ft

Outdoor Living Area : 94.18 sq. ft

Total Living Area : **800.51 sq. ft** 



| 6 <sup>th</sup> Floor                                    | 7 <sup>th</sup> & 9 <sup>th</sup> Floor | 8 <sup>th</sup> & 18 <sup>th</sup> Floor               |
|----------------------------------------------------------|-----------------------------------------|-------------------------------------------------------