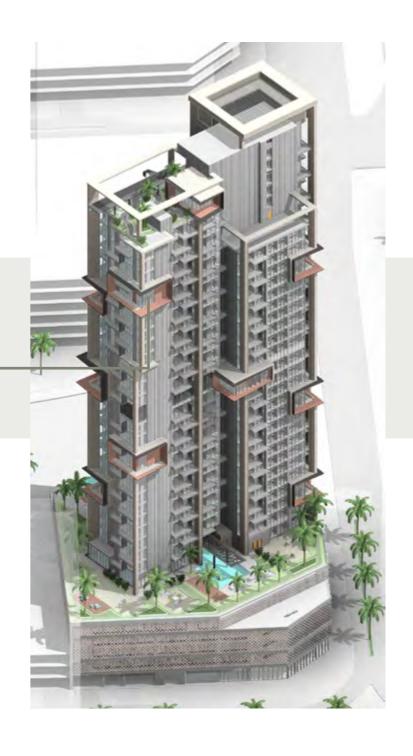

## Architectural Concept

1

2

3

1

**Mass Orientation** 

Minimize direct visual connections between units, maximize the full lagoon view, and create a striking contrast with the surrounding environment

**Volume Sculpting** 

By merging the urban fabric with box forms, indoor and outdoor spaces are seamlessly created

#### Indoor/Outdoor Bio Spaces

Create unforgettable experiences through seamlessly designed indoor and outdoor spaces

#### **Biophilic Integration**

Lush greenery, natural spaces, and abundant light are seamlessly integrated into the design

# Architectural Design Scale and Context