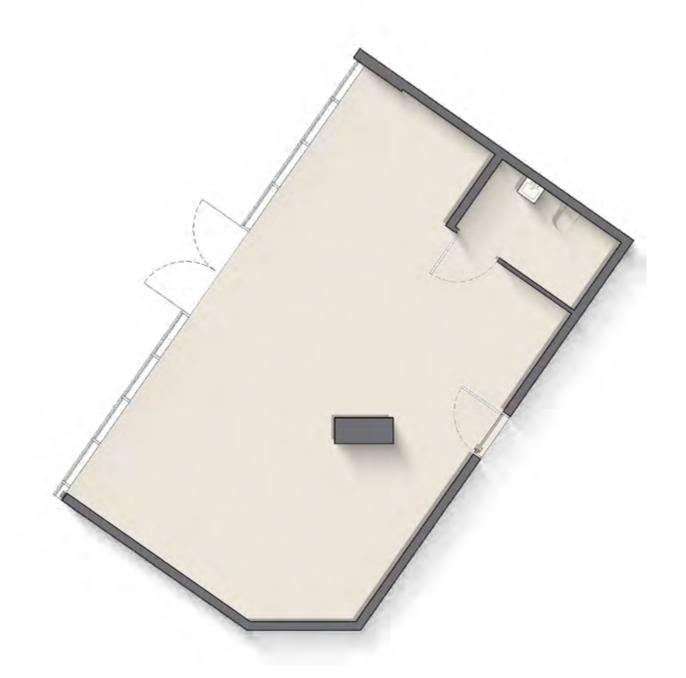

-----------|------------------------|------------------------|
| <b>02</b>              | <b>02</b>              | <b>02</b>              |
| 29 <sup>th</sup> Floor | 30 <sup>th</sup> Floor | 31st Floor             |
| <b>02</b>              | <b>02</b>              | <b>01</b>              |
| 32 <sup>nd</sup> Floor | 33 <sup>rd</sup> Floor | 34 <sup>th</sup> Floor |
| <b>02</b>              | <b>02</b>              | <b>02</b>              |

#### 3 BEDROOM SKY VILLA





UPPER LEVEL LOWER LEVEL

Internal Living Area : 2001.55 sq. ft

Outdoor Living Area : 260.16 sq. ft

Total Living Area : 2261.71 sq. ft



# 3 BEDROOM PENTHOUSE



Internal Living Area : 2409.39 sq. ft

Outdoor Living Area : 377.60 sq. ft

Total Living Area : 2786.99 sq. ft





Internal Living Area : 1151.95 sq. ft





Internal Living Area : 971.77 sq. ft





Internal Living Area : 1032.47 sq. ft





Internal Living Area : 1197.05 sq. ft





Internal Living Area : 1748.92 sq. ft



# Payment Plan

20%

AT THE TIME OF BOOKING

10%

60 DAYS AFTER THE RESERVATION DATE

10%

120 DAYS AFTER THE RESERVATION DATE

5%

240 DAYS AFTER THE RESERVATION DATE

5%

360 DAYS AFTER THE RESERVATION DATE

5%

ON COMPLETION OF 20% CONSTRUCTION OF THE PROJECT

5%

ON COMPLETION OF 30% CONSTRUCTION OF THE PROJECT 5%

ON COMPLETION OF 40% CONSTRUCTION OF THE PROJECT

5%

ON COMPLETION OF 50% CONSTRUCTION OF THE PROJECT 30%

ON COMPLETION







800 8288 info@ellingtongroup.com

ELLINGTONPROPERTIES.AE

The renderings and visualizations contained in this brochure are provided for illustrative and marketing purposes. While