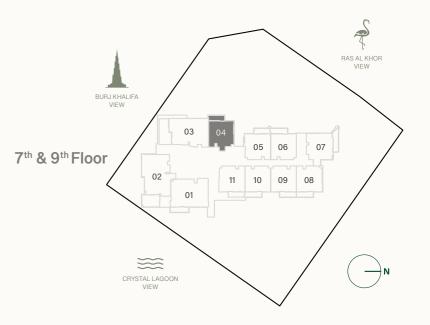

## $6^{th}$ FLOOR PLAN

1 BEDROOM

7<sup>th</sup> & 9<sup>th</sup> FLOOR PLAN

1 BEDROOM