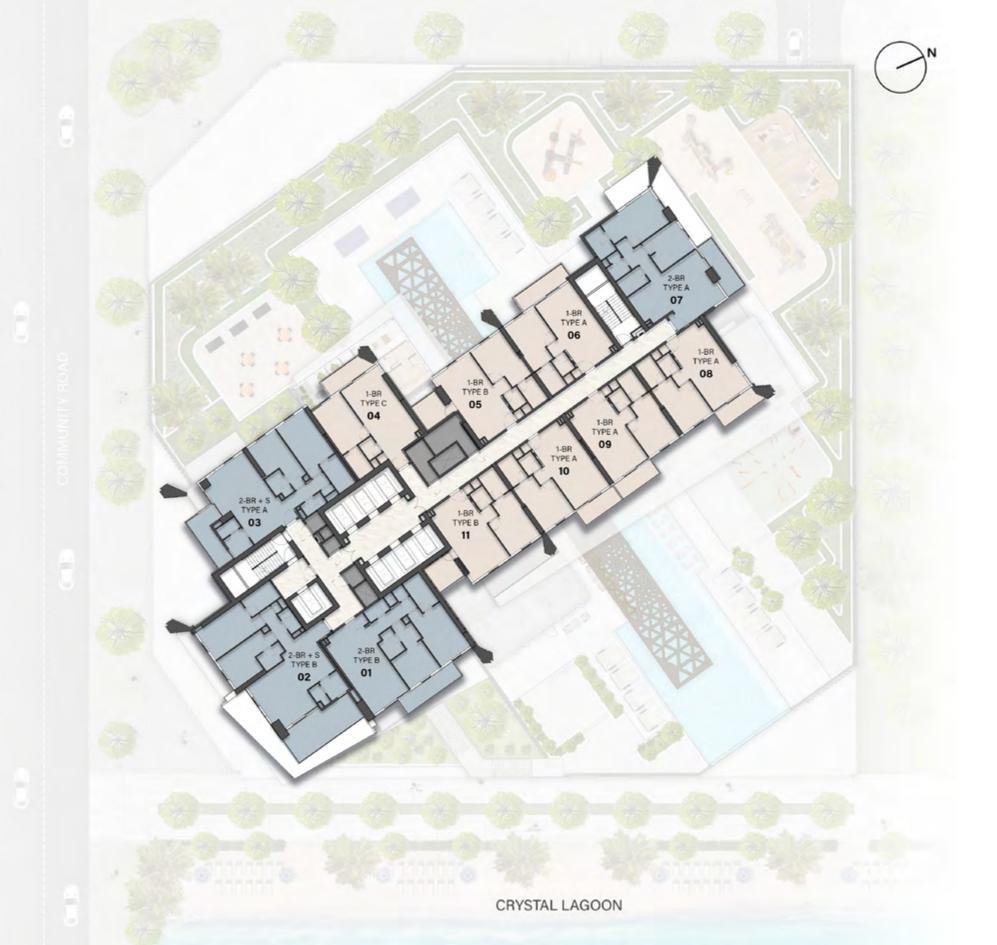

## $6^{th}$ FLOOR PLAN

1 BEDROOM

7<sup>th</sup> & 9<sup>th</sup> FLOOR PLAN

1 BEDROOM

#### 1 BEDROOM TYPE A

Internal Living Area : 706.33 sq. ft

Outdoor Living Area : 94.18 sq. ft

Total Living Area : **800.51 sq. ft** 

| 6 <sup>th</sup> Floor                                    | 7 <sup>th</sup> & 9 <sup>th</sup> Floor | 8 <sup>th</sup> & 18 <sup>th</sup> Floor               |
|----------------------------------------------------------|-----------------------------------------|--------------------------------------------------------|
| 05 07 08                                                 | 05 06 08<br>09 10 11                    | 06 08 09<br>10                                         |
| 4 Oth Elean                                              | 44th Elecen                             | 12 <sup>th</sup> , 14 <sup>th</sup> , 16 <sup>th</sup> |
| 10 <sup>th</sup> Floor                                   | 11 <sup>th</sup> Floor                  | & 22 <sup>th</sup> Floor                               |
| 06 09 10                                                 | 05 06 08<br>09 10                       | 06 08 09<br>10                                         |
| 13 <sup>th</sup> , 15 <sup>th</sup> , 17 <sup>th</sup> , |                                         |                                                        |
| 21 <sup>st</sup> & 23 <sup>th</sup> Floor                | 20 <sup>th</sup> Floor                  | 24th Floor                                             |
| 05 06 08                                                 | 06 08 09                                | 06 08 09                                               |
| 09 10 11                                                 | 10                                      | 10                                                     |
| 25 <sup>th</sup> Floor                                   | 26 <sup>th</sup> Floor                  | 27 <sup>th</sup> Floor                                 |
| 05 06 08                                                 | 06 09 10                                | 05 06 08                                               |
| 09 10 11                                                 |                                         | 09 10                                                  |
| 28 <sup>th</sup> Floor                                   | 29 <sup>th</sup> Floor                  | 30 <sup>th</sup> Floor                                 |
| 06 08 09                                                 | 05 06 08                                | 04 06 07                                               |
| 10                                                       | 09 10 11                                | 08                                                     |
| 31 <sup>st</sup> Floor                                   | 32 <sup>nd</sup> Floor                  | 33 <sup>rd</sup> Floor                                 |
| 02 03 05                                                 | 04 06 07                                | 03 04 06                                               |
| 06 07 08                                                 | 08                                      | 07 08 09                                               |
|                                                          |                                         |                                                        |

#### 1 BEDROOM TYPE B

Internal Living Area : **705.57 sq. ft** 

Outdoor Living Area : 104.63 sq. ft

Total Living Area : 810.20 sq. ft

| 8 <sup>th</sup> & 18 <sup>th</sup> Floor | 10 <sup>th</sup> Floor | 12 <sup>th</sup> , 14 <sup>th</sup> , 16 <sup>th</sup><br>& 22 <sup>th</sup> Floor |
|------------------------------------------|------------------------|------------------------------------------------------------------------------------|
| 05<br>11                                 | 05<br>11               | 05<br>11                                                                           |
| 20 <sup>th</sup> Floor                   | 24 <sup>th</sup> Floor | 26 <sup>th</sup> Floor                                                             |
| 05                                       | 05<br>11               | 05<br>11                                                                           |
| 28 <sup>th</sup> Floor                   | 30 <sup>th</sup> Floor | 32 <sup>th</sup> Floor                                                             |
| 05<br>11                                 | 03<br>09               | 03<br>09                                                                           |

#### 1 BEDROOM TYPE C

Internal Living Area : **718.81 sq. ft** 

Outdoor Living Area : 94.51 sq. ft

Total Living Area : **813.32 sq. ft** 

| 6 <sup>th</sup> Floor<br><b>04</b>                                                                                 | 7 <sup>th</sup> & 9 <sup>th</sup> Floor<br><b>04</b> | 8 <sup>th</sup> & 18 <sup>th</sup> Floor<br><b>04</b>                                           |
|--------------------------------------------------------------------------------------------------------------------|------------------------------------------------------|-------------------------------------------------------------------------------------------------|
| 10 <sup>th</sup> Floor<br><b>04</b>                                                                                | 11 <sup>th</sup> Floor<br><b>04</b>                  | 12 <sup>th</sup> , 14 <sup>th</sup> , 16 <sup>th</sup><br>& 22 <sup>th</sup> Floor<br><b>04</b> |
| 13 <sup>th</sup> , 15 <sup>th</sup> , 17 <sup>th</sup> ,<br>21 <sup>st</sup> & 23 <sup>rd</sup> Floor<br><b>04</b> | 20 <sup>th</sup> Floor<br><b>04</b>                  | 24 <sup>th</sup> Floor<br><b>04</b>                                                             |
| 25 <sup>th</sup> Floor<br><b>04</b>                                                                                | 26 <sup>th</sup> Floor<br><b>04</b>                  | 27 <sup>th</sup> Floor<br><b>04</b>                                                             |
| 28 <sup>th</sup> Floor<br><b>04</b>                                                                                | 29 <sup>th</sup> Floor<br><b>04</b>                  |                                                                                                 |

#### TYPE A

Internal Living Area : 1073.70 sq. ft

Outdoor Living Area : 112.05 sq. ft

Total Living Area : 1185.75 sq. ft

| 24 <sup>th</sup> Floor | 25 <sup>th</sup> Floor | 26 <sup>th</sup> Floor |
|------------------------|------------------------|------------------------|
| 07                     | 07                     | 07                     |
|                        |                        |                        |
| 27 <sup>th</sup> Floor | 28 <sup>th</sup> Floor | 29 <sup>th</sup> Floor |
| 07                     | 07                     | 07                     |
|                        |                        |                        |
| 30 <sup>th</sup> Floor | 31 <sup>th</sup> Floor | 32 <sup>th</sup> Floor |
| 05                     | 04                     | 05                     |
|                        |                        |                        |

#### 2 BEDROOM TYPE B

Internal Living Area : 1110.84 sq. ft

Outdoor Living Area : 107.53 sq. ft

Total Living Area : 1218.37 sq. ft

| 5 <sup>th</sup> Floor                                                              | 6 <sup>th</sup> Floor                                                                                 | 7 <sup>th</sup> & 9 <sup>th</sup> Floor |
|------------------------------------------------------------------------------------|-------------------------------------------------------------------------------------------------------|-----------------------------------------|
| 01                                                                                 | 01                                                                                                    | 01                                      |
|                                                                                    |                                                                                                       |                                         |
| 8 <sup>th</sup> & 18 <sup>th</sup> Floor                                           | 10 <sup>th</sup> Floor                                                                                | 11 <sup>th</sup> Floor                  |
| 01                                                                                 | 01                                                                                                    | 01                                      |
| 12 <sup>th</sup> , 14 <sup>th</sup> , 16 <sup>th</sup><br>& 22 <sup>th</sup> Floor | 13 <sup>th</sup> , 15 <sup>th</sup> , 17 <sup>th</sup> ,<br>21 <sup>st</sup> & 23 <sup>rd</sup> Floor | 19 <sup>th</sup> Floor                  |
| 01                                                                                 | 01                                                                                                    | 01                                      |
| 20th Floor                                                                         | 24 <sup>th</sup> Floor                                                                                | 25 <sup>th</sup> Floor                  |
| 20 <sup>th</sup> Floor                                                             |                                                                                                       |                                         |
| 01                                                                                 | 01                                                                                                    | 01                                      |
| 26 <sup>th</sup> Floor                                                             | 27 <sup>th</sup> Floor                                                                                | 28 <sup>th</sup> Floor                  |
| 01                                                                                 | 01                                                                                                    | 01                                      |
|                                                                                    |                                                                                                       |                                         |
| 29 <sup>th</sup> Floor                                                             | 32 <sup>nd</sup> Floor                                                                                | 33 <sup>rd</sup> Floor                  |
| 01                                                                                 | 01                                                                                                    | 01                                      |
|                                                                                    |                                                                                                       |                                         |

#### 2 BEDROOM + S TYPE A

Internal Living Area : 1194.26 sq. ft

Outdoor Living Area : 137.02 sq. ft

Total Living Area : 1331.28 sq. ft

| 10 <sup>th</sup> Floor<br>03                                                                                       | 11 <sup>th</sup> Floor<br><b>03</b> | 12 <sup>th</sup> , 14 <sup>th</sup> , 16 <sup>t</sup><br>& 22 <sup>th</sup> Floor<br><b>03</b> |
|--------------------------------------------------------------------------------------------------------------------|-------------------------------------|------------------------------------------------------------------------------------------------|
| 13 <sup>th</sup> , 15 <sup>th</sup> , 17 <sup>th</sup> ,<br>21 <sup>st</sup> & 23 <sup>rd</sup> Floor<br><b>03</b> | 20 <sup>th</sup> Floor<br><b>03</b> | 24 <sup>th</sup> Floor<br><b>03</b>                                                            |
| 25 <sup>th</sup> Floor<br><b>03</b>                                                                                | 26 <sup>th</sup> Floor<br><b>03</b> | 27 <sup>th</sup> Floor<br><b>03</b>                                                            |
| 28 <sup>th</sup> Floor                                                                                             | 29 <sup>th</sup> Floor<br><b>03</b> |                                                                                                |

#### 2 BEDROOM + S TYPE B

Internal Living Area : 1212.02 sq. ft

Outdoor Living Area : 230.02 sq. ft

Total Living Area : 1442.04 sq. ft

| 5 <sup>th</sup> Floor<br><b>02</b>                                                              | 6 <sup>th</sup> Floor<br><b>02</b>                                                                                 | 7 <sup>th</sup> & 9 <sup>th</sup> Floor <b>02</b> |
|-------------------------------------------------------------------------------------------------|--------------------------------------------------------------------------------------------------------------------|---------------------------------------------------|
| 8 <sup>th</sup> & 18 <sup>th</sup> Floor                                                        | 10 <sup>th</sup> Floor                                                                                             | 11 <sup>th</sup> Floor                            |
| <b>02</b>                                                                                       | <b>02</b>                                                                                                          | <b>02</b>                                         |
| 12 <sup>th</sup> , 14 <sup>th</sup> , 16 <sup>th</sup><br>& 22 <sup>th</sup> Floor<br><b>02</b> | 13 <sup>th</sup> , 15 <sup>th</sup> , 17 <sup>th</sup> ,<br>21 <sup>st</sup> & 23 <sup>rd</sup> Floor<br><b>02</b> | 19 <sup>th</sup> Floor<br><b>02</b>               |
| 20 <sup>th</sup> Floor                                                                          | 24 <sup>th</sup> Floor                                                                                             | 25 <sup>th</sup> Floor                            |
| <b>02</b>                                                                                       | <b>02</b>                                                                                                          | <b>02</b>                                         |