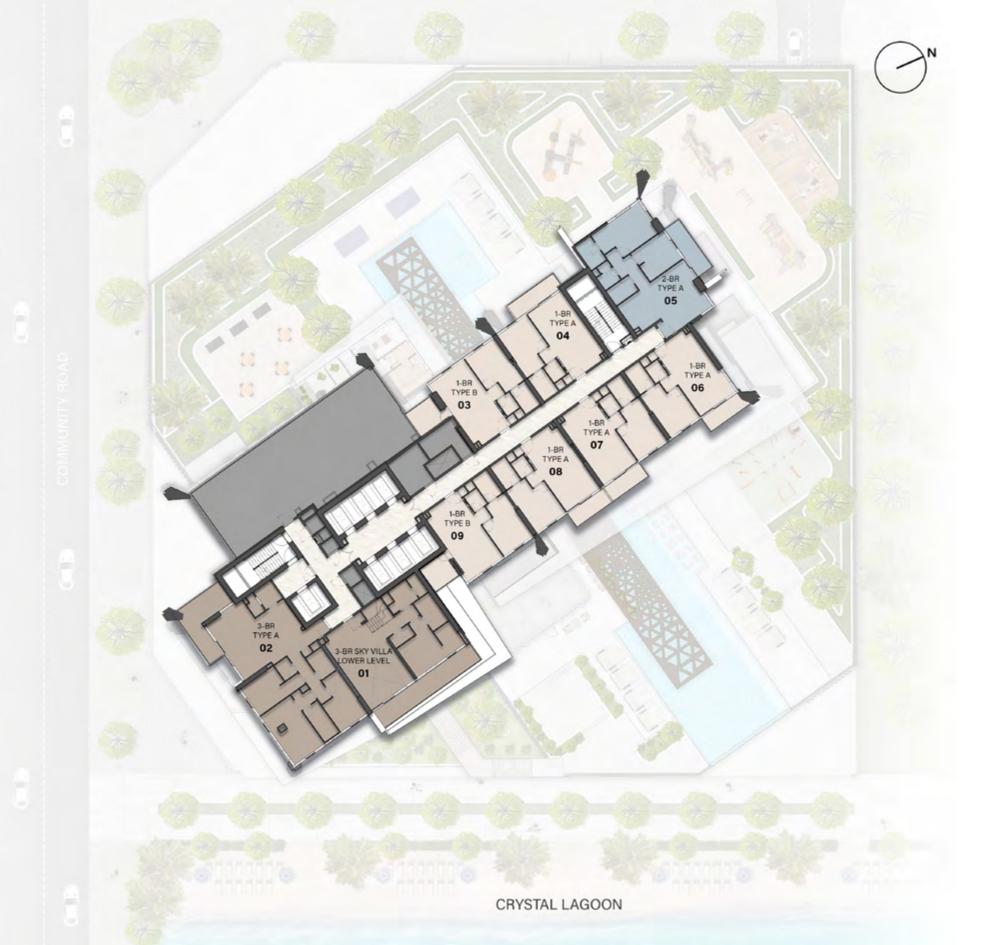

ies Plan

- OBSERVATION DECK
- 2 ACCESS TO SKY GARDEN
- 3 LIFT LOBBY





# 34<sup>th</sup> & 35<sup>th</sup> Floor Amenities



Sky Garden

Observation Deck

Sky Dining -























## 5<sup>th</sup> FLOOR PLAN



## $6^{th}$ FLOOR PLAN

1 BEDROOM



7<sup>th</sup> & 9<sup>th</sup> FLOOR PLAN



1 BEDROOM





#### 8<sup>th</sup> & 18<sup>th</sup> FLOOR PLAN

1 BEDROOM

2 BEDROOM



## 10<sup>th</sup> FLOOR PLAN











#### 12<sup>th</sup>, 14<sup>th</sup>, 16<sup>th</sup> & 22<sup>nd</sup> FLOOR PLAN







#### 13<sup>th</sup>, 15<sup>th</sup>, 17<sup>th</sup>, 21<sup>st</sup> & 23<sup>rd</sup> FLOOR PLAN



1 BEDROOM











1 BEDROOM



1 BEDROOM



1 BEDROOM

2 BEDROOM



1 BEDROOM

2 BEDROOM



1 BEDROOM

2 BEDROOM



1 BEDROOM

2 BEDROOM



1 BEDROOM

2 BEDROOM



1 BEDROOM

2 BEDROOM



#### 32<sup>nd</sup> FLOOR PLAN

1 BEDROOM

2 BEDROOM



## 33rd FLOOR PLAN

1 BEDROOM

2 BEDROOM



# $34^{th}$ FLOOR PLAN

2 BEDROOM



# $35^{th}$ FLOOR PLAN



#### 1 BEDROOM TYPE A



Internal Living Area : 706.33 sq. ft

Outdoor Living Area : 94.18 sq. ft

Total Living Area : **800.51 sq. ft** 



| 6 <sup>th</sup> Floor                                    | 7 <sup>th</sup> & 9 <sup>th</sup> Floor | 8 <sup>th</sup> & 18 <sup>th</sup> Floor               |
|----------------------------------------------------------|-----------------------------------------|--------------------------------------------------------|
| 05 07 08                                                 | 05 06 08<br>09 10 11                    | 06 08 09<br>10