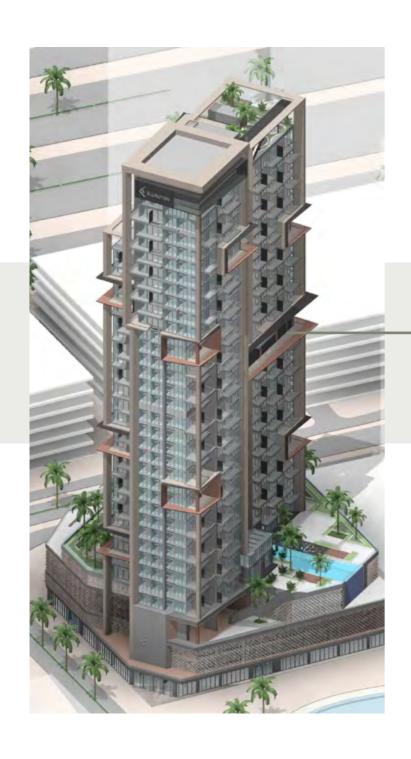

## Architectural Concept

1

2

3

1

**Mass Orientation** 

Minimize direct visual connections between units, maximize the full lagoon view, and create a striking contrast with the surrounding environment

**Volume Sculpting** 

By merging the urban fabric with box forms, indoor and outdoor spaces are seamlessly created

#### Indoor/Outdoor Bio Spaces

Create unforgettable experiences through seamlessly designed indoor and outdoor spaces

#### **Biophilic Integration**

Lush greenery, natural spaces, and abundant light are seamlessly integrated into the design

# Architectural Design Scale and Context