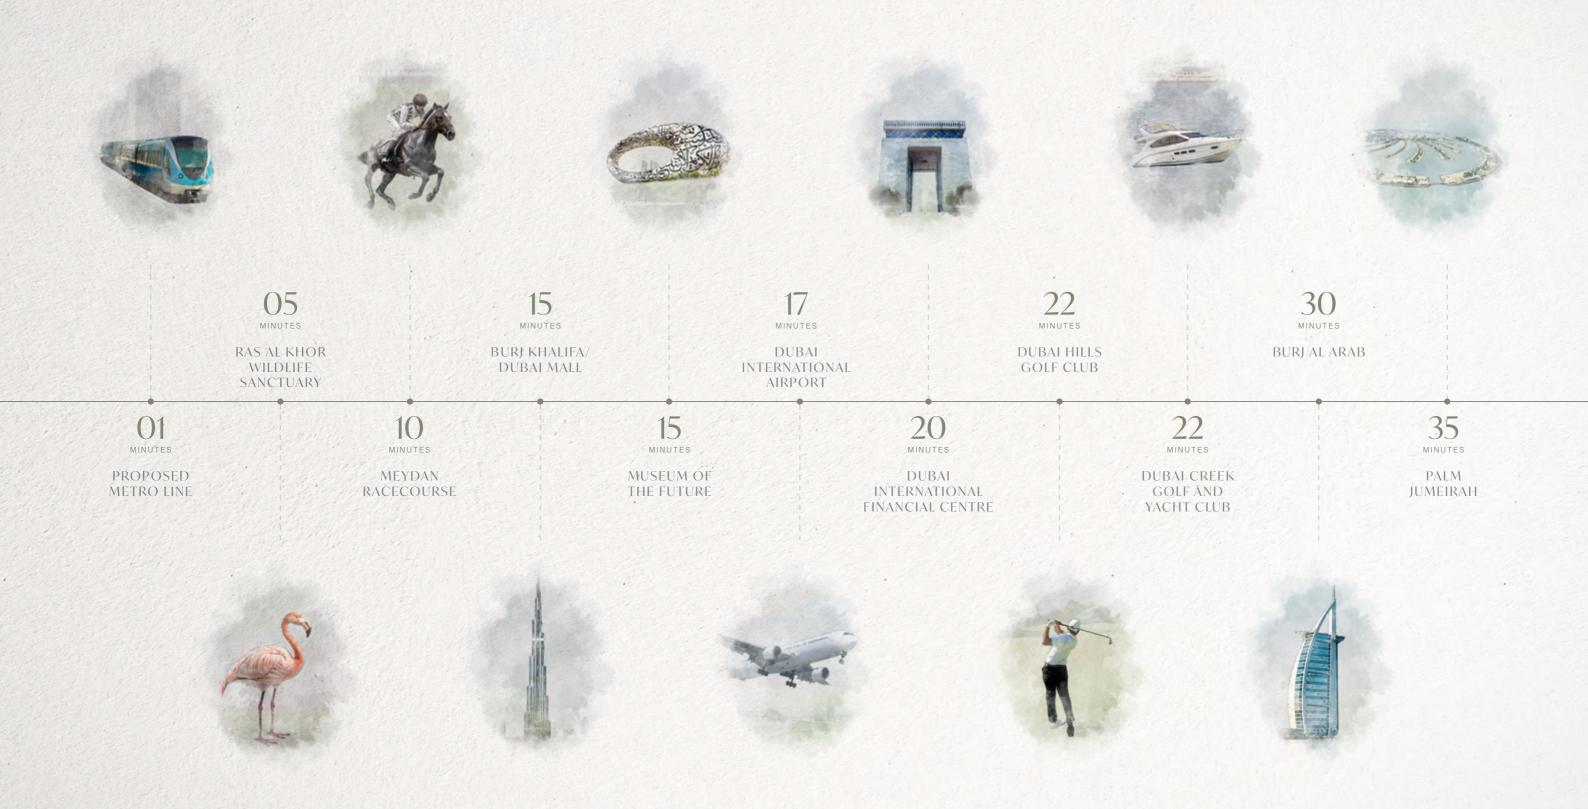

# HIGHGROVE

PROJECT BRIEF











## **Driving Distances**





## Community Amenities









## Architectural Concept

1



2



3



1



**Mass Orientation** 

Minimize direct visual connections between units, maximize the full lagoon view, and create a striking contrast with the surrounding environment

**Volume Sculpting** 

By merging the urban fabric with box forms, indoor and outdoor spaces are seamlessly created

#### Indoor/Outdoor Bio Spaces

Create unforgettable experiences through seamlessly designed indoor and outdoor spaces

#### **Biophilic Integration**

Lush greenery, natural spaces, and abundant light are seamlessly integrated into the design

# Architectural Design Scale and Context







# **Building Elevations**









SOUTH SOUTH

EAST

ELEVATION NORTH

ELEVATION WEST

## **Building Configuration**



Anticipated Service