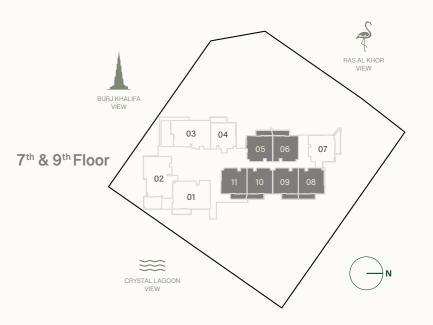

## $6^{th}$ FLOOR PLAN

1 BEDROOM

7<sup>th</sup> & 9<sup>th</sup> FLOOR PLAN

1 BEDROOM