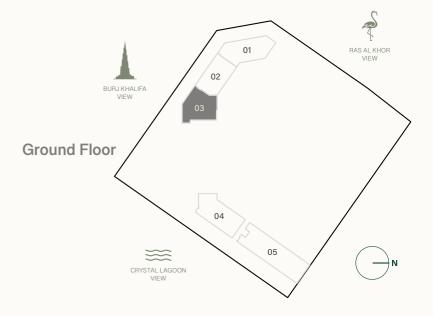

#### 2 BEDROOM + S TYPE A

Internal Living Area : 1194.26 sq. ft

Outdoor Living Area : 137.02 sq. ft

Total Living Area : 1331.28 sq. ft

| 10 <sup>th</sup> Floor<br>03                                                                                       | 11 <sup>th</sup> Floor<br><b>03</b> | 12 <sup>th</sup> , 14 <sup>th</sup> , 16 <sup>t</sup><br>& 22 <sup>th</sup> Floor<br><b>03</b> |
|--------------------------------------------------------------------------------------------------------------------|-------------------------------------|------------------------------------------------------------------------------------------------|
| 13 <sup>th</sup> , 15 <sup>th</sup> , 17 <sup>th</sup> ,<br>21 <sup>st</sup> & 23 <sup>rd</sup> Floor<br><b>03</b> | 20 <sup>th</sup> Floor<br><b>03</b> | 24 <sup>th</sup> Floor<br><b>03</b>                                                            |
| 25 <sup>th</sup> Floor<br><b>03</b>                                                                                | 26 <sup>th</sup> Floor<br><b>03</b> | 27 <sup>th</sup> Floor<br><b>03</b>                                                            |
| 28 <sup>th</sup> Floor                                                                                             | 29 <sup>th</sup> Floor<br><b>03</b> |                                                                                                |