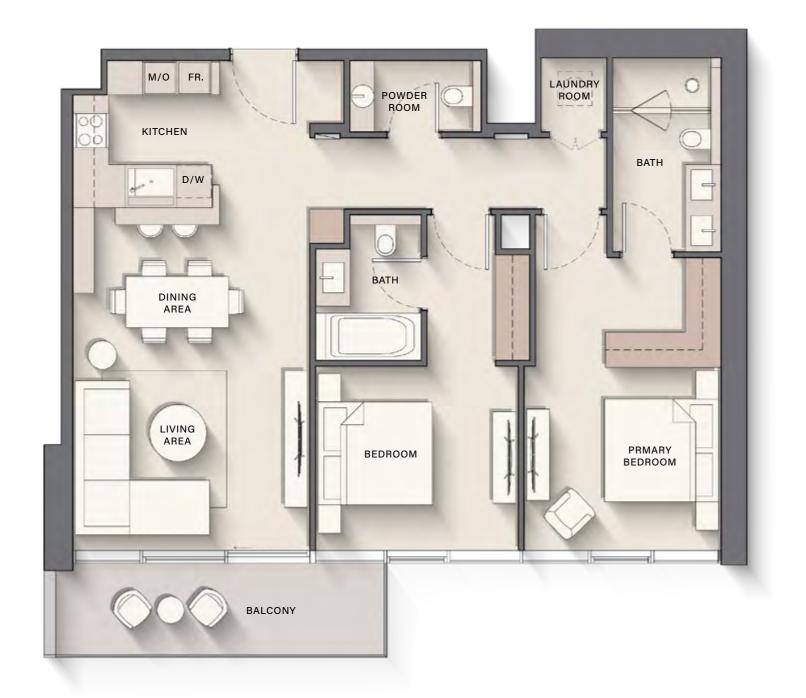

#### TYPE A

Internal Living Area : 1073.70 sq. ft

Outdoor Living Area : 112.05 sq. ft

Total Living Area : 1185.75 sq. ft

| 24 <sup>th</sup> Floor | 25 <sup>th</sup> Floor | 26 <sup>th</sup> Floor |
|------------------------|------------------------|------------------------|
| 07                     | 07                     | 07                     |
|                        |                        |                        |
| 27 <sup>th</sup> Floor | 28 <sup>th</sup> Floor | 29 <sup>th</sup> Floor |
| 07                     | 07                     | 07                     |
|                        |                        |                        |
| 30 <sup>th</sup> Floor | 31 <sup>th</sup> Floor | 32 <sup>th</sup> Floor |
| 05                     | 04                     | 05                     |
|                        |                        |                        |