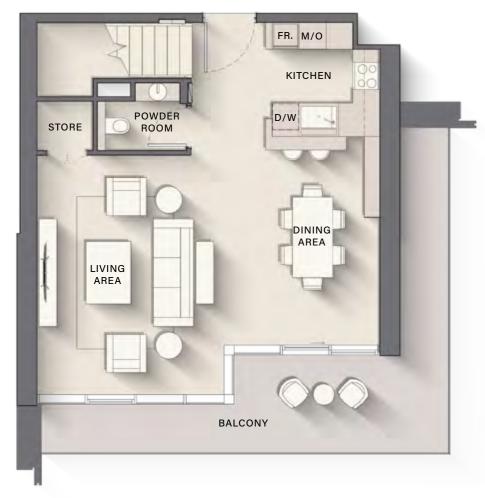

#### 2 BEDROOM TYPE C

Internal Living Area : 1103.95 sq. ft

Outdoor Living Area : 303.54 sq. ft

Total Living Area : 1407.49 sq. ft

 5th Floor
 6th Floor
 7th & 9th Floor

 03
 03

8<sup>th</sup> & 18<sup>th</sup> Floor 19<sup>th</sup> Floor **03** 