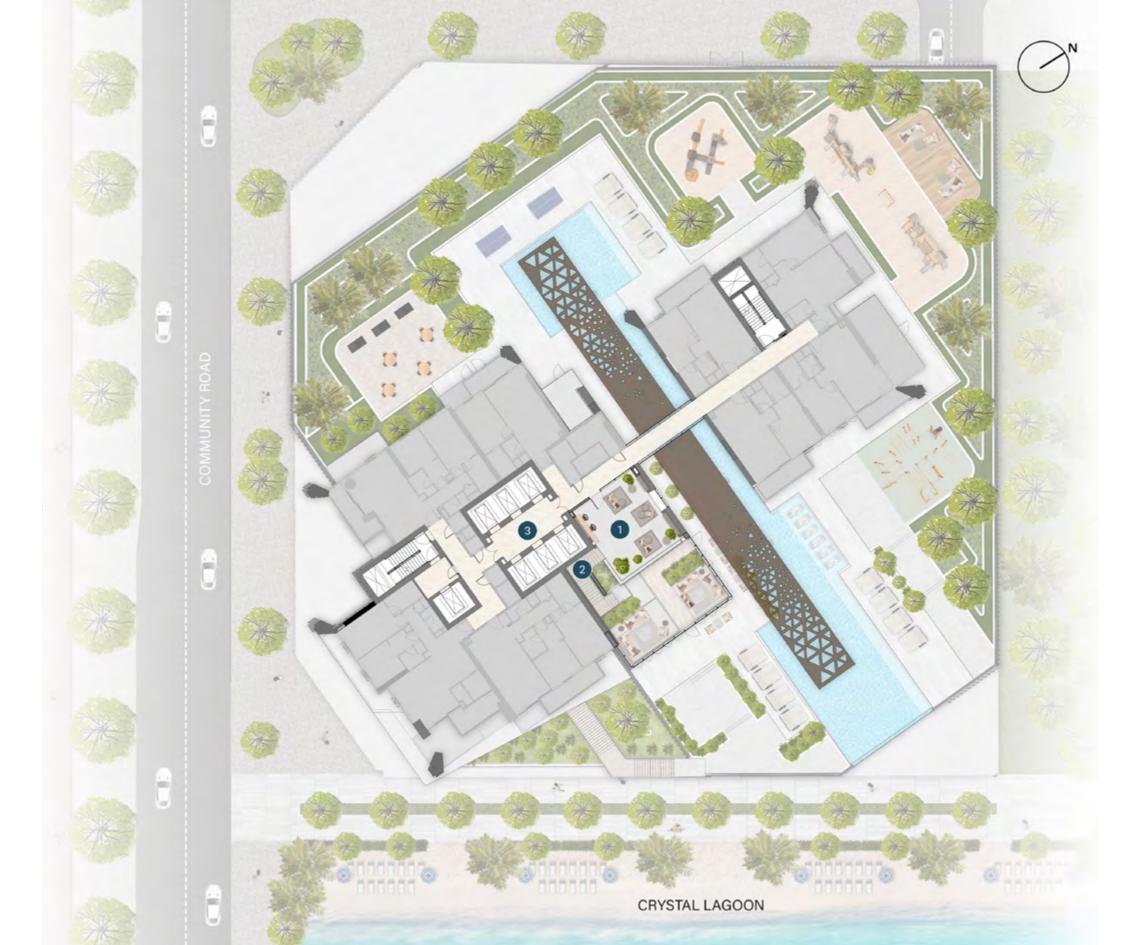

#### Ground Floor Amenities Plan

- MAIN ENTRANCE
- 2 LOBBY ENTRANCE
- 3 LOBBY RECEPTION
- 4 LOBBY LOUNGE
- 5 COMMUNAL TABLE
- 6 SERVICE LIFT
- 7 LIFT LOBBY
- 8 RESIDENTS DROP-OFF AREA
- AIR-CONDITIONED RETAIL ARCADE
- **10** COMMUNITY PROMEMADE
- 11 ACCESS TO CRYSTAL LAGOON
- 12 SUN LOUNGERS AREA
- 13 PREFERRED PARKING
- 4 ACCESS TO UPPER LEVEL PARKING
- 15 EV CHARGING STATION
- MOVE-IN TRUCK ZONE
- 17 BICYCLE PARKING
- 18 VEHICLE ENTRANCE/EXIT

- 1 CINEMA ROOM
- 2 MEDIA ROOM
- 3 ACCESS TO CLUBHOUSE
- 4 LIFT LOBBY
- 5 ACCESS TO LOWER LEVEL PARKING
- 6 LANDSCAPE GARDEN
- 3RD FLOOR DOG WASH
- 8 3RD FLOOR DOG PARK
- 9 ACCESS TO POOL DECK

- 1 INFINITY-EDGE POOL
- 2 BAJA SHELF
- 3 SUN LOUNGERS AREA
- 4 POOL PAVILION
- 5 KIDS POOL
- 6 CLUB LOUNGE
- ACCESS TO CINEMA ROOM
- 8 CLUB TERRACE
- 9 LIFT LOBBY
- MALE CHANGE ROOM
- 11 FEMALE CHANGE ROOM
- BATHROOM FOR PEOPLE OF DETERMINATION
- 13 BARBEQUE DECK
- 4 GAMES TABLE ZONE
- fitness studio
- 16 OUTDOOR FITNESS AREA
- 7 YOGA STUDIO
- 18 KIDS PLAY AREA
- 19 MAIN PLAYGROUND
- **OUTDOOR SEATING AREA**
- 21 ACCESS TO GARDEN BELOW

- 1 MEZANINE LEVEL BIOPHILIC LIBRARY
- 2 ACCESS TO LOWER LEVEL CLUBHOUSE
- 3 LIFT LOBBY