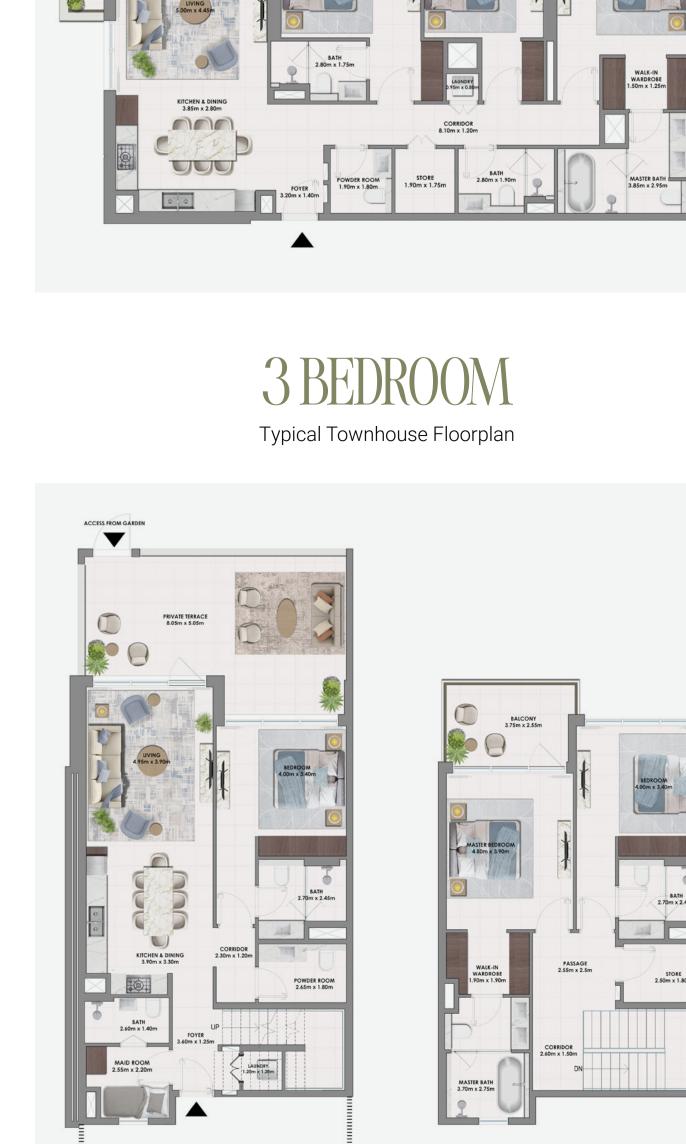

31

|                                                                                                                                                                                                                                                                                              | 3 -Bedroom<br>Townhouse | 10 | 2,563 | 2,564 | 4.04 |  |  |
|----------------------------------------------------------------------------------------------------------------------------------------------------------------------------------------------------------------------------------------------------------------------------------------------|-------------------------|----|-------|-------|------|--|--|
|                                                                                                                                                                                                                                                                                              |                         |    |       |       |      |  |  |
|                                                                                                                                                                                                                                                                                              | Your Ultimate           |    |       |       |      |  |  |
|                                                                                                                                                                                                                                                                                              | OUTDOOR HAVEN           |    |       |       |      |  |  |
| A stunning pool, lush gardens, and inviting BBQ areas at Golf Acres create the perfect backdrop for relaxed outdoor living. A dedicated kids' play area ensures fun for all ages, while the peaceful surroundings offer a serene escape to unwind and immerse themselves in nature's beauty. |                         |    |       |       |      |  |  |
|                                                                                                                                                                                                                                                                                              |                         |    |       |       |      |  |  |

### BEDROOM 4.10m x 3.25m

2 BEDROOM

Typical Apartment Floorplan

PRIVATE TERRACE 13.45m x 3.00m ACCESS FROM GARDEN

LIVING & DINING

AASTER BATHROOM
3.50m x 1.40m
3.50m x 1.70m

AASTER BATHROOM
3

EMAAR