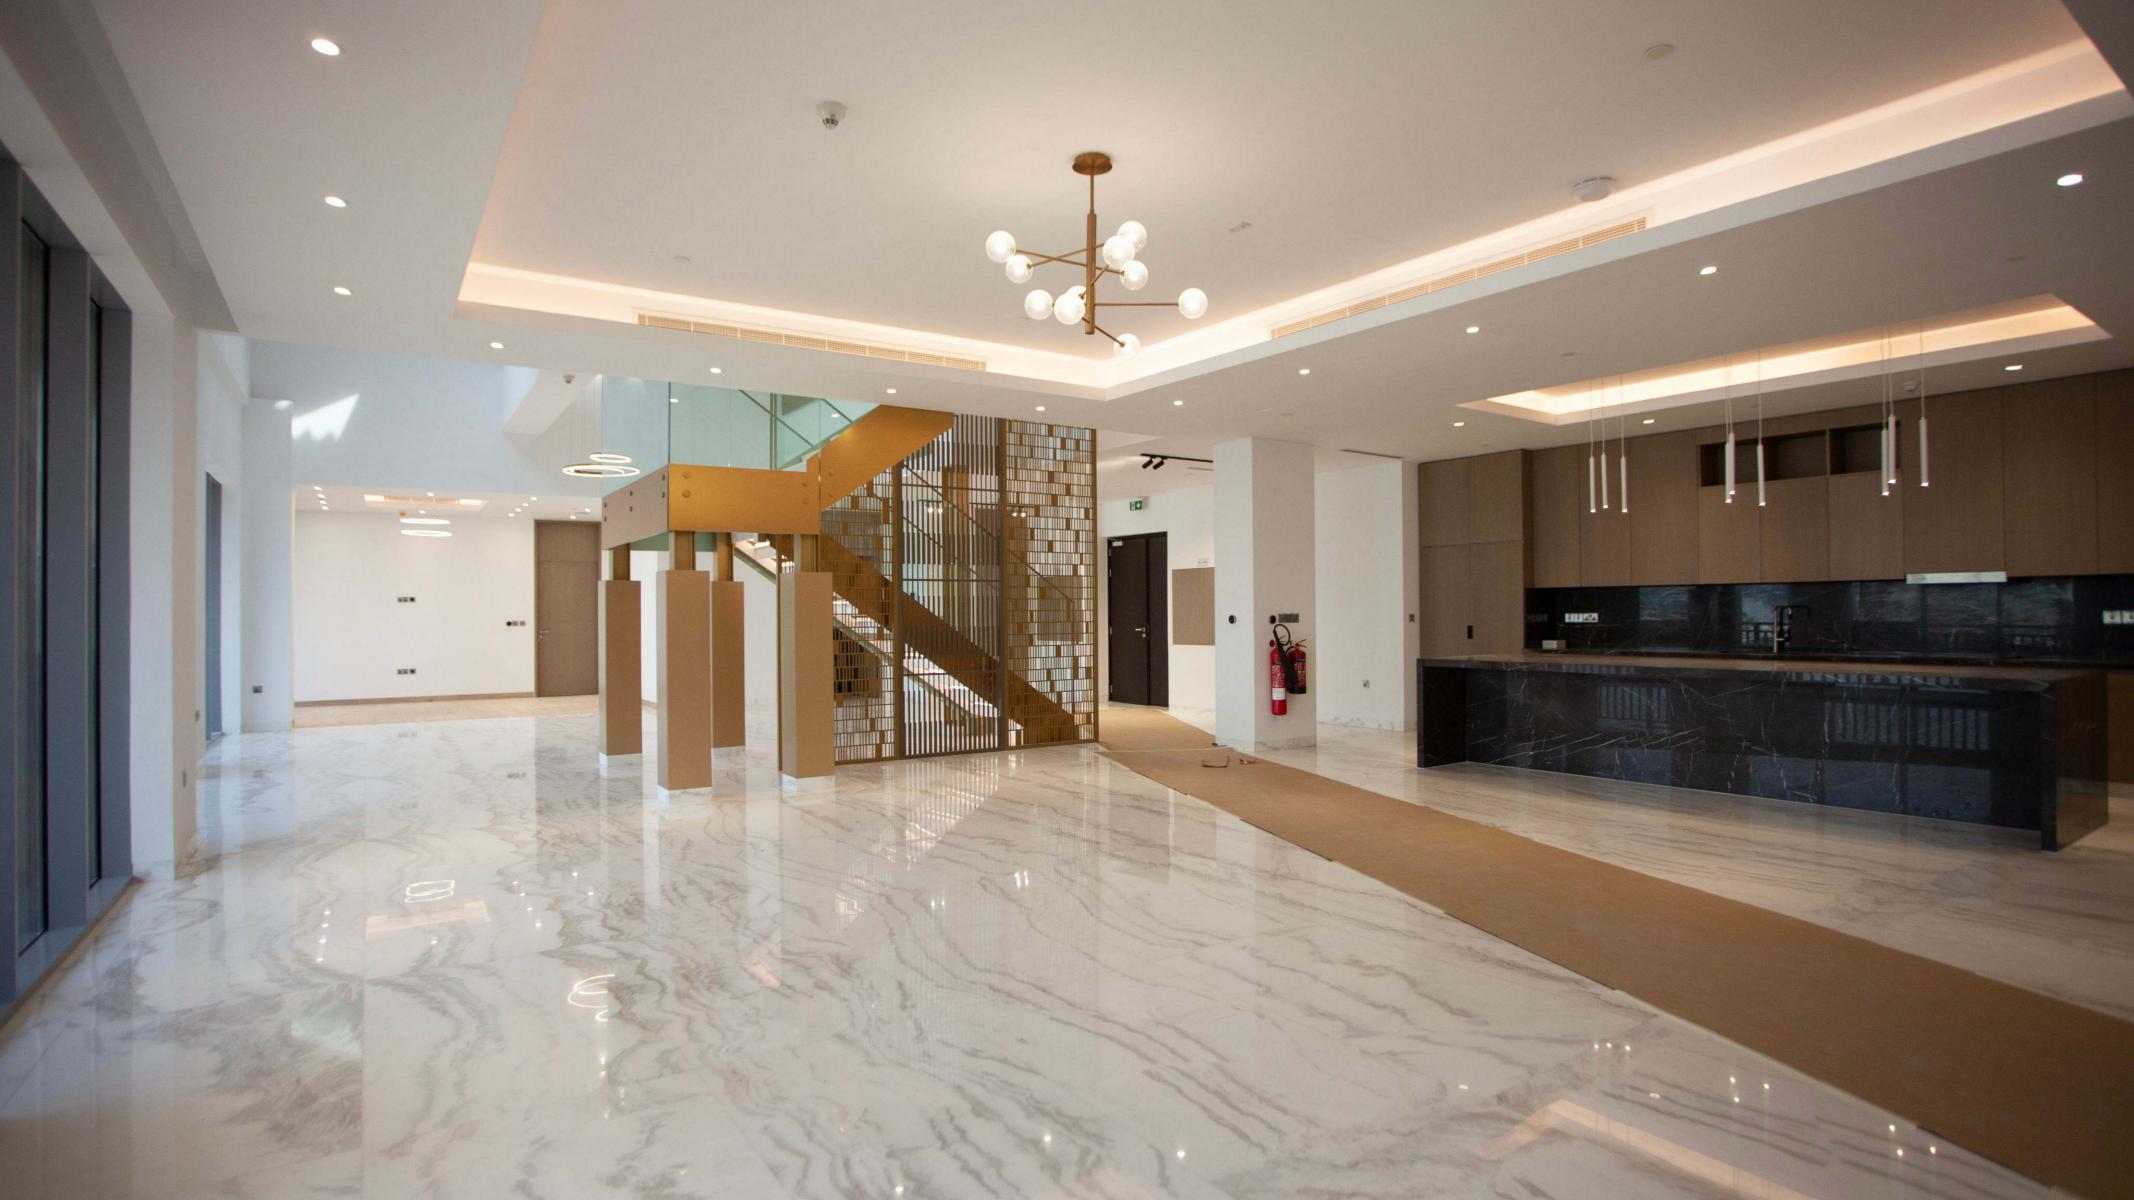

# THE ANANTARA RESIDENCES OVERVIEW.

The Anantara Residences is a spectacular, exclusive residential property situated within the five-star Anantara The Palm Dubai Resort. A tranquil haven for relaxed resort living, with architecture that reflects the spirit of Asia, The Anantara Residences offers stunning, unobstructed panoramic views over the Resort's lagoons, across Palm Jumeirah, the Arabian Gulf and the Dubai skyline. Finished to the highest quality, with a variety of unique interior touches and designed to make the most of natural light, the beautifully appointed, spacious one and two bedroom apartments and luxurious penthouses are available for freehold ownership.

## ANANTARA SOUTH RESIDENCE 805

Suite Area: 6900 Sq.Ft. Balcony Area: 3710 Sq.Ft. Total Area: 10611 Sq.Ft.

ions, unit plans and examples of materials are for illustrative purposes only s reserves the right to change the designs and materials without notice. rves the right to make revisions and alterations at its sole discretion.

## Suite Area: 6900 Sq.Ft. Balcony Area: 3710 Sq.Ft. Total Area: 10611 Sq.Ft.

ANANTARA SOUTH RESIDENCE 805

ions, unit plans and examples of materials are for illustrative purposes only s reserves the right to change the designs and materials without notice. rves the right to make revisions and alterations at its sole discretion.