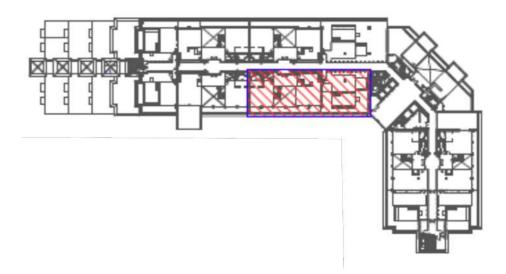

#### LOWER FLOOR PLAN

A Seven Tides project. Anantara The Palm Dubai Resort are not owned, developed or sold by Minor International (Thailand) PCL., Minor Hotel Group, Anantara Hotels, Resorts & Spas or their affiliates. Seven Tides uses the Anantara trademark and trade name under license from Anantara Hotels, Resorts & Spas. Renders, illustra and Seven Tide Seven Tides rese

## ANANTARA SOUTH RESIDENCE 805

Suite Area: 6900 Sq.Ft. Balcony Area: 3710 Sq.Ft. Total Area: 10611 Sq.Ft.

ions, unit plans and examples of materials are for illustrative purposes only s reserves the right to change the designs and materials without notice. rves the right to make revisions and alterations at its sole discretion.