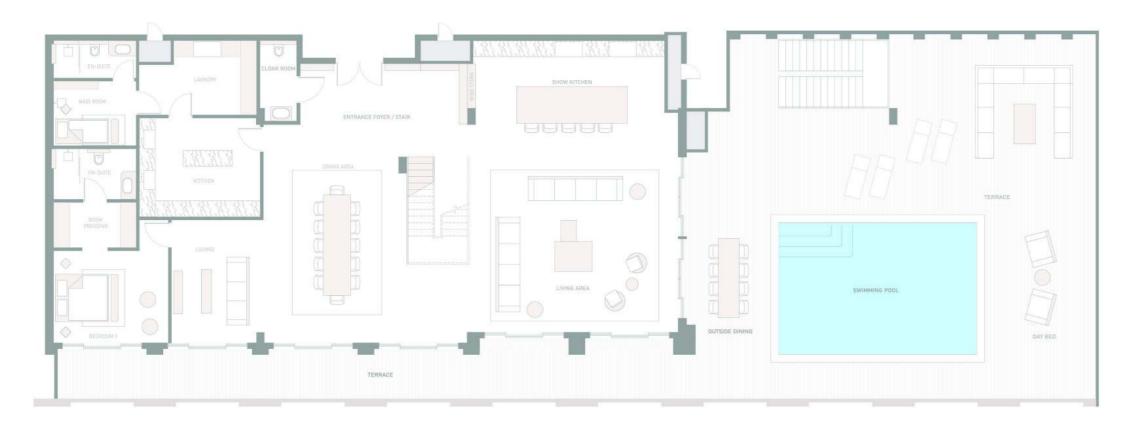

#### LOWER FLOOR PLAN

A Seven Tides project. Anantara The Palm Dubai Resort are not owned, developed or sold by Minor International (Thailand) PCL., Minor Hotel Group, Anantara Hotels, Resorts & Spas or their affiliates. Seven Tides uses the Anantara trademark and trade name under license from Anantara Hotels, Resorts & Spas. Renders, illustra and Seven Tide Seven Tides rese

## ANANTARA SOUTH RESIDENCE 805

Suite Area: 6900 Sq.Ft. Balcony Area: 3710 Sq.Ft. Total Area: 10611 Sq.Ft.

ions, unit plans and examples of materials are for illustrative purposes only s reserves the right to change the designs and materials without notice. rves the right to make revisions and alterations at its sole discretion.