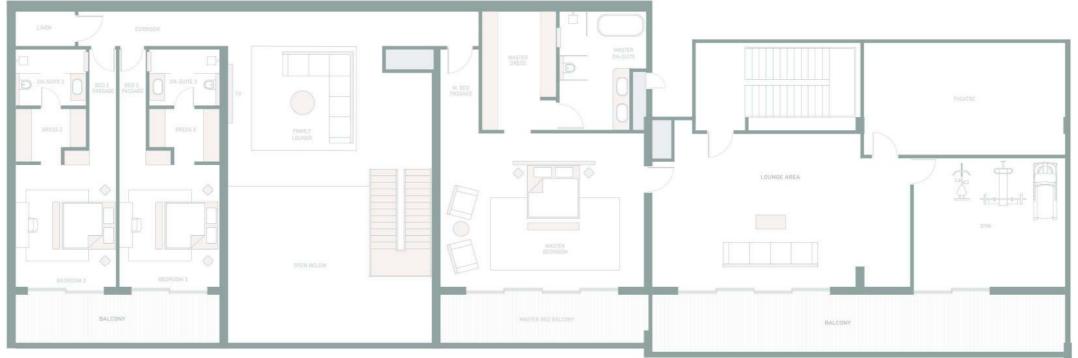

#### UPPER FLOOR PLAN

A Seven Tides project. Anantara The Palm Dubai Resort are not owned, developed or sold by Minor International (Thailand) PCL., Minor Hotel Group, Anantara Hotels, Resorts & Spas or their affiliates. Seven Tides uses the Anantara trademark and trade name under license from Anantara Hotels, Resorts & Spas. Renders, illustra and Seven Tide Seven Tides rese

## Suite Area: 6900 Sq.Ft. Balcony Area: 3710 Sq.Ft. Total Area: 10611 Sq.Ft.

ANANTARA SOUTH RESIDENCE 805

ions, unit plans and examples of materials are for illustrative purposes only s reserves the right to change the designs and materials without notice. rves the right to make revisions and alterations at its sole discretion.