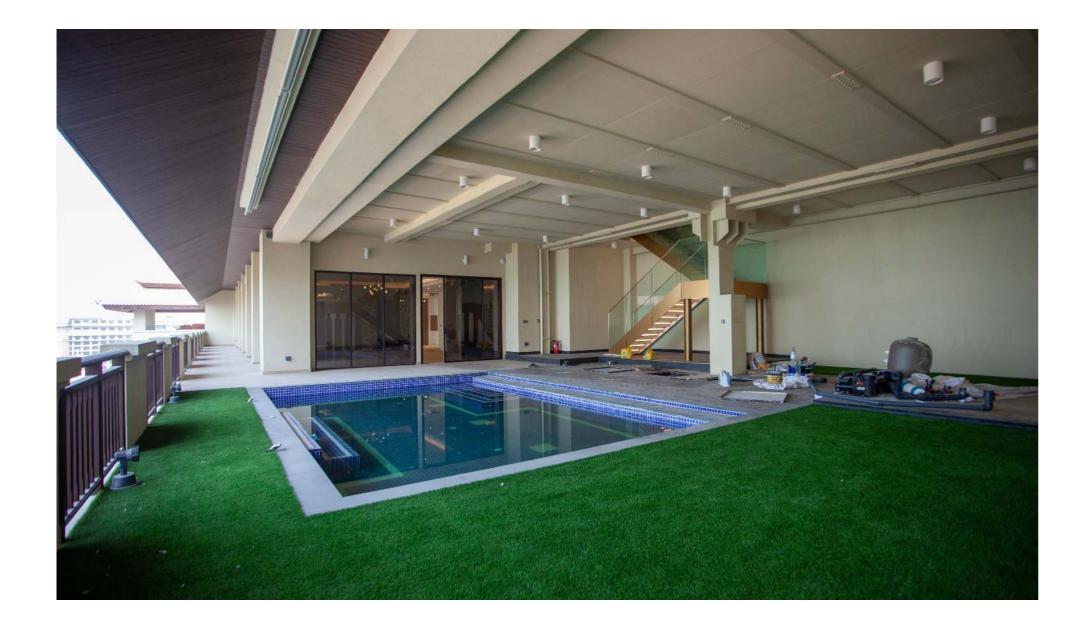

## ANANTARA SOUTH RESIDENCE 805

Suite Area: 6900 Sq.Ft. Balcony Area: 3710 Sq.Ft. Total Area: 10611 Sq.Ft.

ions, unit plans and examples of materials are for illustrative purposes only s reserves the right to change the designs and materials without notice. rves the right to make revisions and alterations at its sole discretion.

## Suite Area: 6900 Sq.Ft. Balcony Area: 3710 Sq.Ft. Total Area: 10611 Sq.Ft.

ANANTARA SOUTH RESIDENCE 805

ions, unit plans and examples of materials are for illustrative purposes only s reserves the right to change the designs and materials without notice. rves the right to make revisions and alterations at its sole discretion.