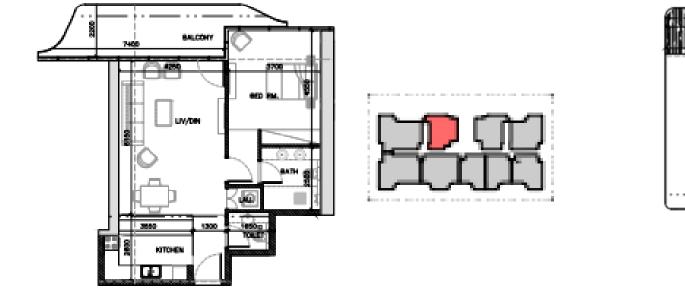

# **TIVANO LAYOUTS**

# G01-P01 DUPLEX TYPE 1









- have no see the second second

# **TIVANO LAYOUTS**

# G02-P02 DUPLEX TYPE 2









# **APARTMENT TYPES- FIRST FLOOR**

#### **101-3 BEDROOM TYPE 1**

### **102-2 BEDROOM TYPE 1**









# **APARTMENT TYPES- FIRST FLOOR**

### **103-2 BEDROOM TYPE 2**

### **104-1 BEDROOM TYPE 1**









#### X01-1 BEDROOM TYPE 2

#### X02-2 BEDROOM TYPE 3





#### X03-2 BEDROOM TYPE 4

### **X04-2 BEDROOM TYPE 5**











Report to the second second second

### **X05-1 BEDROOM TYPE 3**

## X06-1 BEDROOM TYPE 3









### X07-1 BEDROOM TYPE 4

### **X08-1 BEDROOM TYPE 5**















#### X01-1 BEDROOM TYPE 7

#### **X02-2 BEDROOM TYPE 6**





### X03-2 BEDROOM TYPE 7

### X04-2 BEDROOM TYPE 8



### **X05-1 BEDROOM TYPE 8**

## X06-1 BEDROOM TYPE 8









#### X07-1 BEDROOM TYPE 9

### X08-1 BEDROOM TYPE 10









#### X09-1 BEDROOM TYPE 11





#### 801-1 BEDROOM TYPE 2

### 802-2 BEDROOM TYPE 3



#### 803-2 BEDROOM TYPE 4

### 804-2 BEDROOM TYPE 5







#### 805-1 BEDROOM TYPE 3

## 806-4 BEDROOM TYPE 1









#### 807-1 BEDROOM TYPE 6