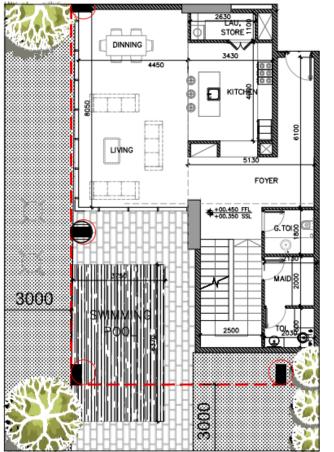

# **TIVANO LAYOUTS**

# G01-P01 DUPLEX TYPE 1









- have no see the second second

# **TIVANO LAYOUTS**

# G02-P02 DUPLEX TYPE 2









# **APARTMENT TYPES- FIRST FLOOR**

#### **101-3 BEDROOM TYPE 1**

### **102-2 BEDROOM TYPE 1**









# **APARTMENT TYPES- FIRST FLOOR**

### **103-2 BEDROOM TYPE 2**

### **104-1 BEDROOM TYPE 1**









#### X01-1 BEDROOM TYPE 2

#### X02-2 BEDROOM TYPE 3





#### X03-2 BEDROOM TYPE 4

### **X04-2 BEDROOM TYPE 5**











Report to the second second second

### **X05-1 BEDROOM TYPE 3**

## X06-1 BEDROOM TYPE 3









### X07-1 BEDROOM TYPE 4

### **X08-1 BEDROOM TYPE 5**















#### X01-1 BEDROOM TYPE 7

#### **X02-2 BEDROOM TYPE 6**





### X03-2 BEDROOM TYPE 7

### X04-2 BEDROOM TYPE 8



### **X05-1 BEDROOM TYPE 8**

## X06-1 BEDROOM TYPE 8









#### X07-1 BEDROOM TYPE 9

### X08-1 BEDROOM TYPE 10









#### X09-1 BEDROOM TYPE 11





#### 801-1 BEDRO