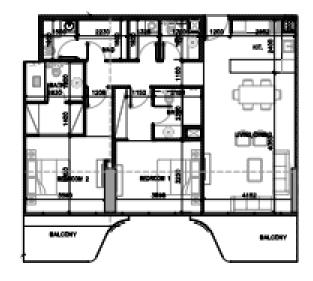

# **APARTMENT TYPES- FIRST FLOOR**

#### **101-3 BEDROOM TYPE 1**

### **102-2 BEDROOM TYPE 1**