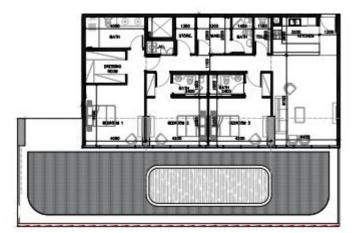

# **TIVANO LAYOUTS**

# G01-P01 DUPLEX TYPE 1









- have no see the second second

# **TIVANO LAYOUTS**

# G02-P02 DUPLEX TYPE 2









# **APARTMENT TYPES- FIRST FLOOR**

#### **101-3 BEDROOM TYPE 1**

### **102-2 BEDROOM TYPE 1**









# **APARTMENT TYPES- FIRST FLOOR**

### **103-2 BEDROOM TYPE 2**

### **104-1 BEDROOM TYPE 1**









#### X01-1 BEDROOM TYPE 2

#### X02-2 BEDROOM TYPE 3





#### X03-2 BEDROOM TYPE 4

### **X04-2 BEDROOM TYPE 5**











Report to the second second second

### **X05-1 BEDROOM TYPE 3**

## X06-1 BEDROOM TYPE 3









### X07-1 BEDROOM TYPE 4

### **X08-1 BEDROOM TYPE 5**















#### X01-1 BEDROOM TYPE 7

#### **X02-2 BEDROOM TYPE 6**





### X03-2 BEDROOM TYPE 7

### X04-2 BEDROOM TYPE 8



### **X05-1 BEDROOM TYPE 8**

## X06-1 BEDROOM TYPE 8









#### X07-1 BEDROOM TYPE 9

### X08-1 BEDROOM TYPE 10









#### X09-1 BEDROOM TYPE 11





#### 801-1 BEDROOM TYPE 2

### 802-2 BEDROOM TYPE 3



#### 803-2 BEDROOM TYPE 4

### 804-2 BEDROOM TYPE 5







#### 80