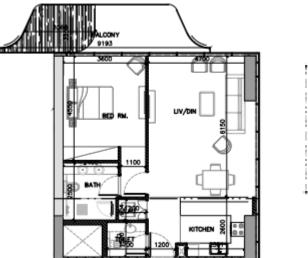

# **TIVANO LAYOUTS**

# G01-P01 DUPLEX TYPE 1









- have no see the second second

# **TIVANO LAYOUTS**

# G02-P02 DUPLEX TYPE 2









# **APARTMENT TYPES- FIRST FLOOR**

#### **101-3 BEDROOM TYPE 1**

### **102-2 BEDROOM TYPE 1**









# **APARTMENT TYPES- FIRST FLOOR**

### **103-2 BEDROOM TYPE 2**

### **104-1 BEDROOM TYPE 1**









#### X01-1 BEDROOM TYPE 2

#### X02-2 BEDROOM TYPE 3





#### X03-2 BEDROOM TYPE 4

### **X04-2 BEDROOM TYPE 5**











Report to the second second second

### **X05-1 BEDROOM TYPE 3**

## X06-1 BEDROOM TYPE 3









### X07-1 BEDROOM TYPE 4

### **X08-1 BEDROOM TYPE 5**















#### X01-1 BEDROOM TYPE 7

#### **X02-2 BEDROOM TYPE 6**





### X03-2 BEDROOM TYPE 7

### X04-2 BEDROOM TYPE 8



### **X05-1 BEDROOM TYPE 8**

## X06-1 BEDROOM TYPE 8









#### X07-1 BEDROOM TYPE 9

### X08-1 BEDROOM TYPE 10









#### X09-1 BEDROOM TYPE 11





#### 801-1 BEDROOM TYPE 2

### 802-2 BEDROOM TYPE 3



#### 803-2 BEDROOM TYPE 4

### 804-2 BEDROOM TYPE 5







#### 805-1 BEDROOM TYPE 3

## 806-4 BEDROOM TYPE 1









#### 807-1 BEDROOM TYPE 6