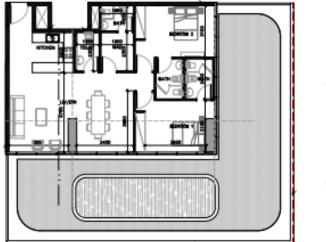

# **TIVANO LAYOUTS**

# G01-P01 DUPLEX TYPE 1









- have no see the second second

# **TIVANO LAYOUTS**

# G02-P02 DUPLEX TYPE 2









# **APARTMENT TYPES- FIRST FLOOR**

#### **101-3 BEDROOM TYPE 1**

### **102-2 BEDROOM TYPE 1**









# **APARTMENT TYPES- FIRST FLOOR**

### **103-2 BEDROOM TYPE 2**

### **104-1 BEDROOM TYPE 1**









#### X01-1 BEDROOM TYPE 2

#### X02-2 BEDROOM TYPE 3





#### X03-2 BEDROOM TYPE 4

### **X04-2 BEDROOM TYPE 5**











Report to the second second second

### **X05-1 BEDROOM TYPE 3**

## X06-1 BEDROOM TYPE 3









### X07-1 BEDROOM TYPE 4

### **X08-1 BEDROOM TYPE 5**















#### X01-1 BEDROOM TYPE 7

#### **X02-2 BEDROOM TYPE 6**





### X03-2 BEDROOM TYPE 7

### X04-2 BEDROOM TYPE 8



### **X05-1 BEDROOM TYPE 8**

## X06-1 BEDROOM TYPE 8









#### X07-1 BEDROOM TYPE 9

### X08-1 BEDROOM TYPE 10









#### X09-1 BEDROOM TYPE 11





#### 801-1 BEDROOM TYPE 2

### 802-2 BEDROOM TYPE 3



#### 803-2 BEDROOM TYPE 4

### 804-2 BEDROOM TYPE 5







#### 805-1