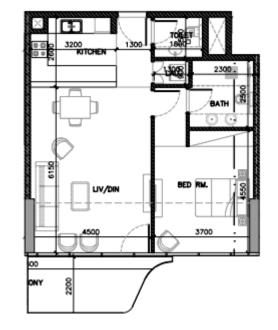

# G01-P01 DUPLEX TYPE 1









- have no see the second second

# **TIVANO LAYOUTS**

# G02-P02 DUPLEX TYPE 2









# **APARTMENT TYPES- FIRST FLOOR**

#### **101-3 BEDROOM TYPE 1**

### **102-2 BEDROOM TYPE 1**









# **APARTMENT TYPES- FIRST FLOOR**

### **103-2 BEDROOM TYPE 2**

### **104-1 BEDROOM TYPE 1**









#### X01-1 BEDROOM TYPE 2

#### X02-2 BEDROOM TYPE 3





#### X03-2 BEDROOM TYPE 4

### **X04-2 BEDROOM TYPE 5**











Report to the second second second

### **X05-1 BEDROOM TYPE 3**

## X06-1 BEDROOM TYPE 3









### X07-1 BEDROOM TYPE 4

### **X08-1 BEDROOM TYPE 5**















#### X01-1 BEDROOM TYPE 7

#### **X02-2 BEDROOM TYPE 6**





### X03-2 BEDROOM TYPE 7

### X04-2 BEDROOM TYPE 8



### **X05-1 BEDROOM TYPE 8**

## X06-1 BEDROOM TYPE 8









#### X07-1 BEDROOM TYPE 9

### X08-1 BEDROOM TYPE 10









#### X09-1 BEDROOM TYPE 11





#### 801-1 BEDROOM TYPE 2

### 802-2 BEDROOM TYPE 3



#### 803-2 BEDROOM TYPE 4

### 804-2 BEDROOM TYPE 5







#### 805-1 BEDROOM TYPE 3

## 806-4 BEDROOM TYPE 1









#### 807-1 BEDROOM TYPE 6