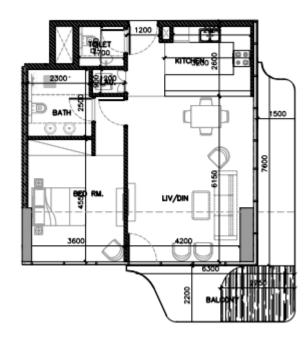

second

# **TIVANO LAYOUTS**

# G02-P02 DUPLEX TYPE 2









# **APARTMENT TYPES- FIRST FLOOR**

#### **101-3 BEDROOM TYPE 1**

### **102-2 BEDROOM TYPE 1**









# **APARTMENT TYPES- FIRST FLOOR**

### **103-2 BEDROOM TYPE 2**

### **104-1 BEDROOM TYPE 1**









#### X01-1 BEDROOM TYPE 2

#### X02-2 BEDROOM TYPE 3





#### X03-2 BEDROOM TYPE 4

### **X04-2 BEDROOM TYPE 5**











Report to the second second second

### **X05-1 BEDROOM TYPE 3**

## X06-1 BEDROOM TYPE 3









### X07-1 BEDROOM TYPE 4

### **X08-1 BEDROOM TYPE 5**















#### X01-1 BEDROOM TYPE 7

#### **X02-2 BEDROOM TYPE 6**





### X03-2 BEDROOM TYPE 7

### X04-2 BEDROOM TYPE 8



### **X05-1 BEDROOM TYPE 8**

## X06-1 BEDROOM TYPE 8









#### X07-1 BEDROOM TYPE 9

### X08-1 BEDROOM TYPE 10









#### X09-1 BEDROOM TYPE 11





#### 801-1 BEDROOM TYPE 2

### 802-2 BEDROOM TYPE 3



#### 803-2 BEDROOM TYPE 4

### 804-2 BEDROOM TYPE 5







#### 805-1 BEDROOM TYPE 3

## 806-4 BEDROOM TYPE 1









#### 807-1 BEDROOM TYPE 6