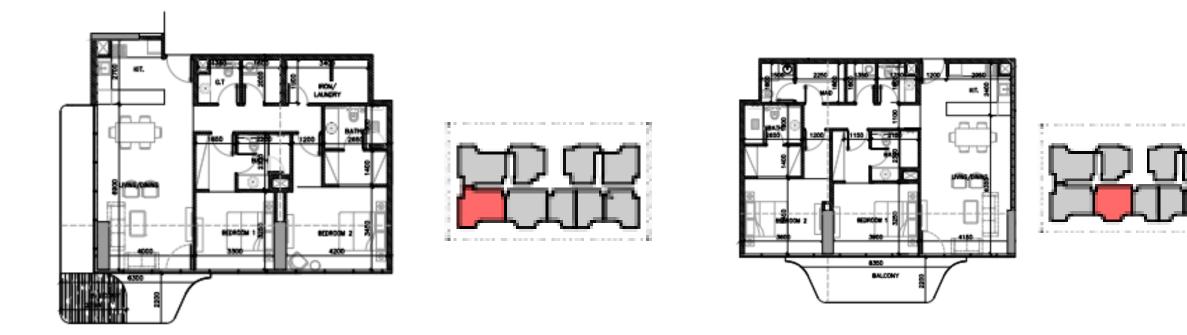

# **TIVANO LAYOUTS**

# G01-P01 DUPLEX TYPE 1









- have no see the second second

# **TIVANO LAYOUTS**

# G02-P02 DUPLEX TYPE 2









# **APARTMENT TYPES- FIRST FLOOR**

#### **101-3 BEDROOM TYPE 1**

### **102-2 BEDROOM TYPE 1**









# **APARTMENT TYPES- FIRST FLOOR**

### **103-2 BEDROOM TYPE 2**

### **104-1 BEDROOM TYPE 1**









#### X01-1 BEDROOM TYPE 2

#### X02-2 BEDROOM TYPE 3





#### X03-2 BEDROOM TYPE 4

### **X04-2 BEDROOM TYPE 5**











Report to the second second second

### **X05-1 BEDROOM TYPE 3**

## X06-1 BEDROOM TYPE 3









### X07-1 BEDROOM TYPE 4

### **X08-1 BEDROOM TYPE 5**















#### X01-1 BEDROOM TYPE 7

#### **X02-2 BEDROOM TYPE 6**





### X03-2 BEDROOM TYPE 7

### X04-2 BEDROOM TYPE 8



### **X05-1 BEDROOM TYPE 8**

## X06-1 BEDROOM TYPE 8









#### X07-1 BEDROOM TYPE 9

### X08-1 BEDROOM TYPE 10









#### X09-1 BEDROOM TYPE 11





#### 801-1 BEDROOM TYPE 2

### 802-2 BEDROOM TYPE 3



#### 803-2 BEDROOM TYPE 4

### 804-2 BEDROOM TYPE 5







#### 805-1 BEDROOM TYPE 3

## 806-4 BEDROOM TYPE 1









#### 807-1 BEDROOM TYPE 6