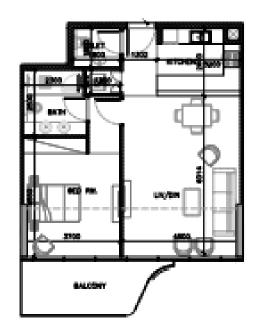

# **TIVANO LAYOUTS**

# G01-P01 DUPLEX TYPE 1









- have no see the second second

# **TIVANO LAYOUTS**

# G02-P02 DUPLEX TYPE 2









# **APARTMENT TYPES- FIRST FLOOR**

#### **101-3 BEDROOM TYPE 1**

### **102-2 BEDROOM TYPE 1**









# **APARTMENT TYPES- FIRST FLOOR**

### **103-2 BEDROOM TYPE 2**

### **104-1 BEDROOM TYPE 1**









#### X01-1 BEDROOM TYPE 2

#### X02-2 BEDROOM TYPE 3





#### X03-2 BEDROOM TYPE 4

### **X04-2 BEDROOM TYPE 5**











Report to the second second second

### **X05-1 BEDROOM TYPE 3**

## X06-1 BEDROOM TYPE 3









### X07-1 BEDROOM TYPE 4

### **X08-1 BEDROOM TYPE 5**















#### X01-1 BEDROOM TYPE 7

#### **X02-2 BEDROOM TYPE 6**





### X03-2 BEDROOM TYPE 7

### X04-2 BEDROOM TYPE 8



### **X05-1 BEDROOM TYPE 8**

## X06-1 BEDROOM TYPE 8









#### X07-1 BEDROOM TYPE 9

### X08-1 BEDROOM TYPE 10









#### X09-1 BEDROOM TYPE 11





#### 801-1 BEDROOM TYPE 2

### 802-2 BEDROOM TYPE 3



#### 803-2 BEDROOM TYPE 4

### 804-2 BEDROOM TYPE 5







#### 805-1 BEDROOM TYPE 3

## 806-4 BEDROOM TYPE 1









#### 807-1 BEDROOM TYPE 6