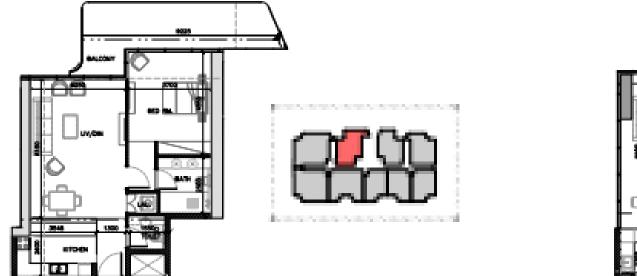

# **TIVANO LAYOUTS**

# G01-P01 DUPLEX TYPE 1









- have no see the second second

# **TIVANO LAYOUTS**

# G02-P02 DUPLEX TYPE 2









# **APARTMENT TYPES- FIRST FLOOR**

#### **101-3 BEDROOM TYPE 1**

### **102-2 BEDROOM TYPE 1**









# **APARTMENT TYPES- FIRST FLOOR**

### **103-2 BEDROOM TYPE 2**

### **104-1 BEDROOM TYPE 1**









#### X01-1 BEDROOM TYPE 2

#### X02-2 BEDROOM TYPE 3





#### X03-2 BEDROOM TYPE 4

### **X04-2 BEDROOM TYPE 5**











Report to the second second second

### **X05-1 BEDROOM TYPE 3**

## X06-1 BEDROOM TYPE 3









### X07-1 BEDROOM TYPE 4

### **X08-1 BEDROOM TYPE 5**















#### X01-1 BEDROOM TYPE 7

#### **X02-2 BEDROOM TYPE 6**





### X03-2 BEDROOM TYPE 7

### X04-2 BEDROOM TYPE 8



### **X05-1 BEDROOM TYPE 8**

## X06-1 BEDROOM TYPE 8









#### X07-1 BEDROOM TYPE 9

### X08-1 BEDROOM TYPE 10









#### X09-1 BEDROOM TYPE 11





#### 801-1 BEDROOM TYPE 2

### 802-2 BEDROOM TYPE 3



#### 803-2 BEDROOM TYPE 4

### 804-2 BEDROOM TYPE 5







#### 805-1 BEDROOM TYPE 3

## 806-4 BEDROOM TYPE 1









#### 807-1 BEDROOM TYPE 6