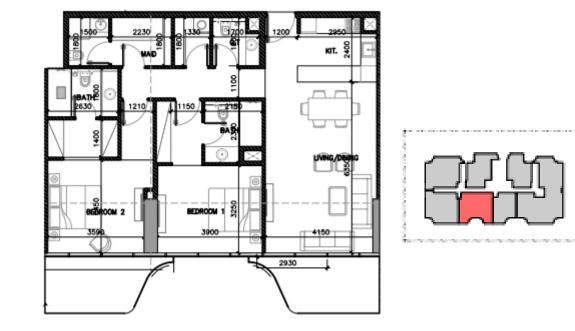

YPE 1**









# **APARTMENT TYPES- FIRST FLOOR**

### **103-2 BEDROOM TYPE 2**

### **104-1 BEDROOM TYPE 1**









#### X01-1 BEDROOM TYPE 2

#### X02-2 BEDROOM TYPE 3





#### X03-2 BEDROOM TYPE 4

### **X04-2 BEDROOM TYPE 5**











Report to the second second second

### **X05-1 BEDROOM TYPE 3**

## X06-1 BEDROOM TYPE 3









### X07-1 BEDROOM TYPE 4

### **X08-1 BEDROOM TYPE 5**















#### X01-1 BEDROOM TYPE 7

#### **X02-2 BEDROOM TYPE 6**





### X03-2 BEDROOM TYPE 7

### X04-2 BEDROOM TYPE 8



### **X05-1 BEDROOM TYPE 8**

## X06-1 BEDROOM TYPE 8









#### X07-1 BEDROOM TYPE 9

### X08-1 BEDROOM TYPE 10









#### X09-1 BEDROOM TYPE 11





#### 801-1 BEDROOM TYPE 2

### 802-2 BEDROOM TYPE 3



#### 803-2 BEDROOM TYPE 4

### 804-2 BEDROOM TYPE 5







#### 805-1 BEDROOM TYPE 3

## 806-4 BEDROOM TYPE 1









#### 807-1 BEDROOM TYPE 6