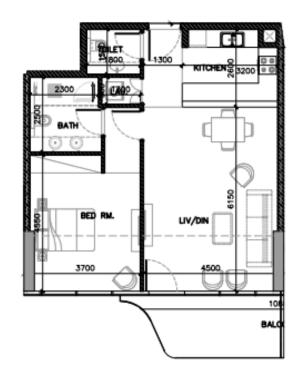

S**

# G01-P01 DUPLEX TYPE 1









- have no see the second second

# **TIVANO LAYOUTS**

# G02-P02 DUPLEX TYPE 2









# **APARTMENT TYPES- FIRST FLOOR**

#### **101-3 BEDROOM TYPE 1**

### **102-2 BEDROOM TYPE 1**









# **APARTMENT TYPES- FIRST FLOOR**

### **103-2 BEDROOM TYPE 2**

### **104-1 BEDROOM TYPE 1**









#### X01-1 BEDROOM TYPE 2

#### X02-2 BEDROOM TYPE 3





#### X03-2 BEDROOM TYPE 4

### **X04-2 BEDROOM TYPE 5**











Report to the second second second

### **X05-1 BEDROOM TYPE 3**

## X06-1 BEDROOM TYPE 3









### X07-1 BEDROOM TYPE 4

### **X08-1 BEDROOM TYPE 5**















#### X01-1 BEDROOM TYPE 7

#### **X02-2 BEDROOM TYPE 6**





### X03-2 BEDROOM TYPE 7

### X04-2 BEDROOM TYPE 8



### **X05-1 BEDROOM TYPE 8**

## X06-1 BEDROOM TYPE 8









#### X07-1 BEDROOM TYPE 9

### X08-1 BEDROOM TYPE 10









#### X09-1 BEDROOM TYPE 11





#### 801-1 BEDROOM TYPE 2

### 802-2 BEDROOM TYPE 3



#### 803-2 BEDROOM TYPE 4

### 804-2 BEDROOM TYPE 5







#### 805-1 BEDROOM TYPE 3

## 806-4 BEDROOM TYPE 1









#### 807-1 BEDROOM TYPE 6