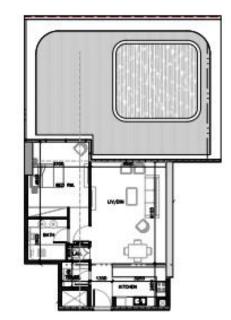

# **TIVANO LAYOUTS**

# G01-P01 DUPLEX TYPE 1









- have no see the second second

# **TIVANO LAYOUTS**

# G02-P02 DUPLEX TYPE 2









# **APARTMENT TYPES- FIRST FLOOR**

#### **101-3 BEDROOM TYPE 1**

### **102-2 BEDROOM TYPE 1**









# **APARTMENT TYPES- FIRST FLOOR**

### **103-2 BEDROOM TYPE 2**

### **104-1 BEDROOM TYPE 1**









#### X01-1 BEDROOM TYPE 2

#### X02-2 BEDROOM TYPE 3





#### X03-2 BEDROOM TYPE 4

### **X04-2 BEDROOM TYPE 5**











Report to the second second second

### **X05-1 BEDROOM TYPE 3**

## X06-1 BEDROOM TYPE 3









### X07-1 BEDROOM TYPE 4

### **X08-1 BEDROOM TYPE 5**















#### X01-1 BEDROOM TYPE 7

#### **X02-2 BEDROOM TYPE 6**





### X03-2 BEDROOM TYPE 7

### X04-2 BEDROOM TYPE 8



### **X05-1 BEDROOM TYPE 8**

## X06-1 BEDROOM TYPE 8









#### X07-1 BEDROOM TYPE 9

### X08-1 BEDROOM TYPE 10









#### X09-1 BEDROOM TYPE 11





#### 801-1 BEDROOM TYPE 2

### 802-2 BEDROOM TYPE 3



#### 803-2 BEDROOM TYPE 4

### 804-2 BEDROOM TYPE 5







#### 805-1 BEDROOM TYPE 3

## 806-4 BEDROOM TYPE 1









#### 807-1 BEDROOM TYPE 6