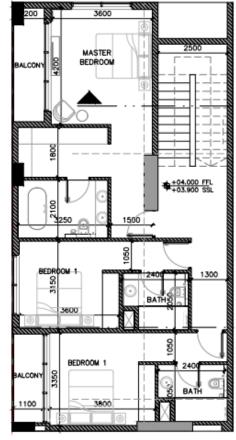

# **TIVANO LAYOUTS**

# G01-P01 DUPLEX TYPE 1









- have no see the second second

# **TIVANO LAYOUTS**

# G02-P02 DUPLEX TYPE 2









# **APARTMENT TYPES- FIRST FLOOR**

#### **101-3 BEDROOM TYPE 1**

### **102-2 BEDROOM TYPE 1**









# **APARTMENT TYPES- FIRST FLOOR**

### **103-2 BEDROOM TYPE 2**

### **104-1 BEDROOM TYPE 1**









#### X01-1 BEDROOM TYPE 2

#### X02-2 BEDROOM TYPE 3





#### X03-2 BEDROOM TYPE 4

### **X04-2 BEDROOM TYPE 5**











Report to the second second second

### **X05-1 BEDROOM TYPE 3**

## X06-1 BEDROOM TYPE 3









### X07-1 BEDROOM TYPE 4

### **X08-1 BEDROOM TYPE 5**















#### X01-1 BEDROOM TYPE 7

#### **X02-2 BEDROOM TYPE 6**





### X03-2 BEDROOM TYPE 7

### X04-2 BEDROOM TYPE 8



### **X05-1 BEDROOM TYPE 8**

## X06-1 BEDROOM TYPE 8









#### X07-1 BEDROOM TYPE 9