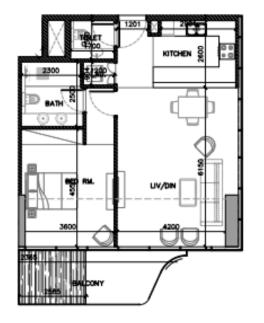

# **TIVANO LAYOUTS**

# G01-P01 DUPLEX TYPE 1









- have no see the second second

# **TIVANO LAYOUTS**

# G02-P02 DUPLEX TYPE 2









# **APARTMENT TYPES- FIRST FLOOR**

#### **101-3 BEDROOM TYPE 1**

### **102-2 BEDROOM TYPE 1**









# **APARTMENT TYPES- FIRST FLOOR**

### **103-2 BEDROOM TYPE 2**

### **104-1 BEDROOM TYPE 1**









#### X01-1 BEDROOM TYPE 2

#### X02-2 BEDROOM TYPE 3





#### X03-2 BEDROOM TYPE 4

### **X04-2 BEDROOM TYPE 5**











Report to the second second second

### **X05-1 BEDROOM TYPE 3**

## X06-1 BEDROOM TYPE 3









### X07-1 BEDROOM TYPE 4

### **X08-1 BEDROOM TYPE 5**















#### X01-1 BEDROOM TYPE 7

#### **X02-2 BEDROOM TYPE 6**





### X03-2 BEDROOM TYPE 7

### X04-2 BEDROOM TYPE 8



### **X05-1 BEDROOM TYPE 8**

## X06-1 BEDROOM TYPE 8









#### X07-1 BEDROOM TYPE 9

### X08-1 BEDROOM TYPE 10









#### X09-1 BEDROOM TYPE 11





#### 801-1 BEDROOM TYPE 2

### 802-2 BEDROOM TYPE 3



#### 803-2 BEDROOM TYPE 4

### 804-2 BEDROOM TYPE 5







#### 805-1 BEDROOM TYPE 3

## 806-4 BEDROOM TYPE 1









#### 807-1 BEDROOM TYPE 6