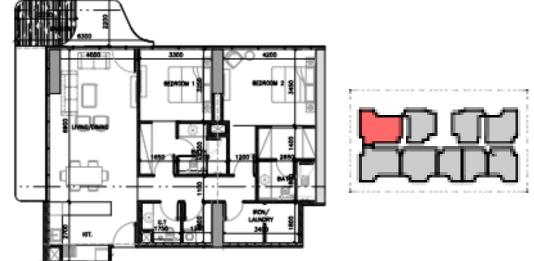

# **TIVANO LAYOUTS**

# G01-P01 DUPLEX TYPE 1









- have no see the second second

# **TIVANO LAYOUTS**

# G02-P02 DUPLEX TYPE 2









# **APARTMENT TYPES- FIRST FLOOR**

#### **101-3 BEDROOM TYPE 1**

### **102-2 BEDROOM TYPE 1**









# **APARTMENT TYPES- FIRST FLOOR**

### **103-2 BEDROOM TYPE 2**

### **104-1 BEDROOM TYPE 1**









#### X01-1 BEDROOM TYPE 2

#### X02-2 BEDROOM TYPE 3





#### X03-2 BEDROOM TYPE 4

### **X04-2 BEDROOM TYPE 5**











Report to the second second second

### **X05-1 BEDROOM TYPE 3**

## X06-1 BEDROOM TYPE 3









### X07-1 BEDROOM TYPE 4

### **X08-1 BEDROOM TYPE 5**















#### X01-1 BEDROOM TYPE 7

#### **X02-2 BEDROOM TYPE 6**





### X03-2 BEDROOM TYPE 7

### X04-2 BEDROOM TYPE 8



### **X05-1 BEDROOM TYPE 8**

## X06-1 BEDROOM TYPE 8









#### X07-1 BEDROOM TYPE 9

### X08-1 BEDROOM TYPE 10









#### X09-1 BEDROOM TYPE 11





#### 801-1 BEDROOM TYPE 2

### 802-2 BEDROOM TYPE 3



#### 803-2 BEDROOM TYPE 4

### 804-2 BEDROOM TYPE 5







#### 805-1 BEDROOM TYPE 3

## 806-4 BEDROOM TYPE 1









#### 807-1 BEDROOM TYPE 6