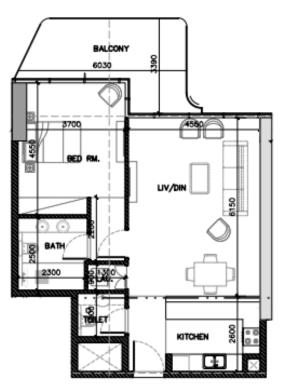

03-2 BEDROOM TYPE 2**

### **104-1 BEDROOM TYPE 1**









#### X01-1 BEDROOM TYPE 2

#### X02-2 BEDROOM TYPE 3





#### X03-2 BEDROOM TYPE 4

### **X04-2 BEDROOM TYPE 5**











Report to the second second second

### **X05-1 BEDROOM TYPE 3**

## X06-1 BEDROOM TYPE 3









### X07-1 BEDROOM TYPE 4

### **X08-1 BEDROOM TYPE 5**















#### X01-1 BEDROOM TYPE 7

#### **X02-2 BEDROOM TYPE 6**





### X03-2 BEDROOM TYPE 7

### X04-2 BEDROOM TYPE 8



### **X05-1 BEDROOM TYPE 8**

## X06-1 BEDROOM TYPE 8









#### X07-1 BEDROOM TYPE 9

### X08-1 BEDROOM TYPE 10









#### X09-1 BEDROOM TYPE 11





#### 801-1 BEDROOM TYPE 2

### 802-2 BEDROOM TYPE 3



#### 803-2 BEDROOM TYPE 4

### 804-2 BEDROOM TYPE 5







#### 805-1 BEDROOM TYPE 3

## 806-4 BEDROOM TYPE 1









#### 807-1 BEDROOM TYPE 6