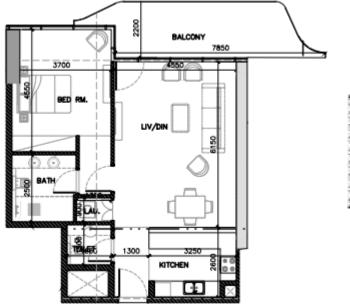

-P02 DUPLEX TYPE 2









# **APARTMENT TYPES- FIRST FLOOR**

#### **101-3 BEDROOM TYPE 1**

### **102-2 BEDROOM TYPE 1**









# **APARTMENT TYPES- FIRST FLOOR**

### **103-2 BEDROOM TYPE 2**

### **104-1 BEDROOM TYPE 1**









#### X01-1 BEDROOM TYPE 2

#### X02-2 BEDROOM TYPE 3





#### X03-2 BEDROOM TYPE 4

### **X04-2 BEDROOM TYPE 5**











Report to the second second second

### **X05-1 BEDROOM TYPE 3**

## X06-1 BEDROOM TYPE 3









### X07-1 BEDROOM TYPE 4

### **X08-1 BEDROOM TYPE 5**















#### X01-1 BEDROOM TYPE 7

#### **X02-2 BEDROOM TYPE 6**





### X03-2 BEDROOM TYPE 7

### X04-2 BEDROOM TYPE 8



### **X05-1 BEDROOM TYPE 8**

## X06-1 BEDROOM TYPE 8









#### X07-1 BEDROOM TYPE 9

### X08-1 BEDROOM TYPE 10









#### X09-1 BEDROOM TYPE 11





#### 801-1 BEDROOM TYPE 2

### 802-2 BEDROOM TYPE 3



#### 803-2 BEDROOM TYPE 4

### 804-2 BEDROOM TYPE 5







#### 805-1 BEDROOM TYPE 3

## 806-4 BEDROOM TYPE 1









#### 807-1 BEDROOM TYPE 6