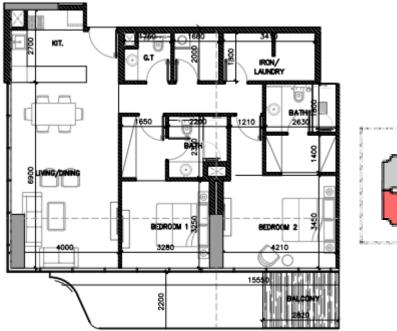

OM TYPE 1**









# **APARTMENT TYPES- FIRST FLOOR**

### **103-2 BEDROOM TYPE 2**

### **104-1 BEDROOM TYPE 1**









#### X01-1 BEDROOM TYPE 2

#### X02-2 BEDROOM TYPE 3





#### X03-2 BEDROOM TYPE 4

### **X04-2 BEDROOM TYPE 5**











Report to the second second second

### **X05-1 BEDROOM TYPE 3**

## X06-1 BEDROOM TYPE 3









### X07-1 BEDROOM TYPE 4

### **X08-1 BEDROOM TYPE 5**















#### X01-1 BEDROOM TYPE 7

#### **X02-2 BEDROOM TYPE 6**





### X03-2 BEDROOM TYPE 7

### X04-2 BEDROOM TYPE 8



### **X05-1 BEDROOM TYPE 8**

## X06-1 BEDROOM TYPE 8









#### X07-1 BEDROOM TYPE 9

### X08-1 BEDROOM TYPE 10









#### X09-1 BEDROOM TYPE 11





#### 801-1 BEDROOM TYPE 2

### 802-2 BEDROOM TYPE 3



#### 803-2 BEDROOM TYPE 4

### 804-2 BEDROOM TYPE 5







#### 805-1 BEDROOM TYPE 3

## 806-4 BEDROOM TYPE 1









#### 807-1 BEDROOM TYPE 6