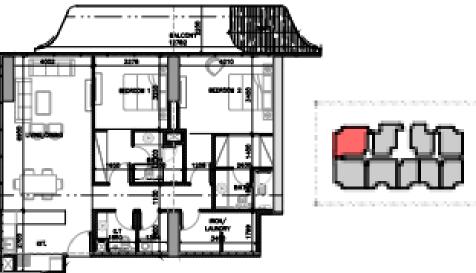

# **TIVANO LAYOUTS**

# G01-P01 DUPLEX TYPE 1









- have no see the second second

# **TIVANO LAYOUTS**

# G02-P02 DUPLEX TYPE 2









# **APARTMENT TYPES- FIRST FLOOR**

#### **101-3 BEDROOM TYPE 1**

### **102-2 BEDROOM TYPE 1**









# **APARTMENT TYPES- FIRST FLOOR**

### **103-2 BEDROOM TYPE 2**

### **104-1 BEDROOM TYPE 1**









#### X01-1 BEDROOM TYPE 2

#### X02-2 BEDROOM TYPE 3





#### X03-2 BEDROOM TYPE 4

### **X04-2 BEDROOM TYPE 5**











Report to the second second second

### **X05-1 BEDROOM TYPE 3**

## X06-1 BEDROOM TYPE 3









### X07-1 BEDROOM TYPE 4

### **X08-1 BEDROOM TYPE 5**















#### X01-1 BEDROOM TYPE 7

#### **X02-2 BEDROOM TYPE 6**





### X03-2 BEDROOM TYPE 7

### X04-2 BEDROOM TYPE 8



### **X05-1 BEDROOM TYPE 8**

## X06-1 BEDROOM TYPE 8









#### X07-1 BEDROOM TYPE 9

### X08-1 BEDROOM TYPE 10









#### X09-1 BEDROOM TYPE 11





#### 801-1 BEDROOM TYPE 2

### 802-2 BEDROOM TYPE 3



#### 803-2 BEDROOM TYPE 4

### 804-2 BEDROOM TYPE 5







#### 805-1 BEDROOM TYPE 3

## 806-4 BEDROOM TYPE 1









#### 807-1 BEDROOM TYPE 6