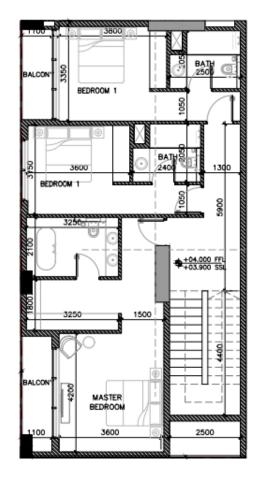

# **TIVANO LAYOUTS**

# G01-P01 DUPLEX TYPE 1









- have no see the second second

# **TIVANO LAYOUTS**

# G02-P02 DUPLEX TYPE 2









# **APARTMENT TYPES- FIRST FLOOR**

#### **101-3 BEDROOM TYPE 1**

### **102-2 BEDROOM TYPE 1**









# **APARTMENT TYPES- FIRST FLOOR**

### **103-2 BEDROOM TYPE 2**

### **104-1 BEDROOM TYPE 1**









#### X01-1 BEDROOM TYPE 2

#### X02-2 BEDROOM TYPE 3





#### X03-2 BEDROOM TYPE 4

### **X04-2 BEDROOM TYPE 5**











Report to the second second second

### **X05-1 BEDROOM TYPE 3**

## X06-1 BEDROOM TYPE 3









### X07-1 BEDROOM TYPE 4

### **X08-1 BEDROOM TYPE 5**















#### X01-1 BEDROOM TYPE 7

#### **X02-2 BEDROOM TYPE 6**





### X03-2 BEDROOM TYPE 7

### X04-2 BEDROOM TYPE 8



### **X05-1 BEDROOM TYPE 8**

## X06-1 BEDROOM TYPE 8









#### X07-1 BEDROOM TYPE 9

### X08-1 BEDROOM TYPE 10









#### X09-1 BEDROOM TYPE 11





#### 801-1 BEDROOM T