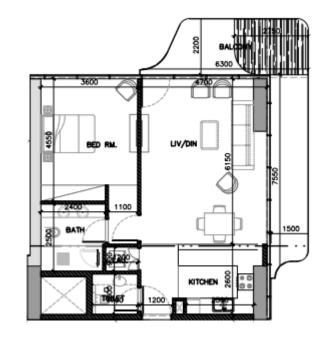

ond

# **TIVANO LAYOUTS**

# G02-P02 DUPLEX TYPE 2









# **APARTMENT TYPES- FIRST FLOOR**

#### **101-3 BEDROOM TYPE 1**

### **102-2 BEDROOM TYPE 1**









# **APARTMENT TYPES- FIRST FLOOR**

### **103-2 BEDROOM TYPE 2**

### **104-1 BEDROOM TYPE 1**









#### X01-1 BEDROOM TYPE 2

#### X02-2 BEDROOM TYPE 3





#### X03-2 BEDROOM TYPE 4

### **X04-2 BEDROOM TYPE 5**











Report to the second second second

### **X05-1 BEDROOM TYPE 3**

## X06-1 BEDROOM TYPE 3









### X07-1 BEDROOM TYPE 4

### **X08-1 BEDROOM TYPE 5**















#### X01-1 BEDROOM TYPE 7

#### **X02-2 BEDROOM TYPE 6**





### X03-2 BEDROOM TYPE 7

### X04-2 BEDROOM TYPE 8



### **X05-1 BEDROOM TYPE 8**

## X06-1 BEDROOM TYPE 8









#### X07-1 BEDROOM TYPE 9

### X08-1 BEDROOM TYPE 10









#### X09-1 BEDROOM TYPE 11





#### 801-1 BEDROOM TYPE 2

### 802-2 BEDROOM TYPE 3



#### 803-2 BEDROOM TYPE 4

### 804-2 BEDROOM TYPE 5







#### 805-1 BEDROOM TYPE 3

## 806-4 BEDROOM TYPE 1









#### 807-1 BEDROOM TYPE 6