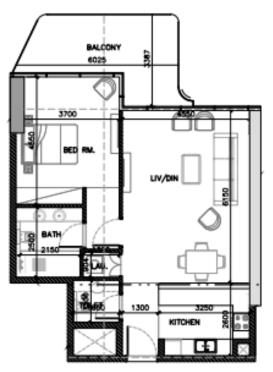

# **TIVANO LAYOUTS**

# G01-P01 DUPLEX TYPE 1









- have no see the second second

# **TIVANO LAYOUTS**

# G02-P02 DUPLEX TYPE 2









# **APARTMENT TYPES- FIRST FLOOR**

#### **101-3 BEDROOM TYPE 1**

### **102-2 BEDROOM TYPE 1**









# **APARTMENT TYPES- FIRST FLOOR**

### **103-2 BEDROOM TYPE 2**

### **104-1 BEDROOM TYPE 1**









#### X01-1 BEDROOM TYPE 2

#### X02-2 BEDROOM TYPE 3





#### X03-2 BEDROOM TYPE 4

### **X04-2 BEDROOM TYPE 5**











Report to the second second second

### **X05-1 BEDROOM TYPE 3**

## X06-1 BEDROOM TYPE 3









### X07-1 BEDROOM TYPE 4

### **X08-1 BEDROOM TYPE 5**















#### X01-1 BEDROOM TYPE 7

#### **X02-2 BEDROOM TYPE 6**





### X03-2 BEDROOM TYPE 7

### X04-2 BEDROOM TYPE 8



### **X05-1 BEDROOM TYPE 8**

## X06-1 BEDROOM TYPE 8









#### X07-1 BEDROOM TYPE 9

### X08-1 BEDROOM TYPE 10









#### X09-1 BEDROOM TYPE 11





#### 801-1 BEDROOM TYPE 2

### 802-2 BEDROOM TYPE 3



#### 803-2 BEDROOM TYPE 4

### 804-2 BEDROOM TYPE 5







#### 805-1 BEDROOM TYPE 3

## 806-4 BEDROOM TYPE 1









#### 807-1 BEDROOM TYPE 6