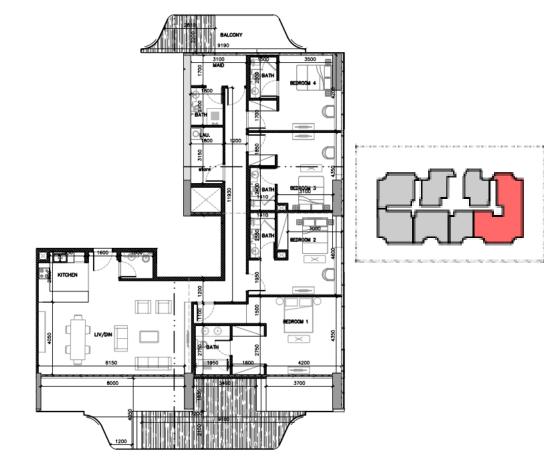

*103-2 BEDROOM TYPE 2**

### **104-1 BEDROOM TYPE 1**









#### X01-1 BEDROOM TYPE 2

#### X02-2 BEDROOM TYPE 3





#### X03-2 BEDROOM TYPE 4

### **X04-2 BEDROOM TYPE 5**











Report to the second second second

### **X05-1 BEDROOM TYPE 3**

## X06-1 BEDROOM TYPE 3









### X07-1 BEDROOM TYPE 4

### **X08-1 BEDROOM TYPE 5**















#### X01-1 BEDROOM TYPE 7

#### **X02-2 BEDROOM TYPE 6**





### X03-2 BEDROOM TYPE 7

### X04-2 BEDROOM TYPE 8



### **X05-1 BEDROOM TYPE 8**

## X06-1 BEDROOM TYPE 8









#### X07-1 BEDROOM TYPE 9

### X08-1 BEDROOM TYPE 10









#### X09-1 BEDROOM TYPE 11





#### 801-1 BEDROOM TYPE 2

### 802-2 BEDROOM TYPE 3



#### 803-2 BEDROOM TYPE 4

### 804-2 BEDROOM TYPE 5







#### 805-1 BEDROOM TYPE 3

## 806-4 BEDROOM TYPE 1









#### 807-1 BEDROOM TYPE 6