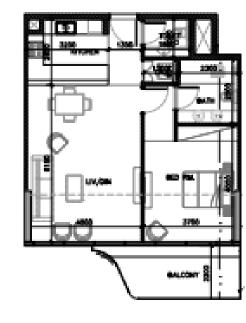

# **TIVANO LAYOUTS**

# G01-P01 DUPLEX TYPE 1









- have no see the second second

# **TIVANO LAYOUTS**

# G02-P02 DUPLEX TYPE 2









# **APARTMENT TYPES- FIRST FLOOR**

#### **101-3 BEDROOM TYPE 1**

### **102-2 BEDROOM TYPE 1**









# **APARTMENT TYPES- FIRST FLOOR**

### **103-2 BEDROOM TYPE 2**

### **104-1 BEDROOM TYPE 1**









#### X01-1 BEDROOM TYPE 2

#### X02-2 BEDROOM TYPE 3





#### X03-2 BEDROOM TYPE 4

### **X04-2 BEDROOM TYPE 5**











Report to the second second second

### **X05-1 BEDROOM TYPE 3**

## X06-1 BEDROOM TYPE 3









### X07-1 BEDROOM TYPE 4

### **X08-1 BEDROOM TYPE 5**















#### X01-1 BEDROOM TYPE 7

#### **X02-2 BEDROOM TYPE 6**





### X03-2 BEDROOM TYPE 7

### X04-2 BEDROOM TYPE 8



### **X05-1 BEDROOM TYPE 8**

## X06-1 BEDROOM TYPE 8









#### X07-1 BEDROOM TYPE 9

### X08-1 BEDROOM TYPE 10









#### X09-1 BEDROOM TYPE 11





#### 801-1 BEDROOM TYPE 2

### 802-2 BEDROOM TYPE 3



#### 803-2 BEDROOM TYPE 4

### 804-2 BEDROOM TYPE 5







#### 805-1 BEDROOM TYPE 3

## 806-4 BEDROOM TYPE 1









#### 807-1 BEDROOM TYPE 6