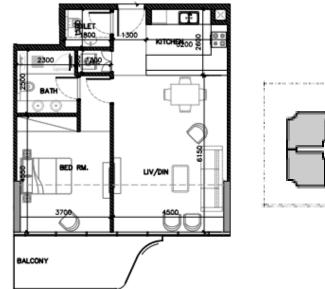

## **103-2 BEDROOM TYPE 2**

### **104-1 BEDROOM TYPE 1**









#### X01-1 BEDROOM TYPE 2

#### X02-2 BEDROOM TYPE 3





#### X03-2 BEDROOM TYPE 4

### **X04-2 BEDROOM TYPE 5**











Report to the second second second

### **X05-1 BEDROOM TYPE 3**

## X06-1 BEDROOM TYPE 3









### X07-1 BEDROOM TYPE 4

### **X08-1 BEDROOM TYPE 5**















#### X01-1 BEDROOM TYPE 7

#### **X02-2 BEDROOM TYPE 6**





### X03-2 BEDROOM TYPE 7

### X04-2 BEDROOM TYPE 8



### **X05-1 BEDROOM TYPE 8**

## X06-1 BEDROOM TYPE 8









#### X07-1 BEDROOM TYPE 9

### X08-1 BEDROOM TYPE 10









#### X09-1 BEDROOM TYPE 11





#### 801-1 BEDROOM TYPE 2

### 802-2 BEDROOM TYPE 3



#### 803-2 BEDROOM TYPE 4

### 804-2 BEDROOM TYPE 5







#### 805-1 BEDROOM TYPE 3

## 806-4 BEDROOM TYPE 1









#### 807-1 BEDROOM TYPE 6