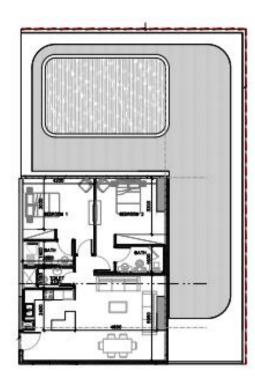

# **TIVANO LAYOUTS**

# G01-P01 DUPLEX TYPE 1









- have no see the second second

# **TIVANO LAYOUTS**

# G02-P02 DUPLEX TYPE 2









# **APARTMENT TYPES- FIRST FLOOR**

#### **101-3 BEDROOM TYPE 1**

### **102-2 BEDROOM TYPE 1**









# **APARTMENT TYPES- FIRST FLOOR**

### **103-2 BEDROOM TYPE 2**

### **104-1 BEDROOM TYPE 1**









#### X01-1 BEDROOM TYPE 2

#### X02-2 BEDROOM TYPE 3





#### X03-2 BEDROOM TYPE 4

### **X04-2 BEDROOM TYPE 5**











Report to the second second second

### **X05-1 BEDROOM TYPE 3**

## X06-1 BEDROOM TYPE 3









### X07-1 BEDROOM TYPE 4

### **X08-1 BEDROOM TYPE 5**















#### X01-1 BEDROOM TYPE 7

#### **X02-2 BEDROOM TYPE 6**





### X03-2 BEDROOM TYPE 7

### X04-2 BEDROOM TYPE 8



### **X05-1 BEDROOM TYPE 8**

## X06-1 BEDROOM TYPE 8









#### X07-1 BEDROOM TYPE 9

### X08-1 BEDROOM TYPE 10









#### X09-1 BEDROOM TYPE 11





#### 801-1 BEDROOM TYPE 2

### 802-2 BEDROOM TYPE 3



#### 803-2 BEDROOM TYPE 4

### 804-2 BEDROOM TYPE 5







#### 805-1 BEDROOM TYPE 3

## 806-4 BEDROOM TYPE 1









#### 807-1 BEDROOM TYPE 6