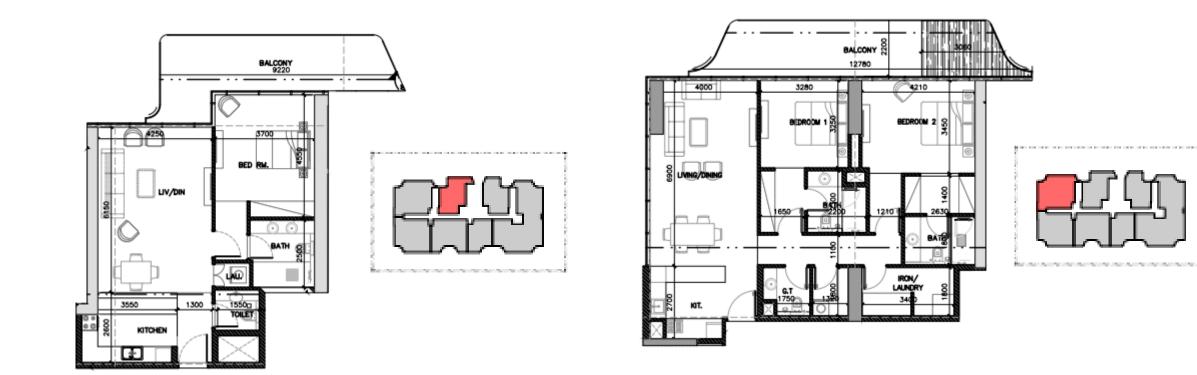

# G01-P01 DUPLEX TYPE 1

- have no see the second second

# **TIVANO LAYOUTS**

# G02-P02 DUPLEX TYPE 2

### **102-2 BEDROOM TYPE 1**

### **103-2 BEDROOM TYPE 2**