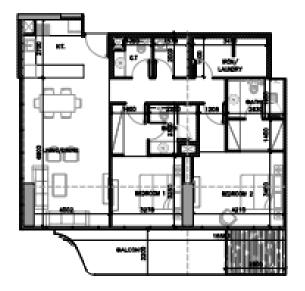

# **TIVANO LAYOUTS**

# G01-P01 DUPLEX TYPE 1









- have no see the second second

# **TIVANO LAYOUTS**

# G02-P02 DUPLEX TYPE 2









# **APARTMENT TYPES- FIRST FLOOR**

#### **101-3 BEDROOM TYPE 1**

### **102-2 BEDROOM TYPE 1**









# **APARTMENT TYPES- FIRST FLOOR**

### **103-2 BEDROOM TYPE 2**

### **104-1 BEDROOM TYPE 1**









#### X01-1 BEDROOM TYPE 2

#### X02-2 BEDROOM TYPE 3





#### X03-2 BEDROOM TYPE 4

### **X04-2 BEDROOM TYPE 5**











Report to the second second second

### **X05-1 BEDROOM TYPE 3**

## X06-1 BEDROOM TYPE 3









### X07-1 BEDROOM TYPE 4

### **X08-1 BEDROOM TYPE 5**















#### X01-1 BEDROOM TYPE 7

#### **X02-2 BEDROOM TYPE 6**





### X03-2 BEDROOM TYPE 7

### X04-2 BEDROOM TYPE 8



### **X05-1 BEDROOM TYPE 8**

## X06-1 BEDROOM TYPE 8









#### X07-1 BEDROOM TYPE 9

### X08-1 BEDROOM TYPE 10









#### X09-1 BEDROOM TYPE 11





#### 801-1 BEDROOM TYPE 2

### 802-2 BEDROOM TYPE 3



#### 803-2 BEDROOM TYPE 4

### 804-2 BEDROOM TYPE 5







#### 805-1 BEDROOM TYPE 3

## 806-4 BEDROOM TYPE 1









#### 807-1 BEDROOM TYPE 6