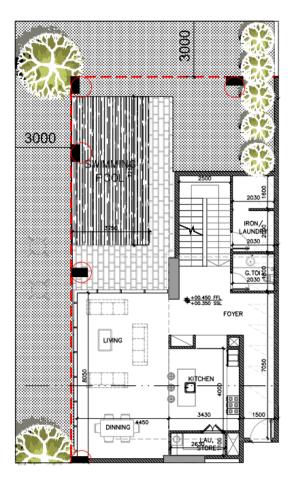

# **TIVANO LAYOUTS**

# G01-P01 DUPLEX TYPE 1









- have no see the second second

# **TIVANO LAYOUTS**

# G02-P02 DUPLEX TYPE 2









# **APARTMENT TYPES- FIRST FLOOR**

#### **101-3 BEDROOM TYPE 1**

### **102-2 BEDROOM TYPE 1**









# **APARTMENT TYPES- FIRST FLOOR**

### **103-2 BEDROOM TYPE 2**

### **104-1 BEDROOM TYPE 1**









#### X01-1 BEDROOM TYPE 2

#### X02-2 BEDROOM TYPE 3





#### X03-2 BEDROOM TYPE 4

### **X04-2 BEDROOM TYPE 5**











Report to the second second second

### **X05-1 BEDROOM TYPE 3**

## X06-1 BEDROOM TYPE 3









### X07-1 BEDROOM TYPE 4

### **X08-1 BEDROOM TYPE 5**















#### X01-1 BEDROOM TYPE 7

#### **X02-2 BEDROOM TYPE 6**





### X03-2 BEDROOM TYPE 7

### X04-2 BEDROOM TYPE 8



### **X05-1 BEDROOM TYPE 8**

## X06-1 BEDROOM TYPE 8









#### X07-1 BEDROOM TYP