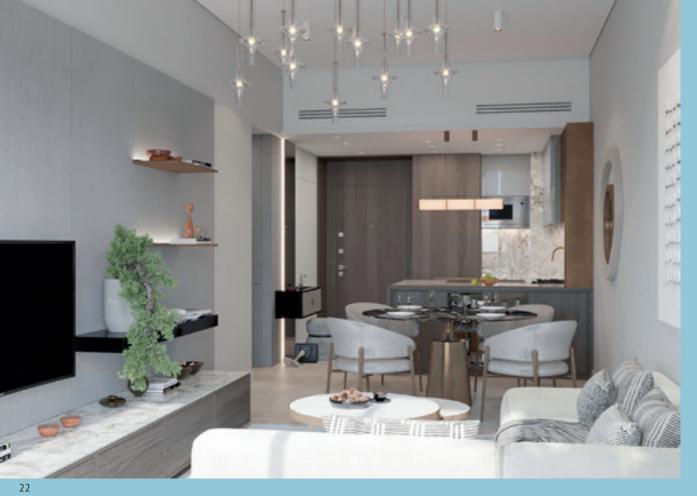

Residents can enjoy meals, snacks, and beverages without the need to travel outside the building.

The presence of a cafe and restaurant will be located next to the entrance of the building.

Our rooftop infinity pool is a luxurious amenity on the top floor of Stonehenge, offering breathtaking views and a unique swimming experience.

A beautiful gym with a modern style and amazing equipment is a fantastic place to work out and achieve your fitness goals.

We have created this gym for you, boasting a sleek and contemporary design, incorporating clean lines, open spaces, and an inviting atmosphere.