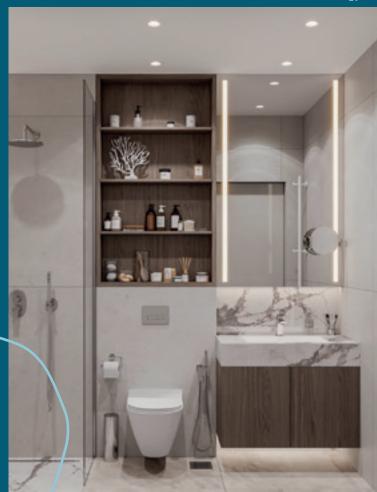

## 790 sq ft BASIC ONE BEDROOM APARTMENTS

The one bedroom apartments are creatively designed by introducing each one with a separate master bedroom, on suite bathroom and dressing area, a huge common area not only hosts a kitchen, dining and sitting area, but also presents a small guest bathroom with shower, which is especially convenient when one has kids or guests that stay over.