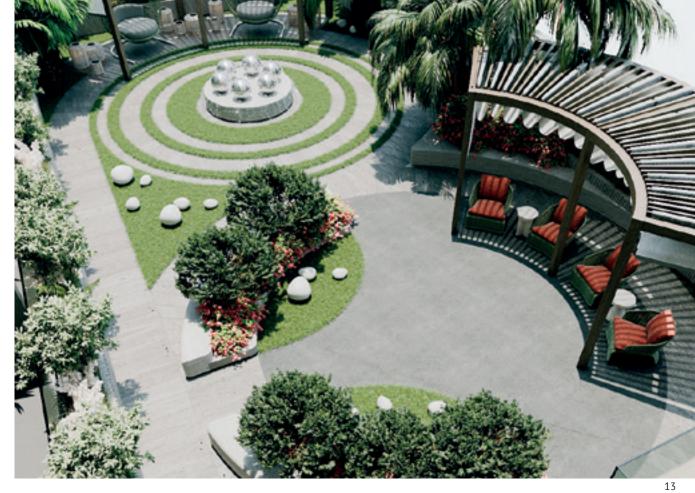

Residents can enjoy meals, snacks, and beverages without the need to travel outside the building.

The presence of a cafe and restaurant will be located next to the entrance of the building.

Our rooftop infinity pool is a luxurious amenity on the top floor of Stonehenge, offering breathtaking views and a unique swimming experience.

A beautiful gym with a modern style and amazing equipment is a fantastic place to work out and achieve your fitness goals.

We have created this gym for you, boasting a sleek and contemporary design, incorporating clean lines, open spaces, and an inviting atmosphere.