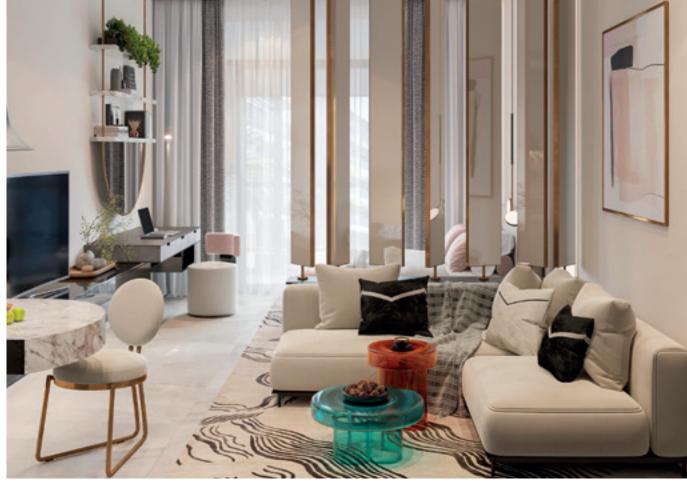

The rhythmic decorative pattern accentuating the corners of the facade will provide a unique and captivating visual element.

Stonehenge's lobby's design embraces a contemporary aesthetic, mirroring the fast-paced and dynamic nature of modern life. The color palette predominantly features shades of natural stone, creating a sophisticated and versatile backdrop. Light grey tones dominate the space, providing a sense of airiness and openness, while the occasional accent of black adds a touch of boldness and visual contrast.

The use of natural stone not only enhances the lobby's aesthetic appeal but also adds a sense of organic beauty and earthiness to the overall design. The stone's textures and patterns create visual interest and depth, giving the space a tactile quality. The combination of light grey and black shades ensures a balance between light and dark, creating a visually stimulating environment.