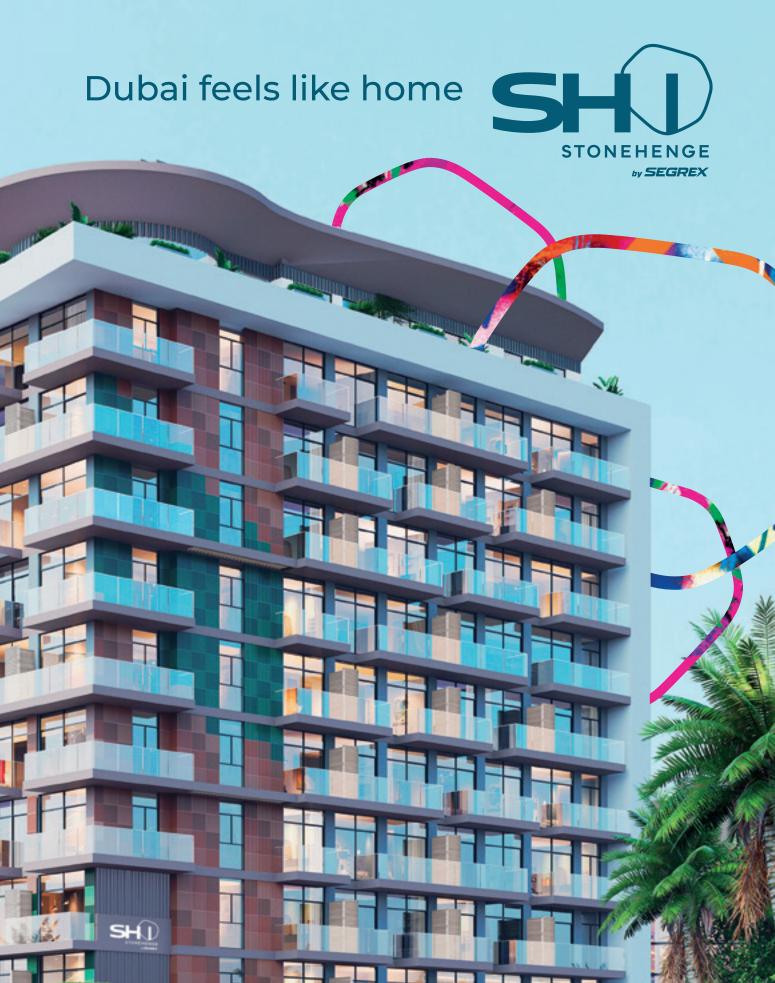

#### **Beautiful Modern Architecture:**

The complex boasts stunning modern architecture, with sleek lines, large windows, and contemporary design elements. It stands out as an impressive landmark in the area, exuding elegance and sophistication.

By employing strict geometrical shapes, Stonehenge would exhibit a sense of order, symmetry, and precision in its design. This visually appealing building will ooze harmonious composition.

The use of natural stone as a primary material will add a touch of elegance, durability, and a connection to the environment.

The rhythmic decorative pattern accentuating the corners of the facade will provide a unique and captivating visual element.

Stonehenge's lobby's design embraces a contemporary aesthetic, mirroring the fast-paced and dynamic nature of modern life. The color palette predominantly features shades of natural stone, creating a sophisticated and versatile backdrop. Light grey tones dominate the space, providing a sense of airiness and openness, while the occasional accent of black adds a touch of boldness and visual contrast.