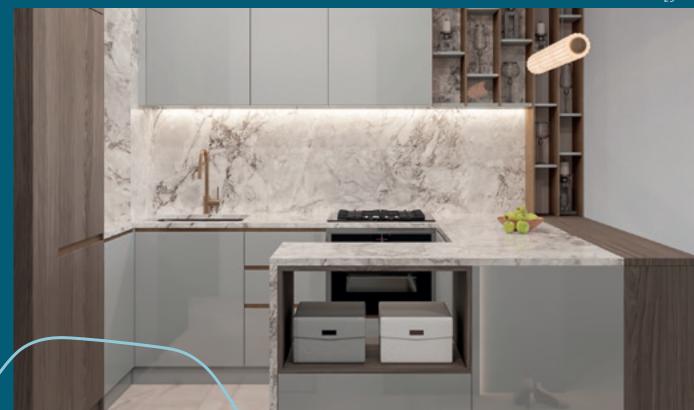

## 790 sq ft BASIC ONE BEDROOM APARTMENTS

The one bedroom apartments are creatively designed by introducing each one with a separate master bedroom, on suite bathroom and dressing area, a huge common area not only hosts a kitchen, dining and sitting area, but also presents a small guest bathroom with shower, which is especially convenient when one has kids or guests that stay over.