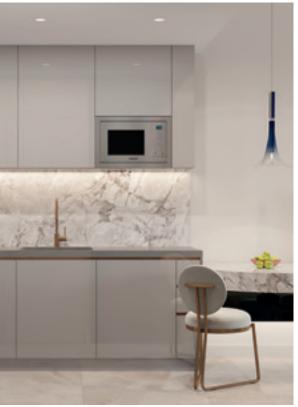

447 sq ft STUDIO SUITE CLASSIC

Suite with a fully functional kitchen, spacious living area, smart panel enclosed bedroom for added privacy.

## 597 sq ft SMART STUDIO

Created for young families, with it arranged in such a way that every family member can enjoy the comfort of their own little space, this clever design locates the bedroom behind the kitchen and incorporates a smart panel to create the feeling of a spacious one bed apartment.