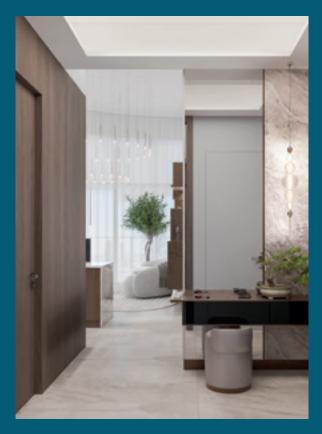

The rhythmic decorative pattern accentuating the corners of the facade will provide a unique and captivating visual element.

Stonehenge's lobby's design embraces a contemporary aesthetic, mirroring the fast-paced and dynamic nature of modern life. The color palette predominantly features shades of natural stone, creating a sophisticated and versatile backdrop. Light grey tones dominate the space, providing a sense of airiness and openness, while the occasional accent of black adds a touch of boldness and visual contrast.

The use of natural stone not only enhances the lobby's aesthetic appeal but also adds a sense of organic beauty and earthiness to the overall design. The stone's textures and patterns create visual interest and depth, giving the space a tactile quality. The combination of light grey and black shades ensures a balance between light and dark, creating a visually stimulating environment.