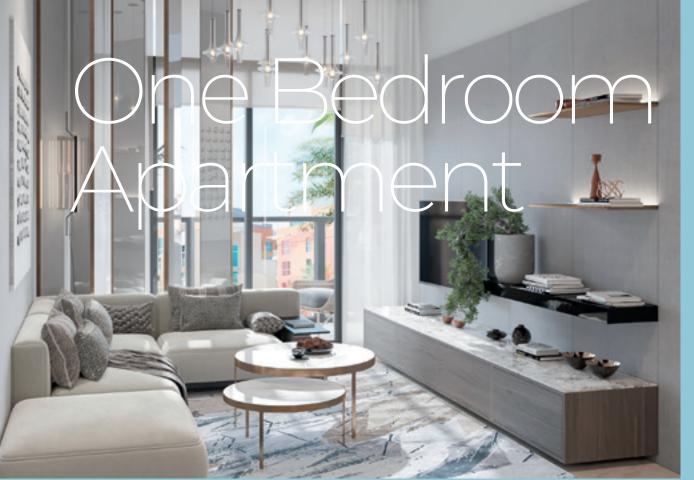

## 790 sq ft BASIC ONE BEDROOM APARTMENTS

The one bedroom apartments are creatively designed by introducing each one with a separate master bedroom, on suite bathroom and dressing area, a huge common area not only hosts a kitchen, dining and sitting area, but also presents a small guest bathroom with shower, which is especially convenient when one has kids or guests that stay over.