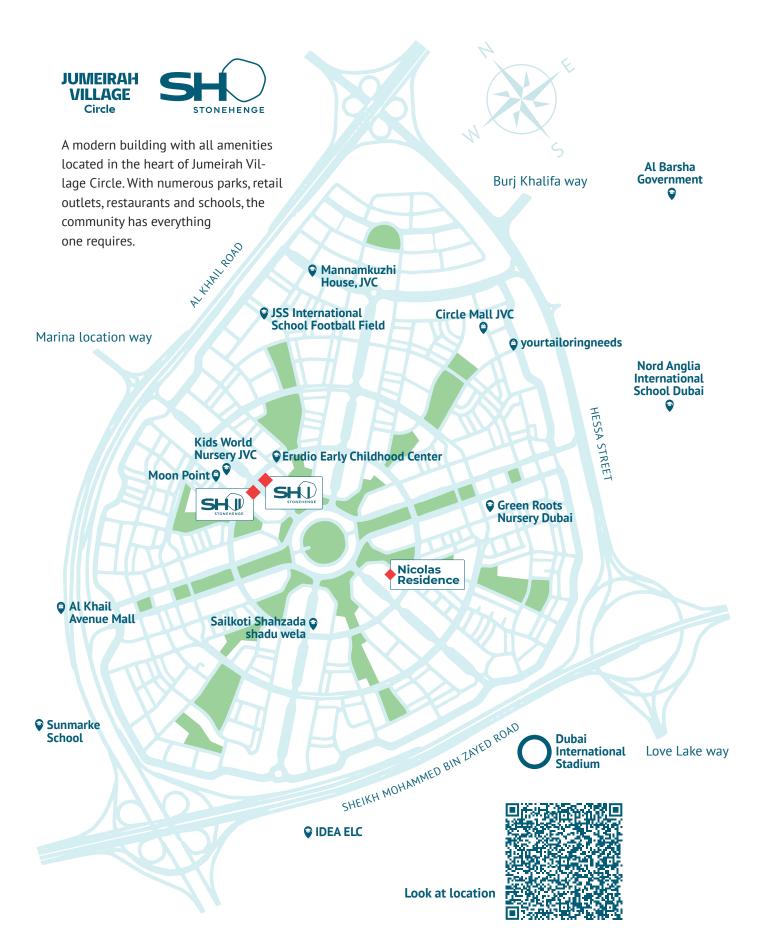

### **Circle Mall**

2 Minutes

#### **Dubai Hills Mall**

7 Minutes

#### Mall of the Emirates

15 Minutes

#### **Dubai Marina**

10 Minutes

#### Ain Dubai

12 Minutes

#### Downtown Dubai & Burj Khalifa

20 Minutes

#### **Burj Al Arab**

15 Minutes

#### Palm Jumeirah

20 Minutes

#### **Jumeirah Beach**

20 Minutes

DUBAI WORLD CENTRAL

## Museum of the Future

20 Minutes

#### Dubai World Central

28 Minutes

#### Dubai International Airport

25 Minutes

Welcome to the residential complex of your dreams! This modern architectural marvel is designed to offer a luxurious and comfortable living experience.