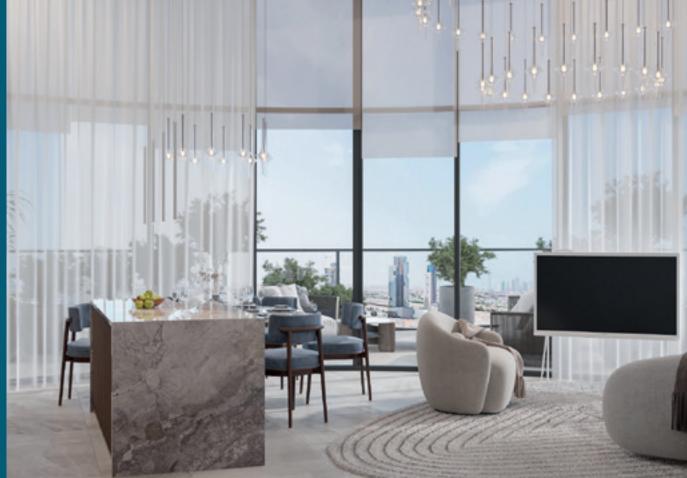

#### **Beautiful Modern Architecture:**

The complex boasts stunning modern architecture, with sleek lines, large windows, and contemporary design elements. It stands out as an impressive landmark in the area, exuding elegance and sophistication.

By employing strict geometrical shapes, Stonehenge would exhibit a sense of order, symmetry, and precision in its design. This visually appealing building will ooze harmonious composition.

The use of natural stone as a primary material will add a touch of elegance, durability, and a connection to the environment.