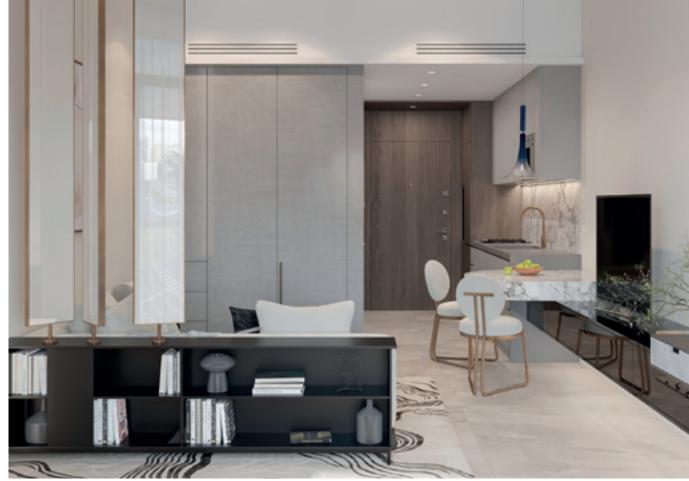

447 sq ft STUDIO SUITE CLASSIC

Suite with a fully functional kitchen, spacious living area, smart panel enclosed bedroom for added privacy.

## 597 sq ft SMART STUDIO

Created for young families, with it arranged in such a way that every family member can enjoy the comfort of their own little space, this clever design locates the bedroom behind the kitchen and incorporates a smart panel to create the feeling of a spacious one bed apartment.