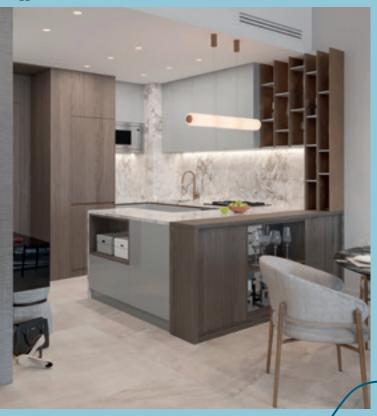

## 790 sq ft BASIC ONE BEDROOM APARTMENTS

The one bedroom apartments are creatively designed by introducing each one with a separate master bedroom, on suite bathroom and dressing area, a huge common area not only hosts a kitchen, dining and sitting area, but also presents a small guest bathroom with shower, which is especially convenient when one has kids or guests that stay over.