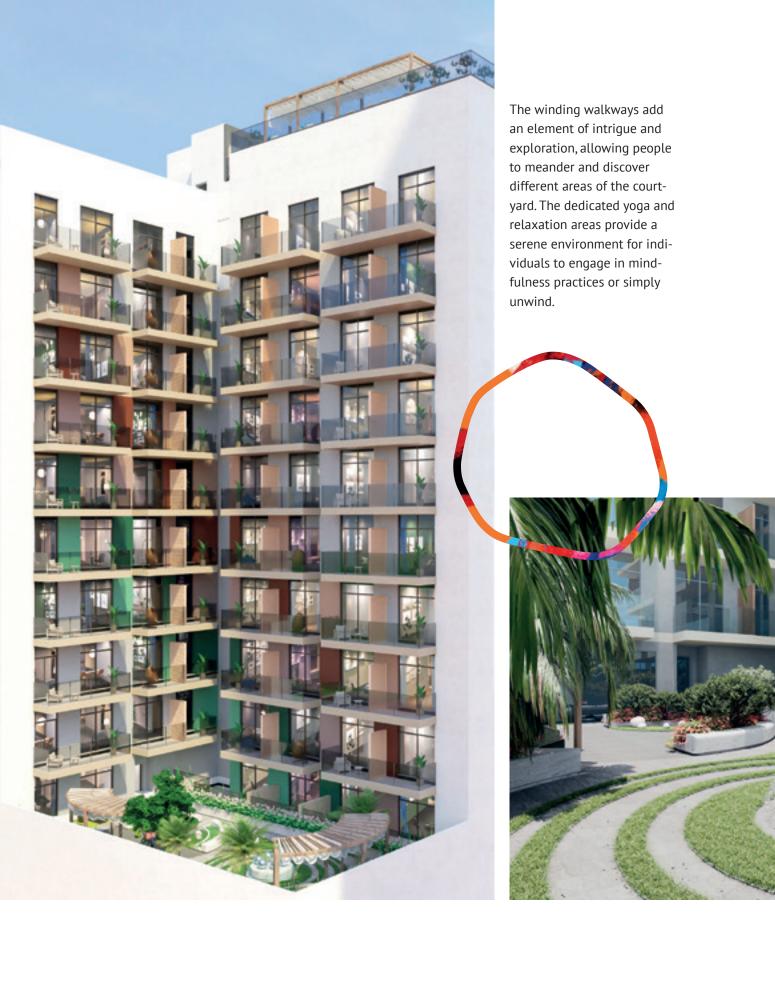

#### **Beautiful Modern Architecture:**

The complex boasts stunning modern architecture, with sleek lines, large windows, and contemporary design elements. It stands out as an impressive landmark in the area, exuding elegance and sophistication.

By employing strict geometrical shapes, Stonehenge would exhibit a sense of order, symmetry, and precision in its design. This visually appealing building will ooze harmonious composition.

The use of natural stone as a primary material will add a touch of elegance, durability, and a connection to the environment.