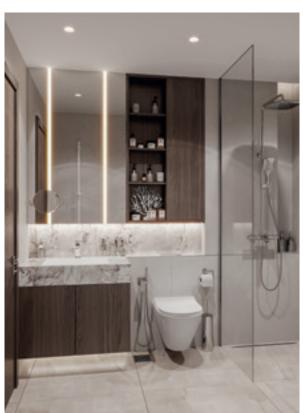

## 790 sq ft BASIC ONE BEDROOM APARTMENTS

The one bedroom apartments are creatively designed by introducing each one with a separate master bedroom, on suite bathroom and dressing area, a huge common area not only hosts a kitchen, dining and sitting area, but also presents a small guest bathroom with shower, which is especially convenient when one has kids or guests that stay over.