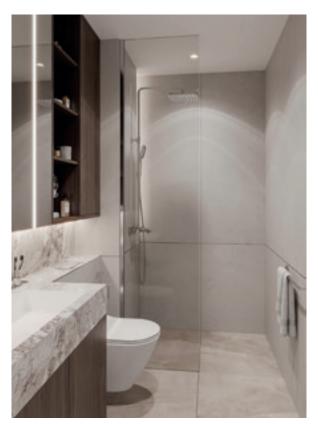

## 790 sq ft BASIC ONE BEDROOM APARTMENTS

The one bedroom apartments are creatively designed by introducing each one with a separate master bedroom, on suite bathroom and dressing area, a huge common area not only hosts a kitchen, dining and sitting area, but also presents a small guest bathroom with shower, which is especially convenient when one has kids or guests that stay over.