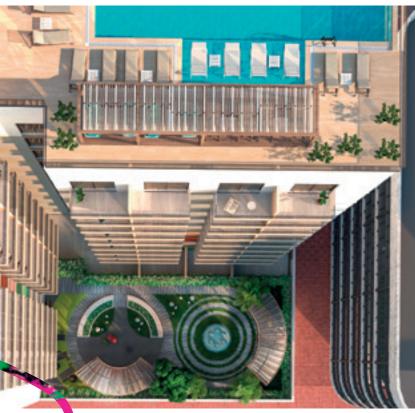

Residents can enjoy meals, snacks, and beverages without the need to travel outside the building.

The presence of a cafe and restaurant will be located next to the entrance of the building.

Our rooftop infinity pool is a luxurious amenity on the top floor of Stonehenge, offering breathtaking views and a unique swimming experience.

The rhythmic decorative pattern accentuating the corners of the facade will provide a unique and captivating visual element.

Stonehenge's lobby's design embraces a contemporary aesthetic, mirroring the fast-paced and dynamic nature of modern life. The color palette predominantly features shades of natural stone, creating a sophisticated and versatile backdrop. Light grey tones dominate the space, providing a sense of airiness and openness, while the occasional accent of black adds a touch of boldness and visual contrast.

The use of natural stone not only enhances the lobby's aesthetic appeal but also adds a sense of organic beauty and earthiness to the overall design. The stone's textures and patterns create visual interest and depth, giving the space a tactile quality. The combination of light grey and black shades ensures a balance between light and dark, creating a visually stimulating environment.