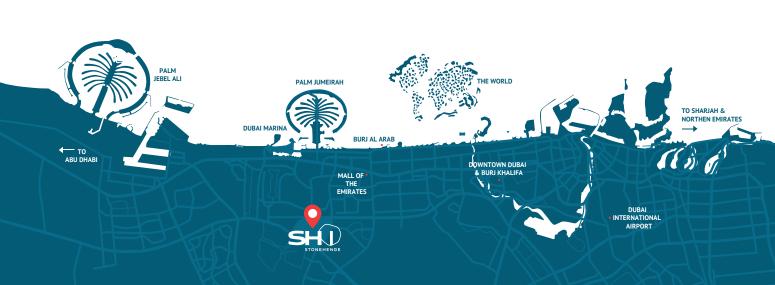

### **Circle Mall**

2 Minutes

#### **Dubai Hills Mall**

7 Minutes

#### Mall of the Emirates

15 Minutes

#### **Dubai Marina**

10 Minutes

#### Ain Dubai

12 Minutes

#### Downtown Dubai & Burj Khalifa

20 Minutes

#### **Burj Al Arab**

15 Minutes

#### Palm Jumeirah

20 Minutes

#### **Jumeirah Beach**

20 Minutes

DUBAI WORLD CENTRAL

## Museum of the Future

20 Minutes

#### Dubai World Central

28 Minutes

#### Dubai International Airport

25 Minutes

Welcome to the residential complex of your dreams! This modern architectural marvel is designed to offer a luxurious and comfortable living experience.