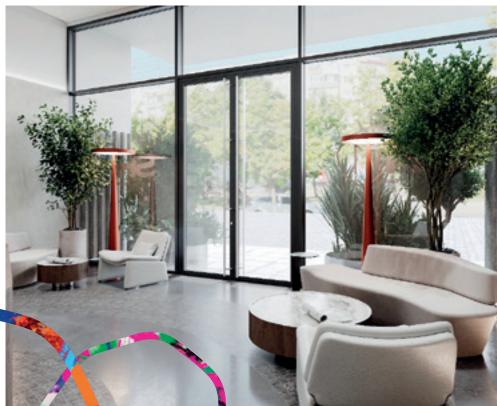

The rhythmic decorative pattern accentuating the corners of the facade will provide a unique and captivating visual element.

Stonehenge's lobby's design embraces a contemporary aesthetic, mirroring the fast-paced and dynamic nature of modern life. The color palette predominantly features shades of natural stone, creating a sophisticated and versatile backdrop. Light grey tones dominate the space, providing a sense of airiness and openness, while the occasional accent of black adds a touch of boldness and visual contrast.

The use of natural stone not only enhances the lobby's aesthetic appeal but also adds a sense of organic beauty and earthiness to the overall design. The stone's textures and patterns create visual interest and depth, giving the space a tactile quality. The combination of light grey and black shades ensures a balance between light and dark, creating a visually stimulating environment.