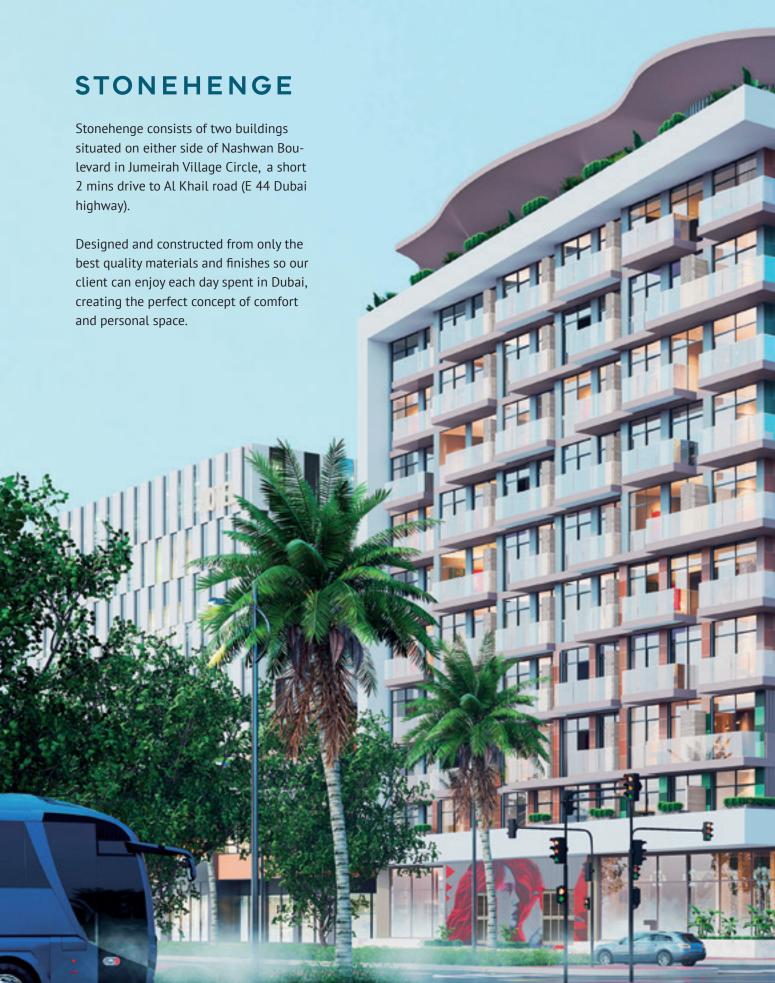

By employing strict geometrical shapes, Stonehenge would exhibit a sense of order, symmetry, and precision in its design. This visually appealing building will ooze harmonious composition.

The use of natural stone as a primary material will add a touch of elegance, durability, and a connection to the environment.

The rhythmic decorative pattern accentuating the corners of the facade will provide a unique and captivating visual element.

Stonehenge's lobby's design embraces a contemporary aesthetic, mirroring the fast-paced and dynamic nature of modern life. The color palette predominantly features shades of natural stone, creating a sophisticated and versatile backdrop. Light grey tones dominate the space, providing a sense of airiness and openness, while the occasional accent of black adds a touch of boldness and visual contrast.