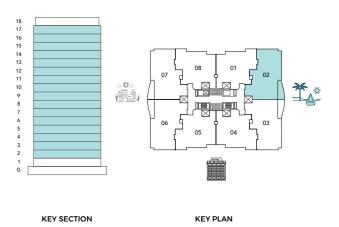

## Residence Floor Plans

## STUDIO APARTMENTS **TYPE: A**

UNITS, G-02, 102

55.40 SQ.M 596.10 SQ.FT

KEY PLAN

TOTAL UNIT SIZE

KEY SECTION

R

LOORPLANS