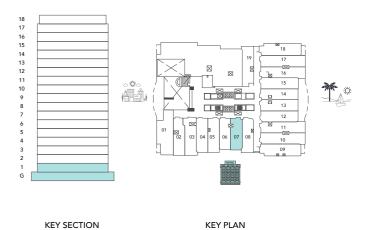

#### UNITS, G-07, 107

| G-07 TOTAL UNIT SIZE | 49.10 | SQ.M | 528.32 | SQ.FT |
|----------------------|-------|------|--------|-------|
| 107 TOTAL UNIT SIZE  | 49.0  | SQ.M | 527.24 | SQ.FT |

55

#### UNITS G-17, 117

#### UNITS G-10, 110