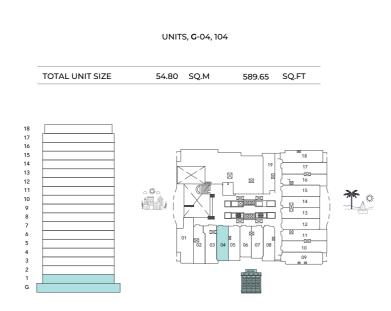

#### UNITS, G-06, 106

| G-06 TOTAL UNIT SIZE | 49.10 | SQ.M | 528.32 | SQ.FT |  |
|----------------------|-------|------|--------|-------|--|
| 106 TOTAL UNIT SIZE  | 49.0  | SQ.M | 527.24 | SQ.FT |  |