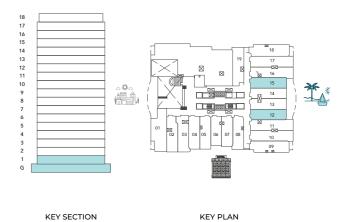

## STUDIO APARTMENTS **TYPE: D**

UNITS, G-05, 105

TOTAL UNIT SIZE 54.50 SQ.M 586.42 SQ.FT

18
17
16
15
18
8
8
7
6
5
4
3
2
1
G

KEY SECTION

KEY PLAN

53

R