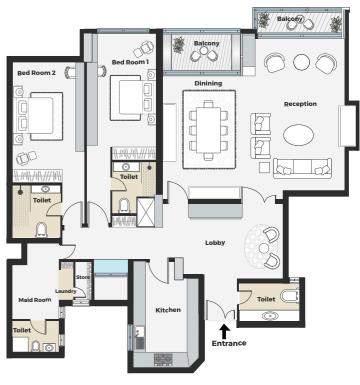

## Tollet Tollet Tollet Tollet Bed Room 2 Bed Room 1 Bed Room 1 Bed Room 1 Bed Room 1 Bed Room 1