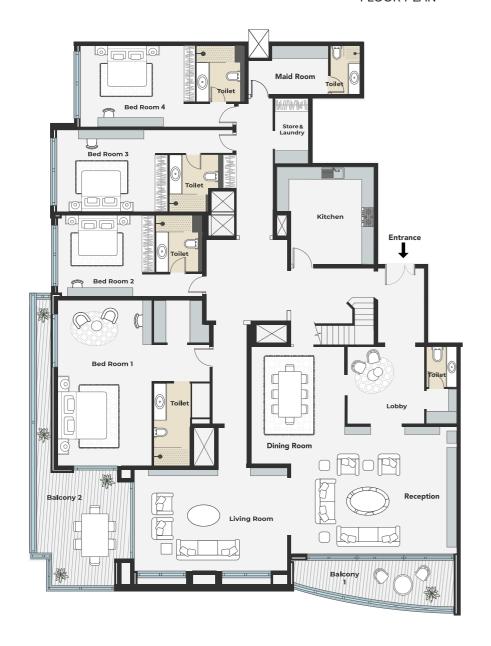

#### PENTHOUSES APARTMENTS

TYPE: A

| G G | 110<br>10<br>9<br>8<br>8<br>7<br>7<br>6<br>5<br>1<br>1<br>1<br>1<br>1 |
|-----|-----------------------------------------------------------------------|
|-----|-----------------------------------------------------------------------|

UNITS 1801

5256.02 SQ.FT

73

488.30 SQ.M

TOTAL UNIT SIZE

KEY SECTION KEY PLAN

Disclaimer: All dimensions are imperial and metric, and measured from finish to finish excluding construction tolerances. 2. All materials, dimensions, and drawings are approximate only. 3. Actual area may vary from the stated area. 4. Drawings not to scale. 5. All images used are for illustrative purposes only and do not represent the actual size, features, specifications, fittings, and furnishings. 6. Refer to the Sales Offer for the exact sizes.