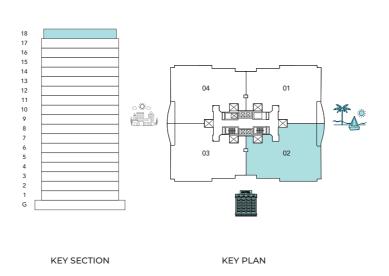

#### 3 BEDROOM APARTMENTS

TYPE: A

UNITS 202, 302, 402, 502, 602, 702, 802, 902, 1002, 1102, 1202, 1302, 1402, 1502, 1602, 1702

| TOTAL UNIT SIZE | 262.00 SQ.M | 2819.12 | SQ.FT |  |
|-----------------|-------------|---------|-------|--|
|                 |             |         |       |  |

## 3 BEDROOM APARTMENTS TYPE: B

UNITS 203, 303, 403, 503, 603, 703, 803, 903, 1003, 1103, 1203, 1303, 1403, 1503, 1603, 1703

TOTAL UNIT SIZE 261.60 SO.M 2814.81 SO.FT

## 3 BEDROOM APARTMENTS TYPE: C

UNITS 206, 306, 406, 506, 606, 706, 806, 906, 1006, 1106, 1206, 1306, 1406, 1506, 1606, 1706

TOTAL UNIT SIZE 262.00 SQ.M 2819.12 SQ.FT

71

FLOOR PLAN

## 3 BEDROOM APARTMENTS TYPE: D

UNITS 207, 307, 407, 507, 607, 707, 807, 907, 1007, 1107, 1207, 1307, 1407, 1507, 1607, 1707

|                 |            |         |       | _ |
|-----------------|------------|---------|-------|---|
| TOTAL UNIT SIZE | 261.60 SOM | 2814 81 | SO FT |   |