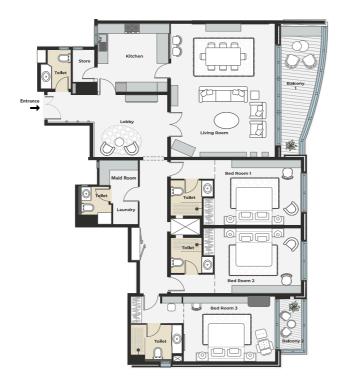

# Living Room Toilet

FLOOR PLAN

63

## 1 BEDROOM APARTMENTS **TYPE: B**

R

FLOOR PLAN

**UNIT 118** 

UNITS, G-09, 109

Kitchen

Living Room

Bed Room

#### UNITS, G-09, 109, 118

| G-09 TOTAL UNIT SIZE | 64.30 | SQ.M | 691.87 | SQ.FT |
|----------------------|-------|------|--------|-------|
| 109 TOTAL UNIT SIZE  | 64.10 | SQ.M | 689.71 | SQ.FT |
| 118 TOTAL UNIT SIZE  | 64.40 | SQ.M | 692.94 | SQ.FT |