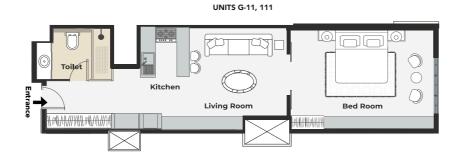

#### UNITS, G-11, G-16, 111, 116

| G-11 TOTAL UNIT SIZE | 65.9 | SQ.M | 709.08 | SQ.FT |
|----------------------|------|------|--------|-------|
| G-16 TOTAL UNIT SIZE | 65.9 | SQ.M | 709.08 | SQ.FT |
| 111 TOTAL UNIT SIZE  | 66.0 | SQ.M | 710.16 | SQ.FT |
| 116 TOTAL UNIT SIZE  | 66.0 | SQ.M | 710.16 | SQ.FT |