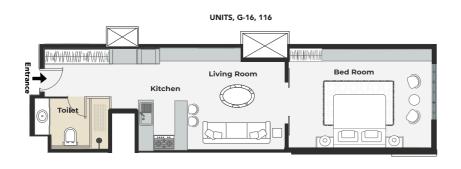

#### UNITS, G-11, G-16, 111, 116

| G-11 TOTAL UNIT SIZE | 65.9 | SQ.M | 709.08 | SQ.FT |
|----------------------|------|------|--------|-------|
| G-16 TOTAL UNIT SIZE | 65.9 | SQ.M | 709.08 | SQ.FT |
| 111 TOTAL UNIT SIZE  | 66.0 | SQ.M | 710.16 | SQ.FT |
| 116 TOTAL UNIT SIZE  | 66.0 | SQ.M | 710.16 | SQ.FT |