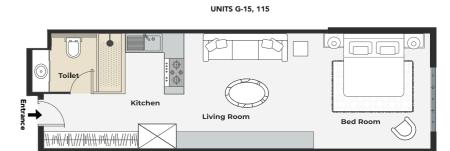

#### UNITS, G-12, G-15, 112, 115

| G-12 TOTAL UNIT SIZE | 57.4 | SQ.M | 617.62 | SQ.FT |
|----------------------|------|------|--------|-------|
| G-15 TOTAL UNIT SIZE | 57.4 | SQ.M | 617.62 | SQ.FT |
| 112 TOTAL UNIT SIZE  | 57.4 | SQ.M | 617.62 | SQ.FT |
| 115 TOTAL UNIT SIZE  | 57.4 | SQ.M | 617.62 | SQ.FT |