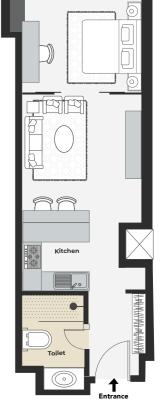

## STUDIO APARTMENTS **TYPE: I**

#### UNITS, G-11, G-16, 111, 116

| G-11 TOTAL UNIT SIZE | 65.9 | SQ.M | 709.08 | SQ.FT |
|----------------------|------|------|--------|-------|
| G-16 TOTAL UNIT SIZE | 65.9 | SQ.M | 709.08 | SQ.FT |
| 111 TOTAL UNIT SIZE  | 66.0 | SQ.M | 710.16 | SQ.FT |
| 116 TOTAL UNIT SIZE  | 66.0 | SQ.M | 710.16 | SQ.FT |