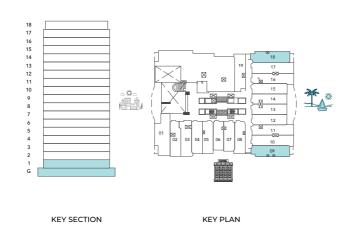

## STUDIO APARTMENTS **TYPE: A**

UNITS, G-02, 102

55.40 SQ.M 596.10 SQ.FT

KEY PLAN

TOTAL UNIT SIZE

KEY SECTION

R

LOORPLANS