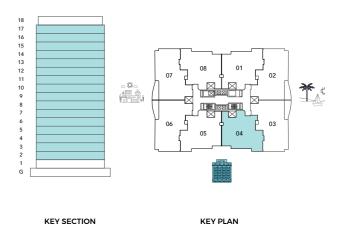

## STUDIO APARTMENTS **TYPE: D**

UNITS, G-05, 105

TOTAL UNIT SIZE 54.50 SQ.M 586.42 SQ.FT

18
17
16
15
18
8
8
7
6
5
4
3
2
1
G

KEY SECTION

KEY PLAN

53

R