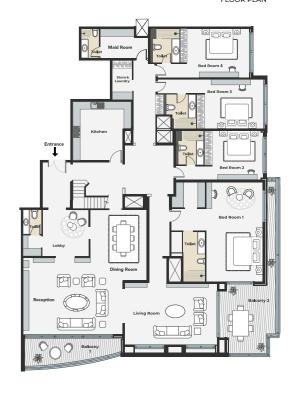

#### 3 BEDROOM APARTMENTS

TYPE: A

UNITS 202, 302, 402, 502, 602, 702, 802, 902, 1002, 1102, 1202, 1302, 1402, 1502, 1602, 1702

| TOTAL UNIT SIZE | 262.00 SQ.M | 2819.12 | SQ.FT |  |
|-----------------|-------------|---------|-------|--|
|                 |             |         |       |  |

## 3 BEDROOM APARTMENTS TYPE: C

UNITS 206, 306, 406, 506, 606, 706, 806, 906, 1006, 1106, 1206, 1306, 1406, 1506, 1606, 1706

TOTAL UNIT SIZE 262.00 SQ.M 2819.12 SQ.FT

71

FLOOR PLAN