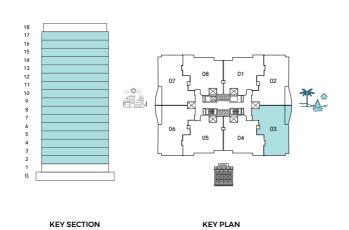

## STUDIO APARTMENTS **TYPE: B**

UNITS, **G**-03, 103

STUDIO APARTMENTS **TYPE: C** 

KEY PLAN

KEY SECTION

R

LOOR PLANS

FLOOR PLAN