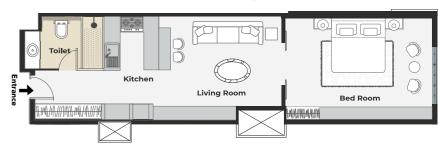

## 1 BEDROOM APARTMENTS **TYPE: B**

R

FLOOR PLAN

**UNIT 118** 

UNITS, G-09, 109

Kitchen

Living Room

Bed Room

#### UNITS, G-09, 109, 118

| G-09 TOTAL UNIT SIZE | 64.30 | SQ.M | 691.87 | SQ.FT |
|----------------------|-------|------|--------|-------|
| 109 TOTAL UNIT SIZE  | 64.10 | SQ.M | 689.71 | SQ.FT |
| 118 TOTAL UNIT SIZE  | 64.40 | SQ.M | 692.94 | SQ.FT |