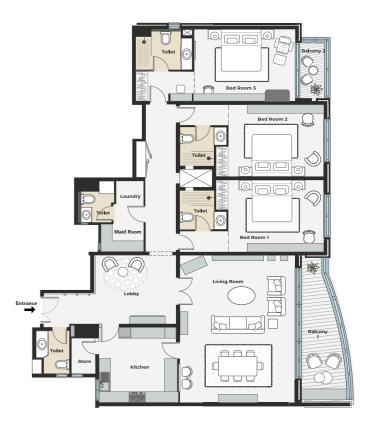

#### 3 BEDROOM APARTMENTS

TYPE: A

UNITS 202, 302, 402, 502, 602, 702, 802, 902, 1002, 1102, 1202, 1302, 1402, 1502, 1602, 1702

| TOTAL UNIT SIZE | 262.00 SQ.M | 2819.12 | SQ.FT |  |
|-----------------|-------------|---------|-------|--|
|                 |             |         |       |  |