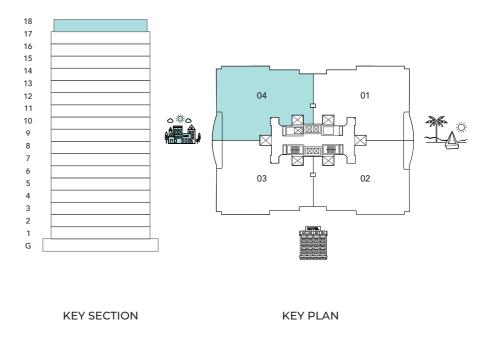

## PENTHOUSES APARTMENTS **TYPE: D**

### UNITS 1804 TOTAL UNIT SIZE 488.30 SQ.M 5256.02 SQ.FT