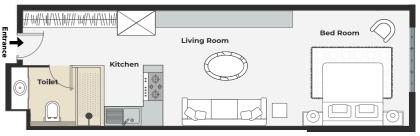

STUDIO APARTMENTS **TYPE: L** 

UNITS, 119

TOTAL UNIT SIZE 60.30 SQ.M 648.83 SQ.FT

Disclaimer: All dimensions are imperial and metric, and measured from finish to finish excluding construction tolerances. 2. All materials, dimensions, and drawings are approximate only. 3. Actual area may vary from the stated area. 4. Drawings not to scale. 5. All images used are for illustrative purposes only and do not represent the actual size, features, specifications, fittings, and furnishings. 6. Refer to the Sales Offer for the exact sizes.