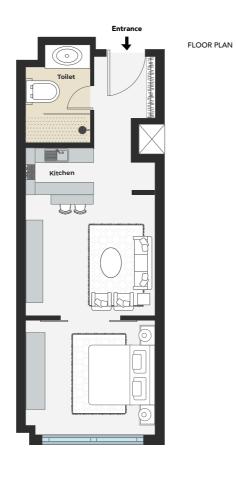

|                    |
|                  |          |                          |  |               | A                  |
|                  |          |                          |  |               |                    |
|                  |          |                          |  |               |                    |

## Residence Floor Plans





## STUDIO APARTMENTS **TYPE: A**

UNITS, G-02, 102

55.40 SQ.M 596.10 SQ.FT

KEY PLAN

TOTAL UNIT SIZE

KEY SECTION

R

LOORPLANS



## STUDIO APARTMENTS **TYPE: B**

UNITS, **G**-03, 103



STUDIO APARTMENTS **TYPE: C** 



KEY PLAN

KEY SECTION

R

LOOR PLANS

FLOOR PLAN

Kitchen

## STUDIO APARTMENTS **TYPE: D**

UNITS, G-05, 105

TOTAL UNIT SIZE 54.50 SQ.M 586.42 SQ.FT

18
17
16
15
18
8
8
7
6
5
4
3
2
1
G

KEY SECTION

KEY PLAN

53



R

0 0 R P L A N S

Kitchen

FLOOR PLAN

STUDIO APARTMENTS **TYPE: E** 

#### UNITS, G-06, 106

| G-06 TOTAL UNIT SIZE | 49.10 | SQ.M | 528.32 | SQ.FT |  |
|----------------------|-------|------|--------|-------|--|
| 106 TOTAL UNIT SIZE  | 49.0  | SQ.M | 527.24 | SQ.FT |  |



STUDIO APARTMENTS **TYPE: F** 

#### UNITS, G-07, 107

| G-07 TOTAL UNIT SIZE | 49.10 | SQ.M | 528.32 | SQ.FT |
|----------------------|-------|------|--------|-------|
| 107 TOTAL UNIT SIZE  | 49.0  | SQ.M | 527.24 | SQ.FT |



55



#### UNITS G-17, 117



#### UNITS G-10, 110



#### STUDIO APARTMENTS

TYPE: G

#### UNITS, **G**-08, 108

| G-08 TOTAL UNIT SIZE | 54.0  | SQ.M | 581.04 | SQ.FT | _ |
|----------------------|-------|------|--------|-------|---|
| 108 TOTAL UNIT SIZE  | 53.80 | SQ.M | 578.89 | SQ.FT