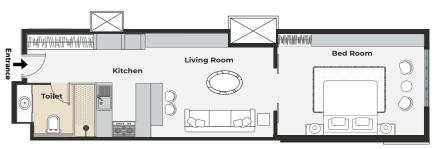

## STUDIO APARTMENTS **TYPE: A**

UNITS, G-02, 102

55.40 SQ.M 596.10 SQ.FT

KEY PLAN

TOTAL UNIT SIZE

KEY SECTION

R

LOORPLANS

## STUDIO APARTMENTS **TYPE: B**

UNITS, **G**-03, 103

STUDIO APARTMENTS **TYPE: C** 

KEY PLAN

KEY SECTION

R

LOOR PLANS

FLOOR PLAN

Kitchen