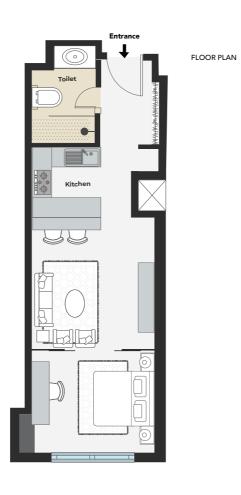

## STUDIO APARTMENTS **TYPE: A**

UNITS, G-02, 102

55.40 SQ.M 596.10 SQ.FT

KEY PLAN

TOTAL UNIT SIZE

KEY SECTION

R

LOORPLANS

Kitchen