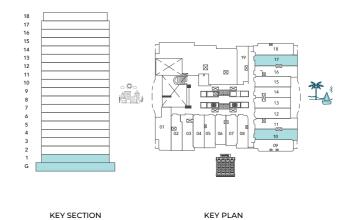

#### UNITS, G-10, G-17, 110, 117

| G-10 TOTAL UNIT SIZE | 67.4 | SQ.M | 725.2 <b>2</b> | SQ.FT |  |
|----------------------|------|------|----------------|-------|--|
| G-17 TOTAL UNIT SIZE | 66.9 | SQ.M | 719.84         | SQ.FT |  |
| 110 TOTAL UNIT SIZE  | 67.4 | SQ.M | 725.2 <b>2</b> | SQ.FT |  |
| 117 TOTAL UNIT SIZE  | 67.4 | SQ.M | 725.2 <b>2</b> | SQ.FT |  |