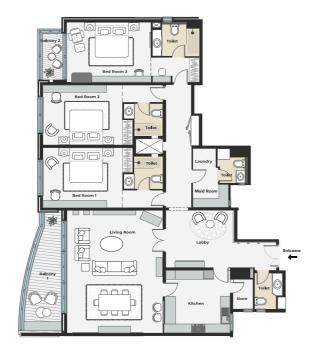

#### 3 BEDROOM APARTMENTS

TYPE: A

UNITS 202, 302, 402, 502, 602, 702, 802, 902, 1002, 1102, 1202, 1302, 1402, 1502, 1602, 1702

| TOTAL UNIT SIZE | 262.00 SQ.M | 2819.12 | SQ.FT |  |
|-----------------|-------------|---------|-------|--|
|                 |             |         |       |  |

## 3 BEDROOM APARTMENTS TYPE: B

UNITS 203, 303, 403, 503, 603, 703, 803, 903, 1003, 1103, 1203, 1303, 1403, 1503, 1603, 1703

TOTAL UNIT SIZE 261.60 SO.M 2814.81 SO.FT