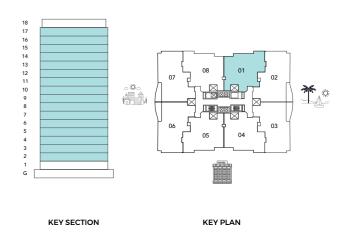

ving Room Toilet

FLOOR PLAN

63

## 1 BEDROOM APARTMENTS **TYPE: A**

KEY PLAN

KEY SECTION

## 1 BEDROOM APARTMENTS **TYPE: B**



R



FLOOR PLAN



**UNIT 118** 

UNITS, G-09, 109

Kitchen

Living Room

Bed Room



## 2 BEDROOM APARTMENTS **TYPE: A**

## 1 BEDROOM APARTMENTS **TYPE: C**

#### UNITS, G-09, 109, 118

| G-09 TOTAL UNIT SIZE | 64.30 | SQ.M | 691.87 | SQ.FT |
|----------------------|-------|------|--------|-------|
| 109 TOTAL UNIT SIZE  | 64.10 | SQ.M | 689.71 | SQ.FT |
| 118 TOTAL UNIT SIZE  | 64.40 | SQ.M | 692.94 | SQ.FT |



UNITS 201, 301, 401, 501, 601, 701, 801, 901, 1001, 1101, 1201, 1301, 1401, 1501, 1601, 1701

| TOTAL UNIT SIZE | 221.90 SO.M  | 2387.64 SO.FT |
|-----------------|--------------|---------------|
|                 | ZZ1.50 5Q.14 | 2007.04 OQ.11 |



65

Disclaimer: All dimensions are imperial and metric, and measured from finish to finish excluding construction tolerances. 2. All materials, dimensions, and drawings are approximate only. 3. Actual area may vary from the stated area. 4. Drawings not to scale. 5. All images used are for illustrative purposes only and do not represent the actual size, features, specifications, fittings, and furnishings. 6. Refer to the Sales Offer for the exact sizes.

 $\geq$ 

 $\triangleleft$ 

 $\Box$ 

~

0

S

 $\geq$ 

 $\triangleleft$ 

 $\Box$ 

~

0

0



## Tollet Tollet Tollet Tollet Bed Room 2 Bed Room 1 Bed Room 1 Bed Room 1 Bed Room 1 Bed Room 1

## 2 BEDROOM APARTMENTS **TYPE: B**

UNITS 208, 308, 408, 508, 608, 708, 808, 908, 1008, 1108, 1208, 1308, 1408, 1508, 1608, 1708

| TOTAL UNIT