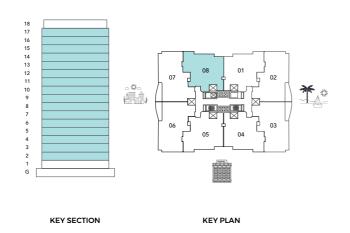

#### STUDIO APARTMENTS

TYPE: H

#### UNITS, G-10, G-17, 110, 117

| G-10 TOTAL UNIT SIZE | 67.4 | SQ.M | 725.2 <b>2</b> | SQ.FT |  |
|----------------------|------|------|----------------|-------|--|
| G-17 TOTAL UNIT SIZE | 66.9 | SQ.M | 719.84         | SQ.FT |  |
| 110 TOTAL UNIT SIZE  | 67.4 | SQ.M | 725.2 <b>2</b> | SQ.FT |  |
| 117 TOTAL UNIT SIZE  | 67.4 | SQ.M | 725.2 <b>2</b> | SQ.FT |  |