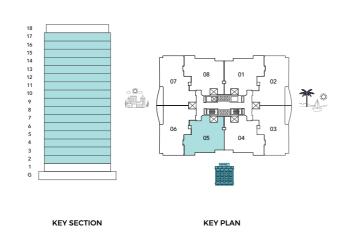

$ 

 $\Box$ 

~

0

0



## Tollet Tollet Tollet Tollet Bed Room 2 Bed Room 1 Bed Room 1 Bed Room 1 Bed Room 1 Bed Room 1

## 2 BEDROOM APARTMENTS **TYPE: B**

UNITS 208, 308, 408, 508, 608, 708, 808, 908, 1008, 1108, 1208, 1308, 1408, 1508, 1608, 1708

| TOTAL UNIT SIZE | 221.90 SO.M | 2387.64 SO.FT |
|-----------------|-------------|---------------|



## 2 BEDROOM APARTMENTS TYPE: C

UNITS 204, 304, 404, 504, 604, 704, 804, 904, 1004, 1104, 1204, 1304, 1404, 1504, 1604, 1704

TOTAL UNIT SIZE 221.90 SQ.M 2387.64 SQ.FT





0

S

 $\geq$ 

FLOOR PLAN



#### 2 BEDROOM APARTMENTS

TYPE: D

UNITS 205, 305, 405, 505, 605, 705, 805, 905, 1005, 1105, 1205, 1305, 1405, 1505, 1605, 1705

| TOTAL UNIT SIZE | 221.90 | SQ.M | 2387.64 | SQ.FT |
|-----------------|--------|------|---------|-------|



#### 3 BEDROOM APARTMENTS

TYPE: A

UNITS 202, 302, 402, 502, 602, 702, 802, 902, 1002, 1102, 1202, 1302, 1402, 1502, 1602, 1702

| TOTAL UNIT SIZE | 262.00 SQ.M | 2819.12 | SQ.FT |  |
|-----------------|-------------|---------|-------|--|
|                 |             |         |       |  |





 $\geq$ 

 $\triangleleft$ 

 $\Box$ 

~

0

0

FLOOR PLAN



## Bed Room 2 Bed Room 3 Bed Room 3

## 3 BEDROOM APARTMENTS TYPE: B

UNITS 203, 303, 403, 503, 603, 703, 803, 903, 1003, 1103, 1203, 1303, 1403, 1503, 1603, 1703

TOTAL UNIT SIZE 261.60 SO.M 2814.81 SO.FT



## 3 BEDROOM APARTMENTS TYPE: C

UNITS 206, 306, 406, 506, 606, 706, 806, 906, 1006, 1106, 1206, 1306, 1406, 1506, 1606, 1706

TOTAL UNIT SIZE 262.00 SQ.M 2819.12 SQ.FT



71



FLOOR PLAN



## 3 BEDROOM APARTMENTS TYPE: D

UN