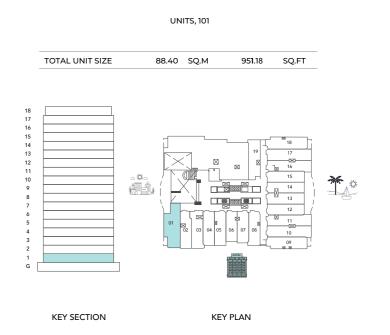

#### UNITS, G-06, 106

| G-06 TOTAL UNIT SIZE | 49.10 | SQ.M | 528.32 | SQ.FT |  |
|----------------------|-------|------|--------|-------|--|
| 106 TOTAL UNIT SIZE  | 49.0  | SQ.M | 527.24 | SQ.FT |  |