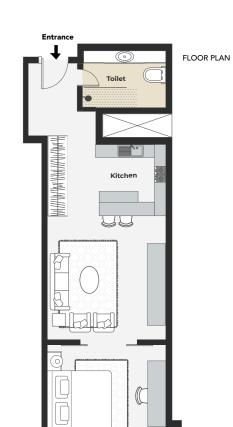

## STUDIO APARTMENTS **TYPE: B**

UNITS, **G**-03, 103

STUDIO APARTMENTS **TYPE: C** 

KEY PLAN

KEY SECTION

R

LOOR PLANS

FLOOR PLAN

Kitchen