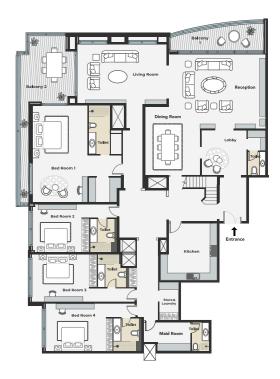

UNITS 201, 301, 401, 501, 601, 701, 801, 901, 1001, 1101, 1201, 1301, 1401, 1501, 1601, 1701

| TOTAL UNIT SIZE | 221.90 SO.M  | 2387.64 SO.FT |
|-----------------|--------------|---------------|
|                 | ZZ1.50 5Q.14 | 2007.04 OQ.11 |

## 2 BEDROOM APARTMENTS **TYPE: B**

UNITS 208, 308, 408, 508, 608, 708, 808, 908, 1008, 1108, 1208, 1308, 1408, 1508, 1608, 1708

| TOTAL UNIT SIZE | 221.90 SO.M | 2387.64 SO.FT |
|-----------------|-------------|---------------|

## 2 BEDROOM APARTMENTS TYPE: C

UNITS 204, 304, 404, 504, 604, 704, 804, 904, 1004, 1104, 1204, 1304, 1404, 1504, 1604, 1704

TOTAL UNIT SIZE 221.90 SQ.M 2387.64 SQ.FT

0

S

 $\geq$ 

FLOOR PLAN

#### 2 BEDROOM APARTMENTS

TYPE: D

UNITS 205, 305, 405, 505, 605, 705, 805, 905, 1005, 1105, 1205, 1305, 1405, 1505, 1605, 1705

| TOTAL UNIT SIZE | 221.90 | SQ.M | 2387.64 | SQ.FT |
|-----------------|--------|------|---------|-------|