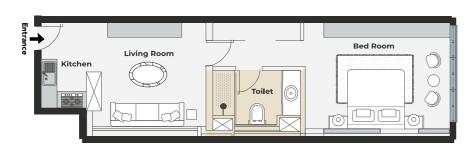

## 1 BEDROOM APARTMENTS **TYPE: B**

R

FLOOR PLAN

**UNIT 118** 

UNITS, G-09, 109

Kitchen

Living Room

Bed Room

#### UNITS, G-09, 109, 118

| G-09 TOTAL UNIT SIZE | 64.30 | SQ.M | 691.87 | SQ.FT |
|----------------------|-------|------|--------|-------|
| 109 TOTAL UNIT SIZE  | 64.10 | SQ.M | 689.71 | SQ.FT |
| 118 TOTAL UNIT SIZE  | 64.40 | SQ.M | 692.94 | SQ.FT |