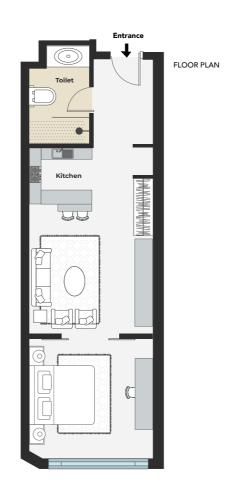

## STUDIO APARTMENTS **TYPE: D**

UNITS, G-05, 105

TOTAL UNIT SIZE 54.50 SQ.M 586.42 SQ.FT

18
17
16
15
18
8
8
7
6
5
4
3
2
1
G

KEY SECTION

KEY PLAN

53

R

0 0 R P L A N S

Kitchen

FLOOR PLAN

STUDIO APARTMENTS **TYPE: E** 