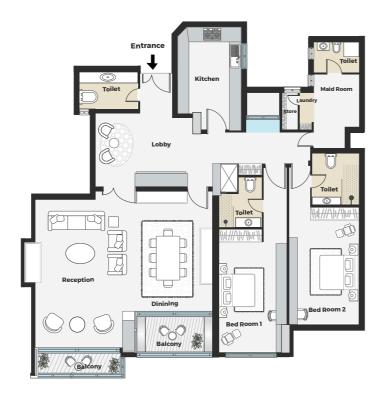

#### UNITS, G-09, 109, 118

| G-09 TOTAL UNIT SIZE | 64.30 | SQ.M | 691.87 | SQ.FT |
|----------------------|-------|------|--------|-------|
| 109 TOTAL UNIT SIZE  | 64.10 | SQ.M | 689.71 | SQ.FT |
| 118 TOTAL UNIT SIZE  | 64.40 | SQ.M | 692.94 | SQ.FT |