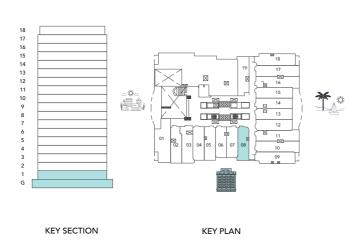

R P L A N S

Kitchen

FLOOR PLAN

STUDIO APARTMENTS **TYPE: E** 

#### UNITS, G-06, 106

| G-06 TOTAL UNIT SIZE | 49.10 | SQ.M | 528.32 | SQ.FT |  |
|----------------------|-------|------|--------|-------|--|
| 106 TOTAL UNIT SIZE  | 49.0  | SQ.M | 527.24 | SQ.FT |  |



STUDIO APARTMENTS **TYPE: F** 

#### UNITS, G-07, 107

| G-07 TOTAL UNIT SIZE | 49.10 | SQ.M | 528.32 | SQ.FT |
|----------------------|-------|------|--------|-------|
| 107 TOTAL UNIT SIZE  | 49.0  | SQ.M | 527.24 | SQ.FT |



55



#### UNITS G-17, 117



#### UNITS G-10, 110



#### STUDIO APARTMENTS

TYPE: G

#### UNITS, **G**-08, 108

| G-08 TOTAL UNIT SIZE | 54.0  | SQ.M | 581.04 | SQ.FT | _ |
|----------------------|-------|------|--------|-------|---|
| 108 TOTAL UNIT SIZE  | 53.80 | SQ.M | 578.89 | SQ.FT |   |



#### STUDIO APARTMENTS

TYPE: H

#### UNITS, G-10, G-17, 110, 117

| G-10 TOTAL UNIT SIZE | 67.4 | SQ.M | 725.2 <b>2</b> | SQ.FT |  |
|----------------------|------|------|----------------|-------|--|
| G-17 TOTAL UNIT SIZE | 66.9 | SQ.M | 719.84         | SQ.FT |  |
| 110 TOTAL UNIT SIZE  | 67.4 | SQ.M | 725.2 <b>2</b> | SQ.FT |  |
| 117 TOTAL UNIT SIZE  | 67.4 | SQ.M | 725.2 <b>2</b> | SQ.FT |  |



57

Disclaimer: All dimensions are imperial and metric, and measured from finish to finish excluding construction tolerances. 2. All materials, dimensions, and drawings are approximate only. 3. Actual area may vary from the stated area. 4. Drawings not to scale. 5. All images used are for illustrative purposes only and do not represent the actual size, features, specifications, fittings, an