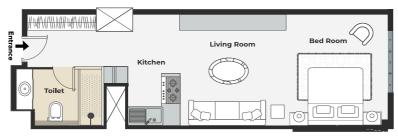

#### STUDIO APARTMENTS

TYPE: K

UNITS, G-13, G-14, 113, 114

| G-13 TOTAL UNIT SIZE | 56.0 | SQ.M | 602.56 S | Q.FT |
|----------------------|------|------|----------|------|
| G-14 TOTAL UNIT SIZE | 56.0 | SQ.M | 602.56 S | Q.FT |
| 113 TOTAL UNIT SIZE  | 56.0 | SQ.M | 602.56 S | Q.FT |
| 114 TOTAL UNIT SIZE  | 56.0 | SQ.M | 602.56 S | Q.FT |