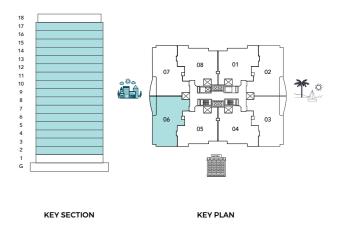

#### UNITS, G-06, 106

| G-06 TOTAL UNIT SIZE | 49.10 | SQ.M | 528.32 | SQ.FT |  |
|----------------------|-------|------|--------|-------|--|
| 106 TOTAL UNIT SIZE  | 49.0  | SQ.M | 527.24 | SQ.FT |  |