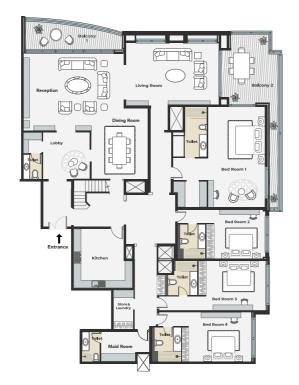

#### 3 BEDROOM APARTMENTS

TYPE: A

UNITS 202, 302, 402, 502, 602, 702, 802, 902, 1002, 1102, 1202, 1302, 1402, 1502, 1602, 1702

| TOTAL UNIT SIZE | 262.00 SQ.M | 2819.12 | SQ.FT |  |
|-----------------|-------------|---------|-------|--|
|                 |             |         |       |  |

## 3 BEDROOM APARTMENTS TYPE: B

UNITS 203, 303, 403, 503, 603, 703, 803, 903, 1003, 1103, 1203, 1303, 1403, 1503, 1603, 1703

TOTAL UNIT SIZE 261.60 SO.M 2814.81 SO.FT

## 3 BEDROOM APARTMENTS TYPE: C

UNITS 206, 306, 406, 506, 606, 706, 806, 906, 1006, 1106, 1206, 1306, 1406, 1506, 1606, 1706

TOTAL UNIT SIZE 262.00 SQ.M 2819.12 SQ.FT

71

FLOOR PLAN

## 3 BEDROOM APARTMENTS TYPE: D

UNITS 207, 307, 407, 507, 607, 707, 807, 907, 1007, 1107, 1207, 1307, 1407, 1507, 1607, 1707

|                 |            |         |       | _ |
|-----------------|------------|---------|-------|---|
| TOTAL UNIT SIZE | 261.60 SOM | 2814 81 | SO FT |   |