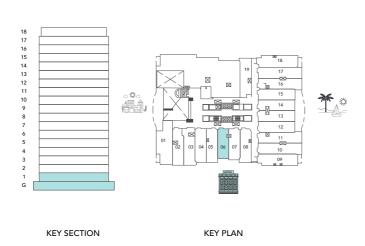

## STUDIO APARTMENTS **TYPE: D**

UNITS, G-05, 105

TOTAL UNIT SIZE 54.50 SQ.M 586.42 SQ.FT

18
17
16
15
18
8
8
7
6
5
4
3
2
1
G

KEY SECTION

KEY PLAN

53

R

#### UNITS, G-06, 106

| G-06 TOTAL UNIT SIZE | 49.10 | SQ.M | 528.32 | SQ.FT |  |
|----------------------|-------|------|--------|-------|--|
| 106 TOTAL UNIT SIZE  | 49.0  | SQ.M | 527.24 | SQ.FT |  |