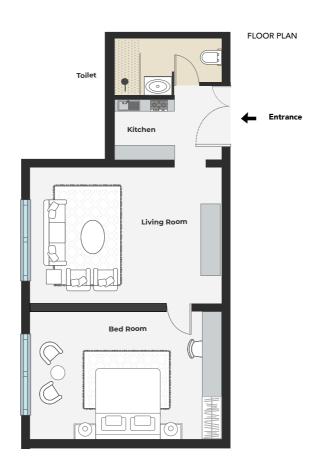

## STUDIO APARTMENTS **TYPE: D**

UNITS, G-05, 105

TOTAL UNIT SIZE 54.50 SQ.M 586.42 SQ.FT

18
17
16
15
18
8
8
7
6
5
4
3
2
1
G

KEY SECTION

KEY PLAN

53

R

#### UNITS, G-06, 106

| G-06 TOTAL UNIT SIZE | 49.10 | SQ.M | 528.32 | SQ.FT |  |
|----------------------|-------|------|--------|-------|--|
| 106 TOTAL UNIT SIZE  | 49.0  | SQ.M | 527.24 | SQ.FT |  |