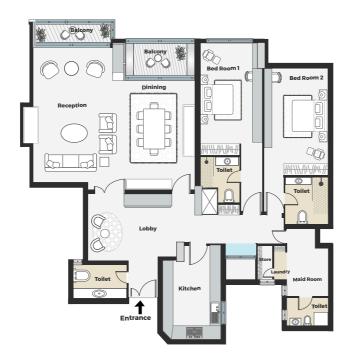

## Tollet Tollet Tollet Tollet Bed Room 2 Bed Room 1 Bed Room 1 Bed Room 1 Bed Room 1 Bed Room 1