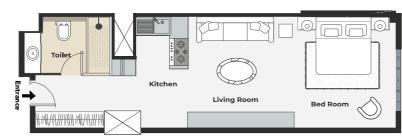

## 1 BEDROOM APARTMENTS **TYPE: B**

R

FLOOR PLAN

**UNIT 118** 

UNITS, G-09, 109

Kitchen

Living Room

Bed Room

#### UNITS, G-09, 109, 118

| G-09 TOTAL UNIT SIZE | 64.30 | SQ.M | 691.87 | SQ.FT |
|----------------------|-------|------|--------|-------|
| 109 TOTAL UNIT SIZE  | 64.10 | SQ.M | 689.71 | SQ.FT |
| 118 TOTAL UNIT SIZE  | 64.40 | SQ.M | 692.94 | SQ.FT |