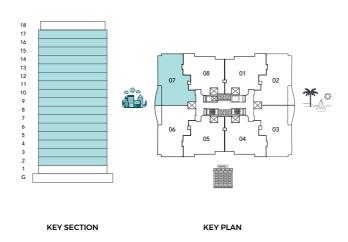

#### STRUCTURE:

B + G + 18 FLOORS

#### PENTHOUSES APARTMENTS

TYPE: A

| G G | 110<br>10<br>9<br>8<br>8<br>7<br>7<br>6<br>5<br>1<br>1<br>1<br>1<br>1 |
|-----|-----------------------------------------------------------------------|
|-----|-----------------------------------------------------------------------|

UNITS 1801

5256.02 SQ.FT

73

488.30 SQ.M

TOTAL UNIT SIZE

KEY SECTION KEY PLAN

Disclaimer: All dimensions are imperial and metric, and measured from finish to finish excluding construction tolerances. 2. All materials, dimensions, and drawings are approximate only. 3. Actual area may vary from the stated area. 4. Drawings not to scale. 5. All images used are for illustrative purposes only and do not represent the actual size, features, specifications, fittings, and furnishings. 6. Refer to the Sales Offer for the exact sizes.