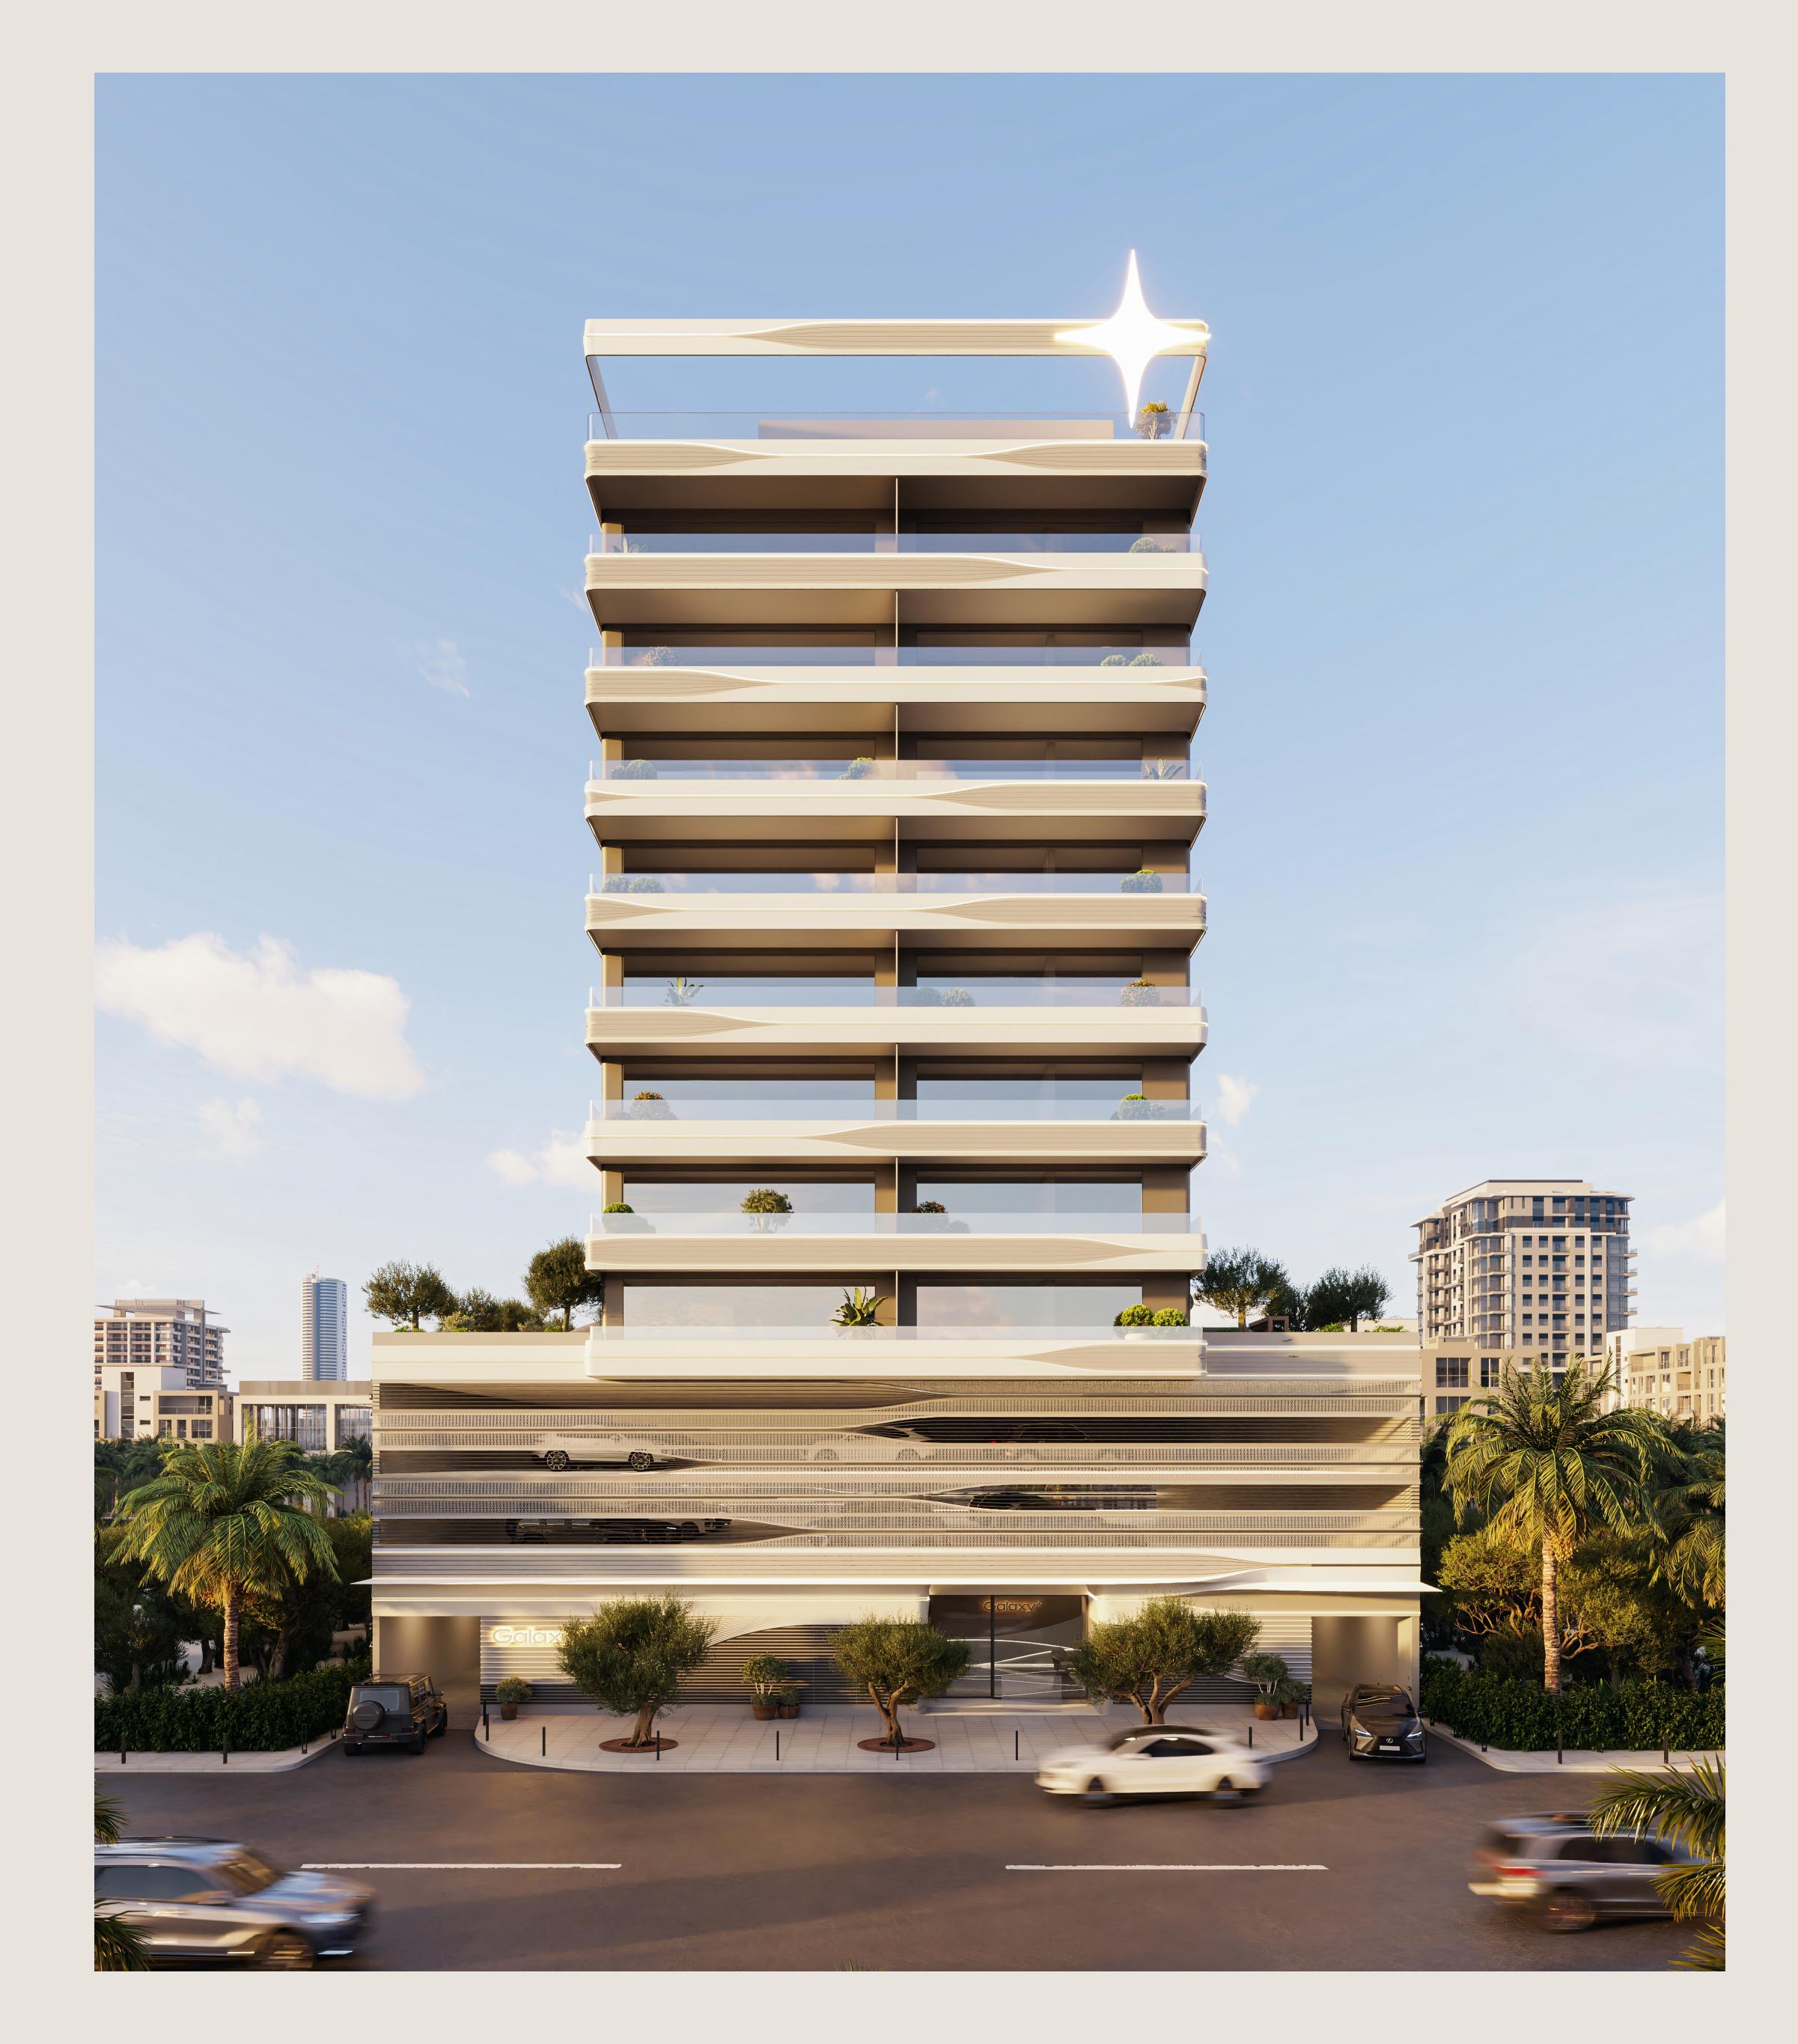

# LIFE IN THE GARDEN OF STARS

Jardin Astral is an ultra-luxury, garden facing, designer apartment complex, with 46 exclusive homes in the heart of Jumeirah Garden City: just under fifteen minutes from Dubai's most iconic urban centres.

#### PROJECT DETAILS

Building Configuration
G+2P+8

Completion Date Q4 2026

Typical Floor to Ceiling Height

3.2 Meters

Number of Apartments 46

Unit Types

1 BHK