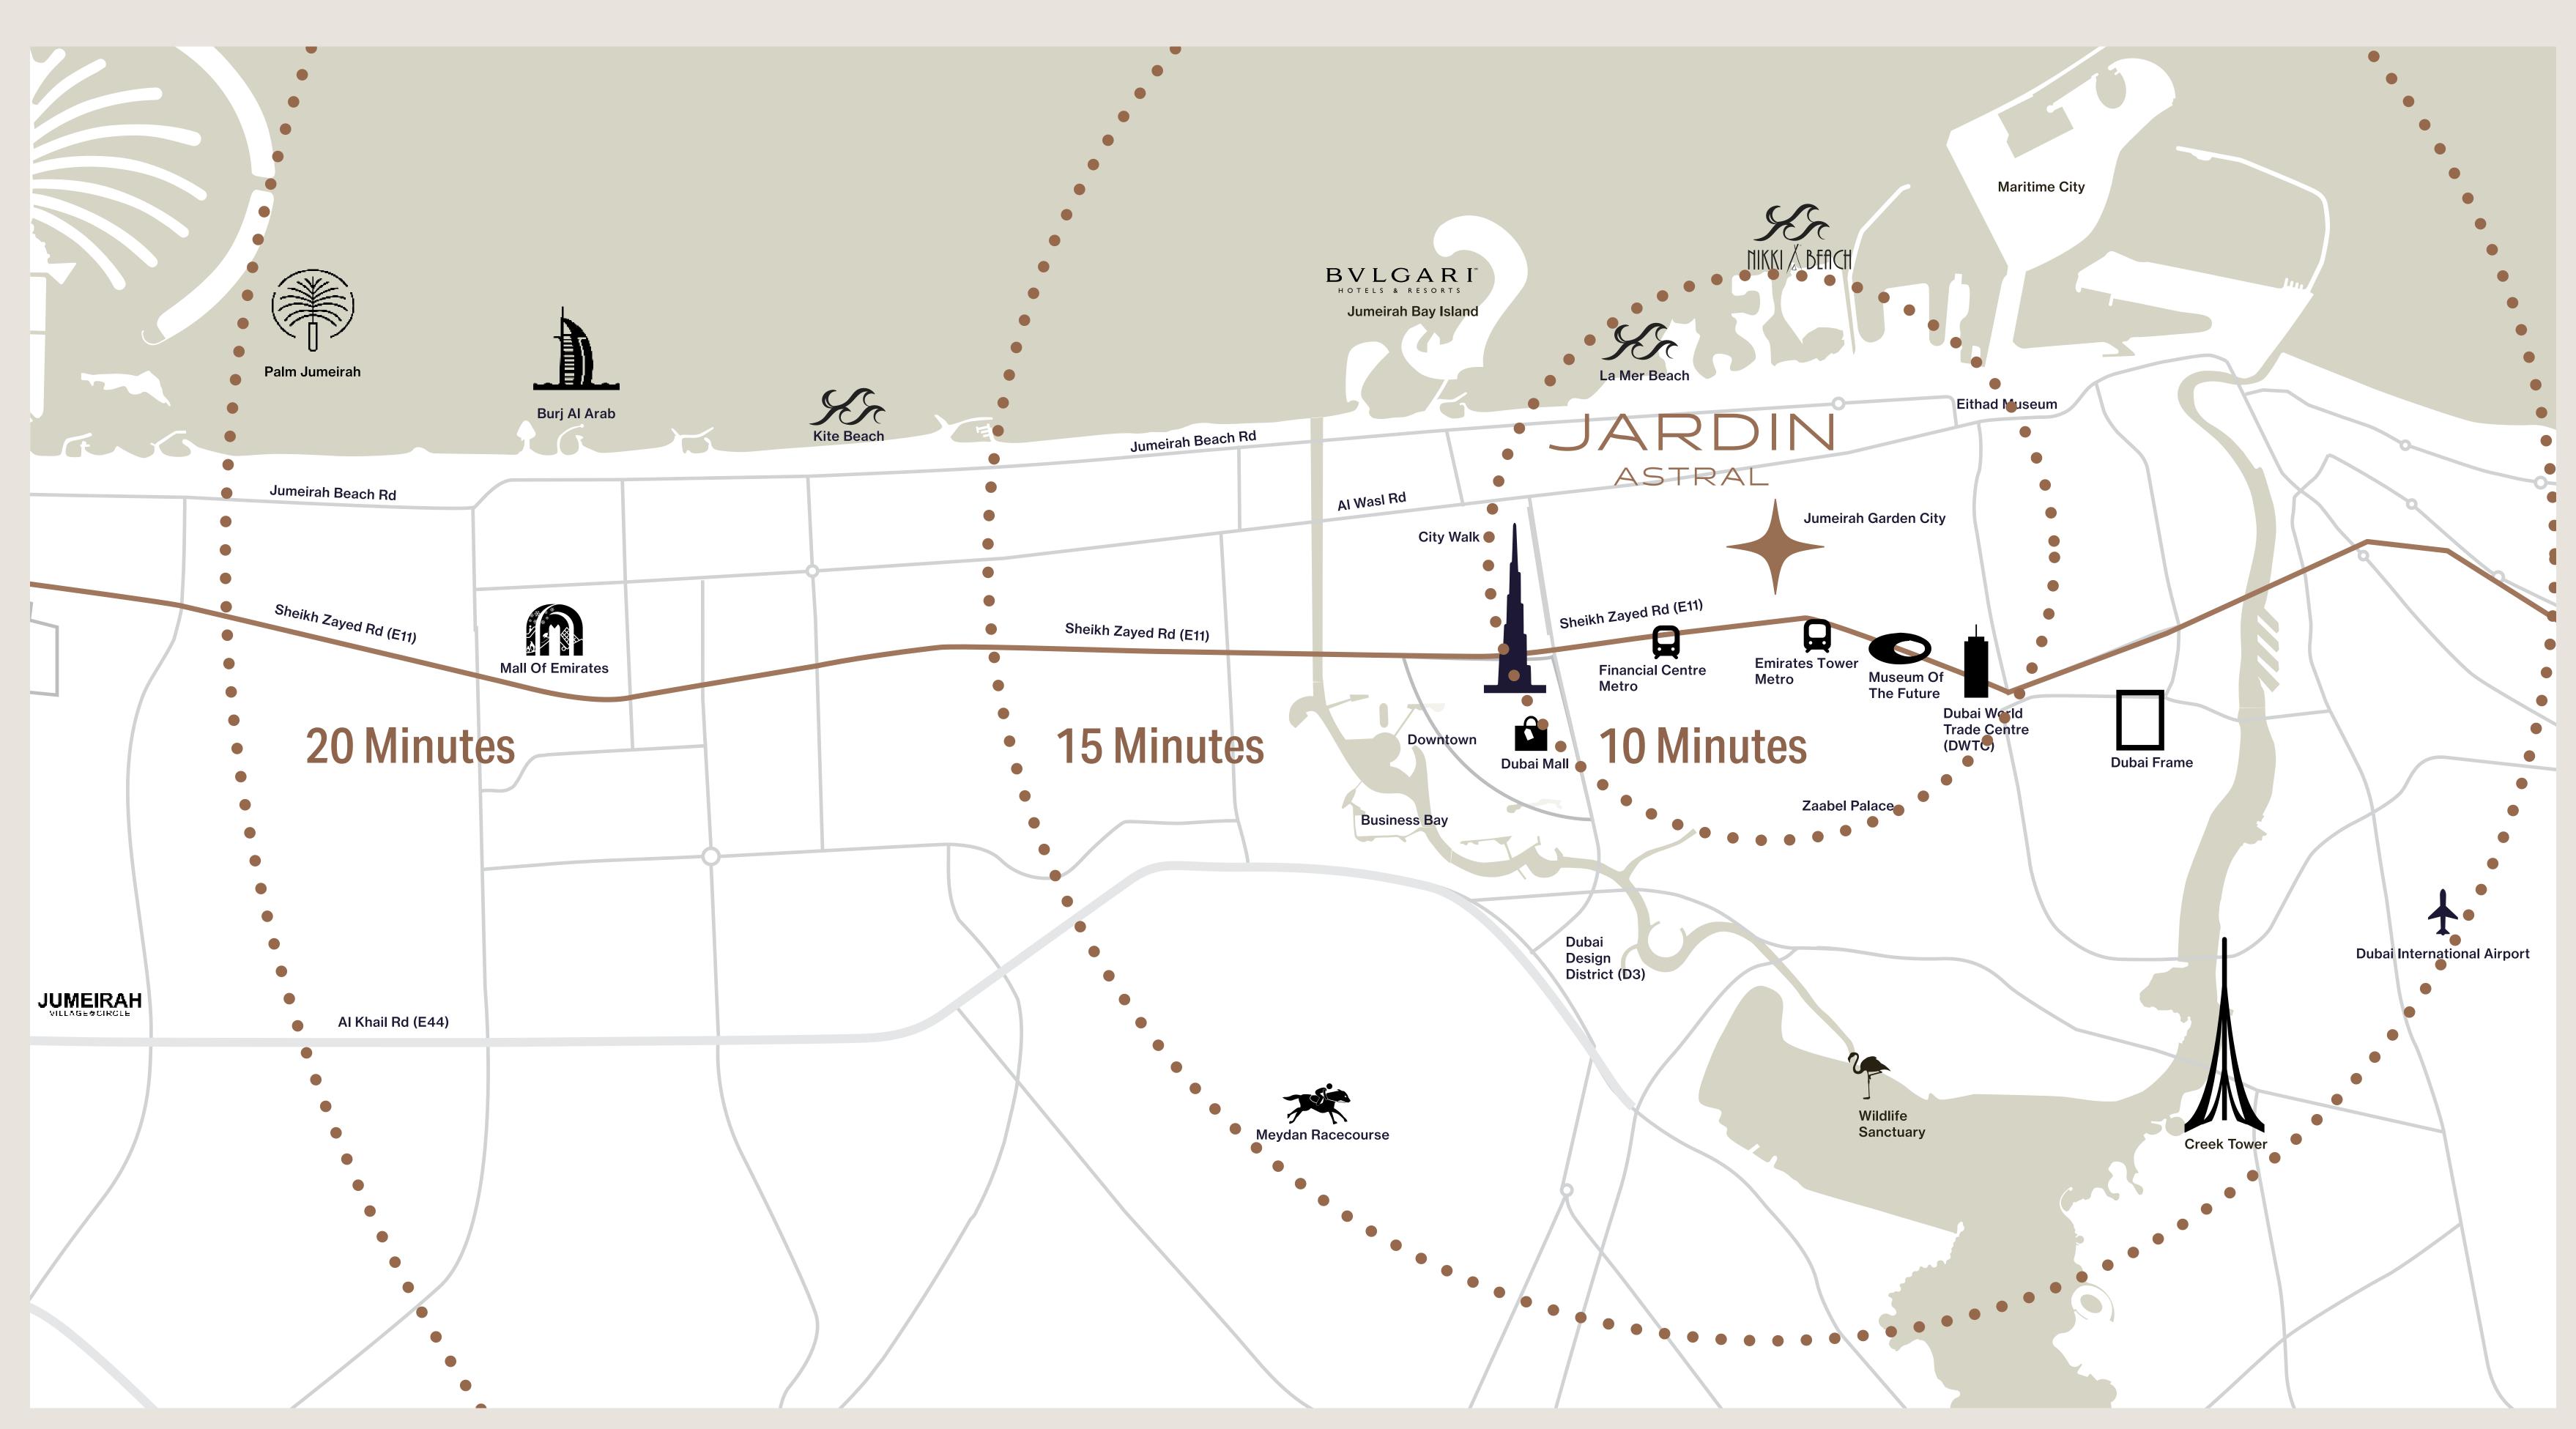

# LIFE IN THE GARDEN OF STARS

Jardin Astral is an ultra-luxury, garden facing, designer apartment complex, with 46 exclusive homes in the heart of Jumeirah Garden City: just under fifteen minutes from Dubai's most iconic urban centres.