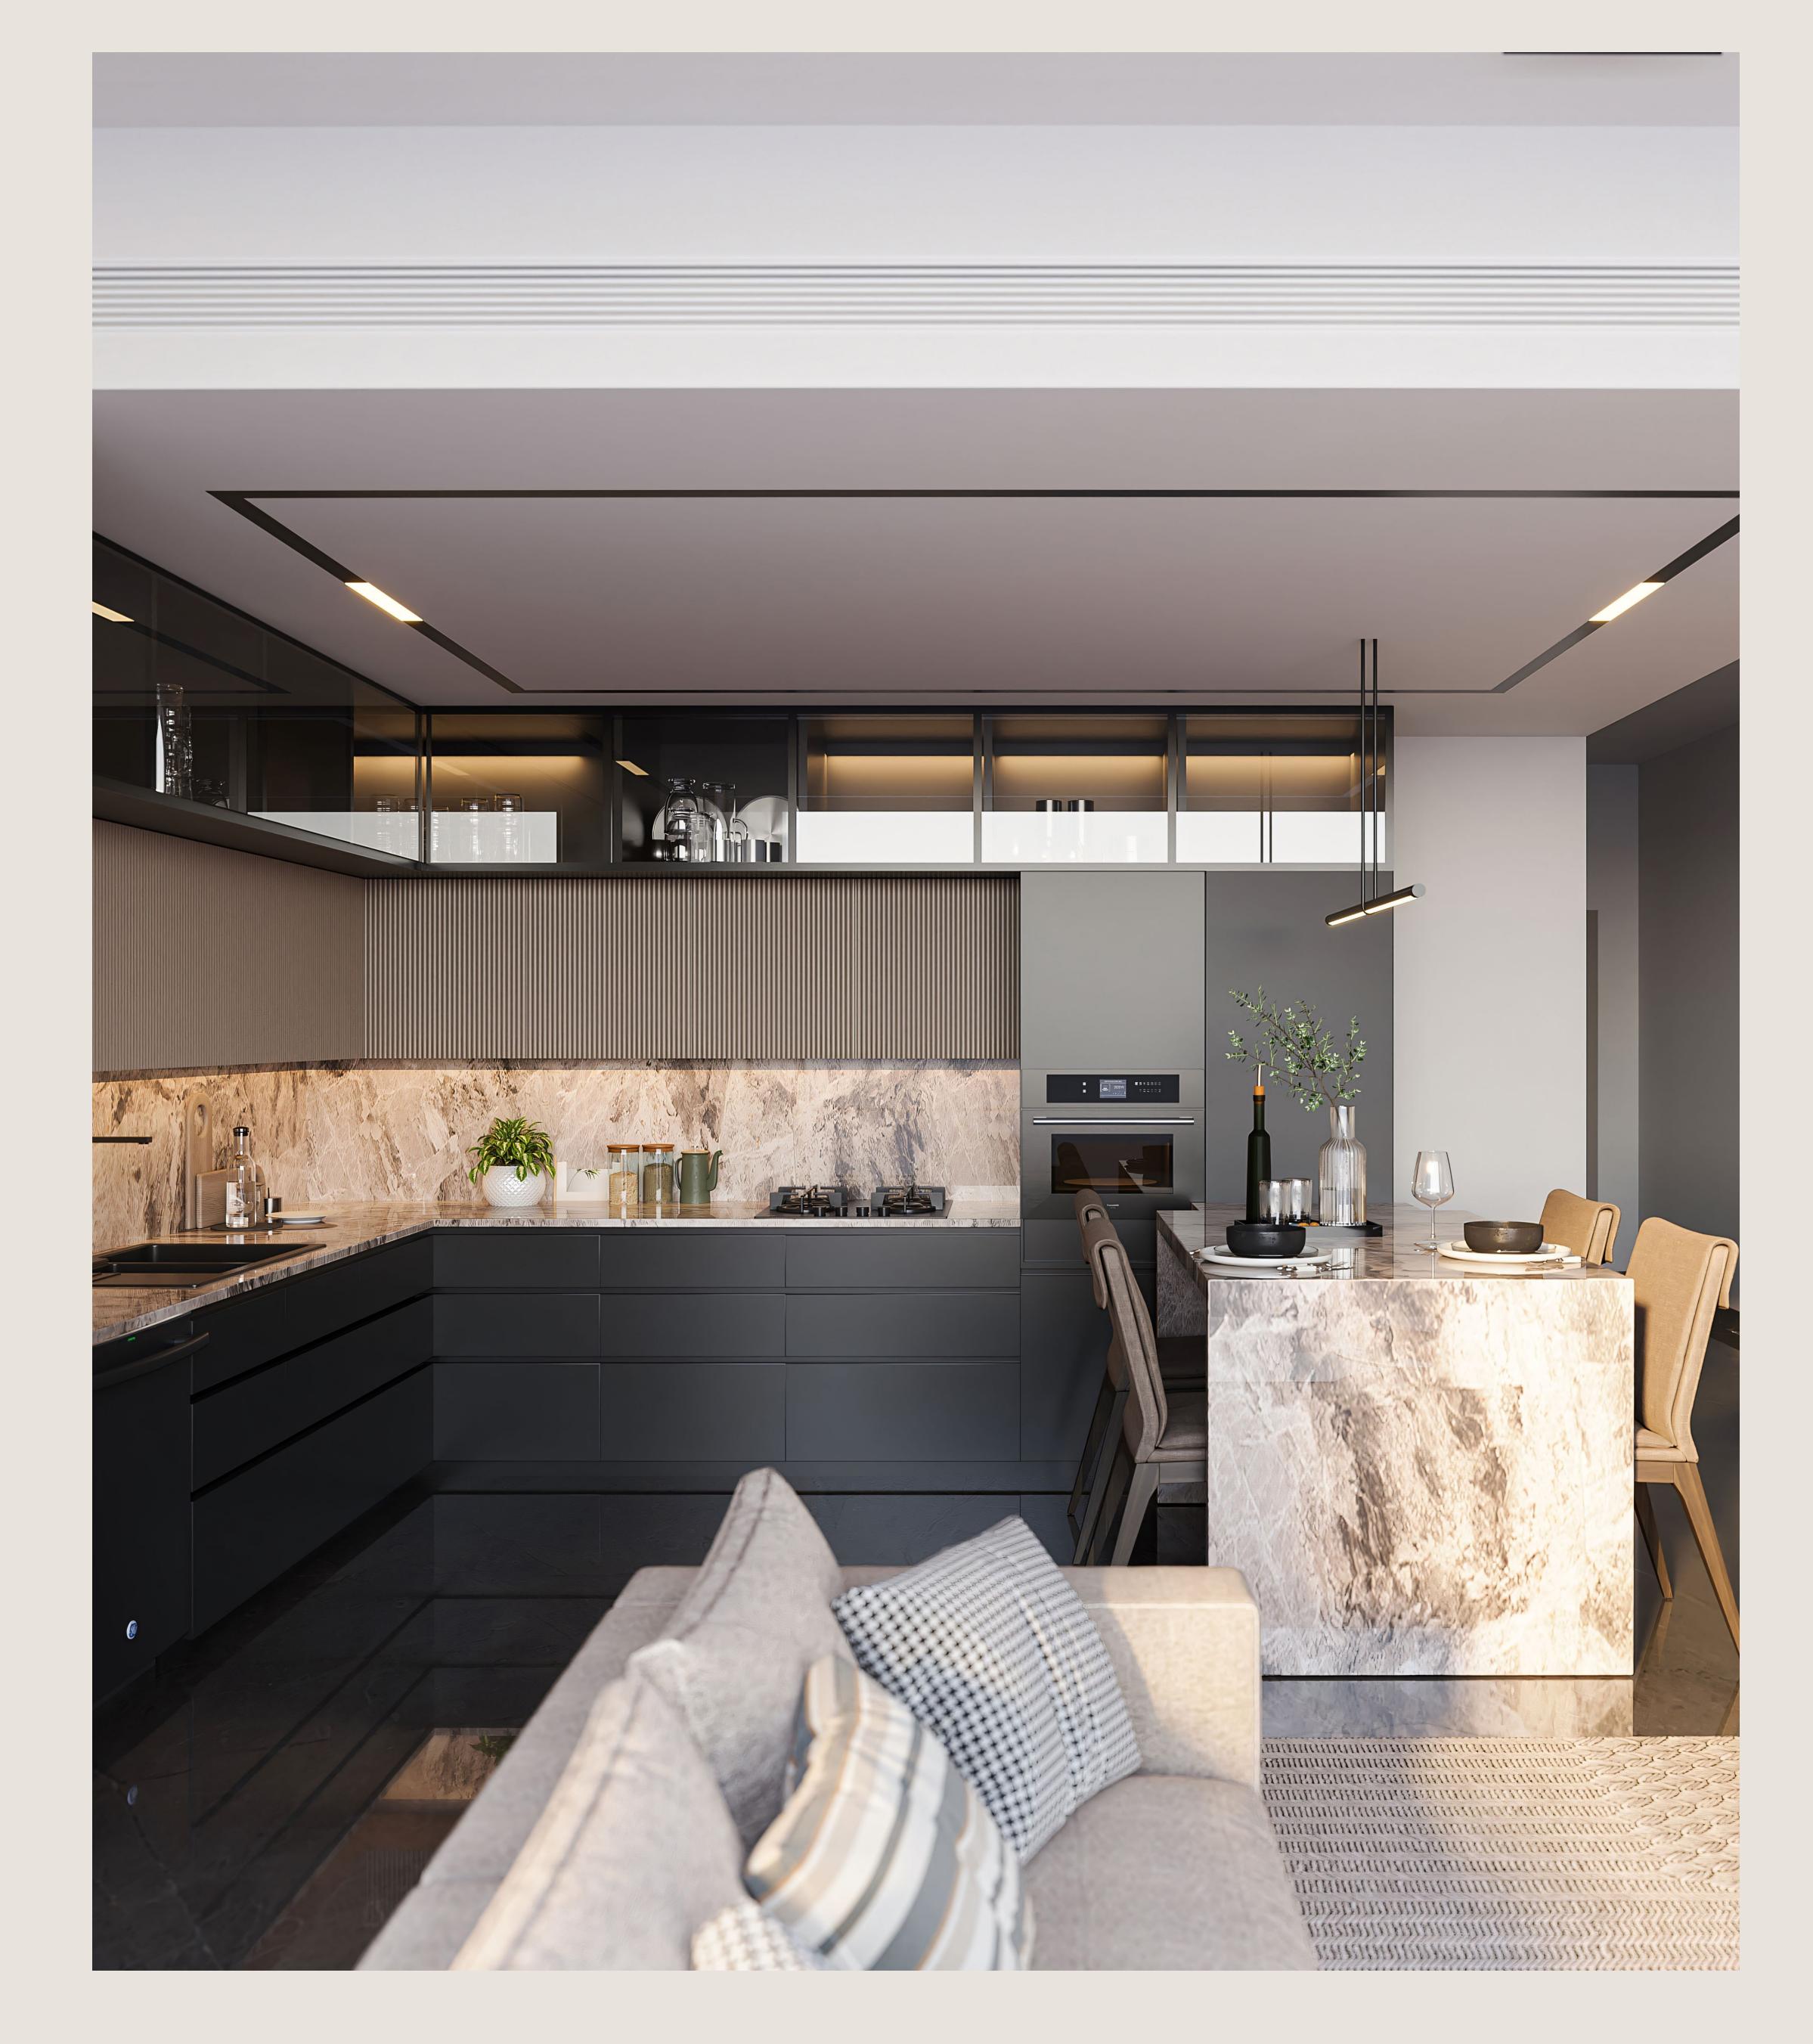

### KITCHEN EQUIPMENT

Gas Cooking Hob

Convection Oven + Microwave Combi

Washing Machine with Dryer

Refrigerator