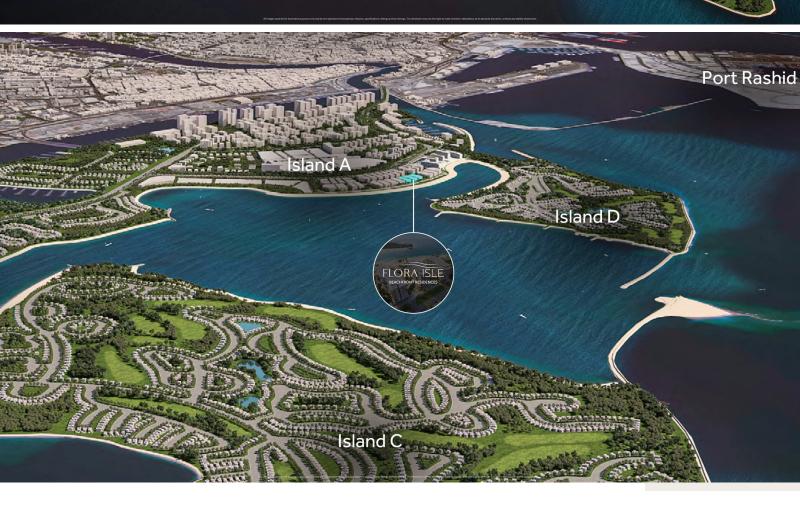

### Why Invest in Dubai Island

Investing in Dubai Island, part of Dubai's ambitious development projects, offers a range of compelling benefits.

Here are some key reasons to invest in Dubai Island:

Strategic Location and Connectivity

Attractive Rental Yields and ROI

Waterfront Lifestyle

**Beach Access** 