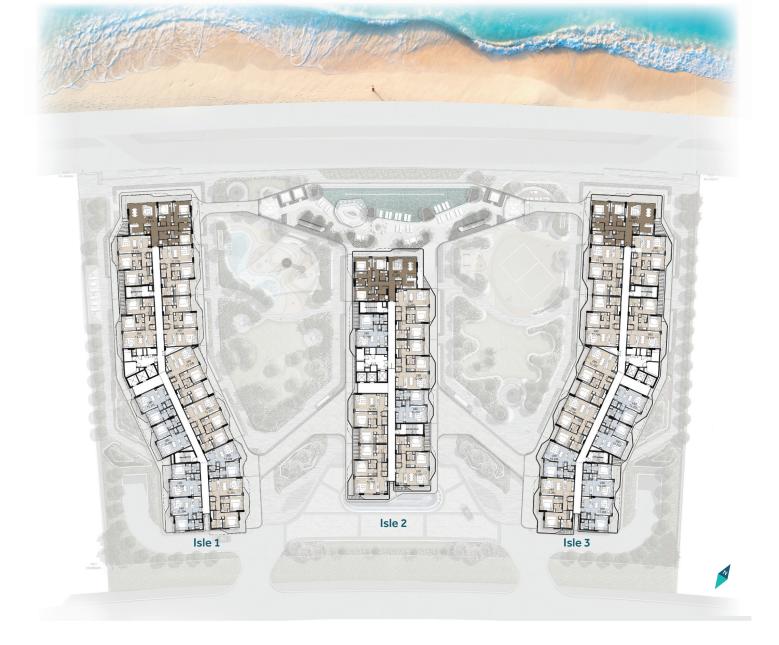

## **Typical Floor Plan**

| Isle   | Туре | Count | Isle   | Туре | Count | Isle   | Туре | Count |
|--------|------|-------|--------|------|-------|--------|------|-------|
|        | 1BR  | 5     |        | 1BR  | 2     |        | 1BR  | 5     |
| lsle 1 | 2BR  | 7     | Isle 2 | 2BR  | 5     | Isle 3 | 2BR  | 7     |
|        | 3BR  | 1     |        | 3BR  | 1     |        | 3BR  | 1     |
| Total  |      | 13    | Total  |      | 8     | Total  |      | 13    |