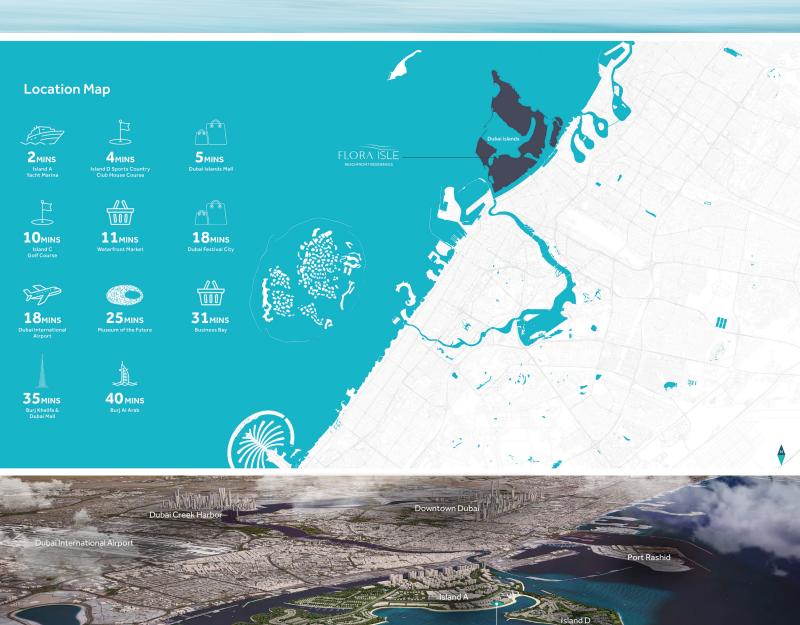

### Why Invest in Dubai Island

Investing in Dubai Island, part of Dubai's ambitious development projects, offers a range of compelling benefits.

Here are some key reasons to invest in Dubai Island:

Strategic Location and Connectivity

Attractive Rental Yields and ROI

Waterfront Lifestyle

**Beach Access** 