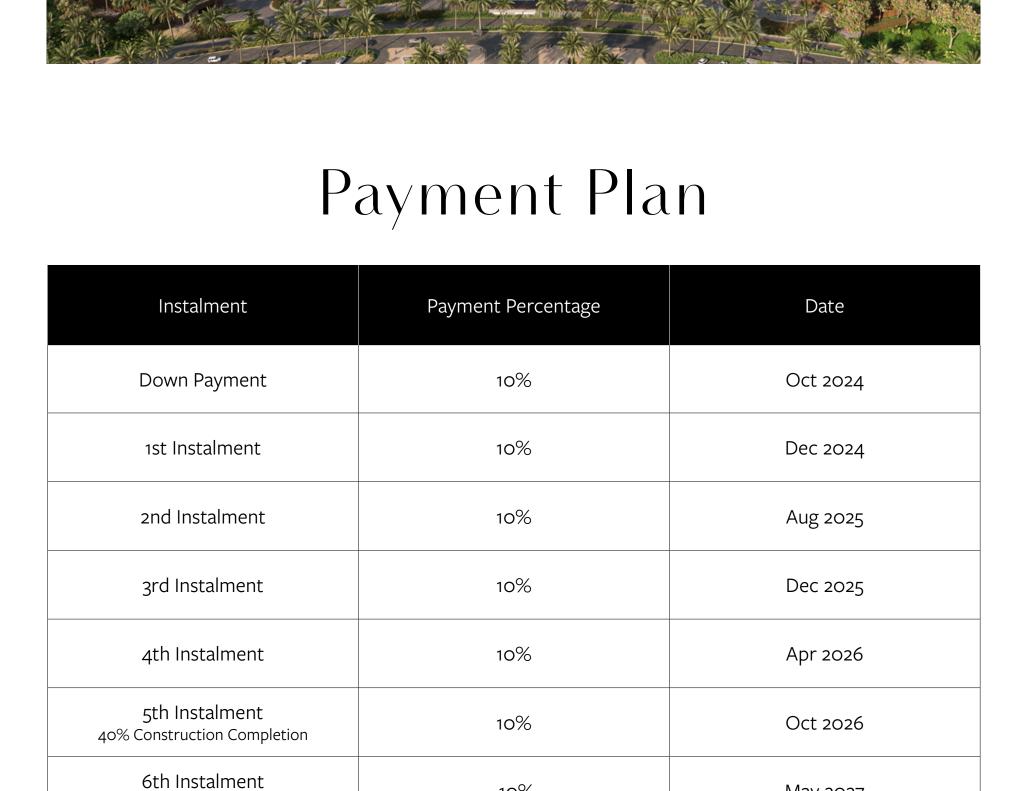

60% Construction Completion

7th Instalment

Beachfront Specialty Restaurant

Volleyball and Water Sports

10%

FOYER 1.40mX 1.20m