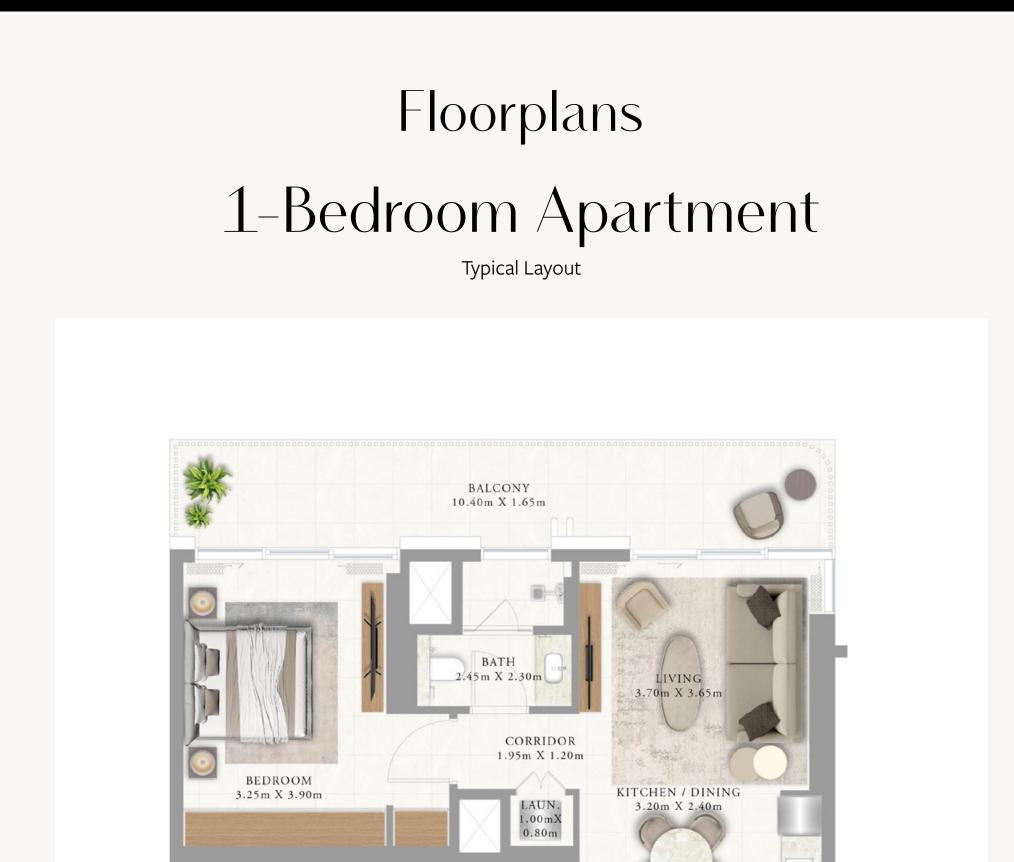

views and tranquil landscapes and relax in the evenings with stunning sunsets.

Living Experience

ADDRESS RESIDENCES 1 ADDRESS RESIDENCES 2 ADDRESS RESIDENCES 3 ADDRESS RESIDENCES 4

> ADDRESS RESIDENCES 6 ADDRESS HOTEL SEA VILLAS

SPECIALTY RESTAURANTS

GYMNASIUM SPORTS AREA

1.74 Mn

3.11 Mn

May 2027

Nov 2027

**Infinity Pool** 

Beach Promenade





661

1,145

115

112

1,056

1,611

1-Bedroom

2-Bedroom

Residential Units

| 3-Bedroom (TH) | 6 | 2,764 | 2,804 | 8.09 Mn |
|----------------|---|-------|-------|---------|
|                |   |       |       |         |
|                |   |       |       |         |
|                |   |       |       |         |





60% Construction Completion

7th Instalment

Beachfront Specialty Restaurant

Volleyball and Water Sports

10%





FOYER 1.40mX 1.20m

## BALCONY 3.00m X 12.05m

WIC 1.90m X 1.70m

2-Bedroom Apartment

Typical Layout



**EMAAR** 

BATH

2.70m X 2.40m

POWDER 2.05m X 1.65m

LOBBY

1.60m X 1.75m

LAUNDRY 1.60m X 1.10m

LOWER LEVEL

FOYER

1.60mX

2.60m

KITCHEN/DINING 3.65m X 3.90m

BATH

2.60m X 1,50m

UTILITY 2.20m X 2.20m MASTER BEDROOM 4.25m X 4.05m

WIC 1.35m X 1.95m

MASTER

BATH

2.60m X 4.15m

BATH

2.70m X 2.40m

STORE

2.10m X 1.70m

CORRIDOR

3.20mX

UPPER LEVEL