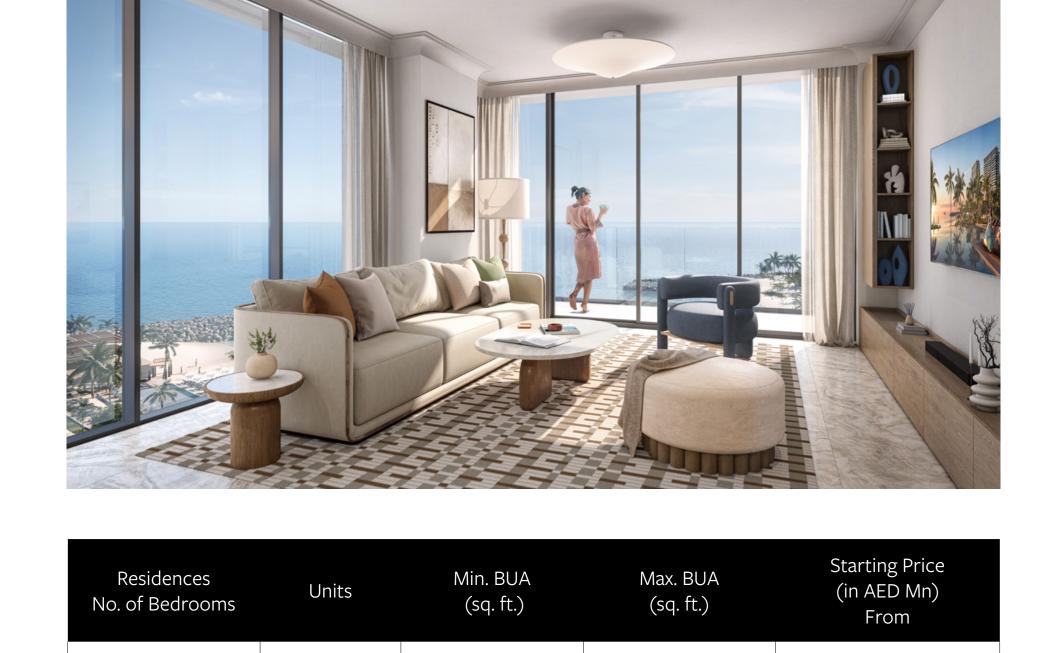

1,056

1,611

1-Bedroom

2-Bedroom

Residential Units

| 3-Bedroom (TH) | 6 | 2,764 | 2,804 | 8.09 Mn |
|----------------|---|-------|-------|---------|
|                |   |       |       |         |
|                |   |       |       |         |
|                |   |       |       |         |