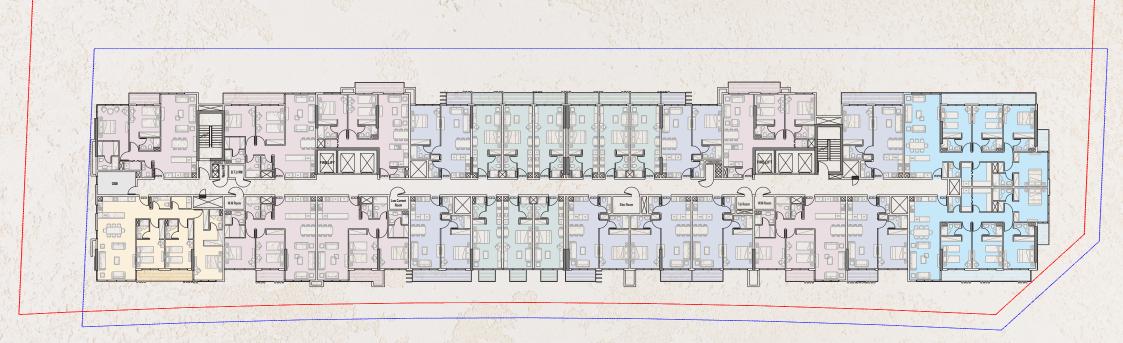

The developer reserves the right to make revisions. The units are measured at typical floors in the building and columns may vary in size depending on the floor level. The furnishing and accessories shown are for representation only. The availability, length and width of the balcony varies depending on which floor and which orientation the unit is located within the building. There will be slight differences in the internal areas between the same unit types depending on the shaft sizes that go through the units.

### **BASEMENT 02**













### **BASEMENT 01**







### **GROUND FLOOR**







### **PODIUM 01**













### **FIRST FLOOR**







### TYPICAL 2<sup>ND</sup>TO 4<sup>TH</sup>







### TYPICAL 5<sup>TH</sup> TO 15<sup>TH</sup>









### 9<sup>TH</sup>FLOOR







# ريبورتاج العقارية Reportage Properties

#### Abu Dhabi-UAE | Head Office

Tamouh Tower 28th Floor, Al Reem Island P.O. Box: 111949 Tollfree: +971 800 77 55 2 info@reportageuae.com

#### Dubai-UAE

Anantara Business Tower 3<sup>rd</sup> Floor, Business Bay P.O. Box: 27446 Tollfree: +971 800 77 55 2 info@reportageuae.com

#### Cairo-Egypt

Building 217 North Teseen St. New Cairo T: +20 12 0008 1190 info@reportageeg.com

#### Istanbul-Türkiye

Maslak Mh. Sümer Sk. No:4, İç Kapı No:3, Bodrum Kat, Maslak Office Building ( MOB) Sarıyer T: +90 530 774 9595 info@reportage.com.tr

#### Riyadh-KSA

Building No. 3230 Al Aflaj St., Al Suwaidi P.O. Box 12791 T: +966 11 215 1110 info@reportageuae.com

#### Moscow-Russia

Yefremova Street 10s1, k4/4 bld sadovye kvartaly P.O. Box 119048 info@reportage