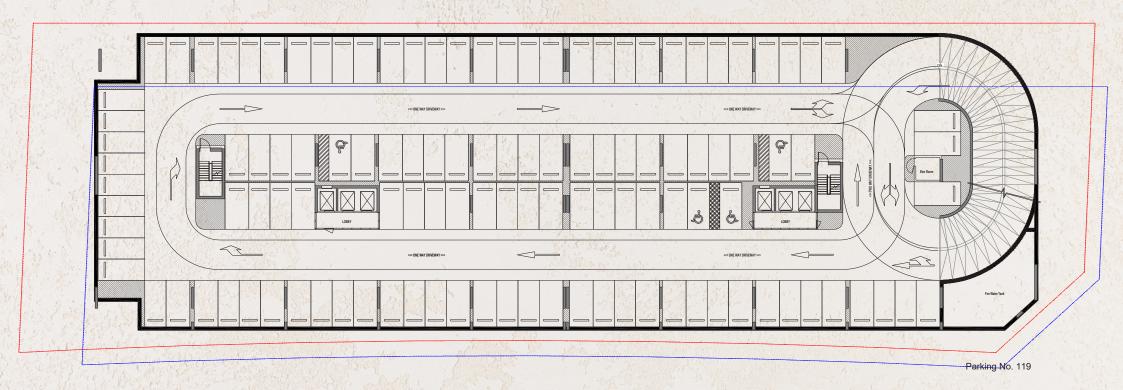

All drawings and dimensions are approximate. Drawings are not to scale and are subject to change without notice. The developer reserves the right to make revisions. The units are measured at typical floors in the building and columns may vary in size depending on the floor level. The furnishing and accessories shown are for representation only. The availability, length and width of the balcony varies depending on which floor and which orientation the unit is located within the building. There will be slight differences in the internal areas between the same unit types depending on the shaft sizes that go through the units.

### **BASEMENT 02**













### **BASEMENT 01**







### **GROUND FLOOR**







### **PODIUM 01**













### **FIRST FLOOR**







### TYPICAL 2<sup>ND</sup>TO 4<sup>TH</sup>







### TYPICAL 5<sup>TH</sup> TO 15<sup>TH</sup>









### 9<sup>TH</sup>FLOOR







# ريبورتاج العقارية Reportage Properties

#### Abu Dhabi-UAE | Head Office

Tamouh Tower 28th Floor, Al Reem Island P.O. Box: 111949 Tollfree: +971 800 77 55 2 info@reportageuae.com

#### Dubai-UAE

Anantara Business Tower 3<sup>rd</sup> Floor, Business Bay P.O. Box: 27446 Tollfree: +971 800 77 55 2 info@reportageuae.com

#### Cairo-Egypt

Building 217 North Teseen St. New Cairo T: +20 12 0008 1190 info@reportageeg.com

#### Istanbul-Türkiye

Maslak Mh. Sümer Sk. No:4, İç Kapı No:3, Bodrum Kat, Maslak Office Building ( MOB) Sarıyer T: +90 530 774 9595 info@reportage.co