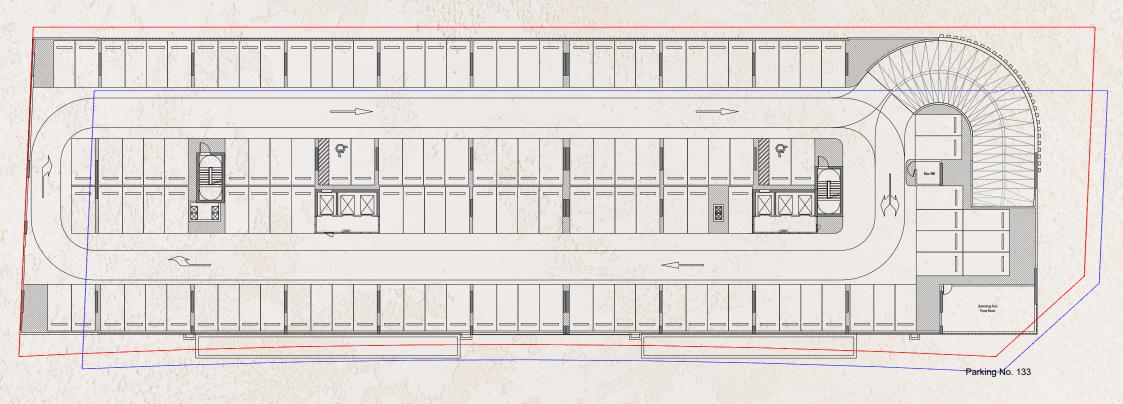

All drawings and dimensions are approximate. Drawings are not to scale and are subject to change without notice. The developer reserves the right to make revisions. The units are measured at typical floors in the building and columns may vary in size depending on the floor level. The furnishing and accessories shown are for representation only. The availability, length and width of the balcony varies depending on which floor and which orientation the unit is located within the building. There will be slight differences in the internal areas between the same unit types depending on the shaft sizes that go through the units.

### **BASEMENT 02**













### **BASEMENT 01**







### **GROUND FLOOR**







### **PODIUM 01**













### **FIRST FLOOR**







### TYPICAL 2<sup>ND</sup>TO 4<sup>TH</sup>







### TYPICAL 5<sup>TH</sup> TO 15<sup>TH</sup>









### 9<sup>TH</sup>FLOOR







# ريبورتاج العقارية Reportage Properties

#### Abu Dhabi-UAE | Head Office

Tamouh Tower 28th Floor, Al Reem Island P.O. Box: 111949 Tollfree: +971 800 77 55 2 info@reportageuae.com

#### Dubai-UAE

Anantara Business Tower 3<sup>rd</sup> Floor, Business Bay P.O. Box: 27446 Tollfree: +971 800 77 55 2 info@reportageuae.com

#### Cairo-Egypt

Building 217 North Teseen St. New Cairo T: +20 12 0008 1190 info@reportageeg.com

#### Istanbul-Türkiye

Maslak Mh. Sümer Sk. No:4, İç Kapı No:3, Bodrum Kat, Maslak Office Building ( MOB) Sarıyer T: +90 530 774 9595 info@reportage.com.tr

#### Riyadh-KSA

Building No. 3230 Al Aflaj St., Al S