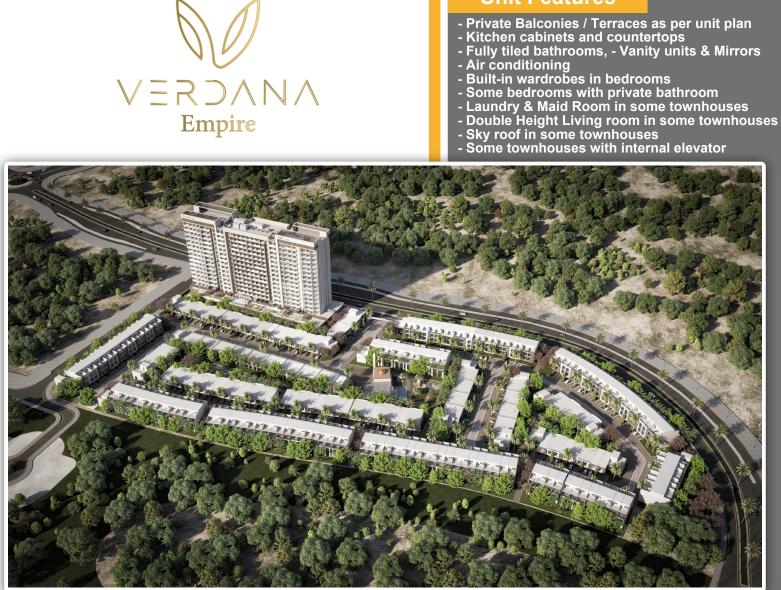

Verdana Empire has mix of units, it contains 293 Townhouses and 392 Apartments units; with Amenities that are easily accessible. In terms of design, quality, and space, they have all been built to the highest international standards.

# **Project Details**

- Type: Townhouses & Apartments
- Plot Area: 58,790.44 sq.m.
- Total Units: 293 Townhouses
  - 392 Apartments

## **Unit Features**