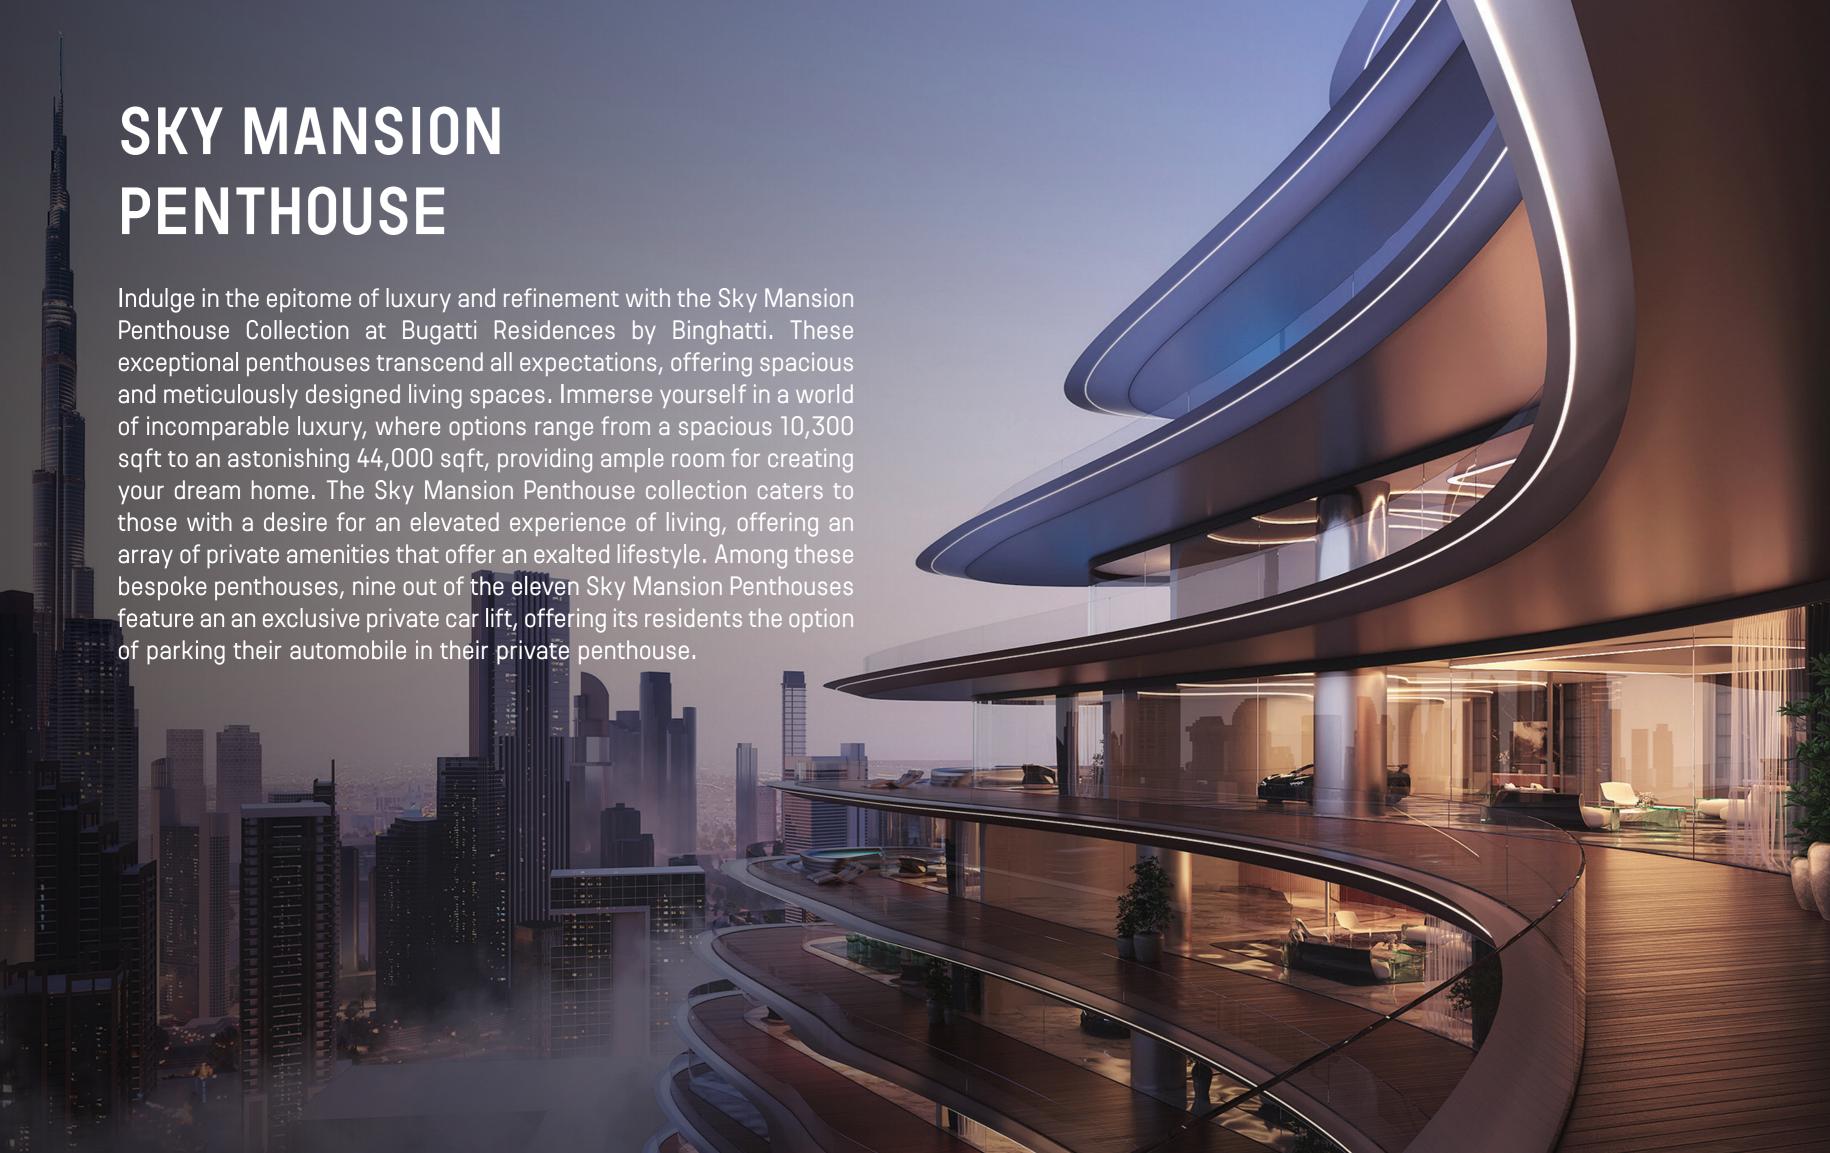

### SKY MANSION PENTHOUSE COLLECTION

11 SKY MANSION PENTHOUSES

TOTAL NO. OF FLOORS

4B + G + 1P + HC+ 45 + ROOF

TOTAL NO. OF RESIDENTIAL FLOORS

43

TOTAL NO. OF UNITS

182

**BUILDING HEIGHT** 

200 M

FLOOR TO CEILING HEIGHT

4.2 M

NUMBER OF UNITS PER FLOOR:

1 TO 7 UNITS

UNIT TYPE:

FURNISHED / UNFURNISHED

## SKY MANSION PENTHOUSE

**NUMBER OF UNITS** 

10

MINIMUM PRICE

AED 150,000,000

**AVERAGE PRICE** 

AED 205,500,000

**MAXIMUM PRICE** 

# THE SKY MANSION PENTHOUSE

**NUMBER OF UNITS** 

MINIMUM PRICE

AED 750,000,000

**AVERAGE PRICE** 

AED 750,000,000

**MAXIMUM PRICE** 

AED 750,000,000