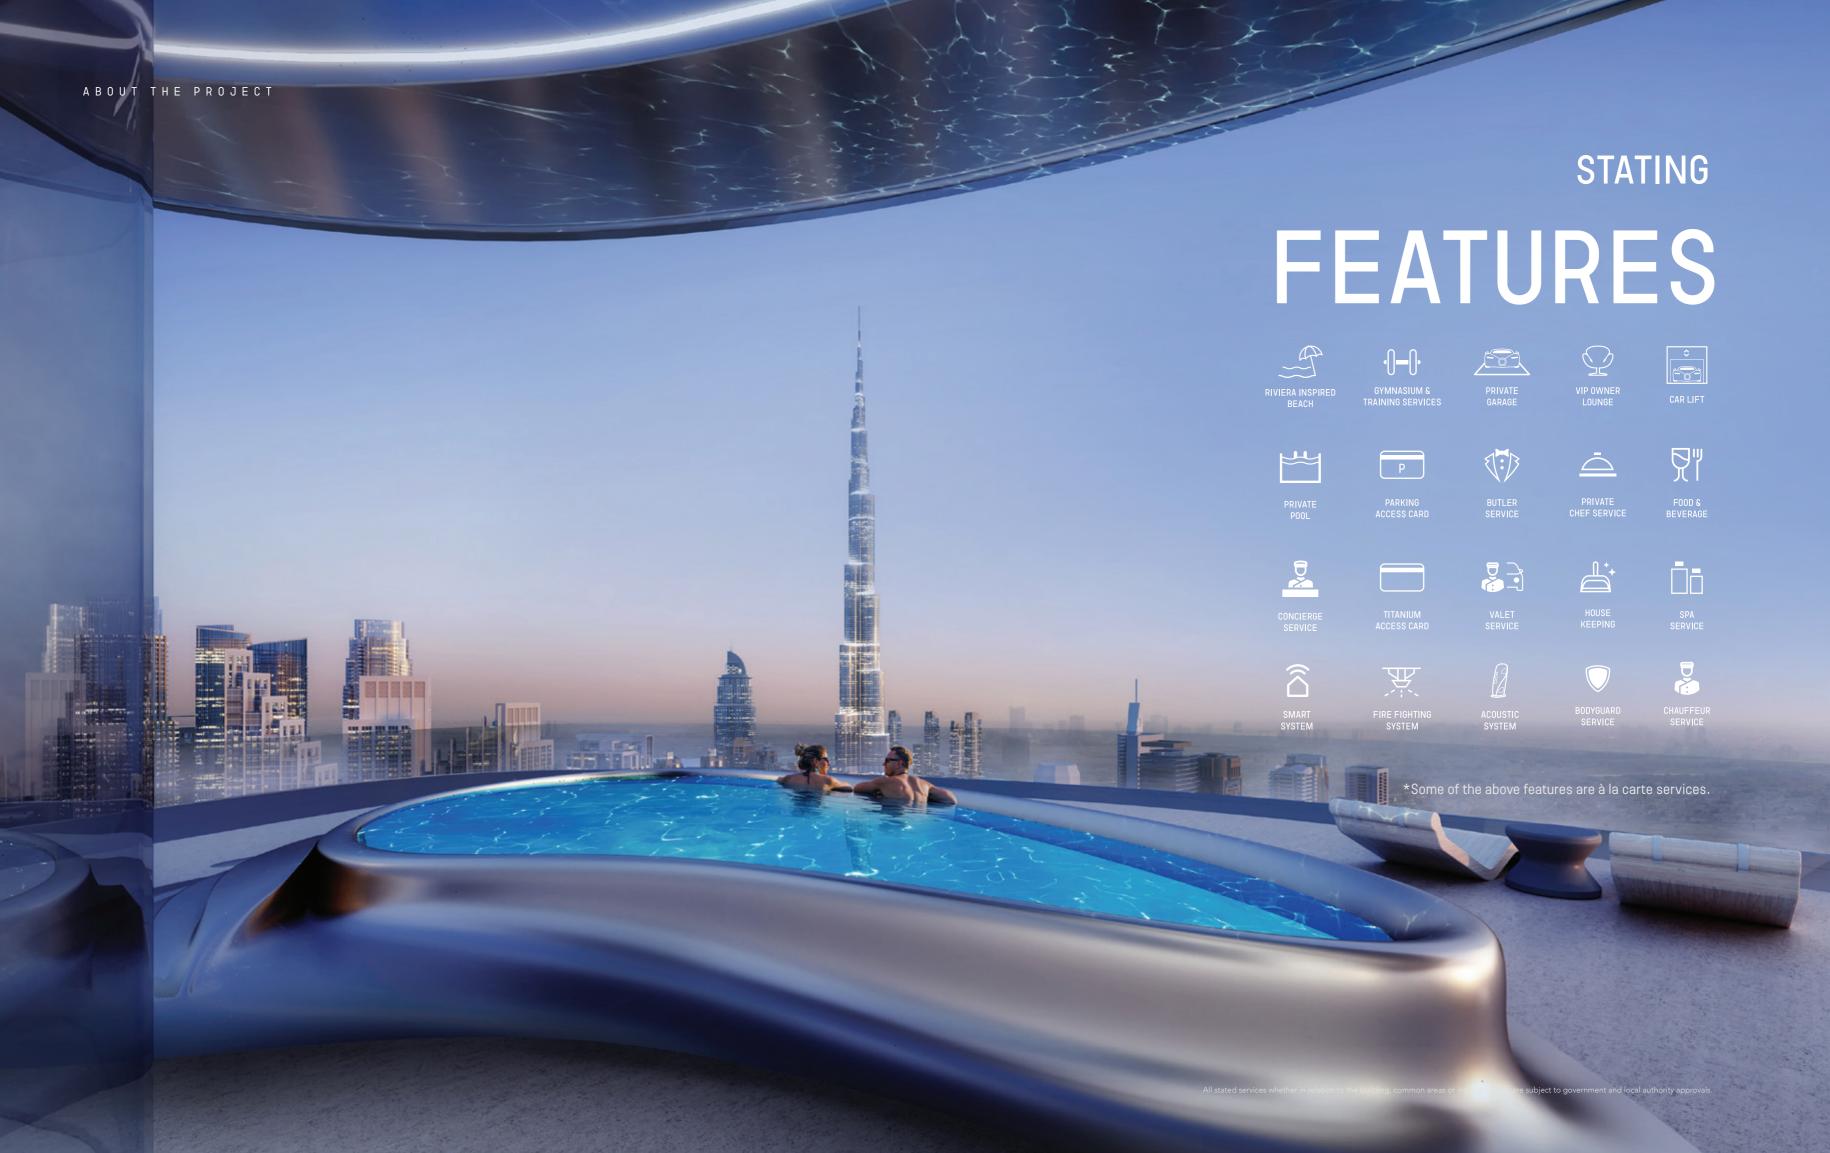

RESIDENCES

BY ----

BINGHATTI



DEVELOPER NAME

BINGHATTI PROPERTIES INVESTMENTS LIMITED

PROJECT NAME

BUGATTI RESIDENCES BY BINGHATTI

LOCATION

DUBAI - BUSINESS BAY

**OWNERSHIP** 

FREEHOLD

PROPERTY TYPE

RESIDENTIAL MASTERPIECE

Exclusive Penthouses

RIVIERA MANSION COLLECTION

171 MANSIONS

2 BR - CANNES

3 BR - ST TROPEZ

4 BR - MONACO

### SKY MANSION PENTHOUSE COLLECTION

11 SKY MANSION PENTHOUSES

TOTAL NO. OF FLOORS

4B + G + 1P + HC+ 45 + ROOF

TOTAL NO. OF RESIDENTIAL FLOORS

43

TOTAL NO. OF UNITS

182

**BUILDING HEIGHT** 

200 M

FLOOR TO CEILING HEIGHT

4.2 M

NUMBER OF UNITS PER FLOOR:

1 TO 7 UNITS

UNIT TYPE:

FURNISHED / UNFURNISHED





#### **CANNES**

Reflecting the glamour of its namesake city, the Cannes collection features a luxury two-bedroom apartment consisting of a housekeeping and study room and a private pool. Relive the elegant spirit Cannes in the intricately designed and opulent amenities of the residence.

NUMBER OF UNITS

111

MINIMUM PRICE

AED 19,090,000

**AVERAGE PRICE** 

AED 27,914,865

**MAXIMUM PRICE** 

AED 36,000,000



#### SAINT TROPEZ

Named after the famed coastal town, the St Tropez collection consists of a lavish three-bedroom apartment that captures the essence of luxury living. Featuring a housekeeping and storage room, as well as a private pool, this residence echoes the tones of opulence and indulgence associated with St Tropez. Celebrate the undertones of a captivating city, surrou