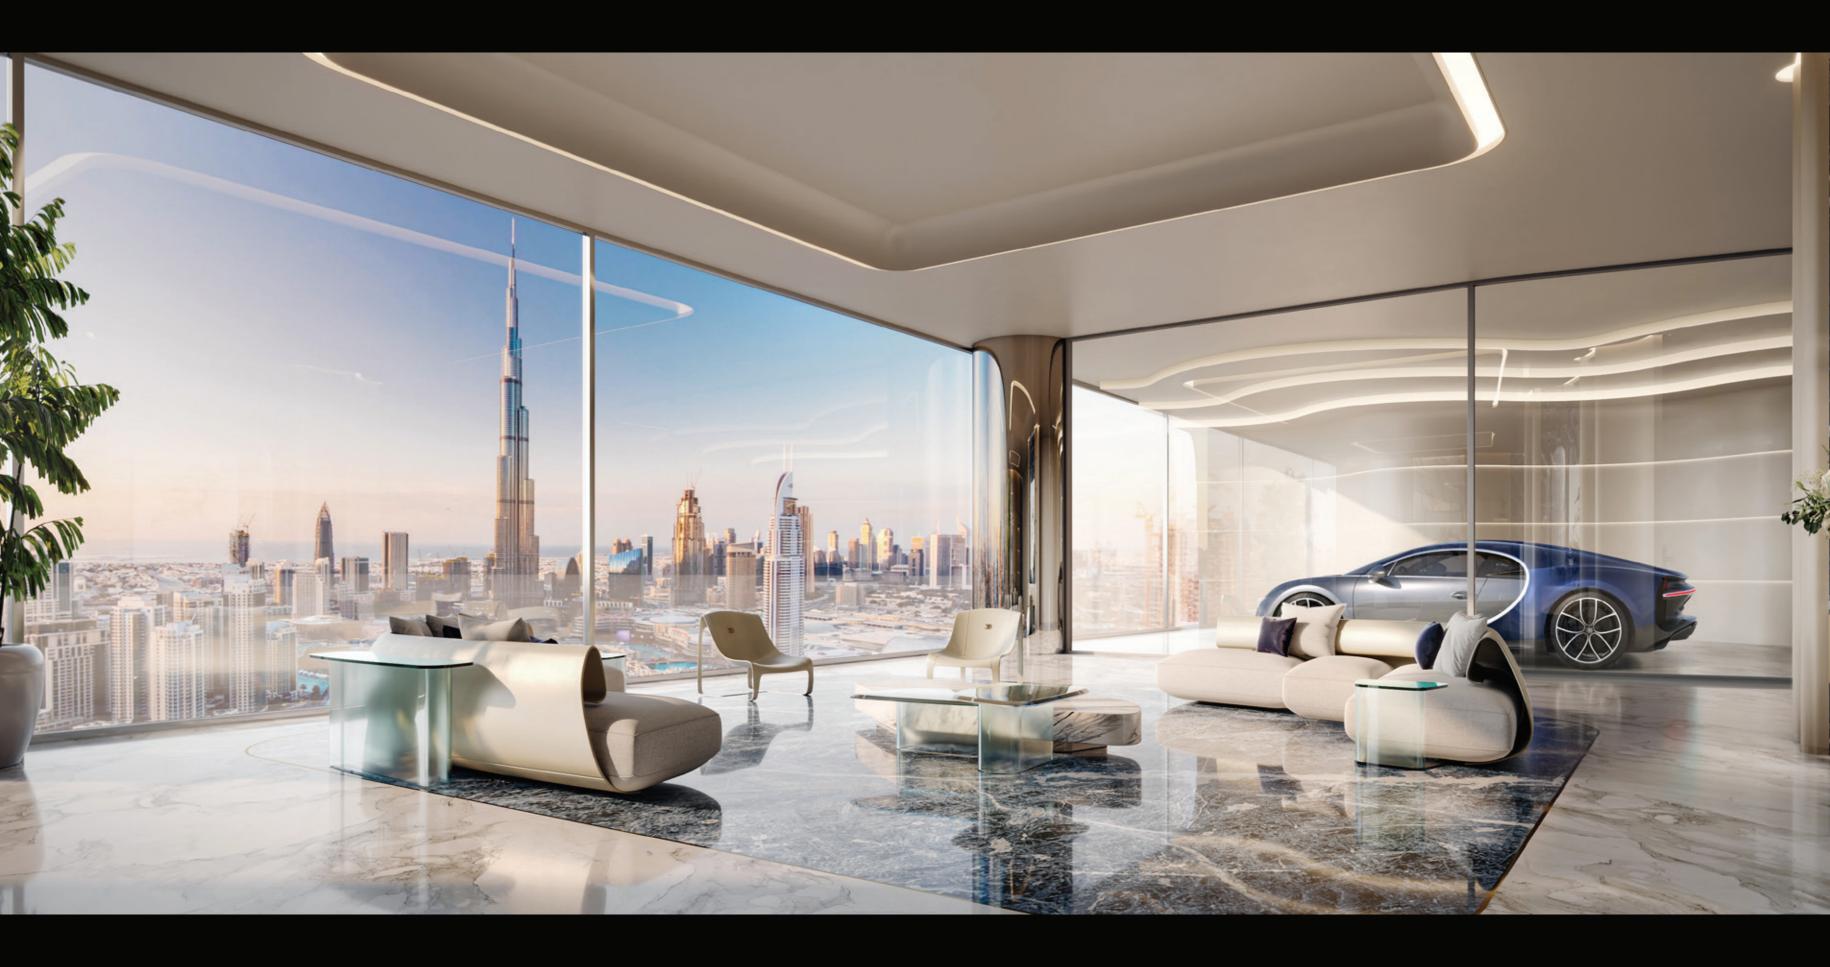

### SKY MANSION PENTHOUSE COLLECTION

11 SKY MANSION PENTHOUSES

TOTAL NO. OF FLOORS

4B + G + 1P + HC+ 45 + ROOF

TOTAL NO. OF RESIDENTIAL FLOORS

43

TOTAL NO. OF UNITS

182

**BUILDING HEIGHT** 

200 M

FLOOR TO CEILING HEIGHT

4.2 M

NUMBER OF UNITS PER FLOOR:

1 TO 7 UNITS

UNIT TYPE:

FURNISHED / UNFURNISHED