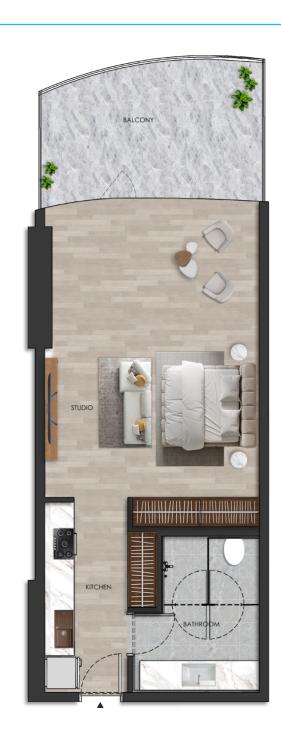

#### DISCLAIMER:

STUDIO

Internal living Area **478.10 sq.ft.** 

Outdoor Living Area **139.65 sq.ft.** 

Total Living Area **617.75 sq.ft.** 