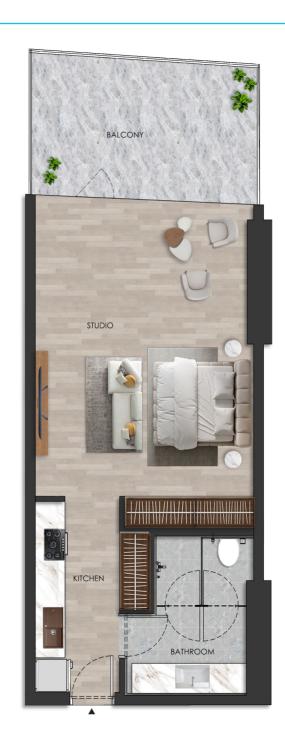

#### DISCLAIMER:

UNIT - E 203

**STUDIO** 

Internal living Area **494.52 sq.ft.** 

Outdoor Living Area **141.13 sq.ft.** 

Total Living Area **635.65 sq.ft.** 