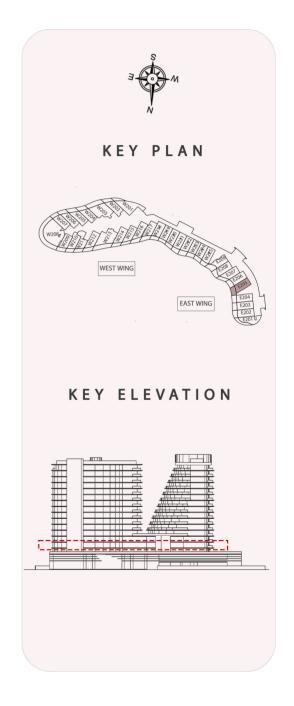

#### DISCLAIMER:

UNIT - E 203

**STUDIO** 

Internal living Area **494.52 sq.ft.** 

Outdoor Living Area **141.13 sq.ft.** 

Total Living Area **635.65 sq.ft.** 