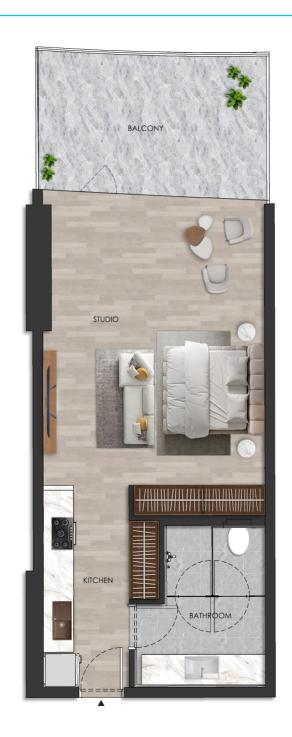

#### DISCLAIMER:

STUDIO

Internal living Area **478.10 sq.ft.** 

Outdoor Living Area **139.65 sq.ft.** 

Total Living Area **617.75 sq.ft.** 