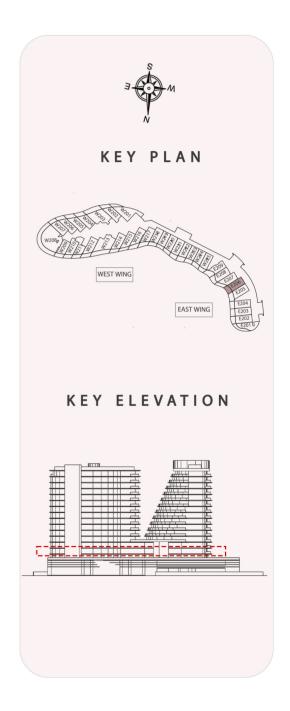

#### DISCLAIMER:

STUDIO

Internal living Area **478.10 sq.ft.** 

Outdoor Living Area **139.65 sq.ft.** 

Total Living Area **617.75 sq.ft.** 