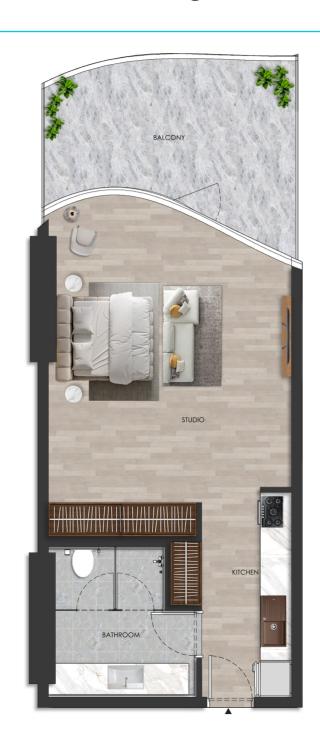

#### DISCLAIMER:

STUDIO

Internal living Area **478.10 sq.ft.** 

Outdoor Living Area **139.65 sq.ft.** 

Total Living Area **617.75 sq.ft.** 