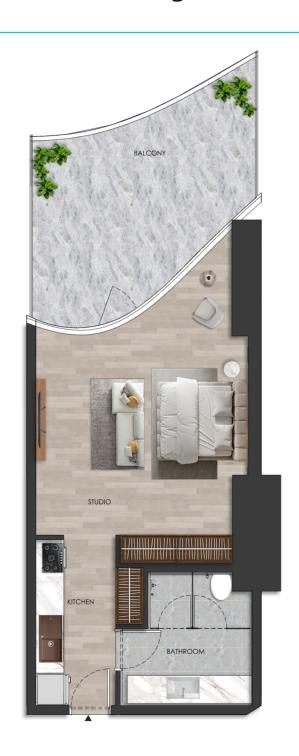

#### DISCLAIMER:

UNIT - E 203

**STUDIO** 

Internal living Area **494.52 sq.ft.** 

Outdoor Living Area **141.13 sq.ft.** 

Total Living Area **635.65 sq.ft.** 