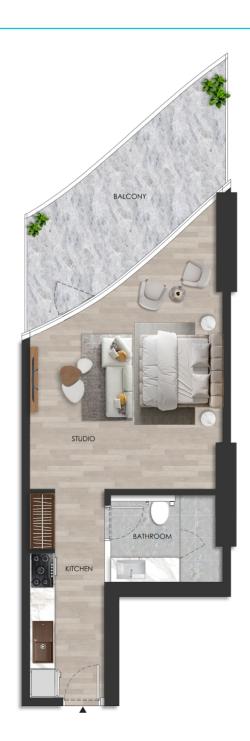

#### DISCLAIMER:

UNIT - E 203

**STUDIO** 

Internal living Area **494.52 sq.ft.** 

Outdoor Living Area **141.13 sq.ft.** 

Total Living Area **635.65 sq.ft.** 