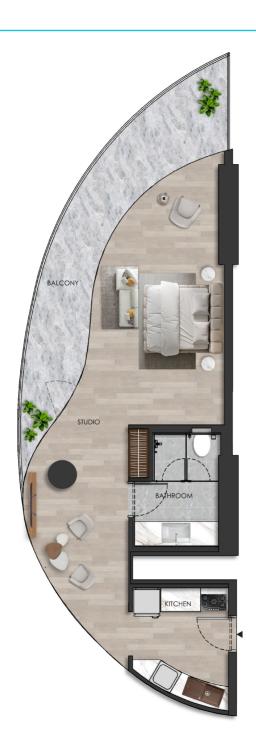

#### DISCLAIMER:

UNIT - E 203

**STUDIO** 

Internal living Area **494.52 sq.ft.** 

Outdoor Living Area **141.13 sq.ft.** 

Total Living Area **635.65 sq.ft.** 