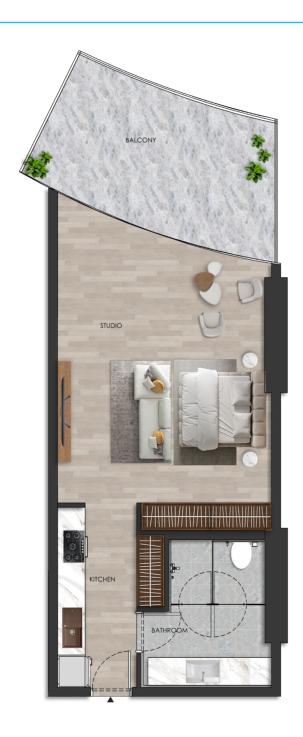

#### DISCLAIMER:

UNIT - E 203

**STUDIO** 

Internal living Area **494.52 sq.ft.** 

Outdoor Living Area **141.13 sq.ft.** 

Total Living Area **635.65 sq.ft.** 