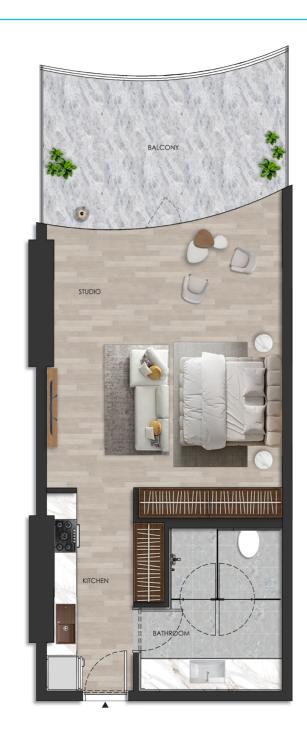

#### DISCLAIMER:

STUDIO

Internal living Area **478.10 sq.ft.** 

Outdoor Living Area **139.65 sq.ft.** 

Total Living Area **617.75 sq.ft.** 