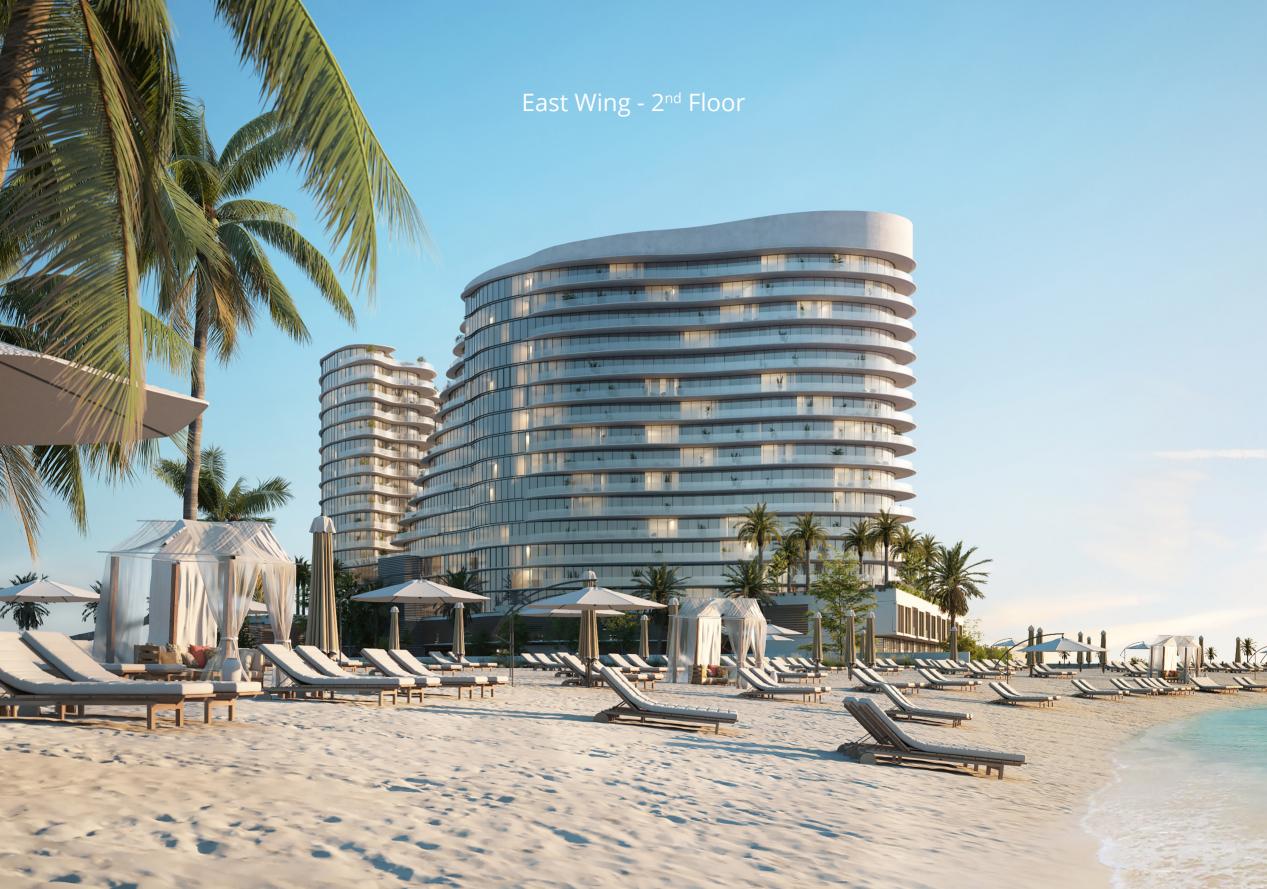

# FLOOR PLANS

Ву

Internal living Area **516.01 sq.ft.** 

Outdoor Living Area **169.08 sq.ft.** 

Total Living Area **685.09 sq.ft.** 