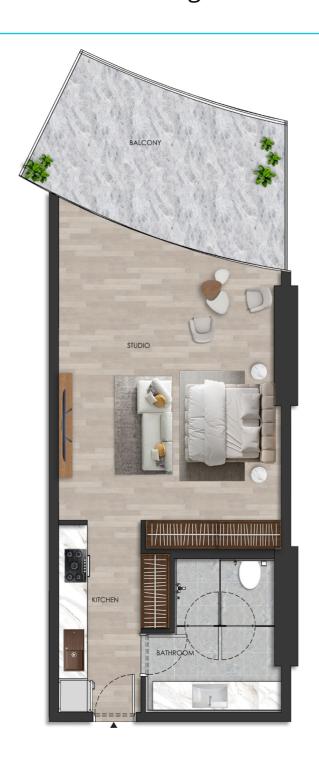

#### DISCLAIMER:

UNIT - E 402

**STUDIO** 

Internal living Area **501.19 sq.ft.** 

Outdoor Living Area **136.36 sq.ft.** 

Total Living Area **637.55 sq.ft.** 