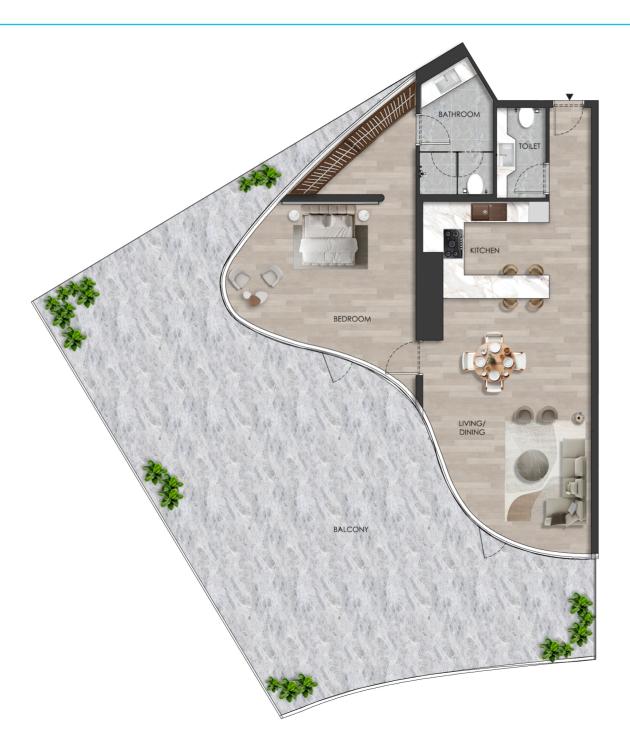

### **UNIT - E 409**

### 1 BEDROOM

Internal living Area **1010.07 sq.ft.** 

Outdoor Living Area **1193.23 sq.ft.** 

Total Living Area **2203.30 sq.ft.** 