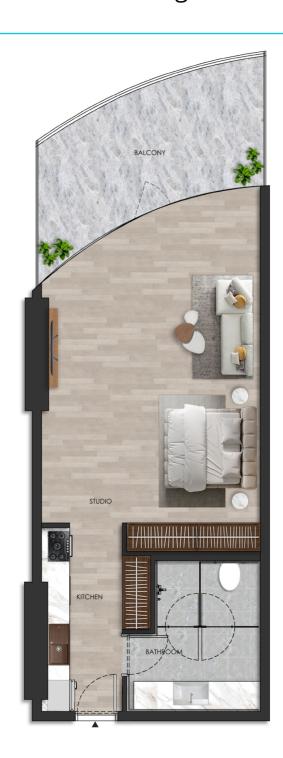

#### DISCLAIMER:

Internal living Area **494.52 sq.ft.** 

Outdoor Living Area **141.13 sq.ft.** 

Total Living Area **635.65 sq.ft.** 