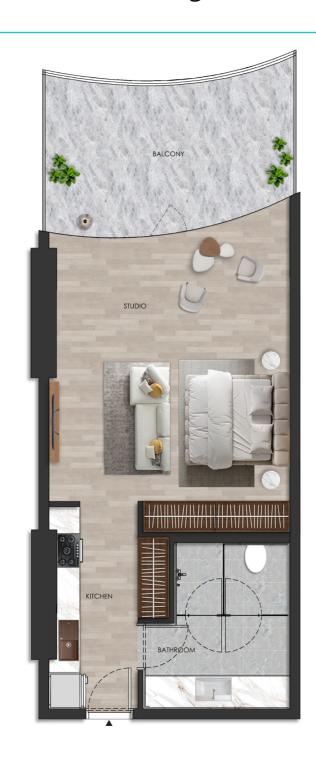

#### DISCLAIMER:

Internal living Area **494.52 sq.ft.** 

Outdoor Living Area **141.13 sq.ft.** 

Total Living Area **635.65 sq.ft.** 