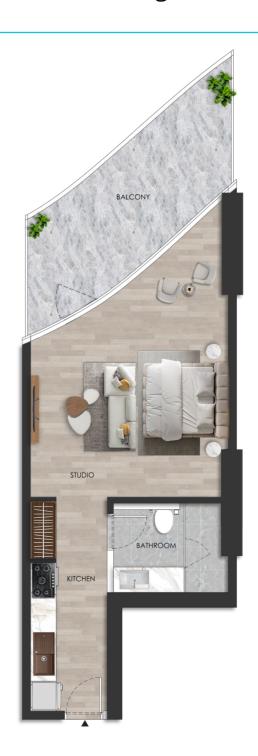

#### DISCLAIMER:

UNIT - E 402

**STUDIO** 

Internal living Area **501.19 sq.ft.** 

Outdoor Living Area **136.36 sq.ft.** 

Total Living Area **637.55 sq.ft.** 