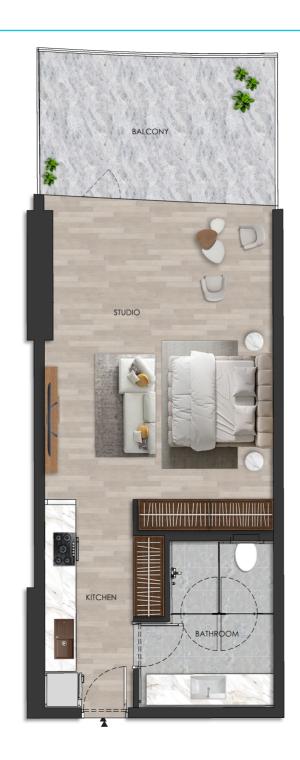

#### DISCLAIMER:

Internal living Area **494.52 sq.ft.** 

Outdoor Living Area **141.13 sq.ft.** 

Total Living Area **635.65 sq.ft.** 