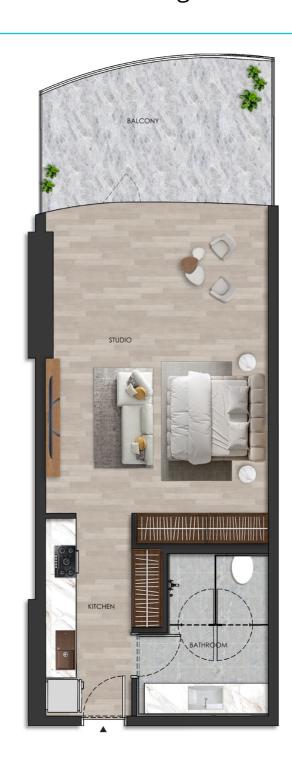

#### DISCLAIMER:

Internal living Area **494.52 sq.ft.** 

Outdoor Living Area **141.13 sq.ft.** 

Total Living Area **635.65 sq.ft.** 