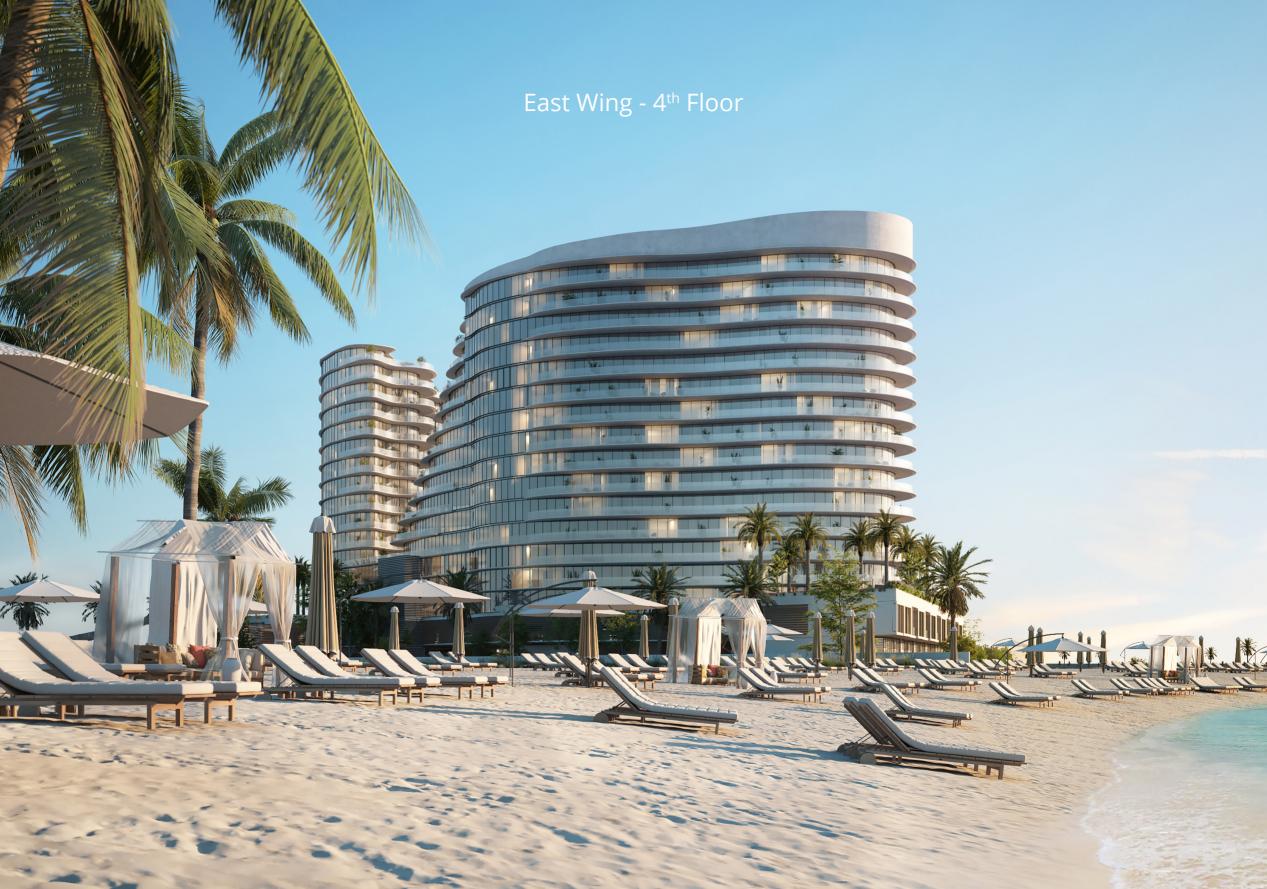

#### DISCLAIMER:

UNIT - E 402

**STUDIO** 

Internal living Area **501.19 sq.ft.** 

Outdoor Living Area **136.36 sq.ft.** 

Total Living Area **637.55 sq.ft.** 