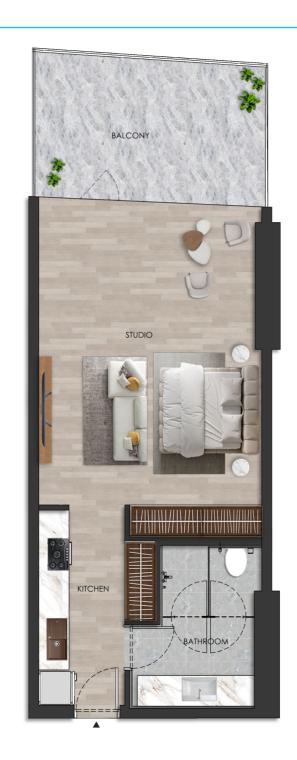

#### DISCLAIMER:

UNIT - E 402

**STUDIO** 

Internal living Area **501.19 sq.ft.** 

Outdoor Living Area **136.36 sq.ft.** 

Total Living Area **637.55 sq.ft.** 