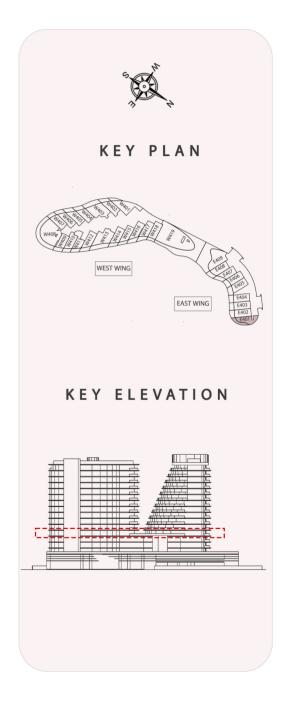

# FLOOR PLANS

Ву

Internal living Area **516.01 sq.ft.** 

Outdoor Living Area **169.08 sq.ft.** 

Total Living Area **685.09 sq.ft.** 