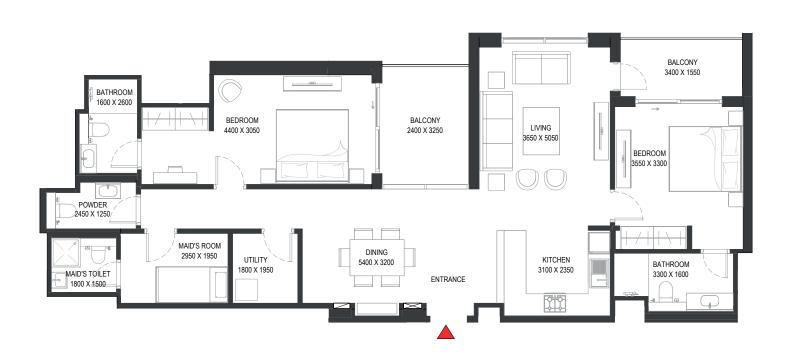

#### **TOTAL SALEABLE AREA**

SUITE = 1,293.93 SQ.FT. BALCONY = 166.19 SQ.FT. TOTAL = 1,460.12 SQ.FT.

List of unit numbers with this unit plan:

### **TOTAL SALEABLE AREA**

SUITE = 1,293.93 SQ.FT. BALCONY = 166.19 SQ.FT. TOTAL = 1,460.12 SQ.FT.

LEVEL 14-17,27-29,38-41

List of unit numbers with this unit plan: