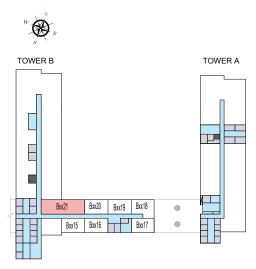

### **VIEWS**

Golf Course, Creek, Amenities B1421, B1521, B1621, B1721

Golf Course, Creek

B2721, B2821, B2921, B3821, B3921, B4021, B4121

TYPE C (with maid room, powder room + balcony)

### **VIEWS**

Golf Course, Creek, Amenities B1421, B1521, B1621, B1721

Golf Course, Creek

B2721, B2821, B2921, B3821, B3921, B4021, B4121

TOWER B

KEY ELEVATION