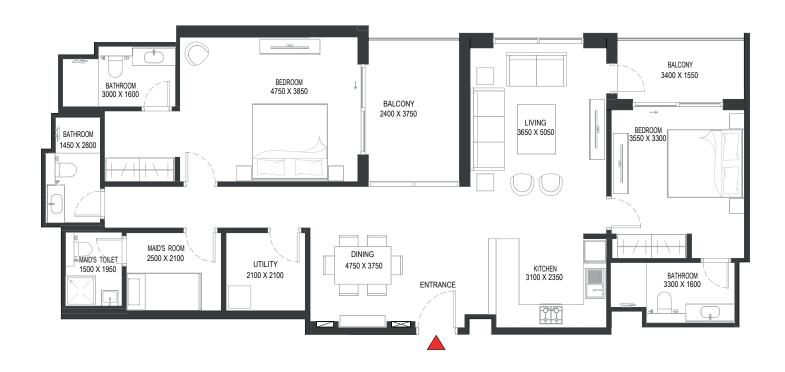

## TYPE C (with maid room, powder room + balcony)

#### **TOTAL SALEABLE AREA**

SUITE = 1,293.93 SQ.FT. BALCONY = 166.19 SQ.FT. TOTAL = 1,460.12 SQ.FT.

List of unit numbers with this unit plan:

### **TOTAL SALEABLE AREA**

SUITE = 1,293.93 SQ.FT. BALCONY = 166.19 SQ.FT. TOTAL = 1,460.12 SQ.FT.

LEVEL 14-17,27-29,38-41

List of unit numbers with this unit plan: