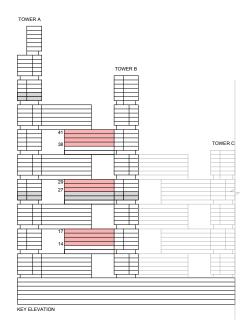

### **TOTAL SALEABLE AREA**

SUITE = 1,293.93 SQ.FT. BALCONY = 166.19 SQ.FT. TOTAL = 1,460.12 SQ.FT.

LEVEL 14-17,27-29,38-41

List of unit numbers with this unit plan:

### **VIEWS**

Golf Course, Creek, Amenities B1421, B1521, B1621, B1721

Golf Course, Creek

B2721, B2821, B2921, B3821, B3921, B4021, B4121

TOWER B

KEY ELEVATION