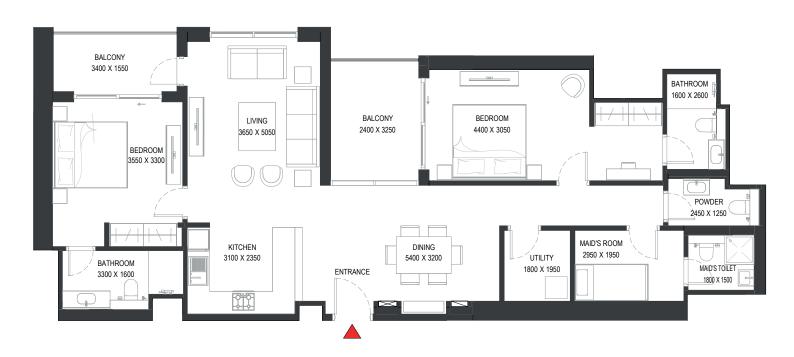

## TYPE C (with maid room, powder room + balcony)

#### **TOTAL SALEABLE AREA**

SUITE = 1,293.93 SQ.FT. BALCONY = 166.19 SQ.FT. TOTAL = 1,460.12 SQ.FT.

List of unit numbers with this unit plan:

## TYPE C (with maid room, powder room + balcony) VARIANT 1

### **TOTAL SALEABLE AREA**

SUITE = 1,379.18 SQ.FT. BALCONY = 181.16 SQ.FT. TOTAL = 1,560.34 SQ.FT.

List of unit numbers with this unit plan:

## TYPE C (with maid room, powder room + balcony) VARIANT 2

### **TOTAL SALEABLE AREA**

SUITE = 1,293.93 SQ.FT. BALCONY = 166.19 SQ.FT. TOTAL = 1,460.12 SQ.FT.

List of unit numbers with this unit plan: