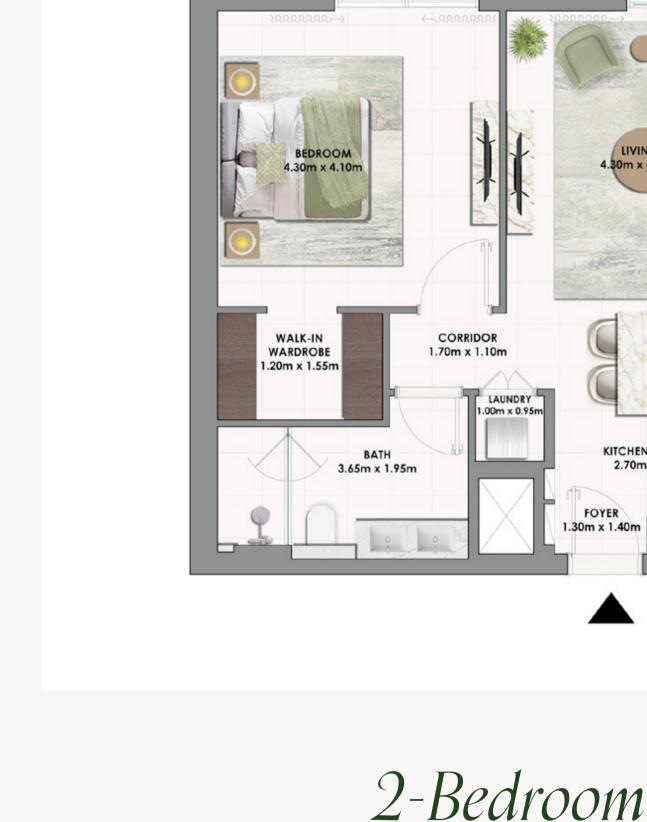

## 10% 20%

1-Bedroom

Typical Apartment Floorplan

Barbeque spaces with panoramic views

BALCONY

LIVING

4.30m x 4.10m

KITCHEN & DINING

2.70m x 3.05m

MASTER BEDROOM 3.90m x 3.75m

> WALK-IN WARDROBE 1.20m x 1.00m

MASTER BATH 3.60m x 2.50m

FOYER 1.30m x 1.40m

4.60m x 4.00m

Kids' play area and jogging track