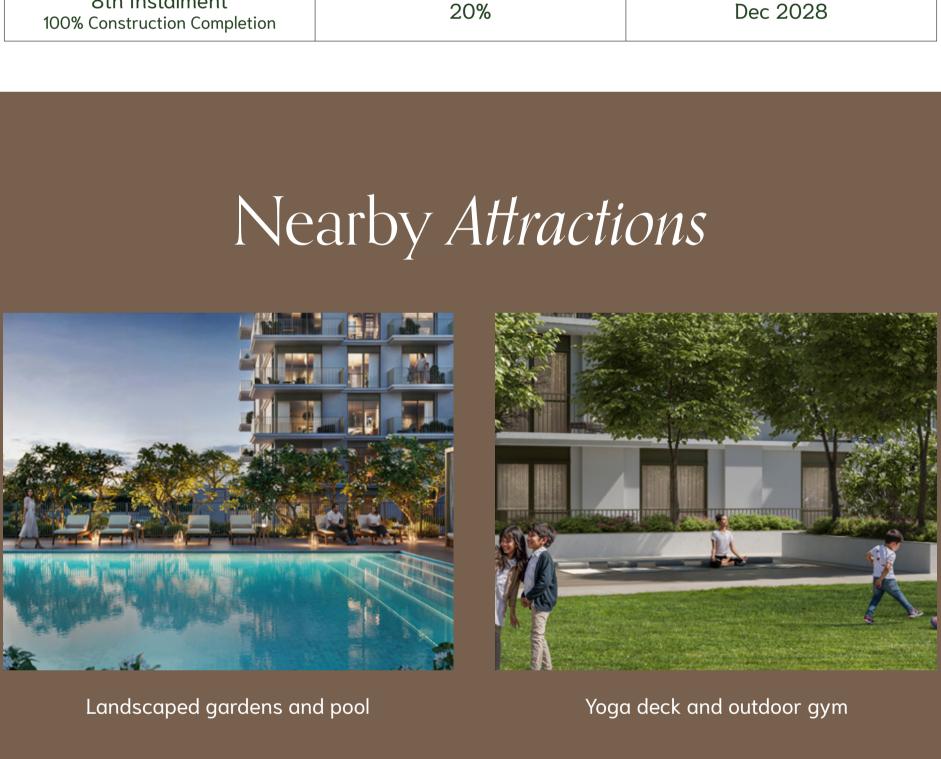

2.70m x 3.05m

MASTER BEDROOM 3.90m x 3.75m

> WALK-IN WARDROBE 1.20m x 1.00m

MASTER BATH 3.60m x 2.50m

FOYER 1.30m x 1.40m

4.60m x 4.00m

Kids' play area and jogging track