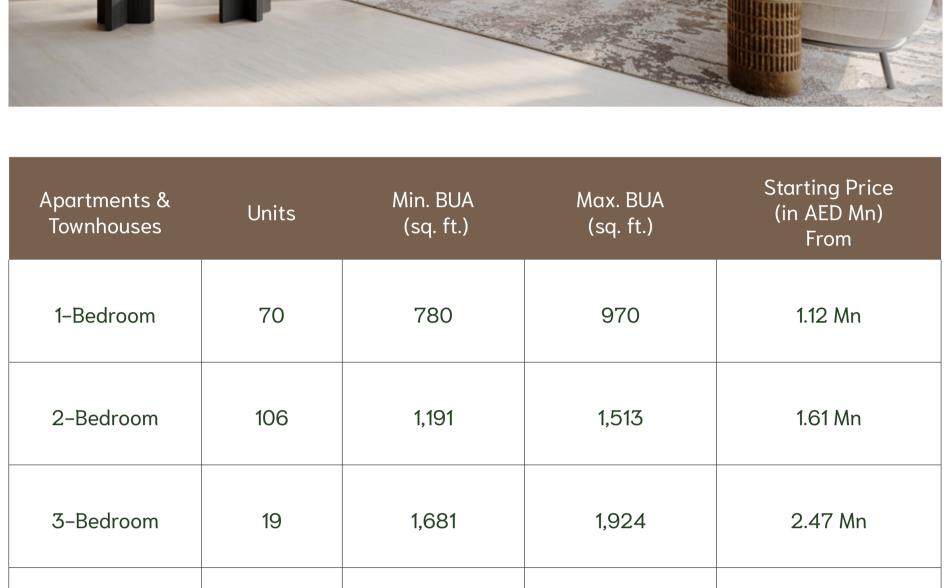

Discover Your Green Haven

Find your perfect space with thoughtfully crafted 1 to 3 bedroom apartments and

sophisticated 3 bedroom townhouses, all built for a tranquil and golf-inspired living.

| 3-Bedroom<br>Townhouse | 5 | 2,539 | 2,559 | 4.0 Mn |
|------------------------|---|-------|-------|--------|
|                        |   |       |       |        |
|                        |   |       |       |        |
|                        |   |       |       |        |