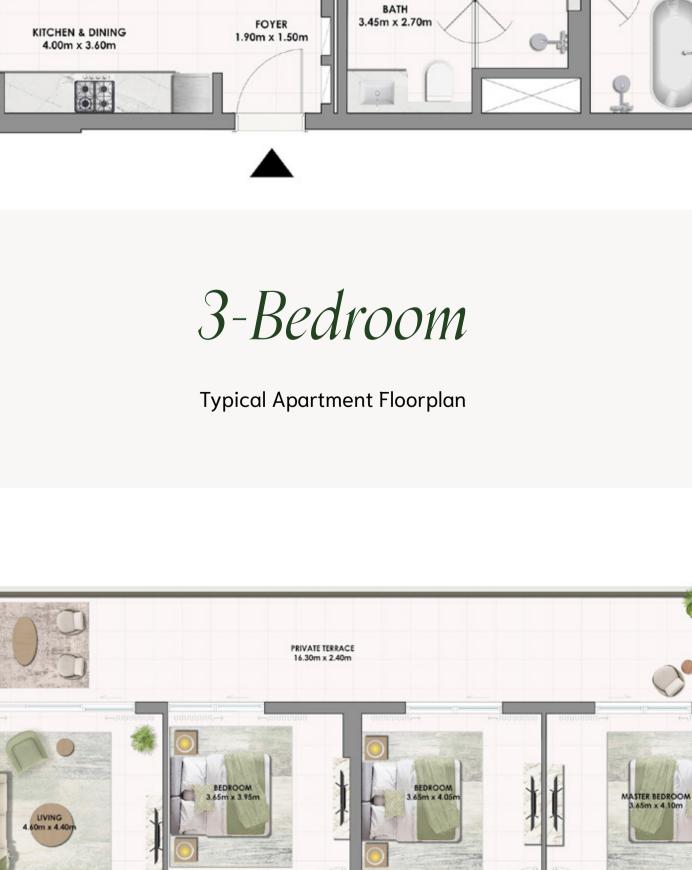

## 3.90m x 3.45m

CORRIDOR 3.60m x 1.20m

LAUNDRY 1.80m x 0.80m

PRIVATE TERRACE 12.00m x 1.50m

Typical Apartment Floorplan

**EMAAR** 

CORRIDOR 2.60m x 1.50m