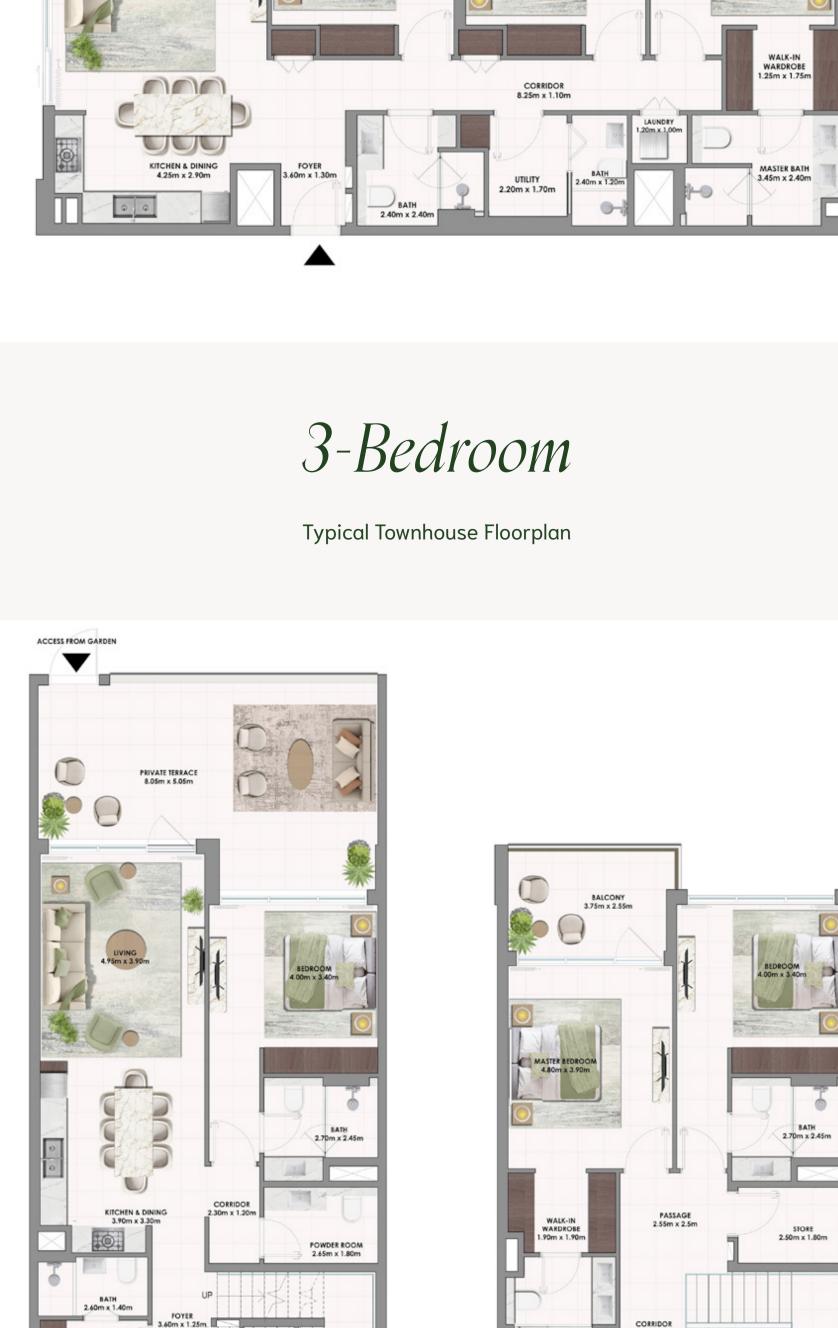

Discover Your Green Haven

Find your perfect space with thoughtfully crafted 1 to 3 bedroom apartments and

sophisticated 3 bedroom townhouses, all built for a tranquil and golf-inspired living.

| 3-Bedroom<br>Townhouse | 5 | 2,539 | 2,559 | 4.0 Mn |
|------------------------|---|-------|-------|--------|
|                        |   |       |       |        |
|                        |   |       |       |        |
|                        |   |       |       |        |