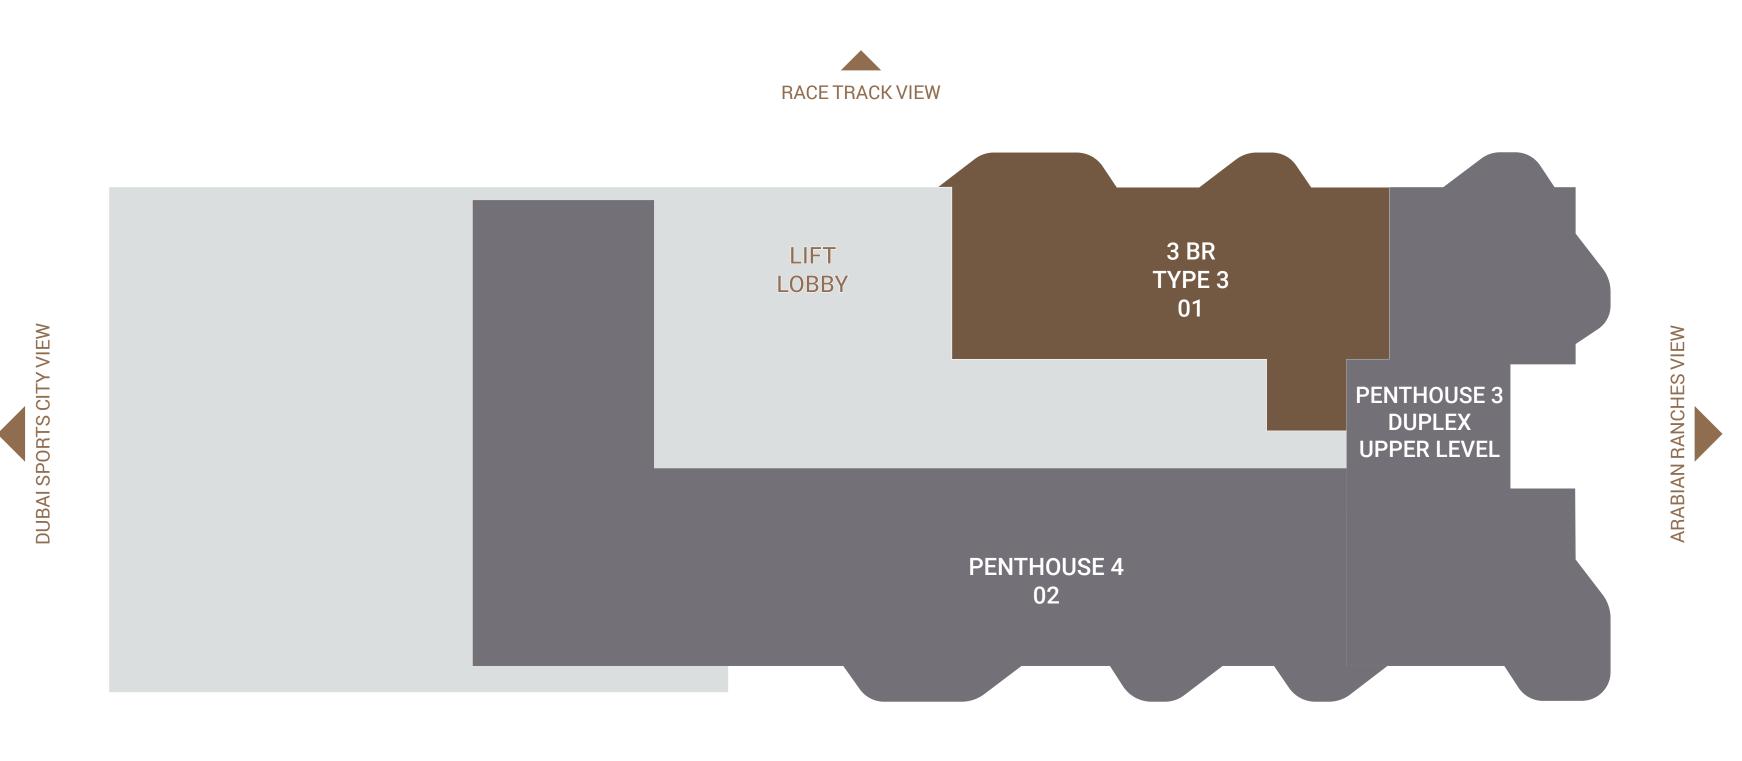

# UNIT PLAN PENTHOUSE

#### TYPE 1

| Unit Area    | 4,449.80 sq.ft |
|--------------|----------------|
| Balcony Area | 2,113.82 sq.ft |
| Total Area   | 6,563.62 sq.ft |

#### TYPE 2

| Unit Area    | 2,844.04 sq.ft |
|--------------|----------------|
| Balcony Area | 2,097.99 sq.ft |
| Total Area   | 4,942.03 sq.ft |

#### TYPE 4

| Unit Area    | 3,004.32 sq.ft |
|--------------|----------------|
| Balcony Area | 2,111.45 sq.ft |
| Total Area   | 5,115.76 sq.ft |

TYPE 3A

| Unit Area    | 3,662.42 sq.ft |
|--------------|----------------|
| Balcony Area | 761.12 sq.ft   |
| Total Area   | 4,423.54 sq.ft |