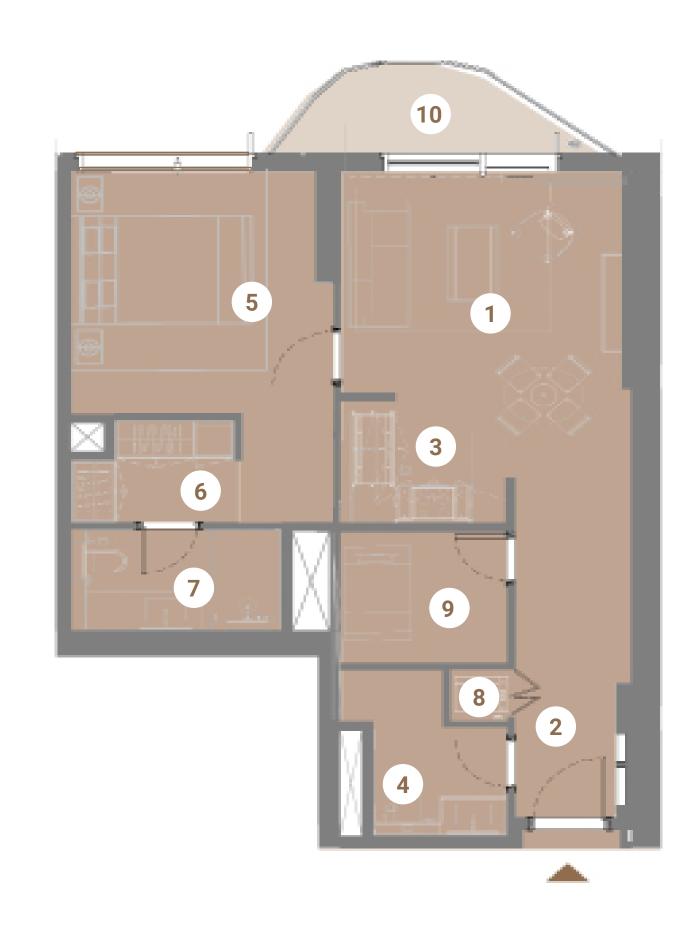

1 Bed Space 4.95m x 3.93m

2 Kitchen 2.70m x 1.85m

Bath 2.90m x 1.98m

| Unit Area    | 767.19 sq.ft |
|--------------|--------------|
| Balcony Area | 116.14 sq.ft |
| Total Area   | 883.34 sq.ft |

Keyplan Level 3 (Typ. Odd Levels upto L17)

1 Living/Dining 4.10m x 4.35m

2 Entry 2.50m x 1.30m

3 Kitchen 2.35m x 2.68m

4 Powder Room 2.55m x 1.58m

M.Bedroom 4.10m x 3.60m

6 WIC 1.95m x 2.43m

M.Bath 2.45m x 2.15m

8 Maid's Room 2.00m x 2.43m

9 LAU 0.95m x 1.10m

| Unit Area    | 789.53 sq.ft |
|--------------|--------------|
| Balcony Area | 116.47 sq.ft |
| Total Area   | 906.00 sq.ft |

Keyplan Level 3 (Typ. Odd Levels upto L17)

1 Living/Dining 4.67m x 4.08m