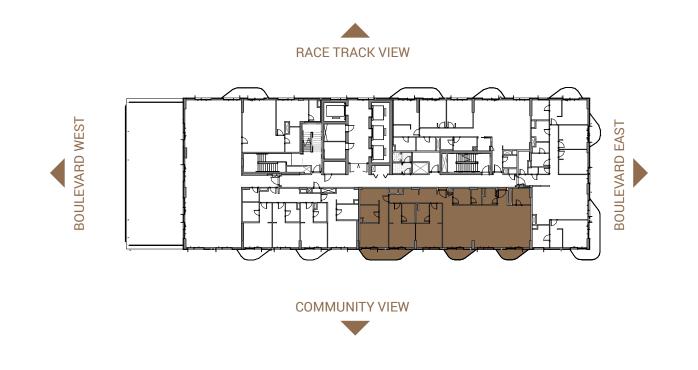

Keyplan Level 18

4.10m x 8.25m Living/Dining Entry 3.75m x 1.50m Kitchen 2.62m x 4.05m Powder Room 1.75m x 2.00m M.Bedroom 3.55m x 3.75m 1.80m x 2.45m 1.95m x 3.25m M.Bath Bedroom 01 4.00m x 3.80m Bedroom 02 4.00m x 3.83m Common Bath 1.95m x 2.80m Maid's Room 1.95m x 3.41m Maid's Bath 1.95m x 1.75m Hallway 1.25m x 7.83m Study 1.85m x 1.93m Balcony 1.45m Balcony 1.45m

| Unit Area    | 2,021.46 sq.ft |
|--------------|----------------|
| Balcony Area | 308.82 sq.ft   |
| Total Area   | 2,330.28 sq.ft |