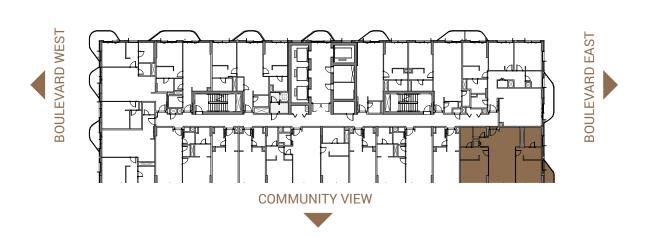

#### Studio Apartment - Type - 2

| Unit Area  | 371.35 sq.ft |
|------------|--------------|
| Total Area | 371.35 sq.ft |

Keyplan Level 3 (Typ. Odd Levels upto L17)

1 Bed Space 4.95m x 3.93m

2 Kitchen 3.35m x 1.85m