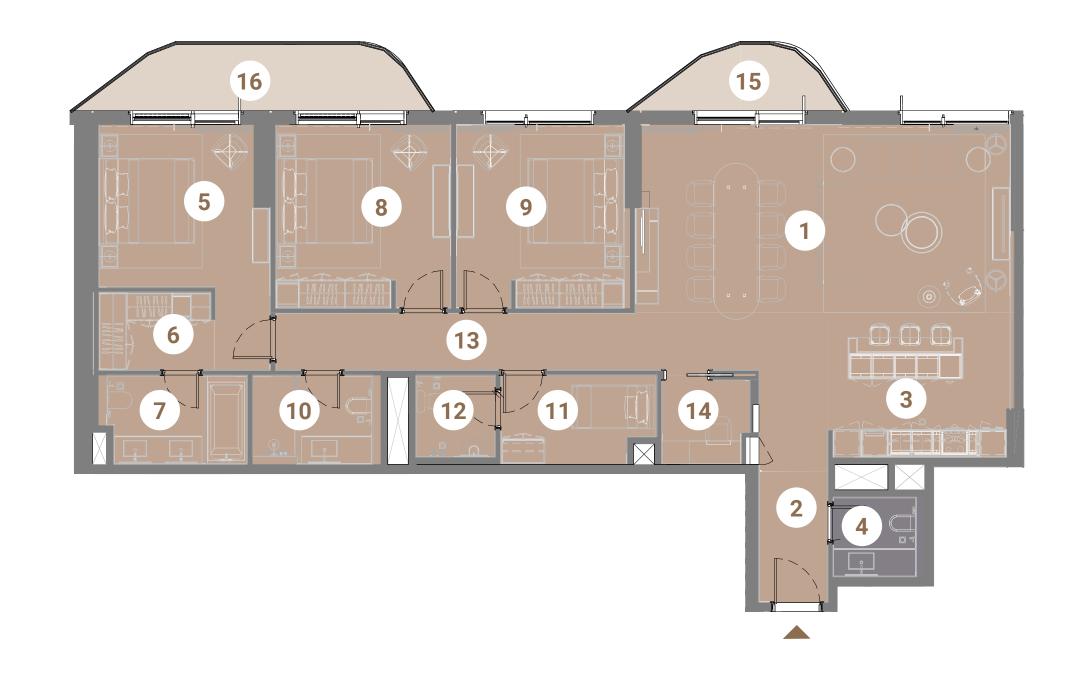

#### Keyplan Level 18

| 1 | Living/Dining | 6 F0m v F 10m |
|---|---------------|---------------|
|   | Living/Dining | 6.50m x 5.49m |

2 Entry 1.55m x 4.60m

3 Kitchen 5.50m x 2.62m

4 Powder Room 3.35m x 1.85m

5 M.Bedroom 4.00m x 3.63m

WIC 2.75m x 1.80m

M.Bath 3.25m x 2.48m

8 Bedroom 013.55m x 3.75m

9 WIC 01 2.45m x 1.80m

0 Bath 01 2.90m x 2.55m

1 Bedroom 02 3.50m x 4.23m

12 Bedroom 03 3.50m x 4.23m

13 Common Bath 2.98m x 2.55m

4 Maid's Room 1.90m x 2.55m

5 Maid's Bath 1.53m x 2.55m

16 Laundry/Store 1.00m x 2.55m

17 Balcony 1.45m

18 Balcony 1.45m