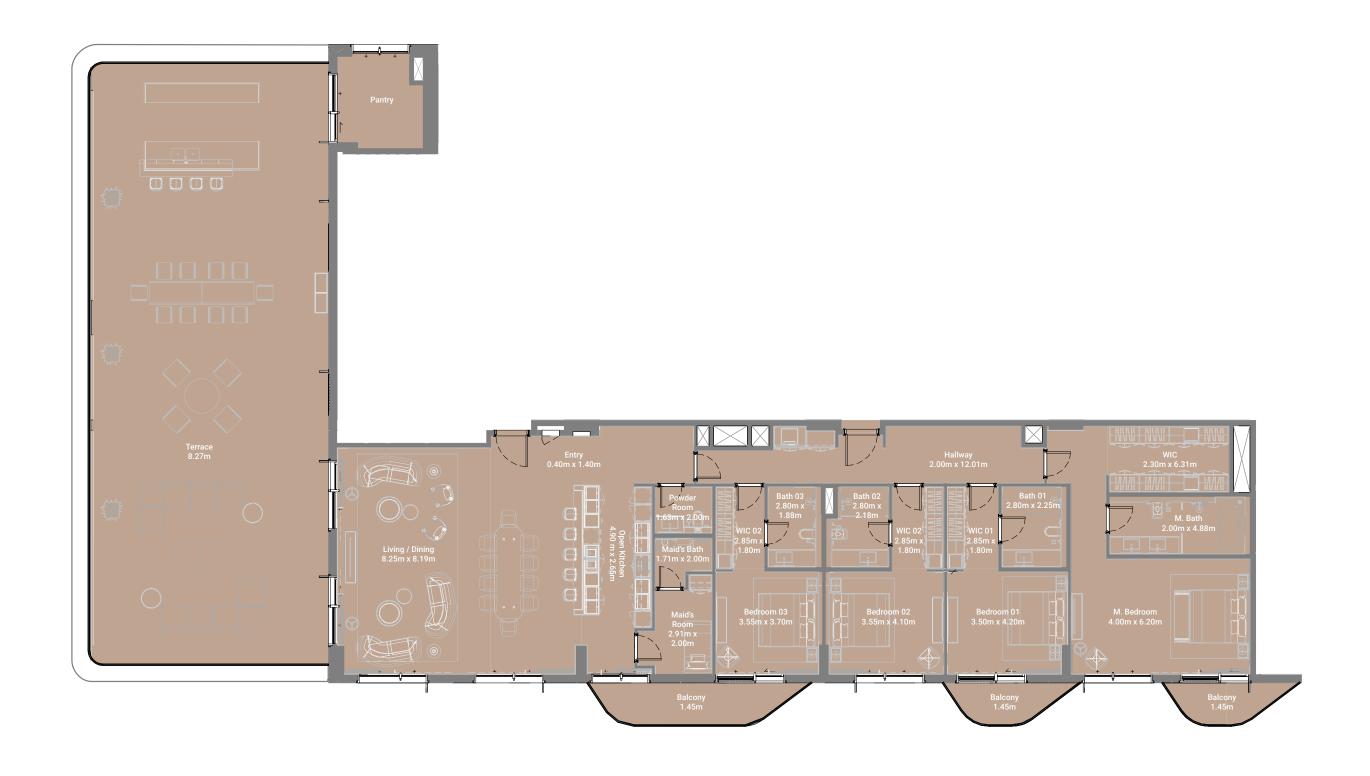

1 Living/Dining 5.75m x 3.77m

2 Entry 1.95m x 1.40m

3 Kitchen 4.25m x 2.73m

4 Powder Room 2.10m x 2.45m

Laundry/Store 1.08m x 1.50m

6 M.Bedroom 4.23m x 4.10m

Maid's Room 1.93m x 3.05m

8 M.Bath 2.53m x 2.95m

9 Bedroom 01 4.23m x 3.78m

10 Common Bath 1.98m x 2.63m

1 Bedroom 02 3.50m x 3.58m

2 Hallway 1.35m x 5.08m

13 Balcony 1.45m

| Unit Area    | 1,736.76 sq.ft |
|--------------|----------------|
| Balcony Area | 179.33 sq.ft   |
| Total Area   | 1,916.08 sq.ft |