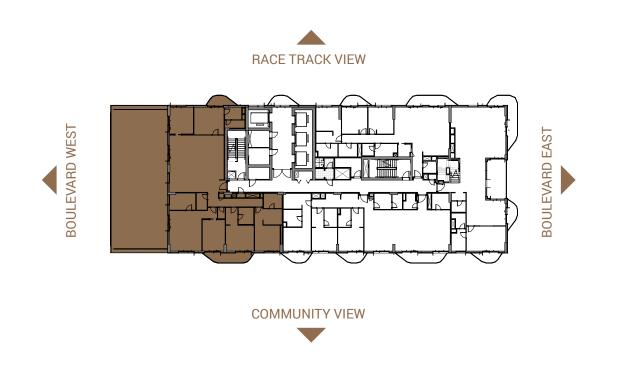

Keyplan Level 18

4.10m x 8.25m Living/Dining Entry 3.75m x 1.50m Kitchen 2.62m x 4.05m Powder Room 1.75m x 2.00m M.Bedroom 3.55m x 3.75m 1.80m x 2.45m 1.95m x 3.25m M.Bath Bedroom 01 4.00m x 3.80m Bedroom 02 4.00m x 3.83m Common Bath 1.95m x 2.80m Maid's Room 1.95m x 3.41m Maid's Bath 1.95m x 1.75m Hallway 1.25m x 7.83m Study 1.85m x 1.93m Balcony 1.45m Balcony 1.45m