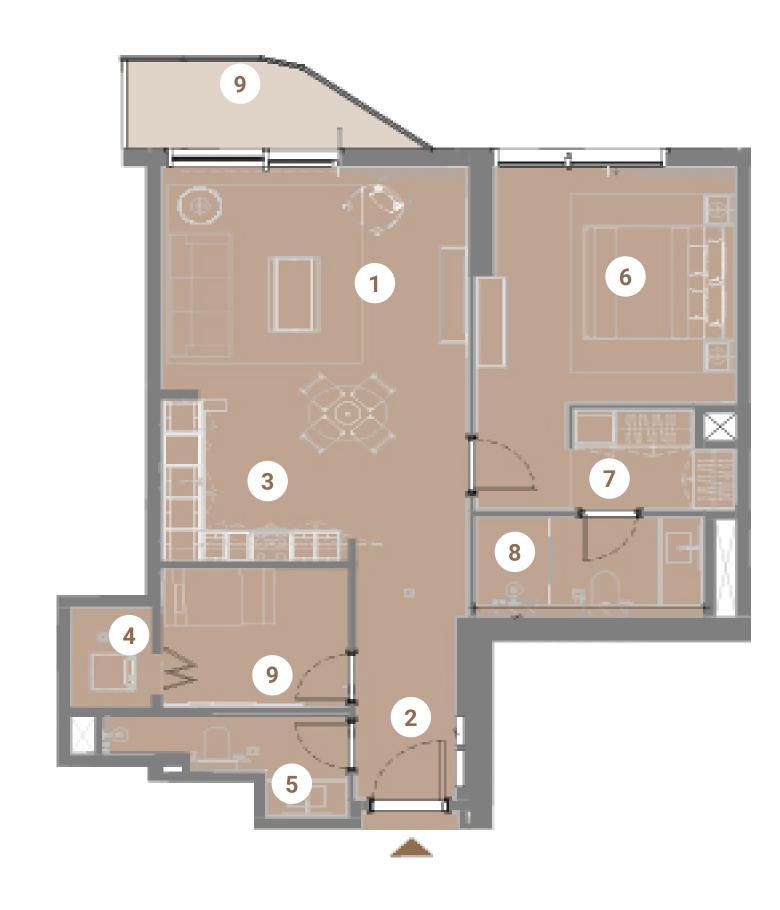

1 Living/Dining 3.62m x 4.28m

2 Entry 3.00m x 1.40m

3 Kitchen 2.73m x 2.70m

4 Laundry/Store 1.20m x 1.15m

Powder Room 2.15m x 3.35m

6 M.Bedroom 3.90m x 3.38m

WIC 1.75m x 2.35m

8 M.Bath 1.65m x 3.18m

Maid's Room 2.00m x 2.60m

| Unit Area    | 827.71 sq.ft |
|--------------|--------------|
| Balcony Area | 124.11 sq.ft |
| Total Area   | 951.82 sq.ft |

Keyplan Level 3 (Typ. Odd Levels upto L17)

1 Living/Dining 3.90m x 5.63m