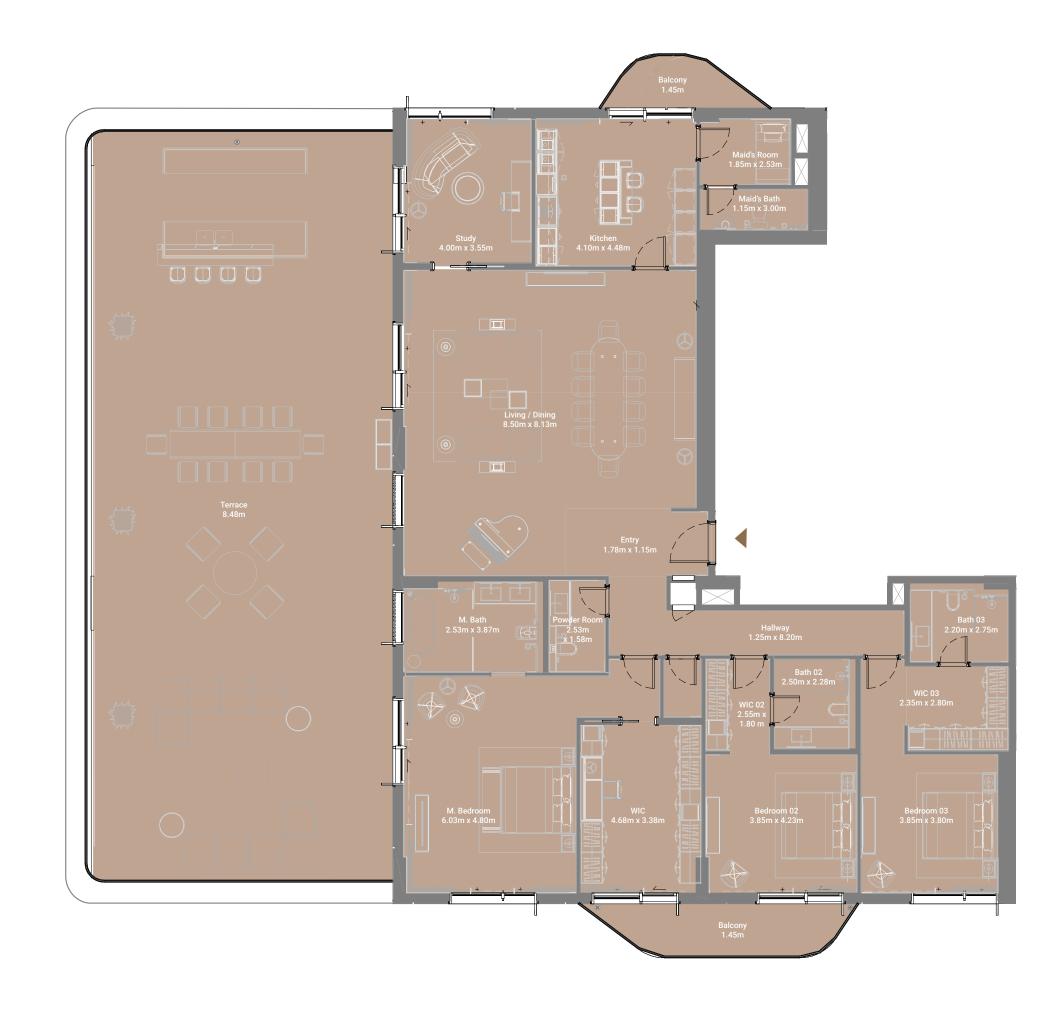

#### Keyplan Level 18

| 1 | Living/Dining | 6 F0m v F 10m |
|---|---------------|---------------|
|   | Living/Dining | 6.50m x 5.49m |

2 Entry 1.55m x 4.60m

3 Kitchen 5.50m x 2.62m

4 Powder Room 3.35m x 1.85m

5 M.Bedroom 4.00m x 3.63m

WIC 2.75m x 1.80m

M.Bath 3.25m x 2.48m

8 Bedroom 013.55m x 3.75m

9 WIC 01 2.45m x 1.80m

0 Bath 01 2.90m x 2.55m

1 Bedroom 02 3.50m x 4.23m

12 Bedroom 03 3.50m x 4.23m

13 Common Bath 2.98m x 2.55m

4 Maid's Room 1.90m x 2.55m

5 Maid's Bath 1.53m x 2.55m

16 Laundry/Store 1.00m x 2.55m

17 Balcony 1.45m

18 Balcony 1.45m