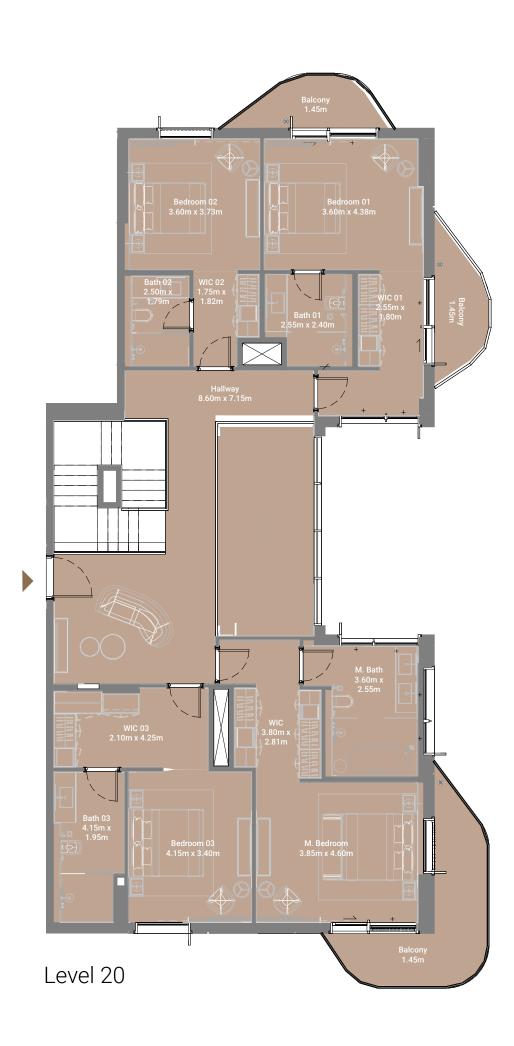

4 Maid's Room 1.90m x 2.55m

5 Maid's Bath 1.53m x 2.55m

16 Laundry/Store 1.00m x 2.55m

17 Balcony 1.45m

18 Balcony 1.45m



# UNIT PLAN PENTHOUSE







#### TYPE 1

| Unit Area    | 4,449.80 sq.ft |
|--------------|----------------|
| Balcony Area | 2,113.82 sq.ft |
| Total Area   | 6,563.62 sq.ft |











#### TYPE 6.1

| Unit Area    | 2,305.31 sq.ft |
|--------------|----------------|
| Balcony Area | 240.36 sq.ft   |
| Total Area   | 2,545.66 sq.ft |











#### TYPE 2

| Unit Area    | 2,844.04 sq.ft |
|--------------|----------------|
| Balcony Area | 2,097.99 sq.ft |
| Total Area   | 4,942.03 sq.ft |











#### TYPE 4

| Unit Area    | 3,004.32 sq.ft |
|--------------|----------------|
| Balcony Area | 2,111.45 sq.ft |
| Total Area   | 5,115.76 sq.ft |













TYPE 3A

| Unit Area    | 3,662.42 sq.ft |
|--------------|----------------|
| Balcony Area | 761.12 sq.ft   |
| Total Area   | 4,423.54 sq.ft |





## THANK YOU