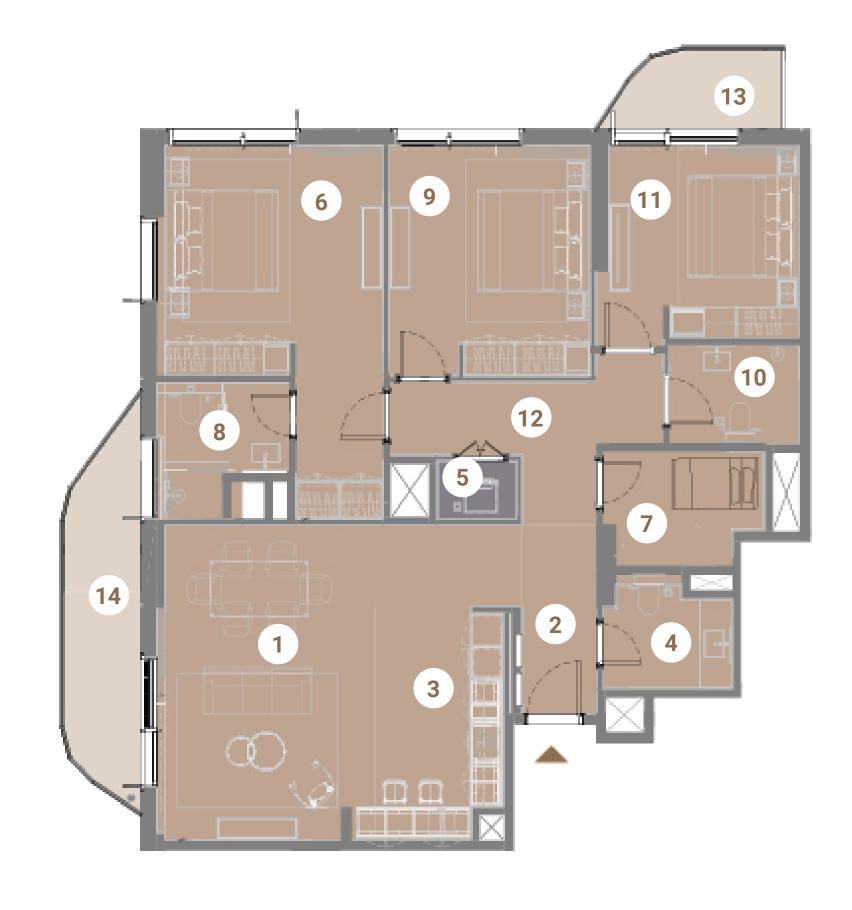

1 Living/Dining 5.75m x 3.77m

2 Entry 1.95m x 1.40m

3 Kitchen 4.25m x 2.73m

4 Powder Room 2.10m x 2.45m

Laundry/Store 1.08m x 1.50m

6 M.Bedroom 4.23m x 4.10m

Maid's Room 1.93m x 3.05m

8 M.Bath 2.53m x 2.95m

9 Bedroom 01 4.23m x 3.78m

10 Common Bath 1.98m x 2.63m

1 Bedroom 02 3.50m x 3.58m

2 Hallway 1.35m x 5.08m

13 Balcony 1.45m

| Unit Area    | 1,736.76 sq.ft |
|--------------|----------------|
| Balcony Area | 179.33 sq.ft   |
| Total Area   | 1,916.08 sq.ft |