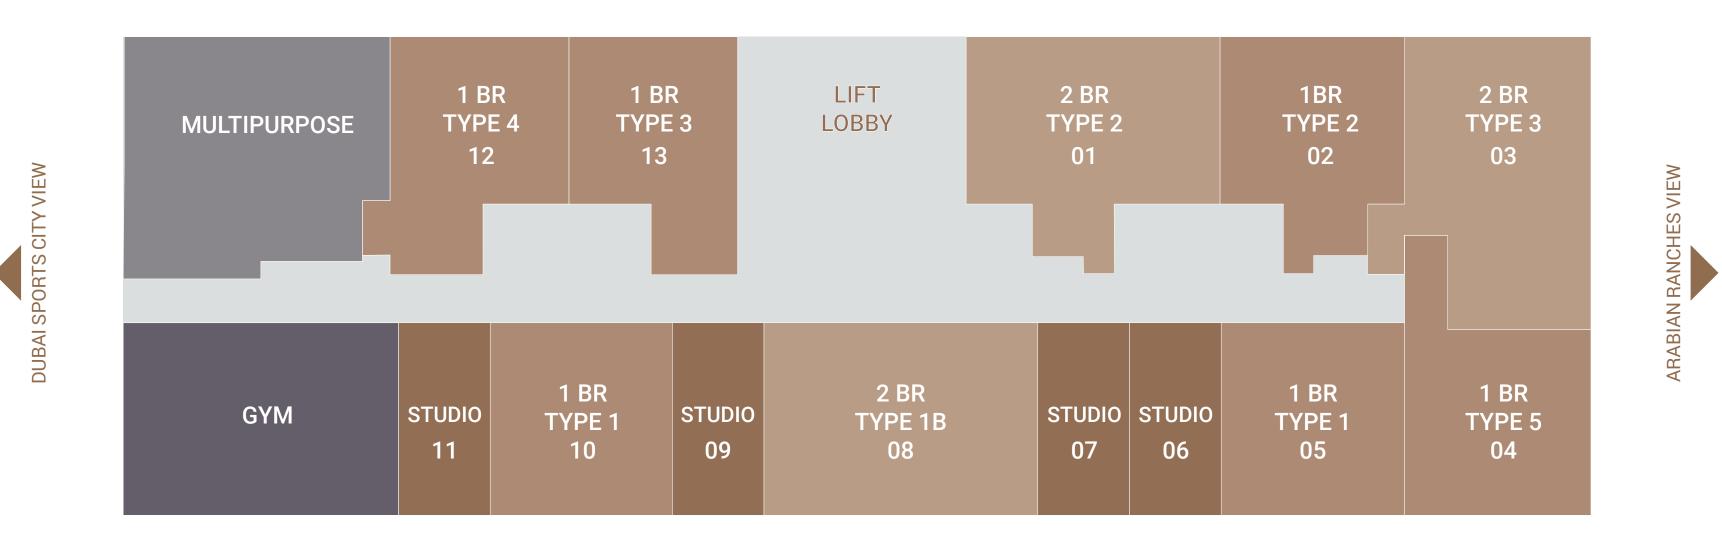

### TYPICAL FLOOR PLAN

Level - 02

| TOTAL     | 13 Units |
|-----------|----------|
| 2 Bedroom | 3 Units  |
| 1 Bedroom | 6 Units  |
| Studio    | 4 Units  |
| UNIT      | COUNT    |

Level - 03, 05, 07, 09, 11, 13, 15, 17