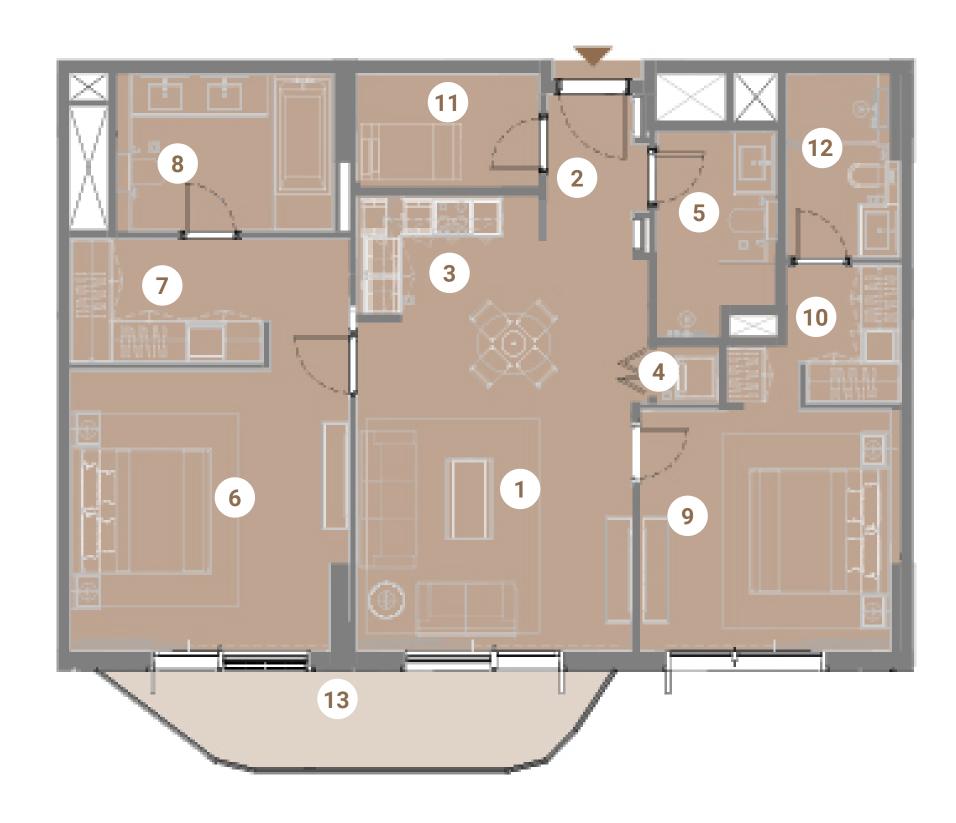

10 Maid's Room 2.20m x 2.45m

1 Bath 01 1.60m x 4.00m

| Unit Area    | 1,149.01 sq.ft |
|--------------|----------------|
| Balcony Area | 116.47 sq.ft   |
| Total Area   | 1,265.48 sq.ft |

Keyplan Level 3 (Typ. Odd Levels upto L17)

Living/Dining 4.70m x 4.15m
 Entry 2.25m x 1.30m
 Kitchen 1.95m x 2.85m

4 Laundry/Store 0.90m x 0.95m

5 Powder Room 2.50m x 1.80m

6 M.Bedroom 4.20m x 3.90m

7 M.WIC 1.95m x 3.00m

8 M.Bath 2.35m x 3.25m

9 Bedroom 01 4.10m x 3.78m

0 WIC 01 1.65m x 2.58m

1) Maid's Room 1.80m x 2.75m

2 Bath 01 2.75m x 1.58m

| Unit Area    | 1,069.32 sq.ft |
|--------------|----------------|
| Balcony Area | 61.57 sq.ft    |
| Total Area   | 1,130.89 sq.ft |