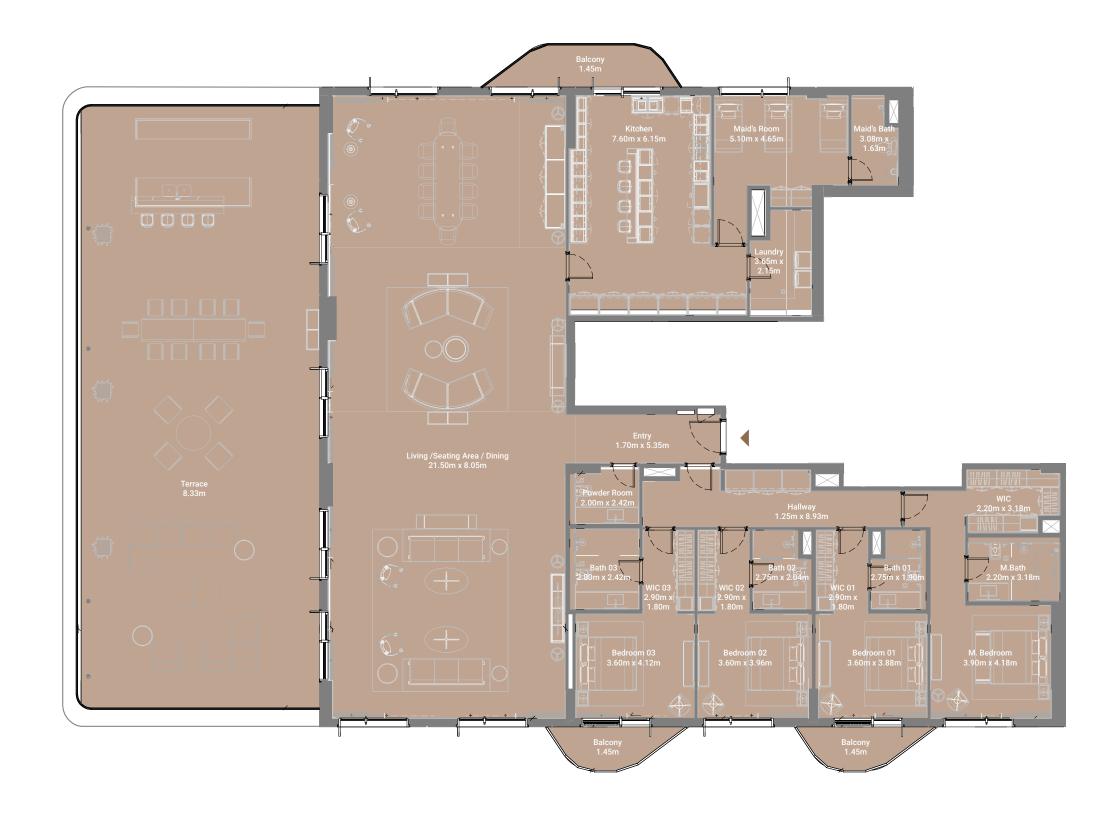

1 Living/Dining 5.75m x 3.77m

2 Entry 1.95m x 1.40m

3 Kitchen 4.25m x 2.73m

4 Powder Room 2.10m x 2.45m

Laundry/Store 1.08m x 1.50m

6 M.Bedroom 4.23m x 4.10m

Maid's Room 1.93m x 3.05m

8 M.Bath 2.53m x 2.95m

9 Bedroom 01 4.23m x 3.78m

10 Common Bath 1.98m x 2.63m

1 Bedroom 02 3.50m x 3.58m

2 Hallway 1.35m x 5.08m

13 Balcony 1.45m

| Unit Area    | 1,736.76 sq.ft |
|--------------|----------------|
| Balcony Area | 179.33 sq.ft   |
| Total Area   | 1,916.08 sq.ft |