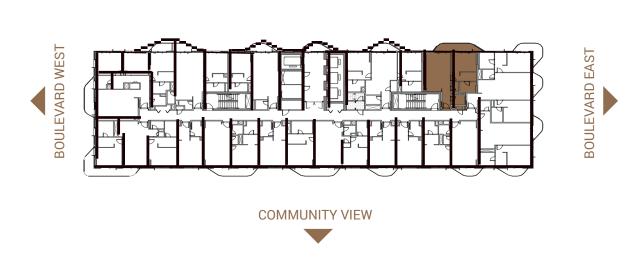

### TYPICAL FLOOR PLAN

Level - 02

| TOTAL     | 13 Units |
|-----------|----------|
| 2 Bedroom | 3 Units  |
| 1 Bedroom | 6 Units  |
| Studio    | 4 Units  |
| UNIT      | COUNT    |

Level - 03, 05, 07, 09, 11, 13, 15, 17

| TOTAL     | 15 Units |
|-----------|----------|
| 3 Bedroom | 1 Unit   |
| 2 Bedroom | 4 Units  |
| 1 Bedroom | 6 Units  |
| Studio    | 4 Units  |
| UNIT      | COUNT    |

Level - 04, 06, 08, 10, 12, 14, 16

| UNIT      | COUNT    |
|-----------|----------|
| Studio    | 4 Units  |
| 1 Bedroom | 6 Units  |
| 2 Bedroom | 4 Units  |
| 3 Bedroom | 1 Unit   |
| TOTAL     | 15 Units |

Level - 18

| TOTAL     | 4 Units |
|-----------|---------|
| Penthouse | 2 Units |
| 4 Bedroom | 1 Unit  |
| 3 Bedroom | 1 Unit  |
| UNIT      | COUNT   |