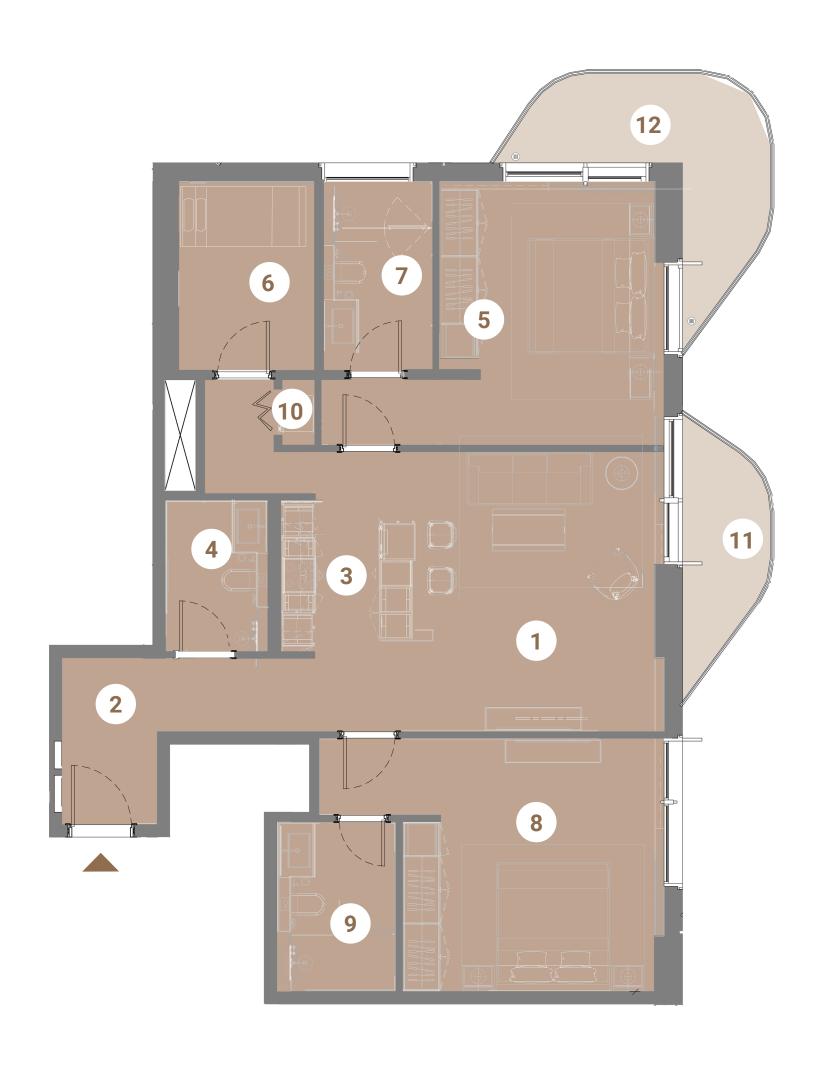

2 Entry 3.10m x 1.60m

8 Kitchen 2.80m x 2.62m

4 Powder Room 2.10m x 2.55m

M.Bedroom 4.20m x 3.55m

6 Study 2.55m x 2.50m

M.Bath 2.65m x 1.73m

0.90m x 0.90m

9 Balcony 1.45m

| Unit Area    | 1,148.31 sq.ft |
|--------------|----------------|
| Balcony Area | 202.47 sq.ft   |
| Total Area   | 1,350.78 sq.ft |

Keyplan Level 3 (Typ. Odd Levels upto L17)

1 Living/Dining 5.75m x 4.40m