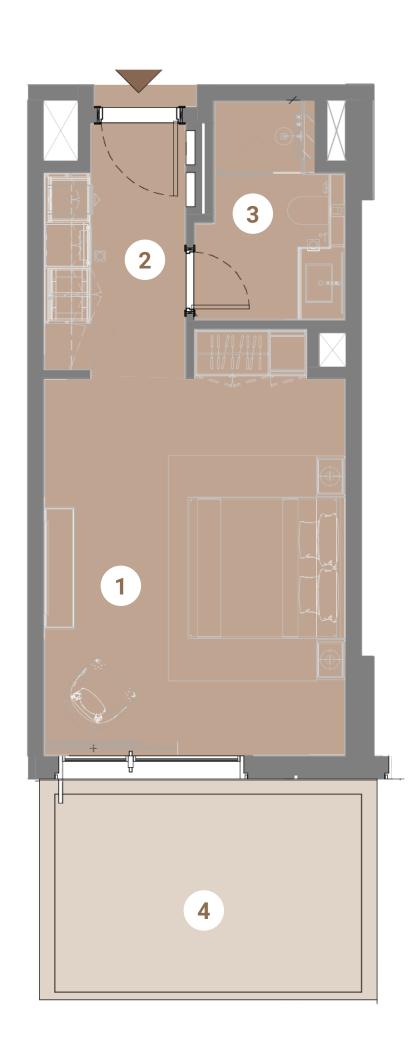

#### Studio Apartment - Type - 1

| Unit Area    | 372.11 sq.ft |
|--------------|--------------|
| Balcony Area | 147.36 sq.ft |
| Total Area   | 519.47 sq.ft |

# RACE TRACK VIEW COMMUNITY VIEW

1 Bed Space 4.95m x 3.93m

2 Kitchen 2.70m x 1.85m

Bath 2.90m x 1.98m

4 Terrace 2.90m x 4.38m