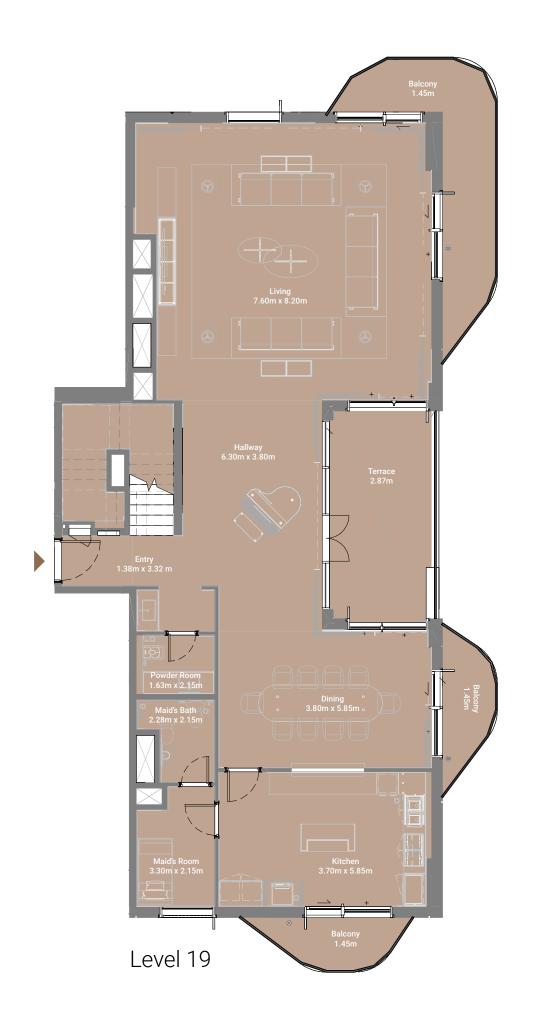

Level - 19

UNIT COUNT

3 Bedroom 1 Unit

Penthouse 2 Units

Penthouse Duplex 1 Unit

TOTAL 4 Units

Il images used are for illustrative purposes only and do not represent the actual size, features, pecifications, fittings and furnishings. The developer reserves the right to make revisions / lterations, at its absolute discretion, without any liability what soever.

1 Living/Dining 4.10m x 4.35m

2 Entry 2.50m x 1.30m

3 Kitchen 2.35m x 2.68m

4 Powder Room 2.55m x 1.58m

M.Bedroom 4.10m x 3.60m

6 WIC 1.95m x 2.43m

M.Bath 2.45m x 2.15m

8 Maid's Room 2.00m x 2.43m