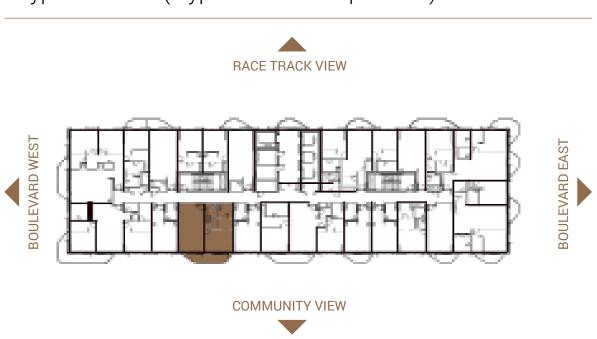

### TYPICAL FLOOR PLAN

Level - 02

| TOTAL     | 13 Units |
|-----------|----------|
| 2 Bedroom | 3 Units  |
| 1 Bedroom | 6 Units  |
| Studio    | 4 Units  |
| UNIT      | COUNT    |

Level - 03, 05, 07, 09, 11, 13, 15, 17

| TOTAL     | 15 Units |
|-----------|----------|
| 3 Bedroom | 1 Unit   |
| 2 Bedroom | 4 Units  |
| 1 Bedroom | 6 Units  |
| Studio    | 4 Units  |
| UNIT      | COUNT    |

Level - 04, 06, 08, 10, 12, 14, 16

| UNIT      | COUNT    |
|-----------|----------|
| Studio    | 4 Units  |
| 1 Bedroom | 6 Units  |
| 2 Bedroom | 4 Units  |
| 3 Bedroom | 1 Unit   |
| TOTAL     | 15 Units |

Level - 18

| TOTAL     | 4 Units |
|-----------|---------|
| Penthouse | 2 Units |
| 4 Bedroom | 1 Unit  |
| 3 Bedroom | 1 Unit  |
| UNIT      | COUNT   |