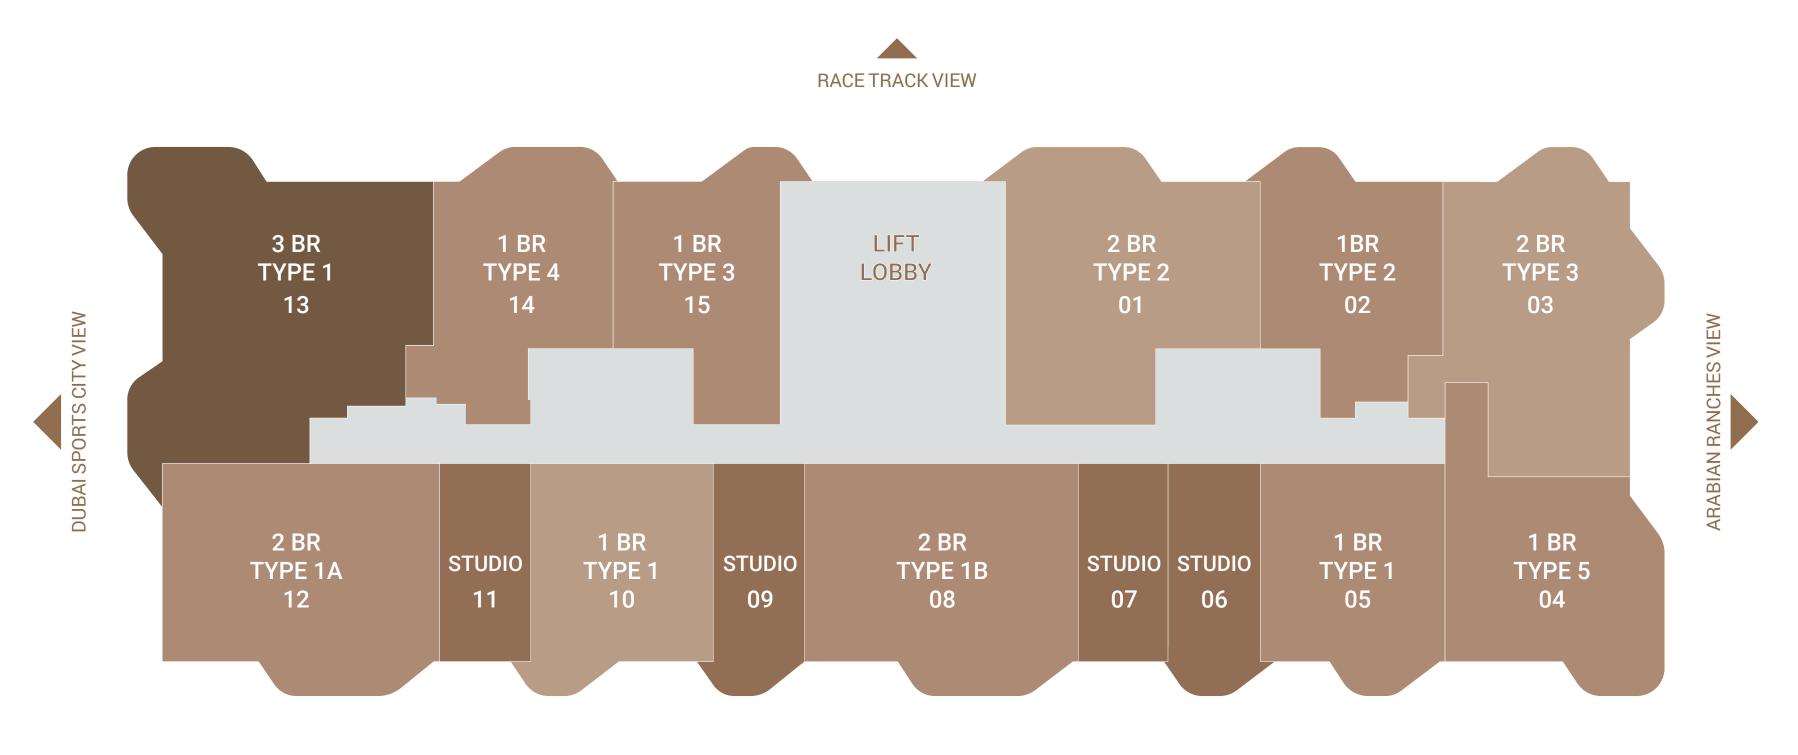

| UNIT      | COUNT    |
|-----------|----------|
| Studio    | 4 Units  |
| 1 Bedroom | 6 Units  |
| 2 Bedroom | 4 Units  |
| 3 Bedroom | 1 Unit   |
| TOTAL     | 15 Units |

Level - 18

| TOTAL     | 4 Units |
|-----------|---------|
| Penthouse | 2 Units |
| 4 Bedroom | 1 Unit  |
| 3 Bedroom | 1 Unit  |
| UNIT      | COUNT   |