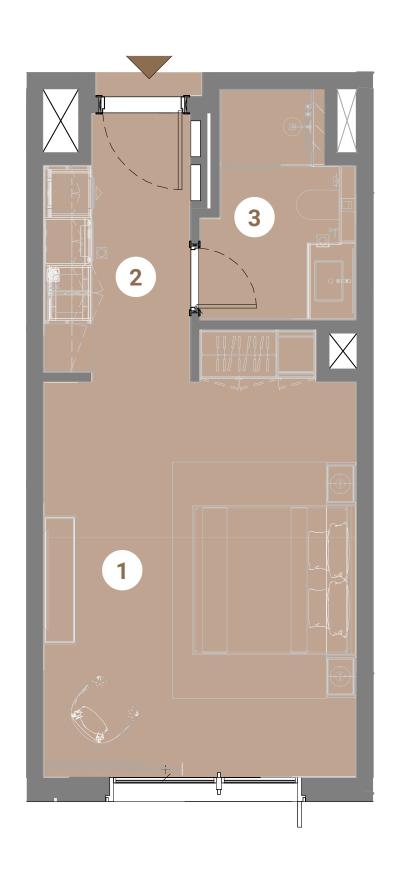

#### Studio Apartment - Type - 1

| Unit Area    | 372.11 sq.ft |
|--------------|--------------|
| Balcony Area | 147.36 sq.ft |
| Total Area   | 519.47 sq.ft |

# RACE TRACK VIEW COMMUNITY VIEW

1 Bed Space 4.95m x 3.93m

2 Kitchen 2.70m x 1.85m

Bath 2.90m x 1.98m

4 Terrace 2.90m x 4.38m