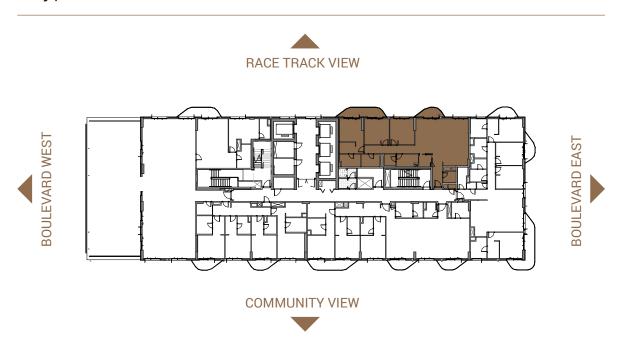

### TYPICAL FLOOR PLAN

Level - 02

| TOTAL     | 13 Units |
|-----------|----------|
| 2 Bedroom | 3 Units  |
| 1 Bedroom | 6 Units  |
| Studio    | 4 Units  |
| UNIT      | COUNT    |

Level - 03, 05, 07, 09, 11, 13, 15, 17

| TOTAL     | 15 Units |
|-----------|----------|
| 3 Bedroom | 1 Unit   |
| 2 Bedroom | 4 Units  |
| 1 Bedroom | 6 Units  |
| Studio    | 4 Units  |
| UNIT      | COUNT    |

Level - 04, 06, 08, 10, 12, 14, 16

| UNIT      | COUNT    |
|-----------|----------|
| Studio    | 4 Units  |
| 1 Bedroom | 6 Units  |
| 2 Bedroom | 4 Units  |
| 3 Bedroom | 1 Unit   |
| TOTAL     | 15 Units |

Level - 18

| TOTAL     | 4 Units |
|-----------|---------|
| Penthouse | 2 Units |
| 4 Bedroom | 1 Unit  |
| 3 Bedroom | 1 Unit  |
| UNIT      | COUNT   |