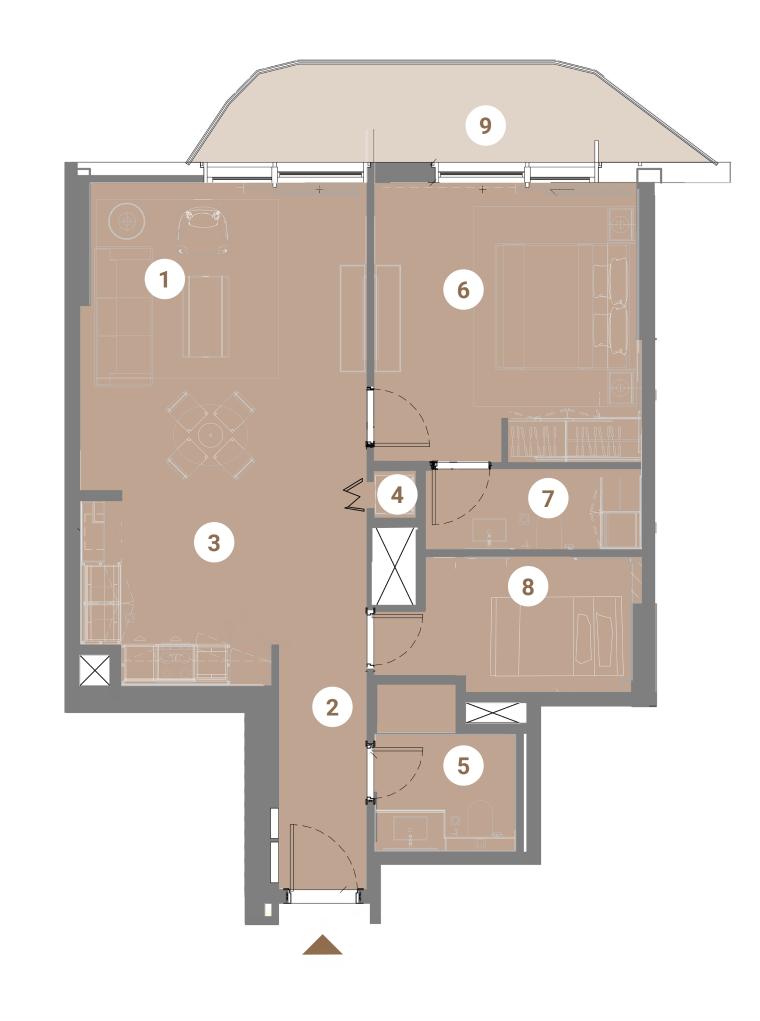

Keyplan Level 3 (Typ. Odd Levels upto L17)

| 1 | Living/Dining | 5.20m x 3.83m |
|---|---------------|---------------|
|   |               |               |

| 2 Entry | 3.00m x 1.30m |
|---------|---------------|
|         | 3.00H X 1.30H |

| Unit Area    | 1,121.30 sq.ft |
|--------------|----------------|
| Balcony Area | 175.77 sq.ft   |
| Total Area   | 1,297.07 sq.ft |

Keyplan Level 3 (Typ. Odd Levels upto L17)

1 Living/Dining 5.10m x 3.79m

2 Entry 2.70m x 1.58m

8 Kitchen 2.80m x 2.62m

4 Powder Room 2.60m x 1.65m

M.Bedroom 3.70m x 3.88m

6 Maid's Room 2.50m x 2.10m

M.Bath 2.50m x 1.80m

Bedroom 01 4.10m x 3.65m

Bath 01 2.70m x 2.23m

0 LAU 1.10m x 0.90m

1 Balcony 1.45m

| Unit Area    | 1,454.66 sq.ft |
|--------------|----------------|
| Balcony Area | 174.38 sq.ft   |
| Total Area   | 1,629.04 sq.ft |

Keyplan Level 3 (Typ. Odd Levels upto L17)