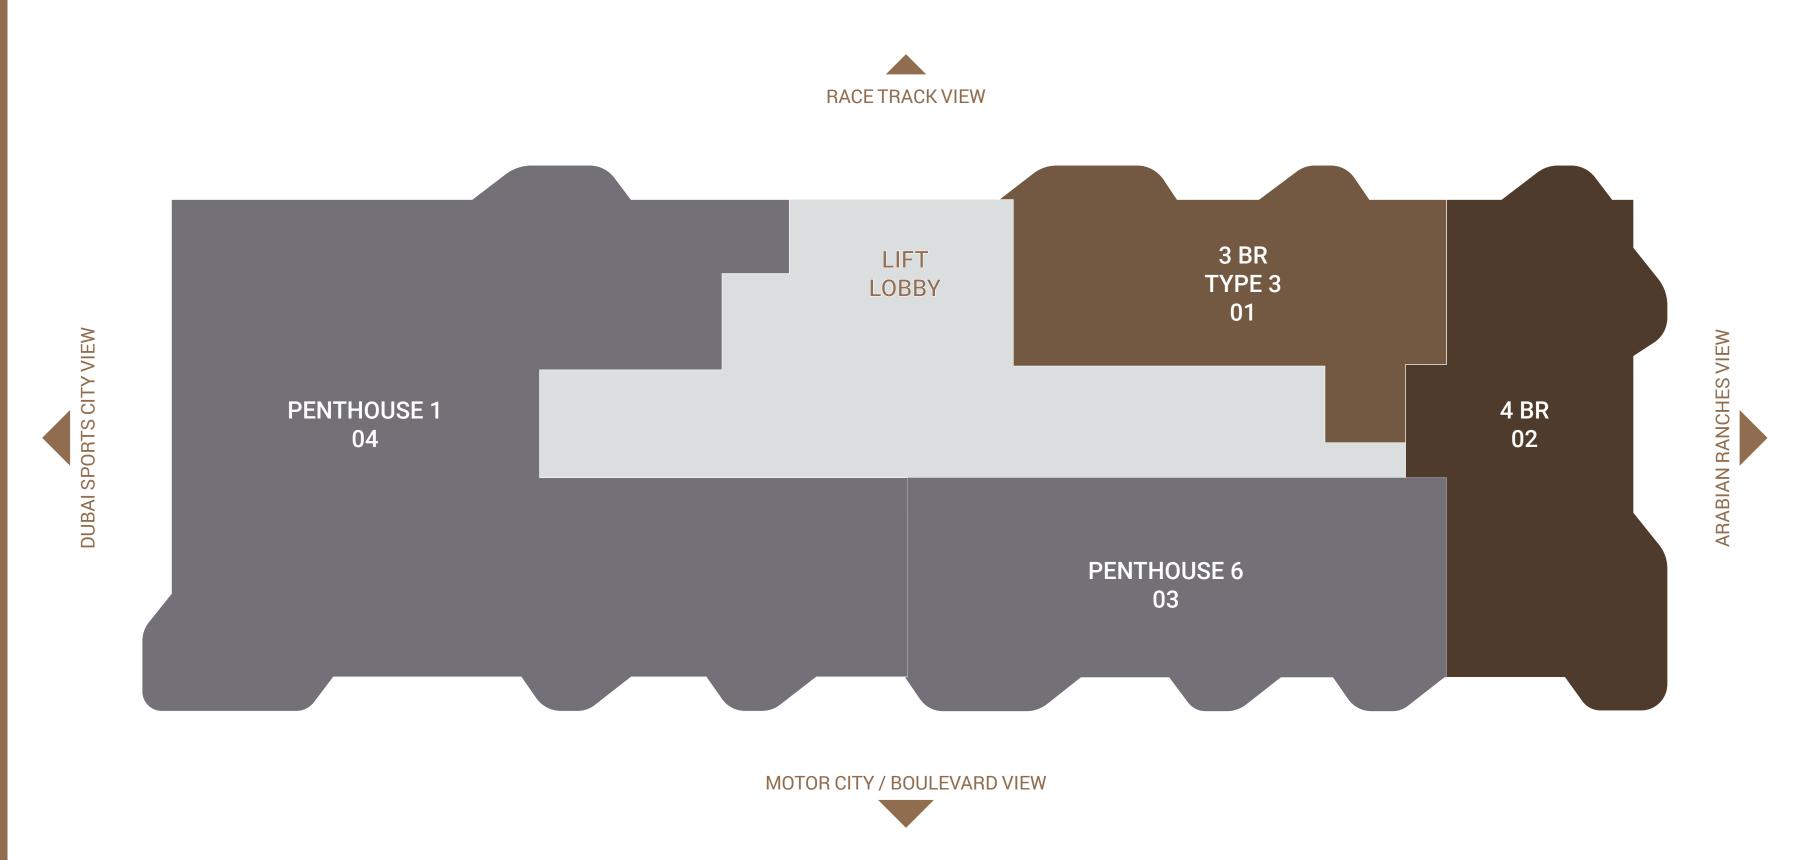

| UNIT      | COUNT    |
|-----------|----------|
| Studio    | 4 Units  |
| 1 Bedroom | 6 Units  |
| 2 Bedroom | 4 Units  |
| 3 Bedroom | 1 Unit   |
| TOTAL     | 15 Units |

Level - 18

| TOTAL     | 4 Units |
|-----------|---------|
| Penthouse | 2 Units |
| 4 Bedroom | 1 Unit  |
| 3 Bedroom | 1 Unit  |
| UNIT      | COUNT   |