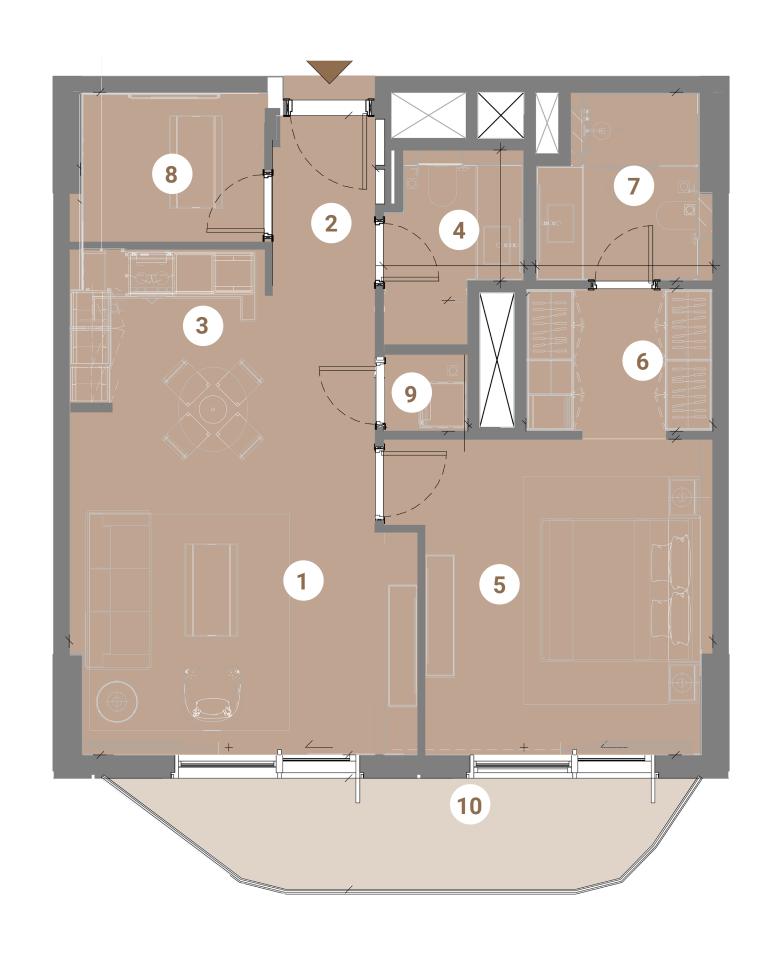

| Unit Area    | 1,148.31 sq.ft |
|--------------|----------------|
| Balcony Area | 202.47 sq.ft   |
| Total Area   | 1,350.78 sq.ft |

Keyplan Level 3 (Typ. Odd Levels upto L17)

1 Living/Dining 5.75m x 4.40m

2 Entry 2.55m x 1.53m

3 Kitchen 2.85m x 3.90m

4 Laundry/Store 0.90m x 0.80m

Powder Room 2.90m x 2.10m

6 M.Bedroom 3.60m x 3.90m

WIC 1.95m x 3.00m

M.Bath 2.95m x 1.73m

Bedroom 01 3.95m x 3.45m

10 Maid's Room 2.20m x 2.45m

1 Bath 01 1.60m x 4.00m

| Unit Area    | 1,149.01 sq.ft |
|--------------|----------------|
| Balcony Area | 116.47 sq.ft   |
| Total Area   | 1,265.48 sq.ft |

Keyplan Level 3 (Typ. Odd Levels upto L17)