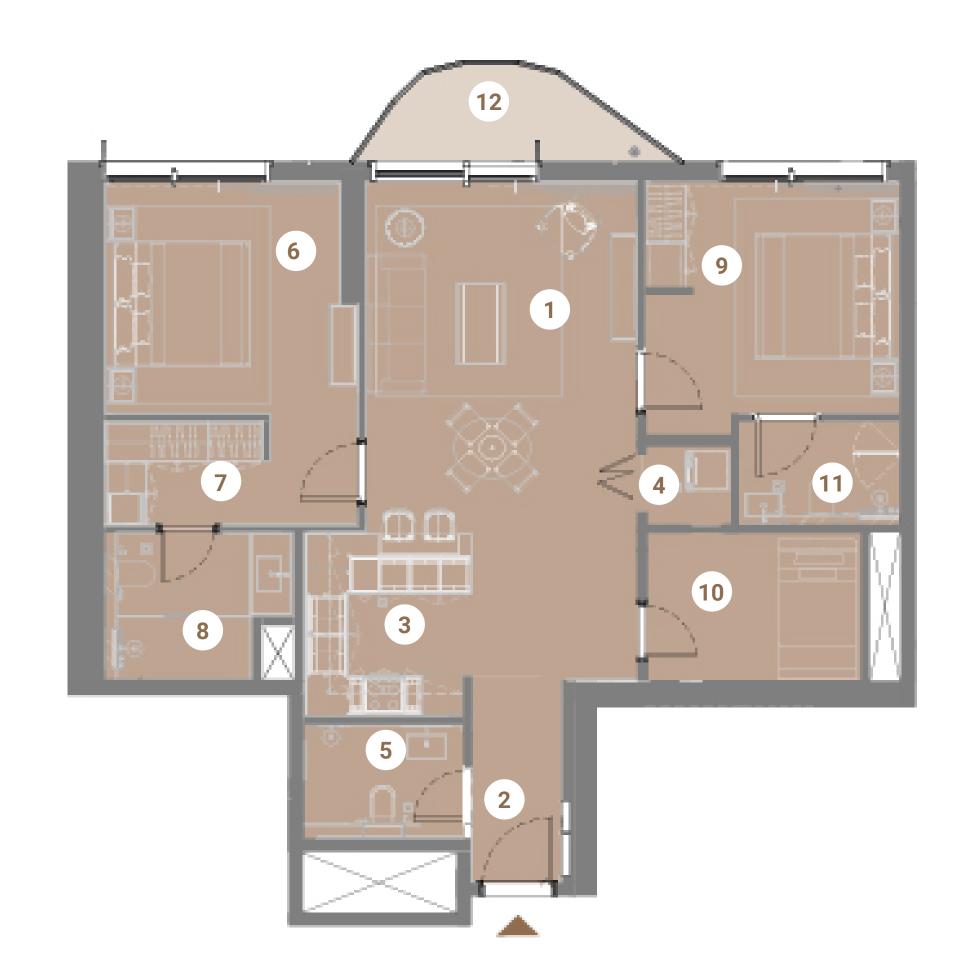

| Unit Area    | 1,121.30 sq.ft |
|--------------|----------------|
| Balcony Area | 175.77 sq.ft   |
| Total Area   | 1,297.07 sq.ft |

Keyplan Level 3 (Typ. Odd Levels upto L17)

1 Living/Dining 5.10m x 3.79m

2 Entry 2.70m x 1.58m

8 Kitchen 2.80m x 2.62m

4 Powder Room 2.60m x 1.65m

M.Bedroom 3.70m x 3.88m

6 Maid's Room 2.50m x 2.10m

M.Bath 2.50m x 1.80m

Bedroom 01 4.10m x 3.65m

Bath 01 2.70m x 2.23m

0 LAU 1.10m x 0.90m

1 Balcony 1.45m

| Unit Area    | 1,454.66 sq.ft |
|--------------|----------------|
| Balcony Area | 174.38 sq.ft   |
| Total Area   | 1,629.04 sq.ft |

Keyplan Level 3 (Typ. Odd Levels upto L17)