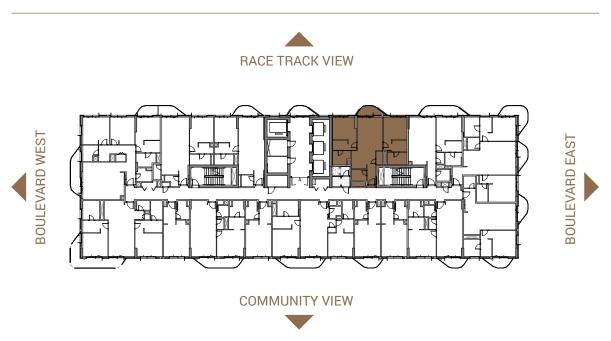

10 Maid's Room 2.20m x 2.45m

1 Bath 01 1.60m x 4.00m

| Unit Area    | 1,149.01 sq.ft |
|--------------|----------------|
| Balcony Area | 116.47 sq.ft   |
| Total Area   | 1,265.48 sq.ft |

Keyplan Level 3 (Typ. Odd Levels upto L17)

Living/Dining 4.70m x 4.15m
 Entry 2.25m x 1.30m
 Kitchen 1.95m x 2.85m

4 Laundry/Store 0.90m x 0.95m

5 Powder Room 2.50m x 1.80m

6 M.Bedroom 4.20m x 3.90m

7 M.WIC 1.95m x 3.00m

8 M.Bath 2.35m x 3.25m

9 Bedroom 01 4.10m x 3.78m

0 WIC 01 1.65m x 2.58m

1) Maid's Room 1.80m x 2.75m

2 Bath 01 2.75m x 1.58m

| Unit Area    | 1,069.32 sq.ft |
|--------------|----------------|
| Balcony Area | 61.57 sq.ft    |
| Total Area   | 1,130.89 sq.ft |