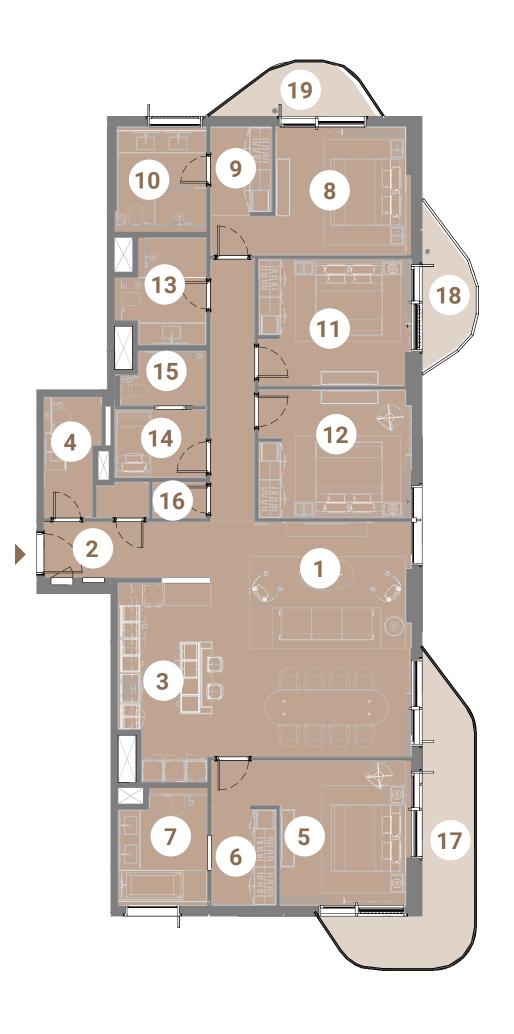

1 Living/Dining 5.75m x 3.77m

2 Entry 1.95m x 1.40m

3 Kitchen 4.25m x 2.73m

4 Powder Room 2.10m x 2.45m

Laundry/Store 1.08m x 1.50m

6 M.Bedroom 4.23m x 4.10m

Maid's Room 1.93m x 3.05m

8 M.Bath 2.53m x 2.95m

9 Bedroom 01 4.23m x 3.78m

10 Common Bath 1.98m x 2.63m

1 Bedroom 02 3.50m x 3.58m

2 Hallway 1.35m x 5.08m

13 Balcony 1.45m

| Unit Area    | 1,736.76 sq.ft |
|--------------|----------------|
| Balcony Area | 179.33 sq.ft   |
| Total Area   | 1,916.08 sq.ft |