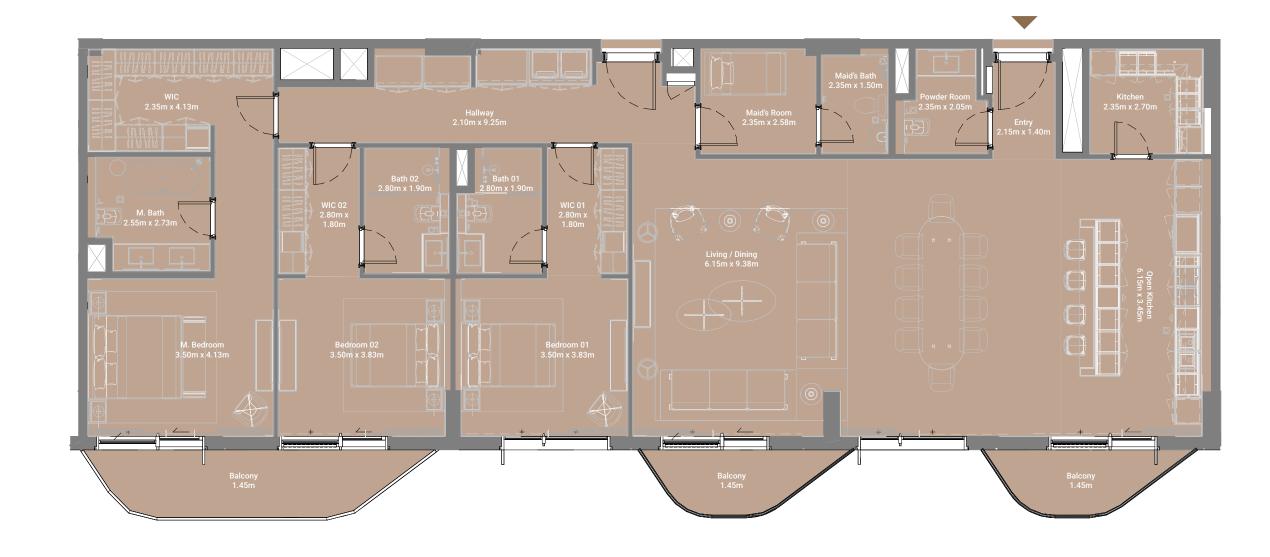

1 Living/Dining 5.75m x 3.77m

2 Entry 1.95m x 1.40m

3 Kitchen 4.25m x 2.73m

4 Powder Room 2.10m x 2.45m

Laundry/Store 1.08m x 1.50m

6 M.Bedroom 4.23m x 4.10m

Maid's Room 1.93m x 3.05m

8 M.Bath 2.53m x 2.95m

9 Bedroom 01 4.23m x 3.78m

10 Common Bath 1.98m x 2.63m

1 Bedroom 02 3.50m x 3.58m

2 Hallway 1.35m x 5.08m

13 Balcony 1.45m

| Unit Area    | 1,736.76 sq.ft |
|--------------|----------------|
| Balcony Area | 179.33 sq.ft   |
| Total Area   | 1,916.08 sq.ft |