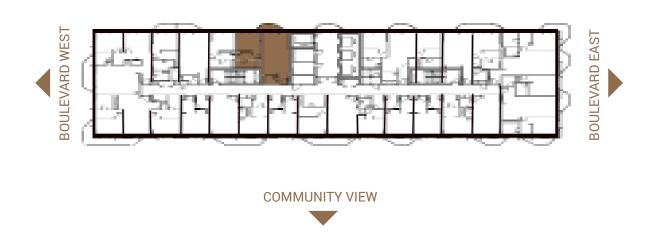

### TYPICAL FLOOR PLAN

Level - 02

| TOTAL     | 13 Units |
|-----------|----------|
| 2 Bedroom | 3 Units  |
| 1 Bedroom | 6 Units  |
| Studio    | 4 Units  |
| UNIT      | COUNT    |

Level - 03, 05, 07, 09, 11, 13, 15, 17

| TOTAL     | 15 Units |
|-----------|----------|
| 3 Bedroom | 1 Unit   |
| 2 Bedroom | 4 Units  |
| 1 Bedroom | 6 Units  |
| Studio    | 4 Units  |
| UNIT      | COUNT    |

Level - 04, 06, 08, 10, 12, 14, 16

| UNIT      | COUNT    |
|-----------|----------|
| Studio    | 4 Units  |
| 1 Bedroom | 6 Units  |
| 2 Bedroom | 4 Units  |
| 3 Bedroom | 1 Unit   |
| TOTAL     | 15 Units |

Level - 18

| TOTAL     | 4 Units |
|-----------|---------|
| Penthouse | 2 Units |
| 4 Bedroom | 1 Unit  |
| 3 Bedroom | 1 Unit  |
| UNIT      | COUNT   |