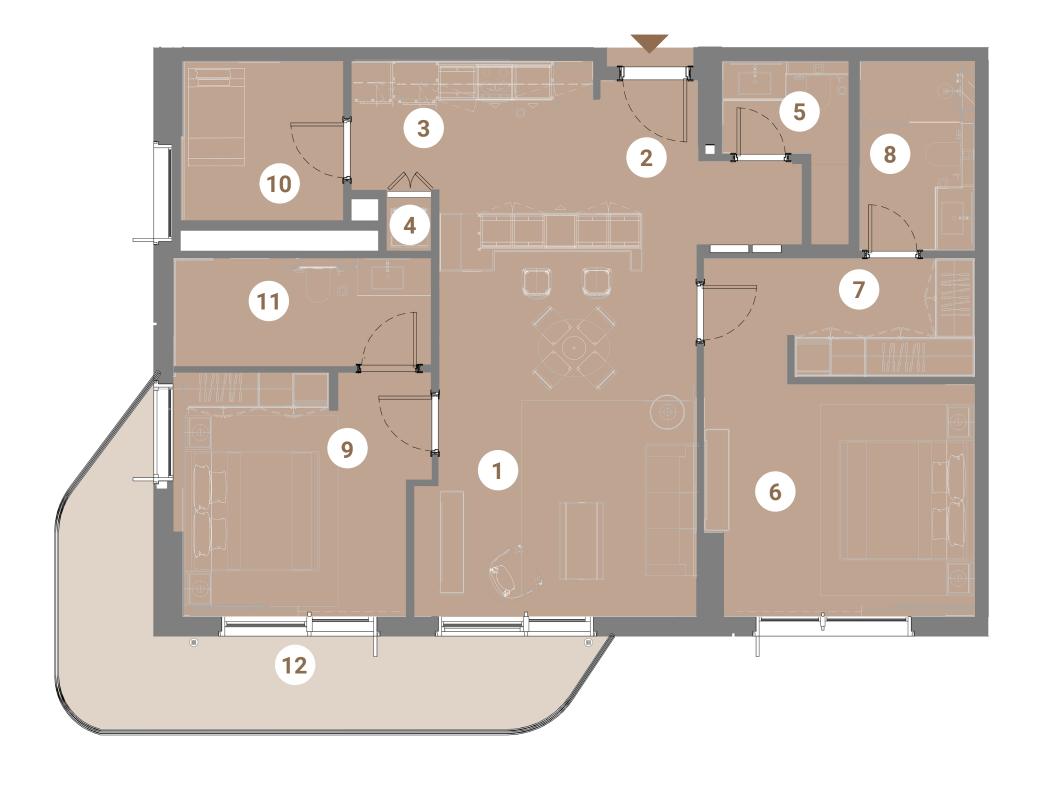

1 Bed Space 4.95m x 3.93m

2 Kitchen 2.70m x 1.85m

Bath 2.90m x 1.98m

| Unit Area    | 767.19 sq.ft |
|--------------|--------------|
| Balcony Area | 116.14 sq.ft |
| Total Area   | 883.34 sq.ft |

Keyplan Level 3 (Typ. Odd Levels upto L17)

1 Living/Dining 4.10m x 4.35m

2 Entry 2.50m x 1.30m

3 Kitchen 2.35m x 2.68m

4 Powder Room 2.55m x 1.58m

M.Bedroom 4.10m x 3.60m

6 WIC 1.95m x 2.43m

M.Bath 2.45m x 2.15m

8 Maid's Room 2.00m x 2.43m

9 LAU 0.95m x 1.10m

| Unit Area    | 789.53 sq.ft |
|--------------|--------------|
| Balcony Area | 116.47 sq.ft |
| Total Area   | 906.00 sq.ft |

Keyplan Level 3 (Typ. Odd Levels upto L17)

1 Living/Dining 4.67m x 4.08m