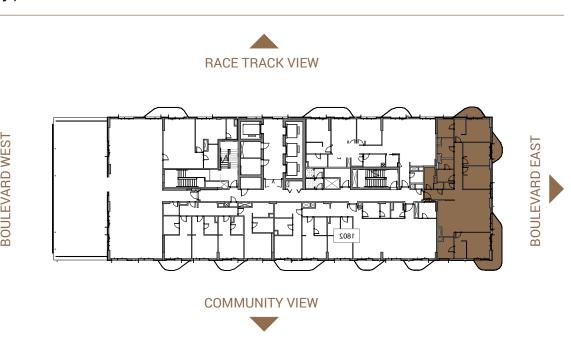

#### Studio Apartment - Type - 2

| Unit Area  | 371.35 sq.ft |
|------------|--------------|
| Total Area | 371.35 sq.ft |

Keyplan Level 3 (Typ. Odd Levels upto L17)

1 Bed Space 4.95m x 3.93m

2 Kitchen 3.35m x 1.85m

#### Studio Apartment - Type - 3

| Unit Area    | 372.11 sq.ft |
|--------------|--------------|
| Balcony Area | 61.57 sq.ft  |
| Total Area   | 433.68 sq.ft |

Keyplan Level 3 (Typ. Odd Levels upto L17)

1 Bed Space 4.95m x 3.93m

2 Kitchen 2.70m x 1.85m

Bath 2.90m x 1.98m

| Unit Area    | 767.19 sq.ft |
|--------------|--------------|
| Balcony Area | 116.14 sq.ft |
| Total Area   | 883.34 sq.ft |

Keyplan Level 3 (Typ. Odd Levels upto L17)