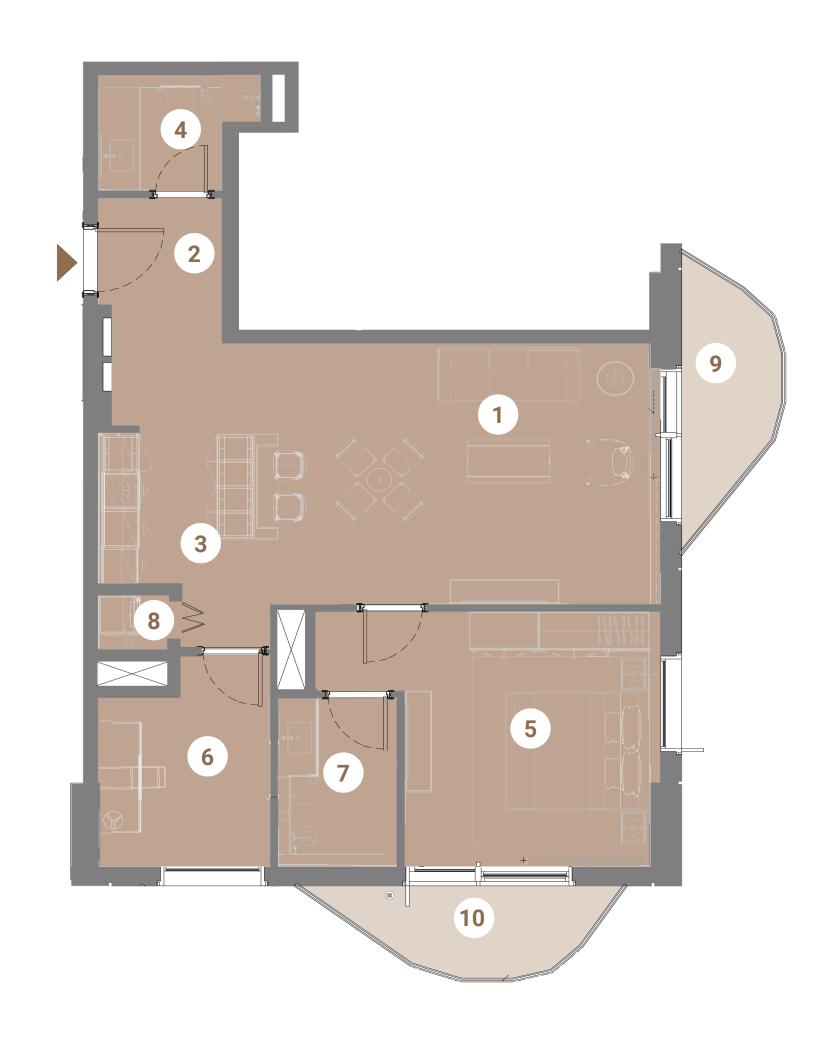

#### Studio Apartment - Type - 1

| Unit Area    | 372.11 sq.ft |
|--------------|--------------|
| Balcony Area | 147.36 sq.ft |
| Total Area   | 519.47 sq.ft |

# RACE TRACK VIEW COMMUNITY VIEW

1 Bed Space 4.95m x 3.93m

2 Kitchen 2.70m x 1.85m

Bath 2.90m x 1.98m

4 Terrace 2.90m x 4.38m