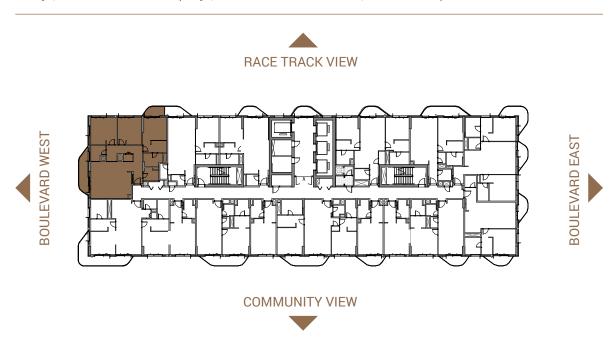

# RACE TRACK VIEW COMMUNITY VIEW

1 Bed Space 4.95m x 3.93m

2 Kitchen 2.70m x 1.85m

Bath 2.90m x 1.98m

4 Terrace 2.90m x 4.38m