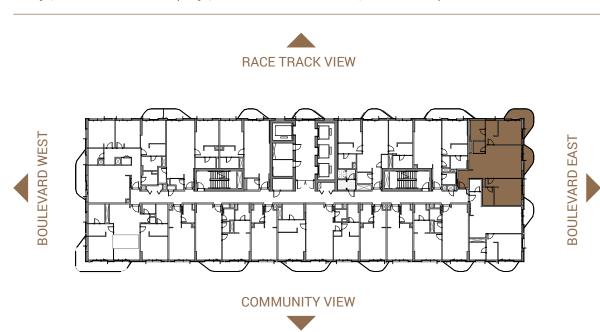

| Unit Area    | 1,121.30 sq.ft |
|--------------|----------------|
| Balcony Area | 175.77 sq.ft   |
| Total Area   | 1,297.07 sq.ft |

Keyplan Level 3 (Typ. Odd Levels upto L17)

1 Living/Dining 5.10m x 3.79m

2 Entry 2.70m x 1.58m

8 Kitchen 2.80m x 2.62m

4 Powder Room 2.60m x 1.65m

M.Bedroom 3.70m x 3.88m

6 Maid's Room 2.50m x 2.10m

M.Bath 2.50m x 1.80m

Bedroom 01 4.10m x 3.65m

Bath 01 2.70m x 2.23m

0 LAU 1.10m x 0.90m

1 Balcony 1.45m

| Unit Area    | 1,454.66 sq.ft |
|--------------|----------------|
| Balcony Area | 174.38 sq.ft   |
| Total Area   | 1,629.04 sq.ft |

Keyplan Level 3 (Typ. Odd Levels upto L17)