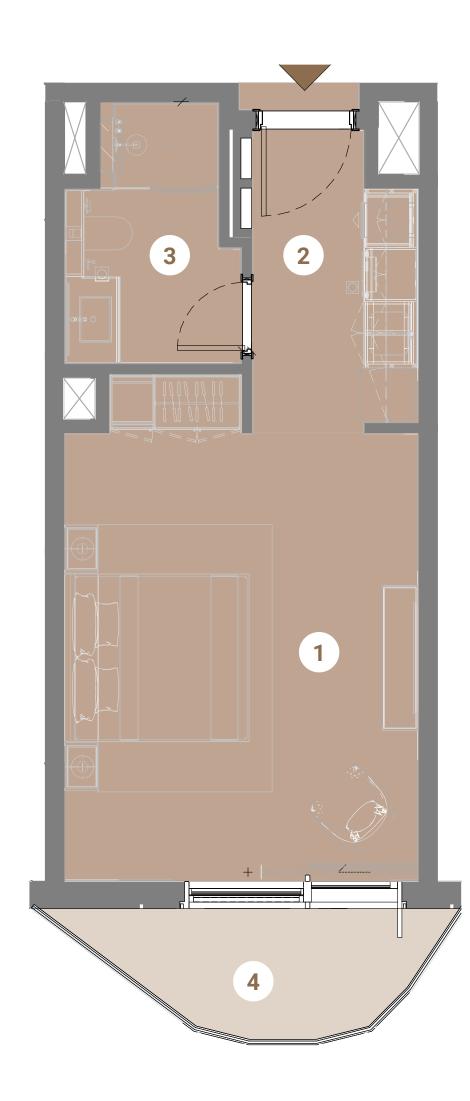

#### Studio Apartment - Type - 2

| Unit Area  | 371.35 sq.ft |
|------------|--------------|
| Total Area | 371.35 sq.ft |

Keyplan Level 3 (Typ. Odd Levels upto L17)

1 Bed Space 4.95m x 3.93m

2 Kitchen 3.35m x 1.85m

Bath 2.90m x 1.98m