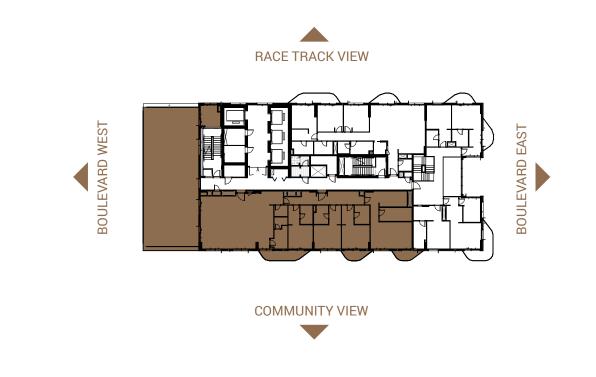

#### Keyplan Level 18

| 1 | Living/Dining | 6 F0m v F 10m |
|---|---------------|---------------|
|   | Living/Dining | 6.50m x 5.49m |

2 Entry 1.55m x 4.60m

3 Kitchen 5.50m x 2.62m

4 Powder Room 3.35m x 1.85m