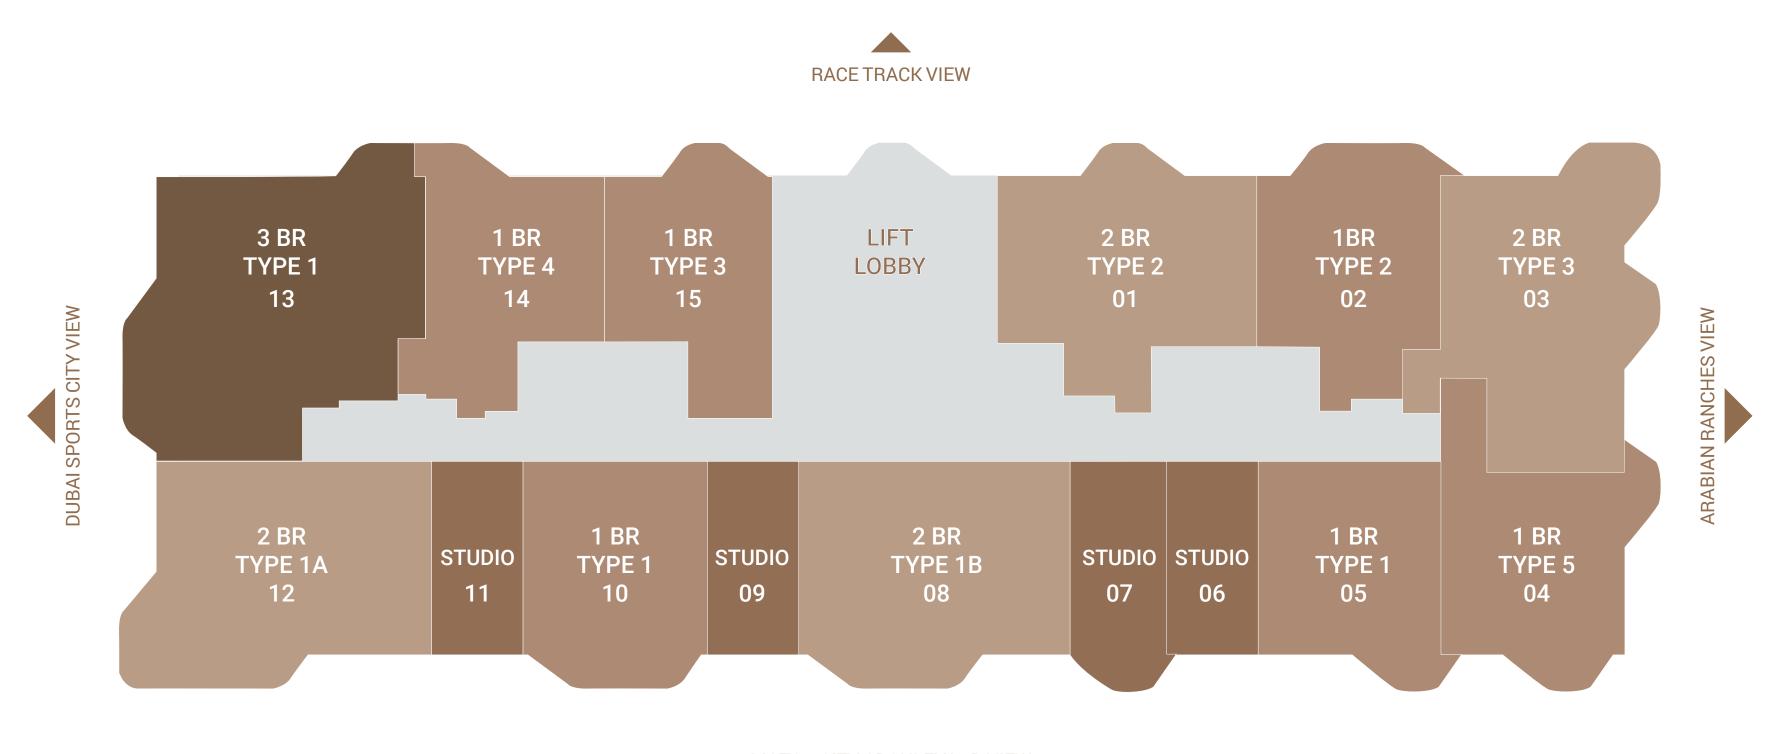

| TOTAL     | 15 Units |
|-----------|----------|
| 3 Bedroom | 1 Unit   |
| 2 Bedroom | 4 Units  |
| 1 Bedroom | 6 Units  |
| Studio    | 4 Units  |
| UNIT      | COUNT    |

Level - 04, 06, 08, 10, 12, 14, 16