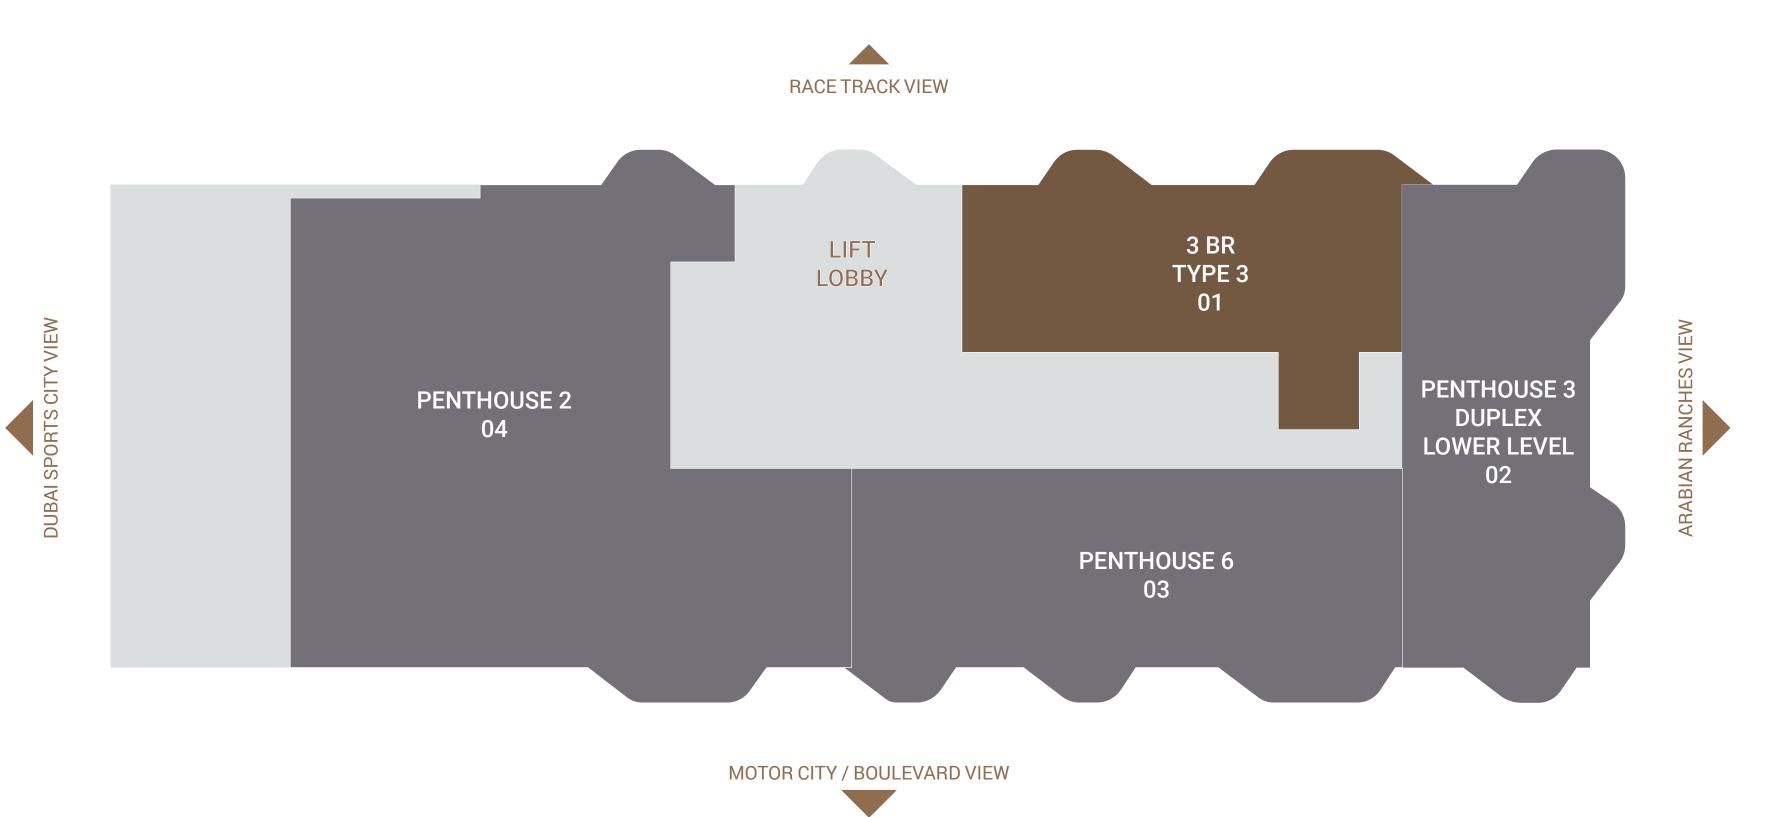

# UNIT PLAN PENTHOUSE

#### TYPE 1

| Unit Area    | 4,449.80 sq.ft |
|--------------|----------------|
| Balcony Area | 2,113.82 sq.ft |
| Total Area   | 6,563.62 sq.ft |

#### TYPE 2

| Unit Area    | 2,844.04 sq.ft |
|--------------|----------------|
| Balcony Area | 2,097.99 sq.ft |
| Total Area   | 4,942.03 sq.ft |

#### TYPE 4

| Unit Area    | 3,004.32 sq.ft |
|--------------|----------------|
| Balcony Area | 2,111.45 sq.ft |
| Total Area   | 5,115.76 sq.ft |

TYPE 3A

| Unit Area    | 3,662.42 sq.ft |
|--------------|----------------|
| Balcony Area | 761.12 sq.ft   |
| Total Area   | 4,423.54 sq.ft |