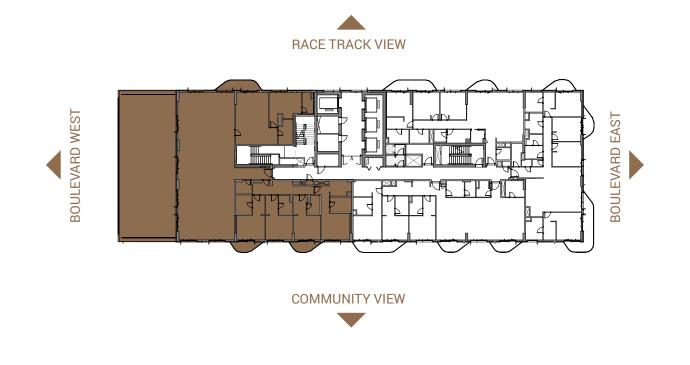

### TYPICAL FLOOR PLAN

Level - 02

| TOTAL     | 13 Units |
|-----------|----------|
| 2 Bedroom | 3 Units  |
| 1 Bedroom | 6 Units  |
| Studio    | 4 Units  |
| UNIT      | COUNT    |

Level - 03, 05, 07, 09, 11, 13, 15, 17

| TOTAL     | 15 Units |
|-----------|----------|
| 3 Bedroom | 1 Unit   |
| 2 Bedroom | 4 Units  |
| 1 Bedroom | 6 Units  |
| Studio    | 4 Units  |
| UNIT      | COUNT    |

Level - 04, 06, 08, 10, 12, 14, 16

| UNIT      | COUNT    |
|-----------|----------|
| Studio    | 4 Units  |
| 1 Bedroom | 6 Units  |
| 2 Bedroom | 4 Units  |
| 3 Bedroom | 1 Unit   |
| TOTAL     | 15 Units |

Level - 18

| TOTAL     | 4 Units |
|-----------|---------|
| Penthouse | 2 Units |
| 4 Bedroom | 1 Unit  |
| 3 Bedroom | 1 Unit  |
| UNIT      | COUNT   |