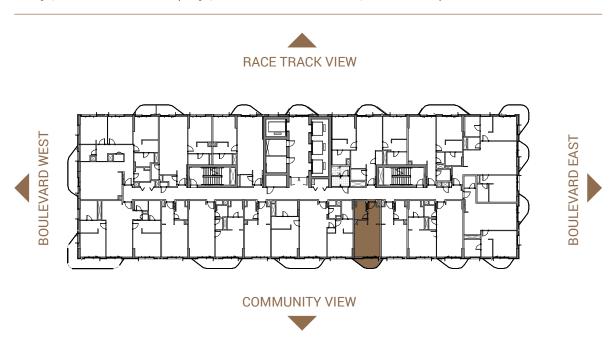

### TYPICAL FLOOR PLAN

Level - 02

| TOTAL     | 13 Units |
|-----------|----------|
| 2 Bedroom | 3 Units  |
| 1 Bedroom | 6 Units  |
| Studio    | 4 Units  |
| UNIT      | COUNT    |

Level - 03, 05, 07, 09, 11, 13, 15, 17

| TOTAL     | 15 Units |
|-----------|----------|
| 3 Bedroom | 1 Unit   |
| 2 Bedroom | 4 Units  |
| 1 Bedroom | 6 Units  |
| Studio    | 4 Units  |
| UNIT      | COUNT    |

Level - 04, 06, 08, 10, 12, 14, 16

| UNIT      | COUNT    |
|-----------|----------|
| Studio    | 4 Units  |
| 1 Bedroom | 6 Units  |
| 2 Bedroom | 4 Units  |
| 3 Bedroom | 1 Unit   |
| TOTAL     | 15 Units |

Level - 18

| TOTAL     | 4 Units |
|-----------|---------|
| Penthouse | 2 Units |
| 4 Bedroom | 1 Unit  |
| 3 Bedroom | 1 Unit  |
| UNIT      | COUNT   |