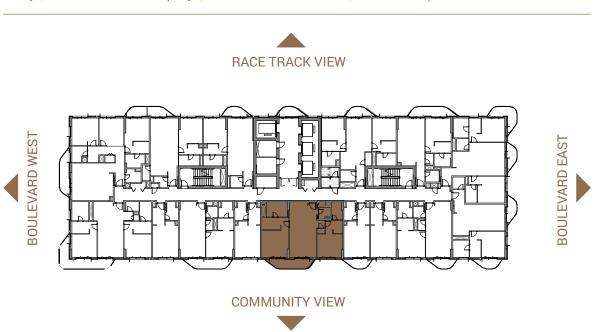

#### Studio Apartment - Type - 2

| Unit Area  | 371.35 sq.ft |
|------------|--------------|
| Total Area | 371.35 sq.ft |

Keyplan Level 3 (Typ. Odd Levels upto L17)

1 Bed Space 4.95m x 3.93m

2 Kitchen 3.35m x 1.85m