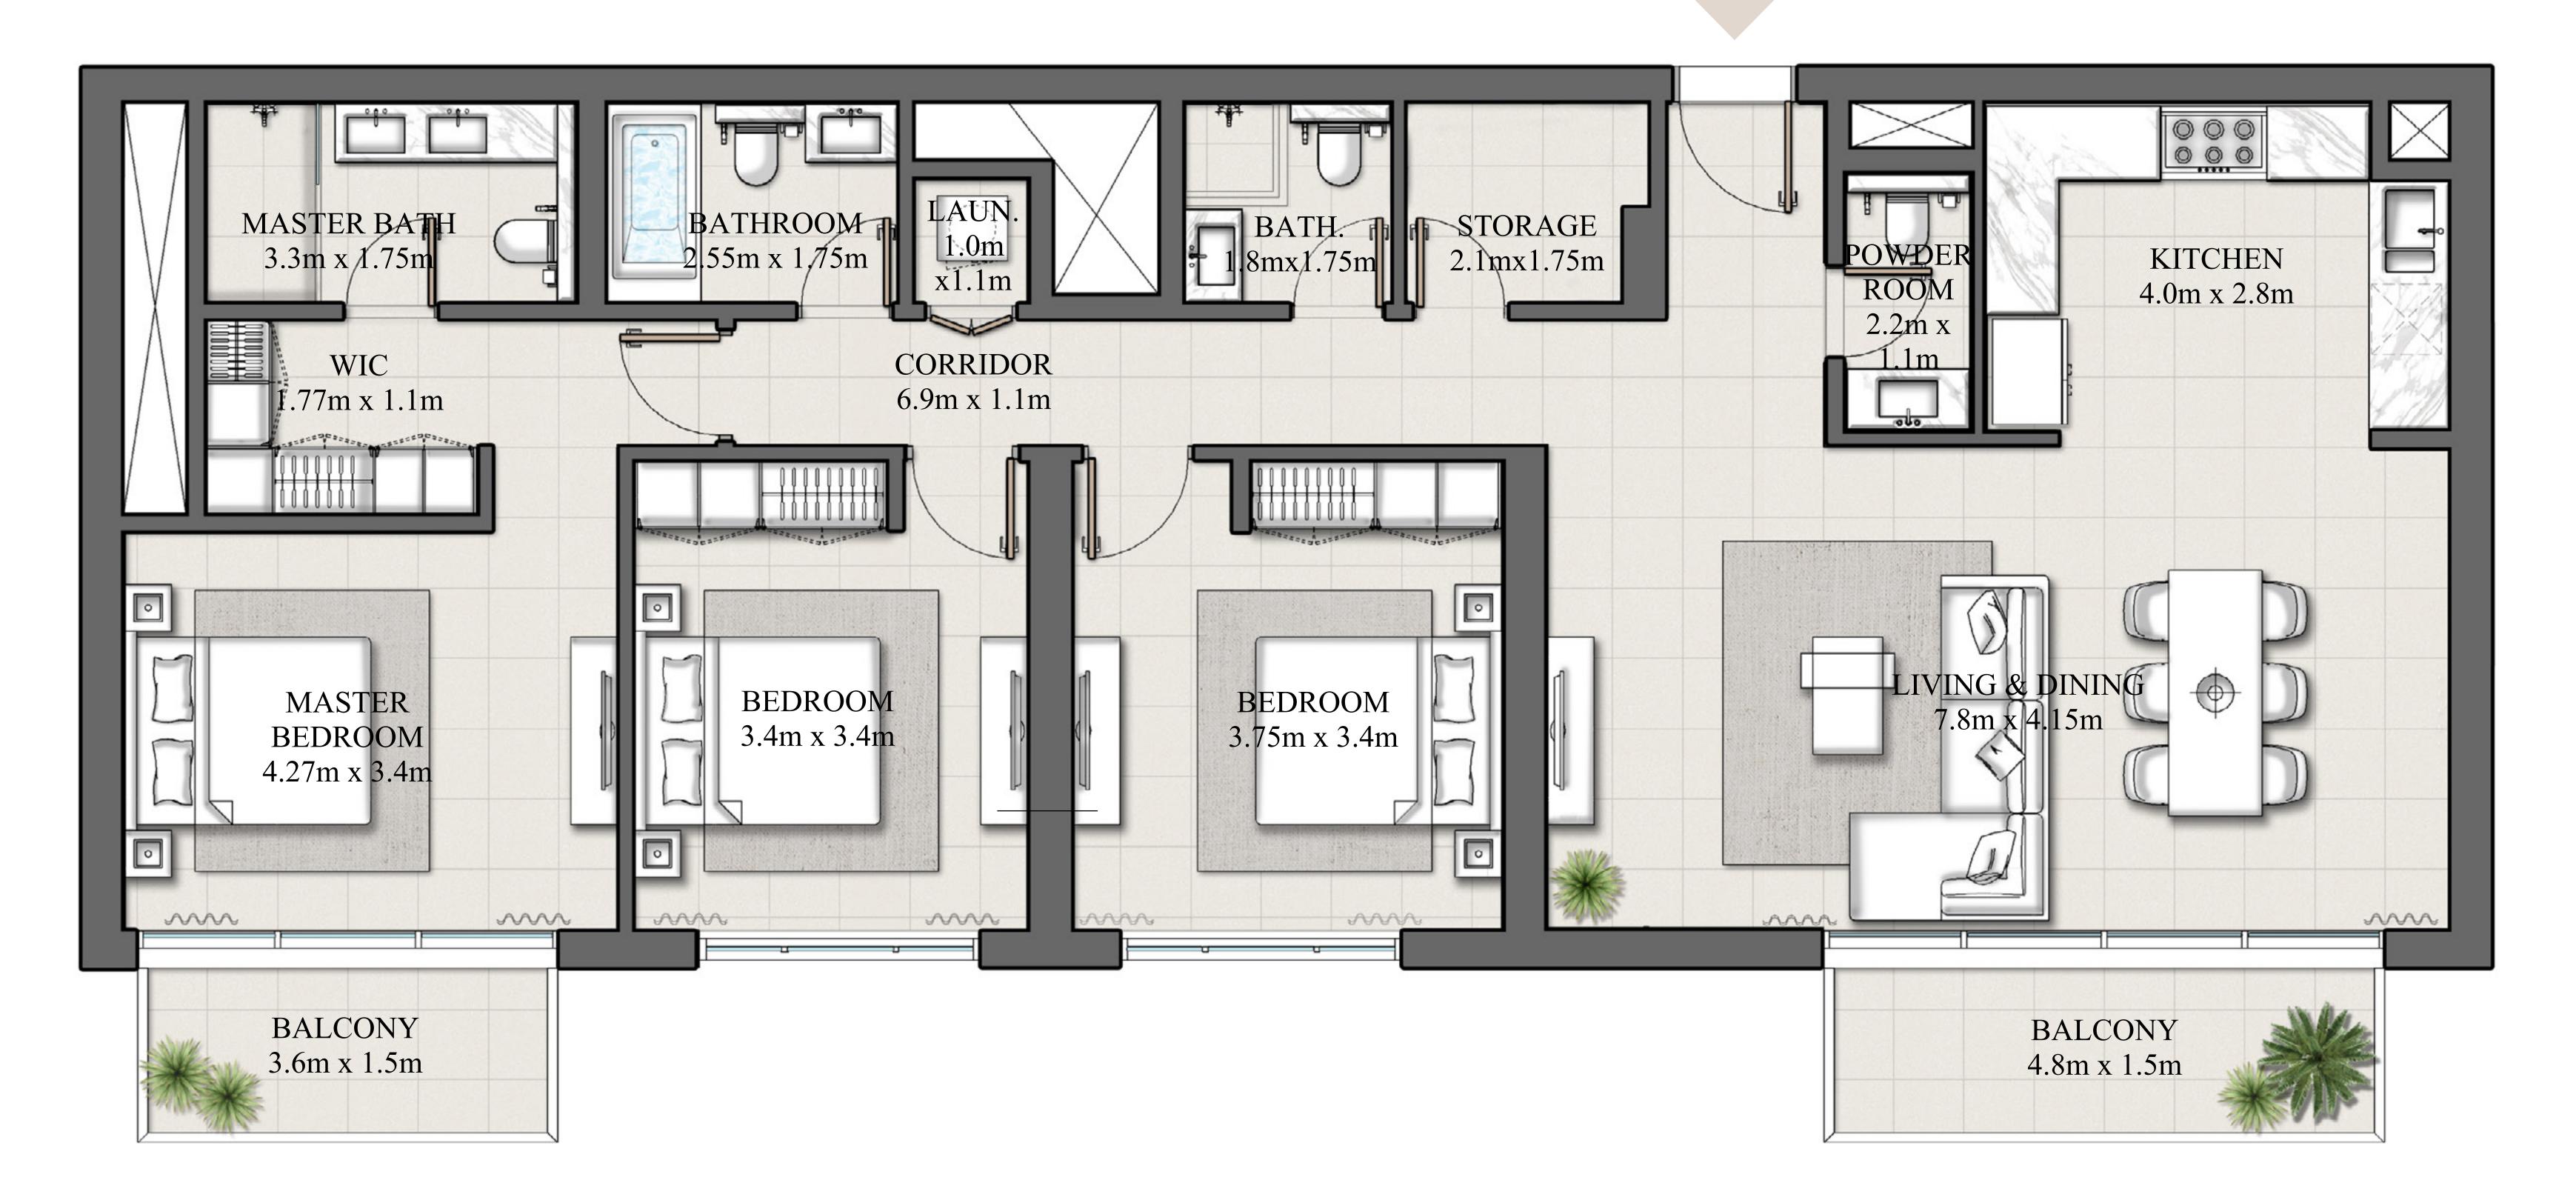

## 2 BEDROOM TYPE 1

PODIUM LEVEL 01 & 02

LEVEL 02-14

SUITE AREA

927.09 SQ.FT.

145.85 SQ.FT.

BALCONY AREA

TOTAL AREA

1072.95 SQ.FT.

Disclaimer : 1. All dimensions are in imperial and metric, and measured from finish to finish to finish to finish excluding construction tolerances. 2. All materials, dimensions, and drawings are approximate only. 3. Information is subject to change without notice, at developer's absolute discretion. 4. Actual area may vary from the stated area. 5. Drawings not to scale. 6. All images used are for illustrative purposes only and do not represent the actual size, features, specifications, fittings, and furnishings. 7. The developer reserves the right to make revisions / alterations, at it's absolute discretion, without any liability whatsoever.

UNIT 09,14

UNIT 05,14,19

86.13 SQ.M.

13.55 SQ.M.

99.68 SQ.M.

| 19  |
|-----|
| 18  |
| 17  |
| 16  |
| 15  |
| 14  |
| 13  |
| 12  |
| 11  |
| 10  |
| 09  |
| 08  |
| 07  |
| 06  |
| 05  |
| 04  |
| 03  |
| 02  |
| 01  |
| P02 |
| P01 |
| GF  |