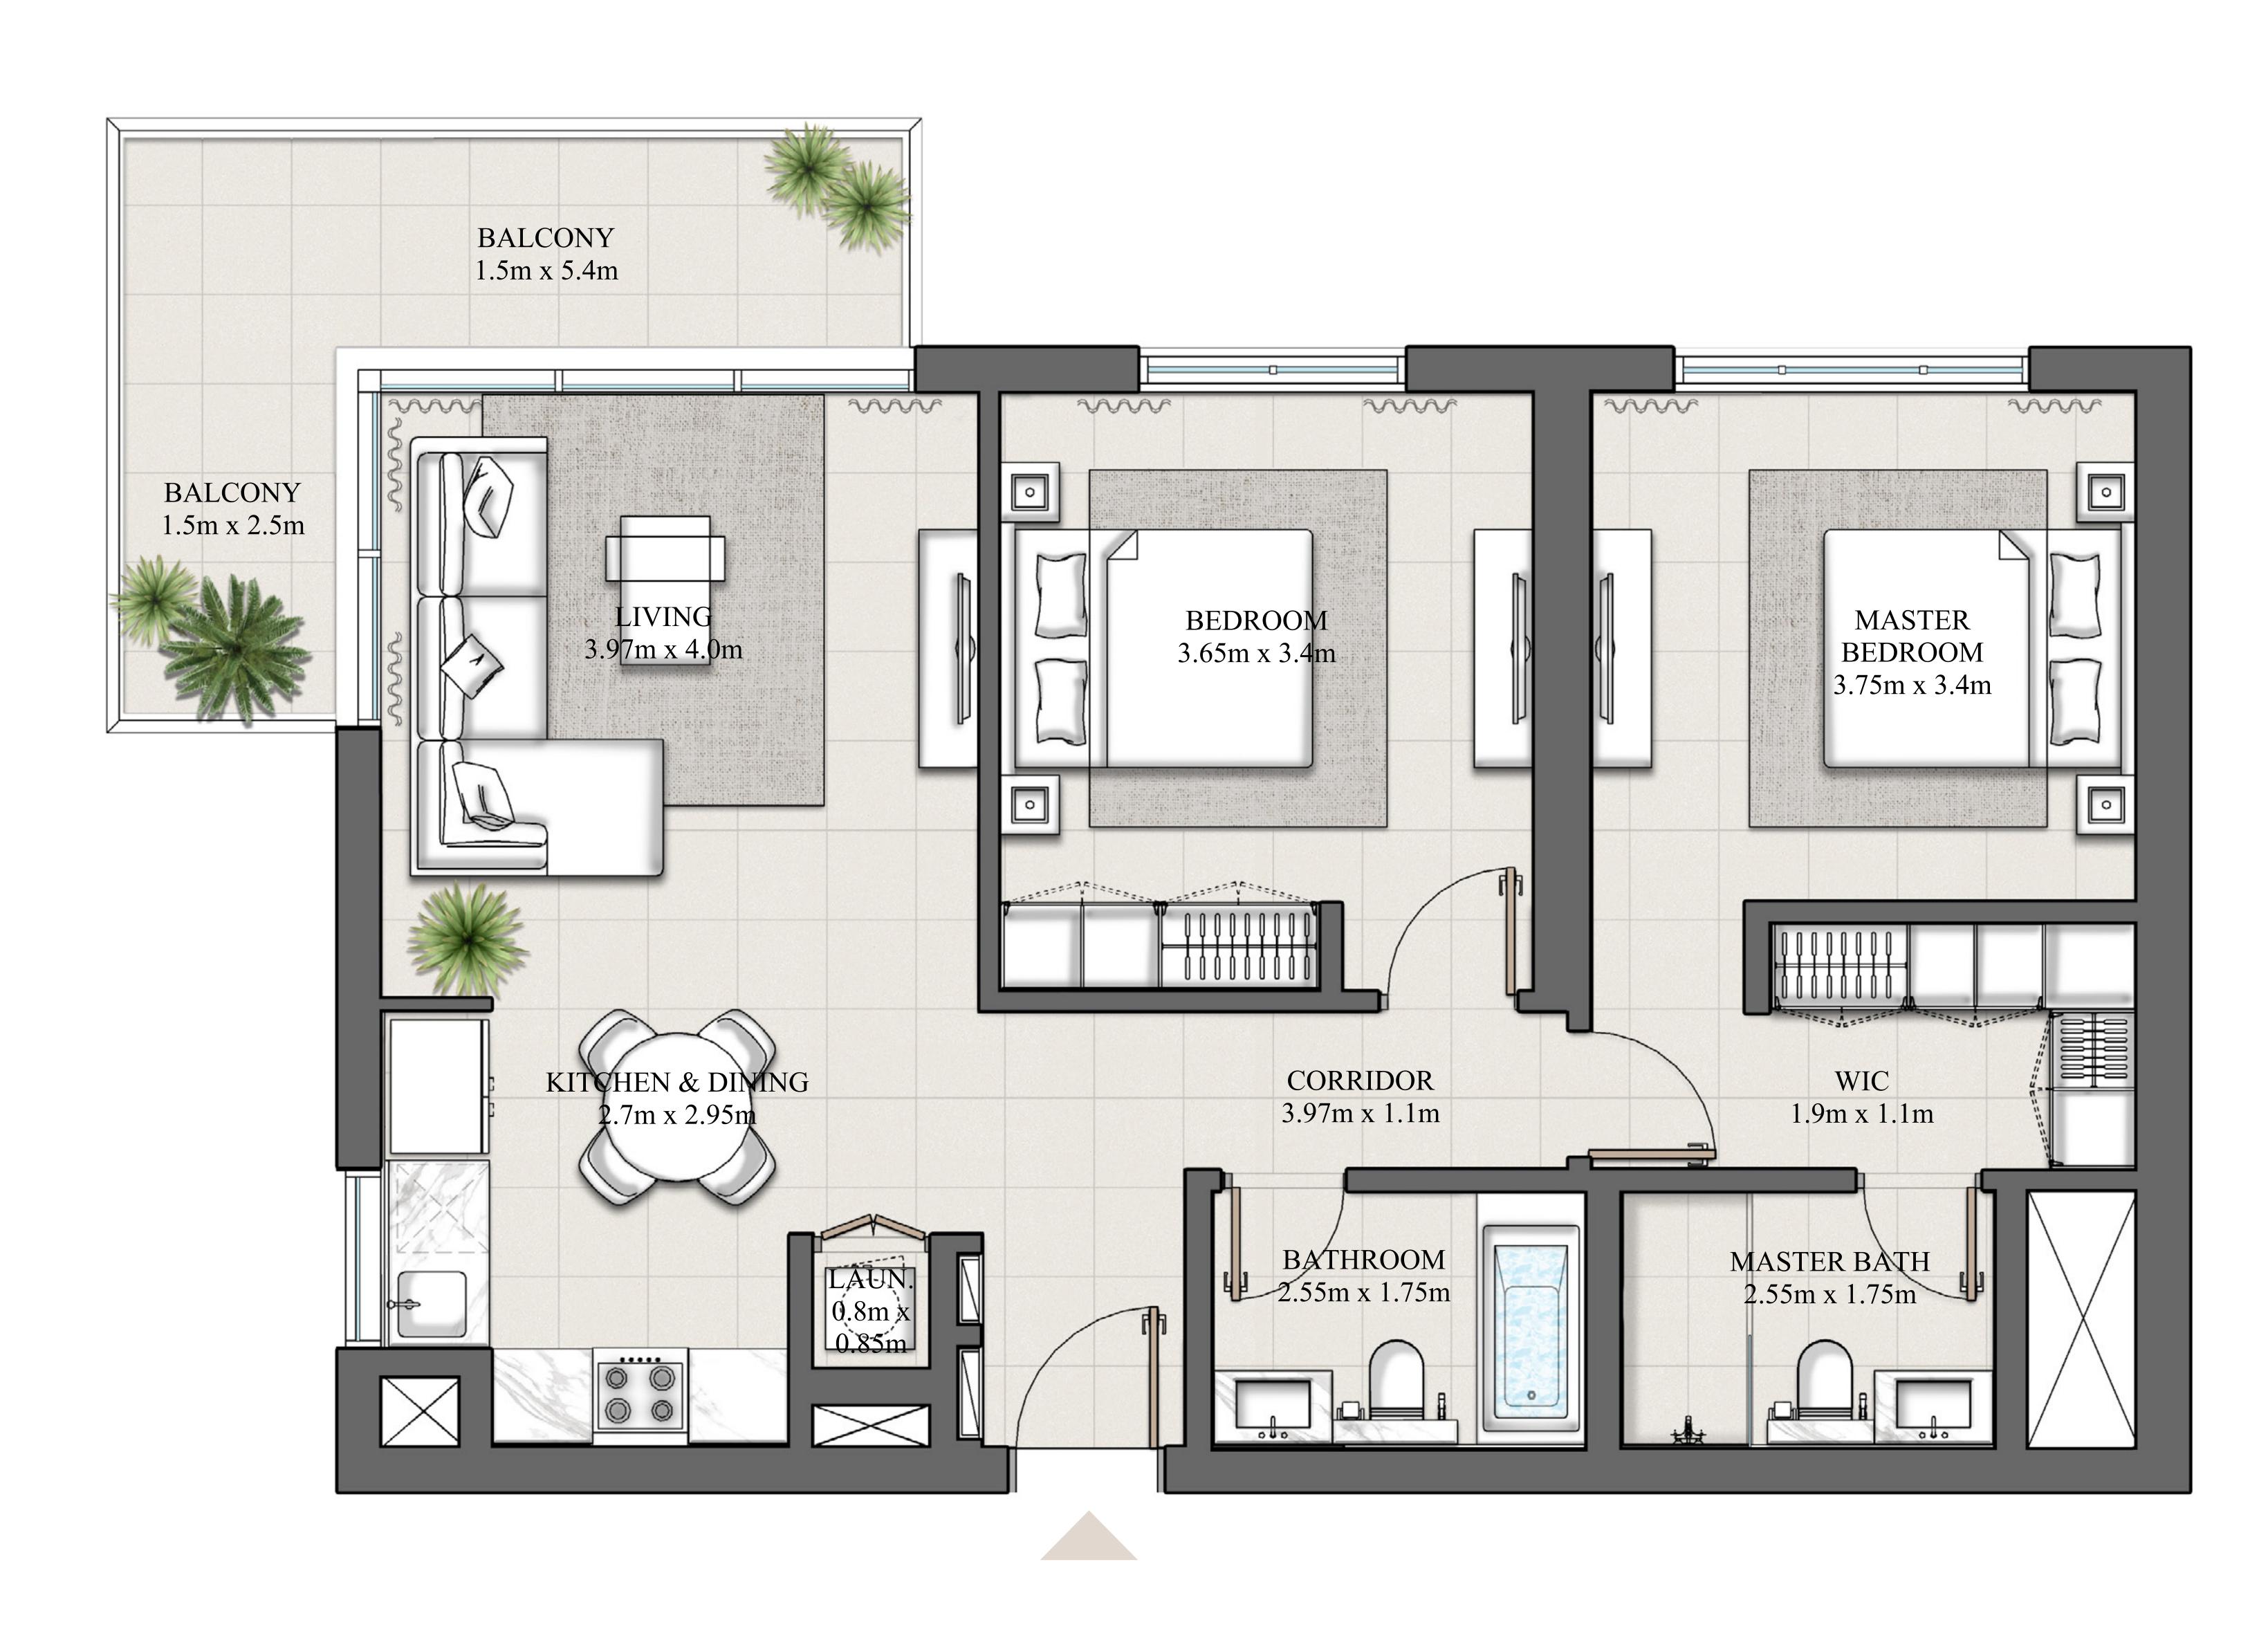

## 1 BEDROOM TYPE 1A

PODIUM LEVEL 01 & 02

LEVEL 02-14

SUITE AREA

610.09 SQ.FT.

65.88 SQ.FT.

675.97 SQ.FT.

BALCONY AREA

TOTAL AREA

KEY PLAN

PODIUM LEVEL 01 & 02

Ν

KEY SECTION

Disclaimer : 1. All dimensions are in imperial and metric, and measured from finish to finish excluding construction tolerances. 2. All materials, dimensions, and drawings are approximate only. 3. Information is subject to change without notice, at developer's absolute discretion. 4. Actual area may vary from the stated area. 5. Drawings not to scale. 6. All images used are for illustrative purposes only and do not represent the actual size, features, specifications, fittings, and furnishings. 7. The developer reserves the right to make revisions / alterations, at it's absolute discretion, without any liability whatsoever.

UNIT 04,05,08

UNIT 09,10,13,22

56.68 SQ.M.

6.12 SQ.M.

62.80 SQ.M.

| 19<br>18<br>17<br>16<br>15<br>14<br>13<br>12<br>11<br>10<br>09<br>08<br>07<br>08<br>07<br>06<br>05<br>04<br>03<br>02<br>01<br>P02<br>P01                                     |     |
|------------------------------------------------------------------------------------------------------------------------------------------------------------------------------|-----|
| 18      17      16      15      14      13      12      11      10      09      08      07      06      05      04      03      02      01      P02      P01                 |     |
| 17<br>16<br>15<br>14<br>13<br>12<br>11<br>10<br>09<br>09<br>08<br>09<br>09<br>08<br>07<br>09<br>08<br>07<br>06<br>05<br>06<br>05<br>06<br>05<br>04<br>02<br>01<br>P02<br>P01 | 19  |
| 16<br>15<br>14<br>13<br>12<br>11<br>10<br>09<br>09<br>08<br>09<br>09<br>08<br>07<br>09<br>08<br>07<br>06<br>05<br>06<br>05<br>06<br>05<br>04<br>03<br>02<br>01<br>P02<br>P01 | 18  |
| 15<br>14<br>13<br>12<br>11<br>10<br>09<br>09<br>08<br>09<br>08<br>07<br>08<br>07<br>08<br>07<br>06<br>05<br>05<br>04<br>05<br>05<br>04<br>03<br>02<br>01<br>P02<br>P01       | 17  |
| 14<br>13<br>12<br>11<br>10<br>09<br>08<br>07<br>08<br>07<br>08<br>07<br>06<br>05<br>06<br>05<br>06<br>05<br>04<br>03<br>02<br>01<br>P02<br>P01                               | 16  |
| 13<br>12<br>11<br>10<br>09<br>08<br>07<br>06<br>07<br>06<br>05<br>06<br>05<br>04<br>03<br>02<br>01<br>P02<br>P01                                                             | 15  |
| 12<br>11<br>10<br>09<br>08<br>07<br>06<br>05<br>06<br>05<br>04<br>04<br>03<br>02<br>01<br>P02<br>P01                                                                         | 14  |
| 11<br>10<br>09<br>08<br>07<br>06<br>05<br>04<br>03<br>02<br>01<br>P02<br>P01                                                                                                 | 13  |
| 10<br>09<br>08<br>07<br>06<br>05<br>04<br>03<br>02<br>01<br>P02<br>P01                                                                                                       | 12  |
| 09<br>08<br>07<br>06<br>05<br>04<br>03<br>02<br>01<br>P02<br>P01                                                                                                             | 11  |
| 08<br>07<br>06<br>05<br>04<br>03<br>02<br>01<br>P02<br>P01                                                                                                                   | 10  |
| 07<br>06<br>05<br>04<br>03<br>02<br>01<br>P02<br>P01                                                                                                                         | 09  |
| 06<br>05<br>04<br>03<br>02<br>01<br>P02<br>P01                                                                                                                               | 08  |
| 05<br>04<br>03<br>02<br>01<br>P02<br>P01                                                                                                                                     | 07  |
| 04<br>03<br>02<br>01<br>P02<br>P01                                                                                                                                           | 06  |
| 03<br>02<br>01<br>P02<br>P01                                                                                                                                                 | 05  |
| 02<br>01<br>P02<br>P01                                                                                                                                                       | 04  |
| 01<br>P02<br>P01                                                                                                                                                             | 03  |
| P02<br>P01                                                                                                                                                                   |     |
| P01                                                                                                                                                                          | 01  |
| P01                                                                                                                                                                          | P02 |
| 2.5                                                                                                                                                                          | P01 |
| GF                                                                                                                                                                           | GF  |