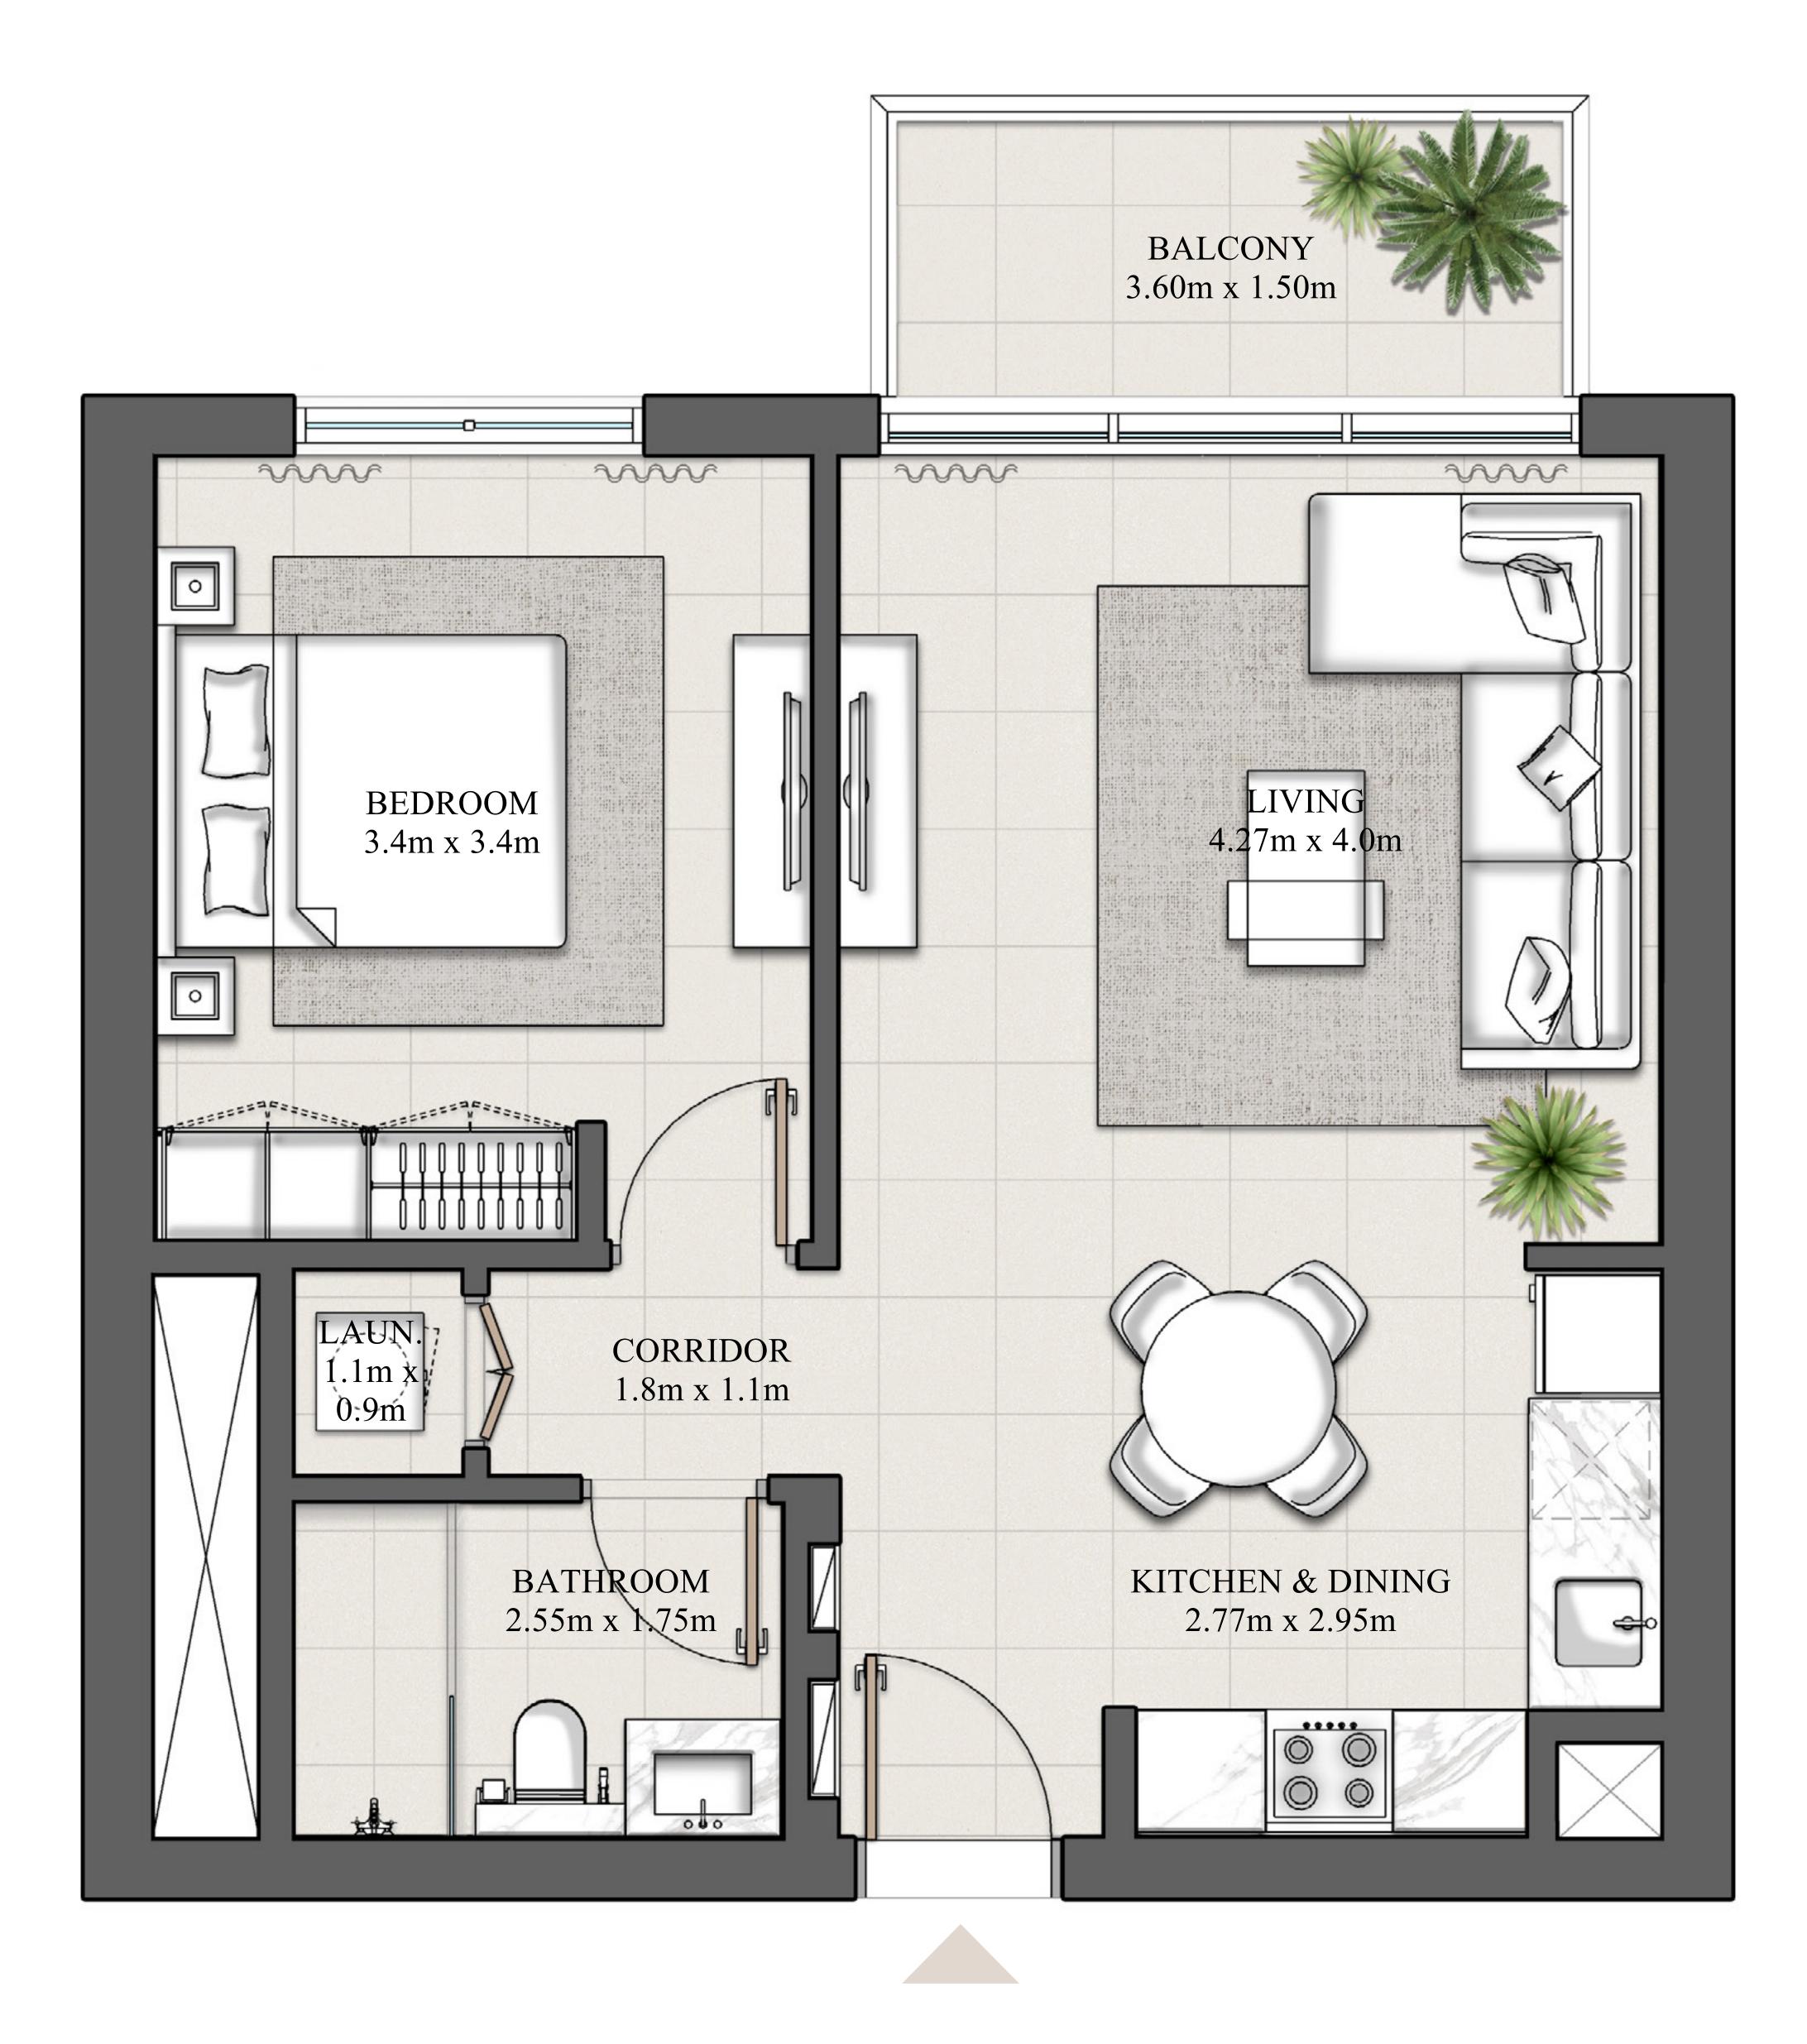

## 1 BEDROOM TYPE 1A

PODIUM LEVEL 01 & 02

LEVEL 02-14

SUITE AREA

610.09 SQ.FT.

65.88 SQ.FT.

675.97 SQ.FT.

BALCONY AREA

TOTAL AREA

KEY PLAN

PODIUM LEVEL 01 & 02

Ν

KEY SECTION

Disclaimer : 1. All dimensions are in imperial and metric, and measured from finish to finish excluding construction tolerances. 2. All materials, dimensions, and drawings are approximate only. 3. Information is subject to change without notice, at developer's absolute discretion. 4. Actual area may vary from the stated area. 5. Drawings not to scale. 6. All images used are for illustrative purposes only and do not represent the actual size, features, specifications, fittings, and furnishings. 7. The developer reserves the right to make revisions / alterations, at it's absolute discretion, without any liability whatsoever.