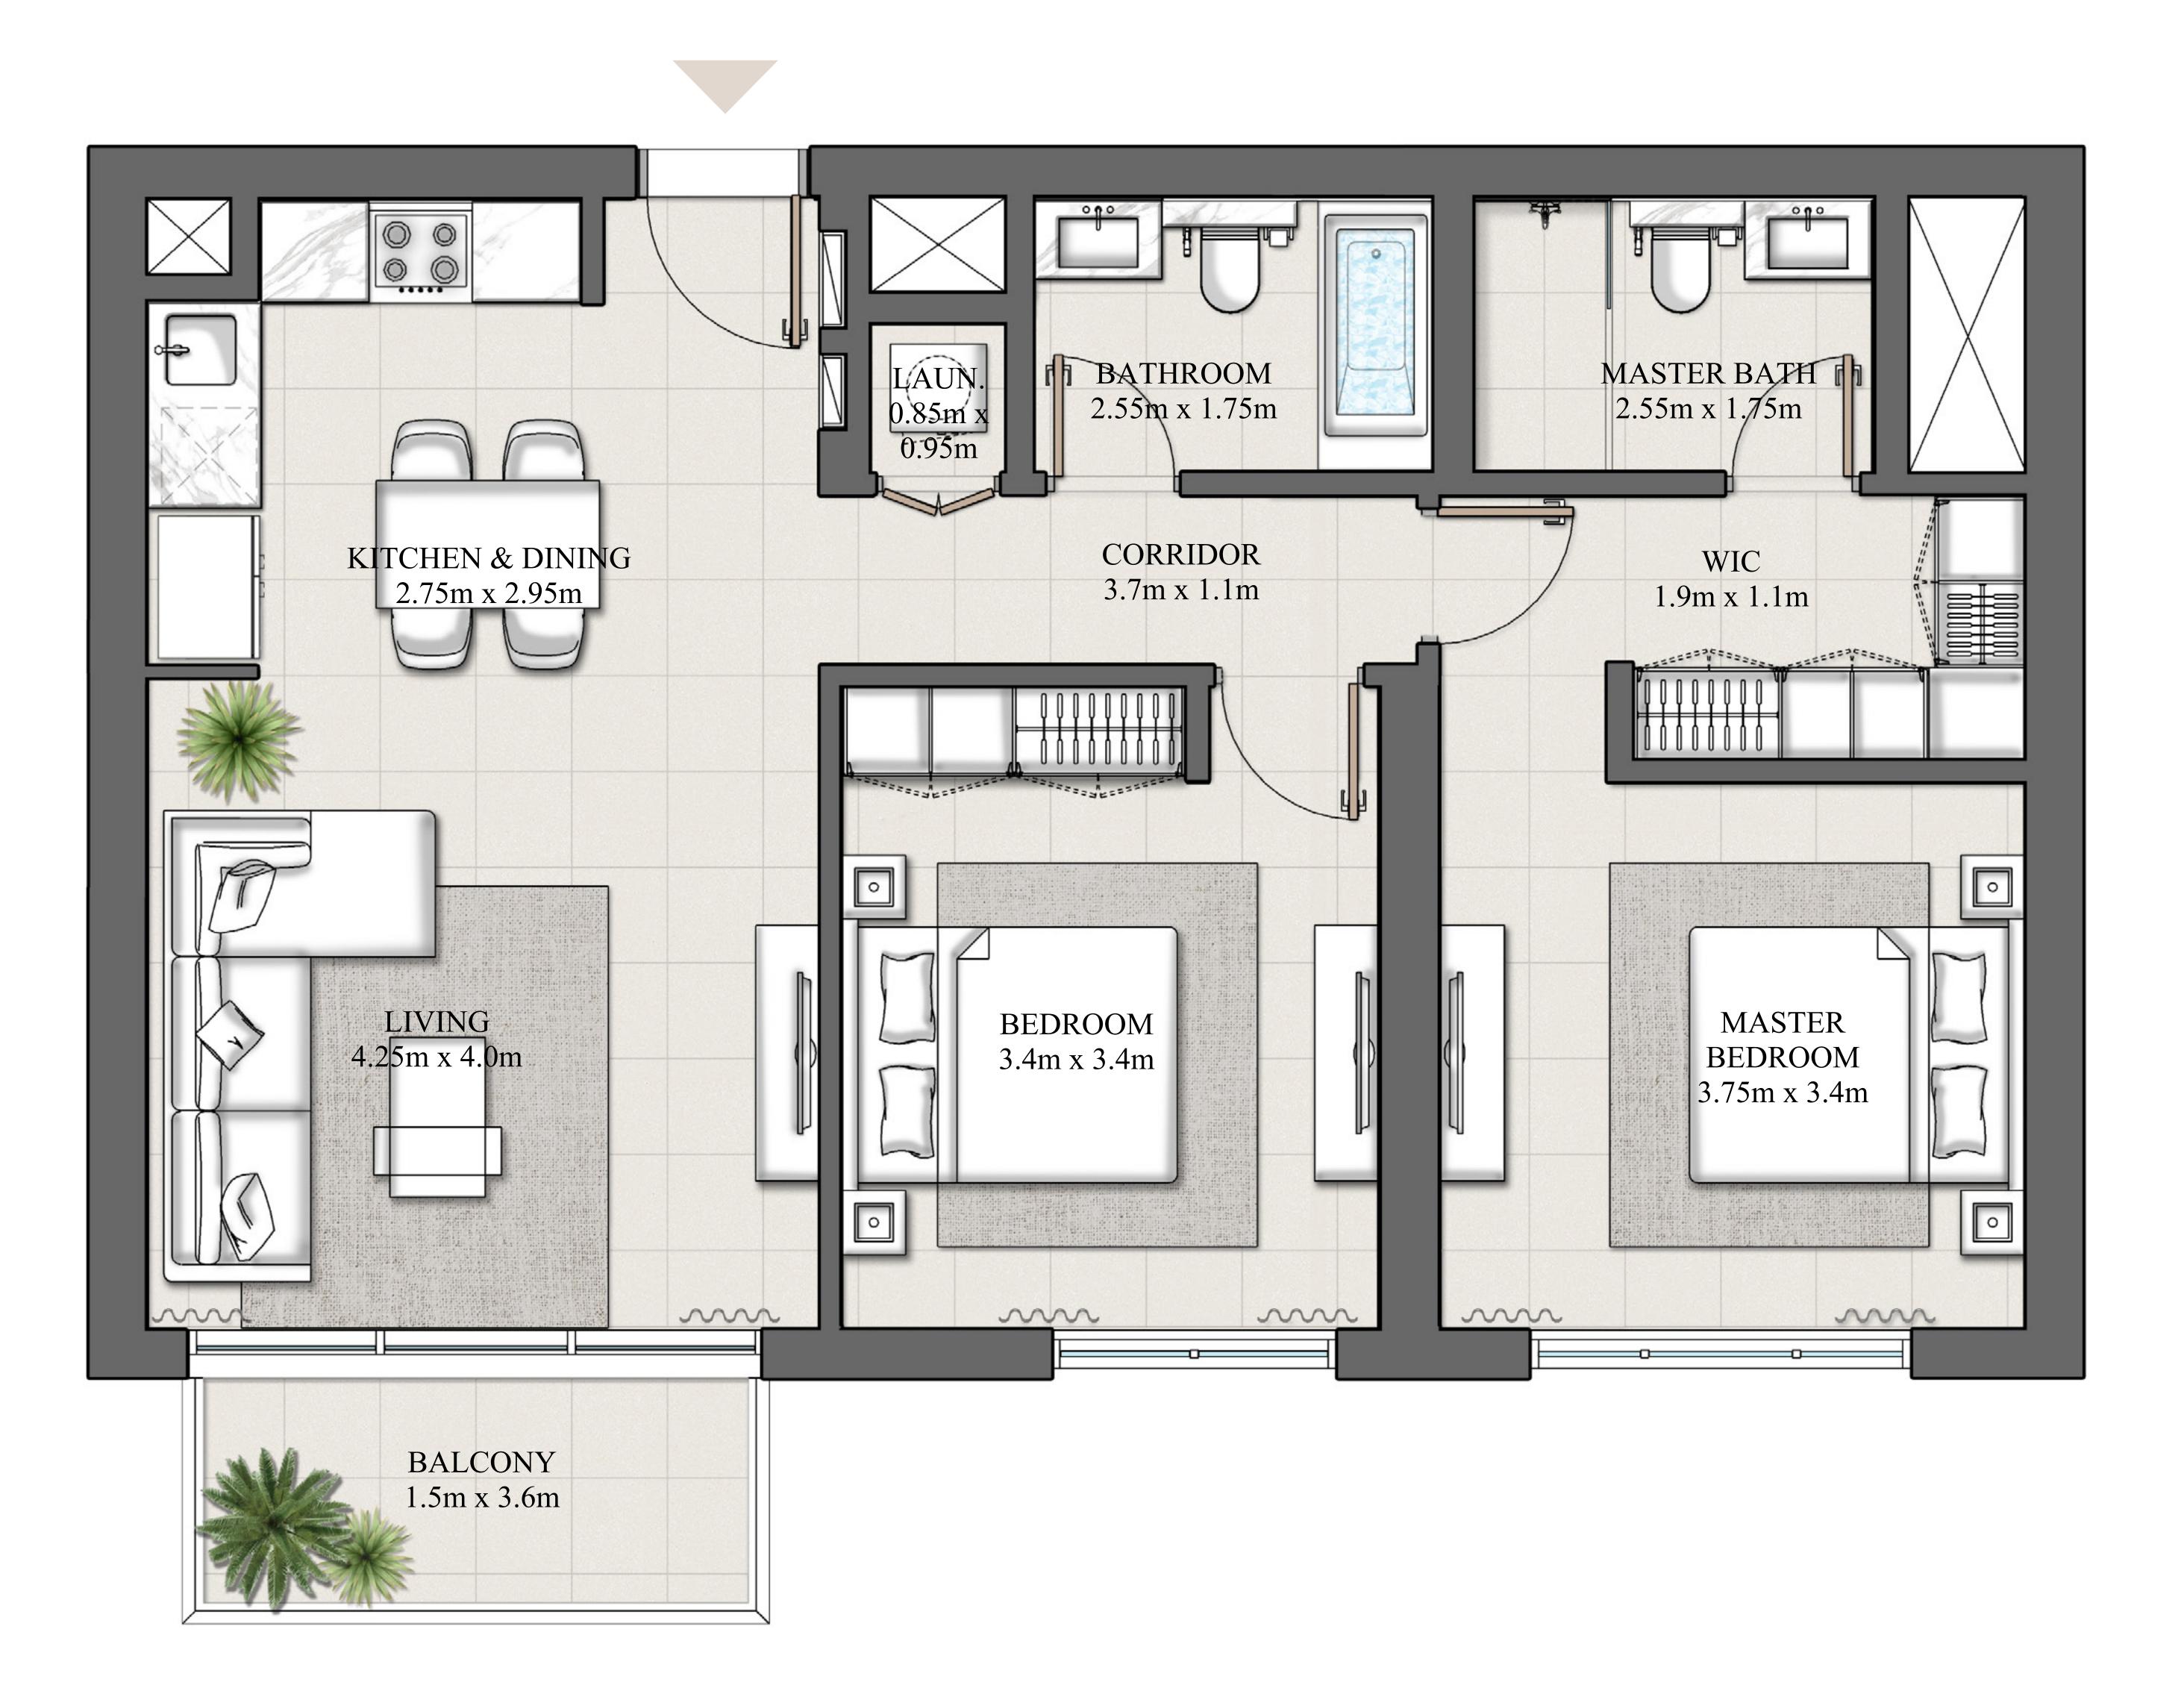

## 1 BEDROOM TYPE 1A

PODIUM LEVEL 01 & 02

LEVEL 02-14

SUITE AREA

610.09 SQ.FT.

65.88 SQ.FT.

675.97 SQ.FT.

BALCONY AREA

TOTAL AREA

KEY PLAN

PODIUM LEVEL 01 & 02

Ν

KEY SECTION

Disclaimer : 1. All dimensions are in imperial and metric, and measured from finish to finish excluding construction tolerances. 2. All materials, dimensions, and drawings are approximate only. 3. Information is subject to change without notice, at developer's absolute discretion. 4. Actual area may vary from the stated area. 5. Drawings not to scale. 6. All images used are for illustrative purposes only and do not represent the actual size, features, specifications, fittings, and furnishings. 7. The developer reserves the right to make revisions / alterations, at it's absolute discretion, without any liability whatsoever.

UNIT 04,05,08

UNIT 09,10,13,22

56.68 SQ.M.

6.12 SQ.M.

62.80 SQ.M.

| 19<br>18<br>17<br>16<br>15<br>14<br>13<br>12<br>11<br>10<br>09<br>08<br>07<br>08<br>07<br>06<br>05<br>04<br>03<br>02<br>01<br>P02<br>P01                                     |     |
|------------------------------------------------------------------------------------------------------------------------------------------------------------------------------|-----|
| 18      17      16      15      14      13      12      11      10      09      08      07      06      05      04      03      02      01      P02      P01                 |     |
| 17<br>16<br>15<br>14<br>13<br>12<br>11<br>10<br>09<br>09<br>08<br>09<br>09<br>08<br>07<br>09<br>08<br>07<br>06<br>05<br>06<br>05<br>06<br>05<br>04<br>02<br>01<br>P02<br>P01 | 19  |
| 16<br>15<br>14<br>13<br>12<br>11<br>10<br>09<br>09<br>08<br>09<br>09<br>08<br>07<br>09<br>08<br>07<br>06<br>05<br>06<br>05<br>06<br>05<br>04<br>03<br>02<br>01<br>P02<br>P01 | 18  |
| 15<br>14<br>13<br>12<br>11<br>10<br>09<br>09<br>08<br>09<br>08<br>07<br>08<br>07<br>08<br>07<br>06<br>05<br>05<br>04<br>05<br>05<br>04<br>03<br>02<br>01<br>P02<br>P01       | 17  |
| 14<br>13<br>12<br>11<br>10<br>09<br>08<br>07<br>08<br>07<br>08<br>07<br>06<br>05<br>06<br>05<br>06<br>05<br>04<br>03<br>02<br>01<br>P02<br>P01                               | 16  |
| 13<br>12<br>11<br>10<br>09<br>08<br>07<br>06<br>07<br>06<br>05<br>06<br>05<br>04<br>03<br>02<br>01<br>P02<br>P01                                                             | 15  |
| 12<br>11<br>10<br>09<br>08<br>07<br>06<br>05<br>06<br>05<br>04<br>04<br>03<br>02<br>01<br>P02<br>P01                                                                         | 14  |
| 11<br>10<br>09<br>08<br>07<br>06<br>05<br>04<br>03<br>02<br>01<br>P02<br>P01                                                                                                 | 13  |
| 10<br>09<br>08<br>07<br>06<br>05<br>04<br>03<br>02<br>01<br>P02<br>P01                                                                                                       | 12  |
| 09<br>08<br>07<br>06<br>05<br>04<br>03<br>02<br>01<br>P02<br>P01                                                                                                             | 11  |
| 08<br>07<br>06<br>05<br>04<br>03<br>02<br>01<br>P02<br>P01                                                                                                                   | 10  |
| 07<br>06<br>05<br>04<br>03<br>02<br>01<br>P02<br>P01                                                                                                                         | 09  |
| 06<br>05<br>04<br>03<br>02<br>01<br>P02<br>P01                                                                                                                               | 08  |
| 05<br>04<br>03<br>02<br>01<br>P02<br>P01                                                                                                                                     | 07  |
| 04<br>03<br>02<br>01<br>P02<br>P01                                                                                                                                           | 06  |
| 03<br>02<br>01<br>P02<br>P01                                                                                                                                                 | 05  |
| 02<br>01<br>P02<br>P01                                                                                                                                                       | 04  |
| 01<br>P02<br>P01                                                                                                                                                             | 03  |
| P02<br>P01                                                                                                                                                                   |     |
| P01                                                                                                                                                                          | 01  |
| P01                                                                                                                                                                          | P02 |
| 2.5                                                                                                                                                                          | P01 |
| GF                                                                                                                                                                           | GF  |