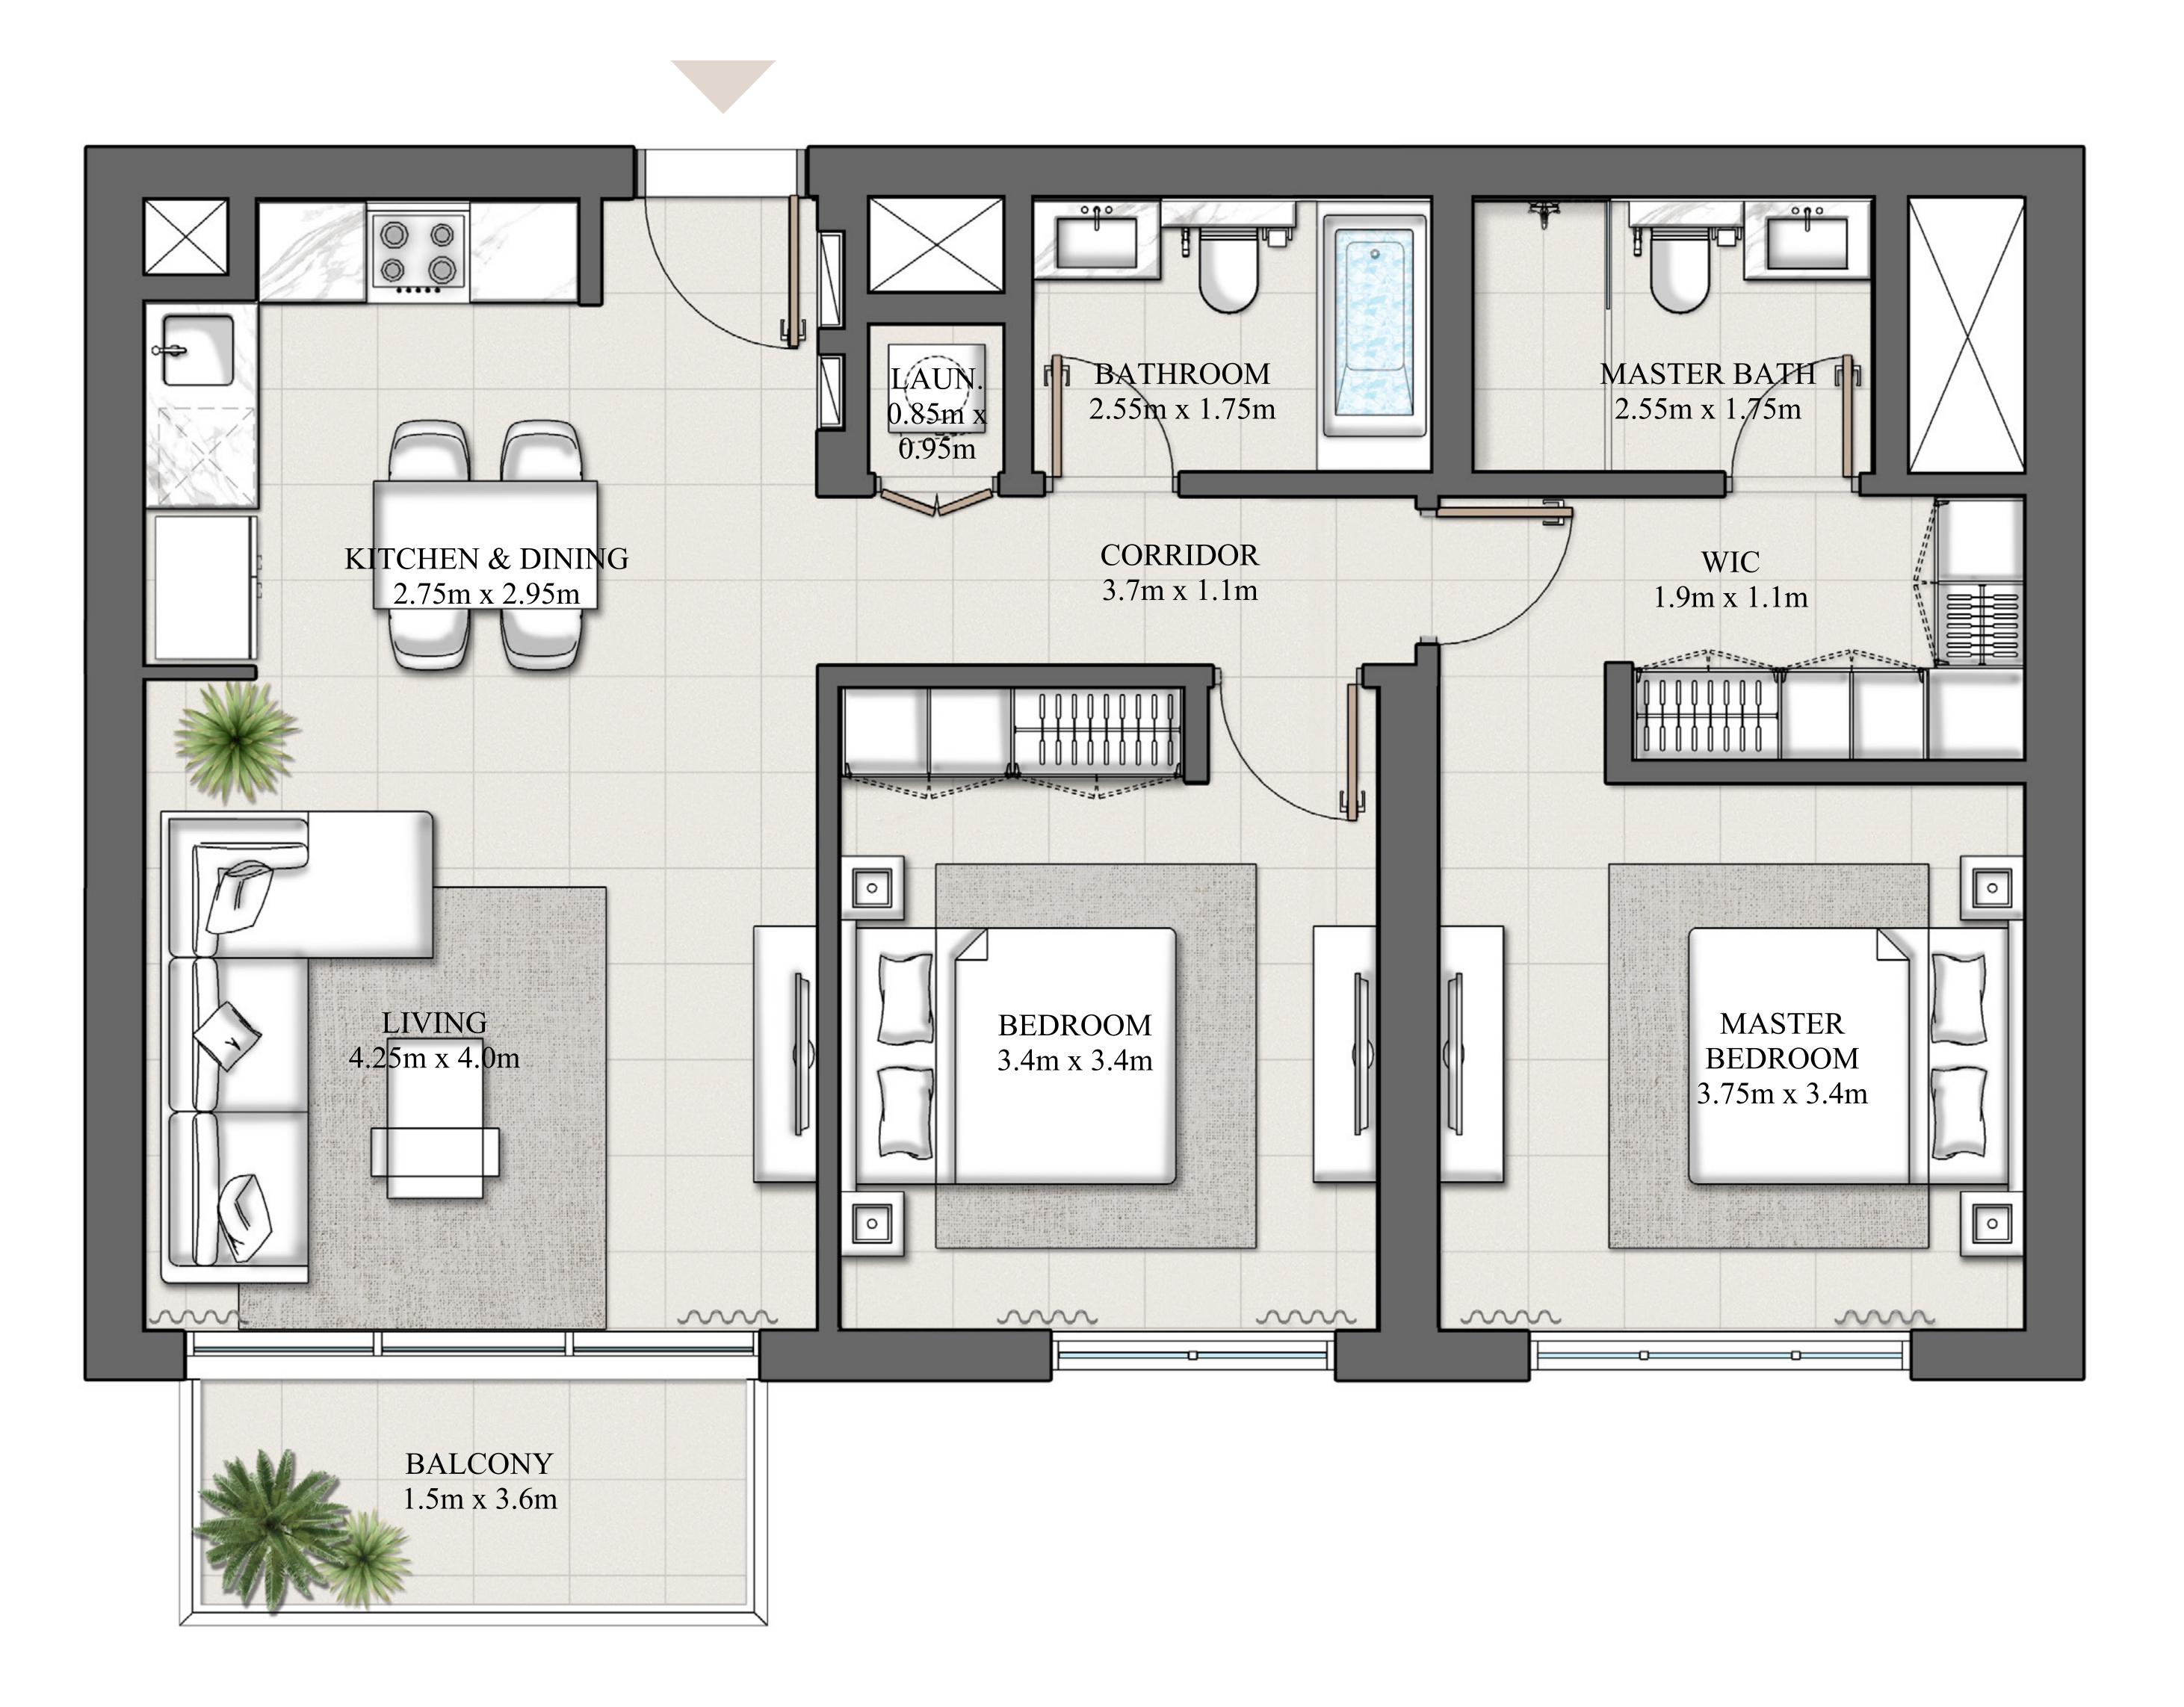

## 1 BEDROOM TYPE 1A

PODIUM LEVEL 01 & 02

LEVEL 02-14

SUITE AREA

610.09 SQ.FT.

65.88 SQ.FT.

675.97 SQ.FT.

BALCONY AREA

TOTAL AREA

KEY PLAN

PODIUM LEVEL 01 & 02

Ν

KEY SECTION

Disclaimer : 1. All dimensions are in imperial and metric, and measured from finish to finish excluding construction tolerances. 2. All materials, dimensions, and drawings are approximate only. 3. Information is subject to change without notice, at developer's absolute discretion. 4. Actual area may vary from the stated area. 5. Drawings not to scale. 6. All images used are for illustrative purposes only and do not represent the actual size, features, specifications, fittings, and furnishings. 7. The developer reserves the right to make revisions / alterations, at it's absolute discretion, without any liability whatsoever.

UNIT 04,05,08

UNIT 09,10,13,22

56.68 SQ.M.

6.12 SQ.M.

62.80 SQ.M.

| 19<br>18<br>17<br>16<br>15<br>14<br>13<br>12<br>11<br>10<br>09<br>08<br>07<br>08<br>07<br>06<br>05<br>04<br>03<br>02<br>01<br>P02<br>P01                                     |     |
|------------------------------------------------------------------------------------------------------------------------------------------------------------------------------|-----|
| 18      17      16      15      14      13      12      11      10      09      08      07      06      05      04      03      02      01      P02      P01                 |     |
| 17<br>16<br>15<br>14<br>13<br>12<br>11<br>10<br>09<br>09<br>08<br>09<br>09<br>08<br>07<br>09<br>08<br>07<br>06<br>05<br>06<br>05<br>06<br>05<br>04<br>02<br>01<br>P02<br>P01 | 19  |
| 16<br>15<br>14<br>13<br>12<br>11<br>10<br>09<br>09<br>08<br>09<br>09<br>08<br>07<br>09<br>08<br>07<br>06<br>05<br>06<br>05<br>06<br>05<br>04<br>03<br>02<br>01<br>P02<br>P01 | 18  |
| 15<br>14<br>13<br>12<br>11<br>10<br>09<br>09<br>08<br>09<br>08<br>07<br>08<br>07<br>08<br>07<br>06<br>05<br>05<br>04<br>05<br>05<br>04<br>03<br>02<br>01<br>P02<br>P01       | 17  |
| 14<br>13<br>12<br>11<br>10<br>09<br>08<br>07<br>08<br>07<br>08<br>07<br>06<br>05<br>06<br>05<br>06<br>05<br>04<br>03<br>02<br>01<br>P02<br>P01                               | 16  |
| 13<br>12<br>11<br>10<br>09<br>08<br>07<br>06<br>07<br>06<br>05<br>06<br>05<br>04<br>03<br>02<br>01<br>P02<br>P01                                                             | 15  |
| 12<br>11<br>10<br>09<br>08<br>07<br>06<br>05<br>06<br>05<br>04<br>04<br>03<br>02<br>01<br>P02<br>P01                                                                         | 14  |
| 11<br>10<br>09<br>08<br>07<br>06<br>05<br>04<br>03<br>02<br>01<br>P02<br>P01                                                                                                 | 13  |
| 10<br>09<br>08<br>07<br>06<br>05<br>04<br>03<br>02<br>01<br>P02<br>P01                                                                                                       | 12  |
| 09<br>08<br>07<br>06<br>05<br>04<br>03<br>02<br>01<br>P02<br>P01                                                                                                             | 11  |
| 08<br>07<br>06<br>05<br>04<br>03<br>02<br>01<br>P02<br>P01                                                                                                                   | 10  |
| 07<br>06<br>05<br>04<br>03<br>02<br>01<br>P02<br>P01                                                                                                                         | 09  |
| 06<br>05<br>04<br>03<br>02<br>01<br>P02<br>P01                                                                                                                               | 08  |
| 05<br>04<br>03<br>02<br>01<br>P02<br>P01                                                                                                                                     | 07  |
| 04<br>03<br>02<br>01<br>P02<br>P01                                                                                                                                           | 06  |
| 03<br>02<br>01<br>P02<br>P01                                                                                                                                                 | 05  |
| 02<br>01<br>P02<br>P01                                                                                                                                                       | 04  |
| 01<br>P02<br>P01                                                                                                                                                             | 03  |
| P02<br>P01                                                                                                                                                                   |     |
| P01                                                                                                                                                                          | 01  |
| P01                                                                                                                                                                          | P02 |
| 2.5                                                                                                                                                                          | P01 |
| GF                                                                                                                                                                           | GF  |