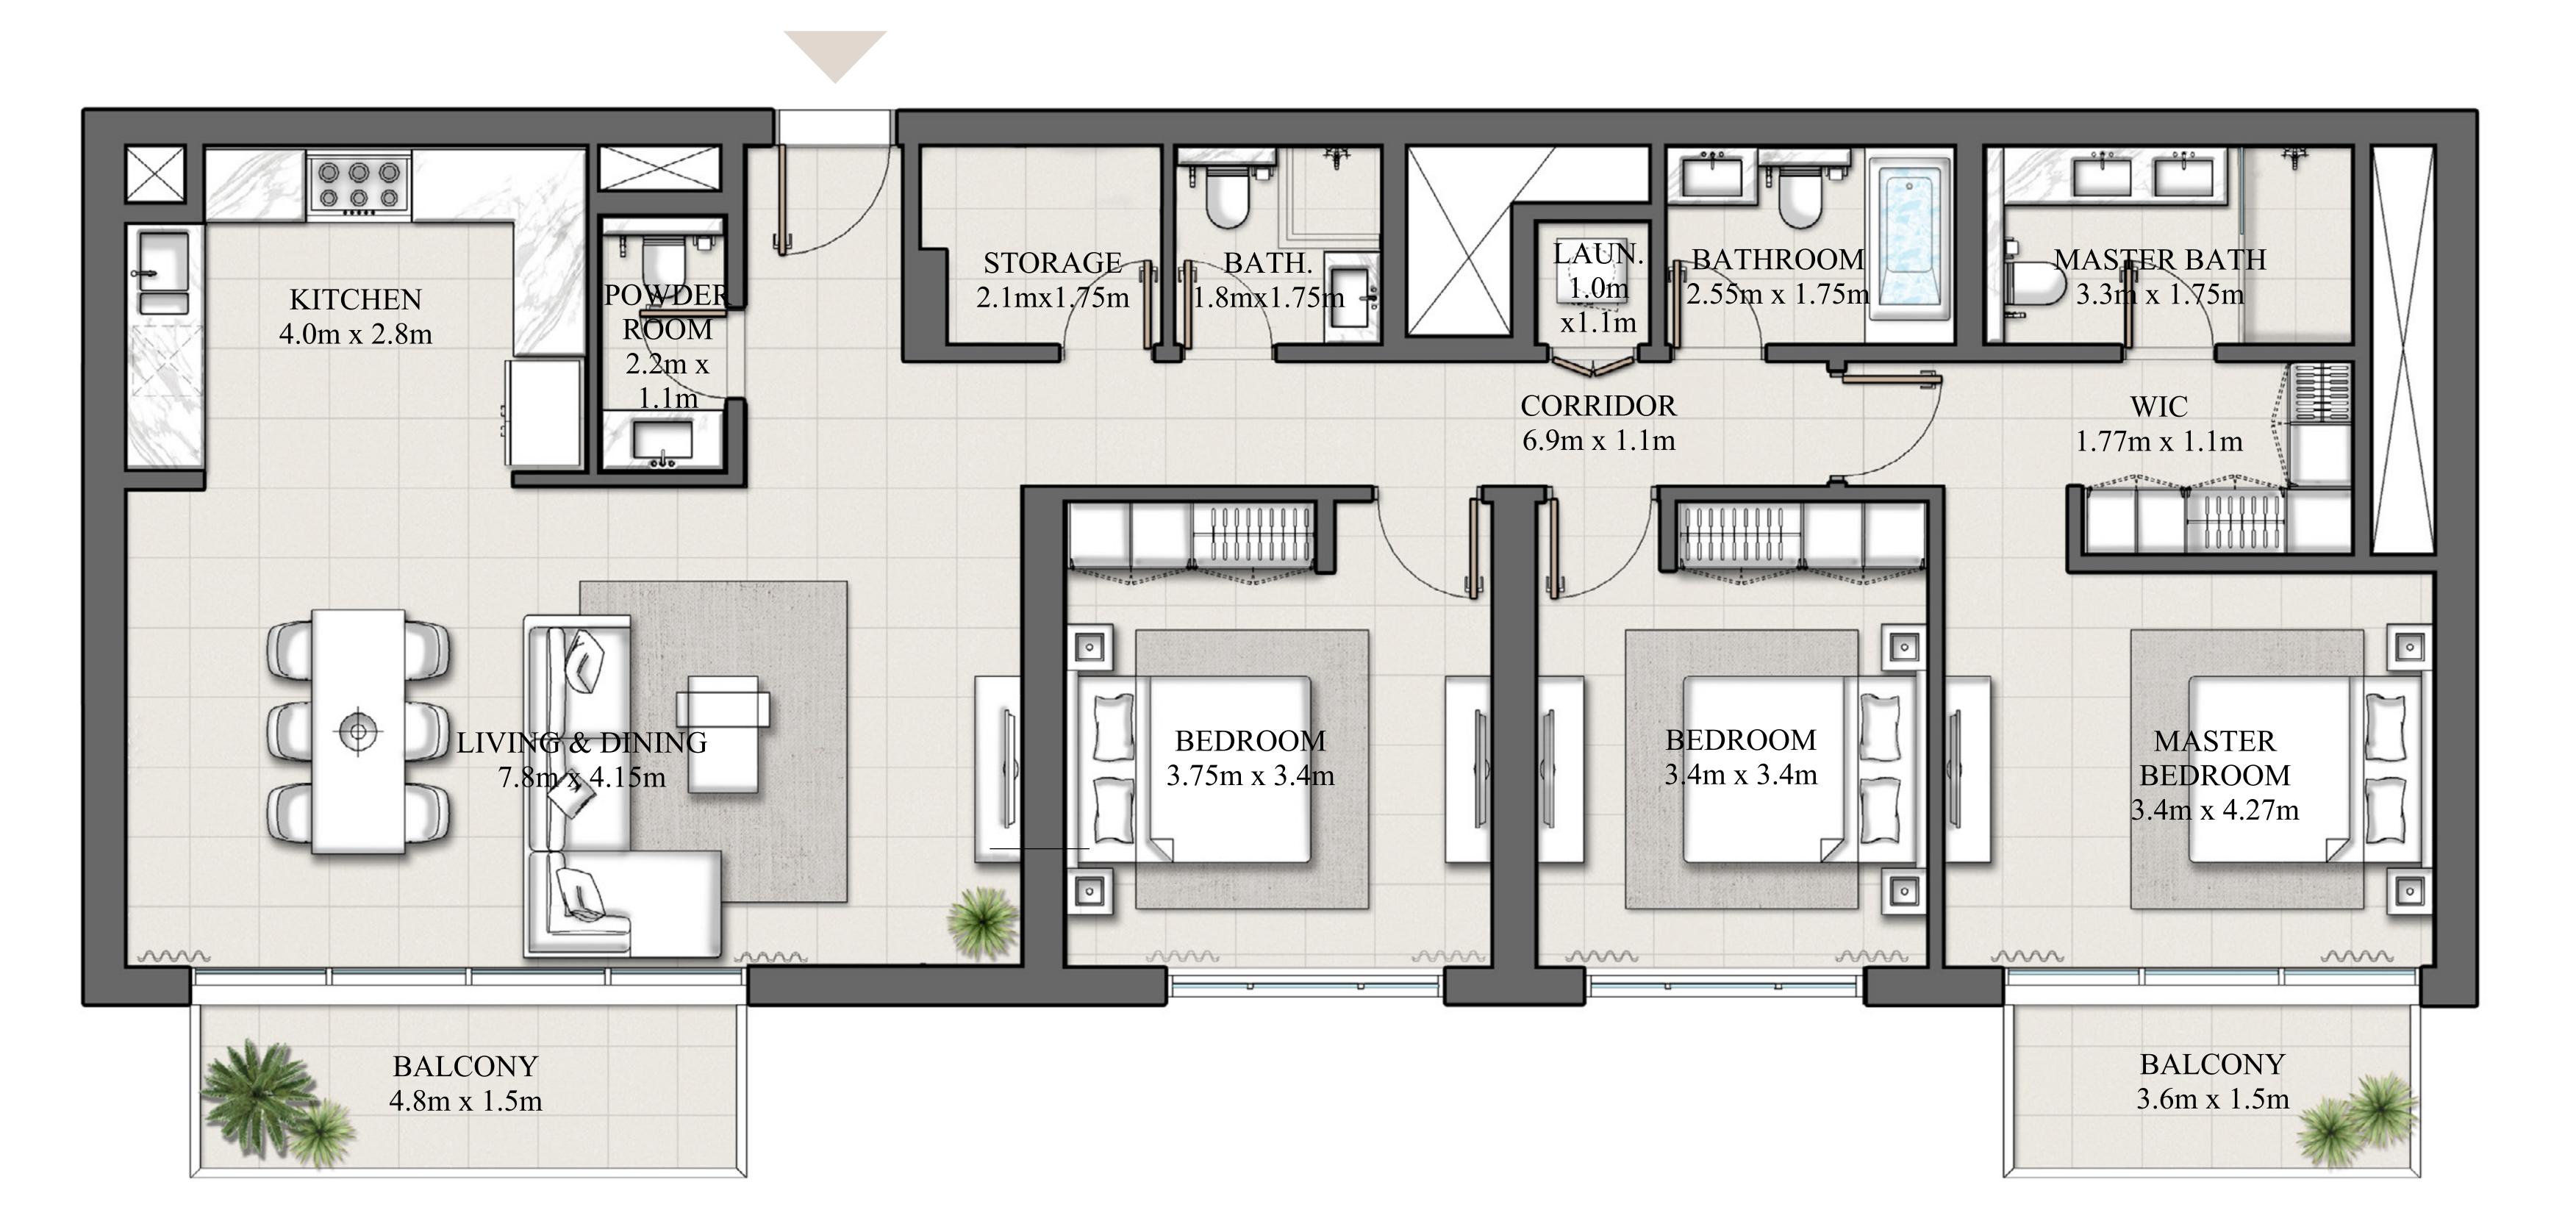

## 2 BEDROOM TYPE 1

PODIUM LEVEL 01 & 02

LEVEL 02-14

SUITE AREA

927.09 SQ.FT.

145.85 SQ.FT.

BALCONY AREA

TOTAL AREA

1072.95 SQ.FT.

Disclaimer : 1. All dimensions are in imperial and metric, and measured from finish to finish to finish to finish excluding construction tolerances. 2. All materials, dimensions, and drawings are approximate only. 3. Information is subject to change without notice, at developer's absolute discretion. 4. Actual area may vary from the stated area. 5. Drawings not to scale. 6. All images used are for illustrative purposes only and do not represent the actual size, features, specifications, fittings, and furnishings. 7. The developer reserves the right to make revisions / alterations, at it's absolute discretion, without any liability whatsoever.

UNIT 09,14

UNIT 05,14,19

86.13 SQ.M.

13.55 SQ.M.

99.68 SQ.M.

| 19  |
|-----|
| 18  |
| 17  |
| 16  |
| 15  |
| 14  |
| 13  |
| 12  |
| 11  |
| 10  |
| 09  |
| 08  |
| 07  |
| 06  |
| 05  |
| 04  |
| 03  |
| 02  |
| 01  |
| P02 |
| P01 |
| GF  |