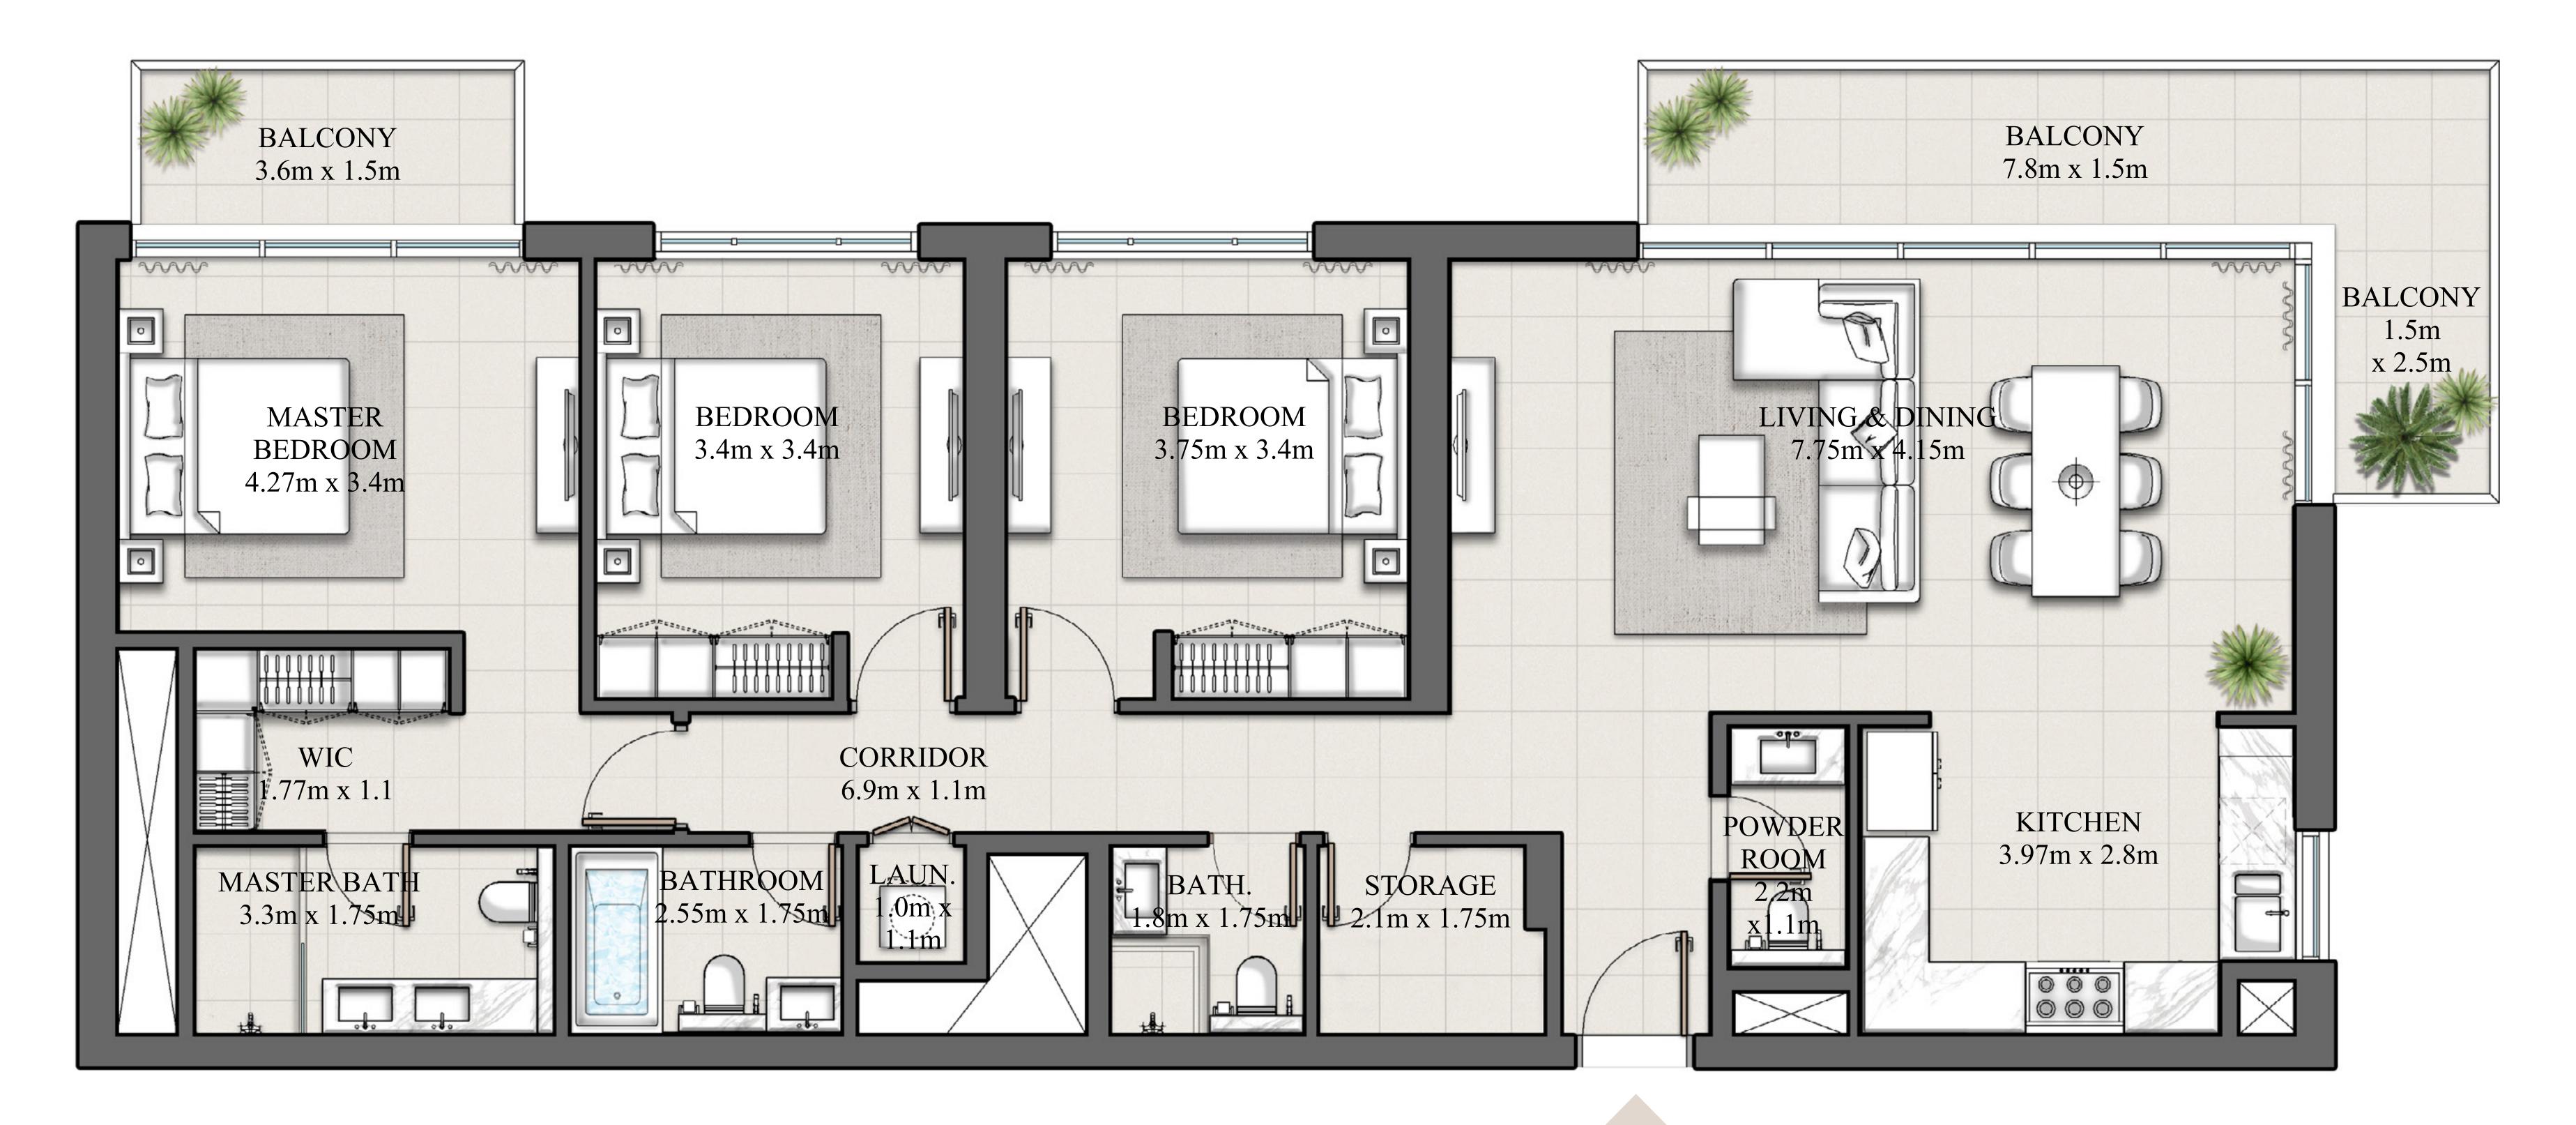

## 2 BEDROOM TYPE 1

PODIUM LEVEL 01 & 02

LEVEL 02-14

SUITE AREA

927.09 SQ.FT.

145.85 SQ.FT.

BALCONY AREA

TOTAL AREA

1072.95 SQ.FT.

Disclaimer : 1. All dimensions are in imperial and metric, and measured from finish to finish to finish to finish excluding construction tolerances. 2. All materials, dimensions, and drawings are approximate only. 3. Information is subject to change without notice, at developer's absolute discretion. 4. Actual area may vary from the stated area. 5. Drawings not to scale. 6. All images used are for illustrative purposes only and do not represent the actual size, features, specifications, fittings, and furnishings. 7. The developer reserves the right to make revisions / alterations, at it's absolute discretion, without any liability whatsoever.

UNIT 09,14

UNIT 05,14,19

86.13 SQ.M.

13.55 SQ.M.

99.68 SQ.M.

| 19  |
|-----|
| 18  |
| 17  |
| 16  |
| 15  |
| 14  |
| 13  |
| 12  |
| 11  |
| 10  |
| 09  |
| 08  |
| 07  |
| 06  |
| 05  |
| 04  |
| 03  |
| 02  |
| 01  |
| P02 |
| P01 |
| GF  |