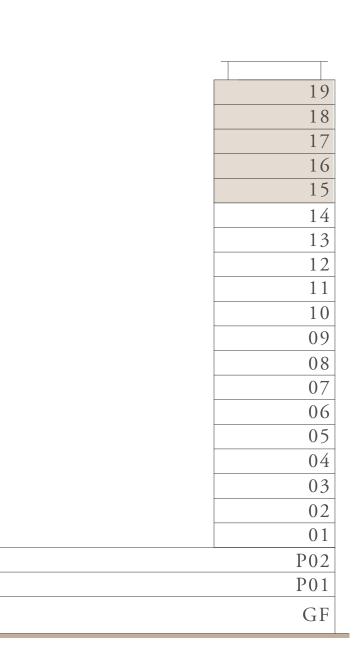

UNIT 16

56.72 SQ.M.

5.99 SQ.M.

62.71 SQ.M.

|                                       | 19  |
|---------------------------------------|-----|
|                                       | 18  |
|                                       | 17  |
|                                       | 16  |
|                                       | 15  |
|                                       | 14  |
| -                                     | 13  |
| -                                     | 12  |
| -                                     | 11  |
| -                                     | 10  |
| -                                     | 09  |
| -                                     | 08  |
| -                                     | 07  |
| -                                     | 06  |
| -                                     | 05  |
| -                                     | 04  |
| -                                     | 03  |
|                                       | 02  |
| -                                     | 01  |
| · · · · · · · · · · · · · · · · · · · | P02 |
|                                       | P01 |
|                                       | GF  |