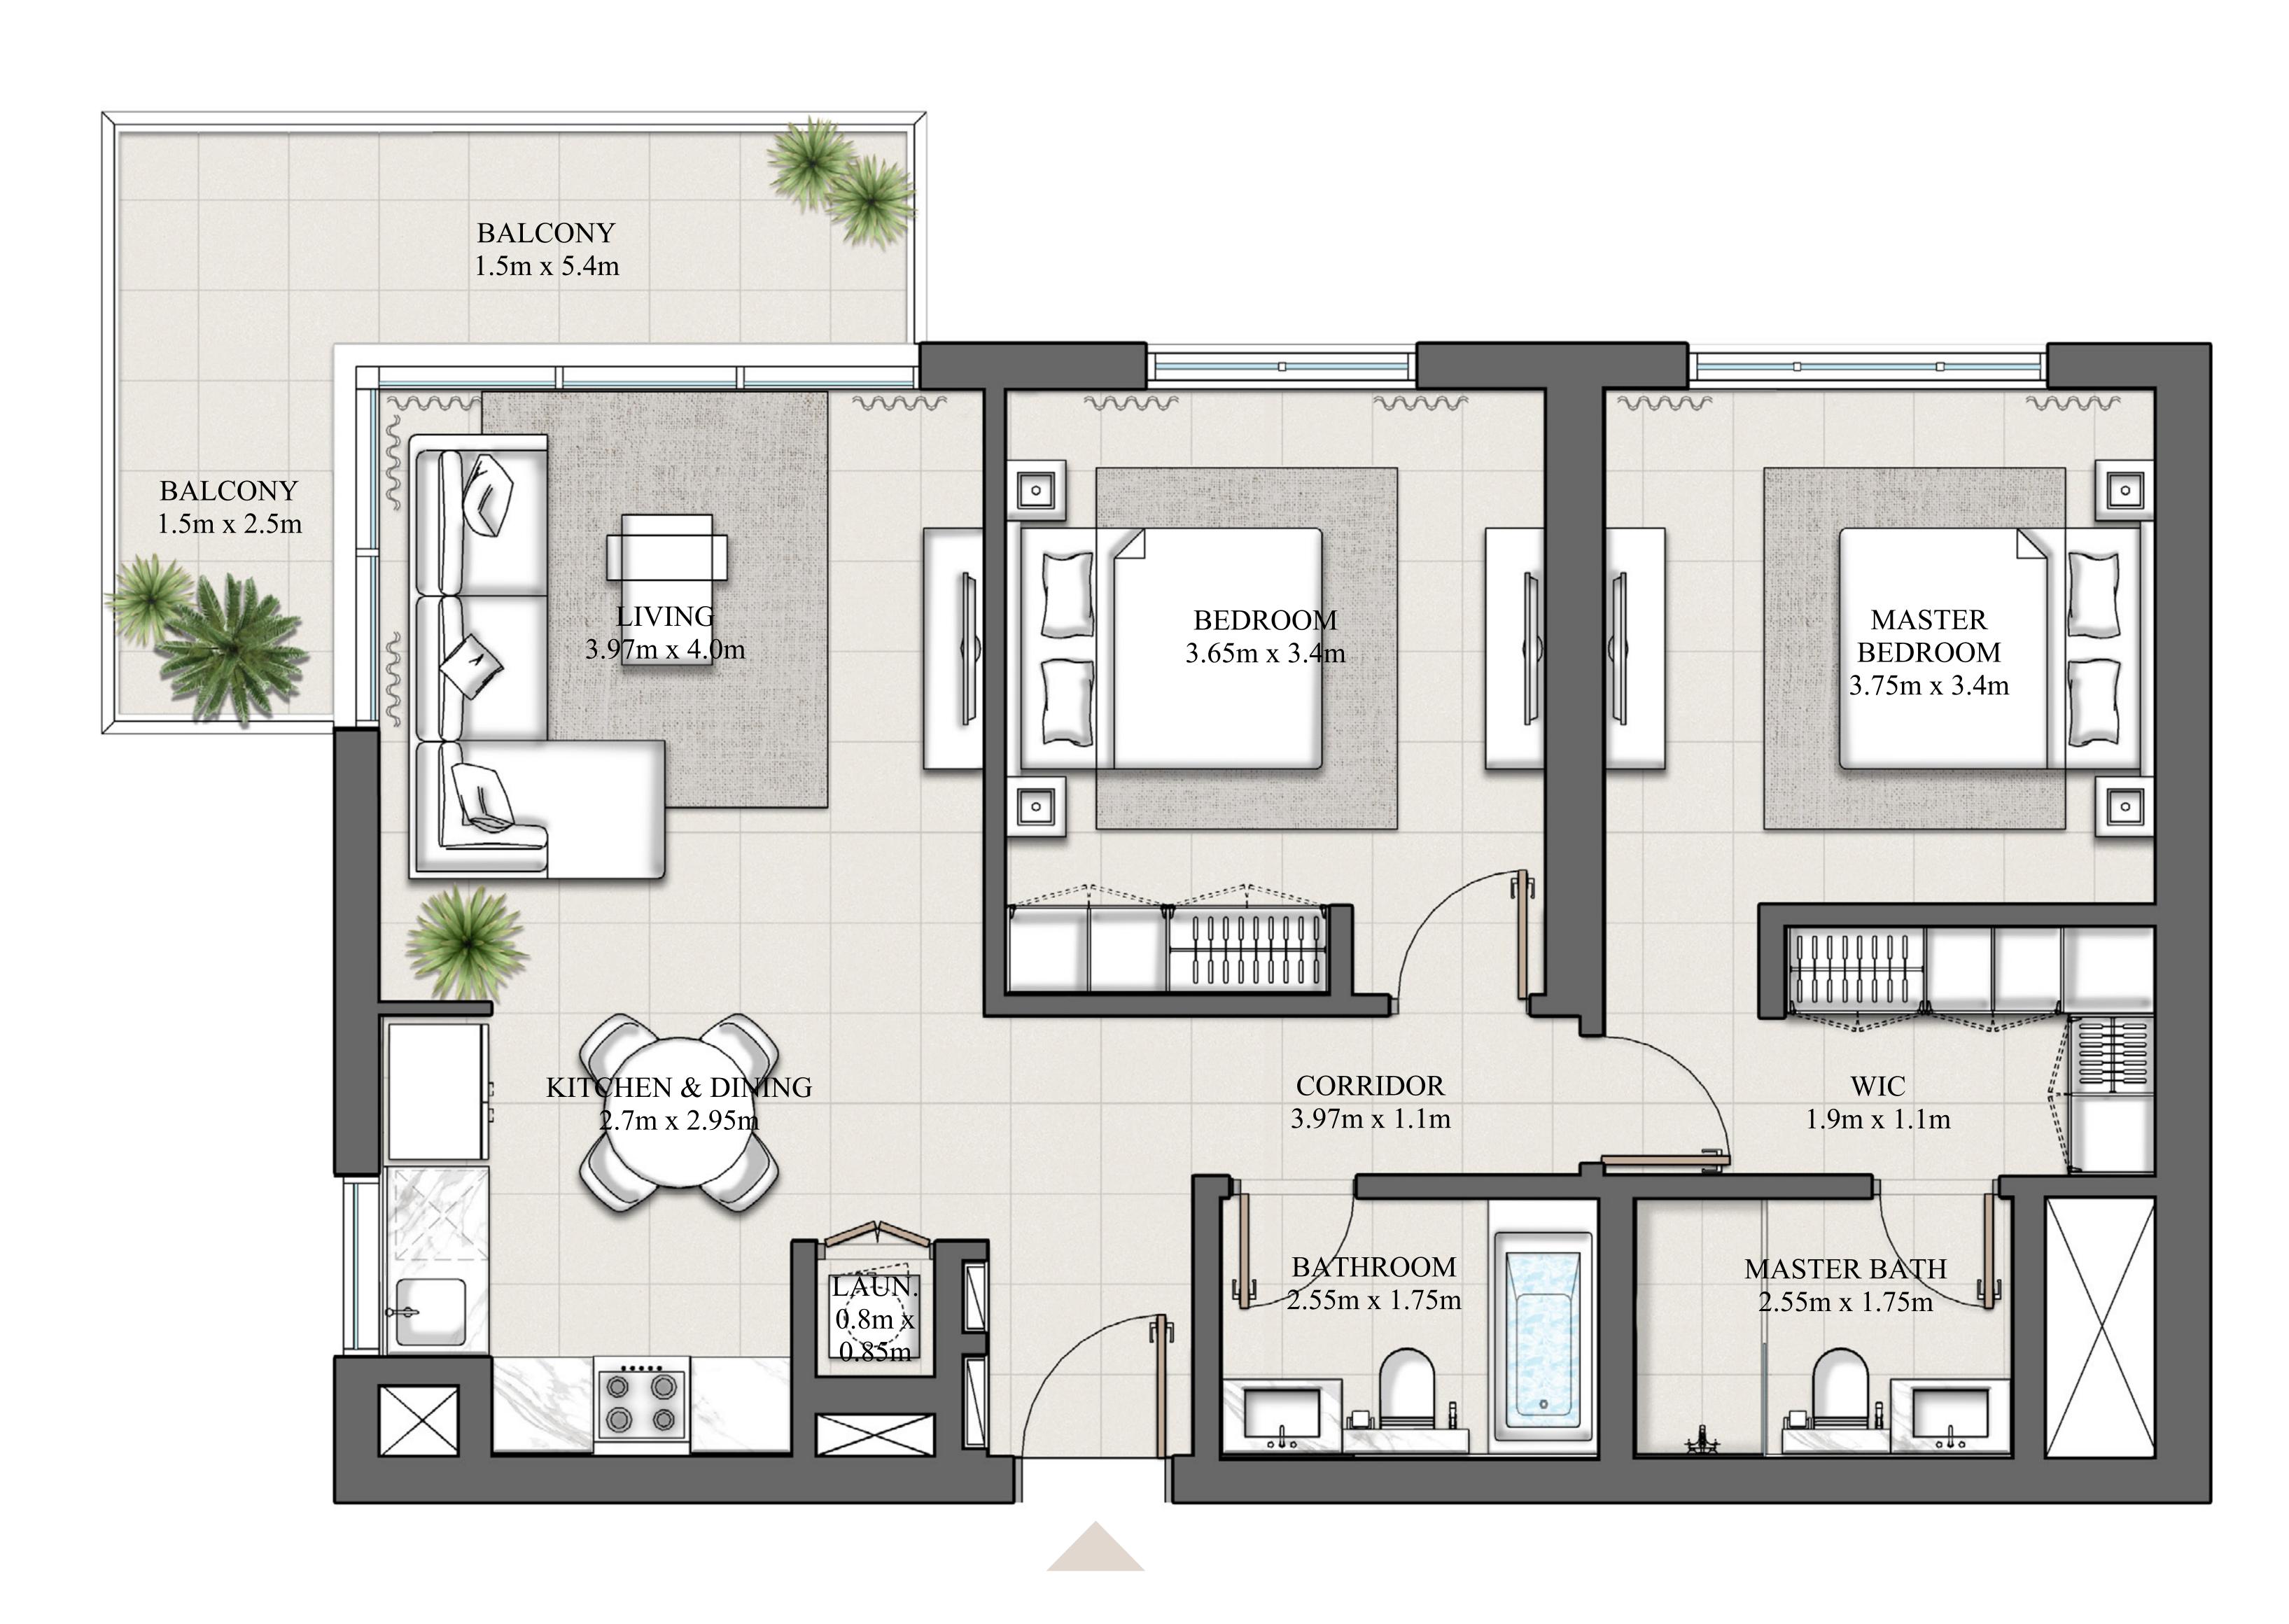

## 1 BEDROOM TYPE 1A

PODIUM LEVEL 01 & 02

LEVEL 02-14

SUITE AREA

610.09 SQ.FT.

65.88 SQ.FT.

675.97 SQ.FT.

BALCONY AREA

TOTAL AREA

KEY PLAN

PODIUM LEVEL 01 & 02

Ν

KEY SECTION

Disclaimer : 1. All dimensions are in imperial and metric, and measured from finish to finish excluding construction tolerances. 2. All materials, dimensions, and drawings are approximate only. 3. Information is subject to change without notice, at developer's absolute discretion. 4. Actual area may vary from the stated area. 5. Drawings not to scale. 6. All images used are for illustrative purposes only and do not represent the actual size, features, specifications, fittings, and furnishings. 7. The developer reserves the right to make revisions / alterations, at it's absolute discretion, without any liability whatsoever.

UNIT 04,05,08

UNIT 09,10,13,22

56.68 SQ.M.

6.12 SQ.M.

62.80 SQ.M.

| 19<br>18<br>17<br>16<br>15<br>14<br>13<br>12<br>11<br>10<br>09<br>08<br>07<br>08<br>07<br>06<br>05<br>04<br>03<br>02<br>01<br>P02<br>P01                                     |     |
|------------------------------------------------------------------------------------------------------------------------------------------------------------------------------|-----|
| 18      17      16      15      14      13      12      11      10      09      08      07      06      05      04      03      02      01      P02      P01                 |     |
| 17<br>16<br>15<br>14<br>13<br>12<br>11<br>10<br>09<br>09<br>08<br>09<br>09<br>08<br>07<br>09<br>08<br>07<br>06<br>05<br>06<br>05<br>06<br>05<br>04<br>02<br>01<br>P02<br>P01 | 19  |
| 16<br>15<br>14<br>13<br>12<br>11<br>10<br>09<br>09<br>08<br>09<br>09<br>08<br>07<br>09<br>08<br>07<br>06<br>05<br>06<br>05<br>06<br>05<br>04<br>03<br>02<br>01<br>P02<br>P01 | 18  |
| 15<br>14<br>13<br>12<br>11<br>10<br>09<br>09<br>08<br>09<br>08<br>07<br>08<br>07<br>08<br>07<br>06<br>05<br>05<br>04<br>05<br>05<br>04<br>03<br>02<br>01<br>P02<br>P01       | 17  |
| 14<br>13<br>12<br>11<br>10<br>09<br>08<br>07<br>08<br>07<br>08<br>07<br>06<br>05<br>06<br>05<br>06<br>05<br>04<br>03<br>02<br>01<br>P02<br>P01                               | 16  |
| 13<br>12<br>11<br>10<br>09<br>08<br>07<br>06<br>07<br>06<br>05<br>06<br>05<br>04<br>03<br>02<br>01<br>P02<br>P01                                                             | 15  |
| 12<br>11<br>10<br>09<br>08<br>07<br>06<br>05<br>06<br>05<br>04<br>04<br>03<br>02<br>01<br>P02<br>P01                                                                         | 14  |
| 11<br>10<br>09<br>08<br>07<br>06<br>05<br>04<br>03<br>02<br>01<br>P02<br>P01                                                                                                 | 13  |
| 10<br>09<br>08<br>07<br>06<br>05<br>04<br>03<br>02<br>01<br>P02<br>P01                                                                                                       | 12  |
| 09<br>08<br>07<br>06<br>05<br>04<br>03<br>02<br>01<br>P02<br>P01                                                                                                             | 11  |
| 08<br>07<br>06<br>05<br>04<br>03<br>02<br>01<br>P02<br>P01                                                                                                                   | 10  |
| 07<br>06<br>05<br>04<br>03<br>02<br>01<br>P02<br>P01                                                                                                                         | 09  |
| 06<br>05<br>04<br>03<br>02<br>01<br>P02<br>P01                                                                                                                               | 08  |
| 05<br>04<br>03<br>02<br>01<br>P02<br>P01                                                                                                                                     | 07  |
| 04<br>03<br>02<br>01<br>P02<br>P01                                                                                                                                           | 06  |
| 03<br>02<br>01<br>P02<br>P01                                                                                                                                                 | 05  |
| 02<br>01<br>P02<br>P01                                                                                                                                                       | 04  |
| 01<br>P02<br>P01                                                                                                                                                             | 03  |
| P02<br>P01                                                                                                                                                                   |     |
| P01                                                                                                                                                                          | 01  |
| P01                                                                                                                                                                          | P02 |
| 2.5                                                                                                                                                                          | P01 |
| GF                                                                                                                                                                           | GF  |