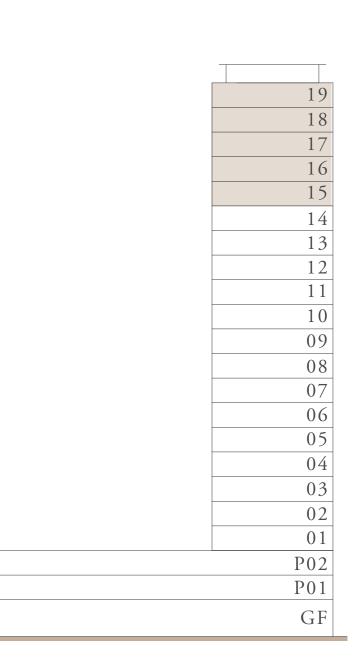

UNIT 04,05,08

UNIT 09,10,13,22

56.68 SQ.M.

6.12 SQ.M.

62.80 SQ.M.

| 19<br>18<br>17<br>16<br>15<br>14<br>13<br>12<br>11<br>10<br>09<br>08<br>07<br>08<br>07<br>06<br>05<br>04<br>03<br>02<br>01<br>P02<br>P01                                     |     |
|------------------------------------------------------------------------------------------------------------------------------------------------------------------------------|-----|
| 18      17      16      15      14      13      12      11      10      09      08      07      06      05      04      03      02      01      P02      P01                 |     |
| 17<br>16<br>15<br>14<br>13<br>12<br>11<br>10<br>09<br>09<br>08<br>09<br>09<br>08<br>07<br>09<br>08<br>07<br>06<br>05<br>06<br>05<br>06<br>05<br>04<br>02<br>01<br>P02<br>P01 | 19  |
| 16<br>15<br>14<br>13<br>12<br>11<br>10<br>09<br>09<br>08<br>09<br>09<br>08<br>07<br>09<br>08<br>07<br>06<br>05<br>06<br>05<br>06<br>05<br>04<br>03<br>02<br>01<br>P02<br>P01 | 18  |
| 15<br>14<br>13<br>12<br>11<br>10<br>09<br>09<br>08<br>09<br>08<br>07<br>08<br>07<br>08<br>07<br>06<br>05<br>05<br>04<br>05<br>05<br>04<br>03<br>02<br>01<br>P02<br>P01       | 17  |
| 14<br>13<br>12<br>11<br>10<br>09<br>08<br>07<br>08<br>07<br>08<br>07<br>06<br>05<br>06<br>05<br>06<br>05<br>04<br>03<br>02<br>01<br>P02<br>P01                               | 16  |
| 13<br>12<br>11<br>10<br>09<br>08<br>07<br>06<br>07<br>06<br>05<br>06<br>05<br>04<br>03<br>02<br>01<br>P02<br>P01                                                             | 15  |
| 12<br>11<br>10<br>09<br>08<br>07<br>06<br>05<br>06<br>05<br>04<br>04<br>03<br>02<br>01<br>P02<br>P01                                                                         | 14  |
| 11<br>10<br>09<br>08<br>07<br>06<br>05<br>04<br>03<br>02<br>01<br>P02<br>P01                                                                                                 | 13  |
| 10<br>09<br>08<br>07<br>06<br>05<br>04<br>03<br>02<br>01<br>P02<br>P01                                                                                                       | 12  |
| 09<br>08<br>07<br>06<br>05<br>04<br>03<br>02<br>01<br>P02<br>P01                                                                                                             | 11  |
| 08<br>07<br>06<br>05<br>04<br>03<br>02<br>01<br>P02<br>P01                                                                                                                   | 10  |
| 07<br>06<br>05<br>04<br>03<br>02<br>01<br>P02<br>P01                                                                                                                         | 09  |
| 06<br>05<br>04<br>03<br>02<br>01<br>P02<br>P01                                                                                                                               | 08  |
| 05<br>04<br>03<br>02<br>01<br>P02<br>P01                                                                                                                                     | 07  |
| 04<br>03<br>02<br>01<br>P02<br>P01                                                                                                                                           | 06  |
| 03<br>02<br>01<br>P02<br>P01                                                                                                                                                 | 05  |
| 02<br>01<br>P02<br>P01                                                                                                                                                       | 04  |
| 01<br>P02<br>P01                                                                                                                                                             | 03  |
| P02<br>P01                                                                                                                                                                   |     |
| P01                                                                                                                                                                          | 01  |
| P01                                                                                                                                                                          | P02 |
| 2.5                                                                                                                                                                          | P01 |
| GF                                                                                                                                                                           | GF  |