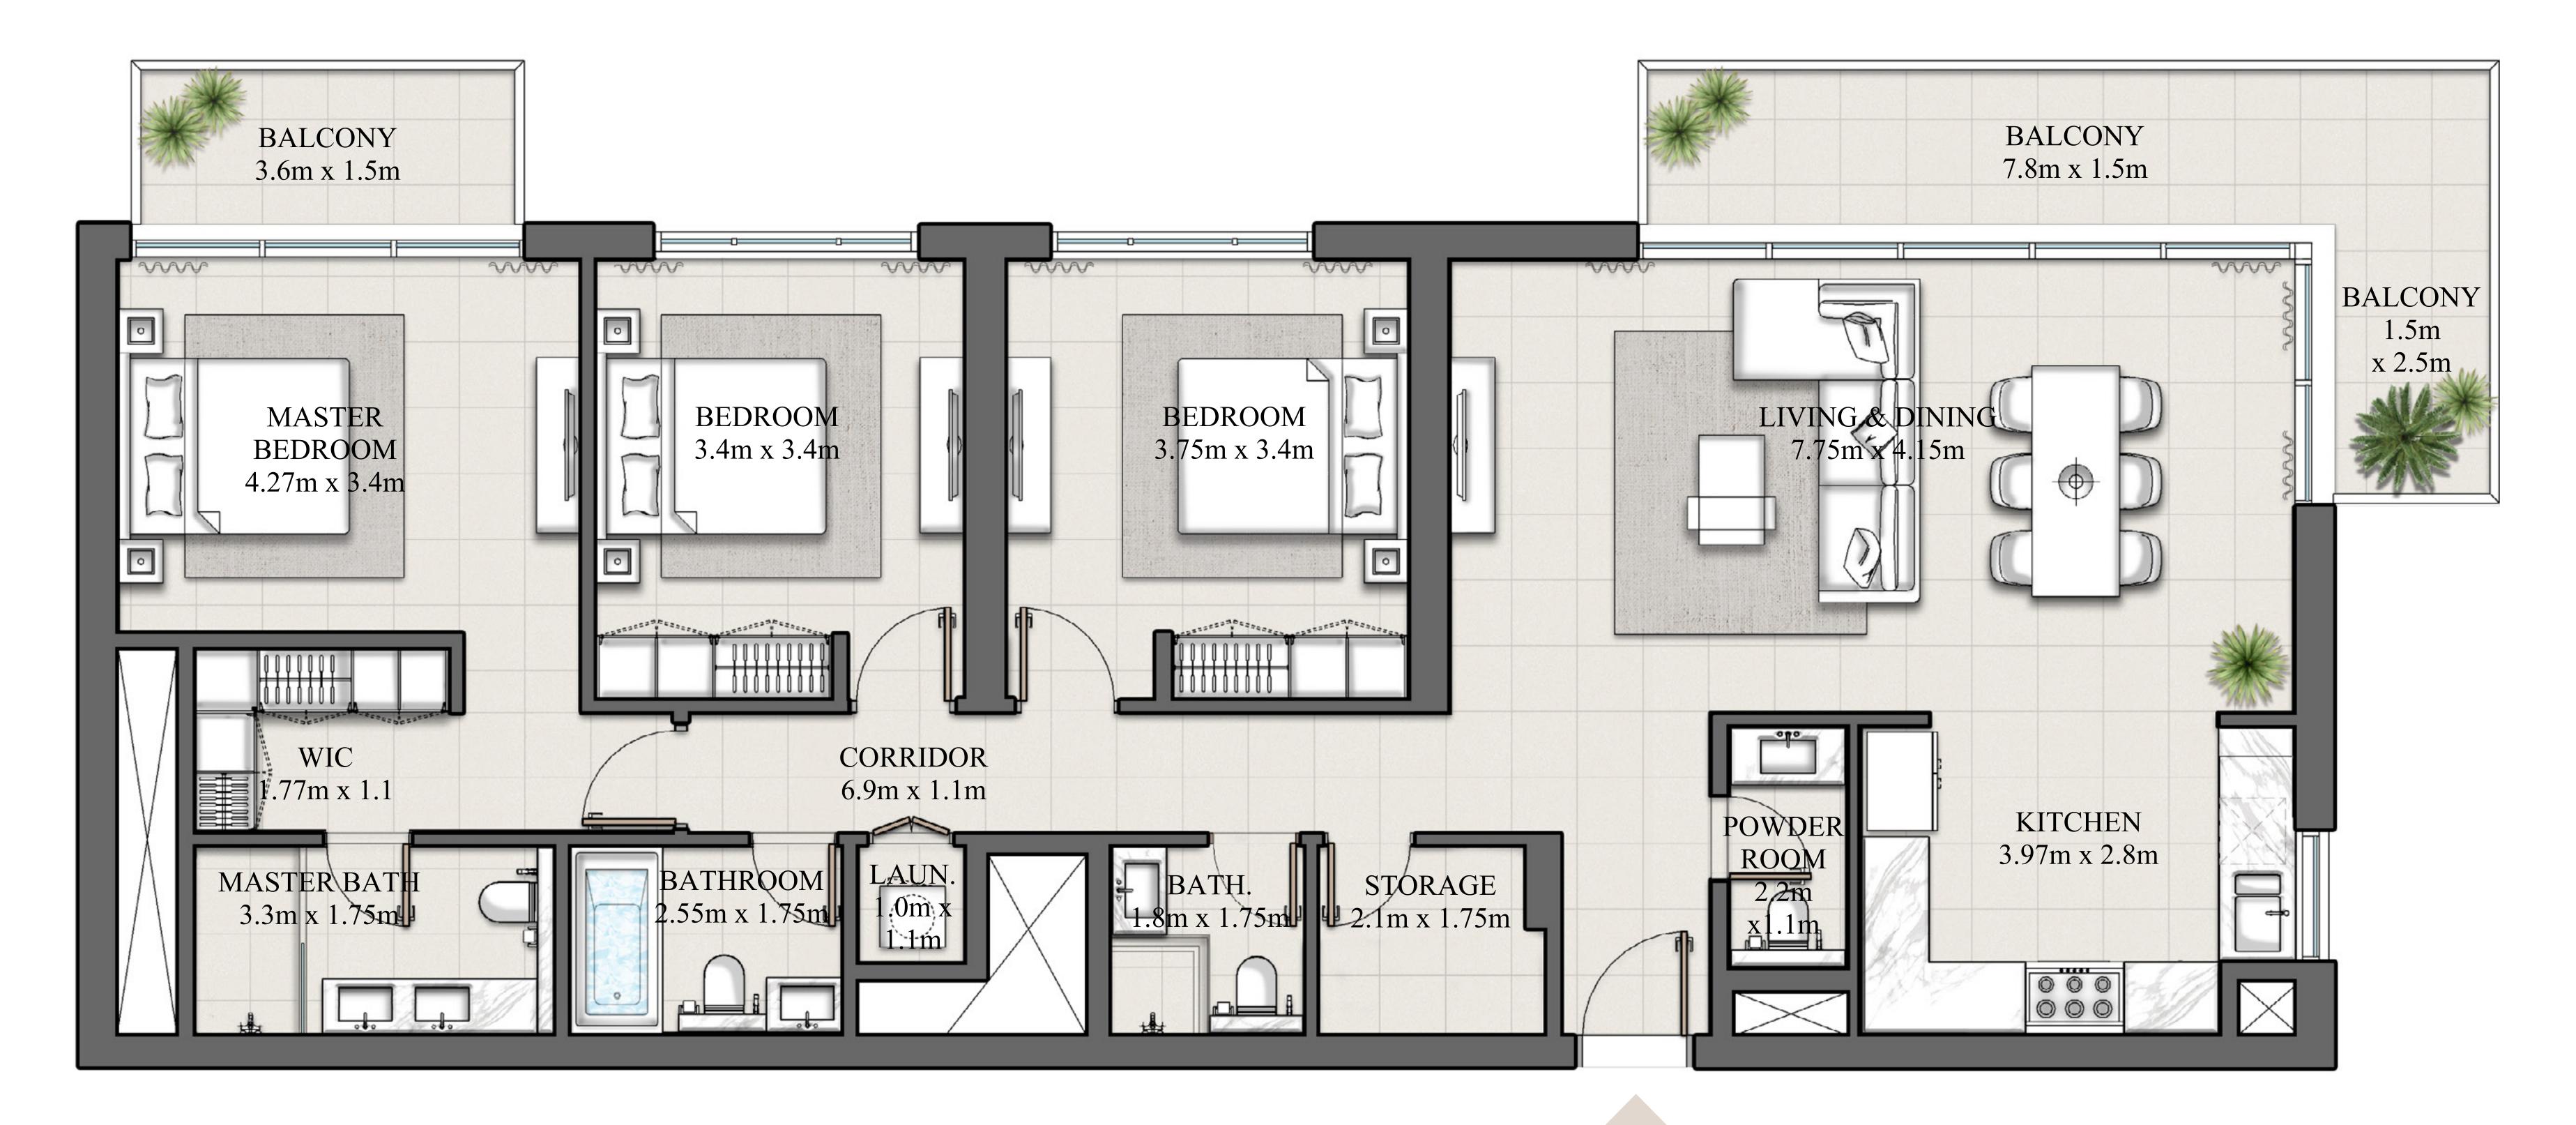

## 1 BEDROOM TYPE 4B

LEVEL 15-19

SUITE AREA

610.53 SQ.FT.

BALCONY AREA

TOTAL AREA

675.01 SQ.FT.

64.48 SQ.FT.

KEY PLAN

LEVEL 15 - 19 Ν DHE PARK 05 06 07 08 04 03 DUBAI HILLS MALL 

Disclaimer : 1. All dimensions are in imperial and metric, and measured from finish to finish to finish to finish excluding construction tolerances. 2. All materials, dimensions, and drawings are approximate only. 3. Information is subject to change without notice, at developer's absolute discretion. 4. Actual area may vary from the stated area. 5. Drawings not to scale. 6. All images used are for illustrative purposes only and do not represent the actual size, features, specifications, fittings, and furnishings. 7. The developer reserves the right to make revisions / alterations, at it's absolute discretion, without any liability whatsoever.

UNIT 01

56.72 SQ.M.

5.99 SQ.M.

62.71 SQ.M.

| 19  |
|-----|
| 18  |
| 17  |
| 16  |
| 15  |
| 14  |
| 13  |
| 12  |
| 11  |
| 10  |
| 09  |
| 08  |
| 07  |
| 06  |
| 05  |
| 04  |
| 03  |
| 02  |
| 01  |
| P02 |
| P01 |
| GF  |
| GF  |