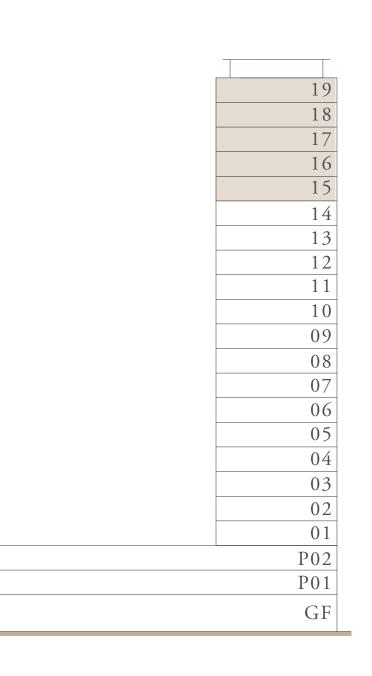

UNIT 01

56.72 SQ.M.

5.99 SQ.M.

62.71 SQ.M.

| 19  |
|-----|
| 18  |
| 17  |
| 16  |
| 15  |
| 14  |
| 13  |
| 12  |
| 11  |
| 10  |
| 09  |
| 08  |
| 07  |
| 06  |
| 05  |
| 04  |
| 03  |
| 02  |
| 01  |
| P02 |
| P01 |
| GF  |
| GF  |