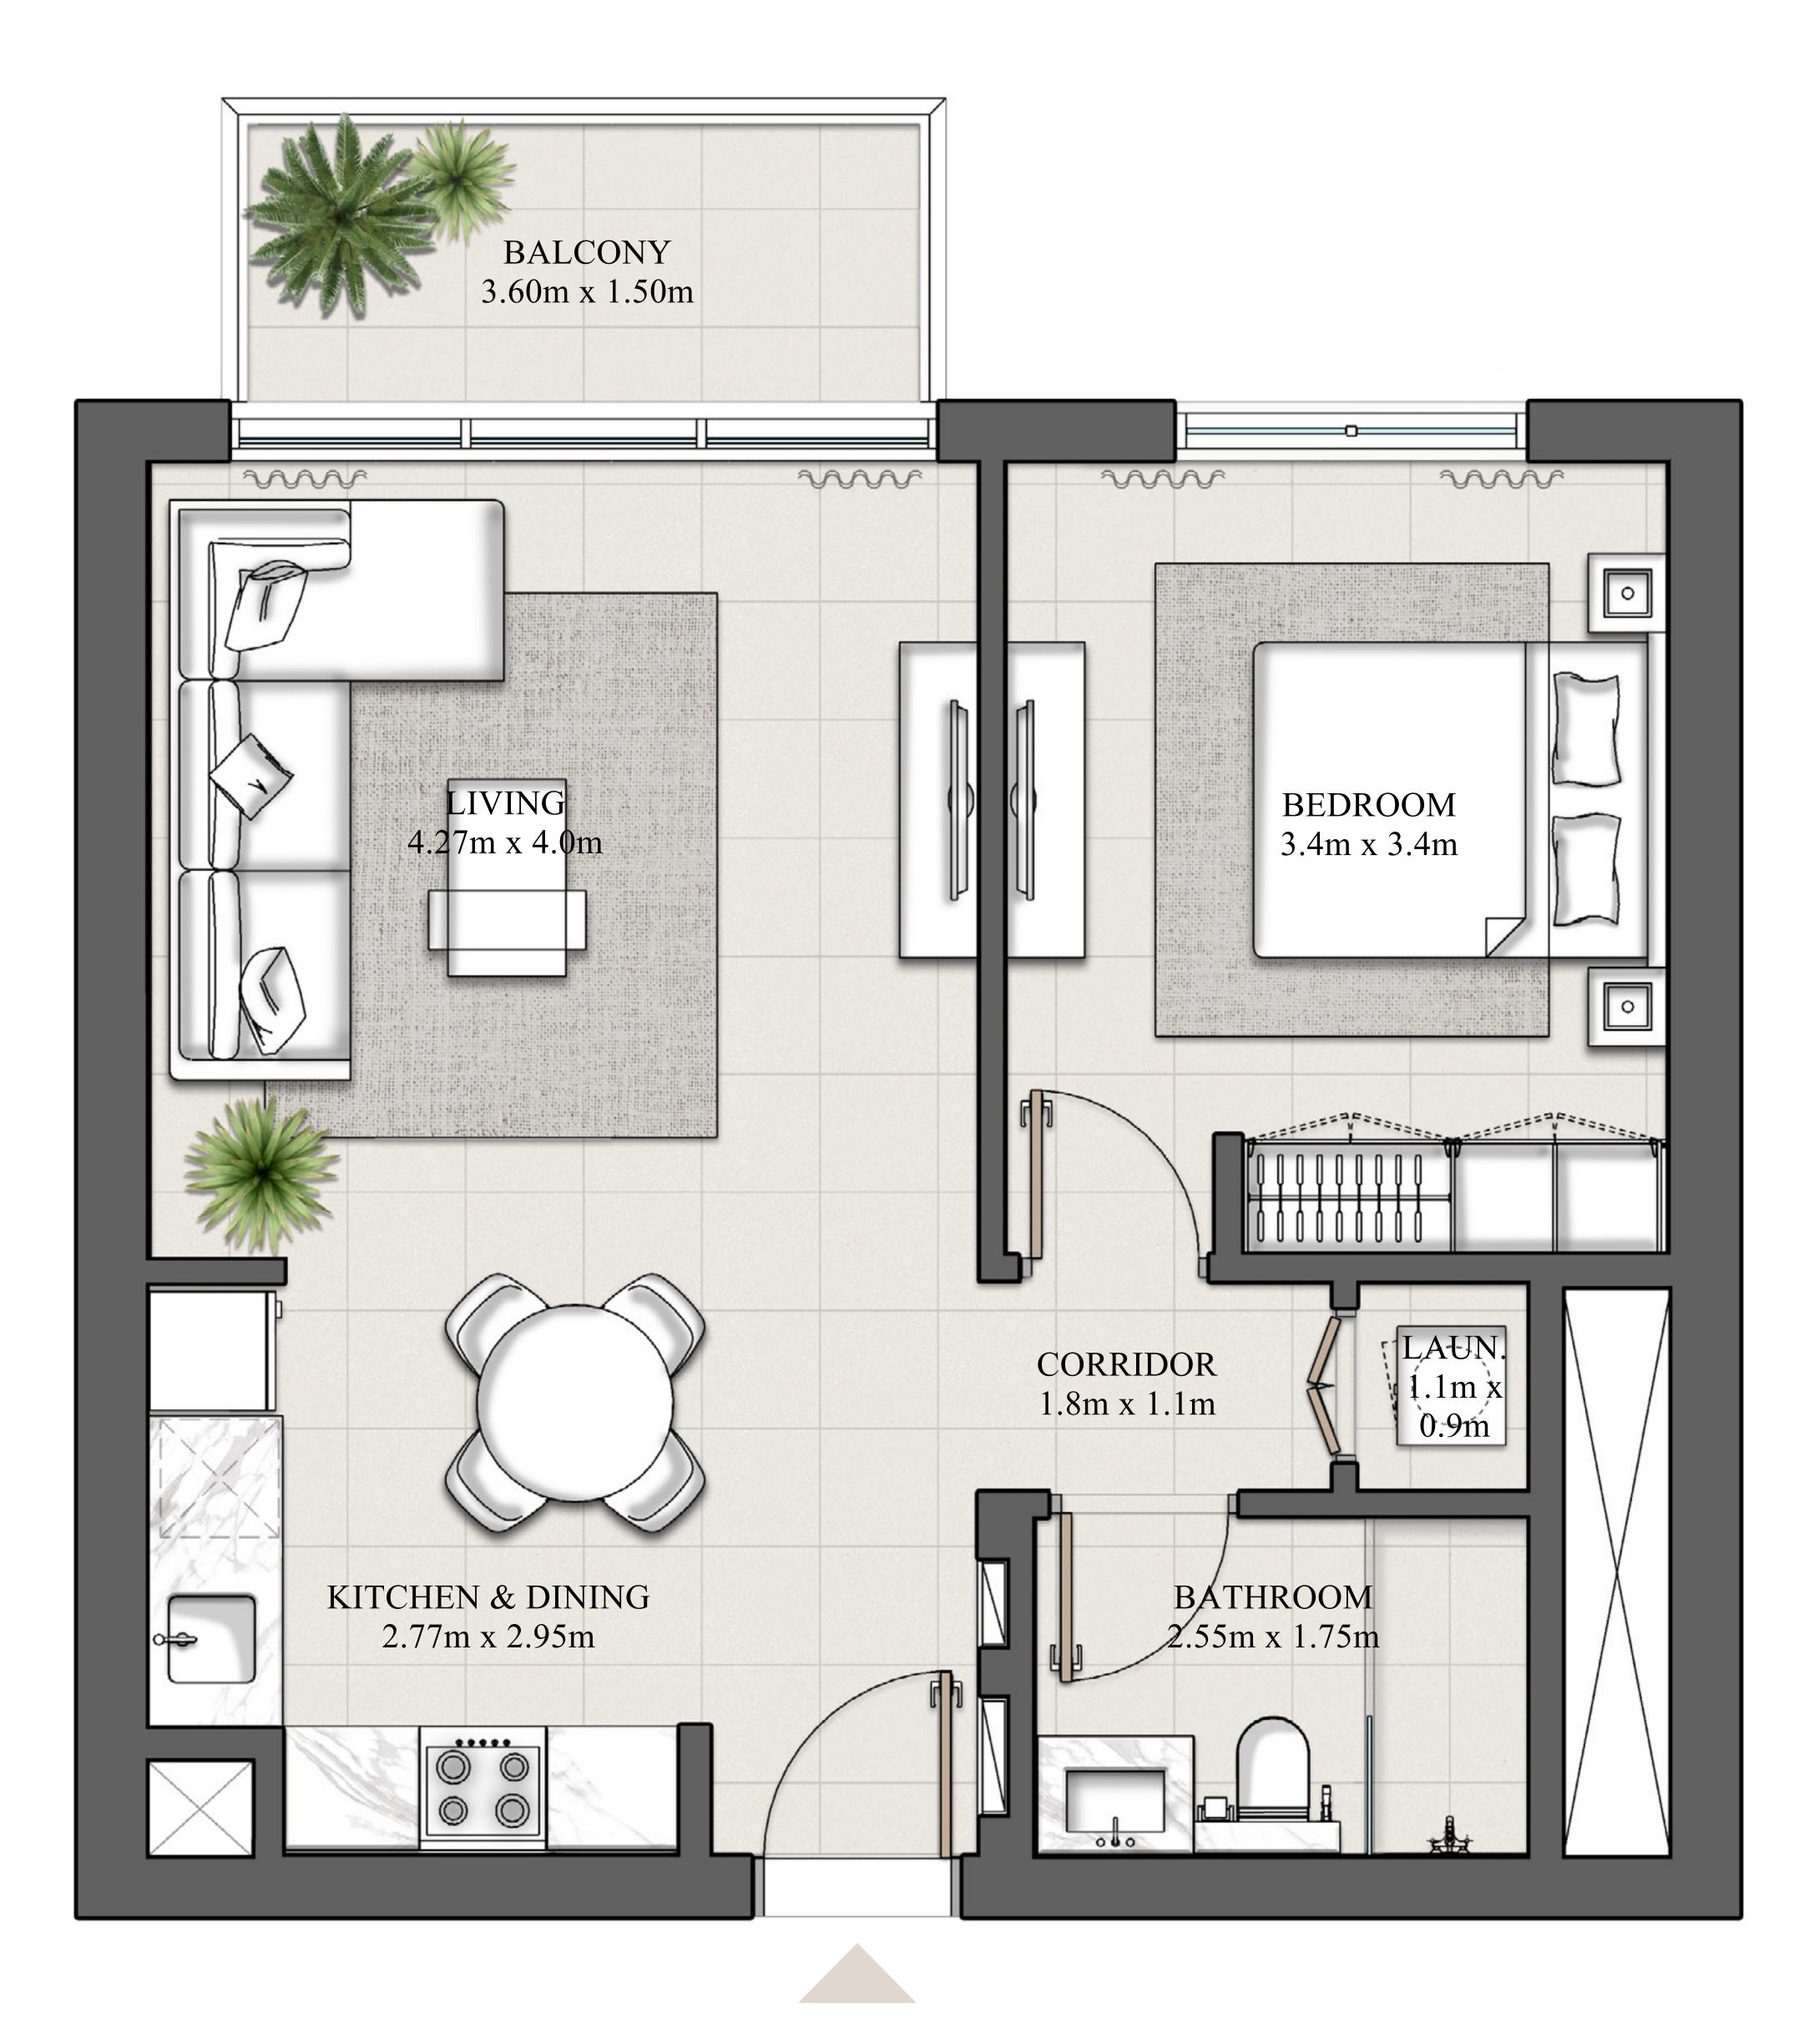

## 1 BEDROOM TYPE 1A

PODIUM LEVEL 01 & 02

LEVEL 02-14

SUITE AREA

610.09 SQ.FT.

65.88 SQ.FT.

675.97 SQ.FT.

BALCONY AREA

TOTAL AREA

KEY PLAN

PODIUM LEVEL 01 & 02

Ν

KEY SECTION

Disclaimer : 1. All dimensions are in imperial and metric, and measured from finish to finish excluding construction tolerances. 2. All materials, dimensions, and drawings are approximate only. 3. Information is subject to change without notice, at developer's absolute discretion. 4. Actual area may vary from the stated area. 5. Drawings not to scale. 6. All images used are for illustrative purposes only and do not represent the actual size, features, specifications, fittings, and furnishings. 7. The developer reserves the right to make revisions / alterations, at it's absolute discretion, without any liability whatsoever.

UNIT 04,05,08

UNIT 09,10,13,22

56.68 SQ.M.

6.12 SQ.M.

62.80 SQ.M.

| 19<br>18<br>17<br>16<br>15<br>14<br>13<br>12<br>11<br>10<br>09<br>08<br>07<br>08<br>07<br>06<br>05<br>04<br>03<br>02<br>01<br>P02<br>P01                                     |     |
|------------------------------------------------------------------------------------------------------------------------------------------------------------------------------|-----|
| 18      17      16      15      14      13      12      11      10      09      08      07      06      05      04      03      02      01      P02      P01                 |     |
| 17<br>16<br>15<br>14<br>13<br>12<br>11<br>10<br>09<br>09<br>08<br>09<br>09<br>08<br>07<br>09<br>08<br>07<br>06<br>05<br>06<br>05<br>06<br>05<br>04<br>02<br>01<br>P02<br>P01 | 19  |
| 16<br>15<br>14<br>13<br>12<br>11<br>10<br>09<br>09<br>08<br>09<br>09<br>08<br>07<br>09<br>08<br>07<br>06<br>05<br>06<br>05<br>06<br>05<br>04<br>03<br>02<br>01<br>P02<br>P01 | 18  |
| 15<br>14<br>13<br>12<br>11<br>10<br>09<br>09<br>08<br>09<br>08<br>07<br>08<br>07<br>08<br>07<br>06<br>05<br>05<br>04<br>05<br>05<br>04<br>03<br>02<br>01<br>P02<br>P01       | 17  |
| 14<br>13<br>12<br>11<br>10<br>09<br>08<br>07<br>08<br>07<br>08<br>07<br>06<br>05<br>06<br>05<br>06<br>05<br>04<br>03<br>02<br>01<br>P02<br>P01                               | 16  |
| 13<br>12<br>11<br>10<br>09<br>08<br>07<br>06<br>07<br>06<br>05<br>06<br>05<br>04<br>03<br>02<br>01<br>P02<br>P01                                                             | 15  |
| 12<br>11<br>10<br>09<br>08<br>07<br>06<br>05<br>06<br>05<br>04<br>04<br>03<br>02<br>01<br>P02<br>P01                                                                         | 14  |
| 11<br>10<br>09<br>08<br>07<br>06<br>05<br>04<br>03<br>02<br>01<br>P02<br>P01                                                                                                 | 13  |
| 10<br>09<br>08<br>07<br>06<br>05<br>04<br>03<br>02<br>01<br>P02<br>P01                                                                                                       | 12  |
| 09<br>08<br>07<br>06<br>05<br>04<br>03<br>02<br>01<br>P02<br>P01                                                                                                             | 11  |
| 08<br>07<br>06<br>05<br>04<br>03<br>02<br>01<br>P02<br>P01                                                                                                                   | 10  |
| 07<br>06<br>05<br>04<br>03<br>02<br>01<br>P02<br>P01                                                                                                                         | 09  |
| 06<br>05<br>04<br>03<br>02<br>01<br>P02<br>P01                                                                                                                               | 08  |
| 05<br>04<br>03<br>02<br>01<br>P02<br>P01                                                                                                                                     | 07  |
| 04<br>03<br>02<br>01<br>P02<br>P01                                                                                                                                           | 06  |
| 03<br>02<br>01<br>P02<br>P01                                                                                                                                                 | 05  |
| 02<br>01<br>P02<br>P01                                                                                                                                                       | 04  |
| 01<br>P02<br>P01                                                                                                                                                             | 03  |
| P02<br>P01                                                                                                                                                                   |     |
| P01                                                                                                                                                                          | 01  |
| P01                                                                                                                                                                          | P02 |
| 2.5                                                                                                                                                                          | P01 |
| GF                                                                                                                                                                           | GF  |