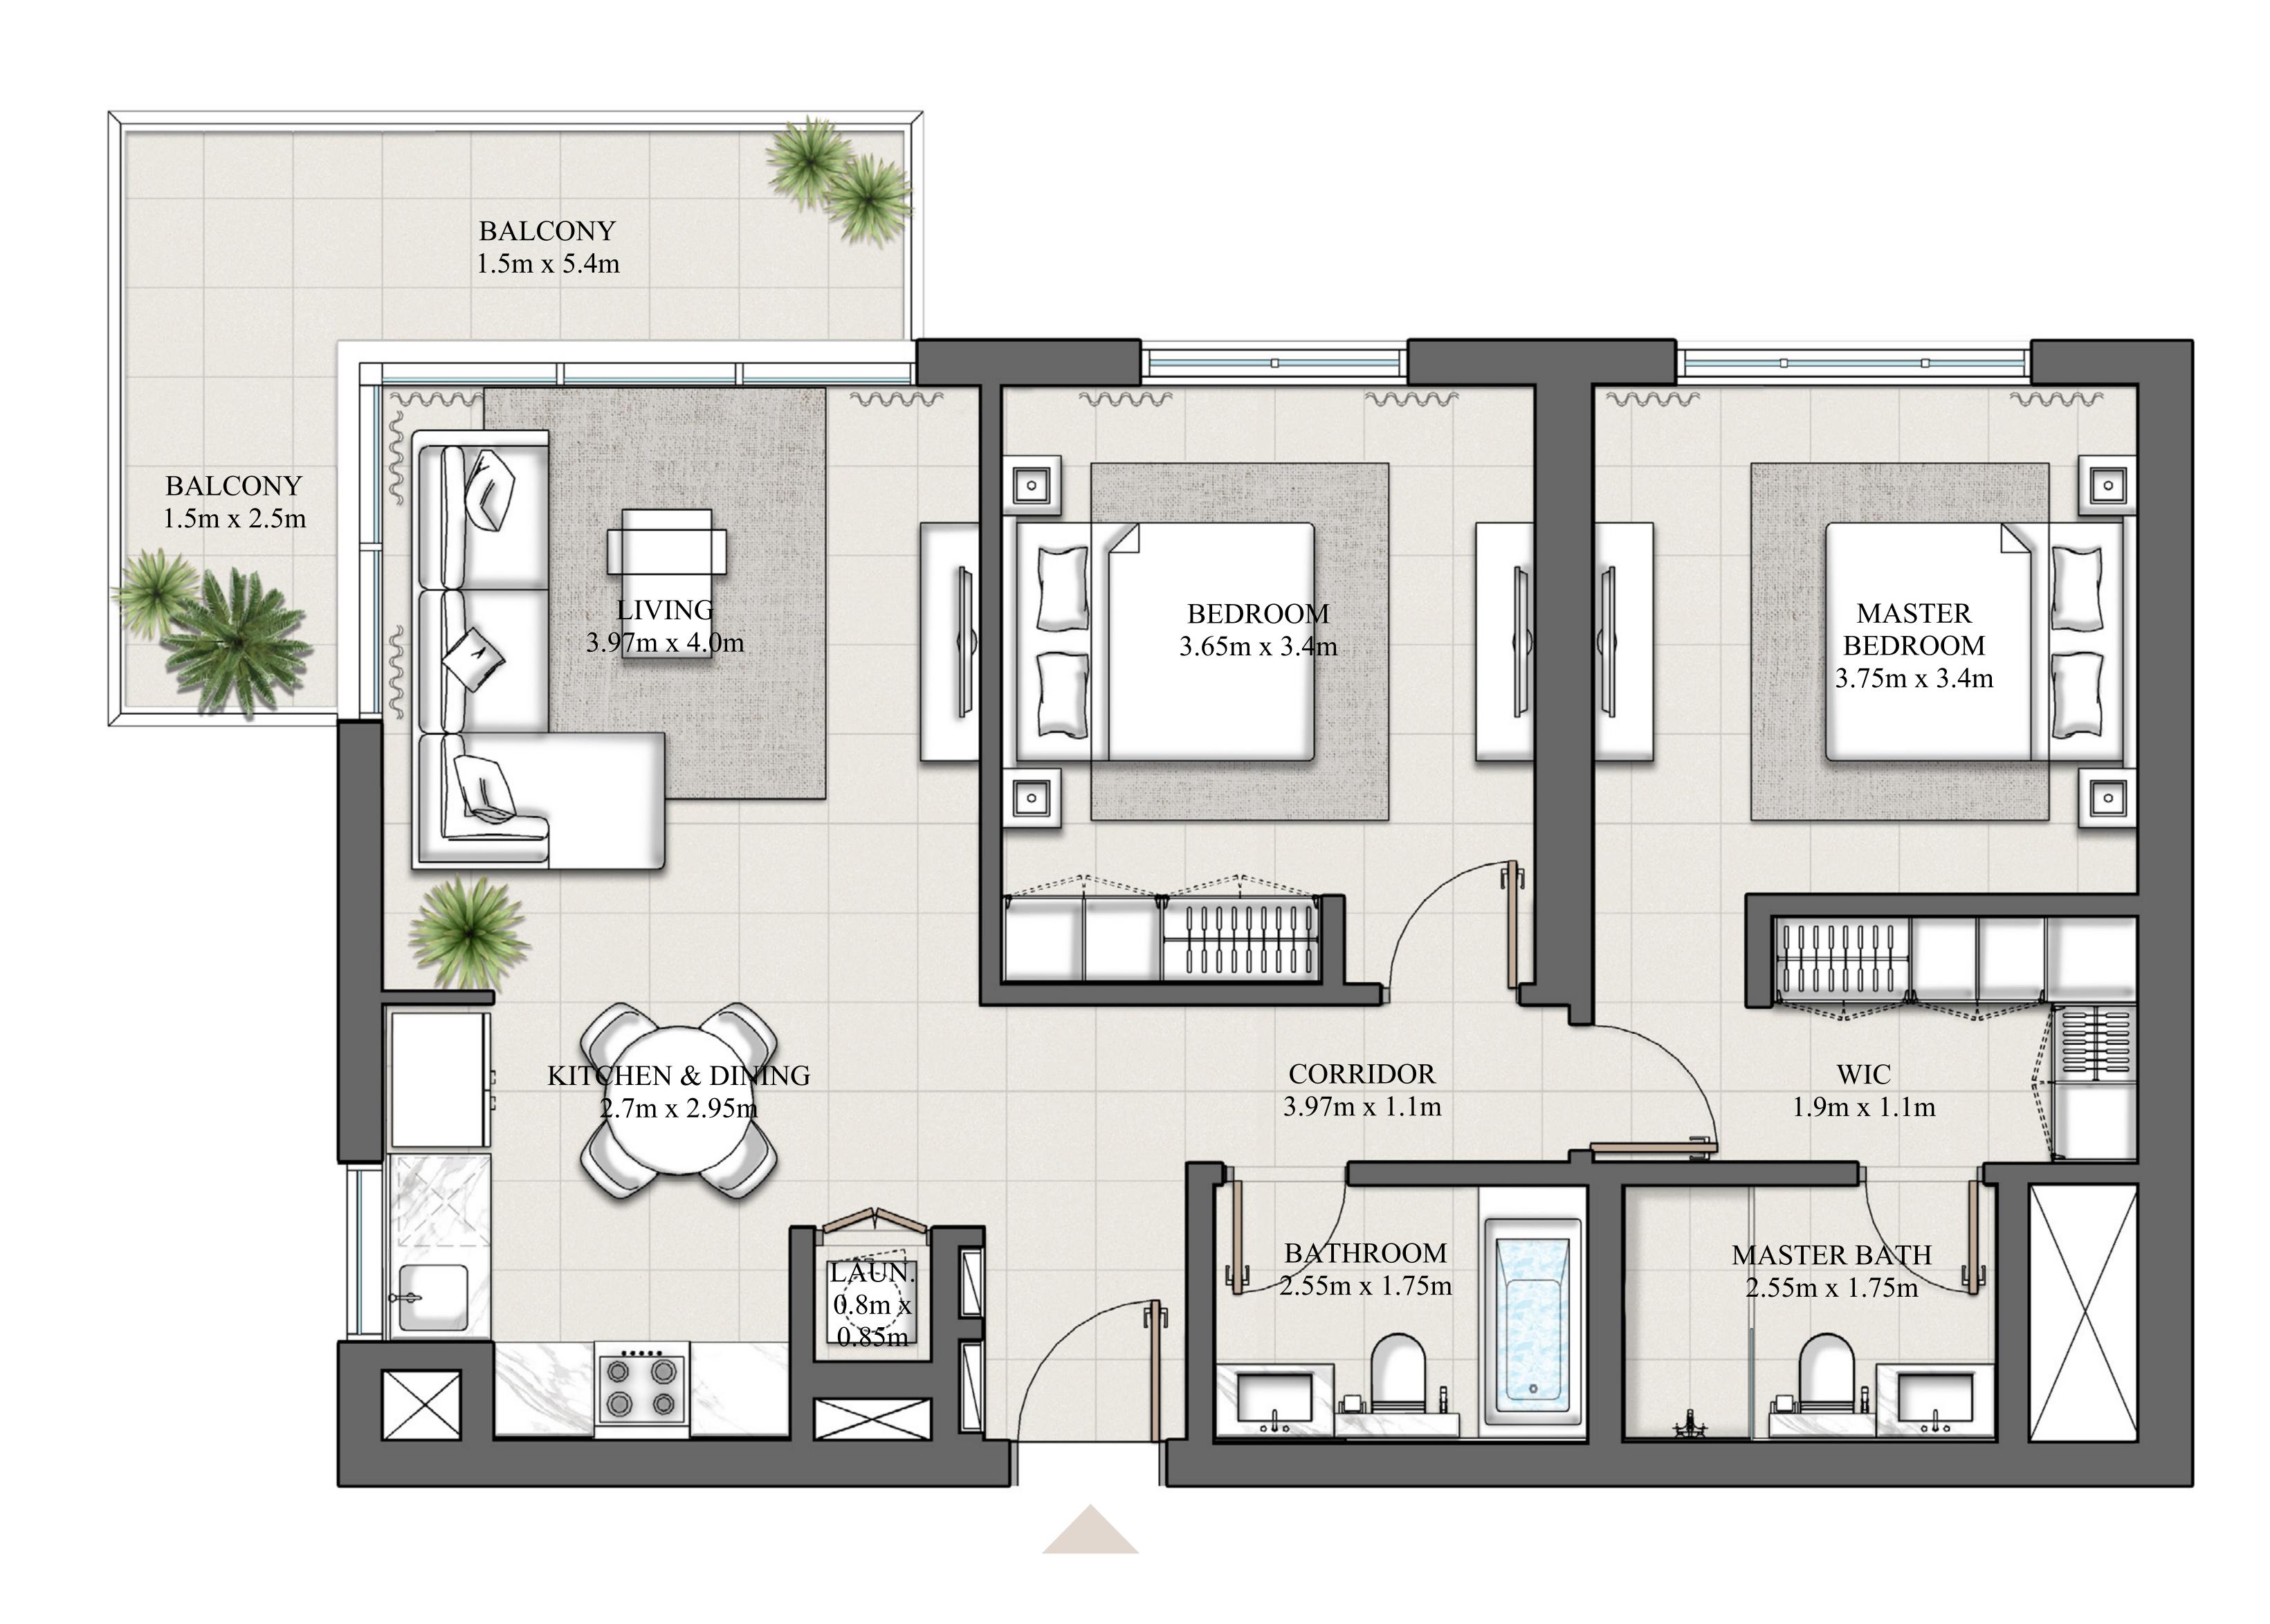

## 2 BEDROOM TYPE 1

PODIUM LEVEL 01 & 02

LEVEL 02-14

SUITE AREA

927.09 SQ.FT.

145.85 SQ.FT.

BALCONY AREA

TOTAL AREA

1072.95 SQ.FT.

Disclaimer : 1. All dimensions are in imperial and metric, and measured from finish to finish to finish to finish excluding construction tolerances. 2. All materials, dimensions, and drawings are approximate only. 3. Information is subject to change without notice, at developer's absolute discretion. 4. Actual area may vary from the stated area. 5. Drawings not to scale. 6. All images used are for illustrative purposes only and do not represent the actual size, features, specifications, fittings, and furnishings. 7. The developer reserves the right to make revisions / alterations, at it's absolute discretion, without any liability whatsoever.

UNIT 09,14

UNIT 05,14,19

86.13 SQ.M.

13.55 SQ.M.

99.68 SQ.M.

| 19  |
|-----|
| 18  |
| 17  |
| 16  |
| 15  |
| 14  |
| 13  |
| 12  |
| 11  |
| 10  |
| 09  |
| 08  |
| 07  |
| 06  |
| 05  |
| 04  |
| 03  |
| 02  |
| 01  |
| P02 |
| P01 |
| GF  |