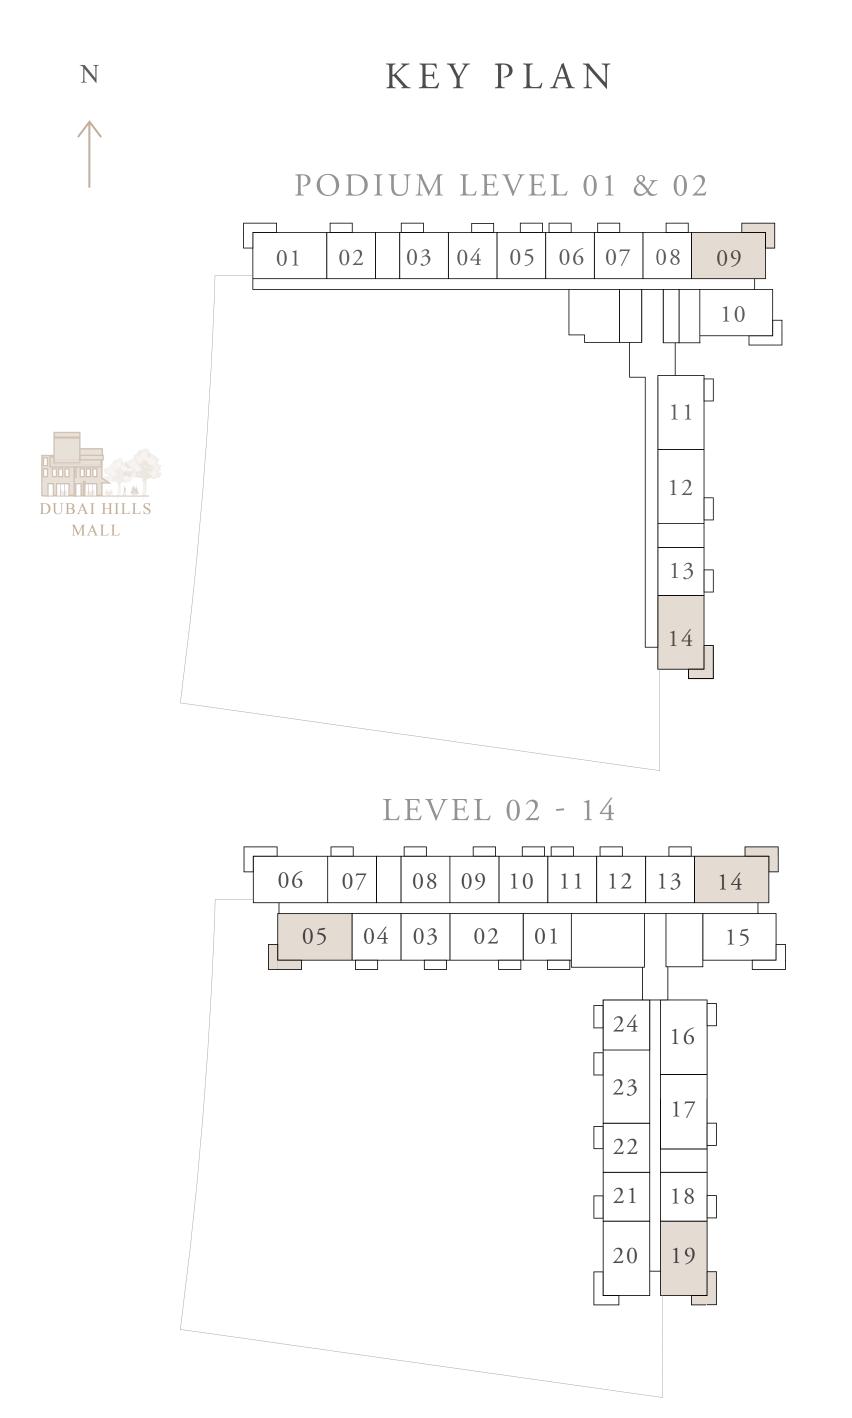

## 2 BEDROOM TYPE 1

PODIUM LEVEL 01 & 02

LEVEL 02-14

SUITE AREA

927.09 SQ.FT.

145.85 SQ.FT.

BALCONY AREA

TOTAL AREA

1072.95 SQ.FT.

Disclaimer : 1. All dimensions are in imperial and metric, and measured from finish to finish to finish to finish excluding construction tolerances. 2. All materials, dimensions, and drawings are approximate only. 3. Information is subject to change without notice, at developer's absolute discretion. 4. Actual area may vary from the stated area. 5. Drawings not to scale. 6. All images used are for illustrative purposes only and do not represent the actual size, features, specifications, fittings, and furnishings. 7. The developer reserves the right to make revisions / alterations, at it's absolute discretion, without any liability whatsoever.

UNIT 09,14

UNIT 05,14,19

86.13 SQ.M.

13.55 SQ.M.

99.68 SQ.M.

| 19  |
|-----|
| 18  |
| 17  |
| 16  |
| 15  |
| 14  |
| 13  |
| 12  |
| 11  |
| 10  |
| 09  |
| 08  |
| 07  |
| 06  |
| 05  |
| 04  |
| 03  |
| 02  |
| 01  |
| P02 |
| P01 |
| GF  |