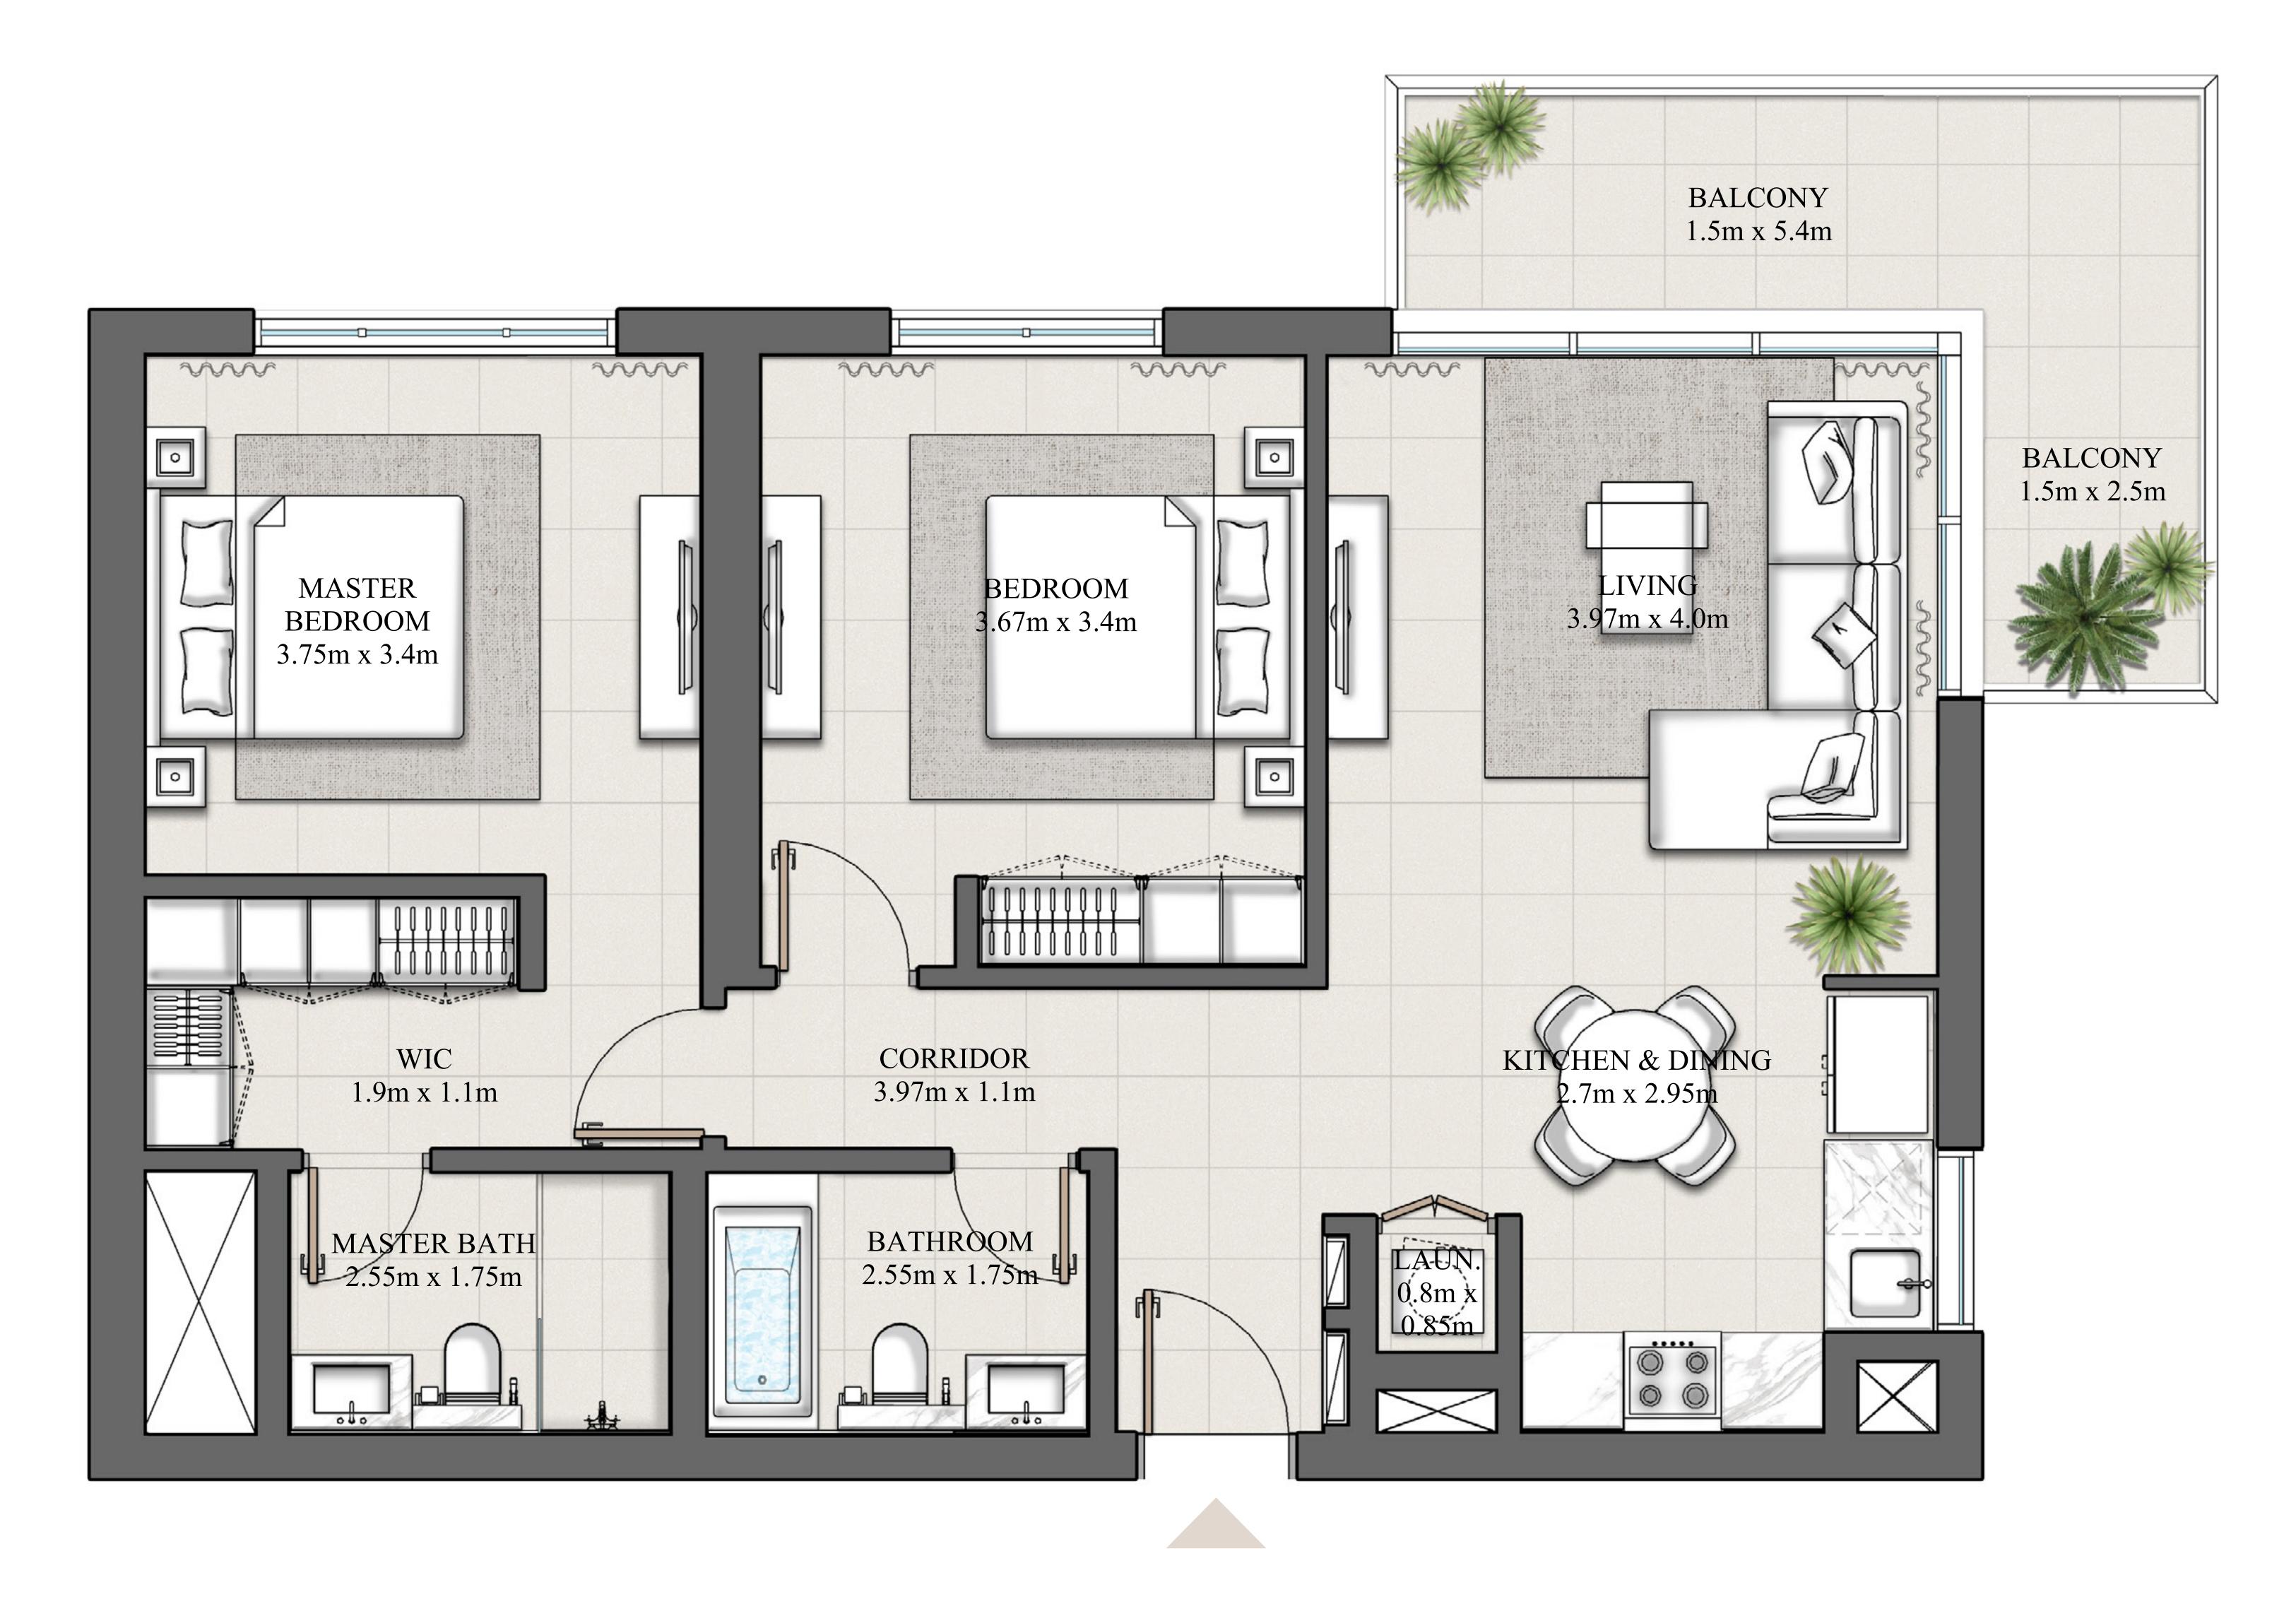

## 1 BEDROOM TYPE 1A

PODIUM LEVEL 01 & 02

LEVEL 02-14

SUITE AREA

610.09 SQ.FT.

65.88 SQ.FT.

675.97 SQ.FT.

BALCONY AREA

TOTAL AREA

KEY PLAN

PODIUM LEVEL 01 & 02

Ν

KEY SECTION

Disclaimer : 1. All dimensions are in imperial and metric, and measured from finish to finish excluding construction tolerances. 2. All materials, dimensions, and drawings are approximate only. 3. Information is subject to change without notice, at developer's absolute discretion. 4. Actual area may vary from the stated area. 5. Drawings not to scale. 6. All images used are for illustrative purposes only and do not represent the actual size, features, specifications, fittings, and furnishings. 7. The developer reserves the right to make revisions / alterations, at it's absolute discretion, without any liability whatsoever.

UNIT 04,05,08

UNIT 09,10,13,22

56.68 SQ.M.

6.12 SQ.M.

62.80 SQ.M.

| 19<br>18<br>17<br>16<br>15<br>14<br>13<br>12<br>11<br>10<br>09<br>08<br>07<br>08<br>07<br>06<br>05<br>04<br>03<br>02<br>01<br>P02<br>P01                                     |     |
|------------------------------------------------------------------------------------------------------------------------------------------------------------------------------|-----|
| 18      17      16      15      14      13      12      11      10      09      08      07      06      05      04      03      02      01      P02      P01                 |     |
| 17<br>16<br>15<br>14<br>13<br>12<br>11<br>10<br>09<br>09<br>08<br>09<br>09<br>08<br>07<br>09<br>08<br>07<br>06<br>05<br>06<br>05<br>06<br>05<br>04<br>02<br>01<br>P02<br>P01 | 19  |
| 16<br>15<br>14<br>13<br>12<br>11<br>10<br>09<br>09<br>08<br>09<br>09<br>08<br>07<br>09<br>08<br>07<br>06<br>05<br>06<br>05<br>06<br>05<br>04<br>03<br>02<br>01<br>P02<br>P01 | 18  |
| 15<br>14<br>13<br>12<br>11<br>10<br>09<br>09<br>08<br>09<br>08<br>07<br>08<br>07<br>08<br>07<br>06<br>05<br>05<br>04<br>05<br>05<br>04<br>03<br>02<br>01<br>P02<br>P01       | 17  |
| 14<br>13<br>12<br>11<br>10<br>09<br>08<br>07<br>08<br>07<br>08<br>07<br>06<br>05<br>06<br>05<br>06<br>05<br>04<br>03<br>02<br>01<br>P02<br>P01                               | 16  |
| 13<br>12<br>11<br>10<br>09<br>08<br>07<br>06<br>07<br>06<br>05<br>06<br>05<br>04<br>03<br>02<br>01<br>P02<br>P01                                                             | 15  |
| 12<br>11<br>10<br>09<br>08<br>07<br>06<br>05<br>06<br>05<br>04<br>04<br>03<br>02<br>01<br>P02<br>P01                                                                         | 14  |
| 11<br>10<br>09<br>08<br>07<br>06<br>05<br>04<br>03<br>02<br>01<br>P02<br>P01                                                                                                 | 13  |
| 10<br>09<br>08<br>07<br>06<br>05<br>04<br>03<br>02<br>01<br>P02<br>P01                                                                                                       | 12  |
| 09<br>08<br>07<br>06<br>05<br>04<br>03<br>02<br>01<br>P02<br>P01                                                                                                             | 11  |
| 08<br>07<br>06<br>05<br>04<br>03<br>02<br>01<br>P02<br>P01                                                                                                                   | 10  |
| 07<br>06<br>05<br>04<br>03<br>02<br>01<br>P02<br>P01                                                                                                                         | 09  |
| 06<br>05<br>04<br>03<br>02<br>01<br>P02<br>P01                                                                                                                               | 08  |
| 05<br>04<br>03<br>02<br>01<br>P02<br>P01                                                                                                                                     | 07  |
| 04<br>03<br>02<br>01<br>P02<br>P01                                                                                                                                           | 06  |
| 03<br>02<br>01<br>P02<br>P01                                                                                                                                                 | 05  |
| 02<br>01<br>P02<br>P01                                                                                                                                                       | 04  |
| 01<br>P02<br>P01                                                                                                                                                             | 03  |
| P02<br>P01                                                                                                                                                                   |     |
| P01                                                                                                                                                                          | 01  |
| P01                                                                                                                                                                          | P02 |
| 2.5                                                                                                                                                                          | P01 |
| GF                                                                                                                                                                           | GF  |