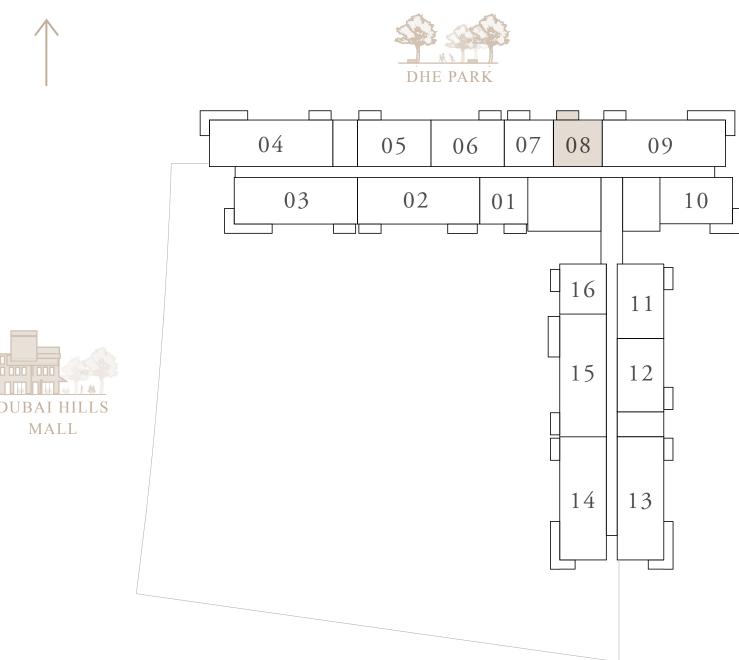

## 2 BEDROOM TYPE 1

PODIUM LEVEL 01 & 02

LEVEL 02-14

SUITE AREA

927.09 SQ.FT.

145.85 SQ.FT.

BALCONY AREA

TOTAL AREA

1072.95 SQ.FT.

Disclaimer : 1. All dimensions are in imperial and metric, and measured from finish to finish to finish to finish excluding construction tolerances. 2. All materials, dimensions, and drawings are approximate only. 3. Information is subject to change without notice, at developer's absolute discretion. 4. Actual area may vary from the stated area. 5. Drawings not to scale. 6. All images used are for illustrative purposes only and do not represent the actual size, features, specifications, fittings, and furnishings. 7. The developer reserves the right to make revisions / alterations, at it's absolute discretion, without any liability whatsoever.

UNIT 09,14

UNIT 05,14,19

86.13 SQ.M.

13.55 SQ.M.

99.68 SQ.M.

| 19  |
|-----|
| 18  |
| 17  |
| 16  |
| 15  |
| 14  |
| 13  |
| 12  |
| 11  |
| 10  |
| 09  |
| 08  |
| 07  |
| 06  |
| 05  |
| 04  |
| 03  |
| 02  |
| 01  |
| P02 |
| P01 |
| GF  |