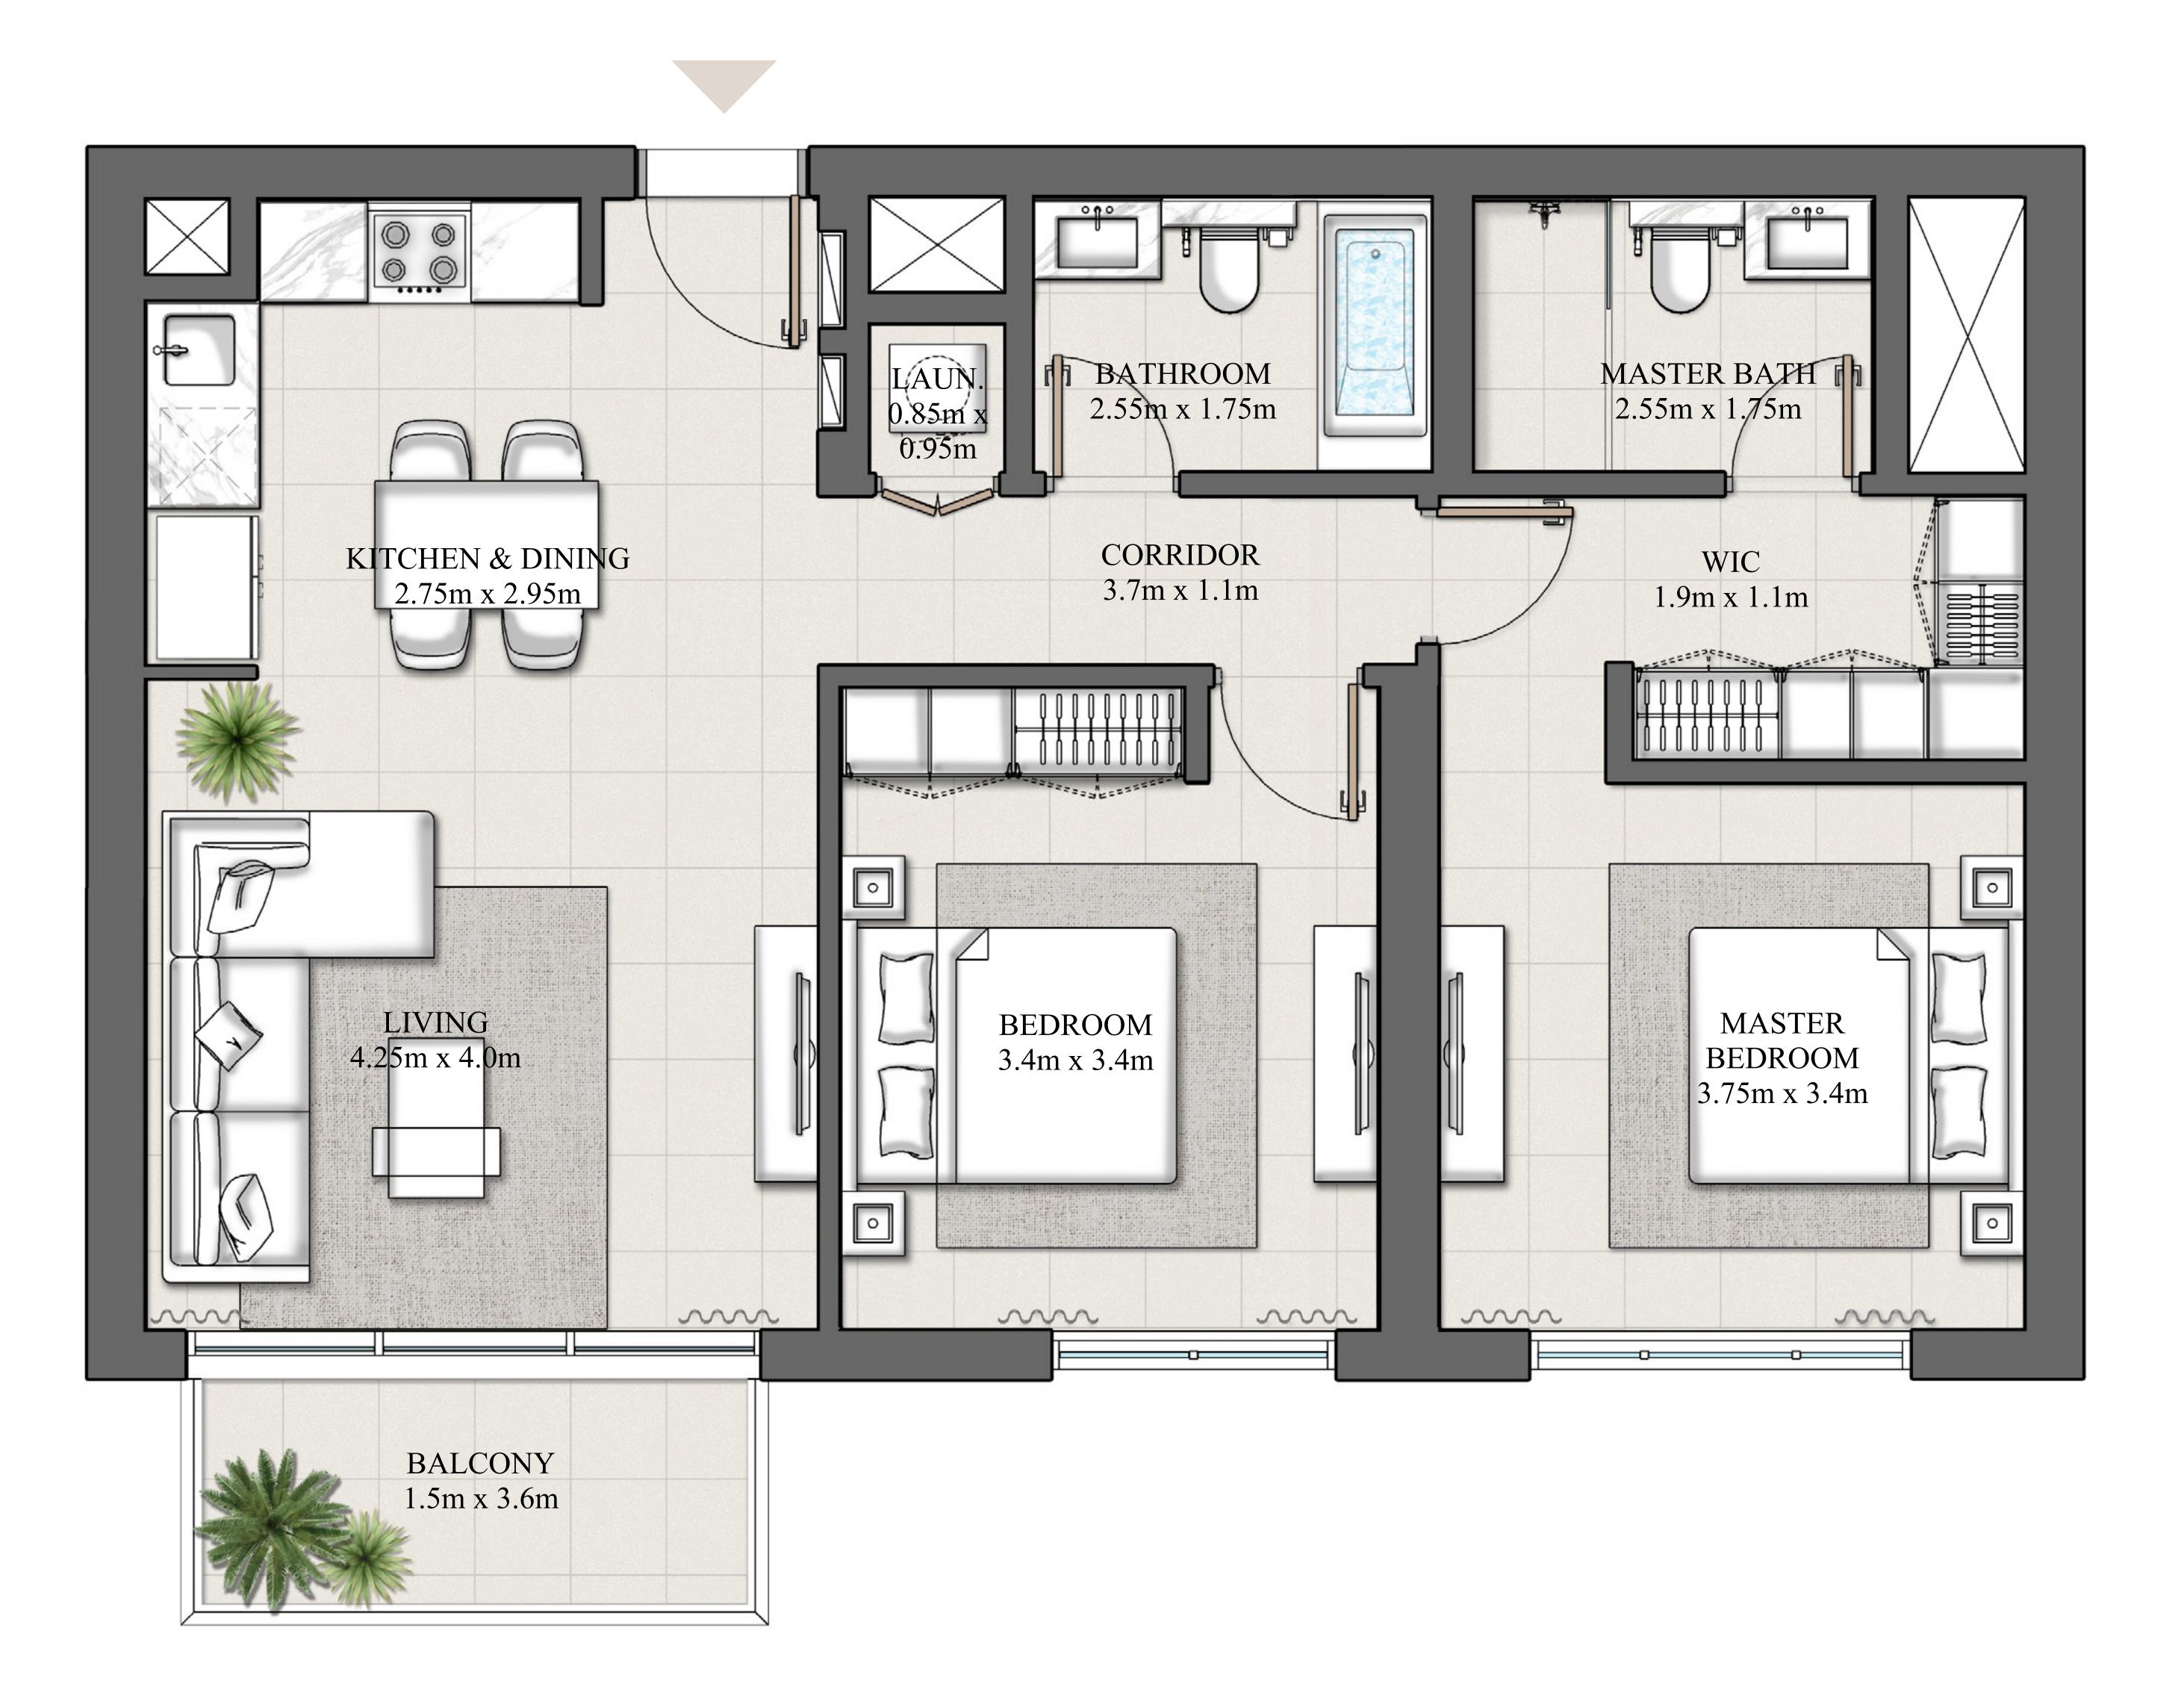

## 1 BEDROOM TYPE 4A

LEVEL 15-19

SUITE AREA

610.53 SQ.FT.

BALCONY AREA

TOTAL AREA

675.00 SQ.FT.

64.47 SQ.FT.

KEY PLAN

LEVEL 15 - 19 Ν DHE PARK 05 04 DUBAI HILLS MALL 

Disclaimer : 1. All dimensions are in imperial and metric, and measured from finish to finish to finish to finish excluding construction tolerances. 2. All materials, dimensions, and drawings are approximate only. 3. Information is subject to change without notice, at developer's absolute discretion. 4. Actual area may vary from the stated area. 5. Drawings not to scale. 6. All images used are for illustrative purposes only and do not represent the actual size, features, specifications, fittings, and furnishings. 7. The developer reserves the right to make revisions / alterations, at it's absolute discretion, without any liability whatsoever.

UNIT 16

56.72 SQ.M.

5.99 SQ.M.

62.71 SQ.M.

|                                       | 19  |
|---------------------------------------|-----|
|                                       | 18  |
|                                       | 17  |
|                                       | 16  |
|                                       | 15  |
|                                       | 14  |
| -                                     | 13  |
| -                                     | 12  |
| -                                     | 11  |
| -                                     | 10  |
| -                                     | 09  |
| -                                     | 08  |
| -                                     | 07  |
| -                                     | 06  |
| -                                     | 05  |
| -                                     | 04  |
| -                                     | 03  |
|                                       | 02  |
| -                                     | 01  |
| · · · · · · · · · · · · · · · · · · · | P02 |
|                                       | P01 |
|                                       | GF  |