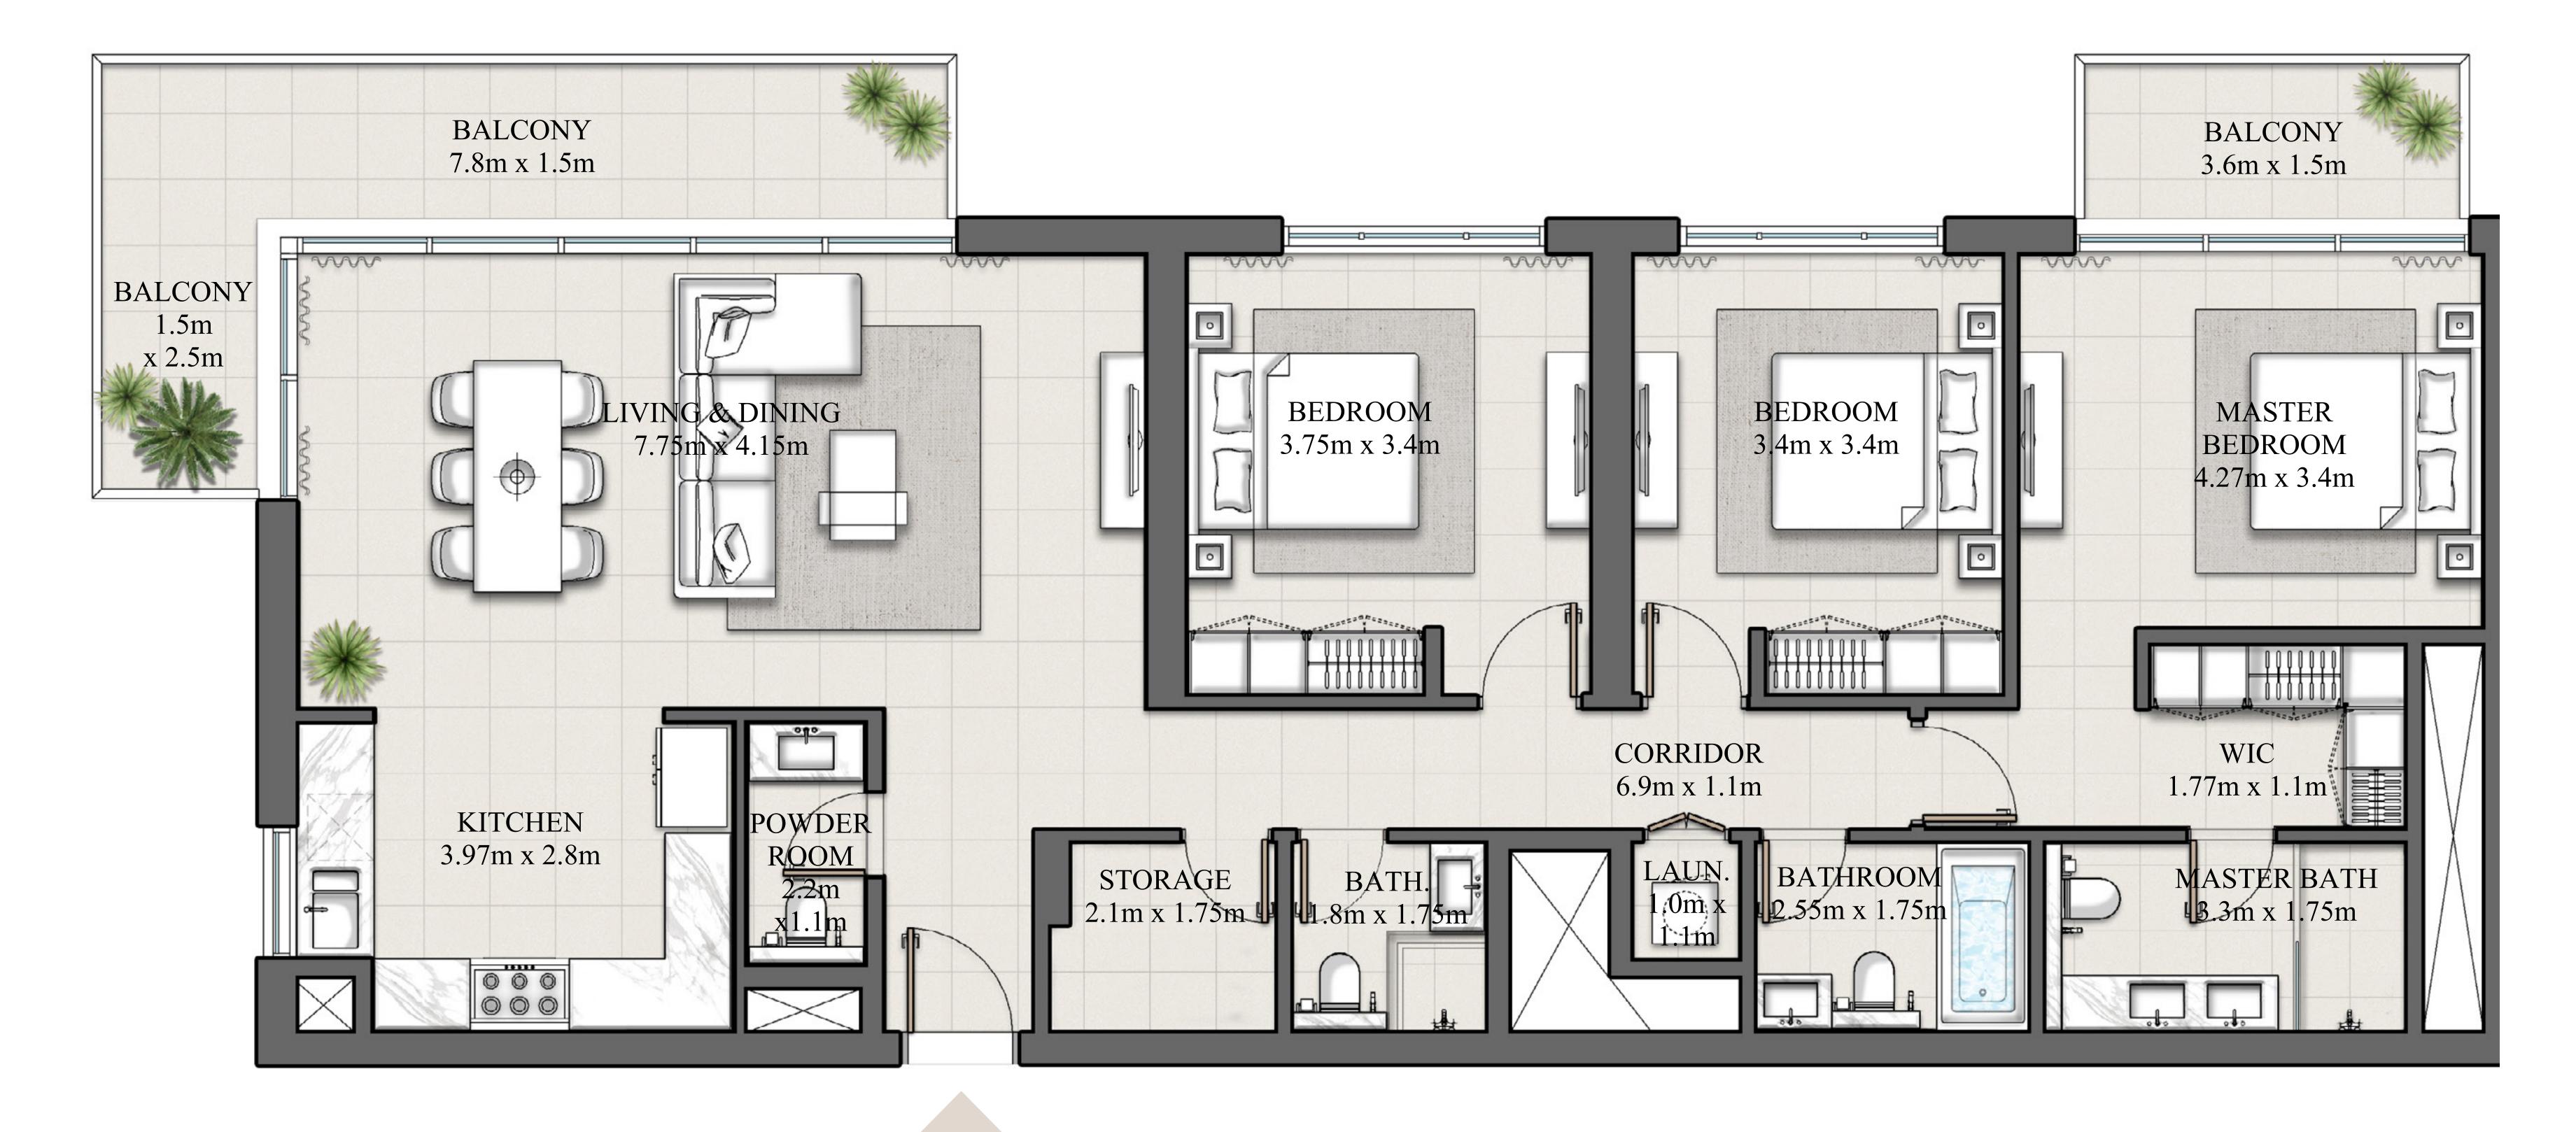

## 2 BEDROOM TYPE 1

PODIUM LEVEL 01 & 02

LEVEL 02-14

SUITE AREA

927.09 SQ.FT.

145.85 SQ.FT.

BALCONY AREA

TOTAL AREA

1072.95 SQ.FT.

Disclaimer : 1. All dimensions are in imperial and metric, and measured from finish to finish to finish to finish excluding construction tolerances. 2. All materials, dimensions, and drawings are approximate only. 3. Information is subject to change without notice, at developer's absolute discretion. 4. Actual area may vary from the stated area. 5. Drawings not to scale. 6. All images used are for illustrative purposes only and do not represent the actual size, features, specifications, fittings, and furnishings. 7. The developer reserves the right to make revisions / alterations, at it's absolute discretion, without any liability whatsoever.

UNIT 09,14

UNIT 05,14,19

86.13 SQ.M.

13.55 SQ.M.

99.68 SQ.M.

| 19  |
|-----|
| 18  |
| 17  |
| 16  |
| 15  |
| 14  |
| 13  |
| 12  |
| 11  |
| 10  |
| 09  |
| 08  |
| 07  |
| 06  |
| 05  |
| 04  |
| 03  |
| 02  |
| 01  |
| P02 |
| P01 |
| GF  |