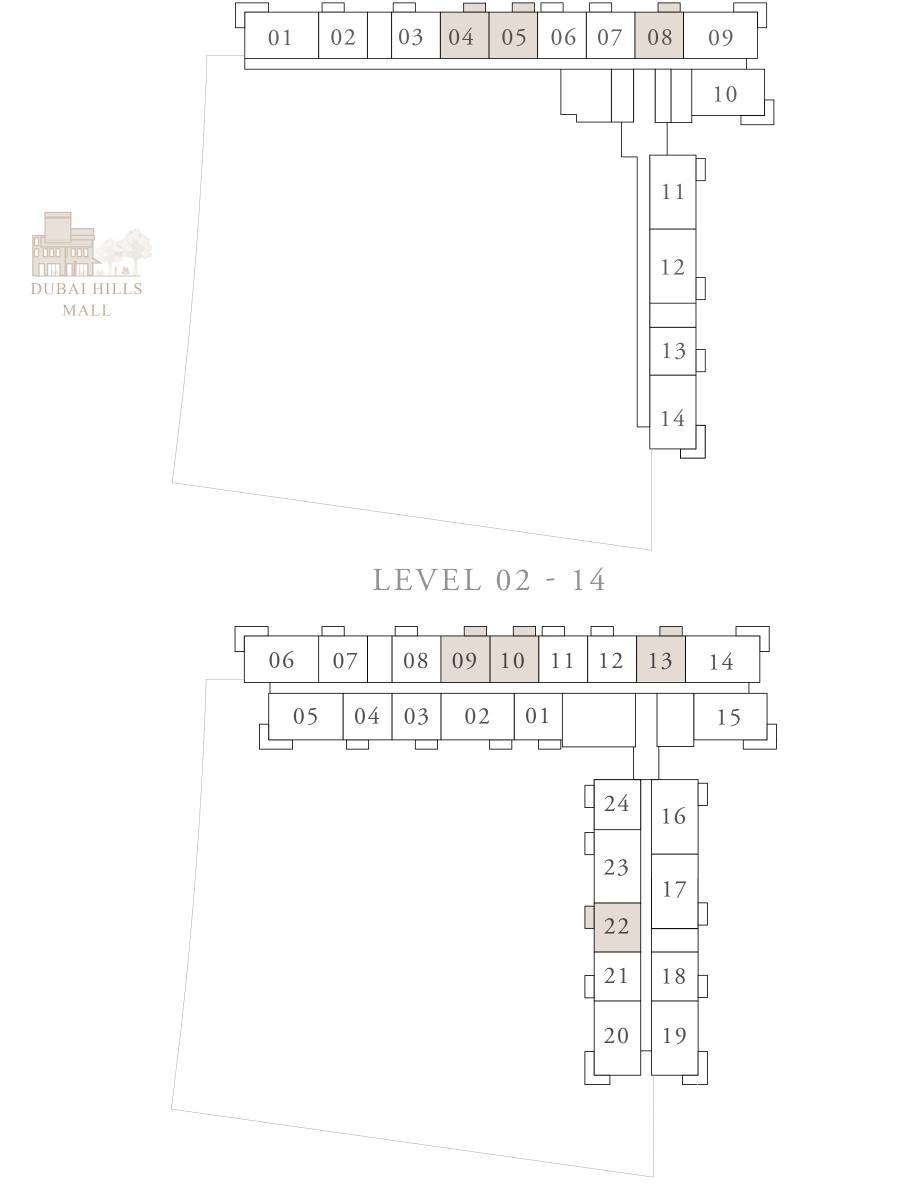

## 1 BEDROOM TYPE 1A

PODIUM LEVEL 01 & 02

LEVEL 02-14

SUITE AREA

610.09 SQ.FT.

65.88 SQ.FT.

675.97 SQ.FT.

BALCONY AREA

TOTAL AREA

KEY PLAN

PODIUM LEVEL 01 & 02

Ν

KEY SECTION

Disclaimer : 1. All dimensions are in imperial and metric, and measured from finish to finish excluding construction tolerances. 2. All materials, dimensions, and drawings are approximate only. 3. Information is subject to change without notice, at developer's absolute discretion. 4. Actual area may vary from the stated area. 5. Drawings not to scale. 6. All images used are for illustrative purposes only and do not represent the actual size, features, specifications, fittings, and furnishings. 7. The developer reserves the right to make revisions / alterations, at it's absolute discretion, without any liability whatsoever.

UNIT 04,05,08

UNIT 09,10,13,22

56.68 SQ.M.

6.12 SQ.M.

62.80 SQ.M.

| 19<br>18<br>17<br>16<br>15<br>14<br>13<br>12<br>11<br>10<br>09<br>08<br>07<br>08<br>07<br>06<br>05<br>04<br>03<br>02<br>01<br>P02<br>P01                                     |     |
|------------------------------------------------------------------------------------------------------------------------------------------------------------------------------|-----|
| 18      17      16      15      14      13      12      11      10      09      08      07      06      05      04      03      02      01      P02      P01                 |     |
| 17<br>16<br>15<br>14<br>13<br>12<br>11<br>10<br>09<br>09<br>08<br>09<br>09<br>08<br>07<br>09<br>08<br>07<br>06<br>05<br>06<br>05<br>06<br>05<br>04<br>02<br>01<br>P02<br>P01 | 19  |
| 16<br>15<br>14<br>13<br>12<br>11<br>10<br>09<br>09<br>08<br>09<br>09<br>08<br>07<br>09<br>08<br>07<br>06<br>05<br>06<br>05<br>06<br>05<br>04<br>03<br>02<br>01<br>P02<br>P01 | 18  |
| 15<br>14<br>13<br>12<br>11<br>10<br>09<br>09<br>08<br>09<br>08<br>07<br>08<br>07<br>08<br>07<br>06<br>05<br>05<br>04<br>05<br>05<br>04<br>03<br>02<br>01<br>P02<br>P01       | 17  |
| 14<br>13<br>12<br>11<br>10<br>09<br>08<br>07<br>08<br>07<br>08<br>07<br>06<br>05<br>06<br>05<br>06<br>05<br>04<br>03<br>02<br>01<br>P02<br>P01                               | 16  |
| 13<br>12<br>11<br>10<br>09<br>08<br>07<br>06<br>07<br>06<br>05<br>06<br>05<br>04<br>03<br>02<br>01<br>P02<br>P01                                                             | 15  |
| 12<br>11<br>10<br>09<br>08<br>07<br>06<br>05<br>06<br>05<br>04<br>04<br>03<br>02<br>01<br>P02<br>P01                                                                         | 14  |
| 11<br>10<br>09<br>08<br>07<br>06<br>05<br>04<br>03<br>02<br>01<br>P02<br>P01                                                                                                 | 13  |
| 10<br>09<br>08<br>07<br>06<br>05<br>04<br>03<br>02<br>01<br>P02<br>P01                                                                                                       | 12  |
| 09<br>08<br>07<br>06<br>05<br>04<br>03<br>02<br>01<br>P02<br>P01                                                                                                             | 11  |
| 08<br>07<br>06<br>05<br>04<br>03<br>02<br>01<br>P02<br>P01                                                                                                                   | 10  |
| 07<br>06<br>05<br>04<br>03<br>02<br>01<br>P02<br>P01                                                                                                                         | 09  |
| 06<br>05<br>04<br>03<br>02<br>01<br>P02<br>P01                                                                                                                               | 08  |
| 05<br>04<br>03<br>02<br>01<br>P02<br>P01                                                                                                                                     | 07  |
| 04<br>03<br>02<br>01<br>P02<br>P01                                                                                                                                           | 06  |
| 03<br>02<br>01<br>P02<br>P01                                                                                                                                                 | 05  |
| 02<br>01<br>P02<br>P01                                                                                                                                                       | 04  |
| 01<br>P02<br>P01                                                                                                                                                             | 03  |
| P02<br>P01                                                                                                                                                                   |     |
| P01                                                                                                                                                                          | 01  |
| P01                                                                                                                                                                          | P02 |
| 2.5                                                                                                                                                                          | P01 |
| GF                                                                                                                                                                           | GF  |