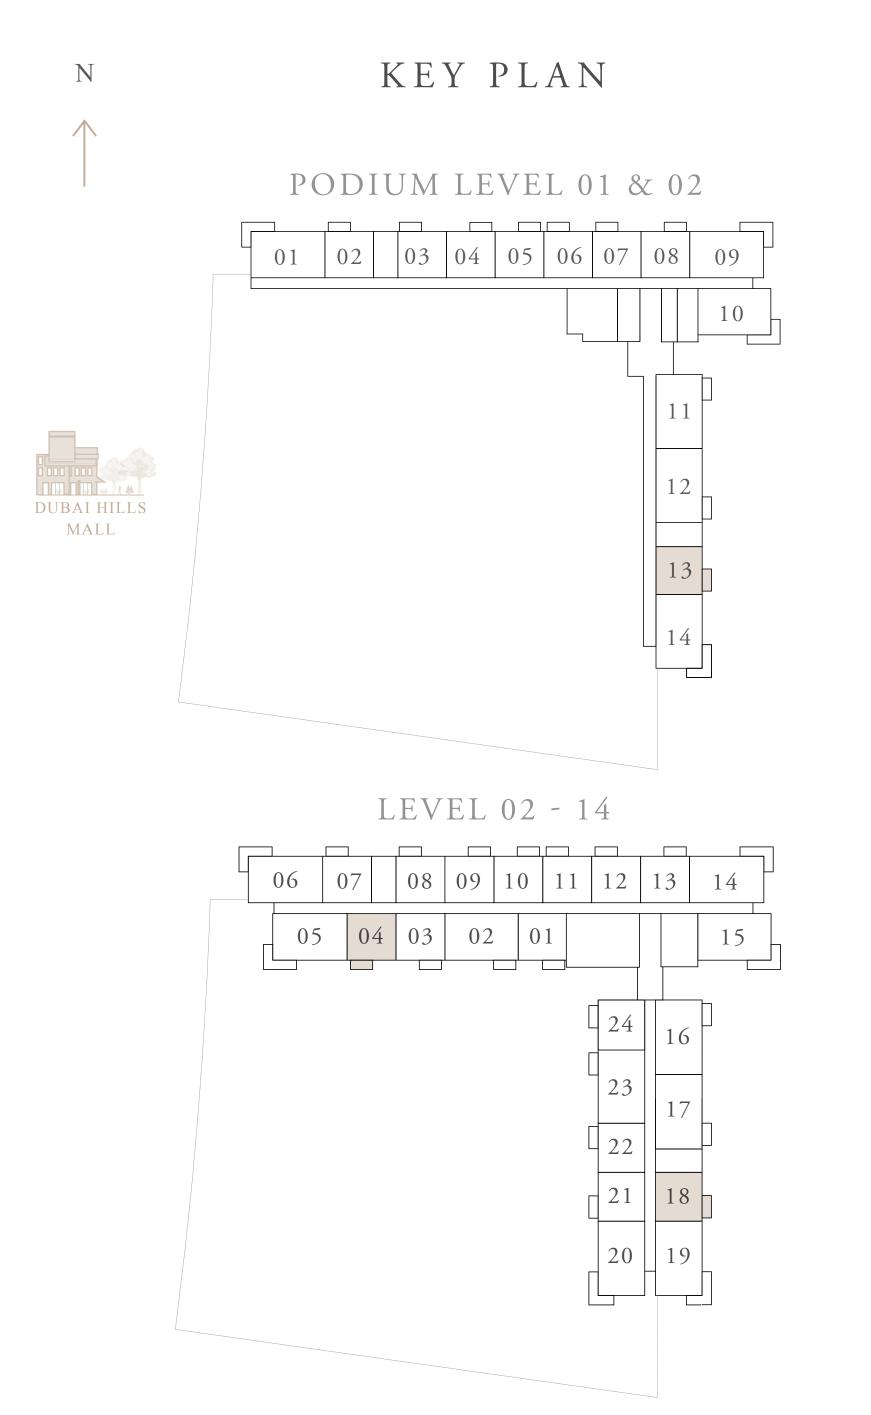

## 1 BEDROOM TYPE 2A

PODIUM LEVEL 01 & 02

LEVEL 02-14

SUITE AREA

607.73 SQ.FT.

BALCONY AREA

TOTAL AREA

675.97 SQ.FT.

68.24 SQ.FT.

Disclaimer : 1. All dimensions are in imperial and metric, and measured from finish to finish excluding construction tolerances. 2. All materials, dimensions, and drawings are approximate only. 3. Information is subject to change without notice, at developer's absolute discretion. 4. Actual area may vary from the stated area. 5. Drawings not to scale. 6. All images used are for illustrative purposes only and do not represent the actual size, features, specifications, fittings, and furnishings. 7. The developer reserves the right to make revisions / alterations, at it's absolute discretion, without any liability whatsoever.

UNIT 13

UNIT 04,18

56.46 SQ.M.

6.34 SQ.M.

62.80 SQ.M.