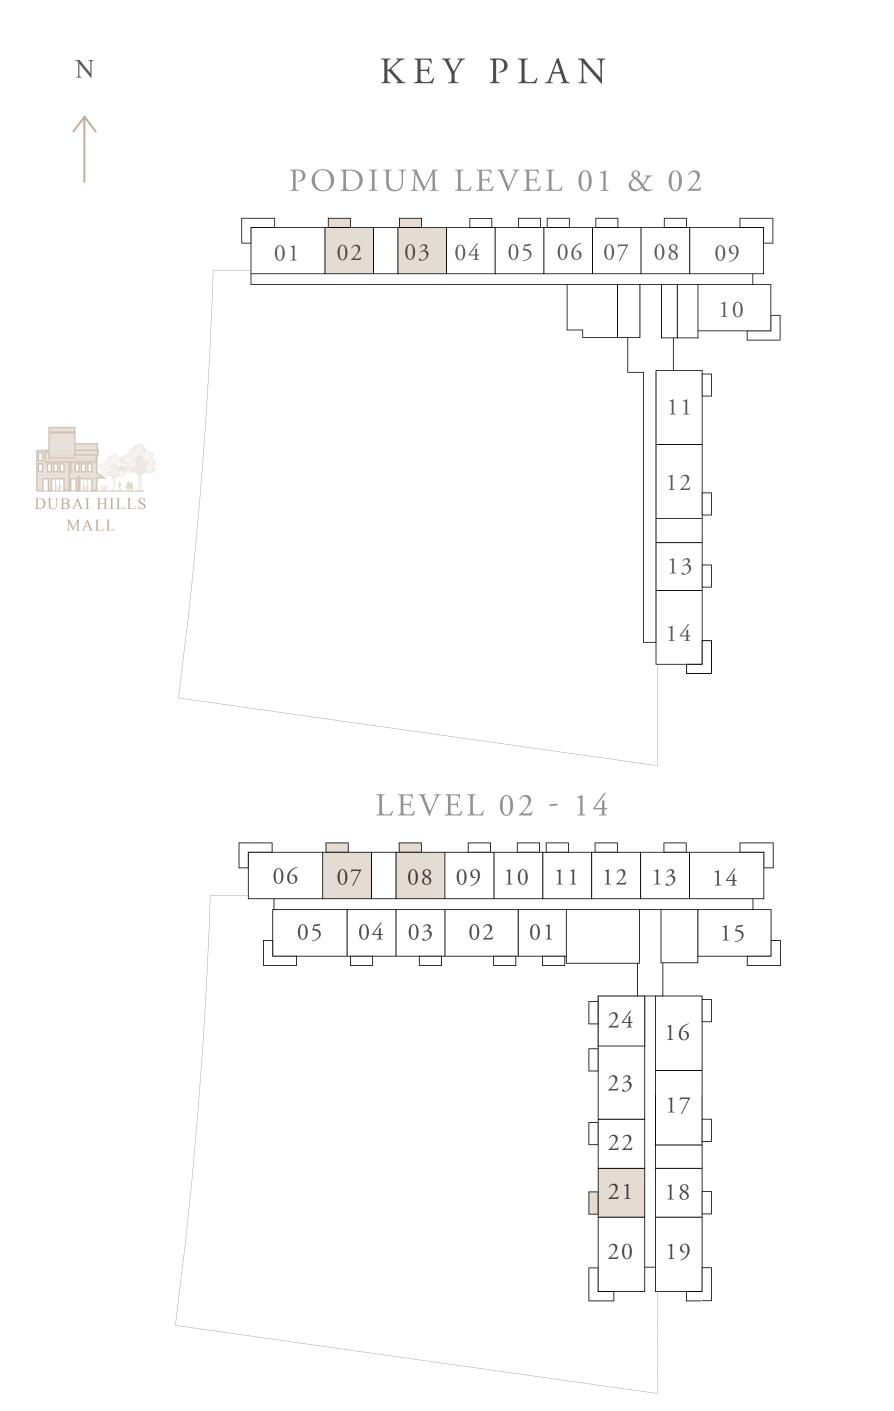

## 1 BEDROOM TYPE 1B

PODIUM LEVEL 01 & 02

LEVEL 02-14

SUITE AREA

610.10 SQ.FT.

BALCONY AREA

TOTAL AREA

65.88 SQ.FT.

675.98 SQ.FT.

Disclaimer : 1. All dimensions are in imperial and metric, and measured from finish to finish excluding construction tolerances. 2. All materials, dimensions, and drawings are approximate only. 3. Information is subject to change without notice, at developer's absolute discretion. 4. Actual area may vary from the stated area. 5. Drawings not to scale. 6. All images used are for illustrative purposes only and do not represent the actual size, features, specifications, fittings, and furnishings. 7. The developer reserves the right to make revisions / alterations, at it's absolute discretion, without any liability whatsoever.

UNIT 02,03

UNIT 07,08,21

56.68 SQ.M.

6.12 SQ.M.

62.80 SQ.M.