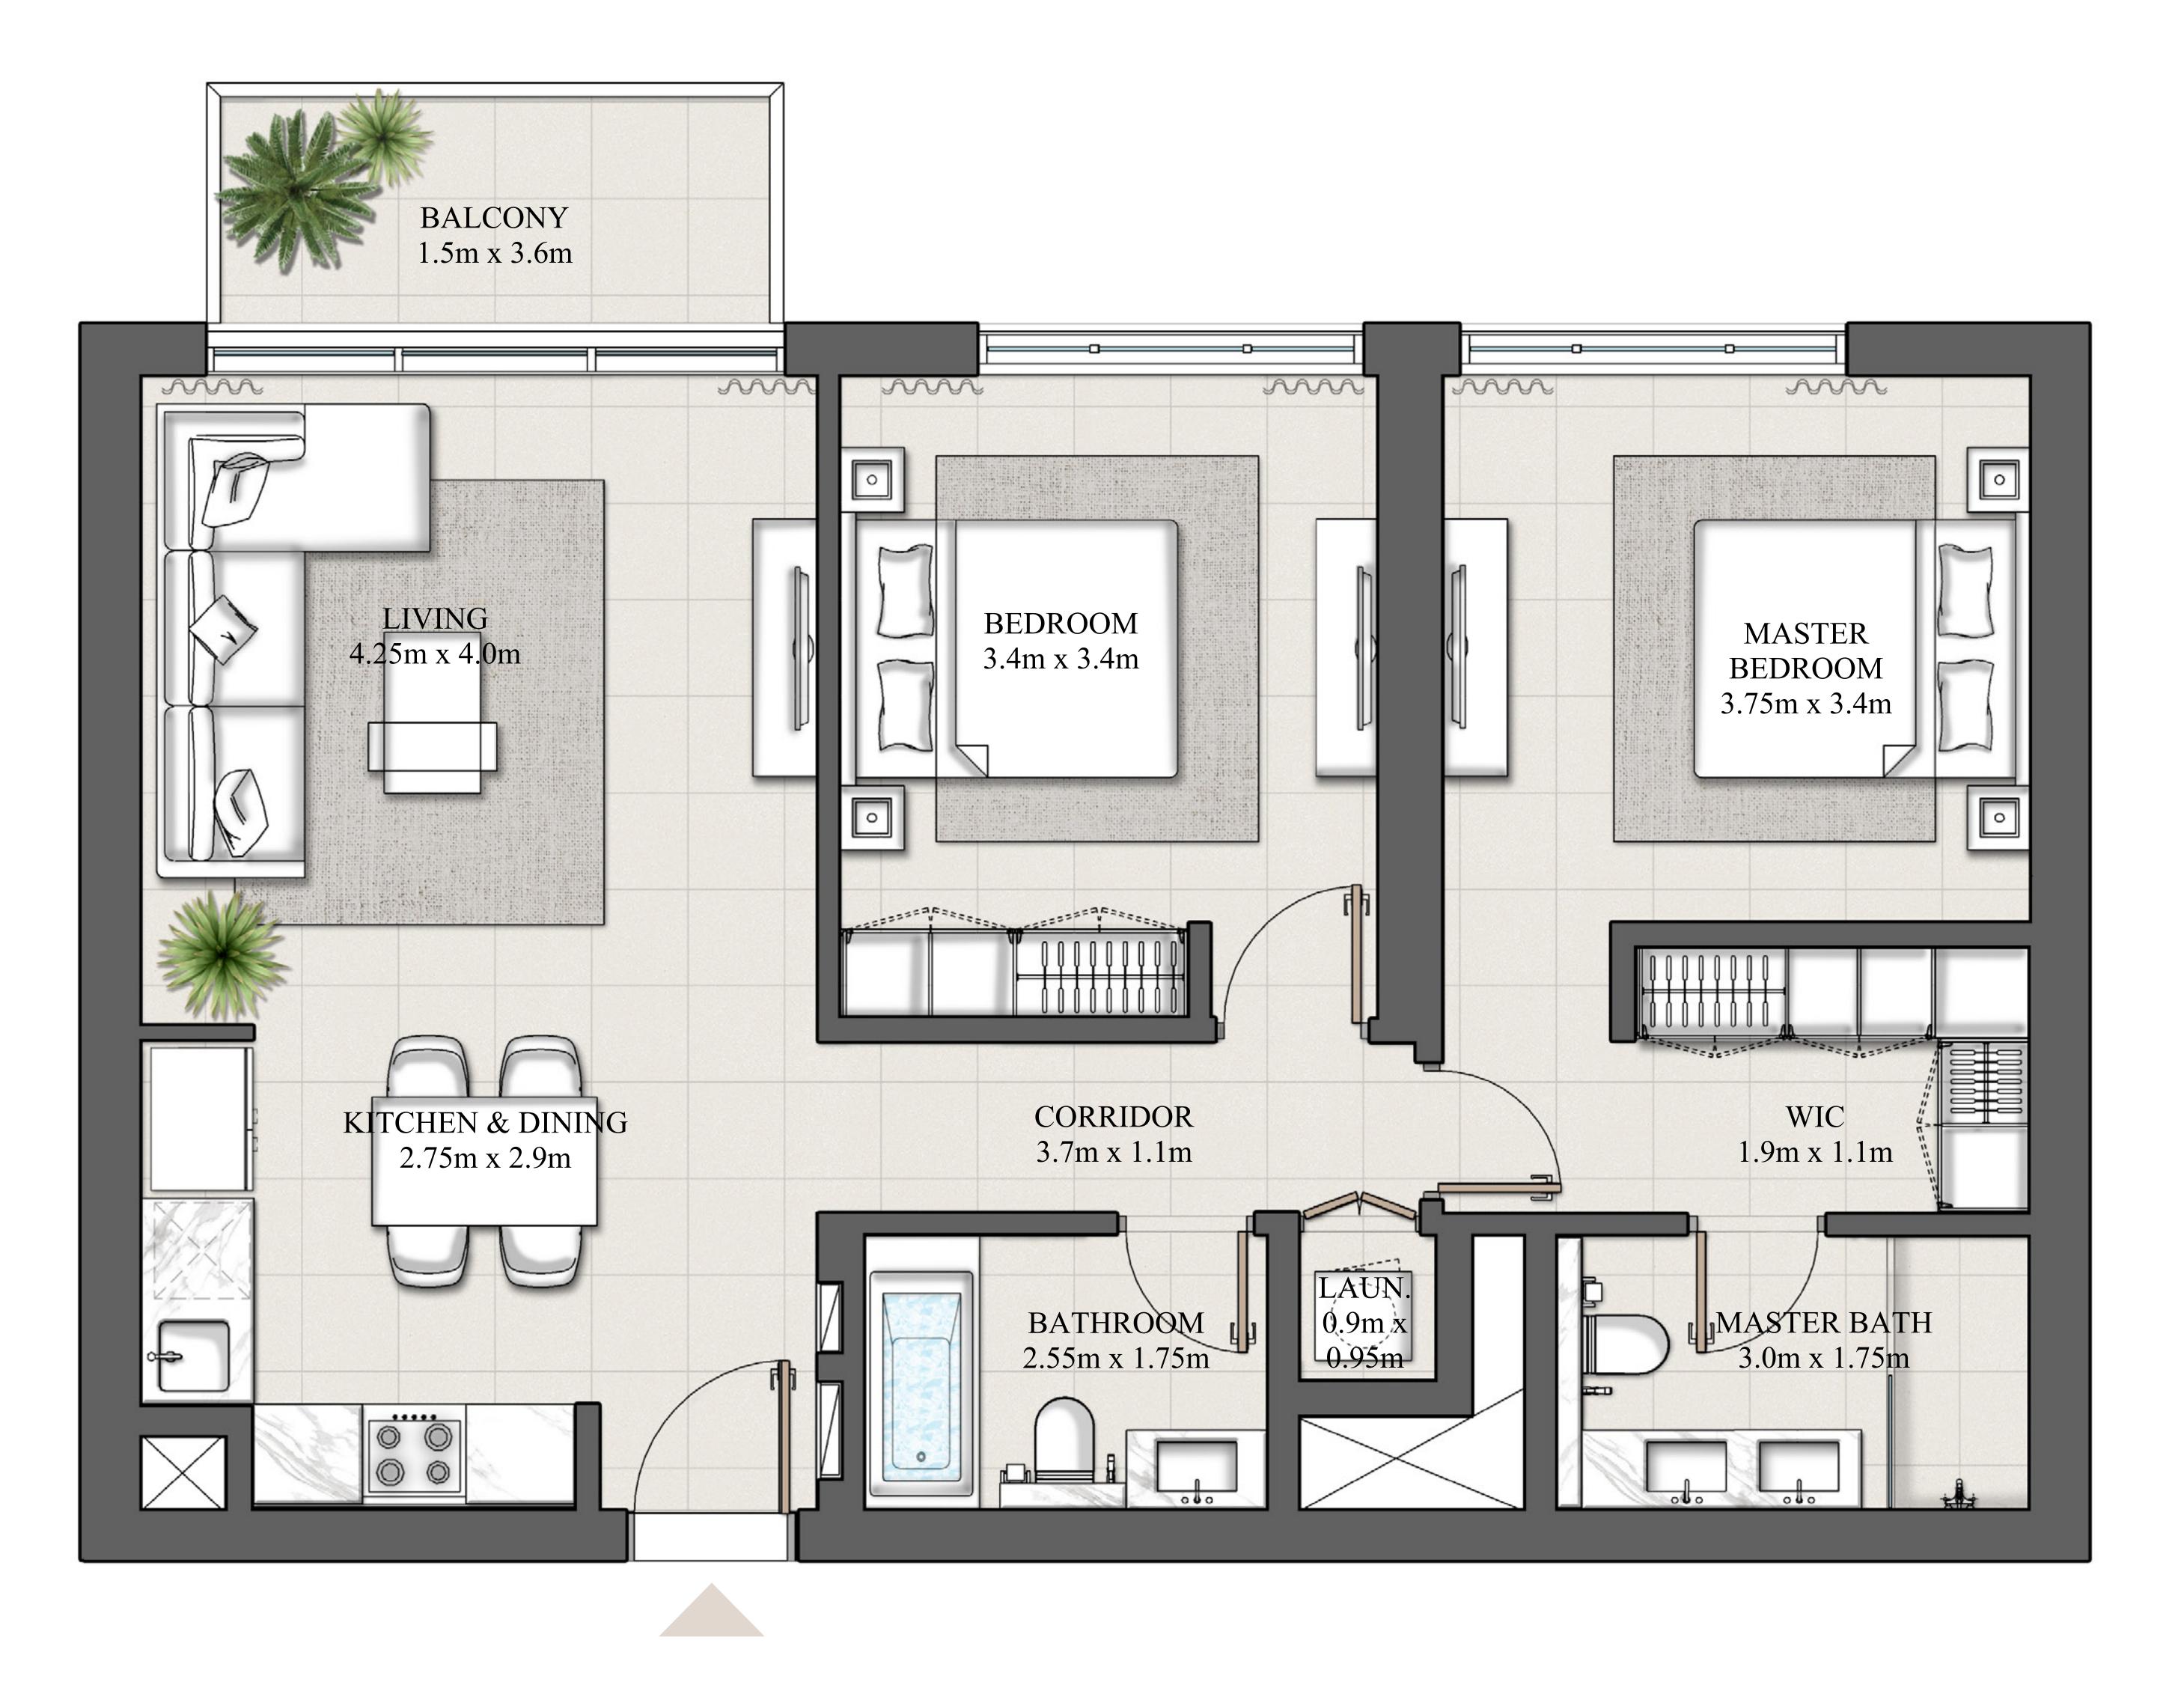

## 1 BEDROOM TYPE 4A

LEVEL 15-19

SUITE AREA

610.53 SQ.FT.

BALCONY AREA

TOTAL AREA

675.00 SQ.FT.

64.47 SQ.FT.

KEY PLAN

LEVEL 15 - 19 Ν DHE PARK 05 04 DUBAI HILLS MALL 

Disclaimer : 1. All dimensions are in imperial and metric, and measured from finish to finish to finish to finish excluding construction tolerances. 2. All materials, dimensions, and drawings are approximate only. 3. Information is subject to change without notice, at developer's absolute discretion. 4. Actual area may vary from the stated area. 5. Drawings not to scale. 6. All images used are for illustrative purposes only and do not represent the actual size, features, specifications, fittings, and furnishings. 7. The developer reserves the right to make revisions / alterations, at it's absolute discretion, without any liability whatsoever.

UNIT 16

56.72 SQ.M.

5.99 SQ.M.

62.71 SQ.M.

|                                       | 19  |
|---------------------------------------|-----|
|                                       | 18  |
|                                       | 17  |
|                                       | 16  |
|                                       | 15  |
|                                       | 14  |
| -                                     | 13  |
| -                                     | 12  |
| -                                     | 11  |
| -                                     | 10  |
| -                                     | 09  |
| -                                     | 08  |
| -                                     | 07  |
| -                                     | 06  |
| -                                     | 05  |
| -                                     | 04  |
| -                                     | 03  |
|                                       | 02  |
| -                                     | 01  |
| · · · · · · · · · · · · · · · · · · · | P02 |
|                                       | P01 |
|                                       | GF  |