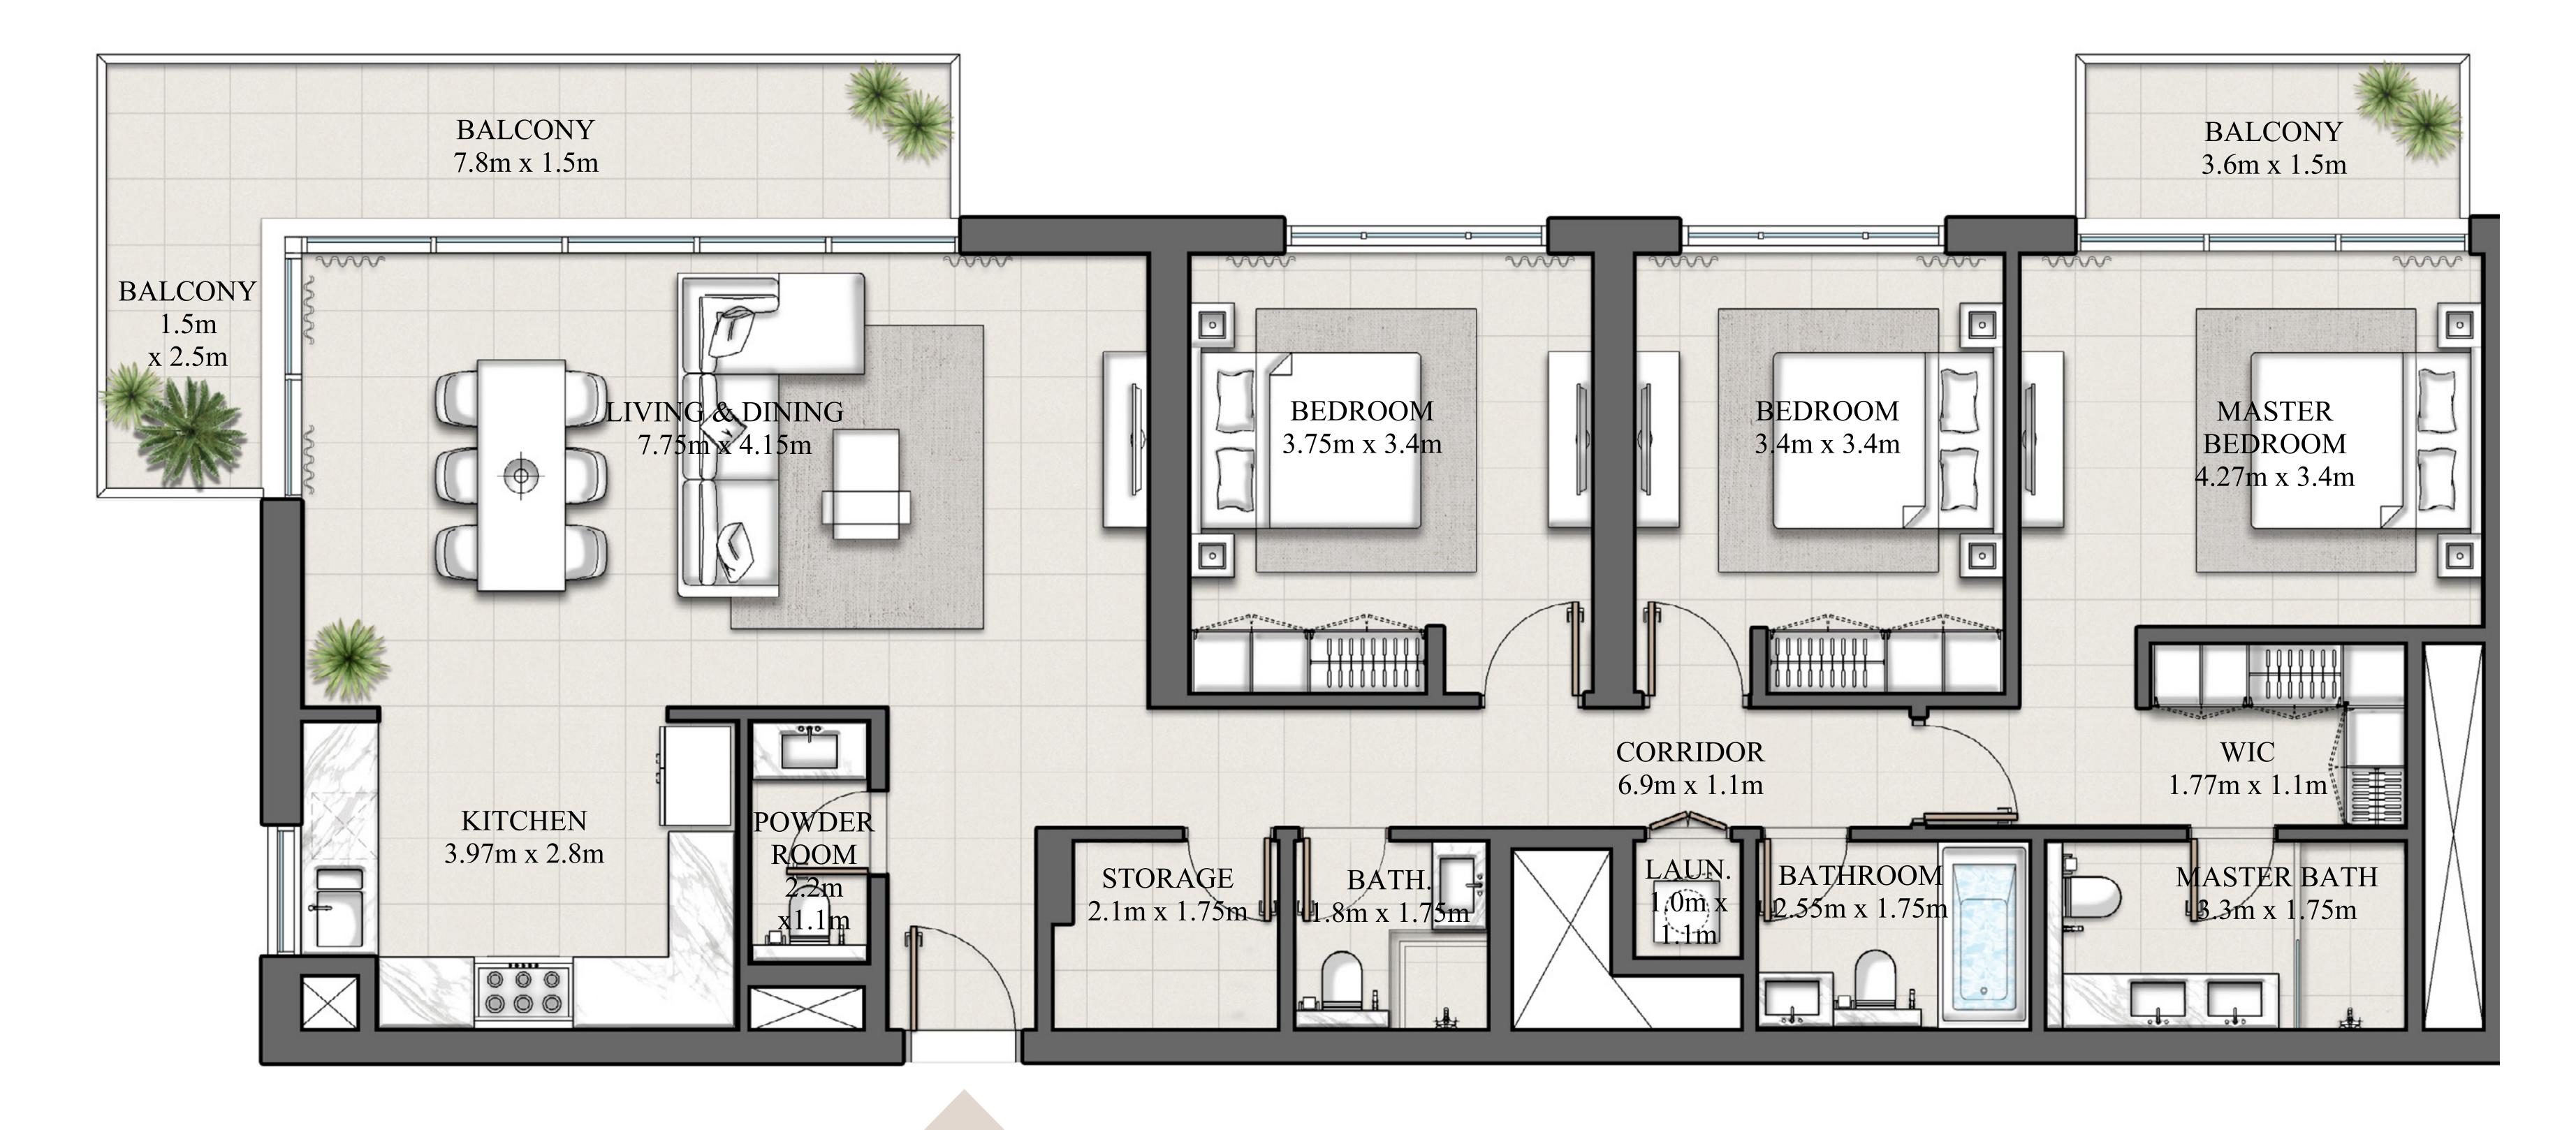

## 1 BEDROOM TYPE 4A

LEVEL 15-19

SUITE AREA

610.53 SQ.FT.

BALCONY AREA

TOTAL AREA

675.00 SQ.FT.

64.47 SQ.FT.

KEY PLAN

LEVEL 15 - 19 Ν DHE PARK 05 04 DUBAI HILLS MALL 

Disclaimer : 1. All dimensions are in imperial and metric, and measured from finish to finish to finish to finish excluding construction tolerances. 2. All materials, dimensions, and drawings are approximate only. 3. Information is subject to change without notice, at developer's absolute discretion. 4. Actual area may vary from the stated area. 5. Drawings not to scale. 6. All images used are for illustrative purposes only and do not represent the actual size, features, specifications, fittings, and furnishings. 7. The developer reserves the right to make revisions / alterations, at it's absolute discretion, without any liability whatsoever.

UNIT 16

56.72 SQ.M.

5.99 SQ.M.

62.71 SQ.M.

|                                       | 19  |
|---------------------------------------|-----|
|                                       | 18  |
|                                       | 17  |
|                                       | 16  |
|                                       | 15  |
|                                       | 14  |
| -                                     | 13  |
| -                                     | 12  |
| -                                     | 11  |
| -                                     | 10  |
| -                                     | 09  |
| -                                     | 08  |
| -                                     | 07  |
| -                                     | 06  |
| -                                     | 05  |
| -                                     | 04  |
| -                                     | 03  |
|                                       | 02  |
| -                                     | 01  |
| · · · · · · · · · · · · · · · · · · · | P02 |
|                                       | P01 |
|                                       | GF  |