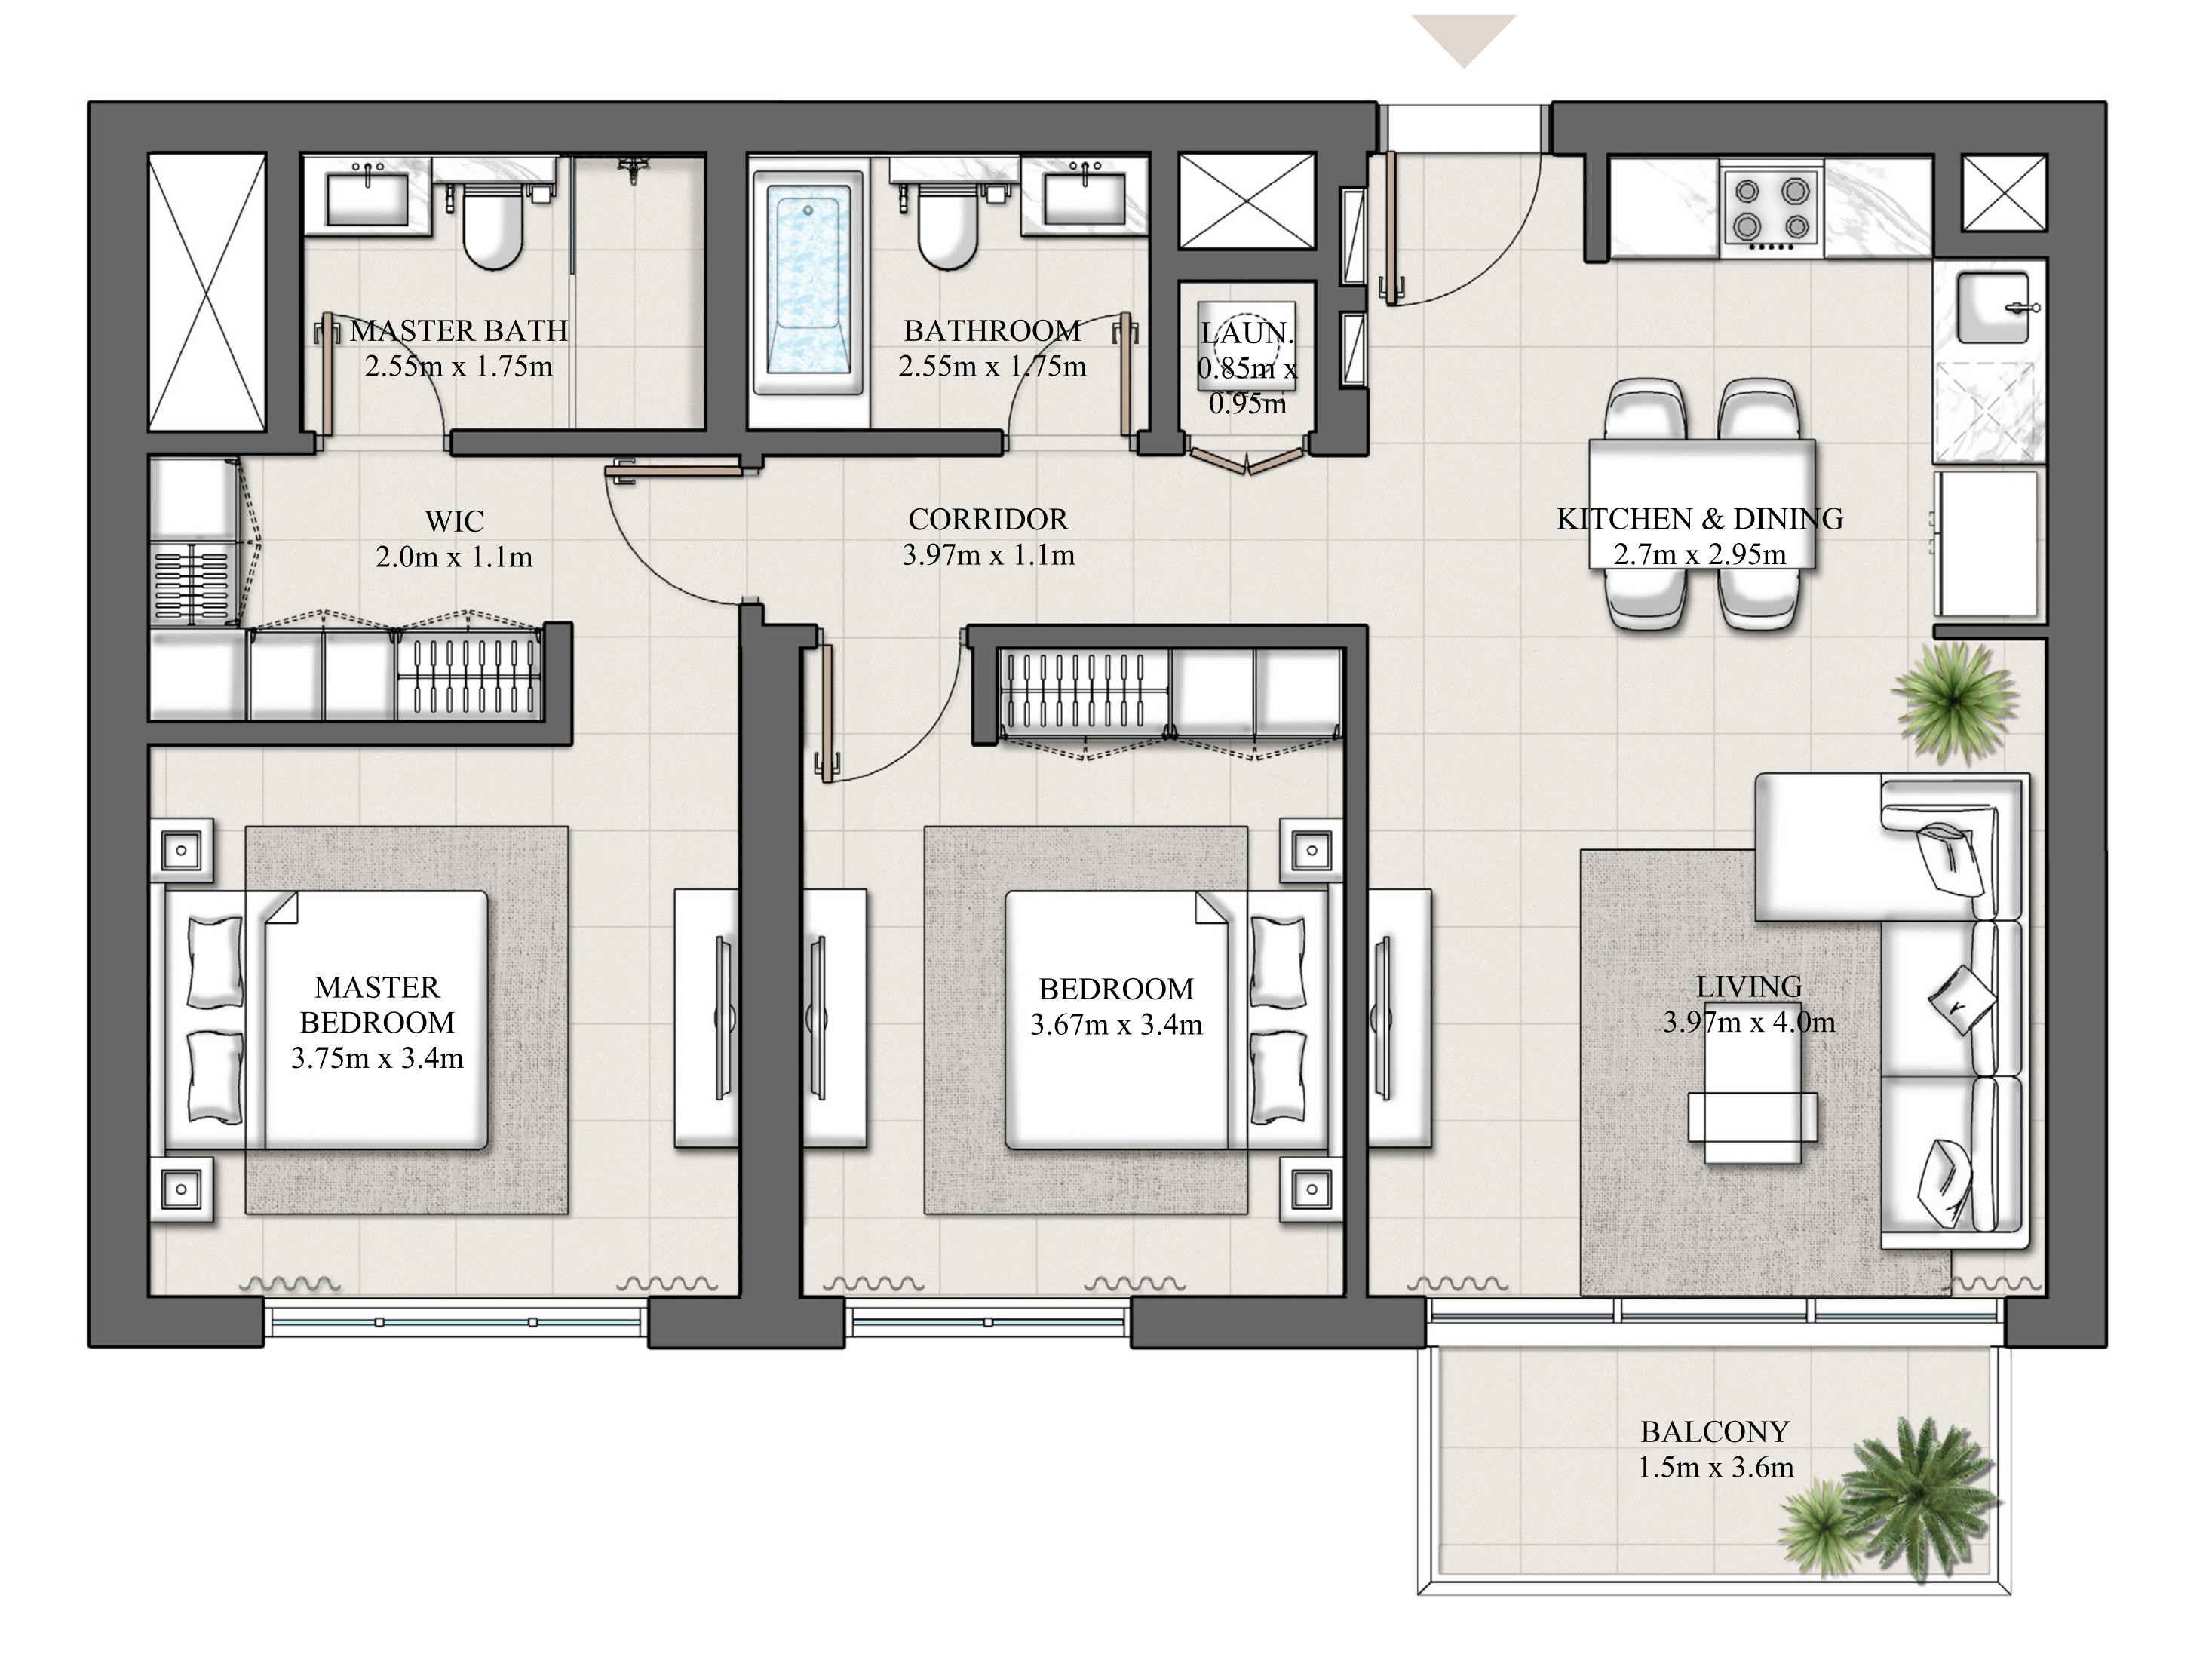

## 2 BEDROOM TYPE 1

PODIUM LEVEL 01 & 02

LEVEL 02-14

SUITE AREA

927.09 SQ.FT.

145.85 SQ.FT.

BALCONY AREA

TOTAL AREA

1072.95 SQ.FT.

Disclaimer : 1. All dimensions are in imperial and metric, and measured from finish to finish to finish to finish excluding construction tolerances. 2. All materials, dimensions, and drawings are approximate only. 3. Information is subject to change without notice, at developer's absolute discretion. 4. Actual area may vary from the stated area. 5. Drawings not to scale. 6. All images used are for illustrative purposes only and do not represent the actual size, features, specifications, fittings, and furnishings. 7. The developer reserves the right to make revisions / alterations, at it's absolute discretion, without any liability whatsoever.

UNIT 09,14

UNIT 05,14,19

86.13 SQ.M.

13.55 SQ.M.

99.68 SQ.M.

| 19  |
|-----|
| 18  |
| 17  |
| 16  |
| 15  |
| 14  |
| 13  |
| 12  |
| 11  |
| 10  |
| 09  |
| 08  |
| 07  |
| 06  |
| 05  |
| 04  |
| 03  |
| 02  |
| 01  |
| P02 |
| P01 |
| GF  |