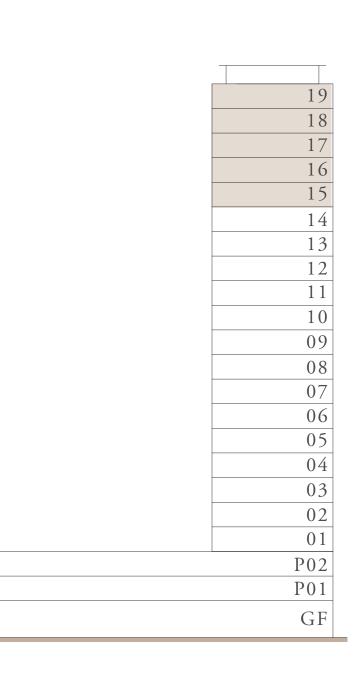

UNIT 16

56.72 SQ.M.

5.99 SQ.M.

62.71 SQ.M.

|                                       | 19  |
|---------------------------------------|-----|
|                                       | 18  |
|                                       | 17  |
|                                       | 16  |
|                                       | 15  |
|                                       | 14  |
| -                                     | 13  |
| -                                     | 12  |
| -                                     | 11  |
| -                                     | 10  |
| -                                     | 09  |
| -                                     | 08  |
| -                                     | 07  |
| -                                     | 06  |
| -                                     | 05  |
| -                                     | 04  |
| -                                     | 03  |
|                                       | 02  |
| -                                     | 01  |
| · · · · · · · · · · · · · · · · · · · | P02 |
|                                       | P01 |
|                                       | GF  |