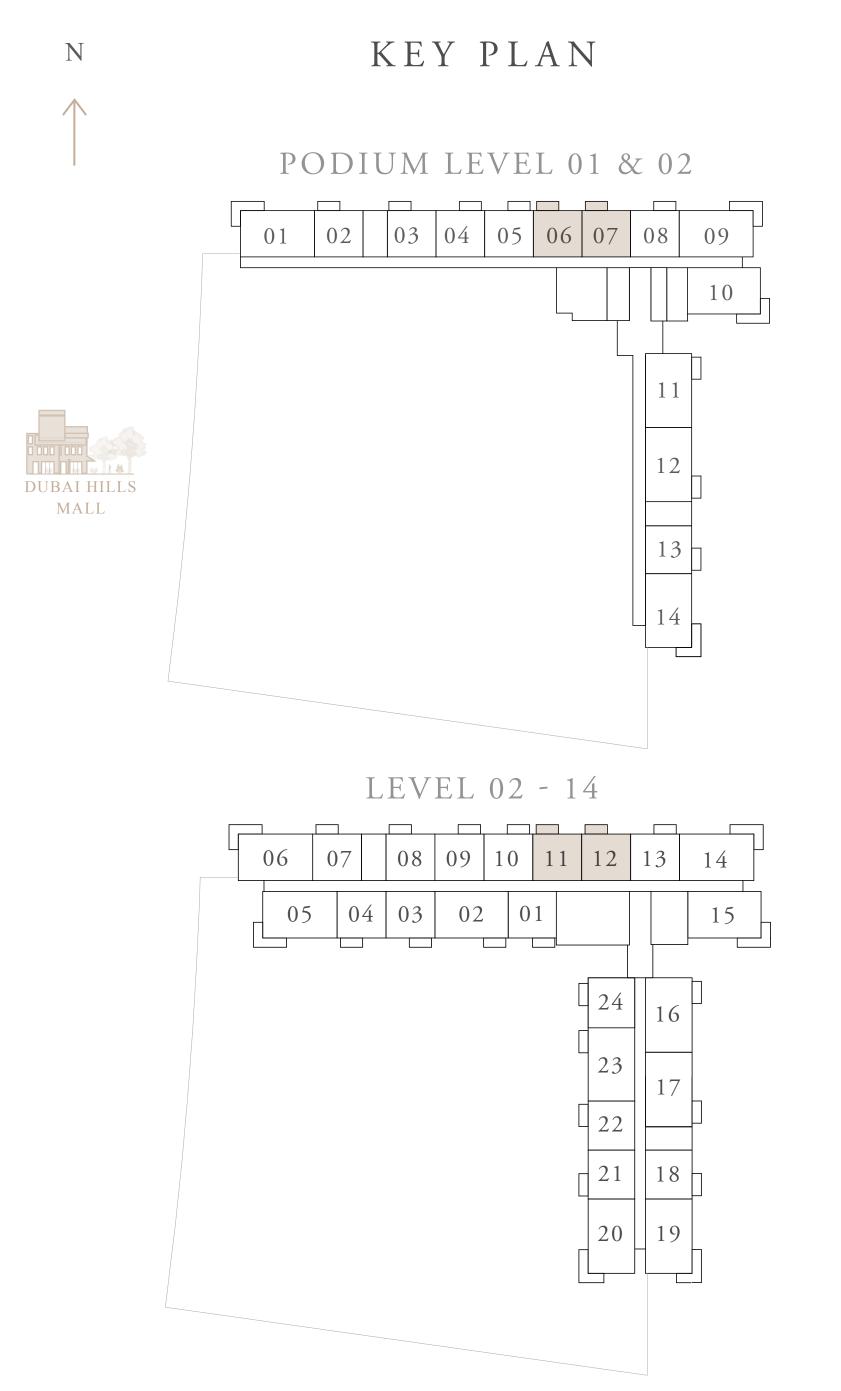

## 1 BEDROOM TYPE 1A

PODIUM LEVEL 01 & 02

LEVEL 02-14

SUITE AREA

610.09 SQ.FT.

65.88 SQ.FT.

675.97 SQ.FT.

BALCONY AREA

TOTAL AREA

KEY PLAN

PODIUM LEVEL 01 & 02

Ν

KEY SECTION

Disclaimer : 1. All dimensions are in imperial and metric, and measured from finish to finish excluding construction tolerances. 2. All materials, dimensions, and drawings are approximate only. 3. Information is subject to change without notice, at developer's absolute discretion. 4. Actual area may vary from the stated area. 5. Drawings not to scale. 6. All images used are for illustrative purposes only and do not represent the actual size, features, specifications, fittings, and furnishings. 7. The developer reserves the right to make revisions / alterations, at it's absolute discretion, without any liability whatsoever.