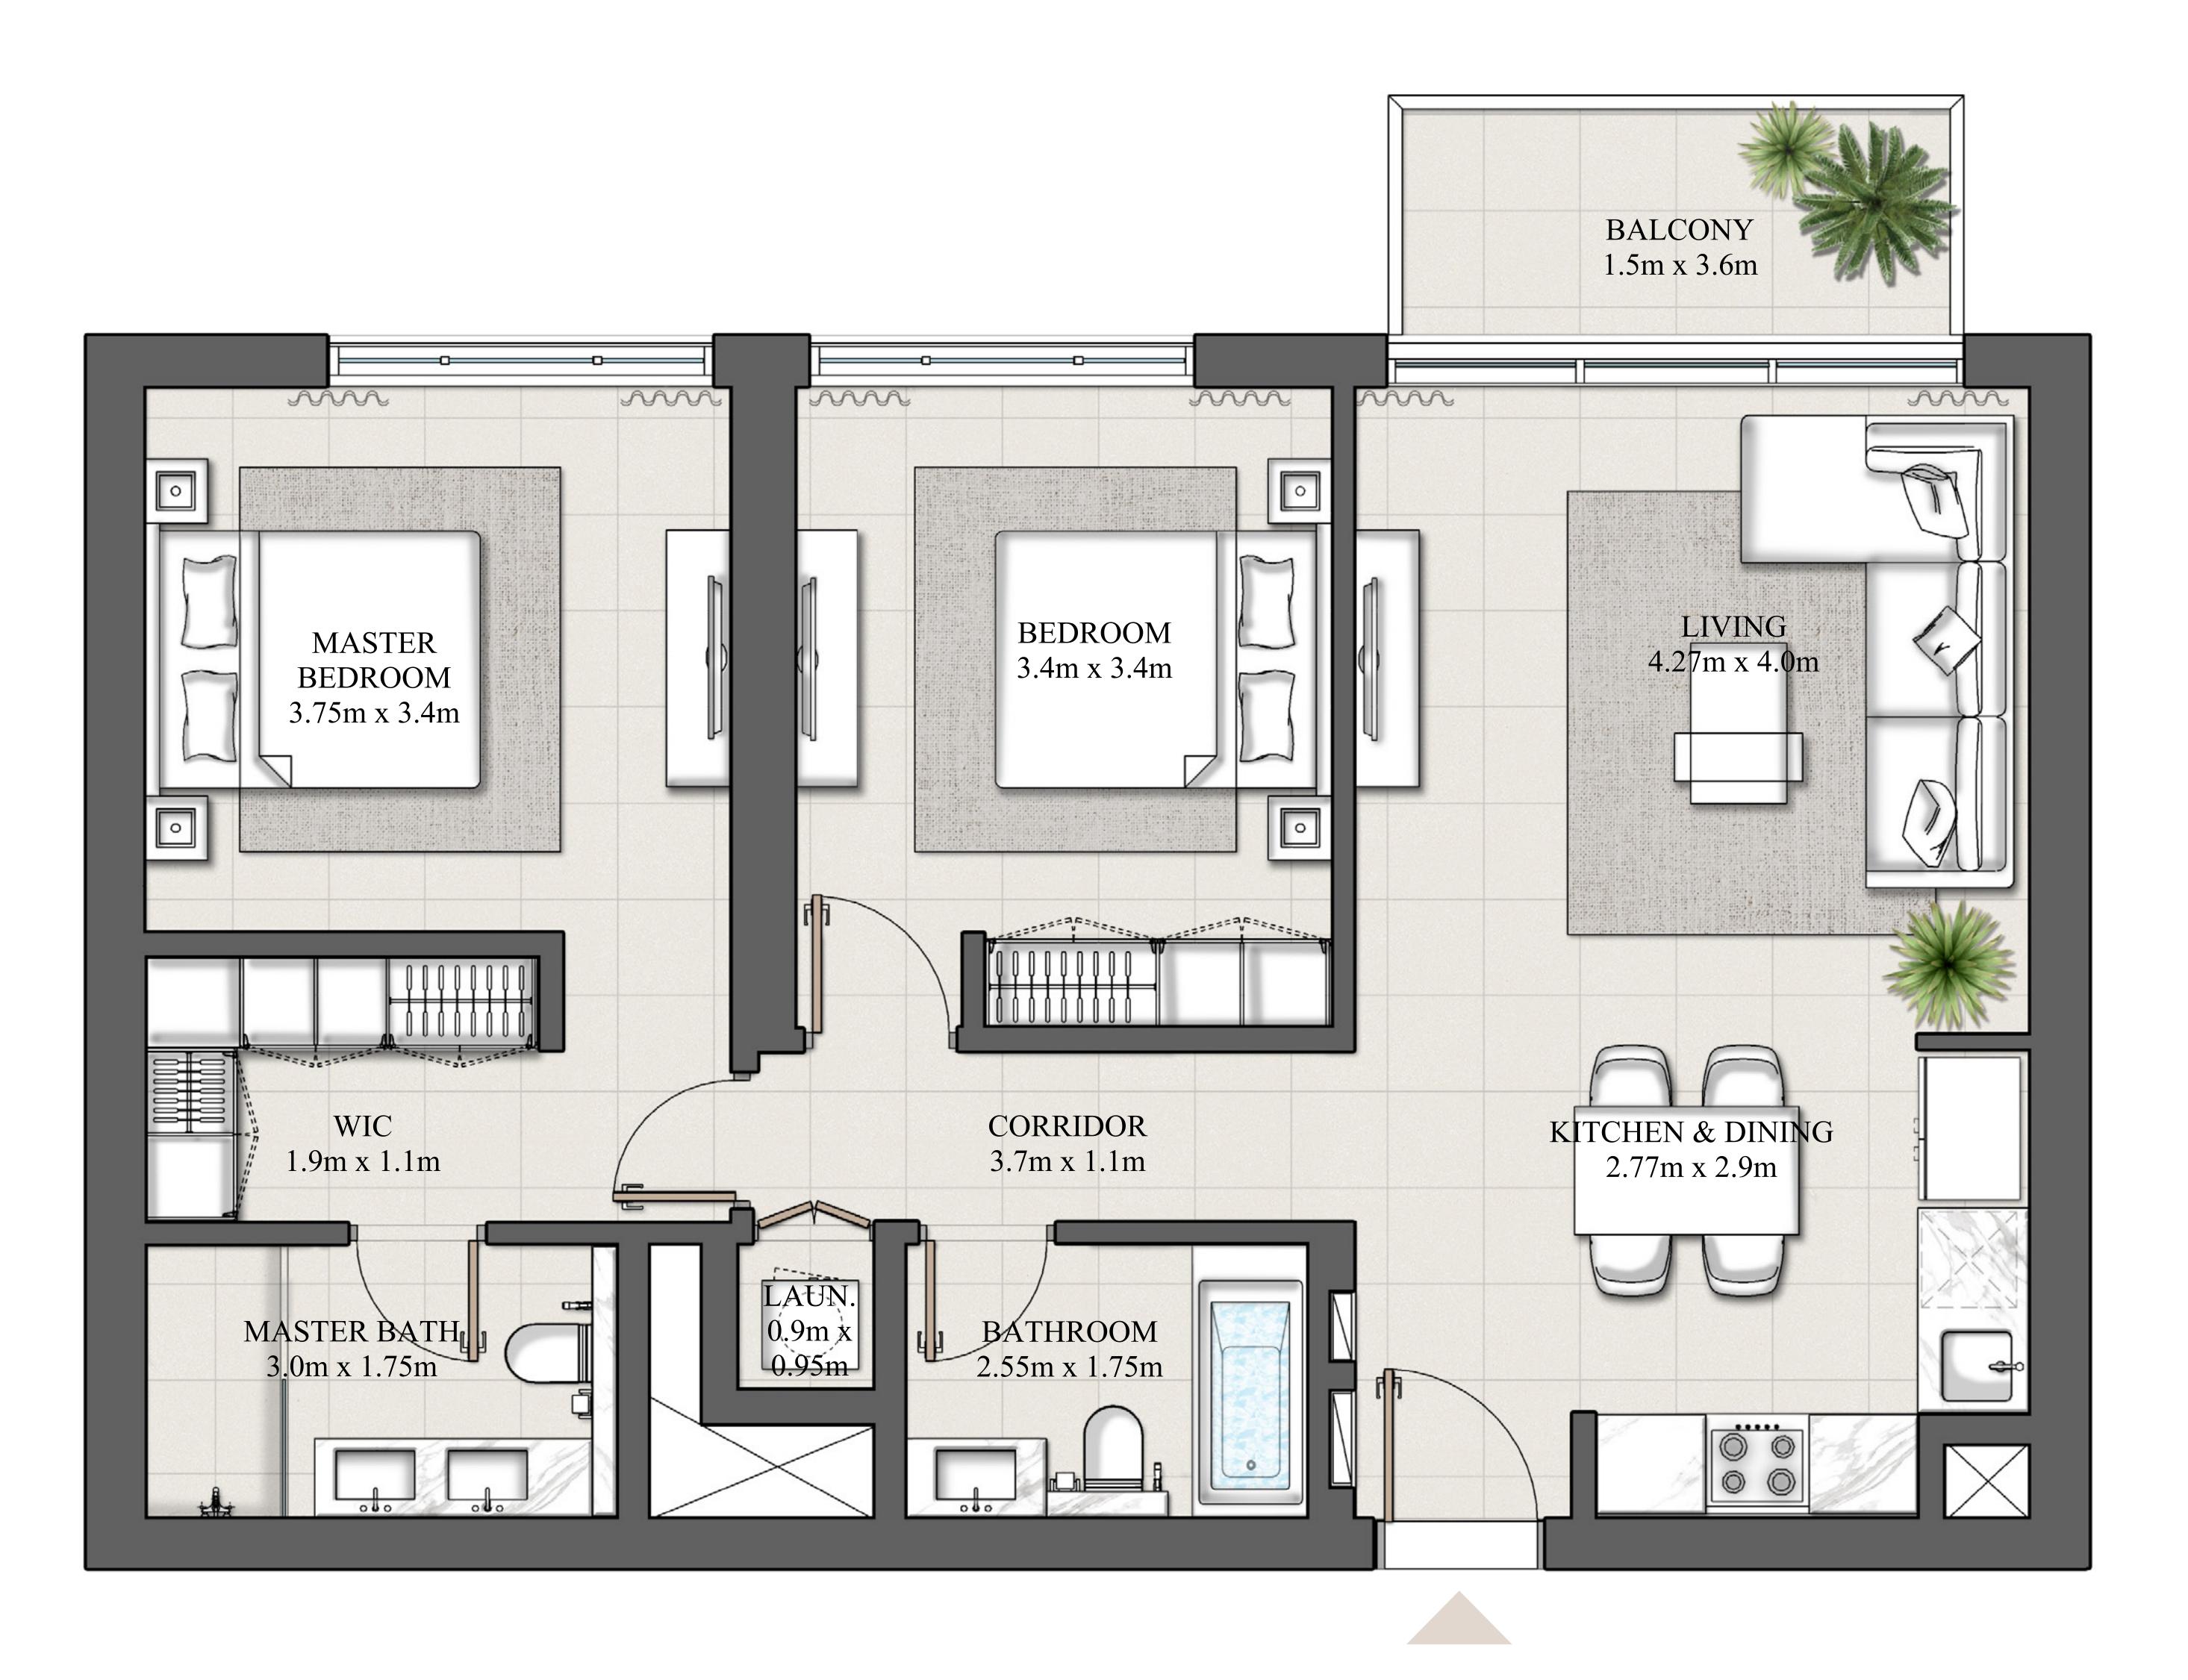

## 1 BEDROOM TYPE 1A

PODIUM LEVEL 01 & 02

LEVEL 02-14

SUITE AREA

610.09 SQ.FT.

65.88 SQ.FT.

675.97 SQ.FT.

BALCONY AREA

TOTAL AREA

KEY PLAN

PODIUM LEVEL 01 & 02

Ν

KEY SECTION

Disclaimer : 1. All dimensions are in imperial and metric, and measured from finish to finish excluding construction tolerances. 2. All materials, dimensions, and drawings are approximate only. 3. Information is subject to change without notice, at developer's absolute discretion. 4. Actual area may vary from the stated area. 5. Drawings not to scale. 6. All images used are for illustrative purposes only and do not represent the actual size, features, specifications, fittings, and furnishings. 7. The developer reserves the right to make revisions / alterations, at it's absolute discretion, without any liability whatsoever.

UNIT 04,05,08

UNIT 09,10,13,22

56.68 SQ.M.

6.12 SQ.M.

62.80 SQ.M.

| 19<br>18<br>17<br>16<br>15<br>14<br>13<br>12<br>11<br>10<br>09<br>08<br>07<br>08<br>07<br>06<br>05<br>04<br>03<br>02<br>01<br>P02<br>P01                                     |     |
|------------------------------------------------------------------------------------------------------------------------------------------------------------------------------|-----|
| 18      17      16      15      14      13      12      11      10      09      08      07      06      05      04      03      02      01      P02      P01                 |     |
| 17<br>16<br>15<br>14<br>13<br>12<br>11<br>10<br>09<br>09<br>08<br>09<br>09<br>08<br>07<br>09<br>08<br>07<br>06<br>05<br>06<br>05<br>06<br>05<br>04<br>02<br>01<br>P02<br>P01 | 19  |
| 16<br>15<br>14<br>13<br>12<br>11<br>10<br>09<br>09<br>08<br>09<br>09<br>08<br>07<br>09<br>08<br>07<br>06<br>05<br>06<br>05<br>06<br>05<br>04<br>03<br>02<br>01<br>P02<br>P01 | 18  |
| 15<br>14<br>13<br>12<br>11<br>10<br>09<br>09<br>08<br>09<br>08<br>07<br>08<br>07<br>08<br>07<br>06<br>05<br>05<br>04<br>05<br>05<br>04<br>03<br>02<br>01<br>P02<br>P01       | 17  |
| 14<br>13<br>12<br>11<br>10<br>09<br>08<br>07<br>08<br>07<br>08<br>07<br>06<br>05<br>06<br>05<br>06<br>05<br>04<br>03<br>02<br>01<br>P02<br>P01                               | 16  |
| 13<br>12<br>11<br>10<br>09<br>08<br>07<br>06<br>07<br>06<br>05<br>06<br>05<br>04<br>03<br>02<br>01<br>P02<br>P01                                                             | 15  |
| 12<br>11<br>10<br>09<br>08<br>07<br>06<br>05<br>06<br>05<br>04<br>04<br>03<br>02<br>01<br>P02<br>P01                                                                         | 14  |
| 11<br>10<br>09<br>08<br>07<br>06<br>05<br>04<br>03<br>02<br>01<br>P02<br>P01                                                                                                 | 13  |
| 10<br>09<br>08<br>07<br>06<br>05<br>04<br>03<br>02<br>01<br>P02<br>P01                                                                                                       | 12  |
| 09<br>08<br>07<br>06<br>05<br>04<br>03<br>02<br>01<br>P02<br>P01                                                                                                             | 11  |
| 08<br>07<br>06<br>05<br>04<br>03<br>02<br>01<br>P02<br>P01                                                                                                                   | 10  |
| 07<br>06<br>05<br>04<br>03<br>02<br>01<br>P02<br>P01                                                                                                                         | 09  |
| 06<br>05<br>04<br>03<br>02<br>01<br>P02<br>P01                                                                                                                               | 08  |
| 05<br>04<br>03<br>02<br>01<br>P02<br>P01                                                                                                                                     | 07  |
| 04<br>03<br>02<br>01<br>P02<br>P01                                                                                                                                           | 06  |
| 03<br>02<br>01<br>P02<br>P01                                                                                                                                                 | 05  |
| 02<br>01<br>P02<br>P01                                                                                                                                                       | 04  |
| 01<br>P02<br>P01                                                                                                                                                             | 03  |
| P02<br>P01                                                                                                                                                                   |     |
| P01                                                                                                                                                                          | 01  |
| P01                                                                                                                                                                          | P02 |
| 2.5                                                                                                                                                                          | P01 |
| GF                                                                                                                                                                           | GF  |