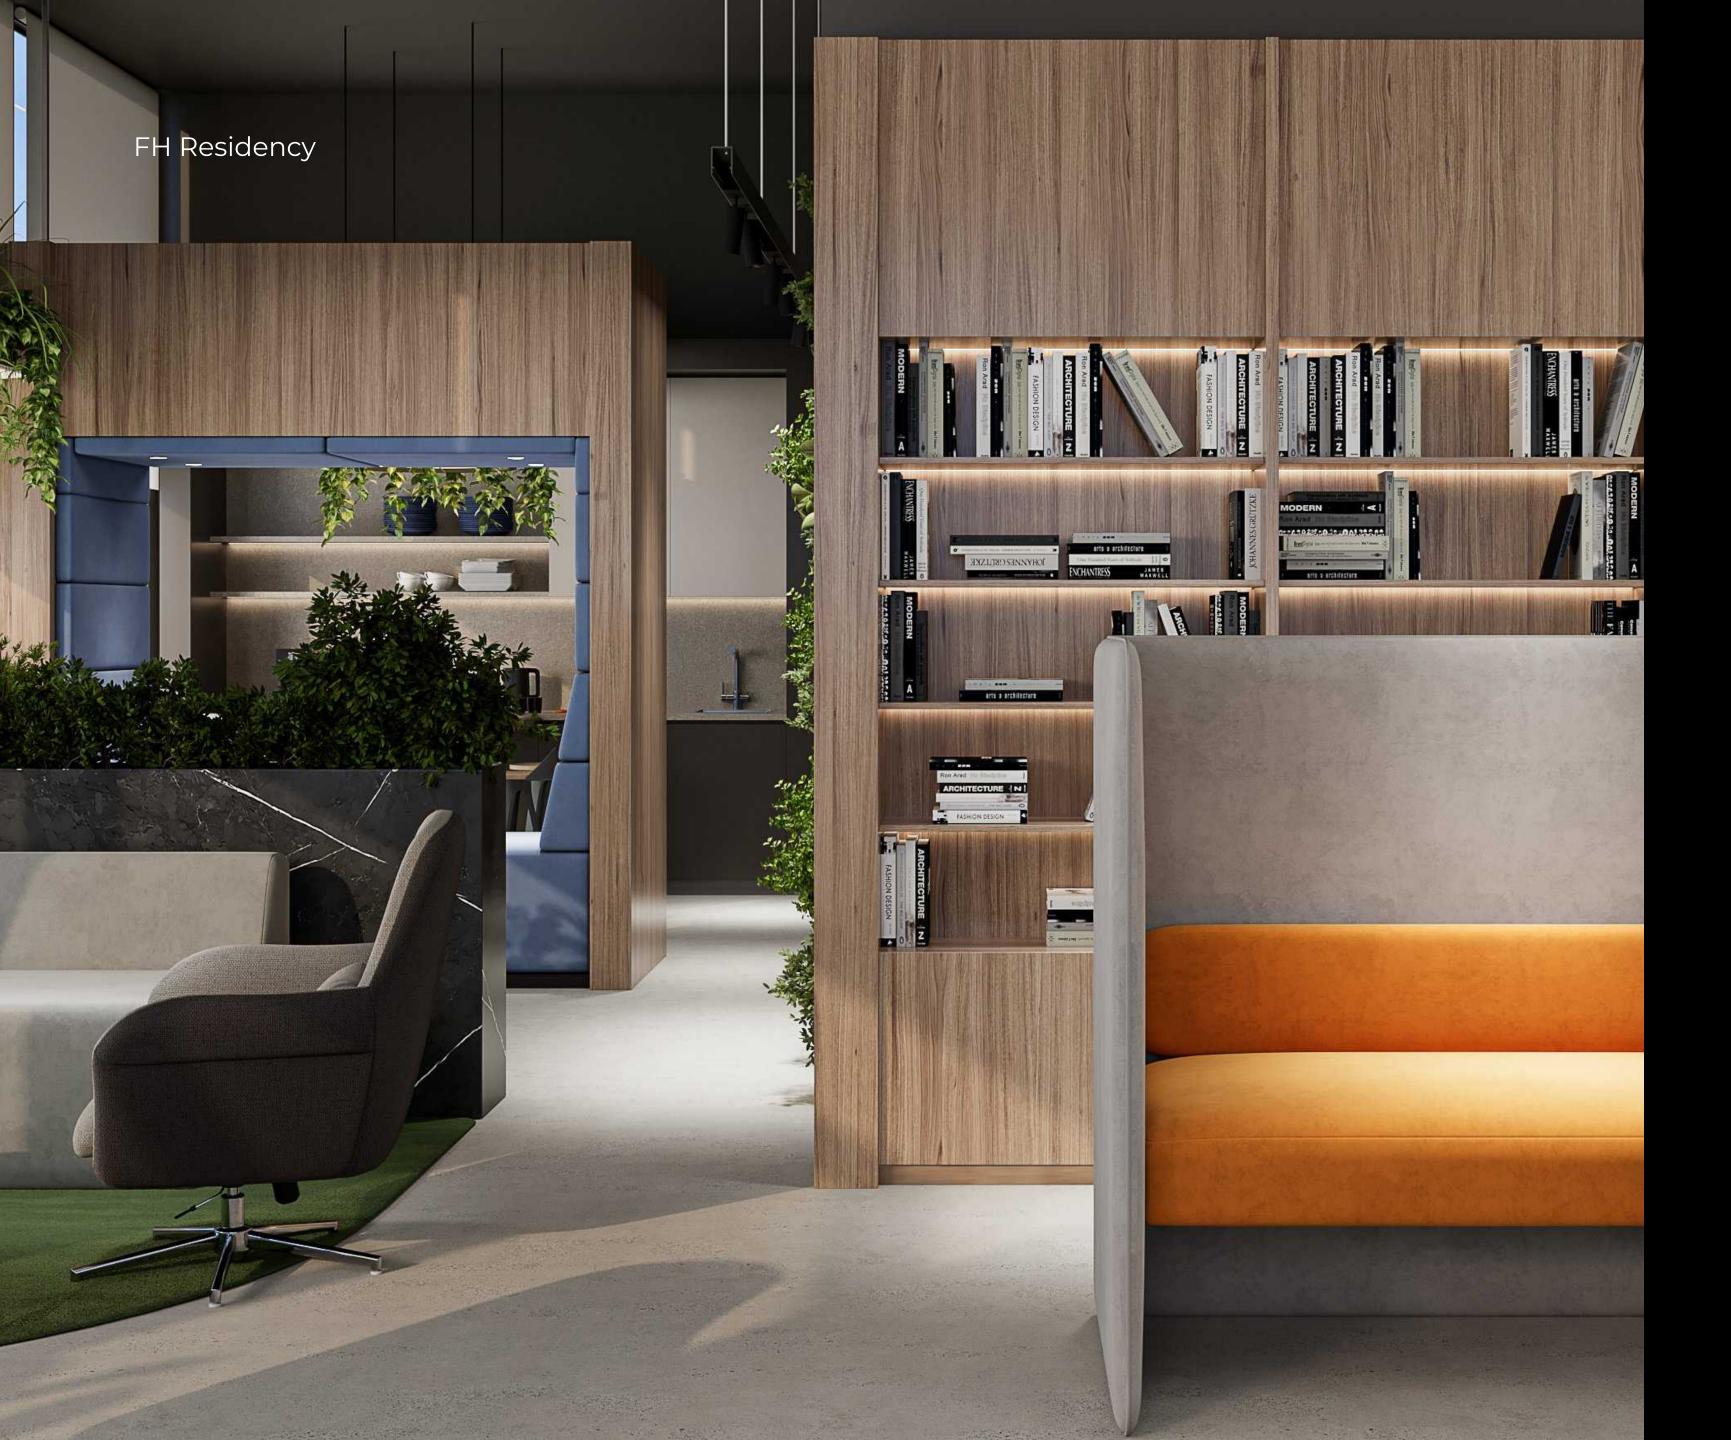

## COWORKING WITH A VIEW

Experience the ultimate convenience of a coworking space just upstairs from your apartment. Located at the 24th floor, the coworking space offers a cool view of the Dubai Marina skyline, creating a truly inspiring work environment right at your doorstep. Equipped with modern facilities, it provides residents with a comfortable and productive space to work, collaborate, and network.