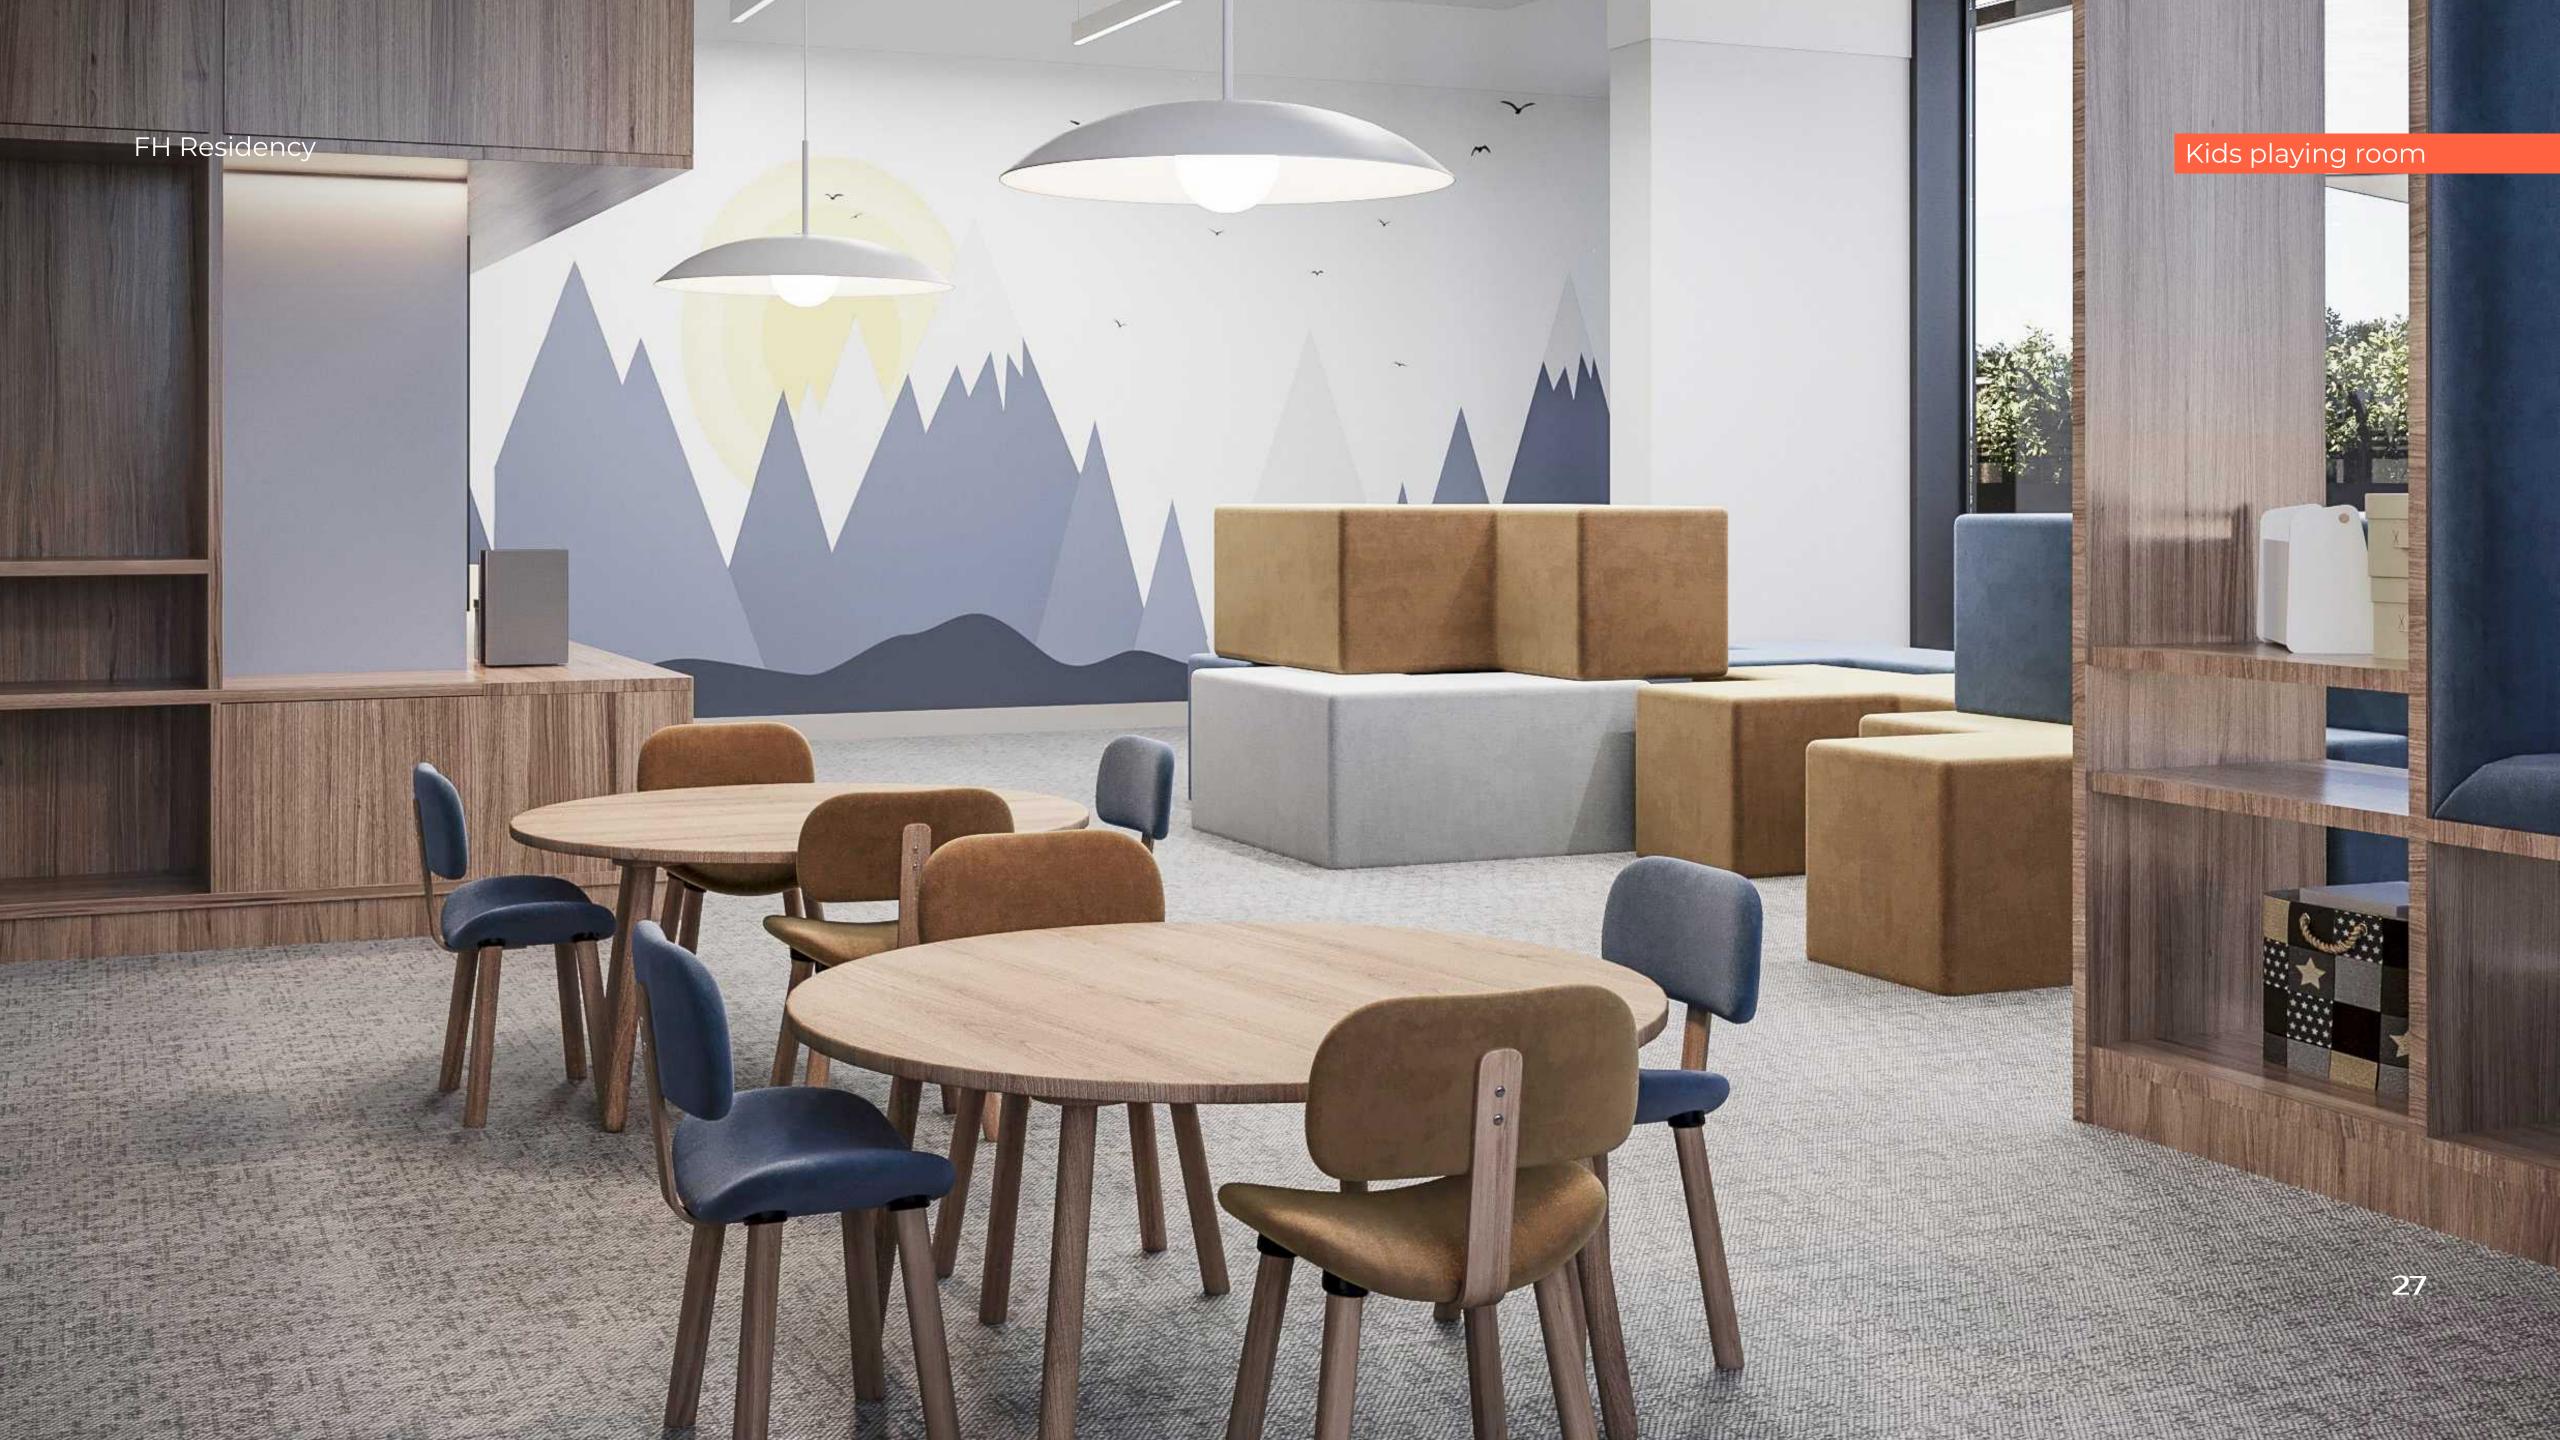

# KIDS PLAY FACILITIES

The residential building offers a dedicated kids play room and an outdoor playground, designed to entertain the smallest residents. Equipped with a variety of toys and games, these facilities provide a safe and fun environment for children to play and socialize. Parents can enjoy the convenience of having these amenities within the building, ensuring their children's entertainment and fostering a sense of community.