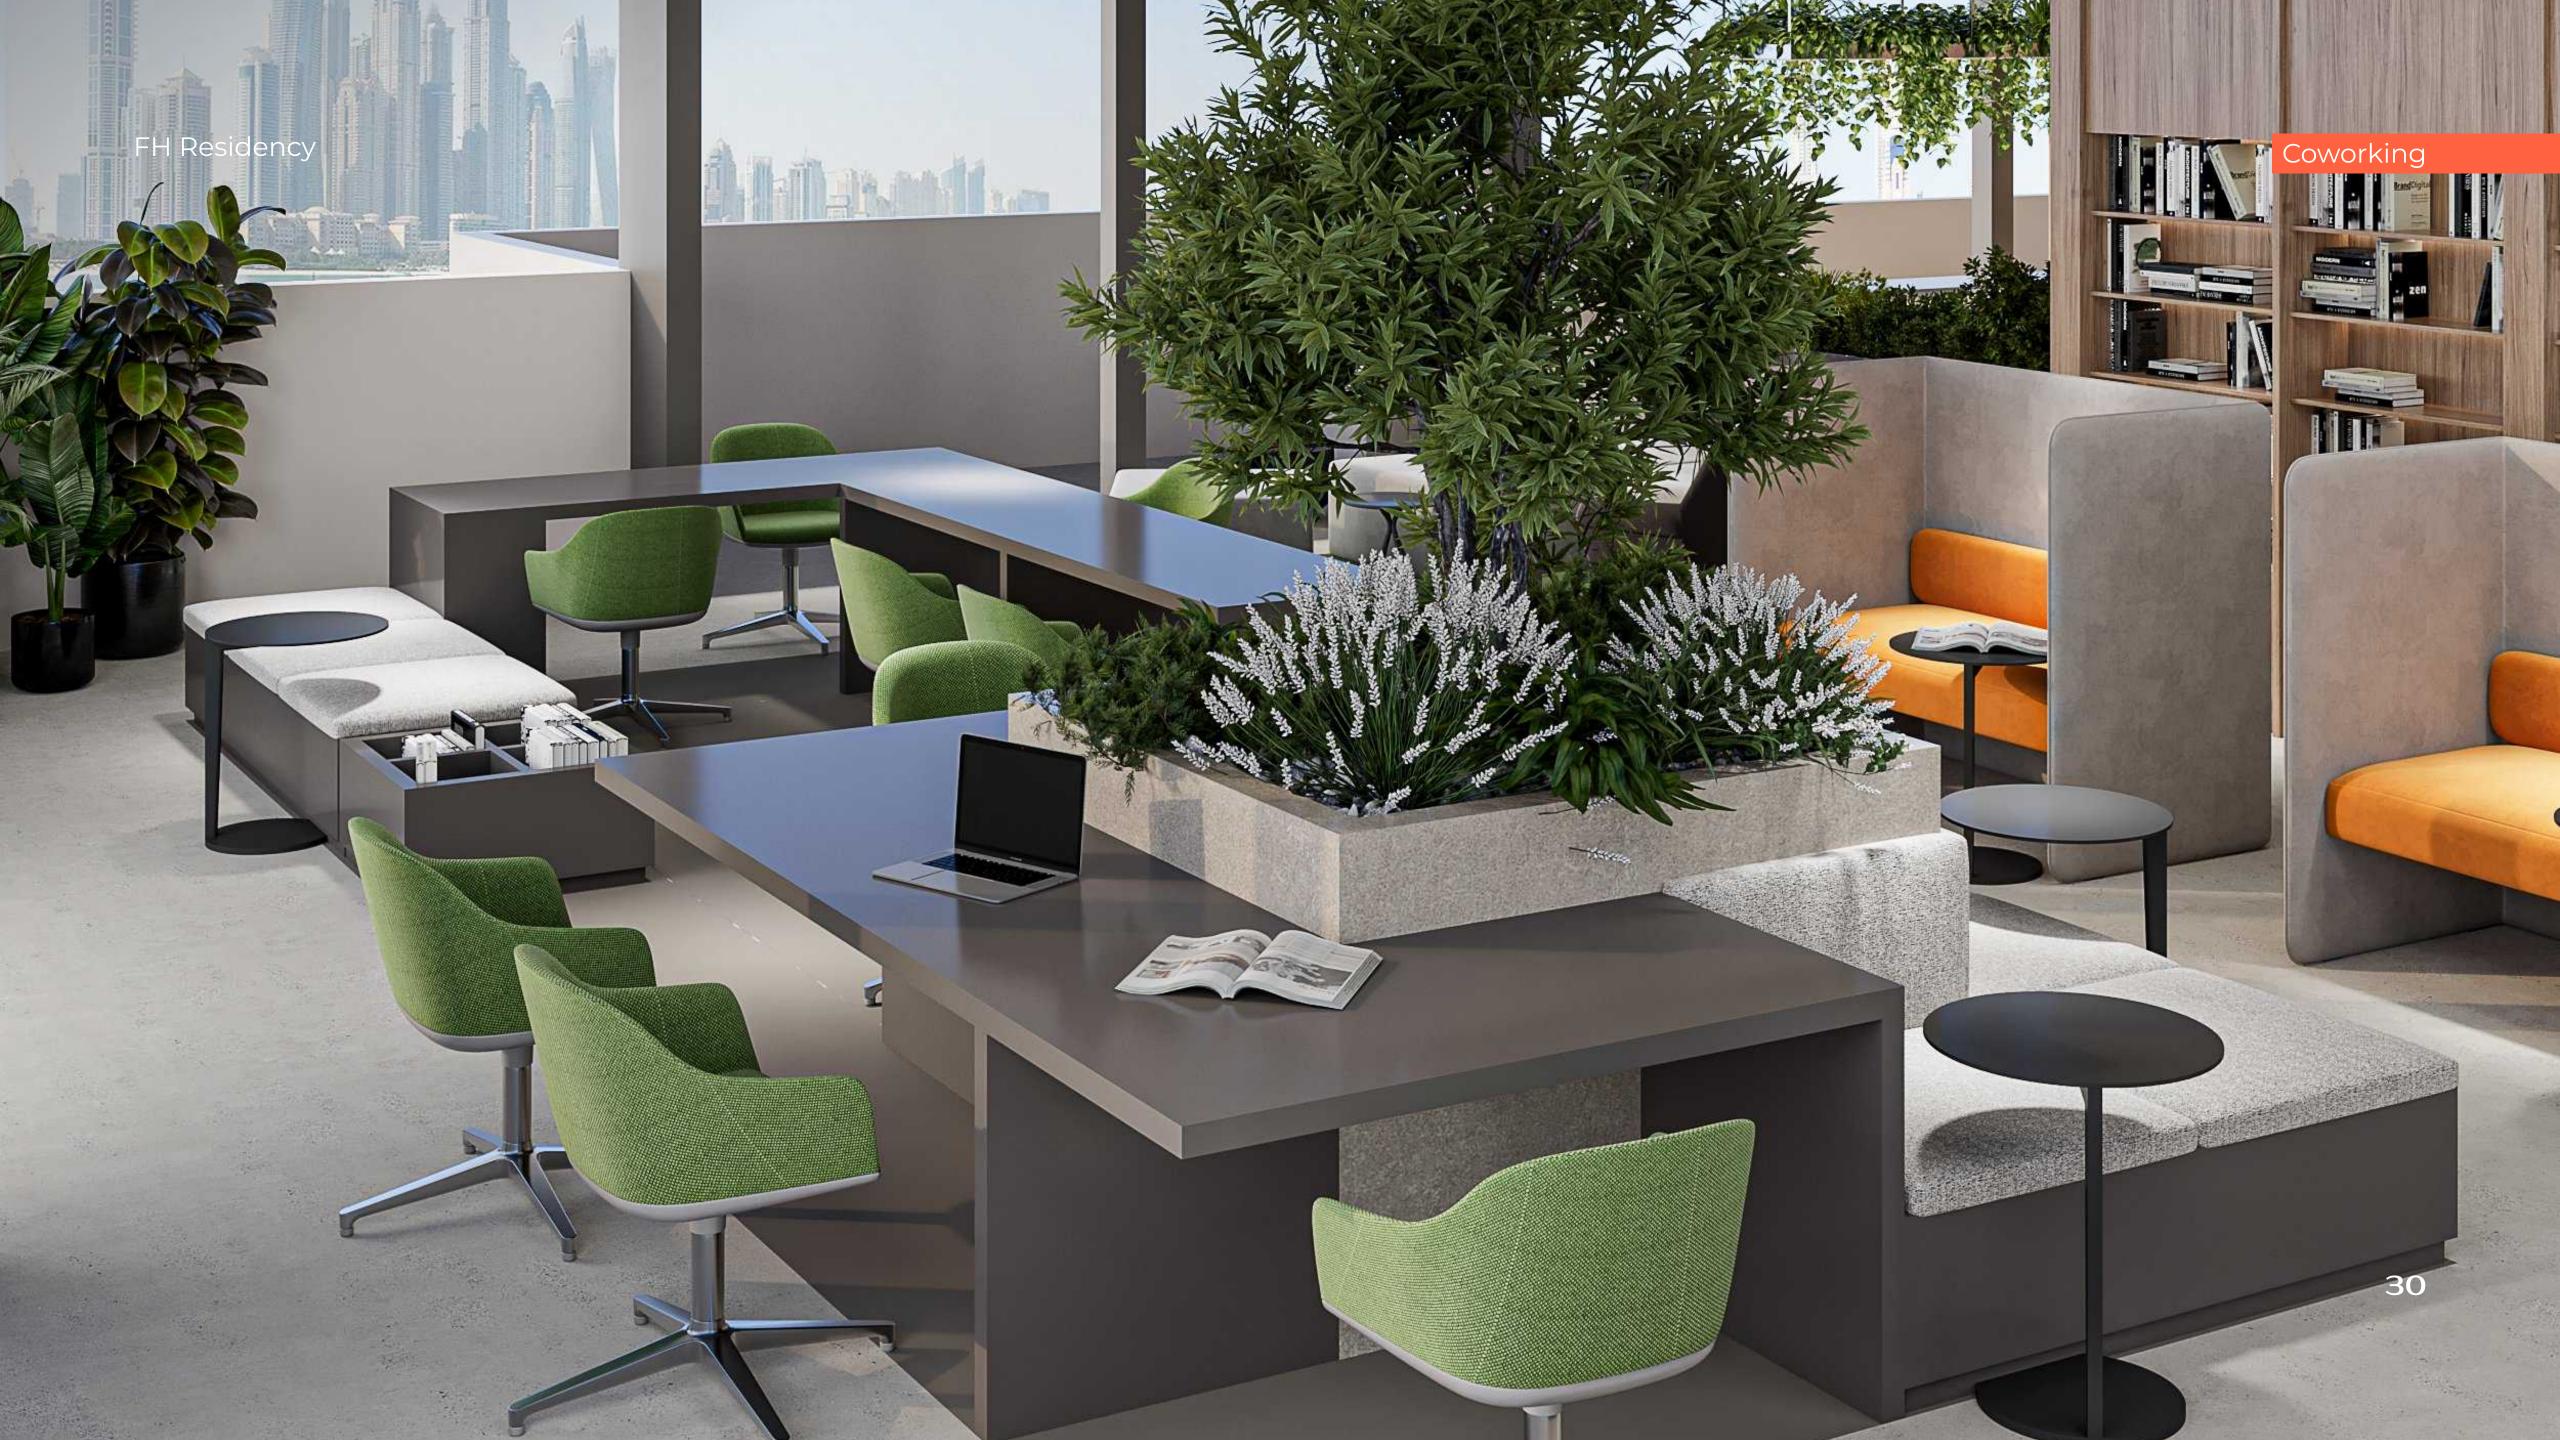

## COWORKING WITH A VIEW

Experience the ultimate convenience of a coworking space just upstairs from your apartment. Located at the 24th floor, the coworking space offers a cool view of the Dubai Marina skyline, creating a truly inspiring work environment right at your doorstep. Equipped with modern facilities, it provides residents with a comfortable and productive space to work, collaborate, and network.