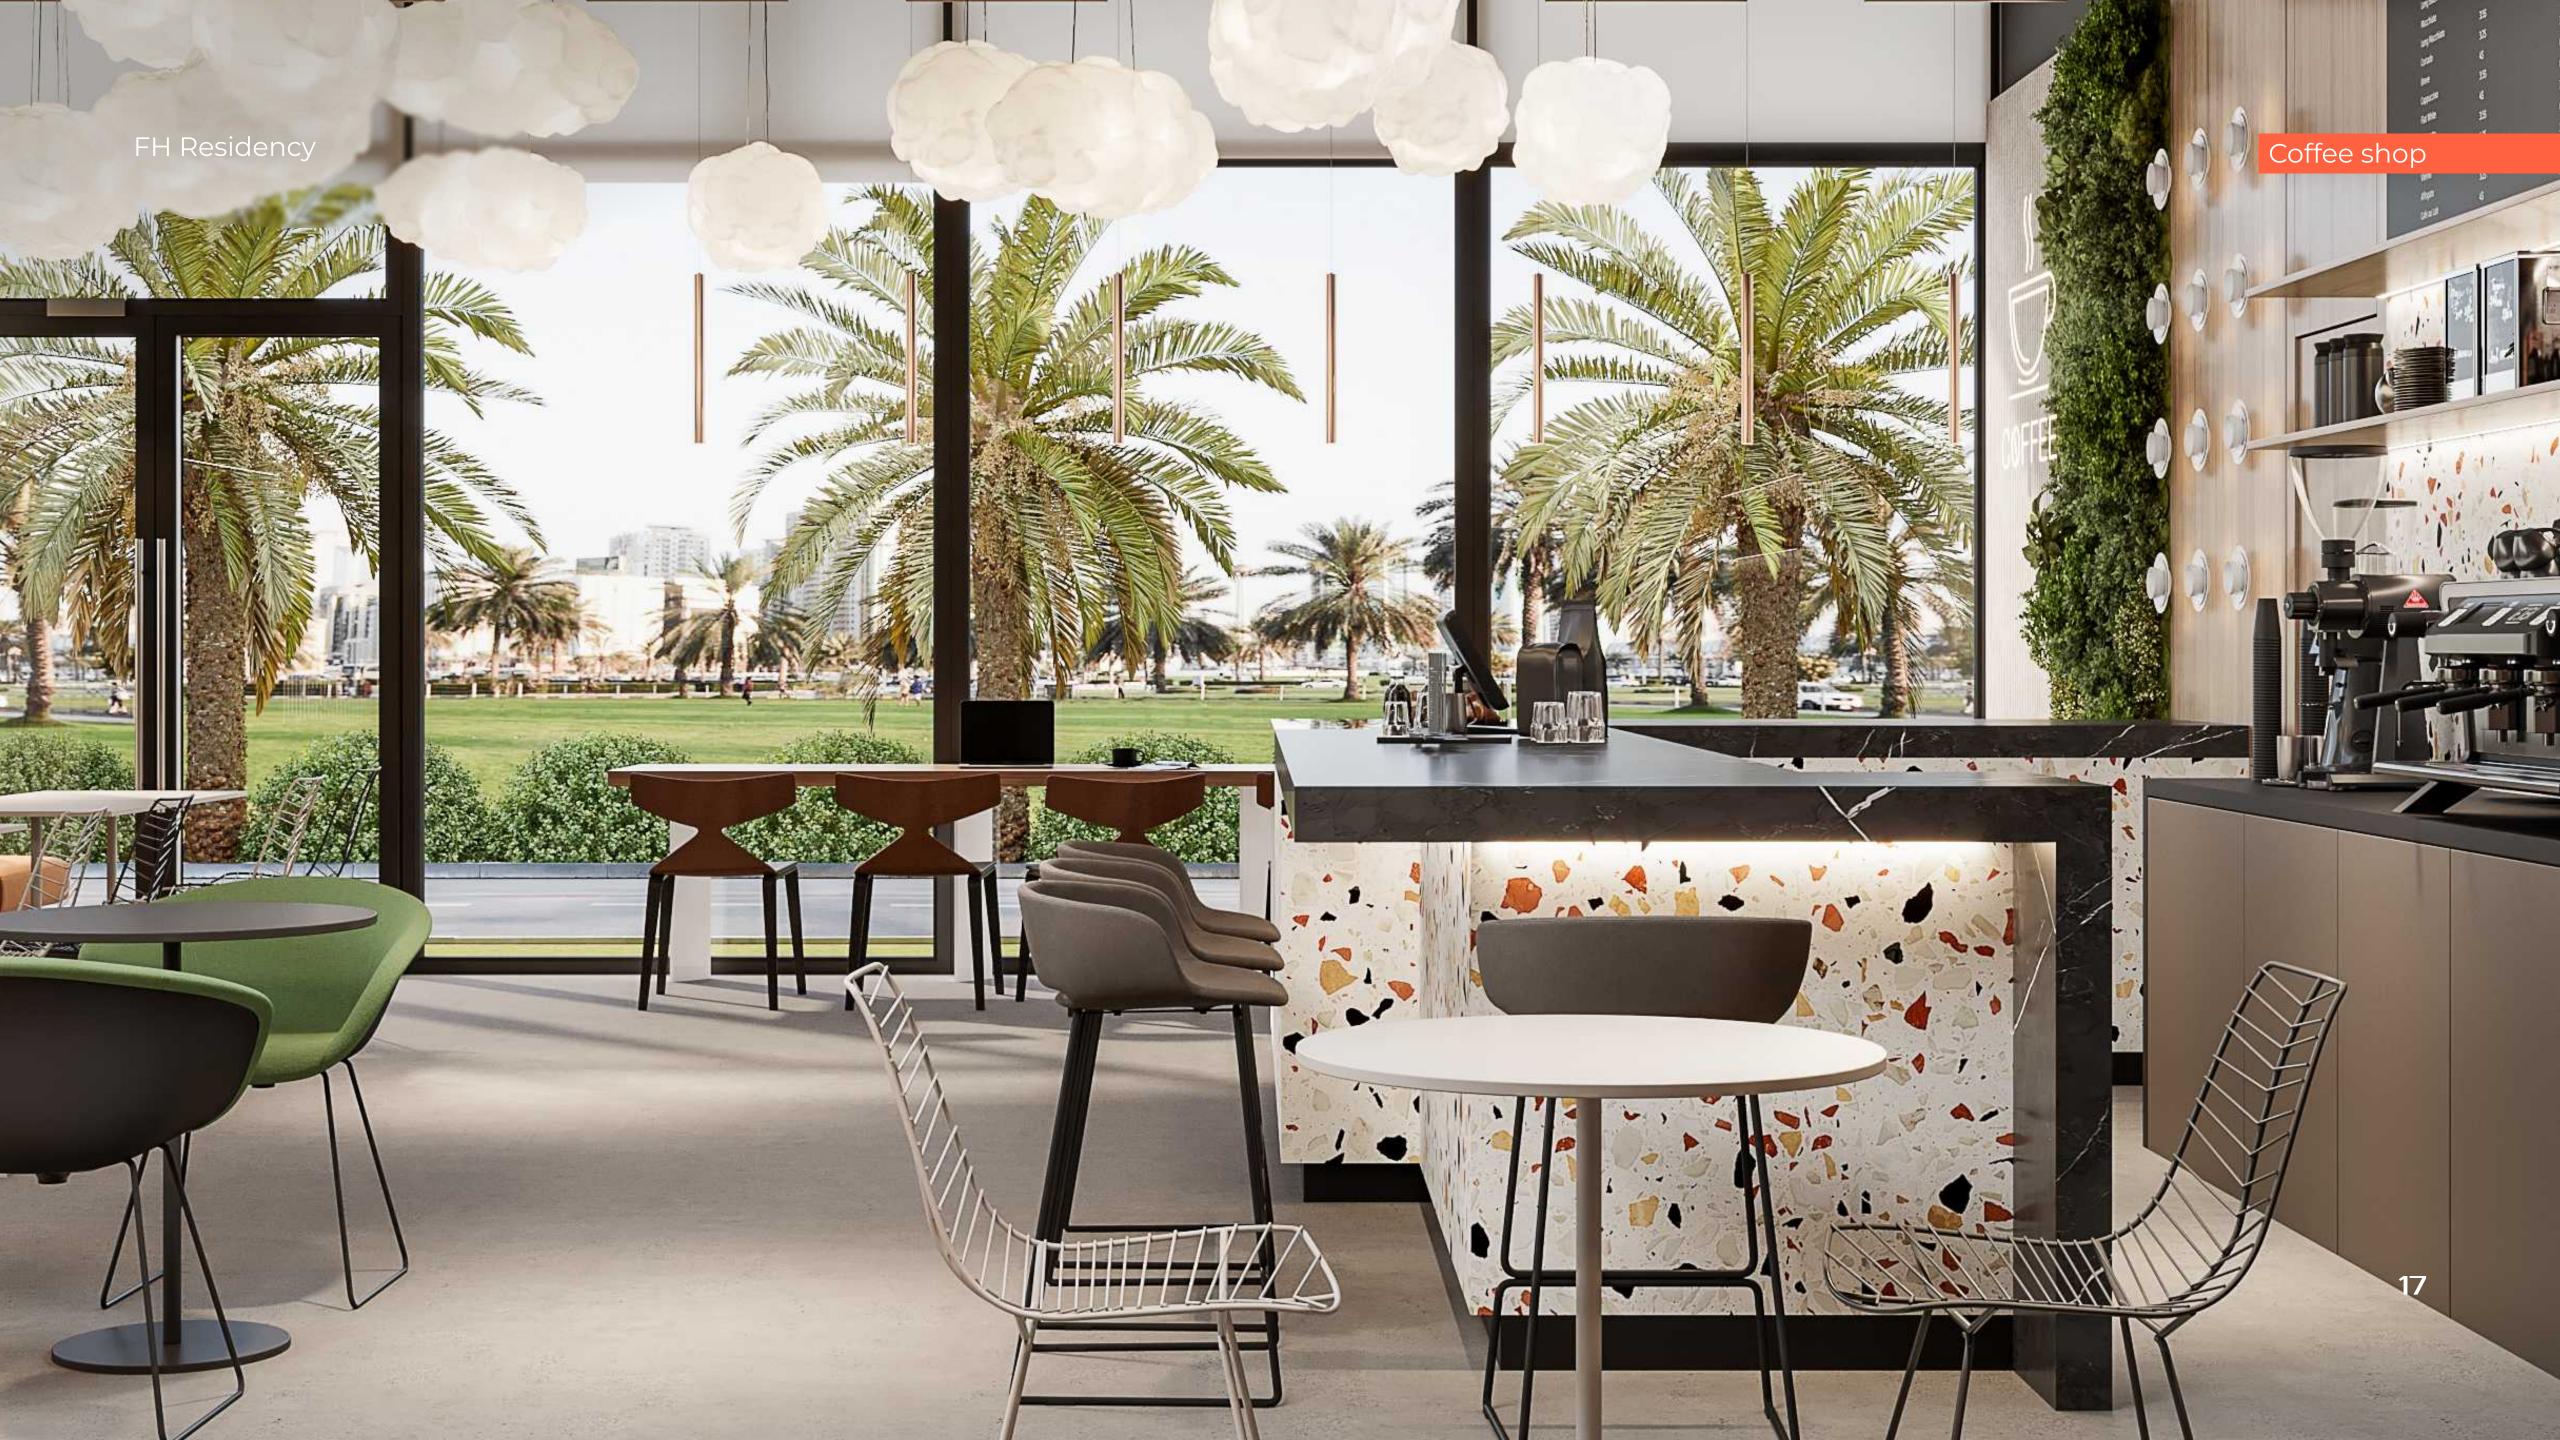

# UNVEILING THE GROUND FLOOR FEATURES

The ground floor of the residential building features a welcoming lobby reception area with a separate waiting area for couriers and service staff. Additionally, there is a convenient coffee shop, enhancing the overall experience and convenience for everyone.

# SAVOR THE COZY COFFEE SHOP JUST DOWNSTAIRS

This inviting space provides a perfect spot for residents to meet with visitors or work during the day. With its warm atmosphere and delicious coffee, it's the ideal place to relax and connect with others in the comfort of their own building.