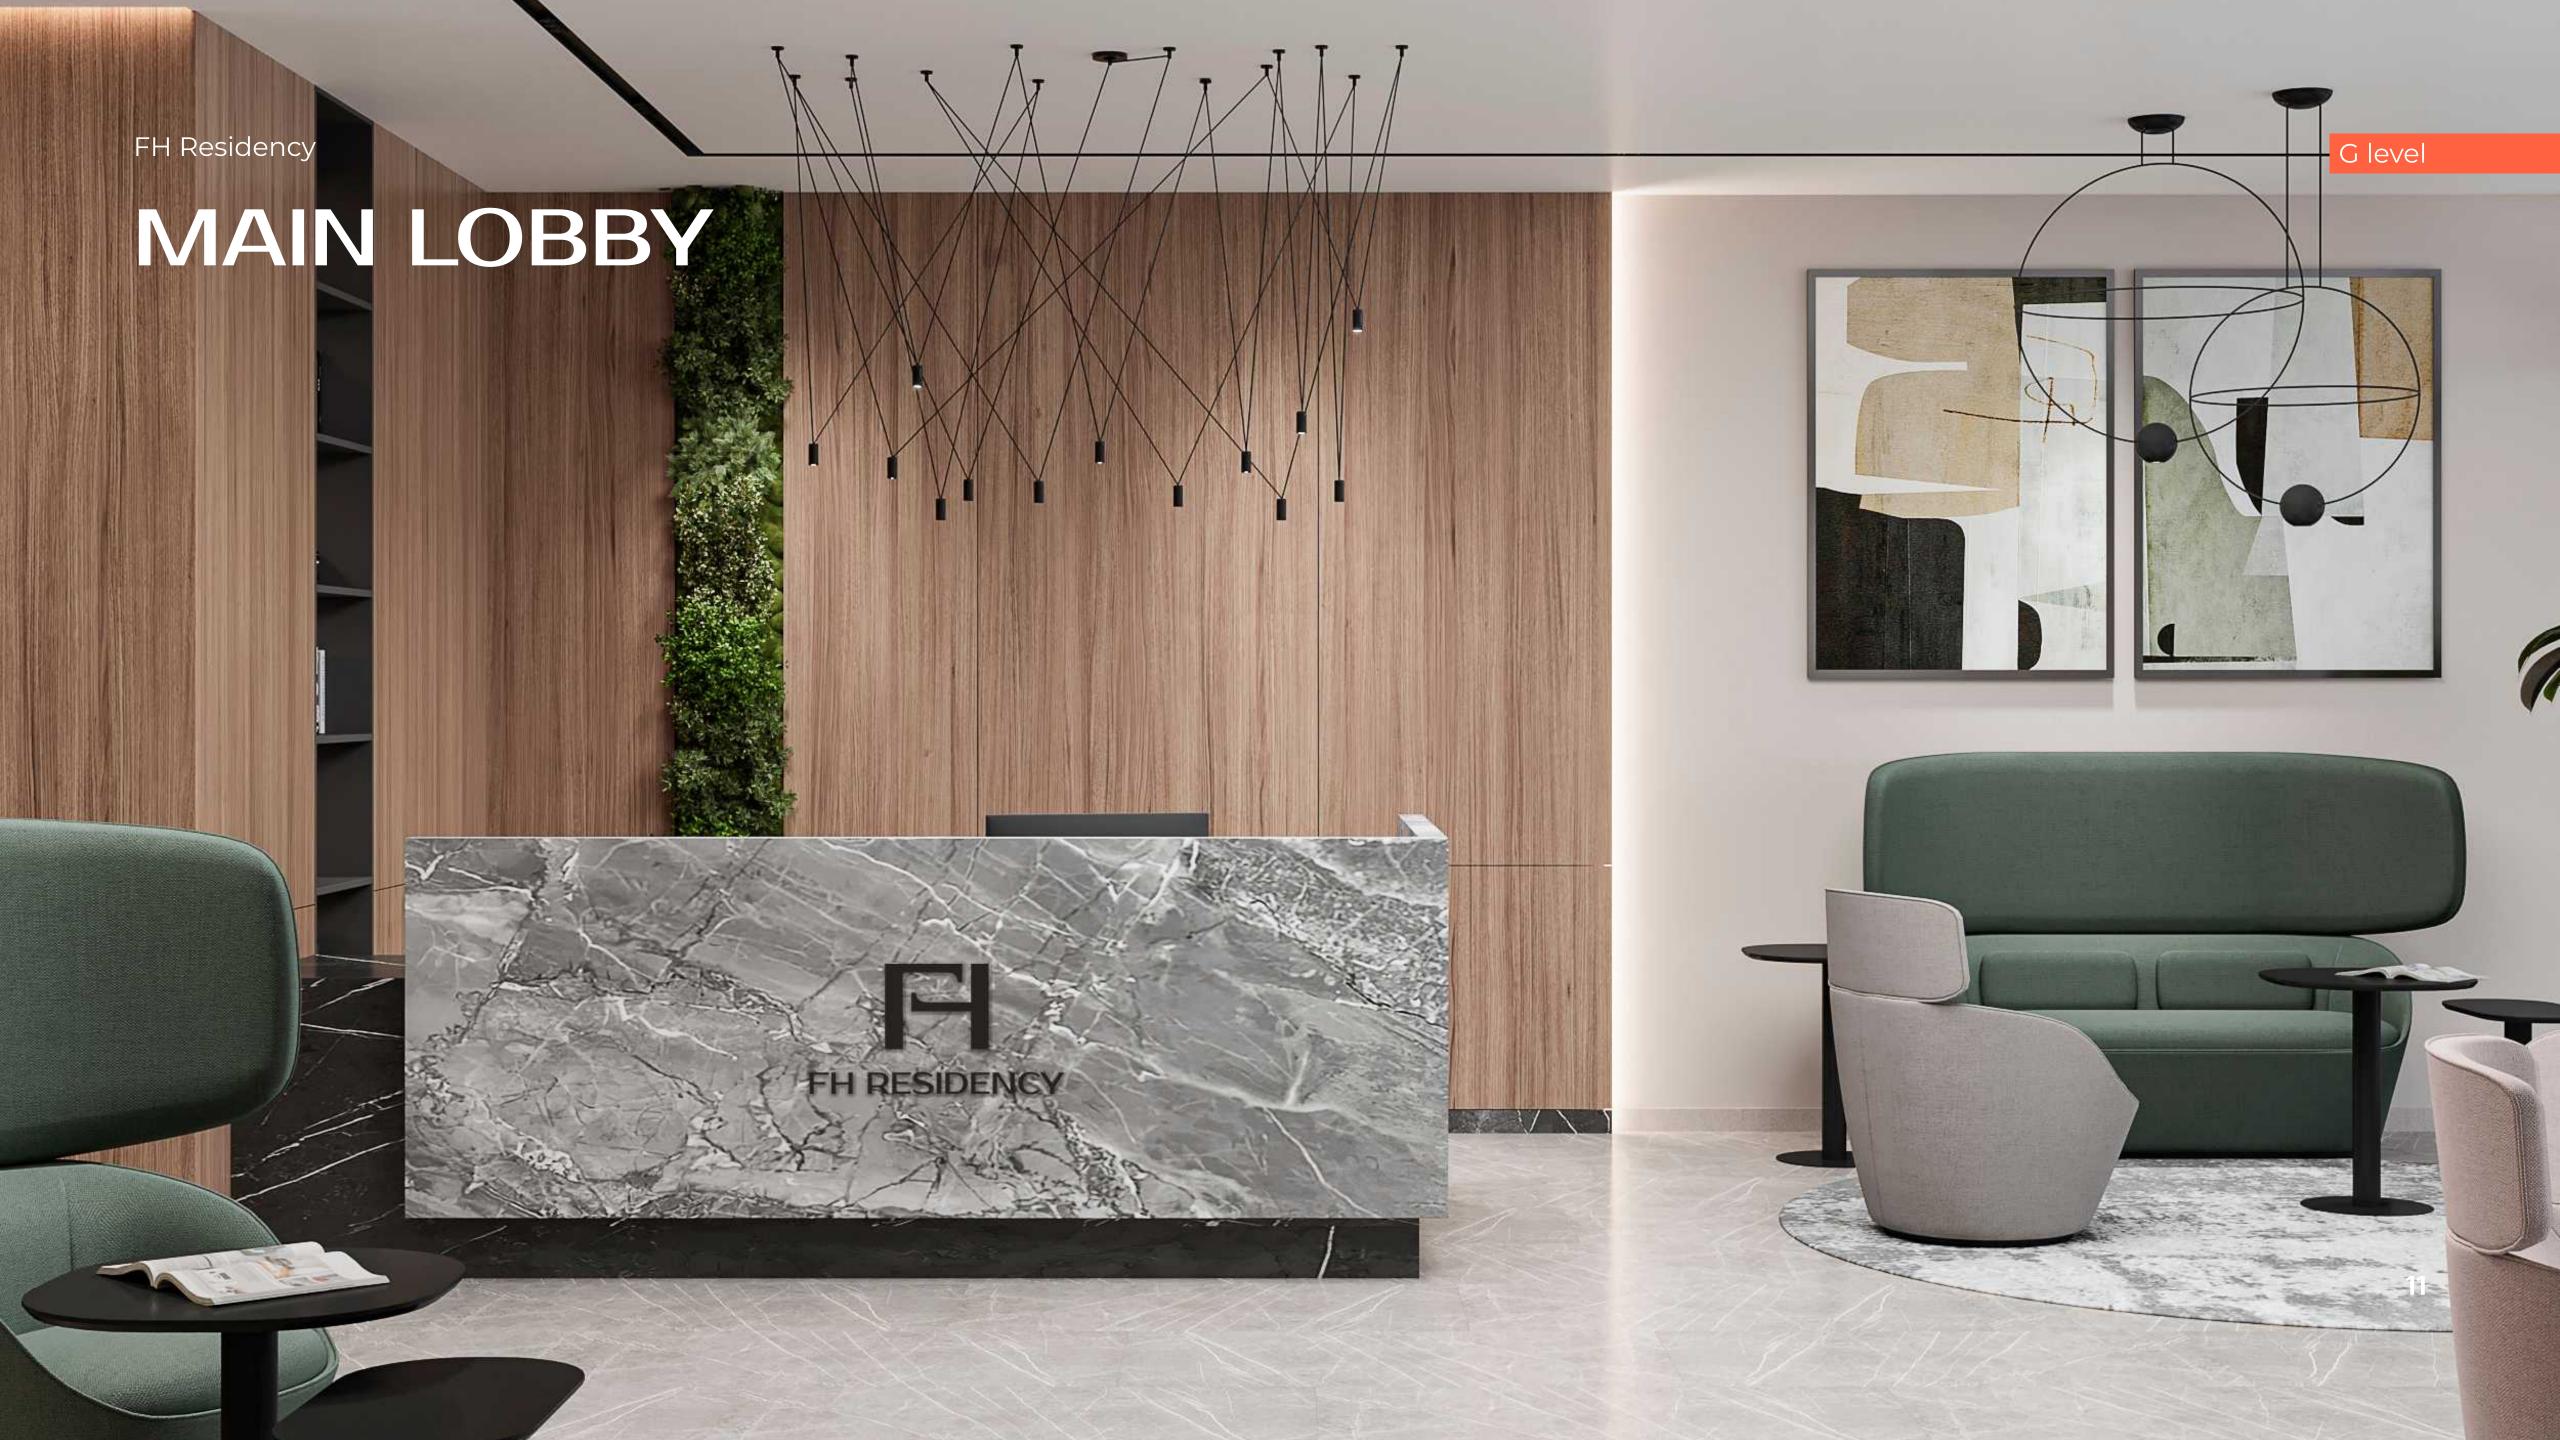

#### G level

Main lobby, Couriers and service staff waiting area, Coffee shop

# UNVEILING THE GROUND FLOOR FEATURES

The ground floor of the residential building features a welcoming lobby reception area with a separate waiting area for couriers and service staff. Additionally, there is a convenient coffee shop, enhancing the overall experience and convenience for everyone.