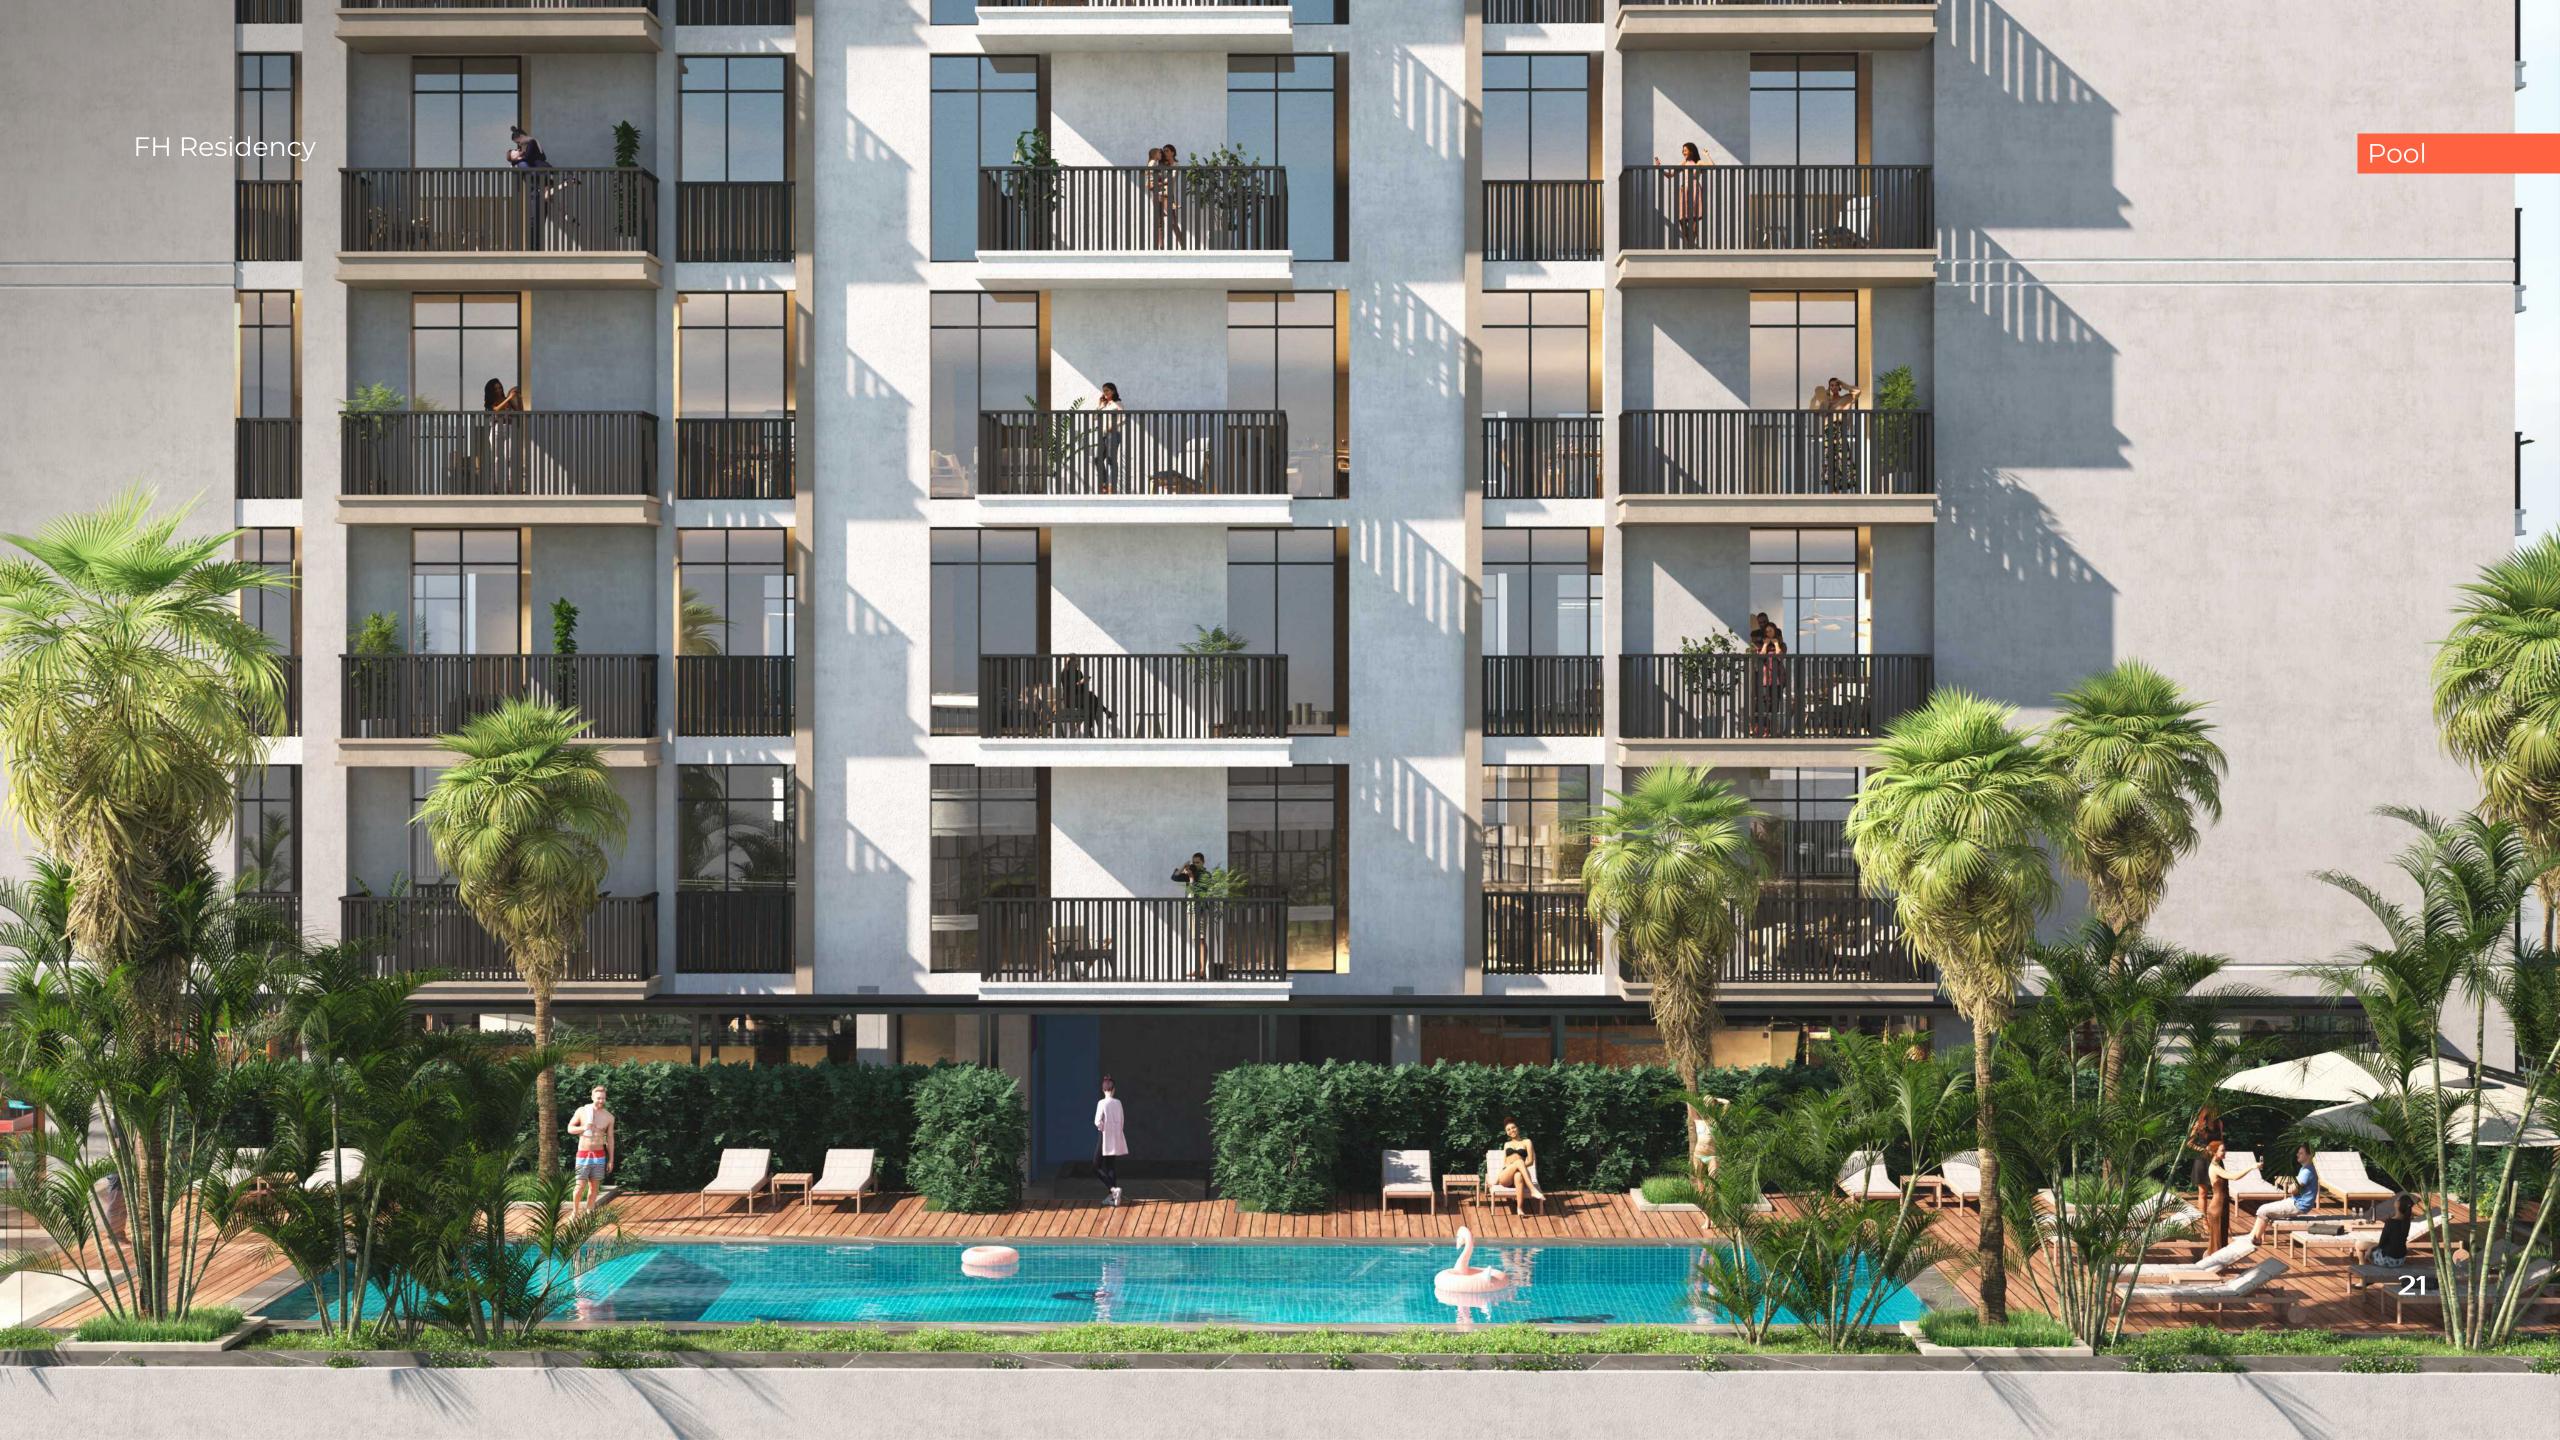

# FIRST FLOOR

Amenities Plan

- 1 Swimming pool
- 2 GYM
- 3 Outdoor work out
- 4 Recreation area
- 6 Kids playground
- 6 Kids playing room
- Yoga studio
- 8 Lift lobby

# MODERN AMENITIES FOR YOUR COMFORT

The first floor offers a range of convenient amenities for our residents. You'll find a refreshing pool where you can relax and cool off, a fully equipped gym for your fitness needs, a yoga studio for practicing mindfulness, an outdoor workout area for those who prefer exercising in the fresh air, and a dedicated kids playing room for the little ones to have fun and let their imaginations soar.