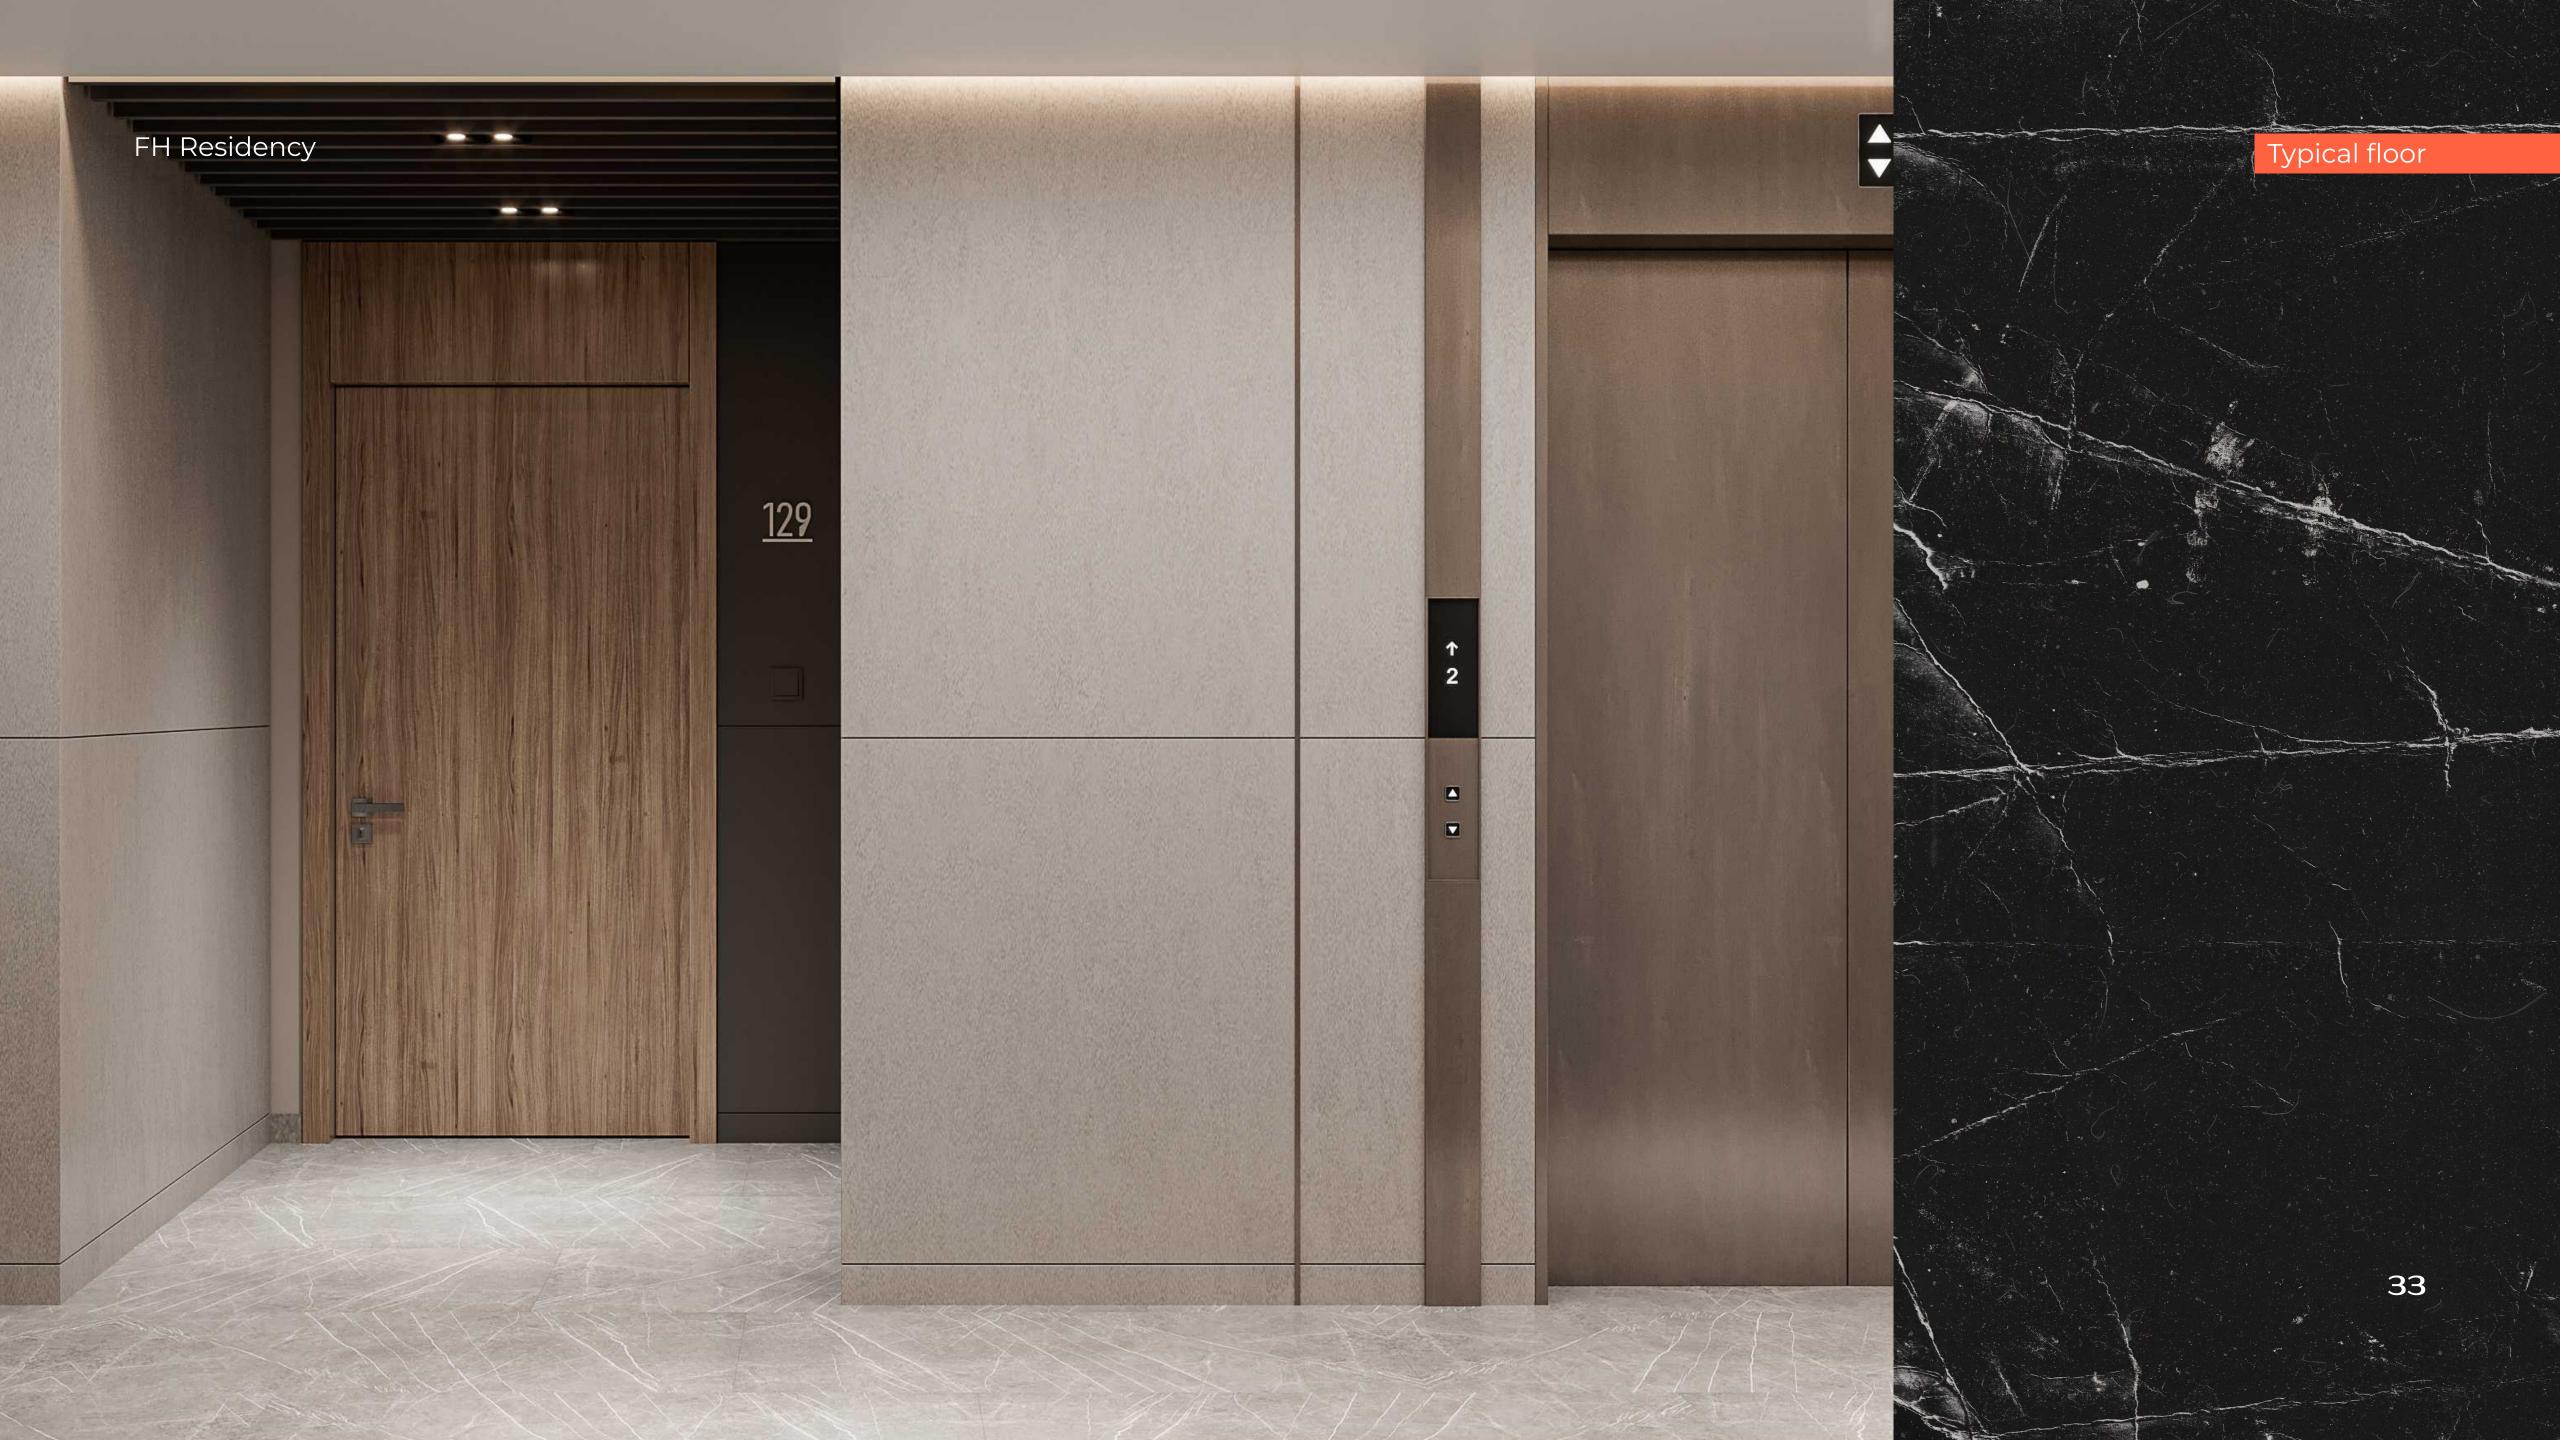

# MODERN TRANQUILITY

Inside FH Residency, the hallways present a stylish, modern aesthetic with a neutral color scheme. These spaces blend elegance and contemporary design, offering a welcoming and refined atmosphere for residents and visitors alike.