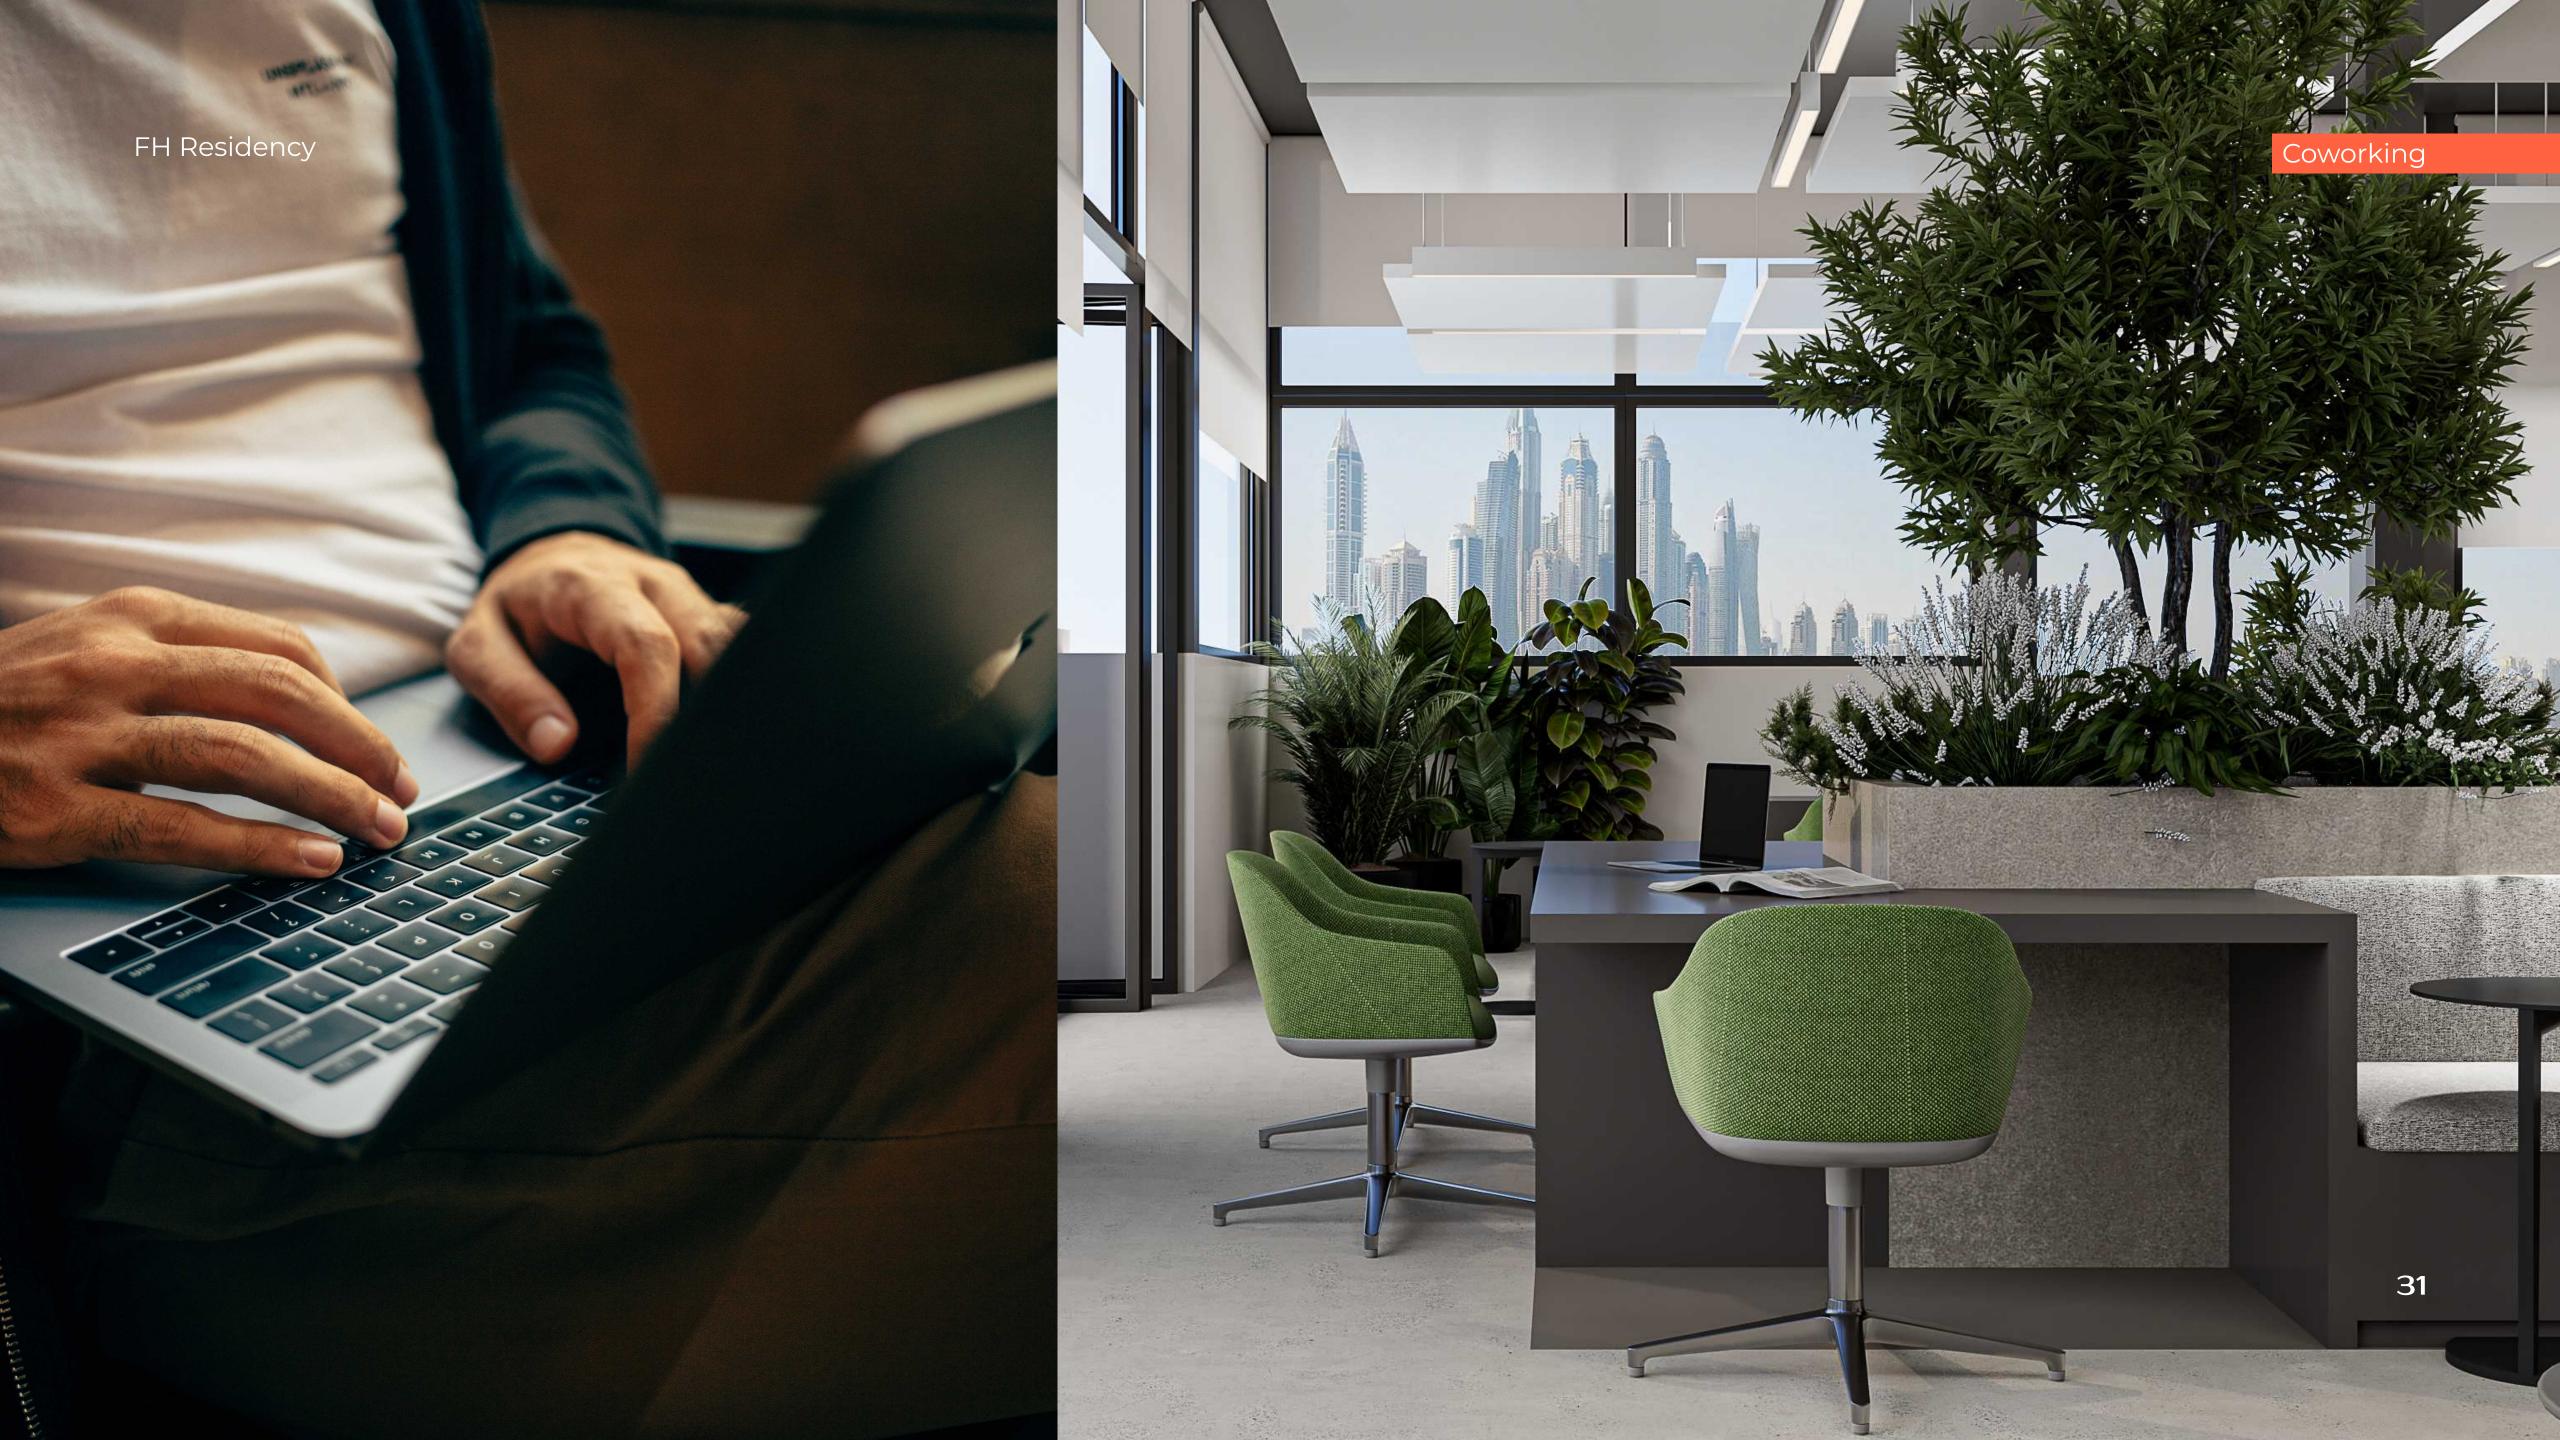

## COWORKING WITH A VIEW

Experience the ultimate convenience of a coworking space just upstairs from your apartment. Located at the 24th floor, the coworking space offers a cool view of the Dubai Marina skyline, creating a truly inspiring work environment right at your doorstep. Equipped with modern facilities, it provides residents with a comfortable and productive space to work, collaborate, and network.