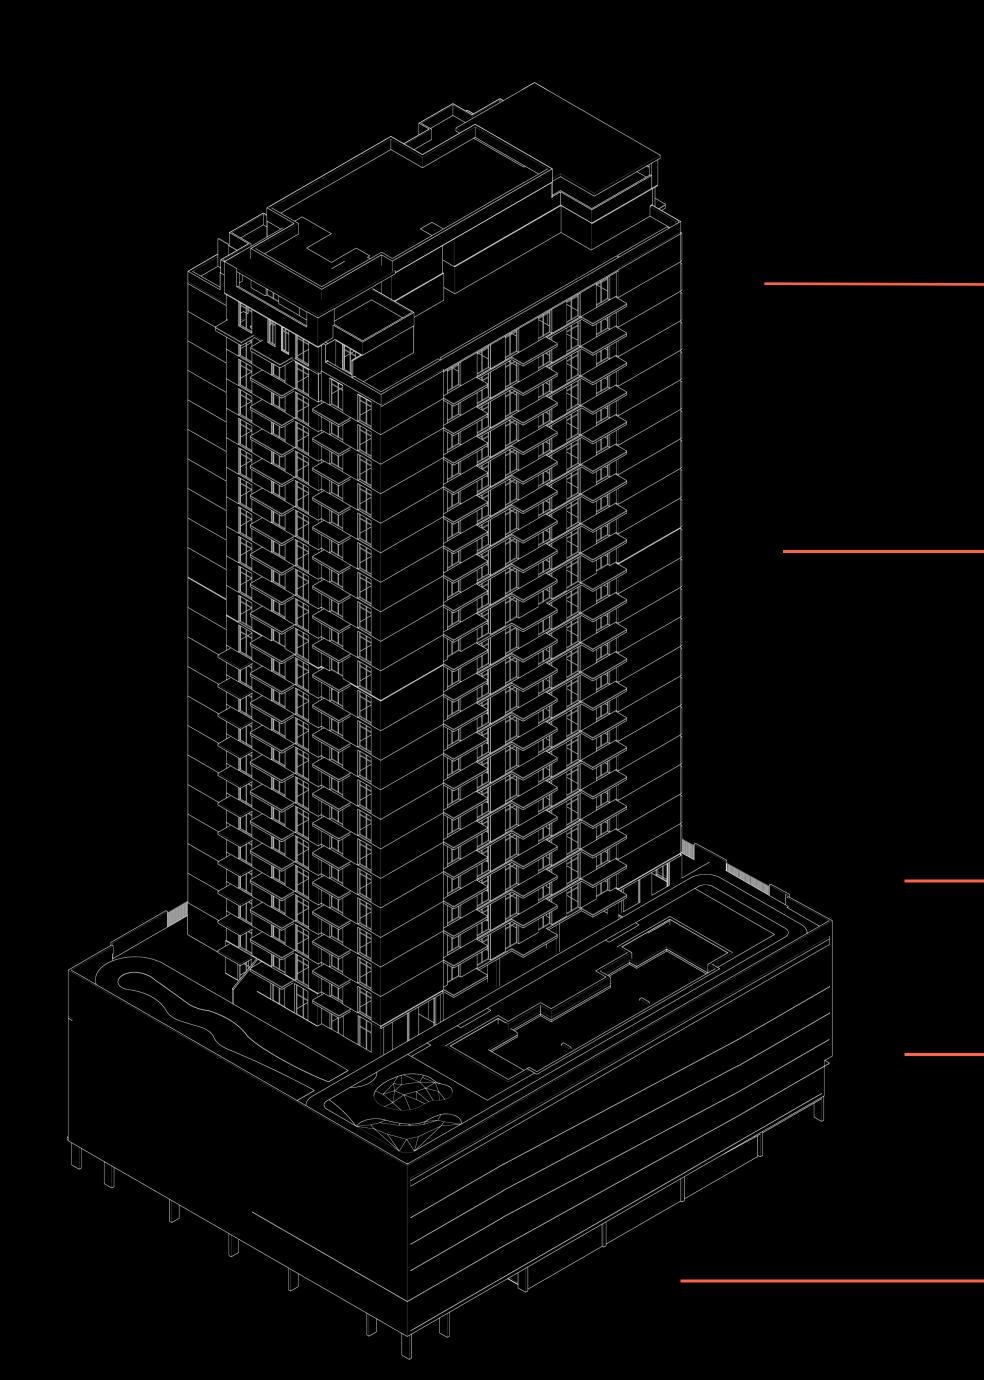

# BUILDING DETAILS

#### Roof level

Coworking space

#### Residential floors

Apartments

#### First floor

Gym, Yoga studio, Kids playing room, Swimming pool

#### Podium levels

Parking, storage areas

#### G level

Main lobby, Couriers and service staff waiting area, Coffee shop