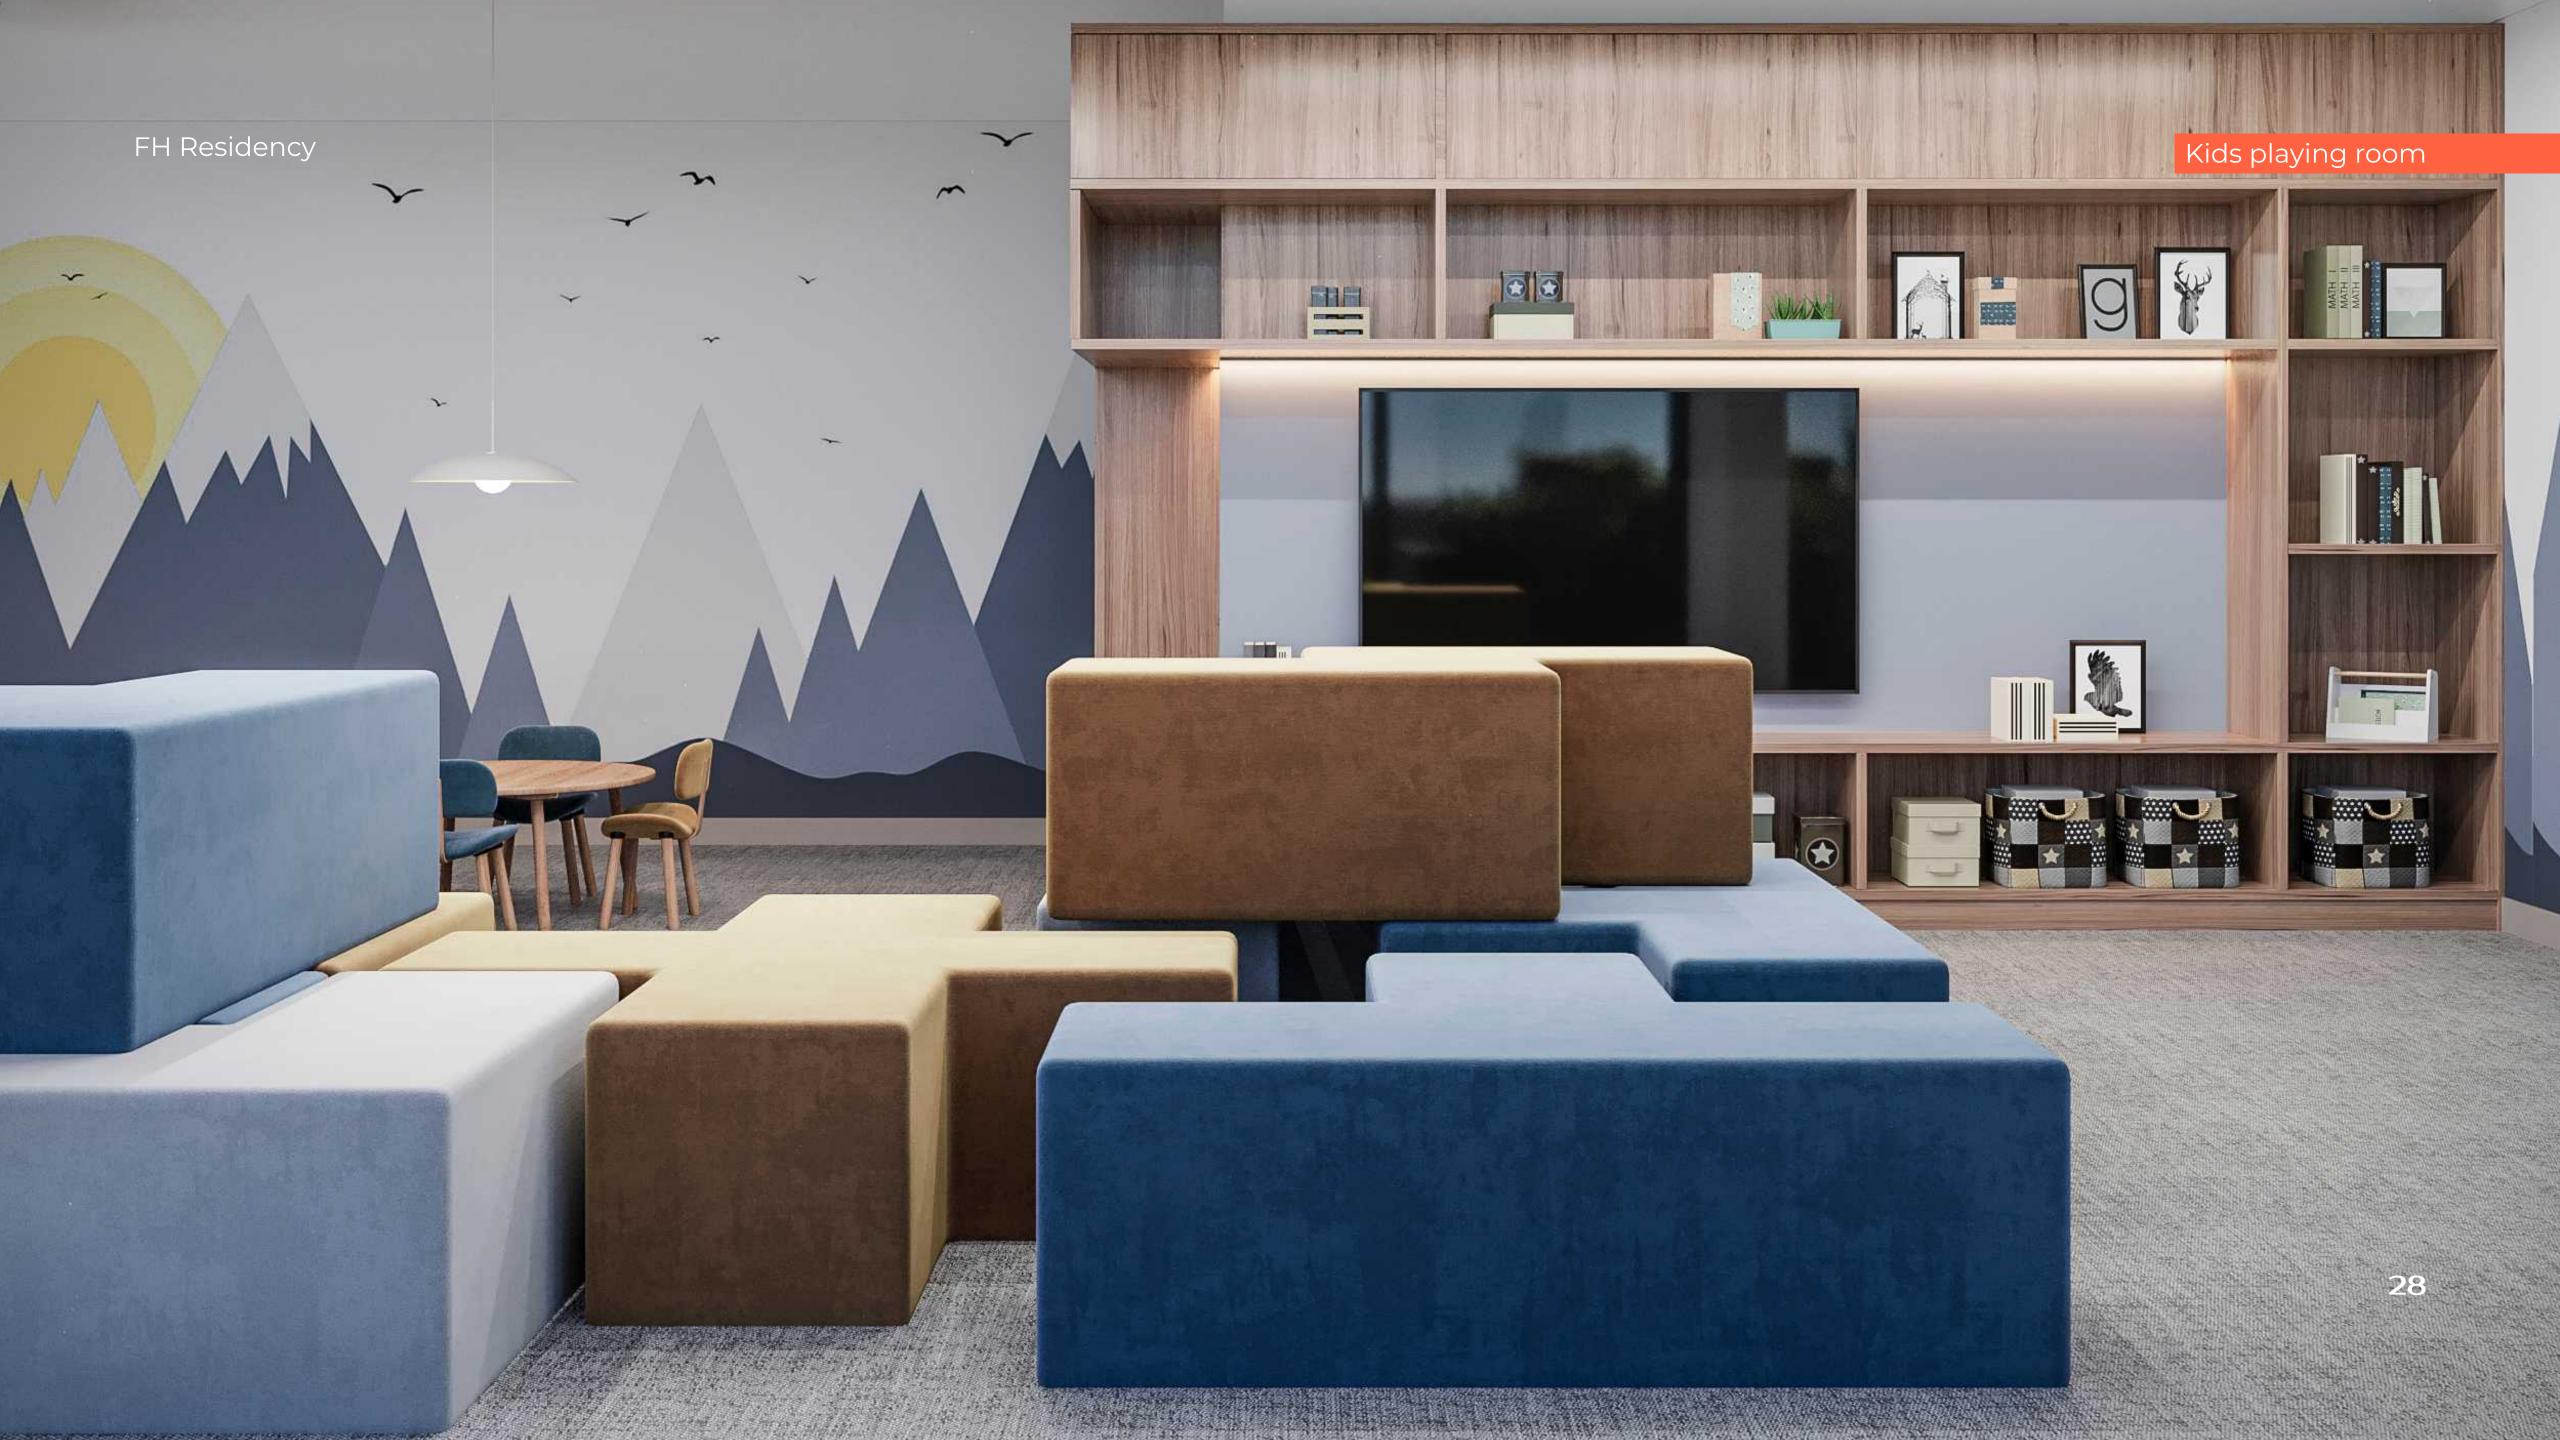

# KIDS PLAY FACILITIES

The residential building offers a dedicated kids play room and an outdoor playground, designed to entertain the smallest residents. Equipped with a variety of toys and games, these facilities provide a safe and fun environment for children to play and socialize. Parents can enjoy the convenience of having these amenities within the building, ensuring their children's entertainment and fostering a sense of community.