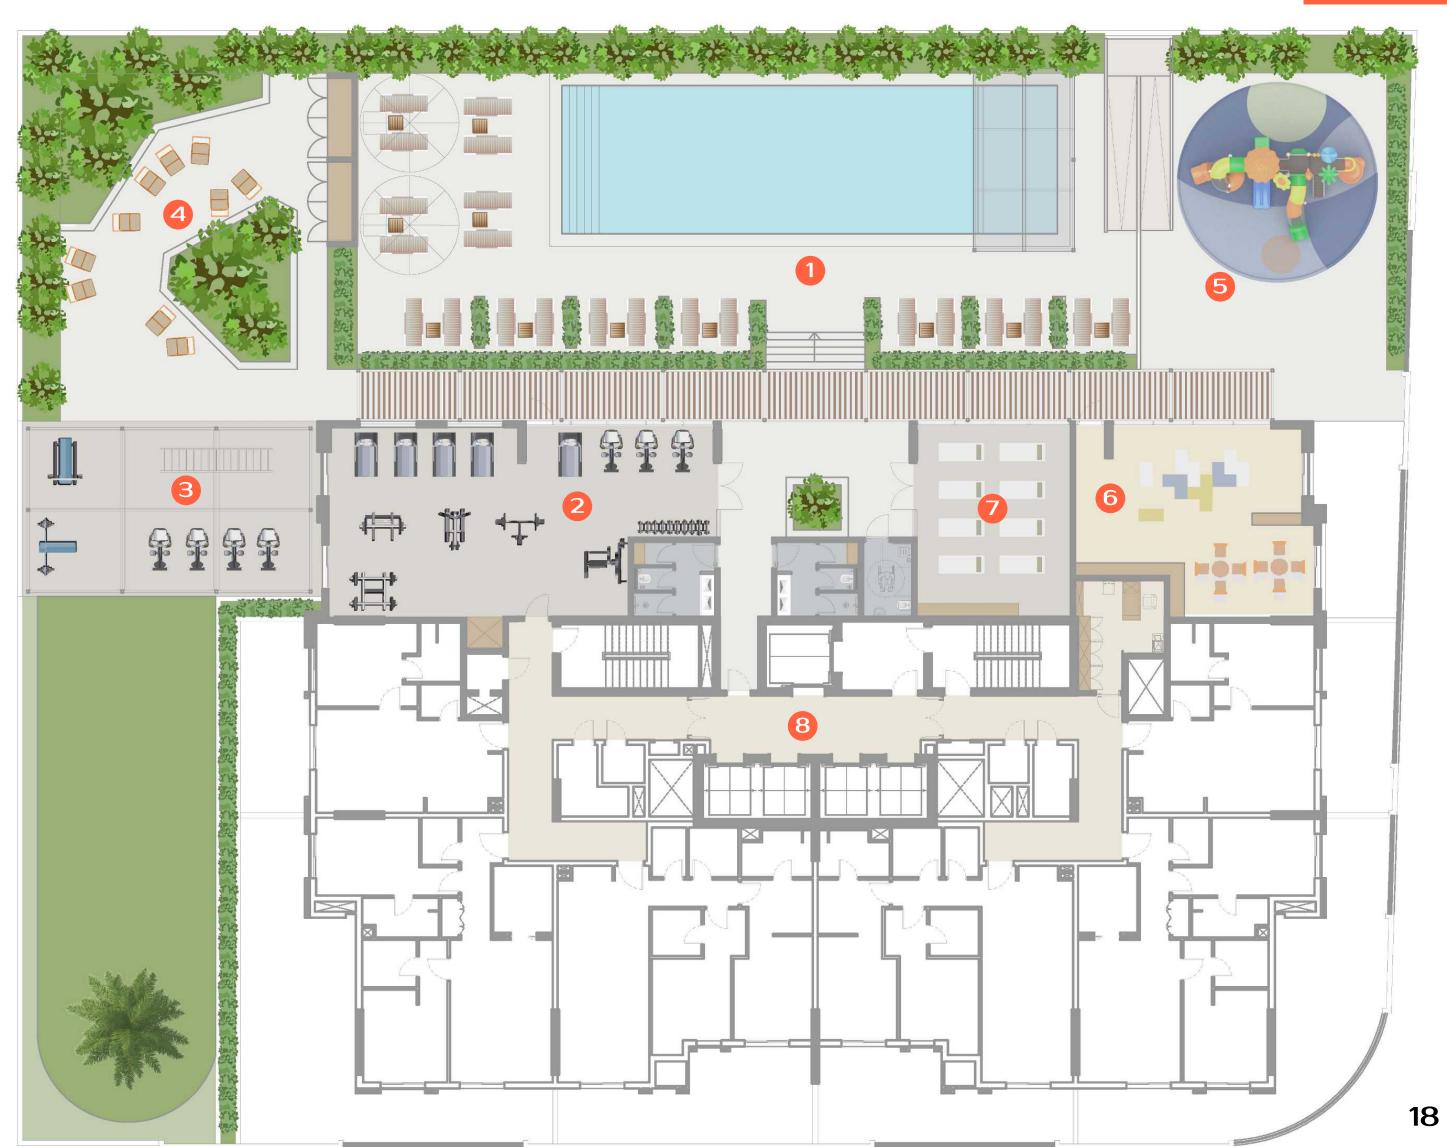

# FIRST FLOOR

Amenities Plan

- 1 Swimming pool
- 2 GYM
- 3 Outdoor work out
- 4 Recreation area
- 6 Kids playground
- 6 Kids playing room
- Yoga studio
- 8 Lift lobby

# MODERN AMENITIES FOR YOUR COMFORT

The first floor offers a range of convenient amenities for our residents. You'll find a refreshing pool where you can relax and cool off, a fully equipped gym for your fitness needs, a yoga studio for practicing mindfulness, an outdoor workout area for those who prefer exercising in the fresh air, and a dedicated kids playing room for the little ones to have fun and let their imaginations soar.