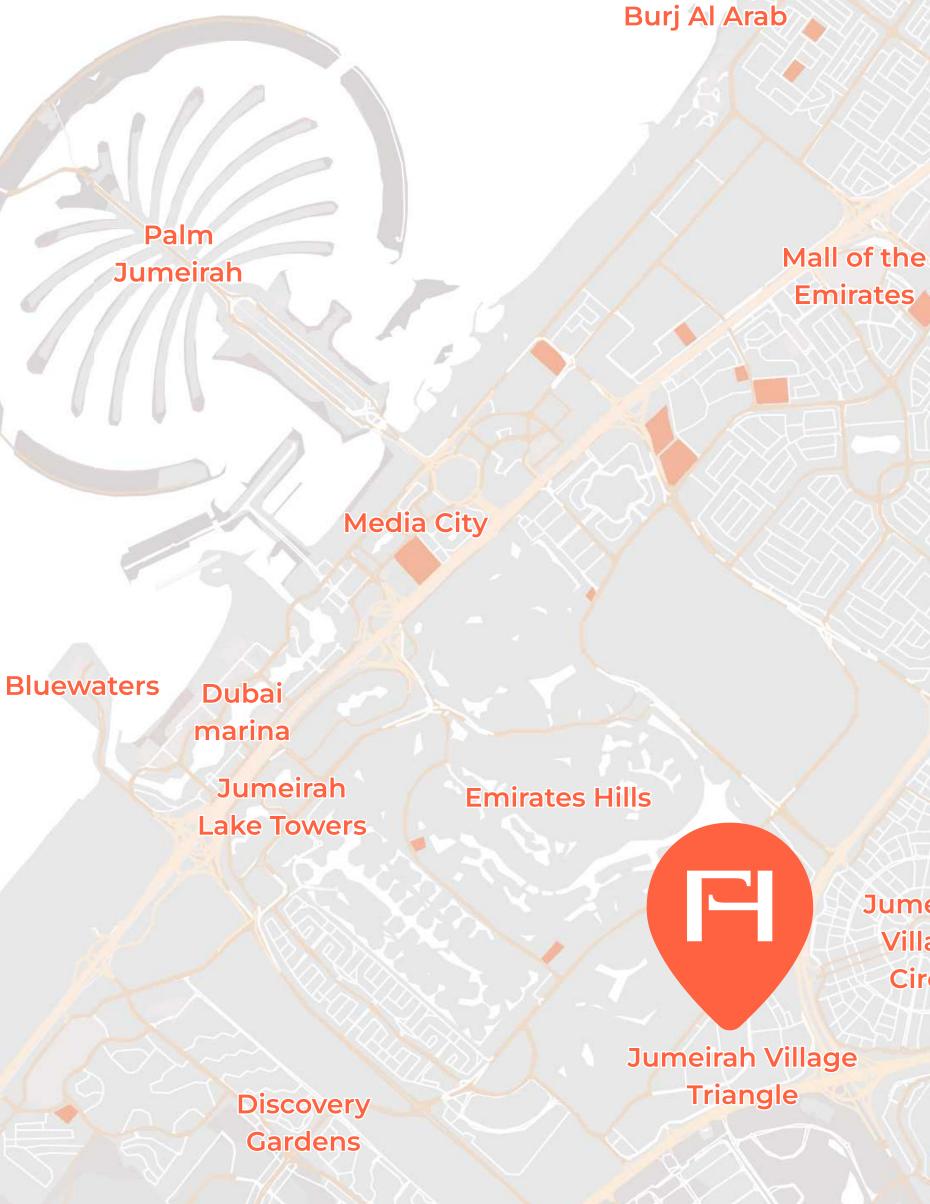

### **EMBRACE** URBAN LIVING

FH residency is conveniently situated near main city attractions.

Burj Al Arab

Kite Beach

Location

**Dubai hills** 

03

Jumeirah

Village

Circle

### UNWIND IN JVT

Jumeirah Village Triangle (JVT) is a residential and commercial community known for its blend of Arabic and Mediterranean-style villas, townhouses, and residential towers. With its peaceful and green surroundings, including parks and a tranquil atmosphere, JVT offers a serene living environment, making it an ideal community for those seeking a quiet lifestyle.