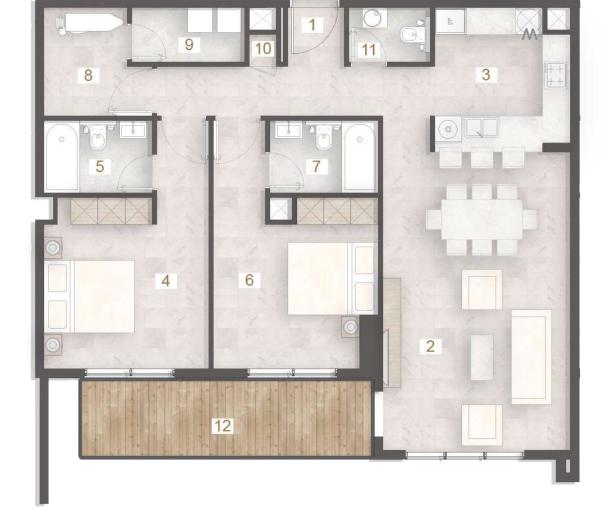

### 3 BHK + MAID (T)

UNIT - 105

### Legend (Meters)

| 1. Entrance        | 0.80 x 1.20 |
|--------------------|-------------|
| 2. Living & Dining | 7.10 x 5.80 |
| 3. Kitchen         | 2.60 x 4.35 |
| 4. Master Bedroom  | 4.08 x 3.65 |
| 5. Master Wardrobe | 2.40 x 1.70 |
| 6. Master Bathroom | 3.70 x 2.20 |
| 7. Bedroom 1       | 4.50 x 3.65 |
| 8. Bathroom 1      | 1.60 x 2.40 |

| 9. Bedroom 2    | 4.50 x 3.65   |
|-----------------|---------------|
| 10. Bathroom 2  | 1.60 x 2.40   |
| 11. Maid's Room | 2.40 x 2.10   |
| 12. Maid's Bath | 2.40 x 1.20   |
| 13. Guest Wash  | 2.40 x 1.10   |
| 14. Terrace 1   | 20.17 x 13.70 |
| 15. Terrace 2   | 8.29 x 6.15   |

| UNIT | NIT TYPE FLOOR<br>LEVEL | FLOOR | SUITE  | EAREA    | BALC/1 | ERRACE   | ΤΟΤΑ   | L AREA   |
|------|-------------------------|-------|--------|----------|--------|----------|--------|----------|
|      |                         | LEVEL | SQ. M. | SQ. FT.  | SQ. M. | SQ. FT.  | SQ. M. | SQ. FT.  |
| 105  | 3BHK+MAID (T)           | 1st   | 157.90 | 1,699.62 | 229.79 | 2,473.44 | 387.69 | 4,173.06 |