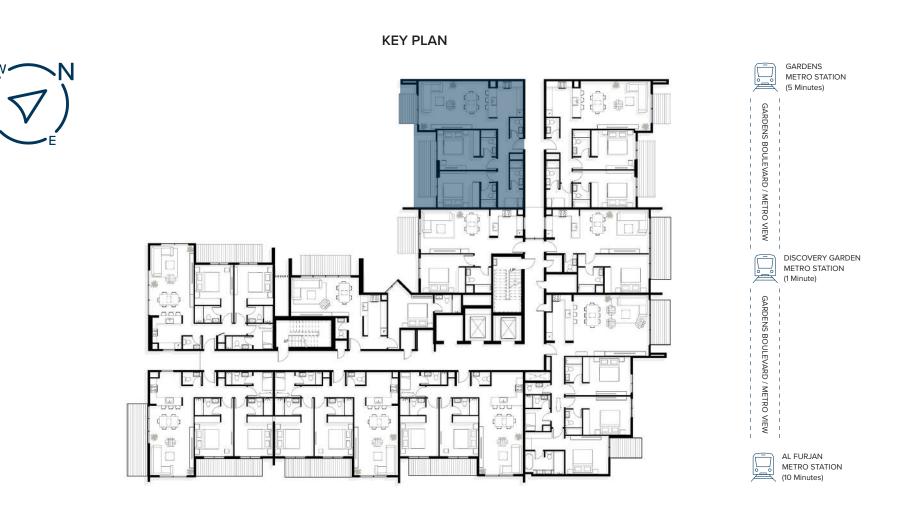

# THE HEART OF CONNECTIVITY

**1** Minute from Discovery Garden Metro Station **5** Minutes from Ibn Battuta Mall **10** Minutes from Dubai Marina & Bluewaters **15** Minutes from Palm Jumeirah

**15** Minutes from Palm Jebel Ali **20** Minutes from Burj Al-Arab **20** Minutes from Al Maktoum International Airport (DWC) **20** Minutes from Mall of the Emirates

**20** Minutes from Dubai Hills Mall **30** Minutes from City Walk **30** Minutes from Dubai Mall and Downtown Dubai

Palm Jebel Ali **15 minutes** 

# WHERE **CONVENIENCE MEETS** CONNECTIVITY

Avenue Residence 8 by NABNI offers an unmatched level of connectivity, placing you at the crossroads of convenience and luxury. Located in the heart of the Al Furjan community, it provides easy access to Dubai's most prominent destinations. With direct connections to Sheikh Zayed Road and Sheikh Mohammed Bin Zayed Road, residents can effortlessly navigate the city. The Al Furjan and Discovery Gardens metro stations are just moments away, while key locations such as Al Maktoum International Airport (20 minutes), Dubai World Central (35 minutes), and the lively Dubai Marina (10 minutes) are all within easy reach. Avenue Residence 8 by NABNI perfectly combines contemporary living with exceptional accessibility, ensuring that both work and leisure are always within your grasp.