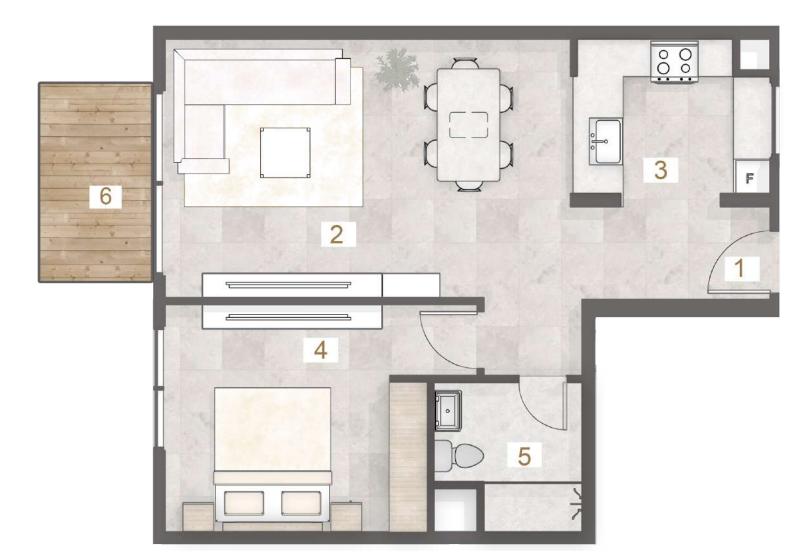

### 1 BHK - Type B (T)

UNIT - 107

#### Legend (Meters)

| 1. Entrance        | 3.20 x 1.50 |
|--------------------|-------------|
| 2. Living & Dining | 6.50 x 4.15 |
| 3. Kitchen         | 3.10 x 2.50 |
| 4. Master Bedroom  | 4.20 x 3.65 |
| 5. Common Bathroom | 2.30 x 2.40 |
| 6. Terrace         | 2.70 x 7.90 |

| UNIT | TYPE FLOOR         |       | SUITE AREA |         | BALC/TERRACE |         | TOTAL AREA |         |
|------|--------------------|-------|------------|---------|--------------|---------|------------|---------|
|      |                    | LEVEL | SQ. M.     | SQ. FT. | SQ. M.       | SQ. FT. | SQ. M.     | SQ. FT. |
| 107  | 1BHK<br>TYPE B (T) | 1st   | 68.48      | 737.11  | 21.44        | 230.78  | 89.92      | 967.89  |