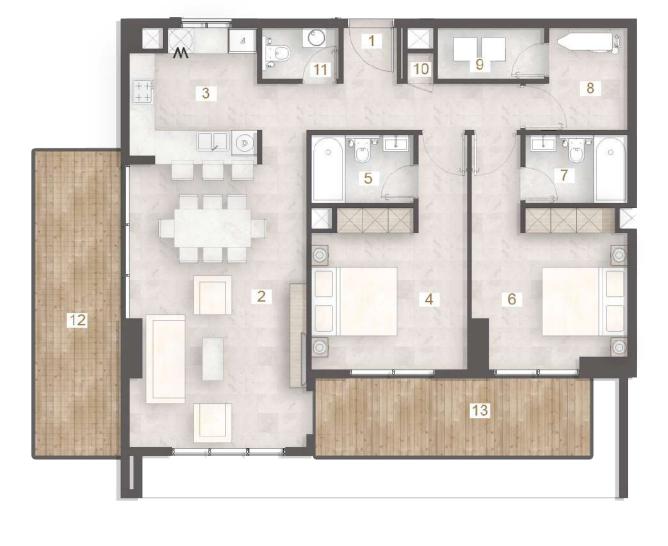

### 3 BHK + MAID (T)

UNIT - 105

### Legend (Meters)

| 1. Entrance        | 0.80 x 1.20 |
|--------------------|-------------|
| 2. Living & Dining | 7.10 x 5.80 |
| 3. Kitchen         | 2.60 x 4.35 |
| 4. Master Bedroom  | 4.08 x 3.65 |
| 5. Master Wardrobe | 2.40 x 1.70 |
| 6. Master Bathroom | 3.70 x 2.20 |
| 7. Bedroom 1       | 4.50 x 3.65 |
| 8. Bathroom 1      | 1.60 x 2.40 |

| 9. Bedroom 2    | 4.50 x 3.65   |
|-----------------|---------------|
| 10. Bathroom 2  | 1.60 x 2.40   |
| 11. Maid's Room | 2.40 x 2.10   |
| 12. Maid's Bath | 2.40 x 1.20   |
| 13. Guest Wash  | 2.40 x 1.10   |
| 14. Terrace 1   | 20.17 x 13.70 |
| 15. Terrace 2   | 8.29 x 6.15   |

| UNIT | NIT TYPE FLOOR<br>LEVEL | FLOOR | SUITE  | EAREA    | BALC/1 | ERRACE   | ΤΟΤΑ   | L AREA   |
|------|-------------------------|-------|--------|----------|--------|----------|--------|----------|
|      |                         | LEVEL | SQ. M. | SQ. FT.  | SQ. M. | SQ. FT.  | SQ. M. | SQ. FT.  |
| 105  | 3BHK+MAID (T)           | 1st   | 157.90 | 1,699.62 | 229.79 | 2,473.44 | 387.69 | 4,173.06 |