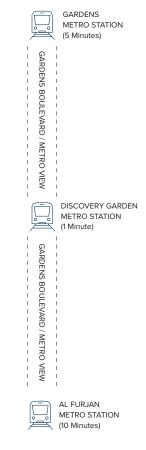

# THE HEART OF CONNECTIVITY

**1** Minute from Discovery Garden Metro Station **5** Minutes from Ibn Battuta Mall **10** Minutes from Dubai Marina & Bluewaters **15** Minutes from Palm Jumeirah

**15** Minutes from Palm Jebel Ali **20** Minutes from Burj Al-Arab **20** Minutes from Al Maktoum International Airport (DWC) **20** Minutes from Mall of the Emirates

**20** Minutes from Dubai Hills Mall **30** Minutes from City Walk **30** Minutes from Dubai Mall and Downtown Dubai

Palm Jebel Ali **15 minutes** 

# WHERE **CONVENIENCE MEETS** CONNECTIVITY

Avenue Residence 8 by NABNI offers an unmatched level of connectivity, placing you at the crossroads of convenience and luxury. Located in the heart of the Al Furjan community, it provides easy access to Dubai's most prominent destinations. With direct connections to Sheikh Zayed Road and Sheikh Mohammed Bin Zayed Road, residents can effortlessly navigate the city. The Al Furjan and Discovery Gardens metro stations are just moments away, while key locations such as Al Maktoum International Airport (20 minutes), Dubai World Central (35 minutes), and the lively Dubai Marina (10 minutes) are all within easy reach. Avenue Residence 8 by NABNI perfectly combines contemporary living with exceptional accessibility, ensuring that both work and leisure are always within your grasp.