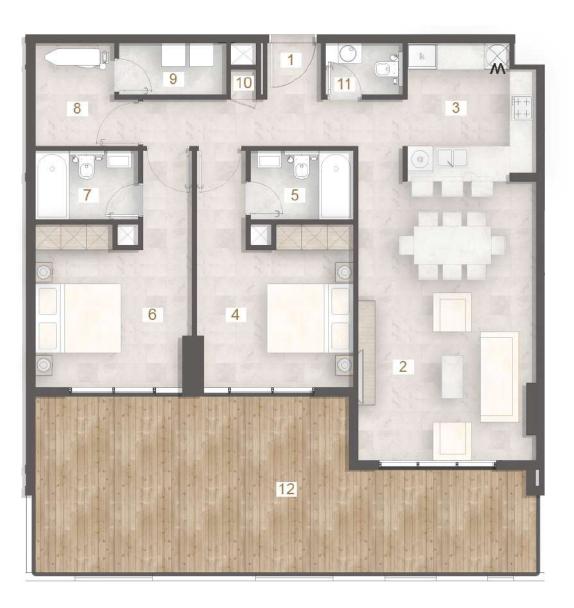

### 2 BHK + MAID - Type A

#### UNIT - 201, 301, 401, 501, 601, 701, 801, 901, 1001

### Legend (Meters)

| 1. Entrance        | 1.25 x 1.30 |
|--------------------|-------------|
| 2. Living & Dining | 4.15 x 6.65 |
| 3. Kitchen         | 2.70 x 3.20 |
| 4. Master Bedroom  | 3.65 x 3.80 |
| 5. Master Bathroom | 2.40 x 1.60 |
| 6. Bedroom         | 3.65 x 3.80 |
| 7. Bathroom        | 2.40 x 1.60 |

| 2.33 x 2.40 |
|-------------|
| 2.50 x 1.20 |
| 0.60 × 0.70 |
| 1.80 x 1.20 |
| 6.35 x 1.85 |
|             |

| UNIT |                |       | SUITE  | SUITE AREA |        | BALC/TERRACE |        | TOTAL AREA |  |
|------|----------------|-------|--------|------------|--------|--------------|--------|------------|--|
|      |                | LEVEL | SQ. M. | SQ. FT.    | SQ. M. | SQ. FT.      | SQ. M. | SQ. FT.    |  |
| 201  |                | 2nd   | 102.70 | 1,105.45   | 11.91  | 128.20       | 114.61 | 1,233.65   |  |
| 301  |                | Зrd   | 102.70 | 1,105.45   | 11.91  | 128.20       | 114.61 | 1,233.65   |  |
| 401  | ามมา           | 4th   | 102.70 | 1,105.45   | 11.91  | 128.20       | 114.61 | 1,233.65   |  |
| 501  | 2BHK<br>+      | 5th   | 102.70 | 1,105.45   | 11.91  | 128.20       | 114.61 | 1,233.65   |  |
| 601  | MAID<br>TYPE A | 6th   | 102.70 | 1,105.45   | 11.91  | 128.20       | 114.61 | 1,233.65   |  |
| 701  |                | 7th   | 102.70 | 1,105.45   | 11.91  | 128.20       | 114.61 | 1,233.65   |  |
| 801  |                | 8th   | 102.70 | 1,105.45   | 11.91  | 128.20       | 114.61 | 1,233.65   |  |
| 901  |                | 9th   | 102.70 | 1,105.45   | 11.91  | 128.20       | 114.61 | 1,233.65   |  |
| 1001 |                | 10th  | 102.70 | 1,105.45   | 11.91  | 128.20       | 114.61 | 1,233.65   |  |