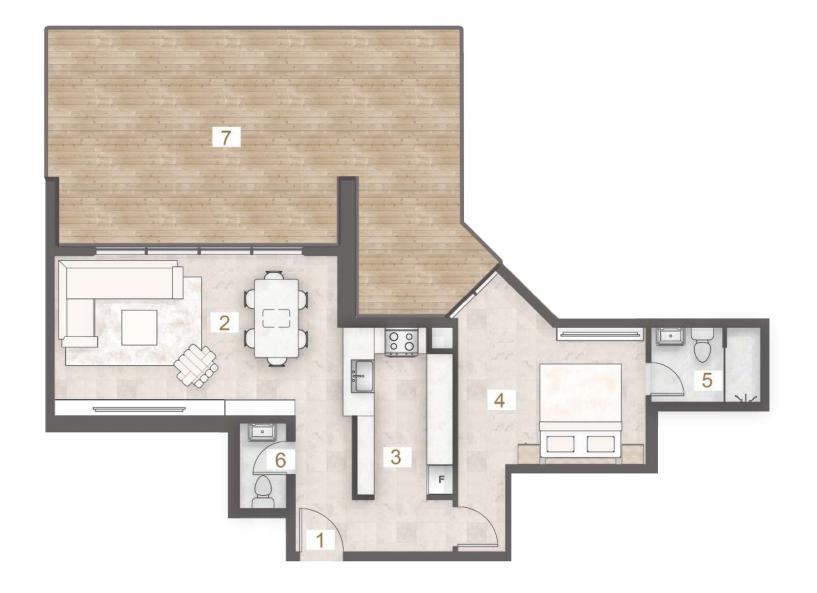

### 3 BHK + MAID (T)

UNIT - 105

### Legend (Meters)

| 1. Entrance        | 0.80 x 1.20 |
|--------------------|-------------|
| 2. Living & Dining | 7.10 x 5.80 |
| 3. Kitchen         | 2.60 x 4.35 |
| 4. Master Bedroom  | 4.08 x 3.65 |
| 5. Master Wardrobe | 2.40 x 1.70 |
| 6. Master Bathroom | 3.70 x 2.20 |
| 7. Bedroom 1       | 4.50 x 3.65 |
| 8. Bathroom 1      | 1.60 x 2.40 |

| 9. Bedroom 2    | 4.50 x 3.65   |
|-----------------|---------------|
| 10. Bathroom 2  | 1.60 x 2.40   |
| 11. Maid's Room | 2.40 x 2.10   |
| 12. Maid's Bath | 2.40 x 1.20   |
| 13. Guest Wash  | 2.40 x 1.10   |
| 14. Terrace 1   | 20.17 x 13.70 |
| 15. Terrace 2   | 8.29 x 6.15   |

| UNIT | NIT TYPE FLOOR<br>LEVEL | FLOOR | SUITE  | EAREA    | BALC/1 | ERRACE   | ΤΟΤΑ   | L AREA   |
|------|-------------------------|-------|--------|----------|--------|----------|--------|----------|
|      |                         | LEVEL | SQ. M. | SQ. FT.  | SQ. M. | SQ. FT.  | SQ. M. | SQ. FT.  |
| 105  | 3BHK+MAID (T)           | 1st   | 157.90 | 1,699.62 | 229.79 | 2,473.44 | 387.69 | 4,173.06 |