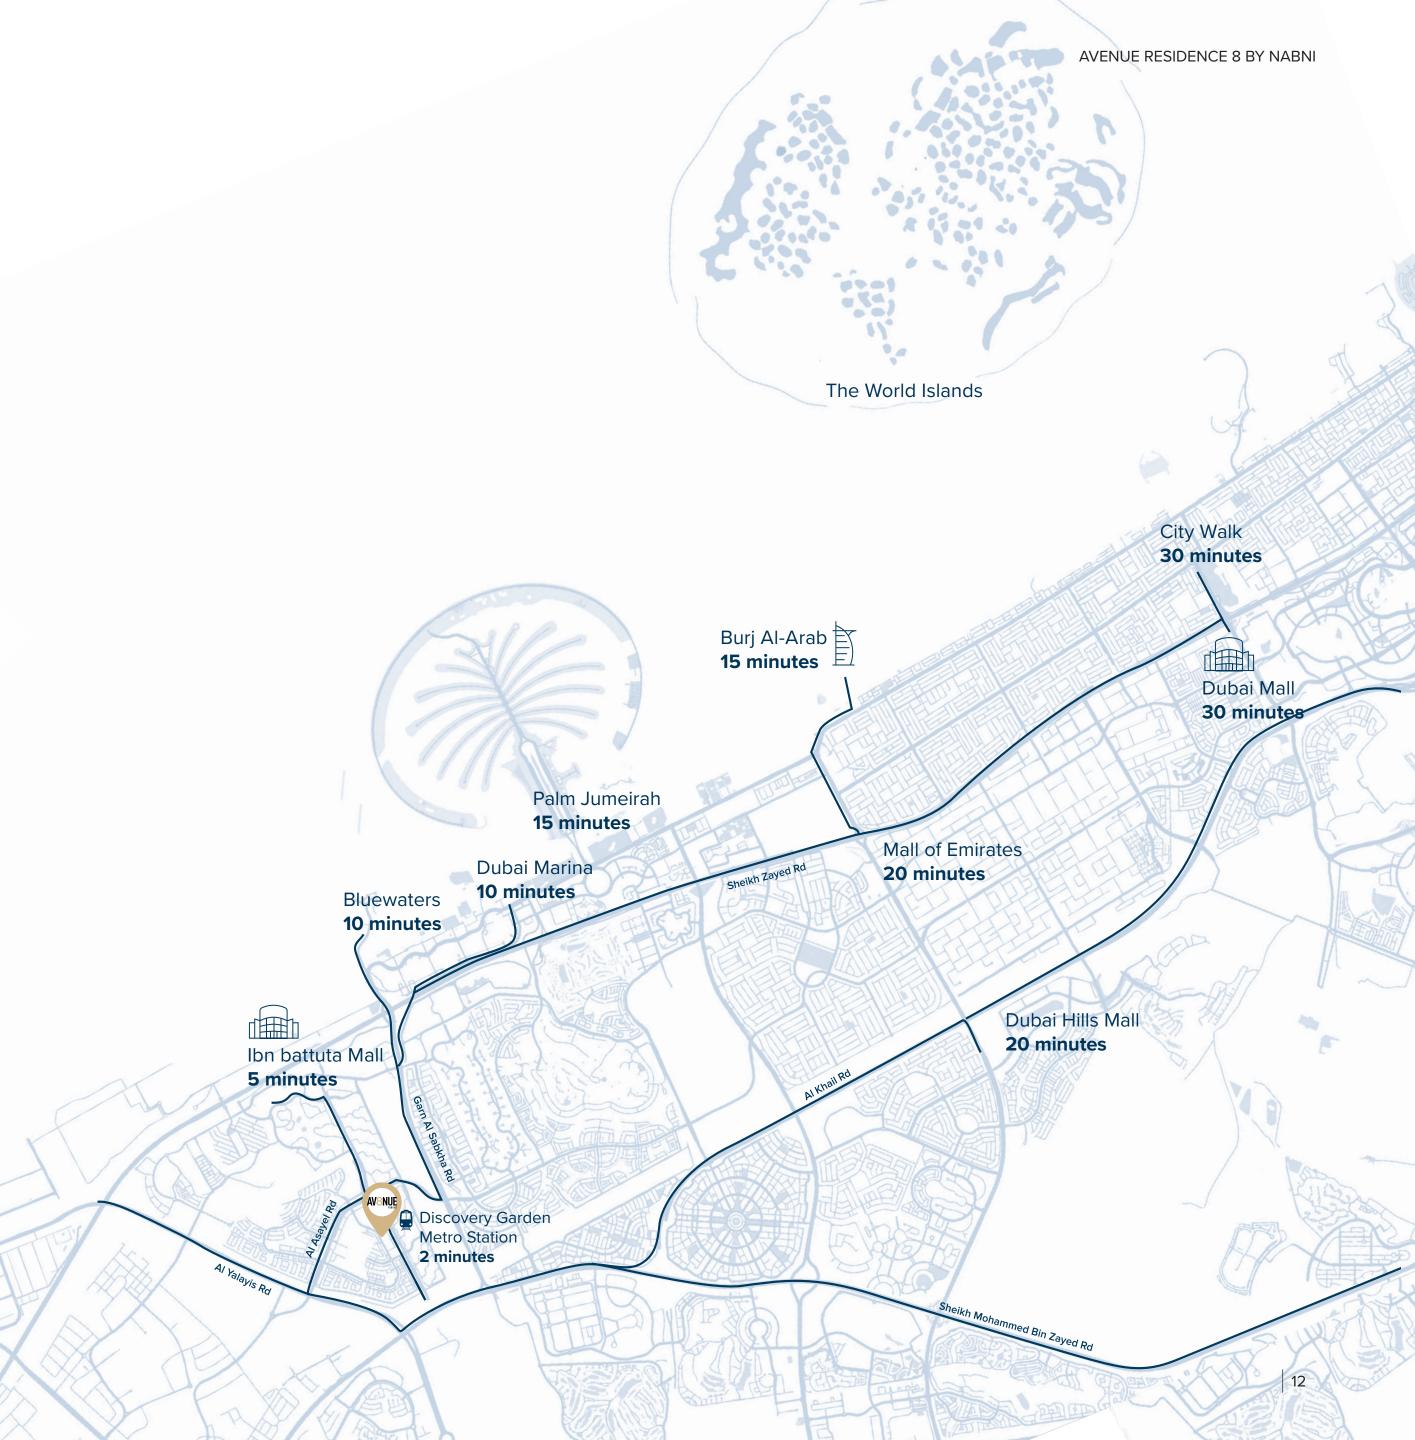

# THE HEART OF CONNECTIVITY

**1** Minute from Discovery Garden Metro Station **5** Minutes from Ibn Battuta Mall **10** Minutes from Dubai Marina & Bluewaters **15** Minutes from Palm Jumeirah

**15** Minutes from Palm Jebel Ali **20** Minutes from Burj Al-Arab **20** Minutes from Al Maktoum International Airport (DWC) **20** Minutes from Mall of the Emirates

**20** Minutes from Dubai Hills Mall **30** Minutes from City Walk **30** Minutes from Dubai Mall and Downtown Dubai

Palm Jebel Ali **15 minutes** 

# WHERE **CONVENIENCE MEETS** CONNECTIVITY

Avenue Residence 8 by NABNI offers an unmatched level of connectivity, placing you at the crossroads of convenience and luxury. Located in the heart of the Al Furjan community, it provides easy access to Dubai's most prominent destinations. With direct connections to Sheikh Zayed Road and Sheikh Mohammed Bin Zayed Road, residents can effortlessly navigate the city. The Al Furjan and Discovery Gardens metro stations are just moments away, while key locations such as Al Maktoum International Airport (20 minutes), Dubai World Central (35 minutes), and the lively Dubai Marina (10 minutes) are all within easy reach. Avenue Residence 8 by NABNI perfectly combines contemporary living with exceptional accessibility, ensuring that both work and leisure are always within your grasp.