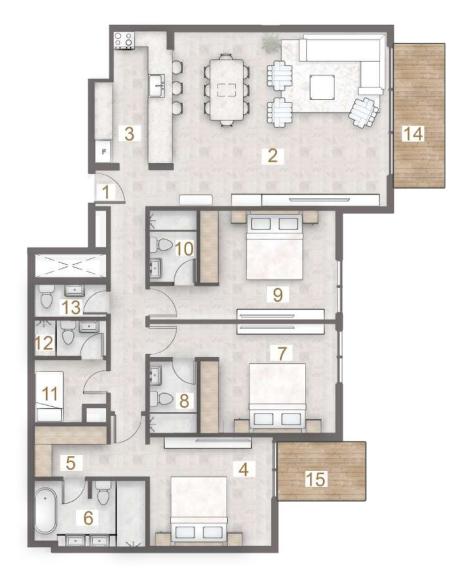

### 3 BHK + MAID (T)

UNIT - 105

### Legend (Meters)

| 1. Entrance        | 0.80 x 1.20 |
|--------------------|-------------|
| 2. Living & Dining | 7.10 x 5.80 |
| 3. Kitchen         | 2.60 x 4.35 |
| 4. Master Bedroom  | 4.08 x 3.65 |
| 5. Master Wardrobe | 2.40 x 1.70 |
| 6. Master Bathroom | 3.70 x 2.20 |
| 7. Bedroom 1       | 4.50 x 3.65 |
| 8. Bathroom 1      | 1.60 x 2.40 |

| 9. Bedroom 2    | 4.50 x 3.65   |
|-----------------|---------------|
| 10. Bathroom 2  | 1.60 x 2.40   |
| 11. Maid's Room | 2.40 x 2.10   |
| 12. Maid's Bath | 2.40 x 1.20   |
| 13. Guest Wash  | 2.40 x 1.10   |
| 14. Terrace 1   | 20.17 x 13.70 |
| 15. Terrace 2   | 8.29 x 6.15   |

| UNIT | NIT TYPE FLOOR<br>LEVEL | FLOOR | SUITE  | EAREA    | BALC/1 | ERRACE   | ΤΟΤΑ   | L AREA   |
|------|-------------------------|-------|--------|----------|--------|----------|--------|----------|
|      |                         | LEVEL | SQ. M. | SQ. FT.  | SQ. M. | SQ. FT.  | SQ. M. | SQ. FT.  |
| 105  | 3BHK+MAID (T)           | 1st   | 157.90 | 1,699.62 | 229.79 | 2,473.44 | 387.69 | 4,173.06 |