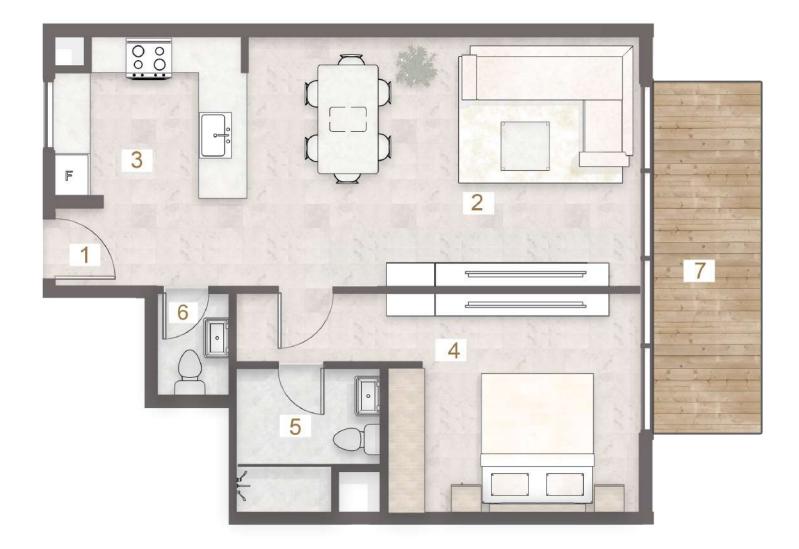

### 1 BHK - Type A (T)

UNIT - 106

#### Legend (Meters)

| 1. Entrance        | 0.80 x 1.30 |
|--------------------|-------------|
| 2. Living & Dining | 6.50 x 4.15 |
| 3. Kitchen         | 3.10 x 2.65 |
| 4. Master Bedroom  | 4.20 x 3.65 |
| 5. Master Bathroom | 2.40 x 2.40 |
| 6. Guest Wash      | 1.20 x 1.67 |
| 7. Terrace         | 8.57 x 7.35 |

| UNIT |                    |       | SUITE AREA |         | BALC/TERRACE |         | TOTAL AREA |          |
|------|--------------------|-------|------------|---------|--------------|---------|------------|----------|
|      |                    | LEVEL | SQ. M.     | SQ. FT. | SQ. M.       | SQ. FT. | SQ. M.     | SQ. FT.  |
| 106  | 1BHK<br>TYPE A (T) | 1st   | 70.60      | 759.93  | 67.16        | 722.90  | 137.76     | 1,482.84 |