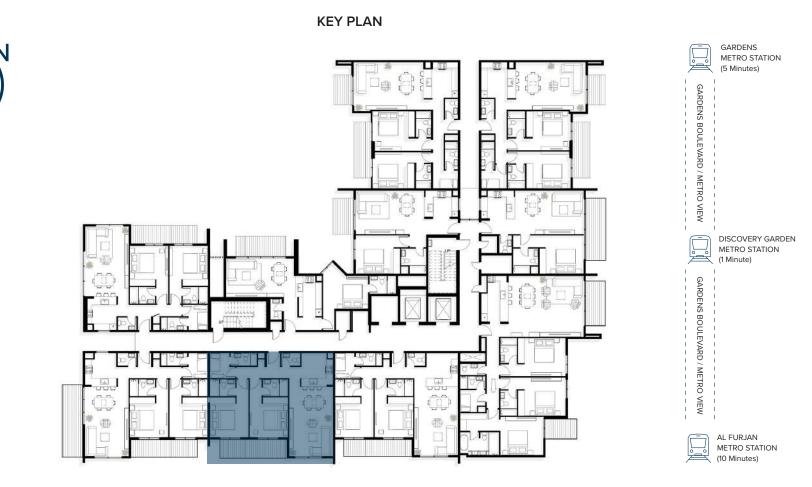

| 2BHK<br>+<br>MAID | 5th   | 103.74          | 1,116.65 | 11.86        | 127.66  | 115.60     | 1,244.31 |
| 603  |                   | 6th   | 103.74          | 1,116.65 | 11.86        | 127.66  | 115.60     | 1,244.31 |
| 703  | TYPE C1           | 7th   | 103.74          | 1,116.65 | 11.86        | 127.66  | 115.60     | 1,244.31 |
| 803  |                   | 8th   | 103.74          | 1,116.65 | 11.86        | 127.66  | 115.60     | 1,244.31 |
| 903  |                   | 9th   | 103.74          | 1,116.65 | 11.86        | 127.66  | 115.60     | 1,244.31 |
| 1003 |                   | 10th  | 103.74          | 1,116.65 | 11.86        | 127.66  | 115.60     | 1,244.31 |
| 1101 |                   | 11th  | 103.74          | 1,116.65 | 11.86        | 127.66  | 115.60     | 1,244.31 |





### 2 BHK + MAID - Type C2 (T)

UNIT - 104

### Legend (Meters)

| 1. Entrance         | 1.25 x 1.30  |
|---------------------|--------------|
| 2. Living & Dining  | 4.15 x 6.50  |
| 3. Kitchen          | 3.00 x 3.20  |
| 4. Master Bedroom   | 3.65 x 3.80  |
| 5. Master Bathroom  | 2.40 x 1.60  |
| 6. Bedroom          | 3.65 x 3.80  |
| 7. Bathroom         | 2.40 x 1.60  |
| 8. Maid's Room      | 2.40 x 2.40  |
| 9. Maid's Bath      | 2.50 x 1.20  |
| 10. Storage Cabinet | 0.60 x 0.70  |
| 11. Guest Wash      | 1.80 x 1.20  |
| 12. Terrace         | 11.65 x 4.10 |

| UNIT | TYPE                     | FLOOR | SUITE  | EAREA    | BALC/T | ERRACE  | ΤΟΤΑ   | L AREA   |
|------|--------------------------|-------|--------|----------|--------|---------|--------|----------|
|      |