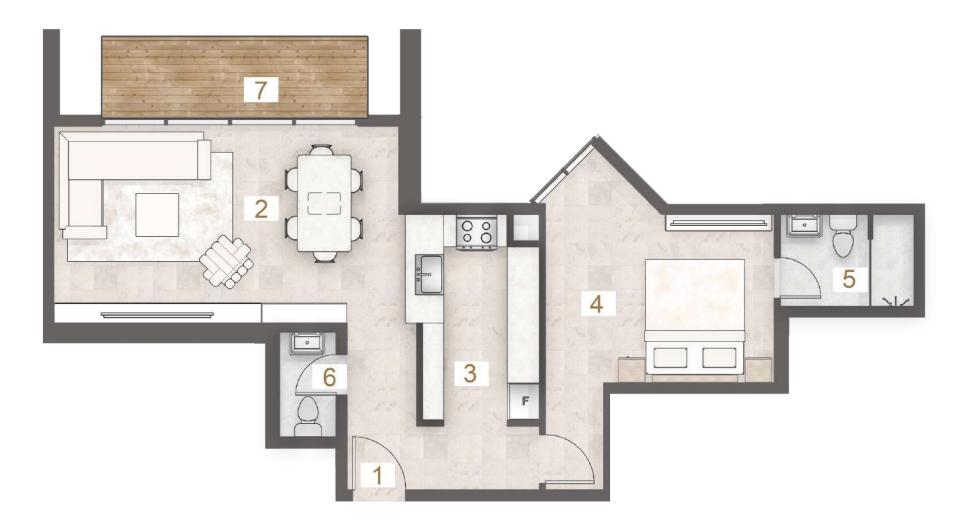

### 1 BHK - Type A (T)

UNIT - 106

#### Legend (Meters)

| 1. Entrance        | 0.80 x 1.30 |
|--------------------|-------------|
| 2. Living & Dining | 6.50 x 4.15 |
| 3. Kitchen         | 3.10 x 2.65 |
| 4. Master Bedroom  | 4.20 x 3.65 |
| 5. Master Bathroom | 2.40 x 2.40 |
| 6. Guest Wash      | 1.20 x 1.67 |
| 7. Terrace         | 8.57 x 7.35 |

| UNIT |                    |       | SUITE AREA |         | BALC/TERRACE |         | TOTAL AREA |          |
|------|--------------------|-------|------------|---------|--------------|---------|------------|----------|
|      |                    | LEVEL | SQ. M.     | SQ. FT. | SQ. M.       | SQ. FT. | SQ. M.     | SQ. FT.  |
| 106  | 1BHK<br>TYPE A (T) | 1st   | 70.60      | 759.93  | 67.16        | 722.90  | 137.76     | 1,482.84 |