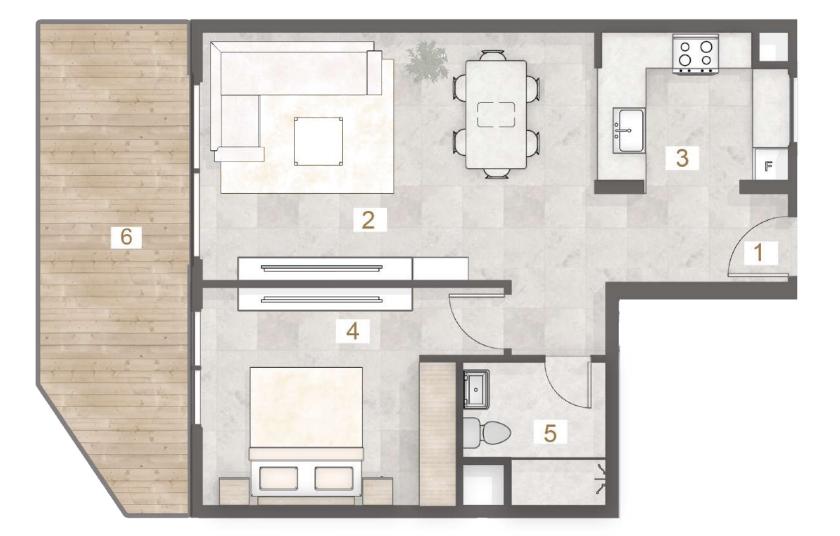

### 1 BHK - Type A (T)

UNIT - 106

#### Legend (Meters)

| 1. Entrance        | 0.80 x 1.30 |
|--------------------|-------------|
| 2. Living & Dining | 6.50 x 4.15 |
| 3. Kitchen         | 3.10 x 2.65 |
| 4. Master Bedroom  | 4.20 x 3.65 |
| 5. Master Bathroom | 2.40 x 2.40 |
| 6. Guest Wash      | 1.20 x 1.67 |
| 7. Terrace         | 8.57 x 7.35 |

| UNIT |                    |       | SUITE AREA |         | BALC/TERRACE |         | TOTAL AREA |          |
|------|--------------------|-------|------------|---------|--------------|---------|------------|----------|
|      |                    | LEVEL | SQ. M.     | SQ. FT. | SQ. M.       | SQ. FT. | SQ. M.     | SQ. FT.  |
| 106  | 1BHK<br>TYPE A (T) | 1st   | 70.60      | 759.93  | 67.16        | 722.90  | 137.76     | 1,482.84 |