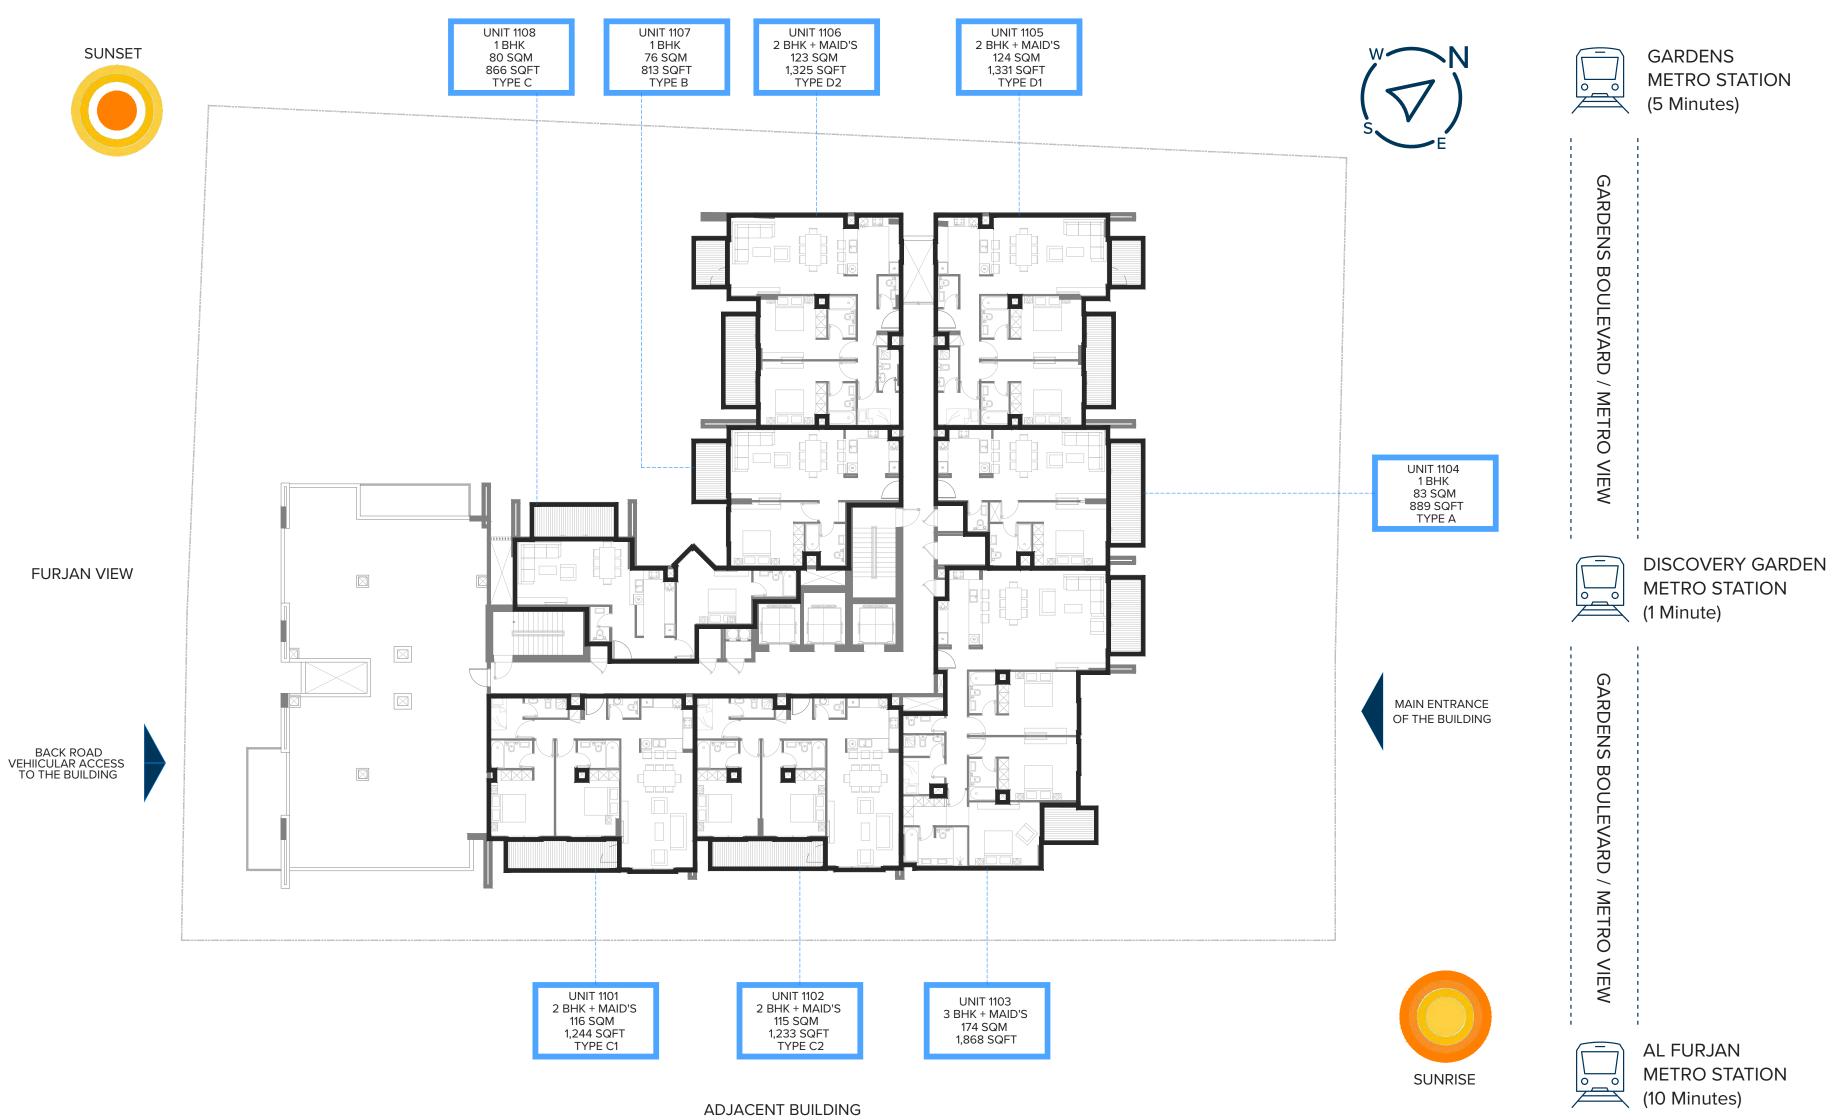

## 3<sup>rd</sup> to 10<sup>th</sup> FLOOR

**1**Bedroom Unit

- 2 Bedroom Unit
- **3** Bedroom Unit

ADJACENT BUILDING

**1Bedroom Unit** 

- 2 Bedroom Unit
- **3** Bedroom Unit

ADJACENT BUILDING

All dimensions are in the imperial and metric systems, measured to structural elements, excluding wall finishes and construction tolerances. The materials feature high-end Italian design, adding significant value to the property. All images are for illustrative pu and do not represent the actual size, features, specifications, fittings, or furnishings. The developer reserves the right to make qua or alterations at its absolute discretion, without liability.