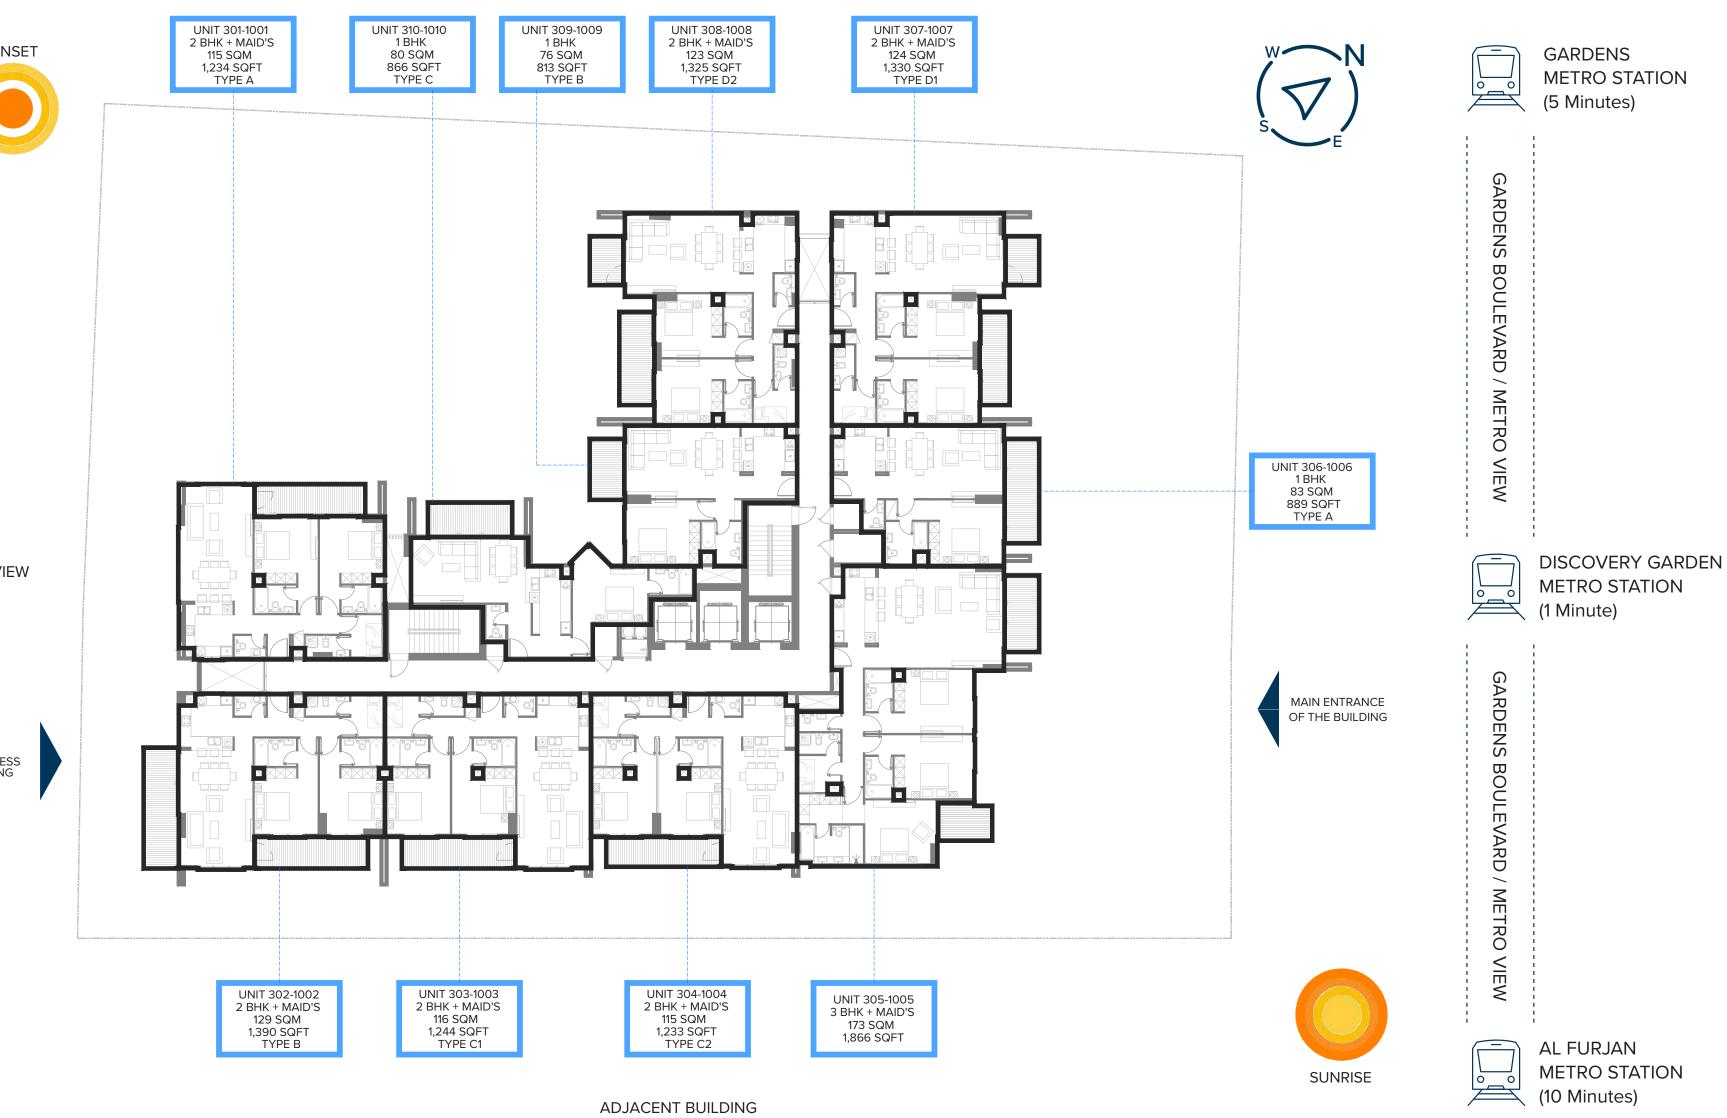

## 3<sup>rd</sup> to 10<sup>th</sup> FLOOR

**1**Bedroom Unit

- 2 Bedroom Unit
- **3** Bedroom Unit

ADJACENT BUILDING

**1Bedroom Unit** 

- 2 Bedroom Unit
- **3** Bedroom Unit

ADJACENT BUILDING

All dimensions are in the imperial and metric systems, measured to structural elements, excluding wall finishes and construction tolerances. The materials feature high-end Italian design, adding significant value to the property. All images are for illustrative pu and do not represent the actual size, features, specifications, fittings, or furnishings. The developer reserves the right to make qua or alterations at its absolute discretion, without liability.