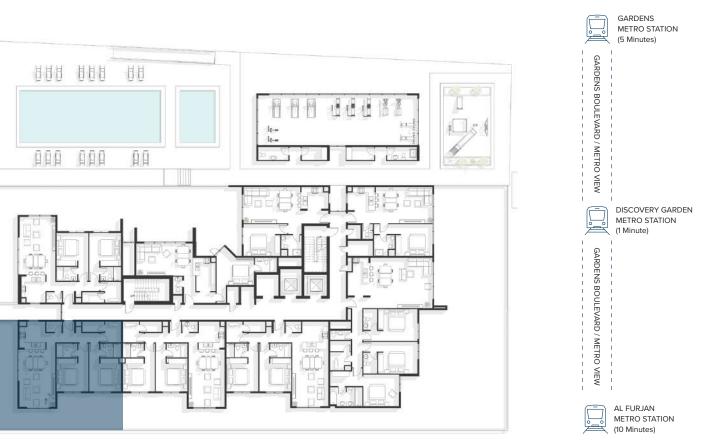

# THE HEART OF CONNECTIVITY

**1** Minute from Discovery Garden Metro Station **5** Minutes from Ibn Battuta Mall **10** Minutes from Dubai Marina & Bluewaters **15** Minutes from Palm Jumeirah

**15** Minutes from Palm Jebel Ali **20** Minutes from Burj Al-Arab **20** Minutes from Al Maktoum International Airport (DWC) **20** Minutes from Mall of the Emirates

**20** Minutes from Dubai Hills Mall **30** Minutes from City Walk **30** Minutes from Dubai Mall and Downtown Dubai

Palm Jebel Ali **15 minutes** 

# WHERE **CONVENIENCE MEETS** CONNECTIVITY

Avenue Residence 8 by NABNI offers an unmatched level of connectivity, placing you at the crossroads of convenience and luxury. Located in the heart of the Al Furjan community, it provides easy access to Dubai's most prominent destinations. With direct connections to Sheikh Zayed Road and Sheikh Mohammed Bin Zayed Road, residents can effortlessly navigate the city. The Al Furjan and Discovery Gardens metro stations are just moments away, while key locations such as Al Maktoum International Airport (20 minutes), Dubai World Central (35 minutes), and the lively Dubai Marina (10 minutes) are all within easy reach. Avenue Residence 8 by NABNI perfectly combines contemporary living with exceptional accessibility, ensuring that both work and leisure are always within your grasp.

GARDENS METRO STATION (5 Minutes) 888 888 888 1051 e.5 2.1 LIN HOAD DISCOVERY GARDEN METRO STATION (1 Minute) B\$∃5 AL FURJAN METRO STATION (10 Minutes)

KEY PLAN