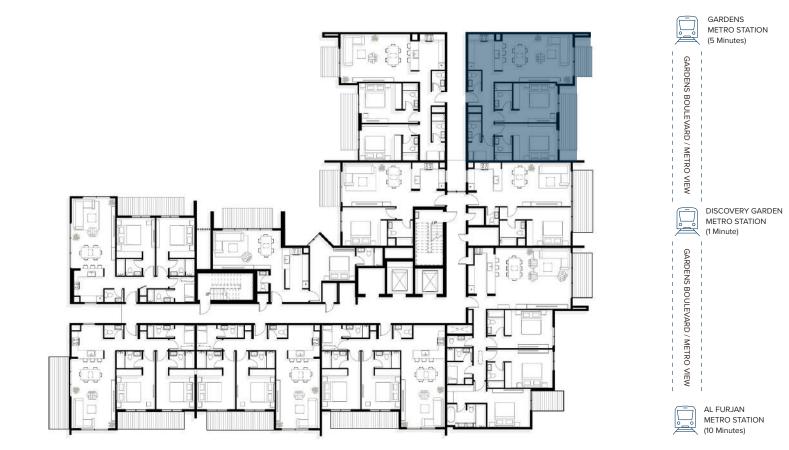

# THE HEART OF CONNECTIVITY

**1** Minute from Discovery Garden Metro Station **5** Minutes from Ibn Battuta Mall **10** Minutes from Dubai Marina & Bluewaters **15** Minutes from Palm Jumeirah

**15** Minutes from Palm Jebel Ali **20** Minutes from Burj Al-Arab **20** Minutes from Al Maktoum International Airport (DWC) **20** Minutes from Mall of the Emirates

**20** Minutes from Dubai Hills Mall **30** Minutes from City Walk **30** Minutes from Dubai Mall and Downtown Dubai

Palm Jebel Ali **15 minutes** 

# WHERE **CONVENIENCE MEETS** CONNECTIVITY

Avenue Residence 8 by NABNI offers an unmatched level of connectivity, placing you at the crossroads of convenience and luxury. Located in the heart of the Al Furjan community, it provides easy access to Dubai's most prominent destinations. With direct connections to Sheikh Zayed Road and Sheikh Mohammed Bin Zayed Road, residents can effortlessly navigate the city. The Al Furjan and Discovery Gardens metro stations are just moments away, while key locations such as Al Maktoum International Airport (20 minutes), Dubai World Central (35 minutes), and the lively Dubai Marina (10 minutes) are all within easy reach. Avenue Residence 8 by NABNI perfectly combines contemporary living with exceptional accessibility, ensuring that both work and leisure are always within your grasp.