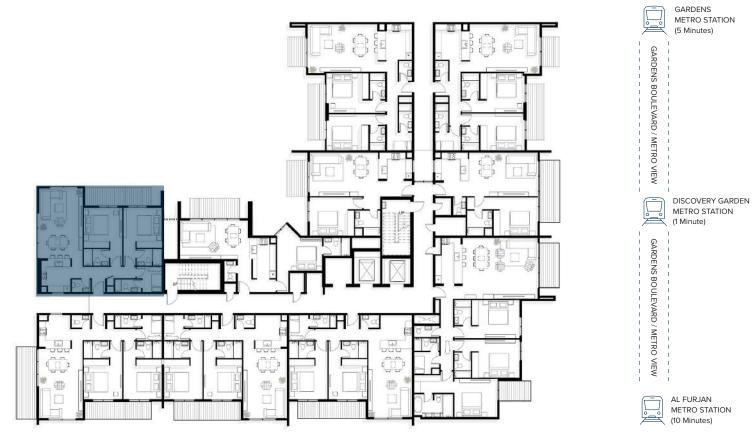

## **FLOOR LAYOUT**

- **1**Bedroom Unit
- 2 Bedroom Unit
- **3 Bedroom Unit**

## 2<sup>nd</sup> FLOOR

- **1Bedroom Unit** 
  - 2 Bedroom Unit
  - **3** Bedroom Unit

ADJACENT BUILDING

FURJAN VIEW

## 3<sup>rd</sup> to 10<sup>th</sup> FLOOR

**1**Bedroom Unit

- 2 Bedroom Unit
- **3** Bedroom Unit

ADJACENT BUILDING

**1Bedroom Unit** 

- 2 Bedroom Unit
- **3** Bedroom Unit

ADJACENT BUILDING

All dimensions are in the imperial and metric systems, measured to structural elements, excluding wall finishes and construction tolerances. The materials feature high-end Italian design, adding significant value to the property. All images are for illustrative pu and do not represent the actual size, features, specifications, fittings, or furnishings. The developer reserves the right to make qua or alterations at its absolute discretion, without liability.