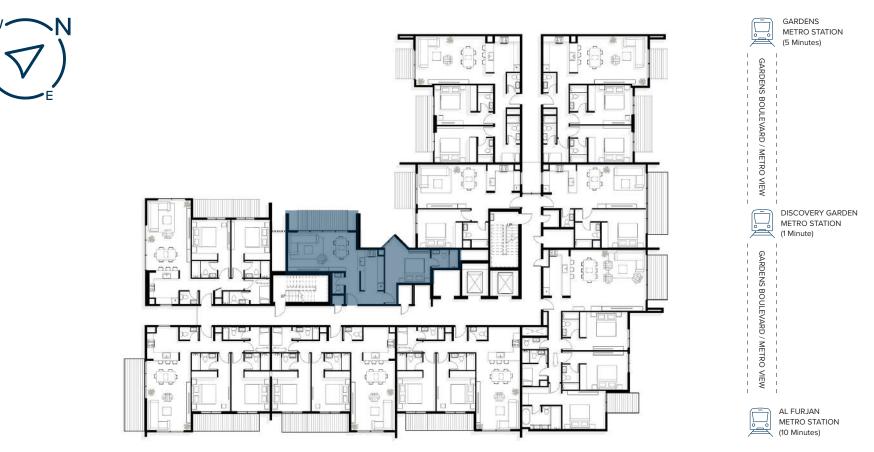

## **FLOOR LAYOUT**

- **1**Bedroom Unit
- 2 Bedroom Unit
- **3 Bedroom Unit**

## 2<sup>nd</sup> FLOOR

- **1Bedroom Unit** 
  - 2 Bedroom Unit
  - **3** Bedroom Unit

ADJACENT BUILDING

FURJAN VIEW

## 3<sup>rd</sup> to 10<sup>th</sup> FLOOR

**1**Bedroom Unit

- 2 Bedroom Unit
- **3** Bedroom Unit

ADJACENT BUILDING

**1Bedroom Unit** 

- 2 Bedroom Unit
- **3** Bedroom Unit

ADJACENT BUILDING

All dimensions are in the imperial and metric systems, measured to structural elements, excluding wall finishes and construction tolerances. The materials feature high-end Italian design, adding significant value to the property. All images are for illustrative pu and do not represent the actual size, features, specifications, fittings, or furnishings. The developer reserves the right to make qua or alterations at its absolute discretion, without liability.