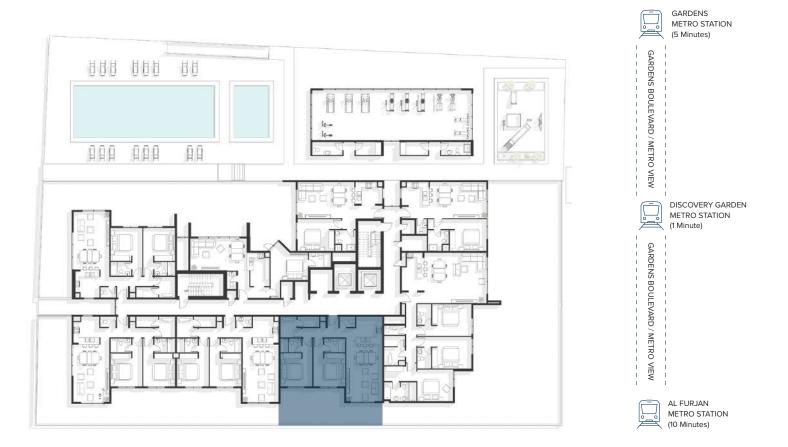

# THE HEART OF CONNECTIVITY

**1** Minute from Discovery Garden Metro Station **5** Minutes from Ibn Battuta Mall **10** Minutes from Dubai Marina & Bluewaters **15** Minutes from Palm Jumeirah

**15** Minutes from Palm Jebel Ali **20** Minutes from Burj Al-Arab **20** Minutes from Al Maktoum International Airport (DWC) **20** Minutes from Mall of the Emirates

**20** Minutes from Dubai Hills Mall **30** Minutes from City Walk **30** Minutes from Dubai Mall and Downtown Dubai

Palm Jebel Ali **15 minutes** 

# WHERE **CONVENIENCE MEETS** CONNECTIVITY

Avenue Residence 8 by NABNI offers an unmatched level of connectivity, placing you at the crossroads of convenience and luxury. Located in the heart of the Al Furjan community, it provides easy access to Dubai's most prominent destinations. With direct connections to Sheikh Zayed Road and Sheikh Mohammed Bin Zayed Road, residents can effortlessly navigate the city. The Al Furjan and Discovery Gardens metro stations are just moments away, while key locations such as Al Maktoum International Airport (20 minutes), Dubai World Central (35 minutes), and the lively Dubai Marina (10 minutes) are all within easy reach. Avenue Residence 8 by NABNI perfectly combines contemporary living with exceptional accessibility, ensuring that both work and leisure are always within your grasp.