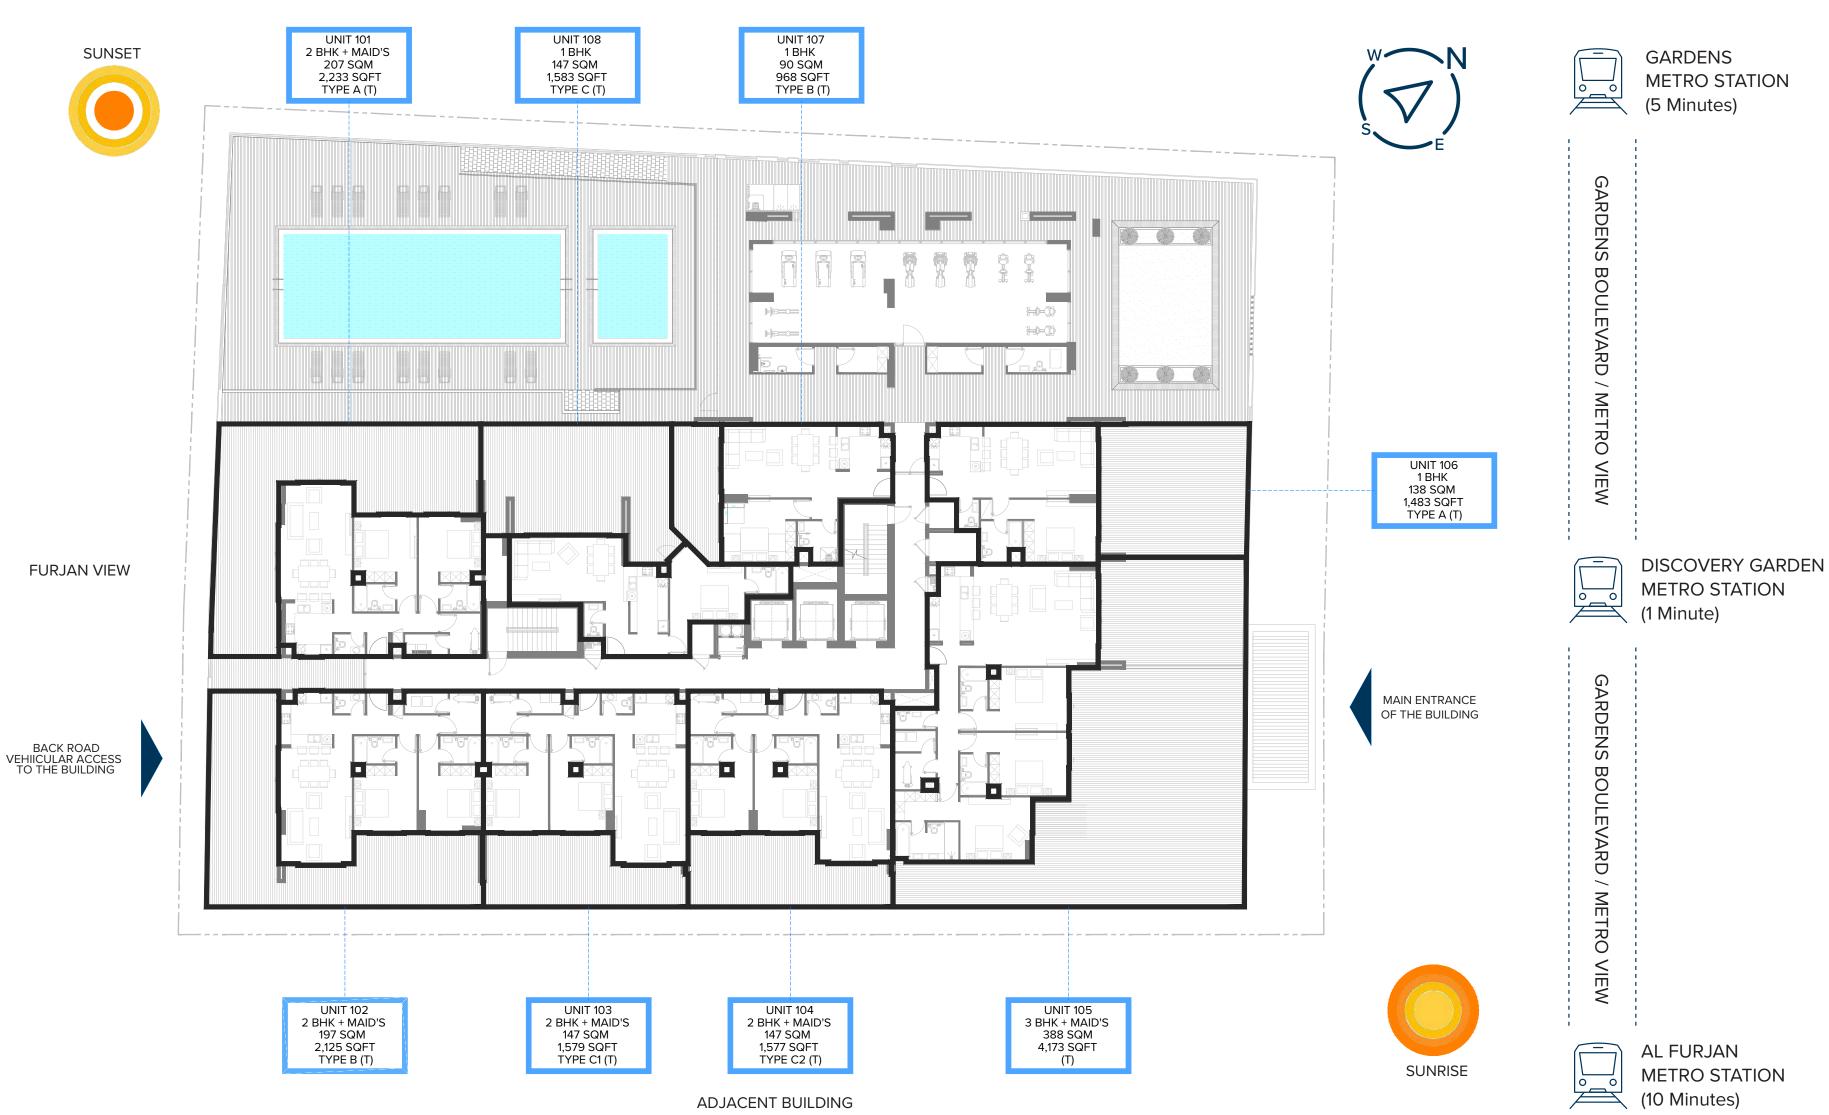

#### **PROJECT OVERVIEW**

13

Storey luxury apartments building located at the heart of Al Furjan area G + 2P + 11 floors. It includes 3 elevators for easy access.

### 1 BHK - Type A (T)

UNIT - 106

### 1 BHK - Type B (T)

UNIT - 107

### 1 BHK - Type C (T)

UNIT - 108

### 2 BHK + MAID - Type A (T)

UNIT - 101

### 2 BHK + MAID - Type B (T)

UNIT - 102

### 2 BHK + MAID - Type C1 (T)

UNIT - 103

### 2 BHK + MAID - Type C2 (T)

UNIT - 104

### 3 BHK + MAID (T)

UNIT - 105