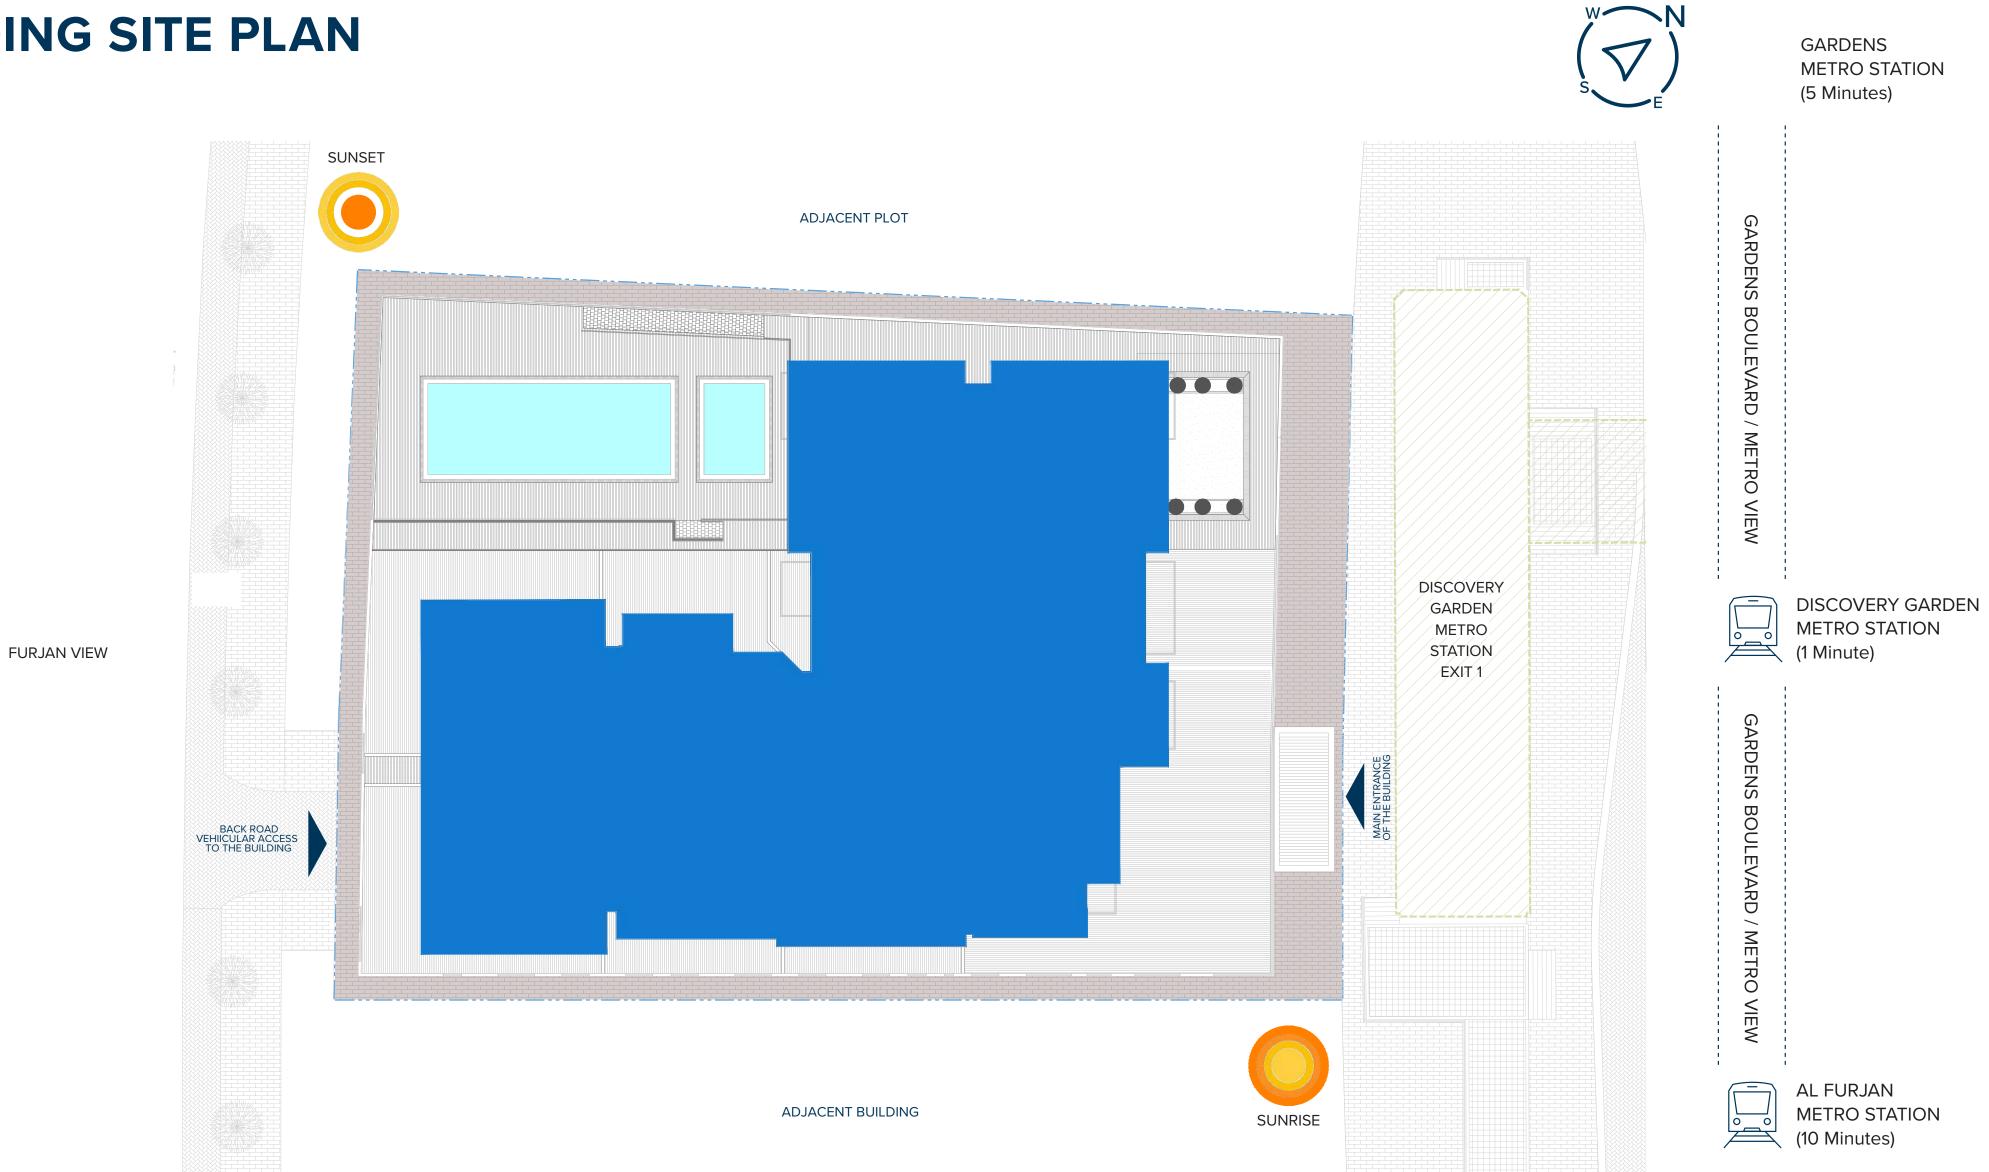

## **BUILDING SITE PLAN**

# THE HEART OF CONNECTIVITY

**1** Minute from Discovery Garden Metro Station **5** Minutes from Ibn Battuta Mall **10** Minutes from Dubai Marina & Bluewaters **15** Minutes from Palm Jumeirah

**15** Minutes from Palm Jebel Ali **20** Minutes from Burj Al-Arab **20** Minutes from Al Maktoum International Airport (DWC) **20** Minutes from Mall of the Emirates

GARDENS METRO STATION (5 Minutes) 888 888 888 1051 e.5 2.1 LIN HOAD DISCOVERY GARDEN METRO STATION (1 Minute) B\$∃5 AL FURJAN METRO STATION (10 Minutes)

KEY PLAN