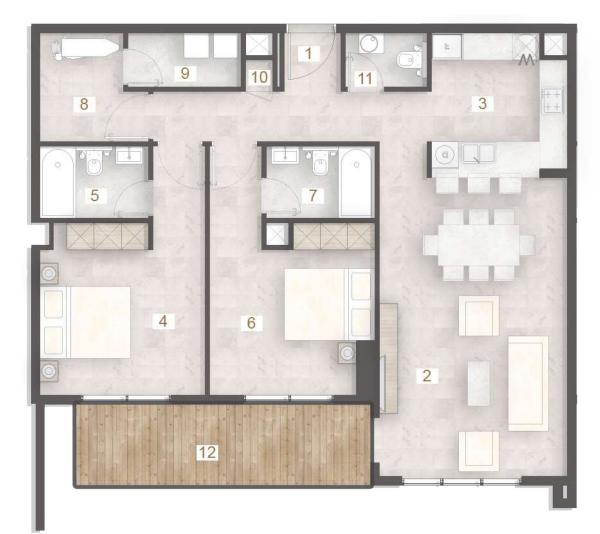

### 2 BHK + MAID - Type A (T)

UNIT - 101

### Legend (Meters)

| 1. Entrance         | 1.25 x 1.30   |
|---------------------|---------------|
| 2. Living & Dining  | 4.15 x 6.65   |
| 3. Kitchen          | 2.70 x 3.20   |
| 4. Master Bedroom   | 3.65 x 3.80   |
| 5. Master Bathroom  | 2.40 x 1.60   |
| 6. Bedroom          | 3.65 x 3.80   |
| 7. Bathroom         | 2.40 x 1.60   |
| 8. Maid's Room      | 2.33 x 2.40   |
| 9. Maid's Bath      | 2.50 x 1.20   |
| 10. Storage Cabinet | 0.60 x 0.70   |
| 11. Guest Wash      | 1.80 x 1.20   |
| 12. Terrace         | 14.95 x 13.45 |

| UNIT | TYPE                    | FLOOR | SUITE  | AREA     | BALC/T | ERRACE   | ΤΟΤΑ   | L AREA   |
|------|-------------------------|-------|--------|----------|--------|----------|--------|----------|
|      |                         | LEVEL | SQ. M. | SQ. FT.  | SQ. M. | SQ. FT.  | SQ. M. | SQ. FT.  |
| 101  | 2BHK+MAID<br>TYPE A (T) | 1st   | 102.76 | 1,106.10 | 104.71 | 1,127.09 | 207.47 | 2,233.19 |