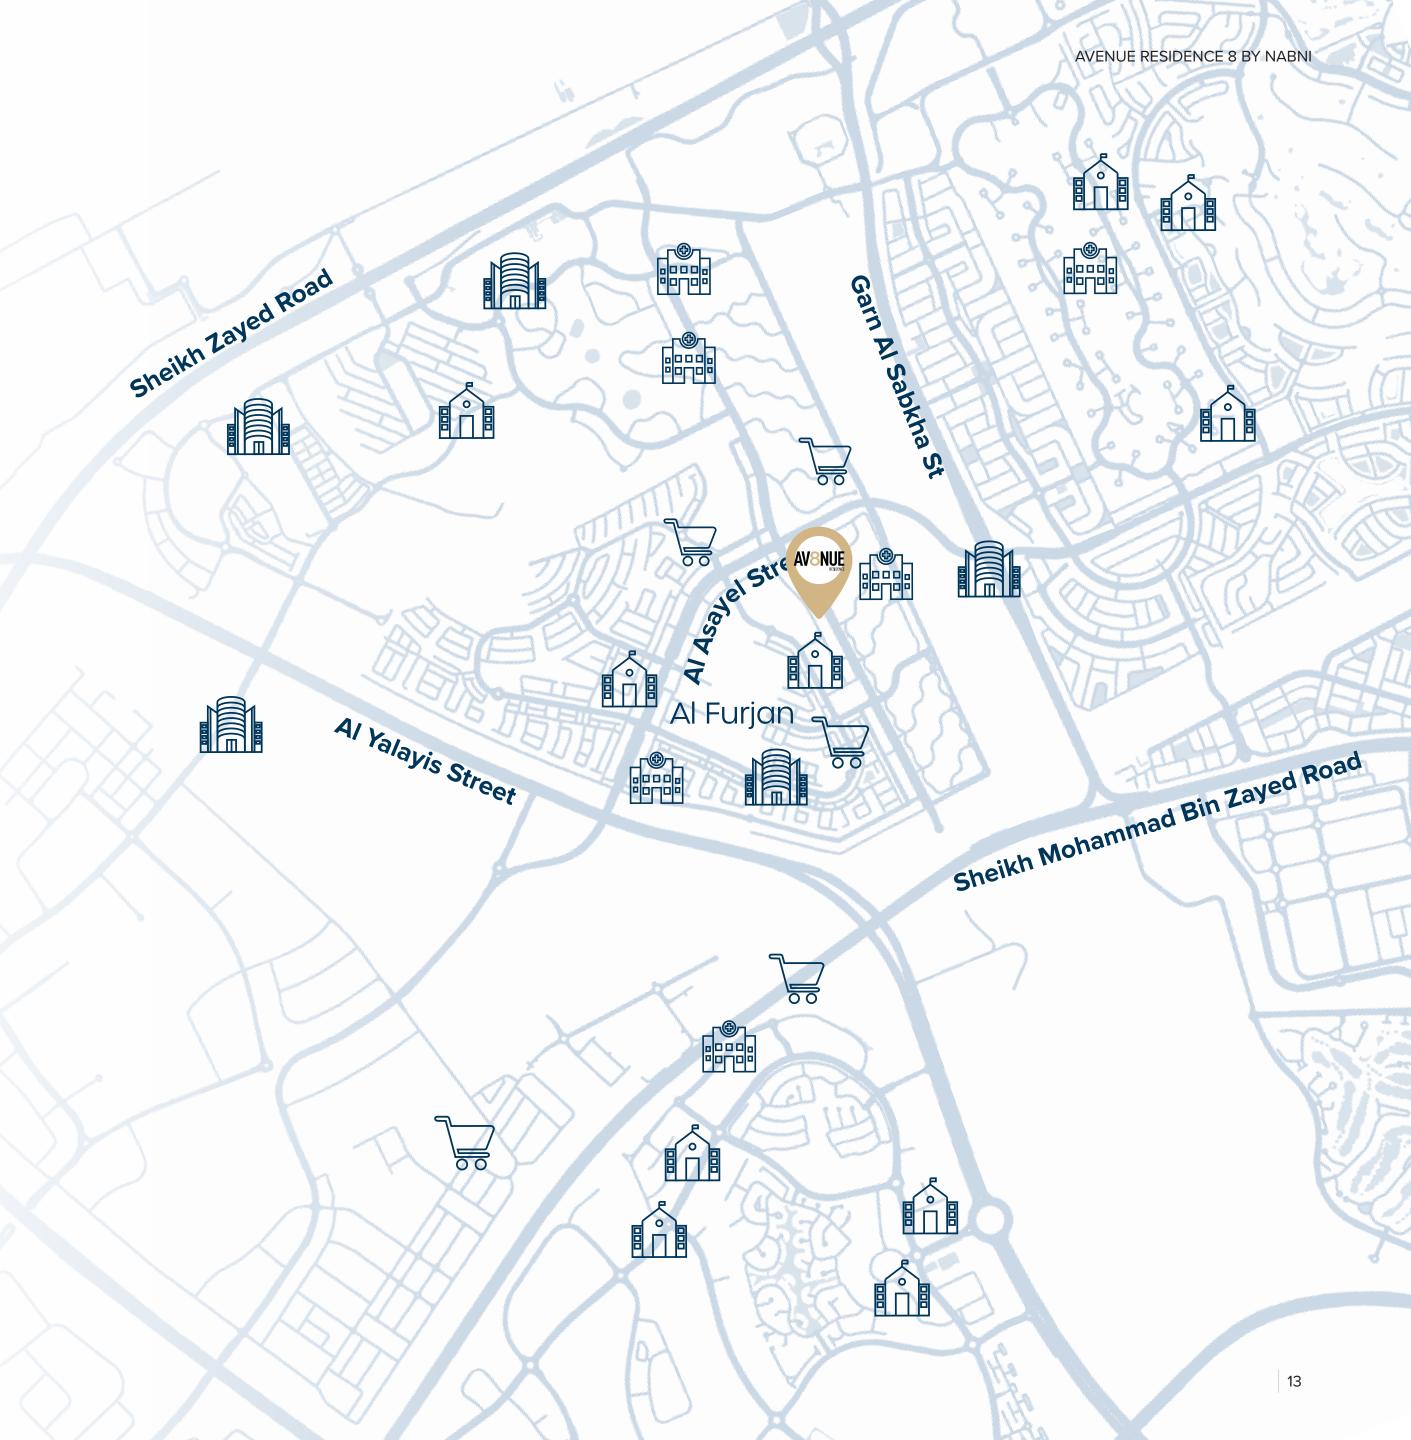

# ATTRACTIONS & FACILITIES

- Chubby Cheeks Nursery
- The Arbor School
- Nibras Int. School
- Arcadia Global School
- Bright Riders School
- DPS School
- Dubai British School
- Emirates International School-Meadows
- Dubai International Academy
- Dove Green
- Durham School Dubai

- The Pavilion
- Ibn Battuta Mall
- Xpo Mall
- Grand Mini Mall, Jebel Ali
- Shoppers Mall
- Jebel Ali Mall
- Festival Plaza
- Centrepoint Store

- Advanced Care Oncology
- NMC Speciality Hospital
- Life Medical Centre
- Aster Clinic
- Medcare Medical Centre
- Mediclinic Meadows

• Spinneys

Carrefour

- West Zone
- Central Hypermarket
- Emerald Minimart
- Zabeel Oasis Supermarket

# WHERE **CONVENIENCE MEETS** CONNECTIVITY

Avenue Residence 8 by NABNI offers an unmatched level of connectivity, placing you at the crossroads of convenience and luxury. Located in the heart of the Al Furjan community, it provides easy access to Dubai's most prominent destinations. With direct connections to Sheikh Zayed Road and Sheikh Mohammed Bin Zayed Road, residents can effortlessly navigate the city. The Al Furjan and Discovery Gardens metro stations are just moments away, while key locations such as Al Maktoum International Airport (20 minutes), Dubai World Central (35 minutes), and the lively Dubai Marina (10 minutes) are all within easy reach. Avenue Residence 8 by NABNI perfectly combines contemporary living with exceptional accessibility, ensuring that both work and leisure are always within your grasp.