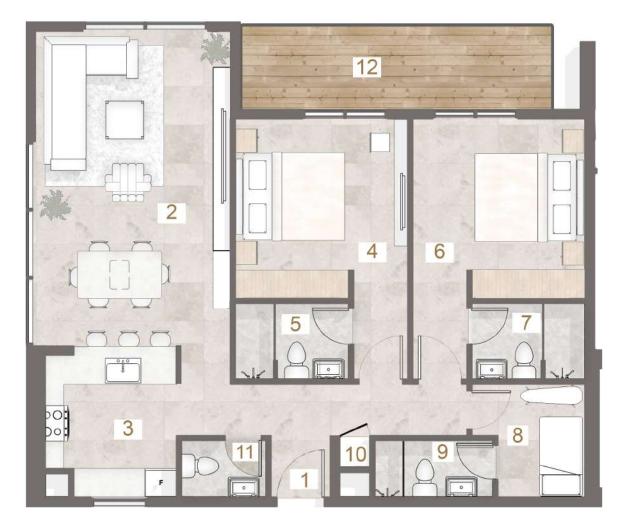

### 3 BHK + MAID (T)

UNIT - 105

### Legend (Meters)

| 1. Entrance        | 0.80 x 1.20 |
|--------------------|-------------|
| 2. Living & Dining | 7.10 x 5.80 |
| 3. Kitchen         | 2.60 x 4.35 |
| 4. Master Bedroom  | 4.08 x 3.65 |
| 5. Master Wardrobe | 2.40 x 1.70 |
| 6. Master Bathroom | 3.70 x 2.20 |
| 7. Bedroom 1       | 4.50 x 3.65 |
| 8. Bathroom 1      | 1.60 x 2.40 |

| 9. Bedroom 2    | 4.50 x 3.65   |
|-----------------|---------------|
| 10. Bathroom 2  | 1.60 x 2.40   |
| 11. Maid's Room | 2.40 x 2.10   |
| 12. Maid's Bath | 2.40 x 1.20   |
| 13. Guest Wash  | 2.40 x 1.10   |
| 14. Terrace 1   | 20.17 x 13.70 |
| 15. Terrace 2   | 8.29 x 6.15   |

| UNIT | NIT TYPE FLOOR<br>LEVEL | FLOOR | SUITE  | EAREA    | BALC/1 | ERRACE   | ΤΟΤΑ   | L AREA   |
|------|-------------------------|-------|--------|----------|--------|----------|--------|----------|
|      |                         | LEVEL | SQ. M. | SQ. FT.  | SQ. M. | SQ. FT.  | SQ. M. | SQ. FT.  |
| 105  | 3BHK+MAID (T)           | 1st   | 157.90 | 1,699.62 | 229.79 | 2,473.44 | 387.69 | 4,173.06 |