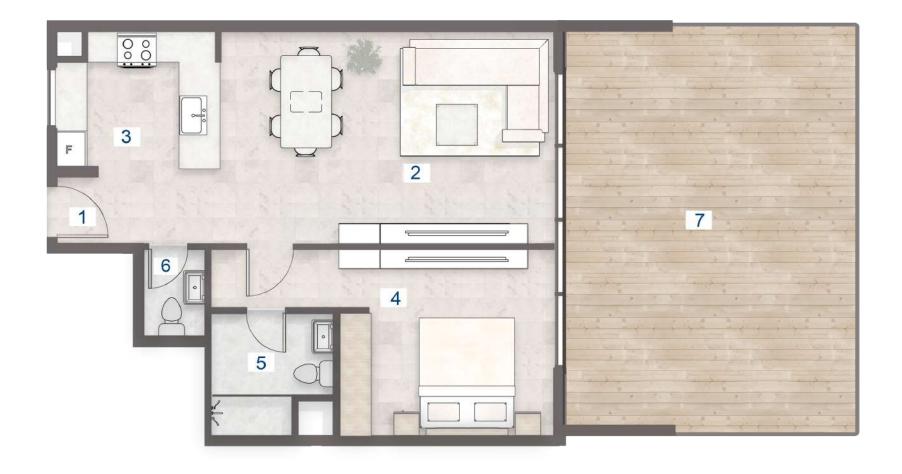

### 1 BHK - Type A (T)

UNIT - 106

#### Legend (Meters)

| 1. Entrance        | 0.80 x 1.30 |
|--------------------|-------------|
| 2. Living & Dining | 6.50 x 4.15 |
| 3. Kitchen         | 3.10 x 2.65 |
| 4. Master Bedroom  | 4.20 x 3.65 |
| 5. Master Bathroom | 2.40 x 2.40 |
| 6. Guest Wash      | 1.20 x 1.67 |
| 7. Terrace         | 8.57 x 7.35 |

| UNIT |                    |       | SUITE AREA |         | BALC/TERRACE |         | TOTAL AREA |          |
|------|--------------------|-------|------------|---------|--------------|---------|------------|----------|
|      |                    | LEVEL | SQ. M.     | SQ. FT. | SQ. M.       | SQ. FT. | SQ. M.     | SQ. FT.  |
| 106  | 1BHK<br>TYPE A (T) | 1st   | 70.60      | 759.93  | 67.16        | 722.90  | 137.76     | 1,482.84 |