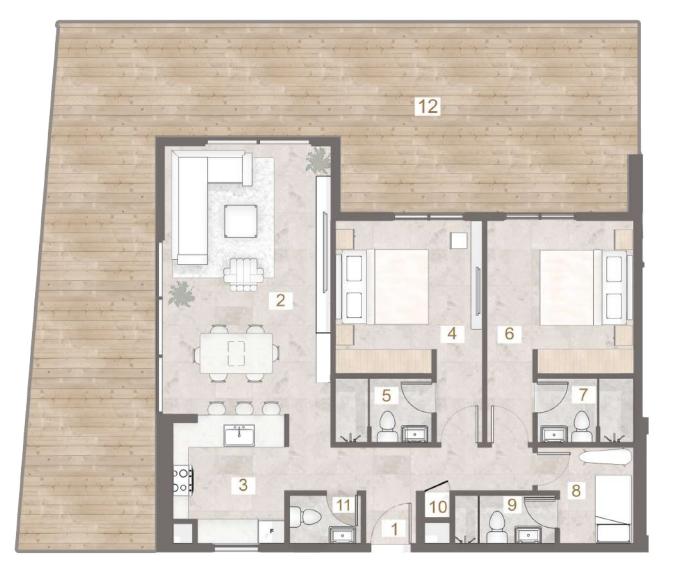

### 3 BHK + MAID (T)

UNIT - 105

### Legend (Meters)

| 1. Entrance        | 0.80 x 1.20 |
|--------------------|-------------|
| 2. Living & Dining | 7.10 x 5.80 |
| 3. Kitchen         | 2.60 x 4.35 |
| 4. Master Bedroom  | 4.08 x 3.65 |
| 5. Master Wardrobe | 2.40 x 1.70 |
| 6. Master Bathroom | 3.70 x 2.20 |
| 7. Bedroom 1       | 4.50 x 3.65 |
| 8. Bathroom 1      | 1.60 x 2.40 |

| 9. Bedroom 2    | 4.50 x 3.65   |
|-----------------|---------------|
| 10. Bathroom 2  | 1.60 x 2.40   |
| 11. Maid's Room | 2.40 x 2.10   |
| 12. Maid's Bath | 2.40 x 1.20   |
| 13. Guest Wash  | 2.40 x 1.10   |
| 14. Terrace 1   | 20.17 x 13.70 |
| 15. Terrace 2   | 8.29 x 6.15   |

| UNIT | NIT TYPE FLOOR<br>LEVEL | FLOOR | SUITE  | EAREA    | BALC/1 | ERRACE   | ΤΟΤΑ   | L AREA   |
|------|-------------------------|-------|--------|----------|--------|----------|--------|----------|
|      |                         | LEVEL | SQ. M. | SQ. FT.  | SQ. M. | SQ. FT.  | SQ. M. | SQ. FT.  |
| 105  | 3BHK+MAID (T)           | 1st   | 157.90 | 1,699.62 | 229.79 | 2,473.44 | 387.69 | 4,173.06 |