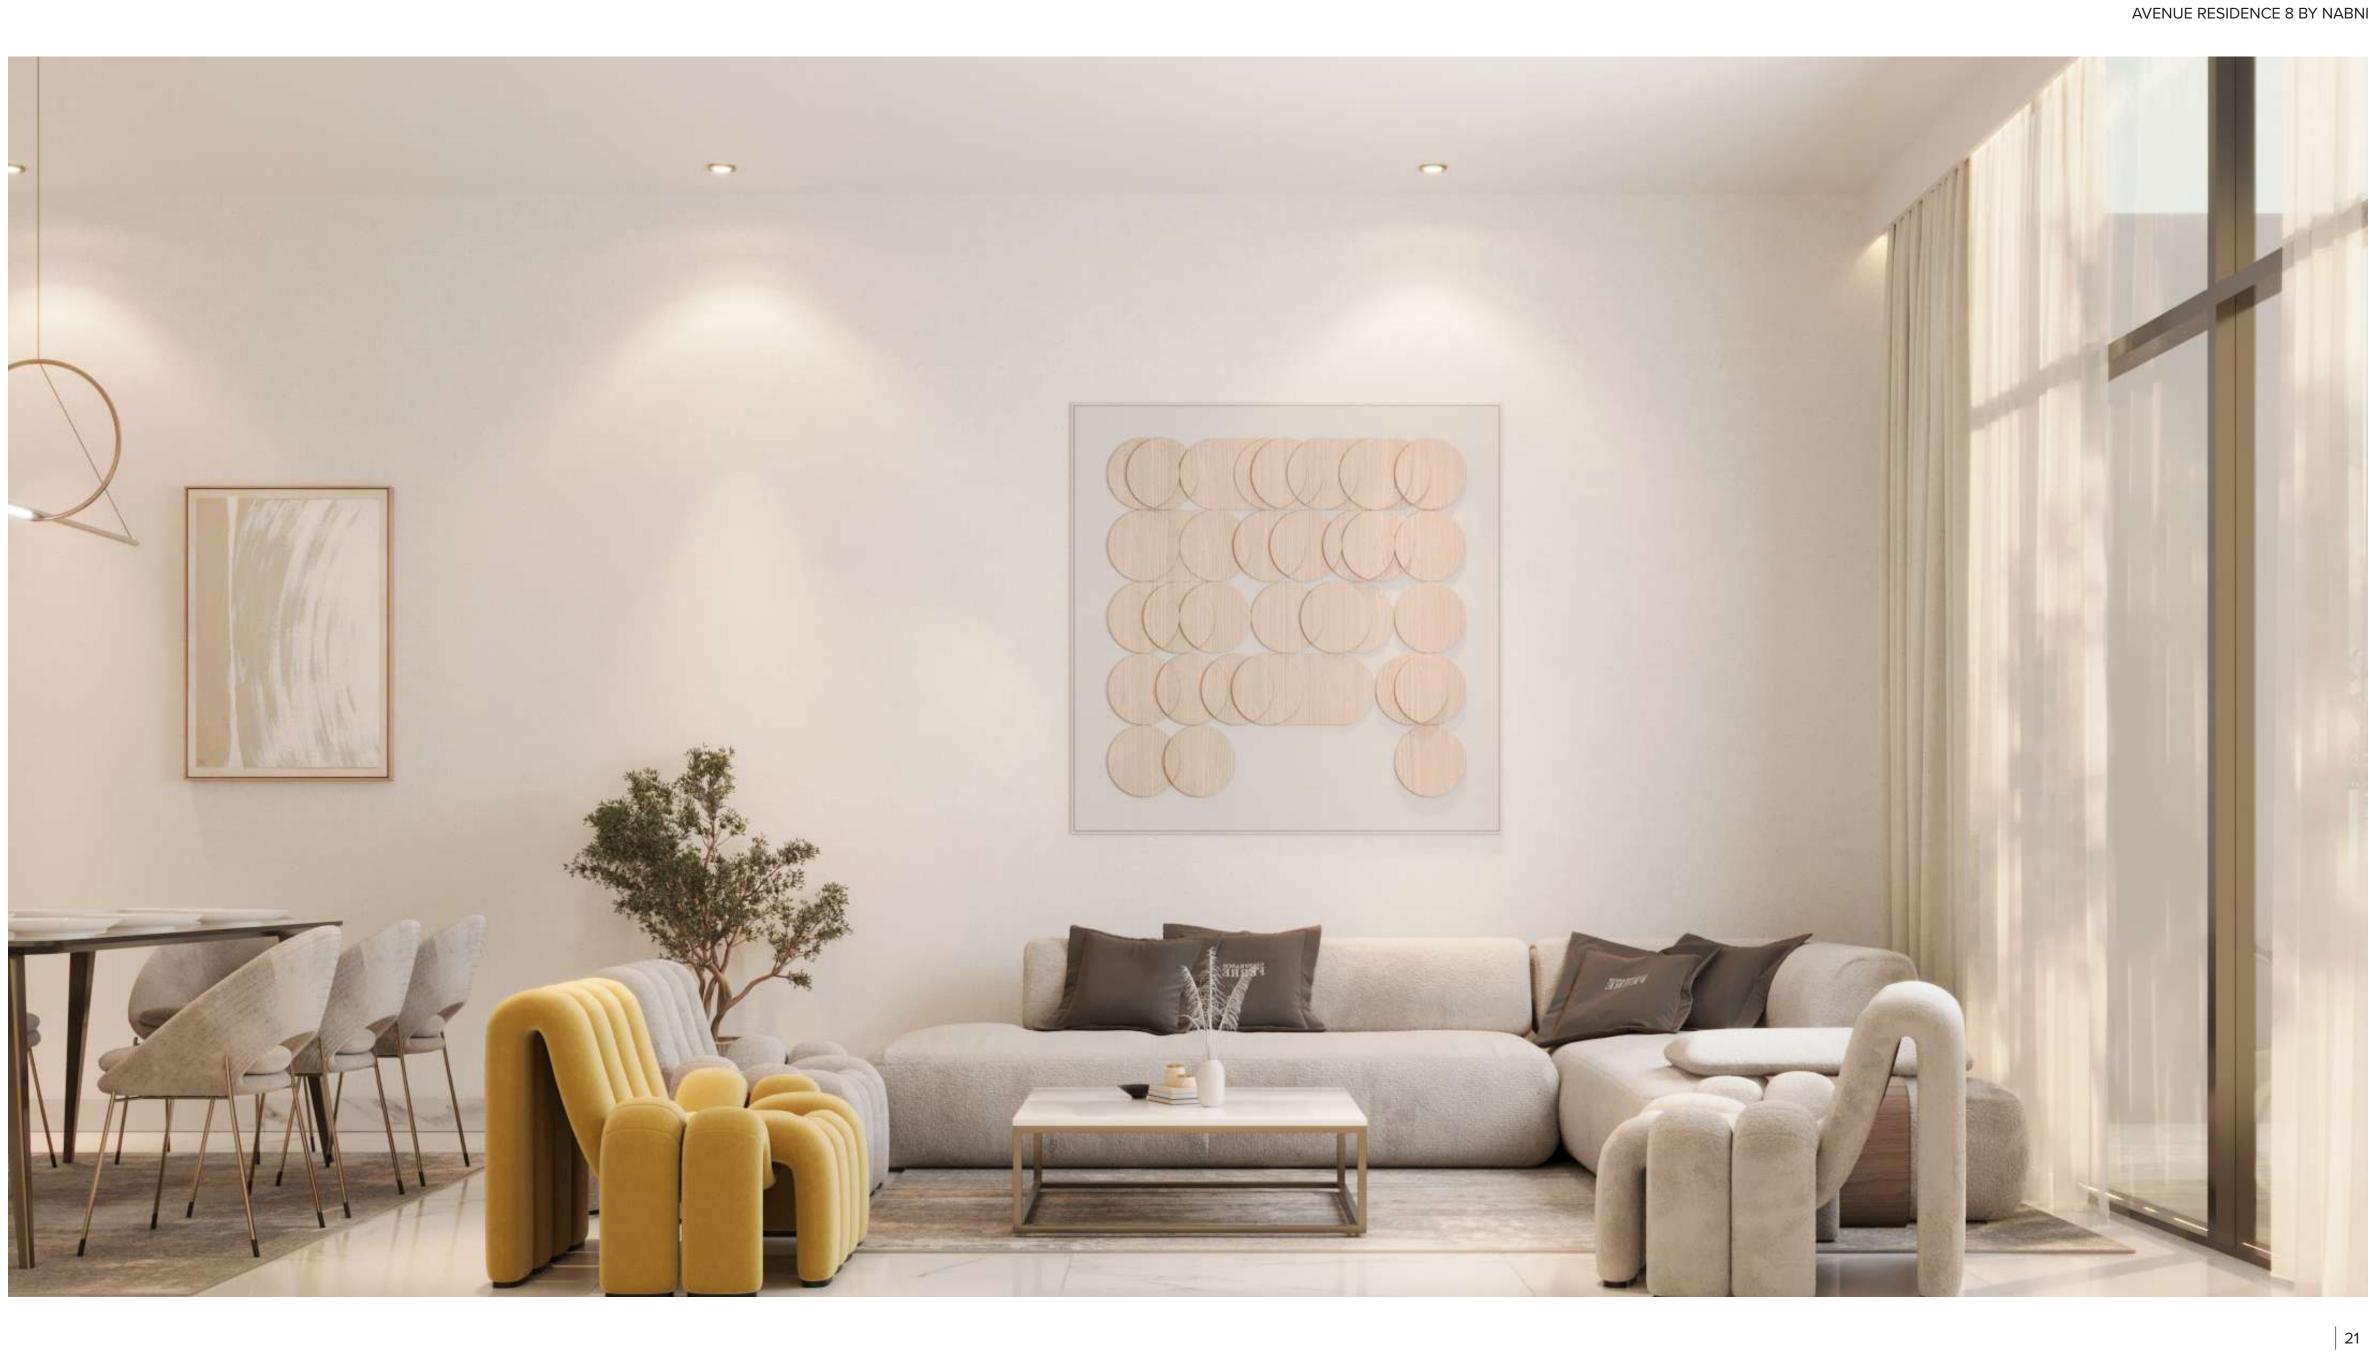

# THE HEART OF CONNECTED LIVING

Celebrate natural light in the living room, where floor-to-ceiling windows invite sunshine to dance across elegant surfaces. This light-filled space fosters an unmatched sense of openness, making it perfect for serene relaxation and lively gatherings, all enveloped in the warmth of the sun.