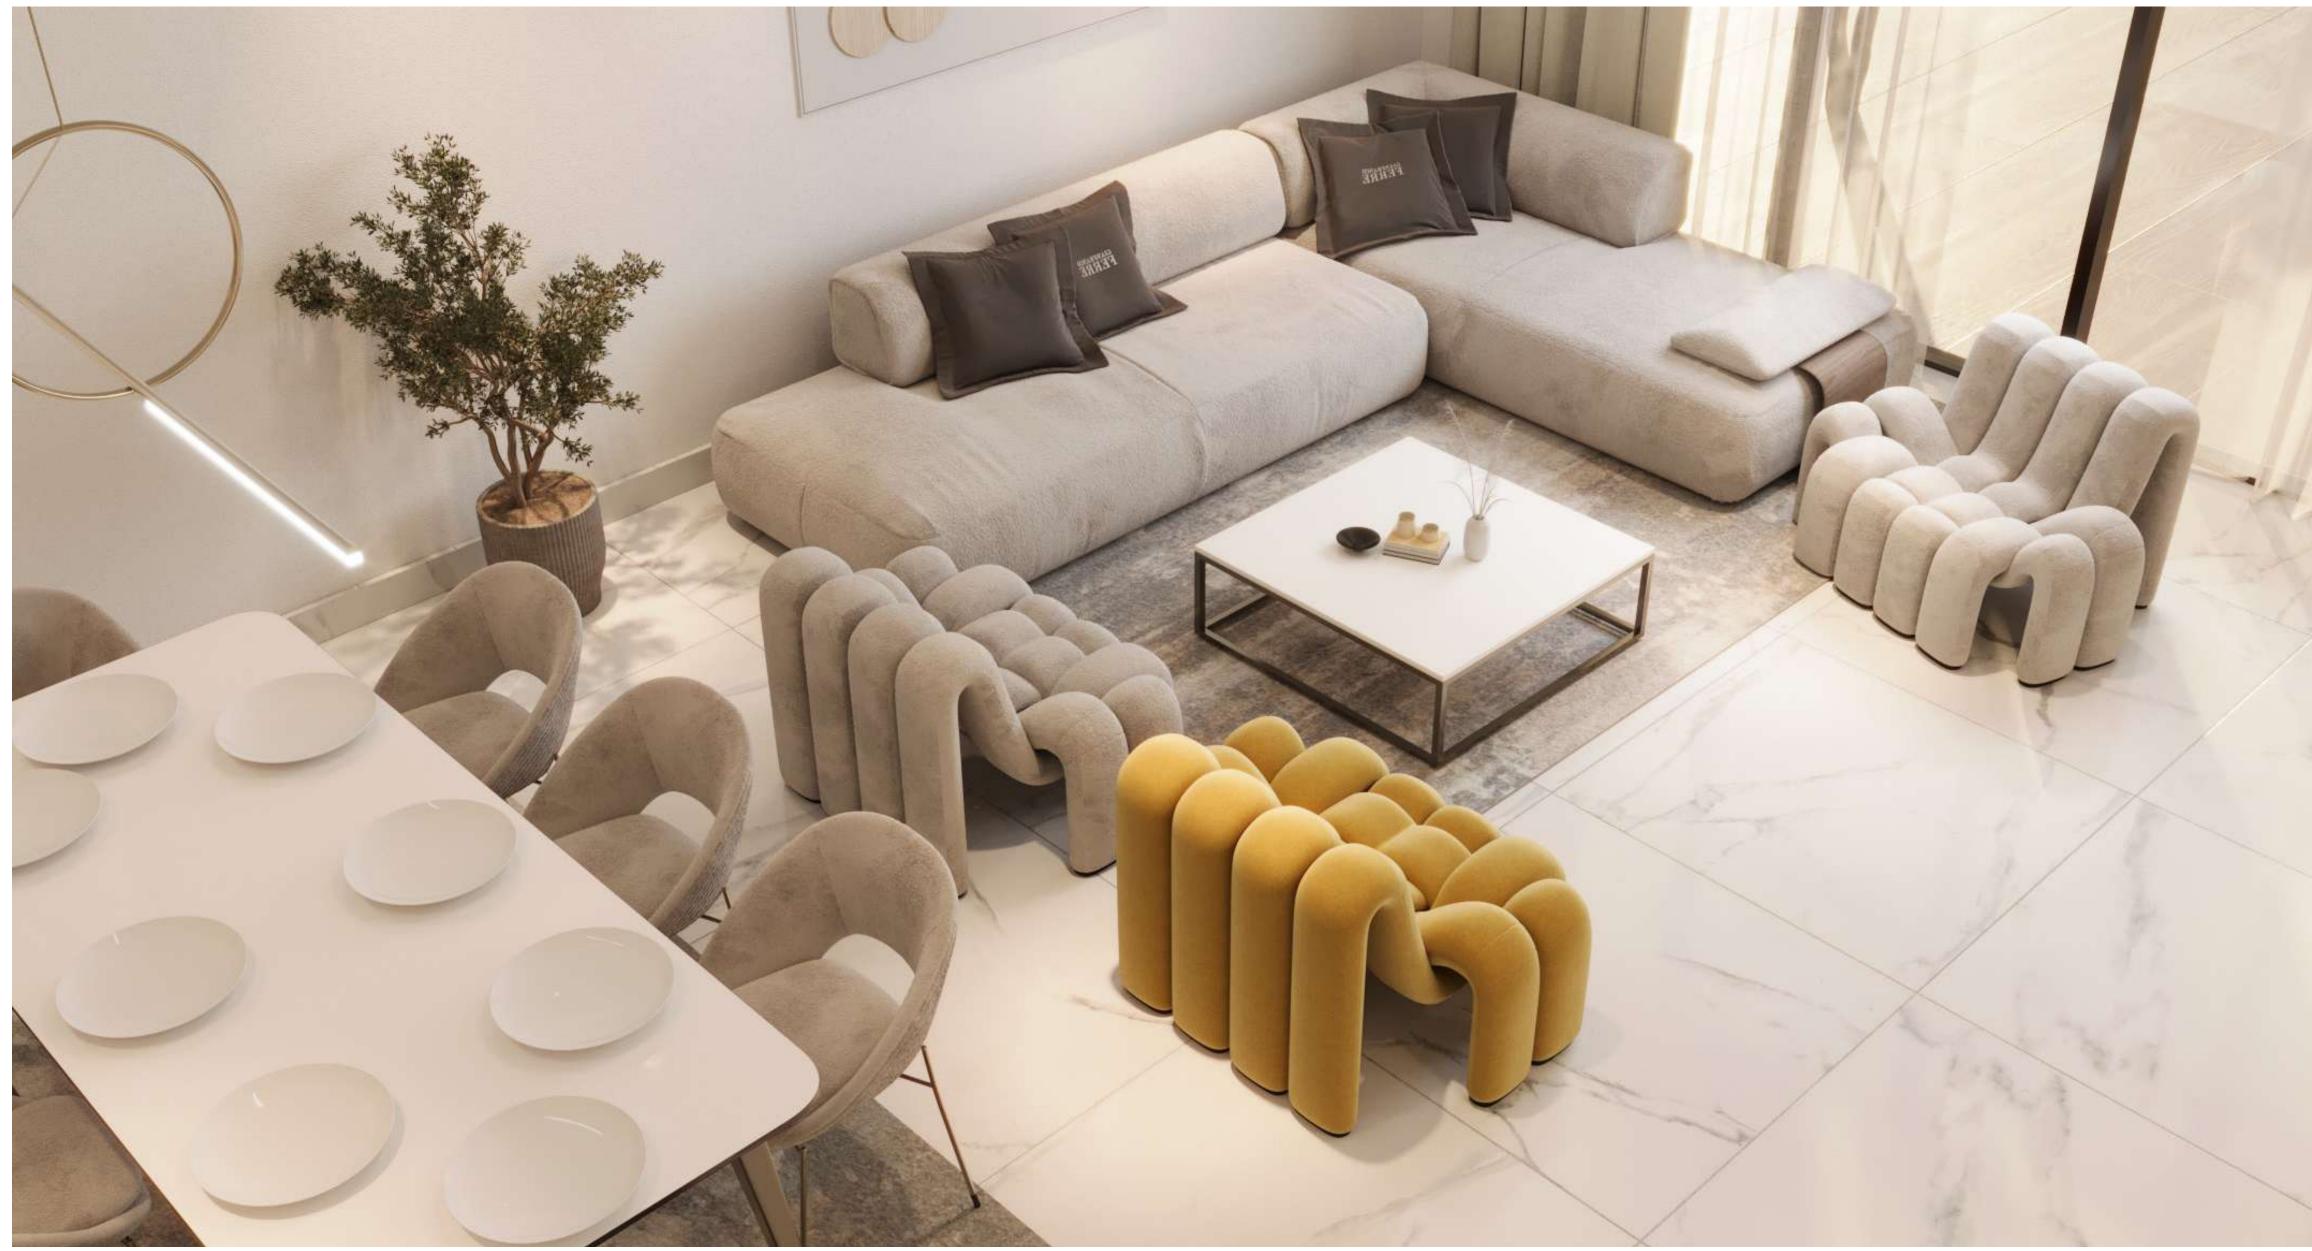

# THE HEART OF CONNECTED LIVING

Celebrate natural light in the living room, where floor-to-ceiling windows invite sunshine to dance across elegant surfaces. This light-filled space fosters an unmatched sense of openness, making it perfect for serene relaxation and lively gatherings, all enveloped in the warmth of the sun.