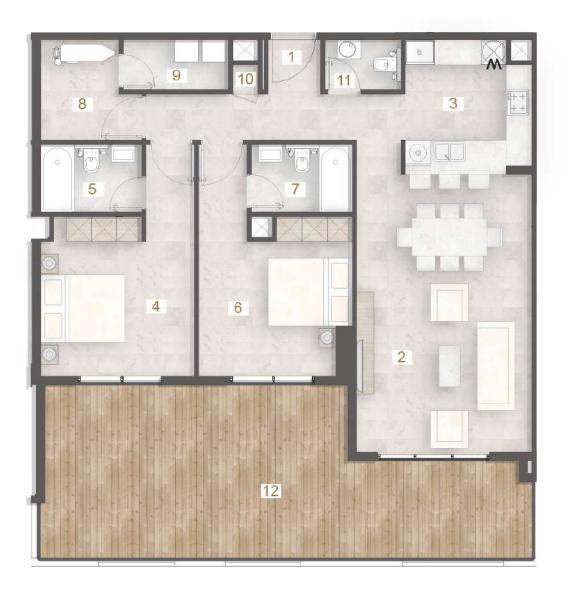

### 2 BHK + MAID - Type A (T)

UNIT - 101

### Legend (Meters)

| 1. Entrance         | 1.25 x 1.30   |
|---------------------|---------------|
| 2. Living & Dining  | 4.15 x 6.65   |
| 3. Kitchen          | 2.70 x 3.20   |
| 4. Master Bedroom   | 3.65 x 3.80   |
| 5. Master Bathroom  | 2.40 x 1.60   |
| 6. Bedroom          | 3.65 x 3.80   |
| 7. Bathroom         | 2.40 x 1.60   |
| 8. Maid's Room      | 2.33 x 2.40   |
| 9. Maid's Bath      | 2.50 x 1.20   |
| 10. Storage Cabinet | 0.60 x 0.70   |
| 11. Guest Wash      | 1.80 x 1.20   |
| 12. Terrace         | 14.95 x 13.45 |

| UNIT | TYPE                    | FLOOR | SUITE  | AREA     | BALC/T | ERRACE   | ΤΟΤΑ   | L AREA   |
|------|-------------------------|-------|--------|----------|--------|----------|--------|----------|
|      |                         | LEVEL | SQ. M. | SQ. FT.  | SQ. M. | SQ. FT.  | SQ. M. | SQ. FT.  |
| 101  | 2BHK+MAID<br>TYPE A (T) | 1st   | 102.76 | 1,106.10 | 104.71 | 1,127.09 | 207.47 | 2,233.19 |