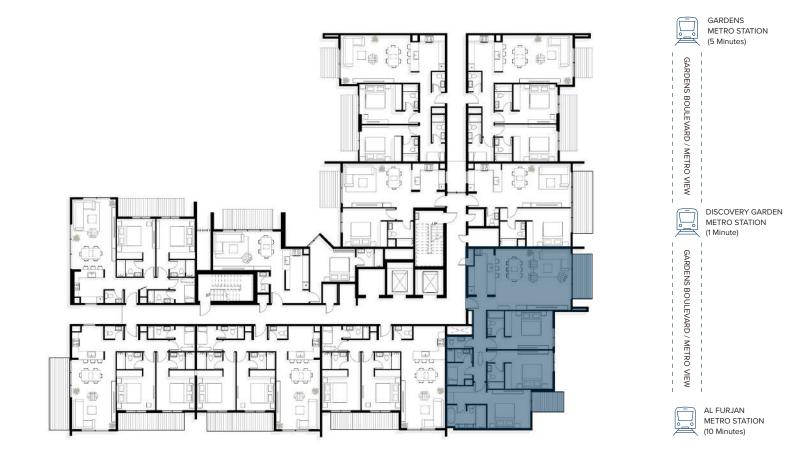

## **FLOOR LAYOUT**

- **1**Bedroom Unit
- 2 Bedroom Unit
- **3 Bedroom Unit**

## 2<sup>nd</sup> FLOOR

- **1Bedroom Unit** 
  - 2 Bedroom Unit
  - **3** Bedroom Unit

ADJACENT BUILDING

FURJAN VIEW

## 3<sup>rd</sup> to 10<sup>th</sup> FLOOR

**1**Bedroom Unit

- 2 Bedroom Unit
- **3** Bedroom Unit

ADJACENT BUILDING

**1Bedroom Unit** 

- 2 Bedroom Unit
- **3** Bedroom Unit

ADJACENT BUILDING

All dimensions are in the imperial and metric systems, measured to structural elements, excluding wall finishes and construction tolerances. The materials feature high-end Italian design, adding significant value to the property. All images are for illustrative pu and do not represent the actual size, features, specifications, fittings, or furnishings. The developer reserves the right to make qua or alterations at its absolute discretion, without liability.