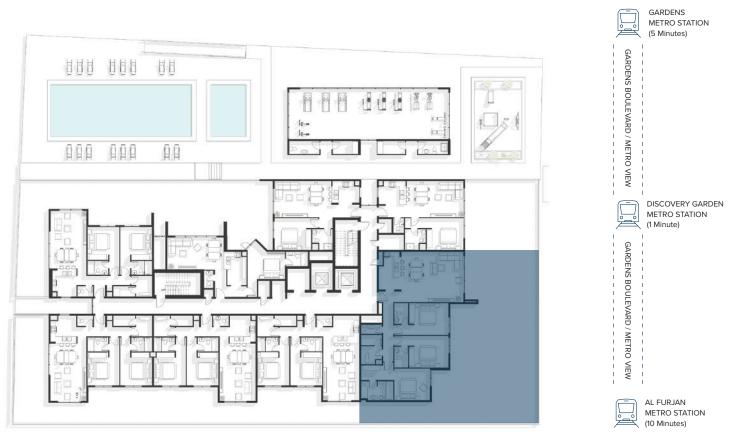

0 x 2.20 |
| 7. Bedroom 1       | 4.50 x 3.65 |
| 8. Bathroom 1      | 1.60 x 2.40 |

| 9. Bedroom 2    | 4.50 x 3.65   |
|-----------------|---------------|
| 10. Bathroom 2  | 1.60 x 2.40   |
| 11. Maid's Room | 2.40 x 2.10   |
| 12. Maid's Bath | 2.40 x 1.20   |
| 13. Guest Wash  | 2.40 x 1.10   |
| 14. Terrace 1   | 20.17 x 13.70 |
| 15. Terrace 2   | 8.29 x 6.15   |

| UNIT | NIT TYPE FLOOR<br>LEVEL | FLOOR | SUITE  | EAREA    | BALC/1 | ERRACE   | ΤΟΤΑ   | L AREA   |
|------|-------------------------|-------|--------|----------|--------|----------|--------|----------|
|      |                         | LEVEL | SQ. M. | SQ. FT.  | SQ. M. | SQ. FT.  | SQ. M. | SQ. FT.  |
| 105  | 3BHK+MAID (T)           | 1st   | 157.90 | 1,699.62 | 229.79 | 2,473.44 | 387.69 | 4,173.06 |



KEY PLAN



### 3 BHK + MAID

#### UNIT - 205, 305, 405, 505 ,605, 705, 805, 905, 1005, 1103

#### Legend (Meters)

| 1. Entrance        | 0.80 x 1.20 |
|--------------------|-------------|
| 2. Living & Dining | 7.10 x 5.80 |
| 3. Kitchen         | 2.60 x 4.35 |
| 4. Master Bedroom  | 4.08 x 3.65 |
| 5. Master Wardrobe | 2.40 x 1.70 |
| 6. Master Bathroom | 3.70 x 2.20 |
| 7. Bedroom 1       | 4.50 x 3.65 |
| 8. Bathroom 1      | 1.60 x 2.40 |

| 9. Bedroom 2    | 4.50 x 3.65 |
|-----------------|-------------|
| 10. Bathroom 2  | 1.60 x 2.40 |
| 11. Maid's Room | 2.40 x 2.10 |
| 12. Maid's Bath | 2.40 x 1.20 |
| 13. Guest Wash  | 2.40 x 1.10 |
| 14. Balcony 1   | 2.00 x 4.55 |
| 15. Balcony 2   | 3.20 x 2.15 |

| UNIT | TYPE | FLOOR | SUITE  | E AREA   | BALC/T | ERRACE  | ΤΟΤΑ   | L AREA   |
|---