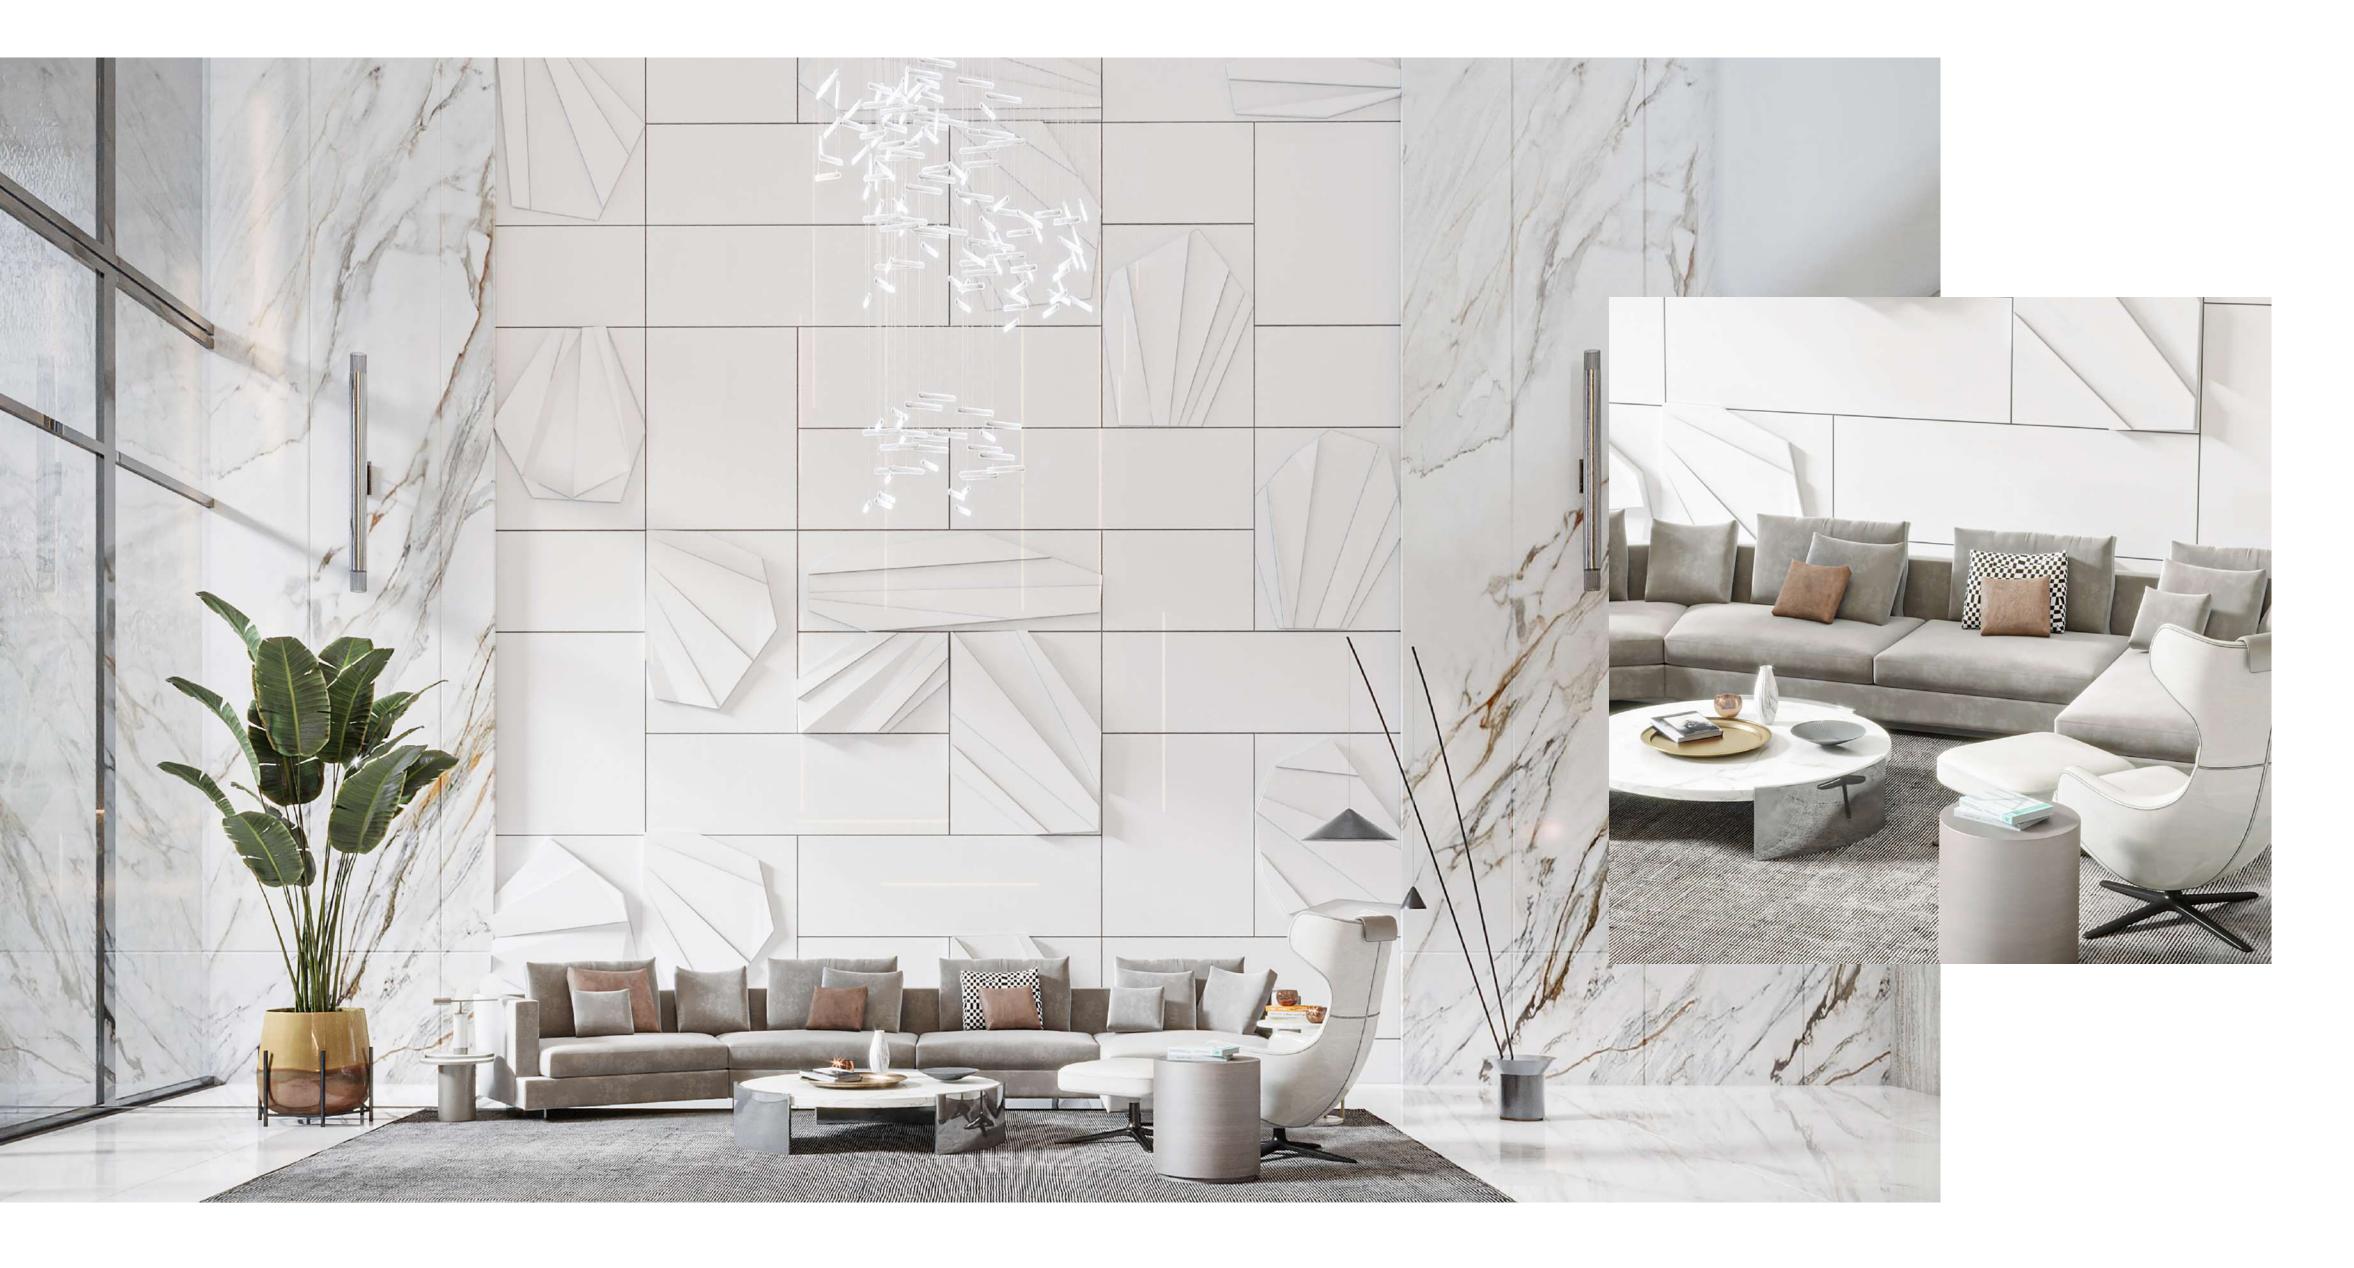

# THE HEART OF CONNECTED LIVING

Celebrate natural light in the living room, where floor-to-ceiling windows invite sunshine to dance across elegant surfaces. This light-filled space fosters an unmatched sense of openness, making it perfect for serene relaxation and lively gatherings, all enveloped in the warmth of the sun.