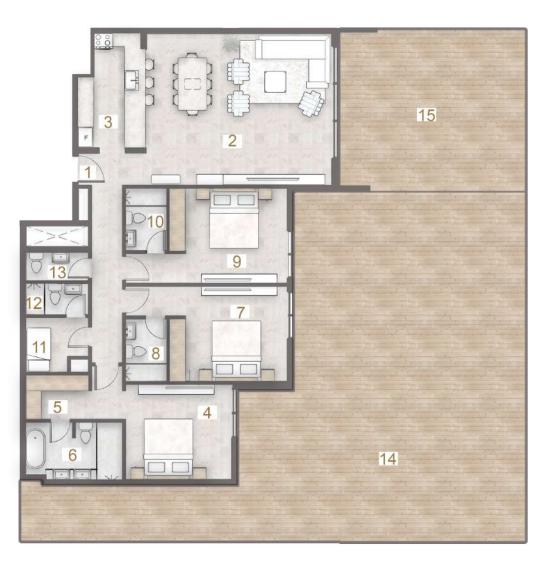

### 3 BHK + MAID (T)

UNIT - 105

### Legend (Meters)

| 1. Entrance        | 0.80 x 1.20 |
|--------------------|-------------|
| 2. Living & Dining | 7.10 x 5.80 |
| 3. Kitchen         | 2.60 x 4.35 |
| 4. Master Bedroom  | 4.08 x 3.65 |
| 5. Master Wardrobe | 2.40 x 1.70 |
| 6. Master Bathroom | 3.70 x 2.20 |
| 7. Bedroom 1       | 4.50 x 3.65 |
| 8. Bathroom 1      | 1.60 x 2.40 |

| 9. Bedroom 2    | 4.50 x 3.65   |
|-----------------|---------------|
| 10. Bathroom 2  | 1.60 x 2.40   |
| 11. Maid's Room | 2.40 x 2.10   |
| 12. Maid's Bath | 2.40 x 1.20   |
| 13. Guest Wash  | 2.40 x 1.10   |
| 14. Terrace 1   | 20.17 x 13.70 |
| 15. Terrace 2   | 8.29 x 6.15   |

| UNIT | NIT TYPE FLOOR<br>LEVEL | FLOOR | SUITE  | EAREA    | BALC/1 | ERRACE   | ΤΟΤΑ   | L AREA   |
|------|-------------------------|-------|--------|----------|--------|----------|--------|----------|
|      |                         | LEVEL | SQ. M. | SQ. FT.  | SQ. M. | SQ. FT.  | SQ. M. | SQ. FT.  |
| 105  | 3BHK+MAID (T)           | 1st   | 157.90 | 1,699.62 | 229.79 | 2,473.44 | 387.69 | 4,173.06 |