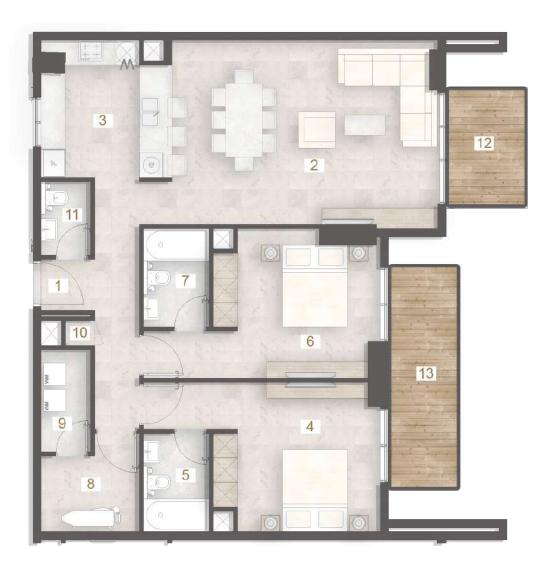

### 2 BHK + MAID - Type A (T)

UNIT - 101

### Legend (Meters)

| 1. Entrance         | 1.25 x 1.30   |
|---------------------|---------------|
| 2. Living & Dining  | 4.15 x 6.65   |
| 3. Kitchen          | 2.70 x 3.20   |
| 4. Master Bedroom   | 3.65 x 3.80   |
| 5. Master Bathroom  | 2.40 x 1.60   |
| 6. Bedroom          | 3.65 x 3.80   |
| 7. Bathroom         | 2.40 x 1.60   |
| 8. Maid's Room      | 2.33 x 2.40   |
| 9. Maid's Bath      | 2.50 x 1.20   |
| 10. Storage Cabinet | 0.60 x 0.70   |
| 11. Guest Wash      | 1.80 x 1.20   |
| 12. Terrace         | 14.95 x 13.45 |

| UNIT | TYPE                    | FLOOR | SUITE  | AREA     | BALC/T | ERRACE   | ΤΟΤΑ   | L AREA   |
|------|-------------------------|-------|--------|----------|--------|----------|--------|----------|
|      |                         | LEVEL | SQ. M. | SQ. FT.  | SQ. M. | SQ. FT.  | SQ. M. | SQ. FT.  |
| 101  | 2BHK+MAID<br>TYPE A (T) | 1st   | 102.76 | 1,106.10 | 104.71 | 1,127.09 | 207.47 | 2,233.19 |