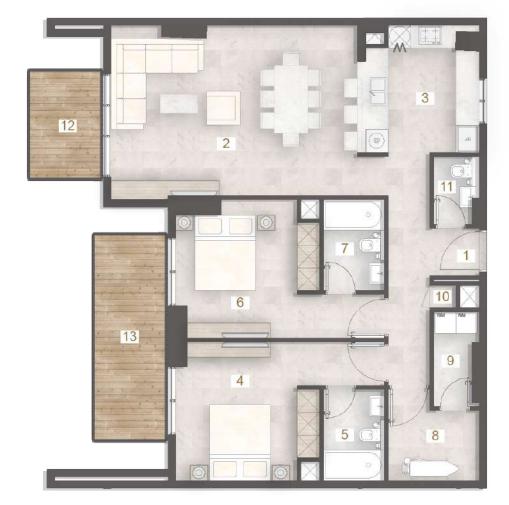

#### 1 BHK

813 sq.ft. - 1,583 sq.ft. No. of units - 33

### 1 BHK - Type A (T)

UNIT - 106

#### Legend (Meters)

| 1. Entrance        | 0.80 x 1.30 |
|--------------------|-------------|
| 2. Living & Dining | 6.50 x 4.15 |
| 3. Kitchen         | 3.10 x 2.65 |
| 4. Master Bedroom  | 4.20 x 3.65 |
| 5. Master Bathroom | 2.40 x 2.40 |
| 6. Guest Wash      | 1.20 x 1.67 |
| 7. Terrace         | 8.57 x 7.35 |

| UNIT |                    |       | SUITE AREA |         | BALC/TERRACE |         | TOTAL AREA |          |
|------|--------------------|-------|------------|---------|--------------|---------|------------|----------|
|      |                    | LEVEL | SQ. M.     | SQ. FT. | SQ. M.       | SQ. FT. | SQ. M.     | SQ. FT.  |
| 106  | 1BHK<br>TYPE A (T) | 1st   | 70.60      | 759.93  | 67.16        | 722.90  | 137.76     | 1,482.84 |