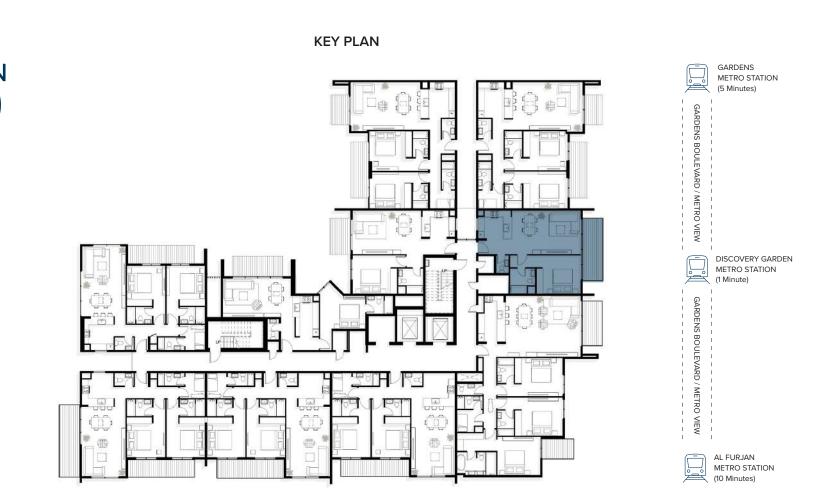

06  |           | 4th   | 70.52      | 759.07  | 12.08        | 130.03  | 82.60      | 889.10  |
| 506  |           | 5th   | 70.52      | 759.07  | 12.08        | 130.03  | 82.60      | 889.10  |
| 606  | 1BHK      | 6th   | 70.52      | 759.07  | 12.08        | 130.03  | 82.60      | 889.10  |
| 706  | TYPE A    | 7th   | 70.52      | 759.07  | 12.08        | 130.03  | 82.60      | 889.10  |
| 806  |           | 8th   | 70.52      | 759.07  | 12.08        | 130.03  | 82.60      | 889.10  |
| 906  |           | 9th   | 70.52      | 759.07  | 12.08        | 130.03  | 82.60      | 889.10  |
| 1006 |           | 10th  | 70.52      | 759.07  | 12.08        | 130.03  | 82.60      | 889.10  |
| 1104 |           | 11th  | 70.52      | 759.07  | 12.08        | 130.03  | 82.60      | 889.10  |





### 1 BHK - Type B (T)

UNIT - 107

#### Legend (Meters)

| 1. Entrance        | 3.20 x 1.50 |
|--------------------|-------------|
| 2. Living & Dining | 6.50 x 4.15 |
| 3. Kitchen         | 3.10 x 2.50 |
| 4. Master Bedroom  | 4.20 x 3.65 |
| 5. Common Bathroom | 2.30 x 2.40 |
| 6. Terrace         | 2.70 x 7.90 |

| UNIT | TYPE FLOOR         |       | SUITE AREA |         | BALC/TERRACE |         | TOTAL AREA |         |
|------|--------------------|-------|------------|---------|--------------|---------|------------|---------|
|      |                    | LEVEL | SQ. M.     | SQ. FT. | SQ. M.       | SQ. FT. | SQ. M.     | SQ. FT. |
| 107  | 1BHK<br>TYPE B (T) | 1st   | 68.48      | 737.11  | 21.44        | 230.78  | 89.92      | 967.89  |





GARDENS METRO STATION (5 Minutes) 888 8