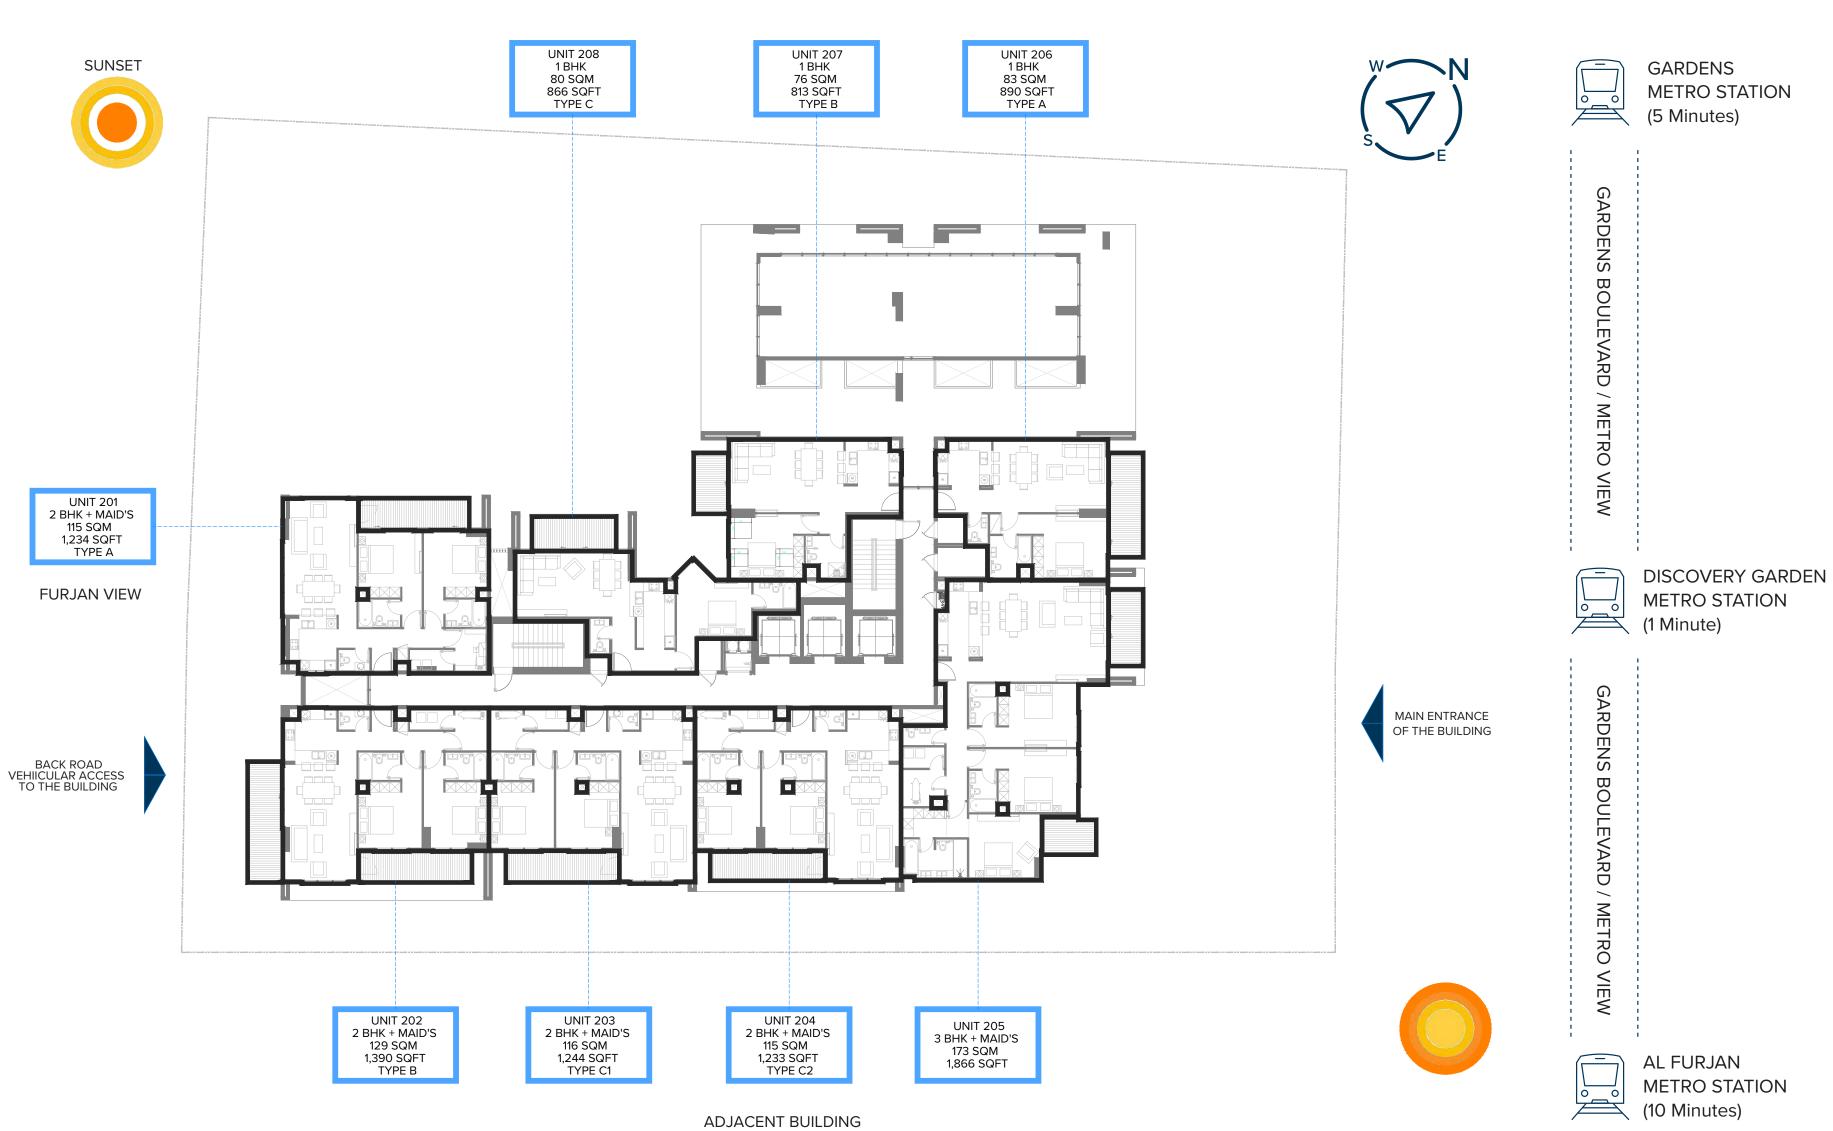

## 2<sup>nd</sup> FLOOR

- **1Bedroom Unit** 
  - 2 Bedroom Unit
  - **3** Bedroom Unit

ADJACENT BUILDING

FURJAN VIEW