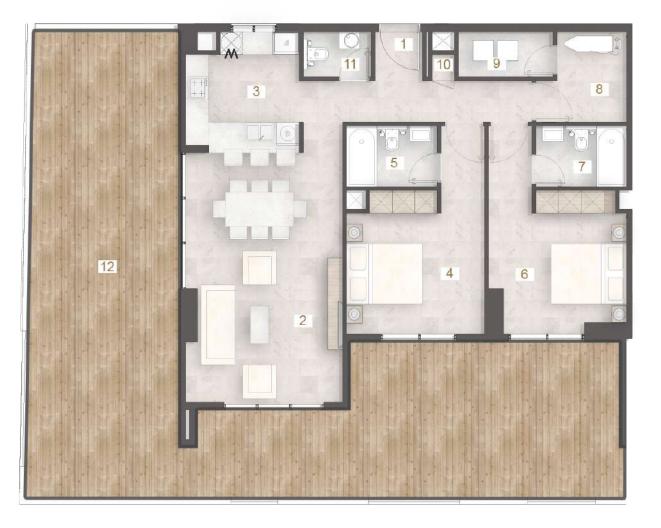

### 3 BHK + MAID (T)

UNIT - 105

### Legend (Meters)

| 1. Entrance        | 0.80 x 1.20 |
|--------------------|-------------|
| 2. Living & Dining | 7.10 x 5.80 |
| 3. Kitchen         | 2.60 x 4.35 |
| 4. Master Bedroom  | 4.08 x 3.65 |
| 5. Master Wardrobe | 2.40 x 1.70 |
| 6. Master Bathroom | 3.70 x 2.20 |
| 7. Bedroom 1       | 4.50 x 3.65 |
| 8. Bathroom 1      | 1.60 x 2.40 |

| 9. Bedroom 2    | 4.50 x 3.65   |
|-----------------|---------------|
| 10. Bathroom 2  | 1.60 x 2.40   |
| 11. Maid's Room | 2.40 x 2.10   |
| 12. Maid's Bath | 2.40 x 1.20   |
| 13. Guest Wash  | 2.40 x 1.10   |
| 14. Terrace 1   | 20.17 x 13.70 |
| 15. Terrace 2   | 8.29 x 6.15   |

| UNIT | NIT TYPE FLOOR<br>LEVEL | FLOOR | SUITE  | EAREA    | BALC/1 | ERRACE   | ΤΟΤΑ   | L AREA   |
|------|-------------------------|-------|--------|----------|--------|----------|--------|----------|
|      |                         | LEVEL | SQ. M. | SQ. FT.  | SQ. M. | SQ. FT.  | SQ. M. | SQ. FT.  |
| 105  | 3BHK+MAID (T)           | 1st   | 157.90 | 1,699.62 | 229.79 | 2,473.44 | 387.69 | 4,173.06 |