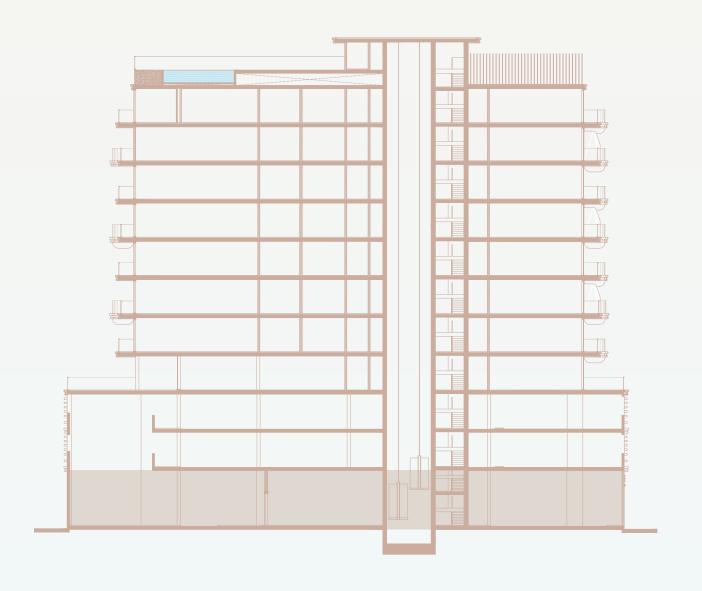

# FLOOR PLANS



IMTIAZ





# GROUND FLOOR











# 1st PODIUM FLOOR









# 2<sup>nd</sup> PODIUM FLOOR

# IMTIAZ





# BEACH WALK RESIDENCE 4

### 1st FLOOR

### IMTIAZ



- 1 PROMENADE GARDEN
- **2** BBQ AREA
- **3** OUTDOOR DINNING
- 4 OUTDOOR SHOWER
- **5** WATER FEATURE
- 6 MEETING/RESTING AREA
- **7** GREEN WALL
- 8 PRIVATE GARDEN
- 9 KID's PLAYGROUND
- 10 INFINITY POOL
- WATER LOUNGE
- POOL DECK
- KID's POOL













# 2<sup>nd</sup>, 4<sup>th</sup> & 6<sup>th</sup> FLOOR















# 3<sup>rd</sup> & 5<sup>th</sup> FLOOR

















# 7<sup>th</sup> FLOOR

## **IMTIAZ**



1 BEDROOM







# 8<sup>th</sup> FLOOR

## IMTIAZ



1 BEDROOM









# ROOFTOP FLOOR





1 LAP POOL

- 2 INFINITY POOL
- 3 WATER LOUNGE
- 4 WOODEN DECK
- 8 YOGA AREA

5 SUNBED

- 6 OUTDOOR SHOWER
- 7 OUTDOOR DIN