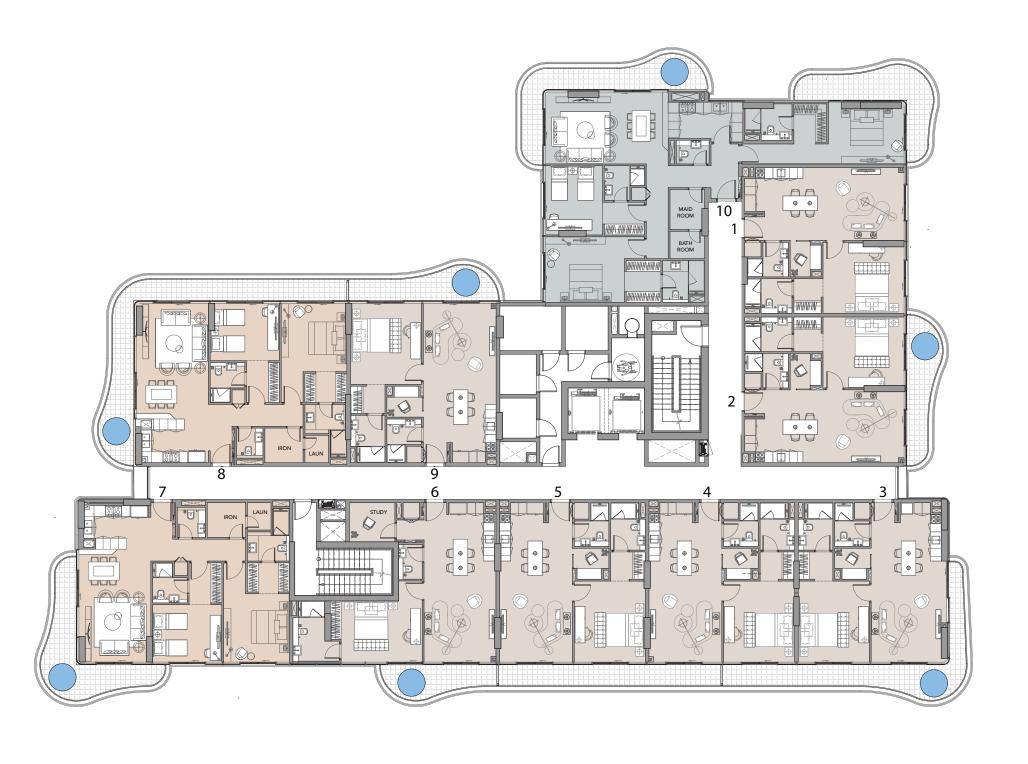

# FLOOR PLANS



IMTIAZ





# GROUND FLOOR











# 1st PODIUM FLOOR









# 2<sup>nd</sup> PODIUM FLOOR

# IMTIAZ





# BEACH WALK RESIDENCE 4

### 1st FLOOR

### IMTIAZ



- 1 PROMENADE GARDEN
- **2** BBQ AREA
- **3** OUTDOOR DINNING
- 4 OUTDOOR SHOWER
- **5** WATER FEATURE
- 6 MEETING/RESTING AREA
- **7** GREEN WALL
- 8 PRIVATE GARDEN
- 9 KID's PLAYGROUND
- 10 INFINITY POOL
- WATER LOUNGE
- POOL DECK
- KID's POOL













# 2<sup>nd</sup>, 4<sup>th</sup> & 6<sup>th</sup> FLOOR















# 3<sup>rd</sup> & 5<sup>th</sup> FLOOR

















# 7<sup>th</sup> FLOOR

## **IMTIAZ**



1 BEDROOM







# 8<sup>th</sup> FLOOR

## IMTIAZ



1 BEDROOM









# ROOFTOP FLOOR





1 LAP POOL

- 2 INFINITY POOL
- 3 WATER LOUNGE
- 4 WOODEN DECK
- 8 YOGA AREA

5 SUNBED

- 6 OUTDOOR SHOWER
- 7 OUTDOOR DINNING