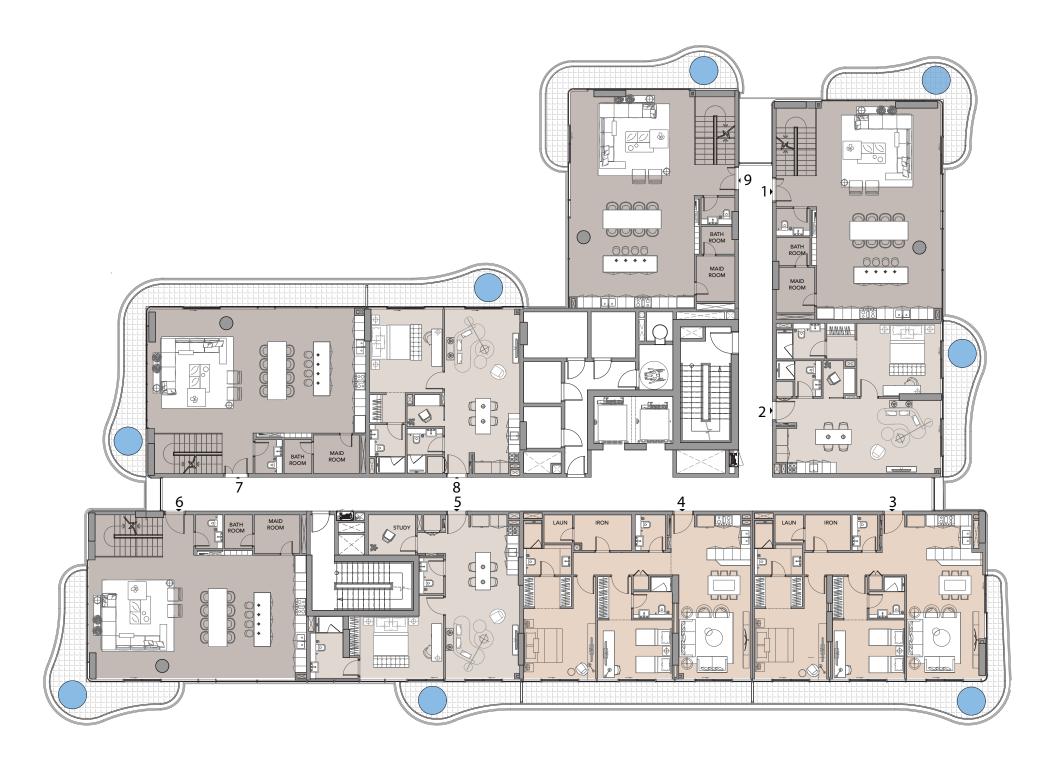

# 2<sup>nd</sup>, 4<sup>th</sup> & 6<sup>th</sup> FLOOR

# 3<sup>rd</sup> & 5<sup>th</sup> FLOOR