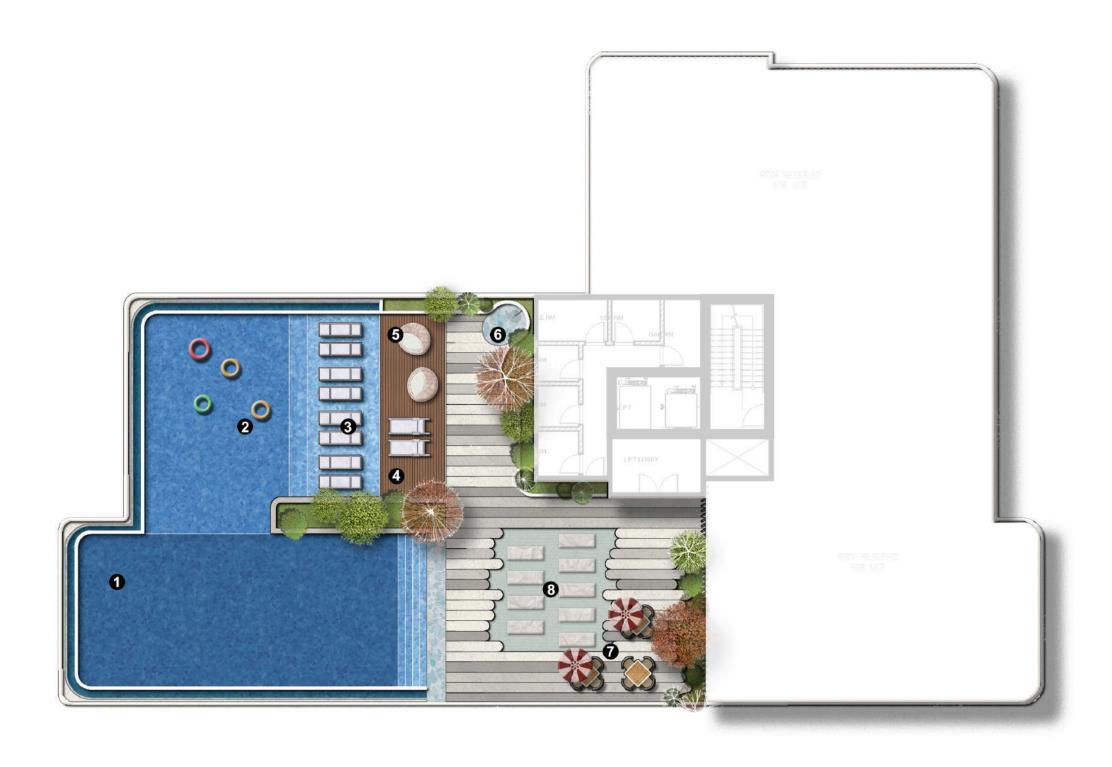

# ROOFTOP FLOOR

1 LAP POOL

- 2 INFINITY POOL
- 3 WATER LOUNGE
- 4 WOODEN DECK
- 8 YOGA AREA

5 SUNBED

- 6 OUTDOOR SHOWER
- 7 OUTDOOR DINNING