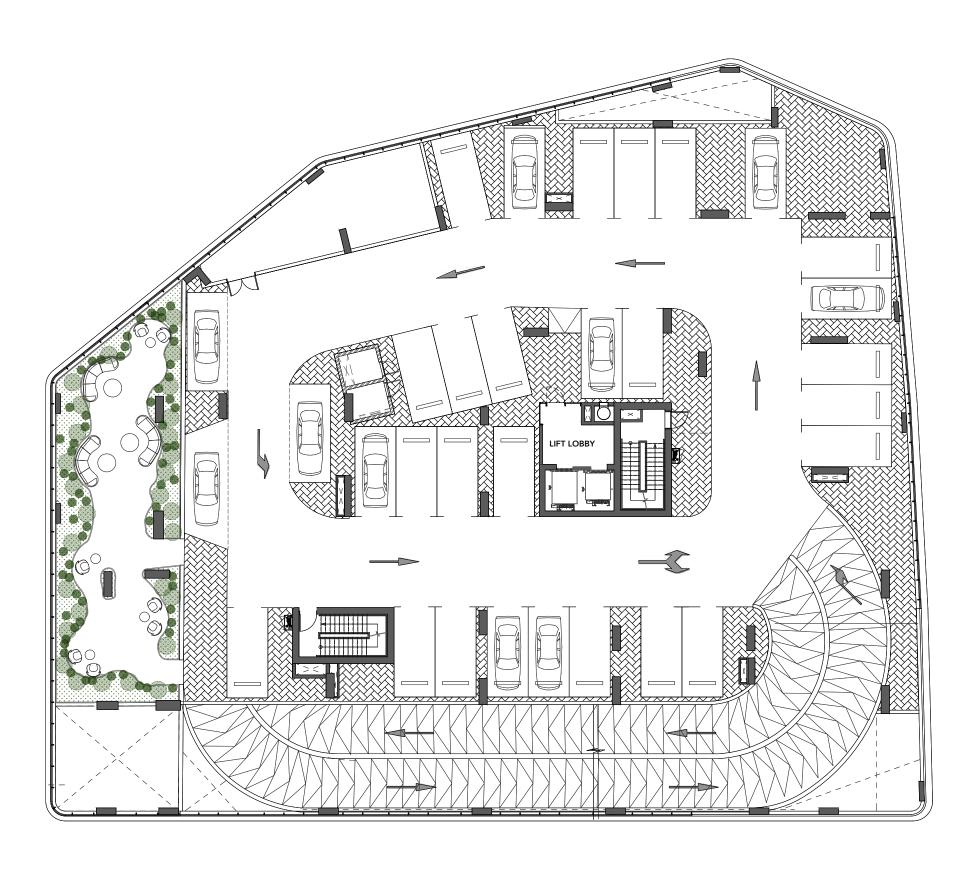

# FLOOR PLANS



IMTIAZ





# GROUND FLOOR











# 1st PODIUM FLOOR









# 2<sup>nd</sup> PODIUM FLOOR

# IMTIAZ





# BEACH WALK RESIDENCE 4

### 1st FLOOR

### IMTIAZ



- 1 PROMENADE GARDEN
- **2** BBQ AREA
- **3** OUTDOOR DINNING
- 4 OUTDOOR SHOWER
- **5** WATER FEATURE
- 6 MEETING/RESTING AREA
- **7** GREEN WALL
- 8 PRIVATE GARDEN
- 9 KID's PLAYGROUND
- 10 INFINITY POOL
- WATER LOUNGE
- POOL DECK
- KID's POOL













# 2<sup>nd</sup>, 4<sup>th</sup> & 6<sup>th</sup> FLOOR















# 3<sup>rd</sup> & 5<sup>th</sup> FLOOR

















# 7<sup>th</sup> FLOOR

## **IMTIAZ**



1 BEDROOM







# 8<sup>th</sup> FLOOR

## IMTIAZ



1 BEDROOM









# ROOFTOP FLOOR





1 LAP POOL

- 2 INFINITY POOL
- 3 WATER LOUNGE
- 4 WOODEN DECK
- 8 YOGA AREA

5 SUNBED

- 6 OUTDOOR SHOWER
- 7 OUTDOOR DINNING