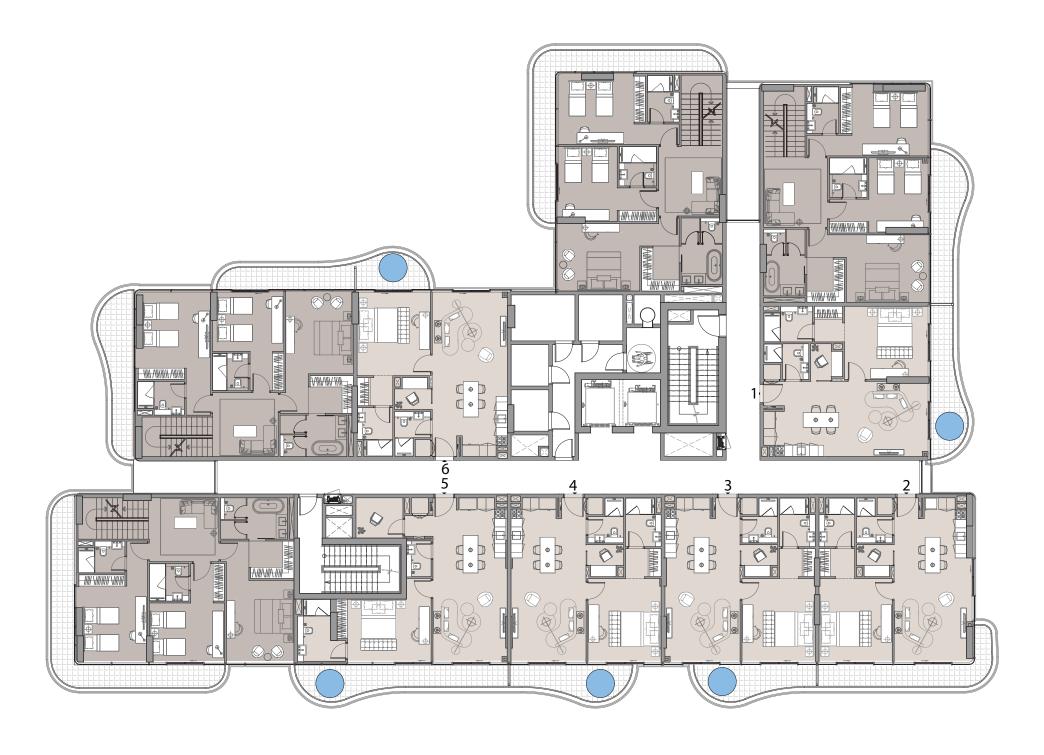

# FLOOR PLANS



IMTIAZ





# GROUND FLOOR











# 1st PODIUM FLOOR









# 2<sup>nd</sup> PODIUM FLOOR

# IMTIAZ





# BEACH WALK RESIDENCE 4

### 1st FLOOR

### IMTIAZ



- 1 PROMENADE GARDEN
- **2** BBQ AREA
- **3** OUTDOOR DINNING
- 4 OUTDOOR SHOWER
- **5** WATER FEATURE
- 6 MEETING/RESTING AREA
- **7** GREEN WALL
- 8 PRIVATE GARDEN
- 9 KID's PLAYGROUND
- 10 INFINITY POOL
- WATER LOUNGE
- POOL DECK
- KID's POOL













# 2<sup>nd</sup>, 4<sup>th</sup> & 6<sup>th</sup> FLOOR















# 3<sup>rd</sup> & 5<sup>th</sup> FLOOR

















# 7<sup>th</sup> FLOOR

## **IMTIAZ**



1 BEDROOM







# 8<sup>th</sup> FLOOR

## IMTIAZ



1 BEDROOM









# ROOFTOP FLOOR





1 LAP POOL

- 2 INFINITY POOL
- 3 WATER LOUNGE
- 4 WOODEN DECK
- 8 YOGA AREA

5 SUNBED

- 6 OUTDOOR SHOWER
- 7 OUTDOOR DINNING