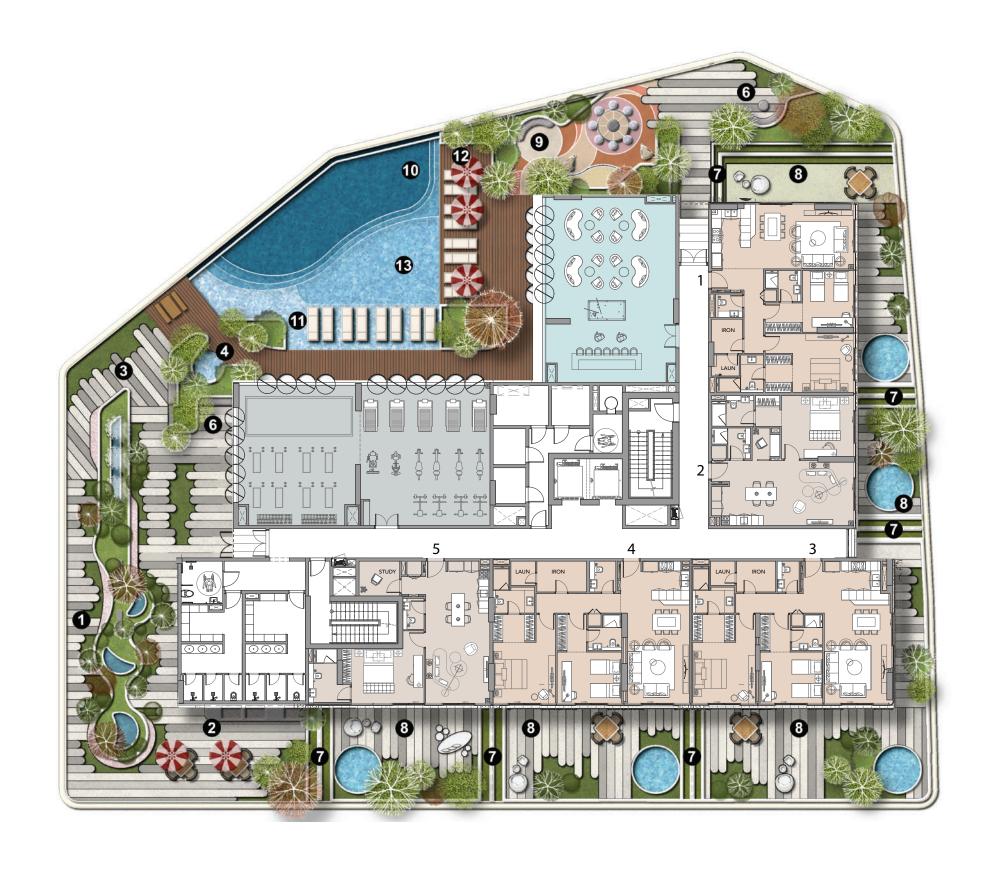

# 1st PODIUM FLOOR

### IMTIAZ

- 1 PROMENADE GARDEN
- **2** BBQ AREA
- **3** OUTDOOR DINNING
- 4 OUTDOOR SHOWER
- **5** WATER FEATURE
- 6 MEETING/RESTING AREA
- **7** GREEN WALL
- 8 PRIVATE GARDEN
- 9 KID's PLAYGROUND
- 10 INFINITY POOL
- WATER LOUNGE
- POOL DECK
- KID's POOL