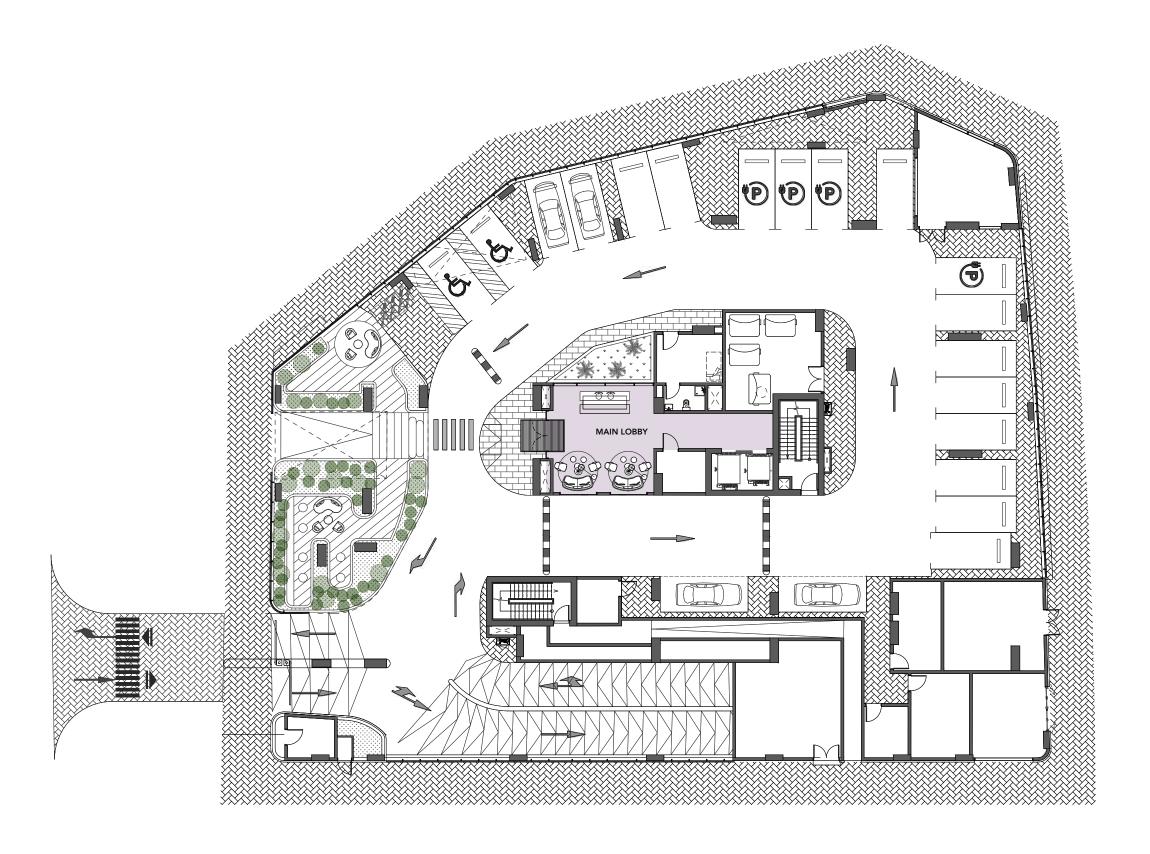

# GROUND FLOOR

### IMTIAZ

- 1 PROMENADE GARDEN
- **2** BBQ AREA
- **3** OUTDOOR DINNING
- 4 OUTDOOR SHOWER
- **5** WATER FEATURE
- 6 MEETING/RESTING AREA
- **7** GREEN WALL
- 8 PRIVATE GARDEN
- 9 KID's PLAYGROUND
- 10 INFINITY POOL
- WATER LOUNGE
- POOL DECK
- KID's POOL