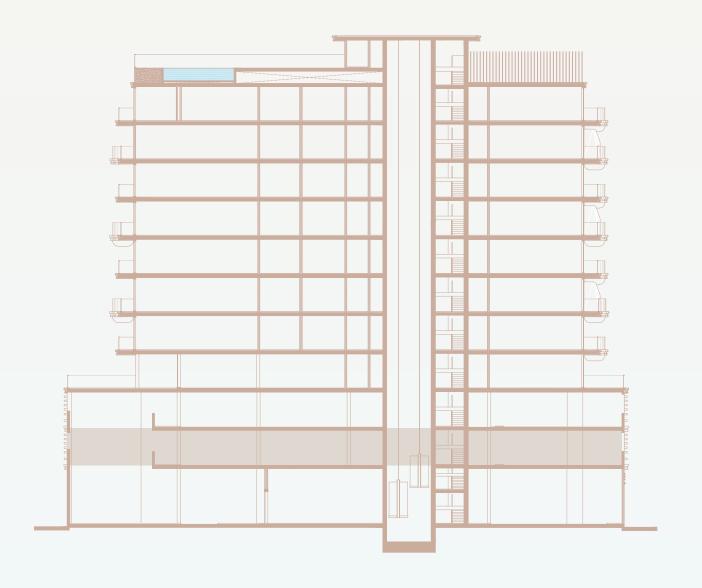

# FLOOR PLANS



IMTIAZ





# GROUND FLOOR











# 1st PODIUM FLOOR









# 2<sup>nd</sup> PODIUM FLOOR

# IMTIAZ





# BEACH WALK RESIDENCE 4

### 1st FLOOR

### IMTIAZ



- 1 PROMENADE GARDEN
- **2** BBQ AREA
- **3** OUTDOOR DINNING
- 4 OUTDOOR SHOWER
- **5** WATER FEATURE
- 6 MEETING/RESTING AREA
- **7** GREEN WALL
- 8 PRIVATE GARDEN
- 9 KID's PLAYGROUND
- 10 INFINITY POOL
- WATER LOUNGE
- POOL DECK
- KID's POOL













# 2<sup>nd</sup>, 4<sup>th</sup> & 6<sup>th</sup> FLOOR















# 3<sup>rd</sup> & 5<sup>th</sup> FLOOR

















# 7<sup>th</sup> FLOOR

## **IMTIAZ**



1 BEDROOM







# 8<sup>th</sup> FLOOR

## IMTIAZ



1 BEDROOM









# ROOFTOP FLOOR





1 LAP POOL

- 2 INFINITY POOL
- 3 WATER LOUNGE
- 4 WOODEN DECK
- 8 YOGA AREA

5 SUNBED

- 6 OUTDOOR SHOWER
- 7 OUTDOOR DINNING