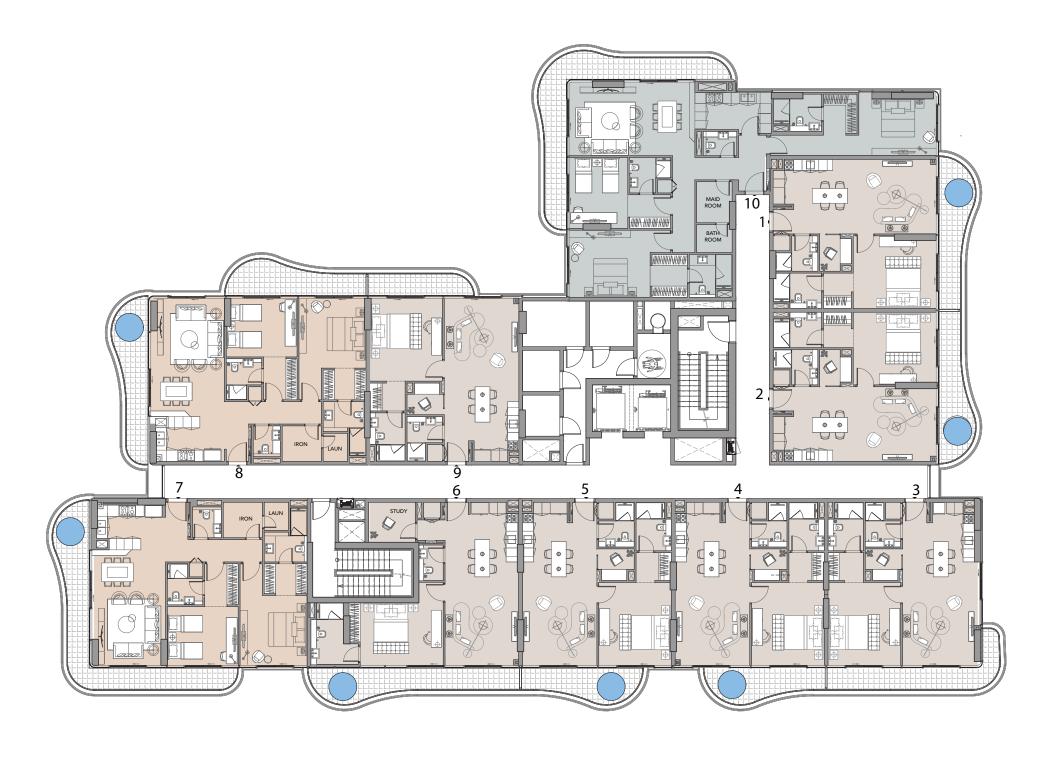

# FLOOR PLANS



IMTIAZ





# GROUND FLOOR











# 1st PODIUM FLOOR









# 2<sup>nd</sup> PODIUM FLOOR

# IMTIAZ





# BEACH WALK RESIDENCE 4

### 1st FLOOR

### IMTIAZ



- 1 PROMENADE GARDEN
- **2** BBQ AREA
- **3** OUTDOOR DINNING
- 4 OUTDOOR SHOWER
- **5** WATER FEATURE
- 6 MEETING/RESTING AREA
- **7** GREEN WALL
- 8 PRIVATE GARDEN
- 9 KID's PLAYGROUND
- 10 INFINITY POOL
- WATER LOUNGE
- POOL DECK
- KID's POOL













# 2<sup>nd</sup>, 4<sup>th</sup> & 6<sup>th</sup> FLOOR















# 3<sup>rd</sup> & 5<sup>th</sup> FLOOR

















# 7<sup>th</sup> FLOOR

## **IMTIAZ**



1 BEDROOM







# 8<sup>th</sup> FLOOR

## IMTIAZ



1 BEDROOM









# ROOFTOP FLOOR





1 LAP POOL

- 2 INFINITY POOL
- 3 WATER LOUNGE
- 4 WOODEN DECK
- 8 YOGA AREA

5 SUNBED

- 6 OUTDOOR SHOWER
- 7 OUTDOOR DINNING