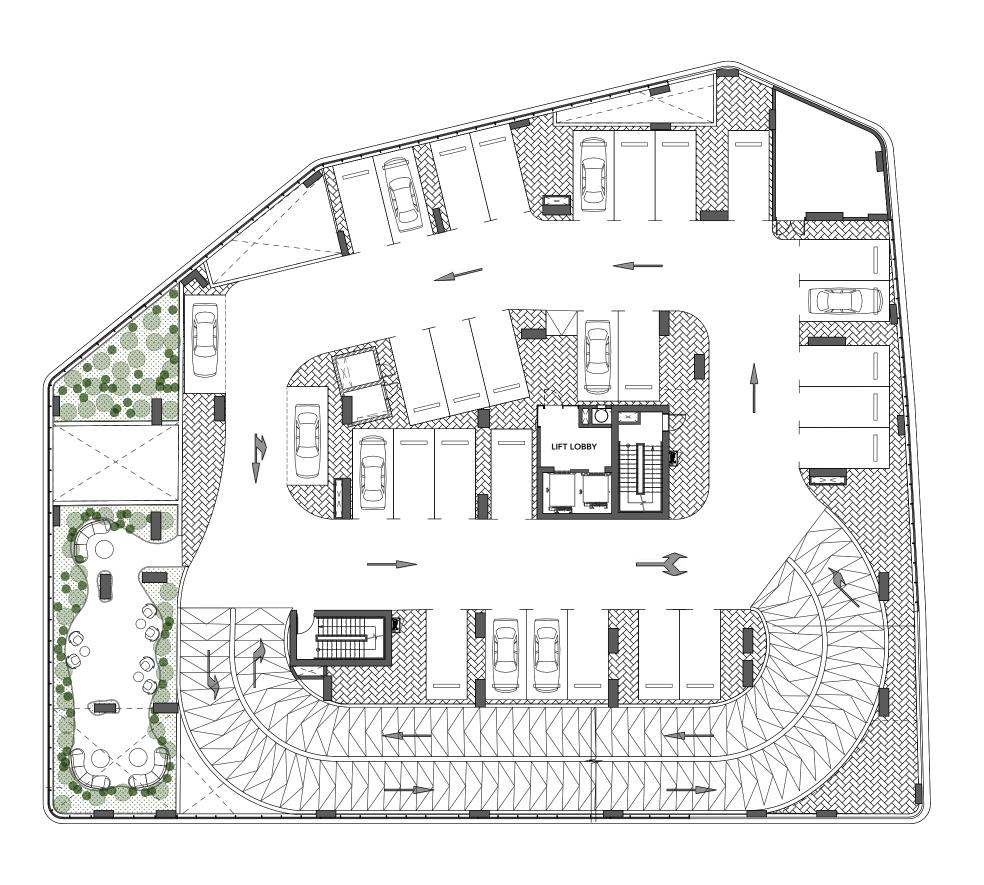

# FLOOR PLANS



IMTIAZ





# GROUND FLOOR











# 1st PODIUM FLOOR









# 2<sup>nd</sup> PODIUM FLOOR

# IMTIAZ





# BEACH WALK RESIDENCE 4

### 1st FLOOR

### IMTIAZ



- 1 PROMENADE GARDEN
- **2** BBQ AREA
- **3** OUTDOOR DINNING
- 4 OUTDOOR SHOWER
- **5** WATER FEATURE
- 6 MEETING/RESTING AREA
- **7** GREEN WALL
- 8 PRIVATE GARDEN
- 9 KID's PLAYGROUND
- 10 INFINITY POOL
- WATER LOUNGE
- POOL DECK
- KID's POOL













# 2<sup>nd</sup>, 4<sup>th</sup> & 6<sup>th</sup> FLOOR















# 3<sup>rd</sup> & 5<sup>th</sup> FLOOR

















# 7<sup>th</sup> FLOOR

## **IMTIAZ**



1 BEDROOM







# 8<sup>th</sup> FLOOR

## IMTIAZ



1 BEDROOM









# ROOFTOP FLOOR





1 LAP POOL

- 2 INFINITY POOL
- 3 WATER LOUNGE
- 4 WOODEN DECK
- 8 YOGA AREA

5 SUNBED

- 6 OUTDOOR SHOWER
- 7 OUTDOOR DINNING