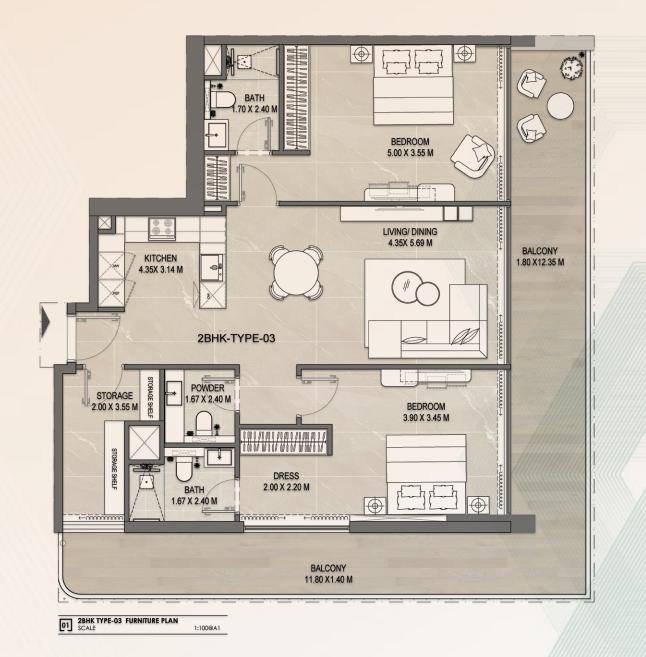

#### **PAYMENT PLAN**

Net Area (Sqft)

Balcony Area (Sqft)

1130

255

Total Area (Sqft)