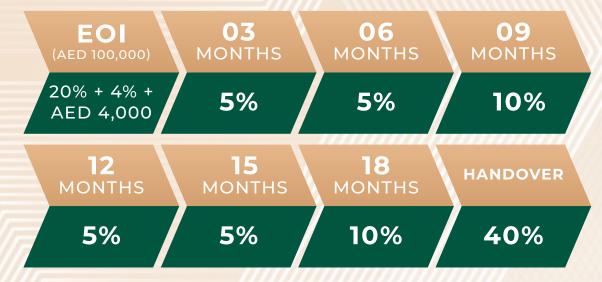

### **PAYMENT PLAN**

03 06 09 EOI MONTHS MONTHS MONTHS 20% + 4% + 5% 5% 10% AED 4,000 15 18 **HANDOVER** MONTHS MONTHS **MONTHS** 40% 5% 10% 5%

Net Area (Sqft)

Balcony Area (Sqft)

925

200

Total Area (Sqft)