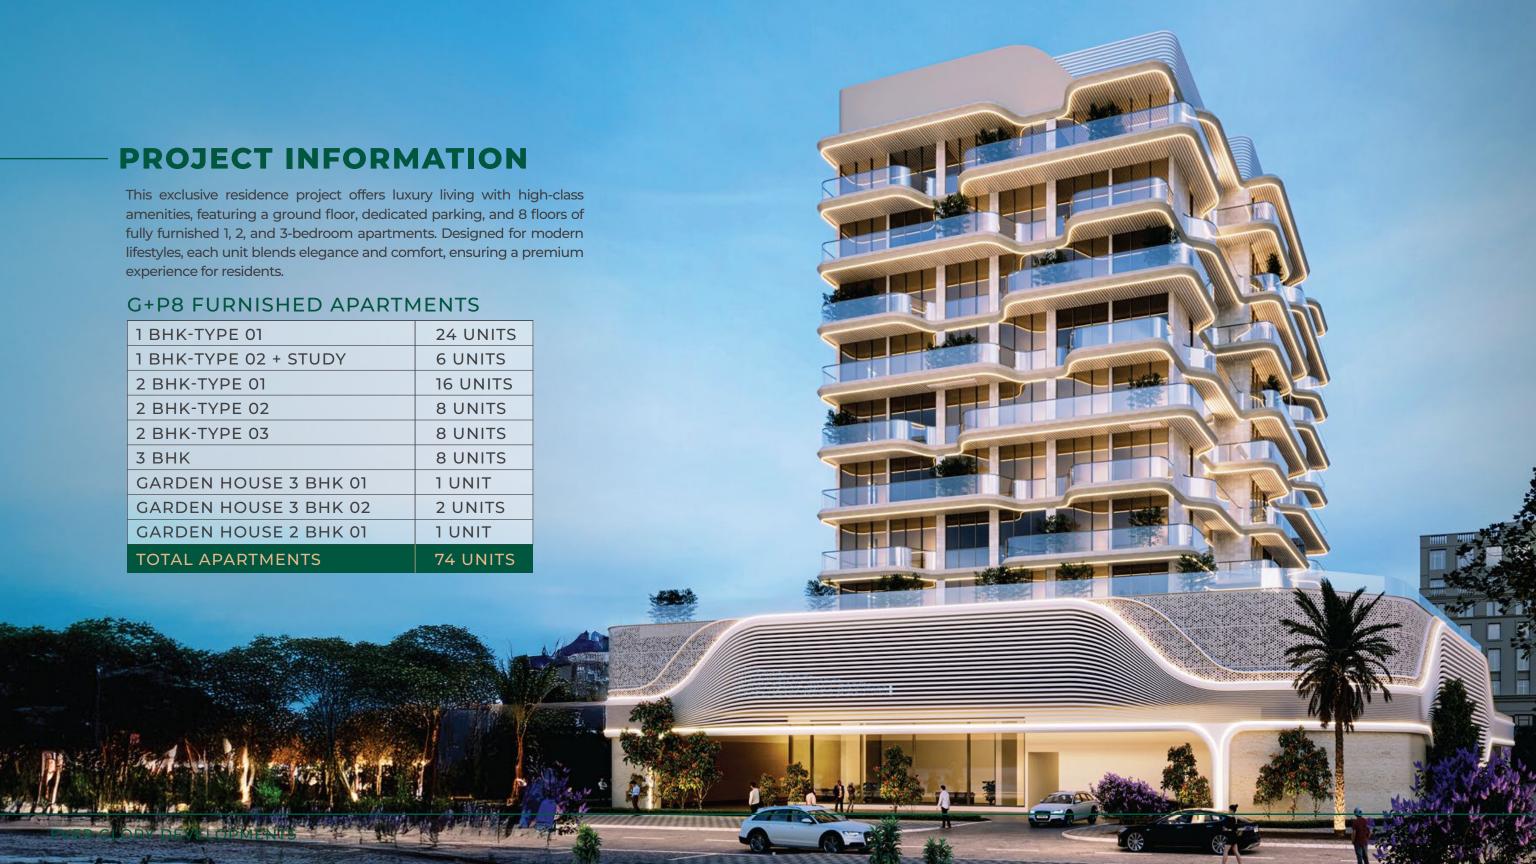

NEW PROJECT DETAILS

Dubai Islands, located off the northern coast of Dubai near Deira, are a group of man-made islands in the Arabian Gulf. They offer stunning views, easy access to the city, and a tranquil escape from the urban bustle.