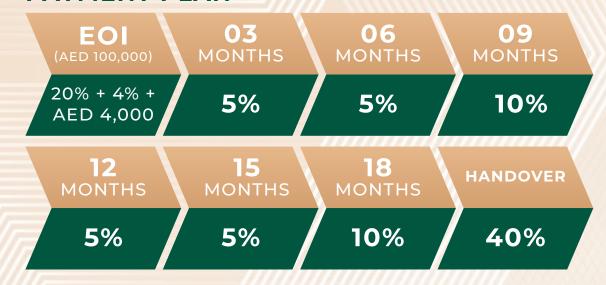

### **PAYMENT PLAN**

Net Area (Sqft)

Balcony Area (Sqft)

1755

350

Total Area (Sqft)