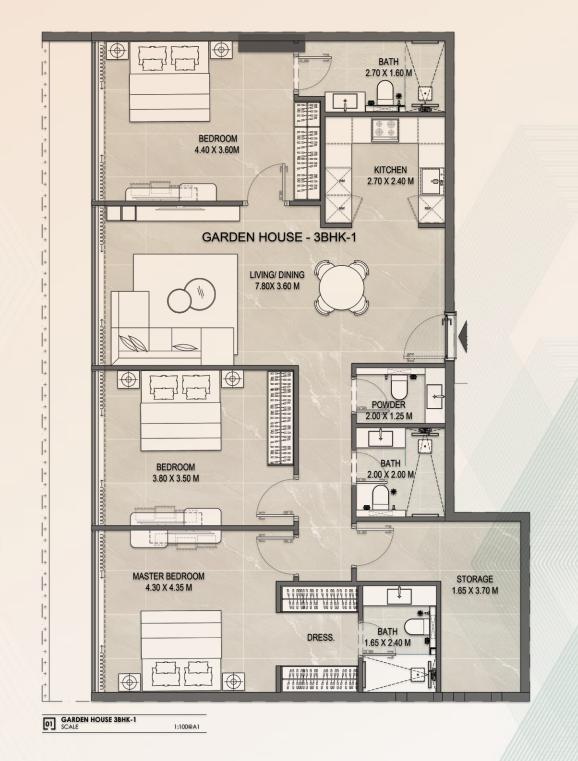

# **GARDEN HOUSE 3 BHK 01**

### **PAYMENT PLAN**

Net Area (Sqft)

Balcony Area (Sqft)

1255

420

Total Area (Sqft)