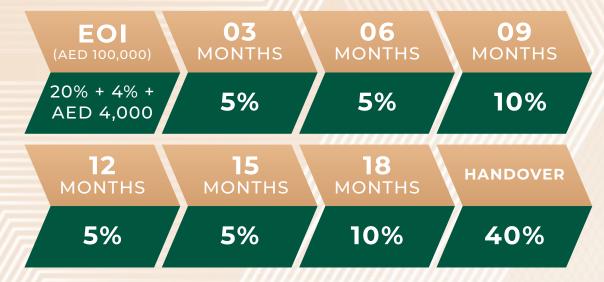

### **PAYMENT PLAN**

Net Area (Sqft)

Balcony Area (Sqft)

1255

420

Total Area (Sqft)