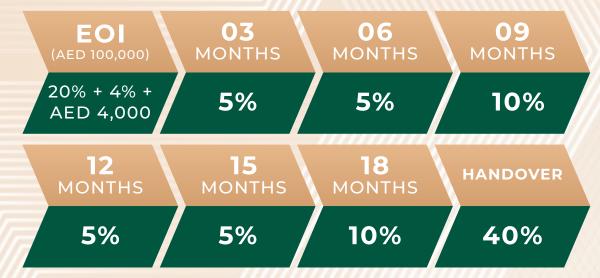

### **PAYMENT PLAN**

03 06 09 EOI MONTHS MONTHS MONTHS 20% + 4% + 5% 5% 10% AED 4,000 15 18 **HANDOVER** MONTHS MONTHS **MONTHS** 40% 5% 10% 5%

Net Area (Sqft)

Balcony Area (Sqft)

925

200

Total Area (Sqft)