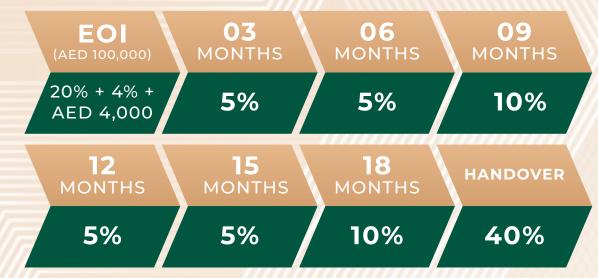

### **PAYMENT PLAN**

Net Area (Sqft)

Balcony Area (Sqft)

1100

255

Total Area (Sqft)