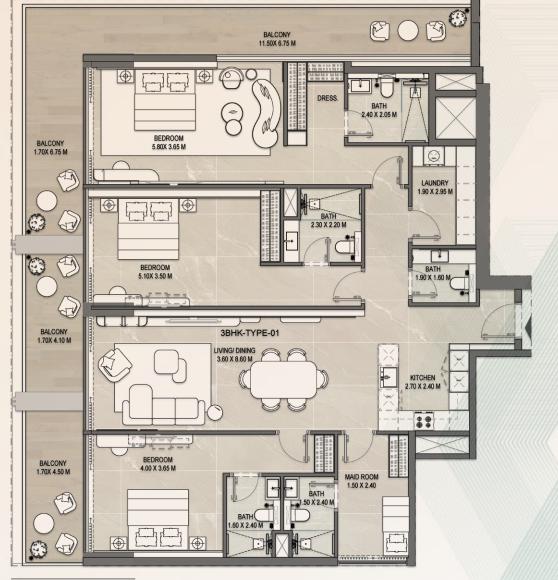

### **PAYMENT PLAN**

Net Area (Sqft)

Balcony Area (Sqft)

1755

350

Total Area (Sqft)