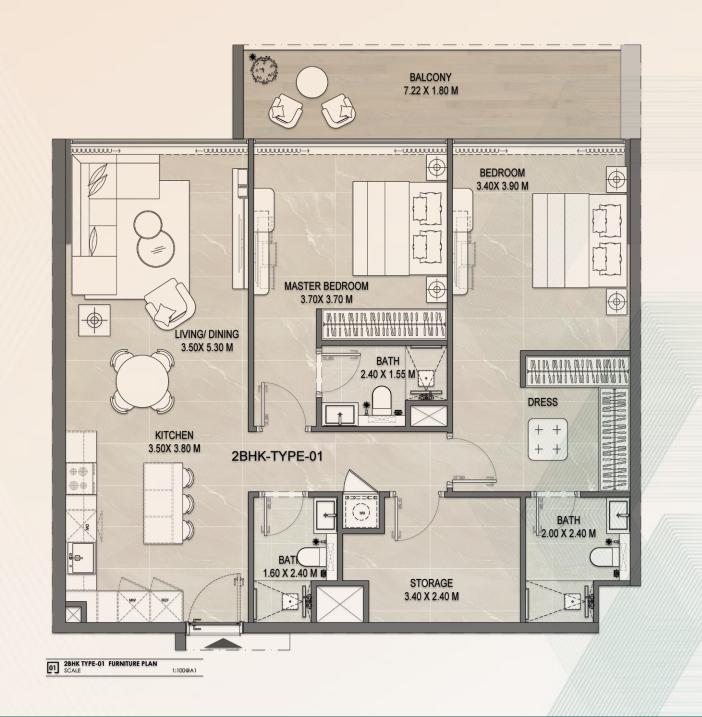

#### **PAYMENT PLAN**

Net Area (Sqft)

Balcony Area (Sqft)

700

150

Total Area (Sqft)