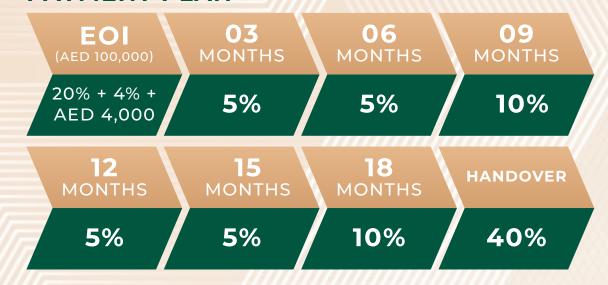

### **PAYMENT PLAN**

03 06 09 EOI MONTHS MONTHS MONTHS 20% + 4% + 5% 5% 10% AED 4,000 15 18 **HANDOVER** MONTHS MONTHS **MONTHS** 40% 5% 10% 5%

Net Area (Sqft)

Balcony Area (Sqft)

925

200

Total Area (Sqft)