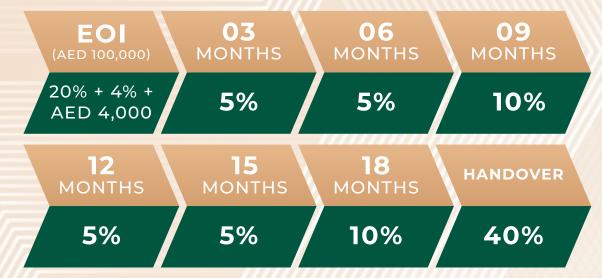

#### **PAYMENT PLAN**

Net Area (Sqft)

Balcony Area (Sqft)

1390

Total Area (Sqft)