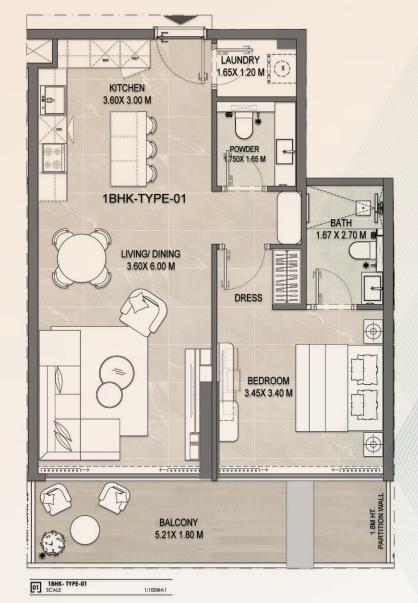

NEW PROJECT DETAILS



Dubai Islands, located off the northern coast of Dubai near Deira, are a group of man-made islands in the Arabian Gulf. They offer stunning views, easy access to the city, and a tranquil escape from the urban bustle.





10 minutes from Gold Souq Metro Station



20 minutes from Dubai International Airport



22 minutes from The Dubai Frame



24 minutes from World Trade Centre



30 minutes from Burj Khalifa

# **COMMUNITY FACILITIES**



Beach





Fitness Center



Restaurants



Parks



Golf Course



Hotels



Entertainment



#### **PAYMENT PLAN**



Net Area (Sqft)

Balcony Area (Sqft)

700

150

Total Area (Sqft)



### **PAYMENT PLAN**

03 06 09 EOI MONTHS MONTHS MONTHS 20% + 4% + 5% 5% 10% AED 4,000 15 18 **HANDOVER** MONTHS MONTHS **MONTHS** 40% 5% 10% 5%

Net Area (Sqft)

Balcony Area (Sqft)

925

200

Total Area (Sqft)



#### **PAYMENT PLAN**



Net Area (Sqft)

Balcony Area (Sqft)

1130

255

Total Area (Sqft)



### **PAYMENT PLAN**



Net Area (Sqft)

Balcony Area (Sqft)

1100

255

Total Area (Sqft)



### **PAYMENT PLAN**



Net Area (Sqft)

Balcony Area (Sqft)

1120

255

Total Area (Sqft)



## **3 BHK**

### **PAYMENT PLAN**



Net Area (Sqft)

Balcony Area (Sqft)

1755

350

Total Area (Sqft)



# **GARDEN HOUSE 2 BHK 01**

#### **PAYMENT PLAN**



Net Area (Sqft)

Balcony Area (Sqft)

1390

Total Area (Sqft)



# **GARDEN HOUSE 3 BHK 01**

### **PAYMENT PLAN**



Net Area (Sqft)

Bal