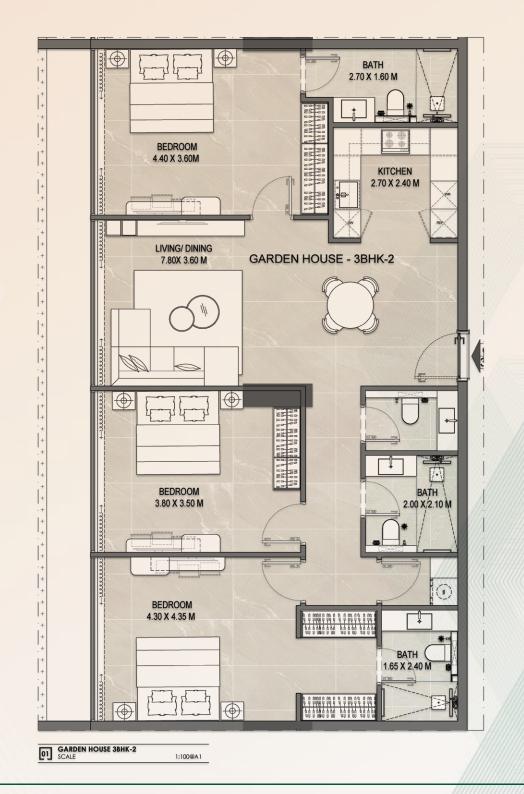

Area (Sqft)

925

200

Total Area (Sqft)



#### **PAYMENT PLAN**



Net Area (Sqft)

Balcony Area (Sqft)

1130

255

Total Area (Sqft)



### **PAYMENT PLAN**



Net Area (Sqft)

Balcony Area (Sqft)

1100

255

Total Area (Sqft)



### **PAYMENT PLAN**



Net Area (Sqft)

Balcony Area (Sqft)

1120

255

Total Area (Sqft)



## **3 BHK**

### **PAYMENT PLAN**



Net Area (Sqft)

Balcony Area (Sqft)

1755

350

Total Area (Sqft)



# **GARDEN HOUSE 2 BHK 01**

#### **PAYMENT PLAN**



Net Area (Sqft)

Balcony Area (Sqft)

1390

Total Area (Sqft)



# **GARDEN HOUSE 3 BHK 01**

### **PAYMENT PLAN**



Net Area (Sqft)

Balcony Area (Sqft)

1255

420

Total Area (Sqft)



## **GARDEN HOUSE 3 BHK 02**

### **PAYMENT PLAN**



Net Area (Sqft)

Balcony Area (Sqft)

1100

700

Total Area (Sqft)



#### Contact Us:

One by Omniyat Tower, Office 802, Business Bay, Dubai, UAE.

contact@everglory.ae I www.everglory.ae