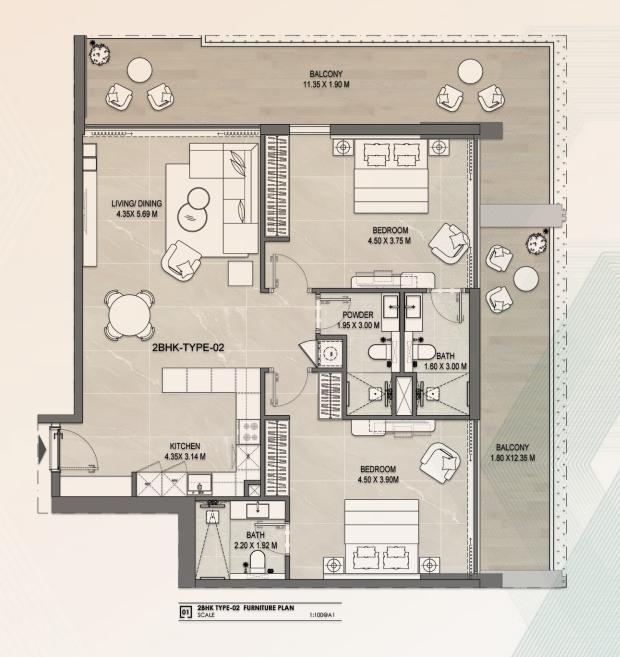

### **PAYMENT PLAN**

Net Area (Sqft)

Balcony Area (Sqft)

1100

255

Total Area (Sqft)