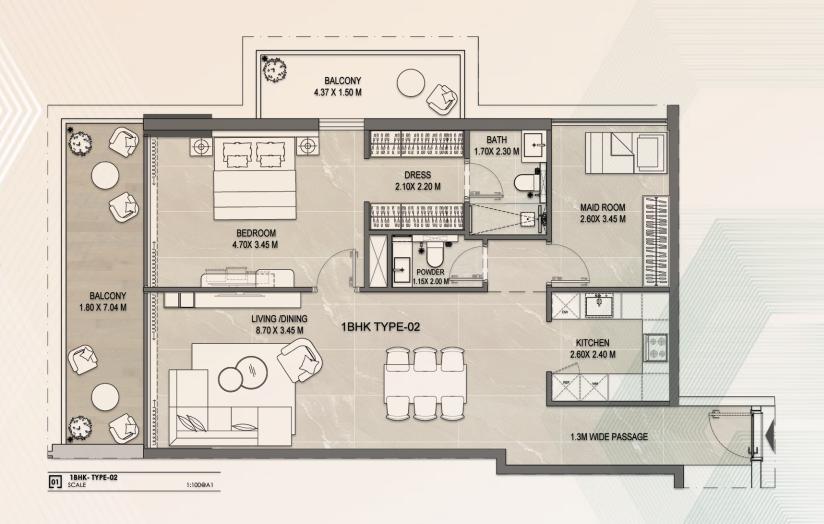

f Dubai near Deira, are a group of man-made islands in the Arabian Gulf. They offer stunning views, easy access to the city, and a tranquil escape from the urban bustle.





10 minutes from Gold Souq Metro Station



20 minutes from Dubai International Airport



22 minutes from The Dubai Frame



24 minutes from World Trade Centre



30 minutes from Burj Khalifa

# **COMMUNITY FACILITIES**



Beach





Fitness Center



Restaurants



Parks



Golf Course



Hotels



Entertainment



#### **PAYMENT PLAN**



Net Area (Sqft)

Balcony Area (Sqft)

700

150

Total Area (Sqft)



### **PAYMENT PLAN**

03 06 09 EOI MONTHS MONTHS MONTHS 20% + 4% + 5% 5% 10% AED 4,000 15 18 **HANDOVER** MONTHS MONTHS **MONTHS** 40% 5% 10% 5%

Net Area (Sqft)

Balcony Area (Sqft)

925

200

Total Area (Sqft)



#### **PAYMENT PLAN**



Net Area (Sqft)

Balcony Area (Sqft)

1130

255

Total Area (Sqft)



### **PAYMENT PLAN**



Net Area (Sqft)

Balcony Area (Sqft)

1100

255

Total Area (Sqft)



### **PAYMENT PLAN**



Net Area (Sqft)

Balcony Area (Sqft)

1120

255

Total Area (Sqft)



## **3 BHK**

### **PAYMENT PLAN**



Net Area (Sqft)

Balcony Area (Sqft)

1755

350

Total Area (Sqft)



# **GARDEN HOUSE 2 BHK 01**

#### **PAYMENT PLAN**



Net Area (Sqft)

Balcony Area (Sqft)

1390

Total Area (Sqft)



# **GARDEN HOUSE 3 BHK 01**

### **PAYMENT PLAN**



Net Area (Sqft)

Balcony Area (Sqft)

1255

420

Total Area (Sqft)



## **GARDEN HOUSE 3 BHK 02**

### **PAYMENT PLAN**



Net Area (Sqft)

Balcony Area (Sqft)

1100

700

Total Area (Sqft)



#### Contact Us:

One by Omniyat Tower, O