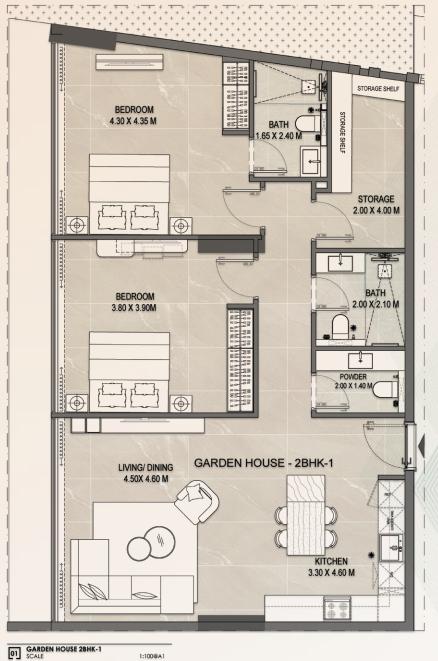

# **GARDEN HOUSE 2 BHK 01**

#### **PAYMENT PLAN**

Net Area (Sqft)

Balcony Area (Sqft)

1390

Total Area (Sqft)