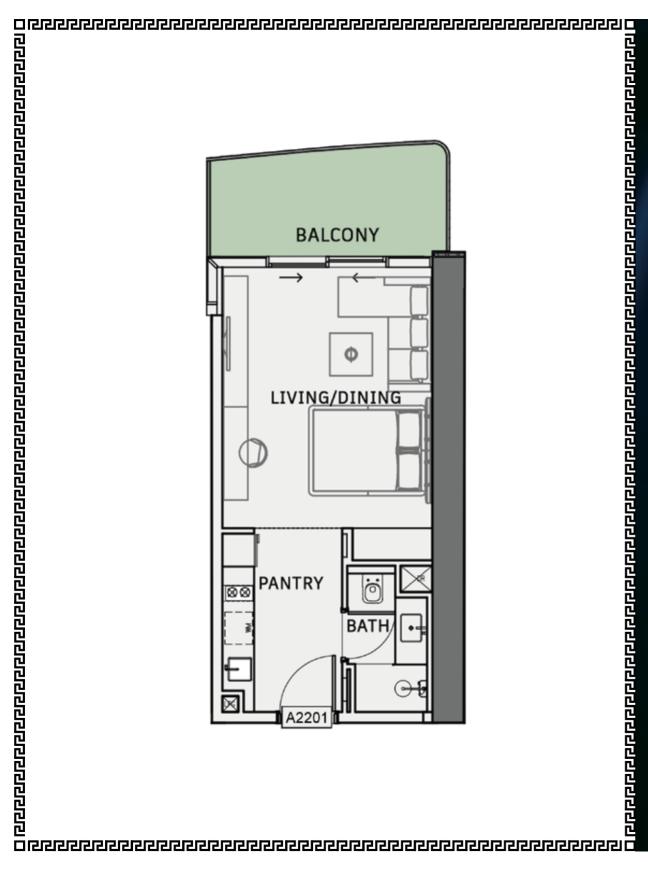

# Units Breakdown **572 12**

Residential Apartments Retail

Units Breakdown

| Studios                      | 218 |
|------------------------------|-----|
| 1 Bedroom                    | 239 |
| 2 Bedroom                    | 67  |
| 3 Bedroom                    | 37  |
| 3 Bedroom Penthouse (Duplex) | 9   |
| 4 Bedroom Penthouse          | 2   |

Studio 414 – 521 Sq.ft

Residential Starting Prices From AED 750k onwards

1 Bedroom 706 – 1202 Sq.ft

Residential Starting Prices From AED 1.2M onwards

2 Bedroom 1141 – 1882 Sq.ft

Residential Starting Prices From AED 1.7M onwards