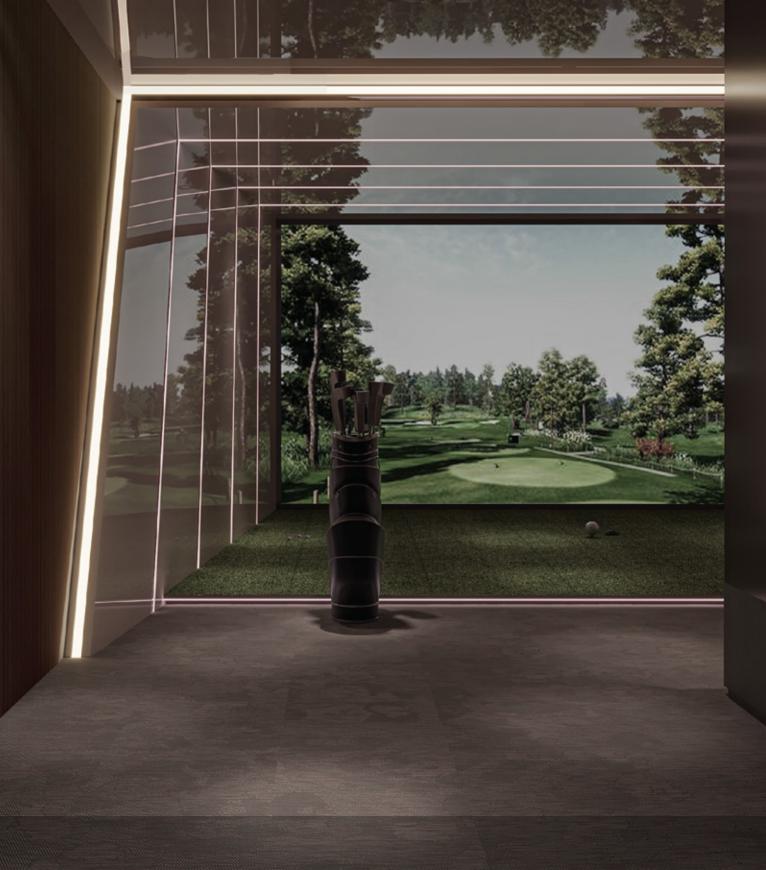

minimum minimum

2

Virtual Reality Golf

#### Indoor Amenities

- 1. Indoor Kids Play Area
- 2. Multipurpose Lounge
- 3. Library Wall
- 4. Working Station
- 5. Coffee Bar
- 6. Games Zone

- 7. Pool Table
- 8. Lounge Seating
- 9. Foosball Table
- 10. Arcade Zone
- 11. Gaming Console Station
- 12. Virtual Reality Golf
  - 13. Air Hockey