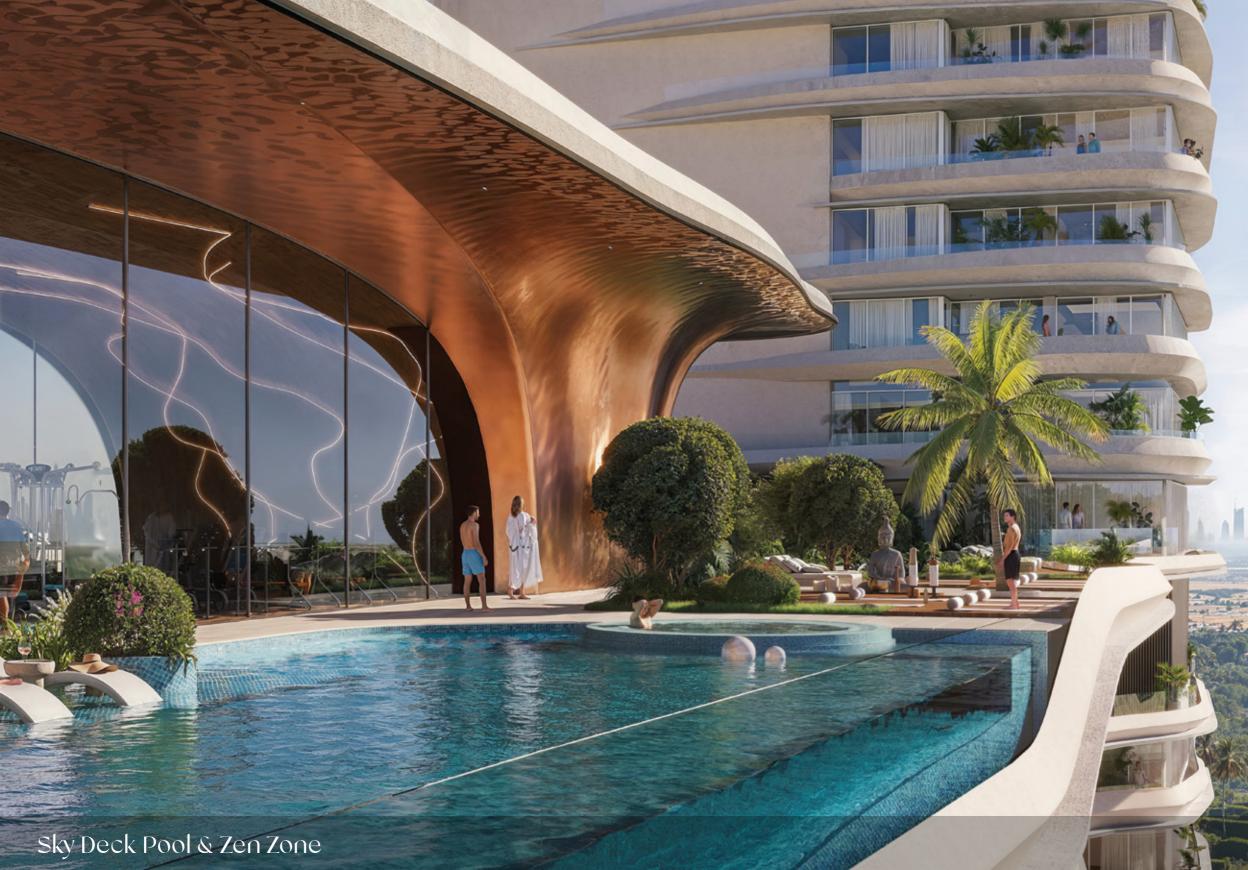

### Signature Amenities For Refined Living

The luxury amenities at One Sky Park offer a holistic and upscale experience, designed to fulfill your most aspirational lifestyle desires.

Sky Deck 35m Infinity Pool

# Community Living, Redefined

One Sky Park offers a curated collection of luxury amenities designed to enrich daily living. At the heart of the experience is the expansive amenity deck, the community's vibrant hub, featuring a 35m sky deck infinity pool, state-of-the-art jungle gym, basketball court, skate park, and exclusive lounge and game zones. Here, residents enjoy a seamless blend of relaxation and socialization, surrounded by lush landscapes and panoramic views, making every moment truly extraordinary.