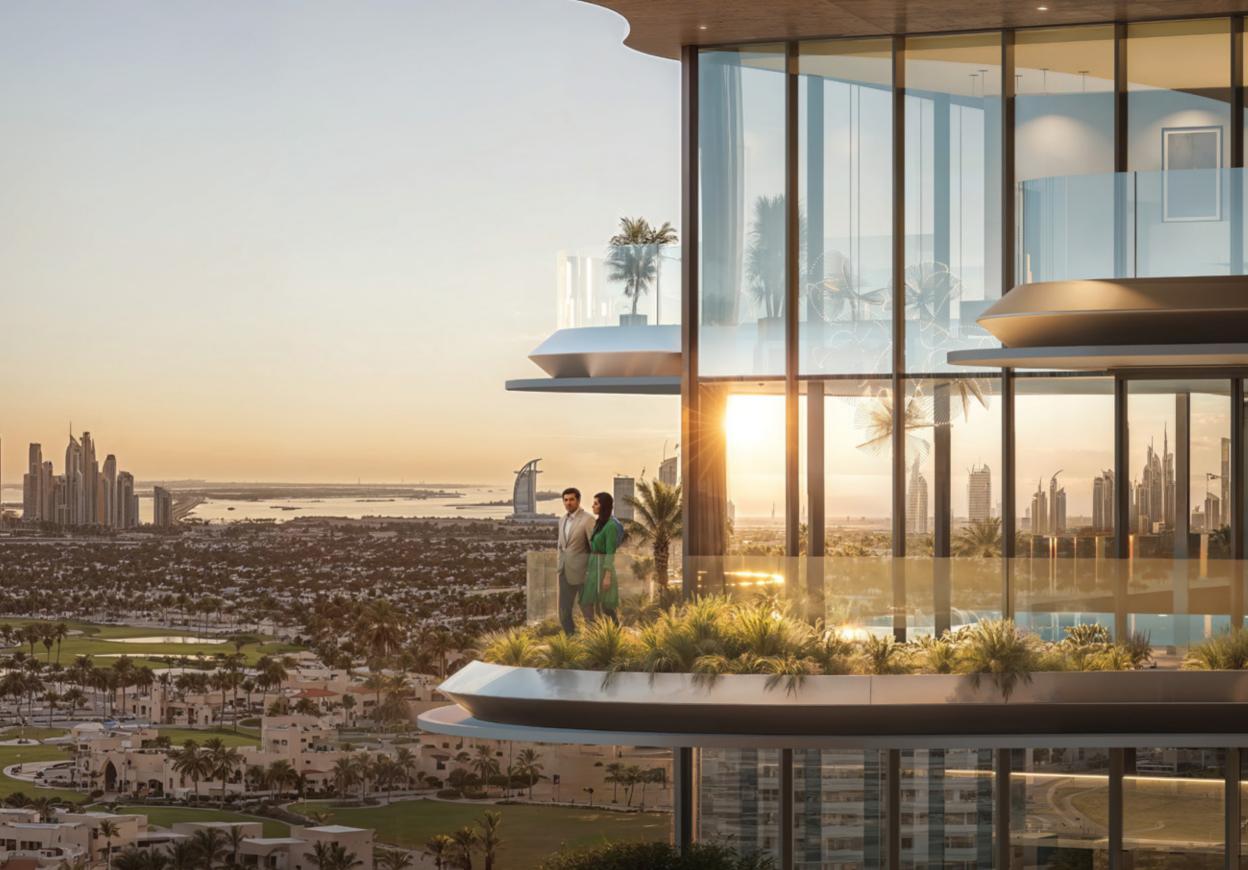

#### An Architectural Masterpiece

The towers of One Sky Park rise with a striking elegance, each boasting a gracefully curved facade that captures the essence of modern sophistication. The design's bold curves create a dynamic interplay of light and shadow, giving the towers an ever-changing visual appeal. Crowned by a stunning sky bridge, which forms a mesmerizing hollow between the towers, this architectural marvel offers a panoramic vista that redefines luxury. The bridge's sleek, open design not only enhances the towers' aesthetic allure but also creates a unique space for residents to connect with their surroundings and enjoy breathtaking views from above.

# Waves Of Opulence

The design concept of One Sky Park is a seamless blend of high fashion and architectural innovation, drawing inspiration from Iman's iconic style and the fluidity of waves. The building's elegant, wave-like facade captures the essence of motion, creating a dynamic yet harmonious structure that stands as a beacon of luxury living. Each curve and contour reflects Iman's commitment to bold design and timeless sophistication, elevating One Sky Park into a symbol of modern elegance and opulence in the heart of Dubai.