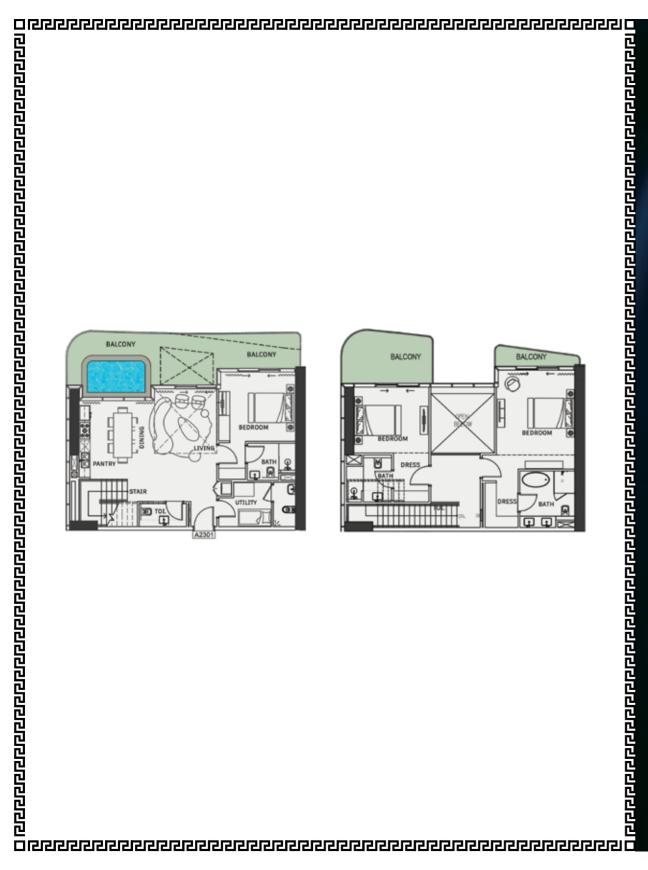

#### **3** Bedroom Penthouse 2300 – 4050 Sq.ft

# Residential Starting Prices From AED 3M onwards