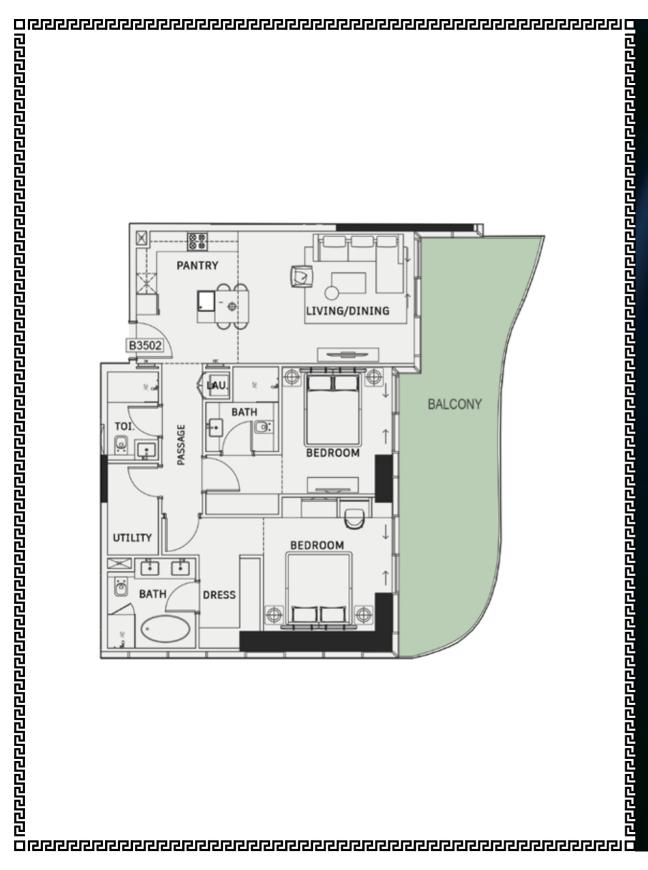

# Units Breakdown **572 12**

Residential Apartments Retail

Units Breakdown

| Studios                      | 218 |
|------------------------------|-----|
| 1 Bedroom                    | 239 |
| 2 Bedroom                    | 67  |
| 3 Bedroom                    | 37  |
| 3 Bedroom Penthouse (Duplex) | 9   |
| 4 Bedroom Penthouse          | 2   |

3 Bedroom 1624 – 2119 Sq.ft

Residential Starting Prices From AED 2.25M onwards