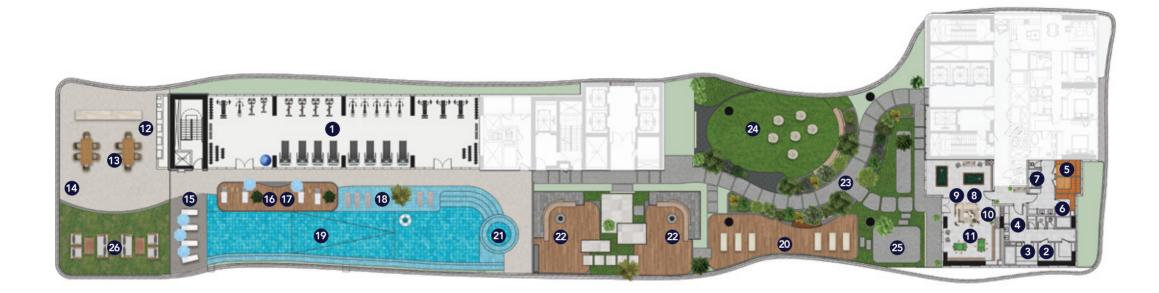

#### Indoor Amenities

- 1. Skyfit Gym
- 2. Male Sauna and Steam Room
- 3. Male Ice Room
- 4. Male Changing Room
- 5. Female Sauna and Steam Room
- 6. Female Ice Room
- 7. Female Changing Room

#### Outdoor Amenities

- 12. Barbecue Area
- 13. Rooftop Dining Area
- 14. Scenic Photo zone
- 15. Cabanas
- 16. Leisure Seating
- 17. Sun Bed
- 18. Baja Shelf
- 19. Sky Deck 35m Infinity Pool

- 20. Yoga Deck
- 21. Rooftop Jacuzzi
- 22. Fire Pit lounge
- 23. Forest Trail
- 24. Outdoor Cinema
- 25. Zen Garden
- 26. Rooftop Grass Zone