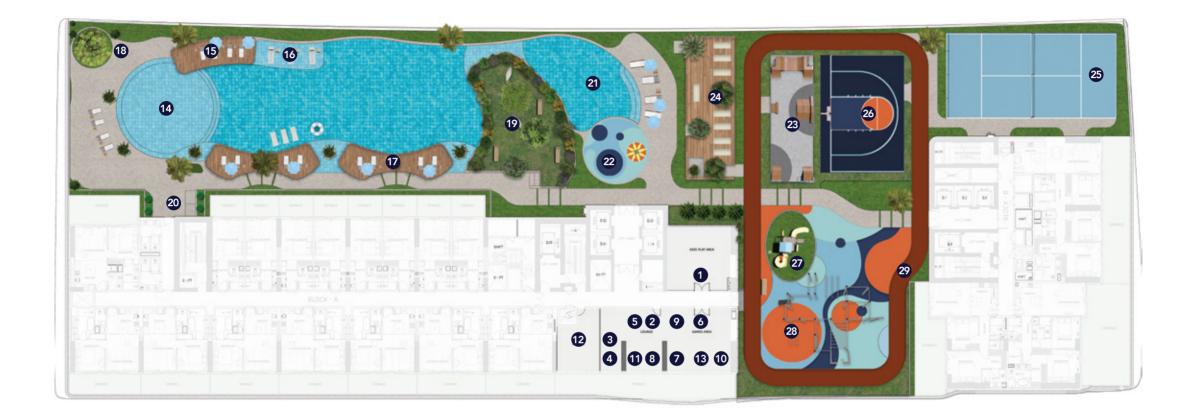

#### Indoor Amenities

- 1. Indoor Kids Play Area
- 2. Multipurpose Lounge
- 3. Library Wall
- 4. Working Station
- 5. Coffee Bar
- 6. Games Zone

- 7. Pool Table
- 8. Lounge Seating
- 9. Foosball Table
- 10. Arcade Zone
- 11. Gaming Console Station
- 12. Virtual Reality Golf
  - 13. Air Hockey

#### Outdoor Amenities

- 14. Beach Edge Pool
- 15. Sun Loungers Area
- 16. Baja Shelf
- 17. Leisure Seating
- 18. Cabanas
- 19. Hammock Park
- 20. Outdoor Shower
- 21. Kids Pool

- 22. Kids Splash Pad
- 23. Skate Park
- 24. Yoga Deck
- 25. Padel Tennis Court
- 26. Basketball Court
- 27. Outdoor Kids Playground
- 28. Outdoor/Jungle Gym
- 29. Jogging Track