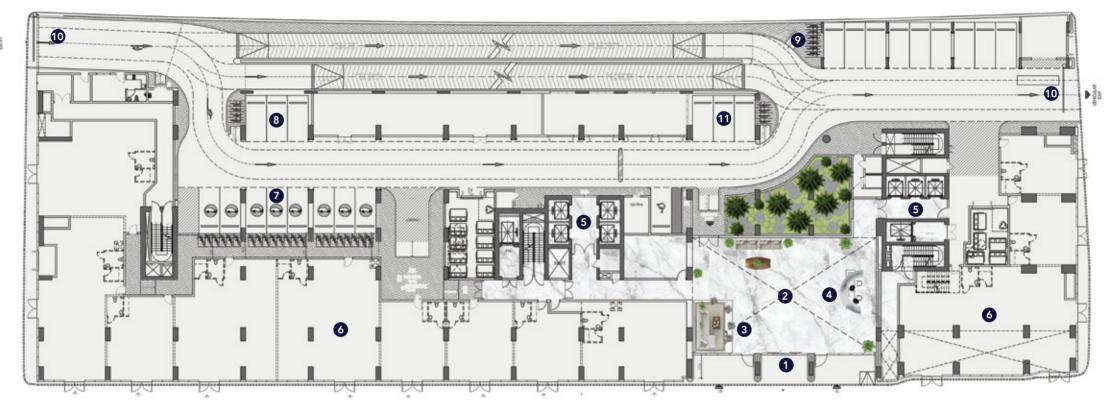

#### Ground Floor Amenities

- 1. Main Entrance
- 2. Double Height Lobby
- 3. Lobby Lounge
- 4. Lobby Reception
- 5. Lift Lobby
- 6. Showroom & Retail Units

- 7. Retail Parking
- 8. EV Charging Station
- 9. Bicycle Parking
- 10. Parking Entrance & Exit
- 11. People Of Determination Parking