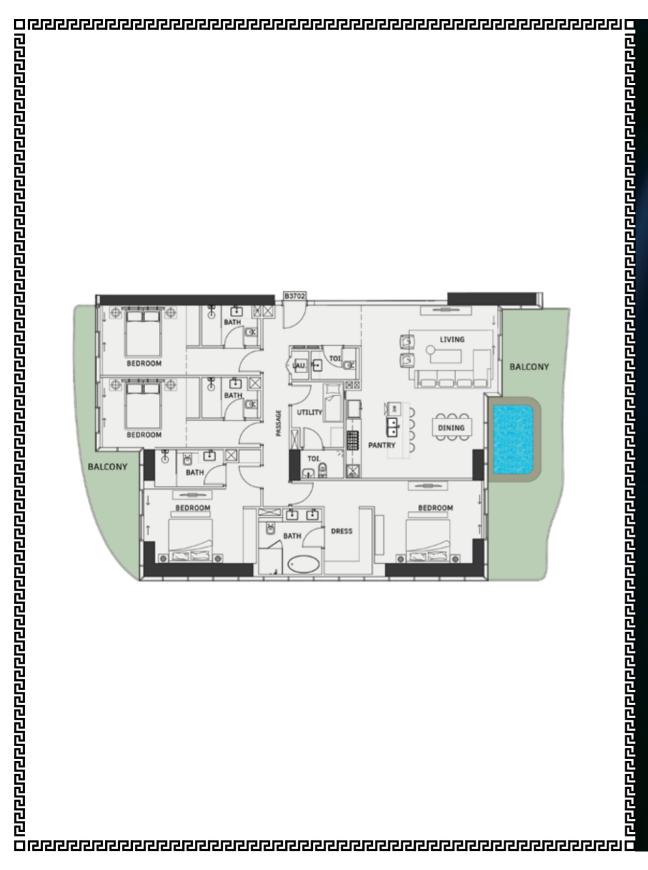

#### 4 Bedroom Penthouse 2900 – 3000 Sq.ft

# Residential Starting Prices From AED 3.5M onwards