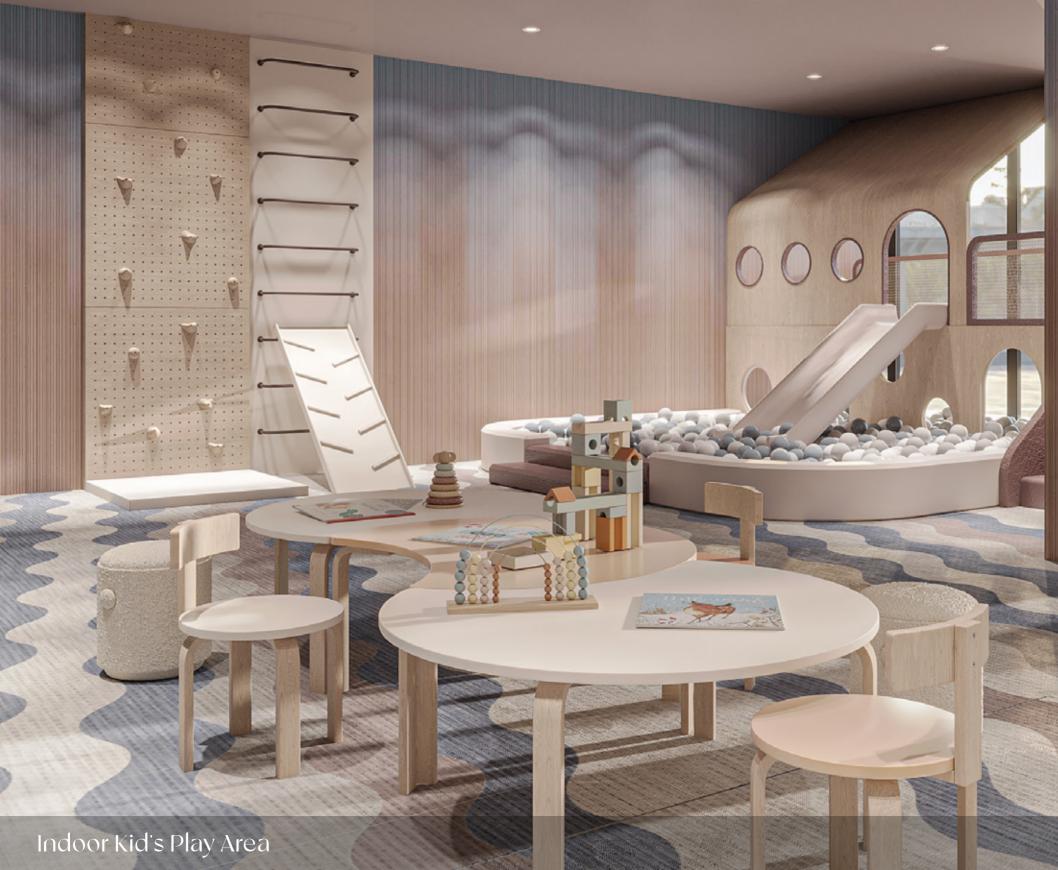

#### Indoor Amenities

- 1. Indoor Kids Play Area
- 2. Multipurpose Lounge
- 3. Library Wall
- 4. Working Station
- 5. Coffee Bar
- 6. Games Zone

- 7. Pool Table
- 8. Lounge Seating
- 9. Foosball Table
- 10. Arcade Zone
- 11. Gaming Console Station
- 12. Virtual Reality Golf
  - 13. Air Hockey