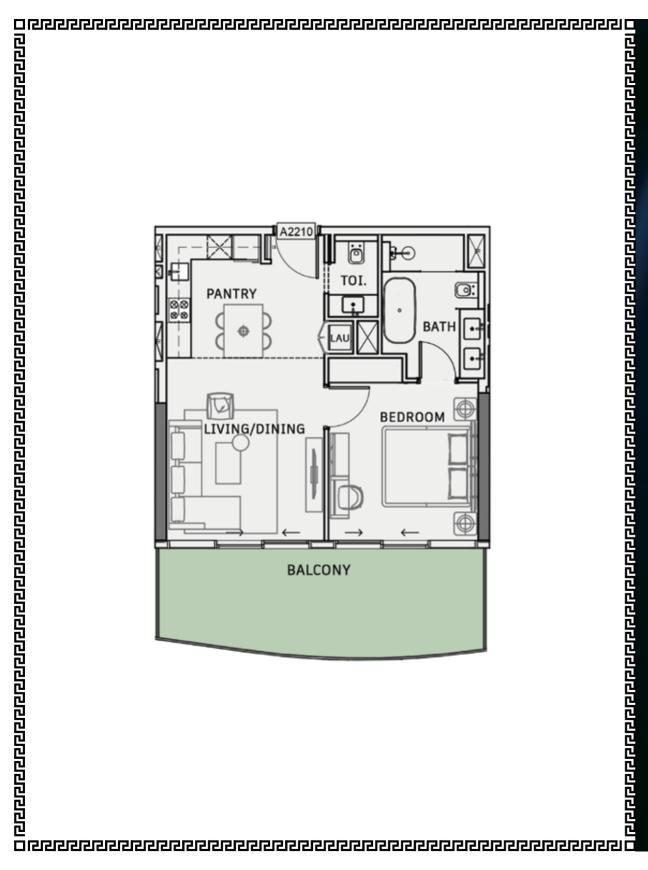

# Units Breakdown **572 12**

Residential Apartments Retail

Units Breakdown

| Studios                      | 218 |
|------------------------------|-----|
| 1 Bedroom                    | 239 |
| 2 Bedroom                    | 67  |
| 3 Bedroom                    | 37  |
| 3 Bedroom Penthouse (Duplex) | 9   |
| 4 Bedroom Penthouse          | 2   |

Studio 414 – 521 Sq.ft

Residential Starting Prices From AED 750k onwards

1 Bedroom 706 – 1202 Sq.ft

Residential Starting Prices From AED 1.2M onwards

2 Bedroom 1141 – 1882 Sq.ft

Residential Starting Prices From AED 1.7M onwards