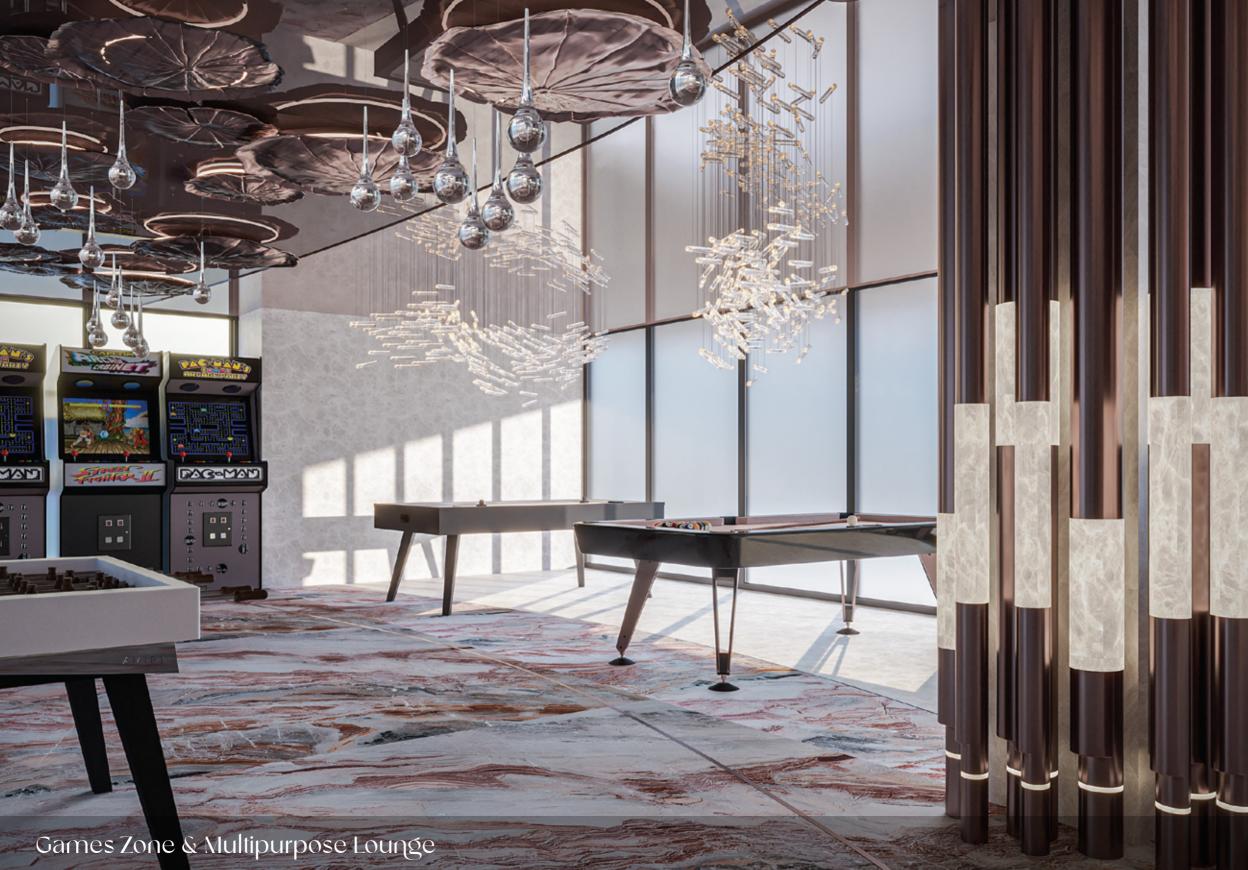

# Community Living, Redefined

One Sky Park offers a curated collection of luxury amenities designed to enrich daily living. At the heart of the experience is the expansive amenity deck, the community's vibrant hub, featuring a 35m sky deck infinity pool, state-of-the-art jungle gym, basketball court, skate park, and exclusive lounge and game zones. Here, residents enjoy a seamless blend of relaxation and socialization, surrounded by lush landscapes and panoramic views, making every moment truly extraordinary.

#### Indoor Amenities

- 1. Indoor Kids Play Area
- 2. Multipurpose Lounge
- 3. Library Wall
- 4. Working Station
- 5. Coffee Bar
- 6. Games Zone

- 7. Pool Table
- 8. Lounge Seating
- 9. Foosball Table
- 10. Arcade Zone
- 11. Gaming Console Station
- 12. Virtual Reality Golf
  - 13. Air Hockey