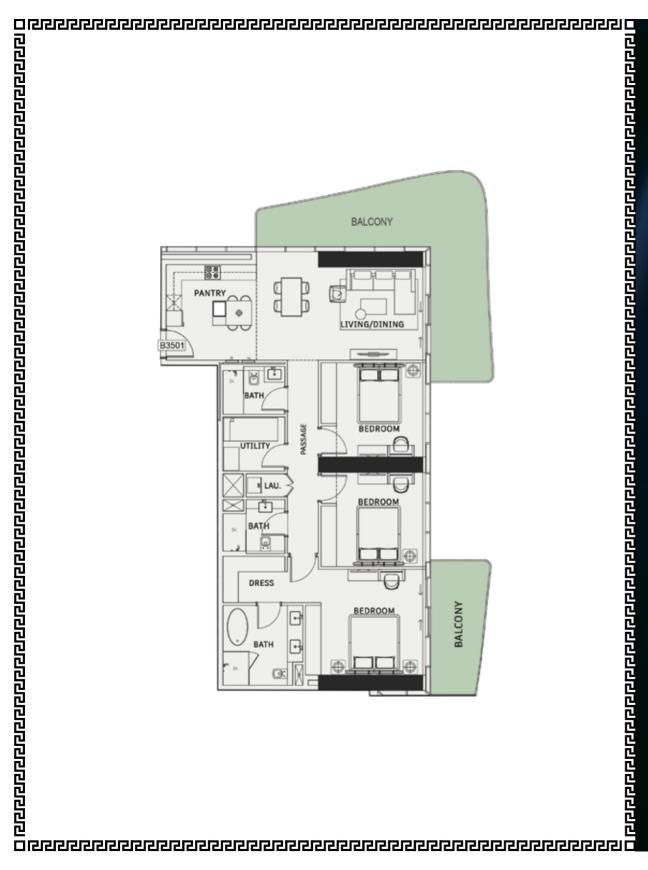

# Units Breakdown **572 12**

Residential Apartments Retail

Units Breakdown

| Studios                      | 218 |
|------------------------------|-----|
| 1 Bedroom                    | 239 |
| 2 Bedroom                    | 67  |
| 3 Bedroom                    | 37  |
| 3 Bedroom Penthouse (Duplex) | 9   |
| 4 Bedroom Penthouse          | 2   |

3 Bedroom 1624 – 2119 Sq.ft

Residential Starting Prices From AED 2.25M onwards