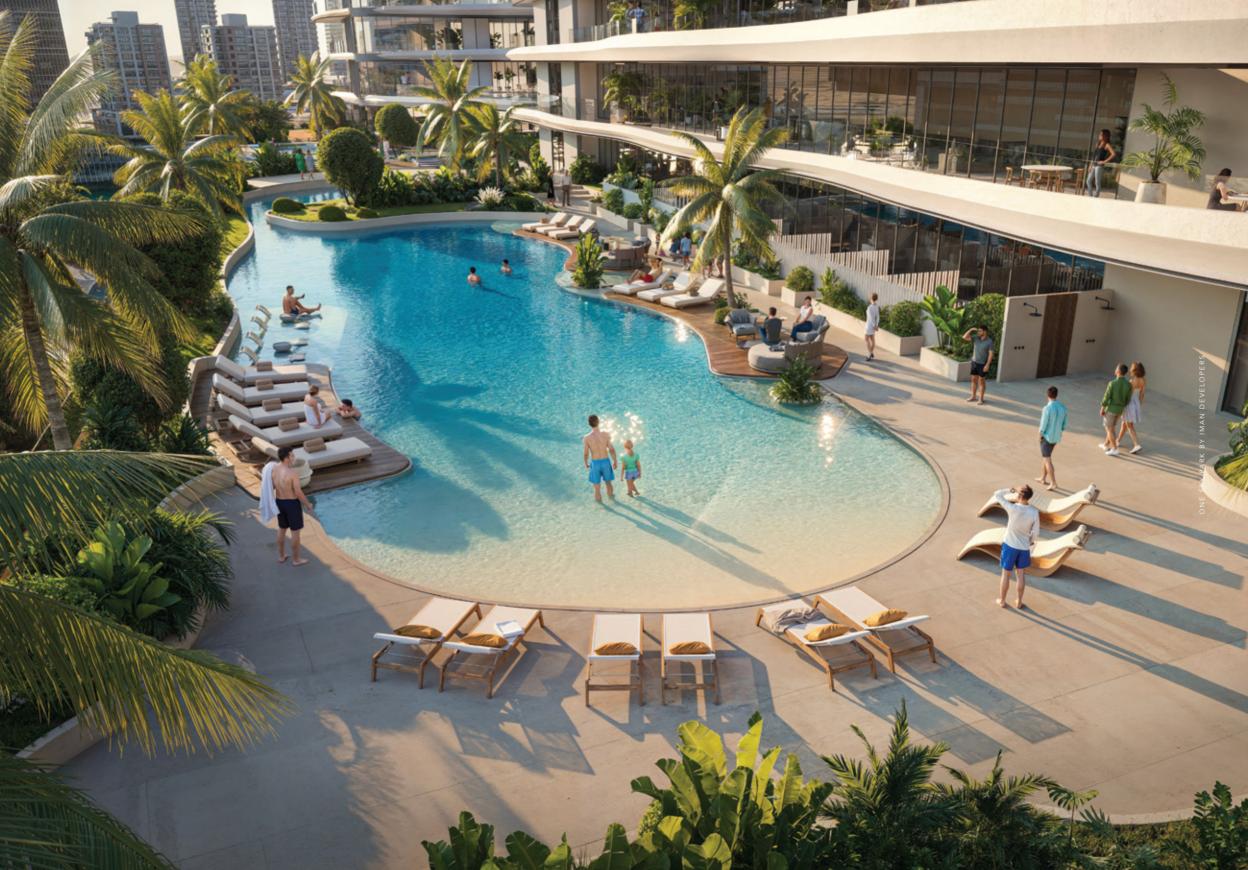

# Community Living, Redefined

One Sky Park offers a curated collection of luxury amenities designed to enrich daily living. At the heart of the experience is the expansive amenity deck, the community's vibrant hub, featuring a 35m sky deck infinity pool, state-of-the-art jungle gym, basketball court, skate park, and exclusive lounge and game zones. Here, residents enjoy a seamless blend of relaxation and socialization, surrounded by lush landscapes and panoramic views, making every moment truly extraordinary.

#### Outdoor Amenities

- 14. Beach Edge Pool
- 15. Sun Loungers Area
- 16. Baja Shelf
- 17. Leisure Seating
- 18. Cabanas
- 19. Hammock Park
- 20. Outdoor Shower
- 21. Kids Pool

- 22. Kids Splash Pad
- 23. Skate Park
- 24. Yoga Deck
- 25. Padel Tennis Court
- 26. Basketball Court
- 27. Outdoor Kids Playground
- 28. Outdoor/Jungle Gym
- 29. Jogging Track