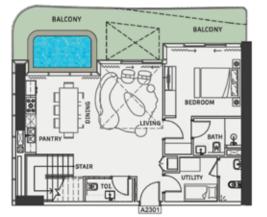

#### **3** Bedroom Penthouse 2300 – 4050 Sq.ft

# Residential Starting Prices From AED 3M onwards