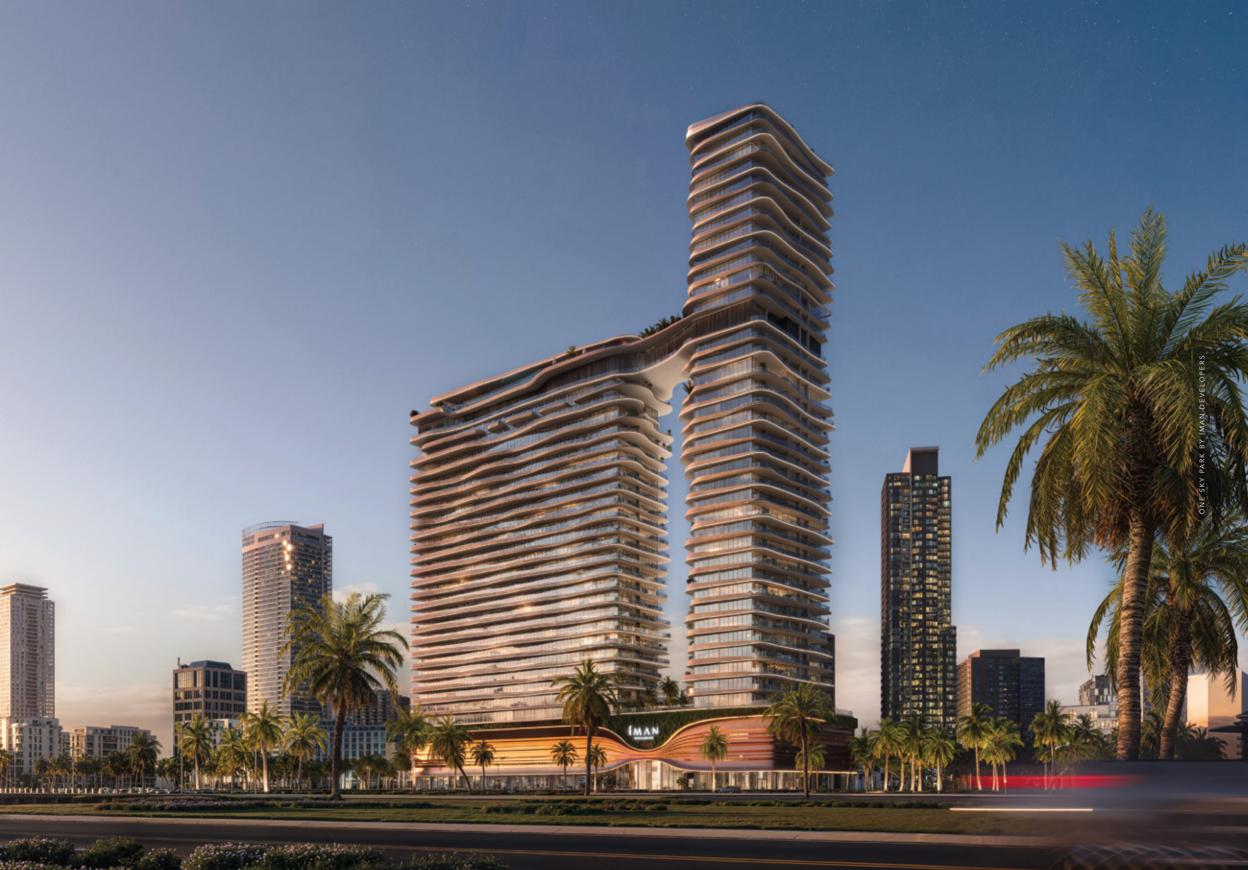

#### An Architectural Masterpiece

The towers of One Sky Park rise with a striking elegance, each boasting a gracefully curved facade that captures the essence of modern sophistication. The design's bold curves create a dynamic interplay of light and shadow, giving the towers an ever-changing visual appeal. Crowned by a stunning sky bridge, which forms a mesmerizing hollow between the towers, this architectural marvel offers a panoramic vista that redefines luxury. The bridge's sleek, open design not only enhances the towers' aesthetic allure but also creates a unique space for residents to connect with their surroundings and enjoy breathtaking views from above.

# Waves Of Opulence

The design concept of One Sky Park is a seamless blend of high fashion and architectural innovation, drawing inspiration from Iman's iconic style and the fluidity of waves. The building's elegant, wave-like facade captures the essence of motion, creating a dynamic yet harmonious structure that stands as a beacon of luxury living. Each curve and contour reflects Iman's commitment to bold design and timeless sophistication, elevating One Sky Park into a symbol of modern elegance and opulence in the heart of Dubai.