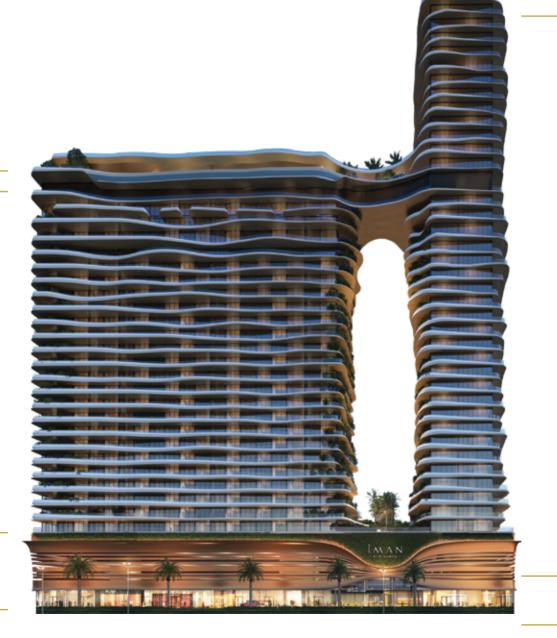

#### An Architectural Masterpiece

The towers of One Sky Park rise with a striking elegance, each boasting a gracefully curved facade that captures the essence of modern sophistication. The design's bold curves create a dynamic interplay of light and shadow, giving the towers an ever-changing visual appeal. Crowned by a stunning sky bridge, which forms a mesmerizing hollow between the towers, this architectural marvel offers a panoramic vista that redefines luxury. The bridge's sleek, open design not only enhances the towers' aesthetic allure but also creates a unique space for residents to connect with their surroundings and enjoy breathtaking views from above.

# Waves Of Opulence

The design concept of One Sky Park is a seamless blend of high fashion and architectural innovation, drawing inspiration from Iman's iconic style and the fluidity of waves. The building's elegant, wave-like facade captures the essence of motion, creating a dynamic yet harmonious structure that stands as a beacon of luxury living. Each curve and contour reflects Iman's commitment to bold design and timeless sophistication, elevating One Sky Park into a symbol of modern elegance and opulence in the heart of Dubai.

Featured by

CERAMICS

**37th Floor** Penthouse (Tower B)

One Sky Park featured by Versace Ceramics includes two towers that embody a seamless blend of luxury and functionality. Tower A provides exclusive amenities spread across multiple levels, while Tower B, the taller of the two, with 37 floors, is crowned with opulent penthouses. The building's design showcases a dynamic structural expression that elevates the living experience to new heights.