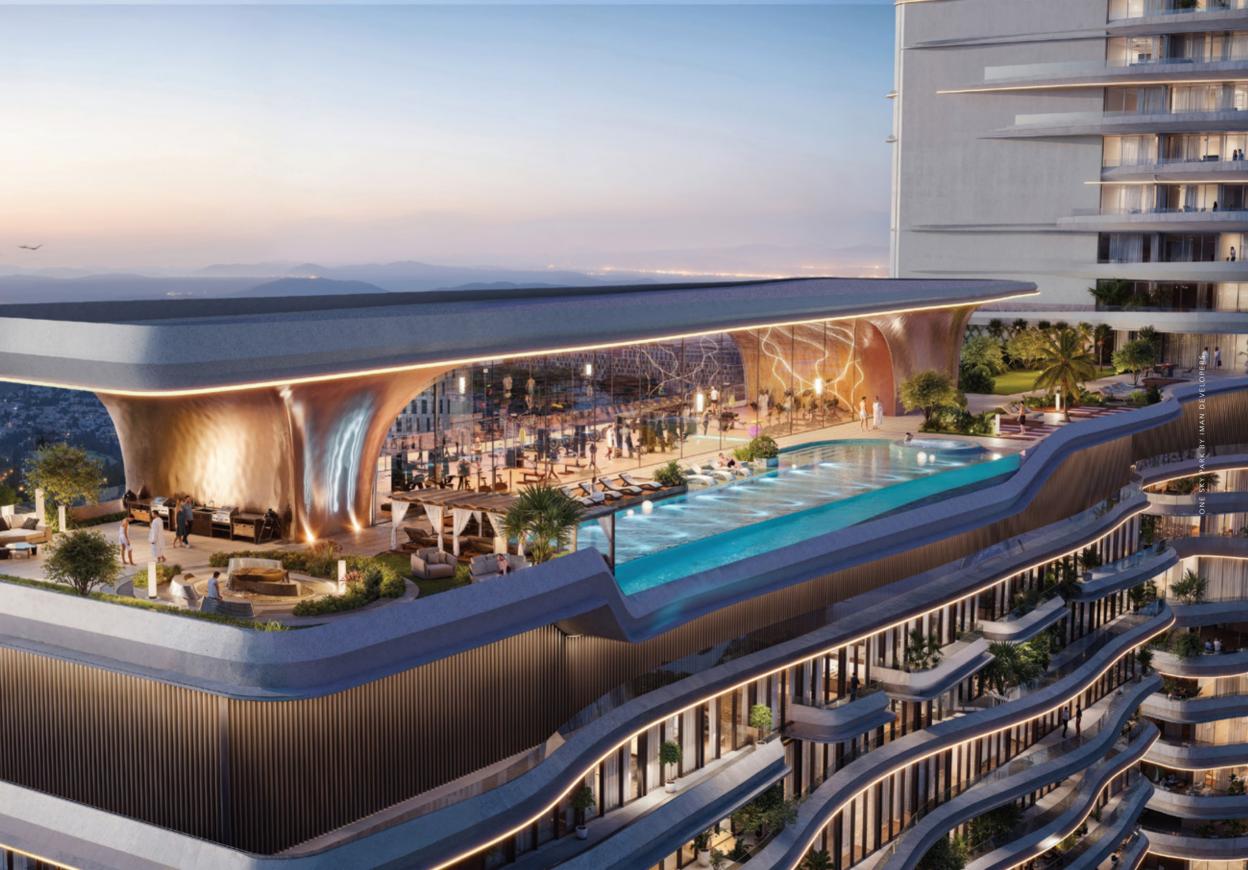

### Signature Amenities For Refined Living

The luxury amenities at One Sky Park offer a holistic and upscale experience, designed to fulfill your most aspirational lifestyle desires.

Sky Deck 35m Infinity Pool

# Community Living, Redefined

One Sky Park offers a curated collection of luxury amenities designed to enrich daily living. At the heart of the experience is the expansive amenity deck, the community's vibrant hub, featuring a 35m sky deck infinity pool, state-of-the-art jungle gym, basketball court, skate park, and exclusive lounge and game zones. Here, residents enjoy a seamless blend of relaxation and socialization, surrounded by lush landscapes and panoramic views, making every moment truly extraordinary.

#### First Floor Outdoor Amenities Deck 35,000 Sq Ft

Rooftop Sky Deck 19,000 Sq Ft

**Total Indoor Amenities** 15,000 Sq Ft

**Total Amenities** Approx. 70,000 Sq Ft