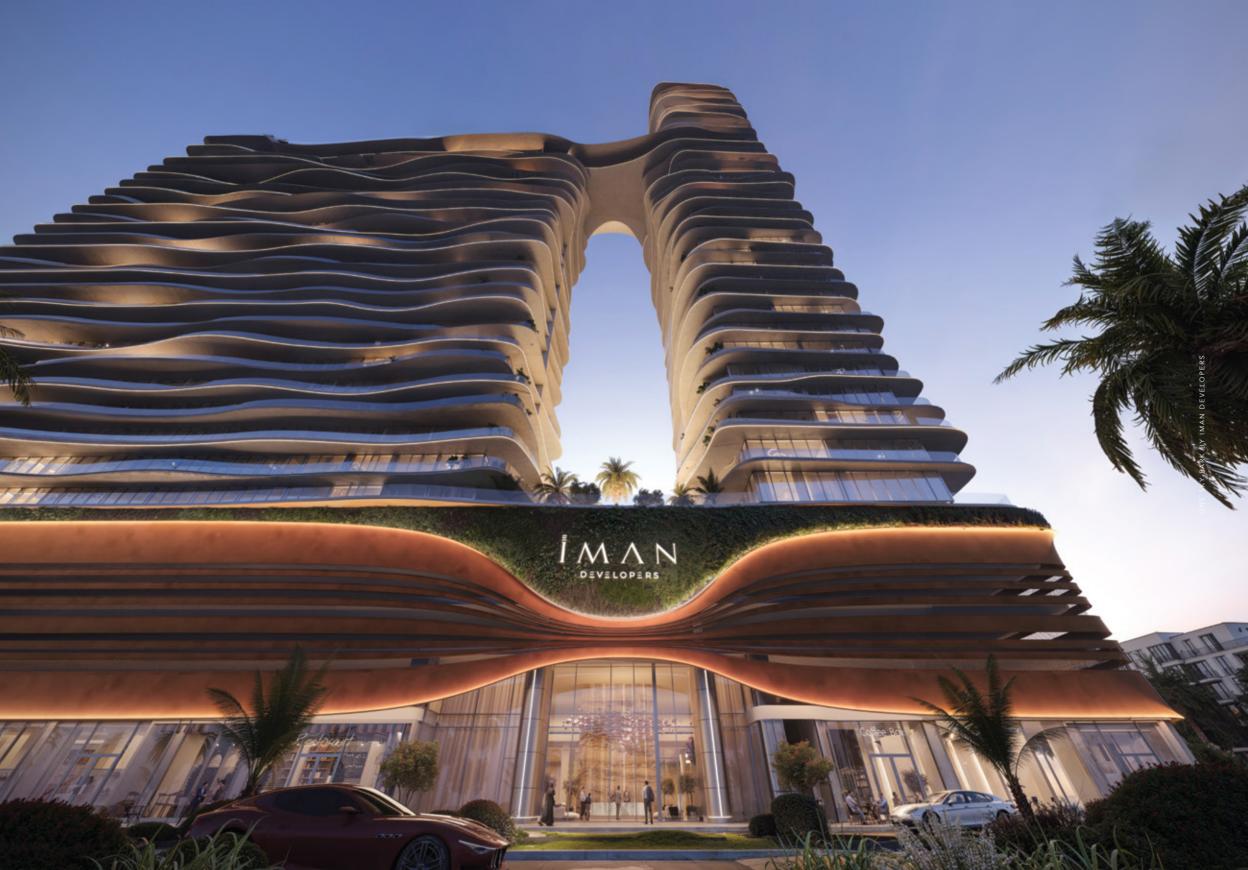

#### An Architectural Masterpiece

The towers of One Sky Park rise with a striking elegance, each boasting a gracefully curved facade that captures the essence of modern sophistication. The design's bold curves create a dynamic interplay of light and shadow, giving the towers an ever-changing visual appeal. Crowned by a stunning sky bridge, which forms a mesmerizing hollow between the towers, this architectural marvel offers a panoramic vista that redefines luxury. The bridge's sleek, open design not only enhances the towers' aesthetic allure but also creates a unique space for residents to connect with their surroundings and enjoy breathtaking views from above.

# Waves Of Opulence

The design concept of One Sky Park is a seamless blend of high fashion and architectural innovation, drawing inspiration from Iman's iconic style and the fluidity of waves. The building's elegant, wave-like facade captures the essence of motion, creating a dynamic yet harmonious structure that stands as a beacon of luxury living. Each curve and contour reflects Iman's commitment to bold design and timeless sophistication, elevating One Sky Park into a symbol of modern elegance and opulence in the heart of Dubai.