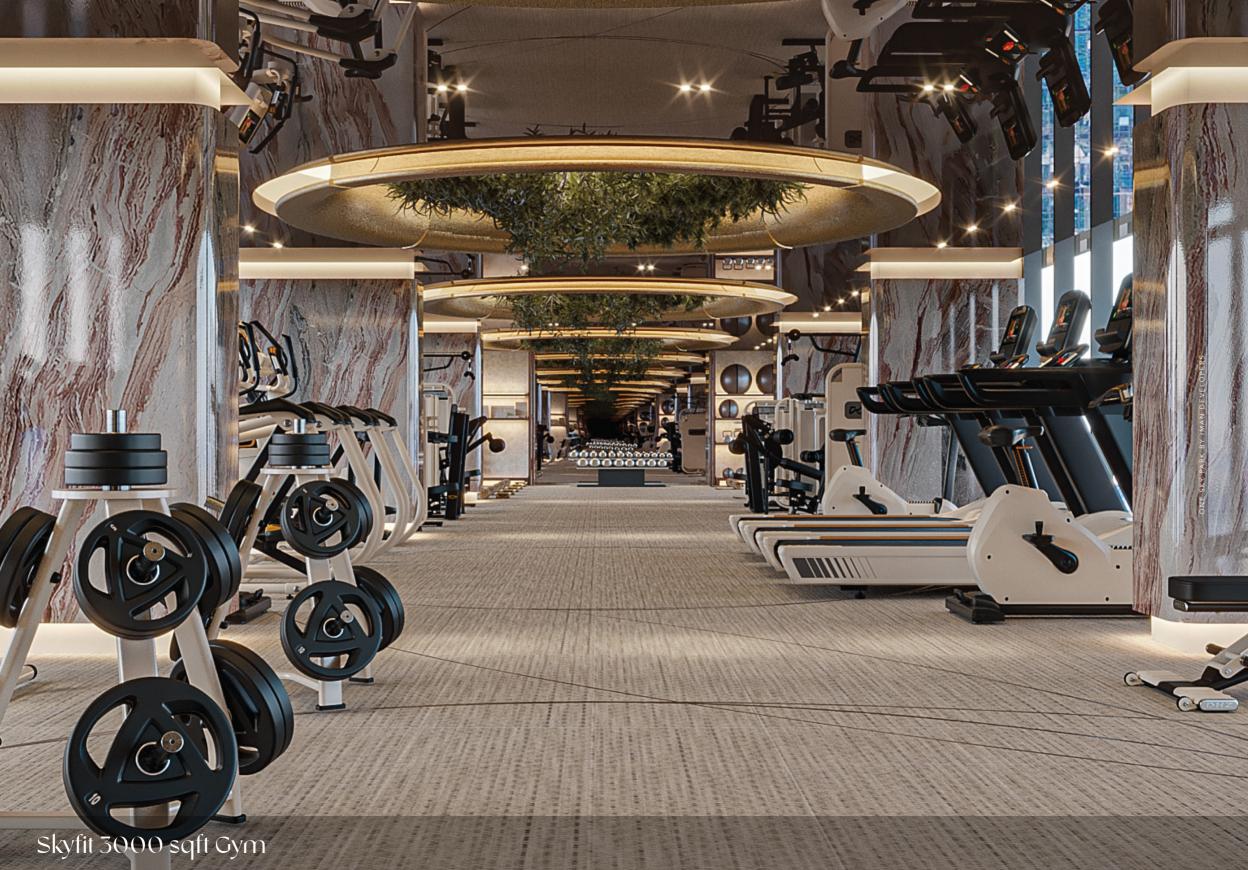

#### Indoor Amenities

- 1. Skyfit Gym
- 2. Male Sauna and Steam Room
- 3. Male Ice Room
- 4. Male Changing Room
- 5. Female Sauna and Steam Room
- 6. Female Ice Room
- 7. Female Changing Room