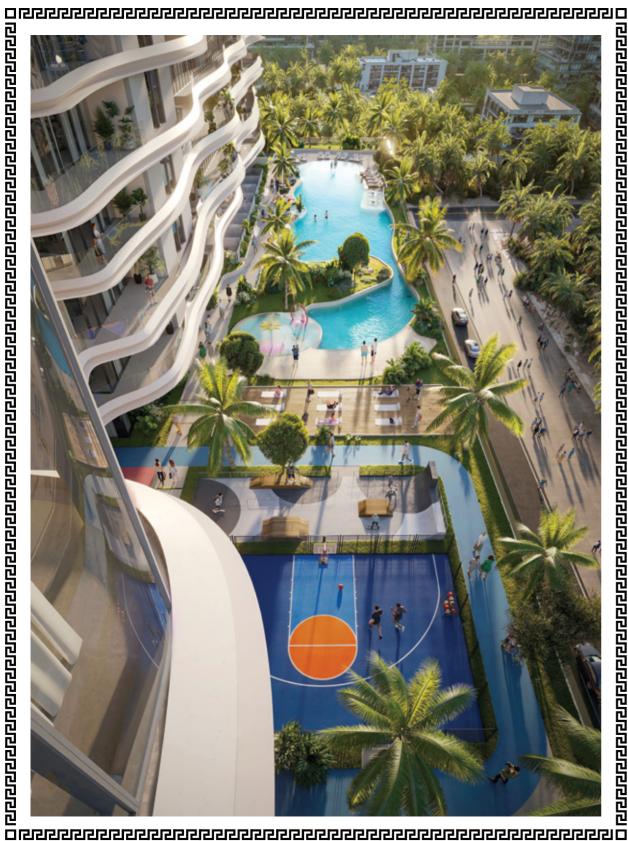

### Signature Amenities For Refined Living

The luxury amenities at One Sky Park offer a holistic and upscale experience, designed to fulfill your most aspirational lifestyle desires.

Sky Deck 35m Infinity Pool

# Community Living, Redefined

One Sky Park offers a curated collection of luxury amenities designed to enrich daily living. At the heart of the experience is the expansive amenity deck, the community's vibrant hub, featuring a 35m sky deck infinity pool, state-of-the-art jungle gym, basketball court, skate park, and exclusive lounge and game zones. Here, residents enjoy a seamless blend of relaxation and socialization, surrounded by lush landscapes and panoramic views, making every moment truly extraordinary.