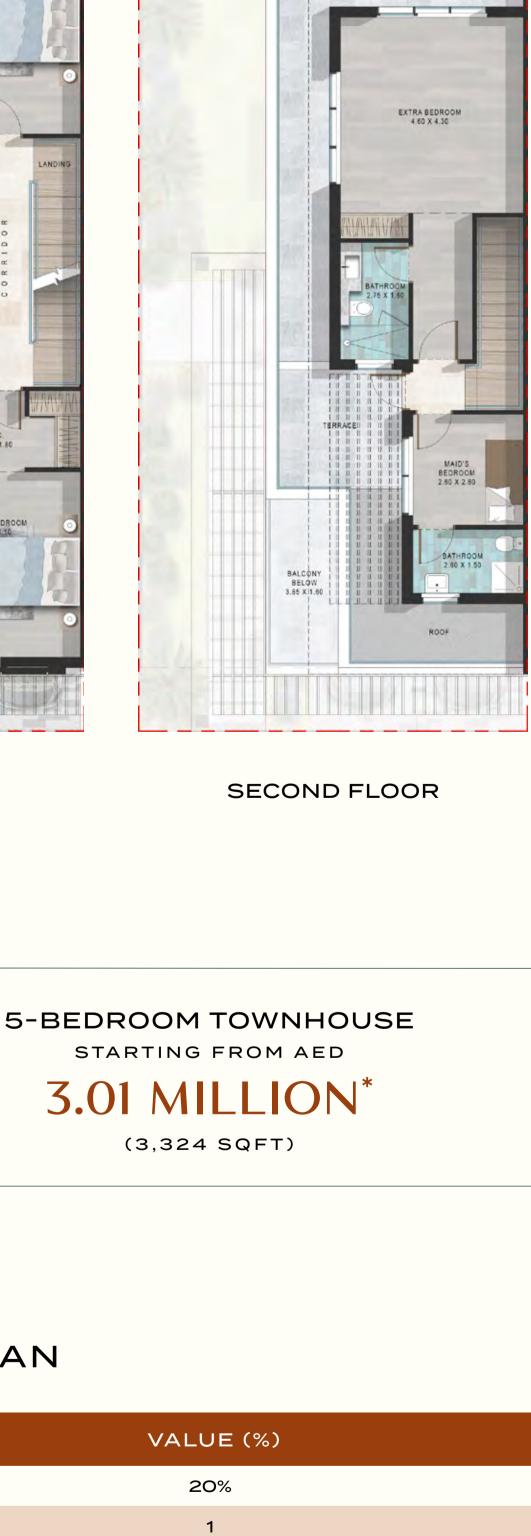

PATIO 1.20 X 5.80

1.20 X 5:80

**INITIAL DEPOSIT** 

WITHIN 3 MONTHS FROM SALE

WITHIN 4 MONTHS FROM SALE

WITHIN 5 MONTHS FROM SALE

WITHIN 6 MONTHS FROM SALE

WITHIN 7 MONTHS FROM SALE

WITHIN 8 MONTHS FROM SALE

WITHIN 9 MONTHS FROM SALE

WITHIN 10 MONTHS FROM SALE

WITHIN 11 MONTHS FROM SALE

WITHIN 12 MONTHS FROM SALE

1

1

1

1

5

1

1

1

|                                   |                            | -  |
|-----------------------------------|----------------------------|----|
|                                   | WITHIN 13 MONTHS FROM SALE | 1  |
|                                   | WITHIN 14 MONTHS FROM SALE | 5  |
|                                   | WITHIN 15 MONTHS FROM SALE | 1  |
|                                   | WITHIN 16 MONTHS FROM SALE | 1  |
|                                   | WITHIN 17 MONTHS FROM SALE | 1  |
|                                   | WITHIN 18 MONTHS FROM SALE | 1  |
|                                   | WITHIN 19 MONTHS FROM SALE | 1  |
|                                   | WITHIN 20 MONTHS FROM SALE | 5  |
|                                   | WITHIN 21 MONTHS FROM SALE | 1  |
|                                   | WITHIN 22 MONTHS FROM SALE | 1  |
|                                   | WITHIN 23 MONTHS FROM SALE | 1  |
|                                   | WITHIN 24 MONTHS FROM SALE | 1  |
|                                   | WITHIN 25 MONTHS FROM SALE | 1  |
|                                   | WITHIN 26 MONTHS FROM SALE | 5  |
|                                   | WITHIN 27 MONTHS FROM SALE | 1  |
|                                   | WITHIN 28 MONTHS FROM SALE | 1  |
|                                   | WITHIN 29 MONTHS FROM SALE | 1  |
|                                   | WITHIN 30 MONTHS FROM SALE | 1  |
|                                   | WITHIN 31 MONTHS FROM SALE | 1  |
|                                   | WITHIN 32 MONTHS FROM SALE | 5  |
|                                   | WITHIN 33 MONTHS FROM SALE | 1  |
|                                   | WITHIN 34 MONTHS FROM SALE | 1  |
|                                   | WITHIN 35 MONTHS FROM SALE | 1  |
|                                   | WITHIN 36 MONTHS FROM SALE | 1  |
|                                   | WITHIN 37 MONTHS FROM SALE | 1  |
|                                   | ON COMPLETION              | 25 |
| *LAUNCH OFFER 4% DLD FEE WAIVER   |                            |    |
| ANTICIPATED COMPLETION MARCH 2028 |                            |    |
|                                   |                            |    |