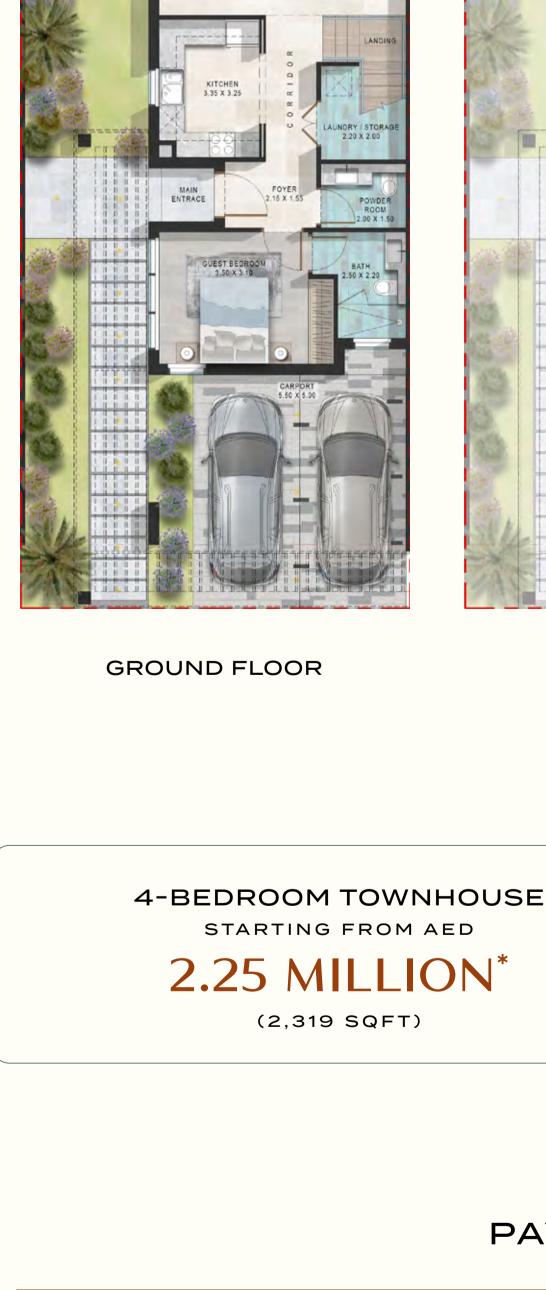

**WILD GARDEN** 

**AMPHITHEATRE** 

**OUTDOOR** 

YOGA

MINUTES FROM IT ALL

**23 MIN** 

**AL MAKTOUM** 

MIDDLE UNIT (THSC-M)

PATIO 1.20 X 5.80

1.20 X 5:80

**INITIAL DEPOSIT** 

WITHIN 3 MONTHS FROM SALE

WITHIN 4 MONTHS FROM SALE

WITHIN 5 MONTHS FROM SALE

WITHIN 6 MONTHS FROM SALE

WITHIN 7 MONTHS FROM SALE