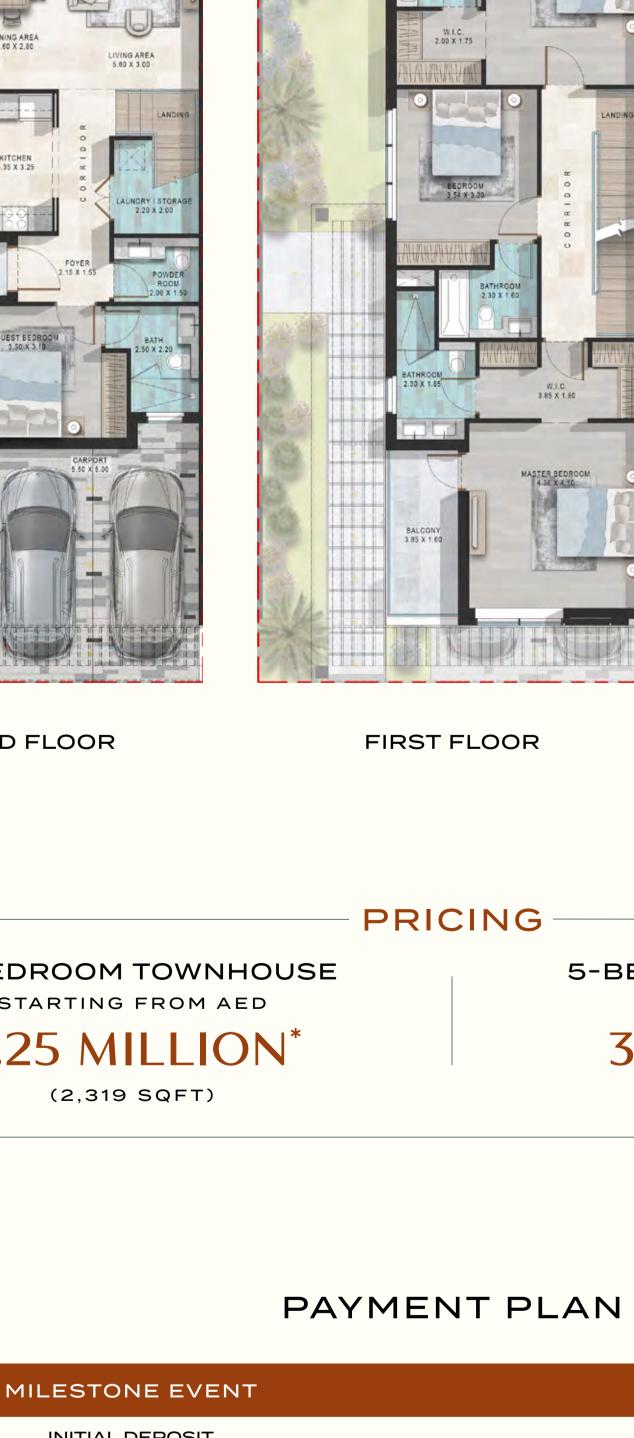

TOWNHOUSES NESTLED IN NATURE **MODERN** WELLNESS-INSPIRED

4- & 5-BEDROOM

**FAMILY LIVING** SPACIOUS BALCONY

IN EACH PROPERTY WORLD-CLASS LEISURE

& TERRACES

WITHIN MINUTES

**GRAND WATER** 

**FOUNTAIN** 

**WILD GARDEN** 

**AMPHITHEATRE** 

**OUTDOOR** 

YOGA

MINUTES FROM IT ALL

**23 MIN** 

**AL MAKTOUM** 

MIDDLE UNIT (THSC-M)

PATIO 1.20 X 5.80

1.20 X 5:80

**INITIAL DEPOSIT** 

WITHIN 3 MONTHS FROM SALE

WITHIN 4 MONTHS FROM SALE

WITHIN 5 MONTHS FROM SALE

WITHIN 6 MONTHS FROM SALE

WITHIN 7 MONTHS FROM SALE