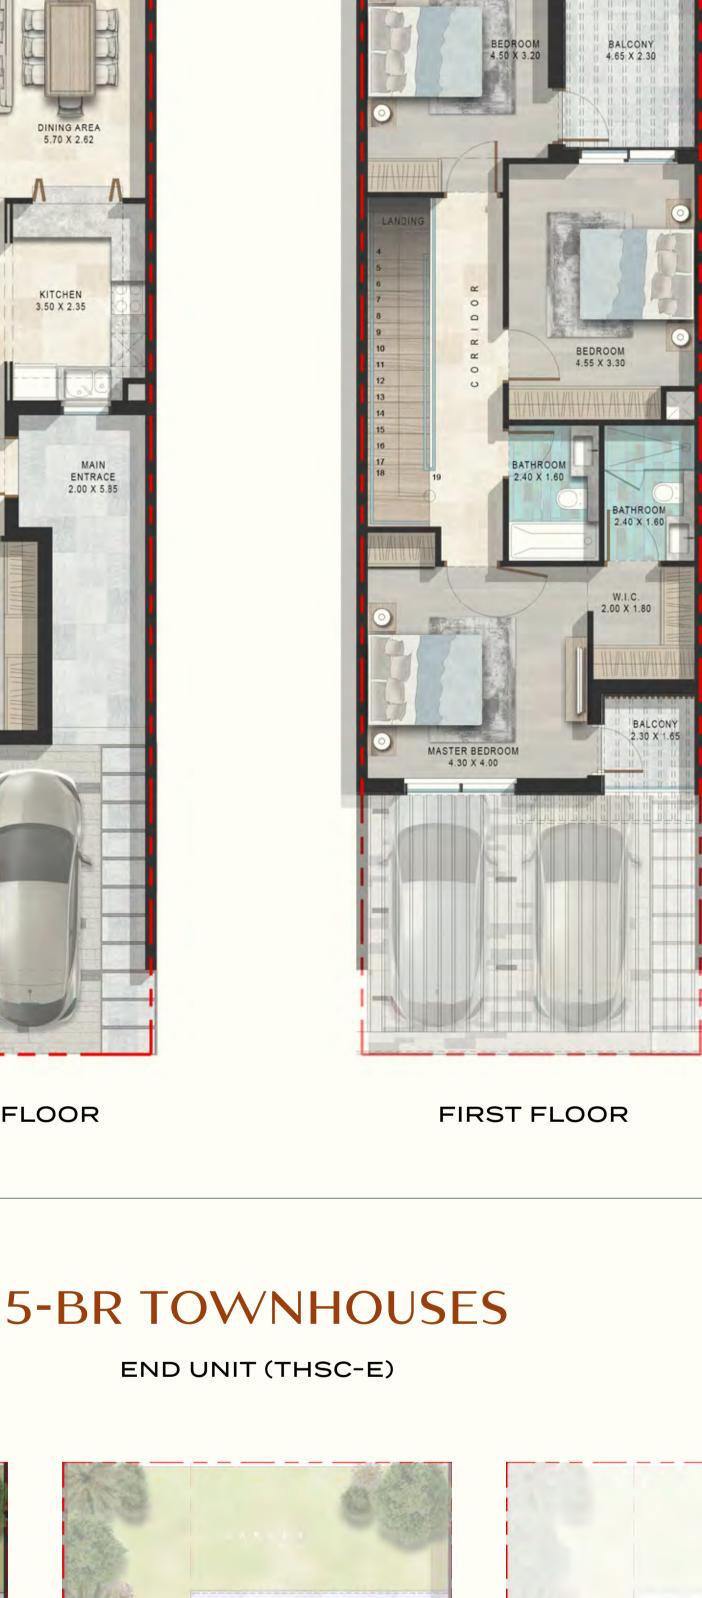

**WILD GARDEN** 

**AMPHITHEATRE** 

**OUTDOOR** 

YOGA

MINUTES FROM IT ALL

**23 MIN** 

**AL MAKTOUM** 

MIDDLE UNIT (THSC-M)