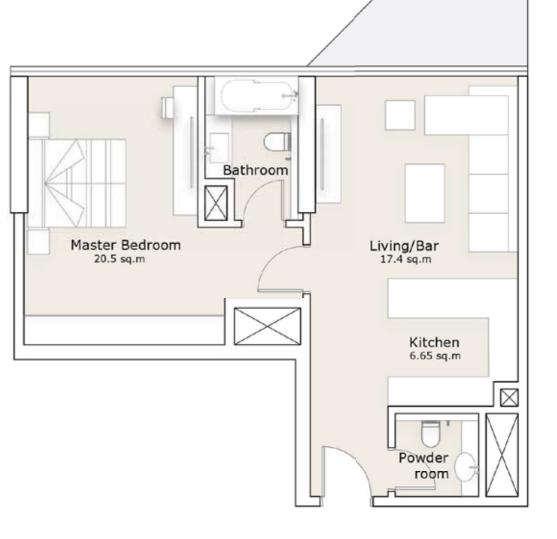

iving and luxury at its finest.



LAGOON

NOOK

PIAZZA

GYM

PRIVATE SPILL-OVER SPACE

PRIVATE TERRACE

BBQ AREA

JUICE BAR

PICNIC LAWN



SPA DECK

**POOL DECK** 

VIEW DECK

YOGA LAWN

LOUNGE LAWN

COMMUNITY LAWN

WET PLAY AREA

PADEL COURT

DRY PLAY AREA

JOGGING PATHWAYS







## **Podium Floor Plan**

- LagoonSpa DeckPool Deck
- 04 View Deck
- 05 Yoga Lawn
- 10 Lounge Lawn10 Community Lawn10 Nook

- PiazzaDry Play Area
- 11 Wet Play Area
- 12 Padel Court
- 13 Private Terrace
- Private Spill-Over Space
- 15 BBQ Area 16 Juice Bar





#### TOWER 1 & 2 - TYPE A





# 1-Bedroom Apartment

#### TOWER 1 & 2 - TYPE B





#### TOWER 3 & 4 - TYPE C





# 1-Bedroom Apartment

#### TOWER 3 & 4 - TYPE D





#### TOWER 3 & 4 - TYPE E





# 1-Bedroom Apartment

#### TOWER 3 & 4 - TYPE F





#### TOWER 3 & 4 - TYPE G







# 1-Bedroom Apartment TOWER 3 & 4 - LOFT

# 1-Bedroom Apartment

TOWER 3 & 4 - LOFT







#### **TOWER 1 & 2 - DUPLEX**





# 2-Bedroom Apartment

#### **TOWER 1 & 2 - DUPLEX**





#### TOWER 1 & 2 - TYPE A





# 2-Bedroom Apartment

#### TOWER 1 & 2 - TYPE B





#### TOWER 1 & 2 - TYPE C







#### TOWER 3 & 4 - TYPE D





# 2-Bedroom Apartment

TOWER 3 & 4 - TYPE E







#### TOWER 1 & 2 - TYPE A



# 3-Bedroom Apartment

#### TOWER 1 & 2 - TYPE B



#### TOWER 3 & 4 - TYPE C





## 3-Bedroom Apartment

#### TOWER 3 & 4 - TYPE D







#### TOWER 1 & 2 - TYPE A





aterials, dimensions, and drawings are approximate, all images used are for illustrative purposes only. Information is subject to change at developer's discretion, without notice, a