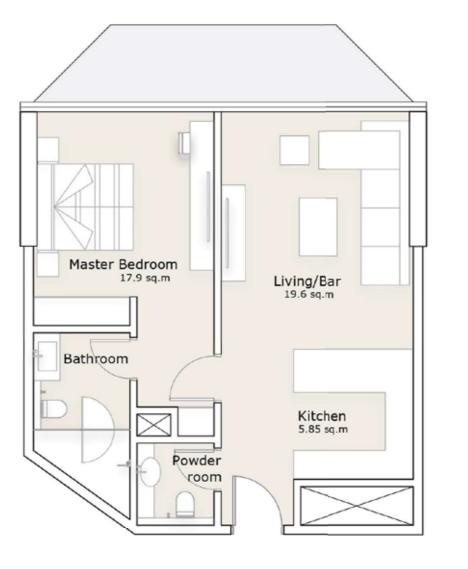

LAGOON

NOOK

PIAZZA

GYM

PRIVATE SPILL-OVER SPACE

PRIVATE TERRACE

BBQ AREA

JUICE BAR

PICNIC LAWN



SPA DECK

**POOL DECK** 

VIEW DECK

YOGA LAWN

LOUNGE LAWN

COMMUNITY LAWN

WET PLAY AREA

PADEL COURT

DRY PLAY AREA

JOGGING PATHWAYS







## **Podium Floor Plan**

- LagoonSpa DeckPool Deck
- 04 View Deck
- 05 Yoga Lawn
- 10 Lounge Lawn10 Community Lawn10 Nook

- PiazzaDry Play Area
- 11 Wet Play Area
- 12 Padel Court
- 13 Private Terrace
- Private Spill-Over Space
- 15 BBQ Area 16 Juice Bar





#### TOWER 1 & 2 - TYPE A





# 1-Bedroom Apartment

#### TOWER 1 & 2 - TYPE B





#### TOWER 3 & 4 - TYPE C





# 1-Bedroom Apartment

#### TOWER 3 & 4 - TYPE D





#### TOWER 3 & 4 - TYPE E





# 1-Bedroom Apartment

#### TOWER 3 & 4 - TYPE F





#### TOWER 3 & 4 - TYPE G







# 1-Bedroom Apartment TOWER 3 & 4 - LOFT

# 1-Bedroom Apartment

TOWER 3 & 4 - LOFT







#### **TOWER 1 & 2 - DUPLEX**





# 2-Bedroom Apartment

#### **TOWER 1 & 2 - DUPLEX**





#### TOWER 1 & 2 - TYPE A





# 2-Bedroom Apartment

#### TOWER 1 & 2 - TYPE B





#### TOWER 1 & 2 - TYPE C







#### TOWER 3 & 4 - TYPE D





# 2-Bedroom Apartment

TOWER 3 & 4 - TYPE E







#### TOWER 1 & 2 - TYPE A



# 3-Bedroom Apartment

#### TOWER 1 & 2 - TYPE B



#### TOWER 3 & 4 - TYPE C





## 3-Bedroom Apartment

#### TOWER 3 & 4 - TYPE D







#### TOWER 1 & 2 - TYPE A





aterials, dimensions, and drawings are approximate, all images used are for illustrative purposes only. Information is subject to change at developer's discretion, without notice, and developer reserves the right