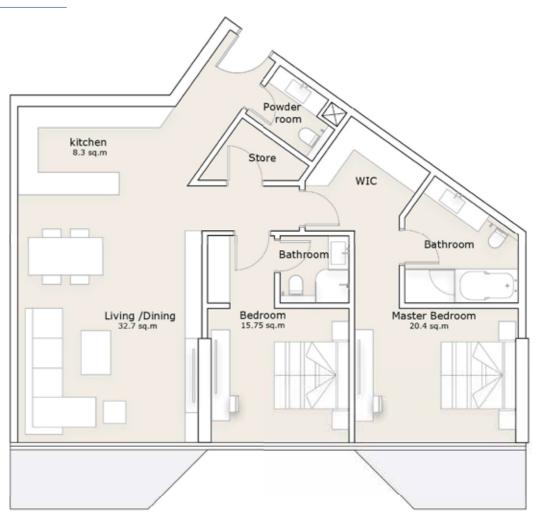

zaDry Play Area
- 11 Wet Play Area
- 12 Padel Court
- 13 Private Terrace
- Private Spill-Over Space
- 15 BBQ Area 16 Juice Bar





#### TOWER 1 & 2 - TYPE A





# 1-Bedroom Apartment

#### TOWER 1 & 2 - TYPE B





#### TOWER 3 & 4 - TYPE C





# 1-Bedroom Apartment

#### TOWER 3 & 4 - TYPE D





#### TOWER 3 & 4 - TYPE E





# 1-Bedroom Apartment

#### TOWER 3 & 4 - TYPE F





#### TOWER 3 & 4 - TYPE G







# 1-Bedroom Apartment TOWER 3 & 4 - LOFT

# 1-Bedroom Apartment

TOWER 3 & 4 - LOFT







#### **TOWER 1 & 2 - DUPLEX**





# 2-Bedroom Apartment

#### **TOWER 1 & 2 - DUPLEX**





#### TOWER 1 & 2 - TYPE A





# 2-Bedroom Apartment

#### TOWER 1 & 2 - TYPE B





#### TOWER 1 & 2 - TYPE C







#### TOWER 3 & 4 - TYPE D





# 2-Bedroom Apartment

TOWER 3 & 4 - TYPE E







#### TOWER 1 & 2 - TYPE A



# 3-Bedroom Apartment

#### TOWER 1 & 2 - TYPE B



#### TOWER 3 & 4 - TYPE C





## 3-Bedroom Apartment

#### TOWER 3 & 4 - TYPE D







#### TOWER 1 & 2 - TYPE A





aterials, dimensions, and drawings are approximate, all images used are for illustrative purposes only. Information is subject to change at developer's discretion, without notice, and developer reserves the right to make revisions without liability



Real Estate Development

f in v nineyardsae