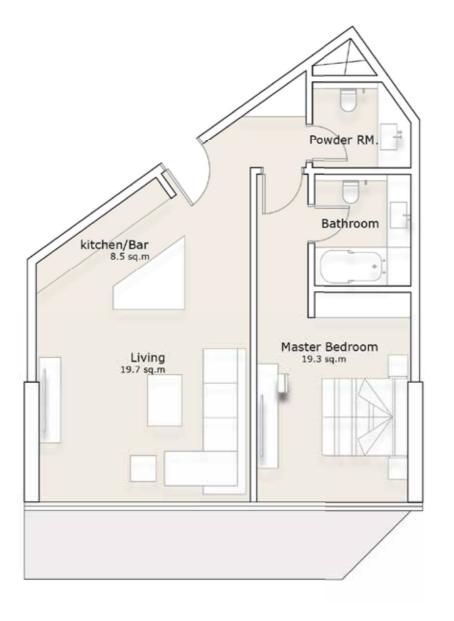

ss Amenities**

The wide variety of amenities you'll find at Sea La Vie is here to cover all your needs, so you can experience waterfront living and luxury at its finest.



LAGOON

NOOK

PIAZZA

GYM

PRIVATE SPILL-OVER SPACE

PRIVATE TERRACE

BBQ AREA

JUICE BAR

PICNIC LAWN



SPA DECK

**POOL DECK** 

VIEW DECK

YOGA LAWN

LOUNGE LAWN

COMMUNITY LAWN

WET PLAY AREA

PADEL COURT

DRY PLAY AREA

JOGGING PATHWAYS







## **Podium Floor Plan**

- LagoonSpa DeckPool Deck
- 04 View Deck
- 05 Yoga Lawn
- 10 Lounge Lawn10 Community Lawn10 Nook

- PiazzaDry Play Area
- 11 Wet Play Area
- 12 Padel Court
- 13 Private Terrace
- Private Spill-Over Space
- 15 BBQ Area 16 Juice Bar





#### TOWER 1 & 2 - TYPE A





# 1-Bedroom Apartment

#### TOWER 1 & 2 - TYPE B





#### TOWER 3 & 4 - TYPE C





# 1-Bedroom Apartment

#### TOWER 3 & 4 - TYPE D





#### TOWER 3 & 4 - TYPE E





# 1-Bedroom Apartment

#### TOWER 3 & 4 - TYPE F





#### TOWER 3 & 4 - TYPE G







# 1-Bedroom Apartment TOWER 3 & 4 - LOFT

# 1-Bedroom Apartment

TOWER 3 & 4 - LOFT







#### **TOWER 1 & 2 - DUPLEX**





# 2-Bedroom Apartment

#### **TOWER 1 & 2 - DUPLEX**





#### TOWER 1 & 2 - TYPE A





# 2-Bedroom Apartment

#### TOWER 1 & 2 - TYPE B





#### TOWER 1 & 2 - TYPE C







#### TOWER 3 & 4 - TYPE D





# 2-Bedroom Apartment

TOWER 3 & 4 - TYPE E







#### TOWER 1 & 2 - TYPE A



# 3-Bedroom Apartment

#### TOWER 1 & 2 - TYPE B



#### TOWER 3 & 4 - TYPE C





## 3-Bedroom Apartment

#### TOWER 3 & 4 - TYPE D







#### TOWER 1 & 2 - TYPE A





aterials, dimensions, and drawings are app