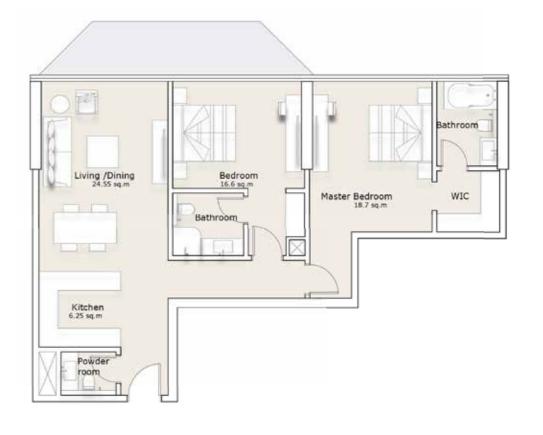

Plan**

- LagoonSpa DeckPool Deck
- 04 View Deck
- 05 Yoga Lawn
- 10 Lounge Lawn10 Community Lawn10 Nook

- PiazzaDry Play Area
- 11 Wet Play Area
- 12 Padel Court
- 13 Private Terrace
- Private Spill-Over Space
- 15 BBQ Area 16 Juice Bar





#### TOWER 1 & 2 - TYPE A





# 1-Bedroom Apartment

#### TOWER 1 & 2 - TYPE B





#### TOWER 3 & 4 - TYPE C





# 1-Bedroom Apartment

#### TOWER 3 & 4 - TYPE D





#### TOWER 3 & 4 - TYPE E





# 1-Bedroom Apartment

#### TOWER 3 & 4 - TYPE F





#### TOWER 3 & 4 - TYPE G







# 1-Bedroom Apartment TOWER 3 & 4 - LOFT

# 1-Bedroom Apartment

TOWER 3 & 4 - LOFT







#### **TOWER 1 & 2 - DUPLEX**





# 2-Bedroom Apartment

#### **TOWER 1 & 2 - DUPLEX**





#### TOWER 1 & 2 - TYPE A





# 2-Bedroom Apartment

#### TOWER 1 & 2 - TYPE B





#### TOWER 1 & 2 - TYPE C







#### TOWER 3 & 4 - TYPE D





# 2-Bedroom Apartment

TOWER 3 & 4 - TYPE E







#### TOWER 1 & 2 - TYPE A



# 3-Bedroom Apartment

#### TOWER 1 & 2 - TYPE B



#### TOWER 3 & 4 - TYPE C





## 3-Bedroom Apartment

#### TOWER 3 & 4 - TYPE D







#### TOWER 1 & 2 - TYPE A





aterials, dimensions, and drawings are approximate, all images used are for illustrative purposes only. Information is subject to change at developer's discretion, without notice, and developer reserves the right to make revisions without liability



Real Estate Development

f in v nineyardsae