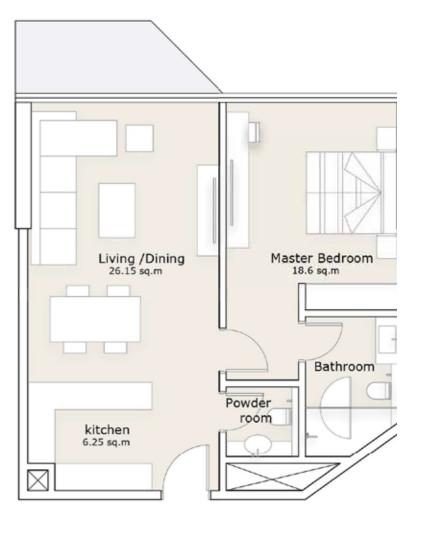

ind at Sea La Vie is here to cover all your needs, so you can experience waterfront living and luxury at its finest.



LAGOON

NOOK

PIAZZA

GYM

PRIVATE SPILL-OVER SPACE

PRIVATE TERRACE

BBQ AREA

JUICE BAR

PICNIC LAWN



SPA DECK

**POOL DECK** 

VIEW DECK

YOGA LAWN

LOUNGE LAWN

COMMUNITY LAWN

WET PLAY AREA

PADEL COURT

DRY PLAY AREA

JOGGING PATHWAYS







## **Podium Floor Plan**

- LagoonSpa DeckPool Deck
- 04 View Deck
- 05 Yoga Lawn
- 10 Lounge Lawn10 Community Lawn10 Nook

- PiazzaDry Play Area
- 11 Wet Play Area
- 12 Padel Court
- 13 Private Terrace
- Private Spill-Over Space
- 15 BBQ Area 16 Juice Bar





#### TOWER 1 & 2 - TYPE A





# 1-Bedroom Apartment

#### TOWER 1 & 2 - TYPE B





#### TOWER 3 & 4 - TYPE C





# 1-Bedroom Apartment

#### TOWER 3 & 4 - TYPE D





#### TOWER 3 & 4 - TYPE E





# 1-Bedroom Apartment

#### TOWER 3 & 4 - TYPE F





#### TOWER 3 & 4 - TYPE G







# 1-Bedroom Apartment TOWER 3 & 4 - LOFT

# 1-Bedroom Apartment

TOWER 3 & 4 - LOFT







#### **TOWER 1 & 2 - DUPLEX**





# 2-Bedroom Apartment

#### **TOWER 1 & 2 - DUPLEX**





#### TOWER 1 & 2 - TYPE A





# 2-Bedroom Apartment

#### TOWER 1 & 2 - TYPE B





#### TOWER 1 & 2 - TYPE C







#### TOWER 3 & 4 - TYPE D





# 2-Bedroom Apartment

TOWER 3 & 4 - TYPE E







#### TOWER 1 & 2 - TYPE A



# 3-Bedroom Apartment

#### TOWER 1 & 2 - TYPE B



#### TOWER 3 & 4 - TYPE C





## 3-Bedroom Apartment

#### TOWER 3 & 4 - TYPE D







#### TOWER 1 & 2 - TYPE A





aterials, dimensions, and drawings are approximate, all images used are for illustrative purpose