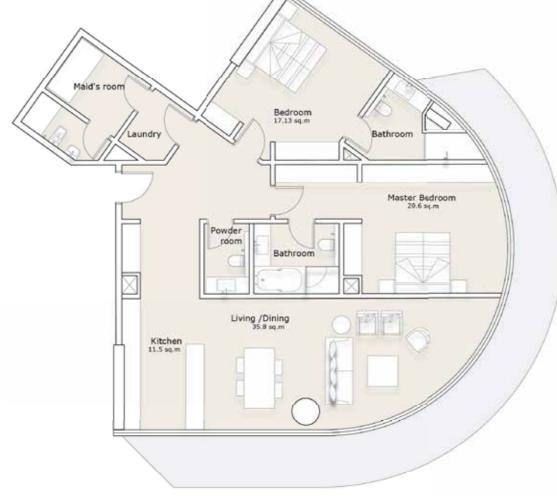

Y PLAY AREA

JOGGING PATHWAYS







## **Podium Floor Plan**

- LagoonSpa DeckPool Deck
- 04 View Deck
- 05 Yoga Lawn
- 10 Lounge Lawn10 Community Lawn10 Nook

- PiazzaDry Play Area
- 11 Wet Play Area
- 12 Padel Court
- 13 Private Terrace
- Private Spill-Over Space
- 15 BBQ Area 16 Juice Bar





#### TOWER 1 & 2 - TYPE A





# 1-Bedroom Apartment

#### TOWER 1 & 2 - TYPE B





#### TOWER 3 & 4 - TYPE C





# 1-Bedroom Apartment

#### TOWER 3 & 4 - TYPE D





#### TOWER 3 & 4 - TYPE E





# 1-Bedroom Apartment

#### TOWER 3 & 4 - TYPE F





#### TOWER 3 & 4 - TYPE G







# 1-Bedroom Apartment TOWER 3 & 4 - LOFT

# 1-Bedroom Apartment

TOWER 3 & 4 - LOFT







#### **TOWER 1 & 2 - DUPLEX**





# 2-Bedroom Apartment

#### **TOWER 1 & 2 - DUPLEX**





#### TOWER 1 & 2 - TYPE A





# 2-Bedroom Apartment

#### TOWER 1 & 2 - TYPE B





#### TOWER 1 & 2 - TYPE C







#### TOWER 3 & 4 - TYPE D





# 2-Bedroom Apartment

TOWER 3 & 4 - TYPE E







#### TOWER 1 & 2 - TYPE A



# 3-Bedroom Apartment

#### TOWER 1 & 2 - TYPE B



#### TOWER 3 & 4 - TYPE C





## 3-Bedroom Apartment

#### TOWER 3 & 4 - TYPE D







#### TOWER 1 & 2 - TYPE A





aterials, dimensions, and drawings are approximate, all images used are for illustrative purposes only. Information is subject to change at developer's discretion, without notice, and developer reserves the right to make revisions without liability



Real Estate Development

f in v nineyardsae