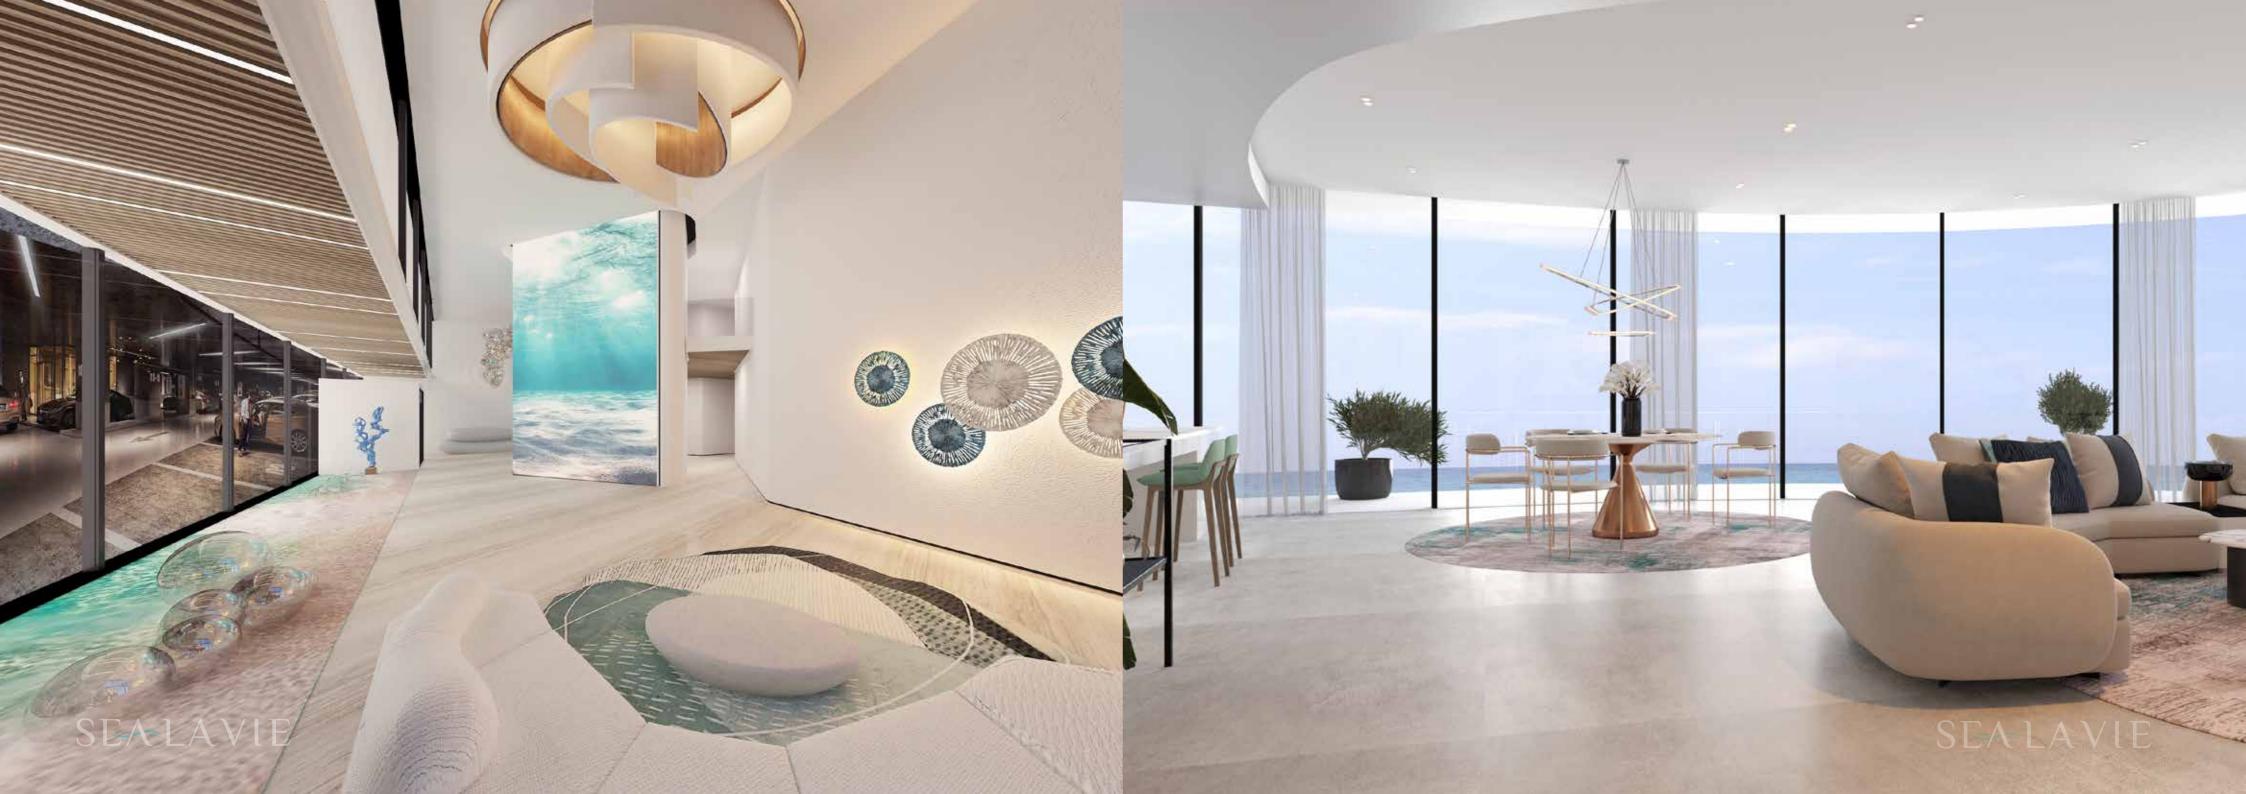

# Designed for your comfort

Hi-tech fixtures and fittings are complemented by the ingress of natural light, allowing subtle hues and creative lighting to enhance the spacious accommodation, designed for a relaxing ambiance.

# Inspired by the Sea

Our concept is designed to embrace and reflect the sea colors in the interior spaces for a better dialogue between inside and outside.