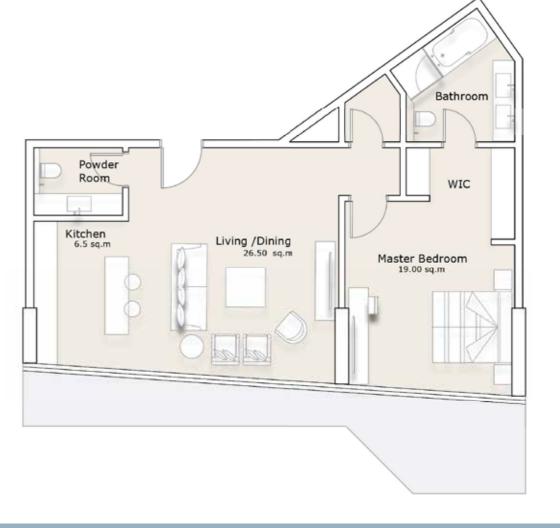

ombine









### **World Class Amenities**

The wide variety of amenities you'll find at Sea La Vie is here to cover all your needs, so you can experience waterfront living and luxury at its finest.



LAGOON

NOOK

PIAZZA

GYM

PRIVATE SPILL-OVER SPACE

PRIVATE TERRACE

BBQ AREA

JUICE BAR

PICNIC LAWN



SPA DECK

**POOL DECK** 

VIEW DECK

YOGA LAWN

LOUNGE LAWN

COMMUNITY LAWN

WET PLAY AREA

PADEL COURT

DRY PLAY AREA

JOGGING PATHWAYS







## **Podium Floor Plan**

- LagoonSpa DeckPool Deck
- 04 View Deck
- 05 Yoga Lawn
- 10 Lounge Lawn10 Community Lawn10 Nook

- PiazzaDry Play Area
- 11 Wet Play Area
- 12 Padel Court
- 13 Private Terrace
- Private Spill-Over Space
- 15 BBQ Area 16 Juice Bar





#### TOWER 1 & 2 - TYPE A





# 1-Bedroom Apartment

#### TOWER 1 & 2 - TYPE B





#### TOWER 3 & 4 - TYPE C





# 1-Bedroom Apartment

#### TOWER 3 & 4 - TYPE D





#### TOWER 3 & 4 - TYPE E





# 1-Bedroom Apartment

#### TOWER 3 & 4 - TYPE F





#### TOWER 3 & 4 - TYPE G







# 1-Bedroom Apartment TOWER 3 & 4 - LOFT

# 1-Bedroom Apartment

TOWER 3 & 4 - LOFT







#### **TOWER 1 & 2 - DUPLEX**





# 2-Bedroom Apartment

#### **TOWER 1 & 2 - DUPLEX**





#### TOWER 1 & 2 - TYPE A





# 2-Bedroom Apartment

#### TOWER 1 & 2 - TYPE B





#### TOWER 1 & 2 - TYPE C







#### TOWER 3 & 4 - TYPE D





# 2-Bedroom Apartment

TOWER 3 & 4 - TYPE E







#### TOWER 1 & 2 - TYPE A



# 3-Bedroom Apartment

#### TOWER 1 & 2 - TYPE B



#### TOWER 3 & 4 - TYPE C





## 3-Bedroom Apartment

#### TOWER 3 & 4 - TYPE D







#### TOWER 1 & 2 - TYPE A





aterials, d