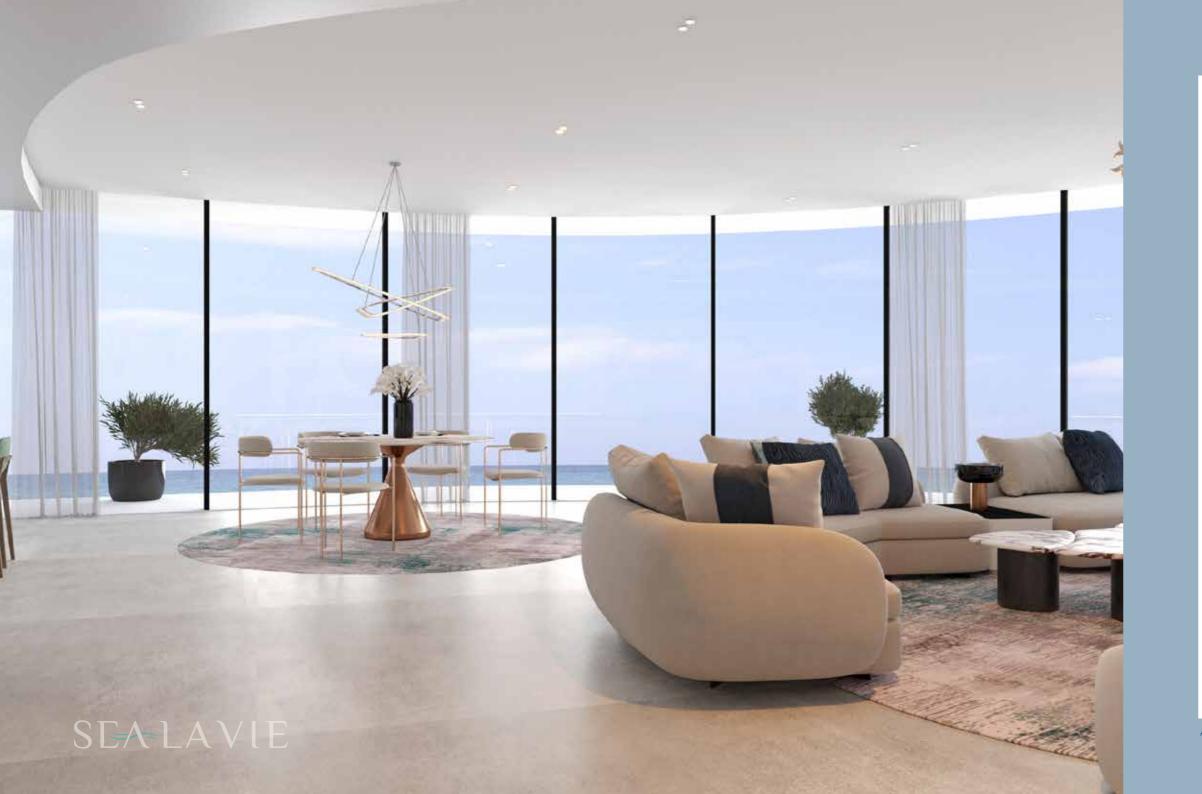

# Designed for your comfort

Hi-tech fixtures and fittings are complemented by the ingress of natural light, allowing subtle hues and creative lighting to enhance the spacious accommodation, designed for a relaxing ambiance.

# Inspired by the Sea

Our concept is designed to embrace and reflect the sea colors in the interior spaces for a better dialogue between inside and outside.

# Where luxury and nature combine