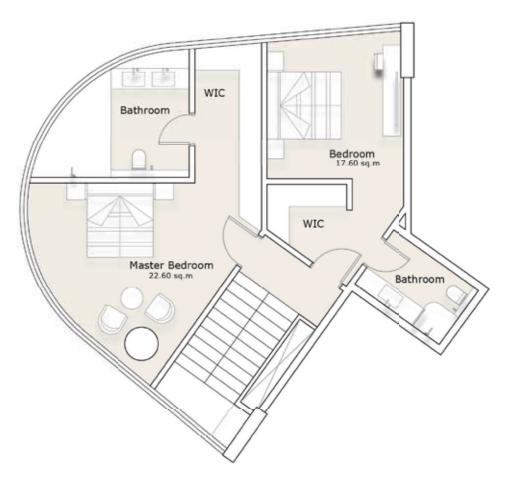

WET PLAY AREA

PADEL COURT

DRY PLAY AREA

JOGGING PATHWAYS







## **Podium Floor Plan**

- LagoonSpa DeckPool Deck
- 04 View Deck
- 05 Yoga Lawn
- 10 Lounge Lawn10 Community Lawn10 Nook

- PiazzaDry Play Area
- 11 Wet Play Area
- 12 Padel Court
- 13 Private Terrace
- Private Spill-Over Space
- 15 BBQ Area 16 Juice Bar





#### TOWER 1 & 2 - TYPE A





# 1-Bedroom Apartment

#### TOWER 1 & 2 - TYPE B





#### TOWER 3 & 4 - TYPE C





# 1-Bedroom Apartment

#### TOWER 3 & 4 - TYPE D





#### TOWER 3 & 4 - TYPE E





# 1-Bedroom Apartment

#### TOWER 3 & 4 - TYPE F





#### TOWER 3 & 4 - TYPE G







# 1-Bedroom Apartment TOWER 3 & 4 - LOFT

# 1-Bedroom Apartment

TOWER 3 & 4 - LOFT







#### **TOWER 1 & 2 - DUPLEX**





# 2-Bedroom Apartment

#### **TOWER 1 & 2 - DUPLEX**





#### TOWER 1 & 2 - TYPE A





# 2-Bedroom Apartment

#### TOWER 1 & 2 - TYPE B





#### TOWER 1 & 2 - TYPE C







#### TOWER 3 & 4 - TYPE D





# 2-Bedroom Apartment

TOWER 3 & 4 - TYPE E







#### TOWER 1 & 2 - TYPE A



# 3-Bedroom Apartment

#### TOWER 1 & 2 - TYPE B



#### TOWER 3 & 4 - TYPE C





## 3-Bedroom Apartment

#### TOWER 3 & 4 - TYPE D







#### TOWER 1 & 2 - TYPE A





aterials, dimensions, and drawings are approximate, all images used are for illustrative purposes only. Information is subject to change at developer's discretion, without notice, and developer reserves the right to make revisions without liability



Real Estate Development

f in v nineyardsae