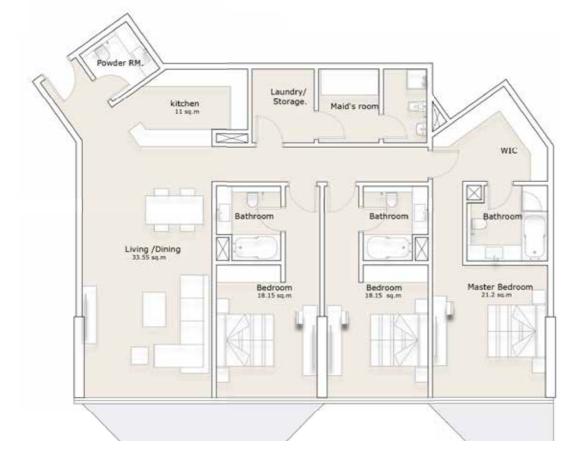

16 Juice Bar





#### TOWER 1 & 2 - TYPE A





# 1-Bedroom Apartment

#### TOWER 1 & 2 - TYPE B





#### TOWER 3 & 4 - TYPE C





# 1-Bedroom Apartment

#### TOWER 3 & 4 - TYPE D





#### TOWER 3 & 4 - TYPE E





# 1-Bedroom Apartment

#### TOWER 3 & 4 - TYPE F





#### TOWER 3 & 4 - TYPE G







# 1-Bedroom Apartment TOWER 3 & 4 - LOFT

# 1-Bedroom Apartment

TOWER 3 & 4 - LOFT







#### **TOWER 1 & 2 - DUPLEX**





# 2-Bedroom Apartment

#### **TOWER 1 & 2 - DUPLEX**





#### TOWER 1 & 2 - TYPE A





# 2-Bedroom Apartment

#### TOWER 1 & 2 - TYPE B





#### TOWER 1 & 2 - TYPE C







#### TOWER 3 & 4 - TYPE D





# 2-Bedroom Apartment

TOWER 3 & 4 - TYPE E







#### TOWER 1 & 2 - TYPE A



# 3-Bedroom Apartment

#### TOWER 1 & 2 - TYPE B



#### TOWER 3 & 4 - TYPE C





## 3-Bedroom Apartment

#### TOWER 3 & 4 - TYPE D







#### TOWER 1 & 2 - TYPE A





aterials, dimensions, and drawings are approximate, all images used are for illustrative purposes only. Information is subject to change at developer's discretion, without notice, and developer reserves the right to make revisions without liability



Real Estate Development

f in v nineyardsae