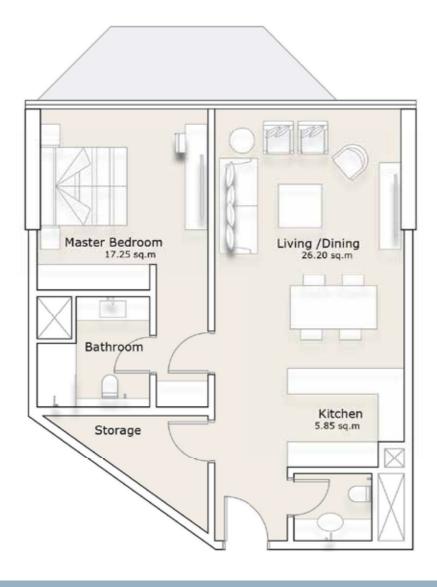

n inside and outside.





# Where luxury and nature combine









### **World Class Amenities**

The wide variety of amenities you'll find at Sea La Vie is here to cover all your needs, so you can experience waterfront living and luxury at its finest.



LAGOON

NOOK

PIAZZA

GYM

PRIVATE SPILL-OVER SPACE

PRIVATE TERRACE

BBQ AREA

JUICE BAR

PICNIC LAWN



SPA DECK

**POOL DECK** 

VIEW DECK

YOGA LAWN

LOUNGE LAWN

COMMUNITY LAWN

WET PLAY AREA

PADEL COURT

DRY PLAY AREA

JOGGING PATHWAYS







## **Podium Floor Plan**

- LagoonSpa DeckPool Deck
- 04 View Deck
- 05 Yoga Lawn
- 10 Lounge Lawn10 Community Lawn10 Nook

- PiazzaDry Play Area
- 11 Wet Play Area
- 12 Padel Court
- 13 Private Terrace
- Private Spill-Over Space
- 15 BBQ Area 16 Juice Bar





#### TOWER 1 & 2 - TYPE A





# 1-Bedroom Apartment

#### TOWER 1 & 2 - TYPE B





#### TOWER 3 & 4 - TYPE C





# 1-Bedroom Apartment

#### TOWER 3 & 4 - TYPE D





#### TOWER 3 & 4 - TYPE E





# 1-Bedroom Apartment

#### TOWER 3 & 4 - TYPE F





#### TOWER 3 & 4 - TYPE G







# 1-Bedroom Apartment TOWER 3 & 4 - LOFT

# 1-Bedroom Apartment

TOWER 3 & 4 - LOFT







#### **TOWER 1 & 2 - DUPLEX**





# 2-Bedroom Apartment

#### **TOWER 1 & 2 - DUPLEX**





#### TOWER 1 & 2 - TYPE A





# 2-Bedroom Apartment

#### TOWER 1 & 2 - TYPE B





#### TOWER 1 & 2 - TYPE C







#### TOWER 3 & 4 - TYPE D





# 2-Bedroom Apartment

TOWER 3 & 4 - TYPE E







#### TOWER 1 & 2 - TYPE A



# 3-Bedroom Apartment

#### TOWER 1 & 2 - TYPE B



#### TOWER 3 & 4 - TYPE C





## 3-Bedroom Apartment

#### TOWER 3 & 4 - TY