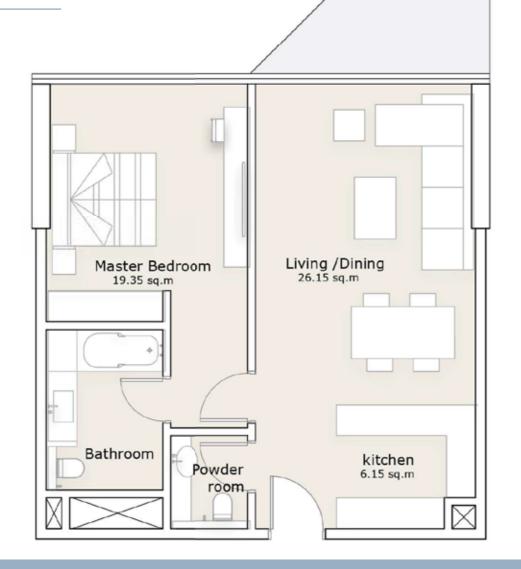

ver all your needs, so you can experience waterfront living and luxury at its finest.



LAGOON

NOOK

PIAZZA

GYM

PRIVATE SPILL-OVER SPACE

PRIVATE TERRACE

BBQ AREA

JUICE BAR

PICNIC LAWN



SPA DECK

**POOL DECK** 

VIEW DECK

YOGA LAWN

LOUNGE LAWN

COMMUNITY LAWN

WET PLAY AREA

PADEL COURT

DRY PLAY AREA

JOGGING PATHWAYS







## **Podium Floor Plan**

- LagoonSpa DeckPool Deck
- 04 View Deck
- 05 Yoga Lawn
- 10 Lounge Lawn10 Community Lawn10 Nook

- PiazzaDry Play Area
- 11 Wet Play Area
- 12 Padel Court
- 13 Private Terrace
- Private Spill-Over Space
- 15 BBQ Area 16 Juice Bar





#### TOWER 1 & 2 - TYPE A





# 1-Bedroom Apartment

#### TOWER 1 & 2 - TYPE B





#### TOWER 3 & 4 - TYPE C





# 1-Bedroom Apartment

#### TOWER 3 & 4 - TYPE D





#### TOWER 3 & 4 - TYPE E





# 1-Bedroom Apartment

#### TOWER 3 & 4 - TYPE F





#### TOWER 3 & 4 - TYPE G







# 1-Bedroom Apartment TOWER 3 & 4 - LOFT

# 1-Bedroom Apartment

TOWER 3 & 4 - LOFT







#### **TOWER 1 & 2 - DUPLEX**





# 2-Bedroom Apartment

#### **TOWER 1 & 2 - DUPLEX**





#### TOWER 1 & 2 - TYPE A





# 2-Bedroom Apartment

#### TOWER 1 & 2 - TYPE B





#### TOWER 1 & 2 - TYPE C







#### TOWER 3 & 4 - TYPE D





# 2-Bedroom Apartment

TOWER 3 & 4 - TYPE E







#### TOWER 1 & 2 - TYPE A



# 3-Bedroom Apartment

#### TOWER 1 & 2 - TYPE B



#### TOWER 3 & 4 - TYPE C





## 3-Bedroom Apartment

#### TOWER 3 & 4 - TYPE D







#### TOWER 1 & 2 - TYPE A





aterials, dimensions, and drawings are approximate, all images used are for illustrative purposes only. Information is subject