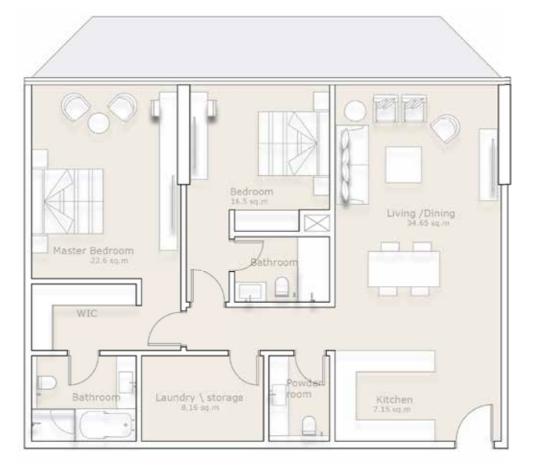

eck
- 04 View Deck
- 05 Yoga Lawn
- 10 Lounge Lawn10 Community Lawn10 Nook

- PiazzaDry Play Area
- 11 Wet Play Area
- 12 Padel Court
- 13 Private Terrace
- Private Spill-Over Space
- 15 BBQ Area 16 Juice Bar





#### TOWER 1 & 2 - TYPE A





# 1-Bedroom Apartment

#### TOWER 1 & 2 - TYPE B





#### TOWER 3 & 4 - TYPE C





# 1-Bedroom Apartment

#### TOWER 3 & 4 - TYPE D





#### TOWER 3 & 4 - TYPE E





# 1-Bedroom Apartment

#### TOWER 3 & 4 - TYPE F





#### TOWER 3 & 4 - TYPE G







# 1-Bedroom Apartment TOWER 3 & 4 - LOFT

# 1-Bedroom Apartment

TOWER 3 & 4 - LOFT







#### **TOWER 1 & 2 - DUPLEX**





# 2-Bedroom Apartment

#### **TOWER 1 & 2 - DUPLEX**





#### TOWER 1 & 2 - TYPE A





# 2-Bedroom Apartment

#### TOWER 1 & 2 - TYPE B





#### TOWER 1 & 2 - TYPE C







#### TOWER 3 & 4 - TYPE D





# 2-Bedroom Apartment

TOWER 3 & 4 - TYPE E







#### TOWER 1 & 2 - TYPE A



# 3-Bedroom Apartment

#### TOWER 1 & 2 - TYPE B



#### TOWER 3 & 4 - TYPE C





## 3-Bedroom Apartment

#### TOWER 3 & 4 - TYPE D







#### TOWER 1 & 2 - TYPE A





aterials, dimensions, and drawings are approximate, all images used are for illustrative purposes only. Information is subject to change at developer's discretion, without notice, and developer reserves the right to make revisions without liability



Real Estate Development

f in v nineyardsae