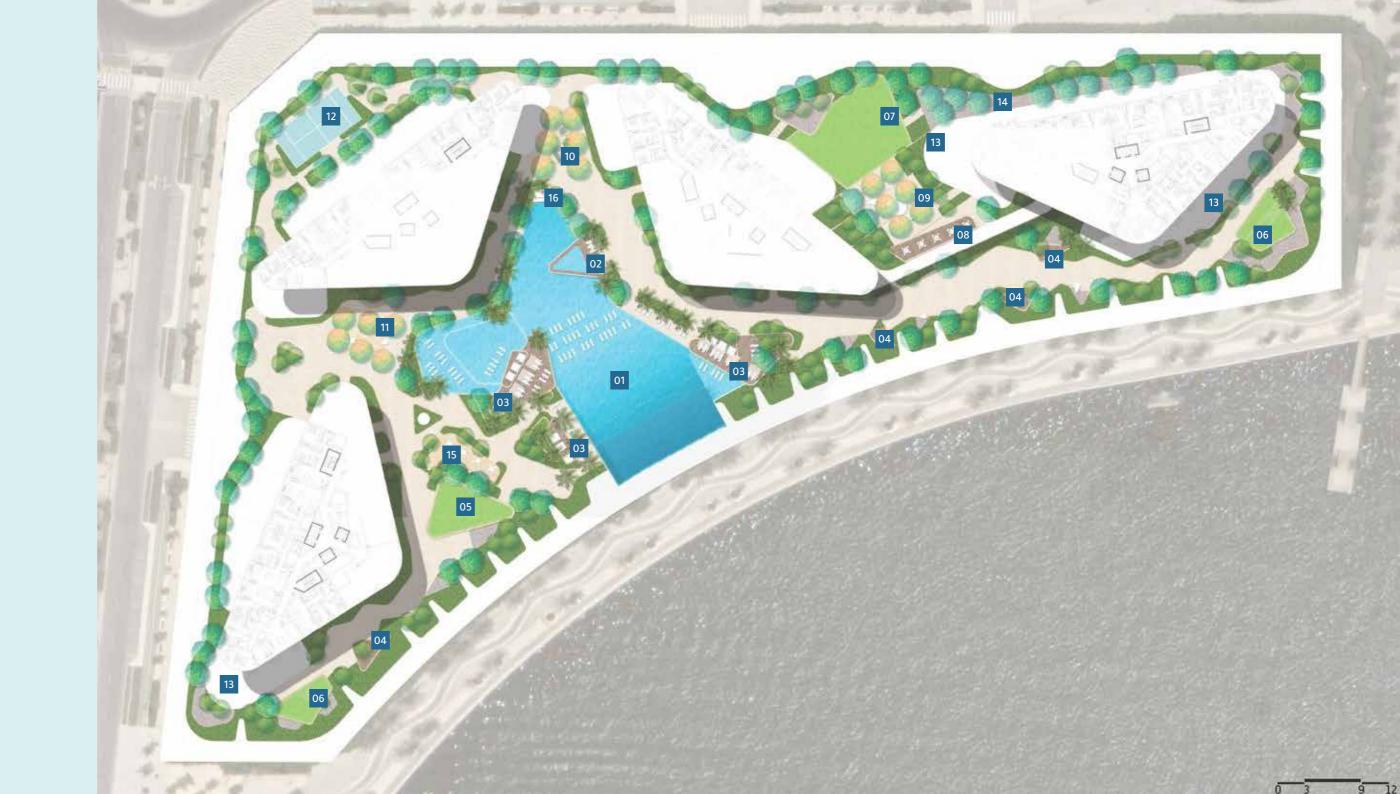

## **Podium Floor Plan**

- LagoonSpa DeckPool Deck
- 04 View Deck
- 05 Yoga Lawn
- 10 Lounge Lawn10 Community Lawn10 Nook

- PiazzaDry Play Area
- 11 Wet Play Area
- 12 Padel Court
- 13 Private Terrace
- Private Spill-Over Space
- 15 BBQ Area 16 Juice Bar