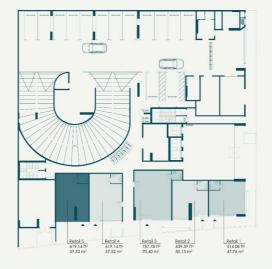

RESIDENCE

Address

| (11) | unit number        | type             | total area, sq.ft | floor |
|------|--------------------|------------------|-------------------|-------|
| - 1  | 5                  | RETAIL-5         | 619.14            | G     |
|      | price, AED   sq.ft | total price, AED |                   |       |
|      | 3 000.00           | 1 857 420.00     |                   |       |

unit number type total area, sq.ft floor **RETAIL-5 619.14 G** 

price, AED | sq.ft total price, AED

3 000.00 1 857 420.00

<sup>\*!</sup> THIS OFFER IS VALID FOR 24HRS FROM THE DATE OF GENERATION AND SUBJECT TO AVAILABILITY OF THE UNIT. made by www.flat.show

Address

5

price, AED | sq.ft

unit number type total area, sq.ft floor

RETAIL-5 619.14 G

total price, AED

3 000.00 1 857 420.00

<sup>\*!</sup> THIS OFFER IS VALID FOR 24HRS FROM THE DATE OF GENERATION AND SUBJECT TO AVAILABILITY OF THE UNIT. made by www.flat.show

## **RETAIL-5**

| Developer          | SEGREX Development |
|--------------------|--------------------|
| Unit number        | 5                  |
| Total area, sq.ft  | 619.14             |
| Price, AED   sq.ft | 3 000.00           |
| Total price, AED   | 1 857 420.00       |

## **RETAIL-5**

| Developer          | SEGREX Development |
|--------------------|--------------------|
| Unit number        | 5                  |
| Total area, sq.ft  | 619.14             |
| Price, USD   sq.ft | 821.92             |
| Total price, USD   | 508 882.19         |