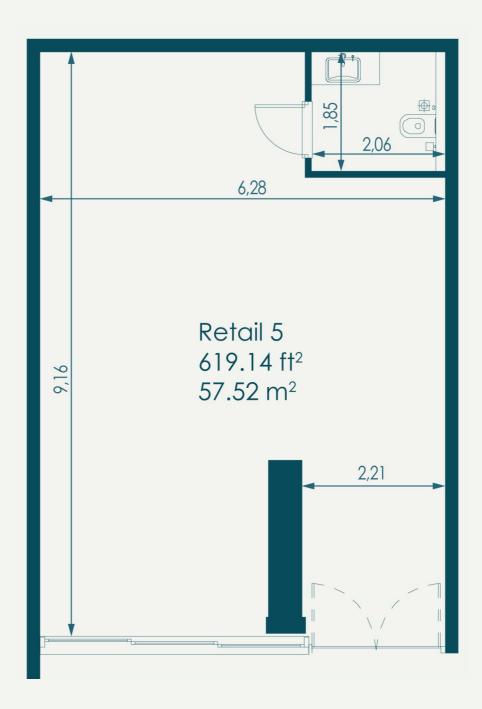

RESIDENCE

Address

| (11) | unit number        | type             | total area, sq.ft | floor |
|------|--------------------|------------------|-------------------|-------|
| - 1  | 5                  | RETAIL-5         | 619.14            | G     |
|      | price, AED   sq.ft | total price, AED |                   |       |
|      | 3 000.00           | 1 857 420.00     |                   |       |

unit number type total area, sq.ft floor **RETAIL-5 619.14 G** 

price, AED | sq.ft total price, AED

3 000.00 1 857 420.00

<sup>\*!</sup> THIS OFFER IS VALID FOR 24HRS FROM THE DATE OF GENERATION AND SUBJECT TO AVAILABILITY OF THE UNIT. made by www.flat.show

Address

5

price, AED | sq.ft

unit number type total area, sq.ft floor

RETAIL-5 619.14 G

total price, AED

3 000.00 1 857 420.00

<sup>\*!</sup> THIS OFFER IS VALID FOR 24HRS FROM THE DATE OF GENERATION AND SUBJECT TO AVAILABILITY OF THE UNIT. made by www.flat.show

## **RETAIL-5**

| Developer          | SEGREX Development |
|--------------------|--------------------|
| Unit number        | 5                  |
| Total area, sq.ft  | 619.14             |
| Price, AED   sq.ft | 3 000.00           |
| Total price, AED   | 1 857 420.00       |