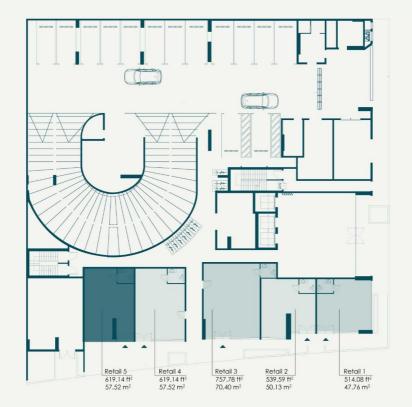

RESIDENCE

Address

| (11) | unit number        | type             | total area, sq.ft | floor |
|------|--------------------|------------------|-------------------|-------|
| - 1  | 5                  | RETAIL-5         | 619.14            | G     |
|      | price, AED   sq.ft | total price, AED |                   |       |
|      | 3 000.00           | 1 857 420.00     |                   |       |

unit number type total area, sq.ft floor **RETAIL-5 619.14 G** 

price, AED | sq.ft total price, AED

3 000.00 1 857 420.00

<sup>\*!</sup> THIS OFFER IS VALID FOR 24HRS FROM THE DATE OF GENERATION AND SUBJECT TO AVAILABILITY OF THE UNIT. made by www.flat.show

Address

5

price, AED | sq.ft

unit number type total area, sq.ft floor

RETAIL-5 619.14 G

total price, AED

3 000.00 1 857 420.00

<sup>\*!</sup> THIS OFFER IS VALID FOR 24HRS FROM THE DATE OF GENERATION AND SUBJECT TO AVAILABILITY OF THE UNIT. made by www.flat.show

## **RETAIL-5**

| Developer          | SEGREX Development |
|--------------------|--------------------|
| Unit number        | 5                  |
| Total area, sq.ft  | 619.14             |
| Price, AED   sq.ft | 3 000.00           |
| Total price, AED   | 1 857 420.00       |