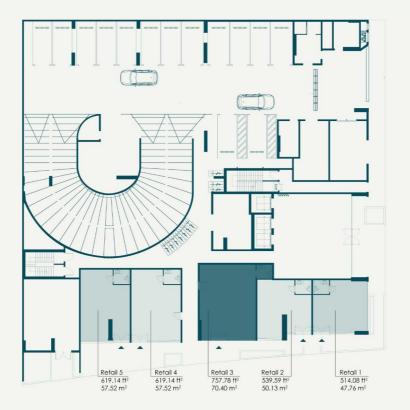

RESIDENCE

Address

| (11)   | unit number        | type             | total area, sq.ft | floor |
|--------|--------------------|------------------|-------------------|-------|
| - 13 - | 3                  | RETAIL-3         | 757.78            | G     |
|        | price, AED   sq.ft | total price, AED |                   |       |
|        | 3 000.00           | 2 273 340.00     |                   |       |

<sup>\*!</sup> THIS OFFER IS VALID FOR 24HRS FROM THE DATE OF GENERATION AND SUBJECT TO AVAILABILITY OF THE UNIT.
made by www.flat.show

Address

unit number type total area, sq.ft floor

RETAIL-3 757.78 G

price, AED | sq.ft total price, AED

3 000.00 2 273 340.00

<sup>\*!</sup> THIS OFFER IS VALID FOR 24HRS FROM THE DATE OF GENERATION AND SUBJECT TO AVAILABILITY OF THE UNIT. made by www.flat.show

Address

unit number total area, sq.ft floor type

**RETAIL-3** 3 757.78 G

total price, AED

price, AED | sq.ft

3 000.00 2 273 340.00

<sup>\*!</sup> THIS OFFER IS VALID FOR 24HRS FROM THE DATE OF GENERATION AND SUBJECT TO AVAILABILITY OF THE UNIT. made by www.flat.show

## **RETAIL-3**

| Developer          | SEGREX Development |
|--------------------|--------------------|
| Unit number        | 3                  |
| Total area, sq.ft  | 757.78             |
| Price, AED   sq.ft | 3 000.00           |
| Total price, AED   | 2 273 340.00       |

## **RETAIL-3**

| Developer          | SEGREX Development |
|--------------------|--------------------|
| Unit number        | 3                  |
| Total area, sq.ft  | 757.78             |
| Price, USD   sq.ft | 821.92             |
| Total price, USD   | 622 832.88         |