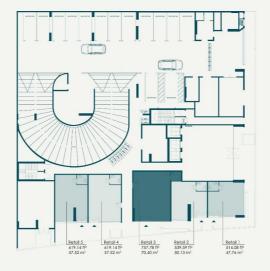

RESIDENCE

Address

| (11)   | unit number        | type             | total area, sq.ft | floor |
|--------|--------------------|------------------|-------------------|-------|
| - 13 - | 3                  | RETAIL-3         | 757.78            | G     |
|        | price, AED   sq.ft | total price, AED |                   |       |
|        | 3 000.00           | 2 273 340.00     |                   |       |

<sup>\*!</sup> THIS OFFER IS VALID FOR 24HRS FROM THE DATE OF GENERATION AND SUBJECT TO AVAILABILITY OF THE UNIT.
made by www.flat.show

Address

unit number type total area, sq.ft floor

RETAIL-3 757.78 G

price, AED | sq.ft total price, AED

3 000.00 2 273 340.00

<sup>\*!</sup> THIS OFFER IS VALID FOR 24HRS FROM THE DATE OF GENERATION AND SUBJECT TO AVAILABILITY OF THE UNIT. made by www.flat.show

Address

unit number total area, sq.ft floor type

**RETAIL-3** 3 757.78 G

total price, AED

price, AED | sq.ft

3 000.00 2 273 340.00

<sup>\*!</sup> THIS OFFER IS VALID FOR 24HRS FROM THE DATE OF GENERATION AND SUBJECT TO AVAILABILITY OF THE UNIT. made by www.flat.show

## **RETAIL-3**

| Developer          | SEGREX Development |
|--------------------|--------------------|
| Unit number        | 3                  |
| Total area, sq.ft  | 757.78             |
| Price, AED   sq.ft | 3 000.00           |
| Total price, AED   | 2 273 340.00       |