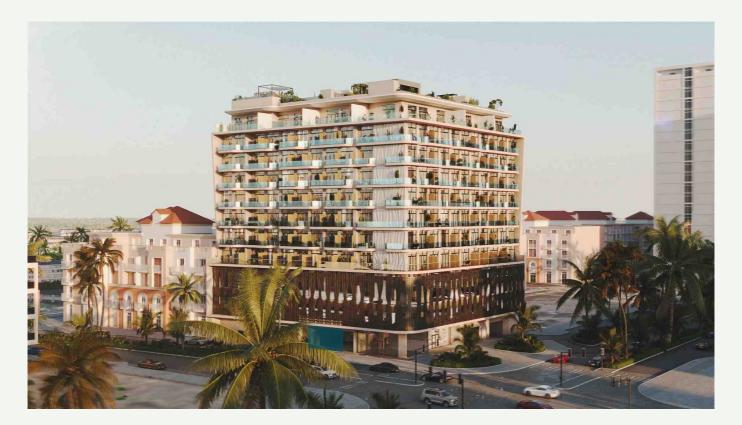

mber        | type             | total area, sq.ft | floor |
|--------|--------------------|------------------|-------------------|-------|
| - 13 - | 3                  | RETAIL-3         | 757.78            | G     |
|        | price, AED   sq.ft | total price, AED |                   |       |
|        | 3 000.00           | 2 273 340.00     |                   |       |

<sup>\*!</sup> THIS OFFER IS VALID FOR 24HRS FROM THE DATE OF GENERATION AND SUBJECT TO AVAILABILITY OF THE UNIT.
made by www.flat.show









Address





unit number type total area, sq.ft floor

RETAIL-3 757.78 G

price, AED | sq.ft total price, AED

3 000.00 2 273 340.00

<sup>\*!</sup> THIS OFFER IS VALID FOR 24HRS FROM THE DATE OF GENERATION AND SUBJECT TO AVAILABILITY OF THE UNIT. made by www.flat.show









Address





unit number total area, sq.ft floor type

**RETAIL-3** 3 757.78 G

total price, AED

price, AED | sq.ft

3 000.00 2 273 340.00

<sup>\*!</sup> THIS OFFER IS VALID FOR 24HRS FROM THE DATE OF GENERATION AND SUBJECT TO AVAILABILITY OF THE UNIT. made by www.flat.show



## **RETAIL-3**

| Developer          | SEGREX Development |
|--------------------|--------------------|
| Unit number        | 3                  |
| Total area, sq.ft  | 757.78             |
| Price, AED   sq.ft | 3 000.00           |
| Total price, AED   | 2 273 340.00       |

| Stage         |                    |     | Amount       | CURR |  |
|---------------|--------------------|-----|--------------|------|--|
|               |                    |     |              |      |  |
| January, 2025 |