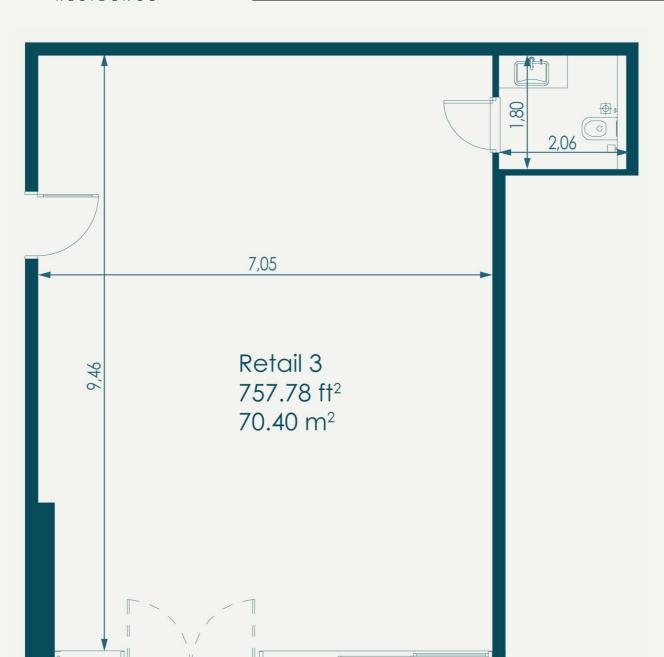

RESIDENCE

Address

| (11)   | unit number        | type             | total area, sq.ft | floor |
|--------|--------------------|------------------|-------------------|-------|
| - 13 - | 3                  | RETAIL-3         | 757.78            | G     |
|        | price, AED   sq.ft | total price, AED |                   |       |
|        | 3 000.00           | 2 273 340.00     |                   |       |

<sup>\*!</sup> THIS OFFER IS VALID FOR 24HRS FROM THE DATE OF GENERATION AND SUBJECT TO AVAILABILITY OF THE UNIT.
made by www.flat.show

Address

unit number type total area, sq.ft floor

RETAIL-3 757.78 G

price, AED | sq.ft total price, AED

3 000.00 2 273 340.00

<sup>\*!</sup> THIS OFFER IS VALID FOR 24HRS FROM THE DATE OF GENERATION AND SUBJECT TO AVAILABILITY OF THE UNIT. made by www.flat.show

Address

unit number total area, sq.ft floor type

**RETAIL-3** 3 757.78 G

total price, AED

price, AED | sq.ft

3 000.00 2 273 340.00

<sup>\*!</sup> THIS OFFER IS VALID FOR 24HRS FROM THE DATE OF GENERATION AND SUBJECT TO AVAILABILITY OF THE UNIT. made by www.flat.show

## **RETAIL-3**

| Developer          | SEGREX Development |
|--------------------|--------------------|
| Unit number        | 3                  |
| Total area, sq.ft  | 757.78             |
| Price, AED   sq.ft | 3 000.00           |
| Total price, AED   | 2 273 340.00       |

## **RETAIL-3**

| Developer          | SEGREX Development |
|--------------------|--------------------|
| Unit number        | 3                  |
| Total area, sq.ft  | 757.78             |
| Price, USD   sq.ft | 821.92             |
| Total price, USD   | 622 832.88         |