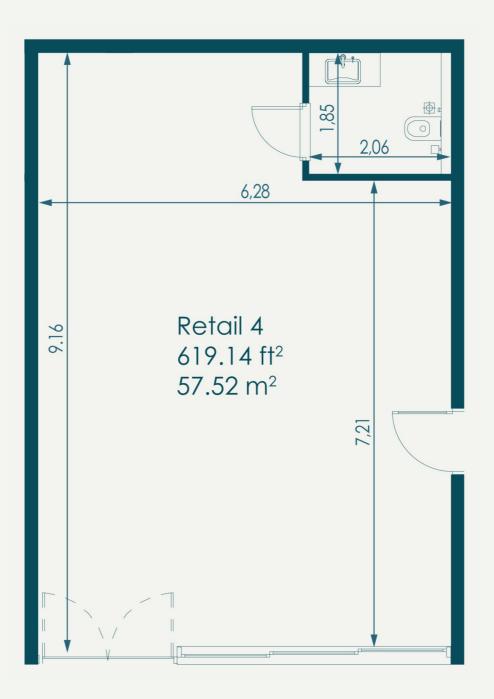

RESIDENCE

Address

| \\\/ | unit number        | type             | total area, sq.ft | floor |
|------|--------------------|------------------|-------------------|-------|
|      | 4                  | RETAIL-4         | 619.14            | G     |
|      | price, AED   sq.ft | total price, AED |                   |       |
|      | 3 000.00           | 1 857 420.00     |                   |       |

## **RETAIL-4**

| Developer          | SEGREX Development |
|--------------------|--------------------|
| Unit number        | 4                  |
| Total area, sq.ft  | 619.14             |
| Price, AED   sq.ft | 3 000.00           |
| Total price, AED   | 1 857 420.00       |

## **RETAIL-4**

| Developer          | SEGREX Development |
|--------------------|--------------------|
| Unit number        | 4                  |
| Total area, sq.ft  | 619.14             |
| Price, USD   sq.ft | 821.92             |
| Total price, USD   | 508 882.19         |