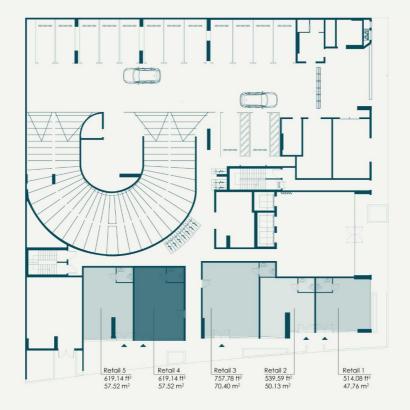

RESIDENCE

Address

| \\\/ | unit number        | type             | total area, sq.ft | floor |
|------|--------------------|------------------|-------------------|-------|
|      | 4                  | RETAIL-4         | 619.14            | G     |
|      | price, AED   sq.ft | total price, AED |                   |       |
|      | 3 000.00           | 1 857 420.00     |                   |       |

## **RETAIL-4**

| Developer          | SEGREX Development |
|--------------------|--------------------|
| Unit number        | 4                  |
| Total area, sq.ft  | 619.14             |
| Price, AED   sq.ft | 3 000.00           |
| Total price, AED   | 1 857 420.00       |

## **RETAIL-4**

| Developer          | SEGREX Development |
|--------------------|--------------------|
| Unit number        | 4                  |
| Total area, sq.ft  | 619.14             |
| Price, USD   sq.ft | 821.92             |
| Total price, USD   | 508 882.19         |