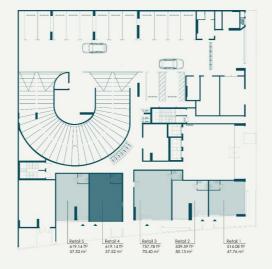

RESIDENCE

Address

| \\\/ | unit number        | type             | total area, sq.ft | floor |
|------|--------------------|------------------|-------------------|-------|
|      | 4                  | RETAIL-4         | 619.14            | G     |
|      | price, AED   sq.ft | total price, AED |                   |       |
|      | 3 000.00           | 1 857 420.00     |                   |       |

<sup>\*!</sup> THIS OFFER IS VALID FOR 24HRS FROM THE DATE OF GENERATION AND SUBJECT TO AVAILABILITY OF THE UNIT.
made by www.flat.show

Address

unit number type total area, sq.ft floor

4 RETAIL-4 619.14 G

price, AED | sq.ft total price, AED

3 000.00 1 857 420.00

<sup>\*!</sup> THIS OFFER IS VALID FOR 24HRS FROM THE DATE OF GENERATION AND SUBJECT TO AVAILABILITY OF THE UNIT. made by www.flat.show

Address

unit number

type

total area, sq.ft

floor

4

**RETAIL-4** 

619.14

G

price, AED | sq.ft

total price, AED

3 000.00

1 857 420.00

<sup>\*!</sup> THIS OFFER IS VALID FOR 24HRS FROM THE DATE OF GENERATION AND SUBJECT TO AVAILABILITY OF THE UNIT. made by www.flat.show

## **RETAIL-4**

| Developer          | SEGREX Development |
|--------------------|--------------------|
| Unit number        | 4                  |
| Total area, sq.ft  | 619.14             |
| Price, AED   sq.ft | 3 000.00           |
| Total price, AED   | 1 857 420.00       |