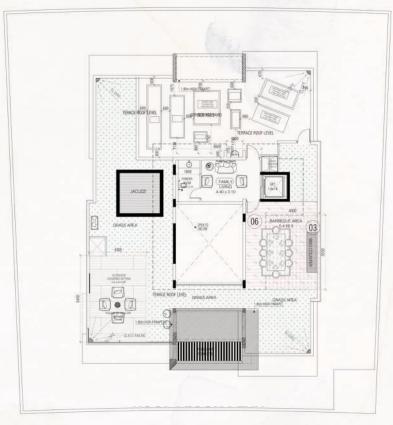

- Basement+ Ground+ First Floor+ Roof Top
- Modern Elevation
- Entertainment Hall
- Home Theater
- · Two Maid's Room
- One Driver's Room
- Multiple Car Parking
- · Roof Top Lounge with Paragolla
- Roof Top Jacuzzi and sitting area
- Open Kitchen and Close Kitchen
- · Family Living and Dining
- Formal Living and Dining
- · Lift
- Private Pool
- · Roof Top Barbeque Area

PLOT SIZE: 829.83 SQM 8,932.18 SQFT

> BUA: 1,114.71 SQM 11,998.69 SQFT

Selling Price:

AED 48,000,000/-



**FRONT VIEW** 



**FRONT VIEW** 



**REAR VIEW** 



**RIGHT ELEVATION** 



**LEFT ELEVATION** 





**EXTERNAL GROVE DESIGN** 



**EXTERNAL GROVE DESIGN** 



**MASTER BATHROOM** 





BATHROOM 1





BATHROOM 2



**GUEST'S BATHROOM** 



**BASEMENT FLOOR PLAN** 



**GROUND FLOOR PLAN** 



FIRST FLOOR PLAN



**ROOFTOP FLOOR PLAN**