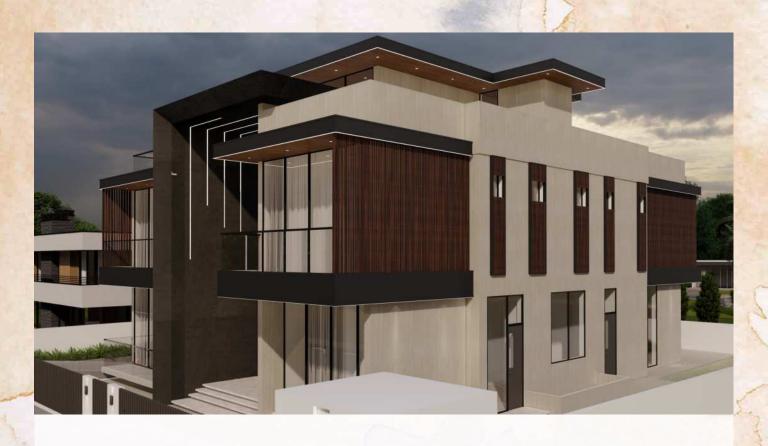

PLOT SIZE: 829.83 SQM 8,932.18 SQFT

> BUA: 1,114.71 SQM 11,998.69 SQFT

Selling Price:

AED 48,000,000/-

**FRONT VIEW** 

**FRONT VIEW** 

**REAR VIEW** 

**RIGHT ELEVATION** 