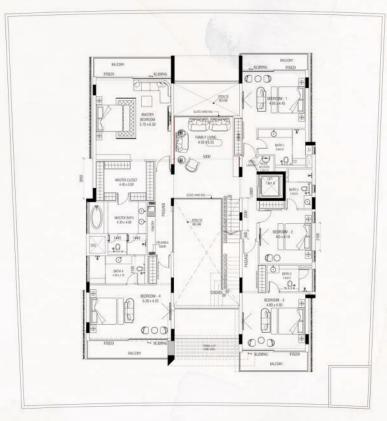

de Six Bedroom Villa
- Basement+ Ground+ First Floor+ Roof Top
- Modern Elevation
- Entertainment Hall
- Home Theater
- · Two Maid's Room
- One Driver's Room
- Multiple Car Parking
- · Roof Top Lounge with Paragolla
- Roof Top Jacuzzi and sitting area
- Open Kitchen and Close Kitchen
- · Family Living and Dining
- Formal Living and Dining
- · Lift
- Private Pool
- · Roof Top Barbeque Area

PLOT SIZE: 829.83 SQM 8,932.18 SQFT

> BUA: 1,114.71 SQM 11,998.69 SQFT

Selling Price:

AED 48,000,000/-



**FRONT VIEW** 



**FRONT VIEW** 



**REAR VIEW** 



**RIGHT ELEVATION** 



**LEFT ELEVATION** 





**EXTERNAL GROVE DESIGN** 



**EXTERNAL GROVE DESIGN** 



**MASTER BATHROOM** 





BATHROOM 1





BATHROOM 2



**GUEST'S BATHROOM** 



**BASEMENT FLOOR PLAN** 



**GROUND FLOOR PLAN** 



FIRST FLOOR PLAN



**ROOFTOP FLOOR PLAN**