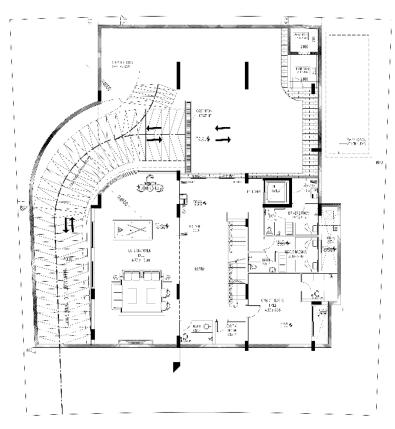

**LEFT ELEVATION** 

**EXTERNAL GROVE DESIGN** 

**EXTERNAL GROVE DESIGN** 

**MASTER BATHROOM** 

BATHROOM 1

BATHROOM 2

**GUEST'S BATHROOM** 

**BASEMENT FLOOR PLAN** 