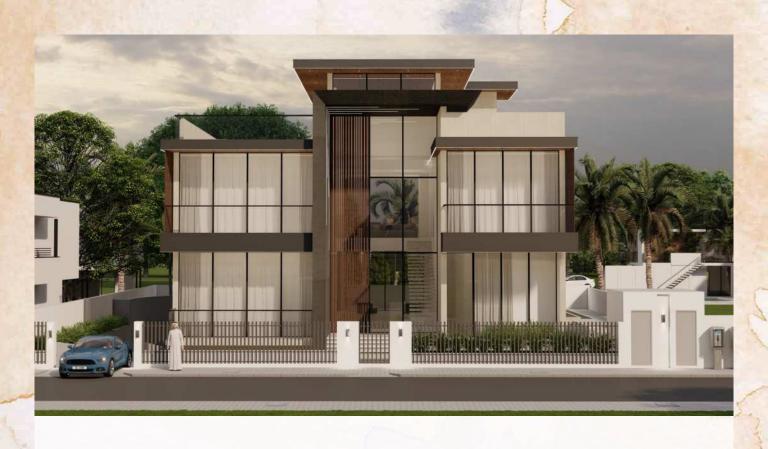

PLOT SIZE: 829.83 SQM 8,932.18 SQFT

> BUA: 1,114.71 SQM 11,998.69 SQFT

Selling Price:

AED 48,000,000/-

**FRONT VIEW** 

**FRONT VIEW** 

**REAR VIEW** 

**RIGHT ELEVATION** 