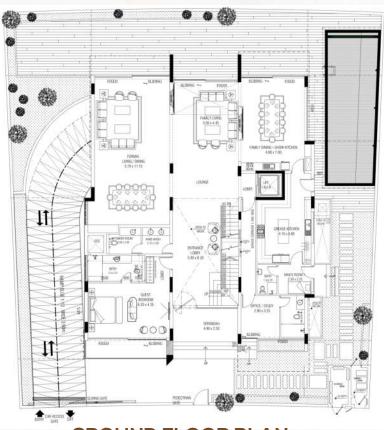

:**

- Brand New Custom-Made Six Bedroom Villa
- Basement+ Ground+ First Floor+ Roof Top
- Modern Elevation
- Entertainment Hall
- Home Theater
- · Two Maid's Room
- One Driver's Room
- Multiple Car Parking
- · Roof Top Lounge with Paragolla
- Roof Top Jacuzzi and sitting area
- Open Kitchen and Close Kitchen
- · Family Living and Dining
- Formal Living and Dining
- · Lift
- Private Pool
- · Roof Top Barbeque Area

PLOT SIZE: 829.83 SQM 8,932.18 SQFT

> BUA: 1,114.71 SQM 11,998.69 SQFT

Selling Price:

AED 48,000,000/-



**FRONT VIEW** 



**FRONT VIEW** 



**REAR VIEW** 



**RIGHT ELEVATION** 



**LEFT ELEVATION** 





**EXTERNAL GROVE DESIGN** 



**EXTERNAL GROVE DESIGN** 



**MASTER BATHROOM** 





BATHROOM 1





BATHROOM 2



**GUEST'S BATHROOM** 



**BASEMENT FLOOR PLAN** 



**GROUND FLOOR PLAN** 



FIRST FLOOR PLAN



**ROOFTOP FLOOR PLAN**