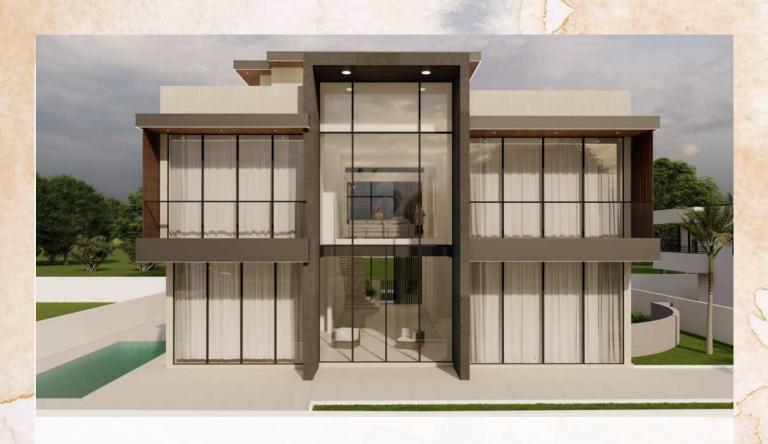

PLOT SIZE: 829.83 SQM 8,932.18 SQFT

> BUA: 1,114.71 SQM 11,998.69 SQFT

Selling Price:

AED 48,000,000/-

**FRONT VIEW** 

**FRONT VIEW** 

**REAR VIEW** 

**RIGHT ELEVATION** 