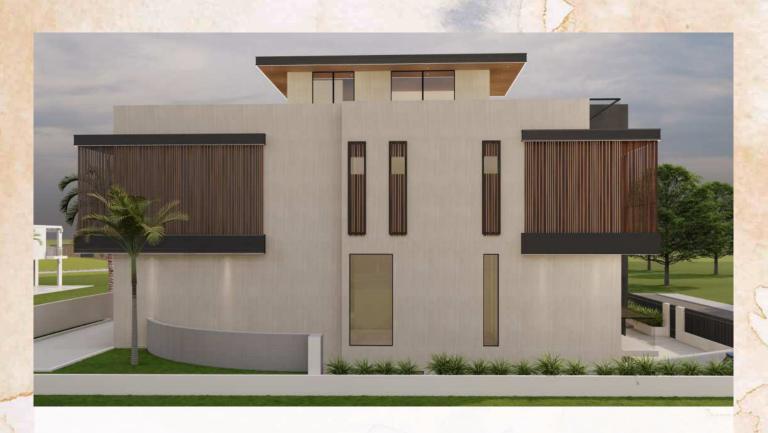

PLOT SIZE: 829.83 SQM 8,932.18 SQFT

> BUA: 1,114.71 SQM 11,998.69 SQFT

Selling Price:

AED 48,000,000/-

**FRONT VIEW** 

**FRONT VIEW** 

**REAR VIEW** 

**RIGHT ELEVATION** 