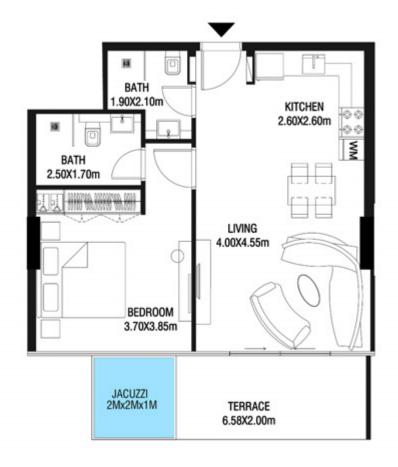

| SQ.M |









| SUITE AREA    | 684.05 SQ.FT  | 63.55 SQ.M |
|---------------|---------------|------------|
| T ERRACE AREA | 381.48 SQ.FT  | 35.44 SQ.M |
| TOTAL AREA    | 1065.53 SQ.FT | 98.99 SQ.M |









| SUITE AREA   | 607.63 SQ.FT  | 56.45 SQ.M  |
|--------------|---------------|-------------|
| TERRACE AREA | 558.65 SQ.FT  | 51.90 SQ.M  |
| TOTAL AREA   | 1166.28 SQ.FT | 108.35 SQ.M |









| SUITE AREA    | 909.45 SQ.FT  | 84.49 SQ.M  |
|---------------|---------------|-------------|
| T ERRACE AREA | 581.26 SQ.FT  | 54.00 SQ.M  |
| TOTAL AREA    | 1490.71 SQ.FT | 138.49 SQ.M |









| SUITE AREA    | 612.26 SQ.FT | 56.88 SQ.M |
|---------------|--------------|------------|
| T ERRACE AREA | 141.55 SQ.FT | 13.15 SQ.M |
| TOTAL AREA    | 753.80 SQ.FT | 70.03 SQ.M |









| SUITE AREA    | 612.26 SQ.FT | 56.88 SQ.M |
|---------------|--------------|------------|
| T ERRACE AREA | 144.24 SQ.FT | 13.40 SQ.M |
| TOTAL AREA    | 756.49 SQ.FT | 70.28 SQ.M |









| SUITE AREA    | 612.36 SQ.FT | 56.89 SQ.M |
|---------------|--------------|------------|
| T ERRACE AREA | 275.88 SQ.FT | 25.63 SQ.M |
| TOTAL AREA    | 888.25 SQ.FT | 82.52 SQ.M |









| SUITE AREA    | 612.36 SQ.FT | 56.89 SQ.M |
|---------------|--------------|------------|
| T ERRACE AREA | 340.79 SQ.FT | 31.66 SQ.M |
| TOTAL AREA    | 953.15 SQ.FT | 88.55 SQ.M |









| SUITE AREA    | 529.80 SQ.FT | 49.22 SQ.M |
|---------------|--------------|------------|
| T ERRACE AREA | 355.75 SQ.FT | 33.05 SQ.M |
| TOTAL AREA    | 885.55 SQ.FT | 82.27 SQ.M |









| SUITE AREA    | 529.