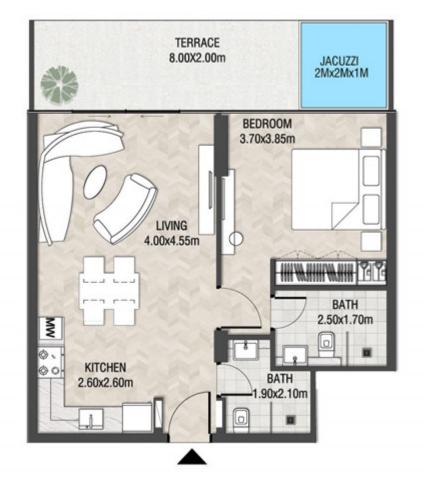

LEVEL 1 UNIT 03

| SUITE AREA    | 885,88 SQ.FT  | 82.30 SQ.M  |
|---------------|---------------|-------------|
| T ERRACE AREA | 590.41 SQ.FT  | 54.85 SQ.M  |
| TOTAL AREA    | 1476.28 SQ.FT | 137.15 SQ.M |