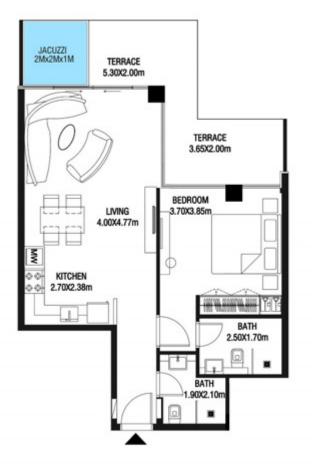

.56 SQ.FT | 81.62 SQ.M |









| SUITE AREA   | 616.88 SQ.FT | 57.31 SQ.M |
|--------------|--------------|------------|
| TERRACE AREA | 116.90 SQ.FT | 10.86 SQ.M |
| TOTAL AREA   | 733.78 SQ.FT | 68.17 SQ.M |









| SUITE AREA   | 612.26 SQ.FT | 56.88 SQ.M |
|--------------|--------------|------------|
| TERRACE AREA | 216.03 SQ.FT | 20.07 SQ.M |
| TOTAL AREA   | 828.29 SQ.FT | 76.95 SQ.M |









| SUITE AREA  | 662.63 SQ.FT     | 61.56 SQ.M |
|-------------|------------------|------------|
| T ERRACE AR | E A 234,33 SQ.FT | 21.77 SQ.M |
| TOTAL AREA  | 896.96 SQ.FT     | 83.33 SQ.M |









| SUITE AREA    | 663.28 SQ.FT | 61.62 SQ.M |
|---------------|--------------|------------|
| T ERRACE AREA | 203.87 SQ.FT | 18.94 SQ.M |
| TOTAL AREA    | 867.15 SQ.FT | 80.56 SQ.M |









| SUITE AREA    | 636.37 SQ.FT | 59.12 SQ.M |
|---------------|--------------|------------|
| T ERRACE AREA | 309.47 SQ.FT | 28.75 SQ.M |
| TOTAL AREA    | 945.83 SQ.FT | 87.87 SQ.M |









| SUITE AREA    | 647.56 SQ.FT  | 60.16 SQ.M  |
|---------------|---------------|-------------|
| T ERRACE AREA | 586.10 SQ.FT  | 54.45 SQ.M  |
| TOTAL AREA    | 1233.66 SQ.FT | 114.61 SQ.M |









| SUITE AREA    | 612.58 SQ.FT | 56.91 SQ.M |
|---------------|--------------|------------|
| T ERRACE AREA | 160.28 SQ.FT | 14.89 SQ.M |
| TOTAL AREA    | 772.86 SQ.FT | 71.80 SQ.M |









| SUITE AREA    | 612.47 SQ.FT | 56.90 SQ.M |
|---------------|--------------|------------|
| T ERRACE AREA | 158.02 SQ.FT | 14.68 SQ.M |
| TOTAL AREA    | 770.49 SQ.FT | 71.58 SQ.M |









| SUITE AREA