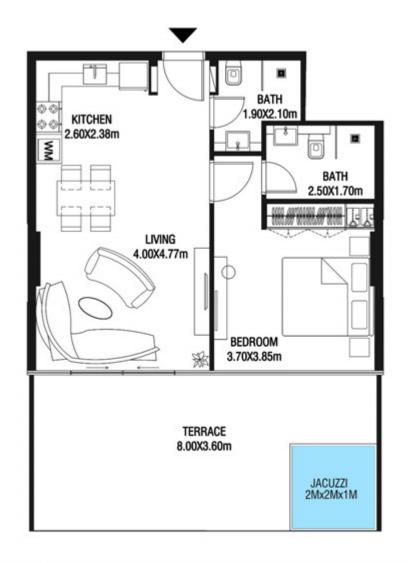

SQ.FT | 119.86 SQ.M |









| SUITE AREA    | 612.90 SQ.FT | 56.94 SQ.M |
|---------------|--------------|------------|
| T ERRACE AREA | 205.48 SQ.FT | 19.09 SQ.M |
| TOTAL AREA    | 818.39 SQ.FT | 76.03 SQ.M |









| SUITE AREA    | 899.98 SQ.FT  | 83.61 SQ.M  |
|---------------|---------------|-------------|
| T ERRACE AREA | 190.09 SQ.FT  | 17.66 SQ.M  |
| TOTAL AREA    | 1090.07 SQ.FT | 101.27 SQ.M |









| SUITE AREA   | 612.26 SQ.FT | 56.88 SQ.M |
|--------------|--------------|------------|
| TERRACE AREA | 247.79 SQ.FT | 23.02 SQ.M |
| TOTAL AREA   | 860.04 SQ.FT | 79.90 SQ.M |







| SUITE AREA    | 612.26 SQ.FT | 56.88 SQ.M |
|---------------|--------------|------------|
| T ERRACE AREA | 309.68 SQ.FT | 28.77 SQ.M |
| TOTAL AREA    | 921.94 SQ.FT | 85.65 SQ.M |









| SUITE AREA   | 612.26 SQ.FT | 56.88 SQ.M |
|--------------|--------------|------------|
| TERRACE AREA | 251.34 SQ.FT | 23.35 SQ.M |
| TOTAL AREA   | 863.60 SQ.FT | 80.23 SQ.M |









| SUITE AREA    | 829.15 SQ.FT  | 77.03 SQ.M  |
|---------------|---------------|-------------|
| T ERRACE AREA | 440.36 SQ.FT  | 40.91 SQ.M  |
| TOTAL AREA    | 1269.51 SQ.FT | 117.94 SQ.M |









| SUITE AREA    | 829.04 SQ.FT  | 77.02 SQ.M  |
|---------------|---------------|-------------|
| T ERRACE AREA | 444.88 SQ.FT  | 41.33 SQ.M  |
| TOTAL AREA    | 1273.92 SQ.FT | 118.35 SQ.M |









| SUITE AREA    | 662.52 SQ.FT | 61.55 SQ.M |
|---------------|--------------|------------|
| T ERRACE AREA | 290.09 SQ.FT | 26.95 SQ.M |
| TOTAL AREA    | 952.61 SQ.FT | 88.50 SQ.M |









LEVEL 11 U