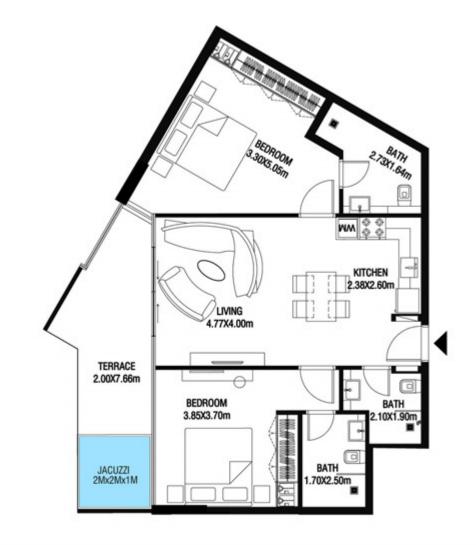

SUITE AREA    | 757.68 SQ.FT  | 70.39 SQ.M  |
|---------------|---------------|-------------|
| T ERRACE AREA | 507.74 SQ.FT  | 47.17 SQ.M  |
| TOTAL AREA    | 1265.42 SQ.FT | 117.56 SQ.M |









| SUITE AREA    | 758.00 SQ.FT  | 70.42 SQ.M  |
|---------------|---------------|-------------|
| T ERRACE AREA | 561.67 SQ.FT  | 52.18 SQ.M  |
| TOTAL AREA    | 1319.67 SQ.FT | 122.60 SQ.M |









LEVEL 12

UNIT 19

| SUITE AREA   | 612.90 SQ.FT | 56.94 SQ.M |
|--------------|--------------|------------|
| TERRACE AREA | 241.11 SQ.FT | 22.40 SQ.M |
| TOTAL AREA   | 854.02 SQ.FT | 79.34 SQ.M |









| SUITE AREA    | 899.98 SQ.FT  | 83.61 SQ.M |
|---------------|---------------|------------|
| T ERRACE AREA | 170.07 SQ.FT  | 15.80 SQ.M |
| TOTAL AREA    | 1070.05 SQ.FT | 99.41 SQ.M |









# LEVEL 13

| SUITE AREA    | 612.26 SQ.FT | 56.88 SQ.M |
|---------------|--------------|------------|
| T ERRACE AREA | 172.22 SQ.FT | 16.00 SQ.M |
| TOTAL AREA    | 784.48 SQ.FT | 72.88 SQ.M |









| SUITE ARE  | A   | 612.26 SQ.FT | 56.88 SQ.M |
|------------|-----|--------------|------------|
| T ERRACE A | REA | 243.37 SQ.FT | 22.61 SQ.M |
| TOTAL ARE  | A   | 855.63 SQ.FT | 79.49 SQ.M |









| SUITE AREA    | 1358.31 SQ.FT | 126.19 SQ.M |
|---------------|---------------|-------------|
| T ERRACE AREA | 592.77 SQ.FT  | 55.07 SQ.M  |
| TOTAL AREA    | 1951.08 SQ.FT | 181.26 SQ.M |









| SUITE AREA    | 1262.62 SQ.FT | 117.30 SQ.M |
|---------------|---------------|-------------|
| T ERRACE AREA | 734.54 SQ.FT  | 68.24 SQ.M  |
| TOTAL AREA    | 1997.15 SQ.FT | 185.5