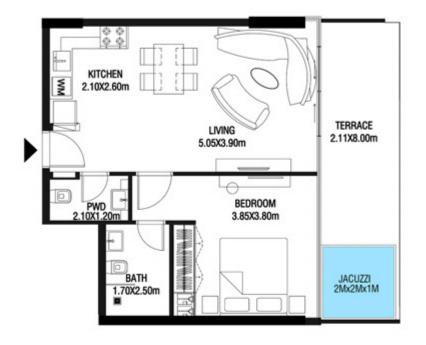

# LEVEL 1

| SUITE AREA    | 612.26 SQ.FT | 56.88 SQ.M |
|---------------|--------------|------------|
| T ERRACE AREA | 173.30 SQ.FT | 16.10 SQ.M |
| TOTAL AREA    | 785.56 SQ.FT | 72.98 SQ.M |

| SUITE AREA    | 886.09 SQ.FT  | 82.32 SQ.M  |
|---------------|---------------|-------------|
| T ERRACE AREA | 551.22 SQ.FT  | 51.21 SQ.M  |
| TOTAL AREA    | 1437.32 SQ.FT | 133.53 SQ.M |