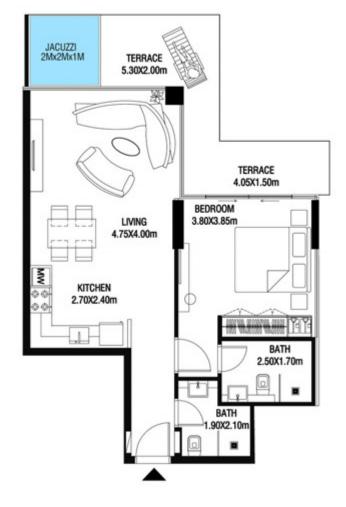

# LEVEL 1

| SUITE AREA    | 612.26 SQ.FT | 56.88 SQ.M |
|---------------|--------------|------------|
| T ERRACE AREA | 173.30 SQ.FT | 16.10 SQ.M |
| TOTAL AREA    | 785.56 SQ.FT | 72.98 SQ.M |

| SUITE AREA    | 886.09 SQ.FT  | 82.32 SQ.M  |
|---------------|---------------|-------------|
| T ERRACE AREA | 551.22 SQ.FT  | 51.21 SQ.M  |
| TOTAL AREA    | 1437.32 SQ.FT | 133.53 SQ.M |