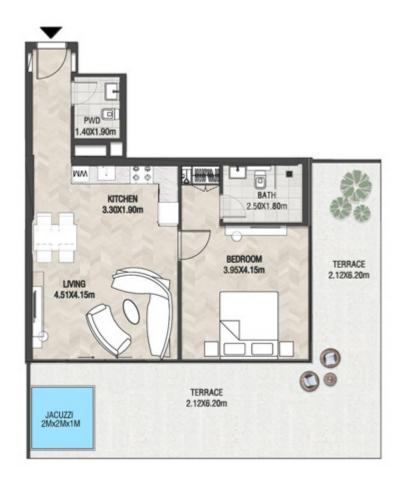

# LEVEL 1

| SUITE AREA    | 612.26 SQ.FT | 56.88 SQ.M |
|---------------|--------------|------------|
| T ERRACE AREA | 173.30 SQ.FT | 16.10 SQ.M |
| TOTAL AREA    | 785.56 SQ.FT | 72.98 SQ.M |

| SUITE AREA    | 886.09 SQ.FT  | 82.32 SQ.M  |
|---------------|---------------|-------------|
| T ERRACE AREA | 551.22 SQ.FT  | 51.21 SQ.M  |
| TOTAL AREA    | 1437.32 SQ.FT | 133.53 SQ.M |