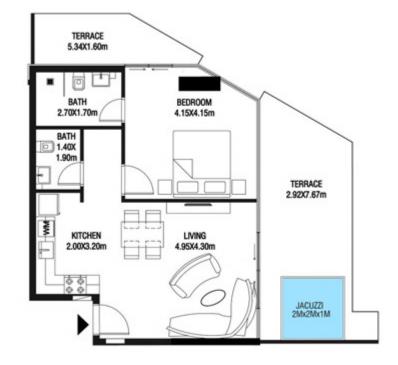

SQ.FT | 68.17 SQ.M |









| SUITE AREA   | 612.26 SQ.FT | 56.88 SQ.M |
|--------------|--------------|------------|
| TERRACE AREA | 216.03 SQ.FT | 20.07 SQ.M |
| TOTAL AREA   | 828.29 SQ.FT | 76.95 SQ.M |









| SUITE AREA  | 662.63 SQ.FT     | 61.56 SQ.M |
|-------------|------------------|------------|
| T ERRACE AR | E A 234,33 SQ.FT | 21.77 SQ.M |
| TOTAL AREA  | 896.96 SQ.FT     | 83.33 SQ.M |









| SUITE AREA    | 663.28 SQ.FT | 61.62 SQ.M |
|---------------|--------------|------------|
| T ERRACE AREA | 203.87 SQ.FT | 18.94 SQ.M |
| TOTAL AREA    | 867.15 SQ.FT | 80.56 SQ.M |









| SUITE AREA    | 636.37 SQ.FT | 59.12 SQ.M |
|---------------|--------------|------------|
| T ERRACE AREA | 309.47 SQ.FT | 28.75 SQ.M |
| TOTAL AREA    | 945.83 SQ.FT | 87.87 SQ.M |









| SUITE AREA    | 647.56 SQ.FT  | 60.16 SQ.M  |
|---------------|---------------|-------------|
| T ERRACE AREA | 586.10 SQ.FT  | 54.45 SQ.M  |
| TOTAL AREA    | 1233.66 SQ.FT | 114.61 SQ.M |









| SUITE AREA    | 612.58 SQ.FT | 56.91 SQ.M |
|---------------|--------------|------------|
| T ERRACE AREA | 160.28 SQ.FT | 14.89 SQ.M |
| TOTAL AREA    | 772.86 SQ.FT | 71.80 SQ.M |









| SUITE AREA    | 612.47 SQ.FT | 56.90 SQ.M |
|---------------|--------------|------------|
| T ERRACE AREA | 158.02 SQ.FT | 14.68 SQ.M |
| TOTAL AREA    | 770.49 SQ.FT | 71.58 SQ.M |









| SUITE AREA    | 613.23 SQ.FT | 56.97 SQ.M |
|---------------|--------------|------------|
| T ERRACE AREA | 223.46 SQ.FT | 20.76 SQ.M |
| TOTAL AREA    | 836.69 SQ.FT | 77.73 SQ.M |









| SUITE AREA