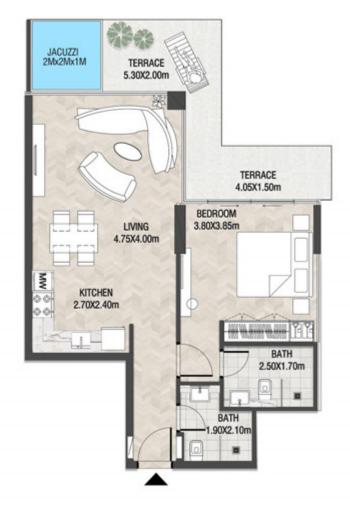

# LEVEL 1

| SUITE AREA    | 612.26 SQ.FT | 56.88 SQ.M |
|---------------|--------------|------------|
| T ERRACE AREA | 173.30 SQ.FT | 16.10 SQ.M |
| TOTAL AREA    | 785.56 SQ.FT | 72.98 SQ.M |

| SUITE AREA    | 886.09 SQ.FT  | 82.32 SQ.M  |
|---------------|---------------|-------------|
| T ERRACE AREA | 551.22 SQ.FT  | 51.21 SQ.M  |
| TOTAL AREA    | 1437.32 SQ.FT | 133.53 SQ.M |