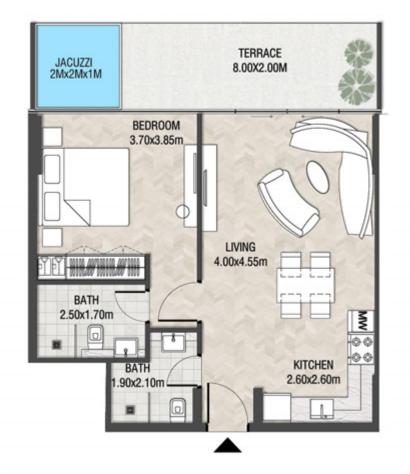

**KARMA** 

| SUITE AREA   | 662.42 SQ.FT | 61.54 SQ.M |
|--------------|--------------|------------|
| TERRACE AREA | 322.38 SQ.FT | 29.95 SQ.M |
| TOTAL AREA   | 984.80 SQ.FT | 91.49 SQ.M |

| SUITE AREA   | 664.03 SQ.FT | 61.69 SQ.M |
|--------------|--------------|------------|
| TERRACE AREA | 305.70 SQ.FT | 28.40 SQ.M |
| TOTAL AREA   | 969.73 SQ.FT | 90.09 SQ.M |