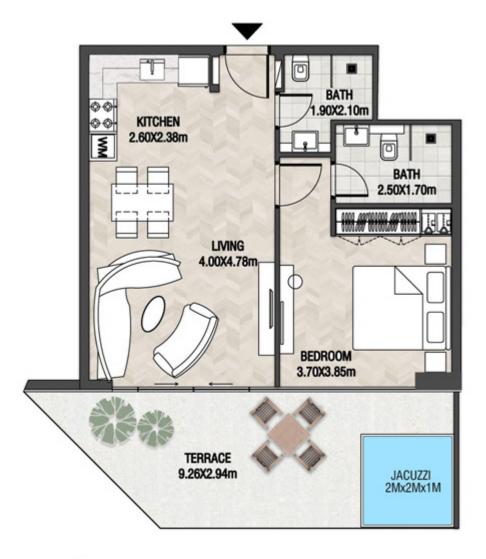

.11 SQ.FT | 81.95 SQ.M |









| SUITE AREA   | 636.37 SQ.FT | 59.12 SQ.M |
|--------------|--------------|------------|
| TERRACE AREA | 283.52 SQ.FT | 26.34 SQ.M |
| TOTAL AREA   | 919.89 SQ.FT | 85.46 SQ.M |









| SUITE AREA    | 647.56 SQ.FT  | 60.16 SQ.M |
|---------------|---------------|------------|
| T ERRACE AREA | 375.34 SQ.FT  | 34.87 SQ.M |
| TOTAL AREA    | 1022.90 SQ.FT | 95.03 SQ.M |









| SUITE AREA    | 612.69 SQ.FT | 56.92 SQ.M |
|---------------|--------------|------------|
| T ERRACE AREA | 200.21 SQ.FT | 18.60 SQ.M |
| TOTAL AREA    | 812.90 SQ.FT | 75.52 SQ.M |









| SUITE AREA    | 612.47 SQ.FT | 56.90 SQ.M |
|---------------|--------------|------------|
| T ERRACE AREA | 248.11 SQ.FT | 23.05 SQ.M |
| TOTAL AREA    | 860.58 SQ.FT | 79.95 SQ.M |









| S | UITE AREA   | 613.23 SQ.FT | 56.97 SQ.M |
|---|-------------|--------------|------------|
| Т | ERRACE AREA | 152.53 SQ.FT | 14.17 SQ.M |
| 1 | OTAL AREA   | 765.75 SQ.FT | 71.14 SQ.M |









| SUITE AREA    | 757.68 SQ.FT  | 70.39 SQ.M  |
|---------------|---------------|-------------|
| T ERRACE AREA | 507.74 SQ.FT  | 47.17 SQ.M  |
| TOTAL AREA    | 1265.42 SQ.FT | 117.56 SQ.M |









| SUITE AREA    | 758.00 SQ.FT  | 70.42 SQ.M  |
|---------------|---------------|-------------|
| T ERRACE AREA | 561.67 SQ.FT  | 52.18 SQ.M  |
| TOTAL AREA    | 1319.67 SQ.FT | 122.60 SQ.M |









LEVEL 12

UNIT 19

| SUITE AREA   | 612.90 SQ.FT | 56.94 SQ.M |
|--------------|--------------|------------|
| TERRACE AREA | 241.11 SQ.FT | 22.40 SQ.M |
| TOTAL AREA   | 854.02 SQ.FT | 79.34