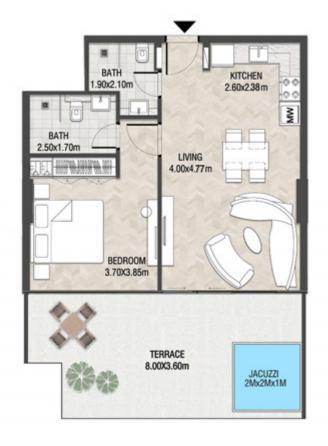

**KARMA** 

| SUITE AREA   | 662.42 SQ.FT | 61.54 SQ.M |
|--------------|--------------|------------|
| TERRACE AREA | 322.38 SQ.FT | 29.95 SQ.M |
| TOTAL AREA   | 984.80 SQ.FT | 91.49 SQ.M |

| SUITE AREA   | 664.03 SQ.FT | 61.69 SQ.M |
|--------------|--------------|------------|
| TERRACE AREA | 305.70 SQ.FT | 28.40 SQ.M |
| TOTAL AREA   | 969.73 SQ.FT | 90.09 SQ.M |