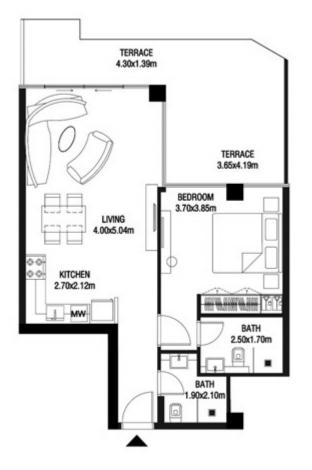

# LEVEL 1

| SUITE AREA    | 612.26 SQ.FT | 56.88 SQ.M |
|---------------|--------------|------------|
| T ERRACE AREA | 173.30 SQ.FT | 16.10 SQ.M |
| TOTAL AREA    | 785.56 SQ.FT | 72.98 SQ.M |

| SUITE AREA    | 886.09 SQ.FT  | 82.32 SQ.M  |
|---------------|---------------|-------------|
| T ERRACE AREA | 551.22 SQ.FT  | 51.21 SQ.M  |
| TOTAL AREA    | 1437.32 SQ.FT | 133.53 SQ.M |