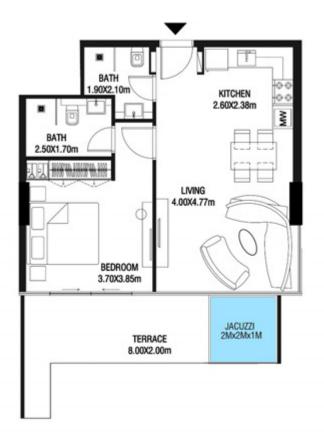

# LEVEL 1

| SUITE AREA    | 612.26 SQ.FT | 56.88 SQ.M |
|---------------|--------------|------------|
| T ERRACE AREA | 173.30 SQ.FT | 16.10 SQ.M |
| TOTAL AREA    | 785.56 SQ.FT | 72.98 SQ.M |

| SUITE AREA    | 886.09 SQ.FT  | 82.32 SQ.M  |
|---------------|---------------|-------------|
| T ERRACE AREA | 551.22 SQ.FT  | 51.21 SQ.M  |
| TOTAL AREA    | 1437.32 SQ.FT | 133.53 SQ.M |