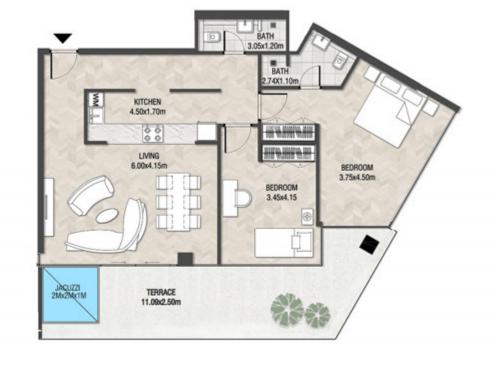

SUITE AREA    | 662.63 SQ.FT | 61.56 SQ.M |
|---------------|--------------|------------|
| T ERRACE AREA | 236.27 SQ.FT | 21.95 SQ.M |
| TOTAL AREA    | 898.90 SQ.FT | 83.51 SQ.M |









| SUITE AF | REA   | 662.42 SQ.FT | 61.54 SQ.M |
|----------|-------|--------------|------------|
| TERRACI  | EAREA | 236.59 SQ.FT | 21.98 SQ.M |
| TOTAL A  | REA   | 899.01 SQ.FT | 83.52 SQ.M |









| SUITE AREA    | 1291.68 SQ.FT | 120.00 | SQ.M |
|---------------|---------------|--------|------|
| T ERRACE AREA | 102.90 SQ.FT  | 9.56   | SQ.M |
| TOTAL AREA    | 1394.58 SQ.FT | 129.56 | SQ.M |









| SUITE AREA    | 1058.10 SQ.FT | 98.30 SQ.M  |
|---------------|---------------|-------------|
| T ERRACE AREA | 325.72 SQ.FT  | 30.26 SQ.M  |
| TOTAL AREA    | 1383.82 SQ.FT | 128.56 SQ.M |









| SUITE AREA    | 612.47 SQ.FT | 56.90 SQ.M |
|---------------|--------------|------------|
| T ERRACE AREA | 200.32 SQ.FT | 18.61 SQ.M |
| TOTAL AREA    | 812.79 SQ.FT | 75.51 SQ.M |









| SUITE AREA    | 612.26 SQ.FT | 56.88 SQ.M |
|---------------|--------------|------------|
| T ERRACE AREA | 252.09 SQ.FT | 23.42 SQ.M |
| TOTAL AREA    | 864.35 SQ.FT | 80.30 SQ.M |









| SUITE AREA    | 612.58 SQ.FT | 56.91 SQ.M |
|---------------|--------------|------------|
| T ERRACE AREA | 152.10 SQ.FT | 14.13 SQ.M |
| TOTAL AREA    | 764.67 SQ.FT | 71.04 SQ.M |









| SUITE AREA    | 596.00 SQ.FT | 55.37 SQ.M |
|---------------|--------------|------------|
| T ERRACE AREA | 172.65 SQ.FT | 16.04 SQ.M |
| TOTAL AREA    | 768.66 SQ.FT | 71.41 SQ.M |









| SUITE AREA    | 865.