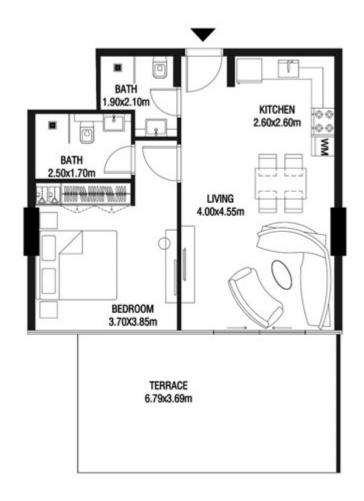

# LEVEL 1

| SUITE AREA    | 612.26 SQ.FT | 56.88 SQ.M |
|---------------|--------------|------------|
| T ERRACE AREA | 173.30 SQ.FT | 16.10 SQ.M |
| TOTAL AREA    | 785.56 SQ.FT | 72.98 SQ.M |

| SUITE AREA    | 886.09 SQ.FT  | 82.32 SQ.M  |
|---------------|---------------|-------------|
| T ERRACE AREA | 551.22 SQ.FT  | 51.21 SQ.M  |
| TOTAL AREA    | 1437.32 SQ.FT | 133.53 SQ.M |