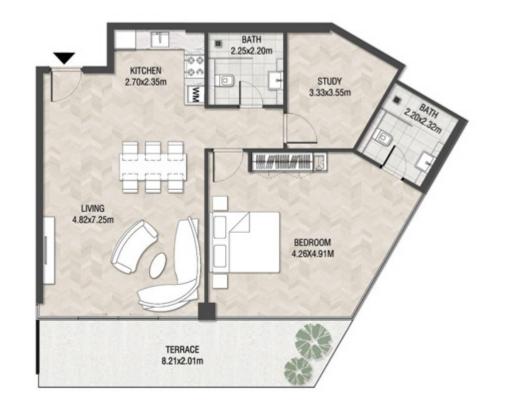

| SUITE AREA    | 1145.83 SQ.FT | 106.45 SC | Q.M  |
|---------------|---------------|-----------|------|
| T ERRACE AREA | 103.01 SQ.FT  | 9.57 SC   | Q.M. |
| TOTAL AREA    | 1248.84 SQ.FT | 116.02 S  | Q.M  |