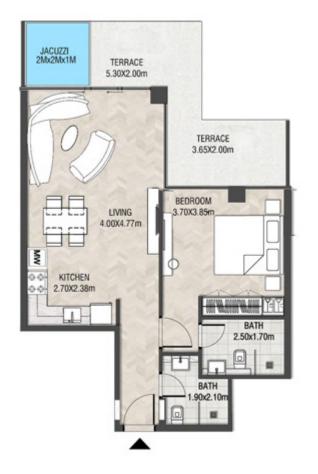

**KARMA** 

| SUITE AREA   | 662.42 SQ.FT | 61.54 SQ.M |
|--------------|--------------|------------|
| TERRACE AREA | 322.38 SQ.FT | 29.95 SQ.M |
| TOTAL AREA   | 984.80 SQ.FT | 91.49 SQ.M |

| SUITE AREA   | 664.03 SQ.FT | 61.69 SQ.M |
|--------------|--------------|------------|
| TERRACE AREA | 305.70 SQ.FT | 28.40 SQ.M |
| TOTAL AREA   | 969.73 SQ.FT | 90.09 SQ.M |