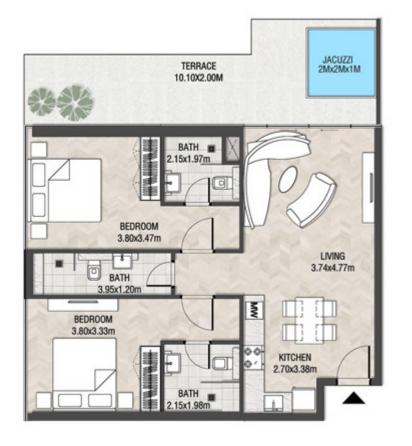

**KARMA** 

| SUITE AREA   | 662.42 SQ.FT | 61.54 SQ.M |
|--------------|--------------|------------|
| TERRACE AREA | 322.38 SQ.FT | 29.95 SQ.M |
| TOTAL AREA   | 984.80 SQ.FT | 91.49 SQ.M |

| SUITE AREA   | 664.03 SQ.FT | 61.69 SQ.M |
|--------------|--------------|------------|
| TERRACE AREA | 305.70 SQ.FT | 28.40 SQ.M |
| TOTAL AREA   | 969.73 SQ.FT | 90.09 SQ.M |