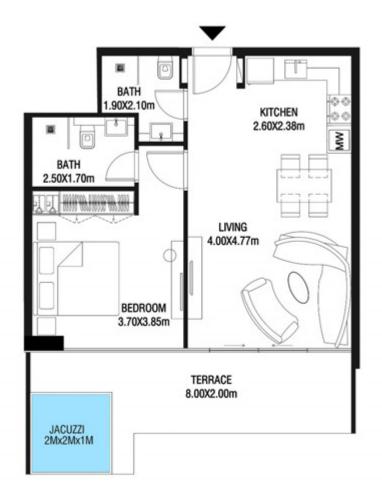

T | 88.49 SQ.M |







| SUITE AREA    | 663.28 SQ.FT | 61.62 SQ.M |
|---------------|--------------|------------|
| T ERRACE AREA | 203.76 SQ.FT | 18.93 SQ.M |
| TOTAL AREA    | 867.04 SQ.FT | 80.55 SQ.M |







| SUITE AREA    | 636.37 SQ.FT  | 59.12 SQ.M |
|---------------|---------------|------------|
| T ERRACE AREA | 395.25 SQ.FT  | 36.72 SQ.M |
| TOTAL AREA    | 1031.62 SQ.FT | 95.84 SQ.M |









| SUITE AREA    | 647.56 SQ.FT  | 60.16 SQ.M  |
|---------------|---------------|-------------|
| T ERRACE AREA | 541.97 SQ.FT  | 50.35 SQ.M  |
| TOTAL AREA    | 1189.53 SQ.FT | 110.51 SQ.M |









| SUITE AREA    | 612.58 SQ.FT | 56.91 SQ.M |
|---------------|--------------|------------|
| T ERRACE AREA | 199.78 SQ.FT | 18.56 SQ.M |
| TOTAL AREA    | 812.36 SQ.FT | 75.47 SQ.M |









| S | UITE AREA   | 612.47 SQ.FT | 56.90 SQ.M |
|---|-------------|--------------|------------|
| Т | ERRACE AREA | 252.09 SQ.FT | 23.42 SQ.M |
| Т | OTAL AREA   | 864.56 SQ.FT | 80.32 SQ.M |









| SUITE AREA    | 613.23 SQ.FT | 56.97 SQ.M |
|---------------|--------------|------------|
| T ERRACE AREA | 152.20 SQ.FT | 14.14 SQ.M |
| TOTAL AREA    | 765.43 SQ.FT | 71.11 SQ.M |









| SUITE AREA    | 1134.74 SQ.FT | 105.42 SQ.M |
|---------------|---------------|-------------|
| T ERRACE AREA | 537.02 SQ.FT  | 49.89 SQ.M  |
| TOTAL AREA    | 1671.76 SQ.FT | 155.31 SQ.M |









| SUITE AREA    | 1134.96 SQ.FT | 105.44 SQ.M |
|---------------|---------------|-------------|
| T ERRACE AREA | 623.34 SQ.FT  | 57.91 SQ.M  |
| TOTAL AREA    | 1758.30 SQ.FT | 163.35 SQ.M |