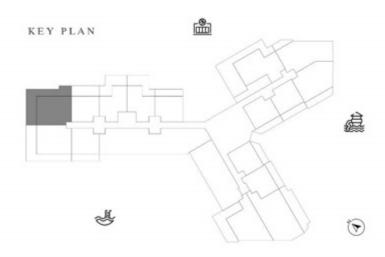

# LEVEL 1

| SUITE AREA    | 612.26 SQ.FT | 56.88 SQ.M |
|---------------|--------------|------------|
| T ERRACE AREA | 173.30 SQ.FT | 16.10 SQ.M |
| TOTAL AREA    | 785.56 SQ.FT | 72.98 SQ.M |

| SUITE AREA    | 886.09 SQ.FT  | 82.32 SQ.M  |
|---------------|---------------|-------------|
| T ERRACE AREA | 551.22 SQ.FT  | 51.21 SQ.M  |
| TOTAL AREA    | 1437.32 SQ.FT | 133.53 SQ.M |