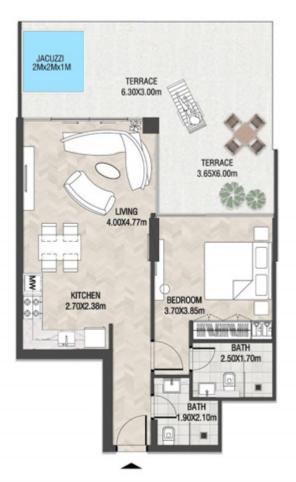

.M |









| SUITE AREA    | 612.26 SQ.FT | 56.88 SQ.M |
|---------------|--------------|------------|
| T ERRACE AREA | 321.63 SQ.FT | 29.88 SQ.M |
| TOTAL AREA    | 933.88 SQ.FT | 86.76 SQ.M |









| SUITE AREA    | 1358.31 SQ.FT | 126.19 SQ.M |
|---------------|---------------|-------------|
| T ERRACE AREA | 753.80 SQ.FT  | 70.03 SQ.M  |
| TOTAL AREA    | 2112.11 SQ.FT | 196.22 SQ.M |









| SUITE AREA    | 1263.26 SQ.FT | 117.36 SQ.M |
|---------------|---------------|-------------|
| T ERRACE AREA | 820.11 SQ.FT  | 76.19 SQ.M  |
| TOTAL AREA    | 2083.37 SQ.FT | 193.55 SQ.M |









| SUITE AREA    | 662.42 SQ.FT  | 61.54 SQ.M |
|---------------|---------------|------------|
| T ERRACE AREA | 371.90 SQ.FT  | 34.55 SQ.M |
| TOTAL AREA    | 1034.31 SQ.FT | 96.09 SQ.M |









| SUITE AREA    | 612.26 SQ.FT | 56.88 SQ.M |
|---------------|--------------|------------|
| T ERRACE AREA | 172.01 SQ.FT | 15.98 SQ.M |
| TOTAL AREA    | 784.27 SQ.FT | 72.86 SQ.M |









| SUITE AREA    | 623.88 SQ.FT | 57.96 SQ.M |
|---------------|--------------|------------|
| T ERRACE AREA | 121.20 SQ.FT | 11.26 SQ.M |
| TOTAL AREA    | 745.08 SQ.FT | 69.22 SQ.M |









|   | SUITE AREA    | 613.01 SQ.FT | 56.95 SQ.M |
|---|---------------|--------------|------------|
|   | T ERRACE AREA | 171.79 SQ.FT | 15.96 SQ.M |
| - | TOTAL AREA    | 784.80 SQ.FT | 72.91 SQ.M |









| SUITE AREA    | 662.42 SQ.FT | 61.54 SQ.M |
|---------------|--------------|------------|
| T ERRACE AREA | 236.59 SQ.FT | 21.98 SQ.M |
| TOTAL AREA    | 899.01 SQ.FT | 83.52 SQ.M |









| SUIT