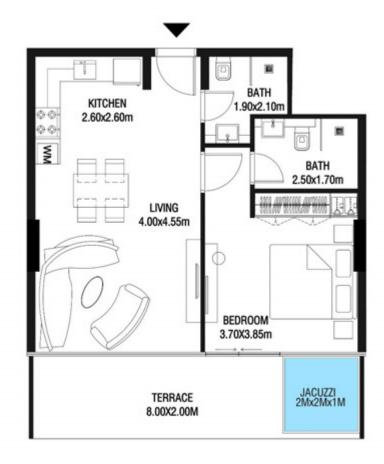

SQ.FT | 71.44 SQ.M |









| SUITE AREA    | 612.58 SQ.FT | 56.91 SQ.M |
|---------------|--------------|------------|
| T ERRACE AREA | 168.13 SQ.FT | 15.62 SQ.M |
| TOTAL AREA    | 780.71 SQ.FT | 72.53 SQ.M |









| SUITE AREA    | 899.98 SQ.FT  | 83.61 SQ.M |
|---------------|---------------|------------|
| T ERRACE AREA | 170.39 SQ.FT  | 15.83 SQ.M |
| TOTAL AREA    | 1070.39 SQ.FT | 99.44 SQ.M |









| SUITE AREA    | 612.26 SQ.FT | 56.88 SQ.M |
|---------------|--------------|------------|
| T ERRACE AREA | 172.22 SQ.FT | 16.00 SQ.M |
| TOTAL AREA    | 784.48 SQ.FT | 72.88 SQ.M |









| SUITE AREA    | 612.26 SQ.FT | 56.88 SQ.M |
|---------------|--------------|------------|
| T ERRACE AREA | 172.22 SQ.FT | 16.00 SQ.M |
| TOTAL AREA    | 784.48 SQ.FT | 72.88 SQ.M |









| SUITE AREA    | 612.26 SQ.FT | 56.88 SQ.M |
|---------------|--------------|------------|
| T ERRACE AREA | 188.05 SQ.FT | 17.47 SQ.M |
| TOTAL AREA    | 800.30 SQ.FT | 74.35 SQ.M |









| SUITE AREA    | 612.26 SQ.FT | 56.88 SQ.M |
|---------------|--------------|------------|
| T ERRACE AREA | 310.00 SQ.FT | 28.80 SQ.M |
| TOTAL AREA    | 922.26 SQ.FT | 85.68 SQ.M |









| SUITE AREA   | 885.88 SQ.FT  | 82.30 SQ.M  |
|--------------|---------------|-------------|
| TERRACE AREA | 400.21 SQ.FT  | 37.18 SQ.M  |
| TOTAL AREA   | 1286.08 SQ.FT | 119.48 SQ.M |









LEVEL 3

UNIT 06

| SUITE AREA    | 885.88 SQ.FT  | 82.30 SQ.M  |
|---------------|---------------|-------------|
| T ERRACE AREA | 335.73 SQ.FT  | 31.19 SQ.M  |
| TOTAL AREA    | 1221.61 SQ.FT | 113.49 SQ.M |