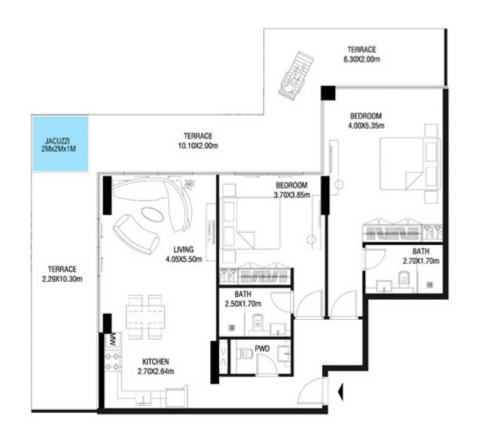

LEVEL 1 UNIT 03

| SUITE AREA    | 885,88 SQ.FT  | 82.30 SQ.M  |
|---------------|---------------|-------------|
| T ERRACE AREA | 590.41 SQ.FT  | 54.85 SQ.M  |
| TOTAL AREA    | 1476.28 SQ.FT | 137.15 SQ.M |