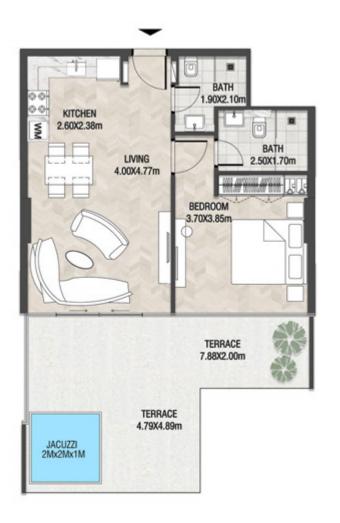

# LEVEL 1

| SUITE AREA    | 612.26 SQ.FT | 56.88 SQ.M |
|---------------|--------------|------------|
| T ERRACE AREA | 173.30 SQ.FT | 16.10 SQ.M |
| TOTAL AREA    | 785.56 SQ.FT | 72.98 SQ.M |

| SUITE AREA    | 886.09 SQ.FT  | 82.32 SQ.M  |
|---------------|---------------|-------------|
| T ERRACE AREA | 551.22 SQ.FT  | 51.21 SQ.M  |
| TOTAL AREA    | 1437.32 SQ.FT | 133.53 SQ.M |