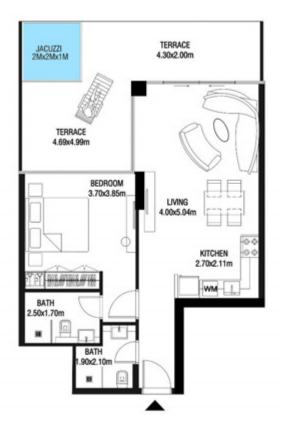

# LEVEL 1

| SUITE AREA    | 612.26 SQ.FT | 56.88 SQ.M |
|---------------|--------------|------------|
| T ERRACE AREA | 173.30 SQ.FT | 16.10 SQ.M |
| TOTAL AREA    | 785.56 SQ.FT | 72.98 SQ.M |

| SUITE AREA    | 886.09 SQ.FT  | 82.32 SQ.M  |
|---------------|---------------|-------------|
| T ERRACE AREA | 551.22 SQ.FT  | 51.21 SQ.M  |
| TOTAL AREA    | 1437.32 SQ.FT | 133.53 SQ.M |