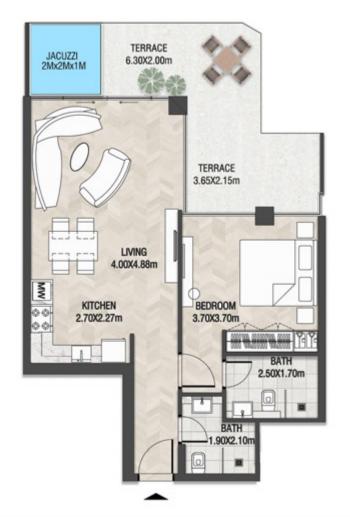

**KARMA** 

| SUITE AREA   | 662.42 SQ.FT | 61.54 SQ.M |
|--------------|--------------|------------|
| TERRACE AREA | 322.38 SQ.FT | 29.95 SQ.M |
| TOTAL AREA   | 984.80 SQ.FT | 91.49 SQ.M |

| SUITE AREA   | 664.03 SQ.FT | 61.69 SQ.M |
|--------------|--------------|------------|
| TERRACE AREA | 305.70 SQ.FT | 28.40 SQ.M |
| TOTAL AREA   | 969.73 SQ.FT | 90.09 SQ.M |