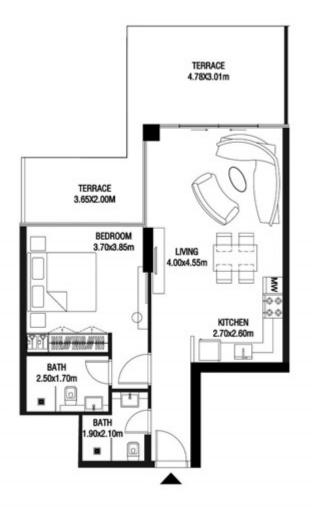

LEVEL 1 UNIT 03

| SUITE AREA    | 885,88 SQ.FT  | 82.30 SQ.M  |
|---------------|---------------|-------------|
| T ERRACE AREA | 590.41 SQ.FT  | 54.85 SQ.M  |
| TOTAL AREA    | 1476.28 SQ.FT | 137.15 SQ.M |