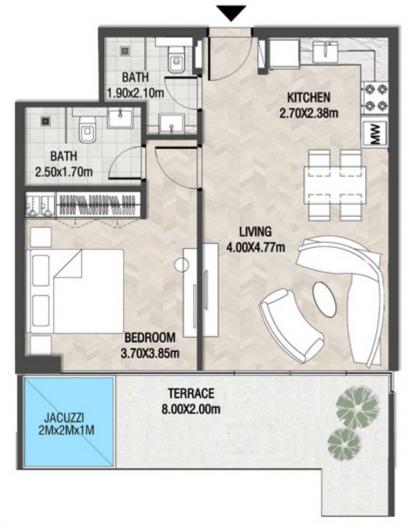

.FT | 80.98 SQ.M |









| SUITE AREA    | 675.33 SQ.FT | 62.74 SQ.M |
|---------------|--------------|------------|
| T ERRACE AREA | 241.97 SQ.FT | 22.48 SQ.M |
| TOTAL AREA    | 917.31 SQ.FT | 85.22 SQ.M |







| SUITE AREA    | 636.37 SQ.FT | 59.12 SQ.M |
|---------------|--------------|------------|
| T ERRACE AREA | 235.41 SQ.FT | 21.87 SQ.M |
| TOTAL AREA    | 871.78 SQ.FT | 80.99 SQ.M |









| SUITE AREA    | 647.56 SQ.FT  | 60.16 SQ.M  |
|---------------|---------------|-------------|
| T ERRACE AREA | 442.83 SQ.FT  | 41.14 SQ.M  |
| TOTAL AREA    | 1090.39 SQ.FT | 101.30 SQ.M |









| SUITE AREA    | 612.69 SQ.FT | 56.92 SQ.M |
|---------------|--------------|------------|
| T ERRACE AREA | 187.72 SQ.FT | 17.44 SQ.M |
| TOTAL AREA    | 800.41 SQ.FT | 74.36 SQ.M |









| SUI | TE AREA   | 612.47 SQ.FT | 56.90 SQ.M |
|-----|-----------|--------------|------------|
| TER | RACE AREA | 178.57 SQ.FT | 16.59 SQ.M |
| TOT | AL AREA   | 791.05 SQ.FT | 73.49 SQ.M |









| SUITE AREA    | 613.23 SQ.FT | 56.97 SQ.M |
|---------------|--------------|------------|
| T ERRACE AREA | 110.22 SQ.FT | 10.24 SQ.M |
| TOTAL AREA    | 723.45 SQ.FT | 67.21 SQ.M |









| SUITE AREA    | 946.26 SQ.FT  | 87.91 SQ.M  |
|---------------|---------------|-------------|
| T ERRACE AREA | 329.92 SQ.FT  | 30.65 SQ.M  |
| TOTAL AREA    | 1276.18 SQ.FT | 118.56 SQ.M |









| SUITE AREA    | 946.48 SQ.FT  | 87.93 SQ.M  |
|---------------|---------------|-------------|
| T ERRACE AREA | 343.69 SQ.FT  | 31.93 SQ.M  |
| TOTAL AREA    | 1290.17 SQ.FT | 119.86 SQ.M |