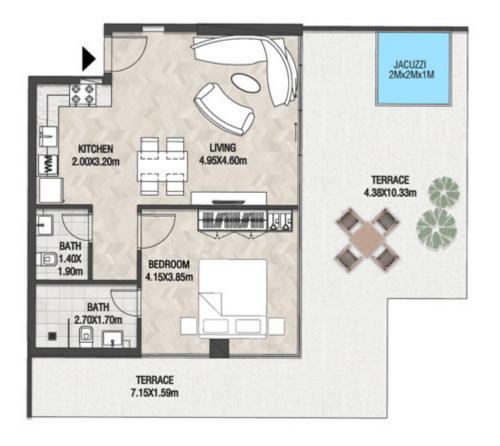

LEVEL 8

UNIT 11

| SUITE AREA    | 662.63 SQ.FT | 61.56 SQ.M |
|---------------|--------------|------------|
| T ERRACE AREA | 289.87 SQ.FT | 26.93 SQ.M |
| TOTAL AREA    | 952.51 SQ.FT | 88.49 SQ.M |









| SUITE AREA    | 663.28 SQ.FT | 61.62 SQ.M |
|---------------|--------------|------------|
| T ERRACE AREA | 203.76 SQ.FT | 18.93 SQ.M |
| TOTAL AREA    | 867.04 SQ.FT | 80.55 SQ.M |









| SUITE AREA    | 636.37 SQ.FT  | 59.12 SQ.M |
|---------------|---------------|------------|
| T ERRACE AREA | 395.25 SQ.FT  | 36.72 SQ.M |
| TOTAL AREA    | 1031.62 SQ.FT | 95.84 SQ.M |









| SUITE AREA    | 647.56 SQ.FT  | 60.16 SQ.M  |
|---------------|---------------|-------------|
| T ERRACE AREA | 541.97 SQ.FT  | 50.35 SQ.M  |
| TOTAL AREA    | 1189.53 SQ.FT | 110.51 SQ.M |









| SUITE AREA    | 612.58 SQ.FT | 56.91 SQ.M |
|---------------|--------------|------------|
| T ERRACE AREA | 199.78 SQ.FT | 18.56 SQ.M |
| TOTAL AREA    | 812.36 SQ.FT | 75.47 SQ.M |









| SUITE AREA   | 612.47 SQ.FT | 56.90 SQ.M |
|--------------|--------------|------------|
| TERRACE AREA | 252.09 SQ.FT | 23.42 SQ.M |
| TOTAL AREA   | 864.56 SQ.FT | 80.32 SQ.M |









| SUITE AREA   | 613.23 SQ.FT | 56.97 SQ.M |
|--------------|--------------|------------|
| TERRACE AREA | 152.20 SQ.FT | 14.14 SQ.M |
| TOTAL AREA   | 765.43 SQ.FT | 71.11 SQ.M |









| SUITE AREA    | 1134.74 SQ.FT | 105.42 SQ.M |
|---------------|---------------|-------------|
| T ERRACE AREA | 537.02 SQ.FT  | 49.89 SQ.M  |
| TOTAL AREA    | 1671.76 SQ.FT | 155.31 SQ.M |









| SUITE AREA    | 1134