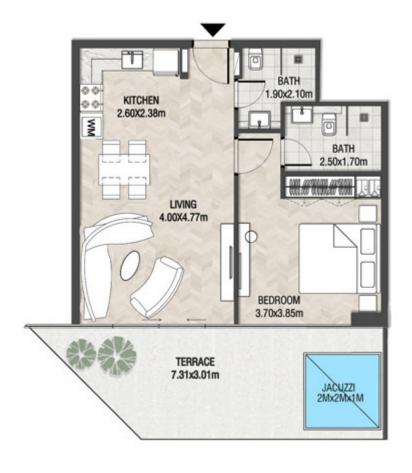

**KARMA** 

| SUITE AREA   | 662.42 SQ.FT | 61.54 SQ.M |
|--------------|--------------|------------|
| TERRACE AREA | 322.38 SQ.FT | 29.95 SQ.M |
| TOTAL AREA   | 984.80 SQ.FT | 91.49 SQ.M |

| SUITE AREA   | 664.03 SQ.FT | 61.69 SQ.M |
|--------------|--------------|------------|
| TERRACE AREA | 305.70 SQ.FT | 28.40 SQ.M |
| TOTAL AREA   | 969.73 SQ.FT | 90.09 SQ.M |