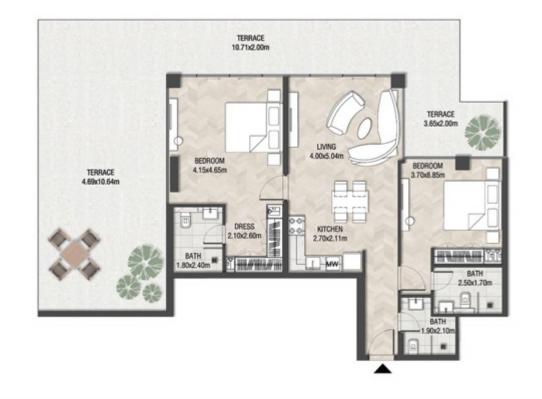

# LEVEL 1

| SUITE AREA    | 612.26 SQ.FT | 56.88 SQ.M |
|---------------|--------------|------------|
| T ERRACE AREA | 173.30 SQ.FT | 16.10 SQ.M |
| TOTAL AREA    | 785.56 SQ.FT | 72.98 SQ.M |

| SUITE AREA    | 886.09 SQ.FT  | 82.32 SQ.M  |
|---------------|---------------|-------------|
| T ERRACE AREA | 551.22 SQ.FT  | 51.21 SQ.M  |
| TOTAL AREA    | 1437.32 SQ.FT | 133.53 SQ.M |

LEVEL 1 UNIT 03

| SUITE AREA    | 885,88 SQ.FT  | 82.30 SQ.M  |
|---------------|---------------|-------------|
| T ERRACE AREA | 590.41 SQ.FT  | 54.85 SQ.M  |
| TOTAL AREA    | 1476.28 SQ.FT | 137.15 SQ.M |