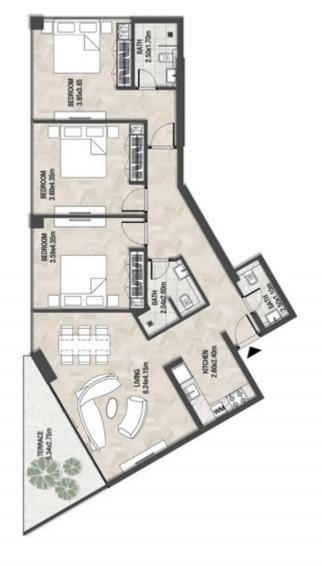

LEVEL 1 UNIT 03

| SUITE AREA    | 885,88 SQ.FT  | 82.30 SQ.M  |
|---------------|---------------|-------------|
| T ERRACE AREA | 590.41 SQ.FT  | 54.85 SQ.M  |
| TOTAL AREA    | 1476.28 SQ.FT | 137.15 SQ.M |