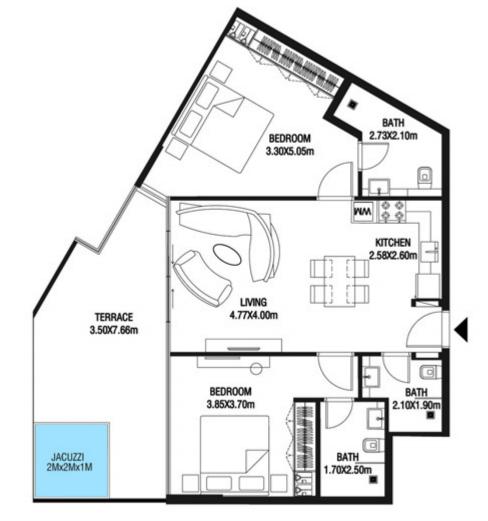

LEVEL 1 UNIT 03

| SUITE AREA    | 885,88 SQ.FT  | 82.30 SQ.M  |
|---------------|---------------|-------------|
| T ERRACE AREA | 590.41 SQ.FT  | 54.85 SQ.M  |
| TOTAL AREA    | 1476.28 SQ.FT | 137.15 SQ.M |