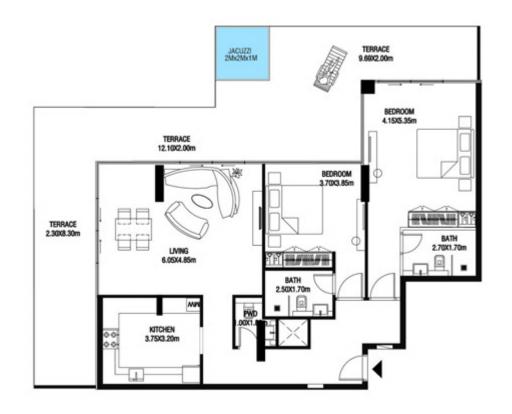

LEVEL 1 UNIT 03

| SUITE AREA    | 885,88 SQ.FT  | 82.30 SQ.M  |
|---------------|---------------|-------------|
| T ERRACE AREA | 590.41 SQ.FT  | 54.85 SQ.M  |
| TOTAL AREA    | 1476.28 SQ.FT | 137.15 SQ.M |