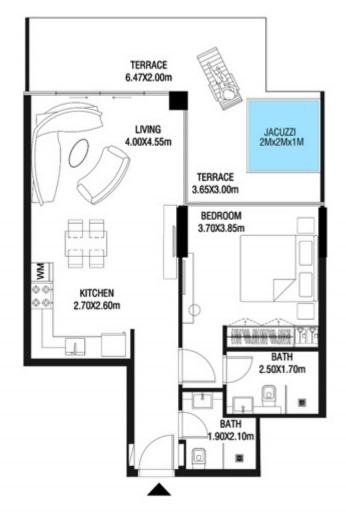

LEVEL 1 UNIT 03

| SUITE AREA    | 885,88 SQ.FT  | 82.30 SQ.M  |
|---------------|---------------|-------------|
| T ERRACE AREA | 590.41 SQ.FT  | 54.85 SQ.M  |
| TOTAL AREA    | 1476.28 SQ.FT | 137.15 SQ.M |