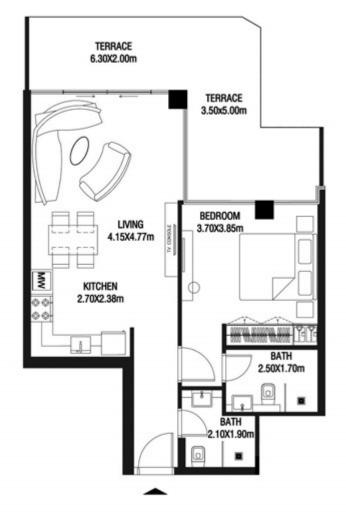

T | 81.16 SQ.M |









| SUITE AREA   | 623.88 SQ.FT | 57.96 SQ.M |
|--------------|--------------|------------|
| TERRACE AREA | 119.05 SQ.FT | 11.06 SQ.M |
| TOTAL AREA   | 742.93 SQ.FT | 69.02 SQ.M |









| S | UITE AREA   | 612.26 SQ.FT | 56.88 SQ.M |
|---|-------------|--------------|------------|
| Т | ERRACE AREA | 149.62 SQ.FT | 13.90 SQ.M |
| Т | OTAL AREA   | 761.88 SQ.FT | 70.78 SQ.M |









| SUITE AREA    | 662.42 SQ.FT  | 61.54 SQ.M |
|---------------|---------------|------------|
| T ERRACE AREA | 346.06 SQ.FT  | 32.15 SQ.M |
| TOTAL AREA    | 1008.48 SQ.FT | 93.69 SQ.M |









| SUITE AREA    | 662.42 SQ.FT | 61.54 SQ.M |
|---------------|--------------|------------|
| T ERRACE AREA | 236.59 SQ.FT | 21.98 SQ.M |
| TOTAL AREA    | 899.01 SQ.FT | 83.52 SQ.M |









| SUITE AREA   | 994.92 SQ.FT  | 92.43 SQ.M  |
|--------------|---------------|-------------|
| TERRACE AREA | 359.19 SQ.FT  | 33.37 SQ.M  |
| TOTAL AREA   | 1354.11 SQ.FT | 125.80 SQ.M |









| SUITE AREA    | 611.72 SQ.FT | 56.83 SQ.M |
|---------------|--------------|------------|
| T ERRACE AREA | 195.26 SQ.FT | 18.14 SQ.M |
| TOTAL AREA    | 806.98 SQ.FT | 74.97 SQ.M |









| SUITE AREA    | 611.07 SQ.FT | 56.77 SQ.M |
|---------------|--------------|------------|
| T ERRACE AREA | 231.96 SQ.FT | 21.55 SQ.M |
| TOTAL AREA    | 843.04 SQ.FT | 78.32 SQ.M |









| SUITE AREA   | 1126.45 SQ.FT | 104.65 SQ.M |
|--------------|---------------|-------------|
| TERRACE AREA | 435.94 SQ.FT  | 40.50 SQ.M  |
| TOTAL AREA   | 1562.39 SQ.FT | 145.15 SQ.M |









| SUITE AREA