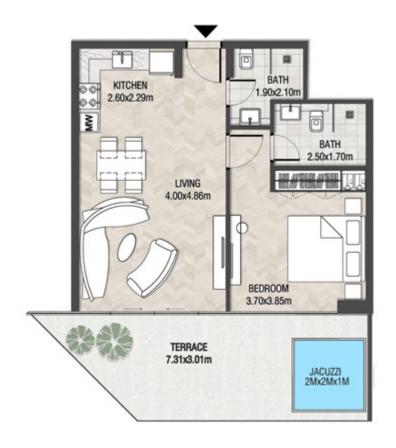

# LEVEL 1

| SUITE AREA    | 612.26 SQ.FT | 56.88 SQ.M |
|---------------|--------------|------------|
| T ERRACE AREA | 173.30 SQ.FT | 16.10 SQ.M |
| TOTAL AREA    | 785.56 SQ.FT | 72.98 SQ.M |

| SUITE AREA    | 886.09 SQ.FT  | 82.32 SQ.M  |
|---------------|---------------|-------------|
| T ERRACE AREA | 551.22 SQ.FT  | 51.21 SQ.M  |
| TOTAL AREA    | 1437.32 SQ.FT | 133.53 SQ.M |