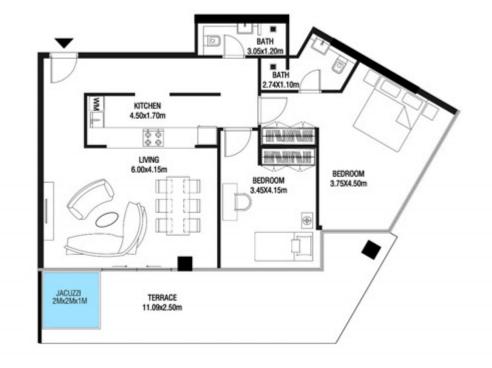

LEVEL 1 UNIT 03

| SUITE AREA    | 885,88 SQ.FT  | 82.30 SQ.M  |
|---------------|---------------|-------------|
| T ERRACE AREA | 590.41 SQ.FT  | 54.85 SQ.M  |
| TOTAL AREA    | 1476.28 SQ.FT | 137.15 SQ.M |