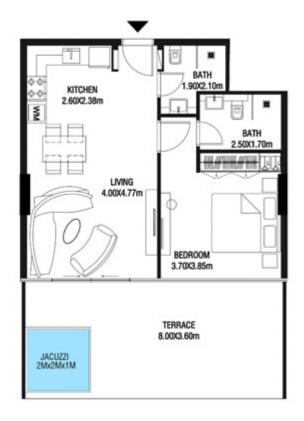

# LEVEL 1

| SUITE AREA    | 612.26 SQ.FT | 56.88 SQ.M |
|---------------|--------------|------------|
| T ERRACE AREA | 173.30 SQ.FT | 16.10 SQ.M |
| TOTAL AREA    | 785.56 SQ.FT | 72.98 SQ.M |

| SUITE AREA    | 886.09 SQ.FT  | 82.32 SQ.M  |
|---------------|---------------|-------------|
| T ERRACE AREA | 551.22 SQ.FT  | 51.21 SQ.M  |
| TOTAL AREA    | 1437.32 SQ.FT | 133.53 SQ.M |