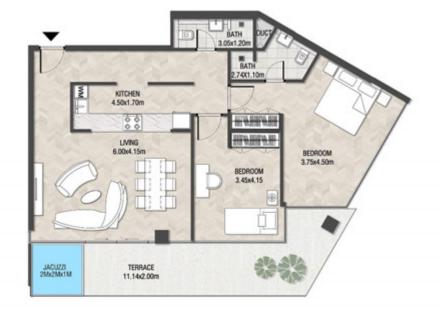

# LEVEL 1

| SUITE AREA    | 612.26 SQ.FT | 56.88 SQ.M |
|---------------|--------------|------------|
| T ERRACE AREA | 173.30 SQ.FT | 16.10 SQ.M |
| TOTAL AREA    | 785.56 SQ.FT | 72.98 SQ.M |

| SUITE AREA    | 886.09 SQ.FT  | 82.32 SQ.M  |
|---------------|---------------|-------------|
| T ERRACE AREA | 551.22 SQ.FT  | 51.21 SQ.M  |
| TOTAL AREA    | 1437.32 SQ.FT | 133.53 SQ.M |