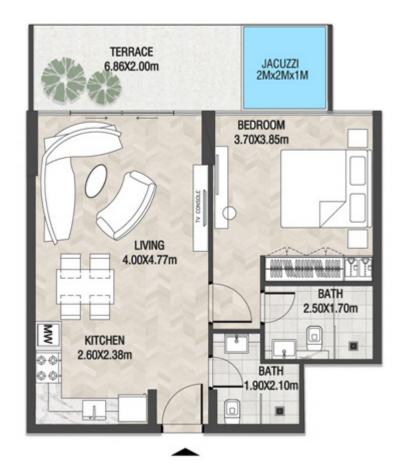

59 SQ.FT | 155.48 SQ.M |









| SUITE AREA    | 662.42 SQ.FT | 61.54 SQ.M |
|---------------|--------------|------------|
| T ERRACE AREA | 254.35 SQ.FT | 23.63 SQ.M |
| TOTAL AREA    | 916.77 SQ.FT | 85.17 SQ.M |









| SUITE AREA    | 612.26 SQ.FT | 56.88 SQ.M |
|---------------|--------------|------------|
| T ERRACE AREA | 261.35 SQ.FT | 24.28 SQ.M |
| TOTAL AREA    | 873.61 SQ.FT | 81.16 SQ.M |









| SUITE AREA    | 623.88 SQ.FT | 57.96 SQ.M |
|---------------|--------------|------------|
| T ERRACE AREA | 119.05 SQ.FT | 11.06 SQ.M |
| TOTAL AREA    | 742.93 SQ.FT | 69.02 SQ.M |









| SUITE AREA    | 612.26 SQ.FT | 56.88 SQ.M |
|---------------|--------------|------------|
| T ERRACE AREA | 149.62 SQ.FT | 13.90 SQ.M |
| TOTAL AREA    | 761.88 SQ.FT | 70.78 SQ.M |









| SUITE AREA    | 662.42 SQ.FT  | 61.54 SQ.M |
|---------------|---------------|------------|
| T ERRACE AREA | 346.06 SQ.FT  | 32.15 SQ.M |
| TOTAL AREA    | 1008.48 SQ.FT | 93.69 SQ.M |









| SUITE AREA    | 662.42 SQ.FT | 61.54 SQ.M |
|---------------|--------------|------------|
| T ERRACE AREA | 236.59 SQ.FT | 21.98 SQ.M |
| TOTAL AREA    | 899.01 SQ.FT | 83.52 SQ.M |









| SUITE AREA    | 994.92 SQ.FT  | 92.43 SQ.M  |
|---------------|---------------|-------------|
| T ERRACE AREA | 359.19 SQ.FT  | 33.37 SQ.M  |
| TOTAL AREA    | 1354.11 SQ.FT | 125.80 SQ.M |









| SUITE AREA    | 611.72 SQ.FT | 56.83 SQ.M |
|---------------|--------------|------------|
| T ERRACE AREA | 195.26 SQ.FT | 18.14 SQ.M |
| TOTAL AREA    | 806.98 SQ.FT | 74.97 SQ.M |









| SUITE AR