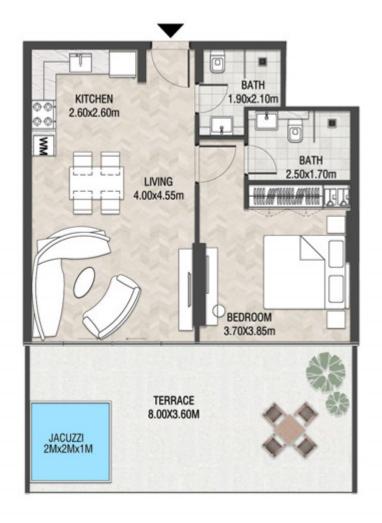

LEVEL 1 UNIT 03

| SUITE AREA    | 885,88 SQ.FT  | 82.30 SQ.M  |
|---------------|---------------|-------------|
| T ERRACE AREA | 590.41 SQ.FT  | 54.85 SQ.M  |
| TOTAL AREA    | 1476.28 SQ.FT | 137.15 SQ.M |