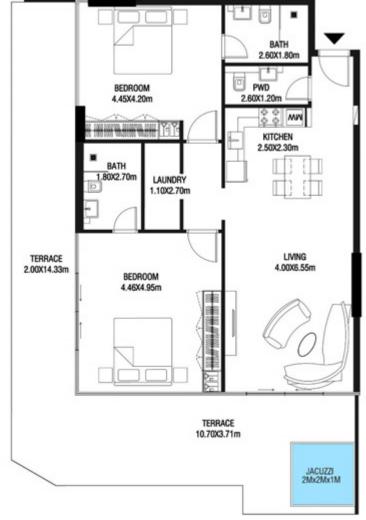

LEVEL 1 UNIT 03

| SUITE AREA    | 885,88 SQ.FT  | 82.30 SQ.M  |
|---------------|---------------|-------------|
| T ERRACE AREA | 590.41 SQ.FT  | 54.85 SQ.M  |
| TOTAL AREA    | 1476.28 SQ.FT | 137.15 SQ.M |