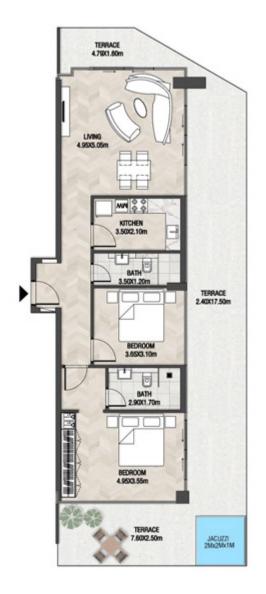

| SUITE AREA    | 612.26 SQ.FT | 56.88 SQ.M |
|---------------|--------------|------------|
| T ERRACE AREA | 173.30 SQ.FT | 16.10 SQ.M |
| TOTAL AREA    | 785.56 SQ.FT | 72.98 SQ.M |









| SUITE A | REA    | 662.42 SQ.FT | 61.54 SQ.M |
|---------|--------|--------------|------------|
| TERRAC  | E AREA | 187.94 SQ.FT | 17.46 SQ.M |
| TOTAL A | REA    | 850.36 SQ.FT | 79.00 SQ.M |









| SUITE AREA   | 662.63 SQ.FT   | 61.56 SQ.M |
|--------------|----------------|------------|
| T ERRACE ARE | A 221.74 SQ.FT | 20.60 SQ.M |
| TOTAL AREA   | 884.37 SQ.FT   | 82.16 SQ.M |









| SUITE AREA    | 996.75 SQ.FT  | 92.60 SQ.M  |
|---------------|---------------|-------------|
| T ERRACE AREA | 723.99 SQ.FT  | 67.26 SQ.M  |
| TOTAL AREA    | 1720.73 SQ.FT | 159.86 SQ.M |









| SUITE AREA    | 611.50 SQ.FT | 56.81 SQ.M |
|---------------|--------------|------------|
| T ERRACE AREA | 172.01 SQ.FT | 15.98 SQ.M |
| TOTAL AREA    | 783.51 SQ.FT | 72.79 SQ.M |









| SUITE AREA    | 612.47 SQ.FT | 56.90 SQ.M |
|---------------|--------------|------------|
| T ERRACE AREA | 178.57 SQ.FT | 16.59 SQ.M |
| TOTAL AREA    | 791.05 SQ.FT | 73.49 SQ.M |









| SUITE AREA    | 613.23 SQ.FT | 56.97 SQ.M |
|---------------|--------------|------------|
| T ERRACE AREA | 152.53 SQ.FT | 14.17 SQ.M |
| TOTAL AREA    | 765.75 SQ.FT | 71.14 SQ.M |









| SUITE AREA    | 1207.18 SQ.FT | 112.15 SQ.M |
|---------------|---------------|-------------|
| T ERRACE AREA | 738.09 SQ.FT  | 68.57 SQ.M  |
| TOTAL AREA    | 1945.27 SQ.FT | 180.72 SQ.M |









| SUITE AREA