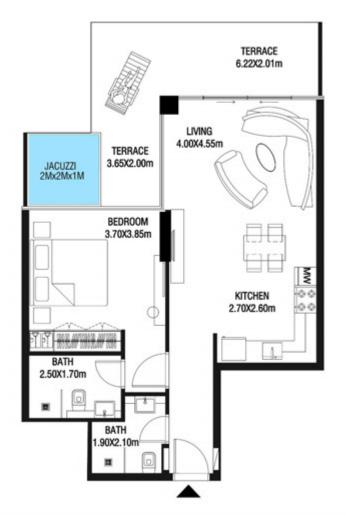

# LEVEL 1

| SUITE AREA    | 612.26 SQ.FT | 56.88 SQ.M |
|---------------|--------------|------------|
| T ERRACE AREA | 173.30 SQ.FT | 16.10 SQ.M |
| TOTAL AREA    | 785.56 SQ.FT | 72.98 SQ.M |

| SUITE AREA    | 886.09 SQ.FT  | 82.32 SQ.M  |
|---------------|---------------|-------------|
| T ERRACE AREA | 551.22 SQ.FT  | 51.21 SQ.M  |
| TOTAL AREA    | 1437.32 SQ.FT | 133.53 SQ.M |