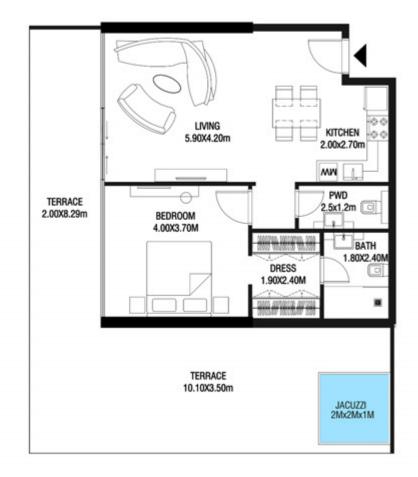

LEVEL 1 UNIT 03

| SUITE AREA    | 885,88 SQ.FT  | 82.30 SQ.M  |
|---------------|---------------|-------------|
| T ERRACE AREA | 590.41 SQ.FT  | 54.85 SQ.M  |
| TOTAL AREA    | 1476.28 SQ.FT | 137.15 SQ.M |