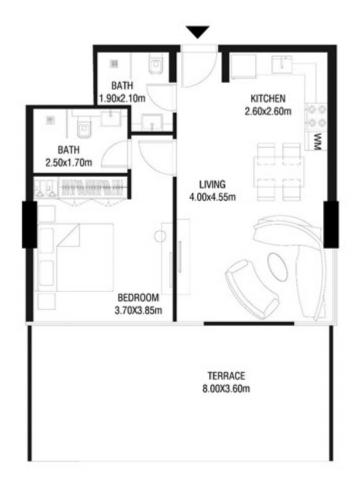

| SUITE AREA    | 596.22 SQ.FT | 55.39 SQ.M |
|---|---------------|--------------|------------|
|   | T ERRACE AREA | 266.95 SQ.FT | 24.80 SQ.M |
| - | TOTAL AREA    | 863.17 SQ.FT | 80.19 SQ.M |









| SUITE AREA    | 612.58 SQ.FT | 56.91 SQ.M |
|---------------|--------------|------------|
| T ERRACE AREA | 228.30 SQ.FT | 21.21 SQ.M |
| TOTAL AREA    | 840.88 SQ.FT | 78.12 SQ.M |









| SUITE AREA    | 899.98 SQ.FT  | 83.61 SQ.M  |
|---------------|---------------|-------------|
| T ERRACE AREA | 196.44 SQ.FT  | 18.25 SQ.M  |
| TOTAL AREA    | 1096.42 SQ.FT | 101.86 SQ.M |









| SUITE ARE | A    | 612.26 SQ.FT | 56.88 SQ.M |
|-----------|------|--------------|------------|
| TERRACE   | AREA | 310.22 SQ.FT | 28.82 SQ.M |
| TOTAL ARE | EΑ   | 922.48 SQ.FT | 85.70 SQ.M |









| SUITE AREA    | 612.26 SQ.FT | 56.88 SQ.M |
|---------------|--------------|------------|
| T ERRACE AREA | 310.33 SQ.FT | 28.83 SQ.M |
| TOTAL AREA    | 922.58 SQ.FT | 85.71 SQ.M |









| SUITE AREA    | 612.26 SQ.FT | 56.88 SQ.M |
|---------------|--------------|------------|
| T ERRACE AREA | 263.07 SQ.FT | 24.44 SQ.M |
| TOTAL AREA    | 875.33 SQ.FT | 81.32 SQ.M |









| SUITE AREA   | 612.26 SQ.FT | 56.88 SQ.M |
|--------------|--------------|------------|
| TERRACE AREA | 142.08 SQ.FT | 13.20 SQ.M |
| TOTAL AREA   | 754.34 SQ.FT | 70.08 SQ.M |









| SUITE AREA    | 709.89 SQ.FT  | 65.95 SQ.M  |
|---------------|---------------|-------------|
| T ERRACE AREA | 408.06 SQ.FT  | 37.91 SQ.M  |
| TOTAL AREA    | 1117.95 SQ.FT | 103.86 SQ.M |









| SUITE AREA    |