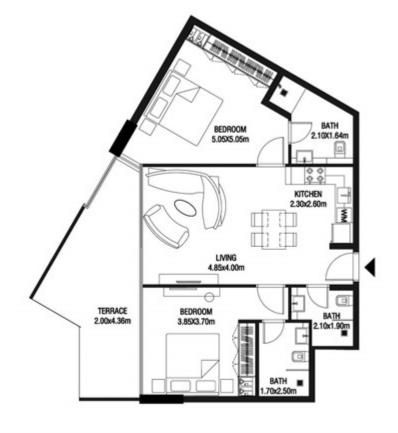

LEVEL 1 UNIT 03

| SUITE AREA    | 885,88 SQ.FT  | 82.30 SQ.M  |
|---------------|---------------|-------------|
| T ERRACE AREA | 590.41 SQ.FT  | 54.85 SQ.M  |
| TOTAL AREA    | 1476.28 SQ.FT | 137.15 SQ.M |