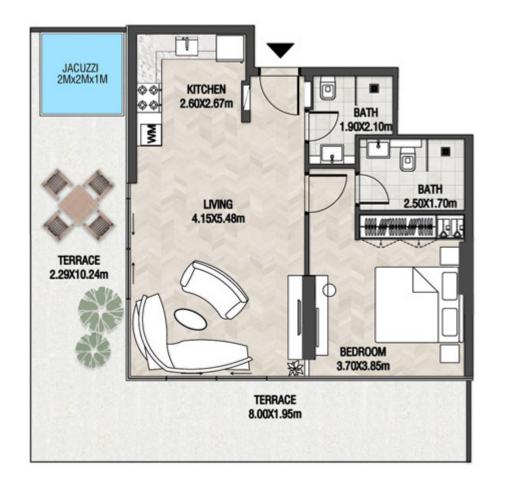

# LEVEL 1

| SUITE AREA    | 612.26 SQ.FT | 56.88 SQ.M |
|---------------|--------------|------------|
| T ERRACE AREA | 173.30 SQ.FT | 16.10 SQ.M |
| TOTAL AREA    | 785.56 SQ.FT | 72.98 SQ.M |

| SUITE AREA    | 886.09 SQ.FT  | 82.32 SQ.M  |
|---------------|---------------|-------------|
| T ERRACE AREA | 551.22 SQ.FT  | 51.21 SQ.M  |
| TOTAL AREA    | 1437.32 SQ.FT | 133.53 SQ.M |