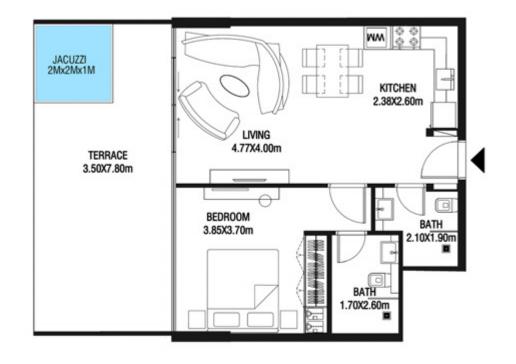

# LEVEL 1

| SUITE AREA    | 612.26 SQ.FT | 56.88 SQ.M |
|---------------|--------------|------------|
| T ERRACE AREA | 173.30 SQ.FT | 16.10 SQ.M |
| TOTAL AREA    | 785.56 SQ.FT | 72.98 SQ.M |

| SUITE AREA    | 886.09 SQ.FT  | 82.32 SQ.M  |
|---------------|---------------|-------------|
| T ERRACE AREA | 551.22 SQ.FT  | 51.21 SQ.M  |
| TOTAL AREA    | 1437.32 SQ.FT | 133.53 SQ.M |