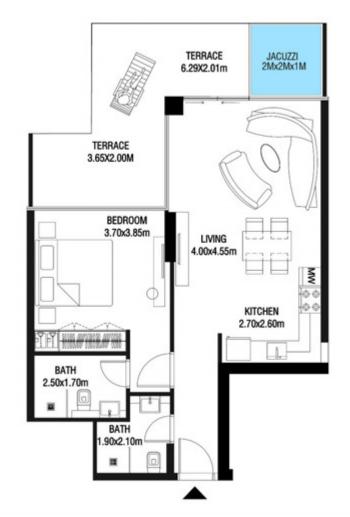

.M |









| SUITE AREA   | 709.89 SQ.FT  | 65.95 SQ.M  |
|--------------|---------------|-------------|
| TERRACE AREA | 559.62 SQ.FT  | 51.99 SQ.M  |
| TOTAL AREA   | 1269.51 SQ.FT | 117.94 SQ.M |









| SUITE AREA    | 709.89 SQ.FT  | 65.95 SQ.M  |
|---------------|---------------|-------------|
| T ERRACE AREA | 397.08 SQ.FT  | 36.89 SQ.M  |
| TOTAL AREA    | 1106.97 SQ.FT | 102.84 SQ.M |









| SUITE AREA   | 612.79 SQ.FT | 56.93 SQ.M |
|--------------|--------------|------------|
| TERRACE AREA | 172.01 SQ.FT | 15.98 SQ.M |
| TOTAL AREA   | 784.80 SQ.FT | 72.91 SQ.M |









| SUITE AR | EA    | 662.42 SQ.FT | 61.54 SQ.M |
|----------|-------|--------------|------------|
| TERRACI  | EAREA | 236.59 SQ.FT | 21.98 SQ.M |
| TOTAL A  | REA   | 899.01 SQ.FT | 83.52 SQ.M |









| SUITE AREA   | 664.03 SQ.FT | 61.69 SQ.M |
|--------------|--------------|------------|
| TERRACE AREA | 286.86 SQ.FT | 26.65 SQ.M |
| TOTAL AREA   | 950.89 SQ.FT | 88.34 SQ.M |









| SUITE AREA    | 612.26 SQ.FT | 56.88 SQ.M |
|---------------|--------------|------------|
| T ERRACE AREA | 258.12 SQ.FT | 23.98 SQ.M |
| TOTAL AREA    | 870.38 SQ.FT | 80.86 SQ.M |









| SUITE AREA   | 616.88 SQ.FT | 57.31 SQ.M |
|--------------|--------------|------------|
| TERRACE AREA | 172.01 SQ.FT | 15.98 SQ.M |
| TOTAL AREA   | 788.89 SQ.FT | 73.29 SQ.M |









| SUITE AREA    | 612.26 SQ.FT | 56.88 SQ.M |
|---------------|--------------|------------|
| T ERRACE AREA | 202.26 SQ.FT | 18.79 SQ.M |
| TOTAL AREA    | 814.51 SQ.FT | 75.67 SQ.M |









| SUITE AREA    | 662.63 SQ.FT