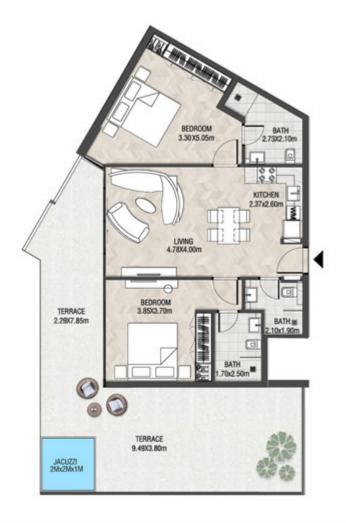

LEVEL 1 UNIT 03

| SUITE AREA    | 885,88 SQ.FT  | 82.30 SQ.M  |
|---------------|---------------|-------------|
| T ERRACE AREA | 590.41 SQ.FT  | 54.85 SQ.M  |
| TOTAL AREA    | 1476.28 SQ.FT | 137.15 SQ.M |