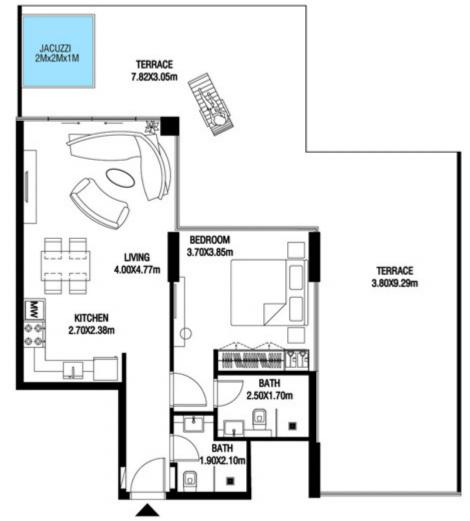

**KARMA** 

| SUITE AREA   | 662.42 SQ.FT | 61.54 SQ.M |
|--------------|--------------|------------|
| TERRACE AREA | 322.38 SQ.FT | 29.95 SQ.M |
| TOTAL AREA   | 984.80 SQ.FT | 91.49 SQ.M |

| SUITE AREA   | 664.03 SQ.FT | 61.69 SQ.M |
|--------------|--------------|------------|
| TERRACE AREA | 305.70 SQ.FT | 28.40 SQ.M |
| TOTAL AREA   | 969.73 SQ.FT | 90.09 SQ.M |