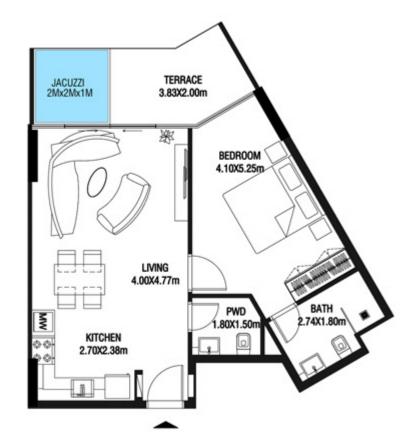

# LEVEL 1

| SUITE AREA    | 612.26 SQ.FT | 56.88 SQ.M |
|---------------|--------------|------------|
| T ERRACE AREA | 173.30 SQ.FT | 16.10 SQ.M |
| TOTAL AREA    | 785.56 SQ.FT | 72.98 SQ.M |

| SUITE AREA    | 886.09 SQ.FT  | 82.32 SQ.M  |
|---------------|---------------|-------------|
| T ERRACE AREA | 551.22 SQ.FT  | 51.21 SQ.M  |
| TOTAL AREA    | 1437.32 SQ.FT | 133.53 SQ.M |