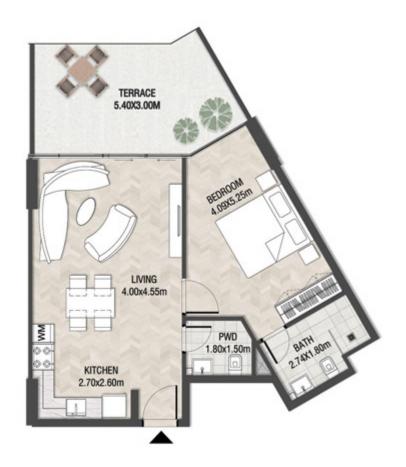

LEVEL 1 UNIT 03

| SUITE AREA    | 885,88 SQ.FT  | 82.30 SQ.M  |
|---------------|---------------|-------------|
| T ERRACE AREA | 590.41 SQ.FT  | 54.85 SQ.M  |
| TOTAL AREA    | 1476.28 SQ.FT | 137.15 SQ.M |