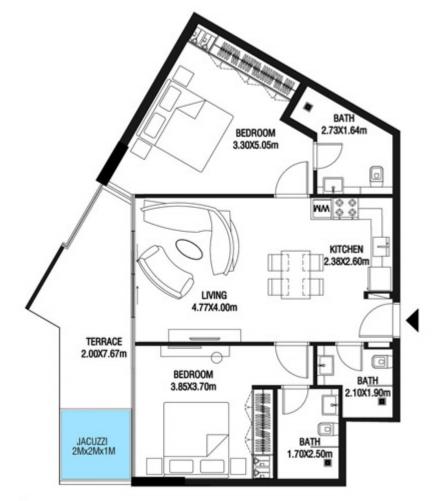

LEVEL 1 UNIT 03

| SUITE AREA    | 885,88 SQ.FT  | 82.30 SQ.M  |
|---------------|---------------|-------------|
| T ERRACE AREA | 590.41 SQ.FT  | 54.85 SQ.M  |
| TOTAL AREA    | 1476.28 SQ.FT | 137.15 SQ.M |