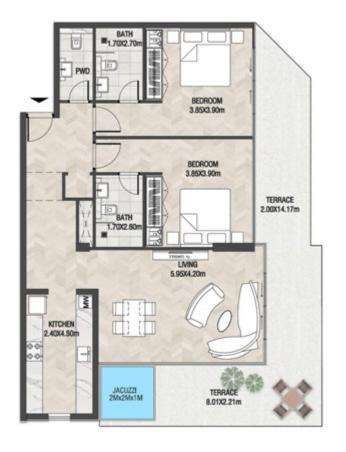

LEVEL 1 UNIT 03

| SUITE AREA    | 885,88 SQ.FT  | 82.30 SQ.M  |
|---------------|---------------|-------------|
| T ERRACE AREA | 590.41 SQ.FT  | 54.85 SQ.M  |
| TOTAL AREA    | 1476.28 SQ.FT | 137.15 SQ.M |