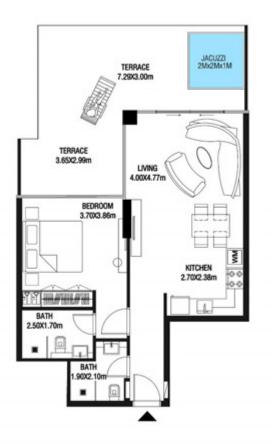

LEVEL 1 UNIT 03

| SUITE AREA    | 885,88 SQ.FT  | 82.30 SQ.M  |
|---------------|---------------|-------------|
| T ERRACE AREA | 590.41 SQ.FT  | 54.85 SQ.M  |
| TOTAL AREA    | 1476.28 SQ.FT | 137.15 SQ.M |