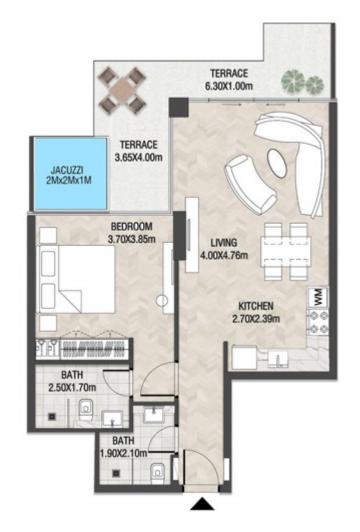

**KARMA** 

| SUITE AREA   | 662.42 SQ.FT | 61.54 SQ.M |
|--------------|--------------|------------|
| TERRACE AREA | 322.38 SQ.FT | 29.95 SQ.M |
| TOTAL AREA   | 984.80 SQ.FT | 91.49 SQ.M |

| SUITE AREA   | 664.03 SQ.FT | 61.69 SQ.M |
|--------------|--------------|------------|
| TERRACE AREA | 305.70 SQ.FT | 28.40 SQ.M |
| TOTAL AREA   | 969.73 SQ.FT | 90.09 SQ.M |