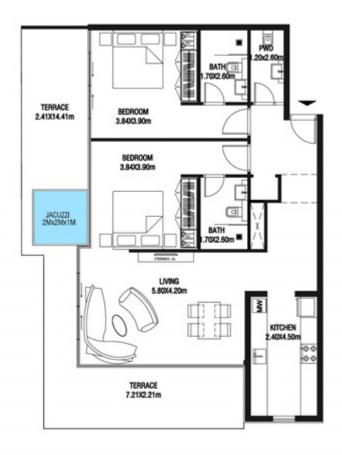

# LEVEL 1

| SUITE AREA    | 612.26 SQ.FT | 56.88 SQ.M |
|---------------|--------------|------------|
| T ERRACE AREA | 173.30 SQ.FT | 16.10 SQ.M |
| TOTAL AREA    | 785.56 SQ.FT | 72.98 SQ.M |

| SUITE AREA    | 886.09 SQ.FT  | 82.32 SQ.M  |
|---------------|---------------|-------------|
| T ERRACE AREA | 551.22 SQ.FT  | 51.21 SQ.M  |
| TOTAL AREA    | 1437.32 SQ.FT | 133.53 SQ.M |