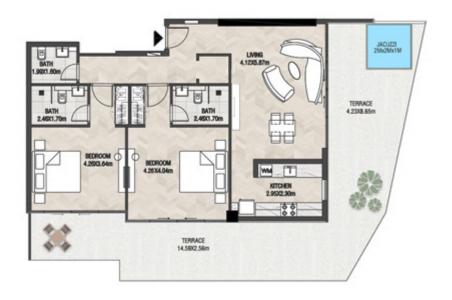

**KARMA** 

| SUITE AREA   | 662.42 SQ.FT | 61.54 SQ.M |
|--------------|--------------|------------|
| TERRACE AREA | 322.38 SQ.FT | 29.95 SQ.M |
| TOTAL AREA   | 984.80 SQ.FT | 91.49 SQ.M |

| SUITE AREA   | 664.03 SQ.FT | 61.69 SQ.M |
|--------------|--------------|------------|
| TERRACE AREA | 305.70 SQ.FT | 28.40 SQ.M |
| TOTAL AREA   | 969.73 SQ.FT | 90.09 SQ.M |