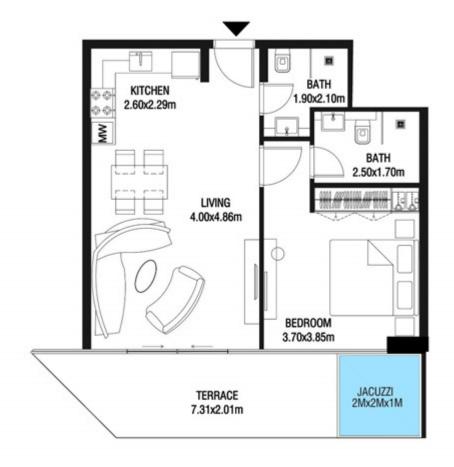

.M |









| SUITE AREA    | 1291.68 SQ.FT | 120.00 | SQ.M |
|---------------|---------------|--------|------|
| T ERRACE AREA | 102.80 SQ.FT  | 9.55   | SQ.M |
| TOTAL AREA    | 1394.48 SQ.FT | 129.55 | SQ.M |









| SUITE AREA   | 1064.13 SQ.FT | 98.86 SQ.M  |
|--------------|---------------|-------------|
| TERRACE AREA | 271.58 SQ.FT  | 25.23 SQ.M  |
| TOTAL AREA   | 1335.70 SQ.FT | 124.09 SQ.M |









| SUITE AREA    | 612.26 SQ.FT | 56.88 SQ.M |
|---------------|--------------|------------|
| T ERRACE AREA | 172.87 SQ.FT | 16.06 SQ.M |
| TOTAL AREA    | 785.13 SQ.FT | 72.94 SQ.M |









| SUITE AREA    | 612.26 SQ.FT | 56.88 SQ.M |
|---------------|--------------|------------|
| T ERRACE AREA | 179.33 SQ.FT | 16.66 SQ.M |
| TOTAL AREA    | 791.58 SQ.FT | 73.54 SQ.M |









| SUITE AREA    | 612.69 SQ.FT | 56.92 SQ.M |
|---------------|--------------|------------|
| T ERRACE AREA | 152.74 SQ.FT | 14.19 SQ.M |
| TOTAL AREA    | 765.43 SQ.FT | 71.11 SQ.M |









| SUITE AREA   | 596,00 SQ.FT | 55.37 SQ.M |
|--------------|--------------|------------|
| TERRACE AREA | 173.09 SQ.FT | 16.08 SQ.M |
| TOTAL AREA   | 769.09 SQ.FT | 71.45 SQ.M |









| SUITE AREA    | 1468.75 SQ.FT | 136.45 SQ.M |
|---------------|---------------|-------------|
| T ERRACE AREA | 483.30 SQ.FT  | 44.90 SQ.M  |
| TOTAL AREA    | 1952.05 SQ.FT | 181.35 SQ.M |









LEVEL 2 UNIT 22

| SUITE AREA    | 996.85 SQ.FT  | 92.61 SQ.M  |
|---------------|---------------|-------------|
| T ERRACE AREA | 223.03 SQ.FT  | 20.72 SQ.M  |
| TOTAL AREA    | 1219.88 SQ.FT | 113.33 SQ.M |