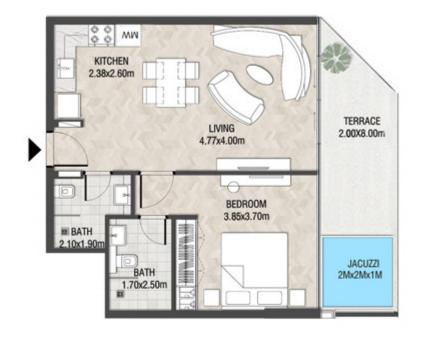

# LEVEL 1

| SUITE AREA    | 612.26 SQ.FT | 56.88 SQ.M |
|---------------|--------------|------------|
| T ERRACE AREA | 173.30 SQ.FT | 16.10 SQ.M |
| TOTAL AREA    | 785.56 SQ.FT | 72.98 SQ.M |

| SUITE AREA    | 886.09 SQ.FT  | 82.32 SQ.M  |
|---------------|---------------|-------------|
| T ERRACE AREA | 551.22 SQ.FT  | 51.21 SQ.M  |
| TOTAL AREA    | 1437.32 SQ.FT | 133.53 SQ.M |