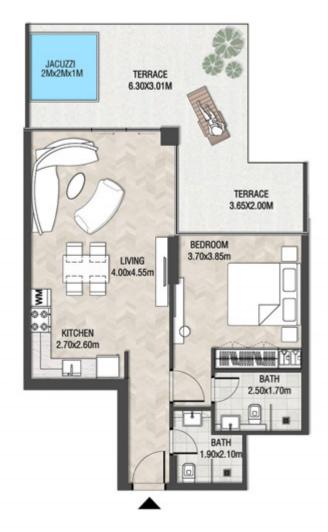

# LEVEL 1

| SUITE AREA    | 612.26 SQ.FT | 56.88 SQ.M |
|---------------|--------------|------------|
| T ERRACE AREA | 173.30 SQ.FT | 16.10 SQ.M |
| TOTAL AREA    | 785.56 SQ.FT | 72.98 SQ.M |

| SUITE AREA    | 886.09 SQ.FT  | 82.32 SQ.M  |
|---------------|---------------|-------------|
| T ERRACE AREA | 551.22 SQ.FT  | 51.21 SQ.M  |
| TOTAL AREA    | 1437.32 SQ.FT | 133.53 SQ.M |