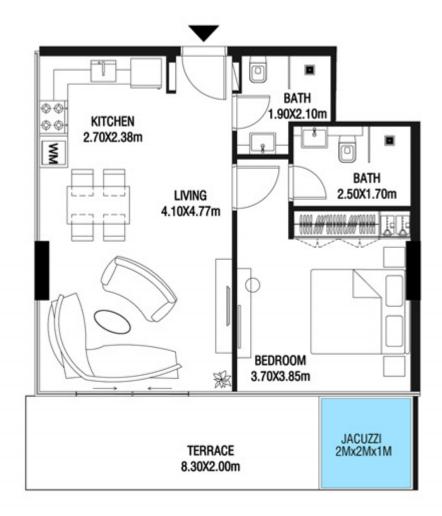

5 SQ.M |









| SUI | TE AREA    | 612.90 SQ.FT | 56.94 SQ.M |
|-----|------------|--------------|------------|
| TEI | RRACE AREA | 299.24 SQ.FT | 27.80 SQ.M |
| TOT | TAL AREA   | 912.14 SQ.FT | 84.74 SQ.M |









| SUITE AREA    | 899.98 SQ.FT  | 83.61 SQ.M  |
|---------------|---------------|-------------|
| T ERRACE AREA | 260.06 SQ.FT  | 24.16 SQ.M  |
| TOTAL AREA    | 1160.04 SQ.FT | 107.77 SQ.M |









| SUITE AREA    | 612.26 SQ.FT | 56.88 SQ.M |
|---------------|--------------|------------|
| T ERRACE AREA | 159.63 SQ.FT | 14.83 SQ.M |
| TOTAL AREA    | 771.89 SQ.FT | 71.71 SQ.M |









| SUITE AREA   | 620.11 SQ.FT | 57.61 SQ.M |
|--------------|--------------|------------|
| TERRACE AREA | 178.68 SQ.FT | 16.60 SQ.M |
| TOTAL AREA   | 798.80 SQ.FT | 74.21 SQ.M |









| SUITE AREA    | 835.39 SQ.FT  | 77.61 SQ.M  |
|---------------|---------------|-------------|
| T ERRACE AREA | 697.72 SQ.FT  | 64.82 SQ.M  |
| TOTAL AREA    | 1533.12 SQ.FT | 142.43 SQ.M |









| SUITE AREA    | 829.04 SQ.FT  | 77.02 SQ.M  |
|---------------|---------------|-------------|
| T ERRACE AREA | 559.30 SQ.FT  | 51.96 SQ.M  |
| TOTAL AREA    | 1388.34 SQ.FT | 128.98 SQ.M |









| SUITE AREA   | 662.52 SQ.FT | 61.55 SQ.M |
|--------------|--------------|------------|
| TERRACE AREA | 236.49 SQ.FT | 21.97 SQ.M |
| TOTAL AREA   | 899.01 SQ.FT | 83.52 SQ.M |









| SUITE AREA    | 662.42 SQ.FT | 61.54 SQ.M |
|---------------|--------------|------------|
| T ERRACE AREA | 254.57 SQ.FT | 23.65 SQ.M |
| TOTAL AREA    | 916.99 SQ.FT | 85.19 SQ.M |









| SUITE AR