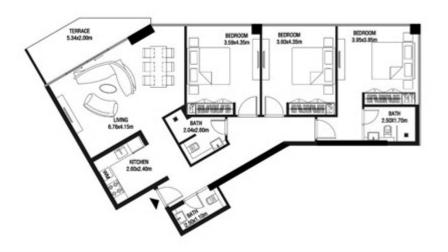

**KARMA** 

| SUITE AREA   | 662.42 SQ.FT | 61.54 SQ.M |
|--------------|--------------|------------|
| TERRACE AREA | 322.38 SQ.FT | 29.95 SQ.M |
| TOTAL AREA   | 984.80 SQ.FT | 91.49 SQ.M |

| SUITE AREA   | 664.03 SQ.FT | 61.69 SQ.M |
|--------------|--------------|------------|
| TERRACE AREA | 305.70 SQ.FT | 28.40 SQ.M |
| TOTAL AREA   | 969.73 SQ.FT | 90.09 SQ.M |