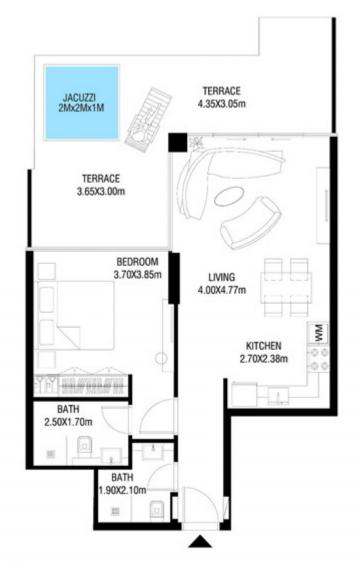

Trinity

| SUITE AREA    | 596.22 SQ.FT | 55.39 SQ.M |
|---------------|--------------|------------|
| T ERRACE AREA | 272.65 SQ.FT | 25.33 SQ.M |
| TOTAL AREA    | 868.87 SQ.FT | 80.72 SQ.M |

| SUITE AREA    | 612.58 SQ.FT | 56.91 SQ.M |
|---------------|--------------|------------|
| T ERRACE AREA | 168.13 SQ.FT | 15.62 SQ.M |
| TOTAL AREA    | 780.71 SQ.FT | 72.53 SQ.M |