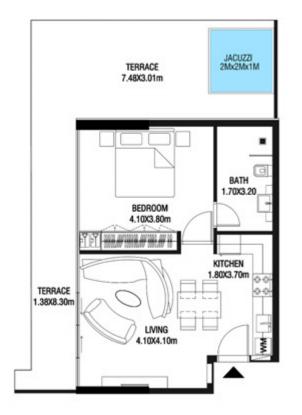

| 921.94 SQ.FT | 85.65 SQ.M |









| SUITE AREA    | 612.26 SQ.FT | 56.88 SQ.M |
|---------------|--------------|------------|
| T ERRACE AREA | 292.03 SQ.FT | 27.13 SQ.M |
| TOTAL AREA    | 904.28 SQ.FT | 84.01 SQ.M |









| SUITE AREA    | 612.26 SQ.FT | 56.88 SQ.M |
|---------------|--------------|------------|
| T ERRACE AREA | 172.01 SQ.FT | 15.98 SQ.M |
| TOTAL AREA    | 784.27 SQ.FT | 72.86 SQ.M |









| SUITE AREA   | 529.80 SQ.FT | 49.22 SQ.M |
|--------------|--------------|------------|
| TERRACE AREA | 340.25 SQ.FT | 31.61 SQ.M |
| TOTAL AREA   | 870.05 SQ.FT | 80.83 SQ.M |









| SUITE AREA   | 529.80 SQ.FT | 49.22 SQ.M |
|--------------|--------------|------------|
| TERRACE AREA | 369.21 SQ.FT | 34.30 SQ.M |
| TOTAL AREA   | 899.01 SQ.FT | 83.52 SQ.M |









| SUITE AREA    | 612.36 SQ.FT | 56.89 SQ.M |
|---------------|--------------|------------|
| T ERRACE AREA | 182.02 SQ.FT | 16.91 SQ.M |
| TOTAL AREA    | 794.38 SQ.FT | 73.80 SQ.M |









| SUITE AREA    | 662.52 SQ.FT  | 61.55 SQ.M |
|---------------|---------------|------------|
| T ERRACE AREA | 347.89 SQ.FT  | 32.32 SQ.M |
| TOTAL AREA    | 1010.42 SQ.FT | 93.87 SQ.M |









| SUITE AREA    | 662,42 SQ.FT | 61.54 SQ.M |
|---------------|--------------|------------|
| T ERRACE AREA | 310.65 SQ.FT | 28.86 SQ.M |
| TOTAL AREA    | 973.07 SQ.FT | 90.40 SQ.M |









| SUITE AREA   | 612.26 SQ.FT | 56.88 SQ.M |
|--------------|--------------|------------|
| TERRACE AREA | 165.23 SQ.FT | 15.35 SQ.M |
| TOTAL AREA   | 777.48 SQ.FT | 72.23 SQ.M |









| SUITE AREA   | 618.9