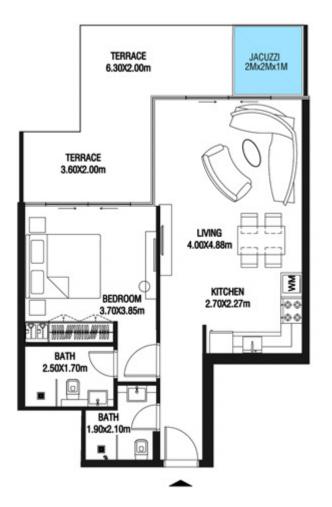

**KARMA** 

| SUITE AREA   | 662.42 SQ.FT | 61.54 SQ.M |
|--------------|--------------|------------|
| TERRACE AREA | 322.38 SQ.FT | 29.95 SQ.M |
| TOTAL AREA   | 984.80 SQ.FT | 91.49 SQ.M |

| SUITE AREA   | 664.03 SQ.FT | 61.69 SQ.M |
|--------------|--------------|------------|
| TERRACE AREA | 305.70 SQ.FT | 28.40 SQ.M |
| TOTAL AREA   | 969.73 SQ.FT | 90.09 SQ.M |