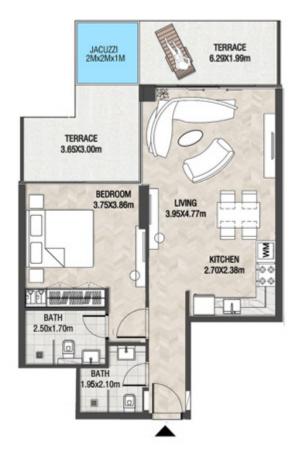

| SUITE AREA    | 620.22 SQ.FT  | 57.62 SQ.M |
|---------------|---------------|------------|
| T ERRACE AREA | 667.80 SQ.FT  | 62.04 SQ.M |
| TOTAL AREA    | 1288.02 SQ.FT | 119.6 SQ.M |









| SUITE AREA    | 1011.92 SQ.FT | 94.01 SQ.M  |
|---------------|---------------|-------------|
| T ERRACE AREA | 1104.82 SQ.FT | 102.64 SQ.M |
| TOTAL AREA    | 2116.74 SQ.FT | 196.65 SQ.M |









| SUITE AREA    | 1005.57 SQ.FT | 93.42 SQ.M  |
|---------------|---------------|-------------|
| T ERRACE AREA | 587.18 SQ.FT  | 54.55 SQ.M  |
| TOTAL AREA    | 1592.75 SQ.FT | 147.97 SQ.M |









| SUITE | AREA    | 662.52 SQ.FT | 61.55 SQ.M |
|-------|---------|--------------|------------|
| TERRA | CE AREA | 236.49 SQ.FT | 21.97 SQ.M |
| TOTAL | AREA    | 899.01 SQ.FT | 83.52 SQ.M |









| S | UITE AREA   | 662.42 SQ.FT | 61.54 SQ.M |
|---|-------------|--------------|------------|
| T | ERRACE AREA | 254.57 SQ.FT | 23.65 SQ.M |
| Т | OTAL AREA   | 916.99 SQ.FT | 85.19 SQ.M |









| SUI | TE AREA    | 612.26 SQ.FT | 56.88 SQ.M |
|-----|------------|--------------|------------|
| TEF | RRACE AREA | 266.30 SQ.FT | 24.74 SQ.M |
| тот | AL AREA    | 878.56 SQ.FT | 81.62 SQ.M |









| SUITE AREA    | 616.88 SQ.FT | 57.31 SQ.M |
|---------------|--------------|------------|
| T ERRACE AREA | 116.90 SQ.FT | 10.86 SQ.M |
| TOTAL AREA    | 733.78 SQ.FT | 68.17 SQ.M |









|   | SUITE AREA    | 612.26 SQ.FT | 56.88 SQ.M |
|---|---------------|--------------|------------|
|   | T ERRACE AREA | 216.03 SQ.FT | 20.07 SQ.M |
| 7 | TOTAL AREA    | 828.29 SQ.FT | 76.95 SQ