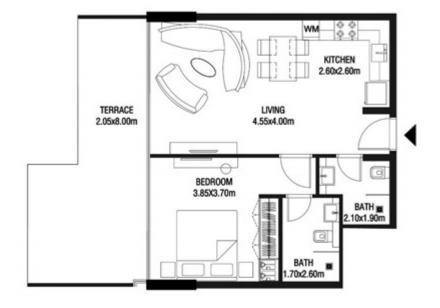

# LEVEL 1

| SUITE AREA    | 612.26 SQ.FT | 56.88 SQ.M |
|---------------|--------------|------------|
| T ERRACE AREA | 173.30 SQ.FT | 16.10 SQ.M |
| TOTAL AREA    | 785.56 SQ.FT | 72.98 SQ.M |

| SUITE AREA    | 886.09 SQ.FT  | 82.32 SQ.M  |
|---------------|---------------|-------------|
| T ERRACE AREA | 551.22 SQ.FT  | 51.21 SQ.M  |
| TOTAL AREA    | 1437.32 SQ.FT | 133.53 SQ.M |