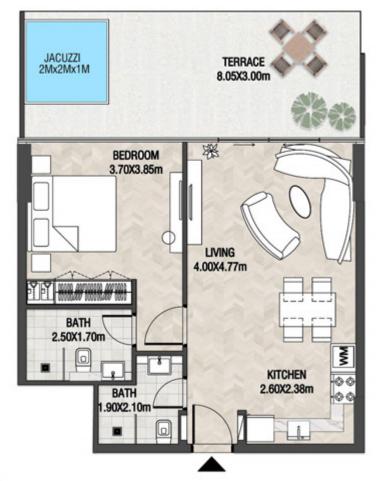

# LEVEL 1

| SUITE AREA    | 612.26 SQ.FT | 56.88 SQ.M |
|---------------|--------------|------------|
| T ERRACE AREA | 173.30 SQ.FT | 16.10 SQ.M |
| TOTAL AREA    | 785.56 SQ.FT | 72.98 SQ.M |

| SUITE AREA    | 886.09 SQ.FT  | 82.32 SQ.M  |
|---------------|---------------|-------------|
| T ERRACE AREA | 551.22 SQ.FT  | 51.21 SQ.M  |
| TOTAL AREA    | 1437.32 SQ.FT | 133.53 SQ.M |