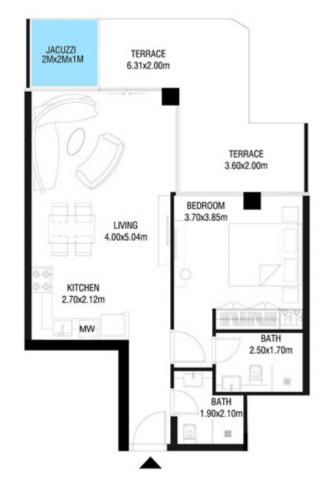

# LEVEL 1

| SUITE AREA    | 612.26 SQ.FT | 56.88 SQ.M |
|---------------|--------------|------------|
| T ERRACE AREA | 173.30 SQ.FT | 16.10 SQ.M |
| TOTAL AREA    | 785.56 SQ.FT | 72.98 SQ.M |

| SUITE AREA    | 886.09 SQ.FT  | 82.32 SQ.M  |
|---------------|---------------|-------------|
| T ERRACE AREA | 551.22 SQ.FT  | 51.21 SQ.M  |
| TOTAL AREA    | 1437.32 SQ.FT | 133.53 SQ.M |