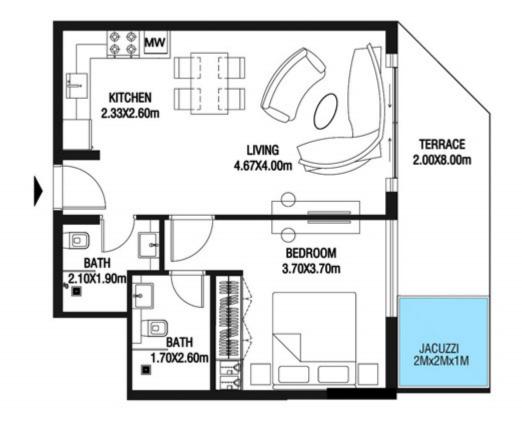

SQ.FT | 83.52 SQ.M |









| SUITE AREA   | 994.92 SQ.FT  | 92.43 SQ.M  |
|--------------|---------------|-------------|
| TERRACE AREA | 714.62 SQ.FT  | 66.39 SQ.M  |
| TOTAL AREA   | 1709.54 SQ.FT | 158.82 SQ.M |









| SUITE AREA    | 611.07 SQ.FT | 56.77 SQ.M |
|---------------|--------------|------------|
| T ERRACE AREA | 188.59 SQ.FT | 17.52 SQ.M |
| TOTAL AREA    | 799.66 SQ.FT | 74.29 SQ.M |









| SUITE AREA    | 611.07 SQ.FT | 56.77 SQ.M |
|---------------|--------------|------------|
| T ERRACE AREA | 179.01 SQ.FT | 16.63 SQ.M |
| TOTAL AREA    | 790.08 SQ.FT | 73.40 SQ.M |









| SUITE AREA    | 612.26 SQ.FT | 56.88 SQ.M |
|---------------|--------------|------------|
| T ERRACE AREA | 151.56 SQ.FT | 14.08 SQ.M |
| TOTAL AREA    | 763.81 SQ.FT | 70.96 SQ.M |









| SUITE AREA   | 1209.23 SQ.FT | 112.34 SQ.M |
|--------------|---------------|-------------|
| TERRACE AREA | 706.12 SQ.FT  | 65.60 SQ.M  |
| TOTAL AREA   | 1915.35 SQ.FT | 177.94 SQ.M |









| SUITE AREA    | 609.67 SQ.FT | 56.64 SQ.M |
|---------------|--------------|------------|
| T ERRACE AREA | 206.13 SQ.FT | 19.15 SQ.M |
| TOTAL AREA    | 815.80 SQ.FT | 75.79 SQ.M |









| SUITE AREA    | 896,64 SQ.FT  | 83.30 SQ.M  |
|---------------|---------------|-------------|
| T ERRACE AREA | 193.00 SQ.FT  | 17.93 SQ.M  |
| TOTAL AREA    | 1089.64 SQ.FT | 101.23 SQ.M |









# LEVEL 15

| SUITE AREA    | 612.26 SQ.FT | 56.88 SQ.M |
|---------------|--------------|------------|
| T ERRACE AREA | 305.91 SQ.FT | 28.42 SQ.M |
| TOTAL AREA    | 918.17 SQ.FT | 85.30 SQ.M |