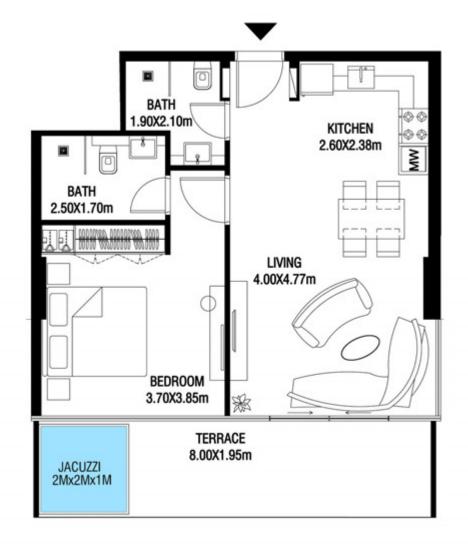

**KARMA** 

| SUITE AREA   | 662.42 SQ.FT | 61.54 SQ.M |
|--------------|--------------|------------|
| TERRACE AREA | 322.38 SQ.FT | 29.95 SQ.M |
| TOTAL AREA   | 984.80 SQ.FT | 91.49 SQ.M |

| SUITE AREA   | 664.03 SQ.FT | 61.69 SQ.M |
|--------------|--------------|------------|
| TERRACE AREA | 305.70 SQ.FT | 28.40 SQ.M |
| TOTAL AREA   | 969.73 SQ.FT | 90.09 SQ.M |