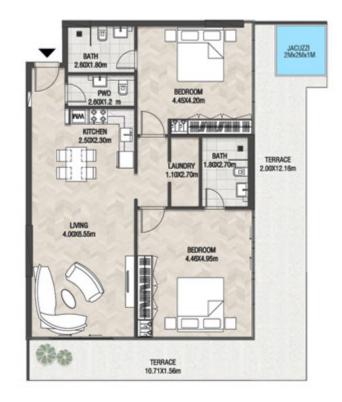

.M |









| SUITE AREA   | 612.58 SQ.FT | 56.91 SQ.M |
|--------------|--------------|------------|
| TERRACE AREA | 160.28 SQ.FT | 14.89 SQ.M |
| TOTAL AREA   | 772.86 SQ.FT | 71.80 SQ.M |









| SUITE AREA    | 612.47 SQ.FT | 56.90 SQ.M |
|---------------|--------------|------------|
| T ERRACE AREA | 158.02 SQ.FT | 14.68 SQ.M |
| TOTAL AREA    | 770.49 SQ.FT | 71.58 SQ.M |









| SUITE AREA    | 613.23 SQ.FT | 56.97 SQ.M |
|---------------|--------------|------------|
| T ERRACE AREA | 223.46 SQ.FT | 20.76 SQ.M |
| TOTAL AREA    | 836.69 SQ.FT | 77.73 SQ.M |









|   | SUITE AREA    | 1134.74 SQ.FT | 105.42 SQ.M |
|---|---------------|---------------|-------------|
|   | T ERRACE AREA | 465.22 SQ.FT  | 43.22 SQ.M  |
| 1 | TOTAL AREA    | 1599.96 SQ.FT | 148.64 SQ.M |









| SUITE AREA   | 1134.96 SQ.FT | 105.44 SQ.M |
|--------------|---------------|-------------|
| TERRACE AREA | 485.89 SQ.FT  | 45.14 SQ.M  |
| TOTAL AREA   | 1620.84 SQ.FT | 150.58 SQ.M |









| SUITE AREA    | 612.90 SQ.FT | 56.94 SQ.M |
|---------------|--------------|------------|
| T ERRACE AREA | 301.07 SQ.FT | 27.97 SQ.M |
| TOTAL AREA    | 913.97 SQ.FT | 84.91 SQ.M |









| SUITE AREA    | 899.98 SQ.FT  | 83.61 SQ.M |
|---------------|---------------|------------|
| T ERRACE AREA | 170.61 SQ.FT  | 15.85 SQ.M |
| TOTAL AREA    | 1070.59 SQ.FT | 99.46 SQ.M |









| SUITE AREA    | 612.26 SQ.FT | 56.88 SQ.M |
|---------------|--------------|------------|
| T ERRACE AREA | 172.22 SQ.FT | 16.00 SQ.M |
| TOTAL AREA    | 784.48 SQ.FT | 72.88 SQ.M |









| SUITE AREA