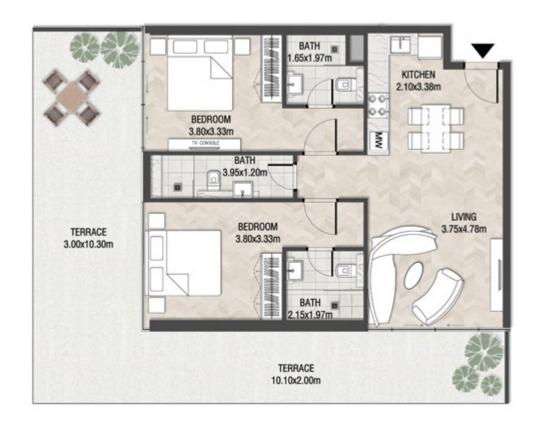

# LEVEL 1

| SUITE AREA    | 612.26 SQ.FT | 56.88 SQ.M |
|---------------|--------------|------------|
| T ERRACE AREA | 173.30 SQ.FT | 16.10 SQ.M |
| TOTAL AREA    | 785.56 SQ.FT | 72.98 SQ.M |

| SUITE AREA    | 886.09 SQ.FT  | 82.32 SQ.M  |
|---------------|---------------|-------------|
| T ERRACE AREA | 551.22 SQ.FT  | 51.21 SQ.M  |
| TOTAL AREA    | 1437.32 SQ.FT | 133.53 SQ.M |