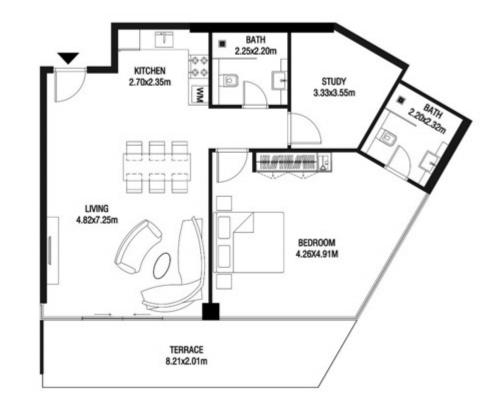

EA    | 620.22 SQ.FT | 57.62 SQ.M |
|---------------|--------------|------------|
| T ERRACE AREA | 174.38 SQ.FT | 16.20 SQ.M |
| TOTAL AREA    | 794.60 SQ.FT | 73.82 SQ.M |









| SUITE AREA    | 1008.91 SQ.FT | 93.73 SQ.M  |
|---------------|---------------|-------------|
| T ERRACE AREA | 866.72 SQ.FT  | 80.52 SQ.M  |
| TOTAL AREA    | 1875.63 SQ.FT | 174.25 SQ.M |









| SUITE AREA    | 1145.83 SQ.FT | 106.45 SC | Q.M  |
|---------------|---------------|-----------|------|
| T ERRACE AREA | 103.01 SQ.FT  | 9.57 SC   | Q.M. |
| TOTAL AREA    | 1248.84 SQ.FT | 116.02 S  | Q.M  |









| SUITE AREA    | 1014.61 SQ.FT | 94.26 SQ.M  |
|---------------|---------------|-------------|
| T ERRACE AREA | 189.02 SQ.FT  | 17.56 SQ.M  |
| TOTAL AREA    | 1203.63 SQ.FT | 111.82 SQ.M |









| SUITE AREA   | 612.26 SQ.FT | 56.88 SQ.M |
|--------------|--------------|------------|
| TERRACE AREA | 172.87 SQ.FT | 16.06 SQ.M |
| TOTAL AREA   | 785.13 SQ.FT | 72.94 SQ.M |









| SUITE AREA    | 612.26 SQ.FT | 56.88 SQ.M |
|---------------|--------------|------------|
| T ERRACE AREA | 179.01 SQ.FT | 16.63 SQ.M |
| TOTAL AREA    | 791.26 SQ.FT | 73.51 SQ.M |









| SUITE AREA    | 612.69 SQ.FT | 56.92 SQ.M |
|---------------|--------------|------------|
| T ERRACE AREA | 152.74 SQ.FT | 14.19 SQ.M |
| TOTAL AREA    | 765.43 SQ.FT | 71.11 SQ.M |









| SUITE AREA    | 596.00 SQ.FT | 55.37 SQ.M |
|---------------|--------------|------------|
| T ERRACE AREA | 173.30 SQ.FT | 16.10 SQ.M |
| TOTAL AREA    | 769.30 SQ.FT | 71.47 SQ.M |









| SUITE AREA    | 1413.64