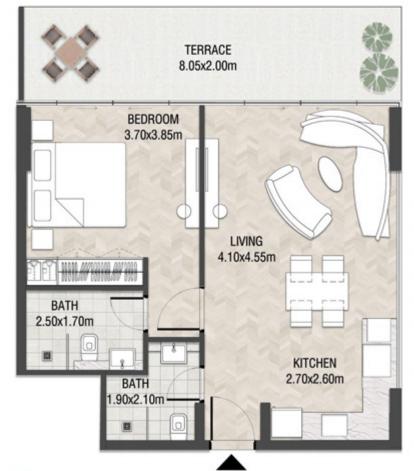

LEVEL 1 UNIT 03

| SUITE AREA    | 885,88 SQ.FT  | 82.30 SQ.M  |
|---------------|---------------|-------------|
| T ERRACE AREA | 590.41 SQ.FT  | 54.85 SQ.M  |
| TOTAL AREA    | 1476.28 SQ.FT | 137.15 SQ.M |