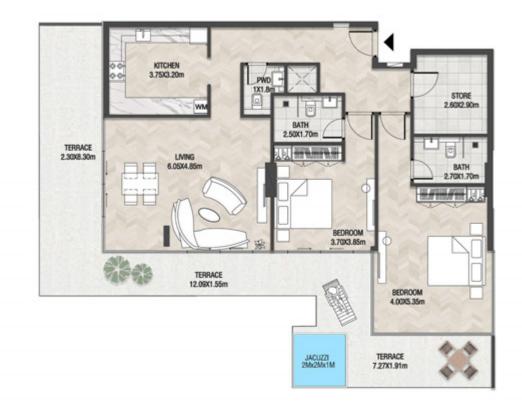

LEVEL 1 UNIT 03

| SUITE AREA    | 885,88 SQ.FT  | 82.30 SQ.M  |
|---------------|---------------|-------------|
| T ERRACE AREA | 590.41 SQ.FT  | 54.85 SQ.M  |
| TOTAL AREA    | 1476.28 SQ.FT | 137.15 SQ.M |