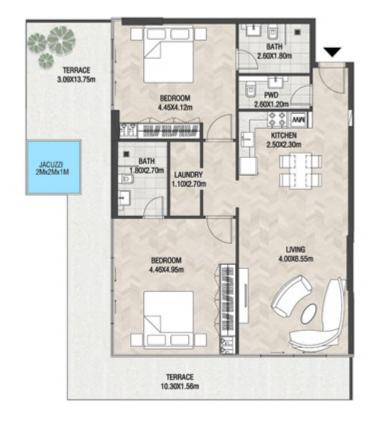

| SUITE AREA    | 612.47 SQ.FT | 56.90 SQ.M |
|---------------|--------------|------------|
| T ERRACE AREA | 158.02 SQ.FT | 14.68 SQ.M |
| TOTAL AREA    | 770.49 SQ.FT | 71.58 SQ.M |









| SUITE AREA    | 613.23 SQ.FT | 56.97 SQ.M |
|---------------|--------------|------------|
| T ERRACE AREA | 223.46 SQ.FT | 20.76 SQ.M |
| TOTAL AREA    | 836.69 SQ.FT | 77.73 SQ.M |









|   | SUITE AREA    | 1134.74 SQ.FT | 105.42 SQ.M |
|---|---------------|---------------|-------------|
|   | T ERRACE AREA | 465.22 SQ.FT  | 43.22 SQ.M  |
| 1 | TOTAL AREA    | 1599.96 SQ.FT | 148.64 SQ.M |









| SUITE AREA   | 1134.96 SQ.FT | 105.44 SQ.M |
|--------------|---------------|-------------|
| TERRACE AREA | 485.89 SQ.FT  | 45.14 SQ.M  |
| TOTAL AREA   | 1620.84 SQ.FT | 150.58 SQ.M |









| SUITE AREA    | 612.90 SQ.FT | 56.94 SQ.M |
|---------------|--------------|------------|
| T ERRACE AREA | 301.07 SQ.FT | 27.97 SQ.M |
| TOTAL AREA    | 913.97 SQ.FT | 84.91 SQ.M |









| SUITE AREA    | 899.98 SQ.FT  | 83.61 SQ.M |
|---------------|---------------|------------|
| T ERRACE AREA | 170.61 SQ.FT  | 15.85 SQ.M |
| TOTAL AREA    | 1070.59 SQ.FT | 99.46 SQ.M |









| SUITE AREA    | 612.26 SQ.FT | 56.88 SQ.M |
|---------------|--------------|------------|
| T ERRACE AREA | 172.22 SQ.FT | 16.00 SQ.M |
| TOTAL AREA    | 784.48 SQ.FT | 72.88 SQ.M |









| SUITE AREA   | 620.22 SQ.FT  | 57.62 SQ.M |
|--------------|---------------|------------|
| TERRACE AREA | 667.80 SQ.FT  | 62.04 SQ.M |
| TOTAL AREA   | 1288.02 SQ.FT | 119.6 SQ.M |









| SUITE AREA    |