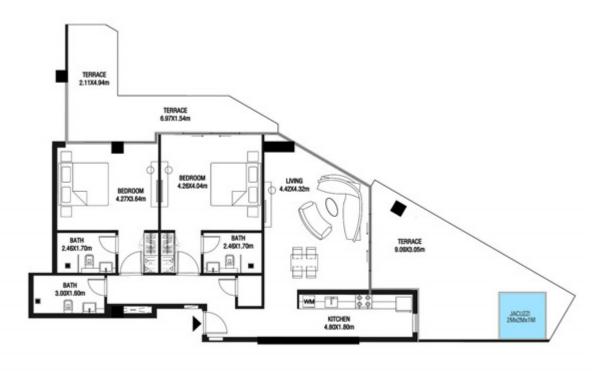

81.99 SQ.M |









| SUITE AREA   | 616.88 SQ.FT | 57.31 SQ.M |
|--------------|--------------|------------|
| TERRACE AREA | 113.67 SQ.FT | 10.56 SQ.M |
| TOTAL AREA   | 730.55 SQ.FT | 67.87 SQ.M |









| SUITE AREA    | 612.26 SQ.FT | 56.88 SQ.M |
|---------------|--------------|------------|
| T ERRACE AREA | 166.95 SQ.FT | 15.51 SQ.M |
| TOTAL AREA    | 779.21 SQ.FT | 72.39 SQ.M |









| SUITE AREA    | 987.92 SQ.FT  | 91.78 SQ.M  |
|---------------|---------------|-------------|
| T ERRACE AREA | 373.73 SQ.FT  | 34.72 SQ.M  |
| TOTAL AREA    | 1361.65 SQ.FT | 126.50 SQ.M |









| SUITE AREA    | 1187.05 SQ.FT | 110.28 SQ.M |
|---------------|---------------|-------------|
| T ERRACE AREA | 567.37 SQ.FT  | 52.71 SQ.M  |
| TOTAL AREA    | 1754.42 SQ.FT | 162.99 SQ.M |









| SUITE AREA    | 1139.58 SQ.FT | 105.87 SQ | .M |
|---------------|---------------|-----------|----|
| T ERRACE AREA | 877.80 SQ.FT  | 81.55 SQ  | .М |
| TOTAL AREA    | 2017.39 SQ.FT | 187.42 SQ | .M |









| SUITE AREA    | 942.07 SQ.FT  | 87.52 SQ.M  |
|---------------|---------------|-------------|
| T ERRACE AREA | 274.37 SQ.FT  | 25.49 SQ.M  |
| TOTAL AREA    | 1216.44 SQ.FT | 113.01 SQ.M |









| SUITE AREA    | 612.58 SQ.FT | 56.91 SQ.M |
|---------------|--------------|------------|
| T ERRACE AREA | 159.52 SQ.FT | 14.82 SQ.M |
| TOTAL AREA    | 772.10 SQ.FT | 71.73 SQ.M |









| SUITE AREA    | 684.91 SQ.FT  | 63.63 SQ.M  |
|---------------|---------------|-------------|
| T ERRACE AREA | 533.68 SQ.FT  | 49.58 SQ.M  |
| TOTAL AREA    | 1218.59 SQ.FT | 113.21 SQ