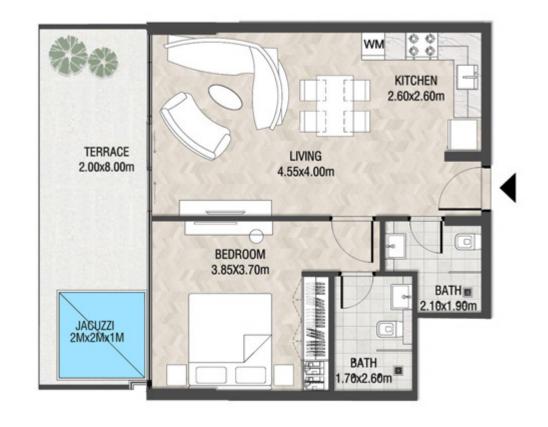

1 SQ.M |









| SUITE AREA    | 865.75 SQ.FT  | 80.43 SQ.M  |
|---------------|---------------|-------------|
| T ERRACE AREA | 828.83 SQ.FT  | 77.00 SQ.M  |
| TOTAL AREA    | 1694.58 SQ.FT | 157.43 SQ.M |









| SUITE AREA    | 858.97 SQ.FT  | 79.80 SQ.M  |
|---------------|---------------|-------------|
| T ERRACE AREA | 309.36 SQ.FT  | 28.74 SQ.M  |
| TOTAL AREA    | 1168.32 SQ.FT | 108.54 SQ.M |









| SUITE AREA    | 596.22 SQ.FT | 55.39 SQ.M |
|---------------|--------------|------------|
| T ERRACE AREA | 172.01 SQ.FT | 15.98 SQ.M |
| TOTAL AREA    | 768.23 SQ.FT | 71.37 SQ.M |









| SUITE AREA    | 612.58 SQ.FT | 56.91 SQ.M |
|---------------|--------------|------------|
| T ERRACE AREA | 205.05 SQ.FT | 19.05 SQ.M |
| TOTAL AREA    | 817.63 SQ.FT | 75.96 SQ.M |









| SUITE AREA    | 899.98 SQ.FT  | 83.61 SQ.M  |
|---------------|---------------|-------------|
| T ERRACE AREA | 189.55 SQ.FT  | 17.61 SQ.M  |
| TOTAL AREA    | 1089.53 SQ.FT | 101.22 SQ.M |









| SUITE AREA    | 612.26 SQ.FT | 56.88 SQ.M |
|---------------|--------------|------------|
| T ERRACE AREA | 172.22 SQ.FT | 16.00 SQ.M |
| TOTAL AREA    | 784.48 SQ.FT | 72.88 SQ.M |









| SUITE AREA    | 612.26 SQ.FT | 56.88 SQ.M |
|---------------|--------------|------------|
| T ERRACE AREA | 172.22 SQ.FT | 16.00 SQ.M |
| TOTAL AREA    | 784.48 SQ.FT | 72.88 SQ.M |









| SUITE AREA    | 612.26 SQ.FT | 56.88 SQ.M |
|---------------|--------------|------------|
| T ERRACE AREA | 267.59 SQ.FT | 24.86 SQ.M |
| TOTAL AREA    | 879.85 SQ.FT | 81.74 SQ.M |









| SUITE AREA