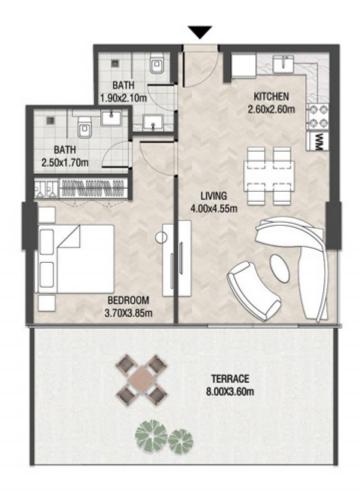

REA    | 996.85 SQ.FT  | 92.61  | SQ.M |
|---------------|---------------|--------|------|
| T ERRACE AREA | 150.5 SQ.FT   | 13.94  | SQ.M |
| TOTAL AREA    | 1146.90 SQ.FT | 106.55 | SQ.M |









| SUITE AREA    | 596.22 SQ.FT | 55.39 SQ.M |
|---------------|--------------|------------|
| T ERRACE AREA | 172.76 SQ.FT | 16.05 SQ.M |
| TOTAL AREA    | 768.98 SQ.FT | 71.44 SQ.M |









| SUITE AREA    | 899.98 SQ.FT  | 83.61 SQ.M |
|---------------|---------------|------------|
| T ERRACE AREA | 170.39 SQ.FT  | 15.83 SQ.M |
| TOTAL AREA    | 1070.39 SQ.FT | 99.44 SQ.M |









# LEVEL 4

| SUITE ARE | A    | 612.26 SQ.FT | 56.88 SQ.M |
|-----------|------|--------------|------------|
| TERRACE   | AREA | 310.22 SQ.FT | 28.82 SQ.M |
| TOTAL ARE | EΑ   | 922.48 SQ.FT | 85.70 SQ.M |









| SUITE AREA    | 612.26 SQ.FT | 56.88 SQ.M |
|---------------|--------------|------------|
| T ERRACE AREA | 310.33 SQ.FT | 28.83 SQ.M |
| TOTAL AREA    | 922.58 SQ.FT | 85.71 SQ.M |









| SUITE AREA   | 612.26 SQ.FT | 56.88 SQ.M |
|--------------|--------------|------------|
| TERRACE AREA | 263.07 SQ.FT | 24.44 SQ.M |
| TOTAL AREA   | 875.33 SQ.FT | 81.32 SQ.M |









| SUITE AREA    | 612.26 SQ.FT | 56.88 SQ.M |
|---------------|--------------|------------|
| T ERRACE AREA | 142.08 SQ.FT | 13.20 SQ.M |
| TOTAL AREA    | 754.34 SQ.FT | 70.08 SQ.M |









| SUITE AREA    | 709.89 SQ.FT  | 65.95  | SQ.M |
|---------------|---------------|--------|------|
| T ERRACE AREA | 408.06 SQ.FT  | 37.91  | SQ.M |
| TOTAL AREA    | 1117.95 SQ.FT | 103.86 | SQ.M |









| SUITE AR