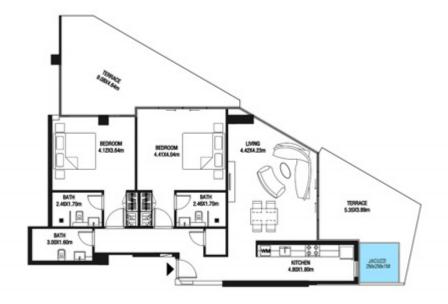

T | 72.23 SQ.M |









| SUITE AREA   | 618.93 SQ.FT | 57.50 SQ.M |
|--------------|--------------|------------|
| TERRACE AREA | 179.87 SQ.FT | 16.71 SQ.M |
| TOTAL AREA   | 798.80 SQ.FT | 74.21 SQ.M |









| SUITE AREA    | 612.26 SQ.FT | 56.88 SQ.M |
|---------------|--------------|------------|
| T ERRACE AREA | 165.87 SQ.FT | 15.41 SQ.M |
| TOTAL AREA    | 778.13 SQ.FT | 72.29 SQ.M |









| SUITE AREA    | 987.92 SQ.FT  | 91.78 SQ.M  |
|---------------|---------------|-------------|
| T ERRACE AREA | 489.65 SQ.FT  | 45.49 SQ.M  |
| TOTAL AREA    | 1477.57 SQ.FT | 137.27 SQ.M |









| SUITE AREA   | 1187.05 SQ.FT | 110.28 SQ.M |
|--------------|---------------|-------------|
| TERRACE AREA | 524.85 SQ.FT  | 48.76 SQ.M  |
| TOTAL AREA   | 1711.91 SQ.FT | 159.04 SQ.M |









| SUITE AREA   | 1139.58 SQ.FT | 105.87 SQ.M |
|--------------|---------------|-------------|
| TERRACE AREA | 691.48 SQ.FT  | 64.24 SQ.M  |
| TOTAL AREA   | 1831.06 SQ.FT | 170.11 SQ.M |









| SUITE AREA    | 942.07 SQ.FT  | 87.52 SQ.M  |
|---------------|---------------|-------------|
| T ERRACE AREA | 375.99 SQ.FT  | 34.93 SQ.M  |
| TOTAL AREA    | 1318.05 SQ.FT | 122.45 SQ.M |









| SUITE AREA | 612.26 SQ.FT     | 56.88 SQ.M |
|------------|------------------|------------|
| TERRACE AR | E A 159.41 SQ.FT | 14.81 SQ.M |
| TOTAL AREA | 771.67 SQ.FT     | 71.69 SQ.M |









| SUITE AREA    | 596.00 SQ.FT | 55.37 SQ.M |
|---------------|--------------|------------|
| T ERRACE AREA | 181.59 SQ.FT | 16.87 SQ.M |
| TOTAL AREA    | 777.59 SQ.FT | 72.24 SQ.M |









| SUIT