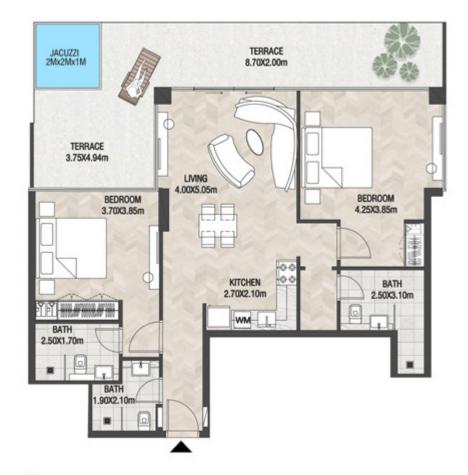

**KARMA** 

| SUITE AREA   | 662.42 SQ.FT | 61.54 SQ.M |
|--------------|--------------|------------|
| TERRACE AREA | 322.38 SQ.FT | 29.95 SQ.M |
| TOTAL AREA   | 984.80 SQ.FT | 91.49 SQ.M |

| SUITE AREA   | 664.03 SQ.FT | 61.69 SQ.M |
|--------------|--------------|------------|
| TERRACE AREA | 305.70 SQ.FT | 28.40 SQ.M |
| TOTAL AREA   | 969.73 SQ.FT | 90.09 SQ.M |