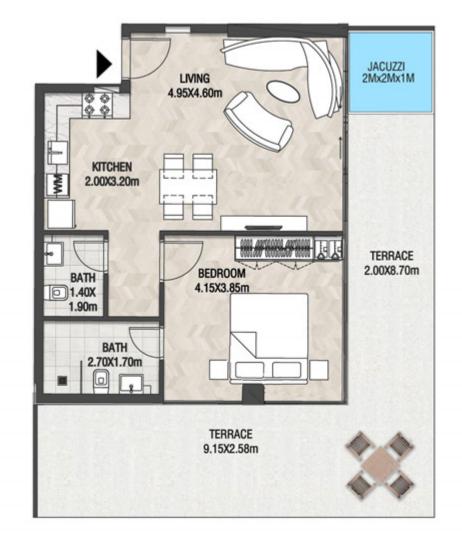

.FT | 73.31 SQ.M |









| SUITE AREA    | 612.26 SQ.FT | 56.88 SQ.M |
|---------------|--------------|------------|
| T ERRACE AREA | 259.41 SQ.FT | 24.10 SQ.M |
| TOTAL AREA    | 871.67 SQ.FT | 80.98 SQ.M |









| SUITE AREA    | 675.33 SQ.FT | 62.74 SQ.M |
|---------------|--------------|------------|
| T ERRACE AREA | 241.97 SQ.FT | 22.48 SQ.M |
| TOTAL AREA    | 917.31 SQ.FT | 85.22 SQ.M |







| SUITE AREA    | 636.37 SQ.FT | 59.12 SQ.M |
|---------------|--------------|------------|
| T ERRACE AREA | 235.41 SQ.FT | 21.87 SQ.M |
| TOTAL AREA    | 871.78 SQ.FT | 80.99 SQ.M |









| SUITE AREA    | 647.56 SQ.FT  | 60.16 SQ.M  |
|---------------|---------------|-------------|
| T ERRACE AREA | 442.83 SQ.FT  | 41.14 SQ.M  |
| TOTAL AREA    | 1090.39 SQ.FT | 101.30 SQ.M |









| SUITE AREA    | 612.69 SQ.FT | 56.92 SQ.M |
|---------------|--------------|------------|
| T ERRACE AREA | 187.72 SQ.FT | 17.44 SQ.M |
| TOTAL AREA    | 800.41 SQ.FT | 74.36 SQ.M |









| SUI | TE AREA   | 612.47 SQ.FT | 56.90 SQ.M |
|-----|-----------|--------------|------------|
| TER | RACE AREA | 178.57 SQ.FT | 16.59 SQ.M |
| TOT | AL AREA   | 791.05 SQ.FT | 73.49 SQ.M |









| SUITE AREA    | 613.23 SQ.FT | 56.97 SQ.M |
|---------------|--------------|------------|
| T ERRACE AREA | 110.22 SQ.FT | 10.24 SQ.M |
| TOTAL AREA    | 723.45 SQ.FT | 67.21 SQ.M |









| SUITE AREA    | 946.26 SQ.FT  | 87.91 SQ.M  |
|---------------|---------------|-------------|
| T ERRACE AREA | 329.92 SQ.FT  | 30.65 SQ.M  |
| TOTAL AREA    | 1276.18 SQ.FT | 118.56 SQ.M |









| SUIT