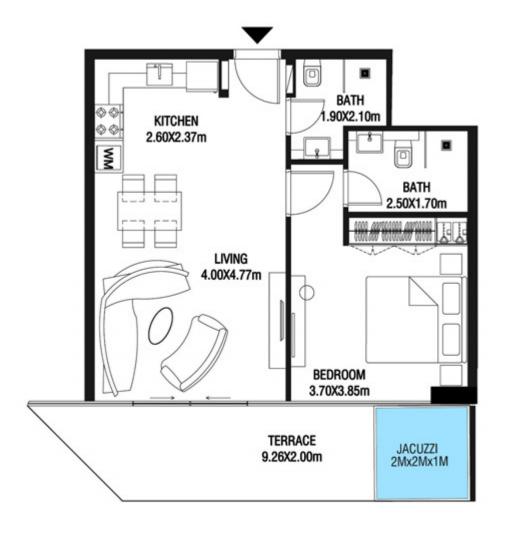

.31 SQ.FT | 85.22 SQ.M |





| SUITE AREA   | 636.37 SQ.FT | 59.12 SQ.M |
|--------------|--------------|------------|
| TERRACE AREA | 235.41 SQ.FT | 21.87 SQ.M |
| TOTAL AREA   | 871.78 SQ.FT | 80.99 SQ.M |









| SUITE AREA    | 647.56 SQ.FT  | 60.16 SQ.M  |
|---------------|---------------|-------------|
| T ERRACE AREA | 442.83 SQ.FT  | 41.14 SQ.M  |
| TOTAL AREA    | 1090.39 SQ.FT | 101.30 SQ.M |









| SUITE AREA    | 612.69 SQ.FT | 56.92 SQ.M |
|---------------|--------------|------------|
| T ERRACE AREA | 187.72 SQ.FT | 17.44 SQ.M |
| TOTAL AREA    | 800.41 SQ.FT | 74.36 SQ.M |









| SUITE AREA    | 612.47 SQ.FT | 56.90 SQ.M |
|---------------|--------------|------------|
| T ERRACE AREA | 178.57 SQ.FT | 16.59 SQ.M |
| TOTAL AREA    | 791.05 SQ.FT | 73.49 SQ.M |









| SUITE AREA   | 613.23 SQ.FT | 56.97 SQ.M |
|--------------|--------------|------------|
| TERRACE AREA | 110.22 SQ.FT | 10.24 SQ.M |
| TOTAL AREA   | 723.45 SQ.FT | 67.21 SQ.M |









| SUITE AREA   | 946.26 SQ.FT  | 87.91 SQ.M  |
|--------------|---------------|-------------|
| TERRACE AREA | 329.92 SQ.FT  | 30.65 SQ.M  |
| TOTAL AREA   | 1276.18 SQ.FT | 118.56 SQ.M |









| SUITE AREA    | 946.48 SQ.FT  | 87.93 SQ.M  |
|---------------|---------------|-------------|
| T ERRACE AREA | 343.69 SQ.FT  | 31.93 SQ.M  |
| TOTAL AREA    | 1290.17 SQ.FT | 119.86 SQ.M |









| SUITE AREA   | 612.90 SQ.FT | 56.94 SQ.M |
|--------------|--------------|------------|
| TERRACE AREA | 205.48 SQ.FT | 19.09 SQ.M |
| TOTAL AREA   | 818.39 SQ.FT | 76.03 SQ.M |









| SUITE AREA    |