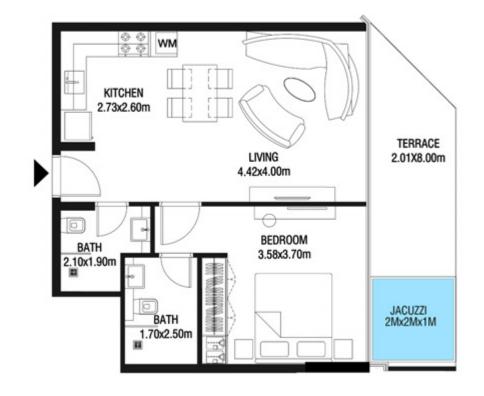

LEVEL 1 UNIT 03

| SUITE AREA    | 885,88 SQ.FT  | 82.30 SQ.M  |
|---------------|---------------|-------------|
| T ERRACE AREA | 590.41 SQ.FT  | 54.85 SQ.M  |
| TOTAL AREA    | 1476.28 SQ.FT | 137.15 SQ.M |