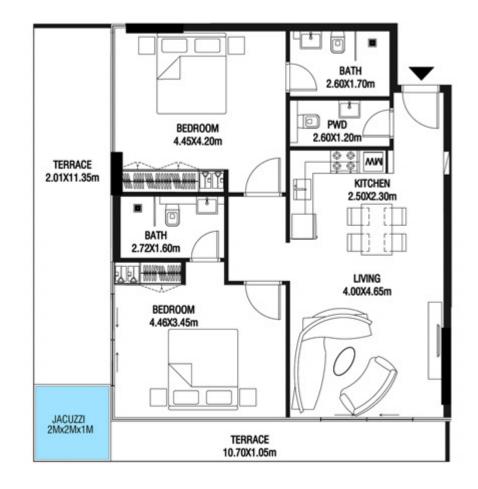

**KARMA** 

| SUITE AREA   | 662.42 SQ.FT | 61.54 SQ.M |
|--------------|--------------|------------|
| TERRACE AREA | 322.38 SQ.FT | 29.95 SQ.M |
| TOTAL AREA   | 984.80 SQ.FT | 91.49 SQ.M |

| SUITE AREA   | 664.03 SQ.FT | 61.69 SQ.M |
|--------------|--------------|------------|
| TERRACE AREA | 305.70 SQ.FT | 28.40 SQ.M |
| TOTAL AREA   | 969.73 SQ.FT | 90.09 SQ.M |