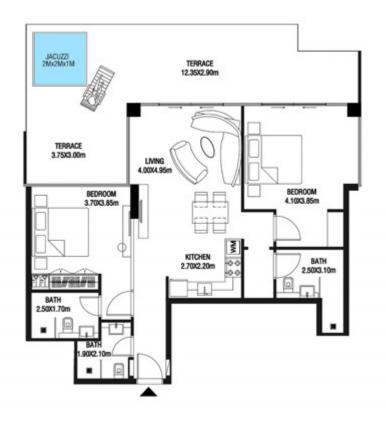

LEVEL 1 UNIT 03

| SUITE AREA    | 885,88 SQ.FT  | 82.30 SQ.M  |
|---------------|---------------|-------------|
| T ERRACE AREA | 590.41 SQ.FT  | 54.85 SQ.M  |
| TOTAL AREA    | 1476.28 SQ.FT | 137.15 SQ.M |