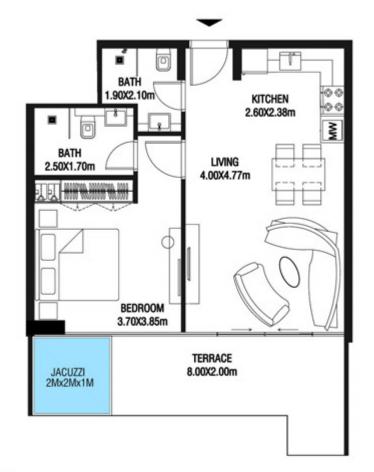

.80 SQ.FT | 72.91 SQ.M |









| SUITE AREA   | 662.42 SQ.FT | 61.54 SQ.M |
|--------------|--------------|------------|
| TERRACE AREA | 236.59 SQ.FT | 21.98 SQ.M |
| TOTAL AREA   | 899.01 SQ.FT | 83.52 SQ.M |









| SUITE AREA    | 662.42 SQ.FT | 61.54 SQ.M |
|---------------|--------------|------------|
| T ERRACE AREA | 236.59 SQ.FT | 21.98 SQ.M |
| TOTAL AREA    | 899.01 SQ.FT | 83.52 SQ.M |









| SUITE AREA   | 994.92 SQ.FT  | 92.43 SQ.M  |
|--------------|---------------|-------------|
| TERRACE AREA | 714.62 SQ.FT  | 66.39 SQ.M  |
| TOTAL AREA   | 1709.54 SQ.FT | 158.82 SQ.M |









| SUITE AREA    | 611.07 SQ.FT | 56.77 SQ.M |
|---------------|--------------|------------|
| T ERRACE AREA | 188.59 SQ.FT | 17.52 SQ.M |
| TOTAL AREA    | 799.66 SQ.FT | 74.29 SQ.M |









| SUITE AREA    | 611.07 SQ.FT | 56.77 SQ.M |
|---------------|--------------|------------|
| T ERRACE AREA | 179.01 SQ.FT | 16.63 SQ.M |
| TOTAL AREA    | 790.08 SQ.FT | 73.40 SQ.M |









| SUITE AREA    | 612.26 SQ.FT | 56.88 SQ.M |
|---------------|--------------|------------|
| T ERRACE AREA | 151.56 SQ.FT | 14.08 SQ.M |
| TOTAL AREA    | 763.81 SQ.FT | 70.96 SQ.M |









| SUITE AREA   | 1209.23 SQ.FT | 112.34 SQ.M |
|--------------|---------------|-------------|
| TERRACE AREA | 706.12 SQ.FT  | 65.60 SQ.M  |
| TOTAL AREA   | 1915.35 SQ.FT | 177.94 SQ.M |









| SUITE AREA    | 609.67 SQ.FT | 56.64 SQ.M |
|---------------|--------------|------------|
| T ERRACE AREA | 206.13 SQ.FT | 19.15 SQ.M |
| TOTAL AREA    | 815.80 SQ.FT | 75.79 SQ.M |









| SUITE AREA    |