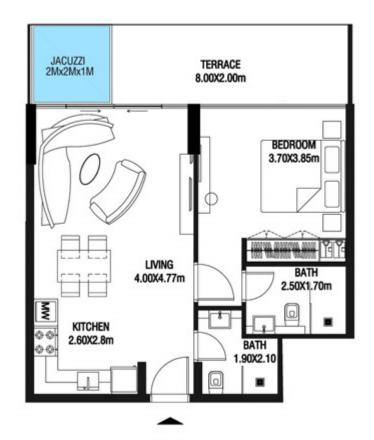

LEVEL 1 UNIT 03

| SUITE AREA    | 885,88 SQ.FT  | 82.30 SQ.M  |
|---------------|---------------|-------------|
| T ERRACE AREA | 590.41 SQ.FT  | 54.85 SQ.M  |
| TOTAL AREA    | 1476.28 SQ.FT | 137.15 SQ.M |