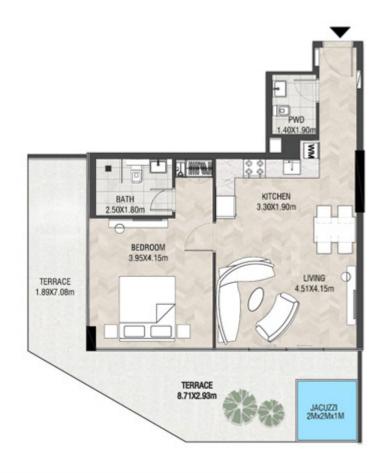

LEVEL 1 UNIT 03

| SUITE AREA    | 885,88 SQ.FT  | 82.30 SQ.M  |
|---------------|---------------|-------------|
| T ERRACE AREA | 590.41 SQ.FT  | 54.85 SQ.M  |
| TOTAL AREA    | 1476.28 SQ.FT | 137.15 SQ.M |