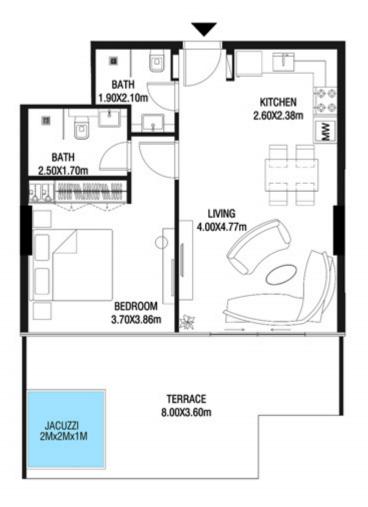

.27 SQ.FT | 72.86 SQ.M |









| SUITE AREA    | 899.98 SQ.FT  | 83.61 SQ.M |
|---------------|---------------|------------|
| T ERRACE AREA | 170.61 SQ.FT  | 15.85 SQ.M |
| TOTAL AREA    | 1070.59 SQ.FT | 99.46 SQ.M |









| SUITE AREA    | 612.26 SQ.FT | 56.88 SQ.M |
|---------------|--------------|------------|
| T ERRACE AREA | 172.22 SQ.FT | 16.00 SQ.M |
| TOTAL AREA    | 784.48 SQ.FT | 72.88 SQ.M |









| SUITE AREA    | 612.26 SQ.FT | 56.88 SQ.M |
|---------------|--------------|------------|
| T ERRACE AREA | 172.22 SQ.FT | 16.00 SQ.M |
| TOTAL AREA    | 784.48 SQ.FT | 72.88 SQ.M |









| SUITE AREA   | 612.26 SQ.FT | 56.88 SQ.M |
|--------------|--------------|------------|
| TERRACE AREA | 273.94 SQ.FT | 25.45 SQ.M |
| TOTAL AREA   | 886.20 SQ.FT | 82.33 SQ.M |









| SUITE AREA    | 1005.57 SQ.FT | 93.42 SQ.M  |
|---------------|---------------|-------------|
| T ERRACE AREA | 611.72 SQ.FT  | 56.83 SQ.M  |
| TOTAL AREA    | 1617.29 SQ.FT | 150.25 SQ.M |









| SUITE AREA   | 1005.57 SQ.FT | 93.42 SQ.M  |
|--------------|---------------|-------------|
| TERRACE AREA | 572.75 SQ.FT  | 53.21 SQ.M  |
| TOTAL AREA   | 1578.33 SQ.FT | 146.63 SQ.M |









| SU  | ITE AREA   | 662.52 SQ.FT | 61.55 SQ.M |
|-----|------------|--------------|------------|
| T E | RRACE AREA | 289.98 SQ.FT | 26.94 SQ.M |
| TO  | TAL AREA   | 952.51 SQ.FT | 88.49 SQ.M |









LEVEL 8 UNIT 07

| SUITE AREA    | 662.42 SQ.FT | 61.54 SQ.M |
|---------------|--------------|------------|
| T ERRACE AREA | 210.97 SQ.FT | 19.60 SQ.M |
| TOTAL AREA    | 873.39 SQ.FT | 81.