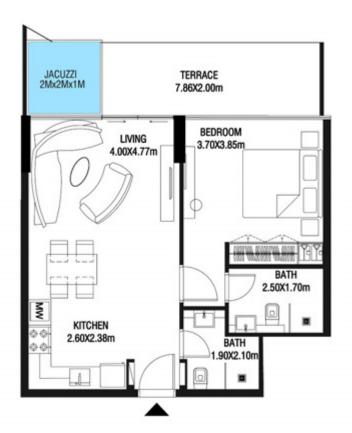

# LEVEL 1

| SUITE AREA    | 612.26 SQ.FT | 56.88 SQ.M |
|---------------|--------------|------------|
| T ERRACE AREA | 173.30 SQ.FT | 16.10 SQ.M |
| TOTAL AREA    | 785.56 SQ.FT | 72.98 SQ.M |

| SUITE AREA    | 886.09 SQ.FT  | 82.32 SQ.M  |
|---------------|---------------|-------------|
| T ERRACE AREA | 551.22 SQ.FT  | 51.21 SQ.M  |
| TOTAL AREA    | 1437.32 SQ.FT | 133.53 SQ.M |