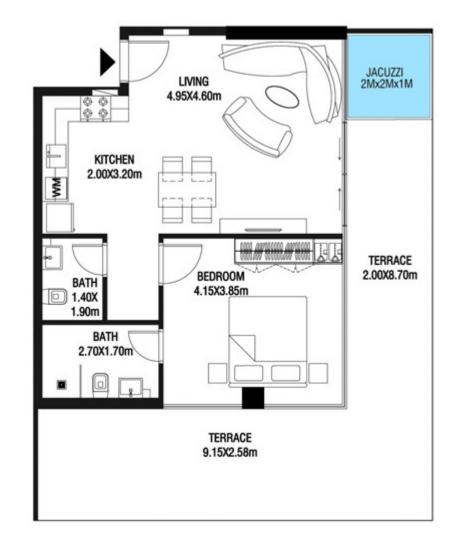

LEVEL 1 UNIT 03

| SUITE AREA    | 885,88 SQ.FT  | 82.30 SQ.M  |
|---------------|---------------|-------------|
| T ERRACE AREA | 590.41 SQ.FT  | 54.85 SQ.M  |
| TOTAL AREA    | 1476.28 SQ.FT | 137.15 SQ.M |