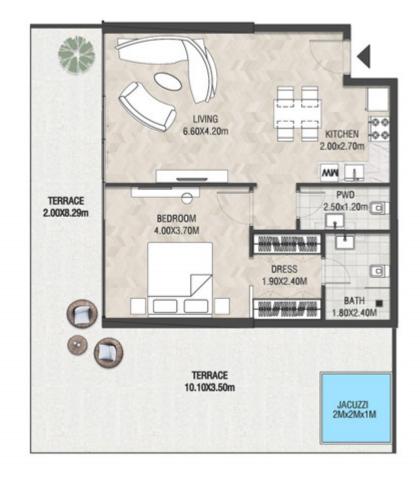

LEVEL 1 UNIT 03

| SUITE AREA    | 885,88 SQ.FT  | 82.30 SQ.M  |
|---------------|---------------|-------------|
| T ERRACE AREA | 590.41 SQ.FT  | 54.85 SQ.M  |
| TOTAL AREA    | 1476.28 SQ.FT | 137.15 SQ.M |