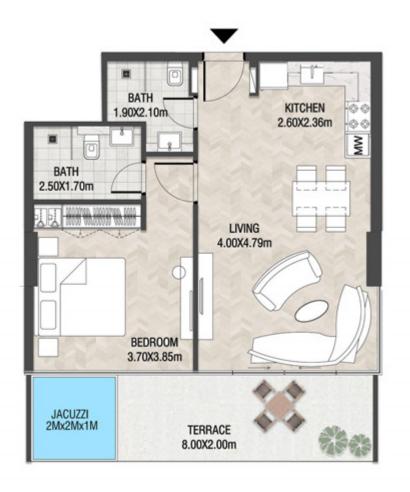

# LEVEL 1

| SUITE AREA    | 612.26 SQ.FT | 56.88 SQ.M |
|---------------|--------------|------------|
| T ERRACE AREA | 173.30 SQ.FT | 16.10 SQ.M |
| TOTAL AREA    | 785.56 SQ.FT | 72.98 SQ.M |

| SUITE AREA    | 886.09 SQ.FT  | 82.32 SQ.M  |
|---------------|---------------|-------------|
| T ERRACE AREA | 551.22 SQ.FT  | 51.21 SQ.M  |
| TOTAL AREA    | 1437.32 SQ.FT | 133.53 SQ.M |