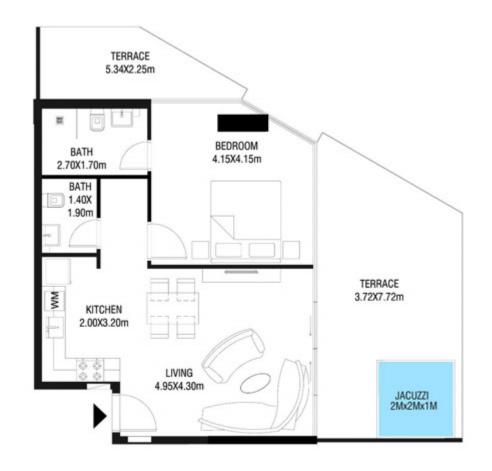

# LEVEL 1

| SUITE AREA    | 612.26 SQ.FT | 56.88 SQ.M |
|---------------|--------------|------------|
| T ERRACE AREA | 173.30 SQ.FT | 16.10 SQ.M |
| TOTAL AREA    | 785.56 SQ.FT | 72.98 SQ.M |

| SUITE AREA    | 886.09 SQ.FT  | 82.32 SQ.M  |
|---------------|---------------|-------------|
| T ERRACE AREA | 551.22 SQ.FT  | 51.21 SQ.M  |
| TOTAL AREA    | 1437.32 SQ.FT | 133.53 SQ.M |