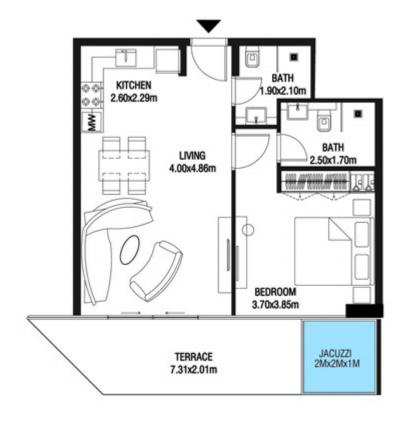

| 5 | SUITE AREA    | 1291.68 SQ.FT | 120.00 SQ.M |
|---|---------------|---------------|-------------|
|   | T ERRACE AREA | 132.50 SQ.FT  | 12.31 SQ.M  |
|   | TOTAL AREA    | 1424.18 SQ.FT | 132.31 SQ.M |









| SUITE AREA    | 1058.10 SQ.FT | 98.30 SQ.M  |
|---------------|---------------|-------------|
| T ERRACE AREA | 269.42 SQ.FT  | 25.03 SQ.M  |
| TOTAL AREA    | 1327.52 SQ.FT | 123.33 SQ.M |









| SUITE AREA    | 612.47 SQ.FT | 56.90 SQ.M |
|---------------|--------------|------------|
| T ERRACE AREA | 172.44 SQ.FT | 16.02 SQ.M |
| TOTAL AREA    | 784.91 SQ.FT | 72.92 SQ.M |









| SUITE AREA    | 612.26 SQ.FT | 56.88 SQ.M |
|---------------|--------------|------------|
| T ERRACE AREA | 179.01 SQ.FT | 16.63 SQ.M |
| TOTAL AREA    | 791.26 SQ.FT | 73.51 SQ.M |









| SUITE AREA    | 612.58 SQ.FT | 56.91 SQ.M |
|---------------|--------------|------------|
| T ERRACE AREA | 152.10 SQ.FT | 14.13 SQ.M |
| TOTAL AREA    | 764.67 SQ.FT | 71.04 SQ.M |









| SUITE AREA   | 596.00 SQ.FT | 55.37 SQ.M |
|--------------|--------------|------------|
| TERRACE AREA | 259.30 SQ.FT | 24.09 SQ.M |
| TOTAL AREA   | 855.30 SQ.FT | 79.46 SQ.M |









| SUITE AREA   | 865.75 SQ.FT  | 80.43 SQ.M  |
|--------------|---------------|-------------|
| TERRACE AREA | 1059.50 SQ.FT | 98.43 SQ.M  |
| TOTAL AREA   | 1925.25 SQ.FT | 178.86 SQ.M |









| SUITE AREA    | 858.97 SQ.FT  | 79.80 SQ.M  |
|---------------|---------------|-------------|
| T ERRACE AREA | 388.47 SQ.FT  | 36.09 SQ.M  |
| TOTAL AREA    | 1247.44 SQ.FT | 115.89 SQ.M |









|   | SUITE AR