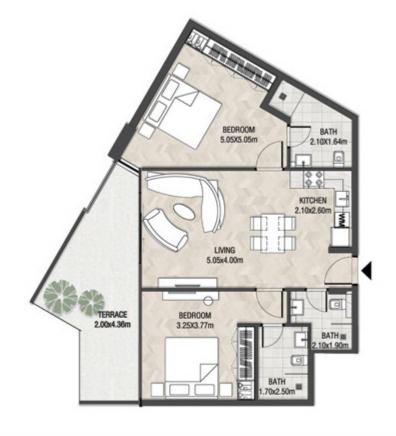

**KARMA** 

| SUITE AREA   | 662.42 SQ.FT | 61.54 SQ.M |
|--------------|--------------|------------|
| TERRACE AREA | 322.38 SQ.FT | 29.95 SQ.M |
| TOTAL AREA   | 984.80 SQ.FT | 91.49 SQ.M |

| SUITE AREA   | 664.03 SQ.FT | 61.69 SQ.M |
|--------------|--------------|------------|
| TERRACE AREA | 305.70 SQ.FT | 28.40 SQ.M |
| TOTAL AREA   | 969.73 SQ.FT | 90.09 SQ.M |