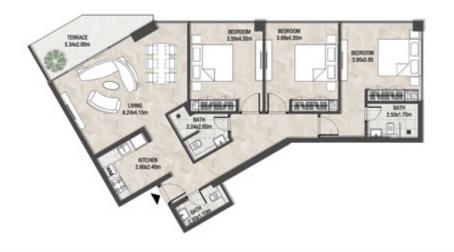

# LEVEL 1

| SUITE AREA    | 612.26 SQ.FT | 56.88 SQ.M |
|---------------|--------------|------------|
| T ERRACE AREA | 173.30 SQ.FT | 16.10 SQ.M |
| TOTAL AREA    | 785.56 SQ.FT | 72.98 SQ.M |

| SUITE AREA    | 886.09 SQ.FT  | 82.32 SQ.M  |
|---------------|---------------|-------------|
| T ERRACE AREA | 551.22 SQ.FT  | 51.21 SQ.M  |
| TOTAL AREA    | 1437.32 SQ.FT | 133.53 SQ.M |