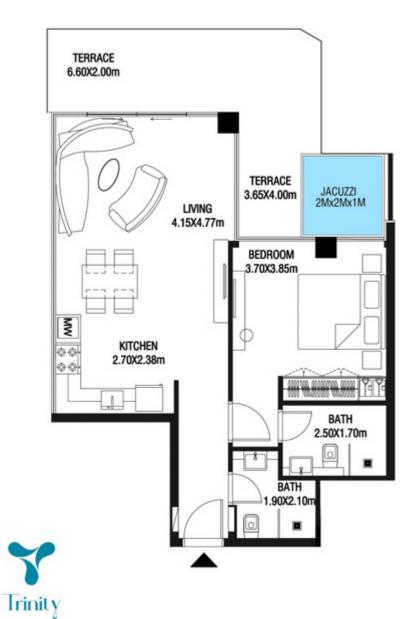

LEVEL 1 UNIT 03

| SUITE AREA    | 885,88 SQ.FT  | 82.30 SQ.M  |
|---------------|---------------|-------------|
| T ERRACE AREA | 590.41 SQ.FT  | 54.85 SQ.M  |
| TOTAL AREA    | 1476.28 SQ.FT | 137.15 SQ.M |