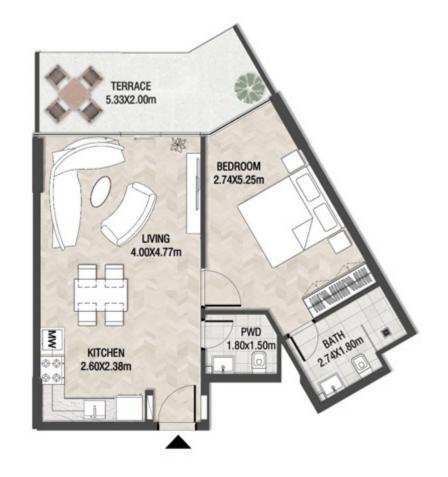

**KARMA** 

| SUITE AREA   | 662.42 SQ.FT | 61.54 SQ.M |
|--------------|--------------|------------|
| TERRACE AREA | 322.38 SQ.FT | 29.95 SQ.M |
| TOTAL AREA   | 984.80 SQ.FT | 91.49 SQ.M |

| SUITE AREA   | 664.03 SQ.FT | 61.69 SQ.M |
|--------------|--------------|------------|
| TERRACE AREA | 305.70 SQ.FT | 28.40 SQ.M |
| TOTAL AREA   | 969.73 SQ.FT | 90.09 SQ.M |