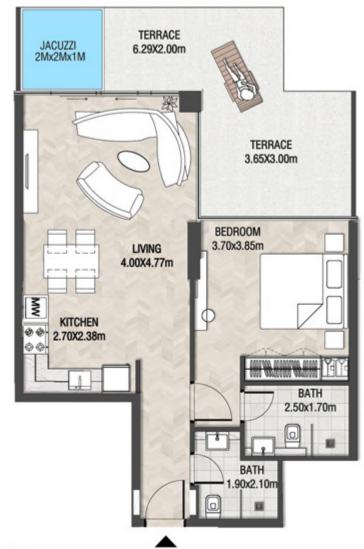

3 SQ.M |









| SUITE AREA    | 829.15 SQ.FT  | 77.03 SQ.M  |
|---------------|---------------|-------------|
| T ERRACE AREA | 440.36 SQ.FT  | 40.91 SQ.M  |
| TOTAL AREA    | 1269.51 SQ.FT | 117.94 SQ.M |









| SUITE AREA    | 829.04 SQ.FT  | 77.02 SQ.M  |
|---------------|---------------|-------------|
| T ERRACE AREA | 444.88 SQ.FT  | 41.33 SQ.M  |
| TOTAL AREA    | 1273.92 SQ.FT | 118.35 SQ.M |









| SUITE AREA    | 662.52 SQ.FT | 61.55 SQ.M |
|---------------|--------------|------------|
| T ERRACE AREA | 290.09 SQ.FT | 26.95 SQ.M |
| TOTAL AREA    | 952.61 SQ.FT | 88.50 SQ.M |









| SUITE AREA    | 662.42 SQ.FT | 61.54 SQ.M |
|---------------|--------------|------------|
| T ERRACE AREA | 254.57 SQ.FT | 23.65 SQ.M |
| TOTAL AREA    | 916.99 SQ.FT | 85.19 SQ.M |









| SUITE AREA    | 612.26 SQ.FT | 56.88 SQ.M |
|---------------|--------------|------------|
| T ERRACE AREA | 258.12 SQ.FT | 23.98 SQ.M |
| TOTAL AREA    | 870.38 SQ.FT | 80.86 SQ.M |









| SUITE AREA    | 616.88 SQ.FT | 57.31 SQ.M |
|---------------|--------------|------------|
| T ERRACE AREA | 172.22 SQ.FT | 16.00 SQ.M |
| TOTAL AREA    | 789.11 SQ.FT | 73.31 SQ.M |









| SUITE AREA    | 612.26 SQ.FT | 56.88 SQ.M |
|---------------|--------------|------------|
| T ERRACE AREA | 259.41 SQ.FT | 24.10 SQ.M |
| TOTAL AREA    | 871.67 SQ.FT | 80.98 SQ.M |









| SUITE AREA    | 675.33 SQ.FT | 62.74 SQ.M |
|---------------|--------------|------------|
| T ERRACE AREA | 241.97 SQ.FT | 22.48 SQ.M |
| TOTAL AREA    | 917.31 SQ.FT | 85.22 SQ.M |







| SUITE AREA    | 636.37