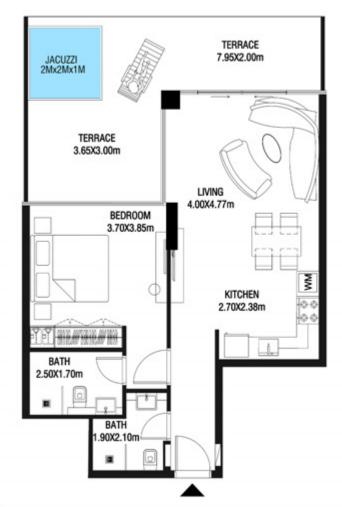

| 873.39 SQ.FT | 81.14 SQ.M |





Trinity



| SUITE AREA   | 612.26 SQ.FT | 56.88 SQ.M |
|--------------|--------------|------------|
| TERRACE AREA | 271.25 SQ.FT | 25.20 SQ.M |
| TOTAL AREA   | 883.51 SQ.FT | 82.08 SQ.M |









| SUITE AREA   | 616.88 SQ.FT | 57.31 SQ.M |
|--------------|--------------|------------|
| TERRACE AREA | 121.31 SQ.FT | 11.27 SQ.M |
| TOTAL AREA   | 738.20 SQ.FT | 68.58 SQ.M |









| SUITE AREA   | 612.26 SQ.FT | 56.88 SQ.M |
|--------------|--------------|------------|
| TERRACE AREA | 238.10 SQ.FT | 22.12 SQ.M |
| TOTAL AREA   | 850.36 SQ.FT | 79.00 SQ.M |









| SUITE AREA    | 662.63 SQ.FT | 61.56 SQ.M |
|---------------|--------------|------------|
| T ERRACE AREA | 289.87 SQ.FT | 26.93 SQ.M |
| TOTAL AREA    | 952.51 SQ.FT | 88.49 SQ.M |







| SUITE AREA    | 663.28 SQ.FT | 61.62 SQ.M |
|---------------|--------------|------------|
| T ERRACE AREA | 203.76 SQ.FT | 18.93 SQ.M |
| TOTAL AREA    | 867.04 SQ.FT | 80.55 SQ.M |







| SUITE AREA    | 636.37 SQ.FT  | 59.12 SQ.M |
|---------------|---------------|------------|
| T ERRACE AREA | 395.25 SQ.FT  | 36.72 SQ.M |
| TOTAL AREA    | 1031.62 SQ.FT | 95.84 SQ.M |









| SUITE AREA    | 647.56 SQ.FT  | 60.16 SQ.M  |
|---------------|---------------|-------------|
| T ERRACE AREA | 541.97 SQ.FT  | 50.35 SQ.M  |
| TOTAL AREA    | 1189.53 SQ.FT | 110.51 SQ.M |









| SUITE AREA    | 612.58 SQ.FT | 56.91 SQ.M |
|---------------|--------------|------------|
| T ERRACE AREA | 199.78 SQ.FT | 18.56 SQ.M |
| TOTAL AREA    | 812.36 SQ.FT | 75.47 SQ.M |









| S | UITE ARE