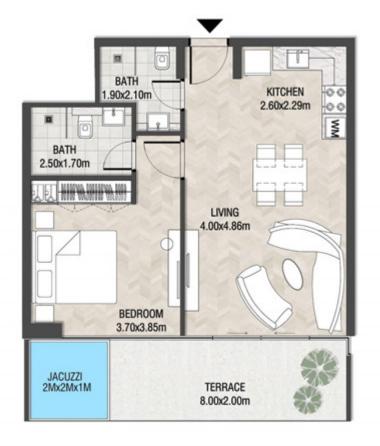

LEVEL 1 UNIT 03

| SUITE AREA    | 885,88 SQ.FT  | 82.30 SQ.M  |
|---------------|---------------|-------------|
| T ERRACE AREA | 590.41 SQ.FT  | 54.85 SQ.M  |
| TOTAL AREA    | 1476.28 SQ.FT | 137.15 SQ.M |