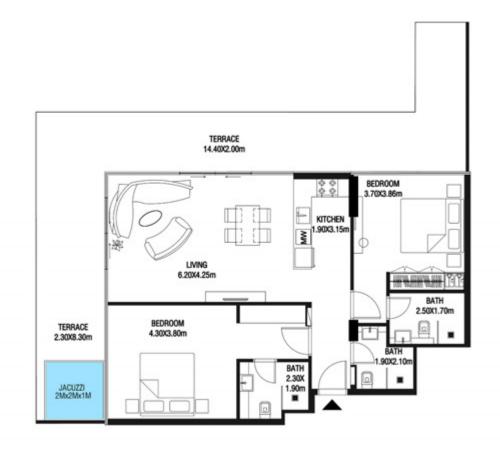

T | 72.88 SQ.M |









| SUITE AREA    | 612.26 SQ.FT | 56.88 SQ.M |
|---------------|--------------|------------|
| T ERRACE AREA | 172.22 SQ.FT | 16.00 SQ.M |
| TOTAL AREA    | 784.48 SQ.FT | 72.88 SQ.M |









| SUITE AREA   | 612.26 SQ.FT | 56.88 SQ.M |
|--------------|--------------|------------|
| TERRACE AREA | 273.94 SQ.FT | 25.45 SQ.M |
| TOTAL AREA   | 886.20 SQ.FT | 82.33 SQ.M |









| SUITE AREA    | 1005.57 SQ.FT | 93.42 SQ.M  |
|---------------|---------------|-------------|
| T ERRACE AREA | 611.72 SQ.FT  | 56.83 SQ.M  |
| TOTAL AREA    | 1617.29 SQ.FT | 150.25 SQ.M |









| SUITE AREA   | 1005.57 SQ.FT | 93.42 SQ.M  |
|--------------|---------------|-------------|
| TERRACE AREA | 572.75 SQ.FT  | 53.21 SQ.M  |
| TOTAL AREA   | 1578.33 SQ.FT | 146.63 SQ.M |









| SU  | ITE AREA   | 662.52 SQ.FT | 61.55 SQ.M |
|-----|------------|--------------|------------|
| T E | RRACE AREA | 289.98 SQ.FT | 26.94 SQ.M |
| TO  | TAL AREA   | 952.51 SQ.FT | 88.49 SQ.M |









LEVEL 8 UNIT 07

| SUITE AREA    | 662.42 SQ.FT | 61.54 SQ.M |
|---------------|--------------|------------|
| T ERRACE AREA | 210.97 SQ.FT | 19.60 SQ.M |
| TOTAL AREA    | 873.39 SQ.FT | 81.14 SQ.M |





Trinity



| SUITE AREA   | 612.26 SQ.FT | 56.88 SQ.M |
|--------------|--------------|------------|
| TERRACE AREA | 271.25 SQ.FT | 25.20 SQ.M |
| TOTAL AREA   | 883.51 SQ.FT | 82.08 SQ.M |









| SUITE AREA   | 616.88 SQ.FT | 57.31 SQ.M |
|--------------|--------------|------------|
| TERRACE AREA | 121.31 SQ.FT | 11.27 SQ.M |
| TOTAL AREA   | 738.20 SQ.FT | 68.58 SQ.M |