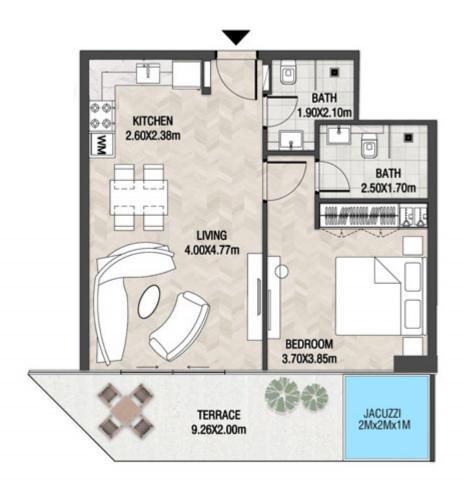

# LEVEL 1

| SUITE AREA    | 612.26 SQ.FT | 56.88 SQ.M |
|---------------|--------------|------------|
| T ERRACE AREA | 173.30 SQ.FT | 16.10 SQ.M |
| TOTAL AREA    | 785.56 SQ.FT | 72.98 SQ.M |

| SUITE AREA    | 886.09 SQ.FT  | 82.32 SQ.M  |
|---------------|---------------|-------------|
| T ERRACE AREA | 551.22 SQ.FT  | 51.21 SQ.M  |
| TOTAL AREA    | 1437.32 SQ.FT | 133.53 SQ.M |