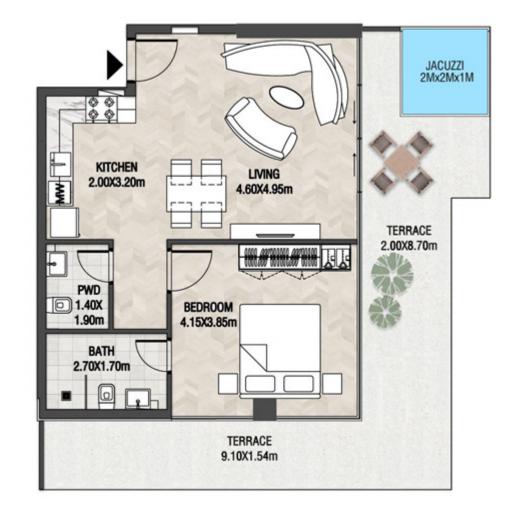

**KARMA** 

| SUITE AREA   | 662.42 SQ.FT | 61.54 SQ.M |
|--------------|--------------|------------|
| TERRACE AREA | 322.38 SQ.FT | 29.95 SQ.M |
| TOTAL AREA   | 984.80 SQ.FT | 91.49 SQ.M |

| SUITE AREA   | 664.03 SQ.FT | 61.69 SQ.M |
|--------------|--------------|------------|
| TERRACE AREA | 305.70 SQ.FT | 28.40 SQ.M |
| TOTAL AREA   | 969.73 SQ.FT | 90.09 SQ.M |