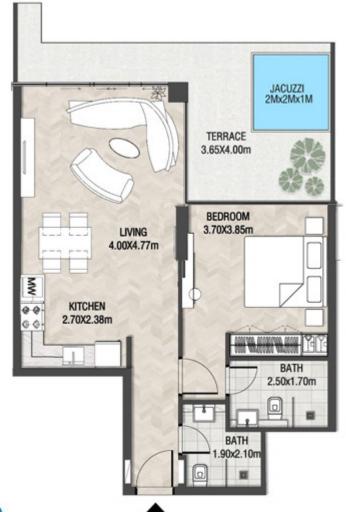

# LEVEL 1

| SUITE AREA    | 612.26 SQ.FT | 56.88 SQ.M |
|---------------|--------------|------------|
| T ERRACE AREA | 173.30 SQ.FT | 16.10 SQ.M |
| TOTAL AREA    | 785.56 SQ.FT | 72.98 SQ.M |

| SUITE AREA    | 886.09 SQ.FT  | 82.32 SQ.M  |
|---------------|---------------|-------------|
| T ERRACE AREA | 551.22 SQ.FT  | 51.21 SQ.M  |
| TOTAL AREA    | 1437.32 SQ.FT | 133.53 SQ.M |