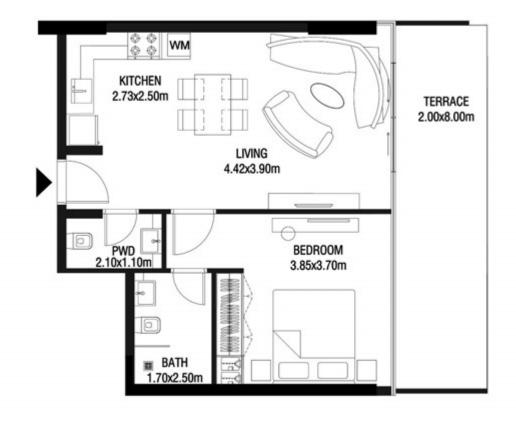

LEVEL 1 UNIT 03

| SUITE AREA    | 885,88 SQ.FT  | 82.30 SQ.M  |
|---------------|---------------|-------------|
| T ERRACE AREA | 590.41 SQ.FT  | 54.85 SQ.M  |
| TOTAL AREA    | 1476.28 SQ.FT | 137.15 SQ.M |