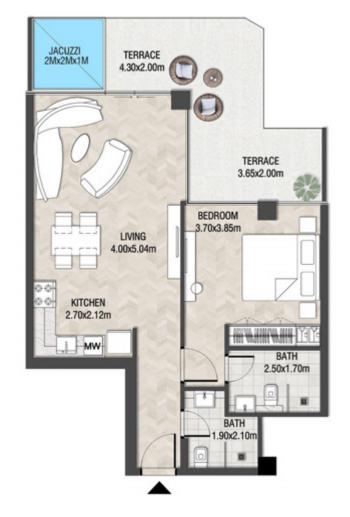

# LEVEL 1

| SUITE AREA    | 612.26 SQ.FT | 56.88 SQ.M |
|---------------|--------------|------------|
| T ERRACE AREA | 173.30 SQ.FT | 16.10 SQ.M |
| TOTAL AREA    | 785.56 SQ.FT | 72.98 SQ.M |

| SUITE AREA    | 886.09 SQ.FT  | 82.32 SQ.M  |
|---------------|---------------|-------------|
| T ERRACE AREA | 551.22 SQ.FT  | 51.21 SQ.M  |
| TOTAL AREA    | 1437.32 SQ.FT | 133.53 SQ.M |