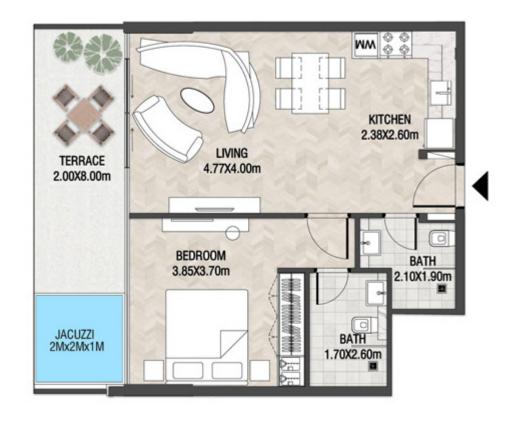

LEVEL 1 UNIT 03

| SUITE AREA    | 885,88 SQ.FT  | 82.30 SQ.M  |
|---------------|---------------|-------------|
| T ERRACE AREA | 590.41 SQ.FT  | 54.85 SQ.M  |
| TOTAL AREA    | 1476.28 SQ.FT | 137.15 SQ.M |