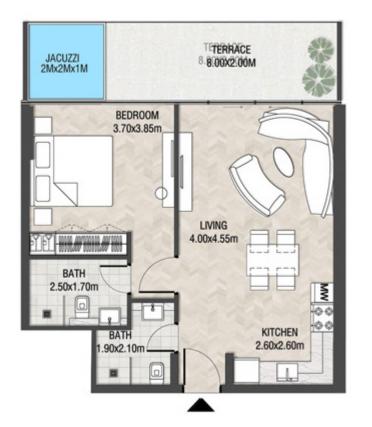

**KARMA** 

| SUITE AREA   | 662.42 SQ.FT | 61.54 SQ.M |
|--------------|--------------|------------|
| TERRACE AREA | 322.38 SQ.FT | 29.95 SQ.M |
| TOTAL AREA   | 984.80 SQ.FT | 91.49 SQ.M |

| SUITE AREA   | 664.03 SQ.FT | 61.69 SQ.M |
|--------------|--------------|------------|
| TERRACE AREA | 305.70 SQ.FT | 28.40 SQ.M |
| TOTAL AREA   | 969.73 SQ.FT | 90.09 SQ.M |