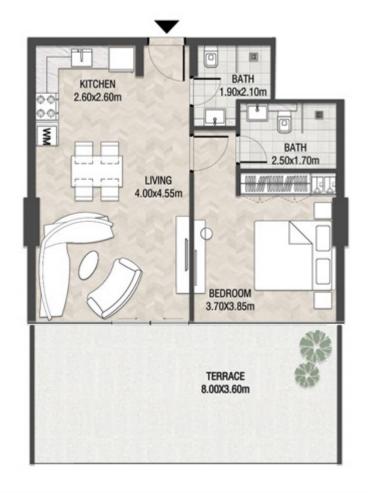

**KARMA** 

| SUITE AREA   | 662.42 SQ.FT | 61.54 SQ.M |
|--------------|--------------|------------|
| TERRACE AREA | 322.38 SQ.FT | 29.95 SQ.M |
| TOTAL AREA   | 984.80 SQ.FT | 91.49 SQ.M |

| SUITE AREA   | 664.03 SQ.FT | 61.69 SQ.M |
|--------------|--------------|------------|
| TERRACE AREA | 305.70 SQ.FT | 28.40 SQ.M |
| TOTAL AREA   | 969.73 SQ.FT | 90.09 SQ.M |