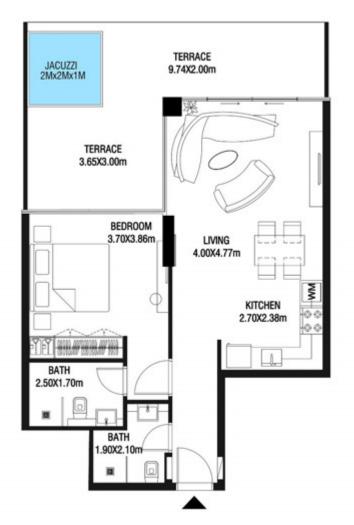

# LEVEL 1

| SUITE AREA    | 612.26 SQ.FT | 56.88 SQ.M |
|---------------|--------------|------------|
| T ERRACE AREA | 173.30 SQ.FT | 16.10 SQ.M |
| TOTAL AREA    | 785.56 SQ.FT | 72.98 SQ.M |

| SUITE AREA    | 886.09 SQ.FT  | 82.32 SQ.M  |
|---------------|---------------|-------------|
| T ERRACE AREA | 551.22 SQ.FT  | 51.21 SQ.M  |
| TOTAL AREA    | 1437.32 SQ.FT | 133.53 SQ.M |