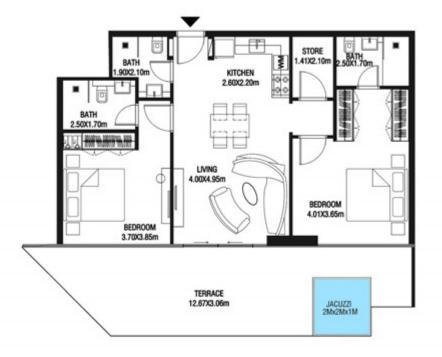

| SUITE AREA    | 987.92 SQ.FT  | 91.78 SQ.M  |
|---------------|---------------|-------------|
| T ERRACE AREA | 489.65 SQ.FT  | 45.49 SQ.M  |
| TOTAL AREA    | 1477.57 SQ.FT | 137.27 SQ.M |









| SUITE AREA   | 1187.05 SQ.FT | 110.28 SQ.M |
|--------------|---------------|-------------|
| TERRACE AREA | 524.85 SQ.FT  | 48.76 SQ.M  |
| TOTAL AREA   | 1711.91 SQ.FT | 159.04 SQ.M |









| SUITE AREA   | 1139.58 SQ.FT | 105.87 SQ.M |
|--------------|---------------|-------------|
| TERRACE AREA | 691.48 SQ.FT  | 64.24 SQ.M  |
| TOTAL AREA   | 1831.06 SQ.FT | 170.11 SQ.M |









| SUITE AREA    | 942.07 SQ.FT  | 87.52 SQ.M  |
|---------------|---------------|-------------|
| T ERRACE AREA | 375.99 SQ.FT  | 34.93 SQ.M  |
| TOTAL AREA    | 1318.05 SQ.FT | 122.45 SQ.M |









| SUITE AREA | 612.26 SQ.FT     | 56.88 SQ.M |
|------------|------------------|------------|
| TERRACE AR | E A 159.41 SQ.FT | 14.81 SQ.M |
| TOTAL AREA | 771.67 SQ.FT     | 71.69 SQ.M |









| SUITE AREA    | 596.00 SQ.FT | 55.37 SQ.M |
|---------------|--------------|------------|
| T ERRACE AREA | 181.59 SQ.FT | 16.87 SQ.M |
| TOTAL AREA    | 777.59 SQ.FT | 72.24 SQ.M |









| SUITE AREA   | 684.70 SQ.FT  | 63.61 SQ.M  |
|--------------|---------------|-------------|
| TERRACE AREA | 484.60 SQ.FT  | 45.02 SQ.M  |
| TOTAL AREA   | 1169.29 SQ.FT | 108.63 SQ.M |









| SUITE AREA   | 683.62 SQ.FT  | 63.51 SQ.M |
|--------------|---------------|------------|
| TERRACE AREA | 382.12 SQ.FT  | 35.50 SQ.M |
| TOTAL AREA   | 1065.74 SQ.FT | 99.01 SQ.M |









| SUITE AREA