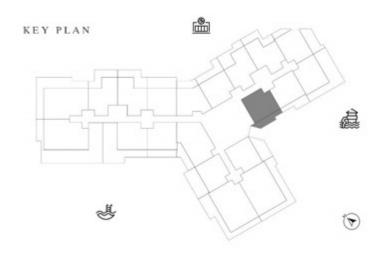

**KARMA** 

| SUITE AREA   | 662.42 SQ.FT | 61.54 SQ.M |
|--------------|--------------|------------|
| TERRACE AREA | 322.38 SQ.FT | 29.95 SQ.M |
| TOTAL AREA   | 984.80 SQ.FT | 91.49 SQ.M |

| SUITE AREA   | 664.03 SQ.FT | 61.69 SQ.M |
|--------------|--------------|------------|
| TERRACE AREA | 305.70 SQ.FT | 28.40 SQ.M |
| TOTAL AREA   | 969.73 SQ.FT | 90.09 SQ.M |