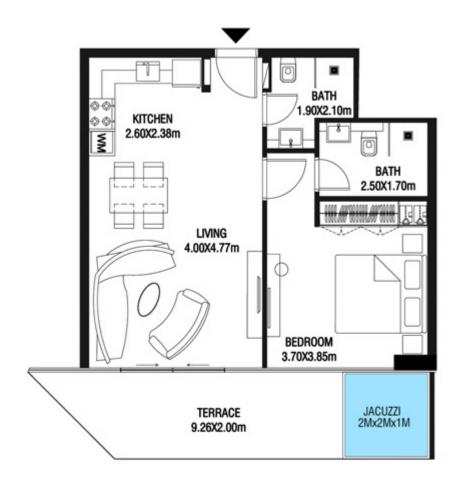

**KARMA** 

| SUITE AREA   | 662.42 SQ.FT | 61.54 SQ.M |
|--------------|--------------|------------|
| TERRACE AREA | 322.38 SQ.FT | 29.95 SQ.M |
| TOTAL AREA   | 984.80 SQ.FT | 91.49 SQ.M |

| SUITE AREA   | 664.03 SQ.FT | 61.69 SQ.M |
|--------------|--------------|------------|
| TERRACE AREA | 305.70 SQ.FT | 28.40 SQ.M |
| TOTAL AREA   | 969.73 SQ.FT | 90.09 SQ.M |