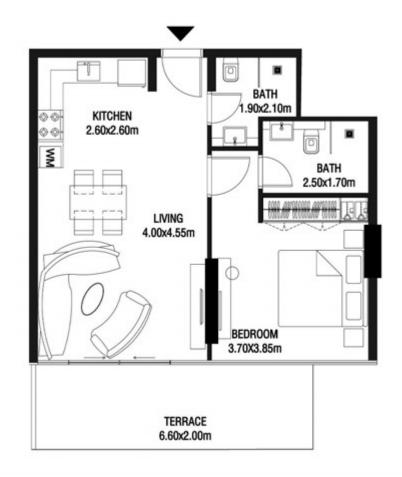

# LEVEL 1

| SUITE AREA    | 612.26 SQ.FT | 56.88 SQ.M |
|---------------|--------------|------------|
| T ERRACE AREA | 173.30 SQ.FT | 16.10 SQ.M |
| TOTAL AREA    | 785.56 SQ.FT | 72.98 SQ.M |

| SUITE AREA    | 886.09 SQ.FT  | 82.32 SQ.M  |
|---------------|---------------|-------------|
| T ERRACE AREA | 551.22 SQ.FT  | 51.21 SQ.M  |
| TOTAL AREA    | 1437.32 SQ.FT | 133.53 SQ.M |