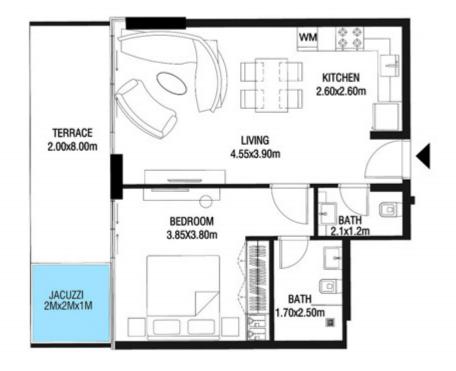

| SUITE AREA    | 596,00 SQ.FT | 55.37 SQ.M |
|---------------|--------------|------------|
| T ERRACE AREA | 172.65 SQ.FT | 16.04 SQ.M |
| TOTAL AREA    | 768.66 SQ.FT | 71.41 SQ.M |









| SUITE AREA   | 865.75 SQ.FT  | 80.43 SQ.M  |
|--------------|---------------|-------------|
| TERRACE AREA | 828.83 SQ.FT  | 77.00 SQ.M  |
| TOTAL AREA   | 1694.58 SQ.FT | 157.43 SQ.M |









| SUITE AREA    | 858.97 SQ.FT  | 79.80 SQ.M  |
|---------------|---------------|-------------|
| T ERRACE AREA | 309.36 SQ.FT  | 28.74 SQ.M  |
| TOTAL AREA    | 1168.32 SQ.FT | 108.54 SQ.M |









| SUITI | EAREA    | 596.22 SQ.FT | 55.39 SQ.M |
|-------|----------|--------------|------------|
| TERR  | ACE AREA | 172.01 SQ.FT | 15.98 SQ.M |
| TOTA  | L AREA   | 768.23 SQ.FT | 71.37 SQ.M |









| SUITE AREA    | 612.58 SQ.FT | 56.91 SQ.M |
|---------------|--------------|------------|
| T ERRACE AREA | 205.05 SQ.FT | 19.05 SQ.M |
| TOTAL AREA    | 817.63 SQ.FT | 75.96 SQ.M |









| SUITE AREA    | 899.98 SQ.FT  | 83.61 SQ.M  |
|---------------|---------------|-------------|
| T ERRACE AREA | 189.55 SQ.FT  | 17.61 SQ.M  |
| TOTAL AREA    | 1089.53 SQ.FT | 101.22 SQ.M |









# LEVEL 6

| SUITE AREA    | 612.26 SQ.FT | 56.88 SQ.M |
|---------------|--------------|------------|
| T ERRACE AREA | 141.55 SQ.FT | 13.15 SQ.M |
| TOTAL AREA    | 753.80 SQ.FT | 70.03 SQ.M |









| SUITE AREA    | 612.26 SQ.FT | 56.88 SQ.M |
|---------------|--------------|------------|
| T ERRACE AREA | 144.24 SQ.FT | 13.40 SQ.M |
| TOTAL AREA    | 756.49 SQ.FT | 70.28 SQ.M |









| S