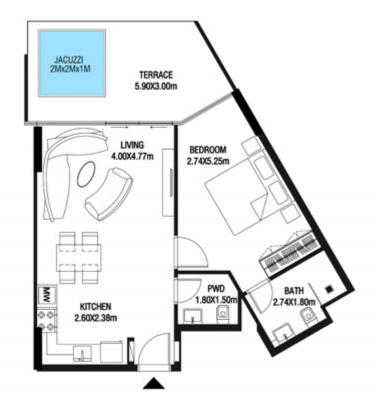

**KARMA** 

| SUITE AREA   | 662.42 SQ.FT | 61.54 SQ.M |
|--------------|--------------|------------|
| TERRACE AREA | 322.38 SQ.FT | 29.95 SQ.M |
| TOTAL AREA   | 984.80 SQ.FT | 91.49 SQ.M |

| SUITE AREA   | 664.03 SQ.FT | 61.69 SQ.M |
|--------------|--------------|------------|
| TERRACE AREA | 305.70 SQ.FT | 28.40 SQ.M |
| TOTAL AREA   | 969.73 SQ.FT | 90.09 SQ.M |