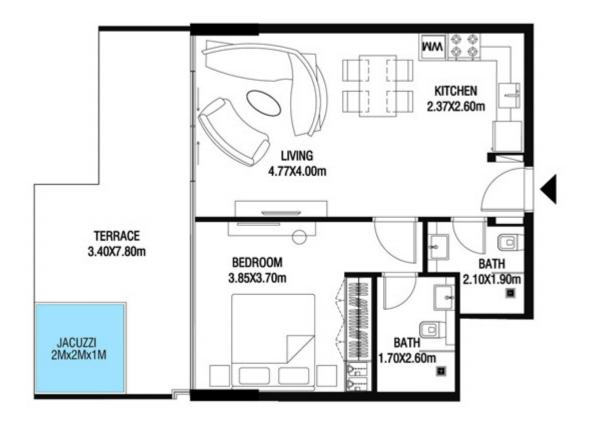

| SUITE AREA    | 613.23 SQ.FT | 56.97 SQ.M |
|---------------|--------------|------------|
| T ERRACE AREA | 152.53 SQ.FT | 14.17 SQ.M |
| TOTAL AREA    | 765.75 SQ.FT | 71.14 SQ.M |









| SUITE AREA    | 757.68 SQ.FT  | 70.39 SQ.M  |
|---------------|---------------|-------------|
| T ERRACE AREA | 507.74 SQ.FT  | 47.17 SQ.M  |
| TOTAL AREA    | 1265.42 SQ.FT | 117.56 SQ.M |









| SUITE AREA    | 758.00 SQ.FT  | 70.42 SQ.M  |
|---------------|---------------|-------------|
| T ERRACE AREA | 561.67 SQ.FT  | 52.18 SQ.M  |
| TOTAL AREA    | 1319.67 SQ.FT | 122.60 SQ.M |









LEVEL 12

UNIT 19

| SUITE AREA   | 612.90 SQ.FT | 56.94 SQ.M |
|--------------|--------------|------------|
| TERRACE AREA | 241.11 SQ.FT | 22.40 SQ.M |
| TOTAL AREA   | 854.02 SQ.FT | 79.34 SQ.M |









| SUITE AREA    | 899.98 SQ.FT  | 83.61 SQ.M |
|---------------|---------------|------------|
| T ERRACE AREA | 170.07 SQ.FT  | 15.80 SQ.M |
| TOTAL AREA    | 1070.05 SQ.FT | 99.41 SQ.M |









# LEVEL 13

| SUITE AREA    | 612.26 SQ.FT | 56.88 SQ.M |
|---------------|--------------|------------|
| T ERRACE AREA | 172.22 SQ.FT | 16.00 SQ.M |
| TOTAL AREA    | 784.48 SQ.FT | 72.88 SQ.M |









| SUITE ARE  | A   | 612.26 SQ.FT | 56.88 SQ.M |
|------------|-----|--------------|------------|
| T ERRACE A | REA | 243.37 SQ.FT | 22.61 SQ.M |
| TOTAL ARE  | A   | 855.63 SQ.FT | 79.49 SQ.M |









| SUITE AREA    | 1358.31 SQ.FT | 126.19 SQ.M |
|---------------|---------------|-------------|
| T ERRACE AREA | 592.77 SQ.FT  | 55.07 SQ.M  |
| TOTAL AREA    | 1951.08 SQ.FT | 181.26 SQ