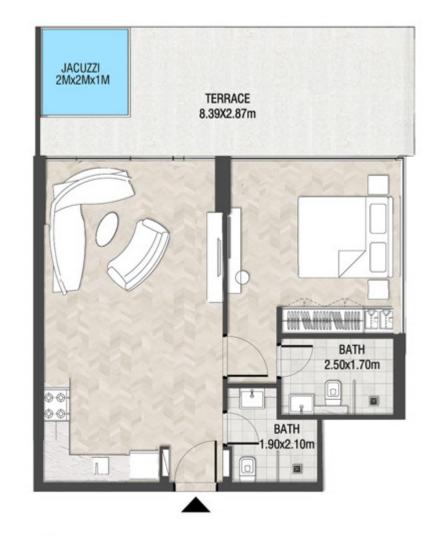

**KARMA** 

| SUITE AREA   | 662.42 SQ.FT | 61.54 SQ.M |
|--------------|--------------|------------|
| TERRACE AREA | 322.38 SQ.FT | 29.95 SQ.M |
| TOTAL AREA   | 984.80 SQ.FT | 91.49 SQ.M |

| SUITE AREA   | 664.03 SQ.FT | 61.69 SQ.M |
|--------------|--------------|------------|
| TERRACE AREA | 305.70 SQ.FT | 28.40 SQ.M |
| TOTAL AREA   | 969.73 SQ.FT | 90.09 SQ.M |