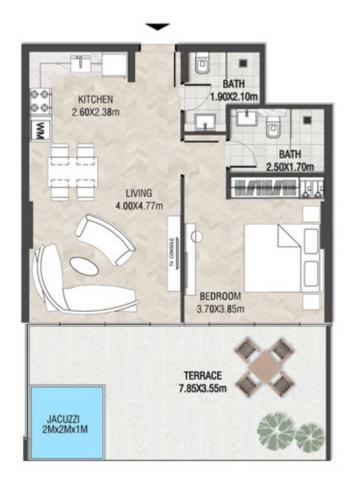

.M |









| SUITE AREA    | 609.67 SQ.FT | 56.64 SQ.M |
|---------------|--------------|------------|
| T ERRACE AREA | 206.13 SQ.FT | 19.15 SQ.M |
| TOTAL AREA    | 815.80 SQ.FT | 75.79 SQ.M |









| SUITE AREA    | 896,64 SQ.FT  | 83.30 SQ.M  |
|---------------|---------------|-------------|
| T ERRACE AREA | 193.00 SQ.FT  | 17.93 SQ.M  |
| TOTAL AREA    | 1089.64 SQ.FT | 101.23 SQ.M |









# LEVEL 15

| SUITE AREA    | 612.26 SQ.FT | 56.88 SQ.M |
|---------------|--------------|------------|
| T ERRACE AREA | 305.91 SQ.FT | 28.42 SQ.M |
| TOTAL AREA    | 918.17 SQ.FT | 85.30 SQ.M |









| SUITE AREA    | 612.26 SQ.FT | 56.88 SQ.M |
|---------------|--------------|------------|
| T ERRACE AREA | 301.71 SQ.FT | 28.03 SQ.M |
| TOTAL AREA    | 913.97 SQ.FT | 84.91 SQ.M |









| SUITE AREA    | 1186.95 SQ.FT | 110.27 SQ.M |
|---------------|---------------|-------------|
| T ERRACE AREA | 496.65 SQ.FT  | 46.14 SQ.M  |
| TOTAL AREA    | 1683.60 SQ.FT | 156.41 SQ.M |









| SUITE AREA    | 1092.01 SQ.FT | 101.45 SQ.M |
|---------------|---------------|-------------|
| T ERRACE AREA | 581.58 SQ.FT  | 54.03 SQ.M  |
| TOTAL AREA    | 1673.59 SQ.FT | 155.48 SQ.M |









| SUITE AREA    | 662.42 SQ.FT | 61.54 SQ.M |
|---------------|--------------|------------|
| T ERRACE AREA | 254.35 SQ.FT | 23.63 SQ.M |
| TOTAL AREA    | 916.77 SQ.FT | 85.17 SQ.M |









| SUITE AREA    | 612.26 SQ.FT | 56.88 SQ.M |
|---------------|--------------|------------|
| T ERRACE AREA | 261.35 SQ.FT | 24.28 SQ.M |
| TOTAL AREA    | 873.61 SQ.FT | 81.16 SQ.M |









| SUIT