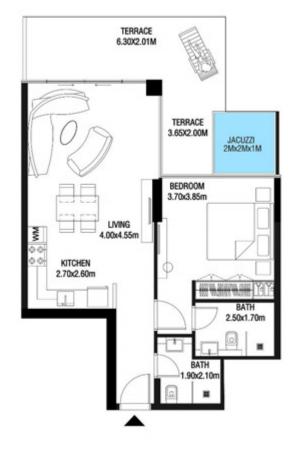

UNIT 06

| SUITE AREA    | 885.88 SQ.FT  | 82.30 SQ.M  |
|---------------|---------------|-------------|
| T ERRACE AREA | 335.73 SQ.FT  | 31.19 SQ.M  |
| TOTAL AREA    | 1221.61 SQ.FT | 113.49 SQ.M |









| SUITE AREA    | 612.26 SQ.FT | 56.88 SQ.M |
|---------------|--------------|------------|
| T ERRACE AREA | 222.49 SQ.FT | 20.67 SQ.M |
| TOTAL AREA    | 834.75 SQ.FT | 77.55 SQ.M |









|   | SUITE AREA    | 662.42 SQ.FT | 61.54 SQ.M |
|---|---------------|--------------|------------|
|   | T ERRACE AREA | 236.38 SQ.FT | 21.96 SQ.M |
| - | TOTAL AREA    | 898.79 SQ.FT | 83.50 SQ.M |









| SUITE AREA    | 664.03 SQ.FT | 61.69 SQ.M |
|---------------|--------------|------------|
| T ERRACE AREA | 237.02 SQ.FT | 22.02 SQ.M |
| TOTAL AREA    | 901.05 SQ.FT | 83.71 SQ.M |









| SUITE AREA   | 612.26 SQ.FT | 56.88 SQ.M |
|--------------|--------------|------------|
| TERRACE AREA | 172.12 SQ.FT | 15.99 SQ.M |
| TOTAL AREA   | 784.37 SQ.FT | 72.87 SQ.M |









| SUITE AREA    | 618.93 SQ.FT | 57.50 SQ.M |
|---------------|--------------|------------|
| T ERRACE AREA | 121.20 SQ.FT | 11.26 SQ.M |
| TOTAL AREA    | 740.13 SQ.FT | 68.76 SQ.M |









| SUITE AREA   | 612.26 SQ.FT | 56.88 SQ.M |
|--------------|--------------|------------|
| TERRACE AREA | 169.43 SQ.FT | 15.74 SQ.M |
| TOTAL AREA   | 781.68 SQ.FT | 72.62 SQ.M |









| SUITE AREA    | 662.42 SQ.FT | 61.54 SQ.M |
|---------------|--------------|------------|
| T ERRACE AREA | 294.83 SQ.FT | 27.39 SQ.M |
| TOTAL AREA    | 957.24 SQ.FT | 88.93 SQ.M |









| SUITE AREA    | 662.42 SQ.FT