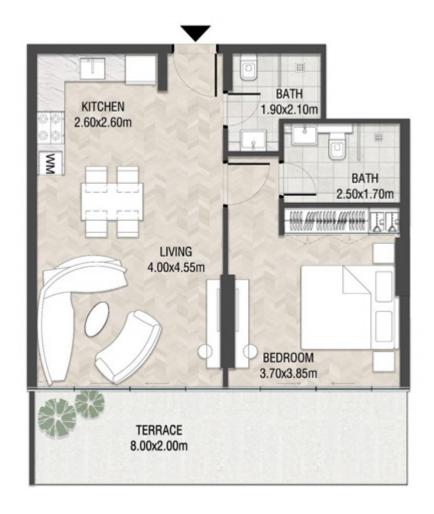

# LEVEL 1

| SUITE AREA    | 612.26 SQ.FT | 56.88 SQ.M |
|---------------|--------------|------------|
| T ERRACE AREA | 173.30 SQ.FT | 16.10 SQ.M |
| TOTAL AREA    | 785.56 SQ.FT | 72.98 SQ.M |

| SUITE AREA    | 886.09 SQ.FT  | 82.32 SQ.M  |
|---------------|---------------|-------------|
| T ERRACE AREA | 551.22 SQ.FT  | 51.21 SQ.M  |
| TOTAL AREA    | 1437.32 SQ.FT | 133.53 SQ.M |