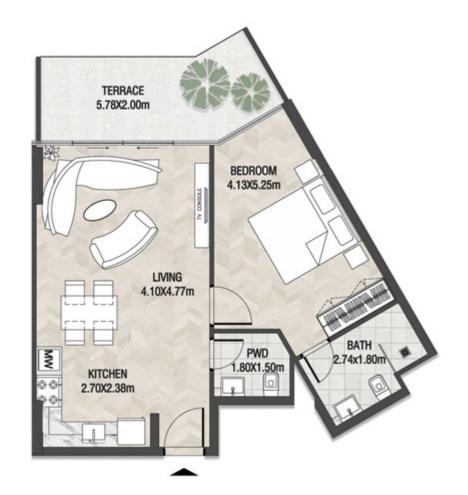

**KARMA** 

| SUITE AREA   | 662.42 SQ.FT | 61.54 SQ.M |
|--------------|--------------|------------|
| TERRACE AREA | 322.38 SQ.FT | 29.95 SQ.M |
| TOTAL AREA   | 984.80 SQ.FT | 91.49 SQ.M |

| SUITE AREA   | 664.03 SQ.FT | 61.69 SQ.M |
|--------------|--------------|------------|
| TERRACE AREA | 305.70 SQ.FT | 28.40 SQ.M |
| TOTAL AREA   | 969.73 SQ.FT | 90.09 SQ.M |