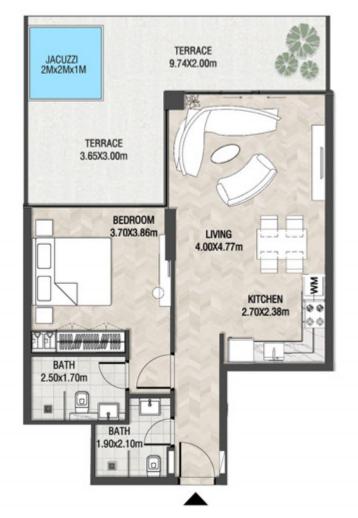

# LEVEL 1

| SUITE AREA    | 612.26 SQ.FT | 56.88 SQ.M |
|---------------|--------------|------------|
| T ERRACE AREA | 173.30 SQ.FT | 16.10 SQ.M |
| TOTAL AREA    | 785.56 SQ.FT | 72.98 SQ.M |

| SUITE AREA    | 886.09 SQ.FT  | 82.32 SQ.M  |
|---------------|---------------|-------------|
| T ERRACE AREA | 551.22 SQ.FT  | 51.21 SQ.M  |
| TOTAL AREA    | 1437.32 SQ.FT | 133.53 SQ.M |