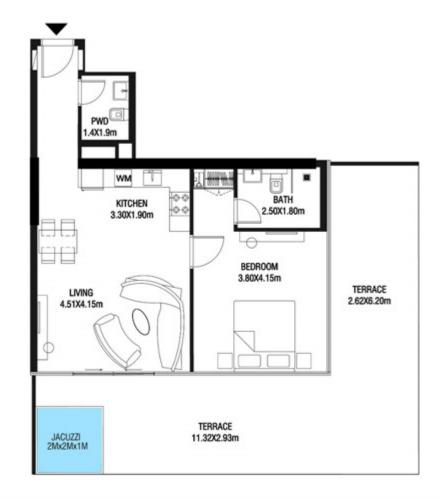

LEVEL 1 UNIT 03

| SUITE AREA    | 885,88 SQ.FT  | 82.30 SQ.M  |
|---------------|---------------|-------------|
| T ERRACE AREA | 590.41 SQ.FT  | 54.85 SQ.M  |
| TOTAL AREA    | 1476.28 SQ.FT | 137.15 SQ.M |