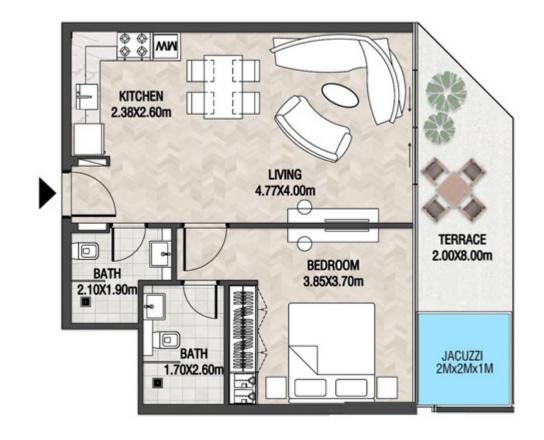

85.46 SQ.M |









| SUITE AREA    | 647.56 SQ.FT  | 60.16 SQ.M |
|---------------|---------------|------------|
| T ERRACE AREA | 375.34 SQ.FT  | 34.87 SQ.M |
| TOTAL AREA    | 1022.90 SQ.FT | 95.03 SQ.M |









| SUITE AREA    | 612.69 SQ.FT | 56.92 SQ.M |
|---------------|--------------|------------|
| T ERRACE AREA | 200.21 SQ.FT | 18.60 SQ.M |
| TOTAL AREA    | 812.90 SQ.FT | 75.52 SQ.M |









| SUITE AREA    | 612.47 SQ.FT | 56.90 SQ.M |
|---------------|--------------|------------|
| T ERRACE AREA | 248.11 SQ.FT | 23.05 SQ.M |
| TOTAL AREA    | 860.58 SQ.FT | 79.95 SQ.M |









| S | UITE AREA   | 613.23 SQ.FT | 56.97 SQ.M |
|---|-------------|--------------|------------|
| Т | ERRACE AREA | 152.53 SQ.FT | 14.17 SQ.M |
| 1 | OTAL AREA   | 765.75 SQ.FT | 71.14 SQ.M |









| SUITE AREA    | 757.68 SQ.FT  | 70.39 SQ.M  |
|---------------|---------------|-------------|
| T ERRACE AREA | 507.74 SQ.FT  | 47.17 SQ.M  |
| TOTAL AREA    | 1265.42 SQ.FT | 117.56 SQ.M |









| SUITE AREA    | 758.00 SQ.FT  | 70.42 SQ.M  |
|---------------|---------------|-------------|
| T ERRACE AREA | 561.67 SQ.FT  | 52.18 SQ.M  |
| TOTAL AREA    | 1319.67 SQ.FT | 122.60 SQ.M |









LEVEL 12

UNIT 19

| SUITE AREA   | 612.90 SQ.FT | 56.94 SQ.M |
|--------------|--------------|------------|
| TERRACE AREA | 241.11 SQ.FT | 22.40 SQ.M |
| TOTAL AREA   | 854.02 SQ.FT | 79.34 SQ.M |









| SUITE AREA    | 899.98 SQ.FT  | 83.61 SQ.M |
|---------------|---------------|------------|
| T ERRACE AREA | 170.07 SQ.FT  | 15.80 SQ.M |
| TOTAL AREA    | 1070.05 SQ.FT | 99.41 SQ.