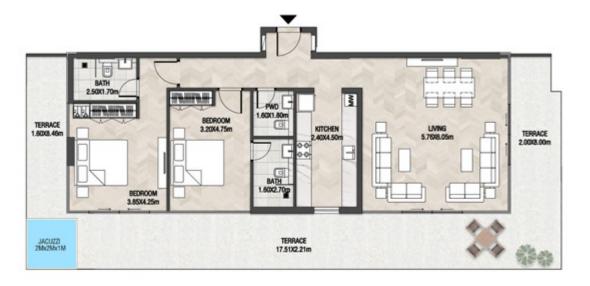

# LEVEL 1

| SUITE AREA    | 612.26 SQ.FT | 56.88 SQ.M |
|---------------|--------------|------------|
| T ERRACE AREA | 173.30 SQ.FT | 16.10 SQ.M |
| TOTAL AREA    | 785.56 SQ.FT | 72.98 SQ.M |

| SUITE AREA    | 886.09 SQ.FT  | 82.32 SQ.M  |
|---------------|---------------|-------------|
| T ERRACE AREA | 551.22 SQ.FT  | 51.21 SQ.M  |
| TOTAL AREA    | 1437.32 SQ.FT | 133.53 SQ.M |