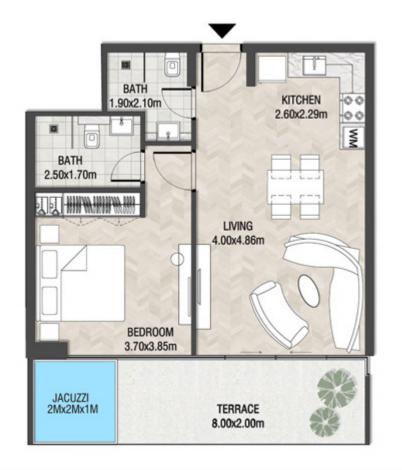

| SUITE AREA    | 620.22 SQ.FT | 57.62 SQ.M |
|---------------|--------------|------------|
| T ERRACE AREA | 174.38 SQ.FT | 16.20 SQ.M |
| TOTAL AREA    | 794.60 SQ.FT | 73.82 SQ.M |

| SUITE AREA    | 1008.91 SQ.FT | 93.73 SQ.M  |
|---------------|---------------|-------------|
| T ERRACE AREA | 866.72 SQ.FT  | 80.52 SQ.M  |
| TOTAL AREA    | 1875.63 SQ.FT | 174.25 SQ.M |