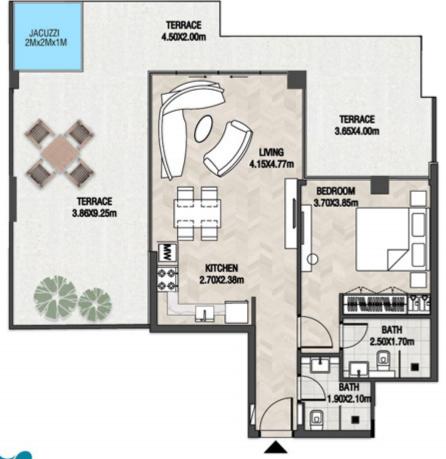

# LEVEL 1

| SUITE AREA    | 612.26 SQ.FT | 56.88 SQ.M |
|---------------|--------------|------------|
| T ERRACE AREA | 173.30 SQ.FT | 16.10 SQ.M |
| TOTAL AREA    | 785.56 SQ.FT | 72.98 SQ.M |

| SUITE AREA    | 886.09 SQ.FT  | 82.32 SQ.M  |
|---------------|---------------|-------------|
| T ERRACE AREA | 551.22 SQ.FT  | 51.21 SQ.M  |
| TOTAL AREA    | 1437.32 SQ.FT | 133.53 SQ.M |