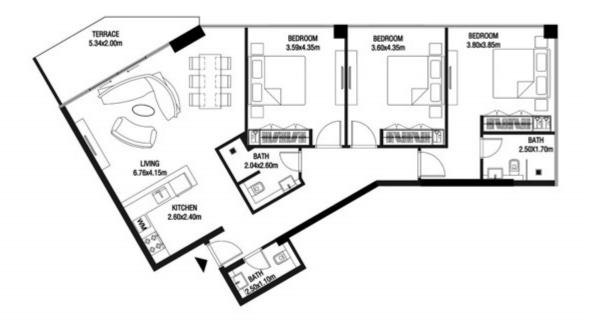

# LEVEL 1

| SUITE AREA    | 612.26 SQ.FT | 56.88 SQ.M |
|---------------|--------------|------------|
| T ERRACE AREA | 173.30 SQ.FT | 16.10 SQ.M |
| TOTAL AREA    | 785.56 SQ.FT | 72.98 SQ.M |

| SUITE AREA    | 886.09 SQ.FT  | 82.32 SQ.M  |
|---------------|---------------|-------------|
| T ERRACE AREA | 551.22 SQ.FT  | 51.21 SQ.M  |
| TOTAL AREA    | 1437.32 SQ.FT | 133.53 SQ.M |