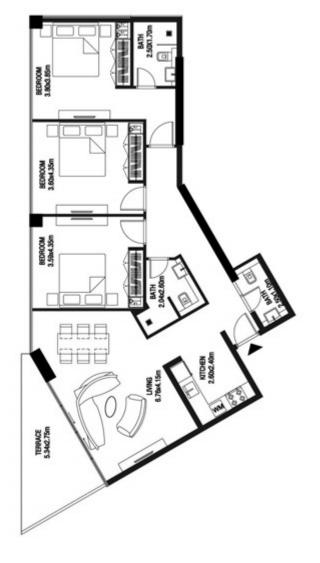

| SUITE AREA    | 612.26 SQ.FT | 56.88 SQ.M |
|---------------|--------------|------------|
| T ERRACE AREA | 202.26 SQ.FT | 18.79 SQ.M |
| TOTAL AREA    | 814.51 SQ.FT | 75.67 SQ.M |









| SUITE AREA    | 662.63 SQ.FT | 61.56 SQ.M |
|---------------|--------------|------------|
| T ERRACE AREA | 236.27 SQ.FT | 21.95 SQ.M |
| TOTAL AREA    | 898.90 SQ.FT | 83.51 SQ.M |









| SUITE AREA  | 662.42 SQ.FT   | 61.54 SQ.M |
|-------------|----------------|------------|
| TERRACE ARE | A 245.74 SQ.FT | 22.83 SQ.M |
| TOTAL AREA  | 908.16 SQ.FT   | 84.37 SQ.M |









| 5 | SUITE AREA    | 1291.68 SQ.FT | 120.00 SQ.M |
|---|---------------|---------------|-------------|
|   | T ERRACE AREA | 132.50 SQ.FT  | 12.31 SQ.M  |
|   | TOTAL AREA    | 1424.18 SQ.FT | 132.31 SQ.M |









| SUITE AREA    | 1058.10 SQ.FT | 98.30 SQ.M  |
|---------------|---------------|-------------|
| T ERRACE AREA | 269.42 SQ.FT  | 25.03 SQ.M  |
| TOTAL AREA    | 1327.52 SQ.FT | 123.33 SQ.M |









| SUITE AREA    | 612.47 SQ.FT | 56.90 SQ.M |
|---------------|--------------|------------|
| T ERRACE AREA | 172.44 SQ.FT | 16.02 SQ.M |
| TOTAL AREA    | 784.91 SQ.FT | 72.92 SQ.M |









| SUITE AREA    | 612.26 SQ.FT | 56.88 SQ.M |
|---------------|--------------|------------|
| T ERRACE AREA | 179.01 SQ.FT | 16.63 SQ.M |
| TOTAL AREA    | 791.26 SQ.FT | 73.51 SQ.M |









| SUITE AREA    | 612.58 SQ.FT | 56.91 SQ.M |
|---------------|--------------|------------|
| T ERRACE AREA | 152.10 SQ.FT | 14.13 SQ.M |
| TOTAL AREA    | 764.67 SQ.FT | 71.04 SQ.M |









| SUITE AREA