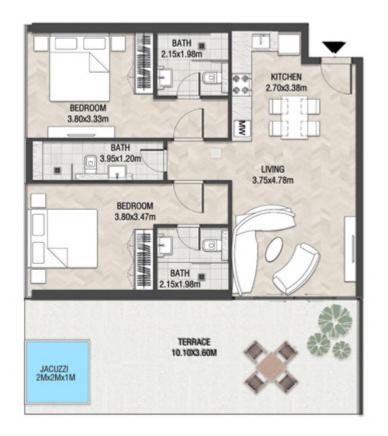

**KARMA** 

| SUITE AREA   | 662.42 SQ.FT | 61.54 SQ.M |
|--------------|--------------|------------|
| TERRACE AREA | 322.38 SQ.FT | 29.95 SQ.M |
| TOTAL AREA   | 984.80 SQ.FT | 91.49 SQ.M |

| SUITE AREA   | 664.03 SQ.FT | 61.69 SQ.M |
|--------------|--------------|------------|
| TERRACE AREA | 305.70 SQ.FT | 28.40 SQ.M |
| TOTAL AREA   | 969.73 SQ.FT | 90.09 SQ.M |