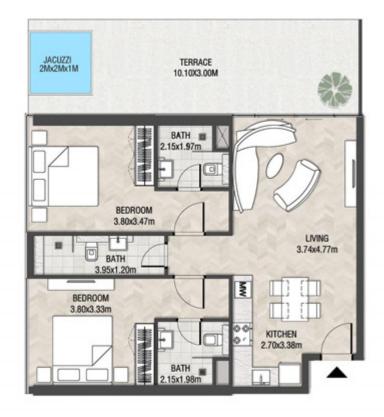

72.88 SQ.M |









| SUITE AREA   | 612.26 SQ.FT | 56.88 SQ.M |
|--------------|--------------|------------|
| TERRACE AREA | 188.05 SQ.FT | 17.47 SQ.M |
| TOTAL AREA   | 800.30 SQ.FT | 74.35 SQ.M |









| SUITE AREA    | 612.26 SQ.FT | 56.88 SQ.M |
|---------------|--------------|------------|
| T ERRACE AREA | 310.00 SQ.FT | 28.80 SQ.M |
| TOTAL AREA    | 922.26 SQ.FT | 85.68 SQ.M |









| SUITE AREA    | 885.88 SQ.FT  | 82.30 SQ.M  |
|---------------|---------------|-------------|
| T ERRACE AREA | 400.21 SQ.FT  | 37.18 SQ.M  |
| TOTAL AREA    | 1286.08 SQ.FT | 119.48 SQ.M |









| SUITE AREA    | 885.88 SQ.FT  | 82.30 SQ.M  |
|---------------|---------------|-------------|
| T ERRACE AREA | 335.73 SQ.FT  | 31.19 SQ.M  |
| TOTAL AREA    | 1221.61 SQ.FT | 113.49 SQ.M |









| SUITE AREA    | 612.26 SQ.FT | 56.88 SQ.M |
|---------------|--------------|------------|
| T ERRACE AREA | 222.49 SQ.FT | 20.67 SQ.M |
| TOTAL AREA    | 834.75 SQ.FT | 77.55 SQ.M |









| SUITE AREA   | 662.42 SQ.FT | 61.54 SQ.M |
|--------------|--------------|------------|
| TERRACE AREA | 236.38 SQ.FT | 21.96 SQ.M |
| TOTAL AREA   | 898.79 SQ.FT | 83.50 SQ.M |









| SUITE AREA    | 664.03 SQ.FT | 61.69 SQ.M |
|---------------|--------------|------------|
| T ERRACE AREA | 237.02 SQ.FT | 22.02 SQ.M |
| TOTAL AREA    | 901.05 SQ.FT | 83.71 SQ.M |









| SUITE AREA    | 612.26 SQ.FT | 56.88 SQ.M |
|---------------|--------------|------------|
| T ERRACE AREA | 172.12 SQ.FT | 15.99 SQ.M |
| TOTAL AREA    | 784.37 SQ.FT | 72.87 SQ.M |









| SUITE AREA    | 618.93 S