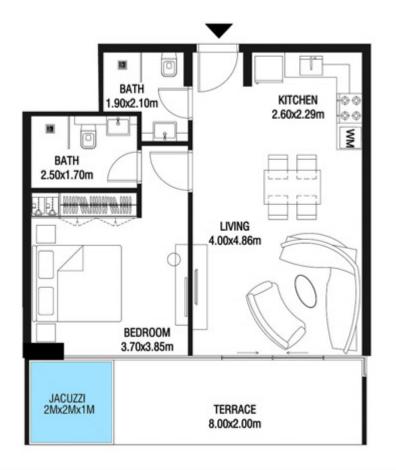

| SUITE AREA | 1   | 662.42 SQ.FT | 61.54 SQ.M |
|------------|-----|--------------|------------|
| T ERRACE A | REA | 236.49 SQ.FT | 21.97 SQ.M |
| TOTAL ARE  | A   | 898.90 SQ.FT | 83.51 SQ.M |









| SUITE AREA    | 1291.68 SQ.FT | 120.00 | SQ.M |
|---------------|---------------|--------|------|
| T ERRACE AREA | 102.80 SQ.FT  | 9.55   | SQ.M |
| TOTAL AREA    | 1394.48 SQ.FT | 129.55 | SQ.M |









| SUITE AREA   | 1064.13 SQ.FT | 98.86 SQ.M  |
|--------------|---------------|-------------|
| TERRACE AREA | 271.58 SQ.FT  | 25.23 SQ.M  |
| TOTAL AREA   | 1335.70 SQ.FT | 124.09 SQ.M |









| SUITE AREA    | 612.26 SQ.FT | 56.88 SQ.M |
|---------------|--------------|------------|
| T ERRACE AREA | 172.87 SQ.FT | 16.06 SQ.M |
| TOTAL AREA    | 785.13 SQ.FT | 72.94 SQ.M |









| SUITE AREA    | 612.26 SQ.FT | 56.88 SQ.M |
|---------------|--------------|------------|
| T ERRACE AREA | 179.33 SQ.FT | 16.66 SQ.M |
| TOTAL AREA    | 791.58 SQ.FT | 73.54 SQ.M |









| SUITE AREA    | 612.69 SQ.FT | 56.92 SQ.M |
|---------------|--------------|------------|
| T ERRACE AREA | 152.74 SQ.FT | 14.19 SQ.M |
| TOTAL AREA    | 765.43 SQ.FT | 71.11 SQ.M |









| SUITE AREA   | 596,00 SQ.FT | 55.37 SQ.M |
|--------------|--------------|------------|
| TERRACE AREA | 173.09 SQ.FT | 16.08 SQ.M |
| TOTAL AREA   | 769.09 SQ.FT | 71.45 SQ.M |









| SUITE AREA    | 1468.75 SQ.FT | 136.45 SQ.M |
|---------------|---------------|-------------|
| T ERRACE AREA | 483.30 SQ.FT  | 44.90 SQ.M  |
| TOTAL AREA    | 1952.05 SQ.FT | 181.35 SQ.M |









LEVEL 2 UNIT 22

|