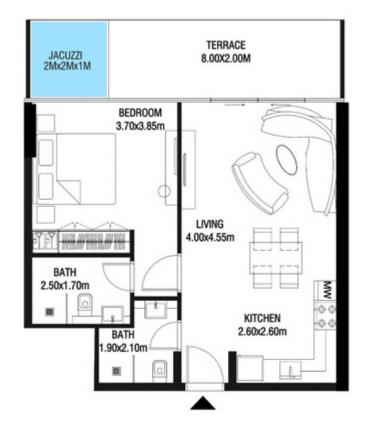

13.49 SQ.M |









| SUITE AREA    | 612.26 SQ.FT | 56.88 SQ.M |
|---------------|--------------|------------|
| T ERRACE AREA | 222.49 SQ.FT | 20.67 SQ.M |
| TOTAL AREA    | 834.75 SQ.FT | 77.55 SQ.M |









|   | SUITE AREA    | 662.42 SQ.FT | 61.54 SQ.M |
|---|---------------|--------------|------------|
|   | T ERRACE AREA | 236.38 SQ.FT | 21.96 SQ.M |
| - | TOTAL AREA    | 898.79 SQ.FT | 83.50 SQ.M |









| SUITE AREA    | 664.03 SQ.FT | 61.69 SQ.M |
|---------------|--------------|------------|
| T ERRACE AREA | 237.02 SQ.FT | 22.02 SQ.M |
| TOTAL AREA    | 901.05 SQ.FT | 83.71 SQ.M |









| SUITE AREA   | 612.26 SQ.FT | 56.88 SQ.M |
|--------------|--------------|------------|
| TERRACE AREA | 172.12 SQ.FT | 15.99 SQ.M |
| TOTAL AREA   | 784.37 SQ.FT | 72.87 SQ.M |









| SUITE AREA    | 618.93 SQ.FT | 57.50 SQ.M |
|---------------|--------------|------------|
| T ERRACE AREA | 121.20 SQ.FT | 11.26 SQ.M |
| TOTAL AREA    | 740.13 SQ.FT | 68.76 SQ.M |









| SUITE AREA   | 612.26 SQ.FT | 56.88 SQ.M |
|--------------|--------------|------------|
| TERRACE AREA | 169.43 SQ.FT | 15.74 SQ.M |
| TOTAL AREA   | 781.68 SQ.FT | 72.62 SQ.M |









| SUITE AREA    | 662.42 SQ.FT | 61.54 SQ.M |
|---------------|--------------|------------|
| T ERRACE AREA | 294.83 SQ.FT | 27.39 SQ.M |
| TOTAL AREA    | 957.24 SQ.FT | 88.93 SQ.M |









| SUITE AREA    | 662.42 SQ.FT | 61.54 SQ.M |
|---------------|--------------|------------|
| T ERRACE AREA | 236.59 SQ.FT | 21.98 SQ.M |
| TOTAL AREA    | 899.01 SQ.FT | 83.52 SQ.M |









| SUITE AREA    | 1291.68