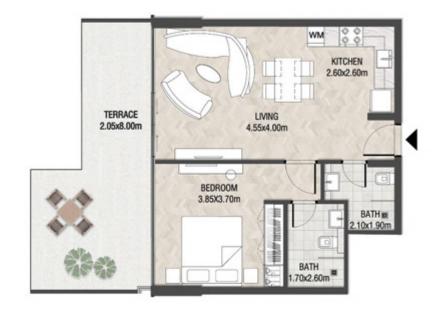

LEVEL 1 UNIT 03

| SUITE AREA    | 885,88 SQ.FT  | 82.30 SQ.M  |
|---------------|---------------|-------------|
| T ERRACE AREA | 590.41 SQ.FT  | 54.85 SQ.M  |
| TOTAL AREA    | 1476.28 SQ.FT | 137.15 SQ.M |