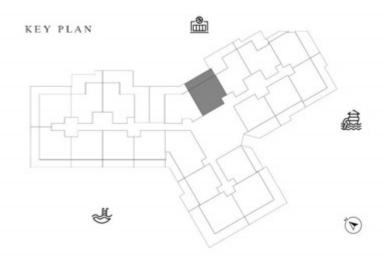

|









| SUITE AREA    | 662.52 SQ.FT | 61.55 SQ.M |
|---------------|--------------|------------|
| T ERRACE AREA | 311.62 SQ.FT | 28.95 SQ.M |
| TOTAL AREA    | 974.14 SQ.FT | 90.50 SQ.M |









| SUITE AREA    | 670.27 SQ.FT  | 62.27 SQ.M  |
|---------------|---------------|-------------|
| T ERRACE AREA | 761.66 SQ.FT  | 70.76 SQ.M  |
| TOTAL AREA    | 1431.93 SQ.FT | 133.03 SQ.M |









| S | UITE AREA   | 630.99 SQ.FT  | 58.62 SQ.M  |
|---|-------------|---------------|-------------|
| Т | ERRACE AREA | 513.66 SQ.FT  | 47.72 SQ.M  |
| Т | OTAL AREA   | 1144.64 SQ.FT | 106.34 SQ.M |









| SUITE AREA    | 612.26 SQ.FT | 56.88 SQ.M |
|---------------|--------------|------------|
| T ERRACE AREA | 175.99 SQ.FT | 16.35 SQ.M |
| TOTAL AREA    | 788.25 SQ.FT | 73.23 SQ.M |









| SUITE AREA    | 662.42 SQ.FT | 61.54 SQ.M |
|---------------|--------------|------------|
| T ERRACE AREA | 313.77 SQ.FT | 29.15 SQ.M |
| TOTAL AREA    | 976.19 SQ.FT | 90.69 SQ.M |









| SUITE AREA    | 663.28 SQ.FT | 61.62 SQ.M |
|---------------|--------------|------------|
| T ERRACE AREA | 218.83 SQ.FT | 20.33 SQ.M |
| TOTAL AREA    | 882.11 SQ.FT | 81.95 SQ.M |









| SUITE AREA   | 636.37 SQ.FT | 59.12 SQ.M |
|--------------|--------------|------------|
| TERRACE AREA | 283.52 SQ.FT | 26.34 SQ.M |
| TOTAL AREA   | 919.89 SQ.FT | 85.46 SQ.M |









| SUITE AREA    | 647.56 SQ.FT  | 60.16 SQ.M |
|---------------|---------------|------------|
| T ERRACE AREA | 375.34 SQ.FT  | 34.87 SQ.M |
| TOTAL AREA    | 1022.90 SQ.FT | 95.03 SQ.M |









| SUITE AREA    | 61