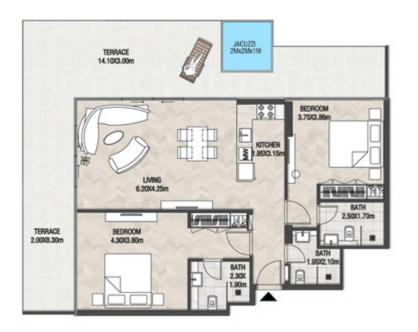

LEVEL 1 UNIT 03

| SUITE AREA    | 885,88 SQ.FT  | 82.30 SQ.M  |
|---------------|---------------|-------------|
| T ERRACE AREA | 590.41 SQ.FT  | 54.85 SQ.M  |
| TOTAL AREA    | 1476.28 SQ.FT | 137.15 SQ.M |