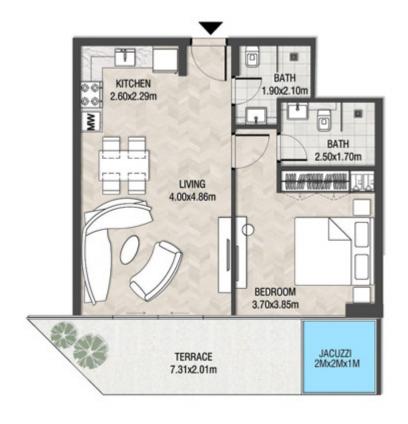

# LEVEL 1

| SUITE AREA    | 612.26 SQ.FT | 56.88 SQ.M |
|---------------|--------------|------------|
| T ERRACE AREA | 173.30 SQ.FT | 16.10 SQ.M |
| TOTAL AREA    | 785.56 SQ.FT | 72.98 SQ.M |

| SUITE AREA    | 886.09 SQ.FT  | 82.32 SQ.M  |
|---------------|---------------|-------------|
| T ERRACE AREA | 551.22 SQ.FT  | 51.21 SQ.M  |
| TOTAL AREA    | 1437.32 SQ.FT | 133.53 SQ.M |