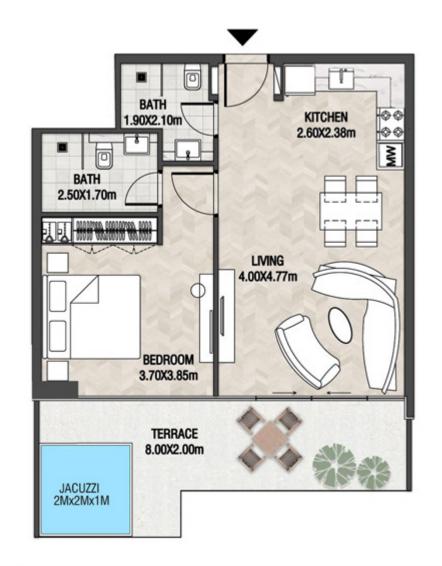

**KARMA** 

| SUITE AREA   | 662.42 SQ.FT | 61.54 SQ.M |
|--------------|--------------|------------|
| TERRACE AREA | 322.38 SQ.FT | 29.95 SQ.M |
| TOTAL AREA   | 984.80 SQ.FT | 91.49 SQ.M |

| SUITE AREA   | 664.03 SQ.FT | 61.69 SQ.M |
|--------------|--------------|------------|
| TERRACE AREA | 305.70 SQ.FT | 28.40 SQ.M |
| TOTAL AREA   | 969.73 SQ.FT | 90.09 SQ.M |