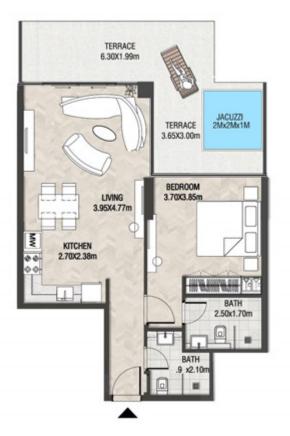

| SUITE AREA    | 1011.92 SQ.FT | 94.01 SQ.M  |
|---------------|---------------|-------------|
| T ERRACE AREA | 1104.82 SQ.FT | 102.64 SQ.M |
| TOTAL AREA    | 2116.74 SQ.FT | 196.65 SQ.M |









| SUITE AREA    | 1005.57 SQ.FT | 93.42 SQ.M  |
|---------------|---------------|-------------|
| T ERRACE AREA | 587.18 SQ.FT  | 54.55 SQ.M  |
| TOTAL AREA    | 1592.75 SQ.FT | 147.97 SQ.M |









| SUITE | AREA    | 662.52 SQ.FT | 61.55 SQ.M |
|-------|---------|--------------|------------|
| TERRA | CE AREA | 236.49 SQ.FT | 21.97 SQ.M |
| TOTAL | AREA    | 899.01 SQ.FT | 83.52 SQ.M |









| S | UITE AREA   | 662.42 SQ.FT | 61.54 SQ.M |
|---|-------------|--------------|------------|
| T | ERRACE AREA | 254.57 SQ.FT | 23.65 SQ.M |
| Т | OTAL AREA   | 916.99 SQ.FT | 85.19 SQ.M |









| SUI | TE AREA    | 612.26 SQ.FT | 56.88 SQ.M |
|-----|------------|--------------|------------|
| TEF | RRACE AREA | 266.30 SQ.FT | 24.74 SQ.M |
| тот | AL AREA    | 878.56 SQ.FT | 81.62 SQ.M |









| SUITE AREA    | 616.88 SQ.FT | 57.31 SQ.M |
|---------------|--------------|------------|
| T ERRACE AREA | 116.90 SQ.FT | 10.86 SQ.M |
| TOTAL AREA    | 733.78 SQ.FT | 68.17 SQ.M |









|   | SUITE AREA    | 612.26 SQ.FT | 56.88 SQ.M |
|---|---------------|--------------|------------|
|   | T ERRACE AREA | 216.03 SQ.FT | 20.07 SQ.M |
| 7 | TOTAL AREA    | 828.29 SQ.FT | 76.95 SQ.M |









| SUITE AREA    | 662.63 SQ.FT | 61.56 SQ.M |
|---------------|--------------|------------|
| T ERRACE AREA | 234.33 SQ.FT | 21.77 SQ.M |
| TOTAL AREA    | 896.96 SQ.FT | 83.33 SQ.M |