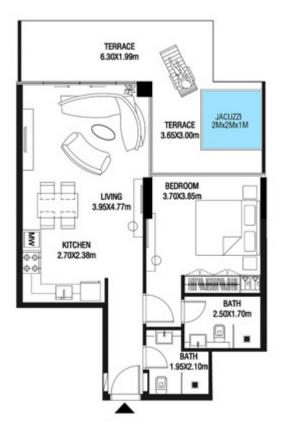

# LEVEL 1

| SUITE AREA    | 612.26 SQ.FT | 56.88 SQ.M |
|---------------|--------------|------------|
| T ERRACE AREA | 173.30 SQ.FT | 16.10 SQ.M |
| TOTAL AREA    | 785.56 SQ.FT | 72.98 SQ.M |

| SUITE AREA    | 886.09 SQ.FT  | 82.32 SQ.M  |
|---------------|---------------|-------------|
| T ERRACE AREA | 551.22 SQ.FT  | 51.21 SQ.M  |
| TOTAL AREA    | 1437.32 SQ.FT | 133.53 SQ.M |