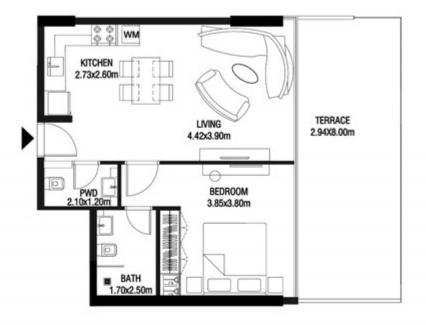

327.52 SQ.FT | 123.33 SQ.M |









| SUITE AREA    | 612.47 SQ.FT | 56.90 SQ.M |
|---------------|--------------|------------|
| T ERRACE AREA | 172.44 SQ.FT | 16.02 SQ.M |
| TOTAL AREA    | 784.91 SQ.FT | 72.92 SQ.M |









| SUITE AREA    | 612.26 SQ.FT | 56.88 SQ.M |
|---------------|--------------|------------|
| T ERRACE AREA | 179.01 SQ.FT | 16.63 SQ.M |
| TOTAL AREA    | 791.26 SQ.FT | 73.51 SQ.M |









| SUITE AREA    | 612.58 SQ.FT | 56.91 SQ.M |
|---------------|--------------|------------|
| T ERRACE AREA | 152.10 SQ.FT | 14.13 SQ.M |
| TOTAL AREA    | 764.67 SQ.FT | 71.04 SQ.M |









| SUITE AREA   | 596.00 SQ.FT | 55.37 SQ.M |
|--------------|--------------|------------|
| TERRACE AREA | 259.30 SQ.FT | 24.09 SQ.M |
| TOTAL AREA   | 855.30 SQ.FT | 79.46 SQ.M |









| SUITE AREA   | 865.75 SQ.FT  | 80.43 SQ.M  |
|--------------|---------------|-------------|
| TERRACE AREA | 1059.50 SQ.FT | 98.43 SQ.M  |
| TOTAL AREA   | 1925.25 SQ.FT | 178.86 SQ.M |









| SUITE AREA    | 858.97 SQ.FT  | 79.80 SQ.M  |
|---------------|---------------|-------------|
| T ERRACE AREA | 388.47 SQ.FT  | 36.09 SQ.M  |
| TOTAL AREA    | 1247.44 SQ.FT | 115.89 SQ.M |









|   | SUITE AREA    | 596.22 SQ.FT | 55.39 SQ.M |
|---|---------------|--------------|------------|
|   | T ERRACE AREA | 266.95 SQ.FT | 24.80 SQ.M |
| - | TOTAL AREA    | 863.17 SQ.FT | 80.19 SQ.M |









| SUITE AREA    | 612.58 SQ.FT | 56.91 SQ.M |
|---------------|--------------|------------|
| T ERRACE AREA | 228.30 SQ.FT | 21.21 SQ.M |
| TOTAL AREA    | 840.88 SQ.FT | 78.12 SQ.M |