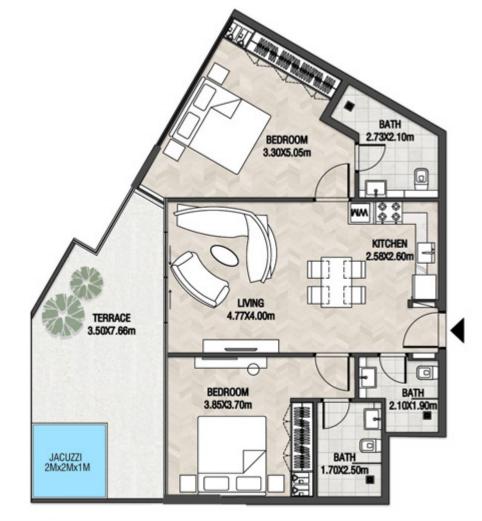

SUITE AREA    | 946.26 SQ.FT  | 87.91 SQ.M  |
|---------------|---------------|-------------|
| T ERRACE AREA | 511.72 SQ.FT  | 47.54 SQ.M  |
| TOTAL AREA    | 1457.98 SQ.FT | 135.45 SQ.M |









| SUITE AREA    | 946.48 SQ.FT  | 87.93 SQ.M  |
|---------------|---------------|-------------|
| T ERRACE AREA | 542.72 SQ.FT  | 50.42 SQ.M  |
| TOTAL AREA    | 1489.20 SQ.FT | 138.35 SQ.M |









| SUI | TE AREA    | 612.90 SQ.FT | 56.94 SQ.M |
|-----|------------|--------------|------------|
| TEI | RRACE AREA | 299.24 SQ.FT | 27.80 SQ.M |
| TOT | TAL AREA   | 912.14 SQ.FT | 84.74 SQ.M |









| SUITE AREA    | 899.98 SQ.FT  | 83.61 SQ.M  |
|---------------|---------------|-------------|
| T ERRACE AREA | 260.06 SQ.FT  | 24.16 SQ.M  |
| TOTAL AREA    | 1160.04 SQ.FT | 107.77 SQ.M |









| SUITE AREA    | 612.26 SQ.FT | 56.88 SQ.M |
|---------------|--------------|------------|
| T ERRACE AREA | 159.63 SQ.FT | 14.83 SQ.M |
| TOTAL AREA    | 771.89 SQ.FT | 71.71 SQ.M |









| SUITE AREA   | 620.11 SQ.FT | 57.61 SQ.M |
|--------------|--------------|------------|
| TERRACE AREA | 178.68 SQ.FT | 16.60 SQ.M |
| TOTAL AREA   | 798.80 SQ.FT | 74.21 SQ.M |









| SUITE AREA    | 835.39 SQ.FT  | 77.61 SQ.M  |
|---------------|---------------|-------------|
| T ERRACE AREA | 697.72 SQ.FT  | 64.82 SQ.M  |
| TOTAL AREA    | 1533.12 SQ.FT | 142.43 SQ.M |









| SUITE AREA    | 829.04 SQ.FT  | 77.02 SQ.M  |
|---------------|---------------|-------------|
| T ERRACE AREA | 559.30 SQ.FT  | 51.96 SQ.M  |
| TOTAL AREA    | 1388.34 SQ.FT | 128.98 SQ.M |









| SUITE AR