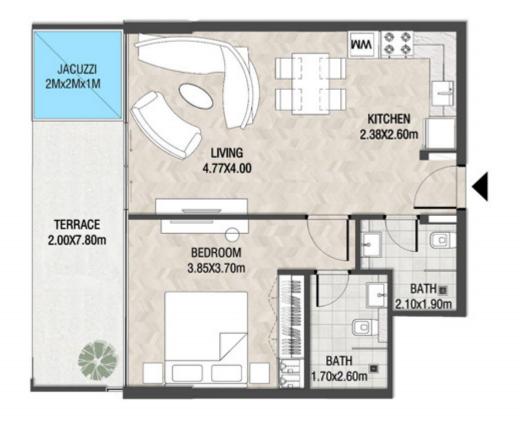

# LEVEL 1

| SUITE AREA    | 612.26 SQ.FT | 56.88 SQ.M |
|---------------|--------------|------------|
| T ERRACE AREA | 173.30 SQ.FT | 16.10 SQ.M |
| TOTAL AREA    | 785.56 SQ.FT | 72.98 SQ.M |

| SUITE AREA    | 886.09 SQ.FT  | 82.32 SQ.M  |
|---------------|---------------|-------------|
| T ERRACE AREA | 551.22 SQ.FT  | 51.21 SQ.M  |
| TOTAL AREA    | 1437.32 SQ.FT | 133.53 SQ.M |