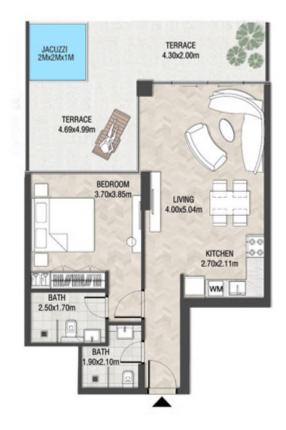

# LEVEL 1

| SUITE AREA    | 612.26 SQ.FT | 56.88 SQ.M |
|---------------|--------------|------------|
| T ERRACE AREA | 173.30 SQ.FT | 16.10 SQ.M |
| TOTAL AREA    | 785.56 SQ.FT | 72.98 SQ.M |

| SUITE AREA    | 886.09 SQ.FT  | 82.32 SQ.M  |
|---------------|---------------|-------------|
| T ERRACE AREA | 551.22 SQ.FT  | 51.21 SQ.M  |
| TOTAL AREA    | 1437.32 SQ.FT | 133.53 SQ.M |