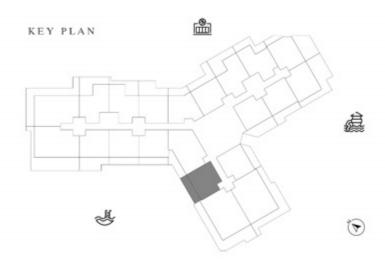

| 80.32 SQ.M |









| SUITE AREA    | 613.23 SQ.FT | 56.97 SQ.M |
|---------------|--------------|------------|
| T ERRACE AREA | 152.20 SQ.FT | 14.14 SQ.M |
| TOTAL AREA    | 765.43 SQ.FT | 71.11 SQ.M |









| SUITE AREA    | 1134.74 SQ.FT | 105.42 SQ.M |
|---------------|---------------|-------------|
| T ERRACE AREA | 537.02 SQ.FT  | 49.89 SQ.M  |
| TOTAL AREA    | 1671.76 SQ.FT | 155.31 SQ.M |









| SUITE AREA    | 1134.96 SQ.FT | 105.44 SQ.M |
|---------------|---------------|-------------|
| T ERRACE AREA | 623.34 SQ.FT  | 57.91 SQ.M  |
| TOTAL AREA    | 1758.30 SQ.FT | 163.35 SQ.M |









| SUITE AREA   | 612.90 SQ.FT | 56.94 SQ.M |
|--------------|--------------|------------|
| TERRACE AREA | 171.36 SQ.FT | 15.92 SQ.M |
| TOTAL AREA   | 784.27 SQ.FT | 72.86 SQ.M |









| SUITE AREA    | 899.98 SQ.FT  | 83.61 SQ.M |
|---------------|---------------|------------|
| T ERRACE AREA | 170.61 SQ.FT  | 15.85 SQ.M |
| TOTAL AREA    | 1070.59 SQ.FT | 99.46 SQ.M |









# LEVEL 9

| SUITE AREA | \   | 612.26 SQ.FT | 56.88 | SQ.M |
|------------|-----|--------------|-------|------|
| T ERRACE A | REA | 172.22 SQ.FT | 16.00 | SQ.M |
| TOTAL ARE  | A   | 784.48 SQ.FT | 72.88 | SQ.M |









| SUITE AREA    | 620.22 SQ.FT  | 57.62 SQ.M |
|---------------|---------------|------------|
| T ERRACE AREA | 667.80 SQ.FT  | 62.04 SQ.M |
| TOTAL AREA    | 1288.02 SQ.FT | 119.6 SQ.M |









| SUITE AREA    | 1011.92 SQ.FT | 94.01 SQ.M  |
|---------------|---------------|-------------|
| T ERRACE AREA | 1104.82 SQ.FT | 102.64 SQ.M |
| TOTAL AREA    | 2116.74 SQ.F