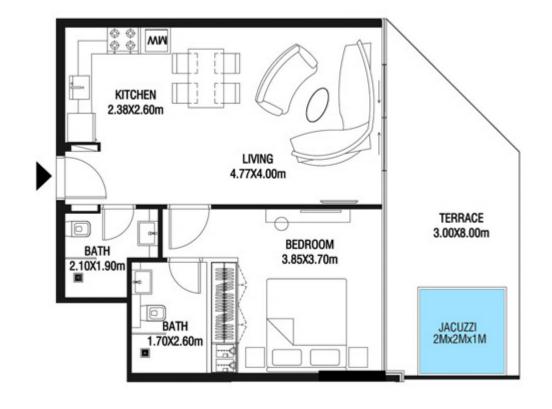

8 SQ.FT | 92.77 SQ.M |









| SUITE AREA    | 647.56 SQ.FT  | 60.16 SQ.M  |
|---------------|---------------|-------------|
| T ERRACE AREA | 495.25 SQ.FT  | 46.01 SQ.M  |
| TOTAL AREA    | 1142.81 SQ.FT | 106.17 SQ.M |







| SUITE AREA    | 612.58 SQ.FT | 56.91 SQ.M |
|---------------|--------------|------------|
| T ERRACE AREA | 160.28 SQ.FT | 14.89 SQ.M |
| TOTAL AREA    | 772.86 SQ.FT | 71.80 SQ.M |









| SUITE AREA   | 612.47 SQ.FT | 56.90 SQ.M |
|--------------|--------------|------------|
| TERRACE AREA | 158.02 SQ.FT | 14.68 SQ.M |
| TOTAL AREA   | 770.49 SQ.FT | 71.58 SQ.M |









| SUITE AREA    | 613.23 SQ.FT | 56.97 SQ.M |
|---------------|--------------|------------|
| T ERRACE AREA | 211.19 SQ.FT | 19.62 SQ.M |
| TOTAL AREA    | 824.41 SQ.FT | 76.59 SQ.M |









| SUITE AREA    | 946.26 SQ.FT  | 87.91 SQ.M  |
|---------------|---------------|-------------|
| T ERRACE AREA | 511.72 SQ.FT  | 47.54 SQ.M  |
| TOTAL AREA    | 1457.98 SQ.FT | 135.45 SQ.M |









| SUITE AREA   | 946.48 SQ.FT  | 87.93 SQ.M  |
|--------------|---------------|-------------|
| TERRACE AREA | 542.72 SQ.FT  | 50.42 SQ.M  |
| TOTAL AREA   | 1489.20 SQ.FT | 138.35 SQ.M |









LEVEL 10

UNIT 18

| SUITE AREA    | 612.90 SQ.FT | 56.94 SQ.M |
|---------------|--------------|------------|
| T ERRACE AREA | 299.24 SQ.FT | 27.80 SQ.M |
| TOTAL AREA    | 912.14 SQ.FT | 84.74 SQ.M |









| SUITE AREA    | 899.98 SQ.FT  | 83.61 SQ.M  |
|---------------|---------------|-------------|
| T ERRACE AREA | 260.06 SQ.FT  | 24.16 SQ.M  |
| TOTAL AREA    | 1160.04 SQ.FT | 107.77