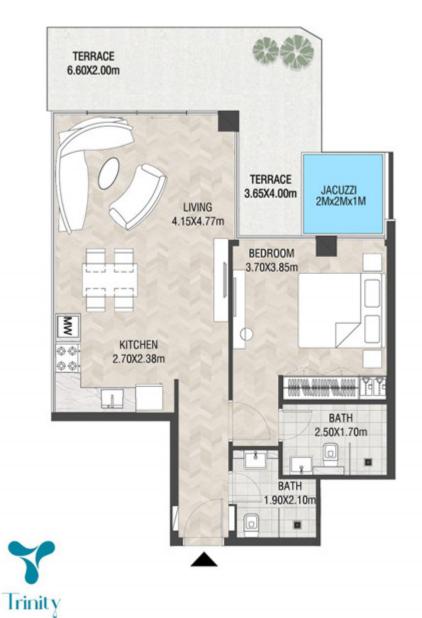

LEVEL 1 UNIT 03

| SUITE AREA    | 885,88 SQ.FT  | 82.30 SQ.M  |
|---------------|---------------|-------------|
| T ERRACE AREA | 590.41 SQ.FT  | 54.85 SQ.M  |
| TOTAL AREA    | 1476.28 SQ.FT | 137.15 SQ.M |