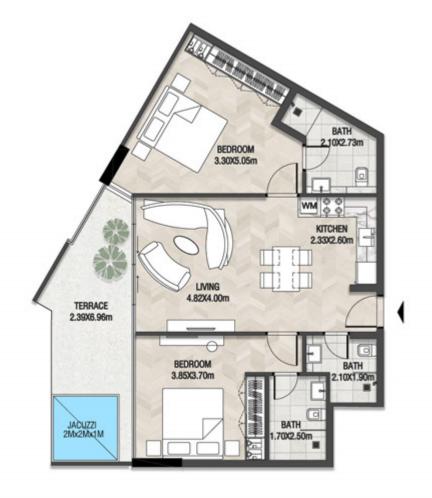

0 SQ.M |









| SUITE AREA    | 612.26 SQ.FT | 56.88 SQ.M |
|---------------|--------------|------------|
| T ERRACE AREA | 151.56 SQ.FT | 14.08 SQ.M |
| TOTAL AREA    | 763.81 SQ.FT | 70.96 SQ.M |









| SUITE AREA    | 1209.23 SQ.FT | 112.34 SQ.M |
|---------------|---------------|-------------|
| T ERRACE AREA | 706.12 SQ.FT  | 65.60 SQ.M  |
| TOTAL AREA    | 1915.35 SQ.FT | 177.94 SQ.M |









| SUITE AREA    | 609.67 SQ.FT | 56.64 SQ.M |
|---------------|--------------|------------|
| T ERRACE AREA | 206.13 SQ.FT | 19.15 SQ.M |
| TOTAL AREA    | 815.80 SQ.FT | 75.79 SQ.M |









| SUITE AREA    | 896,64 SQ.FT  | 83.30 SQ.M  |
|---------------|---------------|-------------|
| T ERRACE AREA | 193.00 SQ.FT  | 17.93 SQ.M  |
| TOTAL AREA    | 1089.64 SQ.FT | 101.23 SQ.M |









| SUITE AREA    | 612.26 SQ.FT | 56.88 SQ.M |
|---------------|--------------|------------|
| T ERRACE AREA | 172.33 SQ.FT | 16.01 SQ.M |
| TOTAL AREA    | 784.59 SQ.FT | 72.89 SQ.M |









| SUITE AREA   | 612.26 SQ.FT | 56.88 SQ.M |
|--------------|--------------|------------|
| TERRACE AREA | 321.63 SQ.FT | 29.88 SQ.M |
| TOTAL AREA   | 933.88 SQ.FT | 86.76 SQ.M |









| SUITE AREA   | 1358.31 SQ.FT | 126.19 SQ.M |
|--------------|---------------|-------------|
| TERRACE AREA | 753.80 SQ.FT  | 70.03 SQ.M  |
| TOTAL AREA   | 2112.11 SQ.FT | 196.22 SQ.M |









| SUITE AREA    | 1263.26 SQ.FT | 117.36 SQ.M |
|---------------|---------------|-------------|
| T ERRACE AREA | 820.11 SQ.FT  | 76.19 SQ.M  |
| TOTAL AREA    | 2083.37 SQ.FT | 193.55 SQ.M |









| SUITE AREA