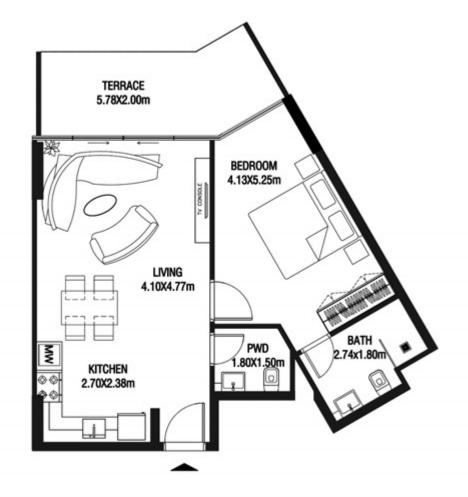

LEVEL 8 UNIT 07

| SUITE AREA    | 662.42 SQ.FT | 61.54 SQ.M |
|---------------|--------------|------------|
| T ERRACE AREA | 210.97 SQ.FT | 19.60 SQ.M |
| TOTAL AREA    | 873.39 SQ.FT | 81.14 SQ.M |

Trinity