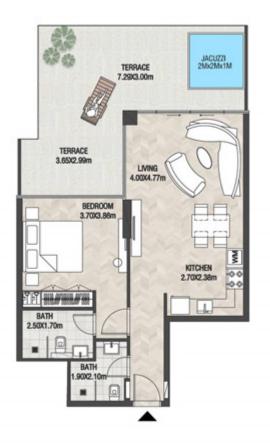

# LEVEL 1

| SUITE AREA    | 612.26 SQ.FT | 56.88 SQ.M |
|---------------|--------------|------------|
| T ERRACE AREA | 173.30 SQ.FT | 16.10 SQ.M |
| TOTAL AREA    | 785.56 SQ.FT | 72.98 SQ.M |

| SUITE AREA    | 886.09 SQ.FT  | 82.32 SQ.M  |
|---------------|---------------|-------------|
| T ERRACE AREA | 551.22 SQ.FT  | 51.21 SQ.M  |
| TOTAL AREA    | 1437.32 SQ.FT | 133.53 SQ.M |