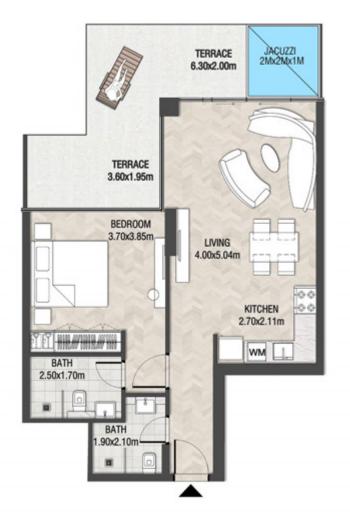

LEVEL 1 UNIT 03

| SUITE AREA    | 885,88 SQ.FT  | 82.30 SQ.M  |
|---------------|---------------|-------------|
| T ERRACE AREA | 590.41 SQ.FT  | 54.85 SQ.M  |
| TOTAL AREA    | 1476.28 SQ.FT | 137.15 SQ.M |