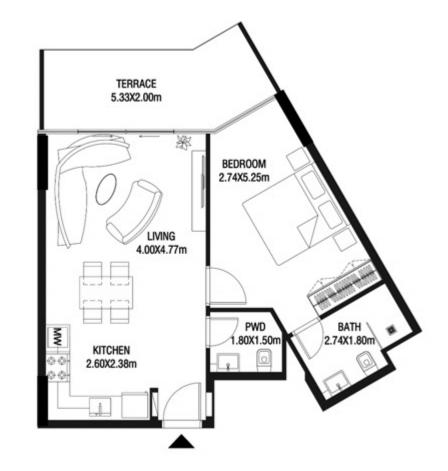

LEVEL 1 UNIT 03

| SUITE AREA    | 885,88 SQ.FT  | 82.30 SQ.M  |
|---------------|---------------|-------------|
| T ERRACE AREA | 590.41 SQ.FT  | 54.85 SQ.M  |
| TOTAL AREA    | 1476.28 SQ.FT | 137.15 SQ.M |