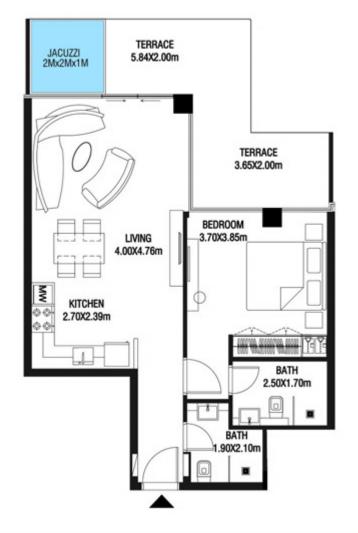

# LEVEL 1

| SUITE AREA    | 612.26 SQ.FT | 56.88 SQ.M |
|---------------|--------------|------------|
| T ERRACE AREA | 173.30 SQ.FT | 16.10 SQ.M |
| TOTAL AREA    | 785.56 SQ.FT | 72.98 SQ.M |

| SUITE AREA    | 886.09 SQ.FT  | 82.32 SQ.M  |
|---------------|---------------|-------------|
| T ERRACE AREA | 551.22 SQ.FT  | 51.21 SQ.M  |
| TOTAL AREA    | 1437.32 SQ.FT | 133.53 SQ.M |