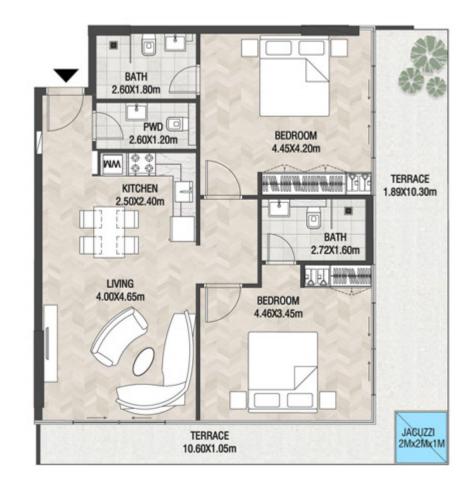

0 SQ.M |









| SUITE AREA    | 612.69 SQ.FT | 56.92 SQ.M |
|---------------|--------------|------------|
| T ERRACE AREA | 187.72 SQ.FT | 17.44 SQ.M |
| TOTAL AREA    | 800.41 SQ.FT | 74.36 SQ.M |









| SUI | TE AREA   | 612.47 SQ.FT | 56.90 SQ.M |
|-----|-----------|--------------|------------|
| TER | RACE AREA | 178.57 SQ.FT | 16.59 SQ.M |
| TOT | AL AREA   | 791.05 SQ.FT | 73.49 SQ.M |









| SUITE AREA    | 613.23 SQ.FT | 56.97 SQ.M |
|---------------|--------------|------------|
| T ERRACE AREA | 110.22 SQ.FT | 10.24 SQ.M |
| TOTAL AREA    | 723.45 SQ.FT | 67.21 SQ.M |









| SUITE AREA    | 946.26 SQ.FT  | 87.91 SQ.M  |
|---------------|---------------|-------------|
| T ERRACE AREA | 329.92 SQ.FT  | 30.65 SQ.M  |
| TOTAL AREA    | 1276.18 SQ.FT | 118.56 SQ.M |









| SUITE AREA    | 946.48 SQ.FT  | 87.93 SQ.M  |
|---------------|---------------|-------------|
| T ERRACE AREA | 343.69 SQ.FT  | 31.93 SQ.M  |
| TOTAL AREA    | 1290.17 SQ.FT | 119.86 SQ.M |









| SUITE AREA    | 612.90 SQ.FT | 56.94 SQ.M |
|---------------|--------------|------------|
| T ERRACE AREA | 205.48 SQ.FT | 19.09 SQ.M |
| TOTAL AREA    | 818.39 SQ.FT | 76.03 SQ.M |









| SUITE AREA    | 899.98 SQ.FT  | 83.61 SQ.M  |
|---------------|---------------|-------------|
| T ERRACE AREA | 190.09 SQ.FT  | 17.66 SQ.M  |
| TOTAL AREA    | 1090.07 SQ.FT | 101.27 SQ.M |









| SUITE AREA   | 612.26 SQ.FT | 56.88 SQ.M |
|--------------|--------------|------------|
| TERRACE AREA | 247.79 SQ.FT | 23.02 SQ.M |
| TOTAL AREA   | 860.04 SQ.FT | 79.90 SQ.M |







| SUITE AREA