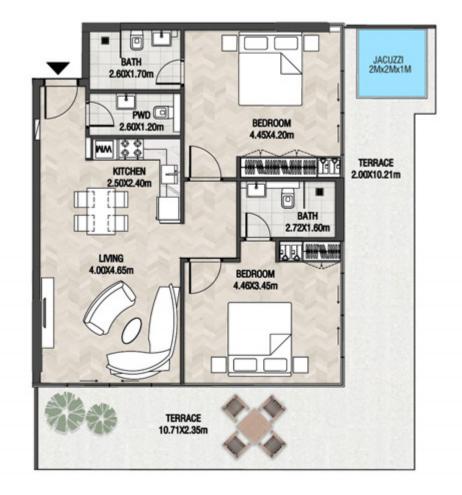

7 SQ.M |









| SUITE AREA    | 612.58 SQ.FT | 56.91 SQ.M |
|---------------|--------------|------------|
| T ERRACE AREA | 160.28 SQ.FT | 14.89 SQ.M |
| TOTAL AREA    | 772.86 SQ.FT | 71.80 SQ.M |









| SUITE | AREA    | 612.47 SQ.FT | 56.90 SQ.M |
|-------|---------|--------------|------------|
| TERRA | CE AREA | 158.02 SQ.FT | 14.68 SQ.M |
| TOTAL | AREA    | 770.49 SQ.FT | 71.58 SQ.M |









| SUITE AREA    | 613.23 SQ.FT | 56.97 SQ.M |
|---------------|--------------|------------|
| T ERRACE AREA | 211.19 SQ.FT | 19.62 SQ.M |
| TOTAL AREA    | 824.41 SQ.FT | 76.59 SQ.M |









| SUITE AREA    | 946.26 SQ.FT  | 87.91 SQ.M  |
|---------------|---------------|-------------|
| T ERRACE AREA | 511.72 SQ.FT  | 47.54 SQ.M  |
| TOTAL AREA    | 1457.98 SQ.FT | 135.45 SQ.M |









| SUITE AREA    | 946.48 SQ.FT  | 87.93 SQ.M  |
|---------------|---------------|-------------|
| T ERRACE AREA | 542.72 SQ.FT  | 50.42 SQ.M  |
| TOTAL AREA    | 1489.20 SQ.FT | 138.35 SQ.M |









| SUI | TE AREA    | 612.90 SQ.FT | 56.94 SQ.M |
|-----|------------|--------------|------------|
| TEI | RRACE AREA | 299.24 SQ.FT | 27.80 SQ.M |
| TOT | TAL AREA   | 912.14 SQ.FT | 84.74 SQ.M |









| SUITE AREA    | 899.98 SQ.FT  | 83.61 SQ.M  |
|---------------|---------------|-------------|
| T ERRACE AREA | 260.06 SQ.FT  | 24.16 SQ.M  |
| TOTAL AREA    | 1160.04 SQ.FT | 107.77 SQ.M |









| SUITE AREA    | 612.26 SQ.FT | 56.88 SQ.M |
|---------------|--------------|------------|
| T ERRACE AREA | 159.63 SQ.FT | 14.83 SQ.M |
| TOTAL AREA    | 771.89 SQ.FT | 71.71 SQ.M |