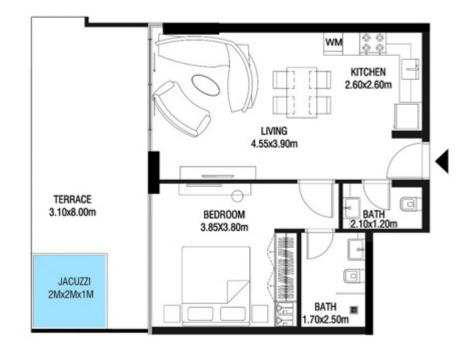

# LEVEL 1

| SUITE AREA    | 612.26 SQ.FT | 56.88 SQ.M |
|---------------|--------------|------------|
| T ERRACE AREA | 173.30 SQ.FT | 16.10 SQ.M |
| TOTAL AREA    | 785.56 SQ.FT | 72.98 SQ.M |

| SUITE AREA    | 886.09 SQ.FT  | 82.32 SQ.M  |
|---------------|---------------|-------------|
| T ERRACE AREA | 551.22 SQ.FT  | 51.21 SQ.M  |
| TOTAL AREA    | 1437.32 SQ.FT | 133.53 SQ.M |