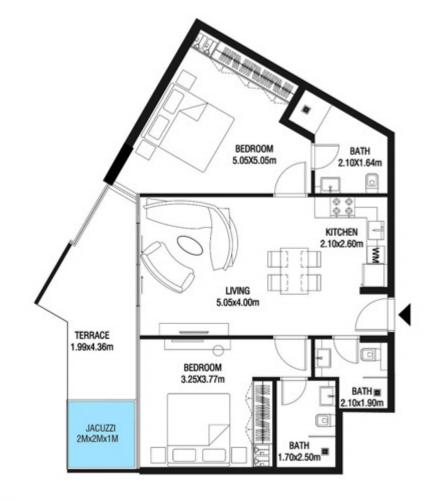

LEVEL 1 UNIT 03

| SUITE AREA    | 885,88 SQ.FT  | 82.30 SQ.M  |
|---------------|---------------|-------------|
| T ERRACE AREA | 590.41 SQ.FT  | 54.85 SQ.M  |
| TOTAL AREA    | 1476.28 SQ.FT | 137.15 SQ.M |