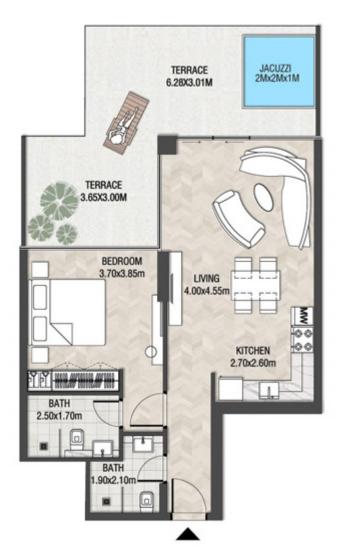

# LEVEL 1

| SUITE AREA    | 612.26 SQ.FT | 56.88 SQ.M |
|---------------|--------------|------------|
| T ERRACE AREA | 173.30 SQ.FT | 16.10 SQ.M |
| TOTAL AREA    | 785.56 SQ.FT | 72.98 SQ.M |

| SUITE AREA    | 886.09 SQ.FT  | 82.32 SQ.M  |
|---------------|---------------|-------------|
| T ERRACE AREA | 551.22 SQ.FT  | 51.21 SQ.M  |
| TOTAL AREA    | 1437.32 SQ.FT | 133.53 SQ.M |