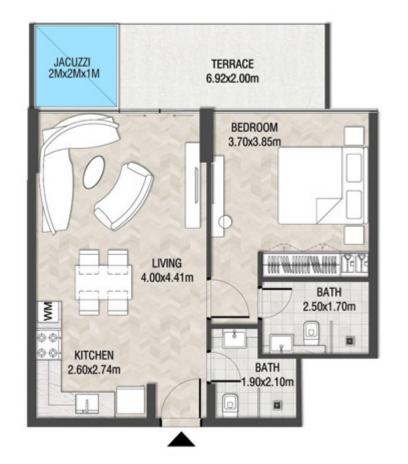

# LEVEL 1

| SUITE AREA    | 612.26 SQ.FT | 56.88 SQ.M |
|---------------|--------------|------------|
| T ERRACE AREA | 173.30 SQ.FT | 16.10 SQ.M |
| TOTAL AREA    | 785.56 SQ.FT | 72.98 SQ.M |

| SUITE AREA    | 886.09 SQ.FT  | 82.32 SQ.M  |
|---------------|---------------|-------------|
| T ERRACE AREA | 551.22 SQ.FT  | 51.21 SQ.M  |
| TOTAL AREA    | 1437.32 SQ.FT | 133.53 SQ.M |