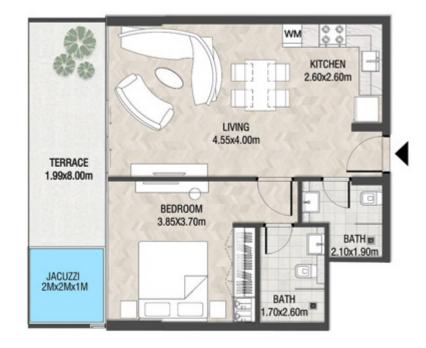

**KARMA** 

| SUITE AREA   | 662.42 SQ.FT | 61.54 SQ.M |
|--------------|--------------|------------|
| TERRACE AREA | 322.38 SQ.FT | 29.95 SQ.M |
| TOTAL AREA   | 984.80 SQ.FT | 91.49 SQ.M |

| SUITE AREA   | 664.03 SQ.FT | 61.69 SQ.M |
|--------------|--------------|------------|
| TERRACE AREA | 305.70 SQ.FT | 28.40 SQ.M |
| TOTAL AREA   | 969.73 SQ.FT | 90.09 SQ.M |