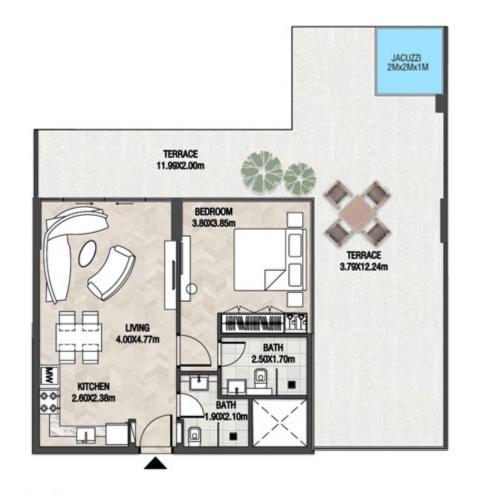

**KARMA** 

| SUITE AREA   | 662.42 SQ.FT | 61.54 SQ.M |
|--------------|--------------|------------|
| TERRACE AREA | 322.38 SQ.FT | 29.95 SQ.M |
| TOTAL AREA   | 984.80 SQ.FT | 91.49 SQ.M |

| SUITE AREA   | 664.03 SQ.FT | 61.69 SQ.M |
|--------------|--------------|------------|
| TERRACE AREA | 305.70 SQ.FT | 28.40 SQ.M |
| TOTAL AREA   | 969.73 SQ.FT | 90.09 SQ.M |