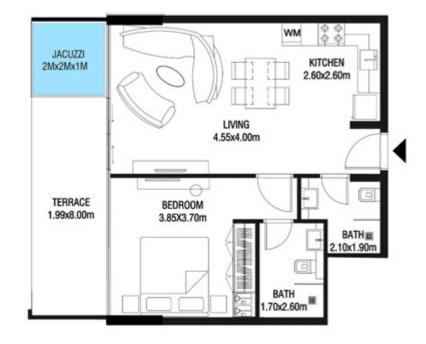

# LEVEL 1

| SUITE AREA    | 612.26 SQ.FT | 56.88 SQ.M |
|---------------|--------------|------------|
| T ERRACE AREA | 173.30 SQ.FT | 16.10 SQ.M |
| TOTAL AREA    | 785.56 SQ.FT | 72.98 SQ.M |

| SUITE AREA    | 886.09 SQ.FT  | 82.32 SQ.M  |
|---------------|---------------|-------------|
| T ERRACE AREA | 551.22 SQ.FT  | 51.21 SQ.M  |
| TOTAL AREA    | 1437.32 SQ.FT | 133.53 SQ.M |