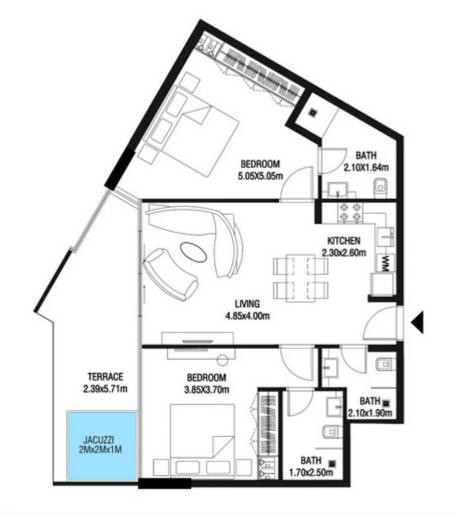

# LEVEL 1

| SUITE AREA    | 612.26 SQ.FT | 56.88 SQ.M |
|---------------|--------------|------------|
| T ERRACE AREA | 173.30 SQ.FT | 16.10 SQ.M |
| TOTAL AREA    | 785.56 SQ.FT | 72.98 SQ.M |

| SUITE AREA    | 886.09 SQ.FT  | 82.32 SQ.M  |
|---------------|---------------|-------------|
| T ERRACE AREA | 551.22 SQ.FT  | 51.21 SQ.M  |
| TOTAL AREA    | 1437.32 SQ.FT | 133.53 SQ.M |