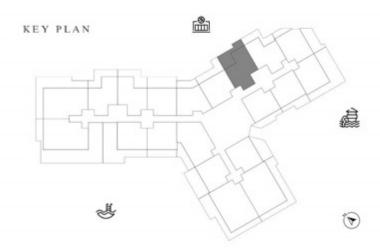

LEVEL 1 UNIT 03

| SUITE AREA    | 885,88 SQ.FT  | 82.30 SQ.M  |
|---------------|---------------|-------------|
| T ERRACE AREA | 590.41 SQ.FT  | 54.85 SQ.M  |
| TOTAL AREA    | 1476.28 SQ.FT | 137.15 SQ.M |