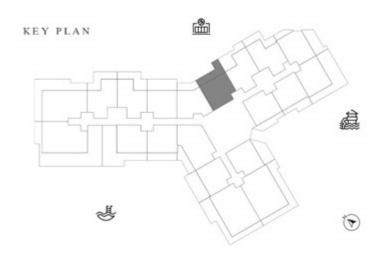

# LEVEL 1

| SUITE AREA    | 612.26 SQ.FT | 56.88 SQ.M |
|---------------|--------------|------------|
| T ERRACE AREA | 173.30 SQ.FT | 16.10 SQ.M |
| TOTAL AREA    | 785.56 SQ.FT | 72.98 SQ.M |

| SUITE AREA    | 886.09 SQ.FT  | 82.32 SQ.M  |
|---------------|---------------|-------------|
| T ERRACE AREA | 551.22 SQ.FT  | 51.21 SQ.M  |
| TOTAL AREA    | 1437.32 SQ.FT | 133.53 SQ.M |