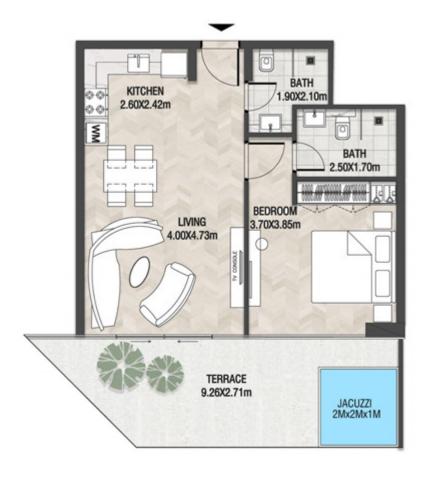

# LEVEL 1

| SUITE AREA    | 612.26 SQ.FT | 56.88 SQ.M |
|---------------|--------------|------------|
| T ERRACE AREA | 173.30 SQ.FT | 16.10 SQ.M |
| TOTAL AREA    | 785.56 SQ.FT | 72.98 SQ.M |

| SUITE AREA    | 886.09 SQ.FT  | 82.32 SQ.M  |
|---------------|---------------|-------------|
| T ERRACE AREA | 551.22 SQ.FT  | 51.21 SQ.M  |
| TOTAL AREA    | 1437.32 SQ.FT | 133.53 SQ.M |