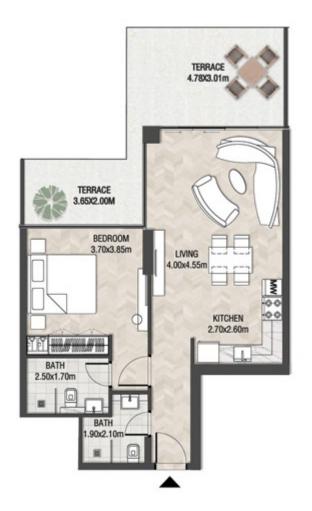

# LEVEL 1

| SUITE AREA    | 612.26 SQ.FT | 56.88 SQ.M |
|---------------|--------------|------------|
| T ERRACE AREA | 173.30 SQ.FT | 16.10 SQ.M |
| TOTAL AREA    | 785.56 SQ.FT | 72.98 SQ.M |

| SUITE AREA    | 886.09 SQ.FT  | 82.32 SQ.M  |
|---------------|---------------|-------------|
| T ERRACE AREA | 551.22 SQ.FT  | 51.21 SQ.M  |
| TOTAL AREA    | 1437.32 SQ.FT | 133.53 SQ.M |