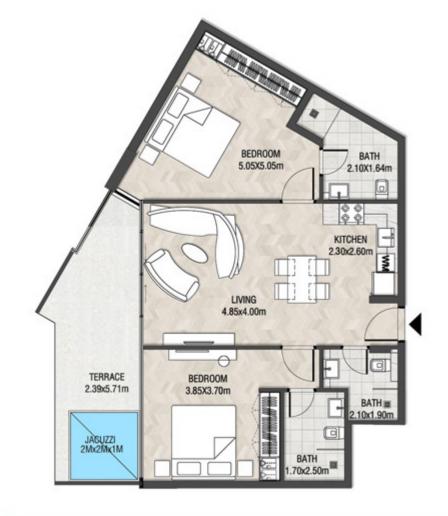

3 SQ.M |









| SUITE AREA    | 858.97 SQ.FT  | 79.80 SQ.M  |
|---------------|---------------|-------------|
| T ERRACE AREA | 309.36 SQ.FT  | 28.74 SQ.M  |
| TOTAL AREA    | 1168.32 SQ.FT | 108.54 SQ.M |









| SUITE AREA    | 596.22 SQ.FT | 55.39 SQ.M |
|---------------|--------------|------------|
| T ERRACE AREA | 172.01 SQ.FT | 15.98 SQ.M |
| TOTAL AREA    | 768.23 SQ.FT | 71.37 SQ.M |









| SUITE AREA    | 612.58 SQ.FT | 56.91 SQ.M |
|---------------|--------------|------------|
| T ERRACE AREA | 205.05 SQ.FT | 19.05 SQ.M |
| TOTAL AREA    | 817.63 SQ.FT | 75.96 SQ.M |









| SUITE AREA    | 899.98 SQ.FT  | 83.61 SQ.M  |
|---------------|---------------|-------------|
| T ERRACE AREA | 189.55 SQ.FT  | 17.61 SQ.M  |
| TOTAL AREA    | 1089.53 SQ.FT | 101.22 SQ.M |









| SUITE AREA    | 612.26 SQ.FT | 56.88 SQ.M |
|---------------|--------------|------------|
| T ERRACE AREA | 172.22 SQ.FT | 16.00 SQ.M |
| TOTAL AREA    | 784.48 SQ.FT | 72.88 SQ.M |









| SUITE AREA    | 612.26 SQ.FT | 56.88 SQ.M |
|---------------|--------------|------------|
| T ERRACE AREA | 172.22 SQ.FT | 16.00 SQ.M |
| TOTAL AREA    | 784.48 SQ.FT | 72.88 SQ.M |









| SUITE AREA    | 612.26 SQ.FT | 56.88 SQ.M |
|---------------|--------------|------------|
| T ERRACE AREA | 267.59 SQ.FT | 24.86 SQ.M |
| TOTAL AREA    | 879.85 SQ.FT | 81.74 SQ.M |









| SUITE AREA   | 612.69 SQ.FT | 56.92 SQ.M |
|--------------|--------------|------------|
| TERRACE AREA | 301.39 SQ.FT | 28.00 SQ.M |
| TOTAL AREA   | 914.08 SQ.FT | 84.92 SQ.M |









| SUITE AREA   | 709.89 SQ