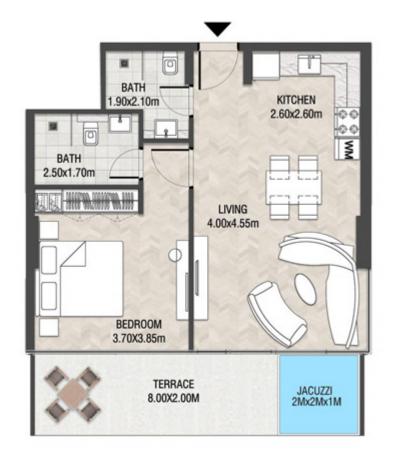

**KARMA** 

| SUITE AREA   | 662.42 SQ.FT | 61.54 SQ.M |
|--------------|--------------|------------|
| TERRACE AREA | 322.38 SQ.FT | 29.95 SQ.M |
| TOTAL AREA   | 984.80 SQ.FT | 91.49 SQ.M |

| SUITE AREA   | 664.03 SQ.FT | 61.69 SQ.M |
|--------------|--------------|------------|
| TERRACE AREA | 305.70 SQ.FT | 28.40 SQ.M |
| TOTAL AREA   | 969.73 SQ.FT | 90.09 SQ.M |