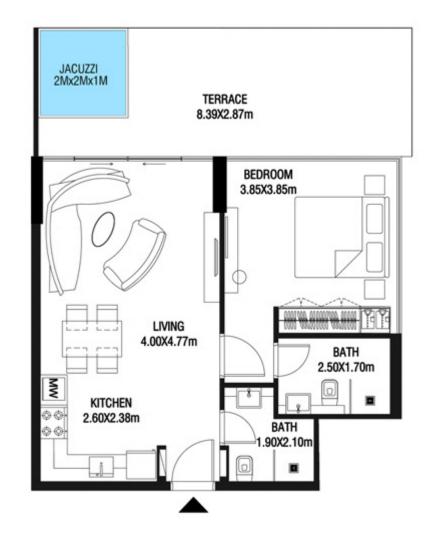

# LEVEL 1

| SUITE AREA    | 612.26 SQ.FT | 56.88 SQ.M |
|---------------|--------------|------------|
| T ERRACE AREA | 173.30 SQ.FT | 16.10 SQ.M |
| TOTAL AREA    | 785.56 SQ.FT | 72.98 SQ.M |

| SUITE AREA    | 886.09 SQ.FT  | 82.32 SQ.M  |
|---------------|---------------|-------------|
| T ERRACE AREA | 551.22 SQ.FT  | 51.21 SQ.M  |
| TOTAL AREA    | 1437.32 SQ.FT | 133.53 SQ.M |