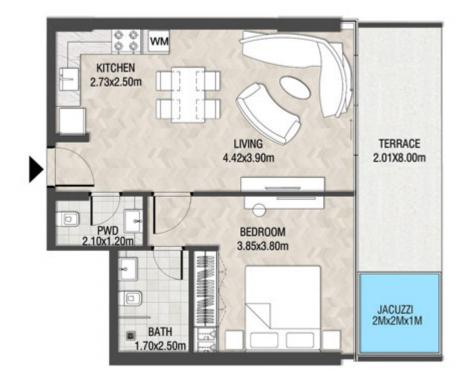

# LEVEL 1

| SUITE AREA    | 612.26 SQ.FT | 56.88 SQ.M |
|---------------|--------------|------------|
| T ERRACE AREA | 173.30 SQ.FT | 16.10 SQ.M |
| TOTAL AREA    | 785.56 SQ.FT | 72.98 SQ.M |

| SUITE AREA    | 886.09 SQ.FT  | 82.32 SQ.M  |
|---------------|---------------|-------------|
| T ERRACE AREA | 551.22 SQ.FT  | 51.21 SQ.M  |
| TOTAL AREA    | 1437.32 SQ.FT | 133.53 SQ.M |