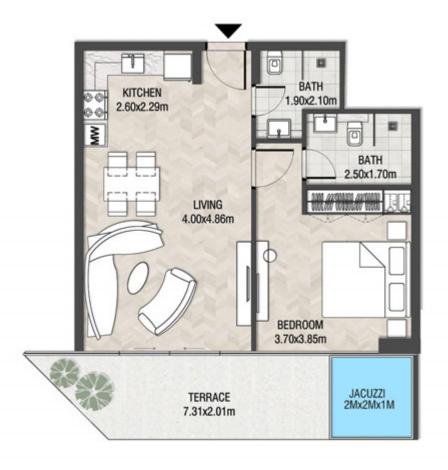

# LEVEL 1

| SUITE AREA    | 612.26 SQ.FT | 56.88 SQ.M |
|---------------|--------------|------------|
| T ERRACE AREA | 173.30 SQ.FT | 16.10 SQ.M |
| TOTAL AREA    | 785.56 SQ.FT | 72.98 SQ.M |

| SUITE AREA    | 886.09 SQ.FT  | 82.32 SQ.M  |
|---------------|---------------|-------------|
| T ERRACE AREA | 551.22 SQ.FT  | 51.21 SQ.M  |
| TOTAL AREA    | 1437.32 SQ.FT | 133.53 SQ.M |