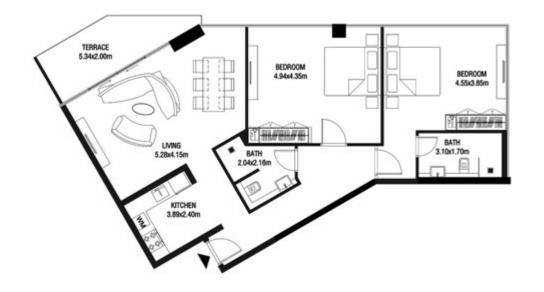

| SUITE AREA   | 664.03 SQ.FT | 61.69 SQ.M |
|--------------|--------------|------------|
| TERRACE AREA | 305.70 SQ.FT | 28.40 SQ.M |
| TOTAL AREA   | 969.73 SQ.FT | 90.09 SQ.M |









| SUITE AREA    | 620.22 SQ.FT | 57.62 SQ.M |
|---------------|--------------|------------|
| T ERRACE AREA | 174.38 SQ.FT | 16.20 SQ.M |
| TOTAL AREA    | 794.60 SQ.FT | 73.82 SQ.M |









| SUITE AREA    | 1008.91 SQ.FT | 93.73 SQ.M  |
|---------------|---------------|-------------|
| T ERRACE AREA | 866.72 SQ.FT  | 80.52 SQ.M  |
| TOTAL AREA    | 1875.63 SQ.FT | 174.25 SQ.M |









| SUITE AREA    | 1145.83 SQ.FT | 106.45 SC | Q.M  |
|---------------|---------------|-----------|------|
| T ERRACE AREA | 103.01 SQ.FT  | 9.57 SC   | Q.M. |
| TOTAL AREA    | 1248.84 SQ.FT | 116.02 S  | Q.M  |









| SUITE AREA    | 1014.61 SQ.FT | 94.26 SQ.M  |
|---------------|---------------|-------------|
| T ERRACE AREA | 189.02 SQ.FT  | 17.56 SQ.M  |
| TOTAL AREA    | 1203.63 SQ.FT | 111.82 SQ.M |









| SUITE AREA   | 612.26 SQ.FT | 56.88 SQ.M |
|--------------|--------------|------------|
| TERRACE AREA | 172.87 SQ.FT | 16.06 SQ.M |
| TOTAL AREA   | 785.13 SQ.FT | 72.94 SQ.M |









| SUITE AREA    | 612.26 SQ.FT | 56.88 SQ.M |
|---------------|--------------|------------|
| T ERRACE AREA | 179.01 SQ.FT | 16.63 SQ.M |
| TOTAL AREA    | 791.26 SQ.FT | 73.51 SQ.M |









| SUITE AREA    | 612.69 SQ.FT | 56.92 SQ.M |
|---------------|--------------|------------|
| T ERRACE AREA | 152.74 SQ.FT | 14.19 SQ.M |
| TOTAL AREA    | 765.43 SQ.FT | 71.11 SQ.M |









| SUITE AREA    |