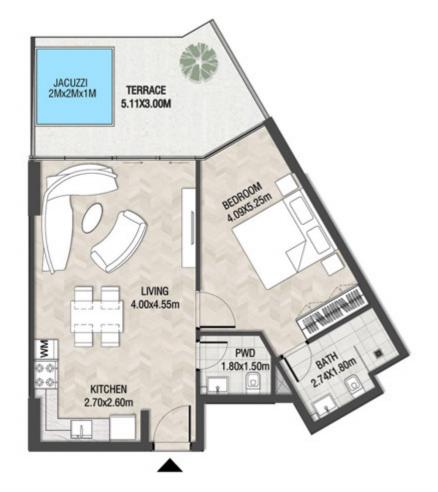

LEVEL 1 UNIT 03

| SUITE AREA    | 885,88 SQ.FT  | 82.30 SQ.M  |
|---------------|---------------|-------------|
| T ERRACE AREA | 590.41 SQ.FT  | 54.85 SQ.M  |
| TOTAL AREA    | 1476.28 SQ.FT | 137.15 SQ.M |