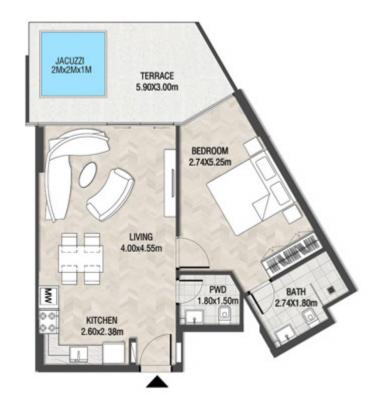

LEVEL 1 UNIT 03

| SUITE AREA    | 885,88 SQ.FT  | 82.30 SQ.M  |
|---------------|---------------|-------------|
| T ERRACE AREA | 590.41 SQ.FT  | 54.85 SQ.M  |
| TOTAL AREA    | 1476.28 SQ.FT | 137.15 SQ.M |