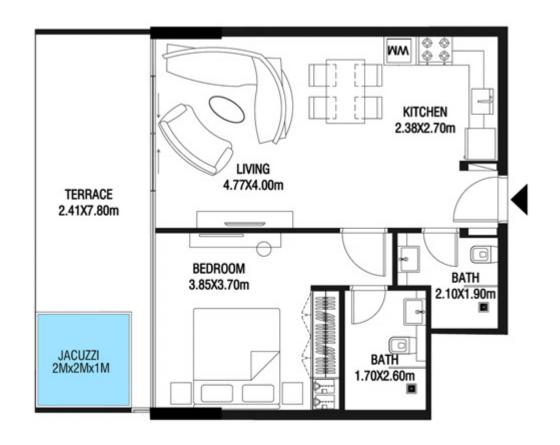

SQ.FT | 73.49 SQ.M |









| SUITE AREA   | 613.23 SQ.FT | 56.97 SQ.M |
|--------------|--------------|------------|
| TERRACE AREA | 110.22 SQ.FT | 10.24 SQ.M |
| TOTAL AREA   | 723.45 SQ.FT | 67.21 SQ.M |









| SUITE AREA   | 946.26 SQ.FT  | 87.91 SQ.M  |
|--------------|---------------|-------------|
| TERRACE AREA | 329.92 SQ.FT  | 30.65 SQ.M  |
| TOTAL AREA   | 1276.18 SQ.FT | 118.56 SQ.M |









| SUITE AREA    | 946.48 SQ.FT  | 87.93 SQ.M  |
|---------------|---------------|-------------|
| T ERRACE AREA | 343.69 SQ.FT  | 31.93 SQ.M  |
| TOTAL AREA    | 1290.17 SQ.FT | 119.86 SQ.M |









| SUITE AREA   | 612.90 SQ.FT | 56.94 SQ.M |
|--------------|--------------|------------|
| TERRACE AREA | 205.48 SQ.FT | 19.09 SQ.M |
| TOTAL AREA   | 818.39 SQ.FT | 76.03 SQ.M |









| SUITE AREA    | 899.98 SQ.FT  | 83.61 SQ.M  |
|---------------|---------------|-------------|
| T ERRACE AREA | 190.09 SQ.FT  | 17.66 SQ.M  |
| TOTAL AREA    | 1090.07 SQ.FT | 101.27 SQ.M |









# LEVEL 12

| SUITE AREA    | 612.26 SQ.FT | 56.88 SQ.M |
|---------------|--------------|------------|
| T ERRACE AREA | 167.70 SQ.FT | 15.58 SQ.M |
| TOTAL AREA    | 779.96 SQ.FT | 72.46 SQ.M |









| SUITE AREA    | 612.26 SQ.FT | 56.88 SQ.M |
|---------------|--------------|------------|
| T ERRACE AREA | 167.60 SQ.FT | 15.57 SQ.M |
| TOTAL AREA    | 779.85 SQ.FT | 72.45 SQ.M |









| SUITE AREA    | 612.26 SQ.FT | 56.88 SQ.M |
|---------------|--------------|------------|
| T ERRACE AREA | 167.60 SQ.FT | 15.57 SQ.M |
| TOTAL AREA    | 779.85 SQ.FT | 72.45 SQ.M |









|