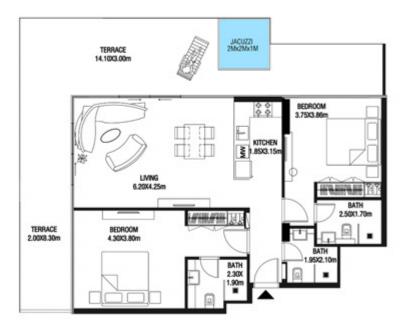

# LEVEL 1

| SUITE AREA    | 612.26 SQ.FT | 56.88 SQ.M |
|---------------|--------------|------------|
| T ERRACE AREA | 173.30 SQ.FT | 16.10 SQ.M |
| TOTAL AREA    | 785.56 SQ.FT | 72.98 SQ.M |

| SUITE AREA    | 886.09 SQ.FT  | 82.32 SQ.M  |
|---------------|---------------|-------------|
| T ERRACE AREA | 551.22 SQ.FT  | 51.21 SQ.M  |
| TOTAL AREA    | 1437.32 SQ.FT | 133.53 SQ.M |