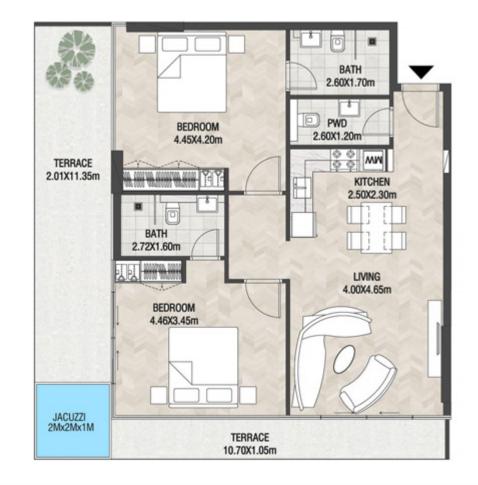

| SUI | TE AREA   | 612.47 SQ.FT | 56.90 SQ.M |
|-----|-----------|--------------|------------|
| TER | RACE AREA | 178.57 SQ.FT | 16.59 SQ.M |
| TOT | AL AREA   | 791.05 SQ.FT | 73.49 SQ.M |









| SUITE AREA    | 613.23 SQ.FT | 56.97 SQ.M |
|---------------|--------------|------------|
| T ERRACE AREA | 110.22 SQ.FT | 10.24 SQ.M |
| TOTAL AREA    | 723.45 SQ.FT | 67.21 SQ.M |









| SUITE AREA    | 946.26 SQ.FT  | 87.91 SQ.M  |
|---------------|---------------|-------------|
| T ERRACE AREA | 329.92 SQ.FT  | 30.65 SQ.M  |
| TOTAL AREA    | 1276.18 SQ.FT | 118.56 SQ.M |









| SUITE AREA    | 946.48 SQ.FT  | 87.93 SQ.M  |
|---------------|---------------|-------------|
| T ERRACE AREA | 343.69 SQ.FT  | 31.93 SQ.M  |
| TOTAL AREA    | 1290.17 SQ.FT | 119.86 SQ.M |









| SUITE AREA    | 612.90 SQ.FT | 56.94 SQ.M |
|---------------|--------------|------------|
| T ERRACE AREA | 205.48 SQ.FT | 19.09 SQ.M |
| TOTAL AREA    | 818.39 SQ.FT | 76.03 SQ.M |









| SUITE AREA    | 899.98 SQ.FT  | 83.61 SQ.M  |
|---------------|---------------|-------------|
| T ERRACE AREA | 190.09 SQ.FT  | 17.66 SQ.M  |
| TOTAL AREA    | 1090.07 SQ.FT | 101.27 SQ.M |









| SUITE AREA   | 612.26 SQ.FT | 56.88 SQ.M |
|--------------|--------------|------------|
| TERRACE AREA | 247.79 SQ.FT | 23.02 SQ.M |
| TOTAL AREA   | 860.04 SQ.FT | 79.90 SQ.M |







| SUITE AREA    | 612.26 SQ.FT | 56.88 SQ.M |
|---------------|--------------|------------|
| T ERRACE AREA | 309.68 SQ.FT | 28.77 SQ.M |
| TOTAL AREA    | 921.94 SQ.FT | 85.65 SQ.M |









| SUITE AREA   | 612