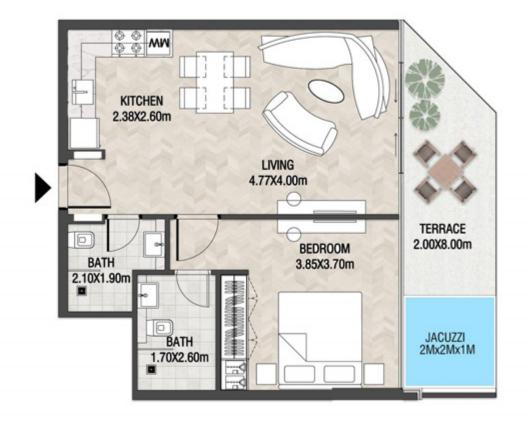

# LEVEL 1

| SUITE AREA    | 612.26 SQ.FT | 56.88 SQ.M |
|---------------|--------------|------------|
| T ERRACE AREA | 173.30 SQ.FT | 16.10 SQ.M |
| TOTAL AREA    | 785.56 SQ.FT | 72.98 SQ.M |

| SUITE AREA    | 886.09 SQ.FT  | 82.32 SQ.M  |
|---------------|---------------|-------------|
| T ERRACE AREA | 551.22 SQ.FT  | 51.21 SQ.M  |
| TOTAL AREA    | 1437.32 SQ.FT | 133.53 SQ.M |