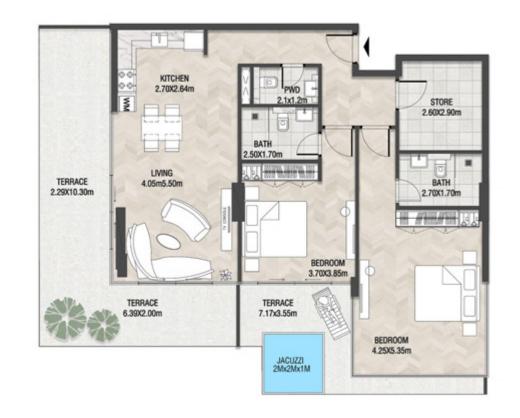

# LEVEL 1

| SUITE AREA    | 612.26 SQ.FT | 56.88 SQ.M |
|---------------|--------------|------------|
| T ERRACE AREA | 173.30 SQ.FT | 16.10 SQ.M |
| TOTAL AREA    | 785.56 SQ.FT | 72.98 SQ.M |

| SUITE AREA    | 886.09 SQ.FT  | 82.32 SQ.M  |
|---------------|---------------|-------------|
| T ERRACE AREA | 551.22 SQ.FT  | 51.21 SQ.M  |
| TOTAL AREA    | 1437.32 SQ.FT | 133.53 SQ.M |