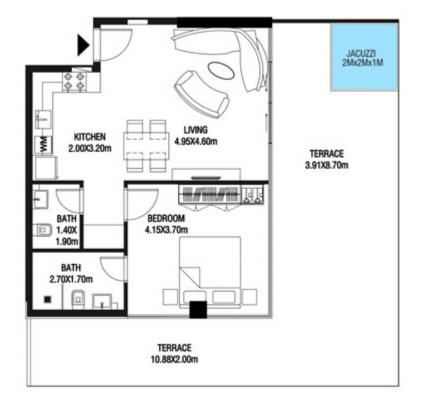

5 SQ.M |









| SUITE AREA  | 662.63 SQ.FT     | 61.56 SQ.M |
|-------------|------------------|------------|
| T ERRACE AR | E A 234,33 SQ.FT | 21.77 SQ.M |
| TOTAL AREA  | 896.96 SQ.FT     | 83.33 SQ.M |









| SUITE AREA    | 663.28 SQ.FT | 61.62 SQ.M |
|---------------|--------------|------------|
| T ERRACE AREA | 203.87 SQ.FT | 18.94 SQ.M |
| TOTAL AREA    | 867.15 SQ.FT | 80.56 SQ.M |









| SUITE AREA    | 636.37 SQ.FT | 59.12 SQ.M |
|---------------|--------------|------------|
| T ERRACE AREA | 309.47 SQ.FT | 28.75 SQ.M |
| TOTAL AREA    | 945.83 SQ.FT | 87.87 SQ.M |









| SUITE AREA    | 647.56 SQ.FT  | 60.16 SQ.M  |
|---------------|---------------|-------------|
| T ERRACE AREA | 586.10 SQ.FT  | 54.45 SQ.M  |
| TOTAL AREA    | 1233.66 SQ.FT | 114.61 SQ.M |









| SUITE AREA    | 612.58 SQ.FT | 56.91 SQ.M |
|---------------|--------------|------------|
| T ERRACE AREA | 160.28 SQ.FT | 14.89 SQ.M |
| TOTAL AREA    | 772.86 SQ.FT | 71.80 SQ.M |









| SUITE AREA    | 612.47 SQ.FT | 56.90 SQ.M |
|---------------|--------------|------------|
| T ERRACE AREA | 158.02 SQ.FT | 14.68 SQ.M |
| TOTAL AREA    | 770.49 SQ.FT | 71.58 SQ.M |









| SUITE AREA    | 613.23 SQ.FT | 56.97 SQ.M |
|---------------|--------------|------------|
| T ERRACE AREA | 223.46 SQ.FT | 20.76 SQ.M |
| TOTAL AREA    | 836.69 SQ.FT | 77.73 SQ.M |









| SUITE AREA   | 1134.74 SQ.FT | 105.42 SQ.M |
|--------------|---------------|-------------|
| TERRACE AREA | 465.22 SQ.FT  | 43.22 SQ.M  |
| TOTAL AREA   | 1599.96 SQ.FT | 148.64 SQ.M |









| SUITE AREA   | 1