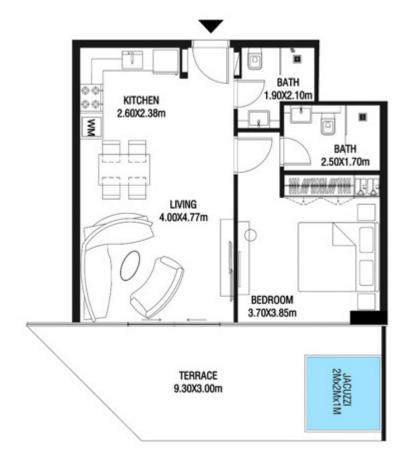

SQ.M |







| SUITE AREA    | 636.37 SQ.FT  | 59.12 SQ.M |
|---------------|---------------|------------|
| T ERRACE AREA | 395.25 SQ.FT  | 36.72 SQ.M |
| TOTAL AREA    | 1031.62 SQ.FT | 95.84 SQ.M |









| SUITE AREA    | 647.56 SQ.FT  | 60.16 SQ.M  |
|---------------|---------------|-------------|
| T ERRACE AREA | 541.97 SQ.FT  | 50.35 SQ.M  |
| TOTAL AREA    | 1189.53 SQ.FT | 110.51 SQ.M |









| SUITE AREA    | 612.58 SQ.FT | 56.91 SQ.M |
|---------------|--------------|------------|
| T ERRACE AREA | 199.78 SQ.FT | 18.56 SQ.M |
| TOTAL AREA    | 812.36 SQ.FT | 75.47 SQ.M |









| S | UITE AREA   | 612.47 SQ.FT | 56.90 SQ.M |
|---|-------------|--------------|------------|
| Т | ERRACE AREA | 252.09 SQ.FT | 23.42 SQ.M |
| Т | OTAL AREA   | 864.56 SQ.FT | 80.32 SQ.M |









| SUITE AREA    | 613.23 SQ.FT | 56.97 SQ.M |
|---------------|--------------|------------|
| T ERRACE AREA | 152.20 SQ.FT | 14.14 SQ.M |
| TOTAL AREA    | 765.43 SQ.FT | 71.11 SQ.M |









| SUITE AREA    | 1134.74 SQ.FT | 105.42 SQ.M |
|---------------|---------------|-------------|
| T ERRACE AREA | 537.02 SQ.FT  | 49.89 SQ.M  |
| TOTAL AREA    | 1671.76 SQ.FT | 155.31 SQ.M |









| SUITE AREA    | 1134.96 SQ.FT | 105.44 SQ.M |
|---------------|---------------|-------------|
| T ERRACE AREA | 623.34 SQ.FT  | 57.91 SQ.M  |
| TOTAL AREA    | 1758.30 SQ.FT | 163.35 SQ.M |









| SUITE AREA   | 612.90 SQ.FT | 56.94 SQ.M |
|--------------|--------------|------------|
| TERRACE AREA | 171.36 SQ.FT | 15.92 SQ.M |
| TOTAL AREA   | 784.27 SQ.FT | 72.86 SQ.M |









| SUITE AR