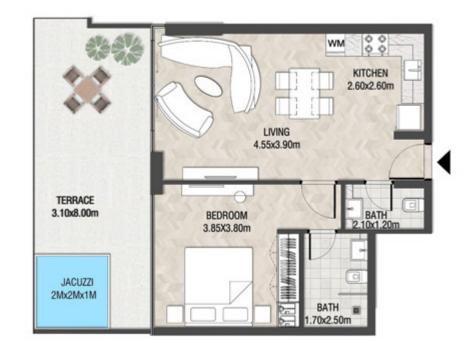

# LEVEL 1

| SUITE AREA    | 612.26 SQ.FT | 56.88 SQ.M |
|---------------|--------------|------------|
| T ERRACE AREA | 173.30 SQ.FT | 16.10 SQ.M |
| TOTAL AREA    | 785.56 SQ.FT | 72.98 SQ.M |

| SUITE AREA    | 886.09 SQ.FT  | 82.32 SQ.M  |
|---------------|---------------|-------------|
| T ERRACE AREA | 551.22 SQ.FT  | 51.21 SQ.M  |
| TOTAL AREA    | 1437.32 SQ.FT | 133.53 SQ.M |