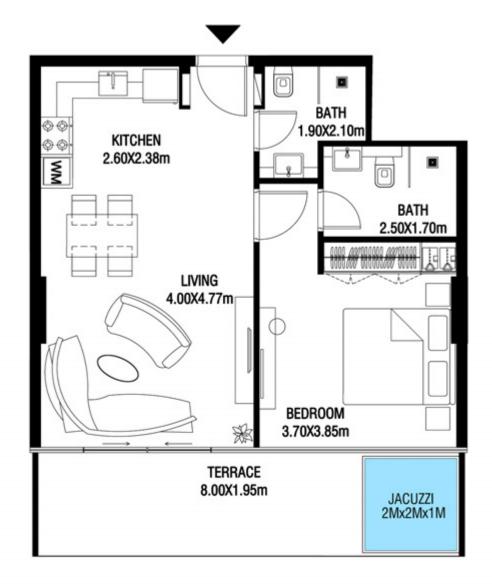

# LEVEL 1

| SUITE AREA    | 612.26 SQ.FT | 56.88 SQ.M |
|---------------|--------------|------------|
| T ERRACE AREA | 173.30 SQ.FT | 16.10 SQ.M |
| TOTAL AREA    | 785.56 SQ.FT | 72.98 SQ.M |

| SUITE AREA    | 886.09 SQ.FT  | 82.32 SQ.M  |
|---------------|---------------|-------------|
| T ERRACE AREA | 551.22 SQ.FT  | 51.21 SQ.M  |
| TOTAL AREA    | 1437.32 SQ.FT | 133.53 SQ.M |