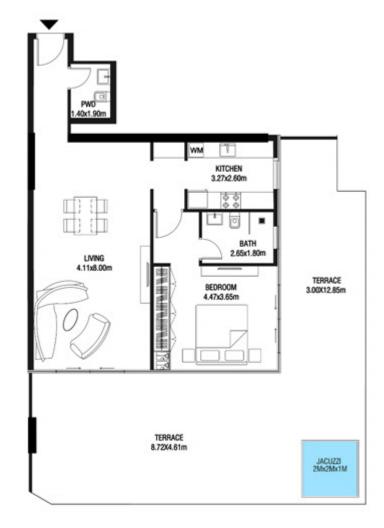

.79 SQ.FT | 75.51 SQ.M |









| SUITE AREA    | 612.26 SQ.FT | 56.88 SQ.M |
|---------------|--------------|------------|
| T ERRACE AREA | 252.09 SQ.FT | 23.42 SQ.M |
| TOTAL AREA    | 864.35 SQ.FT | 80.30 SQ.M |









| SUITE AREA   | 612.58 SQ.FT | 56.91 SQ.M |
|--------------|--------------|------------|
| TERRACE AREA | 152.10 SQ.FT | 14.13 SQ.M |
| TOTAL AREA   | 764.67 SQ.FT | 71.04 SQ.M |









| SUITE AREA    | 596,00 SQ.FT | 55.37 SQ.M |
|---------------|--------------|------------|
| T ERRACE AREA | 172.65 SQ.FT | 16.04 SQ.M |
| TOTAL AREA    | 768.66 SQ.FT | 71.41 SQ.M |









| SUITE AREA   | 865.75 SQ.FT  | 80.43 SQ.M  |
|--------------|---------------|-------------|
| TERRACE AREA | 828.83 SQ.FT  | 77.00 SQ.M  |
| TOTAL AREA   | 1694.58 SQ.FT | 157.43 SQ.M |









| SUITE AREA    | 858.97 SQ.FT  | 79.80 SQ.M  |
|---------------|---------------|-------------|
| T ERRACE AREA | 309.36 SQ.FT  | 28.74 SQ.M  |
| TOTAL AREA    | 1168.32 SQ.FT | 108.54 SQ.M |









| SUITI | EAREA    | 596.22 SQ.FT | 55.39 SQ.M |
|-------|----------|--------------|------------|
| TERR  | ACE AREA | 172.01 SQ.FT | 15.98 SQ.M |
| TOTA  | L AREA   | 768.23 SQ.FT | 71.37 SQ.M |









| SUITE AREA    | 612.58 SQ.FT | 56.91 SQ.M |
|---------------|--------------|------------|
| T ERRACE AREA | 205.05 SQ.FT | 19.05 SQ.M |
| TOTAL AREA    | 817.63 SQ.FT | 75.96 SQ.M |









| SUITE AREA    | 899.98 SQ.FT  | 83.61 SQ.M  |
|---------------|---------------|-------------|
| T ERRACE AREA | 189.55 SQ.FT  | 17.61 SQ.M  |
| TOTAL AREA    | 1089.53 SQ.FT | 101.22 SQ.M |