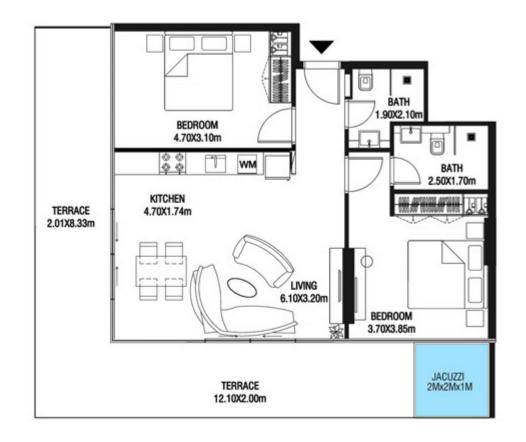

# LEVEL 1

| SUITE AREA    | 612.26 SQ.FT | 56.88 SQ.M |
|---------------|--------------|------------|
| T ERRACE AREA | 173.30 SQ.FT | 16.10 SQ.M |
| TOTAL AREA    | 785.56 SQ.FT | 72.98 SQ.M |

| SUITE AREA    | 886.09 SQ.FT  | 82.32 SQ.M  |
|---------------|---------------|-------------|
| T ERRACE AREA | 551.22 SQ.FT  | 51.21 SQ.M  |
| TOTAL AREA    | 1437.32 SQ.FT | 133.53 SQ.M |