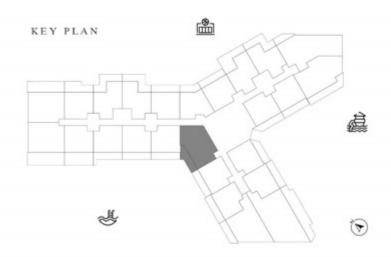

**KARMA** 

| SUITE AREA   | 662.42 SQ.FT | 61.54 SQ.M |
|--------------|--------------|------------|
| TERRACE AREA | 322.38 SQ.FT | 29.95 SQ.M |
| TOTAL AREA   | 984.80 SQ.FT | 91.49 SQ.M |

| SUITE AREA   | 664.03 SQ.FT | 61.69 SQ.M |
|--------------|--------------|------------|
| TERRACE AREA | 305.70 SQ.FT | 28.40 SQ.M |
| TOTAL AREA   | 969.73 SQ.FT | 90.09 SQ.M |