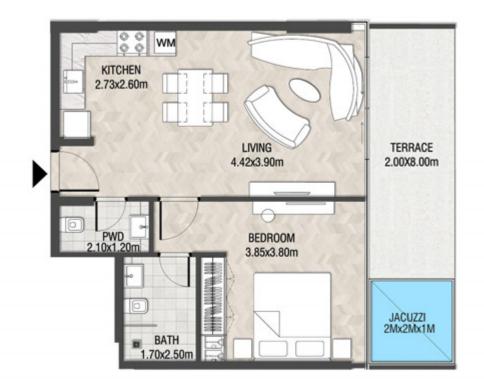

82 SQ.FT | 128.56 SQ.M |









| SUITE AREA    | 612.47 SQ.FT | 56.90 SQ.M |
|---------------|--------------|------------|
| T ERRACE AREA | 200.32 SQ.FT | 18.61 SQ.M |
| TOTAL AREA    | 812.79 SQ.FT | 75.51 SQ.M |









| SUITE AREA    | 612.26 SQ.FT | 56.88 SQ.M |
|---------------|--------------|------------|
| T ERRACE AREA | 252.09 SQ.FT | 23.42 SQ.M |
| TOTAL AREA    | 864.35 SQ.FT | 80.30 SQ.M |









| SUITE AREA    | 612.58 SQ.FT | 56.91 SQ.M |
|---------------|--------------|------------|
| T ERRACE AREA | 152.10 SQ.FT | 14.13 SQ.M |
| TOTAL AREA    | 764.67 SQ.FT | 71.04 SQ.M |









| SUITE AREA    | 596.00 SQ.FT | 55.37 SQ.M |
|---------------|--------------|------------|
| T ERRACE AREA | 172.65 SQ.FT | 16.04 SQ.M |
| TOTAL AREA    | 768.66 SQ.FT | 71.41 SQ.M |









| SUITE AREA    | 865.75 SQ.FT  | 80.43 SQ.M  |
|---------------|---------------|-------------|
| T ERRACE AREA | 828.83 SQ.FT  | 77.00 SQ.M  |
| TOTAL AREA    | 1694.58 SQ.FT | 157.43 SQ.M |









| SUITE AREA    | 858.97 SQ.FT  | 79.80 SQ.M  |
|---------------|---------------|-------------|
| T ERRACE AREA | 309.36 SQ.FT  | 28.74 SQ.M  |
| TOTAL AREA    | 1168.32 SQ.FT | 108.54 SQ.M |









| SUITE AREA    | 596.22 SQ.FT | 55.39 SQ.M |
|---------------|--------------|------------|
| T ERRACE AREA | 172.01 SQ.FT | 15.98 SQ.M |
| TOTAL AREA    | 768.23 SQ.FT | 71.37 SQ.M |









| SUITE AREA    | 612.58 SQ.FT | 56.91 SQ.M |
|---------------|--------------|------------|
| T ERRACE AREA | 205.05 SQ.FT | 19.05 SQ.M |
| TOTAL AREA    | 817.63 SQ.FT | 75.96 SQ.M |









| SUIT