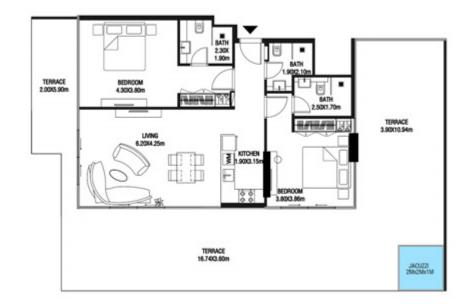

# LEVEL 1

| SUITE AREA    | 612.26 SQ.FT | 56.88 SQ.M |
|---------------|--------------|------------|
| T ERRACE AREA | 173.30 SQ.FT | 16.10 SQ.M |
| TOTAL AREA    | 785.56 SQ.FT | 72.98 SQ.M |

| SUITE AREA    | 886.09 SQ.FT  | 82.32 SQ.M  |
|---------------|---------------|-------------|
| T ERRACE AREA | 551.22 SQ.FT  | 51.21 SQ.M  |
| TOTAL AREA    | 1437.32 SQ.FT | 133.53 SQ.M |