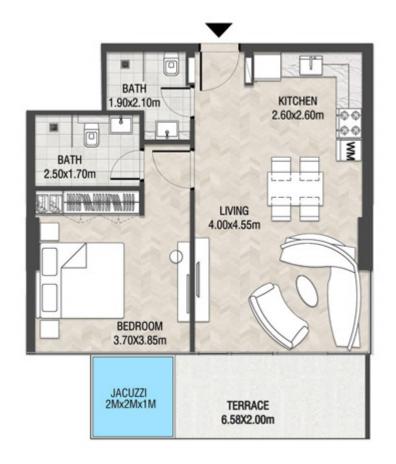

LEVEL 1 UNIT 03

| SUITE AREA    | 885,88 SQ.FT  | 82.30 SQ.M  |
|---------------|---------------|-------------|
| T ERRACE AREA | 590.41 SQ.FT  | 54.85 SQ.M  |
| TOTAL AREA    | 1476.28 SQ.FT | 137.15 SQ.M |