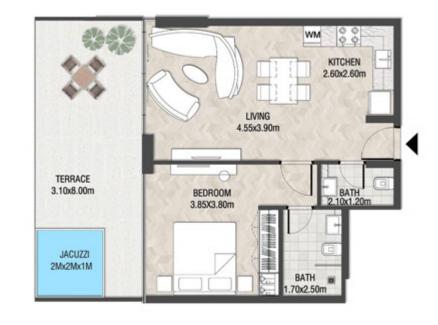

# LEVEL 1

| SUITE AREA    | 612.26 SQ.FT | 56.88 SQ.M |
|---------------|--------------|------------|
| T ERRACE AREA | 173.30 SQ.FT | 16.10 SQ.M |
| TOTAL AREA    | 785.56 SQ.FT | 72.98 SQ.M |

| SUITE AREA    | 886.09 SQ.FT  | 82.32 SQ.M  |
|---------------|---------------|-------------|
| T ERRACE AREA | 551.22 SQ.FT  | 51.21 SQ.M  |
| TOTAL AREA    | 1437.32 SQ.FT | 133.53 SQ.M |