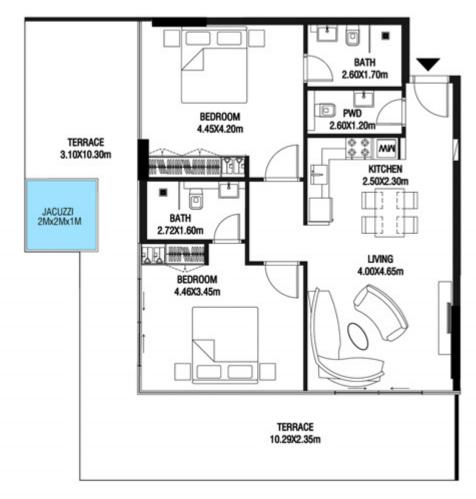

LEVEL 1 UNIT 03

| SUITE AREA    | 885,88 SQ.FT  | 82.30 SQ.M  |
|---------------|---------------|-------------|
| T ERRACE AREA | 590.41 SQ.FT  | 54.85 SQ.M  |
| TOTAL AREA    | 1476.28 SQ.FT | 137.15 SQ.M |