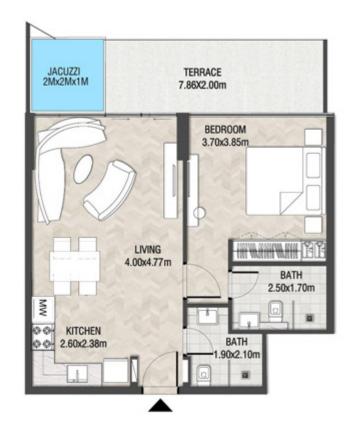

| SUITE AREA    | 620.22 SQ.FT | 57.62 SQ.M |
|---------------|--------------|------------|
| T ERRACE AREA | 174.38 SQ.FT | 16.20 SQ.M |
| TOTAL AREA    | 794.60 SQ.FT | 73.82 SQ.M |

| SUITE AREA    | 1008.91 SQ.FT | 93.73 SQ.M  |
|---------------|---------------|-------------|
| T ERRACE AREA | 866.72 SQ.FT  | 80.52 SQ.M  |
| TOTAL AREA    | 1875.63 SQ.FT | 174.25 SQ.M |