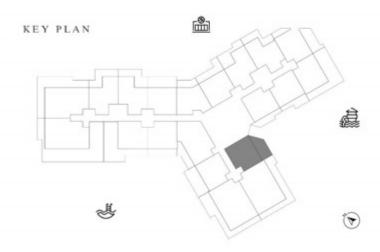

**KARMA** 

| SUITE AREA   | 662.42 SQ.FT | 61.54 SQ.M |
|--------------|--------------|------------|
| TERRACE AREA | 322.38 SQ.FT | 29.95 SQ.M |
| TOTAL AREA   | 984.80 SQ.FT | 91.49 SQ.M |

| SUITE AREA   | 664.03 SQ.FT | 61.69 SQ.M |
|--------------|--------------|------------|
| TERRACE AREA | 305.70 SQ.FT | 28.40 SQ.M |
| TOTAL AREA   | 969.73 SQ.FT | 90.09 SQ.M |