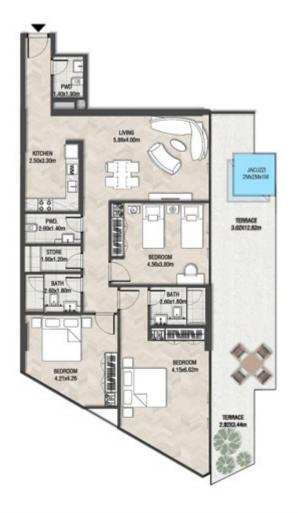

6 SQ.M |









| SUITE AREA    | 612.26 SQ.FT | 56.88 SQ.M |
|---------------|--------------|------------|
| T ERRACE AREA | 252.63 SQ.FT | 23.47 SQ.M |
| TOTAL AREA    | 864.89 SQ.FT | 80.35 SQ.M |









| SUITE AREA    | 612.69 SQ.FT | 56.92 SQ.M |
|---------------|--------------|------------|
| T ERRACE AREA | 152.74 SQ.FT | 14.19 SQ.M |
| TOTAL AREA    | 765.43 SQ.FT | 71.11 SQ.M |









| SUITE AREA    | 596.00 SQ.FT | 55.37 SQ.M |
|---------------|--------------|------------|
| T ERRACE AREA | 173.09 SQ.FT | 16.08 SQ.M |
| TOTAL AREA    | 769.09 SQ.FT | 71.45 SQ.M |









| SUITE AREA    | 1467.03 SQ.FT | 136.29 | SQ.M |
|---------------|---------------|--------|------|
| T ERRACE AREA | 483.30 SQ.FT  | 44.90  | SQ.M |
| TOTAL AREA    | 1950.33 SQ.FT | 181.19 | SQ.M |









| SUITE AREA    | 996.85 SQ.FT  | 92.61  | SQ.M |
|---------------|---------------|--------|------|
| T ERRACE AREA | 150.5 SQ.FT   | 13.94  | SQ.M |
| TOTAL AREA    | 1146.90 SQ.FT | 106.55 | SQ.M |









| SUITE AREA    | 596.22 SQ.FT | 55.39 SQ.M |
|---------------|--------------|------------|
| T ERRACE AREA | 172.76 SQ.FT | 16.05 SQ.M |
| TOTAL AREA    | 768.98 SQ.FT | 71.44 SQ.M |









| SUITE AREA    | 612.58 SQ.FT | 56.91 SQ.M |
|---------------|--------------|------------|
| T ERRACE AREA | 168.13 SQ.FT | 15.62 SQ.M |
| TOTAL AREA    | 780.71 SQ.FT | 72.53 SQ.M |









| SUITE AREA    | 899.98 SQ.FT  | 83.61 SQ.M |
|---------------|---------------|------------|
| T ERRACE AREA | 170.39 SQ.FT  | 15.83 SQ.M |
| TOTAL AREA    | 1070.39 SQ.FT | 99.44 SQ.M |









|