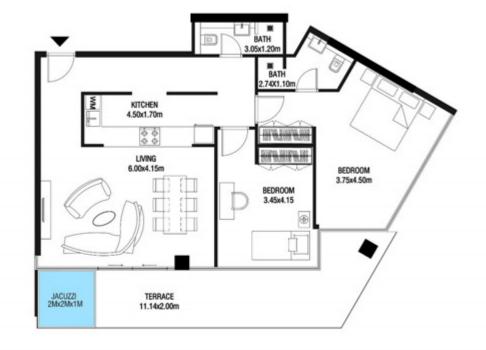

| SUITE AREA   | 662.42 SQ.FT  | 61.54 SQ.M |
|--------------|---------------|------------|
| TERRACE AREA | 345.95 SQ.FT  | 32.14 SQ.M |
| TOTAL AREA   | 1008.37 SQ.FT | 93.68 SQ.M |









| SUITE AREA | 1   | 662.42 SQ.FT | 61.54 SQ.M |
|------------|-----|--------------|------------|
| T ERRACE A | REA | 236.49 SQ.FT | 21.97 SQ.M |
| TOTAL ARE  | A   | 898.90 SQ.FT | 83.51 SQ.M |









| SUITE AREA    | 1291.68 SQ.FT | 120.00 | SQ.M |
|---------------|---------------|--------|------|
| T ERRACE AREA | 102.80 SQ.FT  | 9.55   | SQ.M |
| TOTAL AREA    | 1394.48 SQ.FT | 129.55 | SQ.M |









| SUITE AREA   | 1064.13 SQ.FT | 98.86 SQ.M  |
|--------------|---------------|-------------|
| TERRACE AREA | 271.58 SQ.FT  | 25.23 SQ.M  |
| TOTAL AREA   | 1335.70 SQ.FT | 124.09 SQ.M |









| SUITE AREA    | 612.26 SQ.FT | 56.88 SQ.M |
|---------------|--------------|------------|
| T ERRACE AREA | 172.87 SQ.FT | 16.06 SQ.M |
| TOTAL AREA    | 785.13 SQ.FT | 72.94 SQ.M |









| SUITE AREA    | 612.26 SQ.FT | 56.88 SQ.M |
|---------------|--------------|------------|
| T ERRACE AREA | 179.33 SQ.FT | 16.66 SQ.M |
| TOTAL AREA    | 791.58 SQ.FT | 73.54 SQ.M |









| SUITE AREA    | 612.69 SQ.FT | 56.92 SQ.M |
|---------------|--------------|------------|
| T ERRACE AREA | 152.74 SQ.FT | 14.19 SQ.M |
| TOTAL AREA    | 765.43 SQ.FT | 71.11 SQ.M |









| SUITE AREA   | 596,00 SQ.FT | 55.37 SQ.M |
|--------------|--------------|------------|
| TERRACE AREA | 173.09 SQ.FT | 16.08 SQ.M |
| TOTAL AREA   | 769.09 SQ.FT | 71.45 SQ.M |









| SUITE AREA    | 1468.75