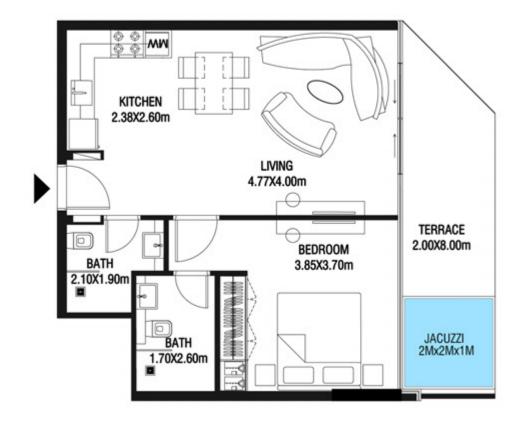

# LEVEL 1

| SUITE AREA    | 612.26 SQ.FT | 56.88 SQ.M |
|---------------|--------------|------------|
| T ERRACE AREA | 173.30 SQ.FT | 16.10 SQ.M |
| TOTAL AREA    | 785.56 SQ.FT | 72.98 SQ.M |

| SUITE AREA    | 886.09 SQ.FT  | 82.32 SQ.M  |
|---------------|---------------|-------------|
| T ERRACE AREA | 551.22 SQ.FT  | 51.21 SQ.M  |
| TOTAL AREA    | 1437.32 SQ.FT | 133.53 SQ.M |