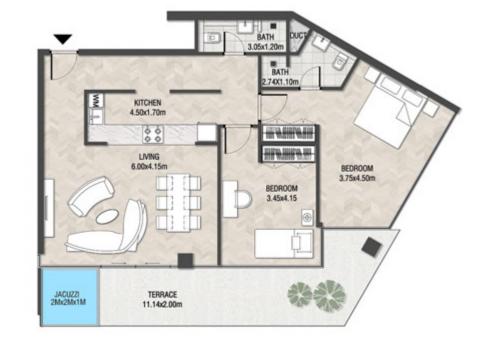

**KARMA** 

| SUITE AREA   | 662.42 SQ.FT | 61.54 SQ.M |
|--------------|--------------|------------|
| TERRACE AREA | 322.38 SQ.FT | 29.95 SQ.M |
| TOTAL AREA   | 984.80 SQ.FT | 91.49 SQ.M |

| SUITE AREA   | 664.03 SQ.FT | 61.69 SQ.M |
|--------------|--------------|------------|
| TERRACE AREA | 305.70 SQ.FT | 28.40 SQ.M |
| TOTAL AREA   | 969.73 SQ.FT | 90.09 SQ.M |