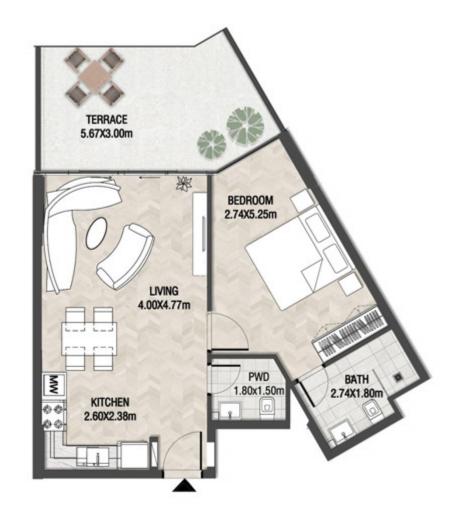

LEVEL 1 UNIT 03

| SUITE AREA    | 885,88 SQ.FT  | 82.30 SQ.M  |
|---------------|---------------|-------------|
| T ERRACE AREA | 590.41 SQ.FT  | 54.85 SQ.M  |
| TOTAL AREA    | 1476.28 SQ.FT | 137.15 SQ.M |