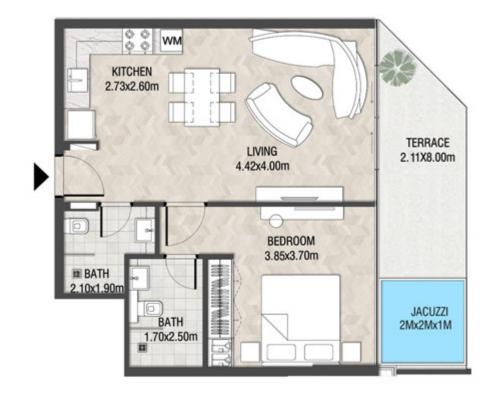

# LEVEL 1

| SUITE AREA    | 612.26 SQ.FT | 56.88 SQ.M |
|---------------|--------------|------------|
| T ERRACE AREA | 173.30 SQ.FT | 16.10 SQ.M |
| TOTAL AREA    | 785.56 SQ.FT | 72.98 SQ.M |

| SUITE AREA    | 886.09 SQ.FT  | 82.32 SQ.M  |
|---------------|---------------|-------------|
| T ERRACE AREA | 551.22 SQ.FT  | 51.21 SQ.M  |
| TOTAL AREA    | 1437.32 SQ.FT | 133.53 SQ.M |