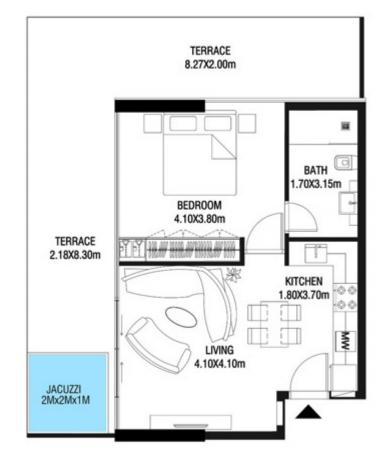

.49 SQ.FT | 70.28 SQ.M |









| SUITE AREA    | 612.36 SQ.FT | 56.89 SQ.M |
|---------------|--------------|------------|
| T ERRACE AREA | 275.88 SQ.FT | 25.63 SQ.M |
| TOTAL AREA    | 888.25 SQ.FT | 82.52 SQ.M |









| SUITE AREA    | 612.36 SQ.FT | 56.89 SQ.M |
|---------------|--------------|------------|
| T ERRACE AREA | 340.79 SQ.FT | 31.66 SQ.M |
| TOTAL AREA    | 953.15 SQ.FT | 88.55 SQ.M |









| SUITE AREA    | 529.80 SQ.FT | 49.22 SQ.M |
|---------------|--------------|------------|
| T ERRACE AREA | 355.75 SQ.FT | 33.05 SQ.M |
| TOTAL AREA    | 885.55 SQ.FT | 82.27 SQ.M |









| SUITE AREA    | 529.80 SQ.FT | 49.22 SQ.M |
|---------------|--------------|------------|
| T ERRACE AREA | 373.51 SQ.FT | 34.70 SQ.M |
| TOTAL AREA    | 903.31 SQ.FT | 83.92 SQ.M |









| SUITE AREA   | 612.26 SQ.FT | 56.88 SQ.M |
|--------------|--------------|------------|
| TERRACE AREA | 172.01 SQ.FT | 15.98 SQ.M |
| TOTAL AREA   | 784.27 SQ.FT | 72.86 SQ.M |









| SUITE AREA    | 662.42 SQ.FT | 61.54 SQ.M |
|---------------|--------------|------------|
| T ERRACE AREA | 232.61 SQ.FT | 21.61 SQ.M |
| TOTAL AREA    | 895.03 SQ.FT | 83.15 SQ.M |









| SUITE AREA   | 664.03 SQ.FT | 61.69 SQ.M |
|--------------|--------------|------------|
| TERRACE AREA | 257.37 SQ.FT | 23.91 SQ.M |
| TOTAL AREA   | 921.40 SQ.FT | 85.60 SQ.M |









| SUITE AREA    | 612.26 SQ.FT | 56.88 SQ.M |
|---------------|--------------|------------|
| T ERRACE AREA | 270.28 SQ.FT | 25.11 SQ.M |
| TOTAL AREA    | 882.54 SQ.FT | 81.99 SQ.M |









| SUITE AREA   | 616.88 SQ.FT