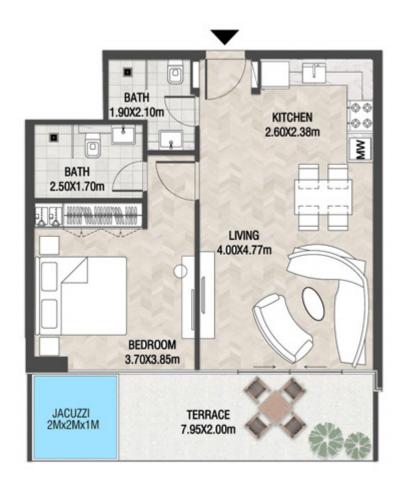

| SUITE A | REA    | 662.42 SQ.FT | 61.54 SQ.M |
|---------|--------|--------------|------------|
| TERRAC  | E AREA | 187.94 SQ.FT | 17.46 SQ.M |
| TOTAL A | REA    | 850.36 SQ.FT | 79.00 SQ.M |









| SUITE AREA   | 662.63 SQ.FT   | 61.56 SQ.M |
|--------------|----------------|------------|
| T ERRACE ARE | A 221.74 SQ.FT | 20.60 SQ.M |
| TOTAL AREA   | 884.37 SQ.FT   | 82.16 SQ.M |









| SUITE AREA    | 996.75 SQ.FT  | 92.60 SQ.M  |
|---------------|---------------|-------------|
| T ERRACE AREA | 723.99 SQ.FT  | 67.26 SQ.M  |
| TOTAL AREA    | 1720.73 SQ.FT | 159.86 SQ.M |









| SUITE AREA    | 611.50 SQ.FT | 56.81 SQ.M |
|---------------|--------------|------------|
| T ERRACE AREA | 172.01 SQ.FT | 15.98 SQ.M |
| TOTAL AREA    | 783.51 SQ.FT | 72.79 SQ.M |









| SUITE AREA    | 612.47 SQ.FT | 56.90 SQ.M |
|---------------|--------------|------------|
| T ERRACE AREA | 178.57 SQ.FT | 16.59 SQ.M |
| TOTAL AREA    | 791.05 SQ.FT | 73.49 SQ.M |









| SUITE AREA    | 613.23 SQ.FT | 56.97 SQ.M |
|---------------|--------------|------------|
| T ERRACE AREA | 152.53 SQ.FT | 14.17 SQ.M |
| TOTAL AREA    | 765.75 SQ.FT | 71.14 SQ.M |









| SUITE AREA    | 1207.18 SQ.FT | 112.15 SQ.M |
|---------------|---------------|-------------|
| T ERRACE AREA | 738.09 SQ.FT  | 68.57 SQ.M  |
| TOTAL AREA    | 1945.27 SQ.FT | 180.72 SQ.M |









| SUITE AREA    | 612.90 SQ.FT | 56.94 SQ.M |
|---------------|--------------|------------|
| T ERRACE AREA | 171.15 SQ.FT | 15.90 SQ.M |
| TOTAL AREA    | 784.05 SQ.FT | 72.84 SQ.M |









| SUITE AREA