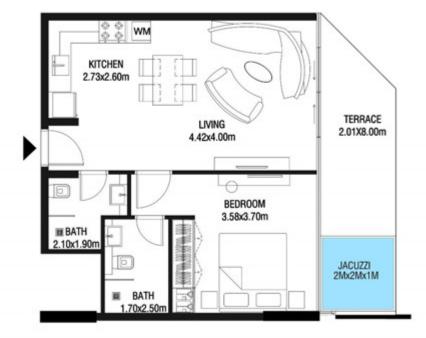

# LEVEL 1

| SUITE AREA    | 612.26 SQ.FT | 56.88 SQ.M |
|---------------|--------------|------------|
| T ERRACE AREA | 173.30 SQ.FT | 16.10 SQ.M |
| TOTAL AREA    | 785.56 SQ.FT | 72.98 SQ.M |

| SUITE AREA    | 886.09 SQ.FT  | 82.32 SQ.M  |
|---------------|---------------|-------------|
| T ERRACE AREA | 551.22 SQ.FT  | 51.21 SQ.M  |
| TOTAL AREA    | 1437.32 SQ.FT | 133.53 SQ.M |