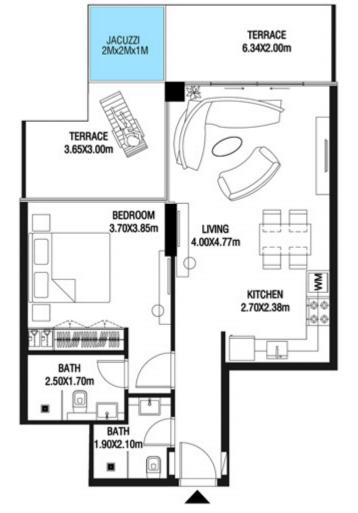

T | 71.71 SQ.M |









| SUITE AREA   | 620.11 SQ.FT | 57.61 SQ.M |
|--------------|--------------|------------|
| TERRACE AREA | 178.68 SQ.FT | 16.60 SQ.M |
| TOTAL AREA   | 798.80 SQ.FT | 74.21 SQ.M |









| SUITE AREA    | 835.39 SQ.FT  | 77.61 SQ.M  |
|---------------|---------------|-------------|
| T ERRACE AREA | 697.72 SQ.FT  | 64.82 SQ.M  |
| TOTAL AREA    | 1533.12 SQ.FT | 142.43 SQ.M |









| SUITE AREA    | 829.04 SQ.FT  | 77.02 SQ.M  |
|---------------|---------------|-------------|
| T ERRACE AREA | 559.30 SQ.FT  | 51.96 SQ.M  |
| TOTAL AREA    | 1388.34 SQ.FT | 128.98 SQ.M |









| SUITE AREA   | 662.52 SQ.FT | 61.55 SQ.M |
|--------------|--------------|------------|
| TERRACE AREA | 236.49 SQ.FT | 21.97 SQ.M |
| TOTAL AREA   | 899.01 SQ.FT | 83.52 SQ.M |









| SUITE AREA    | 662.42 SQ.FT | 61.54 SQ.M |
|---------------|--------------|------------|
| T ERRACE AREA | 254.57 SQ.FT | 23.65 SQ.M |
| TOTAL AREA    | 916.99 SQ.FT | 85.19 SQ.M |









| SUITE AREA   | 612.26 SQ.FT | 56.88 SQ.M |
|--------------|--------------|------------|
| TERRACE AREA | 259.30 SQ.FT | 24.09 SQ.M |
| TOTAL AREA   | 871.56 SQ.FT | 80.97 SQ.M |









| SUITE AREA    | 616.88 SQ.FT | 57.31 SQ.M |
|---------------|--------------|------------|
| T ERRACE AREA | 120.23 SQ.FT | 11.17 SQ.M |
| TOTAL AREA    | 737.12 SQ.FT | 68.48 SQ.M |









| SUITE AREA   | 612.26 SQ.FT  | 56.88 SQ.M  |
|--------------|---------------|-------------|
| TERRACE AREA | 705.36 SQ.FT  | 65.53 SQ.M  |
| TOTAL AREA   | 1317.62 SQ.FT | 122.41 SQ.M |









| SUITE AREA    | 675.