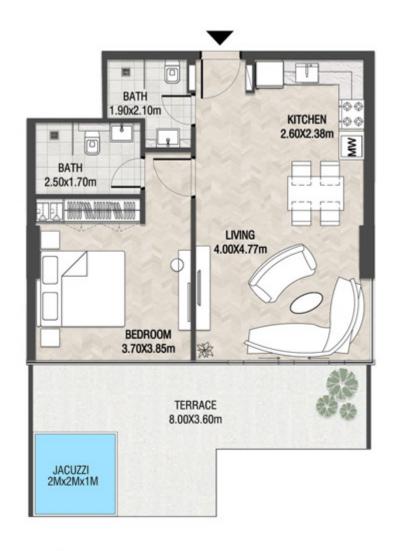

# LEVEL 1

| SUITE AREA    | 612.26 SQ.FT | 56.88 SQ.M |
|---------------|--------------|------------|
| T ERRACE AREA | 173.30 SQ.FT | 16.10 SQ.M |
| TOTAL AREA    | 785.56 SQ.FT | 72.98 SQ.M |

| SUITE AREA    | 886.09 SQ.FT  | 82.32 SQ.M  |
|---------------|---------------|-------------|
| T ERRACE AREA | 551.22 SQ.FT  | 51.21 SQ.M  |
| TOTAL AREA    | 1437.32 SQ.FT | 133.53 SQ.M |