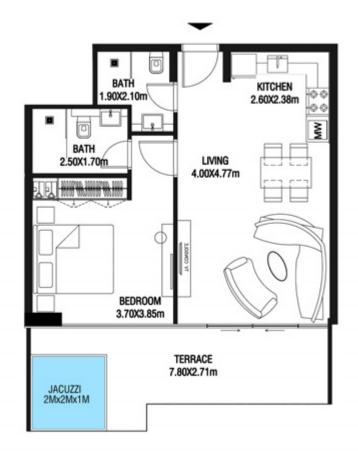

**KARMA** 

| SUITE AREA   | 662.42 SQ.FT | 61.54 SQ.M |
|--------------|--------------|------------|
| TERRACE AREA | 322.38 SQ.FT | 29.95 SQ.M |
| TOTAL AREA   | 984.80 SQ.FT | 91.49 SQ.M |

| SUITE AREA   | 664.03 SQ.FT | 61.69 SQ.M |
|--------------|--------------|------------|
| TERRACE AREA | 305.70 SQ.FT | 28.40 SQ.M |
| TOTAL AREA   | 969.73 SQ.FT | 90.09 SQ.M |