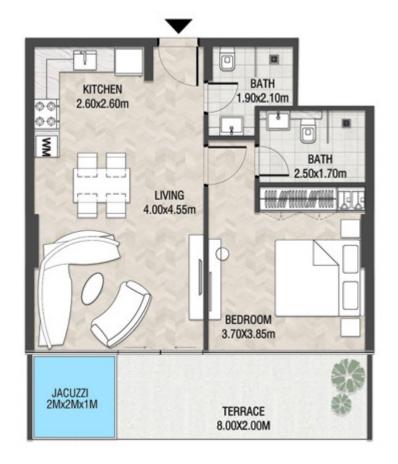

# LEVEL 1

| SUITE AREA    | 612.26 SQ.FT | 56.88 SQ.M |
|---------------|--------------|------------|
| T ERRACE AREA | 173.30 SQ.FT | 16.10 SQ.M |
| TOTAL AREA    | 785.56 SQ.FT | 72.98 SQ.M |

| SUITE AREA    | 886.09 SQ.FT  | 82.32 SQ.M  |
|---------------|---------------|-------------|
| T ERRACE AREA | 551.22 SQ.FT  | 51.21 SQ.M  |
| TOTAL AREA    | 1437.32 SQ.FT | 133.53 SQ.M |