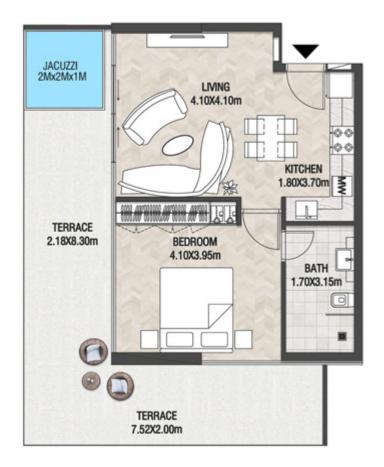

LEVEL 1 UNIT 03

| SUITE AREA    | 885,88 SQ.FT  | 82.30 SQ.M  |
|---------------|---------------|-------------|
| T ERRACE AREA | 590.41 SQ.FT  | 54.85 SQ.M  |
| TOTAL AREA    | 1476.28 SQ.FT | 137.15 SQ.M |