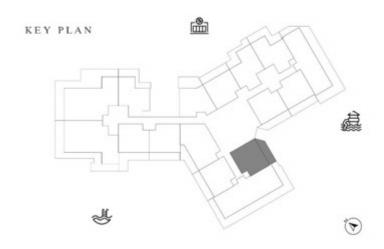

# LEVEL 1

| SUITE AREA    | 612.26 SQ.FT | 56.88 SQ.M |
|---------------|--------------|------------|
| T ERRACE AREA | 173.30 SQ.FT | 16.10 SQ.M |
| TOTAL AREA    | 785.56 SQ.FT | 72.98 SQ.M |

| SUITE AREA    | 886.09 SQ.FT  | 82.32 SQ.M  |
|---------------|---------------|-------------|
| T ERRACE AREA | 551.22 SQ.FT  | 51.21 SQ.M  |
| TOTAL AREA    | 1437.32 SQ.FT | 133.53 SQ.M |