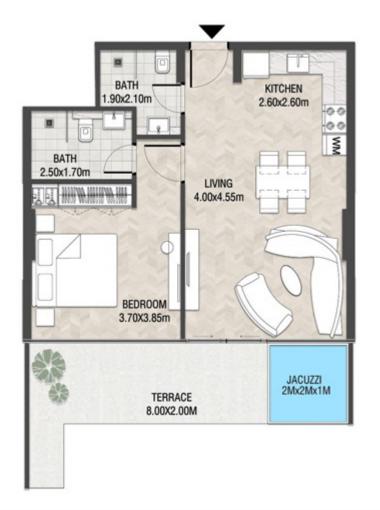

# LEVEL 1

| SUITE AREA    | 612.26 SQ.FT | 56.88 SQ.M |
|---------------|--------------|------------|
| T ERRACE AREA | 173.30 SQ.FT | 16.10 SQ.M |
| TOTAL AREA    | 785.56 SQ.FT | 72.98 SQ.M |

| SUITE AREA    | 886.09 SQ.FT  | 82.32 SQ.M  |
|---------------|---------------|-------------|
| T ERRACE AREA | 551.22 SQ.FT  | 51.21 SQ.M  |
| TOTAL AREA    | 1437.32 SQ.FT | 133.53 SQ.M |