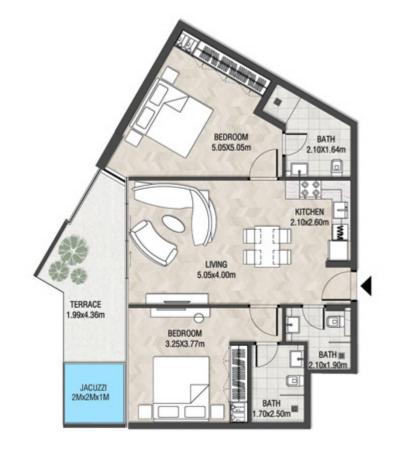

LEVEL 1 UNIT 03

| SUITE AREA    | 885,88 SQ.FT  | 82.30 SQ.M  |
|---------------|---------------|-------------|
| T ERRACE AREA | 590.41 SQ.FT  | 54.85 SQ.M  |
| TOTAL AREA    | 1476.28 SQ.FT | 137.15 SQ.M |