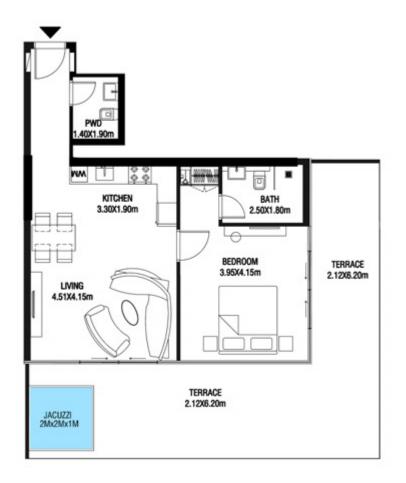

LEVEL 1 UNIT 03

| SUITE AREA    | 885,88 SQ.FT  | 82.30 SQ.M  |
|---------------|---------------|-------------|
| T ERRACE AREA | 590.41 SQ.FT  | 54.85 SQ.M  |
| TOTAL AREA    | 1476.28 SQ.FT | 137.15 SQ.M |