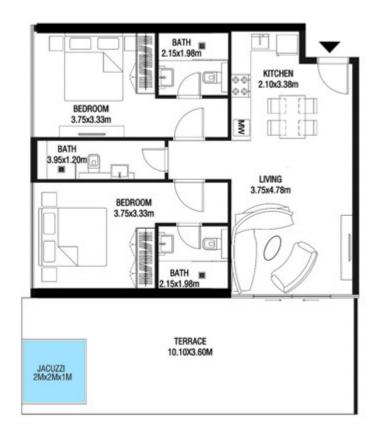

# LEVEL 1

| SUITE AREA    | 612.26 SQ.FT | 56.88 SQ.M |
|---------------|--------------|------------|
| T ERRACE AREA | 173.30 SQ.FT | 16.10 SQ.M |
| TOTAL AREA    | 785.56 SQ.FT | 72.98 SQ.M |

| SUITE AREA    | 886.09 SQ.FT  | 82.32 SQ.M  |
|---------------|---------------|-------------|
| T ERRACE AREA | 551.22 SQ.FT  | 51.21 SQ.M  |
| TOTAL AREA    | 1437.32 SQ.FT | 133.53 SQ.M |