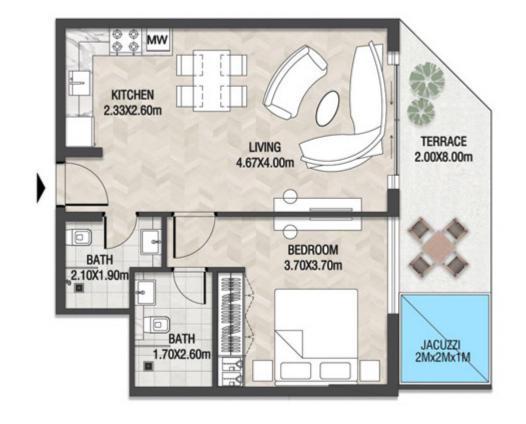

LEVEL 1 UNIT 03

| SUITE AREA    | 885,88 SQ.FT  | 82.30 SQ.M  |
|---------------|---------------|-------------|
| T ERRACE AREA | 590.41 SQ.FT  | 54.85 SQ.M  |
| TOTAL AREA    | 1476.28 SQ.FT | 137.15 SQ.M |