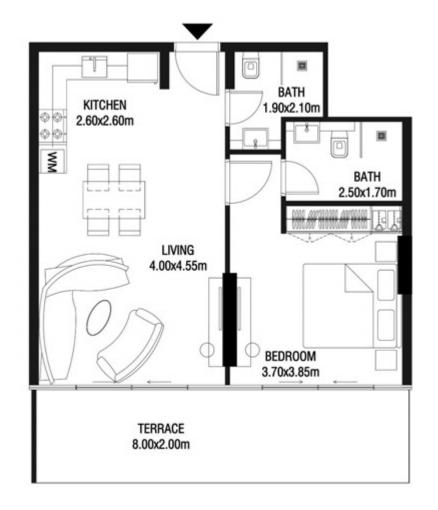

# LEVEL 1

| SUITE AREA    | 612.26 SQ.FT | 56.88 SQ.M |
|---------------|--------------|------------|
| T ERRACE AREA | 173.30 SQ.FT | 16.10 SQ.M |
| TOTAL AREA    | 785.56 SQ.FT | 72.98 SQ.M |

| SUITE AREA    | 886.09 SQ.FT  | 82.32 SQ.M  |
|---------------|---------------|-------------|
| T ERRACE AREA | 551.22 SQ.FT  | 51.21 SQ.M  |
| TOTAL AREA    | 1437.32 SQ.FT | 133.53 SQ.M |