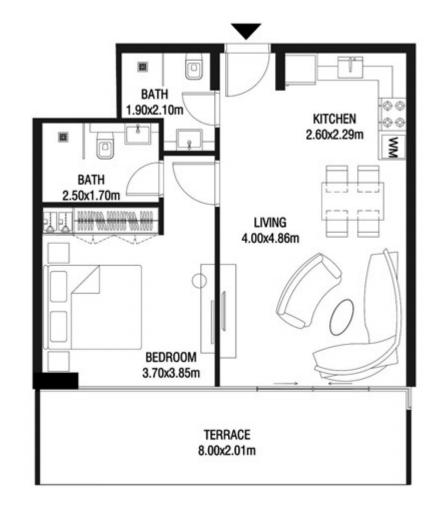

# LEVEL 1

| SUITE AREA    | 612.26 SQ.FT | 56.88 SQ.M |
|---------------|--------------|------------|
| T ERRACE AREA | 173.30 SQ.FT | 16.10 SQ.M |
| TOTAL AREA    | 785.56 SQ.FT | 72.98 SQ.M |

| SUITE AREA    | 886.09 SQ.FT  | 82.32 SQ.M  |
|---------------|---------------|-------------|
| T ERRACE AREA | 551.22 SQ.FT  | 51.21 SQ.M  |
| TOTAL AREA    | 1437.32 SQ.FT | 133.53 SQ.M |