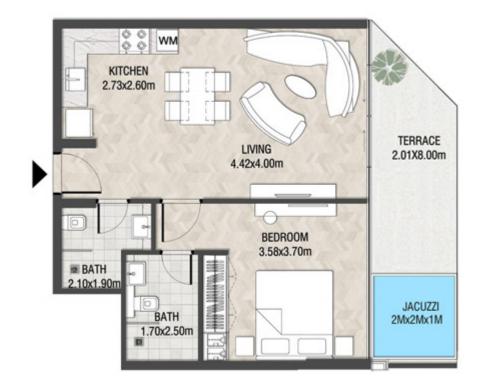

129.56 | SQ.M |









| SUITE AREA    | 1058.10 SQ.FT | 98.30 SQ.M  |
|---------------|---------------|-------------|
| T ERRACE AREA | 325.72 SQ.FT  | 30.26 SQ.M  |
| TOTAL AREA    | 1383.82 SQ.FT | 128.56 SQ.M |









| SUITE AREA    | 612.47 SQ.FT | 56.90 SQ.M |
|---------------|--------------|------------|
| T ERRACE AREA | 200.32 SQ.FT | 18.61 SQ.M |
| TOTAL AREA    | 812.79 SQ.FT | 75.51 SQ.M |









| SUITE AREA    | 612.26 SQ.FT | 56.88 SQ.M |
|---------------|--------------|------------|
| T ERRACE AREA | 252.09 SQ.FT | 23.42 SQ.M |
| TOTAL AREA    | 864.35 SQ.FT | 80.30 SQ.M |









| SUITE AREA    | 612.58 SQ.FT | 56.91 SQ.M |
|---------------|--------------|------------|
| T ERRACE AREA | 152.10 SQ.FT | 14.13 SQ.M |
| TOTAL AREA    | 764.67 SQ.FT | 71.04 SQ.M |









| SUITE AREA    | 596.00 SQ.FT | 55.37 SQ.M |
|---------------|--------------|------------|
| T ERRACE AREA | 172.65 SQ.FT | 16.04 SQ.M |
| TOTAL AREA    | 768.66 SQ.FT | 71.41 SQ.M |









| SUITE AREA    | 865.75 SQ.FT  | 80.43 SQ.M  |
|---------------|---------------|-------------|
| T ERRACE AREA | 828.83 SQ.FT  | 77.00 SQ.M  |
| TOTAL AREA    | 1694.58 SQ.FT | 157.43 SQ.M |









| SUITE AREA    | 858.97 SQ.FT  | 79.80 SQ.M  |
|---------------|---------------|-------------|
| T ERRACE AREA | 309.36 SQ.FT  | 28.74 SQ.M  |
| TOTAL AREA    | 1168.32 SQ.FT | 108.54 SQ.M |









| SUITE AREA    | 596.22 SQ.FT | 55.39 SQ.M |
|---------------|--------------|------------|
| T ERRACE AREA | 172.01 SQ.FT | 15.98 SQ.M |
| TOTAL AREA    | 768.23 SQ.FT | 71.37 SQ.M |









| SUIT