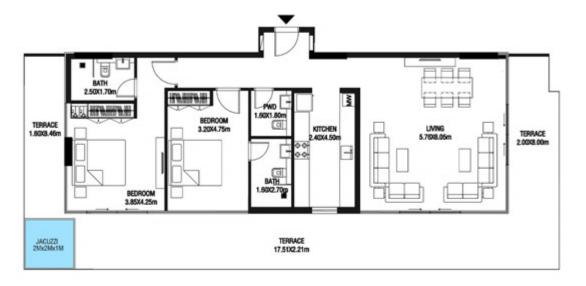

LEVEL 1 UNIT 03

| SUITE AREA    | 885,88 SQ.FT  | 82.30 SQ.M  |
|---------------|---------------|-------------|
| T ERRACE AREA | 590.41 SQ.FT  | 54.85 SQ.M  |
| TOTAL AREA    | 1476.28 SQ.FT | 137.15 SQ.M |