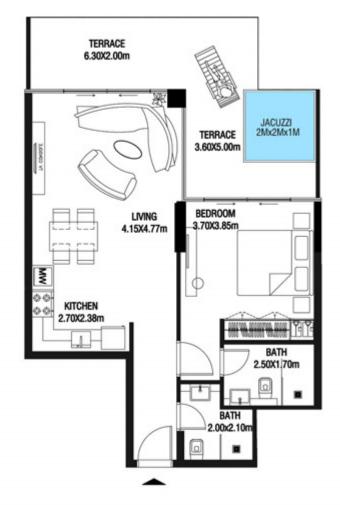

**KARMA** 

| SUITE AREA   | 662.42 SQ.FT | 61.54 SQ.M |
|--------------|--------------|------------|
| TERRACE AREA | 322.38 SQ.FT | 29.95 SQ.M |
| TOTAL AREA   | 984.80 SQ.FT | 91.49 SQ.M |

| SUITE AREA   | 664.03 SQ.FT | 61.69 SQ.M |
|--------------|--------------|------------|
| TERRACE AREA | 305.70 SQ.FT | 28.40 SQ.M |
| TOTAL AREA   | 969.73 SQ.FT | 90.09 SQ.M |