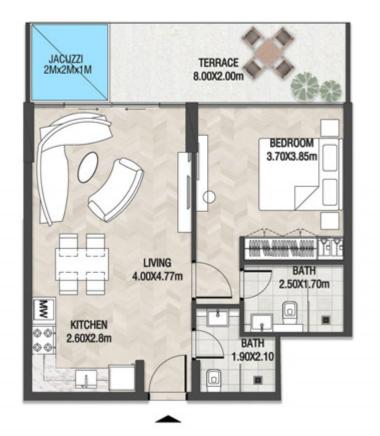

.M |









| SUITE AREA    | 662.42 SQ.FT  | 61.54 SQ.M |
|---------------|---------------|------------|
| T ERRACE AREA | 371.90 SQ.FT  | 34.55 SQ.M |
| TOTAL AREA    | 1034.31 SQ.FT | 96.09 SQ.M |









| SUITE AREA    | 612.26 SQ.FT | 56.88 SQ.M |
|---------------|--------------|------------|
| T ERRACE AREA | 172.01 SQ.FT | 15.98 SQ.M |
| TOTAL AREA    | 784.27 SQ.FT | 72.86 SQ.M |









| SUITE AREA    | 623.88 SQ.FT | 57.96 SQ.M |
|---------------|--------------|------------|
| T ERRACE AREA | 121.20 SQ.FT | 11.26 SQ.M |
| TOTAL AREA    | 745.08 SQ.FT | 69.22 SQ.M |









|   | SUITE AREA    | 613.01 SQ.FT | 56.95 SQ.M |
|---|---------------|--------------|------------|
|   | T ERRACE AREA | 171.79 SQ.FT | 15.96 SQ.M |
| - | TOTAL AREA    | 784.80 SQ.FT | 72.91 SQ.M |









| SUITE AREA    | 662.42 SQ.FT | 61.54 SQ.M |
|---------------|--------------|------------|
| T ERRACE AREA | 236.59 SQ.FT | 21.98 SQ.M |
| TOTAL AREA    | 899.01 SQ.FT | 83.52 SQ.M |









| SUITE AREA | 662.42 SQ.FT     | 61.54 SQ.M |
|------------|------------------|------------|
| TERRACE AR | E A 236.59 SQ.FT | 21.98 SQ.M |
| TOTAL AREA | 899.01 SQ.FT     | 83.52 SQ.M |









| SUITE AREA    | 994.92 SQ.FT  | 92.43 SQ.M  |
|---------------|---------------|-------------|
| T ERRACE AREA | 714.62 SQ.FT  | 66.39 SQ.M  |
| TOTAL AREA    | 1709.54 SQ.FT | 158.82 SQ.M |









| SUITE AREA    | 611.07 SQ.FT | 56.77 SQ.M |
|---------------|--------------|------------|
| T ERRACE AREA | 188.59 SQ.FT | 17.52 SQ.M |
| TOTAL AREA    | 799.66 SQ.FT | 74.29 SQ.M |









| SUITE AR