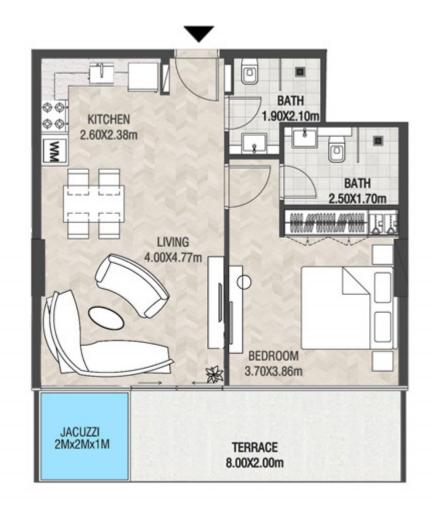

LEVEL 1 UNIT 03

| SUITE AREA    | 885,88 SQ.FT  | 82.30 SQ.M  |
|---------------|---------------|-------------|
| T ERRACE AREA | 590.41 SQ.FT  | 54.85 SQ.M  |
| TOTAL AREA    | 1476.28 SQ.FT | 137.15 SQ.M |