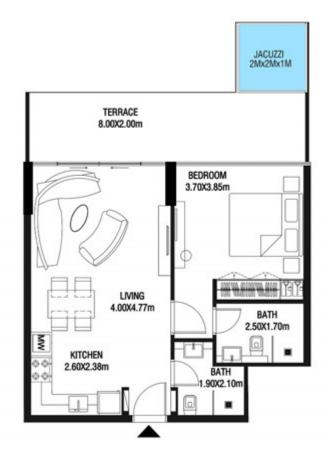

# LEVEL 1

| SUITE AREA    | 612.26 SQ.FT | 56.88 SQ.M |
|---------------|--------------|------------|
| T ERRACE AREA | 173.30 SQ.FT | 16.10 SQ.M |
| TOTAL AREA    | 785.56 SQ.FT | 72.98 SQ.M |

| SUITE AREA    | 886.09 SQ.FT  | 82.32 SQ.M  |
|---------------|---------------|-------------|
| T ERRACE AREA | 551.22 SQ.FT  | 51.21 SQ.M  |
| TOTAL AREA    | 1437.32 SQ.FT | 133.53 SQ.M |