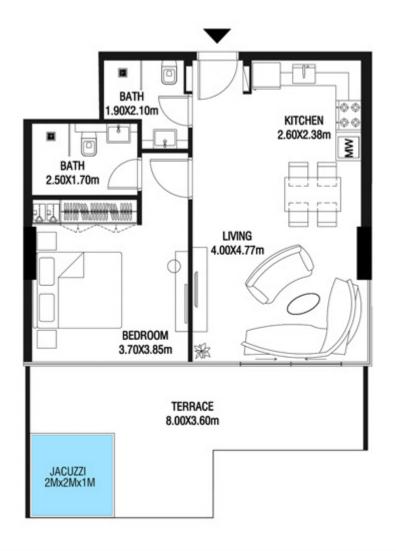

18.56 SQ.M |









| SUITE AREA    | 946.48 SQ.FT  | 87.93 SQ.M  |
|---------------|---------------|-------------|
| T ERRACE AREA | 343.69 SQ.FT  | 31.93 SQ.M  |
| TOTAL AREA    | 1290.17 SQ.FT | 119.86 SQ.M |









| SUITE AREA    | 612.90 SQ.FT | 56.94 SQ.M |
|---------------|--------------|------------|
| T ERRACE AREA | 205.48 SQ.FT | 19.09 SQ.M |
| TOTAL AREA    | 818.39 SQ.FT | 76.03 SQ.M |









| SUITE AREA    | 899.98 SQ.FT  | 83.61 SQ.M  |
|---------------|---------------|-------------|
| T ERRACE AREA | 190.09 SQ.FT  | 17.66 SQ.M  |
| TOTAL AREA    | 1090.07 SQ.FT | 101.27 SQ.M |









| SUITE AREA   | 612.26 SQ.FT | 56.88 SQ.M |
|--------------|--------------|------------|
| TERRACE AREA | 247.79 SQ.FT | 23.02 SQ.M |
| TOTAL AREA   | 860.04 SQ.FT | 79.90 SQ.M |







| SUITE AREA    | 612.26 SQ.FT | 56.88 SQ.M |
|---------------|--------------|------------|
| T ERRACE AREA | 309.68 SQ.FT | 28.77 SQ.M |
| TOTAL AREA    | 921.94 SQ.FT | 85.65 SQ.M |









| SUITE AREA   | 612.26 SQ.FT | 56.88 SQ.M |
|--------------|--------------|------------|
| TERRACE AREA | 251.34 SQ.FT | 23.35 SQ.M |
| TOTAL AREA   | 863.60 SQ.FT | 80.23 SQ.M |









| SUITE AREA    | 829.15 SQ.FT  | 77.03 SQ.M  |
|---------------|---------------|-------------|
| T ERRACE AREA | 440.36 SQ.FT  | 40.91 SQ.M  |
| TOTAL AREA    | 1269.51 SQ.FT | 117.94 SQ.M |









| SUITE AREA    | 829.04 SQ.FT  | 77.02 SQ.M  |
|---------------|---------------|-------------|
| T ERRACE AREA | 444.88 SQ.FT  | 41.33 SQ.M  |
| TOTAL AREA    | 1273.92 SQ.FT | 118.35 SQ.M |









| SUITE AREA