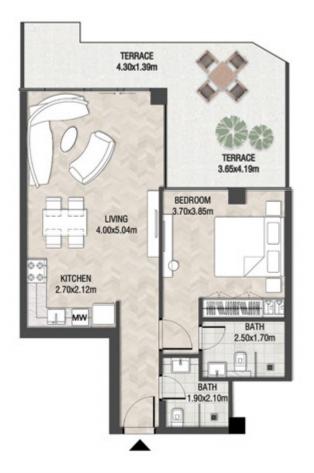

**KARMA** 

| SUITE AREA   | 662.42 SQ.FT | 61.54 SQ.M |
|--------------|--------------|------------|
| TERRACE AREA | 322.38 SQ.FT | 29.95 SQ.M |
| TOTAL AREA   | 984.80 SQ.FT | 91.49 SQ.M |

| SUITE AREA   | 664.03 SQ.FT | 61.69 SQ.M |
|--------------|--------------|------------|
| TERRACE AREA | 305.70 SQ.FT | 28.40 SQ.M |
| TOTAL AREA   | 969.73 SQ.FT | 90.09 SQ.M |