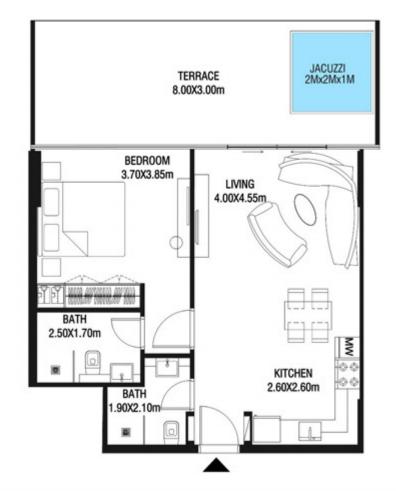

# LEVEL 1

| SUITE AREA    | 612.26 SQ.FT | 56.88 SQ.M |
|---------------|--------------|------------|
| T ERRACE AREA | 173.30 SQ.FT | 16.10 SQ.M |
| TOTAL AREA    | 785.56 SQ.FT | 72.98 SQ.M |

| SUITE AREA    | 886.09 SQ.FT  | 82.32 SQ.M  |
|---------------|---------------|-------------|
| T ERRACE AREA | 551.22 SQ.FT  | 51.21 SQ.M  |
| TOTAL AREA    | 1437.32 SQ.FT | 133.53 SQ.M |