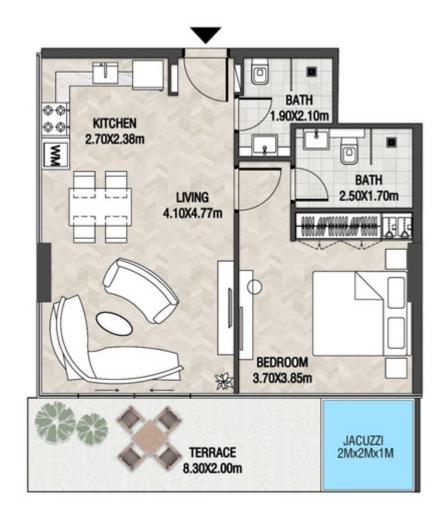

| 150.58 SQ.M |









| SUITE AREA   | 612.90 SQ.FT | 56.94 SQ.M |
|--------------|--------------|------------|
| TERRACE AREA | 301.07 SQ.FT | 27.97 SQ.M |
| TOTAL AREA   | 913.97 SQ.FT | 84.91 SQ.M |









| SUITE AREA    | 899,98 SQ.FT  | 83.61 SQ.M |
|---------------|---------------|------------|
| T ERRACE AREA | 170.61 SQ.FT  | 15.85 SQ.M |
| TOTAL AREA    | 1070.59 SQ.FT | 99.46 SQ.M |









# LEVEL 10

| SUITE AREA   | 612.26 SQ.FT | 56.88 SQ.M |
|--------------|--------------|------------|
| TERRACE AREA | 159.63 SQ.FT | 14.83 SQ.M |
| TOTAL AREA   | 771.89 SQ.FT | 71.71 SQ.M |









| SUITE AREA    | 620.11 SQ.FT | 57.61 SQ.M |
|---------------|--------------|------------|
| T ERRACE AREA | 178.68 SQ.FT | 16.60 SQ.M |
| TOTAL AREA    | 798.80 SQ.FT | 74.21 SQ.M |









| S | UITE AREA   | 835.39 SQ.FT  | 77.61 SQ.M  |
|---|-------------|---------------|-------------|
| Т | ERRACE AREA | 697.72 SQ.FT  | 64.82 SQ.M  |
| 7 | OTAL AREA   | 1533.12 SQ.FT | 142.43 SQ.M |









| SUITE AREA    | 829.04 SQ.FT  | 77.02 SQ.M  |
|---------------|---------------|-------------|
| T ERRACE AREA | 559.30 SQ.FT  | 51.96 SQ.M  |
| TOTAL AREA    | 1388.34 SQ.FT | 128.98 SQ.M |









| SUITE AREA   | 662.52 SQ.FT | 61.55 SQ.M |
|--------------|--------------|------------|
| TERRACE AREA | 236.49 SQ.FT | 21.97 SQ.M |
| TOTAL AREA   | 899.01 SQ.FT | 83.52 SQ.M |









| SUITE AREA   | 662.42 SQ.FT | 61.54 SQ.M |
|--------------|--------------|------------|
| TERRACE AREA | 254.57 SQ.FT | 23.65 SQ.M |
| TOTAL AREA   | 916.99 SQ.FT | 85.19 SQ.M |









| SUIT