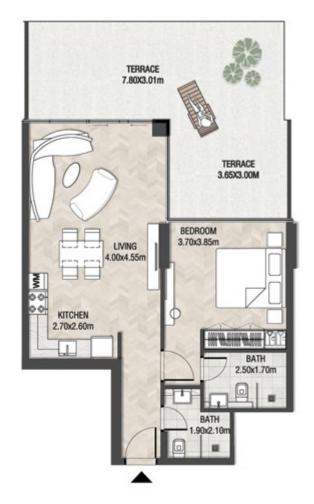

# LEVEL 1

| SUITE AREA    | 612.26 SQ.FT | 56.88 SQ.M |
|---------------|--------------|------------|
| T ERRACE AREA | 173.30 SQ.FT | 16.10 SQ.M |
| TOTAL AREA    | 785.56 SQ.FT | 72.98 SQ.M |

| SUITE AREA    | 886.09 SQ.FT  | 82.32 SQ.M  |
|---------------|---------------|-------------|
| T ERRACE AREA | 551.22 SQ.FT  | 51.21 SQ.M  |
| TOTAL AREA    | 1437.32 SQ.FT | 133.53 SQ.M |