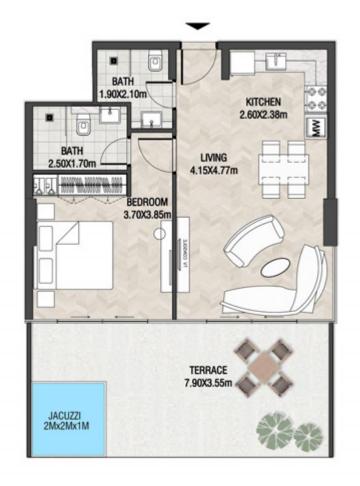

| SUITE AREA   | 1209.23 SQ.FT | 112.34 SQ.M |
|--------------|---------------|-------------|
| TERRACE AREA | 706.12 SQ.FT  | 65.60 SQ.M  |
| TOTAL AREA   | 1915.35 SQ.FT | 177.94 SQ.M |









| SUITE AREA    | 609.67 SQ.FT | 56.64 SQ.M |
|---------------|--------------|------------|
| T ERRACE AREA | 206.13 SQ.FT | 19.15 SQ.M |
| TOTAL AREA    | 815.80 SQ.FT | 75.79 SQ.M |









| SUITE AREA    | 896,64 SQ.FT  | 83.30 SQ.M  |
|---------------|---------------|-------------|
| T ERRACE AREA | 193.00 SQ.FT  | 17.93 SQ.M  |
| TOTAL AREA    | 1089.64 SQ.FT | 101.23 SQ.M |









# LEVEL 15

| SUITE AREA    | 612.26 SQ.FT | 56.88 SQ.M |
|---------------|--------------|------------|
| T ERRACE AREA | 305.91 SQ.FT | 28.42 SQ.M |
| TOTAL AREA    | 918.17 SQ.FT | 85.30 SQ.M |









| SUITE AREA    | 612.26 SQ.FT | 56.88 SQ.M |
|---------------|--------------|------------|
| T ERRACE AREA | 301.71 SQ.FT | 28.03 SQ.M |
| TOTAL AREA    | 913.97 SQ.FT | 84.91 SQ.M |









| SUITE AREA    | 1186.95 SQ.FT | 110.27 SQ.M |
|---------------|---------------|-------------|
| T ERRACE AREA | 496.65 SQ.FT  | 46.14 SQ.M  |
| TOTAL AREA    | 1683.60 SQ.FT | 156.41 SQ.M |









| SUITE AREA    | 1092.01 SQ.FT | 101.45 SQ.M |
|---------------|---------------|-------------|
| T ERRACE AREA | 581.58 SQ.FT  | 54.03 SQ.M  |
| TOTAL AREA    | 1673.59 SQ.FT | 155.48 SQ.M |









| SUITE AREA    | 662.42 SQ.FT | 61.54 SQ.M |
|---------------|--------------|------------|
| T ERRACE AREA | 254.35 SQ.FT | 23.63 SQ.M |
| TOTAL AREA    | 916.77 SQ.FT | 85.17 SQ.M |









| SUIT