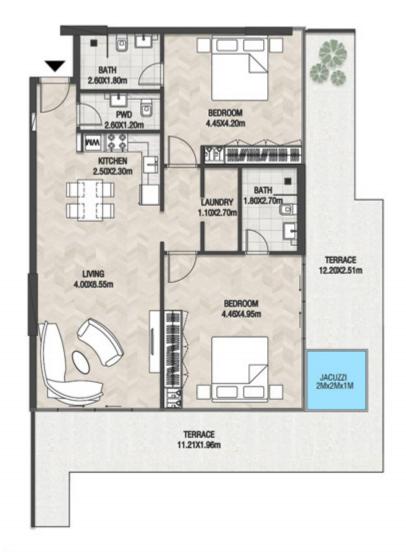

53 SQ.FT | 110.51 SQ.M |









| SUITE AREA    | 612.58 SQ.FT | 56.91 SQ.M |
|---------------|--------------|------------|
| T ERRACE AREA | 199.78 SQ.FT | 18.56 SQ.M |
| TOTAL AREA    | 812.36 SQ.FT | 75.47 SQ.M |









| SUITE AREA   | 612.47 SQ.FT | 56.90 SQ.M |
|--------------|--------------|------------|
| TERRACE AREA | 252.09 SQ.FT | 23.42 SQ.M |
| TOTAL AREA   | 864.56 SQ.FT | 80.32 SQ.M |









| SUITE AREA   | 613.23 SQ.FT | 56.97 SQ.M |
|--------------|--------------|------------|
| TERRACE AREA | 152.20 SQ.FT | 14.14 SQ.M |
| TOTAL AREA   | 765.43 SQ.FT | 71.11 SQ.M |









| SUITE AREA    | 1134.74 SQ.FT | 105.42 SQ.M |
|---------------|---------------|-------------|
| T ERRACE AREA | 537.02 SQ.FT  | 49.89 SQ.M  |
| TOTAL AREA    | 1671.76 SQ.FT | 155.31 SQ.M |









| SUITE AREA    | 1134.96 SQ.FT | 105.44 SQ.M |
|---------------|---------------|-------------|
| T ERRACE AREA | 623.34 SQ.FT  | 57.91 SQ.M  |
| TOTAL AREA    | 1758.30 SQ.FT | 163.35 SQ.M |









| SUITE AREA    | 612.90 SQ.FT | 56.94 SQ.M |
|---------------|--------------|------------|
| T ERRACE AREA | 171.36 SQ.FT | 15.92 SQ.M |
| TOTAL AREA    | 784.27 SQ.FT | 72.86 SQ.M |









| SUITE AREA    | 899.98 SQ.FT  | 83.61 SQ.M |
|---------------|---------------|------------|
| T ERRACE AREA | 170.61 SQ.FT  | 15.85 SQ.M |
| TOTAL AREA    | 1070.59 SQ.FT | 99.46 SQ.M |









| SUITE AREA    | 612.26 SQ.FT | 56.88 SQ.M |
|---------------|--------------|------------|
| T ERRACE AREA | 172.22 SQ.FT | 16.00 SQ.M |
| TOTAL AREA    | 784.48 SQ.FT | 72.88 SQ.M |









| SUITE AR