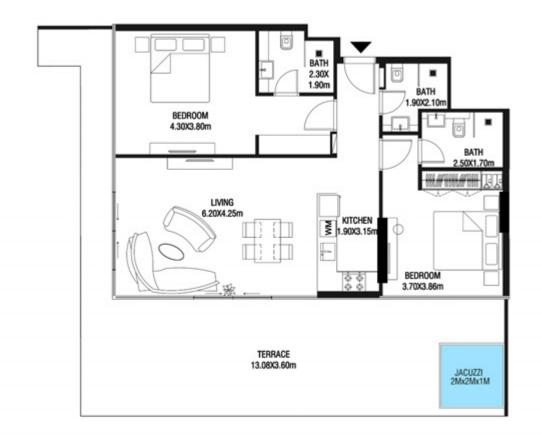

SQ.FT | 99.46 SQ.M |









| SUITE AREA    | 612.26 SQ.FT | 56.88 SQ.M |
|---------------|--------------|------------|
| T ERRACE AREA | 172.22 SQ.FT | 16.00 SQ.M |
| TOTAL AREA    | 784.48 SQ.FT | 72.88 SQ.M |









| SUITE AREA    | 612.26 SQ.FT | 56.88 SQ.M |
|---------------|--------------|------------|
| T ERRACE AREA | 172.22 SQ.FT | 16.00 SQ.M |
| TOTAL AREA    | 784.48 SQ.FT | 72.88 SQ.M |









| SUITE AREA   | 612.26 SQ.FT | 56.88 SQ.M |
|--------------|--------------|------------|
| TERRACE AREA | 273.94 SQ.FT | 25.45 SQ.M |
| TOTAL AREA   | 886.20 SQ.FT | 82.33 SQ.M |









| SUITE AREA    | 1005.57 SQ.FT | 93.42 SQ.M  |
|---------------|---------------|-------------|
| T ERRACE AREA | 611.72 SQ.FT  | 56.83 SQ.M  |
| TOTAL AREA    | 1617.29 SQ.FT | 150.25 SQ.M |









| SUITE AREA   | 1005.57 SQ.FT | 93.42 SQ.M  |
|--------------|---------------|-------------|
| TERRACE AREA | 572.75 SQ.FT  | 53.21 SQ.M  |
| TOTAL AREA   | 1578.33 SQ.FT | 146.63 SQ.M |









| SU  | ITE AREA   | 662.52 SQ.FT | 61.55 SQ.M |
|-----|------------|--------------|------------|
| T E | RRACE AREA | 289.98 SQ.FT | 26.94 SQ.M |
| TO  | TAL AREA   | 952.51 SQ.FT | 88.49 SQ.M |









LEVEL 8 UNIT 07

| SUITE AREA    | 662.42 SQ.FT | 61.54 SQ.M |
|---------------|--------------|------------|
| T ERRACE AREA | 210.97 SQ.FT | 19.60 SQ.M |
| TOTAL AREA    | 873.39 SQ.FT | 81.14 SQ.M |





Trinity



| SUITE AREA   | 612.26 SQ.FT | 56.88 SQ.M |
|--------------|--------------|------------|
| TERRACE AREA | 271.25 SQ.FT | 25.20 SQ.M |
| TOTAL AREA   | 883.51 SQ.FT | 82.08 SQ