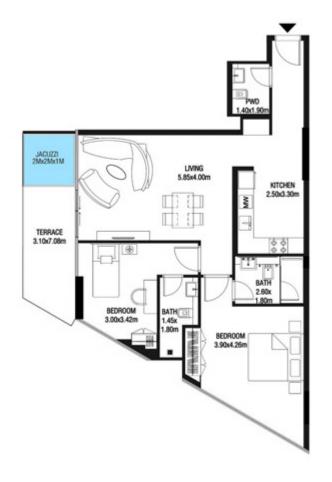

SUITE AREA | 612.69 SQ.FT     | 56.92 SQ.M |
|------------|------------------|------------|
| TERRACE AR | E A 152.74 SQ.FT | 14.19 SQ.M |
| TOTAL AREA | 765.43 SQ.FT     | 71.11 SQ.M |









| SUITE AREA    | 596.00 SQ.FT | 55.37 SQ.M |
|---------------|--------------|------------|
| T ERRACE AREA | 173.09 SQ.FT | 16.08 SQ.M |
| TOTAL AREA    | 769.09 SQ.FT | 71.45 SQ.M |









| SUITE AREA    | 1467.03 SQ.FT | 136.29 | SQ.M |
|---------------|---------------|--------|------|
| T ERRACE AREA | 483.30 SQ.FT  | 44.90  | SQ.M |
| TOTAL AREA    | 1950.33 SQ.FT | 181.19 | SQ.M |









| SUITE AREA    | 996.85 SQ.FT  | 92.61  | SQ.M |
|---------------|---------------|--------|------|
| T ERRACE AREA | 150.5 SQ.FT   | 13.94  | SQ.M |
| TOTAL AREA    | 1146.90 SQ.FT | 106.55 | SQ.M |









| SUITE AREA    | 596.22 SQ.FT | 55.39 SQ.M |
|---------------|--------------|------------|
| T ERRACE AREA | 172.76 SQ.FT | 16.05 SQ.M |
| TOTAL AREA    | 768.98 SQ.FT | 71.44 SQ.M |









| SUITE AREA    | 899.98 SQ.FT  | 83.61 SQ.M |
|---------------|---------------|------------|
| T ERRACE AREA | 170.39 SQ.FT  | 15.83 SQ.M |
| TOTAL AREA    | 1070.39 SQ.FT | 99.44 SQ.M |









# LEVEL 4

| SUITE ARE | A    | 612.26 SQ.FT | 56.88 SQ.M |
|-----------|------|--------------|------------|
| TERRACE   | AREA | 310.22 SQ.FT | 28.82 SQ.M |
| TOTAL ARE | EΑ   | 922.48 SQ.FT | 85.70 SQ.M |









| SUITE AREA    | 612.26 SQ.FT | 56.88 SQ.M |
|---------------|--------------|------------|
| T ERRACE AREA | 310.33 SQ.FT | 28.83 SQ.M |
| TOTAL AREA    | 922.58 SQ.FT | 85.71 SQ.M |