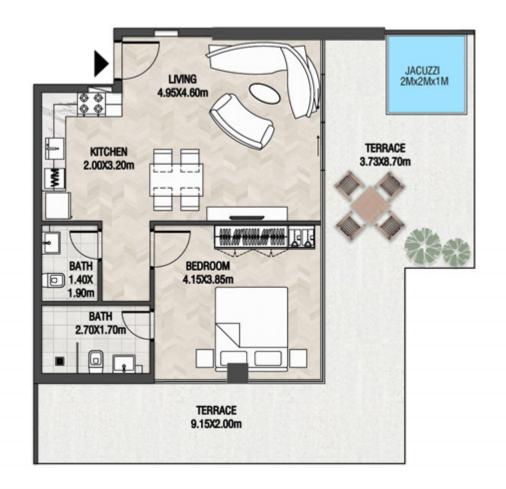

# LEVEL 1

| SUITE AREA    | 612.26 SQ.FT | 56.88 SQ.M |
|---------------|--------------|------------|
| T ERRACE AREA | 173.30 SQ.FT | 16.10 SQ.M |
| TOTAL AREA    | 785.56 SQ.FT | 72.98 SQ.M |

| SUITE AREA    | 886.09 SQ.FT  | 82.32 SQ.M  |
|---------------|---------------|-------------|
| T ERRACE AREA | 551.22 SQ.FT  | 51.21 SQ.M  |
| TOTAL AREA    | 1437.32 SQ.FT | 133.53 SQ.M |