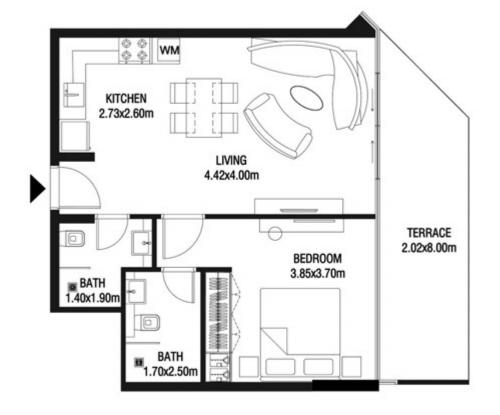

**KARMA** 

| SUITE AREA   | 662.42 SQ.FT | 61.54 SQ.M |
|--------------|--------------|------------|
| TERRACE AREA | 322.38 SQ.FT | 29.95 SQ.M |
| TOTAL AREA   | 984.80 SQ.FT | 91.49 SQ.M |

| SUITE AREA   | 664.03 SQ.FT | 61.69 SQ.M |
|--------------|--------------|------------|
| TERRACE AREA | 305.70 SQ.FT | 28.40 SQ.M |
| TOTAL AREA   | 969.73 SQ.FT | 90.09 SQ.M |