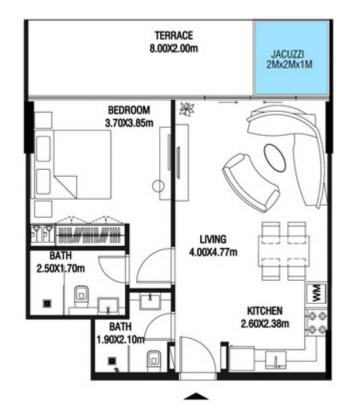

# LEVEL 1

| SUITE AREA    | 612.26 SQ.FT | 56.88 SQ.M |
|---------------|--------------|------------|
| T ERRACE AREA | 173.30 SQ.FT | 16.10 SQ.M |
| TOTAL AREA    | 785.56 SQ.FT | 72.98 SQ.M |

| SUITE AREA    | 886.09 SQ.FT  | 82.32 SQ.M  |
|---------------|---------------|-------------|
| T ERRACE AREA | 551.22 SQ.FT  | 51.21 SQ.M  |
| TOTAL AREA    | 1437.32 SQ.FT | 133.53 SQ.M |