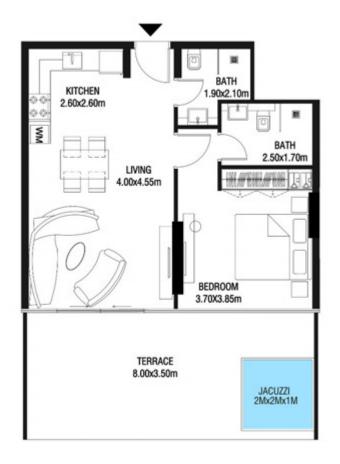

# LEVEL 1

| SUITE AREA    | 612.26 SQ.FT | 56.88 SQ.M |
|---------------|--------------|------------|
| T ERRACE AREA | 173.30 SQ.FT | 16.10 SQ.M |
| TOTAL AREA    | 785.56 SQ.FT | 72.98 SQ.M |

| SUITE AREA    | 886.09 SQ.FT  | 82.32 SQ.M  |
|---------------|---------------|-------------|
| T ERRACE AREA | 551.22 SQ.FT  | 51.21 SQ.M  |
| TOTAL AREA    | 1437.32 SQ.FT | 133.53 SQ.M |