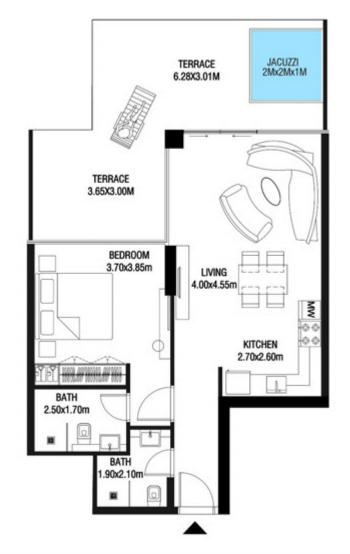

**KARMA** 

| SUITE AREA   | 662.42 SQ.FT | 61.54 SQ.M |
|--------------|--------------|------------|
| TERRACE AREA | 322.38 SQ.FT | 29.95 SQ.M |
| TOTAL AREA   | 984.80 SQ.FT | 91.49 SQ.M |

| SUITE AREA   | 664.03 SQ.FT | 61.69 SQ.M |
|--------------|--------------|------------|
| TERRACE AREA | 305.70 SQ.FT | 28.40 SQ.M |
| TOTAL AREA   | 969.73 SQ.FT | 90.09 SQ.M |