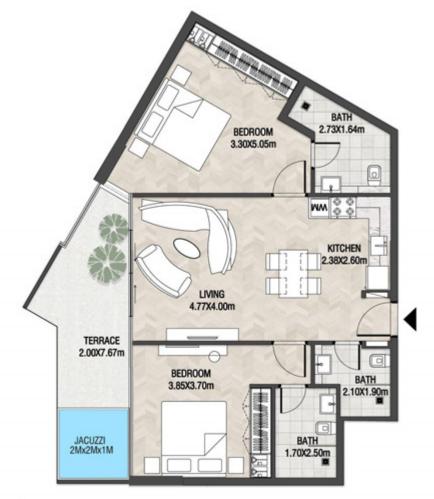

**KARMA** 

| SUITE AREA   | 662.42 SQ.FT | 61.54 SQ.M |
|--------------|--------------|------------|
| TERRACE AREA | 322.38 SQ.FT | 29.95 SQ.M |
| TOTAL AREA   | 984.80 SQ.FT | 91.49 SQ.M |

| SUITE AREA   | 664.03 SQ.FT | 61.69 SQ.M |
|--------------|--------------|------------|
| TERRACE AREA | 305.70 SQ.FT | 28.40 SQ.M |
| TOTAL AREA   | 969.73 SQ.FT | 90.09 SQ.M |