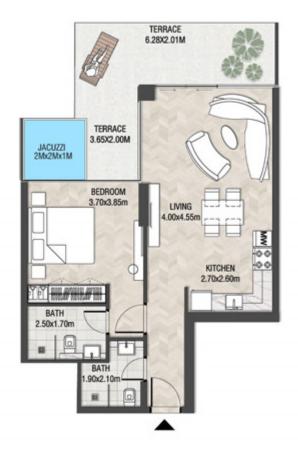

**KARMA** 

| SUITE AREA   | 662.42 SQ.FT | 61.54 SQ.M |
|--------------|--------------|------------|
| TERRACE AREA | 322.38 SQ.FT | 29.95 SQ.M |
| TOTAL AREA   | 984.80 SQ.FT | 91.49 SQ.M |

| SUITE AREA   | 664.03 SQ.FT | 61.69 SQ.M |
|--------------|--------------|------------|
| TERRACE AREA | 305.70 SQ.FT | 28.40 SQ.M |
| TOTAL AREA   | 969.73 SQ.FT | 90.09 SQ.M |