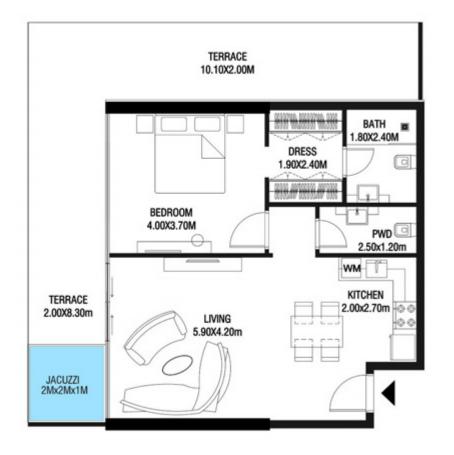

Trinity

| SUITE AREA    | 596.22 SQ.FT | 55.39 SQ.M |
|---------------|--------------|------------|
| T ERRACE AREA | 272.65 SQ.FT | 25.33 SQ.M |
| TOTAL AREA    | 868.87 SQ.FT | 80.72 SQ.M |

| SUITE AREA    | 612.58 SQ.FT | 56.91 SQ.M |
|---------------|--------------|------------|
| T ERRACE AREA | 168.13 SQ.FT | 15.62 SQ.M |
| TOTAL AREA    | 780.71 SQ.FT | 72.53 SQ.M |