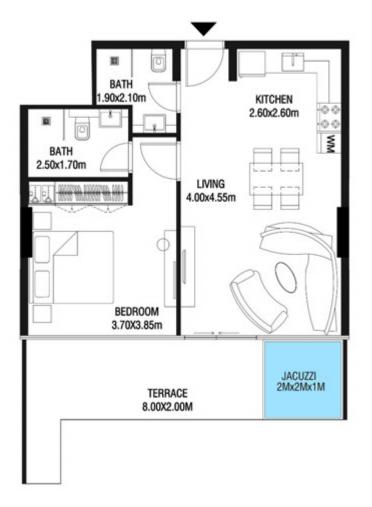

# LEVEL 1

| SUITE AREA    | 612.26 SQ.FT | 56.88 SQ.M |
|---------------|--------------|------------|
| T ERRACE AREA | 173.30 SQ.FT | 16.10 SQ.M |
| TOTAL AREA    | 785.56 SQ.FT | 72.98 SQ.M |

| SUITE AREA    | 886.09 SQ.FT  | 82.32 SQ.M  |
|---------------|---------------|-------------|
| T ERRACE AREA | 551.22 SQ.FT  | 51.21 SQ.M  |
| TOTAL AREA    | 1437.32 SQ.FT | 133.53 SQ.M |