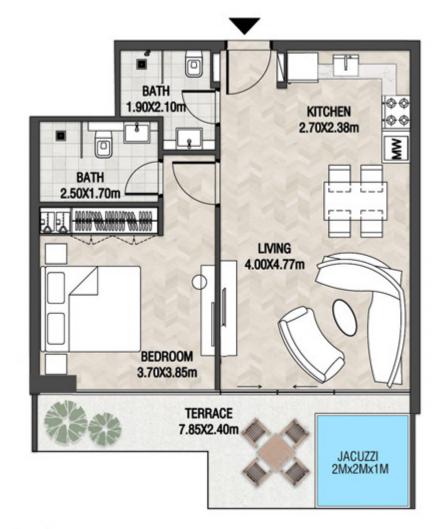

LEVEL 1 UNIT 03

| SUITE AREA    | 885,88 SQ.FT  | 82.30 SQ.M  |
|---------------|---------------|-------------|
| T ERRACE AREA | 590.41 SQ.FT  | 54.85 SQ.M  |
| TOTAL AREA    | 1476.28 SQ.FT | 137.15 SQ.M |