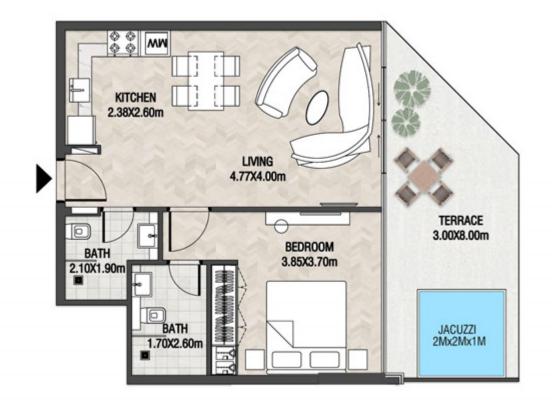

7 SQ.M |









| SUITE AREA    | 647.56 SQ.FT  | 60.16 SQ.M  |
|---------------|---------------|-------------|
| T ERRACE AREA | 495.25 SQ.FT  | 46.01 SQ.M  |
| TOTAL AREA    | 1142.81 SQ.FT | 106.17 SQ.M |









| SUITE AREA    | 612.58 SQ.FT | 56.91 SQ.M |
|---------------|--------------|------------|
| T ERRACE AREA | 160.28 SQ.FT | 14.89 SQ.M |
| TOTAL AREA    | 772.86 SQ.FT | 71.80 SQ.M |









| SUITE | AREA    | 612.47 SQ.FT | 56.90 SQ.M |
|-------|---------|--------------|------------|
| TERRA | CE AREA | 158.02 SQ.FT | 14.68 SQ.M |
| TOTAL | AREA    | 770.49 SQ.FT | 71.58 SQ.M |









| SUITE AREA    | 613.23 SQ.FT | 56.97 SQ.M |
|---------------|--------------|------------|
| T ERRACE AREA | 211.19 SQ.FT | 19.62 SQ.M |
| TOTAL AREA    | 824.41 SQ.FT | 76.59 SQ.M |









| SUITE AREA    | 946.26 SQ.FT  | 87.91 SQ.M  |
|---------------|---------------|-------------|
| T ERRACE AREA | 511.72 SQ.FT  | 47.54 SQ.M  |
| TOTAL AREA    | 1457.98 SQ.FT | 135.45 SQ.M |









| SUITE AREA    | 946.48 SQ.FT  | 87.93 SQ.M  |
|---------------|---------------|-------------|
| T ERRACE AREA | 542.72 SQ.FT  | 50.42 SQ.M  |
| TOTAL AREA    | 1489.20 SQ.FT | 138.35 SQ.M |









| SUI | TE AREA    | 612.90 SQ.FT | 56.94 SQ.M |
|-----|------------|--------------|------------|
| TEI | RRACE AREA | 299.24 SQ.FT | 27.80 SQ.M |
| TOT | TAL AREA   | 912.14 SQ.FT | 84.74 SQ.M |









| SUITE AREA    | 899.98 SQ.FT  | 83.61 SQ.M  |
|---------------|---------------|-------------|
| T ERRACE AREA | 260.06 SQ.FT  | 24.16 SQ.M  |
| TOTAL AREA    | 1160.04 SQ.FT | 107.77 SQ