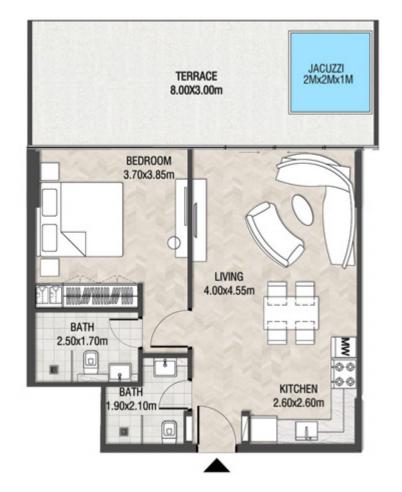

# LEVEL 1

| SUITE AREA    | 612.26 SQ.FT | 56.88 SQ.M |
|---------------|--------------|------------|
| T ERRACE AREA | 173.30 SQ.FT | 16.10 SQ.M |
| TOTAL AREA    | 785.56 SQ.FT | 72.98 SQ.M |

| SUITE AREA    | 886.09 SQ.FT  | 82.32 SQ.M  |
|---------------|---------------|-------------|
| T ERRACE AREA | 551.22 SQ.FT  | 51.21 SQ.M  |
| TOTAL AREA    | 1437.32 SQ.FT | 133.53 SQ.M |