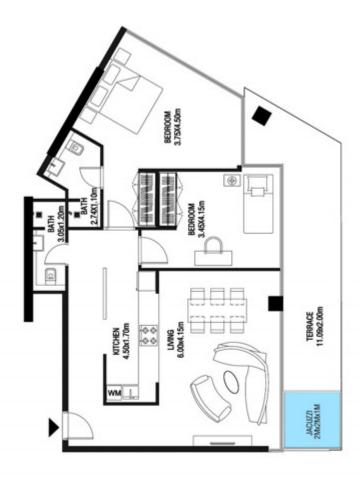

| SUITE AREA    | 662.63 SQ.FT | 61.56 SQ.M |
|---------------|--------------|------------|
| T ERRACE AREA | 236.27 SQ.FT | 21.95 SQ.M |
| TOTAL AREA    | 898.90 SQ.FT | 83.51 SQ.M |









| SUITE AREA  | 662.42 SQ.FT   | 61.54 SQ.M |
|-------------|----------------|------------|
| TERRACE ARE | A 245.74 SQ.FT | 22.83 SQ.M |
| TOTAL AREA  | 908.16 SQ.FT   | 84.37 SQ.M |









| 5 | SUITE AREA    | 1291.68 SQ.FT | 120.00 SQ.M |
|---|---------------|---------------|-------------|
|   | T ERRACE AREA | 132.50 SQ.FT  | 12.31 SQ.M  |
|   | TOTAL AREA    | 1424.18 SQ.FT | 132.31 SQ.M |









| SUITE AREA    | 1058.10 SQ.FT | 98.30 SQ.M  |
|---------------|---------------|-------------|
| T ERRACE AREA | 269.42 SQ.FT  | 25.03 SQ.M  |
| TOTAL AREA    | 1327.52 SQ.FT | 123.33 SQ.M |









| SUITE AREA    | 612.47 SQ.FT | 56.90 SQ.M |
|---------------|--------------|------------|
| T ERRACE AREA | 172.44 SQ.FT | 16.02 SQ.M |
| TOTAL AREA    | 784.91 SQ.FT | 72.92 SQ.M |









| SUITE AREA    | 612.26 SQ.FT | 56.88 SQ.M |
|---------------|--------------|------------|
| T ERRACE AREA | 179.01 SQ.FT | 16.63 SQ.M |
| TOTAL AREA    | 791.26 SQ.FT | 73.51 SQ.M |









| SUITE AREA    | 612.58 SQ.FT | 56.91 SQ.M |
|---------------|--------------|------------|
| T ERRACE AREA | 152.10 SQ.FT | 14.13 SQ.M |
| TOTAL AREA    | 764.67 SQ.FT | 71.04 SQ.M |









| SUITE AREA   | 596.00 SQ.FT | 55.37 SQ.M |
|--------------|--------------|------------|
| TERRACE AREA | 259.30 SQ.FT | 24.09 SQ.M |
| TOTAL AREA   | 855.30 SQ.FT | 79.46 SQ.M |









| SUITE AREA   | 865.75 SQ