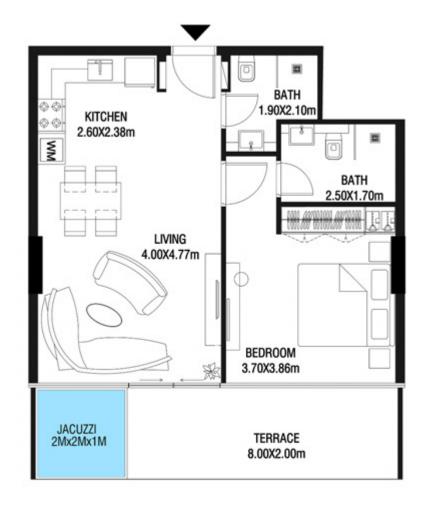

**KARMA** 

| SUITE AREA   | 662.42 SQ.FT | 61.54 SQ.M |
|--------------|--------------|------------|
| TERRACE AREA | 322.38 SQ.FT | 29.95 SQ.M |
| TOTAL AREA   | 984.80 SQ.FT | 91.49 SQ.M |

| SUITE AREA   | 664.03 SQ.FT | 61.69 SQ.M |
|--------------|--------------|------------|
| TERRACE AREA | 305.70 SQ.FT | 28.40 SQ.M |
| TOTAL AREA   | 969.73 SQ.FT | 90.09 SQ.M |