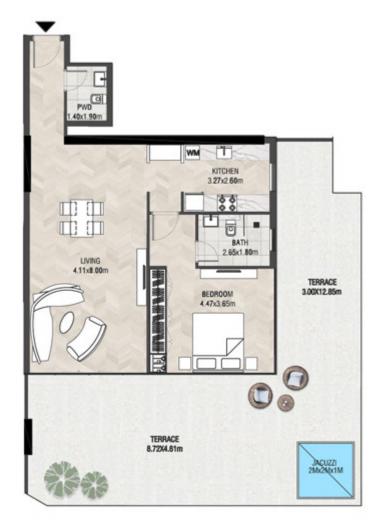

T | 75.51 SQ.M |









| SUITE AREA    | 612.26 SQ.FT | 56.88 SQ.M |
|---------------|--------------|------------|
| T ERRACE AREA | 252.09 SQ.FT | 23.42 SQ.M |
| TOTAL AREA    | 864.35 SQ.FT | 80.30 SQ.M |









| SUITE AREA    | 612.58 SQ.FT | 56.91 SQ.M |
|---------------|--------------|------------|
| T ERRACE AREA | 152.10 SQ.FT | 14.13 SQ.M |
| TOTAL AREA    | 764.67 SQ.FT | 71.04 SQ.M |









| SUITE AREA    | 596.00 SQ.FT | 55.37 SQ.M |
|---------------|--------------|------------|
| T ERRACE AREA | 172.65 SQ.FT | 16.04 SQ.M |
| TOTAL AREA    | 768.66 SQ.FT | 71.41 SQ.M |









| SUITE AREA    | 865.75 SQ.FT  | 80.43 SQ.M  |
|---------------|---------------|-------------|
| T ERRACE AREA | 828.83 SQ.FT  | 77.00 SQ.M  |
| TOTAL AREA    | 1694.58 SQ.FT | 157.43 SQ.M |









| SUITE AREA    | 858.97 SQ.FT  | 79.80 SQ.M  |
|---------------|---------------|-------------|
| T ERRACE AREA | 309.36 SQ.FT  | 28.74 SQ.M  |
| TOTAL AREA    | 1168.32 SQ.FT | 108.54 SQ.M |









| SUITE AREA    | 596.22 SQ.FT | 55.39 SQ.M |
|---------------|--------------|------------|
| T ERRACE AREA | 172.01 SQ.FT | 15.98 SQ.M |
| TOTAL AREA    | 768.23 SQ.FT | 71.37 SQ.M |









| SUITE AREA    | 612.58 SQ.FT | 56.91 SQ.M |
|---------------|--------------|------------|
| T ERRACE AREA | 205.05 SQ.FT | 19.05 SQ.M |
| TOTAL AREA    | 817.63 SQ.FT | 75.96 SQ.M |









| SUITE AREA    | 899.98 SQ.FT  | 83.61 SQ.M  |
|---------------|---------------|-------------|
| T ERRACE AREA | 189.55 SQ.FT  | 17.61 SQ.M  |
| TOTAL AREA    | 1089.53 SQ.FT | 101.22 SQ.M |









| SUIT