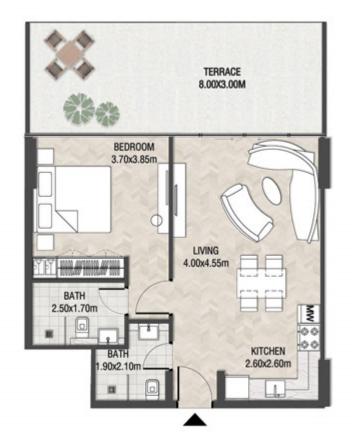

# LEVEL 1

| SUITE AREA    | 612.26 SQ.FT | 56.88 SQ.M |
|---------------|--------------|------------|
| T ERRACE AREA | 173.30 SQ.FT | 16.10 SQ.M |
| TOTAL AREA    | 785.56 SQ.FT | 72.98 SQ.M |

| SUITE AREA    | 886.09 SQ.FT  | 82.32 SQ.M  |
|---------------|---------------|-------------|
| T ERRACE AREA | 551.22 SQ.FT  | 51.21 SQ.M  |
| TOTAL AREA    | 1437.32 SQ.FT | 133.53 SQ.M |