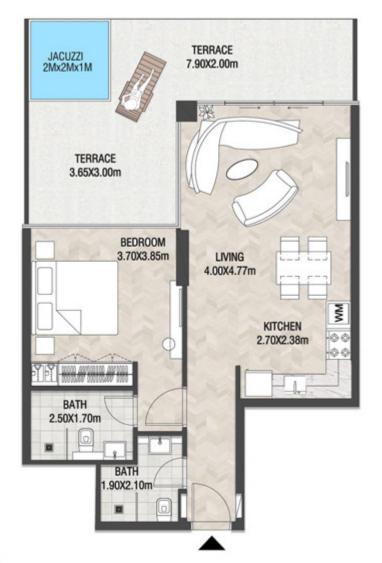

LEVEL 1 UNIT 03

| SUITE AREA    | 885,88 SQ.FT  | 82.30 SQ.M  |
|---------------|---------------|-------------|
| T ERRACE AREA | 590.41 SQ.FT  | 54.85 SQ.M  |
| TOTAL AREA    | 1476.28 SQ.FT | 137.15 SQ.M |