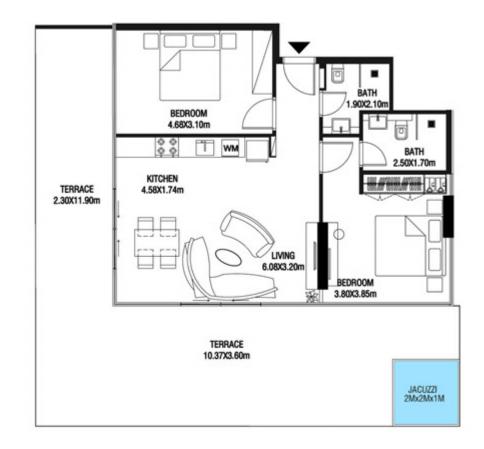

LEVEL 1 UNIT 03

| SUITE AREA    | 885,88 SQ.FT  | 82.30 SQ.M  |
|---------------|---------------|-------------|
| T ERRACE AREA | 590.41 SQ.FT  | 54.85 SQ.M  |
| TOTAL AREA    | 1476.28 SQ.FT | 137.15 SQ.M |