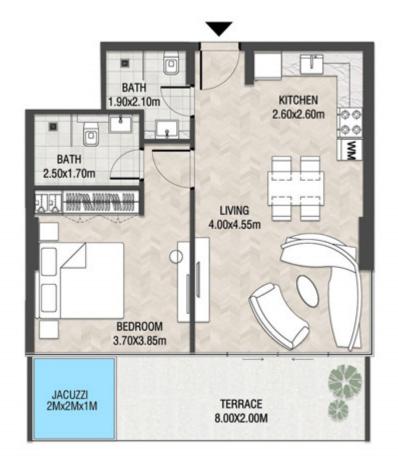

# LEVEL 1

| SUITE AREA    | 612.26 SQ.FT | 56.88 SQ.M |
|---------------|--------------|------------|
| T ERRACE AREA | 173.30 SQ.FT | 16.10 SQ.M |
| TOTAL AREA    | 785.56 SQ.FT | 72.98 SQ.M |

| SUITE AREA    | 886.09 SQ.FT  | 82.32 SQ.M  |
|---------------|---------------|-------------|
| T ERRACE AREA | 551.22 SQ.FT  | 51.21 SQ.M  |
| TOTAL AREA    | 1437.32 SQ.FT | 133.53 SQ.M |