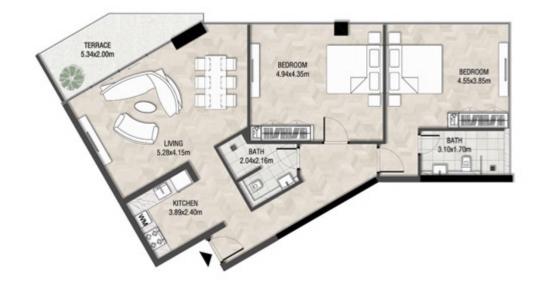

**KARMA** 

| SUITE AREA   | 662.42 SQ.FT | 61.54 SQ.M |
|--------------|--------------|------------|
| TERRACE AREA | 322.38 SQ.FT | 29.95 SQ.M |
| TOTAL AREA   | 984.80 SQ.FT | 91.49 SQ.M |

| SUITE AREA   | 664.03 SQ.FT | 61.69 SQ.M |
|--------------|--------------|------------|
| TERRACE AREA | 305.70 SQ.FT | 28.40 SQ.M |
| TOTAL AREA   | 969.73 SQ.FT | 90.09 SQ.M |

| SUITE AREA    | 620.22 SQ.FT | 57.62 SQ.M |
|---------------|--------------|------------|
| T ERRACE AREA | 174.38 SQ.FT | 16.20 SQ.M |
| TOTAL AREA    | 794.60 SQ.FT | 73.82 SQ.M |

| SUITE AREA    | 1008.91 SQ.FT | 93.73 SQ.M  |
|---------------|---------------|-------------|
| T ERRACE AREA | 866.72 SQ.FT  | 80.52 SQ.M  |
| TOTAL AREA    | 1875.63 SQ.FT | 174.25 SQ.M |