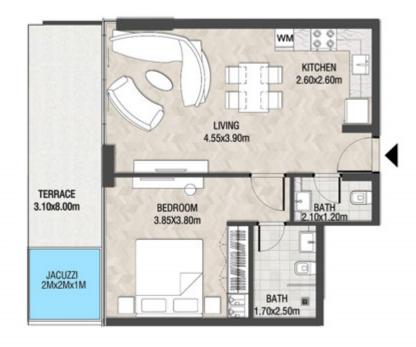

**KARMA** 

| SUITE AREA   | 662.42 SQ.FT | 61.54 SQ.M |
|--------------|--------------|------------|
| TERRACE AREA | 322.38 SQ.FT | 29.95 SQ.M |
| TOTAL AREA   | 984.80 SQ.FT | 91.49 SQ.M |

| SUITE AREA   | 664.03 SQ.FT | 61.69 SQ.M |
|--------------|--------------|------------|
| TERRACE AREA | 305.70 SQ.FT | 28.40 SQ.M |
| TOTAL AREA   | 969.73 SQ.FT | 90.09 SQ.M |