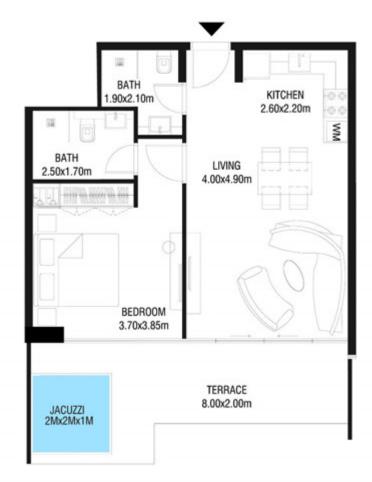

**KARMA** 

| SUITE AREA   | 662.42 SQ.FT | 61.54 SQ.M |
|--------------|--------------|------------|
| TERRACE AREA | 322.38 SQ.FT | 29.95 SQ.M |
| TOTAL AREA   | 984.80 SQ.FT | 91.49 SQ.M |

| SUITE AREA   | 664.03 SQ.FT | 61.69 SQ.M |
|--------------|--------------|------------|
| TERRACE AREA | 305.70 SQ.FT | 28.40 SQ.M |
| TOTAL AREA   | 969.73 SQ.FT | 90.09 SQ.M |