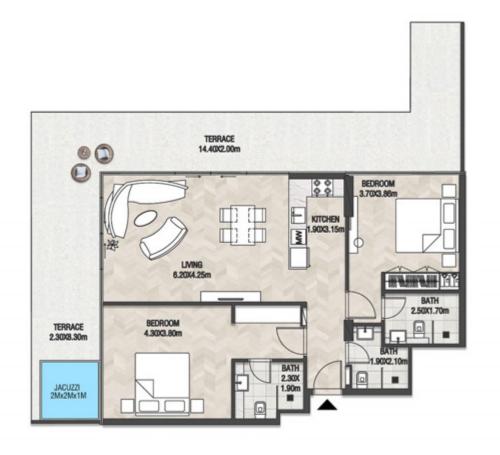

# LEVEL 1

| SUITE AREA    | 612.26 SQ.FT | 56.88 SQ.M |
|---------------|--------------|------------|
| T ERRACE AREA | 173.30 SQ.FT | 16.10 SQ.M |
| TOTAL AREA    | 785.56 SQ.FT | 72.98 SQ.M |

| SUITE AREA    | 886.09 SQ.FT  | 82.32 SQ.M  |
|---------------|---------------|-------------|
| T ERRACE AREA | 551.22 SQ.FT  | 51.21 SQ.M  |
| TOTAL AREA    | 1437.32 SQ.FT | 133.53 SQ.M |