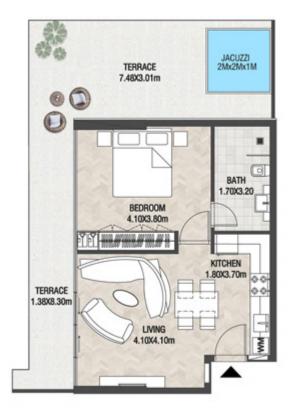

T | 85.65 SQ.M |









| SUITE AREA    | 612.26 SQ.FT | 56.88 SQ.M |
|---------------|--------------|------------|
| T ERRACE AREA | 292.03 SQ.FT | 27.13 SQ.M |
| TOTAL AREA    | 904.28 SQ.FT | 84.01 SQ.M |









| SUI | TE AREA    | 612.26 SQ.FT | 56.88 SQ.M |
|-----|------------|--------------|------------|
| TE  | RRACE AREA | 172.01 SQ.FT | 15.98 SQ.M |
| TO  | TAL AREA   | 784.27 SQ.FT | 72.86 SQ.M |









| SUITE AREA   | 529.80 SQ.FT | 49.22 SQ.M |
|--------------|--------------|------------|
| TERRACE AREA | 340.25 SQ.FT | 31.61 SQ.M |
| TOTAL AREA   | 870.05 SQ.FT | 80.83 SQ.M |









| SUITE AREA    | 529.80 SQ.FT | 49.22 SQ.M |
|---------------|--------------|------------|
| T ERRACE AREA | 369.21 SQ.FT | 34.30 SQ.M |
| TOTAL AREA    | 899.01 SQ.FT | 83.52 SQ.M |









| SUITE AREA    | 612.36 SQ.FT | 56.89 SQ.M |
|---------------|--------------|------------|
| T ERRACE AREA | 182.02 SQ.FT | 16.91 SQ.M |
| TOTAL AREA    | 794.38 SQ.FT | 73.80 SQ.M |









| SUITE AREA    | 662.52 SQ.FT  | 61.55 SQ.M |
|---------------|---------------|------------|
| T ERRACE AREA | 347.89 SQ.FT  | 32.32 SQ.M |
| TOTAL AREA    | 1010.42 SQ.FT | 93.87 SQ.M |









| SUITE AREA    | 662,42 SQ.FT | 61.54 SQ.M |
|---------------|--------------|------------|
| T ERRACE AREA | 310.65 SQ.FT | 28.86 SQ.M |
| TOTAL AREA    | 973.07 SQ.FT | 90.40 SQ.M |









| SUITE AREA    | 612.26 SQ.FT | 56.88 SQ.M |
|---------------|--------------|------------|
| T ERRACE AREA | 165.23 SQ.FT | 15.35 SQ.M |
| TOTAL AREA    | 777.48 SQ.FT | 72.23 SQ.M |









| SUITE AREA    |