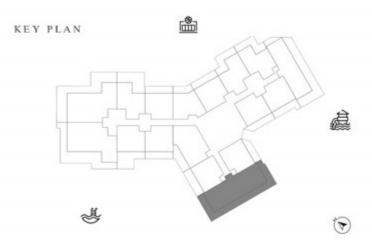

SQ.FT | 158.82 SQ.M |









| SUITE AREA    | 611.07 SQ.FT | 56.77 SQ.M |
|---------------|--------------|------------|
| T ERRACE AREA | 188.59 SQ.FT | 17.52 SQ.M |
| TOTAL AREA    | 799.66 SQ.FT | 74.29 SQ.M |









| SUITE AREA    | 611.07 SQ.FT | 56.77 SQ.M |
|---------------|--------------|------------|
| T ERRACE AREA | 179.01 SQ.FT | 16.63 SQ.M |
| TOTAL AREA    | 790.08 SQ.FT | 73.40 SQ.M |









| SUITE AREA    | 612.26 SQ.FT | 56.88 SQ.M |
|---------------|--------------|------------|
| T ERRACE AREA | 151.56 SQ.FT | 14.08 SQ.M |
| TOTAL AREA    | 763.81 SQ.FT | 70.96 SQ.M |









| SUITE AREA   | 1209.23 SQ.FT | 112.34 SQ.M |
|--------------|---------------|-------------|
| TERRACE AREA | 706.12 SQ.FT  | 65.60 SQ.M  |
| TOTAL AREA   | 1915.35 SQ.FT | 177.94 SQ.M |









| SUITE AREA    | 609.67 SQ.FT | 56.64 SQ.M |
|---------------|--------------|------------|
| T ERRACE AREA | 206.13 SQ.FT | 19.15 SQ.M |
| TOTAL AREA    | 815.80 SQ.FT | 75.79 SQ.M |









| SUITE AREA    | 896,64 SQ.FT  | 83.30 SQ.M  |
|---------------|---------------|-------------|
| T ERRACE AREA | 193.00 SQ.FT  | 17.93 SQ.M  |
| TOTAL AREA    | 1089.64 SQ.FT | 101.23 SQ.M |









# LEVEL 15

| SUITE AREA    | 612.26 SQ.FT | 56.88 SQ.M |
|---------------|--------------|------------|
| T ERRACE AREA | 305.91 SQ.FT | 28.42 SQ.M |
| TOTAL AREA    | 918.17 SQ.FT | 85.30 SQ.M |









| SUITE AREA    | 612.26 SQ.FT | 56.88 SQ.M |
|---------------|--------------|------------|
| T ERRACE AREA | 301.71 SQ.FT | 28.03 SQ.M |
| TOTAL AREA    | 913.97 SQ.FT | 84.91 SQ.M |