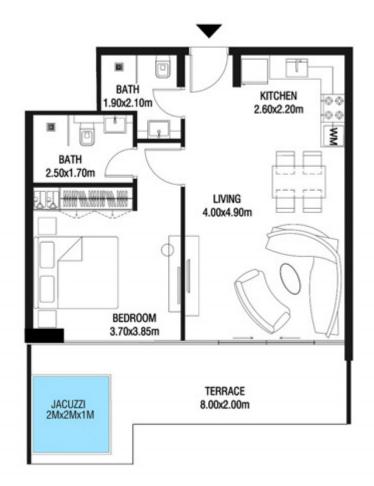

**KARMA** 

| SUITE AREA   | 662.42 SQ.FT | 61.54 SQ.M |
|--------------|--------------|------------|
| TERRACE AREA | 322.38 SQ.FT | 29.95 SQ.M |
| TOTAL AREA   | 984.80 SQ.FT | 91.49 SQ.M |

| SUITE AREA   | 664.03 SQ.FT | 61.69 SQ.M |
|--------------|--------------|------------|
| TERRACE AREA | 305.70 SQ.FT | 28.40 SQ.M |
| TOTAL AREA   | 969.73 SQ.FT | 90.09 SQ.M |