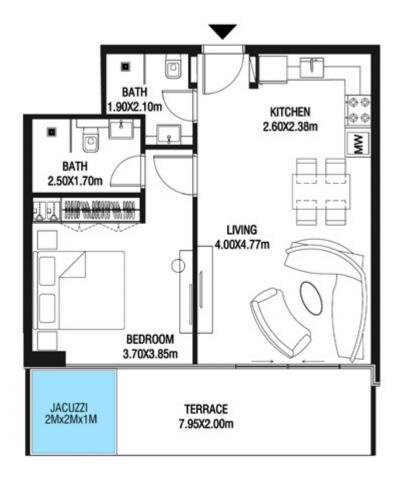

LEVEL 1 UNIT 03

| SUITE AREA    | 885,88 SQ.FT  | 82.30 SQ.M  |
|---------------|---------------|-------------|
| T ERRACE AREA | 590.41 SQ.FT  | 54.85 SQ.M  |
| TOTAL AREA    | 1476.28 SQ.FT | 137.15 SQ.M |