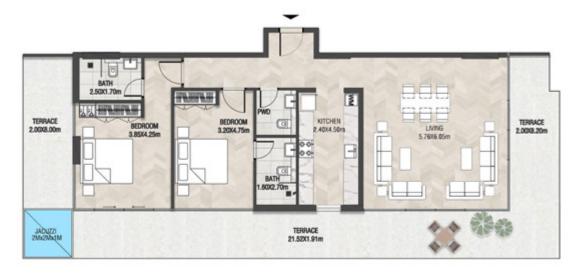

**KARMA** 

| SUITE AREA   | 662.42 SQ.FT | 61.54 SQ.M |
|--------------|--------------|------------|
| TERRACE AREA | 322.38 SQ.FT | 29.95 SQ.M |
| TOTAL AREA   | 984.80 SQ.FT | 91.49 SQ.M |

| SUITE AREA   | 664.03 SQ.FT | 61.69 SQ.M |
|--------------|--------------|------------|
| TERRACE AREA | 305.70 SQ.FT | 28.40 SQ.M |
| TOTAL AREA   | 969.73 SQ.FT | 90.09 SQ.M |