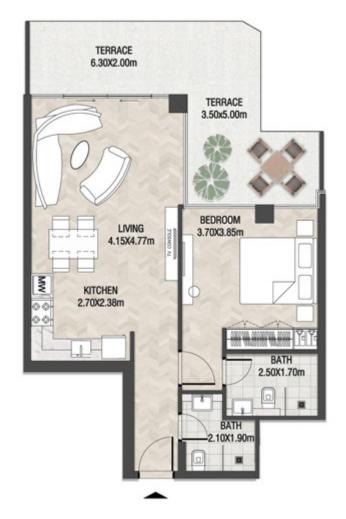

**KARMA** 

| SUITE AREA   | 662.42 SQ.FT | 61.54 SQ.M |
|--------------|--------------|------------|
| TERRACE AREA | 322.38 SQ.FT | 29.95 SQ.M |
| TOTAL AREA   | 984.80 SQ.FT | 91.49 SQ.M |

| SUITE AREA   | 664.03 SQ.FT | 61.69 SQ.M |
|--------------|--------------|------------|
| TERRACE AREA | 305.70 SQ.FT | 28.40 SQ.M |
| TOTAL AREA   | 969.73 SQ.FT | 90.09 SQ.M |