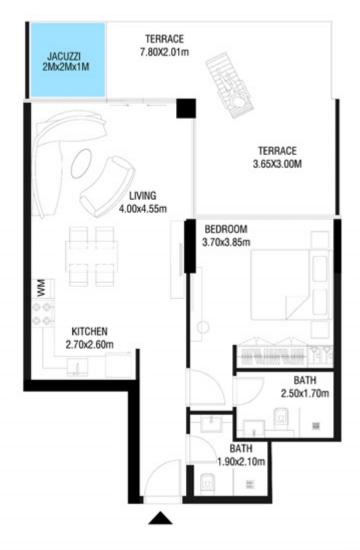

**KARMA** 

| SUITE AREA   | 662.42 SQ.FT | 61.54 SQ.M |
|--------------|--------------|------------|
| TERRACE AREA | 322.38 SQ.FT | 29.95 SQ.M |
| TOTAL AREA   | 984.80 SQ.FT | 91.49 SQ.M |

| SUITE AREA   | 664.03 SQ.FT | 61.69 SQ.M |
|--------------|--------------|------------|
| TERRACE AREA | 305.70 SQ.FT | 28.40 SQ.M |
| TOTAL AREA   | 969.73 SQ.FT | 90.09 SQ.M |