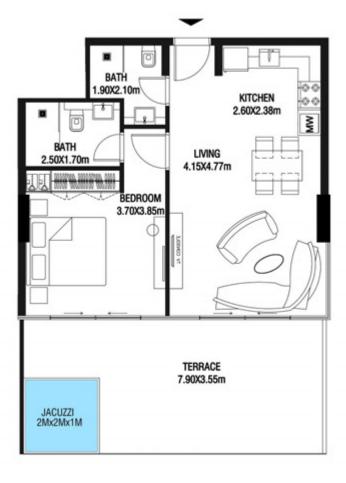

LEVEL 1 UNIT 03

| SUITE AREA    | 885,88 SQ.FT  | 82.30 SQ.M  |
|---------------|---------------|-------------|
| T ERRACE AREA | 590.41 SQ.FT  | 54.85 SQ.M  |
| TOTAL AREA    | 1476.28 SQ.FT | 137.15 SQ.M |