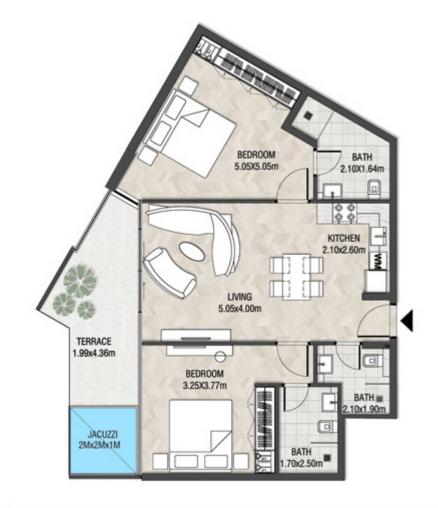

# LEVEL 1

| SUITE AREA    | 612.26 SQ.FT | 56.88 SQ.M |
|---------------|--------------|------------|
| T ERRACE AREA | 173.30 SQ.FT | 16.10 SQ.M |
| TOTAL AREA    | 785.56 SQ.FT | 72.98 SQ.M |

| SUITE AREA    | 886.09 SQ.FT  | 82.32 SQ.M  |
|---------------|---------------|-------------|
| T ERRACE AREA | 551.22 SQ.FT  | 51.21 SQ.M  |
| TOTAL AREA    | 1437.32 SQ.FT | 133.53 SQ.M |