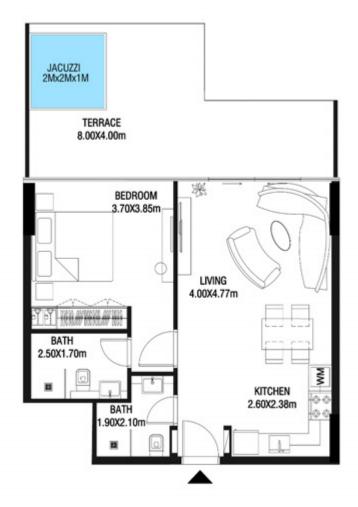

# LEVEL 1

| SUITE AREA    | 612.26 SQ.FT | 56.88 SQ.M |
|---------------|--------------|------------|
| T ERRACE AREA | 173.30 SQ.FT | 16.10 SQ.M |
| TOTAL AREA    | 785.56 SQ.FT | 72.98 SQ.M |

| SUITE AREA    | 886.09 SQ.FT  | 82.32 SQ.M  |
|---------------|---------------|-------------|
| T ERRACE AREA | 551.22 SQ.FT  | 51.21 SQ.M  |
| TOTAL AREA    | 1437.32 SQ.FT | 133.53 SQ.M |