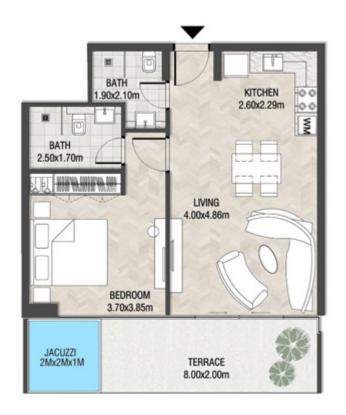

# LEVEL 1

| SUITE AREA    | 612.26 SQ.FT | 56.88 SQ.M |
|---------------|--------------|------------|
| T ERRACE AREA | 173.30 SQ.FT | 16.10 SQ.M |
| TOTAL AREA    | 785.56 SQ.FT | 72.98 SQ.M |

| SUITE AREA    | 886.09 SQ.FT  | 82.32 SQ.M  |
|---------------|---------------|-------------|
| T ERRACE AREA | 551.22 SQ.FT  | 51.21 SQ.M  |
| TOTAL AREA    | 1437.32 SQ.FT | 133.53 SQ.M |