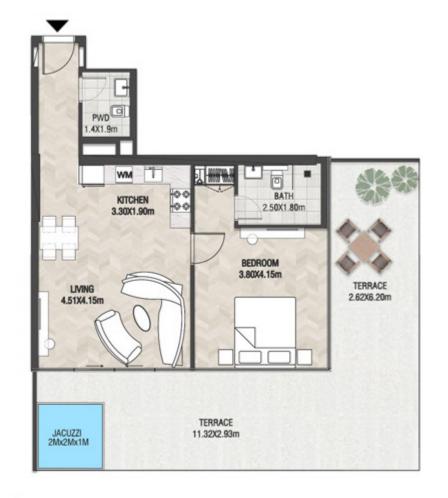

# LEVEL 1

| SUITE AREA    | 612.26 SQ.FT | 56.88 SQ.M |
|---------------|--------------|------------|
| T ERRACE AREA | 173.30 SQ.FT | 16.10 SQ.M |
| TOTAL AREA    | 785.56 SQ.FT | 72.98 SQ.M |

| SUITE AREA    | 886.09 SQ.FT  | 82.32 SQ.M  |
|---------------|---------------|-------------|
| T ERRACE AREA | 551.22 SQ.FT  | 51.21 SQ.M  |
| TOTAL AREA    | 1437.32 SQ.FT | 133.53 SQ.M |