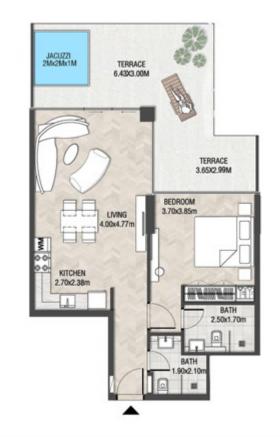

# LEVEL 2

| SUITE AREA  | 612.26 SQ.FT     | 56.88 SQ.M |
|-------------|------------------|------------|
| TERRACE ARE | E A 172.22 SQ.FT | 16.00 SQ.M |
| TOTAL AREA  | 784.48 SQ.FT     | 72.88 SQ.M |