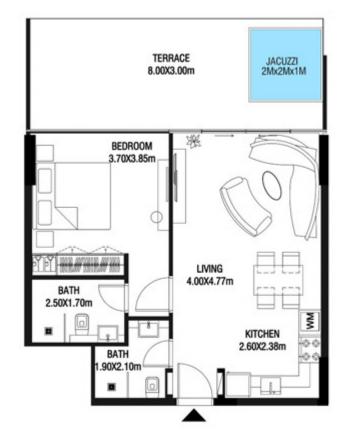

LEVEL 1 UNIT 03

| SUITE AREA    | 885,88 SQ.FT  | 82.30 SQ.M  |
|---------------|---------------|-------------|
| T ERRACE AREA | 590.41 SQ.FT  | 54.85 SQ.M  |
| TOTAL AREA    | 1476.28 SQ.FT | 137.15 SQ.M |