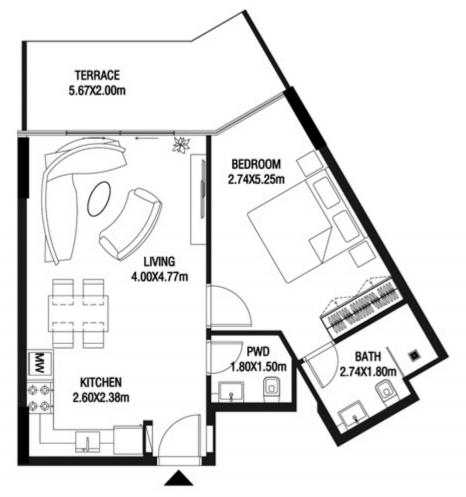

| 1388.34 SQ.FT | 128.98 SQ.M |









| SUITE AREA   | 662.52 SQ.FT | 61.55 SQ.M |
|--------------|--------------|------------|
| TERRACE AREA | 236.49 SQ.FT | 21.97 SQ.M |
| TOTAL AREA   | 899.01 SQ.FT | 83.52 SQ.M |









| SUITE AREA    | 662.42 SQ.FT | 61.54 SQ.M |
|---------------|--------------|------------|
| T ERRACE AREA | 254.57 SQ.FT | 23.65 SQ.M |
| TOTAL AREA    | 916.99 SQ.FT | 85.19 SQ.M |









| SUITE AREA   | 612.26 SQ.FT | 56.88 SQ.M |
|--------------|--------------|------------|
| TERRACE AREA | 259.30 SQ.FT | 24.09 SQ.M |
| TOTAL AREA   | 871.56 SQ.FT | 80.97 SQ.M |









| SUITE AREA    | 616.88 SQ.FT | 57.31 SQ.M |
|---------------|--------------|------------|
| T ERRACE AREA | 120.23 SQ.FT | 11.17 SQ.M |
| TOTAL AREA    | 737.12 SQ.FT | 68.48 SQ.M |









| SUITE AREA   | 612.26 SQ.FT  | 56.88 SQ.M  |
|--------------|---------------|-------------|
| TERRACE AREA | 705.36 SQ.FT  | 65.53 SQ.M  |
| TOTAL AREA   | 1317.62 SQ.FT | 122.41 SQ.M |









| SUITE AREA    | 675.33 SQ.FT  | 62.74 SQ.M  |
|---------------|---------------|-------------|
| T ERRACE AREA | 611.07 SQ.FT  | 56.77 SQ.M  |
| TOTAL AREA    | 1286.41 SQ.FT | 119.51 SQ.M |







| SUITE AREA    | 636.37 SQ.FT | 59.12 SQ.M |
|---------------|--------------|------------|
| T ERRACE AREA | 362.21 SQ.FT | 33.65 SQ.M |
| TOTAL AREA    | 998.58 SQ.FT | 92.77 SQ.M |









| SUITE AREA    | 647.56 SQ.FT  | 60.16 SQ.M  |
|---------------|---------------|-------------|
| T ERRACE AREA | 495.25 SQ.FT  | 46.01 SQ.M  |
| TOTAL AREA    | 1142.81 SQ.FT | 106.17 SQ.M |







| SUIT