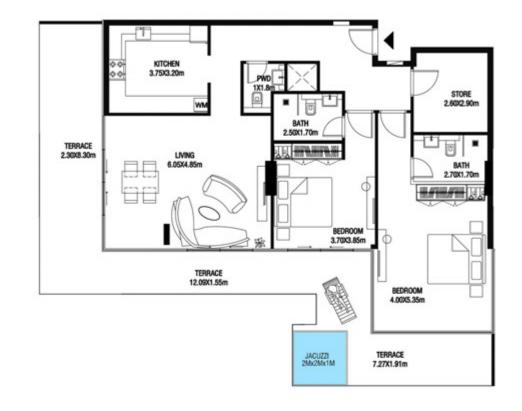

LEVEL 1 UNIT 03

| SUITE AREA    | 885,88 SQ.FT  | 82.30 SQ.M  |
|---------------|---------------|-------------|
| T ERRACE AREA | 590.41 SQ.FT  | 54.85 SQ.M  |
| TOTAL AREA    | 1476.28 SQ.FT | 137.15 SQ.M |