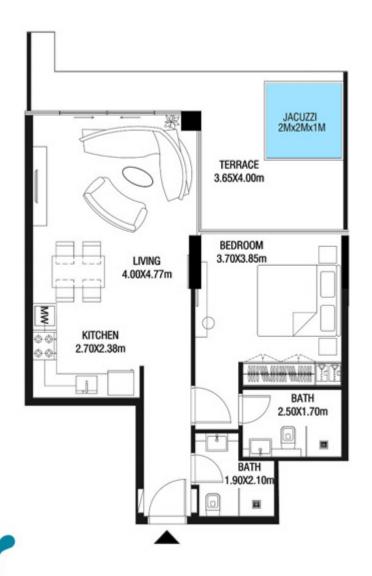

# LEVEL 1

| SUITE AREA    | 612.26 SQ.FT | 56.88 SQ.M |
|---------------|--------------|------------|
| T ERRACE AREA | 173.30 SQ.FT | 16.10 SQ.M |
| TOTAL AREA    | 785.56 SQ.FT | 72.98 SQ.M |

| SUITE AREA    | 886.09 SQ.FT  | 82.32 SQ.M  |
|---------------|---------------|-------------|
| T ERRACE AREA | 551.22 SQ.FT  | 51.21 SQ.M  |
| TOTAL AREA    | 1437.32 SQ.FT | 133.53 SQ.M |