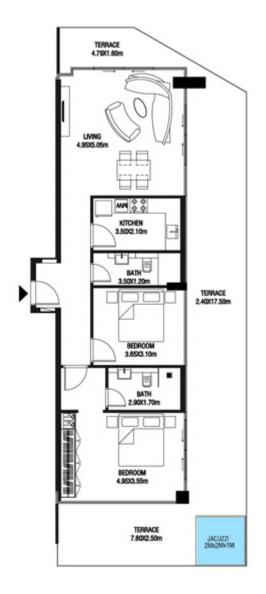

LEVEL 1 UNIT 03

| SUITE AREA    | 885,88 SQ.FT  | 82.30 SQ.M  |
|---------------|---------------|-------------|
| T ERRACE AREA | 590.41 SQ.FT  | 54.85 SQ.M  |
| TOTAL AREA    | 1476.28 SQ.FT | 137.15 SQ.M |