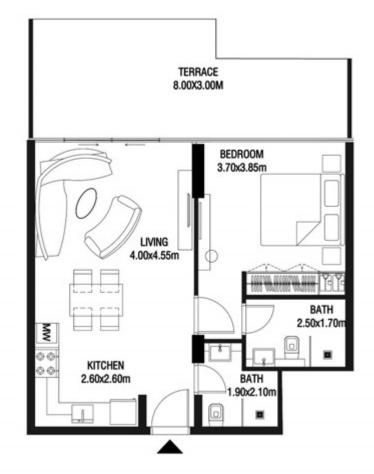

# LEVEL 1

| SUITE AREA    | 612.26 SQ.FT | 56.88 SQ.M |
|---------------|--------------|------------|
| T ERRACE AREA | 173.30 SQ.FT | 16.10 SQ.M |
| TOTAL AREA    | 785.56 SQ.FT | 72.98 SQ.M |

| SUITE AREA    | 886.09 SQ.FT  | 82.32 SQ.M  |
|---------------|---------------|-------------|
| T ERRACE AREA | 551.22 SQ.FT  | 51.21 SQ.M  |
| TOTAL AREA    | 1437.32 SQ.FT | 133.53 SQ.M |