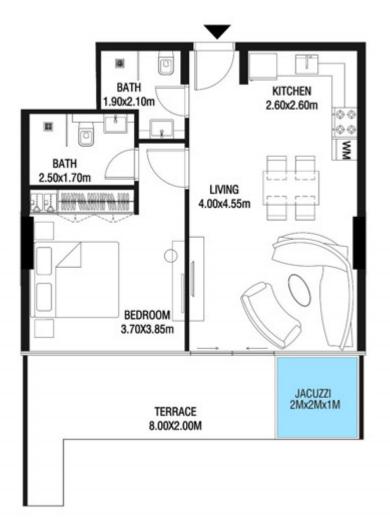

LEVEL 1 UNIT 03

| SUITE AREA    | 885,88 SQ.FT  | 82.30 SQ.M  |
|---------------|---------------|-------------|
| T ERRACE AREA | 590.41 SQ.FT  | 54.85 SQ.M  |
| TOTAL AREA    | 1476.28 SQ.FT | 137.15 SQ.M |