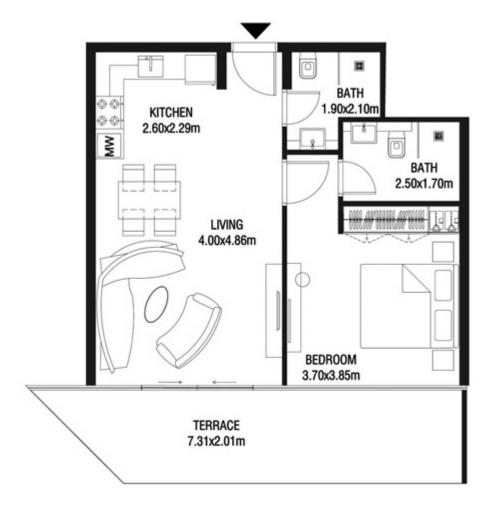

LEVEL 1 UNIT 03

| SUITE AREA    | 885,88 SQ.FT  | 82.30 SQ.M  |
|---------------|---------------|-------------|
| T ERRACE AREA | 590.41 SQ.FT  | 54.85 SQ.M  |
| TOTAL AREA    | 1476.28 SQ.FT | 137.15 SQ.M |