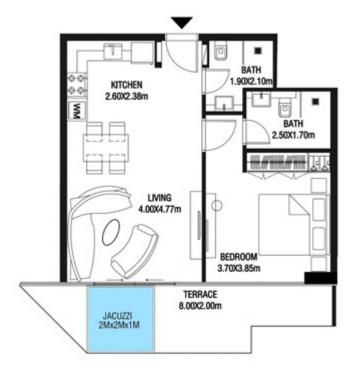

**KARMA** 

| SUITE AREA   | 662.42 SQ.FT | 61.54 SQ.M |
|--------------|--------------|------------|
| TERRACE AREA | 322.38 SQ.FT | 29.95 SQ.M |
| TOTAL AREA   | 984.80 SQ.FT | 91.49 SQ.M |

| SUITE AREA   | 664.03 SQ.FT | 61.69 SQ.M |
|--------------|--------------|------------|
| TERRACE AREA | 305.70 SQ.FT | 28.40 SQ.M |
| TOTAL AREA   | 969.73 SQ.FT | 90.09 SQ.M |