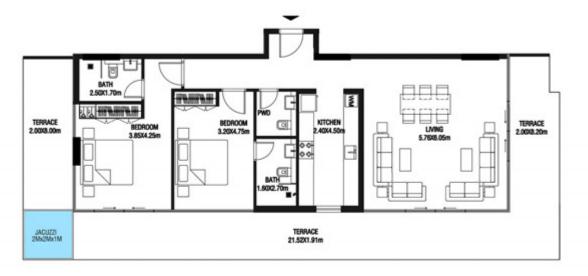

Q.FT | 158.82 SQ.M |









| SUITE AREA    | 611.07 SQ.FT | 56.77 SQ.M |
|---------------|--------------|------------|
| T ERRACE AREA | 188.59 SQ.FT | 17.52 SQ.M |
| TOTAL AREA    | 799.66 SQ.FT | 74.29 SQ.M |









| SUITE AREA    | 611.07 SQ.FT | 56.77 SQ.M |
|---------------|--------------|------------|
| T ERRACE AREA | 179.01 SQ.FT | 16.63 SQ.M |
| TOTAL AREA    | 790.08 SQ.FT | 73.40 SQ.M |









| SUITE AREA    | 612.26 SQ.FT | 56.88 SQ.M |
|---------------|--------------|------------|
| T ERRACE AREA | 151.56 SQ.FT | 14.08 SQ.M |
| TOTAL AREA    | 763.81 SQ.FT | 70.96 SQ.M |









| SUITE AREA   | 1209.23 SQ.FT | 112.34 SQ.M |
|--------------|---------------|-------------|
| TERRACE AREA | 706.12 SQ.FT  | 65.60 SQ.M  |
| TOTAL AREA   | 1915.35 SQ.FT | 177.94 SQ.M |









| SUITE AREA    | 609.67 SQ.FT | 56.64 SQ.M |
|---------------|--------------|------------|
| T ERRACE AREA | 206.13 SQ.FT | 19.15 SQ.M |
| TOTAL AREA    | 815.80 SQ.FT | 75.79 SQ.M |









| SUITE AREA    | 896,64 SQ.FT  | 83.30 SQ.M  |
|---------------|---------------|-------------|
| T ERRACE AREA | 193.00 SQ.FT  | 17.93 SQ.M  |
| TOTAL AREA    | 1089.64 SQ.FT | 101.23 SQ.M |









# LEVEL 15

| SUITE AREA    | 612.26 SQ.FT | 56.88 SQ.M |
|---------------|--------------|------------|
| T ERRACE AREA | 305.91 SQ.FT | 28.42 SQ.M |
| TOTAL AREA    | 918.17 SQ.FT | 85.30 SQ.M |









| SUITE AREA    | 612.26 SQ.FT | 56.88 SQ.M |
|---------------|--------------|------------|
| T ERRACE AREA | 301.71 SQ.FT | 28.03 SQ.M |
| TOTAL AREA    | 913.97 SQ.FT | 84.91 SQ.M |









|