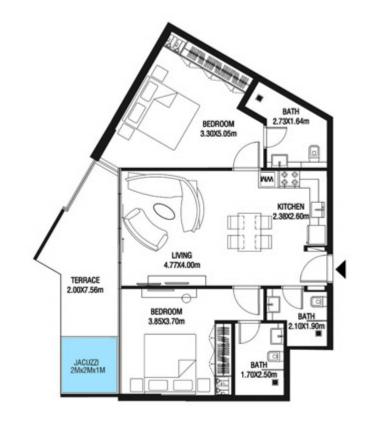

# LEVEL 1

| SUITE AREA    | 612.26 SQ.FT | 56.88 SQ.M |
|---------------|--------------|------------|
| T ERRACE AREA | 173.30 SQ.FT | 16.10 SQ.M |
| TOTAL AREA    | 785.56 SQ.FT | 72.98 SQ.M |

| SUITE AREA    | 886.09 SQ.FT  | 82.32 SQ.M  |
|---------------|---------------|-------------|
| T ERRACE AREA | 551.22 SQ.FT  | 51.21 SQ.M  |
| TOTAL AREA    | 1437.32 SQ.FT | 133.53 SQ.M |