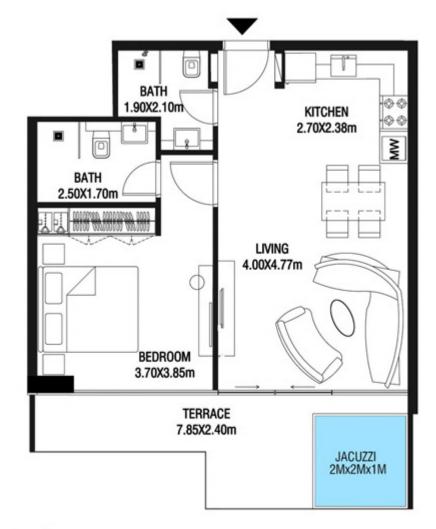

# LEVEL 1

| SUITE AREA    | 612.26 SQ.FT | 56.88 SQ.M |
|---------------|--------------|------------|
| T ERRACE AREA | 173.30 SQ.FT | 16.10 SQ.M |
| TOTAL AREA    | 785.56 SQ.FT | 72.98 SQ.M |

| SUITE AREA    | 886.09 SQ.FT  | 82.32 SQ.M  |
|---------------|---------------|-------------|
| T ERRACE AREA | 551.22 SQ.FT  | 51.21 SQ.M  |
| TOTAL AREA    | 1437.32 SQ.FT | 133.53 SQ.M |