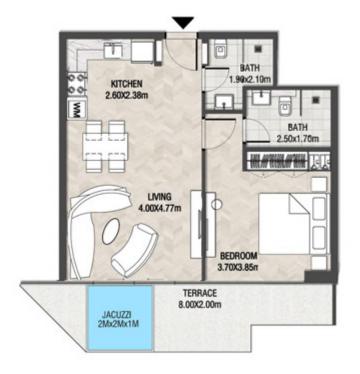

LEVEL 1 UNIT 03

| SUITE AREA    | 885,88 SQ.FT  | 82.30 SQ.M  |
|---------------|---------------|-------------|
| T ERRACE AREA | 590.41 SQ.FT  | 54.85 SQ.M  |
| TOTAL AREA    | 1476.28 SQ.FT | 137.15 SQ.M |