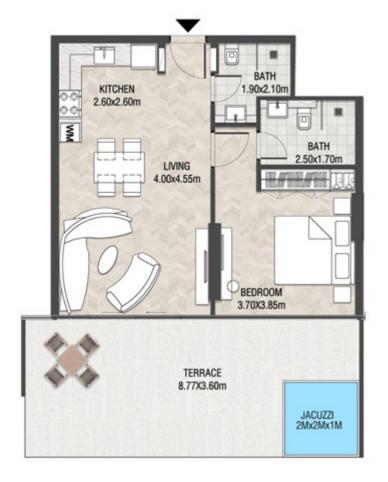

# LEVEL 1

| SUITE AREA    | 612.26 SQ.FT | 56.88 SQ.M |
|---------------|--------------|------------|
| T ERRACE AREA | 173.30 SQ.FT | 16.10 SQ.M |
| TOTAL AREA    | 785.56 SQ.FT | 72.98 SQ.M |

| SUITE AREA    | 886.09 SQ.FT  | 82.32 SQ.M  |
|---------------|---------------|-------------|
| T ERRACE AREA | 551.22 SQ.FT  | 51.21 SQ.M  |
| TOTAL AREA    | 1437.32 SQ.FT | 133.53 SQ.M |