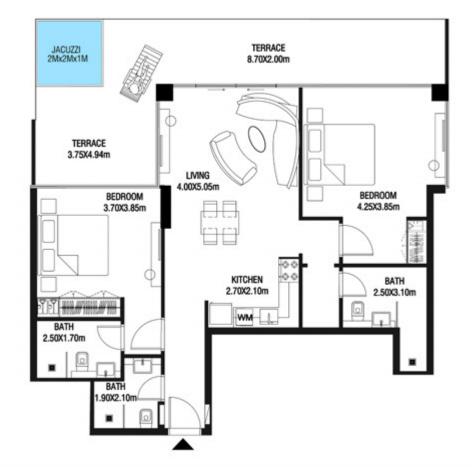

SQ.FT | 85.60 SQ.M |









| SUITE AREA    | 612.26 SQ.FT | 56.88 SQ.M |
|---------------|--------------|------------|
| T ERRACE AREA | 270.28 SQ.FT | 25.11 SQ.M |
| TOTAL AREA    | 882.54 SQ.FT | 81.99 SQ.M |









| SUITE AREA   | 616.88 SQ.FT | 57.31 SQ.M |
|--------------|--------------|------------|
| TERRACE AREA | 113.67 SQ.FT | 10.56 SQ.M |
| TOTAL AREA   | 730.55 SQ.FT | 67.87 SQ.M |









| SUITE AREA    | 612.26 SQ.FT | 56.88 SQ.M |
|---------------|--------------|------------|
| T ERRACE AREA | 166.95 SQ.FT | 15.51 SQ.M |
| TOTAL AREA    | 779.21 SQ.FT | 72.39 SQ.M |









| SUITE AREA    | 987.92 SQ.FT  | 91.78 SQ.M  |
|---------------|---------------|-------------|
| T ERRACE AREA | 373.73 SQ.FT  | 34.72 SQ.M  |
| TOTAL AREA    | 1361.65 SQ.FT | 126.50 SQ.M |









| SUITE AREA    | 1187.05 SQ.FT | 110.28 SQ.M |
|---------------|---------------|-------------|
| T ERRACE AREA | 567.37 SQ.FT  | 52.71 SQ.M  |
| TOTAL AREA    | 1754.42 SQ.FT | 162.99 SQ.M |









| SUITE AREA    | 1139.58 SQ.FT | 105.87 SQ | .M |
|---------------|---------------|-----------|----|
| T ERRACE AREA | 877.80 SQ.FT  | 81.55 SQ  | .М |
| TOTAL AREA    | 2017.39 SQ.FT | 187.42 SQ | .M |









| SUITE AREA    | 942.07 SQ.FT  | 87.52 SQ.M  |
|---------------|---------------|-------------|
| T ERRACE AREA | 274.37 SQ.FT  | 25.49 SQ.M  |
| TOTAL AREA    | 1216.44 SQ.FT | 113.01 SQ.M |









| SUITE AREA    | 612.58 SQ.FT | 56.91 SQ.M |
|---------------|--------------|------------|
| T ERRACE AREA | 159.52 SQ.FT | 14.82 SQ.M |
| TOTAL AREA    | 772.10 SQ.FT | 71.73 SQ