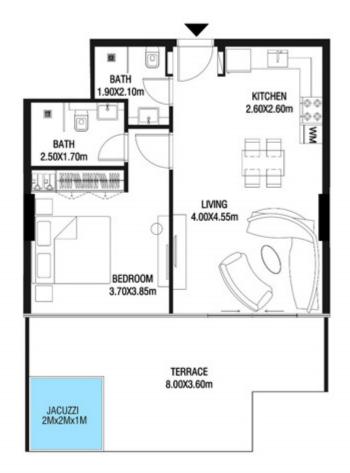

LEVEL 1 UNIT 03

| SUITE AREA    | 885,88 SQ.FT  | 82.30 SQ.M  |
|---------------|---------------|-------------|
| T ERRACE AREA | 590.41 SQ.FT  | 54.85 SQ.M  |
| TOTAL AREA    | 1476.28 SQ.FT | 137.15 SQ.M |