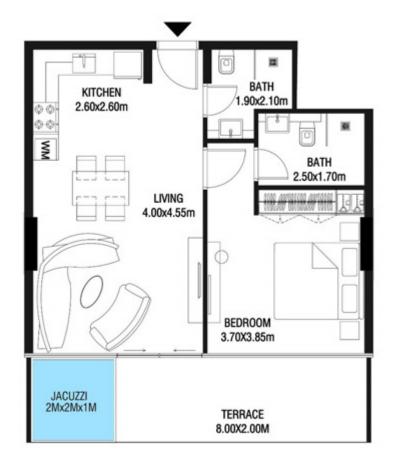

# LEVEL 1

| SUITE AREA    | 612.26 SQ.FT | 56.88 SQ.M |
|---------------|--------------|------------|
| T ERRACE AREA | 173.30 SQ.FT | 16.10 SQ.M |
| TOTAL AREA    | 785.56 SQ.FT | 72.98 SQ.M |

| SUITE AREA    | 886.09 SQ.FT  | 82.32 SQ.M  |
|---------------|---------------|-------------|
| T ERRACE AREA | 551.22 SQ.FT  | 51.21 SQ.M  |
| TOTAL AREA    | 1437.32 SQ.FT | 133.53 SQ.M |