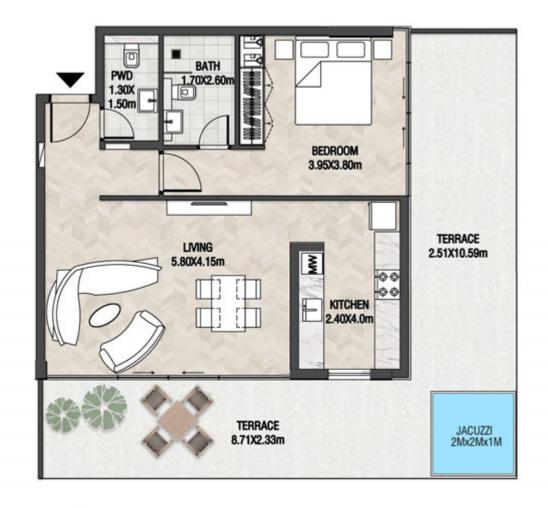

3 SQ.M |









| SUITE AREA    | 612.69 SQ.FT | 56.92 SQ.M |
|---------------|--------------|------------|
| T ERRACE AREA | 200.21 SQ.FT | 18.60 SQ.M |
| TOTAL AREA    | 812.90 SQ.FT | 75.52 SQ.M |









| SUITE AREA    | 612.47 SQ.FT | 56.90 SQ.M |
|---------------|--------------|------------|
| T ERRACE AREA | 248.11 SQ.FT | 23.05 SQ.M |
| TOTAL AREA    | 860.58 SQ.FT | 79.95 SQ.M |









| S | UITE AREA   | 613.23 SQ.FT | 56.97 SQ.M |
|---|-------------|--------------|------------|
| Т | ERRACE AREA | 152.53 SQ.FT | 14.17 SQ.M |
| 1 | OTAL AREA   | 765.75 SQ.FT | 71.14 SQ.M |









| SUITE AREA    | 757.68 SQ.FT  | 70.39 SQ.M  |
|---------------|---------------|-------------|
| T ERRACE AREA | 507.74 SQ.FT  | 47.17 SQ.M  |
| TOTAL AREA    | 1265.42 SQ.FT | 117.56 SQ.M |









| SUITE AREA    | 758.00 SQ.FT  | 70.42 SQ.M  |
|---------------|---------------|-------------|
| T ERRACE AREA | 561.67 SQ.FT  | 52.18 SQ.M  |
| TOTAL AREA    | 1319.67 SQ.FT | 122.60 SQ.M |









LEVEL 12

UNIT 19

| SUITE AREA   | 612.90 SQ.FT | 56.94 SQ.M |
|--------------|--------------|------------|
| TERRACE AREA | 241.11 SQ.FT | 22.40 SQ.M |
| TOTAL AREA   | 854.02 SQ.FT | 79.34 SQ.M |









| SUITE AREA    | 899.98 SQ.FT  | 83.61 SQ.M |
|---------------|---------------|------------|
| T ERRACE AREA | 170.07 SQ.FT  | 15.80 SQ.M |
| TOTAL AREA    | 1070.05 SQ.FT | 99.41 SQ.M |









| SUITE / | AREA    | 612.26 SQ.FT | 56.88 SQ.M |
|---------|---------|--------------|------------|
| TERRA   | CE AREA | 167.70 SQ.FT | 15.58 SQ.M |
| TOTAL   | AREA    | 779.96 SQ.FT | 7