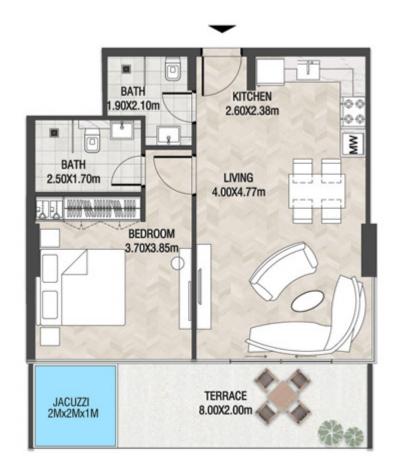

# LEVEL 1

| SUITE AREA    | 612.26 SQ.FT | 56.88 SQ.M |
|---------------|--------------|------------|
| T ERRACE AREA | 173.30 SQ.FT | 16.10 SQ.M |
| TOTAL AREA    | 785.56 SQ.FT | 72.98 SQ.M |

| SUITE AREA    | 886.09 SQ.FT  | 82.32 SQ.M  |
|---------------|---------------|-------------|
| T ERRACE AREA | 551.22 SQ.FT  | 51.21 SQ.M  |
| TOTAL AREA    | 1437.32 SQ.FT | 133.53 SQ.M |