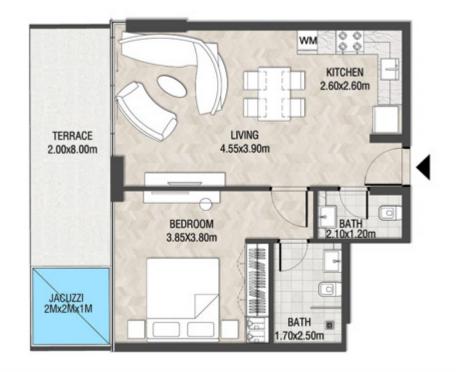

# LEVEL 1

| SUITE AREA    | 612.26 SQ.FT | 56.88 SQ.M |
|---------------|--------------|------------|
| T ERRACE AREA | 173.30 SQ.FT | 16.10 SQ.M |
| TOTAL AREA    | 785.56 SQ.FT | 72.98 SQ.M |

| SUITE AREA    | 886.09 SQ.FT  | 82.32 SQ.M  |
|---------------|---------------|-------------|
| T ERRACE AREA | 551.22 SQ.FT  | 51.21 SQ.M  |
| TOTAL AREA    | 1437.32 SQ.FT | 133.53 SQ.M |