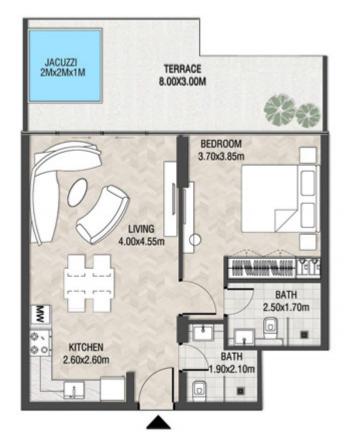

5 SQ.M |









| SUITE AREA    | 612.26 SQ.FT | 56.88 SQ.M |
|---------------|--------------|------------|
| T ERRACE AREA | 310.00 SQ.FT | 28.80 SQ.M |
| TOTAL AREA    | 922.26 SQ.FT | 85.68 SQ.M |









| SUITE AREA    | 885.88 SQ.FT  | 82.30 SQ.M  |
|---------------|---------------|-------------|
| T ERRACE AREA | 400.21 SQ.FT  | 37.18 SQ.M  |
| TOTAL AREA    | 1286.08 SQ.FT | 119.48 SQ.M |









| SUITE AREA    | 885.88 SQ.FT  | 82.30 SQ.M  |
|---------------|---------------|-------------|
| T ERRACE AREA | 335.73 SQ.FT  | 31.19 SQ.M  |
| TOTAL AREA    | 1221.61 SQ.FT | 113.49 SQ.M |









| SUITE AREA    | 612.26 SQ.FT | 56.88 SQ.M |
|---------------|--------------|------------|
| T ERRACE AREA | 222.49 SQ.FT | 20.67 SQ.M |
| TOTAL AREA    | 834.75 SQ.FT | 77.55 SQ.M |









| SUITE AREA   | 662.42 SQ.FT | 61.54 SQ.M |
|--------------|--------------|------------|
| TERRACE AREA | 236.38 SQ.FT | 21.96 SQ.M |
| TOTAL AREA   | 898.79 SQ.FT | 83.50 SQ.M |









| SUITE AREA    | 664.03 SQ.FT | 61.69 SQ.M |
|---------------|--------------|------------|
| T ERRACE AREA | 237.02 SQ.FT | 22.02 SQ.M |
| TOTAL AREA    | 901.05 SQ.FT | 83.71 SQ.M |









| SUITE AREA    | 612.26 SQ.FT | 56.88 SQ.M |
|---------------|--------------|------------|
| T ERRACE AREA | 172.12 SQ.FT | 15.99 SQ.M |
| TOTAL AREA    | 784.37 SQ.FT | 72.87 SQ.M |









| SUITE AREA    | 618.93 SQ.FT | 57.50 SQ.M |
|---------------|--------------|------------|
| T ERRACE AREA | 121.20 SQ.FT | 11.26 SQ.M |
| TOTAL AREA    | 740.13 SQ.FT | 68.76 SQ.M |









|   | SUITE AREA   | 612.2