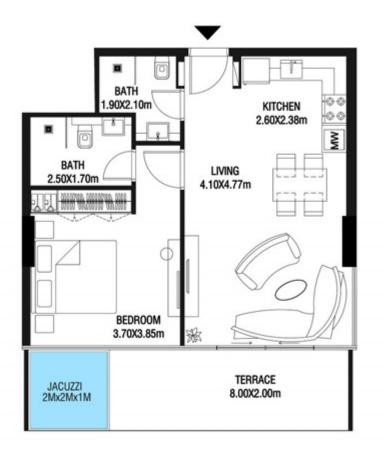

# LEVEL 1

| SUITE AREA    | 612.26 SQ.FT | 56.88 SQ.M |
|---------------|--------------|------------|
| T ERRACE AREA | 173.30 SQ.FT | 16.10 SQ.M |
| TOTAL AREA    | 785.56 SQ.FT | 72.98 SQ.M |

| SUITE AREA    | 886.09 SQ.FT  | 82.32 SQ.M  |
|---------------|---------------|-------------|
| T ERRACE AREA | 551.22 SQ.FT  | 51.21 SQ.M  |
| TOTAL AREA    | 1437.32 SQ.FT | 133.53 SQ.M |