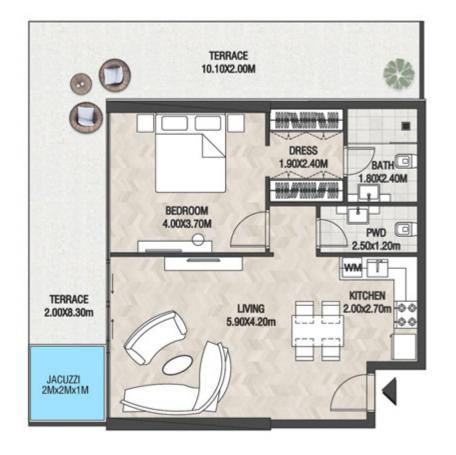

**KARMA** 

| SUITE AREA   | 662.42 SQ.FT | 61.54 SQ.M |
|--------------|--------------|------------|
| TERRACE AREA | 322.38 SQ.FT | 29.95 SQ.M |
| TOTAL AREA   | 984.80 SQ.FT | 91.49 SQ.M |

| SUITE AREA   | 664.03 SQ.FT | 61.69 SQ.M |
|--------------|--------------|------------|
| TERRACE AREA | 305.70 SQ.FT | 28.40 SQ.M |
| TOTAL AREA   | 969.73 SQ.FT | 90.09 SQ.M |