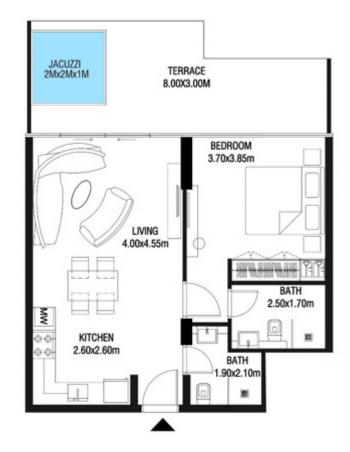

| SUITE AREA    | 612.26 SQ.FT | 56.88 SQ.M |
|---------------|--------------|------------|
| T ERRACE AREA | 310.00 SQ.FT | 28.80 SQ.M |
| TOTAL AREA    | 922.26 SQ.FT | 85.68 SQ.M |









| SUITE AREA   | 885.88 SQ.FT  | 82.30 SQ.M  |
|--------------|---------------|-------------|
| TERRACE AREA | 400.21 SQ.FT  | 37.18 SQ.M  |
| TOTAL AREA   | 1286.08 SQ.FT | 119.48 SQ.M |









LEVEL 3

UNIT 06

| SUITE AREA    | 885.88 SQ.FT  | 82.30 SQ.M  |
|---------------|---------------|-------------|
| T ERRACE AREA | 335.73 SQ.FT  | 31.19 SQ.M  |
| TOTAL AREA    | 1221.61 SQ.FT | 113.49 SQ.M |









| SUITE AREA    | 612.26 SQ.FT | 56.88 SQ.M |
|---------------|--------------|------------|
| T ERRACE AREA | 222.49 SQ.FT | 20.67 SQ.M |
| TOTAL AREA    | 834.75 SQ.FT | 77.55 SQ.M |









|   | SUITE AREA    | 662.42 SQ.FT | 61.54 SQ.M |
|---|---------------|--------------|------------|
|   | T ERRACE AREA | 236.38 SQ.FT | 21.96 SQ.M |
| - | TOTAL AREA    | 898.79 SQ.FT | 83.50 SQ.M |









| SUITE AREA    | 664.03 SQ.FT | 61.69 SQ.M |
|---------------|--------------|------------|
| T ERRACE AREA | 237.02 SQ.FT | 22.02 SQ.M |
| TOTAL AREA    | 901.05 SQ.FT | 83.71 SQ.M |









| SUITE AREA   | 612.26 SQ.FT | 56.88 SQ.M |
|--------------|--------------|------------|
| TERRACE AREA | 172.12 SQ.FT | 15.99 SQ.M |
| TOTAL AREA   | 784.37 SQ.FT | 72.87 SQ.M |









| SUITE AREA    | 618.93 SQ.FT | 57.50 SQ.M |
|---------------|--------------|------------|
| T ERRACE AREA | 121.20 SQ.FT | 11.26 SQ.M |
| TOTAL AREA    | 740.13 SQ.FT | 68.76 SQ.M |









| SUITE AR