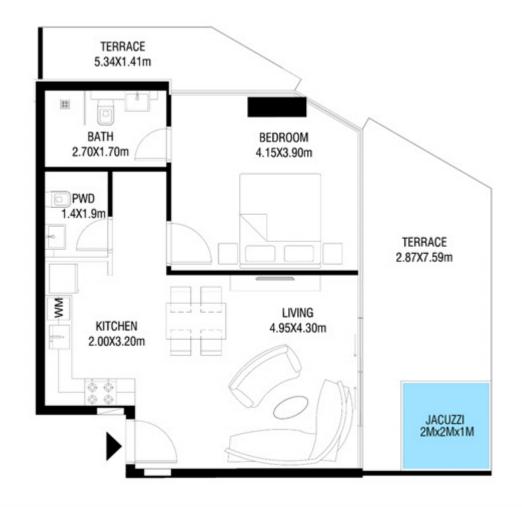

LEVEL 1 UNIT 03

| SUITE AREA    | 885,88 SQ.FT  | 82.30 SQ.M  |
|---------------|---------------|-------------|
| T ERRACE AREA | 590.41 SQ.FT  | 54.85 SQ.M  |
| TOTAL AREA    | 1476.28 SQ.FT | 137.15 SQ.M |