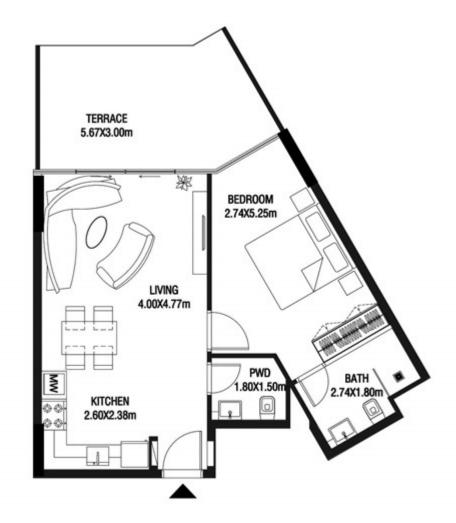

LEVEL 1 UNIT 03

| SUITE AREA    | 885,88 SQ.FT  | 82.30 SQ.M  |
|---------------|---------------|-------------|
| T ERRACE AREA | 590.41 SQ.FT  | 54.85 SQ.M  |
| TOTAL AREA    | 1476.28 SQ.FT | 137.15 SQ.M |