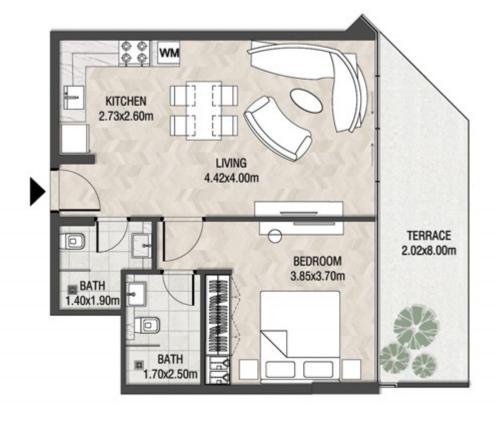

# LEVEL 1

| SUITE AREA    | 612.26 SQ.FT | 56.88 SQ.M |
|---------------|--------------|------------|
| T ERRACE AREA | 173.30 SQ.FT | 16.10 SQ.M |
| TOTAL AREA    | 785.56 SQ.FT | 72.98 SQ.M |

| SUITE AREA    | 886.09 SQ.FT  | 82.32 SQ.M  |
|---------------|---------------|-------------|
| T ERRACE AREA | 551.22 SQ.FT  | 51.21 SQ.M  |
| TOTAL AREA    | 1437.32 SQ.FT | 133.53 SQ.M |