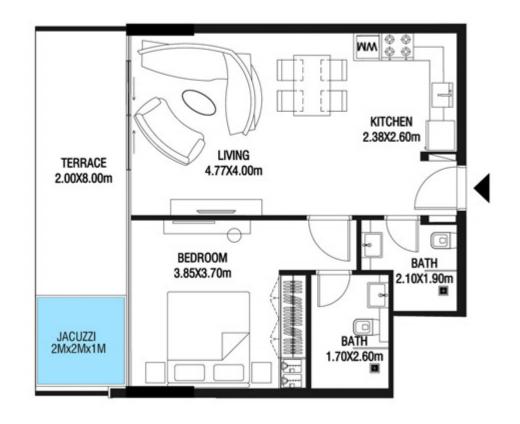

# LEVEL 1

| SUITE AREA    | 612.26 SQ.FT | 56.88 SQ.M |
|---------------|--------------|------------|
| T ERRACE AREA | 173.30 SQ.FT | 16.10 SQ.M |
| TOTAL AREA    | 785.56 SQ.FT | 72.98 SQ.M |

| SUITE AREA    | 886.09 SQ.FT  | 82.32 SQ.M  |
|---------------|---------------|-------------|
| T ERRACE AREA | 551.22 SQ.FT  | 51.21 SQ.M  |
| TOTAL AREA    | 1437.32 SQ.FT | 133.53 SQ.M |