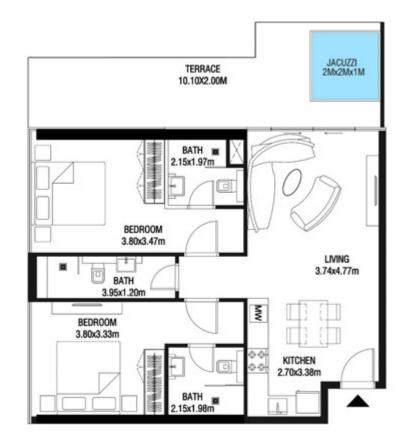

# LEVEL 1

| SUITE AREA    | 612.26 SQ.FT | 56.88 SQ.M |
|---------------|--------------|------------|
| T ERRACE AREA | 173.30 SQ.FT | 16.10 SQ.M |
| TOTAL AREA    | 785.56 SQ.FT | 72.98 SQ.M |

| SUITE AREA    | 886.09 SQ.FT  | 82.32 SQ.M  |
|---------------|---------------|-------------|
| T ERRACE AREA | 551.22 SQ.FT  | 51.21 SQ.M  |
| TOTAL AREA    | 1437.32 SQ.FT | 133.53 SQ.M |