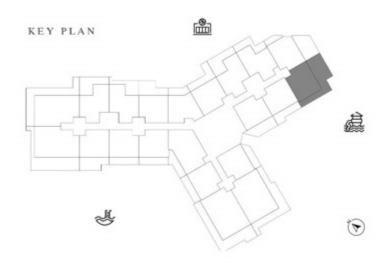

LEVEL 8

UNIT 11

| SUITE AREA    | 662.63 SQ.FT | 61.56 SQ.M |
|---------------|--------------|------------|
| T ERRACE AREA | 289.87 SQ.FT | 26.93 SQ.M |
| TOTAL AREA    | 952.51 SQ.FT | 88.49 SQ.M |









| SUITE AREA    | 663.28 SQ.FT | 61.62 SQ.M |
|---------------|--------------|------------|
| T ERRACE AREA | 203.76 SQ.FT | 18.93 SQ.M |
| TOTAL AREA    | 867.04 SQ.FT | 80.55 SQ.M |









| SUITE AREA    | 636.37 SQ.FT  | 59.12 SQ.M |
|---------------|---------------|------------|
| T ERRACE AREA | 395.25 SQ.FT  | 36.72 SQ.M |
| TOTAL AREA    | 1031.62 SQ.FT | 95.84 SQ.M |









| SUITE AREA    | 647.56 SQ.FT  | 60.16 SQ.M  |
|---------------|---------------|-------------|
| T ERRACE AREA | 541.97 SQ.FT  | 50.35 SQ.M  |
| TOTAL AREA    | 1189.53 SQ.FT | 110.51 SQ.M |









| SUITE AREA    | 612.58 SQ.FT | 56.91 SQ.M |
|---------------|--------------|------------|
| T ERRACE AREA | 199.78 SQ.FT | 18.56 SQ.M |
| TOTAL AREA    | 812.36 SQ.FT | 75.47 SQ.M |









| SUITE AREA   | 612.47 SQ.FT | 56.90 SQ.M |
|--------------|--------------|------------|
| TERRACE AREA | 252.09 SQ.FT | 23.42 SQ.M |
| TOTAL AREA   | 864.56 SQ.FT | 80.32 SQ.M |









| SUITE AREA   | 613.23 SQ.FT | 56.97 SQ.M |
|--------------|--------------|------------|
| TERRACE AREA | 152.20 SQ.FT | 14.14 SQ.M |
| TOTAL AREA   | 765.43 SQ.FT | 71.11 SQ.M |









| SUITE AREA    | 1134.74 SQ.FT | 105.42 SQ.M |
|---------------|---------------|-------------|
| T ERRACE AREA | 537.02 SQ.FT  | 49.89 SQ.M  |
| TOTAL AREA    | 1671.76 SQ.FT | 155.31 SQ.M |









| SUITE AREA    | 11