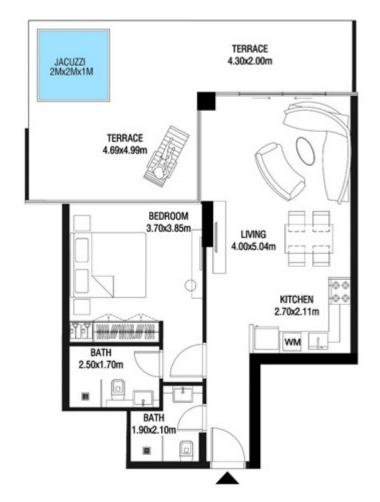

LEVEL 1 UNIT 03

| SUITE AREA    | 885,88 SQ.FT  | 82.30 SQ.M  |
|---------------|---------------|-------------|
| T ERRACE AREA | 590.41 SQ.FT  | 54.85 SQ.M  |
| TOTAL AREA    | 1476.28 SQ.FT | 137.15 SQ.M |