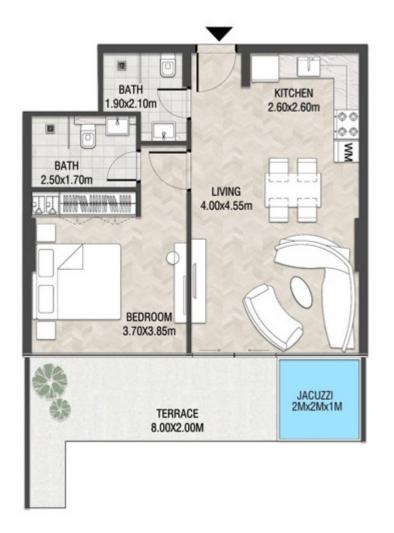

# LEVEL 1

| SUITE AREA    | 612.26 SQ.FT | 56.88 SQ.M |
|---------------|--------------|------------|
| T ERRACE AREA | 173.30 SQ.FT | 16.10 SQ.M |
| TOTAL AREA    | 785.56 SQ.FT | 72.98 SQ.M |

| SUITE AREA    | 886.09 SQ.FT  | 82.32 SQ.M  |
|---------------|---------------|-------------|
| T ERRACE AREA | 551.22 SQ.FT  | 51.21 SQ.M  |
| TOTAL AREA    | 1437.32 SQ.FT | 133.53 SQ.M |