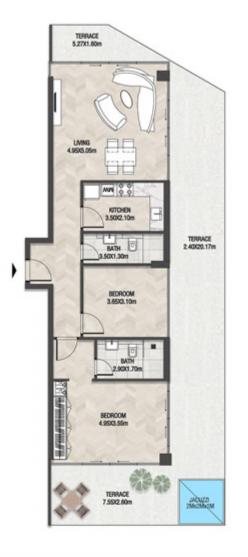

LEVEL 1 UNIT 03

| SUITE AREA    | 885,88 SQ.FT  | 82.30 SQ.M  |
|---------------|---------------|-------------|
| T ERRACE AREA | 590.41 SQ.FT  | 54.85 SQ.M  |
| TOTAL AREA    | 1476.28 SQ.FT | 137.15 SQ.M |