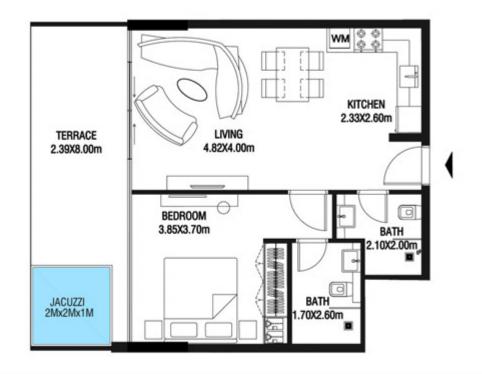

SQ.FT | 74.29 SQ.M |









| SUITE AREA    | 611.07 SQ.FT | 56.77 SQ.M |
|---------------|--------------|------------|
| T ERRACE AREA | 179.01 SQ.FT | 16.63 SQ.M |
| TOTAL AREA    | 790.08 SQ.FT | 73.40 SQ.M |









| SUITE AREA    | 612.26 SQ.FT | 56.88 SQ.M |
|---------------|--------------|------------|
| T ERRACE AREA | 151.56 SQ.FT | 14.08 SQ.M |
| TOTAL AREA    | 763.81 SQ.FT | 70.96 SQ.M |









| SUITE AREA   | 1209.23 SQ.FT | 112.34 SQ.M |
|--------------|---------------|-------------|
| TERRACE AREA | 706.12 SQ.FT  | 65.60 SQ.M  |
| TOTAL AREA   | 1915.35 SQ.FT | 177.94 SQ.M |









| SUITE AREA    | 609.67 SQ.FT | 56.64 SQ.M |
|---------------|--------------|------------|
| T ERRACE AREA | 206.13 SQ.FT | 19.15 SQ.M |
| TOTAL AREA    | 815.80 SQ.FT | 75.79 SQ.M |









| SUITE AREA    | 896,64 SQ.FT  | 83.30 SQ.M  |
|---------------|---------------|-------------|
| T ERRACE AREA | 193.00 SQ.FT  | 17.93 SQ.M  |
| TOTAL AREA    | 1089.64 SQ.FT | 101.23 SQ.M |









# LEVEL 15

| SUITE AREA    | 612.26 SQ.FT | 56.88 SQ.M |
|---------------|--------------|------------|
| T ERRACE AREA | 305.91 SQ.FT | 28.42 SQ.M |
| TOTAL AREA    | 918.17 SQ.FT | 85.30 SQ.M |









| SUITE AREA    | 612.26 SQ.FT | 56.88 SQ.M |
|---------------|--------------|------------|
| T ERRACE AREA | 301.71 SQ.FT | 28.03 SQ.M |
| TOTAL AREA    | 913.97 SQ.FT | 84.91 SQ.M |









| SUITE AREA    | 1186.95 SQ.FT | 110.27 SQ.M |
|---------------|---------------|-------------|
| T ERRACE AREA | 496.65 SQ.FT  | 46.14 SQ.M  |
| TOTAL AREA    | 1683.60 SQ.FT | 156.41 SQ.M |