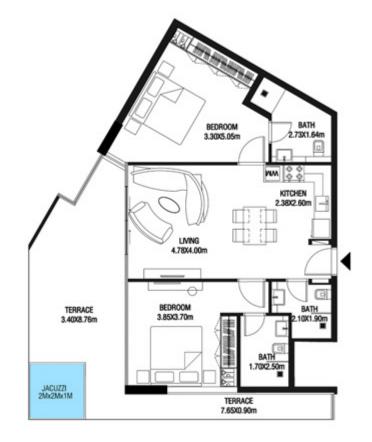

T | 72.24 SQ.M |









| SUITE AREA   | 684.70 SQ.FT  | 63.61 SQ.M  |
|--------------|---------------|-------------|
| TERRACE AREA | 484.60 SQ.FT  | 45.02 SQ.M  |
| TOTAL AREA   | 1169.29 SQ.FT | 108.63 SQ.M |









| SUITE AREA   | 683.62 SQ.FT  | 63.51 SQ.M |
|--------------|---------------|------------|
| TERRACE AREA | 382.12 SQ.FT  | 35.50 SQ.M |
| TOTAL AREA   | 1065.74 SQ.FT | 99.01 SQ.M |









| SUITE AREA    | 607.63 SQ.FT | 56.45 SQ.M |
|---------------|--------------|------------|
| T ERRACE AREA | 257.69 SQ.FT | 23.94 SQ.M |
| TOTAL AREA    | 865.32 SQ.FT | 80.39 SQ.M |









| SUITE AREA   | 909.45 SQ.FT  | 84.49 SQ.M  |
|--------------|---------------|-------------|
| TERRACE AREA | 359.73 SQ.FT  | 33.42 SQ.M  |
| TOTAL AREA   | 1269.18 SQ.FT | 117.91 SQ.M |









# LEVEL 8

| SUITE AREA    | 612.26 SQ.FT | 56.88 SQ.M |
|---------------|--------------|------------|
| T ERRACE AREA | 172.22 SQ.FT | 16.00 SQ.M |
| TOTAL AREA    | 784.48 SQ.FT | 72.88 SQ.M |









| SUITE AREA    | 612.26 SQ.FT | 56.88 SQ.M |
|---------------|--------------|------------|
| T ERRACE AREA | 172.22 SQ.FT | 16.00 SQ.M |
| TOTAL AREA    | 784.48 SQ.FT | 72.88 SQ.M |









| SUITE AREA    | 612.26 SQ.FT | 56.88 SQ.M |
|---------------|--------------|------------|
| T ERRACE AREA | 273.94 SQ.FT | 25.45 SQ.M |
| TOTAL AREA    | 886.20 SQ.FT | 82.33 SQ.M |









| SUITE AREA    | 1005.57 SQ.FT | 93.42 SQ.M  |
|---------------|---------------|-------------|
| T ERRACE AREA | 611.72 SQ.FT  | 56.83 SQ.M  |
| TOTAL AREA    | 1617.29 SQ.FT | 150.25 SQ.M |









| S