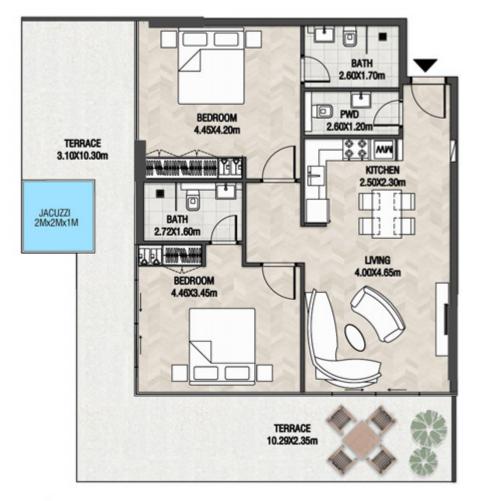

**KARMA** 

| SUITE AREA   | 662.42 SQ.FT | 61.54 SQ.M |
|--------------|--------------|------------|
| TERRACE AREA | 322.38 SQ.FT | 29.95 SQ.M |
| TOTAL AREA   | 984.80 SQ.FT | 91.49 SQ.M |

| SUITE AREA   | 664.03 SQ.FT | 61.69 SQ.M |
|--------------|--------------|------------|
| TERRACE AREA | 305.70 SQ.FT | 28.40 SQ.M |
| TOTAL AREA   | 969.73 SQ.FT | 90.09 SQ.M |