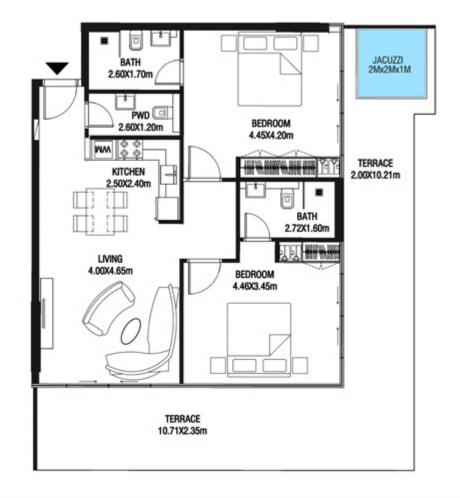

LEVEL 1 UNIT 03

| SUITE AREA    | 885,88 SQ.FT  | 82.30 SQ.M  |
|---------------|---------------|-------------|
| T ERRACE AREA | 590.41 SQ.FT  | 54.85 SQ.M  |
| TOTAL AREA    | 1476.28 SQ.FT | 137.15 SQ.M |