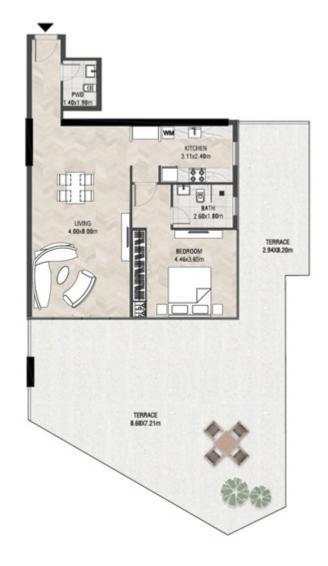

LEVEL 1 UNIT 03

| SUITE AREA    | 885,88 SQ.FT  | 82.30 SQ.M  |
|---------------|---------------|-------------|
| T ERRACE AREA | 590.41 SQ.FT  | 54.85 SQ.M  |
| TOTAL AREA    | 1476.28 SQ.FT | 137.15 SQ.M |