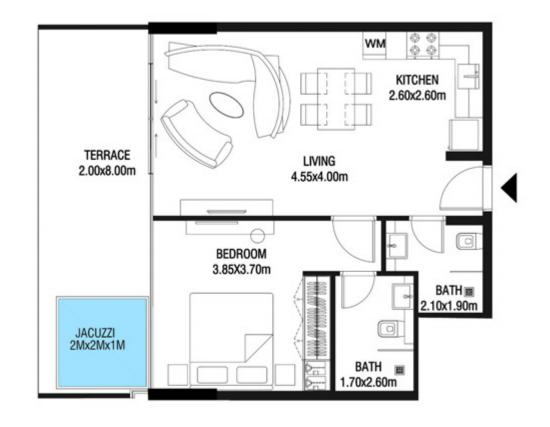

| SUITE AREA   | 865.75 SQ.FT  | 80.43 SQ.M  |
|--------------|---------------|-------------|
| TERRACE AREA | 828.83 SQ.FT  | 77.00 SQ.M  |
| TOTAL AREA   | 1694.58 SQ.FT | 157.43 SQ.M |









| SUITE AREA    | 858.97 SQ.FT  | 79.80 SQ.M  |
|---------------|---------------|-------------|
| T ERRACE AREA | 309.36 SQ.FT  | 28.74 SQ.M  |
| TOTAL AREA    | 1168.32 SQ.FT | 108.54 SQ.M |









| SUITI | EAREA    | 596.22 SQ.FT | 55.39 SQ.M |
|-------|----------|--------------|------------|
| TERR  | ACE AREA | 172.01 SQ.FT | 15.98 SQ.M |
| TOTA  | L AREA   | 768.23 SQ.FT | 71.37 SQ.M |









| SUITE AREA    | 612.58 SQ.FT | 56.91 SQ.M |
|---------------|--------------|------------|
| T ERRACE AREA | 205.05 SQ.FT | 19.05 SQ.M |
| TOTAL AREA    | 817.63 SQ.FT | 75.96 SQ.M |









| SUITE AREA    | 899.98 SQ.FT  | 83.61 SQ.M  |
|---------------|---------------|-------------|
| T ERRACE AREA | 189.55 SQ.FT  | 17.61 SQ.M  |
| TOTAL AREA    | 1089.53 SQ.FT | 101.22 SQ.M |









# LEVEL 6

| SUITE AREA    | 612.26 SQ.FT | 56.88 SQ.M |
|---------------|--------------|------------|
| T ERRACE AREA | 141.55 SQ.FT | 13.15 SQ.M |
| TOTAL AREA    | 753.80 SQ.FT | 70.03 SQ.M |









| SUITE AREA    | 612.26 SQ.FT | 56.88 SQ.M |
|---------------|--------------|------------|
| T ERRACE AREA | 144.24 SQ.FT | 13.40 SQ.M |
| TOTAL AREA    | 756.49 SQ.FT | 70.28 SQ.M |









| SUITE AREA   | 612.36 SQ.FT | 56.89 SQ.M |
|--------------|--------------|------------|
| TERRACE AREA | 275.88 SQ.FT | 25.63 SQ.M |
| TOTAL AREA   | 888.25 SQ.FT | 82.52 SQ.M |









| SUITE