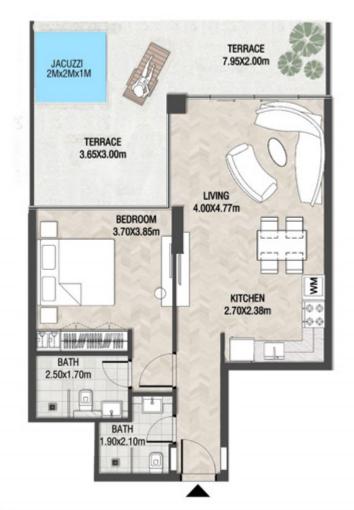

REA   | 612.26 SQ.FT | 56.88 SQ.M |
|---|-------------|--------------|------------|
| Т | ERRACE AREA | 271.25 SQ.FT | 25.20 SQ.M |
| Т | OTAL AREA   | 883.51 SQ.FT | 82.08 SQ.M |









| SUITE AREA | 616.88 SQ.1       | FT 57.31 SQ.M |
|------------|-------------------|---------------|
| T ERRACE A | R E A 121.31 SQ.I | T 11.27 SQ.M  |
| TOTAL AREA | 738.20 SQ.J       | FT 68.58 SQ.M |









| SUITE AREA    | 612.26 SQ.FT | 56.88 SQ.M |
|---------------|--------------|------------|
| T ERRACE AREA | 238.10 SQ.FT | 22.12 SQ.M |
| TOTAL AREA    | 850.36 SQ.FT | 79.00 SQ.M |









LEVEL 8

UNIT 11

| SUITE AREA    | 662.63 SQ.FT | 61.56 SQ.M |
|---------------|--------------|------------|
| T ERRACE AREA | 289.87 SQ.FT | 26.93 SQ.M |
| TOTAL AREA    | 952.51 SQ.FT | 88.49 SQ.M |









| SUITE AREA    | 663.28 SQ.FT | 61.62 SQ.M |
|---------------|--------------|------------|
| T ERRACE AREA | 203.76 SQ.FT | 18.93 SQ.M |
| TOTAL AREA    | 867.04 SQ.FT | 80.55 SQ.M |









| SUITE AREA    | 636.37 SQ.FT  | 59.12 SQ.M |
|---------------|---------------|------------|
| T ERRACE AREA | 395.25 SQ.FT  | 36.72 SQ.M |
| TOTAL AREA    | 1031.62 SQ.FT | 95.84 SQ.M |









| SUITE AREA    | 647.56 SQ.FT  | 60.16 SQ.M  |
|---------------|---------------|-------------|
| T ERRACE AREA | 541.97 SQ.FT  | 50.35 SQ.M  |
| TOTAL AREA    | 1189.53 SQ.FT | 110.51 SQ.M |









| SUITE AREA    | 612.58 SQ.FT | 56.91 SQ.M |
|---------------|--------------|------------|
| T ERRACE AREA | 199.78 SQ.FT | 18.56 SQ.M |
| TOTAL AREA    | 812.36 SQ.FT | 75.47 SQ.M |









| SUITE AR