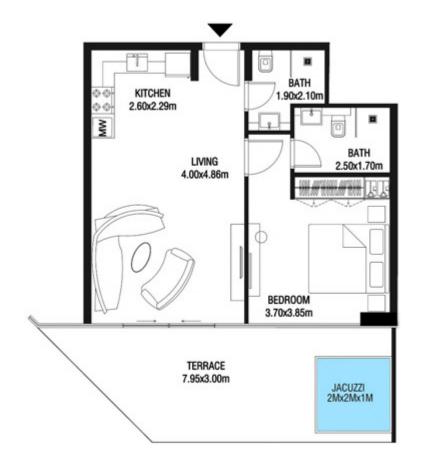

# LEVEL 1

| SUITE AREA    | 612.26 SQ.FT | 56.88 SQ.M |
|---------------|--------------|------------|
| T ERRACE AREA | 173.30 SQ.FT | 16.10 SQ.M |
| TOTAL AREA    | 785.56 SQ.FT | 72.98 SQ.M |

| SUITE AREA    | 886.09 SQ.FT  | 82.32 SQ.M  |
|---------------|---------------|-------------|
| T ERRACE AREA | 551.22 SQ.FT  | 51.21 SQ.M  |
| TOTAL AREA    | 1437.32 SQ.FT | 133.53 SQ.M |