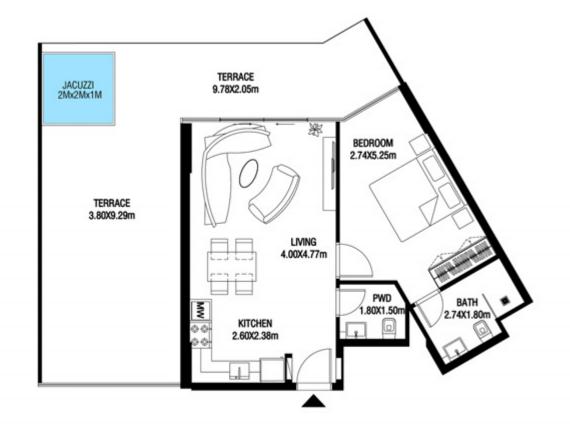

**KARMA** 

| SUITE AREA   | 662.42 SQ.FT | 61.54 SQ.M |
|--------------|--------------|------------|
| TERRACE AREA | 322.38 SQ.FT | 29.95 SQ.M |
| TOTAL AREA   | 984.80 SQ.FT | 91.49 SQ.M |

| SUITE AREA   | 664.03 SQ.FT | 61.69 SQ.M |
|--------------|--------------|------------|
| TERRACE AREA | 305.70 SQ.FT | 28.40 SQ.M |
| TOTAL AREA   | 969.73 SQ.FT | 90.09 SQ.M |