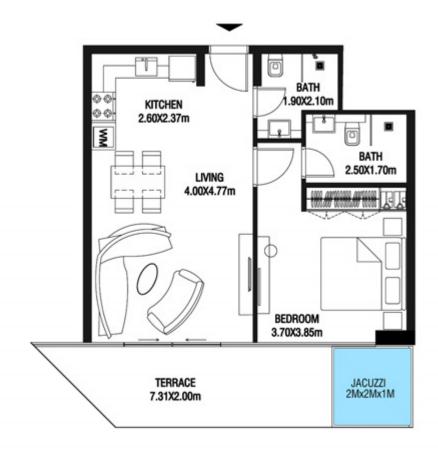

SQ.FT | 83.52 SQ.M |









| SUITE AREA    | 662.42 SQ.FT | 61.54 SQ.M |
|---------------|--------------|------------|
| T ERRACE AREA | 236.59 SQ.FT | 21.98 SQ.M |
| TOTAL AREA    | 899.01 SQ.FT | 83.52 SQ.M |









| SUITE AREA   | 994.92 SQ.FT  | 92.43 SQ.M  |
|--------------|---------------|-------------|
| TERRACE AREA | 714.62 SQ.FT  | 66.39 SQ.M  |
| TOTAL AREA   | 1709.54 SQ.FT | 158.82 SQ.M |









| SUITE AREA    | 611.07 SQ.FT | 56.77 SQ.M |
|---------------|--------------|------------|
| T ERRACE AREA | 188.59 SQ.FT | 17.52 SQ.M |
| TOTAL AREA    | 799.66 SQ.FT | 74.29 SQ.M |









| SUITE AREA    | 611.07 SQ.FT | 56.77 SQ.M |
|---------------|--------------|------------|
| T ERRACE AREA | 179.01 SQ.FT | 16.63 SQ.M |
| TOTAL AREA    | 790.08 SQ.FT | 73.40 SQ.M |









| SUITE AREA    | 612.26 SQ.FT | 56.88 SQ.M |
|---------------|--------------|------------|
| T ERRACE AREA | 151.56 SQ.FT | 14.08 SQ.M |
| TOTAL AREA    | 763.81 SQ.FT | 70.96 SQ.M |









| SUITE AREA   | 1209.23 SQ.FT | 112.34 SQ.M |
|--------------|---------------|-------------|
| TERRACE AREA | 706.12 SQ.FT  | 65.60 SQ.M  |
| TOTAL AREA   | 1915.35 SQ.FT | 177.94 SQ.M |









| SUITE AREA    | 609.67 SQ.FT | 56.64 SQ.M |
|---------------|--------------|------------|
| T ERRACE AREA | 206.13 SQ.FT | 19.15 SQ.M |
| TOTAL AREA    | 815.80 SQ.FT | 75.79 SQ.M |









| SUITE AREA    | 896,64 SQ.FT  | 83.30 SQ.M  |
|---------------|---------------|-------------|
| T ERRACE AREA | 193.00 SQ.FT  | 17.93 SQ.M  |
| TOTAL AREA    | 1089.64 SQ.FT | 101.23 SQ.M |









# LEVEL 15