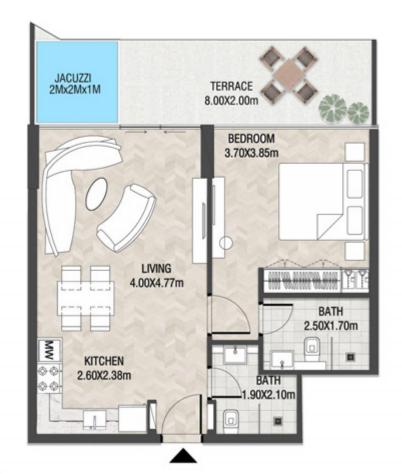

**KARMA** 

| SUITE AREA   | 662.42 SQ.FT | 61.54 SQ.M |
|--------------|--------------|------------|
| TERRACE AREA | 322.38 SQ.FT | 29.95 SQ.M |
| TOTAL AREA   | 984.80 SQ.FT | 91.49 SQ.M |

| SUITE AREA   | 664.03 SQ.FT | 61.69 SQ.M |
|--------------|--------------|------------|
| TERRACE AREA | 305.70 SQ.FT | 28.40 SQ.M |
| TOTAL AREA   | 969.73 SQ.FT | 90.09 SQ.M |