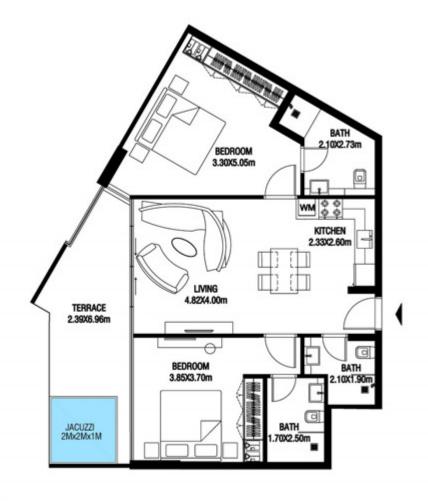

73.40 SQ.M |









| SUITE AREA    | 612.26 SQ.FT | 56.88 SQ.M |
|---------------|--------------|------------|
| T ERRACE AREA | 151.56 SQ.FT | 14.08 SQ.M |
| TOTAL AREA    | 763.81 SQ.FT | 70.96 SQ.M |









| SUITE AREA   | 1209.23 SQ.FT | 112.34 SQ.M |
|--------------|---------------|-------------|
| TERRACE AREA | 706.12 SQ.FT  | 65.60 SQ.M  |
| TOTAL AREA   | 1915.35 SQ.FT | 177.94 SQ.M |









| SUITE AREA    | 609.67 SQ.FT | 56.64 SQ.M |
|---------------|--------------|------------|
| T ERRACE AREA | 206.13 SQ.FT | 19.15 SQ.M |
| TOTAL AREA    | 815.80 SQ.FT | 75.79 SQ.M |









| SUITE AREA    | 896,64 SQ.FT  | 83.30 SQ.M  |
|---------------|---------------|-------------|
| T ERRACE AREA | 193.00 SQ.FT  | 17.93 SQ.M  |
| TOTAL AREA    | 1089.64 SQ.FT | 101.23 SQ.M |









# LEVEL 15

| SUITE AREA    | 612.26 SQ.FT | 56.88 SQ.M |
|---------------|--------------|------------|
| T ERRACE AREA | 305.91 SQ.FT | 28.42 SQ.M |
| TOTAL AREA    | 918.17 SQ.FT | 85.30 SQ.M |









| SUITE AREA    | 612.26 SQ.FT | 56.88 SQ.M |
|---------------|--------------|------------|
| T ERRACE AREA | 301.71 SQ.FT | 28.03 SQ.M |
| TOTAL AREA    | 913.97 SQ.FT | 84.91 SQ.M |









| SUITE AREA    | 1186.95 SQ.FT | 110.27 SQ.M |
|---------------|---------------|-------------|
| T ERRACE AREA | 496.65 SQ.FT  | 46.14 SQ.M  |
| TOTAL AREA    | 1683.60 SQ.FT | 156.41 SQ.M |









| SUITE AREA    | 1092.01 SQ.FT | 101.45 SQ.M |
|---------------|---------------|-------------|
| T ERRACE AREA | 581.58 SQ.FT  | 54.03 SQ.M  |
| TOTAL AREA    | 1673.59 SQ.FT | 155.48 SQ.M |