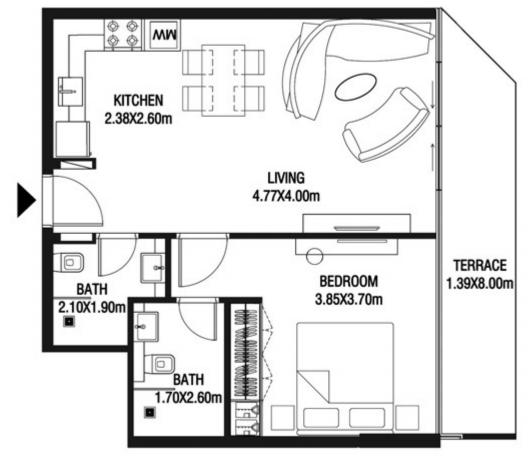

SQ.FT | 80.99 SQ.M |









| SUITE AREA    | 647.56 SQ.FT  | 60.16 SQ.M  |
|---------------|---------------|-------------|
| T ERRACE AREA | 442.83 SQ.FT  | 41.14 SQ.M  |
| TOTAL AREA    | 1090.39 SQ.FT | 101.30 SQ.M |









| SUITE AREA    | 612.69 SQ.FT | 56.92 SQ.M |
|---------------|--------------|------------|
| T ERRACE AREA | 187.72 SQ.FT | 17.44 SQ.M |
| TOTAL AREA    | 800.41 SQ.FT | 74.36 SQ.M |









| SUITE AREA    | 612.47 SQ.FT | 56.90 SQ.M |
|---------------|--------------|------------|
| T ERRACE AREA | 178.57 SQ.FT | 16.59 SQ.M |
| TOTAL AREA    | 791.05 SQ.FT | 73.49 SQ.M |









| SUITE AREA   | 613.23 SQ.FT | 56.97 SQ.M |
|--------------|--------------|------------|
| TERRACE AREA | 110.22 SQ.FT | 10.24 SQ.M |
| TOTAL AREA   | 723.45 SQ.FT | 67.21 SQ.M |









| SUITE AREA   | 946.26 SQ.FT  | 87.91 SQ.M  |
|--------------|---------------|-------------|
| TERRACE AREA | 329.92 SQ.FT  | 30.65 SQ.M  |
| TOTAL AREA   | 1276.18 SQ.FT | 118.56 SQ.M |









| SUITE AREA    | 946.48 SQ.FT  | 87.93 SQ.M  |
|---------------|---------------|-------------|
| T ERRACE AREA | 343.69 SQ.FT  | 31.93 SQ.M  |
| TOTAL AREA    | 1290.17 SQ.FT | 119.86 SQ.M |









| SUITE AREA   | 612.90 SQ.FT | 56.94 SQ.M |
|--------------|--------------|------------|
| TERRACE AREA | 205.48 SQ.FT | 19.09 SQ.M |
| TOTAL AREA   | 818.39 SQ.FT | 76.03 SQ.M |









| SUITE AREA    | 899.98 SQ.FT  | 83.61 SQ.M  |
|---------------|---------------|-------------|
| T ERRACE AREA | 190.09 SQ.FT  | 17.66 SQ.M  |
| TOTAL AREA    | 1090.07 SQ.FT | 101.27 SQ.M |









# LEVE