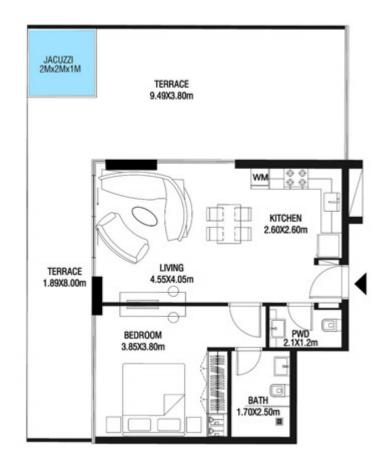

LEVEL 1 UNIT 03

| SUITE AREA    | 885,88 SQ.FT  | 82.30 SQ.M  |
|---------------|---------------|-------------|
| T ERRACE AREA | 590.41 SQ.FT  | 54.85 SQ.M  |
| TOTAL AREA    | 1476.28 SQ.FT | 137.15 SQ.M |