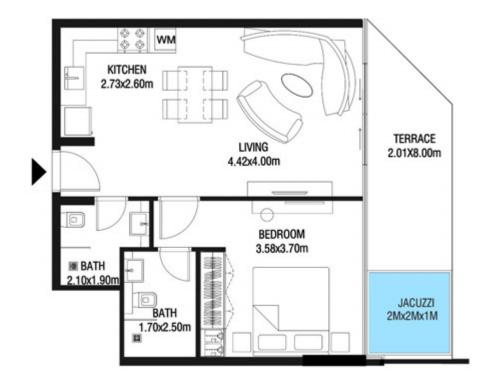

FT | 129.55 | SQ.M |









| SUITE AREA   | 1064.13 SQ.FT | 98.86 SQ.M  |
|--------------|---------------|-------------|
| TERRACE AREA | 271.58 SQ.FT  | 25.23 SQ.M  |
| TOTAL AREA   | 1335.70 SQ.FT | 124.09 SQ.M |









| SUITE AREA    | 612.26 SQ.FT | 56.88 SQ.M |
|---------------|--------------|------------|
| T ERRACE AREA | 172.87 SQ.FT | 16.06 SQ.M |
| TOTAL AREA    | 785.13 SQ.FT | 72.94 SQ.M |









| SUITE AREA    | 612.26 SQ.FT | 56.88 SQ.M |
|---------------|--------------|------------|
| T ERRACE AREA | 179.33 SQ.FT | 16.66 SQ.M |
| TOTAL AREA    | 791.58 SQ.FT | 73.54 SQ.M |









| SUITE AREA    | 612.69 SQ.FT | 56.92 SQ.M |
|---------------|--------------|------------|
| T ERRACE AREA | 152.74 SQ.FT | 14.19 SQ.M |
| TOTAL AREA    | 765.43 SQ.FT | 71.11 SQ.M |









| SUITE AREA   | 596,00 SQ.FT | 55.37 SQ.M |
|--------------|--------------|------------|
| TERRACE AREA | 173.09 SQ.FT | 16.08 SQ.M |
| TOTAL AREA   | 769.09 SQ.FT | 71.45 SQ.M |









| SUITE AREA    | 1468.75 SQ.FT | 136.45 SQ.M |
|---------------|---------------|-------------|
| T ERRACE AREA | 483.30 SQ.FT  | 44.90 SQ.M  |
| TOTAL AREA    | 1952.05 SQ.FT | 181.35 SQ.M |









LEVEL 2 UNIT 22

| SUITE AREA    | 996.85 SQ.FT  | 92.61 SQ.M  |
|---------------|---------------|-------------|
| T ERRACE AREA | 223.03 SQ.FT  | 20.72 SQ.M  |
| TOTAL AREA    | 1219.88 SQ.FT | 113.33 SQ.M |





Trinity



| SUITE AREA    | 596.22 SQ.FT | 55.39 SQ.M |
|---------------|--------------|------------|
| T ERRACE AREA | 272.65 SQ.FT | 25.33 SQ.M |
| TOTAL AREA    | 868.87 SQ.FT | 80.72 SQ