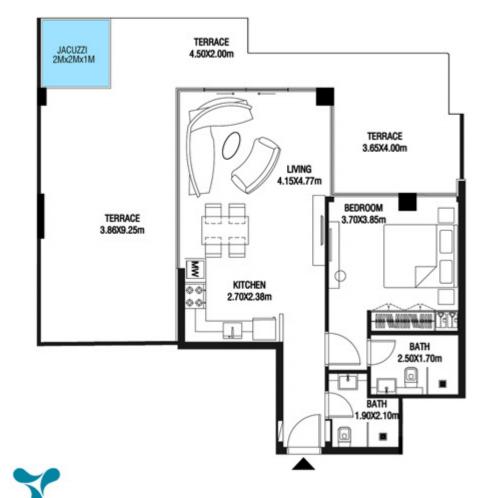

T | 85.19 SQ.M |









| SUITE AREA   | 612.26 SQ.FT | 56.88 SQ.M |
|--------------|--------------|------------|
| TERRACE AREA | 259.30 SQ.FT | 24.09 SQ.M |
| TOTAL AREA   | 871.56 SQ.FT | 80.97 SQ.M |









| SUITE AREA    | 616.88 SQ.FT | 57.31 SQ.M |
|---------------|--------------|------------|
| T ERRACE AREA | 120.23 SQ.FT | 11.17 SQ.M |
| TOTAL AREA    | 737.12 SQ.FT | 68.48 SQ.M |









| SUITE AREA   | 612.26 SQ.FT  | 56.88 SQ.M  |
|--------------|---------------|-------------|
| TERRACE AREA | 705.36 SQ.FT  | 65.53 SQ.M  |
| TOTAL AREA   | 1317.62 SQ.FT | 122.41 SQ.M |









| SUITE AREA    | 675.33 SQ.FT  | 62.74 SQ.M  |
|---------------|---------------|-------------|
| T ERRACE AREA | 611.07 SQ.FT  | 56.77 SQ.M  |
| TOTAL AREA    | 1286.41 SQ.FT | 119.51 SQ.M |







| SUITE AREA    | 636.37 SQ.FT | 59.12 SQ.M |
|---------------|--------------|------------|
| T ERRACE AREA | 362.21 SQ.FT | 33.65 SQ.M |
| TOTAL AREA    | 998.58 SQ.FT | 92.77 SQ.M |









| SUITE AREA    | 647.56 SQ.FT  | 60.16 SQ.M  |
|---------------|---------------|-------------|
| T ERRACE AREA | 495.25 SQ.FT  | 46.01 SQ.M  |
| TOTAL AREA    | 1142.81 SQ.FT | 106.17 SQ.M |







| SUITE AREA    | 612.58 SQ.FT | 56.91 SQ.M |
|---------------|--------------|------------|
| T ERRACE AREA | 160.28 SQ.FT | 14.89 SQ.M |
| TOTAL AREA    | 772.86 SQ.FT | 71.80 SQ.M |









| SUITE AREA   | 612.47 SQ.FT | 56.90 SQ.M |
|--------------|--------------|------------|
| TERRACE AREA | 158.02 SQ.FT | 14.68 SQ.M |
| TOTAL AREA   | 770.49 SQ.FT | 71.58 SQ.M |









| SUITE AREA    | 613.