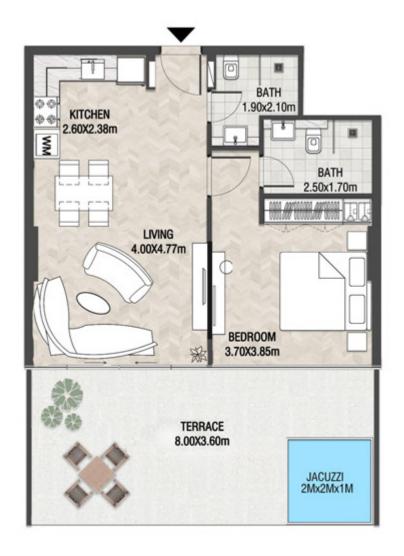

LEVEL 1 UNIT 03

| SUITE AREA    | 885,88 SQ.FT  | 82.30 SQ.M  |
|---------------|---------------|-------------|
| T ERRACE AREA | 590.41 SQ.FT  | 54.85 SQ.M  |
| TOTAL AREA    | 1476.28 SQ.FT | 137.15 SQ.M |