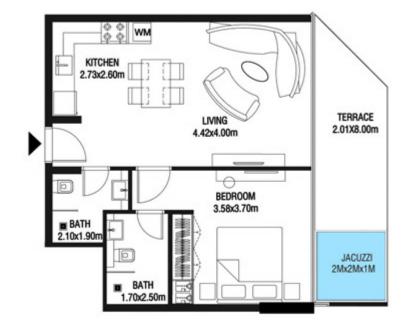

| 132.31 SQ.M |









| SUITE AREA    | 1058.10 SQ.FT | 98.30 SQ.M  |
|---------------|---------------|-------------|
| T ERRACE AREA | 269.42 SQ.FT  | 25.03 SQ.M  |
| TOTAL AREA    | 1327.52 SQ.FT | 123.33 SQ.M |









| SUITE AREA    | 612.47 SQ.FT | 56.90 SQ.M |
|---------------|--------------|------------|
| T ERRACE AREA | 172.44 SQ.FT | 16.02 SQ.M |
| TOTAL AREA    | 784.91 SQ.FT | 72.92 SQ.M |









| SUITE AREA    | 612.26 SQ.FT | 56.88 SQ.M |
|---------------|--------------|------------|
| T ERRACE AREA | 179.01 SQ.FT | 16.63 SQ.M |
| TOTAL AREA    | 791.26 SQ.FT | 73.51 SQ.M |









| SUITE AREA    | 612.58 SQ.FT | 56.91 SQ.M |
|---------------|--------------|------------|
| T ERRACE AREA | 152.10 SQ.FT | 14.13 SQ.M |
| TOTAL AREA    | 764.67 SQ.FT | 71.04 SQ.M |









| SUITE AREA   | 596.00 SQ.FT | 55.37 SQ.M |
|--------------|--------------|------------|
| TERRACE AREA | 259.30 SQ.FT | 24.09 SQ.M |
| TOTAL AREA   | 855.30 SQ.FT | 79.46 SQ.M |









| SUITE AREA   | 865.75 SQ.FT  | 80.43 SQ.M  |
|--------------|---------------|-------------|
| TERRACE AREA | 1059.50 SQ.FT | 98.43 SQ.M  |
| TOTAL AREA   | 1925.25 SQ.FT | 178.86 SQ.M |









| SUITE AREA    | 858.97 SQ.FT  | 79.80 SQ.M  |
|---------------|---------------|-------------|
| T ERRACE AREA | 388.47 SQ.FT  | 36.09 SQ.M  |
| TOTAL AREA    | 1247.44 SQ.FT | 115.89 SQ.M |









|   | SUITE AREA    | 596.22 SQ.FT | 55.39 SQ.M |
|---|---------------|--------------|------------|
|   | T ERRACE AREA | 266.95 SQ.FT | 24.80 SQ.M |
| - | TOTAL AREA    | 863.17 SQ.FT | 80.19 SQ.M |