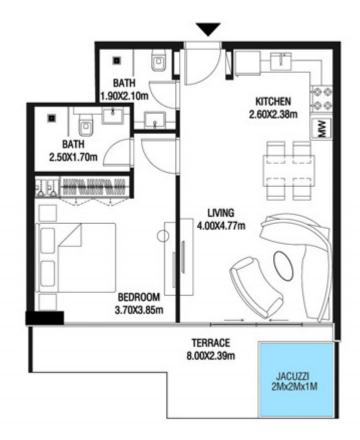

| 83.33 SQ.M |









| SUITE AREA    | 663.28 SQ.FT | 61.62 SQ.M |
|---------------|--------------|------------|
| T ERRACE AREA | 203.87 SQ.FT | 18.94 SQ.M |
| TOTAL AREA    | 867.15 SQ.FT | 80.56 SQ.M |









| SUITE AREA    | 636.37 SQ.FT | 59.12 SQ.M |
|---------------|--------------|------------|
| T ERRACE AREA | 309.47 SQ.FT | 28.75 SQ.M |
| TOTAL AREA    | 945.83 SQ.FT | 87.87 SQ.M |









| SUITE AREA    | 647.56 SQ.FT  | 60.16 SQ.M  |
|---------------|---------------|-------------|
| T ERRACE AREA | 586.10 SQ.FT  | 54.45 SQ.M  |
| TOTAL AREA    | 1233.66 SQ.FT | 114.61 SQ.M |









| SUITE AREA    | 612.58 SQ.FT | 56.91 SQ.M |
|---------------|--------------|------------|
| T ERRACE AREA | 160.28 SQ.FT | 14.89 SQ.M |
| TOTAL AREA    | 772.86 SQ.FT | 71.80 SQ.M |









| SUITE AREA    | 612.47 SQ.FT | 56.90 SQ.M |
|---------------|--------------|------------|
| T ERRACE AREA | 158.02 SQ.FT | 14.68 SQ.M |
| TOTAL AREA    | 770.49 SQ.FT | 71.58 SQ.M |









| SUITE AREA    | 613.23 SQ.FT | 56.97 SQ.M |
|---------------|--------------|------------|
| T ERRACE AREA | 223.46 SQ.FT | 20.76 SQ.M |
| TOTAL AREA    | 836.69 SQ.FT | 77.73 SQ.M |









| SUITE AREA   | 1134.74 SQ.FT | 105.42 SQ.M |
|--------------|---------------|-------------|
| TERRACE AREA | 465.22 SQ.FT  | 43.22 SQ.M  |
| TOTAL AREA   | 1599.96 SQ.FT | 148.64 SQ.M |









| SUITE AREA   | 1134.96 SQ.FT | 105.44 SQ.M |
|--------------|---------------|-------------|
| TERRACE AREA | 485.89 SQ.FT  | 45.14 SQ.M  |
| TOTAL AREA   | 1620.84 SQ.FT | 150.58 SQ.M |









| SUITE AREA