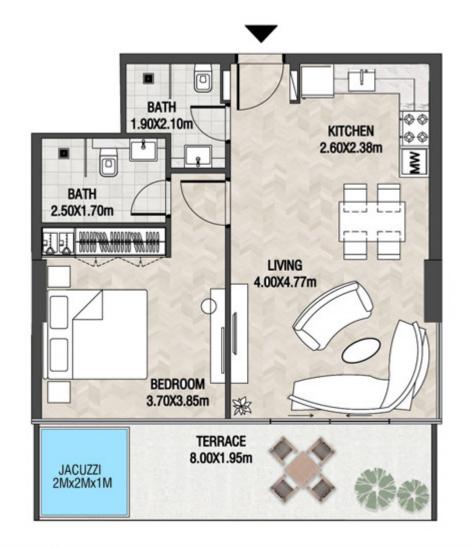

LEVEL 2 UNIT 22

| SUITE AREA    | 996.85 SQ.FT  | 92.61 SQ.M  |
|---------------|---------------|-------------|
| T ERRACE AREA | 223.03 SQ.FT  | 20.72 SQ.M  |
| TOTAL AREA    | 1219.88 SQ.FT | 113.33 SQ.M |