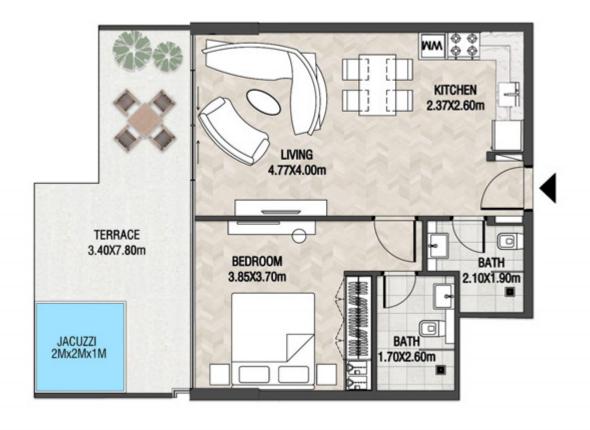

UITE AREA   | 613.23 SQ.FT | 56.97 SQ.M |
|---|-------------|--------------|------------|
| Т | ERRACE AREA | 152.53 SQ.FT | 14.17 SQ.M |
| 1 | OTAL AREA   | 765.75 SQ.FT | 71.14 SQ.M |









| SUITE AREA    | 757.68 SQ.FT  | 70.39 SQ.M  |
|---------------|---------------|-------------|
| T ERRACE AREA | 507.74 SQ.FT  | 47.17 SQ.M  |
| TOTAL AREA    | 1265.42 SQ.FT | 117.56 SQ.M |









| SUITE AREA    | 758.00 SQ.FT  | 70.42 SQ.M  |
|---------------|---------------|-------------|
| T ERRACE AREA | 561.67 SQ.FT  | 52.18 SQ.M  |
| TOTAL AREA    | 1319.67 SQ.FT | 122.60 SQ.M |









LEVEL 12

UNIT 19

| SUITE AREA   | 612.90 SQ.FT | 56.94 SQ.M |
|--------------|--------------|------------|
| TERRACE AREA | 241.11 SQ.FT | 22.40 SQ.M |
| TOTAL AREA   | 854.02 SQ.FT | 79.34 SQ.M |









| SUITE AREA    | 899.98 SQ.FT  | 83.61 SQ.M |
|---------------|---------------|------------|
| T ERRACE AREA | 170.07 SQ.FT  | 15.80 SQ.M |
| TOTAL AREA    | 1070.05 SQ.FT | 99.41 SQ.M |









| SUITE / | AREA    | 612.26 SQ.FT | 56.88 SQ.M |
|---------|---------|--------------|------------|
| TERRA   | CE AREA | 167.70 SQ.FT | 15.58 SQ.M |
| TOTAL   | AREA    | 779.96 SQ.FT | 72.46 SQ.M |









| SUITE AREA    | 612.26 SQ.FT | 56.88 SQ.M |
|---------------|--------------|------------|
| T ERRACE AREA | 167.60 SQ.FT | 15.57 SQ.M |
| TOTAL AREA    | 779.85 SQ.FT | 72.45 SQ.M |









| SUITE AREA    | 612.26 SQ.FT | 56.88 SQ.M |
|---------------|--------------|------------|
| T ERRACE AREA | 167.60 SQ.FT | 15.57 SQ.M |
| TOTAL AREA    | 779.85 SQ.FT | 72.45 SQ.M |









|