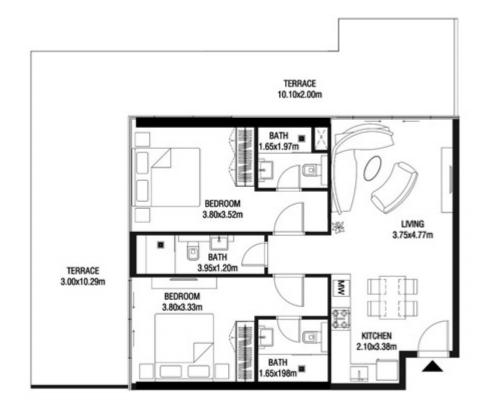

**KARMA** 

| SUITE AREA   | 662.42 SQ.FT | 61.54 SQ.M |
|--------------|--------------|------------|
| TERRACE AREA | 322.38 SQ.FT | 29.95 SQ.M |
| TOTAL AREA   | 984.80 SQ.FT | 91.49 SQ.M |

| SUITE AREA   | 664.03 SQ.FT | 61.69 SQ.M |
|--------------|--------------|------------|
| TERRACE AREA | 305.70 SQ.FT | 28.40 SQ.M |
| TOTAL AREA   | 969.73 SQ.FT | 90.09 SQ.M |