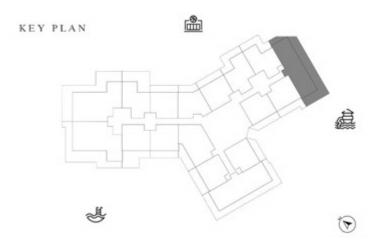

|   | SUITE AREA    | 613.01 SQ.FT | 56.95 SQ.M |
|---|---------------|--------------|------------|
|   | T ERRACE AREA | 171.79 SQ.FT | 15.96 SQ.M |
| - | TOTAL AREA    | 784.80 SQ.FT | 72.91 SQ.M |









| SUITE AREA    | 662.42 SQ.FT | 61.54 SQ.M |
|---------------|--------------|------------|
| T ERRACE AREA | 236.59 SQ.FT | 21.98 SQ.M |
| TOTAL AREA    | 899.01 SQ.FT | 83.52 SQ.M |









| SUITE AREA | 662.42 SQ.FT     | 61.54 SQ.M |
|------------|------------------|------------|
| TERRACE AR | E A 236.59 SQ.FT | 21.98 SQ.M |
| TOTAL AREA | 899.01 SQ.FT     | 83.52 SQ.M |









| SUITE AREA    | 994.92 SQ.FT  | 92.43 SQ.M  |
|---------------|---------------|-------------|
| T ERRACE AREA | 714.62 SQ.FT  | 66.39 SQ.M  |
| TOTAL AREA    | 1709.54 SQ.FT | 158.82 SQ.M |









| SUITE AREA    | 611.07 SQ.FT | 56.77 SQ.M |
|---------------|--------------|------------|
| T ERRACE AREA | 188.59 SQ.FT | 17.52 SQ.M |
| TOTAL AREA    | 799.66 SQ.FT | 74.29 SQ.M |









| SUITE AREA    | 611.07 SQ.FT | 56.77 SQ.M |
|---------------|--------------|------------|
| T ERRACE AREA | 179.01 SQ.FT | 16.63 SQ.M |
| TOTAL AREA    | 790.08 SQ.FT | 73.40 SQ.M |









| SUITE AREA    | 612.26 SQ.FT | 56.88 SQ.M |
|---------------|--------------|------------|
| T ERRACE AREA | 151.56 SQ.FT | 14.08 SQ.M |
| TOTAL AREA    | 763.81 SQ.FT | 70.96 SQ.M |









| SUITE AREA    | 1209.23 SQ.FT | 112.34 SQ.M |
|---------------|---------------|-------------|
| T ERRACE AREA | 706.12 SQ.FT  | 65.60 SQ.M  |
| TOTAL AREA    | 1915.35 SQ.FT | 177.94 SQ.M |









| SUITE AREA