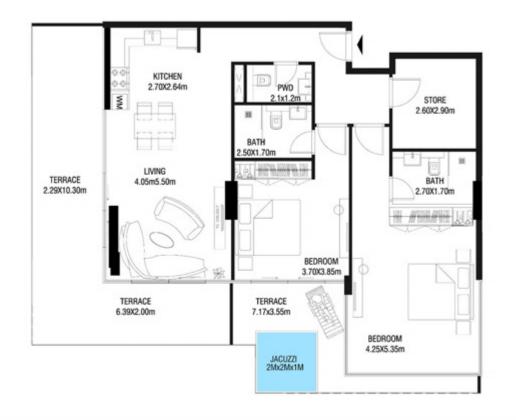

# LEVEL 1

| SUITE AREA    | 612.26 SQ.FT | 56.88 SQ.M |
|---------------|--------------|------------|
| T ERRACE AREA | 173.30 SQ.FT | 16.10 SQ.M |
| TOTAL AREA    | 785.56 SQ.FT | 72.98 SQ.M |

| SUITE AREA    | 886.09 SQ.FT  | 82.32 SQ.M  |
|---------------|---------------|-------------|
| T ERRACE AREA | 551.22 SQ.FT  | 51.21 SQ.M  |
| TOTAL AREA    | 1437.32 SQ.FT | 133.53 SQ.M |