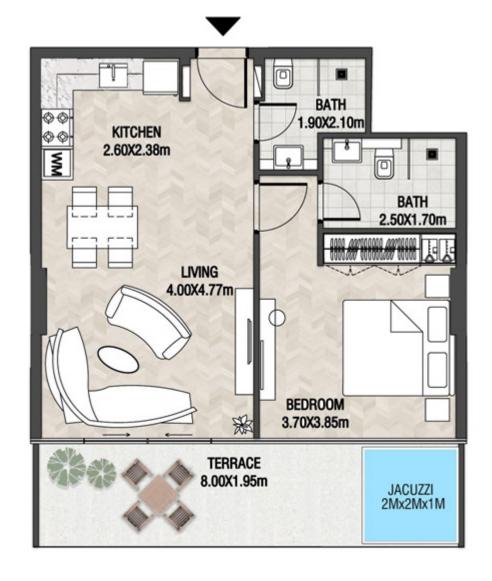

**KARMA** 

| SUITE AREA   | 662.42 SQ.FT | 61.54 SQ.M |
|--------------|--------------|------------|
| TERRACE AREA | 322.38 SQ.FT | 29.95 SQ.M |
| TOTAL AREA   | 984.80 SQ.FT | 91.49 SQ.M |

| SUITE AREA   | 664.03 SQ.FT | 61.69 SQ.M |
|--------------|--------------|------------|
| TERRACE AREA | 305.70 SQ.FT | 28.40 SQ.M |
| TOTAL AREA   | 969.73 SQ.FT | 90.09 SQ.M |