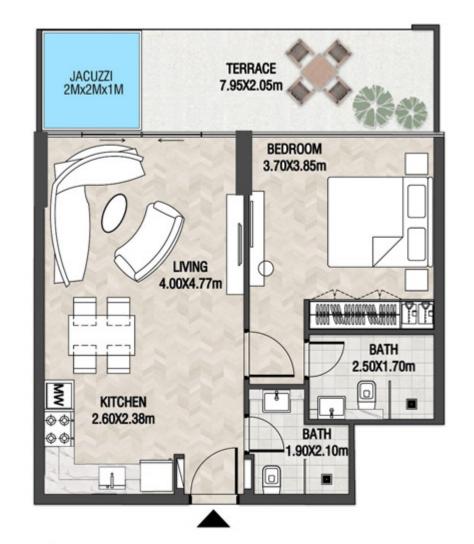

| SUITE AREA    | 662.52 SQ.FT | 61.55 SQ.M |
|---------------|--------------|------------|
| T ERRACE AREA | 311.62 SQ.FT | 28.95 SQ.M |
| TOTAL AREA    | 974.14 SQ.FT | 90.50 SQ.M |









| SUITE AREA    | 670.27 SQ.FT  | 62.27 SQ.M  |
|---------------|---------------|-------------|
| T ERRACE AREA | 761.66 SQ.FT  | 70.76 SQ.M  |
| TOTAL AREA    | 1431.93 SQ.FT | 133.03 SQ.M |









| S | UITE AREA   | 630.99 SQ.FT  | 58.62 SQ.M  |
|---|-------------|---------------|-------------|
| Т | ERRACE AREA | 513.66 SQ.FT  | 47.72 SQ.M  |
| Т | OTAL AREA   | 1144.64 SQ.FT | 106.34 SQ.M |









| SUITE AREA    | 612.26 SQ.FT | 56.88 SQ.M |
|---------------|--------------|------------|
| T ERRACE AREA | 175.99 SQ.FT | 16.35 SQ.M |
| TOTAL AREA    | 788.25 SQ.FT | 73.23 SQ.M |









| SUITE AREA    | 662.42 SQ.FT | 61.54 SQ.M |
|---------------|--------------|------------|
| T ERRACE AREA | 313.77 SQ.FT | 29.15 SQ.M |
| TOTAL AREA    | 976.19 SQ.FT | 90.69 SQ.M |









| SUITE AREA    | 663.28 SQ.FT | 61.62 SQ.M |
|---------------|--------------|------------|
| T ERRACE AREA | 218.83 SQ.FT | 20.33 SQ.M |
| TOTAL AREA    | 882.11 SQ.FT | 81.95 SQ.M |









| SUITE AREA   | 636.37 SQ.FT | 59.12 SQ.M |
|--------------|--------------|------------|
| TERRACE AREA | 283.52 SQ.FT | 26.34 SQ.M |
| TOTAL AREA   | 919.89 SQ.FT | 85.46 SQ.M |









| SUITE AREA    | 647.56 SQ.FT  | 60.16 SQ.M |
|---------------|---------------|------------|
| T ERRACE AREA | 375.34 SQ.FT  | 34.87 SQ.M |
| TOTAL AREA    | 1022.90 SQ.FT | 95.03 SQ.M |









| SUITE AREA    | 612.