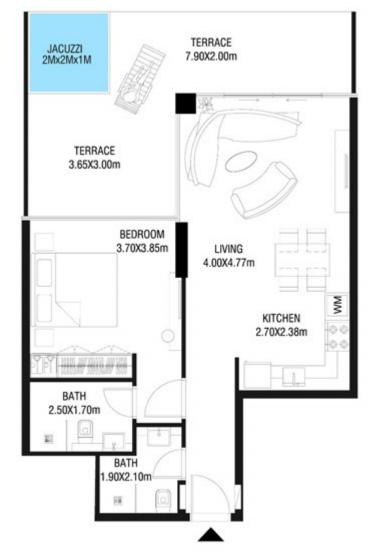

# LEVEL 1

| SUITE AREA    | 612.26 SQ.FT | 56.88 SQ.M |
|---------------|--------------|------------|
| T ERRACE AREA | 173.30 SQ.FT | 16.10 SQ.M |
| TOTAL AREA    | 785.56 SQ.FT | 72.98 SQ.M |

| SUITE AREA    | 886.09 SQ.FT  | 82.32 SQ.M  |
|---------------|---------------|-------------|
| T ERRACE AREA | 551.22 SQ.FT  | 51.21 SQ.M  |
| TOTAL AREA    | 1437.32 SQ.FT | 133.53 SQ.M |