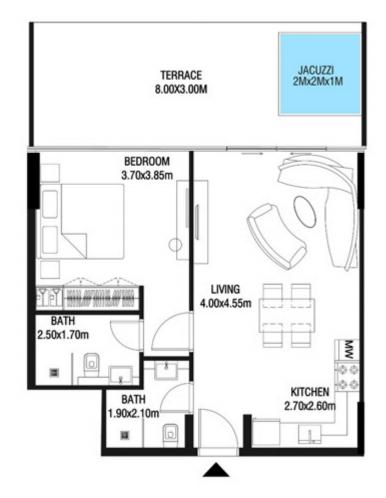

**KARMA** 

| SUITE AREA   | 662.42 SQ.FT | 61.54 SQ.M |
|--------------|--------------|------------|
| TERRACE AREA | 322.38 SQ.FT | 29.95 SQ.M |
| TOTAL AREA   | 984.80 SQ.FT | 91.49 SQ.M |

| SUITE AREA   | 664.03 SQ.FT | 61.69 SQ.M |
|--------------|--------------|------------|
| TERRACE AREA | 305.70 SQ.FT | 28.40 SQ.M |
| TOTAL AREA   | 969.73 SQ.FT | 90.09 SQ.M |