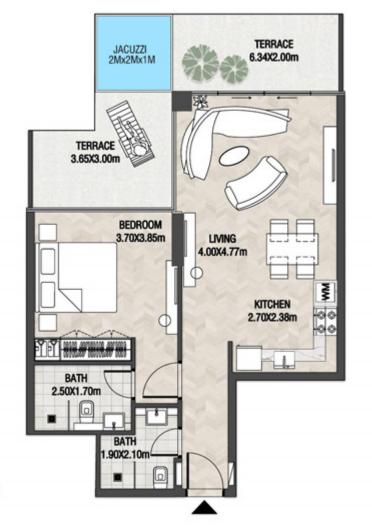

# LEVEL 1

| SUITE AREA    | 612.26 SQ.FT | 56.88 SQ.M |
|---------------|--------------|------------|
| T ERRACE AREA | 173.30 SQ.FT | 16.10 SQ.M |
| TOTAL AREA    | 785.56 SQ.FT | 72.98 SQ.M |

| SUITE AREA    | 886.09 SQ.FT  | 82.32 SQ.M  |
|---------------|---------------|-------------|
| T ERRACE AREA | 551.22 SQ.FT  | 51.21 SQ.M  |
| TOTAL AREA    | 1437.32 SQ.FT | 133.53 SQ.M |