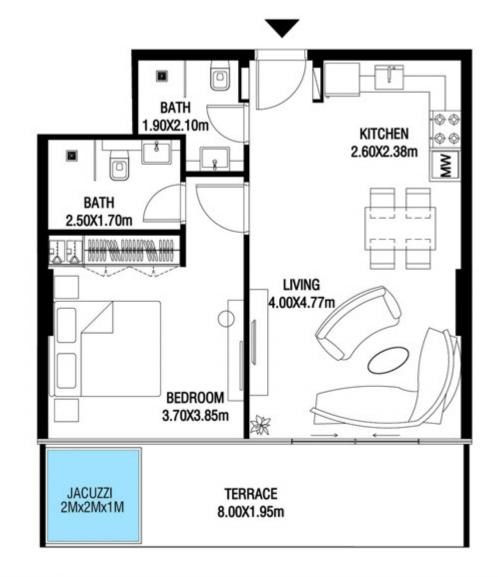

# LEVEL 1

| SUITE AREA    | 612.26 SQ.FT | 56.88 SQ.M |
|---------------|--------------|------------|
| T ERRACE AREA | 173.30 SQ.FT | 16.10 SQ.M |
| TOTAL AREA    | 785.56 SQ.FT | 72.98 SQ.M |

| SUITE AREA    | 886.09 SQ.FT  | 82.32 SQ.M  |
|---------------|---------------|-------------|
| T ERRACE AREA | 551.22 SQ.FT  | 51.21 SQ.M  |
| TOTAL AREA    | 1437.32 SQ.FT | 133.53 SQ.M |