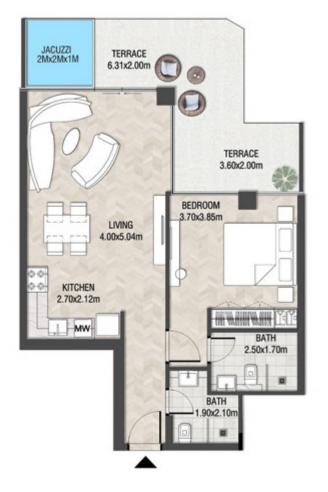

# LEVEL 1

| SUITE AREA    | 612.26 SQ.FT | 56.88 SQ.M |
|---------------|--------------|------------|
| T ERRACE AREA | 173.30 SQ.FT | 16.10 SQ.M |
| TOTAL AREA    | 785.56 SQ.FT | 72.98 SQ.M |

| SUITE AREA    | 886.09 SQ.FT  | 82.32 SQ.M  |
|---------------|---------------|-------------|
| T ERRACE AREA | 551.22 SQ.FT  | 51.21 SQ.M  |
| TOTAL AREA    | 1437.32 SQ.FT | 133.53 SQ.M |