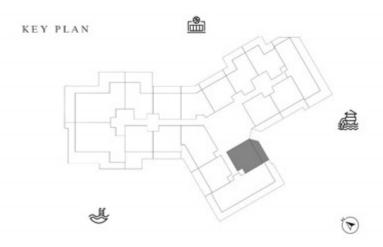

1 SQ.FT | 83.52 SQ.M |









| SUITE AREA   | 994.92 SQ.FT  | 92.43 SQ.M  |
|--------------|---------------|-------------|
| TERRACE AREA | 714.62 SQ.FT  | 66.39 SQ.M  |
| TOTAL AREA   | 1709.54 SQ.FT | 158.82 SQ.M |









| SUITE AREA    | 611.07 SQ.FT | 56.77 SQ.M |
|---------------|--------------|------------|
| T ERRACE AREA | 188.59 SQ.FT | 17.52 SQ.M |
| TOTAL AREA    | 799.66 SQ.FT | 74.29 SQ.M |









| SUITE AREA    | 611.07 SQ.FT | 56.77 SQ.M |
|---------------|--------------|------------|
| T ERRACE AREA | 179.01 SQ.FT | 16.63 SQ.M |
| TOTAL AREA    | 790.08 SQ.FT | 73.40 SQ.M |









| SUITE AREA    | 612.26 SQ.FT | 56.88 SQ.M |
|---------------|--------------|------------|
| T ERRACE AREA | 151.56 SQ.FT | 14.08 SQ.M |
| TOTAL AREA    | 763.81 SQ.FT | 70.96 SQ.M |









| SUITE AREA   | 1209.23 SQ.FT | 112.34 SQ.M |
|--------------|---------------|-------------|
| TERRACE AREA | 706.12 SQ.FT  | 65.60 SQ.M  |
| TOTAL AREA   | 1915.35 SQ.FT | 177.94 SQ.M |









| SUITE AREA    | 609.67 SQ.FT | 56.64 SQ.M |
|---------------|--------------|------------|
| T ERRACE AREA | 206.13 SQ.FT | 19.15 SQ.M |
| TOTAL AREA    | 815.80 SQ.FT | 75.79 SQ.M |









| SUITE AREA    | 896,64 SQ.FT  | 83.30 SQ.M  |
|---------------|---------------|-------------|
| T ERRACE AREA | 193.00 SQ.FT  | 17.93 SQ.M  |
| TOTAL AREA    | 1089.64 SQ.FT | 101.23 SQ.M |









# LEVEL 15

| SUITE AREA    | 612.26 SQ.FT | 56.88 SQ.M |
|---------------|--------------|------------|
| T ERRACE AREA | 305.91 SQ.FT | 28.42 SQ.M |
| TOTAL AREA    | 918.17 SQ.FT | 85.30 SQ.M |