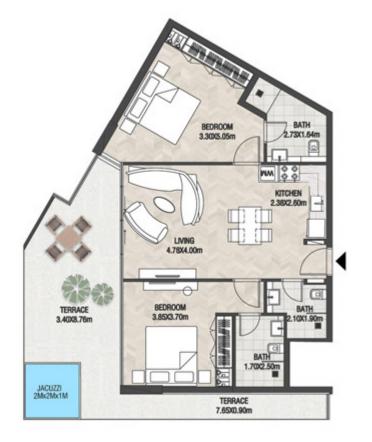

# LEVEL 1

| SUITE AREA    | 612.26 SQ.FT | 56.88 SQ.M |
|---------------|--------------|------------|
| T ERRACE AREA | 173.30 SQ.FT | 16.10 SQ.M |
| TOTAL AREA    | 785.56 SQ.FT | 72.98 SQ.M |

| SUITE AREA    | 886.09 SQ.FT  | 82.32 SQ.M  |
|---------------|---------------|-------------|
| T ERRACE AREA | 551.22 SQ.FT  | 51.21 SQ.M  |
| TOTAL AREA    | 1437.32 SQ.FT | 133.53 SQ.M |