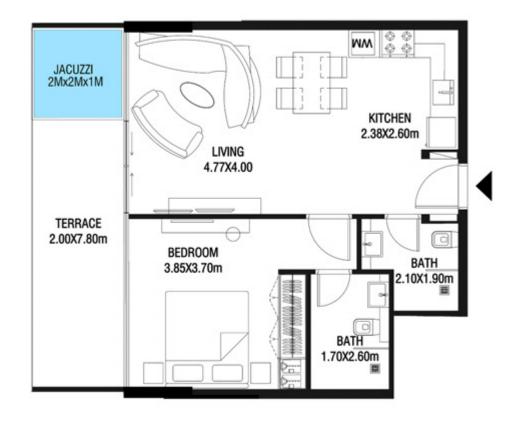

80.32 SQ.M |









| SUITE AREA    | 613.23 SQ.FT | 56.97 SQ.M |
|---------------|--------------|------------|
| T ERRACE AREA | 152.20 SQ.FT | 14.14 SQ.M |
| TOTAL AREA    | 765.43 SQ.FT | 71.11 SQ.M |









| SUITE AREA    | 1134.74 SQ.FT | 105.42 SQ.M |
|---------------|---------------|-------------|
| T ERRACE AREA | 537.02 SQ.FT  | 49.89 SQ.M  |
| TOTAL AREA    | 1671.76 SQ.FT | 155.31 SQ.M |









| SUITE AREA    | 1134.96 SQ.FT | 105.44 SQ.M |
|---------------|---------------|-------------|
| T ERRACE AREA | 623.34 SQ.FT  | 57.91 SQ.M  |
| TOTAL AREA    | 1758.30 SQ.FT | 163.35 SQ.M |









| SUITE AREA   | 612.90 SQ.FT | 56.94 SQ.M |
|--------------|--------------|------------|
| TERRACE AREA | 171.36 SQ.FT | 15.92 SQ.M |
| TOTAL AREA   | 784.27 SQ.FT | 72.86 SQ.M |









| SUITE AREA    | 899.98 SQ.FT  | 83.61 SQ.M |
|---------------|---------------|------------|
| T ERRACE AREA | 170.61 SQ.FT  | 15.85 SQ.M |
| TOTAL AREA    | 1070.59 SQ.FT | 99.46 SQ.M |









# LEVEL 9

| SUITE AREA | \   | 612.26 SQ.FT | 56.88 | SQ.M |
|------------|-----|--------------|-------|------|
| T ERRACE A | REA | 172.22 SQ.FT | 16.00 | SQ.M |
| TOTAL ARE  | A   | 784.48 SQ.FT | 72.88 | SQ.M |









| SUITE AREA    | 620.22 SQ.FT  | 57.62 SQ.M |
|---------------|---------------|------------|
| T ERRACE AREA | 667.80 SQ.FT  | 62.04 SQ.M |
| TOTAL AREA    | 1288.02 SQ.FT | 119.6 SQ.M |









| SUITE AREA    | 1011.92 SQ.FT | 94.01 SQ.M  |
|---------------|---------------|-------------|
| T ERRACE AREA | 1104.82 SQ.FT | 102.64 SQ.M |
| TOTAL AREA    | 2116.74 SQ.FT