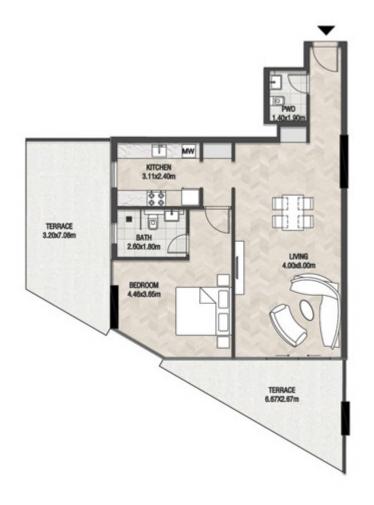

LEVEL 2 UNIT 22

| SUITE AREA    | 996.85 SQ.FT  | 92.61 SQ.M  |
|---------------|---------------|-------------|
| T ERRACE AREA | 223.03 SQ.FT  | 20.72 SQ.M  |
| TOTAL AREA    | 1219.88 SQ.FT | 113.33 SQ.M |