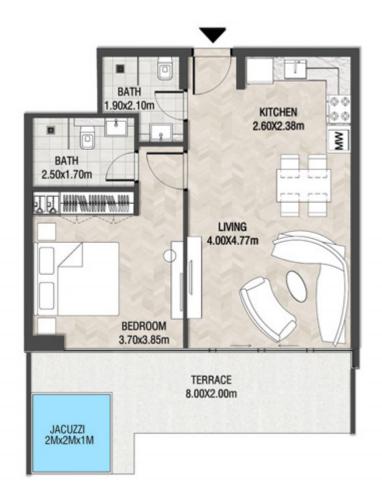

**KARMA** 

| SUITE AREA   | 662.42 SQ.FT | 61.54 SQ.M |
|--------------|--------------|------------|
| TERRACE AREA | 322.38 SQ.FT | 29.95 SQ.M |
| TOTAL AREA   | 984.80 SQ.FT | 91.49 SQ.M |

| SUITE AREA   | 664.03 SQ.FT | 61.69 SQ.M |
|--------------|--------------|------------|
| TERRACE AREA | 305.70 SQ.FT | 28.40 SQ.M |
| TOTAL AREA   | 969.73 SQ.FT | 90.09 SQ.M |