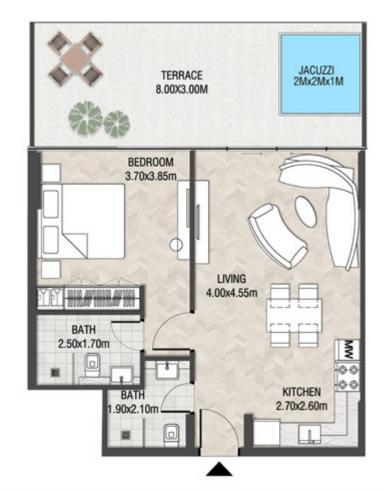

# LEVEL 1

| SUITE AREA    | 612.26 SQ.FT | 56.88 SQ.M |
|---------------|--------------|------------|
| T ERRACE AREA | 173.30 SQ.FT | 16.10 SQ.M |
| TOTAL AREA    | 785.56 SQ.FT | 72.98 SQ.M |

| SUITE AREA    | 886.09 SQ.FT  | 82.32 SQ.M  |
|---------------|---------------|-------------|
| T ERRACE AREA | 551.22 SQ.FT  | 51.21 SQ.M  |
| TOTAL AREA    | 1437.32 SQ.FT | 133.53 SQ.M |