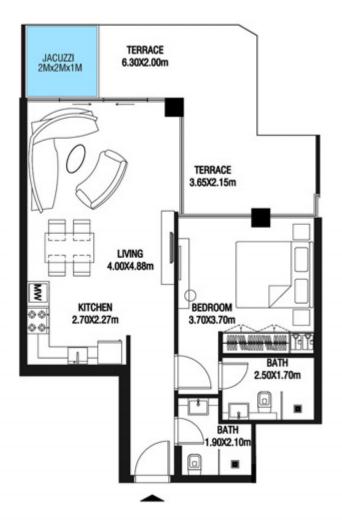

784.27 SQ.FT | 72.86 SQ.M |









| SUITE AREA    | 623.88 SQ.FT | 57.96 SQ.M |
|---------------|--------------|------------|
| T ERRACE AREA | 121.20 SQ.FT | 11.26 SQ.M |
| TOTAL AREA    | 745.08 SQ.FT | 69.22 SQ.M |









| SUITE AREA    | 613.01 SQ.FT | 56.95 SQ.M |
|---------------|--------------|------------|
| T ERRACE AREA | 171.79 SQ.FT | 15.96 SQ.M |
| TOTAL AREA    | 784.80 SQ.FT | 72.91 SQ.M |









| SUITE AREA   | 662.42 SQ.FT | 61.54 SQ.M |
|--------------|--------------|------------|
| TERRACE AREA | 236.59 SQ.FT | 21.98 SQ.M |
| TOTAL AREA   | 899.01 SQ.FT | 83.52 SQ.M |









| SUITE AREA    | 662.42 SQ.FT | 61.54 SQ.M |
|---------------|--------------|------------|
| T ERRACE AREA | 236.59 SQ.FT | 21.98 SQ.M |
| TOTAL AREA    | 899.01 SQ.FT | 83.52 SQ.M |









| SUITE AREA   | 994.92 SQ.FT  | 92.43 SQ.M  |
|--------------|---------------|-------------|
| TERRACE AREA | 714.62 SQ.FT  | 66.39 SQ.M  |
| TOTAL AREA   | 1709.54 SQ.FT | 158.82 SQ.M |









| SUITE AREA    | 611.07 SQ.FT | 56.77 SQ.M |
|---------------|--------------|------------|
| T ERRACE AREA | 188.59 SQ.FT | 17.52 SQ.M |
| TOTAL AREA    | 799.66 SQ.FT | 74.29 SQ.M |









| SUITE AREA    | 611.07 SQ.FT | 56.77 SQ.M |
|---------------|--------------|------------|
| T ERRACE AREA | 179.01 SQ.FT | 16.63 SQ.M |
| TOTAL AREA    | 790.08 SQ.FT | 73.40 SQ.M |









| SUITE AREA    | 612.26 SQ.FT | 56.88 SQ.M |
|---------------|--------------|------------|
| T ERRACE AREA | 151.56 SQ.FT | 14.08 SQ.M |
| TOTAL AREA    | 763.81 SQ.FT | 70.96 SQ.M |









| SUITE AREA   | 1