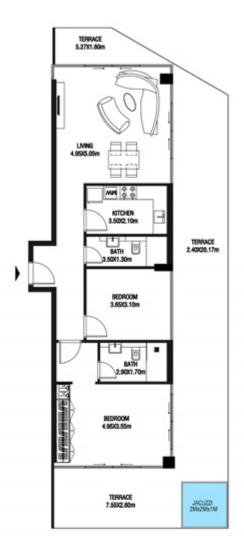

.08 SQ.FT | 69.22 SQ.M |









| SUITE AREA    | 613.01 SQ.FT | 56.95 SQ.M |
|---------------|--------------|------------|
| T ERRACE AREA | 171.79 SQ.FT | 15.96 SQ.M |
| TOTAL AREA    | 784.80 SQ.FT | 72.91 SQ.M |









| SUITE AREA   | 662.42 SQ.FT | 61.54 SQ.M |
|--------------|--------------|------------|
| TERRACE AREA | 236.59 SQ.FT | 21.98 SQ.M |
| TOTAL AREA   | 899.01 SQ.FT | 83.52 SQ.M |









| SUITE AREA    | 662.42 SQ.FT | 61.54 SQ.M |
|---------------|--------------|------------|
| T ERRACE AREA | 236.59 SQ.FT | 21.98 SQ.M |
| TOTAL AREA    | 899.01 SQ.FT | 83.52 SQ.M |









| SUITE AREA   | 994.92 SQ.FT  | 92.43 SQ.M  |
|--------------|---------------|-------------|
| TERRACE AREA | 714.62 SQ.FT  | 66.39 SQ.M  |
| TOTAL AREA   | 1709.54 SQ.FT | 158.82 SQ.M |









| SUITE AREA    | 611.07 SQ.FT | 56.77 SQ.M |
|---------------|--------------|------------|
| T ERRACE AREA | 188.59 SQ.FT | 17.52 SQ.M |
| TOTAL AREA    | 799.66 SQ.FT | 74.29 SQ.M |









| SUITE AREA    | 611.07 SQ.FT | 56.77 SQ.M |
|---------------|--------------|------------|
| T ERRACE AREA | 179.01 SQ.FT | 16.63 SQ.M |
| TOTAL AREA    | 790.08 SQ.FT | 73.40 SQ.M |









| SUITE AREA    | 612.26 SQ.FT | 56.88 SQ.M |
|---------------|--------------|------------|
| T ERRACE AREA | 151.56 SQ.FT | 14.08 SQ.M |
| TOTAL AREA    | 763.81 SQ.FT | 70.96 SQ.M |









| SUITE AREA   | 1209.23 SQ.FT | 112.34 SQ.M |
|--------------|---------------|-------------|
| TERRACE AREA | 706.12 SQ.FT  | 65.60 SQ.M  |
| TOTAL AREA   | 1915.35 SQ.FT | 177.94 SQ.M |









| SUITE AREA    |