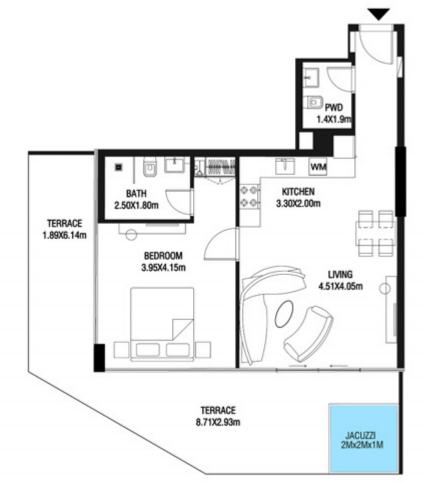

# LEVEL 1

| SUITE AREA    | 612.26 SQ.FT | 56.88 SQ.M |
|---------------|--------------|------------|
| T ERRACE AREA | 173.30 SQ.FT | 16.10 SQ.M |
| TOTAL AREA    | 785.56 SQ.FT | 72.98 SQ.M |

| SUITE AREA    | 886.09 SQ.FT  | 82.32 SQ.M  |
|---------------|---------------|-------------|
| T ERRACE AREA | 551.22 SQ.FT  | 51.21 SQ.M  |
| TOTAL AREA    | 1437.32 SQ.FT | 133.53 SQ.M |