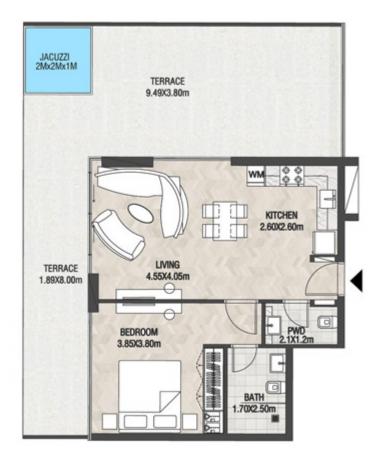

**KARMA** 

| SUITE AREA   | 662.42 SQ.FT | 61.54 SQ.M |
|--------------|--------------|------------|
| TERRACE AREA | 322.38 SQ.FT | 29.95 SQ.M |
| TOTAL AREA   | 984.80 SQ.FT | 91.49 SQ.M |

| SUITE AREA   | 664.03 SQ.FT | 61.69 SQ.M |
|--------------|--------------|------------|
| TERRACE AREA | 305.70 SQ.FT | 28.40 SQ.M |
| TOTAL AREA   | 969.73 SQ.FT | 90.09 SQ.M |