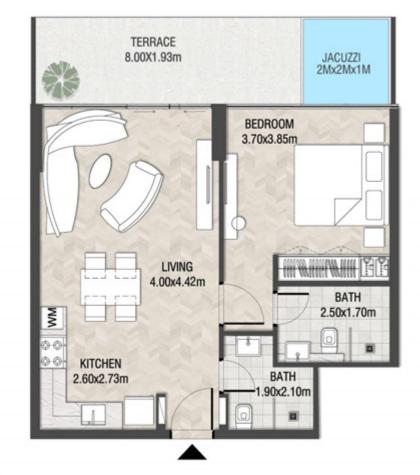

.03 SQ.FT | 83.15 SQ.M |









| SUITE AREA    | 664.03 SQ.FT | 61.69 SQ.M |
|---------------|--------------|------------|
| T ERRACE AREA | 257.37 SQ.FT | 23.91 SQ.M |
| TOTAL AREA    | 921.40 SQ.FT | 85.60 SQ.M |









| SUITE AREA    | 612.26 SQ.FT | 56.88 SQ.M |
|---------------|--------------|------------|
| T ERRACE AREA | 270.28 SQ.FT | 25.11 SQ.M |
| TOTAL AREA    | 882.54 SQ.FT | 81.99 SQ.M |









| SUITE AREA    | 616.88 SQ.FT | 57.31 SQ.M |
|---------------|--------------|------------|
| T ERRACE AREA | 113.67 SQ.FT | 10.56 SQ.M |
| TOTAL AREA    | 730.55 SQ.FT | 67.87 SQ.M |









| SUITE AREA    | 612.26 SQ.FT | 56.88 SQ.M |
|---------------|--------------|------------|
| T ERRACE AREA | 166.95 SQ.FT | 15.51 SQ.M |
| TOTAL AREA    | 779.21 SQ.FT | 72.39 SQ.M |









| SUITE AREA    | 987.92 SQ.FT  | 91.78 SQ.M  |
|---------------|---------------|-------------|
| T ERRACE AREA | 373.73 SQ.FT  | 34.72 SQ.M  |
| TOTAL AREA    | 1361.65 SQ.FT | 126.50 SQ.M |









| SUITE AREA    | 1187.05 SQ.FT | 110.28 SQ.M |
|---------------|---------------|-------------|
| T ERRACE AREA | 567.37 SQ.FT  | 52.71 SQ.M  |
| TOTAL AREA    | 1754.42 SQ.FT | 162.99 SQ.M |









| SUITE AREA    | 1139.58 SQ.FT | 105.87 SQ.M |
|---------------|---------------|-------------|
| T ERRACE AREA | 877.80 SQ.FT  | 81.55 SQ.M  |
| TOTAL AREA    | 2017.39 SQ.FT | 187.42 SQ.M |









| SUITE AREA    | 942.07 SQ.FT  | 87.52 SQ.M  |
|---------------|---------------|-------------|
| T ERRACE AREA | 274.37 SQ.FT  | 25.49 SQ.M  |
| TOTAL AREA    | 1216.44 SQ.FT | 113.01 SQ.M |