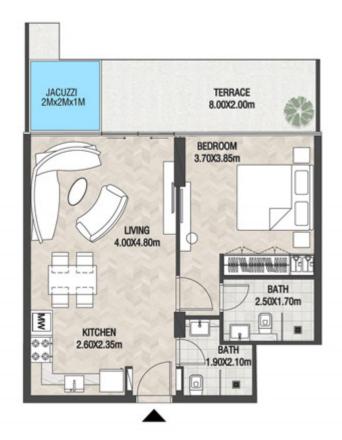

T | 84.01 SQ.M |









| SUI | TE AREA    | 612.26 SQ.FT | 56.88 SQ.M |
|-----|------------|--------------|------------|
| TE  | RRACE AREA | 172.01 SQ.FT | 15.98 SQ.M |
| TO  | TAL AREA   | 784.27 SQ.FT | 72.86 SQ.M |









| SUITE AREA   | 529.80 SQ.FT | 49.22 SQ.M |
|--------------|--------------|------------|
| TERRACE AREA | 340.25 SQ.FT | 31.61 SQ.M |
| TOTAL AREA   | 870.05 SQ.FT | 80.83 SQ.M |









| SUITE AREA    | 529.80 SQ.FT | 49.22 SQ.M |
|---------------|--------------|------------|
| T ERRACE AREA | 369.21 SQ.FT | 34.30 SQ.M |
| TOTAL AREA    | 899.01 SQ.FT | 83.52 SQ.M |









| SUITE AREA    | 612.36 SQ.FT | 56.89 SQ.M |
|---------------|--------------|------------|
| T ERRACE AREA | 182.02 SQ.FT | 16.91 SQ.M |
| TOTAL AREA    | 794.38 SQ.FT | 73.80 SQ.M |









| SUITE AREA    | 662.52 SQ.FT  | 61.55 SQ.M |
|---------------|---------------|------------|
| T ERRACE AREA | 347.89 SQ.FT  | 32.32 SQ.M |
| TOTAL AREA    | 1010.42 SQ.FT | 93.87 SQ.M |









| SUITE AREA    | 662,42 SQ.FT | 61.54 SQ.M |
|---------------|--------------|------------|
| T ERRACE AREA | 310.65 SQ.FT | 28.86 SQ.M |
| TOTAL AREA    | 973.07 SQ.FT | 90.40 SQ.M |









| SUITE AREA    | 612.26 SQ.FT | 56.88 SQ.M |
|---------------|--------------|------------|
| T ERRACE AREA | 165.23 SQ.FT | 15.35 SQ.M |
| TOTAL AREA    | 777.48 SQ.FT | 72.23 SQ.M |









| SUITE AREA    | 618.93 SQ.FT | 57.50 SQ.M |
|---------------|--------------|------------|
| T ERRACE AREA | 179.87 SQ.FT | 16.71 SQ.M |
| TOTAL AREA    | 798.80 SQ.FT | 74.21 SQ.M |









| SI | UITE AREA