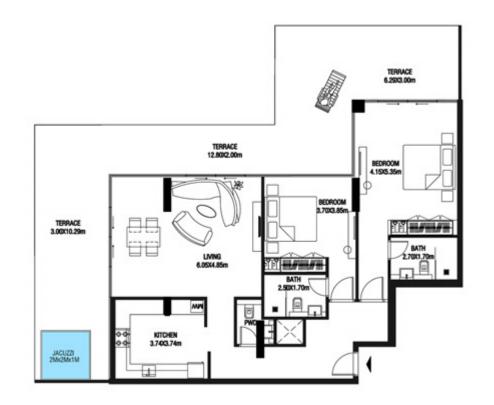

**KARMA** 

| SUITE AREA   | 662.42 SQ.FT | 61.54 SQ.M |
|--------------|--------------|------------|
| TERRACE AREA | 322.38 SQ.FT | 29.95 SQ.M |
| TOTAL AREA   | 984.80 SQ.FT | 91.49 SQ.M |

| SUITE AREA   | 664.03 SQ.FT | 61.69 SQ.M |
|--------------|--------------|------------|
| TERRACE AREA | 305.70 SQ.FT | 28.40 SQ.M |
| TOTAL AREA   | 969.73 SQ.FT | 90.09 SQ.M |

| SUITE AREA    | 620.22 SQ.FT | 57.62 SQ.M |
|---------------|--------------|------------|
| T ERRACE AREA | 174.38 SQ.FT | 16.20 SQ.M |
| TOTAL AREA    | 794.60 SQ.FT | 73.82 SQ.M |

| SUITE AREA    | 1008.91 SQ.FT | 93.73 SQ.M  |
|---------------|---------------|-------------|
| T ERRACE AREA | 866.72 SQ.FT  | 80.52 SQ.M  |
| TOTAL AREA    | 1875.63 SQ.FT | 174.25 SQ.M |