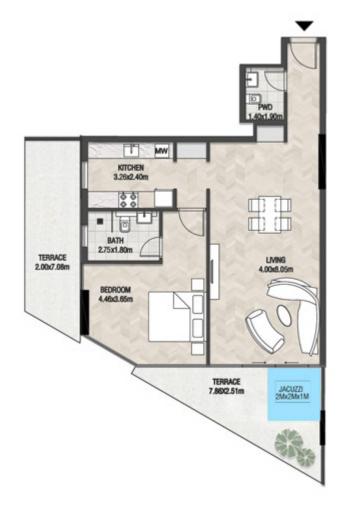

# LEVEL 1

| SUITE AREA    | 612.26 SQ.FT | 56.88 SQ.M |
|---------------|--------------|------------|
| T ERRACE AREA | 173.30 SQ.FT | 16.10 SQ.M |
| TOTAL AREA    | 785.56 SQ.FT | 72.98 SQ.M |

| SUITE AREA    | 886.09 SQ.FT  | 82.32 SQ.M  |
|---------------|---------------|-------------|
| T ERRACE AREA | 551.22 SQ.FT  | 51.21 SQ.M  |
| TOTAL AREA    | 1437.32 SQ.FT | 133.53 SQ.M |