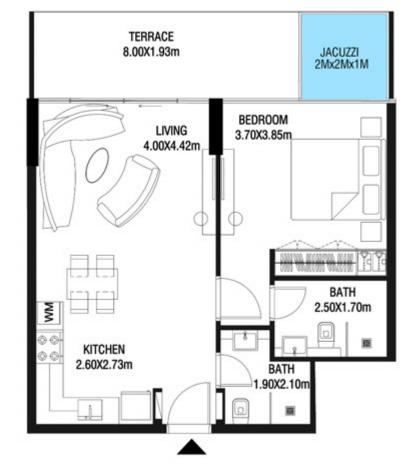

**KARMA** 

| SUITE AREA   | 662.42 SQ.FT | 61.54 SQ.M |
|--------------|--------------|------------|
| TERRACE AREA | 322.38 SQ.FT | 29.95 SQ.M |
| TOTAL AREA   | 984.80 SQ.FT | 91.49 SQ.M |

| SUITE AREA   | 664.03 SQ.FT | 61.69 SQ.M |
|--------------|--------------|------------|
| TERRACE AREA | 305.70 SQ.FT | 28.40 SQ.M |
| TOTAL AREA   | 969.73 SQ.FT | 90.09 SQ.M |