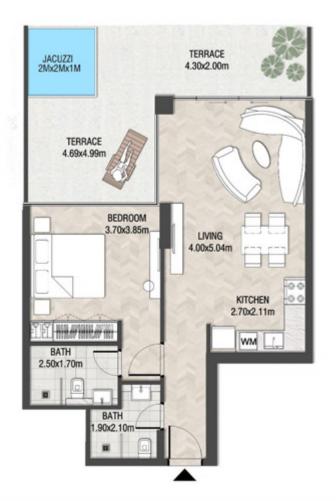

LEVEL 1 UNIT 03

| SUITE AREA    | 885,88 SQ.FT  | 82.30 SQ.M  |
|---------------|---------------|-------------|
| T ERRACE AREA | 590.41 SQ.FT  | 54.85 SQ.M  |
| TOTAL AREA    | 1476.28 SQ.FT | 137.15 SQ.M |