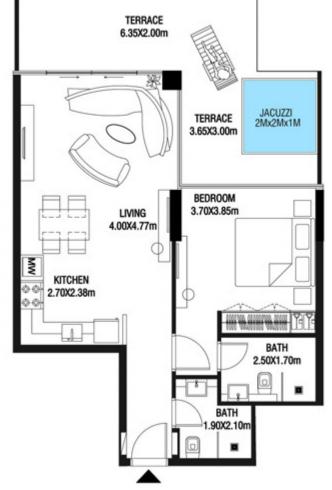

74.21 SQ.M |









| SUITE AREA    | 835.39 SQ.FT  | 77.61 SQ.M  |
|---------------|---------------|-------------|
| T ERRACE AREA | 697.72 SQ.FT  | 64.82 SQ.M  |
| TOTAL AREA    | 1533.12 SQ.FT | 142.43 SQ.M |









| SUITE AREA    | 829.04 SQ.FT  | 77.02 SQ.M  |
|---------------|---------------|-------------|
| T ERRACE AREA | 559.30 SQ.FT  | 51.96 SQ.M  |
| TOTAL AREA    | 1388.34 SQ.FT | 128.98 SQ.M |









| SUITE AREA   | 662.52 SQ.FT | 61.55 SQ.M |
|--------------|--------------|------------|
| TERRACE AREA | 236.49 SQ.FT | 21.97 SQ.M |
| TOTAL AREA   | 899.01 SQ.FT | 83.52 SQ.M |









| SUITE AREA    | 662.42 SQ.FT | 61.54 SQ.M |
|---------------|--------------|------------|
| T ERRACE AREA | 254.57 SQ.FT | 23.65 SQ.M |
| TOTAL AREA    | 916.99 SQ.FT | 85.19 SQ.M |









| SUITE AREA   | 612.26 SQ.FT | 56.88 SQ.M |
|--------------|--------------|------------|
| TERRACE AREA | 259.30 SQ.FT | 24.09 SQ.M |
| TOTAL AREA   | 871.56 SQ.FT | 80.97 SQ.M |









| SUITE AREA    | 616.88 SQ.FT | 57.31 SQ.M |
|---------------|--------------|------------|
| T ERRACE AREA | 120.23 SQ.FT | 11.17 SQ.M |
| TOTAL AREA    | 737.12 SQ.FT | 68.48 SQ.M |









| SUITE AREA   | 612.26 SQ.FT  | 56.88 SQ.M  |
|--------------|---------------|-------------|
| TERRACE AREA | 705.36 SQ.FT  | 65.53 SQ.M  |
| TOTAL AREA   | 1317.62 SQ.FT | 122.41 SQ.M |









| SUITE AREA    | 675.33 SQ.FT  | 62.74 SQ.M  |
|---------------|---------------|-------------|
| T ERRACE AREA | 611.07 SQ.FT  | 56.77 SQ.M  |
| TOTAL AREA    | 1286.41 SQ.FT | 119.51 SQ.M |







| SUITE AREA