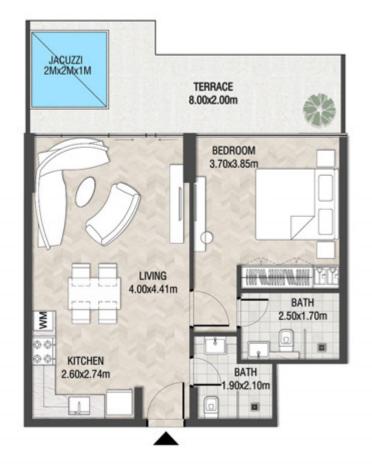

# LEVEL 1

| SUITE AREA    | 612.26 SQ.FT | 56.88 SQ.M |
|---------------|--------------|------------|
| T ERRACE AREA | 173.30 SQ.FT | 16.10 SQ.M |
| TOTAL AREA    | 785.56 SQ.FT | 72.98 SQ.M |

| SUITE AREA    | 886.09 SQ.FT  | 82.32 SQ.M  |
|---------------|---------------|-------------|
| T ERRACE AREA | 551.22 SQ.FT  | 51.21 SQ.M  |
| TOTAL AREA    | 1437.32 SQ.FT | 133.53 SQ.M |