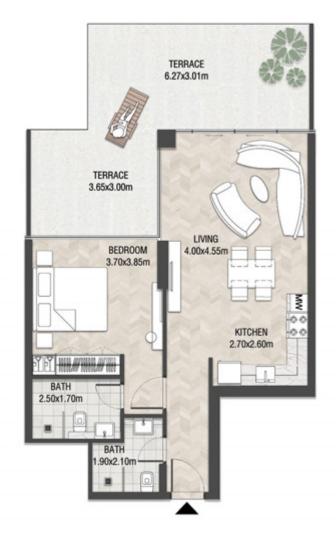

# LEVEL 1

| SUITE AREA    | 612.26 SQ.FT | 56.88 SQ.M |
|---------------|--------------|------------|
| T ERRACE AREA | 173.30 SQ.FT | 16.10 SQ.M |
| TOTAL AREA    | 785.56 SQ.FT | 72.98 SQ.M |

| SUITE AREA    | 886.09 SQ.FT  | 82.32 SQ.M  |
|---------------|---------------|-------------|
| T ERRACE AREA | 551.22 SQ.FT  | 51.21 SQ.M  |
| TOTAL AREA    | 1437.32 SQ.FT | 133.53 SQ.M |