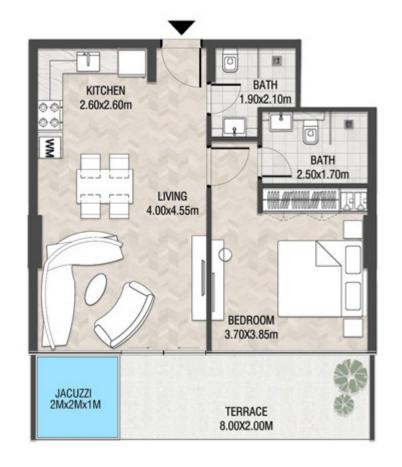

# LEVEL 1

| SUITE AREA    | 612.26 SQ.FT | 56.88 SQ.M |
|---------------|--------------|------------|
| T ERRACE AREA | 173.30 SQ.FT | 16.10 SQ.M |
| TOTAL AREA    | 785.56 SQ.FT | 72.98 SQ.M |

| SUITE AREA    | 886.09 SQ.FT  | 82.32 SQ.M  |
|---------------|---------------|-------------|
| T ERRACE AREA | 551.22 SQ.FT  | 51.21 SQ.M  |
| TOTAL AREA    | 1437.32 SQ.FT | 133.53 SQ.M |