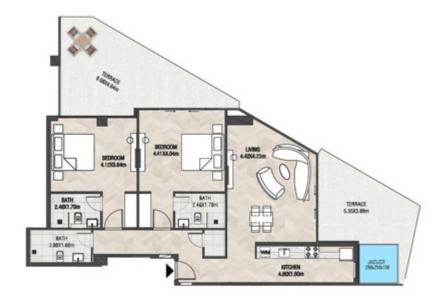

| 618.93 SQ.FT | 57.50 SQ.M |
|---------------|--------------|------------|
| T ERRACE AREA | 179.87 SQ.FT | 16.71 SQ.M |
| TOTAL AREA    | 798.80 SQ.FT | 74.21 SQ.M |









| SI | UITE AREA   | 612.26 SQ.FT | 56.88 SQ.M |
|----|-------------|--------------|------------|
| Т  | ERRACE AREA | 165.87 SQ.FT | 15.41 SQ.M |
| T  | OTAL AREA   | 778.13 SQ.FT | 72.29 SQ.M |









| SUITE AREA    | 987.92 SQ.FT  | 91.78 SQ.M  |
|---------------|---------------|-------------|
| T ERRACE AREA | 489.65 SQ.FT  | 45.49 SQ.M  |
| TOTAL AREA    | 1477.57 SQ.FT | 137.27 SQ.M |









| SUITI | EAREA    | 1187.05 SQ.FT | 110.28 | SQ.M |
|-------|----------|---------------|--------|------|
| TERR  | ACE AREA | 524.85 SQ.FT  | 48.76  | SQ.M |
| TOTA  | L AREA   | 1711.91 SQ.FT | 159.04 | SQ.M |









| SUITE AREA    | 1139.58 SQ.FT | 105.87 | SQ.M |
|---------------|---------------|--------|------|
| T ERRACE AREA | 691.48 SQ.FT  | 64.24  | SQ.M |
| TOTAL AREA    | 1831.06 SQ.FT | 170.11 | SQ.M |









| SUITE AREA   | 942.07 SQ.FT  | 87.52 SQ.M  |
|--------------|---------------|-------------|
| TERRACE AREA | 375.99 SQ.FT  | 34.93 SQ.M  |
| TOTAL AREA   | 1318.05 SQ.FT | 122.45 SQ.M |









| SUITE AREA    | 612.26 SQ.FT | 56.88 SQ.M |
|---------------|--------------|------------|
| T ERRACE AREA | 159.41 SQ.FT | 14.81 SQ.M |
| TOTAL AREA    | 771.67 SQ.FT | 71.69 SQ.M |









| SUITE | EAREA    | 596.00 SQ.FT | 55.37 SQ.M |
|-------|----------|--------------|------------|
| TERR  | ACE AREA | 181.59 SQ.FT | 16.87 SQ.M |
| TOTA  | L AREA   | 777.59 SQ.FT | 72.24 SQ.M |