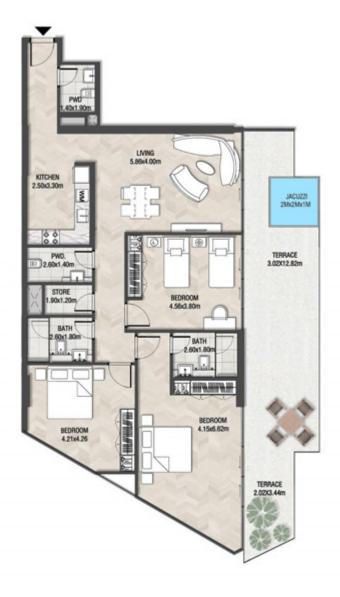

**KARMA** 

| SUITE AREA   | 662.42 SQ.FT | 61.54 SQ.M |
|--------------|--------------|------------|
| TERRACE AREA | 322.38 SQ.FT | 29.95 SQ.M |
| TOTAL AREA   | 984.80 SQ.FT | 91.49 SQ.M |

| SUITE AREA   | 664.03 SQ.FT | 61.69 SQ.M |
|--------------|--------------|------------|
| TERRACE AREA | 305.70 SQ.FT | 28.40 SQ.M |
| TOTAL AREA   | 969.73 SQ.FT | 90.09 SQ.M |