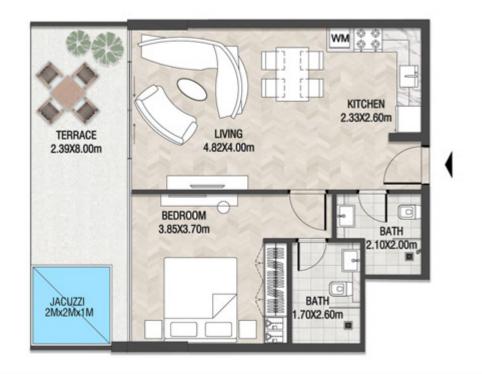

T | 74.29 SQ.M |









| SUITE AREA    | 611.07 SQ.FT | 56.77 SQ.M |
|---------------|--------------|------------|
| T ERRACE AREA | 179.01 SQ.FT | 16.63 SQ.M |
| TOTAL AREA    | 790.08 SQ.FT | 73.40 SQ.M |









| SUITE AREA    | 612.26 SQ.FT | 56.88 SQ.M |
|---------------|--------------|------------|
| T ERRACE AREA | 151.56 SQ.FT | 14.08 SQ.M |
| TOTAL AREA    | 763.81 SQ.FT | 70.96 SQ.M |









| SUITE AREA    | 1209.23 SQ.FT | 112.34 SQ.M |
|---------------|---------------|-------------|
| T ERRACE AREA | 706.12 SQ.FT  | 65.60 SQ.M  |
| TOTAL AREA    | 1915.35 SQ.FT | 177.94 SQ.M |









| SUITE AREA    | 609.67 SQ.FT | 56.64 SQ.M |
|---------------|--------------|------------|
| T ERRACE AREA | 206.13 SQ.FT | 19.15 SQ.M |
| TOTAL AREA    | 815.80 SQ.FT | 75.79 SQ.M |









| SUITE AREA    | 896,64 SQ.FT  | 83.30 SQ.M  |
|---------------|---------------|-------------|
| T ERRACE AREA | 193.00 SQ.FT  | 17.93 SQ.M  |
| TOTAL AREA    | 1089.64 SQ.FT | 101.23 SQ.M |









| SUITE AREA    | 612.26 SQ.FT | 56.88 SQ.M |
|---------------|--------------|------------|
| T ERRACE AREA | 172.33 SQ.FT | 16.01 SQ.M |
| TOTAL AREA    | 784.59 SQ.FT | 72.89 SQ.M |









| SUITE AREA   | 612.26 SQ.FT | 56.88 SQ.M |
|--------------|--------------|------------|
| TERRACE AREA | 321.63 SQ.FT | 29.88 SQ.M |
| TOTAL AREA   | 933.88 SQ.FT | 86.76 SQ.M |









| SUITE AREA   | 1358.31 SQ.FT | 126.19 SQ.M |
|--------------|---------------|-------------|
| TERRACE AREA | 753.80 SQ.FT  | 70.03 SQ.M  |
| TOTAL AREA   | 2112.11 SQ.FT | 196.22 SQ.M |









| SUITE AREA