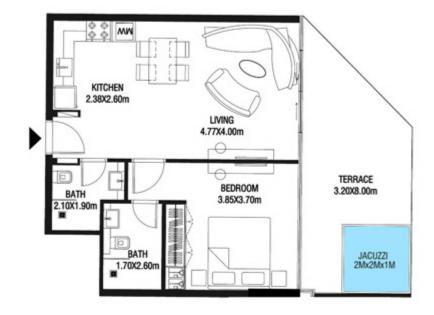

**KARMA** 

| SUITE AREA   | 662.42 SQ.FT | 61.54 SQ.M |
|--------------|--------------|------------|
| TERRACE AREA | 322.38 SQ.FT | 29.95 SQ.M |
| TOTAL AREA   | 984.80 SQ.FT | 91.49 SQ.M |

| SUITE AREA   | 664.03 SQ.FT | 61.69 SQ.M |
|--------------|--------------|------------|
| TERRACE AREA | 305.70 SQ.FT | 28.40 SQ.M |
| TOTAL AREA   | 969.73 SQ.FT | 90.09 SQ.M |