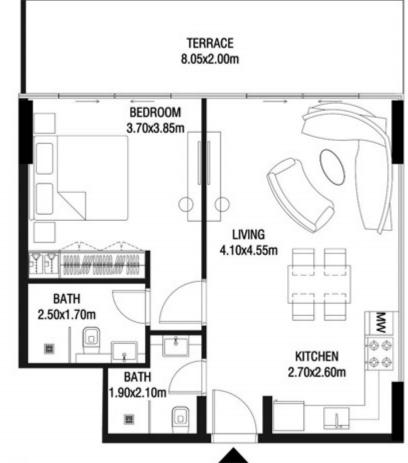

# LEVEL 1

| SUITE AREA    | 612.26 SQ.FT | 56.88 SQ.M |
|---------------|--------------|------------|
| T ERRACE AREA | 173.30 SQ.FT | 16.10 SQ.M |
| TOTAL AREA    | 785.56 SQ.FT | 72.98 SQ.M |

| SUITE AREA    | 886.09 SQ.FT  | 82.32 SQ.M  |
|---------------|---------------|-------------|
| T ERRACE AREA | 551.22 SQ.FT  | 51.21 SQ.M  |
| TOTAL AREA    | 1437.32 SQ.FT | 133.53 SQ.M |