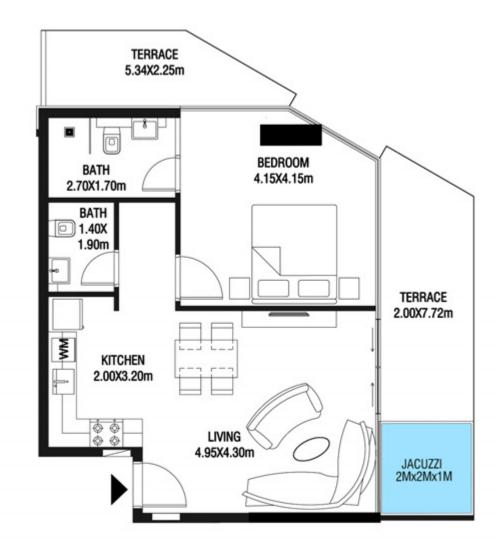

**KARMA** 

| SUITE AREA   | 662.42 SQ.FT | 61.54 SQ.M |
|--------------|--------------|------------|
| TERRACE AREA | 322.38 SQ.FT | 29.95 SQ.M |
| TOTAL AREA   | 984.80 SQ.FT | 91.49 SQ.M |

| SUITE AREA   | 664.03 SQ.FT | 61.69 SQ.M |
|--------------|--------------|------------|
| TERRACE AREA | 305.70 SQ.FT | 28.40 SQ.M |
| TOTAL AREA   | 969.73 SQ.FT | 90.09 SQ.M |