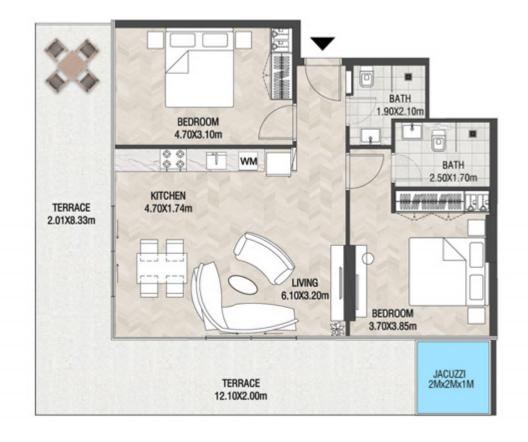

**KARMA** 

| SUITE AREA   | 662.42 SQ.FT | 61.54 SQ.M |
|--------------|--------------|------------|
| TERRACE AREA | 322.38 SQ.FT | 29.95 SQ.M |
| TOTAL AREA   | 984.80 SQ.FT | 91.49 SQ.M |

| SUITE AREA   | 664.03 SQ.FT | 61.69 SQ.M |
|--------------|--------------|------------|
| TERRACE AREA | 305.70 SQ.FT | 28.40 SQ.M |
| TOTAL AREA   | 969.73 SQ.FT | 90.09 SQ.M |