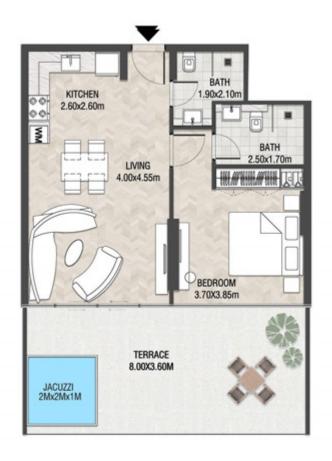

LEVEL 1 UNIT 03

| SUITE AREA    | 885,88 SQ.FT  | 82.30 SQ.M  |
|---------------|---------------|-------------|
| T ERRACE AREA | 590.41 SQ.FT  | 54.85 SQ.M  |
| TOTAL AREA    | 1476.28 SQ.FT | 137.15 SQ.M |