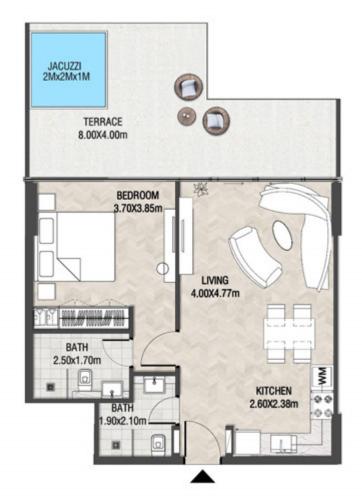

LEVEL 1 UNIT 03

| SUITE AREA    | 885,88 SQ.FT  | 82.30 SQ.M  |
|---------------|---------------|-------------|
| T ERRACE AREA | 590.41 SQ.FT  | 54.85 SQ.M  |
| TOTAL AREA    | 1476.28 SQ.FT | 137.15 SQ.M |