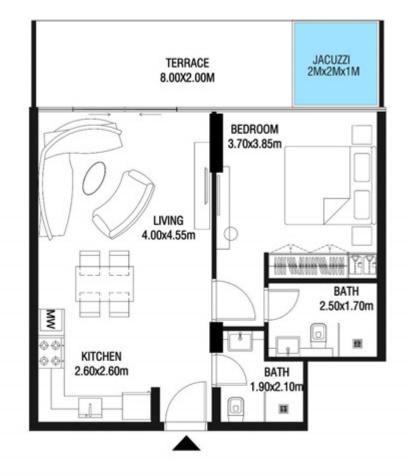

SQ.FT | 81.74 SQ.M |









| SUITE AREA   | 612.69 SQ.FT | 56.92 SQ.M |
|--------------|--------------|------------|
| TERRACE AREA | 301.39 SQ.FT | 28.00 SQ.M |
| TOTAL AREA   | 914.08 SQ.FT | 84.92 SQ.M |









| SUITE AREA   | 709.89 SQ.FT  | 65.95 SQ.M  |
|--------------|---------------|-------------|
| TERRACE AREA | 559.62 SQ.FT  | 51.99 SQ.M  |
| TOTAL AREA   | 1269.51 SQ.FT | 117.94 SQ.M |









| SUITE AREA    | 709.89 SQ.FT  | 65.95 SQ.M  |
|---------------|---------------|-------------|
| T ERRACE AREA | 397.08 SQ.FT  | 36.89 SQ.M  |
| TOTAL AREA    | 1106.97 SQ.FT | 102.84 SQ.M |









| SUITE AREA   | 612.79 SQ.FT | 56.93 SQ.M |
|--------------|--------------|------------|
| TERRACE AREA | 172.01 SQ.FT | 15.98 SQ.M |
| TOTAL AREA   | 784.80 SQ.FT | 72.91 SQ.M |









| SUITE AR | EA    | 662.42 SQ.FT | 61.54 SQ.M |
|----------|-------|--------------|------------|
| TERRACI  | EAREA | 236.59 SQ.FT | 21.98 SQ.M |
| TOTAL A  | REA   | 899.01 SQ.FT | 83.52 SQ.M |









| SUITE AREA   | 664.03 SQ.FT | 61.69 SQ.M |
|--------------|--------------|------------|
| TERRACE AREA | 286.86 SQ.FT | 26.65 SQ.M |
| TOTAL AREA   | 950.89 SQ.FT | 88.34 SQ.M |









| SUITE AREA    | 612.26 SQ.FT | 56.88 SQ.M |
|---------------|--------------|------------|
| T ERRACE AREA | 258.12 SQ.FT | 23.98 SQ.M |
| TOTAL AREA    | 870.38 SQ.FT | 80.86 SQ.M |









| SUITE AREA   | 616.88 SQ.FT | 57.31 SQ.M |
|--------------|--------------|------------|
| TERRACE AREA | 172.01 SQ.FT | 15.98 SQ.M |
| TOTAL AREA   | 788.89 SQ.FT | 73.29 SQ.M |









| SUITE AREA    |