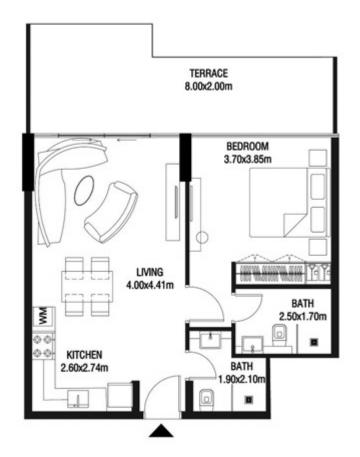

# LEVEL 1

| SUITE AREA    | 612.26 SQ.FT | 56.88 SQ.M |
|---------------|--------------|------------|
| T ERRACE AREA | 173.30 SQ.FT | 16.10 SQ.M |
| TOTAL AREA    | 785.56 SQ.FT | 72.98 SQ.M |

| SUITE AREA    | 886.09 SQ.FT  | 82.32 SQ.M  |
|---------------|---------------|-------------|
| T ERRACE AREA | 551.22 SQ.FT  | 51.21 SQ.M  |
| TOTAL AREA    | 1437.32 SQ.FT | 133.53 SQ.M |