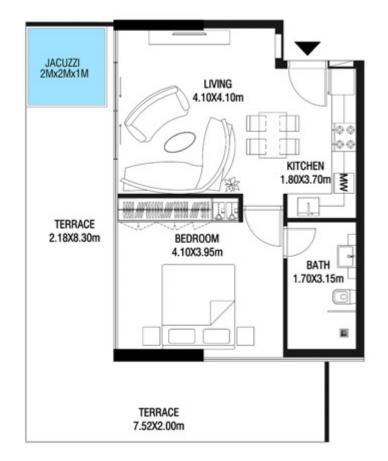

.80 SQ.FT | 70.03 SQ.M |









| SUITE AREA    | 612.26 SQ.FT | 56.88 SQ.M |
|---------------|--------------|------------|
| T ERRACE AREA | 144.24 SQ.FT | 13.40 SQ.M |
| TOTAL AREA    | 756.49 SQ.FT | 70.28 SQ.M |









| SUITE AREA    | 612.36 SQ.FT | 56.89 SQ.M |
|---------------|--------------|------------|
| T ERRACE AREA | 275.88 SQ.FT | 25.63 SQ.M |
| TOTAL AREA    | 888.25 SQ.FT | 82.52 SQ.M |









| SUITE AREA    | 612.36 SQ.FT | 56.89 SQ.M |
|---------------|--------------|------------|
| T ERRACE AREA | 340.79 SQ.FT | 31.66 SQ.M |
| TOTAL AREA    | 953.15 SQ.FT | 88.55 SQ.M |









| SUITE AREA    | 529.80 SQ.FT | 49.22 SQ.M |
|---------------|--------------|------------|
| T ERRACE AREA | 355.75 SQ.FT | 33.05 SQ.M |
| TOTAL AREA    | 885.55 SQ.FT | 82.27 SQ.M |









| SUITE AREA    | 529.80 SQ.FT | 49.22 SQ.M |
|---------------|--------------|------------|
| T ERRACE AREA | 373.51 SQ.FT | 34.70 SQ.M |
| TOTAL AREA    | 903.31 SQ.FT | 83.92 SQ.M |









| SUITE AREA   | 612.26 SQ.FT | 56.88 SQ.M |
|--------------|--------------|------------|
| TERRACE AREA | 172.01 SQ.FT | 15.98 SQ.M |
| TOTAL AREA   | 784.27 SQ.FT | 72.86 SQ.M |









| SUITE AREA    | 662.42 SQ.FT | 61.54 SQ.M |
|---------------|--------------|------------|
| T ERRACE AREA | 232.61 SQ.FT | 21.61 SQ.M |
| TOTAL AREA    | 895.03 SQ.FT | 83.15 SQ.M |









| SUITE AREA   | 664.03 SQ.FT | 61.69 SQ.M |
|--------------|--------------|------------|
| TERRACE AREA | 257.37 SQ.FT | 23.91 SQ.M |
| TOTAL AREA   | 921.40 SQ.FT | 85.60 SQ.M |









| SUITE AREA    | 612.26 SQ.FT