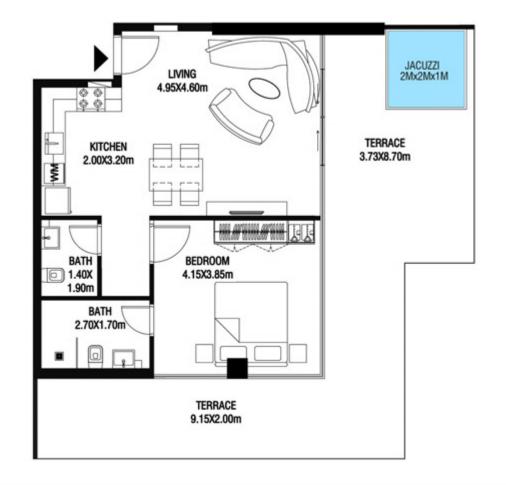

LEVEL 1 UNIT 03

| SUITE AREA    | 885,88 SQ.FT  | 82.30 SQ.M  |
|---------------|---------------|-------------|
| T ERRACE AREA | 590.41 SQ.FT  | 54.85 SQ.M  |
| TOTAL AREA    | 1476.28 SQ.FT | 137.15 SQ.M |