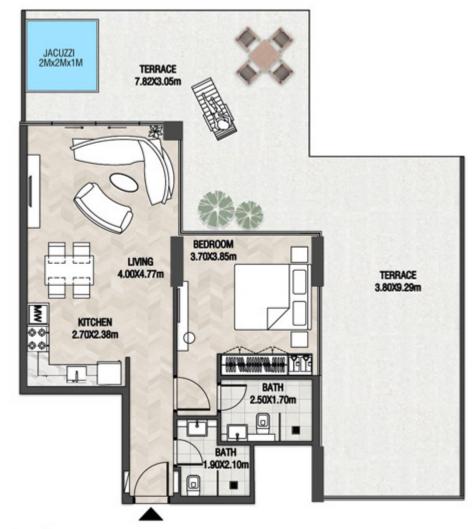

| SUITE AREA    | 653.70 SQ.FT  | 60.73 SQ.M  |
|---------------|---------------|-------------|
| T ERRACE AREA | 423.35 SQ.FT  | 39.33 SQ.M  |
| TOTAL AREA    | 1077.05 SQ.FT | 100.06 SQ.M |









| SUITE AREA    | 653.70 SQ.FT  | 60.73 SQ.M  |
|---------------|---------------|-------------|
| T ERRACE AREA | 435.94 SQ.FT  | 40.50 SQ.M  |
| TOTAL AREA    | 1089.64 SQ.FT | 101.23 SQ.M |









| SUITE AREA    | 662.52 SQ.FT | 61.55 SQ.M |
|---------------|--------------|------------|
| T ERRACE AREA | 311.62 SQ.FT | 28.95 SQ.M |
| TOTAL AREA    | 974.14 SQ.FT | 90.50 SQ.M |









| SUITE AREA    | 670.27 SQ.FT  | 62.27 SQ.M  |
|---------------|---------------|-------------|
| T ERRACE AREA | 761.66 SQ.FT  | 70.76 SQ.M  |
| TOTAL AREA    | 1431.93 SQ.FT | 133.03 SQ.M |









| S | UITE AREA   | 630.99 SQ.FT  | 58.62 SQ.M  |
|---|-------------|---------------|-------------|
| Т | ERRACE AREA | 513.66 SQ.FT  | 47.72 SQ.M  |
| Т | OTAL AREA   | 1144.64 SQ.FT | 106.34 SQ.M |









| SUITE AREA    | 612.26 SQ.FT | 56.88 SQ.M |
|---------------|--------------|------------|
| T ERRACE AREA | 175.99 SQ.FT | 16.35 SQ.M |
| TOTAL AREA    | 788.25 SQ.FT | 73.23 SQ.M |









| SUITE AREA    | 662.42 SQ.FT | 61.54 SQ.M |
|---------------|--------------|------------|
| T ERRACE AREA | 313.77 SQ.FT | 29.15 SQ.M |
| TOTAL AREA    | 976.19 SQ.FT | 90.69 SQ.M |









| SUITE AREA    | 663.28 SQ.FT | 61.62 SQ.M |
|---------------|--------------|------------|
| T ERRACE AREA | 218.83 SQ.FT | 20.33 SQ.M |
| TOTAL AREA    | 882.11 SQ.FT | 81.95 SQ.M |









| SUIT