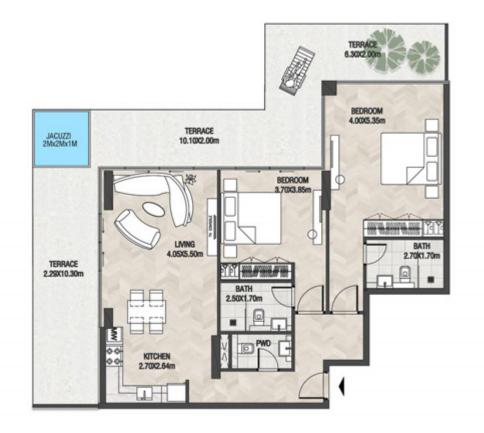

LEVEL 1 UNIT 03

| SUITE AREA    | 885,88 SQ.FT  | 82.30 SQ.M  |
|---------------|---------------|-------------|
| T ERRACE AREA | 590.41 SQ.FT  | 54.85 SQ.M  |
| TOTAL AREA    | 1476.28 SQ.FT | 137.15 SQ.M |