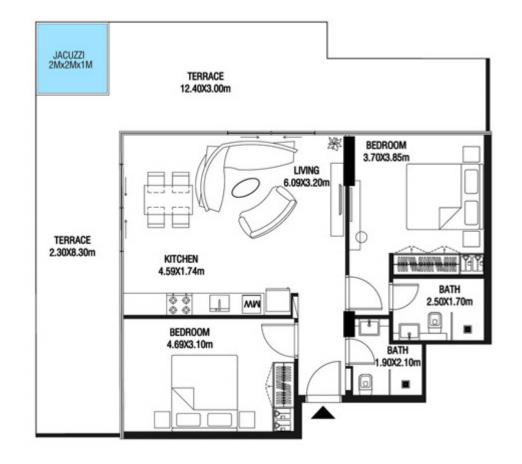

LEVEL 2 UNIT 22

| SUITE AREA    | 996.85 SQ.FT  | 92.61 SQ.M  |
|---------------|---------------|-------------|
| T ERRACE AREA | 223.03 SQ.FT  | 20.72 SQ.M  |
| TOTAL AREA    | 1219.88 SQ.FT | 113.33 SQ.M |