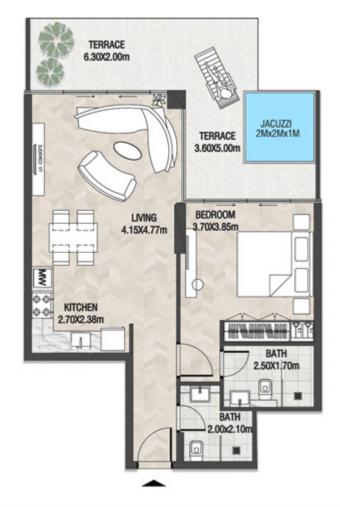

# LEVEL 1

| SUITE AREA    | 612.26 SQ.FT | 56.88 SQ.M |
|---------------|--------------|------------|
| T ERRACE AREA | 173.30 SQ.FT | 16.10 SQ.M |
| TOTAL AREA    | 785.56 SQ.FT | 72.98 SQ.M |

| SUITE AREA    | 886.09 SQ.FT  | 82.32 SQ.M  |
|---------------|---------------|-------------|
| T ERRACE AREA | 551.22 SQ.FT  | 51.21 SQ.M  |
| TOTAL AREA    | 1437.32 SQ.FT | 133.53 SQ.M |