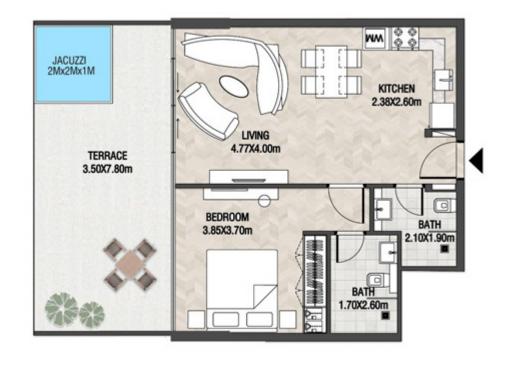

| SUITE AREA    | 613.23 SQ.FT | 56.97 SQ.M |
|---------------|--------------|------------|
| T ERRACE AREA | 211.19 SQ.FT | 19.62 SQ.M |
| TOTAL AREA    | 824.41 SQ.FT | 76.59 SQ.M |









| SUITE AREA    | 946.26 SQ.FT  | 87.91 SQ.M  |
|---------------|---------------|-------------|
| T ERRACE AREA | 511.72 SQ.FT  | 47.54 SQ.M  |
| TOTAL AREA    | 1457.98 SQ.FT | 135.45 SQ.M |









| SUITE AREA    | 946.48 SQ.FT  | 87.93 SQ.M  |
|---------------|---------------|-------------|
| T ERRACE AREA | 542.72 SQ.FT  | 50.42 SQ.M  |
| TOTAL AREA    | 1489.20 SQ.FT | 138.35 SQ.M |









| SUI | TE AREA    | 612.90 SQ.FT | 56.94 SQ.M |
|-----|------------|--------------|------------|
| TEI | RRACE AREA | 299.24 SQ.FT | 27.80 SQ.M |
| TOT | TAL AREA   | 912.14 SQ.FT | 84.74 SQ.M |









| SUITE AREA    | 899.98 SQ.FT  | 83.61 SQ.M  |
|---------------|---------------|-------------|
| T ERRACE AREA | 260.06 SQ.FT  | 24.16 SQ.M  |
| TOTAL AREA    | 1160.04 SQ.FT | 107.77 SQ.M |









| SUITE AREA    | 612.26 SQ.FT | 56.88 SQ.M |
|---------------|--------------|------------|
| T ERRACE AREA | 159.63 SQ.FT | 14.83 SQ.M |
| TOTAL AREA    | 771.89 SQ.FT | 71.71 SQ.M |









| SUITE AREA   | 620.11 SQ.FT | 57.61 SQ.M |
|--------------|--------------|------------|
| TERRACE AREA | 178.68 SQ.FT | 16.60 SQ.M |
| TOTAL AREA   | 798.80 SQ.FT | 74.21 SQ.M |









| SUITE AREA    | 835.39 SQ.FT  | 77.61 SQ.M  |
|---------------|---------------|-------------|
| T ERRACE AREA | 697.72 SQ.FT  | 64.82 SQ.M  |
| TOTAL AREA    | 1533.12 SQ.FT | 142.43 SQ.M |









| SUITE AR