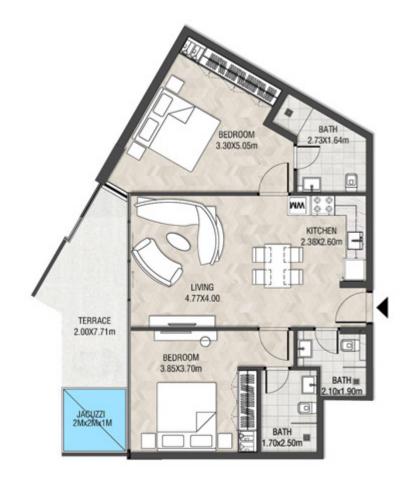

LEVEL 1 UNIT 03

| SUITE AREA    | 885,88 SQ.FT  | 82.30 SQ.M  |
|---------------|---------------|-------------|
| T ERRACE AREA | 590.41 SQ.FT  | 54.85 SQ.M  |
| TOTAL AREA    | 1476.28 SQ.FT | 137.15 SQ.M |