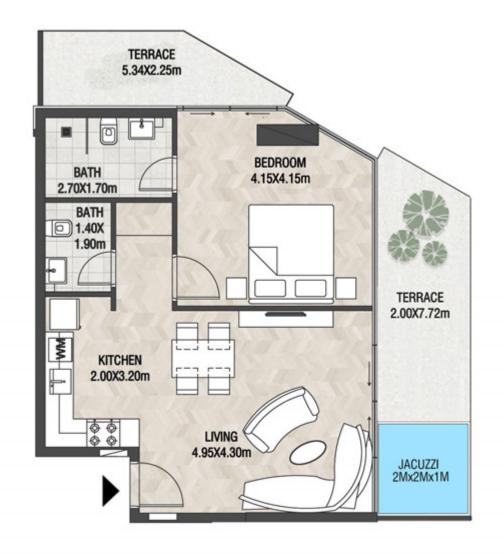

# LEVEL 1

| SUITE AREA    | 612.26 SQ.FT | 56.88 SQ.M |
|---------------|--------------|------------|
| T ERRACE AREA | 173.30 SQ.FT | 16.10 SQ.M |
| TOTAL AREA    | 785.56 SQ.FT | 72.98 SQ.M |

| SUITE AREA    | 886.09 SQ.FT  | 82.32 SQ.M  |
|---------------|---------------|-------------|
| T ERRACE AREA | 551.22 SQ.FT  | 51.21 SQ.M  |
| TOTAL AREA    | 1437.32 SQ.FT | 133.53 SQ.M |