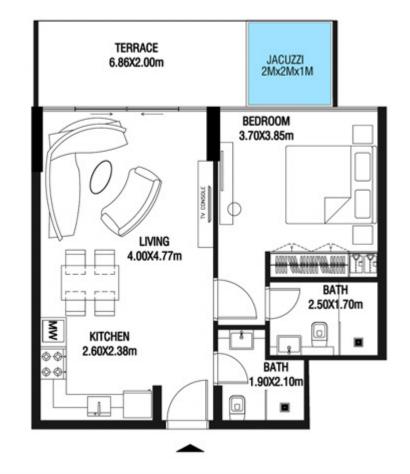

**KARMA** 

| SUITE AREA   | 662.42 SQ.FT | 61.54 SQ.M |
|--------------|--------------|------------|
| TERRACE AREA | 322.38 SQ.FT | 29.95 SQ.M |
| TOTAL AREA   | 984.80 SQ.FT | 91.49 SQ.M |

| SUITE AREA   | 664.03 SQ.FT | 61.69 SQ.M |
|--------------|--------------|------------|
| TERRACE AREA | 305.70 SQ.FT | 28.40 SQ.M |
| TOTAL AREA   | 969.73 SQ.FT | 90.09 SQ.M |