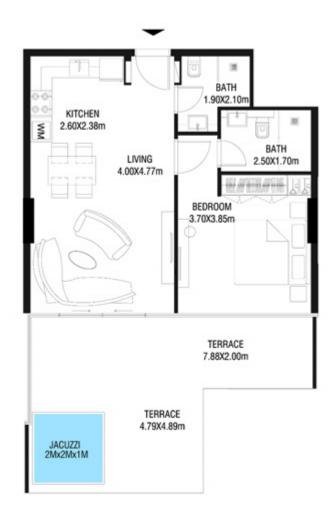

**KARMA** 

| SUITE AREA   | 662.42 SQ.FT | 61.54 SQ.M |
|--------------|--------------|------------|
| TERRACE AREA | 322.38 SQ.FT | 29.95 SQ.M |
| TOTAL AREA   | 984.80 SQ.FT | 91.49 SQ.M |

| SUITE AREA   | 664.03 SQ.FT | 61.69 SQ.M |
|--------------|--------------|------------|
| TERRACE AREA | 305.70 SQ.FT | 28.40 SQ.M |
| TOTAL AREA   | 969.73 SQ.FT | 90.09 SQ.M |