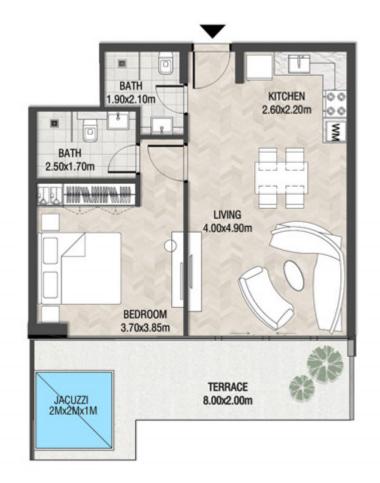

SUITE AF | REA   | 662.42 SQ.FT | 61.54 SQ.M |
|----------|-------|--------------|------------|
| TERRACI  | EAREA | 236.59 SQ.FT | 21.98 SQ.M |
| TOTAL A  | REA   | 899.01 SQ.FT | 83.52 SQ.M |









| SUITE AREA    | 1291.68 SQ.FT | 120.00 | SQ.M |
|---------------|---------------|--------|------|
| T ERRACE AREA | 102.90 SQ.FT  | 9.56   | SQ.M |
| TOTAL AREA    | 1394.58 SQ.FT | 129.56 | SQ.M |









| SUITE AREA    | 1058.10 SQ.FT | 98.30 SQ.M  |
|---------------|---------------|-------------|
| T ERRACE AREA | 325.72 SQ.FT  | 30.26 SQ.M  |
| TOTAL AREA    | 1383.82 SQ.FT | 128.56 SQ.M |









| SUITE AREA    | 612.47 SQ.FT | 56.90 SQ.M |
|---------------|--------------|------------|
| T ERRACE AREA | 200.32 SQ.FT | 18.61 SQ.M |
| TOTAL AREA    | 812.79 SQ.FT | 75.51 SQ.M |









| SUITE AREA    | 612.26 SQ.FT | 56.88 SQ.M |
|---------------|--------------|------------|
| T ERRACE AREA | 252.09 SQ.FT | 23.42 SQ.M |
| TOTAL AREA    | 864.35 SQ.FT | 80.30 SQ.M |









| SUITE AREA    | 612.58 SQ.FT | 56.91 SQ.M |
|---------------|--------------|------------|
| T ERRACE AREA | 152.10 SQ.FT | 14.13 SQ.M |
| TOTAL AREA    | 764.67 SQ.FT | 71.04 SQ.M |









| SUITE AREA    | 596.00 SQ.FT | 55.37 SQ.M |
|---------------|--------------|------------|
| T ERRACE AREA | 172.65 SQ.FT | 16.04 SQ.M |
| TOTAL AREA    | 768.66 SQ.FT | 71.41 SQ.M |









| SUITE AREA    | 865.75 SQ.FT  | 80.43 SQ.M  |
|---------------|---------------|-------------|
| T ERRACE AREA | 828.83 SQ.FT  | 77.00 SQ.M  |
| TOTAL AREA    | 1694.58 SQ.FT | 157.43 SQ.M |









| SUITE AREA