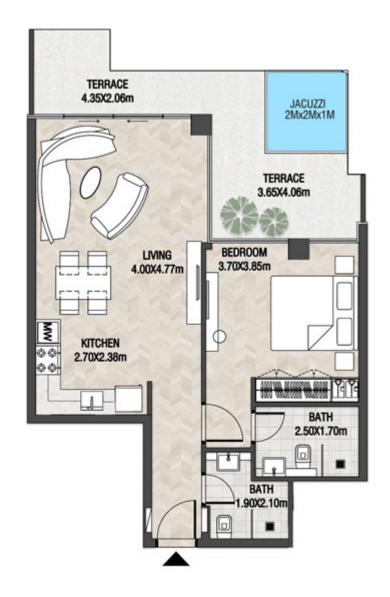

3 SQ.M |









| S | UITE AREA   | 630.99 SQ.FT  | 58.62 SQ.M  |
|---|-------------|---------------|-------------|
| Т | ERRACE AREA | 513.66 SQ.FT  | 47.72 SQ.M  |
| Т | OTAL AREA   | 1144.64 SQ.FT | 106.34 SQ.M |









| SUITE AREA    | 612.26 SQ.FT | 56.88 SQ.M |
|---------------|--------------|------------|
| T ERRACE AREA | 175.99 SQ.FT | 16.35 SQ.M |
| TOTAL AREA    | 788.25 SQ.FT | 73.23 SQ.M |









| SUITE AREA    | 662.42 SQ.FT | 61.54 SQ.M |
|---------------|--------------|------------|
| T ERRACE AREA | 313.77 SQ.FT | 29.15 SQ.M |
| TOTAL AREA    | 976.19 SQ.FT | 90.69 SQ.M |









| SUITE AREA    | 663.28 SQ.FT | 61.62 SQ.M |
|---------------|--------------|------------|
| T ERRACE AREA | 218.83 SQ.FT | 20.33 SQ.M |
| TOTAL AREA    | 882.11 SQ.FT | 81.95 SQ.M |









| SUITE AREA   | 636.37 SQ.FT | 59.12 SQ.M |
|--------------|--------------|------------|
| TERRACE AREA | 283.52 SQ.FT | 26.34 SQ.M |
| TOTAL AREA   | 919.89 SQ.FT | 85.46 SQ.M |









| SUITE AREA    | 647.56 SQ.FT  | 60.16 SQ.M |
|---------------|---------------|------------|
| T ERRACE AREA | 375.34 SQ.FT  | 34.87 SQ.M |
| TOTAL AREA    | 1022.90 SQ.FT | 95.03 SQ.M |









| SUITE AREA    | 612.69 SQ.FT | 56.92 SQ.M |
|---------------|--------------|------------|
| T ERRACE AREA | 200.21 SQ.FT | 18.60 SQ.M |
| TOTAL AREA    | 812.90 SQ.FT | 75.52 SQ.M |









| SUITE AREA    | 612.47 SQ.FT | 56.90 SQ.M |
|---------------|--------------|------------|
| T ERRACE AREA | 248.11 SQ.FT | 23.05 SQ.M |
| TOTAL AREA    | 860.58 SQ.FT | 79.95 SQ.M |









| S | UITE AREA   | 61