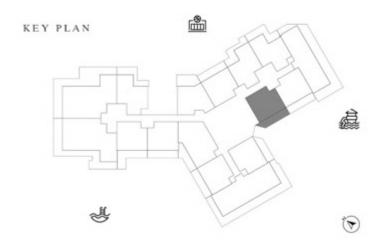

# LEVEL 1

| SUITE AREA    | 612.26 SQ.FT | 56.88 SQ.M |
|---------------|--------------|------------|
| T ERRACE AREA | 173.30 SQ.FT | 16.10 SQ.M |
| TOTAL AREA    | 785.56 SQ.FT | 72.98 SQ.M |

| SUITE AREA    | 886.09 SQ.FT  | 82.32 SQ.M  |
|---------------|---------------|-------------|
| T ERRACE AREA | 551.22 SQ.FT  | 51.21 SQ.M  |
| TOTAL AREA    | 1437.32 SQ.FT | 133.53 SQ.M |