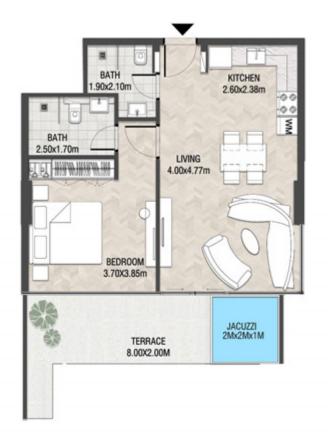

# LEVEL 1

| SUITE AREA    | 612.26 SQ.FT | 56.88 SQ.M |
|---------------|--------------|------------|
| T ERRACE AREA | 173.30 SQ.FT | 16.10 SQ.M |
| TOTAL AREA    | 785.56 SQ.FT | 72.98 SQ.M |

| SUITE AREA    | 886.09 SQ.FT  | 82.32 SQ.M  |
|---------------|---------------|-------------|
| T ERRACE AREA | 551.22 SQ.FT  | 51.21 SQ.M  |
| TOTAL AREA    | 1437.32 SQ.FT | 133.53 SQ.M |