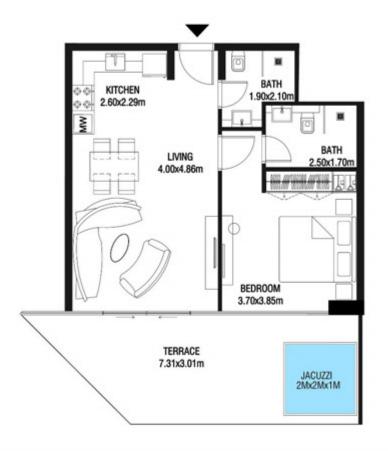

**KARMA** 

| SUITE AREA   | 662.42 SQ.FT | 61.54 SQ.M |
|--------------|--------------|------------|
| TERRACE AREA | 322.38 SQ.FT | 29.95 SQ.M |
| TOTAL AREA   | 984.80 SQ.FT | 91.49 SQ.M |

| SUITE AREA   | 664.03 SQ.FT | 61.69 SQ.M |
|--------------|--------------|------------|
| TERRACE AREA | 305.70 SQ.FT | 28.40 SQ.M |
| TOTAL AREA   | 969.73 SQ.FT | 90.09 SQ.M |