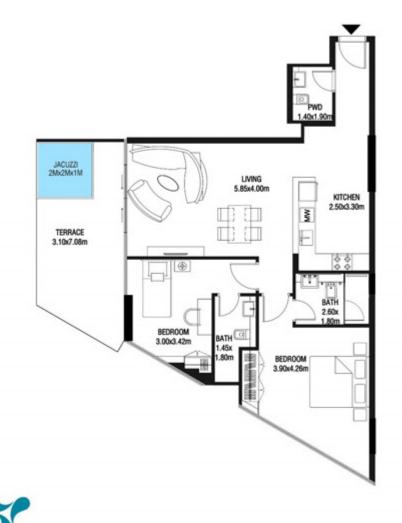

# LEVEL 1

| SUITE AREA    | 612.26 SQ.FT | 56.88 SQ.M |
|---------------|--------------|------------|
| T ERRACE AREA | 173.30 SQ.FT | 16.10 SQ.M |
| TOTAL AREA    | 785.56 SQ.FT | 72.98 SQ.M |

| SUITE AREA    | 886.09 SQ.FT  | 82.32 SQ.M  |
|---------------|---------------|-------------|
| T ERRACE AREA | 551.22 SQ.FT  | 51.21 SQ.M  |
| TOTAL AREA    | 1437.32 SQ.FT | 133.53 SQ.M |