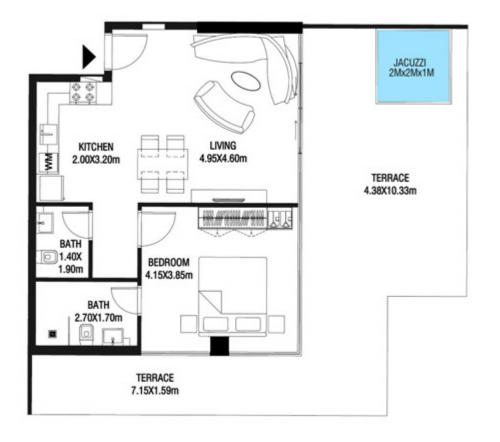

T | 79.00 SQ.M |









| SUITE AREA    | 662.63 SQ.FT | 61.56 SQ.M |
|---------------|--------------|------------|
| T ERRACE AREA | 289.87 SQ.FT | 26.93 SQ.M |
| TOTAL AREA    | 952.51 SQ.FT | 88.49 SQ.M |







| SUITE AREA    | 663.28 SQ.FT | 61.62 SQ.M |
|---------------|--------------|------------|
| T ERRACE AREA | 203.76 SQ.FT | 18.93 SQ.M |
| TOTAL AREA    | 867.04 SQ.FT | 80.55 SQ.M |







| SUITE AREA    | 636.37 SQ.FT  | 59.12 SQ.M |
|---------------|---------------|------------|
| T ERRACE AREA | 395.25 SQ.FT  | 36.72 SQ.M |
| TOTAL AREA    | 1031.62 SQ.FT | 95.84 SQ.M |









| SUITE AREA    | 647.56 SQ.FT  | 60.16 SQ.M  |
|---------------|---------------|-------------|
| T ERRACE AREA | 541.97 SQ.FT  | 50.35 SQ.M  |
| TOTAL AREA    | 1189.53 SQ.FT | 110.51 SQ.M |









| SUITE AREA    | 612.58 SQ.FT | 56.91 SQ.M |
|---------------|--------------|------------|
| T ERRACE AREA | 199.78 SQ.FT | 18.56 SQ.M |
| TOTAL AREA    | 812.36 SQ.FT | 75.47 SQ.M |









| S | UITE AREA   | 612.47 SQ.FT | 56.90 SQ.M |
|---|-------------|--------------|------------|
| Т | ERRACE AREA | 252.09 SQ.FT | 23.42 SQ.M |
| Т | OTAL AREA   | 864.56 SQ.FT | 80.32 SQ.M |









| SUITE AREA    | 613.23 SQ.FT | 56.97 SQ.M |
|---------------|--------------|------------|
| T ERRACE AREA | 152.20 SQ.FT | 14.14 SQ.M |
| TOTAL AREA    | 765.43 SQ.FT | 71.11 SQ.M |









| SUITE AREA    | 1134.74 SQ.FT | 105.42 SQ.M |
|---------------|---------------|-------------|
| T ERRACE AREA | 537.02 SQ.FT  | 49.89 SQ.M  |
| TOTAL AREA    | 1671.76 SQ.FT | 155.31 SQ.M |









| SUIT