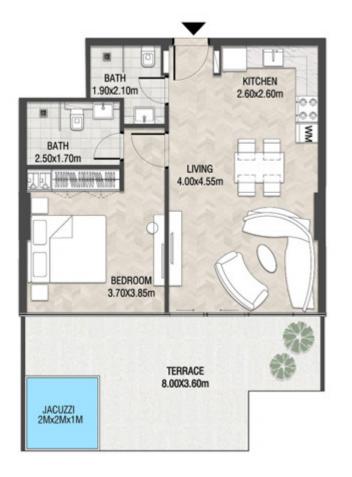

| SUITE AREA    | 620.22 SQ.FT | 57.62 SQ.M |
|---------------|--------------|------------|
| T ERRACE AREA | 174.38 SQ.FT | 16.20 SQ.M |
| TOTAL AREA    | 794.60 SQ.FT | 73.82 SQ.M |

| SUITE AREA    | 1008.91 SQ.FT | 93.73 SQ.M  |
|---------------|---------------|-------------|
| T ERRACE AREA | 866.72 SQ.FT  | 80.52 SQ.M  |
| TOTAL AREA    | 1875.63 SQ.FT | 174.25 SQ.M |