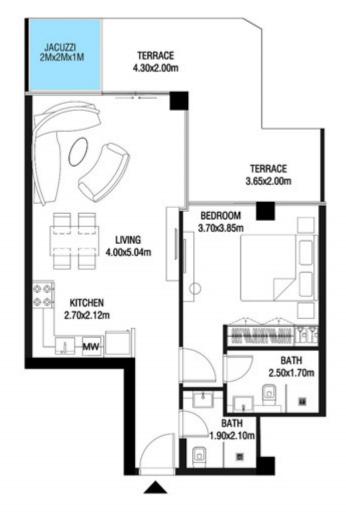

LEVEL 1 UNIT 03

| SUITE AREA    | 885,88 SQ.FT  | 82.30 SQ.M  |
|---------------|---------------|-------------|
| T ERRACE AREA | 590.41 SQ.FT  | 54.85 SQ.M  |
| TOTAL AREA    | 1476.28 SQ.FT | 137.15 SQ.M |