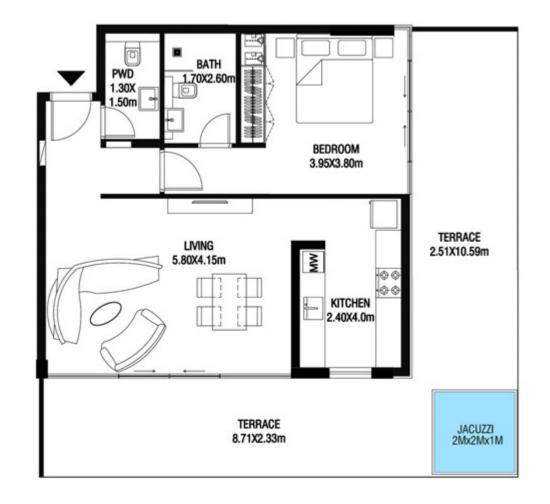

LEVEL 1 UNIT 03

| SUITE AREA    | 885,88 SQ.FT  | 82.30 SQ.M  |
|---------------|---------------|-------------|
| T ERRACE AREA | 590.41 SQ.FT  | 54.85 SQ.M  |
| TOTAL AREA    | 1476.28 SQ.FT | 137.15 SQ.M |