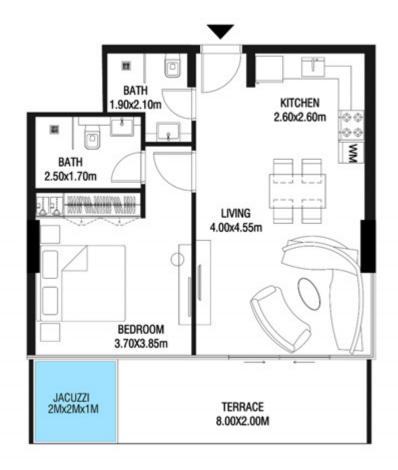

# LEVEL 1

| SUITE AREA    | 612.26 SQ.FT | 56.88 SQ.M |
|---------------|--------------|------------|
| T ERRACE AREA | 173.30 SQ.FT | 16.10 SQ.M |
| TOTAL AREA    | 785.56 SQ.FT | 72.98 SQ.M |

| SUITE AREA    | 886.09 SQ.FT  | 82.32 SQ.M  |
|---------------|---------------|-------------|
| T ERRACE AREA | 551.22 SQ.FT  | 51.21 SQ.M  |
| TOTAL AREA    | 1437.32 SQ.FT | 133.53 SQ.M |