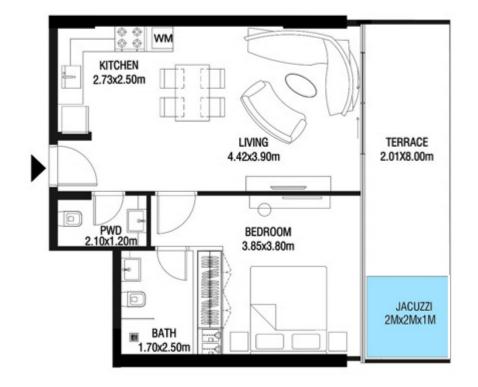

335.70 SQ.FT | 124.09 SQ.M |









| SUITE AREA    | 612.26 SQ.FT | 56.88 SQ.M |
|---------------|--------------|------------|
| T ERRACE AREA | 172.87 SQ.FT | 16.06 SQ.M |
| TOTAL AREA    | 785.13 SQ.FT | 72.94 SQ.M |









| SUITE AREA    | 612.26 SQ.FT | 56.88 SQ.M |
|---------------|--------------|------------|
| T ERRACE AREA | 179.33 SQ.FT | 16.66 SQ.M |
| TOTAL AREA    | 791.58 SQ.FT | 73.54 SQ.M |









| SUITE AREA    | 612.69 SQ.FT | 56.92 SQ.M |
|---------------|--------------|------------|
| T ERRACE AREA | 152.74 SQ.FT | 14.19 SQ.M |
| TOTAL AREA    | 765.43 SQ.FT | 71.11 SQ.M |









| SUITE AREA   | 596,00 SQ.FT | 55.37 SQ.M |
|--------------|--------------|------------|
| TERRACE AREA | 173.09 SQ.FT | 16.08 SQ.M |
| TOTAL AREA   | 769.09 SQ.FT | 71.45 SQ.M |









| SUITE AREA    | 1468.75 SQ.FT | 136.45 SQ.M |
|---------------|---------------|-------------|
| T ERRACE AREA | 483.30 SQ.FT  | 44.90 SQ.M  |
| TOTAL AREA    | 1952.05 SQ.FT | 181.35 SQ.M |









LEVEL 2 UNIT 22

| SUITE AREA    | 996.85 SQ.FT  | 92.61 SQ.M  |
|---------------|---------------|-------------|
| T ERRACE AREA | 223.03 SQ.FT  | 20.72 SQ.M  |
| TOTAL AREA    | 1219.88 SQ.FT | 113.33 SQ.M |





Trinity



| SUITE AREA    | 596.22 SQ.FT | 55.39 SQ.M |
|---------------|--------------|------------|
| T ERRACE AREA | 272.65 SQ.FT | 25.33 SQ.M |
| TOTAL AREA    | 868.87 SQ.FT | 80.72 SQ.M |









| SUITE AREA    | 612.58 SQ.FT | 56.91 SQ.M |
|---------------|--------------|------------|
| T ERRACE AREA | 168.13 SQ.FT | 15.62 SQ.M |
| TOTAL AREA    | 780.71 SQ.FT | 72.5