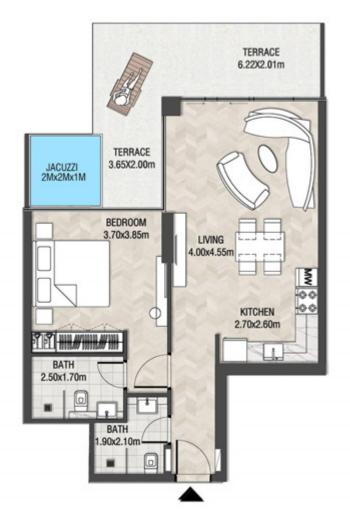

# LEVEL 1

| SUITE AREA    | 612.26 SQ.FT | 56.88 SQ.M |
|---------------|--------------|------------|
| T ERRACE AREA | 173.30 SQ.FT | 16.10 SQ.M |
| TOTAL AREA    | 785.56 SQ.FT | 72.98 SQ.M |

| SUITE AREA    | 886.09 SQ.FT  | 82.32 SQ.M  |
|---------------|---------------|-------------|
| T ERRACE AREA | 551.22 SQ.FT  | 51.21 SQ.M  |
| TOTAL AREA    | 1437.32 SQ.FT | 133.53 SQ.M |