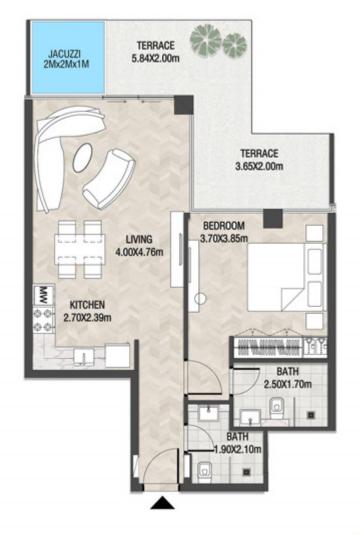

**KARMA** 

| SUITE AREA   | 662.42 SQ.FT | 61.54 SQ.M |
|--------------|--------------|------------|
| TERRACE AREA | 322.38 SQ.FT | 29.95 SQ.M |
| TOTAL AREA   | 984.80 SQ.FT | 91.49 SQ.M |

| SUITE AREA   | 664.03 SQ.FT | 61.69 SQ.M |
|--------------|--------------|------------|
| TERRACE AREA | 305.70 SQ.FT | 28.40 SQ.M |
| TOTAL AREA   | 969.73 SQ.FT | 90.09 SQ.M |