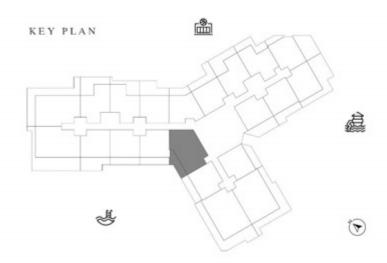

.11 SQ.M |









| SUITE AREA    | 1134.74 SQ.FT | 105.42 SQ.M |
|---------------|---------------|-------------|
| T ERRACE AREA | 537.02 SQ.FT  | 49.89 SQ.M  |
| TOTAL AREA    | 1671.76 SQ.FT | 155.31 SQ.M |









| SUITE AREA    | 1134.96 SQ.FT | 105.44 SQ.M |
|---------------|---------------|-------------|
| T ERRACE AREA | 623.34 SQ.FT  | 57.91 SQ.M  |
| TOTAL AREA    | 1758.30 SQ.FT | 163.35 SQ.M |









| SUITE AREA   | 612.90 SQ.FT | 56.94 SQ.M |
|--------------|--------------|------------|
| TERRACE AREA | 171.36 SQ.FT | 15.92 SQ.M |
| TOTAL AREA   | 784.27 SQ.FT | 72.86 SQ.M |









| SUITE AREA    | 899.98 SQ.FT  | 83.61 SQ.M |
|---------------|---------------|------------|
| T ERRACE AREA | 170.61 SQ.FT  | 15.85 SQ.M |
| TOTAL AREA    | 1070.59 SQ.FT | 99.46 SQ.M |









# LEVEL 9

| SUITE AREA | \   | 612.26 SQ.FT | 56.88 | SQ.M |
|------------|-----|--------------|-------|------|
| T ERRACE A | REA | 172.22 SQ.FT | 16.00 | SQ.M |
| TOTAL ARE  | A   | 784.48 SQ.FT | 72.88 | SQ.M |









| SUITE AREA    | 620.22 SQ.FT  | 57.62 SQ.M |
|---------------|---------------|------------|
| T ERRACE AREA | 667.80 SQ.FT  | 62.04 SQ.M |
| TOTAL AREA    | 1288.02 SQ.FT | 119.6 SQ.M |









| SUITE AREA    | 1011.92 SQ.FT | 94.01 SQ.M  |
|---------------|---------------|-------------|
| T ERRACE AREA | 1104.82 SQ.FT | 102.64 SQ.M |
| TOTAL AREA    | 2116.74 SQ.FT | 196.65 SQ.M |









| SUITE AREA    | 1005.57 SQ.FT | 93.42 SQ.M  |
|---------------|---------------|-------------|
| T ERRACE AREA | 587.18 SQ.FT  | 54.55 SQ.M  |
| TOTAL AREA    | 1592.75