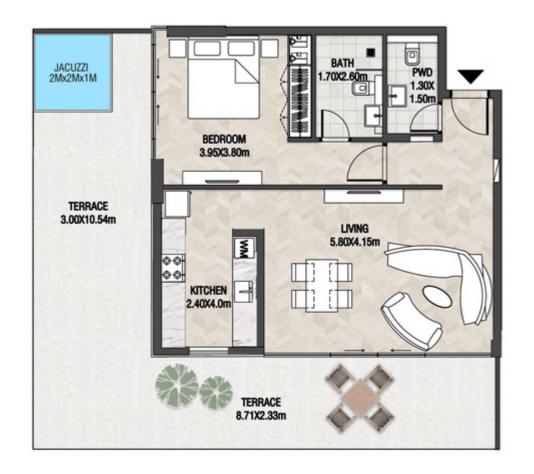

| SUITE AREA    | 612.47 SQ.FT | 56.90 SQ.M |
|---------------|--------------|------------|
| T ERRACE AREA | 248.11 SQ.FT | 23.05 SQ.M |
| TOTAL AREA    | 860.58 SQ.FT | 79.95 SQ.M |









| S | UITE AREA   | 613.23 SQ.FT | 56.97 SQ.M |
|---|-------------|--------------|------------|
| Т | ERRACE AREA | 152.53 SQ.FT | 14.17 SQ.M |
| 1 | OTAL AREA   | 765.75 SQ.FT | 71.14 SQ.M |









| SUITE AREA    | 757.68 SQ.FT  | 70.39 SQ.M  |
|---------------|---------------|-------------|
| T ERRACE AREA | 507.74 SQ.FT  | 47.17 SQ.M  |
| TOTAL AREA    | 1265.42 SQ.FT | 117.56 SQ.M |









| SUITE AREA    | 758.00 SQ.FT  | 70.42 SQ.M  |
|---------------|---------------|-------------|
| T ERRACE AREA | 561.67 SQ.FT  | 52.18 SQ.M  |
| TOTAL AREA    | 1319.67 SQ.FT | 122.60 SQ.M |









LEVEL 12

UNIT 19

| SUITE AREA   | 612.90 SQ.FT | 56.94 SQ.M |
|--------------|--------------|------------|
| TERRACE AREA | 241.11 SQ.FT | 22.40 SQ.M |
| TOTAL AREA   | 854.02 SQ.FT | 79.34 SQ.M |









| SUITE AREA    | 899.98 SQ.FT  | 83.61 SQ.M |
|---------------|---------------|------------|
| T ERRACE AREA | 170.07 SQ.FT  | 15.80 SQ.M |
| TOTAL AREA    | 1070.05 SQ.FT | 99.41 SQ.M |









| SUITE / | AREA    | 612.26 SQ.FT | 56.88 SQ.M |
|---------|---------|--------------|------------|
| TERRA   | CE AREA | 167.70 SQ.FT | 15.58 SQ.M |
| TOTAL   | AREA    | 779.96 SQ.FT | 72.46 SQ.M |









| SUITE AREA    | 612.26 SQ.FT | 56.88 SQ.M |
|---------------|--------------|------------|
| T ERRACE AREA | 167.60 SQ.FT | 15.57 SQ.M |
| TOTAL AREA    | 779.85 SQ.FT | 72.45 SQ.