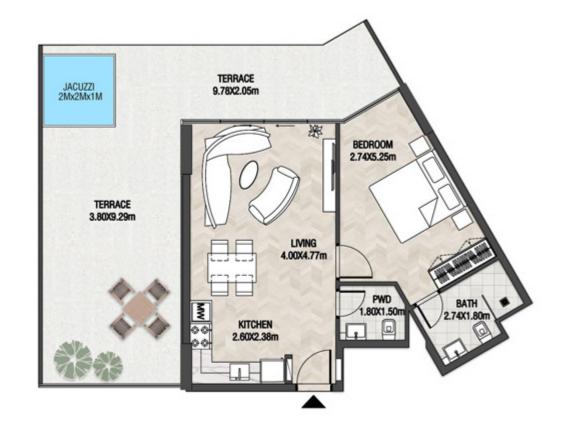

| SUITE AREA    | 653.70 SQ.FT  | 60.73 SQ.M  |
|---------------|---------------|-------------|
| T ERRACE AREA | 435.94 SQ.FT  | 40.50 SQ.M  |
| TOTAL AREA    | 1089.64 SQ.FT | 101.23 SQ.M |









| SUITE AREA    | 662.52 SQ.FT | 61.55 SQ.M |
|---------------|--------------|------------|
| T ERRACE AREA | 311.62 SQ.FT | 28.95 SQ.M |
| TOTAL AREA    | 974.14 SQ.FT | 90.50 SQ.M |









| SUITE AREA    | 670.27 SQ.FT  | 62.27 SQ.M  |
|---------------|---------------|-------------|
| T ERRACE AREA | 761.66 SQ.FT  | 70.76 SQ.M  |
| TOTAL AREA    | 1431.93 SQ.FT | 133.03 SQ.M |









| S | UITE AREA   | 630.99 SQ.FT  | 58.62 SQ.M  |
|---|-------------|---------------|-------------|
| Т | ERRACE AREA | 513.66 SQ.FT  | 47.72 SQ.M  |
| Т | OTAL AREA   | 1144.64 SQ.FT | 106.34 SQ.M |









| SUITE AREA    | 612.26 SQ.FT | 56.88 SQ.M |
|---------------|--------------|------------|
| T ERRACE AREA | 175.99 SQ.FT | 16.35 SQ.M |
| TOTAL AREA    | 788.25 SQ.FT | 73.23 SQ.M |









| SUITE AREA    | 662.42 SQ.FT | 61.54 SQ.M |
|---------------|--------------|------------|
| T ERRACE AREA | 313.77 SQ.FT | 29.15 SQ.M |
| TOTAL AREA    | 976.19 SQ.FT | 90.69 SQ.M |









| SUITE AREA    | 663.28 SQ.FT | 61.62 SQ.M |
|---------------|--------------|------------|
| T ERRACE AREA | 218.83 SQ.FT | 20.33 SQ.M |
| TOTAL AREA    | 882.11 SQ.FT | 81.95 SQ.M |









| SUITE AREA   | 636.37 SQ.FT | 59.12 SQ.M |
|--------------|--------------|------------|
| TERRACE AREA | 283.52 SQ.FT | 26.34 SQ.M |
| TOTAL AREA   | 919.89 SQ.FT | 85.46 SQ.M |









| SUITE AREA    | 647.56 S