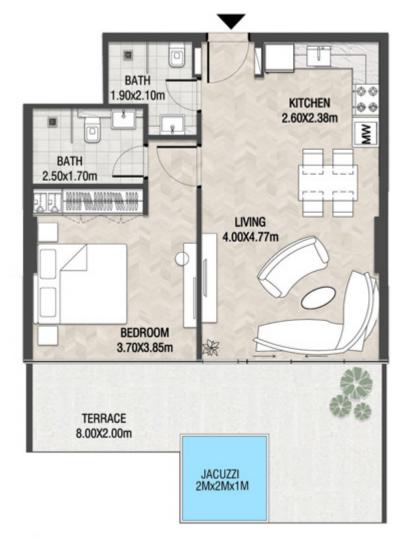

**KARMA** 

| SUITE AREA   | 662.42 SQ.FT | 61.54 SQ.M |
|--------------|--------------|------------|
| TERRACE AREA | 322.38 SQ.FT | 29.95 SQ.M |
| TOTAL AREA   | 984.80 SQ.FT | 91.49 SQ.M |

| SUITE AREA   | 664.03 SQ.FT | 61.69 SQ.M |
|--------------|--------------|------------|
| TERRACE AREA | 305.70 SQ.FT | 28.40 SQ.M |
| TOTAL AREA   | 969.73 SQ.FT | 90.09 SQ.M |