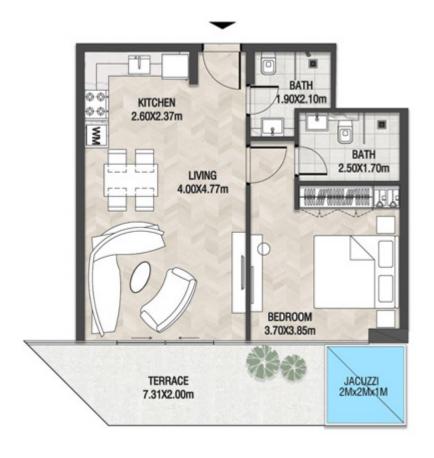

# LEVEL 1

| SUITE AREA    | 612.26 SQ.FT | 56.88 SQ.M |
|---------------|--------------|------------|
| T ERRACE AREA | 173.30 SQ.FT | 16.10 SQ.M |
| TOTAL AREA    | 785.56 SQ.FT | 72.98 SQ.M |

| SUITE AREA    | 886.09 SQ.FT  | 82.32 SQ.M  |
|---------------|---------------|-------------|
| T ERRACE AREA | 551.22 SQ.FT  | 51.21 SQ.M  |
| TOTAL AREA    | 1437.32 SQ.FT | 133.53 SQ.M |