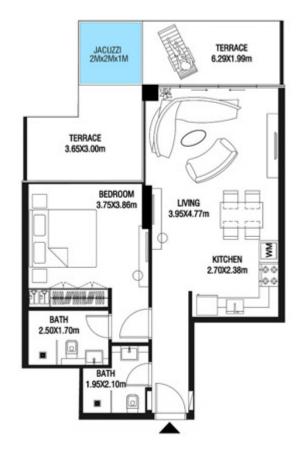

# LEVEL 1

| SUITE AREA    | 612.26 SQ.FT | 56.88 SQ.M |
|---------------|--------------|------------|
| T ERRACE AREA | 173.30 SQ.FT | 16.10 SQ.M |
| TOTAL AREA    | 785.56 SQ.FT | 72.98 SQ.M |

| SUITE AREA    | 886.09 SQ.FT  | 82.32 SQ.M  |
|---------------|---------------|-------------|
| T ERRACE AREA | 551.22 SQ.FT  | 51.21 SQ.M  |
| TOTAL AREA    | 1437.32 SQ.FT | 133.53 SQ.M |