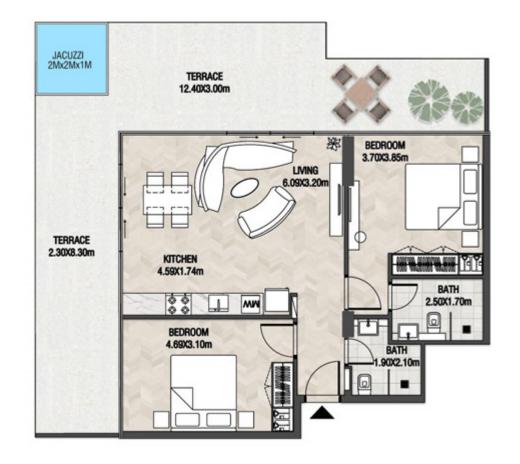

# LEVEL 10

| SUITE AREA   | 612.26 SQ.FT | 56.88 SQ.M |
|--------------|--------------|------------|
| TERRACE AREA | 159.63 SQ.FT | 14.83 SQ.M |
| TOTAL AREA   | 771.89 SQ.FT | 71.71 SQ.M |









| SUITE AREA    | 620.11 SQ.FT | 57.61 SQ.M |
|---------------|--------------|------------|
| T ERRACE AREA | 178.68 SQ.FT | 16.60 SQ.M |
| TOTAL AREA    | 798.80 SQ.FT | 74.21 SQ.M |









| S | UITE AREA   | 835.39 SQ.FT  | 77.61 SQ.M  |
|---|-------------|---------------|-------------|
| Т | ERRACE AREA | 697.72 SQ.FT  | 64.82 SQ.M  |
| 7 | OTAL AREA   | 1533.12 SQ.FT | 142.43 SQ.M |









| SUITE AREA    | 829.04 SQ.FT  | 77.02 SQ.M  |
|---------------|---------------|-------------|
| T ERRACE AREA | 559.30 SQ.FT  | 51.96 SQ.M  |
| TOTAL AREA    | 1388.34 SQ.FT | 128.98 SQ.M |









| SUITE AREA   | 662.52 SQ.FT | 61.55 SQ.M |
|--------------|--------------|------------|
| TERRACE AREA | 236.49 SQ.FT | 21.97 SQ.M |
| TOTAL AREA   | 899.01 SQ.FT | 83.52 SQ.M |









| SUITE AREA   | 662.42 SQ.FT | 61.54 SQ.M |
|--------------|--------------|------------|
| TERRACE AREA | 254.57 SQ.FT | 23.65 SQ.M |
| TOTAL AREA   | 916.99 SQ.FT | 85.19 SQ.M |









| SUITE AREA    | 612.26 SQ.FT | 56.88 SQ.M |
|---------------|--------------|------------|
| T ERRACE AREA | 259.30 SQ.FT | 24.09 SQ.M |
| TOTAL AREA    | 871.56 SQ.FT | 80.97 SQ.M |









| SUITE AREA    | 616.88 SQ.FT | 57.31 SQ.M |
|---------------|--------------|------------|
| T ERRACE AREA | 120.23 SQ.FT | 11.17 SQ.M |
| TOTAL AREA    | 737.12 SQ.FT | 68.48 SQ.M |









| SUITE AREA    | 612.26 SQ.FT