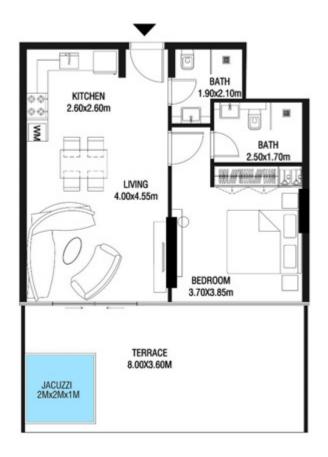

LEVEL 1 UNIT 03

| SUITE AREA    | 885,88 SQ.FT  | 82.30 SQ.M  |
|---------------|---------------|-------------|
| T ERRACE AREA | 590.41 SQ.FT  | 54.85 SQ.M  |
| TOTAL AREA    | 1476.28 SQ.FT | 137.15 SQ.M |