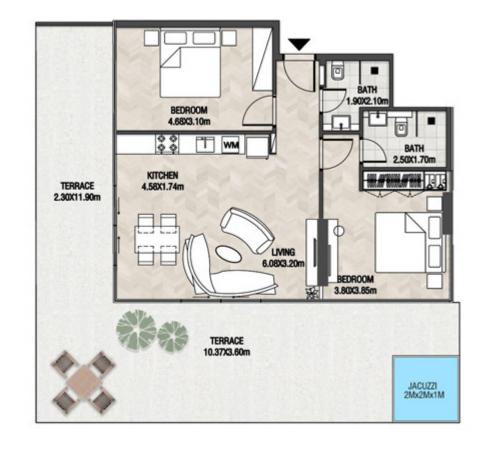

| SUITE AREA    | 899,98 SQ.FT  | 83.61 SQ.M |
|---------------|---------------|------------|
| T ERRACE AREA | 170.61 SQ.FT  | 15.85 SQ.M |
| TOTAL AREA    | 1070.59 SQ.FT | 99.46 SQ.M |









# LEVEL 10

| SUITE AREA   | 612.26 SQ.FT | 56.88 SQ.M |
|--------------|--------------|------------|
| TERRACE AREA | 159.63 SQ.FT | 14.83 SQ.M |
| TOTAL AREA   | 771.89 SQ.FT | 71.71 SQ.M |









| SUITE AREA    | 620.11 SQ.FT | 57.61 SQ.M |
|---------------|--------------|------------|
| T ERRACE AREA | 178.68 SQ.FT | 16.60 SQ.M |
| TOTAL AREA    | 798.80 SQ.FT | 74.21 SQ.M |









| S | UITE AREA   | 835.39 SQ.FT  | 77.61 SQ.M  |
|---|-------------|---------------|-------------|
| Т | ERRACE AREA | 697.72 SQ.FT  | 64.82 SQ.M  |
| 7 | OTAL AREA   | 1533.12 SQ.FT | 142.43 SQ.M |









| SUITE AREA    | 829.04 SQ.FT  | 77.02 SQ.M  |
|---------------|---------------|-------------|
| T ERRACE AREA | 559.30 SQ.FT  | 51.96 SQ.M  |
| TOTAL AREA    | 1388.34 SQ.FT | 128.98 SQ.M |









| SUITE AREA   | 662.52 SQ.FT | 61.55 SQ.M |
|--------------|--------------|------------|
| TERRACE AREA | 236.49 SQ.FT | 21.97 SQ.M |
| TOTAL AREA   | 899.01 SQ.FT | 83.52 SQ.M |









| SUITE AREA   | 662.42 SQ.FT | 61.54 SQ.M |
|--------------|--------------|------------|
| TERRACE AREA | 254.57 SQ.FT | 23.65 SQ.M |
| TOTAL AREA   | 916.99 SQ.FT | 85.19 SQ.M |









| SUITE AREA    | 612.26 SQ.FT | 56.88 SQ.M |
|---------------|--------------|------------|
| T ERRACE AREA | 259.30 SQ.FT | 24.09 SQ.M |
| TOTAL AREA    | 871.56 SQ.FT | 80.97 SQ.M |









| SUITE AREA    | 616.