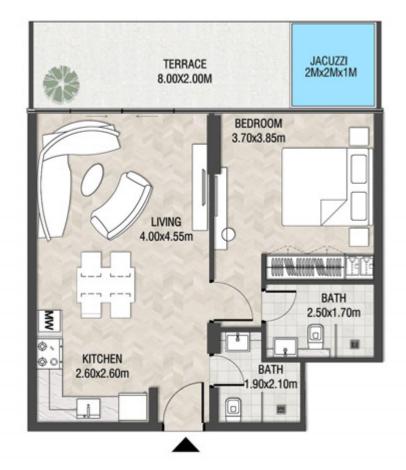

SUITE | AREA    | 612.69 SQ.FT | 56.92 SQ.M |
|-------|---------|--------------|------------|
| TERRA | CE AREA | 301.39 SQ.FT | 28.00 SQ.M |
| TOTAL | AREA    | 914.08 SQ.FT | 84.92 SQ.M |









| SUITE AREA    | 709.89 SQ.FT  | 65.95 SQ.M  |
|---------------|---------------|-------------|
| T ERRACE AREA | 559.62 SQ.FT  | 51.99 SQ.M  |
| TOTAL AREA    | 1269.51 SQ.FT | 117.94 SQ.M |









| SUITE AREA    | 709.89 SQ.FT  | 65.95 SQ.M  |
|---------------|---------------|-------------|
| T ERRACE AREA | 397.08 SQ.FT  | 36.89 SQ.M  |
| TOTAL AREA    | 1106.97 SQ.FT | 102.84 SQ.M |









| SU | TITE AREA   | 612.79 SQ.FT | 56.93 SQ.M |
|----|-------------|--------------|------------|
| TI | ERRACE AREA | 172.01 SQ.FT | 15.98 SQ.M |
| TC | TAL AREA    | 784.80 SQ.FT | 72.91 SQ.M |









| SUITE AREA   | 662.42 SQ.FT | 61.54 SQ.M |
|--------------|--------------|------------|
| TERRACE AREA | 236.59 SQ.FT | 21.98 SQ.M |
| TOTAL AREA   | 899.01 SQ.FT | 83.52 SQ.M |









| SUITE AREA    | 664.03 SQ.FT | 61.69 SQ.M |
|---------------|--------------|------------|
| T ERRACE AREA | 286.86 SQ.FT | 26.65 SQ.M |
| TOTAL AREA    | 950.89 SQ.FT | 88.34 SQ.M |









| SUITE AREA   | 612.26 SQ.FT | 56.88 SQ.M |
|--------------|--------------|------------|
| TERRACE AREA | 258.12 SQ.FT | 23.98 SQ.M |
| TOTAL AREA   | 870.38 SQ.FT | 80.86 SQ.M |









| SUITE AREA    | 616.88 SQ.FT | 57.31 SQ.M |
|---------------|--------------|------------|
| T ERRACE AREA | 172.01 SQ.FT | 15.98 SQ.M |
| TOTAL AREA    | 788.89 SQ.FT | 73.29 SQ.M |









| SUITE AREA    | 612.26 SQ.FT