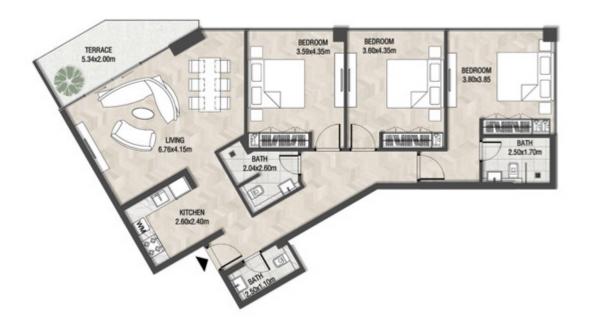

| SUITE AREA    | 612.26 SQ.FT | 56.88 SQ.M |
|---------------|--------------|------------|
| T ERRACE AREA | 202.26 SQ.FT | 18.79 SQ.M |
| TOTAL AREA    | 814.51 SQ.FT | 75.67 SQ.M |









| SUITE AREA    | 662.63 SQ.FT | 61.56 SQ.M |
|---------------|--------------|------------|
| T ERRACE AREA | 236.27 SQ.FT | 21.95 SQ.M |
| TOTAL AREA    | 898.90 SQ.FT | 83.51 SQ.M |









| SUITE AF | REA   | 662.42 SQ.FT | 61.54 SQ.M |
|----------|-------|--------------|------------|
| TERRACI  | EAREA | 236.59 SQ.FT | 21.98 SQ.M |
| TOTAL A  | REA   | 899.01 SQ.FT | 83.52 SQ.M |









| SUITE AREA    | 1291.68 SQ.FT | 120.00 | SQ.M |
|---------------|---------------|--------|------|
| T ERRACE AREA | 102.90 SQ.FT  | 9.56   | SQ.M |
| TOTAL AREA    | 1394.58 SQ.FT | 129.56 | SQ.M |









| SUITE AREA    | 1058.10 SQ.FT | 98.30 SQ.M  |
|---------------|---------------|-------------|
| T ERRACE AREA | 325.72 SQ.FT  | 30.26 SQ.M  |
| TOTAL AREA    | 1383.82 SQ.FT | 128.56 SQ.M |









| SUITE AREA    | 612.47 SQ.FT | 56.90 SQ.M |
|---------------|--------------|------------|
| T ERRACE AREA | 200.32 SQ.FT | 18.61 SQ.M |
| TOTAL AREA    | 812.79 SQ.FT | 75.51 SQ.M |









| SUITE AREA    | 612.26 SQ.FT | 56.88 SQ.M |
|---------------|--------------|------------|
| T ERRACE AREA | 252.09 SQ.FT | 23.42 SQ.M |
| TOTAL AREA    | 864.35 SQ.FT | 80.30 SQ.M |









| SUITE AREA    | 612.58 SQ.FT | 56.91 SQ.M |
|---------------|--------------|------------|
| T ERRACE AREA | 152.10 SQ.FT | 14.13 SQ.M |
| TOTAL AREA    | 764.67 SQ.FT | 71.04 SQ.M |









| SUITE AREA