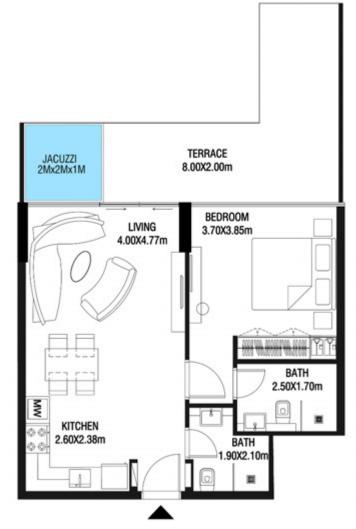

88.49 SQ.M |









LEVEL 8 UNIT 07

| SUITE AREA    | 662.42 SQ.FT | 61.54 SQ.M |
|---------------|--------------|------------|
| T ERRACE AREA | 210.97 SQ.FT | 19.60 SQ.M |
| TOTAL AREA    | 873.39 SQ.FT | 81.14 SQ.M |





Trinity



| SUITE AREA   | 612.26 SQ.FT | 56.88 SQ.M |
|--------------|--------------|------------|
| TERRACE AREA | 271.25 SQ.FT | 25.20 SQ.M |
| TOTAL AREA   | 883.51 SQ.FT | 82.08 SQ.M |









| SUITE AREA   | 616.88 SQ.FT | 57.31 SQ.M |
|--------------|--------------|------------|
| TERRACE AREA | 121.31 SQ.FT | 11.27 SQ.M |
| TOTAL AREA   | 738.20 SQ.FT | 68.58 SQ.M |









| SUITE AREA   | 612.26 SQ.FT | 56.88 SQ.M |
|--------------|--------------|------------|
| TERRACE AREA | 238.10 SQ.FT | 22.12 SQ.M |
| TOTAL AREA   | 850.36 SQ.FT | 79.00 SQ.M |









| SUITE AREA    | 662.63 SQ.FT | 61.56 SQ.M |
|---------------|--------------|------------|
| T ERRACE AREA | 289.87 SQ.FT | 26.93 SQ.M |
| TOTAL AREA    | 952.51 SQ.FT | 88.49 SQ.M |







| SUITE AREA    | 663.28 SQ.FT | 61.62 SQ.M |
|---------------|--------------|------------|
| T ERRACE AREA | 203.76 SQ.FT | 18.93 SQ.M |
| TOTAL AREA    | 867.04 SQ.FT | 80.55 SQ.M |







| SUITE AREA    | 636.37 SQ.FT  | 59.12 SQ.M |
|---------------|---------------|------------|
| T ERRACE AREA | 395.25 SQ.FT  | 36.72 SQ.M |
| TOTAL AREA    | 1031.62 SQ.FT | 95.84 SQ.M |









| SUITE AREA    | 647.56 SQ.FT  | 60.16 SQ.M  |
|---------------|---------------|-------------|
| T ERRACE AREA | 541.97 SQ.FT  | 50.35 SQ.M  |
| TOTAL AREA    | 1189.53 SQ.FT | 110.51 SQ.M |









| SUITE AREA