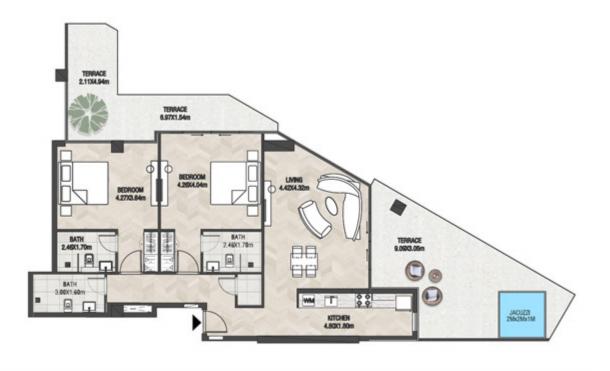

LEVEL 2 UNIT 22

| SUITE AREA    | 996.85 SQ.FT  | 92.61 SQ.M  |
|---------------|---------------|-------------|
| T ERRACE AREA | 223.03 SQ.FT  | 20.72 SQ.M  |
| TOTAL AREA    | 1219.88 SQ.FT | 113.33 SQ.M |