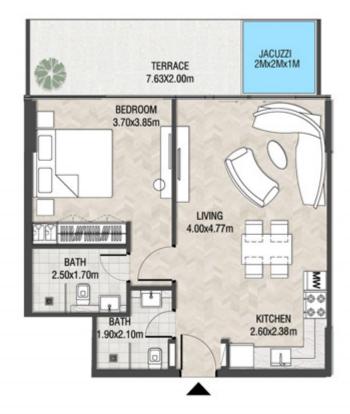

# LEVEL 1

| SUITE AREA    | 612.26 SQ.FT | 56.88 SQ.M |
|---------------|--------------|------------|
| T ERRACE AREA | 173.30 SQ.FT | 16.10 SQ.M |
| TOTAL AREA    | 785.56 SQ.FT | 72.98 SQ.M |

| SUITE AREA    | 886.09 SQ.FT  | 82.32 SQ.M  |
|---------------|---------------|-------------|
| T ERRACE AREA | 551.22 SQ.FT  | 51.21 SQ.M  |
| TOTAL AREA    | 1437.32 SQ.FT | 133.53 SQ.M |