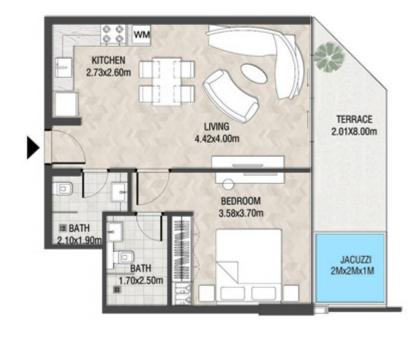

# LEVEL 1

| SUITE AREA    | 612.26 SQ.FT | 56.88 SQ.M |
|---------------|--------------|------------|
| T ERRACE AREA | 173.30 SQ.FT | 16.10 SQ.M |
| TOTAL AREA    | 785.56 SQ.FT | 72.98 SQ.M |

| SUITE AREA    | 886.09 SQ.FT  | 82.32 SQ.M  |
|---------------|---------------|-------------|
| T ERRACE AREA | 551.22 SQ.FT  | 51.21 SQ.M  |
| TOTAL AREA    | 1437.32 SQ.FT | 133.53 SQ.M |