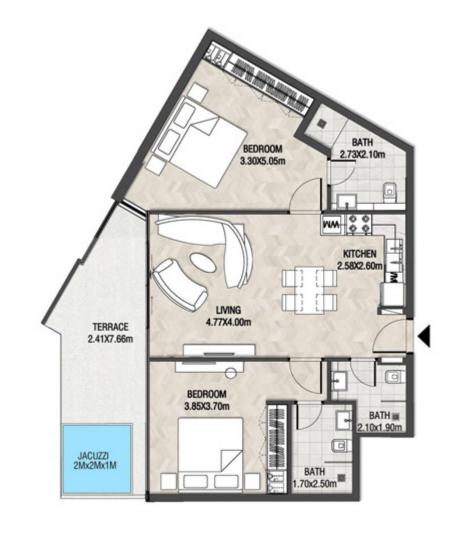

| SUITE AREA    | 946.26 SQ.FT  | 87.91 SQ.M  |
|---------------|---------------|-------------|
| T ERRACE AREA | 329.92 SQ.FT  | 30.65 SQ.M  |
| TOTAL AREA    | 1276.18 SQ.FT | 118.56 SQ.M |









| SUITE AREA    | 946.48 SQ.FT  | 87.93 SQ.M  |
|---------------|---------------|-------------|
| T ERRACE AREA | 343.69 SQ.FT  | 31.93 SQ.M  |
| TOTAL AREA    | 1290.17 SQ.FT | 119.86 SQ.M |









| SUITE AREA    | 612.90 SQ.FT | 56.94 SQ.M |
|---------------|--------------|------------|
| T ERRACE AREA | 205.48 SQ.FT | 19.09 SQ.M |
| TOTAL AREA    | 818.39 SQ.FT | 76.03 SQ.M |









| SUITE AREA    | 899.98 SQ.FT  | 83.61 SQ.M  |
|---------------|---------------|-------------|
| T ERRACE AREA | 190.09 SQ.FT  | 17.66 SQ.M  |
| TOTAL AREA    | 1090.07 SQ.FT | 101.27 SQ.M |









| SUITE AREA   | 612.26 SQ.FT | 56.88 SQ.M |
|--------------|--------------|------------|
| TERRACE AREA | 247.79 SQ.FT | 23.02 SQ.M |
| TOTAL AREA   | 860.04 SQ.FT | 79.90 SQ.M |







| SUITE AREA    | 612.26 SQ.FT | 56.88 SQ.M |
|---------------|--------------|------------|
| T ERRACE AREA | 309.68 SQ.FT | 28.77 SQ.M |
| TOTAL AREA    | 921.94 SQ.FT | 85.65 SQ.M |









| SUITE AREA   | 612.26 SQ.FT | 56.88 SQ.M |
|--------------|--------------|------------|
| TERRACE AREA | 251.34 SQ.FT | 23.35 SQ.M |
| TOTAL AREA   | 863.60 SQ.FT | 80.23 SQ.M |









| SUITE AREA    | 829.15 SQ.FT  | 77.03 SQ.M  |
|---------------|---------------|-------------|
| T ERRACE AREA | 440.36 SQ.FT  | 40.91 SQ.M  |
| TOTAL AREA    | 1269.51 SQ.FT | 117.94 SQ.M |









| SUITE AREA    | 829.04