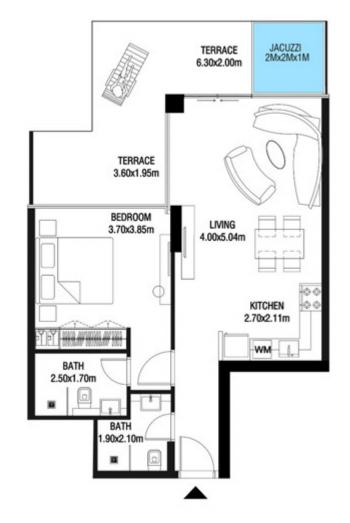

# LEVEL 1

| SUITE AREA    | 612.26 SQ.FT | 56.88 SQ.M |
|---------------|--------------|------------|
| T ERRACE AREA | 173.30 SQ.FT | 16.10 SQ.M |
| TOTAL AREA    | 785.56 SQ.FT | 72.98 SQ.M |

| SUITE AREA    | 886.09 SQ.FT  | 82.32 SQ.M  |
|---------------|---------------|-------------|
| T ERRACE AREA | 551.22 SQ.FT  | 51.21 SQ.M  |
| TOTAL AREA    | 1437.32 SQ.FT | 133.53 SQ.M |