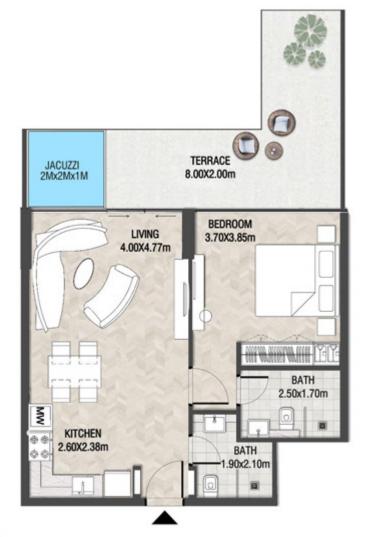

**KARMA** 

| SUITE AREA   | 662.42 SQ.FT | 61.54 SQ.M |
|--------------|--------------|------------|
| TERRACE AREA | 322.38 SQ.FT | 29.95 SQ.M |
| TOTAL AREA   | 984.80 SQ.FT | 91.49 SQ.M |

| SUITE AREA   | 664.03 SQ.FT | 61.69 SQ.M |
|--------------|--------------|------------|
| TERRACE AREA | 305.70 SQ.FT | 28.40 SQ.M |
| TOTAL AREA   | 969.73 SQ.FT | 90.09 SQ.M |