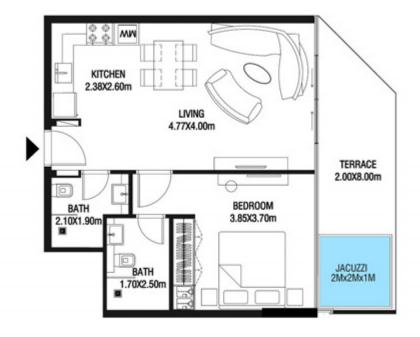

.M |









| SUITE AREA   | 1187.05 SQ.FT | 110.28 SQ.M |
|--------------|---------------|-------------|
| TERRACE AREA | 524.85 SQ.FT  | 48.76 SQ.M  |
| TOTAL AREA   | 1711.91 SQ.FT | 159.04 SQ.M |









| SUITE AREA   | 1139.58 SQ.FT | 105.87 SQ.M |
|--------------|---------------|-------------|
| TERRACE AREA | 691.48 SQ.FT  | 64.24 SQ.M  |
| TOTAL AREA   | 1831.06 SQ.FT | 170.11 SQ.M |









| SUITE AREA    | 942.07 SQ.FT  | 87.52 SQ.M  |
|---------------|---------------|-------------|
| T ERRACE AREA | 375.99 SQ.FT  | 34.93 SQ.M  |
| TOTAL AREA    | 1318.05 SQ.FT | 122.45 SQ.M |









| SUITE AREA | 612.26 SQ.FT     | 56.88 SQ.M |
|------------|------------------|------------|
| TERRACE AR | E A 159.41 SQ.FT | 14.81 SQ.M |
| TOTAL AREA | 771.67 SQ.FT     | 71.69 SQ.M |









| SUITE AREA    | 596.00 SQ.FT | 55.37 SQ.M |
|---------------|--------------|------------|
| T ERRACE AREA | 181.59 SQ.FT | 16.87 SQ.M |
| TOTAL AREA    | 777.59 SQ.FT | 72.24 SQ.M |









| SUITE AREA   | 684.70 SQ.FT  | 63.61 SQ.M  |
|--------------|---------------|-------------|
| TERRACE AREA | 484.60 SQ.FT  | 45.02 SQ.M  |
| TOTAL AREA   | 1169.29 SQ.FT | 108.63 SQ.M |









| SUITE AREA   | 683.62 SQ.FT  | 63.51 SQ.M |
|--------------|---------------|------------|
| TERRACE AREA | 382.12 SQ.FT  | 35.50 SQ.M |
| TOTAL AREA   | 1065.74 SQ.FT | 99.01 SQ.M |









| SUITE AREA    | 607.63 SQ.FT | 56.45 SQ.M |
|---------------|--------------|------------|
| T ERRACE AREA | 257.69 SQ.FT | 23.94 SQ.M |
| TOTAL AREA    | 865.32 SQ.FT | 80.39 SQ.M |









| SUITE AREA   | 9