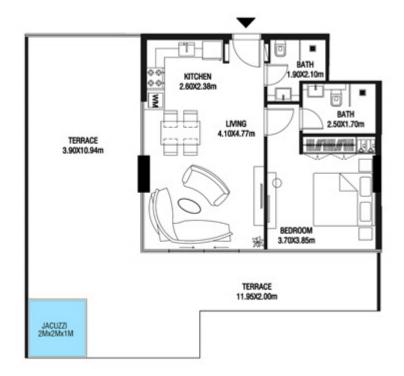

# LEVEL 1

| SUITE AREA    | 612.26 SQ.FT | 56.88 SQ.M |
|---------------|--------------|------------|
| T ERRACE AREA | 173.30 SQ.FT | 16.10 SQ.M |
| TOTAL AREA    | 785.56 SQ.FT | 72.98 SQ.M |

| SUITE AREA    | 886.09 SQ.FT  | 82.32 SQ.M  |
|---------------|---------------|-------------|
| T ERRACE AREA | 551.22 SQ.FT  | 51.21 SQ.M  |
| TOTAL AREA    | 1437.32 SQ.FT | 133.53 SQ.M |