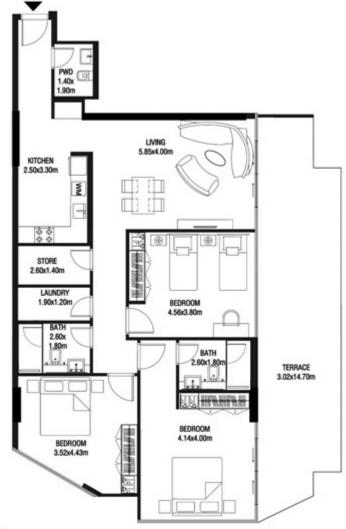

**KARMA** 

| SUITE AREA   | 662.42 SQ.FT | 61.54 SQ.M |
|--------------|--------------|------------|
| TERRACE AREA | 322.38 SQ.FT | 29.95 SQ.M |
| TOTAL AREA   | 984.80 SQ.FT | 91.49 SQ.M |

| SUITE AREA   | 664.03 SQ.FT | 61.69 SQ.M |
|--------------|--------------|------------|
| TERRACE AREA | 305.70 SQ.FT | 28.40 SQ.M |
| TOTAL AREA   | 969.73 SQ.FT | 90.09 SQ.M |