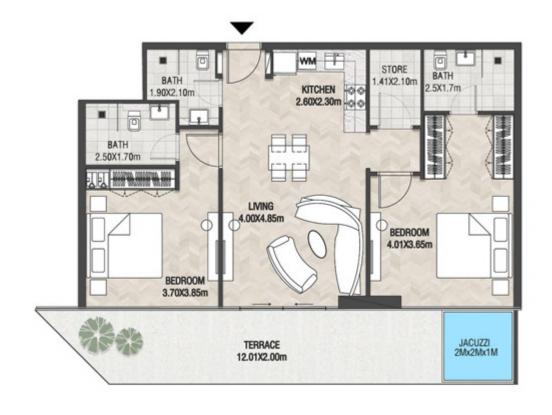

LEVEL 2 UNIT 22

| SUITE AREA    | 996.85 SQ.FT  | 92.61 SQ.M  |
|---------------|---------------|-------------|
| T ERRACE AREA | 223.03 SQ.FT  | 20.72 SQ.M  |
| TOTAL AREA    | 1219.88 SQ.FT | 113.33 SQ.M |