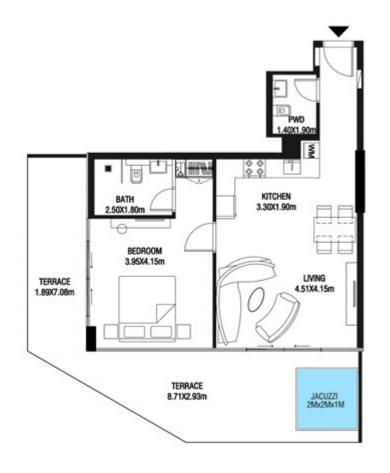

LEVEL 1 UNIT 03

| SUITE AREA    | 885,88 SQ.FT  | 82.30 SQ.M  |
|---------------|---------------|-------------|
| T ERRACE AREA | 590.41 SQ.FT  | 54.85 SQ.M  |
| TOTAL AREA    | 1476.28 SQ.FT | 137.15 SQ.M |