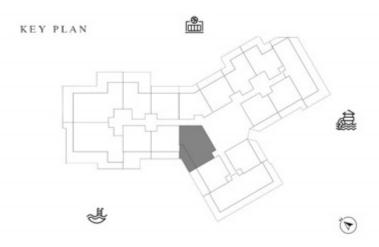

| 73.40 SQ.M |









| SUITE AREA    | 612.26 SQ.FT | 56.88 SQ.M |
|---------------|--------------|------------|
| T ERRACE AREA | 151.56 SQ.FT | 14.08 SQ.M |
| TOTAL AREA    | 763.81 SQ.FT | 70.96 SQ.M |









| SUITE AREA   | 1209.23 SQ.FT | 112.34 SQ.M |
|--------------|---------------|-------------|
| TERRACE AREA | 706.12 SQ.FT  | 65.60 SQ.M  |
| TOTAL AREA   | 1915.35 SQ.FT | 177.94 SQ.M |









| SUITE AREA    | 609.67 SQ.FT | 56.64 SQ.M |
|---------------|--------------|------------|
| T ERRACE AREA | 206.13 SQ.FT | 19.15 SQ.M |
| TOTAL AREA    | 815.80 SQ.FT | 75.79 SQ.M |









| SUITE AREA    | 896,64 SQ.FT  | 83.30 SQ.M  |
|---------------|---------------|-------------|
| T ERRACE AREA | 193.00 SQ.FT  | 17.93 SQ.M  |
| TOTAL AREA    | 1089.64 SQ.FT | 101.23 SQ.M |









# LEVEL 15

| SUITE AREA    | 612.26 SQ.FT | 56.88 SQ.M |
|---------------|--------------|------------|
| T ERRACE AREA | 305.91 SQ.FT | 28.42 SQ.M |
| TOTAL AREA    | 918.17 SQ.FT | 85.30 SQ.M |









| SUITE AREA    | 612.26 SQ.FT | 56.88 SQ.M |
|---------------|--------------|------------|
| T ERRACE AREA | 301.71 SQ.FT | 28.03 SQ.M |
| TOTAL AREA    | 913.97 SQ.FT | 84.91 SQ.M |









| SUITE AREA    | 1186.95 SQ.FT | 110.27 SQ.M |
|---------------|---------------|-------------|
| T ERRACE AREA | 496.65 SQ.FT  | 46.14 SQ.M  |
| TOTAL AREA    | 1683.60 SQ.FT | 156.41 SQ.M |









| SUITE AREA    | 1092.01 SQ.FT | 101.45 SQ.M |
|---------------|---------------|-------------|
| T ERRACE AREA | 581.58 SQ.FT  | 54.03 SQ.M  |
| TOTAL AREA    | 1673.59 SQ.FT | 155.48 SQ.M |