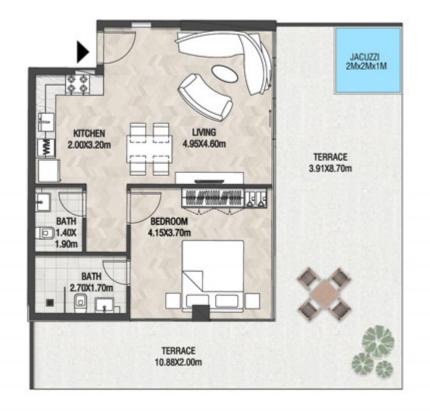

**KARMA** 

| SUITE AREA   | 662.42 SQ.FT | 61.54 SQ.M |
|--------------|--------------|------------|
| TERRACE AREA | 322.38 SQ.FT | 29.95 SQ.M |
| TOTAL AREA   | 984.80 SQ.FT | 91.49 SQ.M |

| SUITE AREA   | 664.03 SQ.FT | 61.69 SQ.M |
|--------------|--------------|------------|
| TERRACE AREA | 305.70 SQ.FT | 28.40 SQ.M |
| TOTAL AREA   | 969.73 SQ.FT | 90.09 SQ.M |