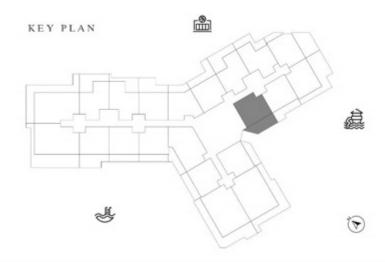

**KARMA** 

| SUITE AREA   | 662.42 SQ.FT | 61.54 SQ.M |
|--------------|--------------|------------|
| TERRACE AREA | 322.38 SQ.FT | 29.95 SQ.M |
| TOTAL AREA   | 984.80 SQ.FT | 91.49 SQ.M |

| SUITE AREA   | 664.03 SQ.FT | 61.69 SQ.M |
|--------------|--------------|------------|
| TERRACE AREA | 305.70 SQ.FT | 28.40 SQ.M |
| TOTAL AREA   | 969.73 SQ.FT | 90.09 SQ.M |