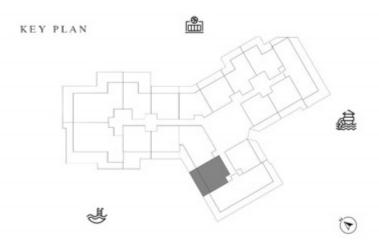

6 SQ.FT | 74.29 SQ.M |









| SUITE AREA    | 611.07 SQ.FT | 56.77 SQ.M |
|---------------|--------------|------------|
| T ERRACE AREA | 179.01 SQ.FT | 16.63 SQ.M |
| TOTAL AREA    | 790.08 SQ.FT | 73.40 SQ.M |









| SUITE AREA    | 612.26 SQ.FT | 56.88 SQ.M |
|---------------|--------------|------------|
| T ERRACE AREA | 151.56 SQ.FT | 14.08 SQ.M |
| TOTAL AREA    | 763.81 SQ.FT | 70.96 SQ.M |









| SUITE AREA   | 1209.23 SQ.FT | 112.34 SQ.M |
|--------------|---------------|-------------|
| TERRACE AREA | 706.12 SQ.FT  | 65.60 SQ.M  |
| TOTAL AREA   | 1915.35 SQ.FT | 177.94 SQ.M |









| SUITE AREA    | 609.67 SQ.FT | 56.64 SQ.M |
|---------------|--------------|------------|
| T ERRACE AREA | 206.13 SQ.FT | 19.15 SQ.M |
| TOTAL AREA    | 815.80 SQ.FT | 75.79 SQ.M |









| SUITE AREA    | 896,64 SQ.FT  | 83.30 SQ.M  |
|---------------|---------------|-------------|
| T ERRACE AREA | 193.00 SQ.FT  | 17.93 SQ.M  |
| TOTAL AREA    | 1089.64 SQ.FT | 101.23 SQ.M |









# LEVEL 15

| SUITE AREA    | 612.26 SQ.FT | 56.88 SQ.M |
|---------------|--------------|------------|
| T ERRACE AREA | 305.91 SQ.FT | 28.42 SQ.M |
| TOTAL AREA    | 918.17 SQ.FT | 85.30 SQ.M |









| SUITE AREA    | 612.26 SQ.FT | 56.88 SQ.M |
|---------------|--------------|------------|
| T ERRACE AREA | 301.71 SQ.FT | 28.03 SQ.M |
| TOTAL AREA    | 913.97 SQ.FT | 84.91 SQ.M |









| SUITE AREA    | 1186.95 SQ.FT | 110.27 SQ.M |
|---------------|---------------|-------------|
| T ERRACE AREA | 496.65 SQ.FT  | 46.14 SQ.M  |
| TOTAL AREA    | 1683.60 SQ.FT | 156.41 SQ.M |