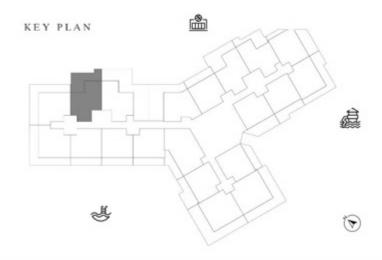

.45 SQ.M |









| SUITE AREA    | 612.26 SQ.FT | 56.88 SQ.M |
|---------------|--------------|------------|
| T ERRACE AREA | 167.60 SQ.FT | 15.57 SQ.M |
| TOTAL AREA    | 779.85 SQ.FT | 72.45 SQ.M |









| SUITE AREA    | 653.70 SQ.FT  | 60.73 SQ.M  |
|---------------|---------------|-------------|
| T ERRACE AREA | 423.35 SQ.FT  | 39.33 SQ.M  |
| TOTAL AREA    | 1077.05 SQ.FT | 100.06 SQ.M |









| SUITE AREA    | 653.70 SQ.FT  | 60.73 SQ.M  |
|---------------|---------------|-------------|
| T ERRACE AREA | 435.94 SQ.FT  | 40.50 SQ.M  |
| TOTAL AREA    | 1089.64 SQ.FT | 101.23 SQ.M |









| SUITE AREA    | 662.52 SQ.FT | 61.55 SQ.M |
|---------------|--------------|------------|
| T ERRACE AREA | 311.62 SQ.FT | 28.95 SQ.M |
| TOTAL AREA    | 974.14 SQ.FT | 90.50 SQ.M |









| SUITE AREA    | 670.27 SQ.FT  | 62.27 SQ.M  |
|---------------|---------------|-------------|
| T ERRACE AREA | 761.66 SQ.FT  | 70.76 SQ.M  |
| TOTAL AREA    | 1431.93 SQ.FT | 133.03 SQ.M |









| S | UITE AREA   | 630.99 SQ.FT  | 58.62 SQ.M  |
|---|-------------|---------------|-------------|
| Т | ERRACE AREA | 513.66 SQ.FT  | 47.72 SQ.M  |
| Т | OTAL AREA   | 1144.64 SQ.FT | 106.34 SQ.M |









| SUITE AREA    | 612.26 SQ.FT | 56.88 SQ.M |
|---------------|--------------|------------|
| T ERRACE AREA | 175.99 SQ.FT | 16.35 SQ.M |
| TOTAL AREA    | 788.25 SQ.FT | 73.23 SQ.M |









| SUITE AREA    | 662.42 SQ.FT | 61.54 SQ.M |
|---------------|--------------|------------|
| T ERRACE AREA | 313.77 SQ.FT | 29.15 SQ.M |
| TOTAL AREA    | 976.19 SQ.FT | 90.69 SQ.M |