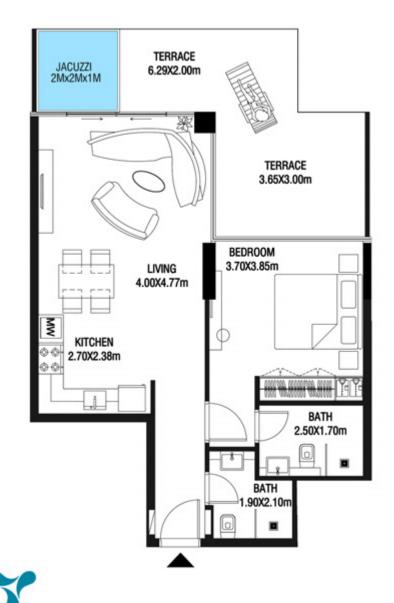

# LEVEL 1

| SUITE AREA    | 612.26 SQ.FT | 56.88 SQ.M |
|---------------|--------------|------------|
| T ERRACE AREA | 173.30 SQ.FT | 16.10 SQ.M |
| TOTAL AREA    | 785.56 SQ.FT | 72.98 SQ.M |

| SUITE AREA    | 886.09 SQ.FT  | 82.32 SQ.M  |
|---------------|---------------|-------------|
| T ERRACE AREA | 551.22 SQ.FT  | 51.21 SQ.M  |
| TOTAL AREA    | 1437.32 SQ.FT | 133.53 SQ.M |