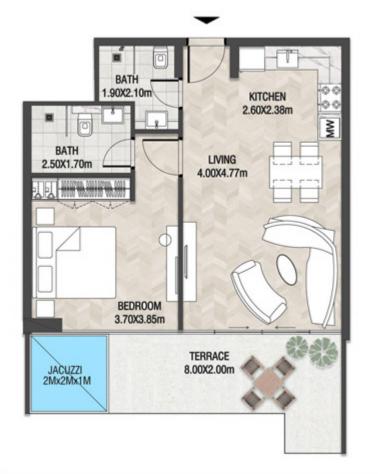

LEVEL 2 UNIT 22

| SUITE AREA    | 996.85 SQ.FT  | 92.61 SQ.M  |
|---------------|---------------|-------------|
| T ERRACE AREA | 223.03 SQ.FT  | 20.72 SQ.M  |
| TOTAL AREA    | 1219.88 SQ.FT | 113.33 SQ.M |