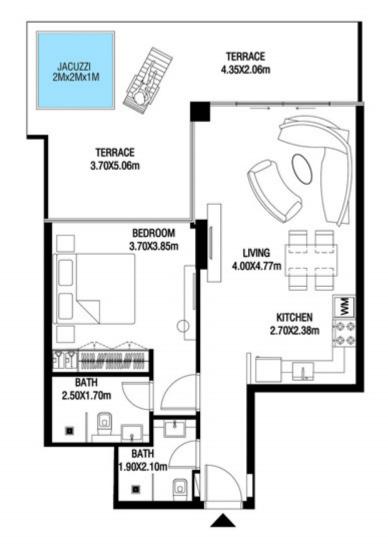

LEVEL 1 UNIT 03

| SUITE AREA    | 885,88 SQ.FT  | 82.30 SQ.M  |
|---------------|---------------|-------------|
| T ERRACE AREA | 590.41 SQ.FT  | 54.85 SQ.M  |
| TOTAL AREA    | 1476.28 SQ.FT | 137.15 SQ.M |