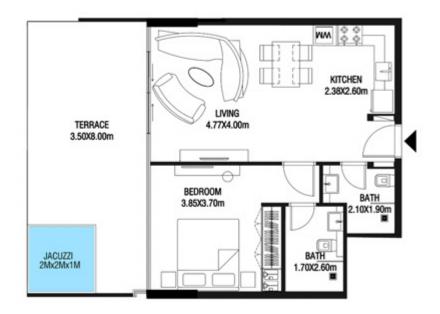

SQ.FT | 71.58 SQ.M |









| SUITE AREA    | 613.23 SQ.FT | 56.97 SQ.M |
|---------------|--------------|------------|
| T ERRACE AREA | 223.46 SQ.FT | 20.76 SQ.M |
| TOTAL AREA    | 836.69 SQ.FT | 77.73 SQ.M |









| SUITE AREA   | 1134.74 SQ.FT | 105.42 SQ.M |
|--------------|---------------|-------------|
| TERRACE AREA | 465.22 SQ.FT  | 43.22 SQ.M  |
| TOTAL AREA   | 1599.96 SQ.FT | 148.64 SQ.M |









| SUITE AREA   | 1134.96 SQ.FT | 105.44 SQ.M |
|--------------|---------------|-------------|
| TERRACE AREA | 485.89 SQ.FT  | 45.14 SQ.M  |
| TOTAL AREA   | 1620.84 SQ.FT | 150.58 SQ.M |









| SUITE AREA   | 612.90 SQ.FT | 56.94 SQ.M |
|--------------|--------------|------------|
| TERRACE AREA | 301.07 SQ.FT | 27.97 SQ.M |
| TOTAL AREA   | 913.97 SQ.FT | 84.91 SQ.M |









| SUITE AREA    | 899,98 SQ.FT  | 83.61 SQ.M |
|---------------|---------------|------------|
| T ERRACE AREA | 170.61 SQ.FT  | 15.85 SQ.M |
| TOTAL AREA    | 1070.59 SQ.FT | 99.46 SQ.M |









# LEVEL 10

| SUITE AREA   | 612.26 SQ.FT | 56.88 SQ.M |
|--------------|--------------|------------|
| TERRACE AREA | 159.63 SQ.FT | 14.83 SQ.M |
| TOTAL AREA   | 771.89 SQ.FT | 71.71 SQ.M |









| SUITE AREA    | 620.11 SQ.FT | 57.61 SQ.M |
|---------------|--------------|------------|
| T ERRACE AREA | 178.68 SQ.FT | 16.60 SQ.M |
| TOTAL AREA    | 798.80 SQ.FT | 74.21 SQ.M |









| S | UITE AREA   | 835.39 SQ.FT  | 77.61 SQ.M  |
|---|-------------|---------------|-------------|
| Т | ERRACE AREA | 697.72 SQ.FT  | 64.82 SQ.M  |
| 7 | OTAL AREA   | 1533.12 SQ.FT | 142.43 SQ.M |