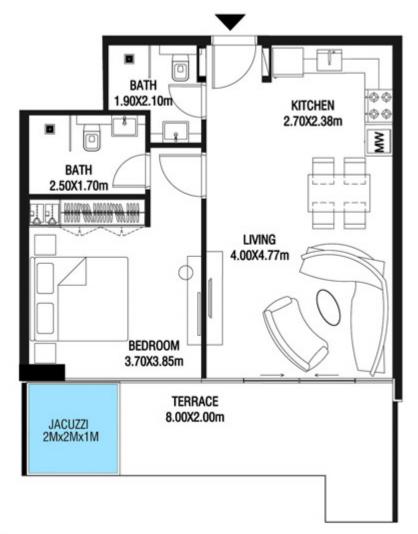

LEVEL 2 UNIT 22

| SUITE AREA    | 996.85 SQ.FT  | 92.61 SQ.M  |
|---------------|---------------|-------------|
| T ERRACE AREA | 223.03 SQ.FT  | 20.72 SQ.M  |
| TOTAL AREA    | 1219.88 SQ.FT | 113.33 SQ.M |