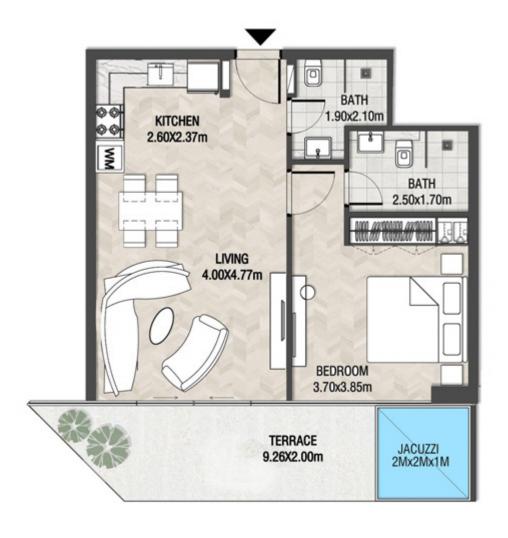

.22 SQ.M |







| SUITE AREA    | 636.37 SQ.FT | 59.12 SQ.M |
|---------------|--------------|------------|
| T ERRACE AREA | 235.41 SQ.FT | 21.87 SQ.M |
| TOTAL AREA    | 871.78 SQ.FT | 80.99 SQ.M |









| SUITE AREA    | 647.56 SQ.FT  | 60.16 SQ.M  |
|---------------|---------------|-------------|
| T ERRACE AREA | 442.83 SQ.FT  | 41.14 SQ.M  |
| TOTAL AREA    | 1090.39 SQ.FT | 101.30 SQ.M |









| SUITE AREA    | 612.69 SQ.FT | 56.92 SQ.M |
|---------------|--------------|------------|
| T ERRACE AREA | 187.72 SQ.FT | 17.44 SQ.M |
| TOTAL AREA    | 800.41 SQ.FT | 74.36 SQ.M |









| SUI | TE AREA   | 612.47 SQ.FT | 56.90 SQ.M |
|-----|-----------|--------------|------------|
| TER | RACE AREA | 178.57 SQ.FT | 16.59 SQ.M |
| TOT | AL AREA   | 791.05 SQ.FT | 73.49 SQ.M |









| SUITE AREA    | 613.23 SQ.FT | 56.97 SQ.M |
|---------------|--------------|------------|
| T ERRACE AREA | 110.22 SQ.FT | 10.24 SQ.M |
| TOTAL AREA    | 723.45 SQ.FT | 67.21 SQ.M |









| SUITE AREA    | 946.26 SQ.FT  | 87.91 SQ.M  |
|---------------|---------------|-------------|
| T ERRACE AREA | 329.92 SQ.FT  | 30.65 SQ.M  |
| TOTAL AREA    | 1276.18 SQ.FT | 118.56 SQ.M |









| SUITE AREA    | 946.48 SQ.FT  | 87.93 SQ.M  |
|---------------|---------------|-------------|
| T ERRACE AREA | 343.69 SQ.FT  | 31.93 SQ.M  |
| TOTAL AREA    | 1290.17 SQ.FT | 119.86 SQ.M |









| SUITE AREA    | 612.90 SQ.FT | 56.94 SQ.M |
|---------------|--------------|------------|
| T ERRACE AREA | 205.48 SQ.FT | 19.09 SQ.M |
| TOTAL AREA    | 818.39 SQ.FT | 76.03 SQ.M |









| SUIT