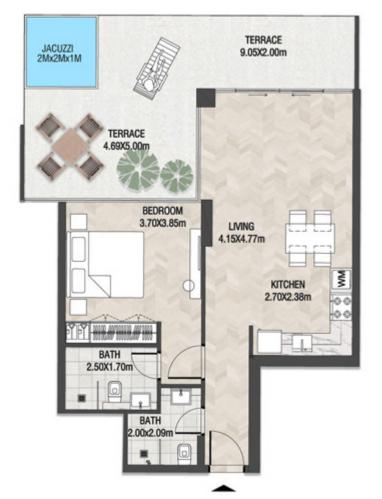

LEVEL 1 UNIT 03

| SUITE AREA    | 885,88 SQ.FT  | 82.30 SQ.M  |
|---------------|---------------|-------------|
| T ERRACE AREA | 590.41 SQ.FT  | 54.85 SQ.M  |
| TOTAL AREA    | 1476.28 SQ.FT | 137.15 SQ.M |