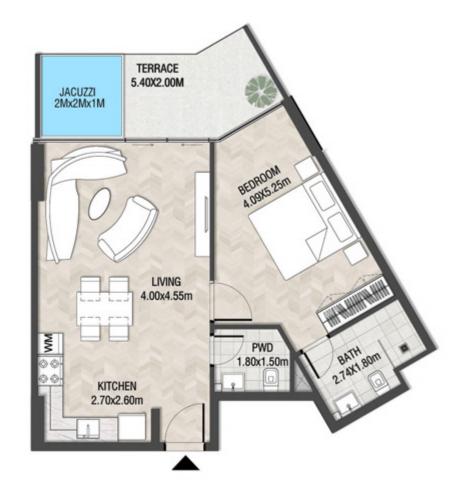

**KARMA** 

| SUITE AREA   | 662.42 SQ.FT | 61.54 SQ.M |
|--------------|--------------|------------|
| TERRACE AREA | 322.38 SQ.FT | 29.95 SQ.M |
| TOTAL AREA   | 984.80 SQ.FT | 91.49 SQ.M |

| SUITE AREA   | 664.03 SQ.FT | 61.69 SQ.M |
|--------------|--------------|------------|
| TERRACE AREA | 305.70 SQ.FT | 28.40 SQ.M |
| TOTAL AREA   | 969.73 SQ.FT | 90.09 SQ.M |