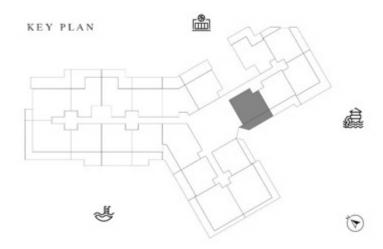

85.22 SQ.M |







| SUITE AREA    | 636.37 SQ.FT | 59.12 SQ.M |
|---------------|--------------|------------|
| T ERRACE AREA | 235.41 SQ.FT | 21.87 SQ.M |
| TOTAL AREA    | 871.78 SQ.FT | 80.99 SQ.M |









| SUITE AREA    | 647.56 SQ.FT  | 60.16 SQ.M  |
|---------------|---------------|-------------|
| T ERRACE AREA | 442.83 SQ.FT  | 41.14 SQ.M  |
| TOTAL AREA    | 1090.39 SQ.FT | 101.30 SQ.M |









| SUITE AREA    | 612.69 SQ.FT | 56.92 SQ.M |
|---------------|--------------|------------|
| T ERRACE AREA | 187.72 SQ.FT | 17.44 SQ.M |
| TOTAL AREA    | 800.41 SQ.FT | 74.36 SQ.M |









| SUI | TE AREA   | 612.47 SQ.FT | 56.90 SQ.M |
|-----|-----------|--------------|------------|
| TER | RACE AREA | 178.57 SQ.FT | 16.59 SQ.M |
| TOT | AL AREA   | 791.05 SQ.FT | 73.49 SQ.M |









| SUITE AREA    | 613.23 SQ.FT | 56.97 SQ.M |
|---------------|--------------|------------|
| T ERRACE AREA | 110.22 SQ.FT | 10.24 SQ.M |
| TOTAL AREA    | 723.45 SQ.FT | 67.21 SQ.M |









| SUITE AREA    | 946.26 SQ.FT  | 87.91 SQ.M  |
|---------------|---------------|-------------|
| T ERRACE AREA | 329.92 SQ.FT  | 30.65 SQ.M  |
| TOTAL AREA    | 1276.18 SQ.FT | 118.56 SQ.M |









| SUITE AREA    | 946.48 SQ.FT  | 87.93 SQ.M  |
|---------------|---------------|-------------|
| T ERRACE AREA | 343.69 SQ.FT  | 31.93 SQ.M  |
| TOTAL AREA    | 1290.17 SQ.FT | 119.86 SQ.M |









| SUITE AREA    | 612.90 SQ.FT | 56.94 SQ.M |
|---------------|--------------|------------|
| T ERRACE AREA | 205.48 SQ.FT | 19.09 SQ.M |
| TOTAL AREA    | 818.39 SQ.FT | 76.03 SQ.M |









| SU