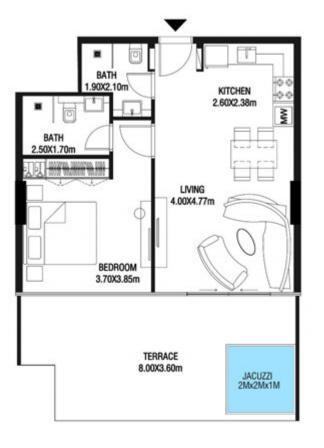

LEVEL 1 UNIT 03

| SUITE AREA    | 885,88 SQ.FT  | 82.30 SQ.M  |
|---------------|---------------|-------------|
| T ERRACE AREA | 590.41 SQ.FT  | 54.85 SQ.M  |
| TOTAL AREA    | 1476.28 SQ.FT | 137.15 SQ.M |