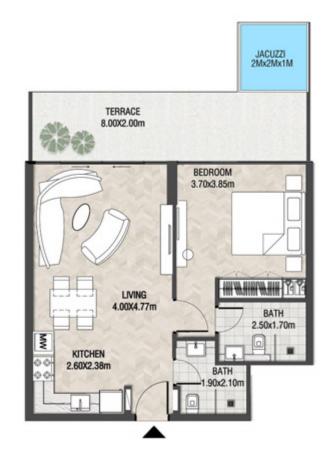

# LEVEL 1

| SUITE AREA    | 612.26 SQ.FT | 56.88 SQ.M |
|---------------|--------------|------------|
| T ERRACE AREA | 173.30 SQ.FT | 16.10 SQ.M |
| TOTAL AREA    | 785.56 SQ.FT | 72.98 SQ.M |

| SUITE AREA    | 886.09 SQ.FT  | 82.32 SQ.M  |
|---------------|---------------|-------------|
| T ERRACE AREA | 551.22 SQ.FT  | 51.21 SQ.M  |
| TOTAL AREA    | 1437.32 SQ.FT | 133.53 SQ.M |