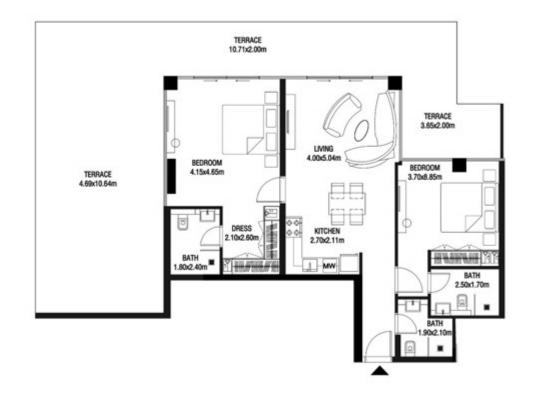

| SUITE AREA    | 620.22 SQ.FT | 57.62 SQ.M |
|---------------|--------------|------------|
| T ERRACE AREA | 174.38 SQ.FT | 16.20 SQ.M |
| TOTAL AREA    | 794.60 SQ.FT | 73.82 SQ.M |

| SUITE AREA    | 1008.91 SQ.FT | 93.73 SQ.M  |
|---------------|---------------|-------------|
| T ERRACE AREA | 866.72 SQ.FT  | 80.52 SQ.M  |
| TOTAL AREA    | 1875.63 SQ.FT | 174.25 SQ.M |