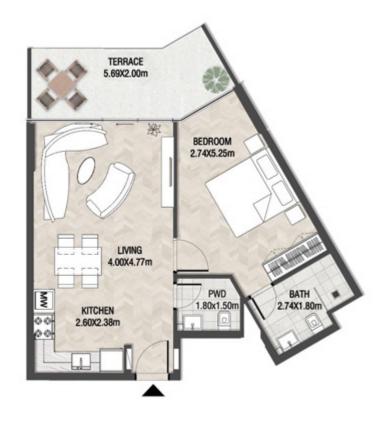

| SUITE | AREA    | 662.52 SQ.FT | 61.55 SQ.M |
|-------|---------|--------------|------------|
| TERRA | CE AREA | 236.49 SQ.FT | 21.97 SQ.M |
| TOTAL | AREA    | 899.01 SQ.FT | 83.52 SQ.M |









| S | UITE AREA   | 662.42 SQ.FT | 61.54 SQ.M |
|---|-------------|--------------|------------|
| T | ERRACE AREA | 254.57 SQ.FT | 23.65 SQ.M |
| Т | OTAL AREA   | 916.99 SQ.FT | 85.19 SQ.M |









| SUI | TE AREA    | 612.26 SQ.FT | 56.88 SQ.M |
|-----|------------|--------------|------------|
| TEF | RRACE AREA | 266.30 SQ.FT | 24.74 SQ.M |
| тот | AL AREA    | 878.56 SQ.FT | 81.62 SQ.M |









| SUITE AREA    | 616.88 SQ.FT | 57.31 SQ.M |
|---------------|--------------|------------|
| T ERRACE AREA | 116.90 SQ.FT | 10.86 SQ.M |
| TOTAL AREA    | 733.78 SQ.FT | 68.17 SQ.M |









|   | SUITE AREA    | 612.26 SQ.FT | 56.88 SQ.M |
|---|---------------|--------------|------------|
|   | T ERRACE AREA | 216.03 SQ.FT | 20.07 SQ.M |
| 7 | TOTAL AREA    | 828.29 SQ.FT | 76.95 SQ.M |









| SUITE AREA    | 662.63 SQ.FT | 61.56 SQ.M |
|---------------|--------------|------------|
| T ERRACE AREA | 234.33 SQ.FT | 21.77 SQ.M |
| TOTAL AREA    | 896.96 SQ.FT | 83.33 SQ.M |









| SUITE AREA    | 663.28 SQ.FT | 61.62 SQ.M |
|---------------|--------------|------------|
| T ERRACE AREA | 203.87 SQ.FT | 18.94 SQ.M |
| TOTAL AREA    | 867.15 SQ.FT | 80.56 SQ.M |









| SUITE AREA    | 636.37 SQ.FT | 59.12 SQ.M |
|---------------|--------------|------------|
| T ERRACE AREA | 309.47 SQ.FT | 28.75 SQ.M |
| TOTAL AREA    | 945.83 SQ.FT | 87.87 SQ.M |









| SUIT