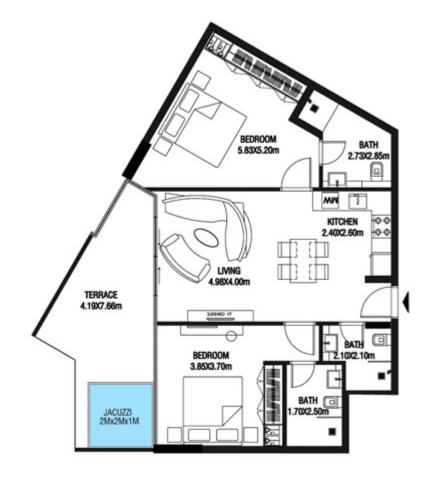

| SUITE AREA    | 611.07 SQ.FT | 56.77 SQ.M |
|---------------|--------------|------------|
| T ERRACE AREA | 231.96 SQ.FT | 21.55 SQ.M |
| TOTAL AREA    | 843.04 SQ.FT | 78.32 SQ.M |









| SUITE AREA   | 1126.45 SQ.FT | 104.65 SQ.M |
|--------------|---------------|-------------|
| TERRACE AREA | 435.94 SQ.FT  | 40.50 SQ.M  |
| TOTAL AREA   | 1562.39 SQ.FT | 145.15 SQ.M |









| SUITE AREA    | 1126.34 SQ.FT | 104.64 | SQ.M |
|---------------|---------------|--------|------|
| T ERRACE AREA | 433.90 SQ.FT  | 40.31  | SQ.M |
| TOTAL AREA    | 1560.24 SQ.FT | 144.95 | SQ.M |









| SUITE AREA    | 896,64 SQ.FT  | 83.30 SQ.M  |
|---------------|---------------|-------------|
| T ERRACE AREA | 207.31 SQ.FT  | 19.26 SQ.M  |
| TOTAL AREA    | 1103.96 SQ.FT | 102.56 SQ.M |













+971 56 86 86 786



www.deca-properties.com



info@deca-properties.com



UTC-B14, Sheikh Zayed Road- Al Wasl, Dubai

**KARMA** 

FLOOR PLANS

PRESENTED BY