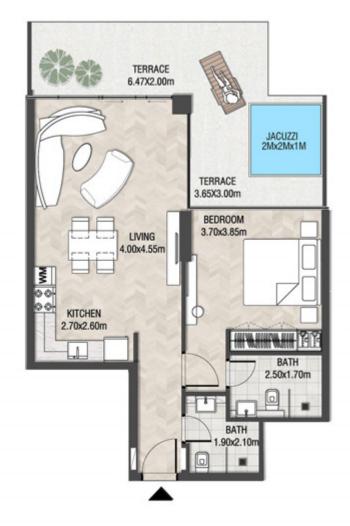

# LEVEL 1

| SUITE AREA    | 612.26 SQ.FT | 56.88 SQ.M |
|---------------|--------------|------------|
| T ERRACE AREA | 173.30 SQ.FT | 16.10 SQ.M |
| TOTAL AREA    | 785.56 SQ.FT | 72.98 SQ.M |

| SUITE AREA    | 886.09 SQ.FT  | 82.32 SQ.M  |
|---------------|---------------|-------------|
| T ERRACE AREA | 551.22 SQ.FT  | 51.21 SQ.M  |
| TOTAL AREA    | 1437.32 SQ.FT | 133.53 SQ.M |