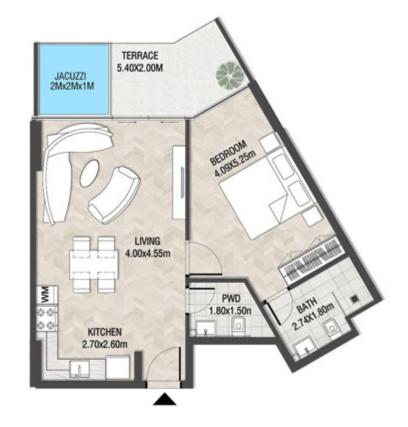

# LEVEL 1

| SUITE AREA    | 612.26 SQ.FT | 56.88 SQ.M |
|---------------|--------------|------------|
| T ERRACE AREA | 173.30 SQ.FT | 16.10 SQ.M |
| TOTAL AREA    | 785.56 SQ.FT | 72.98 SQ.M |

| SUITE AREA    | 886.09 SQ.FT  | 82.32 SQ.M  |
|---------------|---------------|-------------|
| T ERRACE AREA | 551.22 SQ.FT  | 51.21 SQ.M  |
| TOTAL AREA    | 1437.32 SQ.FT | 133.53 SQ.M |

LEVEL 1 UNIT 03

| SUITE AREA    | 885,88 SQ.FT  | 82.30 SQ.M  |
|---------------|---------------|-------------|
| T ERRACE AREA | 590.41 SQ.FT  | 54.85 SQ.M  |
| TOTAL AREA    | 1476.28 SQ.FT | 137.15 SQ.M |