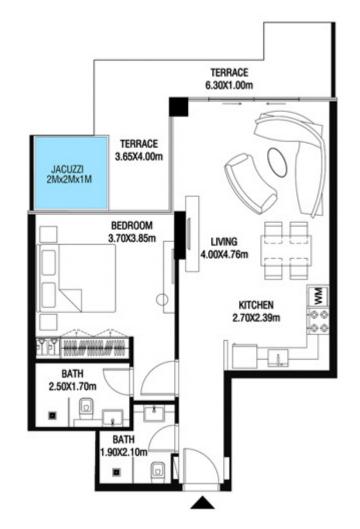

997.15 SQ.FT | 185.54 SQ.M |









| SUITE AREA    | 670.27 SQ.FT | 62.27 SQ.M |
|---------------|--------------|------------|
| T ERRACE AREA | 196.66 SQ.FT | 18.27 SQ.M |
| TOTAL AREA    | 866.93 SQ.FT | 80.54 SQ.M |









| SUITE AREA    | 622.16 SQ.FT | 57.80 SQ.M |
|---------------|--------------|------------|
| T ERRACE AREA | 182.77 SQ.FT | 16.98 SQ.M |
| TOTAL AREA    | 804.93 SQ.FT | 74.78 SQ.M |









| SUITE AREA    | 612.26 SQ.FT | 56.88 SQ.M |
|---------------|--------------|------------|
| T ERRACE AREA | 173.30 SQ.FT | 16.10 SQ.M |
| TOTAL AREA    | 785.56 SQ.FT | 72.98 SQ.M |









| SUITE AREA   | 662.42 SQ.FT | 61.54 SQ.M |
|--------------|--------------|------------|
| TERRACE AREA | 187.94 SQ.FT | 17.46 SQ.M |
| TOTAL AREA   | 850.36 SQ.FT | 79.00 SQ.M |









| SUITE AREA    | 662.63 SQ.FT | 61.56 SQ.M |
|---------------|--------------|------------|
| T ERRACE AREA | 221.74 SQ.FT | 20.60 SQ.M |
| TOTAL AREA    | 884.37 SQ.FT | 82.16 SQ.M |









| SUITE AREA    | 996.75 SQ.FT  | 92.60 SQ.M  |
|---------------|---------------|-------------|
| T ERRACE AREA | 723.99 SQ.FT  | 67.26 SQ.M  |
| TOTAL AREA    | 1720.73 SQ.FT | 159.86 SQ.M |









| SUITE AREA   | 611.50 SQ.FT | 56.81 SQ.M |
|--------------|--------------|------------|
| TERRACE AREA | 172.01 SQ.FT | 15.98 SQ.M |
| TOTAL AREA   | 783.51 SQ.FT | 72.79 SQ.M |









| SUITE AREA    | 612.47 SQ.FT | 56.90 SQ.M |
|---------------|--------------|------------|
| T ERRACE AREA | 178.57 SQ.FT | 16.59 SQ.M |
| TOTAL AREA    | 791.05 SQ.FT | 73.49 SQ.M |









| SUITE AREA    |