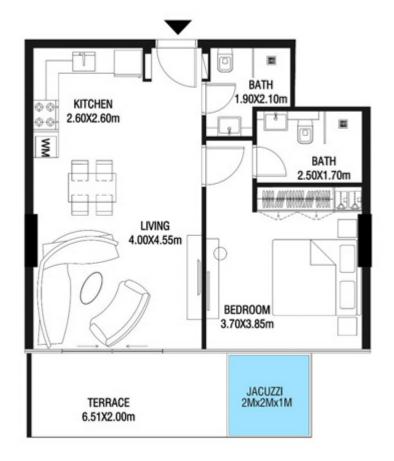

# LEVEL 1

| SUITE AREA    | 612.26 SQ.FT | 56.88 SQ.M |
|---------------|--------------|------------|
| T ERRACE AREA | 173.30 SQ.FT | 16.10 SQ.M |
| TOTAL AREA    | 785.56 SQ.FT | 72.98 SQ.M |

| SUITE AREA    | 886.09 SQ.FT  | 82.32 SQ.M  |
|---------------|---------------|-------------|
| T ERRACE AREA | 551.22 SQ.FT  | 51.21 SQ.M  |
| TOTAL AREA    | 1437.32 SQ.FT | 133.53 SQ.M |