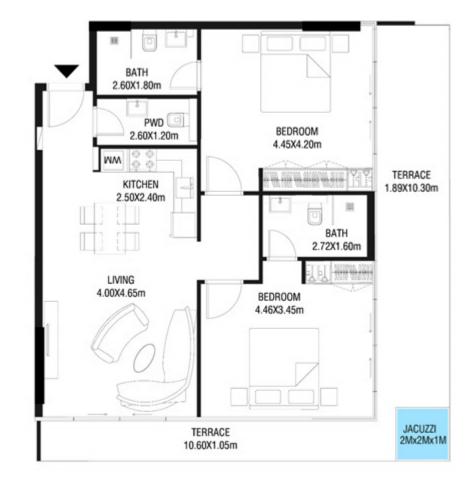

**KARMA** 

| SUITE AREA   | 662.42 SQ.FT | 61.54 SQ.M |
|--------------|--------------|------------|
| TERRACE AREA | 322.38 SQ.FT | 29.95 SQ.M |
| TOTAL AREA   | 984.80 SQ.FT | 91.49 SQ.M |

| SUITE AREA   | 664.03 SQ.FT | 61.69 SQ.M |
|--------------|--------------|------------|
| TERRACE AREA | 305.70 SQ.FT | 28.40 SQ.M |
| TOTAL AREA   | 969.73 SQ.FT | 90.09 SQ.M |