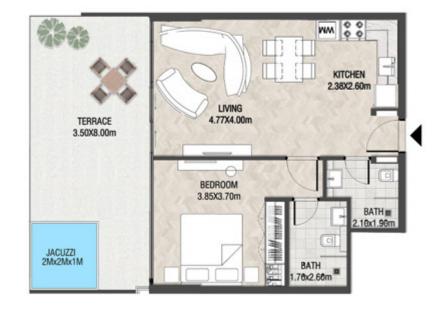

# LEVEL 1

| SUITE AREA    | 612.26 SQ.FT | 56.88 SQ.M |
|---------------|--------------|------------|
| T ERRACE AREA | 173.30 SQ.FT | 16.10 SQ.M |
| TOTAL AREA    | 785.56 SQ.FT | 72.98 SQ.M |

| SUITE AREA    | 886.09 SQ.FT  | 82.32 SQ.M  |
|---------------|---------------|-------------|
| T ERRACE AREA | 551.22 SQ.FT  | 51.21 SQ.M  |
| TOTAL AREA    | 1437.32 SQ.FT | 133.53 SQ.M |