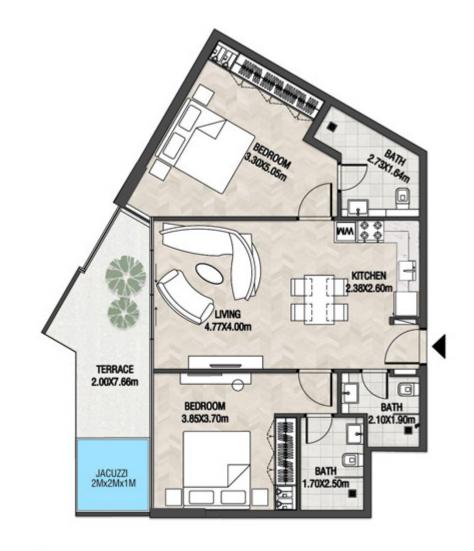

**KARMA** 

| SUITE AREA   | 662.42 SQ.FT | 61.54 SQ.M |
|--------------|--------------|------------|
| TERRACE AREA | 322.38 SQ.FT | 29.95 SQ.M |
| TOTAL AREA   | 984.80 SQ.FT | 91.49 SQ.M |

| SUITE AREA   | 664.03 SQ.FT | 61.69 SQ.M |
|--------------|--------------|------------|
| TERRACE AREA | 305.70 SQ.FT | 28.40 SQ.M |
| TOTAL AREA   | 969.73 SQ.FT | 90.09 SQ.M |