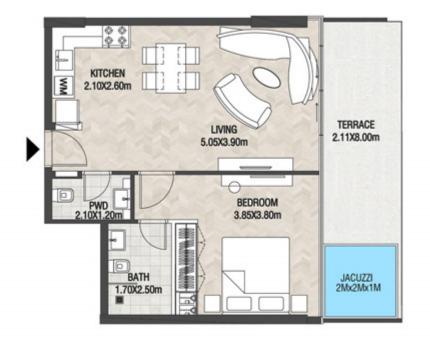

LEVEL 1 UNIT 03

| SUITE AREA    | 885,88 SQ.FT  | 82.30 SQ.M  |
|---------------|---------------|-------------|
| T ERRACE AREA | 590.41 SQ.FT  | 54.85 SQ.M  |
| TOTAL AREA    | 1476.28 SQ.FT | 137.15 SQ.M |