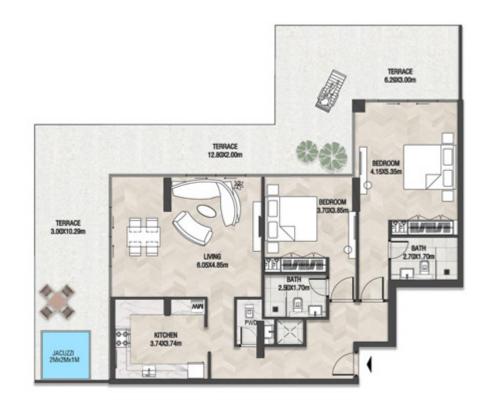

**KARMA** 

| SUITE AREA   | 662.42 SQ.FT | 61.54 SQ.M |
|--------------|--------------|------------|
| TERRACE AREA | 322.38 SQ.FT | 29.95 SQ.M |
| TOTAL AREA   | 984.80 SQ.FT | 91.49 SQ.M |

| SUITE AREA   | 664.03 SQ.FT | 61.69 SQ.M |
|--------------|--------------|------------|
| TERRACE AREA | 305.70 SQ.FT | 28.40 SQ.M |
| TOTAL AREA   | 969.73 SQ.FT | 90.09 SQ.M |