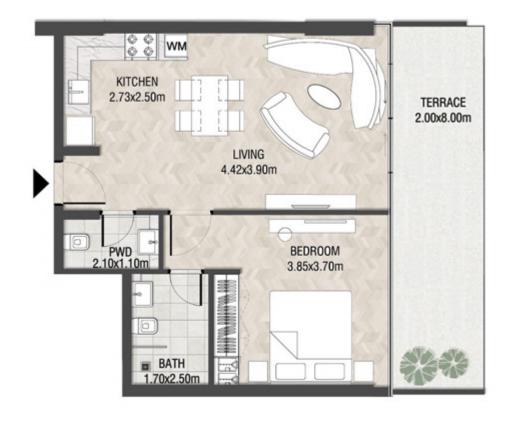

LEVEL 1 UNIT 03

| SUITE AREA    | 885,88 SQ.FT  | 82.30 SQ.M  |
|---------------|---------------|-------------|
| T ERRACE AREA | 590.41 SQ.FT  | 54.85 SQ.M  |
| TOTAL AREA    | 1476.28 SQ.FT | 137.15 SQ.M |