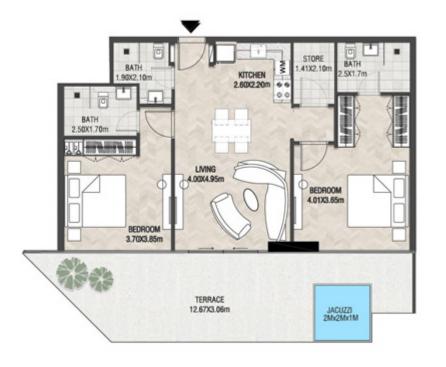

LEVEL 1 UNIT 03

| SUITE AREA    | 885,88 SQ.FT  | 82.30 SQ.M  |
|---------------|---------------|-------------|
| T ERRACE AREA | 590.41 SQ.FT  | 54.85 SQ.M  |
| TOTAL AREA    | 1476.28 SQ.FT | 137.15 SQ.M |