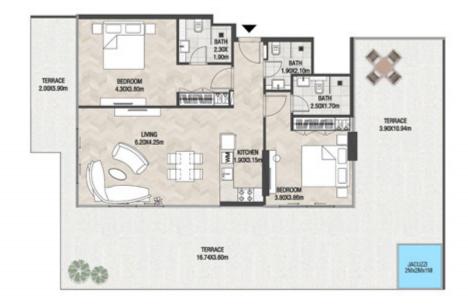

# LEVEL 1

| SUITE AREA    | 612.26 SQ.FT | 56.88 SQ.M |
|---------------|--------------|------------|
| T ERRACE AREA | 173.30 SQ.FT | 16.10 SQ.M |
| TOTAL AREA    | 785.56 SQ.FT | 72.98 SQ.M |

| SUITE AREA    | 886.09 SQ.FT  | 82.32 SQ.M  |
|---------------|---------------|-------------|
| T ERRACE AREA | 551.22 SQ.FT  | 51.21 SQ.M  |
| TOTAL AREA    | 1437.32 SQ.FT | 133.53 SQ.M |