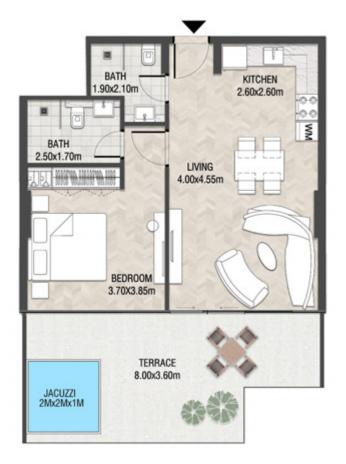

LEVEL 1 UNIT 03

| SUITE AREA    | 885,88 SQ.FT  | 82.30 SQ.M  |
|---------------|---------------|-------------|
| T ERRACE AREA | 590.41 SQ.FT  | 54.85 SQ.M  |
| TOTAL AREA    | 1476.28 SQ.FT | 137.15 SQ.M |