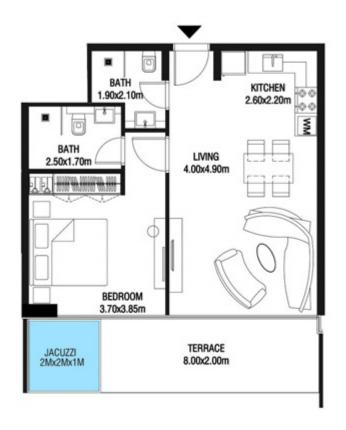

| SUITE AREA  | 662.42 SQ.FT   | 61.54 SQ.M |
|-------------|----------------|------------|
| TERRACE ARE | A 245.74 SQ.FT | 22.83 SQ.M |
| TOTAL AREA  | 908.16 SQ.FT   | 84.37 SQ.M |









| 5 | SUITE AREA    | 1291.68 SQ.FT | 120.00 SQ.M |
|---|---------------|---------------|-------------|
|   | T ERRACE AREA | 132.50 SQ.FT  | 12.31 SQ.M  |
|   | TOTAL AREA    | 1424.18 SQ.FT | 132.31 SQ.M |









| SUITE AREA    | 1058.10 SQ.FT | 98.30 SQ.M  |
|---------------|---------------|-------------|
| T ERRACE AREA | 269.42 SQ.FT  | 25.03 SQ.M  |
| TOTAL AREA    | 1327.52 SQ.FT | 123.33 SQ.M |









| SUITE AREA    | 612.47 SQ.FT | 56.90 SQ.M |
|---------------|--------------|------------|
| T ERRACE AREA | 172.44 SQ.FT | 16.02 SQ.M |
| TOTAL AREA    | 784.91 SQ.FT | 72.92 SQ.M |









| SUITE AREA    | 612.26 SQ.FT | 56.88 SQ.M |
|---------------|--------------|------------|
| T ERRACE AREA | 179.01 SQ.FT | 16.63 SQ.M |
| TOTAL AREA    | 791.26 SQ.FT | 73.51 SQ.M |









| SUITE AREA    | 612.58 SQ.FT | 56.91 SQ.M |
|---------------|--------------|------------|
| T ERRACE AREA | 152.10 SQ.FT | 14.13 SQ.M |
| TOTAL AREA    | 764.67 SQ.FT | 71.04 SQ.M |









| SUITE AREA   | 596.00 SQ.FT | 55.37 SQ.M |
|--------------|--------------|------------|
| TERRACE AREA | 259.30 SQ.FT | 24.09 SQ.M |
| TOTAL AREA   | 855.30 SQ.FT | 79.46 SQ.M |









| SUITE AREA   | 865.75 SQ.FT  | 80.43 SQ.M  |
|--------------|---------------|-------------|
| TERRACE AREA | 1059.50 SQ.FT | 98.43 SQ.M  |
| TOTAL AREA   | 1925.25 SQ.FT | 178.86 SQ.M |









| SUITE AREA    | 858.