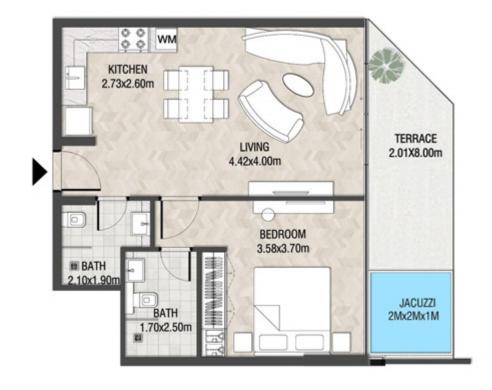

LEVEL 1 UNIT 03

| SUITE AREA    | 885,88 SQ.FT  | 82.30 SQ.M  |
|---------------|---------------|-------------|
| T ERRACE AREA | 590.41 SQ.FT  | 54.85 SQ.M  |
| TOTAL AREA    | 1476.28 SQ.FT | 137.15 SQ.M |