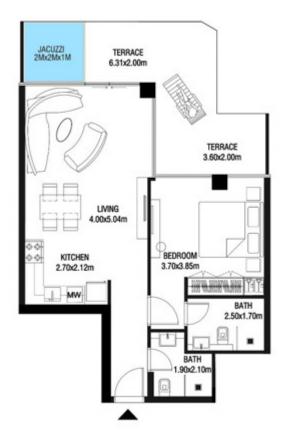

LEVEL 1 UNIT 03

| SUITE AREA    | 885,88 SQ.FT  | 82.30 SQ.M  |
|---------------|---------------|-------------|
| T ERRACE AREA | 590.41 SQ.FT  | 54.85 SQ.M  |
| TOTAL AREA    | 1476.28 SQ.FT | 137.15 SQ.M |