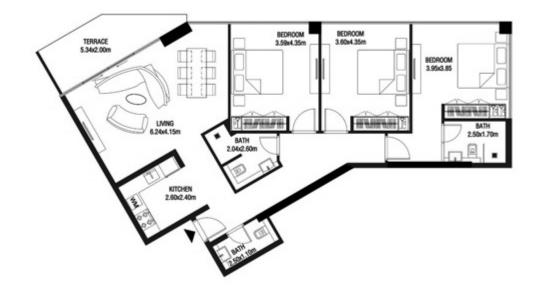

| SUITE AREA    | 612.26 SQ.FT | 56.88 SQ.M |
|---------------|--------------|------------|
| T ERRACE AREA | 148.44 SQ.FT | 13.79 SQ.M |
| TOTAL AREA    | 760.69 SQ.FT | 70.67 SQ.M |









| SUITE AREA   | 662.42 SQ.FT  | 61.54 SQ.M |
|--------------|---------------|------------|
| TERRACE AREA | 345.95 SQ.FT  | 32.14 SQ.M |
| TOTAL AREA   | 1008.37 SQ.FT | 93.68 SQ.M |









| SUITE AREA | 1   | 662.42 SQ.FT | 61.54 SQ.M |
|------------|-----|--------------|------------|
| T ERRACE A | REA | 236.49 SQ.FT | 21.97 SQ.M |
| TOTAL ARE  | A   | 898.90 SQ.FT | 83.51 SQ.M |









| SUITE AREA    | 1291.68 SQ.FT | 120.00 | SQ.M |
|---------------|---------------|--------|------|
| T ERRACE AREA | 102.80 SQ.FT  | 9.55   | SQ.M |
| TOTAL AREA    | 1394.48 SQ.FT | 129.55 | SQ.M |









| SUITE AREA   | 1064.13 SQ.FT | 98.86 SQ.M  |
|--------------|---------------|-------------|
| TERRACE AREA | 271.58 SQ.FT  | 25.23 SQ.M  |
| TOTAL AREA   | 1335.70 SQ.FT | 124.09 SQ.M |









| SUITE AREA    | 612.26 SQ.FT | 56.88 SQ.M |
|---------------|--------------|------------|
| T ERRACE AREA | 172.87 SQ.FT | 16.06 SQ.M |
| TOTAL AREA    | 785.13 SQ.FT | 72.94 SQ.M |









| SUITE AREA    | 612.26 SQ.FT | 56.88 SQ.M |
|---------------|--------------|------------|
| T ERRACE AREA | 179.33 SQ.FT | 16.66 SQ.M |
| TOTAL AREA    | 791.58 SQ.FT | 73.54 SQ.M |









| SUITE AREA    | 612.69 SQ.FT | 56.92 SQ.M |
|---------------|--------------|------------|
| T ERRACE AREA | 152.74 SQ.FT | 14.19 SQ.M |
| TOTAL AREA    | 765.43 SQ.FT | 71.11 SQ.M |









| SUITE AREA   | 5