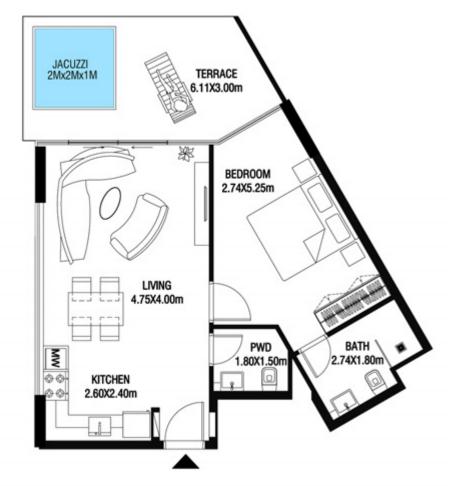

LEVEL 1 UNIT 03

| SUITE AREA    | 885,88 SQ.FT  | 82.30 SQ.M  |
|---------------|---------------|-------------|
| T ERRACE AREA | 590.41 SQ.FT  | 54.85 SQ.M  |
| TOTAL AREA    | 1476.28 SQ.FT | 137.15 SQ.M |