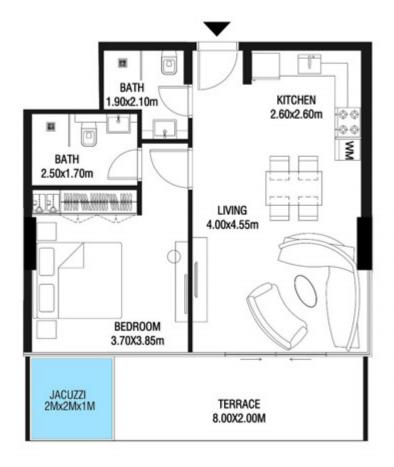

# LEVEL 1

| SUITE AREA    | 612.26 SQ.FT | 56.88 SQ.M |
|---------------|--------------|------------|
| T ERRACE AREA | 173.30 SQ.FT | 16.10 SQ.M |
| TOTAL AREA    | 785.56 SQ.FT | 72.98 SQ.M |

| SUITE AREA    | 886.09 SQ.FT  | 82.32 SQ.M  |
|---------------|---------------|-------------|
| T ERRACE AREA | 551.22 SQ.FT  | 51.21 SQ.M  |
| TOTAL AREA    | 1437.32 SQ.FT | 133.53 SQ.M |