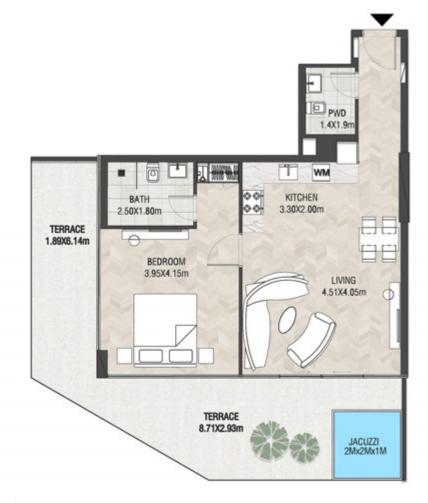

LEVEL 1 UNIT 03

| SUITE AREA    | 885,88 SQ.FT  | 82.30 SQ.M  |
|---------------|---------------|-------------|
| T ERRACE AREA | 590.41 SQ.FT  | 54.85 SQ.M  |
| TOTAL AREA    | 1476.28 SQ.FT | 137.15 SQ.M |