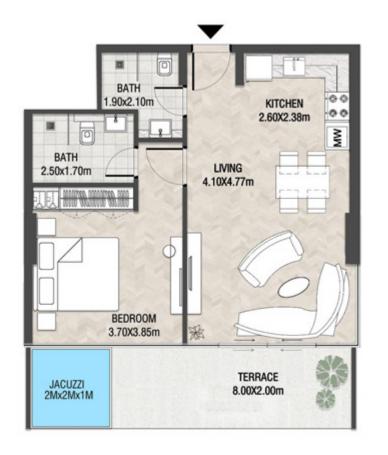

TE AREA    | 1134.96 SQ.FT | 105.44 SQ.M |
|---------------|---------------|-------------|
| T ERRACE AREA | 623.34 SQ.FT  | 57.91 SQ.M  |
| TOTAL AREA    | 1758.30 SQ.FT | 163.35 SQ.M |









| SUITE AREA   | 612.90 SQ.FT | 56.94 SQ.M |
|--------------|--------------|------------|
| TERRACE AREA | 171.36 SQ.FT | 15.92 SQ.M |
| TOTAL AREA   | 784.27 SQ.FT | 72.86 SQ.M |









| SUITE AREA    | 899.98 SQ.FT  | 83.61 SQ.M |
|---------------|---------------|------------|
| T ERRACE AREA | 170.61 SQ.FT  | 15.85 SQ.M |
| TOTAL AREA    | 1070.59 SQ.FT | 99.46 SQ.M |









# LEVEL 9

| SUITE AREA | \   | 612.26 SQ.FT | 56.88 | SQ.M |
|------------|-----|--------------|-------|------|
| T ERRACE A | REA | 172.22 SQ.FT | 16.00 | SQ.M |
| TOTAL ARE  | A   | 784.48 SQ.FT | 72.88 | SQ.M |









| SUITE AREA    | 620.22 SQ.FT  | 57.62 SQ.M |
|---------------|---------------|------------|
| T ERRACE AREA | 667.80 SQ.FT  | 62.04 SQ.M |
| TOTAL AREA    | 1288.02 SQ.FT | 119.6 SQ.M |









| SUITE AREA    | 1011.92 SQ.FT | 94.01 SQ.M  |
|---------------|---------------|-------------|
| T ERRACE AREA | 1104.82 SQ.FT | 102.64 SQ.M |
| TOTAL AREA    | 2116.74 SQ.FT | 196.65 SQ.M |









| SUITE AREA    | 1005.57 SQ.FT | 93.42 SQ.M  |
|---------------|---------------|-------------|
| T ERRACE AREA | 587.18 SQ.FT  | 54.55 SQ.M  |
| TOTAL AREA    | 1592.75 SQ.FT | 147.97 SQ.M |









| SUITE | AREA    | 662.52 SQ.FT | 61.55 SQ.M |
|-------|---------|--------------|------------|
| TERRA | CE AREA | 236.49 SQ.FT | 21.97 SQ.M |
| TOTAL | AREA    | 899.01 SQ.FT | 83.52 SQ.M |