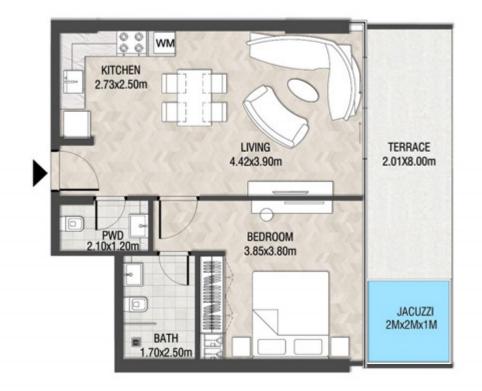

**KARMA** 

| SUITE AREA   | 662.42 SQ.FT | 61.54 SQ.M |
|--------------|--------------|------------|
| TERRACE AREA | 322.38 SQ.FT | 29.95 SQ.M |
| TOTAL AREA   | 984.80 SQ.FT | 91.49 SQ.M |

| SUITE AREA   | 664.03 SQ.FT | 61.69 SQ.M |
|--------------|--------------|------------|
| TERRACE AREA | 305.70 SQ.FT | 28.40 SQ.M |
| TOTAL AREA   | 969.73 SQ.FT | 90.09 SQ.M |