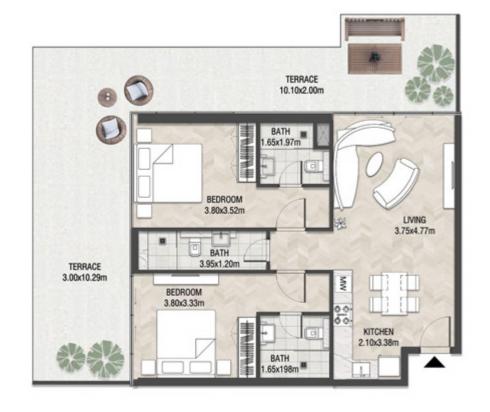

# LEVEL 1

| SUITE AREA    | 612.26 SQ.FT | 56.88 SQ.M |
|---------------|--------------|------------|
| T ERRACE AREA | 173.30 SQ.FT | 16.10 SQ.M |
| TOTAL AREA    | 785.56 SQ.FT | 72.98 SQ.M |

| SUITE AREA    | 886.09 SQ.FT  | 82.32 SQ.M  |
|---------------|---------------|-------------|
| T ERRACE AREA | 551.22 SQ.FT  | 51.21 SQ.M  |
| TOTAL AREA    | 1437.32 SQ.FT | 133.53 SQ.M |