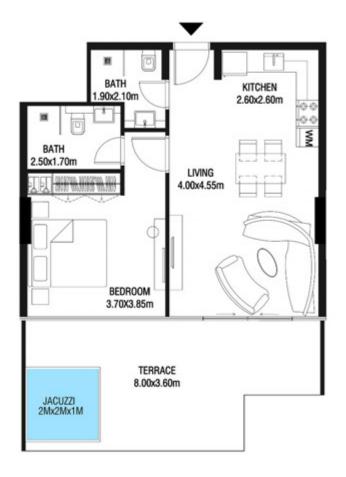

# LEVEL 1

| SUITE AREA    | 612.26 SQ.FT | 56.88 SQ.M |
|---------------|--------------|------------|
| T ERRACE AREA | 173.30 SQ.FT | 16.10 SQ.M |
| TOTAL AREA    | 785.56 SQ.FT | 72.98 SQ.M |

| SUITE AREA    | 886.09 SQ.FT  | 82.32 SQ.M  |
|---------------|---------------|-------------|
| T ERRACE AREA | 551.22 SQ.FT  | 51.21 SQ.M  |
| TOTAL AREA    | 1437.32 SQ.FT | 133.53 SQ.M |