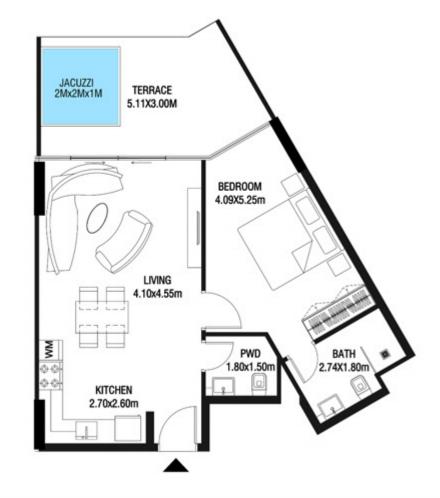

# LEVEL 1

| SUITE AREA    | 612.26 SQ.FT | 56.88 SQ.M |
|---------------|--------------|------------|
| T ERRACE AREA | 173.30 SQ.FT | 16.10 SQ.M |
| TOTAL AREA    | 785.56 SQ.FT | 72.98 SQ.M |

| SUITE AREA    | 886.09 SQ.FT  | 82.32 SQ.M  |
|---------------|---------------|-------------|
| T ERRACE AREA | 551.22 SQ.FT  | 51.21 SQ.M  |
| TOTAL AREA    | 1437.32 SQ.FT | 133.53 SQ.M |