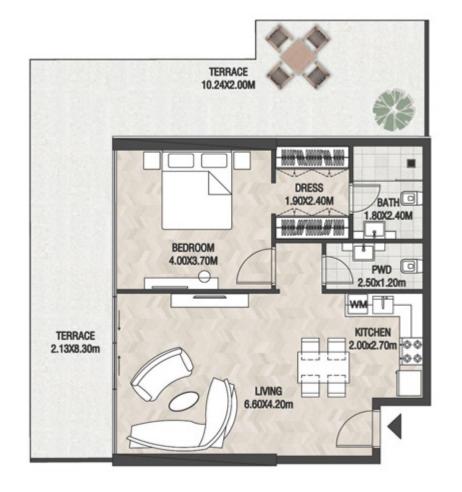

.M |









| SUITE AREA   | 612.26 SQ.FT | 56.88 SQ.M |
|--------------|--------------|------------|
| TERRACE AREA | 263.07 SQ.FT | 24.44 SQ.M |
| TOTAL AREA   | 875.33 SQ.FT | 81.32 SQ.M |









| SUITE AREA    | 612.26 SQ.FT | 56.88 SQ.M |
|---------------|--------------|------------|
| T ERRACE AREA | 142.08 SQ.FT | 13.20 SQ.M |
| TOTAL AREA    | 754.34 SQ.FT | 70.08 SQ.M |









| SUITE AREA    | 709.89 SQ.FT  | 65.95  | SQ.M |
|---------------|---------------|--------|------|
| T ERRACE AREA | 408.06 SQ.FT  | 37.91  | SQ.M |
| TOTAL AREA    | 1117.95 SQ.FT | 103.86 | SQ.M |









| SUITE AREA    | 709.89 SQ.FT  | 65.95 SQ.M  |
|---------------|---------------|-------------|
| T ERRACE AREA | 455.10 SQ.FT  | 42.28 SQ.M  |
| TOTAL AREA    | 1164.99 SQ.FT | 108.23 SQ.M |









| SUITE AREA   | 612.79 SQ.FT | 56.93 SQ.M |
|--------------|--------------|------------|
| TERRACE AREA | 222.49 SQ.FT | 20.67 SQ.M |
| TOTAL AREA   | 835.29 SQ.FT | 77.60 SQ.M |









| SUITE AREA    | 662.42 SQ.FT | 61.54 SQ.M |
|---------------|--------------|------------|
| T ERRACE AREA | 240.25 SQ.FT | 22.32 SQ.M |
| TOTAL AREA    | 902.67 SQ.FT | 83.86 SQ.M |









| SUITE AREA   | 664,03 SQ.FT  | 61.69 SQ.M |
|--------------|---------------|------------|
| TERRACE AREA | 371.57 SQ.FT  | 34.52 SQ.M |
| TOTAL AREA   | 1035.60 SQ.FT | 96.21 SQ.M |









|   | SUITE AREA    | 612.26 SQ.FT | 56.88 SQ.M |
|---|---------------|--------------|------------|
|   | T ERRACE AREA | 258.12 SQ.FT | 23.98 SQ.M |
| - | TOTAL AREA    | 870.38 SQ.FT | 80.86 SQ.M |









| SUITE AR