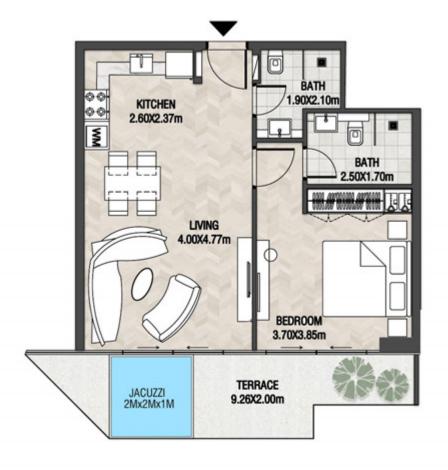

1 SQ.M |









| SUITE AREA    | 636.37 SQ.FT | 59.12 SQ.M |
|---------------|--------------|------------|
| T ERRACE AREA | 362.21 SQ.FT | 33.65 SQ.M |
| TOTAL AREA    | 998.58 SQ.FT | 92.77 SQ.M |









| SUITE AREA    | 647.56 SQ.FT  | 60.16 SQ.M  |
|---------------|---------------|-------------|
| T ERRACE AREA | 495.25 SQ.FT  | 46.01 SQ.M  |
| TOTAL AREA    | 1142.81 SQ.FT | 106.17 SQ.M |









| SUITE AREA    | 612.58 SQ.FT | 56.91 SQ.M |
|---------------|--------------|------------|
| T ERRACE AREA | 160.28 SQ.FT | 14.89 SQ.M |
| TOTAL AREA    | 772.86 SQ.FT | 71.80 SQ.M |









| SUITE | AREA    | 612.47 SQ.FT | 56.90 SQ.M |
|-------|---------|--------------|------------|
| TERRA | CE AREA | 158.02 SQ.FT | 14.68 SQ.M |
| TOTAL | AREA    | 770.49 SQ.FT | 71.58 SQ.M |









| SUITE AREA    | 613.23 SQ.FT | 56.97 SQ.M |
|---------------|--------------|------------|
| T ERRACE AREA | 211.19 SQ.FT | 19.62 SQ.M |
| TOTAL AREA    | 824.41 SQ.FT | 76.59 SQ.M |









| SUITE AREA    | 946.26 SQ.FT  | 87.91 SQ.M  |
|---------------|---------------|-------------|
| T ERRACE AREA | 511.72 SQ.FT  | 47.54 SQ.M  |
| TOTAL AREA    | 1457.98 SQ.FT | 135.45 SQ.M |









| SUITE AREA    | 946.48 SQ.FT  | 87.93 SQ.M  |
|---------------|---------------|-------------|
| T ERRACE AREA | 542.72 SQ.FT  | 50.42 SQ.M  |
| TOTAL AREA    | 1489.20 SQ.FT | 138.35 SQ.M |









| SUI | TE AREA    | 612.90 SQ.FT | 56.94 SQ.M |
|-----|------------|--------------|------------|
| TEI | RRACE AREA | 299.24 SQ.FT | 27.80 SQ.M |
| TOT | TAL AREA   | 912.14 SQ.FT | 84.74 SQ.M |