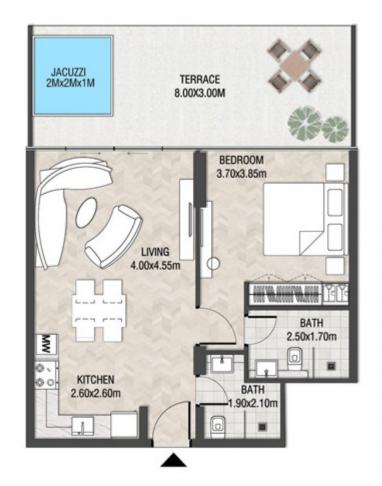

5 SQ.M |









| SUITE AREA    | 612.26 SQ.FT | 56.88 SQ.M |
|---------------|--------------|------------|
| T ERRACE AREA | 310.00 SQ.FT | 28.80 SQ.M |
| TOTAL AREA    | 922.26 SQ.FT | 85.68 SQ.M |









| SUITE AREA    | 885.88 SQ.FT  | 82.30 SQ.M  |
|---------------|---------------|-------------|
| T ERRACE AREA | 391.49 SQ.FT  | 36.37 SQ.M  |
| TOTAL AREA    | 1277.36 SQ.FT | 118.67 SQ.M |









| SUITE AREA    | 885,88 SQ.FT  | 82.30 SQ.M  |
|---------------|---------------|-------------|
| T ERRACE AREA | 256.29 SQ.FT  | 23.81 SQ.M  |
| TOTAL AREA    | 1142.17 SQ.FT | 106.11 SQ.M |









| SUITE AREA    | 612.26 SQ.FT | 56.88 SQ.M |
|---------------|--------------|------------|
| T ERRACE AREA | 258.55 SQ.FT | 24.02 SQ.M |
| TOTAL AREA    | 870.81 SQ.FT | 80.90 SQ.M |









| SUITE AREA   | 662.42 SQ.FT | 61.54 SQ.M |
|--------------|--------------|------------|
| TERRACE AREA | 322.38 SQ.FT | 29.95 SQ.M |
| TOTAL AREA   | 984.80 SQ.FT | 91.49 SQ.M |









| SUITE AREA    | 664.03 SQ.FT | 61.69 SQ.M |
|---------------|--------------|------------|
| T ERRACE AREA | 305.70 SQ.FT | 28.40 SQ.M |
| TOTAL AREA    | 969.73 SQ.FT | 90.09 SQ.M |









| SUITE AREA    | 612.26 SQ.FT | 56.88 SQ.M |
|---------------|--------------|------------|
| T ERRACE AREA | 172.12 SQ.FT | 15.99 SQ.M |
| TOTAL AREA    | 784.37 SQ.FT | 72.87 SQ.M |









| SUITE AREA  | 616.88 SQ.FT     | 57.31 SQ.M |
|-------------|------------------|------------|
| T ERRACE AR | E A 121.20 SQ.FT | 11.26 SQ.M |
| TOTAL AREA  | 738.09 SQ.FT     | 68.57 SQ.M |









| SUITE AREA    |