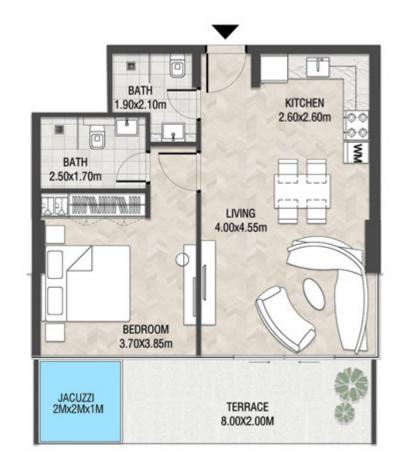

**KARMA** 

| SUITE AREA   | 662.42 SQ.FT | 61.54 SQ.M |
|--------------|--------------|------------|
| TERRACE AREA | 322.38 SQ.FT | 29.95 SQ.M |
| TOTAL AREA   | 984.80 SQ.FT | 91.49 SQ.M |

| SUITE AREA   | 664.03 SQ.FT | 61.69 SQ.M |
|--------------|--------------|------------|
| TERRACE AREA | 305.70 SQ.FT | 28.40 SQ.M |
| TOTAL AREA   | 969.73 SQ.FT | 90.09 SQ.M |