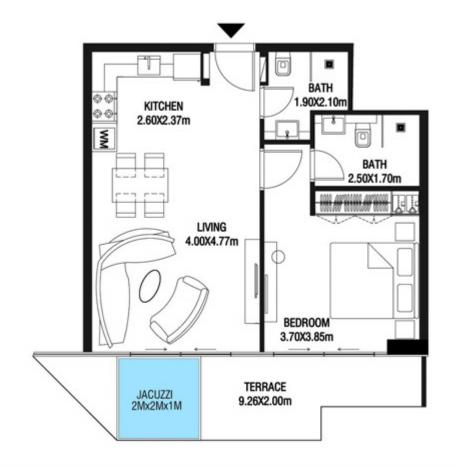

LEVEL 1 UNIT 03

| SUITE AREA    | 885,88 SQ.FT  | 82.30 SQ.M  |
|---------------|---------------|-------------|
| T ERRACE AREA | 590.41 SQ.FT  | 54.85 SQ.M  |
| TOTAL AREA    | 1476.28 SQ.FT | 137.15 SQ.M |