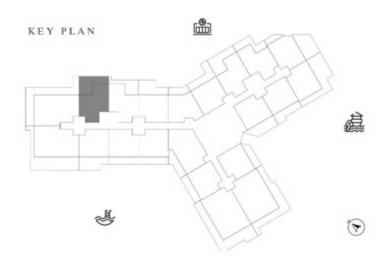

# LEVEL 1

| SUITE AREA    | 612.26 SQ.FT | 56.88 SQ.M |
|---------------|--------------|------------|
| T ERRACE AREA | 173.30 SQ.FT | 16.10 SQ.M |
| TOTAL AREA    | 785.56 SQ.FT | 72.98 SQ.M |

| SUITE AREA    | 886.09 SQ.FT  | 82.32 SQ.M  |
|---------------|---------------|-------------|
| T ERRACE AREA | 551.22 SQ.FT  | 51.21 SQ.M  |
| TOTAL AREA    | 1437.32 SQ.FT | 133.53 SQ.M |