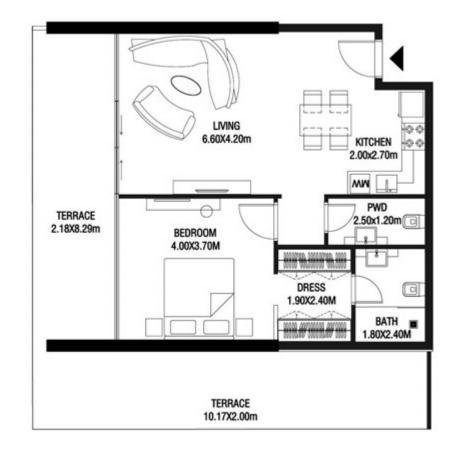

# LEVEL 1

| SUITE AREA    | 612.26 SQ.FT | 56.88 SQ.M |
|---------------|--------------|------------|
| T ERRACE AREA | 173.30 SQ.FT | 16.10 SQ.M |
| TOTAL AREA    | 785.56 SQ.FT | 72.98 SQ.M |

| SUITE AREA    | 886.09 SQ.FT  | 82.32 SQ.M  |
|---------------|---------------|-------------|
| T ERRACE AREA | 551.22 SQ.FT  | 51.21 SQ.M  |
| TOTAL AREA    | 1437.32 SQ.FT | 133.53 SQ.M |