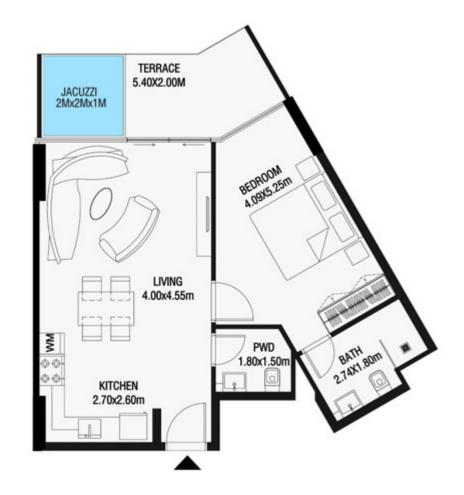

**KARMA** 

| SUITE AREA   | 662.42 SQ.FT | 61.54 SQ.M |
|--------------|--------------|------------|
| TERRACE AREA | 322.38 SQ.FT | 29.95 SQ.M |
| TOTAL AREA   | 984.80 SQ.FT | 91.49 SQ.M |

| SUITE AREA   | 664.03 SQ.FT | 61.69 SQ.M |
|--------------|--------------|------------|
| TERRACE AREA | 305.70 SQ.FT | 28.40 SQ.M |
| TOTAL AREA   | 969.73 SQ.FT | 90.09 SQ.M |