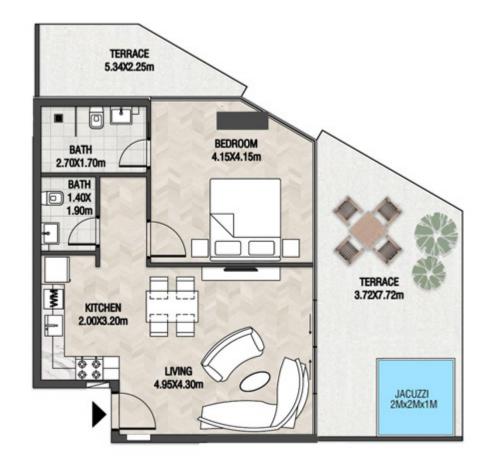

LEVEL 1 UNIT 03

| SUITE AREA    | 885,88 SQ.FT  | 82.30 SQ.M  |
|---------------|---------------|-------------|
| T ERRACE AREA | 590.41 SQ.FT  | 54.85 SQ.M  |
| TOTAL AREA    | 1476.28 SQ.FT | 137.15 SQ.M |