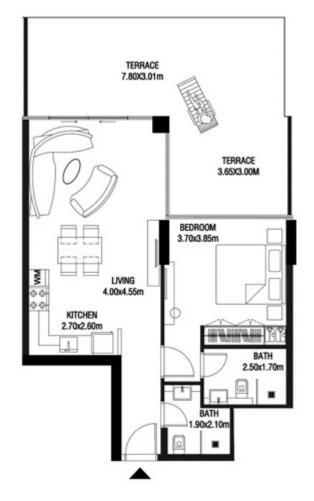

# LEVEL 1

| SUITE AREA    | 612.26 SQ.FT | 56.88 SQ.M |
|---------------|--------------|------------|
| T ERRACE AREA | 173.30 SQ.FT | 16.10 SQ.M |
| TOTAL AREA    | 785.56 SQ.FT | 72.98 SQ.M |

| SUITE AREA    | 886.09 SQ.FT  | 82.32 SQ.M  |
|---------------|---------------|-------------|
| T ERRACE AREA | 551.22 SQ.FT  | 51.21 SQ.M  |
| TOTAL AREA    | 1437.32 SQ.FT | 133.53 SQ.M |