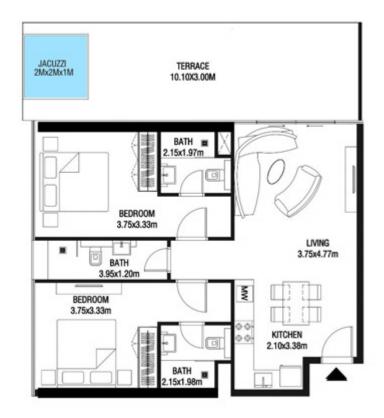

# LEVEL 1

| SUITE AREA    | 612.26 SQ.FT | 56.88 SQ.M |
|---------------|--------------|------------|
| T ERRACE AREA | 173.30 SQ.FT | 16.10 SQ.M |
| TOTAL AREA    | 785.56 SQ.FT | 72.98 SQ.M |

| SUITE AREA    | 886.09 SQ.FT  | 82.32 SQ.M  |
|---------------|---------------|-------------|
| T ERRACE AREA | 551.22 SQ.FT  | 51.21 SQ.M  |
| TOTAL AREA    | 1437.32 SQ.FT | 133.53 SQ.M |