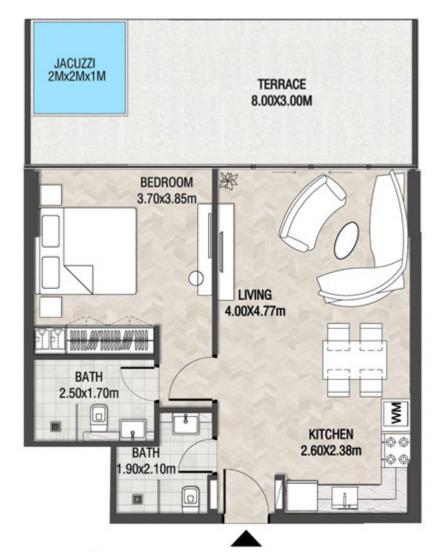

# LEVEL 1

| SUITE AREA    | 612.26 SQ.FT | 56.88 SQ.M |
|---------------|--------------|------------|
| T ERRACE AREA | 173.30 SQ.FT | 16.10 SQ.M |
| TOTAL AREA    | 785.56 SQ.FT | 72.98 SQ.M |

| SUITE AREA    | 886.09 SQ.FT  | 82.32 SQ.M  |
|---------------|---------------|-------------|
| T ERRACE AREA | 551.22 SQ.FT  | 51.21 SQ.M  |
| TOTAL AREA    | 1437.32 SQ.FT | 133.53 SQ.M |