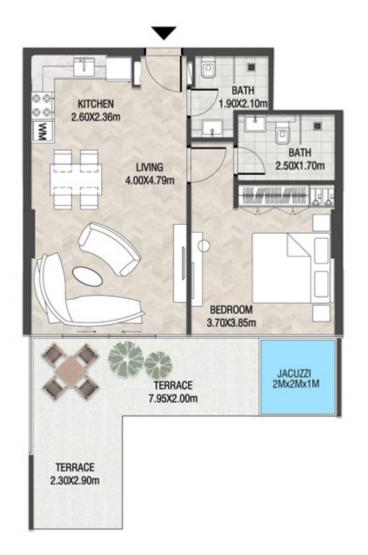

LEVEL 1 UNIT 03

| SUITE AREA    | 885,88 SQ.FT  | 82.30 SQ.M  |
|---------------|---------------|-------------|
| T ERRACE AREA | 590.41 SQ.FT  | 54.85 SQ.M  |
| TOTAL AREA    | 1476.28 SQ.FT | 137.15 SQ.M |