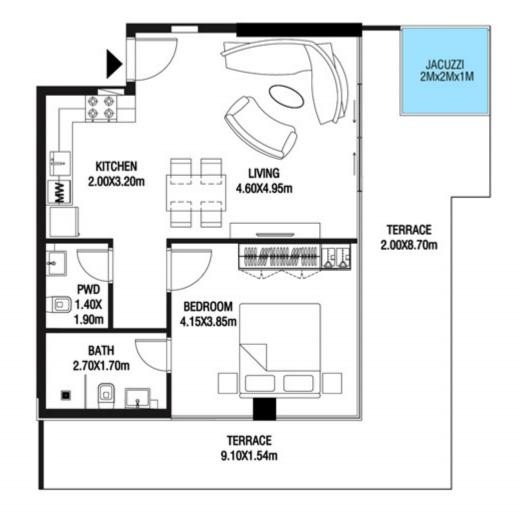

788.25 SQ.FT | 73.23 SQ.M |









| SUITE AREA    | 662.42 SQ.FT | 61.54 SQ.M |
|---------------|--------------|------------|
| T ERRACE AREA | 313.77 SQ.FT | 29.15 SQ.M |
| TOTAL AREA    | 976.19 SQ.FT | 90.69 SQ.M |









| SUITE AREA    | 663.28 SQ.FT | 61.62 SQ.M |
|---------------|--------------|------------|
| T ERRACE AREA | 218.83 SQ.FT | 20.33 SQ.M |
| TOTAL AREA    | 882.11 SQ.FT | 81.95 SQ.M |









| SUITE AREA   | 636.37 SQ.FT | 59.12 SQ.M |
|--------------|--------------|------------|
| TERRACE AREA | 283.52 SQ.FT | 26.34 SQ.M |
| TOTAL AREA   | 919.89 SQ.FT | 85.46 SQ.M |









| SUITE AREA   | 647.56 SQ.FT  | 60.16 SQ.M |
|--------------|---------------|------------|
| TERRACE AREA | 375.34 SQ.FT  | 34.87 SQ.M |
| TOTAL AREA   | 1022.90 SQ.FT | 95.03 SQ.M |









| SUITE AREA   | 612.69 SQ.FT | 56.92 SQ.M |
|--------------|--------------|------------|
| TERRACE AREA | 200.21 SQ.FT | 18.60 SQ.M |
| TOTAL AREA   | 812.90 SQ.FT | 75.52 SQ.M |









LEVEL 12

UNIT 15

| SUITE AREA   | 612.47 SQ.FT | 56.90 SQ.M |
|--------------|--------------|------------|
| TERRACE AREA | 248.11 SQ.FT | 23.05 SQ.M |
| TOTAL AREA   | 860.58 SQ.FT | 79.95 SQ.M |







| SUITE AREA    | 613.23 SQ.FT | 56.97 SQ.M |
|---------------|--------------|------------|
| T ERRACE AREA | 152.53 SQ.FT | 14.17 SQ.M |
| TOTAL AREA    | 765.75 SQ.FT | 71.14 SQ.M |









| SUITE AREA    | 757.68 SQ.FT  | 70.39 SQ.M  |
|---------------|---------------|-------------|
| T ERRACE AREA | 507.74 SQ.FT  | 47.17 SQ.M  |
| TOTAL AREA    | 1265.42 SQ.FT | 117.56 SQ.M |









| SUI