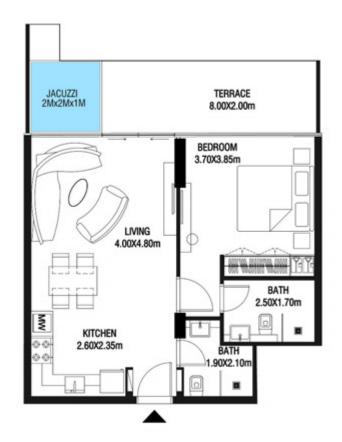

# LEVEL 1

| SUITE AREA    | 612.26 SQ.FT | 56.88 SQ.M |
|---------------|--------------|------------|
| T ERRACE AREA | 173.30 SQ.FT | 16.10 SQ.M |
| TOTAL AREA    | 785.56 SQ.FT | 72.98 SQ.M |

| SUITE AREA    | 886.09 SQ.FT  | 82.32 SQ.M  |
|---------------|---------------|-------------|
| T ERRACE AREA | 551.22 SQ.FT  | 51.21 SQ.M  |
| TOTAL AREA    | 1437.32 SQ.FT | 133.53 SQ.M |