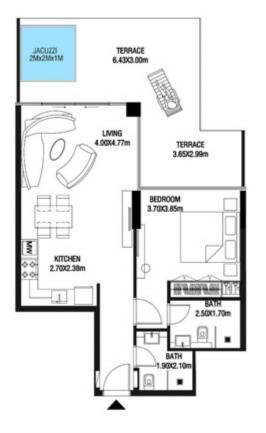

# LEVEL 1

| SUITE AREA    | 612.26 SQ.FT | 56.88 SQ.M |
|---------------|--------------|------------|
| T ERRACE AREA | 173.30 SQ.FT | 16.10 SQ.M |
| TOTAL AREA    | 785.56 SQ.FT | 72.98 SQ.M |

| SUITE AREA    | 886.09 SQ.FT  | 82.32 SQ.M  |
|---------------|---------------|-------------|
| T ERRACE AREA | 551.22 SQ.FT  | 51.21 SQ.M  |
| TOTAL AREA    | 1437.32 SQ.FT | 133.53 SQ.M |