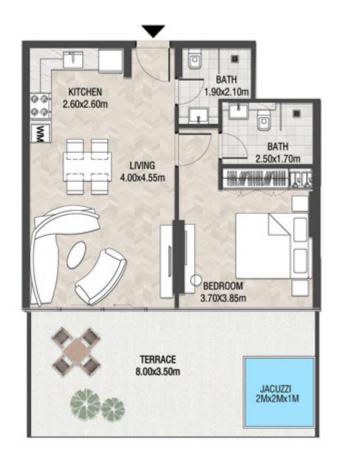

86 SQ.M |









# LEVEL 5

| SUITE AREA   | 612.26 SQ.FT | 56.88 SQ.M |
|--------------|--------------|------------|
| TERRACE AREA | 172.22 SQ.FT | 16.00 SQ.M |
| TOTAL AREA   | 784.48 SQ.FT | 72.88 SQ.M |









| SUITE AREA    | 612.26 SQ.FT | 56.88 SQ.M |
|---------------|--------------|------------|
| T ERRACE AREA | 172.22 SQ.FT | 16.00 SQ.M |
| TOTAL AREA    | 784.48 SQ.FT | 72.88 SQ.M |









| SUITE AREA    | 612.26 SQ.FT | 56.88 SQ.M |
|---------------|--------------|------------|
| T ERRACE AREA | 267.59 SQ.FT | 24.86 SQ.M |
| TOTAL AREA    | 879.85 SQ.FT | 81.74 SQ.M |









| SUITE | AREA    | 612.69 SQ.FT | 56.92 SQ.M |
|-------|---------|--------------|------------|
| TERRA | CE AREA | 301.39 SQ.FT | 28.00 SQ.M |
| TOTAL | AREA    | 914.08 SQ.FT | 84.92 SQ.M |









| SUITE AREA    | 709.89 SQ.FT  | 65.95 SQ.M  |
|---------------|---------------|-------------|
| T ERRACE AREA | 559.62 SQ.FT  | 51.99 SQ.M  |
| TOTAL AREA    | 1269.51 SQ.FT | 117.94 SQ.M |









| SUITE AREA    | 709.89 SQ.FT  | 65.95 SQ.M  |
|---------------|---------------|-------------|
| T ERRACE AREA | 397.08 SQ.FT  | 36.89 SQ.M  |
| TOTAL AREA    | 1106.97 SQ.FT | 102.84 SQ.M |









| SU | TITE AREA   | 612.79 SQ.FT | 56.93 SQ.M |
|----|-------------|--------------|------------|
| TI | ERRACE AREA | 172.01 SQ.FT | 15.98 SQ.M |
| TC | TAL AREA    | 784.80 SQ.FT | 72.91 SQ.M |









| SUITE AREA   | 662.42 SQ.FT | 61.54 SQ.M |
|--------------|--------------|------------|
| TERRACE AREA | 236.59 SQ.FT | 21.98 SQ.M |
| TOTAL AREA   | 899.01 SQ.FT | 83.52 SQ.M |