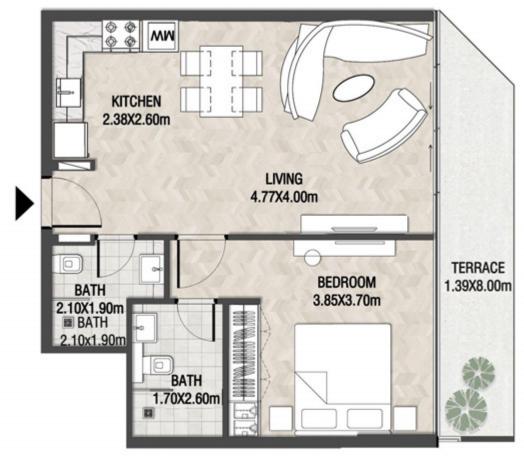

9 SQ.M |









| SUITE AREA    | 647.56 SQ.FT  | 60.16 SQ.M  |
|---------------|---------------|-------------|
| T ERRACE AREA | 442.83 SQ.FT  | 41.14 SQ.M  |
| TOTAL AREA    | 1090.39 SQ.FT | 101.30 SQ.M |









| SUITE AREA    | 612.69 SQ.FT | 56.92 SQ.M |
|---------------|--------------|------------|
| T ERRACE AREA | 187.72 SQ.FT | 17.44 SQ.M |
| TOTAL AREA    | 800.41 SQ.FT | 74.36 SQ.M |









| SUI | TE AREA   | 612.47 SQ.FT | 56.90 SQ.M |
|-----|-----------|--------------|------------|
| TER | RACE AREA | 178.57 SQ.FT | 16.59 SQ.M |
| TOT | AL AREA   | 791.05 SQ.FT | 73.49 SQ.M |









| SUITE AREA    | 613.23 SQ.FT | 56.97 SQ.M |
|---------------|--------------|------------|
| T ERRACE AREA | 110.22 SQ.FT | 10.24 SQ.M |
| TOTAL AREA    | 723.45 SQ.FT | 67.21 SQ.M |









| SUITE AREA    | 946.26 SQ.FT  | 87.91 SQ.M  |
|---------------|---------------|-------------|
| T ERRACE AREA | 329.92 SQ.FT  | 30.65 SQ.M  |
| TOTAL AREA    | 1276.18 SQ.FT | 118.56 SQ.M |









| SUITE AREA    | 946.48 SQ.FT  | 87.93 SQ.M  |
|---------------|---------------|-------------|
| T ERRACE AREA | 343.69 SQ.FT  | 31.93 SQ.M  |
| TOTAL AREA    | 1290.17 SQ.FT | 119.86 SQ.M |









| SUITE AREA    | 612.90 SQ.FT | 56.94 SQ.M |
|---------------|--------------|------------|
| T ERRACE AREA | 205.48 SQ.FT | 19.09 SQ.M |
| TOTAL AREA    | 818.39 SQ.FT | 76.03 SQ.M |









| SUITE AREA    | 899.98 SQ.FT  | 83.61 SQ.M  |
|---------------|---------------|-------------|
| T ERRACE AREA | 190.09 SQ.FT  | 17.66 SQ.M  |
| TOTAL AREA    | 1090.07 SQ.FT | 101.27 SQ.M |