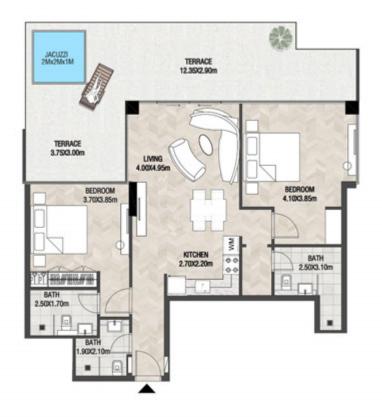

.M |









| SUITE AREA    | 612.26 SQ.FT | 56.88 SQ.M |
|---------------|--------------|------------|
| T ERRACE AREA | 165.23 SQ.FT | 15.35 SQ.M |
| TOTAL AREA    | 777.48 SQ.FT | 72.23 SQ.M |









| SUITE AREA    | 618.93 SQ.FT | 57.50 SQ.M |
|---------------|--------------|------------|
| T ERRACE AREA | 179.87 SQ.FT | 16.71 SQ.M |
| TOTAL AREA    | 798.80 SQ.FT | 74.21 SQ.M |









| SI | UITE AREA   | 612.26 SQ.FT | 56.88 SQ.M |
|----|-------------|--------------|------------|
| Т  | ERRACE AREA | 165.87 SQ.FT | 15.41 SQ.M |
| T  | OTAL AREA   | 778.13 SQ.FT | 72.29 SQ.M |









| SUITE AREA    | 987.92 SQ.FT  | 91.78 SQ.M  |
|---------------|---------------|-------------|
| T ERRACE AREA | 489.65 SQ.FT  | 45.49 SQ.M  |
| TOTAL AREA    | 1477.57 SQ.FT | 137.27 SQ.M |









| SUITI | EAREA    | 1187.05 SQ.FT | 110.28 | SQ.M |
|-------|----------|---------------|--------|------|
| TERR  | ACE AREA | 524.85 SQ.FT  | 48.76  | SQ.M |
| TOTA  | L AREA   | 1711.91 SQ.FT | 159.04 | SQ.M |









| SUITE AREA    | 1139.58 SQ.FT | 105.87 | SQ.M |
|---------------|---------------|--------|------|
| T ERRACE AREA | 691.48 SQ.FT  | 64.24  | SQ.M |
| TOTAL AREA    | 1831.06 SQ.FT | 170.11 | SQ.M |









| SUITE AREA   | 942.07 SQ.FT  | 87.52 SQ.M  |
|--------------|---------------|-------------|
| TERRACE AREA | 375.99 SQ.FT  | 34.93 SQ.M  |
| TOTAL AREA   | 1318.05 SQ.FT | 122.45 SQ.M |









| SUITE AREA    | 612.26 SQ.FT | 56.88 SQ.M |
|---------------|--------------|------------|
| T ERRACE AREA | 159.41 SQ.FT | 14.81 SQ.M |
| TOTAL AREA    | 771.67 SQ.F