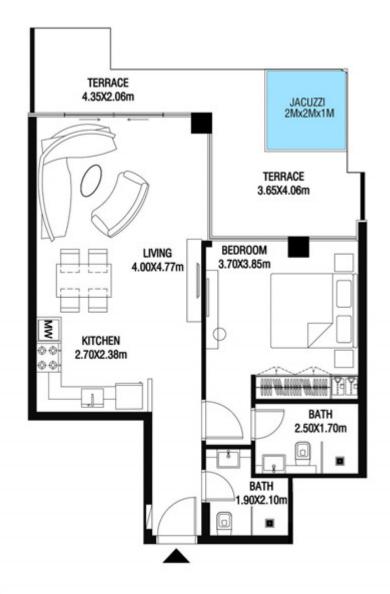

# LEVEL 1

| SUITE AREA    | 612.26 SQ.FT | 56.88 SQ.M |
|---------------|--------------|------------|
| T ERRACE AREA | 173.30 SQ.FT | 16.10 SQ.M |
| TOTAL AREA    | 785.56 SQ.FT | 72.98 SQ.M |

| SUITE AREA    | 886.09 SQ.FT  | 82.32 SQ.M  |
|---------------|---------------|-------------|
| T ERRACE AREA | 551.22 SQ.FT  | 51.21 SQ.M  |
| TOTAL AREA    | 1437.32 SQ.FT | 133.53 SQ.M |