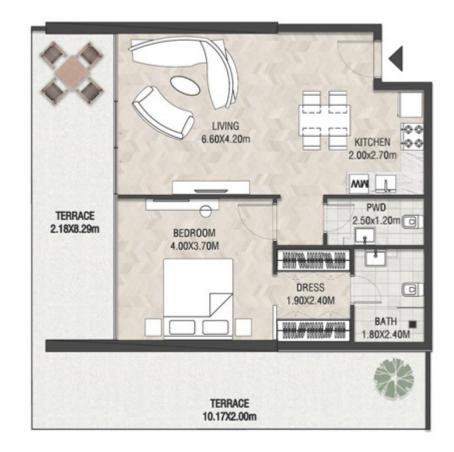

85.70 SQ.M |









| SUITE AREA    | 612.26 SQ.FT | 56.88 SQ.M |
|---------------|--------------|------------|
| T ERRACE AREA | 310.33 SQ.FT | 28.83 SQ.M |
| TOTAL AREA    | 922.58 SQ.FT | 85.71 SQ.M |









| SUITE AREA   | 612.26 SQ.FT | 56.88 SQ.M |
|--------------|--------------|------------|
| TERRACE AREA | 263.07 SQ.FT | 24.44 SQ.M |
| TOTAL AREA   | 875.33 SQ.FT | 81.32 SQ.M |









| SUITE AREA    | 612.26 SQ.FT | 56.88 SQ.M |
|---------------|--------------|------------|
| T ERRACE AREA | 142.08 SQ.FT | 13.20 SQ.M |
| TOTAL AREA    | 754.34 SQ.FT | 70.08 SQ.M |









| SUITE AREA    | 709.89 SQ.FT  | 65.95  | SQ.M |
|---------------|---------------|--------|------|
| T ERRACE AREA | 408.06 SQ.FT  | 37.91  | SQ.M |
| TOTAL AREA    | 1117.95 SQ.FT | 103.86 | SQ.M |









| SUITE AREA    | 709.89 SQ.FT  | 65.95 SQ.M  |
|---------------|---------------|-------------|
| T ERRACE AREA | 455.10 SQ.FT  | 42.28 SQ.M  |
| TOTAL AREA    | 1164.99 SQ.FT | 108.23 SQ.M |









| SUITE AREA   | 612.79 SQ.FT | 56.93 SQ.M |
|--------------|--------------|------------|
| TERRACE AREA | 222.49 SQ.FT | 20.67 SQ.M |
| TOTAL AREA   | 835.29 SQ.FT | 77.60 SQ.M |









| SUITE AREA    | 662.42 SQ.FT | 61.54 SQ.M |
|---------------|--------------|------------|
| T ERRACE AREA | 240.25 SQ.FT | 22.32 SQ.M |
| TOTAL AREA    | 902.67 SQ.FT | 83.86 SQ.M |









| SUITE AREA   | 664,03 SQ.FT  | 61.69 SQ.M |
|--------------|---------------|------------|
| TERRACE AREA | 371.57 SQ.FT  | 34.52 SQ.M |
| TOTAL AREA   | 1035.60 SQ.FT | 96.21 SQ.M |









|   | SUITE AREA