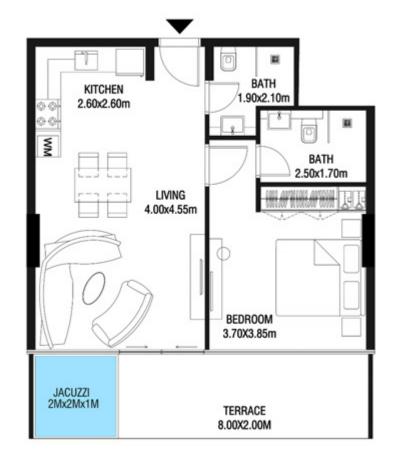

# LEVEL 1

| SUITE AREA    | 612.26 SQ.FT | 56.88 SQ.M |
|---------------|--------------|------------|
| T ERRACE AREA | 173.30 SQ.FT | 16.10 SQ.M |
| TOTAL AREA    | 785.56 SQ.FT | 72.98 SQ.M |

| SUITE AREA    | 886.09 SQ.FT  | 82.32 SQ.M  |
|---------------|---------------|-------------|
| T ERRACE AREA | 551.22 SQ.FT  | 51.21 SQ.M  |
| TOTAL AREA    | 1437.32 SQ.FT | 133.53 SQ.M |