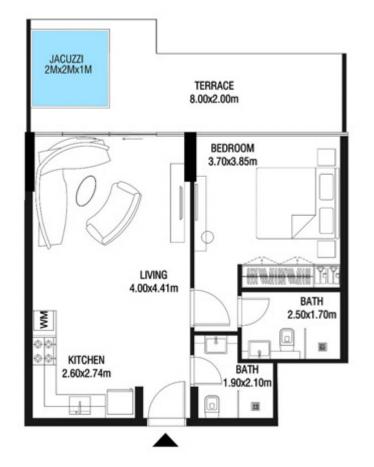

LEVEL 1 UNIT 03

| SUITE AREA    | 885,88 SQ.FT  | 82.30 SQ.M  |
|---------------|---------------|-------------|
| T ERRACE AREA | 590.41 SQ.FT  | 54.85 SQ.M  |
| TOTAL AREA    | 1476.28 SQ.FT | 137.15 SQ.M |