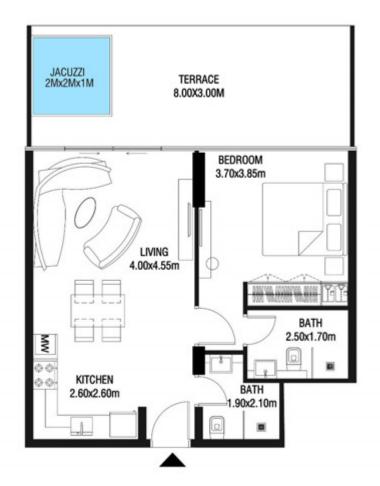

LEVEL 1 UNIT 03

| SUITE AREA    | 885,88 SQ.FT  | 82.30 SQ.M  |
|---------------|---------------|-------------|
| T ERRACE AREA | 590.41 SQ.FT  | 54.85 SQ.M  |
| TOTAL AREA    | 1476.28 SQ.FT | 137.15 SQ.M |