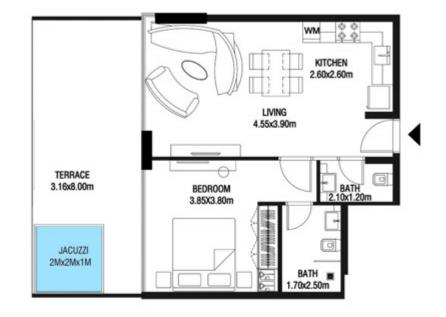

| SUITE AREA   | 596.00 SQ.FT | 55.37 SQ.M |
|--------------|--------------|------------|
| TERRACE AREA | 259.30 SQ.FT | 24.09 SQ.M |
| TOTAL AREA   | 855.30 SQ.FT | 79.46 SQ.M |









| SUITE AREA   | 865.75 SQ.FT  | 80.43 SQ.M  |
|--------------|---------------|-------------|
| TERRACE AREA | 1059.50 SQ.FT | 98.43 SQ.M  |
| TOTAL AREA   | 1925.25 SQ.FT | 178.86 SQ.M |









| SUITE AREA    | 858.97 SQ.FT  | 79.80 SQ.M  |
|---------------|---------------|-------------|
| T ERRACE AREA | 388.47 SQ.FT  | 36.09 SQ.M  |
| TOTAL AREA    | 1247.44 SQ.FT | 115.89 SQ.M |









|   | SUITE AREA    | 596.22 SQ.FT | 55.39 SQ.M |
|---|---------------|--------------|------------|
|   | T ERRACE AREA | 266.95 SQ.FT | 24.80 SQ.M |
| - | TOTAL AREA    | 863.17 SQ.FT | 80.19 SQ.M |









| SUITE AREA    | 612.58 SQ.FT | 56.91 SQ.M |
|---------------|--------------|------------|
| T ERRACE AREA | 228.30 SQ.FT | 21.21 SQ.M |
| TOTAL AREA    | 840.88 SQ.FT | 78.12 SQ.M |









| SUITE ARE | A    | 899.98 SQ.FT  | 83.61 SQ.M  |
|-----------|------|---------------|-------------|
| TERRACE   | AREA | 196.44 SQ.FT  | 18.25 SQ.M  |
| TOTAL ARE | A    | 1096.42 SQ.FT | 101.86 SQ.M |









# LEVEL 5

| SUITE AREA   | 612.26 SQ.FT | 56.88 SQ.M |
|--------------|--------------|------------|
| TERRACE AREA | 172.22 SQ.FT | 16.00 SQ.M |
| TOTAL AREA   | 784.48 SQ.FT | 72.88 SQ.M |









| SUITE AREA    | 612.26 SQ.FT | 56.88 SQ.M |
|---------------|--------------|------------|
| T ERRACE AREA | 172.22 SQ.FT | 16.00 SQ.M |
| TOTAL AREA    | 784.48 SQ.FT | 72.88 SQ.M |