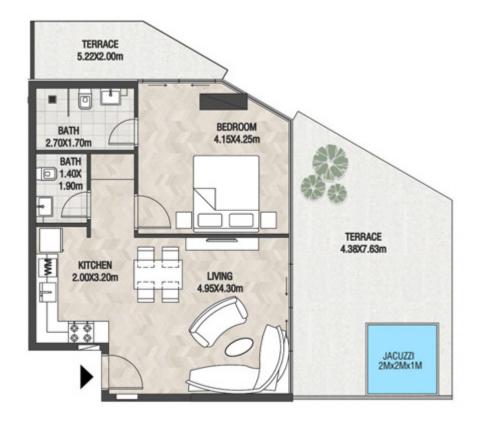

|









| SUITE AREA    | 612.26 SQ.FT | 56.88 SQ.M |
|---------------|--------------|------------|
| T ERRACE AREA | 238.10 SQ.FT | 22.12 SQ.M |
| TOTAL AREA    | 850.36 SQ.FT | 79.00 SQ.M |









LEVEL 8

UNIT 11

| SUITE AREA    | 662.63 SQ.FT | 61.56 SQ.M |
|---------------|--------------|------------|
| T ERRACE AREA | 289.87 SQ.FT | 26.93 SQ.M |
| TOTAL AREA    | 952.51 SQ.FT | 88.49 SQ.M |









| SUITE AREA    | 663.28 SQ.FT | 61.62 SQ.M |
|---------------|--------------|------------|
| T ERRACE AREA | 203.76 SQ.FT | 18.93 SQ.M |
| TOTAL AREA    | 867.04 SQ.FT | 80.55 SQ.M |









| SUITE AREA    | 636.37 SQ.FT  | 59.12 SQ.M |
|---------------|---------------|------------|
| T ERRACE AREA | 395.25 SQ.FT  | 36.72 SQ.M |
| TOTAL AREA    | 1031.62 SQ.FT | 95.84 SQ.M |









| SUITE AREA    | 647.56 SQ.FT  | 60.16 SQ.M  |
|---------------|---------------|-------------|
| T ERRACE AREA | 541.97 SQ.FT  | 50.35 SQ.M  |
| TOTAL AREA    | 1189.53 SQ.FT | 110.51 SQ.M |









| SUITE AREA    | 612.58 SQ.FT | 56.91 SQ.M |
|---------------|--------------|------------|
| T ERRACE AREA | 199.78 SQ.FT | 18.56 SQ.M |
| TOTAL AREA    | 812.36 SQ.FT | 75.47 SQ.M |









| SUITE AREA   | 612.47 SQ.FT | 56.90 SQ.M |
|--------------|--------------|------------|
| TERRACE AREA | 252.09 SQ.FT | 23.42 SQ.M |
| TOTAL AREA   | 864.56 SQ.FT | 80.32 SQ.M |









| SUITE AREA   | 613.23 SQ.FT | 56.97 SQ.M |
|--------------|--------------|------------|
| TERRACE AREA | 152.20 SQ.FT | 14.14 SQ.M |
| TOTAL AREA   | 765.43 SQ.FT | 71.11 SQ.M |









| SUITE AREA    | 1134