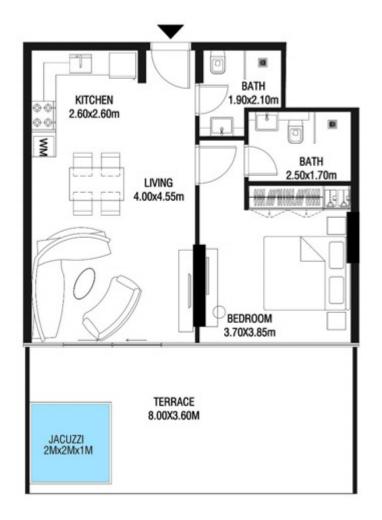

**KARMA** 

| SUITE AREA   | 662.42 SQ.FT | 61.54 SQ.M |
|--------------|--------------|------------|
| TERRACE AREA | 322.38 SQ.FT | 29.95 SQ.M |
| TOTAL AREA   | 984.80 SQ.FT | 91.49 SQ.M |

| SUITE AREA   | 664.03 SQ.FT | 61.69 SQ.M |
|--------------|--------------|------------|
| TERRACE AREA | 305.70 SQ.FT | 28.40 SQ.M |
| TOTAL AREA   | 969.73 SQ.FT | 90.09 SQ.M |