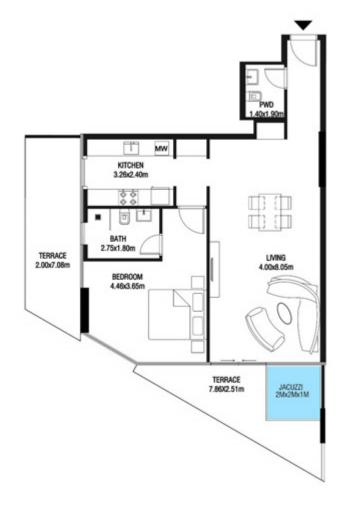

T | 80.30 SQ.M |









| SUITE AREA   | 612.58 SQ.FT | 56.91 SQ.M |
|--------------|--------------|------------|
| TERRACE AREA | 152.10 SQ.FT | 14.13 SQ.M |
| TOTAL AREA   | 764.67 SQ.FT | 71.04 SQ.M |









| SUITE AREA    | 596,00 SQ.FT | 55.37 SQ.M |
|---------------|--------------|------------|
| T ERRACE AREA | 172.65 SQ.FT | 16.04 SQ.M |
| TOTAL AREA    | 768.66 SQ.FT | 71.41 SQ.M |









| SUITE AREA   | 865.75 SQ.FT  | 80.43 SQ.M  |
|--------------|---------------|-------------|
| TERRACE AREA | 828.83 SQ.FT  | 77.00 SQ.M  |
| TOTAL AREA   | 1694.58 SQ.FT | 157.43 SQ.M |









| SUITE AREA    | 858.97 SQ.FT  | 79.80 SQ.M  |
|---------------|---------------|-------------|
| T ERRACE AREA | 309.36 SQ.FT  | 28.74 SQ.M  |
| TOTAL AREA    | 1168.32 SQ.FT | 108.54 SQ.M |









| SUITI | EAREA    | 596.22 SQ.FT | 55.39 SQ.M |
|-------|----------|--------------|------------|
| TERR  | ACE AREA | 172.01 SQ.FT | 15.98 SQ.M |
| TOTA  | L AREA   | 768.23 SQ.FT | 71.37 SQ.M |









| SUITE AREA    | 612.58 SQ.FT | 56.91 SQ.M |
|---------------|--------------|------------|
| T ERRACE AREA | 205.05 SQ.FT | 19.05 SQ.M |
| TOTAL AREA    | 817.63 SQ.FT | 75.96 SQ.M |









| SUITE AREA    | 899.98 SQ.FT  | 83.61 SQ.M  |
|---------------|---------------|-------------|
| T ERRACE AREA | 189.55 SQ.FT  | 17.61 SQ.M  |
| TOTAL AREA    | 1089.53 SQ.FT | 101.22 SQ.M |









# LEVEL 6

| SUITE AREA    | 612.26 SQ.FT | 56.88 SQ.M |
|---------------|--------------|------------|
| T ERRACE AREA | 141.55 SQ.FT | 13.15 SQ.M |
| TOTAL AREA    | 753.80 SQ.FT | 70.03 SQ.M |