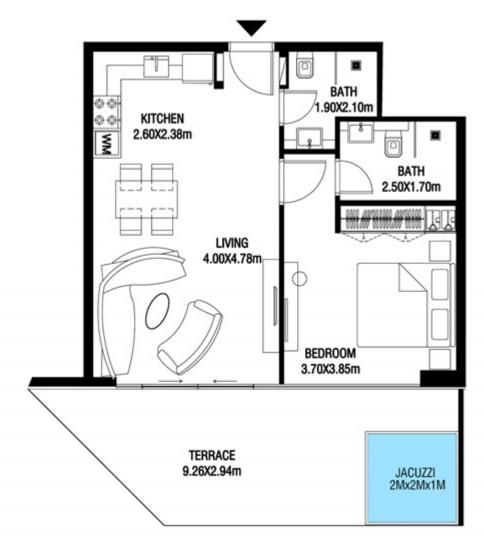

# LEVEL 1

| SUITE AREA    | 612.26 SQ.FT | 56.88 SQ.M |
|---------------|--------------|------------|
| T ERRACE AREA | 173.30 SQ.FT | 16.10 SQ.M |
| TOTAL AREA    | 785.56 SQ.FT | 72.98 SQ.M |

| SUITE AREA    | 886.09 SQ.FT  | 82.32 SQ.M  |
|---------------|---------------|-------------|
| T ERRACE AREA | 551.22 SQ.FT  | 51.21 SQ.M  |
| TOTAL AREA    | 1437.32 SQ.FT | 133.53 SQ.M |