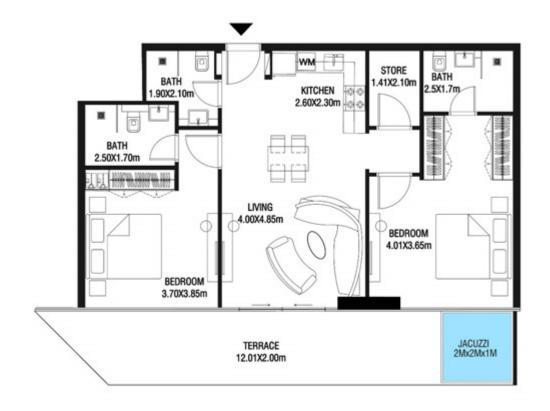

LEVEL 1 UNIT 03

| SUITE AREA    | 885,88 SQ.FT  | 82.30 SQ.M  |
|---------------|---------------|-------------|
| T ERRACE AREA | 590.41 SQ.FT  | 54.85 SQ.M  |
| TOTAL AREA    | 1476.28 SQ.FT | 137.15 SQ.M |