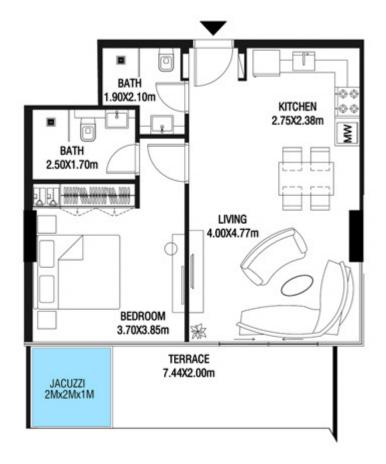

| SUITE AREA    | 946.48 SQ.FT  | 87.93 SQ.M  |
|---------------|---------------|-------------|
| T ERRACE AREA | 542.72 SQ.FT  | 50.42 SQ.M  |
| TOTAL AREA    | 1489.20 SQ.FT | 138.35 SQ.M |









| SUI | TE AREA    | 612.90 SQ.FT | 56.94 SQ.M |
|-----|------------|--------------|------------|
| TEI | RRACE AREA | 299.24 SQ.FT | 27.80 SQ.M |
| TOT | TAL AREA   | 912.14 SQ.FT | 84.74 SQ.M |









| SUITE AREA    | 899.98 SQ.FT  | 83.61 SQ.M  |
|---------------|---------------|-------------|
| T ERRACE AREA | 260.06 SQ.FT  | 24.16 SQ.M  |
| TOTAL AREA    | 1160.04 SQ.FT | 107.77 SQ.M |









| SUITE AREA    | 612.26 SQ.FT | 56.88 SQ.M |
|---------------|--------------|------------|
| T ERRACE AREA | 159.63 SQ.FT | 14.83 SQ.M |
| TOTAL AREA    | 771.89 SQ.FT | 71.71 SQ.M |









| SUITE AREA   | 620.11 SQ.FT | 57.61 SQ.M |
|--------------|--------------|------------|
| TERRACE AREA | 178.68 SQ.FT | 16.60 SQ.M |
| TOTAL AREA   | 798.80 SQ.FT | 74.21 SQ.M |









| SUITE AREA    | 835.39 SQ.FT  | 77.61 SQ.M  |
|---------------|---------------|-------------|
| T ERRACE AREA | 697.72 SQ.FT  | 64.82 SQ.M  |
| TOTAL AREA    | 1533.12 SQ.FT | 142.43 SQ.M |









| SUITE AREA    | 829.04 SQ.FT  | 77.02 SQ.M  |
|---------------|---------------|-------------|
| T ERRACE AREA | 559.30 SQ.FT  | 51.96 SQ.M  |
| TOTAL AREA    | 1388.34 SQ.FT | 128.98 SQ.M |









| SUITE AREA   | 662.52 SQ.FT | 61.55 SQ.M |
|--------------|--------------|------------|
| TERRACE AREA | 236.49 SQ.FT | 21.97 SQ.M |
| TOTAL AREA   | 899.01 SQ.FT | 83.52 SQ.M |









| SUITE AREA