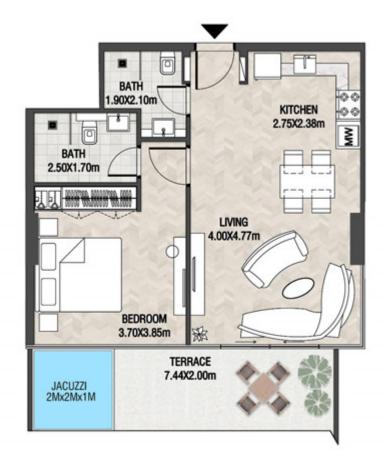

# LEVEL 1

| SUITE AREA    | 612.26 SQ.FT | 56.88 SQ.M |
|---------------|--------------|------------|
| T ERRACE AREA | 173.30 SQ.FT | 16.10 SQ.M |
| TOTAL AREA    | 785.56 SQ.FT | 72.98 SQ.M |

| SUITE AREA    | 886.09 SQ.FT  | 82.32 SQ.M  |
|---------------|---------------|-------------|
| T ERRACE AREA | 551.22 SQ.FT  | 51.21 SQ.M  |
| TOTAL AREA    | 1437.32 SQ.FT | 133.53 SQ.M |