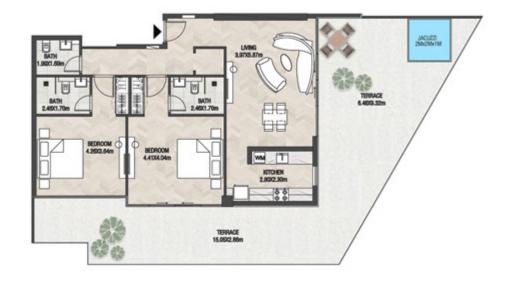

**KARMA** 

| SUITE AREA   | 662.42 SQ.FT | 61.54 SQ.M |
|--------------|--------------|------------|
| TERRACE AREA | 322.38 SQ.FT | 29.95 SQ.M |
| TOTAL AREA   | 984.80 SQ.FT | 91.49 SQ.M |

| SUITE AREA   | 664.03 SQ.FT | 61.69 SQ.M |
|--------------|--------------|------------|
| TERRACE AREA | 305.70 SQ.FT | 28.40 SQ.M |
| TOTAL AREA   | 969.73 SQ.FT | 90.09 SQ.M |