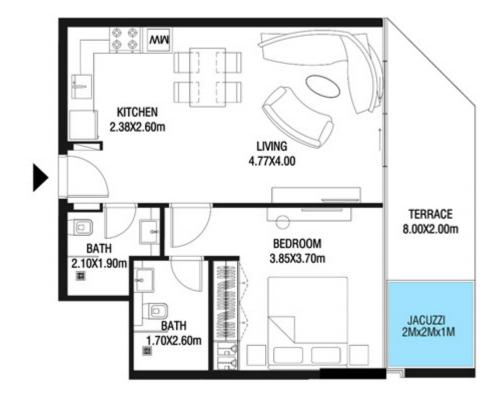

# LEVEL 1

| SUITE AREA    | 612.26 SQ.FT | 56.88 SQ.M |
|---------------|--------------|------------|
| T ERRACE AREA | 173.30 SQ.FT | 16.10 SQ.M |
| TOTAL AREA    | 785.56 SQ.FT | 72.98 SQ.M |

| SUITE AREA    | 886.09 SQ.FT  | 82.32 SQ.M  |
|---------------|---------------|-------------|
| T ERRACE AREA | 551.22 SQ.FT  | 51.21 SQ.M  |
| TOTAL AREA    | 1437.32 SQ.FT | 133.53 SQ.M |