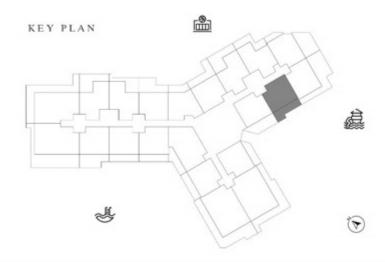

**KARMA** 

| SUITE AREA   | 662.42 SQ.FT | 61.54 SQ.M |
|--------------|--------------|------------|
| TERRACE AREA | 322.38 SQ.FT | 29.95 SQ.M |
| TOTAL AREA   | 984.80 SQ.FT | 91.49 SQ.M |

| SUITE AREA   | 664.03 SQ.FT | 61.69 SQ.M |
|--------------|--------------|------------|
| TERRACE AREA | 305.70 SQ.FT | 28.40 SQ.M |
| TOTAL AREA   | 969.73 SQ.FT | 90.09 SQ.M |