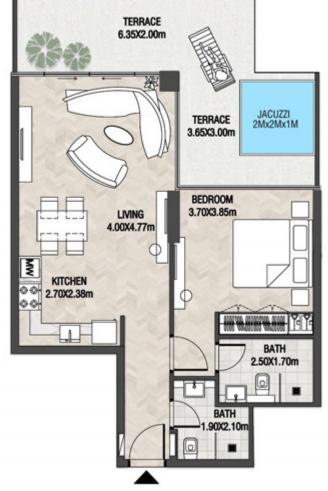

# LEVEL 1

| SUITE AREA    | 612.26 SQ.FT | 56.88 SQ.M |
|---------------|--------------|------------|
| T ERRACE AREA | 173.30 SQ.FT | 16.10 SQ.M |
| TOTAL AREA    | 785.56 SQ.FT | 72.98 SQ.M |

| SUITE AREA    | 886.09 SQ.FT  | 82.32 SQ.M  |
|---------------|---------------|-------------|
| T ERRACE AREA | 551.22 SQ.FT  | 51.21 SQ.M  |
| TOTAL AREA    | 1437.32 SQ.FT | 133.53 SQ.M |