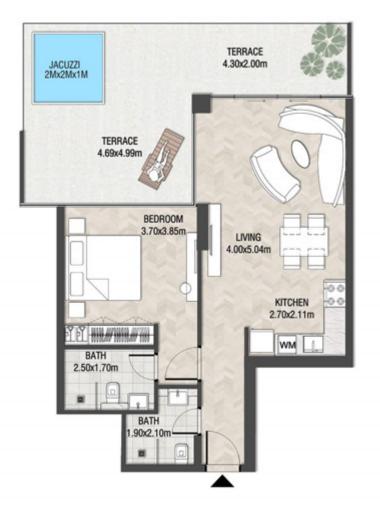

LEVEL 1 UNIT 03

| SUITE AREA    | 885,88 SQ.FT  | 82.30 SQ.M  |
|---------------|---------------|-------------|
| T ERRACE AREA | 590.41 SQ.FT  | 54.85 SQ.M  |
| TOTAL AREA    | 1476.28 SQ.FT | 137.15 SQ.M |