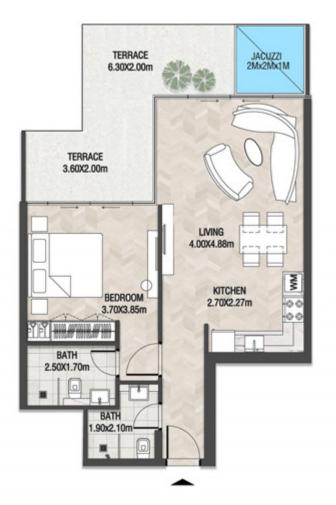

**KARMA** 

| SUITE AREA   | 662.42 SQ.FT | 61.54 SQ.M |
|--------------|--------------|------------|
| TERRACE AREA | 322.38 SQ.FT | 29.95 SQ.M |
| TOTAL AREA   | 984.80 SQ.FT | 91.49 SQ.M |

| SUITE AREA   | 664.03 SQ.FT | 61.69 SQ.M |
|--------------|--------------|------------|
| TERRACE AREA | 305.70 SQ.FT | 28.40 SQ.M |
| TOTAL AREA   | 969.73 SQ.FT | 90.09 SQ.M |