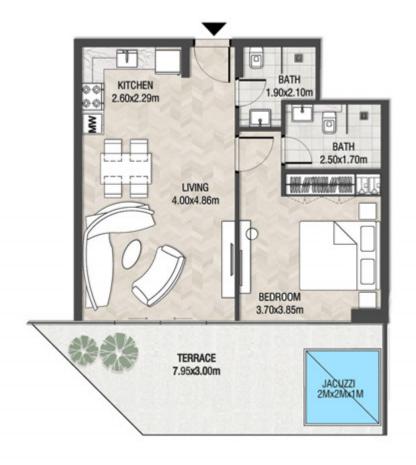

| SUITE AREA    | 1291.68 SQ.FT | 120.00 | SQ.M |
|---------------|---------------|--------|------|
| T ERRACE AREA | 102.90 SQ.FT  | 9.56   | SQ.M |
| TOTAL AREA    | 1394.58 SQ.FT | 129.56 | SQ.M |









| SUITE AREA    | 1058.10 SQ.FT | 98.30 SQ.M  |
|---------------|---------------|-------------|
| T ERRACE AREA | 325.72 SQ.FT  | 30.26 SQ.M  |
| TOTAL AREA    | 1383.82 SQ.FT | 128.56 SQ.M |









| SUITE AREA    | 612.47 SQ.FT | 56.90 SQ.M |
|---------------|--------------|------------|
| T ERRACE AREA | 200.32 SQ.FT | 18.61 SQ.M |
| TOTAL AREA    | 812.79 SQ.FT | 75.51 SQ.M |









| SUITE AREA    | 612.26 SQ.FT | 56.88 SQ.M |
|---------------|--------------|------------|
| T ERRACE AREA | 252.09 SQ.FT | 23.42 SQ.M |
| TOTAL AREA    | 864.35 SQ.FT | 80.30 SQ.M |









| SUITE AREA    | 612.58 SQ.FT | 56.91 SQ.M |
|---------------|--------------|------------|
| T ERRACE AREA | 152.10 SQ.FT | 14.13 SQ.M |
| TOTAL AREA    | 764.67 SQ.FT | 71.04 SQ.M |









| SUITE AREA    | 596.00 SQ.FT | 55.37 SQ.M |
|---------------|--------------|------------|
| T ERRACE AREA | 172.65 SQ.FT | 16.04 SQ.M |
| TOTAL AREA    | 768.66 SQ.FT | 71.41 SQ.M |









| SUITE AREA    | 865.75 SQ.FT  | 80.43 SQ.M  |
|---------------|---------------|-------------|
| T ERRACE AREA | 828.83 SQ.FT  | 77.00 SQ.M  |
| TOTAL AREA    | 1694.58 SQ.FT | 157.43 SQ.M |









| SUITE AREA    | 858.97 SQ.FT  | 79.80 SQ.M  |
|---------------|---------------|-------------|
| T ERRACE AREA | 309.36 SQ.FT  | 28.74 SQ.M  |
| TOTAL AREA    | 1168.32 SQ.FT | 108.54 SQ.M |









| SUIT