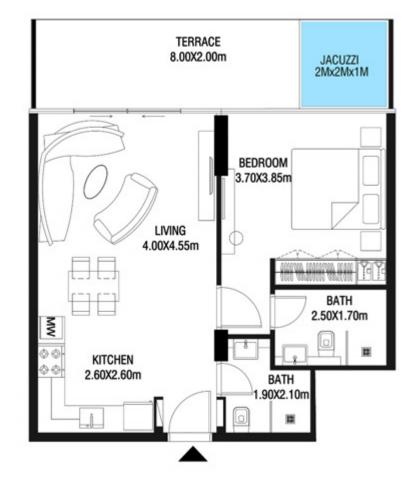

888.25 SQ.FT | 82.52 SQ.M |









| SUITE AREA    | 612.36 SQ.FT | 56.89 SQ.M |
|---------------|--------------|------------|
| T ERRACE AREA | 340.79 SQ.FT | 31.66 SQ.M |
| TOTAL AREA    | 953.15 SQ.FT | 88.55 SQ.M |









| SUITE AREA    | 529.80 SQ.FT | 49.22 SQ.M |
|---------------|--------------|------------|
| T ERRACE AREA | 355.75 SQ.FT | 33.05 SQ.M |
| TOTAL AREA    | 885.55 SQ.FT | 82.27 SQ.M |









| SUITE AREA    | 529.80 SQ.FT | 49.22 SQ.M |
|---------------|--------------|------------|
| T ERRACE AREA | 373.51 SQ.FT | 34.70 SQ.M |
| TOTAL AREA    | 903.31 SQ.FT | 83.92 SQ.M |









| SUITE AREA   | 612.26 SQ.FT | 56.88 SQ.M |
|--------------|--------------|------------|
| TERRACE AREA | 172.01 SQ.FT | 15.98 SQ.M |
| TOTAL AREA   | 784.27 SQ.FT | 72.86 SQ.M |









| SUITE AREA    | 662.42 SQ.FT | 61.54 SQ.M |
|---------------|--------------|------------|
| T ERRACE AREA | 232.61 SQ.FT | 21.61 SQ.M |
| TOTAL AREA    | 895.03 SQ.FT | 83.15 SQ.M |









| SUITE AREA   | 664.03 SQ.FT | 61.69 SQ.M |
|--------------|--------------|------------|
| TERRACE AREA | 257.37 SQ.FT | 23.91 SQ.M |
| TOTAL AREA   | 921.40 SQ.FT | 85.60 SQ.M |









| SUITE AREA    | 612.26 SQ.FT | 56.88 SQ.M |
|---------------|--------------|------------|
| T ERRACE AREA | 270.28 SQ.FT | 25.11 SQ.M |
| TOTAL AREA    | 882.54 SQ.FT | 81.99 SQ.M |









| SUITE AREA   | 616.88 SQ.FT | 57.31 SQ.M |
|--------------|--------------|------------|
| TERRACE AREA | 113.67 SQ.FT | 10.56 SQ.M |
| TOTAL AREA   | 730.55 SQ.FT | 67.87 SQ.M |









| SUITE AREA    | 612.26 SQ.FT