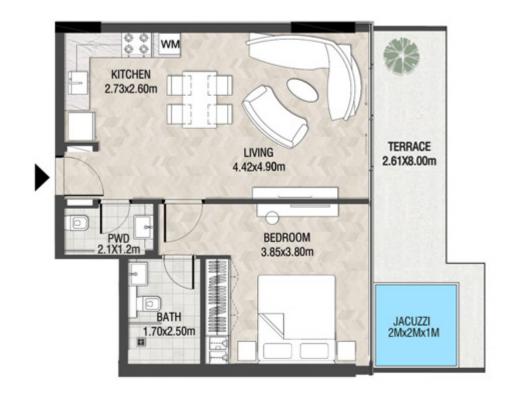

LEVEL 1 UNIT 03

| SUITE AREA    | 885,88 SQ.FT  | 82.30 SQ.M  |
|---------------|---------------|-------------|
| T ERRACE AREA | 590.41 SQ.FT  | 54.85 SQ.M  |
| TOTAL AREA    | 1476.28 SQ.FT | 137.15 SQ.M |