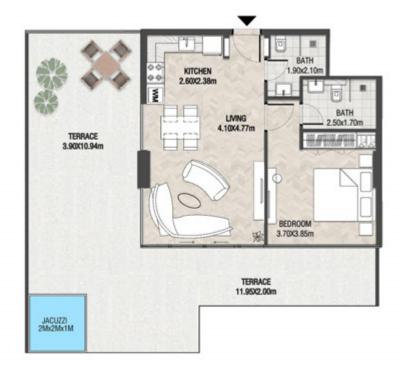

SUITE AREA   | 612.90 SQ.FT | 56.94 SQ.M |
|--------------|--------------|------------|
| TERRACE AREA | 171.36 SQ.FT | 15.92 SQ.M |
| TOTAL AREA   | 784.27 SQ.FT | 72.86 SQ.M |









| SUITE AREA    | 899.98 SQ.FT  | 83.61 SQ.M |
|---------------|---------------|------------|
| T ERRACE AREA | 170.61 SQ.FT  | 15.85 SQ.M |
| TOTAL AREA    | 1070.59 SQ.FT | 99.46 SQ.M |









# LEVEL 9

| SUITE AREA | \   | 612.26 SQ.FT | 56.88 | SQ.M |
|------------|-----|--------------|-------|------|
| T ERRACE A | REA | 172.22 SQ.FT | 16.00 | SQ.M |
| TOTAL ARE  | A   | 784.48 SQ.FT | 72.88 | SQ.M |









| SUITE AREA    | 620.22 SQ.FT  | 57.62 SQ.M |
|---------------|---------------|------------|
| T ERRACE AREA | 667.80 SQ.FT  | 62.04 SQ.M |
| TOTAL AREA    | 1288.02 SQ.FT | 119.6 SQ.M |









| SUITE AREA    | 1011.92 SQ.FT | 94.01 SQ.M  |
|---------------|---------------|-------------|
| T ERRACE AREA | 1104.82 SQ.FT | 102.64 SQ.M |
| TOTAL AREA    | 2116.74 SQ.FT | 196.65 SQ.M |









| SUITE AREA    | 1005.57 SQ.FT | 93.42 SQ.M  |
|---------------|---------------|-------------|
| T ERRACE AREA | 587.18 SQ.FT  | 54.55 SQ.M  |
| TOTAL AREA    | 1592.75 SQ.FT | 147.97 SQ.M |









| SUITE | AREA    | 662.52 SQ.FT | 61.55 SQ.M |
|-------|---------|--------------|------------|
| TERRA | CE AREA | 236.49 SQ.FT | 21.97 SQ.M |
| TOTAL | AREA    | 899.01 SQ.FT | 83.52 SQ.M |









| S | UITE AREA   | 662.42 SQ.FT | 61.54 SQ.M |
|---|-------------|--------------|------------|
| T | ERRACE AREA | 254.57 SQ.FT | 23.65 SQ.M |
| Т | OTAL AREA   | 916.99 SQ.FT | 85.19 SQ.M |