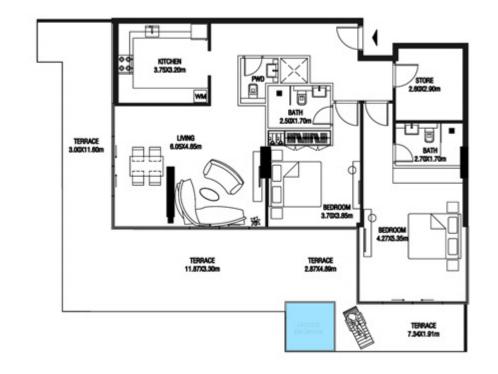

# LEVEL 1

| SUITE AREA    | 612.26 SQ.FT | 56.88 SQ.M |
|---------------|--------------|------------|
| T ERRACE AREA | 173.30 SQ.FT | 16.10 SQ.M |
| TOTAL AREA    | 785.56 SQ.FT | 72.98 SQ.M |

| SUITE AREA    | 886.09 SQ.FT  | 82.32 SQ.M  |
|---------------|---------------|-------------|
| T ERRACE AREA | 551.22 SQ.FT  | 51.21 SQ.M  |
| TOTAL AREA    | 1437.32 SQ.FT | 133.53 SQ.M |

LEVEL 1 UNIT 03

| SUITE AREA    | 885,88 SQ.FT  | 82.30 SQ.M  |
|---------------|---------------|-------------|
| T ERRACE AREA | 590.41 SQ.FT  | 54.85 SQ.M  |
| TOTAL AREA    | 1476.28 SQ.FT | 137.15 SQ.M |