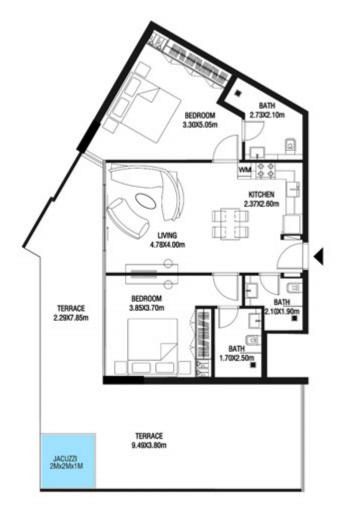

**KARMA** 

| SUITE AREA   | 662.42 SQ.FT | 61.54 SQ.M |
|--------------|--------------|------------|
| TERRACE AREA | 322.38 SQ.FT | 29.95 SQ.M |
| TOTAL AREA   | 984.80 SQ.FT | 91.49 SQ.M |

| SUITE AREA   | 664.03 SQ.FT | 61.69 SQ.M |
|--------------|--------------|------------|
| TERRACE AREA | 305.70 SQ.FT | 28.40 SQ.M |
| TOTAL AREA   | 969.73 SQ.FT | 90.09 SQ.M |