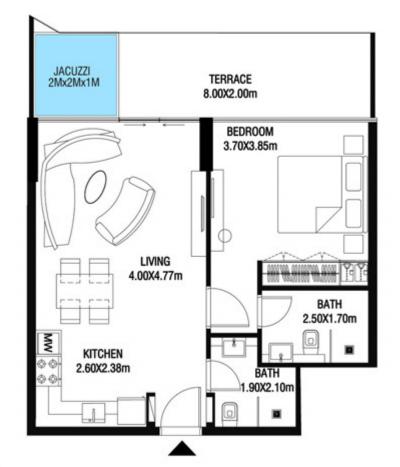

| 181.26 SQ.M |









| SUITE AREA    | 1262.62 SQ.FT | 117.30 SQ.M |
|---------------|---------------|-------------|
| T ERRACE AREA | 734.54 SQ.FT  | 68.24 SQ.M  |
| TOTAL AREA    | 1997.15 SQ.FT | 185.54 SQ.M |









| SUITE AREA    | 670.27 SQ.FT | 62.27 SQ.M |
|---------------|--------------|------------|
| T ERRACE AREA | 196.66 SQ.FT | 18.27 SQ.M |
| TOTAL AREA    | 866.93 SQ.FT | 80.54 SQ.M |









| SUITE AREA    | 622.16 SQ.FT | 57.80 SQ.M |
|---------------|--------------|------------|
| T ERRACE AREA | 182.77 SQ.FT | 16.98 SQ.M |
| TOTAL AREA    | 804.93 SQ.FT | 74.78 SQ.M |









| SUITE AREA    | 612.26 SQ.FT | 56.88 SQ.M |
|---------------|--------------|------------|
| T ERRACE AREA | 173.30 SQ.FT | 16.10 SQ.M |
| TOTAL AREA    | 785.56 SQ.FT | 72.98 SQ.M |









| SUITE AREA   | 662.42 SQ.FT | 61.54 SQ.M |
|--------------|--------------|------------|
| TERRACE AREA | 187.94 SQ.FT | 17.46 SQ.M |
| TOTAL AREA   | 850.36 SQ.FT | 79.00 SQ.M |









| SUITE AREA    | 662.63 SQ.FT | 61.56 SQ.M |
|---------------|--------------|------------|
| T ERRACE AREA | 221.74 SQ.FT | 20.60 SQ.M |
| TOTAL AREA    | 884.37 SQ.FT | 82.16 SQ.M |









| SUITE AREA    | 996.75 SQ.FT  | 92.60 SQ.M  |
|---------------|---------------|-------------|
| T ERRACE AREA | 723.99 SQ.FT  | 67.26 SQ.M  |
| TOTAL AREA    | 1720.73 SQ.FT | 159.86 SQ.M |









| SUITE AREA   | 611.50 SQ.FT | 56.81 SQ.M |
|--------------|--------------|------------|
| TERRACE AREA | 172.01 SQ.FT | 15.98 SQ.M |
| TOTAL AREA   | 783.51 SQ.FT | 72.79 SQ.M |









| SUITE AREA    | 612.