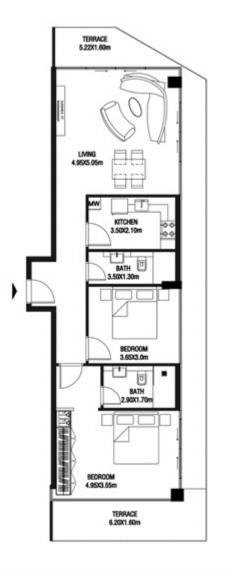

LEVEL 1 UNIT 03

| SUITE AREA    | 885,88 SQ.FT  | 82.30 SQ.M  |
|---------------|---------------|-------------|
| T ERRACE AREA | 590.41 SQ.FT  | 54.85 SQ.M  |
| TOTAL AREA    | 1476.28 SQ.FT | 137.15 SQ.M |