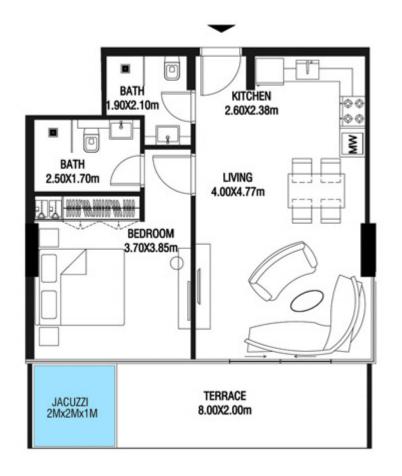

**KARMA** 

| SUITE AREA   | 662.42 SQ.FT | 61.54 SQ.M |
|--------------|--------------|------------|
| TERRACE AREA | 322.38 SQ.FT | 29.95 SQ.M |
| TOTAL AREA   | 984.80 SQ.FT | 91.49 SQ.M |

| SUITE AREA   | 664.03 SQ.FT | 61.69 SQ.M |
|--------------|--------------|------------|
| TERRACE AREA | 305.70 SQ.FT | 28.40 SQ.M |
| TOTAL AREA   | 969.73 SQ.FT | 90.09 SQ.M |