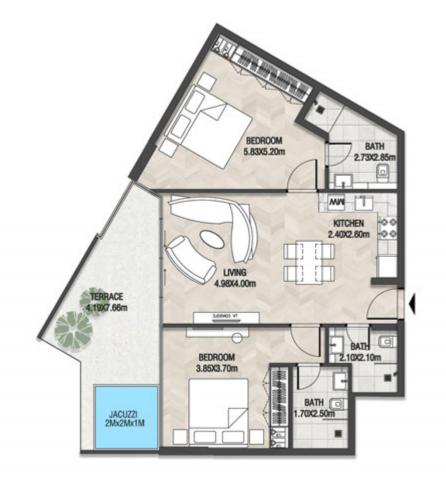

# LEVEL 1

| SUITE AREA    | 612.26 SQ.FT | 56.88 SQ.M |
|---------------|--------------|------------|
| T ERRACE AREA | 173.30 SQ.FT | 16.10 SQ.M |
| TOTAL AREA    | 785.56 SQ.FT | 72.98 SQ.M |

| SUITE AREA    | 886.09 SQ.FT  | 82.32 SQ.M  |
|---------------|---------------|-------------|
| T ERRACE AREA | 551.22 SQ.FT  | 51.21 SQ.M  |
| TOTAL AREA    | 1437.32 SQ.FT | 133.53 SQ.M |