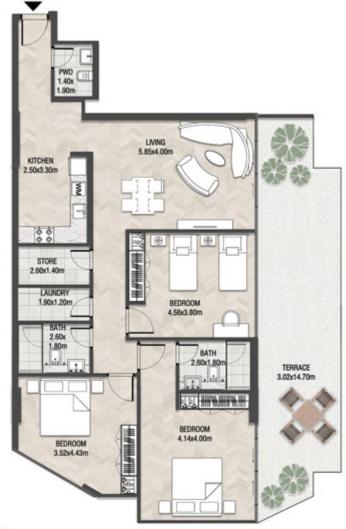

| 72.94 SQ.M |









| SUITE AREA    | 612.26 SQ.FT | 56.88 SQ.M |
|---------------|--------------|------------|
| T ERRACE AREA | 179.01 SQ.FT | 16.63 SQ.M |
| TOTAL AREA    | 791.26 SQ.FT | 73.51 SQ.M |









| SUITE AREA    | 612.69 SQ.FT | 56.92 SQ.M |
|---------------|--------------|------------|
| T ERRACE AREA | 152.74 SQ.FT | 14.19 SQ.M |
| TOTAL AREA    | 765.43 SQ.FT | 71.11 SQ.M |









| SUITE AREA    | 596.00 SQ.FT | 55.37 SQ.M |
|---------------|--------------|------------|
| T ERRACE AREA | 173.30 SQ.FT | 16.10 SQ.M |
| TOTAL AREA    | 769.30 SQ.FT | 71.47 SQ.M |









| SUITE AREA    | 1413.64 SQ.FT | 131.33 SQ.M |
|---------------|---------------|-------------|
| T ERRACE AREA | 427.98 SQ.FT  | 39.76 SQ.M  |
| TOTAL AREA    | 1841.61 SQ.FT | 171.09 SQ.M |









| SUITE AREA    | 612.26 SQ.FT | 56.88 SQ.M |
|---------------|--------------|------------|
| T ERRACE AREA | 173.30 SQ.FT | 16.10 SQ.M |
| TOTAL AREA    | 785.56 SQ.FT | 72.98 SQ.M |









| SUITE AREA    | 886.09 SQ.FT  | 82.32 SQ.M  |
|---------------|---------------|-------------|
| T ERRACE AREA | 551.22 SQ.FT  | 51.21 SQ.M  |
| TOTAL AREA    | 1437.32 SQ.FT | 133.53 SQ.M |









| SUITE AREA   | 885.88 SQ.FT  | 82.30 SQ.M  |
|--------------|---------------|-------------|
| TERRACE AREA | 590.41 SQ.FT  | 54.85 SQ.M  |
| TOTAL AREA   | 1476.28 SQ.FT | 137.15 SQ.M |









| SUITE AREA   | 662.42 SQ.FT | 61.54 SQ.M |
|--------------|--------------|------------|
| TERRACE AREA | 322.38 SQ.FT | 29.95 SQ.M |
| TOTAL AREA   | 984.80 SQ.FT | 91.49 SQ.M |









| SUITE AREA