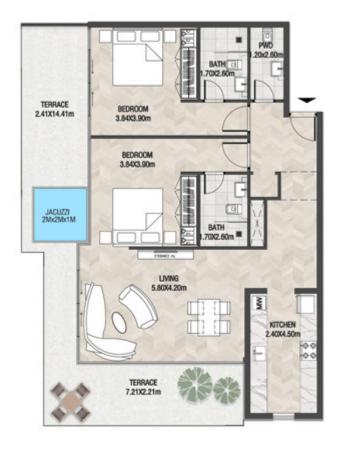

**KARMA** 

| SUITE AREA   | 662.42 SQ.FT | 61.54 SQ.M |
|--------------|--------------|------------|
| TERRACE AREA | 322.38 SQ.FT | 29.95 SQ.M |
| TOTAL AREA   | 984.80 SQ.FT | 91.49 SQ.M |

| SUITE AREA   | 664.03 SQ.FT | 61.69 SQ.M |
|--------------|--------------|------------|
| TERRACE AREA | 305.70 SQ.FT | 28.40 SQ.M |
| TOTAL AREA   | 969.73 SQ.FT | 90.09 SQ.M |