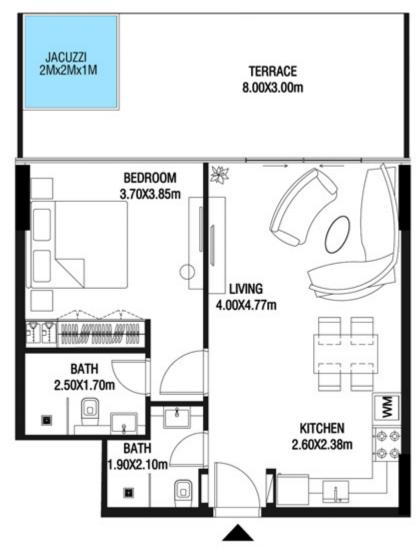

# LEVEL 1

| SUITE AREA    | 612.26 SQ.FT | 56.88 SQ.M |
|---------------|--------------|------------|
| T ERRACE AREA | 173.30 SQ.FT | 16.10 SQ.M |
| TOTAL AREA    | 785.56 SQ.FT | 72.98 SQ.M |

| SUITE AREA    | 886.09 SQ.FT  | 82.32 SQ.M  |
|---------------|---------------|-------------|
| T ERRACE AREA | 551.22 SQ.FT  | 51.21 SQ.M  |
| TOTAL AREA    | 1437.32 SQ.FT | 133.53 SQ.M |