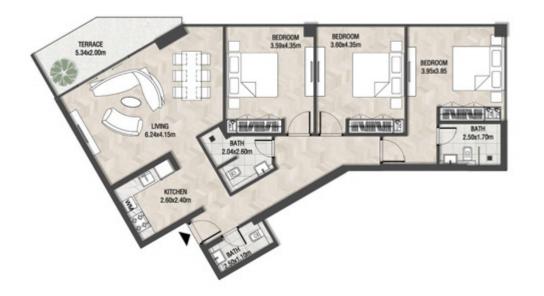

LEVEL 1 UNIT 03

| SUITE AREA    | 885,88 SQ.FT  | 82.30 SQ.M  |
|---------------|---------------|-------------|
| T ERRACE AREA | 590.41 SQ.FT  | 54.85 SQ.M  |
| TOTAL AREA    | 1476.28 SQ.FT | 137.15 SQ.M |