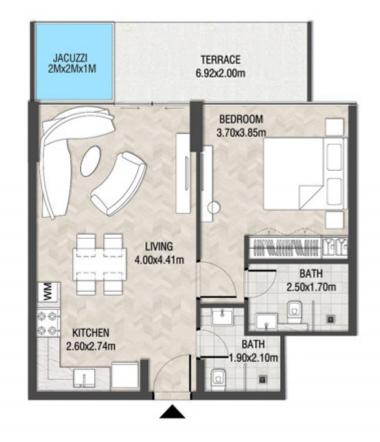

LEVEL 2 UNIT 22

| SUITE AREA    | 996.85 SQ.FT  | 92.61 SQ.M  |
|---------------|---------------|-------------|
| T ERRACE AREA | 223.03 SQ.FT  | 20.72 SQ.M  |
| TOTAL AREA    | 1219.88 SQ.FT | 113.33 SQ.M |