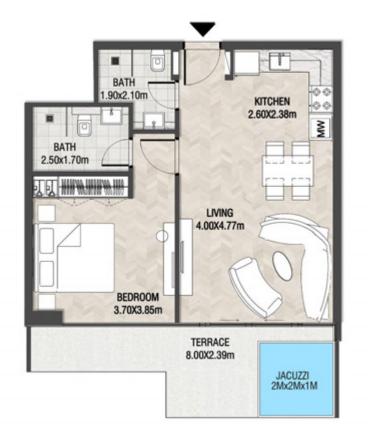

**KARMA** 

| SUITE AREA   | 662.42 SQ.FT | 61.54 SQ.M |
|--------------|--------------|------------|
| TERRACE AREA | 322.38 SQ.FT | 29.95 SQ.M |
| TOTAL AREA   | 984.80 SQ.FT | 91.49 SQ.M |

| SUITE AREA   | 664.03 SQ.FT | 61.69 SQ.M |
|--------------|--------------|------------|
| TERRACE AREA | 305.70 SQ.FT | 28.40 SQ.M |
| TOTAL AREA   | 969.73 SQ.FT | 90.09 SQ.M |