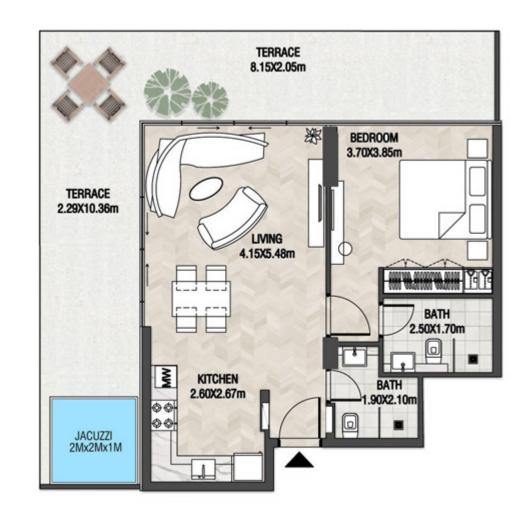

LEVEL 1 UNIT 03

| SUITE AREA    | 885,88 SQ.FT  | 82.30 SQ.M  |
|---------------|---------------|-------------|
| T ERRACE AREA | 590.41 SQ.FT  | 54.85 SQ.M  |
| TOTAL AREA    | 1476.28 SQ.FT | 137.15 SQ.M |