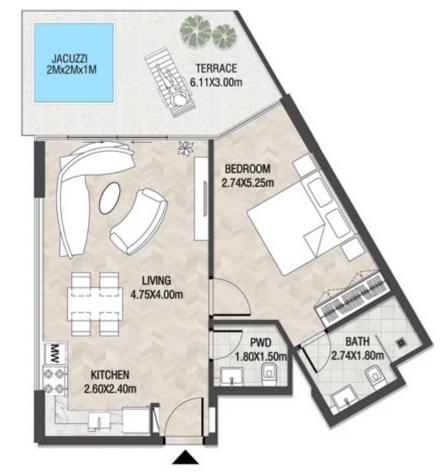

LEVEL 1 UNIT 03

| SUITE AREA    | 885,88 SQ.FT  | 82.30 SQ.M  |
|---------------|---------------|-------------|
| T ERRACE AREA | 590.41 SQ.FT  | 54.85 SQ.M  |
| TOTAL AREA    | 1476.28 SQ.FT | 137.15 SQ.M |