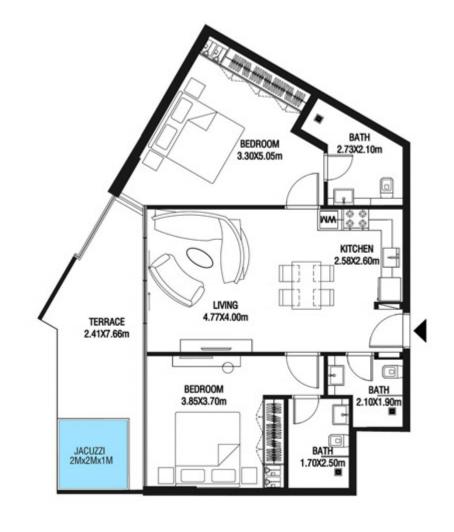

LEVEL 1 UNIT 03

| SUITE AREA    | 885,88 SQ.FT  | 82.30 SQ.M  |
|---------------|---------------|-------------|
| T ERRACE AREA | 590.41 SQ.FT  | 54.85 SQ.M  |
| TOTAL AREA    | 1476.28 SQ.FT | 137.15 SQ.M |