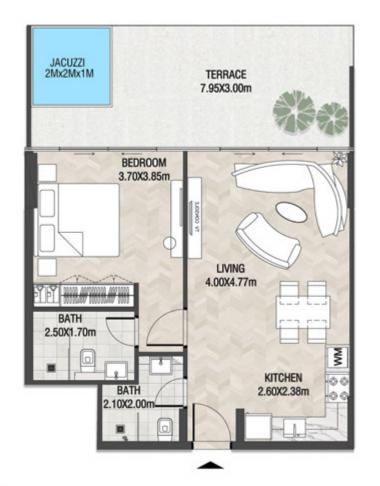

LEVEL 1 UNIT 03

| SUITE AREA    | 885,88 SQ.FT  | 82.30 SQ.M  |
|---------------|---------------|-------------|
| T ERRACE AREA | 590.41 SQ.FT  | 54.85 SQ.M  |
| TOTAL AREA    | 1476.28 SQ.FT | 137.15 SQ.M |