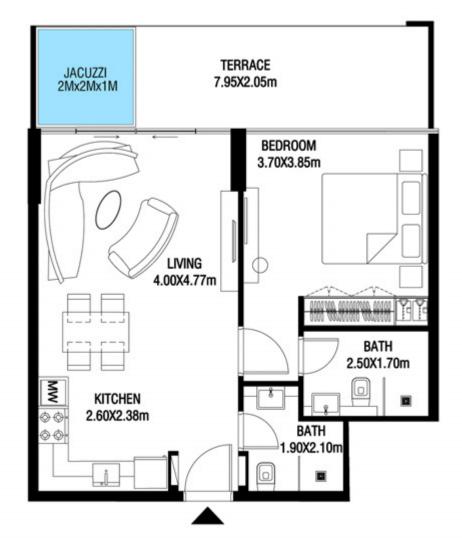

# LEVEL 1

| SUITE AREA    | 612.26 SQ.FT | 56.88 SQ.M |
|---------------|--------------|------------|
| T ERRACE AREA | 173.30 SQ.FT | 16.10 SQ.M |
| TOTAL AREA    | 785.56 SQ.FT | 72.98 SQ.M |

| SUITE AREA    | 886.09 SQ.FT  | 82.32 SQ.M  |
|---------------|---------------|-------------|
| T ERRACE AREA | 551.22 SQ.FT  | 51.21 SQ.M  |
| TOTAL AREA    | 1437.32 SQ.FT | 133.53 SQ.M |