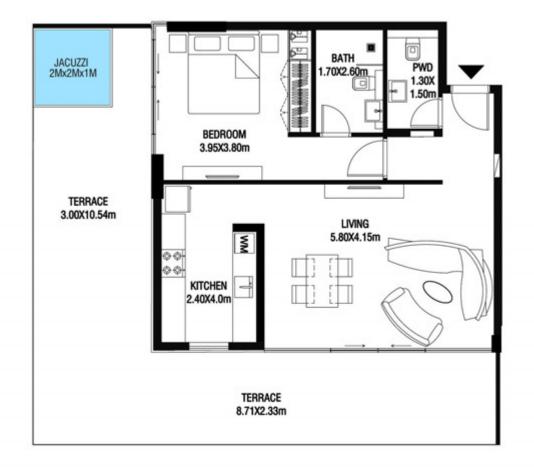

LEVEL 12

UNIT 15

| SUITE AREA   | 612.47 SQ.FT | 56.90 SQ.M |
|--------------|--------------|------------|
| TERRACE AREA | 248.11 SQ.FT | 23.05 SQ.M |
| TOTAL AREA   | 860.58 SQ.FT | 79.95 SQ.M |







| SUITE AREA    | 613.23 SQ.FT | 56.97 SQ.M |
|---------------|--------------|------------|
| T ERRACE AREA | 152.53 SQ.FT | 14.17 SQ.M |
| TOTAL AREA    | 765.75 SQ.FT | 71.14 SQ.M |









| SUITE AREA    | 757.68 SQ.FT  | 70.39 SQ.M  |
|---------------|---------------|-------------|
| T ERRACE AREA | 507.74 SQ.FT  | 47.17 SQ.M  |
| TOTAL AREA    | 1265.42 SQ.FT | 117.56 SQ.M |









| SUITE AREA    | 758.00 SQ.FT  | 70.42 SQ.M  |
|---------------|---------------|-------------|
| T ERRACE AREA | 561.67 SQ.FT  | 52.18 SQ.M  |
| TOTAL AREA    | 1319.67 SQ.FT | 122.60 SQ.M |









LEVEL 12

UNIT 19

| SUITE AREA   | 612.90 SQ.FT | 56.94 SQ.M |
|--------------|--------------|------------|
| TERRACE AREA | 241.11 SQ.FT | 22.40 SQ.M |
| TOTAL AREA   | 854.02 SQ.FT | 79.34 SQ.M |









| SUITE AREA    | 899.98 SQ.FT  | 83.61 SQ.M |
|---------------|---------------|------------|
| T ERRACE AREA | 170.07 SQ.FT  | 15.80 SQ.M |
| TOTAL AREA    | 1070.05 SQ.FT | 99.41 SQ.M |









# LEVEL 13

| SUITE AREA    | 612.26 SQ.FT | 56.88 SQ.M |
|---------------|--------------|------------|
| T ERRACE AREA | 172.22 SQ.FT | 16.00 SQ.M |
| TOTAL AREA    | 784.48 SQ.FT | 72.88 SQ.M |









| SUITE ARE  | A   | 612.26 SQ.FT | 56.88 SQ.M |
|------------|-----|--------------|------------|
| T ERRACE A | REA | 243.37 SQ.FT | 22.61 SQ.M |
| TOTAL ARE  | A   | 855.63 SQ.FT | 7