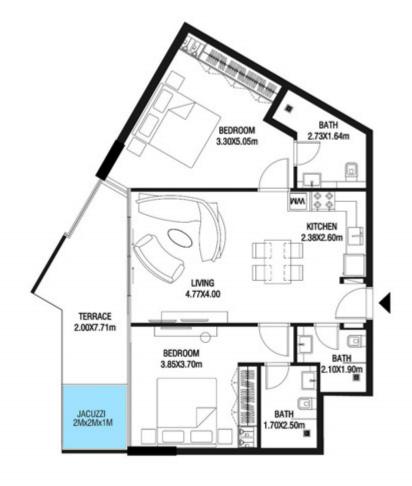

1 SQ.M |









| SUITE AREA    | 1134.74 SQ.FT | 105.42 SQ.M |
|---------------|---------------|-------------|
| T ERRACE AREA | 537.02 SQ.FT  | 49.89 SQ.M  |
| TOTAL AREA    | 1671.76 SQ.FT | 155.31 SQ.M |









| SUITE AREA    | 1134.96 SQ.FT | 105.44 SQ.M |
|---------------|---------------|-------------|
| T ERRACE AREA | 623.34 SQ.FT  | 57.91 SQ.M  |
| TOTAL AREA    | 1758.30 SQ.FT | 163.35 SQ.M |









| SUITE AREA   | 612.90 SQ.FT | 56.94 SQ.M |
|--------------|--------------|------------|
| TERRACE AREA | 171.36 SQ.FT | 15.92 SQ.M |
| TOTAL AREA   | 784.27 SQ.FT | 72.86 SQ.M |









| SUITE AREA    | 899.98 SQ.FT  | 83.61 SQ.M |
|---------------|---------------|------------|
| T ERRACE AREA | 170.61 SQ.FT  | 15.85 SQ.M |
| TOTAL AREA    | 1070.59 SQ.FT | 99.46 SQ.M |









# LEVEL 9

| SUITE AREA | \   | 612.26 SQ.FT | 56.88 | SQ.M |
|------------|-----|--------------|-------|------|
| T ERRACE A | REA | 172.22 SQ.FT | 16.00 | SQ.M |
| TOTAL ARE  | A   | 784.48 SQ.FT | 72.88 | SQ.M |









| SUITE AREA    | 620.22 SQ.FT  | 57.62 SQ.M |
|---------------|---------------|------------|
| T ERRACE AREA | 667.80 SQ.FT  | 62.04 SQ.M |
| TOTAL AREA    | 1288.02 SQ.FT | 119.6 SQ.M |









| SUITE AREA    | 1011.92 SQ.FT | 94.01 SQ.M  |
|---------------|---------------|-------------|
| T ERRACE AREA | 1104.82 SQ.FT | 102.64 SQ.M |
| TOTAL AREA    | 2116.74 SQ.FT | 196.65 SQ.M |









| SUITE AREA    | 1005.57 SQ.FT | 93.42 SQ.M  |
|---------------|---------------|-------------|
| T ERRACE AREA | 587.18 SQ.FT  | 54.55 SQ.M  |
| TOTAL AREA    | 1592.75 SQ