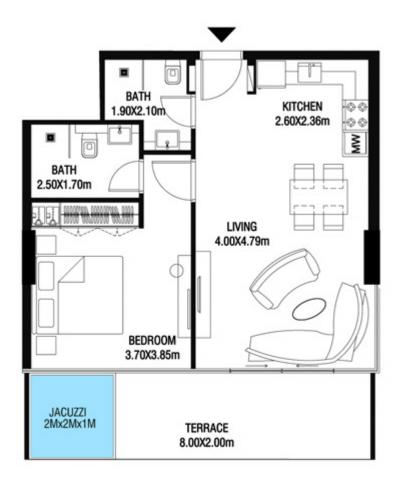

71.14 SQ.M |









| SUITE AREA    | 1207.18 SQ.FT | 112.15 SQ.M |
|---------------|---------------|-------------|
| T ERRACE AREA | 738.09 SQ.FT  | 68.57 SQ.M  |
| TOTAL AREA    | 1945.27 SQ.FT | 180.72 SQ.M |









| SUITE AREA    | 612.90 SQ.FT | 56.94 SQ.M |
|---------------|--------------|------------|
| T ERRACE AREA | 171.15 SQ.FT | 15.90 SQ.M |
| TOTAL AREA    | 784.05 SQ.FT | 72.84 SQ.M |









| SUITE AREA    | 899,98 SQ.FT  | 83.61 SQ.M |
|---------------|---------------|------------|
| T ERRACE AREA | 170.72 SQ.FT  | 15.86 SQ.M |
| TOTAL AREA    | 1070.70 SQ.FT | 99.47 SQ.M |









| SUITE AREA    | 612.26 SQ.FT | 56.88 SQ.M |
|---------------|--------------|------------|
| T ERRACE AREA | 172.22 SQ.FT | 16.00 SQ.M |
| TOTAL AREA    | 784.48 SQ.FT | 72.88 SQ.M |









| SUITE AREA   | 612.26 SQ.FT | 56.88 SQ.M |
|--------------|--------------|------------|
| TERRACE AREA | 243.37 SQ.FT | 22.61 SQ.M |
| TOTAL AREA   | 855.63 SQ.FT | 79.49 SQ.M |









| SUITE AREA    | 1358.31 SQ.FT | 126.19 SQ.M |
|---------------|---------------|-------------|
| T ERRACE AREA | 592.77 SQ.FT  | 55.07 SQ.M  |
| TOTAL AREA    | 1951.08 SQ.FT | 181.26 SQ.M |









| SUITE AREA    | 1262.62 SQ.FT | 117.30 SQ.M |
|---------------|---------------|-------------|
| T ERRACE AREA | 734.54 SQ.FT  | 68.24 SQ.M  |
| TOTAL AREA    | 1997.15 SQ.FT | 185.54 SQ.M |









| SUITE AREA    | 670.27 SQ.FT | 62.27 SQ.M |
|---------------|--------------|------------|
| T ERRACE AREA | 196.66 SQ.FT | 18.27 SQ.M |
| TOTAL AREA    | 866.93 SQ.FT | 80.54 SQ.M |









| SUITE AR