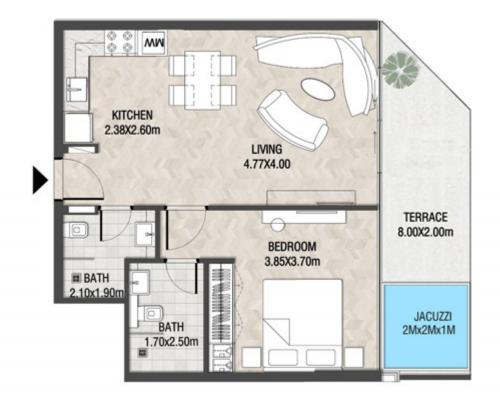

# LEVEL 1

| SUITE AREA    | 612.26 SQ.FT | 56.88 SQ.M |
|---------------|--------------|------------|
| T ERRACE AREA | 173.30 SQ.FT | 16.10 SQ.M |
| TOTAL AREA    | 785.56 SQ.FT | 72.98 SQ.M |

| SUITE AREA    | 886.09 SQ.FT  | 82.32 SQ.M  |
|---------------|---------------|-------------|
| T ERRACE AREA | 551.22 SQ.FT  | 51.21 SQ.M  |
| TOTAL AREA    | 1437.32 SQ.FT | 133.53 SQ.M |