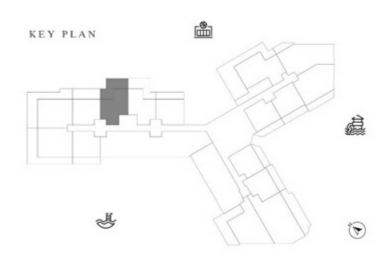

# LEVEL 1

| SUITE AREA    | 612.26 SQ.FT | 56.88 SQ.M |
|---------------|--------------|------------|
| T ERRACE AREA | 173.30 SQ.FT | 16.10 SQ.M |
| TOTAL AREA    | 785.56 SQ.FT | 72.98 SQ.M |

| SUITE AREA    | 886.09 SQ.FT  | 82.32 SQ.M  |
|---------------|---------------|-------------|
| T ERRACE AREA | 551.22 SQ.FT  | 51.21 SQ.M  |
| TOTAL AREA    | 1437.32 SQ.FT | 133.53 SQ.M |