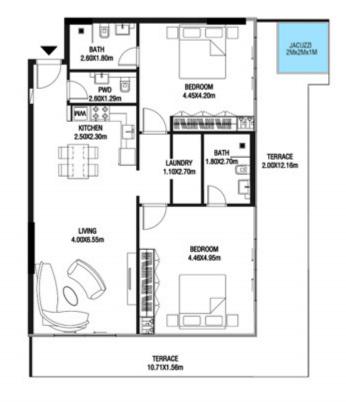

LEVEL 1 UNIT 03

| SUITE AREA    | 885,88 SQ.FT  | 82.30 SQ.M  |
|---------------|---------------|-------------|
| T ERRACE AREA | 590.41 SQ.FT  | 54.85 SQ.M  |
| TOTAL AREA    | 1476.28 SQ.FT | 137.15 SQ.M |