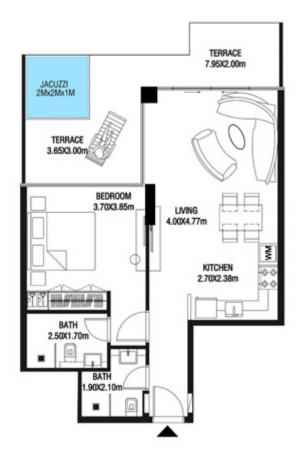

LEVEL 1 UNIT 03

| SUITE AREA    | 885,88 SQ.FT  | 82.30 SQ.M  |
|---------------|---------------|-------------|
| T ERRACE AREA | 590.41 SQ.FT  | 54.85 SQ.M  |
| TOTAL AREA    | 1476.28 SQ.FT | 137.15 SQ.M |