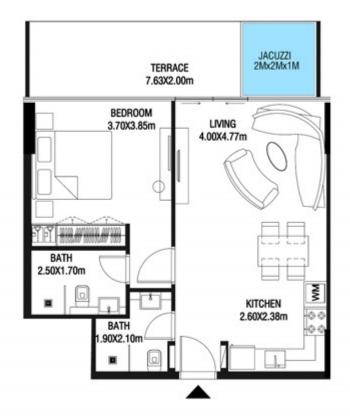

LEVEL 1 UNIT 03

| SUITE AREA    | 885,88 SQ.FT  | 82.30 SQ.M  |
|---------------|---------------|-------------|
| T ERRACE AREA | 590.41 SQ.FT  | 54.85 SQ.M  |
| TOTAL AREA    | 1476.28 SQ.FT | 137.15 SQ.M |