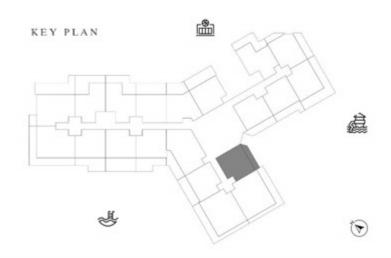

.99 SQ.M |









| SUITE AREA    | 647.56 SQ.FT  | 60.16 SQ.M  |
|---------------|---------------|-------------|
| T ERRACE AREA | 442.83 SQ.FT  | 41.14 SQ.M  |
| TOTAL AREA    | 1090.39 SQ.FT | 101.30 SQ.M |









| SUITE AREA    | 612.69 SQ.FT | 56.92 SQ.M |
|---------------|--------------|------------|
| T ERRACE AREA | 187.72 SQ.FT | 17.44 SQ.M |
| TOTAL AREA    | 800.41 SQ.FT | 74.36 SQ.M |









| SUI | TE AREA   | 612.47 SQ.FT | 56.90 SQ.M |
|-----|-----------|--------------|------------|
| TER | RACE AREA | 178.57 SQ.FT | 16.59 SQ.M |
| TOT | AL AREA   | 791.05 SQ.FT | 73.49 SQ.M |









| SUITE AREA    | 613.23 SQ.FT | 56.97 SQ.M |
|---------------|--------------|------------|
| T ERRACE AREA | 110.22 SQ.FT | 10.24 SQ.M |
| TOTAL AREA    | 723.45 SQ.FT | 67.21 SQ.M |









| SUITE AREA    | 946.26 SQ.FT  | 87.91 SQ.M  |
|---------------|---------------|-------------|
| T ERRACE AREA | 329.92 SQ.FT  | 30.65 SQ.M  |
| TOTAL AREA    | 1276.18 SQ.FT | 118.56 SQ.M |









| SUITE AREA    | 946.48 SQ.FT  | 87.93 SQ.M  |
|---------------|---------------|-------------|
| T ERRACE AREA | 343.69 SQ.FT  | 31.93 SQ.M  |
| TOTAL AREA    | 1290.17 SQ.FT | 119.86 SQ.M |









| SUITE AREA    | 612.90 SQ.FT | 56.94 SQ.M |
|---------------|--------------|------------|
| T ERRACE AREA | 205.48 SQ.FT | 19.09 SQ.M |
| TOTAL AREA    | 818.39 SQ.FT | 76.03 SQ.M |









| SUITE AREA    | 899.98 SQ.FT  | 83.61 SQ.M  |
|---------------|---------------|-------------|
| T ERRACE AREA | 190.09 SQ.FT  | 17.66 SQ.M  |
| TOTAL AREA    | 1090.07 SQ.FT | 101.27 SQ.M |