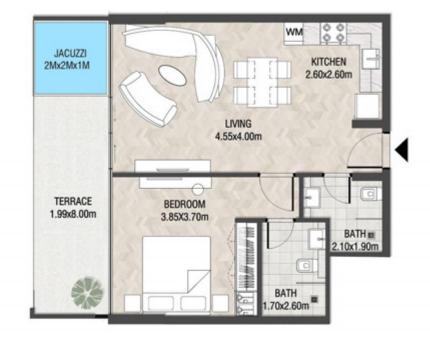

# LEVEL 1

| SUITE AREA    | 612.26 SQ.FT | 56.88 SQ.M |
|---------------|--------------|------------|
| T ERRACE AREA | 173.30 SQ.FT | 16.10 SQ.M |
| TOTAL AREA    | 785.56 SQ.FT | 72.98 SQ.M |

| SUITE AREA    | 886.09 SQ.FT  | 82.32 SQ.M  |
|---------------|---------------|-------------|
| T ERRACE AREA | 551.22 SQ.FT  | 51.21 SQ.M  |
| TOTAL AREA    | 1437.32 SQ.FT | 133.53 SQ.M |