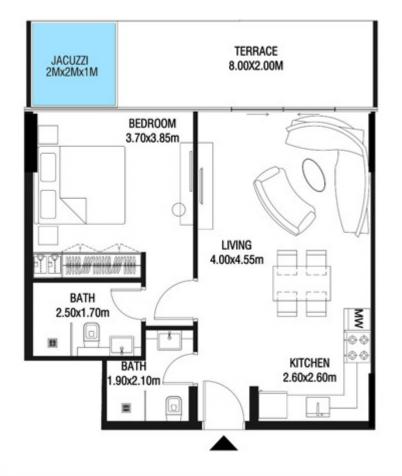

**KARMA** 

| SUITE AREA   | 662.42 SQ.FT | 61.54 SQ.M |
|--------------|--------------|------------|
| TERRACE AREA | 322.38 SQ.FT | 29.95 SQ.M |
| TOTAL AREA   | 984.80 SQ.FT | 91.49 SQ.M |

| SUITE AREA   | 664.03 SQ.FT | 61.69 SQ.M |
|--------------|--------------|------------|
| TERRACE AREA | 305.70 SQ.FT | 28.40 SQ.M |
| TOTAL AREA   | 969.73 SQ.FT | 90.09 SQ.M |