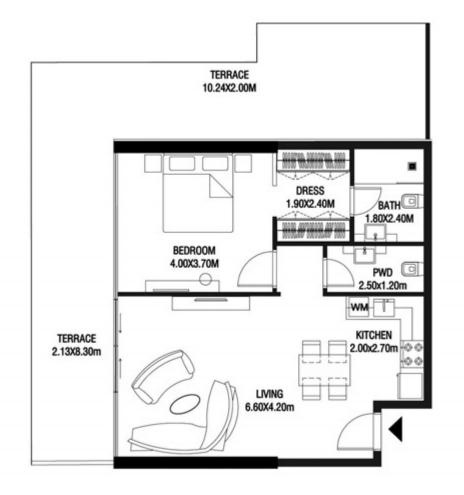

# LEVEL 1

| SUITE AREA    | 612.26 SQ.FT | 56.88 SQ.M |
|---------------|--------------|------------|
| T ERRACE AREA | 173.30 SQ.FT | 16.10 SQ.M |
| TOTAL AREA    | 785.56 SQ.FT | 72.98 SQ.M |

| SUITE AREA    | 886.09 SQ.FT  | 82.32 SQ.M  |
|---------------|---------------|-------------|
| T ERRACE AREA | 551.22 SQ.FT  | 51.21 SQ.M  |
| TOTAL AREA    | 1437.32 SQ.FT | 133.53 SQ.M |