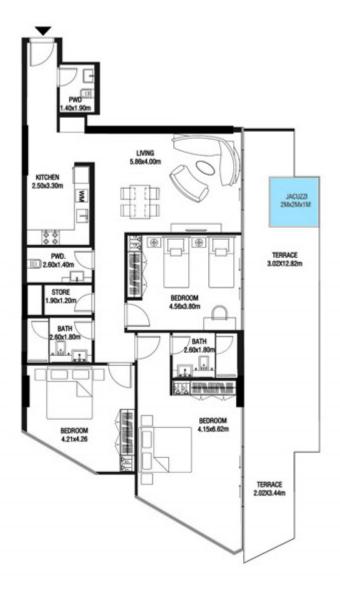

SQ.FT | 72.94 SQ.M |









| SUITE AREA    | 612.26 SQ.FT | 56.88 SQ.M |
|---------------|--------------|------------|
| T ERRACE AREA | 179.33 SQ.FT | 16.66 SQ.M |
| TOTAL AREA    | 791.58 SQ.FT | 73.54 SQ.M |









| SUITE AREA    | 612.69 SQ.FT | 56.92 SQ.M |
|---------------|--------------|------------|
| T ERRACE AREA | 152.74 SQ.FT | 14.19 SQ.M |
| TOTAL AREA    | 765.43 SQ.FT | 71.11 SQ.M |









| SUITE AREA   | 596,00 SQ.FT | 55.37 SQ.M |
|--------------|--------------|------------|
| TERRACE AREA | 173.09 SQ.FT | 16.08 SQ.M |
| TOTAL AREA   | 769.09 SQ.FT | 71.45 SQ.M |









| SUITE AREA    | 1468.75 SQ.FT | 136.45 SQ.M |
|---------------|---------------|-------------|
| T ERRACE AREA | 483.30 SQ.FT  | 44.90 SQ.M  |
| TOTAL AREA    | 1952.05 SQ.FT | 181.35 SQ.M |









LEVEL 2 UNIT 22

| SUITE AREA    | 996.85 SQ.FT  | 92.61 SQ.M  |
|---------------|---------------|-------------|
| T ERRACE AREA | 223.03 SQ.FT  | 20.72 SQ.M  |
| TOTAL AREA    | 1219.88 SQ.FT | 113.33 SQ.M |





Trinity



| SUITE AREA    | 596.22 SQ.FT | 55.39 SQ.M |
|---------------|--------------|------------|
| T ERRACE AREA | 272.65 SQ.FT | 25.33 SQ.M |
| TOTAL AREA    | 868.87 SQ.FT | 80.72 SQ.M |









| SUITE AREA    | 612.58 SQ.FT | 56.91 SQ.M |
|---------------|--------------|------------|
| T ERRACE AREA | 168.13 SQ.FT | 15.62 SQ.M |
| TOTAL AREA    | 780.71 SQ.FT | 72.53 SQ.M |









| SUITE AREA    | 899.98 SQ.FT  | 83.61 SQ.M |
|---------------|---------------|------------|
| T ERRACE AREA | 173.41 SQ.FT  | 16.11 SQ.M |
| TOTAL AREA    | 1073.39 SQ.FT | 99.72 SQ