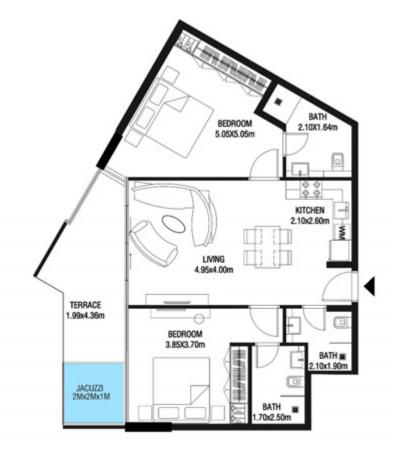

SUITE AREA    | 1467.03 SQ.FT | 136.29 | SQ.M |
|---------------|---------------|--------|------|
| T ERRACE AREA | 483.30 SQ.FT  | 44.90  | SQ.M |
| TOTAL AREA    | 1950.33 SQ.FT | 181.19 | SQ.M |









| SUITE AREA    | 996.85 SQ.FT  | 92.61  | SQ.M |
|---------------|---------------|--------|------|
| T ERRACE AREA | 150.5 SQ.FT   | 13.94  | SQ.M |
| TOTAL AREA    | 1146.90 SQ.FT | 106.55 | SQ.M |









| SUITE AREA    | 596.22 SQ.FT | 55.39 SQ.M |
|---------------|--------------|------------|
| T ERRACE AREA | 172.76 SQ.FT | 16.05 SQ.M |
| TOTAL AREA    | 768.98 SQ.FT | 71.44 SQ.M |









| SUITE AREA    | 899.98 SQ.FT  | 83.61 SQ.M |
|---------------|---------------|------------|
| T ERRACE AREA | 170.39 SQ.FT  | 15.83 SQ.M |
| TOTAL AREA    | 1070.39 SQ.FT | 99.44 SQ.M |









# LEVEL 4

| SUITE ARE | A    | 612.26 SQ.FT | 56.88 SQ.M |
|-----------|------|--------------|------------|
| TERRACE   | AREA | 310.22 SQ.FT | 28.82 SQ.M |
| TOTAL ARE | EΑ   | 922.48 SQ.FT | 85.70 SQ.M |









| SUITE AREA    | 612.26 SQ.FT | 56.88 SQ.M |
|---------------|--------------|------------|
| T ERRACE AREA | 310.33 SQ.FT | 28.83 SQ.M |
| TOTAL AREA    | 922.58 SQ.FT | 85.71 SQ.M |









| SUITE AREA   | 612.26 SQ.FT | 56.88 SQ.M |
|--------------|--------------|------------|
| TERRACE AREA | 263.07 SQ.FT | 24.44 SQ.M |
| TOTAL AREA   | 875.33 SQ.FT | 81.32 SQ.M |









| SUITE AREA    | 612.26 SQ.FT | 56.88 SQ.M |
|---------------|--------------|------------|
| T ERRACE AREA | 142.08 SQ.FT | 13.20 SQ.M |
| TOTAL AREA    | 754.34 SQ.FT | 70.08 SQ.M |









| S