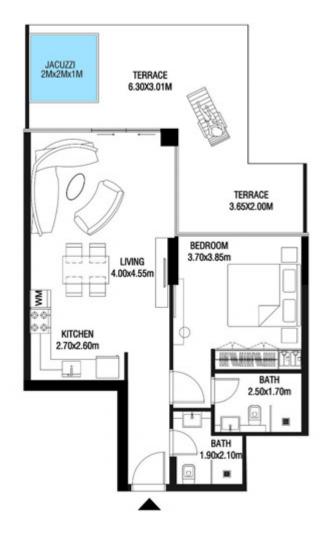

**KARMA** 

| SUITE AREA   | 662.42 SQ.FT | 61.54 SQ.M |
|--------------|--------------|------------|
| TERRACE AREA | 322.38 SQ.FT | 29.95 SQ.M |
| TOTAL AREA   | 984.80 SQ.FT | 91.49 SQ.M |

| SUITE AREA   | 664.03 SQ.FT | 61.69 SQ.M |
|--------------|--------------|------------|
| TERRACE AREA | 305.70 SQ.FT | 28.40 SQ.M |
| TOTAL AREA   | 969.73 SQ.FT | 90.09 SQ.M |