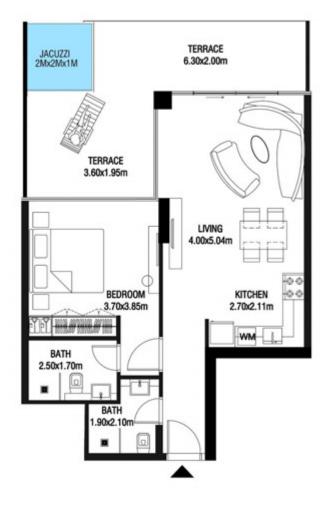

LEVEL 1 UNIT 03

| SUITE AREA    | 885,88 SQ.FT  | 82.30 SQ.M  |
|---------------|---------------|-------------|
| T ERRACE AREA | 590.41 SQ.FT  | 54.85 SQ.M  |
| TOTAL AREA    | 1476.28 SQ.FT | 137.15 SQ.M |