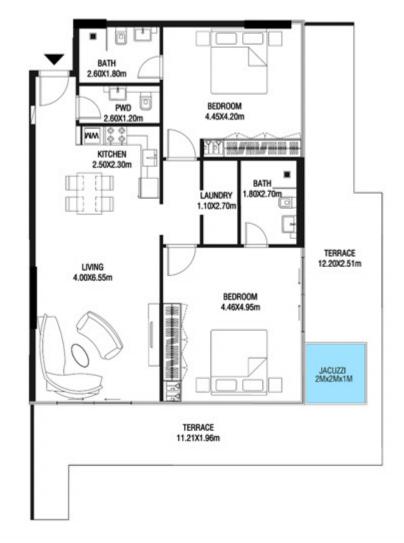

LEVEL 1 UNIT 03

| SUITE AREA    | 885,88 SQ.FT  | 82.30 SQ.M  |
|---------------|---------------|-------------|
| T ERRACE AREA | 590.41 SQ.FT  | 54.85 SQ.M  |
| TOTAL AREA    | 1476.28 SQ.FT | 137.15 SQ.M |