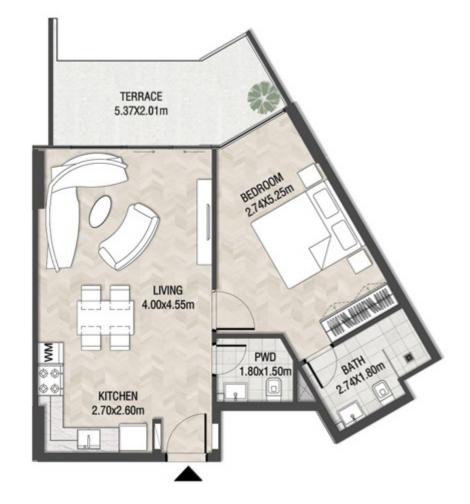

.27 SQ.FT | 72.86 SQ.M |









| SUITE AREA    | 662.42 SQ.FT | 61.54 SQ.M |
|---------------|--------------|------------|
| T ERRACE AREA | 232.61 SQ.FT | 21.61 SQ.M |
| TOTAL AREA    | 895.03 SQ.FT | 83.15 SQ.M |









| SUITE AREA    | 664.03 SQ.FT | 61.69 SQ.M |
|---------------|--------------|------------|
| T ERRACE AREA | 257.37 SQ.FT | 23.91 SQ.M |
| TOTAL AREA    | 921.40 SQ.FT | 85.60 SQ.M |









| SUITE AREA    | 612.26 SQ.FT | 56.88 SQ.M |
|---------------|--------------|------------|
| T ERRACE AREA | 270.28 SQ.FT | 25.11 SQ.M |
| TOTAL AREA    | 882.54 SQ.FT | 81.99 SQ.M |









| SUITE AREA    | 616.88 SQ.FT | 57.31 SQ.M |
|---------------|--------------|------------|
| T ERRACE AREA | 113.67 SQ.FT | 10.56 SQ.M |
| TOTAL AREA    | 730.55 SQ.FT | 67.87 SQ.M |









| SUITE AREA    | 612.26 SQ.FT | 56.88 SQ.M |
|---------------|--------------|------------|
| T ERRACE AREA | 166.95 SQ.FT | 15.51 SQ.M |
| TOTAL AREA    | 779.21 SQ.FT | 72.39 SQ.M |









| SUITE AREA    | 987.92 SQ.FT  | 91.78 SQ.M  |
|---------------|---------------|-------------|
| T ERRACE AREA | 373.73 SQ.FT  | 34.72 SQ.M  |
| TOTAL AREA    | 1361.65 SQ.FT | 126.50 SQ.M |









| SUITE AREA    | 1187.05 SQ.FT | 110.28 SQ.M |
|---------------|---------------|-------------|
| T ERRACE AREA | 567.37 SQ.FT  | 52.71 SQ.M  |
| TOTAL AREA    | 1754.42 SQ.FT | 162.99 SQ.M |









| SUITE AREA    | 1139.58 SQ.FT | 105.87 SQ.M |
|---------------|---------------|-------------|
| T ERRACE AREA | 877.80 SQ.FT  | 81.55 SQ.M  |
| TOTAL AREA    | 2017.39 SQ.FT | 187.42 SQ.M |