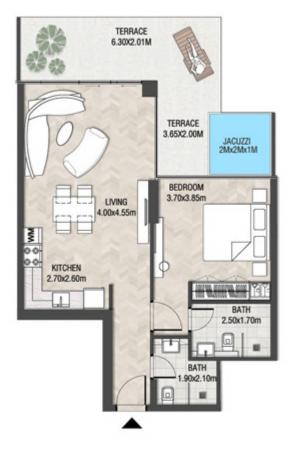

**KARMA** 

| SUITE AREA   | 662.42 SQ.FT | 61.54 SQ.M |
|--------------|--------------|------------|
| TERRACE AREA | 322.38 SQ.FT | 29.95 SQ.M |
| TOTAL AREA   | 984.80 SQ.FT | 91.49 SQ.M |

| SUITE AREA   | 664.03 SQ.FT | 61.69 SQ.M |
|--------------|--------------|------------|
| TERRACE AREA | 305.70 SQ.FT | 28.40 SQ.M |
| TOTAL AREA   | 969.73 SQ.FT | 90.09 SQ.M |