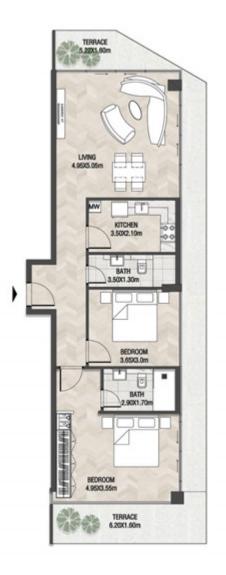

LEVEL 1 UNIT 03

| SUITE AREA    | 885,88 SQ.FT  | 82.30 SQ.M  |
|---------------|---------------|-------------|
| T ERRACE AREA | 590.41 SQ.FT  | 54.85 SQ.M  |
| TOTAL AREA    | 1476.28 SQ.FT | 137.15 SQ.M |