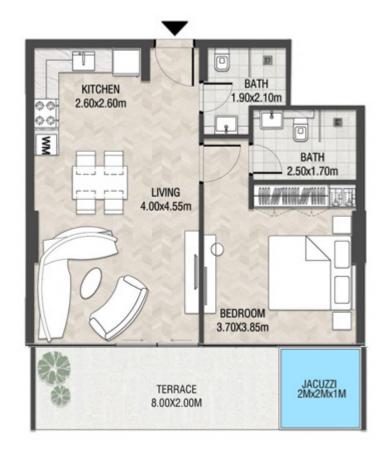

**KARMA** 

| SUITE AREA   | 662.42 SQ.FT | 61.54 SQ.M |
|--------------|--------------|------------|
| TERRACE AREA | 322.38 SQ.FT | 29.95 SQ.M |
| TOTAL AREA   | 984.80 SQ.FT | 91.49 SQ.M |

| SUITE AREA   | 664.03 SQ.FT | 61.69 SQ.M |
|--------------|--------------|------------|
| TERRACE AREA | 305.70 SQ.FT | 28.40 SQ.M |
| TOTAL AREA   | 969.73 SQ.FT | 90.09 SQ.M |