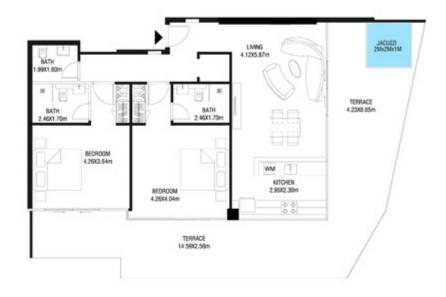

1 SQ.M |









| SUITE AREA    | 612.26 SQ.FT | 56.88 SQ.M |
|---------------|--------------|------------|
| T ERRACE AREA | 165.87 SQ.FT | 15.41 SQ.M |
| TOTAL AREA    | 778.13 SQ.FT | 72.29 SQ.M |









| SUITE AREA    | 987.92 SQ.FT  | 91.78 SQ.M  |
|---------------|---------------|-------------|
| T ERRACE AREA | 489.65 SQ.FT  | 45.49 SQ.M  |
| TOTAL AREA    | 1477.57 SQ.FT | 137.27 SQ.M |









| SUITE AREA   | 1187.05 SQ.FT | 110.28 SQ.M |
|--------------|---------------|-------------|
| TERRACE AREA | 524.85 SQ.FT  | 48.76 SQ.M  |
| TOTAL AREA   | 1711.91 SQ.FT | 159.04 SQ.M |









| SUITE AREA   | 1139.58 SQ.FT | 105.87 SQ.M |
|--------------|---------------|-------------|
| TERRACE AREA | 691.48 SQ.FT  | 64.24 SQ.M  |
| TOTAL AREA   | 1831.06 SQ.FT | 170.11 SQ.M |









| SUITE AREA    | 942.07 SQ.FT  | 87.52 SQ.M  |
|---------------|---------------|-------------|
| T ERRACE AREA | 375.99 SQ.FT  | 34.93 SQ.M  |
| TOTAL AREA    | 1318.05 SQ.FT | 122.45 SQ.M |









| SUITE AREA | 612.26 SQ.FT     | 56.88 SQ.M |
|------------|------------------|------------|
| TERRACE AR | E A 159.41 SQ.FT | 14.81 SQ.M |
| TOTAL AREA | 771.67 SQ.FT     | 71.69 SQ.M |









| SUITE AREA    | 596.00 SQ.FT | 55.37 SQ.M |
|---------------|--------------|------------|
| T ERRACE AREA | 181.59 SQ.FT | 16.87 SQ.M |
| TOTAL AREA    | 777.59 SQ.FT | 72.24 SQ.M |









| SUITE AREA   | 684.70 SQ.FT  | 63.61 SQ.M  |
|--------------|---------------|-------------|
| TERRACE AREA | 484.60 SQ.FT  | 45.02 SQ.M  |
| TOTAL AREA   | 1169.29 SQ.FT | 108.63 SQ.M |









| SUIT