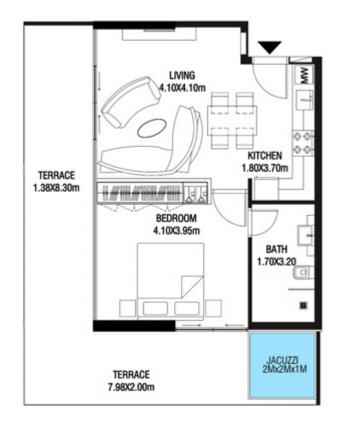

LEVEL 1 UNIT 03

| SUITE AREA    | 885,88 SQ.FT  | 82.30 SQ.M  |
|---------------|---------------|-------------|
| T ERRACE AREA | 590.41 SQ.FT  | 54.85 SQ.M  |
| TOTAL AREA    | 1476.28 SQ.FT | 137.15 SQ.M |