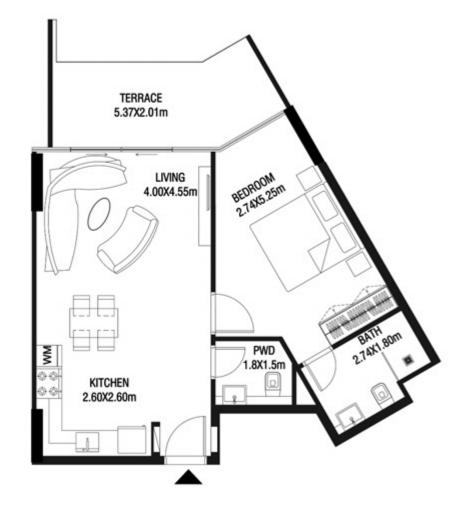

LEVEL 1 UNIT 03

| SUITE AREA    | 885,88 SQ.FT  | 82.30 SQ.M  |
|---------------|---------------|-------------|
| T ERRACE AREA | 590.41 SQ.FT  | 54.85 SQ.M  |
| TOTAL AREA    | 1476.28 SQ.FT | 137.15 SQ.M |