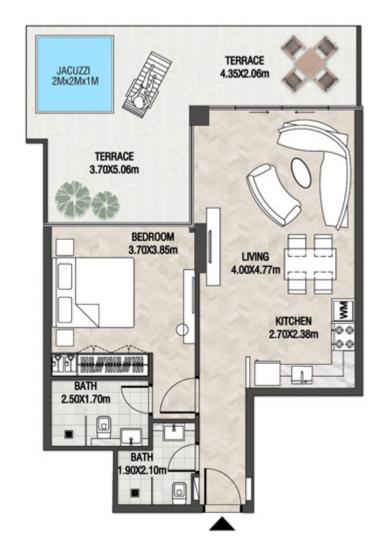

| SUITE AREA    | 670.27 SQ.FT  | 62.27 SQ.M  |
|---------------|---------------|-------------|
| T ERRACE AREA | 761.66 SQ.FT  | 70.76 SQ.M  |
| TOTAL AREA    | 1431.93 SQ.FT | 133.03 SQ.M |









| S | UITE AREA   | 630.99 SQ.FT  | 58.62 SQ.M  |
|---|-------------|---------------|-------------|
| Т | ERRACE AREA | 513.66 SQ.FT  | 47.72 SQ.M  |
| Т | OTAL AREA   | 1144.64 SQ.FT | 106.34 SQ.M |









| SUITE AREA    | 612.26 SQ.FT | 56.88 SQ.M |
|---------------|--------------|------------|
| T ERRACE AREA | 175.99 SQ.FT | 16.35 SQ.M |
| TOTAL AREA    | 788.25 SQ.FT | 73.23 SQ.M |









| SUITE AREA    | 662.42 SQ.FT | 61.54 SQ.M |
|---------------|--------------|------------|
| T ERRACE AREA | 313.77 SQ.FT | 29.15 SQ.M |
| TOTAL AREA    | 976.19 SQ.FT | 90.69 SQ.M |









| SUITE AREA    | 663.28 SQ.FT | 61.62 SQ.M |
|---------------|--------------|------------|
| T ERRACE AREA | 218.83 SQ.FT | 20.33 SQ.M |
| TOTAL AREA    | 882.11 SQ.FT | 81.95 SQ.M |









| SUITE AREA   | 636.37 SQ.FT | 59.12 SQ.M |
|--------------|--------------|------------|
| TERRACE AREA | 283.52 SQ.FT | 26.34 SQ.M |
| TOTAL AREA   | 919.89 SQ.FT | 85.46 SQ.M |









| SUITE AREA    | 647.56 SQ.FT  | 60.16 SQ.M |
|---------------|---------------|------------|
| T ERRACE AREA | 375.34 SQ.FT  | 34.87 SQ.M |
| TOTAL AREA    | 1022.90 SQ.FT | 95.03 SQ.M |









| SUITE AREA    | 612.69 SQ.FT | 56.92 SQ.M |
|---------------|--------------|------------|
| T ERRACE AREA | 200.21 SQ.FT | 18.60 SQ.M |
| TOTAL AREA    | 812.90 SQ.FT | 75.52 SQ.M |









| SUITE AREA    | 612.