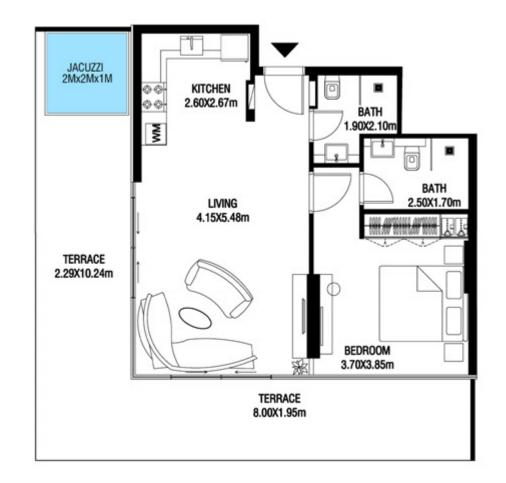

# LEVEL 1

| SUITE AREA    | 612.26 SQ.FT | 56.88 SQ.M |
|---------------|--------------|------------|
| T ERRACE AREA | 173.30 SQ.FT | 16.10 SQ.M |
| TOTAL AREA    | 785.56 SQ.FT | 72.98 SQ.M |

| SUITE AREA    | 886.09 SQ.FT  | 82.32 SQ.M  |
|---------------|---------------|-------------|
| T ERRACE AREA | 551.22 SQ.FT  | 51.21 SQ.M  |
| TOTAL AREA    | 1437.32 SQ.FT | 133.53 SQ.M |