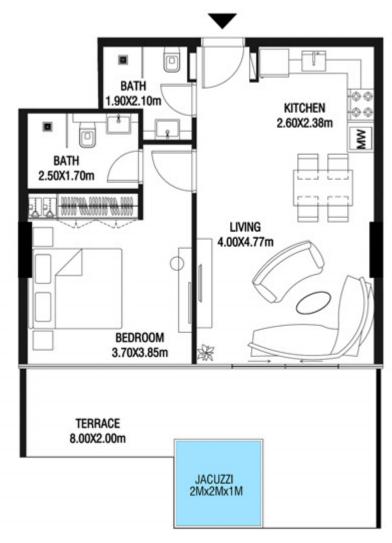

18.39 SQ.FT | 76.03 SQ.M |









| SUITE AREA    | 899.98 SQ.FT  | 83.61 SQ.M  |
|---------------|---------------|-------------|
| T ERRACE AREA | 190.09 SQ.FT  | 17.66 SQ.M  |
| TOTAL AREA    | 1090.07 SQ.FT | 101.27 SQ.M |









| SUITE AREA   | 612.26 SQ.FT | 56.88 SQ.M |
|--------------|--------------|------------|
| TERRACE AREA | 247.79 SQ.FT | 23.02 SQ.M |
| TOTAL AREA   | 860.04 SQ.FT | 79.90 SQ.M |







| SUITE AREA    | 612.26 SQ.FT | 56.88 SQ.M |
|---------------|--------------|------------|
| T ERRACE AREA | 309.68 SQ.FT | 28.77 SQ.M |
| TOTAL AREA    | 921.94 SQ.FT | 85.65 SQ.M |









| SUITE AREA   | 612.26 SQ.FT | 56.88 SQ.M |
|--------------|--------------|------------|
| TERRACE AREA | 251.34 SQ.FT | 23.35 SQ.M |
| TOTAL AREA   | 863.60 SQ.FT | 80.23 SQ.M |









| SUITE AREA    | 829.15 SQ.FT  | 77.03 SQ.M  |
|---------------|---------------|-------------|
| T ERRACE AREA | 440.36 SQ.FT  | 40.91 SQ.M  |
| TOTAL AREA    | 1269.51 SQ.FT | 117.94 SQ.M |









| SUITE AREA    | 829.04 SQ.FT  | 77.02 SQ.M  |
|---------------|---------------|-------------|
| T ERRACE AREA | 444.88 SQ.FT  | 41.33 SQ.M  |
| TOTAL AREA    | 1273.92 SQ.FT | 118.35 SQ.M |









| SUITE AREA    | 662.52 SQ.FT | 61.55 SQ.M |
|---------------|--------------|------------|
| T ERRACE AREA | 290.09 SQ.FT | 26.95 SQ.M |
| TOTAL AREA    | 952.61 SQ.FT | 88.50 SQ.M |









LEVEL 11 UNIT 07

| SUITE AREA   | 662.42 SQ.FT | 61.54 SQ.M |
|--------------|--------------|------------|
| TERRACE AREA | 254.57 SQ.FT | 23.65 SQ.M |
| TOTAL AREA   | 916.99 SQ.FT | 85.19 SQ.M |