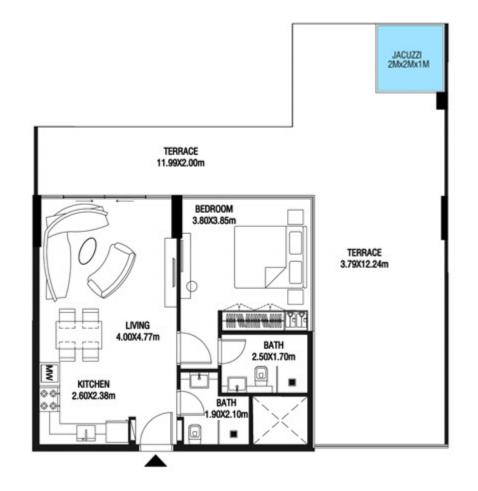

.01 SQ.FT | 83.52 SQ.M |









| SUITE AREA    | 662.42 SQ.FT | 61.54 SQ.M |
|---------------|--------------|------------|
| T ERRACE AREA | 254.57 SQ.FT | 23.65 SQ.M |
| TOTAL AREA    | 916.99 SQ.FT | 85.19 SQ.M |









| SUITE AREA   | 612.26 SQ.FT | 56.88 SQ.M |
|--------------|--------------|------------|
| TERRACE AREA | 259.30 SQ.FT | 24.09 SQ.M |
| TOTAL AREA   | 871.56 SQ.FT | 80.97 SQ.M |









| SUITE AREA    | 616.88 SQ.FT | 57.31 SQ.M |
|---------------|--------------|------------|
| T ERRACE AREA | 120.23 SQ.FT | 11.17 SQ.M |
| TOTAL AREA    | 737.12 SQ.FT | 68.48 SQ.M |









| SUITE AREA   | 612.26 SQ.FT  | 56.88 SQ.M  |
|--------------|---------------|-------------|
| TERRACE AREA | 705.36 SQ.FT  | 65.53 SQ.M  |
| TOTAL AREA   | 1317.62 SQ.FT | 122.41 SQ.M |









| SUITE AREA    | 675.33 SQ.FT  | 62.74 SQ.M  |
|---------------|---------------|-------------|
| T ERRACE AREA | 611.07 SQ.FT  | 56.77 SQ.M  |
| TOTAL AREA    | 1286.41 SQ.FT | 119.51 SQ.M |







| SUITE AREA    | 636.37 SQ.FT | 59.12 SQ.M |
|---------------|--------------|------------|
| T ERRACE AREA | 362.21 SQ.FT | 33.65 SQ.M |
| TOTAL AREA    | 998.58 SQ.FT | 92.77 SQ.M |









| SUITE AREA    | 647.56 SQ.FT  | 60.16 SQ.M  |
|---------------|---------------|-------------|
| T ERRACE AREA | 495.25 SQ.FT  | 46.01 SQ.M  |
| TOTAL AREA    | 1142.81 SQ.FT | 106.17 SQ.M |







| SUITE AREA    | 612.58 SQ.FT | 56.91 SQ.M |
|---------------|--------------|------------|
| T ERRACE AREA | 160.28 SQ.FT | 14.89 SQ.M |
| TOTAL AREA    | 772.86 SQ.FT | 71.80 SQ.M |









| SUITE AR