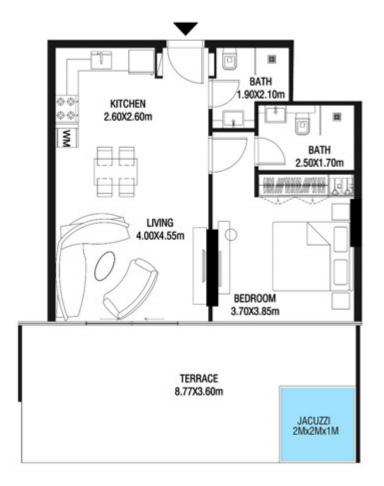

71 SQ.FT | 138.49 SQ.M |









| SUITE AREA    | 612.26 SQ.FT | 56.88 SQ.M |
|---------------|--------------|------------|
| T ERRACE AREA | 141.55 SQ.FT | 13.15 SQ.M |
| TOTAL AREA    | 753.80 SQ.FT | 70.03 SQ.M |









| SUITE AREA    | 612.26 SQ.FT | 56.88 SQ.M |
|---------------|--------------|------------|
| T ERRACE AREA | 144.24 SQ.FT | 13.40 SQ.M |
| TOTAL AREA    | 756.49 SQ.FT | 70.28 SQ.M |









| SUITE AREA    | 612.36 SQ.FT | 56.89 SQ.M |
|---------------|--------------|------------|
| T ERRACE AREA | 275.88 SQ.FT | 25.63 SQ.M |
| TOTAL AREA    | 888.25 SQ.FT | 82.52 SQ.M |









| SUITE AREA    | 612.36 SQ.FT | 56.89 SQ.M |
|---------------|--------------|------------|
| T ERRACE AREA | 340.79 SQ.FT | 31.66 SQ.M |
| TOTAL AREA    | 953.15 SQ.FT | 88.55 SQ.M |









| SUITE AREA    | 529.80 SQ.FT | 49.22 SQ.M |
|---------------|--------------|------------|
| T ERRACE AREA | 355.75 SQ.FT | 33.05 SQ.M |
| TOTAL AREA    | 885.55 SQ.FT | 82.27 SQ.M |









| SUITE AREA    | 529.80 SQ.FT | 49.22 SQ.M |
|---------------|--------------|------------|
| T ERRACE AREA | 373.51 SQ.FT | 34.70 SQ.M |
| TOTAL AREA    | 903.31 SQ.FT | 83.92 SQ.M |









| SUITE AREA   | 612.26 SQ.FT | 56.88 SQ.M |
|--------------|--------------|------------|
| TERRACE AREA | 172.01 SQ.FT | 15.98 SQ.M |
| TOTAL AREA   | 784.27 SQ.FT | 72.86 SQ.M |









| SUITE AREA    | 662.42 SQ.FT | 61.54 SQ.M |
|---------------|--------------|------------|
| T ERRACE AREA | 232.61 SQ.FT | 21.61 SQ.M |
| TOTAL AREA    | 895.03 SQ.FT | 83.15 SQ.M |









| SUITE AREA   | 664.03 SQ