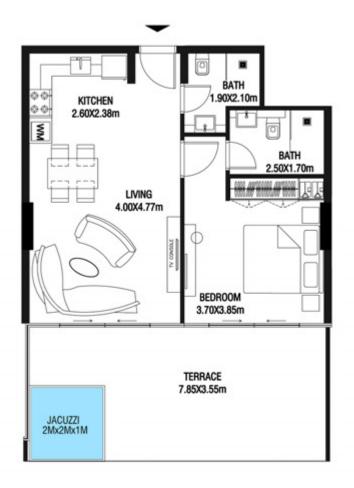

LEVEL 2 UNIT 22

| SUITE AREA    | 996.85 SQ.FT  | 92.61 SQ.M  |
|---------------|---------------|-------------|
| T ERRACE AREA | 223.03 SQ.FT  | 20.72 SQ.M  |
| TOTAL AREA    | 1219.88 SQ.FT | 113.33 SQ.M |