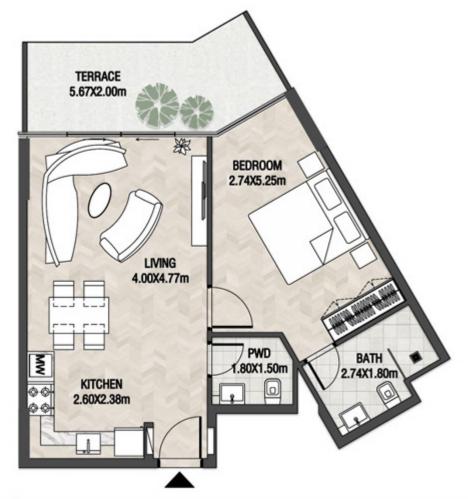

LEVEL 1 UNIT 03

| SUITE AREA    | 885,88 SQ.FT  | 82.30 SQ.M  |
|---------------|---------------|-------------|
| T ERRACE AREA | 590.41 SQ.FT  | 54.85 SQ.M  |
| TOTAL AREA    | 1476.28 SQ.FT | 137.15 SQ.M |