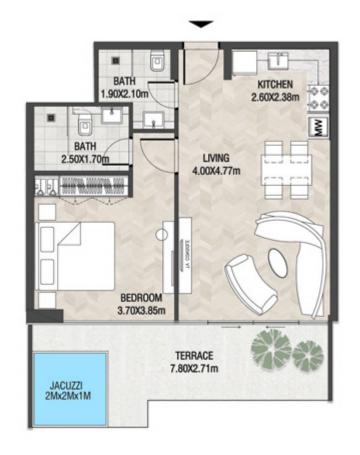

70.78 SQ.M |









| SUITE AREA    | 662.42 SQ.FT  | 61.54 SQ.M |
|---------------|---------------|------------|
| T ERRACE AREA | 346.06 SQ.FT  | 32.15 SQ.M |
| TOTAL AREA    | 1008.48 SQ.FT | 93.69 SQ.M |









| SUITE AREA    | 662.42 SQ.FT | 61.54 SQ.M |
|---------------|--------------|------------|
| T ERRACE AREA | 236.59 SQ.FT | 21.98 SQ.M |
| TOTAL AREA    | 899.01 SQ.FT | 83.52 SQ.M |









| SUITE AREA    | 994.92 SQ.FT  | 92.43 SQ.M  |
|---------------|---------------|-------------|
| T ERRACE AREA | 359.19 SQ.FT  | 33.37 SQ.M  |
| TOTAL AREA    | 1354.11 SQ.FT | 125.80 SQ.M |









| SUITE AREA    | 611.72 SQ.FT | 56.83 SQ.M |
|---------------|--------------|------------|
| T ERRACE AREA | 195.26 SQ.FT | 18.14 SQ.M |
| TOTAL AREA    | 806.98 SQ.FT | 74.97 SQ.M |









| SUITE AREA    | 611.07 SQ.FT | 56.77 SQ.M |
|---------------|--------------|------------|
| T ERRACE AREA | 231.96 SQ.FT | 21.55 SQ.M |
| TOTAL AREA    | 843.04 SQ.FT | 78.32 SQ.M |









| SUITE AREA    | 1126.45 SQ.FT | 104.65 SQ.M |
|---------------|---------------|-------------|
| T ERRACE AREA | 435.94 SQ.FT  | 40.50 SQ.M  |
| TOTAL AREA    | 1562.39 SQ.FT | 145.15 SQ.M |









| SUITE AREA    | 1126.34 SQ.FT | 104.64 SQ.M |
|---------------|---------------|-------------|
| T ERRACE AREA | 433.90 SQ.FT  | 40.31 SQ.M  |
| TOTAL AREA    | 1560.24 SQ.FT | 144.95 SQ.M |









| SUITE AREA    | 896,64 SQ.FT  | 83.30 SQ.M  |
|---------------|---------------|-------------|
| T ERRACE AREA | 207.31 SQ.FT  | 19.26 SQ.M  |
| TOTAL AREA    | 1103.96 SQ.FT | 102.56 SQ.M |