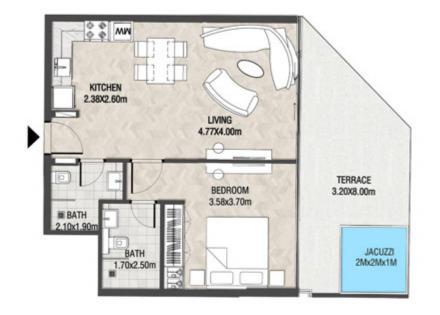

SQ.FT | 87.87 SQ.M |









| SUITE AREA    | 647.56 SQ.FT  | 60.16 SQ.M  |
|---------------|---------------|-------------|
| T ERRACE AREA | 586.10 SQ.FT  | 54.45 SQ.M  |
| TOTAL AREA    | 1233.66 SQ.FT | 114.61 SQ.M |









| SUITE AREA   | 612.58 SQ.FT | 56.91 SQ.M |
|--------------|--------------|------------|
| TERRACE AREA | 160.28 SQ.FT | 14.89 SQ.M |
| TOTAL AREA   | 772.86 SQ.FT | 71.80 SQ.M |









| SUITE AREA    | 612.47 SQ.FT | 56.90 SQ.M |
|---------------|--------------|------------|
| T ERRACE AREA | 158.02 SQ.FT | 14.68 SQ.M |
| TOTAL AREA    | 770.49 SQ.FT | 71.58 SQ.M |









| SUITE AREA    | 613.23 SQ.FT | 56.97 SQ.M |
|---------------|--------------|------------|
| T ERRACE AREA | 223.46 SQ.FT | 20.76 SQ.M |
| TOTAL AREA    | 836.69 SQ.FT | 77.73 SQ.M |









|   | SUITE AREA    | 1134.74 SQ.FT | 105.42 SQ.M |
|---|---------------|---------------|-------------|
|   | T ERRACE AREA | 465.22 SQ.FT  | 43.22 SQ.M  |
| 1 | TOTAL AREA    | 1599.96 SQ.FT | 148.64 SQ.M |









| SUITE AREA   | 1134.96 SQ.FT | 105.44 SQ.M |
|--------------|---------------|-------------|
| TERRACE AREA | 485.89 SQ.FT  | 45.14 SQ.M  |
| TOTAL AREA   | 1620.84 SQ.FT | 150.58 SQ.M |









| SUITE AREA    | 612.90 SQ.FT | 56.94 SQ.M |
|---------------|--------------|------------|
| T ERRACE AREA | 301.07 SQ.FT | 27.97 SQ.M |
| TOTAL AREA    | 913.97 SQ.FT | 84.91 SQ.M |









| SUITE AREA    | 899.98 SQ.FT  | 83.61 SQ.M |
|---------------|---------------|------------|
| T ERRACE AREA | 170.61 SQ.FT  | 15.85 SQ.M |
| TOTAL AREA    | 1070.59 SQ.FT | 99.46 SQ.M |