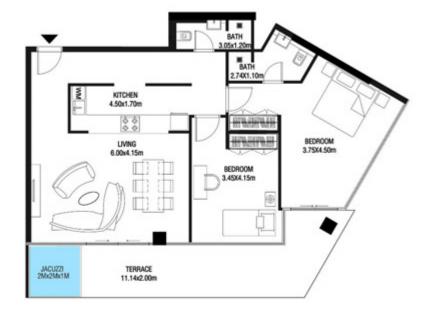

| SUITE AREA    | 620.22 SQ.FT | 57.62 SQ.M |
|---------------|--------------|------------|
| T ERRACE AREA | 174.38 SQ.FT | 16.20 SQ.M |
| TOTAL AREA    | 794.60 SQ.FT | 73.82 SQ.M |

| SUITE AREA    | 1008.91 SQ.FT | 93.73 SQ.M  |
|---------------|---------------|-------------|
| T ERRACE AREA | 866.72 SQ.FT  | 80.52 SQ.M  |
| TOTAL AREA    | 1875.63 SQ.FT | 174.25 SQ.M |