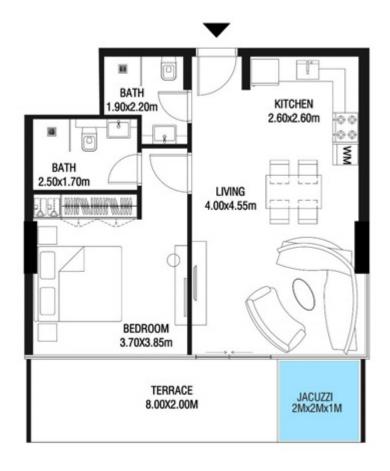

FT | 106.55 | SQ.M |









| SUITE AREA    | 596.22 SQ.FT | 55.39 SQ.M |
|---------------|--------------|------------|
| T ERRACE AREA | 172.76 SQ.FT | 16.05 SQ.M |
| TOTAL AREA    | 768.98 SQ.FT | 71.44 SQ.M |









| SUITE AREA    | 612.58 SQ.FT | 56.91 SQ.M |
|---------------|--------------|------------|
| T ERRACE AREA | 168.13 SQ.FT | 15.62 SQ.M |
| TOTAL AREA    | 780.71 SQ.FT | 72.53 SQ.M |









| SUITE AREA    | 899.98 SQ.FT  | 83.61 SQ.M |
|---------------|---------------|------------|
| T ERRACE AREA | 170.39 SQ.FT  | 15.83 SQ.M |
| TOTAL AREA    | 1070.39 SQ.FT | 99.44 SQ.M |









| SUITE AREA    | 612.26 SQ.FT | 56.88 SQ.M |
|---------------|--------------|------------|
| T ERRACE AREA | 172.22 SQ.FT | 16.00 SQ.M |
| TOTAL AREA    | 784.48 SQ.FT | 72.88 SQ.M |









| SUITE AREA    | 612.26 SQ.FT | 56.88 SQ.M |
|---------------|--------------|------------|
| T ERRACE AREA | 172.22 SQ.FT | 16.00 SQ.M |
| TOTAL AREA    | 784.48 SQ.FT | 72.88 SQ.M |









| SUITE AREA    | 612.26 SQ.FT | 56.88 SQ.M |
|---------------|--------------|------------|
| T ERRACE AREA | 188.05 SQ.FT | 17.47 SQ.M |
| TOTAL AREA    | 800.30 SQ.FT | 74.35 SQ.M |









| SUITE AREA    | 612.26 SQ.FT | 56.88 SQ.M |
|---------------|--------------|------------|
| T ERRACE AREA | 310.00 SQ.FT | 28.80 SQ.M |
| TOTAL AREA    | 922.26 SQ.FT | 85.68 SQ.M |









| SUITE AREA   | 885.88 SQ.FT  | 82.30 SQ.M  |
|--------------|---------------|-------------|
| TERRACE AREA | 400.21 SQ.FT  | 37.18 SQ.M  |
| TOTAL AREA   | 1286.08 SQ.FT | 119.48 SQ.M |









LEVEL 3

UNIT 06