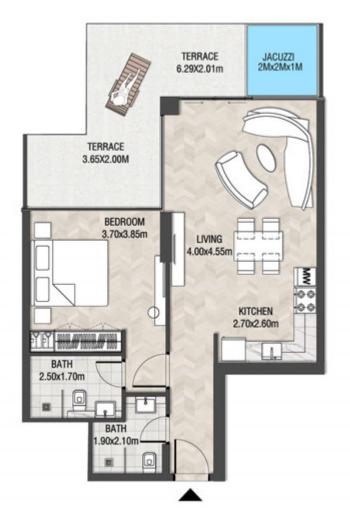

# LEVEL 1

| SUITE AREA    | 612.26 SQ.FT | 56.88 SQ.M |
|---------------|--------------|------------|
| T ERRACE AREA | 173.30 SQ.FT | 16.10 SQ.M |
| TOTAL AREA    | 785.56 SQ.FT | 72.98 SQ.M |

| SUITE AREA    | 886.09 SQ.FT  | 82.32 SQ.M  |
|---------------|---------------|-------------|
| T ERRACE AREA | 551.22 SQ.FT  | 51.21 SQ.M  |
| TOTAL AREA    | 1437.32 SQ.FT | 133.53 SQ.M |