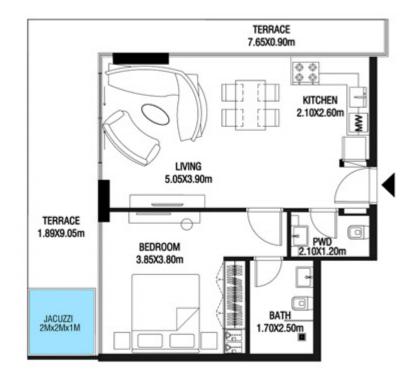

T     | 71.69 SQ.M |









| SUITE AREA    | 596.00 SQ.FT | 55.37 SQ.M |
|---------------|--------------|------------|
| T ERRACE AREA | 181.59 SQ.FT | 16.87 SQ.M |
| TOTAL AREA    | 777.59 SQ.FT | 72.24 SQ.M |









| SUITE AREA   | 684.70 SQ.FT  | 63.61 SQ.M  |
|--------------|---------------|-------------|
| TERRACE AREA | 484.60 SQ.FT  | 45.02 SQ.M  |
| TOTAL AREA   | 1169.29 SQ.FT | 108.63 SQ.M |









| SUITE AREA   | 683.62 SQ.FT  | 63.51 SQ.M |
|--------------|---------------|------------|
| TERRACE AREA | 382.12 SQ.FT  | 35.50 SQ.M |
| TOTAL AREA   | 1065.74 SQ.FT | 99.01 SQ.M |









| SUITE AREA    | 607.63 SQ.FT | 56.45 SQ.M |
|---------------|--------------|------------|
| T ERRACE AREA | 257.69 SQ.FT | 23.94 SQ.M |
| TOTAL AREA    | 865.32 SQ.FT | 80.39 SQ.M |









| SUITE AREA   | 909.45 SQ.FT  | 84.49 SQ.M  |
|--------------|---------------|-------------|
| TERRACE AREA | 359.73 SQ.FT  | 33.42 SQ.M  |
| TOTAL AREA   | 1269.18 SQ.FT | 117.91 SQ.M |









# LEVEL 8

| SUITE AREA    | 612.26 SQ.FT | 56.88 SQ.M |
|---------------|--------------|------------|
| T ERRACE AREA | 172.22 SQ.FT | 16.00 SQ.M |
| TOTAL AREA    | 784.48 SQ.FT | 72.88 SQ.M |









| SUITE AREA    | 612.26 SQ.FT | 56.88 SQ.M |
|---------------|--------------|------------|
| T ERRACE AREA | 172.22 SQ.FT | 16.00 SQ.M |
| TOTAL AREA    | 784.48 SQ.FT | 72.88 SQ.M |









| SUITE AREA    | 612.26 SQ.FT | 56.88 SQ.M |
|---------------|--------------|------------|
| T ERRACE AREA | 273.94 SQ.FT | 25.45 SQ.M |
| TOTAL AREA    | 886.20 SQ.FT | 82.33 SQ.M |









| SUITE