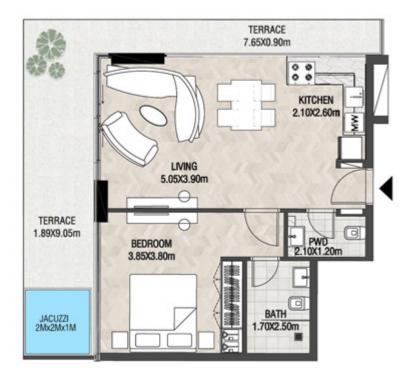

| SUITE | EAREA    | 596.00 SQ.FT | 55.37 SQ.M |
|-------|----------|--------------|------------|
| TERR  | ACE AREA | 181.59 SQ.FT | 16.87 SQ.M |
| TOTA  | L AREA   | 777.59 SQ.FT | 72.24 SQ.M |









| SUITE AREA    | 684.70 SQ.FT  | 63.61 SQ.M  |
|---------------|---------------|-------------|
| T ERRACE AREA | 484.60 SQ.FT  | 45.02 SQ.M  |
| TOTAL AREA    | 1169.29 SQ.FT | 108.63 SQ.M |









| SUITE AREA    | 683.62 SQ.FT  | 63.51 SQ.M |
|---------------|---------------|------------|
| T ERRACE AREA | 382.12 SQ.FT  | 35.50 SQ.M |
| TOTAL AREA    | 1065.74 SQ.FT | 99.01 SQ.M |









| S | UITE AREA   | 607.63 SQ.FT | 56.45 SQ.M |
|---|-------------|--------------|------------|
| Т | ERRACE AREA | 257.69 SQ.FT | 23.94 SQ.M |
| Т | OTAL AREA   | 865.32 SQ.FT | 80.39 SQ.M |









| SUITE AREA    | 909.45 SQ.FT  | 84.49 SQ.M  |
|---------------|---------------|-------------|
| T ERRACE AREA | 359.73 SQ.FT  | 33.42 SQ.M  |
| TOTAL AREA    | 1269.18 SQ.FT | 117.91 SQ.M |









| SUITE | AREA    | 612.26 SQ.FT | 56.88 SQ.M |
|-------|---------|--------------|------------|
| TERRA | CE AREA | 175.02 SQ.FT | 16.26 SQ.M |
| TOTAL | AREA    | 787.28 SQ.FT | 73.14 SQ.M |









| SUITE AREA    | 612.26 SQ.FT | 56.88 SQ.M |
|---------------|--------------|------------|
| T ERRACE AREA | 309.68 SQ.FT | 28.77 SQ.M |
| TOTAL AREA    | 921.94 SQ.FT | 85.65 SQ.M |









| SUITE AREA    | 612.26 SQ.FT | 56.88 SQ.M |
|---------------|--------------|------------|
| T ERRACE AREA | 292.03 SQ.FT | 27.13 SQ.M |
| TOTAL AREA    | 904.28 SQ.FT | 84.01 SQ.M |









| SUIT