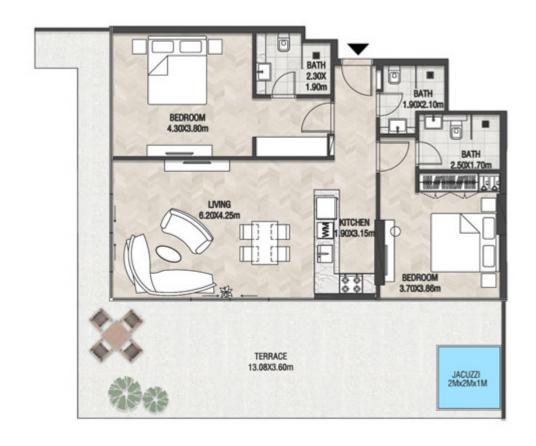

Q.M |









# LEVEL 8

| SUITE AREA    | 612.26 SQ.FT | 56.88 SQ.M |
|---------------|--------------|------------|
| T ERRACE AREA | 172.22 SQ.FT | 16.00 SQ.M |
| TOTAL AREA    | 784.48 SQ.FT | 72.88 SQ.M |









| SUITE AREA    | 612.26 SQ.FT | 56.88 SQ.M |
|---------------|--------------|------------|
| T ERRACE AREA | 172.22 SQ.FT | 16.00 SQ.M |
| TOTAL AREA    | 784.48 SQ.FT | 72.88 SQ.M |









| SUITE AREA    | 612.26 SQ.FT | 56.88 SQ.M |
|---------------|--------------|------------|
| T ERRACE AREA | 273.94 SQ.FT | 25.45 SQ.M |
| TOTAL AREA    | 886.20 SQ.FT | 82.33 SQ.M |









| SUITE AREA    | 1005.57 SQ.FT | 93.42 SQ.M  |
|---------------|---------------|-------------|
| T ERRACE AREA | 611.72 SQ.FT  | 56.83 SQ.M  |
| TOTAL AREA    | 1617.29 SQ.FT | 150.25 SQ.M |









| SUITE AREA    | 1005.57 SQ.FT | 93.42 SQ.M  |
|---------------|---------------|-------------|
| T ERRACE AREA | 572.75 SQ.FT  | 53.21 SQ.M  |
| TOTAL AREA    | 1578.33 SQ.FT | 146.63 SQ.M |









| SUITE AREA    | 662.52 SQ.FT | 61.55 SQ.M |
|---------------|--------------|------------|
| T ERRACE AREA | 289.98 SQ.FT | 26.94 SQ.M |
| TOTAL AREA    | 952.51 SQ.FT | 88.49 SQ.M |









| SUITE AREA   | 662.42 SQ.FT | 61.54 SQ.M |
|--------------|--------------|------------|
| TERRACE AREA | 210.97 SQ.FT | 19.60 SQ.M |
| TOTAL AREA   | 873.39 SQ.FT | 81.14 SQ.M |









| S | UITE AREA   | 612.26 SQ.FT | 56.88 SQ.M |
|---|-------------|--------------|------------|
| Т | ERRACE AREA | 271.25 SQ.FT | 25.20 SQ.M |
| Т | OTAL AREA   | 883.51 SQ.FT | 82.08 SQ.M |









| SUITE AR