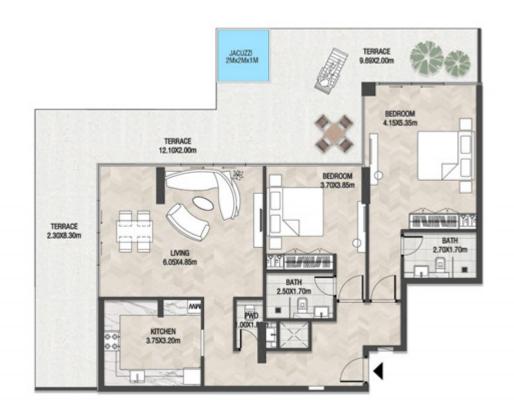

L 13

| SUITE AREA    | 612.26 SQ.FT | 56.88 SQ.M |
|---------------|--------------|------------|
| T ERRACE AREA | 172.22 SQ.FT | 16.00 SQ.M |
| TOTAL AREA    | 784.48 SQ.FT | 72.88 SQ.M |









| SUITE ARE  | A   | 612.26 SQ.FT | 56.88 SQ.M |
|------------|-----|--------------|------------|
| T ERRACE A | REA | 243.37 SQ.FT | 22.61 SQ.M |
| TOTAL ARE  | A   | 855.63 SQ.FT | 79.49 SQ.M |









| SUITE AREA    | 1358.31 SQ.FT | 126.19 SQ.M |
|---------------|---------------|-------------|
| T ERRACE AREA | 592.77 SQ.FT  | 55.07 SQ.M  |
| TOTAL AREA    | 1951.08 SQ.FT | 181.26 SQ.M |









| SUITE AREA    | 1262.62 SQ.FT | 117.30 SQ.M |
|---------------|---------------|-------------|
| T ERRACE AREA | 734.54 SQ.FT  | 68.24 SQ.M  |
| TOTAL AREA    | 1997.15 SQ.FT | 185.54 SQ.M |









| SUITE AREA    | 670.27 SQ.FT | 62.27 SQ.M |
|---------------|--------------|------------|
| T ERRACE AREA | 196.66 SQ.FT | 18.27 SQ.M |
| TOTAL AREA    | 866.93 SQ.FT | 80.54 SQ.M |









|   | SUITE AREA    | 622.16 SQ.FT | 57.80 SQ.M |
|---|---------------|--------------|------------|
|   | T ERRACE AREA | 182.77 SQ.FT | 16.98 SQ.M |
| 1 | TOTAL AREA    | 804.93 SQ.FT | 74.78 SQ.M |









| SUITE AREA    | 612.26 SQ.FT | 56.88 SQ.M |
|---------------|--------------|------------|
| T ERRACE AREA | 173.30 SQ.FT | 16.10 SQ.M |
| TOTAL AREA    | 785.56 SQ.FT | 72.98 SQ.M |









| SUITE A | REA    | 662.42 SQ.FT | 61.54 SQ.M |
|---------|--------|--------------|------------|
| TERRAC  | E AREA | 187.94 SQ.FT | 17.46 SQ.M |
| TOTAL A | REA    | 850.36 SQ.FT | 79.00 SQ.M |