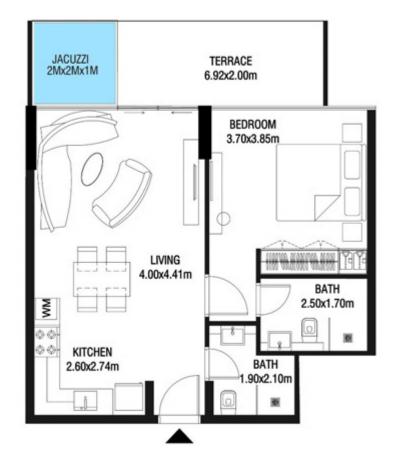

# LEVEL 1

| SUITE AREA    | 612.26 SQ.FT | 56.88 SQ.M |
|---------------|--------------|------------|
| T ERRACE AREA | 173.30 SQ.FT | 16.10 SQ.M |
| TOTAL AREA    | 785.56 SQ.FT | 72.98 SQ.M |

| SUITE AREA    | 886.09 SQ.FT  | 82.32 SQ.M  |
|---------------|---------------|-------------|
| T ERRACE AREA | 551.22 SQ.FT  | 51.21 SQ.M  |
| TOTAL AREA    | 1437.32 SQ.FT | 133.53 SQ.M |