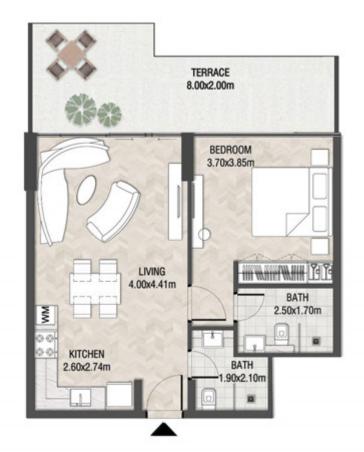

# LEVEL 1

| SUITE AREA    | 612.26 SQ.FT | 56.88 SQ.M |
|---------------|--------------|------------|
| T ERRACE AREA | 173.30 SQ.FT | 16.10 SQ.M |
| TOTAL AREA    | 785.56 SQ.FT | 72.98 SQ.M |

| SUITE AREA    | 886.09 SQ.FT  | 82.32 SQ.M  |
|---------------|---------------|-------------|
| T ERRACE AREA | 551.22 SQ.FT  | 51.21 SQ.M  |
| TOTAL AREA    | 1437.32 SQ.FT | 133.53 SQ.M |