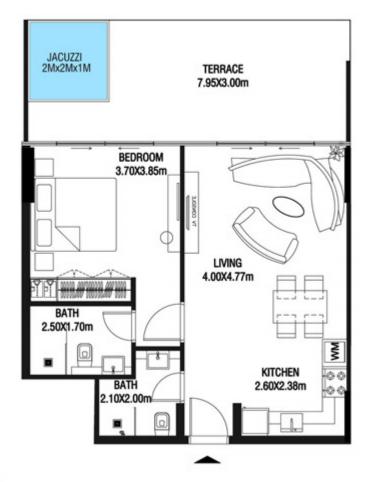

Trinity

| SUITE AREA    | 596.22 SQ.FT | 55.39 SQ.M |
|---------------|--------------|------------|
| T ERRACE AREA | 272.65 SQ.FT | 25.33 SQ.M |
| TOTAL AREA    | 868.87 SQ.FT | 80.72 SQ.M |

| SUITE AREA    | 612.58 SQ.FT | 56.91 SQ.M |
|---------------|--------------|------------|
| T ERRACE AREA | 168.13 SQ.FT | 15.62 SQ.M |
| TOTAL AREA    | 780.71 SQ.FT | 72.53 SQ.M |