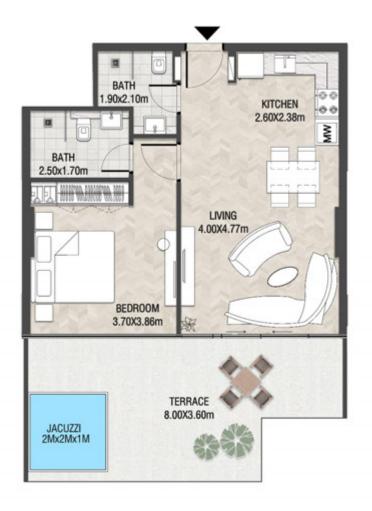

39 SQ.M |









| SUITE AREA   | 909.45 SQ.FT  | 84.49 SQ.M  |
|--------------|---------------|-------------|
| TERRACE AREA | 359.73 SQ.FT  | 33.42 SQ.M  |
| TOTAL AREA   | 1269.18 SQ.FT | 117.91 SQ.M |









# LEVEL 8

| SUITE AREA    | 612.26 SQ.FT | 56.88 SQ.M |
|---------------|--------------|------------|
| T ERRACE AREA | 172.22 SQ.FT | 16.00 SQ.M |
| TOTAL AREA    | 784.48 SQ.FT | 72.88 SQ.M |









| SUITE AREA    | 612.26 SQ.FT | 56.88 SQ.M |
|---------------|--------------|------------|
| T ERRACE AREA | 172.22 SQ.FT | 16.00 SQ.M |
| TOTAL AREA    | 784.48 SQ.FT | 72.88 SQ.M |









| SUITE AREA    | 612.26 SQ.FT | 56.88 SQ.M |
|---------------|--------------|------------|
| T ERRACE AREA | 273.94 SQ.FT | 25.45 SQ.M |
| TOTAL AREA    | 886.20 SQ.FT | 82.33 SQ.M |









| SUITE AREA    | 1005.57 SQ.FT | 93.42 SQ.M  |
|---------------|---------------|-------------|
| T ERRACE AREA | 611.72 SQ.FT  | 56.83 SQ.M  |
| TOTAL AREA    | 1617.29 SQ.FT | 150.25 SQ.M |









| SUITE AREA    | 1005.57 SQ.FT | 93.42 SQ.M  |
|---------------|---------------|-------------|
| T ERRACE AREA | 572.75 SQ.FT  | 53.21 SQ.M  |
| TOTAL AREA    | 1578.33 SQ.FT | 146.63 SQ.M |









| SUITE AREA    | 662.52 SQ.FT | 61.55 SQ.M |
|---------------|--------------|------------|
| T ERRACE AREA | 289.98 SQ.FT | 26.94 SQ.M |
| TOTAL AREA    | 952.51 SQ.FT | 88.49 SQ.M |









| SUITE AREA   | 662.42 SQ.FT | 61.54 SQ.M |
|--------------|--------------|------------|
| TERRACE AREA | 210.97 SQ.FT | 19.60 SQ.M |
| TOTAL AREA   | 873.39 SQ.FT | 81.14 SQ.M |









| S | UITE