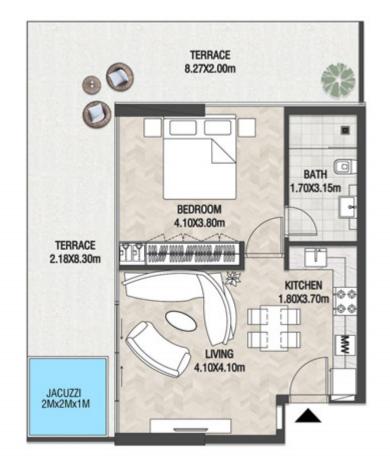

# LEVEL 1

| SUITE AREA    | 612.26 SQ.FT | 56.88 SQ.M |
|---------------|--------------|------------|
| T ERRACE AREA | 173.30 SQ.FT | 16.10 SQ.M |
| TOTAL AREA    | 785.56 SQ.FT | 72.98 SQ.M |

| SUITE AREA    | 886.09 SQ.FT  | 82.32 SQ.M  |
|---------------|---------------|-------------|
| T ERRACE AREA | 551.22 SQ.FT  | 51.21 SQ.M  |
| TOTAL AREA    | 1437.32 SQ.FT | 133.53 SQ.M |