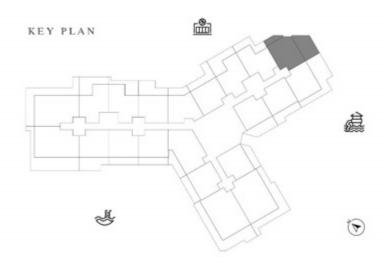

.M |









| SUITE AREA    | 612.26 SQ.FT | 56.88 SQ.M |
|---------------|--------------|------------|
| T ERRACE AREA | 238.10 SQ.FT | 22.12 SQ.M |
| TOTAL AREA    | 850.36 SQ.FT | 79.00 SQ.M |









LEVEL 8

UNIT 11

| SUITE AREA    | 662.63 SQ.FT | 61.56 SQ.M |
|---------------|--------------|------------|
| T ERRACE AREA | 289.87 SQ.FT | 26.93 SQ.M |
| TOTAL AREA    | 952.51 SQ.FT | 88.49 SQ.M |









| SUITE AREA    | 663.28 SQ.FT | 61.62 SQ.M |
|---------------|--------------|------------|
| T ERRACE AREA | 203.76 SQ.FT | 18.93 SQ.M |
| TOTAL AREA    | 867.04 SQ.FT | 80.55 SQ.M |









| SUITE AREA    | 636.37 SQ.FT  | 59.12 SQ.M |
|---------------|---------------|------------|
| T ERRACE AREA | 395.25 SQ.FT  | 36.72 SQ.M |
| TOTAL AREA    | 1031.62 SQ.FT | 95.84 SQ.M |









| SUITE AREA    | 647.56 SQ.FT  | 60.16 SQ.M  |
|---------------|---------------|-------------|
| T ERRACE AREA | 541.97 SQ.FT  | 50.35 SQ.M  |
| TOTAL AREA    | 1189.53 SQ.FT | 110.51 SQ.M |









| SUITE AREA    | 612.58 SQ.FT | 56.91 SQ.M |
|---------------|--------------|------------|
| T ERRACE AREA | 199.78 SQ.FT | 18.56 SQ.M |
| TOTAL AREA    | 812.36 SQ.FT | 75.47 SQ.M |









| SUITE AREA   | 612.47 SQ.FT | 56.90 SQ.M |
|--------------|--------------|------------|
| TERRACE AREA | 252.09 SQ.FT | 23.42 SQ.M |
| TOTAL AREA   | 864.56 SQ.FT | 80.32 SQ.M |









| SUITE AREA   | 613.23 SQ.FT | 56.97 SQ.M |
|--------------|--------------|------------|
| TERRACE AREA | 152.20 SQ.FT | 14.14 SQ.M |
| TOTAL AREA   | 765.43 SQ.FT | 71.11 SQ.M |









| SUITE AREA    | 11