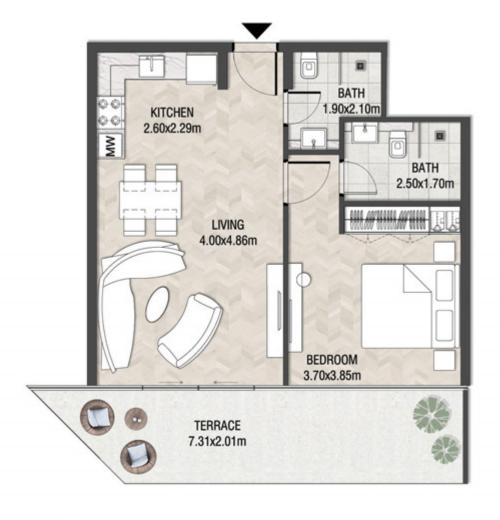

E AREA    | 1145.83 SQ.FT | 106.45 SC | Q.M  |
|---------------|---------------|-----------|------|
| T ERRACE AREA | 103.01 SQ.FT  | 9.57 SC   | Q.M. |
| TOTAL AREA    | 1248.84 SQ.FT | 116.02 S  | Q.M  |









| SUITE AREA    | 1014.61 SQ.FT | 94.26 SQ.M  |
|---------------|---------------|-------------|
| T ERRACE AREA | 189.02 SQ.FT  | 17.56 SQ.M  |
| TOTAL AREA    | 1203.63 SQ.FT | 111.82 SQ.M |









| SUITE AREA   | 612.26 SQ.FT   | 56.88 SQ.M |
|--------------|----------------|------------|
| TERRACE AREA | A 172.87 SQ.FT | 16.06 SQ.M |
| TOTAL AREA   | 785.13 SQ.FT   | 72.94 SQ.M |









| SUITE AREA    | 612.26 SQ.FT | 56.88 SQ.M |
|---------------|--------------|------------|
| T ERRACE AREA | 179.01 SQ.FT | 16.63 SQ.M |
| TOTAL AREA    | 791.26 SQ.FT | 73.51 SQ.M |









| SUITE AREA    | 612.69 SQ.FT | 56.92 SQ.M |
|---------------|--------------|------------|
| T ERRACE AREA | 152.74 SQ.FT | 14.19 SQ.M |
| TOTAL AREA    | 765.43 SQ.FT | 71.11 SQ.M |









| SUITE AREA    | 596.00 SQ.FT | 55.37 SQ.M |
|---------------|--------------|------------|
| T ERRACE AREA | 173.30 SQ.FT | 16.10 SQ.M |
| TOTAL AREA    | 769.30 SQ.FT | 71.47 SQ.M |









| SUITE AREA    | 1413.64 SQ.FT | 131.33 SQ.M |
|---------------|---------------|-------------|
| T ERRACE AREA | 427.98 SQ.FT  | 39.76 SQ.M  |
| TOTAL AREA    | 1841.61 SQ.FT | 171.09 SQ.M |









| SUITE AREA    | 612.26 SQ.FT | 56.88 SQ.M |
|---------------|--------------|------------|
| T ERRACE AREA | 173.30 SQ.FT | 16.10 SQ.M |
| TOTAL AREA    | 785.56 SQ.FT | 72.98 SQ.M |









| SUITE AREA