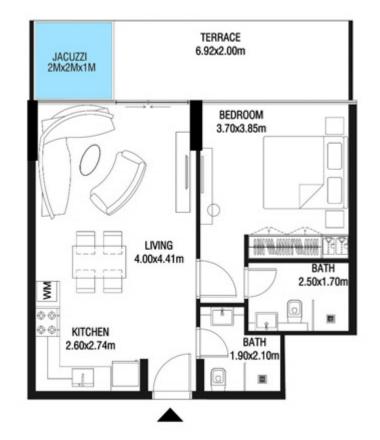

LEVEL 1 UNIT 03

| SUITE AREA    | 885,88 SQ.FT  | 82.30 SQ.M  |
|---------------|---------------|-------------|
| T ERRACE AREA | 590.41 SQ.FT  | 54.85 SQ.M  |
| TOTAL AREA    | 1476.28 SQ.FT | 137.15 SQ.M |