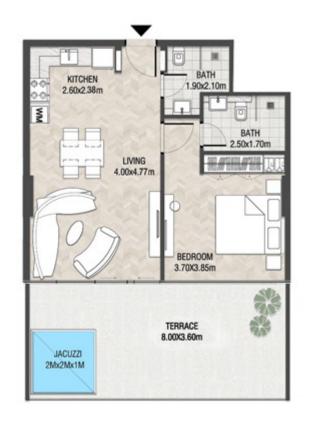

# LEVEL 1

| SUITE AREA    | 612.26 SQ.FT | 56.88 SQ.M |
|---------------|--------------|------------|
| T ERRACE AREA | 173.30 SQ.FT | 16.10 SQ.M |
| TOTAL AREA    | 785.56 SQ.FT | 72.98 SQ.M |

| SUITE AREA    | 886.09 SQ.FT  | 82.32 SQ.M  |
|---------------|---------------|-------------|
| T ERRACE AREA | 551.22 SQ.FT  | 51.21 SQ.M  |
| TOTAL AREA    | 1437.32 SQ.FT | 133.53 SQ.M |