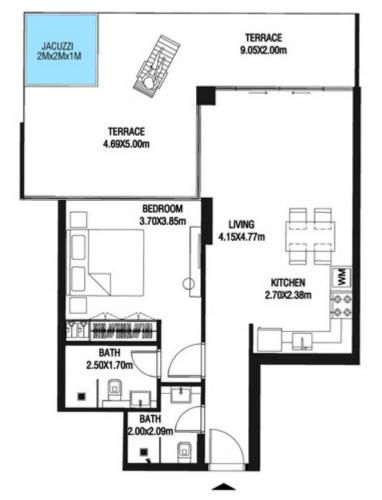

T | 85.17 SQ.M |









| SUITE AREA    | 612.26 SQ.FT | 56.88 SQ.M |
|---------------|--------------|------------|
| T ERRACE AREA | 261.35 SQ.FT | 24.28 SQ.M |
| TOTAL AREA    | 873.61 SQ.FT | 81.16 SQ.M |









| SUITE AREA   | 623.88 SQ.FT | 57.96 SQ.M |
|--------------|--------------|------------|
| TERRACE AREA | 119.05 SQ.FT | 11.06 SQ.M |
| TOTAL AREA   | 742.93 SQ.FT | 69.02 SQ.M |









| S | UITE AREA   | 612.26 SQ.FT | 56.88 SQ.M |
|---|-------------|--------------|------------|
| Т | ERRACE AREA | 149.62 SQ.FT | 13.90 SQ.M |
| Т | OTAL AREA   | 761.88 SQ.FT | 70.78 SQ.M |









| SUITE AREA    | 662.42 SQ.FT  | 61.54 SQ.M |
|---------------|---------------|------------|
| T ERRACE AREA | 346.06 SQ.FT  | 32.15 SQ.M |
| TOTAL AREA    | 1008.48 SQ.FT | 93.69 SQ.M |









| SUITE AREA    | 662.42 SQ.FT | 61.54 SQ.M |
|---------------|--------------|------------|
| T ERRACE AREA | 236.59 SQ.FT | 21.98 SQ.M |
| TOTAL AREA    | 899.01 SQ.FT | 83.52 SQ.M |









| SUITE AREA   | 994.92 SQ.FT  | 92.43 SQ.M  |
|--------------|---------------|-------------|
| TERRACE AREA | 359.19 SQ.FT  | 33.37 SQ.M  |
| TOTAL AREA   | 1354.11 SQ.FT | 125.80 SQ.M |









| SUITE AREA    | 611.72 SQ.FT | 56.83 SQ.M |
|---------------|--------------|------------|
| T ERRACE AREA | 195.26 SQ.FT | 18.14 SQ.M |
| TOTAL AREA    | 806.98 SQ.FT | 74.97 SQ.M |









| SUITE AREA    | 611.07 SQ.FT | 56.77 SQ.M |
|---------------|--------------|------------|
| T ERRACE AREA | 231.96 SQ.FT | 21.55 SQ.M |
| TOTAL AREA    | 843.04 SQ.FT | 78.32 SQ.M |









| SUITE AREA   | 1