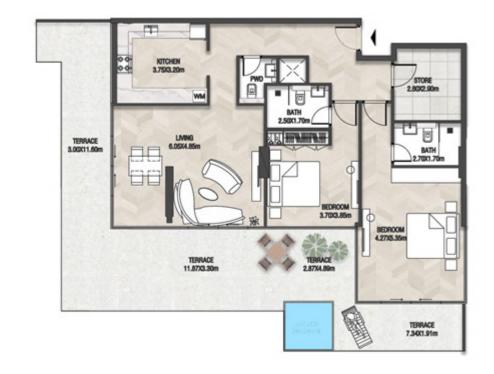

LEVEL 1 UNIT 03

| SUITE AREA    | 885,88 SQ.FT  | 82.30 SQ.M  |
|---------------|---------------|-------------|
| T ERRACE AREA | 590.41 SQ.FT  | 54.85 SQ.M  |
| TOTAL AREA    | 1476.28 SQ.FT | 137.15 SQ.M |