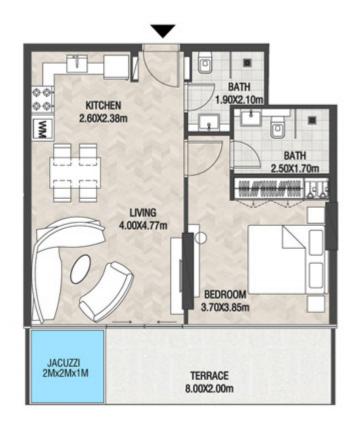

**KARMA** 

| SUITE AREA   | 662.42 SQ.FT | 61.54 SQ.M |
|--------------|--------------|------------|
| TERRACE AREA | 322.38 SQ.FT | 29.95 SQ.M |
| TOTAL AREA   | 984.80 SQ.FT | 91.49 SQ.M |

| SUITE AREA   | 664.03 SQ.FT | 61.69 SQ.M |
|--------------|--------------|------------|
| TERRACE AREA | 305.70 SQ.FT | 28.40 SQ.M |
| TOTAL AREA   | 969.73 SQ.FT | 90.09 SQ.M |