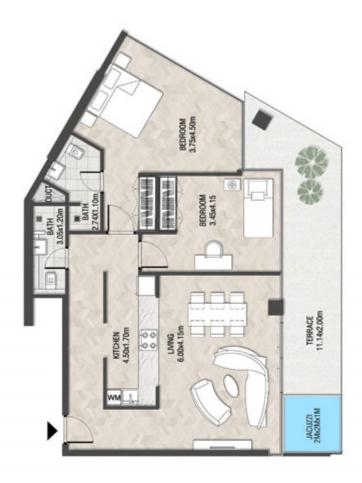

# LEVEL 1

| SUITE AREA    | 612.26 SQ.FT | 56.88 SQ.M |
|---------------|--------------|------------|
| T ERRACE AREA | 173.30 SQ.FT | 16.10 SQ.M |
| TOTAL AREA    | 785.56 SQ.FT | 72.98 SQ.M |

| SUITE AREA    | 886.09 SQ.FT  | 82.32 SQ.M  |
|---------------|---------------|-------------|
| T ERRACE AREA | 551.22 SQ.FT  | 51.21 SQ.M  |
| TOTAL AREA    | 1437.32 SQ.FT | 133.53 SQ.M |