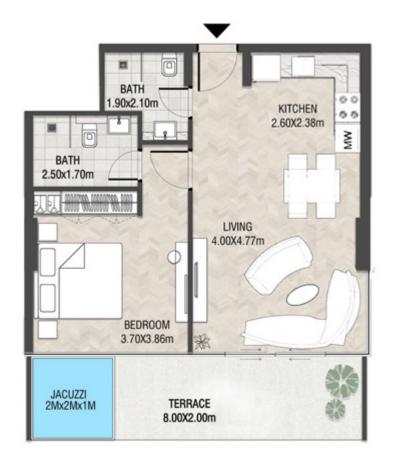

LEVEL 1 UNIT 03

| SUITE AREA    | 885,88 SQ.FT  | 82.30 SQ.M  |
|---------------|---------------|-------------|
| T ERRACE AREA | 590.41 SQ.FT  | 54.85 SQ.M  |
| TOTAL AREA    | 1476.28 SQ.FT | 137.15 SQ.M |