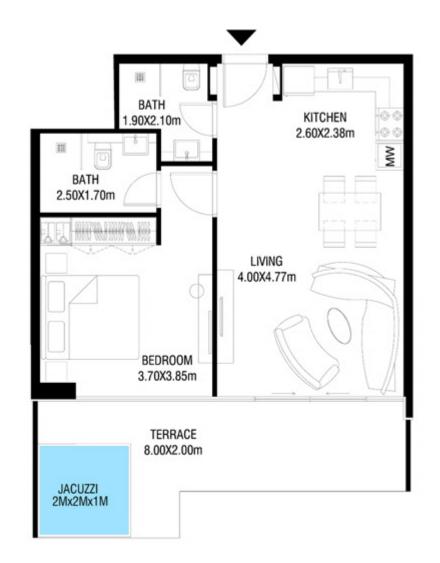

| 976.19 SQ.FT | 90.69 SQ.M |









| SUITE AREA    | 663.28 SQ.FT | 61.62 SQ.M |
|---------------|--------------|------------|
| T ERRACE AREA | 218.83 SQ.FT | 20.33 SQ.M |
| TOTAL AREA    | 882.11 SQ.FT | 81.95 SQ.M |









| SUITE AREA   | 636.37 SQ.FT | 59.12 SQ.M |
|--------------|--------------|------------|
| TERRACE AREA | 283.52 SQ.FT | 26.34 SQ.M |
| TOTAL AREA   | 919.89 SQ.FT | 85.46 SQ.M |









| SUITE AREA   | 647.56 SQ.FT  | 60.16 SQ.M |
|--------------|---------------|------------|
| TERRACE AREA | 375.34 SQ.FT  | 34.87 SQ.M |
| TOTAL AREA   | 1022.90 SQ.FT | 95.03 SQ.M |









| SUITE AREA   | 612.69 SQ.FT | 56.92 SQ.M |
|--------------|--------------|------------|
| TERRACE AREA | 200.21 SQ.FT | 18.60 SQ.M |
| TOTAL AREA   | 812.90 SQ.FT | 75.52 SQ.M |









LEVEL 12

UNIT 15

| SUITE AREA   | 612.47 SQ.FT | 56.90 SQ.M |
|--------------|--------------|------------|
| TERRACE AREA | 248.11 SQ.FT | 23.05 SQ.M |
| TOTAL AREA   | 860.58 SQ.FT | 79.95 SQ.M |







| SUITE AREA    | 613.23 SQ.FT | 56.97 SQ.M |
|---------------|--------------|------------|
| T ERRACE AREA | 152.53 SQ.FT | 14.17 SQ.M |
| TOTAL AREA    | 765.75 SQ.FT | 71.14 SQ.M |









| SUITE AREA    | 757.68 SQ.FT  | 70.39 SQ.M  |
|---------------|---------------|-------------|
| T ERRACE AREA | 507.74 SQ.FT  | 47.17 SQ.M  |
| TOTAL AREA    | 1265.42 SQ.FT | 117.56 SQ.M |









| SUITE AREA    | 758.00 SQ.FT  | 70.42 SQ.M  |
|---------------|---------------|-------------|
| T ERRACE AREA | 561.67 SQ.FT  | 52.18 SQ.M  |
| TOTAL AREA    | 1319.67 SQ.FT | 122.60 SQ.M |