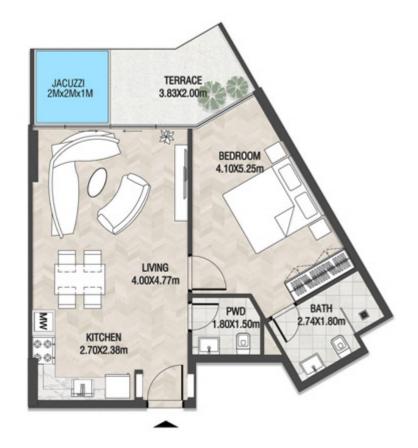

96.22 SQ.M |









| SUITE AREA    | 1263.26 SQ.FT | 117.36 SQ.M |
|---------------|---------------|-------------|
| T ERRACE AREA | 820.11 SQ.FT  | 76.19 SQ.M  |
| TOTAL AREA    | 2083.37 SQ.FT | 193.55 SQ.M |









| SUITE AREA    | 662.42 SQ.FT  | 61.54 SQ.M |
|---------------|---------------|------------|
| T ERRACE AREA | 371.90 SQ.FT  | 34.55 SQ.M |
| TOTAL AREA    | 1034.31 SQ.FT | 96.09 SQ.M |









| SUITE AREA    | 612.26 SQ.FT | 56.88 SQ.M |
|---------------|--------------|------------|
| T ERRACE AREA | 172.01 SQ.FT | 15.98 SQ.M |
| TOTAL AREA    | 784.27 SQ.FT | 72.86 SQ.M |









| SUITE AREA    | 623.88 SQ.FT | 57.96 SQ.M |
|---------------|--------------|------------|
| T ERRACE AREA | 121.20 SQ.FT | 11.26 SQ.M |
| TOTAL AREA    | 745.08 SQ.FT | 69.22 SQ.M |









|   | SUITE AREA    | 613.01 SQ.FT | 56.95 SQ.M |
|---|---------------|--------------|------------|
|   | T ERRACE AREA | 171.79 SQ.FT | 15.96 SQ.M |
| - | TOTAL AREA    | 784.80 SQ.FT | 72.91 SQ.M |









| SUITE AREA    | 662.42 SQ.FT | 61.54 SQ.M |
|---------------|--------------|------------|
| T ERRACE AREA | 236.59 SQ.FT | 21.98 SQ.M |
| TOTAL AREA    | 899.01 SQ.FT | 83.52 SQ.M |









| SUITE AREA | 662.42 SQ.FT     | 61.54 SQ.M |
|------------|------------------|------------|
| TERRACE AR | E A 236.59 SQ.FT | 21.98 SQ.M |
| TOTAL AREA | 899.01 SQ.FT     | 83.52 SQ.M |









| SUITE AREA    | 994.92 SQ.FT  | 92.43 SQ.M  |
|---------------|---------------|-------------|
| T ERRACE AREA | 714.62 SQ.FT  | 66.39 SQ.M  |
| TOTAL AREA    | 1709.54 SQ.FT | 158.82 SQ.M |