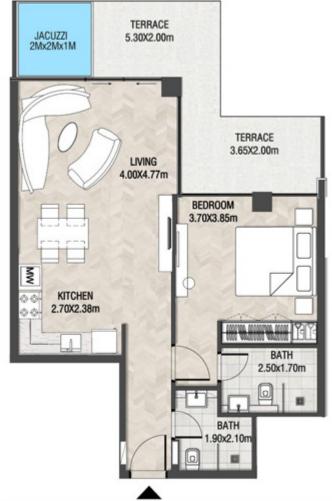

ITE AREA | 616.88 SQ.1       | FT 57.31 SQ.M |
|------------|-------------------|---------------|
| T ERRACE A | R E A 121.31 SQ.I | T 11.27 SQ.M  |
| TOTAL AREA | 738.20 SQ.J       | FT 68.58 SQ.M |









| SUITE AREA    | 612.26 SQ.FT | 56.88 SQ.M |
|---------------|--------------|------------|
| T ERRACE AREA | 238.10 SQ.FT | 22.12 SQ.M |
| TOTAL AREA    | 850.36 SQ.FT | 79.00 SQ.M |









LEVEL 8

UNIT 11

| SUITE AREA    | 662.63 SQ.FT | 61.56 SQ.M |
|---------------|--------------|------------|
| T ERRACE AREA | 289.87 SQ.FT | 26.93 SQ.M |
| TOTAL AREA    | 952.51 SQ.FT | 88.49 SQ.M |









| SUITE AREA    | 663.28 SQ.FT | 61.62 SQ.M |
|---------------|--------------|------------|
| T ERRACE AREA | 203.76 SQ.FT | 18.93 SQ.M |
| TOTAL AREA    | 867.04 SQ.FT | 80.55 SQ.M |









| SUITE AREA    | 636.37 SQ.FT  | 59.12 SQ.M |
|---------------|---------------|------------|
| T ERRACE AREA | 395.25 SQ.FT  | 36.72 SQ.M |
| TOTAL AREA    | 1031.62 SQ.FT | 95.84 SQ.M |









| SUITE AREA    | 647.56 SQ.FT  | 60.16 SQ.M  |
|---------------|---------------|-------------|
| T ERRACE AREA | 541.97 SQ.FT  | 50.35 SQ.M  |
| TOTAL AREA    | 1189.53 SQ.FT | 110.51 SQ.M |









| SUITE AREA    | 612.58 SQ.FT | 56.91 SQ.M |
|---------------|--------------|------------|
| T ERRACE AREA | 199.78 SQ.FT | 18.56 SQ.M |
| TOTAL AREA    | 812.36 SQ.FT | 75.47 SQ.M |









| SUITE AREA   | 612.47 SQ.FT | 56.90 SQ.M |
|--------------|--------------|------------|
| TERRACE AREA | 252.09 SQ.FT | 23.42 SQ.M |
| TOTAL AREA   | 864.56 SQ.FT | 80.32 SQ.M |









| SUITE AREA