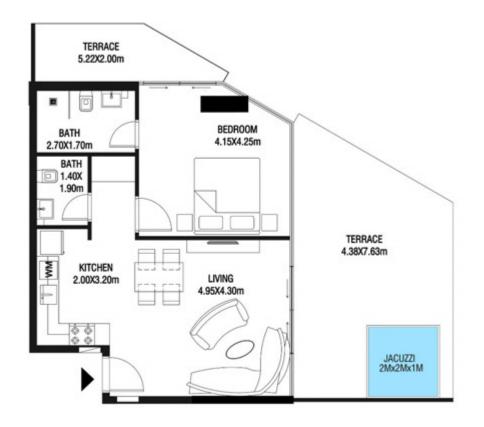

738.20 SQ.FT | 68.58 SQ.M |









| SUITE AREA   | 612.26 SQ.FT | 56.88 SQ.M |
|--------------|--------------|------------|
| TERRACE AREA | 238.10 SQ.FT | 22.12 SQ.M |
| TOTAL AREA   | 850.36 SQ.FT | 79.00 SQ.M |









| SUITE AREA    | 662.63 SQ.FT | 61.56 SQ.M |
|---------------|--------------|------------|
| T ERRACE AREA | 289.87 SQ.FT | 26.93 SQ.M |
| TOTAL AREA    | 952.51 SQ.FT | 88.49 SQ.M |







| SUITE AREA    | 663.28 SQ.FT | 61.62 SQ.M |
|---------------|--------------|------------|
| T ERRACE AREA | 203.76 SQ.FT | 18.93 SQ.M |
| TOTAL AREA    | 867.04 SQ.FT | 80.55 SQ.M |







| SUITE AREA    | 636.37 SQ.FT  | 59.12 SQ.M |
|---------------|---------------|------------|
| T ERRACE AREA | 395.25 SQ.FT  | 36.72 SQ.M |
| TOTAL AREA    | 1031.62 SQ.FT | 95.84 SQ.M |









| SUITE AREA    | 647.56 SQ.FT  | 60.16 SQ.M  |
|---------------|---------------|-------------|
| T ERRACE AREA | 541.97 SQ.FT  | 50.35 SQ.M  |
| TOTAL AREA    | 1189.53 SQ.FT | 110.51 SQ.M |









| SUITE AREA    | 612.58 SQ.FT | 56.91 SQ.M |
|---------------|--------------|------------|
| T ERRACE AREA | 199.78 SQ.FT | 18.56 SQ.M |
| TOTAL AREA    | 812.36 SQ.FT | 75.47 SQ.M |









| S | UITE AREA   | 612.47 SQ.FT | 56.90 SQ.M |
|---|-------------|--------------|------------|
| Т | ERRACE AREA | 252.09 SQ.FT | 23.42 SQ.M |
| Т | OTAL AREA   | 864.56 SQ.FT | 80.32 SQ.M |









| SUITE AREA    | 613.23 SQ.FT | 56.97 SQ.M |
|---------------|--------------|------------|
| T ERRACE AREA | 152.20 SQ.FT | 14.14 SQ.M |
| TOTAL AREA    | 765.43 SQ.FT | 71.11 SQ.M |









| SUIT