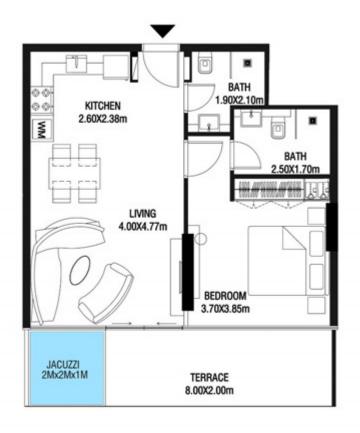

# LEVEL 1

| SUITE AREA    | 612.26 SQ.FT | 56.88 SQ.M |
|---------------|--------------|------------|
| T ERRACE AREA | 173.30 SQ.FT | 16.10 SQ.M |
| TOTAL AREA    | 785.56 SQ.FT | 72.98 SQ.M |

| SUITE AREA    | 886.09 SQ.FT  | 82.32 SQ.M  |
|---------------|---------------|-------------|
| T ERRACE AREA | 551.22 SQ.FT  | 51.21 SQ.M  |
| TOTAL AREA    | 1437.32 SQ.FT | 133.53 SQ.M |