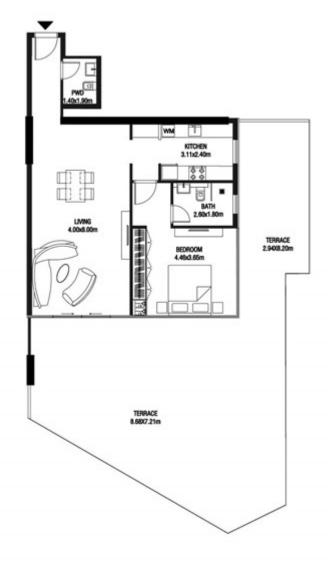

LEVEL 1 UNIT 03

| SUITE AREA    | 885,88 SQ.FT  | 82.30 SQ.M  |
|---------------|---------------|-------------|
| T ERRACE AREA | 590.41 SQ.FT  | 54.85 SQ.M  |
| TOTAL AREA    | 1476.28 SQ.FT | 137.15 SQ.M |