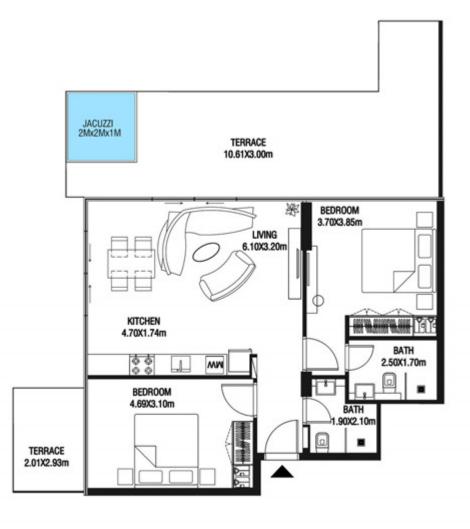

# LEVEL 1

| SUITE AREA    | 612.26 SQ.FT | 56.88 SQ.M |
|---------------|--------------|------------|
| T ERRACE AREA | 173.30 SQ.FT | 16.10 SQ.M |
| TOTAL AREA    | 785.56 SQ.FT | 72.98 SQ.M |

| SUITE AREA    | 886.09 SQ.FT  | 82.32 SQ.M  |
|---------------|---------------|-------------|
| T ERRACE AREA | 551.22 SQ.FT  | 51.21 SQ.M  |
| TOTAL AREA    | 1437.32 SQ.FT | 133.53 SQ.M |