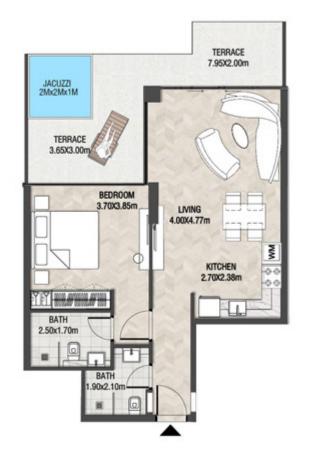

LEVEL 1 UNIT 03

| SUITE AREA    | 885,88 SQ.FT  | 82.30 SQ.M  |
|---------------|---------------|-------------|
| T ERRACE AREA | 590.41 SQ.FT  | 54.85 SQ.M  |
| TOTAL AREA    | 1476.28 SQ.FT | 137.15 SQ.M |