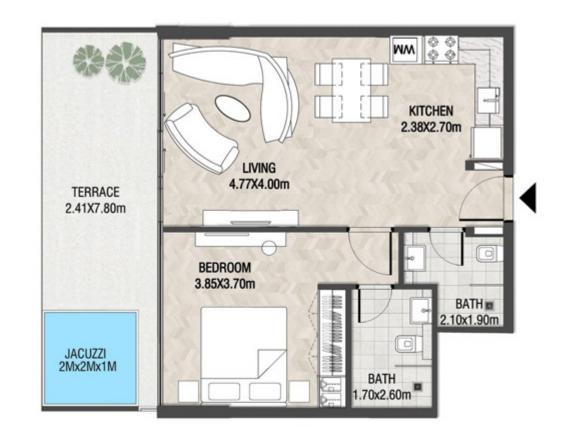

9 SQ.M |









| SUITE AREA    | 613.23 SQ.FT | 56.97 SQ.M |
|---------------|--------------|------------|
| T ERRACE AREA | 110.22 SQ.FT | 10.24 SQ.M |
| TOTAL AREA    | 723.45 SQ.FT | 67.21 SQ.M |









| SUITE AREA    | 946.26 SQ.FT  | 87.91 SQ.M  |
|---------------|---------------|-------------|
| T ERRACE AREA | 329.92 SQ.FT  | 30.65 SQ.M  |
| TOTAL AREA    | 1276.18 SQ.FT | 118.56 SQ.M |









| SUITE AREA    | 946.48 SQ.FT  | 87.93 SQ.M  |
|---------------|---------------|-------------|
| T ERRACE AREA | 343.69 SQ.FT  | 31.93 SQ.M  |
| TOTAL AREA    | 1290.17 SQ.FT | 119.86 SQ.M |









| SUITE AREA    | 612.90 SQ.FT | 56.94 SQ.M |
|---------------|--------------|------------|
| T ERRACE AREA | 205.48 SQ.FT | 19.09 SQ.M |
| TOTAL AREA    | 818.39 SQ.FT | 76.03 SQ.M |









| SUITE AREA    | 899.98 SQ.FT  | 83.61 SQ.M  |
|---------------|---------------|-------------|
| T ERRACE AREA | 190.09 SQ.FT  | 17.66 SQ.M  |
| TOTAL AREA    | 1090.07 SQ.FT | 101.27 SQ.M |









| SUITE AREA   | 612.26 SQ.FT | 56.88 SQ.M |
|--------------|--------------|------------|
| TERRACE AREA | 247.79 SQ.FT | 23.02 SQ.M |
| TOTAL AREA   | 860.04 SQ.FT | 79.90 SQ.M |







| SUITE AREA    | 612.26 SQ.FT | 56.88 SQ.M |
|---------------|--------------|------------|
| T ERRACE AREA | 309.68 SQ.FT | 28.77 SQ.M |
| TOTAL AREA    | 921.94 SQ.FT | 85.65 SQ.M |









| SUITE AREA   | 612.26 SQ.FT | 56.88 SQ.M |
|--------------|--------------|------------|
| TERRACE AREA | 251.34 SQ.FT | 23.35 SQ.M |
| TOTAL AREA   | 863.60 SQ.FT | 80.23 SQ.M |









| SUITE AREA    | 829.15