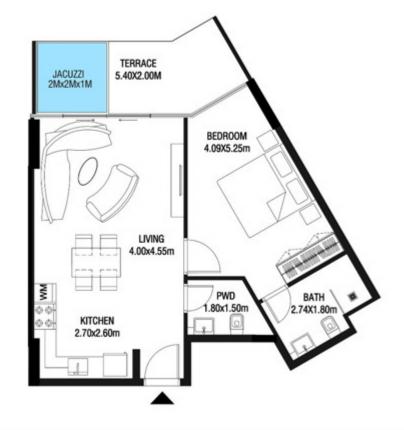

# LEVEL 1

| SUITE AREA    | 612.26 SQ.FT | 56.88 SQ.M |
|---------------|--------------|------------|
| T ERRACE AREA | 173.30 SQ.FT | 16.10 SQ.M |
| TOTAL AREA    | 785.56 SQ.FT | 72.98 SQ.M |

| SUITE AREA    | 886.09 SQ.FT  | 82.32 SQ.M  |
|---------------|---------------|-------------|
| T ERRACE AREA | 551.22 SQ.FT  | 51.21 SQ.M  |
| TOTAL AREA    | 1437.32 SQ.FT | 133.53 SQ.M |