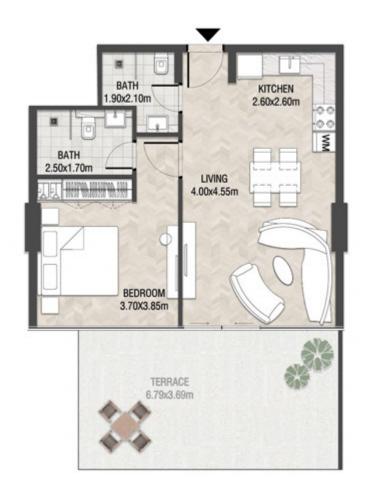

**KARMA** 

| SUITE AREA   | 662.42 SQ.FT | 61.54 SQ.M |
|--------------|--------------|------------|
| TERRACE AREA | 322.38 SQ.FT | 29.95 SQ.M |
| TOTAL AREA   | 984.80 SQ.FT | 91.49 SQ.M |

| SUITE AREA   | 664.03 SQ.FT | 61.69 SQ.M |
|--------------|--------------|------------|
| TERRACE AREA | 305.70 SQ.FT | 28.40 SQ.M |
| TOTAL AREA   | 969.73 SQ.FT | 90.09 SQ.M |