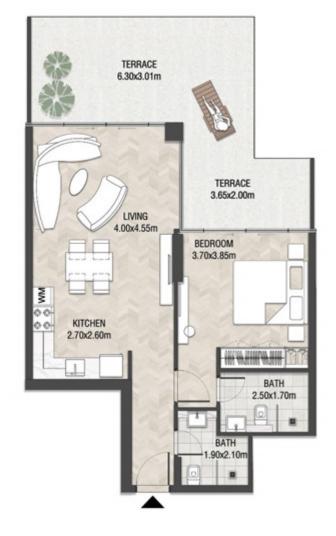

# LEVEL 1

| SUITE AREA    | 612.26 SQ.FT | 56.88 SQ.M |
|---------------|--------------|------------|
| T ERRACE AREA | 173.30 SQ.FT | 16.10 SQ.M |
| TOTAL AREA    | 785.56 SQ.FT | 72.98 SQ.M |

| SUITE AREA    | 886.09 SQ.FT  | 82.32 SQ.M  |
|---------------|---------------|-------------|
| T ERRACE AREA | 551.22 SQ.FT  | 51.21 SQ.M  |
| TOTAL AREA    | 1437.32 SQ.FT | 133.53 SQ.M |