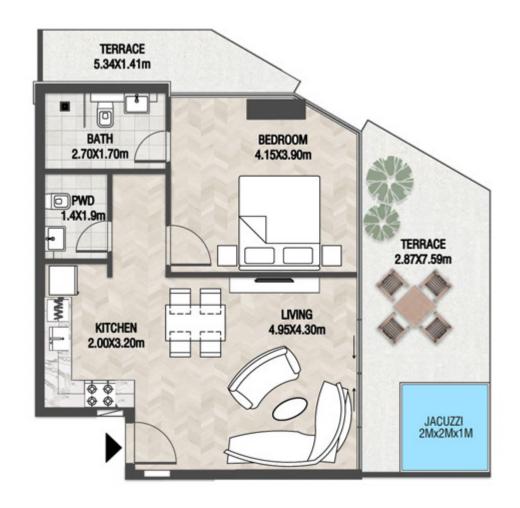

144.64 SQ.FT | 106.34 SQ.M |









| SUITE AREA    | 612.26 SQ.FT | 56.88 SQ.M |
|---------------|--------------|------------|
| T ERRACE AREA | 175.99 SQ.FT | 16.35 SQ.M |
| TOTAL AREA    | 788.25 SQ.FT | 73.23 SQ.M |









| SUITE AREA    | 662.42 SQ.FT | 61.54 SQ.M |
|---------------|--------------|------------|
| T ERRACE AREA | 313.77 SQ.FT | 29.15 SQ.M |
| TOTAL AREA    | 976.19 SQ.FT | 90.69 SQ.M |









| SUITE AREA    | 663.28 SQ.FT | 61.62 SQ.M |
|---------------|--------------|------------|
| T ERRACE AREA | 218.83 SQ.FT | 20.33 SQ.M |
| TOTAL AREA    | 882.11 SQ.FT | 81.95 SQ.M |









| SUITE AREA   | 636.37 SQ.FT | 59.12 SQ.M |
|--------------|--------------|------------|
| TERRACE AREA | 283.52 SQ.FT | 26.34 SQ.M |
| TOTAL AREA   | 919.89 SQ.FT | 85.46 SQ.M |









| SUITE AREA    | 647.56 SQ.FT  | 60.16 SQ.M |
|---------------|---------------|------------|
| T ERRACE AREA | 375.34 SQ.FT  | 34.87 SQ.M |
| TOTAL AREA    | 1022.90 SQ.FT | 95.03 SQ.M |









| SUITE AREA    | 612.69 SQ.FT | 56.92 SQ.M |
|---------------|--------------|------------|
| T ERRACE AREA | 200.21 SQ.FT | 18.60 SQ.M |
| TOTAL AREA    | 812.90 SQ.FT | 75.52 SQ.M |









| SUITE AREA    | 612.47 SQ.FT | 56.90 SQ.M |
|---------------|--------------|------------|
| T ERRACE AREA | 248.11 SQ.FT | 23.05 SQ.M |
| TOTAL AREA    | 860.58 SQ.FT | 79.95 SQ.M |









| S | UITE AREA   | 613.23 SQ.FT | 56.97 SQ.M |
|---|-------------|--------------|------------|
| Т | ERRACE AREA | 152.53 SQ.FT | 14.17 SQ.M |
| 1 | OTAL AREA   | 765.75 SQ.FT | 71.14 SQ.M |









| SUITE AR