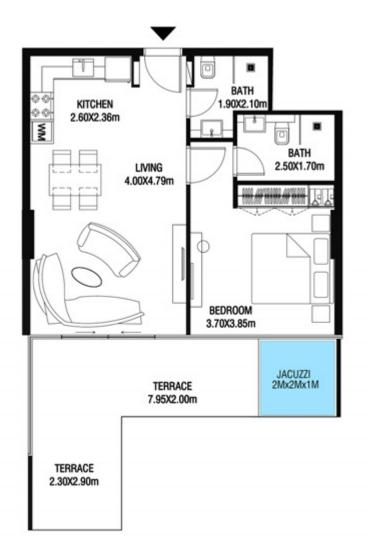

27 SQ.FT | 180.72 SQ.M |









| SUITE AREA    | 612.90 SQ.FT | 56.94 SQ.M |
|---------------|--------------|------------|
| T ERRACE AREA | 171.15 SQ.FT | 15.90 SQ.M |
| TOTAL AREA    | 784.05 SQ.FT | 72.84 SQ.M |









| SUITE AREA    | 899,98 SQ.FT  | 83.61 SQ.M |
|---------------|---------------|------------|
| T ERRACE AREA | 170.72 SQ.FT  | 15.86 SQ.M |
| TOTAL AREA    | 1070.70 SQ.FT | 99.47 SQ.M |









| SUITE AREA    | 612.26 SQ.FT | 56.88 SQ.M |
|---------------|--------------|------------|
| T ERRACE AREA | 172.22 SQ.FT | 16.00 SQ.M |
| TOTAL AREA    | 784.48 SQ.FT | 72.88 SQ.M |









| SUITE AREA   | 612.26 SQ.FT | 56.88 SQ.M |
|--------------|--------------|------------|
| TERRACE AREA | 243.37 SQ.FT | 22.61 SQ.M |
| TOTAL AREA   | 855.63 SQ.FT | 79.49 SQ.M |









| SUITE AREA    | 1358.31 SQ.FT | 126.19 SQ.M |
|---------------|---------------|-------------|
| T ERRACE AREA | 592.77 SQ.FT  | 55.07 SQ.M  |
| TOTAL AREA    | 1951.08 SQ.FT | 181.26 SQ.M |









| SUITE AREA    | 1262.62 SQ.FT | 117.30 SQ.M |
|---------------|---------------|-------------|
| T ERRACE AREA | 734.54 SQ.FT  | 68.24 SQ.M  |
| TOTAL AREA    | 1997.15 SQ.FT | 185.54 SQ.M |









| SUITE AREA    | 670.27 SQ.FT | 62.27 SQ.M |
|---------------|--------------|------------|
| T ERRACE AREA | 196.66 SQ.FT | 18.27 SQ.M |
| TOTAL AREA    | 866.93 SQ.FT | 80.54 SQ.M |









| SUITE AREA    | 622.16 SQ.FT | 57.80 SQ.M |
|---------------|--------------|------------|
| T ERRACE AREA | 182.77 SQ.FT | 16.98 SQ.M |
| TOTAL AREA    | 804.93 SQ.FT | 74.78 SQ.M |









| SUIT