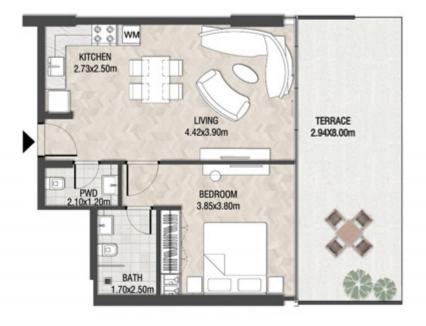

LEVEL 1 UNIT 03

| SUITE AREA    | 885,88 SQ.FT  | 82.30 SQ.M  |
|---------------|---------------|-------------|
| T ERRACE AREA | 590.41 SQ.FT  | 54.85 SQ.M  |
| TOTAL AREA    | 1476.28 SQ.FT | 137.15 SQ.M |