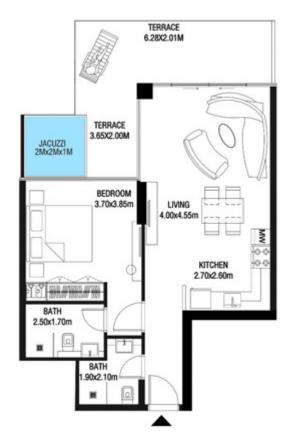

| 885.88 SQ.FT  | 82.30 SQ.M  |
|--------------|---------------|-------------|
| TERRACE AREA | 400.21 SQ.FT  | 37.18 SQ.M  |
| TOTAL AREA   | 1286.08 SQ.FT | 119.48 SQ.M |









LEVEL 3

UNIT 06

| SUITE AREA    | 885.88 SQ.FT  | 82.30 SQ.M  |
|---------------|---------------|-------------|
| T ERRACE AREA | 335.73 SQ.FT  | 31.19 SQ.M  |
| TOTAL AREA    | 1221.61 SQ.FT | 113.49 SQ.M |









| SUITE AREA    | 612.26 SQ.FT | 56.88 SQ.M |
|---------------|--------------|------------|
| T ERRACE AREA | 222.49 SQ.FT | 20.67 SQ.M |
| TOTAL AREA    | 834.75 SQ.FT | 77.55 SQ.M |









|   | SUITE AREA    | 662.42 SQ.FT | 61.54 SQ.M |
|---|---------------|--------------|------------|
|   | T ERRACE AREA | 236.38 SQ.FT | 21.96 SQ.M |
| - | TOTAL AREA    | 898.79 SQ.FT | 83.50 SQ.M |









| SUITE AREA    | 664.03 SQ.FT | 61.69 SQ.M |
|---------------|--------------|------------|
| T ERRACE AREA | 237.02 SQ.FT | 22.02 SQ.M |
| TOTAL AREA    | 901.05 SQ.FT | 83.71 SQ.M |









| SUITE AREA   | 612.26 SQ.FT | 56.88 SQ.M |
|--------------|--------------|------------|
| TERRACE AREA | 172.12 SQ.FT | 15.99 SQ.M |
| TOTAL AREA   | 784.37 SQ.FT | 72.87 SQ.M |









| SUITE AREA    | 618.93 SQ.FT | 57.50 SQ.M |
|---------------|--------------|------------|
| T ERRACE AREA | 121.20 SQ.FT | 11.26 SQ.M |
| TOTAL AREA    | 740.13 SQ.FT | 68.76 SQ.M |









| SUITE AREA   | 612.26 SQ.FT | 56.88 SQ.M |
|--------------|--------------|------------|
| TERRACE AREA | 169.43 SQ.FT | 15.74 SQ.M |
| TOTAL AREA   | 781.68 SQ.FT | 72.62 SQ.M |









| SUITE AREA    | 662.42 SQ.FT