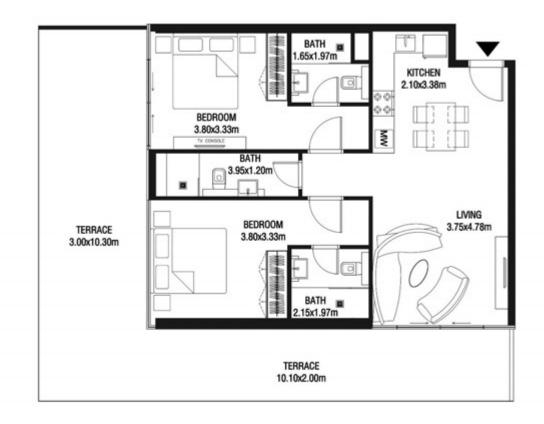

# LEVEL 1

| SUITE AREA    | 612.26 SQ.FT | 56.88 SQ.M |
|---------------|--------------|------------|
| T ERRACE AREA | 173.30 SQ.FT | 16.10 SQ.M |
| TOTAL AREA    | 785.56 SQ.FT | 72.98 SQ.M |

| SUITE AREA    | 886.09 SQ.FT  | 82.32 SQ.M  |
|---------------|---------------|-------------|
| T ERRACE AREA | 551.22 SQ.FT  | 51.21 SQ.M  |
| TOTAL AREA    | 1437.32 SQ.FT | 133.53 SQ.M |