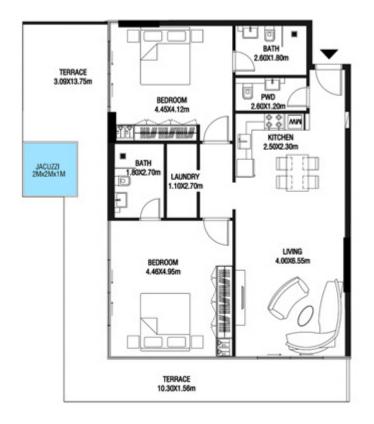

T | 71.80 SQ.M |









| SUITE AREA    | 612.47 SQ.FT | 56.90 SQ.M |
|---------------|--------------|------------|
| T ERRACE AREA | 158.02 SQ.FT | 14.68 SQ.M |
| TOTAL AREA    | 770.49 SQ.FT | 71.58 SQ.M |









| SUITE AREA    | 613.23 SQ.FT | 56.97 SQ.M |
|---------------|--------------|------------|
| T ERRACE AREA | 223.46 SQ.FT | 20.76 SQ.M |
| TOTAL AREA    | 836.69 SQ.FT | 77.73 SQ.M |









| SUITE AREA   | 1134.74 SQ.FT | 105.42 SQ.M |
|--------------|---------------|-------------|
| TERRACE AREA | 465.22 SQ.FT  | 43.22 SQ.M  |
| TOTAL AREA   | 1599.96 SQ.FT | 148.64 SQ.M |









| SUITE AREA   | 1134.96 SQ.FT | 105.44 SQ.M |
|--------------|---------------|-------------|
| TERRACE AREA | 485.89 SQ.FT  | 45.14 SQ.M  |
| TOTAL AREA   | 1620.84 SQ.FT | 150.58 SQ.M |









| SUITE AREA   | 612.90 SQ.FT | 56.94 SQ.M |
|--------------|--------------|------------|
| TERRACE AREA | 301.07 SQ.FT | 27.97 SQ.M |
| TOTAL AREA   | 913.97 SQ.FT | 84.91 SQ.M |









| SUITE AREA    | 899,98 SQ.FT  | 83.61 SQ.M |
|---------------|---------------|------------|
| T ERRACE AREA | 170.61 SQ.FT  | 15.85 SQ.M |
| TOTAL AREA    | 1070.59 SQ.FT | 99.46 SQ.M |









# LEVEL 10

| SUITE AREA   | 612.26 SQ.FT | 56.88 SQ.M |
|--------------|--------------|------------|
| TERRACE AREA | 159.63 SQ.FT | 14.83 SQ.M |
| TOTAL AREA   | 771.89 SQ.FT | 71.71 SQ.M |









| SUITE AREA    | 620.11 SQ.FT | 57.61 SQ.M |
|---------------|--------------|------------|
| T ERRACE AREA | 178.68 SQ.FT | 16.60 SQ.M |
| TOTAL AREA    | 798.80 SQ.FT | 74.21 SQ.M |









| S | UITE ARE