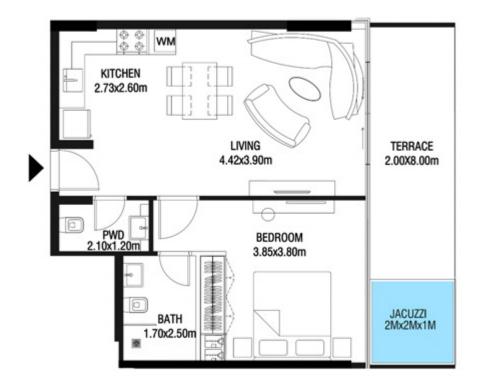

| 1383.82 SQ.FT | 128.56 SQ.M |









| SUITE AREA   | 612.47 SQ.FT | 56.90 SQ.M |
|--------------|--------------|------------|
| TERRACE AREA | 200.32 SQ.FT | 18.61 SQ.M |
| TOTAL AREA   | 812.79 SQ.FT | 75.51 SQ.M |









| SUITE AREA    | 612.26 SQ.FT | 56.88 SQ.M |
|---------------|--------------|------------|
| T ERRACE AREA | 252.09 SQ.FT | 23.42 SQ.M |
| TOTAL AREA    | 864.35 SQ.FT | 80.30 SQ.M |









| SUITE AREA   | 612.58 SQ.FT | 56.91 SQ.M |
|--------------|--------------|------------|
| TERRACE AREA | 152.10 SQ.FT | 14.13 SQ.M |
| TOTAL AREA   | 764.67 SQ.FT | 71.04 SQ.M |









| SUITE AREA    | 596,00 SQ.FT | 55.37 SQ.M |
|---------------|--------------|------------|
| T ERRACE AREA | 172.65 SQ.FT | 16.04 SQ.M |
| TOTAL AREA    | 768.66 SQ.FT | 71.41 SQ.M |









| SUITE AREA   | 865.75 SQ.FT  | 80.43 SQ.M  |
|--------------|---------------|-------------|
| TERRACE AREA | 828.83 SQ.FT  | 77.00 SQ.M  |
| TOTAL AREA   | 1694.58 SQ.FT | 157.43 SQ.M |









| SUITE AREA    | 858.97 SQ.FT  | 79.80 SQ.M  |
|---------------|---------------|-------------|
| T ERRACE AREA | 309.36 SQ.FT  | 28.74 SQ.M  |
| TOTAL AREA    | 1168.32 SQ.FT | 108.54 SQ.M |









| SUITI | EAREA    | 596.22 SQ.FT | 55.39 SQ.M |
|-------|----------|--------------|------------|
| TERR  | ACE AREA | 172.01 SQ.FT | 15.98 SQ.M |
| TOTA  | L AREA   | 768.23 SQ.FT | 71.37 SQ.M |









| SUITE AREA    | 612.58 SQ.FT | 56.91 SQ.M |
|---------------|--------------|------------|
| T ERRACE AREA | 205.05 SQ.FT | 19.05 SQ.M |
| TOTAL AREA    | 817.63 SQ.FT | 75.96 SQ.M |