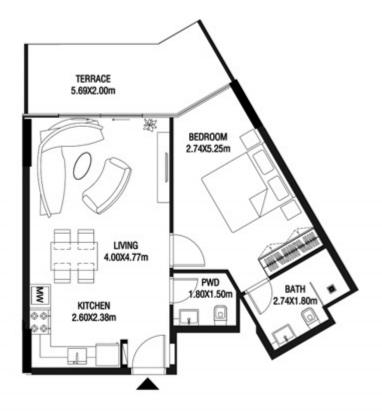

**KARMA** 

| SUITE AREA   | 662.42 SQ.FT | 61.54 SQ.M |
|--------------|--------------|------------|
| TERRACE AREA | 322.38 SQ.FT | 29.95 SQ.M |
| TOTAL AREA   | 984.80 SQ.FT | 91.49 SQ.M |

| SUITE AREA   | 664.03 SQ.FT | 61.69 SQ.M |
|--------------|--------------|------------|
| TERRACE AREA | 305.70 SQ.FT | 28.40 SQ.M |
| TOTAL AREA   | 969.73 SQ.FT | 90.09 SQ.M |