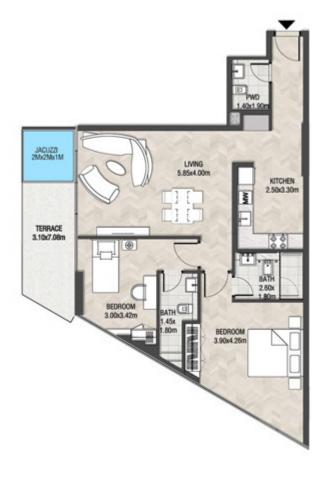

| SUITE AREA    | 612.69 SQ.FT | 56.92 SQ.M |
|---------------|--------------|------------|
| T ERRACE AREA | 152.74 SQ.FT | 14.19 SQ.M |
| TOTAL AREA    | 765.43 SQ.FT | 71.11 SQ.M |









| SUITE AREA    | 596.00 SQ.FT | 55.37 SQ.M |
|---------------|--------------|------------|
| T ERRACE AREA | 173.09 SQ.FT | 16.08 SQ.M |
| TOTAL AREA    | 769.09 SQ.FT | 71.45 SQ.M |









| SUITE AREA    | 1467.03 SQ.FT | 136.29 | SQ.M |
|---------------|---------------|--------|------|
| T ERRACE AREA | 483.30 SQ.FT  | 44.90  | SQ.M |
| TOTAL AREA    | 1950.33 SQ.FT | 181.19 | SQ.M |









| SUITE AREA    | 996.85 SQ.FT  | 92.61  | SQ.M |
|---------------|---------------|--------|------|
| T ERRACE AREA | 150.5 SQ.FT   | 13.94  | SQ.M |
| TOTAL AREA    | 1146.90 SQ.FT | 106.55 | SQ.M |









| SUITE AREA    | 596.22 SQ.FT | 55.39 SQ.M |
|---------------|--------------|------------|
| T ERRACE AREA | 172.76 SQ.FT | 16.05 SQ.M |
| TOTAL AREA    | 768.98 SQ.FT | 71.44 SQ.M |









| SUITE AREA    | 612.58 SQ.FT | 56.91 SQ.M |
|---------------|--------------|------------|
| T ERRACE AREA | 168.13 SQ.FT | 15.62 SQ.M |
| TOTAL AREA    | 780.71 SQ.FT | 72.53 SQ.M |









| SUITE AREA    | 899.98 SQ.FT  | 83.61 SQ.M |
|---------------|---------------|------------|
| T ERRACE AREA | 170.39 SQ.FT  | 15.83 SQ.M |
| TOTAL AREA    | 1070.39 SQ.FT | 99.44 SQ.M |









| SUITE AREA    | 612.26 SQ.FT | 56.88 SQ.M |
|---------------|--------------|------------|
| T ERRACE AREA | 172.22 SQ.FT | 16.00 SQ.M |
| TOTAL AREA    | 784.48 SQ.FT | 72.88 SQ.M |









| SUITE AREA    |