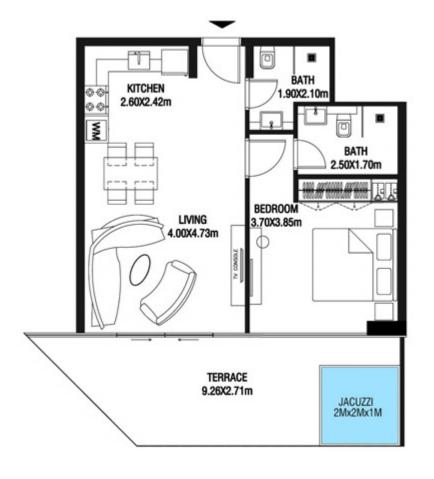

**KARMA** 

| SUITE AREA   | 662.42 SQ.FT | 61.54 SQ.M |
|--------------|--------------|------------|
| TERRACE AREA | 322.38 SQ.FT | 29.95 SQ.M |
| TOTAL AREA   | 984.80 SQ.FT | 91.49 SQ.M |

| SUITE AREA   | 664.03 SQ.FT | 61.69 SQ.M |
|--------------|--------------|------------|
| TERRACE AREA | 305.70 SQ.FT | 28.40 SQ.M |
| TOTAL AREA   | 969.73 SQ.FT | 90.09 SQ.M |