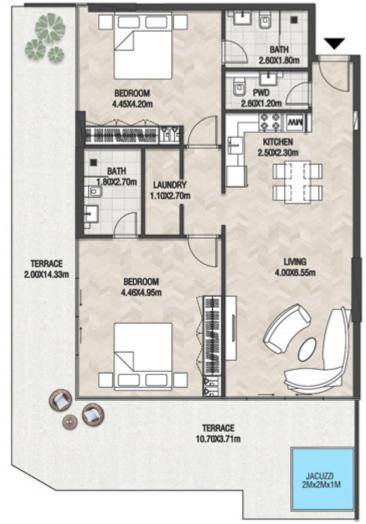

T | 75.47 SQ.M |









| SUITE AREA   | 612.47 SQ.FT | 56.90 SQ.M |
|--------------|--------------|------------|
| TERRACE AREA | 252.09 SQ.FT | 23.42 SQ.M |
| TOTAL AREA   | 864.56 SQ.FT | 80.32 SQ.M |









| SUITE AREA   | 613.23 SQ.FT | 56.97 SQ.M |
|--------------|--------------|------------|
| TERRACE AREA | 152.20 SQ.FT | 14.14 SQ.M |
| TOTAL AREA   | 765.43 SQ.FT | 71.11 SQ.M |









| SUITE AREA    | 1134.74 SQ.FT | 105.42 SQ.M |
|---------------|---------------|-------------|
| T ERRACE AREA | 537.02 SQ.FT  | 49.89 SQ.M  |
| TOTAL AREA    | 1671.76 SQ.FT | 155.31 SQ.M |









| SUITE AREA    | 1134.96 SQ.FT | 105.44 SQ.M |
|---------------|---------------|-------------|
| T ERRACE AREA | 623.34 SQ.FT  | 57.91 SQ.M  |
| TOTAL AREA    | 1758.30 SQ.FT | 163.35 SQ.M |









| SUITE AREA    | 612.90 SQ.FT | 56.94 SQ.M |
|---------------|--------------|------------|
| T ERRACE AREA | 171.36 SQ.FT | 15.92 SQ.M |
| TOTAL AREA    | 784.27 SQ.FT | 72.86 SQ.M |









| SUITE AREA    | 899.98 SQ.FT  | 83.61 SQ.M |
|---------------|---------------|------------|
| T ERRACE AREA | 170.61 SQ.FT  | 15.85 SQ.M |
| TOTAL AREA    | 1070.59 SQ.FT | 99.46 SQ.M |









| SUITE AREA    | 612.26 SQ.FT | 56.88 SQ.M |
|---------------|--------------|------------|
| T ERRACE AREA | 172.22 SQ.FT | 16.00 SQ.M |
| TOTAL AREA    | 784.48 SQ.FT | 72.88 SQ.M |









| SUITE AREA    | 612.26 SQ.FT | 56.88 SQ.M |
|---------------|--------------|------------|
| T ERRACE AREA | 172.22 SQ.FT | 16.00 SQ.M |
| TOTAL AREA    | 784.48 SQ.FT | 72.88 SQ.M |









| SUITE AREA   | 6