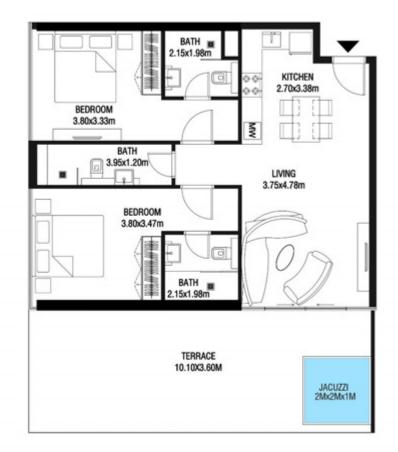

| SUITE AREA    | 620.22 SQ.FT | 57.62 SQ.M |
|---------------|--------------|------------|
| T ERRACE AREA | 174.38 SQ.FT | 16.20 SQ.M |
| TOTAL AREA    | 794.60 SQ.FT | 73.82 SQ.M |

| SUITE AREA    | 1008.91 SQ.FT | 93.73 SQ.M  |
|---------------|---------------|-------------|
| T ERRACE AREA | 866.72 SQ.FT  | 80.52 SQ.M  |
| TOTAL AREA    | 1875.63 SQ.FT | 174.25 SQ.M |