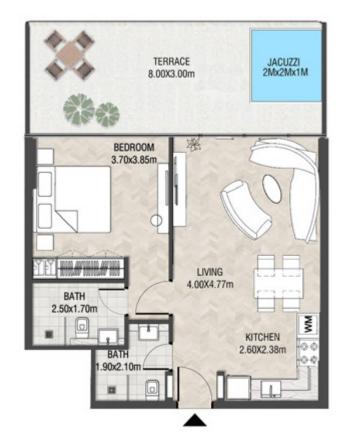

SUITE AREA    | 1005.57 SQ.FT | 93.42 SQ.M  |
|---------------|---------------|-------------|
| T ERRACE AREA | 587.18 SQ.FT  | 54.55 SQ.M  |
| TOTAL AREA    | 1592.75 SQ.FT | 147.97 SQ.M |









| SUITE | AREA    | 662.52 SQ.FT | 61.55 SQ.M |
|-------|---------|--------------|------------|
| TERRA | CE AREA | 236.49 SQ.FT | 21.97 SQ.M |
| TOTAL | AREA    | 899.01 SQ.FT | 83.52 SQ.M |









| S | UITE AREA   | 662.42 SQ.FT | 61.54 SQ.M |
|---|-------------|--------------|------------|
| T | ERRACE AREA | 254.57 SQ.FT | 23.65 SQ.M |
| Т | OTAL AREA   | 916.99 SQ.FT | 85.19 SQ.M |









| SUI | TE AREA    | 612.26 SQ.FT | 56.88 SQ.M |
|-----|------------|--------------|------------|
| TEF | RRACE AREA | 266.30 SQ.FT | 24.74 SQ.M |
| тот | AL AREA    | 878.56 SQ.FT | 81.62 SQ.M |









| SUITE AREA    | 616.88 SQ.FT | 57.31 SQ.M |
|---------------|--------------|------------|
| T ERRACE AREA | 116.90 SQ.FT | 10.86 SQ.M |
| TOTAL AREA    | 733.78 SQ.FT | 68.17 SQ.M |









|   | SUITE AREA    | 612.26 SQ.FT | 56.88 SQ.M |
|---|---------------|--------------|------------|
|   | T ERRACE AREA | 216.03 SQ.FT | 20.07 SQ.M |
| 7 | TOTAL AREA    | 828.29 SQ.FT | 76.95 SQ.M |









| SUITE AREA    | 662.63 SQ.FT | 61.56 SQ.M |
|---------------|--------------|------------|
| T ERRACE AREA | 234.33 SQ.FT | 21.77 SQ.M |
| TOTAL AREA    | 896.96 SQ.FT | 83.33 SQ.M |









| SUITE AREA    | 663.28 SQ.FT | 61.62 SQ.M |
|---------------|--------------|------------|
| T ERRACE AREA | 203.87 SQ.FT | 18.94 SQ.M |
| TOTAL AREA    | 867.15 SQ.FT | 80.56 SQ.M |









| SUIT