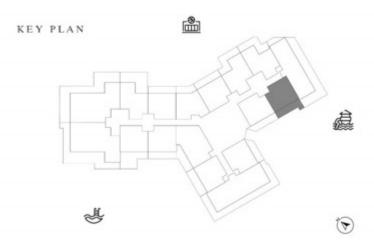

| 72.91 SQ.M |









| SUITE AREA    | 662.42 SQ.FT | 61.54 SQ.M |
|---------------|--------------|------------|
| T ERRACE AREA | 236.59 SQ.FT | 21.98 SQ.M |
| TOTAL AREA    | 899.01 SQ.FT | 83.52 SQ.M |









| SUITE AREA | 662.42 SQ.FT     | 61.54 SQ.M |
|------------|------------------|------------|
| TERRACE AR | E A 236.59 SQ.FT | 21.98 SQ.M |
| TOTAL AREA | 899.01 SQ.FT     | 83.52 SQ.M |









| SUITE AREA    | 994.92 SQ.FT  | 92.43 SQ.M  |
|---------------|---------------|-------------|
| T ERRACE AREA | 714.62 SQ.FT  | 66.39 SQ.M  |
| TOTAL AREA    | 1709.54 SQ.FT | 158.82 SQ.M |









| SUITE AREA    | 611.07 SQ.FT | 56.77 SQ.M |
|---------------|--------------|------------|
| T ERRACE AREA | 188.59 SQ.FT | 17.52 SQ.M |
| TOTAL AREA    | 799.66 SQ.FT | 74.29 SQ.M |









| SUITE AREA    | 611.07 SQ.FT | 56.77 SQ.M |
|---------------|--------------|------------|
| T ERRACE AREA | 179.01 SQ.FT | 16.63 SQ.M |
| TOTAL AREA    | 790.08 SQ.FT | 73.40 SQ.M |









| SUITE AREA    | 612.26 SQ.FT | 56.88 SQ.M |
|---------------|--------------|------------|
| T ERRACE AREA | 151.56 SQ.FT | 14.08 SQ.M |
| TOTAL AREA    | 763.81 SQ.FT | 70.96 SQ.M |









| SUITE AREA    | 1209.23 SQ.FT | 112.34 SQ.M |
|---------------|---------------|-------------|
| T ERRACE AREA | 706.12 SQ.FT  | 65.60 SQ.M  |
| TOTAL AREA    | 1915.35 SQ.FT | 177.94 SQ.M |









| SUITE AREA    | 609.67 SQ.FT | 56.64 SQ.M |
|---------------|--------------|------------|
| T ERRACE AREA | 206.13 SQ.FT | 19.15 SQ.M |
| TOTAL AREA    | 815.80 SQ.FT | 75.79 SQ.M |









| SUITE AREA