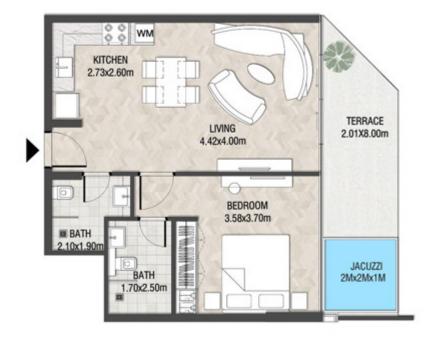

LEVEL 1 UNIT 03

| SUITE AREA    | 885,88 SQ.FT  | 82.30 SQ.M  |
|---------------|---------------|-------------|
| T ERRACE AREA | 590.41 SQ.FT  | 54.85 SQ.M  |
| TOTAL AREA    | 1476.28 SQ.FT | 137.15 SQ.M |