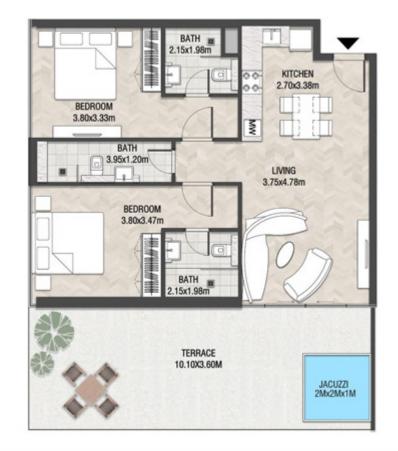

**KARMA** 

| SUITE AREA   | 662.42 SQ.FT | 61.54 SQ.M |
|--------------|--------------|------------|
| TERRACE AREA | 322.38 SQ.FT | 29.95 SQ.M |
| TOTAL AREA   | 984.80 SQ.FT | 91.49 SQ.M |

| SUITE AREA   | 664.03 SQ.FT | 61.69 SQ.M |
|--------------|--------------|------------|
| TERRACE AREA | 305.70 SQ.FT | 28.40 SQ.M |
| TOTAL AREA   | 969.73 SQ.FT | 90.09 SQ.M |