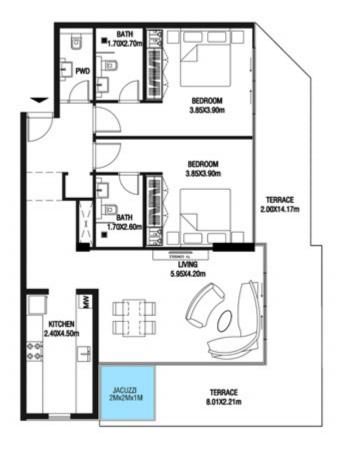

LEVEL 1 UNIT 03

| SUITE AREA    | 885,88 SQ.FT  | 82.30 SQ.M  |
|---------------|---------------|-------------|
| T ERRACE AREA | 590.41 SQ.FT  | 54.85 SQ.M  |
| TOTAL AREA    | 1476.28 SQ.FT | 137.15 SQ.M |