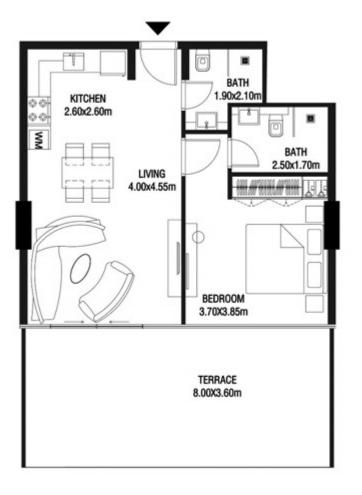

.M |









| SUITE AREA    | 612.58 SQ.FT | 56.91 SQ.M |
|---------------|--------------|------------|
| T ERRACE AREA | 228.30 SQ.FT | 21.21 SQ.M |
| TOTAL AREA    | 840.88 SQ.FT | 78.12 SQ.M |









| SUITE AREA    | 899.98 SQ.FT  | 83.61 SQ.M  |
|---------------|---------------|-------------|
| T ERRACE AREA | 196.44 SQ.FT  | 18.25 SQ.M  |
| TOTAL AREA    | 1096.42 SQ.FT | 101.86 SQ.M |









| SUITE ARE | A    | 612.26 SQ.FT | 56.88 SQ.M |
|-----------|------|--------------|------------|
| TERRACE   | AREA | 310.22 SQ.FT | 28.82 SQ.M |
| TOTAL ARE | EΑ   | 922.48 SQ.FT | 85.70 SQ.M |









| SUITE AREA    | 612.26 SQ.FT | 56.88 SQ.M |
|---------------|--------------|------------|
| T ERRACE AREA | 310.33 SQ.FT | 28.83 SQ.M |
| TOTAL AREA    | 922.58 SQ.FT | 85.71 SQ.M |









| SUITE AREA    | 612.26 SQ.FT | 56.88 SQ.M |
|---------------|--------------|------------|
| T ERRACE AREA | 263.07 SQ.FT | 24.44 SQ.M |
| TOTAL AREA    | 875.33 SQ.FT | 81.32 SQ.M |









| SUITE AREA   | 612.26 SQ.FT | 56.88 SQ.M |
|--------------|--------------|------------|
| TERRACE AREA | 142.08 SQ.FT | 13.20 SQ.M |
| TOTAL AREA   | 754.34 SQ.FT | 70.08 SQ.M |









| SUITE AREA    | 709.89 SQ.FT  | 65.95 SQ.M  |
|---------------|---------------|-------------|
| T ERRACE AREA | 408.06 SQ.FT  | 37.91 SQ.M  |
| TOTAL AREA    | 1117.95 SQ.FT | 103.86 SQ.M |









| SUITE AREA    | 709.89 SQ.FT  | 65.95  | SQ.M |
|---------------|---------------|--------|------|
| T ERRACE AREA | 455.10 SQ.FT  | 42.28  | SQ.M |
| TOTAL AREA    | 1164.99 SQ.FT | 108.23 | SQ.M |









|