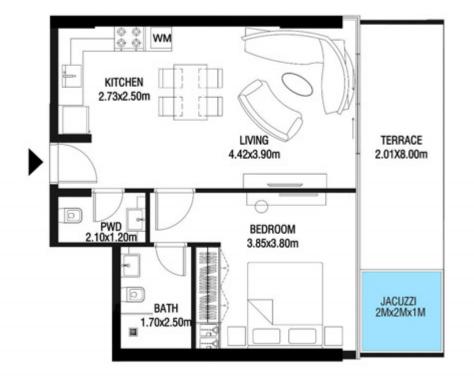

LEVEL 1 UNIT 03

| SUITE AREA    | 885,88 SQ.FT  | 82.30 SQ.M  |
|---------------|---------------|-------------|
| T ERRACE AREA | 590.41 SQ.FT  | 54.85 SQ.M  |
| TOTAL AREA    | 1476.28 SQ.FT | 137.15 SQ.M |