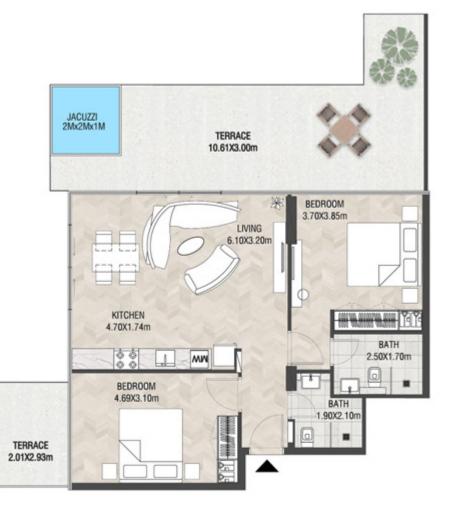

# LEVEL 1

| SUITE AREA    | 612.26 SQ.FT | 56.88 SQ.M |
|---------------|--------------|------------|
| T ERRACE AREA | 173.30 SQ.FT | 16.10 SQ.M |
| TOTAL AREA    | 785.56 SQ.FT | 72.98 SQ.M |

| SUITE AREA    | 886.09 SQ.FT  | 82.32 SQ.M  |
|---------------|---------------|-------------|
| T ERRACE AREA | 551.22 SQ.FT  | 51.21 SQ.M  |
| TOTAL AREA    | 1437.32 SQ.FT | 133.53 SQ.M |