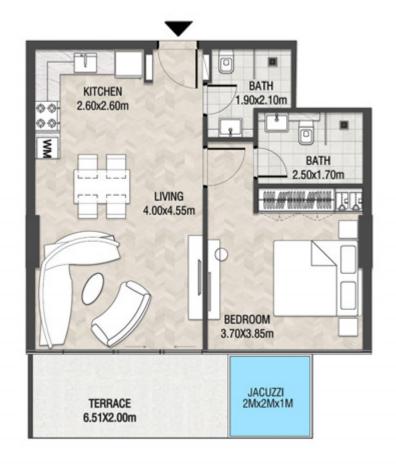

**KARMA** 

| SUITE AREA   | 662.42 SQ.FT | 61.54 SQ.M |
|--------------|--------------|------------|
| TERRACE AREA | 322.38 SQ.FT | 29.95 SQ.M |
| TOTAL AREA   | 984.80 SQ.FT | 91.49 SQ.M |

| SUITE AREA   | 664.03 SQ.FT | 61.69 SQ.M |
|--------------|--------------|------------|
| TERRACE AREA | 305.70 SQ.FT | 28.40 SQ.M |
| TOTAL AREA   | 969.73 SQ.FT | 90.09 SQ.M |