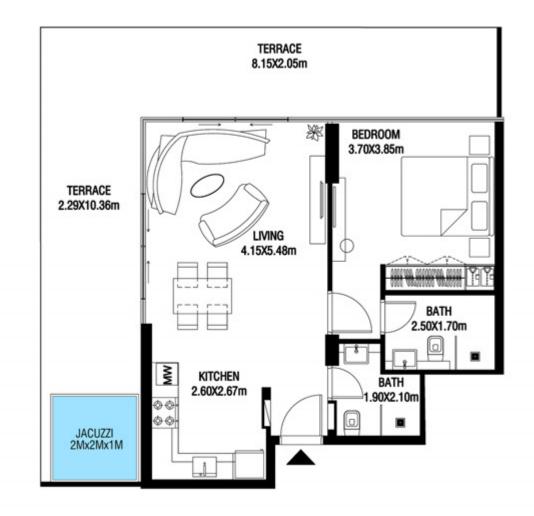

**KARMA** 

| SUITE AREA   | 662.42 SQ.FT | 61.54 SQ.M |
|--------------|--------------|------------|
| TERRACE AREA | 322.38 SQ.FT | 29.95 SQ.M |
| TOTAL AREA   | 984.80 SQ.FT | 91.49 SQ.M |

| SUITE AREA   | 664.03 SQ.FT | 61.69 SQ.M |
|--------------|--------------|------------|
| TERRACE AREA | 305.70 SQ.FT | 28.40 SQ.M |
| TOTAL AREA   | 969.73 SQ.FT | 90.09 SQ.M |