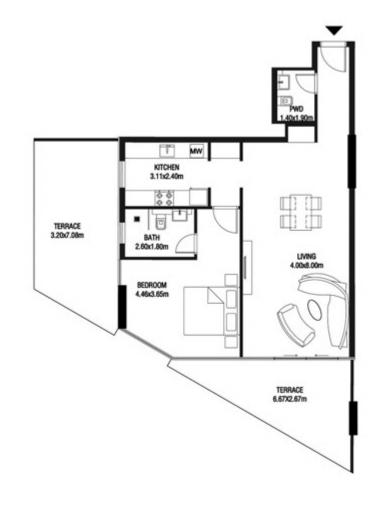

T | 73.51 SQ.M |









| SUITE AREA    | 612.58 SQ.FT | 56.91 SQ.M |
|---------------|--------------|------------|
| T ERRACE AREA | 152.10 SQ.FT | 14.13 SQ.M |
| TOTAL AREA    | 764.67 SQ.FT | 71.04 SQ.M |









| SUITE AREA   | 596.00 SQ.FT | 55.37 SQ.M |
|--------------|--------------|------------|
| TERRACE AREA | 259.30 SQ.FT | 24.09 SQ.M |
| TOTAL AREA   | 855.30 SQ.FT | 79.46 SQ.M |









| SUITE AREA   | 865.75 SQ.FT  | 80.43 SQ.M  |
|--------------|---------------|-------------|
| TERRACE AREA | 1059.50 SQ.FT | 98.43 SQ.M  |
| TOTAL AREA   | 1925.25 SQ.FT | 178.86 SQ.M |









| SUITE AREA    | 858.97 SQ.FT  | 79.80 SQ.M  |
|---------------|---------------|-------------|
| T ERRACE AREA | 388.47 SQ.FT  | 36.09 SQ.M  |
| TOTAL AREA    | 1247.44 SQ.FT | 115.89 SQ.M |









|   | SUITE AREA    | 596.22 SQ.FT | 55.39 SQ.M |
|---|---------------|--------------|------------|
|   | T ERRACE AREA | 266.95 SQ.FT | 24.80 SQ.M |
| - | TOTAL AREA    | 863.17 SQ.FT | 80.19 SQ.M |









| SUITE AREA    | 612.58 SQ.FT | 56.91 SQ.M |
|---------------|--------------|------------|
| T ERRACE AREA | 228.30 SQ.FT | 21.21 SQ.M |
| TOTAL AREA    | 840.88 SQ.FT | 78.12 SQ.M |









| SUITE ARE | A    | 899.98 SQ.FT  | 83.61 SQ.M  |
|-----------|------|---------------|-------------|
| TERRACE   | AREA | 196.44 SQ.FT  | 18.25 SQ.M  |
| TOTAL ARE | A    | 1096.42 SQ.FT | 101.86 SQ.M |









# LEVEL 5

| SUITE AREA   | 612.26 SQ.FT | 56.88 SQ.M |
|--------------|--------------|------------|
| TERRACE AREA | 172.22 SQ.FT | 16.00 SQ.M |
| TOTAL AREA   | 784.48 SQ.FT | 7