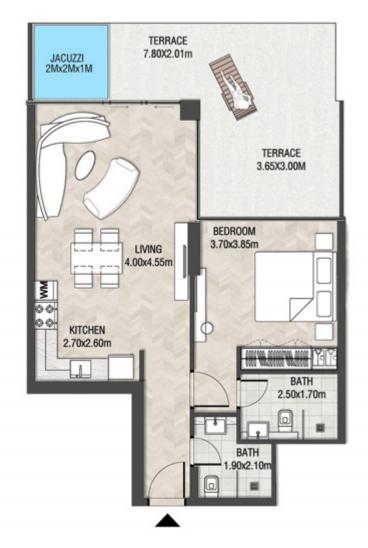

LEVEL 1 UNIT 03

| SUITE AREA    | 885,88 SQ.FT  | 82.30 SQ.M  |
|---------------|---------------|-------------|
| T ERRACE AREA | 590.41 SQ.FT  | 54.85 SQ.M  |
| TOTAL AREA    | 1476.28 SQ.FT | 137.15 SQ.M |