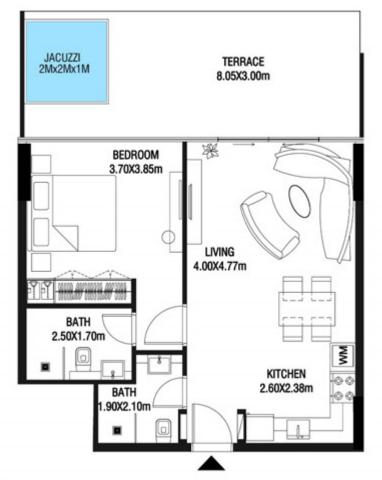

12 SQ.FT | 142.43 SQ.M |









| SUITE AREA    | 829.04 SQ.FT  | 77.02 SQ.M  |
|---------------|---------------|-------------|
| T ERRACE AREA | 559.30 SQ.FT  | 51.96 SQ.M  |
| TOTAL AREA    | 1388.34 SQ.FT | 128.98 SQ.M |









| SUITE AREA   | 662.52 SQ.FT | 61.55 SQ.M |
|--------------|--------------|------------|
| TERRACE AREA | 236.49 SQ.FT | 21.97 SQ.M |
| TOTAL AREA   | 899.01 SQ.FT | 83.52 SQ.M |









| SUITE AREA    | 662.42 SQ.FT | 61.54 SQ.M |
|---------------|--------------|------------|
| T ERRACE AREA | 254.57 SQ.FT | 23.65 SQ.M |
| TOTAL AREA    | 916.99 SQ.FT | 85.19 SQ.M |









| SUITE AREA   | 612.26 SQ.FT | 56.88 SQ.M |
|--------------|--------------|------------|
| TERRACE AREA | 259.30 SQ.FT | 24.09 SQ.M |
| TOTAL AREA   | 871.56 SQ.FT | 80.97 SQ.M |









| SUITE AREA    | 616.88 SQ.FT | 57.31 SQ.M |
|---------------|--------------|------------|
| T ERRACE AREA | 120.23 SQ.FT | 11.17 SQ.M |
| TOTAL AREA    | 737.12 SQ.FT | 68.48 SQ.M |









| SUITE AREA   | 612.26 SQ.FT  | 56.88 SQ.M  |
|--------------|---------------|-------------|
| TERRACE AREA | 705.36 SQ.FT  | 65.53 SQ.M  |
| TOTAL AREA   | 1317.62 SQ.FT | 122.41 SQ.M |









| SUITE AREA    | 675.33 SQ.FT  | 62.74 SQ.M  |
|---------------|---------------|-------------|
| T ERRACE AREA | 611.07 SQ.FT  | 56.77 SQ.M  |
| TOTAL AREA    | 1286.41 SQ.FT | 119.51 SQ.M |







| SUITE AREA    | 636.37 SQ.FT | 59.12 SQ.M |
|---------------|--------------|------------|
| T ERRACE AREA | 362.21 SQ.FT | 33.65 SQ.M |
| TOTAL AREA    | 998.58 SQ.FT | 92.77 SQ.M |









| SUITE AREA