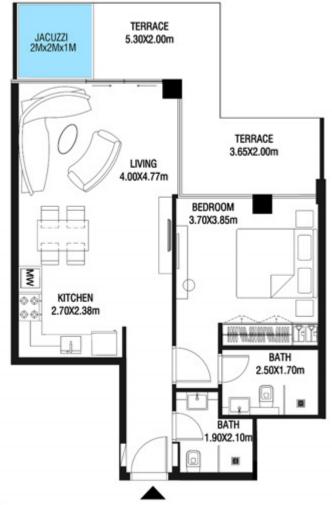

EA   | 883.51 SQ.FT | 82.08 SQ.M |









| SUITE AREA   | 616.88 SQ.FT | 57.31 SQ.M |
|--------------|--------------|------------|
| TERRACE AREA | 121.31 SQ.FT | 11.27 SQ.M |
| TOTAL AREA   | 738.20 SQ.FT | 68.58 SQ.M |









| SUITE AREA   | 612.26 SQ.FT | 56.88 SQ.M |
|--------------|--------------|------------|
| TERRACE AREA | 238.10 SQ.FT | 22.12 SQ.M |
| TOTAL AREA   | 850.36 SQ.FT | 79.00 SQ.M |









| SUITE AREA    | 662.63 SQ.FT | 61.56 SQ.M |
|---------------|--------------|------------|
| T ERRACE AREA | 289.87 SQ.FT | 26.93 SQ.M |
| TOTAL AREA    | 952.51 SQ.FT | 88.49 SQ.M |







| SUITE AREA    | 663.28 SQ.FT | 61.62 SQ.M |
|---------------|--------------|------------|
| T ERRACE AREA | 203.76 SQ.FT | 18.93 SQ.M |
| TOTAL AREA    | 867.04 SQ.FT | 80.55 SQ.M |







| SUITE AREA    | 636.37 SQ.FT  | 59.12 SQ.M |
|---------------|---------------|------------|
| T ERRACE AREA | 395.25 SQ.FT  | 36.72 SQ.M |
| TOTAL AREA    | 1031.62 SQ.FT | 95.84 SQ.M |









| SUITE AREA    | 647.56 SQ.FT  | 60.16 SQ.M  |
|---------------|---------------|-------------|
| T ERRACE AREA | 541.97 SQ.FT  | 50.35 SQ.M  |
| TOTAL AREA    | 1189.53 SQ.FT | 110.51 SQ.M |









| SUITE AREA    | 612.58 SQ.FT | 56.91 SQ.M |
|---------------|--------------|------------|
| T ERRACE AREA | 199.78 SQ.FT | 18.56 SQ.M |
| TOTAL AREA    | 812.36 SQ.FT | 75.47 SQ.M |









| S | UITE AREA   | 612.47 SQ.FT | 56.90 SQ.M |
|---|-------------|--------------|------------|
| Т | ERRACE AREA | 252.09 SQ.FT | 23.42 SQ.M |
| Т | OTAL AREA   | 864.56 SQ.FT | 80.32 SQ.M |









| SU