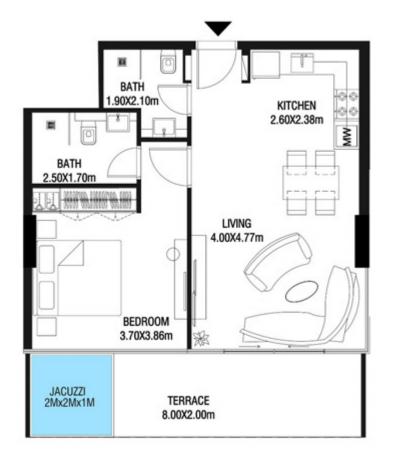

**KARMA** 

| SUITE AREA   | 662.42 SQ.FT | 61.54 SQ.M |
|--------------|--------------|------------|
| TERRACE AREA | 322.38 SQ.FT | 29.95 SQ.M |
| TOTAL AREA   | 984.80 SQ.FT | 91.49 SQ.M |

| SUITE AREA   | 664.03 SQ.FT | 61.69 SQ.M |
|--------------|--------------|------------|
| TERRACE AREA | 305.70 SQ.FT | 28.40 SQ.M |
| TOTAL AREA   | 969.73 SQ.FT | 90.09 SQ.M |