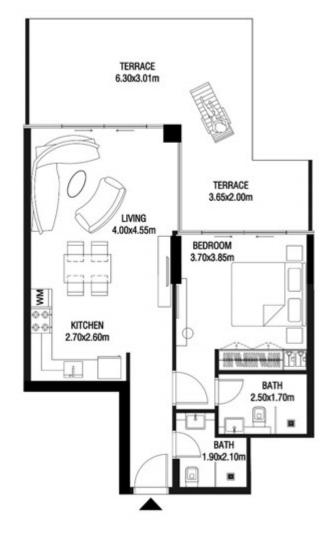

# LEVEL 1

| SUITE AREA    | 612.26 SQ.FT | 56.88 SQ.M |
|---------------|--------------|------------|
| T ERRACE AREA | 173.30 SQ.FT | 16.10 SQ.M |
| TOTAL AREA    | 785.56 SQ.FT | 72.98 SQ.M |

| SUITE AREA    | 886.09 SQ.FT  | 82.32 SQ.M  |
|---------------|---------------|-------------|
| T ERRACE AREA | 551.22 SQ.FT  | 51.21 SQ.M  |
| TOTAL AREA    | 1437.32 SQ.FT | 133.53 SQ.M |