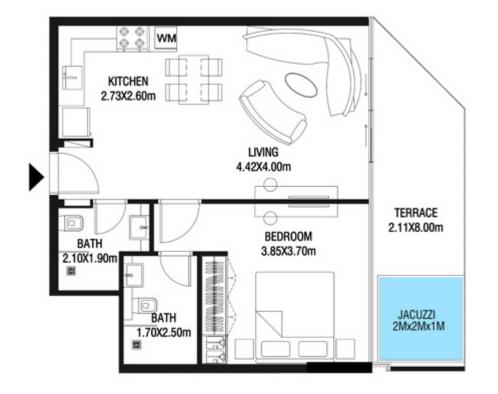

# LEVEL 1

| SUITE AREA    | 612.26 SQ.FT | 56.88 SQ.M |
|---------------|--------------|------------|
| T ERRACE AREA | 173.30 SQ.FT | 16.10 SQ.M |
| TOTAL AREA    | 785.56 SQ.FT | 72.98 SQ.M |

| SUITE AREA    | 886.09 SQ.FT  | 82.32 SQ.M  |
|---------------|---------------|-------------|
| T ERRACE AREA | 551.22 SQ.FT  | 51.21 SQ.M  |
| TOTAL AREA    | 1437.32 SQ.FT | 133.53 SQ.M |