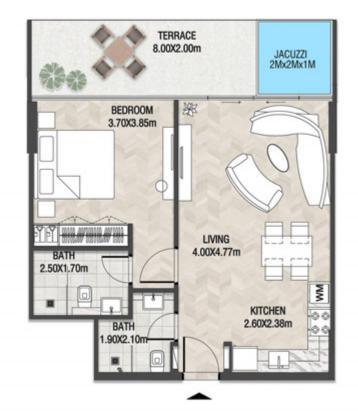

.M |









| SUITE AREA    | 1358.31 SQ.FT | 126.19 SQ.M |
|---------------|---------------|-------------|
| T ERRACE AREA | 753.80 SQ.FT  | 70.03 SQ.M  |
| TOTAL AREA    | 2112.11 SQ.FT | 196.22 SQ.M |









| SUITE AREA    | 1263.26 SQ.FT | 117.36 SQ.M |
|---------------|---------------|-------------|
| T ERRACE AREA | 820.11 SQ.FT  | 76.19 SQ.M  |
| TOTAL AREA    | 2083.37 SQ.FT | 193.55 SQ.M |









| SUITE AREA    | 662.42 SQ.FT  | 61.54 SQ.M |
|---------------|---------------|------------|
| T ERRACE AREA | 371.90 SQ.FT  | 34.55 SQ.M |
| TOTAL AREA    | 1034.31 SQ.FT | 96.09 SQ.M |









| SUITE AREA    | 612.26 SQ.FT | 56.88 SQ.M |
|---------------|--------------|------------|
| T ERRACE AREA | 172.01 SQ.FT | 15.98 SQ.M |
| TOTAL AREA    | 784.27 SQ.FT | 72.86 SQ.M |









| SUITE AREA    | 623.88 SQ.FT | 57.96 SQ.M |
|---------------|--------------|------------|
| T ERRACE AREA | 121.20 SQ.FT | 11.26 SQ.M |
| TOTAL AREA    | 745.08 SQ.FT | 69.22 SQ.M |









|   | SUITE AREA    | 613.01 SQ.FT | 56.95 SQ.M |
|---|---------------|--------------|------------|
|   | T ERRACE AREA | 171.79 SQ.FT | 15.96 SQ.M |
| - | TOTAL AREA    | 784.80 SQ.FT | 72.91 SQ.M |









| SUITE AREA    | 662.42 SQ.FT | 61.54 SQ.M |
|---------------|--------------|------------|
| T ERRACE AREA | 236.59 SQ.FT | 21.98 SQ.M |
| TOTAL AREA    | 899.01 SQ.FT | 83.52 SQ.M |









| SUITE AREA | 662.42 SQ.FT     | 61.54 SQ.M |
|------------|------------------|------------|
| TERRACE AR | E A 236.59 SQ.FT | 21.98 SQ.M |
| TOTAL AREA | 899.01 SQ.FT     | 83.52 SQ.M |









|