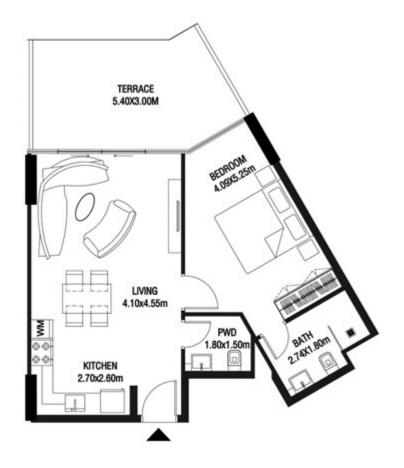

LEVEL 1 UNIT 03

| SUITE AREA    | 885,88 SQ.FT  | 82.30 SQ.M  |
|---------------|---------------|-------------|
| T ERRACE AREA | 590.41 SQ.FT  | 54.85 SQ.M  |
| TOTAL AREA    | 1476.28 SQ.FT | 137.15 SQ.M |