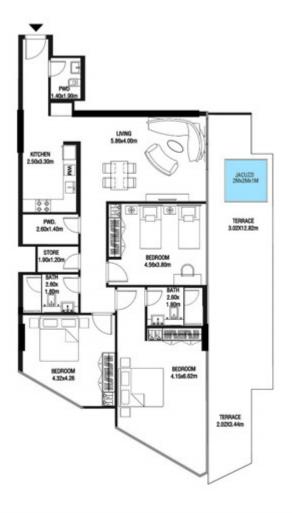

# LEVEL 1

| SUITE AREA    | 612.26 SQ.FT | 56.88 SQ.M |
|---------------|--------------|------------|
| T ERRACE AREA | 173.30 SQ.FT | 16.10 SQ.M |
| TOTAL AREA    | 785.56 SQ.FT | 72.98 SQ.M |

| SUITE AREA    | 886.09 SQ.FT  | 82.32 SQ.M  |
|---------------|---------------|-------------|
| T ERRACE AREA | 551.22 SQ.FT  | 51.21 SQ.M  |
| TOTAL AREA    | 1437.32 SQ.FT | 133.53 SQ.M |