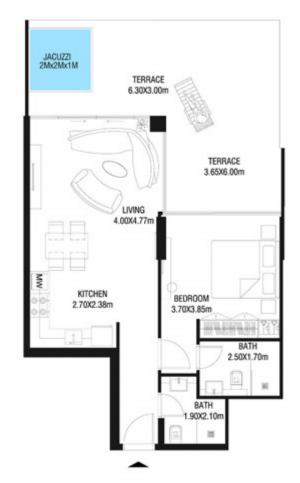

# LEVEL 1

| SUITE AREA    | 612.26 SQ.FT | 56.88 SQ.M |
|---------------|--------------|------------|
| T ERRACE AREA | 173.30 SQ.FT | 16.10 SQ.M |
| TOTAL AREA    | 785.56 SQ.FT | 72.98 SQ.M |

| SUITE AREA    | 886.09 SQ.FT  | 82.32 SQ.M  |
|---------------|---------------|-------------|
| T ERRACE AREA | 551.22 SQ.FT  | 51.21 SQ.M  |
| TOTAL AREA    | 1437.32 SQ.FT | 133.53 SQ.M |