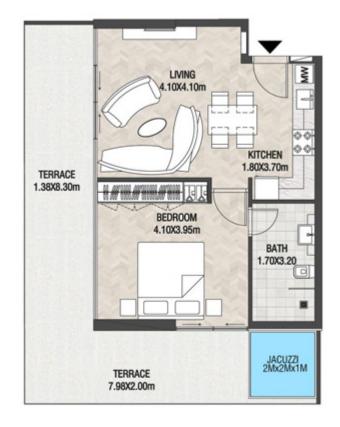

# LEVEL 1

| SUITE AREA    | 612.26 SQ.FT | 56.88 SQ.M |
|---------------|--------------|------------|
| T ERRACE AREA | 173.30 SQ.FT | 16.10 SQ.M |
| TOTAL AREA    | 785.56 SQ.FT | 72.98 SQ.M |

| SUITE AREA    | 886.09 SQ.FT  | 82.32 SQ.M  |
|---------------|---------------|-------------|
| T ERRACE AREA | 551.22 SQ.FT  | 51.21 SQ.M  |
| TOTAL AREA    | 1437.32 SQ.FT | 133.53 SQ.M |