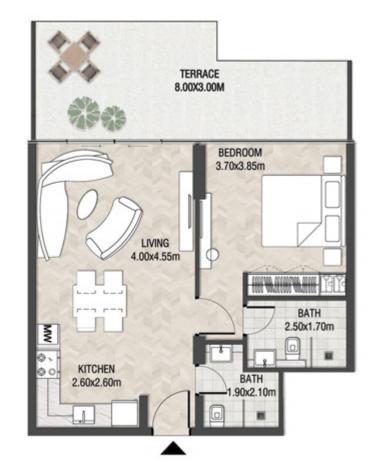

# LEVEL 1

| SUITE AREA    | 612.26 SQ.FT | 56.88 SQ.M |
|---------------|--------------|------------|
| T ERRACE AREA | 173.30 SQ.FT | 16.10 SQ.M |
| TOTAL AREA    | 785.56 SQ.FT | 72.98 SQ.M |

| SUITE AREA    | 886.09 SQ.FT  | 82.32 SQ.M  |
|---------------|---------------|-------------|
| T ERRACE AREA | 551.22 SQ.FT  | 51.21 SQ.M  |
| TOTAL AREA    | 1437.32 SQ.FT | 133.53 SQ.M |

| SUITE AREA    | 612.26 SQ.FT | 56.88 SQ.M |
|---------------|--------------|------------|
| T ERRACE AREA | 173.30 SQ.FT | 16.10 SQ.M |
| TOTAL AREA    | 785.56 SQ.FT | 72.98 SQ.M |

| SUITE AREA    | 886.09 SQ.FT  | 82.32 SQ.M  |
|---------------|---------------|-------------|
| T ERRACE AREA | 551.22 SQ.FT  | 51.21 SQ.M  |
| TOTAL AREA    | 1437.32 SQ.FT | 133.53 SQ.M |