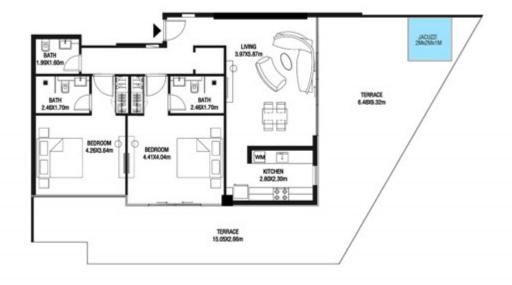

# LEVEL 1

| SUITE AREA    | 612.26 SQ.FT | 56.88 SQ.M |
|---------------|--------------|------------|
| T ERRACE AREA | 173.30 SQ.FT | 16.10 SQ.M |
| TOTAL AREA    | 785.56 SQ.FT | 72.98 SQ.M |

| SUITE AREA    | 886.09 SQ.FT  | 82.32 SQ.M  |
|---------------|---------------|-------------|
| T ERRACE AREA | 551.22 SQ.FT  | 51.21 SQ.M  |
| TOTAL AREA    | 1437.32 SQ.FT | 133.53 SQ.M |