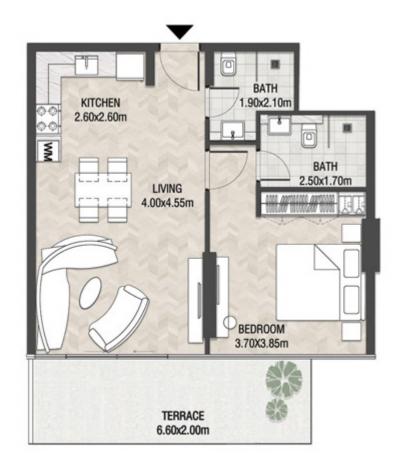

| SUITE AREA    | 596.00 SQ.FT | 55.37 SQ.M |
|---------------|--------------|------------|
| T ERRACE AREA | 173.30 SQ.FT | 16.10 SQ.M |
| TOTAL AREA    | 769.30 SQ.FT | 71.47 SQ.M |

| SUITE AREA    | 1413.64 SQ.FT | 131.33 SQ.M |
|---------------|---------------|-------------|
| T ERRACE AREA | 427.98 SQ.FT  | 39.76 SQ.M  |
| TOTAL AREA    | 1841.61 SQ.FT | 171.09 SQ.M |