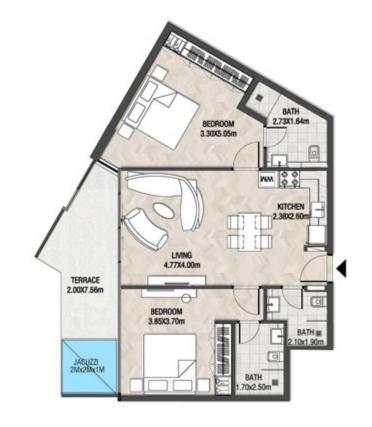

LEVEL 1 UNIT 03

| SUITE AREA    | 885,88 SQ.FT  | 82.30 SQ.M  |
|---------------|---------------|-------------|
| T ERRACE AREA | 590.41 SQ.FT  | 54.85 SQ.M  |
| TOTAL AREA    | 1476.28 SQ.FT | 137.15 SQ.M |