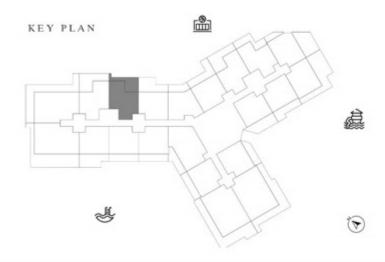

# LEVEL 1

| SUITE AREA    | 612.26 SQ.FT | 56.88 SQ.M |
|---------------|--------------|------------|
| T ERRACE AREA | 173.30 SQ.FT | 16.10 SQ.M |
| TOTAL AREA    | 785.56 SQ.FT | 72.98 SQ.M |

| SUITE AREA    | 886.09 SQ.FT  | 82.32 SQ.M  |
|---------------|---------------|-------------|
| T ERRACE AREA | 551.22 SQ.FT  | 51.21 SQ.M  |
| TOTAL AREA    | 1437.32 SQ.FT | 133.53 SQ.M |