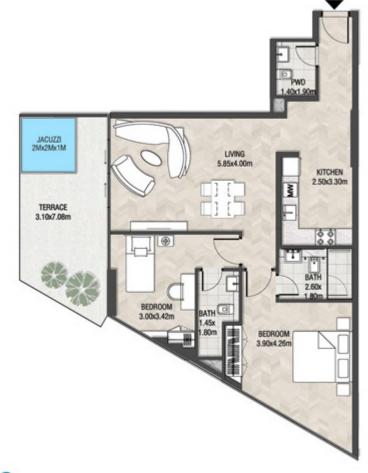

LEVEL 1 UNIT 03

| SUITE AREA    | 885,88 SQ.FT  | 82.30 SQ.M  |
|---------------|---------------|-------------|
| T ERRACE AREA | 590.41 SQ.FT  | 54.85 SQ.M  |
| TOTAL AREA    | 1476.28 SQ.FT | 137.15 SQ.M |