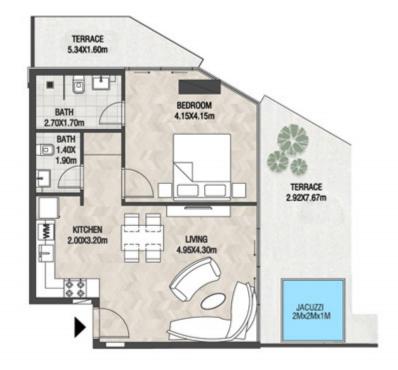

**KARMA** 

| SUITE AREA   | 662.42 SQ.FT | 61.54 SQ.M |
|--------------|--------------|------------|
| TERRACE AREA | 322.38 SQ.FT | 29.95 SQ.M |
| TOTAL AREA   | 984.80 SQ.FT | 91.49 SQ.M |

| SUITE AREA   | 664.03 SQ.FT | 61.69 SQ.M |
|--------------|--------------|------------|
| TERRACE AREA | 305.70 SQ.FT | 28.40 SQ.M |
| TOTAL AREA   | 969.73 SQ.FT | 90.09 SQ.M |