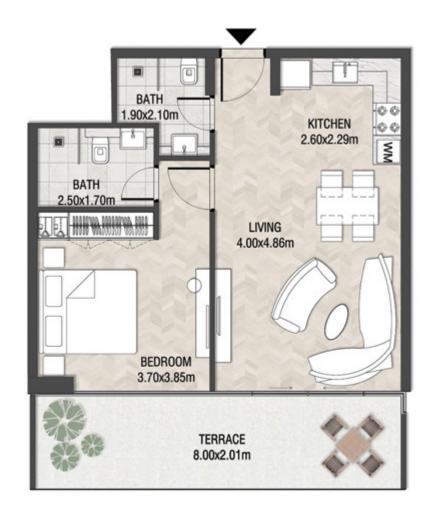

| 1008.91 SQ.FT | 93.73 SQ.M  |
|---------------|---------------|-------------|
| T ERRACE AREA | 866.72 SQ.FT  | 80.52 SQ.M  |
| TOTAL AREA    | 1875.63 SQ.FT | 174.25 SQ.M |









| SUITE AREA    | 1145.83 SQ.FT | 106.45 SC | Q.M  |
|---------------|---------------|-----------|------|
| T ERRACE AREA | 103.01 SQ.FT  | 9.57 SC   | Q.M. |
| TOTAL AREA    | 1248.84 SQ.FT | 116.02 S  | Q.M  |









| SUITE AREA    | 1014.61 SQ.FT | 94.26 SQ.M  |
|---------------|---------------|-------------|
| T ERRACE AREA | 189.02 SQ.FT  | 17.56 SQ.M  |
| TOTAL AREA    | 1203.63 SQ.FT | 111.82 SQ.M |









| SUITE AREA   | 612.26 SQ.FT   | 56.88 SQ.M |
|--------------|----------------|------------|
| TERRACE AREA | A 172.87 SQ.FT | 16.06 SQ.M |
| TOTAL AREA   | 785.13 SQ.FT   | 72.94 SQ.M |









| SUITE AREA    | 612.26 SQ.FT | 56.88 SQ.M |
|---------------|--------------|------------|
| T ERRACE AREA | 179.01 SQ.FT | 16.63 SQ.M |
| TOTAL AREA    | 791.26 SQ.FT | 73.51 SQ.M |









| SUITE AREA    | 612.69 SQ.FT | 56.92 SQ.M |
|---------------|--------------|------------|
| T ERRACE AREA | 152.74 SQ.FT | 14.19 SQ.M |
| TOTAL AREA    | 765.43 SQ.FT | 71.11 SQ.M |









| SUITE AREA    | 596.00 SQ.FT | 55.37 SQ.M |
|---------------|--------------|------------|
| T ERRACE AREA | 173.30 SQ.FT | 16.10 SQ.M |
| TOTAL AREA    | 769.30 SQ.FT | 71.47 SQ.M |









| SUITE AREA    | 1413.64 SQ.FT | 131.33 SQ.M |
|---------------|---------------|-------------|
| T ERRACE AREA | 427.98 SQ.FT  | 39.76 SQ.M  |
| TOTAL AREA    | 1841.61 SQ.FT | 171.09 SQ.M |









| SUITE AREA