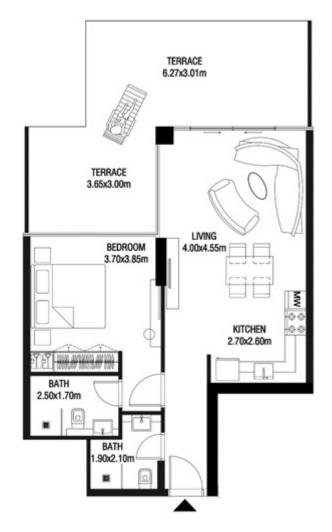

Trinity

| SUITE AREA    | 596.22 SQ.FT | 55.39 SQ.M |
|---------------|--------------|------------|
| T ERRACE AREA | 272.65 SQ.FT | 25.33 SQ.M |
| TOTAL AREA    | 868.87 SQ.FT | 80.72 SQ.M |

| SUITE AREA    | 612.58 SQ.FT | 56.91 SQ.M |
|---------------|--------------|------------|
| T ERRACE AREA | 168.13 SQ.FT | 15.62 SQ.M |
| TOTAL AREA    | 780.71 SQ.FT | 72.53 SQ.M |