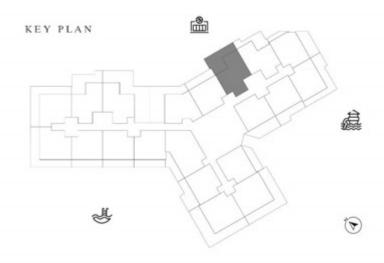

|









| SUITE AREA    | 670.27 SQ.FT  | 62.27 SQ.M  |
|---------------|---------------|-------------|
| T ERRACE AREA | 761.66 SQ.FT  | 70.76 SQ.M  |
| TOTAL AREA    | 1431.93 SQ.FT | 133.03 SQ.M |









| S | UITE AREA   | 630.99 SQ.FT  | 58.62 SQ.M  |
|---|-------------|---------------|-------------|
| Т | ERRACE AREA | 513.66 SQ.FT  | 47.72 SQ.M  |
| Т | OTAL AREA   | 1144.64 SQ.FT | 106.34 SQ.M |









| SUITE AREA    | 612.26 SQ.FT | 56.88 SQ.M |
|---------------|--------------|------------|
| T ERRACE AREA | 175.99 SQ.FT | 16.35 SQ.M |
| TOTAL AREA    | 788.25 SQ.FT | 73.23 SQ.M |









| SUITE AREA    | 662.42 SQ.FT | 61.54 SQ.M |
|---------------|--------------|------------|
| T ERRACE AREA | 313.77 SQ.FT | 29.15 SQ.M |
| TOTAL AREA    | 976.19 SQ.FT | 90.69 SQ.M |









| SUITE AREA    | 663.28 SQ.FT | 61.62 SQ.M |
|---------------|--------------|------------|
| T ERRACE AREA | 218.83 SQ.FT | 20.33 SQ.M |
| TOTAL AREA    | 882.11 SQ.FT | 81.95 SQ.M |









| SUITE AREA   | 636.37 SQ.FT | 59.12 SQ.M |
|--------------|--------------|------------|
| TERRACE AREA | 283.52 SQ.FT | 26.34 SQ.M |
| TOTAL AREA   | 919.89 SQ.FT | 85.46 SQ.M |









| SUITE AREA    | 647.56 SQ.FT  | 60.16 SQ.M |
|---------------|---------------|------------|
| T ERRACE AREA | 375.34 SQ.FT  | 34.87 SQ.M |
| TOTAL AREA    | 1022.90 SQ.FT | 95.03 SQ.M |









| SUITE AREA    | 612.69 SQ.FT | 56.92 SQ.M |
|---------------|--------------|------------|
| T ERRACE AREA | 200.21 SQ.FT | 18.60 SQ.M |
| TOTAL AREA    | 812.90 SQ.FT | 75.52 SQ.M |









| SUITE AREA    | 61