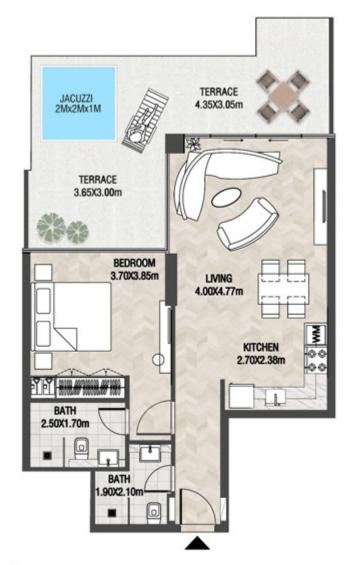

5 SQ.M |









| SUITE AREA    | 612.26 SQ.FT | 56.88 SQ.M |
|---------------|--------------|------------|
| T ERRACE AREA | 167.60 SQ.FT | 15.57 SQ.M |
| TOTAL AREA    | 779.85 SQ.FT | 72.45 SQ.M |









| SUITE AREA    | 653.70 SQ.FT  | 60.73 SQ.M  |
|---------------|---------------|-------------|
| T ERRACE AREA | 423.35 SQ.FT  | 39.33 SQ.M  |
| TOTAL AREA    | 1077.05 SQ.FT | 100.06 SQ.M |









| SUITE AREA    | 653.70 SQ.FT  | 60.73 SQ.M  |
|---------------|---------------|-------------|
| T ERRACE AREA | 435.94 SQ.FT  | 40.50 SQ.M  |
| TOTAL AREA    | 1089.64 SQ.FT | 101.23 SQ.M |









| SUITE AREA    | 662.52 SQ.FT | 61.55 SQ.M |
|---------------|--------------|------------|
| T ERRACE AREA | 311.62 SQ.FT | 28.95 SQ.M |
| TOTAL AREA    | 974.14 SQ.FT | 90.50 SQ.M |









| SUITE AREA    | 670.27 SQ.FT  | 62.27 SQ.M  |
|---------------|---------------|-------------|
| T ERRACE AREA | 761.66 SQ.FT  | 70.76 SQ.M  |
| TOTAL AREA    | 1431.93 SQ.FT | 133.03 SQ.M |









| S | UITE AREA   | 630.99 SQ.FT  | 58.62 SQ.M  |
|---|-------------|---------------|-------------|
| Т | ERRACE AREA | 513.66 SQ.FT  | 47.72 SQ.M  |
| Т | OTAL AREA   | 1144.64 SQ.FT | 106.34 SQ.M |









| SUITE AREA    | 612.26 SQ.FT | 56.88 SQ.M |
|---------------|--------------|------------|
| T ERRACE AREA | 175.99 SQ.FT | 16.35 SQ.M |
| TOTAL AREA    | 788.25 SQ.FT | 73.23 SQ.M |









| SUITE AREA    | 662.42 SQ.FT | 61.54 SQ.M |
|---------------|--------------|------------|
| T ERRACE AREA | 313.77 SQ.FT | 29.15 SQ.M |
| TOTAL AREA    | 976.19 SQ.FT | 90.69 SQ.M |