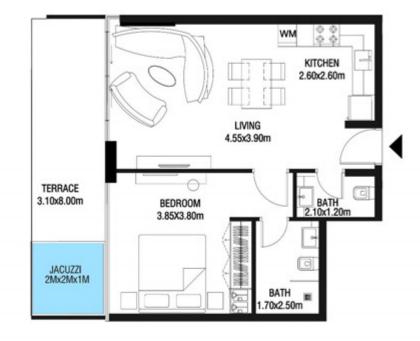

| SUITE AREA    | 596.00 SQ.FT | 55.37 SQ.M |
|---------------|--------------|------------|
| T ERRACE AREA | 173.09 SQ.FT | 16.08 SQ.M |
| TOTAL AREA    | 769.09 SQ.FT | 71.45 SQ.M |









| SUITE AREA    | 1467.03 SQ.FT | 136.29 | SQ.M |
|---------------|---------------|--------|------|
| T ERRACE AREA | 483.30 SQ.FT  | 44.90  | SQ.M |
| TOTAL AREA    | 1950.33 SQ.FT | 181.19 | SQ.M |









| SUITE AREA    | 996.85 SQ.FT  | 92.61  | SQ.M |
|---------------|---------------|--------|------|
| T ERRACE AREA | 150.5 SQ.FT   | 13.94  | SQ.M |
| TOTAL AREA    | 1146.90 SQ.FT | 106.55 | SQ.M |









| SUITE AREA    | 596.22 SQ.FT | 55.39 SQ.M |
|---------------|--------------|------------|
| T ERRACE AREA | 172.76 SQ.FT | 16.05 SQ.M |
| TOTAL AREA    | 768.98 SQ.FT | 71.44 SQ.M |









| SUITE AREA    | 899.98 SQ.FT  | 83.61 SQ.M |
|---------------|---------------|------------|
| T ERRACE AREA | 170.39 SQ.FT  | 15.83 SQ.M |
| TOTAL AREA    | 1070.39 SQ.FT | 99.44 SQ.M |









# LEVEL 4

| SUITE ARE | A    | 612.26 SQ.FT | 56.88 SQ.M |
|-----------|------|--------------|------------|
| TERRACE   | AREA | 310.22 SQ.FT | 28.82 SQ.M |
| TOTAL ARE | EΑ   | 922.48 SQ.FT | 85.70 SQ.M |









| SUITE AREA    | 612.26 SQ.FT | 56.88 SQ.M |
|---------------|--------------|------------|
| T ERRACE AREA | 310.33 SQ.FT | 28.83 SQ.M |
| TOTAL AREA    | 922.58 SQ.FT | 85.71 SQ.M |









| SUITE AREA   | 612.26 SQ.FT | 56.88 SQ.M |
|--------------|--------------|------------|
| TERRACE AREA | 263.07 SQ.FT | 24.44 SQ.M |
| TOTAL AREA   | 875.33 SQ.FT | 81.32 SQ.M |