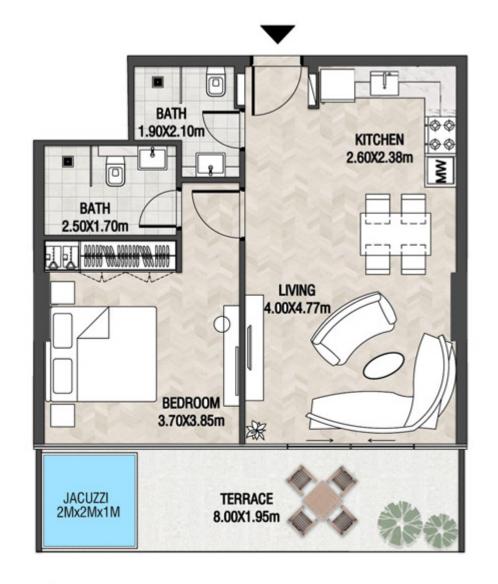

**KARMA** 

| SUITE AREA   | 662.42 SQ.FT | 61.54 SQ.M |
|--------------|--------------|------------|
| TERRACE AREA | 322.38 SQ.FT | 29.95 SQ.M |
| TOTAL AREA   | 984.80 SQ.FT | 91.49 SQ.M |

| SUITE AREA   | 664.03 SQ.FT | 61.69 SQ.M |
|--------------|--------------|------------|
| TERRACE AREA | 305.70 SQ.FT | 28.40 SQ.M |
| TOTAL AREA   | 969.73 SQ.FT | 90.09 SQ.M |