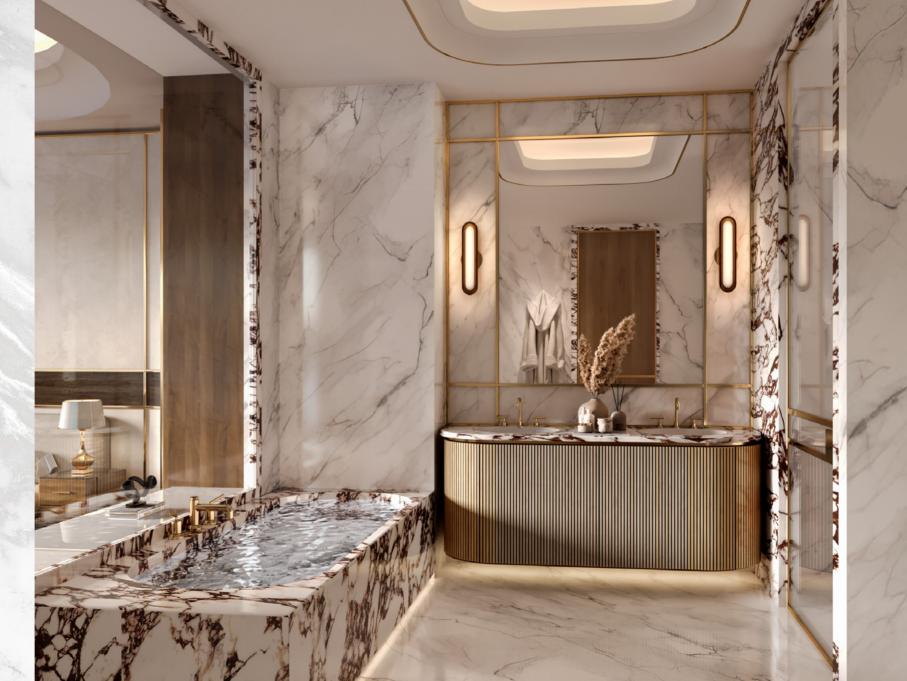

# MASTER BATHROOM

En-suite, luxurious bathrooms feature his and her split vanities with an oversized travertine shower and free-standing sculptural tub.

| UNIT DETAILS - TYPE A1 |              |           |  |
|------------------------|--------------|-----------|--|
| Residences             | 2,400 Sq.Ft. | 223 Sq.M. |  |
| Terrace                | 1,800 Sq.Ft. | 168 Sq.M. |  |
| Total                  | 4200 Sq.Ft.  | 391 Sq.M  |  |