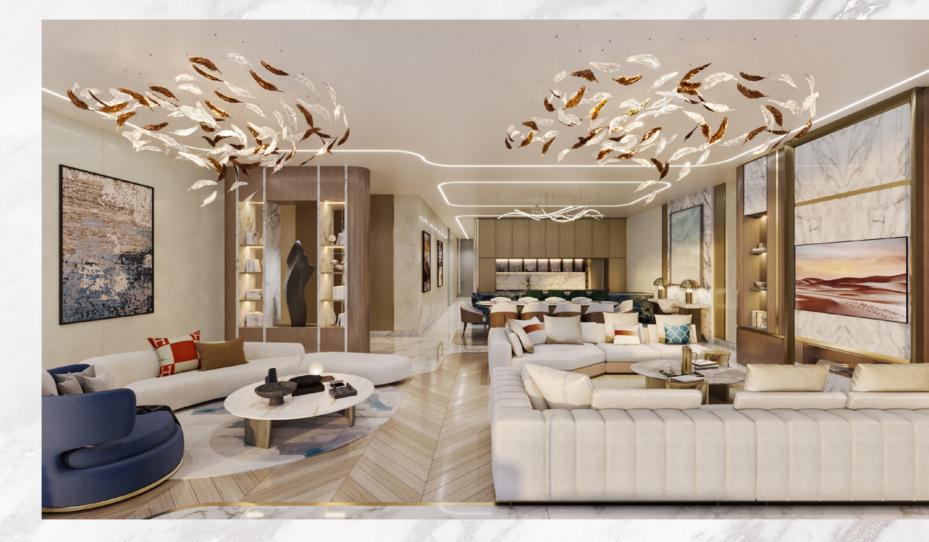

#### LIVING ROOM WITH STUNNING VIEWS

Living areas are set along the waterfront maximizing striking Ocean & Burj Al Arab views