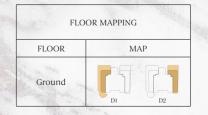

| FLO   | OOR MAPPING |
|-------|-------------|
| FLOOR | МАР         |
| lst   |             |

| UNIT       | DETAILS - TYPE C C | Corner    |               |
|------------|--------------------|-----------|---------------|
| Residences | 2,900 Sq.Ft.       | 270 Sq.M. |               |
| Terrace    | 1,830 Sq.Ft.       | 170 Sq.M. |               |
| Total      | 4,730 Sq.Ft.       | 440 Sq.M  | CONTRACT OF A |

| FLC   | OOR MAPPING |
|-------|-------------|
| FLOOR | MAP         |
| lst   |             |

| UNIT       | DETAILS - TYPE DI | Villa     |
|------------|-------------------|-----------|
| Residences | 2,800 Sq.Ft.      | 260 Sq.M. |
| Terrace    | 2,610 Sq.Ft.      | 245 Sq.M. |
| Total      | 5,410 Sq.Ft.      | 505 Sq.M  |