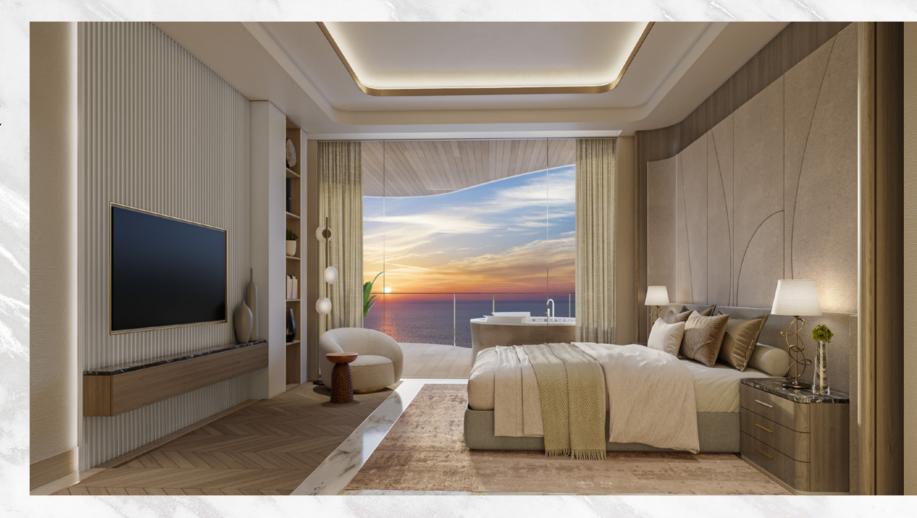

# MASTER SUITE

The floor to ceiling curved glass windows are adding vertical volume and space to every room.