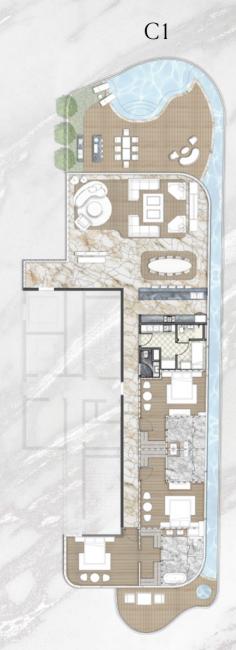

| FLO   | OOR MAPPING |
|-------|-------------|
| FLOOR | МАР         |
| lst   |             |

| UNIT       | DETAILS - TYPE C C | Corner    |               |
|------------|--------------------|-----------|---------------|
| Residences | 2,900 Sq.Ft.       | 270 Sq.M. |               |
| Terrace    | 1,830 Sq.Ft.       | 170 Sq.M. |               |
| Total      | 4,730 Sq.Ft.       | 440 Sq.M  | CONTRACT OF A |