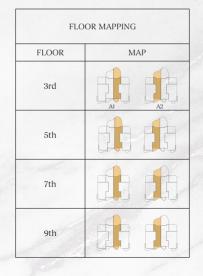

| FLO   | OOR MAPPING |
|-------|-------------|
| FLOOR | МАР         |
| lst   |             |

| UNIT       | DETAILS - TYPE C C | Corner    |               |
|------------|--------------------|-----------|---------------|
| Residences | 2,900 Sq.Ft.       | 270 Sq.M. |               |
| Terrace    | 1,830 Sq.Ft.       | 170 Sq.M. |               |
| Total      | 4,730 Sq.Ft.       | 440 Sq.M  | CONTRACT OF A |

| FLC   | OOR MAPPING |
|-------|-------------|
| FLOOR | MAP         |
| lst   |             |

| UNIT       | DETAILS - TYPE DI | Villa     |
|------------|-------------------|-----------|
| Residences | 2,800 Sq.Ft.      | 260 Sq.M. |
| Terrace    | 2,610 Sq.Ft.      | 245 Sq.M. |
| Total      | 5,410 Sq.Ft.      | 505 Sq.M  |