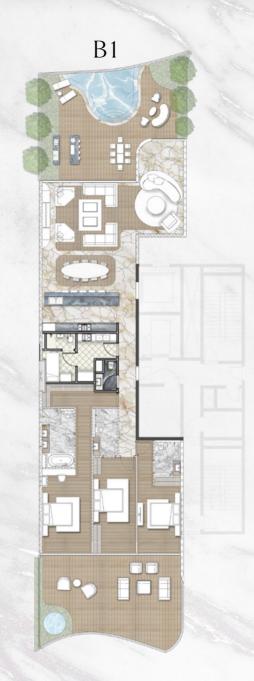

| UN         | IT DETAILS - TYPE | В         |
|------------|-------------------|-----------|
| Residences | 2,400 Sq.Ft.      | 223 Sq.M. |
| Terrace    | 2,000 Sq.Ft.      | 186 Sq.M. |
| Total      | 4,400. Sq.Ft.     | 409 Sq.M  |