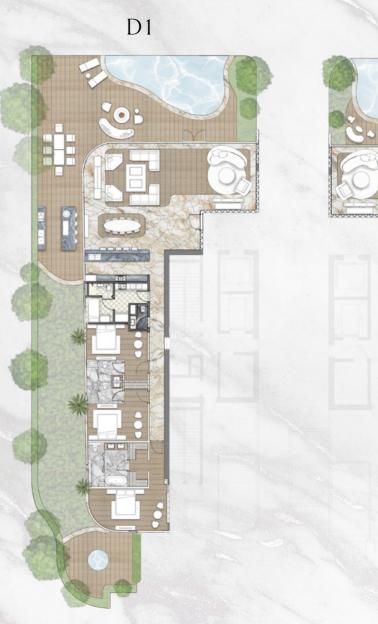

| FLC   | OOR MAPPING |
|-------|-------------|
| FLOOR | MAP         |
| lst   |             |

| UNIT       | DETAILS - TYPE DI | Villa     |
|------------|-------------------|-----------|
| Residences | 2,800 Sq.Ft.      | 260 Sq.M. |
| Terrace    | 2,610 Sq.Ft.      | 245 Sq.M. |
| Total      | 5,410 Sq.Ft.      | 505 Sq.M  |