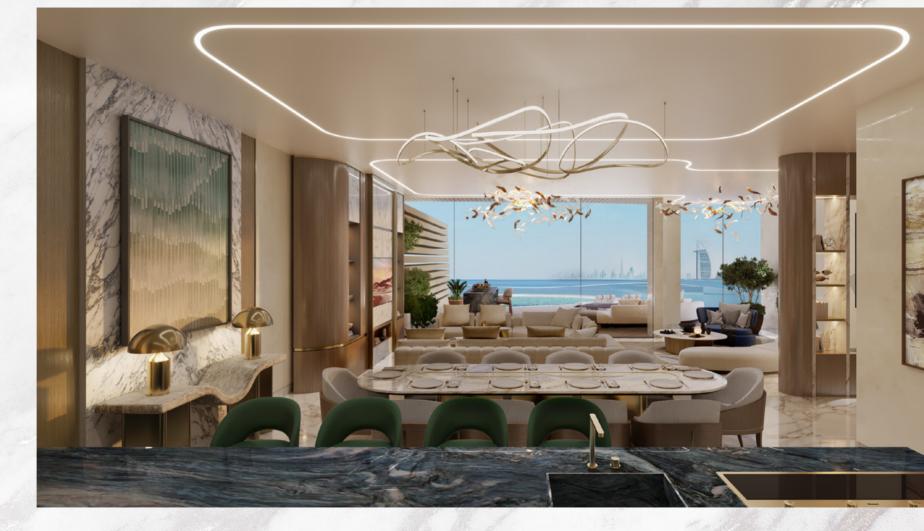

#### LIVING ROOM WITH STUNNING VIEWS

Living areas are set along the waterfront maximizing striking Ocean & Burj Al Arab views