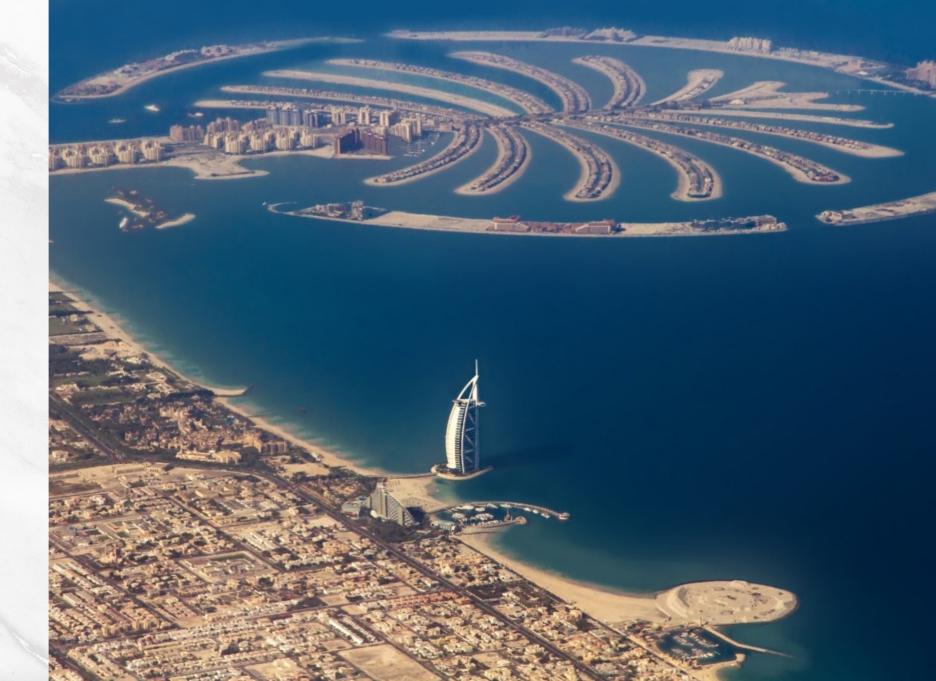

#### LOCATED AT PALM JUMEIRAH

One of the world's most daring developments, the Palm Jumeirah in Dubai is a haven for vacationers. Jutting out into the Arabian Gulf, this artificial archipelago was built in the shape of a palm tree, with a 3-milelong trunk and a fan of fronds lined with luxury villas and five-star hotels.