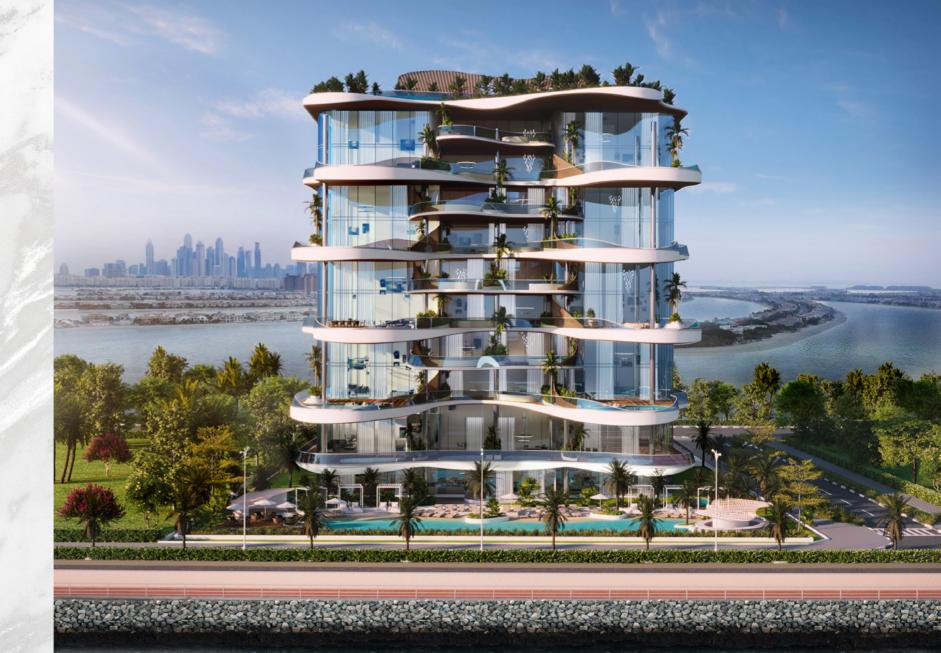

# ARRIVE IN STYLE

Each curve on the exterior is placed deliberately to hold the unit pools and green pockets, giving the building a wave-like and integrated architectural character. One Crescent has 25 luxurious "Villas & Penthouses in the Sky" with stunning views of the Ocean, Burj Al Arab and the Dubai skyline, as well as terraces with private swimming pools and spacious entertainment areas. The entire design employs a simple material palette to embrace the distinctive style and emanates luxury living via its prominent presence in the metropolis.

# A NEW WAVE OF LIVING

Killa Design is dedicated to creating innovative buildings that are timeless, environmentally sustainable, and contextually inspired. They are specialise in mixed-use, high rise, hospitality, office, and residential projects. also They have significant experience in retail, theatre, museum, urban design, and master planning projects. Driven by design excellence, Shaun Killa is an awardwinning architect with international experience spanning over 26 years. Throughout his career, Shaun has focused his design philosophy on buildings and masterplans that are sustainable, innovative, contextually inspired and have a holistic approach to the natural and economic environment which has led to numerous highly recognisable iconic projects.