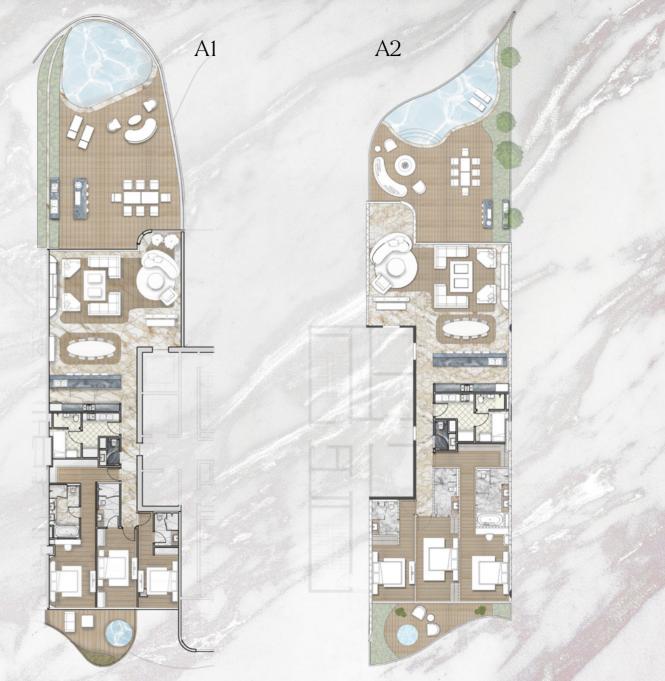

# MASTER BATHROOM

En-suite, luxurious bathrooms feature his and her split vanities with an oversized travertine shower and free-standing sculptural tub.

| UNIT DETAILS - TYPE A1 |              |           |  |
|------------------------|--------------|-----------|--|
| Residences             | 2,400 Sq.Ft. | 223 Sq.M. |  |
| Terrace                | 1,800 Sq.Ft. | 168 Sq.M. |  |
| Total                  | 4200 Sq.Ft.  | 391 Sq.M  |  |

| UNIT DETAILS - TYPE A2 |              |           |
|------------------------|--------------|-----------|
| Residences             | 2,400 Sq.Ft. | 223 Sq.M. |
| Terrace                | 1,420 Sq.Ft. | 132 Sq.M. |
| Total                  | 3,820 Sq.Ft. | 355 Sq.M  |