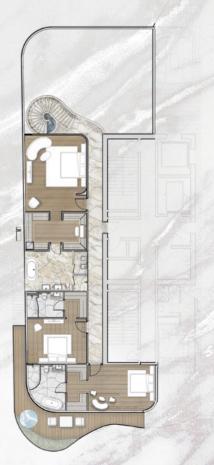

### UNIT DETAILS - SKY VILLA

| Residences | 4,950 Sq.Ft. | 460 Sq.M. |
|------------|--------------|-----------|
| Terrace    | 2,991 Sq.Ft. | 278 Sq.M. |
| Total      | 7 941 So Et  | 738 Sa M  |

| FLOOR MAPPING |     |  |
|---------------|-----|--|
| FLOOR         | MAP |  |
| 2nd           | MA  |  |
| 3rd           |     |  |
| 4th           | MA  |  |
| 5th           |     |  |
| 6th           | M   |  |
| 7th           |     |  |

## UNIT AMENITIES

- 01. Living
- 02. Dining
- 03. Show Kitchen
- 04. Boh Kitchen
- 05. Powder Room
- 06. Master Suite
- 07. Master Lounge
- 08. Guest Room 1
- 09. Guest Room 2
- 10. Guest Room 3
- 11. Guest Room 4
- 12. Office
- 13. Laundry Room
- 14. Staff Quarters x2
- 15. Outdoor Terrace
- 16. Private Pool
- 17. Outdoor Dining Area
- 18. Tepanyaki Staton
- 19. Outdoor Seating Area