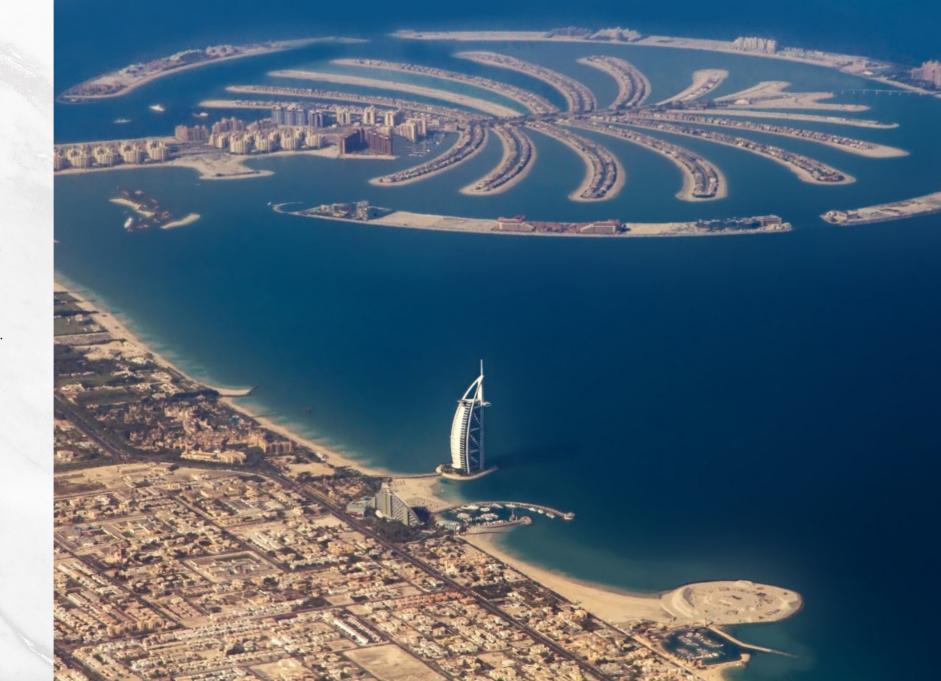

#### LOCATED AT PALM JUMEIRAH

One of the world's most daring developments, the Palm Jumeirah in Dubai is a haven for vacationers. Jutting out into the Arabian Gulf, this artificial archipelago was built in the shape of a palm tree, with a 3-milelong trunk and a fan of fronds lined with luxury villas and five-star hotels.

2 MIN TO ATLANTIS

5 MIN TO NAKHEEL MALL

15 MIN TO BURJ AL ARAB

15 MIN TO DUBAI MARINA

15 MIN TO MALL OF THE EMIRATES

25 MIN TO DUBAI MALL

25 MIN TO DIFC

giving the building a wave-like and integrated architectural character. One Crescent has 25 luxurious "Villas & Penthouses in the Sky" with stunning views of the Ocean, Burj Al Arab and the Dubai skyline, as well as terraces with private swimming pools and spacious entertainment areas. The entire design employs a simple material palette to embrace the distinctive style and emanates luxury living via its prominent presence in the metropolis.