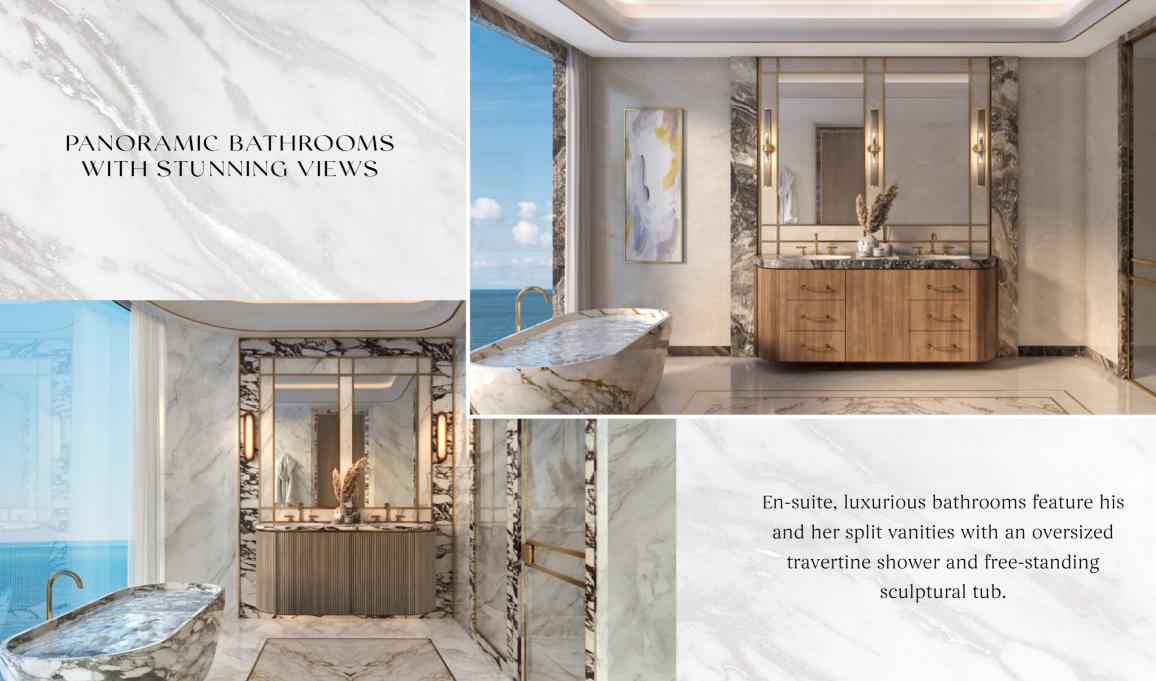

# DEEP SUNRISE TERRACES

Floor-to-ceiling glass frontages and expansive sunrise terraces seamlessly integrate the interior and exterior of your home, taking in sweeping views over the Ocean and Burj Al Arab.