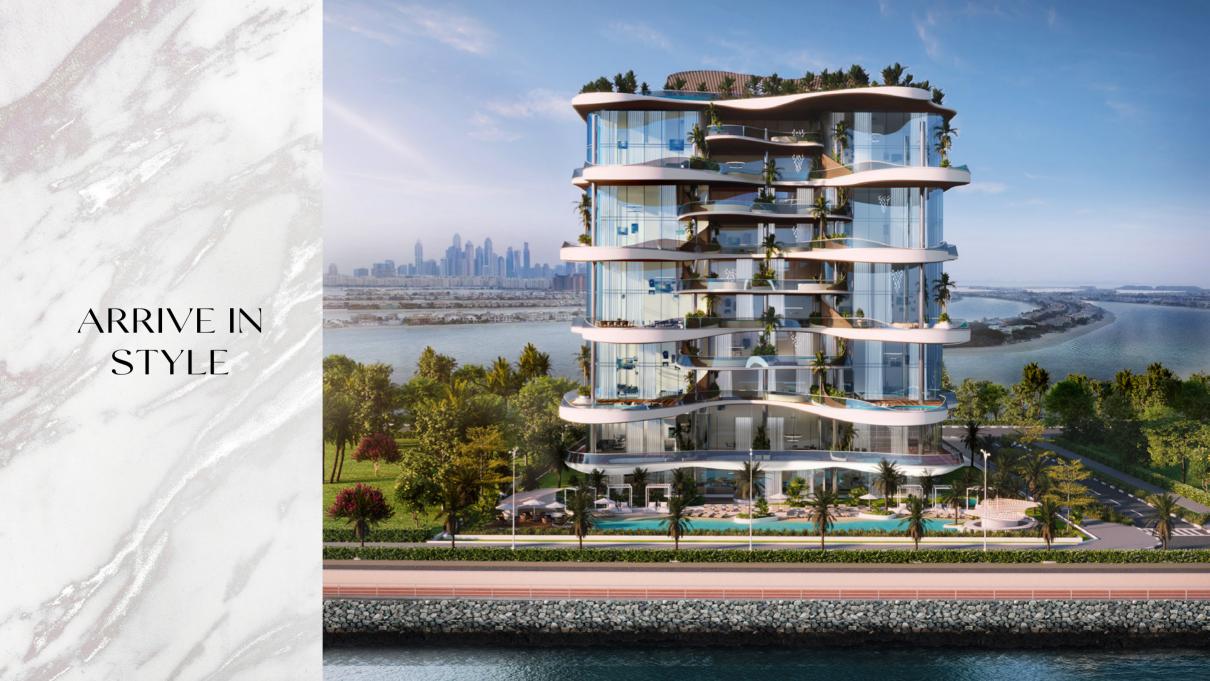

2 MIN TO ATLANTIS

5 MIN TO NAKHEEL MALL

15 MIN TO BURJ AL ARAB

15 MIN TO DUBAI MARINA

15 MIN TO MALL OF THE EMIRATES

25 MIN TO DUBAI MALL

25 MIN TO DIFC

giving the building a wave-like and integrated architectural character. One Crescent has 25 luxurious "Villas & Penthouses in the Sky" with stunning views of the Ocean, Burj Al Arab and the Dubai skyline, as well as terraces with private swimming pools and spacious entertainment areas. The entire design employs a simple material palette to embrace the distinctive style and emanates luxury living via its prominent presence in the metropolis.

Each curve on the exterior is placed deliberately to hold the unit pools and green pockets,

## ONE UNIQUE STORY

A stunning collection of 5 Bedroom Sky Villas

Bringing to life the concept of "Villas in the sky".

Inspired by the smooth and rhythmic curves of the Ocean waves. With distinctive features such as infinity edge pools, double height volumes, large terraces. The Residence aims to create a new standard of luxury living, and to make a lasting imprint.