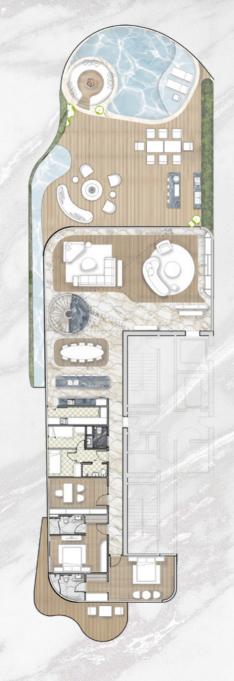

### UNIT DETAILS - SKY VILLA

| Residences | 4,950 Sq.Ft. | 460 Sq.M. |
|------------|--------------|-----------|
| Terrace    | 2,991 Sq.Ft. | 278 Sq.M. |
| Total      | 7 941 So Et  | 738 Sa M  |

| FLOOR MAPPING |     |  |
|---------------|-----|--|
| FLOOR         | MAP |  |
| 2nd           | MA  |  |
| 3rd           |     |  |
| 4th           | MA  |  |
| 5th           |     |  |
| 6th           | M   |  |
| 7th           |     |  |

## UNIT AMENITIES

- 01. Living
- 02. Dining
- 03. Show Kitchen
- 04. Boh Kitchen
- 05. Powder Room
- 06. Master Suite
- 07. Master Lounge
- 08. Guest Room 1
- 09. Guest Room 2
- 10. Guest Room 3
- 11. Guest Room 4
- 12. Office
- 13. Laundry Room
- 14. Staff Quarters x2
- 15. Outdoor Terrace
- 16. Private Pool
- 17. Outdoor Dining Area
- 18. Tepanyaki Staton
- 19. Outdoor Seating Area