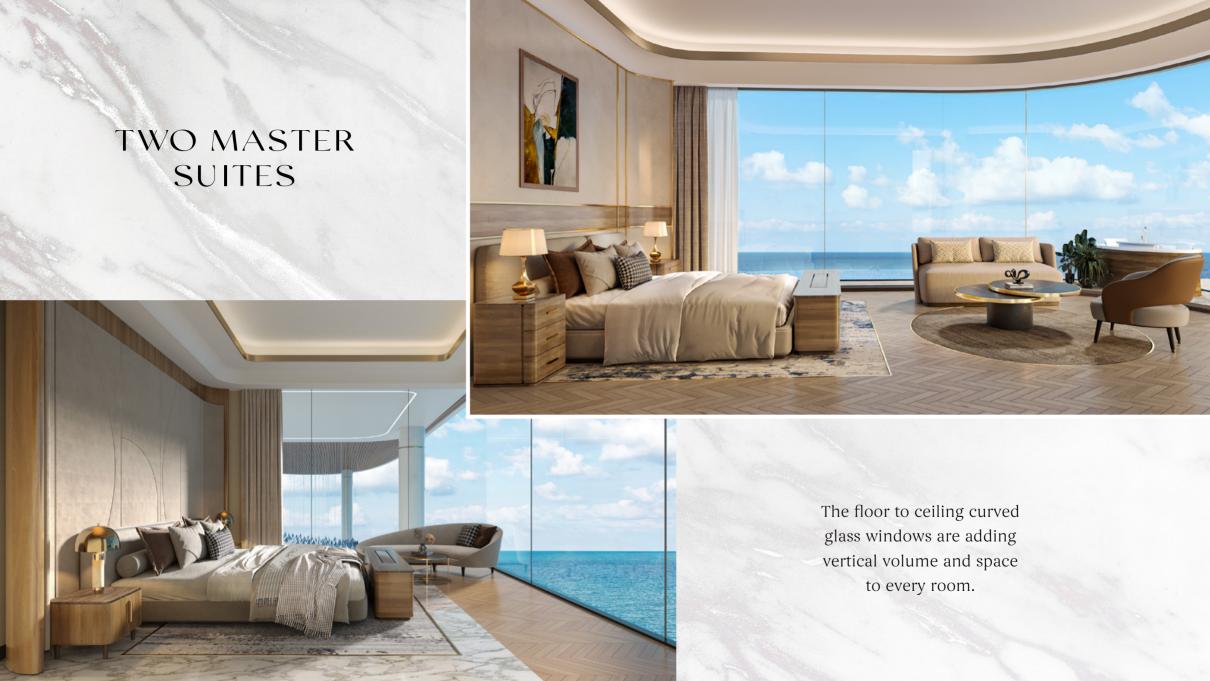

# DEEP SUNRISE TERRACES

Floor-to-ceiling glass frontages and expansive sunrise terraces seamlessly integrate the interior and exterior of your home, taking in sweeping views over the Ocean and Burj Al Arab.