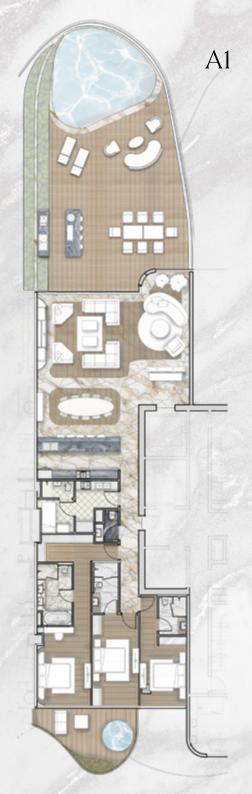

### UNIT DETAILS - TYPE A1

| Residences | 2,400 Sq.Ft. | 223 Sq.M. |
|------------|--------------|-----------|
| Terrace    | 1,800 Sq.Ft. | 168 Sq.M. |
| Total      | 4200 Sq.Ft.  | 391 Sq.M  |