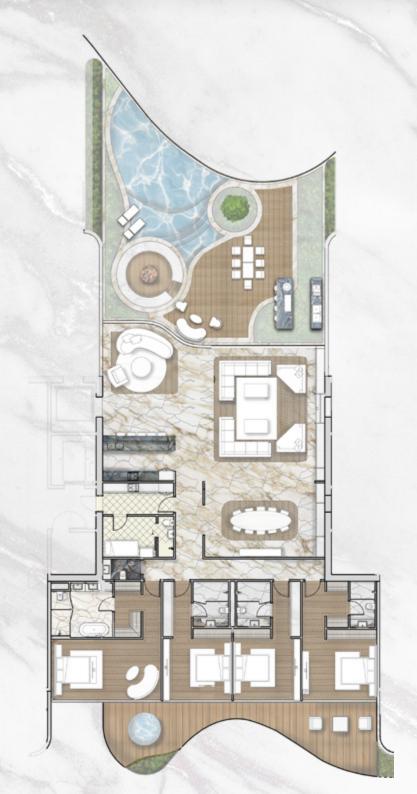

### UNIT DETAILS - SKYVILLA

| Residences | 4,950 Sq.Ft. | 460 Sq.M. |
|------------|--------------|-----------|
| Terrace    | 2,991 Sq.Ft. | 278 Sq.M. |
| Total      | 7,941 Sq.Ft. | 738 Sq.M  |

| FLOOR MAPPING |     |  |
|---------------|-----|--|
| FLOOR         | MAP |  |
| 2nd           |     |  |
| 3rd           |     |  |
| 4th           |     |  |
| 5th           |     |  |
| 6th           |     |  |
| 7th           |     |  |