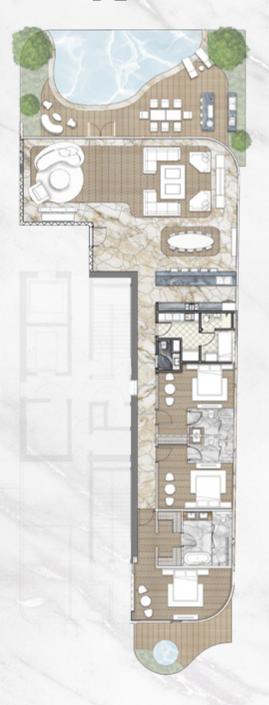

### UNIT DETAILS - TYPE PENTHOUSE

| Total      | 5,460 Sq.Ft. | 508 Sq.M  |
|------------|--------------|-----------|
| Terrace    | 1,895 Sq.Ft. | 176 Sq.M. |
| Residences | 3,565 Sq.Ft. | 332 Sq.M. |

| FLOOR MAPPING |     |
|---------------|-----|
| FLOOR         | MAP |
| 2nd           |     |
| 4th           |     |
| 6th           |     |