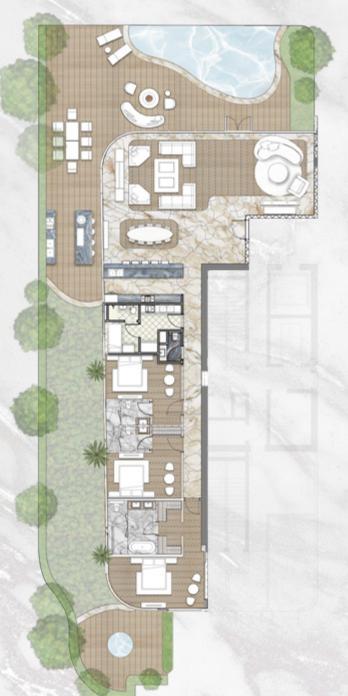

### UNIT DETAILS - TYPE D1 Villa

| Residences | 2,800 Sq.Ft. | 260 Sq.M. |
|------------|--------------|-----------|
| Terrace    | 2,610 Sq.Ft. | 245 Sq.M. |
| Total      | 5,410 Sq.Ft. | 505 Sq.M  |

### UNIT DETAILS - TYPE D2 Villa

| Residences | 2,790 Sq.Ft. | 260 Sq.M. |
|------------|--------------|-----------|
| Terrace    | 960 Sq.Ft.   | 90 Sq.M.  |
| Total      | 3,750 Sq.Ft. | 350 Sq.M  |

| FLOOR MAPPING |       |
|---------------|-------|
| FLOOR         | MAP   |
| Ground        | D1 D2 |