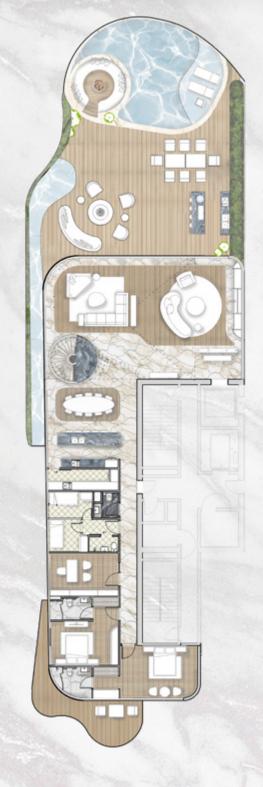

## B E D R O M

PENTHOUSE/VILLA

### UNIT DETAILS - TYPE A1

| Residences | 2,400 Sq.Ft. | 223 Sq.M. |
|------------|--------------|-----------|
| Terrace    | 1,800 Sq.Ft. | 168 Sq.M. |
| Total      | 4200 Sq.Ft.  | 391 Sq.M  |

### UNIT DETAILS - TYPE A2

| Residences | 2,400 Sq.Ft. | 223 Sq.M. |
|------------|--------------|-----------|
| Terrace    | 1,420 Sq.Ft. | 132 Sq.M. |
| Total      | 3,820 Sq.Ft. | 355 Sq.M  |

| FLOOR MAPPING |     |
|---------------|-----|
| FLOOR         | MAP |
| 3rd           |     |
| 5th           |     |
| 7th           |     |
| 9th           |     |

### UNIT DETAILS - TYPE B

| Residences | 2,400 Sq.Ft.  | 223 Sq.M. |  |
|------------|---------------|-----------|--|
| Terrace    | 2,000 Sq.Ft.  | 186 Sq.M. |  |
| Total      | 4,400. Sq.Ft. | 409 Sq.M  |  |

### UNIT DETAILS - TYPE C Corner

| Total      | 4,730 Sq.Ft. | 440 Sq.M  |
|------------|--------------|-----------|
| Terrace    | 1,830 Sq.Ft. | 170 Sq.M. |
| Residences | 2,900 Sq.Ft. | 270 Sq.M. |

| FLOOR MAPPING |      |
|---------------|------|
| FLOOR         | MAP  |
| lst           | a ca |

### UNIT DETAILS - TYPE D1 Villa

| Residences | 2,800 Sq.Ft. | 260 Sq.M. |
|------------|--------------|-----------|
| Terrace    | 2,610 Sq.Ft. | 245 Sq.M. |
| Total      | 5,410 Sq.Ft. | 505 Sq.M  |

### UNIT DETAILS - TYPE D2 Villa

| Residences | 2,790 Sq.Ft. | 260 Sq.M. |
|------------|--------------|-----------|
| Terrace    | 960 Sq.Ft.   | 90 Sq.M.  |
| Total      | 3,750 Sq.Ft. | 350 Sq.M  |

| FLOOR MAPPING |       |
|---------------|-------|
| FLOOR         | MAP   |
| Ground        | D1 D2 |