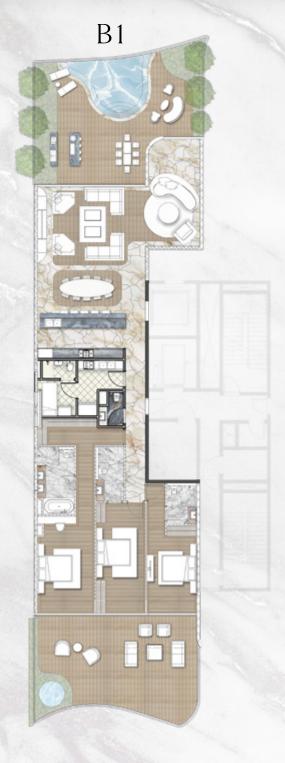

### UNIT DETAILS - TYPE B

| Residences | 2,400 Sq.Ft.  | 223 Sq.M. |  |
|------------|---------------|-----------|--|
| Terrace    | 2,000 Sq.Ft.  | 186 Sq.M. |  |
| Total      | 4,400. Sq.Ft. | 409 Sq.M  |  |

| FLOOR MAPPING |       |
|---------------|-------|
| FLOOR         | MAP   |
| 1st           | BI BI |