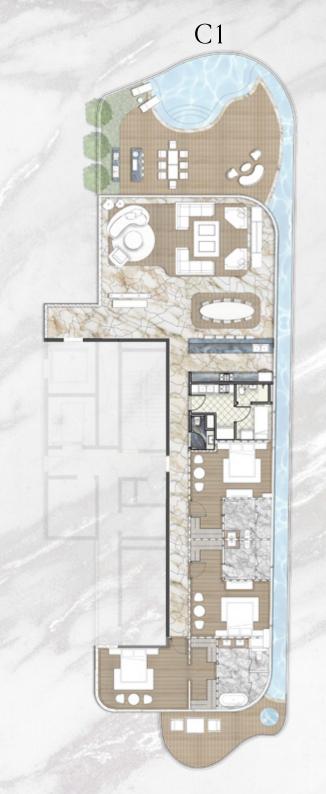

### UNIT DETAILS - TYPE A1

| Residences | 2,400 Sq.Ft. | 223 Sq.M. |
|------------|--------------|-----------|
| Terrace    | 1,800 Sq.Ft. | 168 Sq.M. |
| Total      | 4200 Sq.Ft.  | 391 Sq.M  |

### UNIT DETAILS - TYPE A2

| Residences | 2,400 Sq.Ft. | 223 Sq.M. |
|------------|--------------|-----------|
| Terrace    | 1,420 Sq.Ft. | 132 Sq.M. |
| Total      | 3,820 Sq.Ft. | 355 Sq.M  |

| FLOOR MAPPING |     |
|---------------|-----|
| FLOOR         | MAP |
| 3rd           |     |
| 5th           |     |
| 7th           |     |
| 9th           |     |

### UNIT DETAILS - TYPE B

| Residences | 2,400 Sq.Ft.  | 223 Sq.M. |  |
|------------|---------------|-----------|--|
| Terrace    | 2,000 Sq.Ft.  | 186 Sq.M. |  |
| Total      | 4,400. Sq.Ft. | 409 Sq.M  |  |

### UNIT DETAILS - TYPE C Corner

| Total      | 4,730 Sq.Ft. | 440 Sq.M  |
|------------|--------------|-----------|
| Terrace    | 1,830 Sq.Ft. | 170 Sq.M. |
| Residences | 2,900 Sq.Ft. | 270 Sq.M. |

| FLOOR MAPPING |      |
|---------------|------|
| FLOOR         | MAP  |
| lst           | a ca |

### UNIT DETAILS - TYPE D1 Villa

| Residences | 2,800 Sq.Ft. | 260 Sq.M. |
|------------|--------------|-----------|
| Terrace    | 2,610 Sq.Ft. | 245 Sq.M. |
| Total      | 5,410 Sq.Ft. | 505 Sq.M  |

### UNIT DETAILS - TYPE D2 Villa

| Residences | 2,790 Sq.Ft. | 260 Sq.M. |
|------------|--------------|-----------|
| Terrace    | 960 Sq.Ft.   | 90 Sq.M.  |
| Total      | 3,750 Sq.Ft. | 350 Sq.M  |

| FLOOR MAPPING |       |
|---------------|-------|
| FLOOR         | MAP   |
| Ground        | D1 D2 |