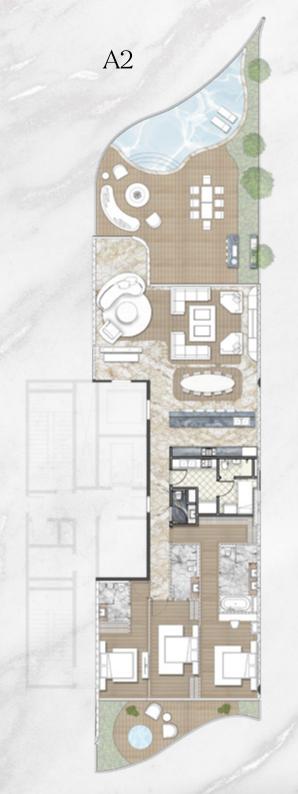

### UNIT DETAILS - TYPE A2

| Residences | 2,400 Sq.Ft. | 223 Sq.M. |
|------------|--------------|-----------|
| Terrace    | 1,420 Sq.Ft. | 132 Sq.M. |
| Total      | 3,820 Sq.Ft. | 355 Sq.M  |

| FLOOR MAPPING |     |
|---------------|-----|
| FLOOR         | MAP |
| 3rd           |     |
| 5th           |     |
| 7th           |     |
| 9th           |     |