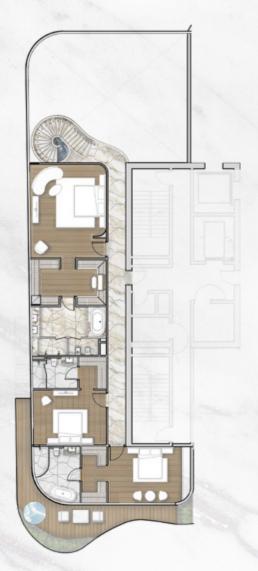

# B E D R O M

PENTHOUSE

### UNIT DETAILS - TYPE PENTHOUSE

| Total      | 5,460 Sq.Ft. | 508 Sq.M  |
|------------|--------------|-----------|
| Terrace    | 1,895 Sq.Ft. | 176 Sq.M. |
| Residences | 3,565 Sq.Ft. | 332 Sq.M. |

| FLOOR MAPPING |     |
|---------------|-----|
| FLOOR         | MAP |
| 2nd           |     |
| 4th           |     |
| 6th           |     |

## B E D R O M

SKY VILLA

### UNIT DETAILS - SKYVILLA

| Residences | 4,950 Sq.Ft. | 460 Sq.M. |
|------------|--------------|-----------|
| Terrace    | 2,991 Sq.Ft. | 278 Sq.M. |
| Total      | 7,941 Sq.Ft. | 738 Sq.M  |

| FLOOR MAPPING |     |  |
|---------------|-----|--|
| FLOOR         | MAP |  |
| 2nd           |     |  |
| 3rd           |     |  |
| 4th           |     |  |
| 5th           |     |  |
| 6th           |     |  |
| 7th           |     |  |