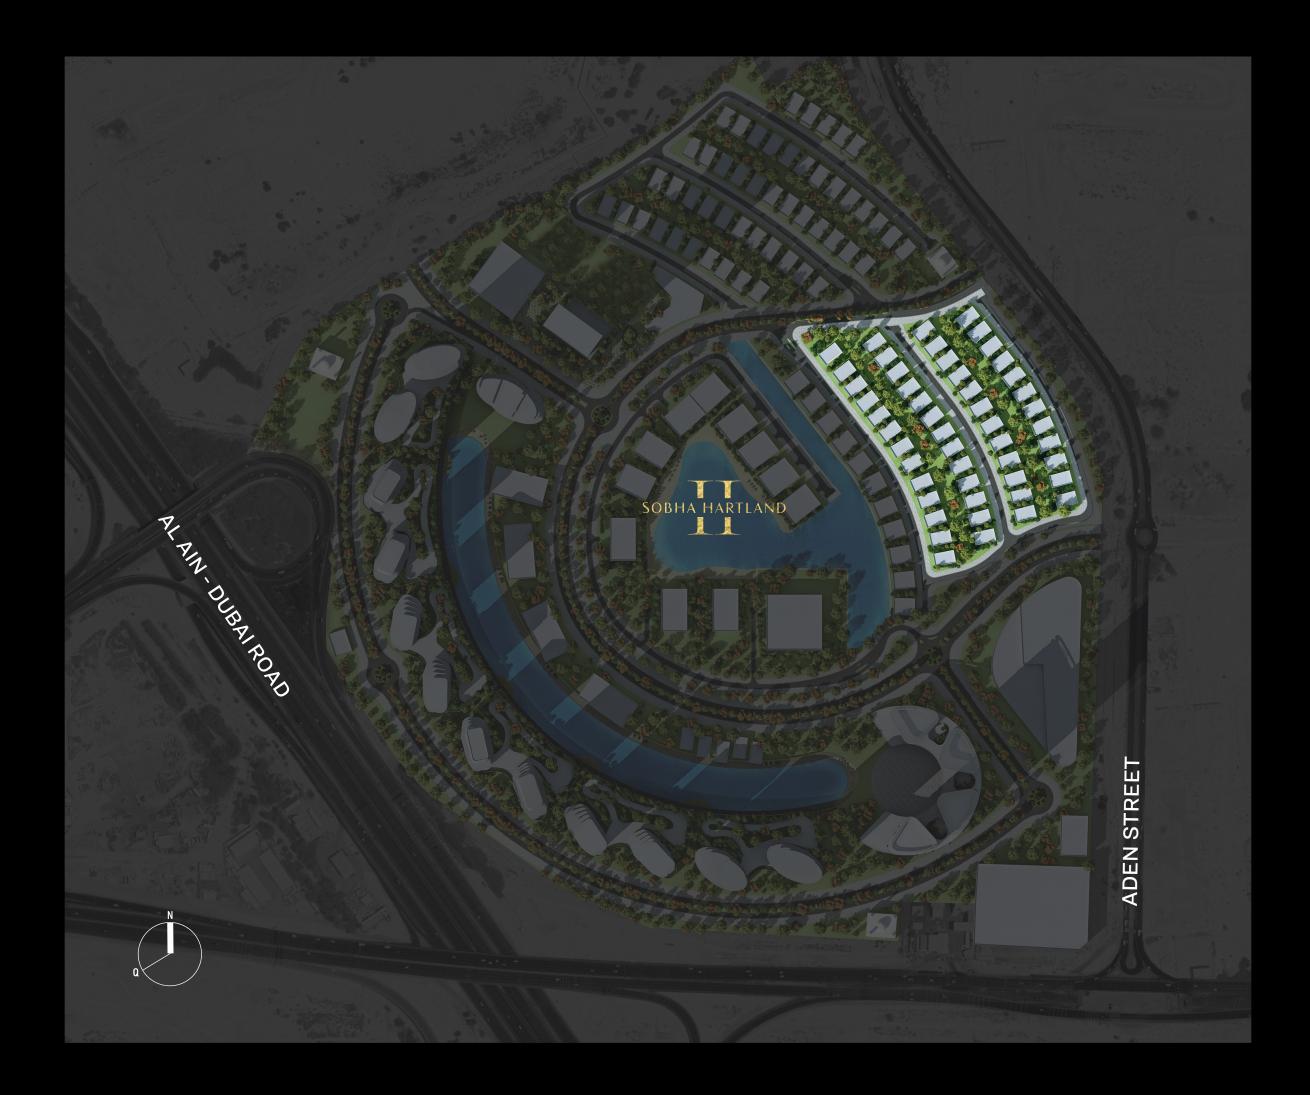

Land Area

# 8 MILLION SQ.FT.

### Multi-Family Community

- Around 6500 Apartments
- Exclusive Lagoon and Beach access
- Exclusive Clubhouse

#### Location Features

- Close to Downtown Dubai
- Close to Dubai Creek & Ras Al Khor Wildlife Sanctuary

### Villa Community

- Gated Community
- 122 Villas
- Exclusive Clubhouse for Villa Community
- All Villas face 15-meter-wide family park
- The Villa Community will have exclusive Lagoon Access and Boardwalk
- Lagoon Beach edge with water-related amenities
- Divided in 3 Clusters
  - 1 Mansion Cluster
  - 2 Villa Clusters

#### Public Amenities include

- School
- Retail Mall
- Nursery
- Clinic
- Smart Police Station
- Cycling / Jogging Track
- Parks
  - Family Park
  - Community Park
  - District Park

# VILLA COMMUNITY

- Gated Community
- Divided in 3 Clusters
  - 1 Mansion Cluster
  - 2 Villa Clusters
- 122 Villas
  - 11 Mansions
  - 16 6 Bedroom Units
  - 95 5 Bedroom Units
- Dedicated Clubhouse for Villa Community with amenities
- All Villas face 15-meter-wide family park
- The Villa Community will have exclusive Lagoon Access and Boardwalk
- Lagoon Beach edge with water-related amenities
- Landscape Villa Community
  - Forest Landscapes
  - Fitness Station
  - Parkour Equipment
  - Forest Walks
  - Bouldering wall
  - Seasonal Gardens
  - Tree-lined walkways
  - Shared Streets