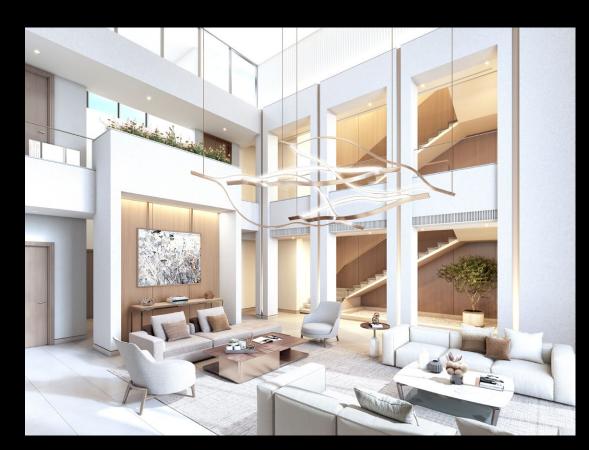

## 5 BEDROOM VILLA

Plot size - Approx. 770 sq.m.

- 2 Villa type Ground + 1
- 1 Villa type Ground + 2
- Villa detached from plot line independent boundary wall
- Entrance forecourt in each villa
- Exclusive garden area in each villa
- Swimming Pool comes as standard
- Exclusive Access from each plot to Family Park
- Exclusive formal Dining room in each villa type
- Terrace Access with cordoned off service areas

- Passenger Lift for Each Villa with Roof Access
- 3 Enclosed Car Park
- Separate Maid and Driver rooms
- Double-height Living area
- Master Bedroom with ultra-luxury walk-in Wardrobe, Dresser and Bathroom
- Master Bedroom with Balcony facing the Family Park
- Separate Show Kitchen in each Villa
- Choice of villa types with Majlis / Office / Guest Bedroom with attached bathroom