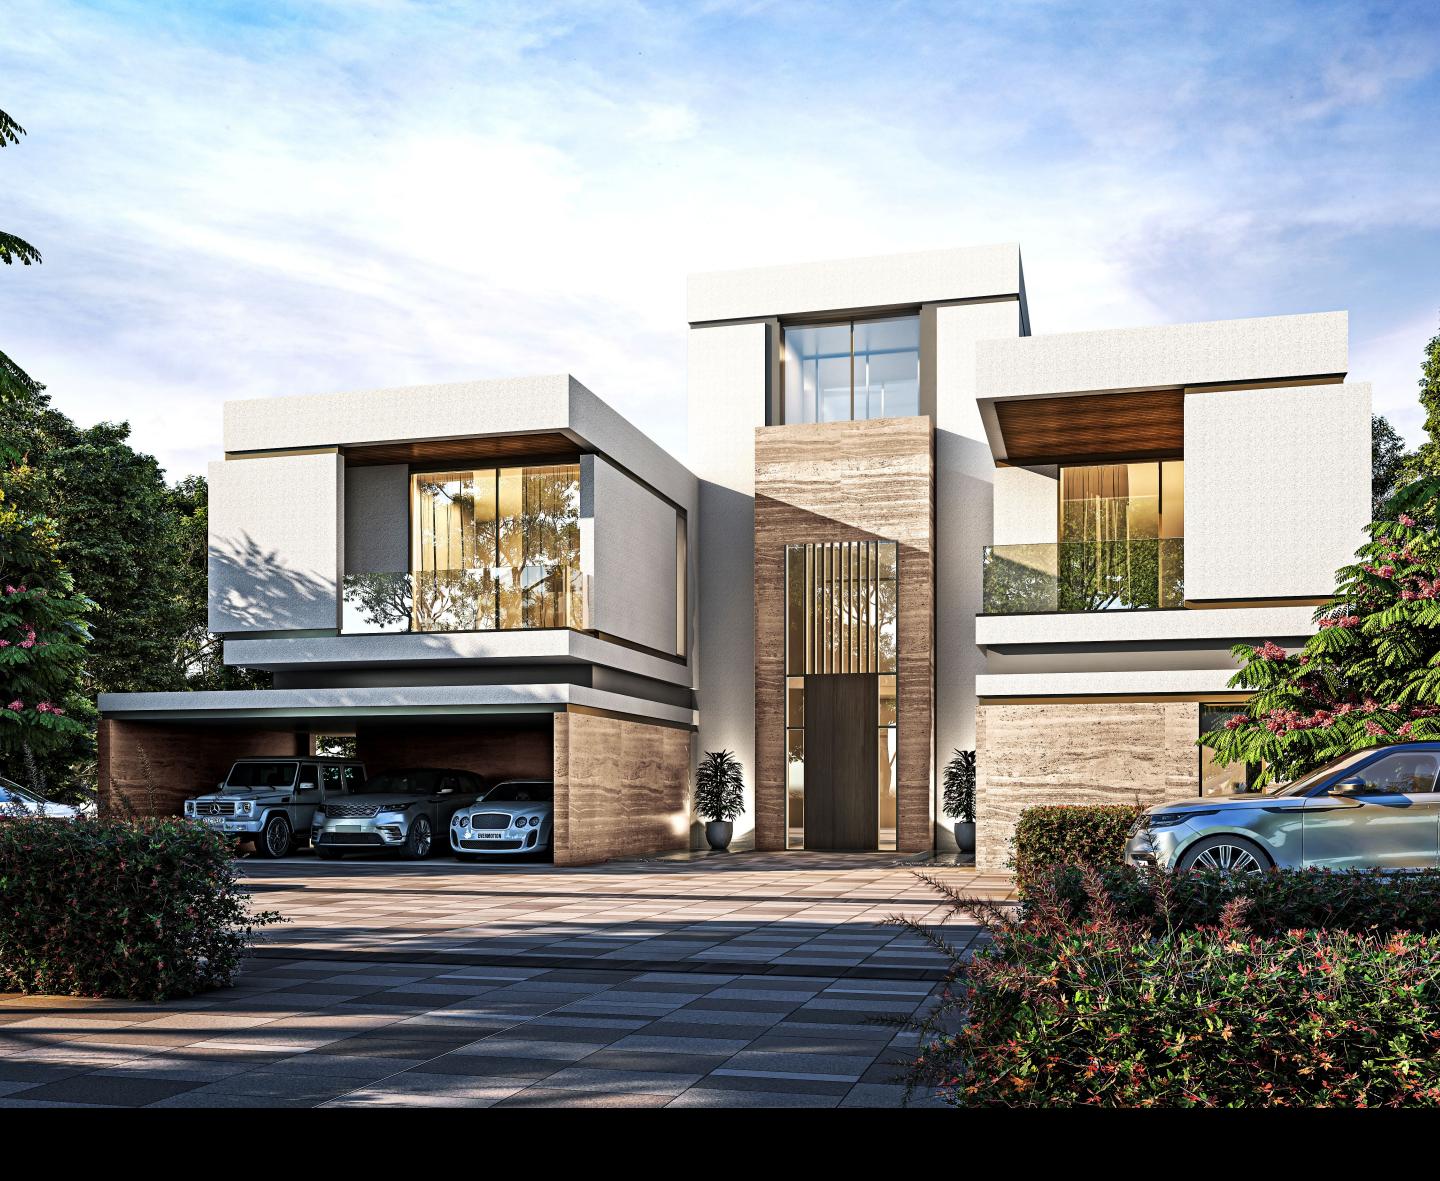

## 5 BEDROOM VILLA

Plot size - Approx. 770 sq.m.

- 2 Villa type Ground + 1
- 1 Villa type Ground + 2
- Villa detached from plot line independent boundary wall
- Entrance forecourt in each villa
- Exclusive garden area in each villa
- Swimming Pool comes as standard
- Exclusive Access from each plot to Family Park
- Exclusive formal Dining room in each villa type
- Terrace Access with cordoned off service areas

- Passenger Lift for Each Villa with Roof Access
- 3 Enclosed Car Park
- Separate Maid and Driver rooms
- Double-height Living area
- Master Bedroom with ultra-luxury walk-in Wardrobe, Dresser and Bathroom
- Master Bedroom with Balcony facing the Family Park
- Separate Show Kitchen in each Villa
- Choice of villa types with Majlis / Office / Guest Bedroom with attached bathroom