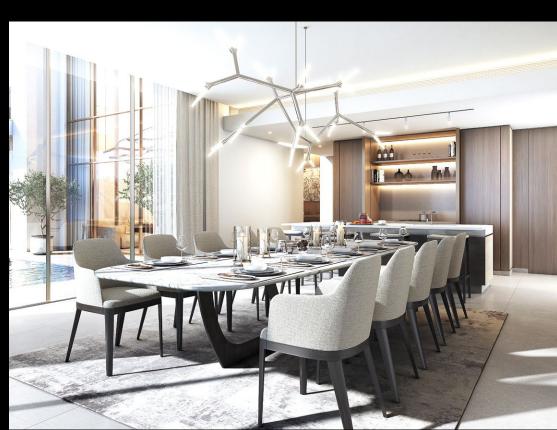

## 5 BEDROOM VILLA

Plot size - Approx. 770 sq.m.

- 2 Villa type Ground + 1
- 1 Villa type Ground + 2
- Villa detached from plot line independent boundary wall
- Entrance forecourt in each villa
- Exclusive garden area in each villa
- Swimming Pool comes as standard
- Exclusive Access from each plot to Family Park
- Exclusive formal Dining room in each villa type
- Terrace Access with cordoned off service areas

- Passenger Lift for Each Villa with Roof Access
- 3 Enclosed Car Park
- Separate Maid and Driver rooms
- Double-height Living area
- Master Bedroom with ultra-luxury walk-in Wardrobe, Dresser and Bathroom
- Master Bedroom with Balcony facing the Family Park
- Separate Show Kitchen in each Villa
- Choice of villa types with Majlis / Office / Guest Bedroom with attached bathroom