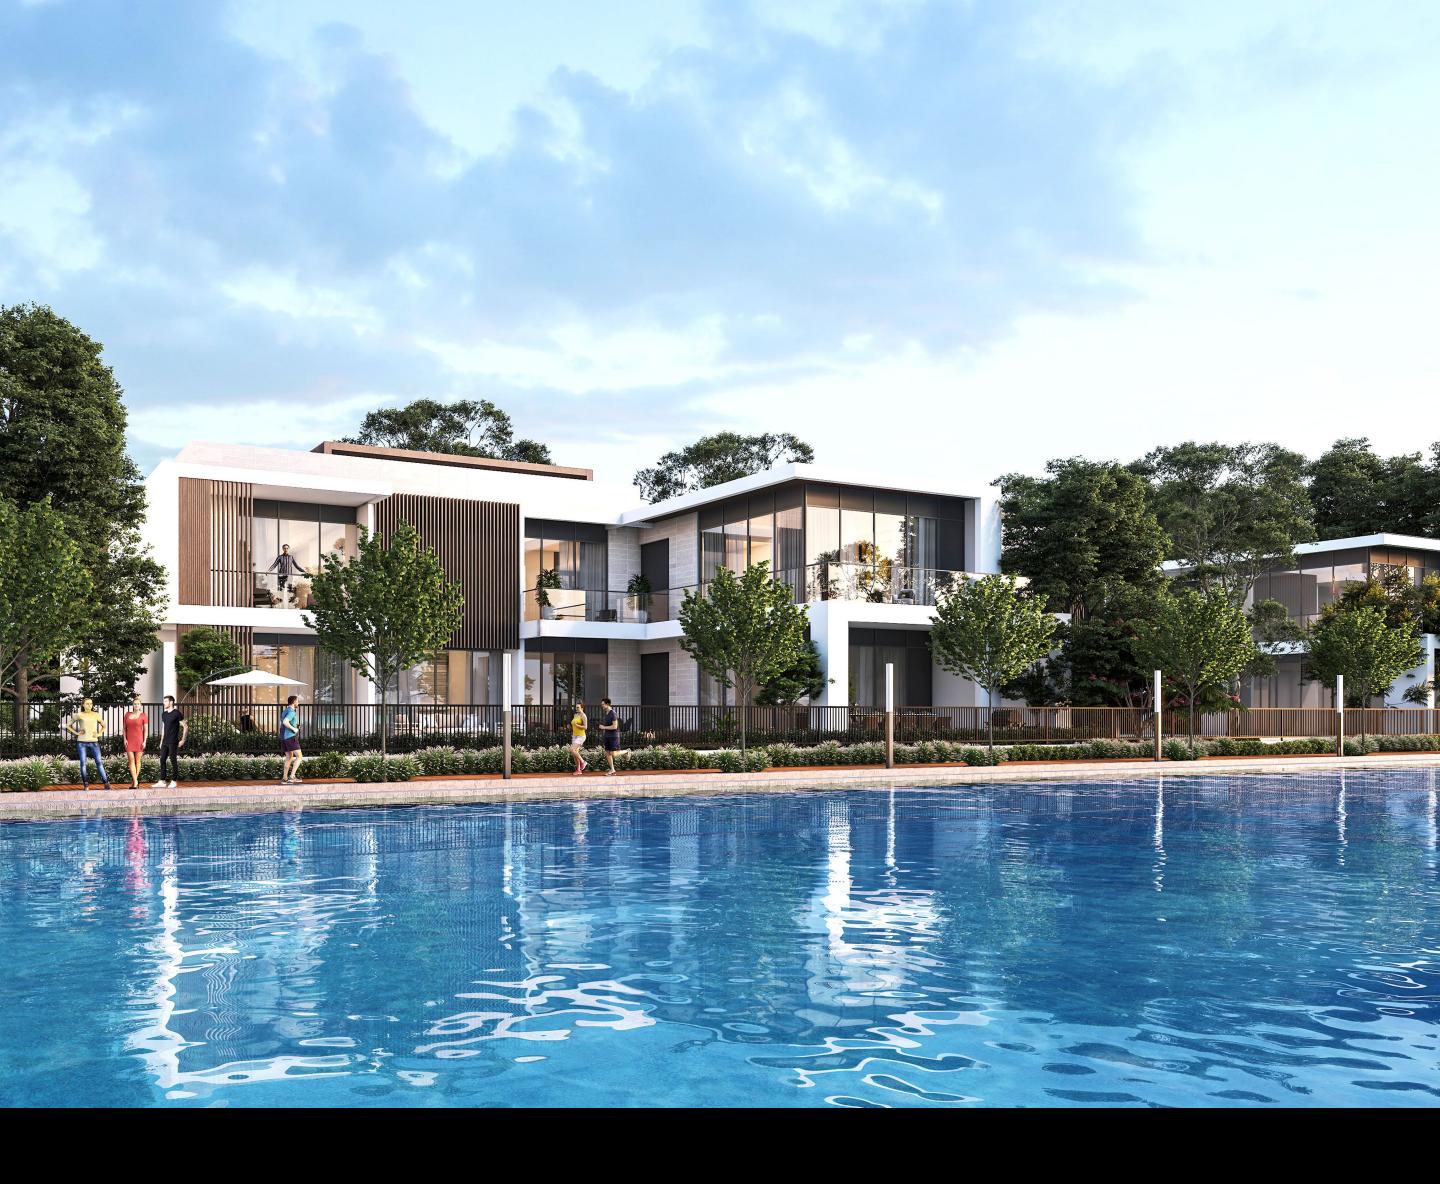

### Villa Community

- Gated Community
- 122 Villas
- Exclusive Clubhouse for Villa Community
- All Villas face 15-meter-wide family park
- The Villa Community will have exclusive Lagoon Access and Boardwalk
- Lagoon Beach edge with water-related amenities
- Divided in 3 Clusters
  - 1 Mansion Cluster
  - 2 Villa Clusters

# VILLA COMMUNITY

- Gated Community
- Divided in 3 Clusters
  - 1 Mansion Cluster
  - 2 Villa Clusters
- 122 Villas
  - 11 Mansions
  - 16 6 Bedroom Units
  - 95 5 Bedroom Units
- Dedicated Clubhouse for Villa Community with amenities
- All Villas face 15-meter-wide family park
- The Villa Community will have exclusive Lagoon Access and Boardwalk
- Lagoon Beach edge with water-related amenities
- Landscape Villa Community
  - Forest Landscapes
  - Fitness Station
  - Parkour Equipment
  - Forest Walks
  - Bouldering wall
  - Seasonal Gardens
  - Tree-lined walkways
  - Shared Streets

## 5 BEDROOM VILLA

Plot size - Approx. 770 sq.m.

- 2 Villa type Ground + 1
- 1 Villa type Ground + 2
- Villa detached from plot line independent boundary wall
- Entrance forecourt in each villa
- Exclusive garden area in each villa
- Swimming Pool comes as standard
- Exclusive Access from each plot to Family Park
- Exclusive formal Dining room in each villa type
- Terrace Access with cordoned off service areas

- Passenger Lift for Each Villa with Roof Access
- 3 Enclosed Car Park
- Separate Maid and Driver rooms
- Double-height Living area
- Master Bedroom with ultra-luxury walk-in Wardrobe, Dresser and Bathroom
- Master Bedroom with Balcony facing the Family Park
- Separate Show Kitchen in each Villa
- Choice of villa types with Majlis / Office / Guest Bedroom with attached bathroom