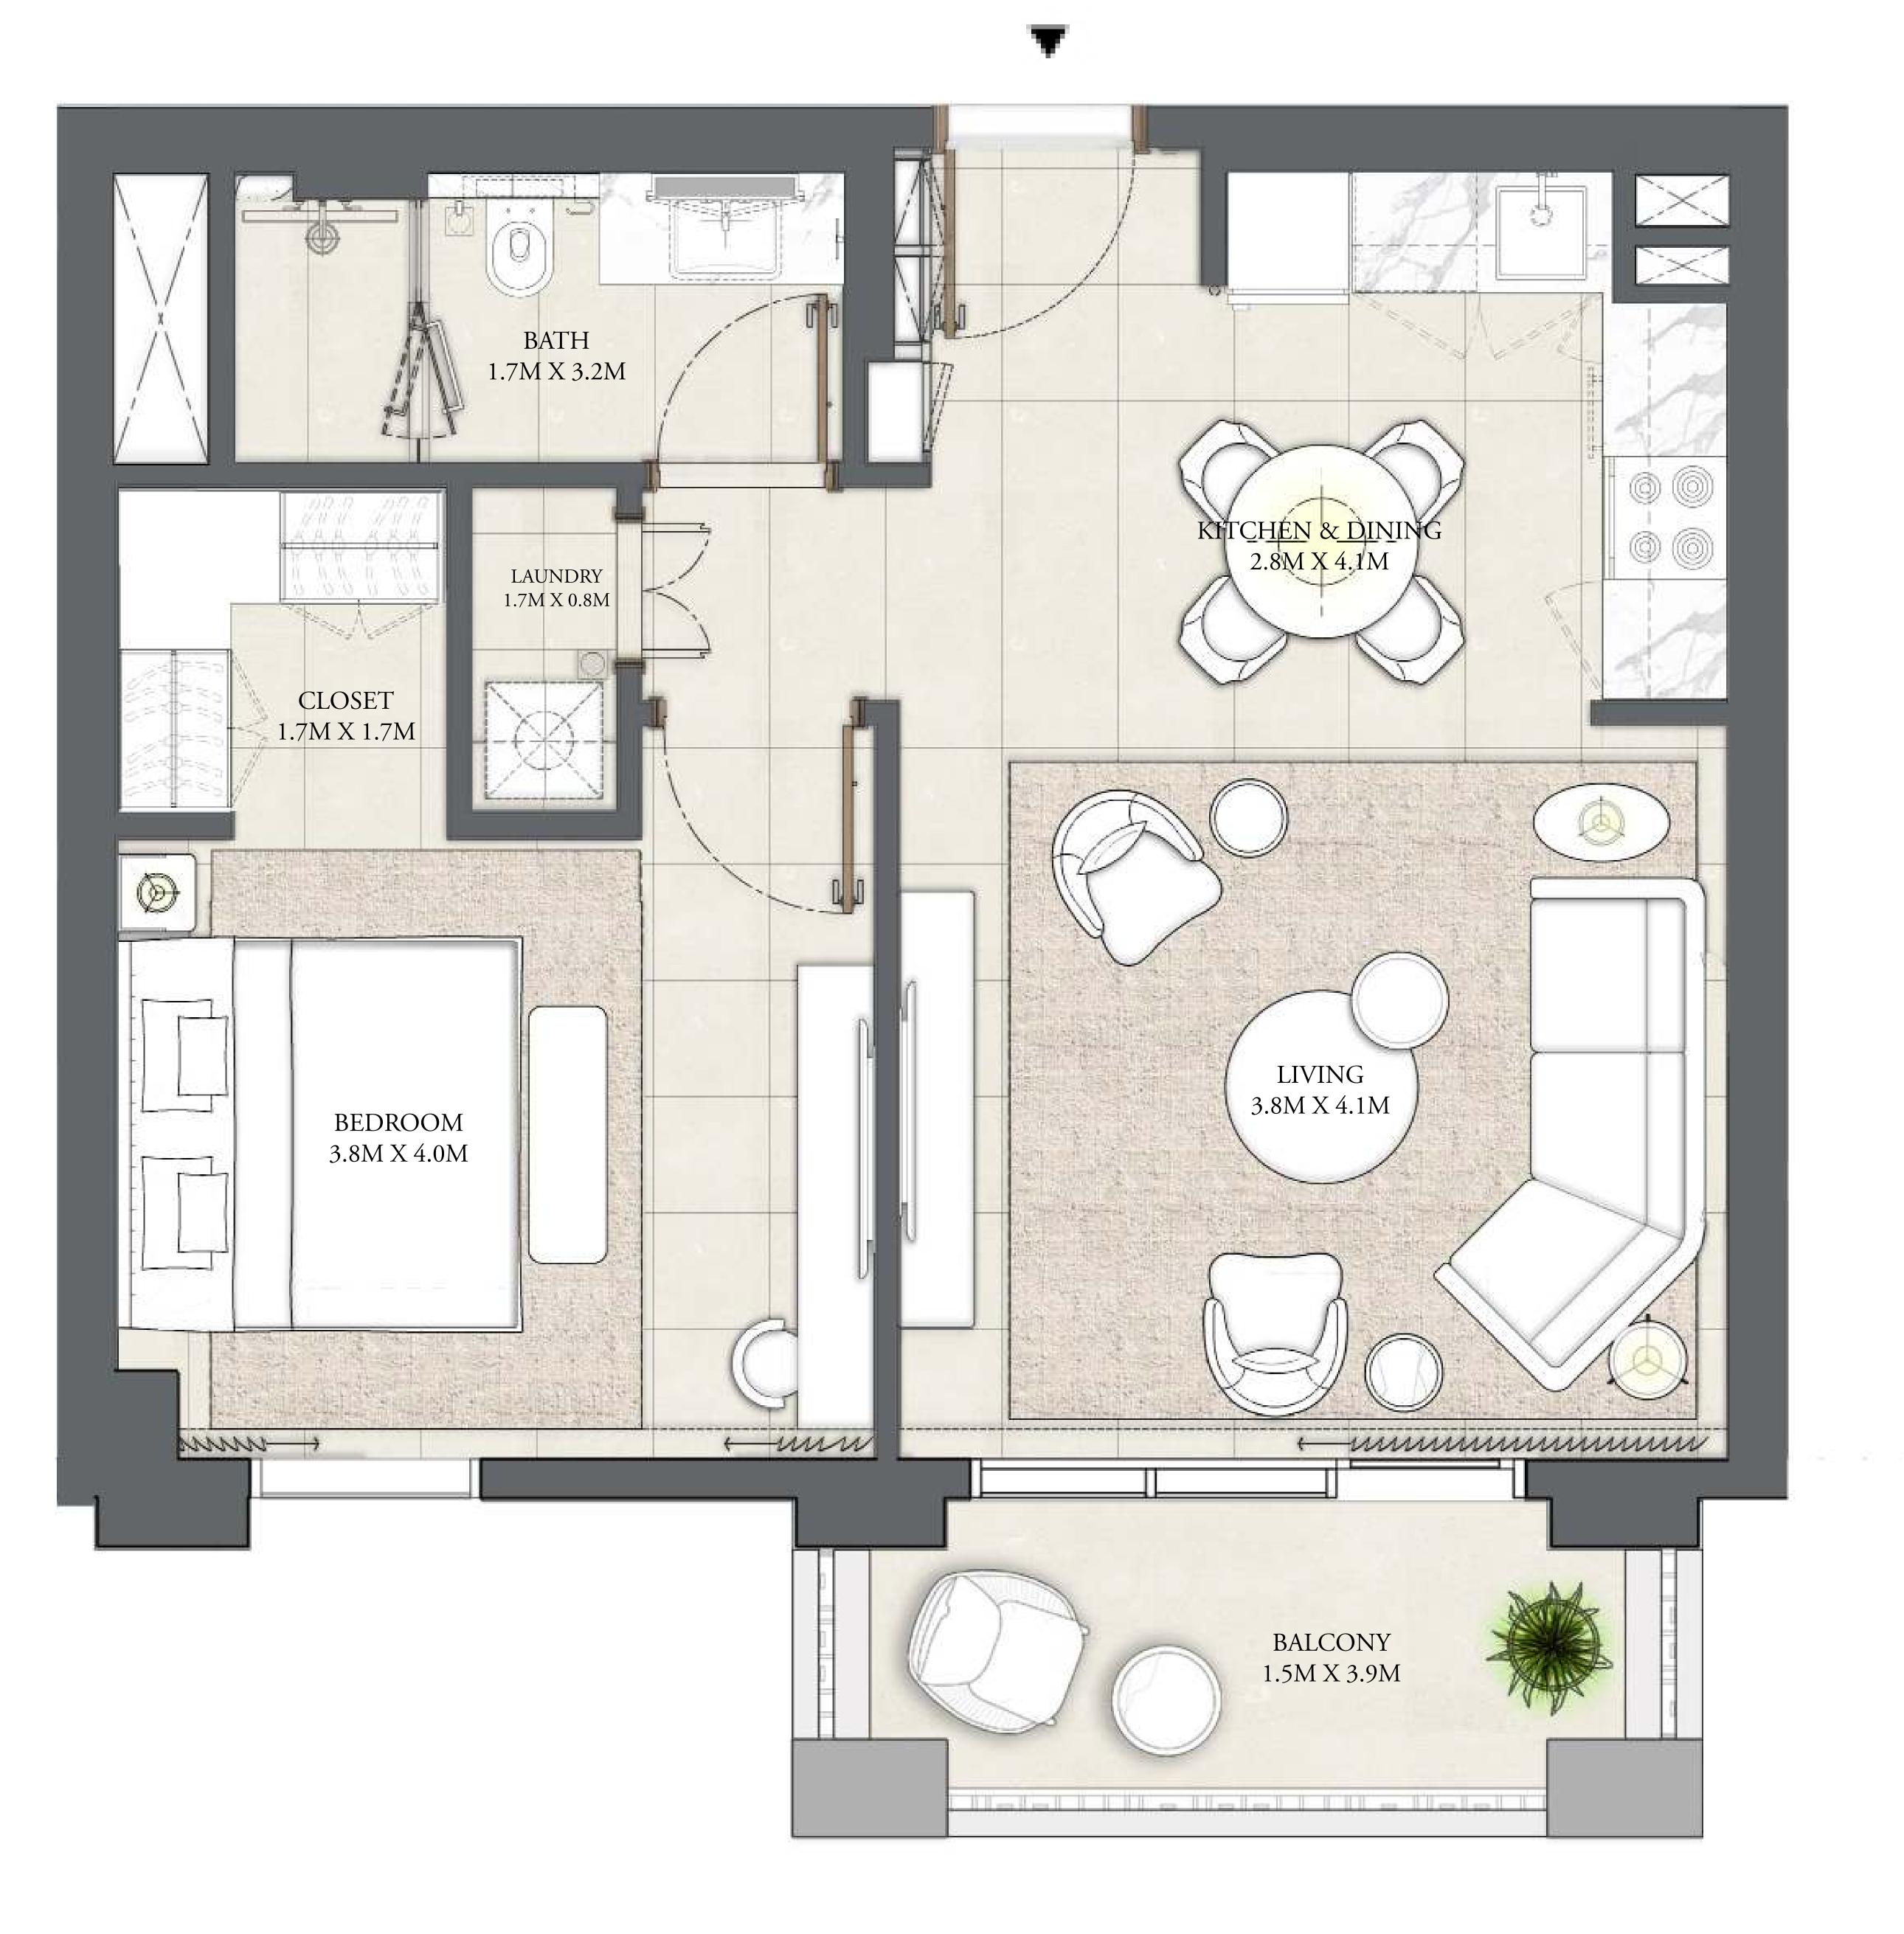

#### 1 BEDROOM

LEVEL 1

UNIT 105

| APARTMENT AREA | 622.15 SQ.FT. |
|----------------|---------------|
| BALCONY AREA   | 74.38 SQ.FT.  |
|                |               |

TOTAL AREA

696.53 SQ.FT.

7. The developer reserves the right to make revisions / alterations, at it's absolute discretion, without any liability whatsoever.

57.80 SQ.M.

6.91 SQ.M.

64.71 SQ.M.

BUILDING 3