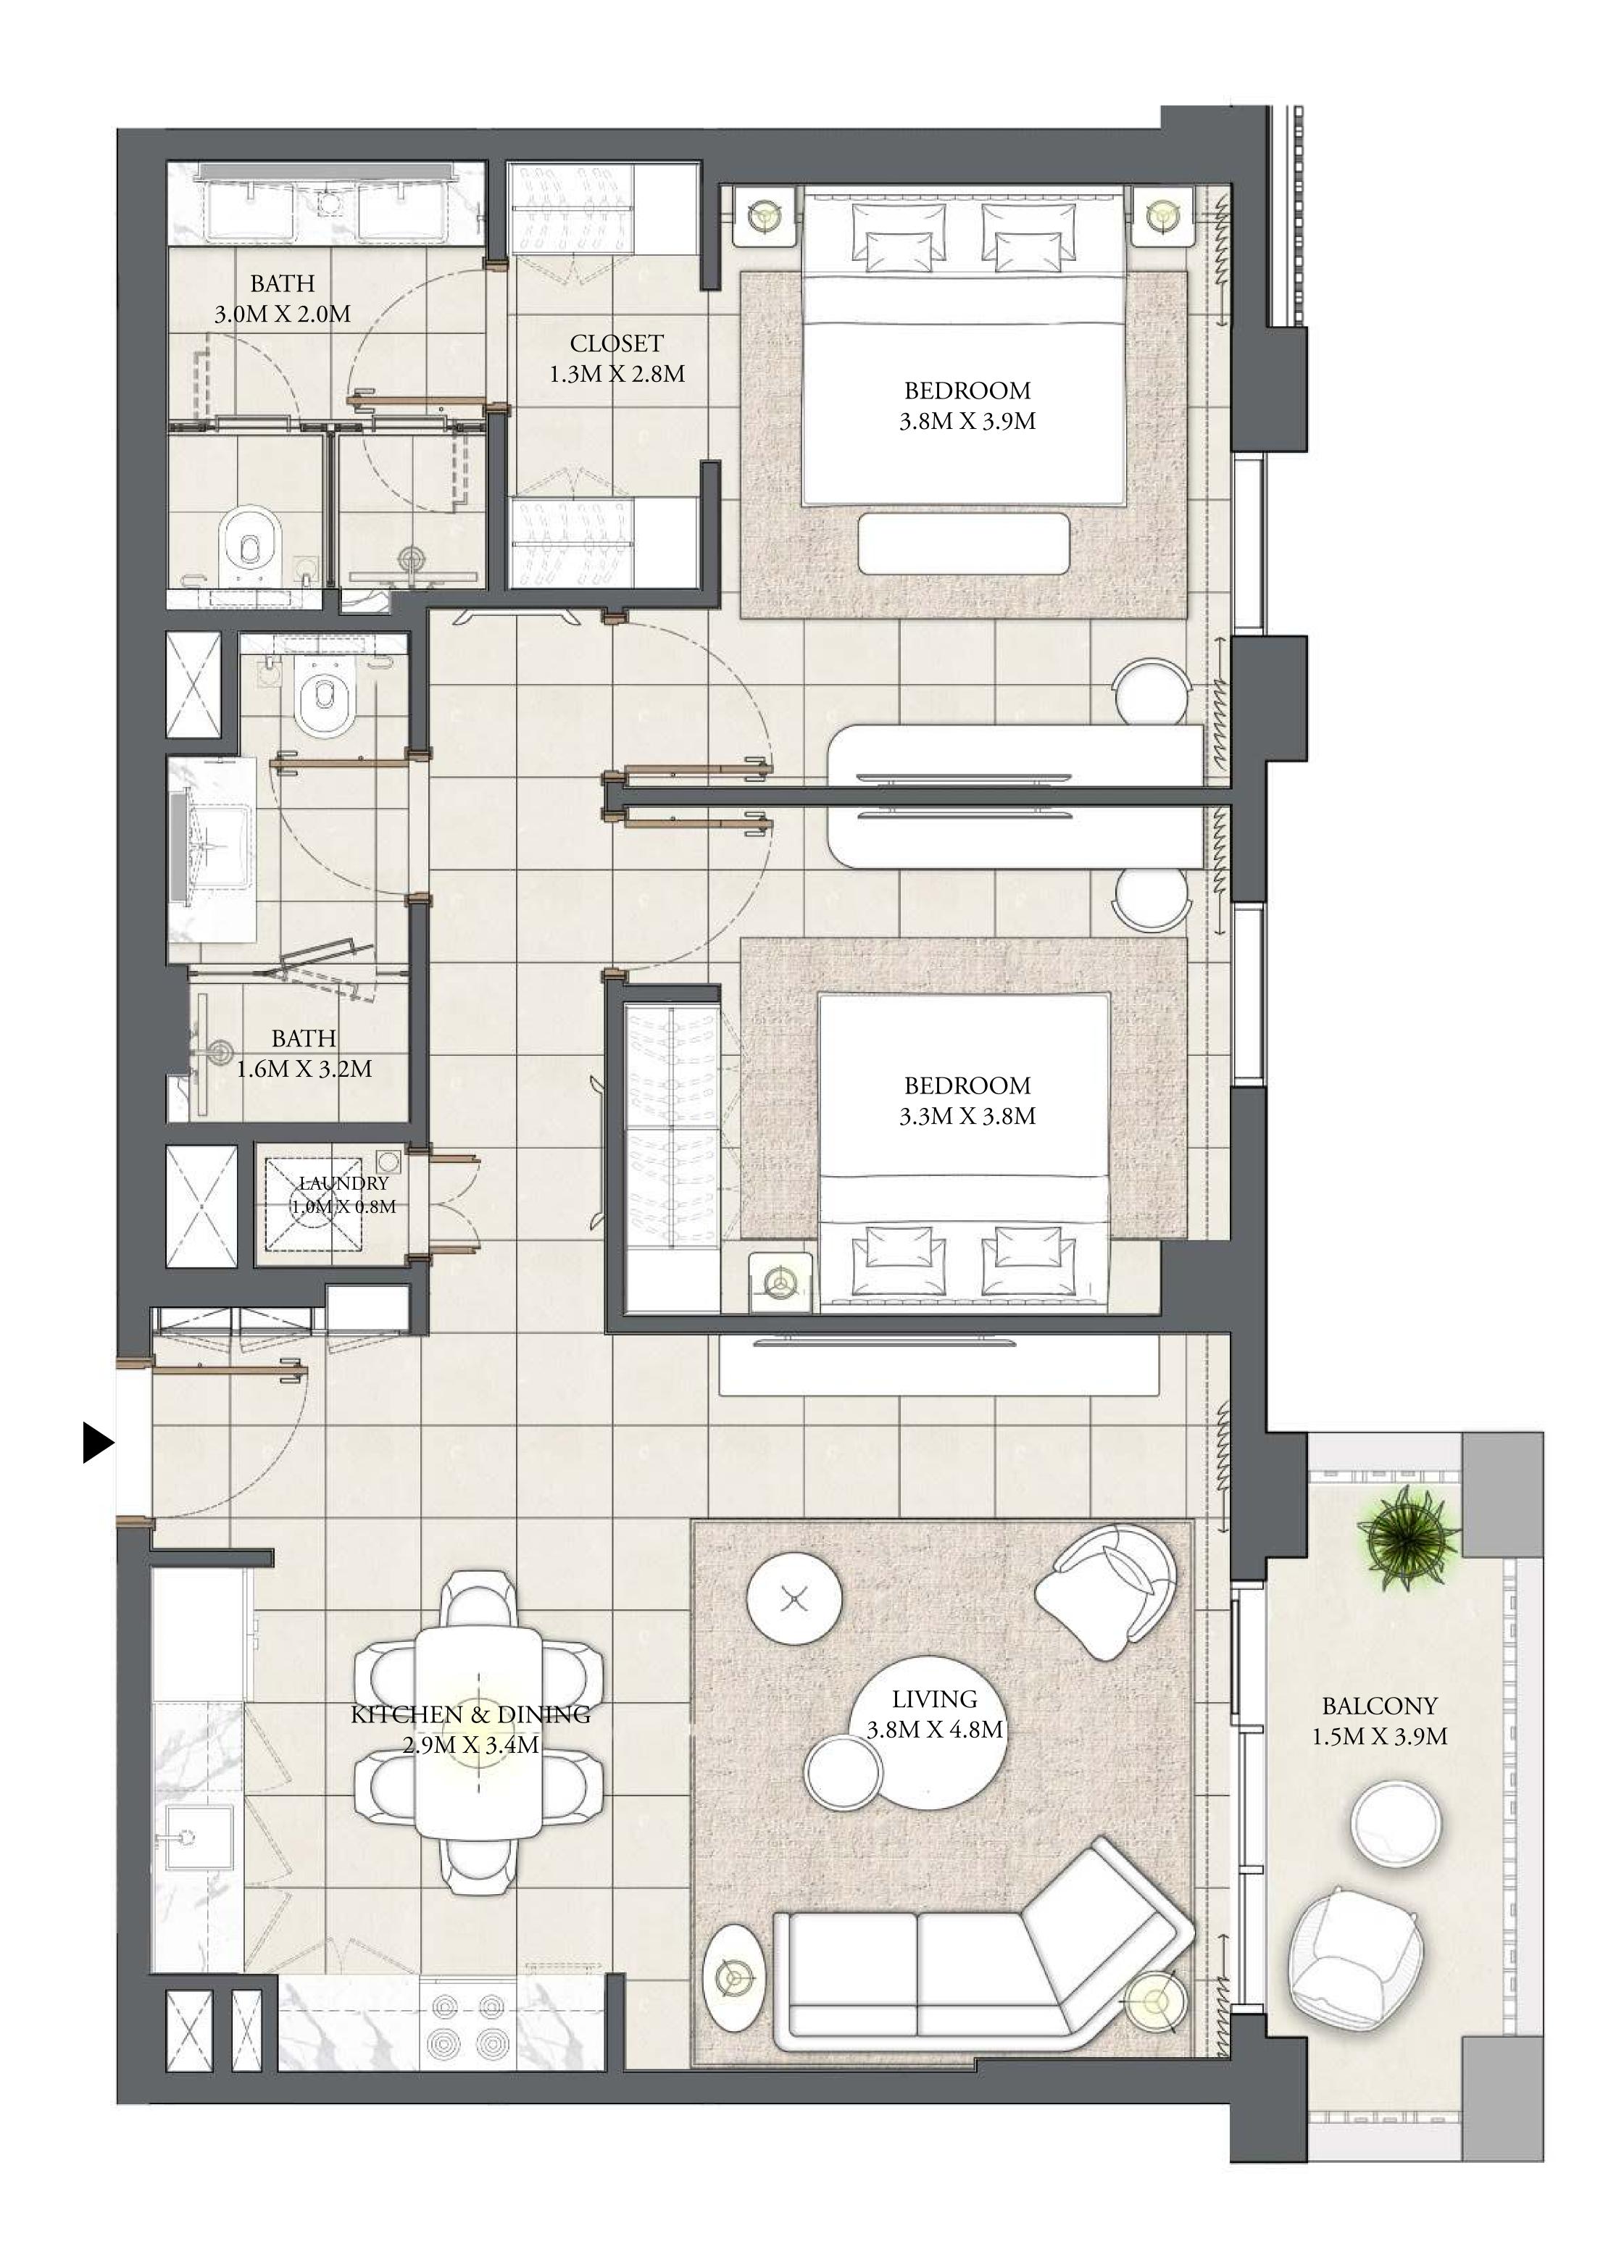

#### 2 BEDROOM

LEVEL 2-6

UNIT 02

| APARTMENT AREA | 933.45 SQ.FT.  |
|----------------|----------------|
| BALCONY AREA   | 71.47 SQ.FT.   |
| TOTAL AREA     | 1004.92 SQ.FT. |

FLOOR PLAN 1. All dimensions are in imperial and metric, and measured from finish to finish excluding construction tolerances. 2. All materials, dimensions, and drawings are approximate only. 3. Information is subject to change without notice, at developer's absolute discretion. 4. Actual area may vary from the stated area. 5. Drawings not to scale. 6. All images used are for illustrative purposes only and do not represent the actual size, features, specifications, fittings, and furnishings. 7. The developer reserves the right to make revisions / alterations, at it's absolute discretion, without any liability whatsoever.

86.72 SQ.M.

6.64 SQ.M.

93.36 SQ.M.

BUILDING 3