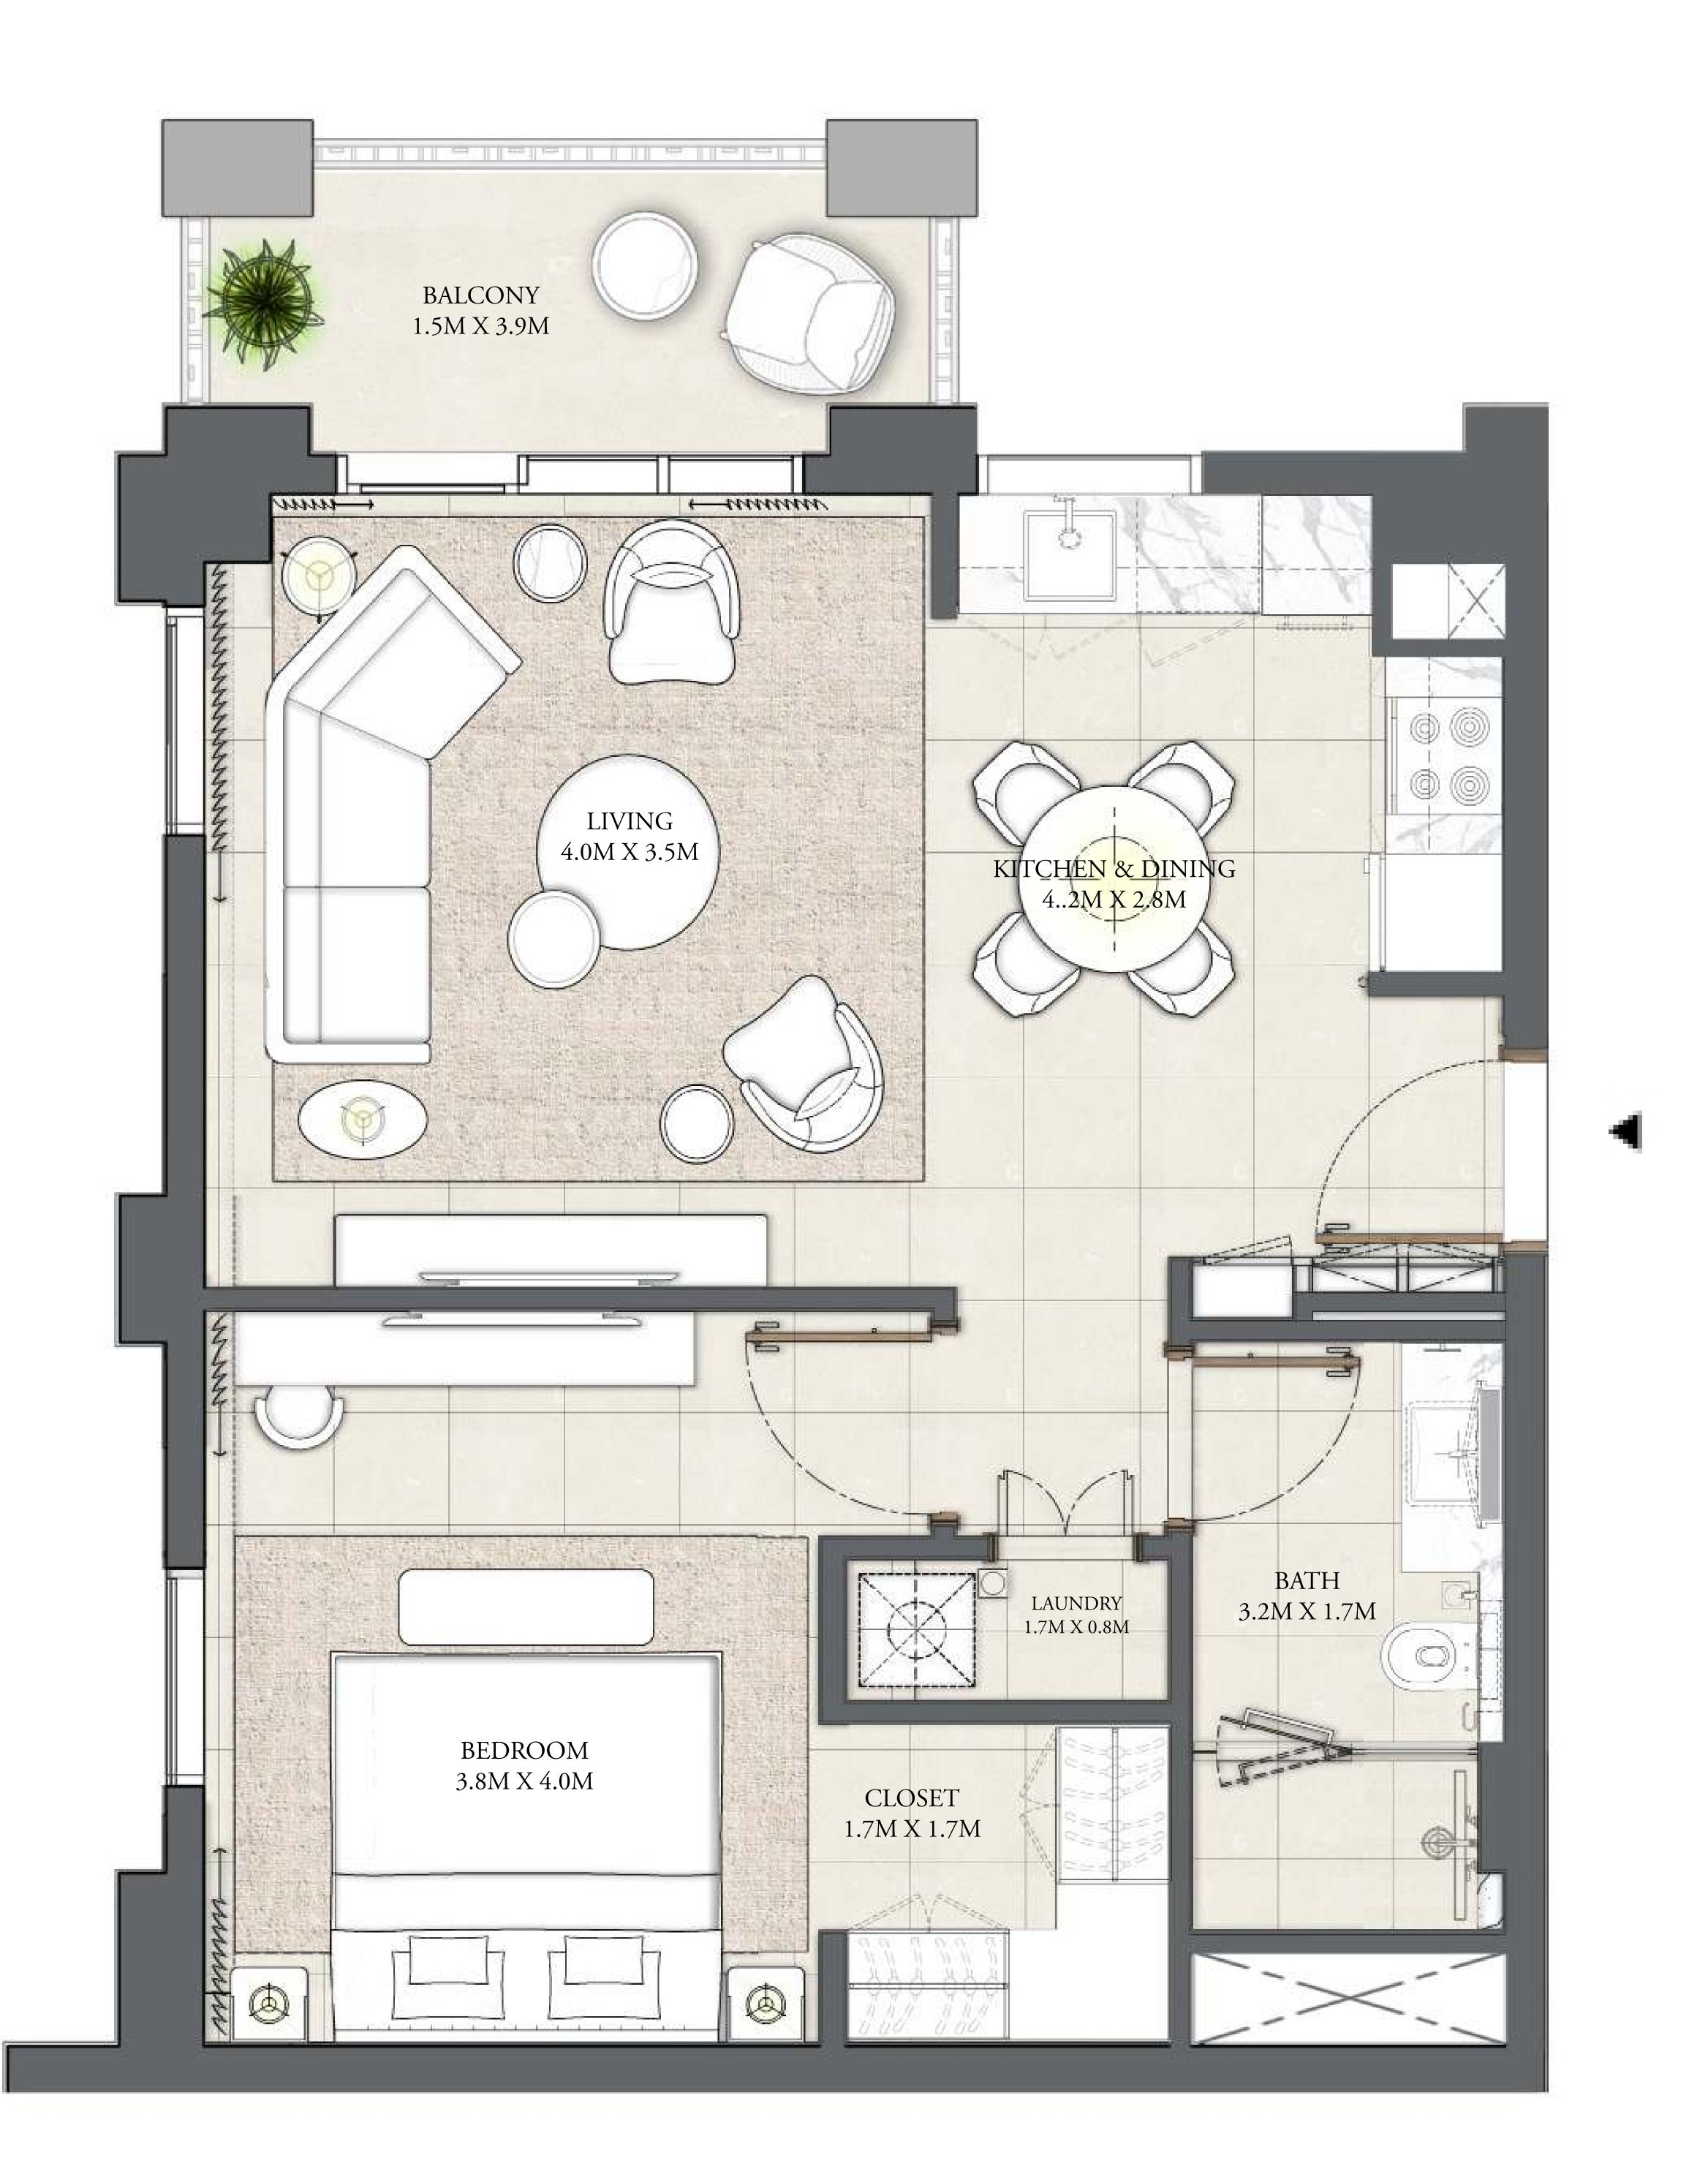

#### 1 BEDROOM

LEVEL 1

UNIT 109

| APARTMENT AREA | 622.69 SQ.FT. |
|----------------|---------------|
| BALCONY AREA   | 68.35 SQ.FT.  |
| TOTAL AREA     | 691.04 SQ.FT. |

FLOOR PLAN 1. All dimensions are in imperial and metric, and measured from finish to finish excluding construction tolerances. 2. All materials, dimensions, and drawings are approximate only. 3. Information is subject to change without notice, at developer's absolute discretion. 4. Actual area may vary from the stated area. 5. Drawings not to scale. 6. All images used are for illustrative purposes only and do not represent the actual size, features, specifications, fittings, and furnishings. 7. The developer reserves the right to make revisions / alterations, at it's absolute discretion, without any liability whatsoever.

57.85 SQ.M.

6.35 SQ.M.

64.20 SQ.M.

BUILDING 3