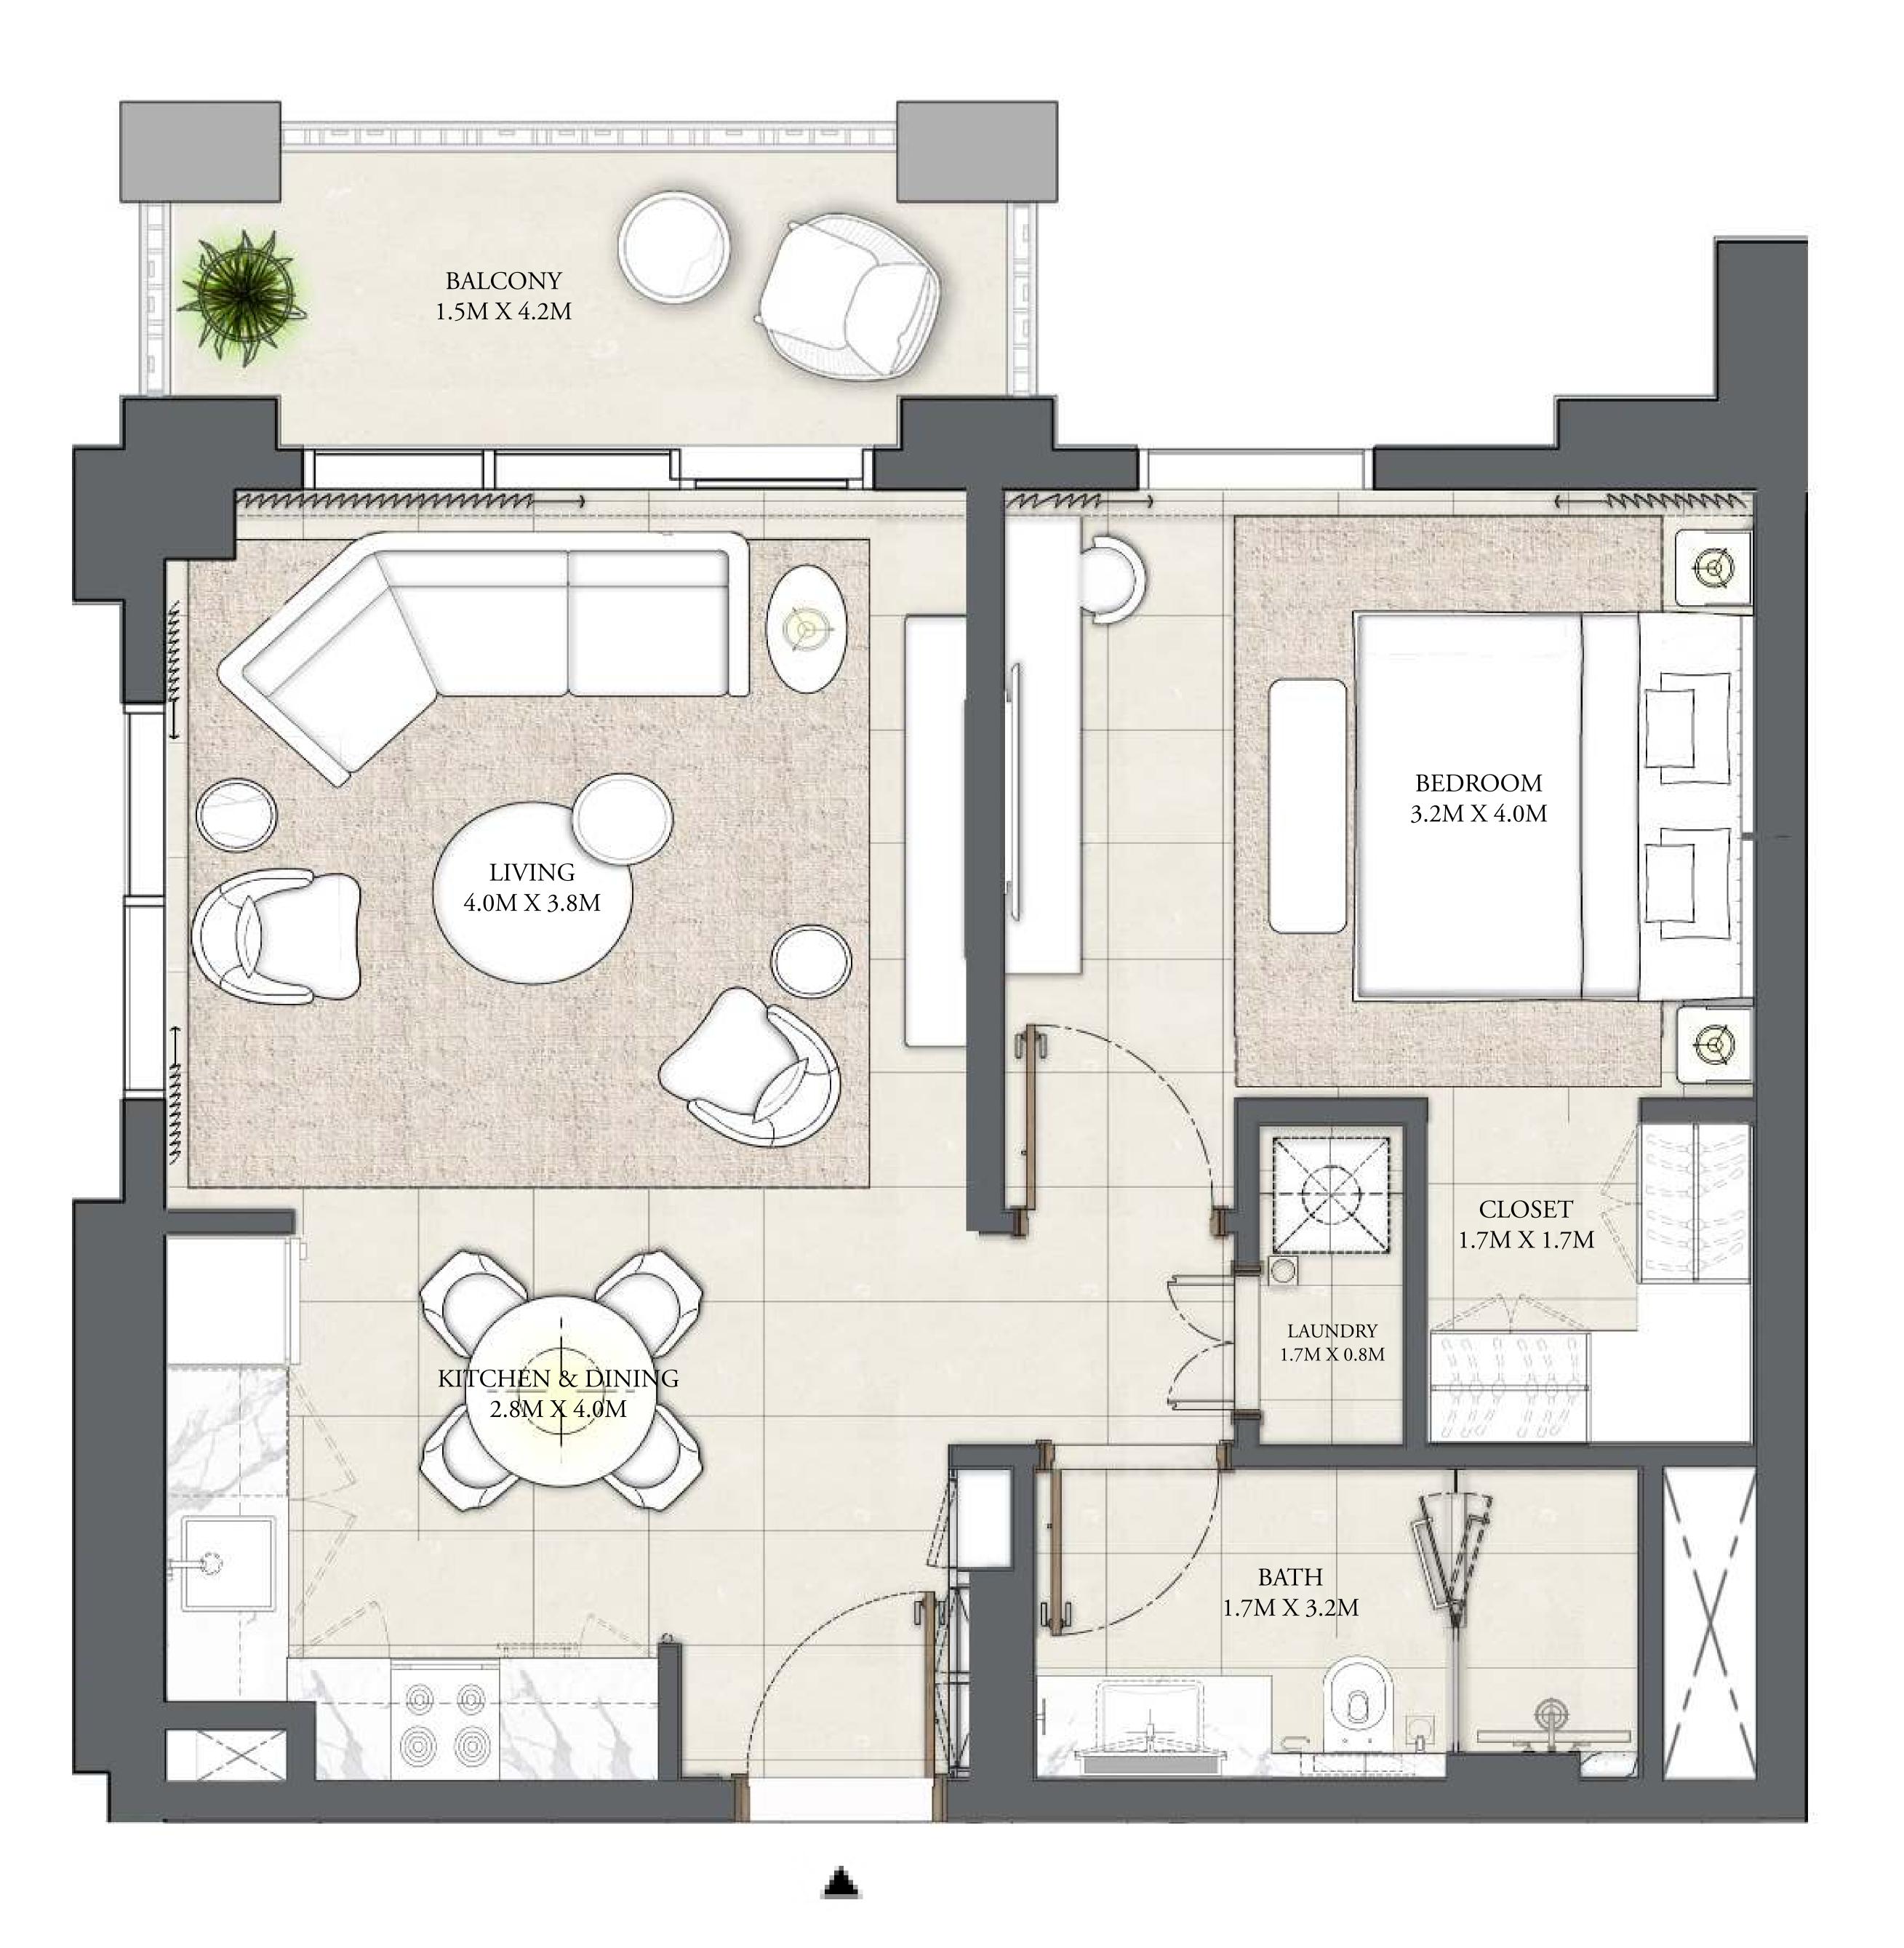

#### 1 BEDROOM

LEVEL 1

UNIT 107

| APARTMENT AREA | 608.59 SQ.FT. |
|----------------|---------------|
| BALCONY AREA   | 74.38 SQ.FT.  |
| TOTAL AREA     | 682.97 SQ.FT. |

7. The developer reserves the right to make revisions / alterations, at it's absolute discretion, without any liability whatsoever.

56.54 SQ.M.

6.91 SQ.M.

63.45 SQ.M.

BUILDING 3