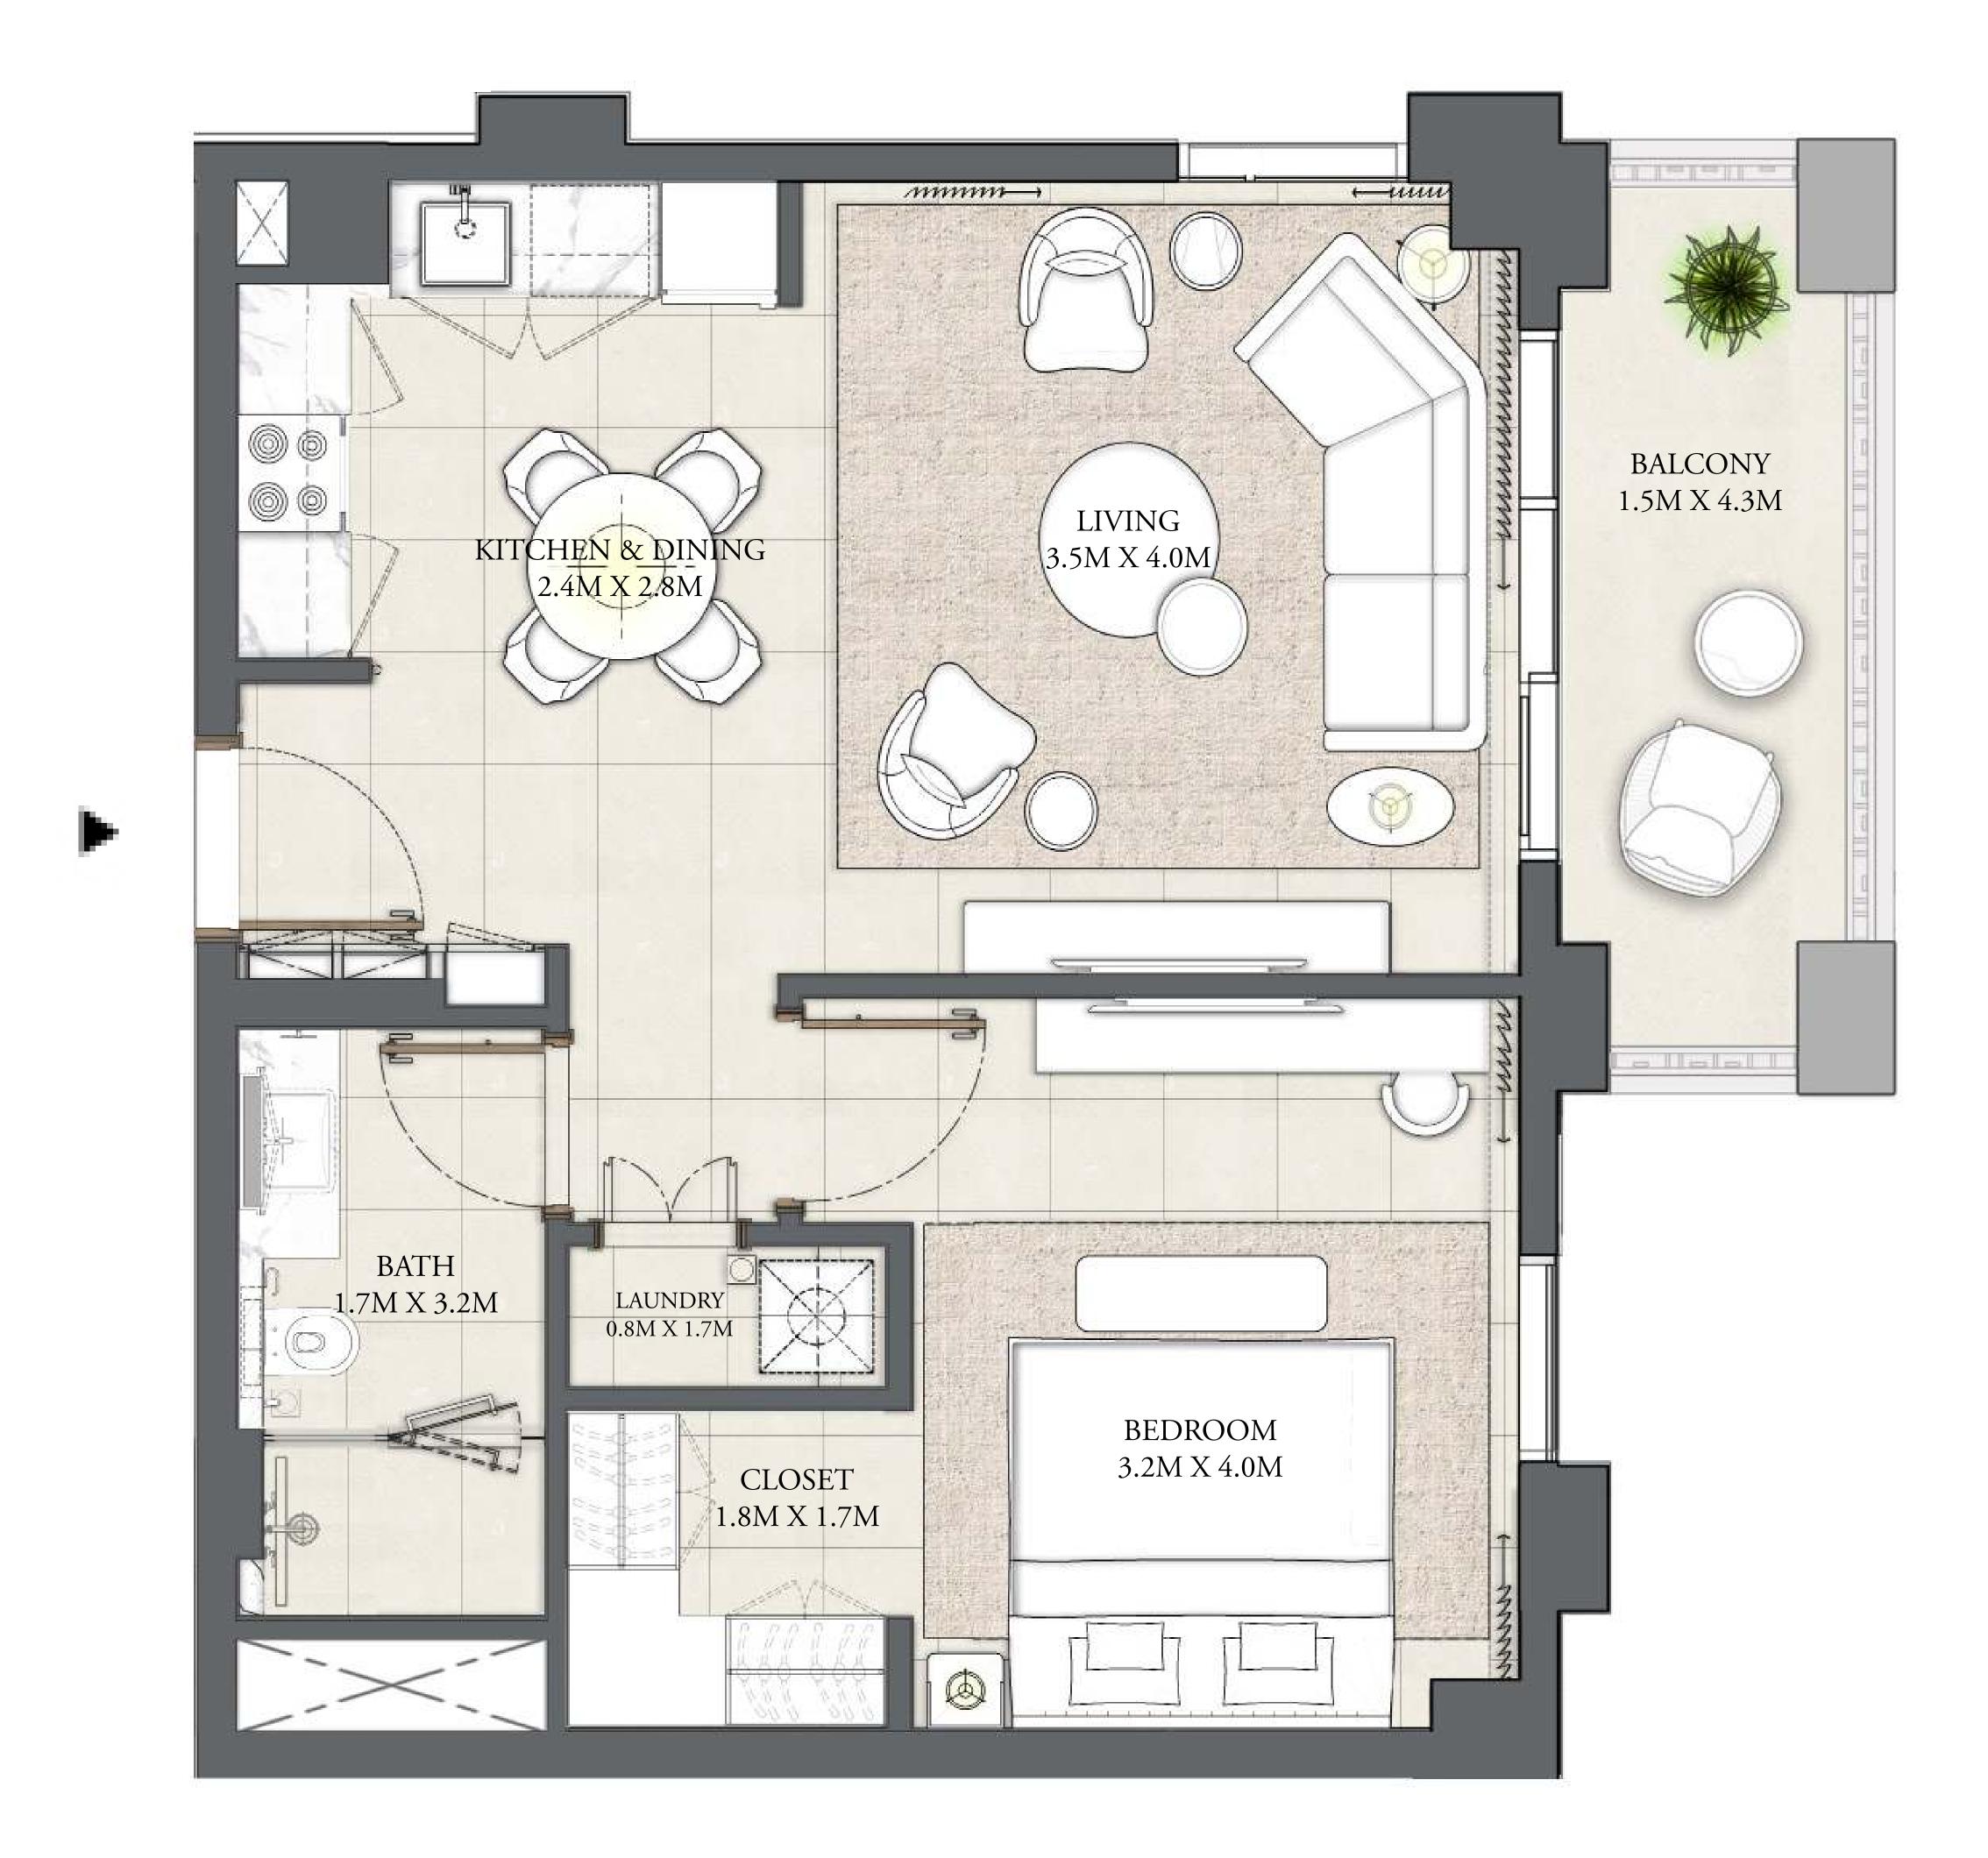

#### 1 BEDROOM

LEVEL 1

UNIT 101

| APARTMENT AREA | 609.88 SQ.FT. |
|----------------|---------------|
| BALCONY AREA   | 76.10 SQ.FT.  |
| TOTAL AREA     | 685.98 SQ.FT. |

FLOOR PLAN 1. All dimensions are in imperial and metric, and measured from finish to finish excluding construction tolerances. 2. All materials, dimensions, and drawings are approximate only. 3. Information is subject to change without notice, at developer's absolute discretion. 4. Actual area may vary from the stated area. 5. Drawings not to scale. 6. All images used are for illustrative purposes only and do not represent the actual size, features, specifications, fittings, and furnishings. 7. The developer reserves the right to make revisions / alterations, at it's absolute discretion, without any liability whatsoever.

56.66 SQ.M.

7.07 SQ.M.

63.73 SQ.M.

BUILDING 3