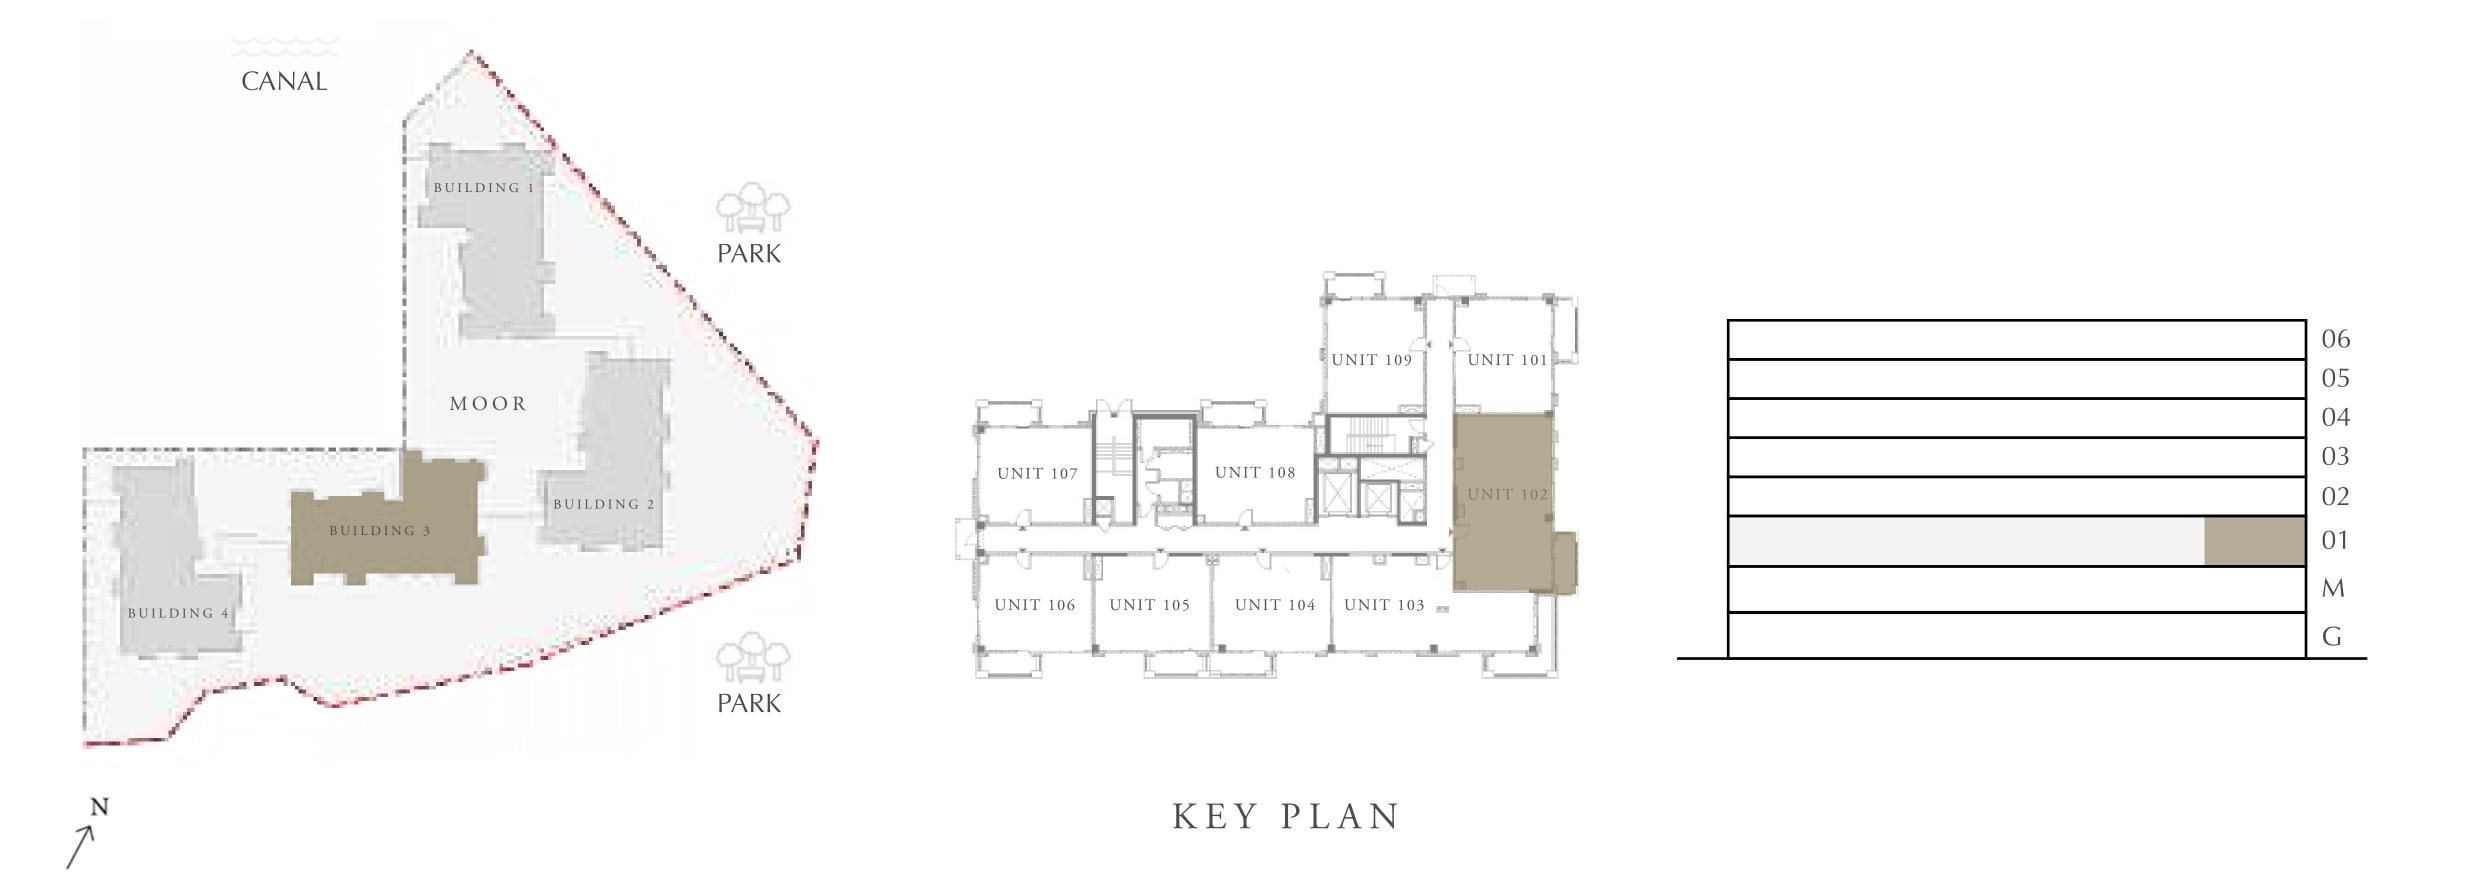

#### 2 BEDROOM

LEVEL 1

UNIT 102

| A | PARTMENT AREA | 933.45 SQ.FT.  |
|---|---------------|----------------|
|   | BALCONY AREA  | 74.38 SQ.FT.   |
|   | TOTAL AREA    | 1007.83 SQ.FT. |

FLOOR PLAN 1. All dimensions are in imperial and metric, and measured from finish to finish excluding construction tolerances. 2. All materials, dimensions, and drawings are approximate only. 3. Information is subject to change without notice, at developer's absolute discretion. 4. Actual area may vary from the stated area. 5. Drawings not to scale. 6. All images used are for illustrative purposes only and do not represent the actual size, features, specifications, fittings, and furnishings. 7. The developer reserves the right to make revisions / alterations, at it's absolute discretion, without any liability whatsoever.

86.72 SQ.M.

6.91 SQ.M.

93.63 SQ.M.

BUILDING 3