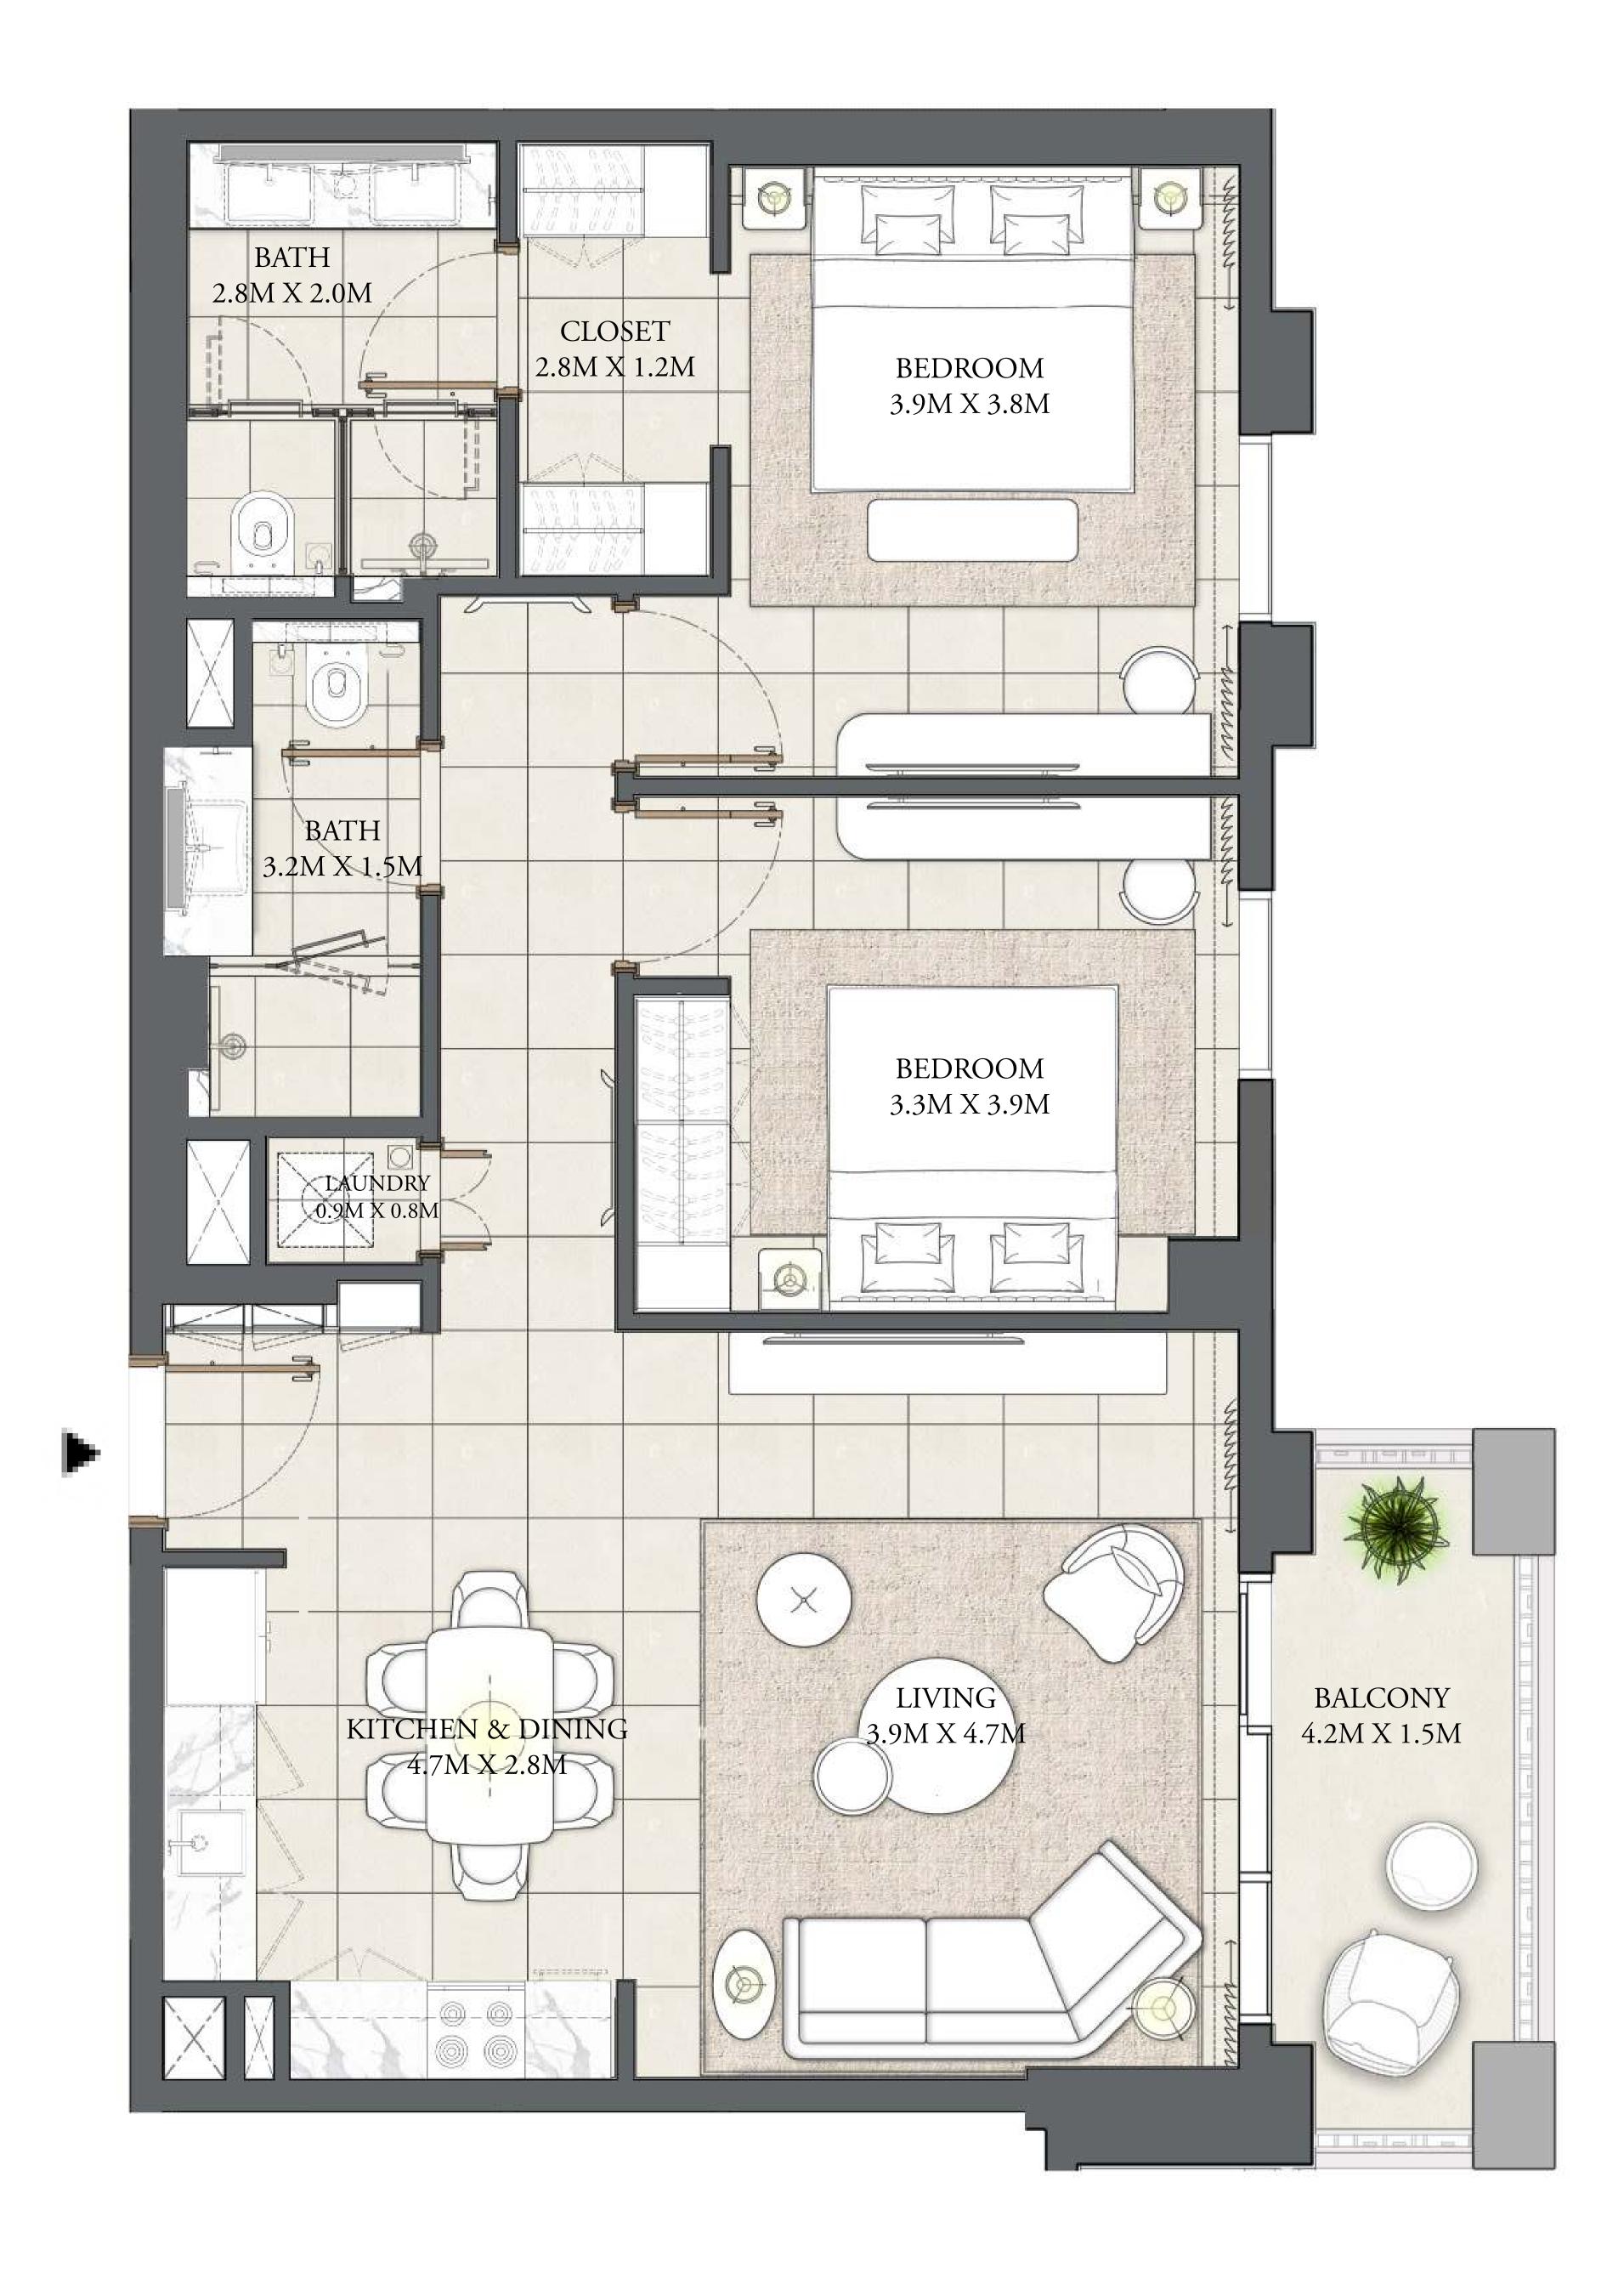

#### 2 BEDROOM

LEVEL 1

UNIT 102

| A | PARTMENT AREA | 933.45 SQ.FT.  |
|---|---------------|----------------|
|   | BALCONY AREA  | 74.38 SQ.FT.   |
|   | TOTAL AREA    | 1007.83 SQ.FT. |

FLOOR PLAN 1. All dimensions are in imperial and metric, and measured from finish to finish excluding construction tolerances. 2. All materials, dimensions, and drawings are approximate only. 3. Information is subject to change without notice, at developer's absolute discretion. 4. Actual area may vary from the stated area. 5. Drawings not to scale. 6. All images used are for illustrative purposes only and do not represent the actual size, features, specifications, fittings, and furnishings. 7. The developer reserves the right to make revisions / alterations, at it's absolute discretion, without any liability whatsoever.

86.72 SQ.M.

6.91 SQ.M.

93.63 SQ.M.

BUILDING 3