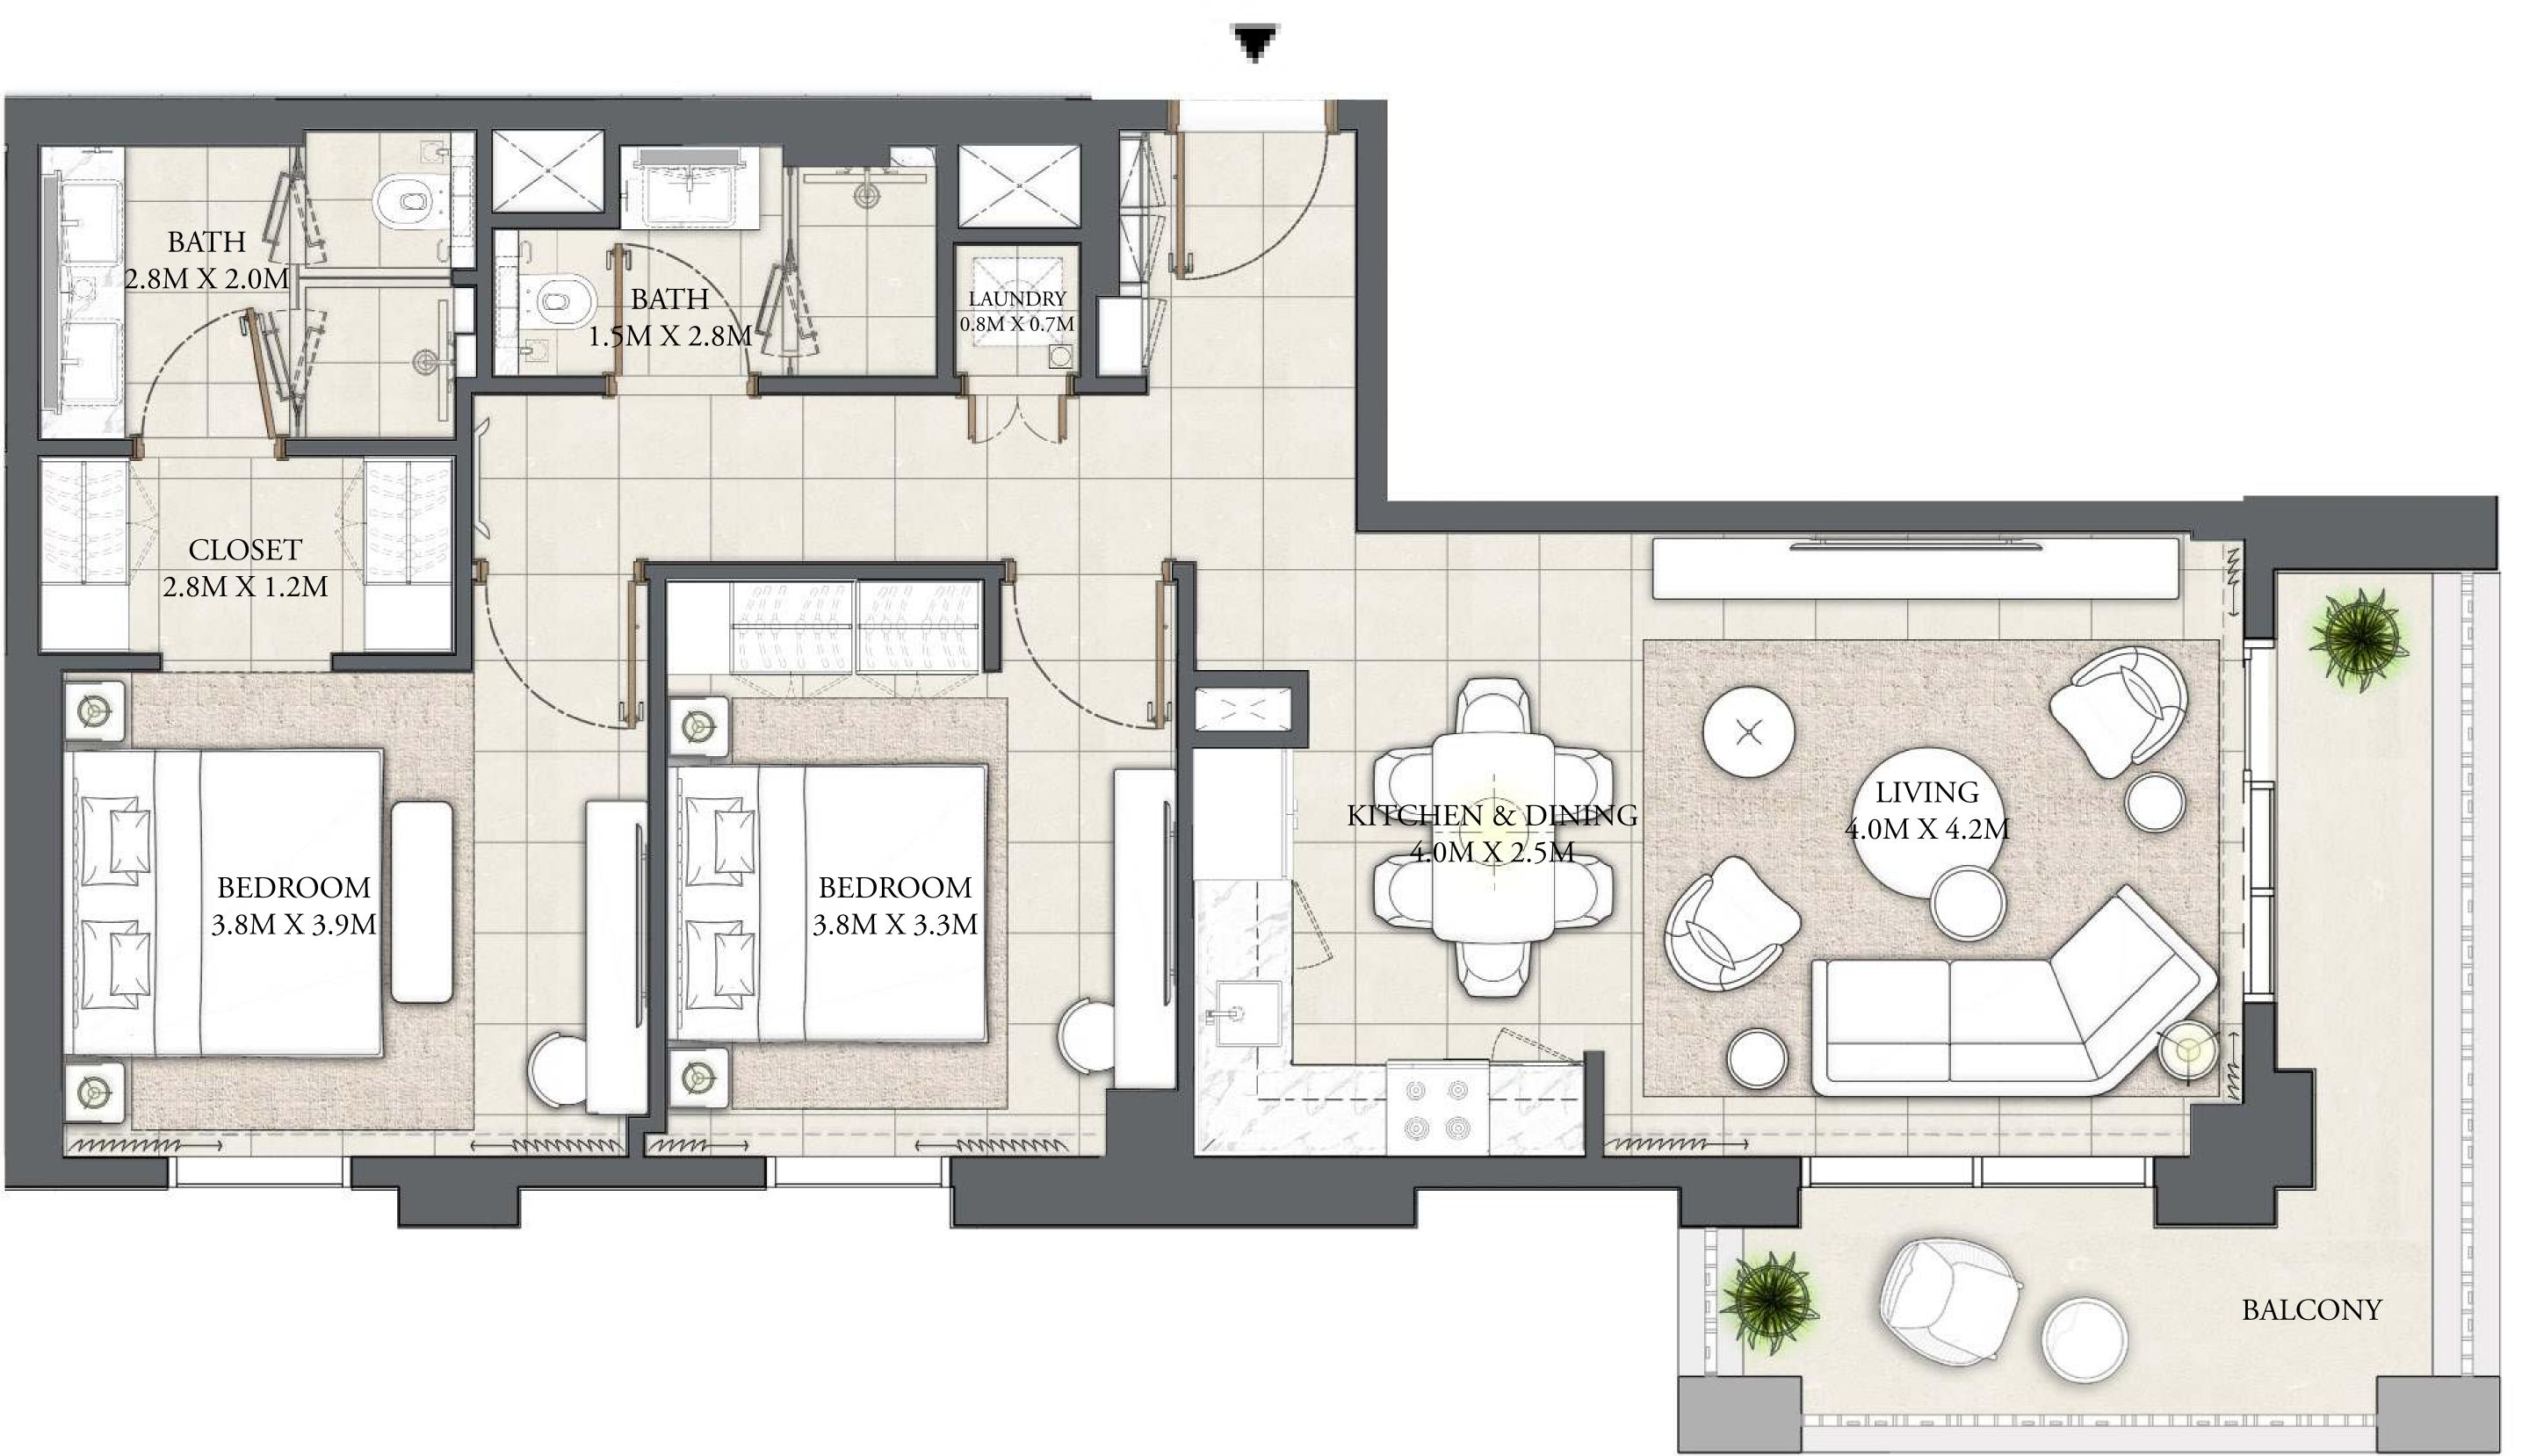

#### 2 BEDROOM

LEVEL 2-6

UNIT 03

| APARTMENT AREA | 921.61 SQ.FT.  |
|----------------|----------------|
| BALCONY AREA   | 138.10 SQ.FT.  |
| TOTAL AREA     | 1059.71 SQ.FT. |

FLOOR PLAN 1. All dimensions are in imperial and metric, and measured from finish to finish excluding construction tolerances. 2. All materials, dimensions, and drawings are approximate only. 3. Information is subject to change without notice, at developer's absolute discretion. 4. Actual area may vary from the stated area. 5. Drawings not to scale. 6. All images used are for illustrative purposes only and do not represent the actual size, features, specifications, fittings, and furnishings. 7. The developer reserves the right to make revisions / alterations, at it's absolute discretion, without any liability whatsoever.

85.62 SQ.M.

12.83 SQ.M.

98.45 SQ.M.