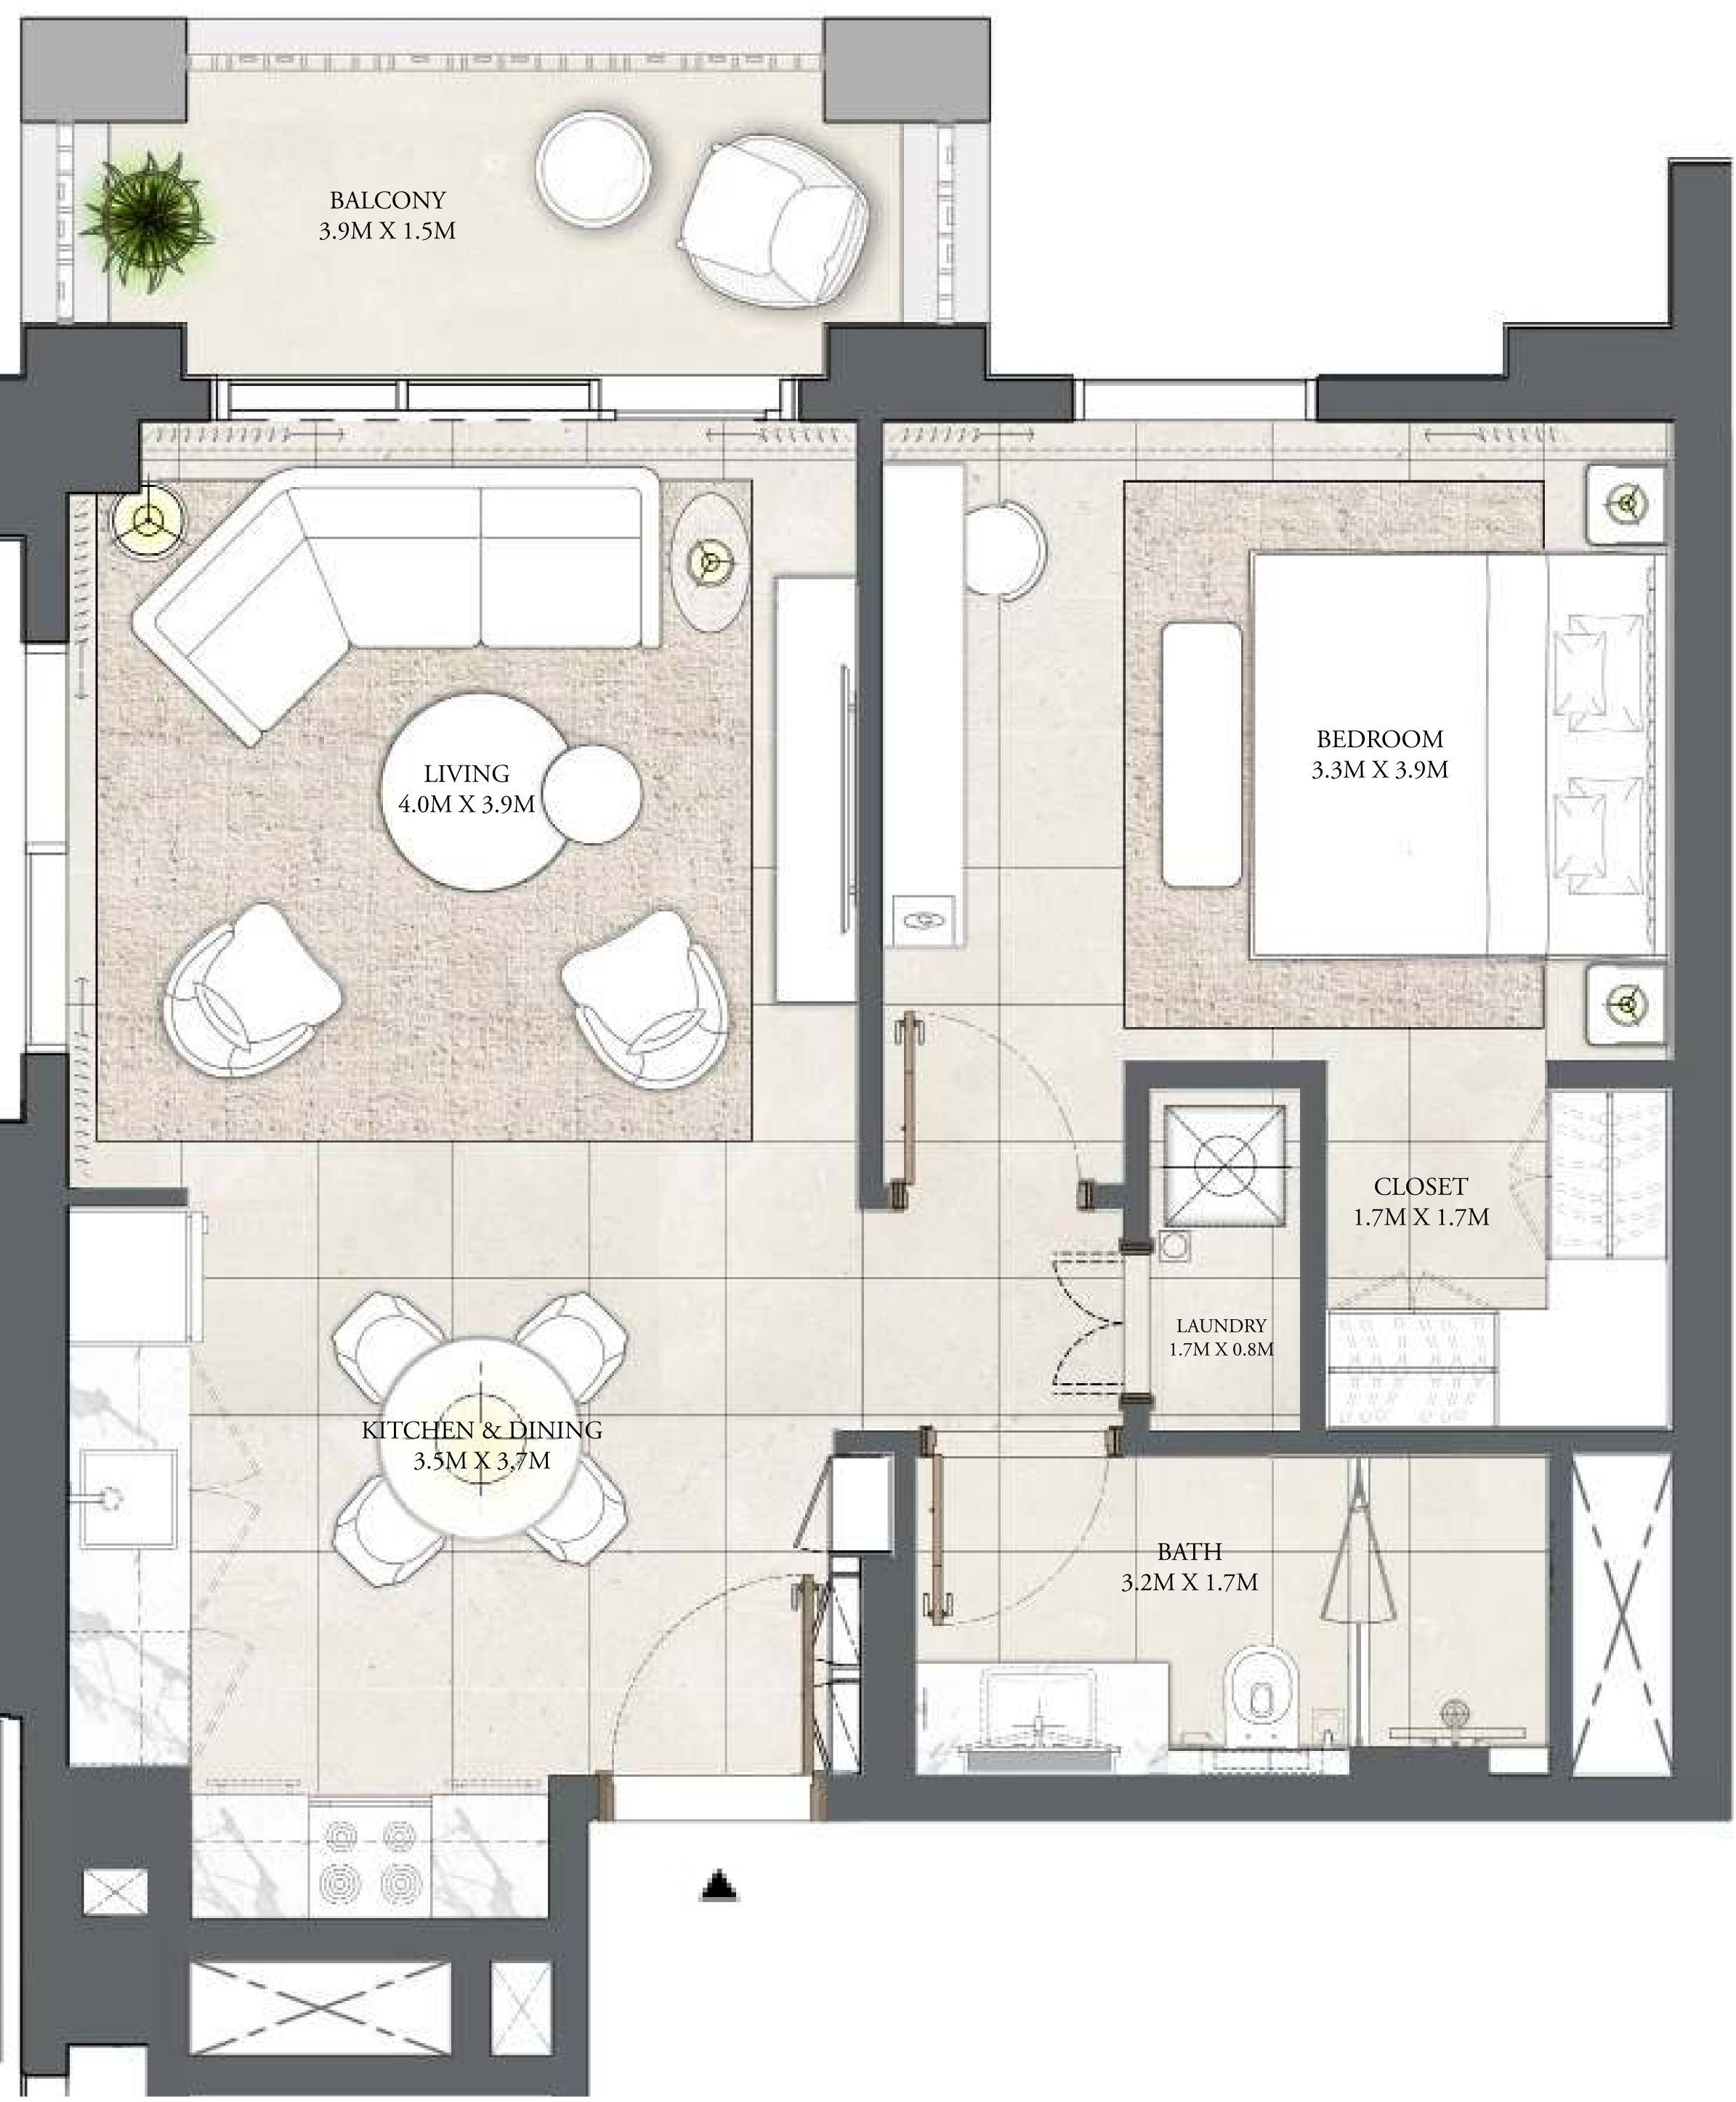

#### 1 BEDROOM

LEVEL 2-6

UNIT 06

| APARTMENT AREA | 627.21 SQ.FT. |
|----------------|---------------|
| BALCONY AREA   | 71.47 SQ.FT.  |
| TOTAL AREA     | 698.68 SQ.FT. |

FLOOR PLAN 1. All dimensions are in imperial and metric, and measured from finish to finish excluding construction tolerances. 2. All materials, dimensions, and drawings are approximate only. 3. Information is subject to change without notice, at developer's absolute discretion. 4. Actual area may vary from the stated area. 5. Drawings not to scale. 6. All images used are for illustrative purposes only and do not represent the actual size, features, specifications, fittings, and furnishings. 7. The developer reserves the right to make revisions / alterations, at it's absolute discretion, without any liability whatsoever.

58.27 SQ.M.

6.64 SQ.M.

64.91 SQ.M.

BUILDING 3