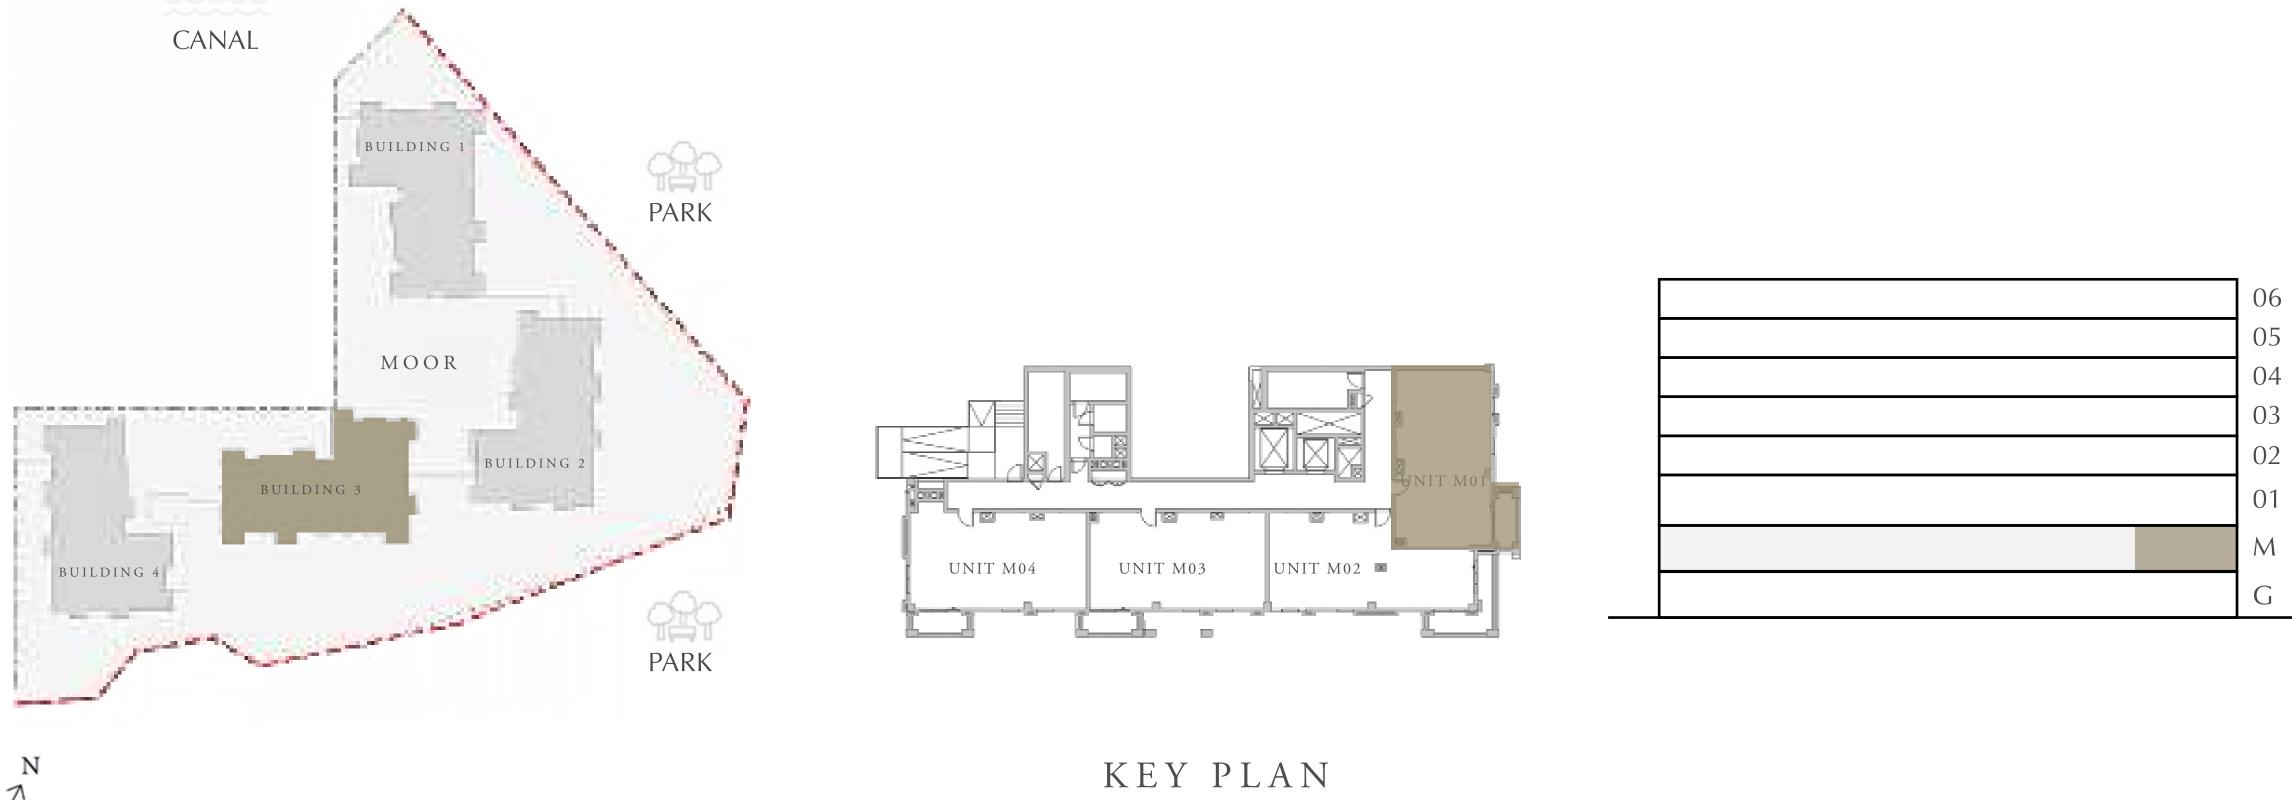

## NOOR CREEK BEACH

BUILDING 3

### 2 BEDROOM

LEVEL MF

UNIT M01

| APARTMENT AREA | 933.55 SQ.FT. |
|----------------|---------------|
|                |               |

BALCONY AREA

71.36 SQ.FT.

TOTAL AREA

1004.91 SQ.FT.

FLOOR PLAN 1. All dimensions are in imperial and metric, and measured from finish to finish excluding construction tolerances. 2. All materials, dimensions, and drawings are approximate only. 3. Information is subject to change without notice, at developer's absolute discretion. 4. Actual area may vary from the stated area. 5. Drawings not to scale. 6. All images used are for illustrative purposes only and do not represent the actual size, features, specifications, fittings, and furnishings. 7. The developer reserves the right to make revisions / alterations, at it's absolute discretion, without any liability whatsoever.

86.73 SQ.M.

6.63 SQ.M.

93.36 SQ.M.