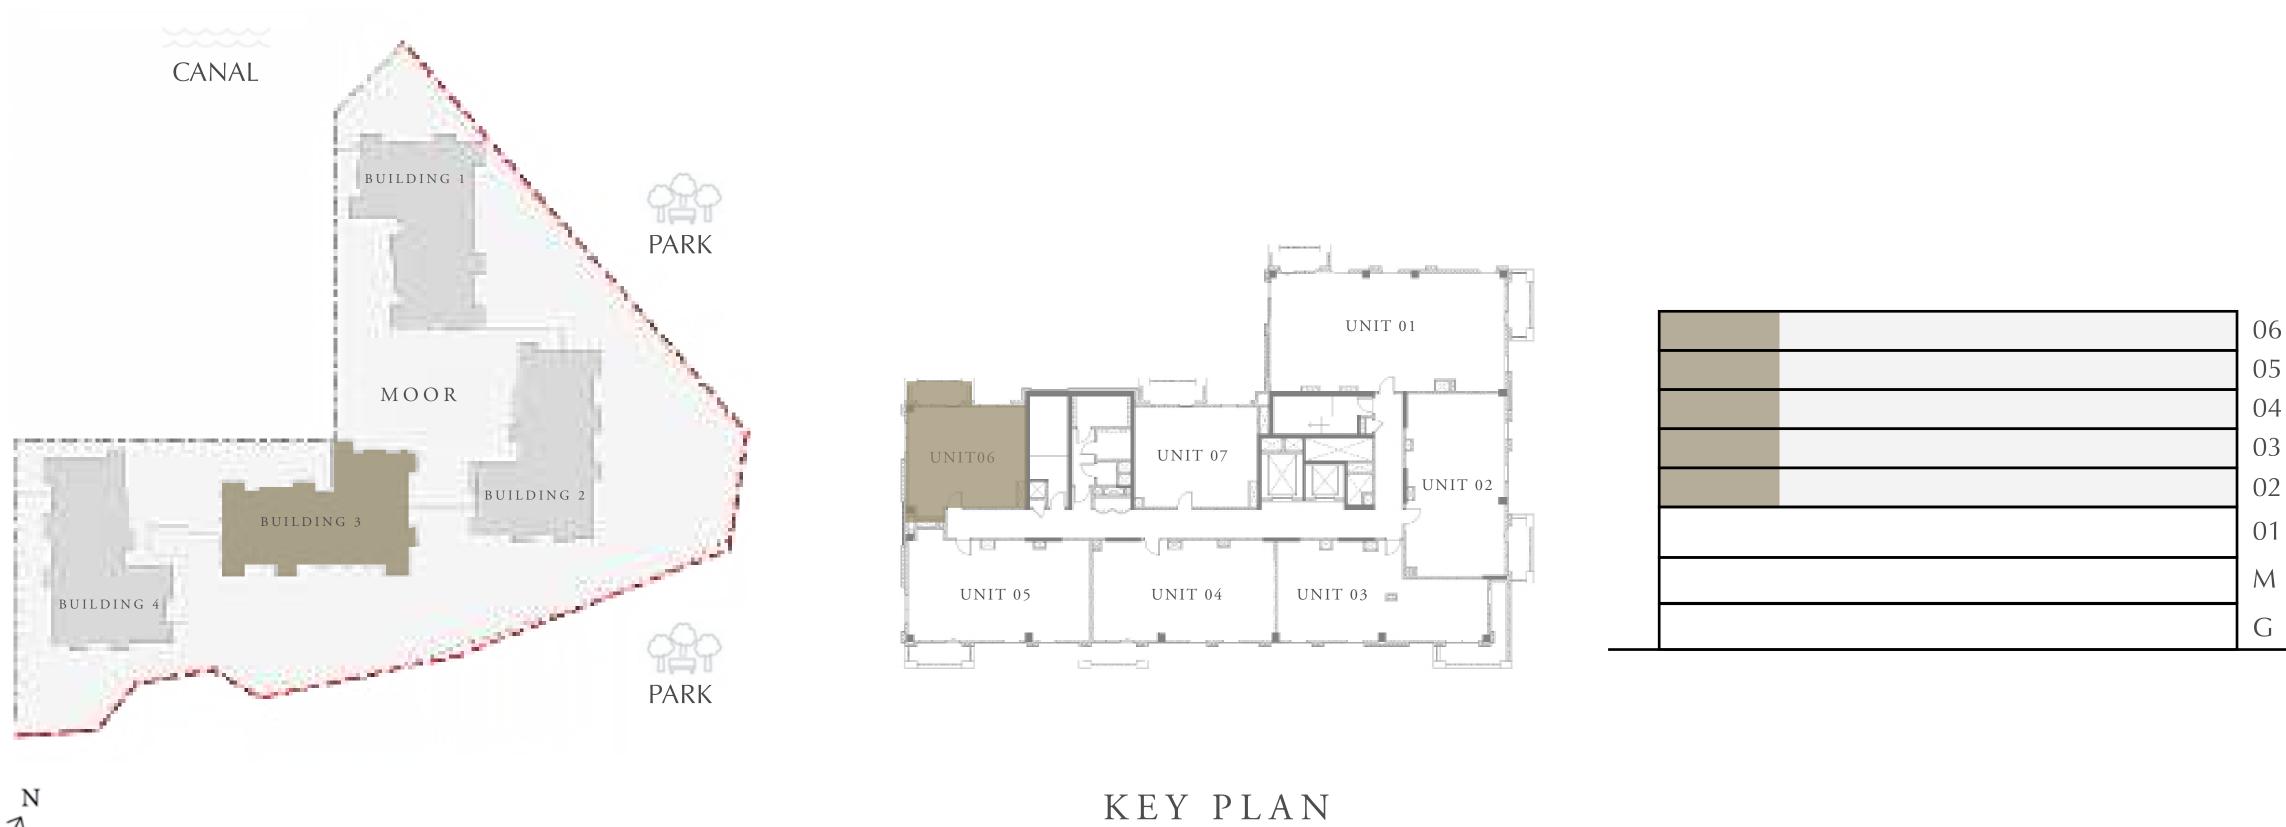

#### 1 BEDROOM

LEVEL 2-6

UNIT 06

| APARTMENT AREA | 627.21 SQ.FT. |
|----------------|---------------|
| BALCONY AREA   | 71.47 SQ.FT.  |
| TOTAL AREA     | 698.68 SQ.FT. |

FLOOR PLAN 1. All dimensions are in imperial and metric, and measured from finish to finish excluding construction tolerances. 2. All materials, dimensions, and drawings are approximate only. 3. Information is subject to change without notice, at developer's absolute discretion. 4. Actual area may vary from the stated area. 5. Drawings not to scale. 6. All images used are for illustrative purposes only and do not represent the actual size, features, specifications, fittings, and furnishings. 7. The developer reserves the right to make revisions / alterations, at it's absolute discretion, without any liability whatsoever.

58.27 SQ.M.

6.64 SQ.M.

64.91 SQ.M.

BUILDING 3