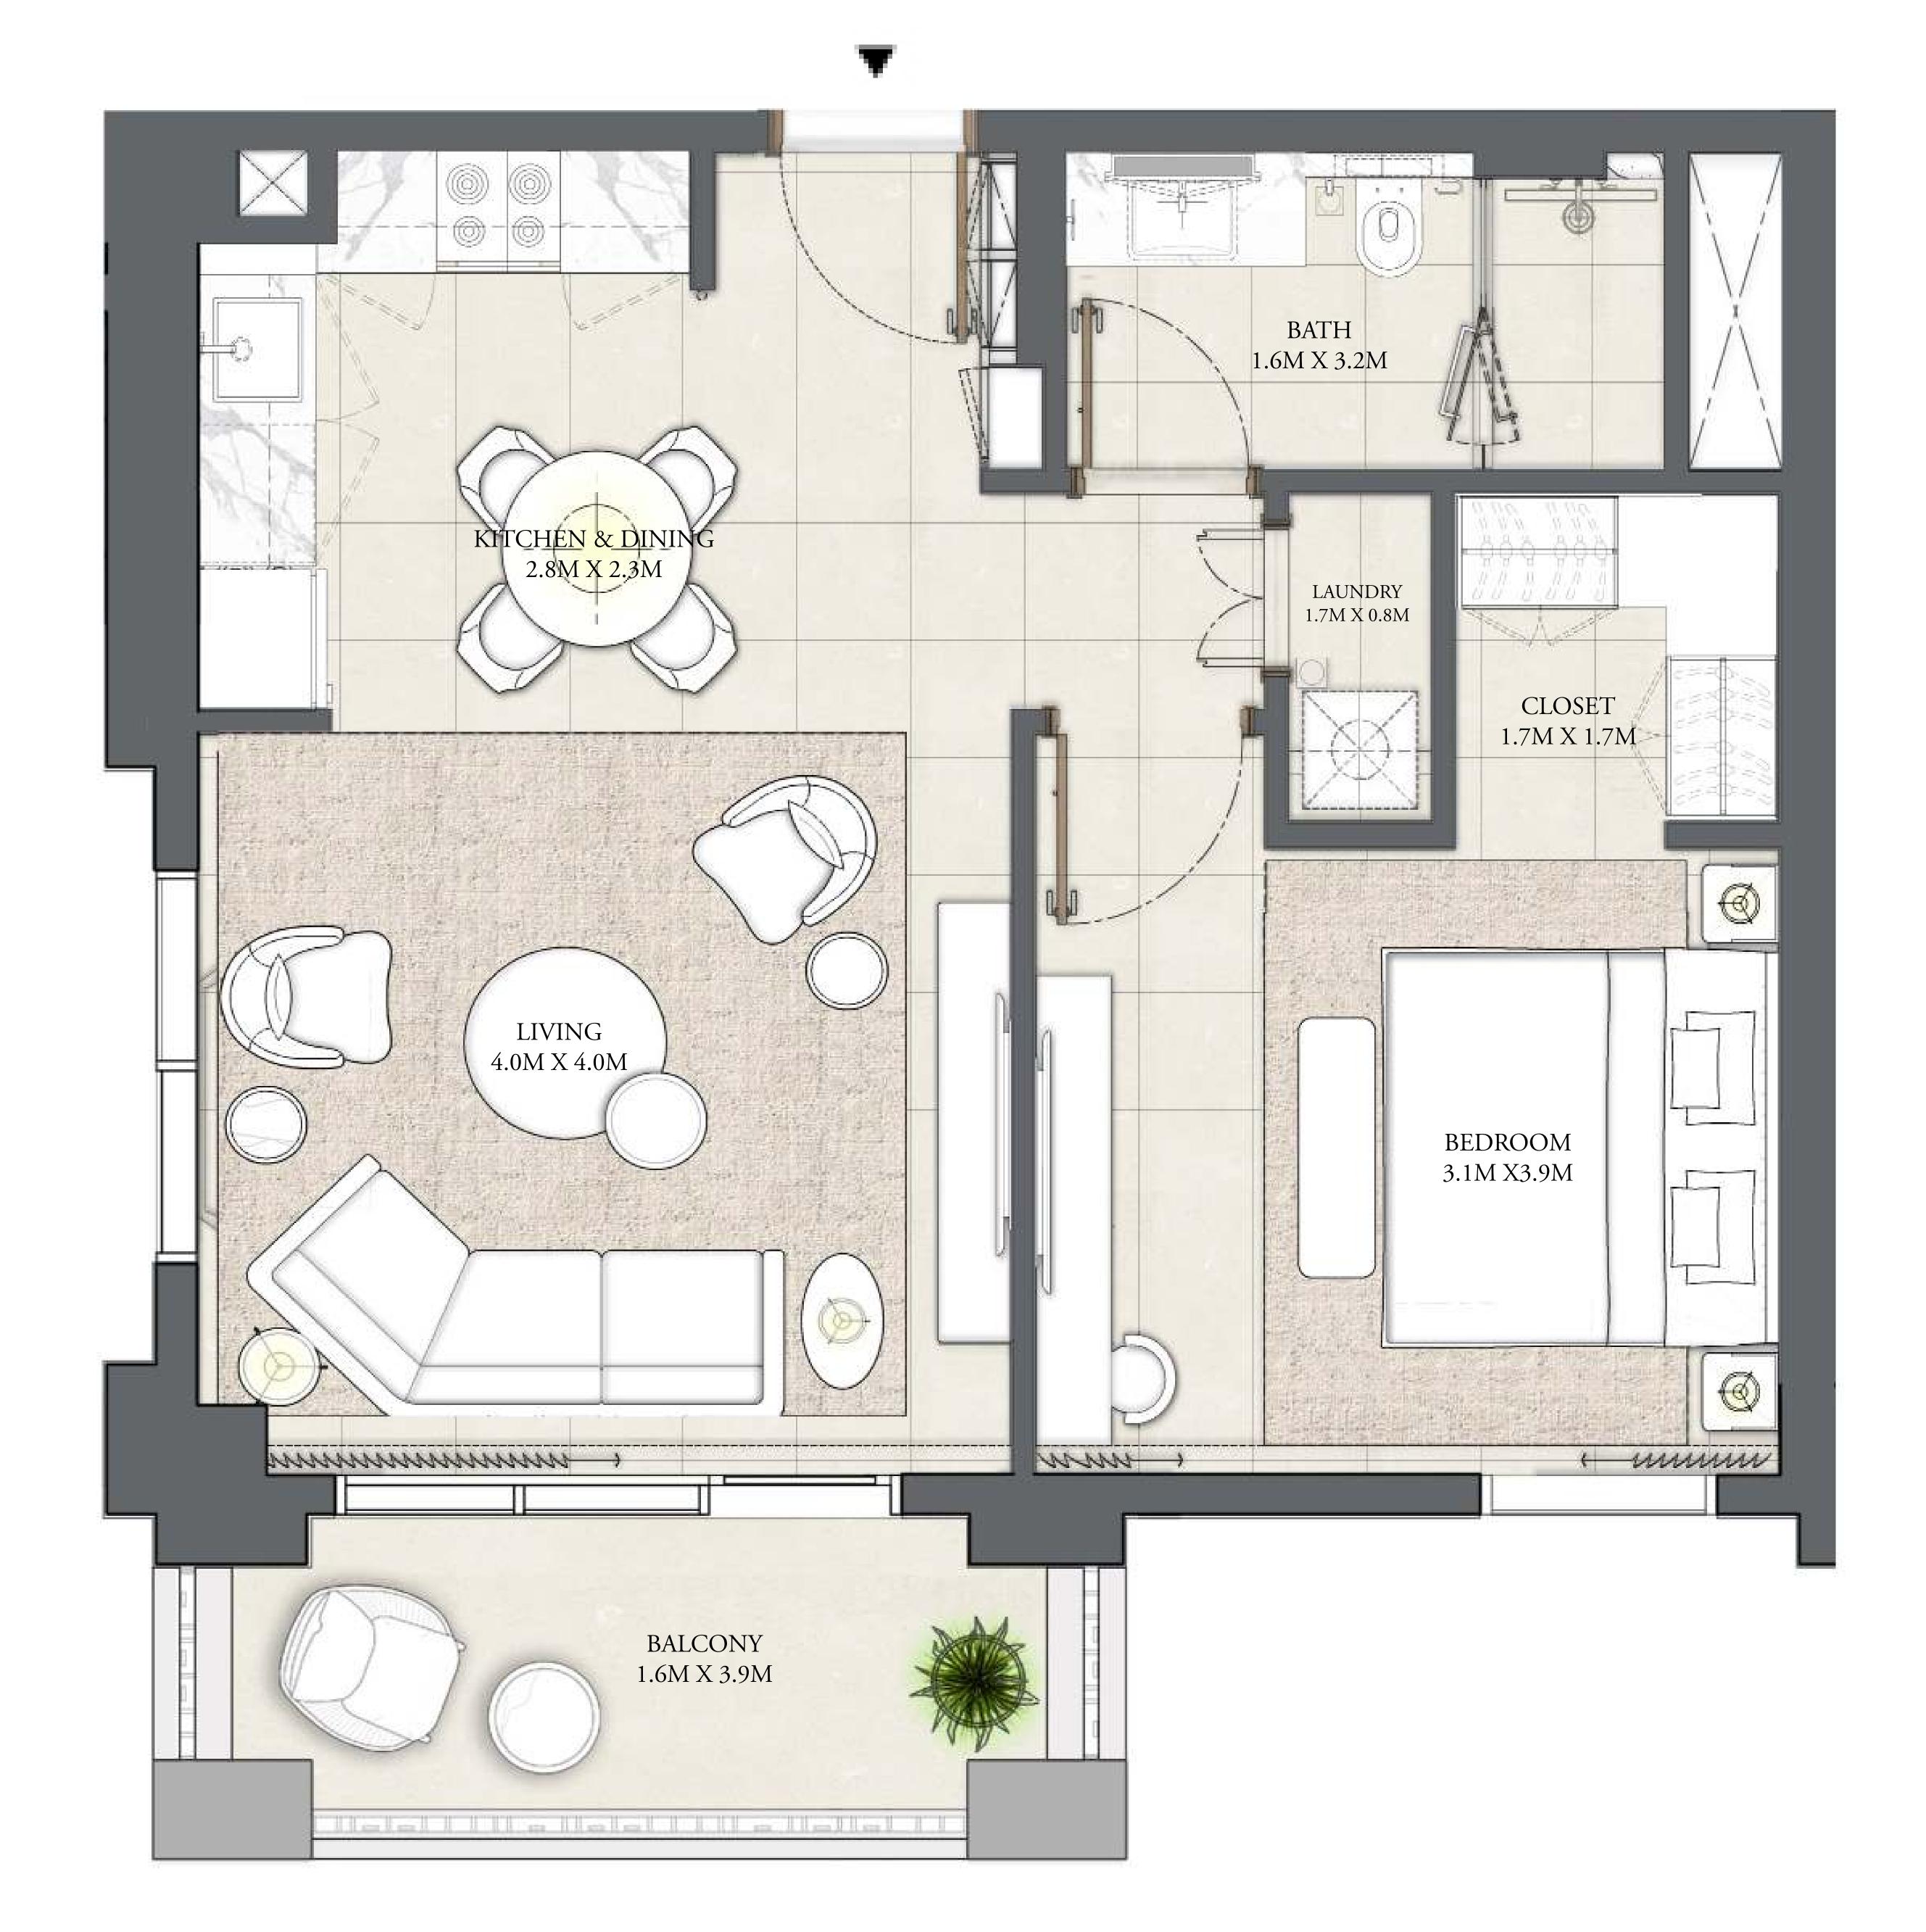

#### 1 BEDROOM

LEVEL 1

UNIT 106

| APARTMENT AREA | 605.79 SQ.FT. |
|----------------|---------------|
| BALCONY AREA   | 74.38 SQ.FT.  |
| TOTAL AREA     | 680.17 SQ.FT. |

FLOOR PLAN 1. All dimensions are in imperial and metric, and measured from finish to finish excluding construction tolerances. 2. All materials, dimensions, and drawings are approximate only. 3. Information is subject to change without notice, at developer's absolute discretion. 4. Actual area may vary from the stated area. 5. Drawings not to scale. 6. All images used are for illustrative purposes only and do not represent the actual size, features, specifications, fittings, and furnishings. 7. The developer reserves the right to make revisions / alterations, at it's absolute discretion, without any liability whatsoever.

56.28 SQ.M.

6.91 SQ.M.

63.19 SQ.M.

BUILDING 3