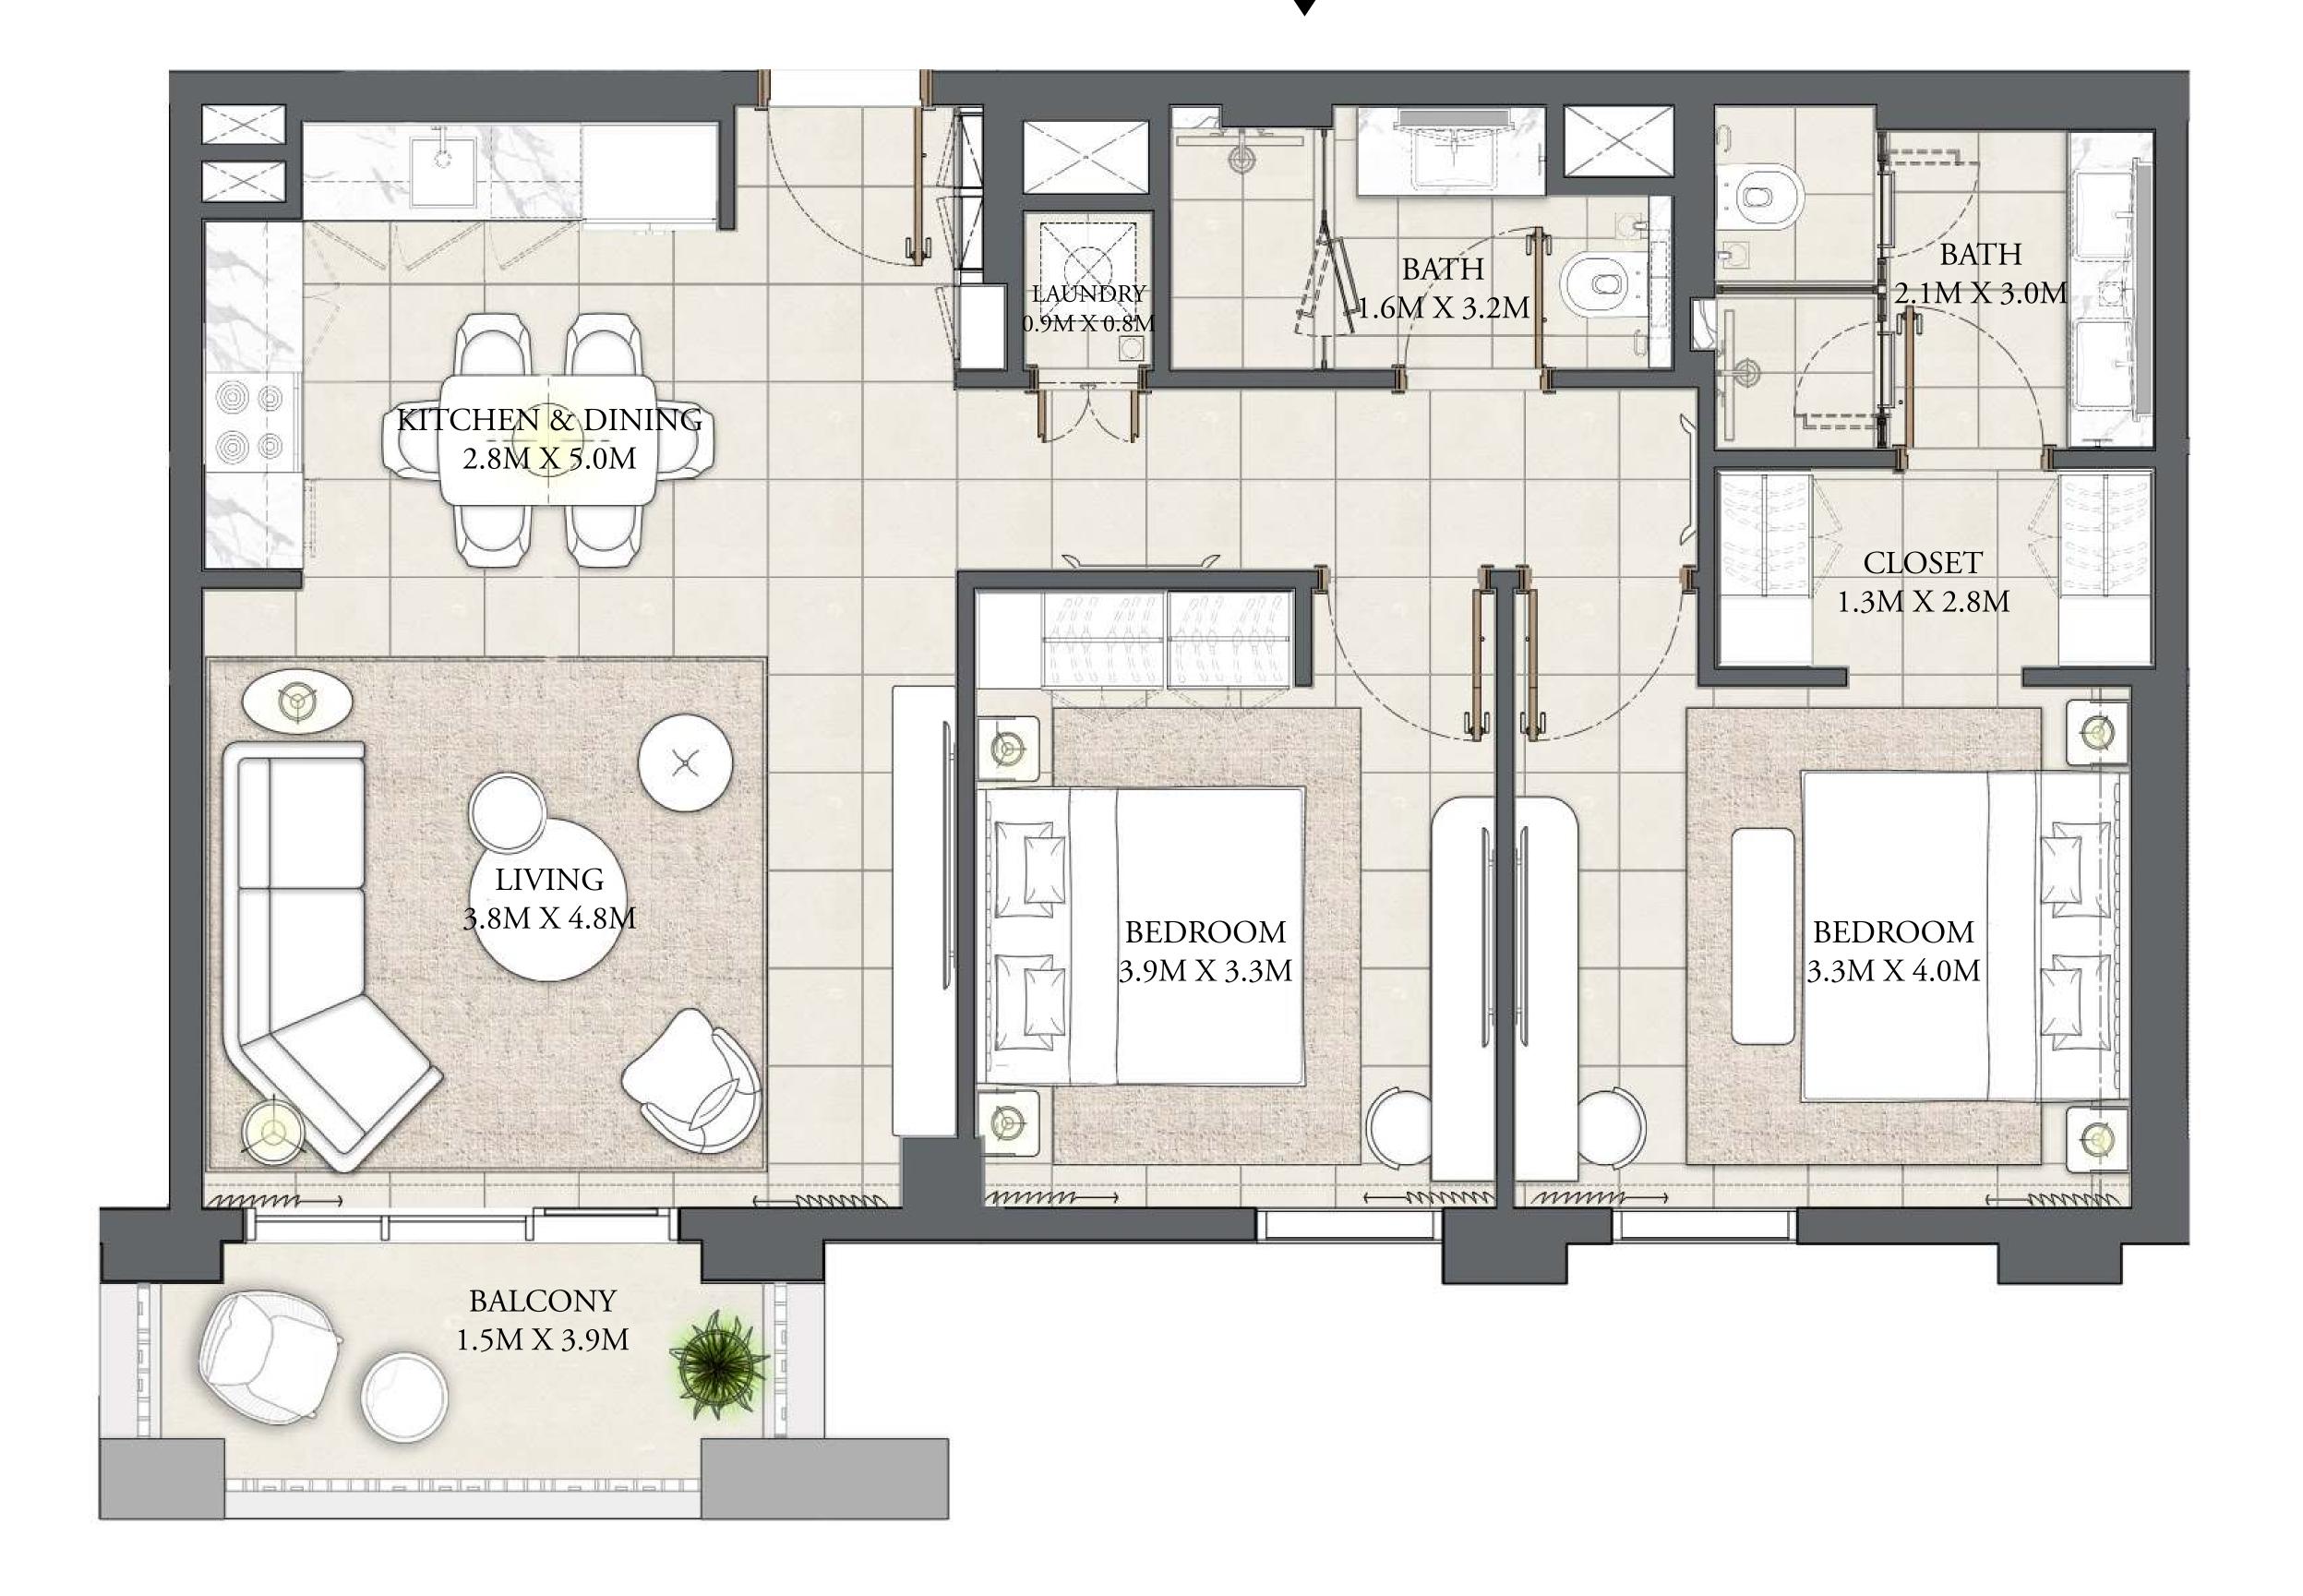

# KAR ON OR R

BUILDING 3

#### 2 BEDROOM

LEVEL MF

UNIT M03

APARTMENT AREA

933.77 SQ.FT.

BALCONY AREA

71.36 SQ.FT.

TOTAL AREA

1005.13 SQ.FT.

FLOOR PLAN 1. All dimensions are in imperial and metric, and measured from finish to finish excluding construction tolerances. 2. All materials, dimensions, and drawings are approximate only. 3. Information is subject to change without notice, at developer's absolute discretion. 4. Actual area may vary from the stated area. 5. Drawings not to scale. 6. All images used are for illustrative purposes only and do not represent the actual size, features, specifications, fittings, and furnishings. 7. The developer reserves the right to make revisions / alterations, at it's absolute discretion, without any liability whatsoever.

86.75 SQ.M.

6.63 SQ.M.

93.38 SQ.M.