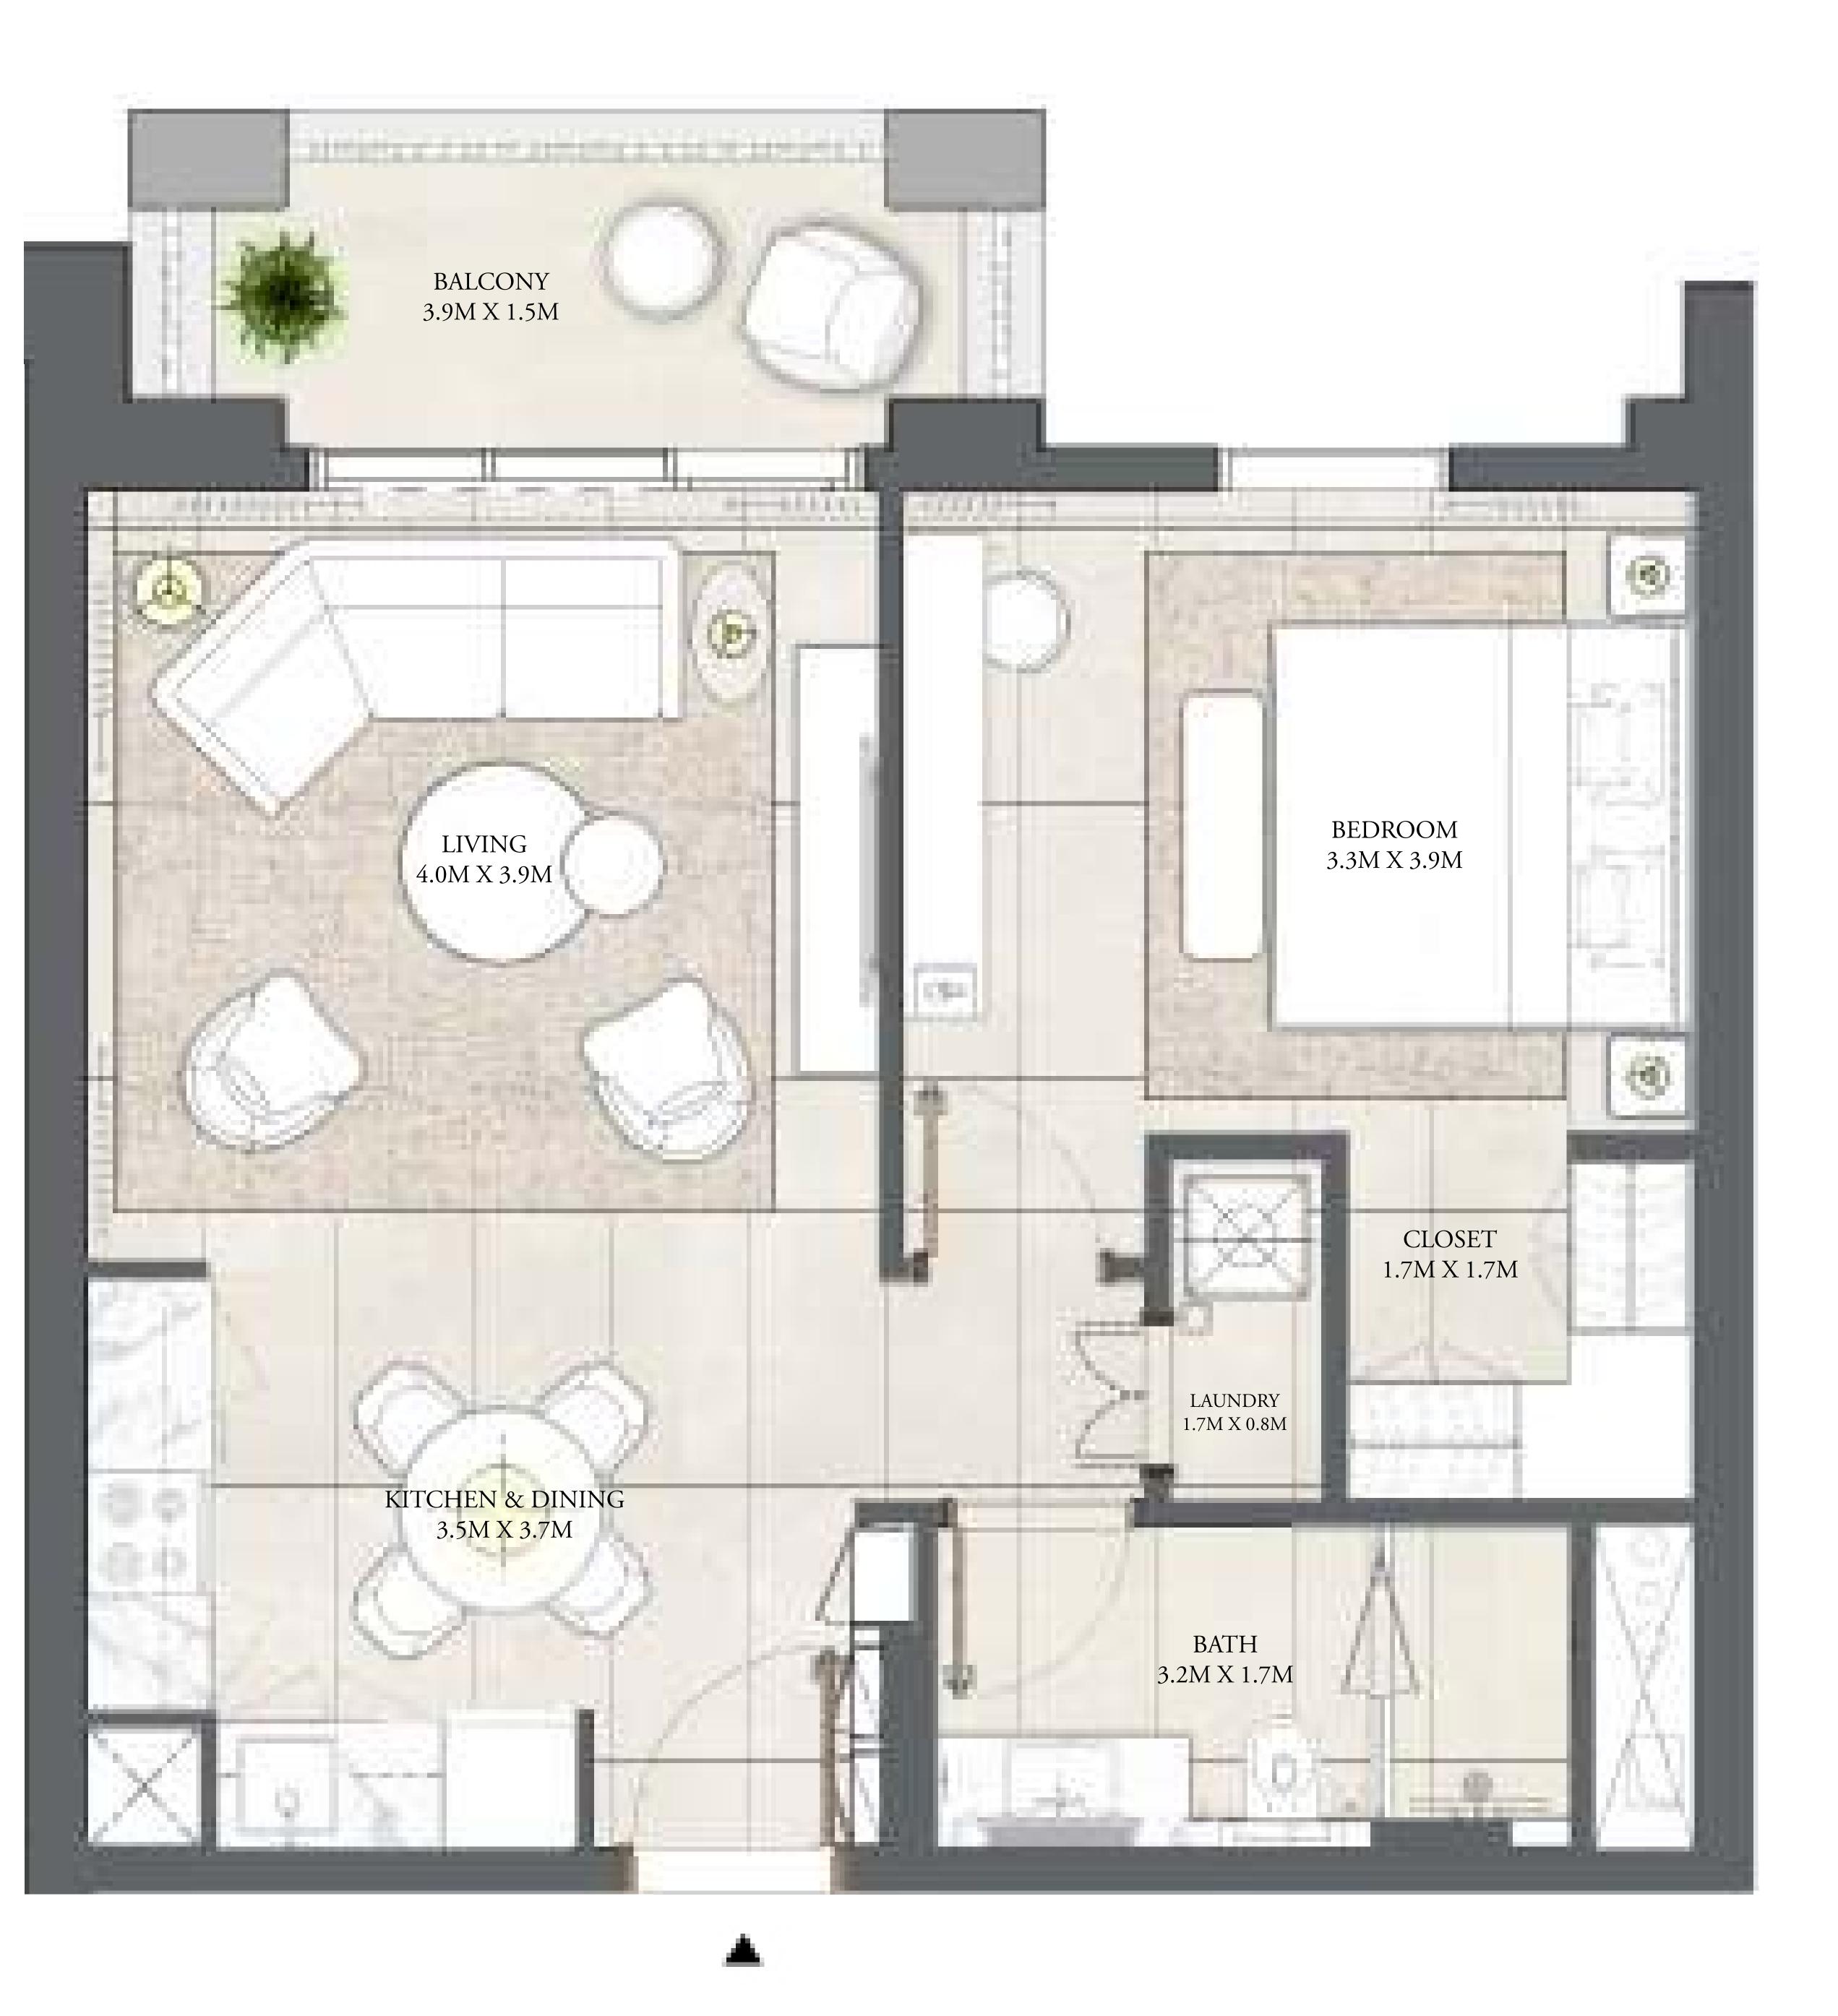

#### 1 BEDROOM

LEVEL 2-6

UNIT 07

| А | PARTMENT AREA | 634.32 SQ.FT. |
|---|---------------|---------------|
|   | BALCONY AREA  | 71.47 SQ.FT.  |
|   | TOTAL AREA    | 705.79 SQ.FT. |

FLOOR PLAN 1. All dimensions are in imperial and metric, and measured from finish to finish excluding construction tolerances. 2. All materials, dimensions, and drawings are approximate only. 3. Information is subject to change without notice, at developer's absolute discretion. 4. Actual area may vary from the stated area. 5. Drawings not to scale. 6. All images used are for illustrative purposes only and do not represent the actual size, features, specifications, fittings, and furnishings. 7. The developer reserves the right to make revisions / alterations, at it's absolute discretion, without any liability whatsoever.

58.93 SQ.M.

6.64 SQ.M.

65.57 SQ.M.