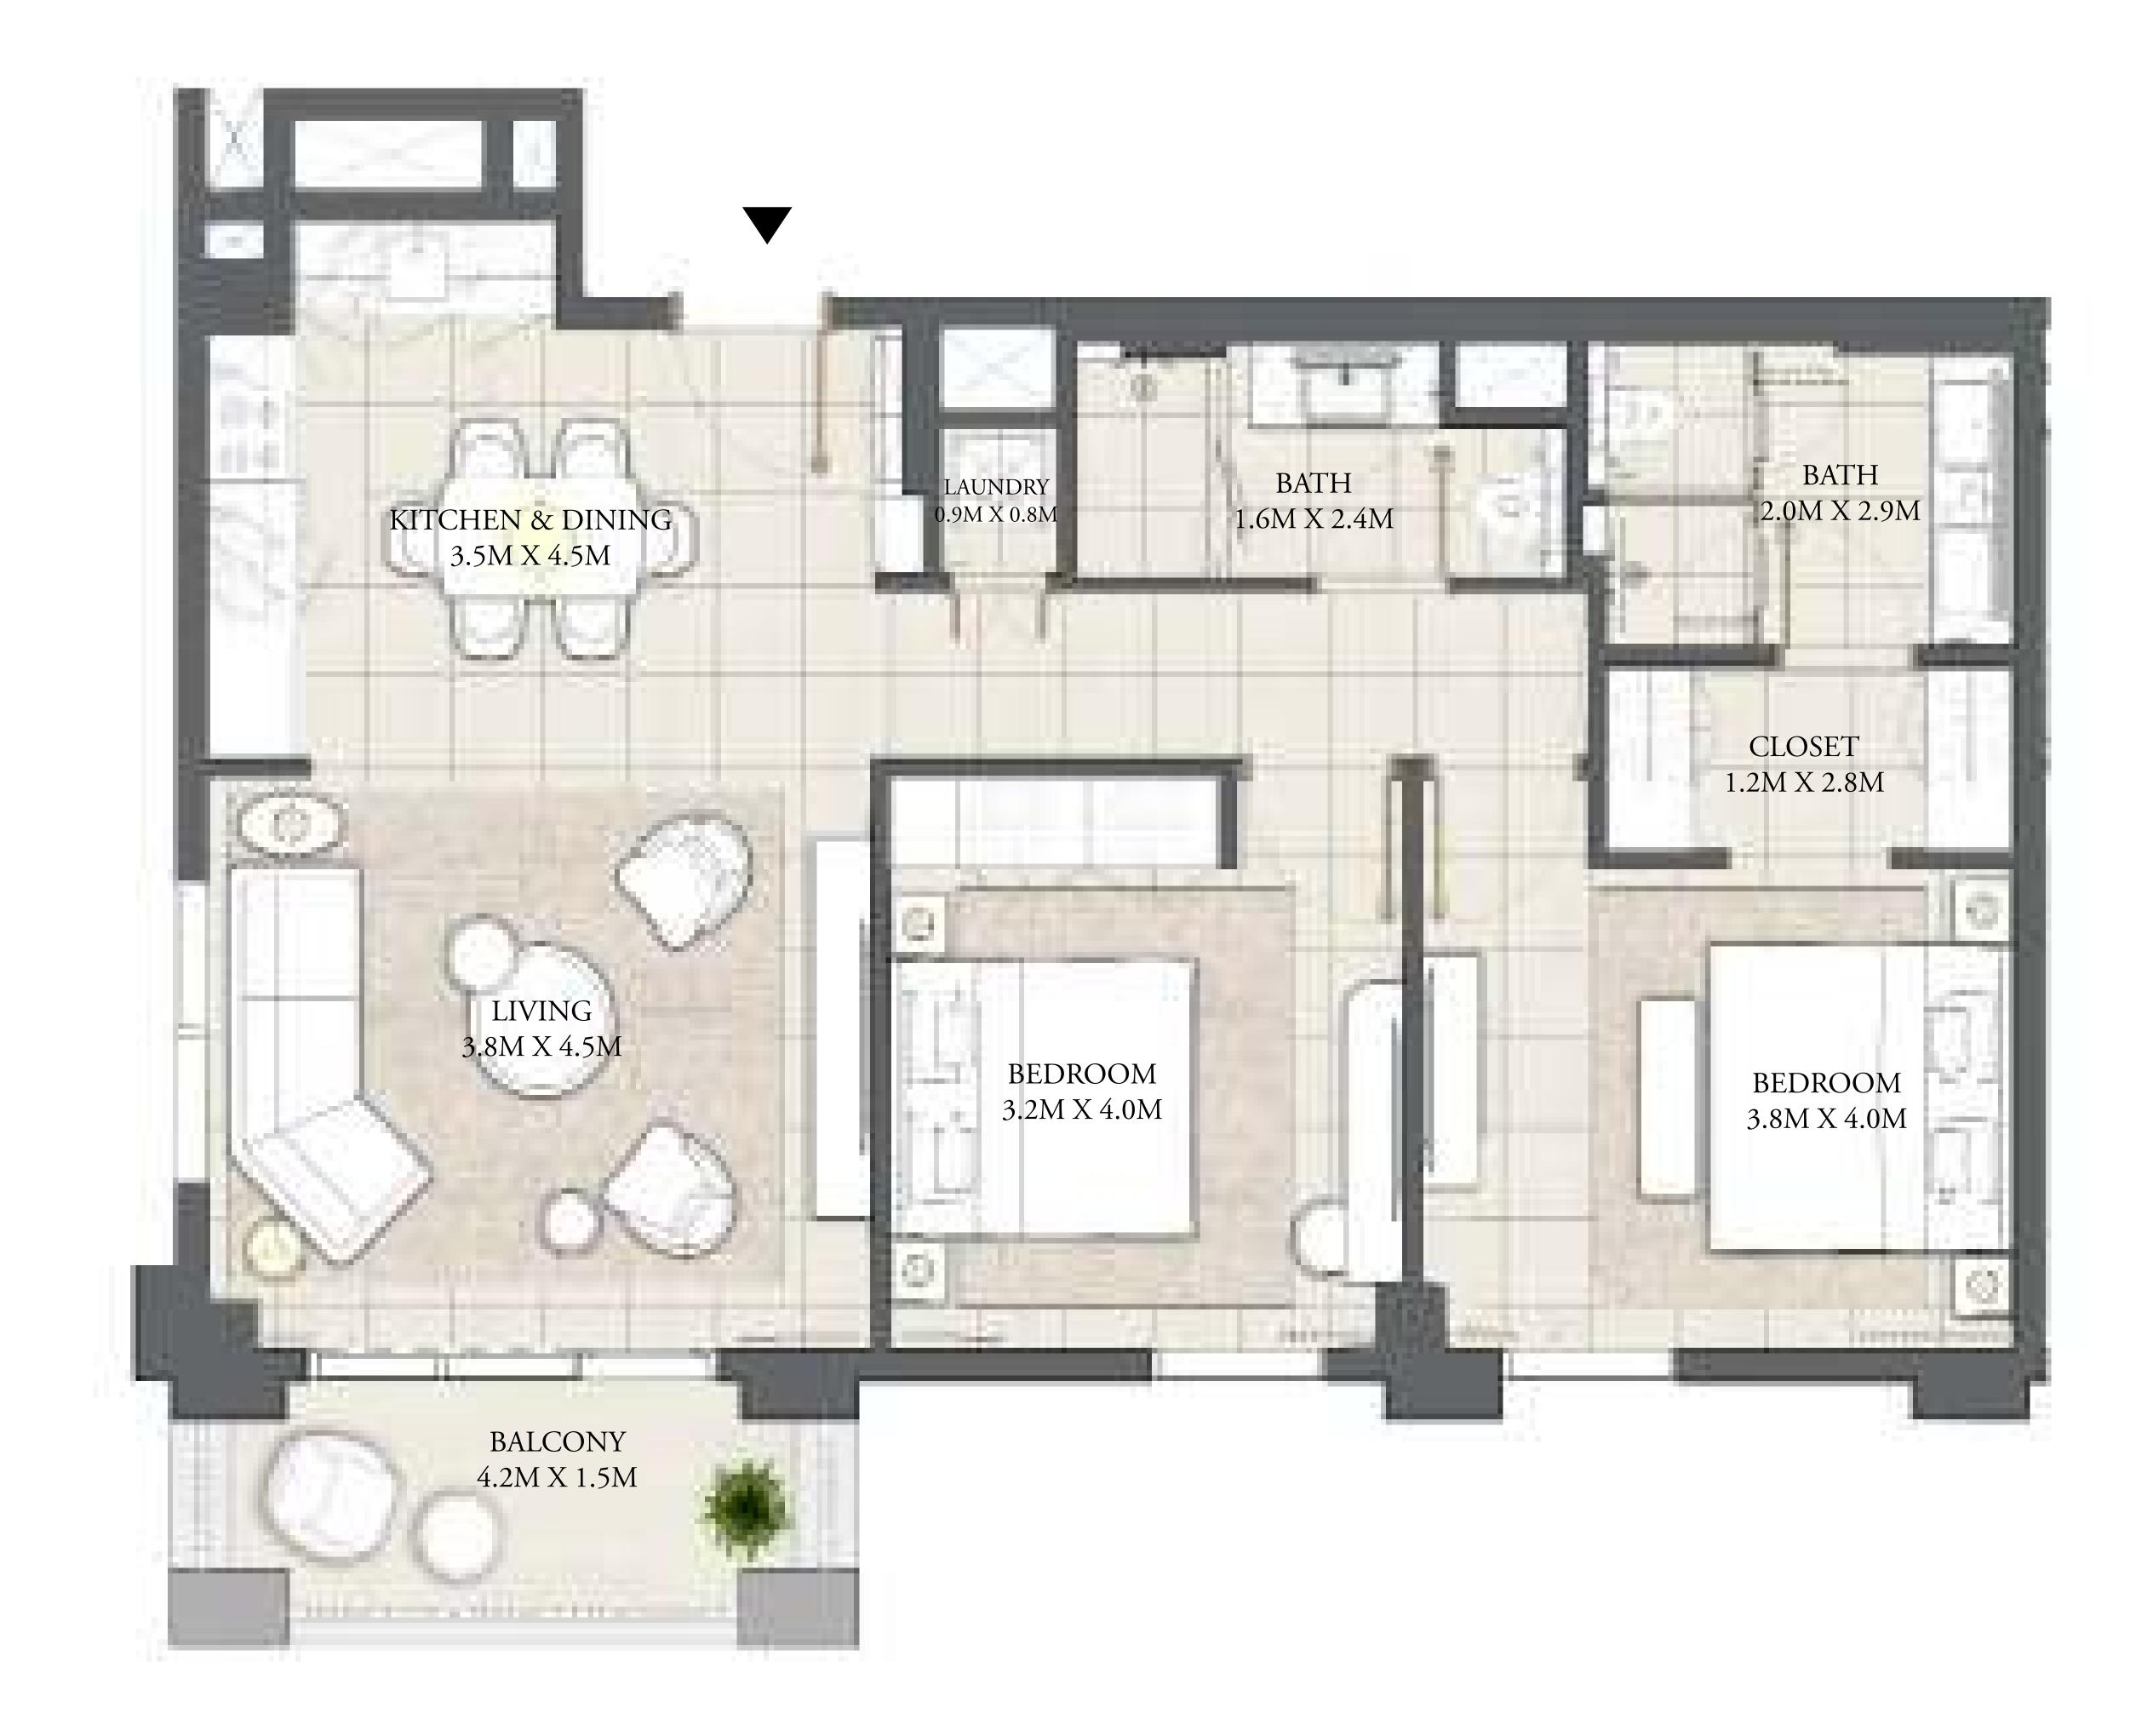

# KAR ON CREEK BEACH

BUILDING 3

### 2 BEDROOM

LEVEL MF

UNIT M04

APARTMENT AREA

956.80SQ.FT.

BALCONY AREA

71.36 SQ.FT.

TOTAL AREA

1028.16 SQ.FT.

FLOOR PLAN 1. All dimensions are in imperial and metric, and measured from finish to finish excluding construction tolerances. 2. All materials, dimensions, and drawings are approximate only. 3. Information is subject to change without notice, at developer's absolute discretion. 4. Actual area may vary from the stated area. 5. Drawings not to scale. 6. All images used are for illustrative purposes only and do not represent the actual size, features, specifications, fittings, and furnishings. 7. The developer reserves the right to make revisions / alterations, at it's absolute discretion, without any liability whatsoever.

88.89 SQ.M.

6.63 SQ.M.

95.52 SQ.M.

BUILDING 3