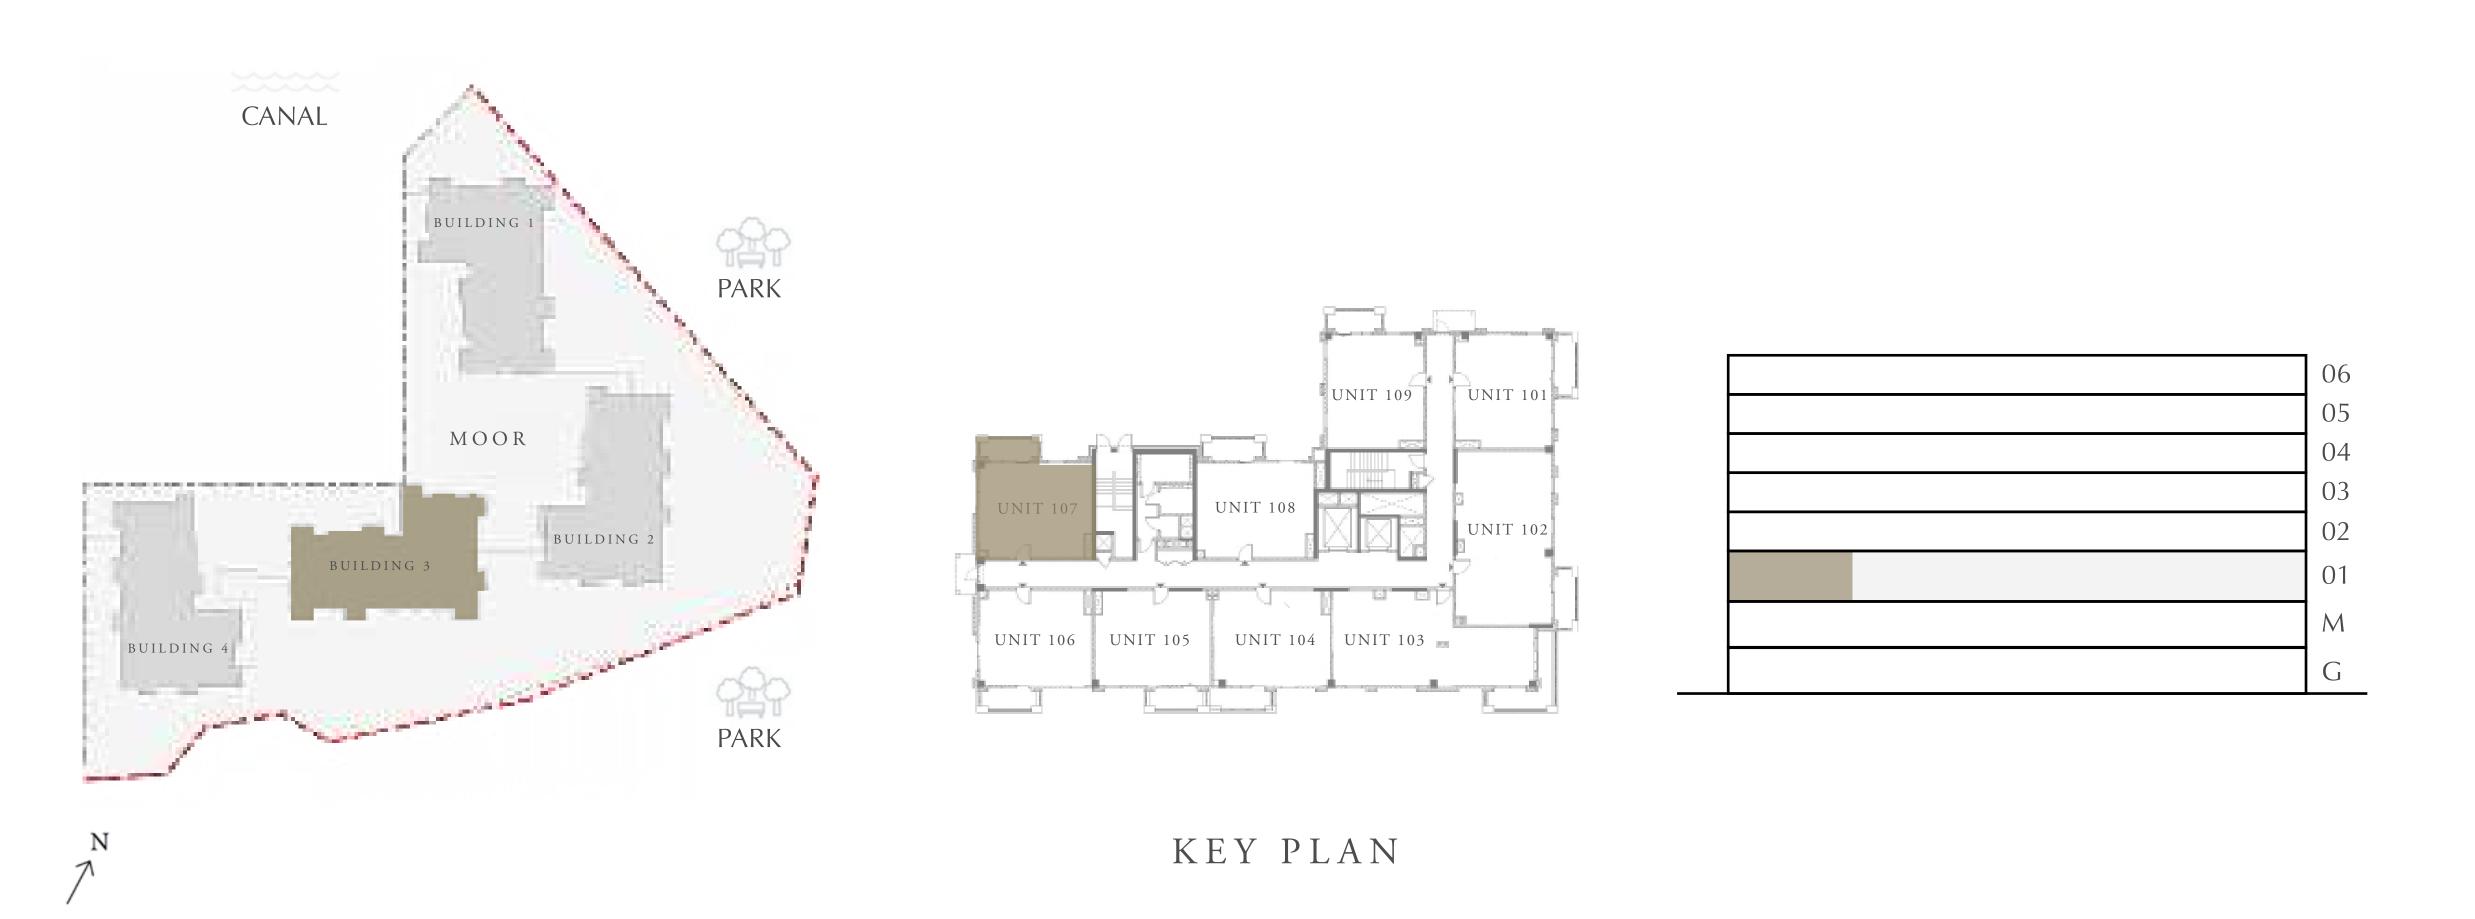

#### 1 BEDROOM

LEVEL 1

UNIT 107

| APARTMENT AREA | 608.59 SQ.FT. |
|----------------|---------------|
| BALCONY AREA   | 74.38 SQ.FT.  |
| TOTAL AREA     | 682.97 SQ.FT. |

7. The developer reserves the right to make revisions / alterations, at it's absolute discretion, without any liability whatsoever.

56.54 SQ.M.

6.91 SQ.M.

63.45 SQ.M.

BUILDING 3