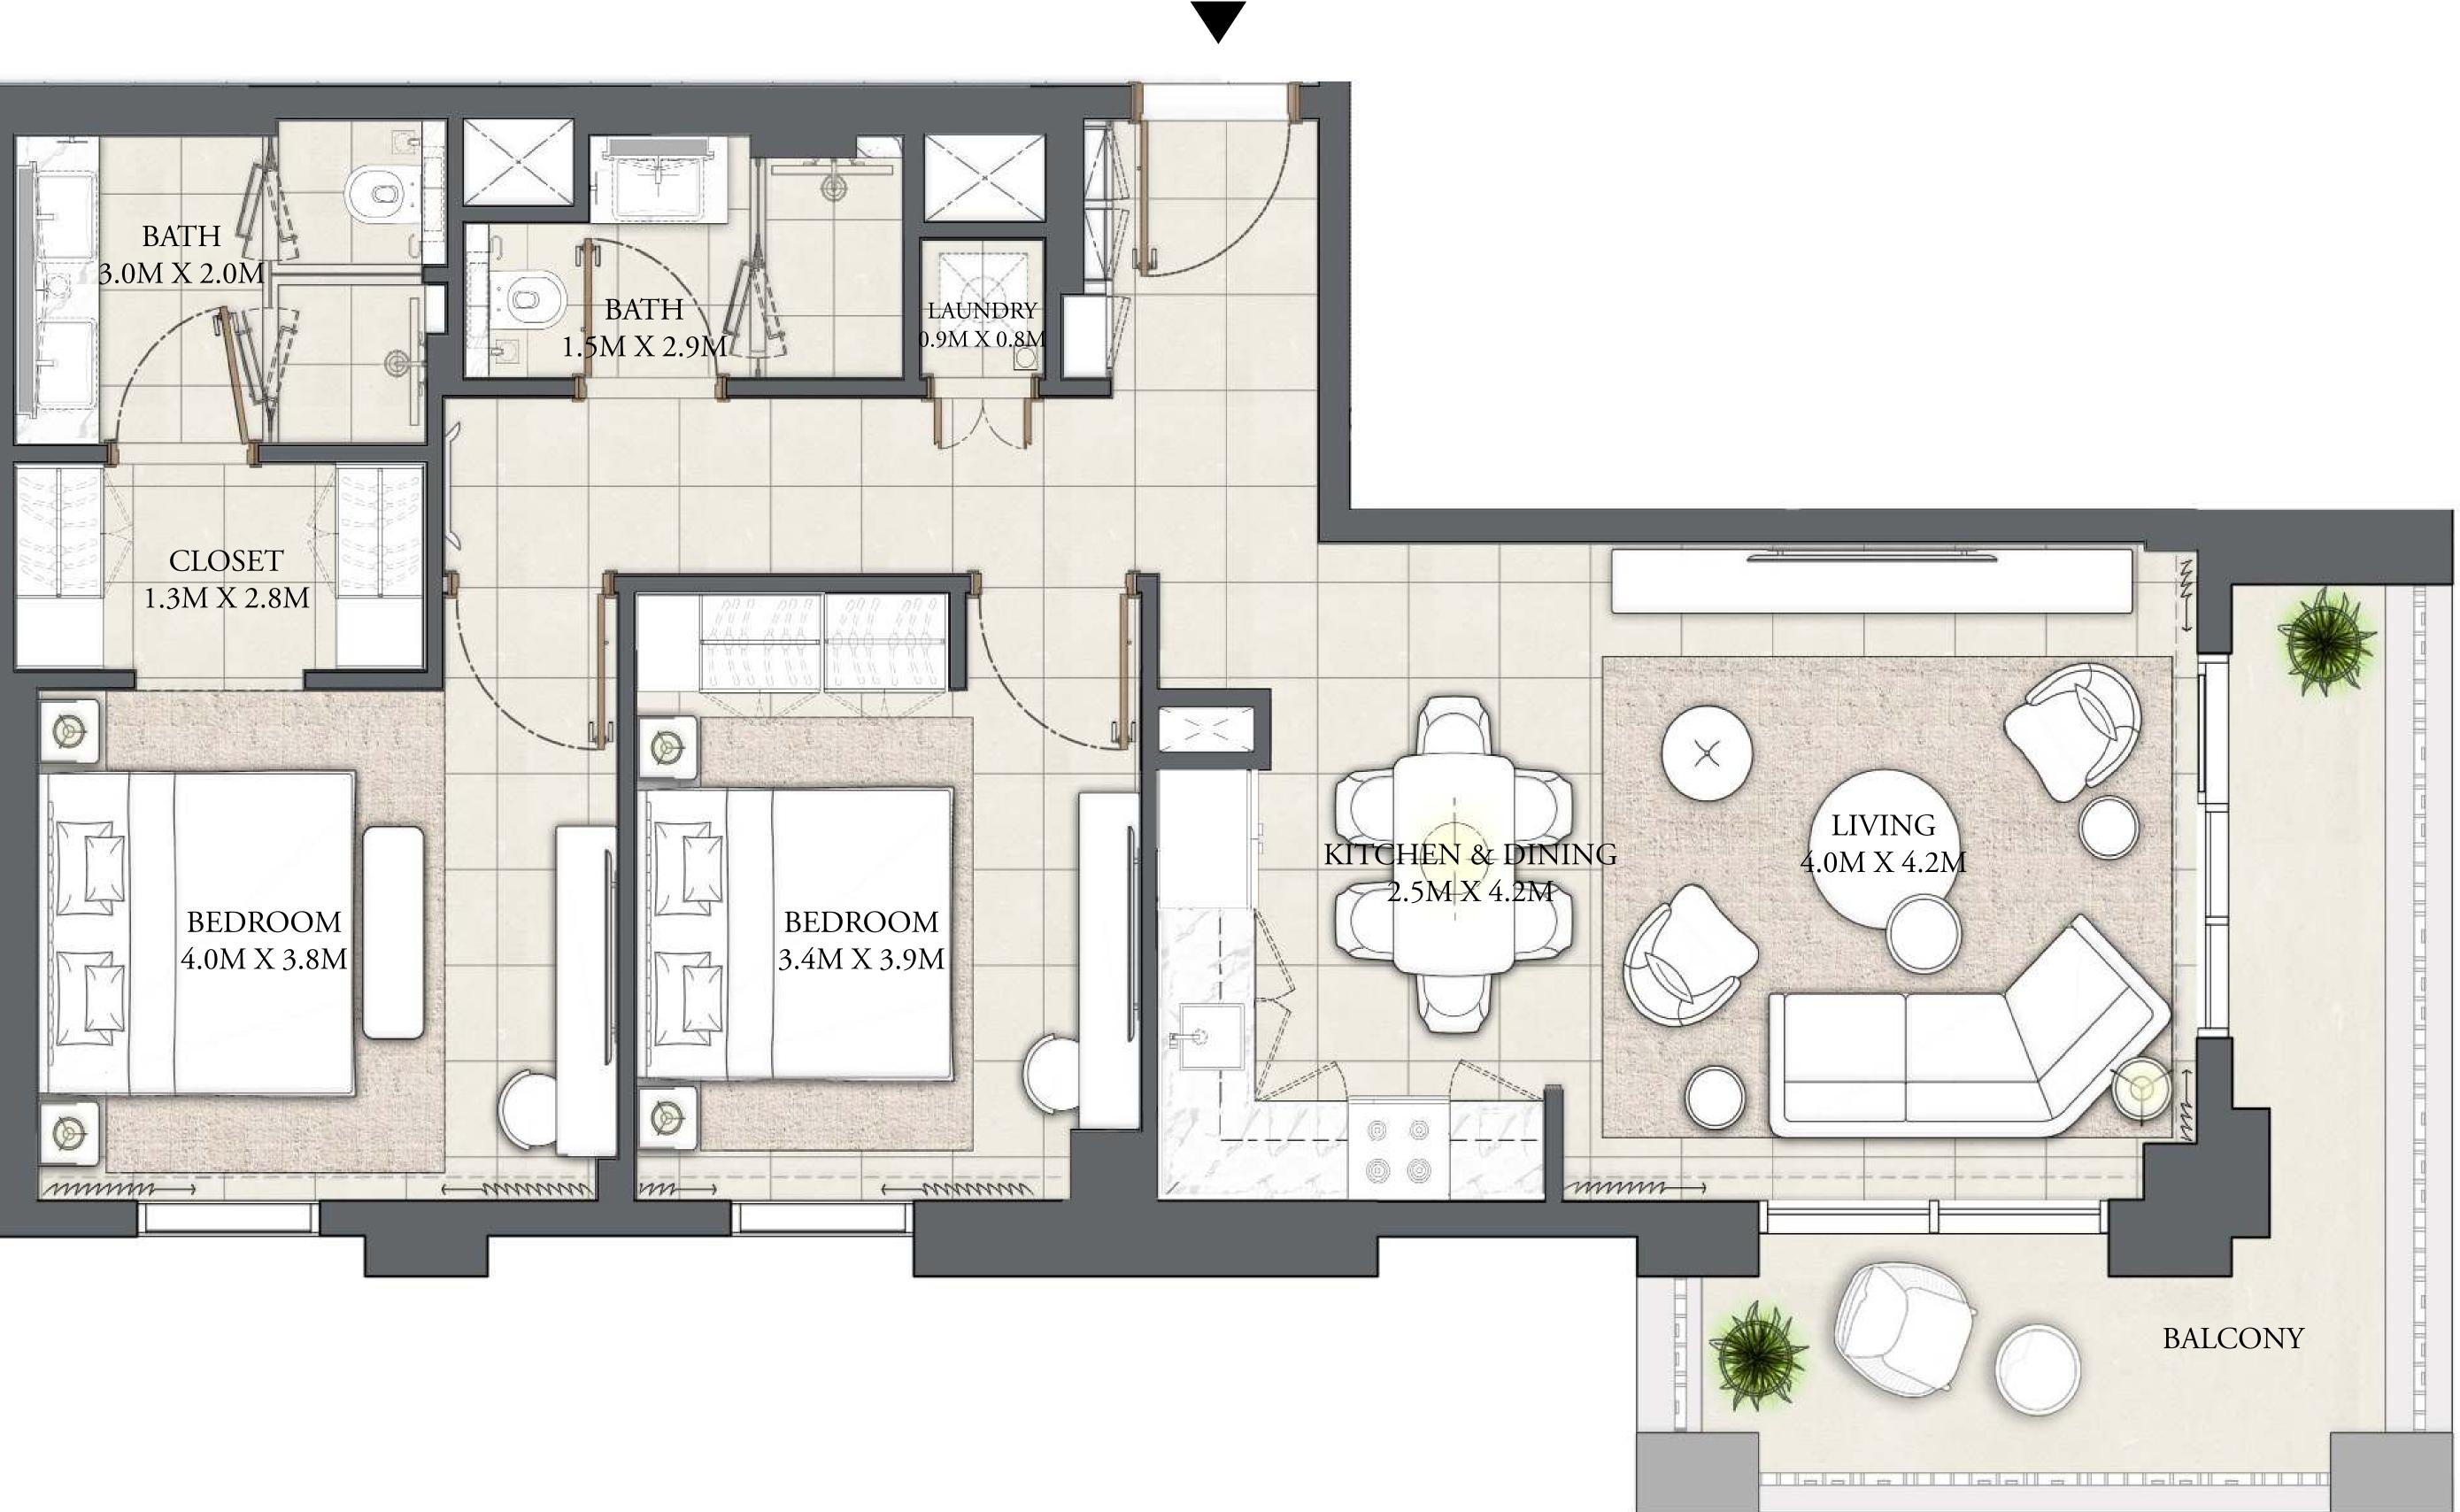

## NO O R CREEK BEACH

BUILDING 3

### 2 BEDROOM

LEVEL MF

UNIT M02

| APARTMENT AREA | 922.36 SQ.FT.  |
|----------------|----------------|
| BALCONY AREA   | 137.67 SQ.FT.  |
| TOTAL AREA     | 1060.03 SQ.FT. |

FLOOR PLAN 1. All dimensions are in imperial and metric, and measured from finish to finish excluding construction tolerances. 2. All materials, dimensions, and drawings are approximate only. 3. Information is subject to change without notice, at developer's absolute discretion. 4. Actual area may vary from the stated area. 5. Drawings not to scale. 6. All images used are for illustrative purposes only and do not represent the actual size, features, specifications, fittings, and furnishings. 7. The developer reserves the right to make revisions / alterations, at it's absolute discretion, without any liability whatsoever.

85.69 SQ.M.

12.79 SQ.M.

98.48 SQ.M.