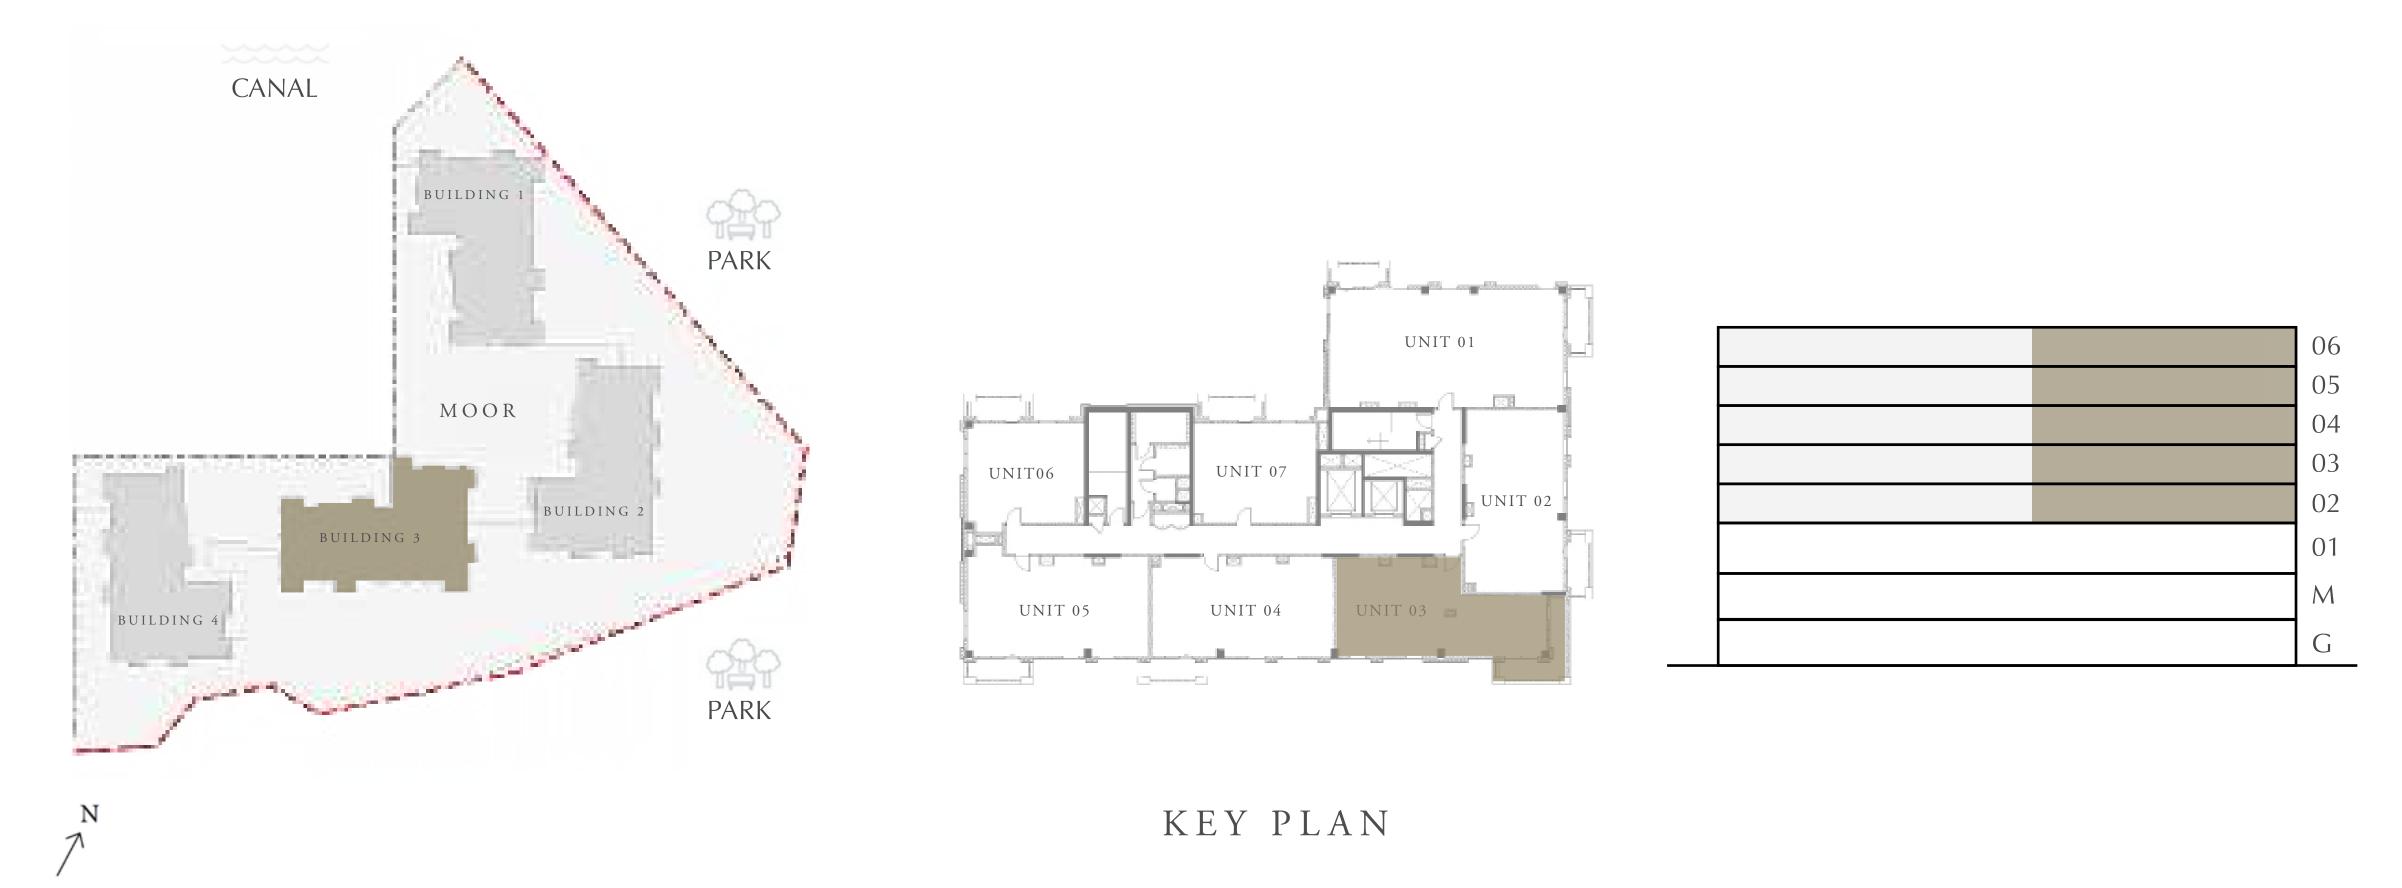

#### 2 BEDROOM

LEVEL 2-6

UNIT 03

| APARTMENT AREA | 921.61 SQ.FT.  |
|----------------|----------------|
| BALCONY AREA   | 138.10 SQ.FT.  |
| TOTAL AREA     | 1059.71 SQ.FT. |

FLOOR PLAN 1. All dimensions are in imperial and metric, and measured from finish to finish excluding construction tolerances. 2. All materials, dimensions, and drawings are approximate only. 3. Information is subject to change without notice, at developer's absolute discretion. 4. Actual area may vary from the stated area. 5. Drawings not to scale. 6. All images used are for illustrative purposes only and do not represent the actual size, features, specifications, fittings, and furnishings. 7. The developer reserves the right to make revisions / alterations, at it's absolute discretion, without any liability whatsoever.

85.62 SQ.M.

12.83 SQ.M.

98.45 SQ.M.