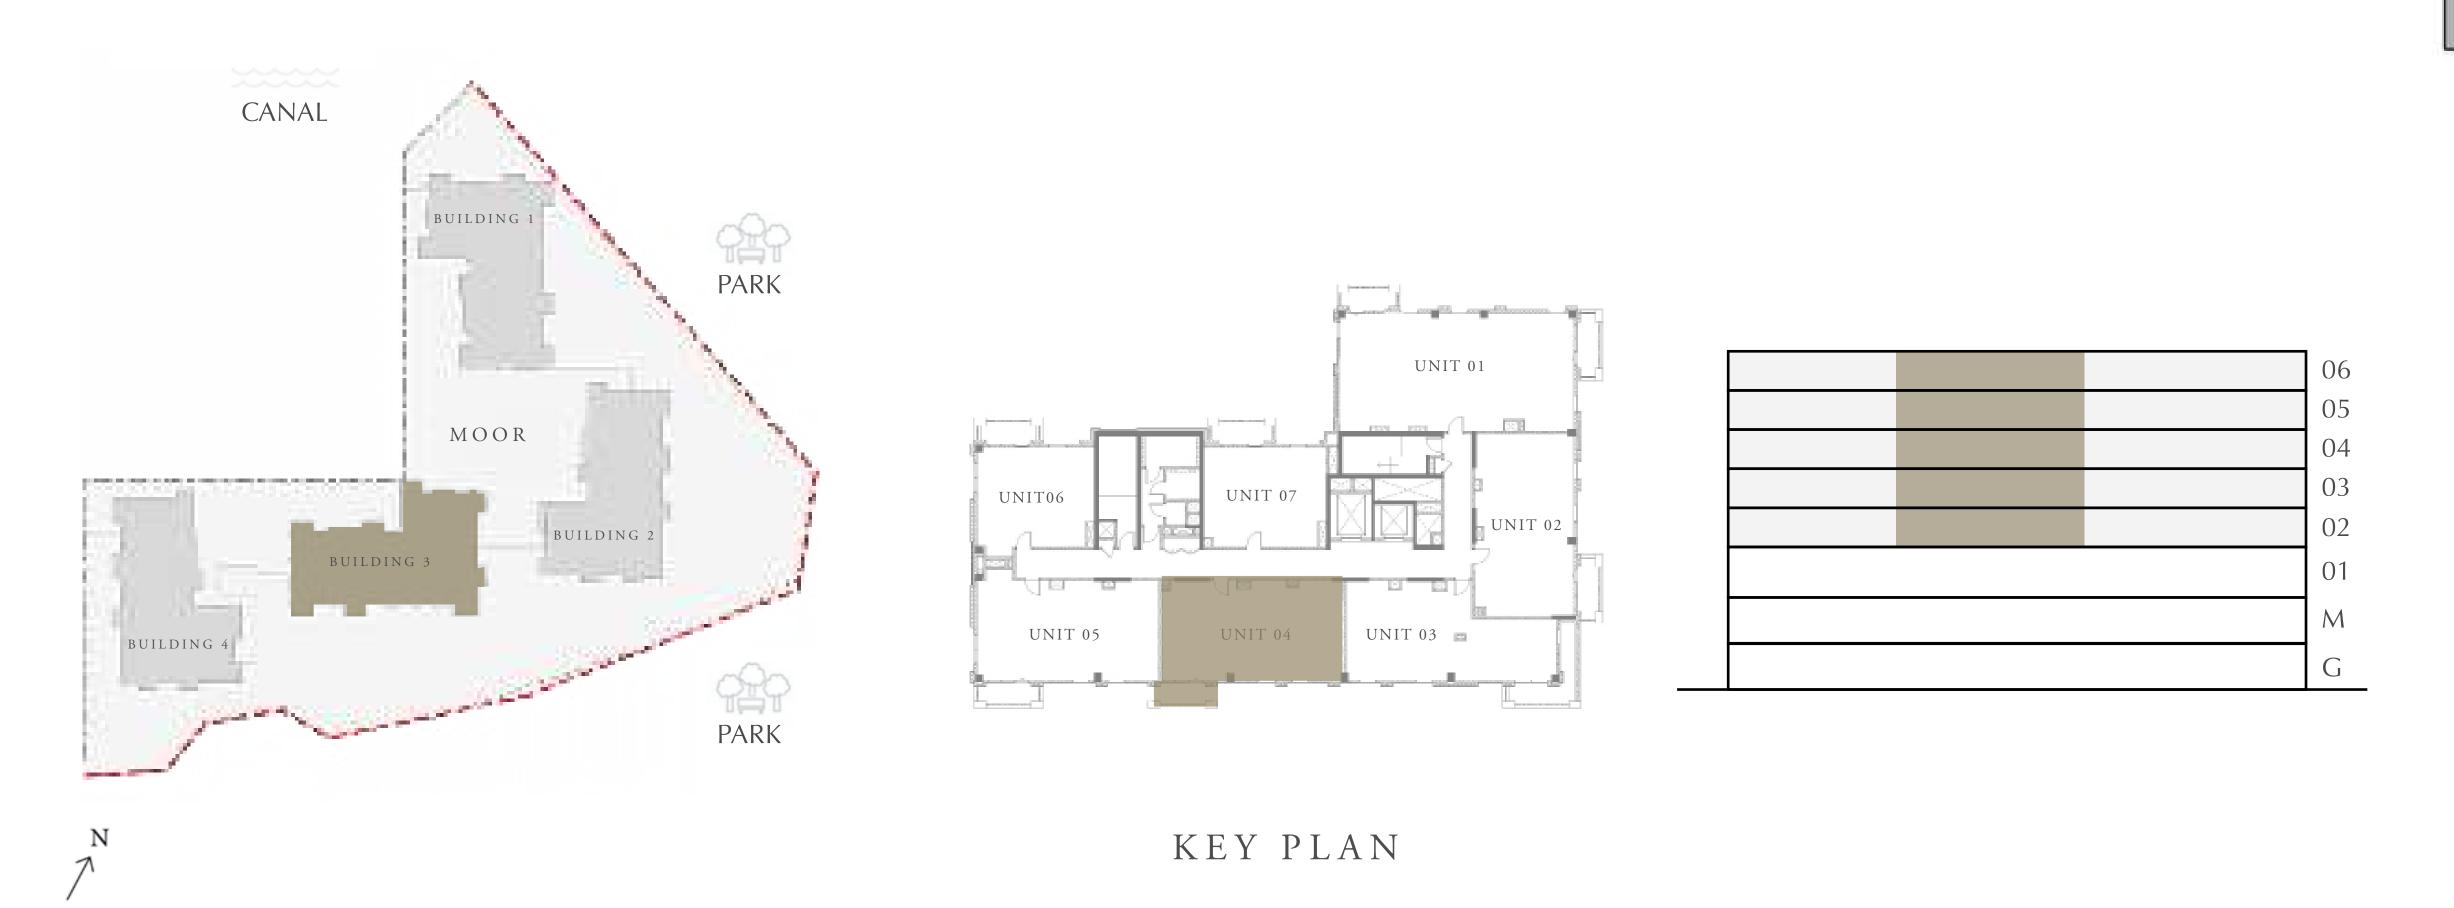

#### 2 BEDROOM

LEVEL 2-6

UNIT 04

| APARTMENT AREA | 933.77 SQ.FT.  |
|----------------|----------------|
| BALCONY AREA   | 71.47 SQ.FT.   |
| TOTAL AREA     | 1005.24 SQ.FT. |

FLOOR PLAN 1. All dimensions are in imperial and metric, and measured from finish to finish excluding construction tolerances. 2. All materials, dimensions, and drawings are approximate only. 3. Information is subject to change without notice, at developer's absolute discretion. 4. Actual area may vary from the stated area. 5. Drawings not to scale. 6. All images used are for illustrative purposes only and do not represent the actual size, features, specifications, fittings, and furnishings. 7. The developer reserves the right to make revisions / alterations, at it's absolute discretion, without any liability whatsoever.

86.75 SQ.M.

6.64 SQ.M.

93.39 SQ.M.

BUILDING 3