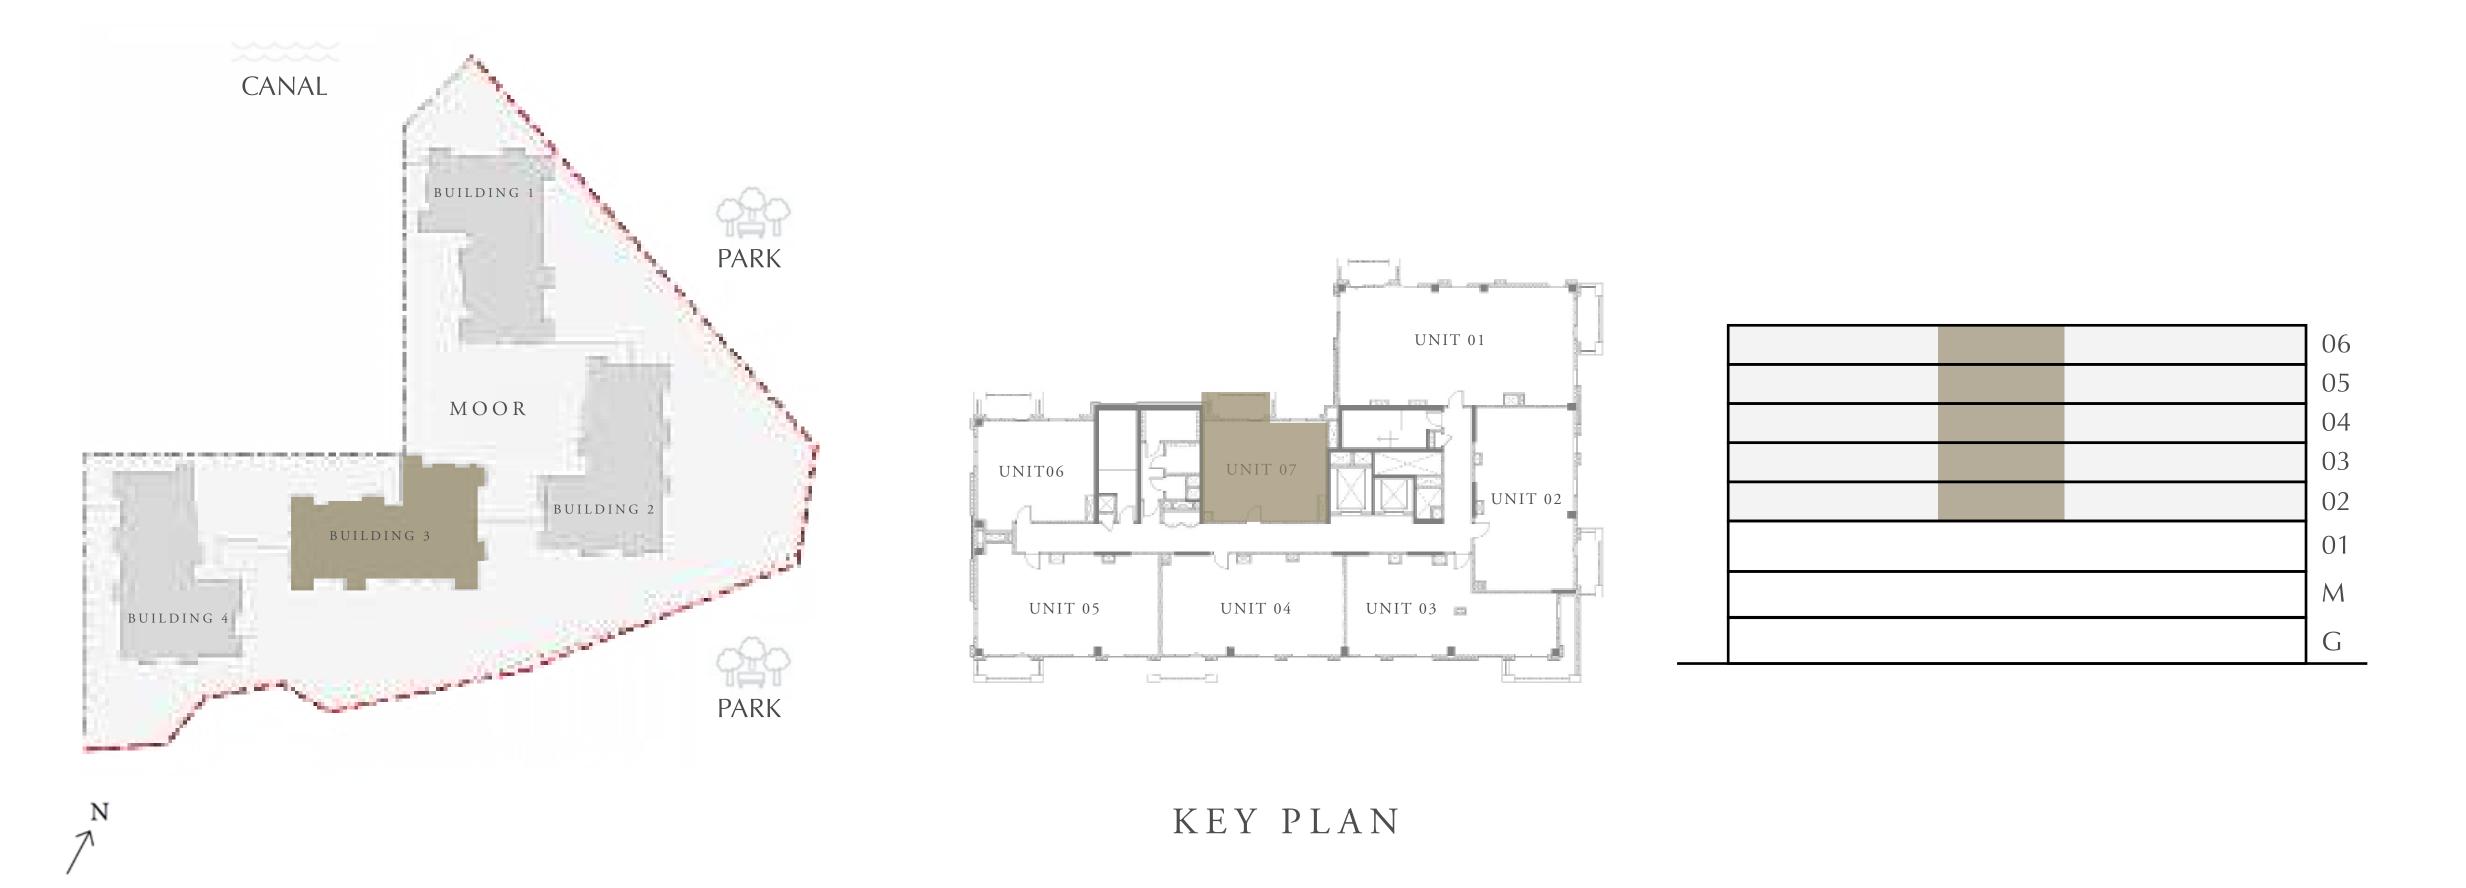

#### 1 BEDROOM

LEVEL 2-6

UNIT 07

| А | PARTMENT AREA | 634.32 SQ.FT. |
|---|---------------|---------------|
|   | BALCONY AREA  | 71.47 SQ.FT.  |
|   | TOTAL AREA    | 705.79 SQ.FT. |

FLOOR PLAN 1. All dimensions are in imperial and metric, and measured from finish to finish excluding construction tolerances. 2. All materials, dimensions, and drawings are approximate only. 3. Information is subject to change without notice, at developer's absolute discretion. 4. Actual area may vary from the stated area. 5. Drawings not to scale. 6. All images used are for illustrative purposes only and do not represent the actual size, features, specifications, fittings, and furnishings. 7. The developer reserves the right to make revisions / alterations, at it's absolute discretion, without any liability whatsoever.

58.93 SQ.M.

6.64 SQ.M.

65.57 SQ.M.