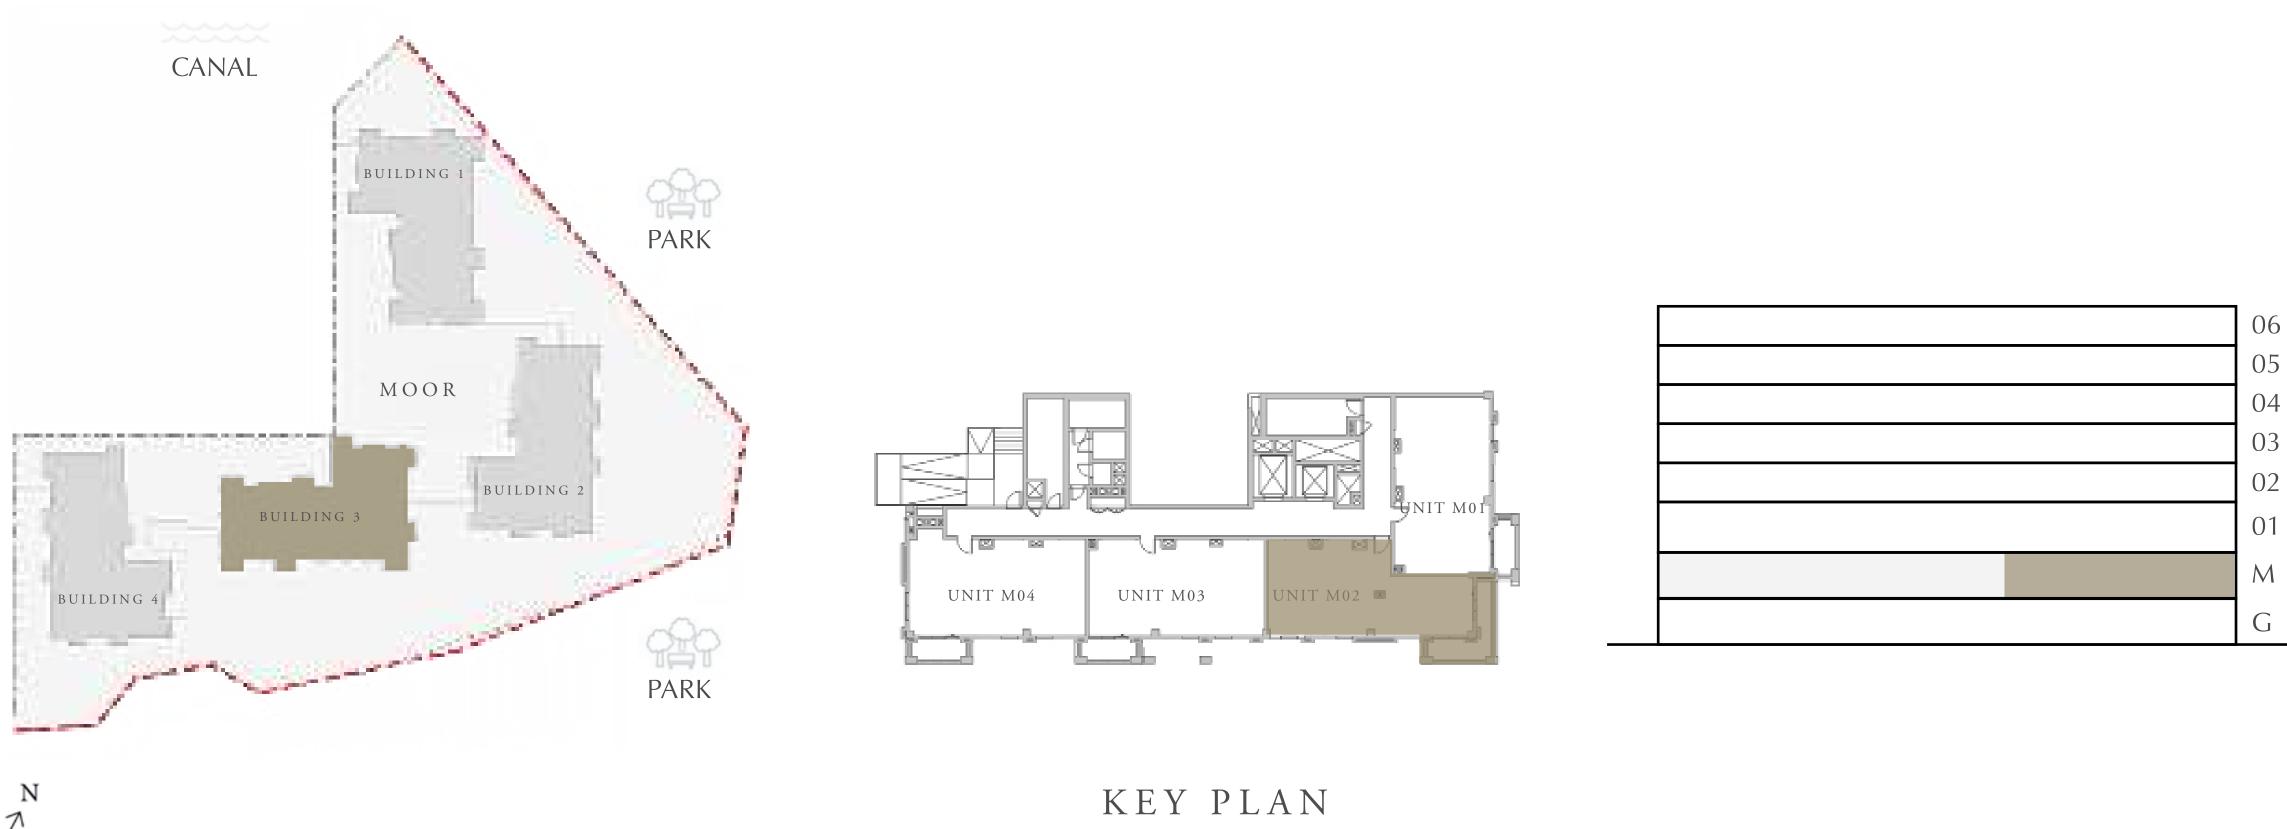

## NO O R CREEK BEACH

BUILDING 3

### 2 BEDROOM

LEVEL MF

UNIT M02

| APARTMENT AREA | 922.36 SQ.FT.  |
|----------------|----------------|
| BALCONY AREA   | 137.67 SQ.FT.  |
| TOTAL AREA     | 1060.03 SQ.FT. |

FLOOR PLAN 1. All dimensions are in imperial and metric, and measured from finish to finish excluding construction tolerances. 2. All materials, dimensions, and drawings are approximate only. 3. Information is subject to change without notice, at developer's absolute discretion. 4. Actual area may vary from the stated area. 5. Drawings not to scale. 6. All images used are for illustrative purposes only and do not represent the actual size, features, specifications, fittings, and furnishings. 7. The developer reserves the right to make revisions / alterations, at it's absolute discretion, without any liability whatsoever.

85.69 SQ.M.

12.79 SQ.M.

98.48 SQ.M.