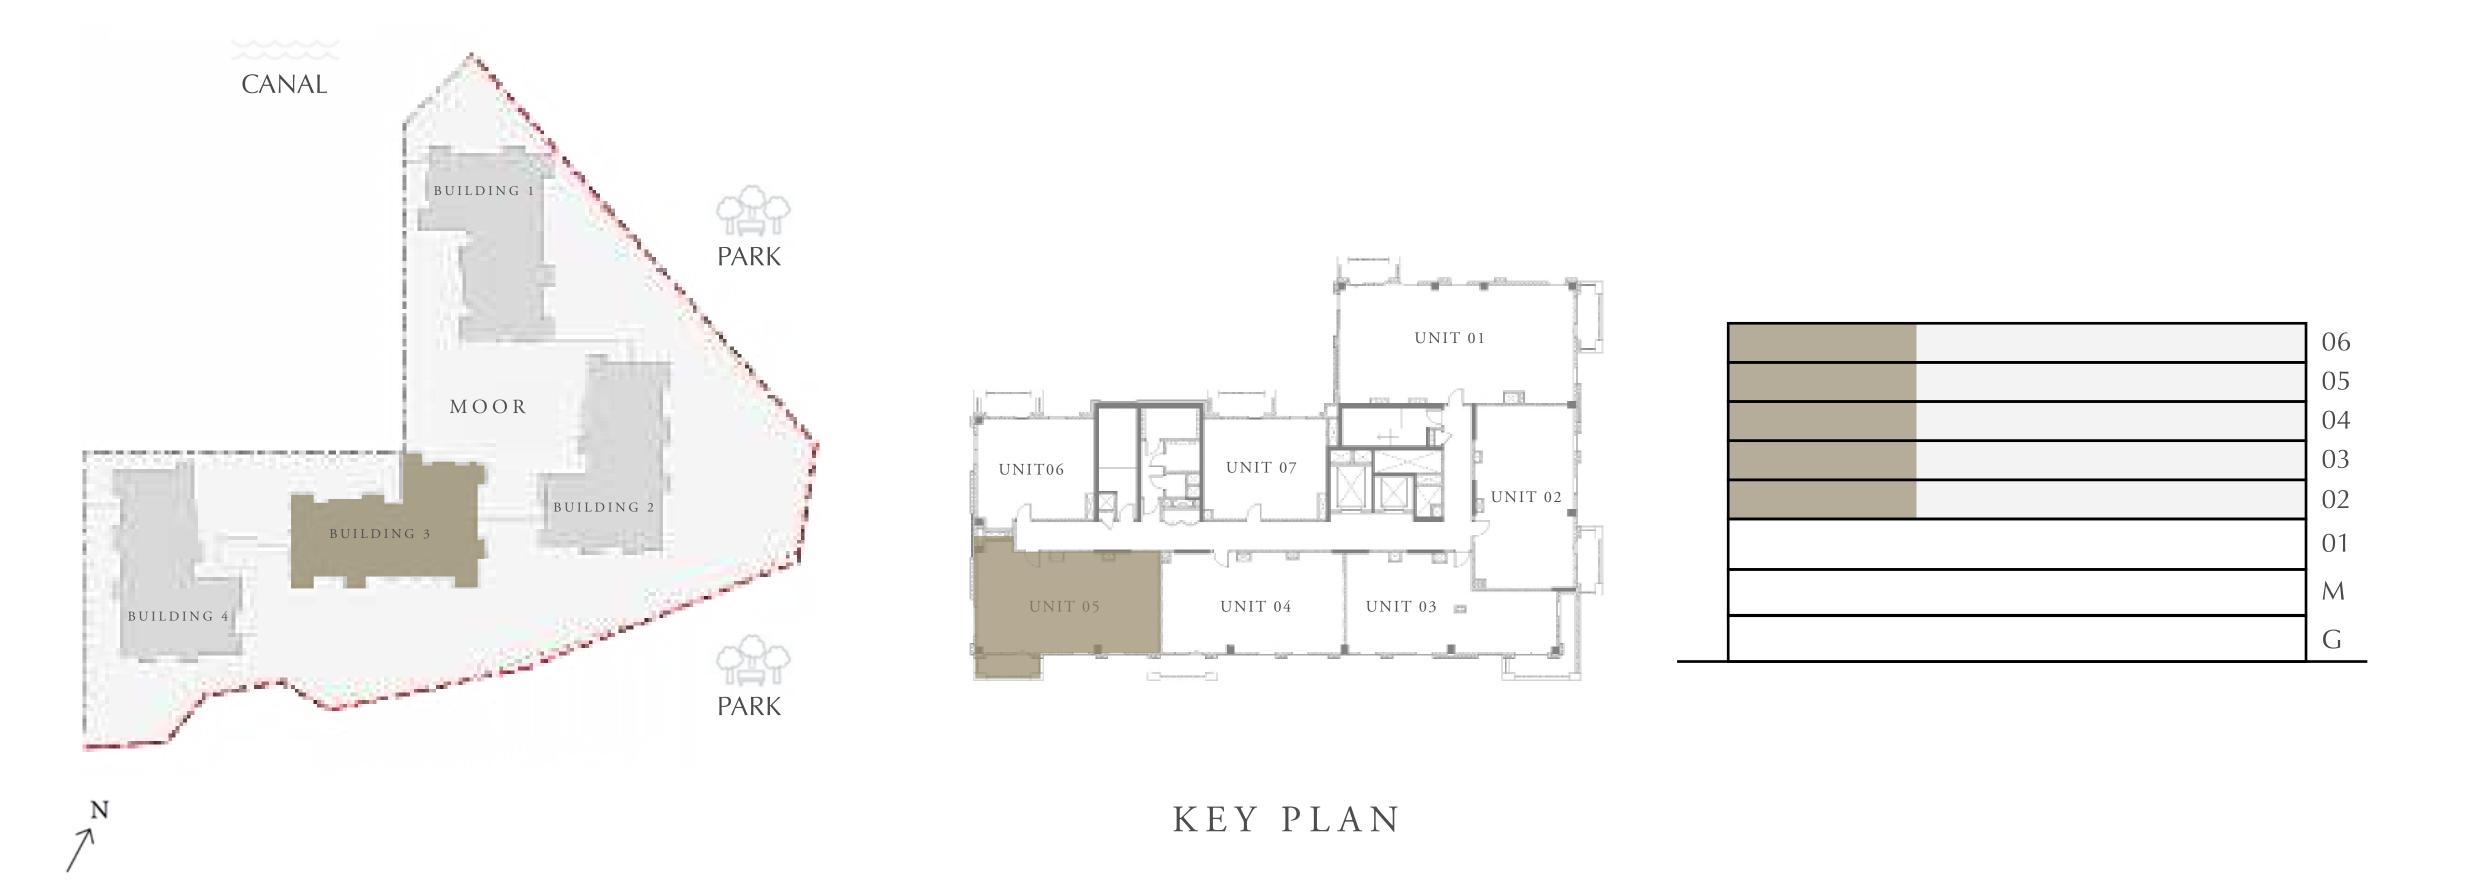

#### 2 BEDROOM

LEVEL 2-6

UNIT 05

| APARTMENT AREA | 956.48 SQ.FT.  |
|----------------|----------------|
| BALCONY AREA   | 71.47 SQ.FT.   |
| TOTAL AREA     | 1027.95 SQ.FT. |

FLOOR PLAN 1. All dimensions are in imperial and metric, and measured from finish to finish excluding construction tolerances. 2. All materials, dimensions, and drawings are approximate only. 3. Information is subject to change without notice, at developer's absolute discretion. 4. Actual area may vary from the stated area. 5. Drawings not to scale. 6. All images used are for illustrative purposes only and do not represent the actual size, features, specifications, fittings, and furnishings. 7. The developer reserves the right to make revisions / alterations, at it's absolute discretion, without any liability whatsoever.

88.86 SQ.M.

6.64 SQ.M.

95.50 SQ.M.

BUILDING 3