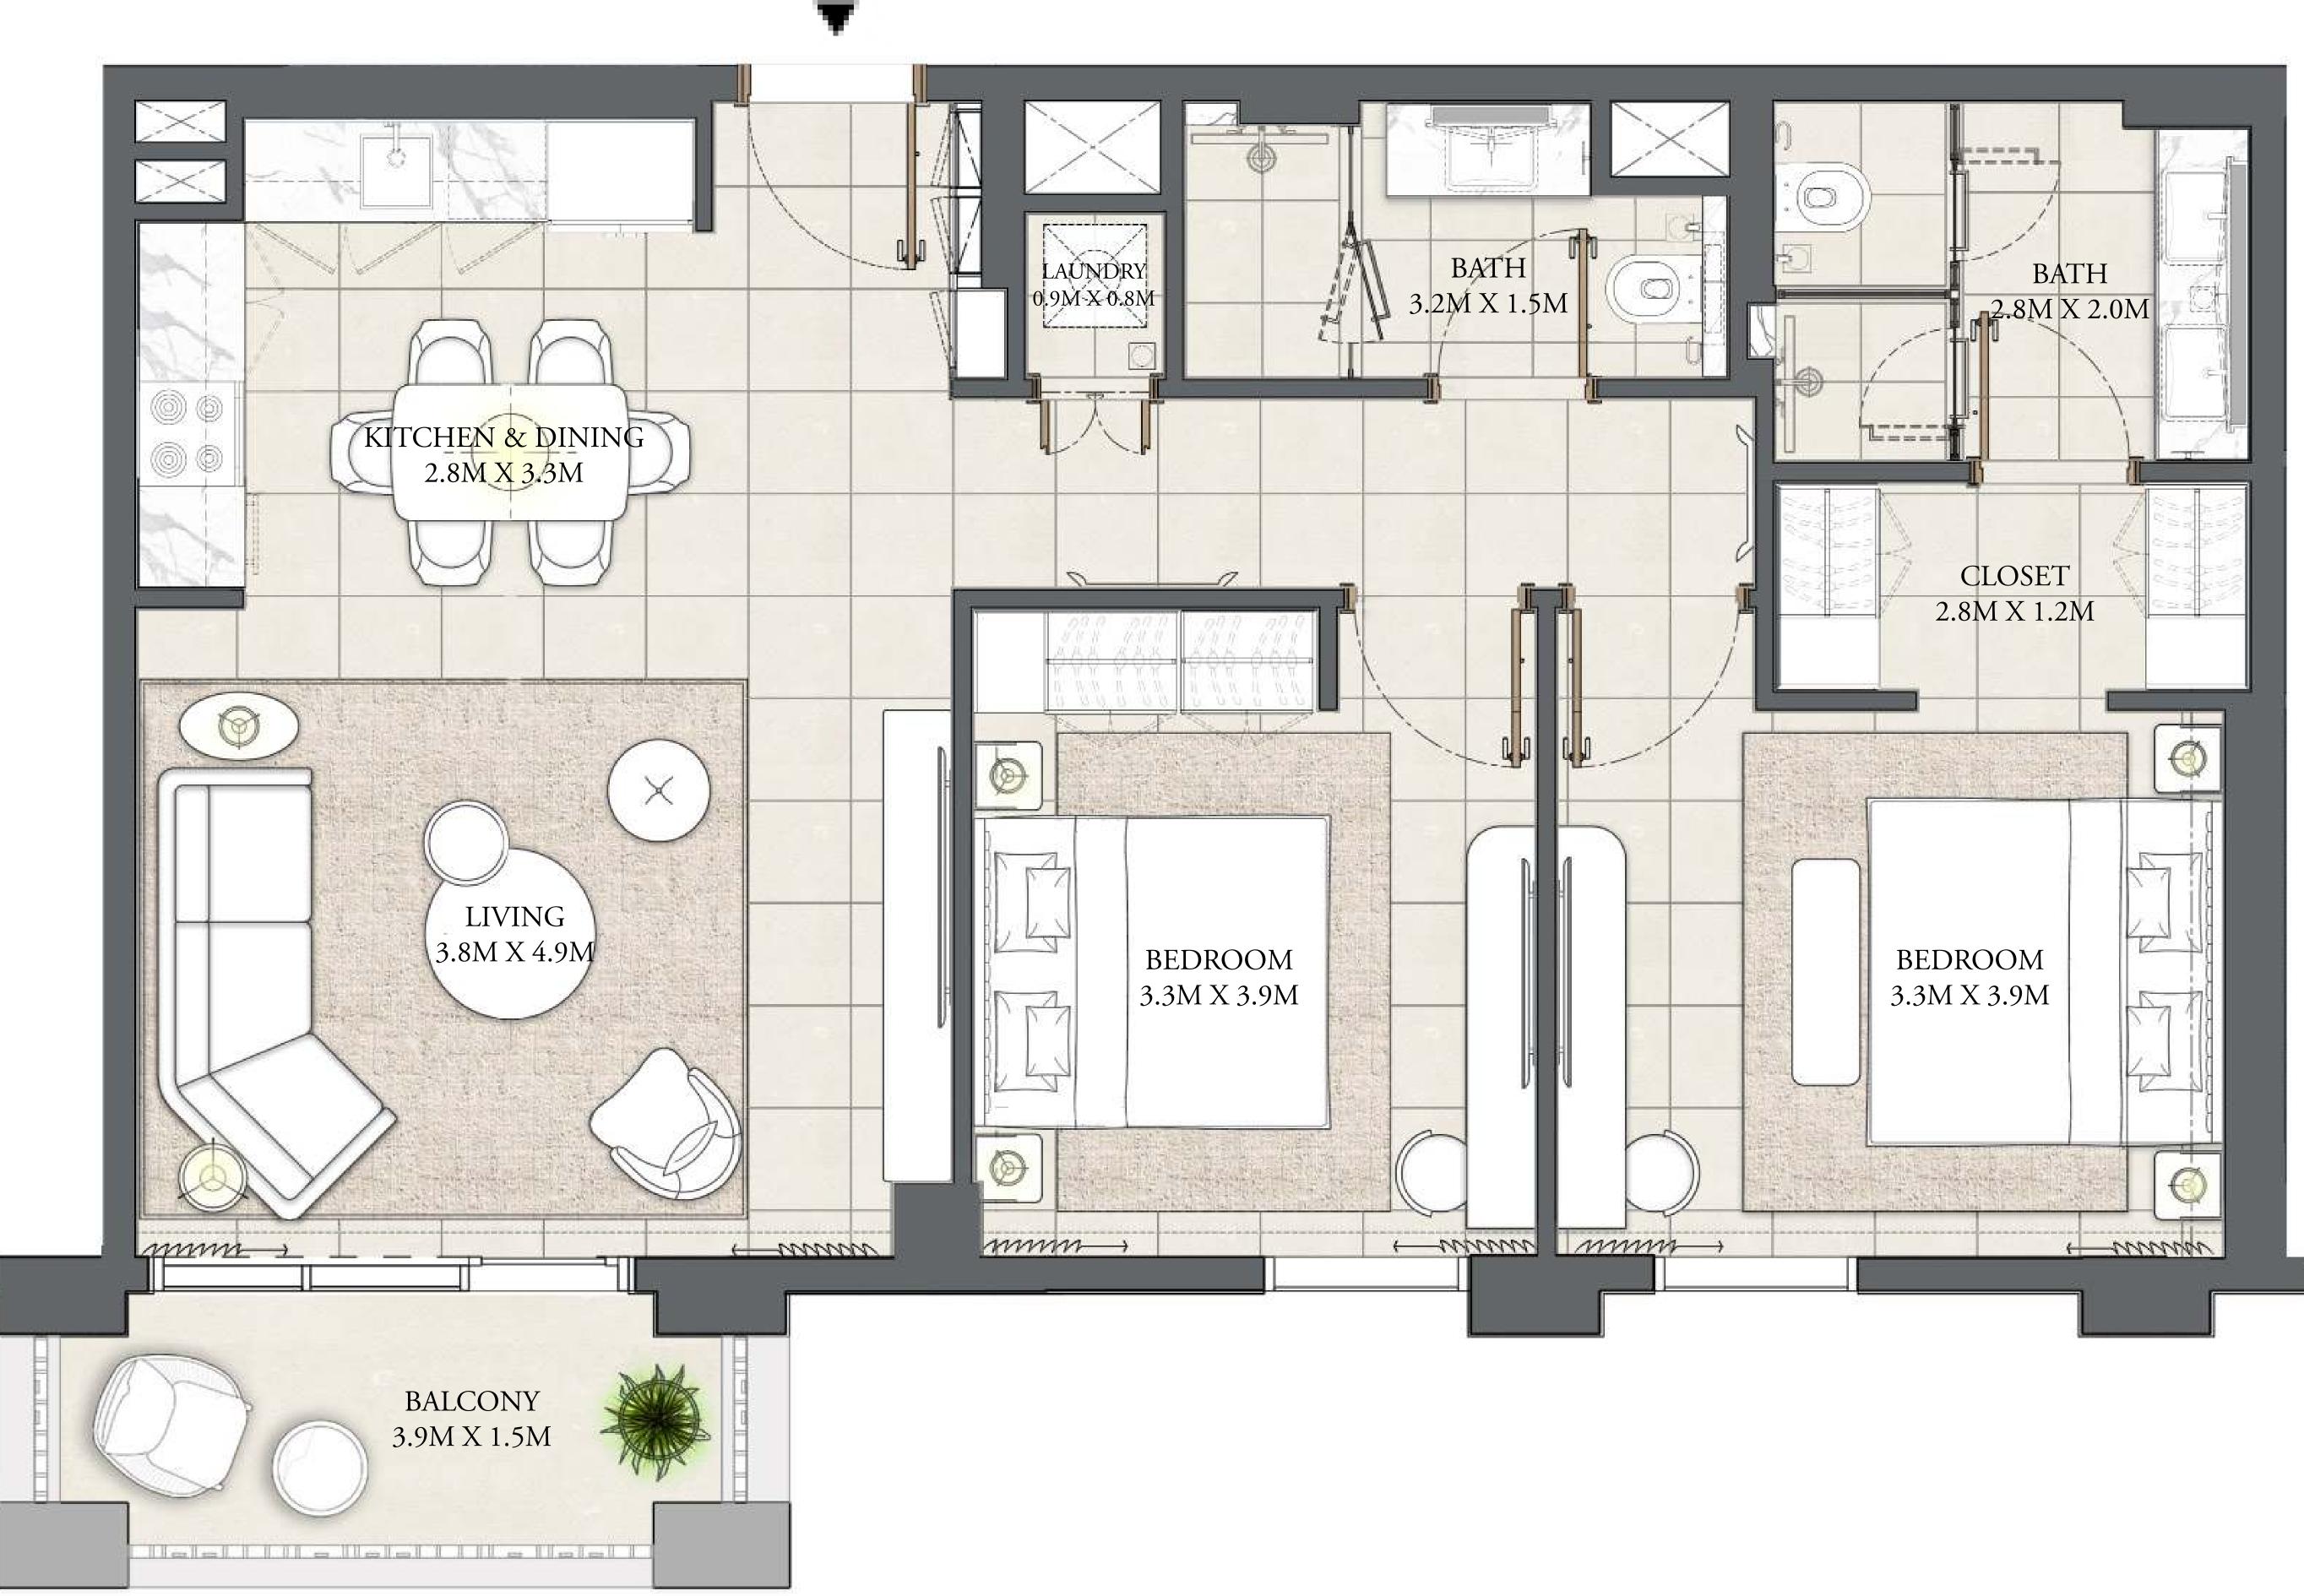

#### 2 BEDROOM

LEVEL 2-6

UNIT 04

| APARTMENT AREA | 933.77 SQ.FT.  |
|----------------|----------------|
| BALCONY AREA   | 71.47 SQ.FT.   |
| TOTAL AREA     | 1005.24 SQ.FT. |

FLOOR PLAN 1. All dimensions are in imperial and metric, and measured from finish to finish excluding construction tolerances. 2. All materials, dimensions, and drawings are approximate only. 3. Information is subject to change without notice, at developer's absolute discretion. 4. Actual area may vary from the stated area. 5. Drawings not to scale. 6. All images used are for illustrative purposes only and do not represent the actual size, features, specifications, fittings, and furnishings. 7. The developer reserves the right to make revisions / alterations, at it's absolute discretion, without any liability whatsoever.

86.75 SQ.M.

6.64 SQ.M.

93.39 SQ.M.

BUILDING 3