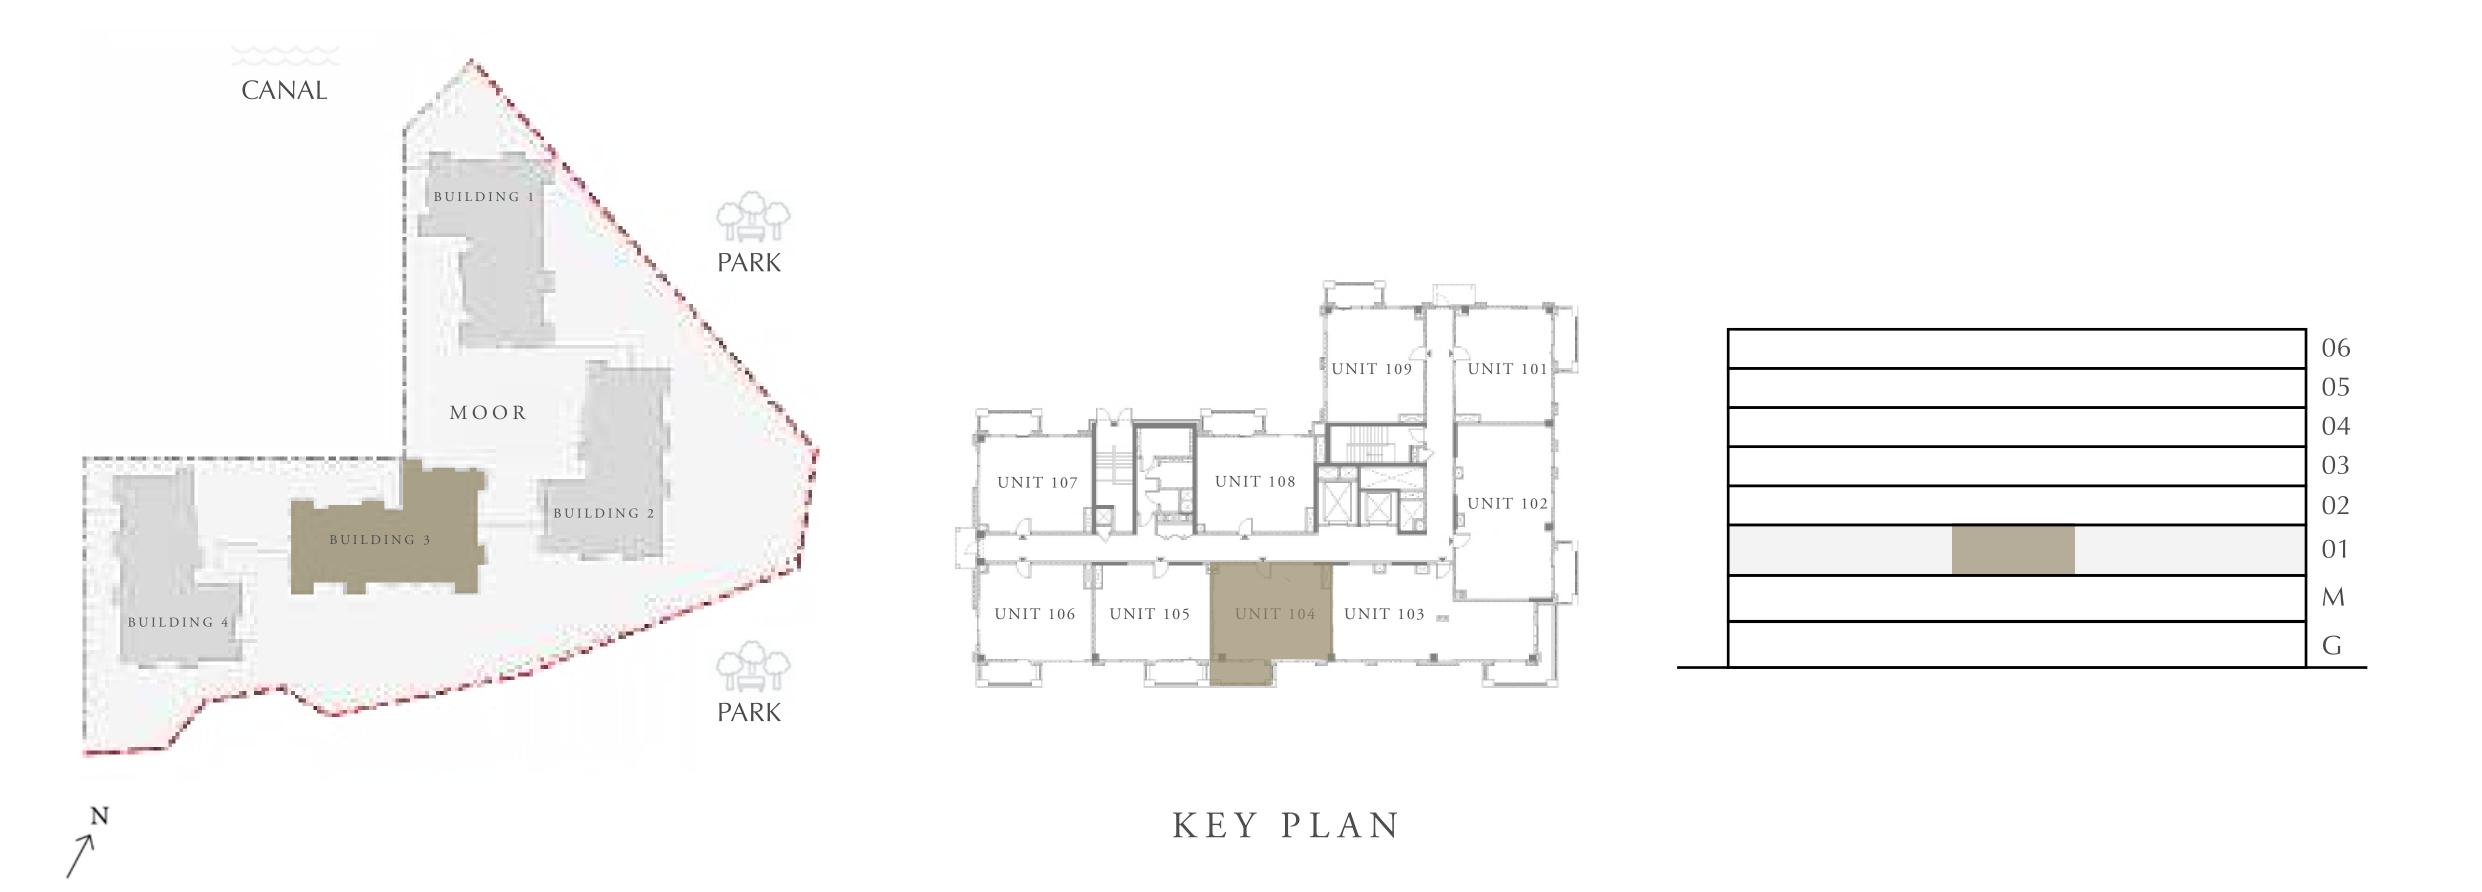

#### 1 BEDROOM

LEVEL 1

UNIT 104

|   | APARTMENT AREA | 623.66 SQ.FT. |  |
|---|----------------|---------------|--|
|   | BALCONY AREA   | 80.51 SQ.FT.  |  |
| _ | TOTAL AREA     | 704.17 SQ.FT. |  |

7. The developer reserves the right to make revisions / alterations, at it's absolute discretion, without any liability whatsoever.

57.94 SQ.M.

7.48 SQ.M.

65.42 SQ.M.

BUILDING 3