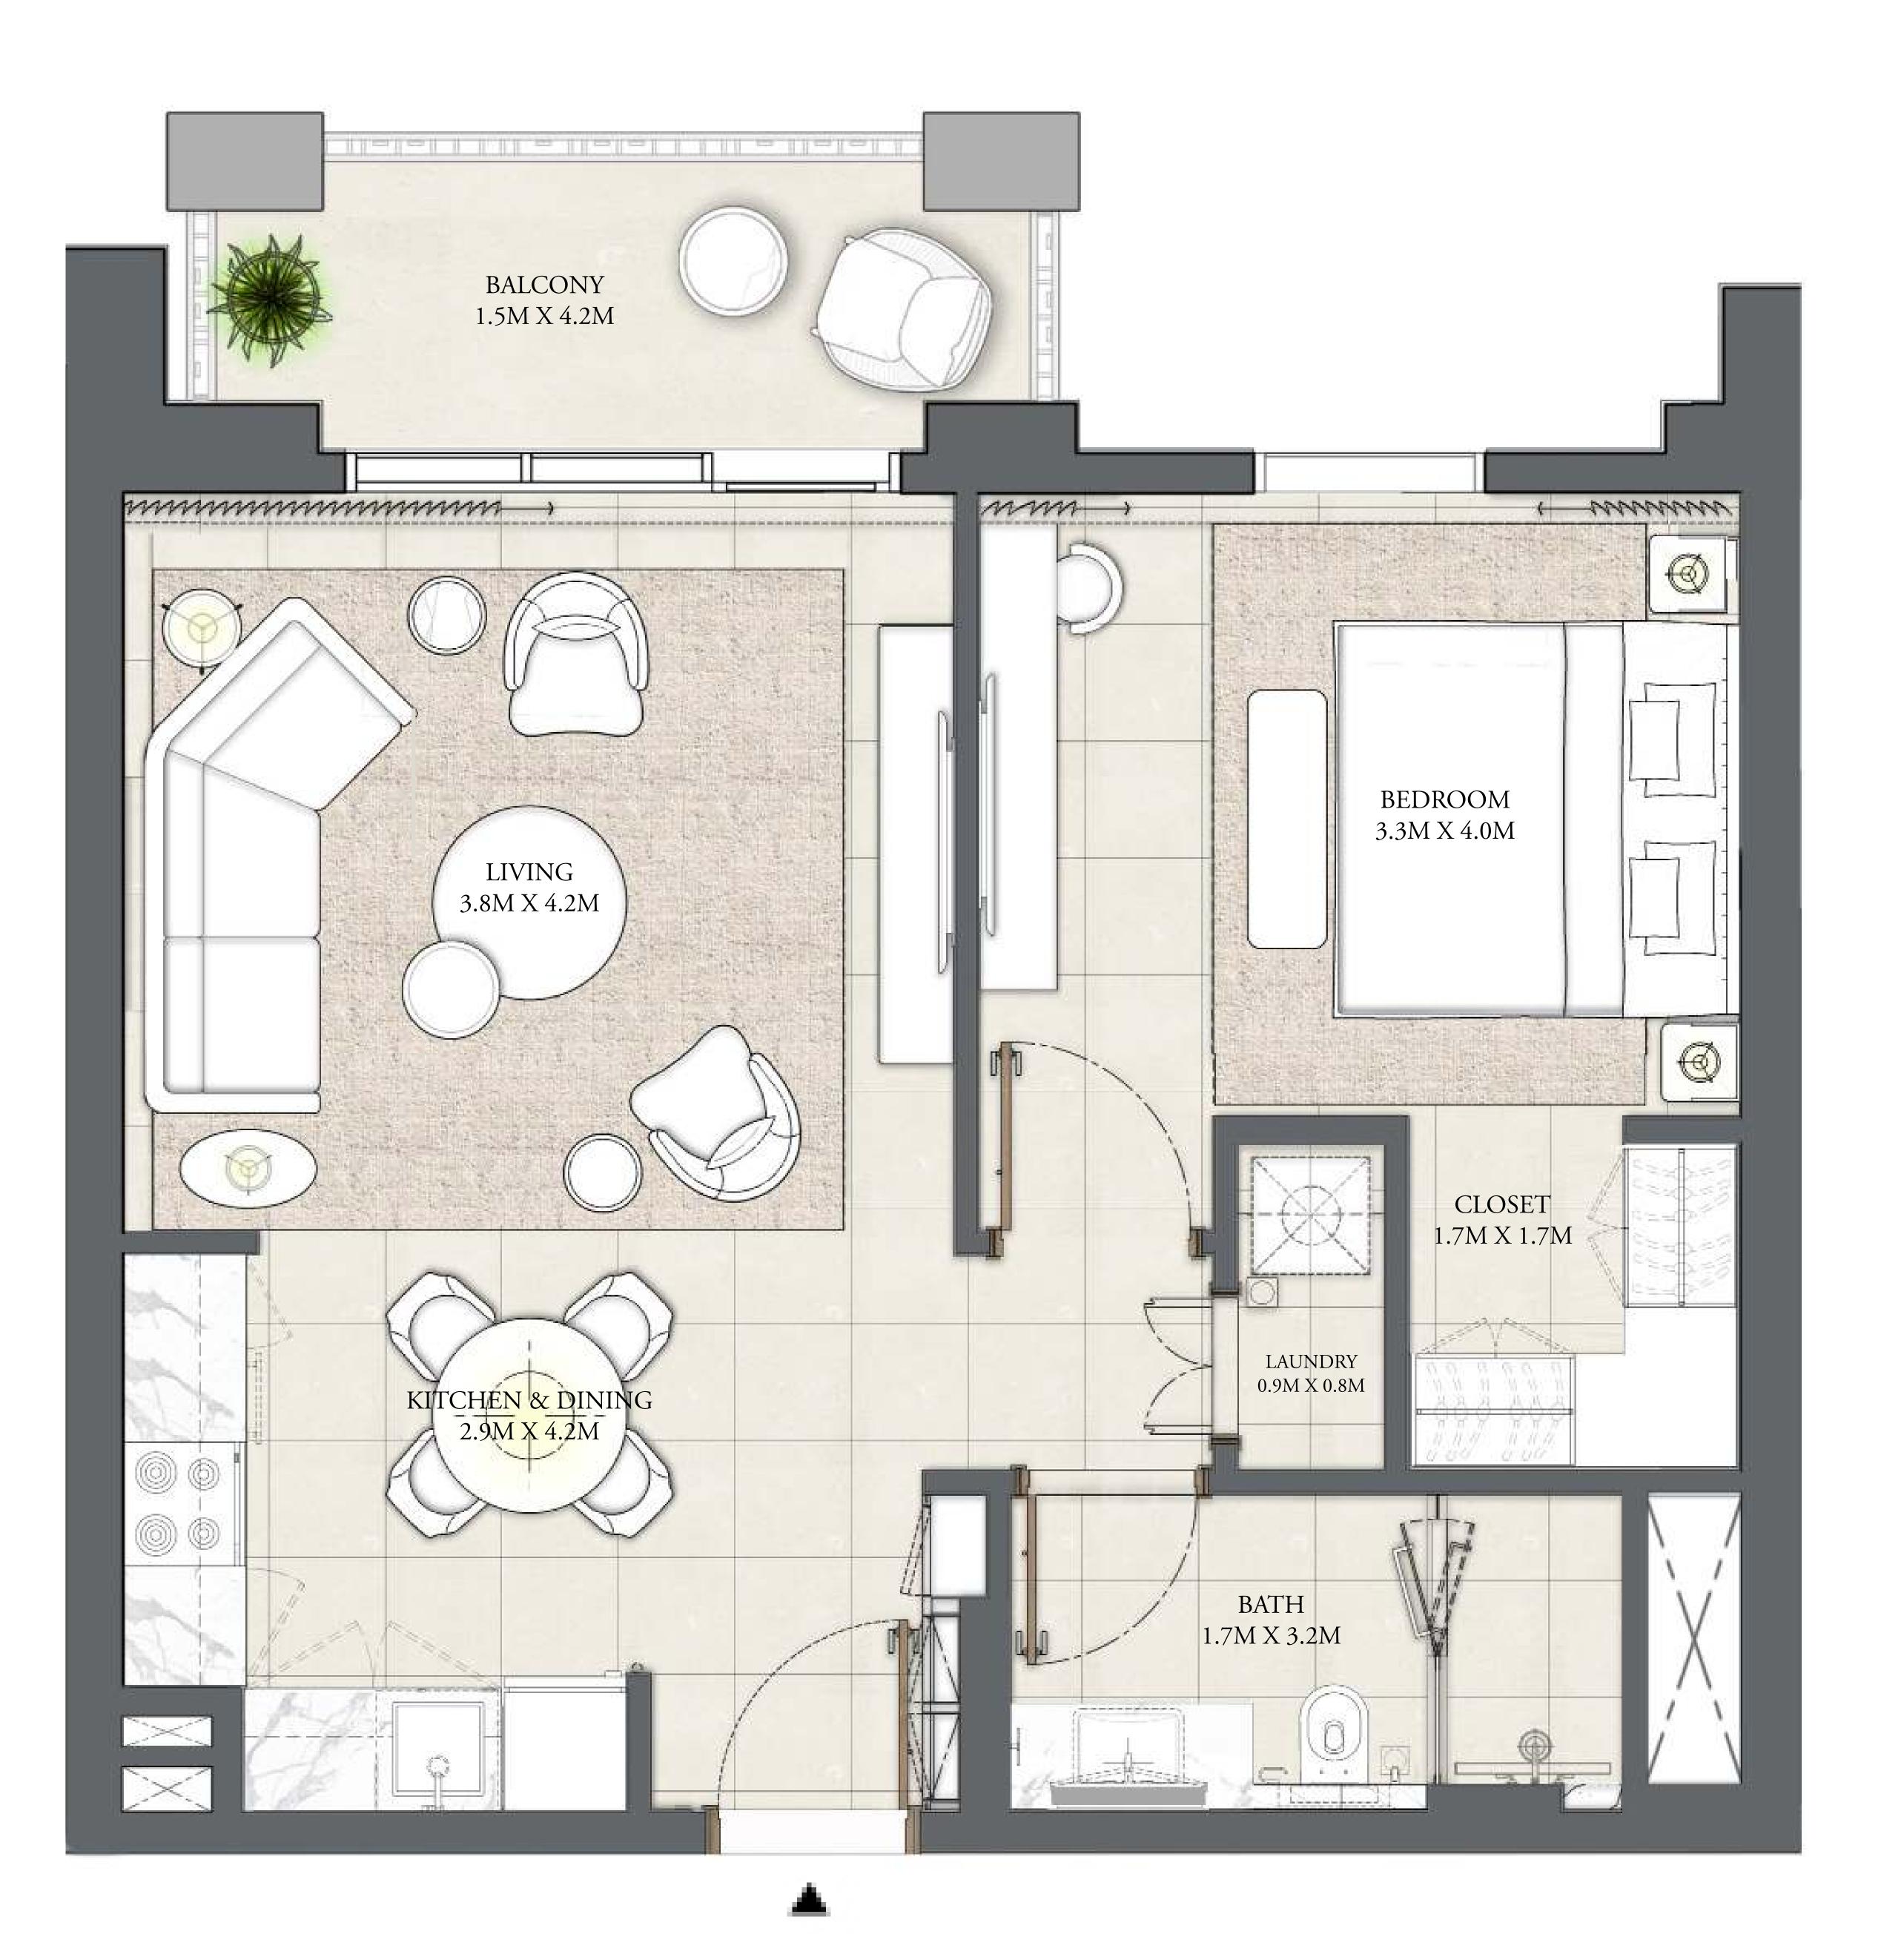

#### 1 BEDROOM

LEVEL 1

UNIT 108

| APARTMENT AREA | 633.56 SQ.FT. |   |
|----------------|---------------|---|
| BALCONY AREA   | 74.38 SQ.FT.  |   |
| TOTAL AREA     | 707.94 SQ.FT. | ( |

FLOOR PLAN 1. All dimensions are in imperial and metric, and measured from finish to finish excluding construction tolerances. 2. All materials, dimensions, and drawings are approximate only. 3. Information is subject to change without notice, at developer's absolute discretion. 4. Actual area may vary from the stated area. 5. Drawings not to scale. 6. All images used are for illustrative purposes only and do not represent the actual size, features, specifications, fittings, and furnishings. 7. The developer reserves the right to make revisions / alterations, at it's absolute discretion, without any liability whatsoever.

58.86 SQ.M.

6.91 SQ.M.

65.77 SQ.M.

BUILDING 3