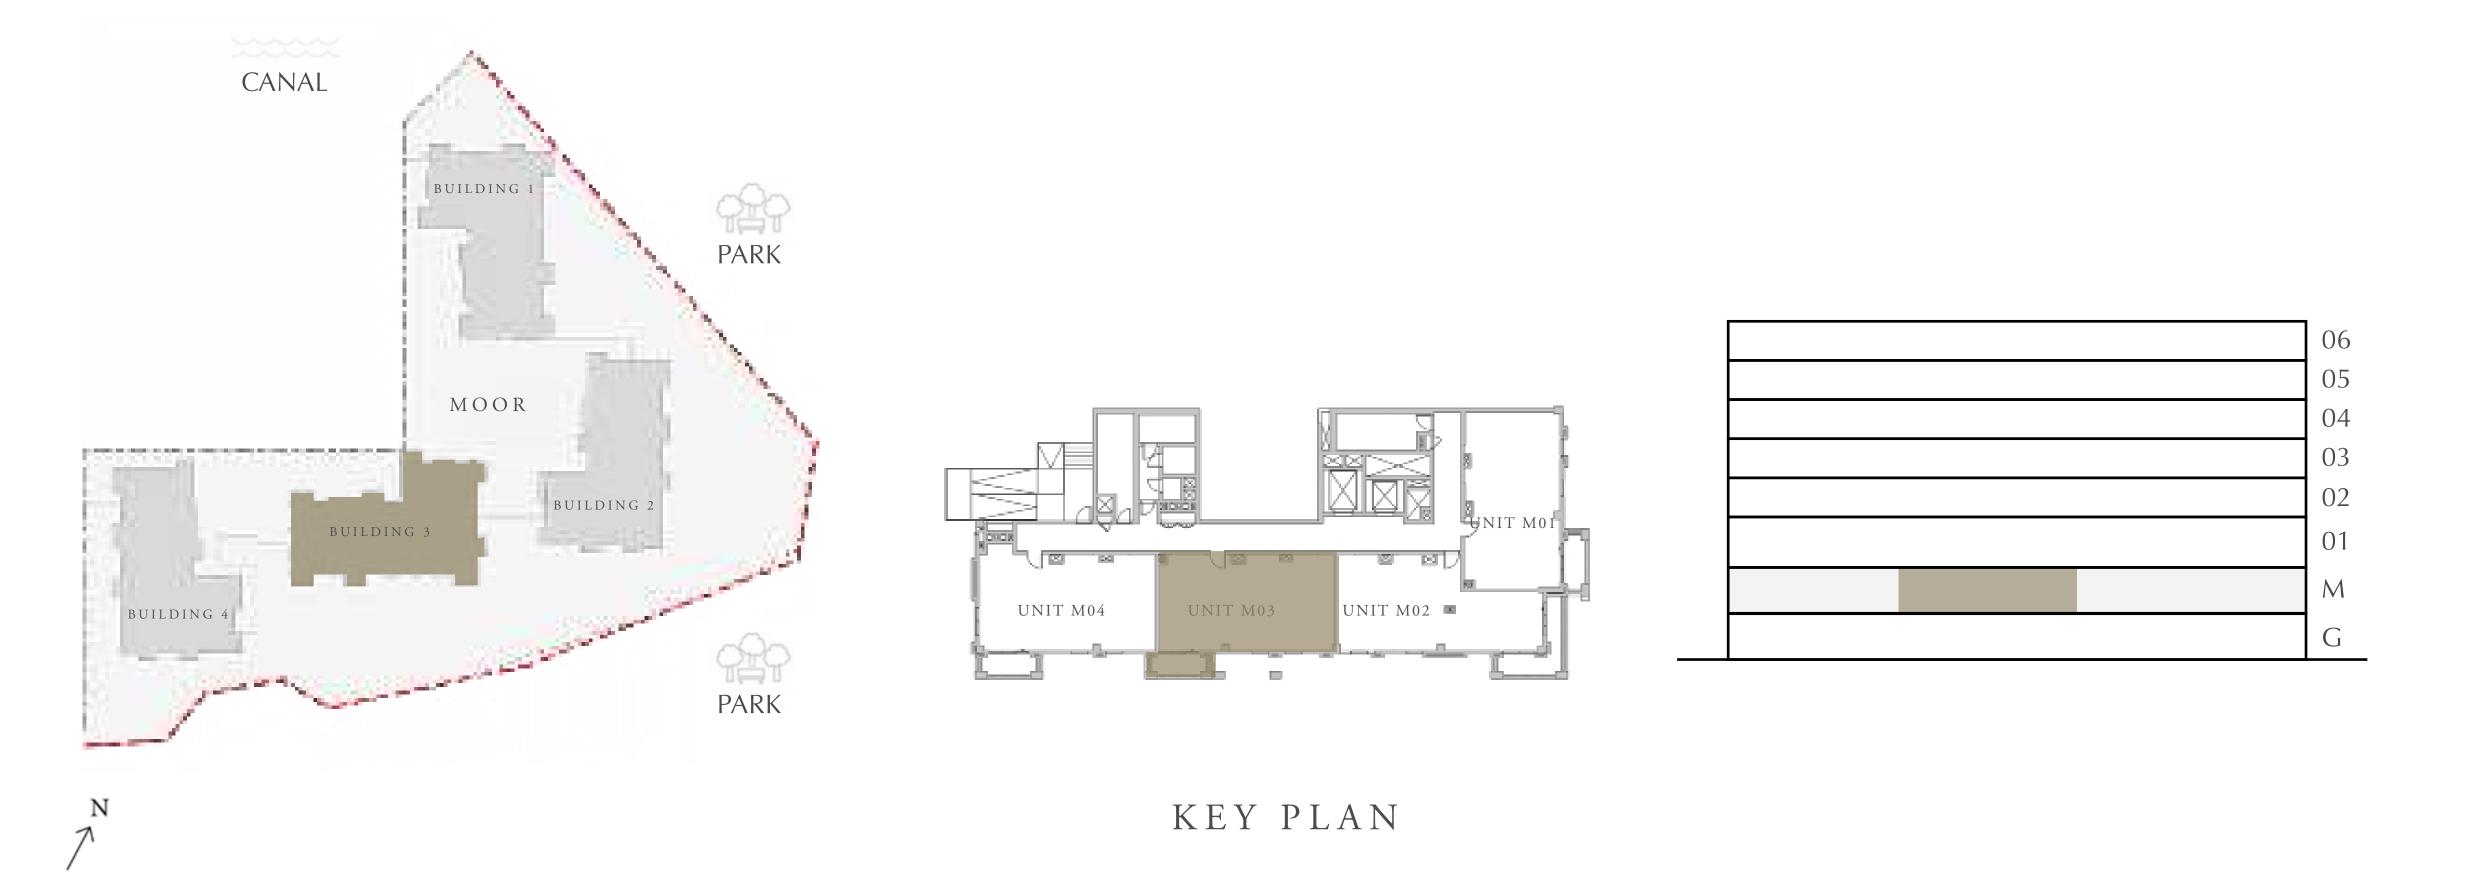

# KAR ON OR R

BUILDING 3

#### 2 BEDROOM

LEVEL MF

UNIT M03

APARTMENT AREA

933.77 SQ.FT.

BALCONY AREA

71.36 SQ.FT.

TOTAL AREA

1005.13 SQ.FT.

FLOOR PLAN 1. All dimensions are in imperial and metric, and measured from finish to finish excluding construction tolerances. 2. All materials, dimensions, and drawings are approximate only. 3. Information is subject to change without notice, at developer's absolute discretion. 4. Actual area may vary from the stated area. 5. Drawings not to scale. 6. All images used are for illustrative purposes only and do not represent the actual size, features, specifications, fittings, and furnishings. 7. The developer reserves the right to make revisions / alterations, at it's absolute discretion, without any liability whatsoever.

86.75 SQ.M.

6.63 SQ.M.

93.38 SQ.M.