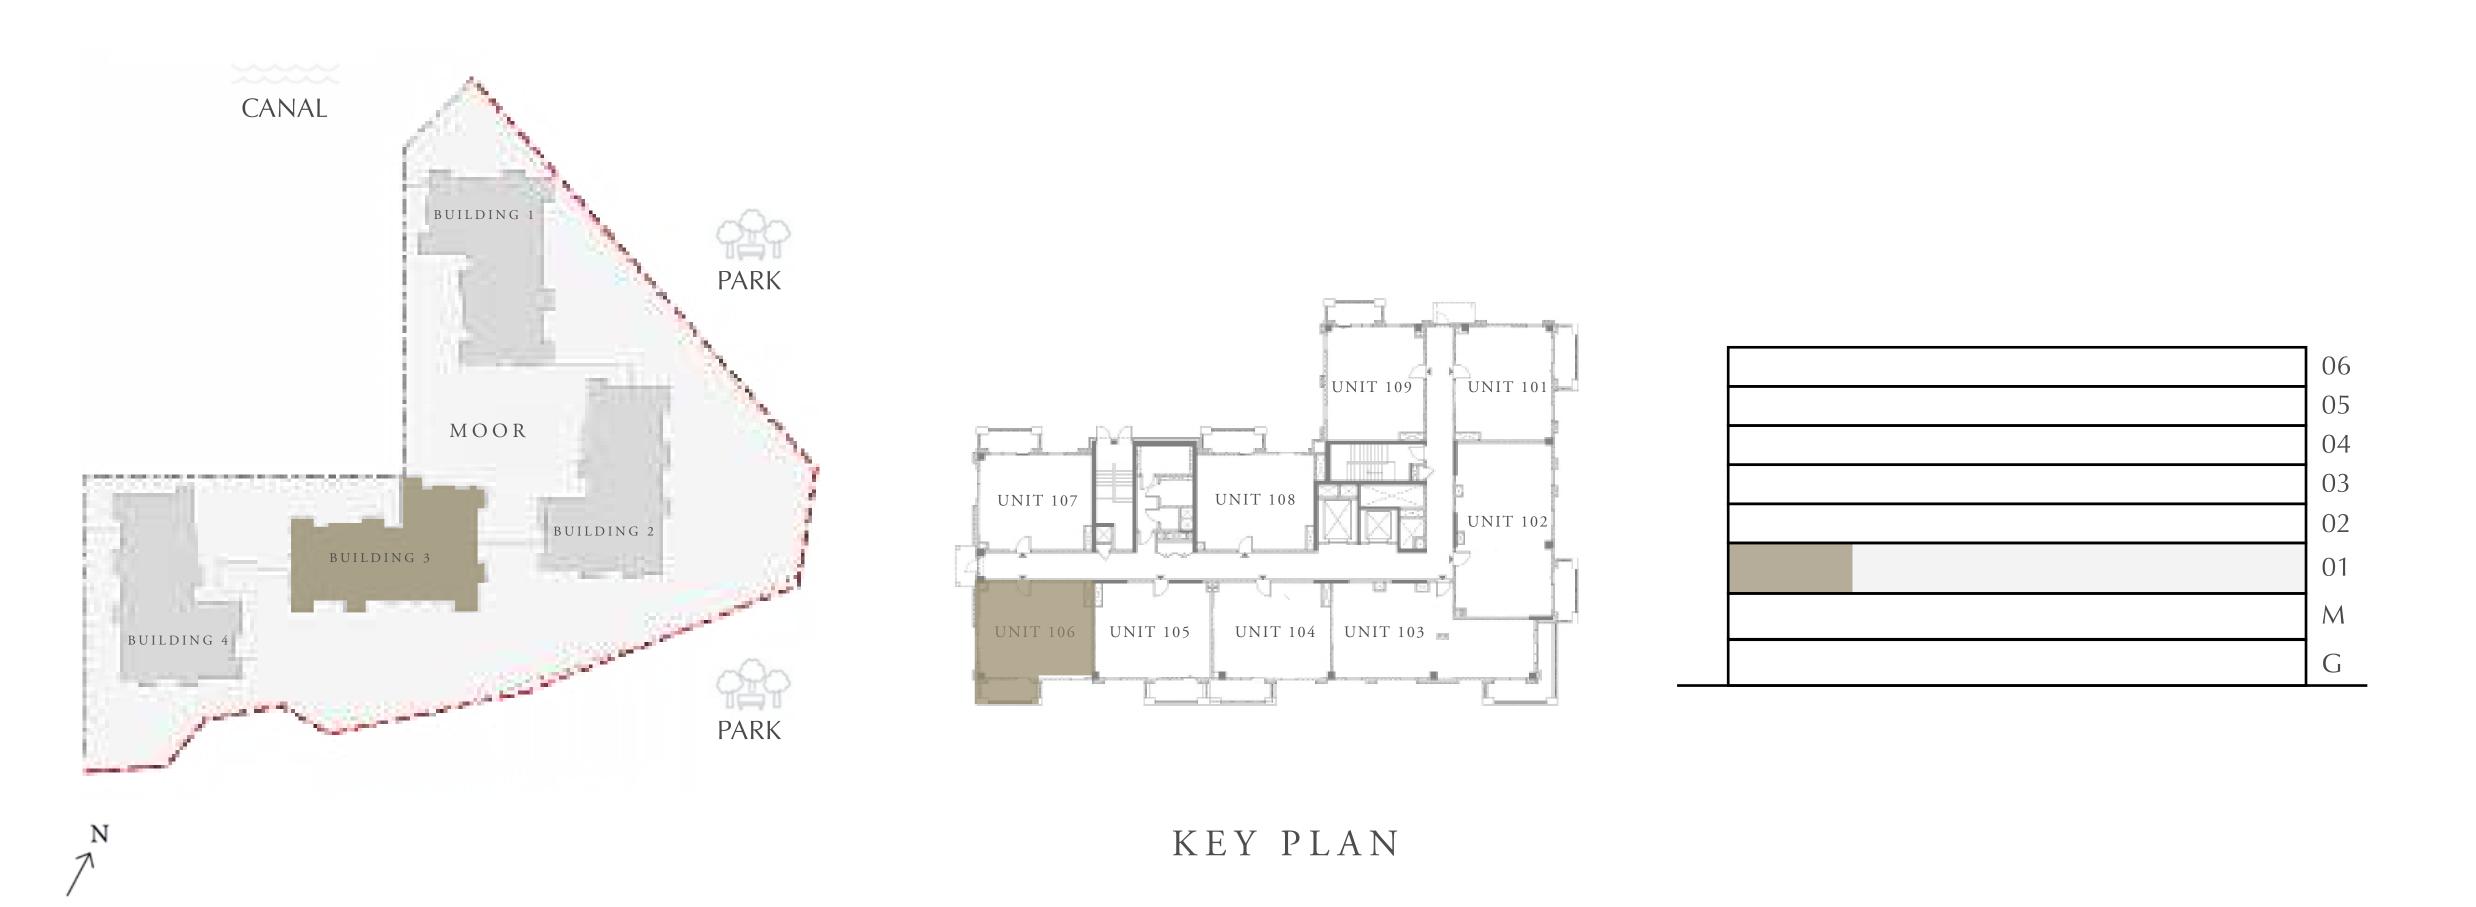

#### 1 BEDROOM

LEVEL 1

UNIT 106

| APARTMENT AREA | 605.79 SQ.FT. |
|----------------|---------------|
| BALCONY AREA   | 74.38 SQ.FT.  |
| TOTAL AREA     | 680.17 SQ.FT. |

FLOOR PLAN 1. All dimensions are in imperial and metric, and measured from finish to finish excluding construction tolerances. 2. All materials, dimensions, and drawings are approximate only. 3. Information is subject to change without notice, at developer's absolute discretion. 4. Actual area may vary from the stated area. 5. Drawings not to scale. 6. All images used are for illustrative purposes only and do not represent the actual size, features, specifications, fittings, and furnishings. 7. The developer reserves the right to make revisions / alterations, at it's absolute discretion, without any liability whatsoever.

56.28 SQ.M.

6.91 SQ.M.

63.19 SQ.M.

BUILDING 3