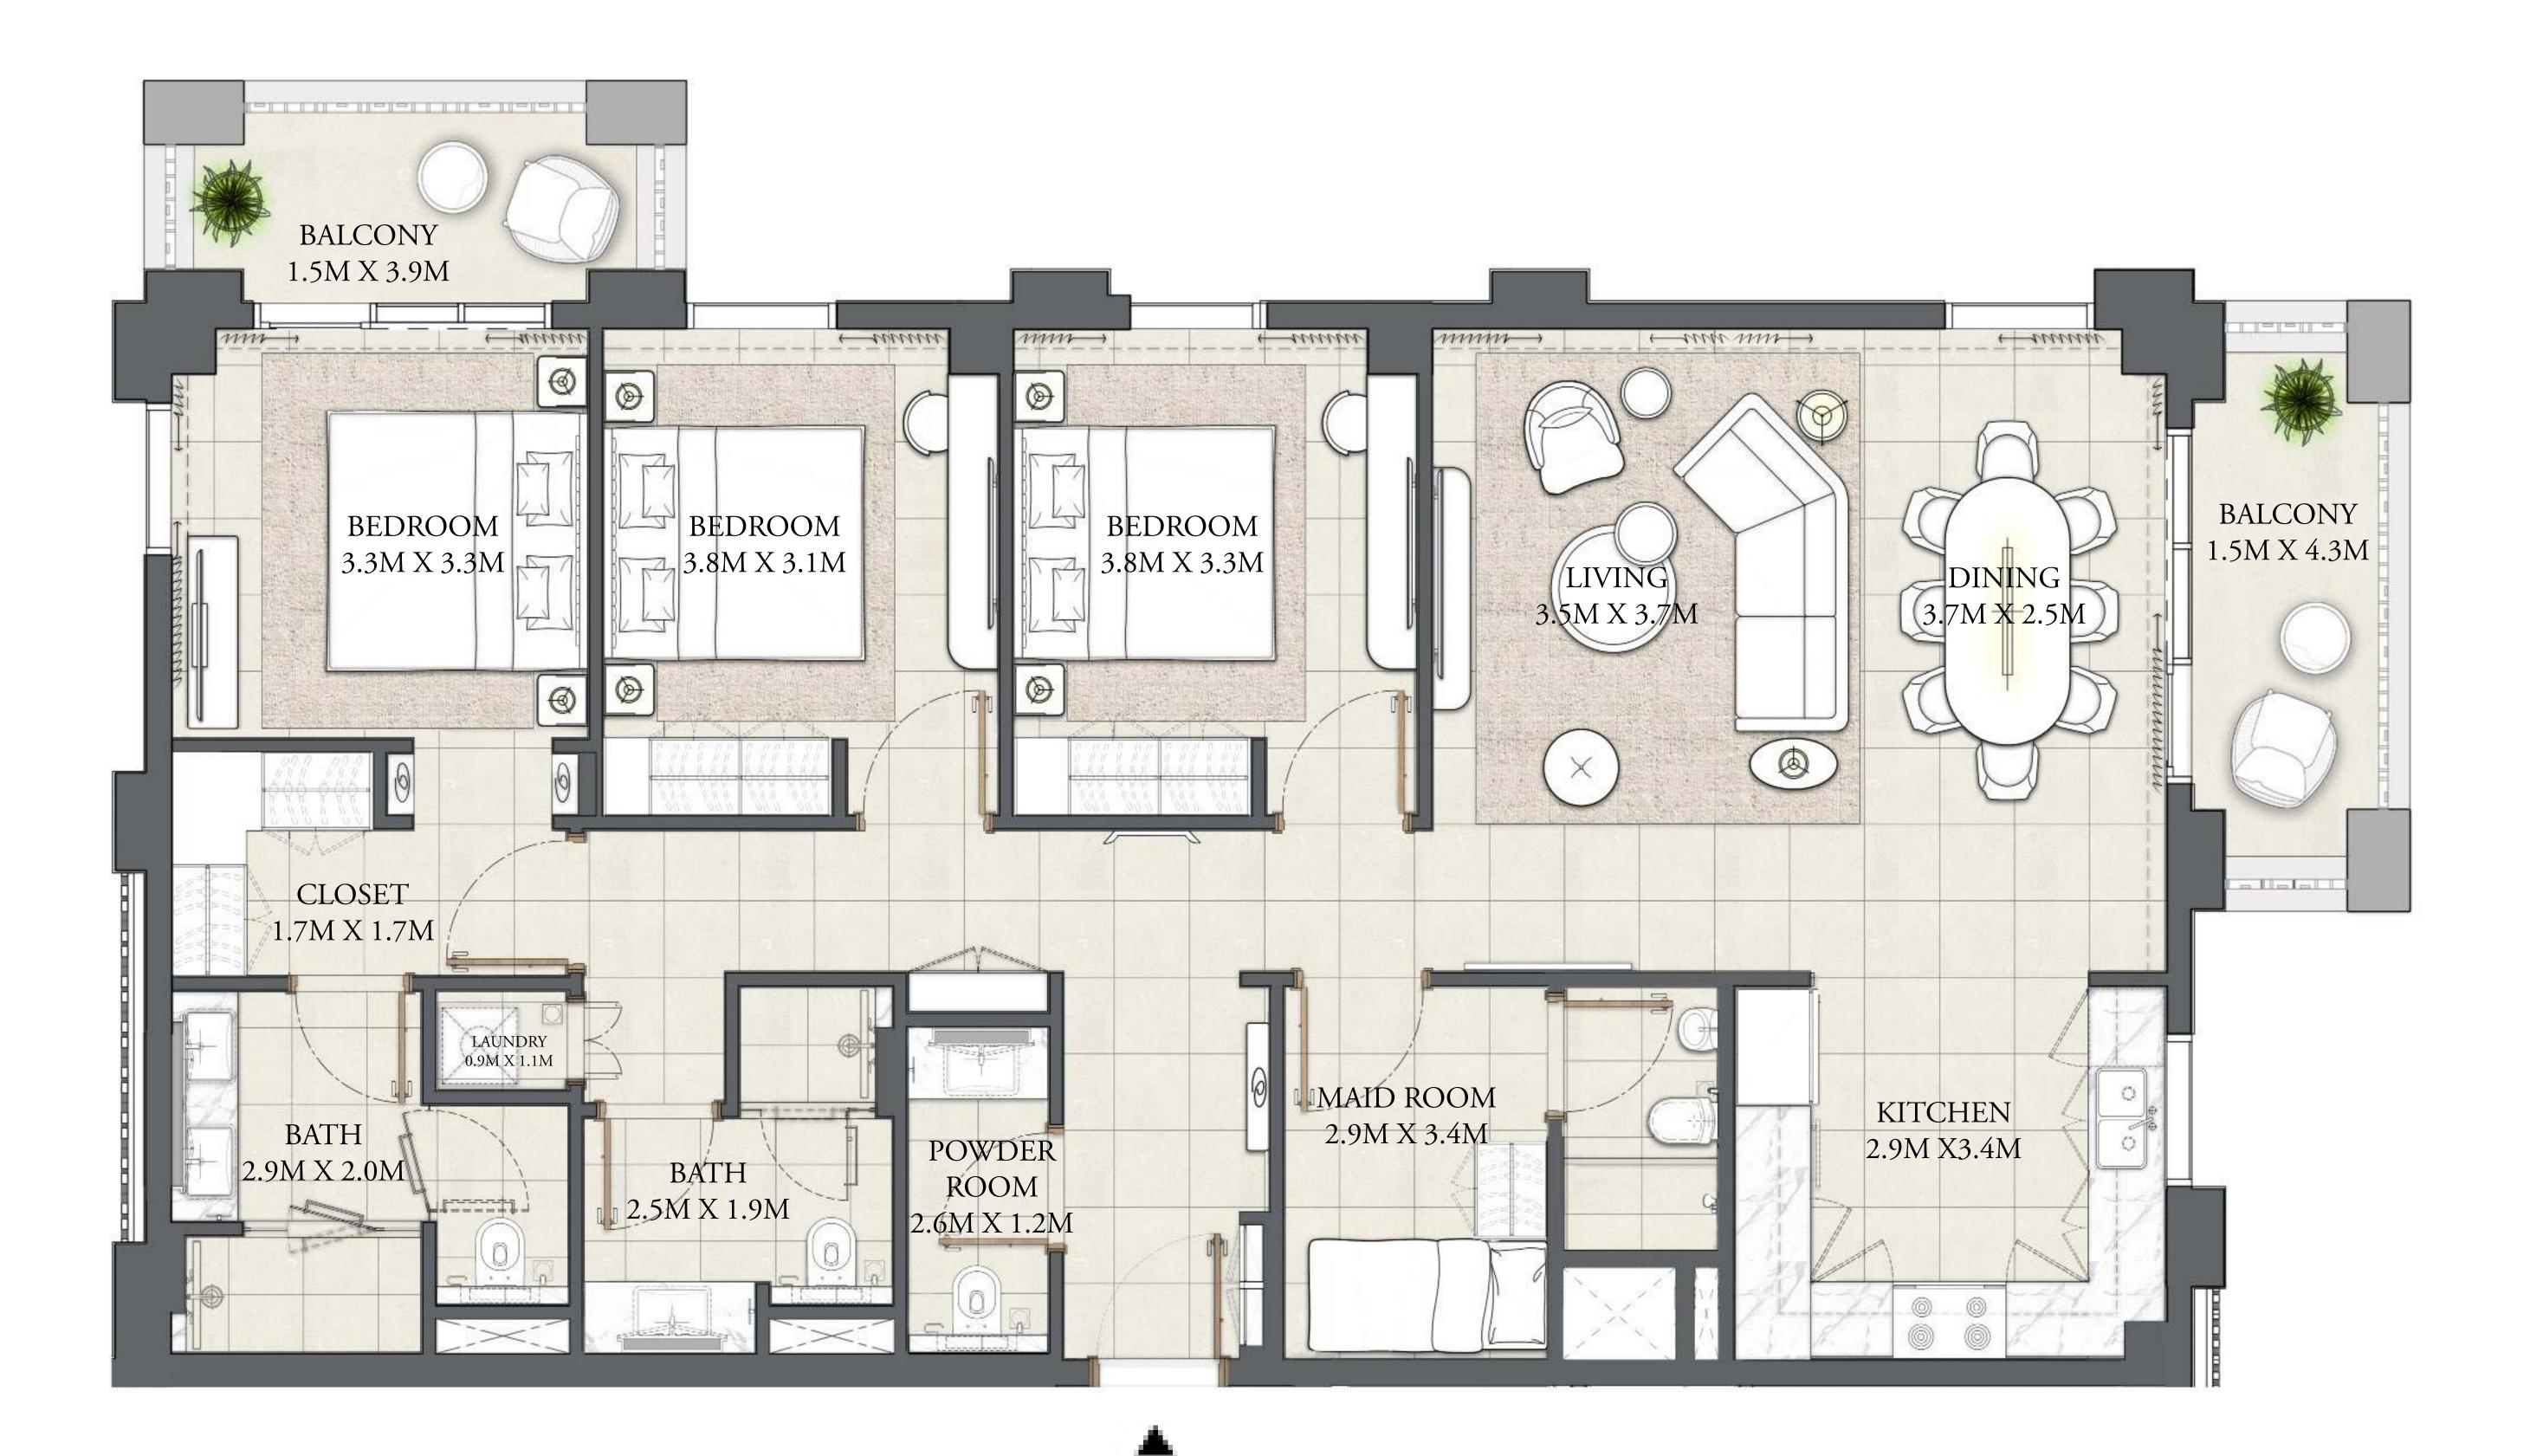

#### 3 BEDROOM

LEVEL 2-6

UNIT 01

| APARTMENT AREA | 1433.32 SQ.FT. |  |
|----------------|----------------|--|
| BALCONY AREA   | 138.96 SQ.FT.  |  |
| TOTAL AREA     | 1572.28 SQ.FT. |  |

FLOOR PLAN 1. All dimensions are in imperial and metric, and measured from finish to finish excluding construction tolerances. 2. All materials, dimensions, and drawings are approximate only. 3. Information is subject to change without notice, at developer's absolute discretion. 4. Actual area may vary from the stated area. 5. Drawings not to scale. 6. All images used are for illustrative purposes only and do not represent the actual size, features, specifications, fittings, and furnishings. 7. The developer reserves the right to make revisions / alterations, at it's absolute discretion, without any liability whatsoever.

133.16 SQ.M.

12.91 SQ.M.

146.07 SQ.M.

BUILDING 3