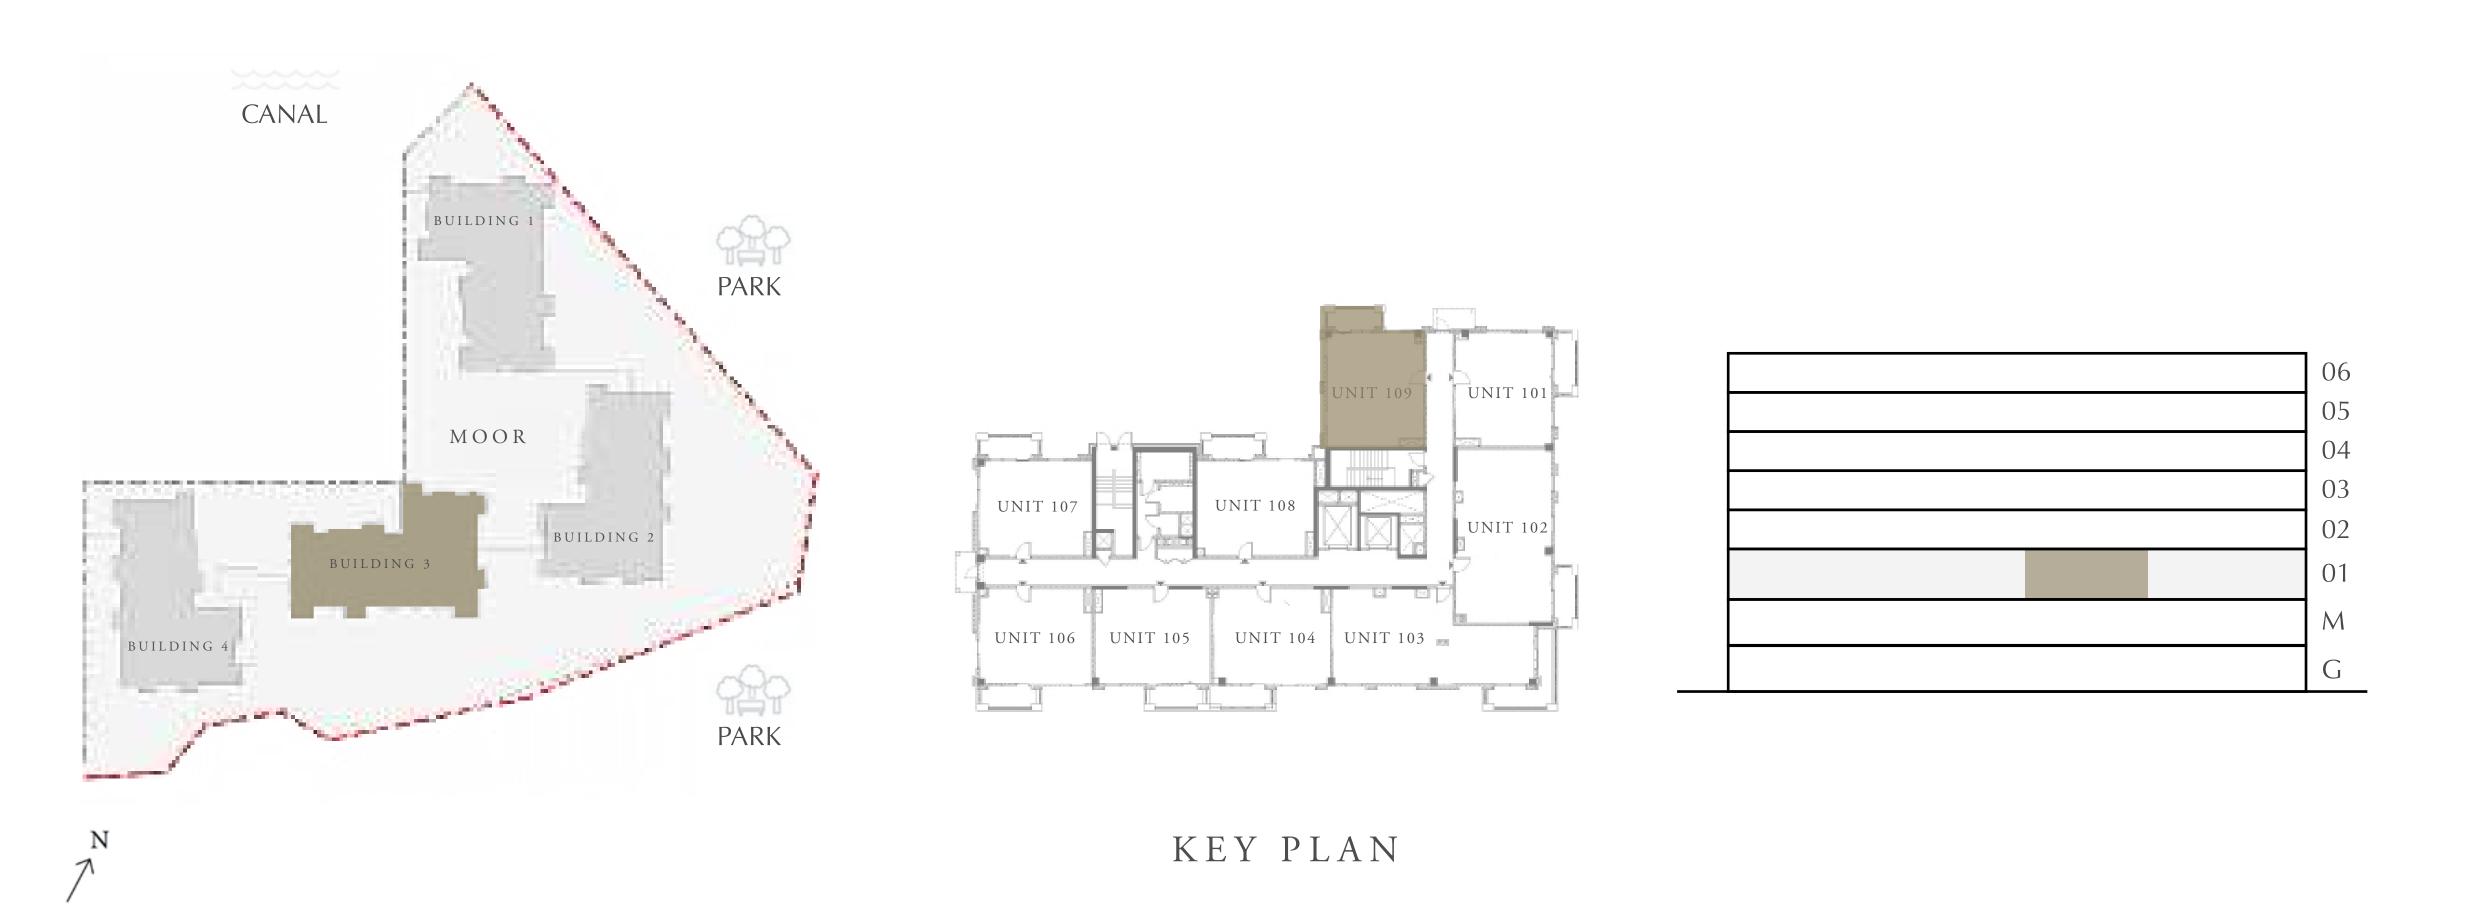

#### 1 BEDROOM

LEVEL 1

UNIT 109

| APARTMENT AREA | 622.69 SQ.FT. |
|----------------|---------------|
| BALCONY AREA   | 68.35 SQ.FT.  |
| TOTAL AREA     | 691.04 SQ.FT. |

FLOOR PLAN 1. All dimensions are in imperial and metric, and measured from finish to finish excluding construction tolerances. 2. All materials, dimensions, and drawings are approximate only. 3. Information is subject to change without notice, at developer's absolute discretion. 4. Actual area may vary from the stated area. 5. Drawings not to scale. 6. All images used are for illustrative purposes only and do not represent the actual size, features, specifications, fittings, and furnishings. 7. The developer reserves the right to make revisions / alterations, at it's absolute discretion, without any liability whatsoever.

57.85 SQ.M.

6.35 SQ.M.

64.20 SQ.M.

BUILDING 3