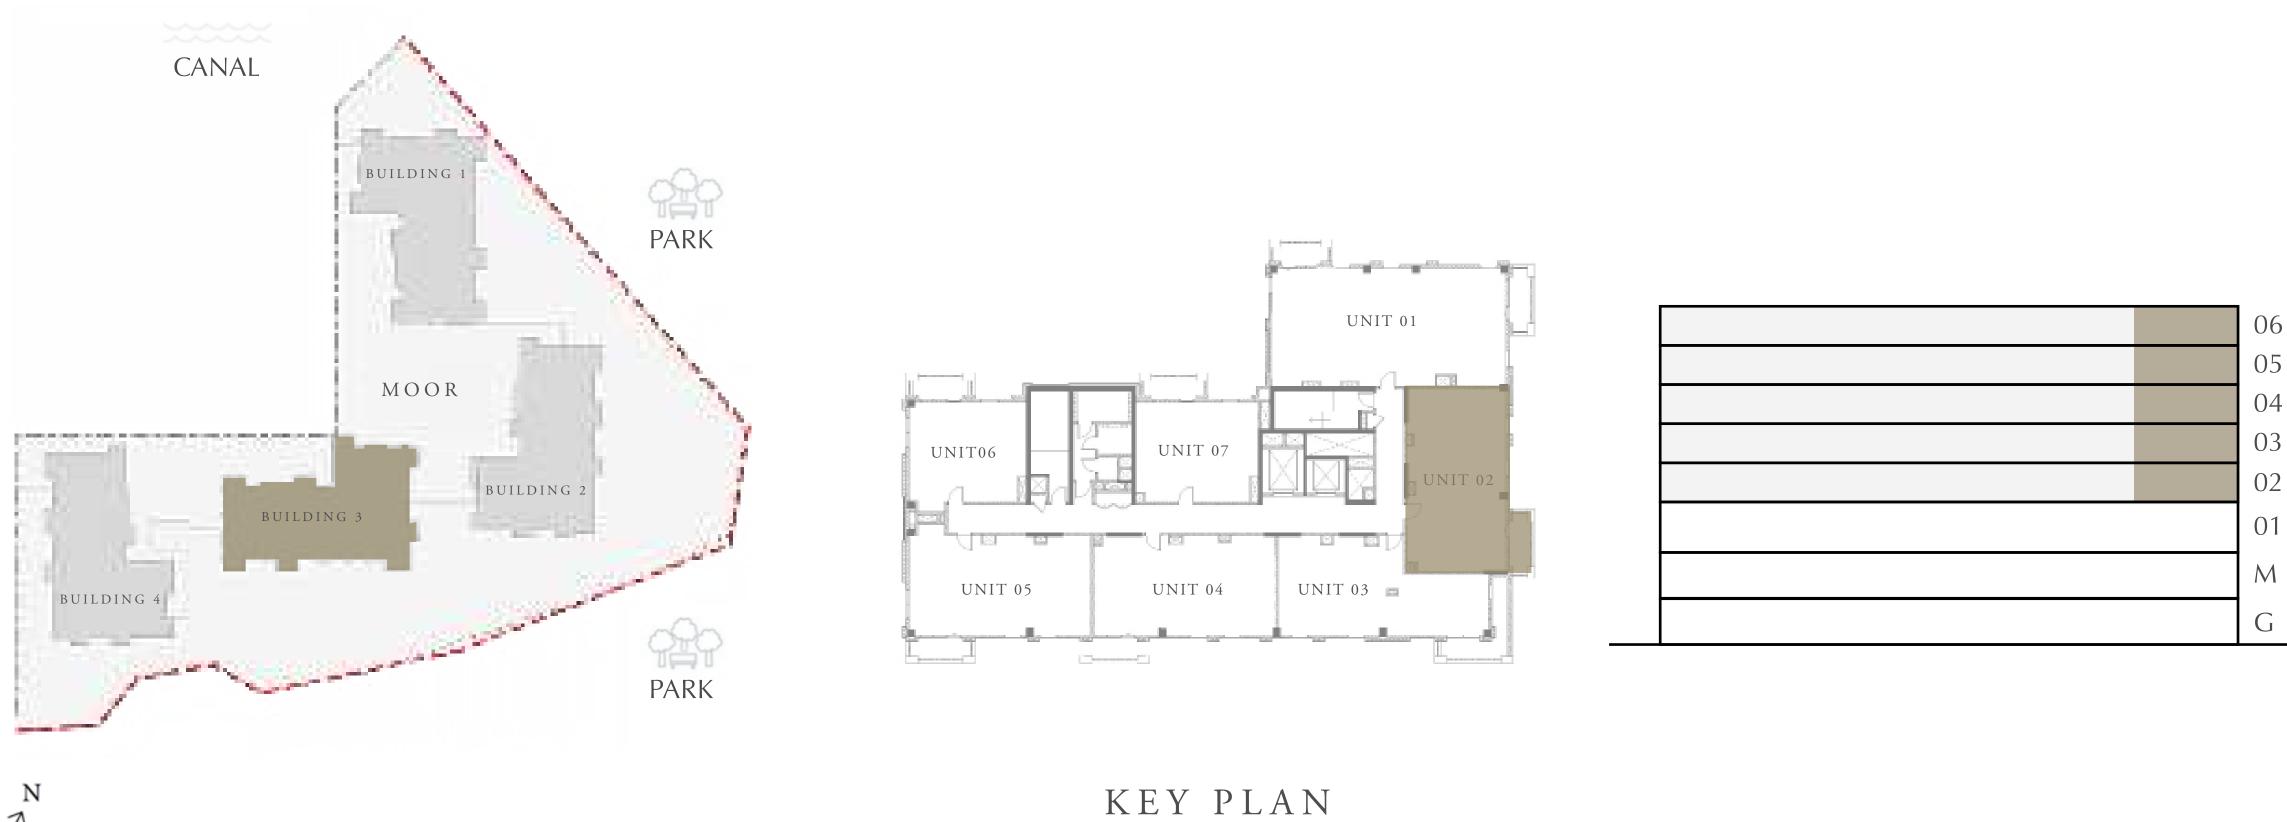

#### 2 BEDROOM

LEVEL 2-6

UNIT 02

| APARTMENT AREA | 933.45 SQ.FT.  |
|----------------|----------------|
| BALCONY AREA   | 71.47 SQ.FT.   |
| TOTAL AREA     | 1004.92 SQ.FT. |

FLOOR PLAN 1. All dimensions are in imperial and metric, and measured from finish to finish excluding construction tolerances. 2. All materials, dimensions, and drawings are approximate only. 3. Information is subject to change without notice, at developer's absolute discretion. 4. Actual area may vary from the stated area. 5. Drawings not to scale. 6. All images used are for illustrative purposes only and do not represent the actual size, features, specifications, fittings, and furnishings. 7. The developer reserves the right to make revisions / alterations, at it's absolute discretion, without any liability whatsoever.

86.72 SQ.M.

6.64 SQ.M.

93.36 SQ.M.

BUILDING 3