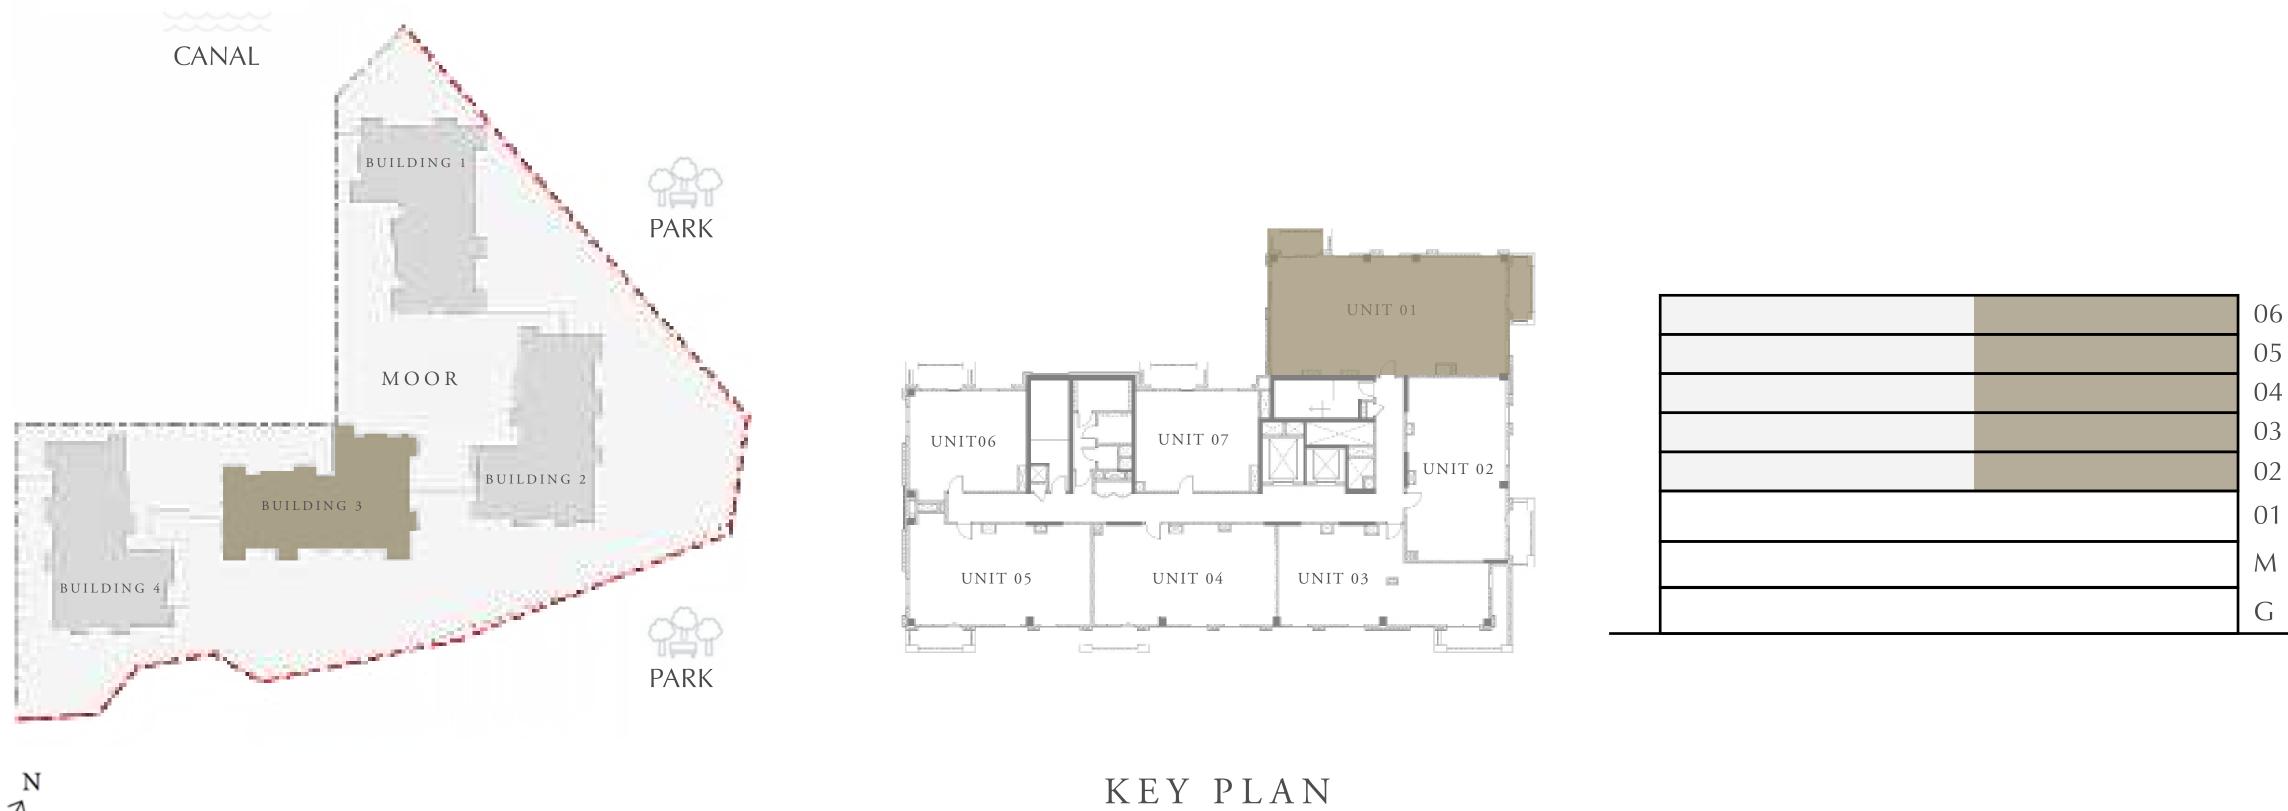

#### 3 BEDROOM

LEVEL 2-6

UNIT 01

| APARTMENT AREA | 1433.32 SQ.FT. |  |
|----------------|----------------|--|
| BALCONY AREA   | 138.96 SQ.FT.  |  |
| TOTAL AREA     | 1572.28 SQ.FT. |  |

FLOOR PLAN 1. All dimensions are in imperial and metric, and measured from finish to finish excluding construction tolerances. 2. All materials, dimensions, and drawings are approximate only. 3. Information is subject to change without notice, at developer's absolute discretion. 4. Actual area may vary from the stated area. 5. Drawings not to scale. 6. All images used are for illustrative purposes only and do not represent the actual size, features, specifications, fittings, and furnishings. 7. The developer reserves the right to make revisions / alterations, at it's absolute discretion, without any liability whatsoever.

133.16 SQ.M.

12.91 SQ.M.

146.07 SQ.M.

BUILDING 3