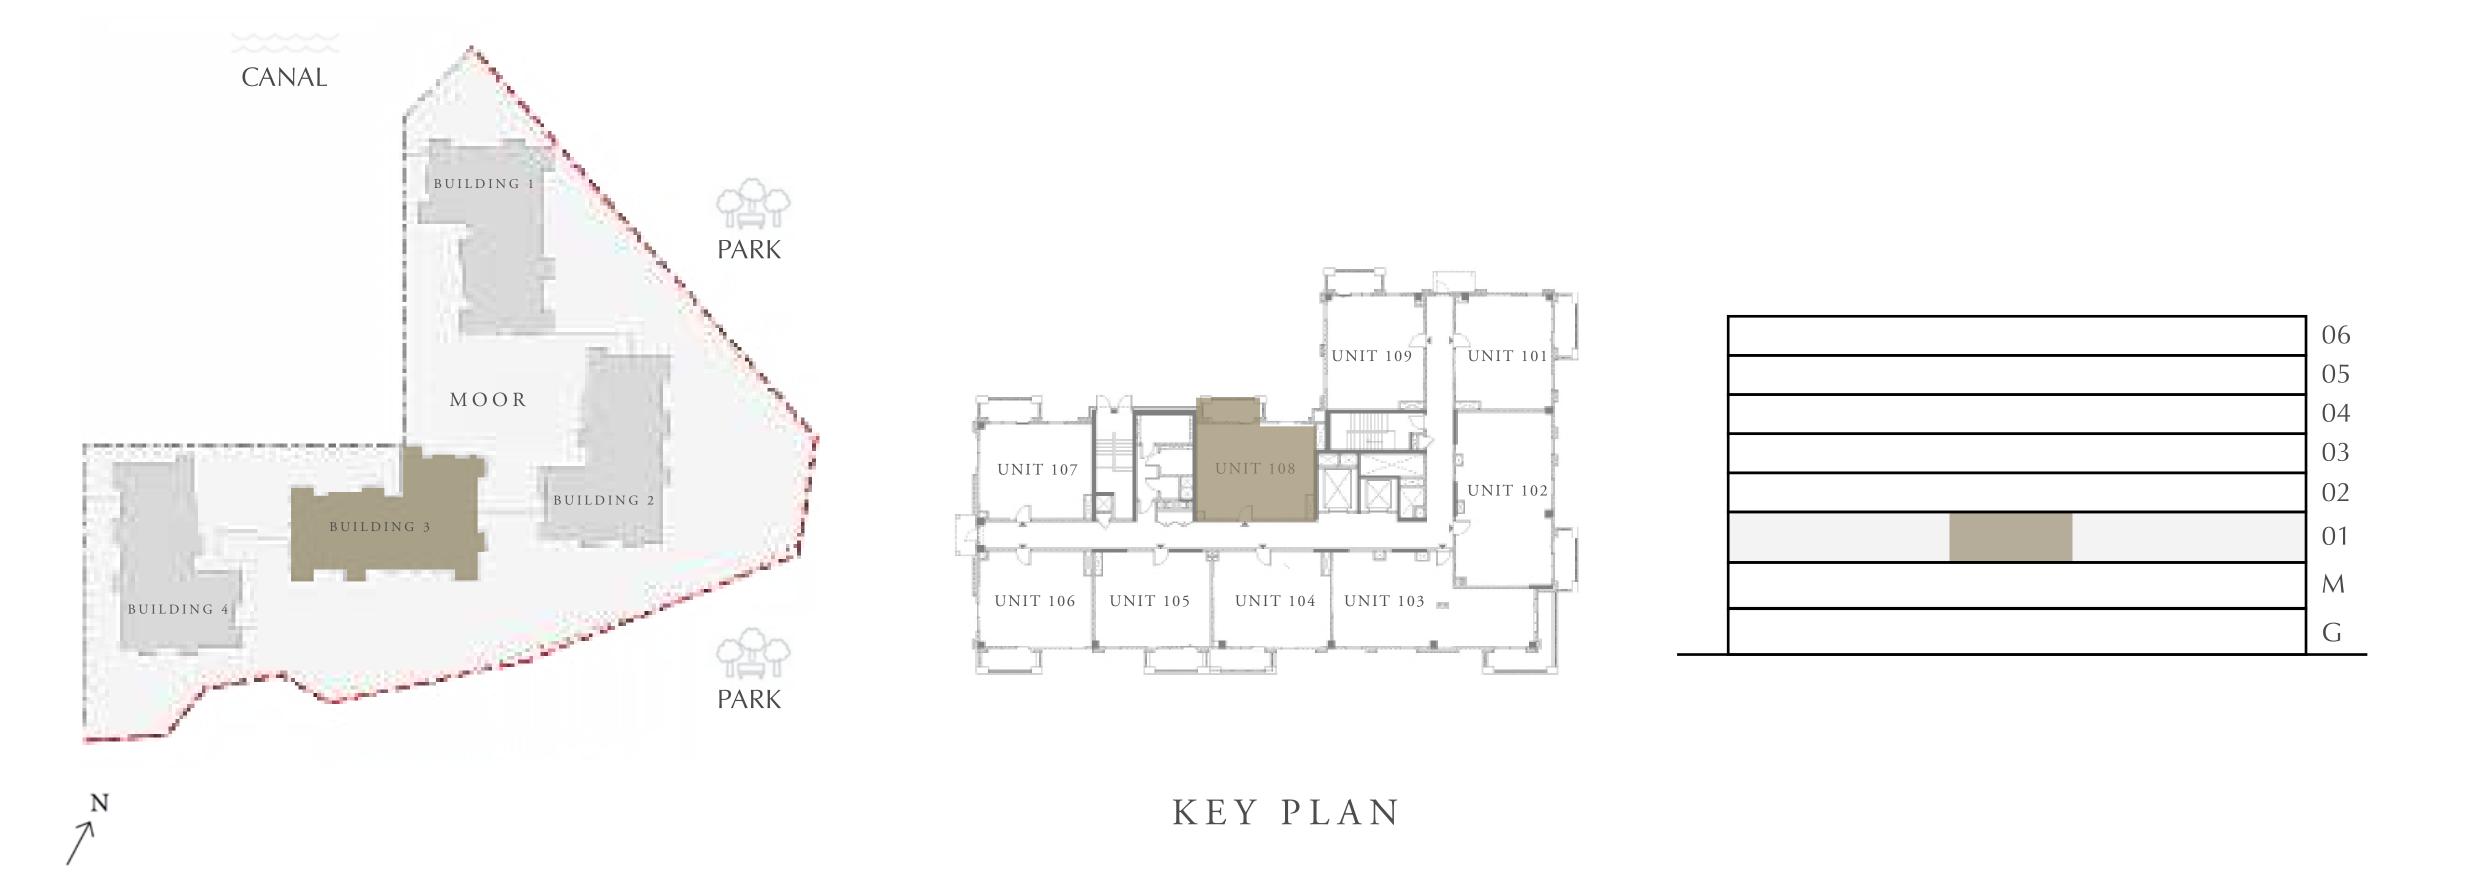

#### 1 BEDROOM

LEVEL 1

UNIT 108

| APARTMENT AREA | 633.56 SQ.FT. |   |
|----------------|---------------|---|
| BALCONY AREA   | 74.38 SQ.FT.  |   |
| TOTAL AREA     | 707.94 SQ.FT. | ( |

FLOOR PLAN 1. All dimensions are in imperial and metric, and measured from finish to finish excluding construction tolerances. 2. All materials, dimensions, and drawings are approximate only. 3. Information is subject to change without notice, at developer's absolute discretion. 4. Actual area may vary from the stated area. 5. Drawings not to scale. 6. All images used are for illustrative purposes only and do not represent the actual size, features, specifications, fittings, and furnishings. 7. The developer reserves the right to make revisions / alterations, at it's absolute discretion, without any liability whatsoever.

58.86 SQ.M.

6.91 SQ.M.

65.77 SQ.M.

BUILDING 3