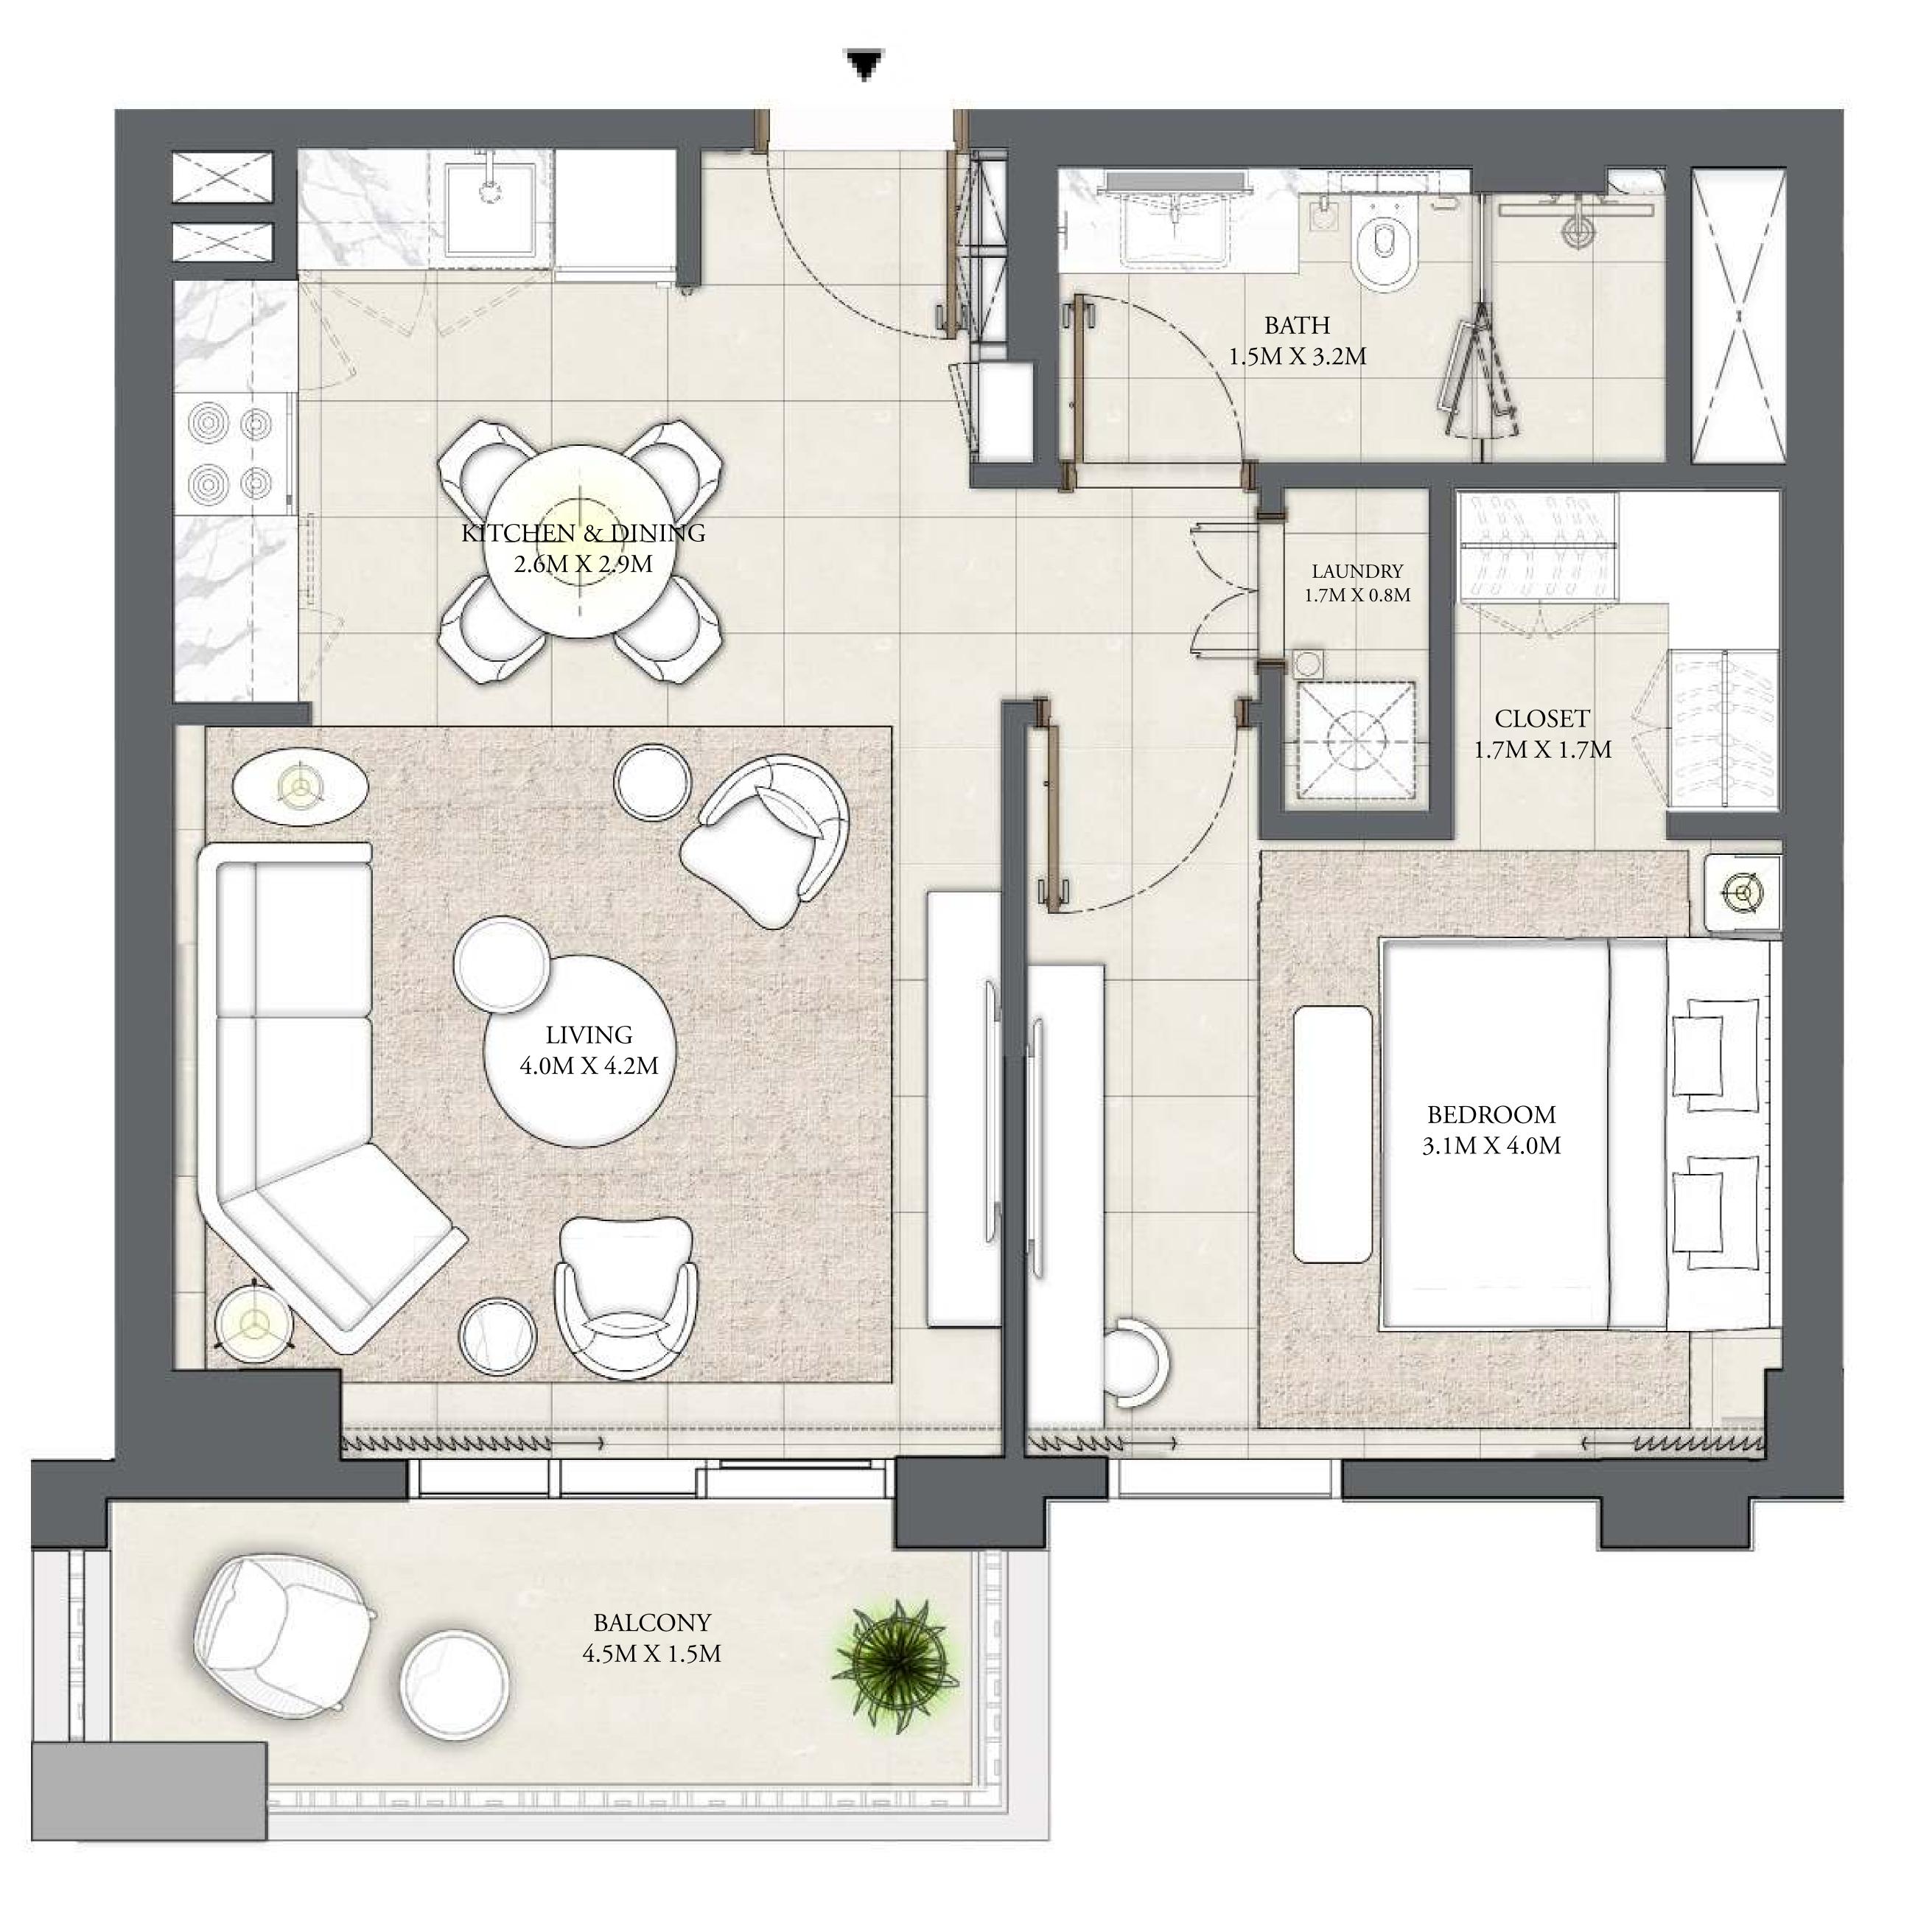

#### 1 BEDROOM

LEVEL 1

UNIT 104

|   | APARTMENT AREA | 623.66 SQ.FT. |  |
|---|----------------|---------------|--|
|   | BALCONY AREA   | 80.51 SQ.FT.  |  |
| _ | TOTAL AREA     | 704.17 SQ.FT. |  |

7. The developer reserves the right to make revisions / alterations, at it's absolute discretion, without any liability whatsoever.

57.94 SQ.M.

7.48 SQ.M.

65.42 SQ.M.

BUILDING 3