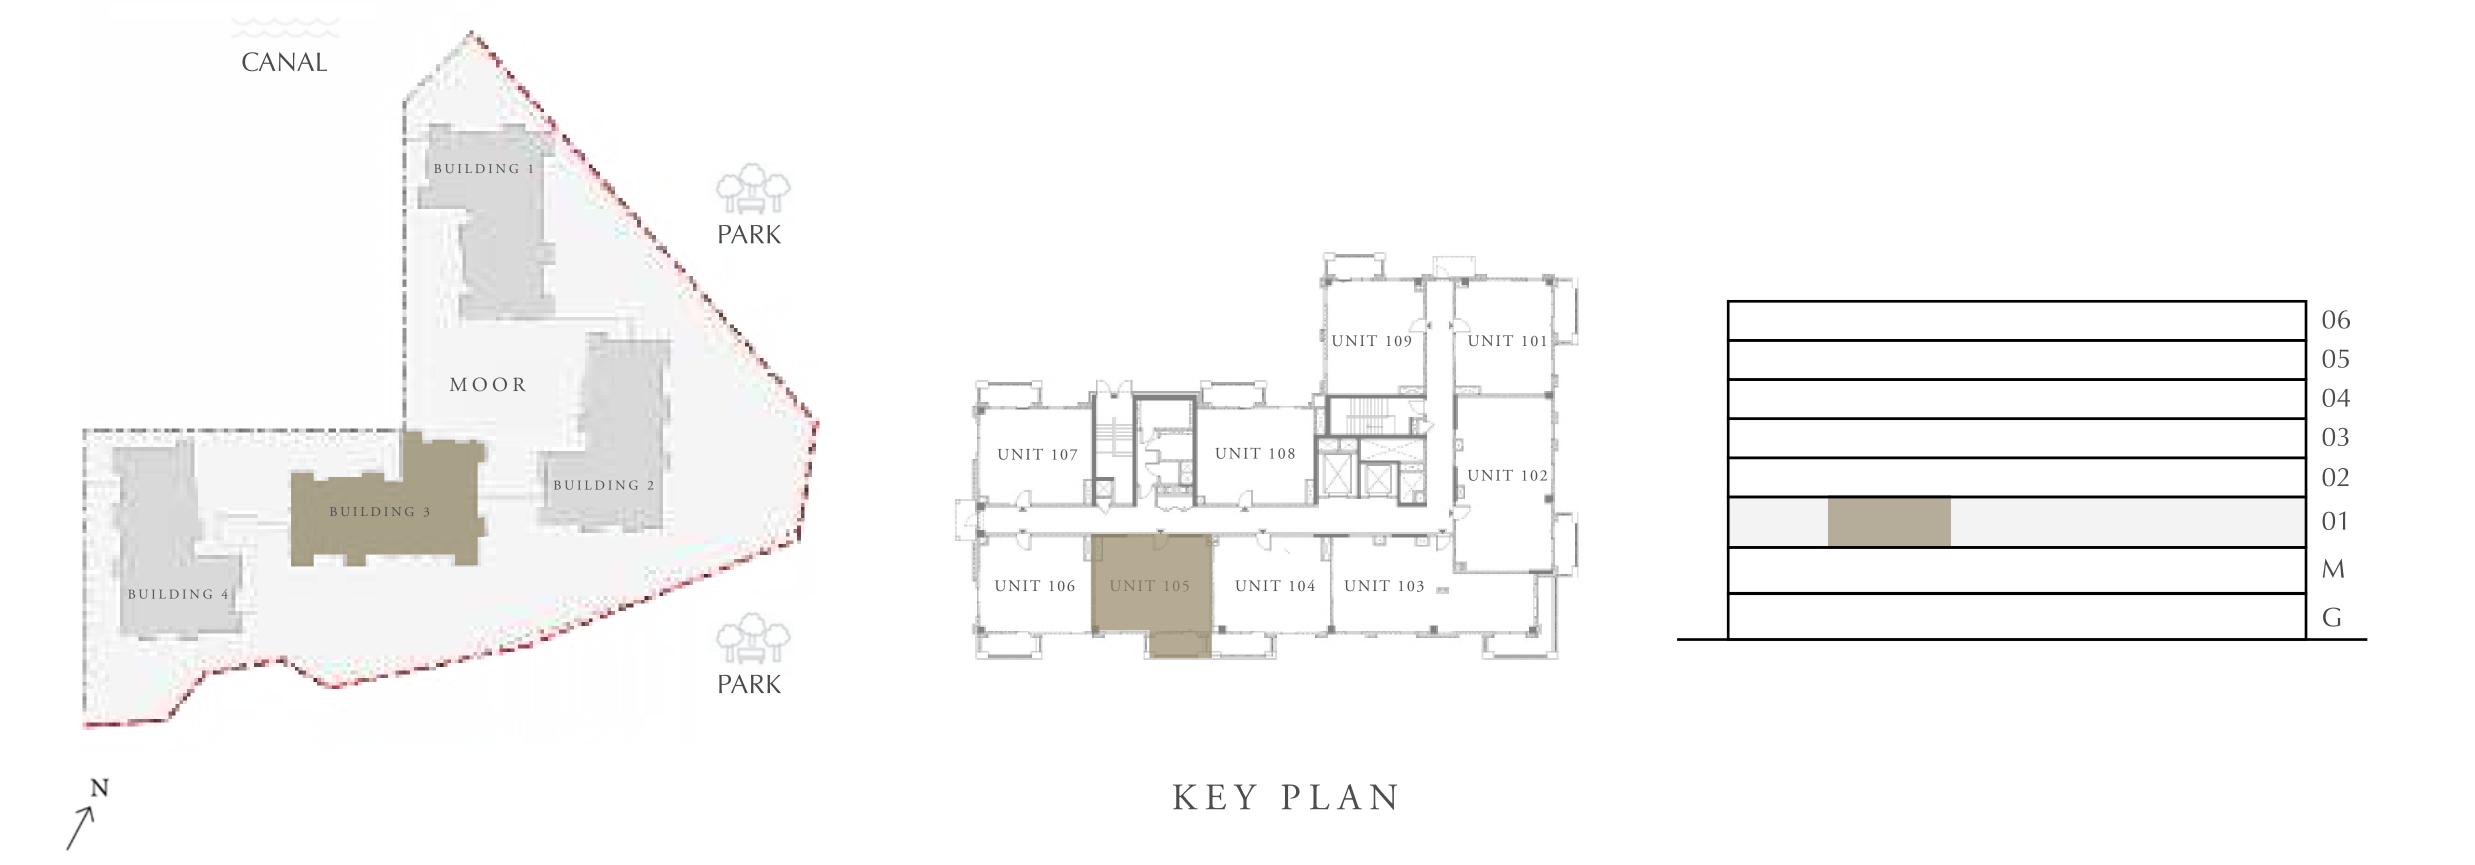

#### 1 BEDROOM

LEVEL 1

UNIT 105

| APARTMENT AREA | 622.15 SQ.FT. |
|----------------|---------------|
| BALCONY AREA   | 74.38 SQ.FT.  |
|                |               |

TOTAL AREA

696.53 SQ.FT.

7. The developer reserves the right to make revisions / alterations, at it's absolute discretion, without any liability whatsoever.

57.80 SQ.M.

6.91 SQ.M.

64.71 SQ.M.

BUILDING 3