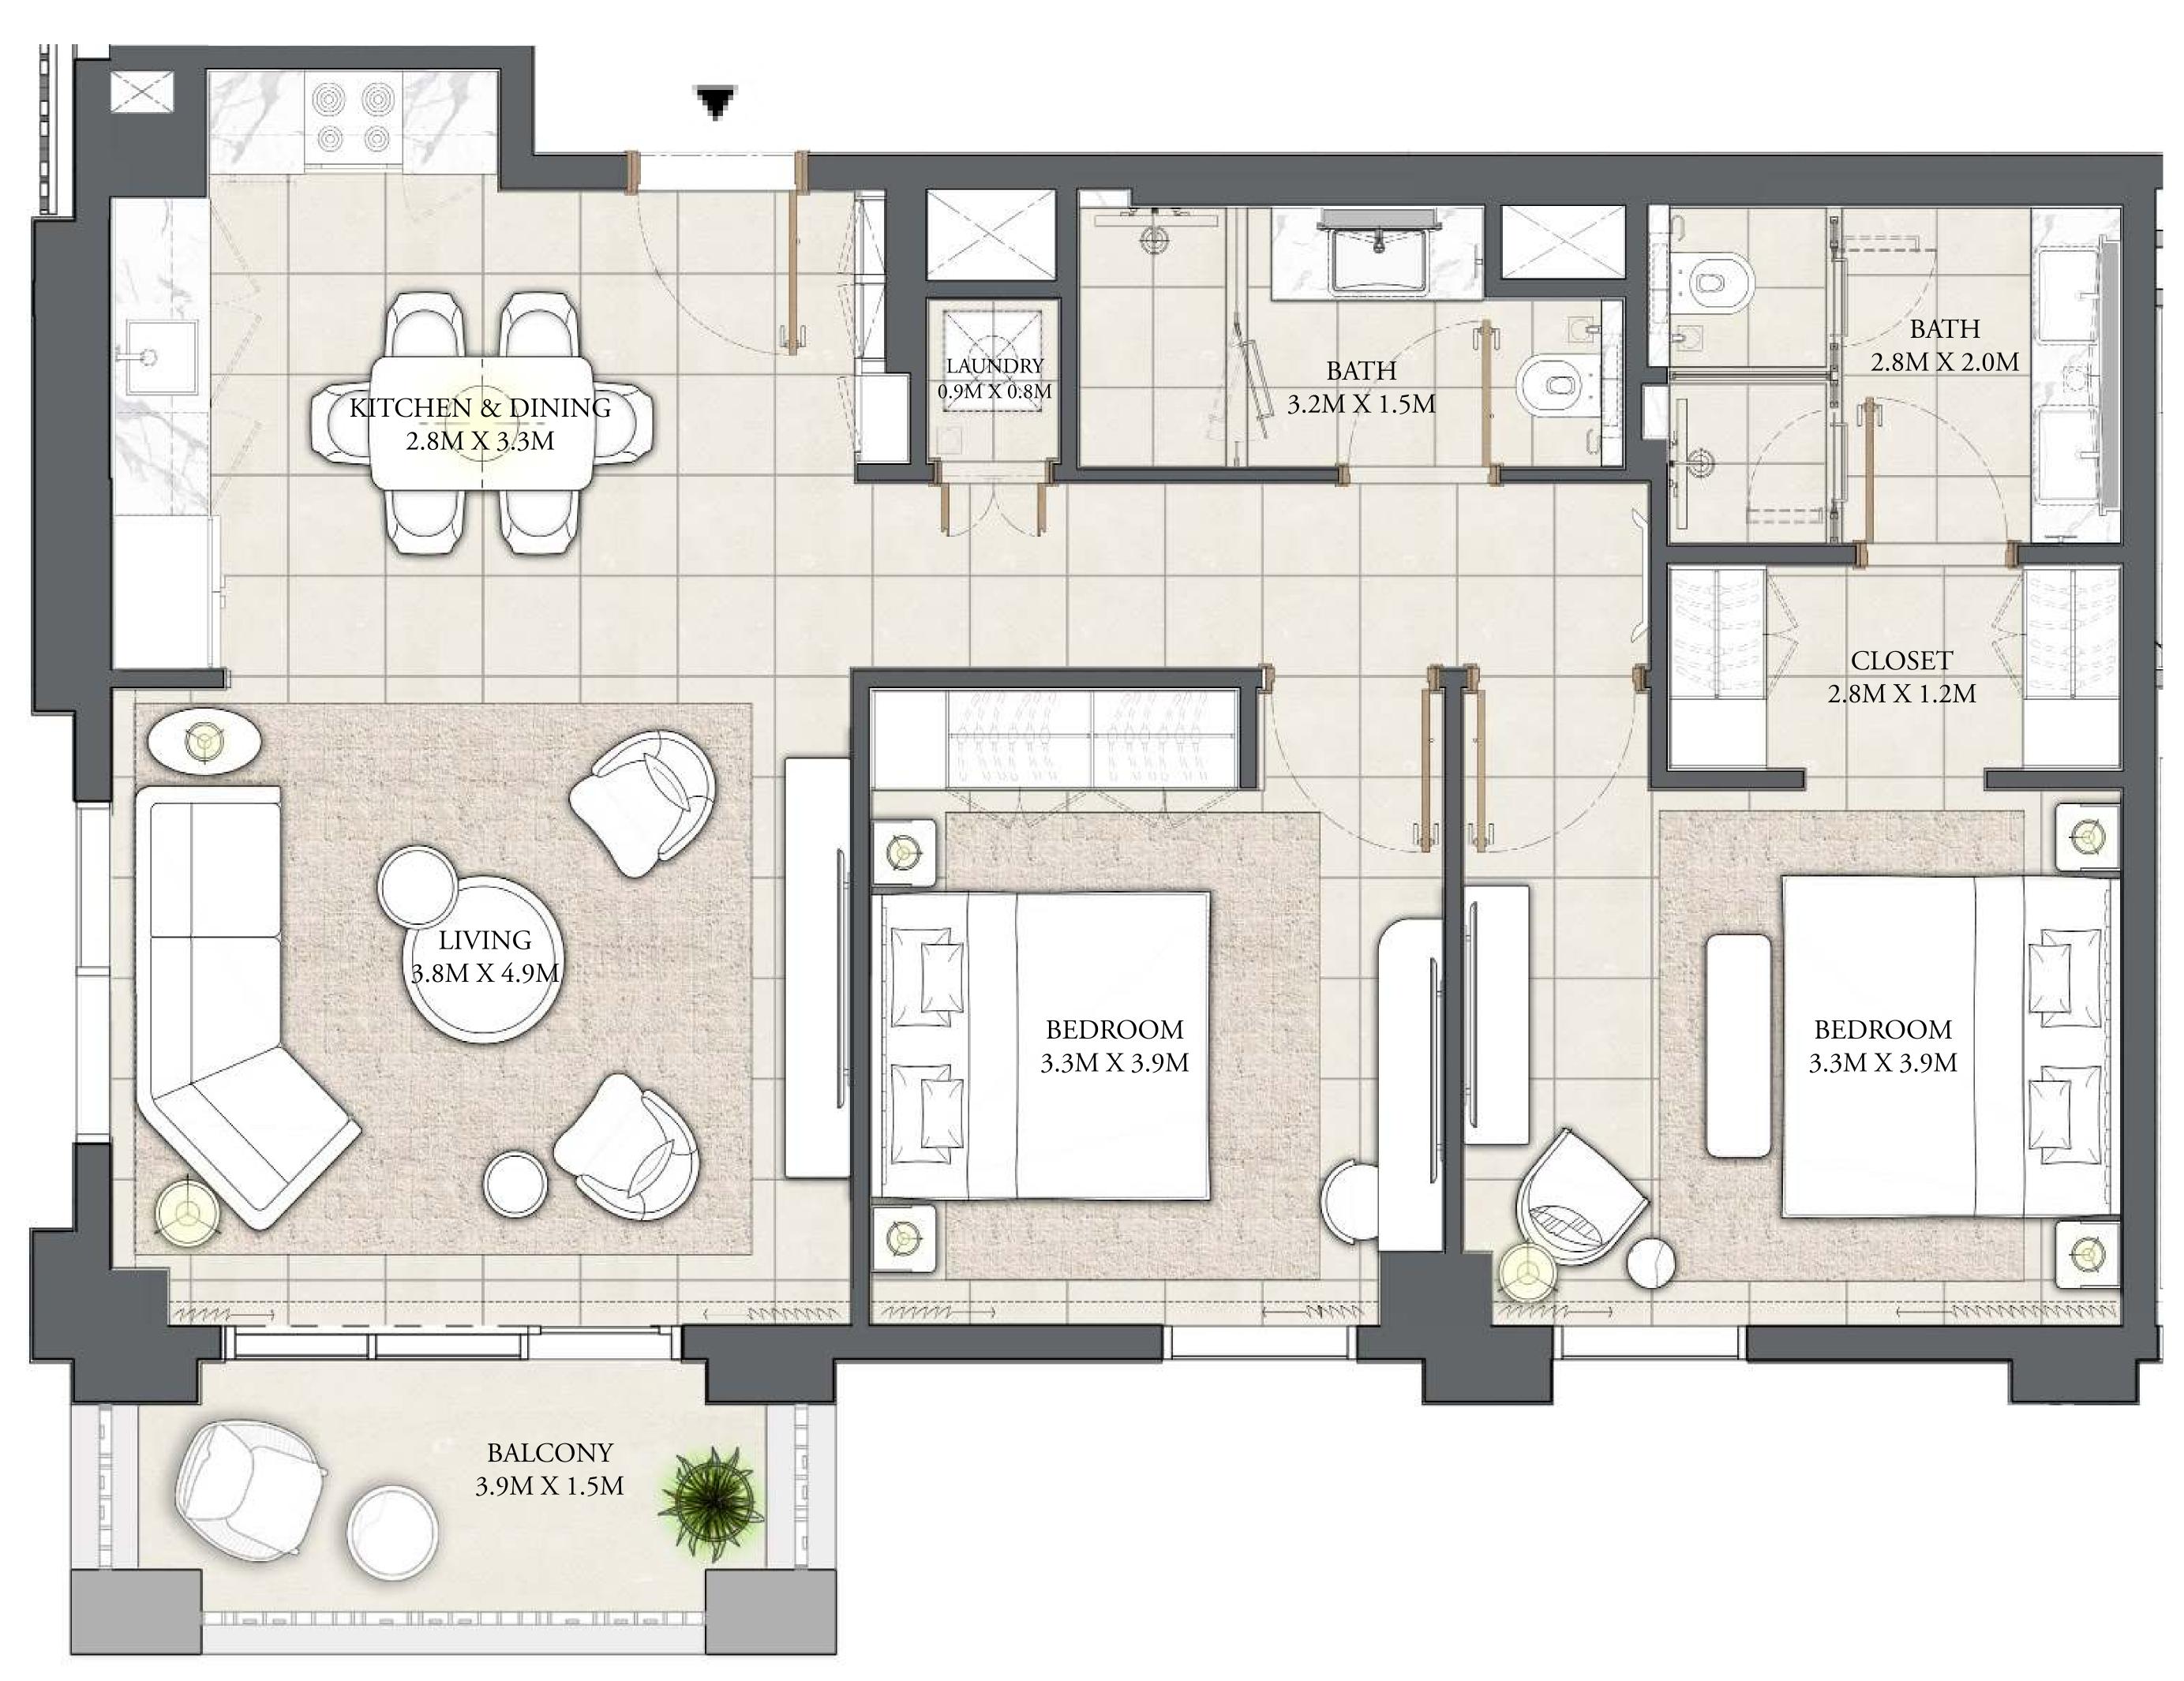

#### 2 BEDROOM

LEVEL 2-6

UNIT 05

| APARTMENT AREA | 956.48 SQ.FT.  |
|----------------|----------------|
| BALCONY AREA   | 71.47 SQ.FT.   |
| TOTAL AREA     | 1027.95 SQ.FT. |

FLOOR PLAN 1. All dimensions are in imperial and metric, and measured from finish to finish excluding construction tolerances. 2. All materials, dimensions, and drawings are approximate only. 3. Information is subject to change without notice, at developer's absolute discretion. 4. Actual area may vary from the stated area. 5. Drawings not to scale. 6. All images used are for illustrative purposes only and do not represent the actual size, features, specifications, fittings, and furnishings. 7. The developer reserves the right to make revisions / alterations, at it's absolute discretion, without any liability whatsoever.

88.86 SQ.M.

6.64 SQ.M.

95.50 SQ.M.

BUILDING 3