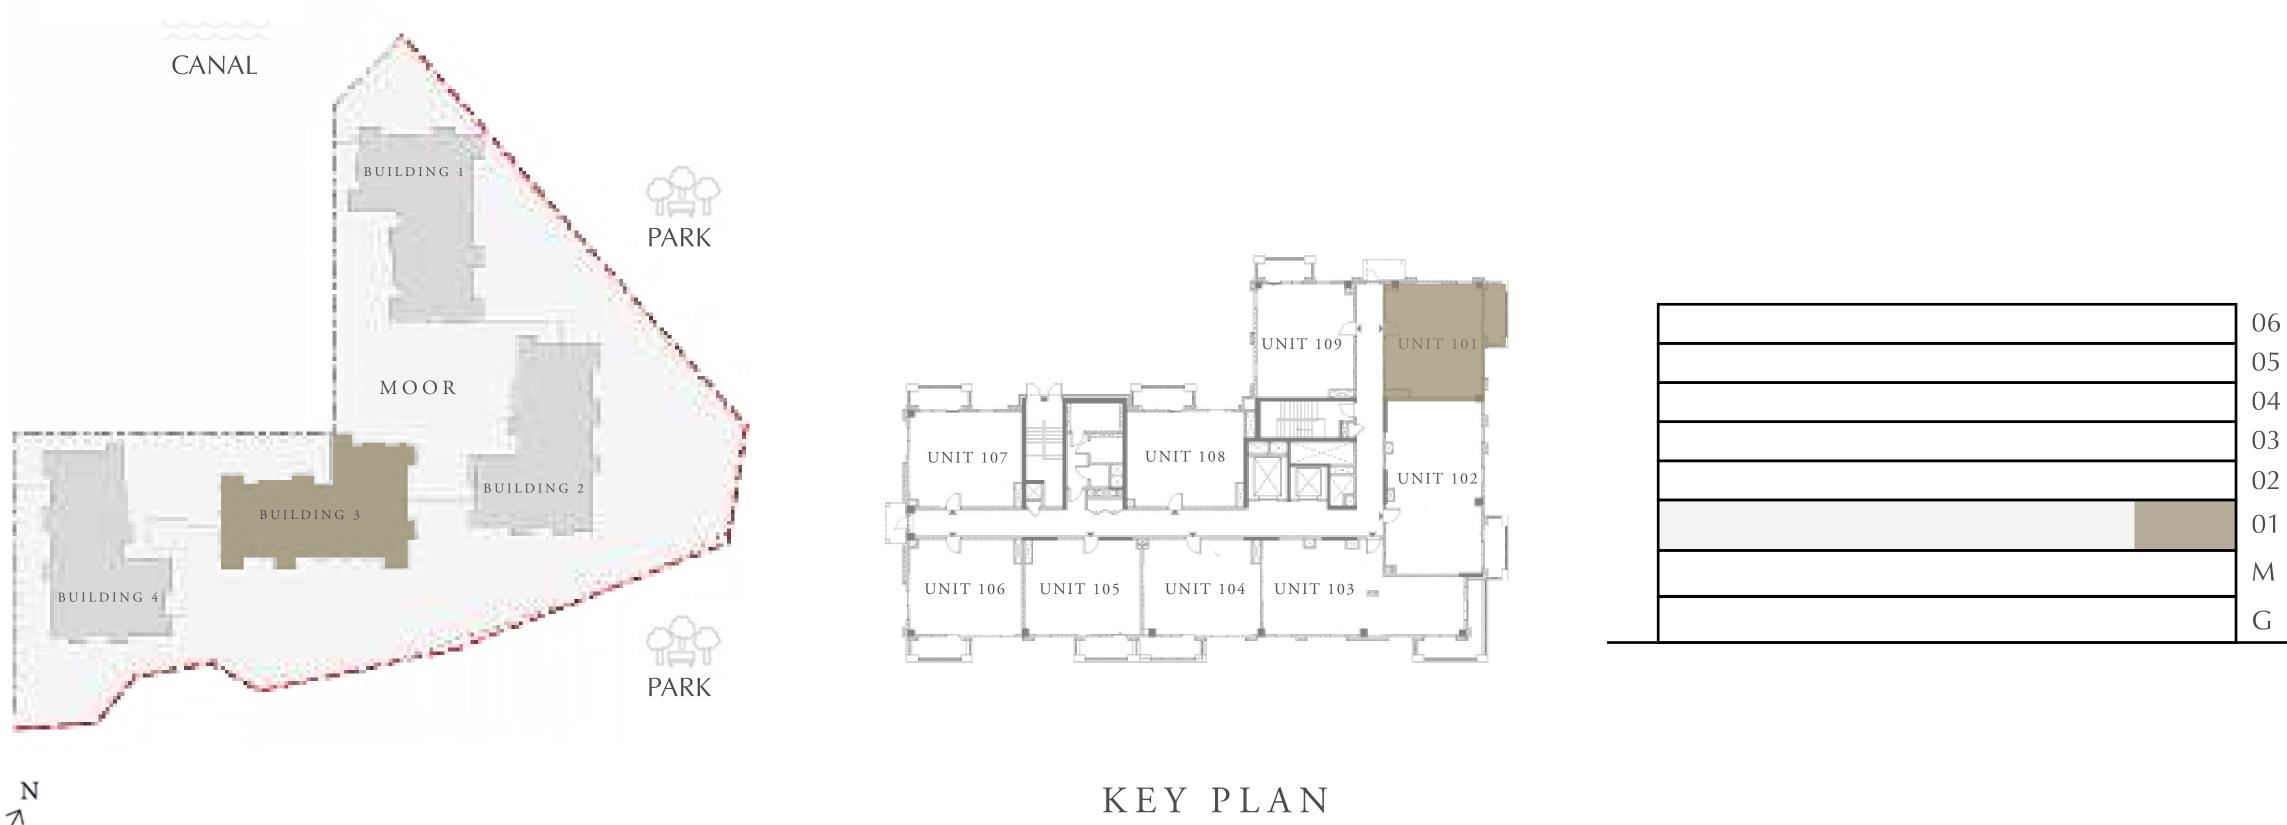

#### 1 BEDROOM

LEVEL 1

UNIT 101

| APARTMENT AREA | 609.88 SQ.FT. |
|----------------|---------------|
| BALCONY AREA   | 76.10 SQ.FT.  |
| TOTAL AREA     | 685.98 SQ.FT. |

FLOOR PLAN 1. All dimensions are in imperial and metric, and measured from finish to finish excluding construction tolerances. 2. All materials, dimensions, and drawings are approximate only. 3. Information is subject to change without notice, at developer's absolute discretion. 4. Actual area may vary from the stated area. 5. Drawings not to scale. 6. All images used are for illustrative purposes only and do not represent the actual size, features, specifications, fittings, and furnishings. 7. The developer reserves the right to make revisions / alterations, at it's absolute discretion, without any liability whatsoever.

56.66 SQ.M.

7.07 SQ.M.

63.73 SQ.M.

BUILDING 3