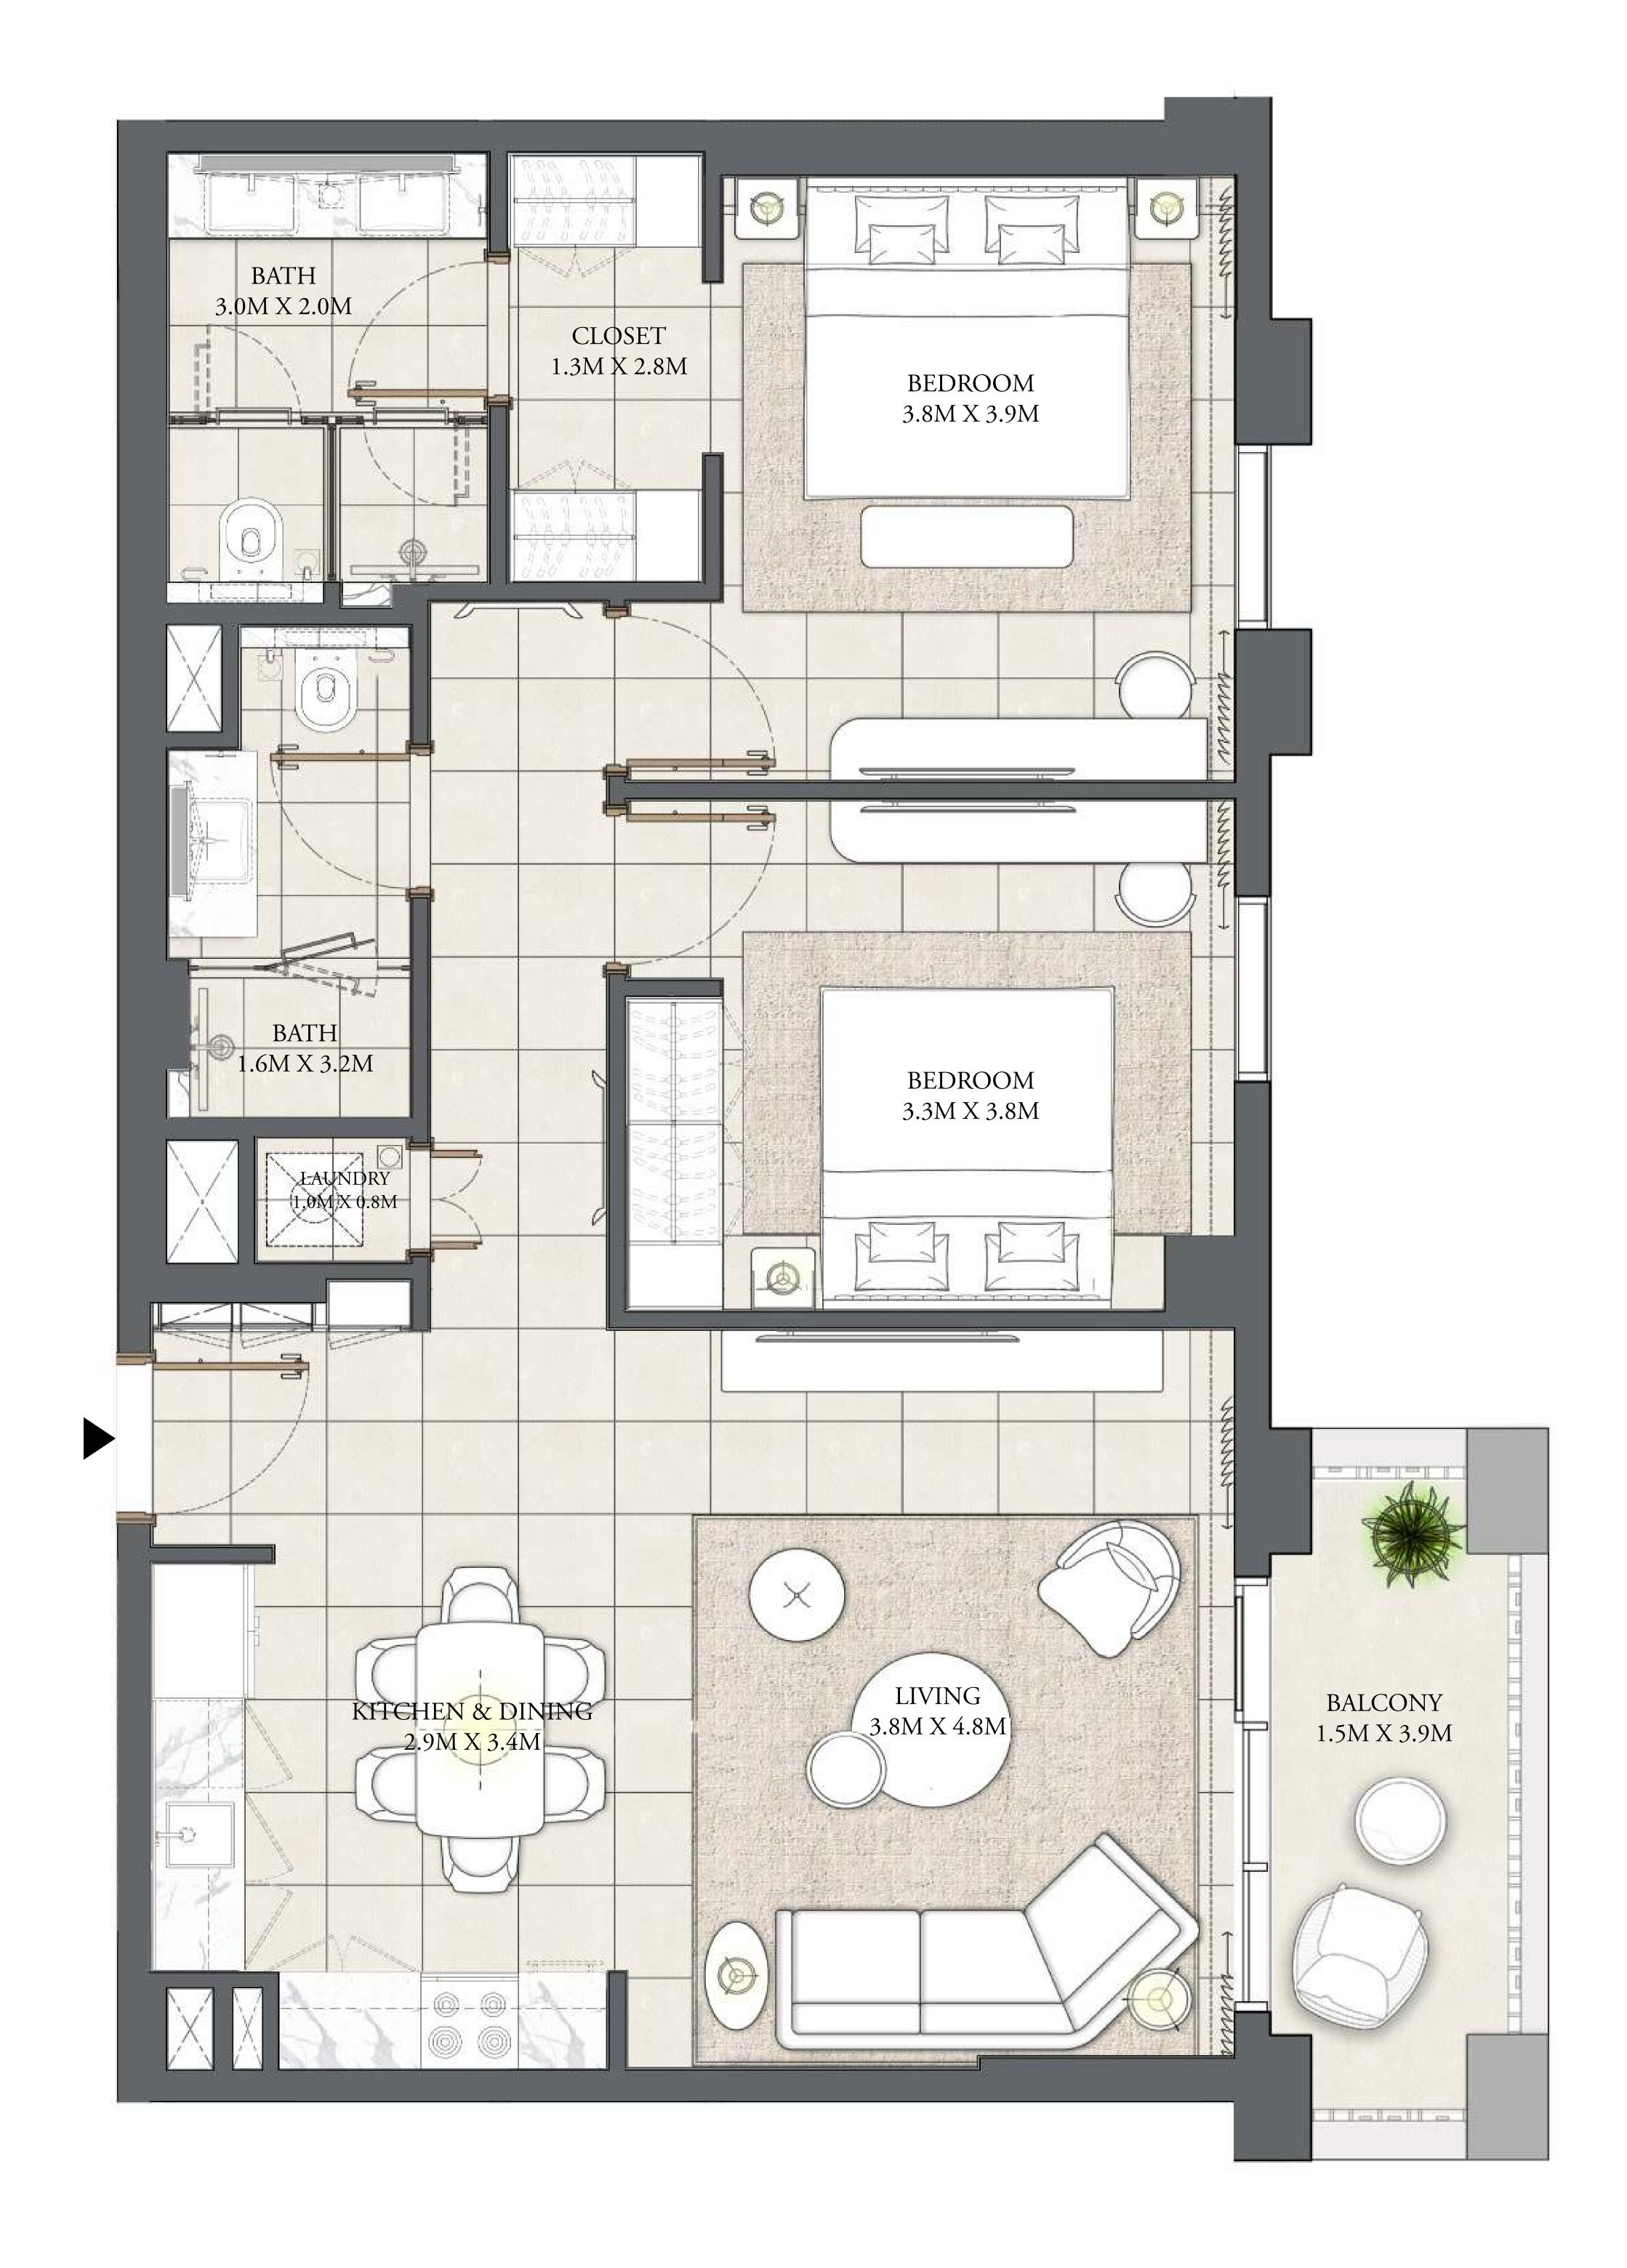

## NOOR CREEK BEACH

BUILDING 3

### 2 BEDROOM

LEVEL MF

UNIT M01

| APARTMENT AREA | 933.55 SQ.FT. |
|----------------|---------------|
|                |               |

BALCONY AREA

71.36 SQ.FT.

TOTAL AREA

1004.91 SQ.FT.

FLOOR PLAN 1. All dimensions are in imperial and metric, and measured from finish to finish excluding construction tolerances. 2. All materials, dimensions, and drawings are approximate only. 3. Information is subject to change without notice, at developer's absolute discretion. 4. Actual area may vary from the stated area. 5. Drawings not to scale. 6. All images used are for illustrative purposes only and do not represent the actual size, features, specifications, fittings, and furnishings. 7. The developer reserves the right to make revisions / alterations, at it's absolute discretion, without any liability whatsoever.

86.73 SQ.M.

6.63 SQ.M.

93.36 SQ.M.