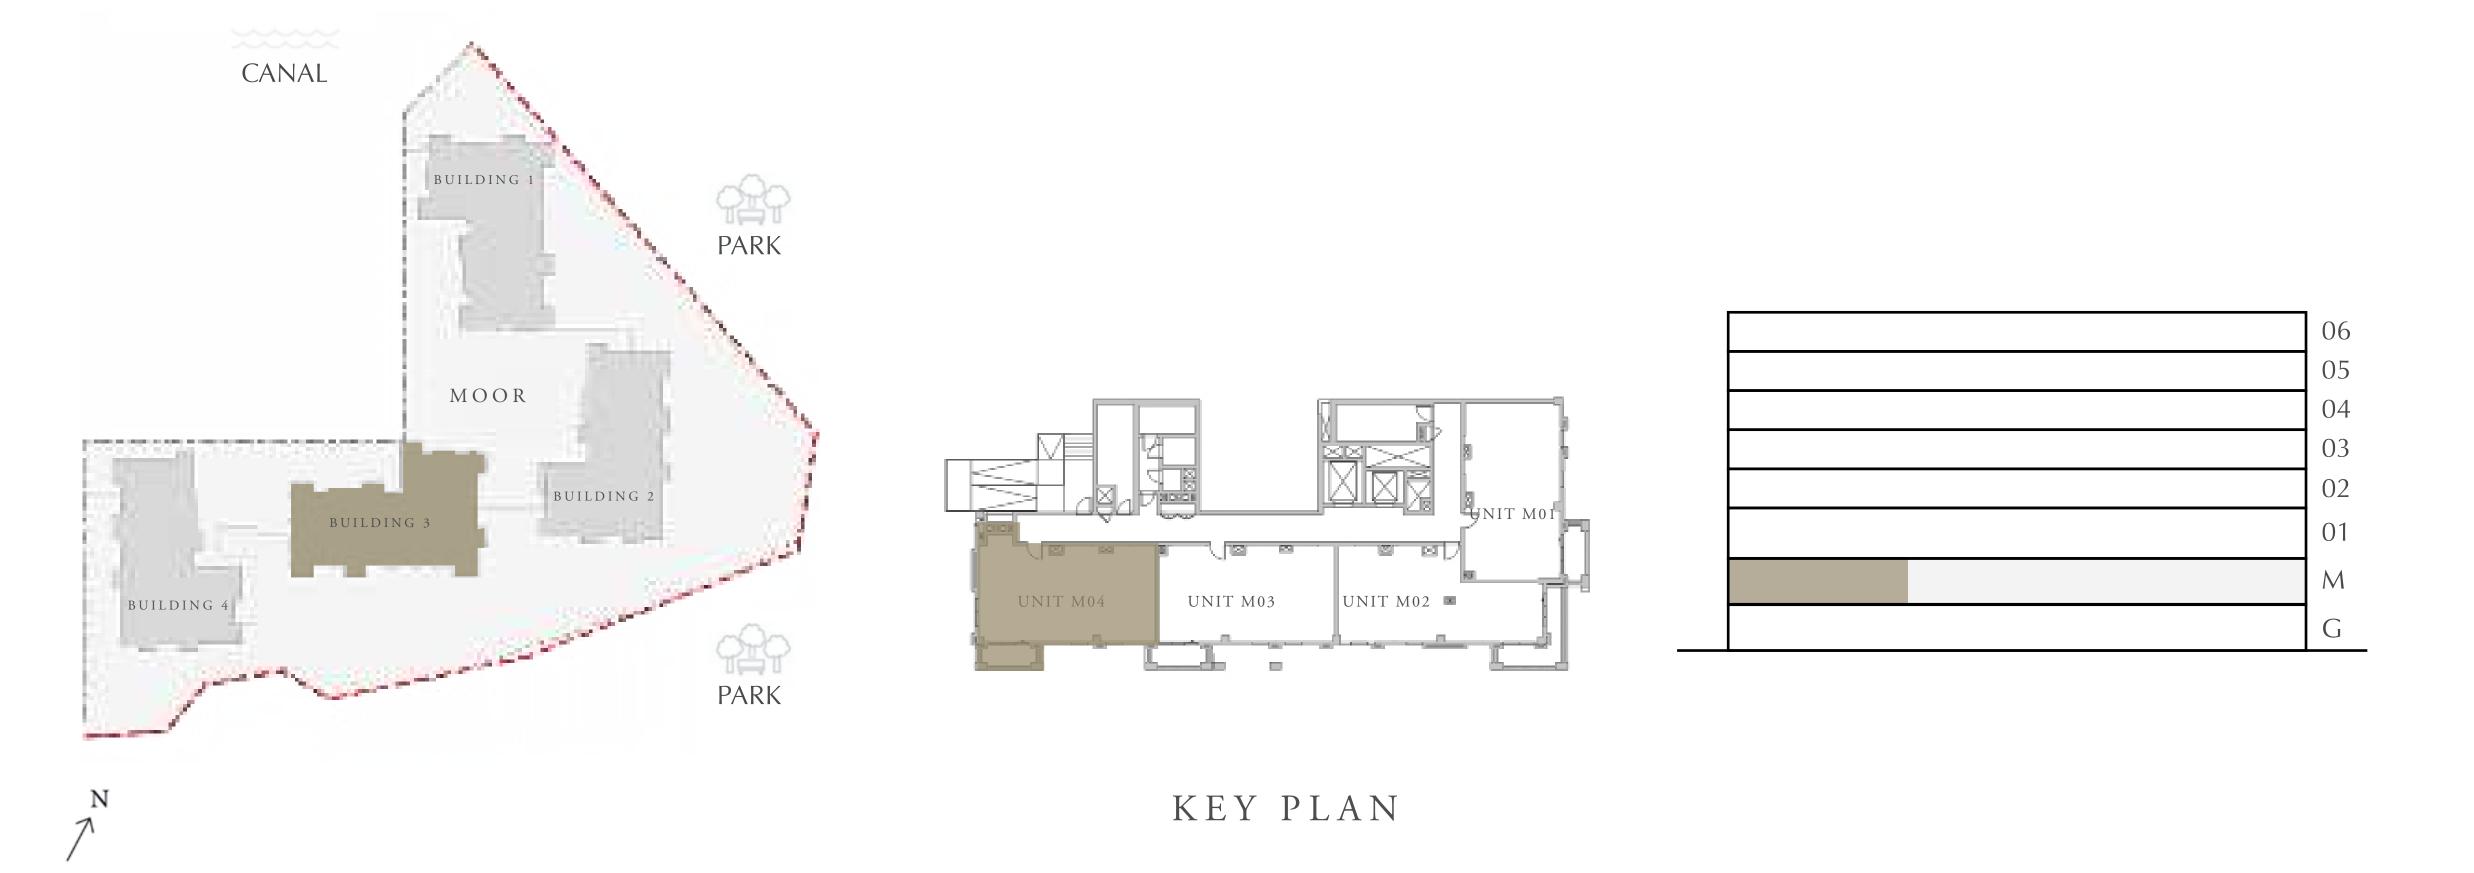

# KAR ON CREEK BEACH

BUILDING 3

### 2 BEDROOM

LEVEL MF

UNIT M04

APARTMENT AREA

956.80SQ.FT.

BALCONY AREA

71.36 SQ.FT.

TOTAL AREA

1028.16 SQ.FT.

FLOOR PLAN 1. All dimensions are in imperial and metric, and measured from finish to finish excluding construction tolerances. 2. All materials, dimensions, and drawings are approximate only. 3. Information is subject to change without notice, at developer's absolute discretion. 4. Actual area may vary from the stated area. 5. Drawings not to scale. 6. All images used are for illustrative purposes only and do not represent the actual size, features, specifications, fittings, and furnishings. 7. The developer reserves the right to make revisions / alterations, at it's absolute discretion, without any liability whatsoever.

88.89 SQ.M.

6.63 SQ.M.

95.52 SQ.M.

BUILDING 3