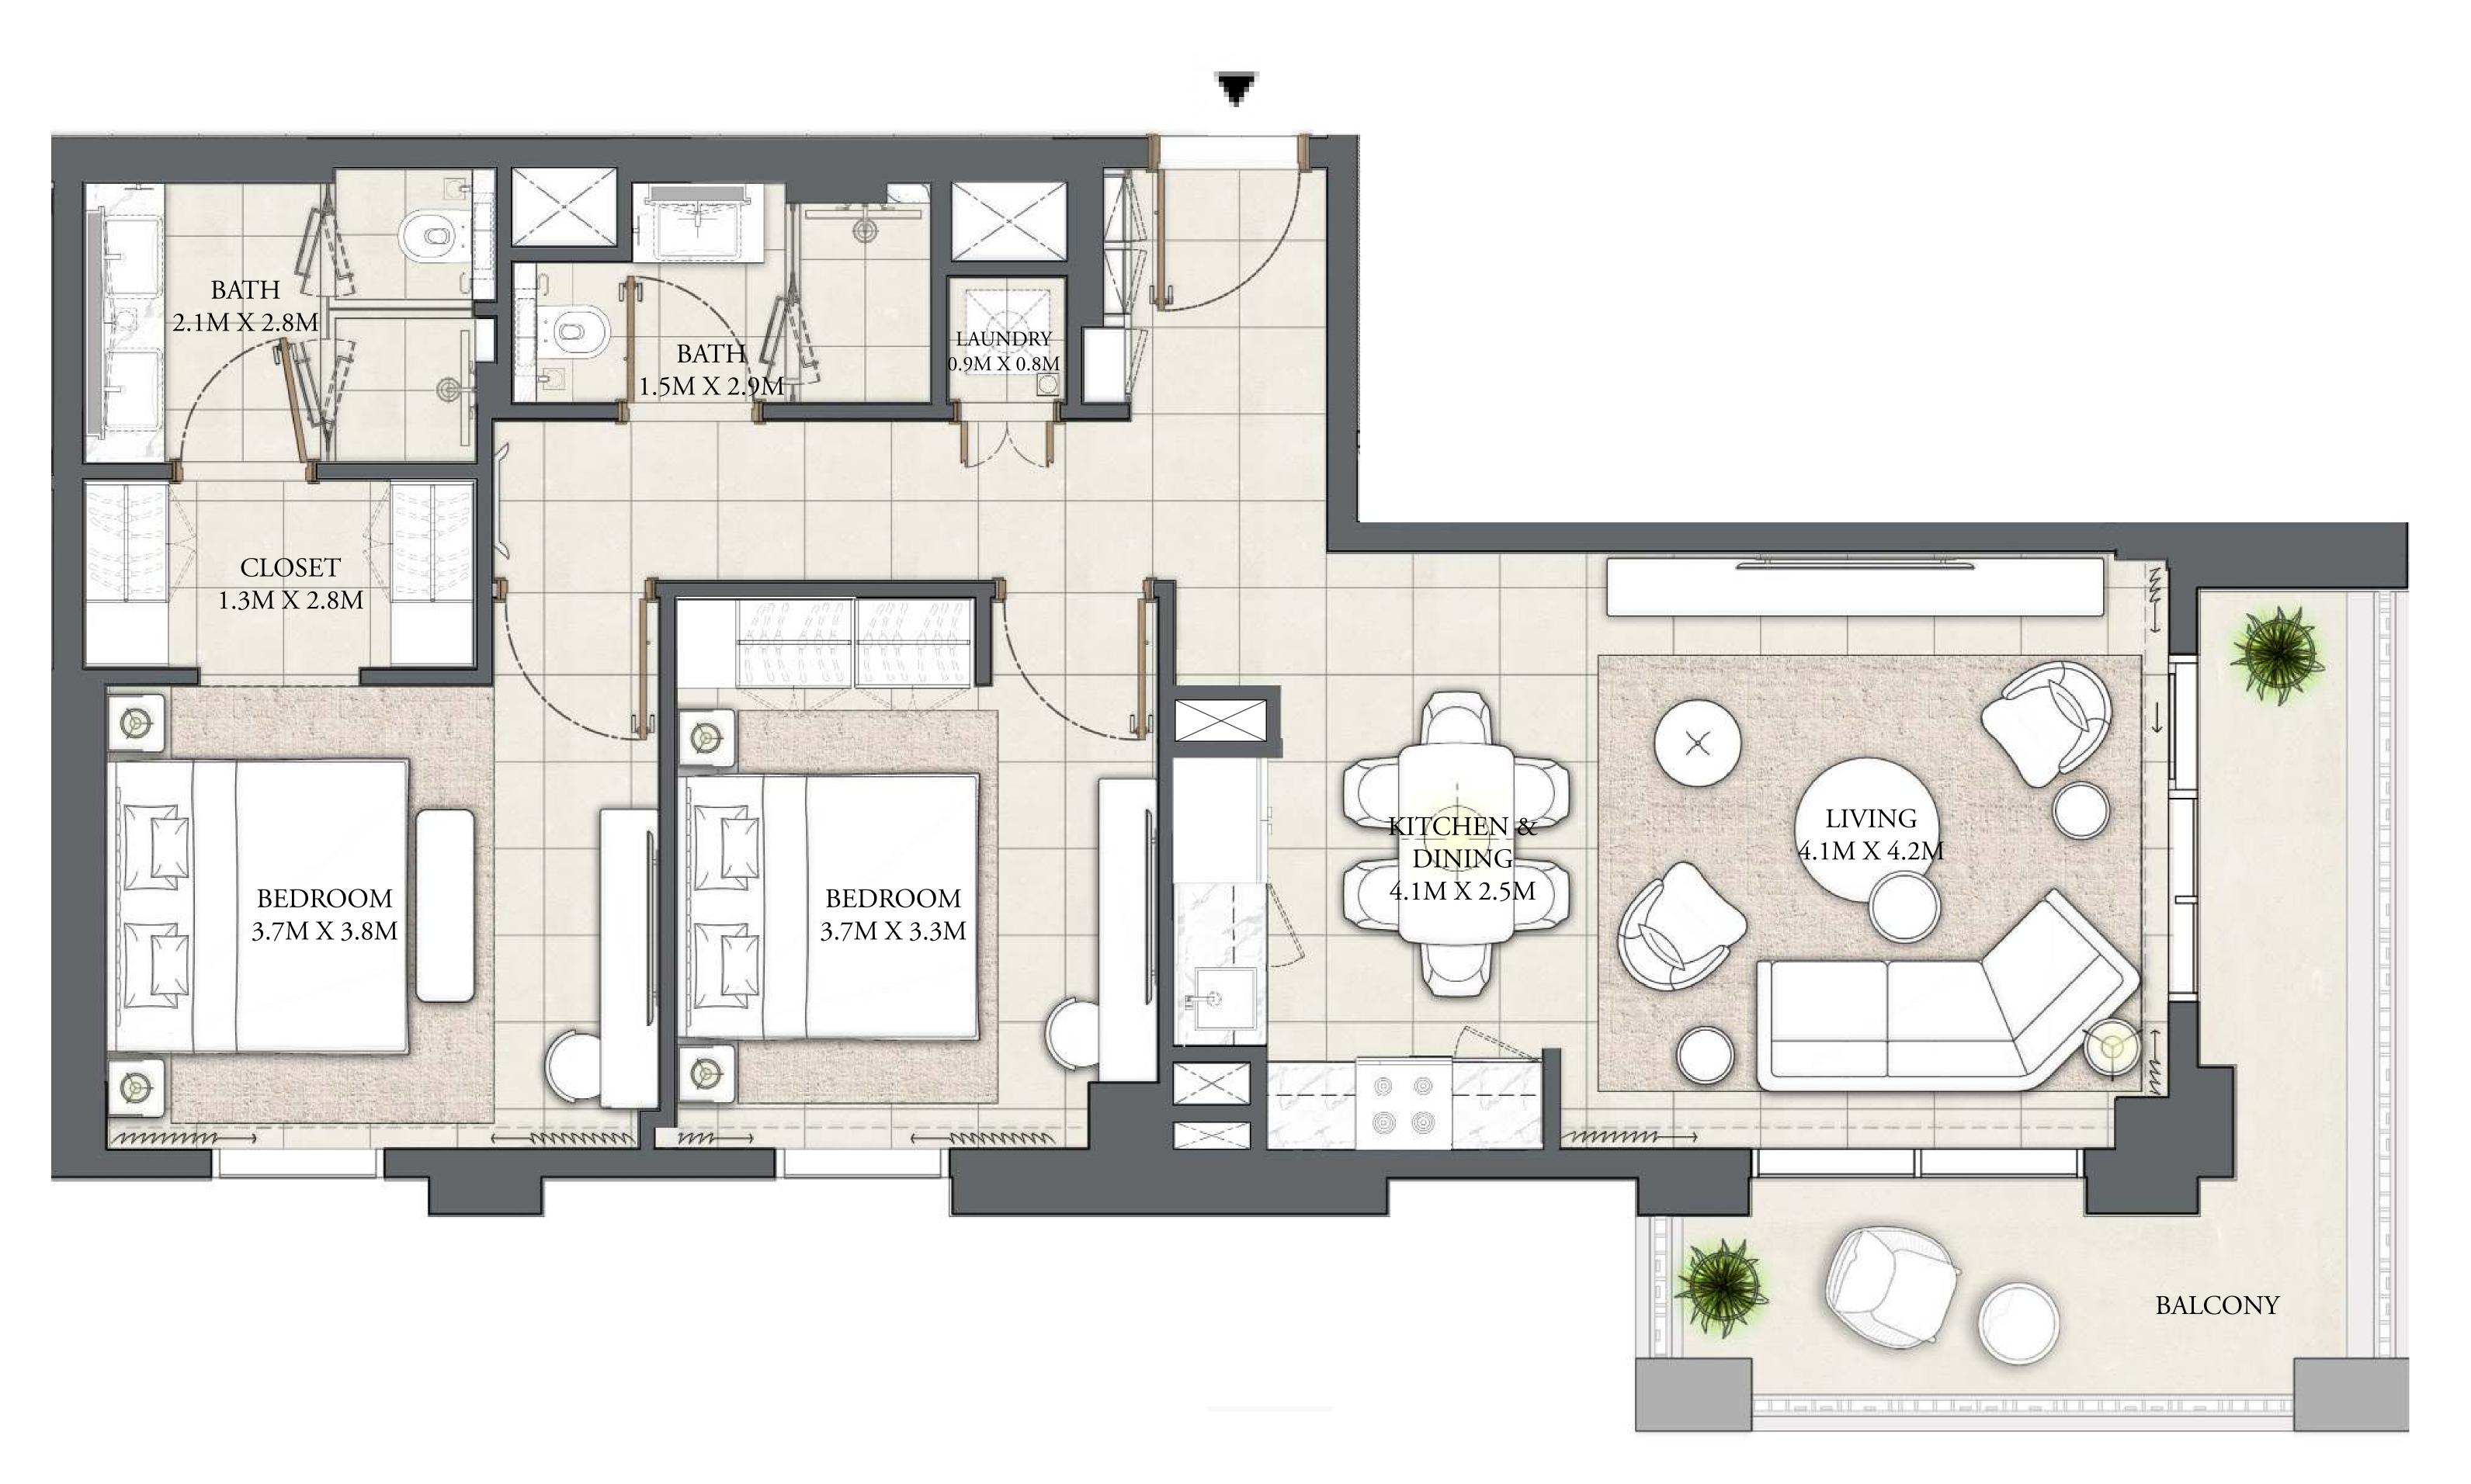

#### 2 BEDROOM

LEVEL 1

UNIT 103

|   | APARTMENT AREA | 919.24 SQ.FT.  |
|---|----------------|----------------|
| _ | BALCONY AREA   | 142.94 SQ.FT.  |
| _ | TOTAL AREA     | 1062.18 SQ.FT. |

7. The developer reserves the right to make revisions / alterations, at it's absolute discretion, without any liability whatsoever.

85.40 SQ.M.

13.28 SQ.M.

98.68 SQ.M.

BUILDING 3