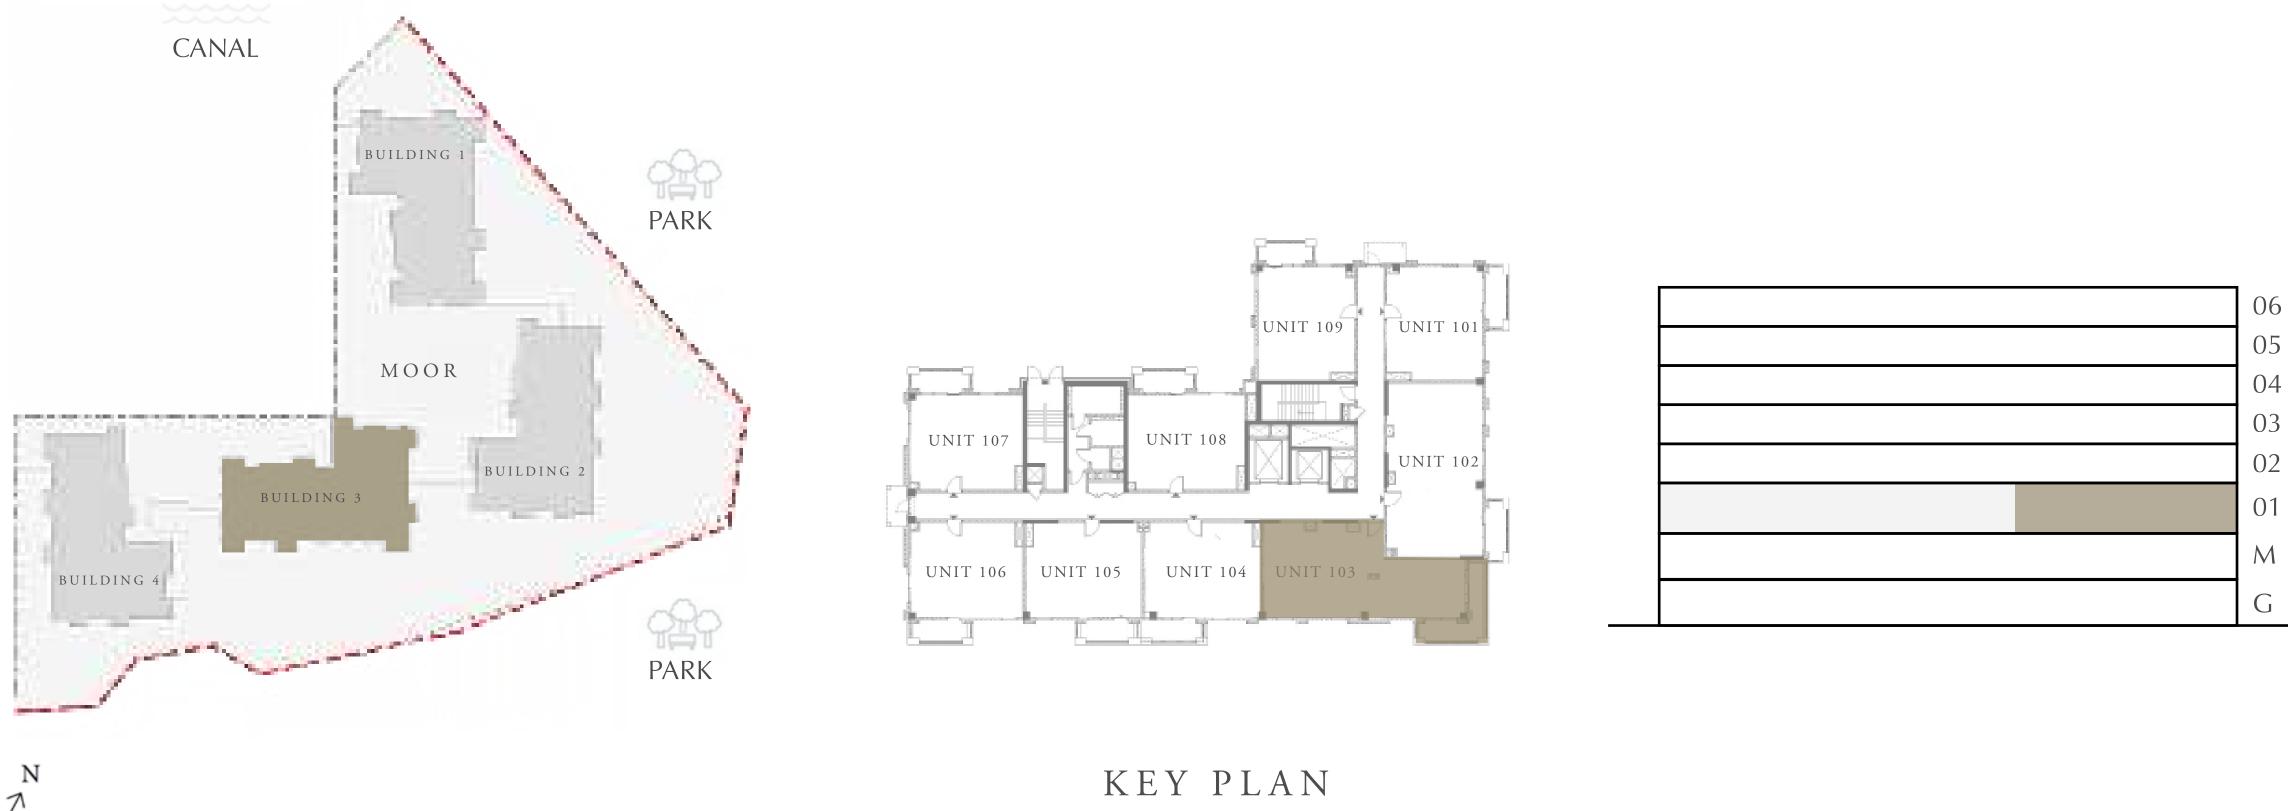

#### 2 BEDROOM

LEVEL 1

UNIT 103

|   | APARTMENT AREA | 919.24 SQ.FT.  |
|---|----------------|----------------|
| _ | BALCONY AREA   | 142.94 SQ.FT.  |
| _ | TOTAL AREA     | 1062.18 SQ.FT. |

7. The developer reserves the right to make revisions / alterations, at it's absolute discretion, without any liability whatsoever.

85.40 SQ.M.

13.28 SQ.M.

98.68 SQ.M.

BUILDING 3