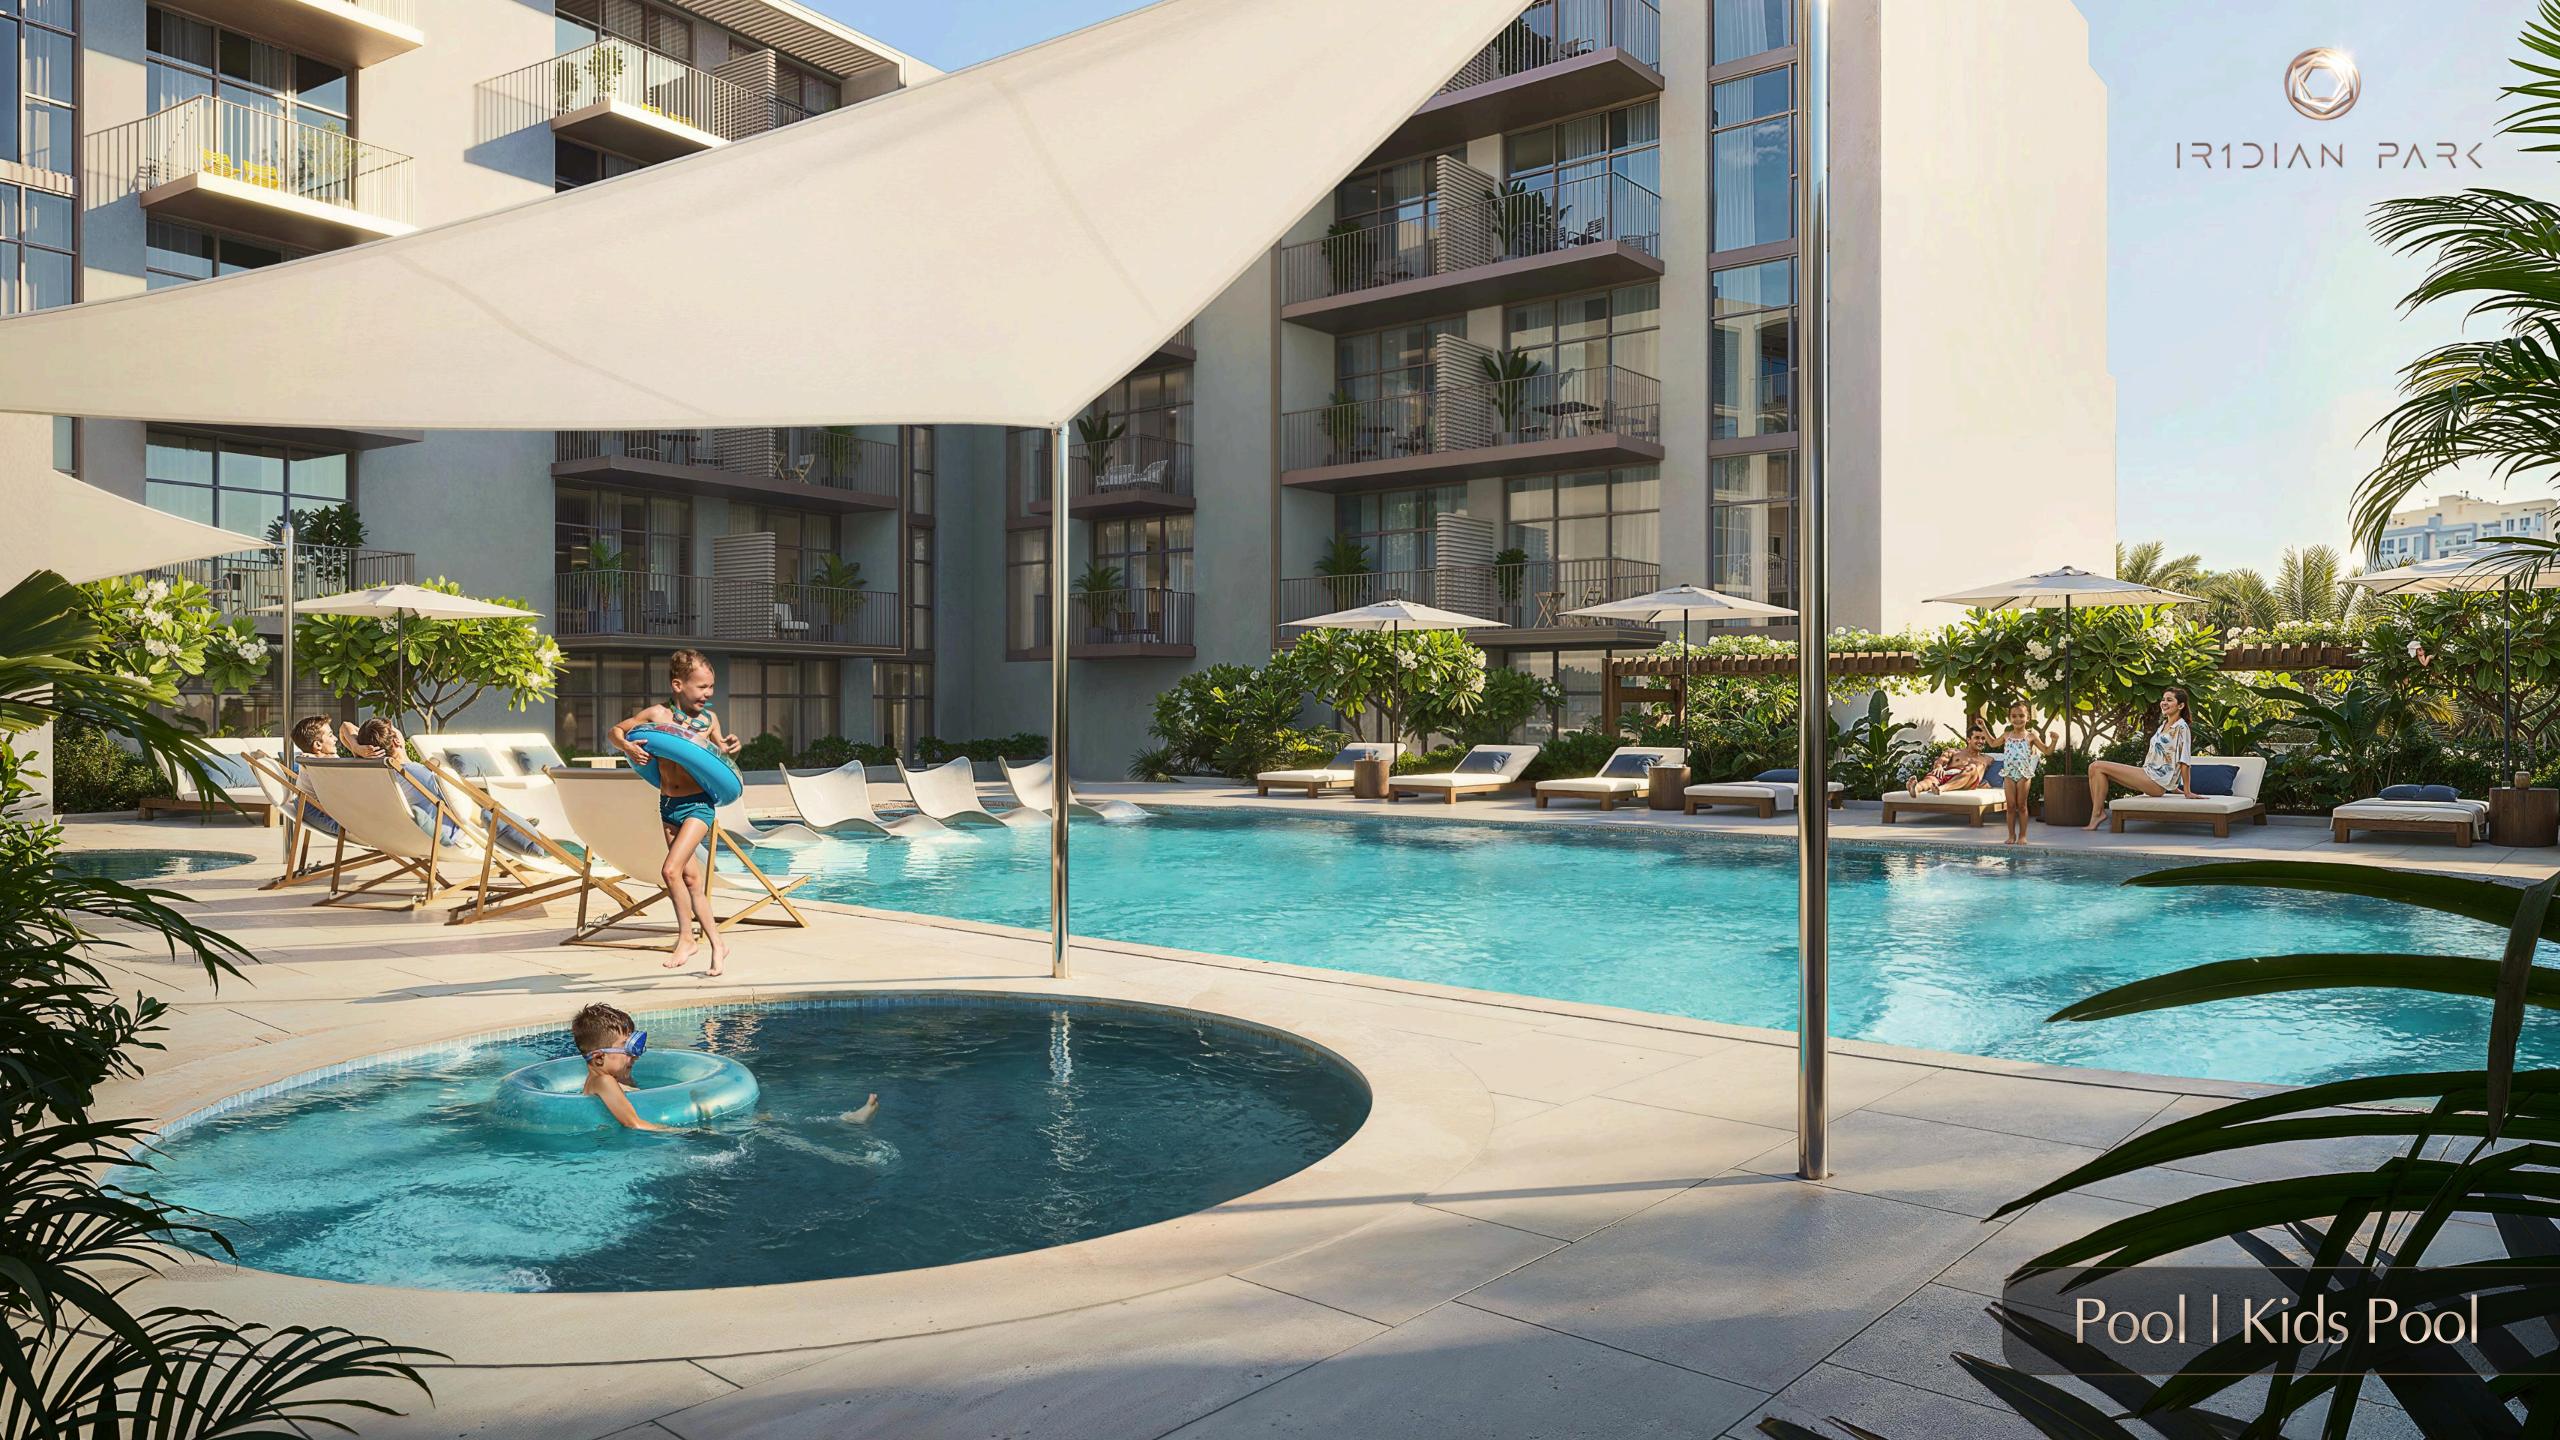

### PODIUM 1st FLOOR

- 2 SWIMMING POOL
- 3 POOL DECK WITH SUN LOUNGERS
- 4 KIDS POOL
- 5 CLUBHOUSE
- 6 KIDS PLAY ROOM
- 7 GYM
- 8 BBQ AREA
- 9 OUTDOOR LOUNGE