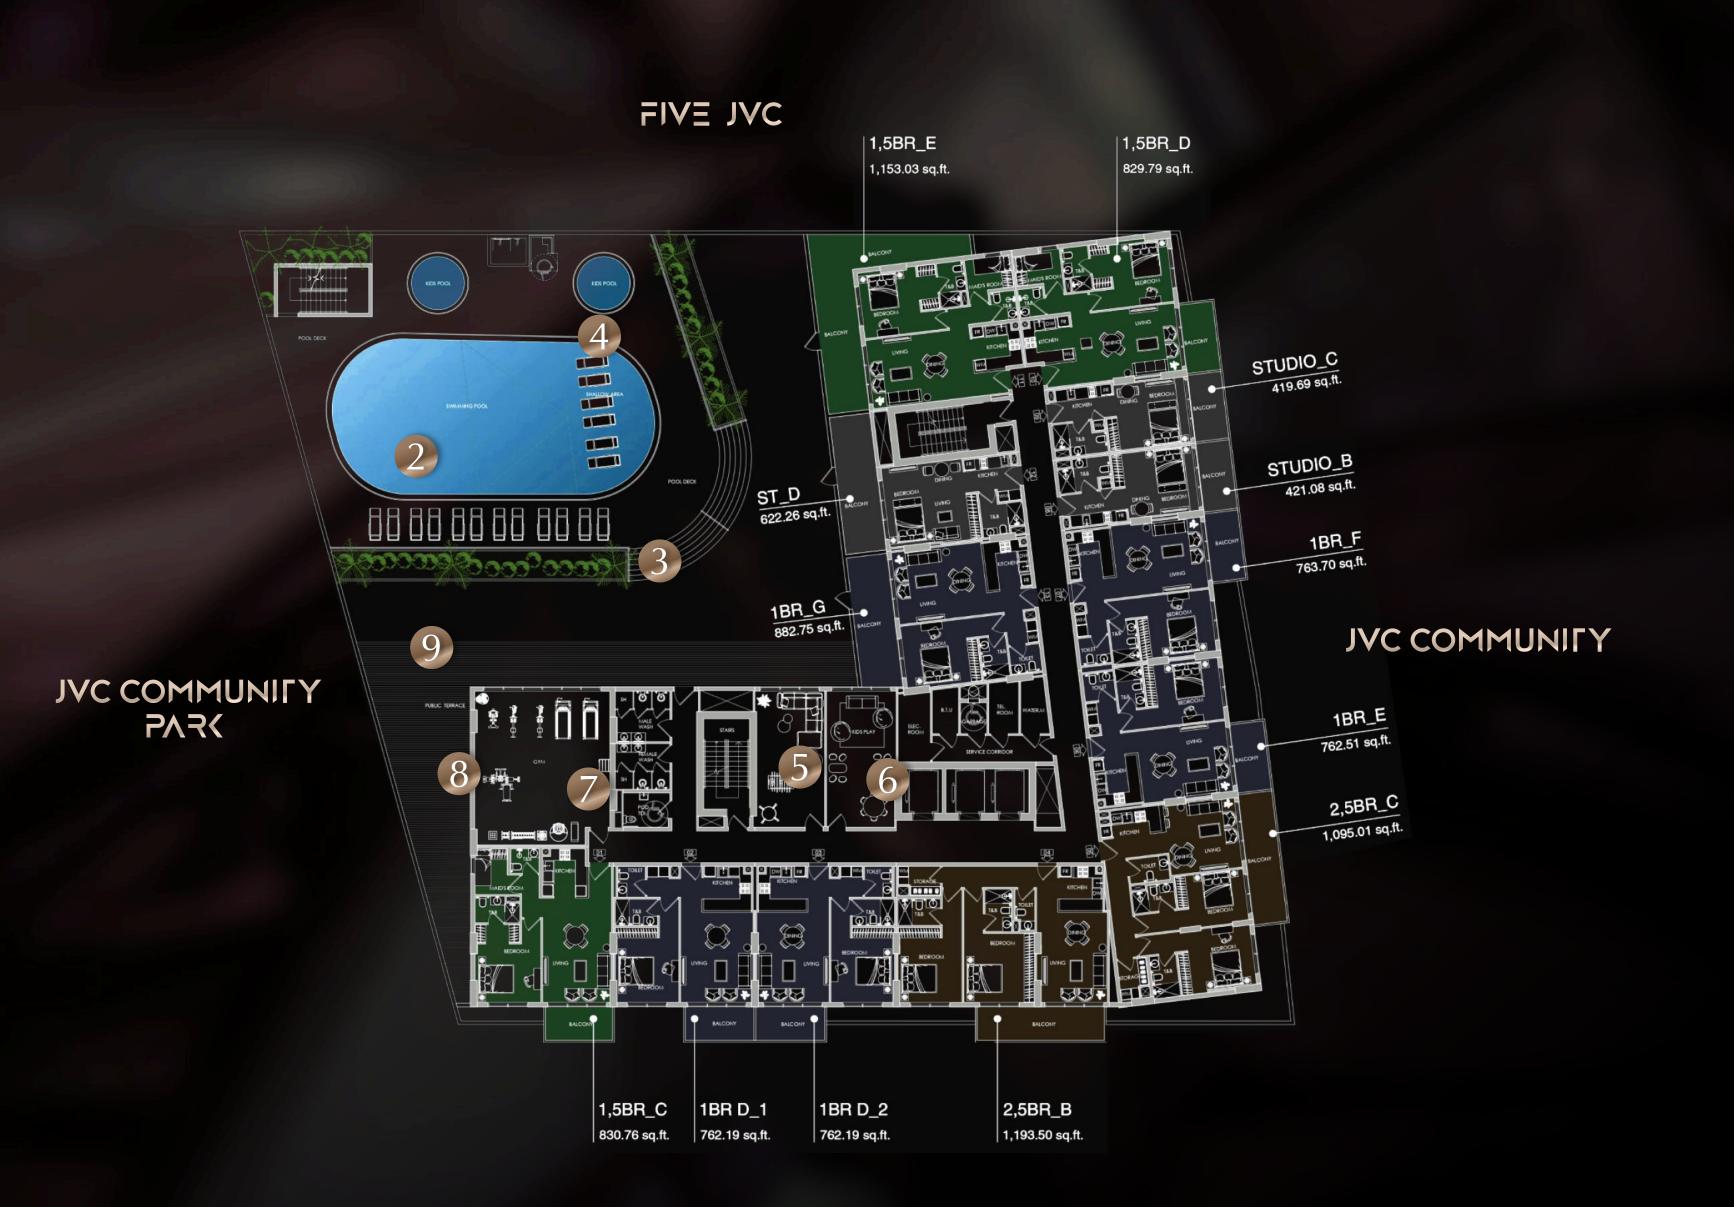

### PODIUM 1st FLOOR

- 2 SWIMMING POOL
- 3 POOL DECK WITH SUN LOUNGERS
- 4 KIDS POOL
- 5 CLUBHOUSE
- 6 KIDS PLAY ROOM
- 7 GYM
- 8 BBQ AREA
- 9 OUTDOOR LOUNGE