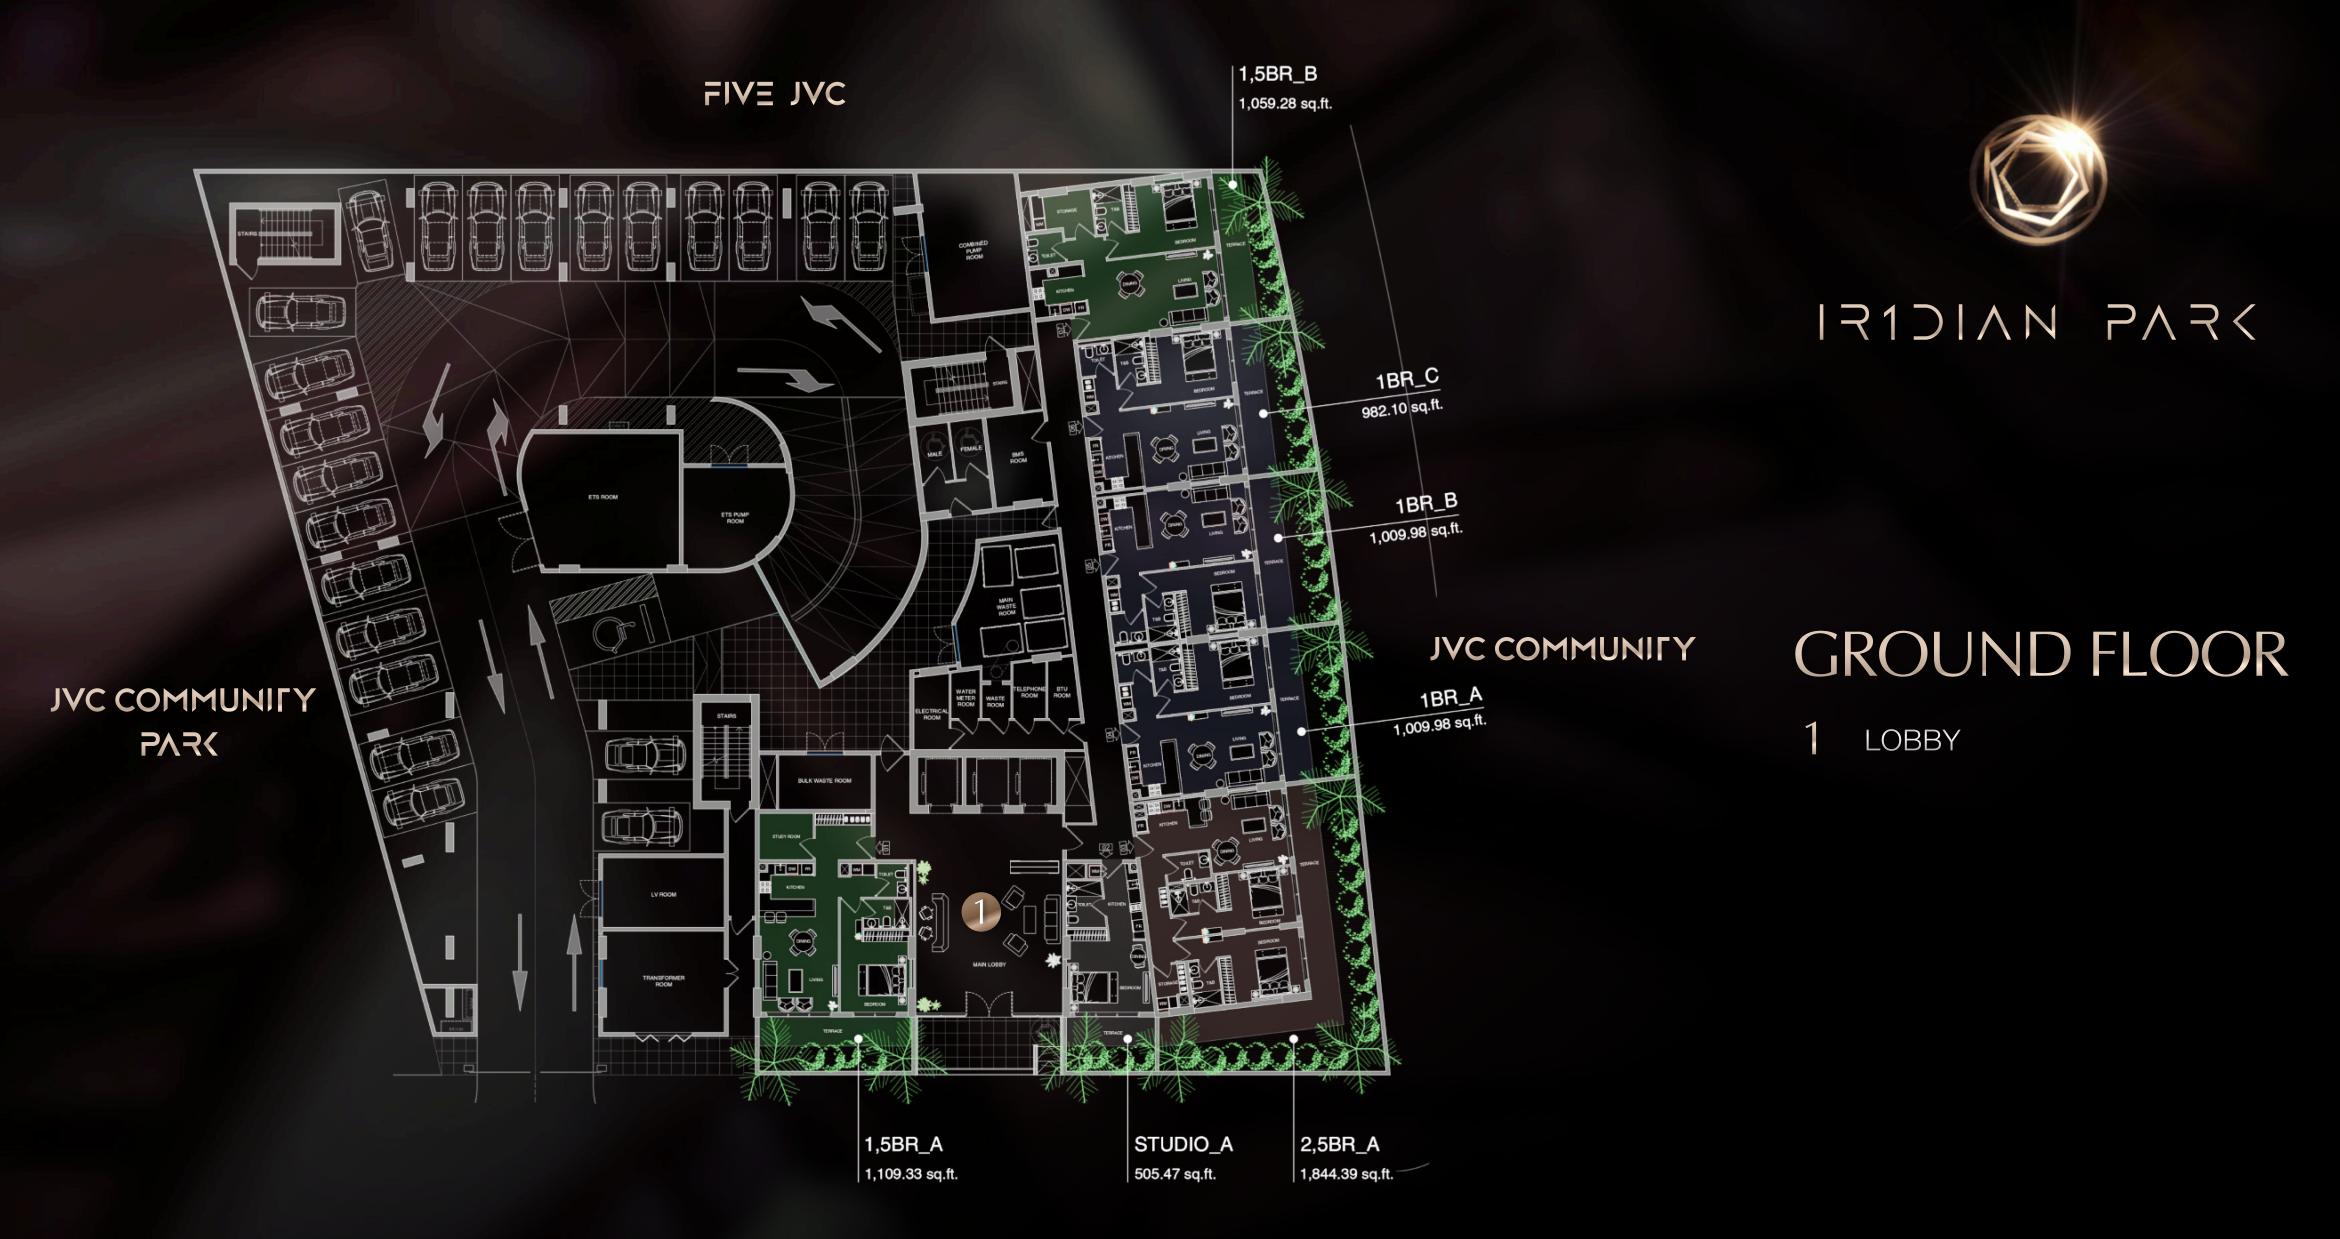

Located in the heart of Jumeirah Village Circle (JVC), this residential haven offers a perfect balance of urban convenience and a welcoming neighborhood atmosphere.

BUILDING DESCRIPTION: G+P+5

ANTICIPATED COMPLETION: Q4 2026

ANTICIPATED SERVICE CHARGE: AED 15/SQ.FT.

| STUDIO | 1 BEDROOM | 1.5 BEDROOM | 2 BEDROOM | 2,5 BEDROOM |
|--------|-----------|-------------|-----------|-------------|
| 16     | 30        | 21          | 2         | 7           |

TOTAL | 76