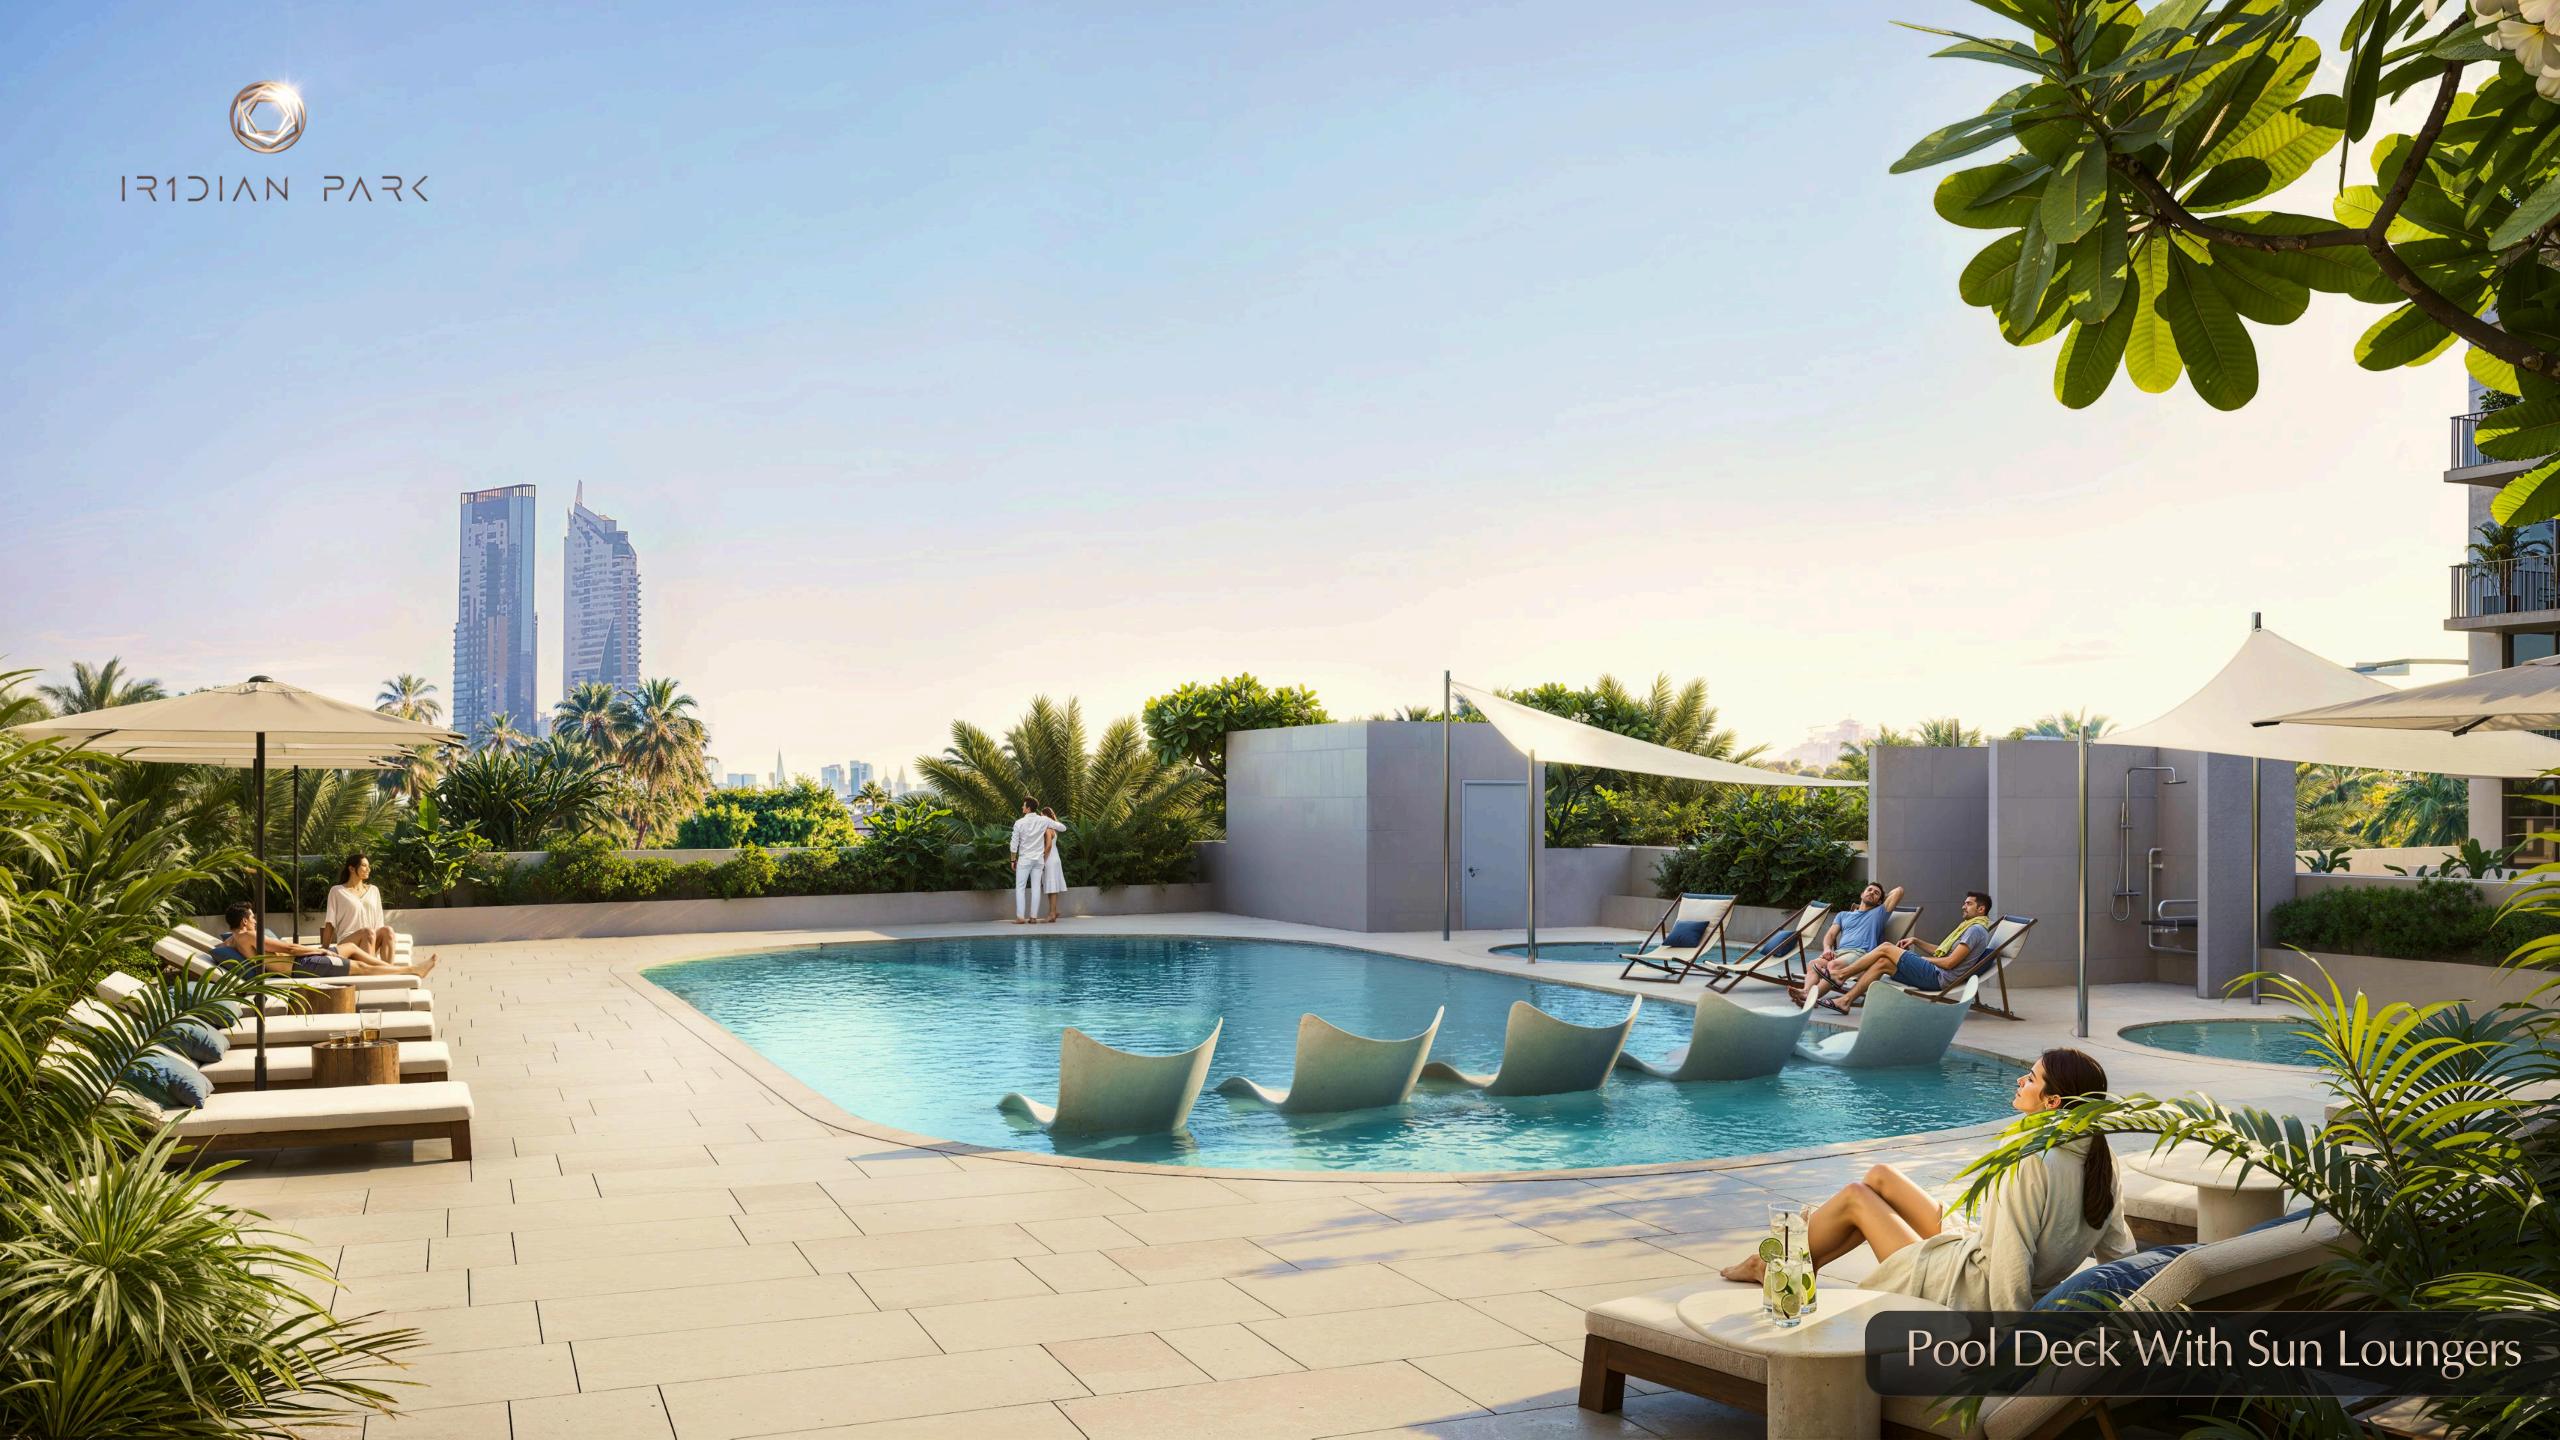

### PODIUM 1st FLOOR

- 2 SWIMMING POOL
- 3 POOL DECK WITH SUN LOUNGERS
- 4 KIDS POOL
- 5 CLUBHOUSE
- 6 KIDS PLAY ROOM
- 7 GYM
- 8 BBQ AREA
- 9 OUTDOOR LOUNGE