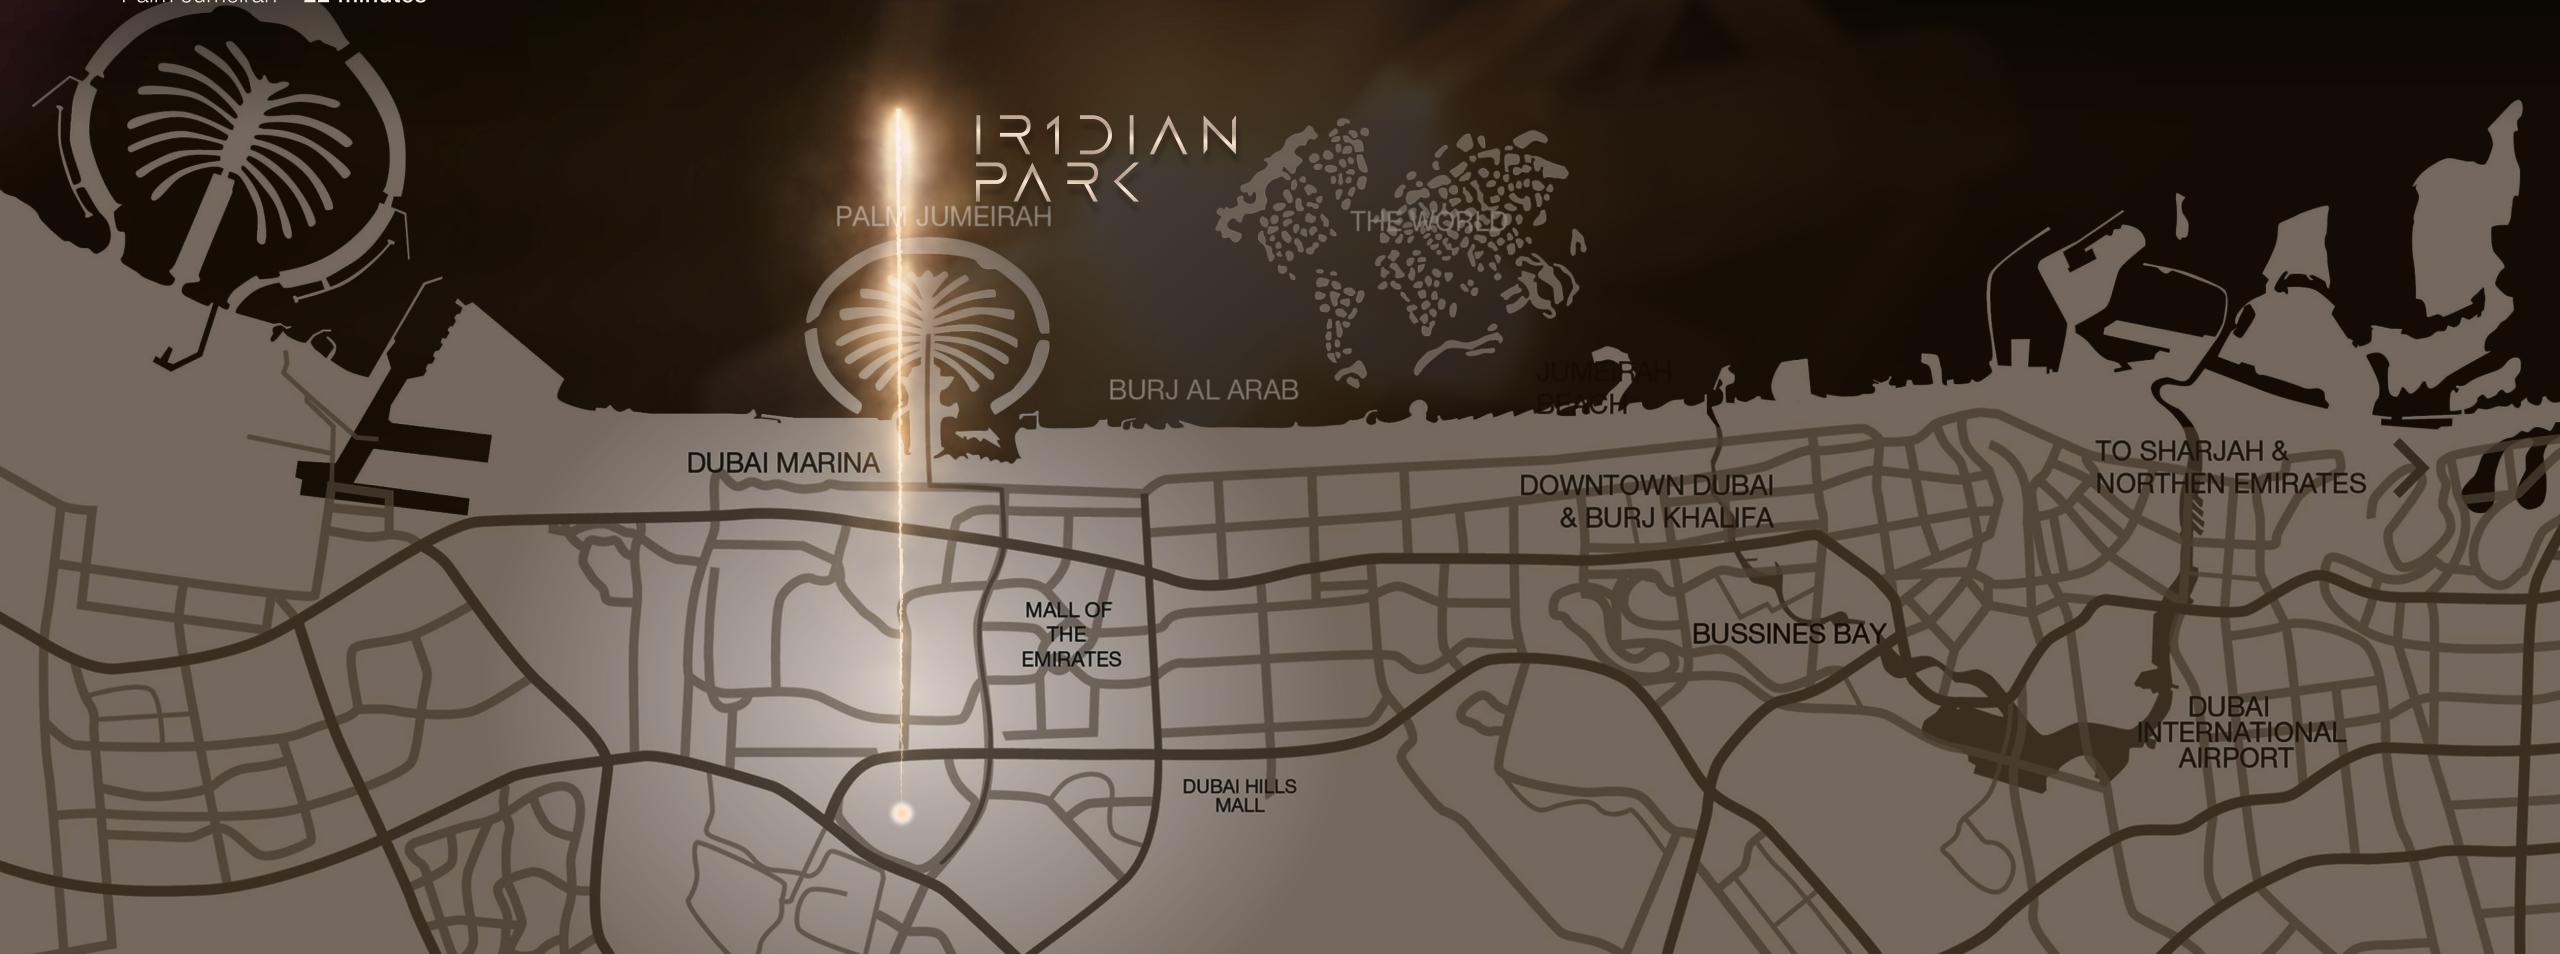

# Connected To The City

#### Attractions

Dubai Miracle Garden – 9 minutes

Motiongate Theme Park – 25 minutes

Legoland Dubai – 27 minutes

The Walk JBR – 20 minutes

Palm Jumeirah – 22 minutes

#### Golf clubs

Jumeirah Golf Estates Golf Course –

15 minutes

Montgomerie Golf Course –

17 minutes

#### ★ Kids

Sunmarke School – 2 minutes

Arcadia School – 5 minutes

JSS International School – 12 minutes

GEMS Founders School – 18 minutes

#### Hotels

Novotel JVT – 2 minutes

Mövenpick Hotel JVT – 2 minutes

Aloft Me'aisam – 15 minutes

FIVE Jumeirah Village Hotel – 15 minutes

#### Malls

Circle Mall – **15 minutes**City Centre Meaisem – **11 minutes**Dubai Hills Mall – **17 minutes**Mall of the Emirates – **15 minutes** 