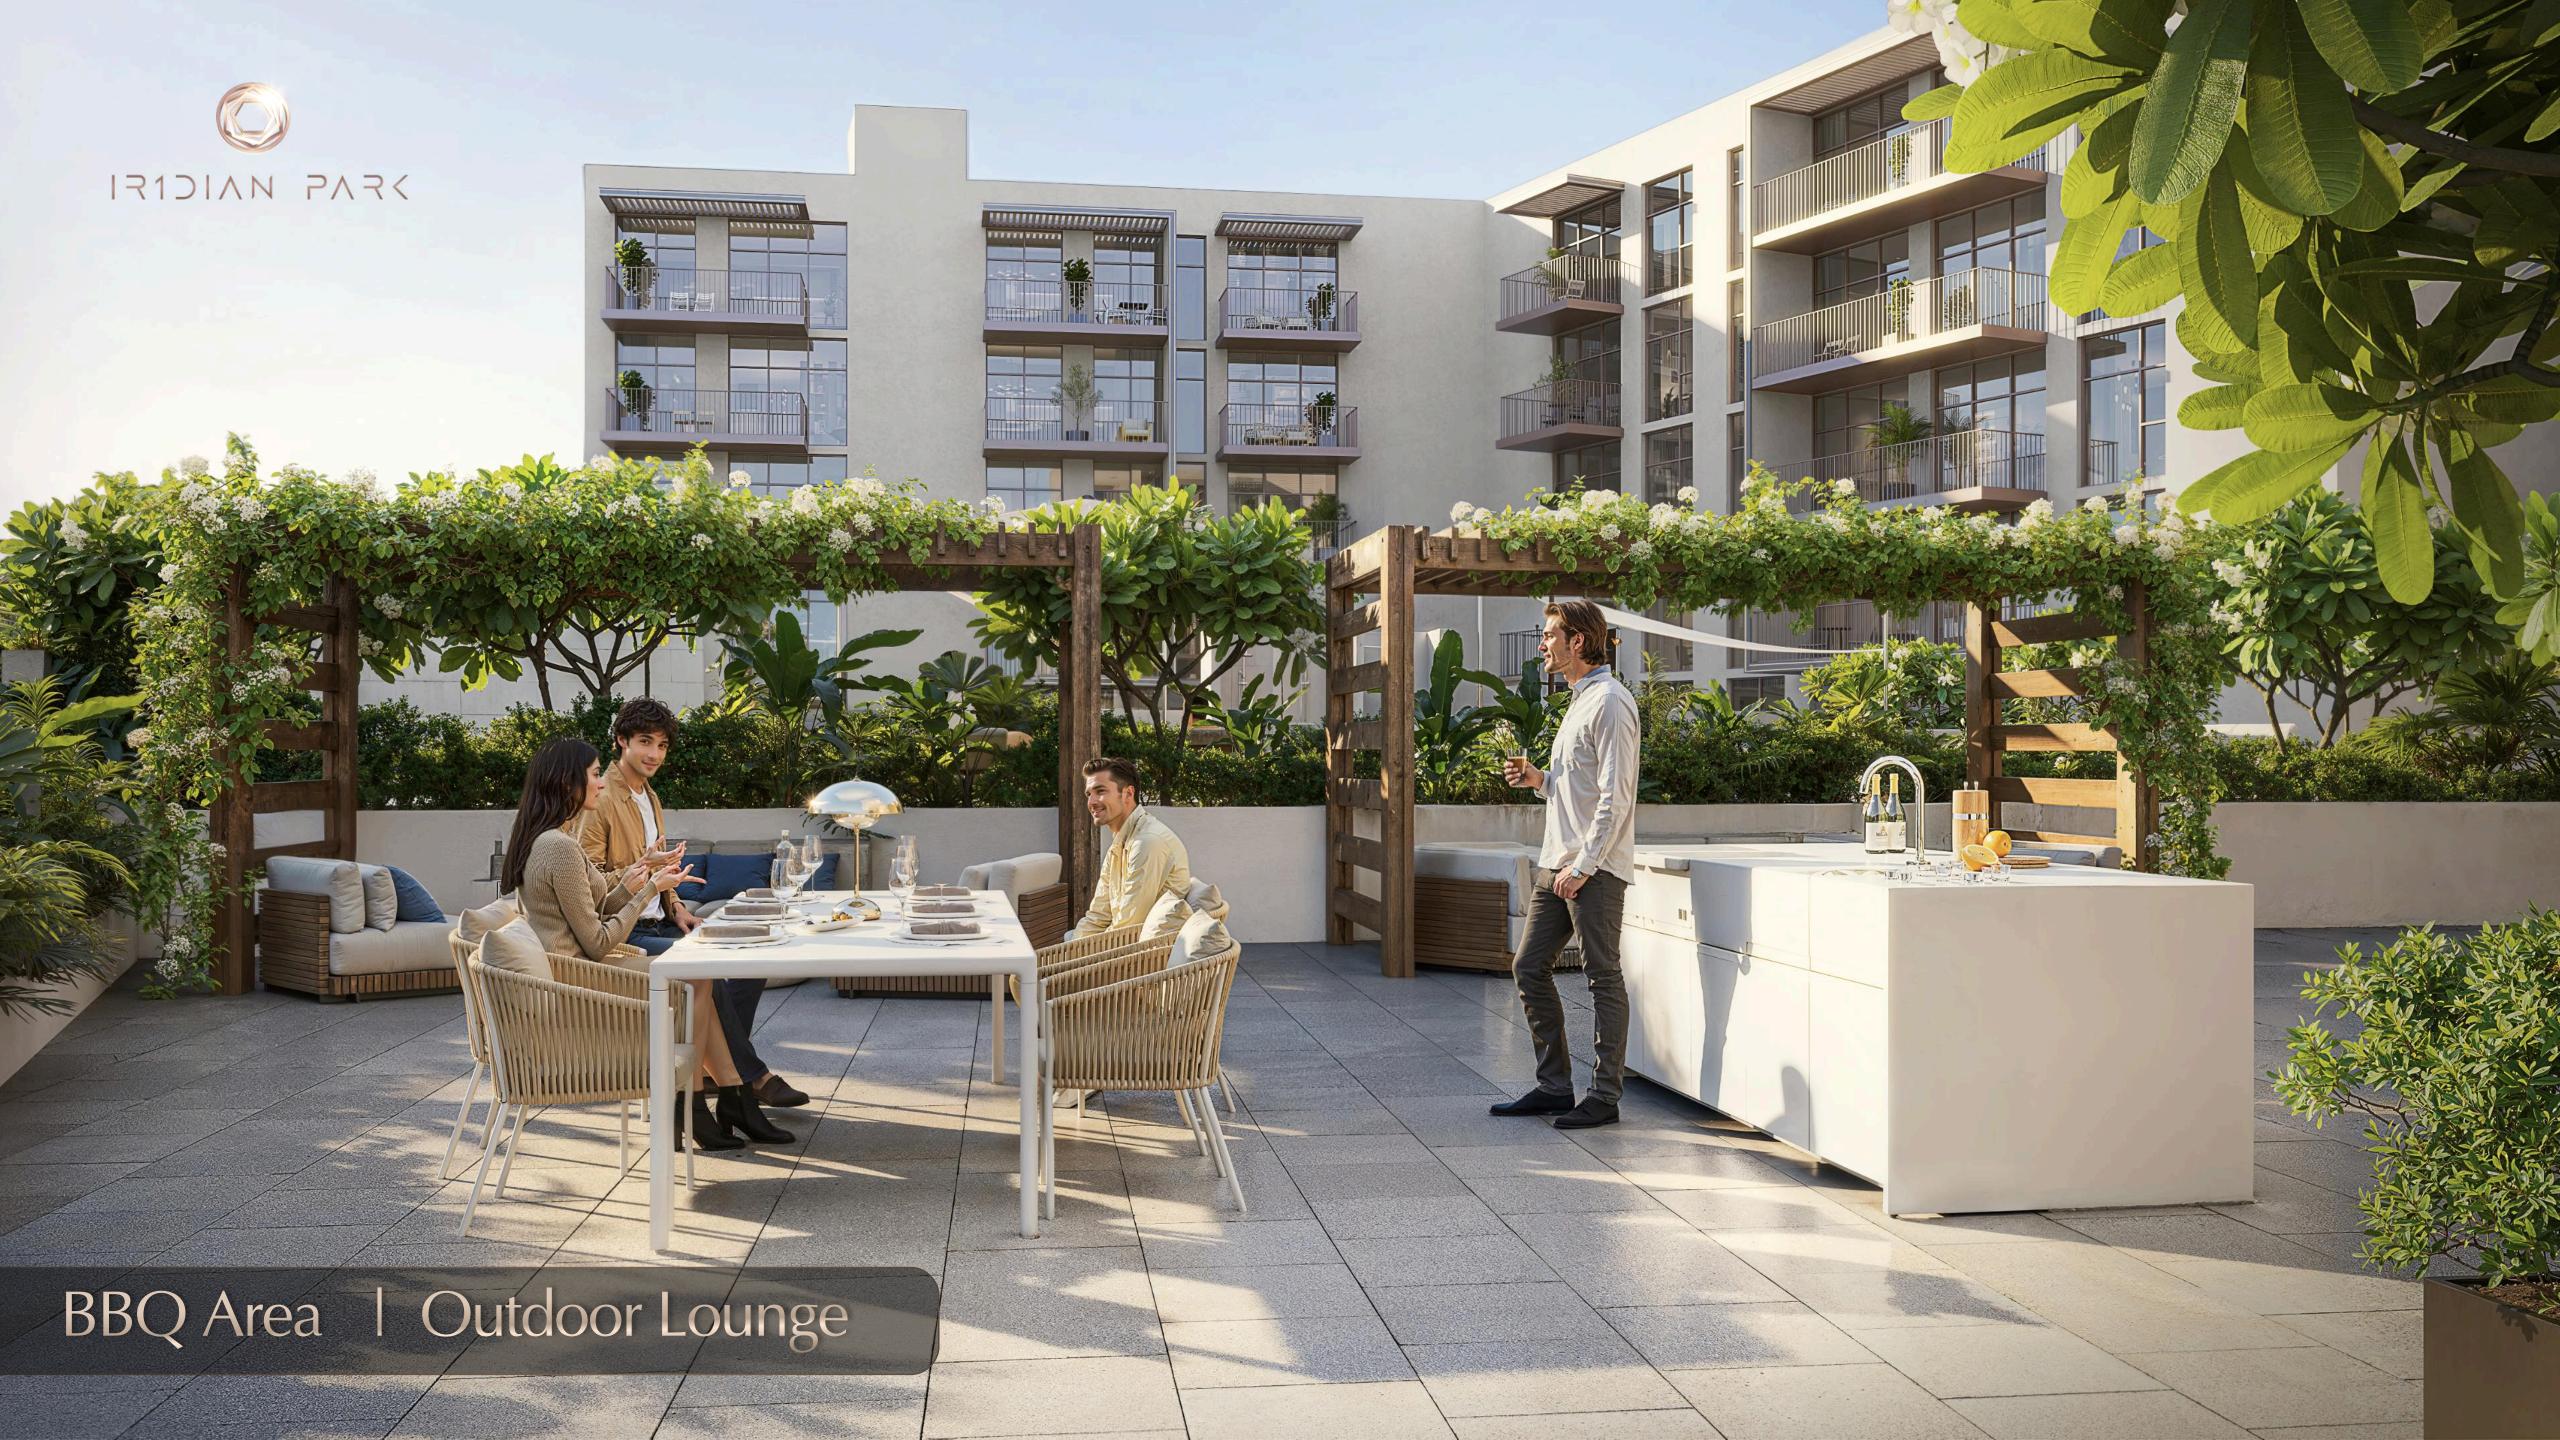

### PODIUM 1st FLOOR

- 2 SWIMMING POOL
- 3 POOL DECK WITH SUN LOUNGERS
- 4 KIDS POOL
- 5 CLUBHOUSE
- 6 KIDS PLAY ROOM
- 7 GYM
- 8 BBQ AREA
- 9 OUTDOOR LOUNGE