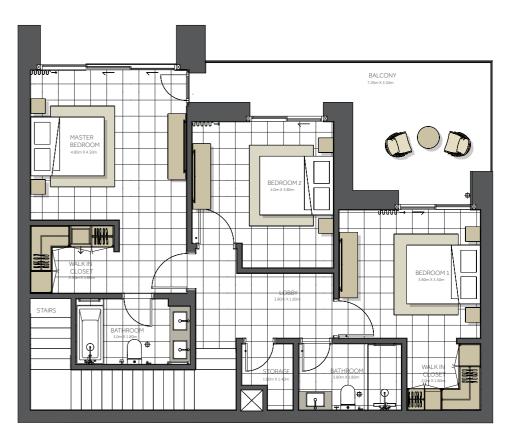

### Disclaime

| BUILDING      | CITRINE - 2 BR      |
|---------------|---------------------|
| 2 BEDROOM     | ТҮРЕЕ               |
| UNIT NO.      | 806,905,1003        |
| SUITE AREA.   | 94m² (1012 sq.ft)   |
| BALCONY AREA. | 12 m² (129 sq.ft)   |
| TOTAL AREA    | 106m² (1.141 sq.ft) |