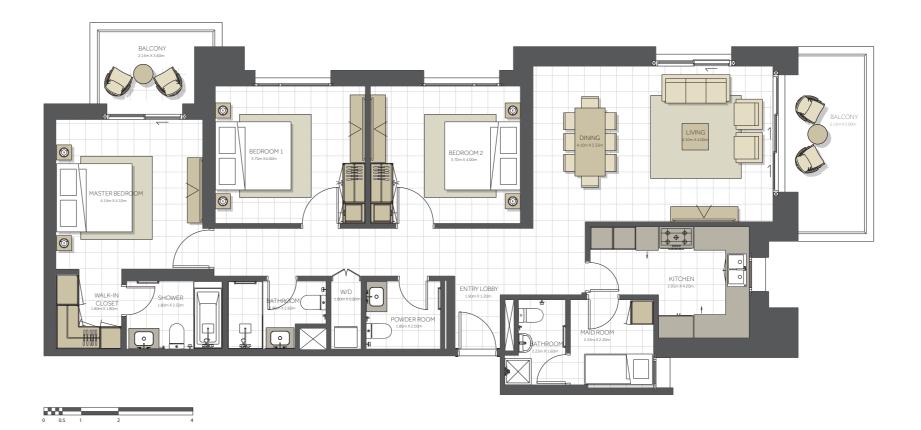

### Disclaimer:

| BUILDING      | CITRINE - 3 BR                  |
|---------------|---------------------------------|
| 3 BEDROOM     | ТҮРЕ С                          |
| UNIT NO.      | 202, 302, 402,<br>502, 602, 702 |
| SUITE AREA.   | 138m² (1.485 sq.ft)             |
| BALCONY AREA. | 16 m² (172 sq.ft)               |
| TOTAL AREA    | 154 m² (1.657 sq.ft)            |