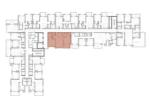

**BUILDING CITRINE - 1BR TYPE A** 1 BEDROOM 105,106,107,108,109, 205,206,207,208,209, UNIT NO. 305,306,307,308,309, 405,406,407,408,409, 505,506,507,508,509, 605,606,607,608,609, 705,706,707,708,709, 804,805 63m<sup>2</sup> (678 sq.ft) **SUITE AREA. BALCONY AREA.** 6 m<sup>2</sup> (64 sq.ft) **TOTAL AREA** 69 m² (742 sq.ft)

Level 01 - 07

Level 08