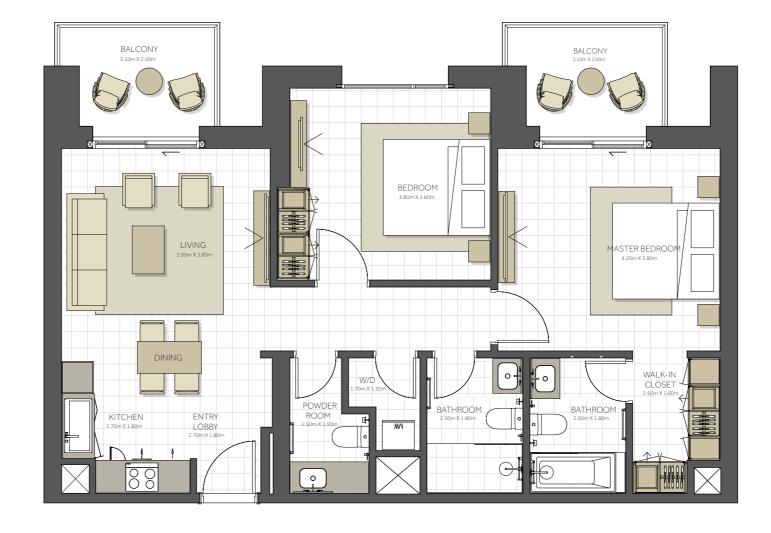

### Disclaimer:

| BUILDING      | CITRINE - 2BR                   |
|---------------|---------------------------------|
| 2 BEDROOM     | ТҮРЕ А                          |
| UNIT NO.      | 204, 304, 404,<br>504, 604, 704 |
| SUITE AREA.   | 97m² (1.044 sq.ft)              |
| BALCONY AREA. | 8 m² (86 sq.ft)                 |
| TOTAL AREA    | 105 m² (1.130 sq.ft)            |