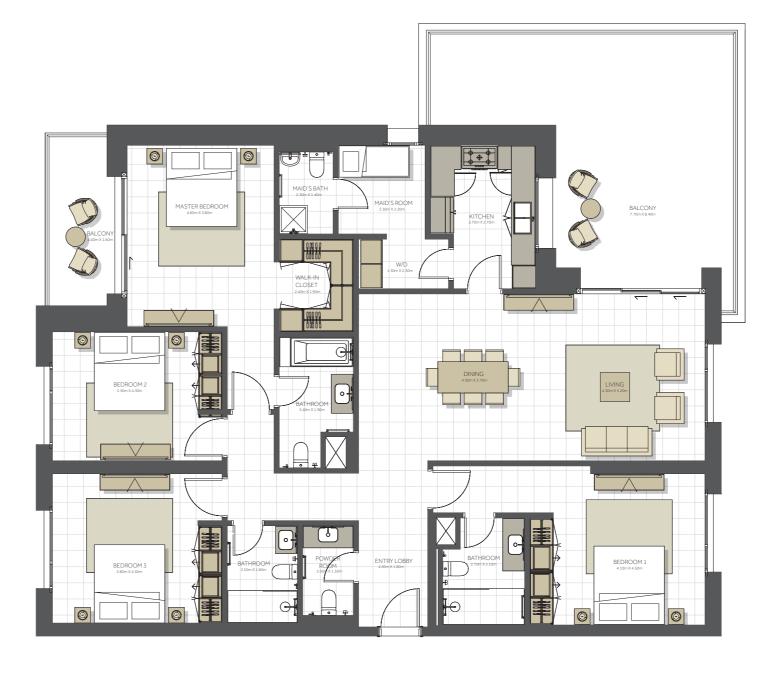

### Disclaimer:

| BUILDING      | CITRINE - 3 BR      |
|---------------|---------------------|
| 3 BEDROOM     | ТҮРЕ А              |
| UNIT NO.      | 103                 |
| SUITE AREA.   | 140m² (1.507 sq.ft) |
| TERRACE AREA. | 48 m² (516 sq.ft)   |
| TOTAL AREA    | 188m² (2.023sq.ft)  |

### Disclaimer:

| BUILDING      | CITRINE - 3 BR                  |
|---------------|---------------------------------|
| 3 BEDROOM     | ТҮРЕ А                          |
| UNIT NO.      | 203, 303, 403,<br>503, 603, 703 |
| SUITE AREA.   | 140m² (1.507 sq.ft)             |
| BALCONY AREA. | 14 m² (150 sq.ft)               |
| TOTAL AREA    | 154 m² (1.657 sq.ft)            |