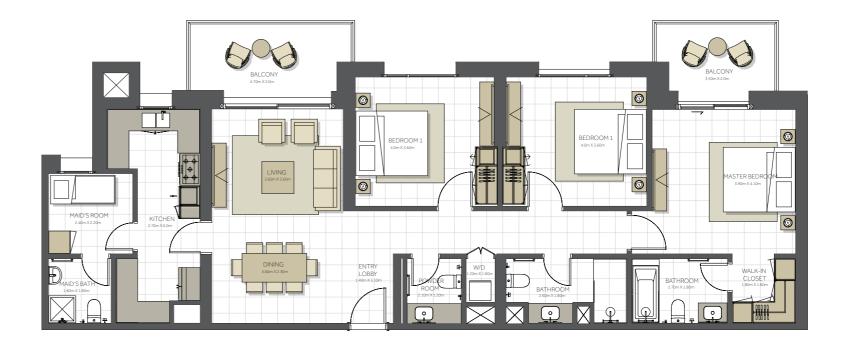

### Disclaimer

BUILDING CITRINE - 2 BR

2 BEDROOM TYPE D

111,211,311,
411,511,611,
711,809,908,
1006

SUITE AREA. 98m² (1.055 sq.ft)

BALCONY AREA. 22 m² (237 sq.ft)

TOTAL AREA 120 m² (1.291 sq.ft)