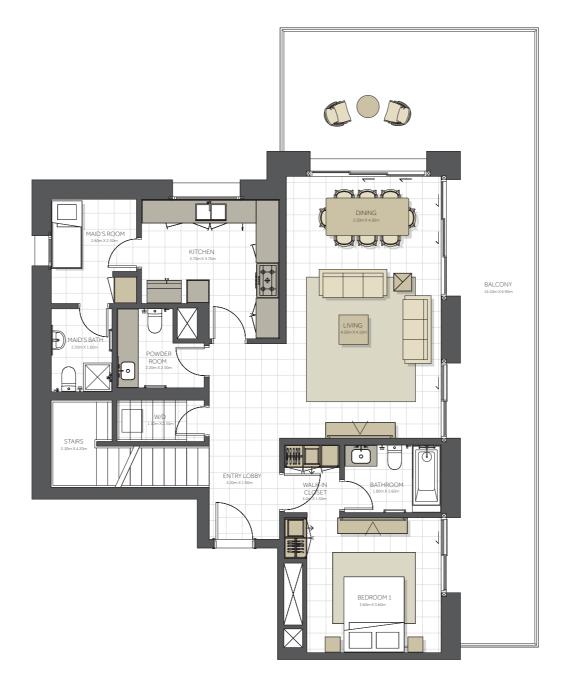

Level 10

| BUILDING      | CITRINE - 4 BR       |
|---------------|----------------------|
| 4 BEDROOM     | ТҮРЕ А               |
| UNIT NO.      | 803                  |
| SUITE AREA.   | 196m² (2.110 sq.ft)  |
| BALCONY AREA. | 46 m² (495 sq.ft)    |
| TOTAL AREA    | 242 m² (2.605 sq.ft) |