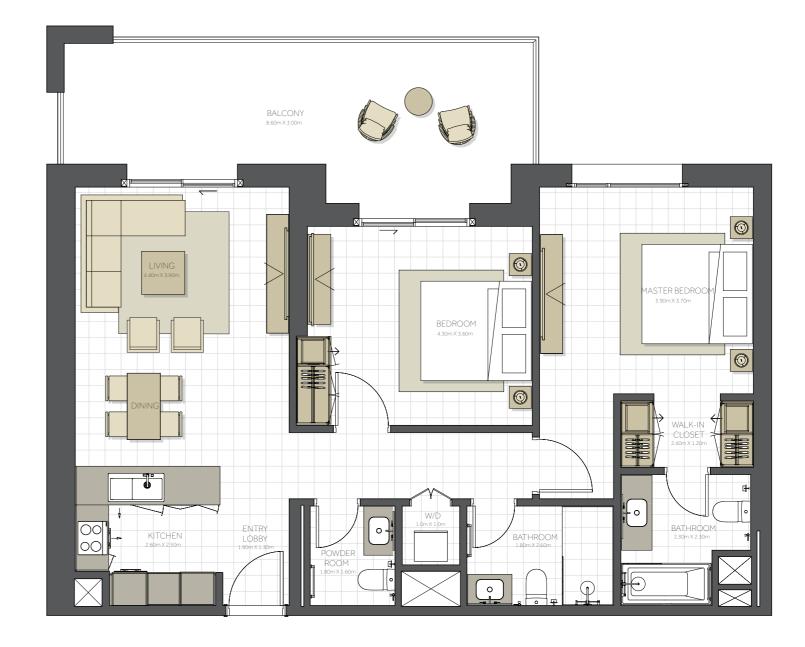

**BUILDING CITRINE - 1BR TYPE A** 1 BEDROOM 105,106,107,108,109, 205,206,207,208,209, UNIT NO. 305,306,307,308,309, 405,406,407,408,409, 505,506,507,508,509, 605,606,607,608,609, 705,706,707,708,709, 804,805 63m<sup>2</sup> (678 sq.ft) **SUITE AREA. BALCONY AREA.** 6 m<sup>2</sup> (64 sq.ft) **TOTAL AREA** 69 m² (742 sq.ft)

BEDROOM 1

WALK-IN CLOSET