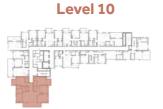

### Disclaimer:

| BUILDING      | CITRINE - 4 BR      |
|---------------|---------------------|
| 4 BEDROOM     | ТҮРЕ В              |
| UNIT NO.      | 909,1007            |
| SUITE AREA.   | 194m² (2.088 sq.ft) |
| BALCONY AREA. | 35m² (376 sq.ft)    |
| TOTAL AREA    | 229m² (2.465 sq.ft) |