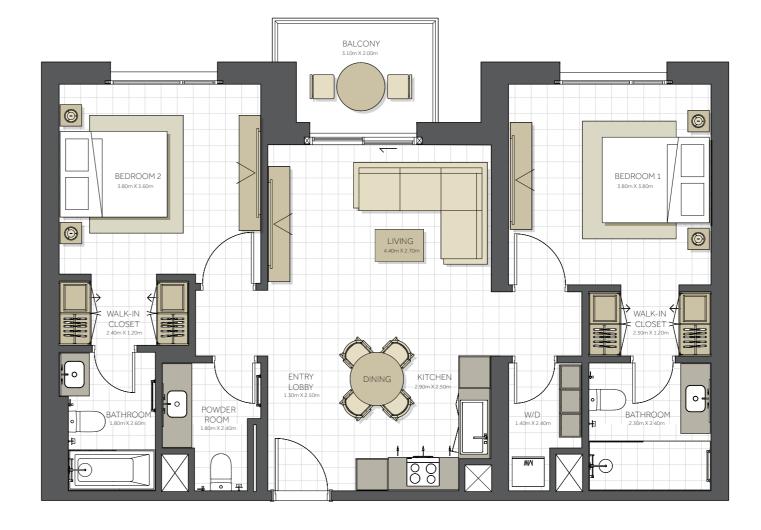

### Disclaimer:

| BUILDING      | CITRINE - 2BR                   |
|---------------|---------------------------------|
| 2 BEDROOM     | ТҮРЕ А                          |
| UNIT NO.      | 204, 304, 404,<br>504, 604, 704 |
| SUITE AREA.   | 97m² (1.044 sq.ft)              |
| BALCONY AREA. | 8 m² (86 sq.ft)                 |
| TOTAL AREA    | 105 m² (1.130 sq.ft)            |

### Disclaimer:

| BUILDING      | CITRINE - 2BR                                   |
|---------------|-------------------------------------------------|
| 2 BEDROOM     | ТҮРЕ В                                          |
| UNIT NO.      | 110,210,310,410,<br>510,610,710<br>808,907,1005 |
| SUITE AREA.   | 100 m² (1.076 sq.ft)                            |
| BALCONY AREA. | 12 m² (129 sq.ft)                               |
| TOTAL AREA    | 112 m² (1.205 sq.ft)                            |

### Disclaimer:

1.All room dimensions are measured to structural elements and exclude all finishes and construction tolerances. 2. All dimensions have been provided by our consultant architects. 3. All materials, dimensions and drawings are approximate. Information is subject to change without notice. 4. Actual suite area may vary from the stated area. Drawings not to scale. The developer reserves the right to make revisions. 5. Calculation of suite area is measured as the area bounded by the centre line of the demising or partition walls separating one unit from another unit, the exterior face of all exterior walls, and the exterior face of the corridor wall enclosing the adjoining unit. 6. Calculation of balcony area is measured as the area bounded by the centre line of the demising or partition walls separating one unit from another unit, the outmost face of the enclosing guard and the external face of the unit adjoining the balcony. 7. The units are measured at typical floor in the building. Columns may vary in size depending on the floor level.