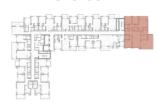

### Disclaimer:

| BUILDING      | CITRINE - 4 BR       |
|---------------|----------------------|
| 4 BEDROOM     | TYPE A Duplex        |
| UNIT NO.      | 903                  |
| SUITE AREA.   | 217 m² (2.336 sq.ft) |
| BALCONY AREA. | 69 m² (742 sq.ft)    |
| TOTAL AREA    | 286 m² (3.078 sq.ft) |

Level 10

| BUILDING      | CITRINE - 4 BR       |
|---------------|----------------------|
| 4 BEDROOM     | ТҮРЕ А               |
| UNIT NO.      | 803                  |
| SUITE AREA.   | 196m² (2.110 sq.ft)  |
| BALCONY AREA. | 46 m² (495 sq.ft)    |
| TOTAL AREA    | 242 m² (2.605 sq.ft) |