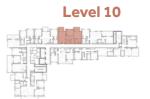

² (64 sq.ft)                                |
| TOTAL AREA    | 104m² (1.120 sq.ft)                           |

### Level 02 - 07



### Level 08



### Level 09



### Level 10













### Disclaimer



BUILDING CITRINE - 2 BR

2 BEDROOM TYPE D

111,211,311,
411,511,611,
711,809,908,
1006

SUITE AREA. 98m² (1.055 sq.ft)

BALCONY AREA. 22 m² (237 sq.ft)

TOTAL AREA 120 m² (1.291 sq.ft)

### Level 01 - 07

### Level 09



## Level 08



### Level 10













### Disclaime



| BUILDING      | CITRINE - 2 BR      |
|---------------|---------------------|
| 2 BEDROOM     | ТҮРЕЕ               |
| UNIT NO.      | 806,905,1003        |
| SUITE AREA.   | 94m² (1012 sq.ft)   |
| BALCONY AREA. | 12 m² (129 sq.ft)   |
| TOTAL AREA    | 106m² (1.141 sq.ft) |

### Level 08



# Level 09

















| BUILDING      | CITRINE - 2 BR      |
|---------------|---------------------|
| 2 BEDROOM     | ТҮРЕ F              |
| UNIT NO.      | 807,906,1004        |
| SUITE AREA.   | 96m² (1.033 sq.ft)  |
| BALCONY AREA. | 6m² (64 sq.ft)      |
| TOTAL AREA    | 102m² (1.098 sq.ft) |

### Level 08



### Level 09















### Disclaimer



| BUILDING      | CITRINE - 2 BR      |
|---------------|---------------------|
| 2 BEDROOM     | TYPE G              |
| UNIT NO.      | 904,1002            |
| SUITE AREA.   | 105m² (1.130 sq.ft) |
| BALCONY AREA. | 15m² (161 sq.ft)    |
| TOTAL AREA    | 120m² (1.291 sq.ft) |















### Disclaimer:



| BUILDING      | CITRINE - 3 BR      |
|---------------|---------------------|
| 3 BEDROOM     | ТҮРЕ А              |
| UNIT NO