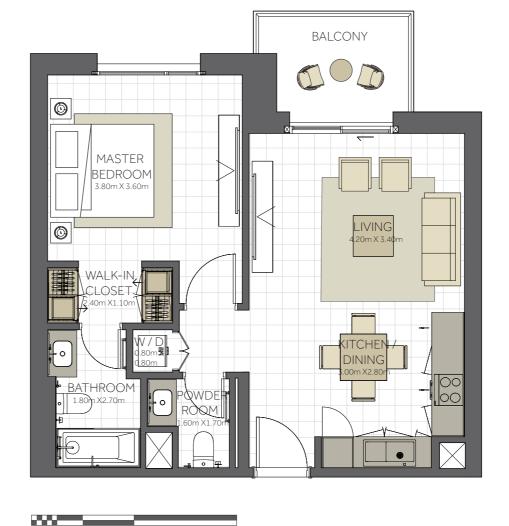

**BUILDING CITRINE - 1BR TYPE A** 1 BEDROOM 105,106,107,108,109, 205,206,207,208,209, UNIT NO. 305,306,307,308,309, 405,406,407,408,409, 505,506,507,508,509, 605,606,607,608,609, 705,706,707,708,709, 804,805 63m<sup>2</sup> (678 sq.ft) **SUITE AREA. BALCONY AREA.** 6 m<sup>2</sup> (64 sq.ft) **TOTAL AREA** 69 m² (742 sq.ft)

Level 01 - 07

Level 08