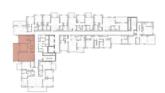

**BUILDING CITRINE - 1BR TYPE A** 1 BEDROOM 105,106,107,108,109, 205,206,207,208,209, UNIT NO. 305,306,307,308,309, 405,406,407,408,409, 505,506,507,508,509, 605,606,607,608,609, 705,706,707,708,709, 804,805 63m<sup>2</sup> (678 sq.ft) **SUITE AREA. BALCONY AREA.** 6 m<sup>2</sup> (64 sq.ft) **TOTAL AREA** 69 m² (742 sq.ft)

Level 01 - 07

Level 08