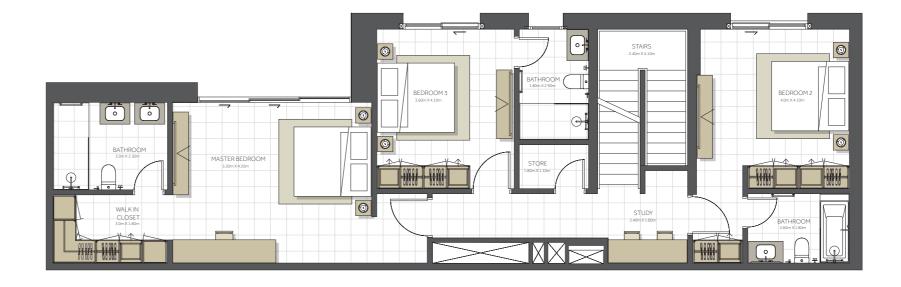

### Disclaimer:

| BUILDING      | CITRINE - 4 BR       |
|---------------|----------------------|
| 4 BEDROOM     | TYPE A Duplex        |
| UNIT NO.      | 903                  |
| SUITE AREA.   | 217 m² (2.336 sq.ft) |
| BALCONY AREA. | 69 m² (742 sq.ft)    |
| TOTAL AREA    | 286 m² (3.078 sq.ft) |

Level 10

| BUILDING      | CITRINE - 4 BR       |
|---------------|----------------------|
| 4 BEDROOM     | ТҮРЕ А               |
| UNIT NO.      | 803                  |
| SUITE AREA.   | 196m² (2.110 sq.ft)  |
| BALCONY AREA. | 46 m² (495 sq.ft)    |
| TOTAL AREA    | 242 m² (2.605 sq.ft) |