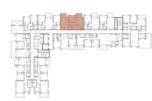

LCONY AREA. | 6m² (64 sq.ft)                                |
| TOTAL AREA    | 104m² (1.120 sq.ft)                           |

### Level 02 - 07



### Level 08



### Level 09



### Level 10













### Disclaimer



BUILDING CITRINE - 2 BR

2 BEDROOM TYPE D

111,211,311,
411,511,611,
711,809,908,
1006

SUITE AREA. 98m² (1.055 sq.ft)

BALCONY AREA. 22 m² (237 sq.ft)

TOTAL AREA 120 m² (1.291 sq.ft)

### Level 01 - 07

### Level 09



## Level 08



### Level 10













### Disclaime



| BUILDING      | CITRINE - 2 BR      |
|---------------|---------------------|
| 2 BEDROOM     | ТҮРЕЕ               |
| UNIT NO.      | 806,905,1003        |
| SUITE AREA.   | 94m² (1012 sq.ft)   |
| BALCONY AREA. | 12 m² (129 sq.ft)   |
| TOTAL AREA    | 106m² (1.141 sq.ft) |

### Level 08



# Level 09

















| BUILDING      | CITRINE - 2 BR      |
|---------------|---------------------|
| 2 BEDROOM     | ТҮРЕ F              |
| UNIT NO.      | 807,906,1004        |
| SUITE AREA.   | 96m² (1.033 sq.ft)  |
| BALCONY AREA. | 6m² (64 sq.ft)      |
| TOTAL AREA    | 102m² (1.098 sq.ft) |

### Level 08



### Level 09















### Disclaimer



| BUILDING      | CITRINE - 2 BR      |
|---------------|---------------------|
| 2 BEDROOM     | TYPE G              |
| UNIT NO.      | 904,1002            |
| SUITE AREA.   | 105m² (1.130 sq.ft) |
| BALCONY AREA. | 15m² (161 sq.ft)    |
| TOTAL AREA    | 120m² (1.291 sq.ft) |















### Disclaimer:



| BUILDING      | CITRINE - 3 BR      |
|---------------|---------------------|
| 3 BEDROOM     | ТҮРЕ А