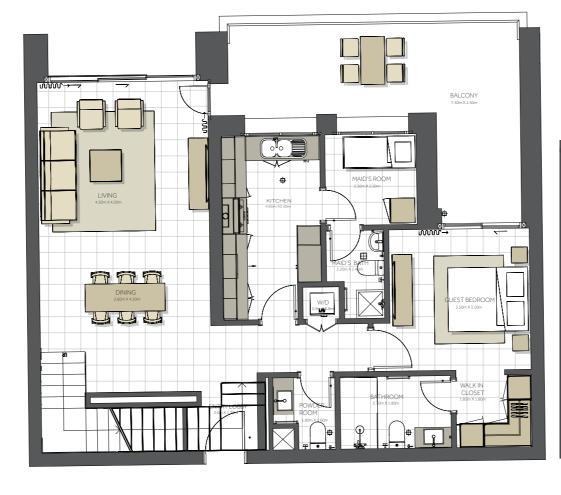

### Disclaimer:

| BUILDING      | CITRINE - 4 BR       |
|---------------|----------------------|
| 4 BEDROOM     | TYPE D Duplex        |
| UNIT NO.      | 902                  |
| SUITE AREA.   | 241 m² (2.594 sq.ft) |
| BALCONY AREA. | 14 m² (150 sq.ft)    |
| TOTAL AREA    | 255 m² (2.745 sq.ft) |