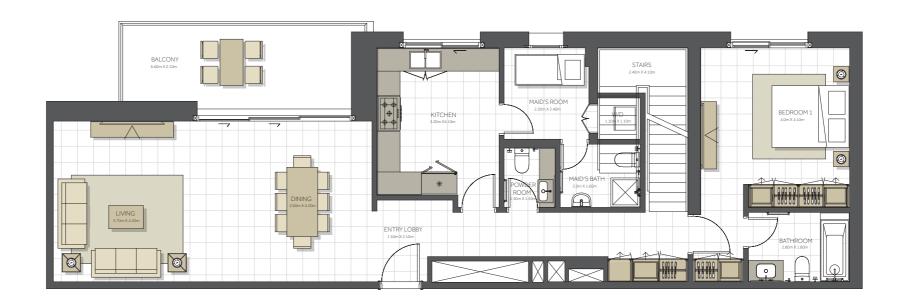

### Disclaimer:

| BUILDING      | CITRINE - 4 BR       |
|---------------|----------------------|
| 4 BEDROOM     | TYPE A Duplex        |
| UNIT NO.      | 903                  |
| SUITE AREA.   | 217 m² (2.336 sq.ft) |
| BALCONY AREA. | 69 m² (742 sq.ft)    |
| TOTAL AREA    | 286 m² (3.078 sq.ft) |