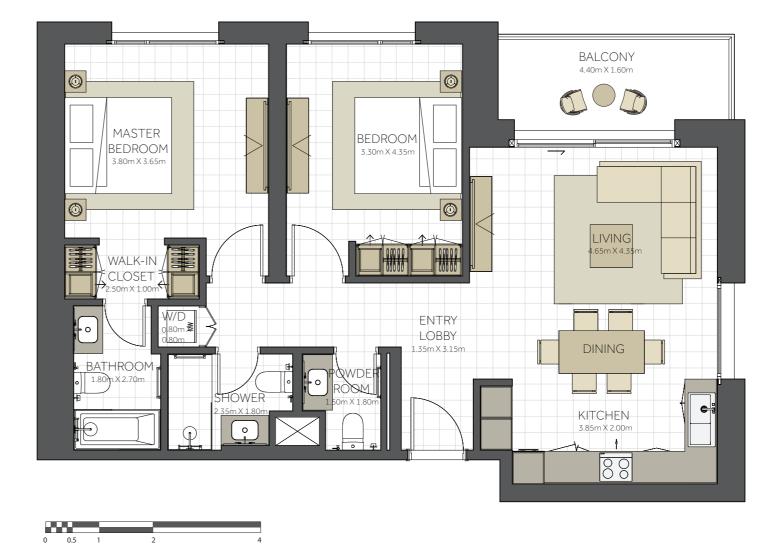

### Disclaimer

| BUILDING      | CITRINE - 2BR        |
|---------------|----------------------|
| 2 BEDROOM     | TYPE A               |
| UNIT NO.      | 104                  |
| SUITE AREA.   | 97m² (1.044 sq.ft)   |
| TERRACE AREA. | 28 m² (301 sq.ft)    |
| TOTAL AREA    | 125 m² (1.345 sq.ft) |

### Level 01