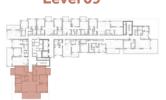

### Disclaimer:

| BUILDING      | CITRINE - 4 BR       |
|---------------|----------------------|
| 4 BEDROOM     | TYPE A Duplex        |
| UNIT NO.      | 903                  |
| SUITE AREA.   | 217 m² (2.336 sq.ft) |
| BALCONY AREA. | 69 m² (742 sq.ft)    |
| TOTAL AREA    | 286 m² (3.078 sq.ft) |

Level 10

| BUILDING      | CITRINE - 4 BR       |
|---------------|----------------------|
| 4 BEDROOM     | ТҮРЕ А               |
| UNIT NO.      | 803                  |
| SUITE AREA.   | 196m² (2.110 sq.ft)  |
| BALCONY AREA. | 46 m² (495 sq.ft)    |
| TOTAL AREA    | 242 m² (2.605 sq.ft) |