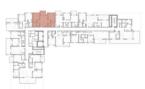

# Level 09

| BUILDING      | CITRINE - 2 BR      |
|---------------|---------------------|
| 2 BEDROOM     | ТҮРЕ F              |
| UNIT NO.      | 807,906,1004        |
| SUITE AREA.   | 96m² (1.033 sq.ft)  |
| BALCONY AREA. | 6m² (64 sq.ft)      |
| TOTAL AREA    | 102m² (1.098 sq.ft) |