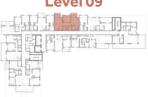

6m² (64 sq.ft)                                |
| TOTAL AREA    | 104m² (1.120 sq.ft)                           |

### Level 02 - 07



### Level 08



### Level 09



### Level 10













### Disclaimer



BUILDING CITRINE - 2 BR

2 BEDROOM TYPE D

111,211,311,
411,511,611,
711,809,908,
1006

SUITE AREA. 98m² (1.055 sq.ft)

BALCONY AREA. 22 m² (237 sq.ft)

TOTAL AREA 120 m² (1.291 sq.ft)

### Level 01 - 07

### Level 09



## Level 08



### Level 10













### Disclaime



| BUILDING      | CITRINE - 2 BR      |
|---------------|---------------------|
| 2 BEDROOM     | ТҮРЕЕ               |
| UNIT NO.      | 806,905,1003        |
| SUITE AREA.   | 94m² (1012 sq.ft)   |
| BALCONY AREA. | 12 m² (129 sq.ft)   |
| TOTAL AREA    | 106m² (1.141 sq.ft) |

### Level 08



# Level 09

















| BUILDING      | CITRINE - 2 BR      |
|---------------|---------------------|
| 2 BEDROOM     | ТҮРЕ F              |
| UNIT NO.      | 807,906,1004        |
| SUITE AREA.   | 96m² (1.033 sq.ft)  |
| BALCONY AREA. | 6m² (64 sq.ft)      |
| TOTAL AREA    | 102m² (1.098 sq.ft) |

### Level 08



### Level 09















### Disclaimer



| BUILDING      | CITRINE - 2 BR      |
|---------------|---------------------|
| 2 BEDROOM     | TYPE G              |
| UNIT NO.      | 904,1002            |
| SUITE AREA.   | 105m² (1.130 sq.ft) |
| BALCONY AREA. | 15m² (161 sq.ft)    |
| TOTAL AREA    | 120m² (1.291 sq.ft) |















### Disclaimer:



| BUILDING      | CITRINE - 3 BR      |
|---------------|---------------------|
| 3 BEDROOM     | ТҮРЕ А              |
| UNIT