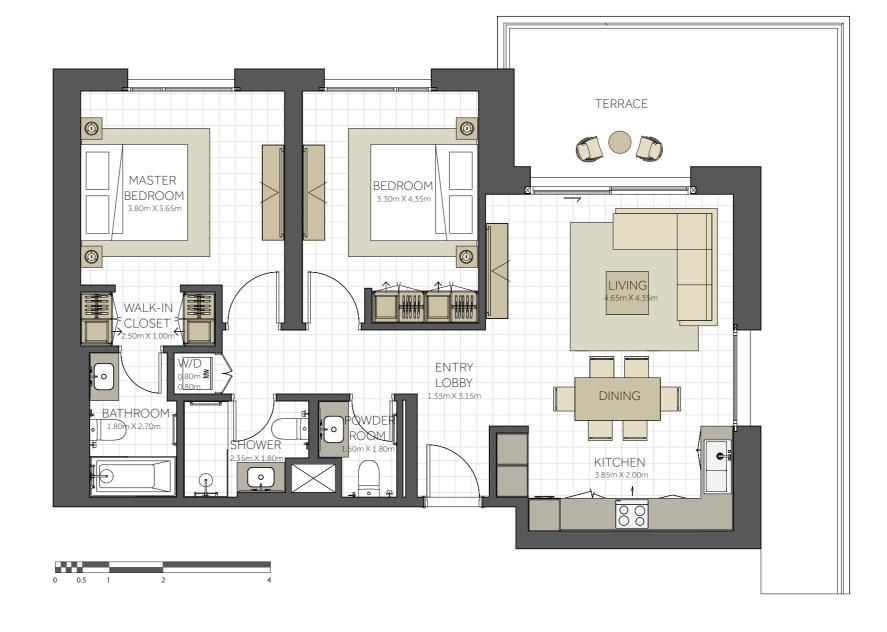

### Disclaimer

| BUILDING      | CITRINE - 2BR        |
|---------------|----------------------|
| 2 BEDROOM     | TYPE A               |
| UNIT NO.      | 104                  |
| SUITE AREA.   | 97m² (1.044 sq.ft)   |
| TERRACE AREA. | 28 m² (301 sq.ft)    |
| TOTAL AREA    | 125 m² (1.345 sq.ft) |

### Level 01