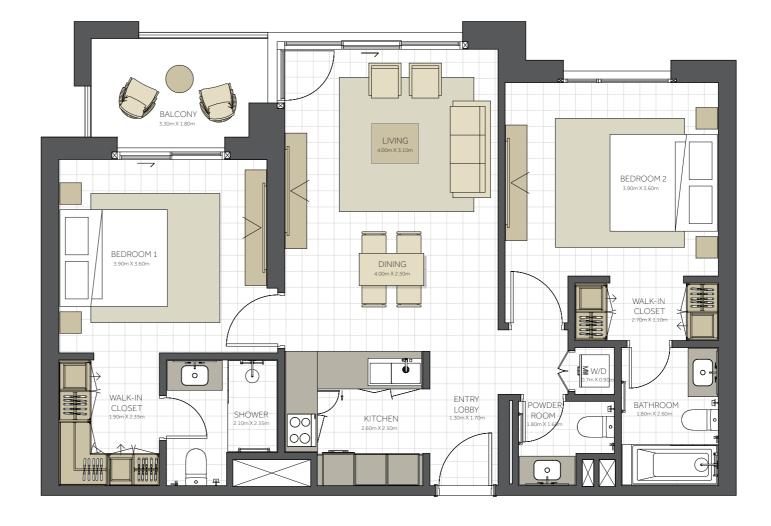

### Disclaimer

| BUILDING      | CITRINE - 2BR        |
|---------------|----------------------|
| 2 BEDROOM     | TYPE A               |
| UNIT NO.      | 104                  |
| SUITE AREA.   | 97m² (1.044 sq.ft)   |
| TERRACE AREA. | 28 m² (301 sq.ft)    |
| TOTAL AREA    | 125 m² (1.345 sq.ft) |

### Level 01