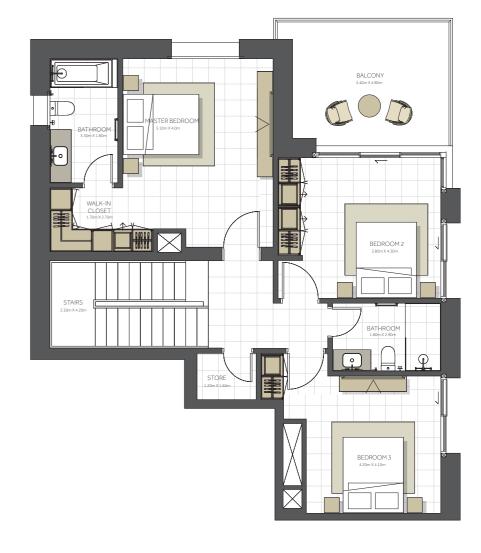

### Disclaimer:

| BUILDING      | CITRINE - 4 BR       |
|---------------|----------------------|
| 4 BEDROOM     | TYPE A Duplex        |
| UNIT NO.      | 903                  |
| SUITE AREA.   | 217 m² (2.336 sq.ft) |
| BALCONY AREA. | 69 m² (742 sq.ft)    |
| TOTAL AREA    | 286 m² (3.078 sq.ft) |

Level 10

| BUILDING      | CITRINE - 4 BR       |
|---------------|----------------------|
| 4 BEDROOM     | ТҮРЕ А               |
| UNIT NO.      | 803                  |
| SUITE AREA.   | 196m² (2.110 sq.ft)  |
| BALCONY AREA. | 46 m² (495 sq.ft)    |
| TOTAL AREA    | 242 m² (2.605 sq.ft) |