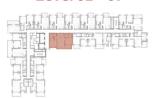

**BUILDING CITRINE - 1BR TYPE A** 1 BEDROOM 105,106,107,108,109, 205,206,207,208,209, UNIT NO. 305,306,307,308,309, 405,406,407,408,409, 505,506,507,508,509, 605,606,607,608,609, 705,706,707,708,709, 804,805 63m<sup>2</sup> (678 sq.ft) **SUITE AREA. BALCONY AREA.** 6 m<sup>2</sup> (64 sq.ft) **TOTAL AREA** 69 m² (742 sq.ft)

Level 01 - 07

Level 08