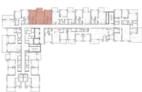

### Disclaime

| BUILDING      | CITRINE - 2 BR      |
|---------------|---------------------|
| 2 BEDROOM     | ТҮРЕЕ               |
| UNIT NO.      | 806,905,1003        |
| SUITE AREA.   | 94m² (1012 sq.ft)   |
| BALCONY AREA. | 12 m² (129 sq.ft)   |
| TOTAL AREA    | 106m² (1.141 sq.ft) |