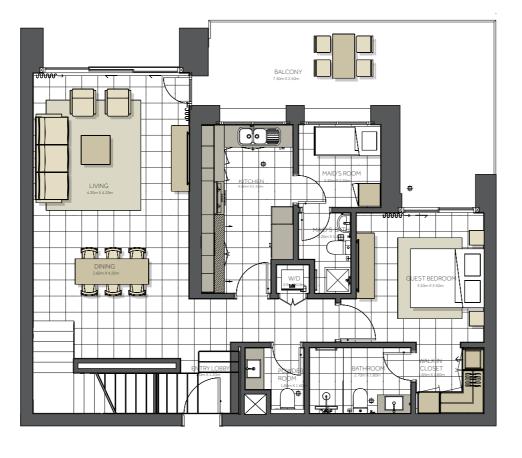

### Disclaimer:

| BUILDING      | CITRINE - 4 BR       |
|---------------|----------------------|
| 4 BEDROOM     | TYPE A Duplex        |
| UNIT NO.      | 903                  |
| SUITE AREA.   | 217 m² (2.336 sq.ft) |
| BALCONY AREA. | 69 m² (742 sq.ft)    |
| TOTAL AREA    | 286 m² (3.078 sq.ft) |