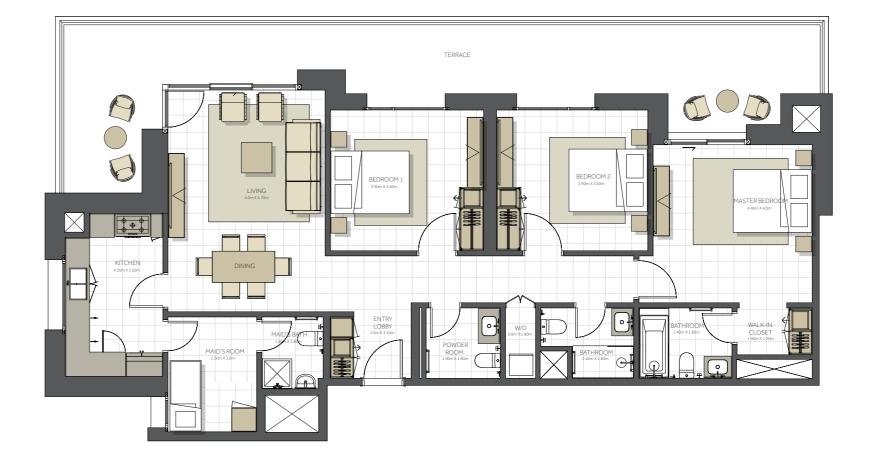

### Disclaimer

| BUILDING      | CITRINE - 2 BR      |
|---------------|---------------------|
| 2 BEDROOM     | ТҮРЕС               |
| UNIT NO.      | 101                 |
| SUITE AREA.   | 98m² (1.055 sq.ft)  |
| TERRACE AREA. | 27m² (290 sq.ft)    |
| TOTAL AREA    | 125m² (1.345 sq.ft) |