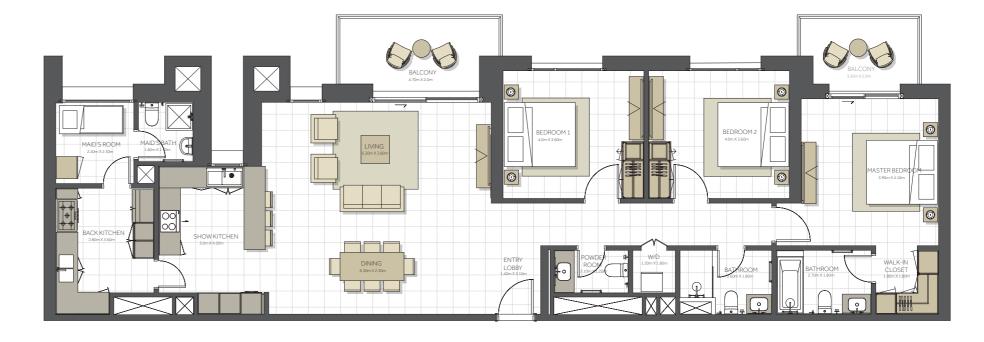

### Disclaimer:

| BUILDING      | CITRINE - 3 BR       |
|---------------|----------------------|
| 3 BEDROOM     | ТҮРЕЕ                |
| UNIT NO.      | 802                  |
| SUITE AREA.   | 167 m² (1.797 sq.ft) |
| BALCONY AREA. | 16 m² (172 sq.ft)    |
| TOTAL AREA    | 183 m² (1.969 sq.ft) |