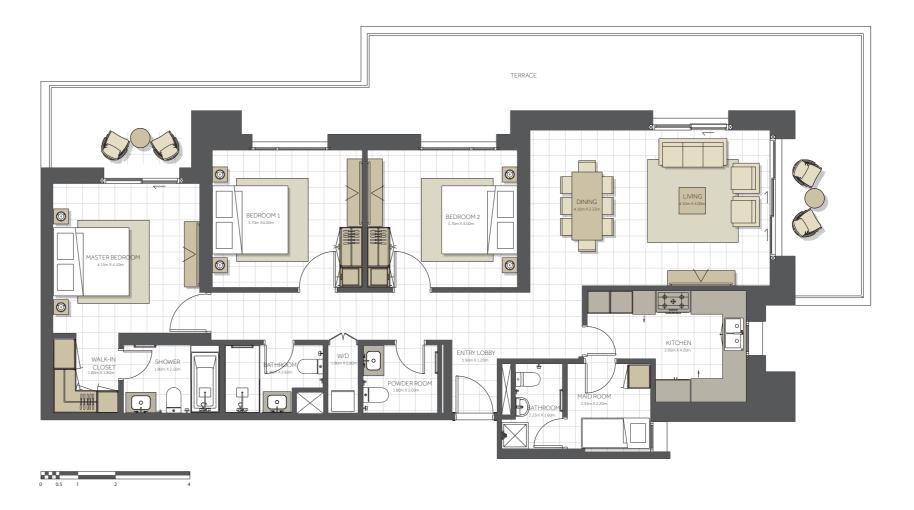

### Disclaimer:

| BUILDING      | CITRINE - 4 BR       |
|---------------|----------------------|
| 4 BEDROOM     | TYPE A Duplex        |
| UNIT NO.      | 903                  |
| SUITE AREA.   | 217 m² (2.336 sq.ft) |
| BALCONY AREA. | 69 m² (742 sq.ft)    |
| TOTAL AREA    | 286 m² (3.078 sq.ft) |