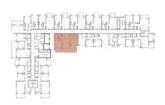

**BUILDING CITRINE - 1BR TYPE A** 1 BEDROOM 105,106,107,108,109, 205,206,207,208,209, UNIT NO. 305,306,307,308,309, 405,406,407,408,409, 505,506,507,508,509, 605,606,607,608,609, 705,706,707,708,709, 804,805 63m<sup>2</sup> (678 sq.ft) **SUITE AREA. BALCONY AREA.** 6 m<sup>2</sup> (64 sq.ft) **TOTAL AREA** 69 m² (742 sq.ft)

Level 01 - 07

Level 08