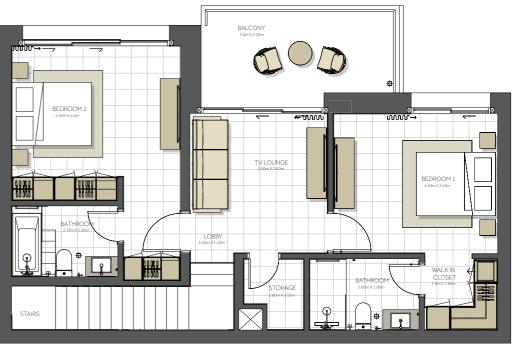

### Disclaimer:

| BUILDING      | CITRINE - 4 BR       |
|---------------|----------------------|
| 4 BEDROOM     | TYPE A Duplex        |
| UNIT NO.      | 903                  |
| SUITE AREA.   | 217 m² (2.336 sq.ft) |
| BALCONY AREA. | 69 m² (742 sq.ft)    |
| TOTAL AREA    | 286 m² (3.078 sq.ft) |