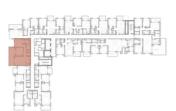

**BUILDING CITRINE - 1BR TYPE A** 1 BEDROOM 105,106,107,108,109, 205,206,207,208,209, UNIT NO. 305,306,307,308,309, 405,406,407,408,409, 505,506,507,508,509, 605,606,607,608,609, 705,706,707,708,709, 804,805 63m<sup>2</sup> (678 sq.ft) **SUITE AREA. BALCONY AREA.** 6 m<sup>2</sup> (64 sq.ft) **TOTAL AREA** 69 m² (742 sq.ft)

Level 01 - 07

Level 08