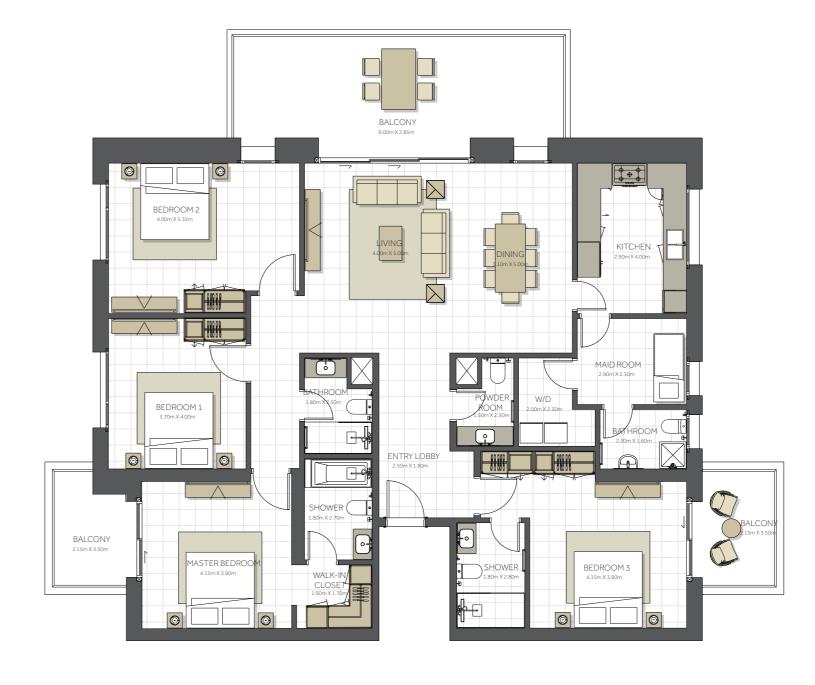

### Disclaimer:

| BUILDING      | CITRINE - 3 BR      |
|---------------|---------------------|
| 3 BEDROOM     | TYPE D              |
| UNIT NO.      | 113                 |
| SUITE AREA.   | 148m² (1.593 sq.ft) |
| TERRACE AREA. | 53 m² (570 sq.ft)   |
| TOTAL AREA    | 201 m² (2.163sq.ft) |

### Disclaimer:

BUILDING CITRINE - 3 BR

3 BEDROOM TYPE D

112,212, 213, 312, 313, 412, 413, 512, 513, 612, 613, 712, 713, 810,811

SUITE AREA. 148m² (1.593 sq.ft)

BALCONY AREA. 16 m² (1.765 sq.ft)

TOTAL AREA 164 m² (1.765 sq.ft)