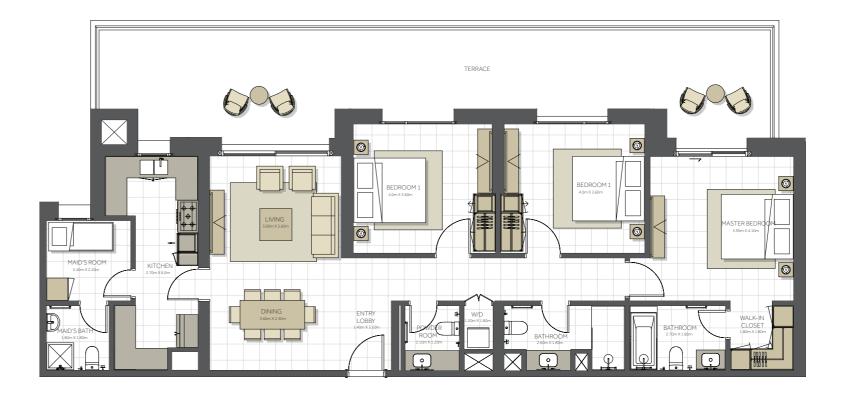

### Disclaimer:

| BUILDING      | CITRINE - 3 BR       |
|---------------|----------------------|
| 3 BEDROOM     | ТҮРЕЕ                |
| UNIT NO.      | 802                  |
| SUITE AREA.   | 167 m² (1.797 sq.ft) |
| BALCONY AREA. | 16 m² (172 sq.ft)    |
| TOTAL AREA    | 183 m² (1.969 sq.ft) |