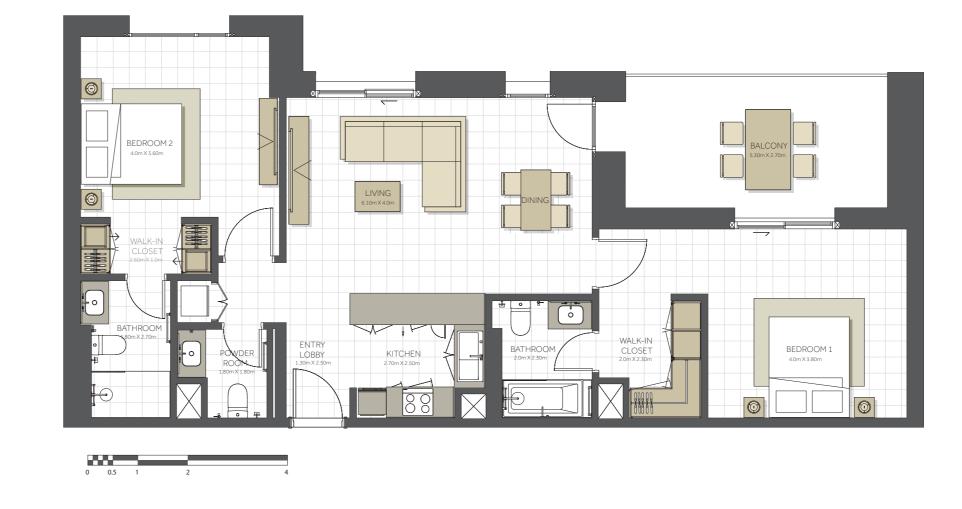

### Disclaimer:

| BUILDING      | CITRINE - 3 BR      |
|---------------|---------------------|
| 3 BEDROOM     | ТҮРЕ А              |
| UNIT NO.      | 103                 |
| SUITE AREA.   | 140m² (1.507 sq.ft) |
| TERRACE AREA. | 48 m² (516 sq.ft)   |
| TOTAL AREA    | 188m² (2.023sq.ft)  |

### Disclaimer:

| BUILDING      | CITRINE - 3 BR       |
|---------------|----------------------|
| 3 BEDROOM     | ТҮРЕ С               |
| UNIT NO.      | 102                  |
| SUITE AREA.   | 138m² (1.485 sq.ft)  |
| TEERACE AREA. | 47m² (506 sq.ft)     |
| TOTAL AREA    | 185 m² (1.991 sq.ft) |

### Disclaimer:

1.All room dimensions are measured to structural elements and exclude all finishes and construction tolerances. 2. All dimensions have been provided by our consultant architects. 3. All materials, dimensions and drawings are approximate. Information is subject to change without notice. 4. Actual suite area may vary from the stated area. Drawings not to scale. The developer reserves the right to make revisions. 5. Calculation of suite area is measured as the area bounded by the centre line of the demising or partition walls separating one unit from another unit, the exterior face of all exterior walls, and the exterior face of the corridor wall enclosing the adjoining unit. 6. Calculation of balcony area is measured as the area bounded by the centre line of the demising or partition walls separating one unit from another unit, the outmost face of the enclosing guard and the external face of the unit adjoining the balcony. 7. The units are measured at typical floor in the building. Columns may vary in size depending on the floor level.