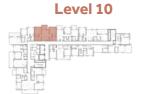

## Level 10

### Disclaimer

| BUILDING      | CITRINE - 2 BR      |
|---------------|---------------------|
| 2 BEDROOM     | ТҮРЕС               |
| UNIT NO.      | 101                 |
| SUITE AREA.   | 98m² (1.055 sq.ft)  |
| TERRACE AREA. | 27m² (290 sq.ft)    |
| TOTAL AREA    | 125m² (1.345 sq.ft) |