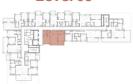

**BUILDING CITRINE - 1BR TYPE A** 1 BEDROOM 105,106,107,108,109, 205,206,207,208,209, UNIT NO. 305,306,307,308,309, 405,406,407,408,409, 505,506,507,508,509, 605,606,607,608,609, 705,706,707,708,709, 804,805 63m<sup>2</sup> (678 sq.ft) **SUITE AREA. BALCONY AREA.** 6 m<sup>2</sup> (64 sq.ft) **TOTAL AREA** 69 m² (742 sq.ft)

Level 01 - 07

Level 08