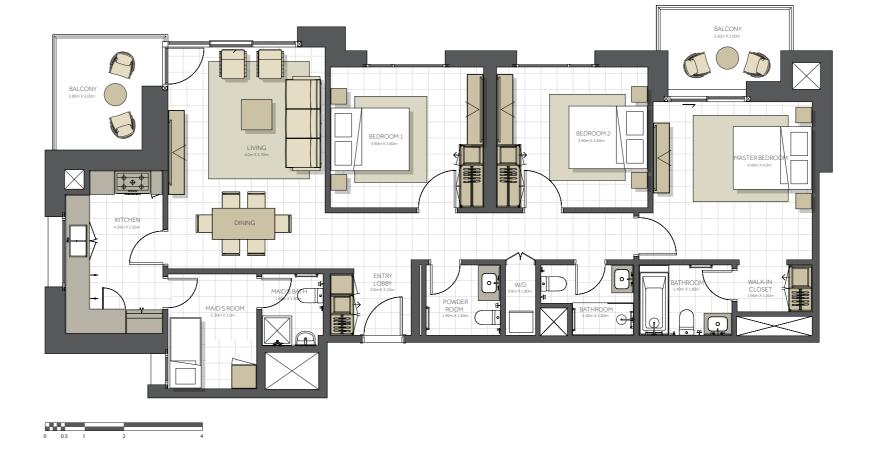

### Disclaimer

| BUILDING      | CITRINE - 2 BR      |
|---------------|---------------------|
| 2 BEDROOM     | ТҮРЕС               |
| UNIT NO.      | 101                 |
| SUITE AREA.   | 98m² (1.055 sq.ft)  |
| TERRACE AREA. | 27m² (290 sq.ft)    |
| TOTAL AREA    | 125m² (1.345 sq.ft) |