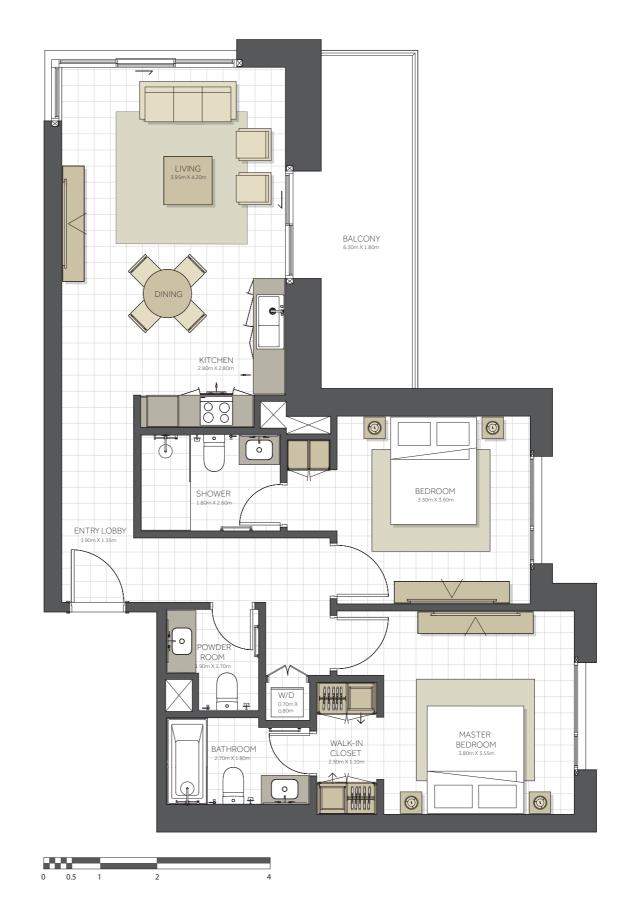

### Disclaimer

BUILDING CITRINE - 2 BR

2 BEDROOM TYPE D

111,211,311,
411,511,611,
711,809,908,
1006

SUITE AREA. 98m² (1.055 sq.ft)

BALCONY AREA. 22 m² (237 sq.ft)

TOTAL AREA 120 m² (1.291 sq.ft)