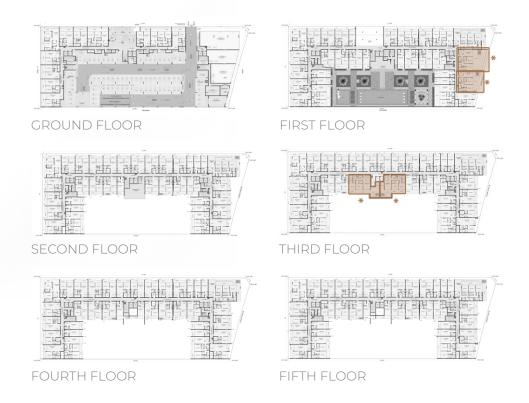

| 1047.87                |



### 2 BEDROOM





| Area details | Minimum area (sq. ft.) | Maximum area (sq. ft.) |
|--------------|------------------------|------------------------|
| Suite area   | 1051.20                | 1054.54                |
| Balcony area | 196.55                 | 451.55                 |
| Total area   | 1247.75                | 1506.09                |



#### 2 BEDROOM WITH STORE





| Area details | Minimum area (sq. ft.) | Maximum area (sq. ft.) |
|--------------|------------------------|------------------------|
| Suite area   | 1035.81                | 1110.30                |
| Balcony area | 173.08                 | 401.39                 |
| Total area   | 1208.89                | 1511.69                |



## 2 BEDROOM WITH STORE & PLUNGE POOL





| Area details | Minimum area (sq. ft.) | Maximum area (sq. ft.) |
|--------------|------------------------|------------------------|
| Suite area   | 1035.81                | 1049.48                |
| Balcony area | 417.42                 | 816.01                 |
| Total area   | 1453.23                | 1865.49                |



#### 3 BEDROOM WITH MAID & STORE





| Area details | Minimum area (sq. ft.) | Maximum area (sq. ft.) |
|--------------|------------------------|------------------------|
| Suite area   | 1577.45                | 1578.20                |
| Balcony area | 635.61                 | 636.69                 |
| Total area   | 2213.06                | 2214.89                |











f in © zimayaproperties