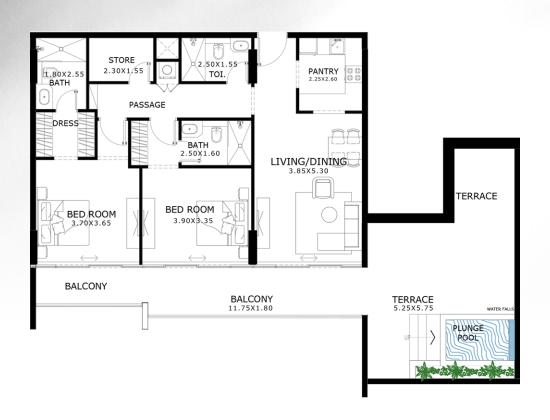

#### 1 BEDROOM WITH PLUNGE POOL

| Area details | Minimum area (sq. ft.) | Maximum area (sq. ft.) |
|--------------|------------------------|------------------------|
| Suite area   | 621.29                 | 632.60                 |
| Balcony area | 141.11                 | 157.69                 |
| Total area   | 762.4                  | 790.29                 |

## 1 BEDROOM WITH STORE & PLUNGE POOL

| Area details | Minimum area (sq. ft.) | Maximum area (sq. ft.) |
|--------------|------------------------|------------------------|
| Suite area   | 693.63                 | 697.18                 |
| Balcony area | 140.58                 | 166.95                 |
| Total area   | 834.21                 | 864.13                 |