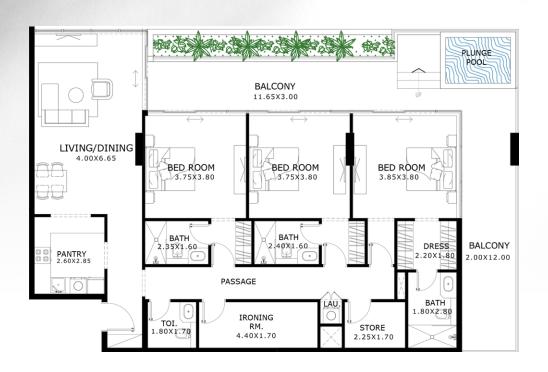

## 2 BEDROOM WITH STORE & PLUNGE POOL

| Area details | Minimum area (sq. ft.) | Maximum area (sq. ft.) |
|--------------|------------------------|------------------------|
| Suite area   | 1035.81                | 1049.48                |
| Balcony area | 417.42                 | 816.01                 |
| Total area   | 1453.23                | 1865.49                |

#### 3 BEDROOM WITH MAID & STORE

| Area details | Minimum area (sq. ft.) | Maximum area (sq. ft.) |
|--------------|------------------------|------------------------|
| Suite area   | 1577.45                | 1578.20                |
| Balcony area | 635.61                 | 636.69                 |
| Total area   | 2213.06                | 2214.89                |