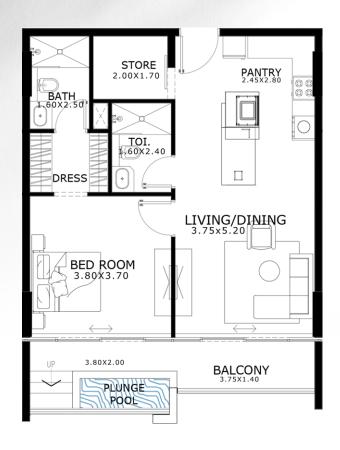

## 1 BEDROOM WITH STORE & PLUNGE POOL

| Area details | Minimum area (sq. ft.) | Maximum area (sq. ft.) |
|--------------|------------------------|------------------------|
| Suite area   | 693.63                 | 697.18                 |
| Balcony area | 140.58                 | 166.95                 |
| Total area   | 834.21                 | 864.13                 |