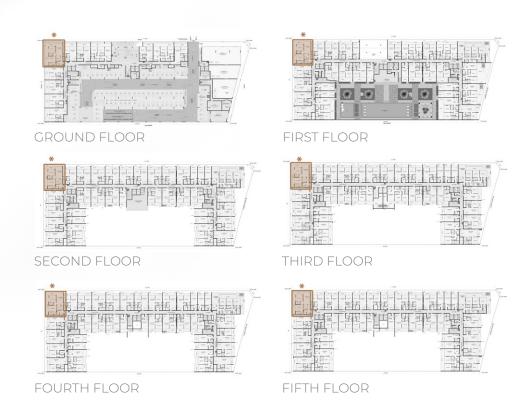

864.13                 |



#### 1 BEDROOM WITH STORE



TYPE 1



| Area details | Minimum area (sq. ft.) | Maximum area (sq. ft.) |
|--------------|------------------------|------------------------|
| Suite area   | 691.90                 | 703.42                 |
| Balcony area | 106.89                 | 217.22                 |
| Total area   | 798.79                 | 920.64                 |



#### 1 BEDROOM WITH STORE





TYPE 2

| Area details | Minimum area (sq. ft.) | Maximum area (sq. ft.) |
|--------------|------------------------|------------------------|
| Suite area   | 759.72                 | 810.63                 |
| Balcony area | 59.63                  | 237.24                 |
| Total area   | 819.35                 | 1047.87                |



### 2 BEDROOM





| Area details | Minimum area (sq. ft.) | Maximum area (sq. ft.) |
|--------------|------------------------|------------------------|
| Suite area   | 1051.20                | 1054.54                |
| Balcony area | 196.55                 | 451.55                 |
| Total area   | 1247.75                | 1506.09                |



#### 2 BEDROOM WITH STORE





| Area details | Minimum area (sq. ft.) | Maximum area (sq. ft.) |
|--------------|------------------------|------------------------|
| Suite area   | 1035.81                | 1110.30                |
| Balcony area | 173.08                 | 401.39                 |
| Total area   | 1208.89                | 1511.69                |



## 2 BEDROOM WITH STORE & PLUNGE POOL





| Area details | Minimum area (sq. ft.) | Maximu