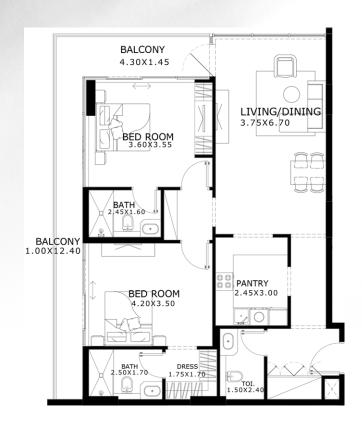

#### 1 BEDROOM

| Area details | Minimum area (sq. ft.) | Maximum area (sq. ft.) |
|--------------|------------------------|------------------------|
| Suite area   | 628.18                 | 637.65                 |
| Balcony area | 106.78                 | 217.00                 |
| Total area   | 734.96                 | 854.65                 |