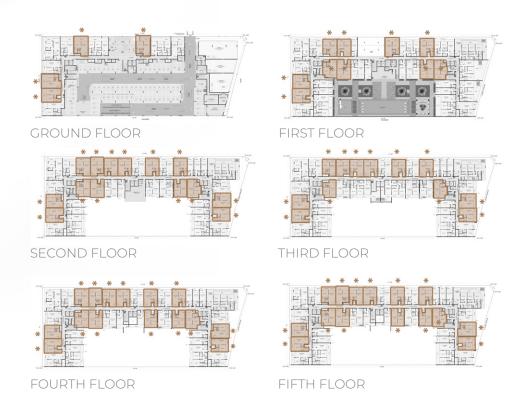

# TYPICAL FLOOR PLANS

#### STUDIO





TYPE 1 TYPE 2



| Area details | Minimum area (sq. ft.) | Maximum area (sq. ft.) |
|--------------|------------------------|------------------------|
| Suite area   | 343.58                 | 392.34                 |
| Balcony area | 53.07                  | 147.90                 |
| Total area   | 396.65                 | 540.24                 |



#### 1 BEDROOM





| Area details | Minimum area (sq. ft.) | Maximum area (sq. ft.) |
|--------------|------------------------|------------------------|
| Suite area   | 628.18                 | 637.65                 |
| Balcony area | 106.78                 | 217.00                 |
| Total area   | 734.96                 | 854.65                 |



#### 1 BEDROOM WITH PLUNGE POOL





| Area details | Minimum area (sq. ft.) | Maximum area (sq. ft.) |
|--------------|------------------------|------------------------|
| Suite area   | 621.29                 | 632.60                 |
| Balcony area | 141.11                 | 157.69                 |
| Total area   | 762.4                  | 790.29                 |



## 1 BEDROOM WITH STORE & PLUNGE POOL





| Area details | Minimum area (sq. ft.) |