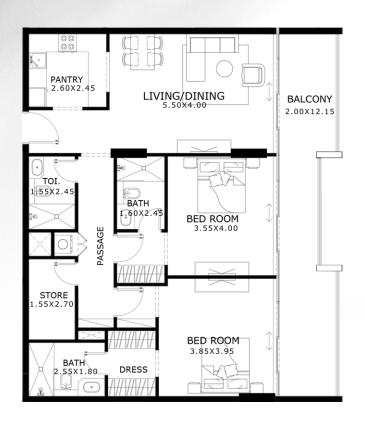

### 2 BEDROOM

| Area details | Minimum area (sq. ft.) | Maximum area (sq. ft.) |
|--------------|------------------------|------------------------|
| Suite area   | 1051.20                | 1054.54                |
| Balcony area | 196.55                 | 451.55                 |
| Total area   | 1247.75                | 1506.09                |