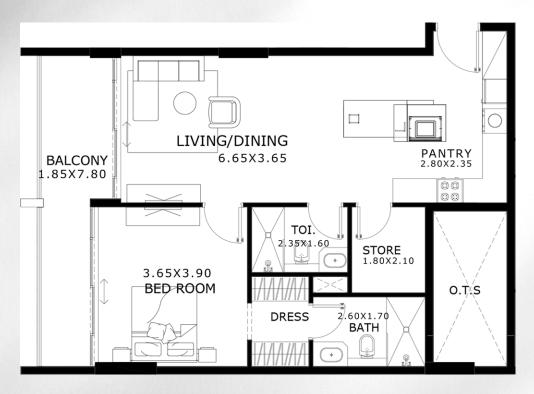

#### 1 BEDROOM

| Area details | Minimum area (sq. ft.) | Maximum area (sq. ft.) |
|--------------|------------------------|------------------------|
| Suite area   | 628.18                 | 637.65                 |
| Balcony area | 106.78                 | 217.00                 |
| Total area   | 734.96                 | 854.65                 |

#### 1 BEDROOM WITH STORE

TYPE 1

| Area details | Minimum area (sq. ft.) | Maximum area (sq. ft.) |
|--------------|------------------------|------------------------|
| Suite area   | 691.90                 | 703.42                 |
| Balcony area | 106.89                 | 217.22                 |
| Total area   | 798.79                 | 920.64                 |

#### 1 BEDROOM WITH STORE

TYPE 2

| Area details | Minimum area (sq. ft.) | Maximum area (sq. ft.) |
|--------------|------------------------|------------------------|
| Suite area   | 759.72                 | 810.63                 |
| Balcony area | 59.63                  | 237.24                 |
| Total area   | 819.35                 | 1047.87                |