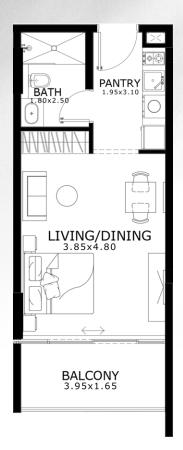

#### STUDIO

TYPE 1 TYPE 2

| Area details | Minimum area (sq. ft.) | Maximum area (sq. ft.) |
|--------------|------------------------|------------------------|
| Suite area   | 343.58                 | 392.34                 |
| Balcony area | 53.07                  | 147.90                 |
| Total area   | 396.65                 | 540.24                 |