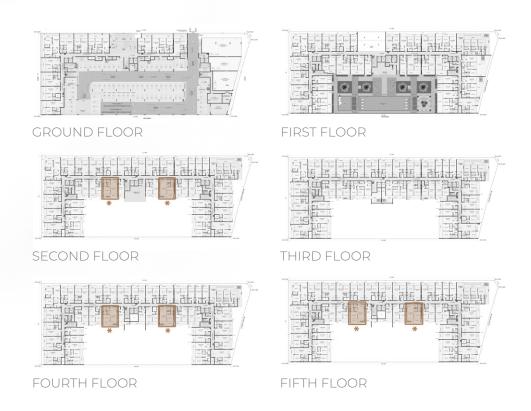

0.24                 |



#### 1 BEDROOM





| Area details | Minimum area (sq. ft.) | Maximum area (sq. ft.) |
|--------------|------------------------|------------------------|
| Suite area   | 628.18                 | 637.65                 |
| Balcony area | 106.78                 | 217.00                 |
| Total area   | 734.96                 | 854.65                 |



#### 1 BEDROOM WITH PLUNGE POOL





| Area details | Minimum area (sq. ft.) | Maximum area (sq. ft.) |
|--------------|------------------------|------------------------|
| Suite area   | 621.29                 | 632.60                 |
| Balcony area | 141.11                 | 157.69                 |
| Total area   | 762.4                  | 790.29                 |



## 1 BEDROOM WITH STORE & PLUNGE POOL





| Area details | Minimum area (sq. ft.) | Maximum area (sq. ft.) |
|--------------|------------------------|------------------------|
| Suite area   | 693.63                 | 697.18                 |
| Balcony area | 140.58                 | 166.95                 |
| Total area   | 834.21                 | 864.13                 |



#### 1 BEDROOM WITH STORE



TYPE 1



| Area details | Minimum area (sq. ft.) | Maximum area (sq. ft.) |
|--------------|------------------------|------------------------|
| Suite area   | 691.90                 | 703.42                 |
| Balcony area | 106.89                 | 217.22                 |
| Total area   | 798.79                 | 920.64                 |



#### 1 BEDROOM WITH STORE





TYPE 2

| Area details | Minimum area (sq. ft.) | Ma