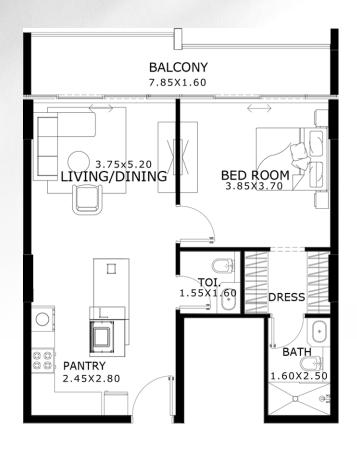

#### 1 BEDROOM

| Area details | Minimum area (sq. ft.) | Maximum area (sq. ft.) |
|--------------|------------------------|------------------------|
| Suite area   | 628.18                 | 637.65                 |
| Balcony area | 106.78                 | 217.00                 |
| Total area   | 734.96                 | 854.65                 |