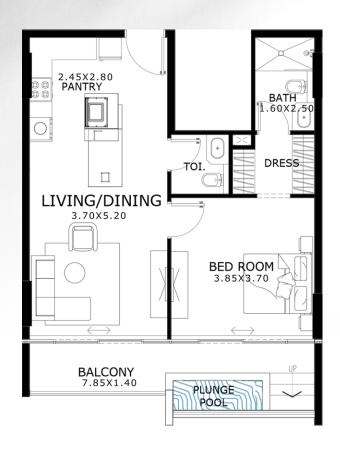

#### 1 BEDROOM WITH PLUNGE POOL

| Area details | Minimum area (sq. ft.) | Maximum area (sq. ft.) |
|--------------|------------------------|------------------------|
| Suite area   | 621.29                 | 632.60                 |
| Balcony area | 141.11                 | 157.69                 |
| Total area   | 762.4                  | 790.29                 |