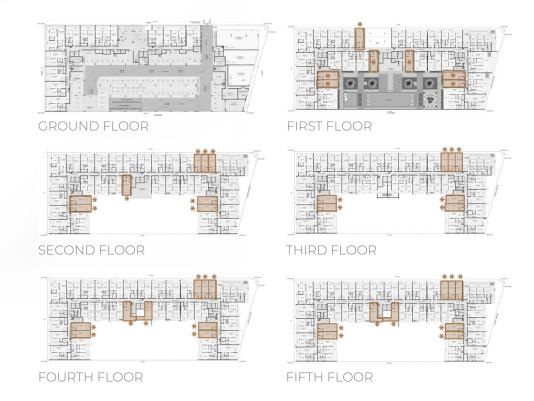

# TYPICAL FLOOR PLANS

#### STUDIO





TYPE 1 TYPE 2



| Area details | Minimum area (sq. ft.) | Maximum area (sq. ft.) |
|--------------|------------------------|------------------------|
| Suite area   | 343.58                 | 392.34                 |
| Balcony area | 53.07                  | 147.90                 |
| Total area   | 396.65                 | 540.24                 |



#### 1 BEDROOM





| Area details | Minimum area (sq. ft.) | Maximum area (sq. ft.) |
|--------------|------------------------|------------------------|
| Suite area   | 628.18                 | 637.65                 |
| Balcony area | 106.78                 | 217.00                 |
| Total area   | 734.96                 | 854.65                 |



#### 1 BEDROOM WITH PLUNGE POOL





| Area details | Minimum area (sq. ft.) | Maximum area (sq. ft.)