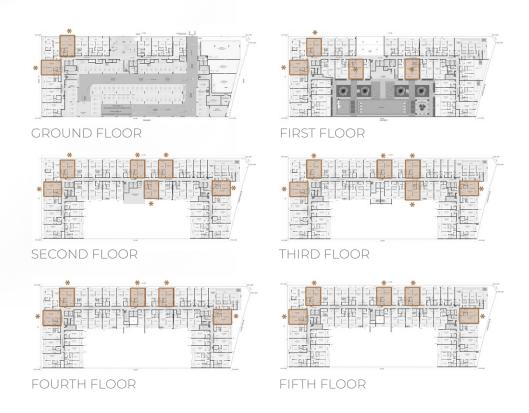

|



#### 1 BEDROOM WITH PLUNGE POOL





| Area details | Minimum area (sq. ft.) | Maximum area (sq. ft.) |
|--------------|------------------------|------------------------|
| Suite area   | 621.29                 | 632.60                 |
| Balcony area | 141.11                 | 157.69                 |
| Total area   | 762.4                  | 790.29                 |



## 1 BEDROOM WITH STORE & PLUNGE POOL





| Area details | Minimum area (sq. ft.) | Maximum area (sq. ft.) |
|--------------|------------------------|------------------------|
| Suite area   | 693.63                 | 697.18                 |
| Balcony area | 140.58                 | 166.95                 |
| Total area   | 834.21                 | 864.13                 |



#### 1 BEDROOM WITH STORE



TYPE 1



| Area details | Minimum area (sq. ft.) | Maximum area (sq. ft.) |
|--------------|------------------------|------------------------|
| Suite area   | 691.90                 | 703.42                 |
| Balcony area | 106.89                 | 217.22                 |
| Total area   | 798.79                 | 920.64                 |



#### 1 BEDROOM WITH STORE





TYPE 2

| Area details | Minimum area (sq. ft.) | Maximum area (sq. ft.) |
|--------------|------------------------|------------------------|
| Suite area   | 759.72                 | 810.63                 |
| Balcony area | 59.63                  | 237.24                 |
| Total area   | 819.35                 | 1047.87                |



### 2 BEDROOM





| Area details | Minimum area (sq. ft.) | Maximum area (sq. ft.)