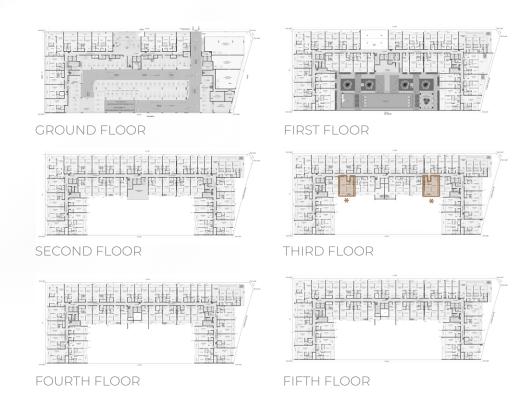

# TYPICAL FLOOR PLANS

#### STUDIO





TYPE 1 TYPE 2



| Area details | Minimum area (sq. ft.) | Maximum area (sq. ft.) |
|--------------|------------------------|------------------------|
| Suite area   | 343.58                 | 392.34                 |
| Balcony area | 53.07                  | 147.90                 |
| Total area   | 396.65                 | 540.24                 |



#### 1 BEDROOM





| Area details | Minimum area (sq. ft.) | Maximum area (sq. ft.) |
|--------------|------------------------|------------------------|
| Suite area   | 628.18                 | 637.65                 |
| Balcony area | 106.78                 | 217.00                 |
| Total area   | 734.96                 | 854.65                 |



#### 1 BEDROOM WITH PLUNGE POOL





| Area details | Minimum area (sq. ft.) | Maximum area (sq. ft.) |
|--------------|------------------------|------------------------|
| Suite area   | 621.29                 | 632.60                 |
| Balcony area | 141.11                 | 157.69                 |
| Total area   | 762.4                  | 790.29                 |



## 1 BEDROOM WITH STORE & PLUNGE POOL





| Area details | Minimum area (sq. ft.) | Maximum area (sq. ft.) |
|--------------|------------------------|------------------------|
| Suite area   | 693.63                 | 697.18                 |
| Balcony area | 140.58                 | 166.95                 |
| Total area   | 834.21                 | 864.13                 |



#### 1 BEDROOM WITH STORE



TYPE 1



| Area details | Minimum area (sq. ft.)