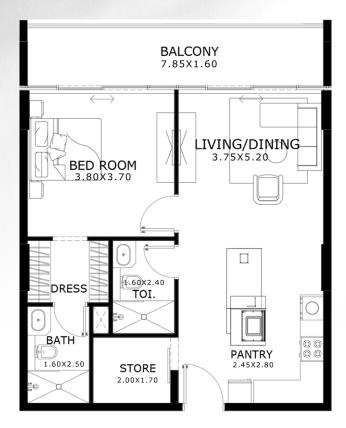

#### 1 BEDROOM

| Area details | Minimum area (sq. ft.) | Maximum area (sq. ft.) |
|--------------|------------------------|------------------------|
| Suite area   | 628.18                 | 637.65                 |
| Balcony area | 106.78                 | 217.00                 |
| Total area   | 734.96                 | 854.65                 |

#### 1 BEDROOM WITH STORE

TYPE 1

| Area details | Minimum area (sq. ft.) | Maximum area (sq. ft.) |
|--------------|------------------------|------------------------|
| Suite area   | 691.90                 | 703.42                 |
| Balcony area | 106.89                 | 217.22                 |
| Total area   | 798.79                 | 920.64                 |

#### 1 BEDROOM WITH STORE

TYPE 2

| Area details | Minimum area (sq. ft.) | Maximum area (sq. ft.) |
|--------------|------------------------|------------------------|
| Suite area   | 759.72                 | 810.63                 |
| Balcony area | 59.63                  | 237.24                 |
| Total area   | 819.35                 | 1047.87                |