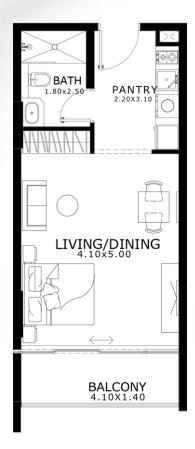

#### STUDIO

TYPE 1 TYPE 2

| Area details | Minimum area (sq. ft.) | Maximum area (sq. ft.) |
|--------------|------------------------|------------------------|
| Suite area   | 343.58                 | 392.34                 |
| Balcony area | 53.07                  | 147.90                 |
| Total area   | 396.65                 | 540.24                 |