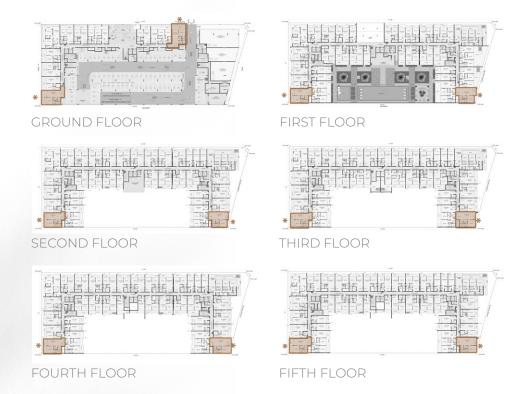

|



## 1 BEDROOM WITH STORE & PLUNGE POOL





| Area details | Minimum area (sq. ft.) | Maximum area (sq. ft.) |
|--------------|------------------------|------------------------|
| Suite area   | 693.63                 | 697.18                 |
| Balcony area | 140.58                 | 166.95                 |
| Total area   | 834.21                 | 864.13                 |



#### 1 BEDROOM WITH STORE



TYPE 1



| Area details | Minimum area (sq. ft.) | Maximum area (sq. ft.) |
|--------------|------------------------|------------------------|
| Suite area   | 691.90                 | 703.42                 |
| Balcony area | 106.89                 | 217.22                 |
| Total area   | 798.79                 | 920.64                 |



#### 1 BEDROOM WITH STORE





TYPE 2

| Area details | Minimum area (sq. ft.) | Maximum area (sq. ft.) |
|--------------|------------------------|------------------------|
| Suite area   | 759.72                 | 810.63                 |
| Balcony area | 59.63                  | 237.24                 |
| Total area   | 819.35                 | 1047.87                |



### 2 BEDROOM





| Area details | Minimum area (sq. ft.) | Maximum area (sq. ft.) |
|--------------|------------------------|------------------------|
| Suite area   | 1051.20                | 1054.54                |
| Balcony area | 196.55                 | 451.55                 |
| Total area   | 1247.75                | 1506.09                |



#### 2 BEDROOM WITH STORE





| Area details | Minimum area (sq. ft.) | Maximum area (sq. ft.)