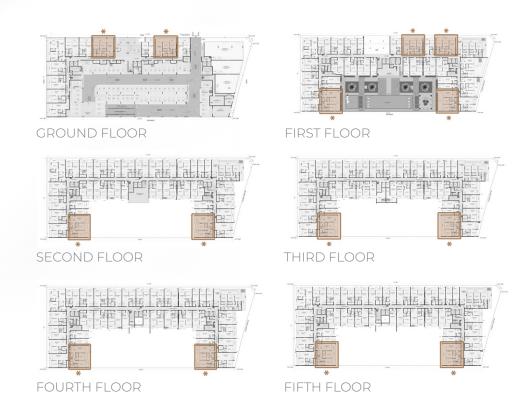

| 920.64                 |



#### 1 BEDROOM WITH STORE





TYPE 2

| Area details | Minimum area (sq. ft.) | Maximum area (sq. ft.) |
|--------------|------------------------|------------------------|
| Suite area   | 759.72                 | 810.63                 |
| Balcony area | 59.63                  | 237.24                 |
| Total area   | 819.35                 | 1047.87                |



### 2 BEDROOM





| Area details | Minimum area (sq. ft.) | Maximum area (sq. ft.) |
|--------------|------------------------|------------------------|
| Suite area   | 1051.20                | 1054.54                |
| Balcony area | 196.55                 | 451.55                 |
| Total area   | 1247.75                | 1506.09                |



#### 2 BEDROOM WITH STORE





| Area details | Minimum area (sq. ft.) | Maximum area (sq. ft.) |
|--------------|------------------------|------------------------|
| Suite area   | 1035.81                | 1110.30                |
| Balcony area | 173.08                 | 401.39                 |
| Total area   | 1208.89                | 1511.69                |



## 2 BEDROOM WITH STORE & PLUNGE POOL





| Area details | Minimum area (sq. ft.) | Maximum area (sq. ft.) |
|--------------|------------------------|------------------------|
| Suite area   | 1035.81                | 1049.48                |
| Balcony area | 417.42                 | 816.01                 |
| Total area   | 1453.23                | 1865.49                |



#### 3 BEDROOM WITH MAID & STORE





| Area details | Minimum area (sq. ft.) |