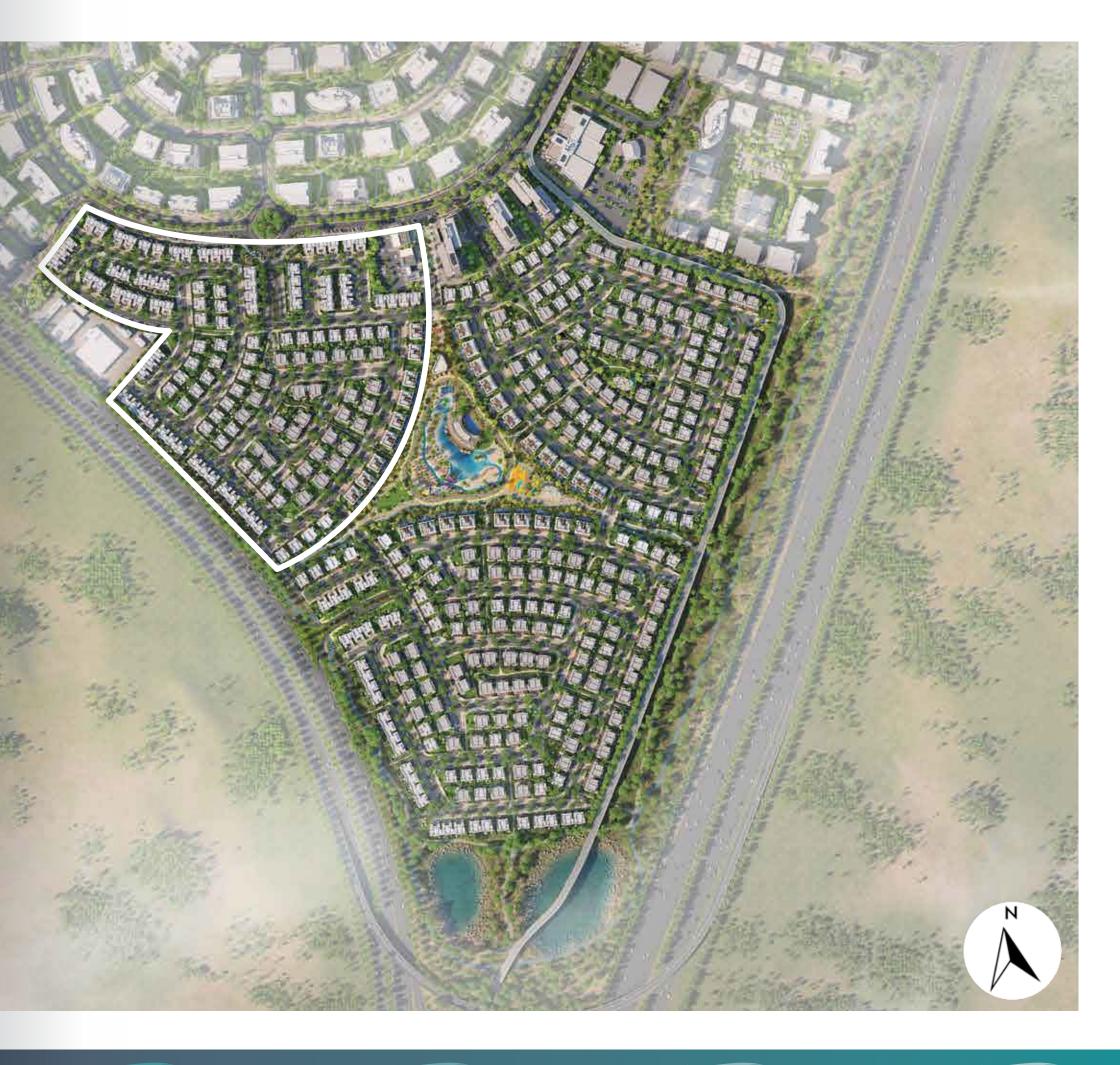

N SHARE AN SHARE AN ARRIVE

- Charles

The Pulse Beachfront is a beautiful fully-gated villa community at Dubai South Residential District. At its heart sits one of its most stunning features, a turquoise sandy beach pool. Here is where you can live & play in a natural environment, with private gardens, ample green spaces & plenty of child friendly activity centres.

## THE PULSE **BEACHFRONT** A development by



### MASTER PLAN

### THE PULSE **BEACHFRONT** PHASE 1

### DELUXE

3BR Townhouses Semi-Detached 3BR villas Semi-Detached 4BR villas

#### PREMIUM

3BR Semi-Detached Villas 4BR Semi-Detached Villas 5BR Semi-Detached Villas LEGEND

Deluxe 3BR Townhouses Deluxe Semi-etached 3BR villas Deluxe Semi-Detached 4BR villas Premium 3BR Semi-Detached Villas Premium 4BR Semi-Detached Villas



### THE PULSE **BEACHFRONT** PHASE 2

#### PREMIUM

3BR Villas with rooftop 4BR Villas with rooftop 5BR Villas with rooftop

EGEND

Premium 3BR Villas with rooftops

Premium 4BR Villas with rooftops

Premium 5BR Villas with rooftops





#### PREMIUM VILLAS WITH BEACH VIEWS



#### THE PULSE BEACHFRONT COMMUNITY



#### THE PULSE BEACHFRONT - CENTRAL PARK



THE PULSE BEACHFRONT - CENTRAL PARK



## AMENITIES/ FEATURES

#### VILLA FEATURES

- Spacious 3, 4 & 5 BR Villas
- All master-bedrooms
- Fully-equipped closed kitchens
- Gated entrance & private gardens

#### COMMUNITY AMENITIES

- Turquoise sandy beach pool
- Fitness club, yoga studio and lap pool
- Childrens' waterpark, Kids' club & skate park
- Basketball, padel tennis and flow rider
- Lush greenery and open parks



#### PHASE 1