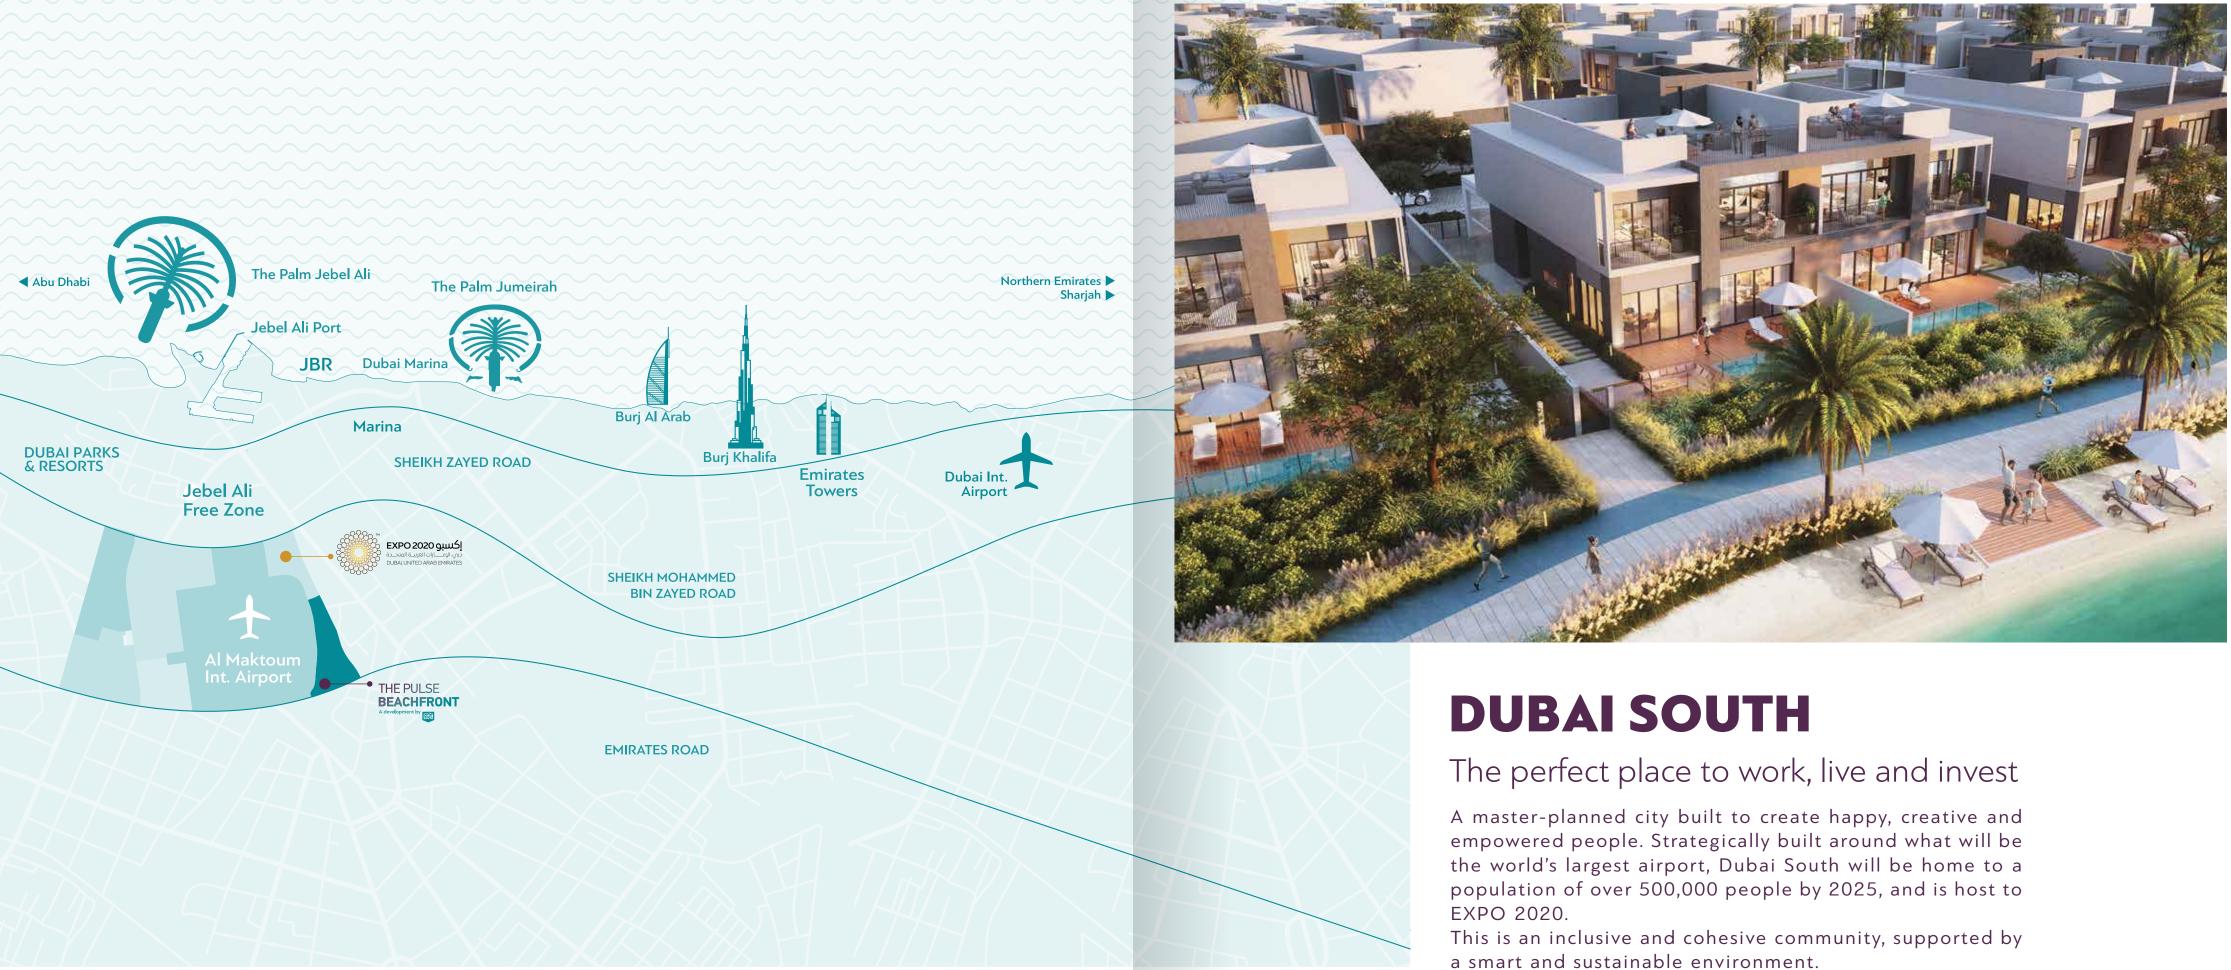

## THE PULSE BEACHFRONT

SHARE AN SHARE AN SHARE AN ARRIVE

- Charles

The Pulse Beachfront is a beautiful fully-gated villa community at Dubai South Residential District. At its heart sits one of its most stunning features, a turquoise sandy beach pool. Here is where you can live & play in a natural environment, with private gardens, ample green spaces & plenty of child friendly activity centres.

#### THE PULSE BEACHFRONT COMMUNITY