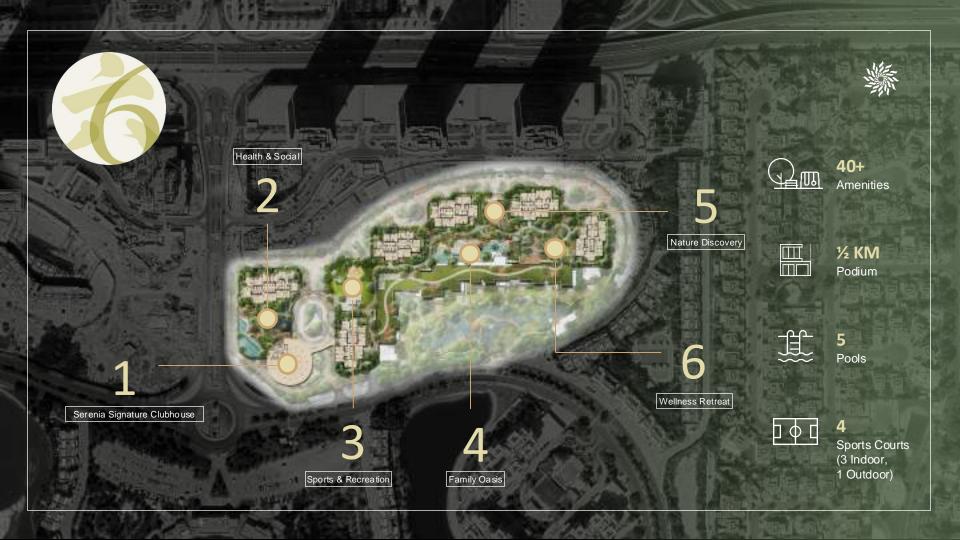

## SERENIA DISTRICT

Exceptional Urban Living

SERENIA DISTRICT

| 01                 | 02                      | 03                                |                                      | 05                             | 06                                |
|--------------------|-------------------------|-----------------------------------|--------------------------------------|--------------------------------|-----------------------------------|
| Unique<br>location | Cultivating a community | Timeless design<br>& architecture | Curated<br>contemporary<br>interiors | Serenia Signature<br>Clubhouse | Extraordinary<br>resort lifestyle |

### One-of-a-kind clubhouse

**100,000 Sq.Ft** of amenities over 4 levels

30

|   | 0 | 0            |        |
|---|---|--------------|--------|
| 0 | ſ | $\mathbb{V}$ | lo     |
| 4 |   | 'n           | μ<br>Ω |
| ш | ш |              |        |

# Health & Social

## Sports & Recreation

2

Sports & Recreation

#### Family Oasis

Family Oasis

02 Lobby entrance

03 Pool deck

01 Walkway

04 BBQ platform

05 Shaded structure

06 Family pool

## Nature Discovery

Nature Discovery

.....

01 Nature playground 02 Mechanical water play 03 Wadi water play 04 Shallow water play 05 Lookout pavilion 06 Lookout platform

ni T

07 Treehouse

n T

1.0

#### Wellness Retreat

10.00

Wellness Retreat

01 Yoga deck

02 Wellness lawn

03 Meditation garden

04 BBQ area

05 Seating area