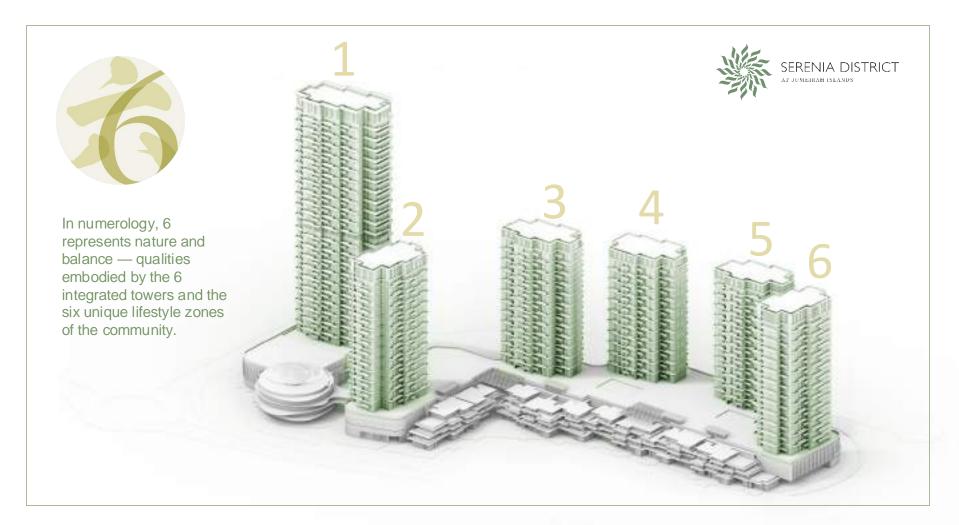

#### 46 floors of elevated tranquillity

West Residence comprises of 46 floors with the Signature Serenia Clubhouse integrated with the tower. Discover unique landscape views of Jumeirah Islands and <u>a panoramic view of the entire district.</u>