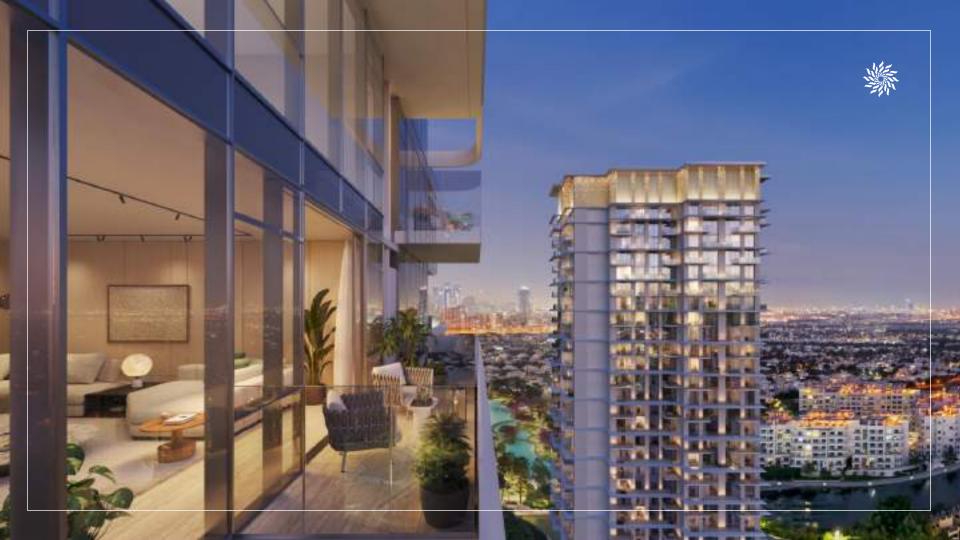

# WEST RESIDENCE

Discover West Residence at Serenia District

#### 46 floors of elevated tranquillity

West Residence comprises of 46 floors with the Signature Serenia Clubhouse integrated with the tower. Discover unique landscape views of Jumeirah Islands and <u>a panoramic view of the entire district.</u>