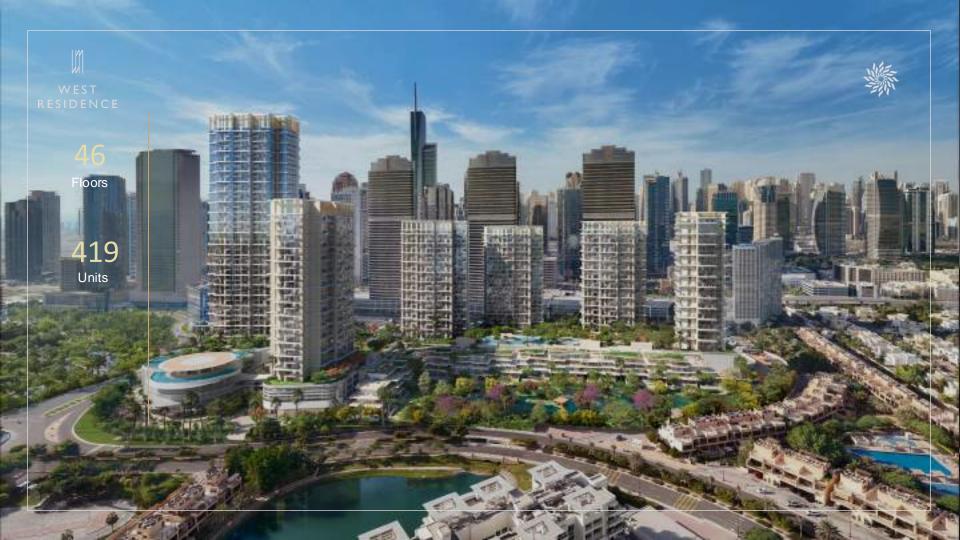

# WEST RESIDENCE

Discover West Residence at Serenia District

#### 46 floors of elevated tranquillity

West Residence comprises of 46 floors with the Signature Serenia Clubhouse integrated with the tower. Discover unique landscape views of Jumeirah Islands and <u>a panoramic view of the entire district.</u>