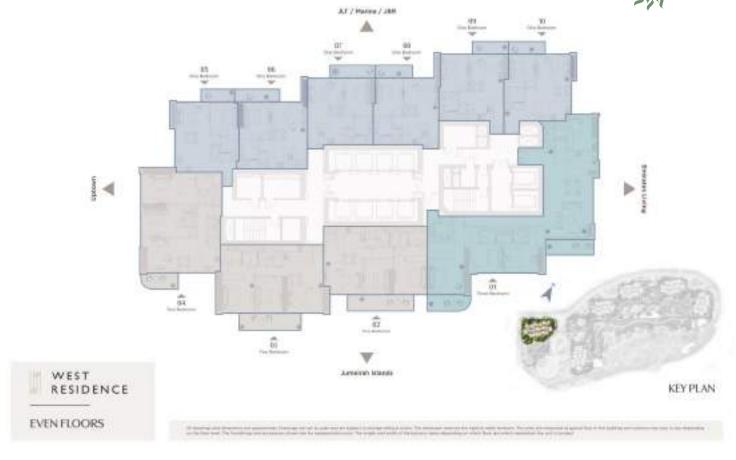

# WEST RESIDENCE

Discover West Residence at Serenia District

#### 46 floors of elevated tranquillity

West Residence comprises of 46 floors with the Signature Serenia Clubhouse integrated with the tower. Discover unique landscape views of Jumeirah Islands and <u>a panoramic view of the entire district.</u>