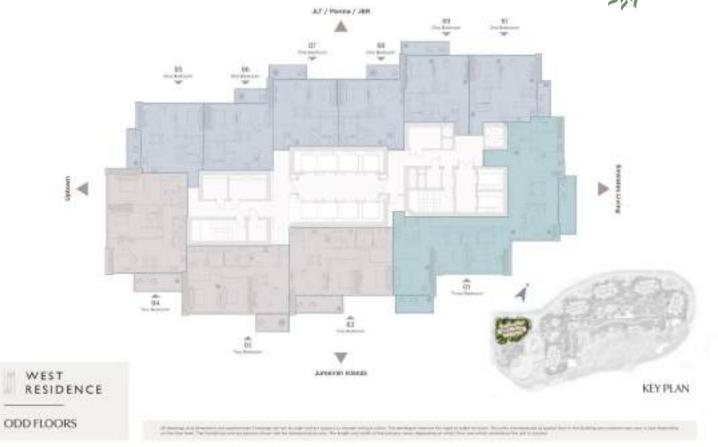

# WEST RESIDENCE

Discover West Residence at Serenia District

#### 46 floors of elevated tranquillity

West Residence comprises of 46 floors with the Signature Serenia Clubhouse integrated with the tower. Discover unique landscape views of Jumeirah Islands and <u>a panoramic view of the entire district.</u>