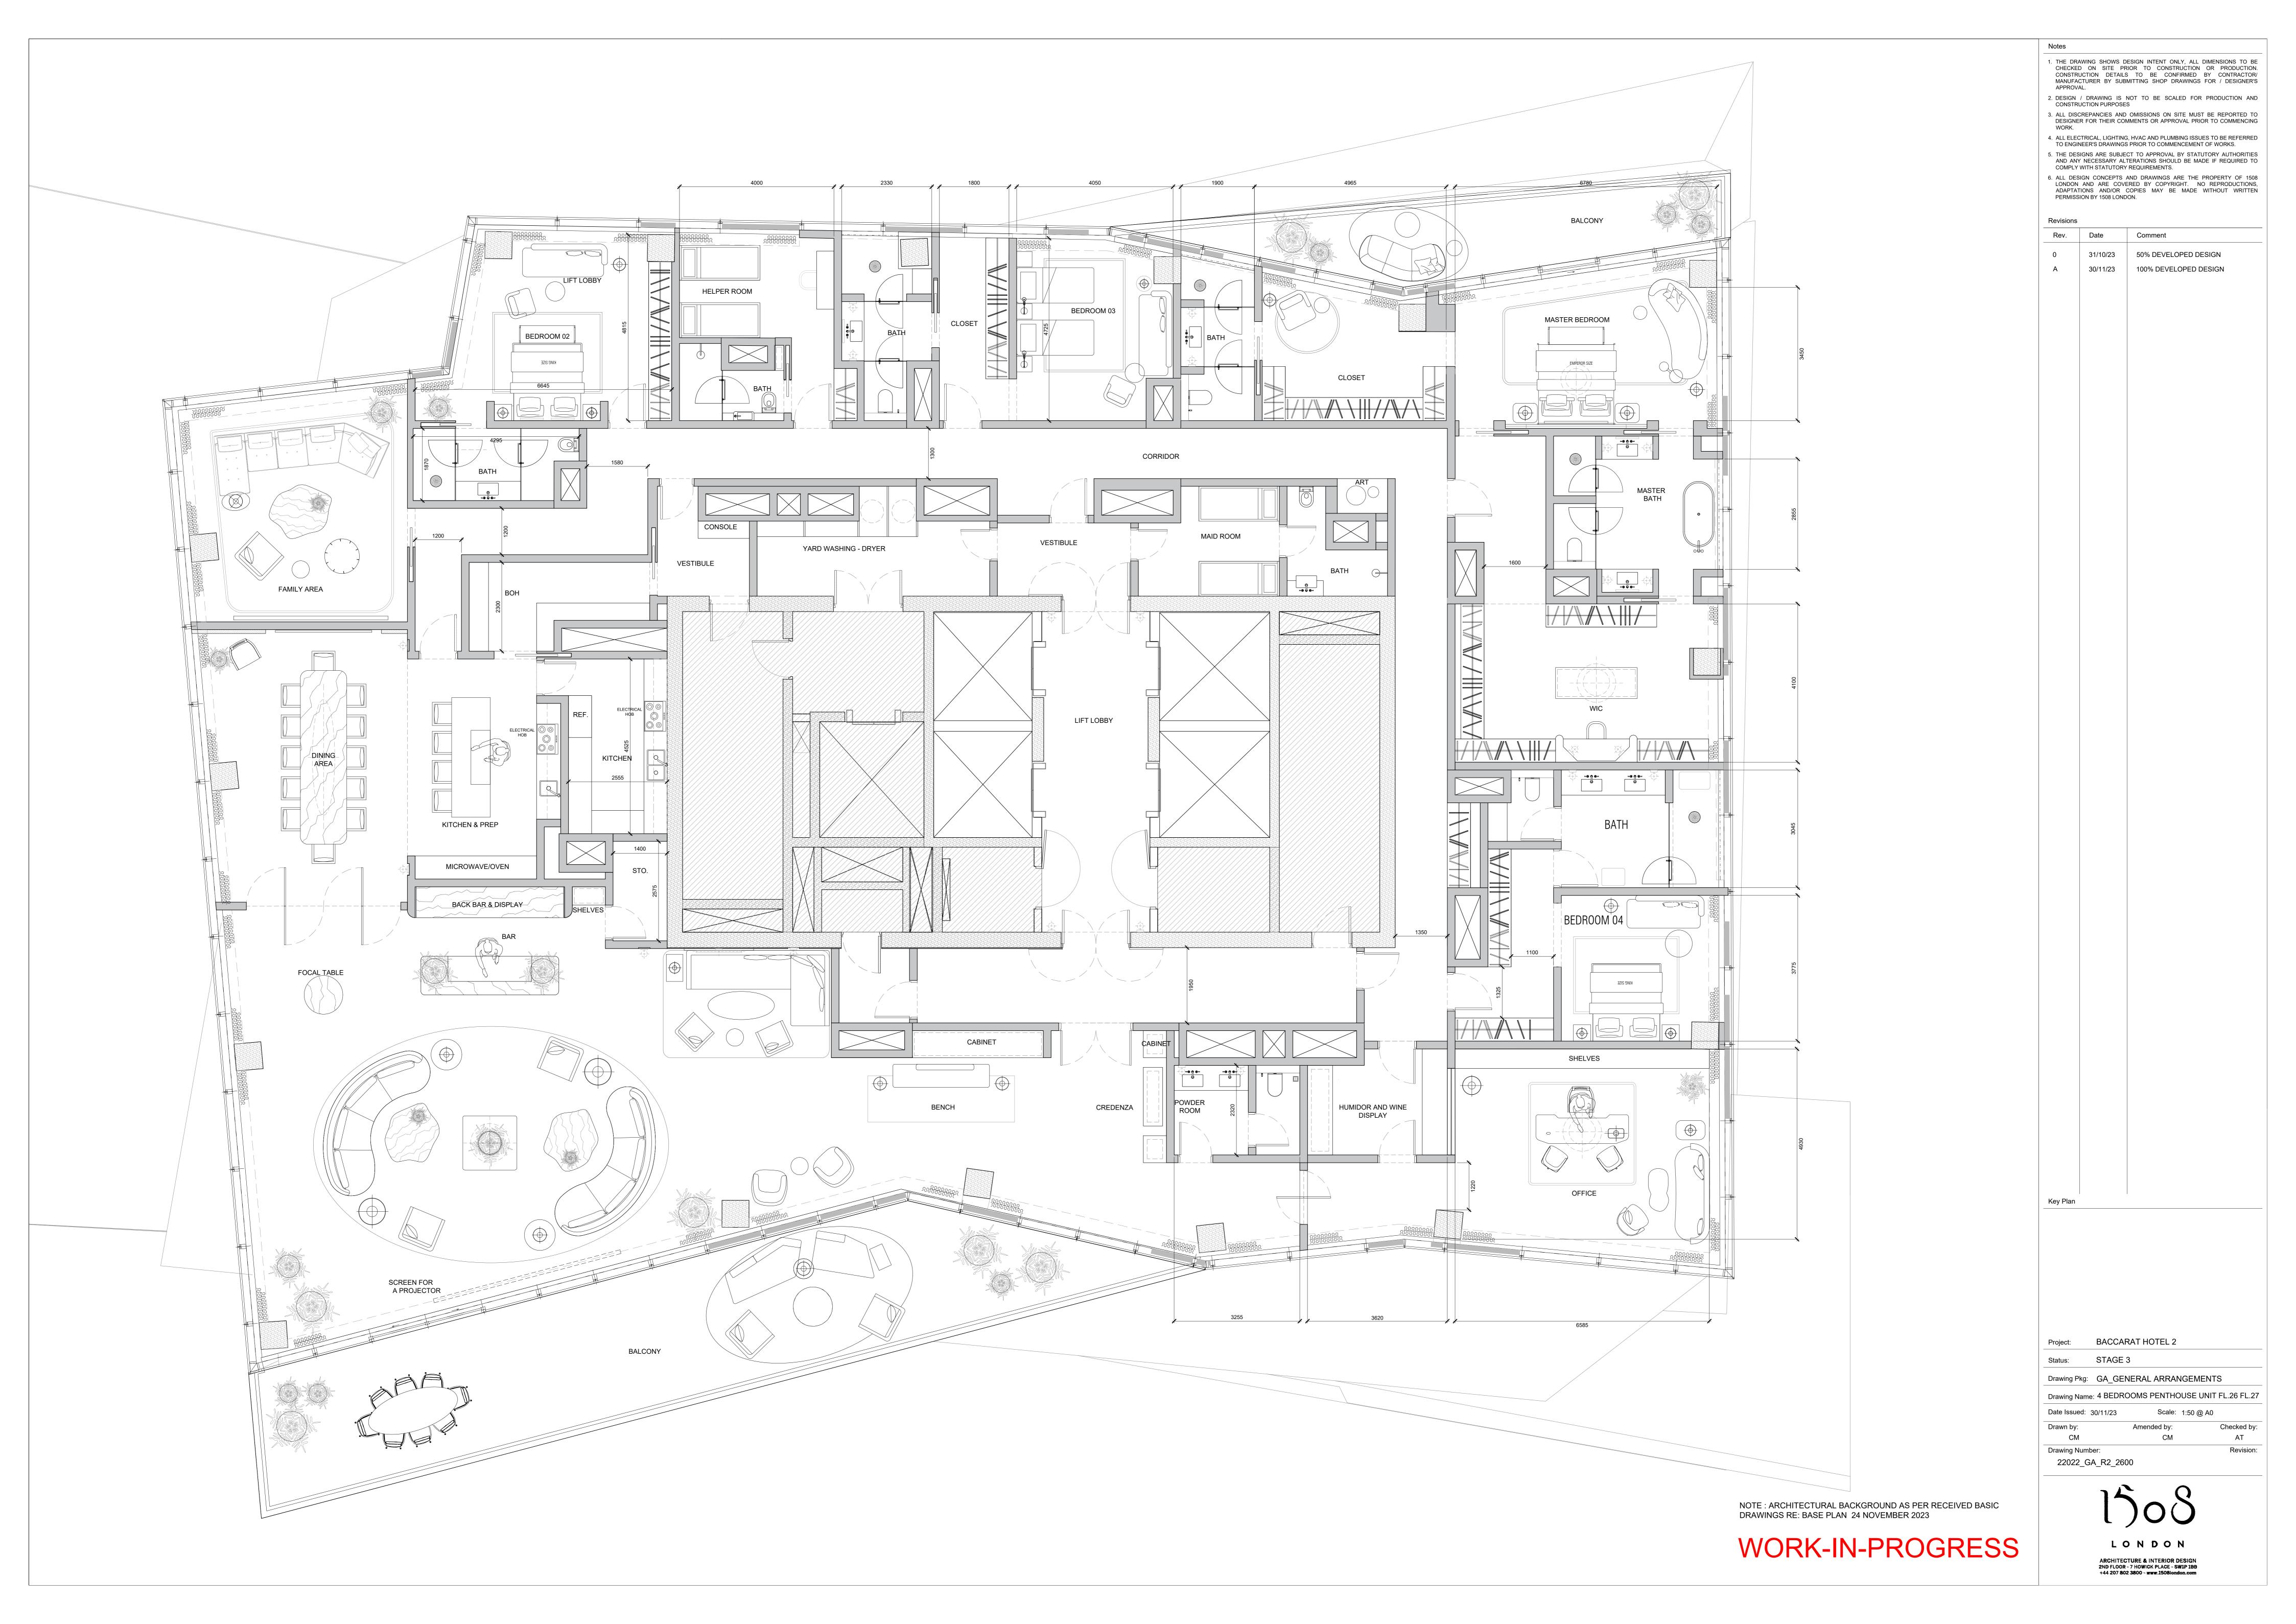

Rev. Date Comment 0 31/10/23 50% SCHEMATIC DESIGN ISSUE

BACCARAT HOTEL 2 Status: STAGE 3

Drawing Pkg: GA\_GENERAL ARRANGEMENTS

Drawing Name: 3&4 Bedrooms unit / fl. 20 to fl.23

22022\_GA\_R2\_2000

LONDON ARCHITECTURE & INTERIOR DESIGN 2ND FLOOR - 7 HOWICK PLACE - SWIP 1BB +44 207 802 3800 - www.1508iondon.com