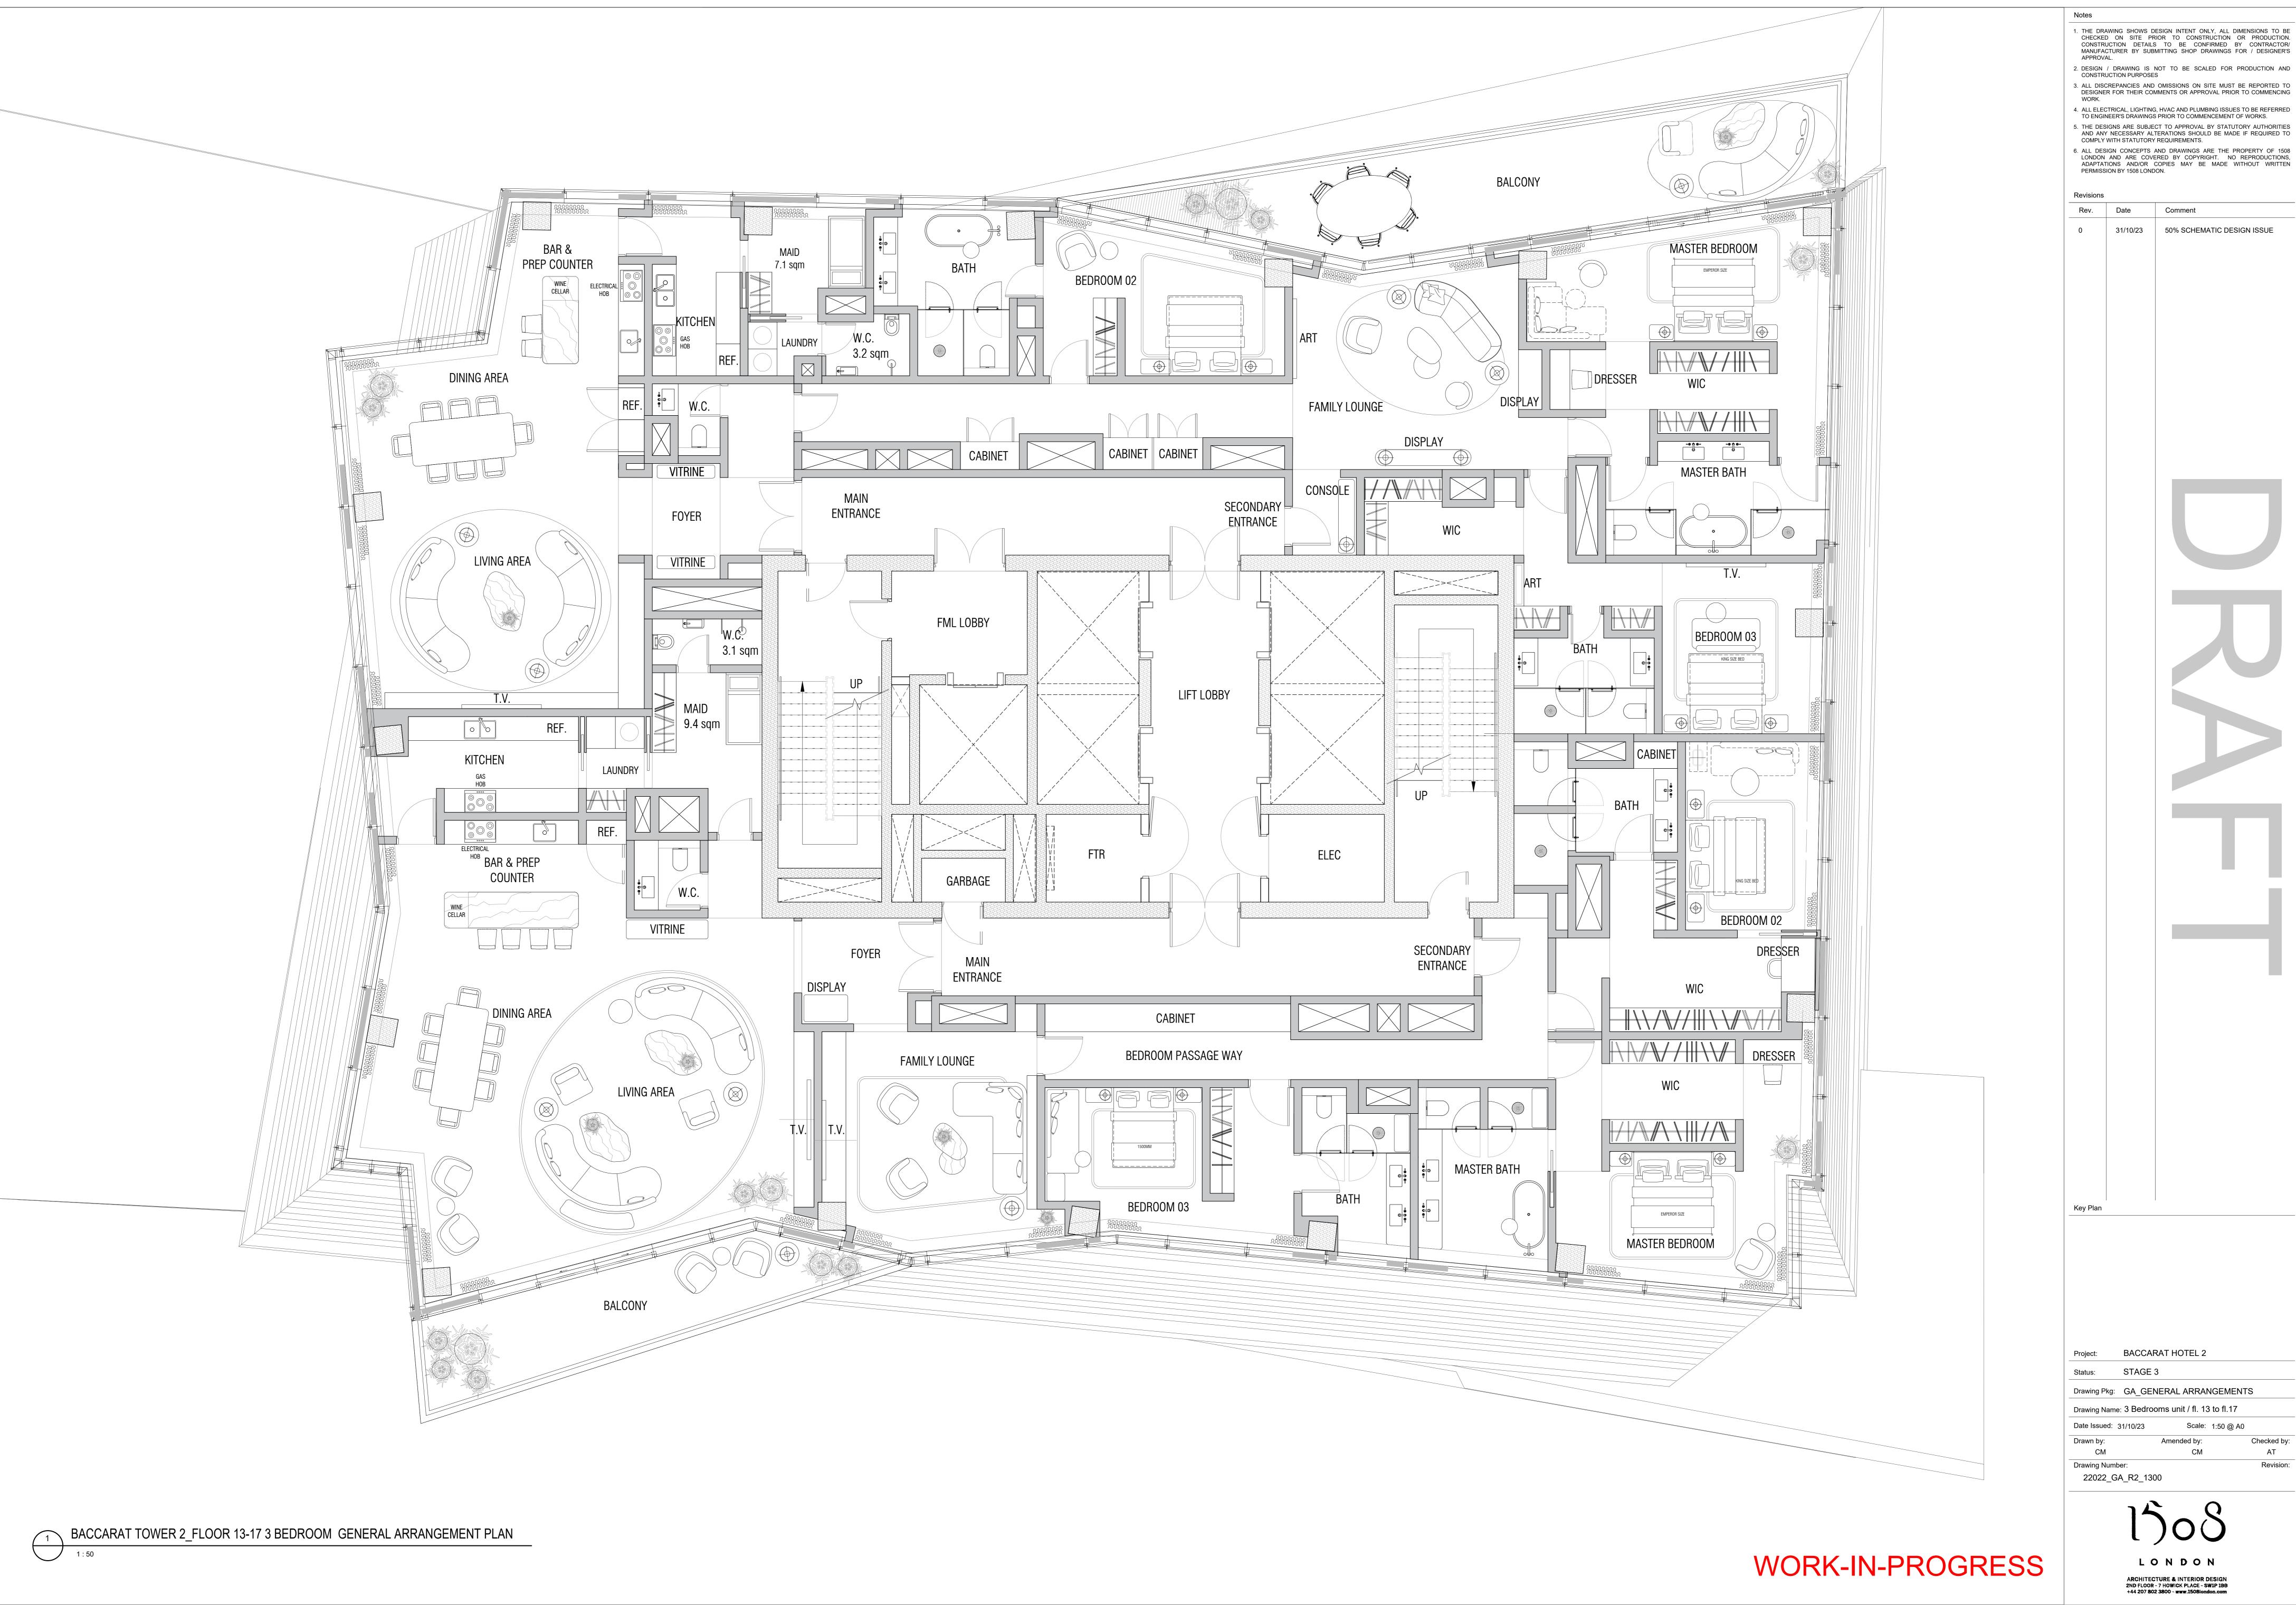

Revisions

Rev. Date Comment

0 31/10/23 50% SCHEMATIC DESIGN ISSUE

Project: BACCARAT HOTEL 2

Status: STAGE 3

Drawing Pkg: GA\_GENERAL ARRANGEMENTS

Drawing Name: 3 Bedrooms unit / fl. 04 to fl.06

Date Issued: 31/10/23 Scale: 1:50 @ A0

Key Plan

Date Issued: 31/10/23 Scale: 1:50 @ A0

Drawn by: Amended by:

CM CM

Drawing Number:

22022\_GA\_R2\_0400

LONDON

ARCHITECTURE & INTERIOR DESIGN
2ND FLOOR - 7 HOWICK PLACE - SWIP IBB
+44 207 802 3800 - www.1508london.com