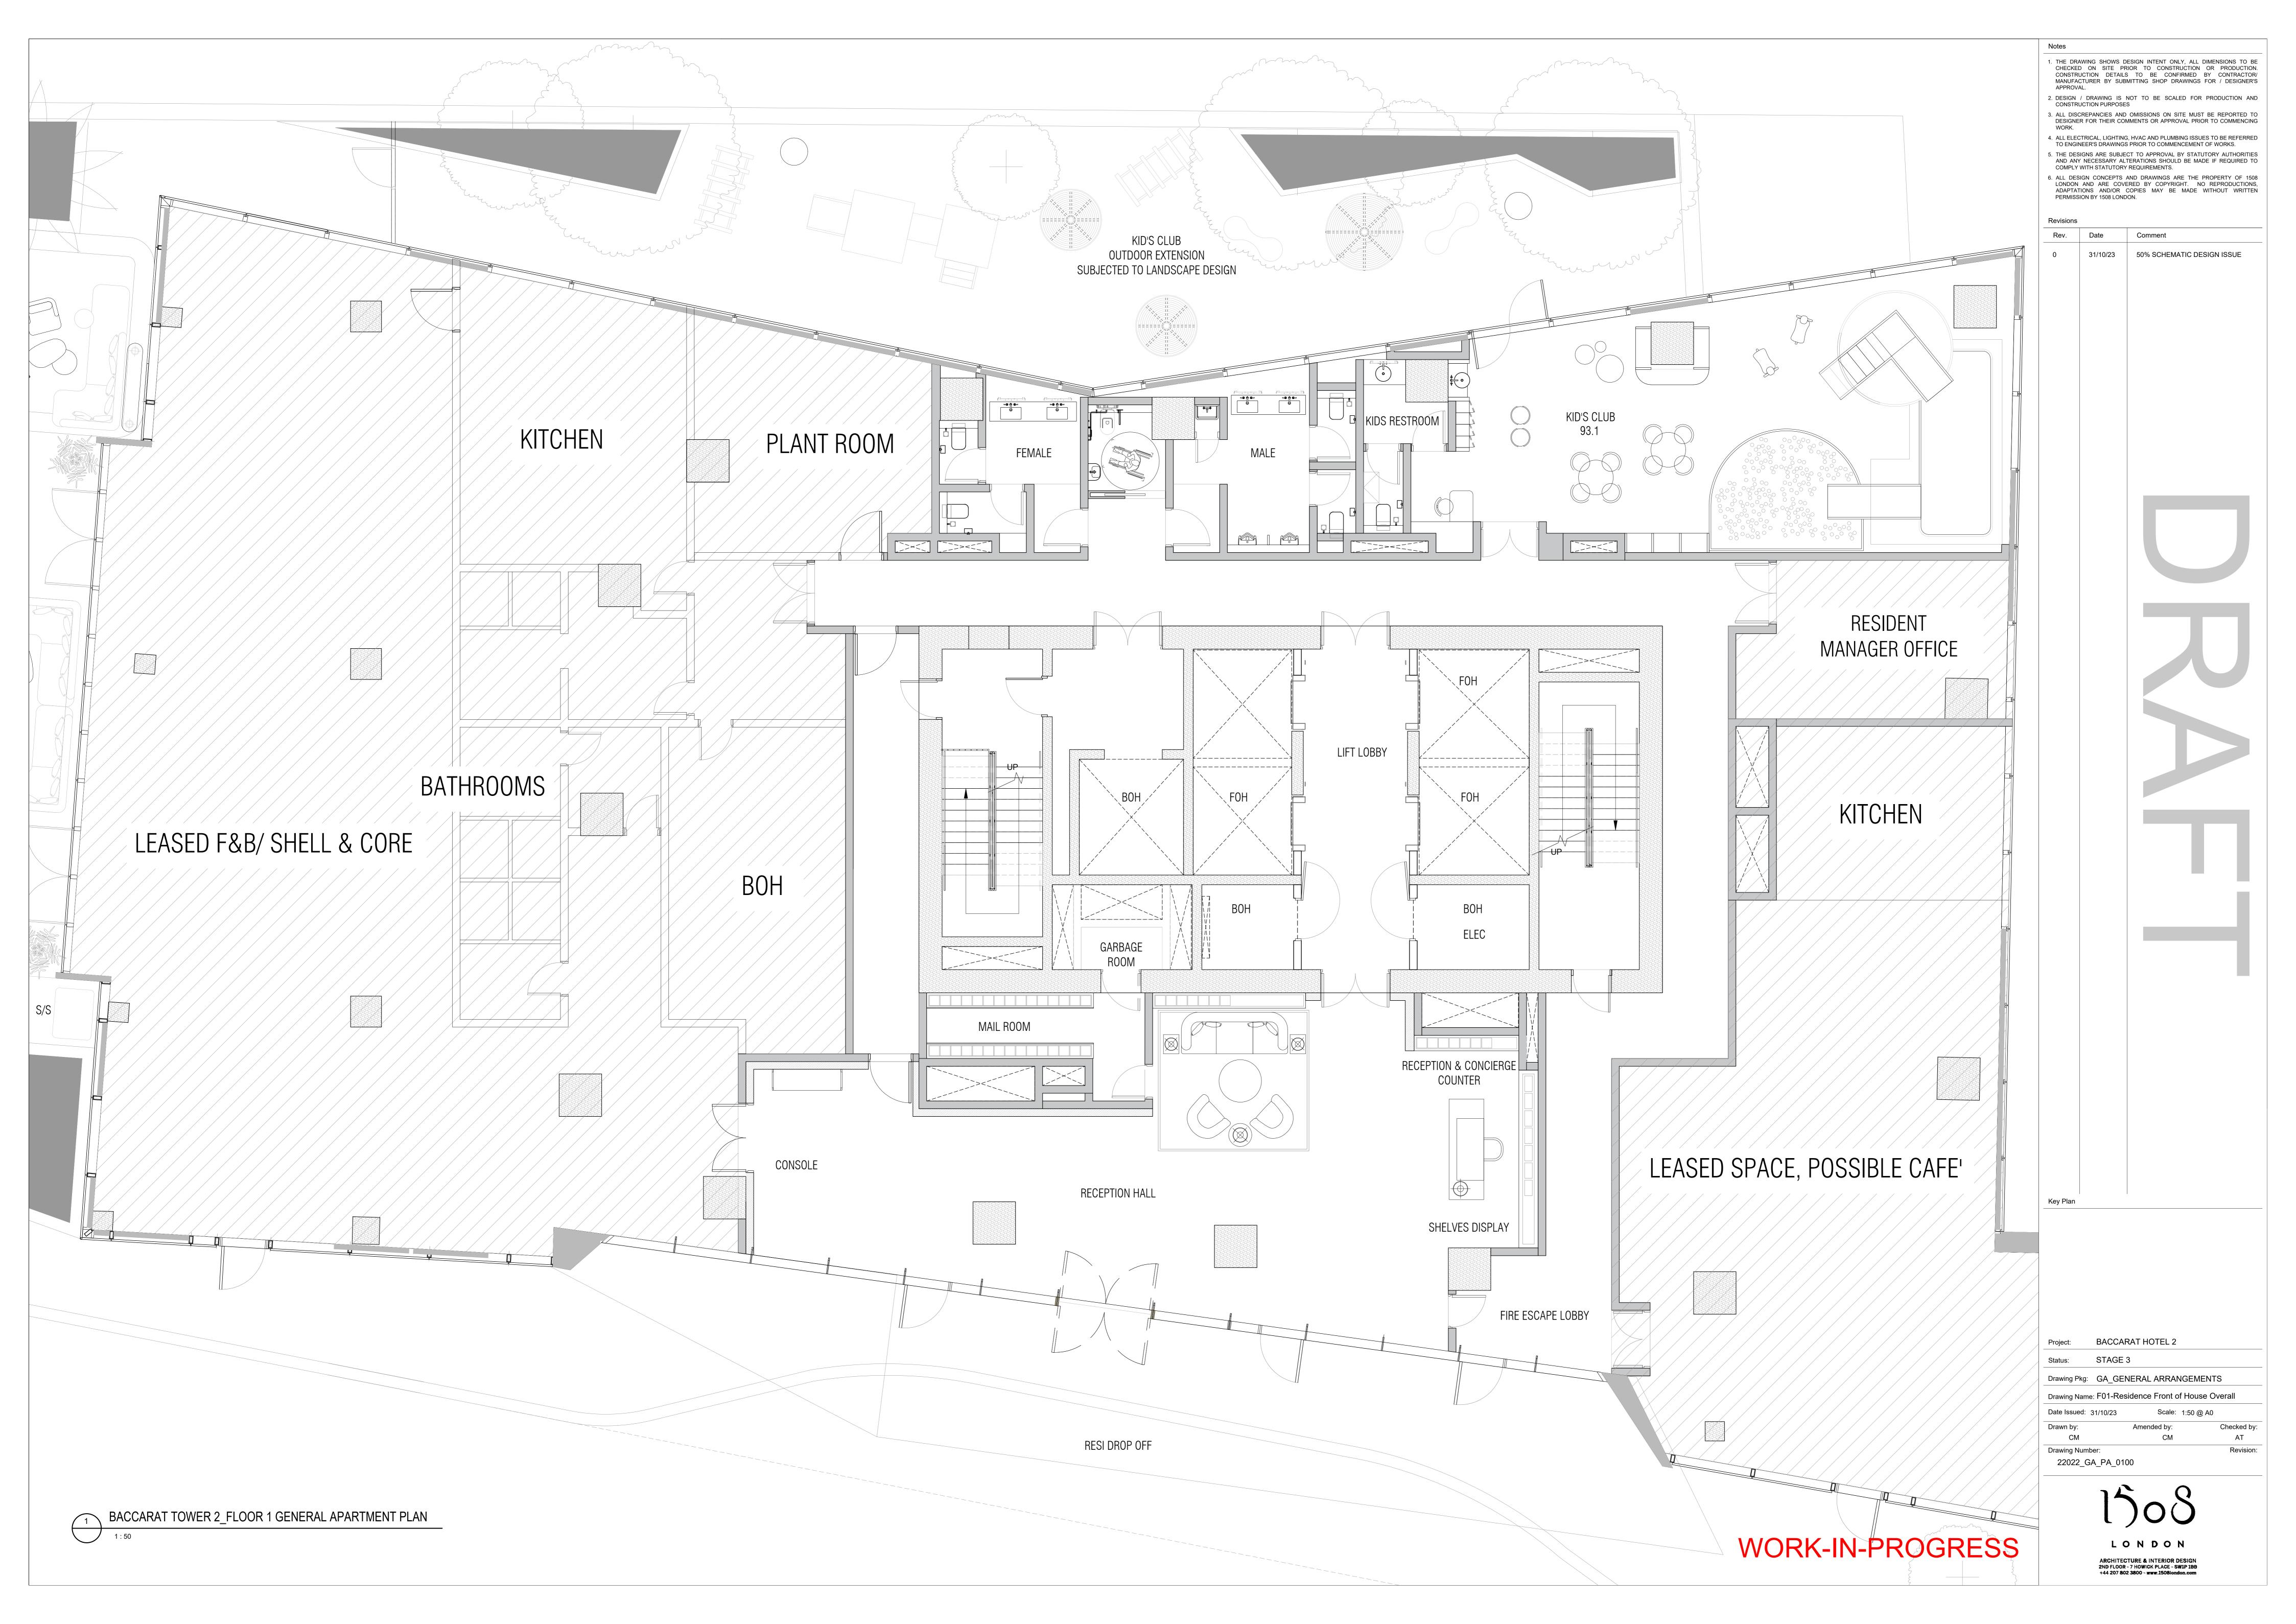

Revisions

Rev. Date Comment

0 31/10/23 50% SCHEMATIC DESIGN ISSUE

Project: BACCARAT HOTEL 2

Status: STAGE 3

Drawing Pkg: GA\_GENERAL ARRANGEMENTS

Drawing Name: 3 Bedrooms unit / fl. 04 to fl.06

Date Issued: 31/10/23 Scale: 1:50 @ A0