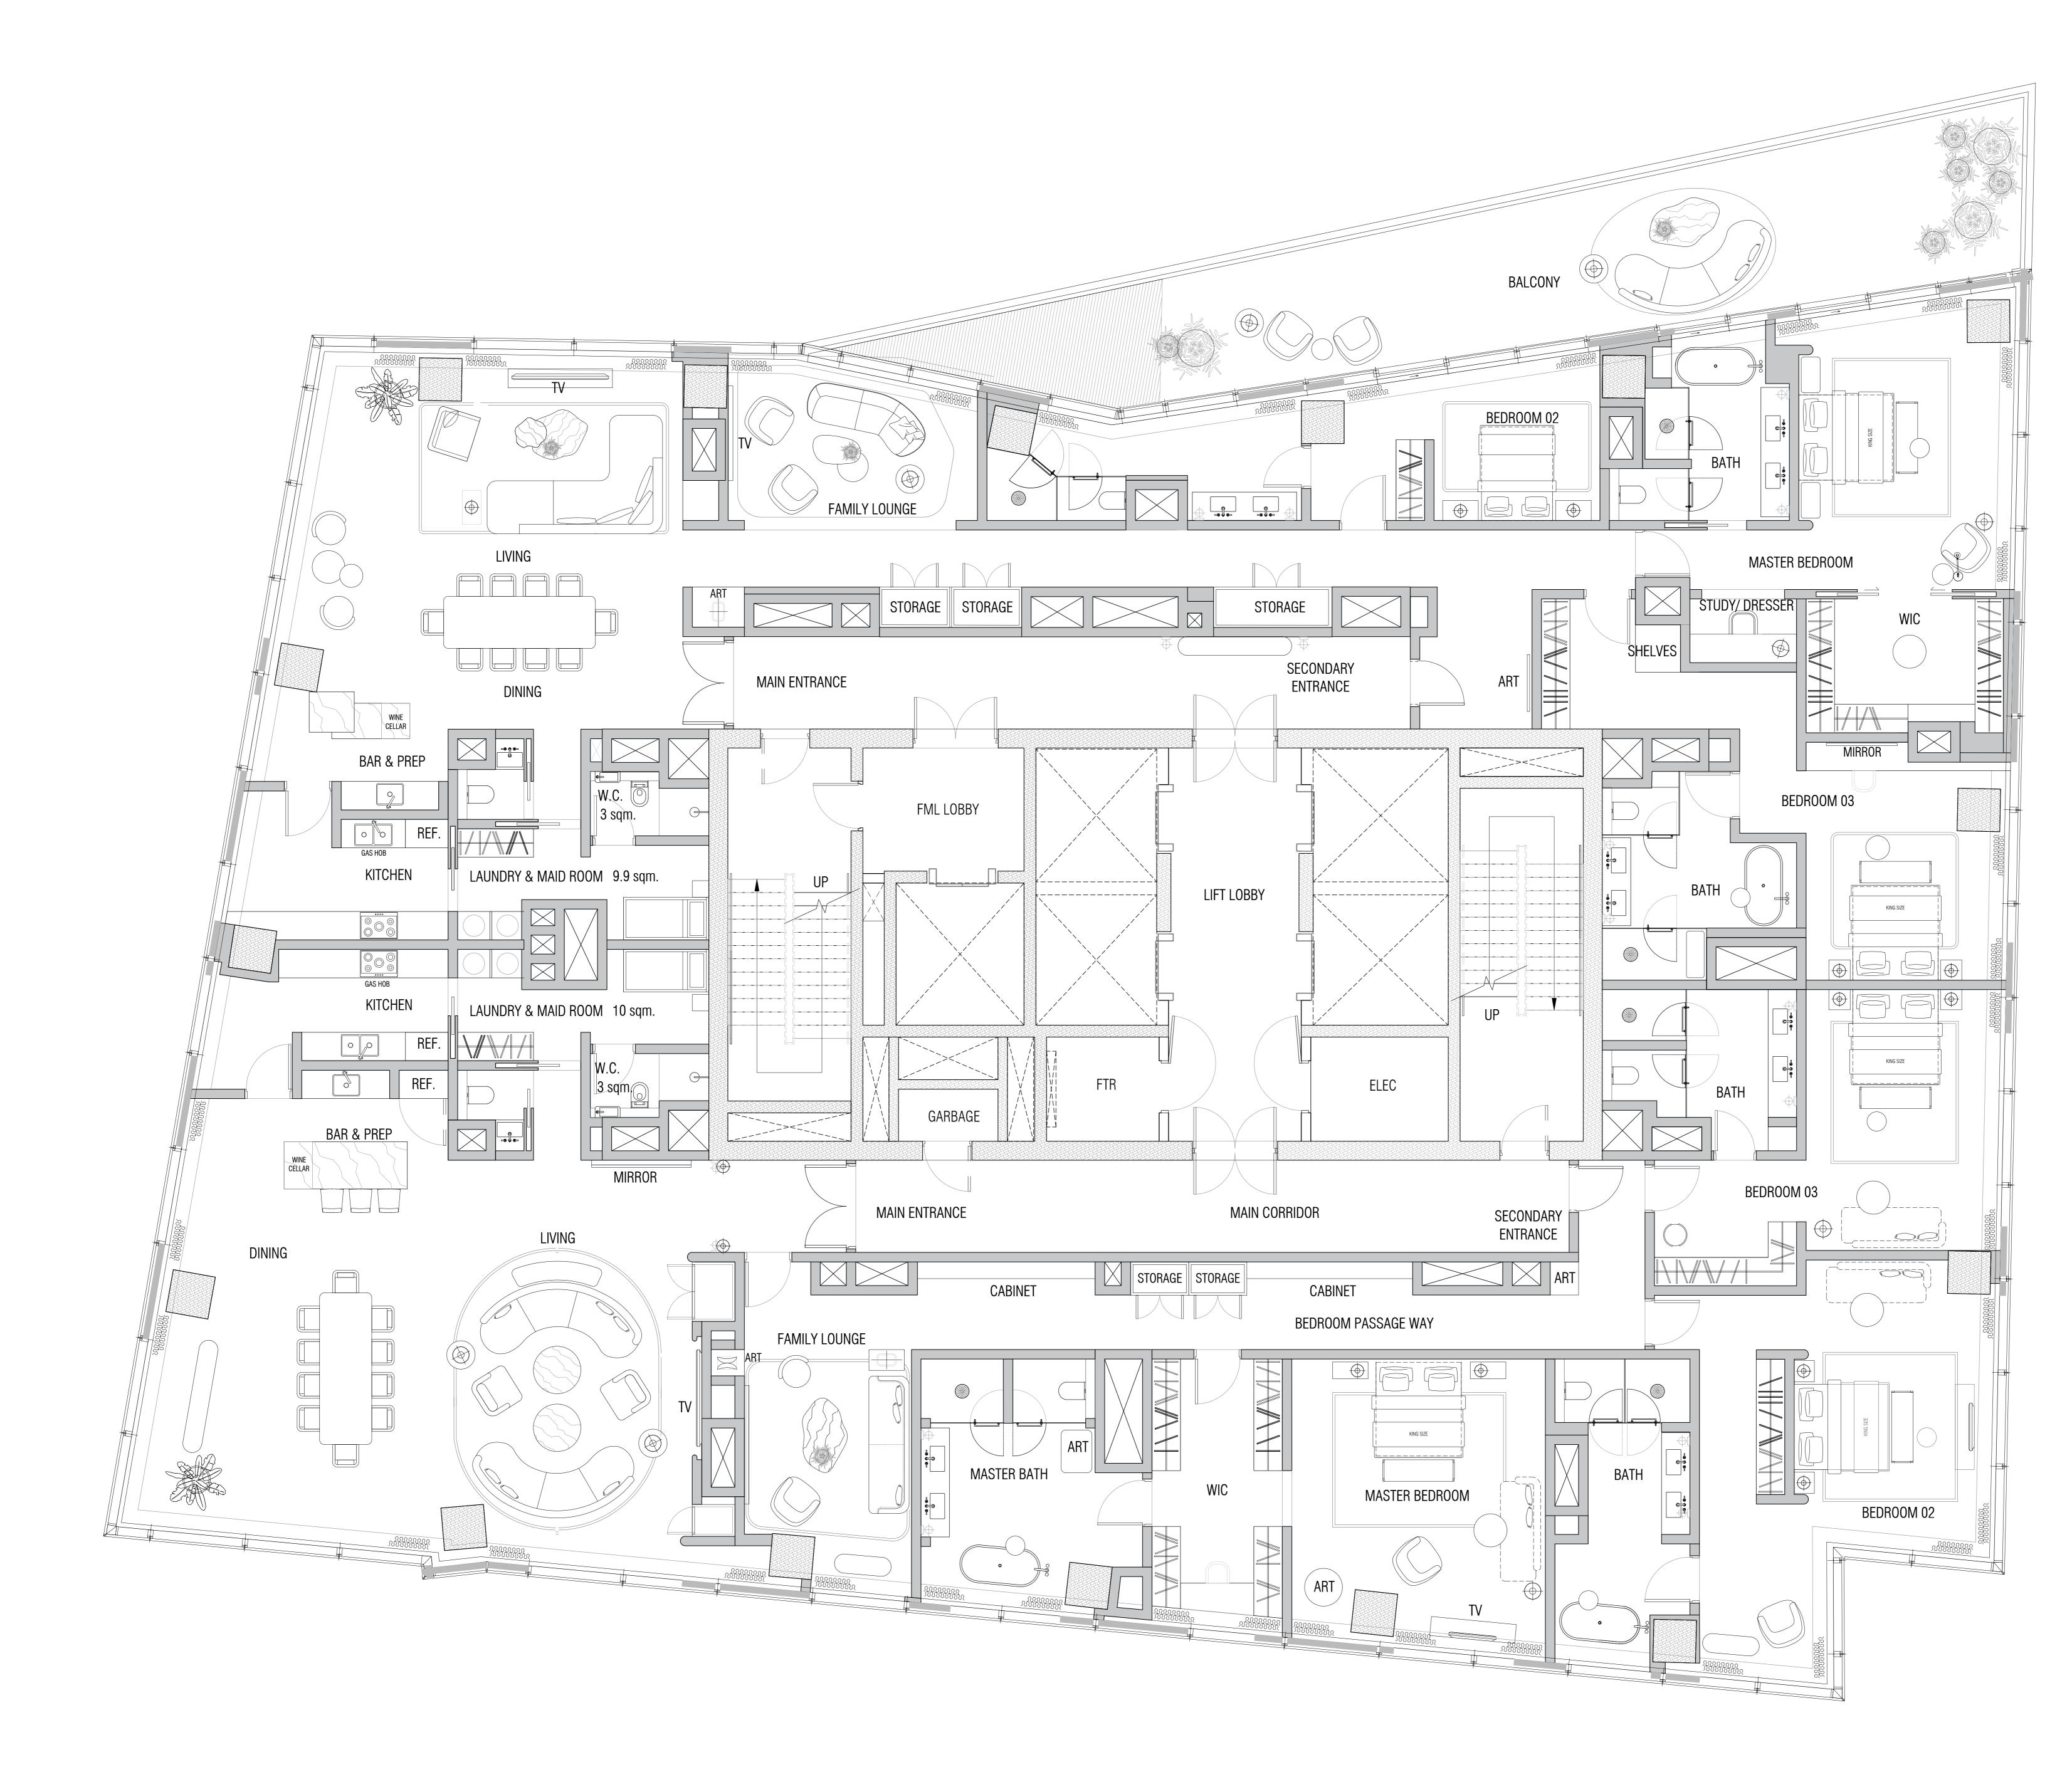

Rev. Date Comment

0 31/10/23 50% SCHEMATIC DESIGN ISSUE

Project: BACCARAT HOTEL 2

Status: STAGE 3

Drawing Pkg: GA\_GENERAL ARRANGEMENTS

Drawing Name: 3 Bedrooms unit / fl. 18 to fl.19

Date Issued: 31/10/23 Scale: 1:50 @ A0