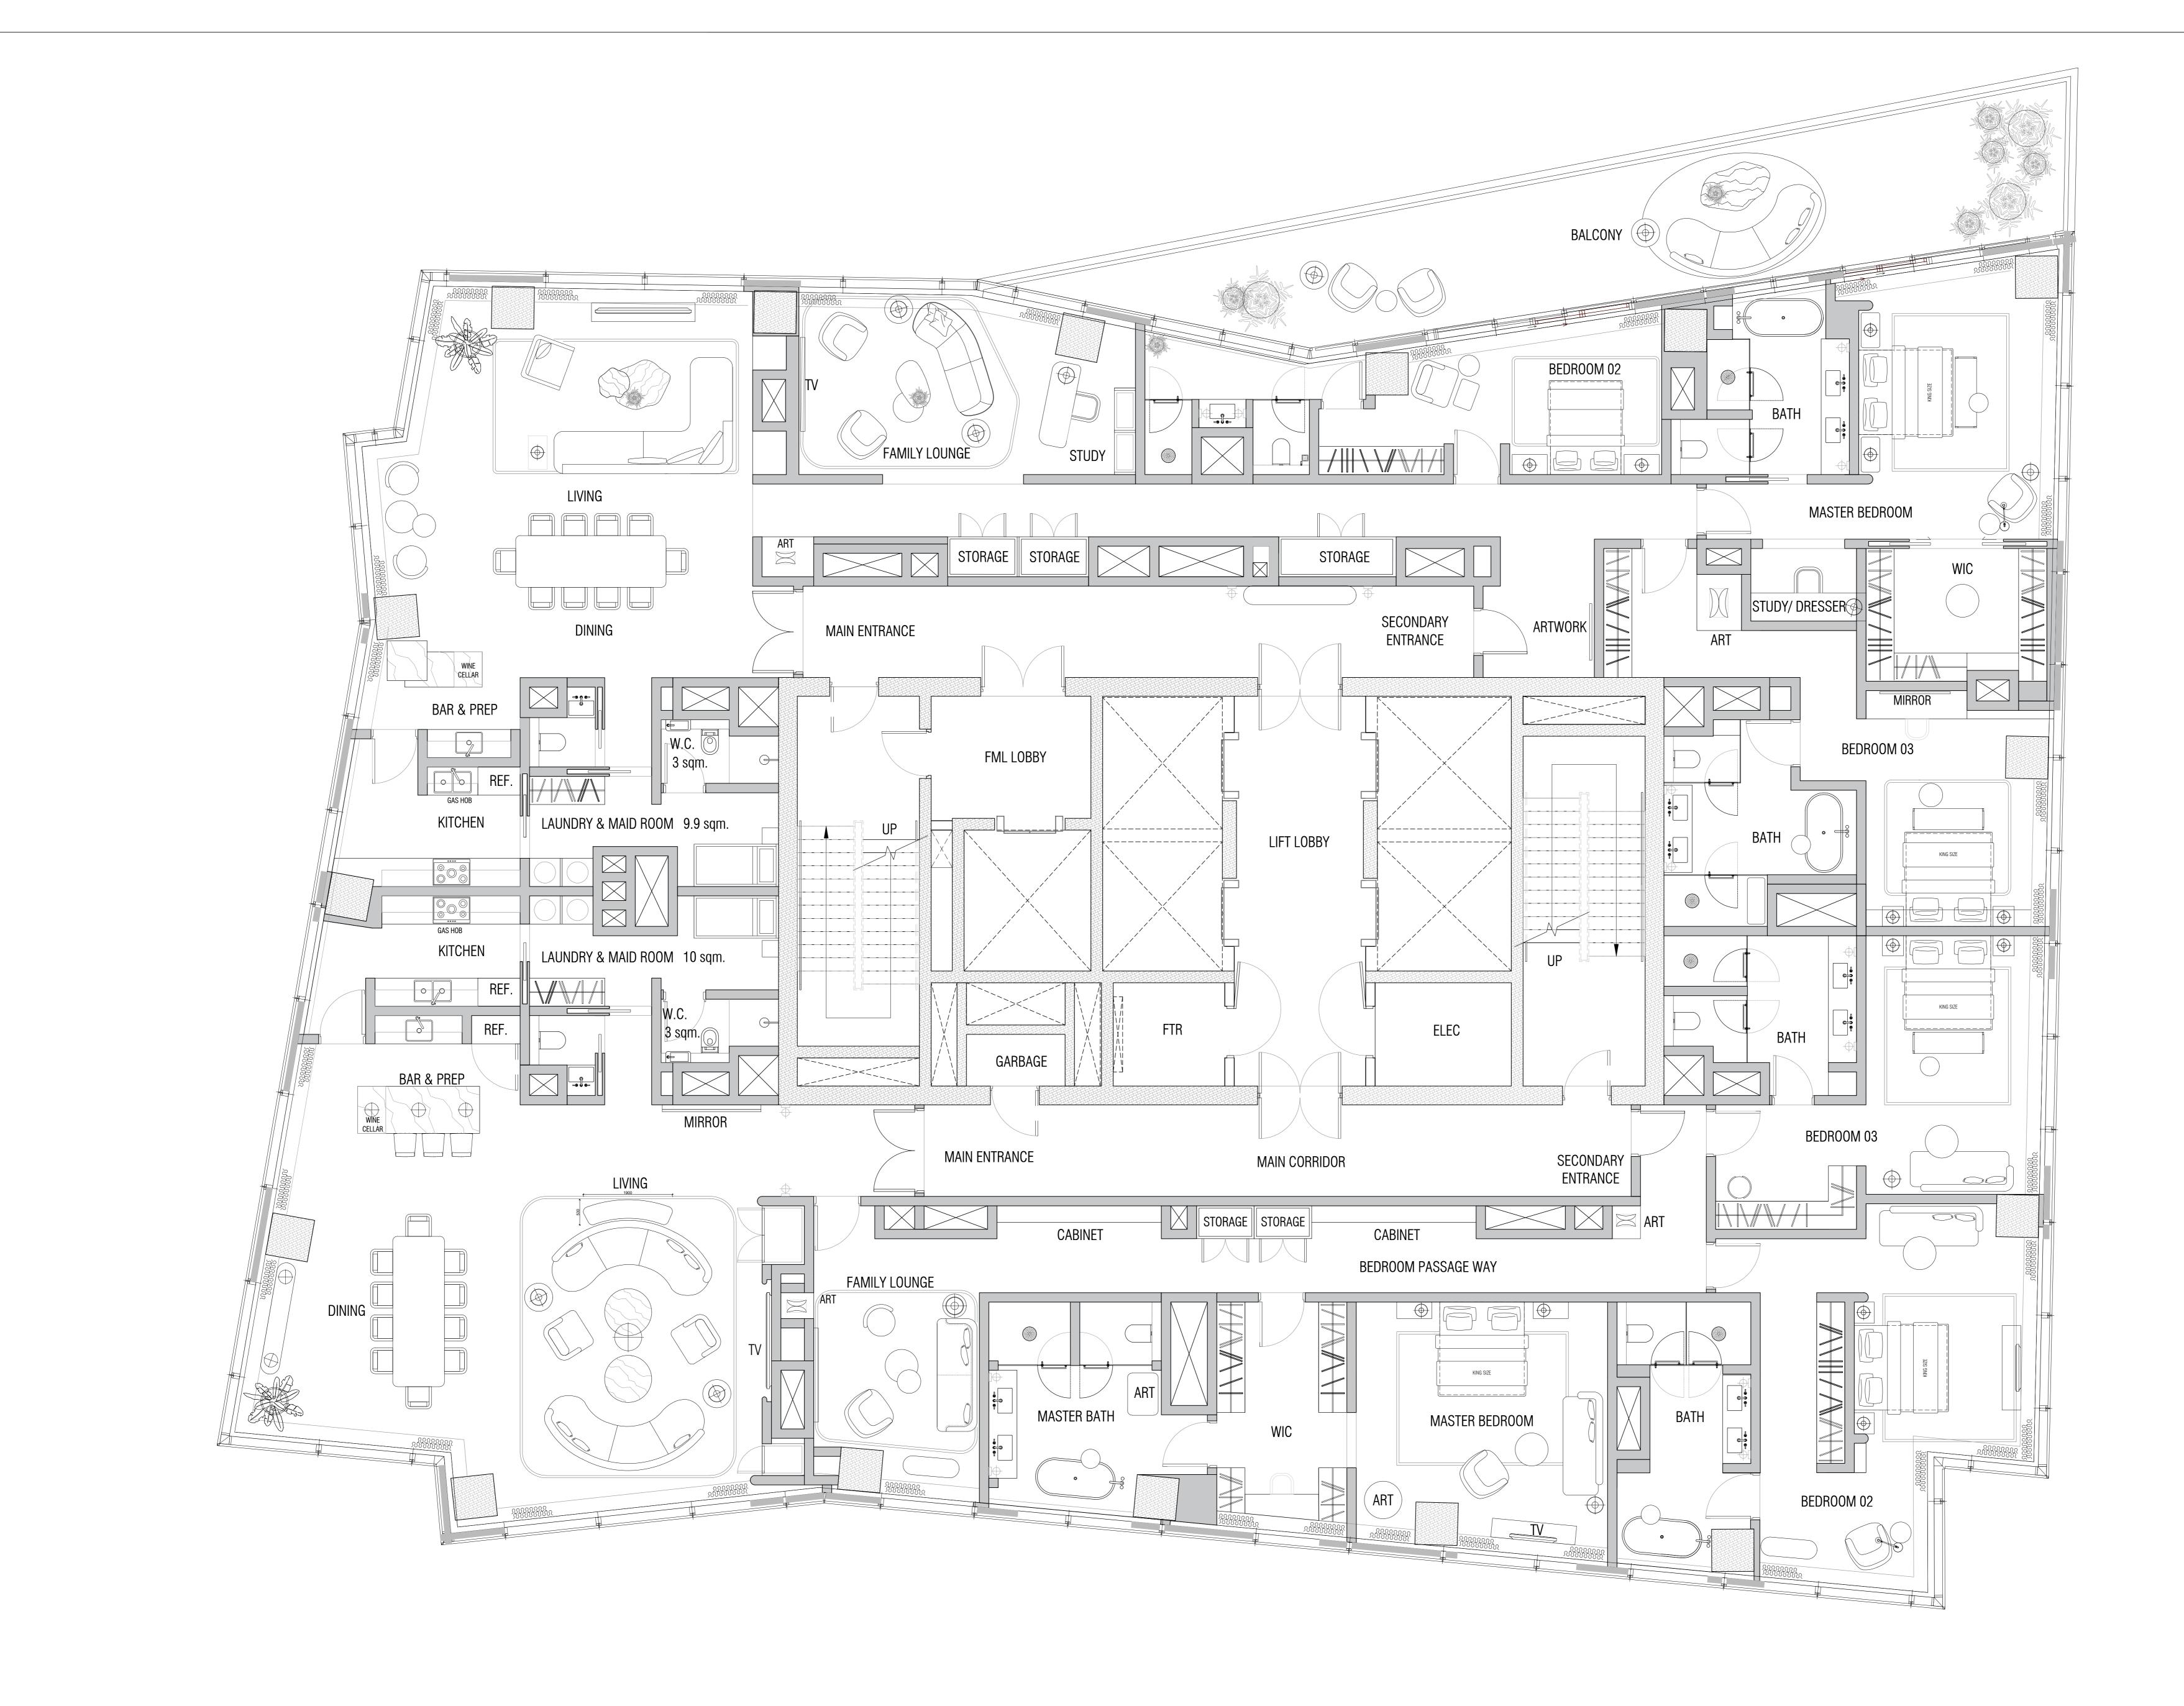

Rev. Date Comment 0 31/10/23 50% SCHEMATIC DESIGN ISSUE

BACCARAT HOTEL 2 Status: STAGE 3

Drawing Pkg: GA\_GENERAL ARRANGEMENTS

Drawing Name: 3&4 Bedrooms unit / fl. 20 to fl.23

22022\_GA\_R2\_2000

LONDON ARCHITECTURE & INTERIOR DESIGN 2ND FLOOR - 7 HOWICK PLACE - SWIP 1BB +44 207 802 3800 - www.1508iondon.com