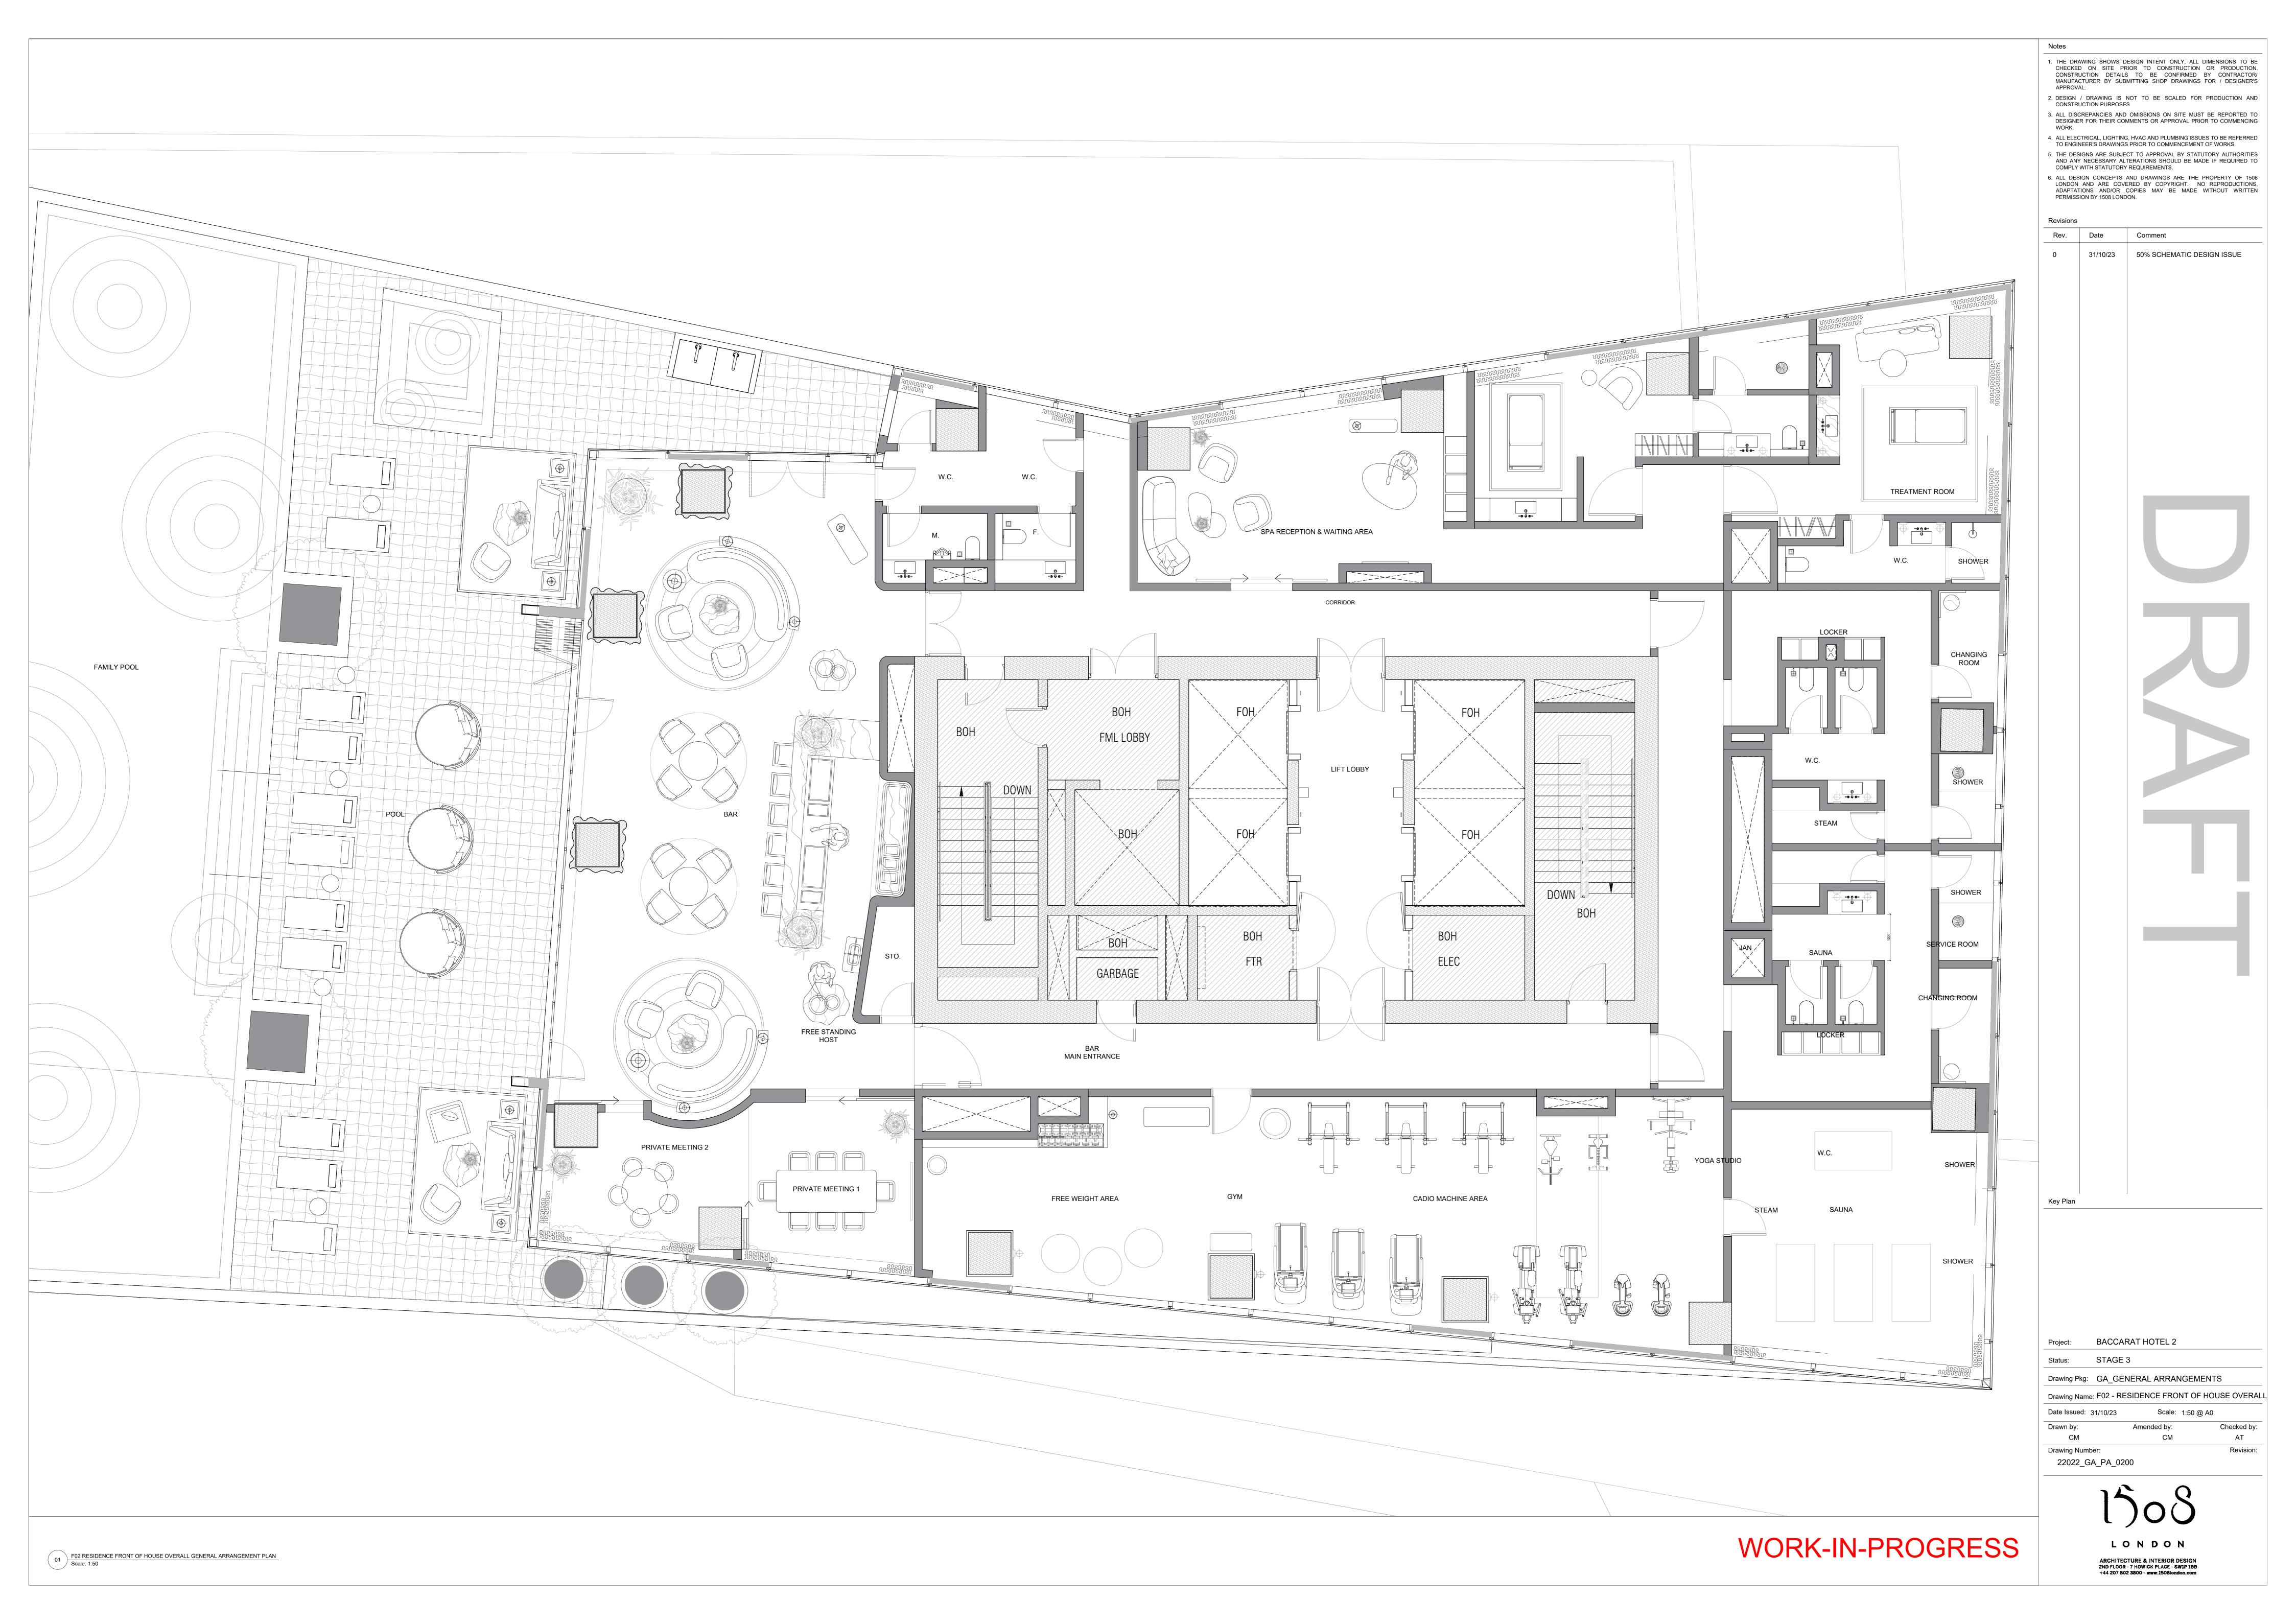

Revisions

Rev. Date Comment

0 31/10/23 50% SCHEMATIC DESIGN ISSUE

Project: BACCARAT HOTEL 2

Status: STAGE 3

Drawing Pkg: GA\_GENERAL ARRANGEMENTS

Drawing Name: 3 Bedrooms unit / fl. 07 to fl.11

Drawing Name: 3 Bedrooms unit / ii. 07 to i