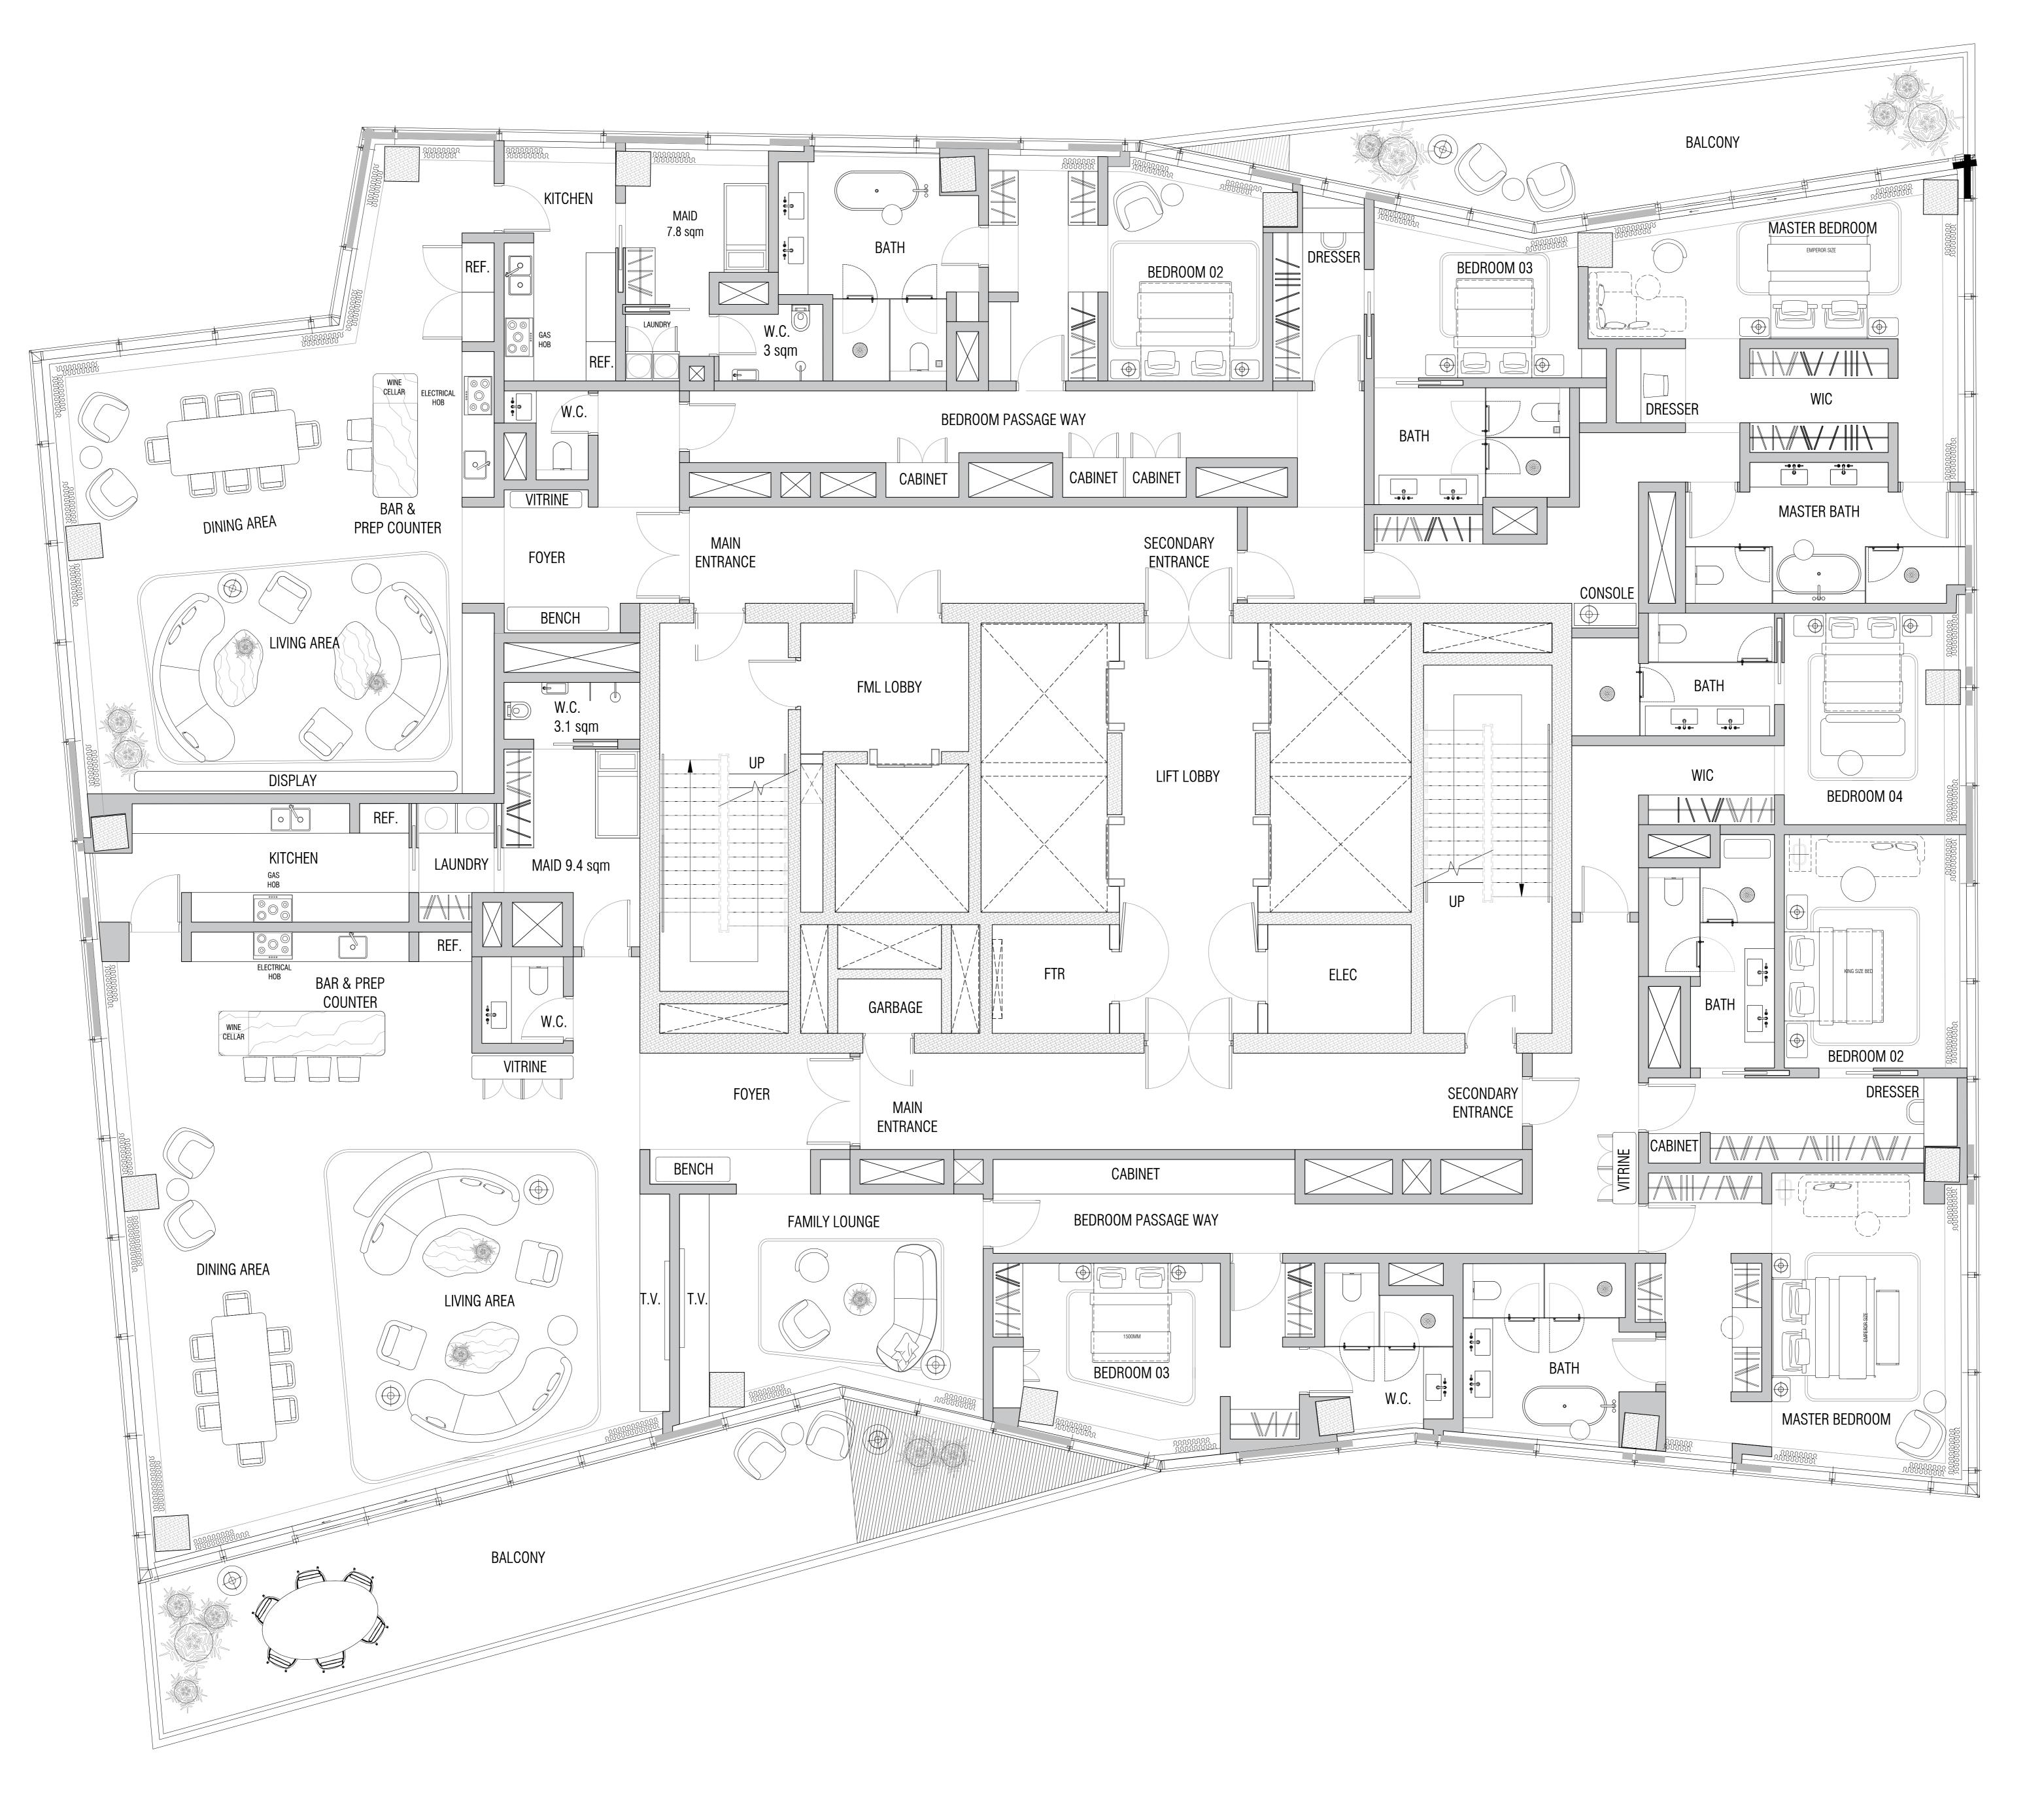

Rev. Date Comment 0 31/10/23 50% SCHEMATIC DESIGN ISSUE

BACCARAT HOTEL 2 Status: STAGE 3

Drawing Pkg: GA\_GENERAL ARRANGEMENTS

Drawing Name: 3&4 Bedrooms unit / fl. 20 to fl.23

22022\_GA\_R2\_2000

LONDON ARCHITECTURE & INTERIOR DESIGN 2ND FLOOR - 7 HOWICK PLACE - SWIP 1BB +44 207 802 3800 - www.1508iondon.com