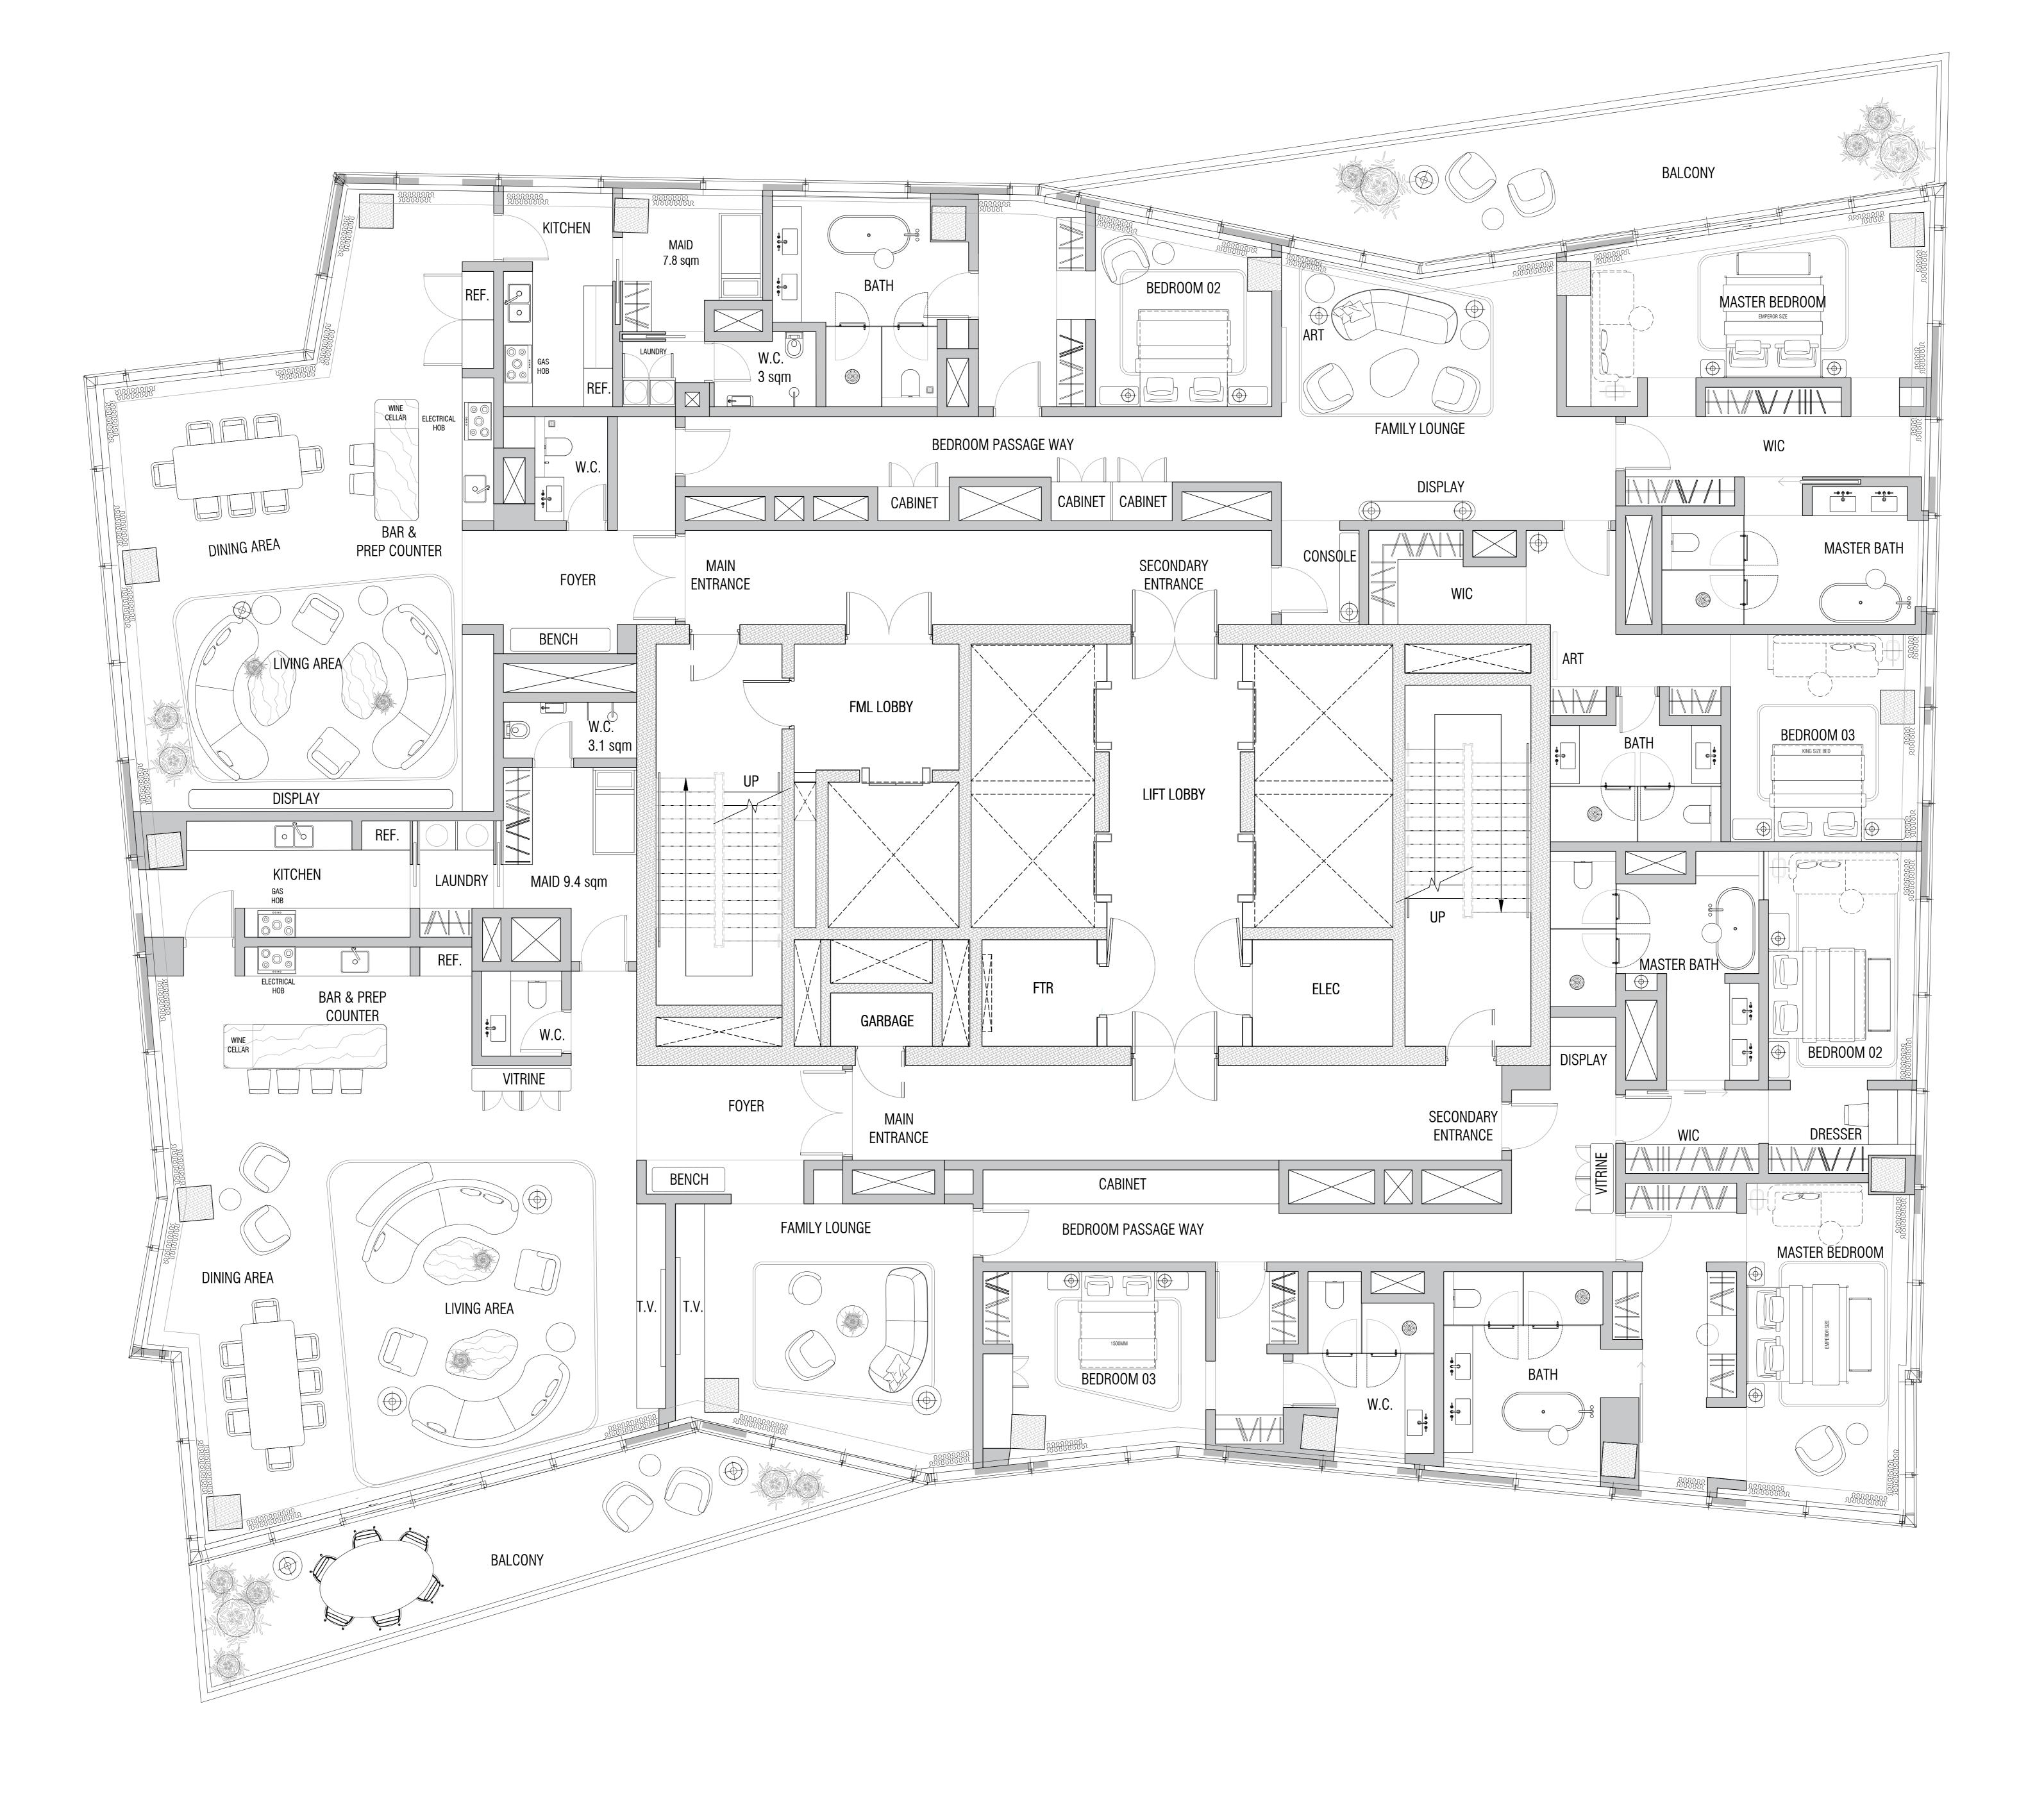

Rev. Date Comment

0 31/10/23 50% SCHEMATIC DESIGN ISSUE

Project: BACCARAT HOTEL 2

Status: STAGE 3

Drawing Pkg: GA\_GENERAL ARRANGEMENTS

Drawing Name: 3 Bedrooms unit / fl. 18 to fl.19

Date Issued: 31/10/23 Scale: 1:50 @ A0

CM
Drawing Number:
22022\_GA\_R2\_1800

1508

ARCHITECTURE & INTERIOR DESIGN 2ND FLOOR - 7 HOWICK PLACE - SWIP 1BB +44 207 802 3800 - www.1508iondon.com

1. THE DRAWING SHOWS DESIGN INTENT ONLY, ALL DIMENSIONS TO BE CHECKED ON SITE PRIOR TO CONSTRUCTION OR PRODUCTION. CONSTRUCTION DETAILS TO BE CONFIRMED BY CONTRACTOR/ MANUFACTURER BY SUBMITTING SHOP DRAWINGS FOR / DESIGNER'S