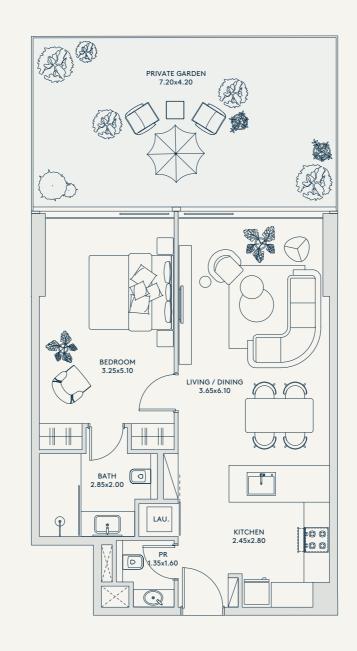

1A-T

1BHK

FLOORS

INTERIOR

TOTAL

1,271 SQ.FT.

RIVAGE AL REEM ISLAND

EXTERIOR

568 SQ.FT.

703 SQ.FT.

1B-T

1 BHK

FLOORS

INTERIOR

TOTAL

1,115 SQ.FT.