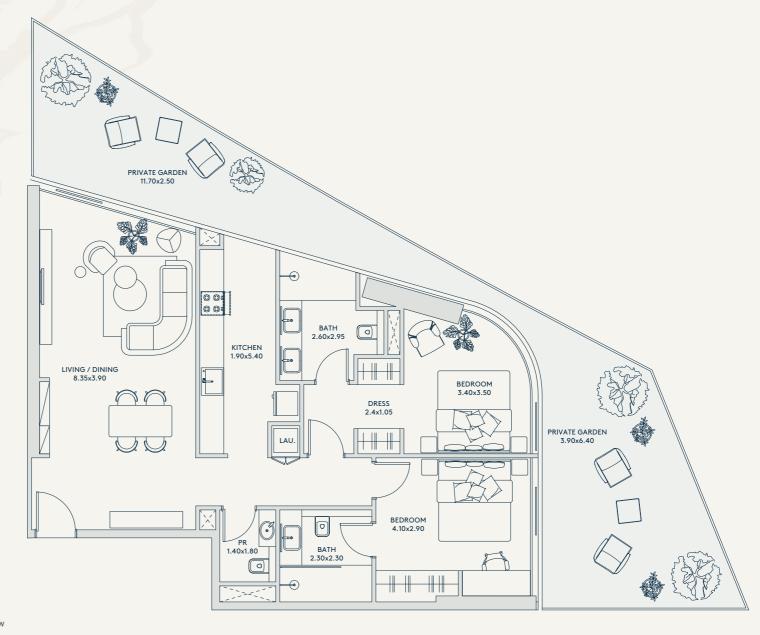

RIVAGE AL REEM ISLAND

EXTERIOR

965 SQ.FT.

2B-T 1BHK

FLOORS

INTERIOR

641 SQ.FT.

TOTAL

1,391 SQ.FT.

RIV/GE AL REEM ISLAND

EXTERIOR

750 SQ.FT.

2 1 BHK

FLOORS

INTERIOR

TOTAL