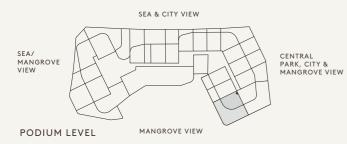

2 1 BHK

FLOORS

INTERIOR

TOTAL

676 SQ.FT.

994 SQ.FT.

RIVAGE AL REEM ISLAND

EXTERIOR

318 SQ.FT.







2D\_T 1BHK

FLOORS

INTERIOR

TOTAL

840 SQ.FT.

AL REEM ISLAND

EXTERIOR

201 SQ.FT.

639 SQ.FT.







ZAT 1BHK

FLOORS

1

INTERIOR

652 SQ.FT.

TOTAL

1,576 SQ.FT.

• • • • /

AL REEM ISLAND

EXTERIOR

924 SQ.FT.







DRT 2BHK

FLOORS

INTERIOR

TOTAL

1,071 SQ.FT.

2,158 SQ.FT.

AL REEM ISLAND

EXTERIOR

1,087 SQ.FT.







ZAT 2BHK

FLOORS

INTERIOR

TOTAL

1,183 SQ.FT.

2,717 SQ.FT.

AL REEM ISLAND

EXTERIOR

1,534 SQ.FT.







TYPE

1AT 2BHK

FLOORS

1,063 SQ.FT.

INTERIOR

1,593 SQ.FT.

TOTAL

EXTERIOR

530 SQ.FT.









TYPE

1A-T

2 BHK DUPLEX FLOORS

1

INTERIOR

TOTAL

3,023 SQ.FT.

1 \ 1 \ V / \ \

AL REEM ISLAND

EXTERIOR

1,624 SQ.FT.

1,399 SQ.FT.









2 BHK DUPLEX FLOORS

INTERIOR

TOTAL

2,932 SQ.FT.

RIVAGE AL REEM ISLAND

EXTERIOR

1,638 SQ.FT.

1,294 SQ.FT.