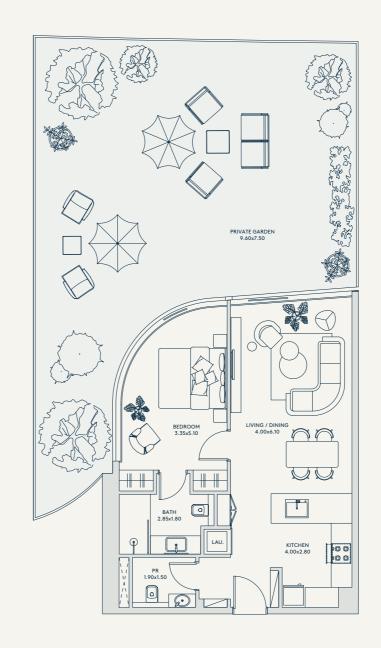

1A-T

1BHK

FLOORS

INTERIOR

TOTAL

1,271 SQ.FT.

RIVAGE AL REEM ISLAND

EXTERIOR

568 SQ.FT.

703 SQ.FT.

1B-T

1 BHK

FLOORS

INTERIOR

TOTAL

1,115 SQ.FT.