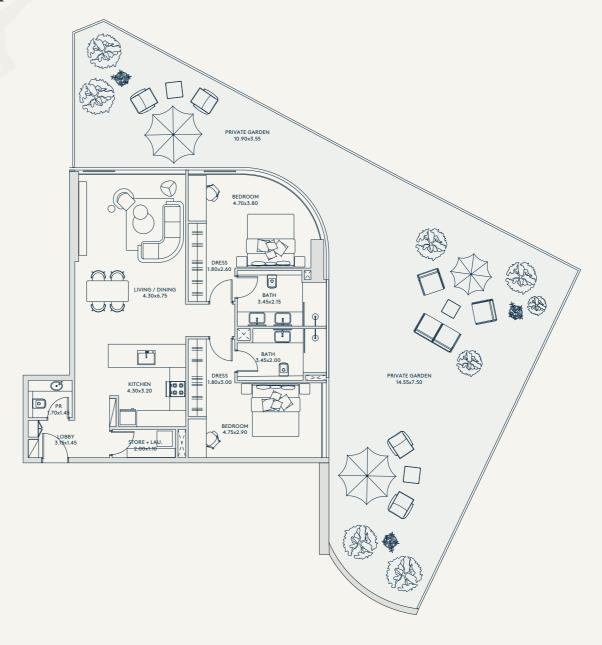

924 SQ.FT.

DRT 2BHK

FLOORS

INTERIOR

TOTAL

1,071 SQ.FT.

2,158 SQ.FT.

AL REEM ISLAND

EXTERIOR

1,087 SQ.FT.

ZAT 2BHK

FLOORS

INTERIOR

TOTAL

1,183 SQ.FT.

2,717 SQ.FT.