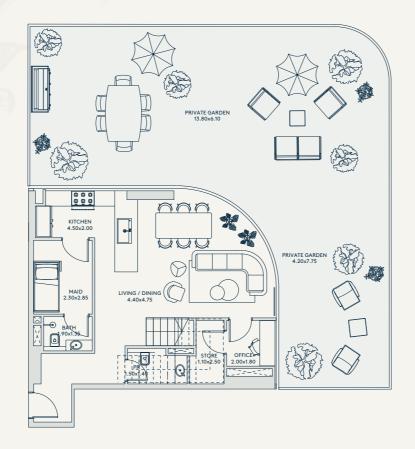

1,593 SQ.FT.

TOTAL

EXTERIOR

530 SQ.FT.

TYPE

1A-T

2 BHK DUPLEX FLOORS

1

INTERIOR

TOTAL

3,023 SQ.FT.

1 \ 1 \ V / \ \

AL REEM ISLAND

EXTERIOR

1,624 SQ.FT.

1,399 SQ.FT.