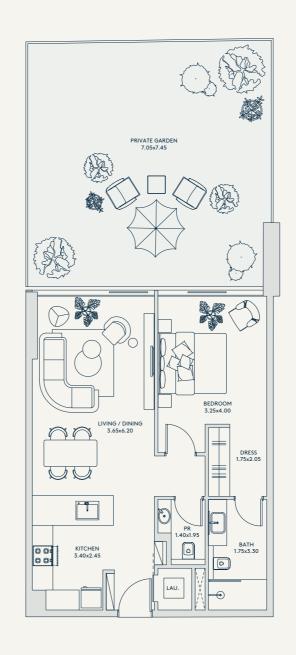

1A-T

1BHK

FLOORS

INTERIOR

TOTAL

1,271 SQ.FT.

RIVAGE AL REEM ISLAND

EXTERIOR

568 SQ.FT.

703 SQ.FT.

1B-T

1 BHK

FLOORS

INTERIOR

TOTAL

1,115 SQ.FT.