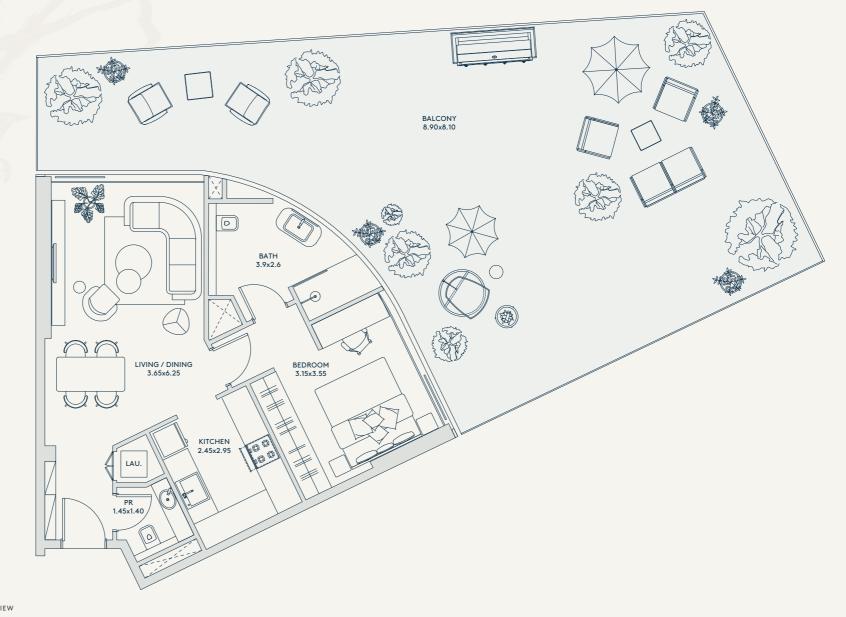

1A-T

1BHK

FLOORS

INTERIOR

TOTAL

1,271 SQ.FT.

RIVAGE AL REEM ISLAND

EXTERIOR

568 SQ.FT.

703 SQ.FT.

1B-T

1 BHK

FLOORS

INTERIOR

TOTAL

1,115 SQ.FT.