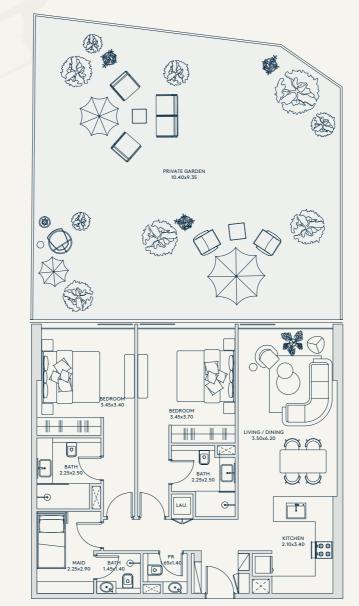

924 SQ.FT.

DRT 2BHK

FLOORS

INTERIOR

TOTAL

1,071 SQ.FT.

2,158 SQ.FT.

AL REEM ISLAND

EXTERIOR

1,087 SQ.FT.

ZAT 2BHK

FLOORS

INTERIOR

TOTAL

1,183 SQ.FT.

2,717 SQ.FT.