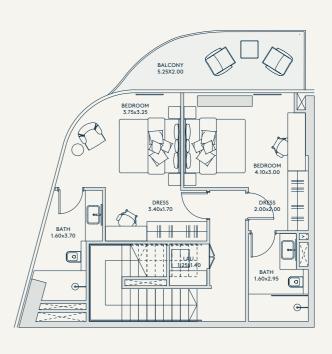

RIVAGE AL REEM ISLAND

EXTERIOR

965 SQ.FT.

2B-T 1BHK

FLOORS

INTERIOR

641 SQ.FT.

TOTAL

1,391 SQ.FT.

RIV/GE AL REEM ISLAND

EXTERIOR

750 SQ.FT.

2 1 BHK

FLOORS

INTERIOR

TOTAL