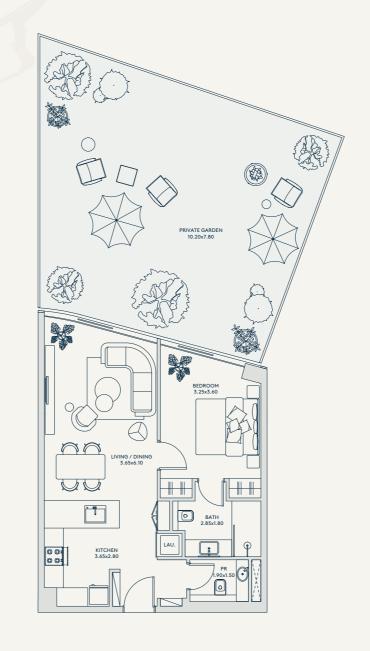

RIVAGE AL REEM ISLAND

EXTERIOR

965 SQ.FT.

2B-T 1BHK

FLOORS

INTERIOR

641 SQ.FT.

TOTAL

1,391 SQ.FT.

RIV/GE AL REEM ISLAND

EXTERIOR

750 SQ.FT.

2 1 BHK

FLOORS

INTERIOR

TOTAL