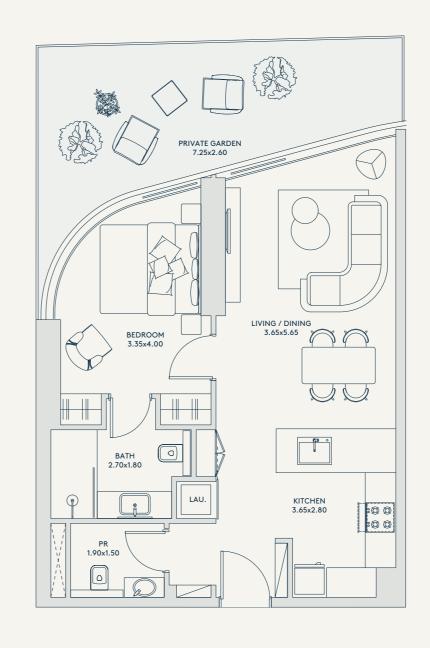

RIVAGE AL REEM ISLAND

EXTERIOR

965 SQ.FT.

2B-T 1BHK

FLOORS

INTERIOR

641 SQ.FT.

TOTAL

1,391 SQ.FT.

RIV/GE AL REEM ISLAND

EXTERIOR

750 SQ.FT.

2 1 BHK

FLOORS

INTERIOR

TOTAL