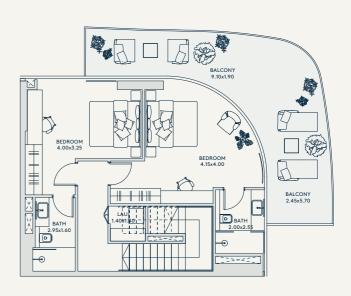

1,593 SQ.FT.

TOTAL

EXTERIOR

530 SQ.FT.

TYPE

1A-T

2 BHK DUPLEX FLOORS

1

INTERIOR

TOTAL

3,023 SQ.FT.

1 \ 1 \ V / \ \

AL REEM ISLAND

EXTERIOR

1,624 SQ.FT.

1,399 SQ.FT.