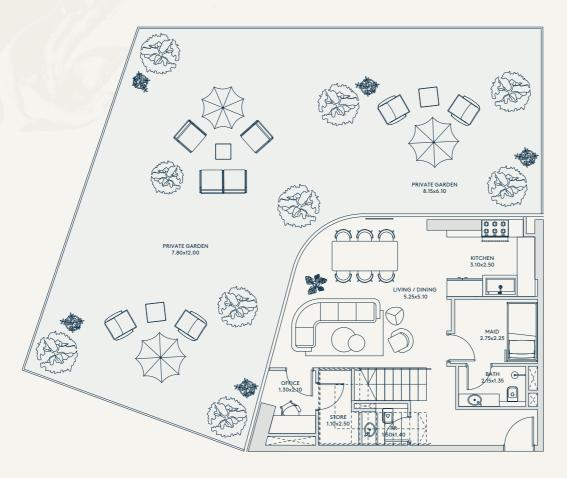

2 BHK DUPLEX FLOORS

INTERIOR

TOTAL

2,932 SQ.FT.

RIVAGE AL REEM ISLAND

EXTERIOR

1,638 SQ.FT.

1,294 SQ.FT.