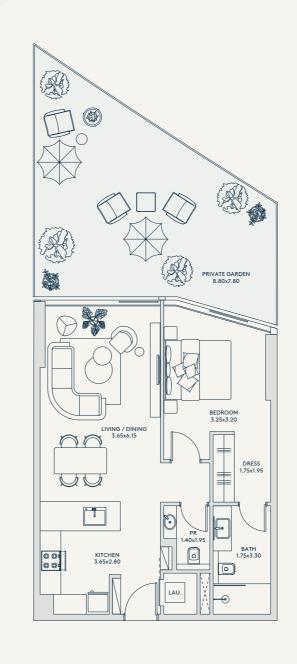

RIVAGE AL REEM ISLAND

EXTERIOR

965 SQ.FT.

2B-T 1BHK

FLOORS

INTERIOR

641 SQ.FT.

TOTAL

1,391 SQ.FT.

RIV/GE AL REEM ISLAND

EXTERIOR

750 SQ.FT.

2 1 BHK

FLOORS

INTERIOR

TOTAL