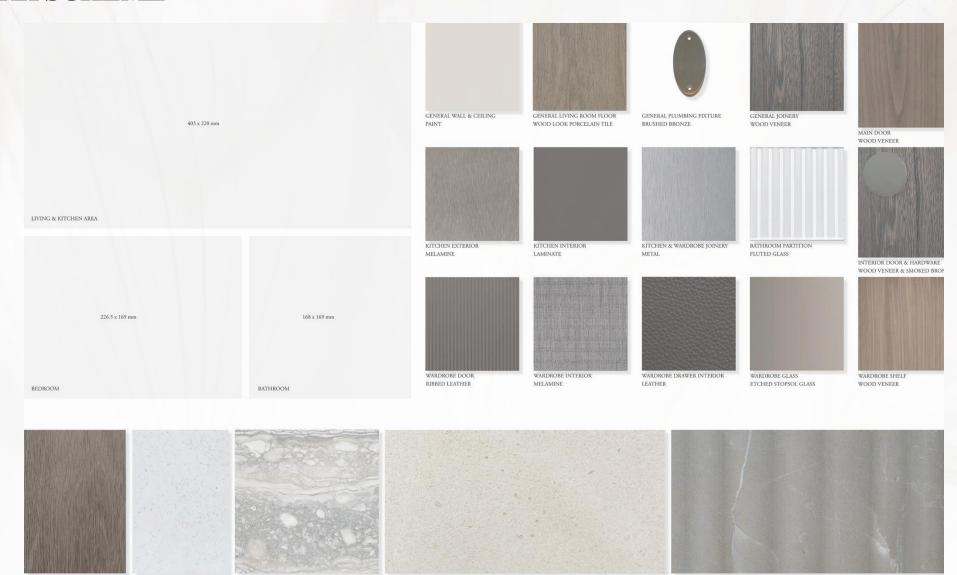

#### **FINISHES**

Throughout the development, natural materials blended with organic contours create a timeless appeal **where** light flows beautifully, and natural woods add warmth and character alongside metal accents offering a modern flair to the surroundings.

## LIGHT SCHEME

#### DARK SCHEME

GENERAL BEDROOM FLOOR

ENGINEERED WOOD

PANTRY COUNTER & SPLASH

ENGINEERED STONE

KITCHEN & BATHROOM COUNTER

NATURAL MARBLE

BATHROOM TUB, WALL & FLOOR

NATURAL STONE

BATHROOM FEATURE WALL

NATURAL STONE