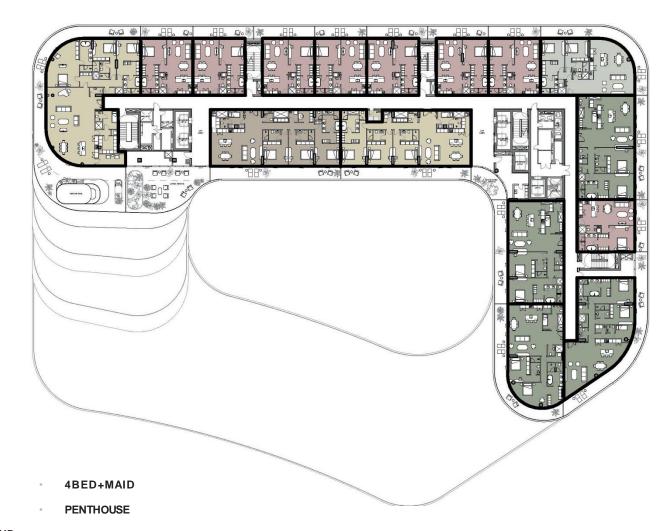

## **KEY FACTS**

TYPES OF UNITS

1-4 BR RESIDENCES5 BR PENTHOUSE

NO. OF UNITS

226 UNITS

**STATUS** 

AVAILABLE FOR SALE

**HANDOVER** 

# **AVAILABILITY**

| Unit Model                      | Total Units | Average Area<br>(sqm) | Avg Balcony Area (sqm) |
|---------------------------------|-------------|-----------------------|------------------------|
| 1 Bed                           | 102         | 103                   | 22                     |
| 2 Bed                           | 20          | 204                   | 58                     |
| 2 Bed + M                       | 64          | 215                   | 55                     |
| 3 Bed + M                       | 22          | 249                   | 52                     |
| 3 Bed + M Large - with pool     | 14          | 576                   | 300                    |
| 4 Bed + M - with pool           | 2           | 644                   | 356                    |
| 5 Bed + M - Penthouse with pool | 2           | 2,026                 | 1,190                  |
| Total                           | 226         |                       |                        |