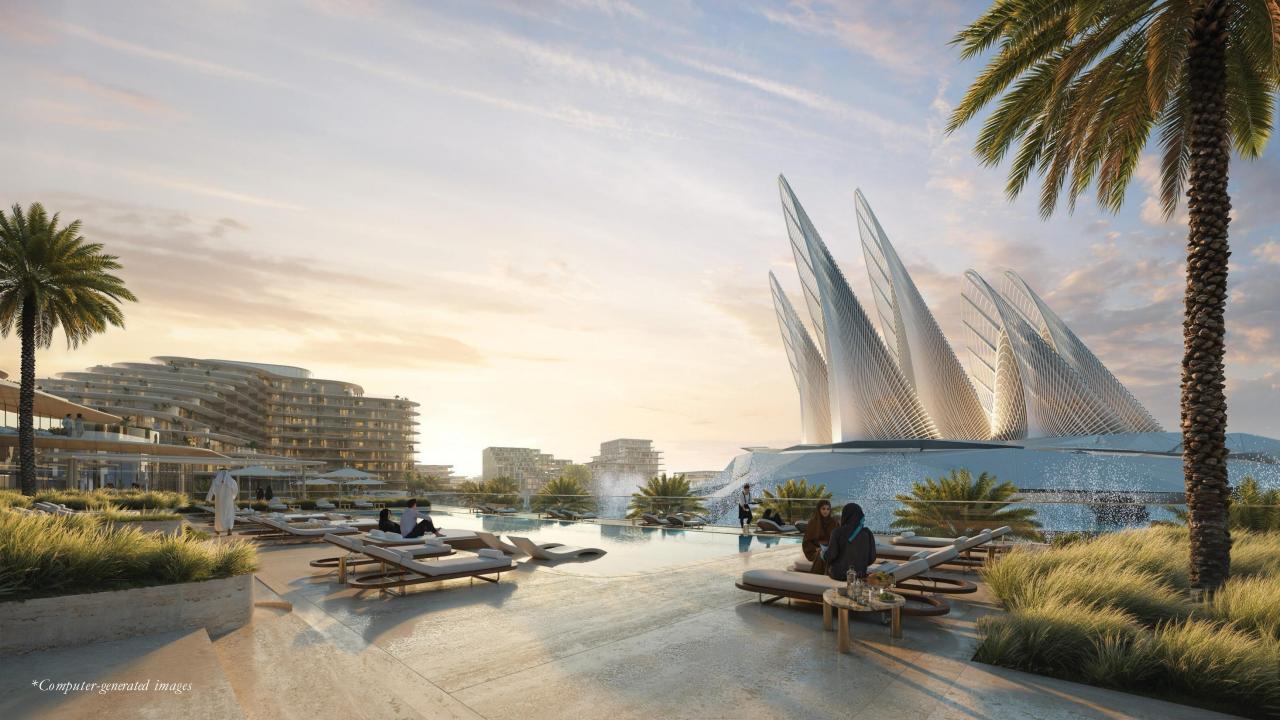

#### **FACILITIES AND AMENITIES:**

Mandarin Oriental Residences, Saadiyat Cultural District, Abu Dhabi (The Residences) is centrally situated within the cultural district, offering views of the Sheikh Zayed National Museum and a comprehensive array of amenities, detailed below:

| • Licensed Outlets      | • Indoor & Outdoor Pools    |
|-------------------------|-----------------------------|
| Communal working spaces | • Kids Pools                |
| • Squash Courts         | • Indoor Gyms               |
| • Concierges            | • Male & Female Salons      |
| • Conference Rooms      | • Spas                      |
| Pet Grooming Rooms      | • Fitness Studios           |
| • Cinemas               | • Residents Lounges         |
| • Indoor Kids Clubs     | Opulent Hotel-Style Lobbies |
| Game Rooms              | • Estidama Pearl            |
| Private Dining Rooms    |                             |