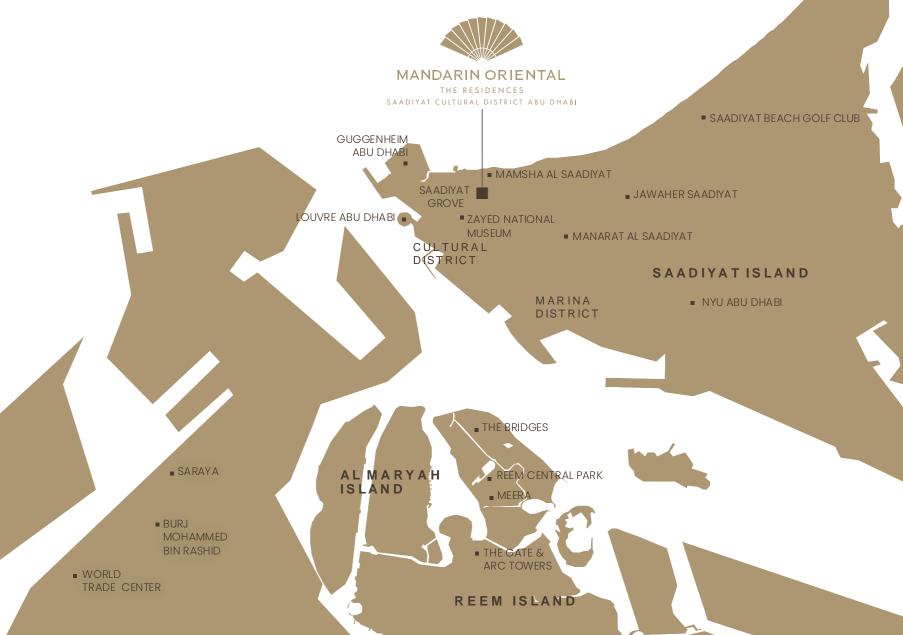

SAADIYAT CULTURAL DISTRICT - WHERE LUXURY MEETS LEGACY Experience a unique blend of culture and luxury at Abu Dhabi's most prestigious address. Mandarin Oriental Residences is a masterpiece in the Saadiyat Cultural District, surrounded by world-class museums like the Louvre and the upcoming Guggenheim Abu Dhabi.

EXPECTED COMPLETION Q3, 2028

Located in Saadiyat Cultural District, Saadiyat Island

Close to Zayed National Museum

Close to Soul Beach and Mamsha promenade