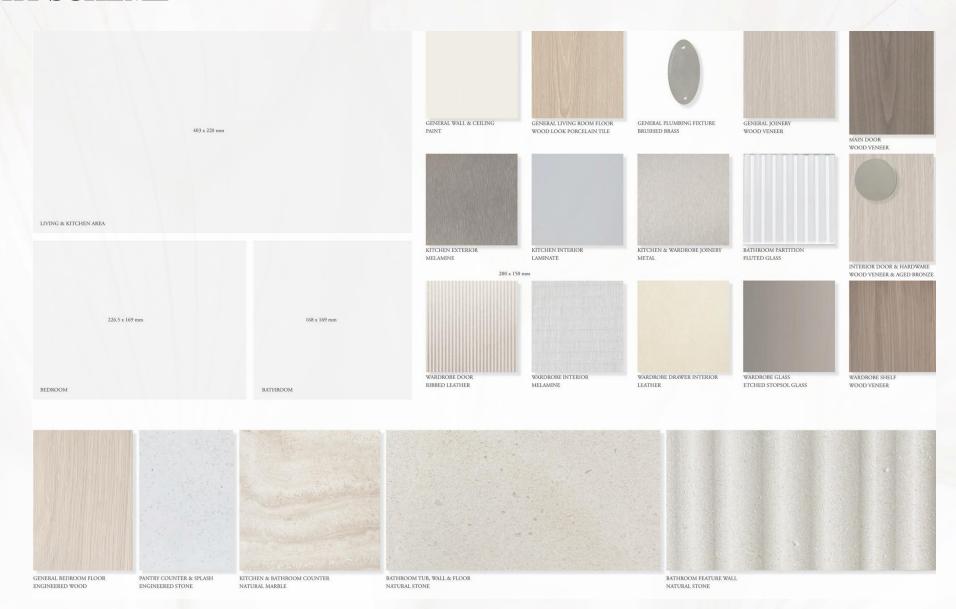

#### **FINISHES**

Throughout the development, natural materials blended with organic contours create a timeless appeal **where** light flows beautifully, and natural woods add warmth and character alongside metal accents offering a modern flair to the surroundings.

## LIGHT SCHEME

#### DARK SCHEME

GENERAL BEDROOM FLOOR

ENGINEERED WOOD

PANTRY COUNTER & SPLASH

ENGINEERED STONE

KITCHEN & BATHROOM COUNTER

NATURAL MARBLE

BATHROOM TUB, WALL & FLOOR

NATURAL STONE

BATHROOM FEATURE WALL

NATURAL STONE