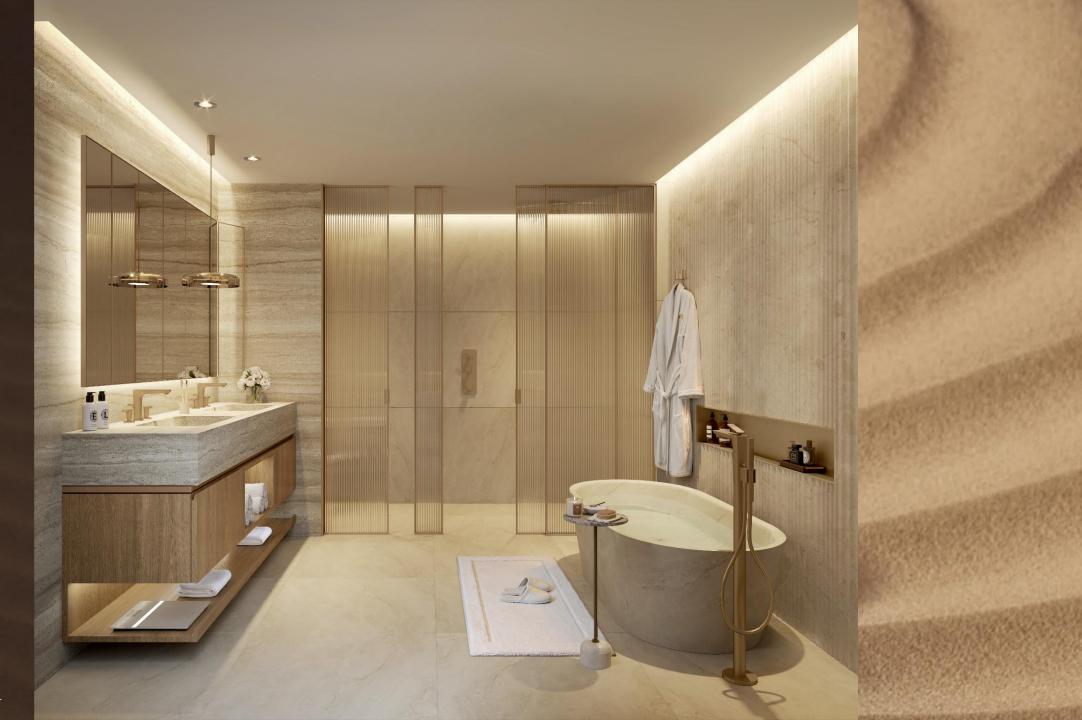

#### **FINISHES**

Throughout the development, natural materials blended with organic contours create a timeless appeal **where** light flows beautifully, and natural woods add warmth and character alongside metal accents offering a modern flair to the surroundings.

#### DARK SCHEME

GENERAL BEDROOM FLOOR

ENGINEERED WOOD

PANTRY COUNTER & SPLASH

ENGINEERED STONE

KITCHEN & BATHROOM COUNTER

NATURAL MARBLE

BATHROOM TUB, WALL & FLOOR

NATURAL STONE

BATHROOM FEATURE WALL

NATURAL STONE