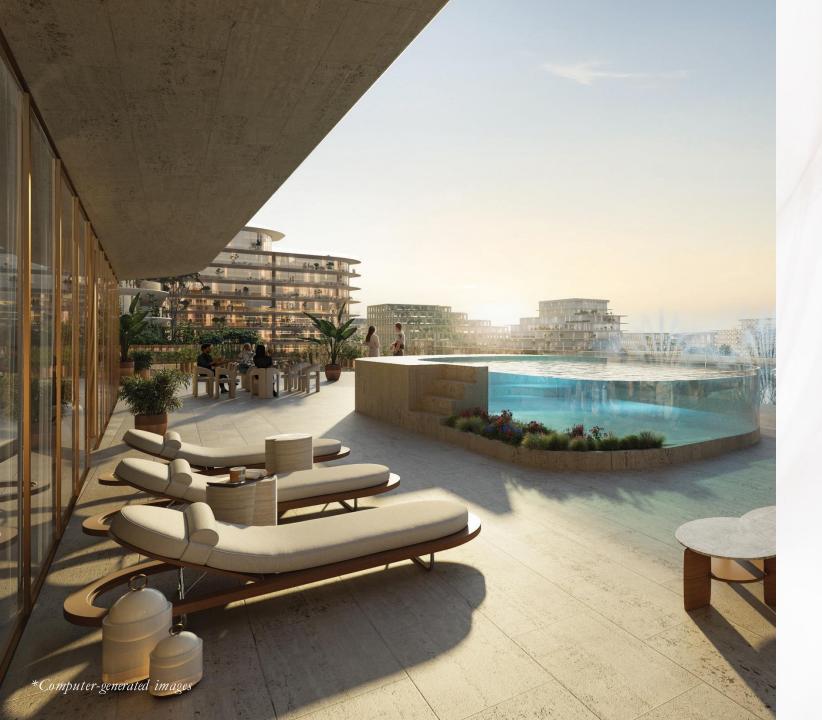

#### **FACILITIES AND AMENITIES:**

Mandarin Oriental Residences, Saadiyat Cultural District, Abu Dhabi (The Residences) is centrally situated within the cultural district, offering views of the Sheikh Zayed National Museum and a comprehensive array of amenities, detailed below:

| • Licensed Outlets      | • Indoor & Outdoor Pools    |
|-------------------------|-----------------------------|
| Communal working spaces | • Kids Pools                |
| • Squash Courts         | • Indoor Gyms               |
| • Concierges            | • Male & Female Salons      |
| • Conference Rooms      | • Spas                      |
| Pet Grooming Rooms      | • Fitness Studios           |
| • Cinemas               | • Residents Lounges         |
| • Indoor Kids Clubs     | Opulent Hotel-Style Lobbies |
| Game Rooms              | • Estidama Pearl            |
| Private Dining Rooms    |                             |