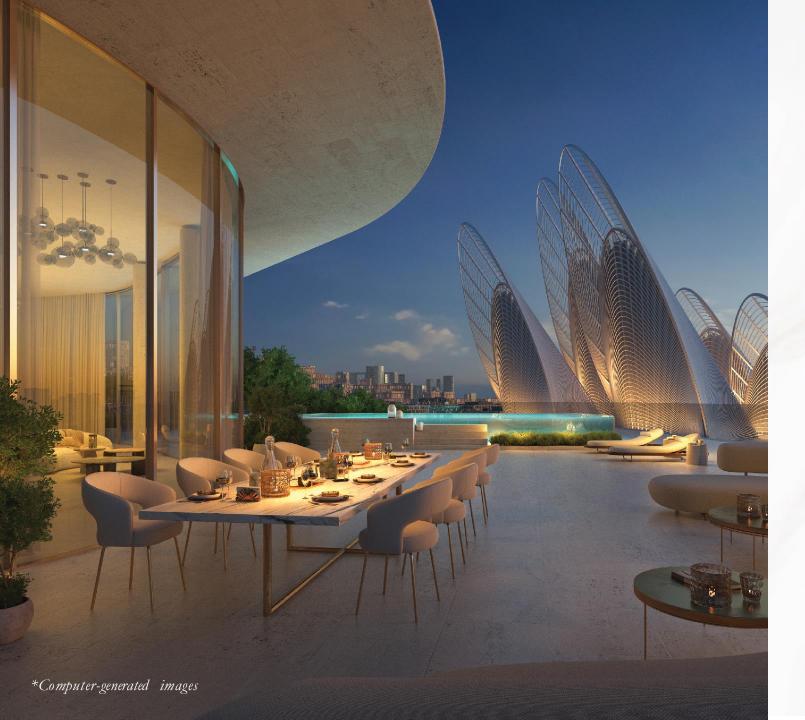

#### **FACILITIES AND AMENITIES:**

Mandarin Oriental Residences, Saadiyat Cultural District, Abu Dhabi (The Residences) is centrally situated within the cultural district, offering views of the Sheikh Zayed National Museum and a comprehensive array of amenities, detailed below:

#### SERVICES:

- Private Dining & Catering\*
- Tailored Home Design Services\*
- Housekeeping & Laundry Services\*
- 24/7 Security\*
- Concierge Services\*
- Event Planning With Access To Event Spaces\*
- Private Chef
- Travel Planning\*
- Private Yoga & Meditation Classes\*
- Luxury Transportation\*
- Children's Programs\*