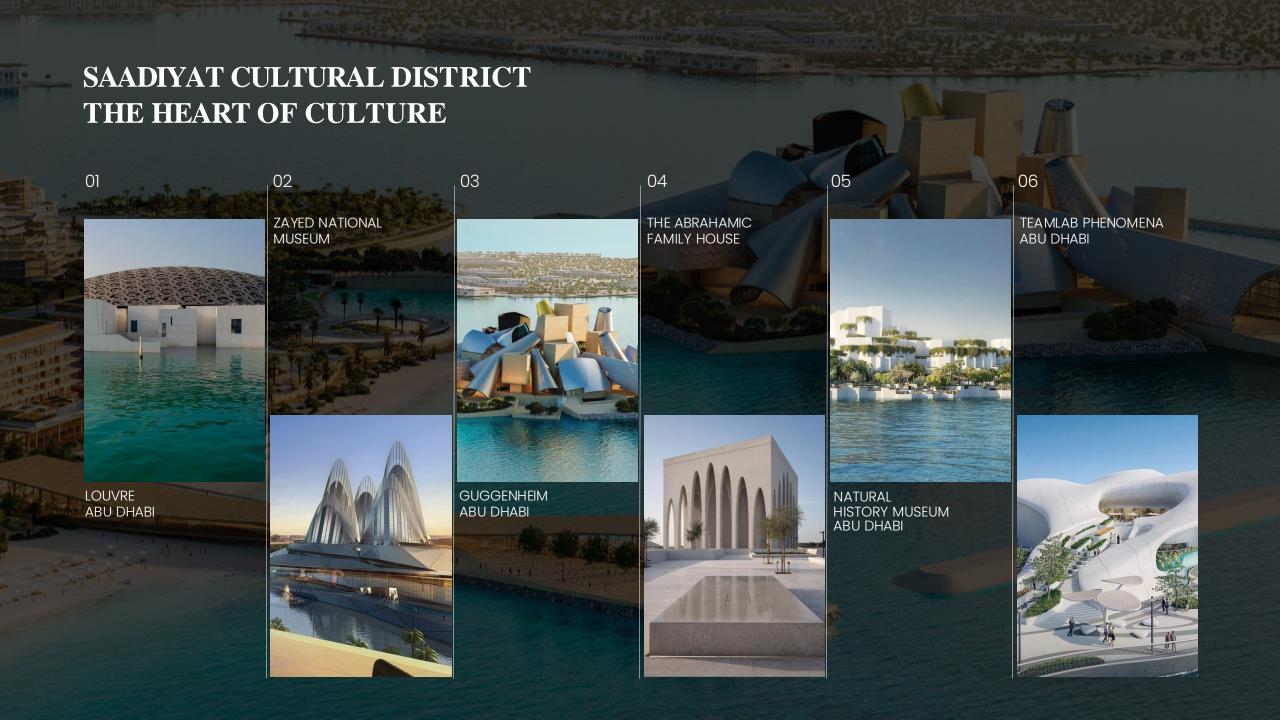

SAADIYAT CULTURAL DISTRICT - WHERE LUXURY MEETS LEGACY Experience a unique blend of culture and luxury at Abu Dhabi's most prestigious address. Mandarin Oriental Residences is a masterpiece in the Saadiyat Cultural District, surrounded by world-class museums like the Louvre and the upcoming Guggenheim Abu Dhabi.

EXPECTED COMPLETION Q3, 2028

Located in Saadiyat Cultural District, Saadiyat Island

Close to Zayed National Museum

Close to Soul Beach and Mamsha promenade