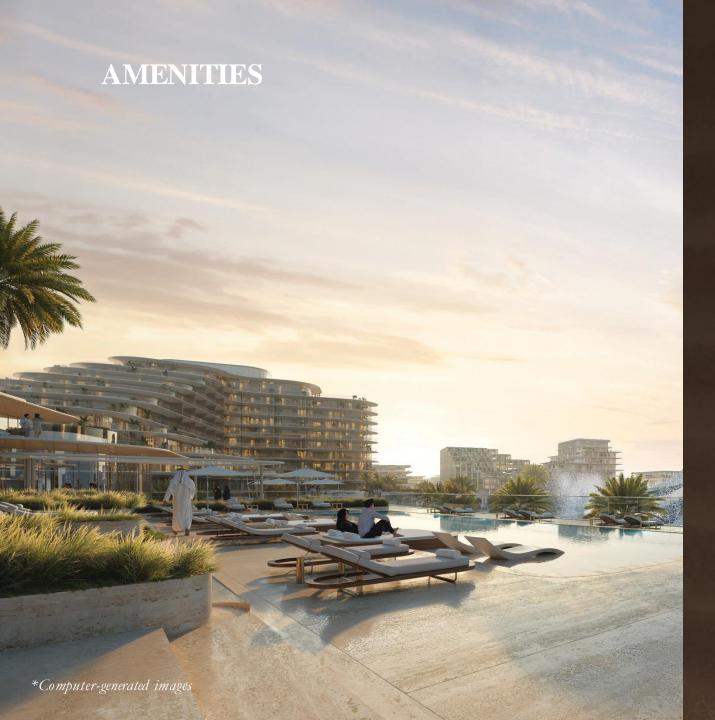

#### **FACILITIES AND AMENITIES:**

Mandarin Oriental Residences, Saadiyat Cultural District, Abu Dhabi (The Residences) is centrally situated within the cultural district, offering views of the Sheikh Zayed National Museum and a comprehensive array of amenities, detailed below:

| • Licensed Outlets      | • Indoor & Outdoor Pools    |
|-------------------------|-----------------------------|
| Communal working spaces | • Kids Pools                |
| • Squash Courts         | • Indoor Gyms               |
| • Concierges            | • Male & Female Salons      |
| • Conference Rooms      | • Spas                      |
| Pet Grooming Rooms      | • Fitness Studios           |
| • Cinemas               | • Residents Lounges         |
| • Indoor Kids Clubs     | Opulent Hotel-Style Lobbies |
| Game Rooms              | • Estidama Pearl            |
| Private Dining Rooms    |                             |