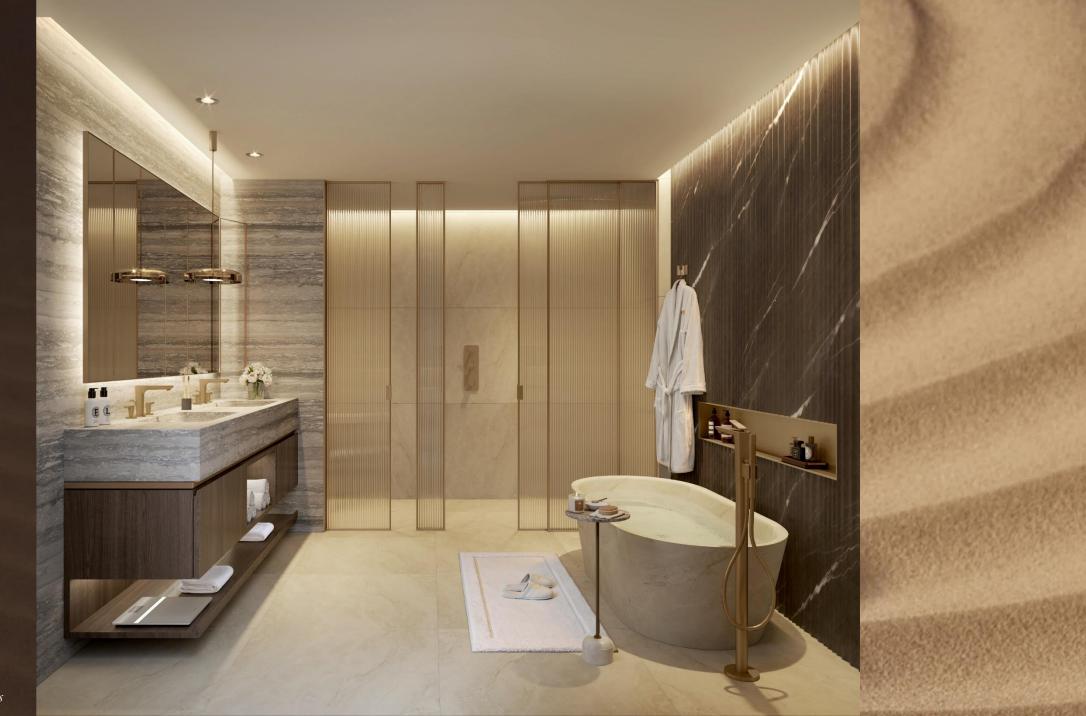

#### **FINISHES**

Throughout the development, natural materials blended with organic contours create a timeless appeal **where** light flows beautifully, and natural woods add warmth and character alongside metal accents offering a modern flair to the surroundings.

#### DARK SCHEME

GENERAL BEDROOM FLOOR

ENGINEERED WOOD

PANTRY COUNTER & SPLASH

ENGINEERED STONE

KITCHEN & BATHROOM COUNTER

NATURAL MARBLE

BATHROOM TUB, WALL & FLOOR

NATURAL STONE

BATHROOM FEATURE WALL

NATURAL STONE