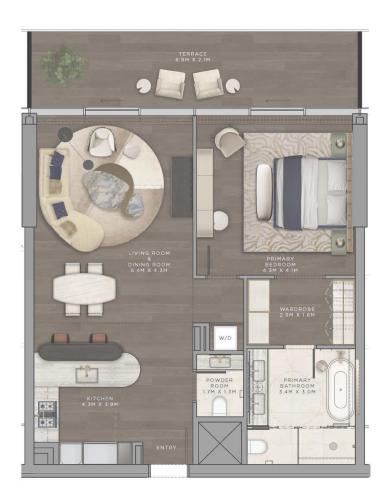

e & Female Salons      |
| • Conference Rooms      | • Spas                      |
| Pet Grooming Rooms      | • Fitness Studios           |
| • Cinemas               | • Residents Lounges         |
| • Indoor Kids Clubs     | Opulent Hotel-Style Lobbies |
| Game Rooms              | • Estidama Pearl            |
| Private Dining Rooms    |                             |

<sup>\*</sup>These amenities are provisional and subject to future adjustments



#### SERVICES:

- Private Dining & Catering\*
- Tailored Home Design Services\*
- Housekeeping & Laundry Services\*
- 24/7 Security\*
- Concierge Services\*
- Event Planning With Access To Event Spaces\*
- Private Chef
- Travel Planning\*
- Private Yoga & Meditation Classes\*
- Luxury Transportation\*
- Children's Programs\*





# **1-BR**



UNIT TYPE LAYOUTS MAY VARY BY DESIGN CATEGORY

#### 2-BR+ MAID



#### 3-BR + MAID







2 BED+ MAID
 3 BED+ MAID+ STUD

3 BED

3 BED+ MAID

1BED

2 BED



• 2 BED+ MAID • 3 BED+ MAID+ STUD

3 BED

3 BED+ MAID

1BED

2 BED



#### **FINISHES**

Throughout the development, natural materials blended with organic contours create a timeless appeal **where** light flows beautifully, and natural woods add warmth and character alongside metal accents offering a modern flair to the surroundings.

## LIGHT SCHEME







#### DARK SCHEME

GENERAL BEDROOM FLOOR

ENGINEERED WOOD

PANTRY COUNTER & SPLASH

ENGINEERED STONE

KITCHEN & BATHROOM COUNTER

NATURAL MARBLE



BATHROOM TUB, WALL & FLOOR

NATURAL STONE

BATHROOM FEATURE WALL

NATURAL STONE





# PAYMENT PLAN

| Milestone | Payment Date