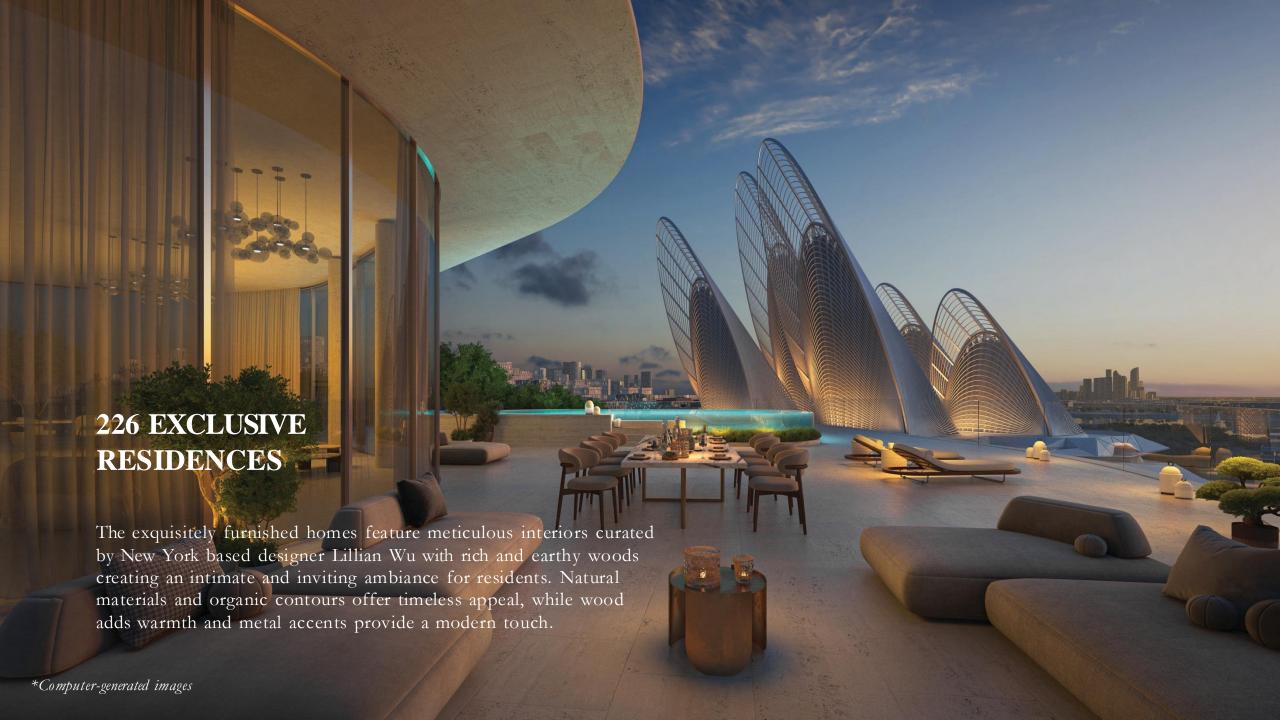

## **KEY FACTS**

TYPES OF UNITS

1-4 BR RESIDENCES5 BR PENTHOUSE

NO. OF UNITS

226 UNITS

**STATUS** 

AVAILABLE FOR SALE

**HANDOVER** 

#### **FINISHES**

Throughout the development, natural materials blended with organic contours create a timeless appeal **where** light flows beautifully, and natural woods add warmth and character alongside metal accents offering a modern flair to the surroundings.