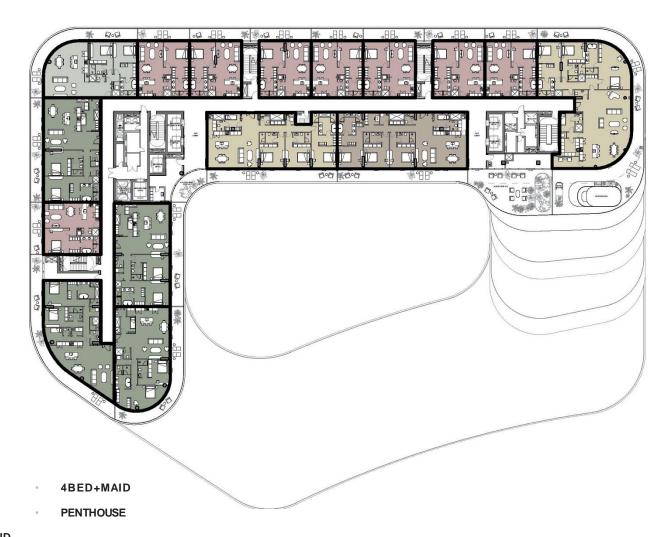

## **KEY FACTS**

TYPES OF UNITS

1-4 BR RESIDENCES5 BR PENTHOUSE

NO. OF UNITS

226 UNITS

**STATUS** 

AVAILABLE FOR SALE

**HANDOVER** 

# **AVAILABILITY**

| Unit Model                      | Total Units | Average Area<br>(sqm) | Avg Balcony Area (sqm) |
|---------------------------------|-------------|-----------------------|------------------------|
| 1 Bed                           | 102         | 103                   | 22                     |
| 2 Bed                           | 20          | 204                   | 58                     |
| 2 Bed + M                       | 64          | 215                   | 55                     |
| 3 Bed + M                       | 22          | 249                   | 52                     |
| 3 Bed + M Large - with pool     | 14          | 576                   | 300                    |
| 4 Bed + M - with pool           | 2           | 644                   | 356                    |
| 5 Bed + M - Penthouse with pool | 2           | 2,026                 | 1,190                  |
| Total                           | 226         |                       |                        |