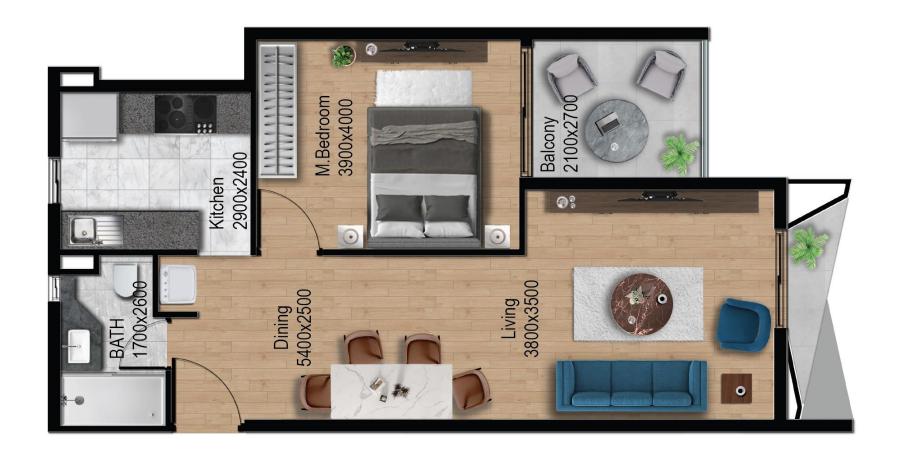

### 1 Bedroom, Series 5,10

| Suite Area | Balcony Area | Total Area |
|------------|--------------|------------|
| (SQFT)     | (SQFT)       | (SQFT)     |
| 590.83     | 86           | 676.83     |