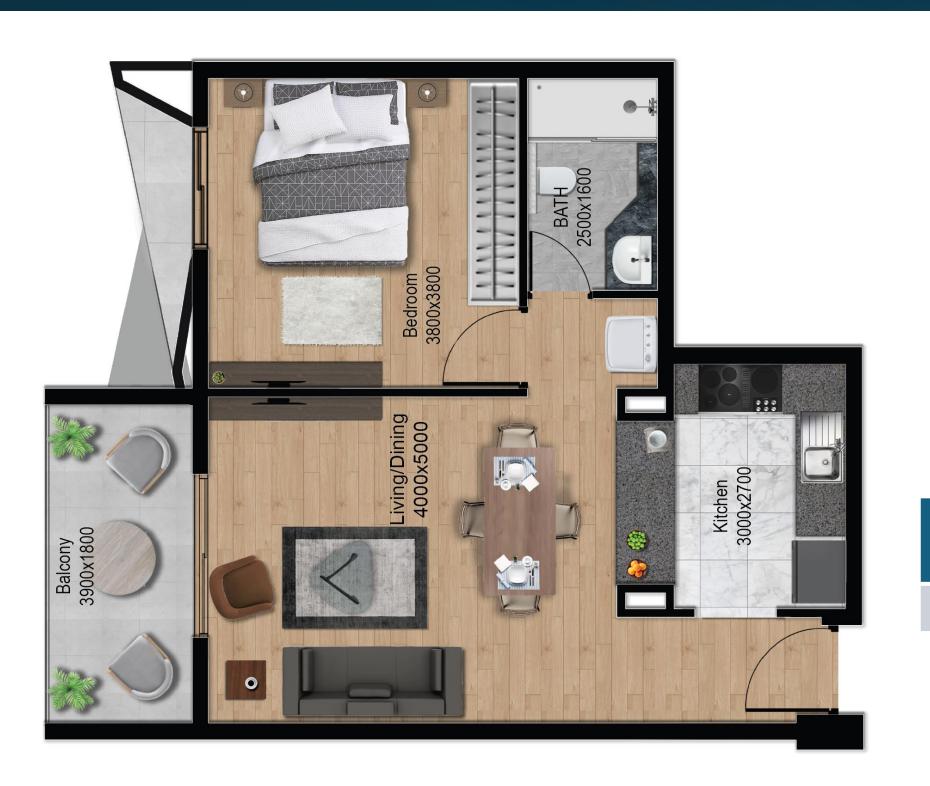

#### 1 Bedroom, Series 2,3

| Suite Area | Balcony Area | Total Area |
|------------|--------------|------------|
| (SQFT)     | (SQFT)       | (SQFT)     |
| 604.93     | 100.42       | 705.35     |