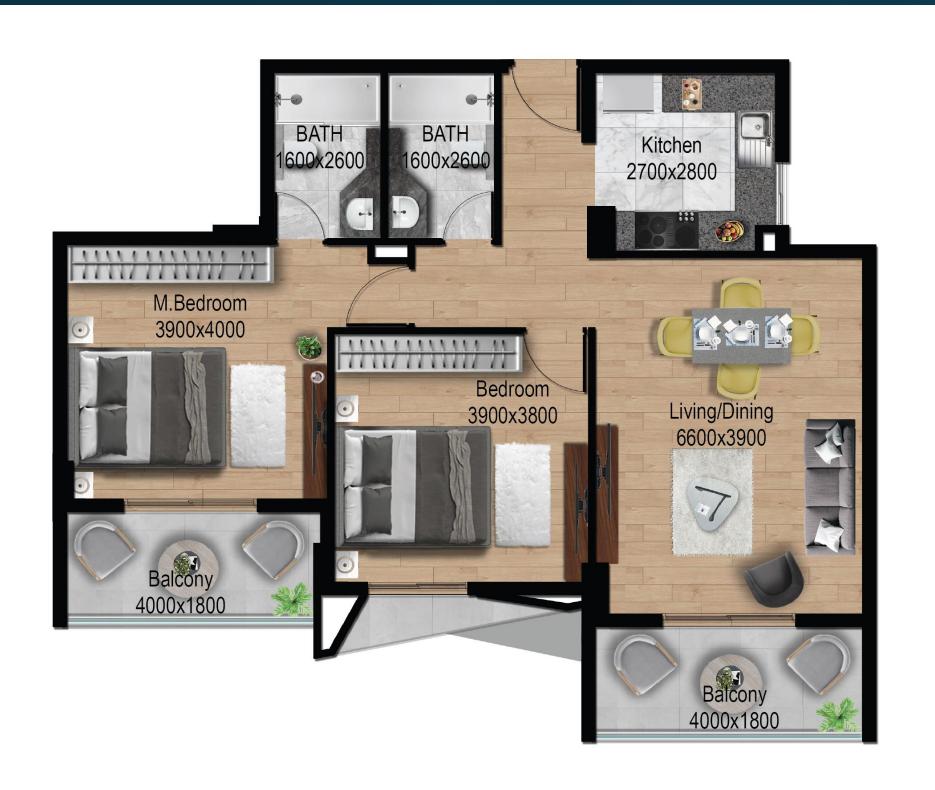

#### 2 Bedroom, Series 1,4

| Suite Area | Balcony Area | Total Area |
|------------|--------------|------------|
| (SQFT)     | (SQFT)       | (SQFT)     |
| 963.8      | 160.7        | 1124.5     |

#### 2 Bedroom, Series 6,9

| Suite Area | Balcony Area | Total Area |
|------------|--------------|------------|
| (SQFT)     | (SQFT)       | (SQFT)     |
| 953        | 115.28       | 1068.31    |

#### 2 Bedroom, Series 7,8

| Suite Area | Balcony Area | Total Area |
|------------|--------------|------------|
| (SQFT)     | (SQFT)       | (SQFT)     |
| 898.25     | 181.26       | 1079.51    |