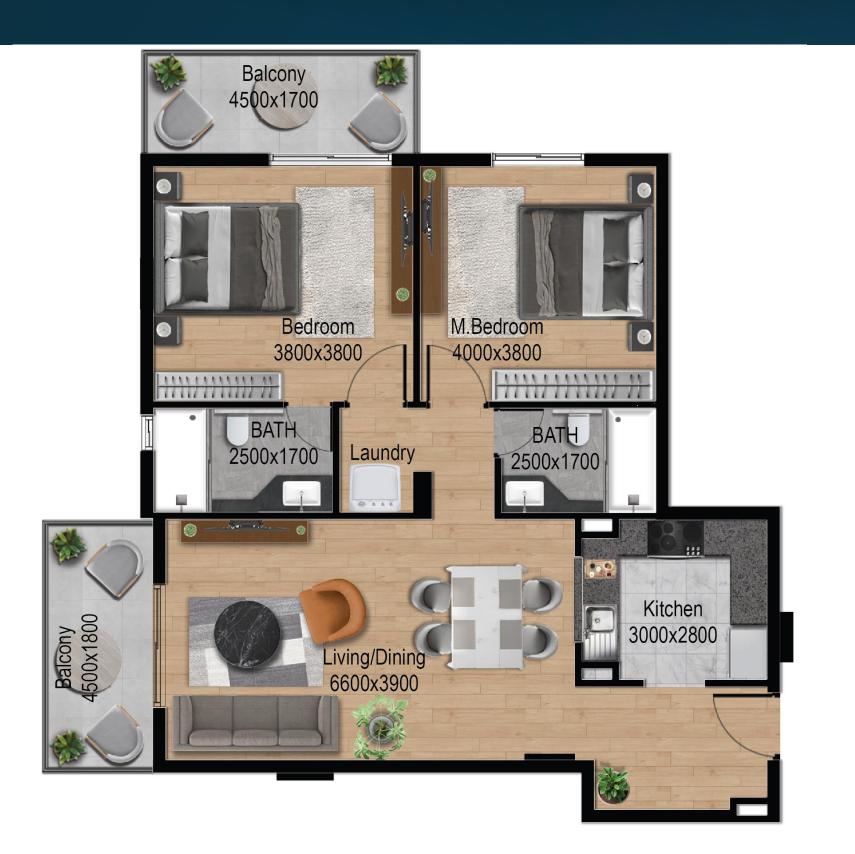

#### 2 Bedroom, Series 1,4

| Suite Area | Balcony Area | Total Area |
|------------|--------------|------------|
| (SQFT)     | (SQFT)       | (SQFT)     |
| 963.8      | 160.7        | 1124.5     |