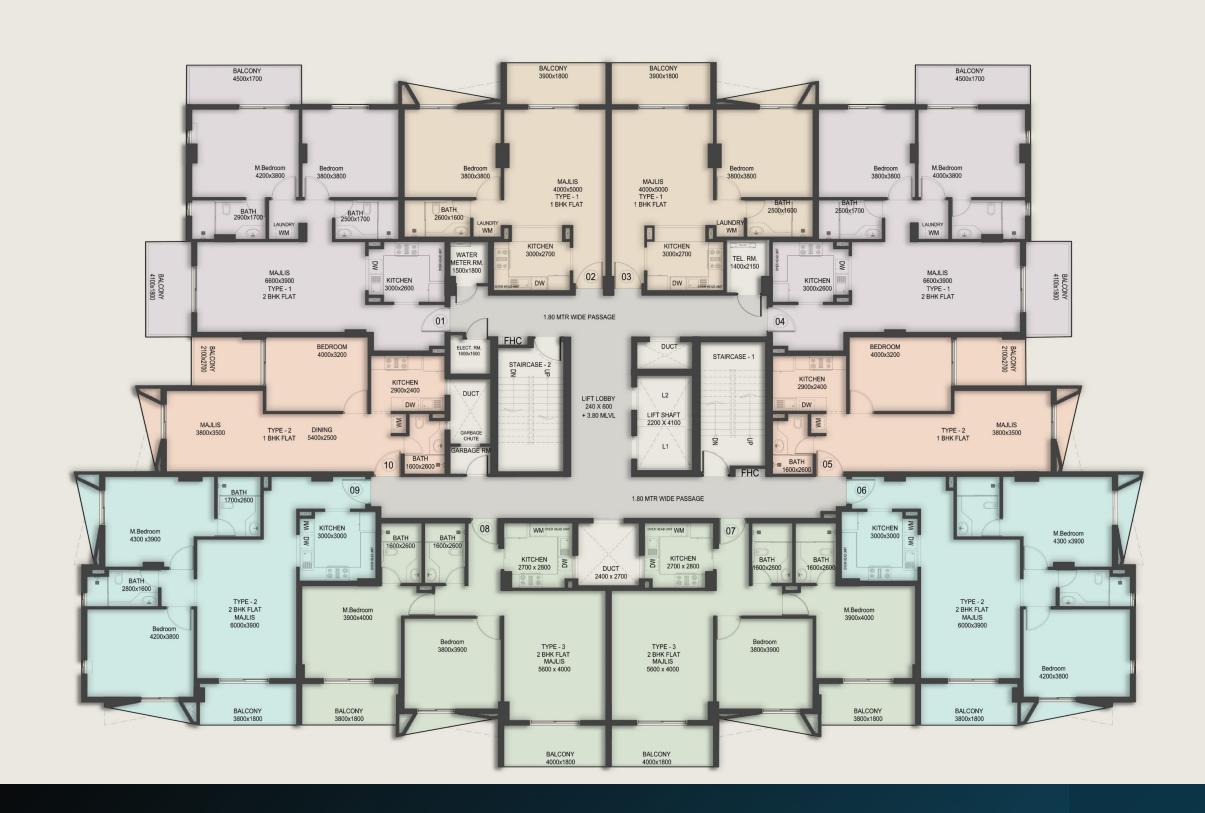

## Floor Plans

### Floor Layout

#### 2 Bedroom, Series 1,4

| Suite Area | Balcony Area | Total Area |
|------------|--------------|------------|
| (SQFT)     | (SQFT)       | (SQFT)     |
| 963.8      | 160.7        | 1124.5     |

#### 1 Bedroom, Series 2,3

| Suite Area | Balcony Area | Total Area |
|------------|--------------|------------|
| (SQFT)     | (SQFT)       | (SQFT)     |
| 604.93     | 100.42       | 705.35     |

### 1 Bedroom, Series 5,10

| Suite Area | Balcony Area | Total Area |
|------------|--------------|------------|
| (SQFT)     | (SQFT)       | (SQFT)     |
| 590.83     | 86           | 676.83     |

#### 2 Bedroom, Series 6,9

| Suite Area | Balcony Area | Total Area |
|------------|--------------|------------|
| (SQFT)     | (SQFT)       | (SQFT)     |
| 953        | 115.28       | 1068.31    |

#### 2 Bedroom, Series 7,8

| Suite Area | Balcony Area | Total Area |
|------------|--------------|------------|
| (SQFT)     | (SQFT)       | (SQFT)     |
| 898.25     | 181.26       | 1079.51    |