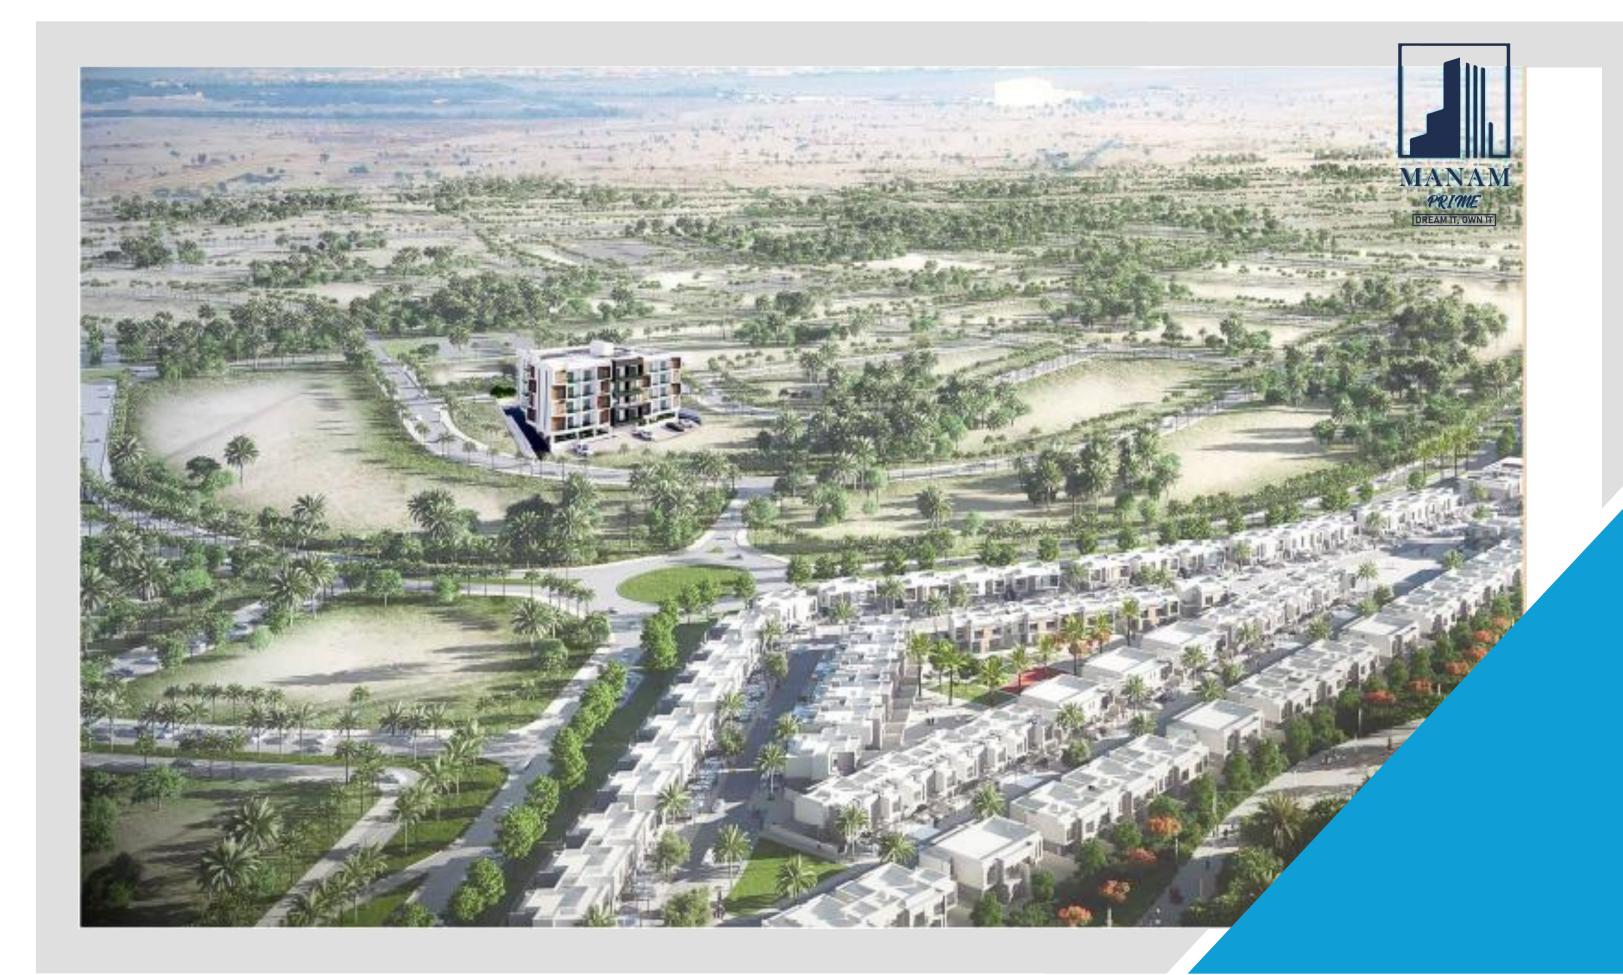

#### Intoduction

• Introducing a cutting-edge architectural marvel, this modern 4-story building stands as a testament to contemporary design and functionality. Rising gracefully against the skyline, its sleek facade harmonizes with innovative structural elements. The exterior seamlessly integrates energy-efficient materials, reflecting a commitment to sustainability. Inside, each floor is meticulously planned to optimize space utilization and cater to diverse needs. Smart technologies are woven into the fabric, offering automation for climate control, security, and lighting. With a blend of form and function, this structure not only captivates aesthetically but also exemplifies the epitome of urban living in the 21st century.