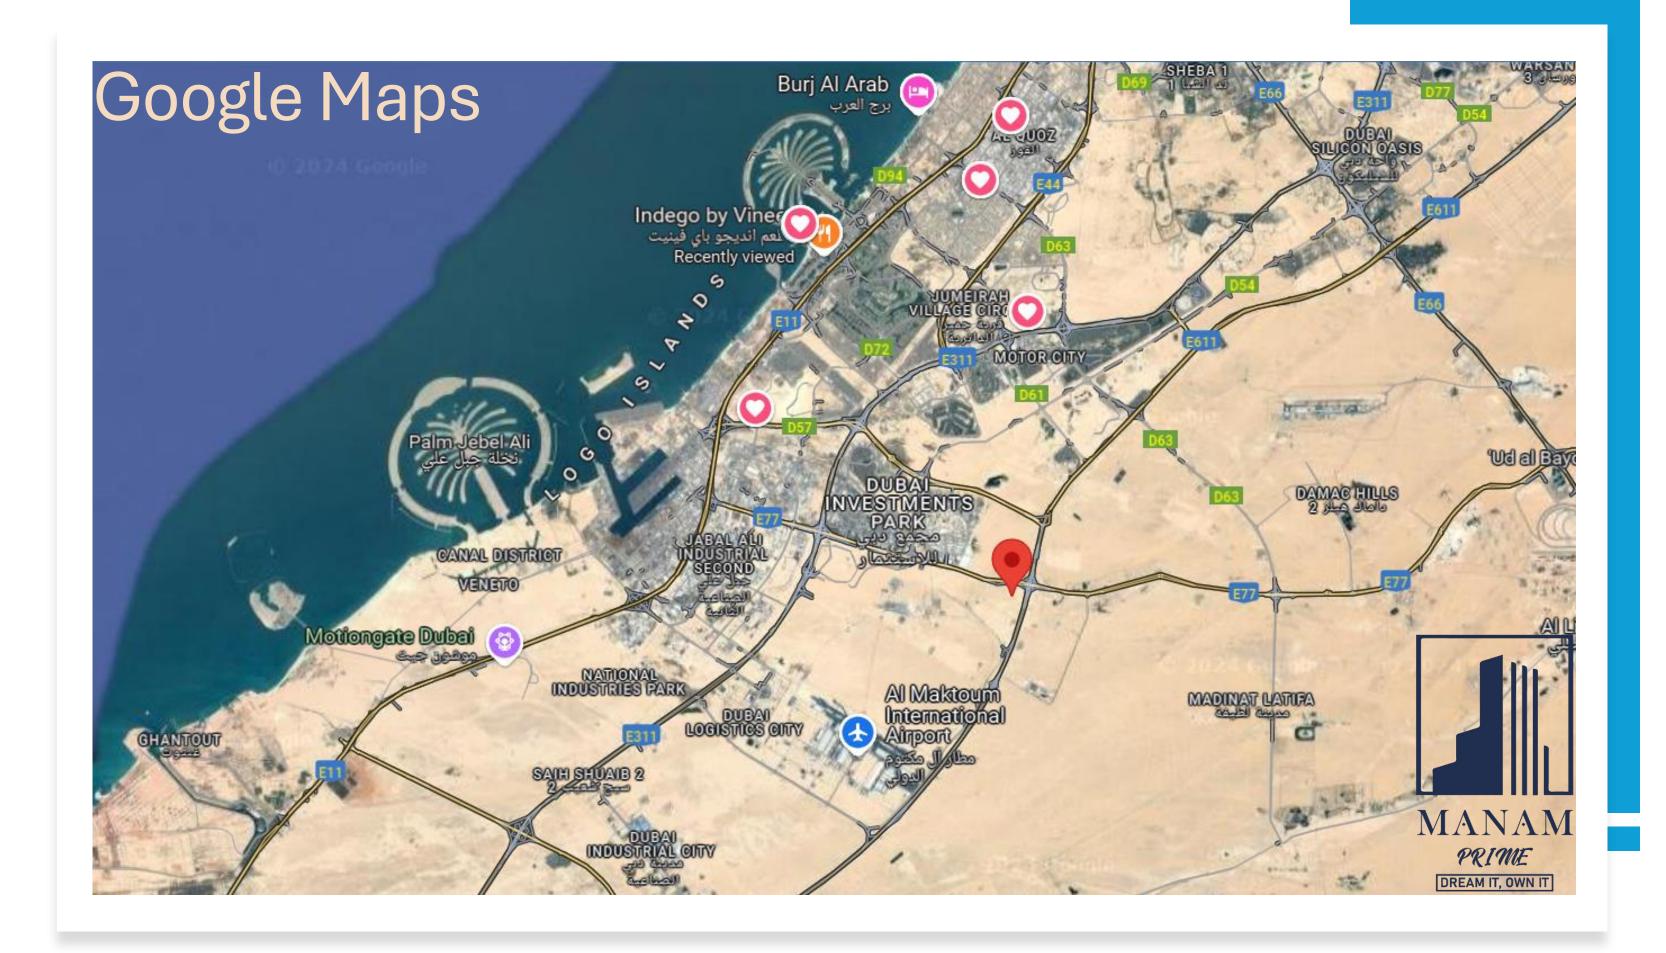

#### Intoduction

• Introducing a cutting-edge architectural marvel, this modern 4-story building stands as a testament to contemporary design and functionality. Rising gracefully against the skyline, its sleek facade harmonizes with innovative structural elements. The exterior seamlessly integrates energy-efficient materials, reflecting a commitment to sustainability. Inside, each floor is meticulously planned to optimize space utilization and cater to diverse needs. Smart technologies are woven into the fabric, offering automation for climate control, security, and lighting. With a blend of form and function, this structure not only captivates aesthetically but also exemplifies the epitome of urban living in the 21st century.







# Site Map













## Floor Plans





### Floor Layout

#### 2 Bedroom, Series 1,4





| Suite Area | Balcony Area | Total Area |
|------------|--------------|------------|
| (SQFT)     | (SQFT)       | (SQFT)     |
| 963.8      | 160.7        | 1124.5     |

#### 1 Bedroom, Series 2,3





| Suite Area | Balcony Area | Total Area |
|------------|--------------|------------|
| (SQFT)     | (SQFT)       | (SQFT)     |
| 604.93     | 100.42       | 705.35     |

### 1 Bedroom, Series 5,10





| Suite Area | Balcony Area | Total Area |
|------------|--------------|------------|
| (SQFT)     | (SQFT)       | (SQFT)     |
| 590.83     | 86           | 676.83     |

#### 2 Bedroom, Series 6,9





| Suite Area | Balcony Area | Total Area |
|------------|--------------|------------|
|