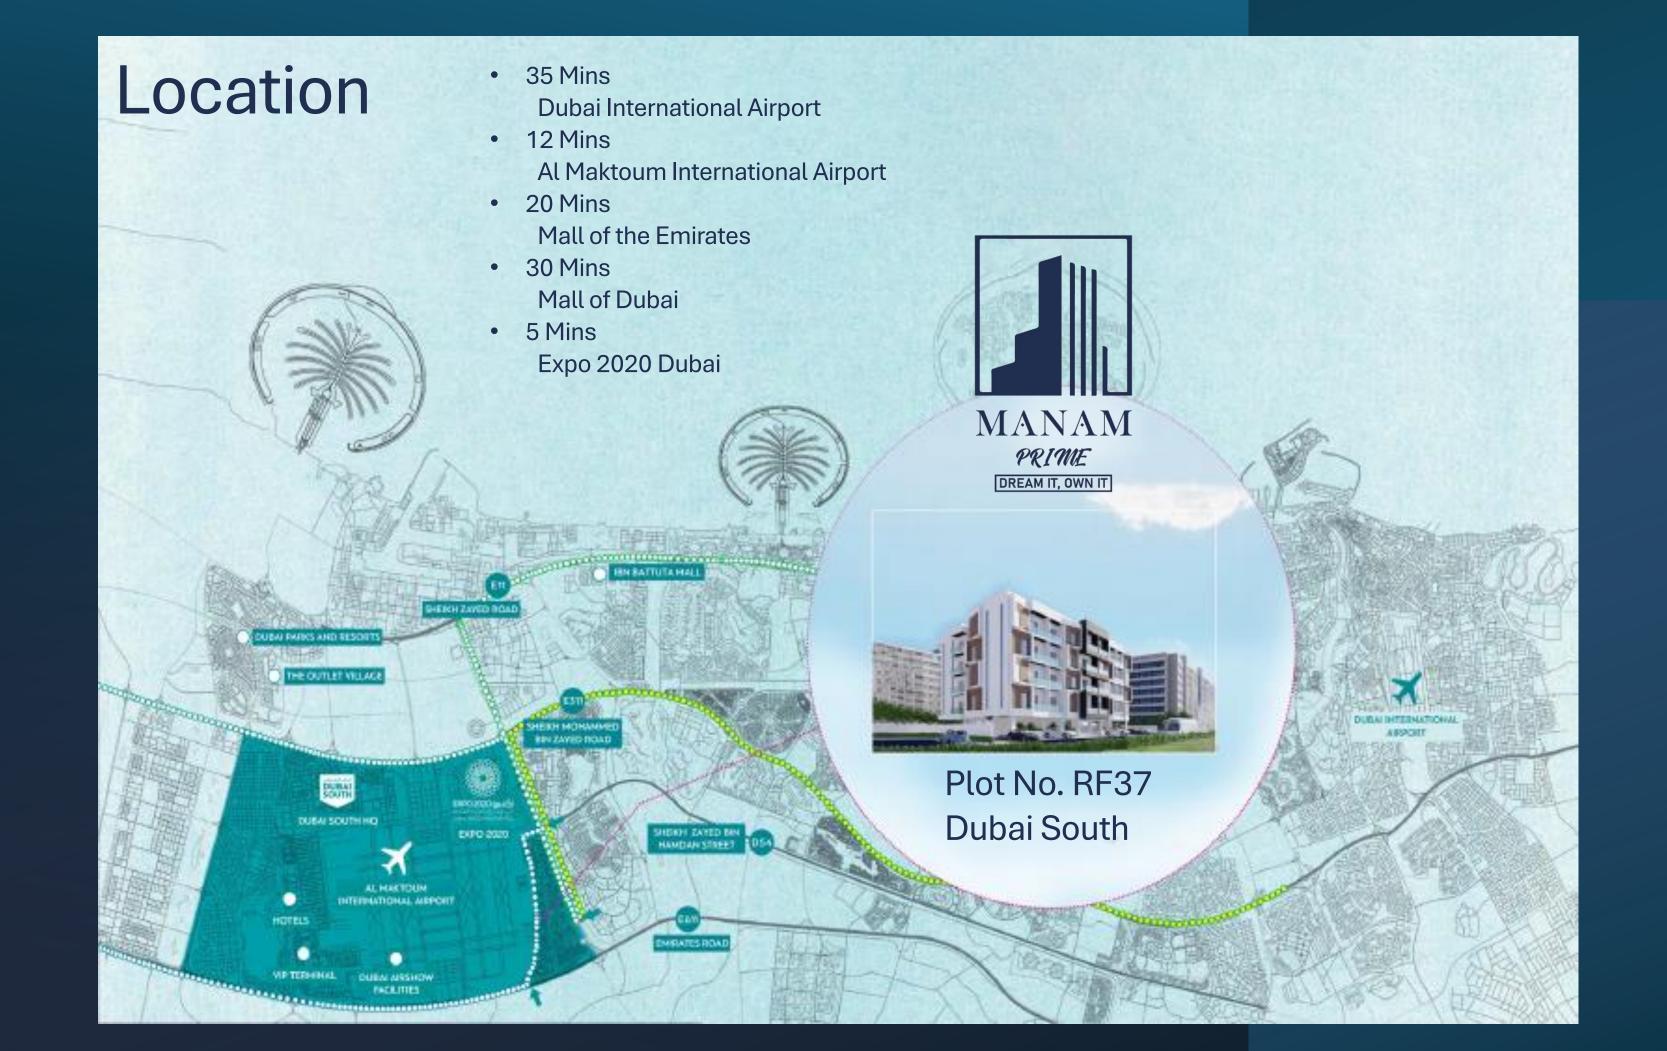

#### Intoduction

• Introducing a cutting-edge architectural marvel, this modern 4-story building stands as a testament to contemporary design and functionality. Rising gracefully against the skyline, its sleek facade harmonizes with innovative structural elements. The exterior seamlessly integrates energy-efficient materials, reflecting a commitment to sustainability. Inside, each floor is meticulously planned to optimize space utilization and cater to diverse needs. Smart technologies are woven into the fabric, offering automation for climate control, security, and lighting. With a blend of form and function, this structure not only captivates aesthetically but also exemplifies the epitome of urban living in the 21st century.







# Site Map













## Floor Plans





### Floor Layout

#### 2 Bedroom, Series 1,4





| Suite Area | Balcony Area | Total Area |
|------------|--------------|------------|
| (SQFT)     | (SQFT)       | (SQFT)     |
| 963.8      | 160.7        | 1124.5     |

#### 1 Bedroom, Series 2,3





| Suite Area | Balcony Area | Total Area |
|------------|--------------|------------|
| (SQFT)     | (SQFT)       | (SQFT)     |
| 604.93     | 100.42       | 705.35     |

### 1 Bedroom, Series 5,10





| Suite Area | Balcony Area | Total Area |
|------------|--------------|------------|
| (SQFT)     | (SQFT)       | (SQFT)     |
| 590.83     | 86           | 676.83     |

#### 2 Bedroom, Series 6,9





| Suite Area | Balcony Area | Total Area |
|------------|--------------|------------|