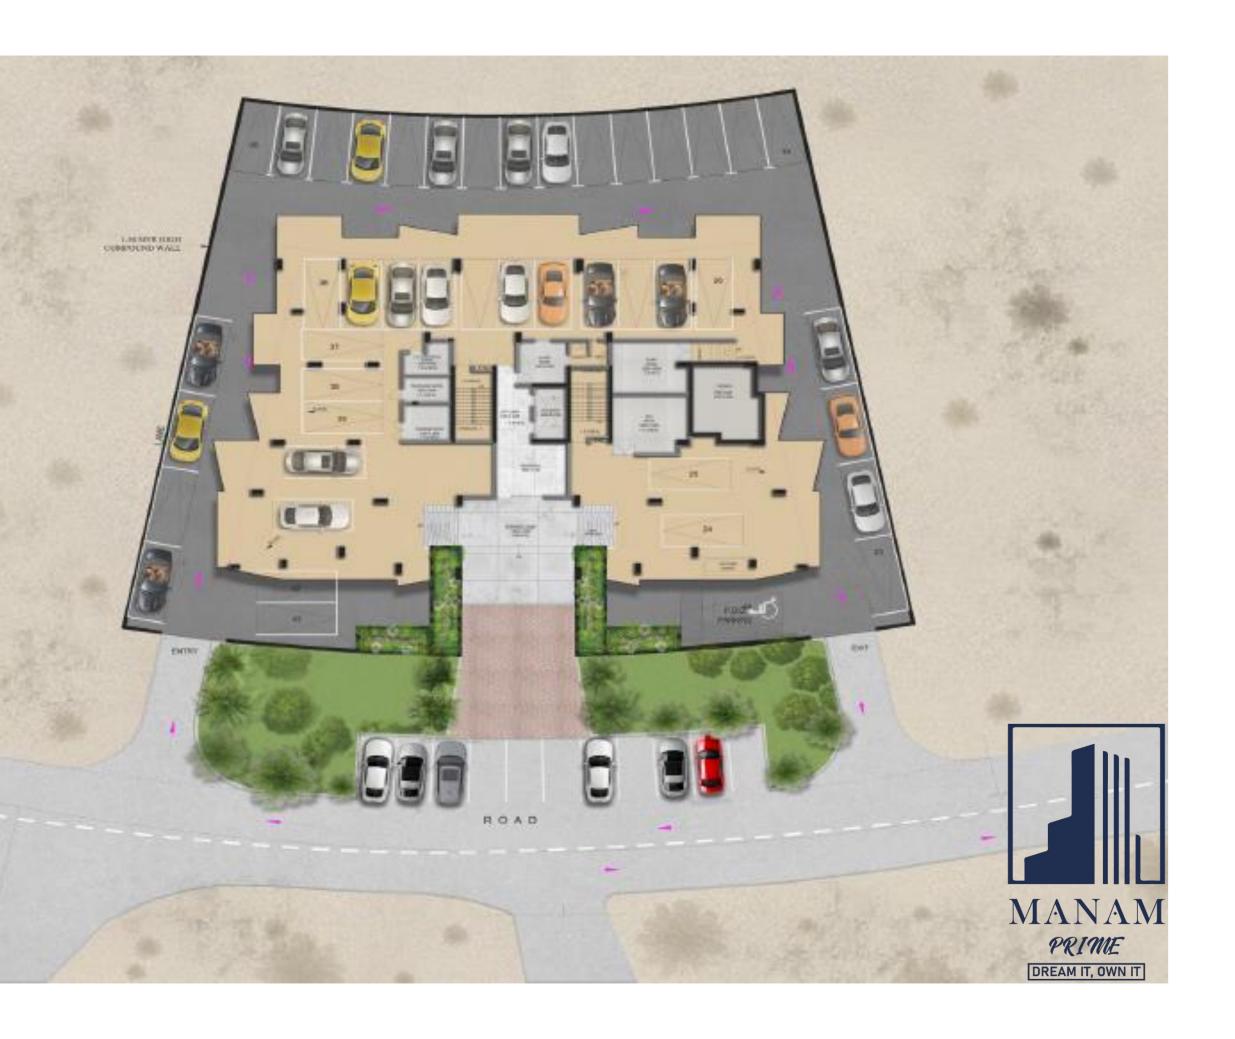

#### Intoduction

• Introducing a cutting-edge architectural marvel, this modern 4-story building stands as a testament to contemporary design and functionality. Rising gracefully against the skyline, its sleek facade harmonizes with innovative structural elements. The exterior seamlessly integrates energy-efficient materials, reflecting a commitment to sustainability. Inside, each floor is meticulously planned to optimize space utilization and cater to diverse needs. Smart technologies are woven into the fabric, offering automation for climate control, security, and lighting. With a blend of form and function, this structure not only captivates aesthetically but also exemplifies the epitome of urban living in the 21st century.







# Site Map













## Floor Plans





### Floor Layout

#### 2 Bedroom, Series 1,4





| Suite Area | Balcony Area | Total Area |
|------------|--------------|------------|
| (SQFT)     | (SQFT)       | (SQFT)     |
| 963.8      | 160.7        | 1124.5     |

#### 1 Bedroom, Series 2,3





| Suite Area | Balcony Area | Total Area |
|------------|--------------|------------|
| (SQFT)     | (SQFT)       | (SQFT)     |
| 604.93     | 100.42       | 705.35     |

### 1 Bedroom, Series 5,10





| Suite Area | Balcony Area | Total Area |
|------------|--------------|------------|
| (SQFT)     | (SQFT)       | (SQFT)     |
| 590.83     | 86           | 676.83     |

#### 2 Bedroom, Series 6,9





| Suite Area | Balcony Area | Total Area |
|------------|--------------|------------|
| (SQFT)     | (SQFT)