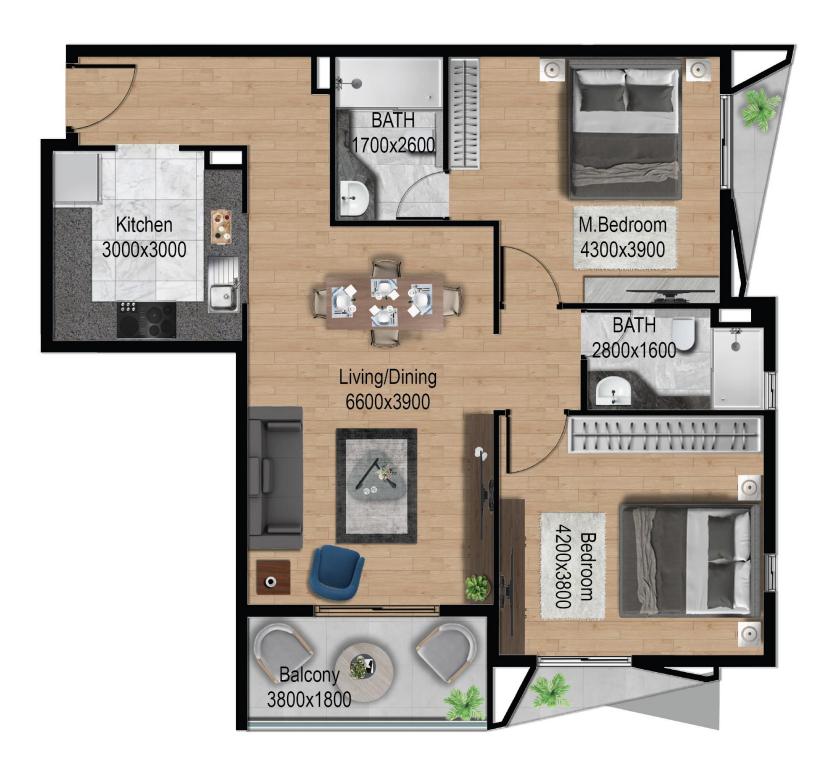

#### 2 Bedroom, Series 6,9

| Suite Area | Balcony Area | Total Area |
|------------|--------------|------------|
| (SQFT)     | (SQFT)       | (SQFT)     |
| 953        | 115.28       | 1068.31    |