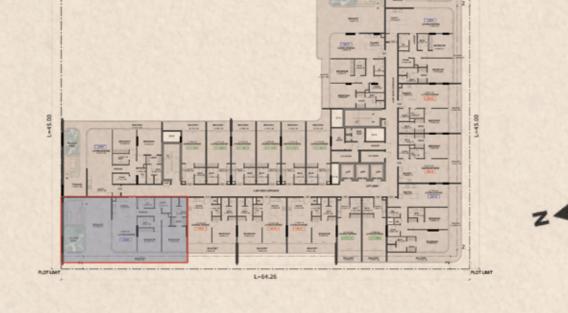

## Floor Plans

### 2 Bedroom Apartment

Fourth Floor 411

Total Saleable Area

1101 SQ.FT.

1049 SQ.FT.

2150 SQ.FT.

Disclaimer: All pictures, plans, layouts, information, data and details included in this brochure are indicative only may change at any time up to the final 'as built' status in accordance with the final designs of the project, regulatory approvals and planning permissions.