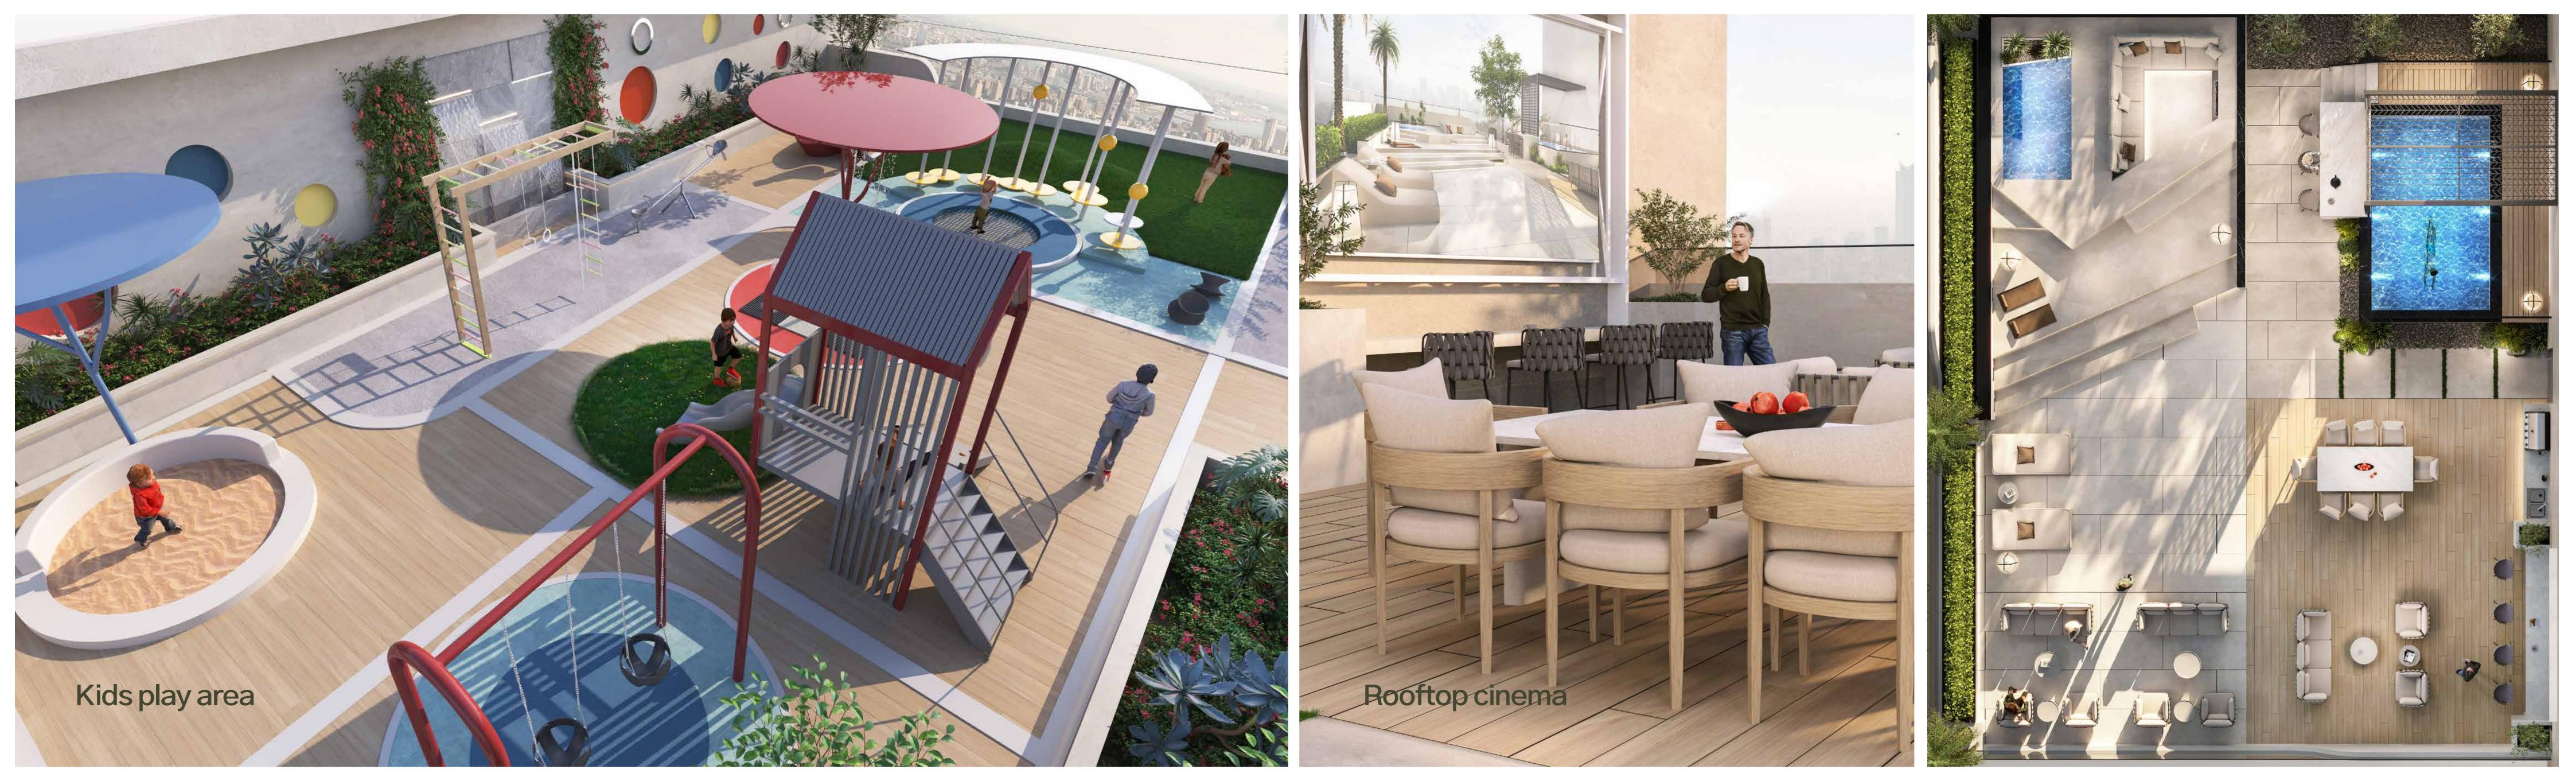

#### Lesuire Deck Amenities

- Beach-style swimming pool
- Kids water park
- Jacuzzi

#### Sky Deck Amenities

- Rooftop cinema
- Rooftop pool
- Kids play area
- BBQ area