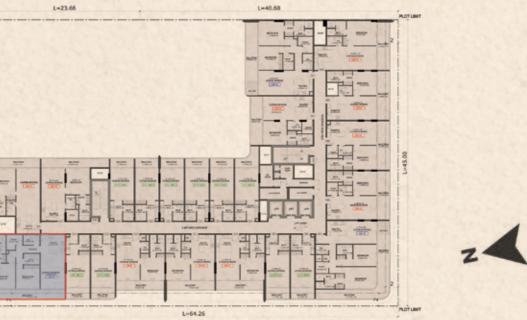

## Floor Plans

#### Studio Apartment

Second Floor 220

352 SQ.FT.

64 SQ.FT.

**Total Saleable Area** 

416 SQ.FT.

Disclaimer: All pictures, plans, layouts, information, data and details included in this brochure are indicative only may change at any time up to the final 'as built' status in accordance with the final designs of the project, regulatory approvals and planning permissions.

### 1 Bedroom Apartment

Suite Area

Terrace/Balcony

**Total Saleable Area** 

Disclaimer: All pictures, plans, layouts, information, data and details included in this brochure are indicative only may change at any time up to the final 'as built' status in accordance with the final designs of the project, regulatory approvals and planning permissions.

#### Second Floor 201

672 SQ.FT.

171 SQ.FT.

843 SQ.FT.

#### 1 Bedroom Apartment

#### Second Floor 210

610 SQ.FT.

127 SQ.FT.

Total Saleable Area

737 SQ.FT.

Disclaimer: All pictures, plans, layouts, information, data and details included in this brochure are indicative only may change at any time up to the final 'as built' status in accordance with the final designs of the project, regulatory approvals and planning permissions.

Suite Area

Terrace/Balcony

**Total Saleable Area** 

Disclaimer: All pictures, plans, layouts, information, data and details included in this brochure are indicative only may change at any time up to the final 'as built' status in accordance with the final designs of the project, regulatory approvals and planning permissions.

### 2 Bedroom Apartment

#### Third Floor 315

1107 SQ.FT.

#### 193 SQ.FT.

1300 SQ.FT.

Terrace/Balcony

### 2 Bedroom Apartment

Fourth Floor 411

Total Saleable Area

1101 SQ.FT.

1049 SQ.FT.

2150 SQ.FT.

Disclaimer: All pictures, plans, layouts, information, data and details included in this brochure are indicative only may change at any time up to the final 'as built' status in accordance with the final designs of the project, regulatory approvals and planning permissions.