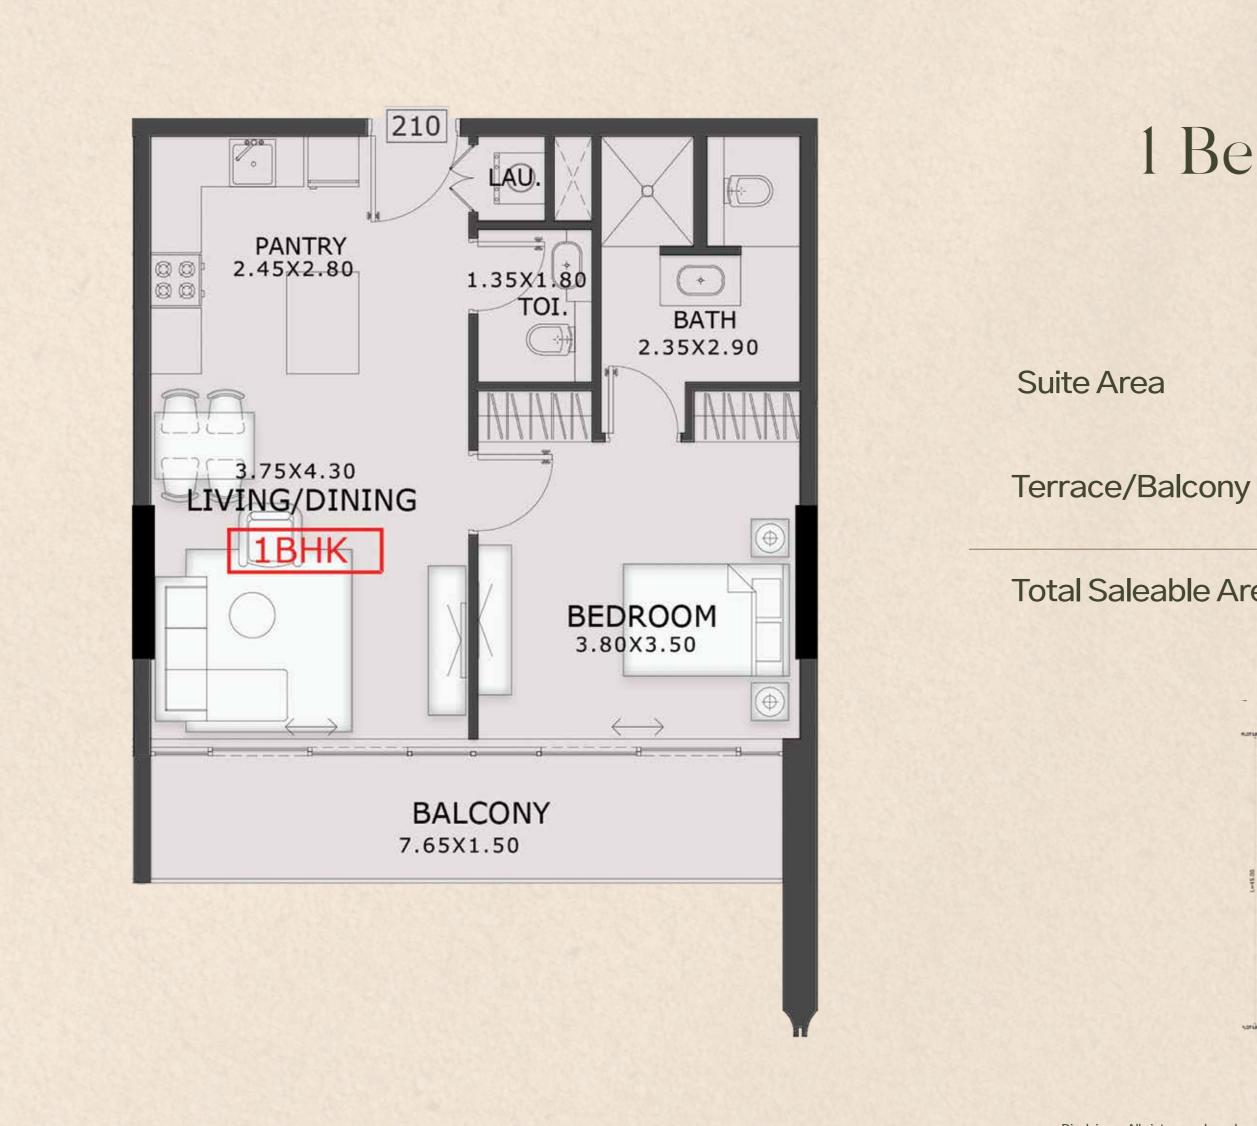

#### 1 Bedroom Apartment

#### Second Floor 210

610 SQ.FT.

127 SQ.FT.

Total Saleable Area

737 SQ.FT.

Disclaimer: All pictures, plans, layouts, information, data and details included in this brochure are indicative only may change at any time up to the final 'as built' status in accordance with the final designs of the project, regulatory approvals and planning permissions.

Suite Area

Terrace/Balcony

**Total Saleable Area** 

Disclaimer: All pictures, plans, layouts, information, data and details included in this brochure are indicative only may change at any time up to the final 'as built' status in accordance with the final designs of the project, regulatory approvals and planning permissions.