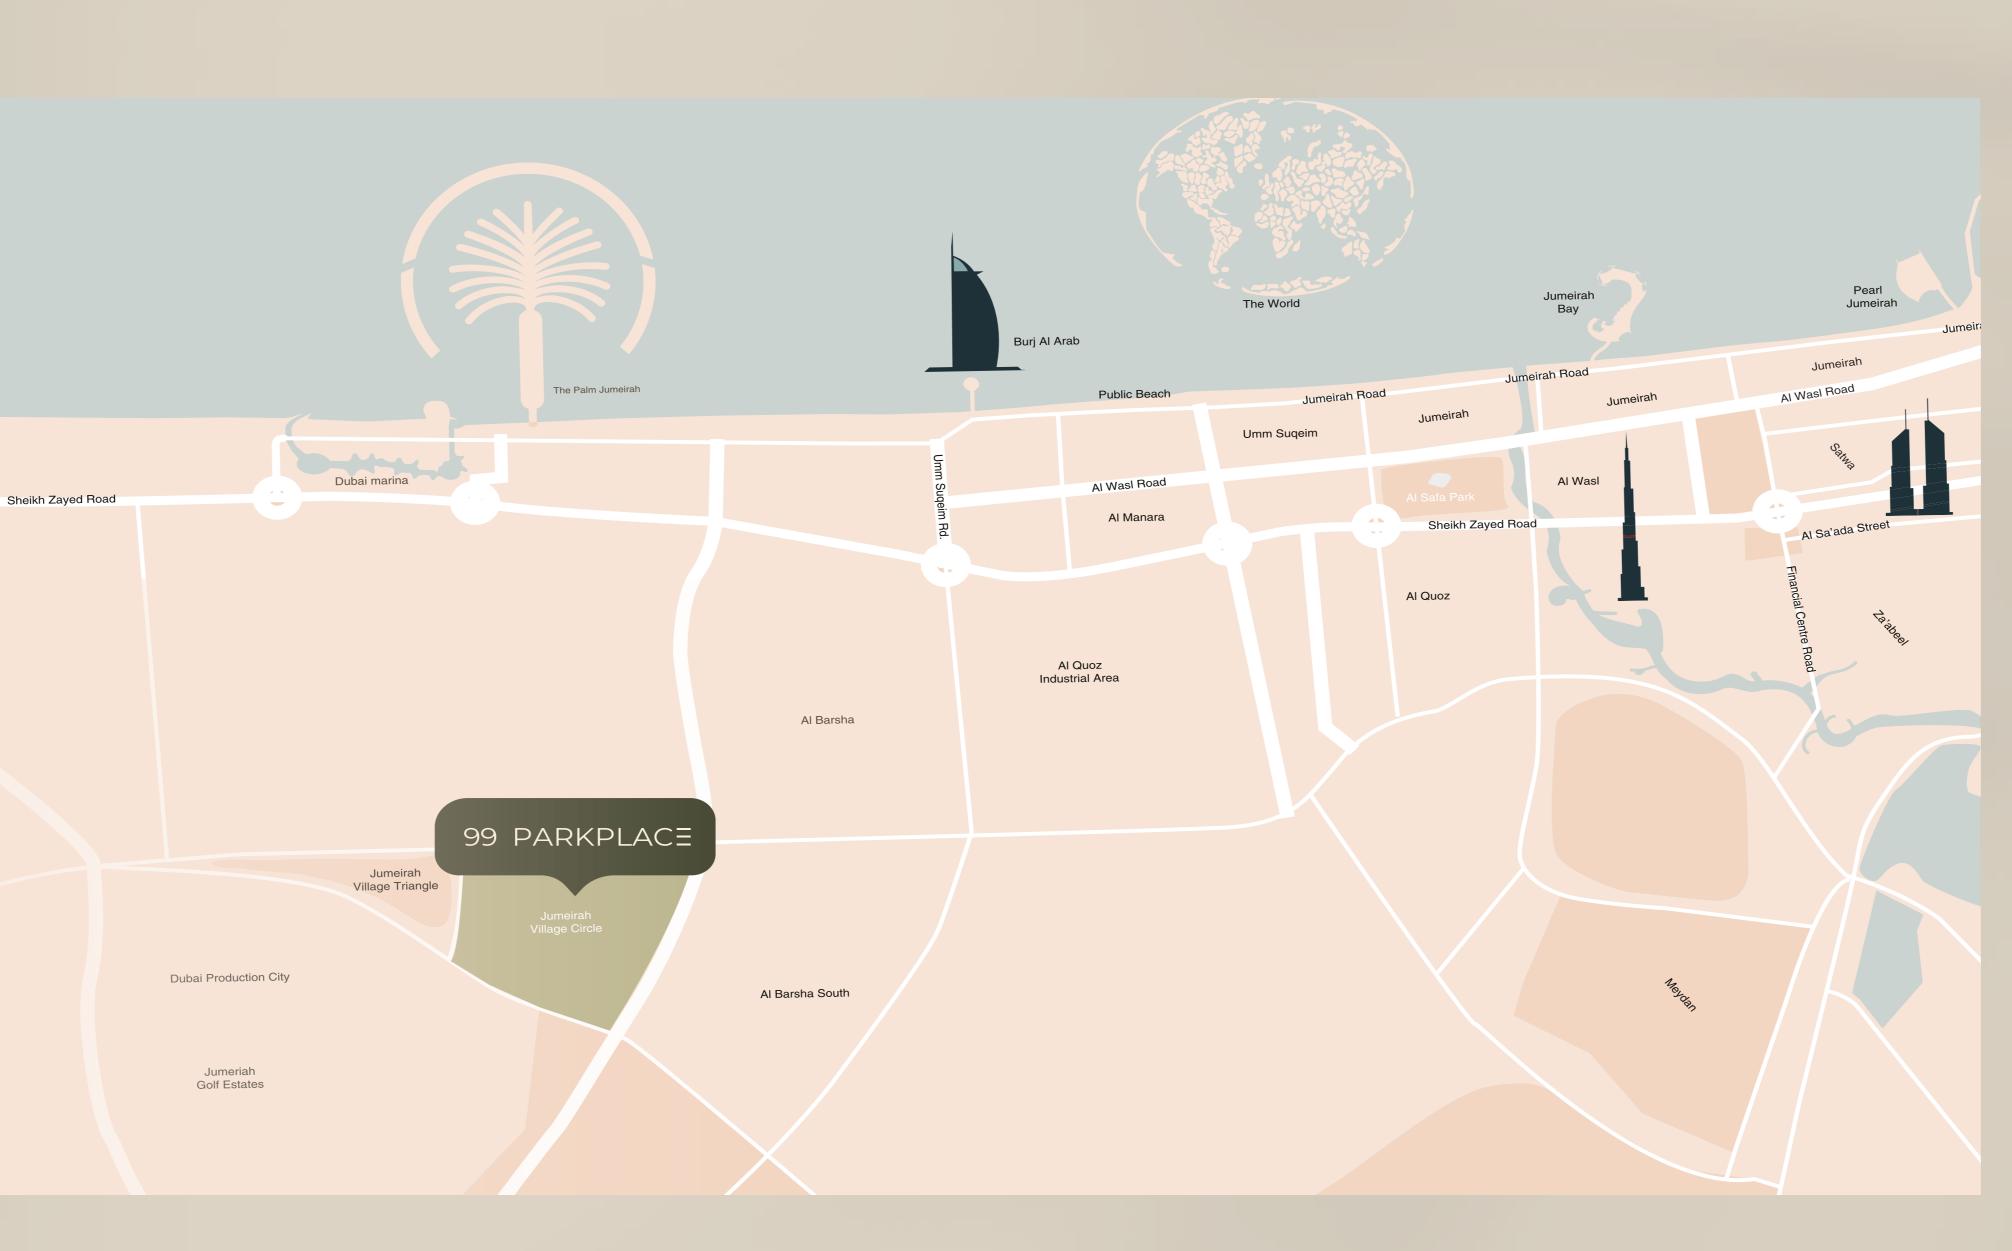

# Close to everything

Strategically located and connected to all the hotspots, 99 PARKPLACE provides easy access to everything great that Dubai has to offer.

# Live at the center

Jebel Ali Industrial Area

Dubai Investment Park

### Healthcare

- 5 mins, to Aster Clinic
- 8 mins. to Life Medical Center
- 15 mins, to Mediclinic Parkview

### Explore

- I0 mins, to Dubai Miracle Garden Is mins, to Jebel Ali Race Course 20 mins. to Dubai Marina
- 20 mins. to Palm Jumeirah

### Schools

- 5 mins. to Chubby Cheeks Nursery
- 7 mins, to JSS International School
- In the second second
- In the second second

### Shopping

- 05 mins. to Circle Mall
- I0 mins. to Springs Souk
- 12 mins, to Dubai Hills Mall

#### Travel

- 30 mins. to Dubai Airport
- 30 mins to Al Maktoum Airport