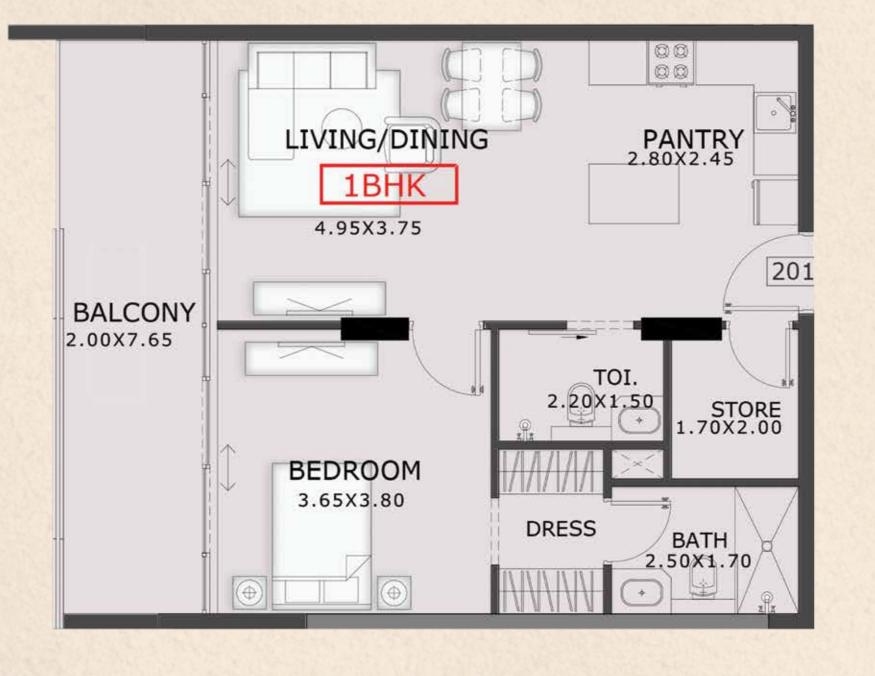

### 1 Bedroom Apartment

Suite Area

Terrace/Balcony

**Total Saleable Area** 

Disclaimer: All pictures, plans, layouts, information, data and details included in this brochure are indicative only may change at any time up to the final 'as built' status in accordance with the final designs of the project, regulatory approvals and planning permissions.

#### Second Floor 201

672 SQ.FT.

171 SQ.FT.

843 SQ.FT.