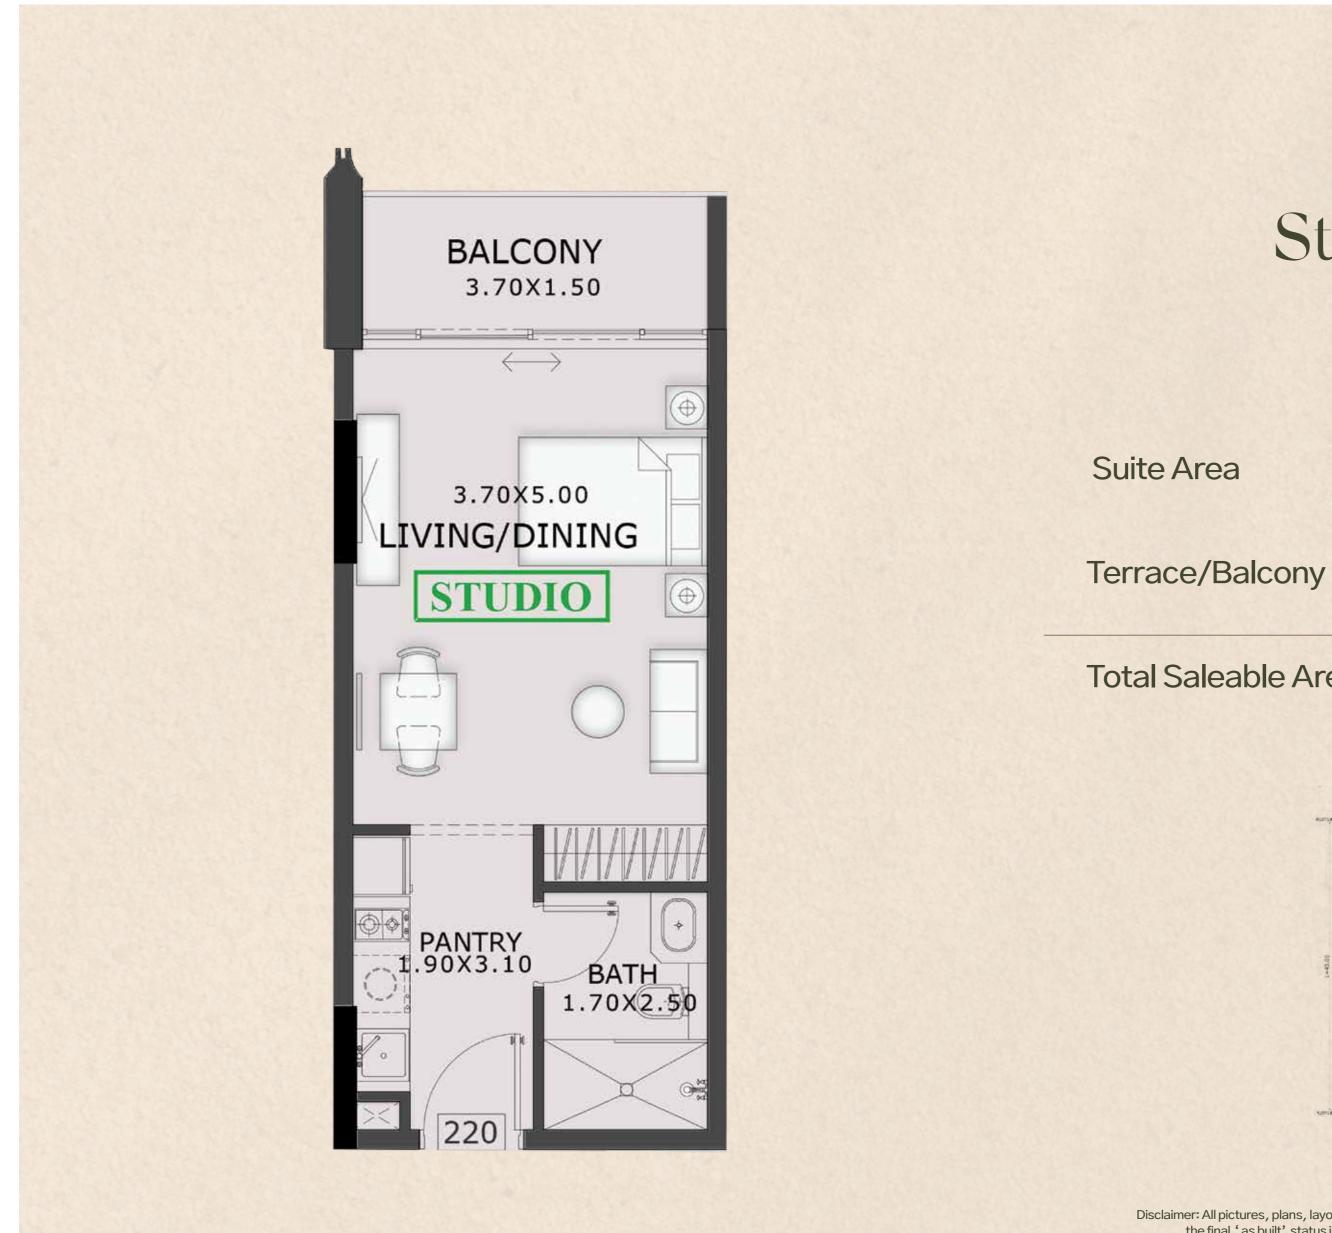

#### Studio Apartment

Second Floor 220

352 SQ.FT.

64 SQ.FT.

**Total Saleable Area** 

416 SQ.FT.

Disclaimer: All pictures, plans, layouts, information, data and details included in this brochure are indicative only may change at any time up to the final 'as built' status in accordance with the final designs of the project, regulatory approvals and planning permissions.