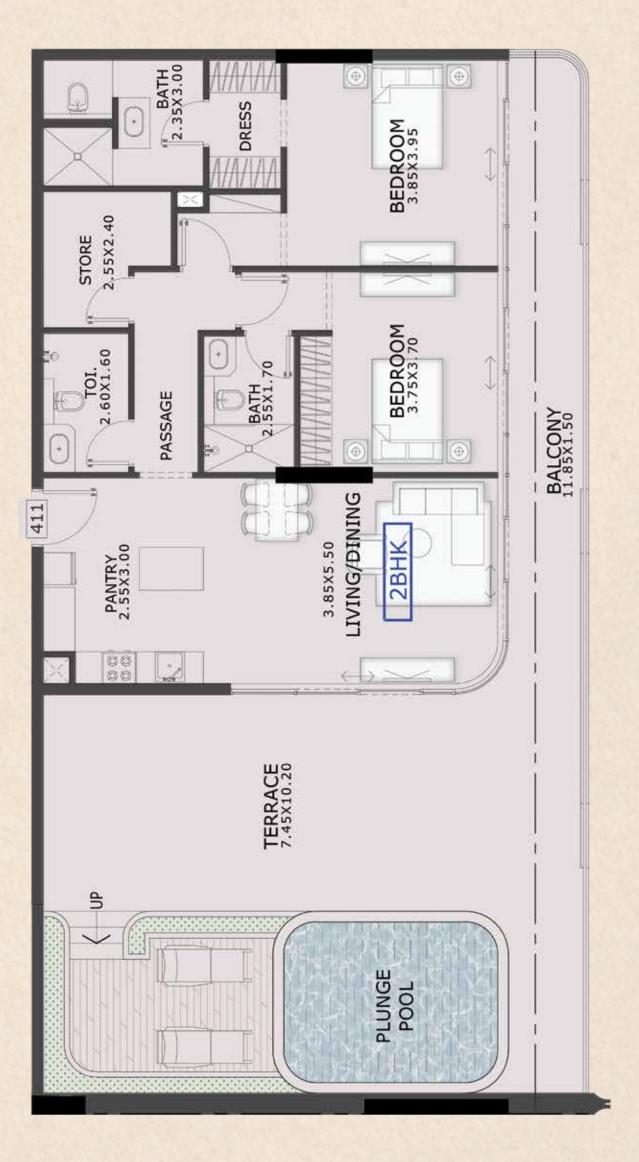

### 2 Bedroom Apartment

Fourth Floor 411

Total Saleable Area

1101 SQ.FT.

1049 SQ.FT.

2150 SQ.FT.

Disclaimer: All pictures, plans, layouts, information, data and details included in this brochure are indicative only may change at any time up to the final 'as built' status in accordance with the final designs of the project, regulatory approvals and planning permissions.

### 2 Bedroom Apartment