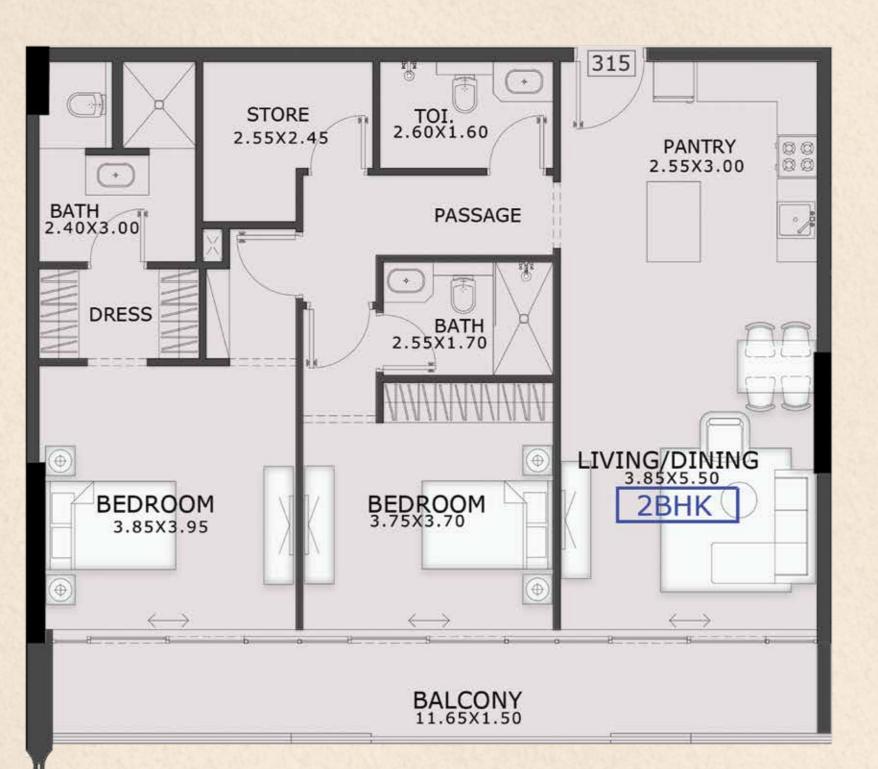

### 2 Bedroom Apartment

#### Third Floor 315

1107 SQ.FT.

#### 193 SQ.FT.

1300 SQ.FT.

Terrace/Balcony