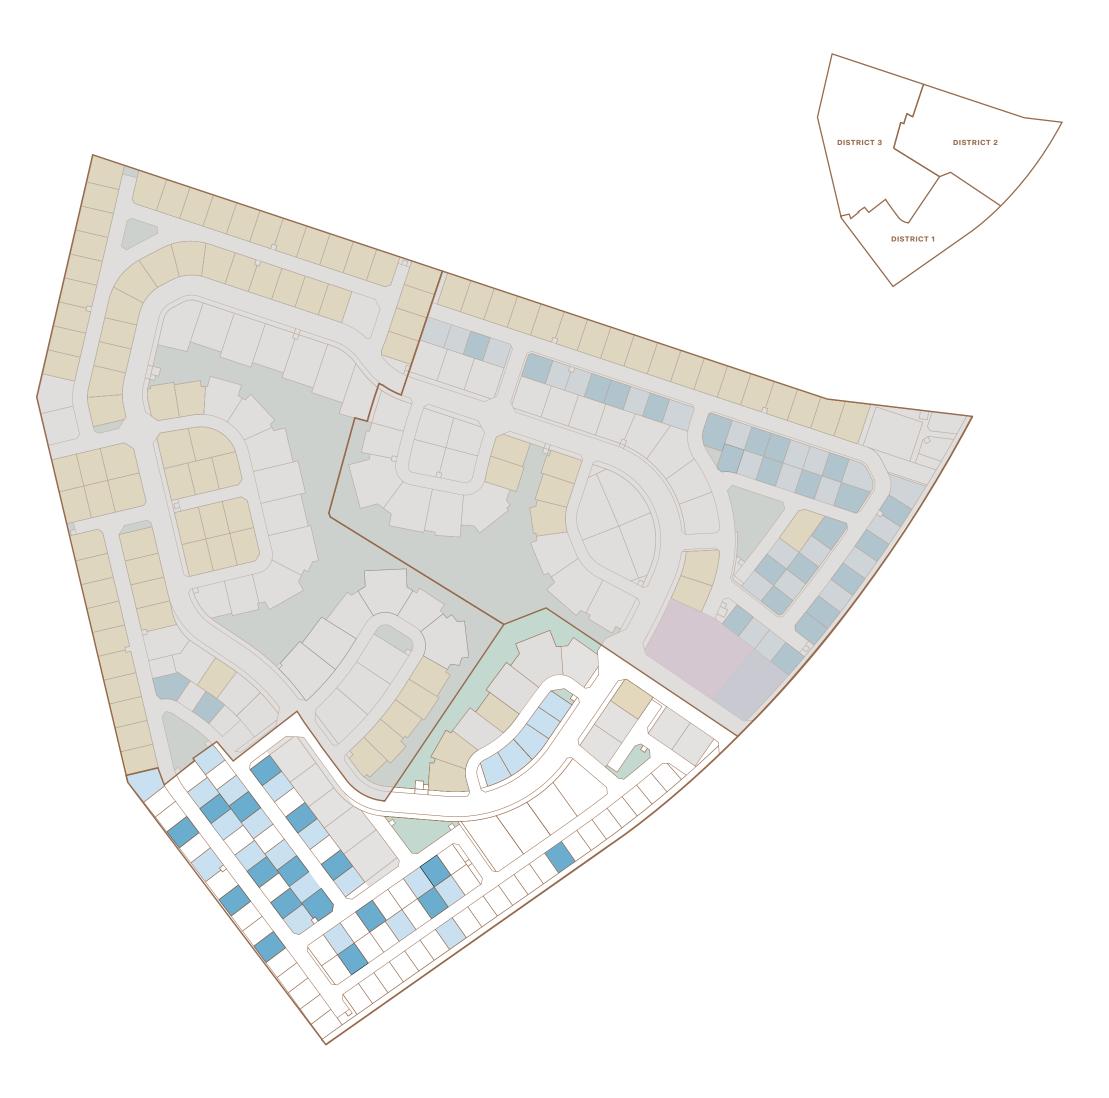

## EXQUISITE CONTEMPORARY HOMES SURROUNDED BY NATURE

In these thoughtful surroundings, each villa has been designed to complement the natural beauty of the green landscape. Available with five and six bedrooms, they sit in harmony with the lush planting. With large expanses of glass and free-flowing interiors, there is an organic simplicity to each villa; exquisitely designed, beautifully crafted and precisely constructed. The villas also come with generous outdoor spaces, perfect for recreation and entertaining.

#### 5 BEDROOM PLUS VILLAS

MIRA - Type BVERA - Type B

### MIRA 5 Bedroom Plus Villa Type B