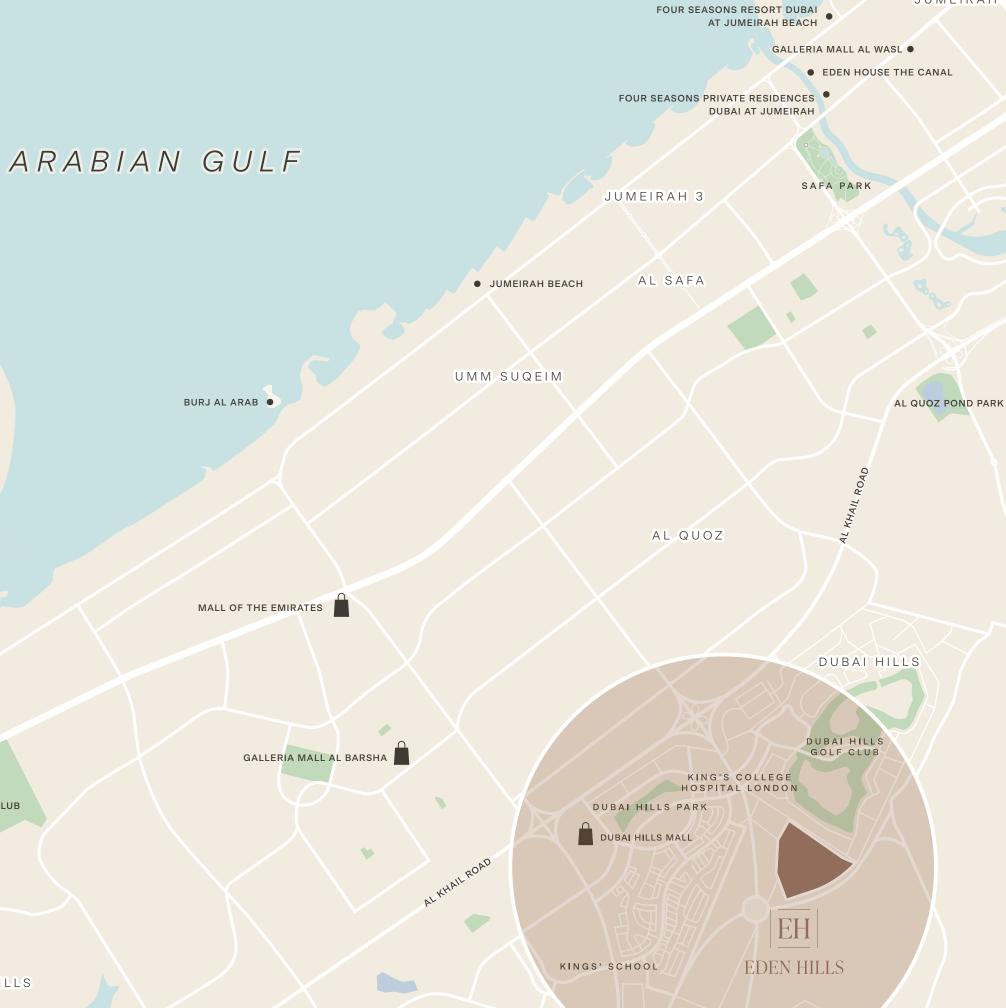

## TRANQUILITY, SAFETY AND EASY ACCESS

Eden Hills is thoughtfully placed in a location that balances peace and quiet with easy connections to Downtown Dubai, leisure attractions, daily conveniences, and much more. This peaceful new neighborhood is nestled close to Dubai Hills and Dubai's highway network that allows residents to quickly access everything that the city has to offer.

#### TRAVEL TIMES

- 5 minutes to Dubai Hills Golf Club
- 10 minutes to Dubai Hills Mall
- 10 minutes to Dubai Hills Park
- 20 minutes to Jumeirah Beach
- 20 minutes to Dubai Downtown
- 25 minutes to Dubai Marina
- 35 minutes to Dubai International Airport