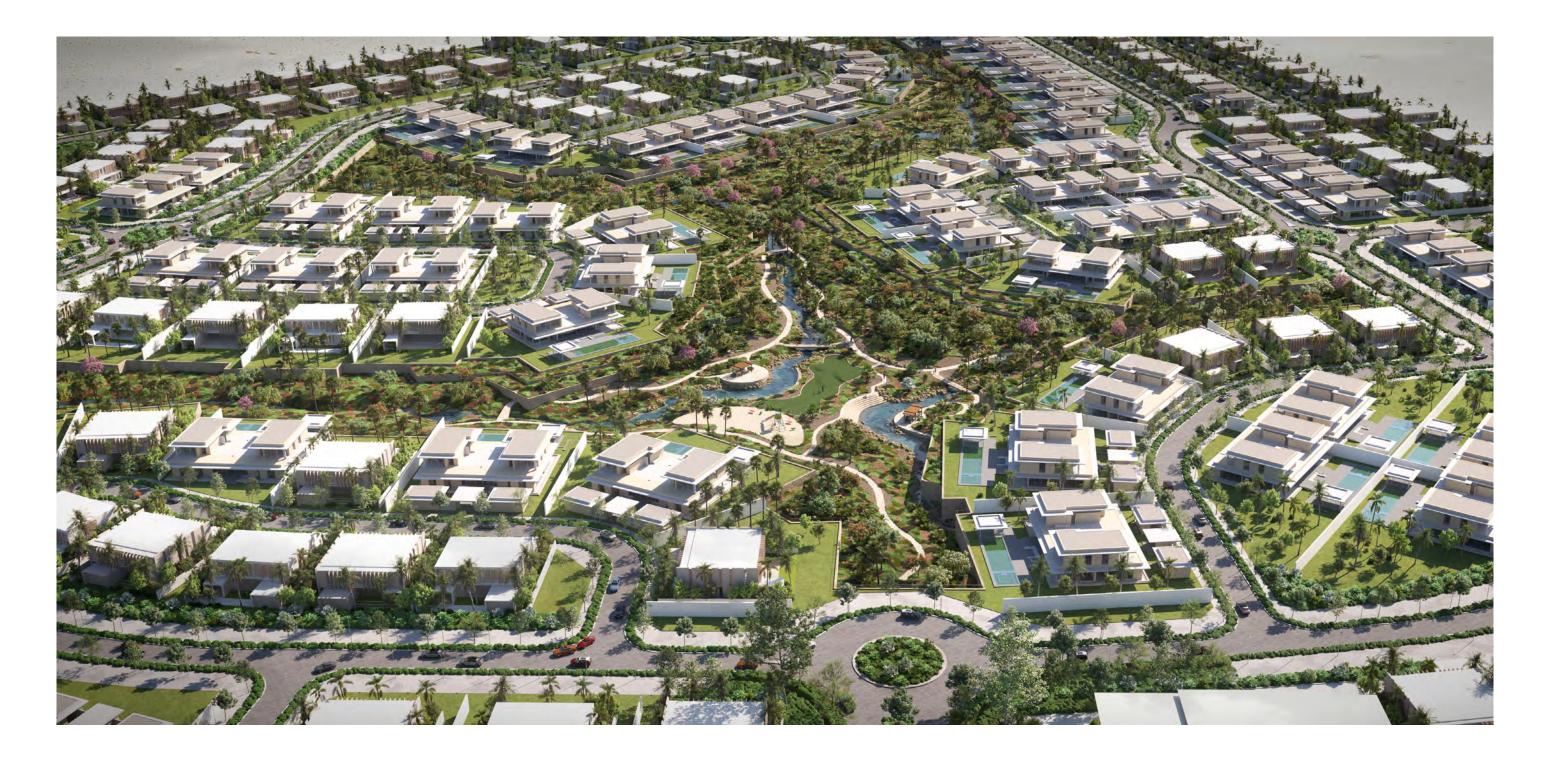

## A NATURAL PLACE TO CALL HOME

Eden Hills is an exceptional new community of 327 villas and plots, designed with a sense of serenity and privacy. Arranged across three distinct districts, linked by a signature looping boulevard, each five and six bedroom villa is an exquisite expression of contemporary design set in generous grounds. The walkable streets, open spaces and large green Wadi make Eden Hills an active place to live for families, with easy connections to Dubai's major attractions.

# A PEACEFUL HAVEN WITH BEAUTIFUL AMENITIES

With a sense of natural belonging, each of the three districts of Eden Hills is home to a range of villa styles within a broad design concept that focuses on light, space and simplicity. A graceful tree-lined boulevard sweeps from a grand gateway around Eden Hills offering convenient access across the neighborhoods, leading back to the beautiful Wadi that forms the heart of Eden Hills.

## EXQUISITE CONTEMPORARY HOMES SURROUNDED BY NATURE

In these thoughtful surroundings, each villa has been designed to complement the natural beauty of the green landscape. Available with five and six bedrooms, they sit in harmony with the lush planting. With large expanses of glass and free-flowing interiors, there is an organic simplicity to each villa; exquisitely designed, beautifully crafted and precisely constructed. The villas also come with generous outdoor spaces, perfect for recreation and entertaining.