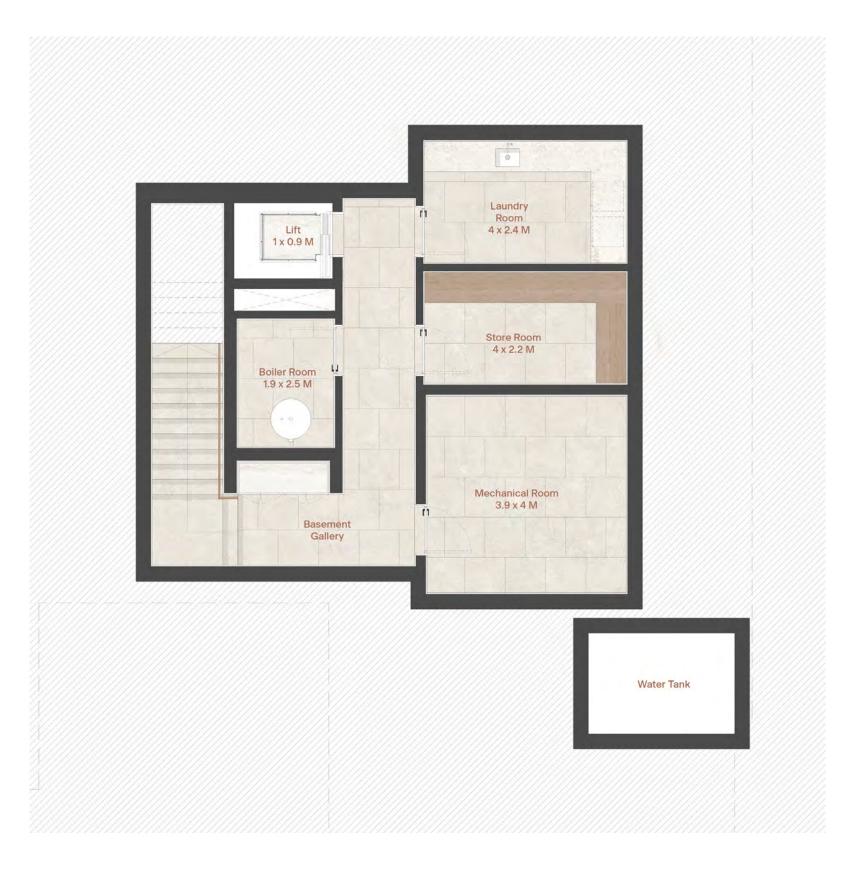

### MIRA 5 Bedroom Plus Villa Type B

### Basement

AS PER DM

total overall villa bua  $783\ m^2/\ 8,424\ ft^2$ 

INTERNAL AREA  $84 \text{ m}^2 / 899 \text{ ft}^2$ 

### AS PER DLD

total overall villa bua  $786\ m^2/\ 8,460\ ft^2$ 