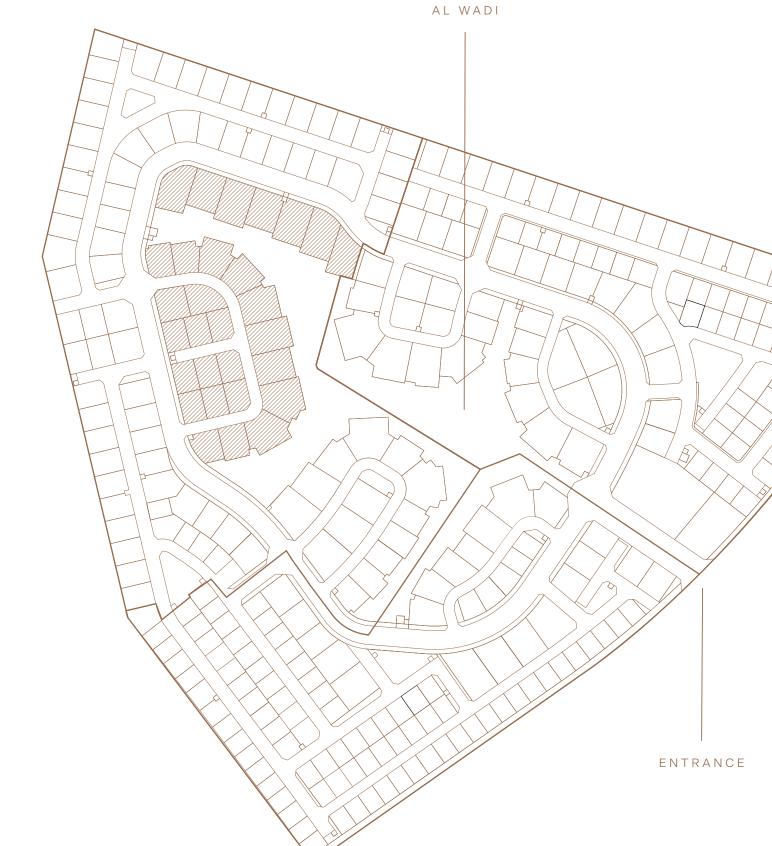

EDEN HILLS

MASTERPLAN

### LEGEND

Recreational Space 

### MASTERPLAN

6 Bedroom Villas

- 5 Bedroom Plus Villas
- 5 Bedroom Villas
- M Plots
- Shopping Mall
  - Recreational Space