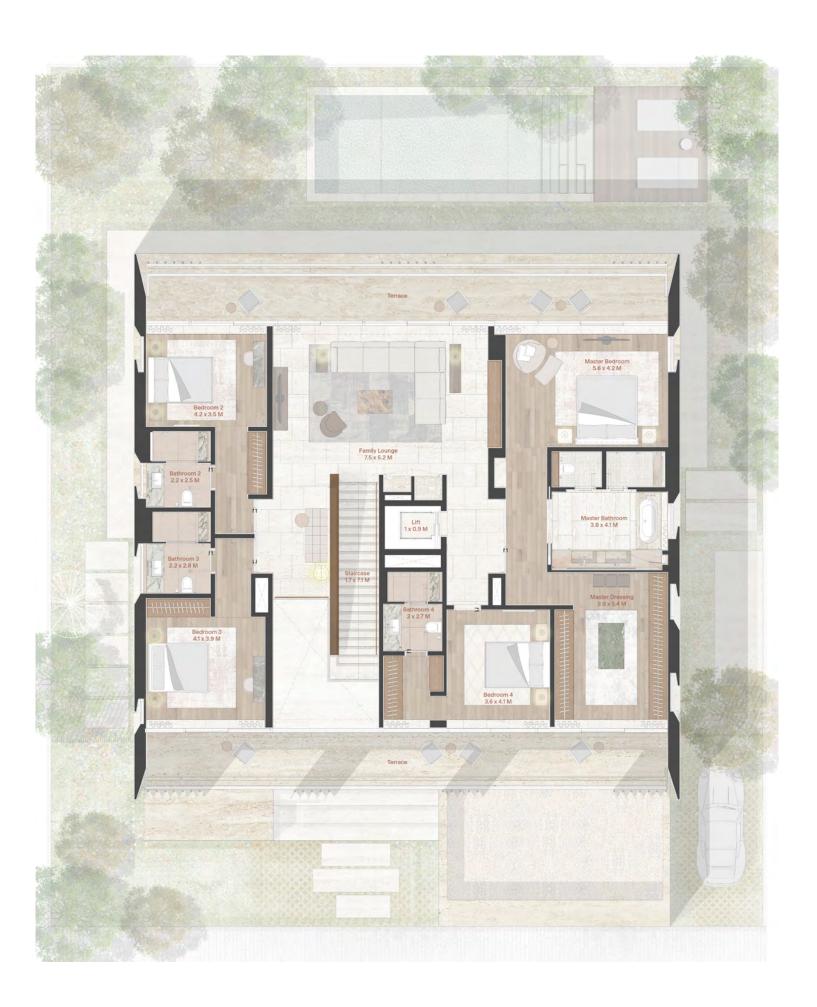

### MIRA 5 Bedroom Plus Villa Type B

## First Floor

AS PER DM

total overall villa bua  $783\ m^2/\ 8,424\ ft^2$ 

INTERNAL AREA 257 m² / 2,768 ft²

covered terraces  $50 \text{ m}^2 / 536 \text{ ft}^2$ 

AS PER DLD

total overall villa bua  $786\ m^2/\ 8,460\ ft^2$ 