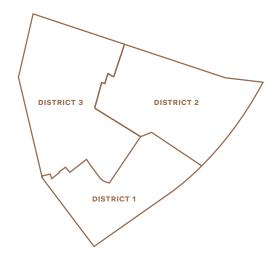

## A NATURAL PLACE TO CALL HOME

Eden Hills is an exceptional new community of 327 villas and plots, designed with a sense of serenity and privacy. Arranged across three distinct districts, linked by a signature looping boulevard, each five and six bedroom villa is an exquisite expression of contemporary design set in generous grounds. The walkable streets, open spaces and large green Wadi make Eden Hills an active place to live for families, with easy connections to Dubai's major attractions.

# A PEACEFUL HAVEN WITH BEAUTIFUL AMENITIES

With a sense of natural belonging, each of the three districts of Eden Hills is home to a range of villa styles within a broad design concept that focuses on light, space and simplicity. A graceful tree-lined boulevard sweeps from a grand gateway around Eden Hills offering convenient access across the neighborhoods, leading back to the beautiful Wadi that forms the heart of Eden Hills.