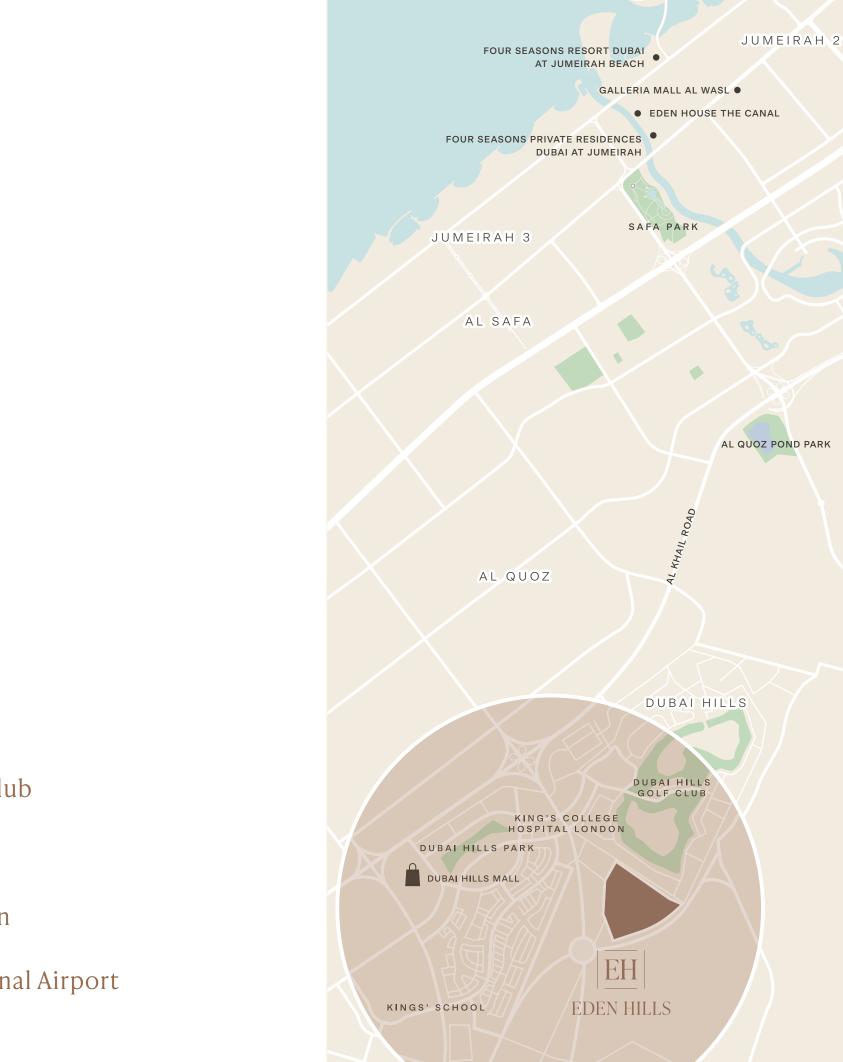

## TRANQUILITY, SAFETY AND EASY ACCESS

Eden Hills is thoughtfully placed in a location that balances peace and quiet with easy connections to Downtown Dubai, leisure attractions, daily conveniences, and much more. This peaceful new neighborhood is nestled close to Dubai Hills and Dubai's highway network that allows residents to quickly access everything that the city has to offer.

#### TRAVEL TIMES

- 5 minutes to Dubai Hills Golf Club
- 10 minutes to Dubai Hills Mall
- 10 minutes to Dubai Hills Park
- 20 minutes to Jumeirah Beach
- 20 minutes to Dubai Downtown
- 25 minutes to Dubai Marina
- 35 minutes to Dubai International Airport