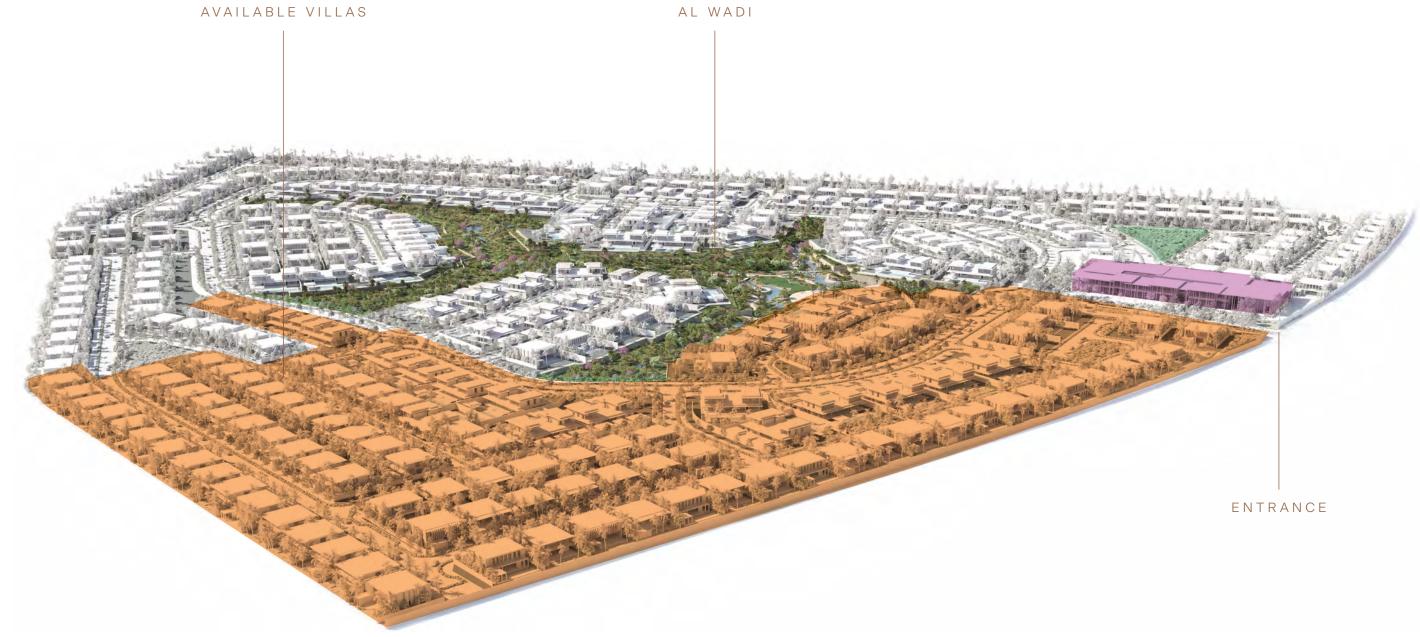

## A NATURAL PLACE TO CALL HOME

Eden Hills is an exceptional new community of 327 villas and plots, designed with a sense of serenity and privacy. Arranged across three distinct districts, linked by a signature looping boulevard, each five and six bedroom villa is an exquisite expression of contemporary design set in generous grounds. The walkable streets, open spaces and large green Wadi make Eden Hills an active place to live for families, with easy connections to Dubai's major attractions.

# A PEACEFUL HAVEN WITH BEAUTIFUL AMENITIES

With a sense of natural belonging, each of the three districts of Eden Hills is home to a range of villa styles within a broad design concept that focuses on light, space and simplicity. A graceful tree-lined boulevard sweeps from a grand gateway around Eden Hills offering convenient access across the neighborhoods, leading back to the beautiful Wadi that forms the heart of Eden Hills.

## **CREATE YOUR OWN IDEAL HOME**

Eden Hills offers an exceptional opportunity for those seeking to create their bespoke home. Only 29 plots are available for purchase, each one with the necessary infrastructure in place, ready to customize and configure according to need and personal preference. The plots are among the largest in Eden Hills and are almost perfectly surrounded by the central Wadi offering privacy and seclusion amid trees and gently flowing streams.