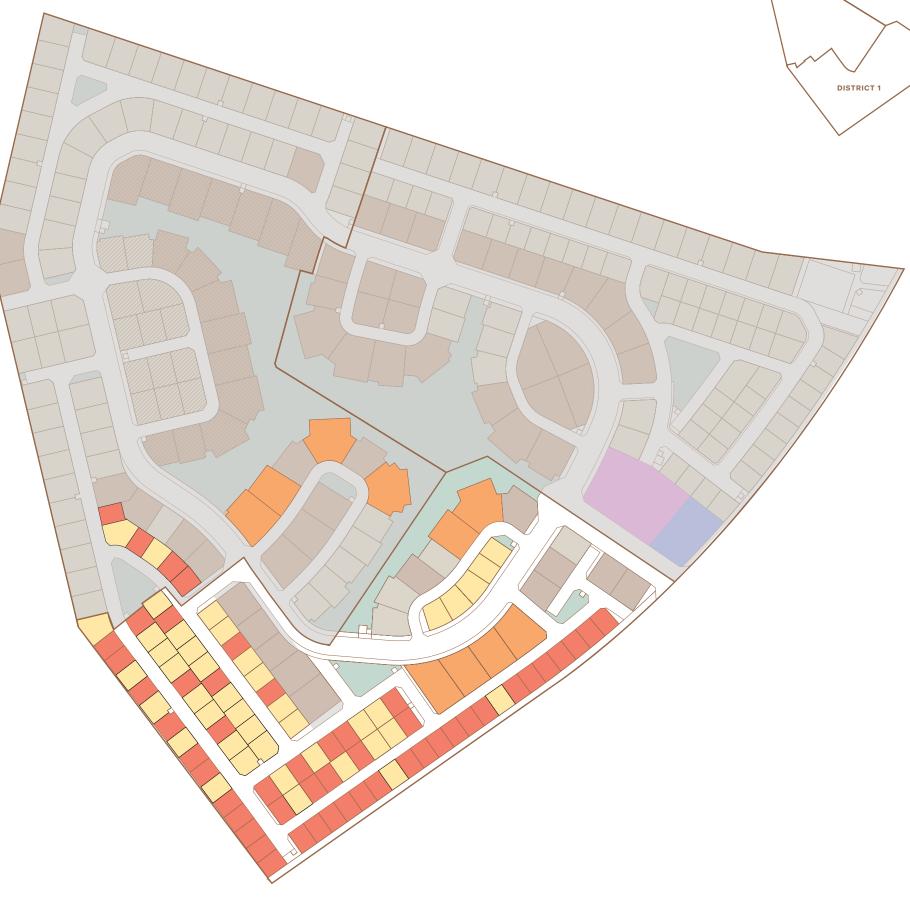

EDEN HILLS

MASTERPLAN

### LEGEND

Recreational Space 

### MASTERPLAN

6 Bedroom Villas

- 5 Bedroom Plus Villas
- 5 Bedroom Villas
- M Plots
- Shopping Mall
  - Recreational Space