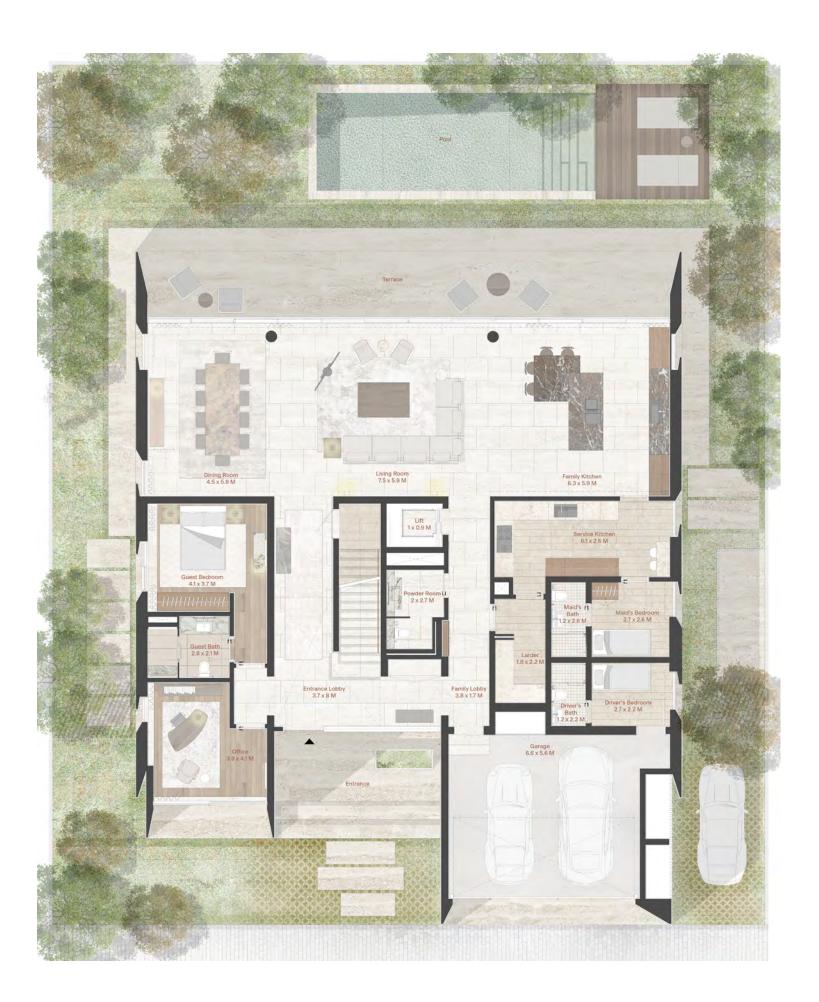

#### 5 BEDROOM PLUS VILLAS

MIRA - Type BVERA - Type B

### MIRA 5 Bedroom Plus Villa Type B

## Ground Floor

AS PER DM

total overall villa bua  $783\ m^2/\ 8,424\ ft^2$ 

INTERNAL AREA 286 m<sup>2</sup> / 3,081 ft<sup>2</sup>

covered terraces  $50 \text{ m}^2 / 541 \text{ ft}^2$ 

Garage & services  $56 \text{ m}^2 / 599 \text{ ft}^2$ 

AS PER DLD

total overall villa bua  $786\ m^2/\ 8,460\ ft^2$ 