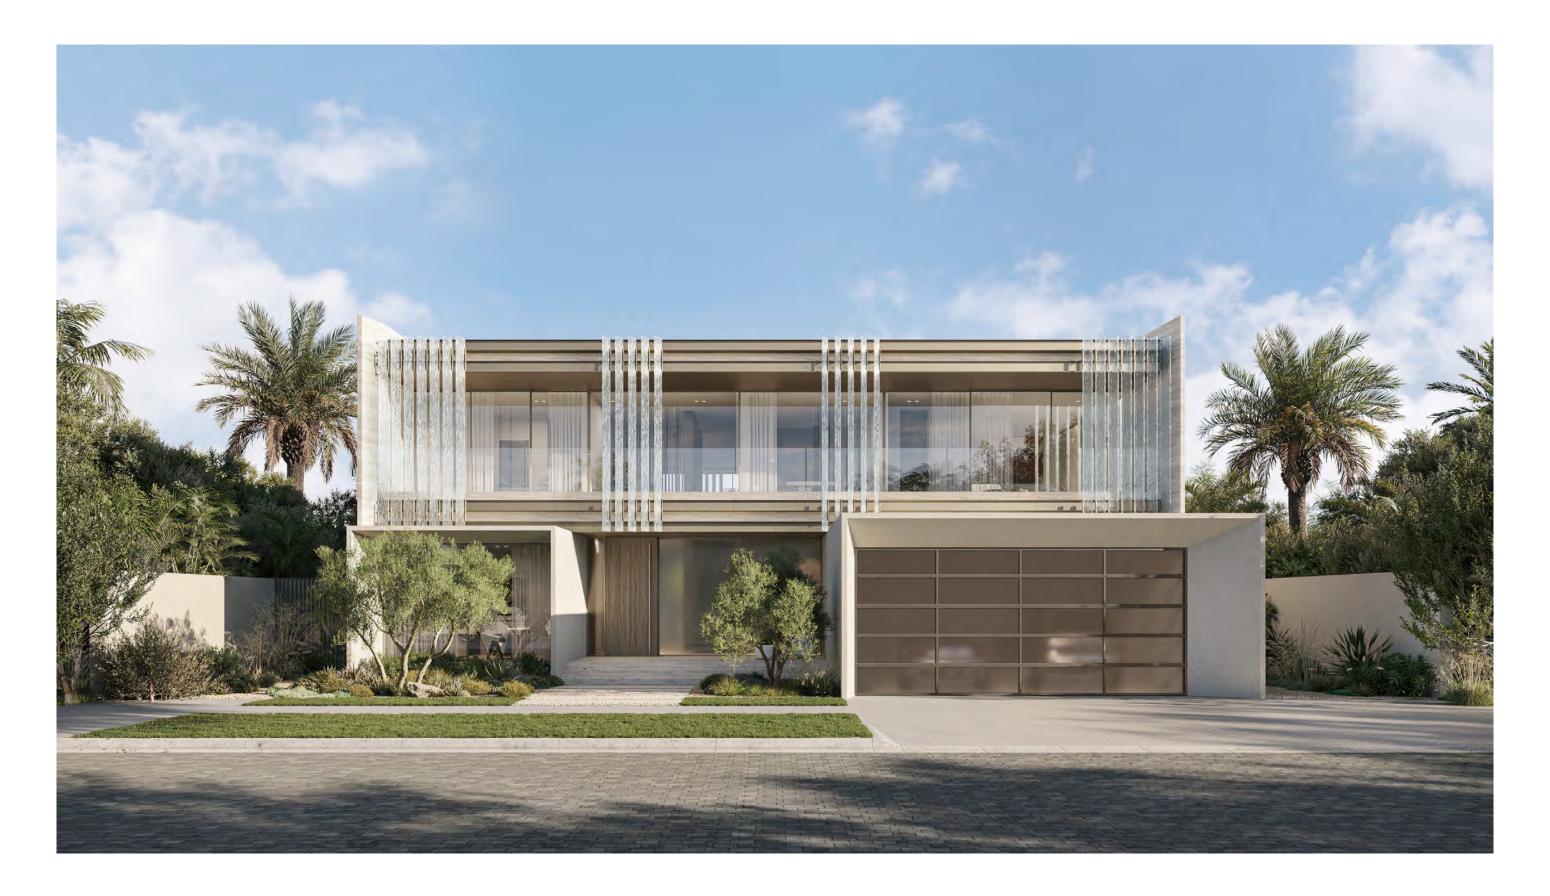

## EXQUISITE CONTEMPORARY HOMES SURROUNDED BY NATURE

In these thoughtful surroundings, each villa has been designed to complement the natural beauty of the green landscape. Available with five and six bedrooms, they sit in harmony with the lush planting. With large expanses of glass and free-flowing interiors, there is an organic simplicity to each villa; exquisitely designed, beautifully crafted and precisely constructed. The villas also come with generous outdoor spaces, perfect for recreation and entertaining.

#### 5 BEDROOM PLUS VILLAS

MIRA - Type BVERA - Type B

### MIRA 5 Bedroom Plus Villa Type B