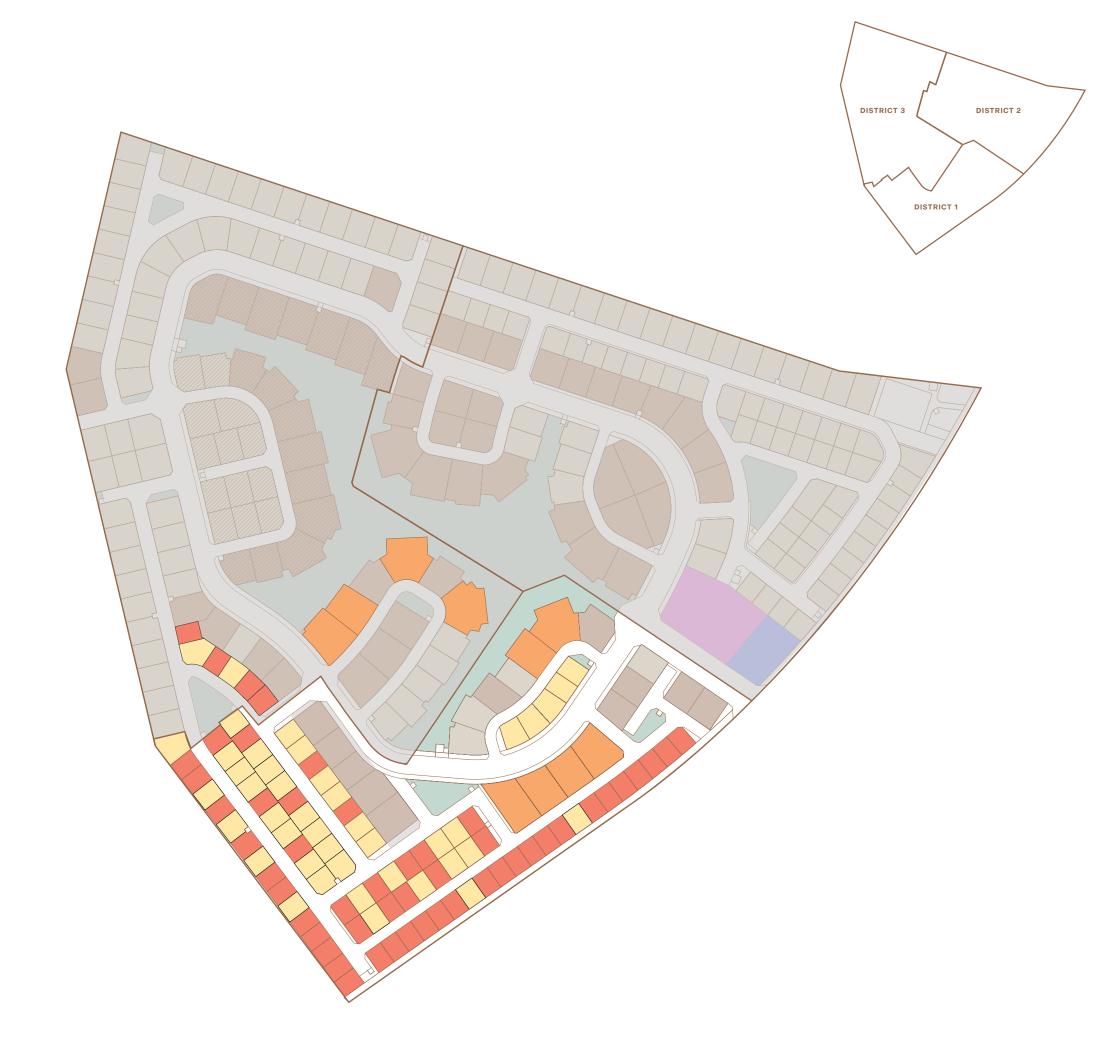

### LEGEND

- Available Villas for Sale
- Shopping Mall
- Recreational Space

EDEN HILLS MASTERPLAN 11

#### MASTERPLAN

- 6 Bedroom Villas
- 5 Bedroom Plus Villas
- 5 Bedroom Villas
- **Plots**
- Shopping Mall
- Recreational Space