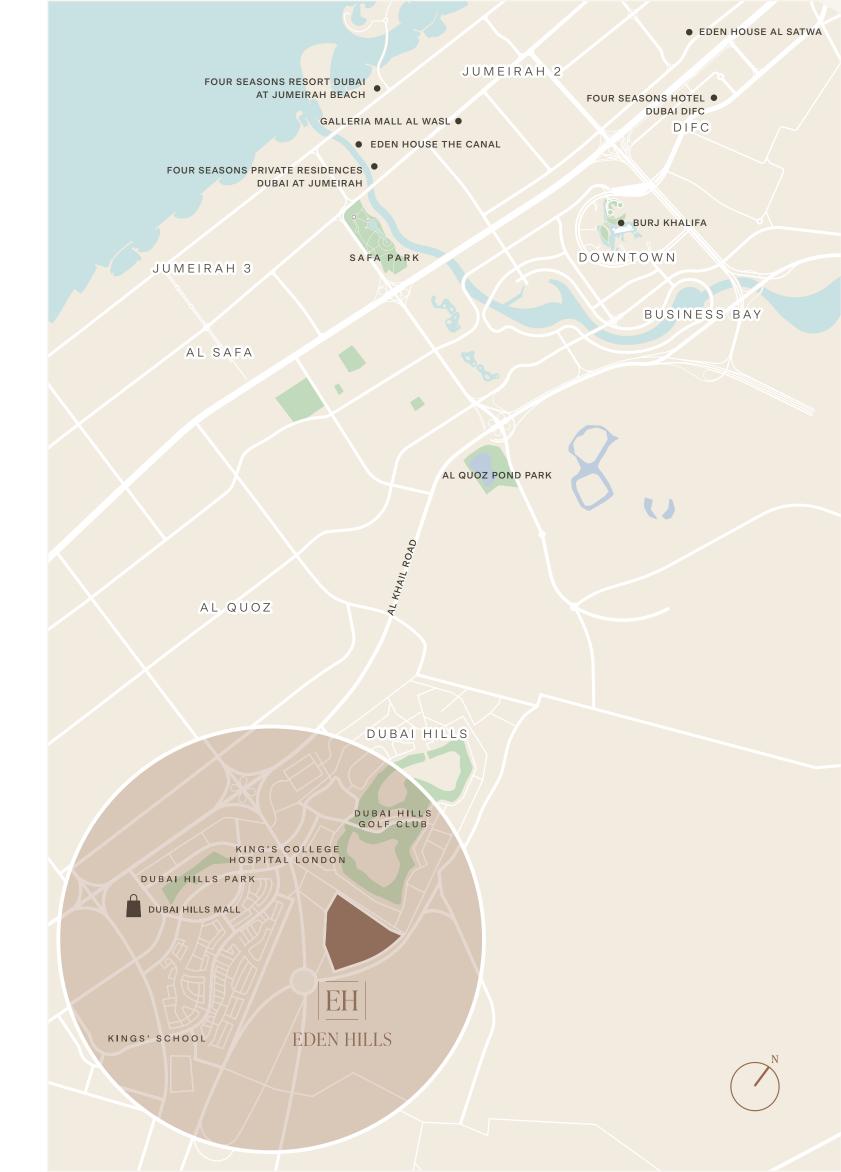

# TRANQUILITY, SAFETY AND EASY ACCESS

Eden Hills is thoughtfully placed in a location that balances peace and quiet with easy connections to Downtown Dubai, leisure attractions, daily conveniences, and much more. This peaceful new neighborhood is nestled close to Dubai Hills and Dubai's highway network that allows residents to quickly access everything that the city has to offer.

EDEN HILLS LOCATION

#### TRAVEL TIMES

- 5 minutes to Dubai Hills Golf Club
- 10 minutes to Dubai Hills Mall
- 10 minutes to Dubai Hills Park
- 20 minutes to Jumeirah Beach
- 20 minutes to Dubai Downtown
- 25 minutes to Dubai Marina
- 35 minutes to Dubai International Airport