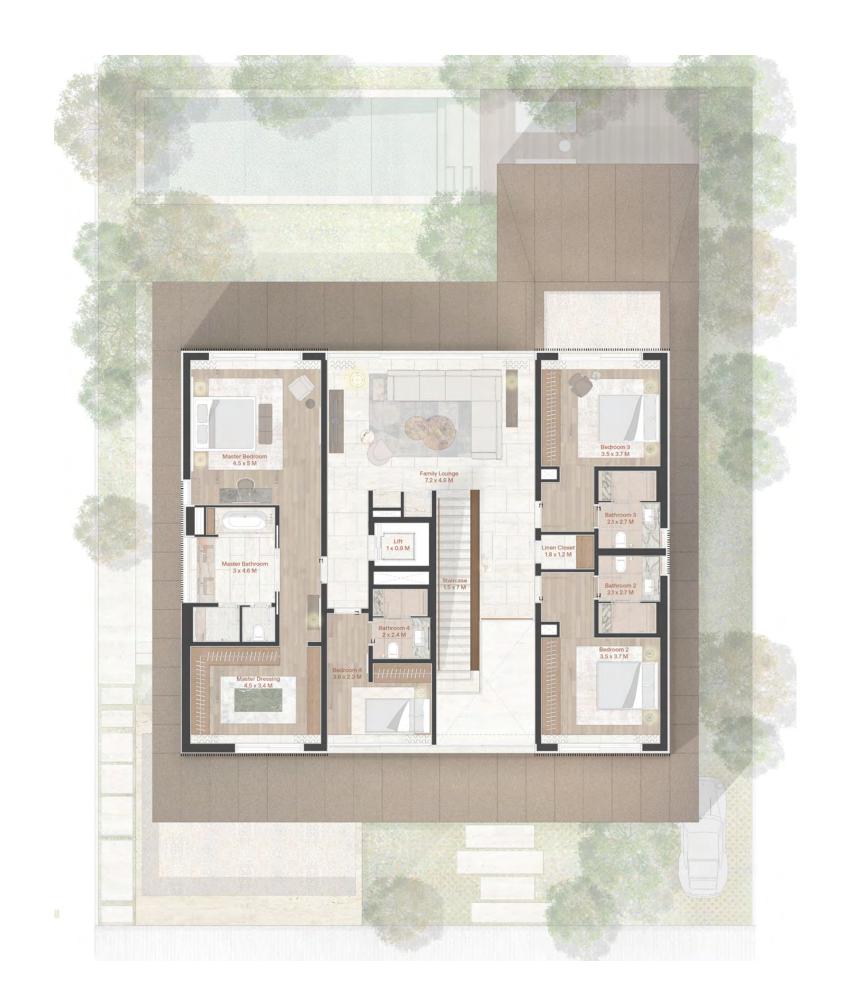

# First Floor

#### AS PER DM

TOTAL OVERALL VILLA BUA  $713 \ m^2 / \ 7,675 \ ft^2$  INTERNAL AREA  $219 \ m^2 / \ 2,355 \ ft^2$ 

AS PER DLD

TOTAL OVERALL VILLA BUA  $610\ m^2/6,564\ ft^2$ 

EDEN HILLS FLOOR PLAN 26