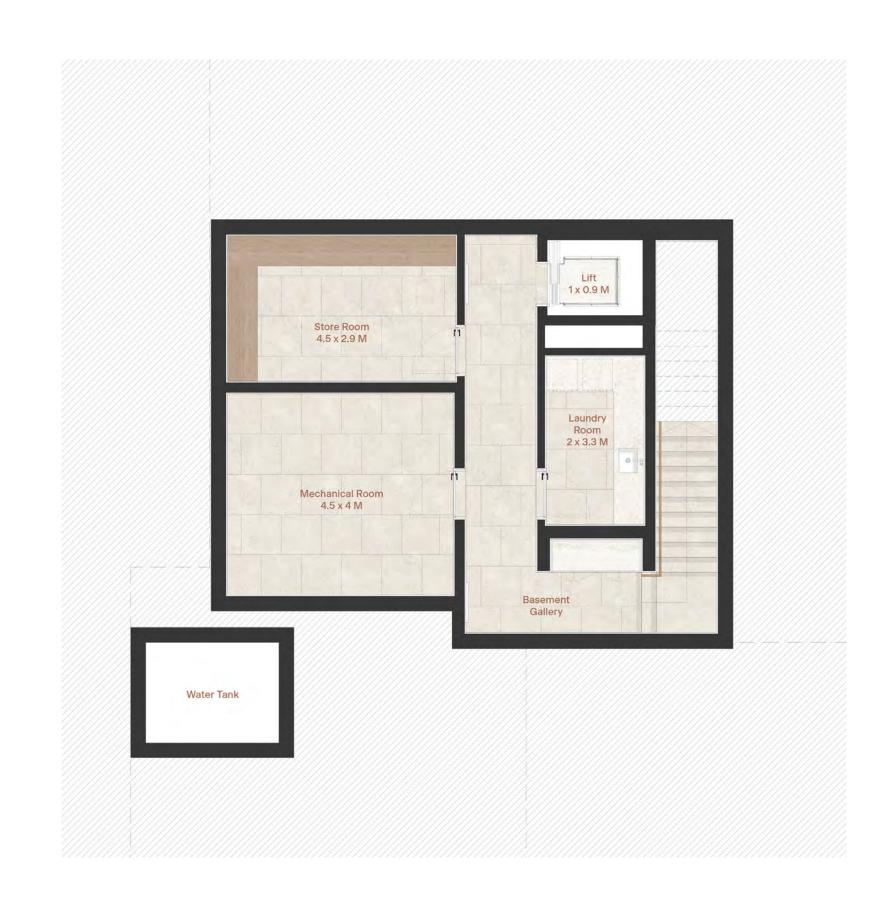

## Basement

#### AS PER DM

TOTAL OVERALL VILLA BUA  $713 \ m^2 / \ 7,675 \ ft^2$  INTERNAL AREA  $79 \ m^2 / \ 848 \ ft^2$ 

AS PER DLD

TOTAL OVERALL VILLA BUA  $610\ m^2/6,564\ ft^2$ 

EDEN HILLS FLOOR PLAN 27