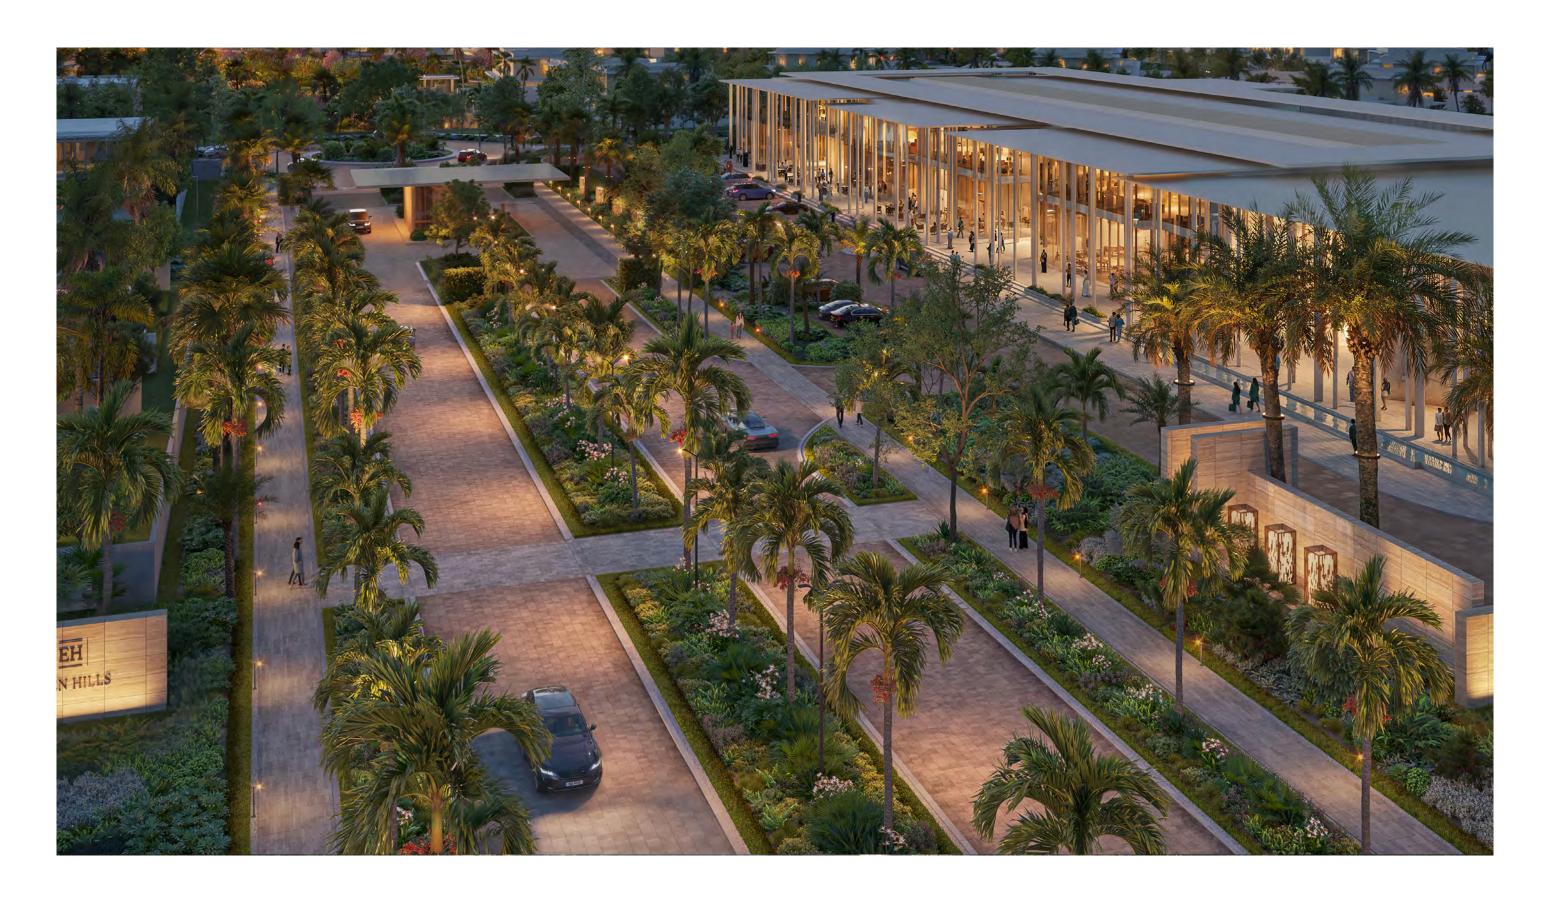

# COMMUNITY CENTER

At the heart of the shopping mall lies our Community Center, a hub of togetherness and connectivity. Designed to foster community spirit, it features inviting gathering areas, communal spaces, and an array of amenities to encourage social interaction. Flexible spaces adapt effortlessly to host various activities and events, catering to all, from family gatherings to educational workshops. It's a space to relax and unwind while fostering a sense of belonging and creativity at every turn.

#### COMMUNITY CENTER INCLUDES

- Casual lounge area
- Meeting and dining rooms
- Gym
- Flexible working space
- Show kitchen