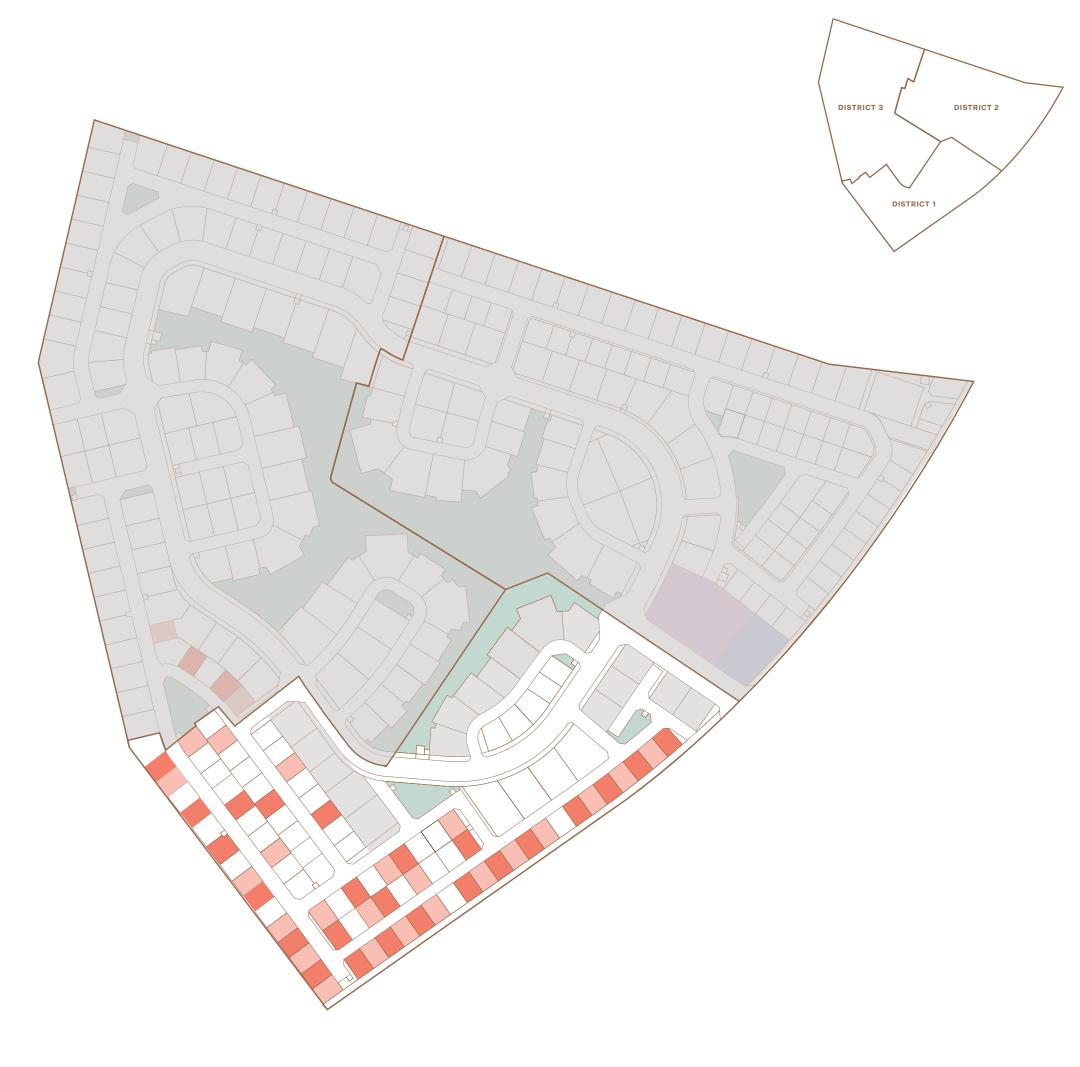

EDEN HILLS THE VILLAS

BELLA - Type CMAIA - Type C

EDEN HILLS THE VILLAS 15

## MAIA

5 Bedroom Villa Type C