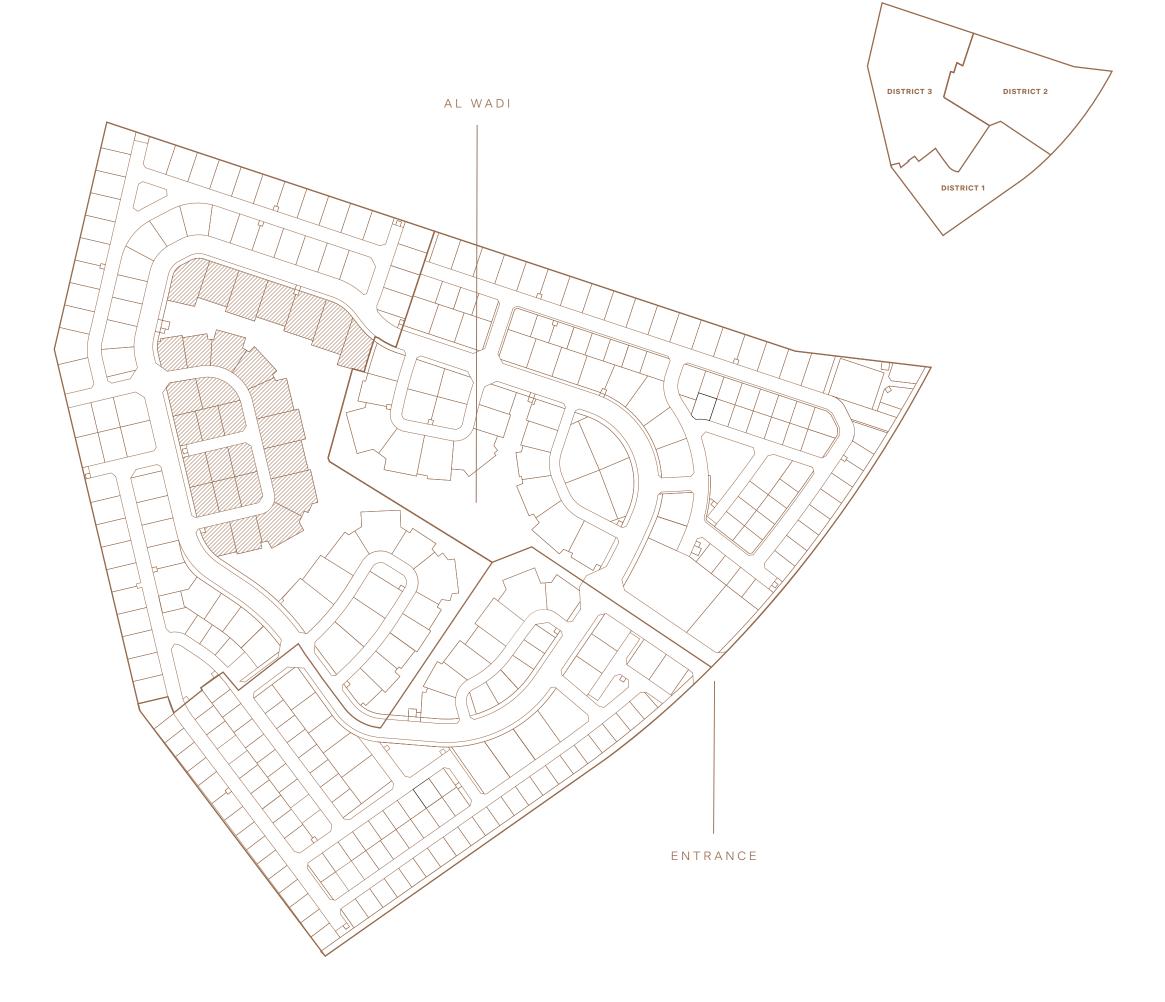

# A NATURAL PLACE TO CALL HOME

Eden Hills is an exceptional new community of 327 villas and plots, designed with a sense of serenity and privacy. Arranged across three distinct districts, linked by a signature looping boulevard, each five and six bedroom villa is an exquisite expression of contemporary design set in generous grounds. The walkable streets, open spaces and large green Wadi make Eden Hills an active place to live for families, with easy connections to Dubai's major attractions.

### LEGEND

- Available Villas for Sale
- Shopping Mall
- Recreational Space

EDEN HILLS MASTERPLAN 11

#### MASTERPLAN

- 6 Bedroom Villas
- 5 Bedroom Plus Villas
- 5 Bedroom Villas
- **Plots**
- Shopping Mall
- Recreational Space