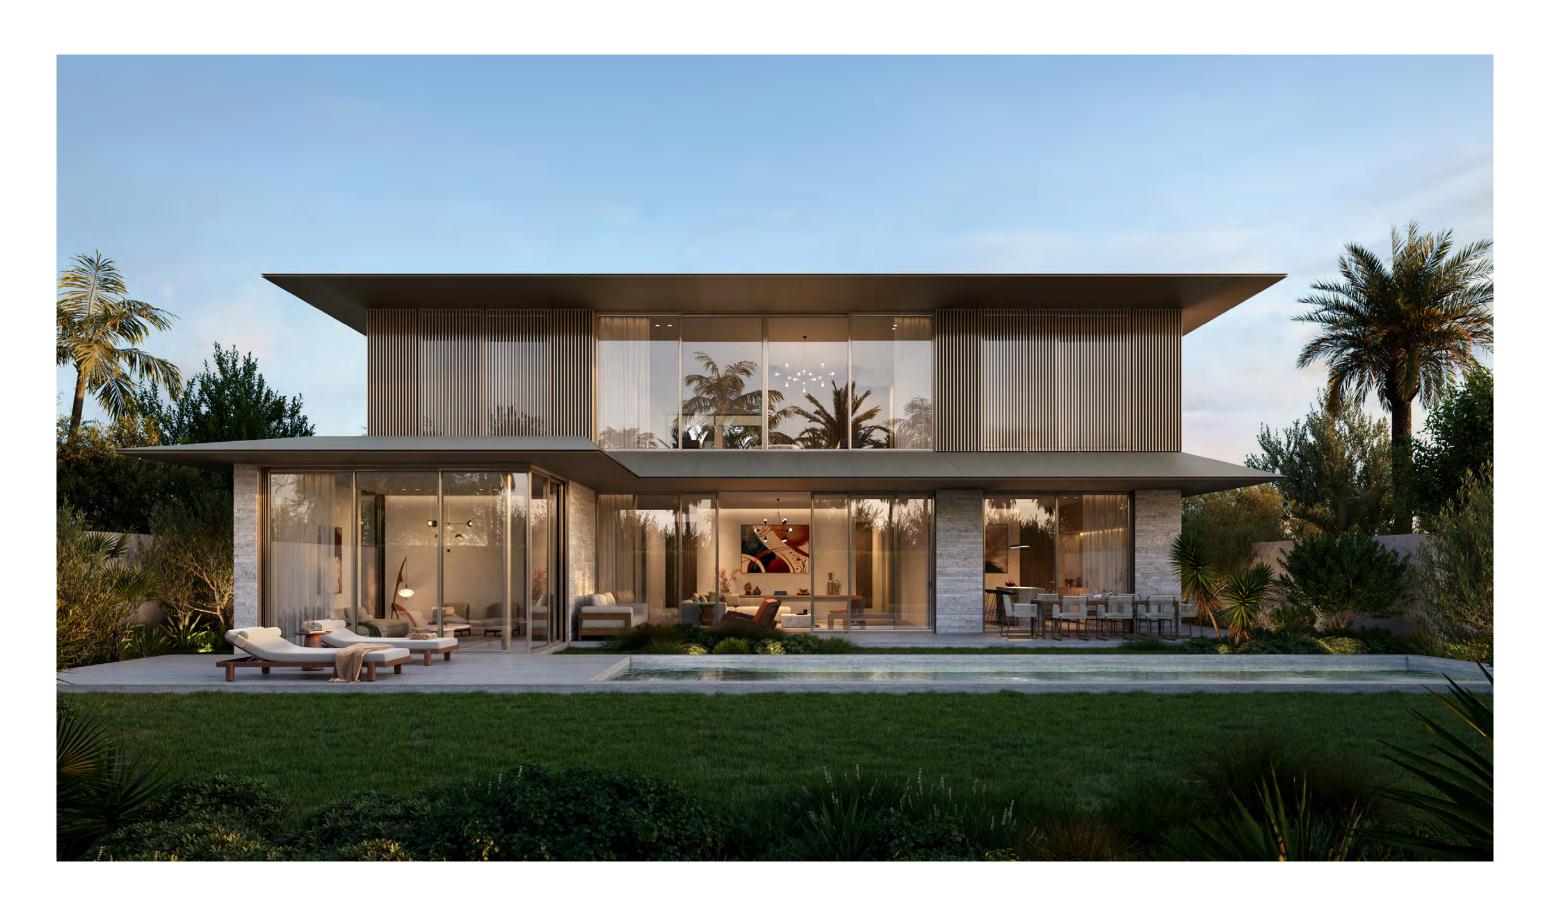

# EXQUISITE CONTEMPORARY HOMES SURROUNDED BY NATURE

In these thoughtful surroundings, each villa has been designed to complement the natural beauty of the green landscape. Available with five and six bedrooms, they sit in harmony with the lush planting. With large expanses of glass and free-flowing interiors, there is an organic simplicity to each villa; exquisitely designed, beautifully crafted and precisely constructed. The villas also come with generous outdoor spaces, perfect for recreation and entertaining.

EDEN HILLS THE VILLAS

BELLA - Type CMAIA - Type C

EDEN HILLS THE VILLAS 15