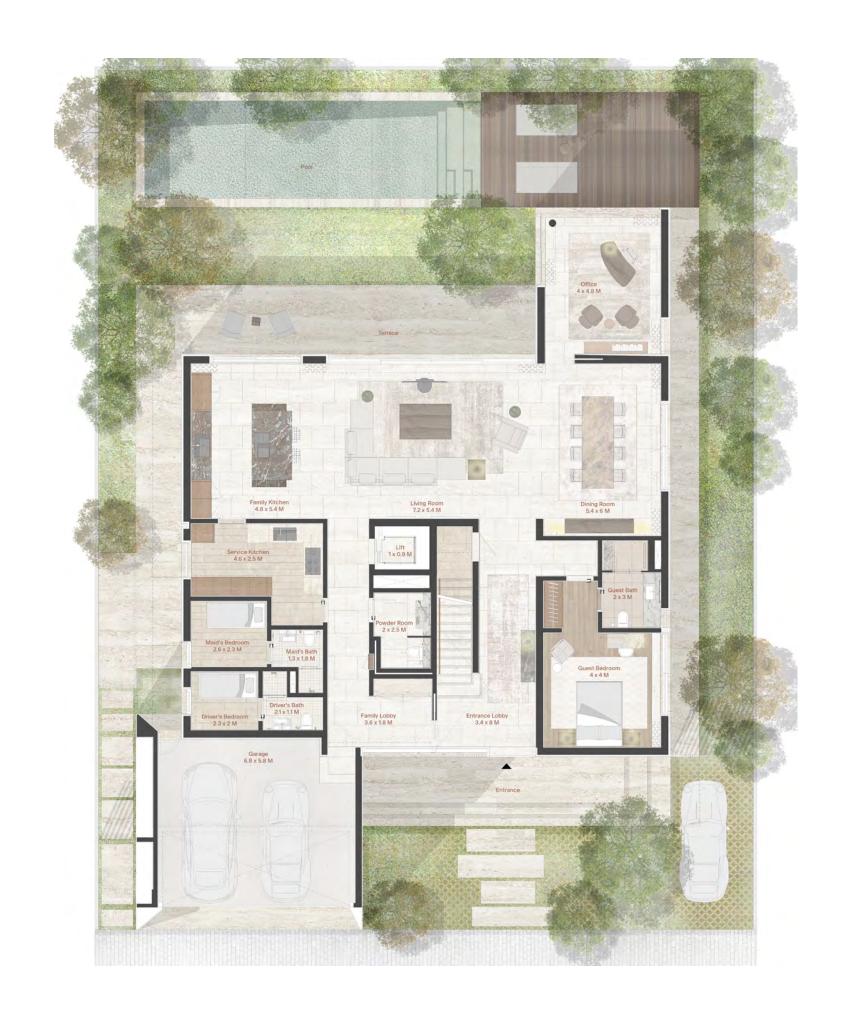

# Ground Floor

#### AS PER DM

TOTAL OVERALL VILLA BUA  $713 \ m^2 / 7,675 \ ft^2$ 

INTERNAL AREA  $256 \text{ m}^2 / 2,760 \text{ ft}^2$ 

COVERED TERRACES  $105 \, m^2 / \, 1,133 \, ft^2$ 

Garage & services  $54 \text{ m}^2 / 579 \text{ ft}^2$ 

#### AS PER DLD

TOTAL OVERALL VILLA BUA  $610 \ m^2 / 6,564 \ ft^2$ 

EDEN HILLS FLOOR PLAN 25