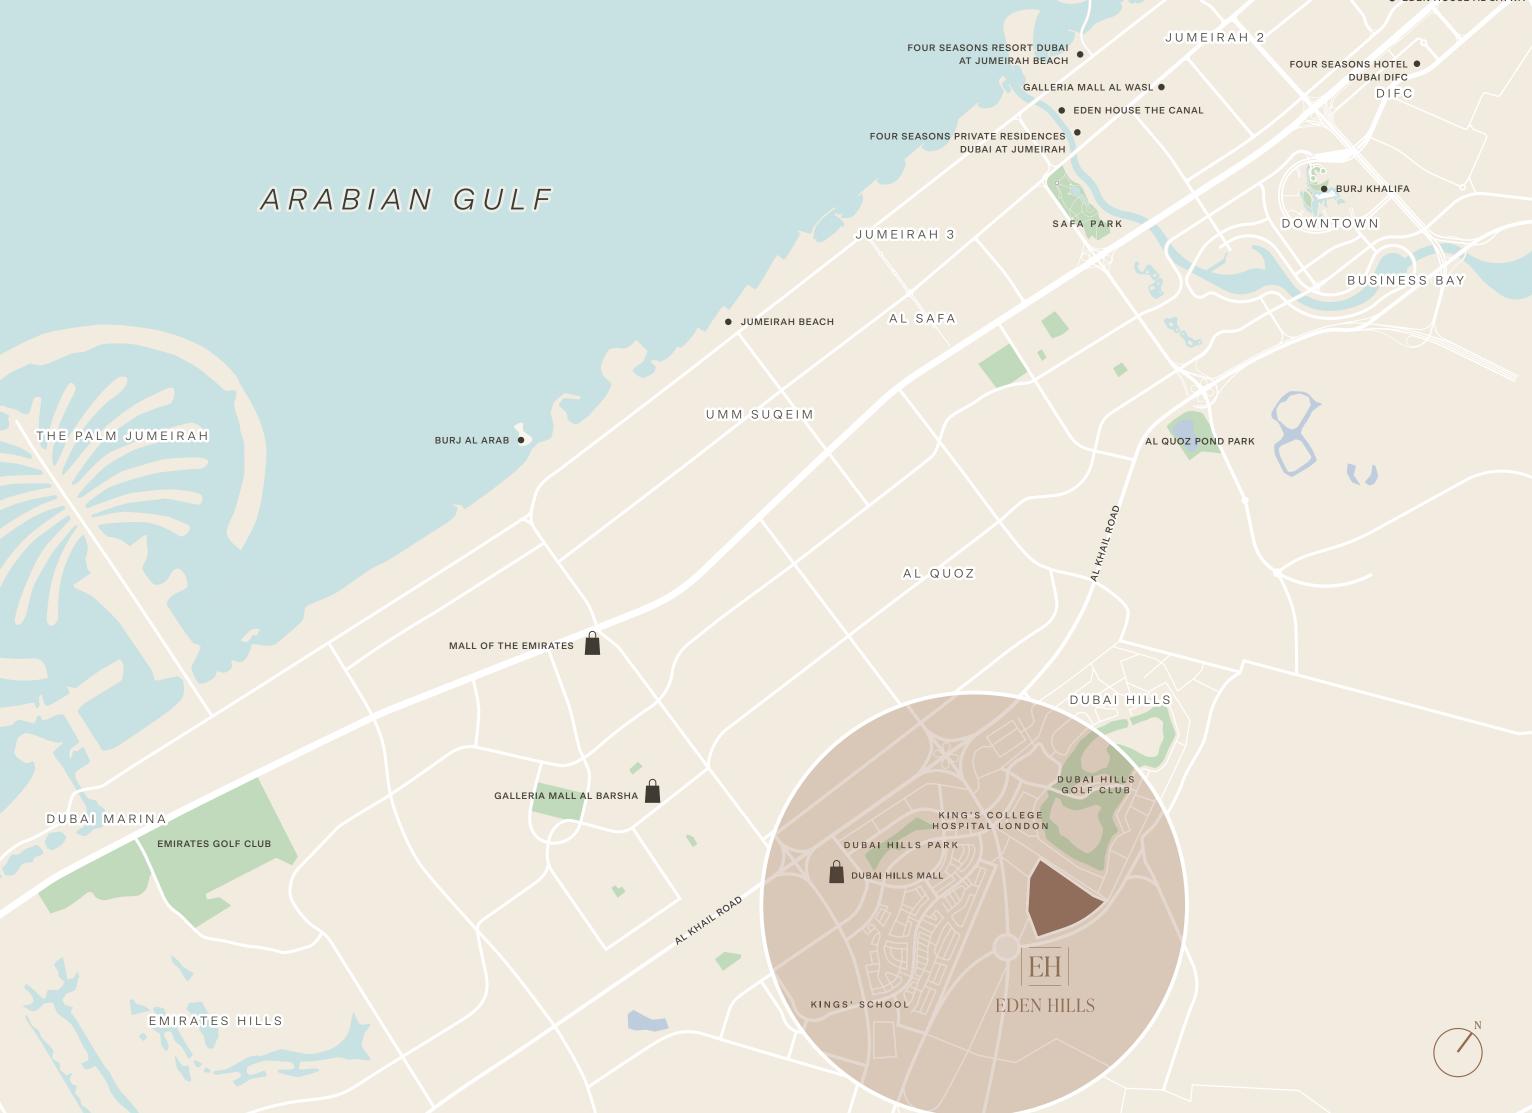

# TRANQUILITY, SAFETY AND EASY ACCESS

Eden Hills is thoughtfully placed in a location that balances peace and quiet with easy connections to Downtown Dubai, leisure attractions, daily conveniences, and much more. This peaceful new neighborhood is nestled close to Dubai Hills and Dubai's highway network that allows residents to quickly access everything that the city has to offer.

EDEN HILLS LOCATION

#### TRAVEL TIMES

- 5 minutes to Dubai Hills Golf Club
- 10 minutes to Dubai Hills Mall
- 10 minutes to Dubai Hills Park
- 20 minutes to Jumeirah Beach
- 20 minutes to Dubai Downtown
- 25 minutes to Dubai Marina
- 35 minutes to Dubai International Airport