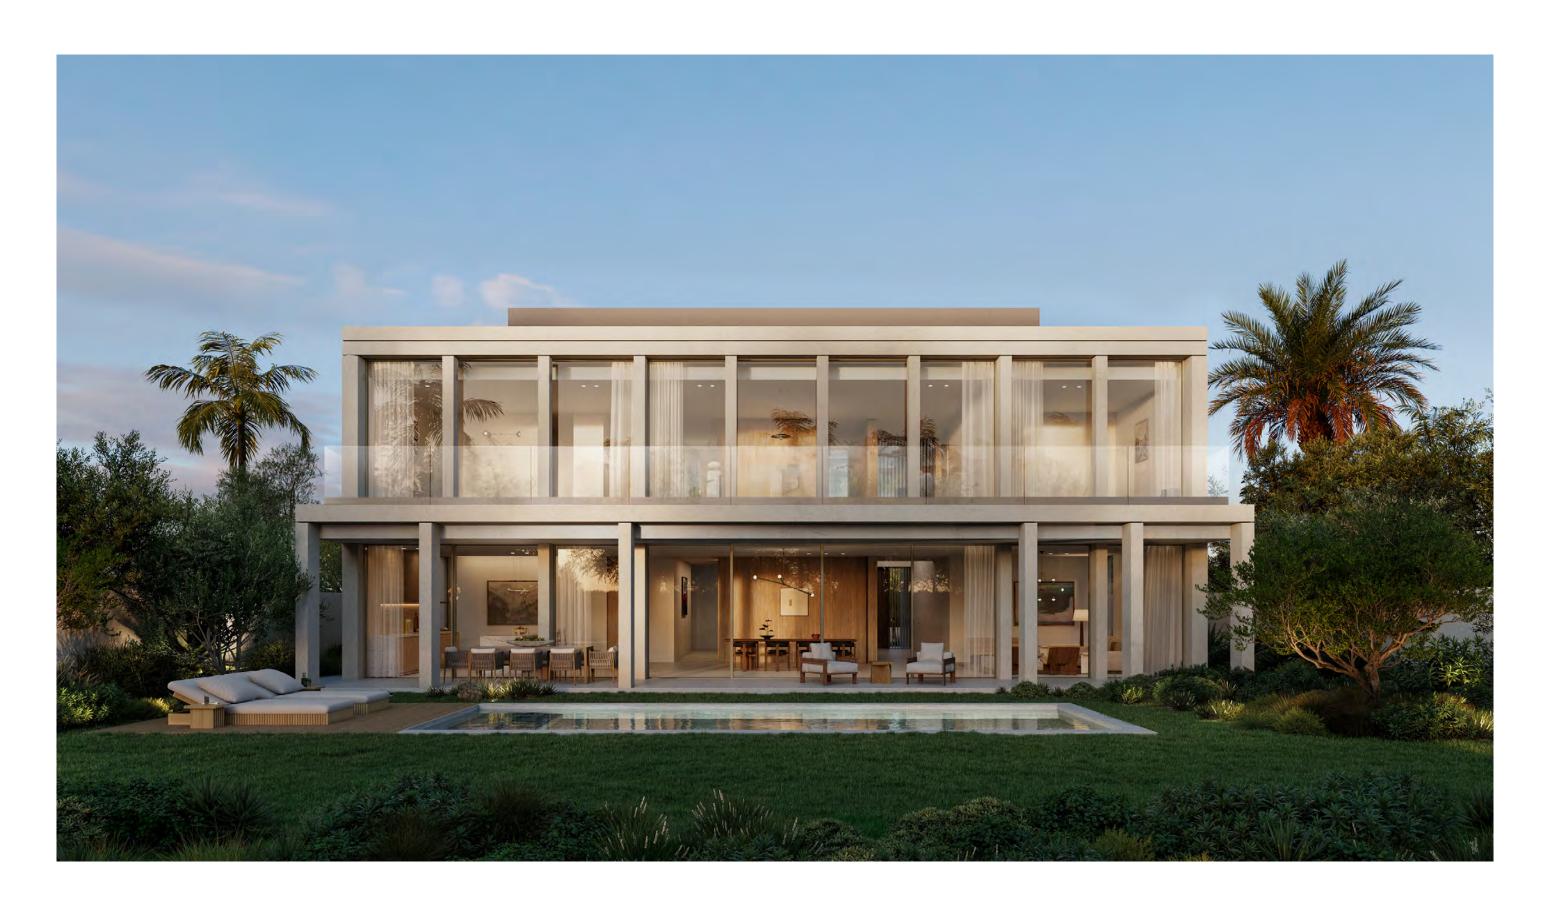

# EXQUISITE CONTEMPORARY HOMES SURROUNDED BY NATURE

In these thoughtful surroundings, each villa has been designed to complement the natural beauty of the green landscape. Available with five and six bedrooms, they sit in harmony with the lush planting. With large expanses of glass and free-flowing interiors, there is an organic simplicity to each villa; exquisitely designed, beautifully crafted and precisely constructed. The villas also come with generous outdoor spaces, perfect for recreation and entertaining.

# VERA 5 Bedroom Plus Villa

MIRA - Type B
VERA - Type B

EDEN HILLS THE VILLAS 15

EDEN HILLS THE VILLAS VERA, 5 BEDROOM PLUS VILLA, POWDER ROOM 24

## VERA

5 Bedroom Plus Villa Type B