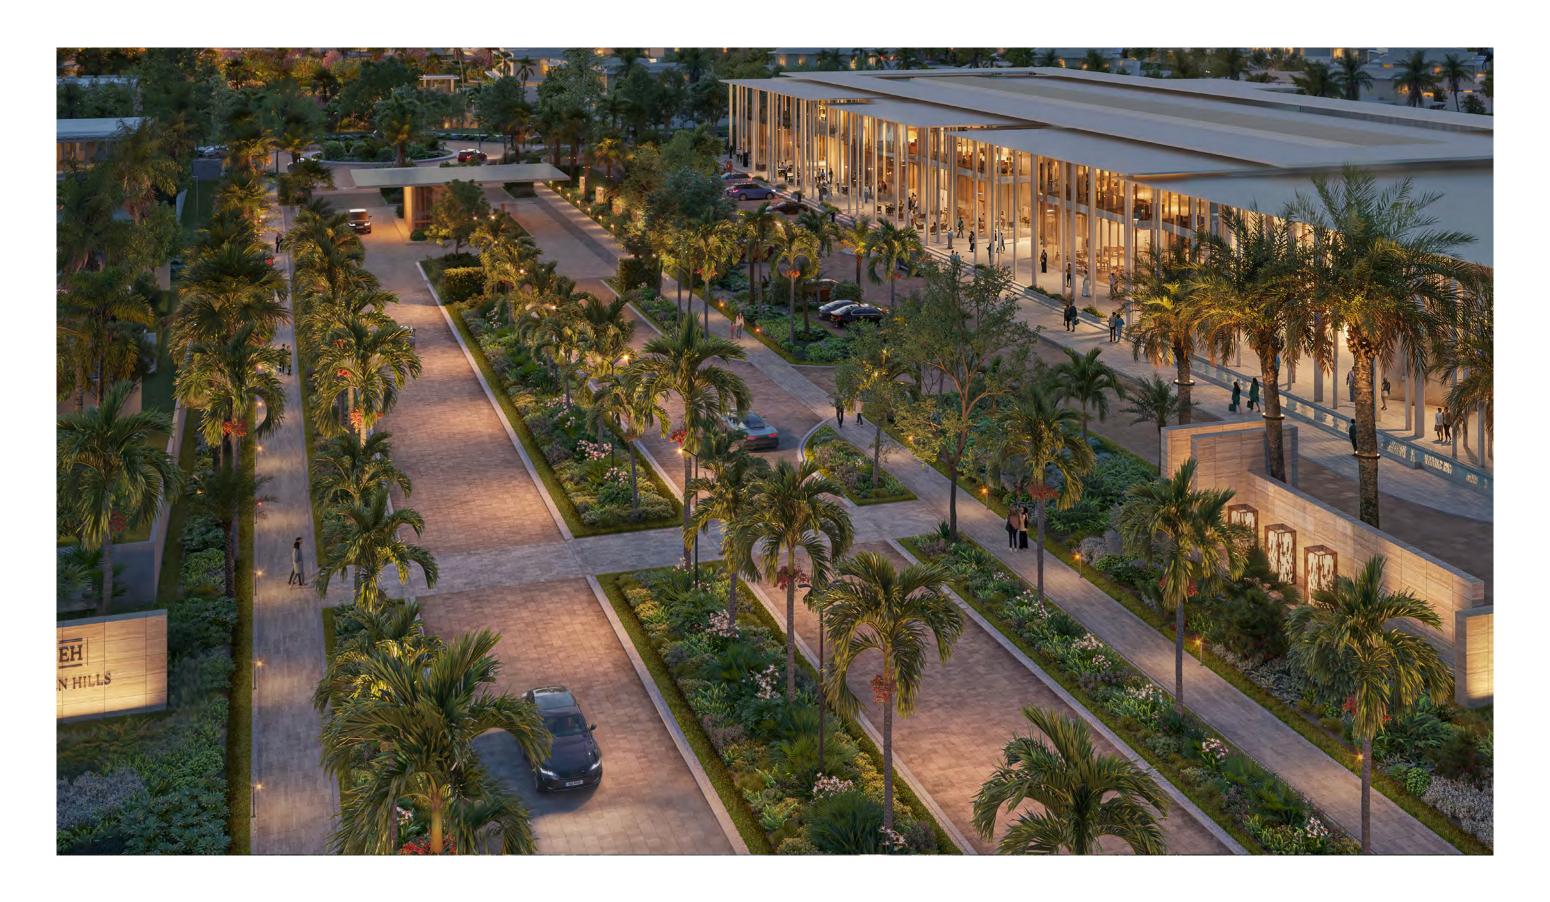

## COMMUNITY CENTER

At the heart of the shopping mall lies our Community Center, a hub of togetherness and connectivity. Designed to foster community spirit, it features inviting gathering areas, communal spaces, and an array of amenities to encourage social interaction. Flexible spaces adapt effortlessly to host various activities and events, catering to all, from family gatherings to educational workshops. It's a space to relax and unwind while fostering a sense of belonging and creativity at every turn.

#### COMMUNITY CENTER INCLUDES

- Casual lounge area
- Meeting and dining rooms
- Gym
- Flexible working space
- Show kitchen