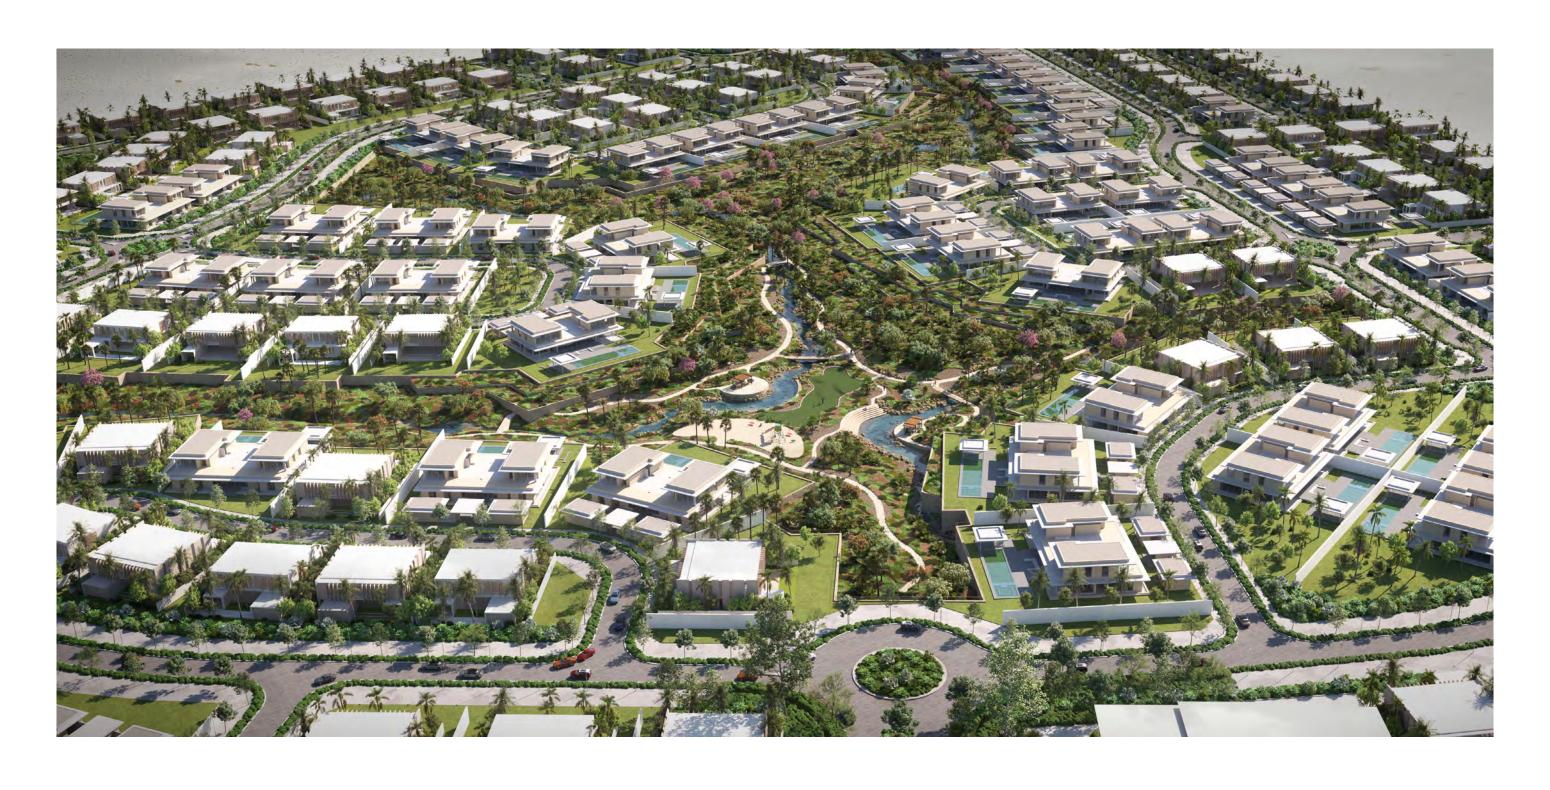

## A NATURAL PLACE TO CALL HOME

Eden Hills is an exceptional new community of 327 villas and plots, designed with a sense of serenity and privacy. Arranged across three distinct districts, linked by a signature looping boulevard, each five and six bedroom villa is an exquisite expression of contemporary design set in generous grounds. The walkable streets, open spaces and large green Wadi make Eden Hills an active place to live for families, with easy connections to Dubai's major attractions.

# EXQUISITE CONTEMPORARY HOMES SURROUNDED BY NATURE

In these thoughtful surroundings, each villa has been designed to complement the natural beauty of the green landscape. Available with five and six bedrooms, they sit in harmony with the lush planting. With large expanses of glass and free-flowing interiors, there is an organic simplicity to each villa; exquisitely designed, beautifully crafted and precisely constructed. The villas also come with generous outdoor spaces, perfect for recreation and entertaining.