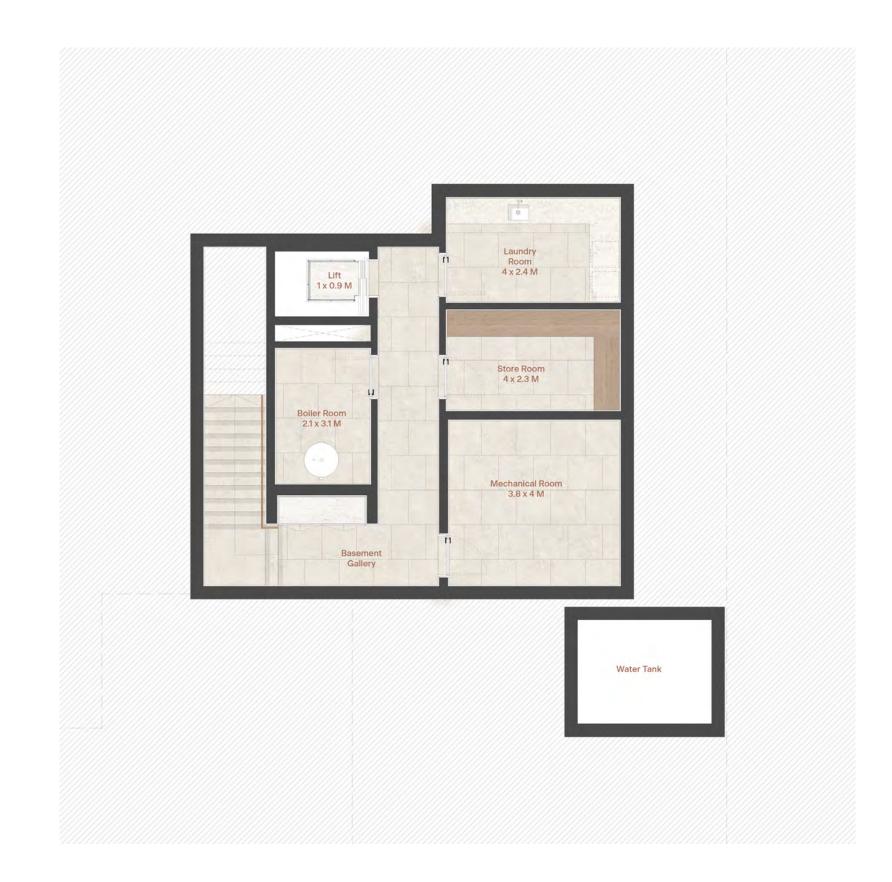

## **VERA**

5 Bedroom Plus Villa Type B

### Basement

#### AS PER DM

TOTAL OVERALL VILLA BUA  $748\ m^2/8,047\ ft^2$  INTERNAL AREA  $88\ m^2/943\ ft^2$ 

AS PER DLD

TOTAL OVERALL VILLA BUA  $774 \ m^2 / 8,334 \ ft^2$ 

EDEN HILLS FLOOR PLAN 27