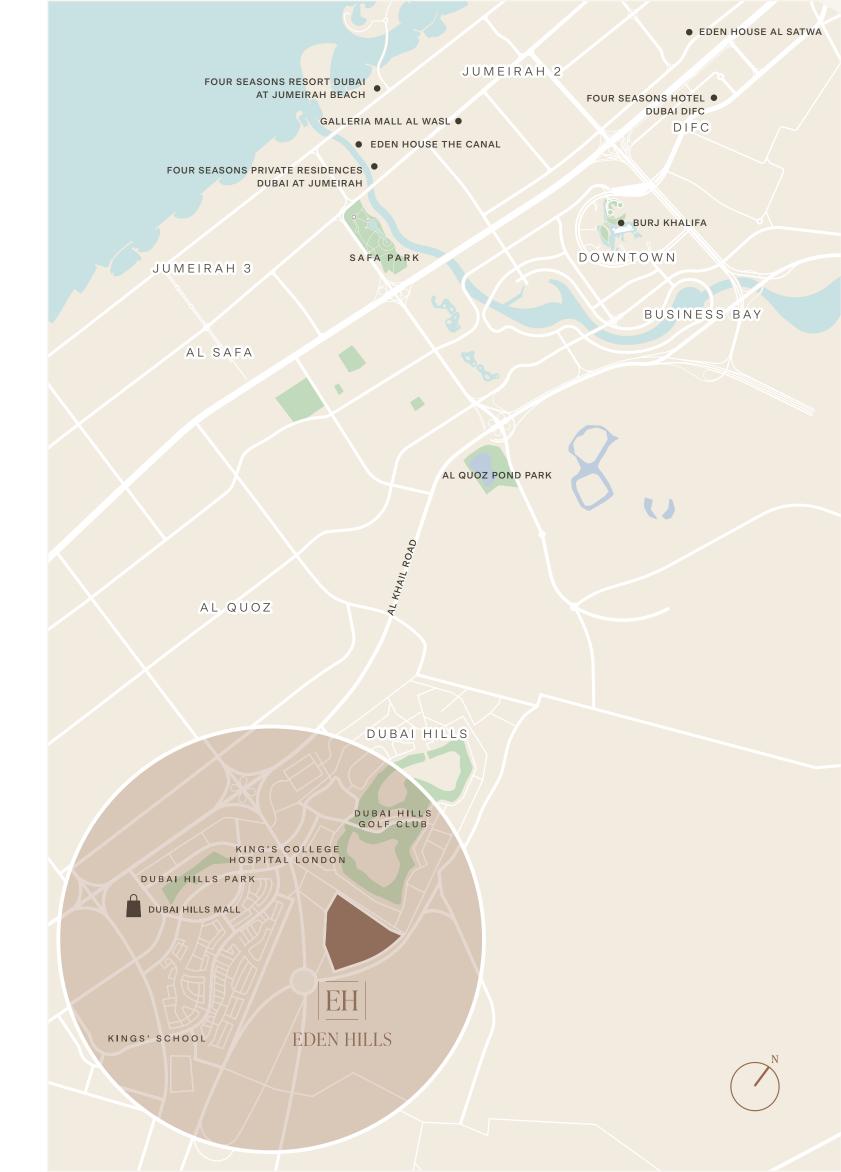

## TRANQUILITY, SAFETY AND EASY ACCESS

Eden Hills is thoughtfully placed in a location that balances peace and quiet with easy connections to Downtown Dubai, leisure attractions, daily conveniences, and much more. This peaceful new neighborhood is nestled close to Dubai Hills and Dubai's highway network that allows residents to quickly access everything that the city has to offer.

EDEN HILLS LOCATION

#### TRAVEL TIMES

- 5 minutes to Dubai Hills Golf Club
- 10 minutes to Dubai Hills Mall
- 10 minutes to Dubai Hills Park
- 20 minutes to Jumeirah Beach
- 20 minutes to Dubai Downtown
- 25 minutes to Dubai Marina
- 35 minutes to Dubai International Airport