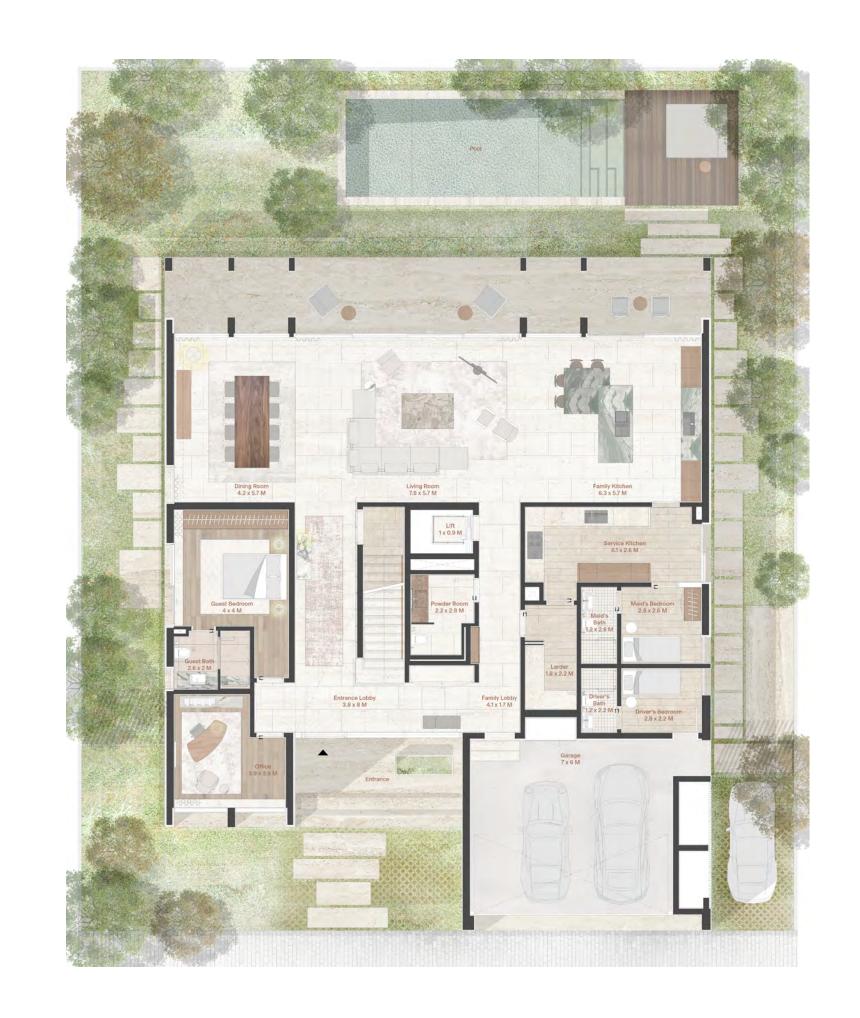

## VERA

5 Bedroom Plus Villa Type B

## Ground Floor

#### AS PER DM

TOTAL OVERALL VILLA BUA  $748 \ m^2 / 8,047 \ ft^2$ 

INTERNAL AREA  $278 \text{ m}^2 / 2,987 \text{ ft}^2$ 

covered terraces  $62 \text{ m}^2 / 666 \text{ ft}^2$ 

Garage & services  $60 \ m^2 / \ 645 \ ft^2$ 

#### AS PER DLD

TOTAL OVERALL VILLA BUA  $774 \ m^2 / 8,334 \ ft^2$ 

EDEN HILLS FLOOR PLAN 25