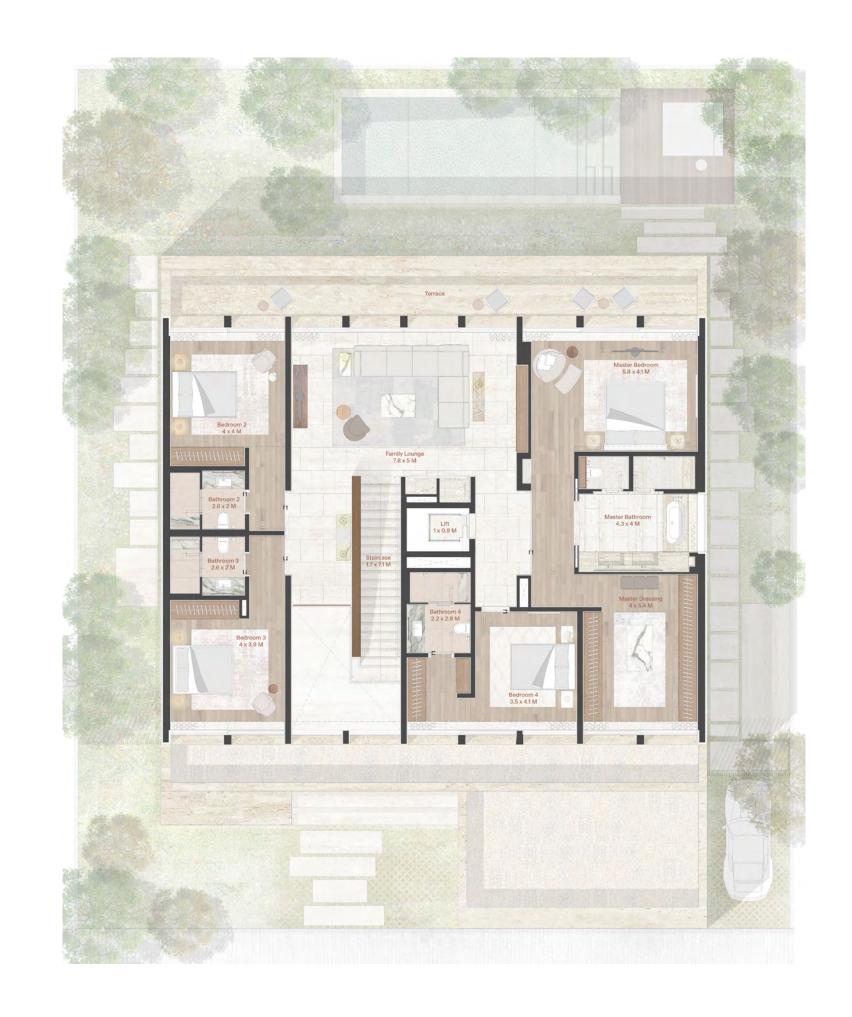

# VERA 5 Bedroom Plus Villa

MIRA - Type B
VERA - Type B

EDEN HILLS THE VILLAS 15

EDEN HILLS THE VILLAS VERA, 5 BEDROOM PLUS VILLA, POWDER ROOM 24

## VERA

5 Bedroom Plus Villa Type B

## Ground Floor

#### AS PER DM

TOTAL OVERALL VILLA BUA  $748 \ m^2 / 8,047 \ ft^2$ 

INTERNAL AREA  $278 \text{ m}^2 / 2,987 \text{ ft}^2$ 

covered terraces  $62 \text{ m}^2 / 666 \text{ ft}^2$ 

Garage & services  $60 \ m^2 / \ 645 \ ft^2$ 

#### AS PER DLD

TOTAL OVERALL VILLA BUA  $774 \ m^2 / 8,334 \ ft^2$ 

EDEN HILLS FLOOR PLAN 25