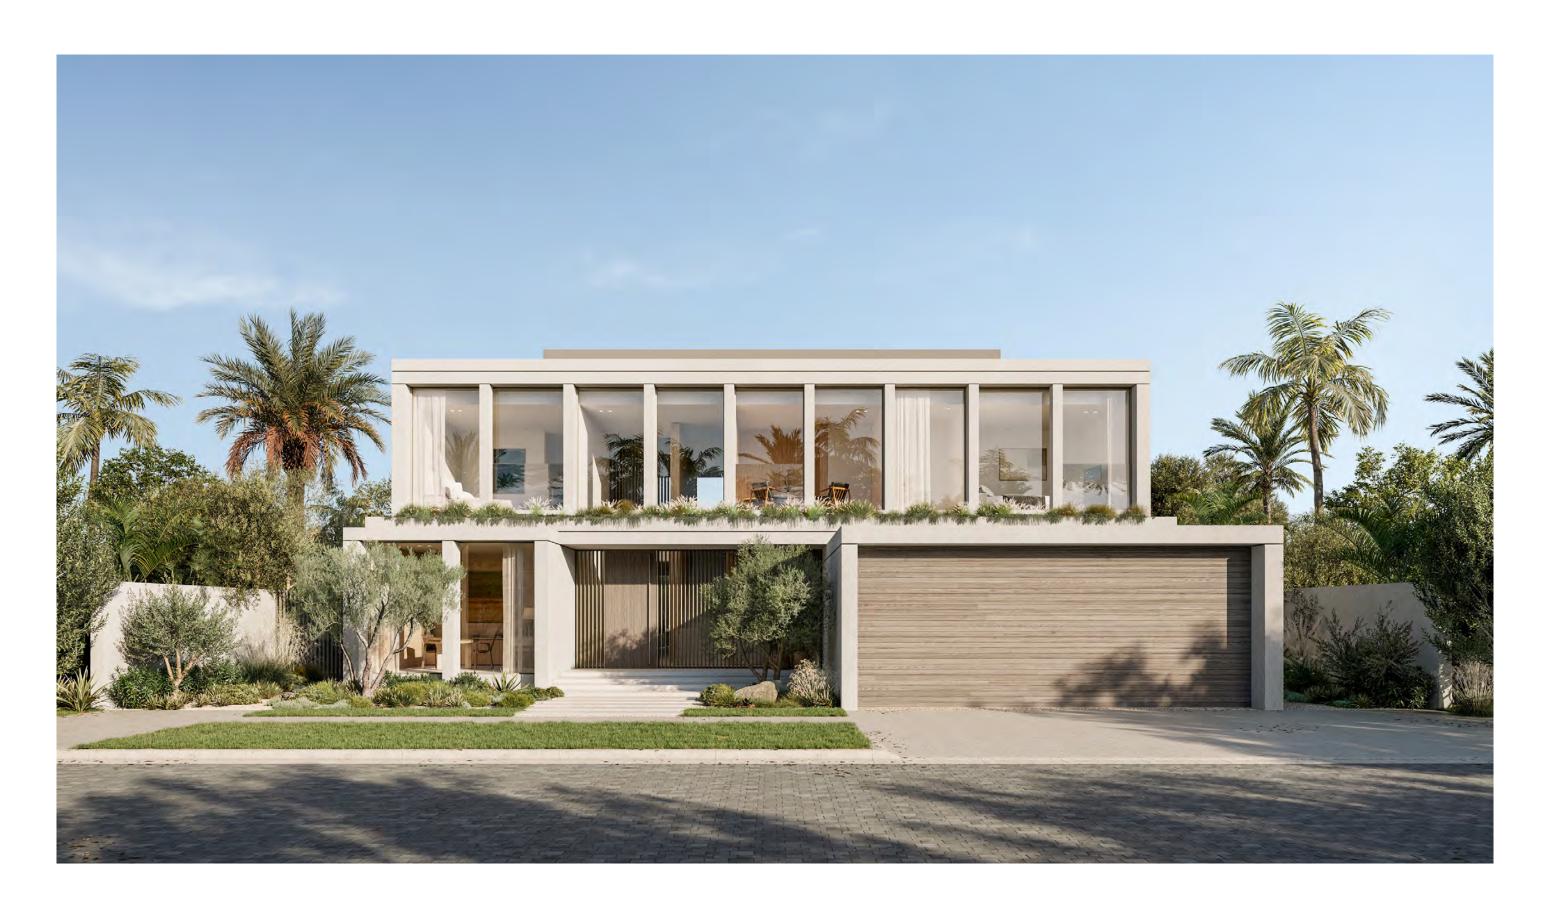

# EXQUISITE CONTEMPORARY HOMES SURROUNDED BY NATURE

In these thoughtful surroundings, each villa has been designed to complement the natural beauty of the green landscape. Available with five and six bedrooms, they sit in harmony with the lush planting. With large expanses of glass and free-flowing interiors, there is an organic simplicity to each villa; exquisitely designed, beautifully crafted and precisely constructed. The villas also come with generous outdoor spaces, perfect for recreation and entertaining.

# VERA 5 Bedroom Plus Villa

MIRA - Type B
VERA - Type B

EDEN HILLS THE VILLAS 15

EDEN HILLS THE VILLAS VERA, 5 BEDROOM PLUS VILLA, POWDER ROOM 24

## VERA

5 Bedroom Plus Villa Type B