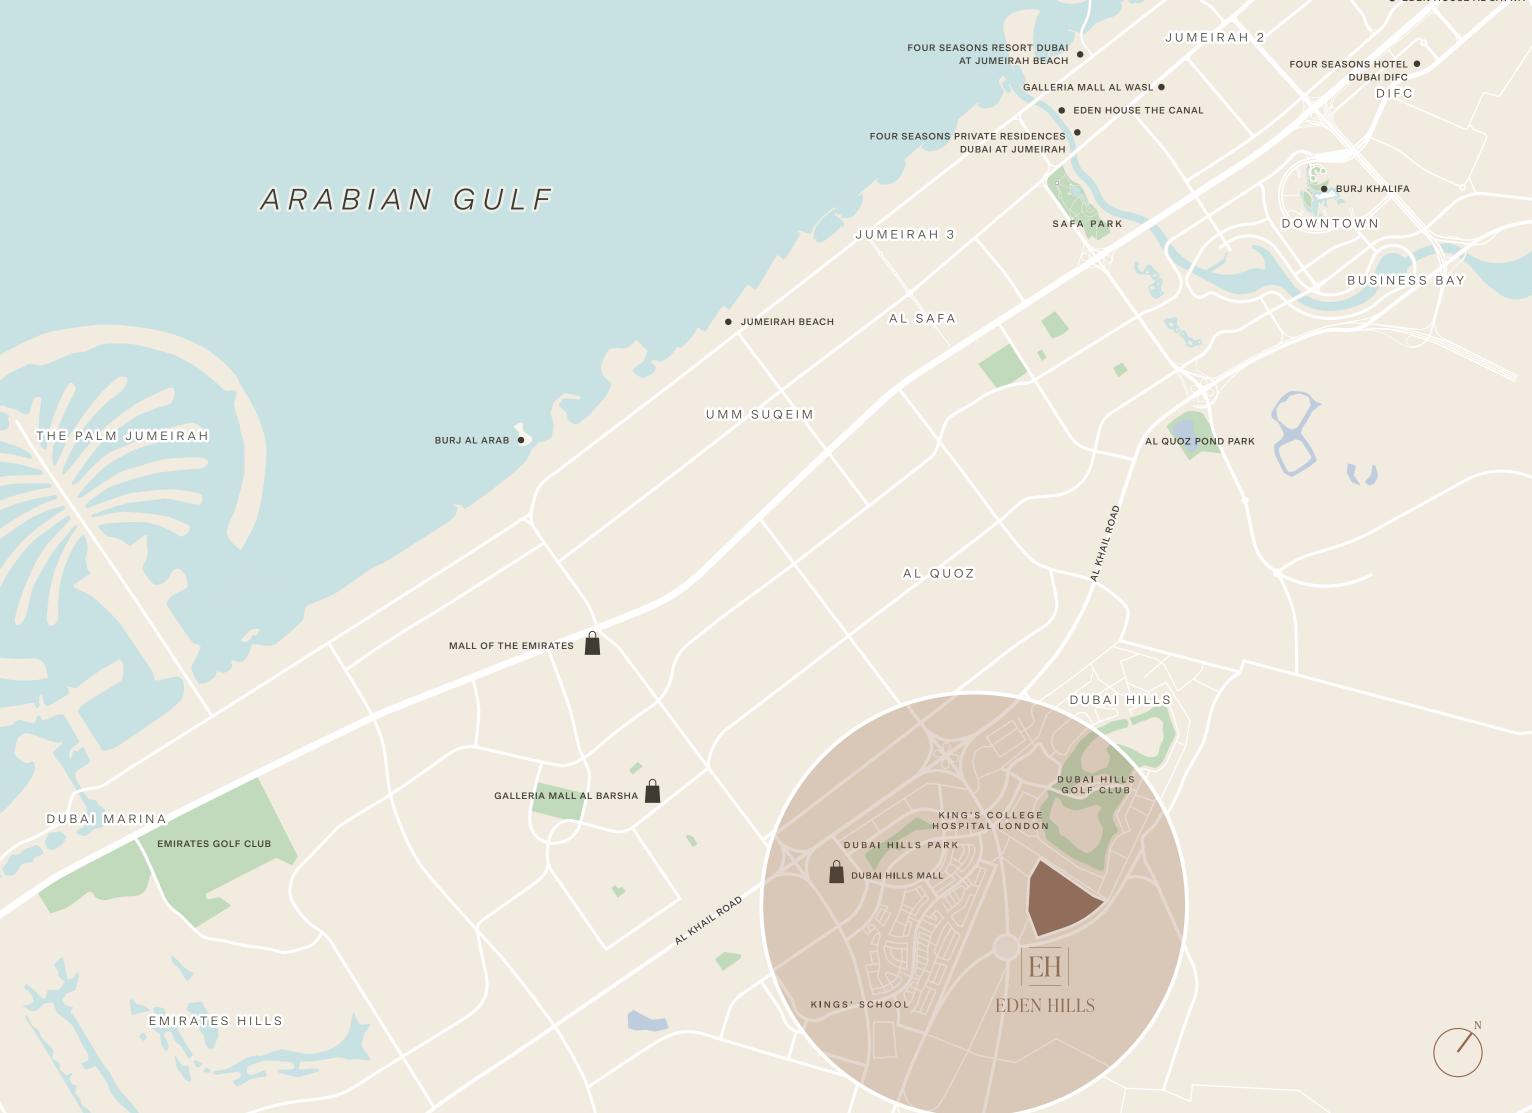

## TRANQUILITY, SAFETY AND EASY ACCESS

Eden Hills is thoughtfully placed in a location that balances peace and quiet with easy connections to Downtown Dubai, leisure attractions, daily conveniences, and much more. This peaceful new neighborhood is nestled close to Dubai Hills and Dubai's highway network that allows residents to quickly access everything that the city has to offer.

#### TRAVEL TIMES

- 5 minutes to Dubai Hills Golf Club
- 10 minutes to Dubai Hills Mall
- 10 minutes to Dubai Hills Park
- 20 minutes to Jumeirah Beach
- 20 minutes to Dubai Downtown
- 25 minutes to Dubai Marina
- 35 minutes to Dubai International Airport