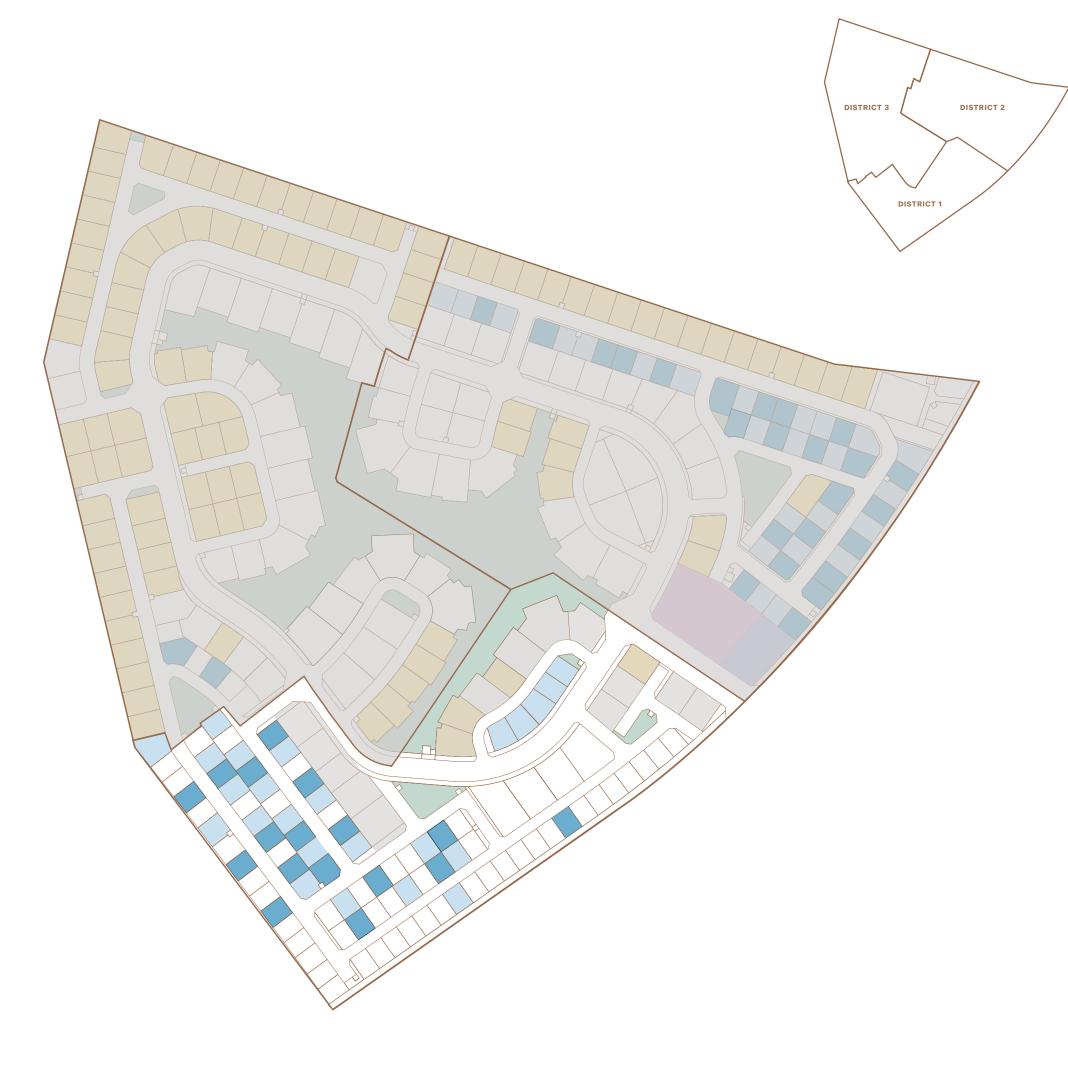

## CREATE YOUR OWN IDEAL HOME

Eden Hills offers an exceptional opportunity for those seeking to create their bespoke home. Only 29 plots are available for purchase, each one with the necessary infrastructure in place, ready to customize and configure according to need and personal preference. The plots are among the largest in Eden Hills and are almost perfectly surrounded by the central Wadi offering privacy and seclusion amid trees and gently flowing streams.

### Plots

EDEN HILLS THE PLOTS 30

Eden Hills has been designed to help nurture a strong sense of community among residents. The verdant landscape offers endless opportunities to bond with like-minded neighbors at walking trails and shaded gathering spaces. Close to the gated entrance lies a welcoming Community Center, which serves as a hub of togetherness and a place to feel connected to the wider Eden Hills community beyond each individual home.